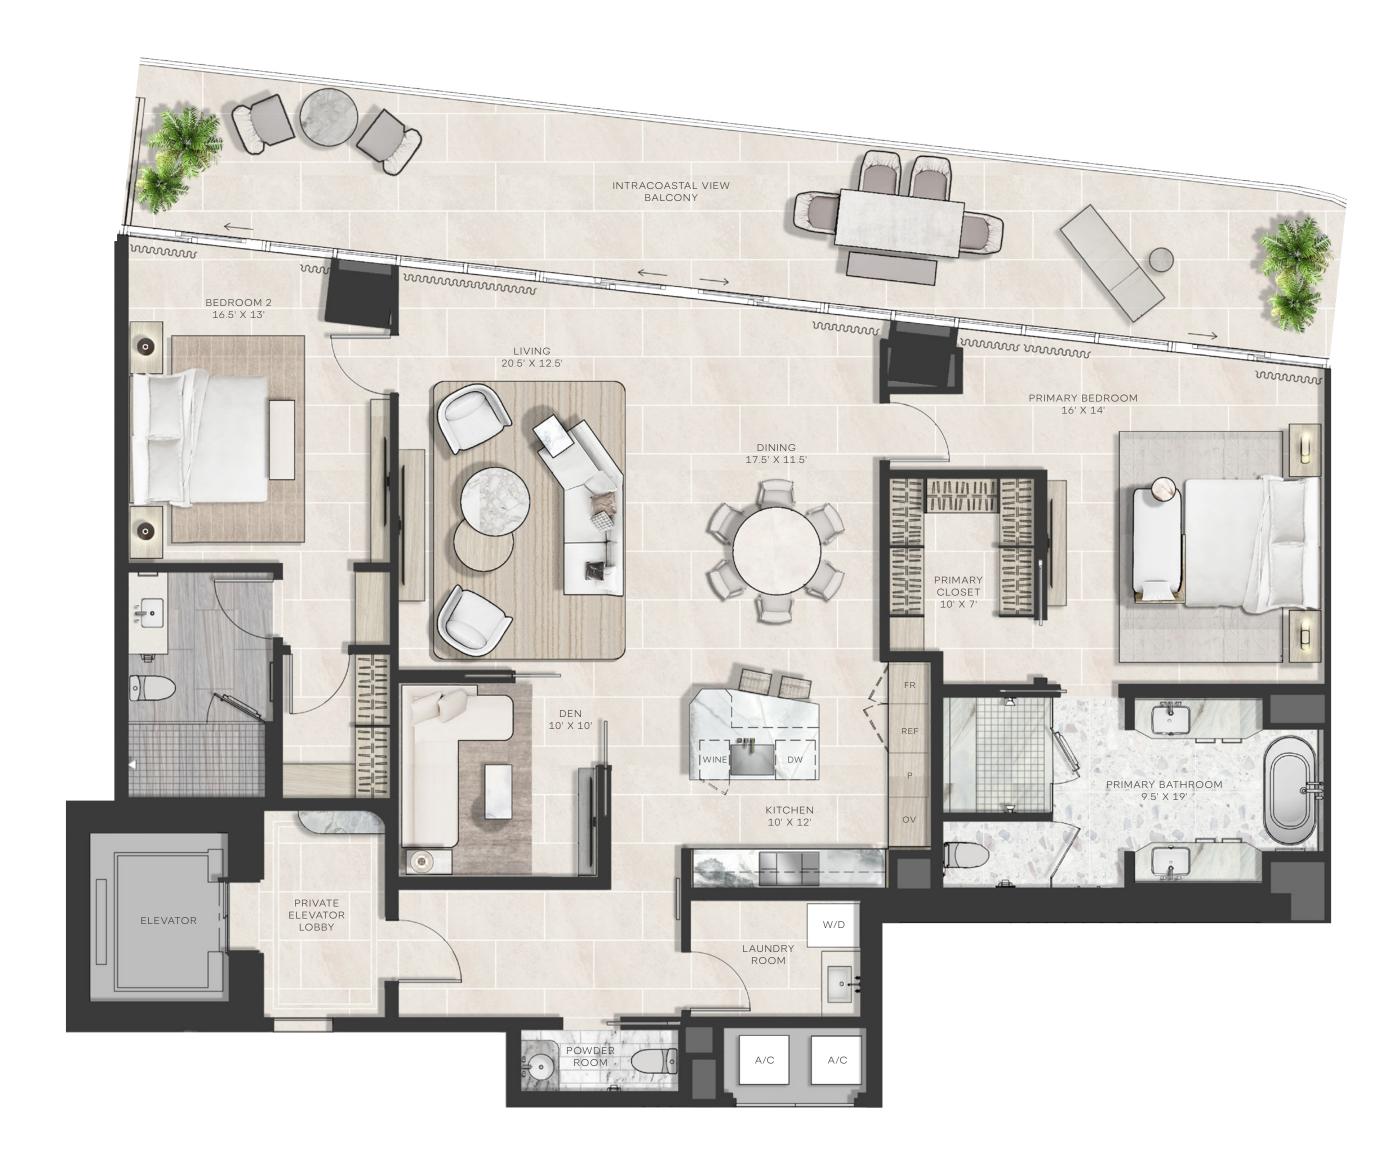

## RESIDENCE 04

2 BEDROOM, 2.5 BATHROOM + DEN

INTERIOR: 2,097 SF EXTERIOR: 505 SF\* TOTAL: 2,602 SF

\* Balconies design and area vary from floor to floor. Floor-8 shown for illustrative purposes.

SALES GALLERY 1213 South Ocean Boulevard, Pompano Beach, Florida 33062

RESIDENCES 1350 South Ocean Boulevard Pompano Beach, FL 33062

WaldorfAstoriaResidencesPompanoBeach.com