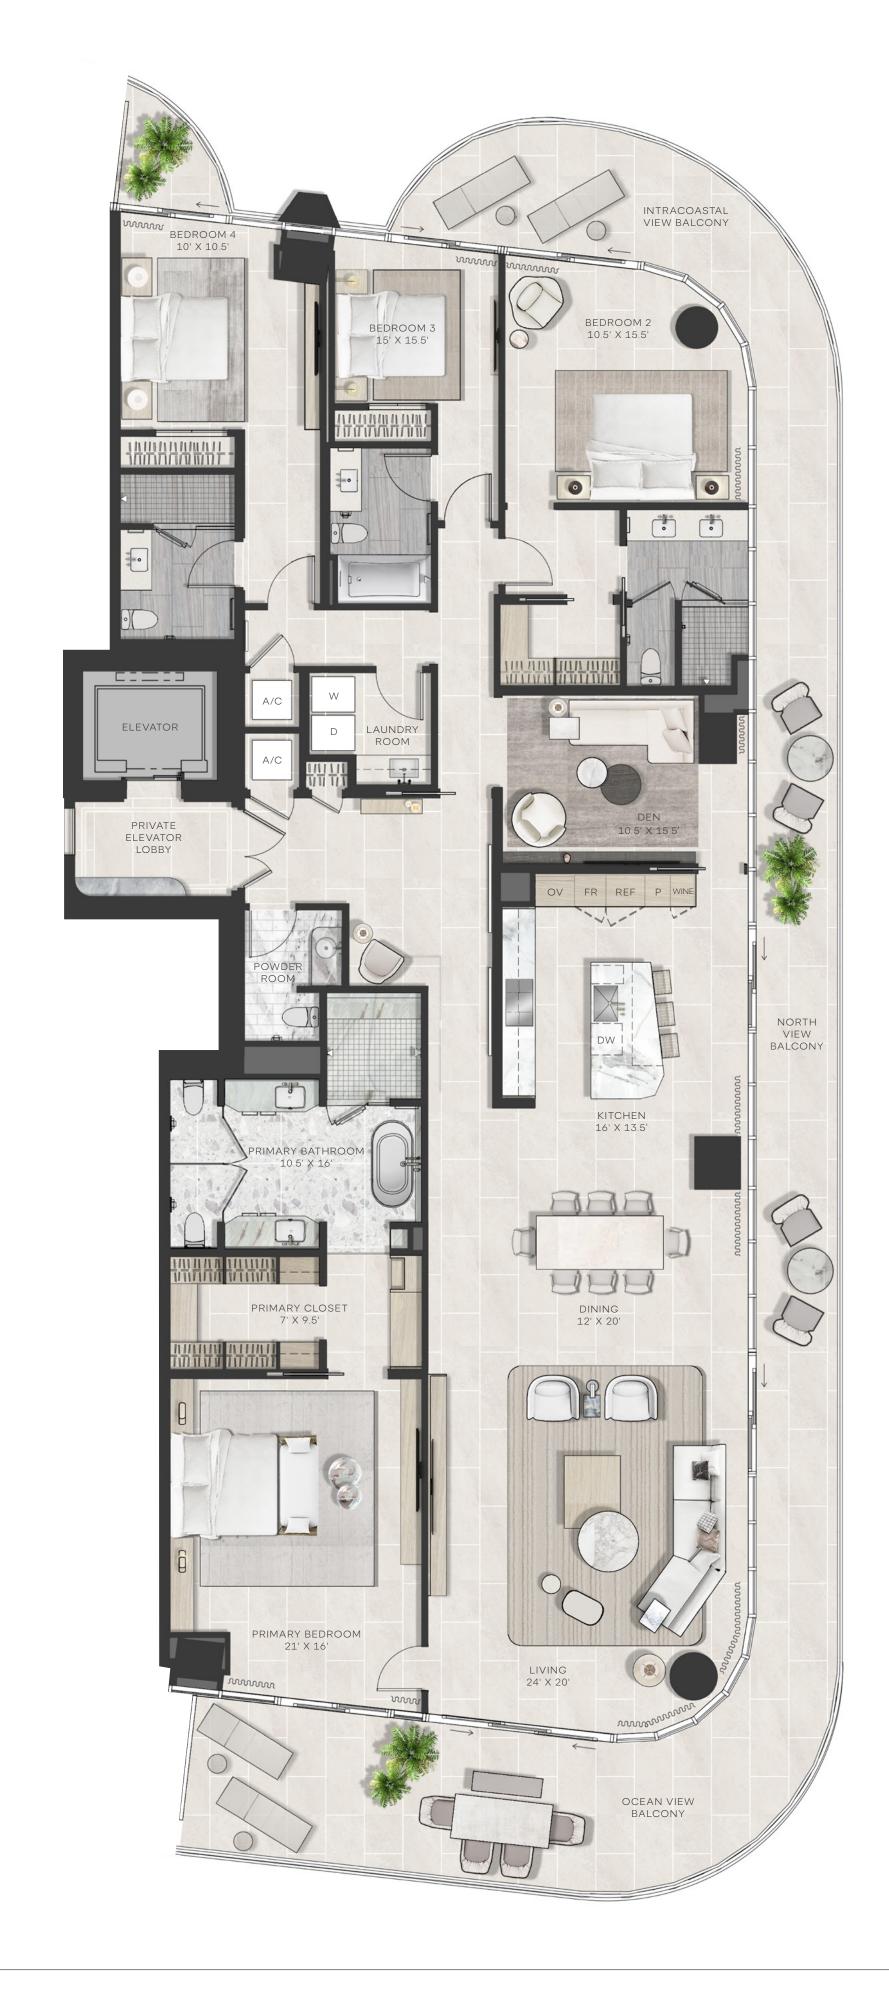

## RESIDENCE 01

4 BEDROOM, 4.5 BATHROOM + DEN

INTERIOR: 3,504 SF EXTERIOR: 1,156 SF\* TOTAL: 4,660 SF

\* Balconies design and area vary from floor to floor. Floor-8 shown for illustrative purposes.

SALES GALLERY 1213 South Ocean Boulevard, Pompano Beach, Florida 33062