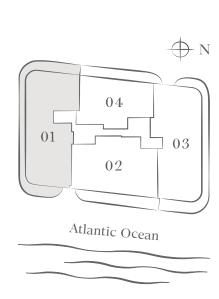

## RESIDENCE 01

4 BEDROOM, 4.5 BATHROOM + DEN

INTERIOR: 3,504 SF EXTERIOR: 1,156 SF\* TOTAL: 4,660 SF

\* Balconies design and area vary from floor to floor. Floor-8 shown for illustrative purposes.

SALES GALLERY 1213 South Ocean Boulevard, Pompano Beach, Florida 33062

RESIDENCES 1350 South Ocean Boulevard Pompano Beach, FL 33062

Wald or f Astoria Residences Pompano Beach. com

RELATED MERRIMAC VENTURES

WALDORF ASTORIA® RESIDENCES - POMPANO BEACH