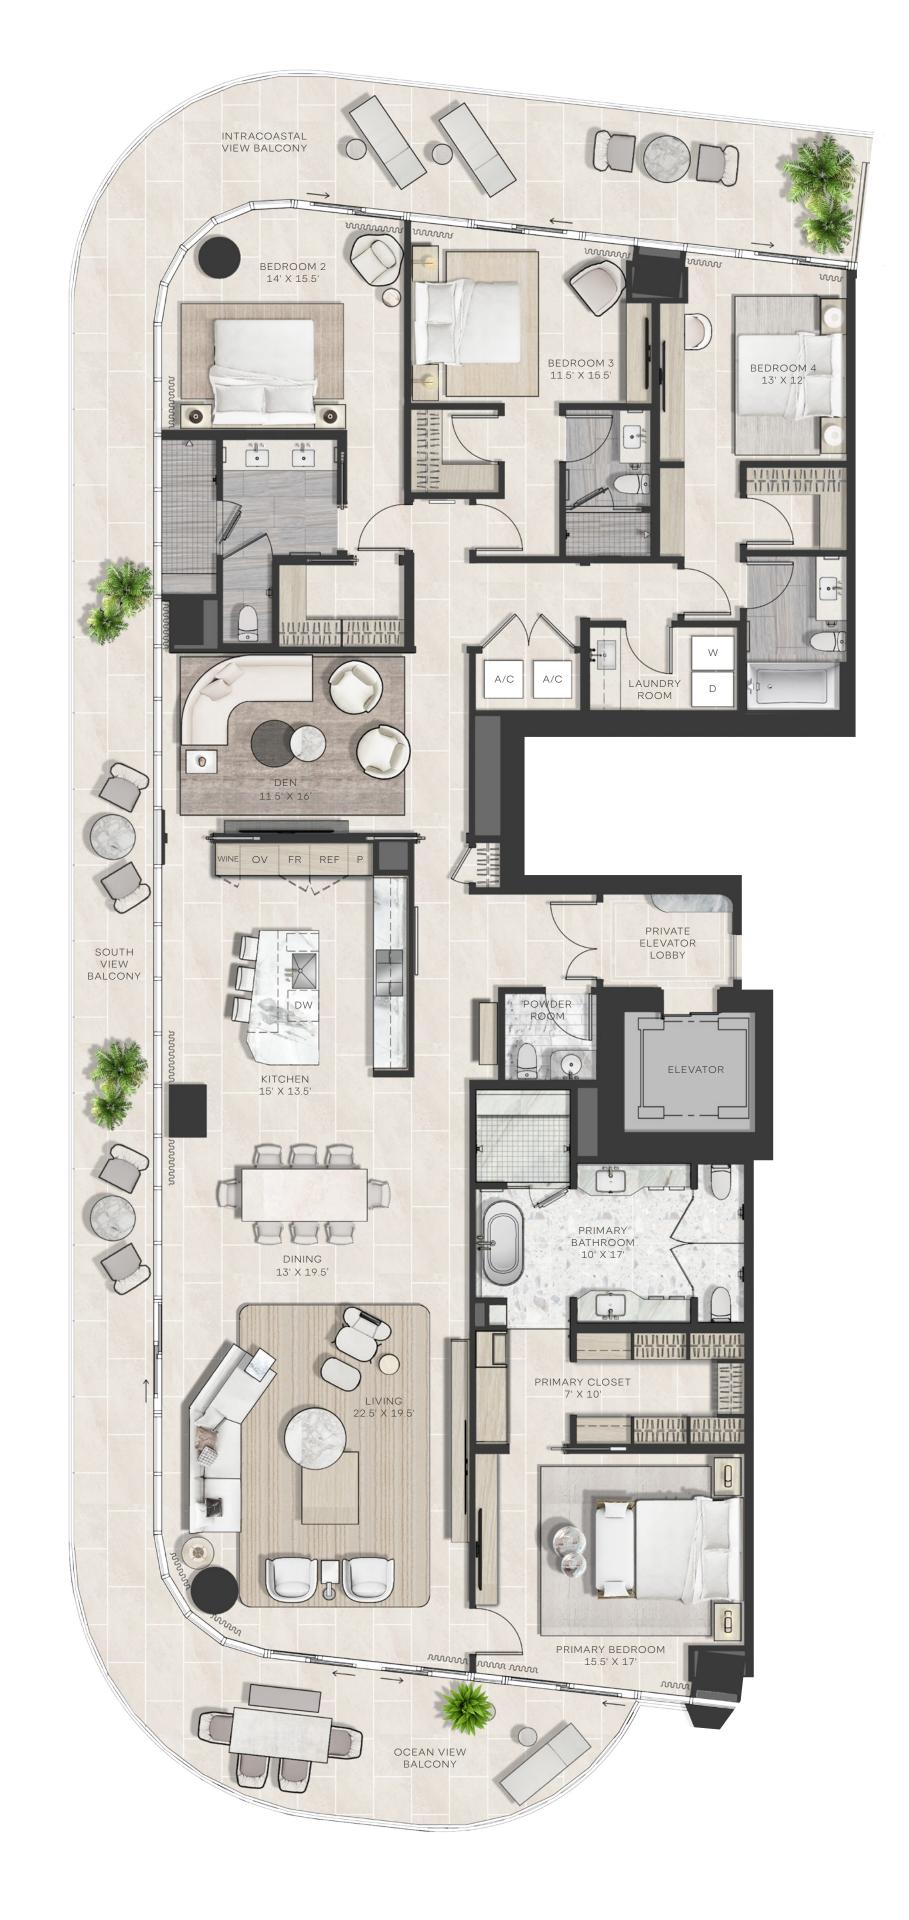

## RESIDENCE 01

4 BEDROOM, 4.5 BATHROOM + DEN

INTERIOR: 3,504 SF EXTERIOR: 1,156 SF\* TOTAL: 4,660 SF

\* Balconies design and area vary from floor to floor. Floor-8 shown for illustrative purposes.

SALES GALLERY 1213 South Ocean Boulevard, Pompano Beach, Florida 33062

RESIDENCES 1350 South Ocean Boulevard Pompano Beach, FL 33062

Wald or f Astoria Residences Pompano Beach. com

RELATED MERRIMAC VENTURES

WALDORF ASTORIA® RESIDENCES - POMPANO BEACH