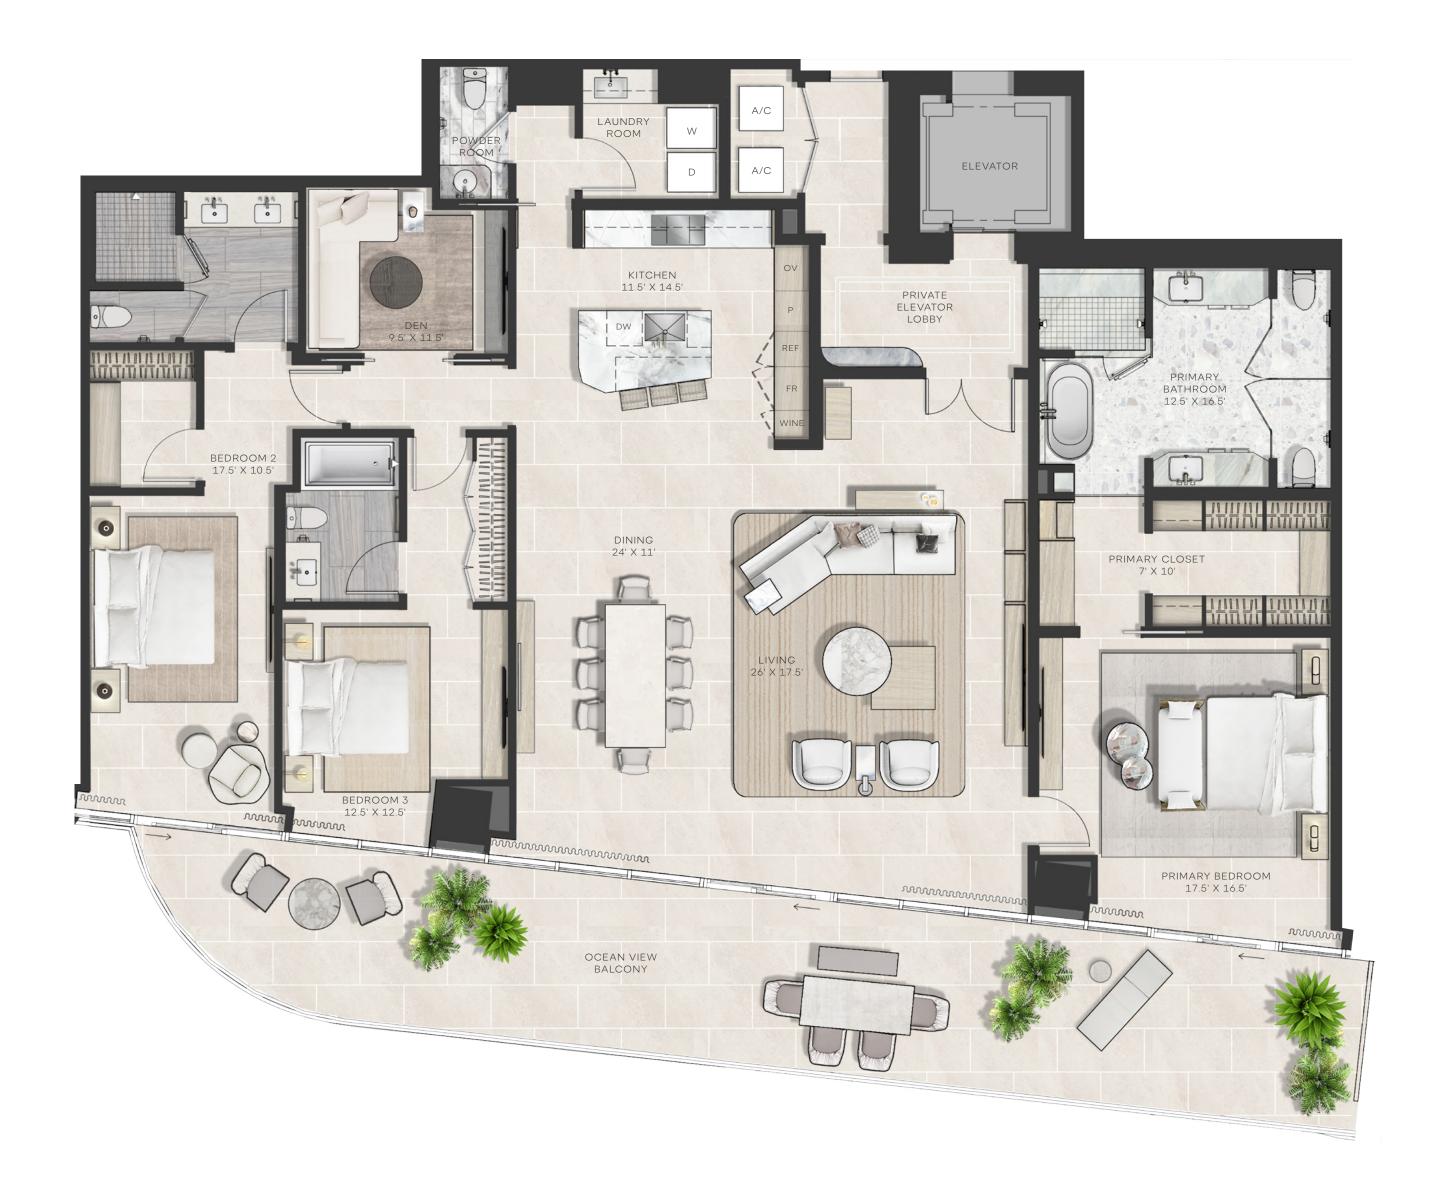

## RESIDENCE 02

3 BEDROOM, 3.5 BATHROOM + DEN

INTERIOR: 2,881 SF EXTERIOR: 654 SF\* TOTAL: 3,535 SF

\* Balconies design and area vary from floor to floor. Floor-8 shown for illustrative purposes.

SALES GALLERY 1213 South Ocean Boulevard, Pompano Beach, Florida 33062

RESIDENCES 1350 South Ocean Boulevard Pompano Beach, FL 33062

WaldorfAstoriaResidencesPompanoBeach.com

WALDORF ASTORIA® RESIDENCES - POMPANO BEACH

RESIDENCE 03