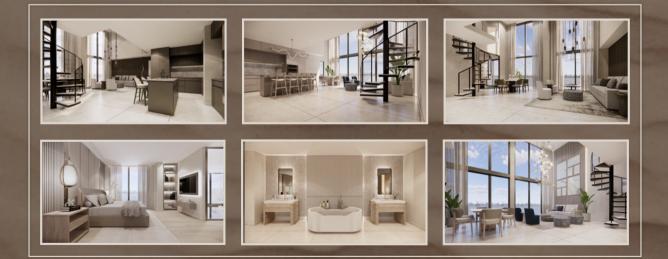

## PENTHOUSE PRICE LIST

| UNIT | VIEW  | MODEL | UNIT TYPE                         | SF    | PRICE       | \$PSF   |
|------|-------|-------|-----------------------------------|-------|-------------|---------|
| PH04 | NORTH | 1     | 2 BEDS / 2.5 BATHS + DEN          | 1,979 | \$2,825,000 | \$1,427 |
| PH06 | SOUTH | 1     | 2 BEDS / 2.5 BATHS + DEN          | 1,979 | \$2,925,000 | \$1,478 |
| PH01 | NORTH | 2     | 2 BEDS / 2 BATHS                  | 2,062 | \$2,825,000 | \$1,370 |
| PH09 | SOUTH | 3     | 3 BEDS / 3.5 BATHS + DEN + OFFICE | 2,592 | \$3,525,000 | \$1,360 |
| PH12 | SOUTH | 4     | 2 BEDS / 2.5 BATHS + DEN          | 2,151 | \$3,125,000 | \$1,453 |
| PH13 | NORTH | 5     | 3 BEDS / 3.5 BATHS                | 2,144 | \$3,225,000 | \$1,504 |
| PH16 | NORTH | 6     | 3 BEDS / 3.5 BATHS (DEN OPTION)   | 2,964 | \$3,825,000 | \$1,290 |
| PH02 | NORTH | 7     | 3 BEDS / 4 BATHS + DEN + LOFT     | 2,760 | \$3,625,000 | \$1,313 |

## PENTHOUSE RESIDENCES

PRICING UPON REQUEST

PRICES AND AVAILABILITY ARE SUBJECT TO CHANGE WITHOUT NOTICE