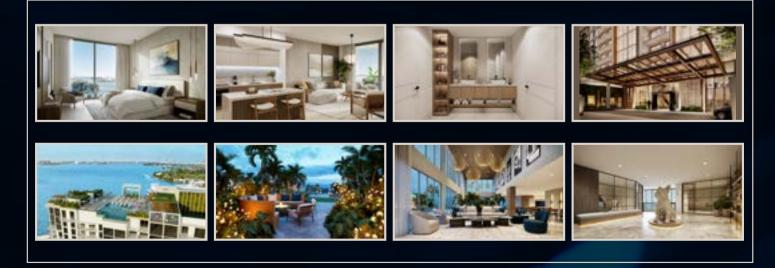

## PRICE LIST

| ONE - BEDROOM RESIDENCES   |                      |               |             |           |           |  |  |  |  |  |
|----------------------------|----------------------|---------------|-------------|-----------|-----------|--|--|--|--|--|
| UNIT                       | UNIT TYPE            | SQ. FT. (A/C) | PRICE       | PRICE PSF | VIEW      |  |  |  |  |  |
| 602                        | 1 BED / 1 BATH       | 750           | \$785,000   | \$1,047   | BAY/NORTH |  |  |  |  |  |
| 1103                       | 1 BED / 1 BATH       | 750           | \$800,000   | \$1,067   | BAY/NORTH |  |  |  |  |  |
| 807                        | 1 BED / 1 BATH       | 750           | \$808,000   | \$1077    | BAY/SOUTH |  |  |  |  |  |
| 716                        | 1 BED / 1 BATH / DEN | 871           | \$877,000   | \$1,007   | BAY/NORTH |  |  |  |  |  |
| 917                        | 1 BED / 1 BATH / DEN | 881           | \$887,000   | \$1,007   | BAY/NORTH |  |  |  |  |  |
| TWO - BEDROOM RESIDENCES   |                      |               |             |           |           |  |  |  |  |  |
|                            |                      |               |             |           |           |  |  |  |  |  |
| UNIT                       | UNIT TYPE            | SQ. FT. (A/C) | PRICE       | PRICE PSF | VIEW      |  |  |  |  |  |
| 711                        | 2 BEDS / 2 BATHS     | 1,085         | \$1,107,000 | \$1,020   | BAY/SOUTH |  |  |  |  |  |
| 806                        | 2 BEDS / 2 BATHS     | 1,093         | \$1,130,000 | \$1,034   | BAY/SOUTH |  |  |  |  |  |
| 913                        | 2 BEDS / 2 BATHS     | 1,253         | \$1,200,000 | \$958     | BAY/NORTH |  |  |  |  |  |
| 1109                       | 2 BEDS / 2 BATHS     | 1,214         | \$1,214,000 | \$1,000   | BAY/SOUTH |  |  |  |  |  |
|                            |                      |               |             |           |           |  |  |  |  |  |
| THREE - BEDROOM RESIDENCES |                      |               |             |           |           |  |  |  |  |  |
| UNIT                       | UNIT TYPE            | SQ. FT. (A/C) | PRICE       | PRICE PSF | VIEW      |  |  |  |  |  |
| 412                        | 3 BEDS / 2 BATHS     | 1,443         | \$1,338,000 | \$927     | BAY/SOUTH |  |  |  |  |  |
| 1212                       | 3 BEDS / 2 BATHS     | 1,443         | \$1,458,000 | \$1,010   | BAY/SOUTH |  |  |  |  |  |
|                            |                      |               |             |           |           |  |  |  |  |  |