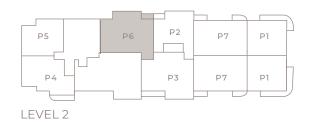

LEVEL 1

10 РЗ

LEVEL 1

UNIT P6 - PENTHOUSE (3BD / 3.5BTH)

INTERIOR: 2,964 SQ.FT (275.4 m<sup>2</sup>) EXTERIOR: 172 SQ.FT (15.9 m<sup>2</sup>)

Any renderings and depictions are conceptual only and are for the convenience of reference. They should not be relied upon as representations, express or implied, of the final detail of the Units nor the views from any of the Units. ORAL REPRESENTATIONS CANNOT BE RELIED UPON AS CORRECTLY STATING SHOULD SHOULD BE AND TO THE DOCUMENTS.