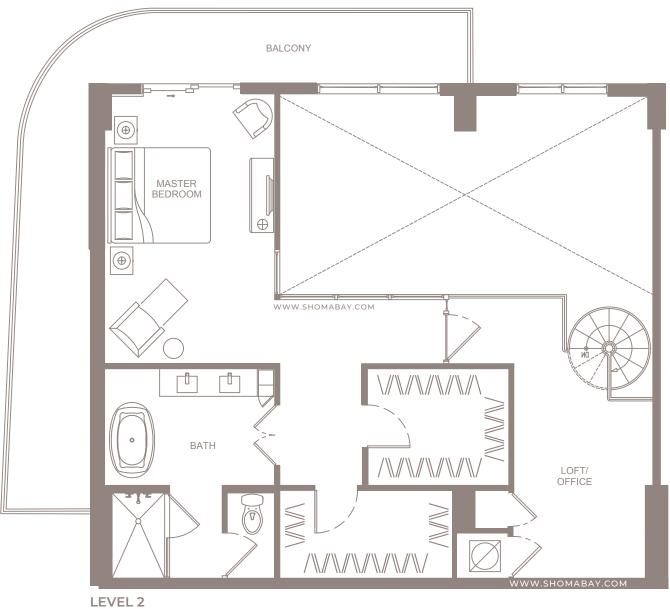

UNIT P1 - PENTHOUSE (2BD / OFFICE / 2.5BTH)

INTERIOR: 1,979 SQ.FT (183.9 m<sup>2</sup>) **EXTERIOR: 535 SQ.FT (49.7m<sup>2</sup>)** 

Any renderings and depictions are conceptual only and are for the convenience of reference. They should not be relied upon as representations, express or implied, of the final detail of the Units nor the views from any of the Units. ORAL REPRESENTATIONS CANNOT BE RELIED UPON AS CORRECTLY STATING SHOULD SHOULD BE AND TO THE DOCUMENTS.

INTERIOR: 2,063 SQ.FT (191.6 m<sup>2</sup>) EXTERIOR: 106 SQ.FT (9.8 m<sup>2</sup>)

UNIT P3 - PENTHOUSE (3BD/3.5BTH/2 OFFICES)

INTERIOR: 2,592 SQ.FT (240.8 m<sup>2</sup>) EXTERIOR: 160 SQ.FT (14.8 m<sup>2</sup>)

UNIT P4 - PENTHOUSE (2BD / DEN / 2.5BTH)

INTERIOR: 2,151 SQ.FT (199.8 m2) EXTERIOR: 321 SQ.FT (29.8 m2)

Any renderings and depictions are conceptual only and are for the convenience of reference. They should not be relied upon as representations, express or implied, of the final detail of the Units nor the views from any of the Units. ORAL REPRESENTATIONS CANNOT BE RELIED UPON AS CORRECTLY STATING REPRESENTATIONS OF THE DEVELOPER. FOR CORRECT REPRESENTATIONS, MAKE REFERENCE TO THIS BROCHURE AND TO THE DOCUMENTS

SHOW A S REQUIRED BY 718.503, FLORIDA STATUTES, TO BE FURNISHED BY A DEVELOPER TO A BUYER OR LESSEE.

UNIT P5 - PENTHOUSE (3BD / 3.5BTH)

INTERIOR: 2,144 SQ.FT (199.2 m<sup>2</sup>) EXTERIOR: 374 SQ.FT (34.7 m<sup>2</sup>)

LEVEL 1

10 РЗ

LEVEL 1

UNIT P6 - PENTHOUSE (3BD / 3.5BTH)

INTERIOR: 2,964 SQ.FT (275.4 m<sup>2</sup>) EXTERIOR: 172 SQ.FT (15.9 m<sup>2</sup>)

Any renderings and depictions are conceptual only and are for the convenience of reference. They should not be relied upon as representations, express or implied, of the final detail of the Units nor the views from any of the Units. ORAL REPRESENTATIONS CANNOT BE RELIED UPON AS CORRECTLY STATING SHOULD SHOULD BE AND TO THE DOCUMENTS.

WWW.SHOMABAY.COM MASTER BEDROOM BEDROOM 2 WWW.SHOMABAY.COM BATH BATH LOFT/ **HERS** OFFICE

LEVEL 1

UNIT P7 - PENTHOUSE (3BD / DEN / OFFICE / 4BTH)

INTERIOR: 2,760 SQ.FT (256.4 m<sup>2</sup>) EXTERIOR: 302 SQ.FT (28 m<sup>2</sup>)