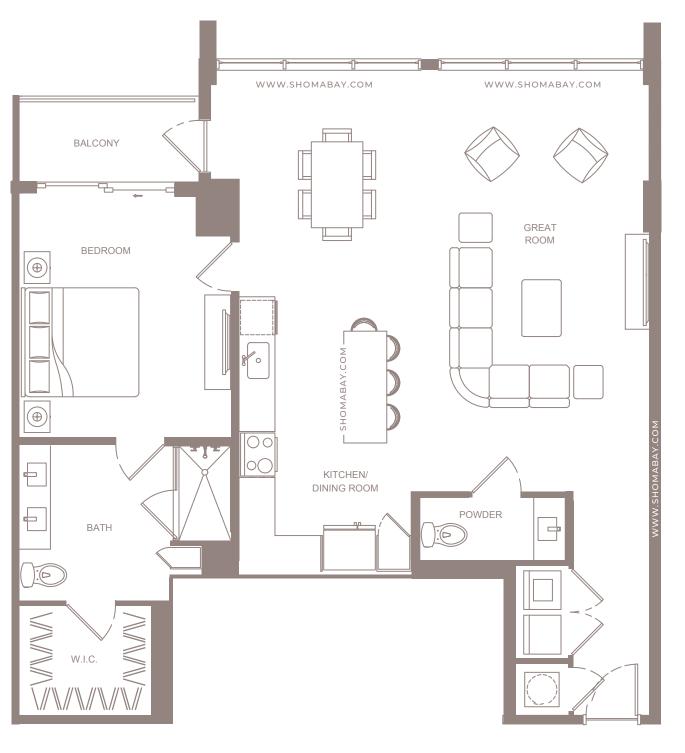

UNIT A1 (1BD/1BTH)

INTERIOR: 750 SQ.FT (69.7 m<sup>2</sup>) EXTERIOR: 60 SQ.FT (5.6 m<sup>2</sup>)

UNIT A2.1 (1BD / DEN / 1BTH)

INTERIOR: 871 SQ.FT (80.9 m<sup>2</sup>) EXTERIOR: 57 SQ.FT (5.3 m<sup>2</sup>)