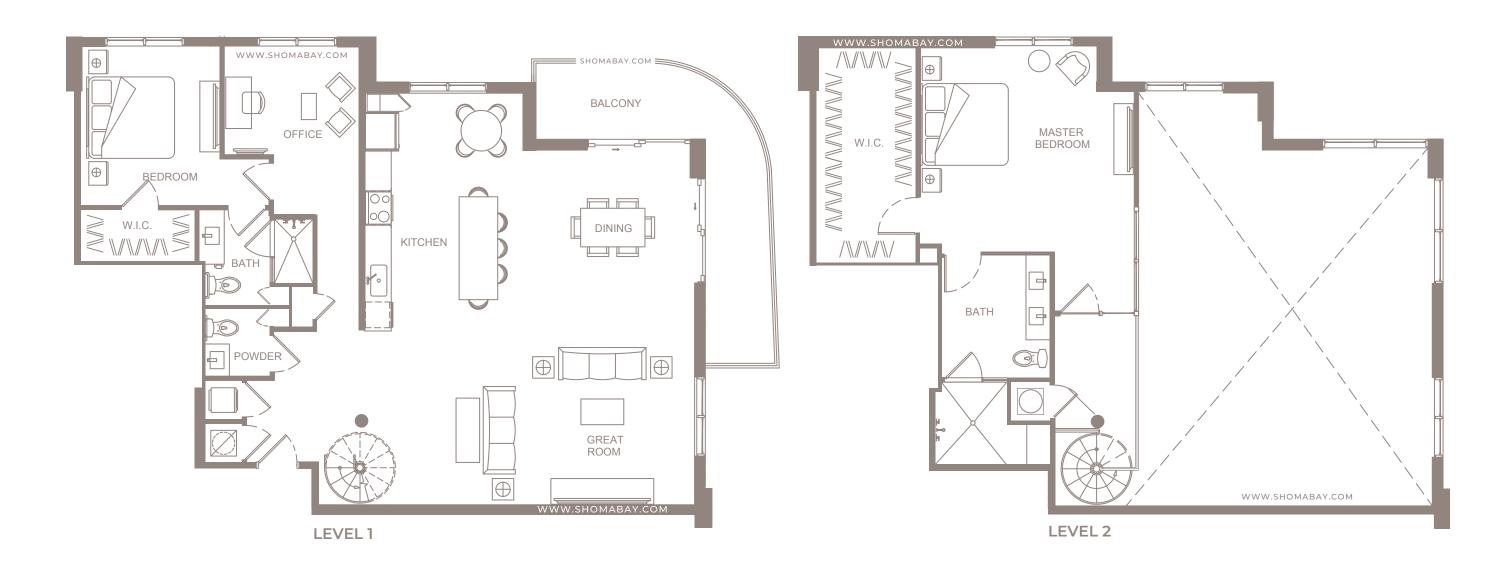

UNIT P4 - PENTHOUSE (2BD / DEN / 2.5BTH)

INTERIOR: 2,151 SQ.FT (199.8 m2) EXTERIOR: 321 SQ.FT (29.8 m2)

Any renderings and depictions are conceptual only and are for the convenience of reference. They should not be relied upon as representations, express or implied, of the final detail of the Units nor the views from any of the Units. ORAL REPRESENTATIONS CANNOT BE RELIED UPON AS CORRECTLY STATING REPRESENTATIONS OF THE DEVELOPER. FOR CORRECT REPRESENTATIONS, MAKE REFERENCE TO THIS BROCHURE AND TO THE DOCUMENTS