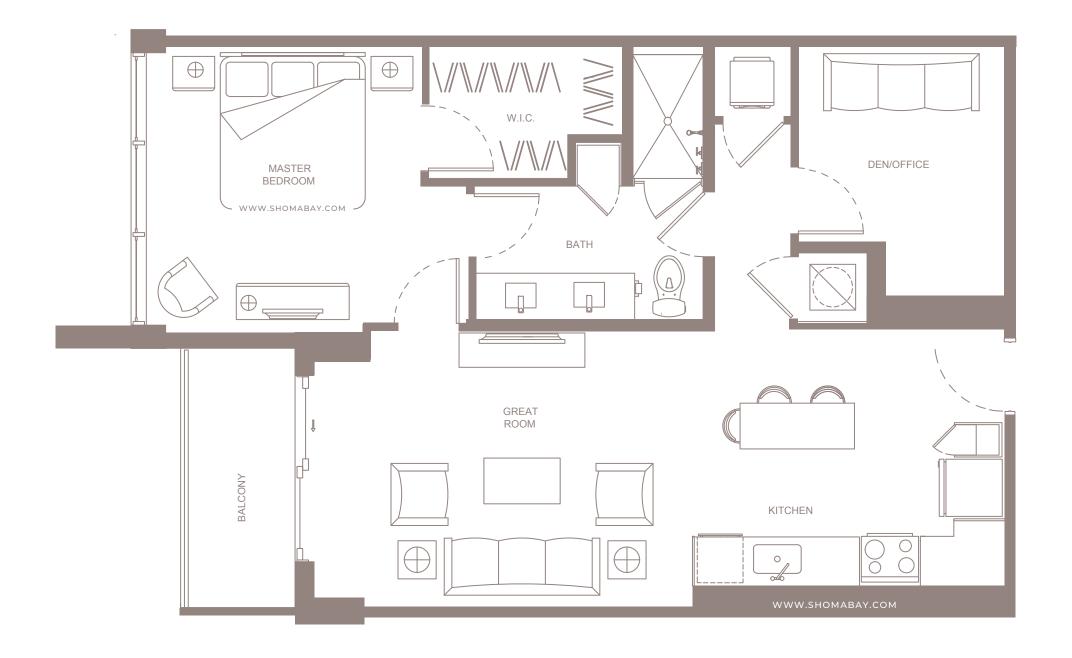

UNIT A1 (1BD/1BTH)

INTERIOR: 750 SQ.FT (69.7 m<sup>2</sup>) EXTERIOR: 60 SQ.FT (5.6 m<sup>2</sup>)

UNIT A2.1 (1BD / DEN / 1BTH)

INTERIOR: 871 SQ.FT (80.9 m<sup>2</sup>) EXTERIOR: 57 SQ.FT (5.3 m<sup>2</sup>)