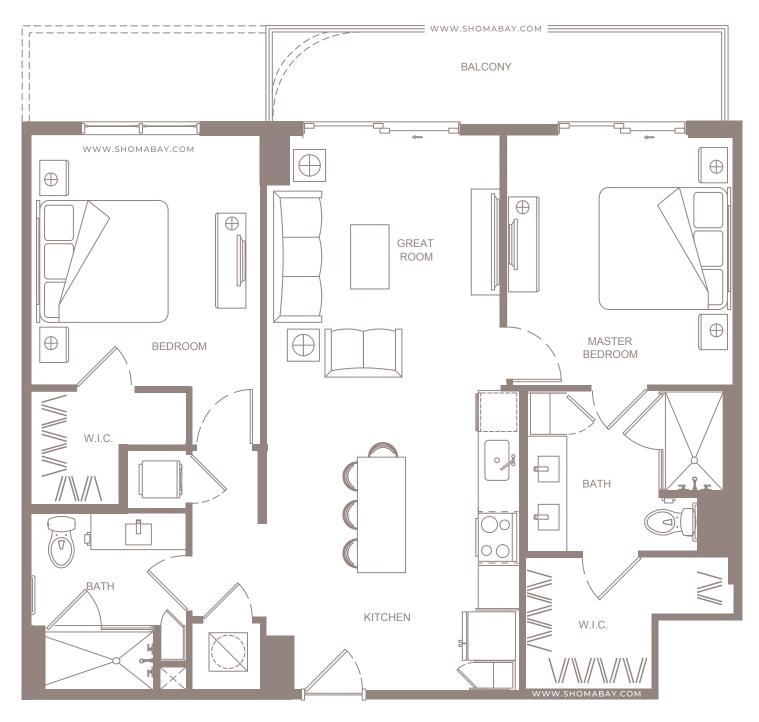

INTERIOR: 1,253 SQ.FT (116.4 m<sup>2</sup>) EXTERIOR: 236 SQ.FT (21.9 m<sup>2</sup>)

**UNIT B1** (2BD / 2BTH)

INTERIOR: 1,085 SQ.FT (100.8 m<sup>2</sup>) **EXTERIOR: 115 SQ.FT (10.7 m<sup>2</sup>)** 

UNIT B1A (2BD/2BTH)