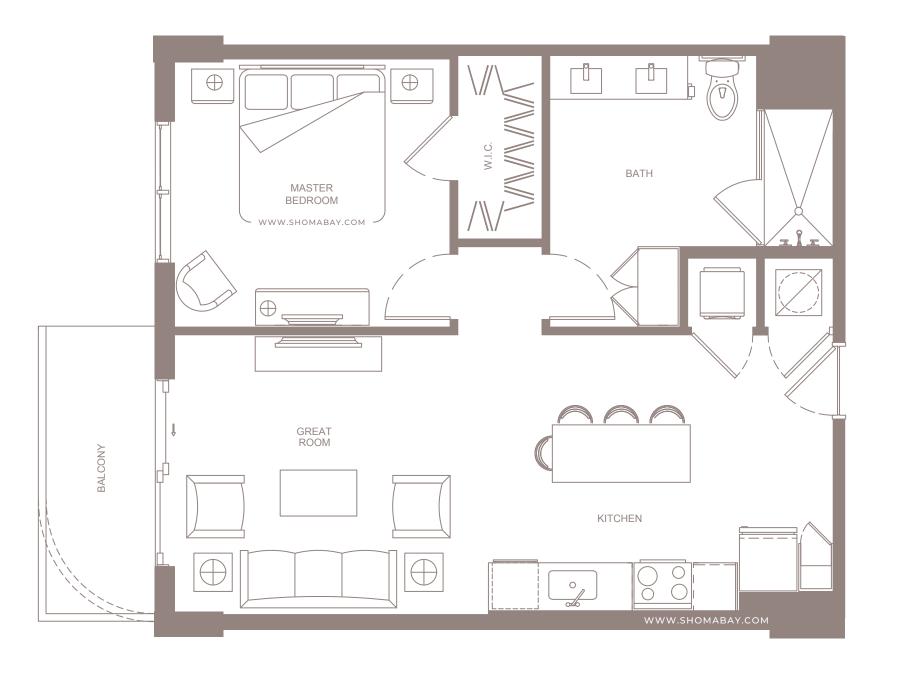

UNIT A2 (1BD/DEN/1BTH)

INTERIOR: 881 SQ.FT (81.8 m<sup>2</sup>) EXTERIOR: 57 SQ.FT (5.3 m<sup>2</sup>)

UNIT A3 (1BD / 1.5BTH)

INTERIOR: 1,187 SQ.FT (110.3 m<sup>2</sup>) EXTERIOR: 53 SQ.FT (4.9 m<sup>2</sup>)