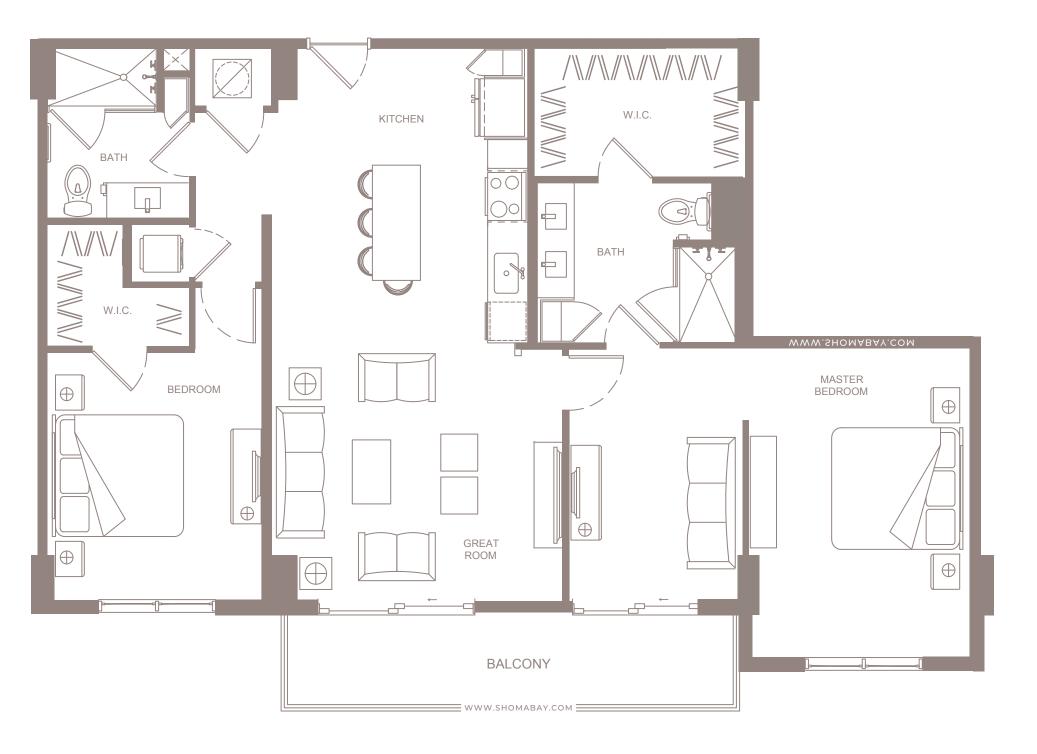

UNIT B3 (2BD/2BTH)

INTERIOR: 1203 SQ.FT (112.3 m<sup>2</sup>) EXTERIOR: 109 SQ.FT (10.1 m<sup>2</sup>)

UNIT B4 (2BD / 2BTH)

INTERIOR: 1,214 SQ.FT (112.8 m²) EXTERIOR: 54 SQ.FT (5 m<sup>2</sup>)

UNIT B5 (2BD/2BTH)