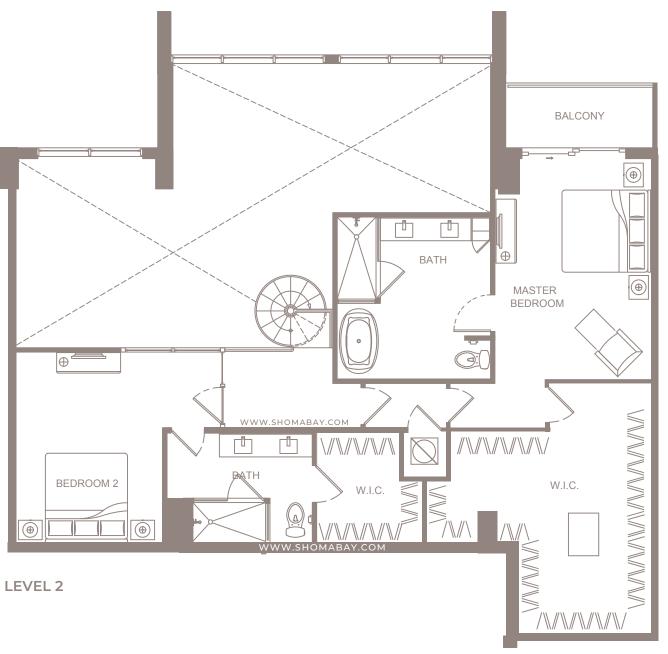

LEVEL 1

10 РЗ

LEVEL 1

UNIT P6 - PENTHOUSE (3BD / 3.5BTH)

INTERIOR: 2,964 SQ.FT (275.4 m<sup>2</sup>) EXTERIOR: 172 SQ.FT (15.9 m<sup>2</sup>)

Any renderings and depictions are conceptual only and are for the convenience of reference. They should not be relied upon as representations, express or implied, of the final detail of the Units nor the views from any of the Units. ORAL REPRESENTATIONS CANNOT BE RELIED UPON AS CORRECTLY STATING SHOULD SHOULD BE AND TO THE DOCUMENTS.