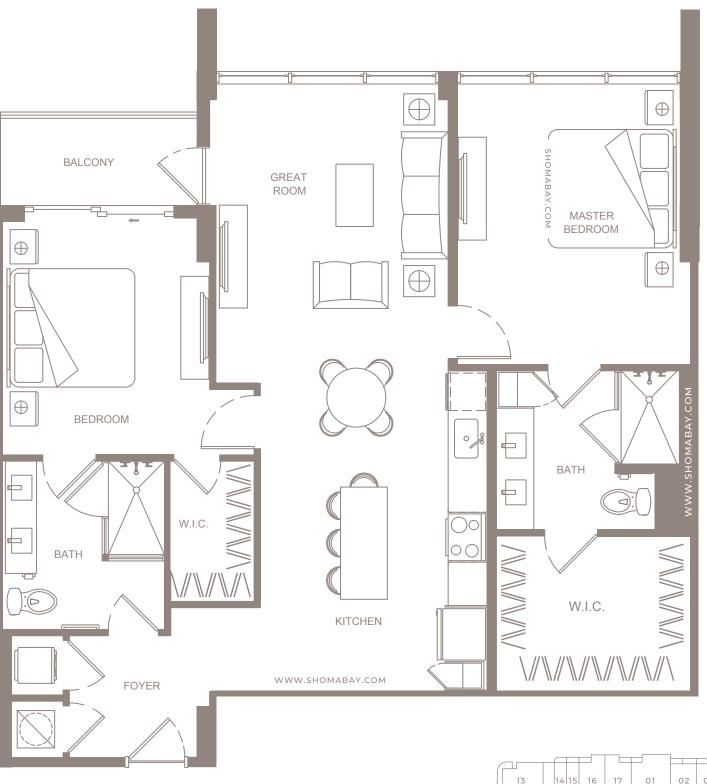

INTERIOR: 1,253 SQ.FT (116.4 m<sup>2</sup>) EXTERIOR: 236 SQ.FT (21.9 m<sup>2</sup>)

**UNIT B1** (2BD / 2BTH)

INTERIOR: 1,085 SQ.FT (100.8 m<sup>2</sup>) **EXTERIOR: 115 SQ.FT (10.7 m<sup>2</sup>)** 

UNIT B1A (2BD/2BTH)