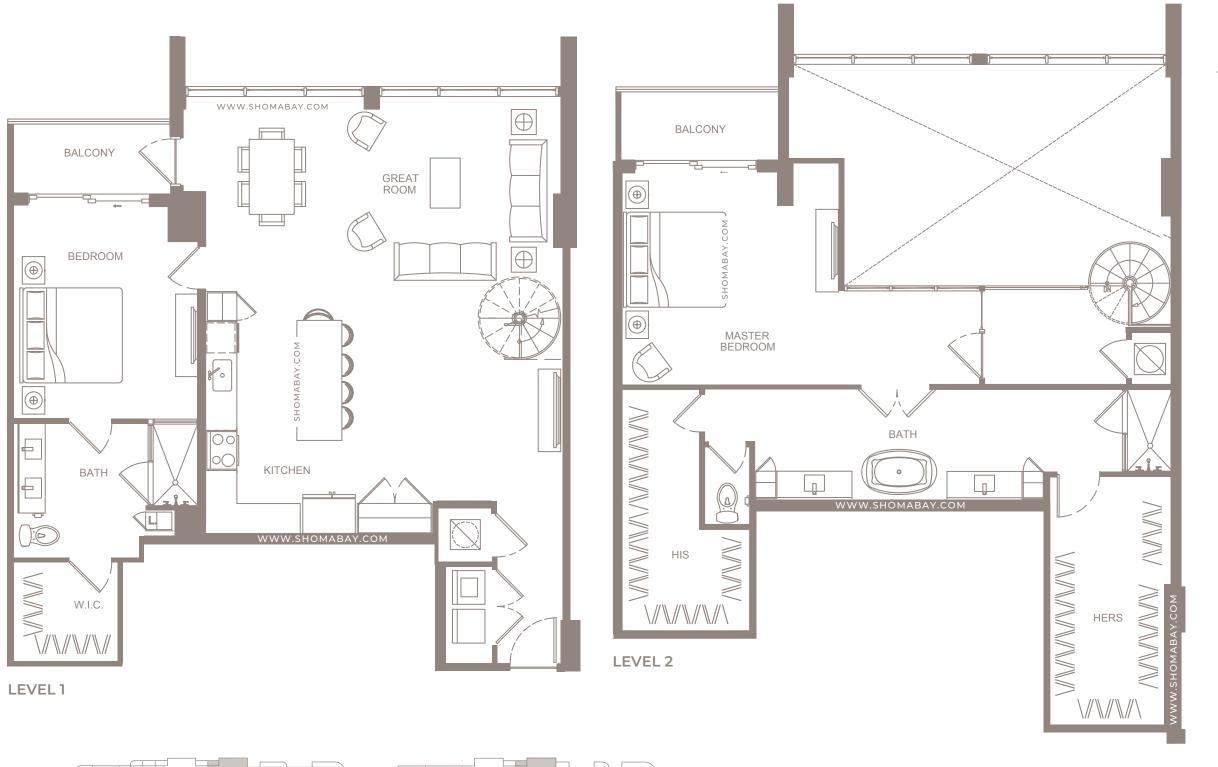

UNIT P1 - PENTHOUSE (2BD / OFFICE / 2.5BTH)

INTERIOR: 1,979 SQ.FT (183.9 m<sup>2</sup>) **EXTERIOR: 535 SQ.FT (49.7m<sup>2</sup>)** 

Any renderings and depictions are conceptual only and are for the convenience of reference. They should not be relied upon as representations, express or implied, of the final detail of the Units nor the views from any of the Units. ORAL REPRESENTATIONS CANNOT BE RELIED UPON AS CORRECTLY STATING SHOULD SHOULD BE AND TO THE DOCUMENTS.