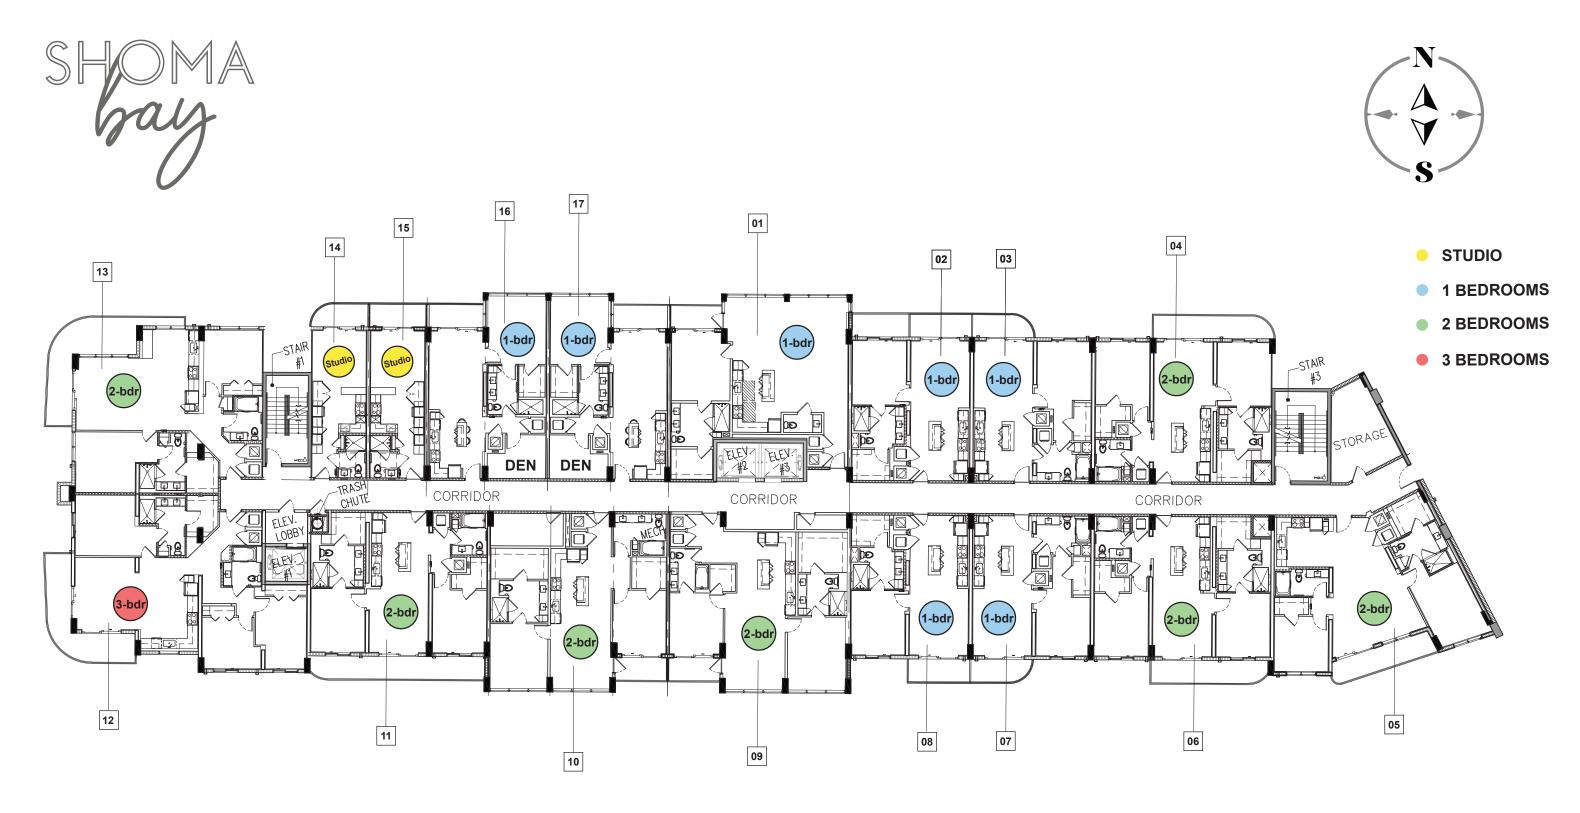

UNIT A1 (1BD/1BTH)

INTERIOR: 750 SQ.FT (69.7 m<sup>2</sup>) EXTERIOR: 60 SQ.FT (5.6 m<sup>2</sup>)

UNIT A2.1 (1BD / DEN / 1BTH)

INTERIOR: 871 SQ.FT (80.9 m<sup>2</sup>) EXTERIOR: 57 SQ.FT (5.3 m<sup>2</sup>)

UNIT A2 (1BD/DEN/1BTH)

INTERIOR: 881 SQ.FT (81.8 m<sup>2</sup>) EXTERIOR: 57 SQ.FT (5.3 m<sup>2</sup>)

UNIT A3 (1BD / 1.5BTH)

INTERIOR: 1,187 SQ.FT (110.3 m<sup>2</sup>) EXTERIOR: 53 SQ.FT (4.9 m<sup>2</sup>)

**UNIT B1A.2** (2BD/2BTH)

INTERIOR: 1304 SQ.FT (121.1 m<sup>2</sup>) EXTERIOR: 123 SQ.FT (11.4 m<sup>2</sup>)

UNIT B2 (2BD/2BTH)

INTERIOR: 1,183 SQ.FT (109.9 m<sup>2</sup>) EXTERIOR: 54 SQ.FT (5 m<sup>2</sup>)

UNIT B3 (2BD/2BTH)

INTERIOR: 1203 SQ.FT (112.3 m<sup>2</sup>) EXTERIOR: 109 SQ.FT (10.1 m<sup>2</sup>)

UNIT B4 (2BD / 2BTH)

INTERIOR: 1,214 SQ.FT (112.8 m²) EXTERIOR: 54 SQ.FT (5 m<sup>2</sup>)

UNIT B5 (2BD/2BTH)

INTERIOR: 1,253 SQ.FT (116.4 m<sup>2</sup>) EXTERIOR: 236 SQ.FT (21.9 m<sup>2</sup>)

**UNIT B1** (2BD / 2BTH)

INTERIOR: 1,085 SQ.FT (100.8 m<sup>2</sup>) **EXTERIOR: 115 SQ.FT (10.7 m<sup>2</sup>)** 

UNIT B1A (2BD/2BTH)

INTERIOR: 1,093 SQ.FT (101.5 m<sup>2</sup>) EXTERIOR: 123 SQ.FT (11.4 m<sup>2</sup>)

**UNIT C1** (3BD / 2BTH)

INTERIOR: 1,443 SQ.FT (134 m<sup>2</sup>) EXTERIOR: 205 SQ.FT (19 m<sup>2</sup>)

## **STUDIO**

INTERIOR: 376 SQ.FT (34.9 m<sup>2</sup>) EXTERIOR: 56 SQ.FT (5.2 m<sup>2</sup>)