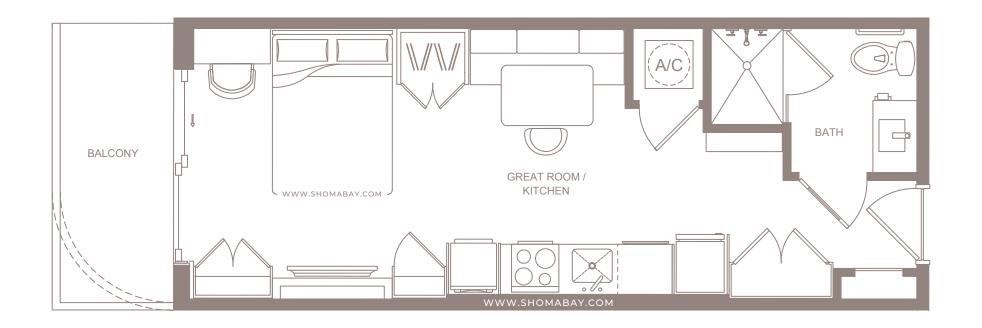

## **STUDIO**

INTERIOR: 376 SQ.FT (34.9 m<sup>2</sup>) EXTERIOR: 56 SQ.FT (5.2 m<sup>2</sup>)