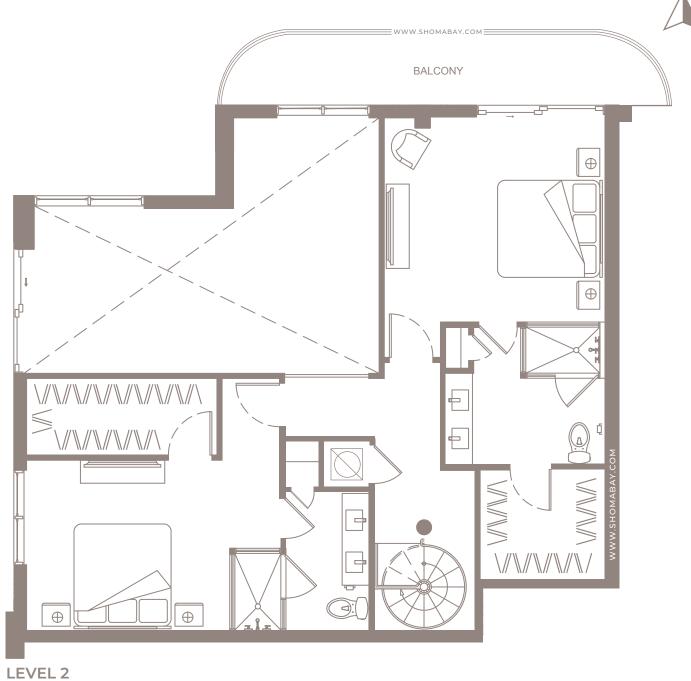

SHOW A S REQUIRED BY 718.503, FLORIDA STATUTES, TO BE FURNISHED BY A DEVELOPER TO A BUYER OR LESSEE.

UNIT P5 - PENTHOUSE (3BD / 3.5BTH)

INTERIOR: 2,144 SQ.FT (199.2 m<sup>2</sup>) EXTERIOR: 374 SQ.FT (34.7 m<sup>2</sup>)