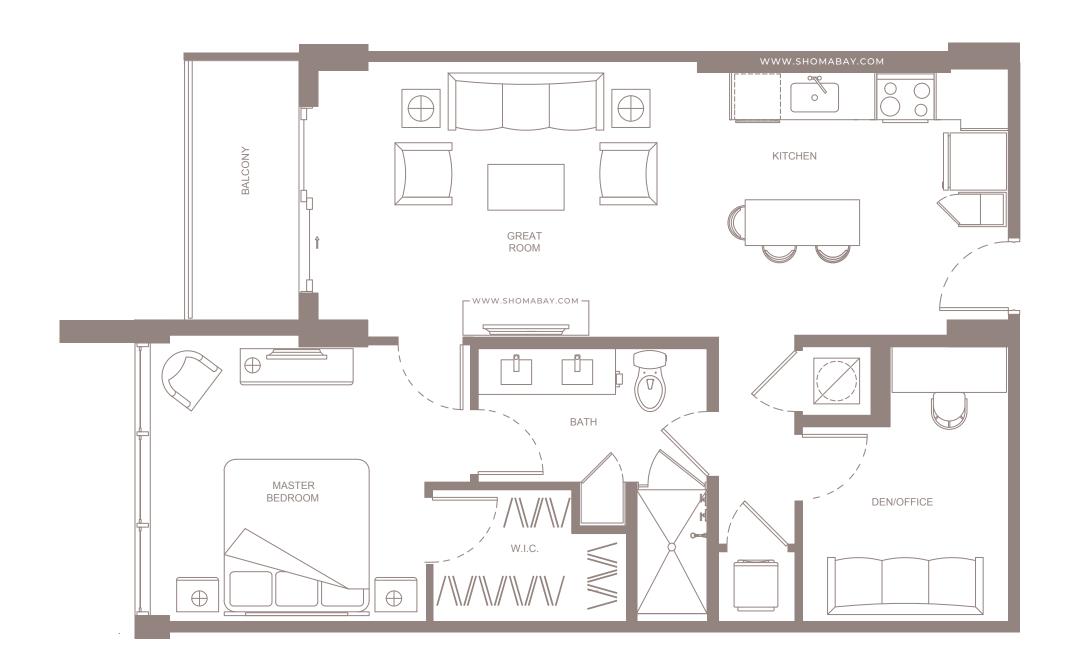

INTERIOR: 1,093 SQ.FT (101.5 m<sup>2</sup>) EXTERIOR: 123 SQ.FT (11.4 m<sup>2</sup>)

**UNIT C1** (3BD / 2BTH)

INTERIOR: 1,443 SQ.FT (134 m<sup>2</sup>) EXTERIOR: 205 SQ.FT (19 m<sup>2</sup>)