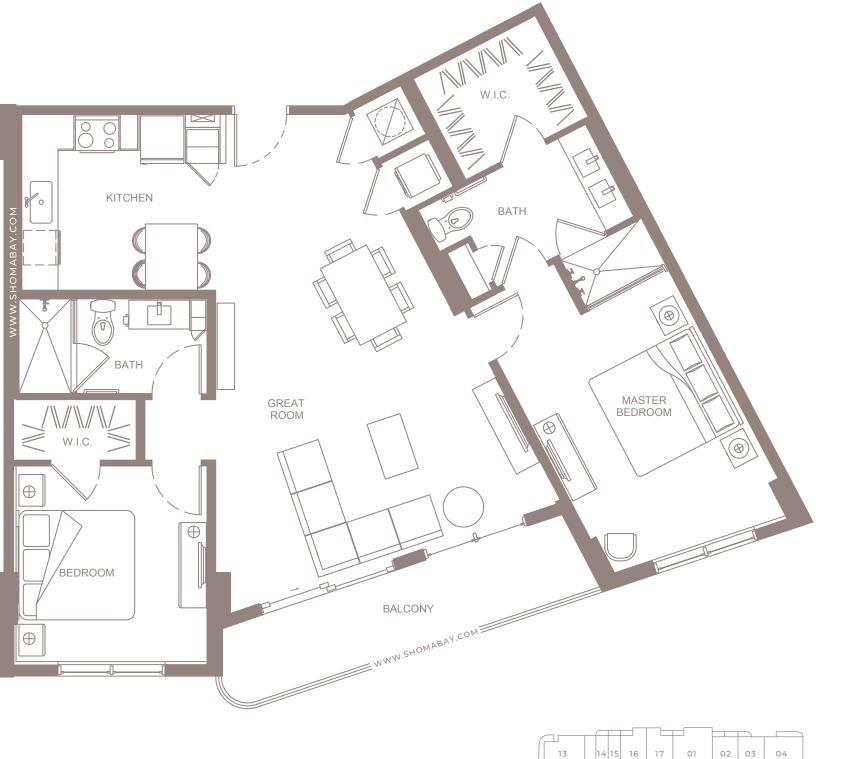

UNIT B3 (2BD/2BTH)

INTERIOR: 1203 SQ.FT (112.3 m<sup>2</sup>) EXTERIOR: 109 SQ.FT (10.1 m<sup>2</sup>)

UNIT B4 (2BD / 2BTH)

INTERIOR: 1,214 SQ.FT (112.8 m²) EXTERIOR: 54 SQ.FT (5 m<sup>2</sup>)

UNIT B5 (2BD/2BTH)