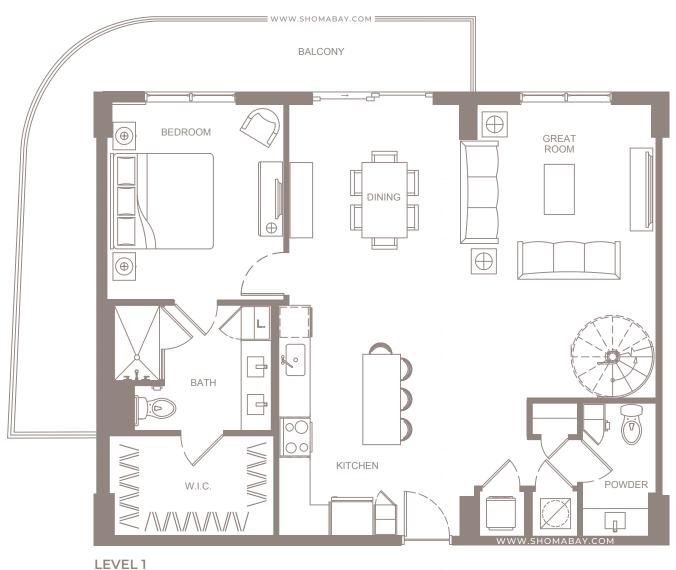

UNIT A1 (1BD/1BTH)

INTERIOR: 750 SQ.FT (69.7 m<sup>2</sup>) EXTERIOR: 60 SQ.FT (5.6 m<sup>2</sup>)

UNIT A2.1 (1BD / DEN / 1BTH)

INTERIOR: 871 SQ.FT (80.9 m<sup>2</sup>) EXTERIOR: 57 SQ.FT (5.3 m<sup>2</sup>)

UNIT A2 (1BD/DEN/1BTH)

INTERIOR: 881 SQ.FT (81.8 m<sup>2</sup>) EXTERIOR: 57 SQ.FT (5.3 m<sup>2</sup>)

UNIT A3 (1BD / 1.5BTH)

INTERIOR: 1,187 SQ.FT (110.3 m<sup>2</sup>) EXTERIOR: 53 SQ.FT (4.9 m<sup>2</sup>)