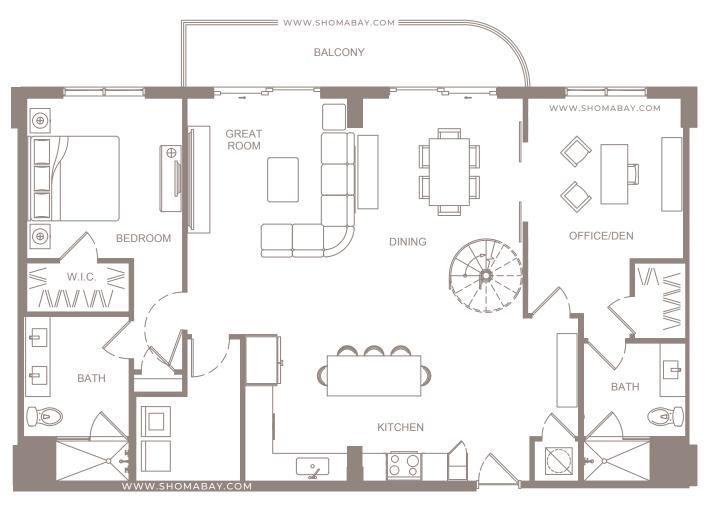

WWW.SHOMABAY.COM MASTER BEDROOM BEDROOM 2 WWW.SHOMABAY.COM BATH BATH LOFT/ **HERS** OFFICE

LEVEL 1

UNIT P7 - PENTHOUSE (3BD / DEN / OFFICE / 4BTH)

INTERIOR: 2,760 SQ.FT (256.4 m<sup>2</sup>) EXTERIOR: 302 SQ.FT (28 m<sup>2</sup>)