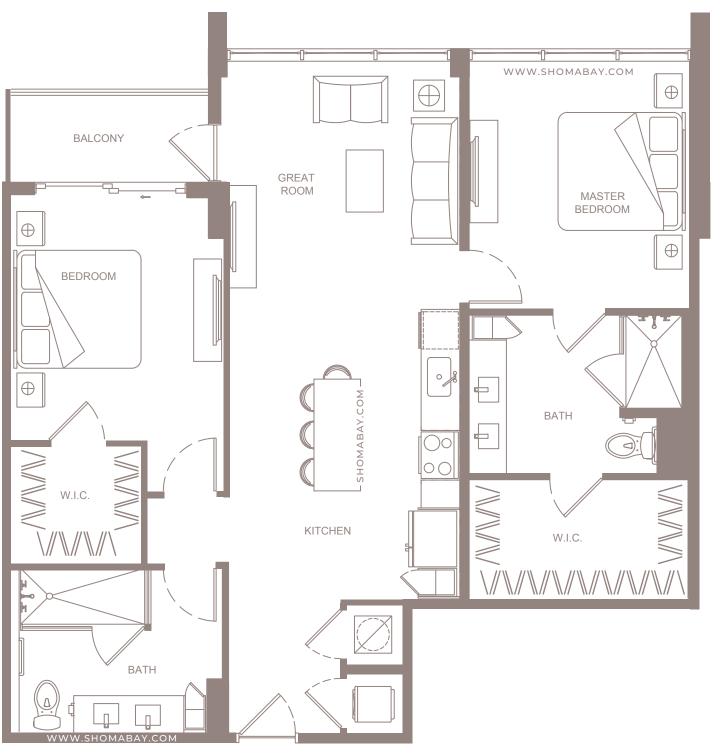

UNIT B3 (2BD/2BTH)

INTERIOR: 1203 SQ.FT (112.3 m<sup>2</sup>) EXTERIOR: 109 SQ.FT (10.1 m<sup>2</sup>)

UNIT B4 (2BD / 2BTH)

INTERIOR: 1,214 SQ.FT (112.8 m²) EXTERIOR: 54 SQ.FT (5 m<sup>2</sup>)

UNIT B5 (2BD/2BTH)