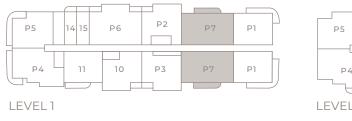

WWW.SHOMABAY.COM MASTER BEDROOM BEDROOM 2 WWW.SHOMABAY.COM BATH BATH LOFT/ **HERS** OFFICE

LEVEL 1

UNIT P7 - PENTHOUSE (3BD / DEN / OFFICE / 4BTH)

INTERIOR: 2,760 SQ.FT (256.4 m<sup>2</sup>) EXTERIOR: 302 SQ.FT (28 m<sup>2</sup>)