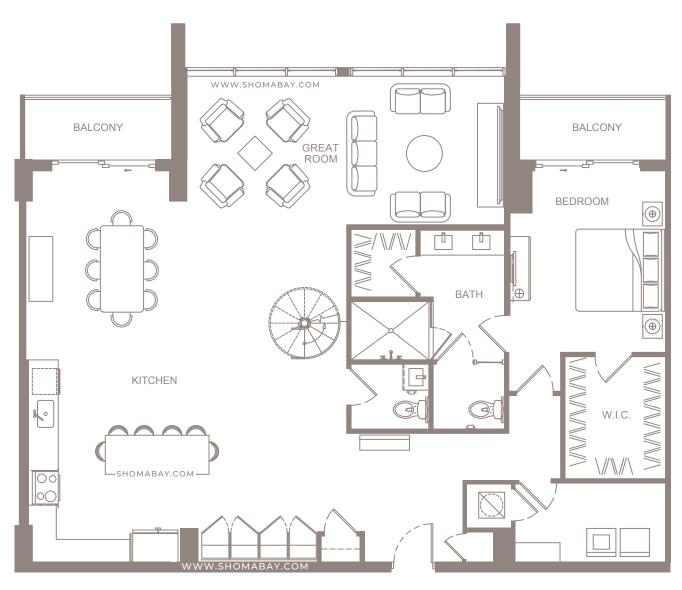

LEVEL 1

10 РЗ

LEVEL 1

UNIT P6 - PENTHOUSE (3BD / 3.5BTH)

INTERIOR: 2,964 SQ.FT (275.4 m<sup>2</sup>) EXTERIOR: 172 SQ.FT (15.9 m<sup>2</sup>)

Any renderings and depictions are conceptual only and are for the convenience of reference. They should not be relied upon as representations, express or implied, of the final detail of the Units nor the views from any of the Units. ORAL REPRESENTATIONS CANNOT BE RELIED UPON AS CORRECTLY STATING SHOULD SHOULD BE AND TO THE DOCUMENTS.