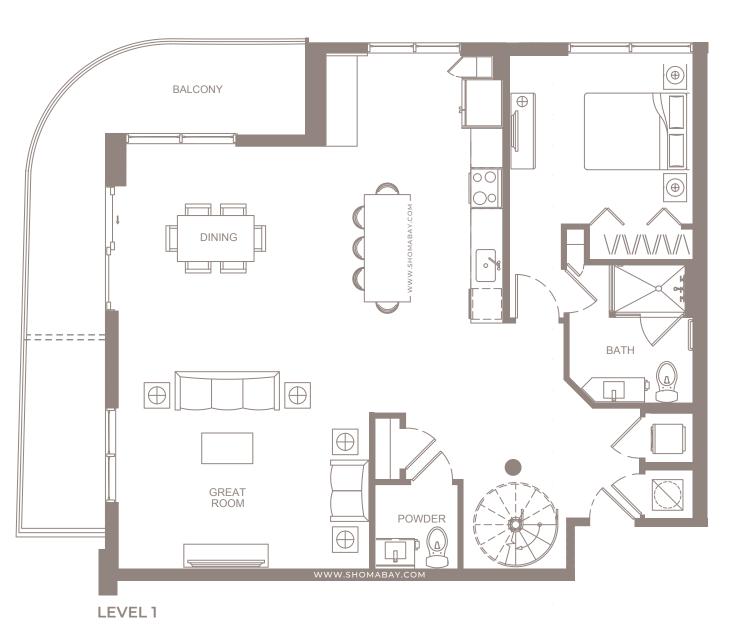

SHOW A S REQUIRED BY 718.503, FLORIDA STATUTES, TO BE FURNISHED BY A DEVELOPER TO A BUYER OR LESSEE.

UNIT P5 - PENTHOUSE (3BD / 3.5BTH)

INTERIOR: 2,144 SQ.FT (199.2 m<sup>2</sup>) EXTERIOR: 374 SQ.FT (34.7 m<sup>2</sup>)