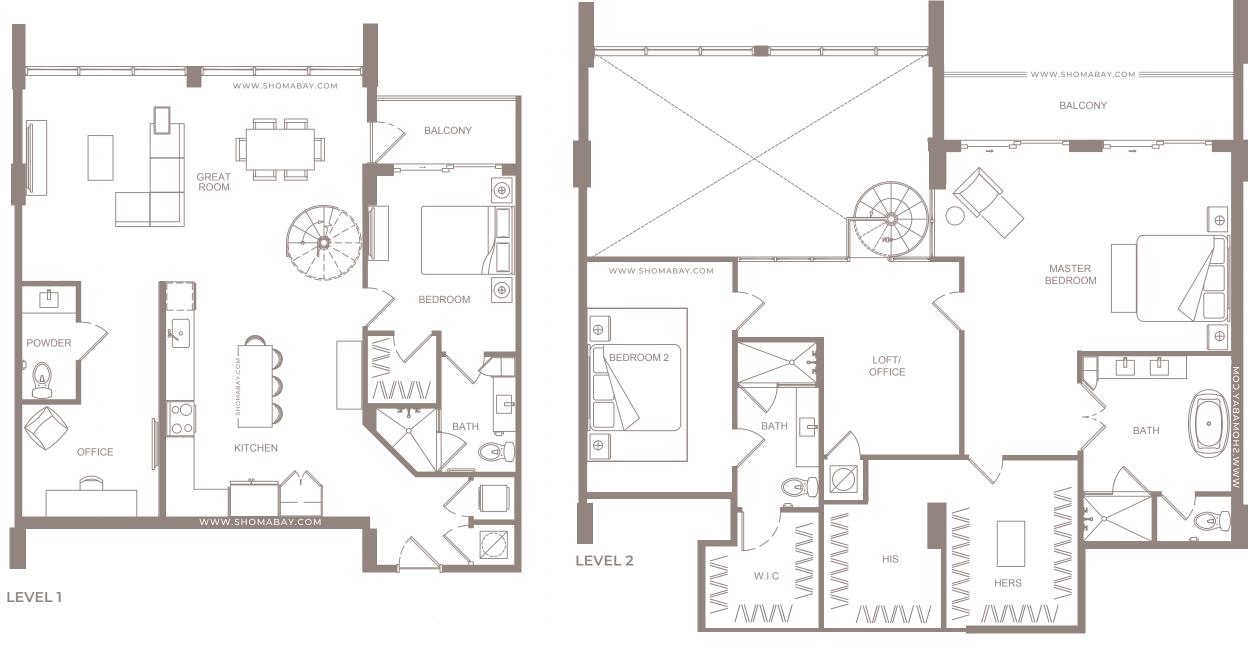

INTERIOR: 2,063 SQ.FT (191.6 m<sup>2</sup>) EXTERIOR: 106 SQ.FT (9.8 m<sup>2</sup>)

UNIT P3 - PENTHOUSE (3BD/3.5BTH/2 OFFICES)

INTERIOR: 2,592 SQ.FT (240.8 m<sup>2</sup>) EXTERIOR: 160 SQ.FT (14.8 m<sup>2</sup>)