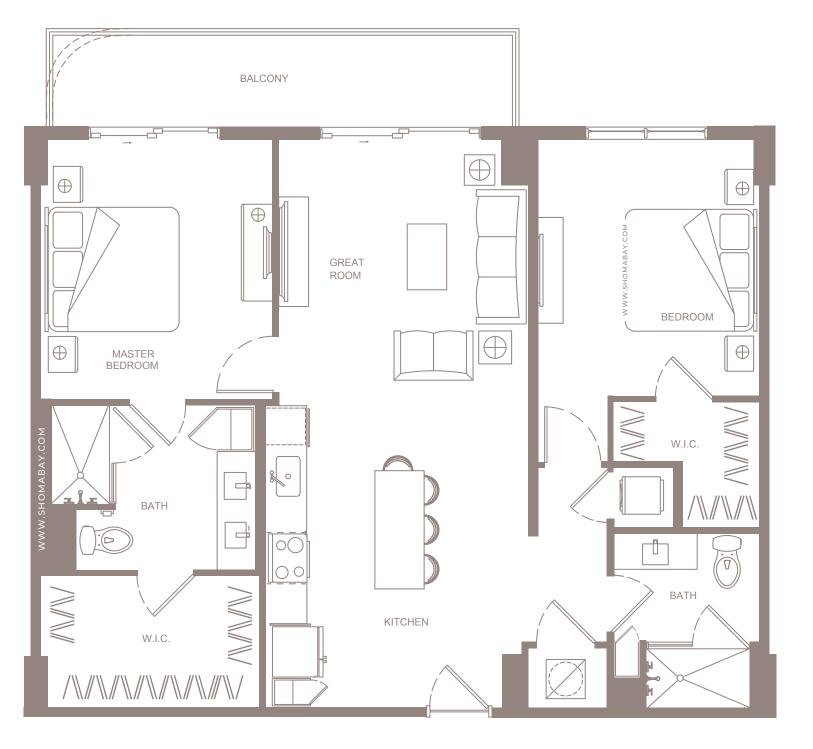

UNIT B3 (2BD/2BTH)

INTERIOR: 1203 SQ.FT (112.3 m<sup>2</sup>) EXTERIOR: 109 SQ.FT (10.1 m<sup>2</sup>)

UNIT B4 (2BD / 2BTH)

INTERIOR: 1,214 SQ.FT (112.8 m²) EXTERIOR: 54 SQ.FT (5 m<sup>2</sup>)

UNIT B5 (2BD/2BTH)