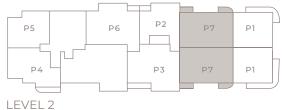

WWW.SHOMABAY.COM MASTER BEDROOM BEDROOM 2 WWW.SHOMABAY.COM BATH BATH LOFT/ **HERS** OFFICE

LEVEL 1

UNIT P7 - PENTHOUSE (3BD / DEN / OFFICE / 4BTH)

INTERIOR: 2,760 SQ.FT (256.4 m<sup>2</sup>) EXTERIOR: 302 SQ.FT (28 m<sup>2</sup>)