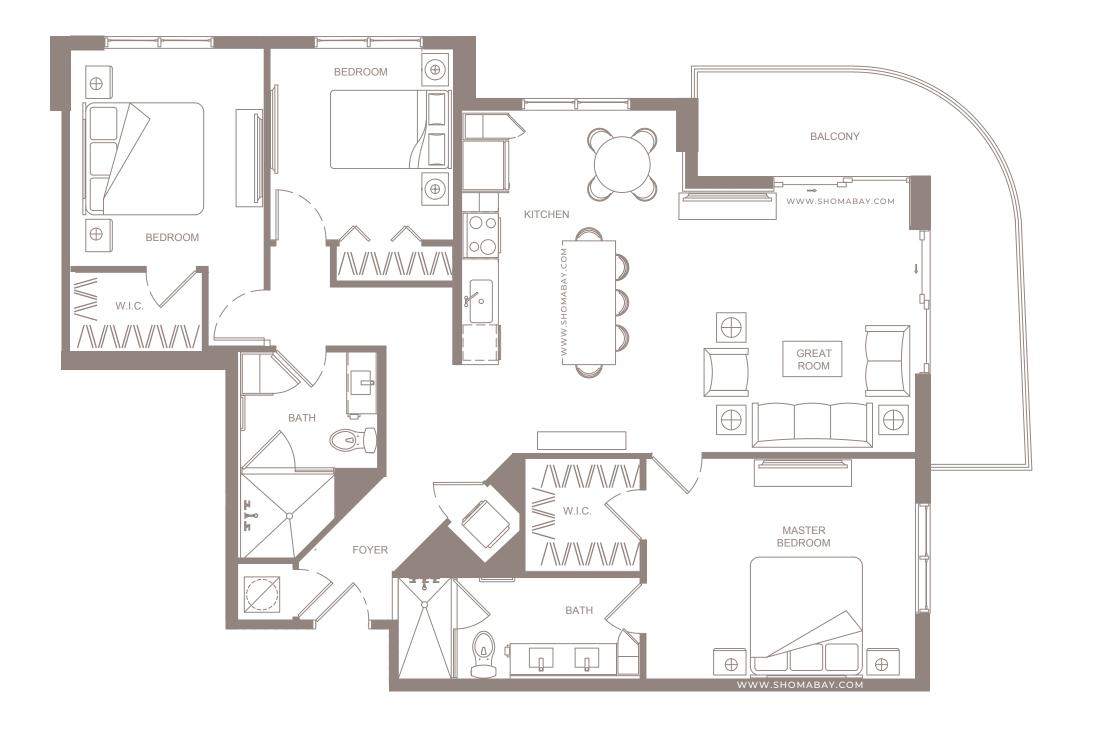

INTERIOR: 1,253 SQ.FT (116.4 m<sup>2</sup>) EXTERIOR: 236 SQ.FT (21.9 m<sup>2</sup>)

**UNIT B1** (2BD / 2BTH)

INTERIOR: 1,085 SQ.FT (100.8 m<sup>2</sup>) **EXTERIOR: 115 SQ.FT (10.7 m<sup>2</sup>)** 

UNIT B1A (2BD/2BTH)