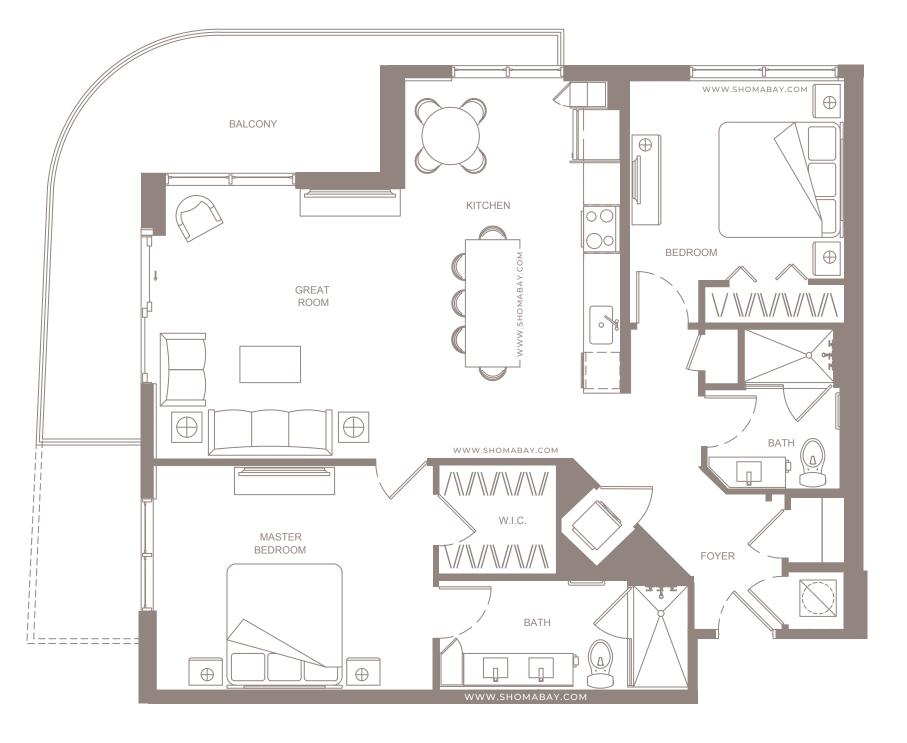

INTERIOR: 1,093 SQ.FT (101.5 m<sup>2</sup>) EXTERIOR: 123 SQ.FT (11.4 m<sup>2</sup>)

**UNIT C1** (3BD / 2BTH)

INTERIOR: 1,443 SQ.FT (134 m<sup>2</sup>) EXTERIOR: 205 SQ.FT (19 m<sup>2</sup>)