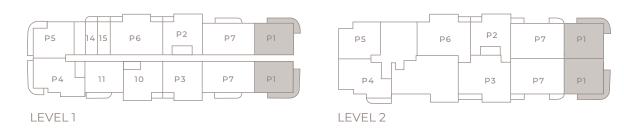

INTERIOR: 2,063 SQ.FT (191.6 m<sup>2</sup>) EXTERIOR: 106 SQ.FT (9.8 m<sup>2</sup>)

UNIT P3 - PENTHOUSE (3BD/3.5BTH/2 OFFICES)

INTERIOR: 2,592 SQ.FT (240.8 m<sup>2</sup>) EXTERIOR: 160 SQ.FT (14.8 m<sup>2</sup>)