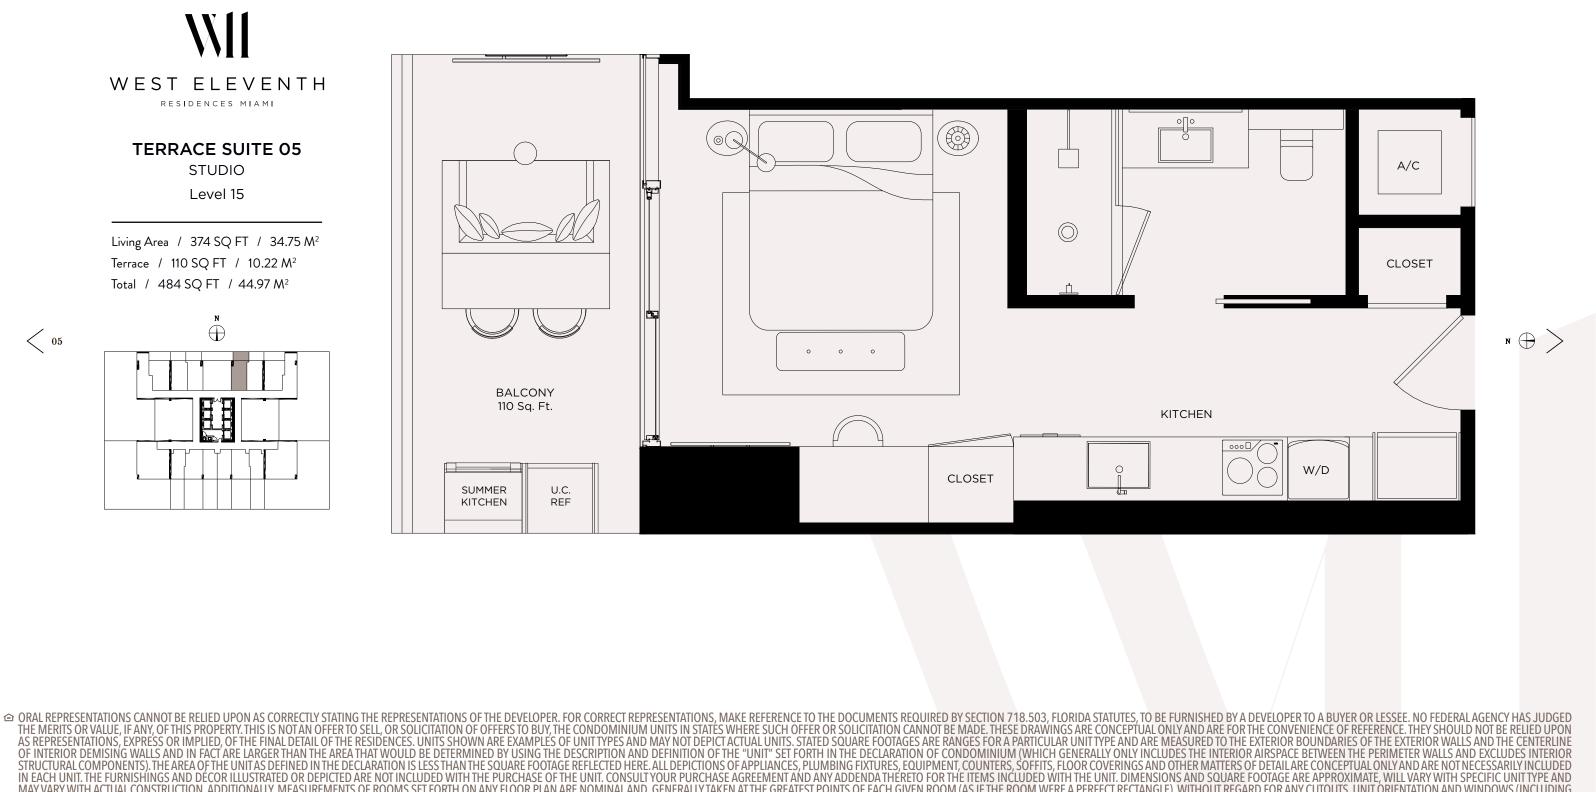

### SIGNAUTRE TERRACE SUITE 10 STUDIO

Level 15

Living Area / 339 SQ FT / 31.49  $M^2$  Terrace / 335 SQ FT / 31.12  $M^2$  Total / 674 SQ FT / 62.62  $M^2$ 

CORAL REPRESENTATIONS CANNOT BE RELIED UPON AS CORRECTLY STATING THE REPRESENTATIONS OF THE DEVELOPER. FOR CORRECT REPRESENTATIONS, MAKE REFERENCE TO THE DOCUMENTS REQUIRED BY SECTION 718.503, FLORIDA STATUTES, TO BE FURNISHED BY A DEVELOPER TO A BUYER OR LESSEE. NO FEDERAL AGENCY HAS JUDGED THE MERTS OR VALUE, IF ANY, OF THIS PROPERTY. THIS IS NOTAN OFFER TO BUY, THE CONDOMINIUM UNITS IN STATES WHERE SUCH OFFER OR SOLICITATION CANNOT BE MADE. THESE DRAWINGS ARE CONCEPTUAL ONLY AND ARE FOR THE CONVENIENCE OF REFERENCE. THEY SHOULD NOT DEPICT ACTUAL UNITS. STATES WHERE SUCH OFFER OR SOLICITATION CANNOT BE MADE. THESE DRAWINGS ARE CONCEPTUAL ONLY AND ARE FOR THE AREA THAT WOULD BE DETERMINED BY USING THE DESCRIPTION AND DEFINITION OF THE "UNIT" SET FORTH IN THE DECLARATION OF CONDOMINIUM (WHICH GENERALLY ONLY INCLUDES THE INTERIOR ARESPACE BETWEEN THE PERIMETER WALLS AND EXCLUDES INTERIOR ARE SOLICITATION SOLARE FOOTAGE REFLECTED HERE. ALL DEPICTION OF THE "UNIT" SET FORTH IN THE DECLARATION OF CONDOMINIUM (WHICH GENERALLY ONLY INCLUDES THE INTERIOR ARE SOLICIDES INTERIOR ARE SOLICIDES INTERIOR ARE SOLICIDES INTERIOR ARE SOLICIDES INTERIOR AND ADE NOT NECESSARILY INCLUDES THE INTERIOR ARE SOLICIDES INTERIOR AND ADE NOT NECESSARILY INCLUDES THE INTERIOR ARE SOLICIDED WITH THE PURCHASE OF THE UNIT. SET FORTH IN THE DECLARATION OF CONDOMINIUM (WHICH GENERALLY TARE CONCEPTUAL ONLY AND ARE NOT NECESSARILY INCLUDES INTERIOR AND OTHER MATTERS OF DETAIL ARE CONCEPTUAL ONLY AND ARE NOT NECESSARILY INCLUDES INTERIOR AND OTHER MATTERS OF DETAIL ARE CONCEPTUAL ONLY AND ARE NOT NECESSARILY INCLUDED IN THE DECLARATION IS LESS THAN THE SQUARE FOOTAGE REFLECTED HERE. ALL DEPICTIONS OF APPLIANCES, PLUMENTS, FOUTH NATIVE, EQUIPMENT, COUNTERS, SOFFITS, FLOOR COVERINGS AND OTHER MATTERS OF DETAIL ARE CONCEPTUAL ONLY AND ARE NOT NECESSARILY INCLUDED IN THE PURCHASE OF THE UNIT. SET SOTH IN THE DECLARATION AND ADDENDATHERES OF DETAIL ARE CONCEPTUAL CONSTRUCTOR. AND THE DEVELOPER THE NEAL SAND WICH ARE NOT THE EXTRANCES OF THE UNIT.