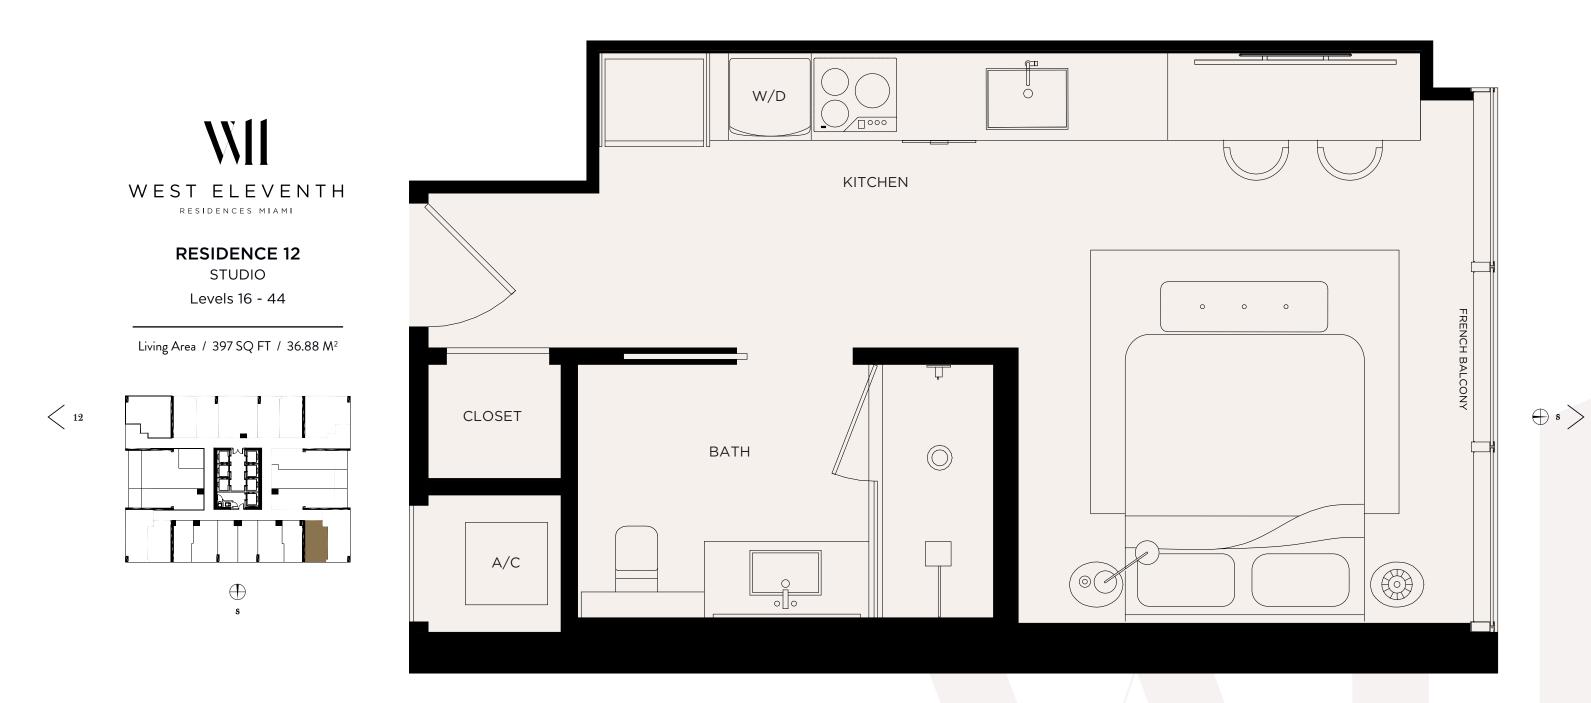

# 

### RESIDENCE 12 • LEVELS 16-44

ORAL REPRESENTATIONS CANNOT BE RELIED UPON AS CORRECTLY STATING THE REPRESENTATIONS OF THE DEVELOPER. FOR CORRECT REPRESENTATIONS, MAKE REFERENCE TO THE DOCUMENTS REQUIRED BY SECTION 718.503, FLORIDA STATUTES, TO BE FURNISHED BY A DEVELOPER TO A BUYER OR LESSEE. NO FEDERAL AGENCY HAS JUDGED THE MERTS OR VALUE, IF ANY, OF THIS PROPERTY. THIS IS NOT AN OFFER TO SULCITATION OF OFFERS TO BUY, THE CONDOMINIUM UNITS IN STATES WHERE SUCH OFFER OR SOLICITATION CANNOT BE MADE. THESE DRAWINGS ARE CONCEPTUAL ONLY AND ARE FOR THE CONVENIENCE OF REFERENCE. THEY SHOULD NOT DEPICT ACTUAL UNITS, STATES WHERE SUCH OFFER OR SOLICITATION CANNOT BE MADE. THESE DRAWINGS ARE CONCEPTUAL ONLY AND ARE FOR THE AREA THAT WOULD BE DETERMINED BY USING THE DESCRIPTION AND DEFINITION OF THE "UNIT" SET FORTH IN THE DECLARATION OF CONDOMINIUM (WHICH GENERALLY ONLY INCLUDES THE INTERIOR AREAS DETING IN FERENCE TO THE SET OR ARE PROSTAGES FOR A PARTICULAR UNITS. STATED ON DESTINICATION SET OF THE "UNIT" SET FORTH IN THE DECLARATION OF CONDOMINIUM (WHICH GENERALLY ONLY INCLUDES THE INTERIOR AREAS DETINE INTERIOR AREAS DETINICATION SET OF THE EXTERIOR WALLS AND DESTINITON OF THE UNIT. SET FORTH IN THE DESCRIPTION OF THE "UNIT" SET FORTH IN THE DECLARATION OF CONDOMINIUM (WHICH GENERALLY TAKEN ATTHE GENERAL THAN THE SOLARE FOOTAGE REFLECTED HERE. ALL DEPICTIONS OF APPLIANCES, PLUMBING FIXTURES, EQUIPMENT, COUNTERS, SOFFITS, FLOOR COVERINGS AND OTHER MATTERS OF DETAIL ARE CONCEPTUAL ONLY AND ARE NOT INCLUDED INTERIOR AND ANY ADDENDATINE SET ONT THE PREVENT ON THE CERSENTATIONS OF APPLIANCES, PLUMBING FIXTURES, EQUIPMENT, COUNTERS, SOFFITS, FLOOR COVERINGS AND OTHER MATTERS OF DETAIL ARE CONCEPTUAL ONLY AND ARE NOT INCLUDED INTERTOR AND OTHER EXCENTED IN THE PREVENT THE PREVEN