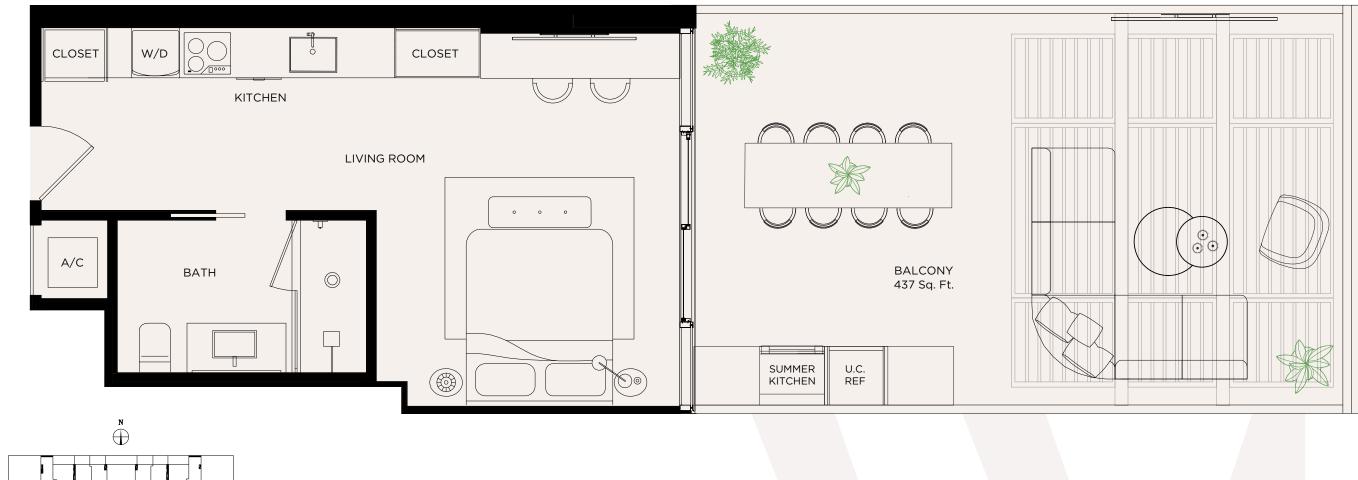

# 

SIGNATURE TERRACE SUITE 14 • LEVEL 15

### SIGNATURE TERRACE SUITE 14 STUDIO Level 15

Living Area / 418 SQ FT / 38.83 M<sup>2</sup> Terrace / 437 SQ FT / 40.60 M<sup>2</sup> Total / 855 SQ FT / 79.43 M<sup>2</sup>

 $\mathbb{N} \oplus$ 

< 17

ORAL REPRESENTATIONS CANNOT BE RELIED UPON AS CORRECTLY STATING THE REPRESENTATIONS OF THE DEVELOPER. FOR CORRECT REPRESENTATIONS, MAKE REFERENCE TO THE DOCUMENTS REQUIRED BY SECTION 718.503, FLORIDA STATUTES, TO BE FURNISHED BY A DEVELOPER TO A BUYER OR LESSEE. NO FEDERAL AGENCY HAS JUDGED THE MERTS OR VALUE, IF ANY, OF THIS PROPERTY. THIS IS NOT AN OFFERT 0 SELL, OR SOLICITATION OF OFFERS TO BUY, THE CONDOMINIUM UNITS IN STATES WHERE SUCH OFFER OR SOLICITATION CANNOT BE MADE. THESE DRAWINGS ARE CONCEPTUAL ONLY AND ARE FOR THE CONVENIENCE OF REFERENCE. THEY SHOULD NOT BE RELIED UPON AS REPRESENTATIONS, EXPRESS OR IMPLIED, OF THE FINAL DETAIL OF THE EXTERIOR OF THE EXTERIOR OF THE EXTERIOR BY USING THE DESCRIPTION AND DEPICT ACTUAL UNITS IN STATES WHERE SUCH OFFER OR SOLICITATION CANNOT BE MADE. THESE DRAWINGS ARE CONCEPTUAL ONLY AND ARE NOT THE EXTERIOR BOUNDARIES OF THE EXTERIOR BOUNDARIES OF THE EXTERIOR BOUNDARIES OF THE EXTERIOR BOUNDARIES OF THE EXTERIOR MALES AND THE DESCRIPTION AND DEPICT ACTUAL UNIT SYPE STATE DY ON THE DESCRIPTION AND DEFINITION OF CONDOMINIUM UNITS. IN STATES WHERE SUCH OFFER CONCEPTUAL ONLY AND ARE NOT INECTICAL ONLY AND ARE NOT INECLODE DY UNITS IN STATES WHERE SUCH OFFER CONCEPTUAL ONLY AND ARE MADELED IN THE EXTERIOR BOUNDARIES OF THE EXTERIOR BOUNDARY BOUNDARY