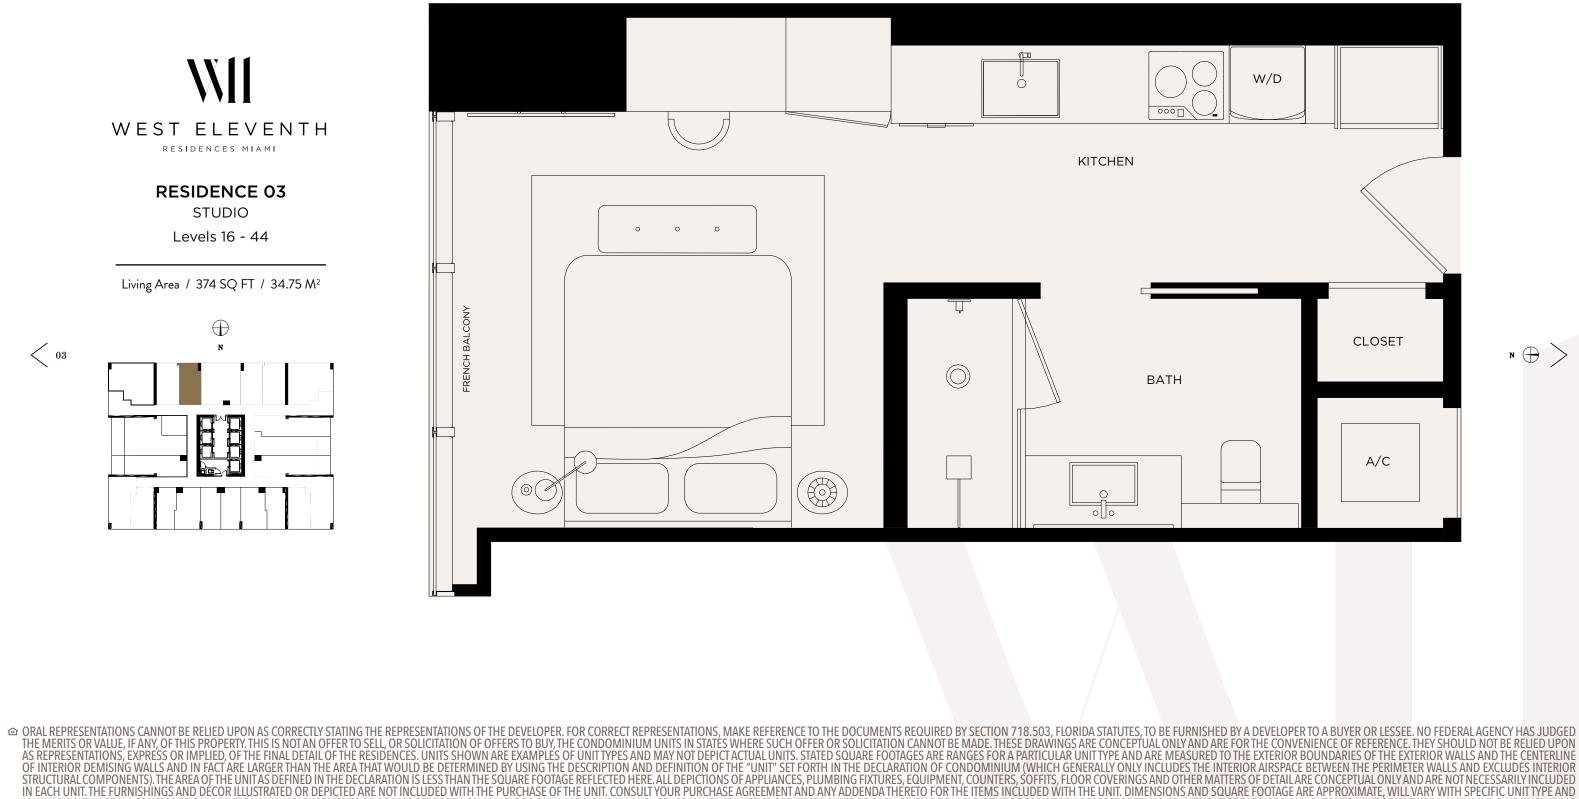

### 

RESIDENCE 03 • LEVELS 16-44

IN EACH UNIT. THE FURNISHINGS AND DÉCOR ILLUSTRATED OR DEPICTED ARE NOT INCLUDED WITH THE PURCHASE OF THE UNIT. TORSULT YOUR PURCH MAY VARY WITH ACTUAL CONSTRUCTION. ADDITIONALLY, MEASUREMENTS OF ROOMS SET FORTH ON ANY FLOOR PLAN ARE NOMINAL AND GENERALLY TAKEN AT THE GREATEST POINTS OF EACH GIVEN ROOM (AS IF THE ROOM WERE A PERFECT RECTANGLE), WITHOUT REGARD FOR ANY CUTOUTS. UNIT ORIENTATION AND WINDOWS (INCLUDING NUMBER, SIZE, ORIENTATION AND AWNINGS), BALCONY/LANAIS (INCLUDING CONFIGURATION, SIZE AND RAILING/BALUSTRADE), STRUCTURE AND MECHANICAL CHASES MAY VARY. THE DEVELOPER EXPRESSLY RESERVES THE RIGHTTO MAKE MODIFICATIONS, REVISIONS AND CHANGES IT DEEMS DESIRABLE IN ITS SOLE AND ABSOLUTE DISCRETION AND WITHOUT NOTICE. ALL DRAWINGS ARE CONCEPTUAL RENDERINGS AND THE DEVELOPER EXPRESSIV RESERVES THE RIGHT TO MAKE MODIFICATIONS. ACTUAL VIEWS MAY VARY AND CANNOT BE GUARANTEED. VIEWS SHOWN CANNOT BE RELIED UPON AS THE ACTUAL VIEW FROM ANY PARTICULAR UNIT WITHIN THE CONDOMINIUM. IMPROVEMENTS, LANDSCAPING AND AMENITIES DEPICTED MAY NOT EXIST. PRICES, PLANS, ARCHITECTURAL INTERPRETATIONS AND SPECIFICATIONS ARE SUBJECT TO CHANGE WITHOUT NOTICE. THE INFORMATION PRESENTED WITHIN THIS DOCUMENT IS CONCEPTUAL. THE IMAGES AND FEATURES CONTAINED HEREIN ARE NOT TO BE RELIED UPON OR USED AS A REFERENCE FOR SPECIFICATIONS. THE FOREGOING MATTERS ARE FURTHER ADDRESSED IN THE PURCHASE AGREEMENT AND ANY ADDENDA THERETO AND THE CONDOMINIUM DOCUMENTS.