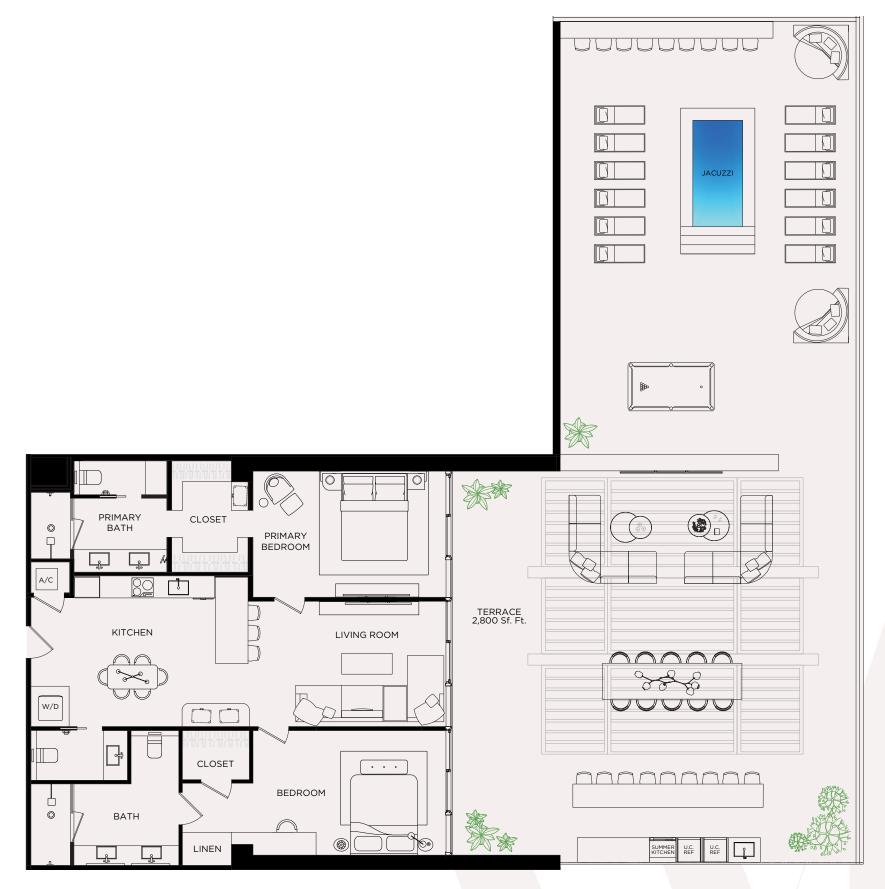

OR THE MATTERSO OF DETAIL ARE CONCEPTUAL ONLY AND ARE NOT NECESSARILY ONLY AND VARY AND ARE FOOTAGE REFLECTED HERE. ALL DEPICTIONS OF APPLIANCES, PUUNDING FUNCTING, SADE THE CONCENTRAL CONSTRUCTIVES, EQUIPMENT, COUNTERS, SOFFITS, FLOOR OLIVARIA DEND THE DEVELOPER EXPRESSIVATION SOLVAND ARE FOOTAGE REFLECTED HERE. ALL DEPICTIONS OF APPLIANCES, PUUNTS OF EACH TAND ANY ADDEND AT HERE OF OR THE UNIT. CONSULT YOUR PURCHASE AGREEMENT AND ANY ADDEND AT HERE OF ONTHE EXTERTIONS ON DETAIL ARE CONCEPTUAL ONLY AND ARE FOOTAGE REFLECTED HERE

### 

PENTHOUSE TERRACE SUITE 08 • LEVEL 15

WEST ELEVENTH RESIDENCES MIAMI



PENTHOUSE TERRACE SUITE 08

> 2 BED / 2.5 BATHS Level 15

Living Area / 1,480 SQ FT / 137.50  $M^2$ Terrace / 2,580 SQ FT / 239.69  $M^2$ Total / 4,060 SQ FT / 377.19  $M^2$ 

< 08





ORAL REPRESENTATIONS CANNOT BE RELIED UPON AS CORRECTLY STATING THE REPRESENTATIONS OF THE DEVELOPER. FOR CORRECT REPRESENTATIONS, MAKE REFERENCE TO THE DOCUMENTS REQUIRED BY SECTION 718.503, FLORIDA STATUTES, TO BE FURNISHED BY A DEVELOPER TO A BUYER OR LESSEE. NO FEDERAL AGENCY HAS JUDGED THE MERTS OR VALUE, IF ANY, OF THIS PROPERTY. THIS IS NOT AN OFFER TO SULCITATION OF OFFERS TO BUY, THE CONDOMINIUM UNITS IN STATES WHERE SUCH OFFER OR SOLICITATION CANNOT BE MADE. THESE DRAWINGS ARE CONCEPTUAL ONLY DRE MEDIAD OF THE EXTERIOR BUNDARE FOR SOLICITATION OF OFFERS OF UNIT TYPES AND MAY NOT DEPICT ACTUAL ONLY BRE AGES FOR A PARTICULAR UNIT STATES WHERE SUCH OF THE EXTERIOR BUNDARE FOR THE EXTERIOR OF THE EXTERIOR OF THE EXTERIOR DENDADES OF THE EXTERIOR SOLICITATION OF OFFER OR SOLICITATIO