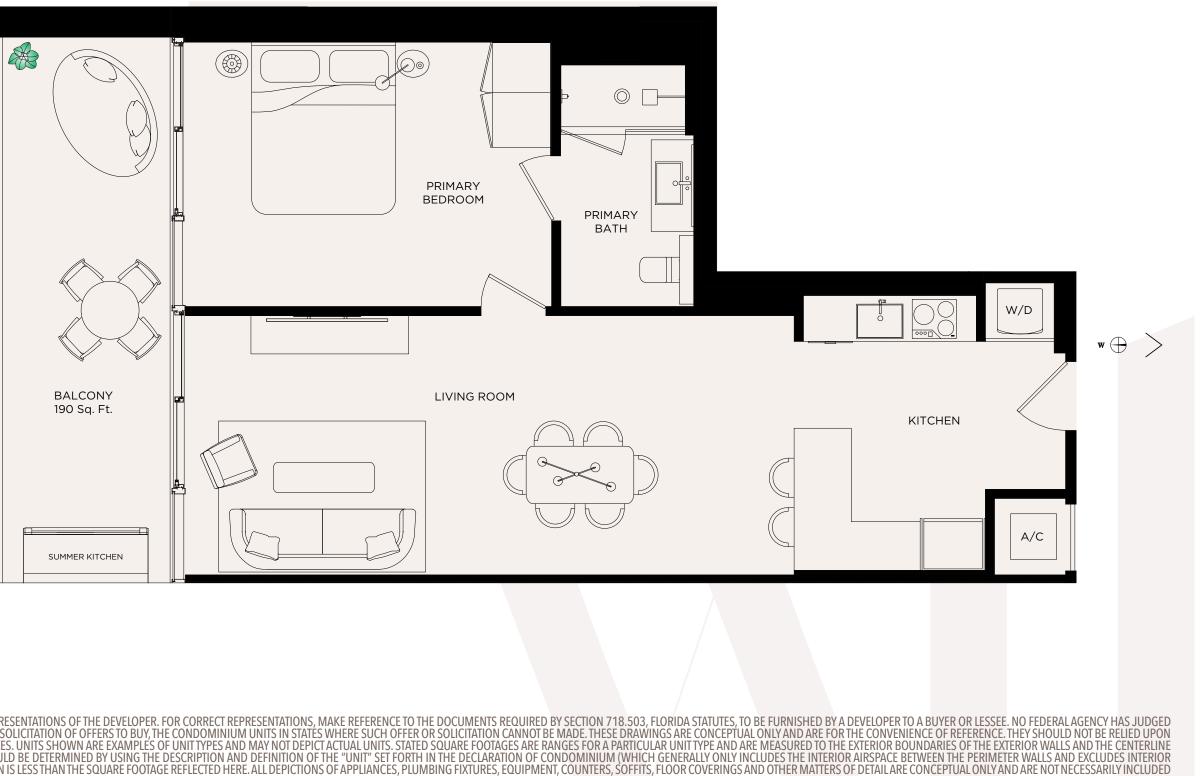

### RESIDENCE 13 • LEVELS 16-44

s 🕀

ORAL REPRESENTATIONS CANNOT BE RELIED UPON AS CORRECTLY STATING THE REPRESENTATIONS OF THE DEVELOPER. FOR CORRECT REPRESENTATIONS, MAKE REFERENCE TO THE DOCUMENTS REQUIRED BY SECTION 718.503, FLORIDA STATUTES, TO BE FURNISHED BY A DEVELOPER TO A BUYER OR LESSEE. NO FEDERAL AGENCY HAS JUDGED THE MERTIS OR VALUE, IF ANY, OF THIS PROPERTY. THIS IS NOT AN OFFERT OS ELL, OR SOLICITATION OF OFFERS TO BUY, THE CONDOMINIUM UNITS IN STATES WHERE SUCH OFFER OR SOLICITATION CANNOT BE MADDE. THESE DRAWINGS ARE CONCEPTUAL ONLY AND RARE FOR THE CONVENIENCE OF REFERENCE. THEY SHOULD NOT DE RELIED UPON AS REPRESENTATIONS, EXPRESS OR IMPLIED, OF THE FINAL DETAIL OF THE RESIDENCES. UNITS SHOWN ARE EXAMPLES OF UNIT TYPES AND BMAY NOT DEPICT ACTUAL UNITS. INSTATES WHERE SUCH OFFER OR SOLICITATION CANNOT BE RADDE. THESE DRAWINGS ARE CONCEPTUAL ONLY AND ARE FOR THA EXTERIOR WALLS AND IN FACT ARE LARGER THAN THE AREA THAT WOULD BE DETERMINED BY USING THE DESCRIPTION AND DEFINITION OF THE "UNIT" SET FORTH IN THE DECLARATION OF CONDOMINIUM (WHICH GENERALLY ONLY INCLUDES THE INTERIOR AIRSPACE BETWEEN THE PERIMETER WALLS AND EXCLUDES INTERIOR DEVICES. UNIT SATURES, SOLIPMENT, COUNTERS, SOFFITS, FLOR CONCENTRAL ARE CONCEPTUAL ONLY AND ARE NOT INCLUDED BY USING THE DESCRIPTION AND DEFINITION OF THE "UNIT" SET FORTH IN THE DECLARATION OF CONDOMINIUM (WHICH GENERALLY ONLY INCLUDES THE INTERIOR AIRSPACE BETWEEN THE PERIMETER WALLS AND EXCLUDES INTERIOR DEVICIPANTIC AND DEFINITION OF THE UNIT. THE FURNISHINGS AND OTHER MAND THE RECONCEPTUAL ONLY AND ARE NOT INCLUDED BY USING THE DESCRIPTION AND DEFINITION OF THE "UNIT" SET FORTH IN THE DECLARATION OF CONDOMINIUM (WHICH GENERALLY ONLY INCLUDES THE INTERIOR AIRSPACE BETWEEN THE PERIMETER WALLS AND EFCIFICATION AND DEFINITION OF THE "UNIT" SET FORTH IN THE DECLARATION OF CONDOMINIUM (WHICH GENERALLY ONLY AND ARE RECENTED IN THE DESCRIPTION AND DEFINITON OF THE UTERIOR DESCRIPTION AND DEFINITON OF THE UNIT. SOLICATE OF DETAIL ARE CONCEPTUAL ONLY AND ARE RESENTATIONS OF AND THE RECENTER TO INSTR