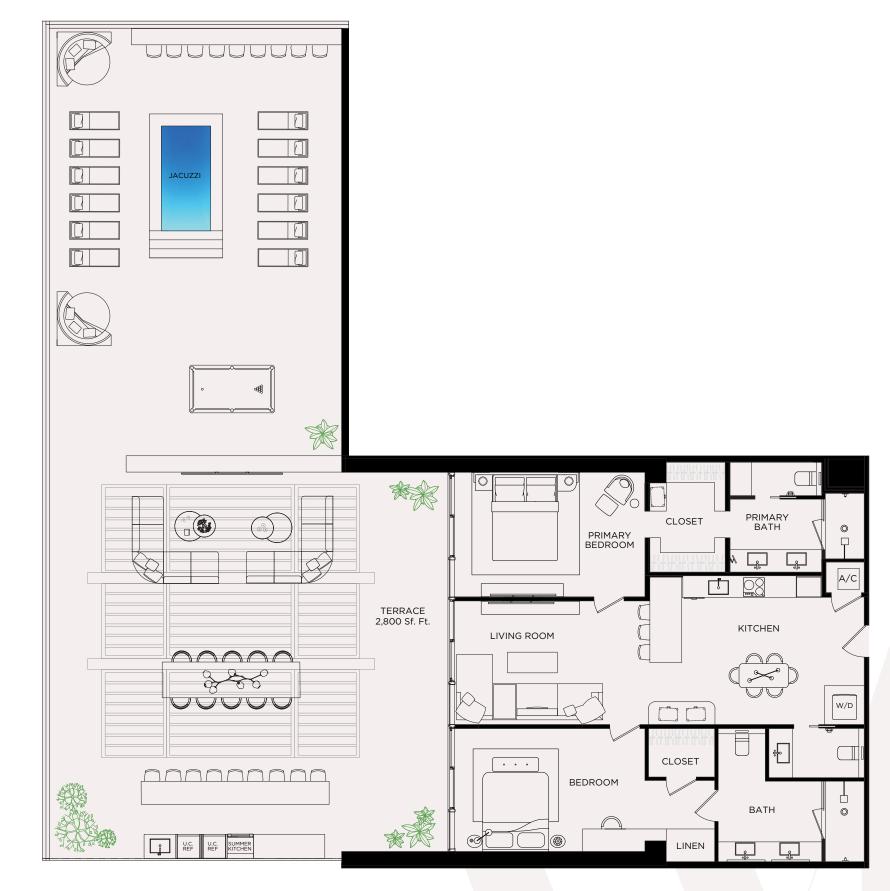

### WEST ELEVENTH

**RESIDENCE 04** 

1 BED / 1 BATH

Levels 16 - 44

Living Area / 661 SQ FT / 61.41 M<sup>2</sup>

< 04

 $\theta >$ 