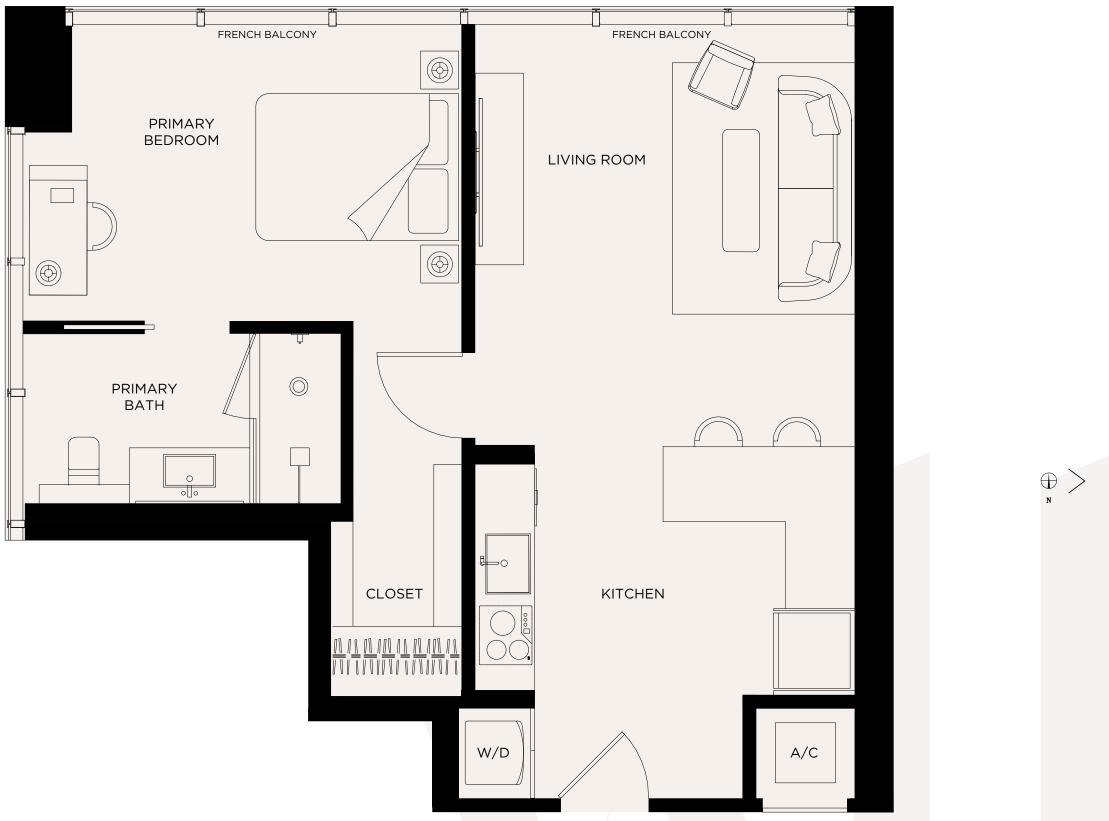

### WEST ELEVENTH

**RESIDENCE 04** 

1 BED / 1 BATH

Levels 16 - 44

Living Area / 661 SQ FT / 61.41 M<sup>2</sup>

< 04

 $\theta >$ 