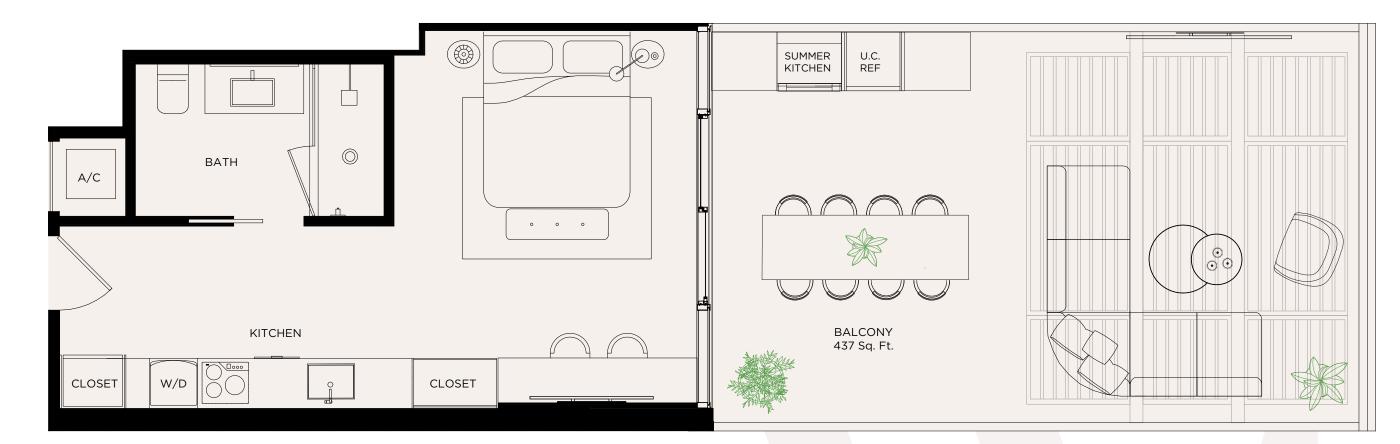

### 

SIGNATURE TERRACE SUITE 11 • LEVEL 15

### SIGNATURE TERRACE SUITE 11 STUDIO

Level 15

Living Area / 418 SQ FT / 38.83  $M^2$ Terrace / 437 SQ FT / 40.60  $M^2$ Total / 855 SQ FT / 79.43  $M^2$ 

< 14

CORL REPRESENTATIONS CANNOT BE RELIED UPON AS CORRECTLY STATING THE REPRESENTATIONS OF THE DEVELOPER. FOR CORRECT REPRESENTATIONS, MAKE REFERENCE TO THE DOCUMENTS REQUIRED BY SECTION 718.503, FLORIDA STATUTES, TO BE FURNISHED BY A DEVELOPER TO A BUYER OR LESSEE. NO FEDERAL AGENCY HAS JUDGED THE MERTIS OR VALUE, IF ANY, OF THIS PROPERTY. THIS IS NOT AN OFFERT O SELL, OR SOLICITATION OF OFFERS TO BUY, THE CONDOMINIUM UNITS IN STATES WHERE SUCH OFFER OR SOLICITATION CANNOT BE MADE. THESE DRAWINGS ARE CONCEPTUAL ONLY AND ARE FOR THE CONVENIENCE OF REFERENCE. THEY SHOULD NOT BE RELIED UPON AS REPRESENTATIONS, EXPRESS OR IMPLIES OF THE STINLE'S OFTHE STORE ON THE EXTERIOR BOUNDARIES OF THE EXTERIOR WALLS AND THE CENTERNINED BY JUSING THE DESCRIPTION AND DEPICT ACTUAL UNIT. STATES WHERE SUCH OFFER ON AS REPRESENTATIONS, EXPRESS OR A PARTICULAR UNIT SYNCH ARE RANGES FOR A PART