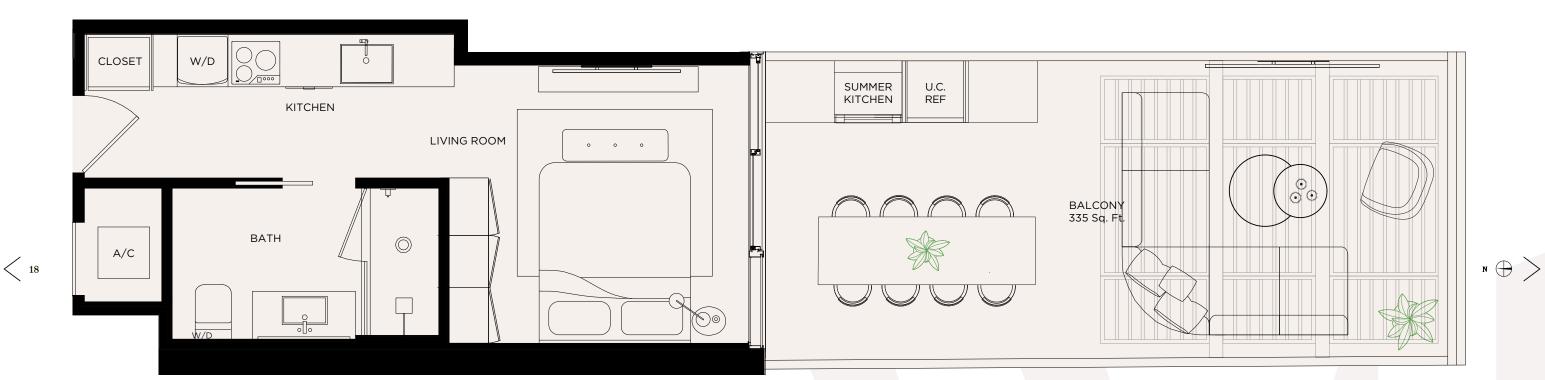

### SIGNAUTRE TERRACE SUITE 10 STUDIO

Level 15

Living Area / 339 SQ FT / 31.49  $M^2$  Terrace / 335 SQ FT / 31.12  $M^2$  Total / 674 SQ FT / 62.62  $M^2$ 

CORAL REPRESENTATIONS CANNOT BE RELIED UPON AS CORRECTLY STATING THE REPRESENTATIONS OF THE DEVELOPER. FOR CORRECT REPRESENTATIONS, MAKE REFERENCE TO THE DOCUMENTS REQUIRED BY SECTION 718.503, FLORIDA STATUTES, TO BE FURNISHED BY A DEVELOPER TO A BUYER OR LESSEE. NO FEDERAL AGENCY HAS JUDGED THE MERTS OR VALUE, IF ANY, OF THIS PROPERTY. THIS IS NOTAN OFFER TO BUY, THE CONDOMINIUM UNITS IN STATES WHERE SUCH OFFER OR SOLICITATION CANNOT BE MADE. THESE DRAWINGS ARE CONCEPTUAL ONLY AND ARE FOR THE CONVENIENCE OF REFERENCE. THEY SHOULD NOT DEPICT ACTUAL UNITS. STATES WHERE SUCH OFFER OR SOLICITATION CANNOT BE MADE. THESE DRAWINGS ARE CONCEPTUAL ONLY AND ARE FOR THE AREA THAT WOULD BE DETERMINED BY USING THE DESCRIPTION AND DEFINITION OF THE "UNIT" SET FORTH IN THE DECLARATION OF CONDOMINIUM (WHICH GENERALLY ONLY INCLUDES THE INTERIOR ARESPACE BETWEEN THE PERIMETER WALLS AND EXCLUDES INTERIOR ARE SOLICITATION SOLARE FOOTAGE REFLECTED HERE. ALL DEPICTION OF THE "UNIT" SET FORTH IN THE DECLARATION OF CONDOMINIUM (WHICH GENERALLY ONLY INCLUDES THE INTERIOR ARE SOLICIDES INTERIOR ARE SOLICIDES INTERIOR ARE SOLICIDES INTERIOR ARE SOLICIDES INTERIOR AND ADE NOT NECESSARILY INCLUDES THE INTERIOR ARE SOLICIDES INTERIOR AND ADE NOT NECESSARILY INCLUDES THE INTERIOR ARE SOLICIDED WITH THE PURCHASE OF THE UNIT. SET FORTH IN THE DECLARATION OF CONDOMINIUM (WHICH GENERALLY TARE CONCEPTUAL ONLY AND ARE NOT NECESSARILY INCLUDES INTERIOR AND OTHER MATTERS OF DETAIL ARE CONCEPTUAL ONLY AND ARE NOT NECESSARILY INCLUDES INTERIOR AND OTHER MATTERS OF DETAIL ARE CONCEPTUAL ONLY AND ARE NOT NECESSARILY INCLUDED IN THE DECLARATION IS LESS THAN THE SQUARE FOOTAGE REFLECTED HERE. ALL DEPICTIONS OF APPLIANCES, PLUMENTS, FOUTH NATIVE, EQUIPMENT, COUNTERS, SOFFITS, FLOOR COVERINGS AND OTHER MATTERS OF DETAIL ARE CONCEPTUAL ONLY AND ARE NOT NECESSARILY INCLUDED IN THE PURCHASE OF THE UNIT. SET SOTH IN THE DECLARATION AND ADDENDATHERES OF DETAIL ARE CONCEPTUAL CONSTRUCTOR. AND THE DEVELOPER THE NEAL SAND WICH ARE NOT THE EXTRANCES OF THE UNIT.