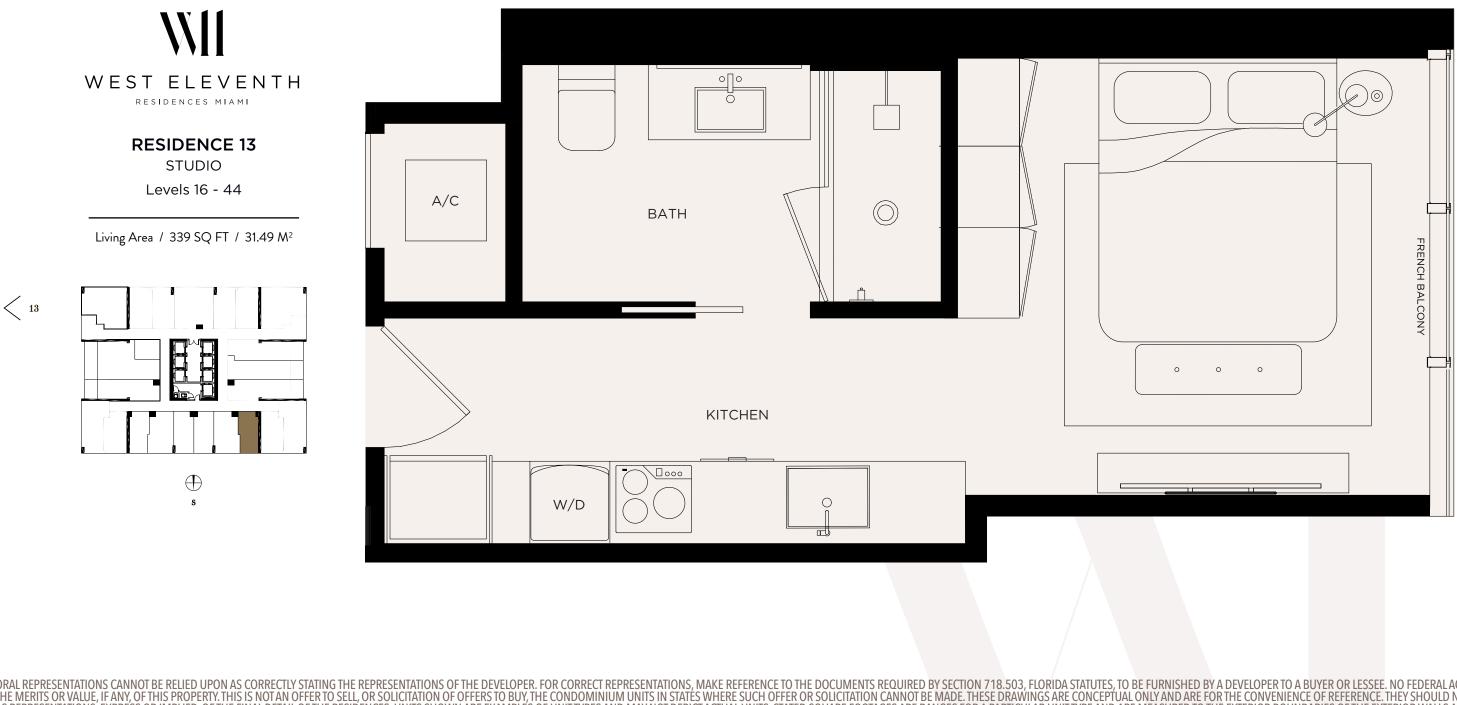

### RESIDENCE 13 • LEVELS 16-44

s 🕀

ORAL REPRESENTATIONS CANNOT BE RELIED UPON AS CORRECTLY STATING THE REPRESENTATIONS OF THE DEVELOPER. FOR CORRECT REPRESENTATIONS, MAKE REFERENCE TO THE DOCUMENTS REQUIRED BY SECTION 718.503, FLORIDA STATUTES, TO BE FURNISHED BY A DEVELOPER TO A BUYER OR LESSEE. NO FEDERAL AGENCY HAS JUDGED THE MERTIS OR VALUE, IF ANY, OF THIS PROPERTY. THIS IS NOT AN OFFERT OS ELL, OR SOLICITATION OF OFFERS TO BUY, THE CONDOMINIUM UNITS IN STATES WHERE SUCH OFFER OR SOLICITATION CANNOT BE MADDE. THESE DRAWINGS ARE CONCEPTUAL ONLY AND RARE FOR THE CONVENIENCE OF REFERENCE. THEY SHOULD NOT DE RELIED UPON AS REPRESENTATIONS, EXPRESS OR IMPLIED, OF THE FINAL DETAIL OF THE RESIDENCES. UNITS SHOWN ARE EXAMPLES OF UNIT TYPES AND BMAY NOT DEPICT ACTUAL UNITS. INSTATES WHERE SUCH OFFER OR SOLICITATION CANNOT BE RADDE. THESE DRAWINGS ARE CONCEPTUAL ONLY AND ARE FOR THA EXTERIOR WALLS AND IN FACT ARE LARGER THAN THE AREA THAT WOULD BE DETERMINED BY USING THE DESCRIPTION AND DEFINITION OF THE "UNIT" SET FORTH IN THE DECLARATION OF CONDOMINIUM (WHICH GENERALLY ONLY INCLUDES THE INTERIOR AIRSPACE BETWEEN THE PERIMETER WALLS AND EXCLUDES INTERIOR DEVICES. UNIT SATURES, SOLIPMENT, COUNTERS, SOFFITS, FLOR CONCENTRAL ARE CONCEPTUAL ONLY AND ARE NOT INCLUDED BY USING THE DESCRIPTION AND DEFINITION OF THE "UNIT" SET FORTH IN THE DECLARATION OF CONDOMINIUM (WHICH GENERALLY ONLY INCLUDES THE INTERIOR AIRSPACE BETWEEN THE PERIMETER WALLS AND EXCLUDES INTERIOR DEVICIPANTIC AND DEFINITION OF THE UNIT. THE FURNISHINGS AND OTHER MAND THE RECONCEPTUAL ONLY AND ARE NOT INCLUDED BY USING THE DESCRIPTION AND DEFINITION OF THE "UNIT" SET FORTH IN THE DECLARATION OF CONDOMINIUM (WHICH GENERALLY ONLY INCLUDES THE INTERIOR AIRSPACE BETWEEN THE PERIMETER WALLS AND EFCIFICATION AND DEFINITION OF THE "UNIT" SET FORTH IN THE DECLARATION OF CONDOMINIUM (WHICH GENERALLY ONLY AND ARE RECENTED IN THE DESCRIPTION AND DEFINITON OF THE UTERIOR DESCRIPTION AND DEFINITON OF THE UNIT. SOLICATE OF DETAIL ARE CONCEPTUAL ONLY AND ARE RESENTATIONS OF AND THE RECENTER TO INSTR