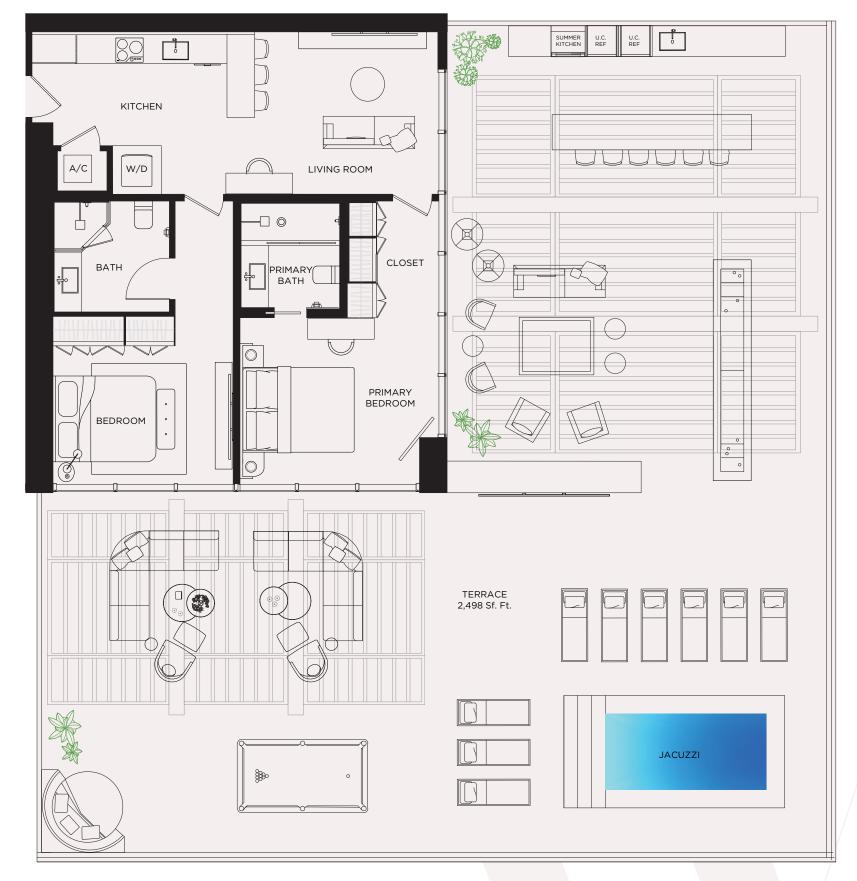

### 

PENTHOUSE TERRACE SUITE 08 • LEVEL 15

WEST ELEVENTH RESIDENCES MIAMI

PENTHOUSE TERRACE SUITE 08

> 2 BED / 2.5 BATHS Level 15

Living Area / 1,480 SQ FT / 137.50  $M^2$ Terrace / 2,580 SQ FT / 239.69  $M^2$ Total / 4,060 SQ FT / 377.19  $M^2$ 