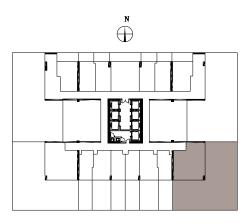

# $\mathbb{N}[1/16]$

PRESIDENTIAL TERRACE SUITE 16 • LEVEL 15

**VII** 

WEST ELEVENTH

PRESIDENTIAL TERRACE SUITE 16 2 BED / 2 BATHS

Level 15

Living Area / 1,002 SQ FT / 93.09 M<sup>2</sup> Terrace / 2,498 SQ FT / 232.07 M<sup>2</sup>

Total / 3,500 SQ FT / 325.16 M<sup>2</sup>

< 20

 $\oplus$ 

CORAL REPRESENTATIONS CANNOT BE RELIED UPON AS CORRECTLY STATING THE REPRESENTATIONS OF THE DEVELOPER. FOR CORRECT REPRESENTATIONS, MAKE REFERENCE TO THE DOCUMENTS REQUIRED BY SECTION 718.503, FLORIDA STATUES, TO BE FURNISHED BY A DEVELOPER TO A BUYER OR LESSEE. NO FEDERAL AGENCY HAS JUDGED THE MERTS OR VALUE, IF ANY, OF THIS PROPERTY. THIS IS NOTAN OFFER TO BUY, THE CONDOMINIUM UNITS IN STATES WHERE SUCH OFFER OR SOLICITATION CANNOT BE MADE. THESE DRAWINGS ARE CONCEPTUAL ONLY AND ADE FOR THE CONVENIENCE OF REFERENCE. THEY SHOULD NOT OF FREE TO BUY. THE CONDOMINIUM UNITS IN STATES WHERE SUCH OFFER TO SOLICITATION CANNOT BE MADE. THESE DRAWINGS ARE CONCEPTUAL ONLY AND ADE FOR THE AREA THAT WOULD BE DETERMINED BY USING THE DESCRIPTION AND DEPICT ACTUAL UNITS. STATED SQUARE FOOTAGE REFLECTED HERE. ALL DEPICTION OF CONDOMINIUM (WHICH GENERALLY ONLY INCLUDES THE INTERIOR AREASPECE BETWEEN THE PERIMETER WALLS AND EXCLUDES INTERIOR AREASPECE BETWEEN THE PERIMETER WALLS AND EXCLUDES INTERIOR AREASPECE BETWEEN THE DESCRIPTION AND DEFICIEND AND THE EXCLUDES INTERIOR AREASPECE BETWEEN THE PERIMETER WALLS AND EXCLUDES INTERIOR AREASPECE BETWEEN THE PERIMETER WALLS AND EXCLUDES INTERIOR AND ANY ADDENDES THE INTERIOR AREASPECE BETWEEN THE PERIMETER WALLS AND EXCLUDES INTERIOR AND ANY ADDENDES AND DEFICIEND AND DEFICIEND ARE PERIMETER WALLS AND DESCRIPTION ON THE EXCLUDES THE INTERIOR AREASPECE BETWEEN THE PERIMETER WALLS AND EXCLUDES INTERIOR AND DEFICIEND AREASPECE BETWEEN THE PERIMETER WALLS AND EXCLUDES INTERIOR AREASPECE BETWEEN THE PERIMETER WALLS AND THE DESCRIPTION ON THE ESSET MENTER ON DIVERSES OF APPLIANCES, PLUMENTS OF ADDENDATINE SET ONTH IN THE DECLARATION OF CONDOMINIUM (WHICH ENTERIOR AREASPECE). DIVIS AND ARE NOTINECESSEE IN THE PERIMETER WALLS AND THE DEVELOPER THAN THE SUDARE PERIMETER WALLS AND THE DEVELOPER THE NITH PURCHASE OF THE UNIT. CONSULTY ONLY INCLUDES THE INTERIOR AREASPECE THE RIGHT