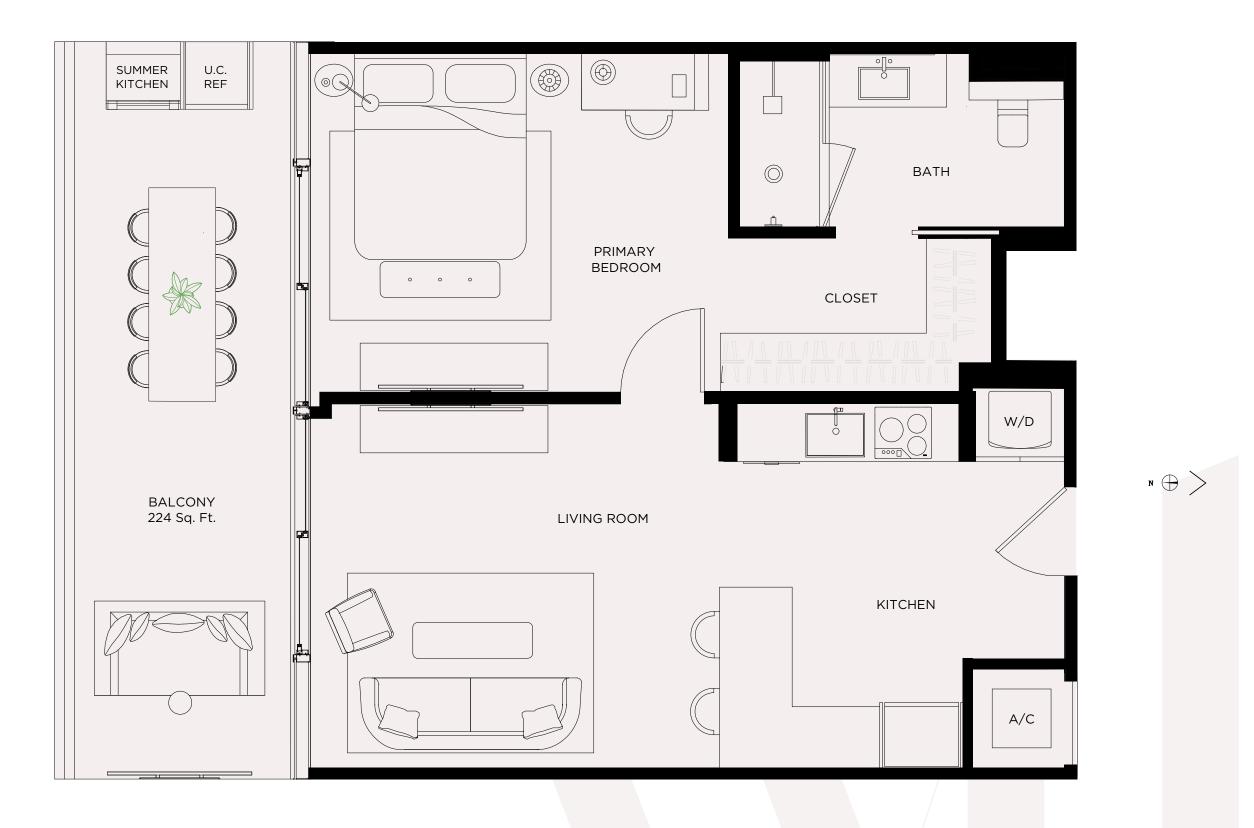

# 

RESIDENCE 01 • LEVELS 16-44

ORAL REPRESENTATIONS CANNOT BE RELIED UPON AS CORRECTLY STATING THE REPRESENTATIONS OF THE DEVELOPER. FOR CORRECT REPRESENTATIONS, MAKE REFERENCE TO THE DOCUMENTS REQUIRED BY SECTION 718.503, FLORIDA STATUTES, TO BE FURNISHED BY A DEVELOPER TO A BUYER OR LESSEE. NO FEDERAL AGENCY HAS JUDGED THE MERTS OR VALUE, IF ANY, OF THIS PROPERTY. THIS IS NOT AN OFFER TO SULCITATION OF OFFERS TO BUY, THE CONDOMINIUM UNITS IN STATES WHERE SUCH OFFER OR SOLICITATION CANNOT BE MADE. THESE DRAWINGS ARE CONCEPTUAL ONLY MENDADORE FOR THE CONVENIENCE OF FOR SOLICITATION OF OFFERS OF SOLVARE FOR SOLICITATION CANNOT BE MADE. THESE DRAWINGS AND ARE FORTARE SOLON OF THE EXTERIOR DUNDARE SOFT THE CONDOMINIUM UNITS IN STATES WHERE SUCH OFTER OR SOLICITATION OF CONDOMINIUM SUNTS STATES SHOWN ARE RESENTATIONS. STATES WHERE SUCH OFTER OR SOLICITATION OF OFFER OR SOLICITATION CANNOT BE MADE. THESE OFTAIL AND ARE FORTAGE BOUNDARE SOFT THE CONDOMINIUM UNITS IN STATES WHERE SUCH OFTER OR SOLICITATION OF OFFER OR SOLICITATION OF OFFER OR SOLICITATION OF OFFER OR SOLICITATION OF OFFER OR SOLICITATION CANNOT BE MADE. THE CONDOMINIUM UNITS IN STATES WHERE SOFT ON AND DEFERTION SOLICITATION OF OFFER OR SOLICITATION OF THE CONDOMINIUM UNITS IN STATES WHERE SOLE OF OR APRILANCES. SOLVED THE EXTERIOR DENDED IN THE AREA OF THE EXTERIOR DENDED IN THE AREA THAT WOULD BE DETERMINED BY USING THE DESCRIPTION AND DEFINITOR OF CONDOMINIUM (WHICH GENERALLY ONLY INCLUDES THE INTERIOR AIRSPACE BETWEEN THE PREIMERE WALLS AND EXCLUDES INTERIOR STRUCTURES, COUNTERS, SOFTIS, FLOOR OLVENTIS, SAOFTIS, FLOOR DENTITOS OF APPLIANCES, PUBLICANCES, PUBLICANCES, PUBLICANCES, PUBLICANCES, PUBLICANCES, PUBLICANCES, PUBLICANCES, PUBLICANCES, PUBLICANCES,