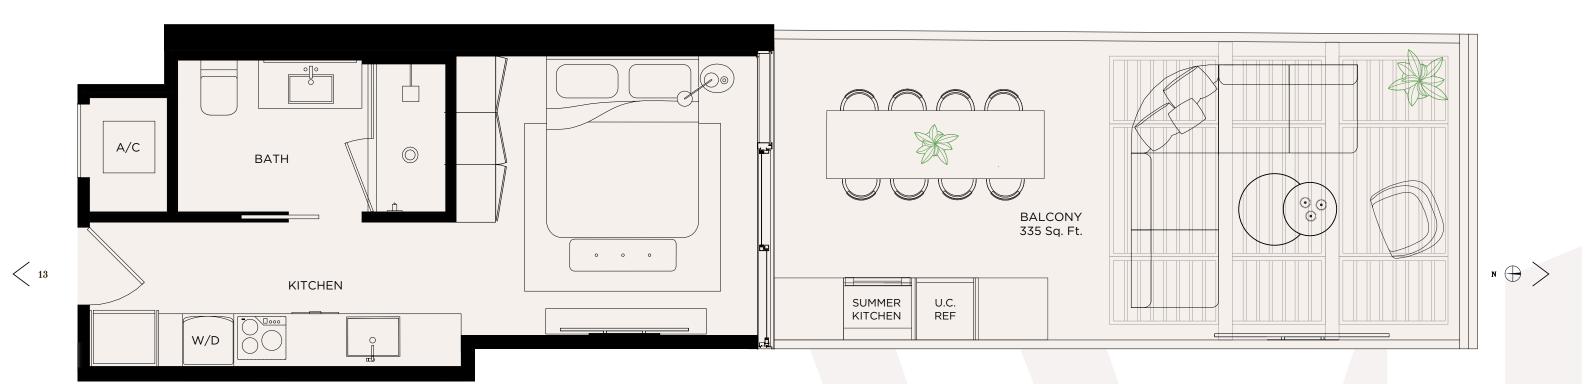

### SIGNAUTRE TERRACE SUITE 10 STUDIO

Level 15

Living Area / 339 SQ FT / 31.49  $M^2$  Terrace / 335 SQ FT / 31.12  $M^2$  Total / 674 SQ FT / 62.62  $M^2$ 

CORAL REPRESENTATIONS CANNOT BE RELIED UPON AS CORRECTLY STATING THE REPRESENTATIONS OF THE DEVELOPER. FOR CORRECT REPRESENTATIONS, MAKE REFERENCE TO THE DOCUMENTS REQUIRED BY SECTION 718.503, FLORIDA STATUTES, TO BE FURNISHED BY A DEVELOPER TO A BUYER OR LESSEE. NO FEDERAL AGENCY HAS JUDGED THE MERTS OR VALUE, IF ANY, OF THIS PROPERTY. THIS IS NOTAN OFFER TO BUY, THE CONDOMINIUM UNITS IN STATES WHERE SUCH OFFER OR SOLICITATION CANNOT BE MADE. THESE DRAWINGS ARE CONCEPTUAL ONLY AND ARE FOR THE CONVENIENCE OF REFERENCE. THEY SHOULD NOT DEPICT ACTUAL UNITS. STATES WHERE SUCH OFFER OR SOLICITATION CANNOT BE MADE. THESE DRAWINGS ARE CONCEPTUAL ONLY AND ARE FOR THE AREA THAT WOULD BE DETERMINED BY USING THE DESCRIPTION AND DEFINITION OF THE "UNIT" SET FORTH IN THE DECLARATION OF CONDOMINIUM (WHICH GENERALLY ONLY INCLUDES THE INTERIOR ARESPACE BETWEEN THE PERIMETER WALLS AND EXCLUDES INTERIOR ARE SOLICITATION SOLARE FOOTAGE REFLECTED HERE. ALL DEPICTION OF THE "UNIT" SET FORTH IN THE DECLARATION OF CONDOMINIUM (WHICH GENERALLY ONLY INCLUDES THE INTERIOR ARE SOLICIDES INTERIOR ARE SOLICIDES INTERIOR ARE SOLICIDES INTERIOR ARE SOLICIDES INTERIOR AND ADE NOT NECESSARILY INCLUDES THE INTERIOR ARE SOLICIDES INTERIOR AND ADE NOT NECESSARILY INCLUDES THE INTERIOR ARE SOLICIDED WITH THE PURCHASE OF THE UNIT. SET FORTH IN THE DECLARATION OF CONDOMINIUM (WHICH GENERALLY TARE CONCEPTUAL ONLY AND ARE NOT NECESSARILY INCLUDES INTERIOR AND OTHER MATTERS OF DETAIL ARE CONCEPTUAL ONLY AND ARE NOT NECESSARILY INCLUDES INTERIOR AND OTHER MATTERS OF DETAIL ARE CONCEPTUAL ONLY AND ARE NOT NECESSARILY INCLUDED IN THE DECLARATION IS LESS THAN THE SQUARE FOOTAGE REFLECTED HERE. ALL DEPICTIONS OF APPLIANCES, PLUMENTS, FOUTH NATIVE, EQUIPMENT, COUNTERS, SOFFITS, FLOOR COVERINGS AND OTHER MATTERS OF DETAIL ARE CONCEPTUAL ONLY AND ARE NOT NECESSARILY INCLUDED IN THE PURCHASE OF THE UNIT. SET SOTH IN THE DECLARATION AND ADDENDATHERES OF DETAIL ARE CONCEPTUAL CONSTRUCTOR. AND THE DEVELOPER THE NEAL SAND WICH ARE NOT THE EXTRANCES OF THE UNIT.