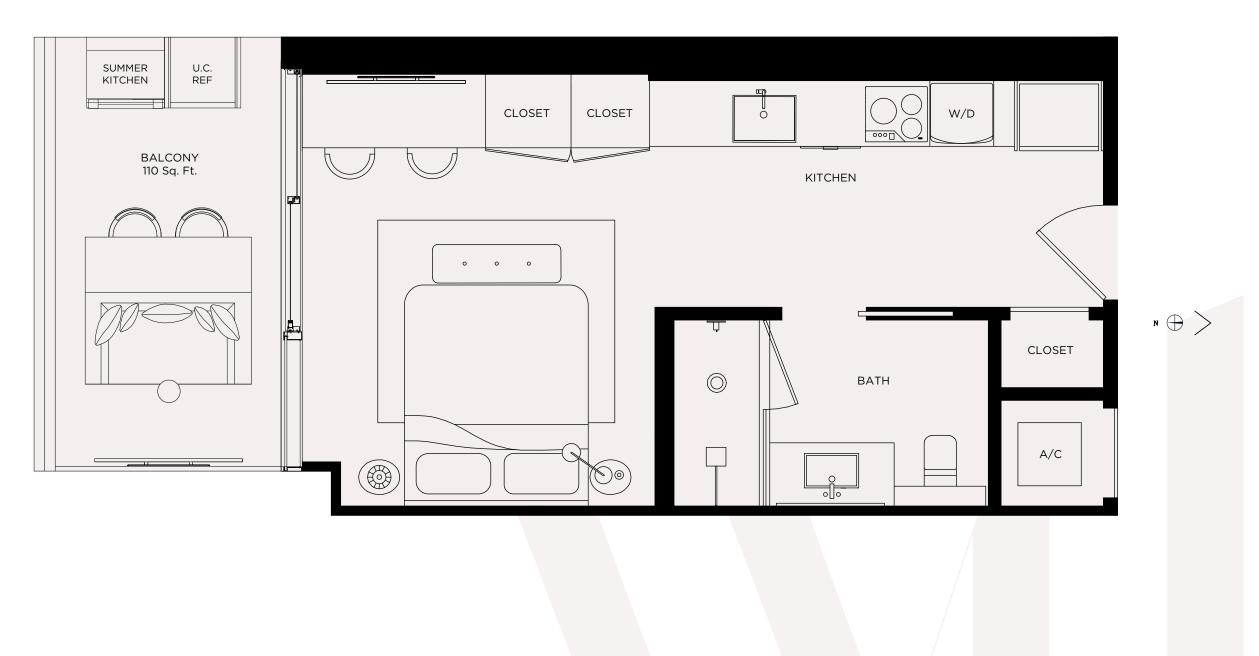

### SIGNATURE TERRACE SUITE 11 STUDIO

Level 15

Living Area / 418 SQ FT / 38.83  $M^2$ Terrace / 437 SQ FT / 40.60  $M^2$ Total / 855 SQ FT / 79.43  $M^2$ 

< 14

CORL REPRESENTATIONS CANNOT BE RELIED UPON AS CORRECTLY STATING THE REPRESENTATIONS OF THE DEVELOPER. FOR CORRECT REPRESENTATIONS, MAKE REFERENCE TO THE DOCUMENTS REQUIRED BY SECTION 718.503, FLORIDA STATUTES, TO BE FURNISHED BY A DEVELOPER TO A BUYER OR LESSEE. NO FEDERAL AGENCY HAS JUDGED THE MERTIS OR VALUE, IF ANY, OF THIS PROPERTY. THIS IS NOT AN OFFERT O SELL, OR SOLICITATION OF OFFERS TO BUY, THE CONDOMINIUM UNITS IN STATES WHERE SUCH OFFER OR SOLICITATION CANNOT BE MADE. THESE DRAWINGS ARE CONCEPTUAL ONLY AND ARE FOR THE CONVENIENCE OF REFERENCE. THEY SHOULD NOT BE RELIED UPON AS REPRESENTATIONS, EXPRESS OR IMPLIES OF THE STINLE'S OFTHE STORE ON THE EXTERIOR BOUNDARIES OF THE EXTERIOR WALLS AND THE CENTERNINED BY JUSING THE DESCRIPTION AND DEPICT ACTUAL UNIT. STATES WHERE SUCH OFFER ON AS REPRESENTATIONS, EXPRESS OR A PARTICULAR UNIT SYNCH ARE RANGES FOR A PART