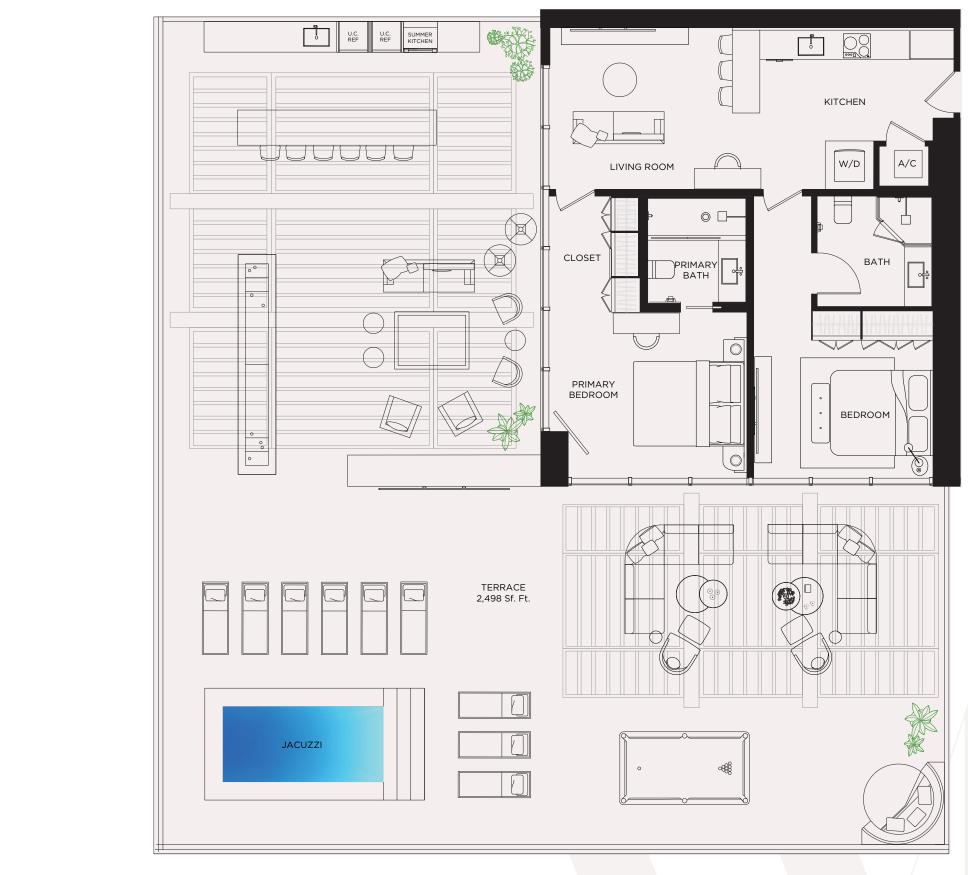

# $\mathbb{N}[1/16]$

PRESIDENTIAL TERRACE SUITE 16 • LEVEL 15

**VII** 

WEST ELEVENTH

PRESIDENTIAL TERRACE SUITE 16 2 BED / 2 BATHS

Level 15

Living Area / 1,002 SQ FT / 93.09 M<sup>2</sup> Terrace / 2,498 SQ FT / 232.07 M<sup>2</sup>

Total / 3,500 SQ FT / 325.16 M<sup>2</sup>

< 20

 $\oplus$ 

CORAL REPRESENTATIONS CANNOT BE RELIED UPON AS CORRECTLY STATING THE REPRESENTATIONS OF THE DEVELOPER. FOR CORRECT REPRESENTATIONS, MAKE REFERENCE TO THE DOCUMENTS REQUIRED BY SECTION 718.503, FLORIDA STATUES, TO BE FURNISHED BY A DEVELOPER TO A BUYER OR LESSEE. NO FEDERAL AGENCY HAS JUDGED THE MERTS OR VALUE, IF ANY, OF THIS PROPERTY. THIS IS NOTAN OFFER TO BUY, THE CONDOMINIUM UNITS IN STATES WHERE SUCH OFFER OR SOLICITATION CANNOT BE MADE. THESE DRAWINGS ARE CONCEPTUAL ONLY AND ADE FOR THE CONVENIENCE OF REFERENCE. THEY SHOULD NOT OF FREE TO BUY. THE CONDOMINIUM UNITS IN STATES WHERE SUCH OFFER TO SOLICITATION CANNOT BE MADE. THESE DRAWINGS ARE CONCEPTUAL ONLY AND ADE FOR THE AREA THAT WOULD BE DETERMINED BY USING THE DESCRIPTION AND DEPICT ACTUAL UNITS. STATED SQUARE FOOTAGE REFLECTED HERE. ALL DEPICTION OF CONDOMINIUM (WHICH GENERALLY ONLY INCLUDES THE INTERIOR AREASPECE BETWEEN THE PERIMETER WALLS AND EXCLUDES INTERIOR AREASPECE BETWEEN THE PERIMETER WALLS AND EXCLUDES INTERIOR AREASPECE BETWEEN THE DESCRIPTION AND DEFICIEND AND THE EXCLUDES INTERIOR AREASPECE BETWEEN THE PERIMETER WALLS AND EXCLUDES INTERIOR AREASPECE BETWEEN THE PERIMETER WALLS AND EXCLUDES INTERIOR AND ANY ADDENDES THE INTERIOR AREASPECE BETWEEN THE PERIMETER WALLS AND EXCLUDES INTERIOR AND ANY ADDENDES AND DEFICIEND AND DEFICIEND ARE PERIMETER WALLS AND DESCRIPTION ON THE EXCLUDES THE INTERIOR AREASPECE BETWEEN THE PERIMETER WALLS AND EXCLUDES INTERIOR AND DEFICIEND AREASPECE BETWEEN THE PERIMETER WALLS AND EXCLUDES INTERIOR AREASPECE BETWEEN THE PERIMETER WALLS AND THE DESCRIPTION ON THE ESSET MENTER ON DIVERSES OF APPLIANCES, PLUMENTS OF ADDENDATINE SET ONTH IN THE DECLARATION OF CONDOMINIUM (WHICH ENTERIOR AREASPECE). DIVIS AND ARE NOTINECESSEE IN THE PERIMETER WALLS AND THE DEVELOPER THAN THE SUDARE PERIMETER WALLS AND THE DEVELOPER THE NITH PURCHASE OF THE UNIT. CONSULTY ONLY INCLUDES THE INTERIOR AREASPECE THE RIGHT