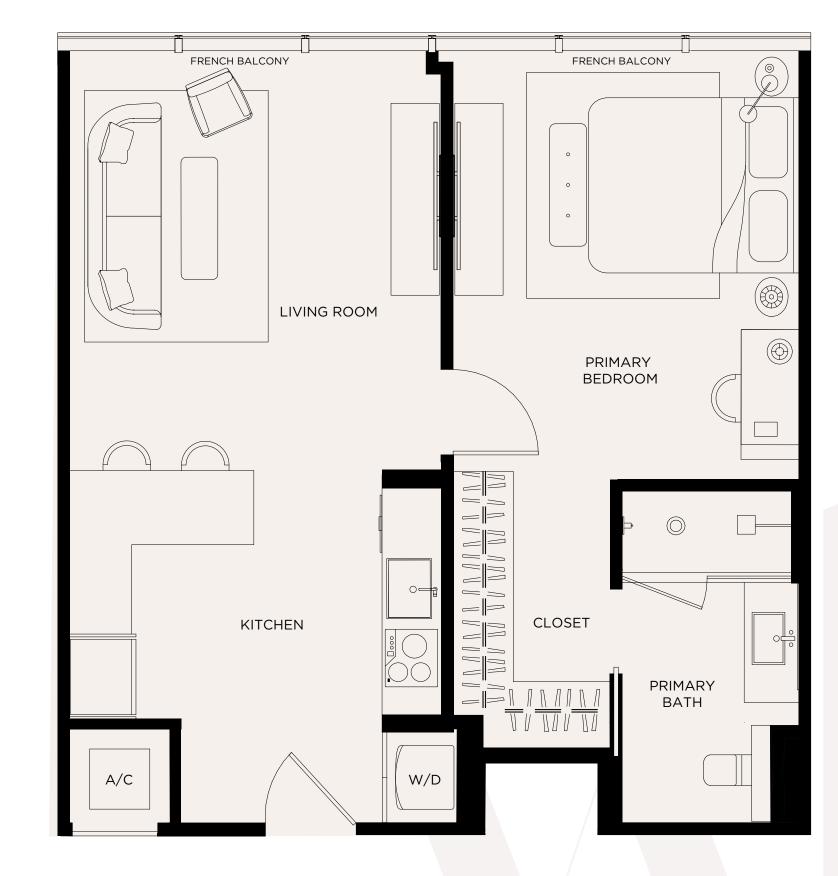

# 

RESIDENCE 04 • LEVELS 16-44

CPAL REPRESENTATIONS CANNOT BE RELIED UPON AS CORRECTLY STATING THE REPRESENTATIONS OF THE DEVELOPER. FOR CORRECT REPRESENTATIONS, MAKE REFERENCE TO THE DOCUMENTS REQUIRED BY SECTION 718.503, FLORIDA STATUTES, TO BE FURNISHED BY A DEVELOPER TO A BUYER OR LESSEE. NO FEDERAL AGENCY HAS JUDGED THE MERTS OR VALUE, IF ANY, OF THIS PROPERTY. THIS IS NOT AN OFFER TO SULCITATION OF OFFERS TO BUY, THE CONDOMINUM UNITS IN STATES WHERE SUCH OFFER OR SOLICITATION CANNOT BE MADE. THESE DRAWINGS ARE CONCEPTUAL ONLY DE AND ARE FORTAL CONVENTIONS. SHOWN ARE EXAMPLES OF UNIT YPES AND MAY NOT DEPICT ACTUAL UNITS. STATES WHERE SUCH OFFER OR SOLICITATION OF OFFER OR SOLICITATION OF OFFER OR SOLICITATION OF CONDOMINIUM UNITS IN STATES WHERE SUCH OFTHE CONDOMINIUM UNITS IN STATES WHERE SUCH OFTHE EXTERIOR DEVISING WALLS AND THE EXTERIOR DEVISING WALLS AND DEFERRING THE EXTERIOR DEVISING WALLS AND IN FACT ARE LARGER THAN THE AREA THAT WOULD BE DETERMINED BY USING THE DESCRIPTION AND DEFINITION OF THE "UNIT. STATED SOLIARE FOOTAGE BEFLECTED HERE. ALL DEPICTIONS OF APPLIANCES, PUMBING FIXTURES, EQUIPMENT, COUNTERS, SOFFITS, FLOOR DEVILIDES THE INTERIOR SAND OTHER MATTERS OF DETAIL ARE CONCEPTUAL ONLY AND ARE NOT NECESSARILY INCLUDED IN THE DECLARATION IS LESS THAN THE SOLARE FOOTAGE REFLECTED HERE. ALL DEPICTIONS OF APPLIANCES, PUMBING FIXTURES, EQUIPMENT, COUNTERS, SOFFITS, FLOOR OUVERINGS AND OTHER MATTERS OF DETAIL ARE CONCEPTUAL ONLY AND ARE NOT NECESSARILY INCLUDED IN EACH UNIT. THE FURNISHINGS AND DECOR ILLUSTRATED OR DEPICTED ARE NOT NECESSARILY INCLUDED WITH THE PURCHASE AGE REFLECTED HERE. ALL DEPICTIONS OF APPLIANCES, PUMBING FIXTURES, EQUIPMENT, COUNTERS, SOFFITS, FLOOR OUVERINGS AND DETAIL ARE CONCEPTUAL ONLY AND ARE FOOTAGE REFLECTED HERE. ALL DEPICTIONS OF APPLIANCES, PUMBING FIXTURES, EQUIPMENT, COUNTERS, SOFFITS, FLOOR OWNER APERCENCE FOR ARE APPROXIMATE, WILL SAND BAR ARE NOT NECESSARILY ONLY AND ARE PORTAGE REFLECTED HERE. ALL DEPICTIONS OF APPLIANCES, PUMPLIANCES, PUNCTING THE DEVELOPER TARGE OFTIC ON ANY FLOOR PU

### WEST ELEVENTH

**RESIDENCE 04** 

1 BED / 1 BATH

Levels 16 - 44

Living Area / 661 SQ FT / 61.41 M<sup>2</sup>

< 04

 $\theta >$ 