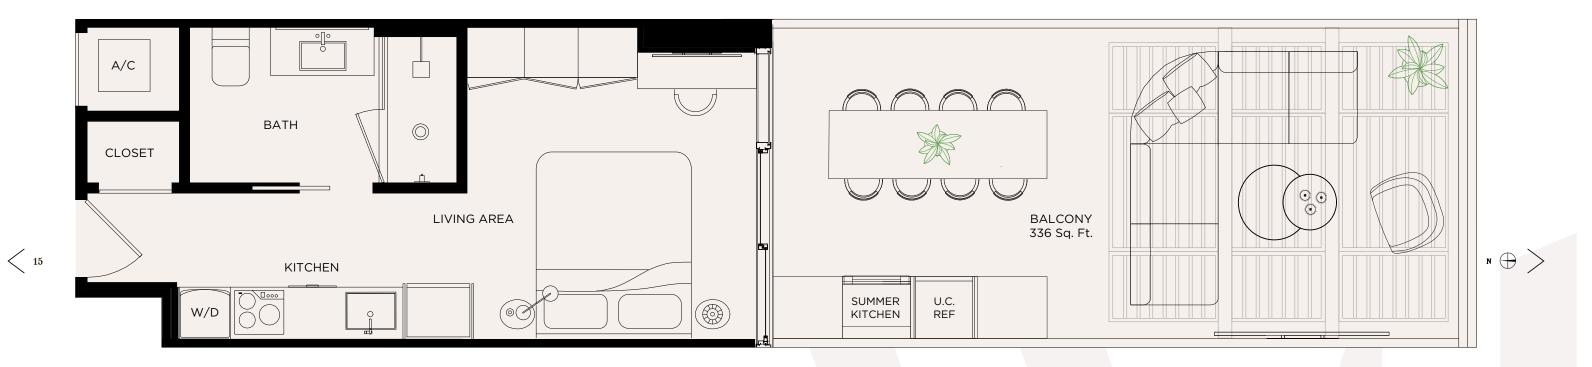

### SIGNATURE TERRACE SUITE 15 • LEVEL 15

### SIGNATURE TERRACE SUITE 15 STUDIO Level 15

Living Area / 339 SQ FT / 31.49  $M^2$ Terrace / 335 SQ FT / 31.12  $M^2$ Total / 674 SQ FT / 62.62  $M^2$ 

CORAL REPRESENTATIONS CANNOT BE RELIED UPON AS CORRECTLY STATING THE REPRESENTATIONS OF THE DEVELOPER. FOR CORRECT REPRESENTATIONS, MAKE REFERENCE TO THE DOCUMENTS REQUIRED BY SECTION 718.503, FLORIDA STATUTES, TO BE FURNISHED BY A DEVELOPER TO A BUYER OR LESSEE. NO FEDERAL AGENCY HAS JUDGED THE MERTIS OR VALUE, IF ANY, OF THIS PROPERTY. THIS IS NOT AN OFFERT O SELL, OR SOLICITATION OF OFFERS TO BUY, THE CONDOMINIUM UNITS IN STATES WHERE SUCH OFFER OR SOLICITATION CANNOT BE MADE. THESE DRAWINGS ARE CONCEPTUAL ONLY AND ARE FOR THE CONVENIENCE OF REFERENCE. THEY SHOULD NOT BE RELIED UPON AS REPRESENTATIONS, EXPRESS OR IMPLIED, OF THE FINAL DETAIL OF THE RESIDENCES. UNITS SHOWN ARE EXAMPLES OF UNITS YET FORTH IN THE SOLARE RANGES FOR A PARTICULAR UNIT TYPE AND ARE MEASURED TO THE EXTERIOR BOUNDARIES OF THE EXTERIOR WALLS AND THE EXTERTION AND DEPICIT ACTUAL UNITS. STATES WHERE SUCH OFFER ON SOLICITATION OF CONDOMINIUM UNITS IN STATES WHERE SUCH OFFER OR SOLICITATION OF CONDOMINIUM UNITS IN STATES WHERE SUCH OFFER OR SOLICITATION OF CONDOMINIUM UNITS IN STATES WHERE SUCH OFFER OR SOLICITATION OF CONDOMINIUM UNITS IN STATES WHERE SUCH OFFER OR SOLICITATION OF CONDOMINIUM UNITS IN STATES WHERE SUCH OFFER OR SOLICITATION OF CONDOMINIUM UNITS IN STATES WHERE SUCH OFFER OR SOLICITATION OF CONDOMINIUM UNITS IN STATES WHERE SUCH OFFER OR SOLICITATION OF CONDOMINIUM UNITS IN STATES WHERE SUCH OFFER OR SOLICITATION OF CONDOMINIUM UNITS IN STATES WHERE SUCH OFFER OR SOLICITATION OF CONDOMINIUM UNITS IN STATES WHERE SUCH OFFER OR SOLICITATION AND REPRESSICING THE AND INFECTIOR DENDRITICIN OF THE EXTERNICE DEVELOPER WALLS AND THE EXCENTION AND DEFICIT ACTUAL UNITS. STATES WHERE SUCH OFFER OR SOLICITATION AND REPRESSICING AND NEEDESCRIPTION AND DEFICIT ACTUAL UNITS. STATES WHERE SUCH OFFER OR SOLICITATION AND DENDRITICIDA ARD WISING WALLS AND THE CONTRACT BERMINED BY USING THE DESCRIPTION AND DEPICITACTUAL UNITS. STATES WHERE SUCH OFFER ON DEPICITACTUAL UNITS. STATES SUBJECT OCON WICH AS A DEPICIPAD ARE SORTED WILL SOLICIDA