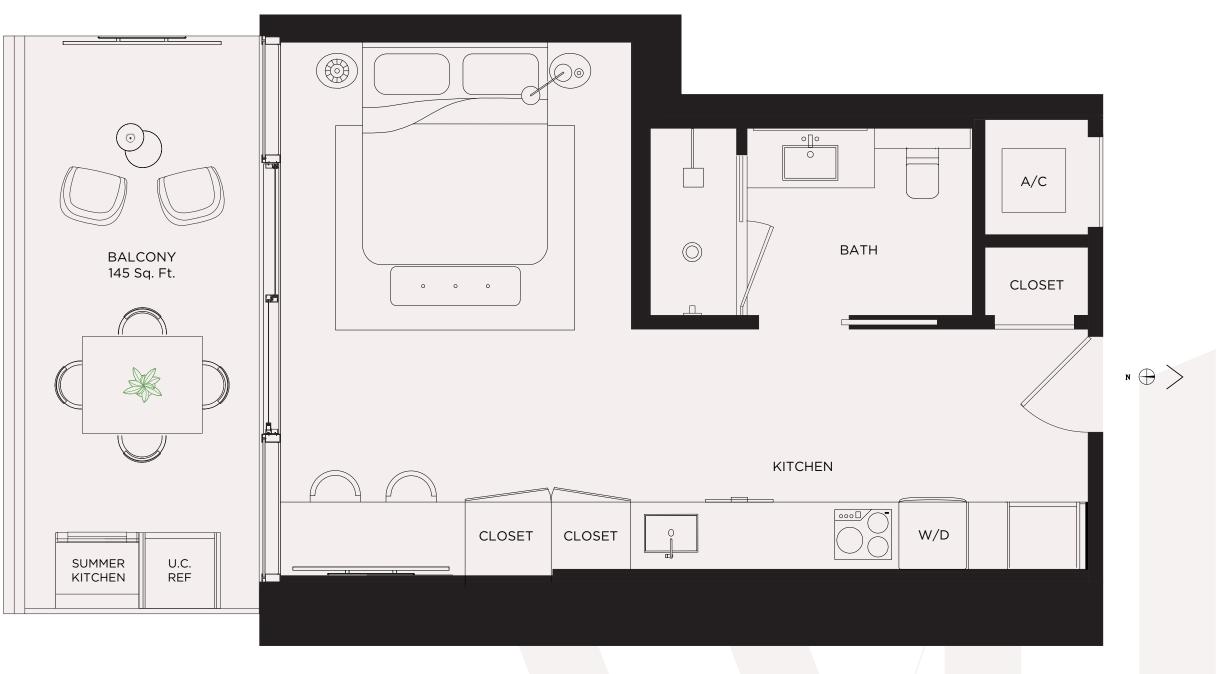

### 

SIGNATURE TERRACE SUITE 10 • LEVEL 15

WEST ELEVENTH RESIDENCES MIAMI

### SIGNAUTRE TERRACE SUITE 10 STUDIO

Level 15

Living Area / 339 SQ FT / 31.49  $M^2$  Terrace / 335 SQ FT / 31.12  $M^2$  Total / 674 SQ FT / 62.62  $M^2$ 

CORAL REPRESENTATIONS CANNOT BE RELIED UPON AS CORRECTLY STATING THE REPRESENTATIONS OF THE DEVELOPER. FOR CORRECT REPRESENTATIONS, MAKE REFERENCE TO THE DOCUMENTS REQUIRED BY SECTION 718.503, FLORIDA STATUTES, TO BE FURNISHED BY A DEVELOPER TO A BUYER OR LESSEE. NO FEDERAL AGENCY HAS JUDGED THE MERTS OR VALUE, IF ANY, OF THIS PROPERTY. THIS IS NOTAN OFFER TO BUY, THE CONDOMINIUM UNITS IN STATES WHERE SUCH OFFER OR SOLICITATION CANNOT BE MADE. THESE DRAWINGS ARE CONCEPTUAL ONLY AND ARE FOR THE CONVENIENCE OF REFERENCE. THEY SHOULD NOT DEPICT ACTUAL UNITS. STATES WHERE SUCH OFFER OR SOLICITATION CANNOT BE MADE. THESE DRAWINGS ARE CONCEPTUAL ONLY AND ARE FOR THE AREA THAT WOULD BE DETERMINED BY USING THE DESCRIPTION AND DEFINITION OF THE "UNIT" SET FORTH IN THE DECLARATION OF CONDOMINIUM (WHICH GENERALLY ONLY INCLUDES THE INTERIOR ARESPACE BETWEEN THE PERIMETER WALLS AND EXCLUDES INTERIOR ARE SOLICITATION SOLARE FOOTAGE REFLECTED HERE. ALL DEPICTION OF THE "UNIT" SET FORTH IN THE DECLARATION OF CONDOMINIUM (WHICH GENERALLY ONLY INCLUDES THE INTERIOR ARE SOLICIDES INTERIOR ARE SOLICIDES INTERIOR ARE SOLICIDES INTERIOR ARE SOLICIDES INTERIOR AND ADE NOT NECESSARILY INCLUDES THE INTERIOR ARE SOLICIDES INTERIOR AND ADE NOT NECESSARILY INCLUDES THE INTERIOR ARE SOLICIDED WITH THE PURCHASE OF THE UNIT. SET FORTH IN THE DECLARATION OF CONDOMINIUM (WHICH GENERALLY TARE CONCEPTUAL ONLY AND ARE NOT NECESSARILY INCLUDES INTERIOR AND OTHER MATTERS OF DETAIL ARE CONCEPTUAL ONLY AND ARE NOT NECESSARILY INCLUDES INTERIOR AND OTHER MATTERS OF DETAIL ARE CONCEPTUAL ONLY AND ARE NOT NECESSARILY INCLUDED IN THE DECLARATION IS LESS THAN THE SQUARE FOOTAGE REFLECTED HERE. ALL DEPICTIONS OF APPLIANCES, PLUMENTS, FOUTH NATIVE, EQUIPMENT, COUNTERS, SOFFITS, FLOOR COVERINGS AND OTHER MATTERS OF DETAIL ARE CONCEPTUAL ONLY AND ARE NOT NECESSARILY INCLUDED IN THE PURCHASE OF THE UNIT. SET SOTH IN THE DECLARATION AND ADDENDATHERES OF DETAIL ARE CONCEPTUAL CONSTRUCTOR. AND THE DEVELOPER THE NEAL SAND WICH ARE NOT THE EXTRANCES OF THE UNIT.