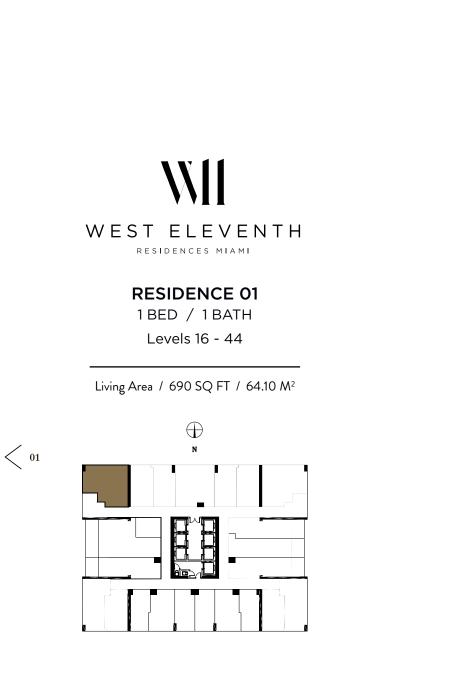

### WEST ELEVENTH

**RESIDENCE 04** 

1 BED / 1 BATH

Levels 16 - 44

Living Area / 661 SQ FT / 61.41 M<sup>2</sup>

< 04

 $\theta >$ 