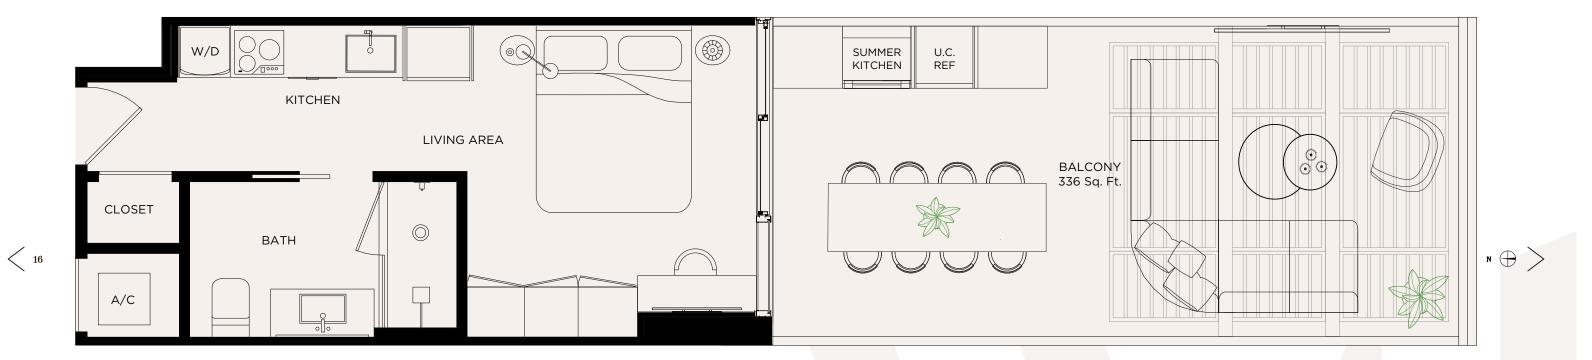

### 

SIGNATURE TERRACE SUITE 11 • LEVEL 15

### SIGNATURE TERRACE SUITE 11 STUDIO

Level 15

Living Area / 418 SQ FT / 38.83  $M^2$ Terrace / 437 SQ FT / 40.60  $M^2$ Total / 855 SQ FT / 79.43  $M^2$ 

< 14

CORL REPRESENTATIONS CANNOT BE RELIED UPON AS CORRECTLY STATING THE REPRESENTATIONS OF THE DEVELOPER. FOR CORRECT REPRESENTATIONS, MAKE REFERENCE TO THE DOCUMENTS REQUIRED BY SECTION 718.503, FLORIDA STATUTES, TO BE FURNISHED BY A DEVELOPER TO A BUYER OR LESSEE. NO FEDERAL AGENCY HAS JUDGED THE MERTIS OR VALUE, IF ANY, OF THIS PROPERTY. THIS IS NOT AN OFFERT O SELL, OR SOLICITATION OF OFFERS TO BUY, THE CONDOMINIUM UNITS IN STATES WHERE SUCH OFFER OR SOLICITATION CANNOT BE MADE. THESE DRAWINGS ARE CONCEPTUAL ONLY AND ARE FOR THE CONVENIENCE OF REFERENCE. THEY SHOULD NOT BE RELIED UPON AS REPRESENTATIONS, EXPRESS OR IMPLIES OF THE STINLE'S OFTHE STORE ON THE EXTERIOR BOUNDARIES OF THE EXTERIOR WALLS AND THE CENTERNINED BY JUSING THE DESCRIPTION AND DEPICT ACTUAL UNIT. STATES WHERE SUCH OFFER ON AS REPRESENTATIONS, EXPRESS OR A PARTICULAR UNIT SYNCH ARE RANGES FOR A PART