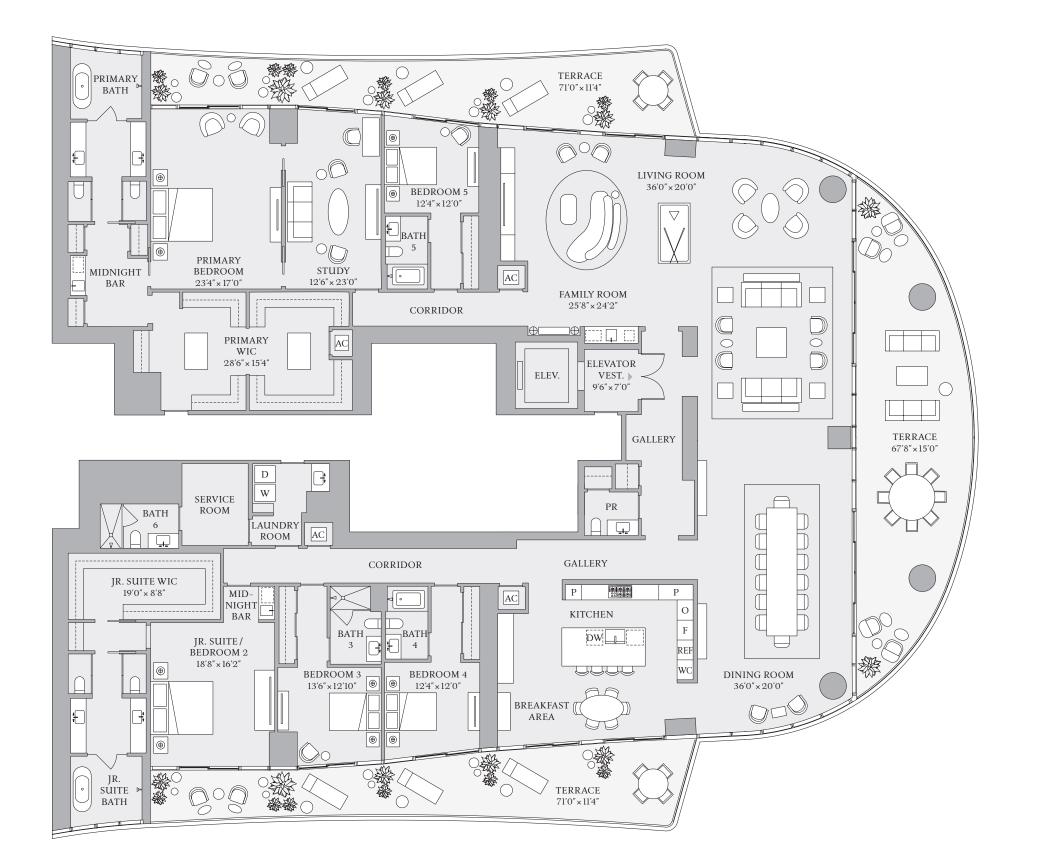

AB

5 BEDROOMS
6 BATHROOMS
1 POWDER ROOM

INTERIOR 7,391 SF | 686.6 SQM EXTERIOR 1,882 SF | 174.8 SQM

1809 Brickell Avenue, Miami, Florida 33129 MiamiSRR.com 786 713 3556

STREGIS
MIAMI
THE RESIDENCES

CONTRACTOR BISCAYNE BAY OF THE BA

The dimensions stated for this Unit floor plan are approximate because there are various recognized methods for calculating the square footage of a Unit. The square footage of a Unit. The square footage of a Unit. The square footage of the exterior boundaries of the exterior boundaries of the exterior boundaries of the exterior walls to the centerline of interior demissing walls without deductions for cutouts, curves, or architectural features. This method typically results in quoted dimensions greater than the dimensions that would be determined by using other accepted methods. The definition of "Unit" and the calculation method to be relied upon is set forth in Developer's prospectus and the method set forth in the Developer's prospectus may result in a square footage calculation less than the method used here. Dimensions and Unit configuration may change during construction. The furniture illustrated is not included with purchase; the floorplan layout is not a guaranty on your use of space. Consult the Developer's prospectus to understand the calculation of the Unit square footage and dimensions and what is included with purchase. Prices are not based on the square footage no matter the method of calculation of Unit dimensions and all prices are subject to change at any time.

AB
FLOORS 21-30, 33-41

5 BEDROOMS
6 BATHROOMS
1 POWDER ROOM

INTERIOR 7,391 SF | 686.6 SQM EXTERIOR 1,468 SF | 136.4 SQM

1809 Brickell Avenue, Miami, Florida 33129 MiamiSRR.com 786 713 3556

STREGIS
MIAMI
THE RESIDENCES