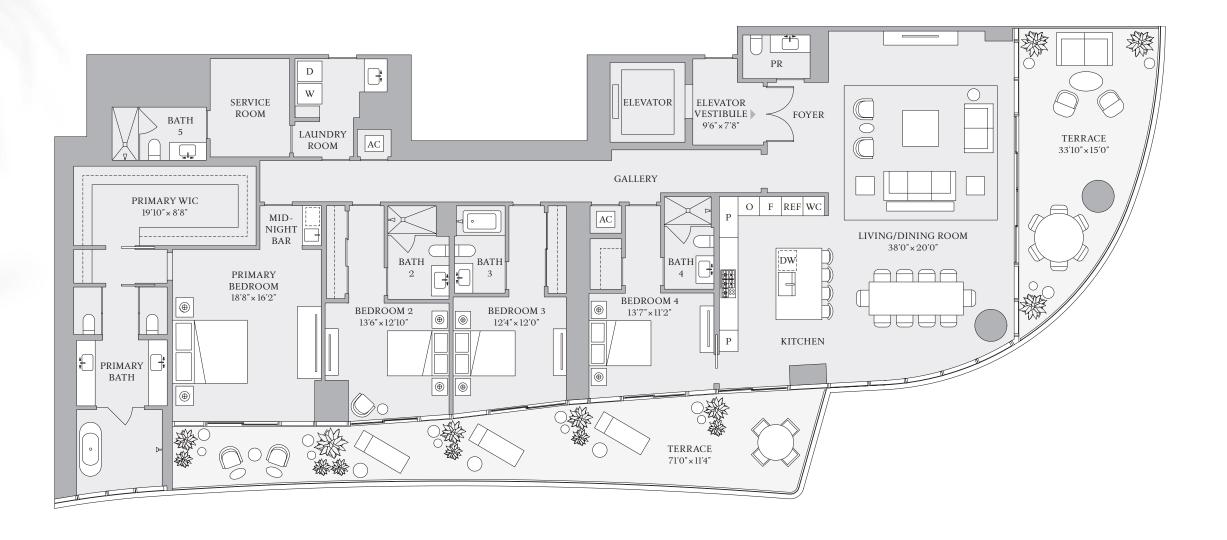

RESIDENCE

A FLOORS 8-18

4 BEDROOMS 5 BATHROOMS

1 POWDER ROOM

INTERIOR 3,712 SF | 344.9 SQM EXTERIOR 941 SF | 87.4 SQM

1809 Brickell Avenue, Miami, Florida 33129 MiamiSRR.com 786 713 3556

RELATED W INTEGRA ONE Sotheby's

The dimensions stated for this Unit floor plan are approximate because there are various recognized methods for calculating the square footage of a Unit. The square footage of a Unit. The square footage of a Unit. The square footage of the exterior boundaries of the exterior walls to the centerline of interior demissing walls without deductions for cutouts, curves, or architectural features. This method typically results in quoted dimensions greater than the dimensions that would be determined by using other accepted methods. The definition of "Unit" and the calculation method to be relied upon is set forth in Developer's prospectus and the method set forth in the Developer's prospectus may result in a square footage calculation less than the method when the calculation of unit continued with purchase. Prices are not based on the square footage no matter the method of calculation of Unit dimensions and all prices are subject to change at any time.