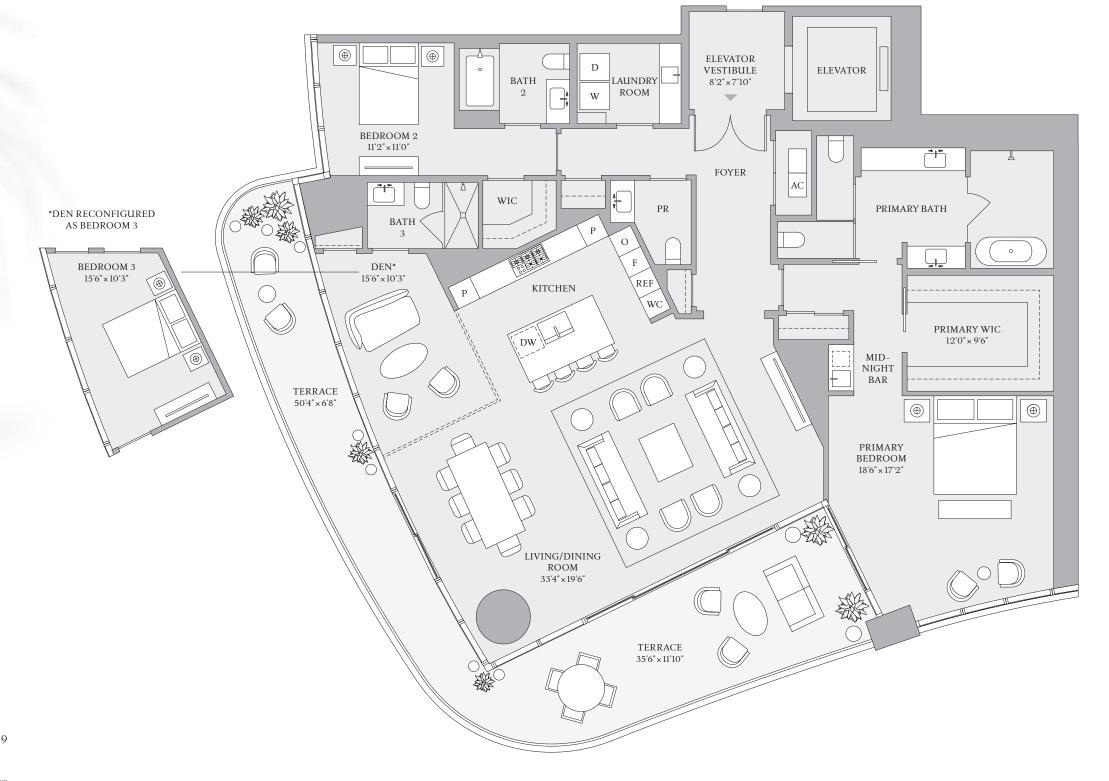

AB

5 BEDROOMS
6 BATHROOMS
1 POWDER ROOM

INTERIOR 7,391 SF | 686.6 SQM EXTERIOR 1,882 SF | 174.8 SQM

1809 Brickell Avenue, Miami, Florida 33129 MiamiSRR.com 786 713 3556

STREGIS
MIAMI
THE RESIDENCES

CONTRACTOR BISCAYNE BAY OF THE BA

The dimensions stated for this Unit floor plan are approximate because there are various recognized methods for calculating the square footage of a Unit. The square footage of a Unit. The square footage of a Unit. The square footage of the exterior boundaries of the exterior boundaries of the exterior boundaries of the exterior walls to the centerline of interior demissing walls without deductions for cutouts, curves, or architectural features. This method typically results in quoted dimensions greater than the dimensions that would be determined by using other accepted methods. The definition of "Unit" and the calculation method to be relied upon is set forth in Developer's prospectus and the method set forth in the Developer's prospectus may result in a square footage calculation less than the method used here. Dimensions and Unit configuration may change during construction. The furniture illustrated is not included with purchase; the floorplan layout is not a guaranty on your use of space. Consult the Developer's prospectus to understand the calculation of the Unit square footage and dimensions and what is included with purchase. Prices are not based on the square footage no matter the method of calculation of Unit dimensions and all prices are subject to change at any time.