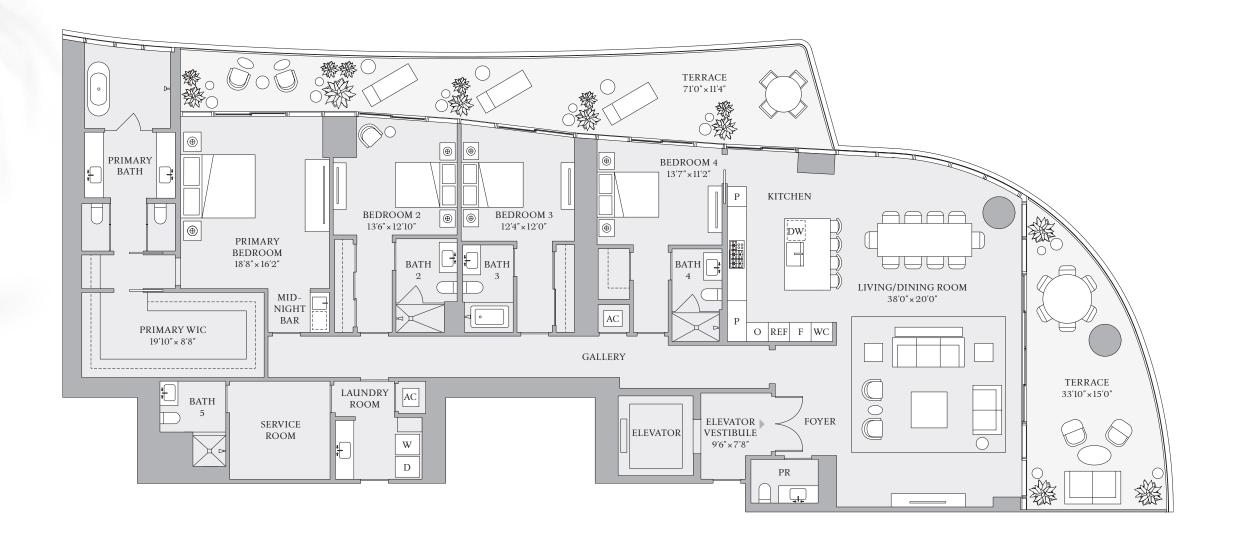

RESIDENCE

A FLOORS 8-18

4 BEDROOMS 5 BATHROOMS

1 POWDER ROOM

INTERIOR 3,712 SF | 344.9 SQM EXTERIOR 941 SF | 87.4 SQM

1809 Brickell Avenue, Miami, Florida 33129 MiamiSRR.com 786 713 3556

RELATED W INTEGRA ONE Sotheby's

The dimensions stated for this Unit floor plan are approximate because there are various recognized methods for calculating the square footage of a Unit. The square footage of a Unit. The square footage of a Unit. The square footage of the exterior boundaries of the exterior walls to the centerline of interior demissing walls without deductions for cutouts, curves, or architectural features. This method typically results in quoted dimensions greater than the dimensions that would be determined by using other accepted methods. The definition of "Unit" and the calculation method to be relied upon is set forth in Developer's prospectus and the method set forth in the Developer's prospectus may result in a square footage calculation less than the method when the calculation of unit continued with purchase. Prices are not based on the square footage no matter the method of calculation of Unit dimensions and all prices are subject to change at any time.