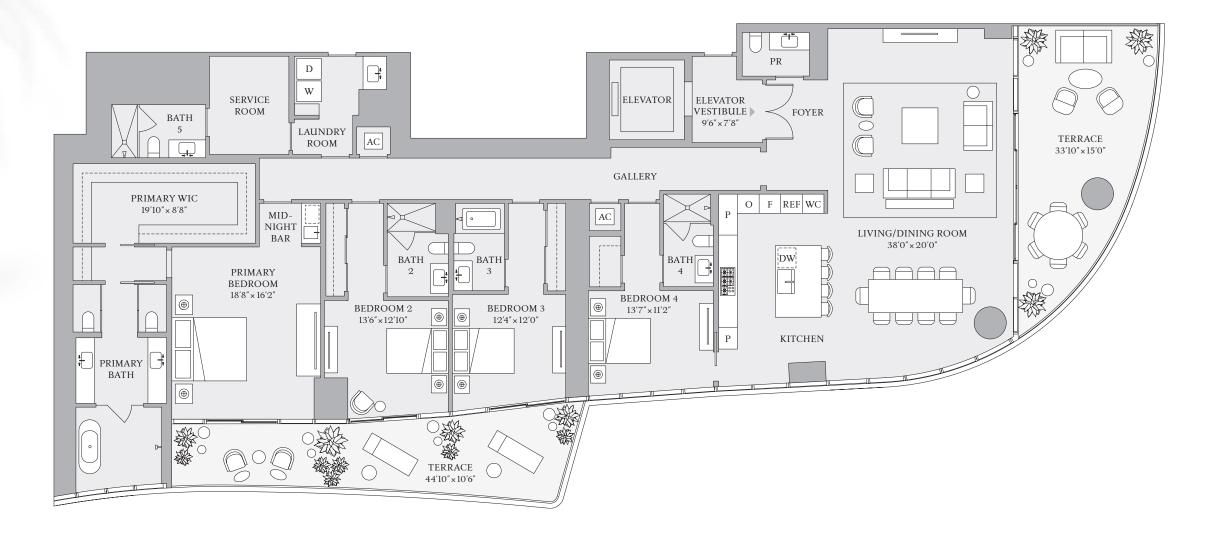

RESIDENCE

A
FLOORS 21-30, 33-41

4 BEDROOMS
5 BATHROOMS
1 POWDER ROOM

INTERIOR 3,712 SF | 344.9 SQM EXTERIOR 734 SF | 68.2 SQM

1809 Brickell Avenue, Miami, Florida 33129 MiamiSRR.com 786 713 3556

RELATED W INTEGRA ONE Sotheby's

The dimensions stated for this Unit floor plan are approximate because there are various recognized methods for calculating the square footage of a Unit. The square footage of a Unit. The square footage of a Unit. The square footage of the exterior boundaries of the exterior walls to the centerline of interior demissing walls without deductions for cutouts, curves, or architectural features. This method typically results in quoted dimensions greater than the dimensions that would be determined by using other accepted methods. The definition of "Unit" and the calculation method to be relied upon is set forth in Developer's prospectus and the method set forth in the Developer's prospectus may result in a square footage calculation less than the method here. Dimensions and Unit configuration may change during construction. The furniture illustrated is not included with purchase. Prices are not based on the square footage no matter the method of calculation of Unit dimensions and all prices are subject to change at any time.