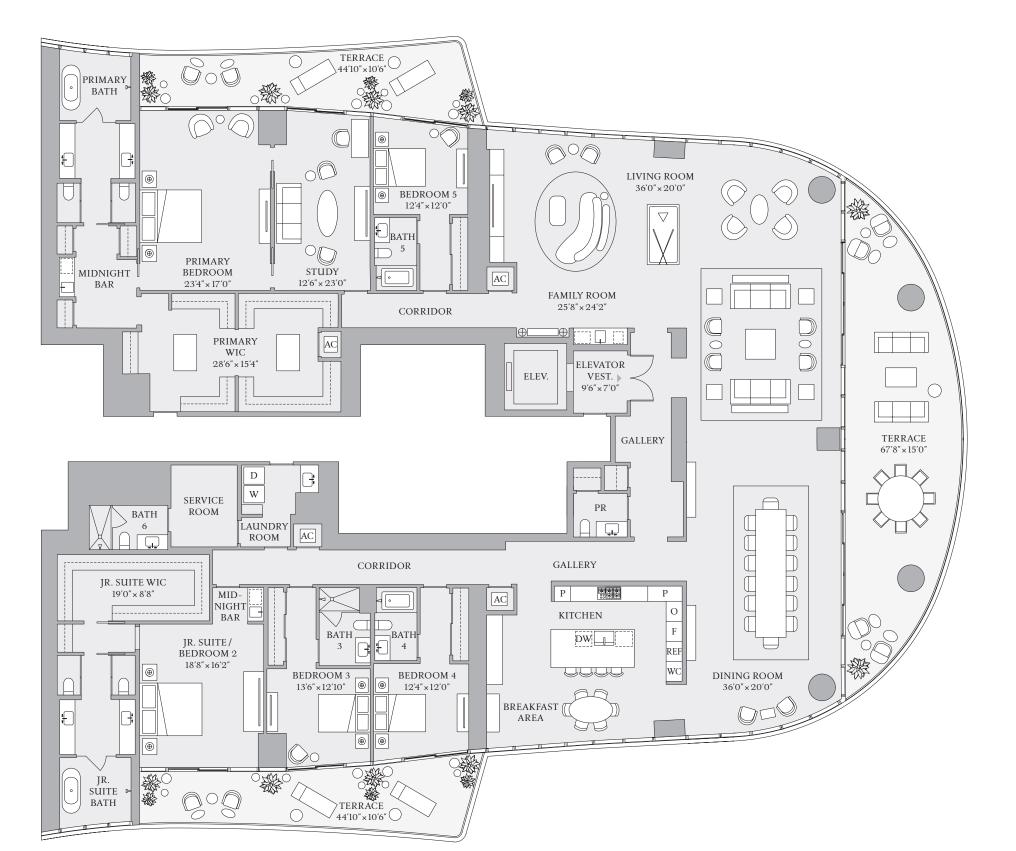

AB

5 BEDROOMS
6 BATHROOMS
1 POWDER ROOM

INTERIOR 7,391 SF | 686.6 SQM EXTERIOR 1,882 SF | 174.8 SQM

1809 Brickell Avenue, Miami, Florida 33129 MiamiSRR.com 786 713 3556

STREGIS
MIAMI
THE RESIDENCES

CONTRACTOR BISCAYNE BAY OF THE BA

The dimensions stated for this Unit floor plan are approximate because there are various recognized methods for calculating the square footage of a Unit. The square footage of a Unit. The square footage of a Unit. The square footage of the exterior boundaries of the exterior boundaries of the exterior boundaries of the exterior walls to the centerline of interior demissing walls without deductions for cutouts, curves, or architectural features. This method typically results in quoted dimensions greater than the dimensions that would be determined by using other accepted methods. The definition of "Unit" and the calculation method to be relied upon is set forth in Developer's prospectus and the method set forth in the Developer's prospectus may result in a square footage calculation less than the method used here. Dimensions and Unit configuration may change during construction. The furniture illustrated is not included with purchase; the floorplan layout is not a guaranty on your use of space. Consult the Developer's prospectus to understand the calculation of the Unit square footage and dimensions and what is included with purchase. Prices are not based on the square footage no matter the method of calculation of Unit dimensions and all prices are subject to change at any time.