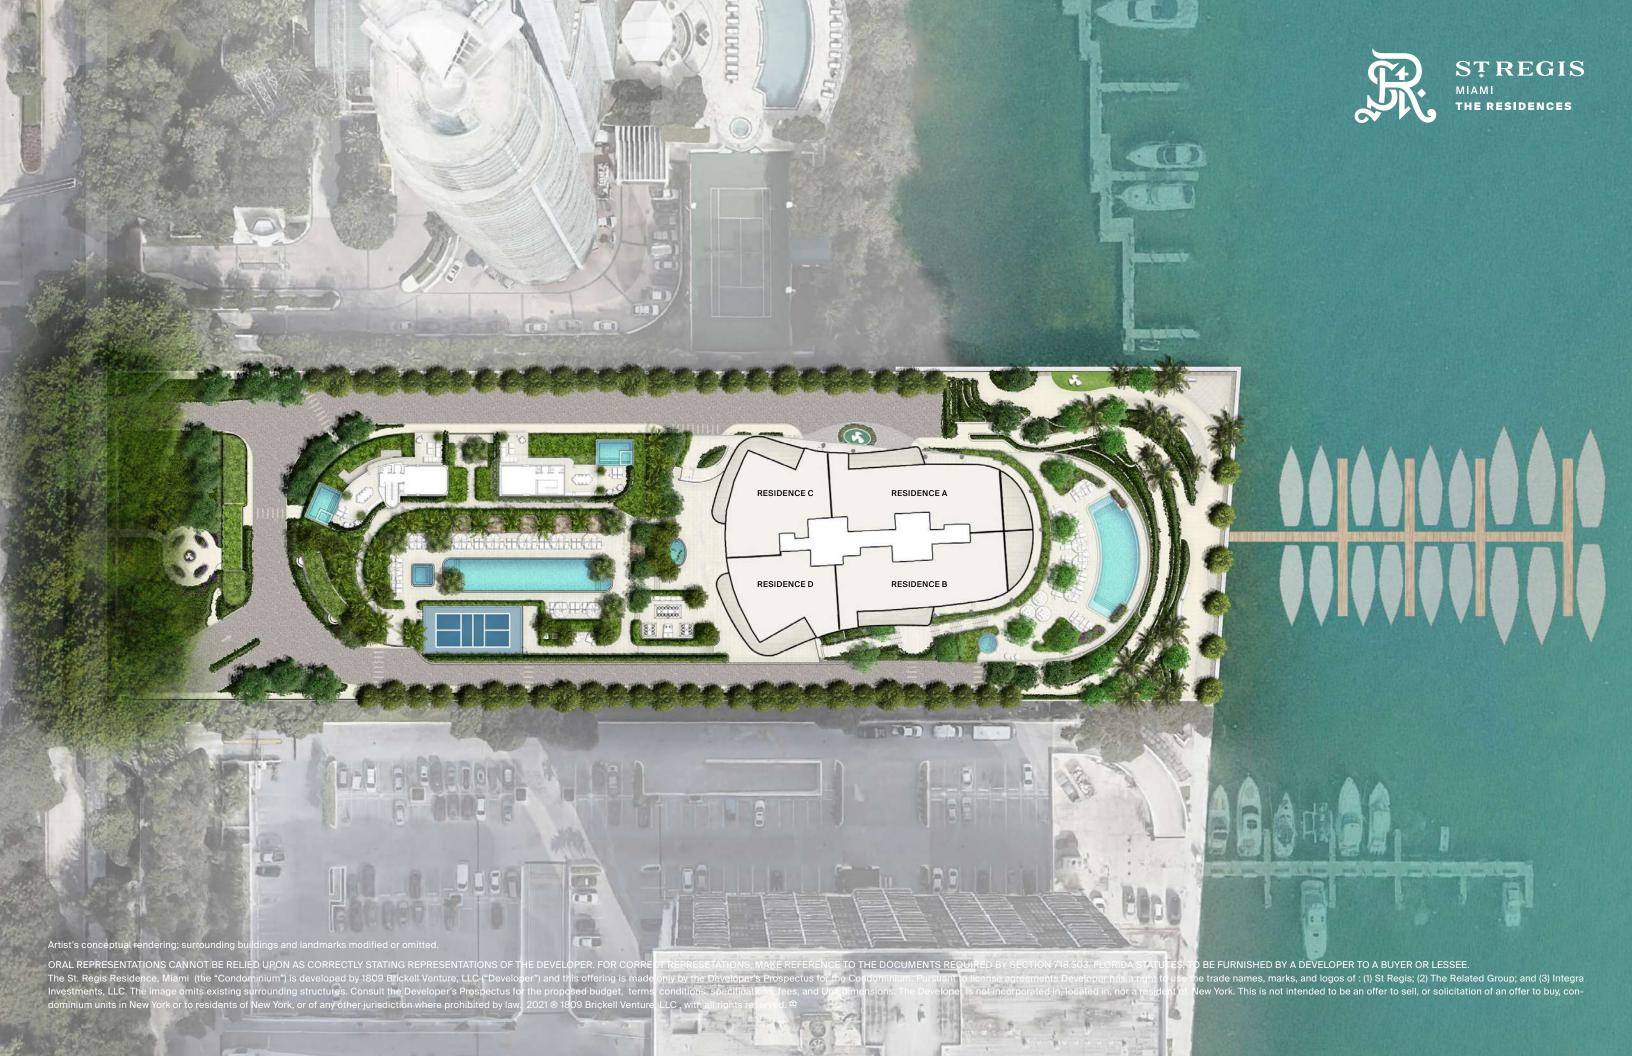

ctus may result in a square footage calculation less than the method used here. Dimensions and Unit configuration may change during construction. The furniture illustrated is not included with purchase; the floorplan layout is not a guaranty on your use of space. Consult the Developer's prospectus to understand the calculation of the Unit square footage and dimensions and what is included with purchase. Prices are not based on the square footage no matter the method of calculation of Unit dimensions and all prices are subject to change at any time.







AB
FLOORS 21-30, 33-41

5 BEDROOMS
6 BATHROOMS
1 POWDER ROOM

INTERIOR 7,391 SF | 686.6 SQM EXTERIOR 1,468 SF | 136.4 SQM

1809 Brickell Avenue, Miami, Florida 33129 MiamiSRR.com 786 713 3556





STREGIS
MIAMI
THE RESIDENCES

N E