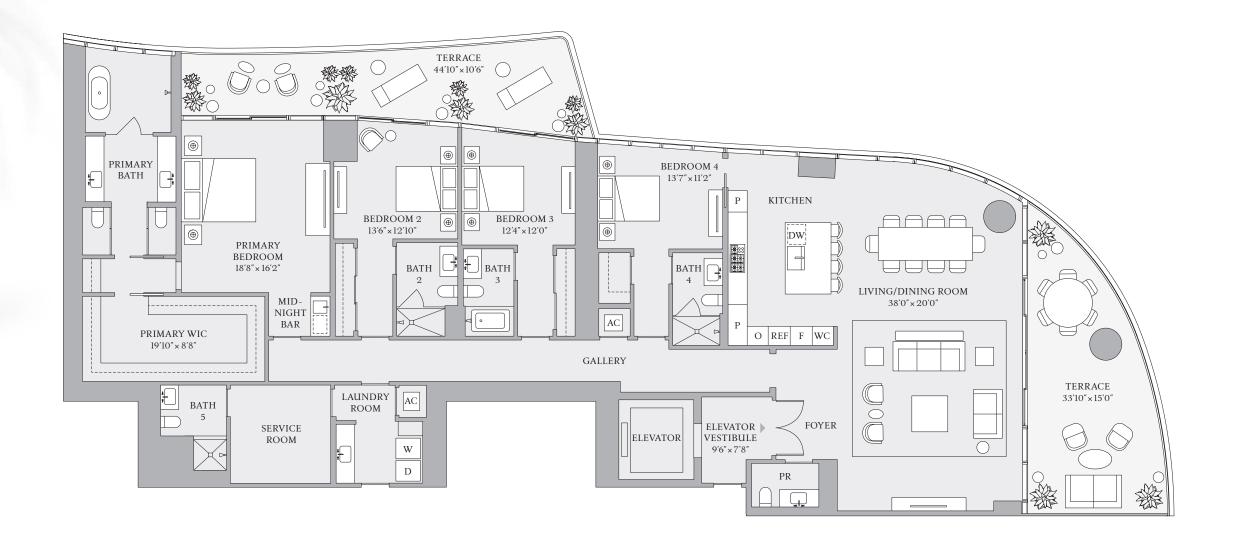

RESIDENCE

A
FLOORS 21-30, 33-41

4 BEDROOMS
5 BATHROOMS
1 POWDER ROOM

INTERIOR 3,712 SF | 344.9 SQM EXTERIOR 734 SF | 68.2 SQM

1809 Brickell Avenue, Miami, Florida 33129 MiamiSRR.com 786 713 3556

RELATED W INTEGRA ONE Sotheby's

The dimensions stated for this Unit floor plan are approximate because there are various recognized methods for calculating the square footage of a Unit. The square footage of a Unit. The square footage of a Unit. The square footage of the exterior boundaries of the exterior walls to the centerline of interior demissing walls without deductions for cutouts, curves, or architectural features. This method typically results in quoted dimensions greater than the dimensions that would be determined by using other accepted methods. The definition of "Unit" and the calculation method to be relied upon is set forth in Developer's prospectus and the method set forth in the Developer's prospectus may result in a square footage calculation less than the method here. Dimensions and Unit configuration may change during construction. The furniture illustrated is not included with purchase. Prices are not based on the square footage no matter the method of calculation of Unit dimensions and all prices are subject to change at any time.