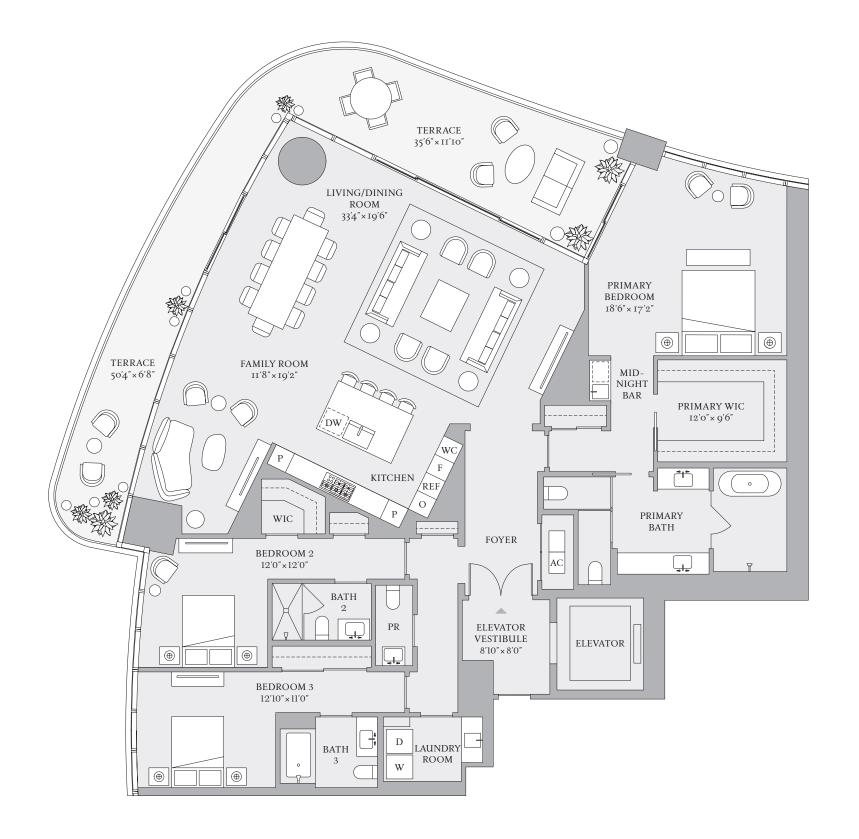

RESIDENCE

A FLOORS 8-18

4 BEDROOMS 5 BATHROOMS

1 POWDER ROOM

INTERIOR 3,712 SF | 344.9 SQM EXTERIOR 941 SF | 87.4 SQM

1809 Brickell Avenue, Miami, Florida 33129 MiamiSRR.com 786 713 3556

RELATED W INTEGRA ONE Sotheby's

The dimensions stated for this Unit floor plan are approximate because there are various recognized methods for calculating the square footage of a Unit. The square footage of a Unit. The square footage of a Unit. The square footage of the exterior boundaries of the exterior walls to the centerline of interior demissing walls without deductions for cutouts, curves, or architectural features. This method typically results in quoted dimensions greater than the dimensions that would be determined by using other accepted methods. The definition of "Unit" and the calculation method to be relied upon is set forth in Developer's prospectus and the method set forth in the Developer's prospectus may result in a square footage calculation less than the method when the calculation of unit continued with purchase. Prices are not based on the square footage no matter the method of calculation of Unit dimensions and all prices are subject to change at any time.