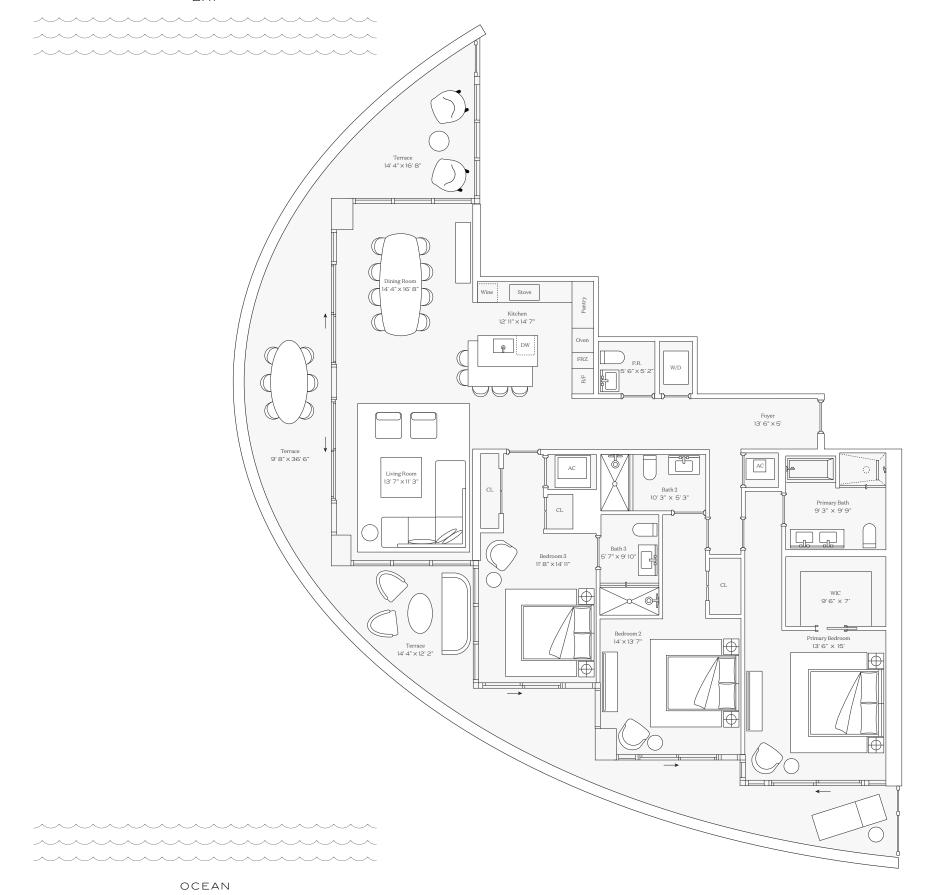

### Residence 01

INTERIOR: 2,178 SQ. FT. 202 SQ. M. BALCONY: 908 SQ. FT. 84 SQ. M. TOTAL: 3,086 SQ. FT. 286 SQ. M.

3 BEDROOMS
3 BATHROOMS
POWDER ROOM
PRIVATE TERRACE

OCEAN

305-520-7974 | FIVEPARK.COM

PAR

This condominium is being developed by TCH 500 Alton, LLC, a Florida limited liability company ("Developer"), which has a limited right to use the trademarked names and logos of Terra. Any and all statements, disclosures and/or representations shall be deemed made by Developer (and not to Terra and you agree to look solely to Developer"), which has a limited right to use the trademarked names and logos of Terra. Any and all statements, disclosures and/or representations of the developer. For correct representations cannot be relied upon as correctly stating the representations of the developer. For correct representations, make reference to this brochure and to the documents required by section 718.503, Florida statutes, to be furnished by a developer to a buyer or lessee. These materials are not intended to be an offer to sell, or solicitation to buy a unit in the condominium. Such an offering shall only be made pursuant to the prospectus or in the applicable purchase agreement. In no event shall any solicitation, offer or sale of a unit in the condominium be made in, or to residents of, any state or country in which such activity would be unlawful. The project graphics, renderings and text provided herein are copyrighted works owned by the Developer. All rights reserved. Unauthorized to make any representations or other statements regarding the projects, and no agreements with, deposits paid to or other arrangements made with any real estate broker are or shall be binding on the Developer.