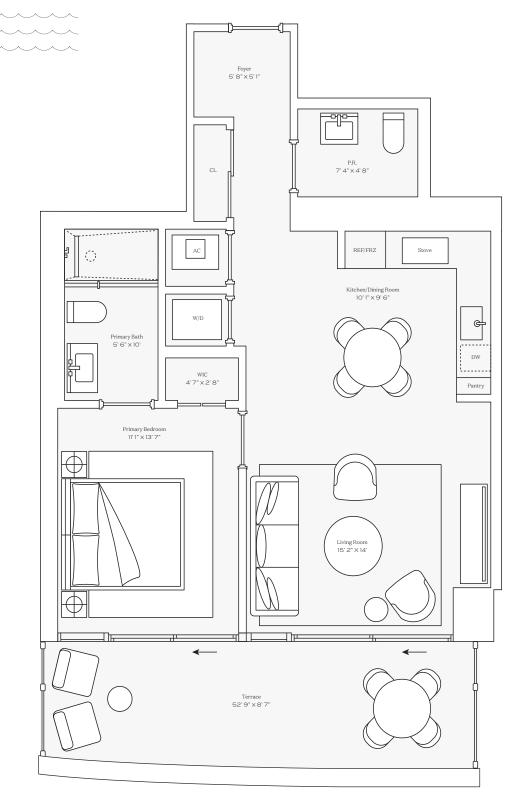

### Residence 07

INTERIOR: 1,451 SQ. FT. 135 SQ. M. BALCONY: 448 SQ. FT. 41 SQ. M. TOTAL: 1,899 SQ. FT. 176 SQ. M.

2 BEDROOMS
2 BATHROOMS
POWDER ROOM
PRIVATE TERRACE

OCEAN

Foyer 14' 2" X 5' 6" 5'5" X 7'1" 14' 4" × 6' 4" 13' 3" × 11' 1" Living Room 16' 8" X 12' 4"

PAF

BAY

305-520-7974 | FIVEPARK.COM