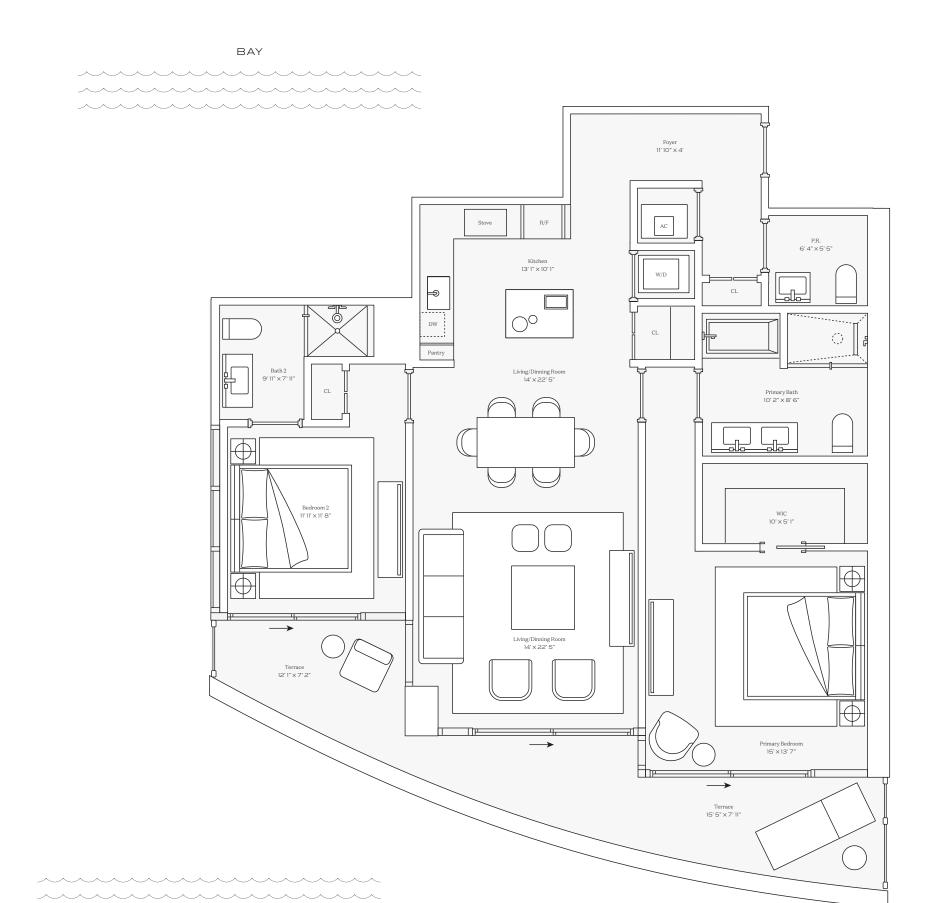

### Residence 07

INTERIOR: 1,451 SQ. FT. 135 SQ. M. BALCONY: 448 SQ. FT. 41 SQ. M. TOTAL: 1,899 SQ. FT. 176 SQ. M.

2 BEDROOMS
2 BATHROOMS
POWDER ROOM
PRIVATE TERRACE

OCEAN

Foyer 14' 2" X 5' 6" 5'5" X 7'1" 14' 4" × 6' 4" 13' 3" × 11' 1" Living Room 16' 8" X 12' 4"

PAF

BAY

305-520-7974 | FIVEPARK.COM