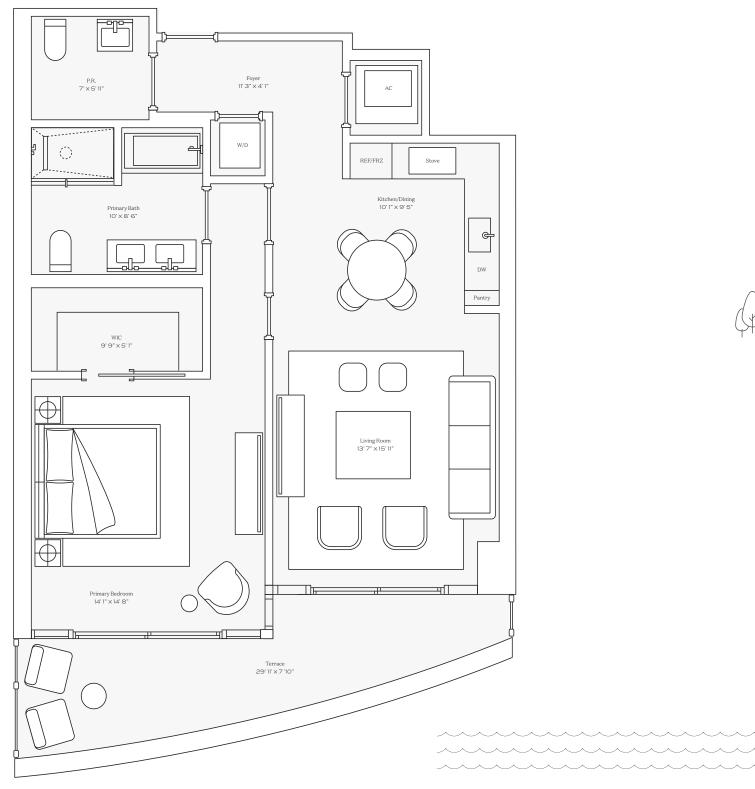

# Residence 02 ALT Floors 12-24

INTERIOR: 1,357 SQ. FT. 126 SQ. M. BALCONY: 279 SQ. FT. 25 SQ. M. TOTAL: 1,636 SQ. FT. 151 SQ. M.

2 BEDROOMS
2 BATHROOMS
POWDER ROOM
PRIVATE TERRACE

305-520-7974 | FIVEPARK.COM

OCEAN

PAF

This condominium is being developed by TCH 500 Alton, LLC, a Florida limited right to use the trademarked names and logos of Terra. Any and all statements, disclosures and/or representations shall be deemed made by Developer and not by Terra and you agree to look solely to Developer (and not to Terra and/or its affiliates) with respect to any and all matters relating to the marketing and/or development of the Condominium and with respect to the sales of units in the Condominium. Oral representations cannot be relied upon as correctly stating the representations of the developer. For correct representations, make reference to this brochure and to the documents required by section 718.503, Florida statutes, to be furnished by a developer to a buyer or lessee. These materials are not intended to be an offer to sell, or solicitation to buy a unit in the condominium. Such an offering shall only be made pursuant to the prospectus or in the applicable purchase agreement. In no event shall any solicitation, offer or sale of a unit in the condominium be made in, or to residents of, any state or country in which such activity would be unlawful. The project graphics, renderings and text provided herein are copyrighted works owned by the Developer. All rights reserved. Unauthorized to make any representations or other statements regarding the projects, and no agreements with, deposits paid to or other arrangements made with any real estate broker are or shall be binding on the Developer.