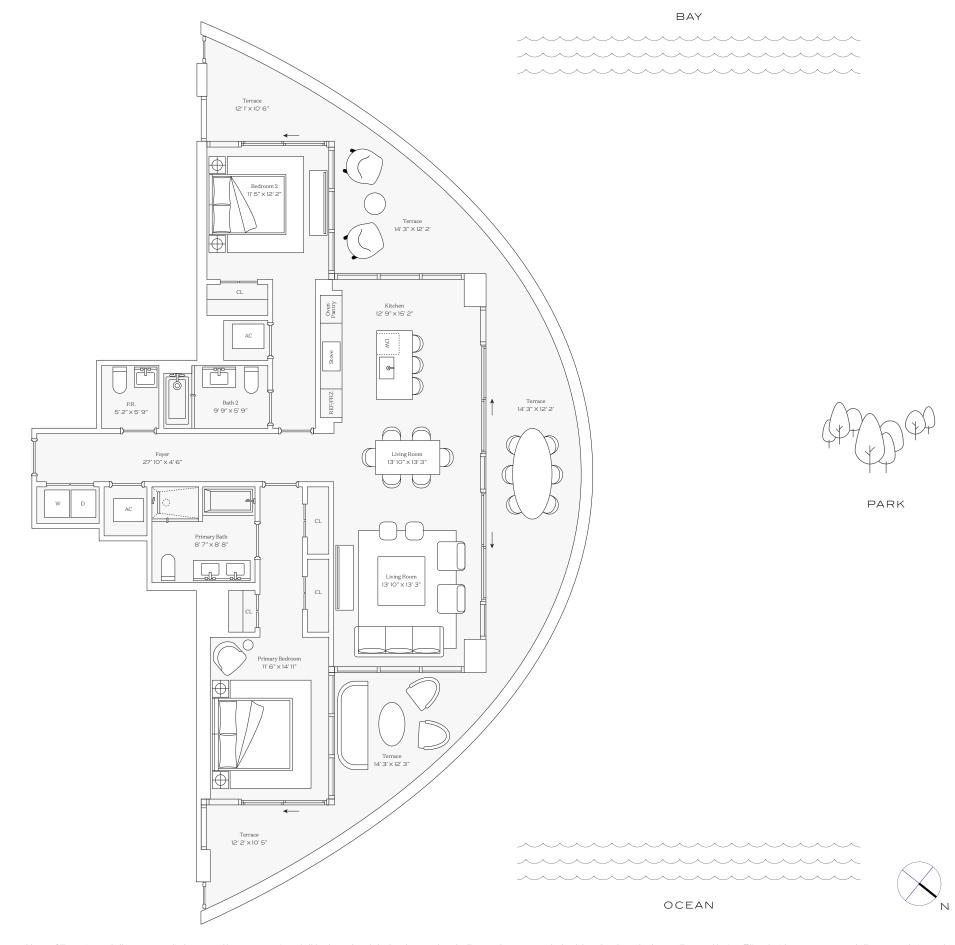

### Residence 01

INTERIOR: 2,178 SQ. FT. 202 SQ. M. BALCONY: 908 SQ. FT. 84 SQ. M. TOTAL: 3,086 SQ. FT. 286 SQ. M.

3 BEDROOMS
3 BATHROOMS
POWDER ROOM
PRIVATE TERRACE

OCEAN

305-520-7974 | FIVEPARK.COM

PAR

This condominium is being developed by TCH 500 Alton, LLC, a Florida limited liability company ("Developer"), which has a limited right to use the trademarked names and logos of Terra. Any and all statements, disclosures and/or representations shall be deemed made by Developer (and not to Terra and you agree to look solely to Developer"), which has a limited right to use the trademarked names and logos of Terra. Any and all statements, disclosures and/or representations of the developer. For correct representations cannot be relied upon as correctly stating the representations of the developer. For correct representations, make reference to this brochure and to the documents required by section 718.503, Florida statutes, to be furnished by a developer to a buyer or lessee. These materials are not intended to be an offer to sell, or solicitation to buy a unit in the condominium. Such an offering shall only be made pursuant to the prospectus or in the applicable purchase agreement. In no event shall any solicitation, offer or sale of a unit in the condominium be made in, or to residents of, any state or country in which such activity would be unlawful. The project graphics, renderings and text provided herein are copyrighted works owned by the Developer. All rights reserved. Unauthorized to make any representations or other statements regarding the projects, and no agreements with, deposits paid to or other arrangements made with any real estate broker are or shall be binding on the Developer.

MIAMI BEACH