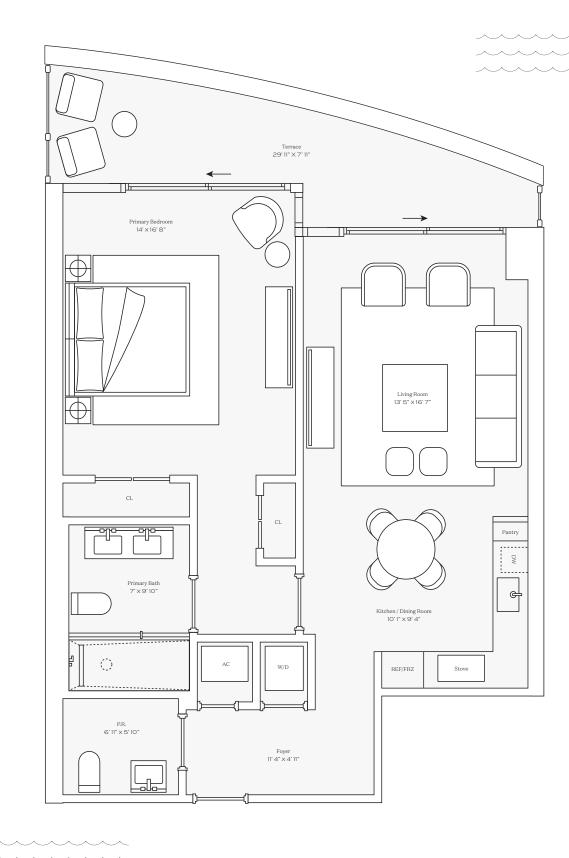

### The Park Residences

### Residence 05

INTERIOR: 1,516 SQ FT. 140 SQ. M. BALCONY: 818 SQ. FT. 76 SQ. M. TOTAL: 2,334 SQ. FT. 216 SQ. M.

2 BEDROOMS
2 BATHROOMS
POWDER ROOM
PRIVATE TERRACE

OCEAN

305-520-7974 | FIVEPARK.COM

This condominium is being developed by TCH 500 Alton, LLC, a Florida limited liability company ("Developer"), which has a limited right to use the trademarked names and logos of Terra. Any and all statements, disclosures and/or representations shall be deemed made by Developer (and not to Terra and you agree to look solely to Developer"), which has a limited right to use the trademarked names and logos of Terra. Any and all statements, disclosures and/or representations of the developer. For correct representations cannot be relied upon as correctly stating the representations of the developer. For correct representations, make reference to this brochure and to the documents required by section 718.503, Florida statutes, to be furnished by a developer to a buyer or lessee. These materials are not intended to be an offer to sell, or solicitation to buy a unit in the condominium. Such an offering shall only be made pursuant to the prospectus or in the applicable purchase agreement. In no event shall any solicitation, offer or sale of a unit in the condominium be made in, or to residents of, any state or country in which such activity would be unlawful. The project graphics, renderings and text provided herein are copyrighted works owned by the Developer. All rights reserved. Unauthorized to make any representations or other statements regarding the projects, and no agreements with, deposits paid to or other arrangements made with any real estate broker are or shall be binding on the Developer.