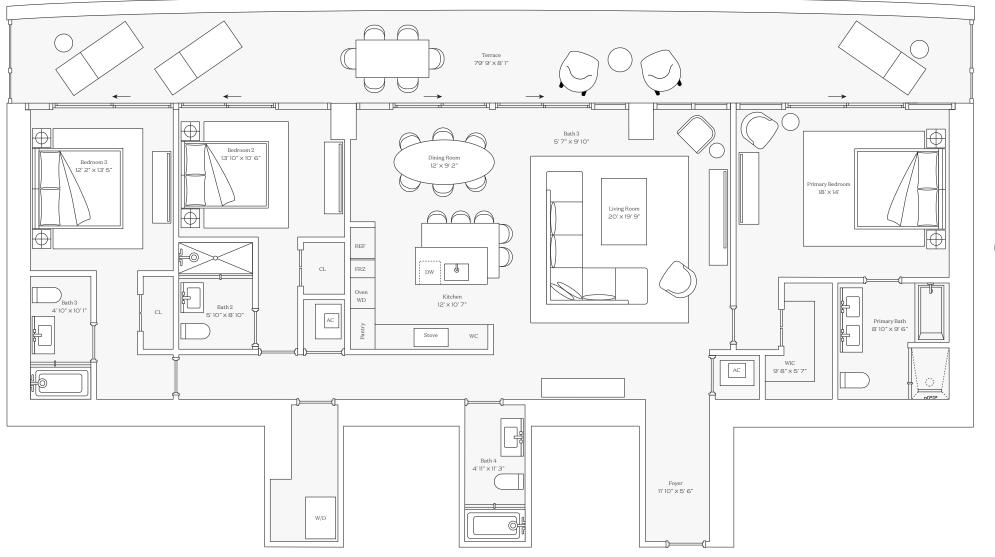

### The Park Residences

### Residence 04

INTERIOR: 1,000 SQ FT. 93 SQ. M. BALCONY: 187 SQ. FT. 17 SQ. M. TOTAL: 1,187 SQ. FT. 110 SQ. M.

1 BEDROOM
1 BATHROOM
POWDER ROOM
PRIVATE TERRACE

OCEAN

305-520-7974 | FIVEPARK.COM

BAY

PARI

MIAMI BEACH