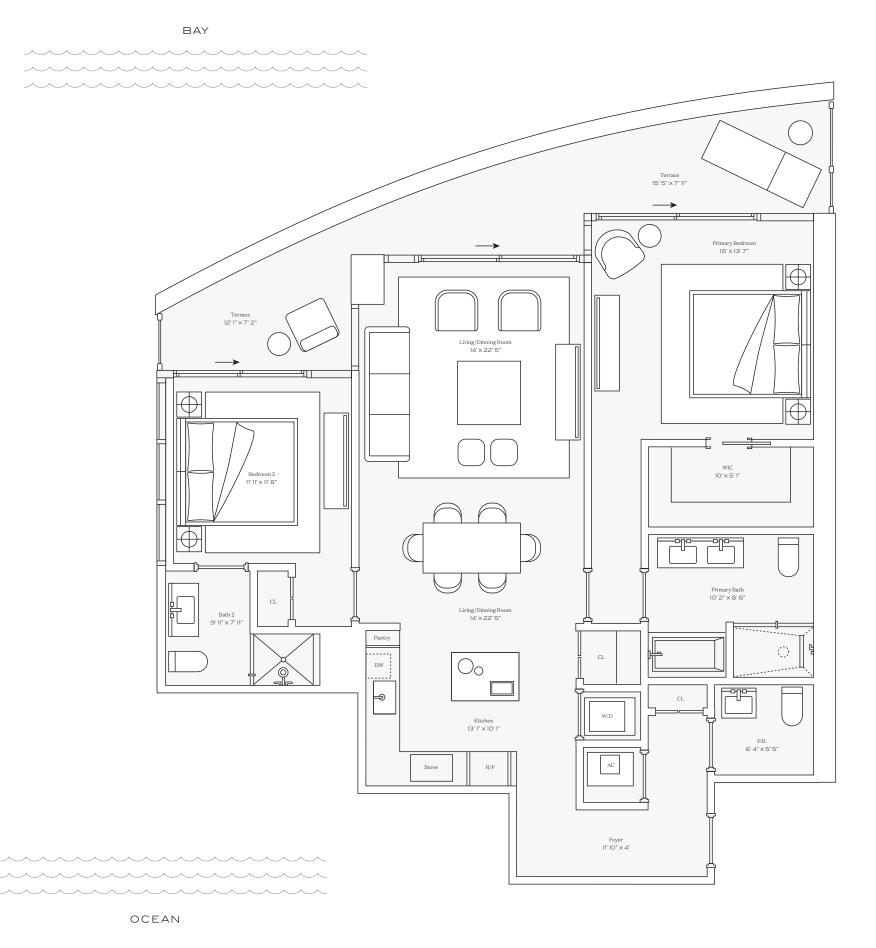

# Residence Ol ALT Floors 12-24

INTERIOR: 2,178 SQ. FT. 202 SQ. M. BALCONY: 908 SQ. FT. 94 SQ. M. TOTAL: 3,086 SQ. FT. 286 SQ. M.

3 BEDROOMS
3 BATHROOMS
POWDER ROOM
PRIVATE TERRACE

OCEAN

305-520-7974 | FIVEPARK.COM

This condominium is being developed by TCH 500 Alton, LLC, a Florida limited liability company ("Developer"), which has a limited right to use the trademarked names and logos of Terra. Any and all statements, disclosures and/or representations shall be deemed made by Developer (and not to Terra and you agree to look solely to Developer"), which has a limited right to use the trademarked names and logos of Terra. Any and all statements, disclosures and/or representations of the developer. For correct representations cannot be relied upon as correctly stating the representations of the developer. For correct representations, make reference to this brochure and to the documents required by section 718.503, Florida statutes, to be furnished by a developer to a buyer or lessee. These materials are not intended to be an offer to sell, or solicitation to buy a unit in the condominium. Such an offering shall only be made pursuant to the prospectus or in the applicable purchase agreement. In no event shall any solicitation, offer or sale of a unit in the condominium be made in, or to residents of, any state or country in which such activity would be unlawful. The project graphics, renderings and text provided herein are copyrighted works owned by the Developer. All rights reserved. Unauthorized to make any representations or other statements regarding the projects, and no agreements with, deposits paid to or other arrangements made with any real estate broker are or shall be binding on the Developer.