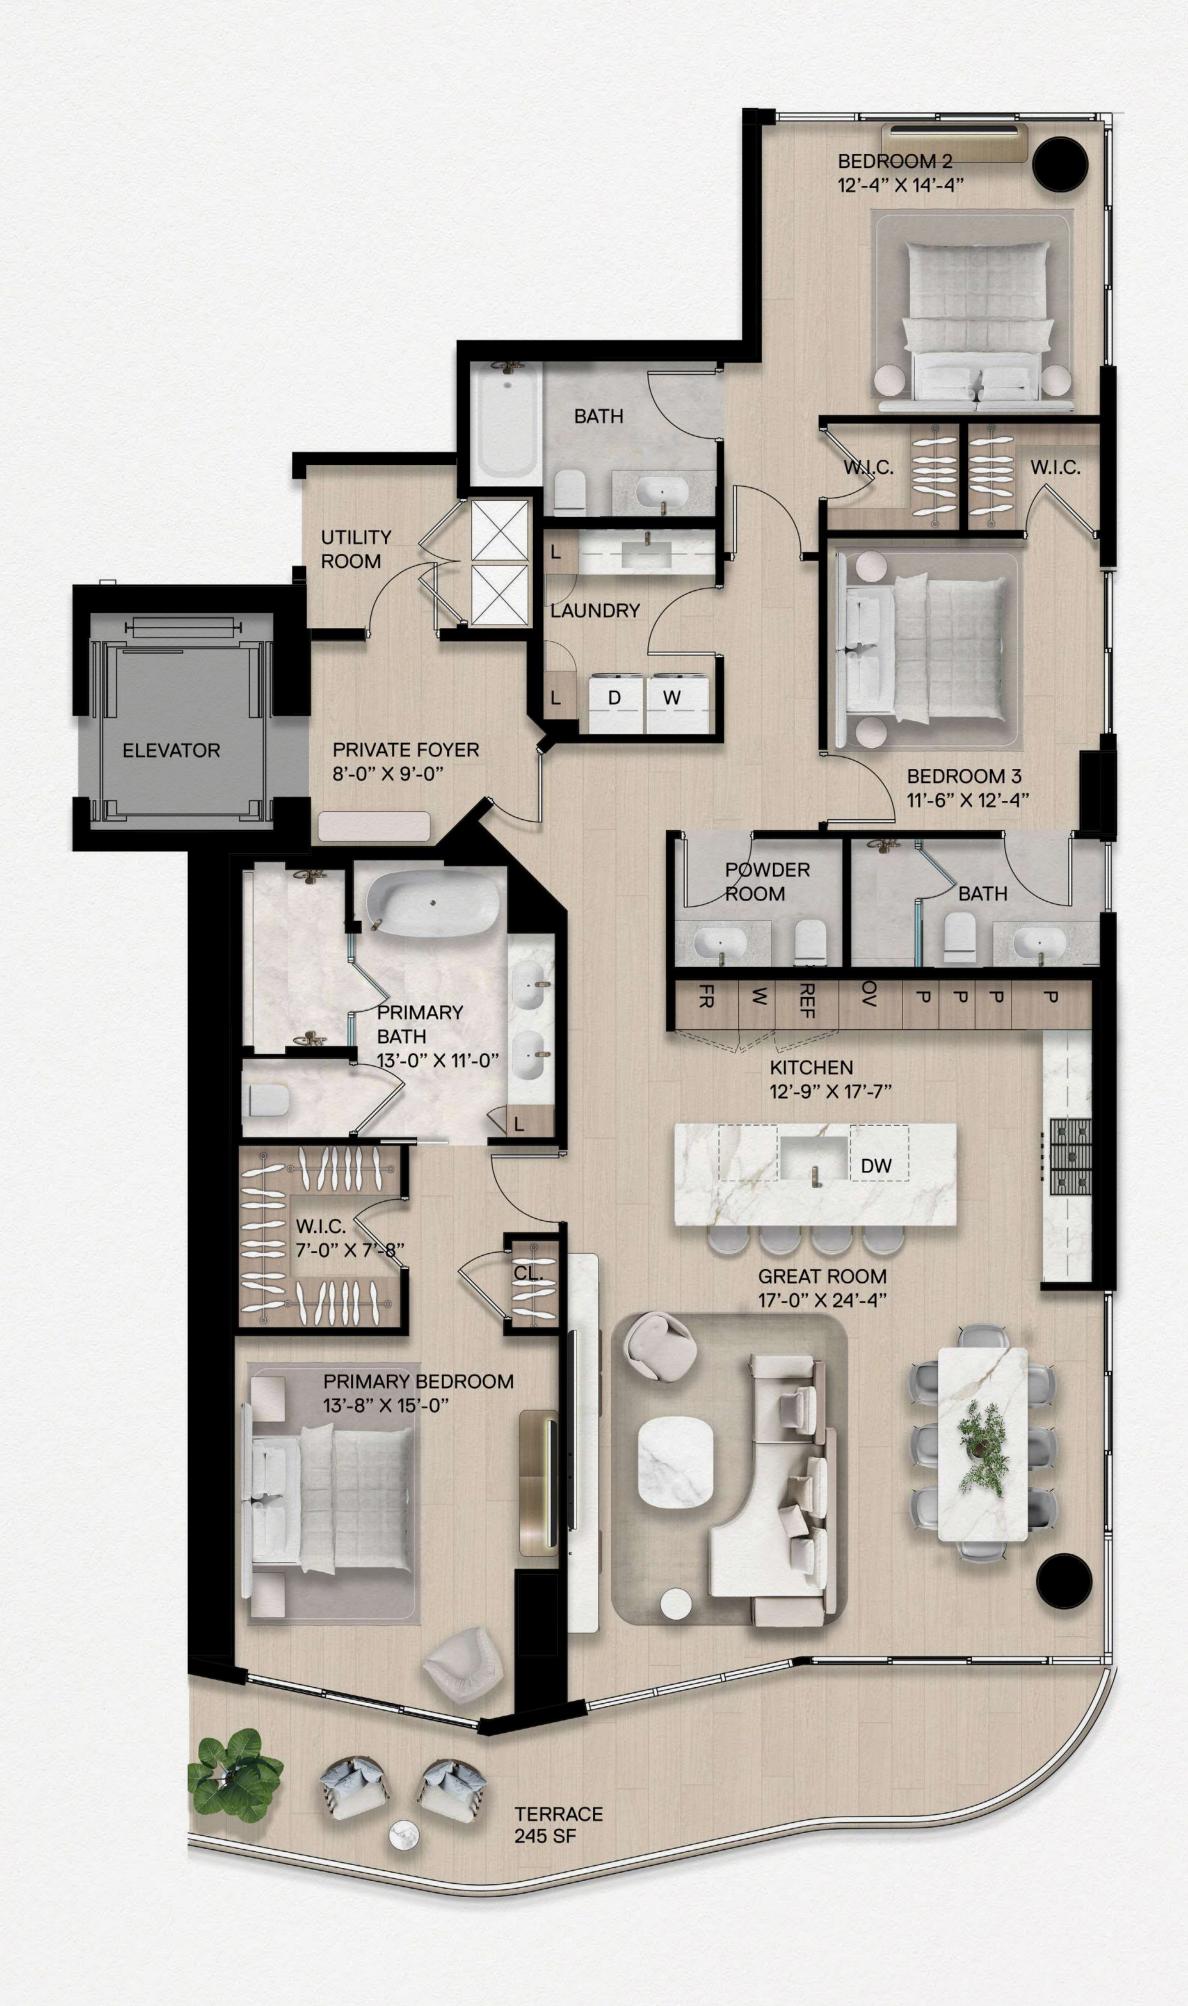

# RESIDENCE 05B

### **RESIDENCE 05B**

3 Bedrooms | 3.5 Bathrooms

Interior: 2,220 SF | Terrace: 245 SF