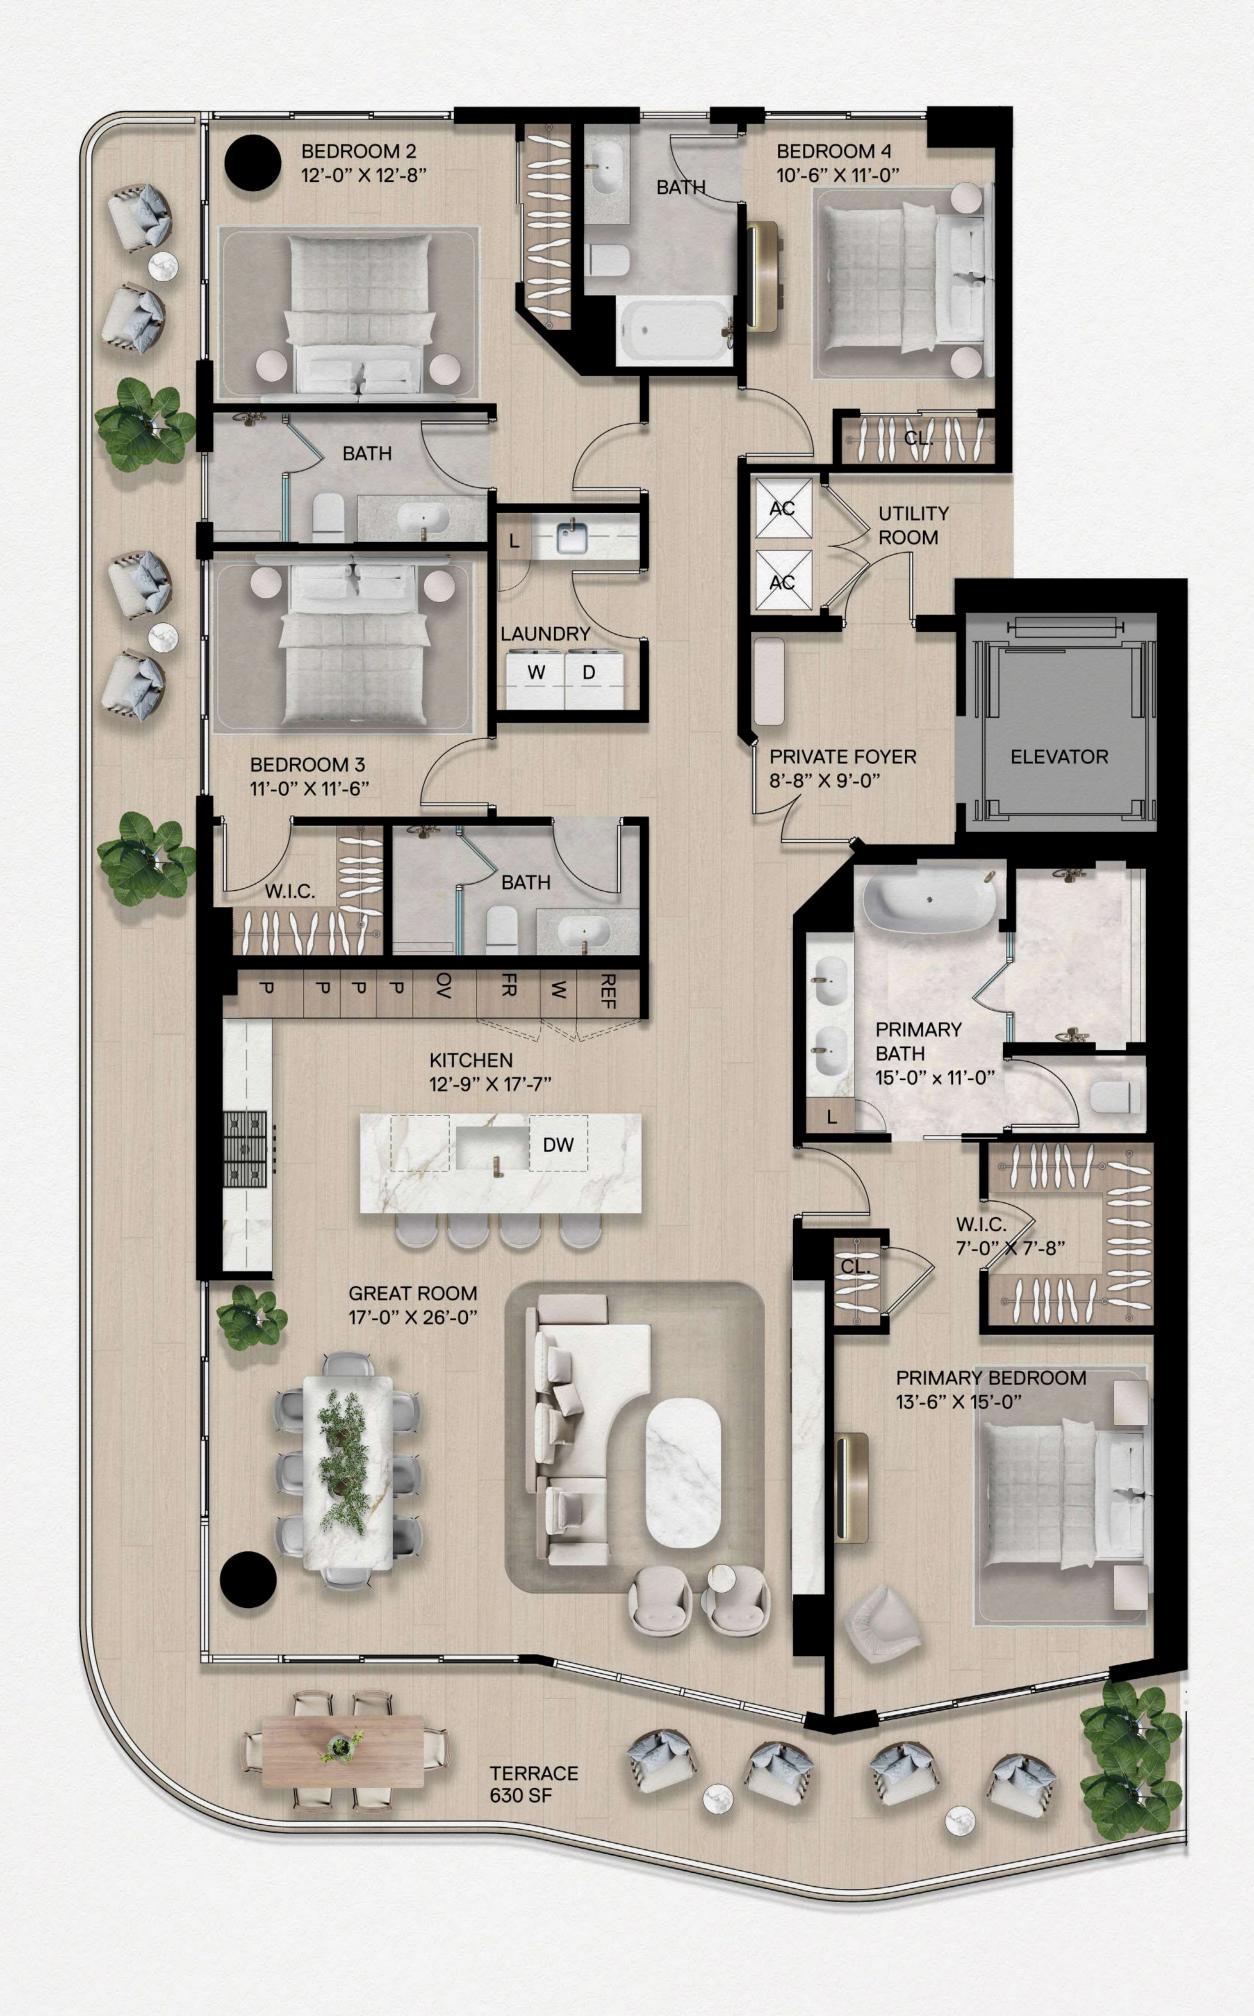

# RESIDENCE 01A

### **RESIDENCE 01A**

4 Bedrooms | 4 Bathrooms

Interior: 2,516 SF | Terrace: 630 SF