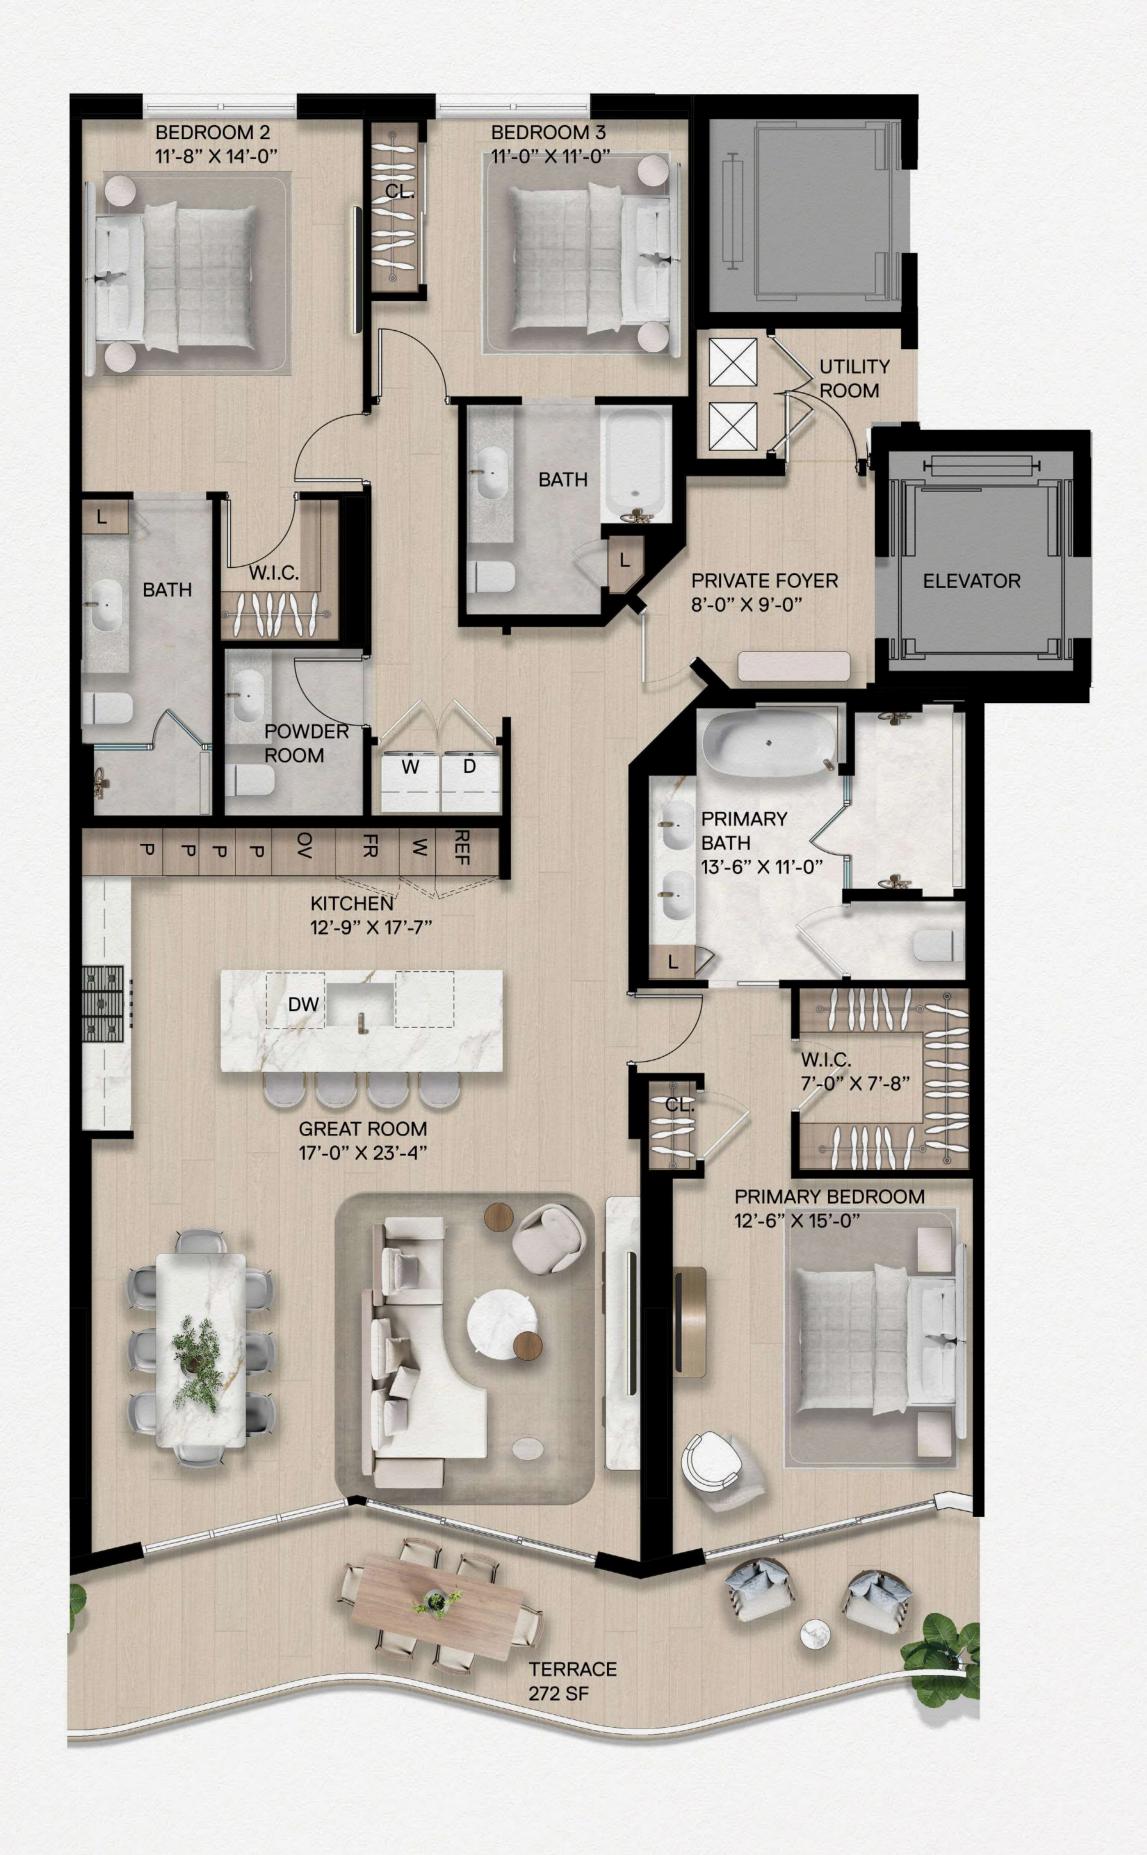

# RESIDENCE 04B

### **RESIDENCE 04B**

3 Bedrooms | 3.5 Bathrooms

Interior: 2,182 SF | Terrace: 272 SF