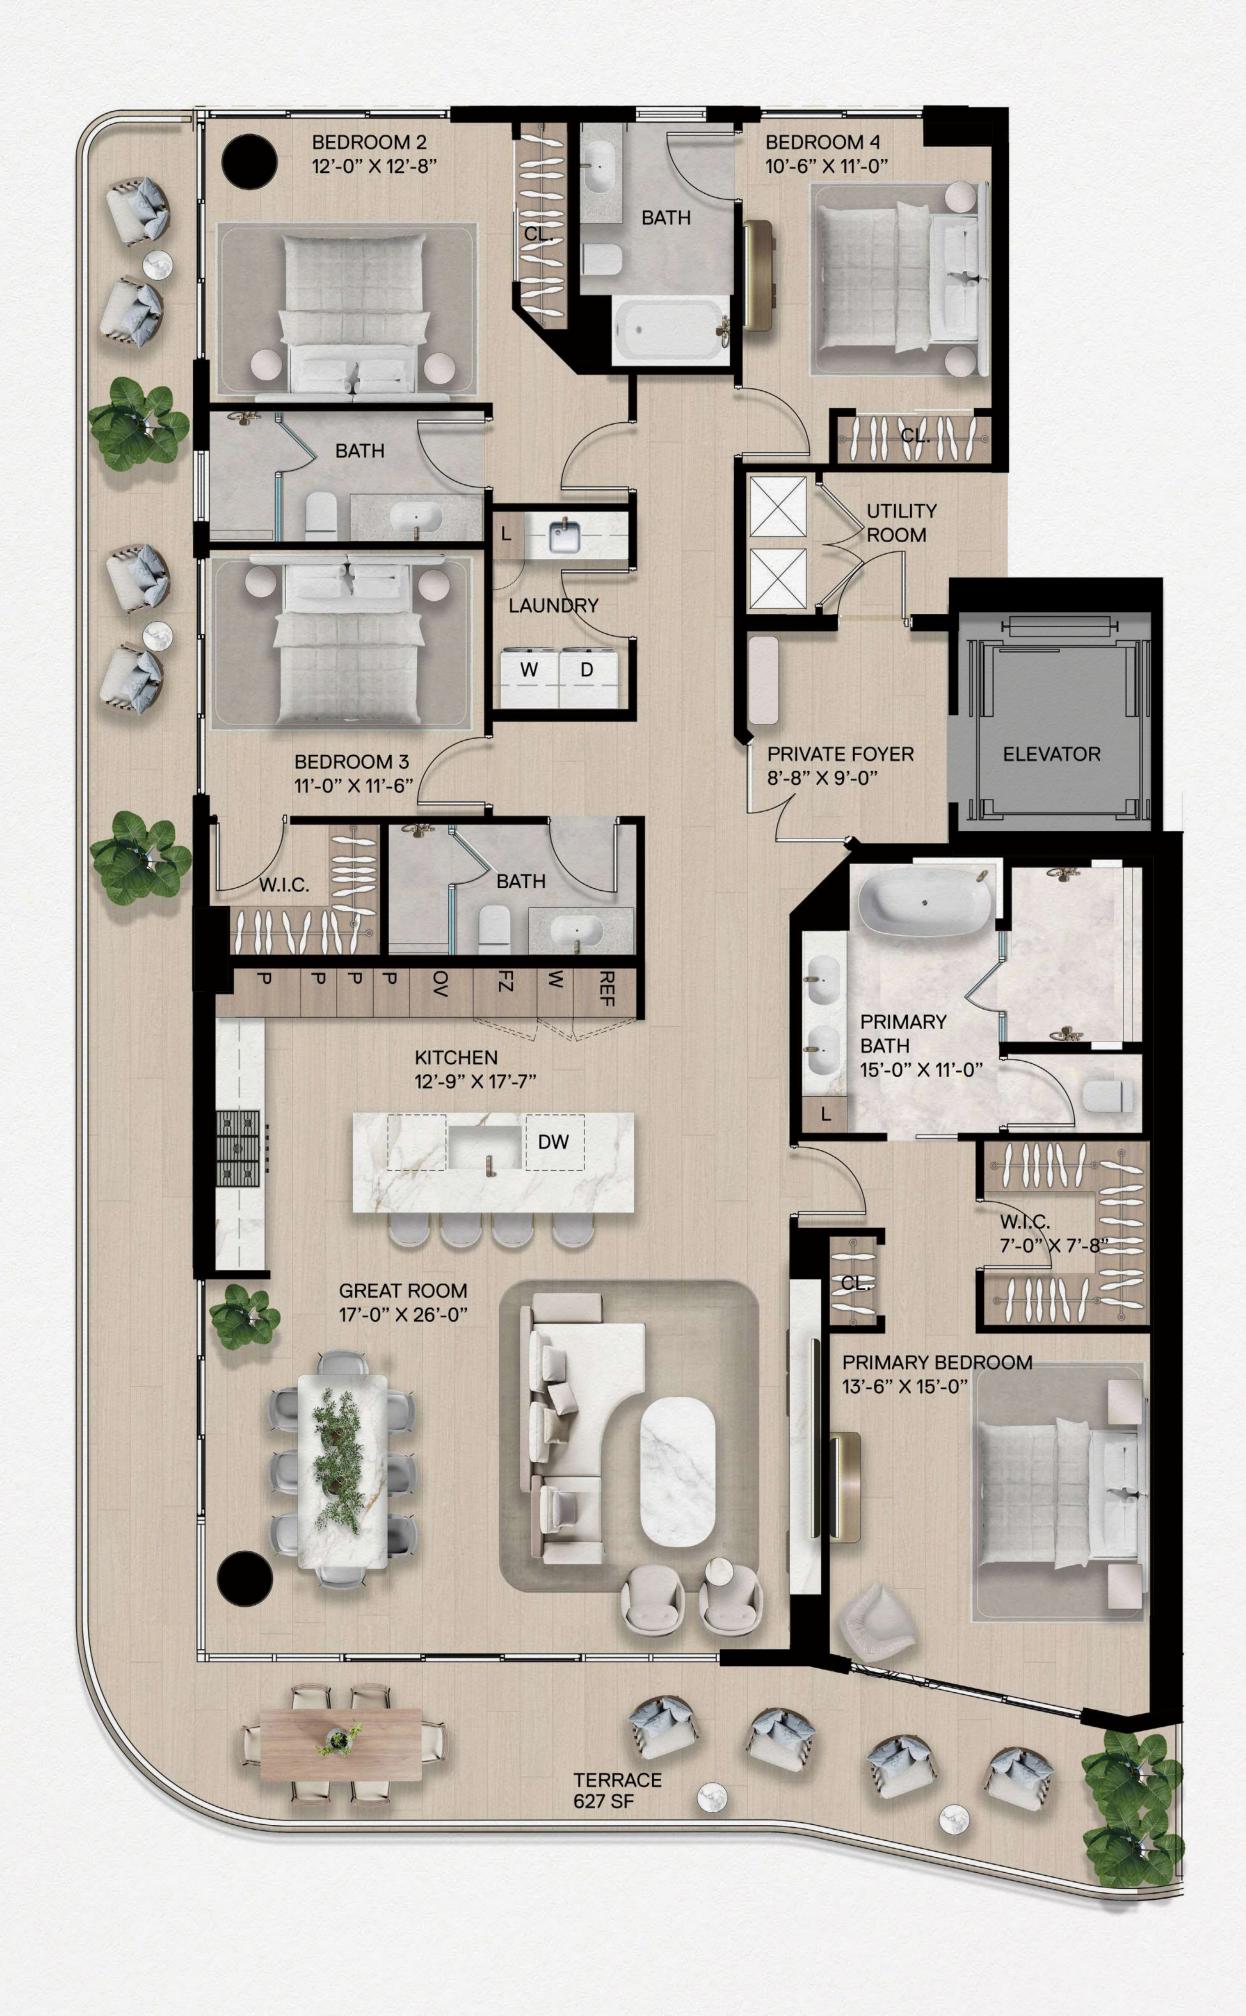

# RESIDENCE 01B

### **RESIDENCE 01B**

4 Bedrooms | 4 Bathrooms

Interior: 2,502 SF | Terrace: 627 SF