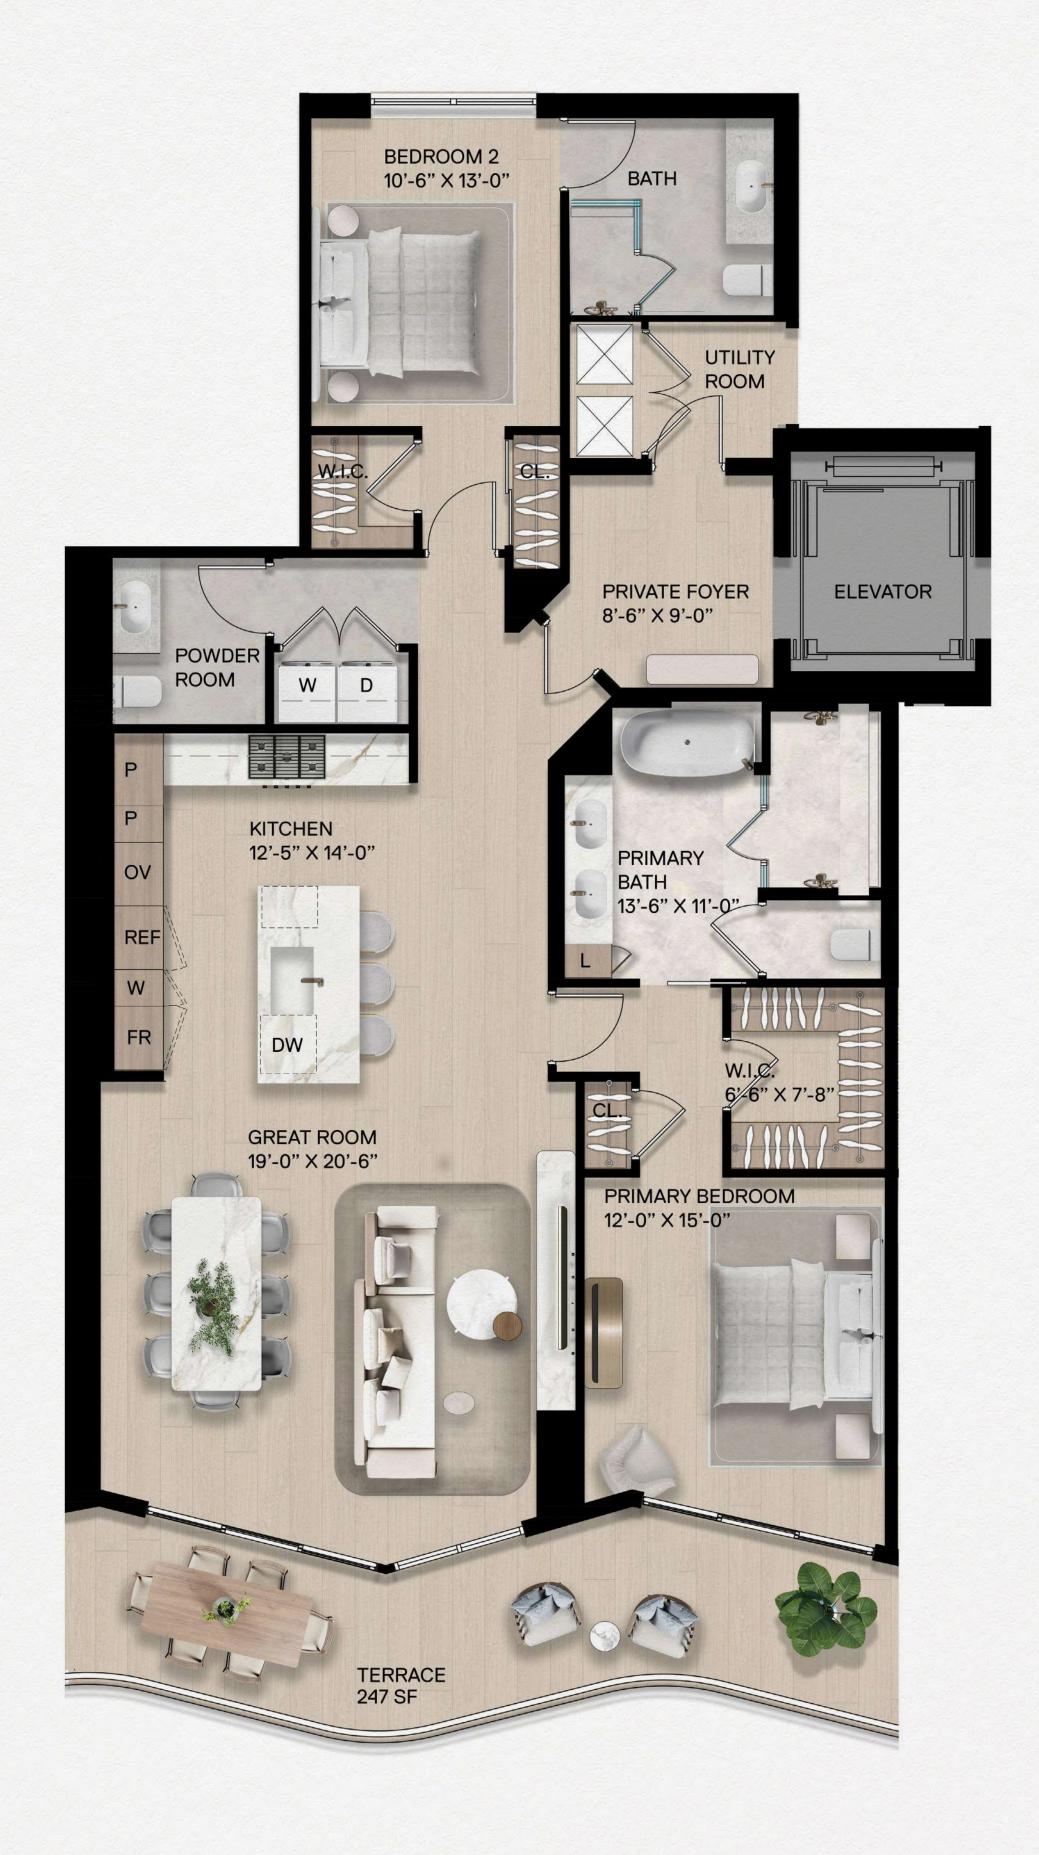

# RESIDENCE 02A

### **RESIDENCE 02A**

2 Bedrooms | 2.5 Bathrooms

Interior: 1,812 SF | Terrace: 247 SF