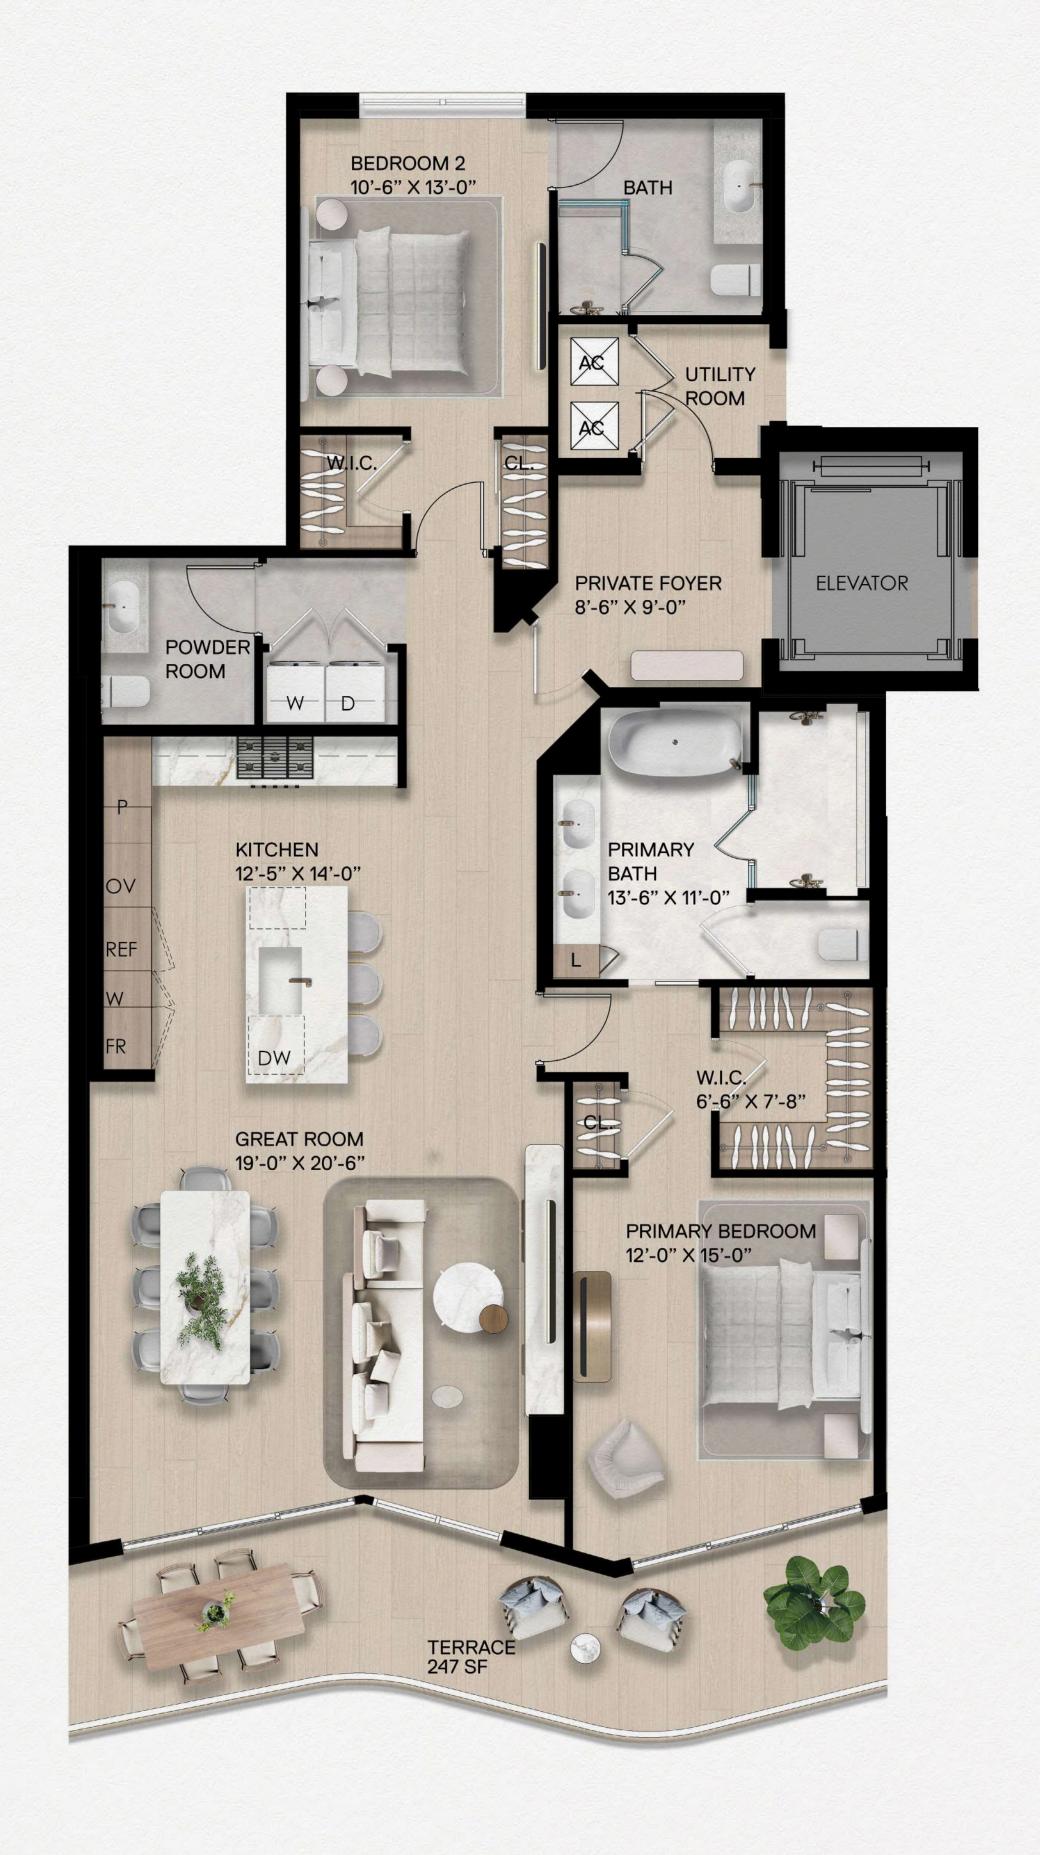

# RESIDENCE 02A

### **RESIDENCE 02A**

2 Bedrooms | 2.5 Bathrooms

Interior: 1,812 SF | Terrace: 247 SF