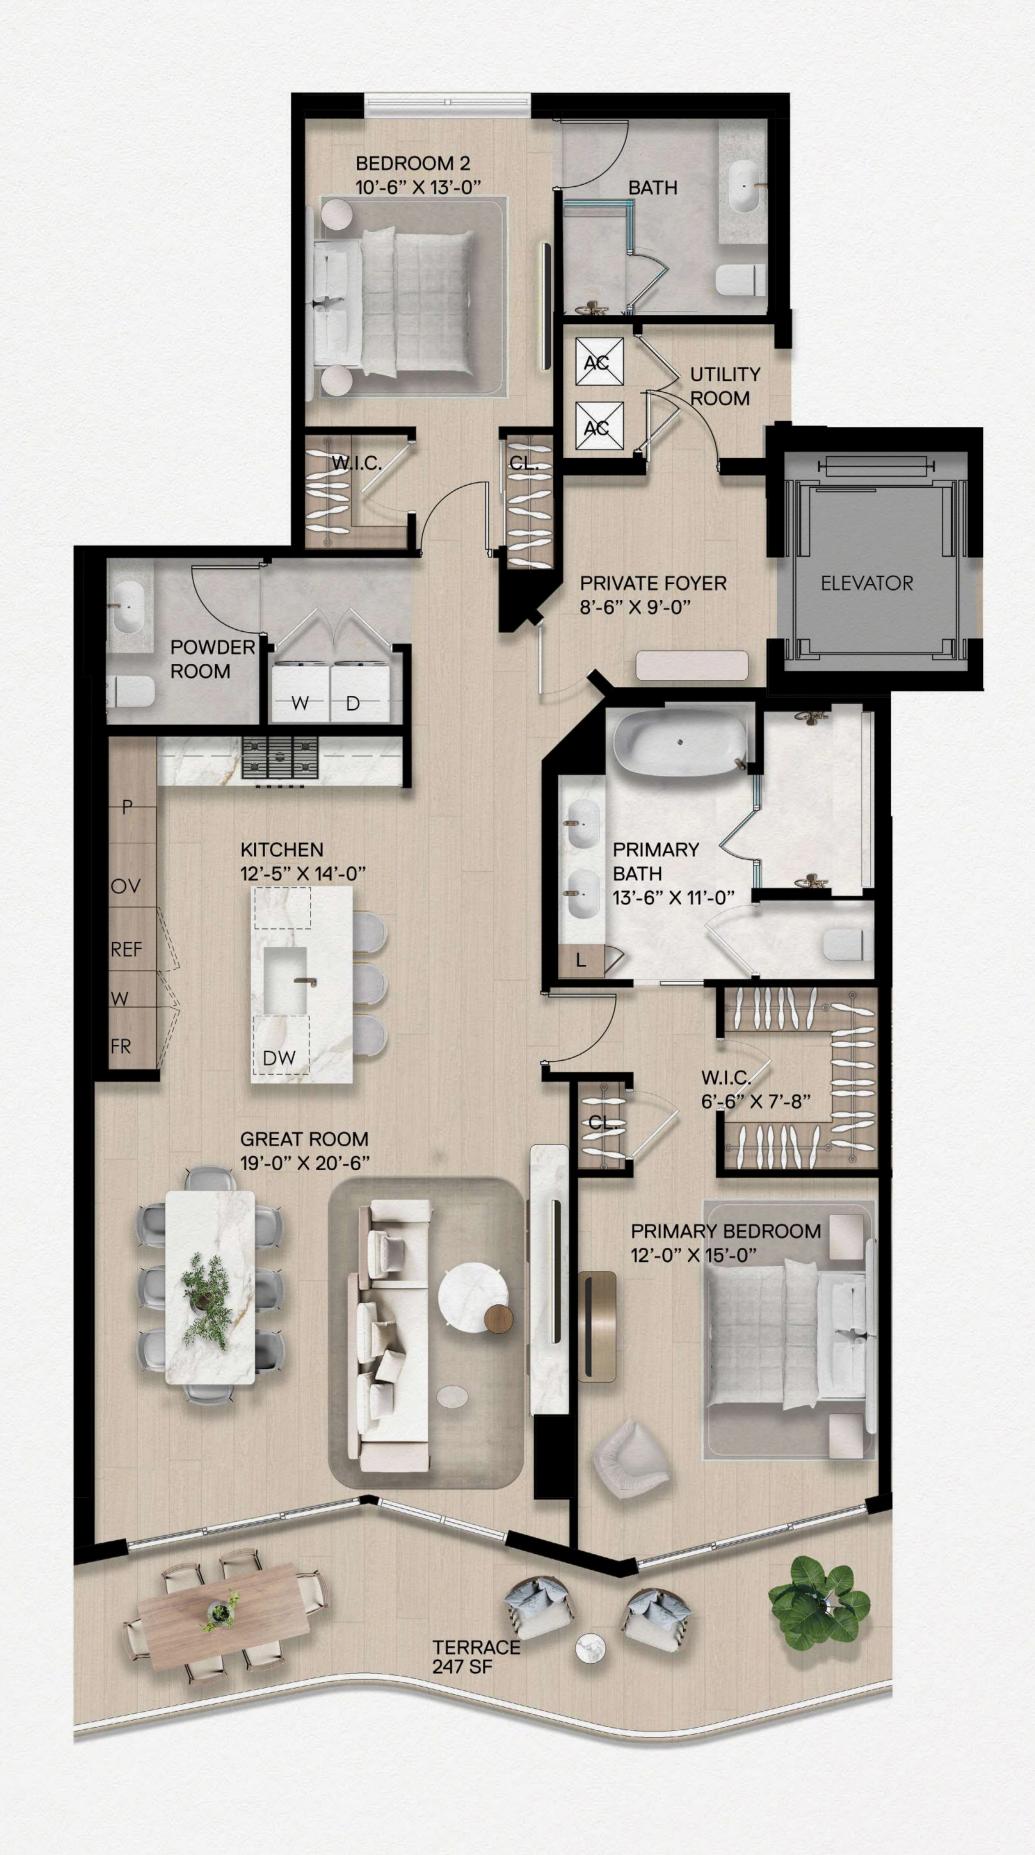

# RESIDENCE 02B

### **RESIDENCE 02B**

2 Bedrooms | 2.5 Bathrooms

Interior: 1,816 SF | Terrace: 247 SF