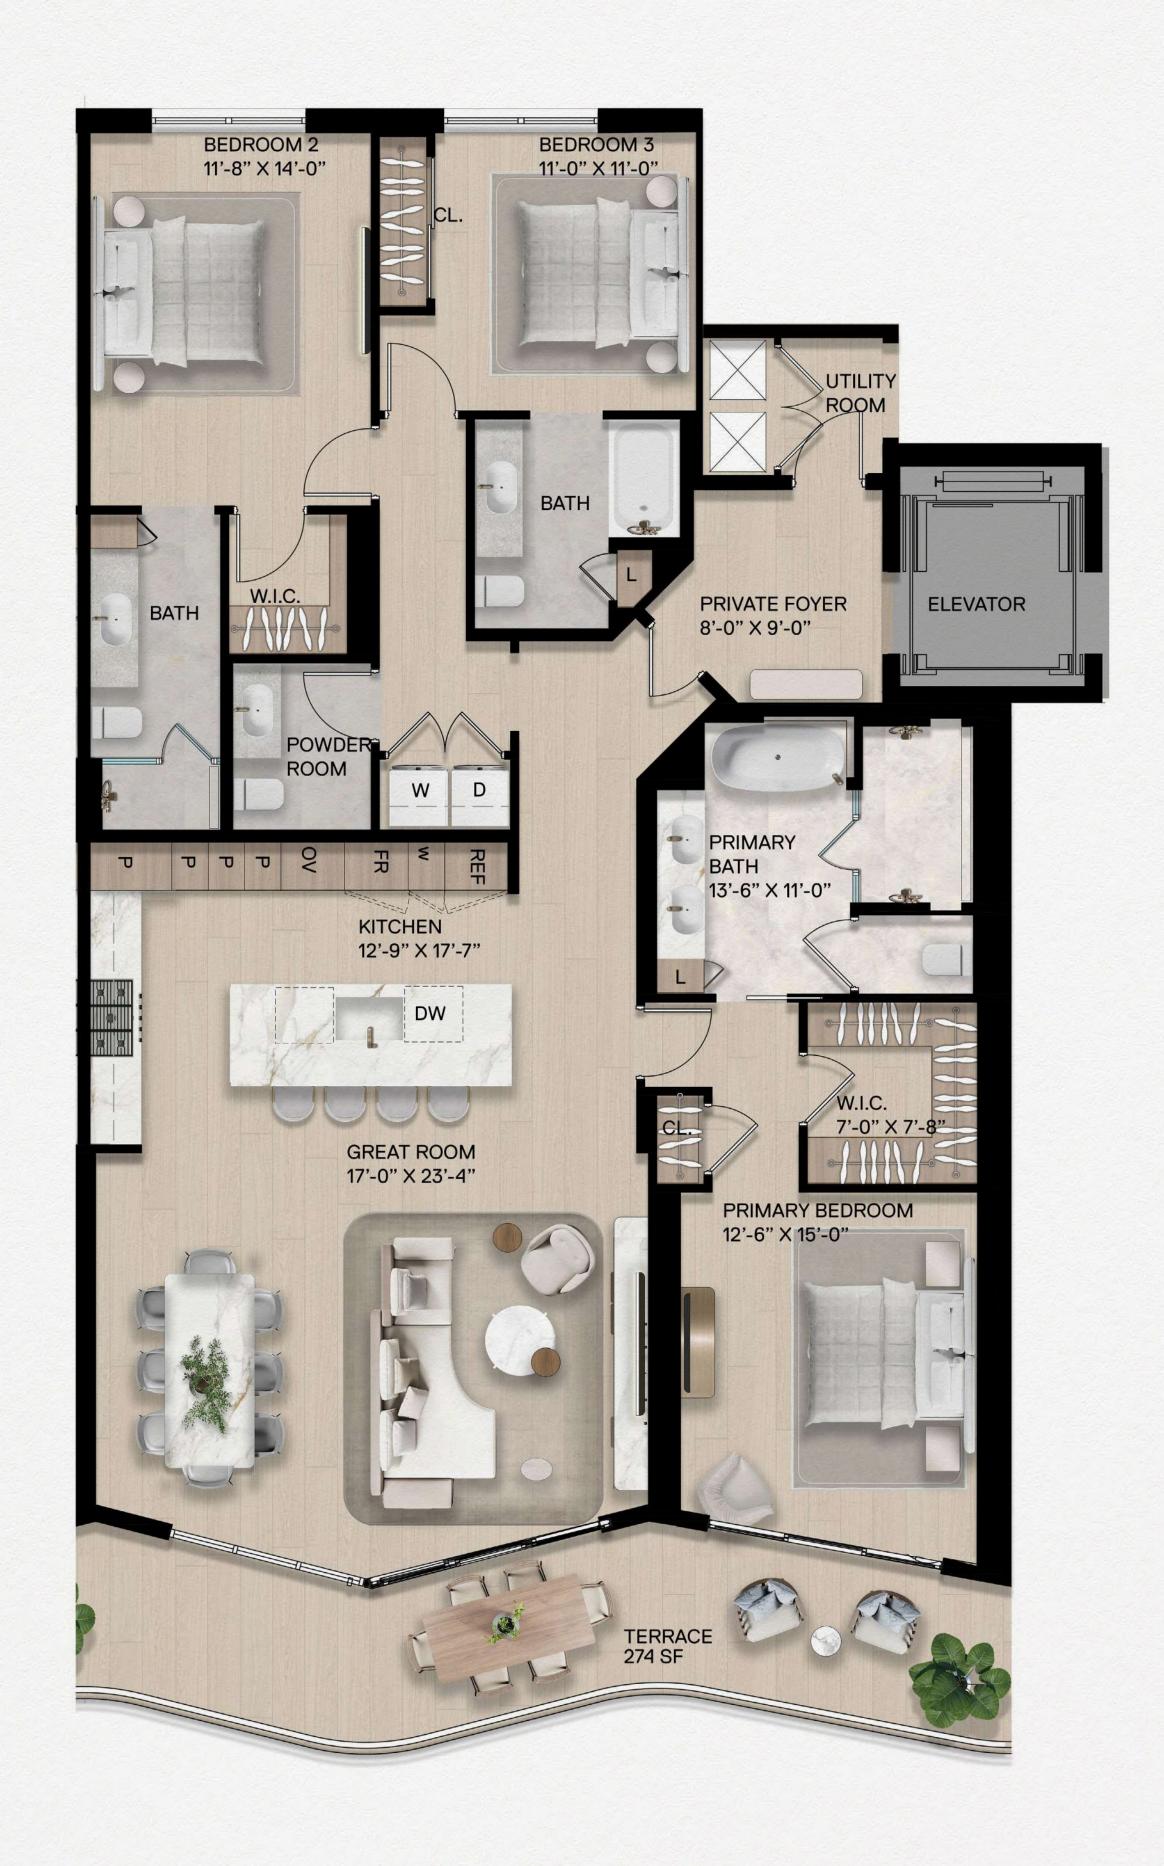

# RESIDENCE 01A

### **RESIDENCE 01A**

4 Bedrooms | 4 Bathrooms

Interior: 2,516 SF | Terrace: 630 SF