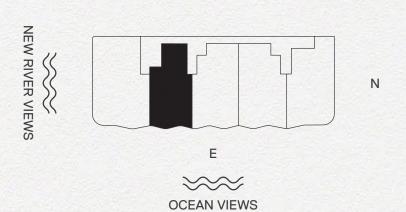

Bathrooms

Interior: 2,190 SF | Terrace: 252 SF









# RESIDENCE 05B



### **RESIDENCE 05B**

3 Bedrooms | 3.5 Bathrooms

Interior: 2,220 SF | Terrace: 245 SF









# RESIDENCE 01A



### **RESIDENCE 01A**

4 Bedrooms | 4 Bathrooms

Interior: 2,516 SF | Terrace: 630 SF











# RESIDENCE 02A



### **RESIDENCE 02A**

2 Bedrooms | 2.5 Bathrooms

Interior: 1,812 SF | Terrace: 247 SF











## RESIDENCE 03A









### RESIDENCE 04A









# RESIDENCE 05A



### **RESIDENCE 05A**

3 Bedrooms | 3.5 Bathrooms

Interior: 2,190 SF | Terrace: 252 SF









# RESIDENCE 01B



### **RESIDENCE 01B**

4 Bedrooms | 4 Bathrooms

Interior: 2,502 SF | Terrace: 627 SF











# RESIDENCE 02B



### **RESIDENCE 02B**

2 Bedrooms | 2.5 Bathrooms

Interior: 1,816 SF | Terrace: 247 SF











## RESIDENCE 03B



3 Bedrooms | 3.5 Bathrooms







# RESIDENCE 04B



### **RESIDENCE 04B**

3 Bedrooms | 3.5 Bathrooms

Interior: 2,182 SF | Terrace: 272 SF









# RESIDENCE 05B



### **RESIDENCE 05B**

3 Bedrooms | 3.5 Bathrooms

Interior: 2,220 SF | Terrace: 245 SF









# RESIDENCE 01A



### **RESIDENCE 01A**

4 Bedrooms | 4 Bathrooms

Interior: 2,516 SF | Terrace: 630 SF











# RESIDENCE 01B



### **RESIDENCE 01B**

4 Bedrooms | 4 Bathrooms

Interior: 2,502 SF | Terrace: 627 SF