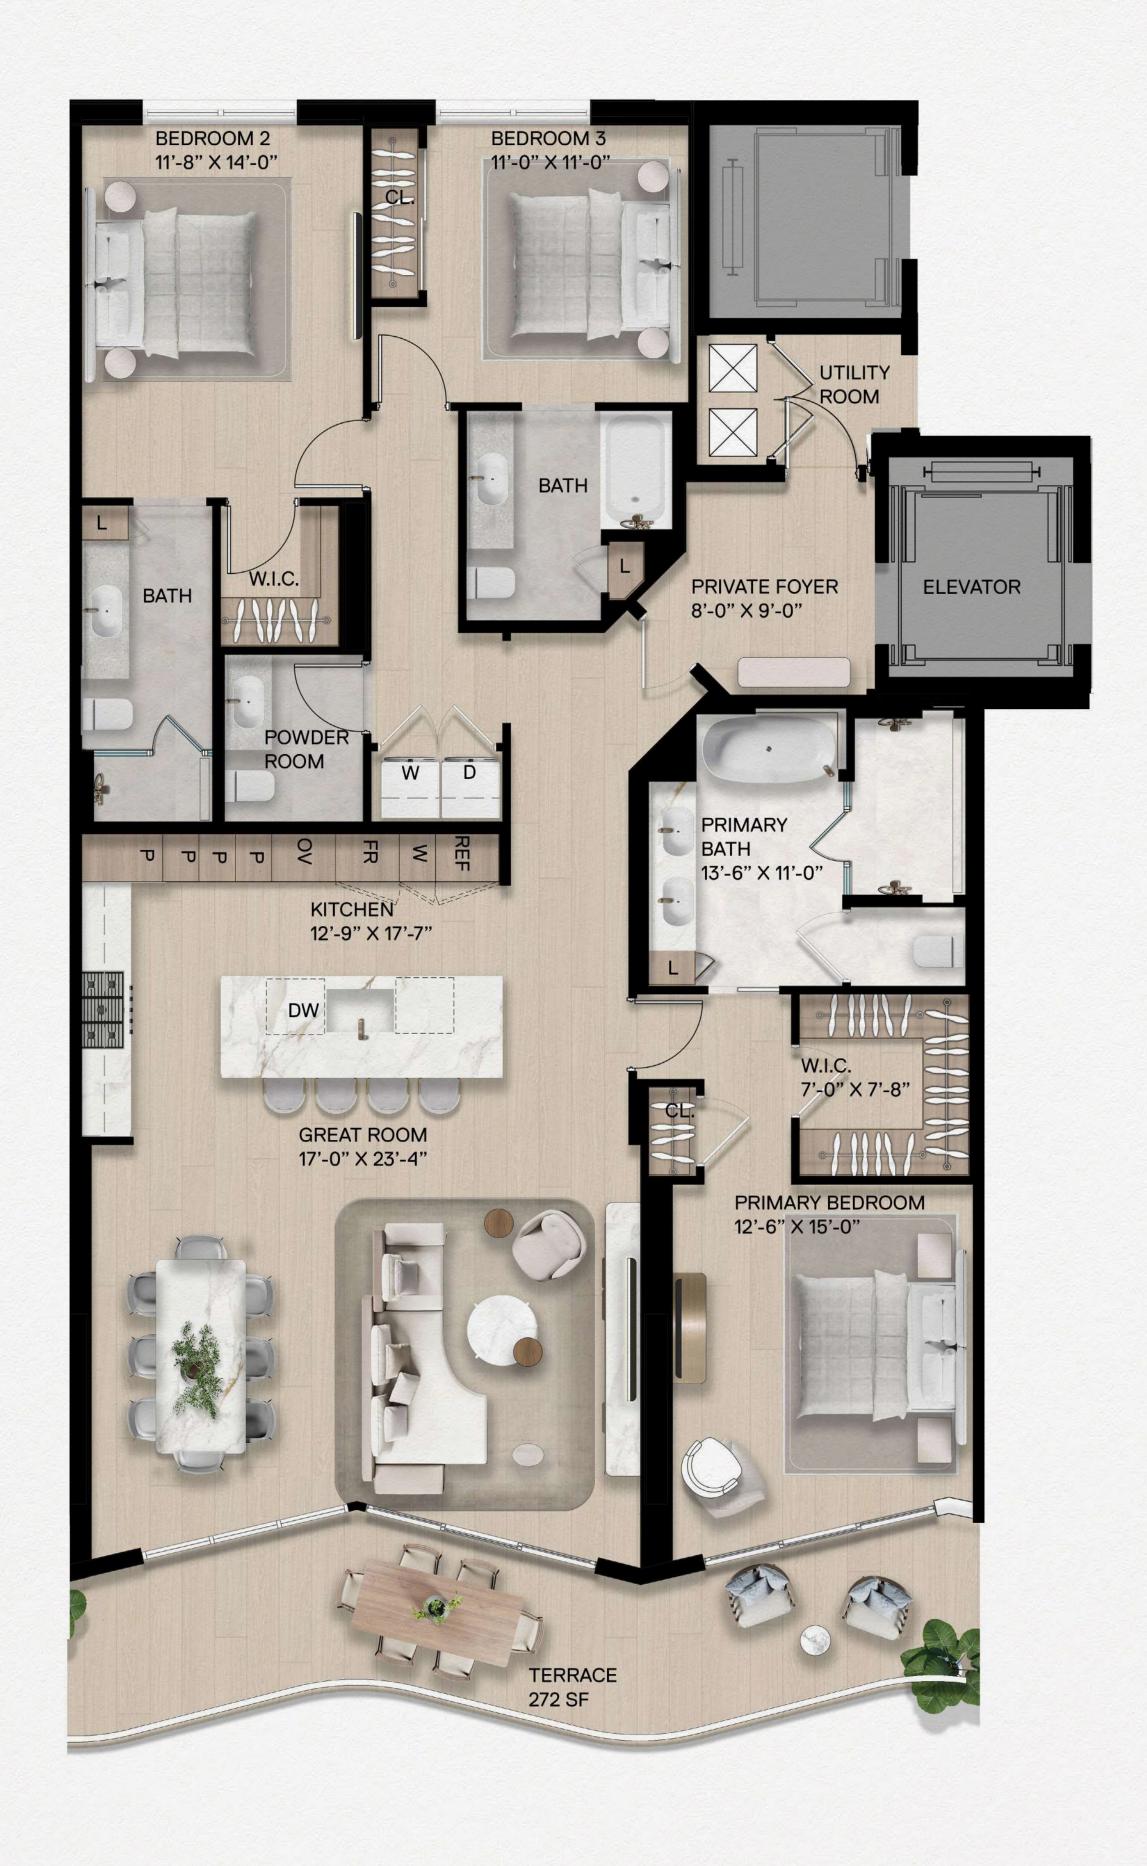

# RESIDENCE 04B

### **RESIDENCE 04B**

3 Bedrooms | 3.5 Bathrooms

Interior: 2,182 SF | Terrace: 272 SF