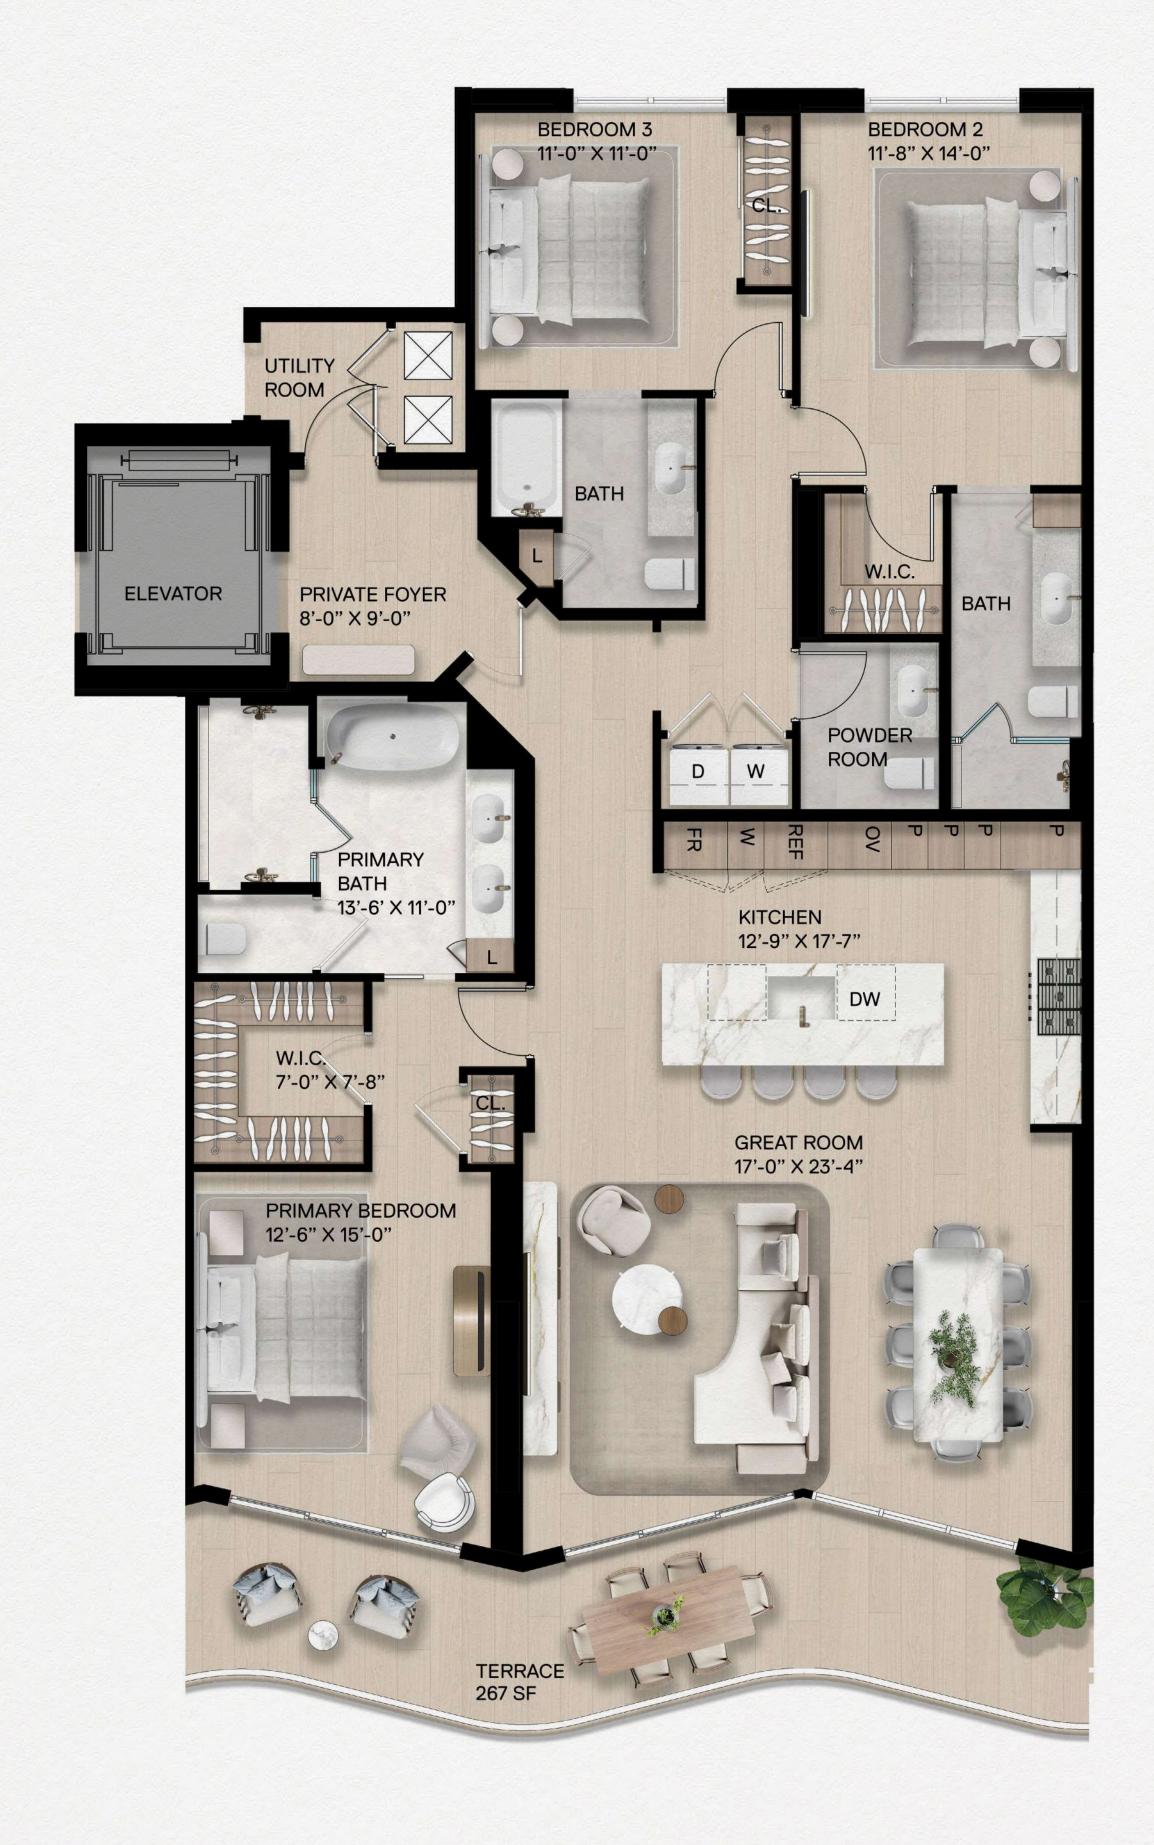

# RESIDENCE 01B

### **RESIDENCE 01B**

4 Bedrooms | 4 Bathrooms

Interior: 2,502 SF | Terrace: 627 SF