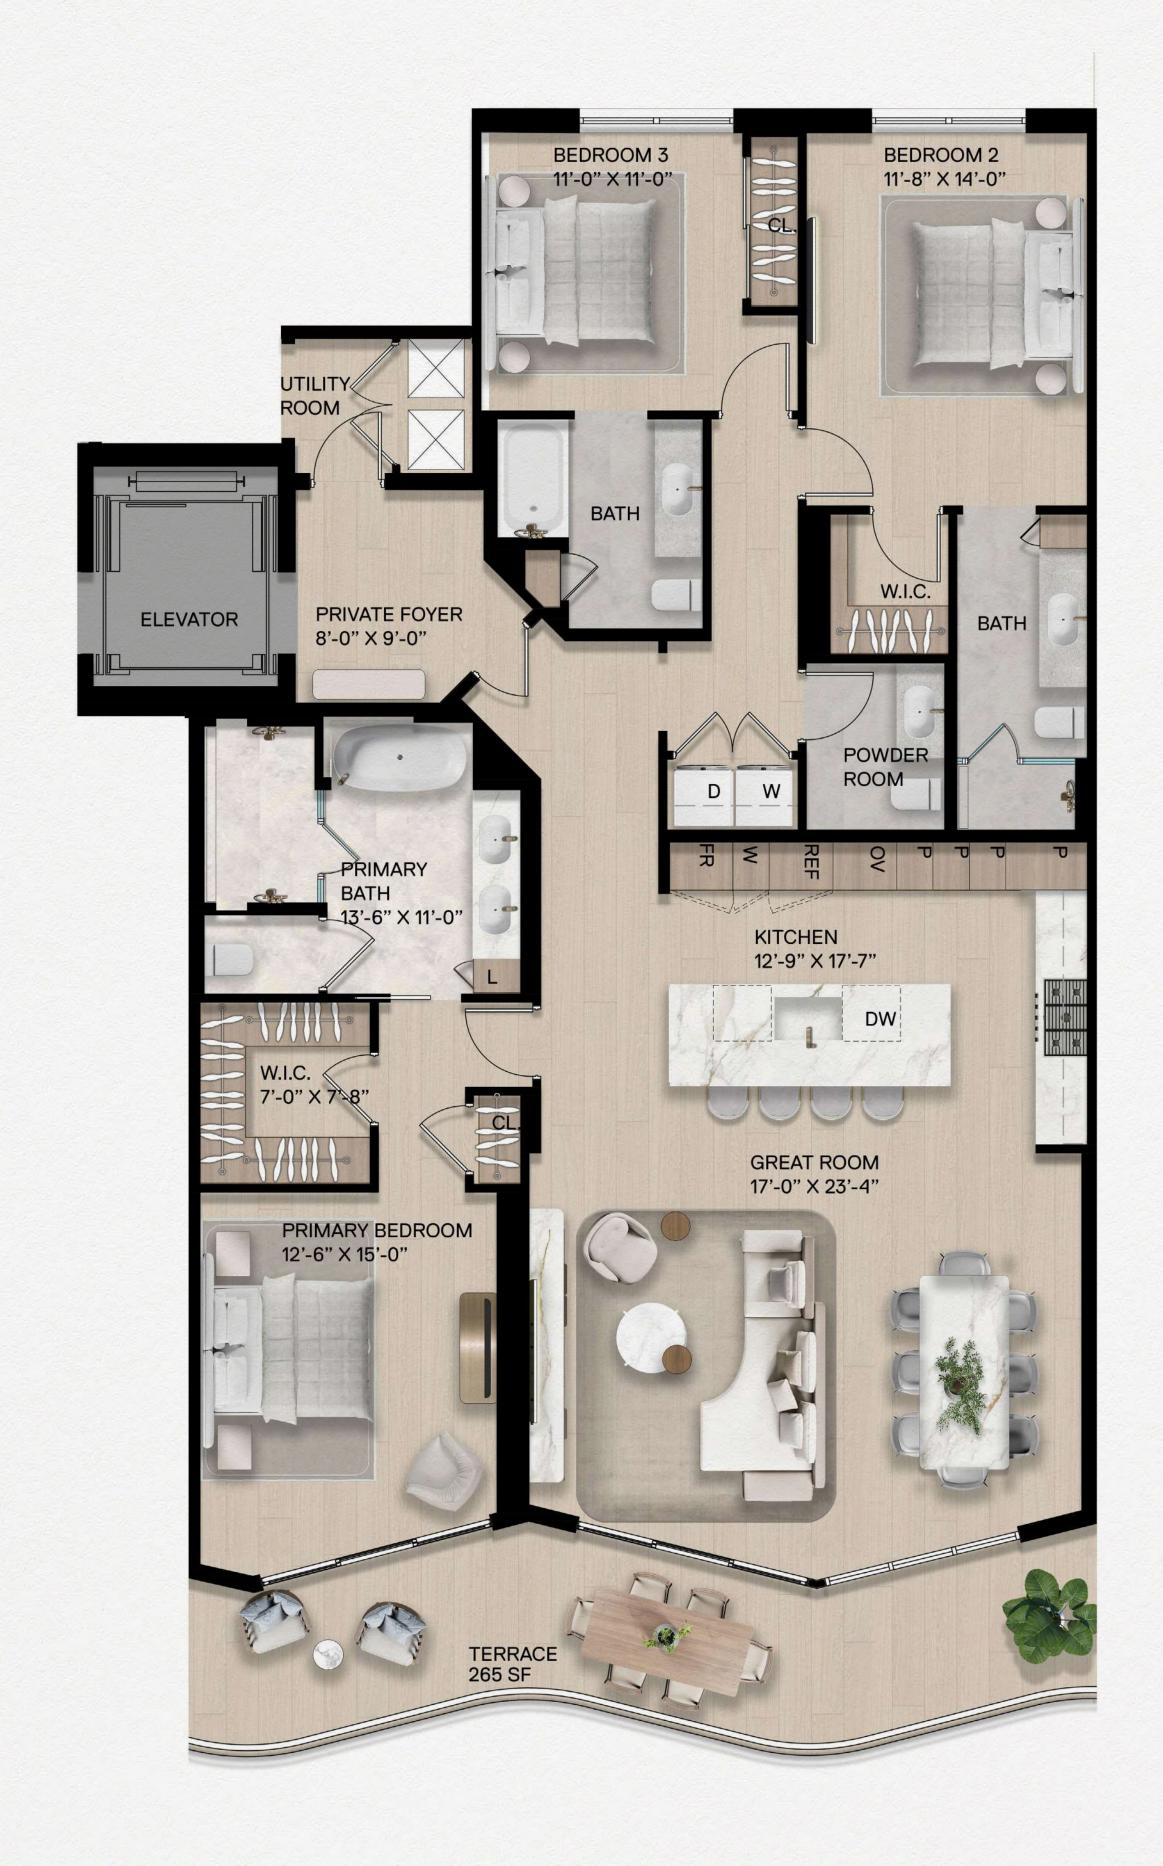

# RESIDENCE 02B

### **RESIDENCE 02B**

2 Bedrooms | 2.5 Bathrooms

Interior: 1,816 SF | Terrace: 247 SF