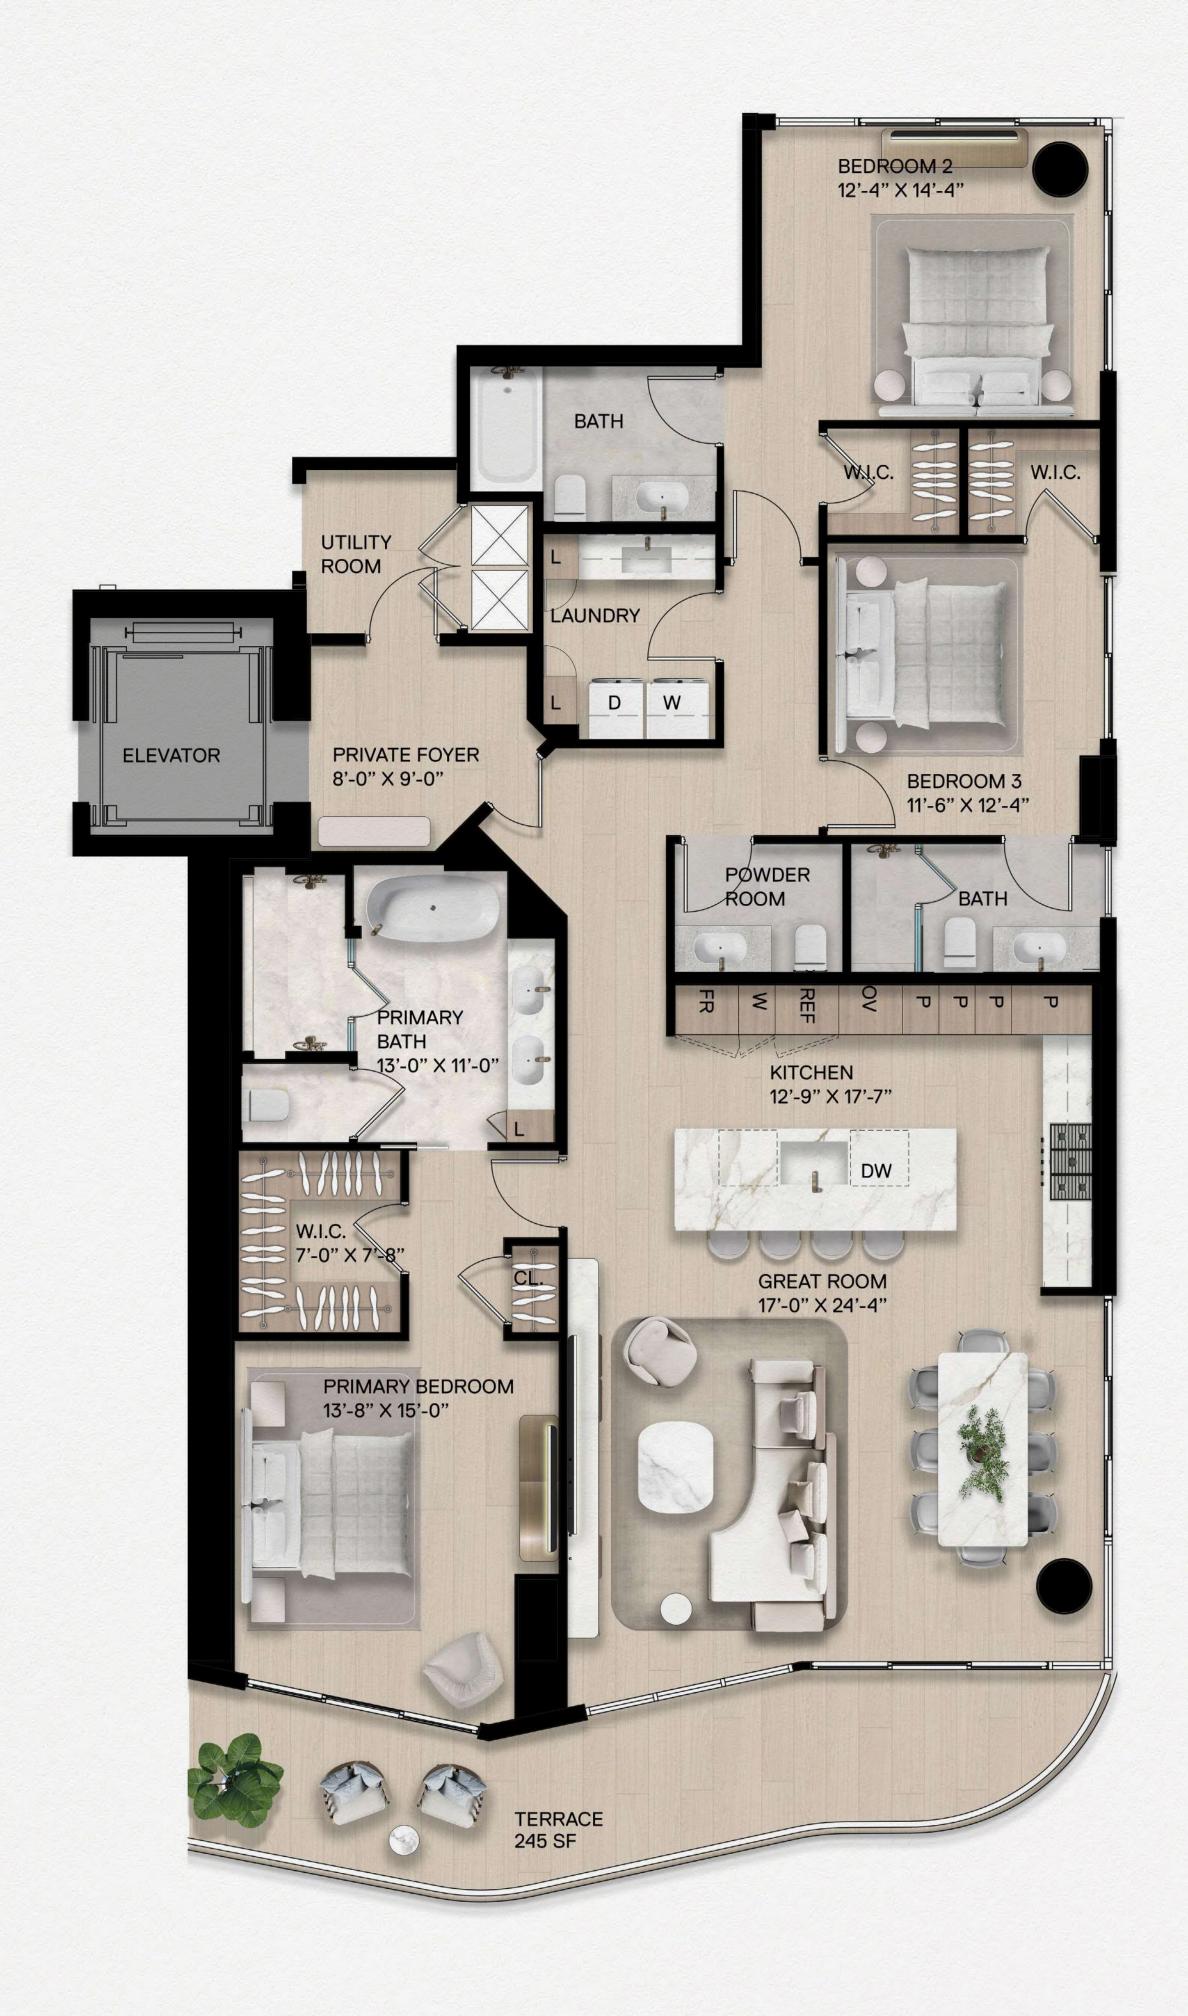

# RESIDENCE 05A

### **RESIDENCE 05A**

3 Bedrooms | 3.5 Bathrooms

Interior: 2,190 SF | Terrace: 252 SF

# RESIDENCE 05B

### **RESIDENCE 05B**

3 Bedrooms | 3.5 Bathrooms

Interior: 2,220 SF | Terrace: 245 SF