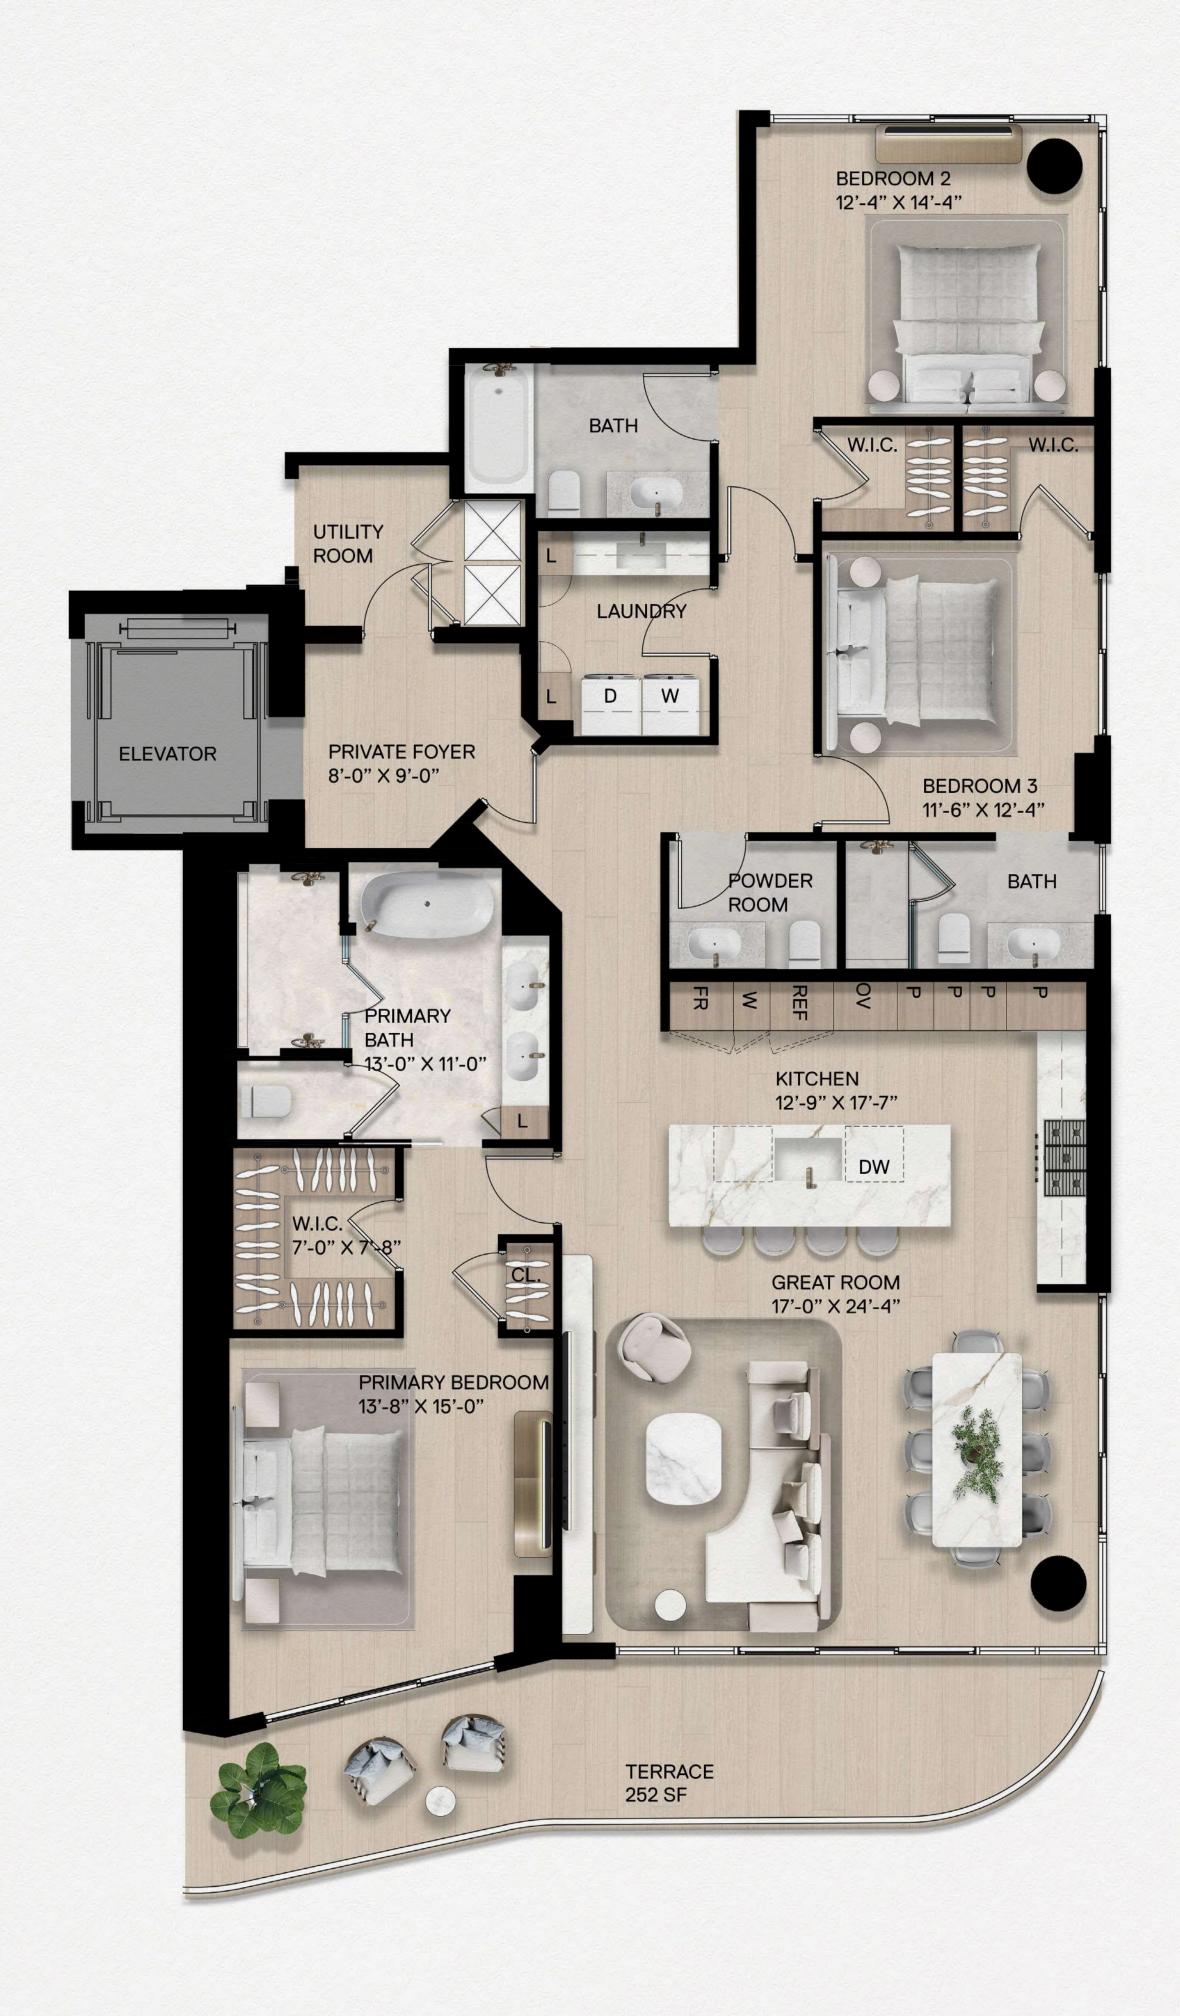

# RESIDENCE 05B

### **RESIDENCE 05B**

3 Bedrooms | 3.5 Bathrooms

Interior: 2,220 SF | Terrace: 245 SF