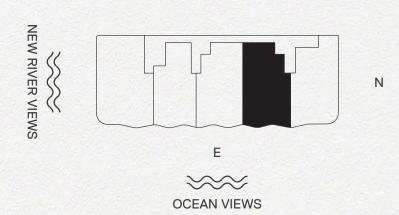

# RESIDENCE 05A

### **RESIDENCE 05A**

3 Bedrooms | 3.5 Bathrooms

Interior: 2,190 SF | Terrace: 252 SF