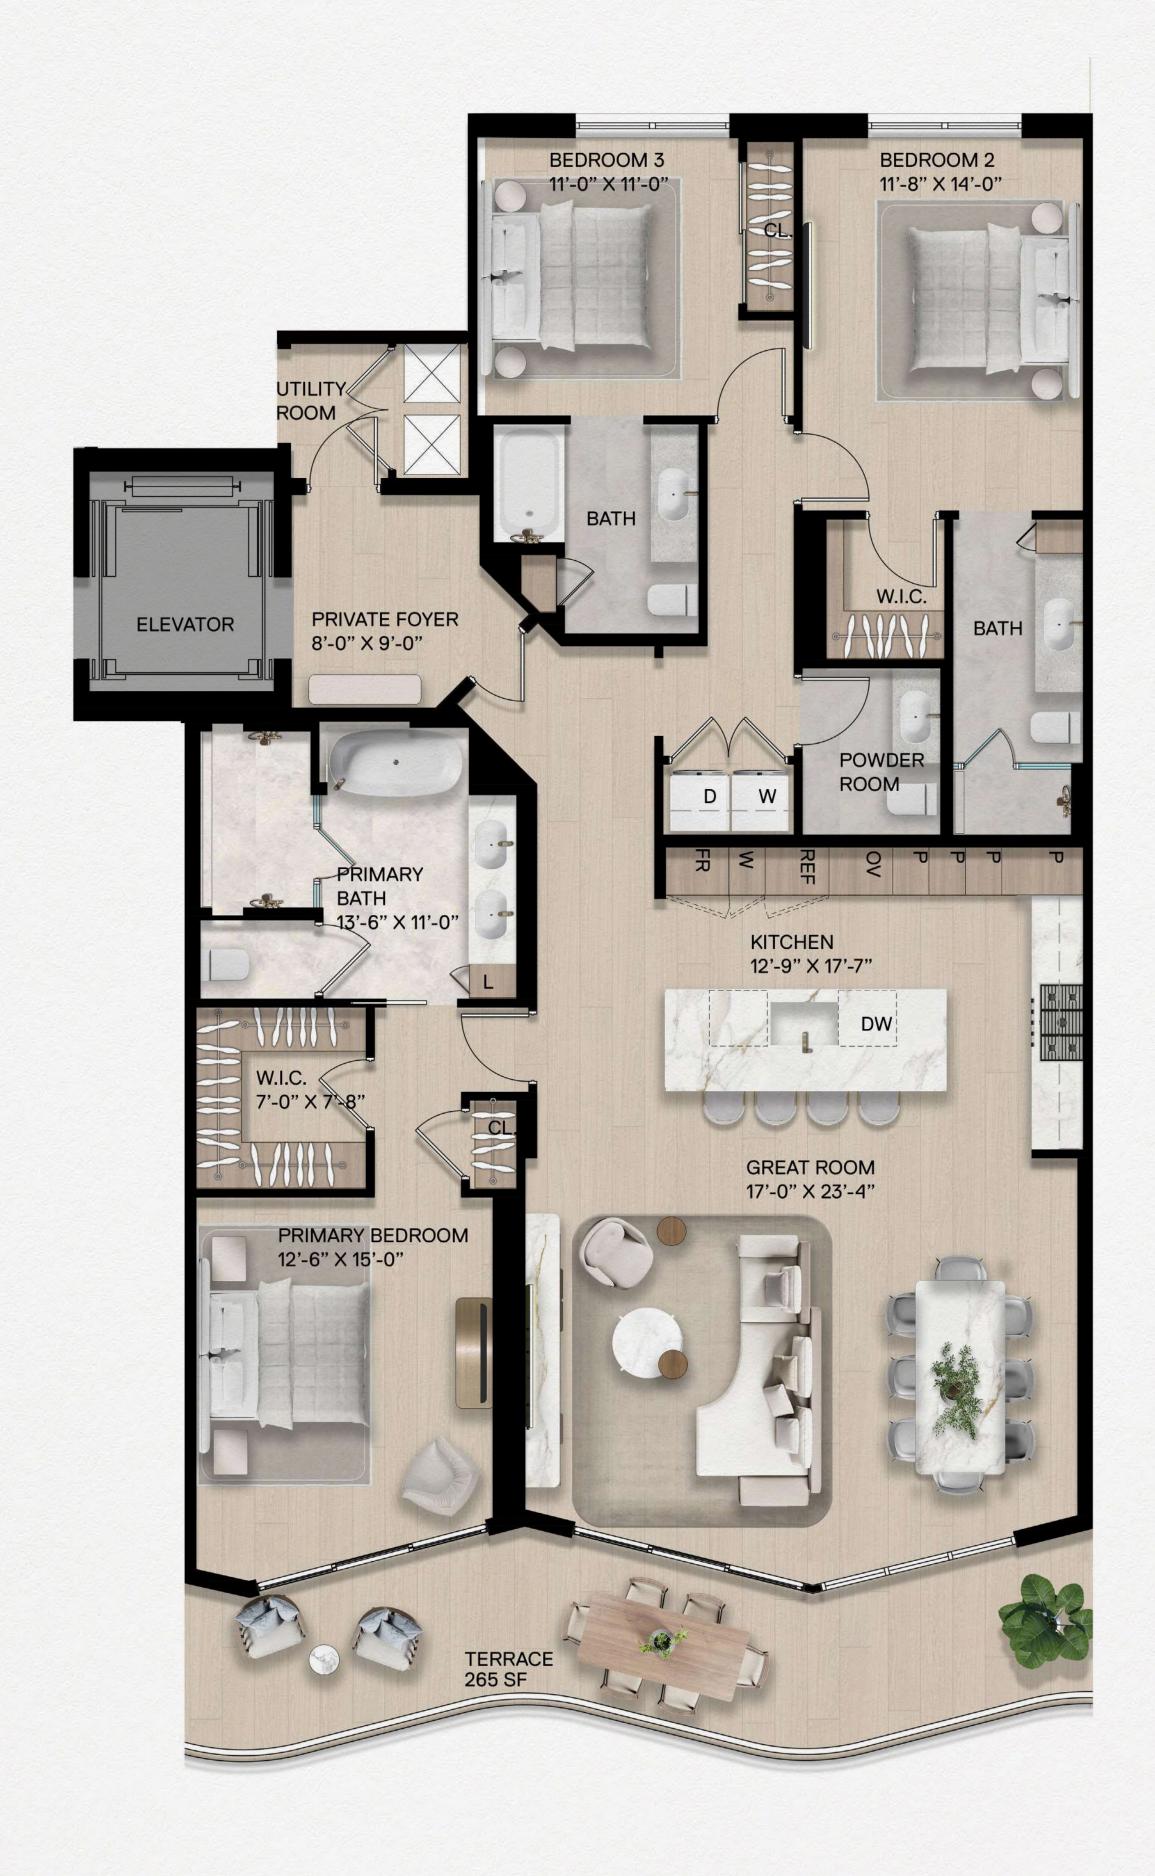

# RESIDENCE 01B

### **RESIDENCE 01B**

4 Bedrooms | 4 Bathrooms

Interior: 2,502 SF | Terrace: 627 SF