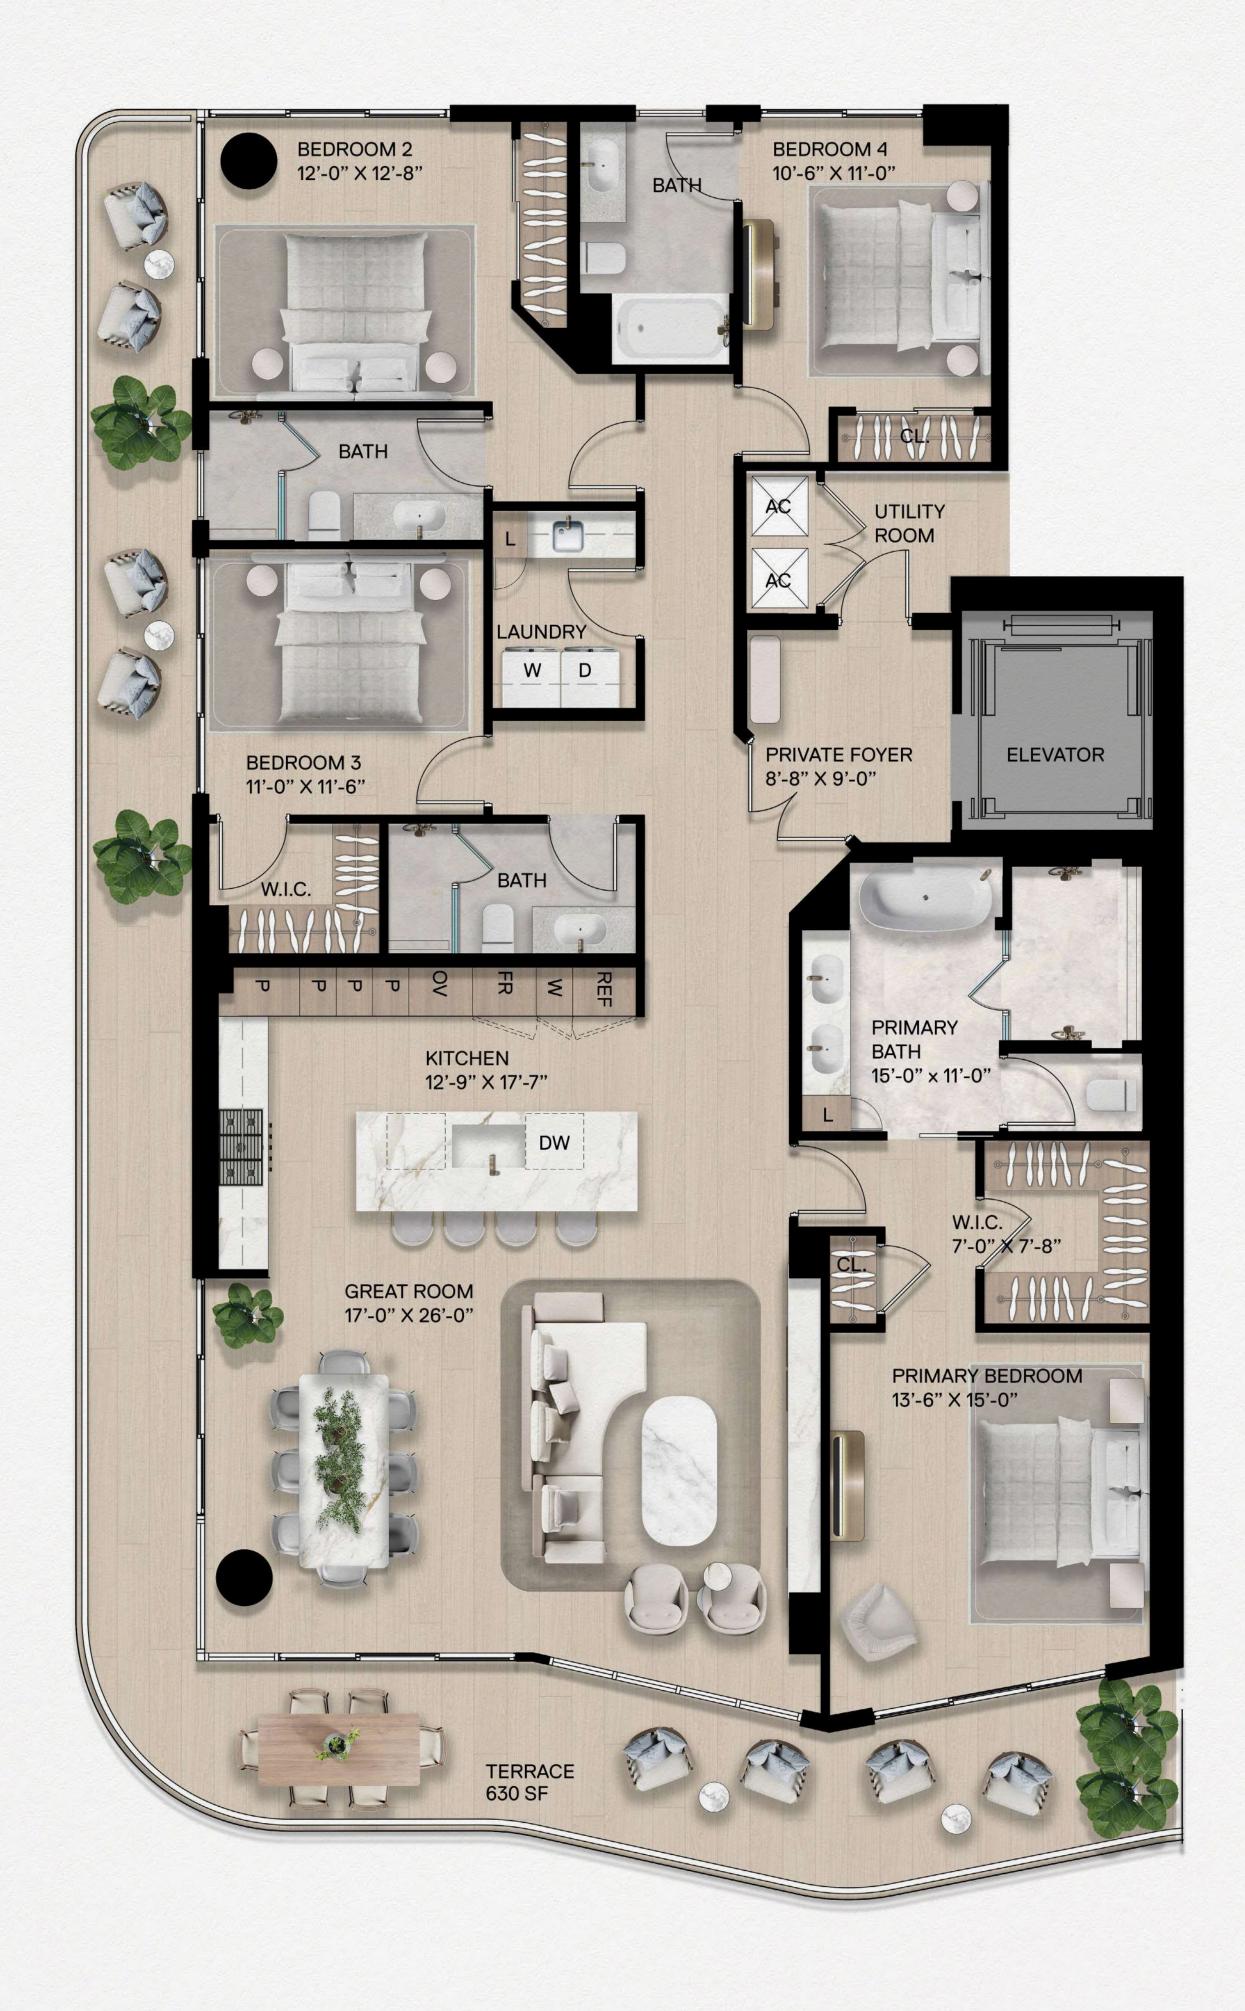

# RESIDENCE 01A

### **RESIDENCE 01A**

4 Bedrooms | 4 Bathrooms

Interior: 2,516 SF | Terrace: 630 SF