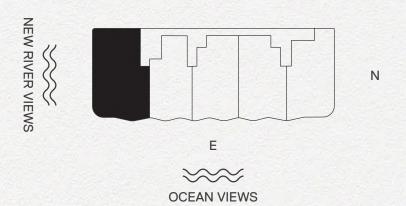

# RESIDENCE 02A

### **RESIDENCE 02A**

2 Bedrooms | 2.5 Bathrooms

Interior: 1,812 SF | Terrace: 247 SF