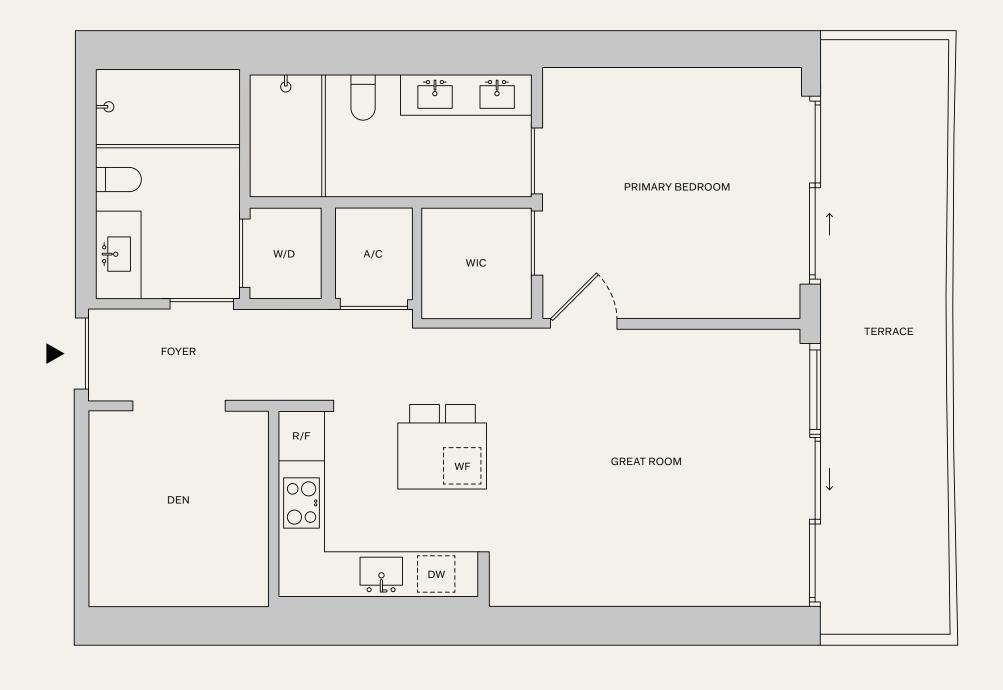

43-58 M

2 BEDROOMS
2.5 BATHROOMS
DEN
TERRACE

INTERIOR: 1,506 SF | 140.0 M<sup>2</sup> EXTERIOR: 200 SF | 18.6 M<sup>2</sup> TOTAL: 1,706 SF | 158.6 M<sup>2</sup>

**NAFTALI**GROUP

⊕ & This is not intended to be an offer to sell, or solicitation to buy, Condominium Units to residents of any jurisdiction where prohibited by law, and your eligibility for purchase will depend upon your state of residency. This offering is made only by the prospectus for the Condominium, and no statement should be relied upon if not made in the prospectus. The legal name of the Condominium Units to residency. This offering is made only by the prospectus for the Condominium, and no statement should be relied upon if not made in the prospectus. The legal name of the exterior face of wells adjoining corridors or other common element of interior demising walls, or to the exterior face of walls adjoining corridors or other common element varies from, and is larger than, the dimensions that would be determined by using the description and the exterior face of walls adjoining corridors or other common element varies from, and is larger than, the dimensions that would be determined by using the description and the exterior face of the Unit, shown in the Unit should be determined by using the description and the exterior face of walls and exterior face of walls and to the centerline of interior demissing walls, or to the exterior face of walls adjoining corridors or other common element by using the description and the description and the proposed to the Unit should be determined by using the description and the proposed to the Unit should be determined by using the description and the proposed to the Unit should be determined by using the description and the proposed to the Unit should be determined by using the description and the proposed to the Unit should be determined by using the description and the proposed to the Unit should be determined by using the description and the Unit should be determined by using the description and the Unit should be determined by using the description and the Unit should be determined by using the description and the proposed to the Unit should be determined by using the Unit shou