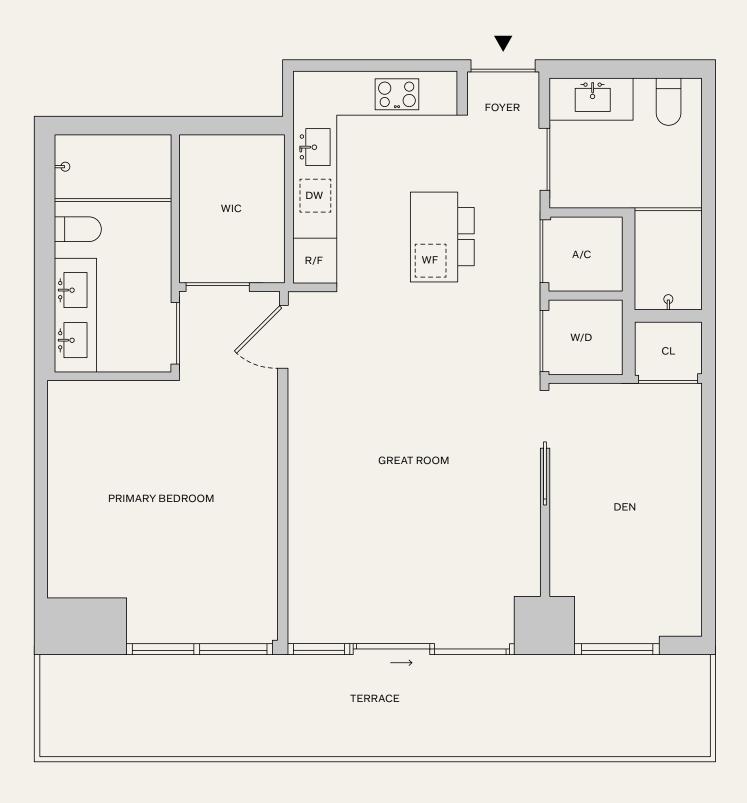

51-58 A

2 BEDROOMS 3 BATHROOMS DEN TERRACE

INTERIOR: 1,679 SF | 156.0 M<sup>2</sup>
EXTERIOR: 335 SF | 31.1 M<sup>2</sup>
TOTAL: 2,014 SF | 187.1 M<sup>2</sup>

**NAFTALI**GROUP

⊕ & This is not intended to be an offer to sell, or solicitation to buy, Condominium Units to residents of any jurisdiction where prohibited by law, and your eligibility for purchase will depend upon your state of residency. This offering is made only by the prospectus for the Condominium Units to residency. This offering is made only by the prospectus for the Condominium Units to residency. This offering is made only by the prospectus for the Condominium Units to residency. This offering is made only by the prospectus for the Condominium Units to residency. This offering is made only by the prospectus for the Condominium Units to residency. This offering is made only by the prospectus for the Condominium Units to residency. This offering is made only by the prospectus for the Condominium Units to residency in the Condominium Units to residency. This offering is made only by the prospectus for the Condominium Units to residency in the Condominium Units to residency. This offering is made only by the prospectus for the Condominium Units to residency in the Condominium Units to residency. This offering is made only by the prospectus for the Condominium Units to residency. This offering is made only by the prospectus for the Condominium Units to residency. This offering is made only by the prospectus for the Condominium Units to residency in the Condominium Units to residency. This offering is made only by the prospectus for the Condominium Units to residency. This offering is made only by the prospectus for the Units of the Uni