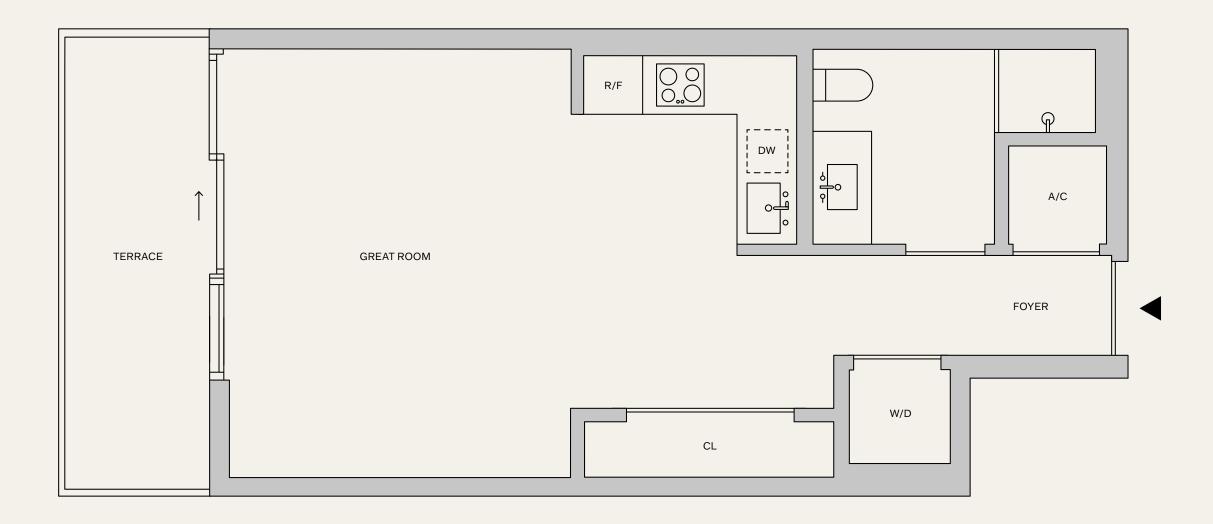

51-65 I

STUDIO 1 BATHROOM TERRACE

INTERIOR: 469 SF | 43.6 M<sup>2</sup>
EXTERIOR: 87 SF | 8.1 M<sup>2</sup>
TOTAL: 556 SF | 51.7 M<sup>2</sup>

**NAFTALI**GROUP

⊕ & This is not intended to be an offer to sell, or solicitation to buy, Condominium Units to residents of any jurisdiction where prohibited by law, and your eligibility for purchase will depend upon your state of residency. This offering is made only by the prospectus for the Condominium, and no statement should be relied upon if not made in the prospectus. The legal name of the Condominium Units to residency. This offering is made only by the prospectus for the Condominium, and no statement should be relied upon if not made in the prospectus. The legal name of the exterior face of well as adjoining corridors or other condominium. Stated in the condominium Units to residency. This offering is made only by the prospectus for the exterior face of well as adjoining corridors or other condominium. Stated in the long of the exterior face of well as adjoining corridors or other condominium units to residency. This offering is made only by the prospectus for the exterior face of well as adjoining corridors or other condominium units to residency. This offering is made only by the prospectus for the Condominium units to residency. This offering is made only by the prospectus for the Condominium units to residency. This offering is made only by the prospectus for the Condominium units to residency. This offering is made only by the prospectus for the Condominium units to residency. This offering is made only by the prospectus for the Condominium units to residency. This offering is made only by the prospectus for the Condominium units of the Condominiu