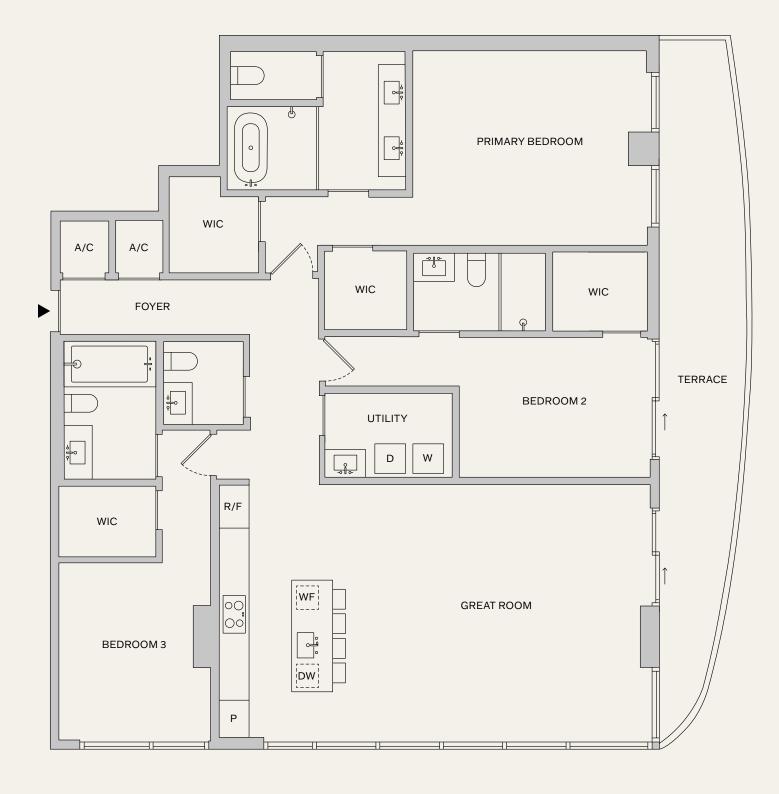

59-65 A

3 BEDROOMS
3.5 BATHROOMS
TERRACE

INTERIOR: 2,052 SF | 190.6 M<sup>2</sup> EXTERIOR: 335 SF | 31.1 M<sup>2</sup> TOTAL: 2,387 SF | 221.7 M<sup>2</sup>

**NAFTALI**GROUP

⊕ & This is not intended to be an offer to sell, or solicitation to buy, Condominium Units to residents of any jurisdiction where prohibited by law, and your eligibility for purchase will depend upon your state of residency. This offering is made only by the prospectus for the Condominium Units to residency. This offering is made only by the prospectus for the Condominium Units to residency. This offering is made only by the prospectus for the Condominium Units to residency. This offering is made only by the prospectus for the Condominium Units to residency. This offering is made only by the prospectus for the Condominium Units to residency. This offering is made only by the prospectus for the Condominium Units to residency. This offering is made only by the prospectus for the Condominium Units to residency in the Condominium Units to residency. This offering is made only by the prospectus for the Condominium Units to residency in the Condominium Units to residency. This offering is made only by the prospectus for the Condominium Units to residency in the Condominium Units to residency. This offering is made only by the prospectus for the Condominium Units to residency. This offering is made only by the prospectus for the Condominium Units to residency. This offering is made only by the prospectus for the Condominium Units to residency in the Condominium Units to residency. This offering is made only by the prospectus for the Condominium Units to residency. This offering is made only by the prospectus for the Units of the Uni