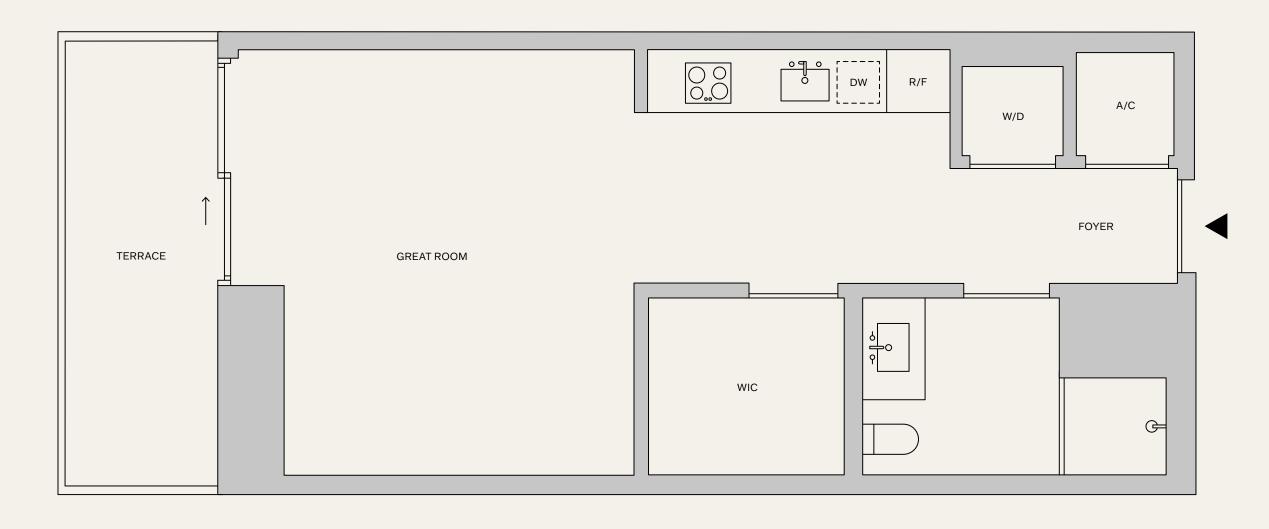

43-46 I

STUDIO 1 BATHROOM TERRACE

INTERIOR: 476 SF | 44.2 M<sup>2</sup>
EXTERIOR: 79 SF | 7.3 M<sup>2</sup>
TOTAL: 555 SF | 51.5 M<sup>2</sup>

NAFTALIGROUP

**9** & This is not intended to be an offer to sell, or solicitation to buy, Condominium Units to residents of any jurisdiction where prohibited by law, and your eligibility for purchase will depend upon your state of residency. This offering is made only by the prospectus for the Condominium Units to residency. This offering is made on the centering focus of the condominium Units to residency. This offering is made only by the prospectus for the Condominium Units to residency. This offering is made only by the prospectus for the Condominium Units to residency. This offering is made only by the prospectus for the Condominium Units to residency. This offering is made only by the prospectus. The legal name of the Condominium Units to residency. This offering is made only by the prospectus. The legal name of the Condominium Units to residency. This offering is made only by the prospectus for the Condominium Units to residency. This offering is made only by the prospectus for the Condominium Units to residency. This offering is made only by the prospectus for the Condominium Units to residency. This offering is made only by the prospectus for the Condominium Units to residency. This offering is made only by the prospectus for the Condominium Units to residency. This offering is made only by the prospectus for the Condominium Units to residency. This offering is made only by the prospectus for the Condominium Units to residency. This offering is made only by the prospectus for the Condominium Units to residency. This offering is made only by the prospectus for the Condominium Units to be under the Unit bound is a feet of the Unit of the Unit bound in the Condominium Units to be under the Condominium Units to be under the Condominium Units to be under the Condominium Units to be under