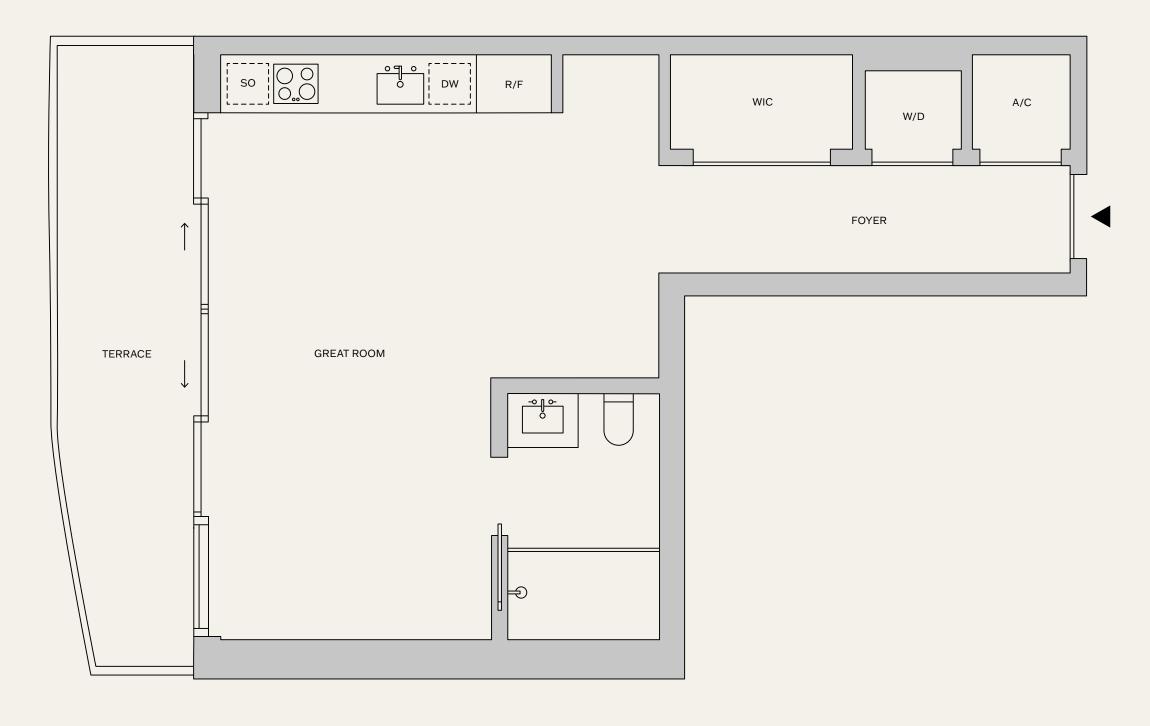

43-46 C, E

STUDIO 1 BATHROOM TERRACE

INTERIOR: 484 SF | 45.0 M<sup>2</sup>
EXTERIOR: 91 SF | 8.5 M<sup>2</sup>
TOTAL: 575 SF | 53.5 M<sup>2</sup>

NAFTALIGROUP

**9** & This is not intended to be an offer to sell, or solicitation to buy, Condominium Units to residents of any jurisdiction where prohibited by law, and your eligibility for purchase will depend upon your state of residency. This offering is made only by the prospectus for the Condominium Units to residency. This offering is made on the centering focus of the condominium Units to residency. This offering is made only by the prospectus for the Condominium Units to residency. This offering is made only by the prospectus for the Condominium Units to residency. This offering is made only by the prospectus for the Condominium Units to residency. This offering is made only by the prospectus. The legal name of the Condominium Units to residency. This offering is made only by the prospectus. The legal name of the Condominium Units to residency. This offering is made only by the prospectus for the Condominium Units to residency. This offering is made only by the prospectus for the Condominium Units to residency. This offering is made only by the prospectus for the Condominium Units to residency. This offering is made only by the prospectus for the Condominium Units to residency. This offering is made only by the prospectus for the Condominium Units to residency. This offering is made only by the prospectus for the Condominium Units to residency. This offering is made only by the prospectus for the Condominium Units to residency. This offering is made only by the prospectus for the Condominium Units to residency. This offering is made only by the prospectus for the Condominium Units to be under the Unit bound is a feet of the Unit of the Unit bound in the Condominium Units to be under the Condominium Units to be under the Condominium Units to be under the Condominium Units to be under

43-46 D

STUDIO 1 BATHROOM TERRACE

INTERIOR: 484 SF | 45.0 M<sup>2</sup>
EXTERIOR: 91 SF | 8.5 M<sup>2</sup>
TOTAL: 575 SF | 53.5 M<sup>2</sup>

NAFTALIGROUP

**9** & This is not intended to be an offer to sell, or solicitation to buy, Condominium Units to residents of any jurisdiction where prohibited by law, and your eligibility for purchase will depend upon your state of residency. This offering is made only by the prospectus for the Condominium Units to residency. This offering is made on the centering focus of the condominium Units to residency. This offering is made only by the prospectus for the Condominium Units to residency. This offering is made only by the prospectus for the Condominium Units to residency. This offering is made only by the prospectus for the Condominium Units to residency. This offering is made only by the prospectus. The legal name of the Condominium Units to residency. This offering is made only by the prospectus. The legal name of the Condominium Units to residency. This offering is made only by the prospectus for the Condominium Units to residency. This offering is made only by the prospectus for the Condominium Units to residency. This offering is made only by the prospectus for the Condominium Units to residency. This offering is made only by the prospectus for the Condominium Units to residency. This offering is made only by the prospectus for the Condominium Units to residency. This offering is made only by the prospectus for the Condominium Units to residency. This offering is made only by the prospectus for the Condominium Units to residency. This offering is made only by the prospectus for the Condominium Units to residency. This offering is made only by the prospectus for the Condominium Units to be under the Unit bound is a feet of the Unit of the Unit bound in the Condominium Units to be under the Condominium Units to be under the Condominium Units to be under the Condominium Units to be under