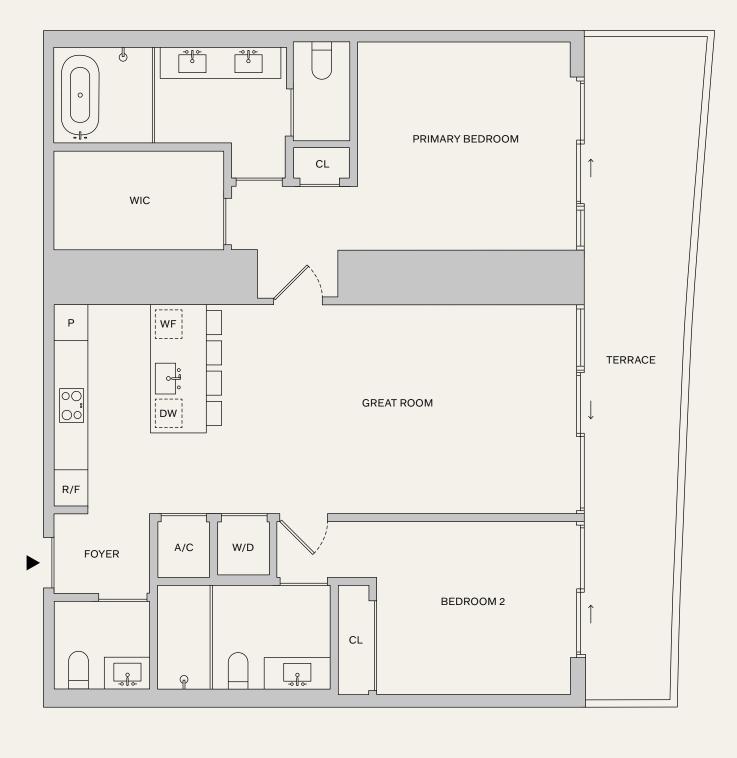

43-58 M

2 BEDROOMS
2.5 BATHROOMS
DEN
TERRACE

INTERIOR: 1,506 SF | 140.0 M<sup>2</sup> EXTERIOR: 200 SF | 18.6 M<sup>2</sup> TOTAL: 1,706 SF | 158.6 M<sup>2</sup>

**NAFTALI**GROUP

⊕ & This is not intended to be an offer to sell, or solicitation to buy, Condominium Units to residents of any jurisdiction where prohibited by law, and your eligibility for purchase will depend upon your state of residency. This offering is made only by the prospectus for the Condominium, and no statement should be relied upon if not made in the prospectus. The legal name of the Condominium Units to residency. This offering is made only by the prospectus for the Condominium, and no statement should be relied upon if not made in the prospectus. The legal name of the exterior face of wells adjoining corridors or other common element of interior demising walls, or to the exterior face of walls adjoining corridors or other common element varies from, and is larger than, the dimensions that would be determined by using the description and the exterior face of walls adjoining corridors or other common element varies from, and is larger than, the dimensions that would be determined by using the description and the exterior face of the Unit, shown in the Unit should be determined by using the description and the exterior face of walls and exterior face of walls and to the centerline of interior demissing walls, or to the exterior face of walls adjoining corridors or other common element by using the description and the description and the proposed to the Unit should be determined by using the description and the proposed to the Unit should be determined by using the description and the proposed to the Unit should be determined by using the description and the proposed to the Unit should be determined by using the description and the proposed to the Unit should be determined by using the description and the proposed to the Unit should be determined by using the description and the Unit should be determined by using the description and the Unit should be determined by using the description and the Unit should be determined by using the description and the proposed to the Unit should be determined by using the Unit shou