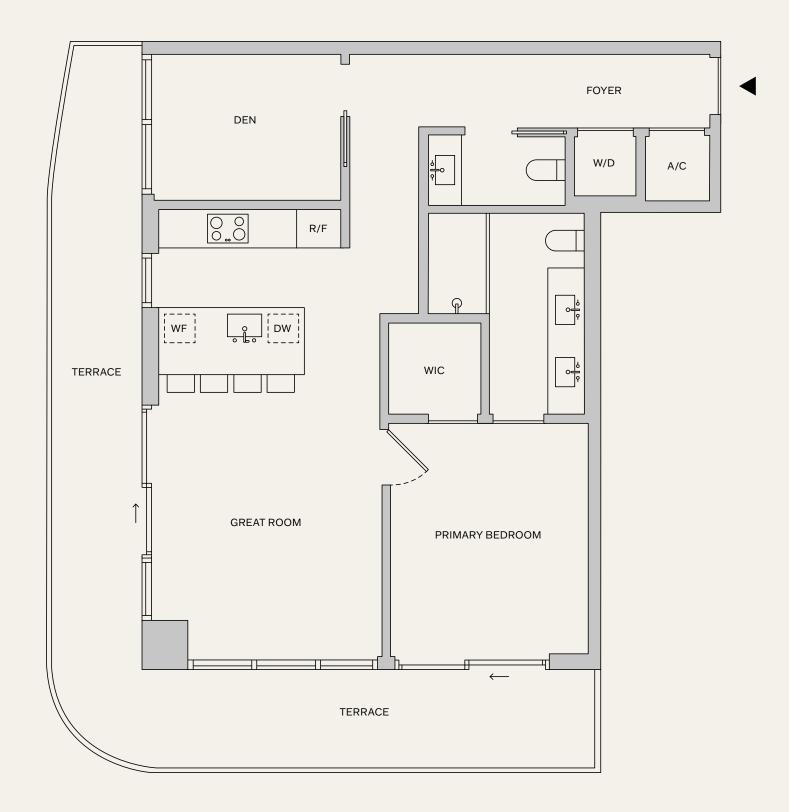

51-65 P

2 BEDROOMS 3 BATHROOMS DEN TERRACE

INTERIOR: 1,525 SF | 141.7 M<sup>2</sup> EXTERIOR: 325 SF | 30.2 M<sup>2</sup> TOTAL: 1,850 SF | 171.9 M<sup>2</sup>

**NAFTALI**GROUP

⊕ & This is not intended to be an offer to sell, or solicitation to buy, Condominium Units to residents of any jurisdiction where prohibited by law, and your eligibility for purchase will depend upon your state of residency. This offering is made only by the prospectus for the Condominium Units to residency. This offering is made only by the prospectus for the Condominium Units to residency. This offering is made only by the prospectus for the Condominium Units to residency. This offering is made only by the prospectus for the Condominium Units to residency. This offering is made only by the prospectus for the Condominium Units to residency. This offering is made only by the prospectus for the Condominium Units to residency. This offering is made only by the prospectus for the Condominium Units to residency in the Condominium Units to residency. This offering is made only by the prospectus for the Condominium Units to residency in the Condominium Units to residency. This offering is made only by the prospectus for the Condominium Units to residency in the Condominium Units to residency. This offering is made only by the prospectus for the Condominium Units to residency. This offering is made only by the prospectus for the Condominium Units to residency in the Condominium Units to residency in the Condominium Units to residency. This offering is made only by the prospectus for the Condominium Units to residency in the Condominium Units to residency. This offering is made only by the prospectus for the Units of the