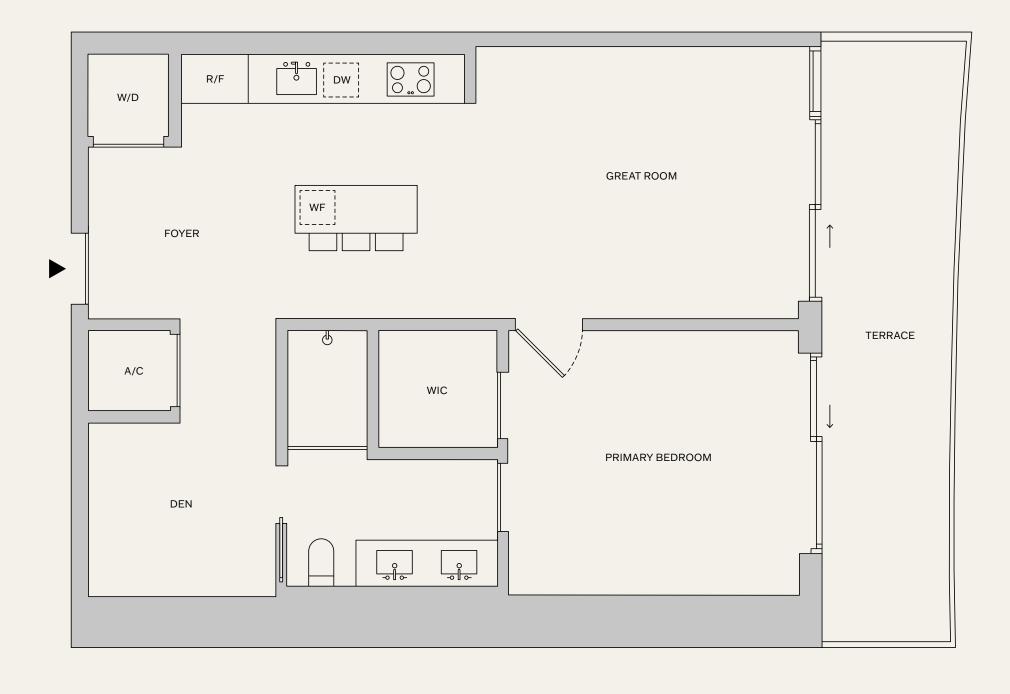

51-58 B

2 BEDROOMS
2.5 BATHROOMS
DEN
TERRACE

INTERIOR: 1,358 SF | 126.2 M<sup>2</sup>
EXTERIOR: 147 SF | 13.7 M<sup>2</sup>
TOTAL: 1,505 SF | 139.9 M<sup>2</sup>

**NAFTALI**GROUP

⊕ & This is not intended to be an offer to sell, or solicitation to buy, Condominium Units to residents of any jurisdiction where prohibited by law, and your eligibility for purchase will depend upon your state of residency. This offering is made only by the prospectus for the Condominium, and no statement should be relied upon if not made in the prospectus. The legal name of the Condominium Units to residency. This offering is made only by the prospectus for the Condominium, and no statement should be relied upon if not made in the prospectus. The legal name of the exterior face of wells adjoining corridors or other common element of interior demising walls, or to the exterior face of walls adjoining corridors or other common element varies from, and is larger than, the dimensions that would be determined by using the description and the exterior face of walls adjoining corridors or other common element varies from, and is larger than, the dimensions that would be determined by using the description and the exterior face of the Unit, shown in the Unit should be determined by using the description and the exterior face of walls and exterior face of walls and to the centerline of interior demissing walls, or to the exterior face of walls adjoining corridors or other common element by using the description and the description and the proposed to the Unit should be determined by using the description and the proposed to the Unit should be determined by using the description and the proposed to the Unit should be determined by using the description and the proposed to the Unit should be determined by using the description and the proposed to the Unit should be determined by using the description and the proposed to the Unit should be determined by using the description and the Unit should be determined by using the description and the Unit should be determined by using the description and the Unit should be determined by using the description and the proposed to the Unit should be determined by using the Unit shou