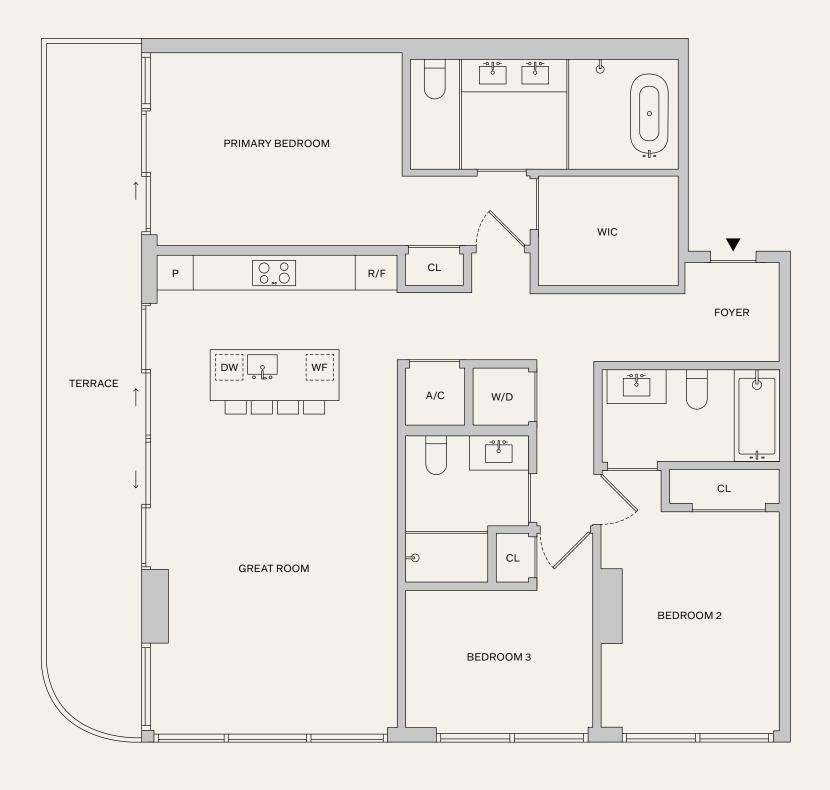

43-58 M

2 BEDROOMS
2.5 BATHROOMS
DEN
TERRACE

INTERIOR: 1,506 SF | 140.0 M<sup>2</sup> EXTERIOR: 200 SF | 18.6 M<sup>2</sup> TOTAL: 1,706 SF | 158.6 M<sup>2</sup>

**NAFTALI**GROUP

⊕ & This is not intended to be an offer to sell, or solicitation to buy, Condominium Units to residents of any jurisdiction where prohibited by law, and your eligibility for purchase will depend upon your state of residency. This offering is made only by the prospectus for the Condominium, and no statement should be relied upon if not made in the prospectus. The legal name of the Condominium Units to residency. This offering is made only by the prospectus for the Condominium, and no statement should be relied upon if not made in the prospectus. The legal name of the exterior face of wells adjoining corridors or other common element of interior demising walls, or to the exterior face of walls adjoining corridors or other common element varies from, and is larger than, the dimensions that would be determined by using the description and the exterior face of walls adjoining corridors or other common element varies from, and is larger than, the dimensions that would be determined by using the description and the exterior face of the Unit, shown in the Unit should be determined by using the description and the exterior face of walls and exterior face of walls and to the centerline of interior demissing walls, or to the exterior face of walls adjoining corridors or other common element by using the description and the description and the proposed to the Unit should be determined by using the description and the proposed to the Unit should be determined by using the description and the proposed to the Unit should be determined by using the description and the proposed to the Unit should be determined by using the description and the proposed to the Unit should be determined by using the description and the proposed to the Unit should be determined by using the description and the Unit should be determined by using the description and the Unit should be determined by using the description and the Unit should be determined by using the description and the proposed to the Unit should be determined by using the Unit shou