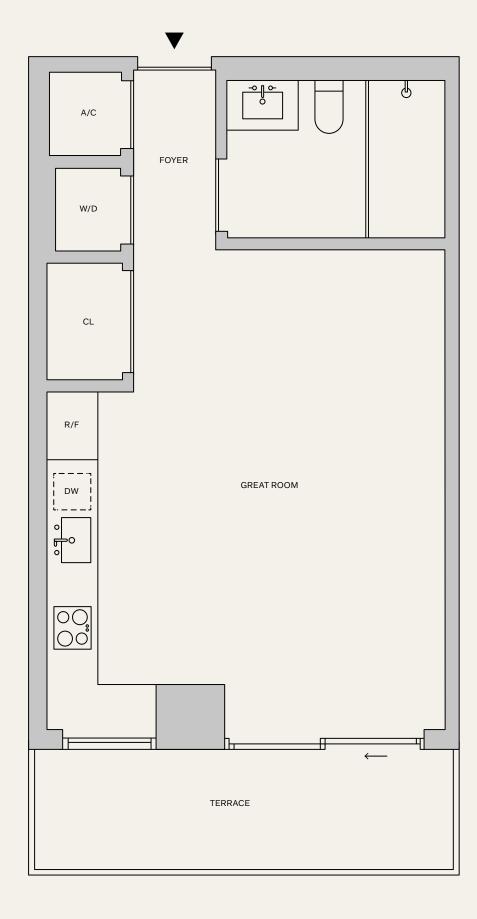

51-58 C

STUDIO 1 BATHROOM TERRACE

INTERIOR: 537 SF | 50.0 M<sup>2</sup>
EXTERIOR: 87 SF | 8.1 M<sup>2</sup>
TOTAL: 624 SF | 58.1 M<sup>2</sup>

**NAFTALI**GROUP

⊕ & This is not intended to be an offer to sell, or solicitation to buy, Condominium Units to residents of any jurisdiction where prohibited by law, and your eligibility for purchase will depend upon your state of residency. This offering is made only by the prospectus for the Condominium, and no statement should be relied upon if not made in the prospectus. The legal name of the Condominium Units to residency. This offering is made only by the prospectus for the Condominium, and no statement should be relied upon if not made in the prospectus. The legal name of the exterior face of well as adjoining corridors or other condominium. Stated in the condominium Units to residency. This offering is made only by the prospectus for the exterior face of well as adjoining corridors or other condominium. Stated in the long of the exterior face of well as adjoining corridors or other condominium units to residency. This offering is made only by the prospectus for the exterior face of well as adjoining corridors or other condominium units to residency. This offering is made only by the prospectus for the Condominium units to residency. This offering is made only by the prospectus for the Condominium units to residency. This offering is made only by the prospectus for the Condominium units to residency. This offering is made only by the prospectus for the Condominium units to residency. This offering is made only by the prospectus for the Condominium units to residency. This offering is made only by the prospectus for the Condominium units of the Condominiu