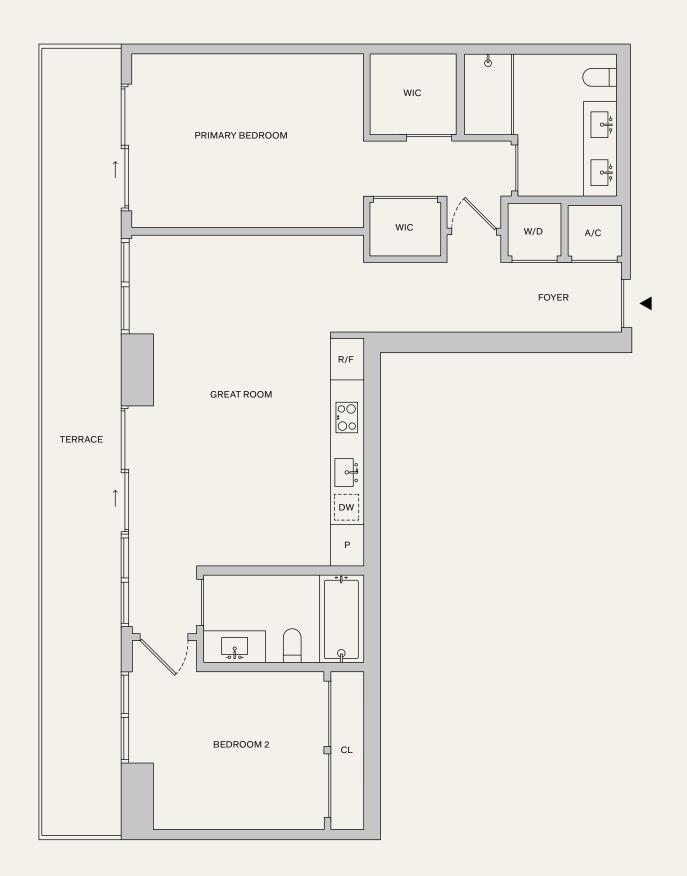

43-65 L

2 BEDROOMS
2.5 BATHROOMS
TERRACE

INTERIOR: 1,266 SF | 117.6 M<sup>2</sup> EXTERIOR: 216 SF | 20.1 M<sup>2</sup> TOTAL: 1,482 SF | 137.7 M<sup>2</sup>

**NAFTALI**GROUP

⊕ & This is not intended to be an offer to sell, or solicitation to buy, Condominium Units to residents of any jurisdiction where prohibited by law, and your eligibility for purchase will depend upon your state of residency. This offering is made only by the prospectus for the Condominium Units to residency. This offering is made only by the prospectus for the Condominium Units to residency. This offering is made only by the prospectus for the Condominium Units to residency. This offering is made only by the prospectus for the Condominium Units to residency. This offering is made only by the prospectus for the Condominium Units to residency. This offering is made only by the prospectus for the Condominium Units to residency. This offering is made only by the prospectus for the Condominium Units to residency in the Condominium Units to residency. This offering is made only by the prospectus for the Condominium Units to residency in the Condominium Units to residency. This offering is made only by the prospectus for the Condominium Units to residency in the Condominium Units to residency. This offering is made only by the prospectus for the Condominium Units to residency. This offering is made only by the prospectus for the Condominium Units to residency. This offering is made only by the prospectus for the Condominium Units to residency in the Condominium Units to residency. This offering is made only by the prospectus for the Condominium Units to residency. This offering is made only by the prospectus for the Units of the Uni