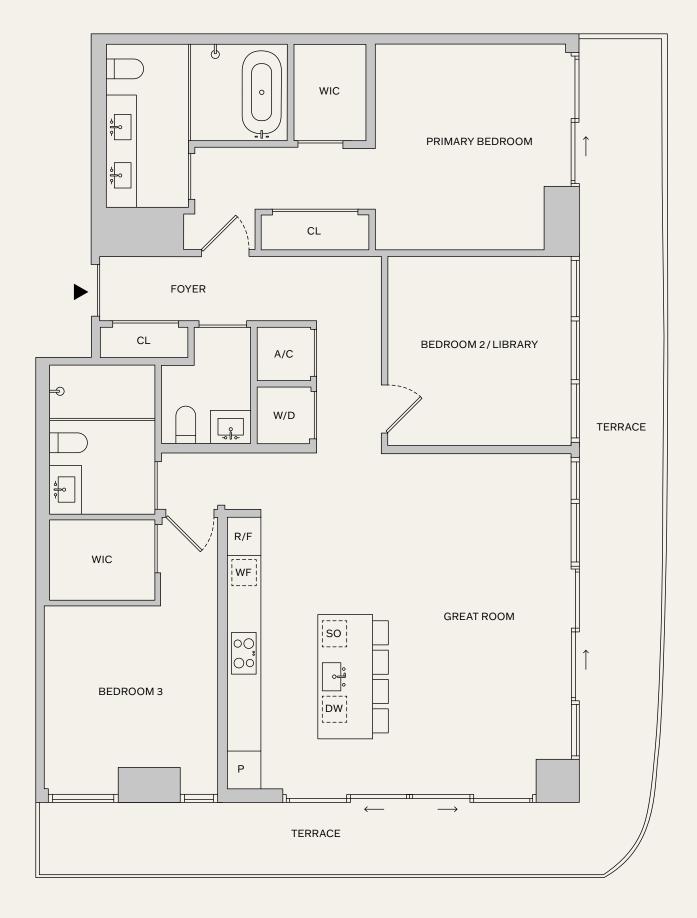

43-65 L

2 BEDROOMS
2.5 BATHROOMS
TERRACE

INTERIOR: 1,266 SF | 117.6 M<sup>2</sup> EXTERIOR: 216 SF | 20.1 M<sup>2</sup> TOTAL: 1,482 SF | 137.7 M<sup>2</sup>

**NAFTALI**GROUP

⊕ & This is not intended to be an offer to sell, or solicitation to buy, Condominium Units to residents of any jurisdiction where prohibited by law, and your eligibility for purchase will depend upon your state of residency. This offering is made only by the prospectus for the Condominium Units to residency. This offering is made only by the prospectus for the Condominium Units to residency. This offering is made only by the prospectus for the Condominium Units to residency. This offering is made only by the prospectus for the Condominium Units to residency. This offering is made only by the prospectus for the Condominium Units to residency. This offering is made only by the prospectus for the Condominium Units to residency. This offering is made only by the prospectus for the Condominium Units to residency in the Condominium Units to residency. This offering is made only by the prospectus for the Condominium Units to residency in the Condominium Units to residency. This offering is made only by the prospectus for the Condominium Units to residency in the Condominium Units to residency. This offering is made only by the prospectus for the Condominium Units to residency. This offering is made only by the prospectus for the Condominium Units to residency. This offering is made only by the prospectus for the Condominium Units to residency in the Condominium Units to residency. This offering is made only by the prospectus for the Condominium Units to residency. This offering is made only by the prospectus for the Units of the Uni