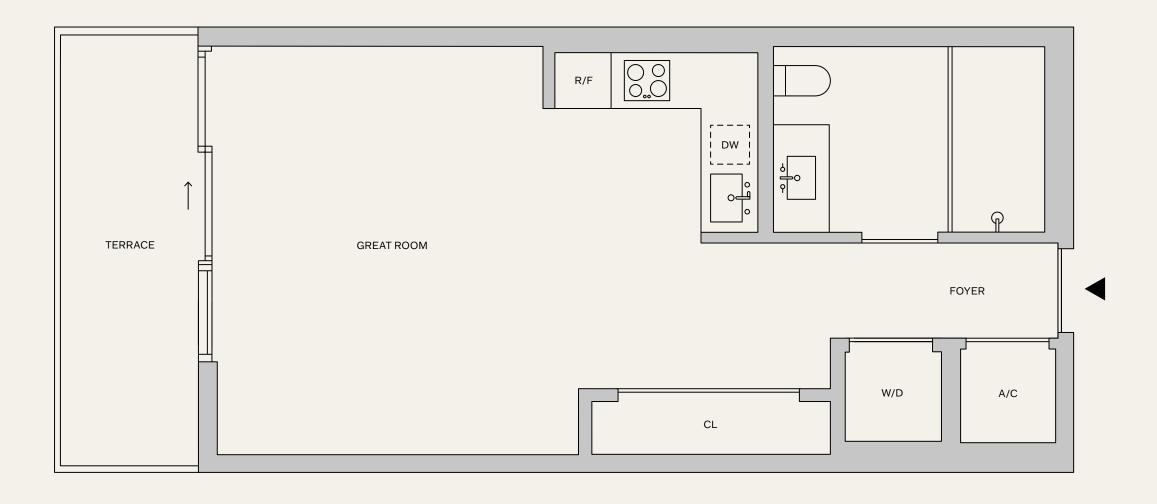

51-65 I

STUDIO 1 BATHROOM TERRACE

INTERIOR: 469 SF | 43.6 M<sup>2</sup>
EXTERIOR: 87 SF | 8.1 M<sup>2</sup>
TOTAL: 556 SF | 51.7 M<sup>2</sup>

**NAFTALI**GROUP

⊕ & This is not intended to be an offer to sell, or solicitation to buy, Condominium Units to residents of any jurisdiction where prohibited by law, and your eligibility for purchase will depend upon your state of residency. This offering is made only by the prospectus for the Condominium, and no statement should be relied upon if not made in the prospectus. The legal name of the Condominium Units to residency. This offering is made only by the prospectus for the Condominium, and no statement should be relied upon if not made in the prospectus. The legal name of the exterior face of well as adjoining corridors or other condominium. Stated in the condominium Units to residency. This offering is made only by the prospectus for the exterior face of well as adjoining corridors or other condominium. Stated in the long of the exterior face of well as adjoining corridors or other condominium units to residency. This offering is made only by the prospectus for the exterior face of well as adjoining corridors or other condominium units to residency. This offering is made only by the prospectus for the Condominium units to residency. This offering is made only by the prospectus for the Condominium units to residency. This offering is made only by the prospectus for the Condominium units to residency. This offering is made only by the prospectus for the Condominium units to residency. This offering is made only by the prospectus for the Condominium units to residency. This offering is made only by the prospectus for the Condominium units of the Condominiu