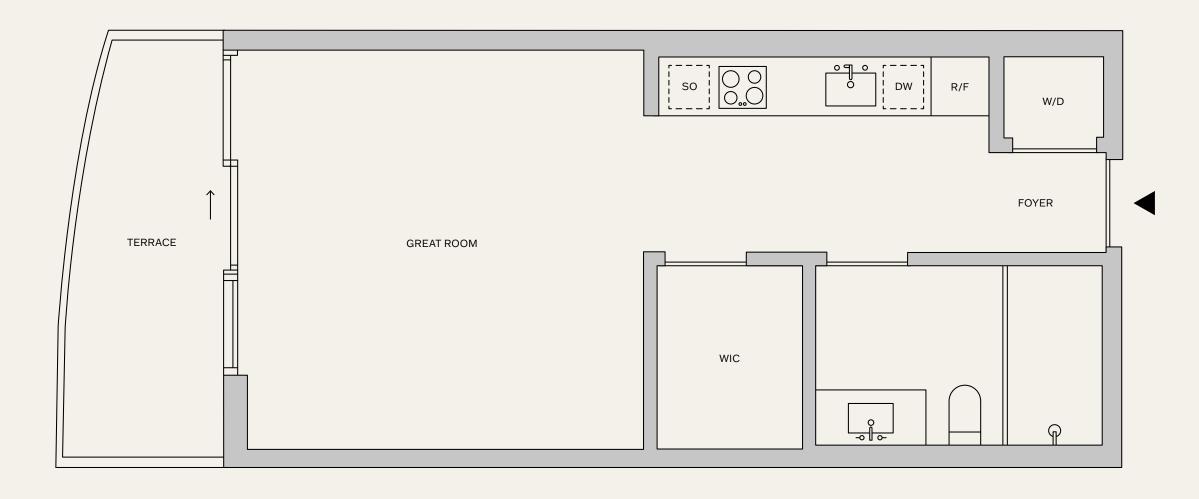

43-46 C, E

STUDIO 1 BATHROOM TERRACE

INTERIOR: 484 SF | 45.0 M<sup>2</sup>
EXTERIOR: 91 SF | 8.5 M<sup>2</sup>
TOTAL: 575 SF | 53.5 M<sup>2</sup>

NAFTALIGROUP

**9** & This is not intended to be an offer to sell, or solicitation to buy, Condominium Units to residents of any jurisdiction where prohibited by law, and your eligibility for purchase will depend upon your state of residency. This offering is made only by the prospectus for the Condominium Units to residency. This offering is made on the centering focus of the condominium Units to residency. This offering is made only by the prospectus for the Condominium Units to residency. This offering is made only by the prospectus for the Condominium Units to residency. This offering is made only by the prospectus for the Condominium Units to residency. This offering is made only by the prospectus. The legal name of the Condominium Units to residency. This offering is made only by the prospectus. The legal name of the Condominium Units to residency. This offering is made only by the prospectus for the Condominium Units to residency. This offering is made only by the prospectus for the Condominium Units to residency. This offering is made only by the prospectus for the Condominium Units to residency. This offering is made only by the prospectus for the Condominium Units to residency. This offering is made only by the prospectus for the Condominium Units to residency. This offering is made only by the prospectus for the Condominium Units to residency. This offering is made only by the prospectus for the Condominium Units to residency. This offering is made only by the prospectus for the Condominium Units to residency. This offering is made only by the prospectus for the Condominium Units to be under the Unit bound is a feet of the Unit of the Unit bound in the Condominium Units to be under the Condominium Units to be under the Condominium Units to be under the Condominium Units to be under

43-46 D

STUDIO 1 BATHROOM TERRACE

INTERIOR: 484 SF | 45.0 M<sup>2</sup>
EXTERIOR: 91 SF | 8.5 M<sup>2</sup>
TOTAL: 575 SF | 53.5 M<sup>2</sup>

NAFTALIGROUP

**9** & This is not intended to be an offer to sell, or solicitation to buy, Condominium Units to residents of any jurisdiction where prohibited by law, and your eligibility for purchase will depend upon your state of residency. This offering is made only by the prospectus for the Condominium Units to residency. This offering is made on the centering focus of the condominium Units to residency. This offering is made only by the prospectus for the Condominium Units to residency. This offering is made only by the prospectus for the Condominium Units to residency. This offering is made only by the prospectus for the Condominium Units to residency. This offering is made only by the prospectus. The legal name of the Condominium Units to residency. This offering is made only by the prospectus. The legal name of the Condominium Units to residency. This offering is made only by the prospectus for the Condominium Units to residency. This offering is made only by the prospectus for the Condominium Units to residency. This offering is made only by the prospectus for the Condominium Units to residency. This offering is made only by the prospectus for the Condominium Units to residency. This offering is made only by the prospectus for the Condominium Units to residency. This offering is made only by the prospectus for the Condominium Units to residency. This offering is made only by the prospectus for the Condominium Units to residency. This offering is made only by the prospectus for the Condominium Units to residency. This offering is made only by the prospectus for the Condominium Units to be under the Unit bound is a feet of the Unit of the Unit bound in the Condominium Units to be under the Condominium Units to be under the Condominium Units to be under the Condominium Units to be under