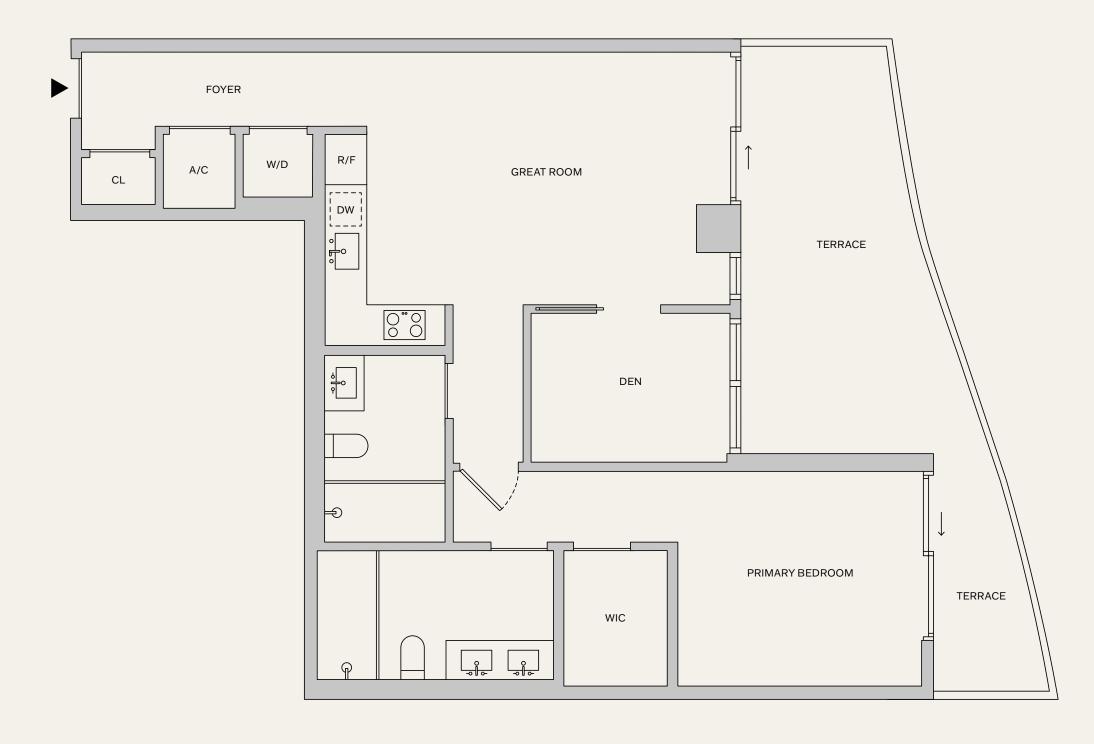

43-58 M

2 BEDROOMS
2.5 BATHROOMS
DEN
TERRACE

INTERIOR: 1,506 SF | 140.0 M<sup>2</sup> EXTERIOR: 200 SF | 18.6 M<sup>2</sup> TOTAL: 1,706 SF | 158.6 M<sup>2</sup>

**NAFTALI**GROUP

⊕ & This is not intended to be an offer to sell, or solicitation to buy, Condominium Units to residents of any jurisdiction where prohibited by law, and your eligibility for purchase will depend upon your state of residency. This offering is made only by the prospectus for the Condominium, and no statement should be relied upon if not made in the prospectus. The legal name of the Condominium Units to residency. This offering is made only by the prospectus for the Condominium, and no statement should be relied upon if not made in the prospectus. The legal name of the exterior face of wells adjoining corridors or other common element of interior demising walls, or to the exterior face of walls adjoining corridors or other common element varies from, and is larger than, the dimensions that would be determined by using the description and the exterior face of walls adjoining corridors or other common element varies from, and is larger than, the dimensions that would be determined by using the description and the exterior face of the Unit, shown in the Unit should be determined by using the description and the exterior face of walls and exterior face of walls and to the centerline of interior demissing walls, or to the exterior face of walls adjoining corridors or other common element by using the description and the description and the proposed to the Unit should be determined by using the description and the proposed to the Unit should be determined by using the description and the proposed to the Unit should be determined by using the description and the proposed to the Unit should be determined by using the description and the proposed to the Unit should be determined by using the description and the proposed to the Unit should be determined by using the description and the Unit should be determined by using the description and the Unit should be determined by using the description and the Unit should be determined by using the description and the proposed to the Unit should be determined by using the Unit shou