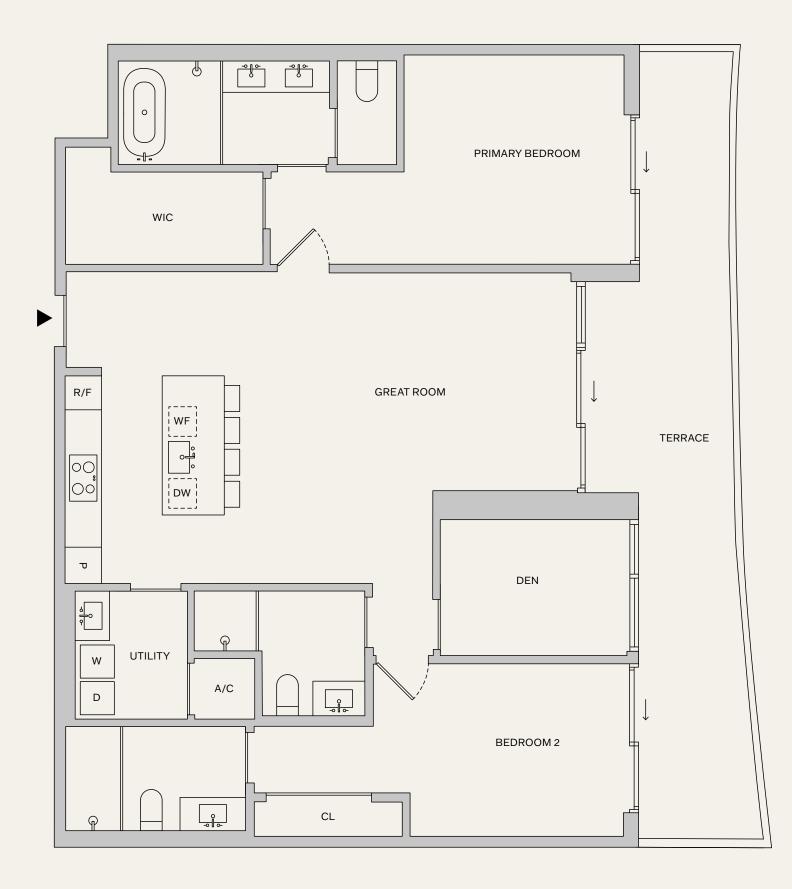

43-65 L

2 BEDROOMS
2.5 BATHROOMS
TERRACE

INTERIOR: 1,266 SF | 117.6 M<sup>2</sup> EXTERIOR: 216 SF | 20.1 M<sup>2</sup> TOTAL: 1,482 SF | 137.7 M<sup>2</sup>

**NAFTALI**GROUP

⊕ & This is not intended to be an offer to sell, or solicitation to buy, Condominium Units to residents of any jurisdiction where prohibited by law, and your eligibility for purchase will depend upon your state of residency. This offering is made only by the prospectus for the Condominium Units to residency. This offering is made only by the prospectus for the Condominium Units to residency. This offering is made only by the prospectus for the Condominium Units to residency. This offering is made only by the prospectus for the Condominium Units to residency. This offering is made only by the prospectus for the Condominium Units to residency. This offering is made only by the prospectus for the Condominium Units to residency. This offering is made only by the prospectus for the Condominium Units to residency in the Condominium Units to residency. This offering is made only by the prospectus for the Condominium Units to residency in the Condominium Units to residency. This offering is made only by the prospectus for the Condominium Units to residency in the Condominium Units to residency. This offering is made only by the prospectus for the Condominium Units to residency. This offering is made only by the prospectus for the Condominium Units to residency. This offering is made only by the prospectus for the Condominium Units to residency in the Condominium Units to residency. This offering is made only by the prospectus for the Condominium Units to residency. This offering is made only by the prospectus for the Units of the Uni