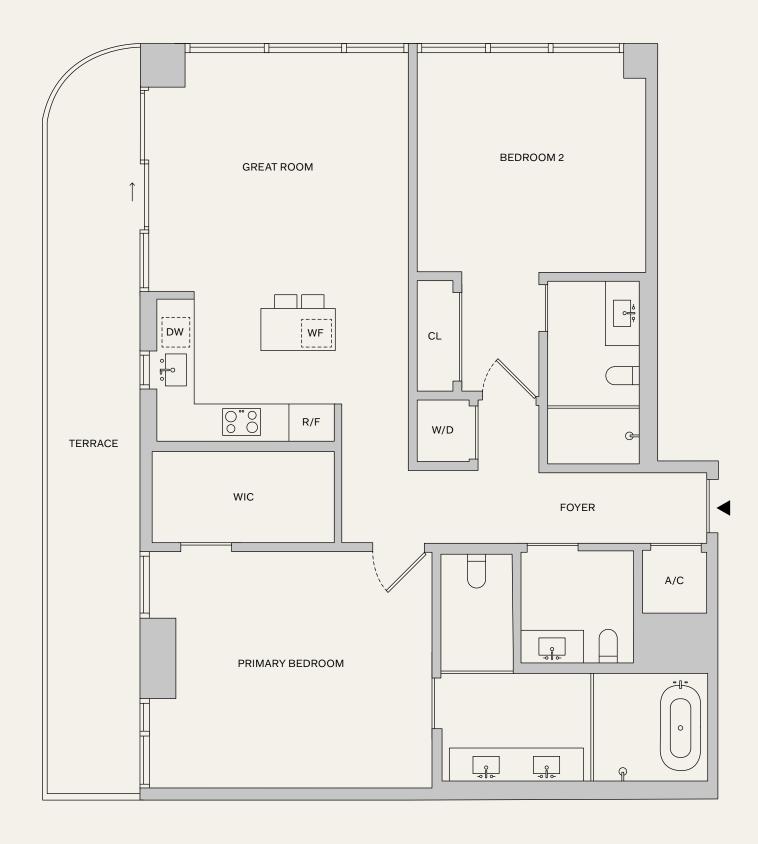

43-65 L

2 BEDROOMS
2.5 BATHROOMS
TERRACE

INTERIOR: 1,266 SF | 117.6 M<sup>2</sup> EXTERIOR: 216 SF | 20.1 M<sup>2</sup> TOTAL: 1,482 SF | 137.7 M<sup>2</sup>

**NAFTALI**GROUP

⊕ & This is not intended to be an offer to sell, or solicitation to buy, Condominium Units to residents of any jurisdiction where prohibited by law, and your eligibility for purchase will depend upon your state of residency. This offering is made only by the prospectus for the Condominium Units to residency. This offering is made only by the prospectus for the Condominium Units to residency. This offering is made only by the prospectus for the Condominium Units to residency. This offering is made only by the prospectus for the Condominium Units to residency. This offering is made only by the prospectus for the Condominium Units to residency. This offering is made only by the prospectus for the Condominium Units to residency. This offering is made only by the prospectus for the Condominium Units to residency in the Condominium Units to residency. This offering is made only by the prospectus for the Condominium Units to residency in the Condominium Units to residency. This offering is made only by the prospectus for the Condominium Units to residency in the Condominium Units to residency. This offering is made only by the prospectus for the Condominium Units to residency. This offering is made only by the prospectus for the Condominium Units to residency. This offering is made only by the prospectus for the Condominium Units to residency in the Condominium Units to residency. This offering is made only by the prospectus for the Condominium Units to residency. This offering is made only by the prospectus for the Units of the Uni