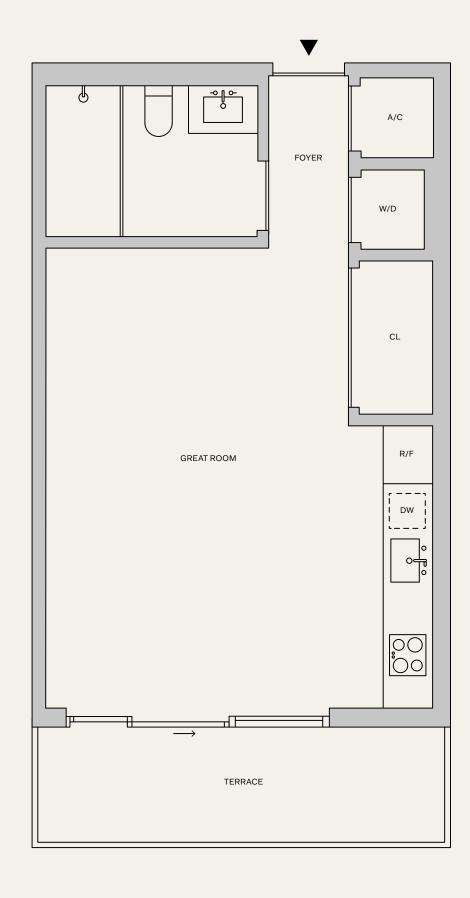

51-65 I

STUDIO 1 BATHROOM TERRACE

INTERIOR: 469 SF | 43.6 M<sup>2</sup>
EXTERIOR: 87 SF | 8.1 M<sup>2</sup>
TOTAL: 556 SF | 51.7 M<sup>2</sup>

**NAFTALI**GROUP

⊕ & This is not intended to be an offer to sell, or solicitation to buy, Condominium Units to residents of any jurisdiction where prohibited by law, and your eligibility for purchase will depend upon your state of residency. This offering is made only by the prospectus for the Condominium, and no statement should be relied upon if not made in the prospectus. The legal name of the Condominium Units to residency. This offering is made only by the prospectus for the Condominium, and no statement should be relied upon if not made in the prospectus. The legal name of the exterior face of well as adjoining corridors or other condominium. Stated in the condominium Units to residency. This offering is made only by the prospectus for the exterior face of well as adjoining corridors or other condominium. Stated in the long of the exterior face of well as adjoining corridors or other condominium units to residency. This offering is made only by the prospectus for the exterior face of well as adjoining corridors or other condominium units to residency. This offering is made only by the prospectus for the Condominium units to residency. This offering is made only by the prospectus for the Condominium units to residency. This offering is made only by the prospectus for the Condominium units to residency. This offering is made only by the prospectus for the Condominium units to residency. This offering is made only by the prospectus for the Condominium units to residency. This offering is made only by the prospectus for the Condominium units of the Condominiu