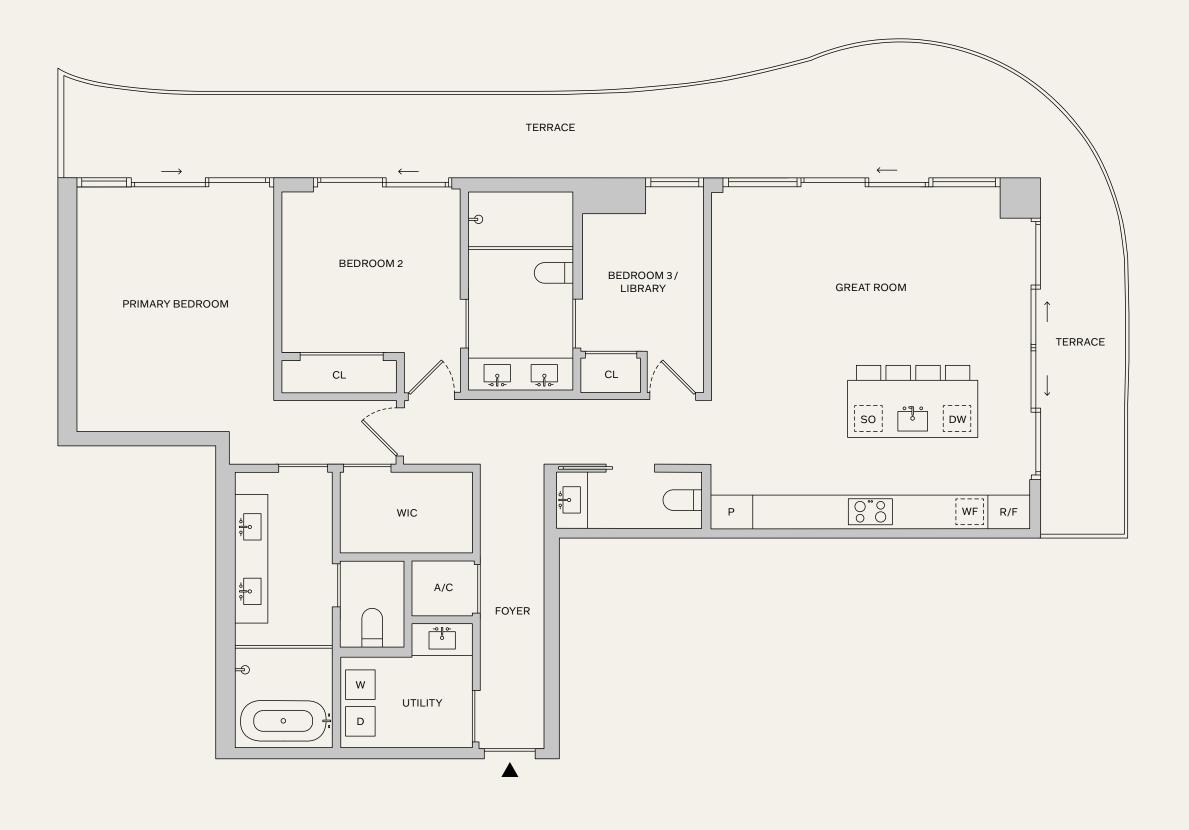

43-65 L

2 BEDROOMS
2.5 BATHROOMS
TERRACE

INTERIOR: 1,266 SF | 117.6 M<sup>2</sup> EXTERIOR: 216 SF | 20.1 M<sup>2</sup> TOTAL: 1,482 SF | 137.7 M<sup>2</sup>

**NAFTALI**GROUP

⊕ & This is not intended to be an offer to sell, or solicitation to buy, Condominium Units to residents of any jurisdiction where prohibited by law, and your eligibility for purchase will depend upon your state of residency. This offering is made only by the prospectus for the Condominium Units to residency. This offering is made only by the prospectus for the Condominium Units to residency. This offering is made only by the prospectus for the Condominium Units to residency. This offering is made only by the prospectus for the Condominium Units to residency. This offering is made only by the prospectus for the Condominium Units to residency. This offering is made only by the prospectus for the Condominium Units to residency. This offering is made only by the prospectus for the Condominium Units to residency in the Condominium Units to residency. This offering is made only by the prospectus for the Condominium Units to residency in the Condominium Units to residency. This offering is made only by the prospectus for the Condominium Units to residency in the Condominium Units to residency. This offering is made only by the prospectus for the Condominium Units to residency. This offering is made only by the prospectus for the Condominium Units to residency. This offering is made only by the prospectus for the Condominium Units to residency in the Condominium Units to residency. This offering is made only by the prospectus for the Condominium Units to residency. This offering is made only by the prospectus for the Units of the Uni