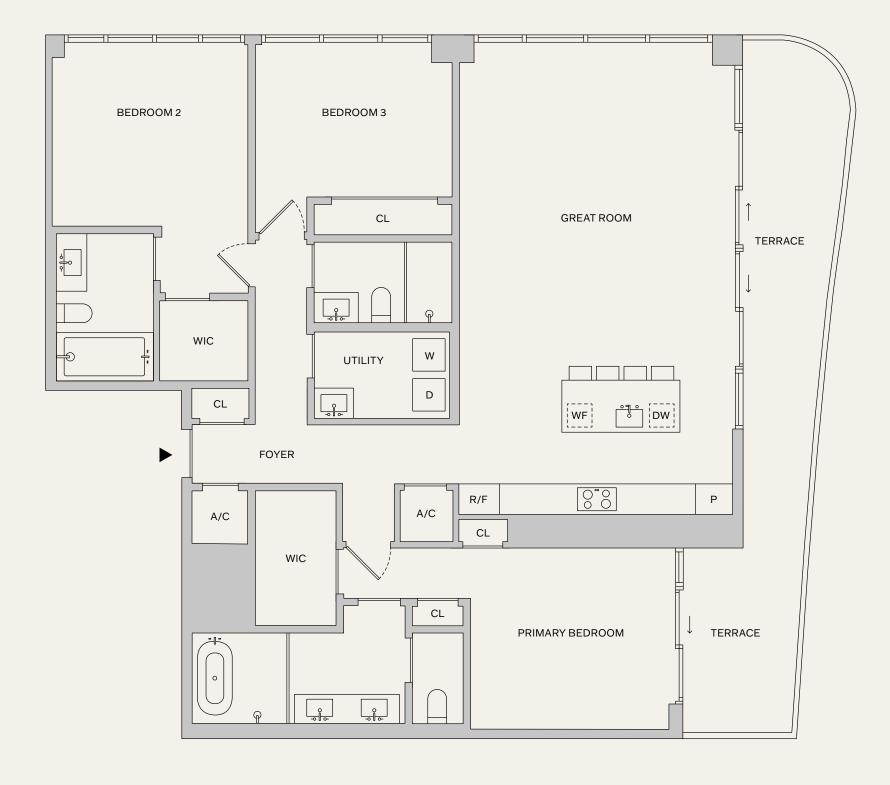

43-65 L

2 BEDROOMS
2.5 BATHROOMS
TERRACE

INTERIOR: 1,266 SF | 117.6 M<sup>2</sup> EXTERIOR: 216 SF | 20.1 M<sup>2</sup> TOTAL: 1,482 SF | 137.7 M<sup>2</sup>

**NAFTALI**GROUP

⊕ & This is not intended to be an offer to sell, or solicitation to buy, Condominium Units to residents of any jurisdiction where prohibited by law, and your eligibility for purchase will depend upon your state of residency. This offering is made only by the prospectus for the Condominium Units to residency. This offering is made only by the prospectus for the Condominium Units to residency. This offering is made only by the prospectus for the Condominium Units to residency. This offering is made only by the prospectus for the Condominium Units to residency. This offering is made only by the prospectus for the Condominium Units to residency. This offering is made only by the prospectus for the Condominium Units to residency. This offering is made only by the prospectus for the Condominium Units to residency in the Condominium Units to residency. This offering is made only by the prospectus for the Condominium Units to residency in the Condominium Units to residency. This offering is made only by the prospectus for the Condominium Units to residency in the Condominium Units to residency. This offering is made only by the prospectus for the Condominium Units to residency. This offering is made only by the prospectus for the Condominium Units to residency. This offering is made only by the prospectus for the Condominium Units to residency in the Condominium Units to residency. This offering is made only by the prospectus for the Condominium Units to residency. This offering is made only by the prospectus for the Units of the Uni