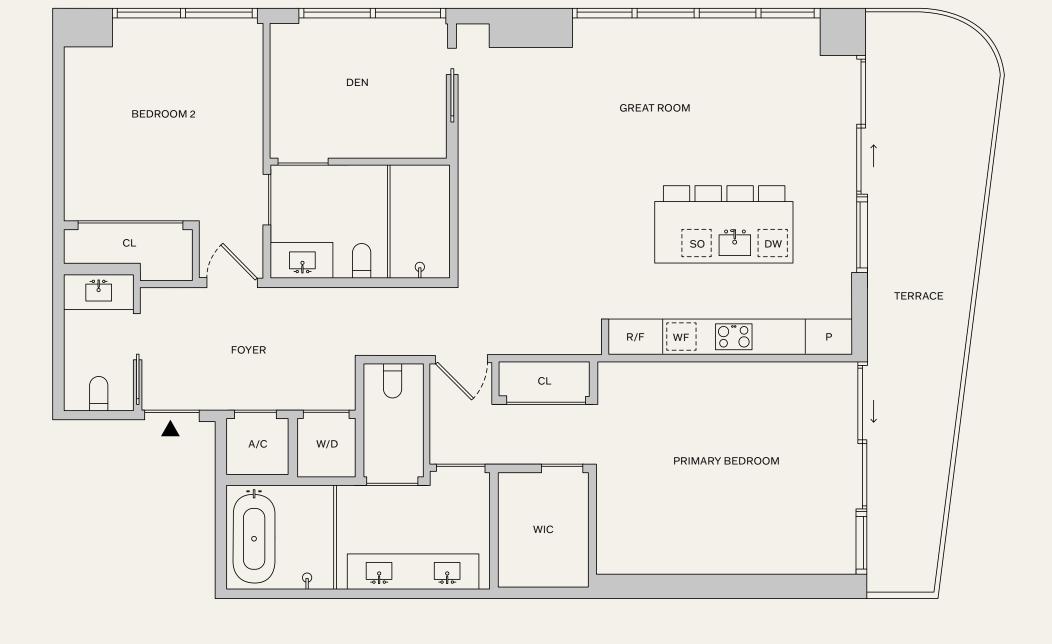

43-58 M

2 BEDROOMS
2.5 BATHROOMS
DEN
TERRACE

INTERIOR: 1,506 SF | 140.0 M<sup>2</sup> EXTERIOR: 200 SF | 18.6 M<sup>2</sup> TOTAL: 1,706 SF | 158.6 M<sup>2</sup>

**NAFTALI**GROUP

⊕ & This is not intended to be an offer to sell, or solicitation to buy, Condominium Units to residents of any jurisdiction where prohibited by law, and your eligibility for purchase will depend upon your state of residency. This offering is made only by the prospectus for the Condominium, and no statement should be relied upon if not made in the prospectus. The legal name of the Condominium Units to residency. This offering is made only by the prospectus for the Condominium, and no statement should be relied upon if not made in the prospectus. The legal name of the exterior face of wells adjoining corridors or other common element of interior demising walls, or to the exterior face of walls adjoining corridors or other common element varies from, and is larger than, the dimensions that would be determined by using the description and the exterior face of walls adjoining corridors or other common element varies from, and is larger than, the dimensions that would be determined by using the description and the exterior face of the Unit, shown in the Unit should be determined by using the description and the exterior face of walls and exterior face of walls and to the centerline of interior demissing walls, or to the exterior face of walls adjoining corridors or other common element by using the description and the description and the proposed to the Unit should be determined by using the description and the proposed to the Unit should be determined by using the description and the proposed to the Unit should be determined by using the description and the proposed to the Unit should be determined by using the description and the proposed to the Unit should be determined by using the description and the proposed to the Unit should be determined by using the description and the Unit should be determined by using the description and the Unit should be determined by using the description and the Unit should be determined by using the description and the proposed to the Unit should be determined by using the Unit shou