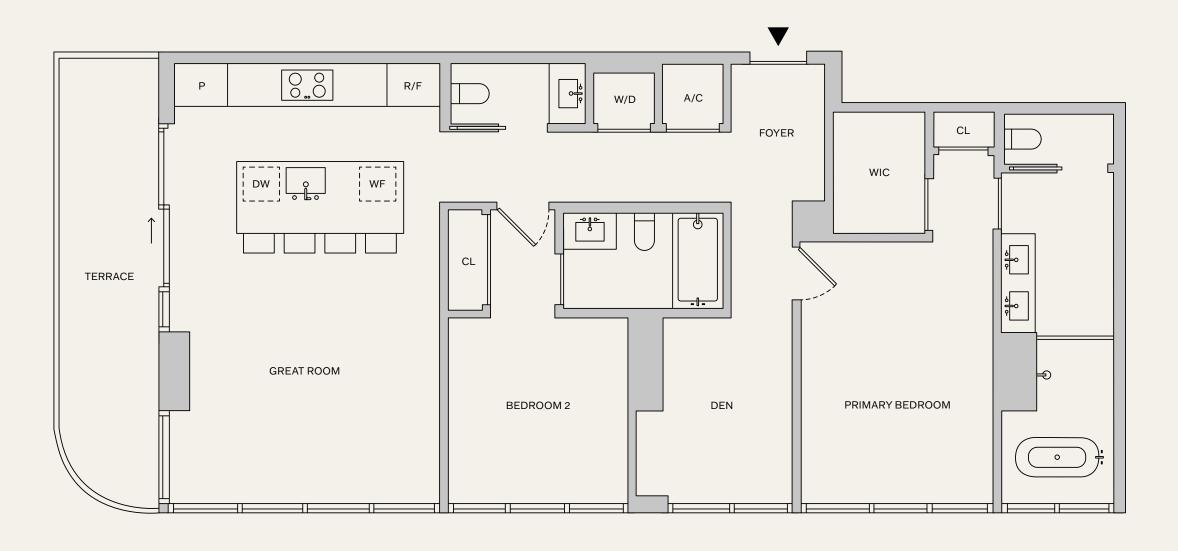

51-58 A

2 BEDROOMS 3 BATHROOMS DEN TERRACE

INTERIOR: 1,679 SF | 156.0 M<sup>2</sup>
EXTERIOR: 335 SF | 31.1 M<sup>2</sup>
TOTAL: 2,014 SF | 187.1 M<sup>2</sup>

**NAFTALI**GROUP

⊕ & This is not intended to be an offer to sell, or solicitation to buy, Condominium Units to residents of any jurisdiction where prohibited by law, and your eligibility for purchase will depend upon your state of residency. This offering is made only by the prospectus for the Condominium Units to residency. This offering is made only by the prospectus for the Condominium Units to residency. This offering is made only by the prospectus for the Condominium Units to residency. This offering is made only by the prospectus for the Condominium Units to residency. This offering is made only by the prospectus for the Condominium Units to residency. This offering is made only by the prospectus for the Condominium Units to residency. This offering is made only by the prospectus for the Condominium Units to residency in the Condominium Units to residency. This offering is made only by the prospectus for the Condominium Units to residency in the Condominium Units to residency. This offering is made only by the prospectus for the Condominium Units to residency in the Condominium Units to residency. This offering is made only by the prospectus for the Condominium Units to residency. This offering is made only by the prospectus for the Condominium Units to residency. This offering is made only by the prospectus for the Condominium Units to residency in the Condominium Units to residency. This offering is made only by the prospectus for the Condominium Units to residency. This offering is made only by the prospectus for the Units of the Uni