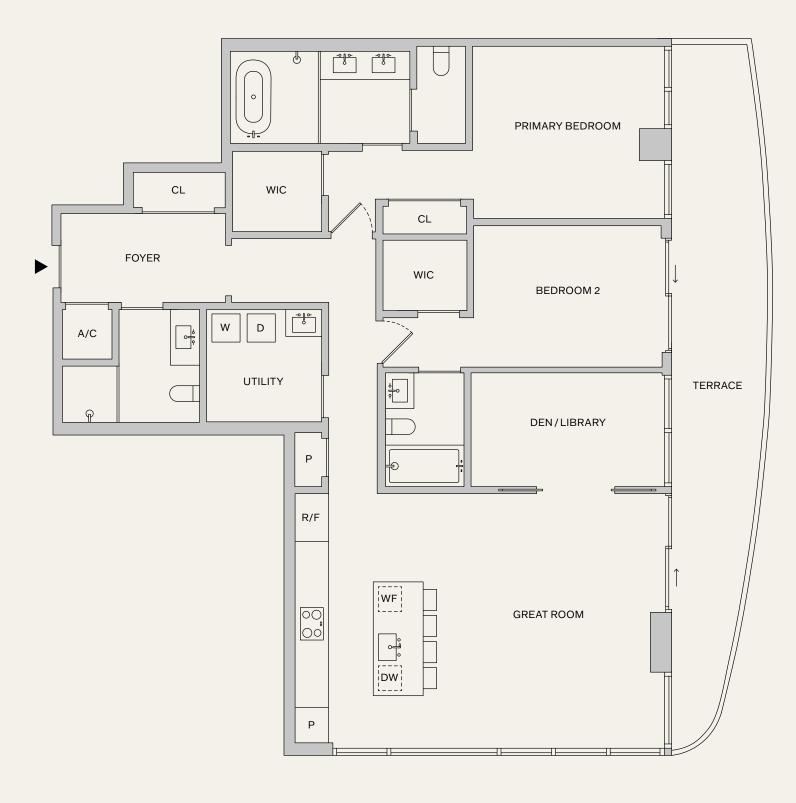

43-58 M

2 BEDROOMS
2.5 BATHROOMS
DEN
TERRACE

INTERIOR: 1,506 SF | 140.0 M<sup>2</sup> EXTERIOR: 200 SF | 18.6 M<sup>2</sup> TOTAL: 1,706 SF | 158.6 M<sup>2</sup>

**NAFTALI**GROUP

⊕ & This is not intended to be an offer to sell, or solicitation to buy, Condominium Units to residents of any jurisdiction where prohibited by law, and your eligibility for purchase will depend upon your state of residency. This offering is made only by the prospectus for the Condominium, and no statement should be relied upon if not made in the prospectus. The legal name of the Condominium Units to residency. This offering is made only by the prospectus for the Condominium, and no statement should be relied upon if not made in the prospectus. The legal name of the exterior face of wells adjoining corridors or other common element of interior demising walls, or to the exterior face of walls adjoining corridors or other common element varies from, and is larger than, the dimensions that would be determined by using the description and the exterior face of walls adjoining corridors or other common element varies from, and is larger than, the dimensions that would be determined by using the description and the exterior face of the Unit, shown in the Unit should be determined by using the description and the exterior face of walls and exterior face of walls and to the centerline of interior demissing walls, or to the exterior face of walls adjoining corridors or other common element by using the description and the description and the proposed to the Unit should be determined by using the description and the proposed to the Unit should be determined by using the description and the proposed to the Unit should be determined by using the description and the proposed to the Unit should be determined by using the description and the proposed to the Unit should be determined by using the description and the proposed to the Unit should be determined by using the description and the Unit should be determined by using the description and the Unit should be determined by using the description and the Unit should be determined by using the description and the proposed to the Unit should be determined by using the Unit shou