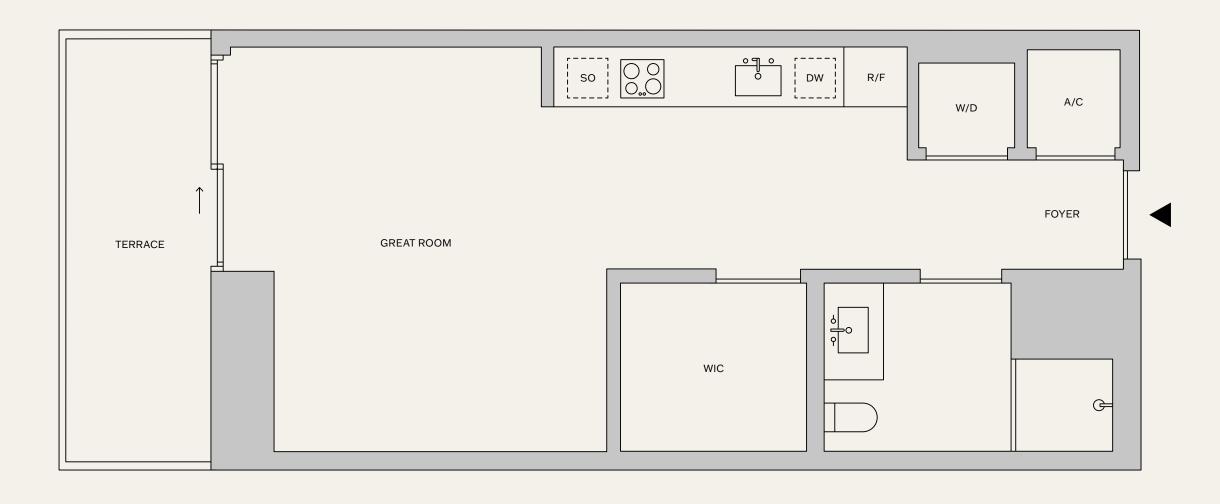

43-46 I

STUDIO 1 BATHROOM TERRACE

INTERIOR: 476 SF | 44.2 M<sup>2</sup>
EXTERIOR: 79 SF | 7.3 M<sup>2</sup>
TOTAL: 555 SF | 51.5 M<sup>2</sup>

NAFTALIGROUP

**9** & This is not intended to be an offer to sell, or solicitation to buy, Condominium Units to residents of any jurisdiction where prohibited by law, and your eligibility for purchase will depend upon your state of residency. This offering is made only by the prospectus for the Condominium Units to residency. This offering is made on the centering focus of the condominium Units to residency. This offering is made only by the prospectus for the Condominium Units to residency. This offering is made only by the prospectus for the Condominium Units to residency. This offering is made only by the prospectus for the Condominium Units to residency. This offering is made only by the prospectus. The legal name of the Condominium Units to residency. This offering is made only by the prospectus. The legal name of the Condominium Units to residency. This offering is made only by the prospectus for the Condominium Units to residency. This offering is made only by the prospectus for the Condominium Units to residency. This offering is made only by the prospectus for the Condominium Units to residency. This offering is made only by the prospectus for the Condominium Units to residency. This offering is made only by the prospectus for the Condominium Units to residency. This offering is made only by the prospectus for the Condominium Units to residency. This offering is made only by the prospectus for the Condominium Units to residency. This offering is made only by the prospectus for the Condominium Units to residency. This offering is made only by the prospectus for the Condominium Units to be under the Unit bound is a feet of the Unit of the Unit bound in the Condominium Units to be under the Condominium Units to be under the Condominium Units to be under the Condominium Units to be under