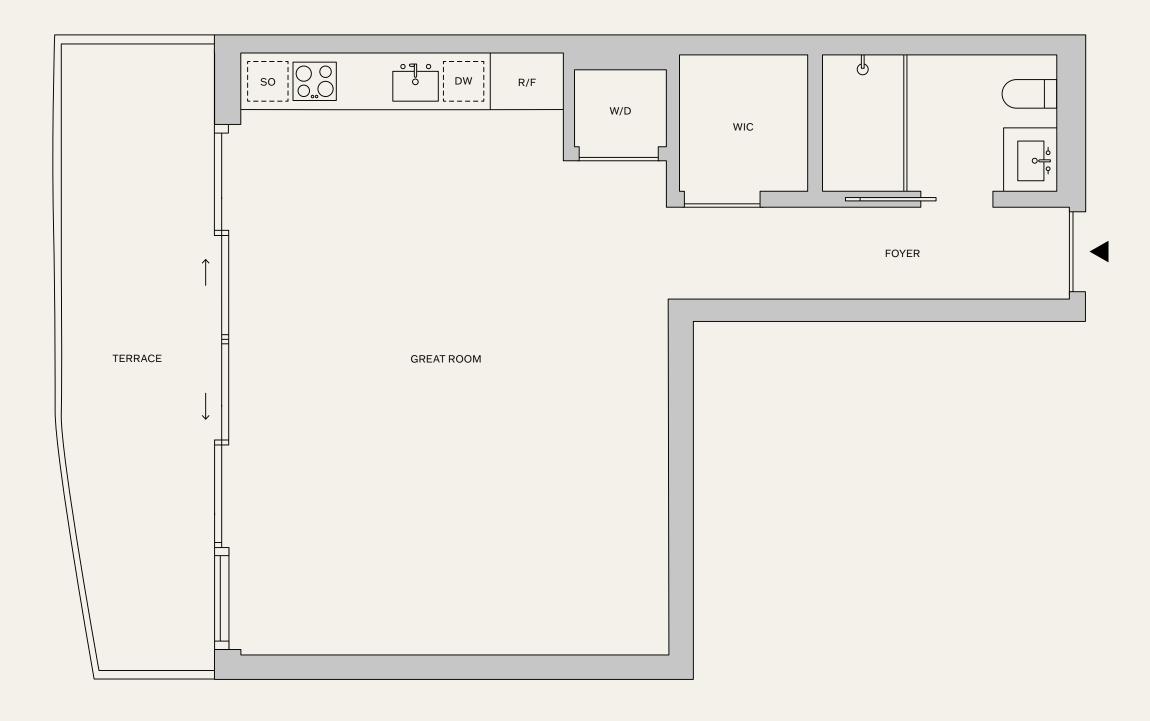

43-46 D

STUDIO 1 BATHROOM TERRACE

INTERIOR: 484 SF | 45.0 M<sup>2</sup>
EXTERIOR: 91 SF | 8.5 M<sup>2</sup>
TOTAL: 575 SF | 53.5 M<sup>2</sup>

NAFTALIGROUP

**9** & This is not intended to be an offer to sell, or solicitation to buy, Condominium Units to residents of any jurisdiction where prohibited by law, and your eligibility for purchase will depend upon your state of residency. This offering is made only by the prospectus for the Condominium Units to residency. This offering is made on the centering focus of the condominium Units to residency. This offering is made only by the prospectus for the Condominium Units to residency. This offering is made only by the prospectus for the Condominium Units to residency. This offering is made only by the prospectus for the Condominium Units to residency. This offering is made only by the prospectus. The legal name of the Condominium Units to residency. This offering is made only by the prospectus. The legal name of the Condominium Units to residency. This offering is made only by the prospectus for the Condominium Units to residency. This offering is made only by the prospectus for the Condominium Units to residency. This offering is made only by the prospectus for the Condominium Units to residency. This offering is made only by the prospectus for the Condominium Units to residency. This offering is made only by the prospectus for the Condominium Units to residency. This offering is made only by the prospectus for the Condominium Units to residency. This offering is made only by the prospectus for the Condominium Units to residency. This offering is made only by the prospectus for the Condominium Units to residency. This offering is made only by the prospectus for the Condominium Units to be under the Unit bound is a feet of the Unit of the Unit bound in the Condominium Units to be under the Condominium Units to be under the Condominium Units to be under the Condominium Units to be under