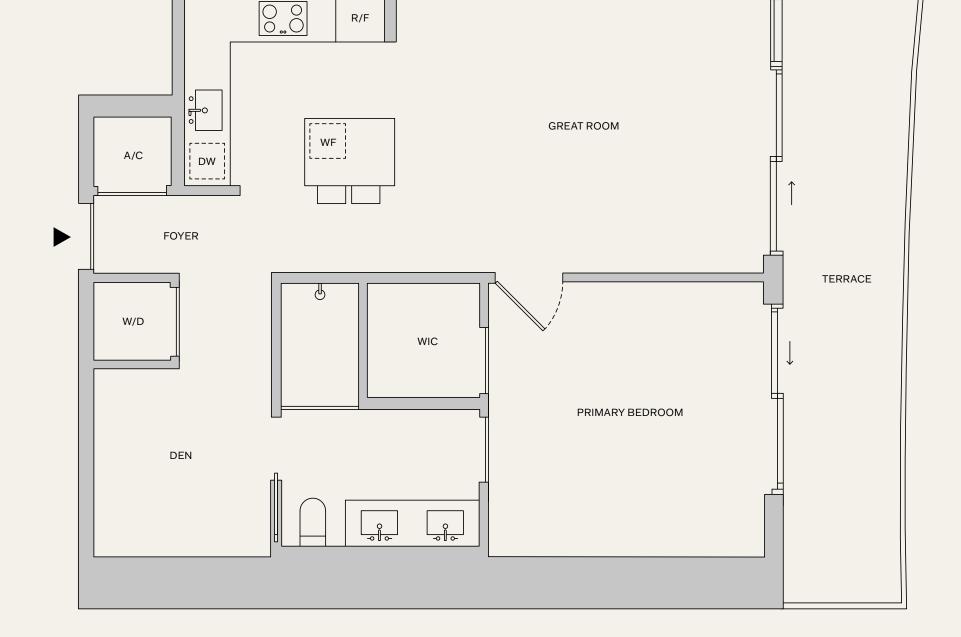

43-58 M

2 BEDROOMS
2.5 BATHROOMS
DEN
TERRACE

INTERIOR: 1,506 SF | 140.0 M<sup>2</sup> EXTERIOR: 200 SF | 18.6 M<sup>2</sup> TOTAL: 1,706 SF | 158.6 M<sup>2</sup>

**NAFTALI**GROUP

⊕ & This is not intended to be an offer to sell, or solicitation to buy, Condominium Units to residents of any jurisdiction where prohibited by law, and your eligibility for purchase will depend upon your state of residency. This offering is made only by the prospectus for the Condominium, and no statement should be relied upon if not made in the prospectus. The legal name of the Condominium Units to residency. This offering is made only by the prospectus for the Condominium, and no statement should be relied upon if not made in the prospectus. The legal name of the exterior face of wells adjoining corridors or other common element of interior demising walls, or to the exterior face of walls adjoining corridors or other common element varies from, and is larger than, the dimensions that would be determined by using the description and the exterior face of walls adjoining corridors or other common element varies from, and is larger than, the dimensions that would be determined by using the description and the exterior face of the Unit, shown in the Unit should be determined by using the description and the exterior face of walls and exterior face of walls and to the centerline of interior demissing walls, or to the exterior face of walls adjoining corridors or other common element by using the description and the description and the proposed to the Unit should be determined by using the description and the proposed to the Unit should be determined by using the description and the proposed to the Unit should be determined by using the description and the proposed to the Unit should be determined by using the description and the proposed to the Unit should be determined by using the description and the proposed to the Unit should be determined by using the description and the Unit should be determined by using the description and the Unit should be determined by using the description and the Unit should be determined by using the description and the proposed to the Unit should be determined by using the Unit shou