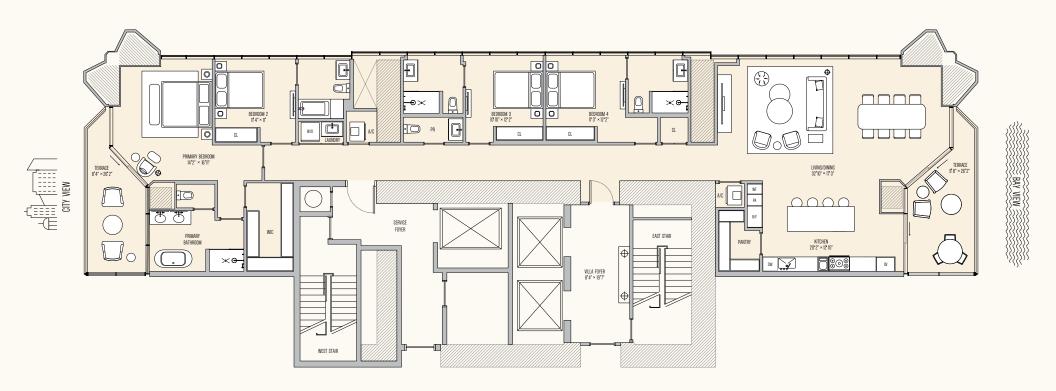

SERVICE FOYER FAST STAIR VILLA FOYER 8 4" × 19 7" PRIMARY BATHROOM 13 8" × 12 5" WIC QQ·D LIVING/DINING 31'8" × 17'3" PRIMARY BEDROOM 14'2" × 17'3" 0 0 BEDROOM 3 12 2" × 12 5" **⊩**⊛× О Φ ·IO (3) DEN/DEFICE/FAMILY OPTIONAL 0 19 2" × 12 5"

OPEN KITCHEN