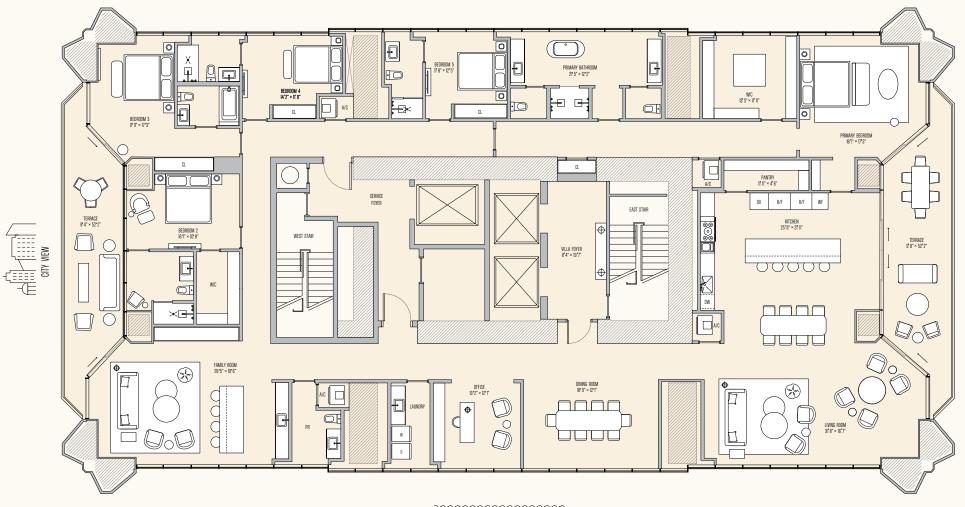

ALTERNATIVE OPTION #1 - 02 LINE

SERVICE FOYER FAST STAIR VILLA FOYER 8 4" × 19 7" PRIMARY BATHROOM 13 8" × 12 5" WIC QQ·D LIVING/DINING 31'8" × 17'3" PRIMARY BEDROOM 14'2" × 17'3" 0 0 BEDROOM 3 12 2" × 12 5" **⊩**⊛× О Φ ·IO (3) DEN/DEFICE/FAMILY OPTIONAL 0 19 2" × 12 5"