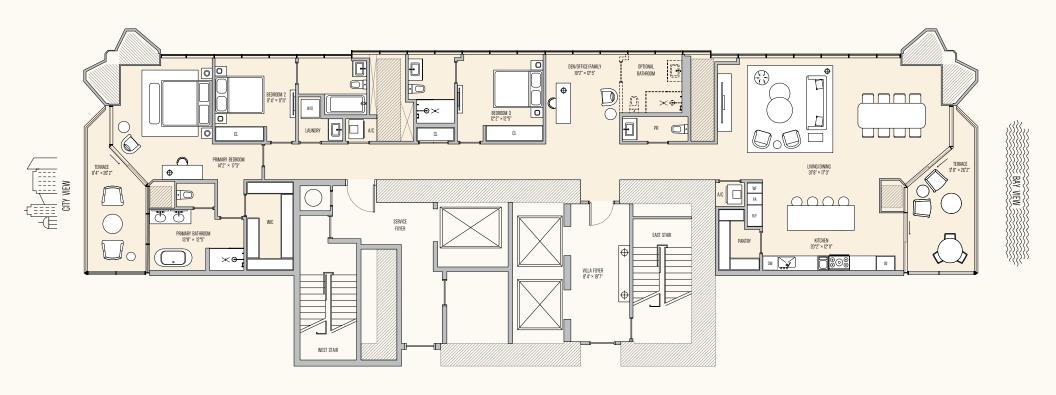

SERVICE FOYER FAST STAIR VILLA FOYER 8 4" × 19 7" PRIMARY BATHROOM 13 8" × 12 5" WIC QQ·D LIVING/DINING 31'8" × 17'3" PRIMARY BEDROOM 14'2" × 17'3" 0 0 BEDROOM 3 12 2" × 12 5" **⊩**⊛× О Φ ·IO (3) DEN/DEFICE/FAMILY OPTIONAL 0 19 2" × 12 5"

OPEN KITCHEN