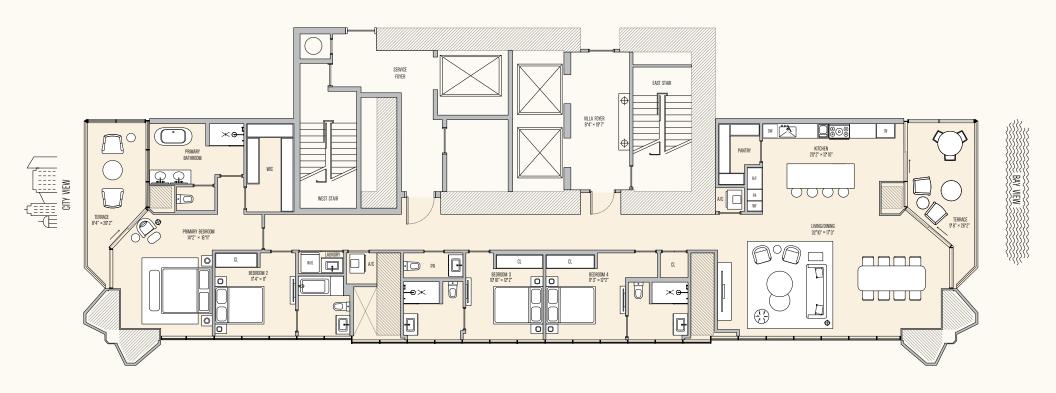

SERVICE FOYER FAST STAIR VILLA FOYER 8 4" × 19 7" PRIMARY BATHROOM 13 8" × 12 5" WIC QQ·D LIVING/DINING 31'8" × 17'3" PRIMARY BEDROOM 14'2" × 17'3" 0 0 BEDROOM 3 12 2" × 12 5" **⊩**⊛× О Φ ·IO (3) DEN/DEFICE/FAMILY OPTIONAL 0 19 2" × 12 5"

OPEN KITCHEN