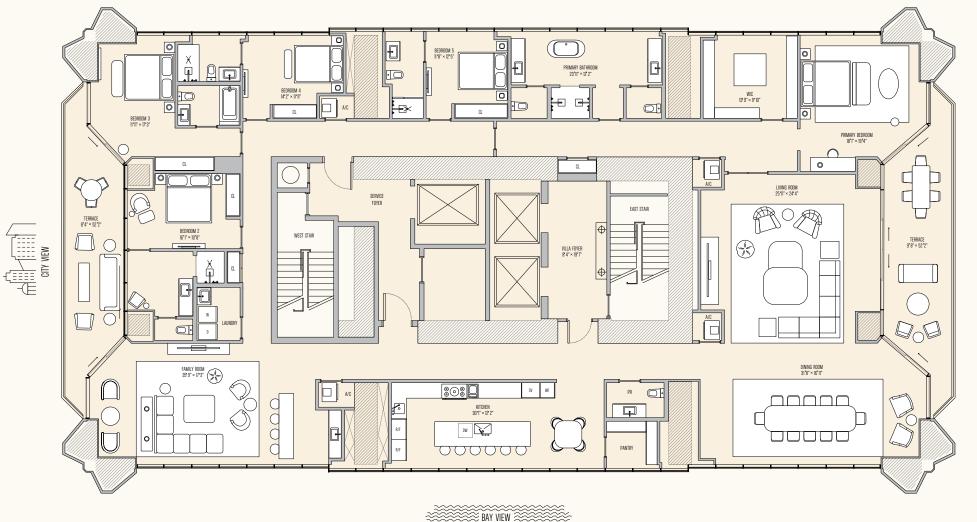

SERVICE FOYER FAST STAIR VILLA FOYER 8 4" × 19 7" PRIMARY BATHROOM 13 8" × 12 5" WIC QQ·D LIVING/DINING 31'8" × 17'3" PRIMARY BEDROOM 14'2" × 17'3" 0 0 BEDROOM 3 12 2" × 12 5" **⊩**⊛× О Φ ·IO (3) DEN/DEFICE/FAMILY OPTIONAL 0 19 2" × 12 5"