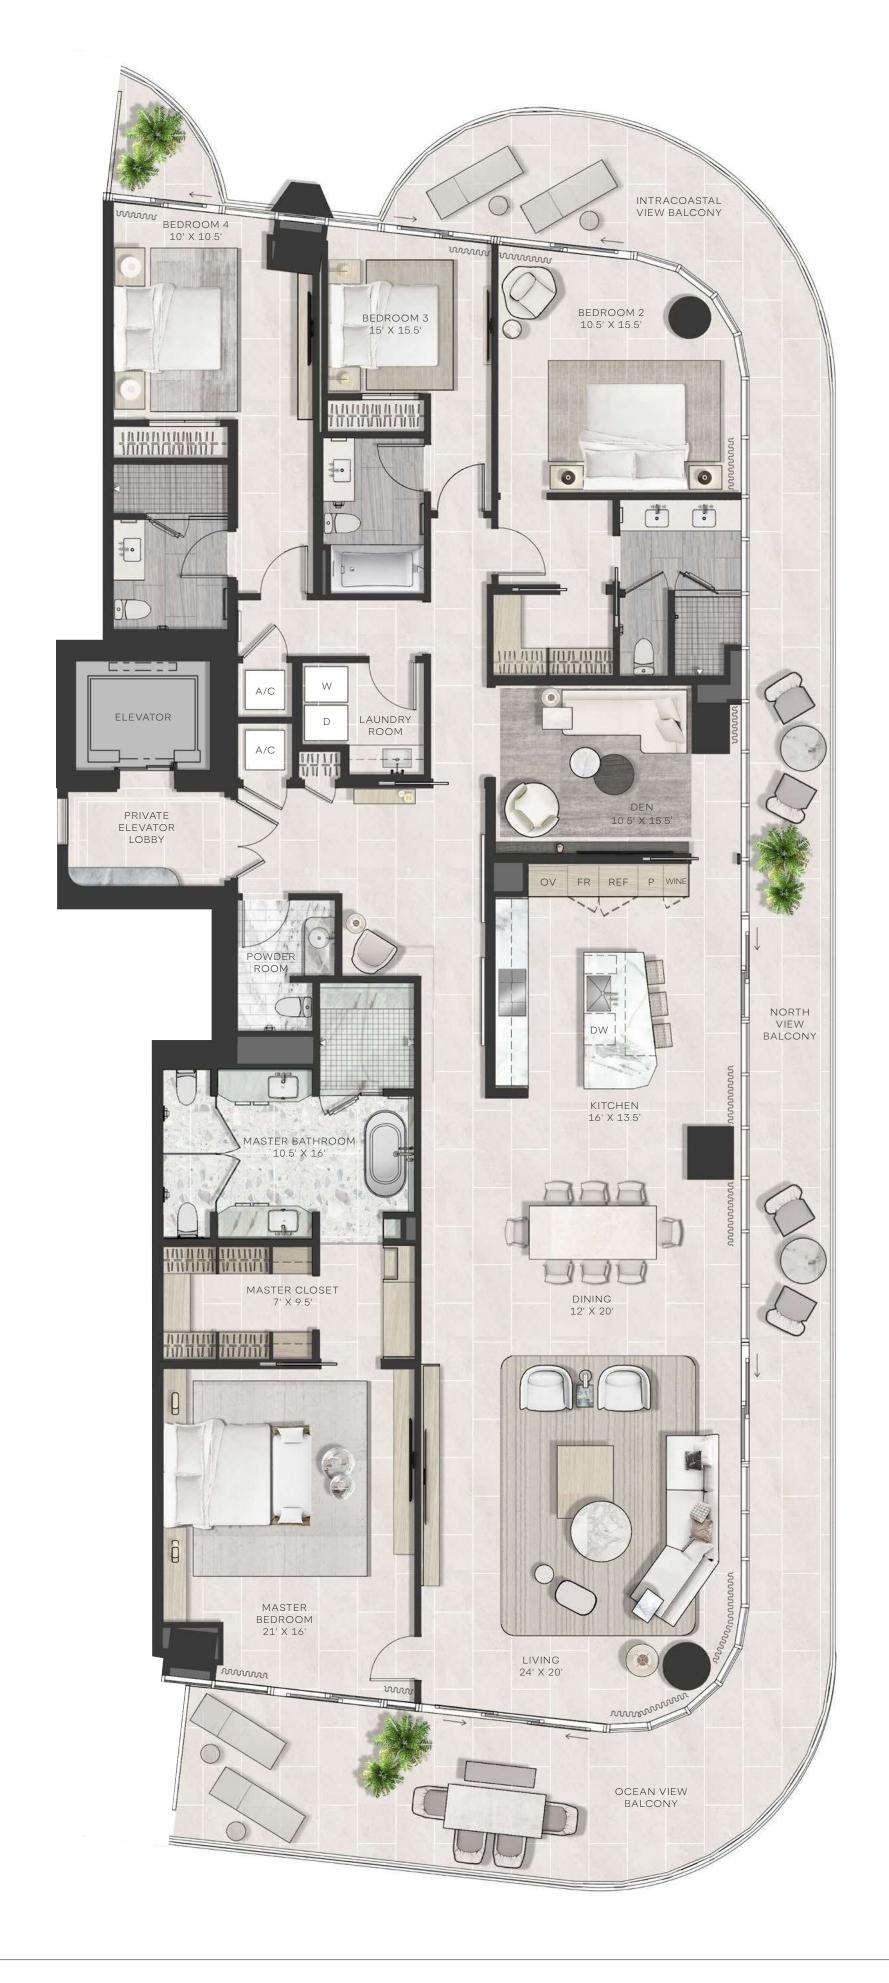

## RESIDENCE 03

4 BEDROOM, 4.5 BATHROOM + DEN

INTERIOR: 3,557 SF EXTERIOR: 1,074 SF\* TOTAL: 4,631 SF

# RESIDENCE 03

4 BEDROOM, 4.5 BATHROOM + DEN

| NTERIOR:  | 3,557 SF  |
|-----------|-----------|
| EXTERIOR: | 1,074 SF* |
| TOTAL:    | 1 631 CE  |