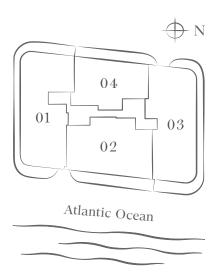

## RESIDENCE 01

4 BEDROOM, 4.5 BATHROOM + DEN

INTERIOR: 3,504 SF EXTERIOR: 1,156 SF\* TOTAL: 4,660 SF

## RESIDENCE 02

3 BEDROOM, 3.5 BATHROOM + DEN

INTERIOR: 2,881 SF EXTERIOR: 654 SF\* TOTAL: 3,535 SF

## RESIDENCE 03

4 BEDROOM, 4.5 BATHROOM + DEN

INTERIOR: 3,557 SF EXTERIOR: 1,074 SF\* TOTAL: 4,631 SF

## RESIDENCE 04

2 BEDROOM, 2.5 BATHROOM + DEN

INTERIOR: 2,097 SF EXTERIOR: 505 SF\* TOTAL: 2,602 SF

RESIDENCE 01

4 BEDROOM, 4.5 BATHROOM + DEN

INTERIOR: 3,504 SF EXTERIOR: 1,156 SF\* TOTAL: 4,660 SF