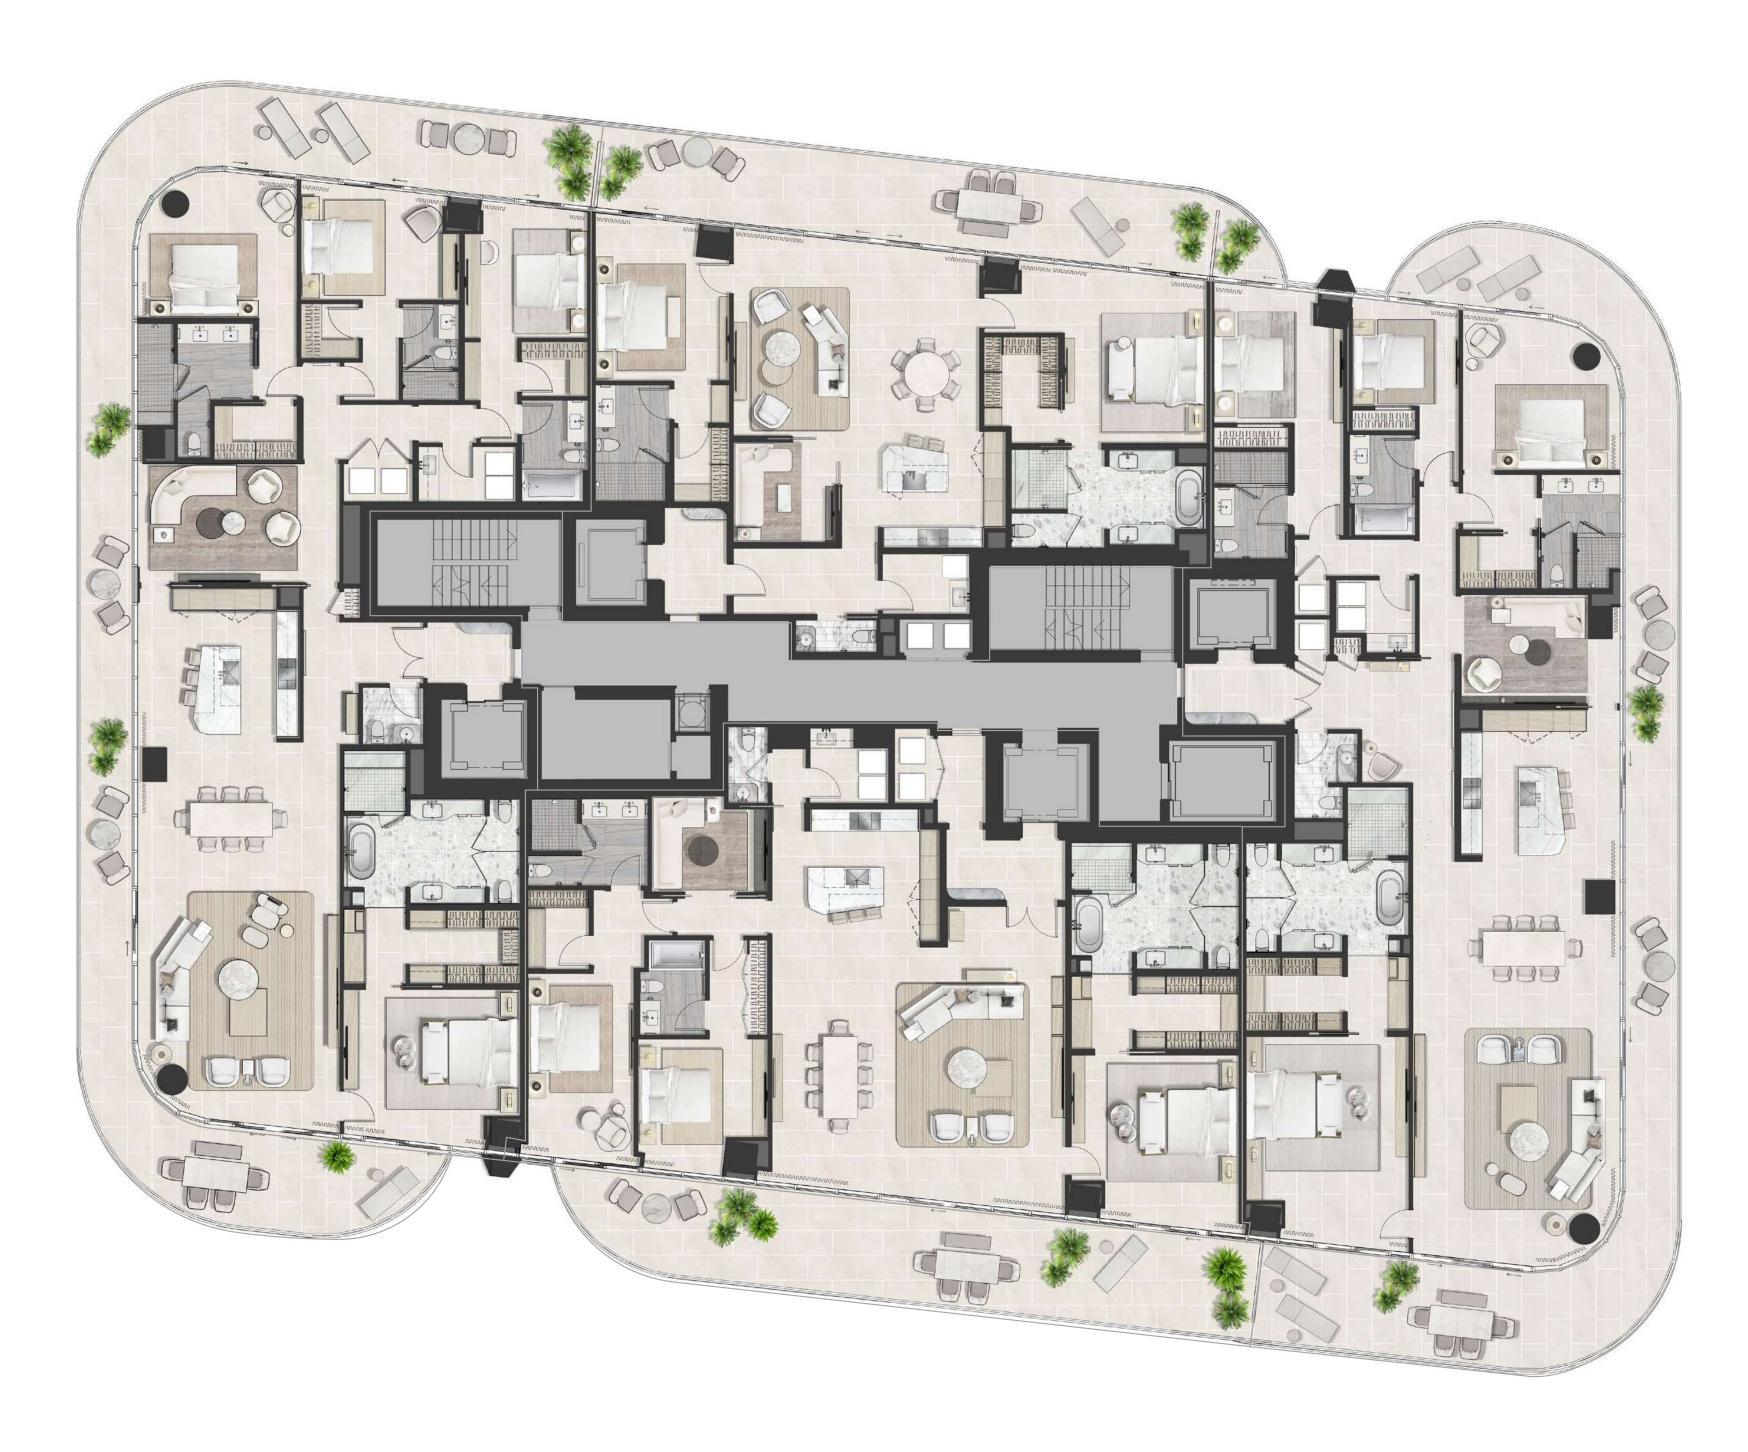

## RESIDENCE 01

4 BEDROOM, 4.5 BATHROOM + DEN

INTERIOR: 3,504 SF EXTERIOR: 1,156 SF\* TOTAL: 4,660 SF

## RESIDENCE 02

3 BEDROOM, 3.5 BATHROOM + DEN

INTERIOR: 2,881 SF EXTERIOR: 654 SF\* TOTAL: 3,535 SF

## RESIDENCE 03

4 BEDROOM, 4.5 BATHROOM + DEN

INTERIOR: 3,557 SF EXTERIOR: 1,074 SF\* TOTAL: 4,631 SF

## RESIDENCE 04

2 BEDROOM, 2.5 BATHROOM + DEN

INTERIOR: 2,097 SF EXTERIOR: 505 SF\* TOTAL: 2,602 SF

RESIDENCE 01

4 BEDROOM, 4.5 BATHROOM + DEN

INTERIOR: 3,504 SF EXTERIOR: 1,156 SF\* TOTAL: 4,660 SF

# RESIDENCE 02

3 BEDROOM, 3.5 BATHROOM + DEN

| ,881  |
|-------|
| 54 SF |
| ,535  |
| •     |

# RESIDENCE 03

4 BEDROOM, 4.5 BATHROOM + DEN

| NTERIOR:  | 3,557 SF  |
|-----------|-----------|
| EXTERIOR: | 1,074 SF* |
| TOTAL:    | 1 631 CE  |

# RESIDENCE 04

2 BEDROOM, 2.5 BATHROOM + DEN

| ITERIOR: | 2,097 SF |
|----------|----------|
| XTERIOR: | 505 SF*  |
| OTAL:    | 2,602 SF |