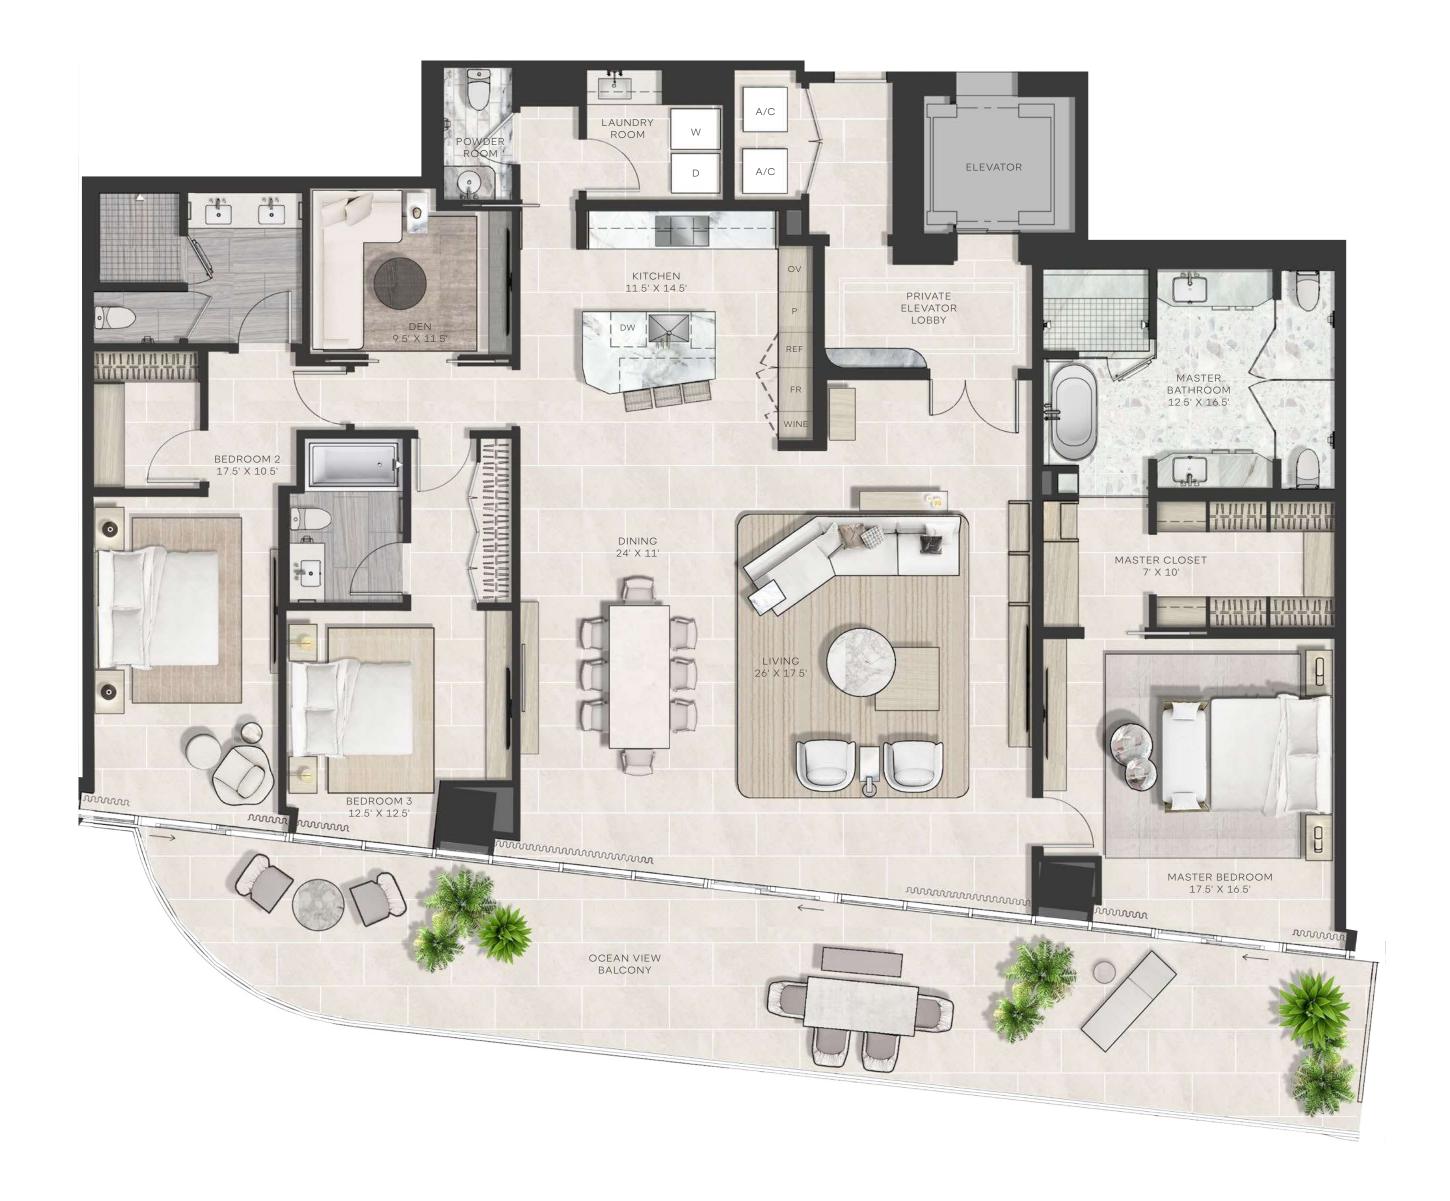

## RESIDENCE 02

3 BEDROOM, 3.5 BATHROOM + DEN

INTERIOR: 2,881 SF EXTERIOR: 654 SF\* TOTAL: 3,535 SF

# RESIDENCE 02

3 BEDROOM, 3.5 BATHROOM + DEN

| ,881  |
|-------|
| 54 SF |
| ,535  |
| •     |