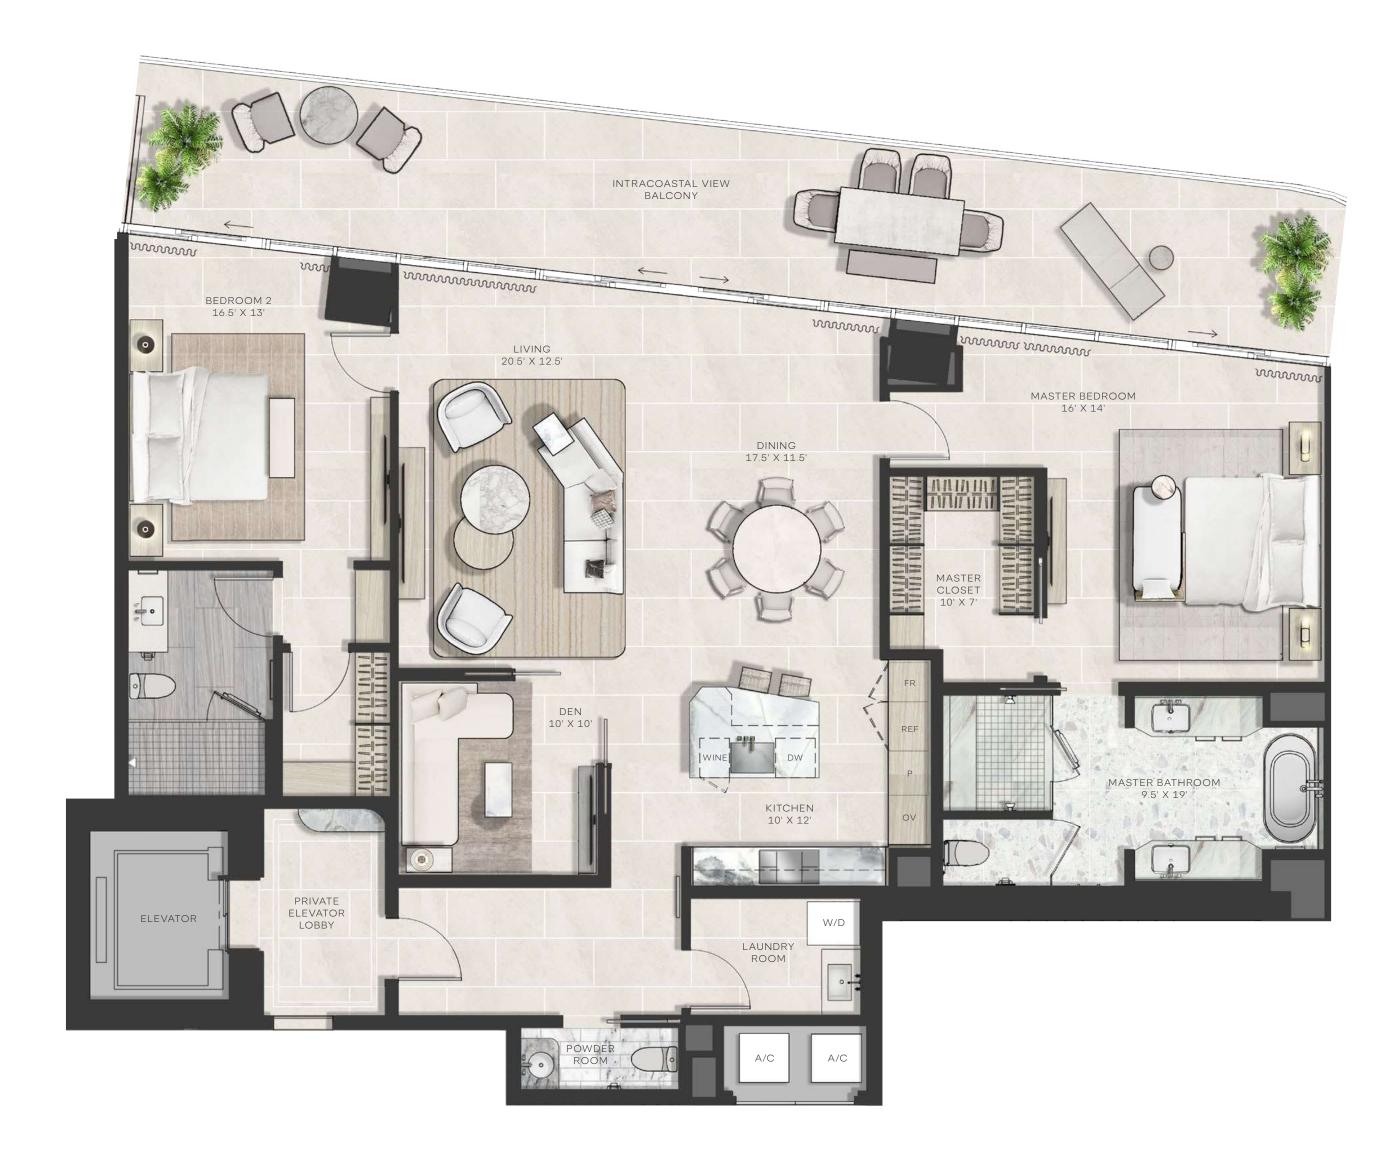

## RESIDENCE 04

2 BEDROOM, 2.5 BATHROOM + DEN

INTERIOR: 2,097 SF EXTERIOR: 505 SF\* TOTAL: 2,602 SF

RESIDENCE 01

4 BEDROOM, 4.5 BATHROOM + DEN

INTERIOR: 3,504 SF EXTERIOR: 1,156 SF\* TOTAL: 4,660 SF

# RESIDENCE 04

2 BEDROOM, 2.5 BATHROOM + DEN

| ITERIOR: | 2,097 SF |
|----------|----------|
| XTERIOR: | 505 SF*  |
| OTAL:    | 2,602 SF |