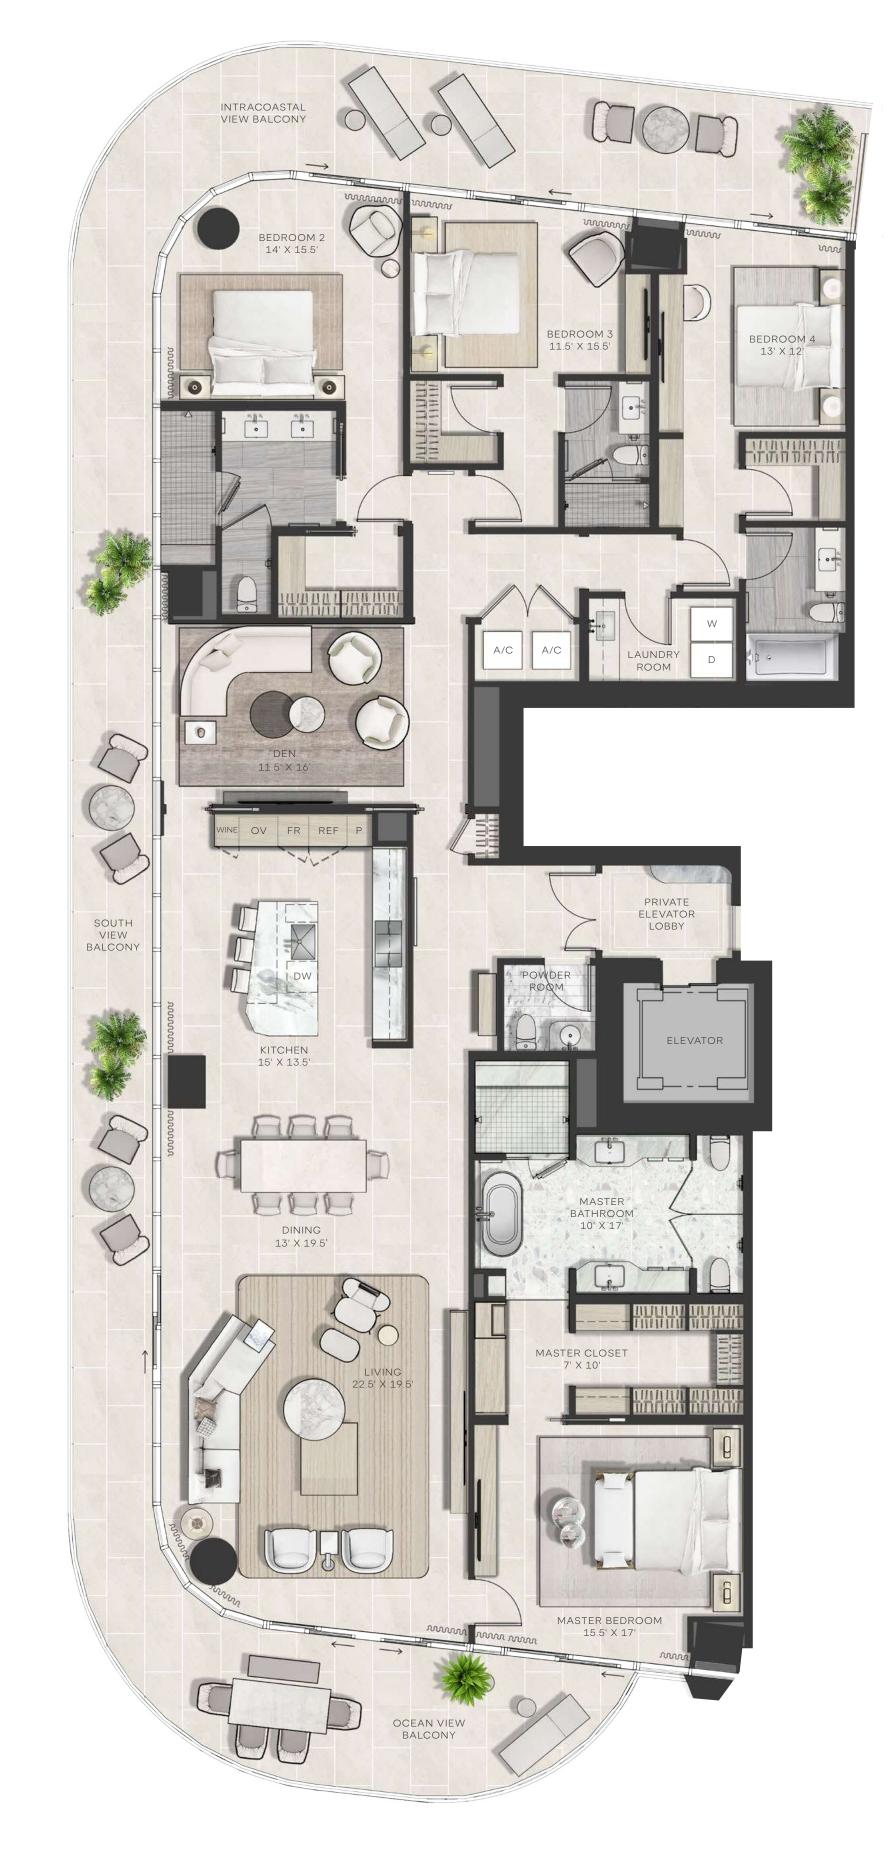

## RESIDENCE 01

4 BEDROOM, 4.5 BATHROOM + DEN

INTERIOR: 3,504 SF EXTERIOR: 1,156 SF\* TOTAL: 4,660 SF