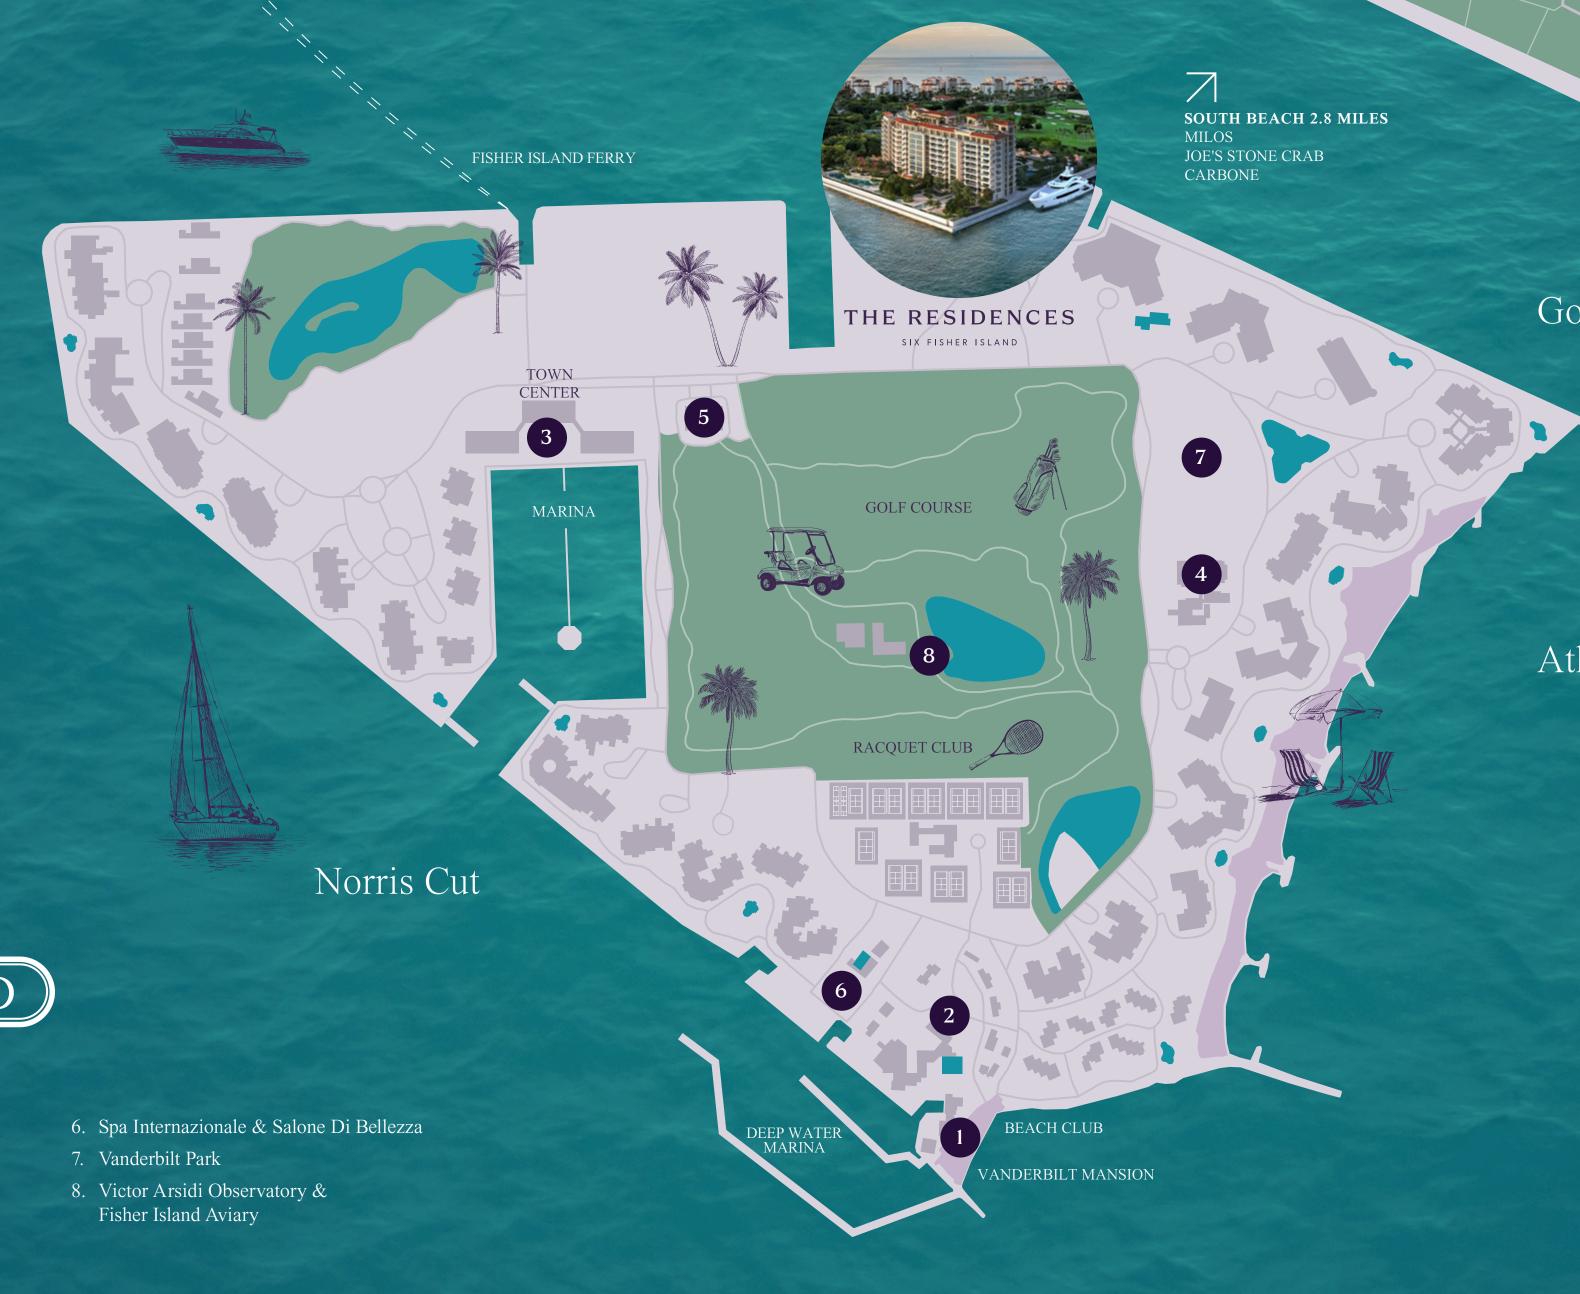

1. Beach Club & Restaurants

2. Club Cottages Reception

4. Fisher Island Day School

3. Fisher Island Club & Restaurants

5. The Links Golf Course & Club