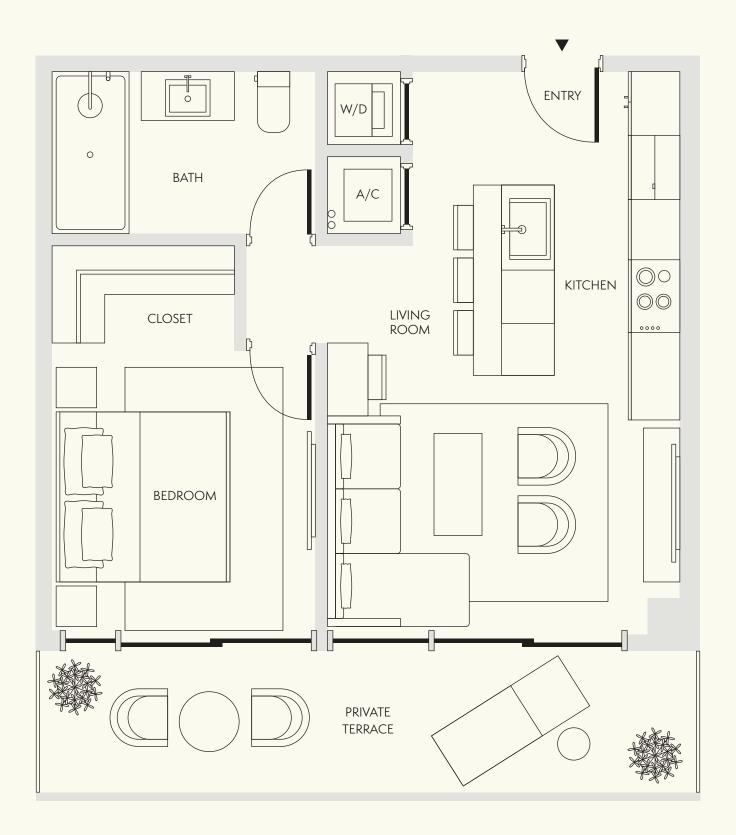

PRIVATE TERRACE 00 KITCHEN LIVING ROOM BATH ENTRY < BEDROOM CLOSET

Stated dimensions are measured to the exterior boundaries of the exterior walls and the centerline of interior demising walls and in fact vary from the dimensions that would be determined by using the description and definition of the "Unit" set forth in the Declaration (which generally only includes the interior airspace between the perimeter walls and excludes interior structural components). For the precise Unit boundaries, see Section 3.2 of the Declaration. The area of the Unit, determined in accordance with these defined Unit boundaries, is set forth in the Declaration. Note that measurements of rooms set forth on this floor plan are generally taken at the greatest points of each given room (as if the room were a perfect rectangle), without regard for any cutouts. Accordingly, the area of the actual room will typically be smaller than the product obtained by multiplying the stated length times width. All dimensions are approximate and may vary with actual construction, and all floor plans and development plans are subject to change. All depictions of furniture, appliances, counters and other matters of detail, including, without limitation, items of finish and decoration, are conceptual only and are not necessarily included in each Unit. Said items are only included if and to the extent provided in your purchase agreement.