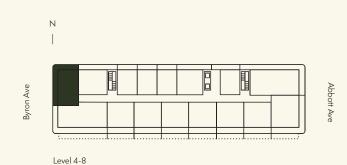

ELLA

ELLA

Levels 4-8

1 Bedroom

1 Bathroom

Interior 571 SF / 53 SM

Exterior 167 SF / 16 SM

Total 738 SF / 69 SM

Dimensions 23'-9" x 22'-4"

····· Extended balcony on select floors

Stated dimensions are measured to the exterior boundaries of the exterior walls and the centerline of interior demising walls and in fact vary from the dimensions that would be determined by using the description and definition of the "Unit" set forth in the Declaration (which generally only includes the interior airspace between the perimeter walls and excludes interior structural components). For the precise Unit boundaries, see Section 3.2 of the Declaration. The area of the Unit, determined in accordance with these defined Unit boundaries, is set forth in the Declaration. Note that measurements of rooms set forth on this floor plan are generally taken at the greatest points of each given room (as if the room were a perfect rectangle), without regard for any cutouts. Accordingly, the area of the actual room will typically be smaller than the product obtained by multiplying the stated length times width. All dimensions are approximate and may vary with actual construction, and all floor plans and development plans are subject to change. All depictions of furniture, appliances, counters and other matters of detail, including, without limitation, items of finish and decoration, are conceptual only and are not necessarily included in each Unit. Said items are only included if and to the extent provided in your purchase agreement.