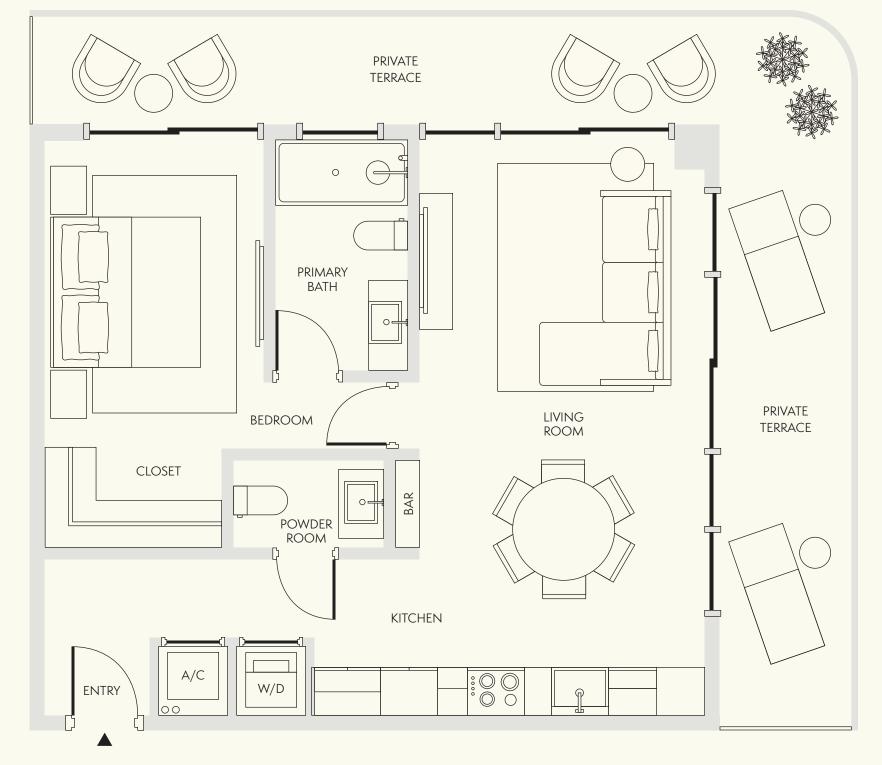

ELLA

Level 4-9

1 Bedroom

1 Bathroom

Interior 789 SF / 73 SM

Exterior 329-475 SF / 31-44 SM

Total 1,118-1,264 SF / 104-117 SM

Dimensions 25'-5" x 28'-10"

····· Extended balcony on select floors

FLLA

Level 4-9

Stated dimensions are measured to the exterior boundaries of the exterior walls and the centerline of interior demising walls and in fact vary from the dimensions that would be determined by using the description and definition of the "Unit" set forth in the Declaration (which generally only includes the interior airspace between the perimeter walls and excludes interior structural components). For the precise Unit boundaries, see Section 3.2 of the Declaration. The area of the Unit, determined in accordance with these defined Unit boundaries, is set forth in the Declaration. Note that measurements of rooms set forth on this floor plan are generally taken at the greatest points of each given room (as if the room were a perfect rectangle), without regard for any cutouts. Accordingly, the area of the actual room will typically be smaller than the product obtained by multiplying the stated length times width. All dimensions are approximate and may vary with actual construction, and all floor plans and development plans are subject to change. All depictions of furniture, appliances, counters and other matters of detail, including, without limitation, items of finish and decoration, are conceptual only and are not necessarily included in each Unit. Said items are only included if and to the extent provided in your purchase agreement.