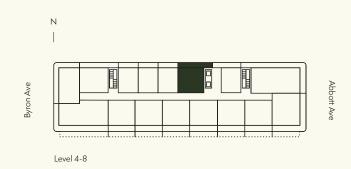

ELLA

ELLA

Levels 4-8

1 Bedroom

1 Bathroom

Interior 571 SF / 53 SM

Exterior 167 SF / 16 SM

Total 738 SF / 69 SM

Dimensions 23'-9" x 22'-4"

····· Extended balcony on select floors

Stated dimensions are measured to the exterior boundaries of the exterior walls and the centerline of interior demising walls and in fact vary from the dimensions that would be determined by using the description and definition of the "Unit" set forth in the Declaration (which generally only includes the interior airspace between the perimeter walls and excludes interior structural components). For the precise Unit boundaries, see Section 3.2 of the Declaration. The area of the Unit, determined in accordance with these defined Unit boundaries, is set forth in the Declaration. Note that measurements of rooms set forth on this floor plan are generally taken at the greatest points of each given room (as if the room were a perfect rectangle), without regard for any cutouts. Accordingly, the area of the actual room will typically be smaller than the product obtained by multiplying the stated length times width. All dimensions are approximate and may vary with actual construction, and all floor plans and development plans are subject to change. All depictions of furniture, appliances, counters and other matters of detail, including, without limitation, items of finish and decoration, are conceptual only and are not necessarily included in each Unit. Said items are only included if and to the extent provided in your purchase agreement.