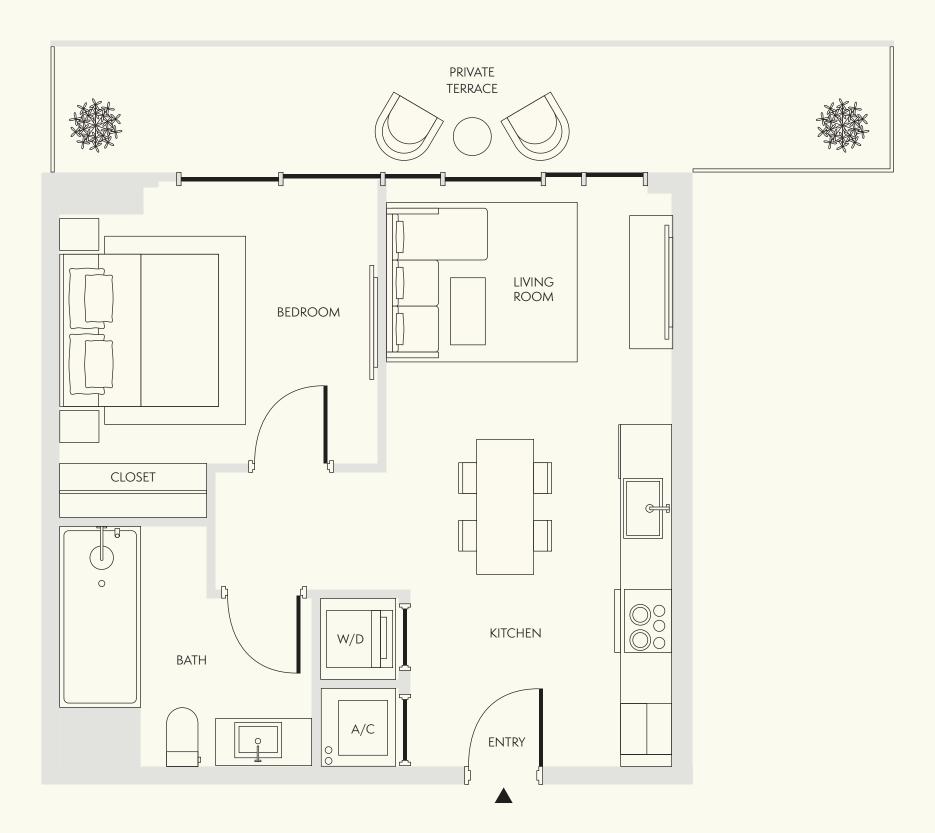

ELLA

ELLA

Levels 4-8

1 Bedroom

1 Bathroom

Interior 571 SF / 53 SM

Exterior 167 SF / 16 SM

Total 738 SF / 69 SM

Dimensions 23'-9" x 22'-4"

····· Extended balcony on select floors

Stated dimensions are measured to the exterior boundaries of the exterior walls and the centerline of interior demising walls and in fact vary from the dimensions that would be determined by using the description and definition of the "Unit" set forth in the Declaration (which generally only includes the interior airspace between the perimeter walls and excludes interior structural components). For the precise Unit boundaries, see Section 3.2 of the Declaration. The area of the Unit, determined in accordance with these defined Unit boundaries, is set forth in the Declaration. Note that measurements of rooms set forth on this floor plan are generally taken at the greatest points of each given room (as if the room were a perfect rectangle), without regard for any cutouts. Accordingly, the area of the actual room will typically be smaller than the product obtained by multiplying the stated length times width. All dimensions are approximate and may vary with actual construction, and all floor plans and development plans are subject to change. All depictions of furniture, appliances, counters and other matters of detail, including, without limitation, items of finish and decoration, are conceptual only and are not necessarily included in each Unit. Said items are only included if and to the extent provided in your purchase agreement.

PRIVATE TERRACE 00 KITCHEN LIVING ROOM BATH ENTRY < BEDROOM CLOSET

Stated dimensions are measured to the exterior boundaries of the exterior walls and the centerline of interior demising walls and in fact vary from the dimensions that would be determined by using the description and definition of the "Unit" set forth in the Declaration (which generally only includes the interior airspace between the perimeter walls and excludes interior structural components). For the precise Unit boundaries, see Section 3.2 of the Declaration. The area of the Unit, determined in accordance with these defined Unit boundaries, is set forth in the Declaration. Note that measurements of rooms set forth on this floor plan are generally taken at the greatest points of each given room (as if the room were a perfect rectangle), without regard for any cutouts. Accordingly, the area of the actual room will typically be smaller than the product obtained by multiplying the stated length times width. All dimensions are approximate and may vary with actual construction, and all floor plans and development plans are subject to change. All depictions of furniture, appliances, counters and other matters of detail, including, without limitation, items of finish and decoration, are conceptual only and are not necessarily included in each Unit. Said items are only included if and to the extent provided in your purchase agreement.