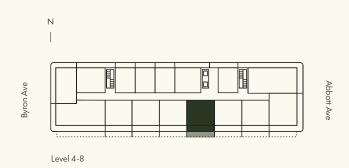

ELLA

ELLA

Levels 4-8

1 Bedroom

1 Bathroom

Interior 571 SF / 53 SM

Exterior 167 SF / 16 SM

Total 738 SF / 69 SM

Dimensions 23'-9" x 22'-4"

····· Extended balcony on select floors

Stated dimensions are measured to the exterior boundaries of the exterior walls and the centerline of interior demising walls and in fact vary from the dimensions that would be determined by using the description and definition of the "Unit" set forth in the Declaration (which generally only includes the interior airspace between the perimeter walls and excludes interior structural components). For the precise Unit boundaries, see Section 3.2 of the Declaration. The area of the Unit, determined in accordance with these defined Unit boundaries, is set forth in the Declaration. Note that measurements of rooms set forth on this floor plan are generally taken at the greatest points of each given room (as if the room were a perfect rectangle), without regard for any cutouts. Accordingly, the area of the actual room will typically be smaller than the product obtained by multiplying the stated length times width. All dimensions are approximate and may vary with actual construction, and all floor plans and development plans are subject to change. All depictions of furniture, appliances, counters and other matters of detail, including, without limitation, items of finish and decoration, are conceptual only and are not necessarily included in each Unit. Said items are only included if and to the extent provided in your purchase agreement.