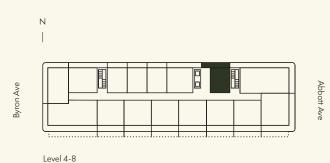

ELLA

ELLA

Levels 4-8

1 Bedroom

1 Bathroom

Interior 571 SF / 53 SM

Exterior 167 SF / 16 SM

Total 738 SF / 69 SM

Dimensions 23'-9" x 22'-4"

····· Extended balcony on select floors

Stated dimensions are measured to the exterior boundaries of the exterior walls and the centerline of interior demising walls and in fact vary from the dimensions that would be determined by using the description and definition of the "Unit" set forth in the Declaration (which generally only includes the interior airspace between the perimeter walls and excludes interior structural components). For the precise Unit boundaries, see Section 3.2 of the Declaration. The area of the Unit, determined in accordance with these defined Unit boundaries, is set forth in the Declaration. Note that measurements of rooms set forth on this floor plan are generally taken at the greatest points of each given room (as if the room were a perfect rectangle), without regard for any cutouts. Accordingly, the area of the actual room will typically be smaller than the product obtained by multiplying the stated length times width. All dimensions are approximate and may vary with actual construction, and all floor plans and development plans are subject to change. All depictions of furniture, appliances, counters and other matters of detail, including, without limitation, items of finish and decoration, are conceptual only and are not necessarily included in each Unit. Said items are only included if and to the extent provided in your purchase agreement.