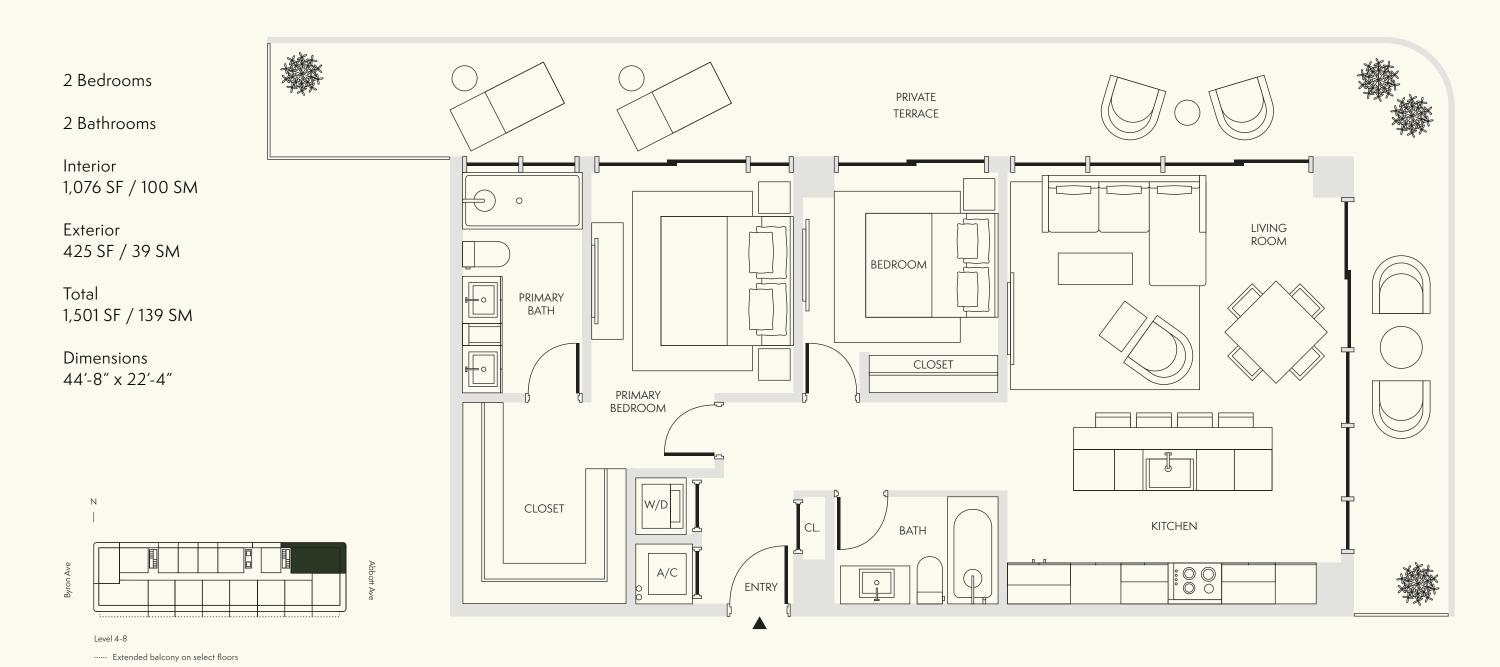

PRIVATE TERRACE 00 KITCHEN LIVING ROOM BATH ENTRY < BEDROOM CLOSET

Stated dimensions are measured to the exterior boundaries of the exterior walls and the centerline of interior demising walls and in fact vary from the dimensions that would be determined by using the description and definition of the "Unit" set forth in the Declaration (which generally only includes the interior airspace between the perimeter walls and excludes interior structural components). For the precise Unit boundaries, see Section 3.2 of the Declaration. The area of the Unit, determined in accordance with these defined Unit boundaries, is set forth in the Declaration. Note that measurements of rooms set forth on this floor plan are generally taken at the greatest points of each given room (as if the room were a perfect rectangle), without regard for any cutouts. Accordingly, the area of the actual room will typically be smaller than the product obtained by multiplying the stated length times width. All dimensions are approximate and may vary with actual construction, and all floor plans and development plans are subject to change. All depictions of furniture, appliances, counters and other matters of detail, including, without limitation, items of finish and decoration, are conceptual only and are not necessarily included in each Unit. Said items are only included if and to the extent provided in your purchase agreement.