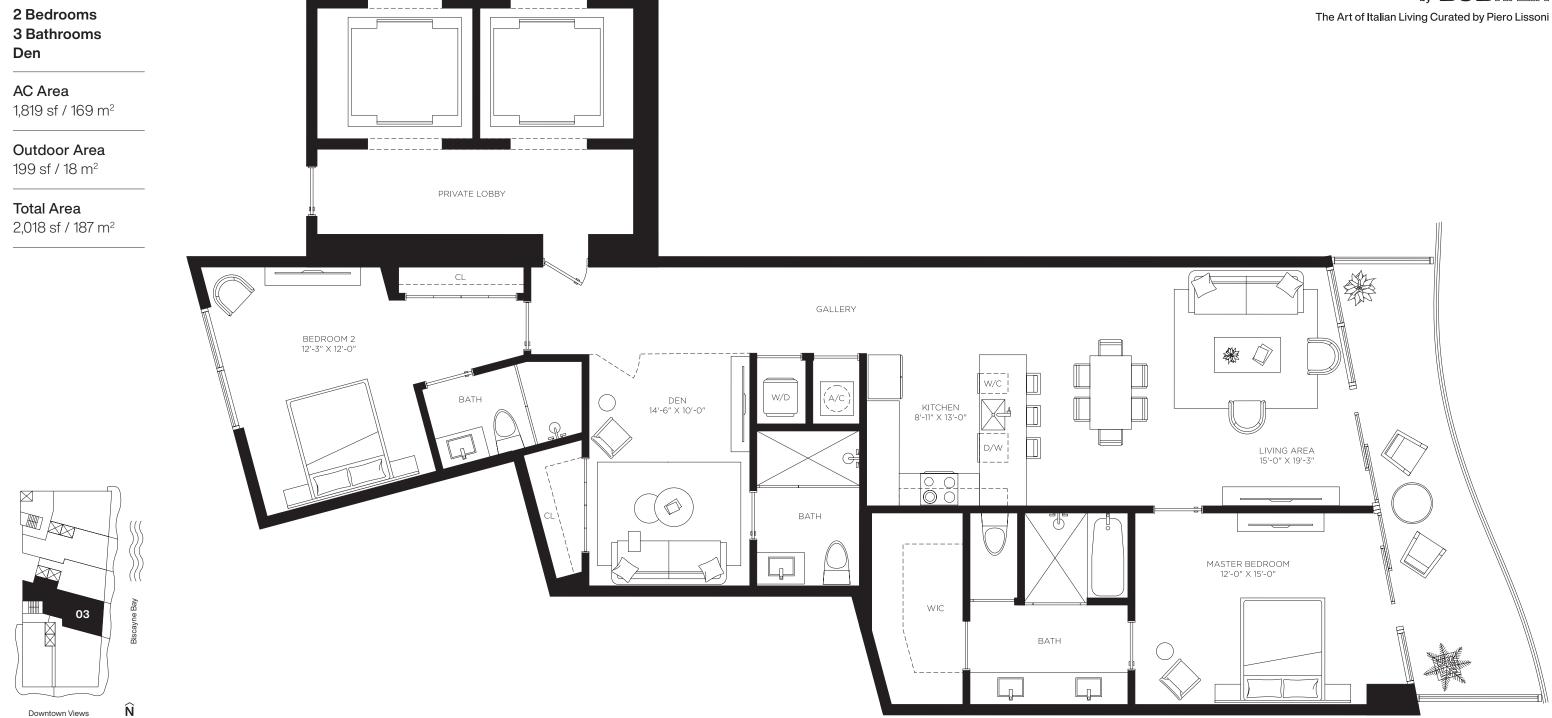

Floors 2 through 46

3 Bedrooms 3.5 Bathrooms

**AC Area** 1,953 sf / 182 m<sup>2</sup>

Outdoor Area 570 sf / 53 m<sup>2</sup>

**Total Area** 2,523 sf / 235 m<sup>2</sup>

**RESIDENCES** 

by **B&B**ITALIA

The Art of Italian Living Curated by Piero Lissoni