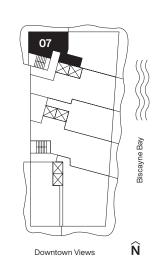

Casa Bella

**RESIDENCES** 

by **B&B**TALIA

The Art of Italian Living Curated by Piero Lissoni

2 Bedrooms 3 Bathrooms

Den

AC Area

1,613 sf / 150 m<sup>2</sup>

**Outdoor Area** 

189 sf / 18 m<sup>2</sup>

**Total Area** 1,802 sf / 168 m<sup>2</sup>

Floors 37 through 47

Casa Bella

**RESIDENCES** 

by **B&B**TALIA

The Art of Italian Living Curated by Piero Lissoni