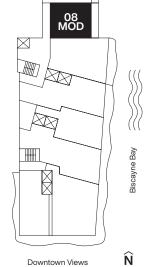

# Casa 08MOD

1st Floor

Floor 9

Casa Bella

**RESIDENCES** 

by **B&B**TALIA

The Art of Italian Living Curated by Piero Lissoni

2 Bedrooms 2.5 Bathrooms Den

AC Area

1,878 sf / 175 m<sup>2</sup>

**Outdoor Area** 181 sf / 17 m<sup>2</sup>

**Total Area** 2,059 sf / 191 m<sup>2</sup>

2<sup>nd</sup> Floor

Floors 2 through 8

Casa Bella

**RESIDENCES** 