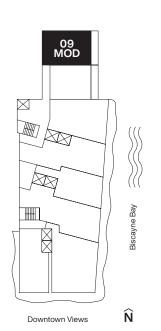

#### Casa 09MOD

Floor 9

Casa Bella

**RESIDENCES** 

by **B&B**ITALIA

The Art of Italian Living Curated by Piero Lissoni

2 Bedrooms 3 Bathrooms Den

AC Area

2,053 sf / 191 m<sup>2</sup>

**Outdoor Area** 172 sf / 16 m<sup>2</sup>

Total Area 2,225 sf / 207 m<sup>2</sup>

1<sup>st</sup> Floor

2<sup>nd</sup> Floor