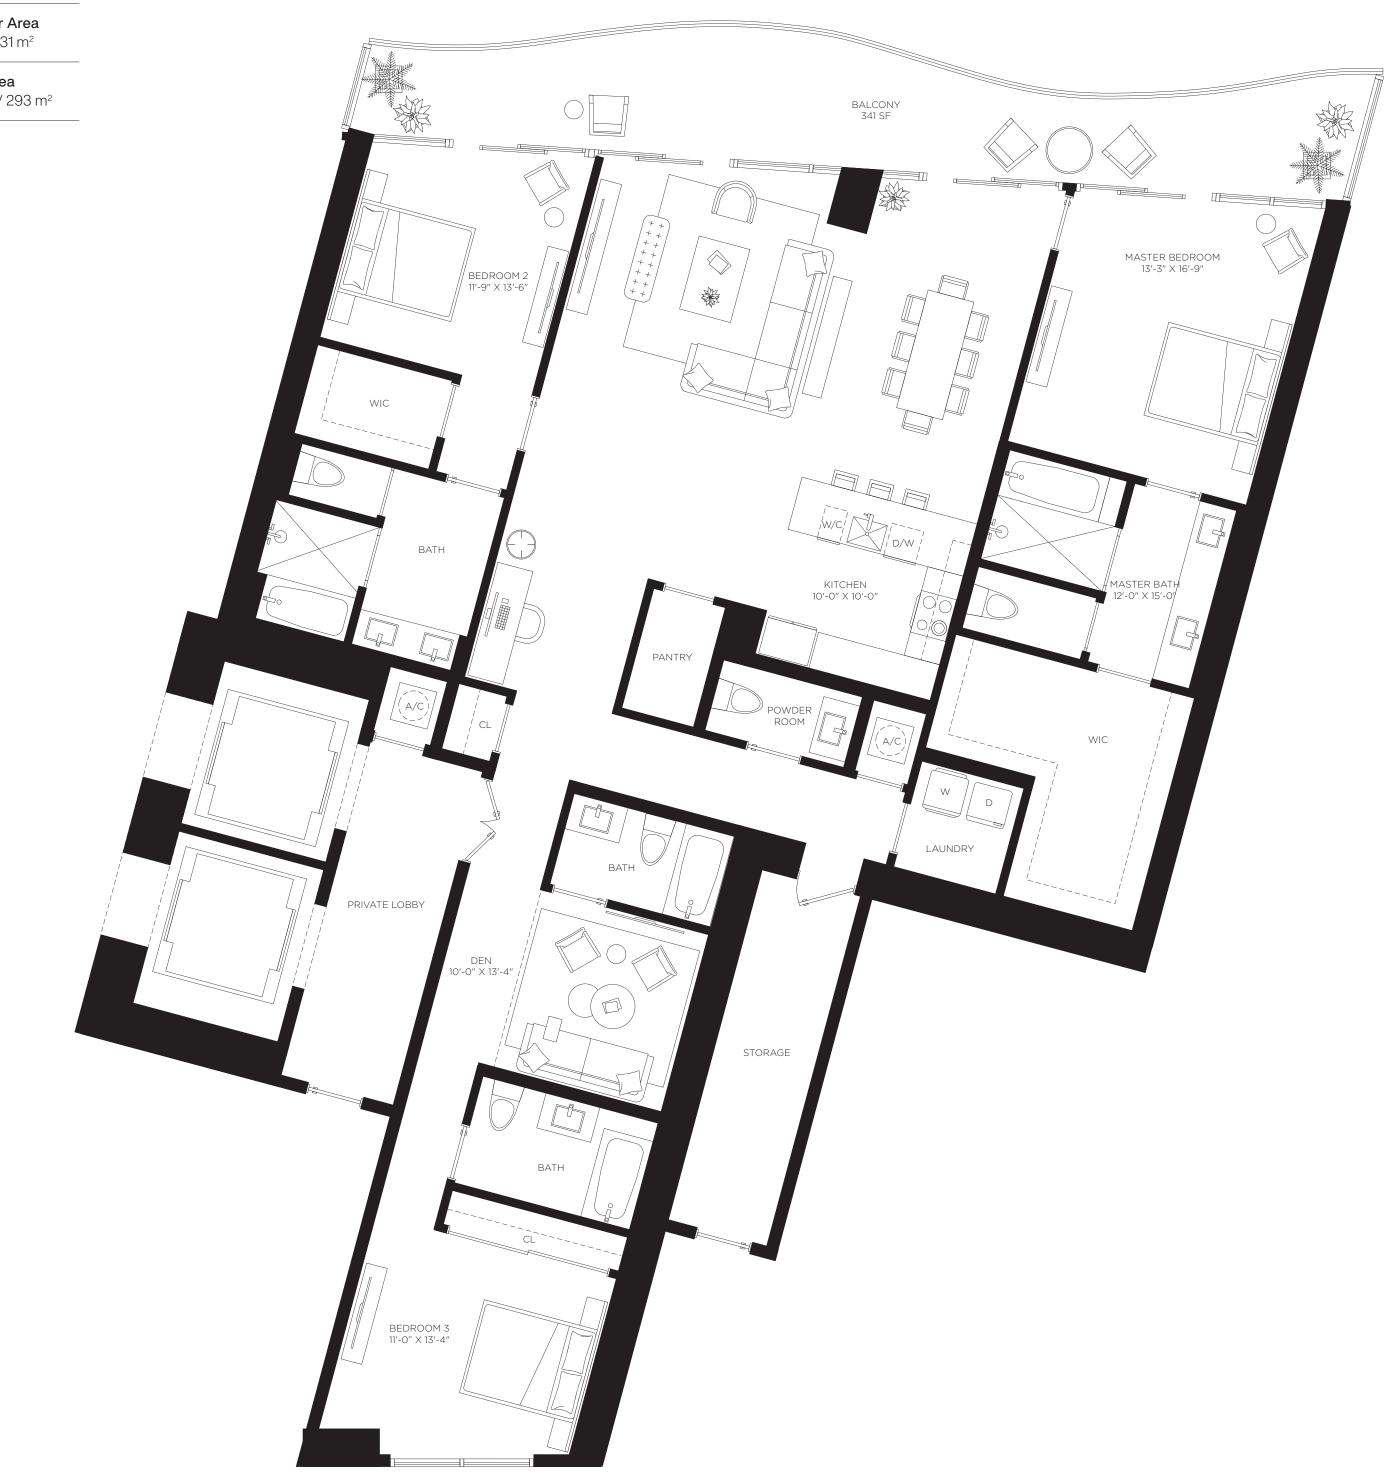

# Casa 04C

Floors 42 through 47

3 Bedrooms 4.5 Bathrooms Den

**AC Area** 2,823 sf / 262 m<sup>2</sup>

Outdoor Area 329 sf / 31 m<sup>2</sup>

**Total Area** 3,152 sf / 293 m<sup>2</sup>