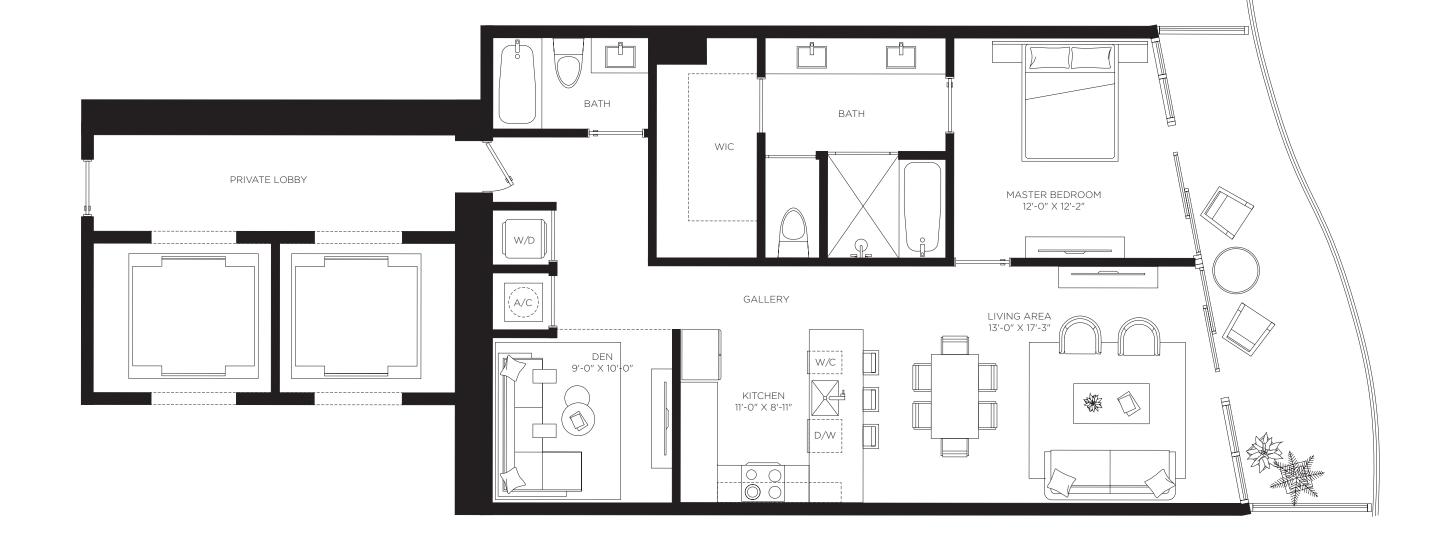

Floors 2 through 46

2 Bedrooms 2 Bathrooms

AC Area 1,303 sf / 121 m<sup>2</sup>

**Outdoor Area** 464 sf / 43 m<sup>2</sup>

Total Area 1,767 sf / 164 m<sup>2</sup>

**RESIDENCES** 

by **B&B**ITALIA

The Art of Italian Living Curated by Piero Lissoni