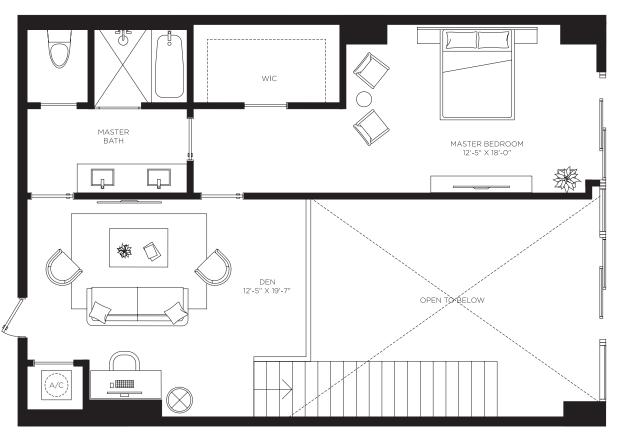

#### Casa 09MOD

Floor 9

Casa Bella

**RESIDENCES** 

by **B&B**ITALIA

The Art of Italian Living Curated by Piero Lissoni

2 Bedrooms 3 Bathrooms Den

AC Area

2,053 sf / 191 m<sup>2</sup>

**Outdoor Area** 172 sf / 16 m<sup>2</sup>

Total Area 2,225 sf / 207 m<sup>2</sup>

1<sup>st</sup> Floor

2<sup>nd</sup> Floor