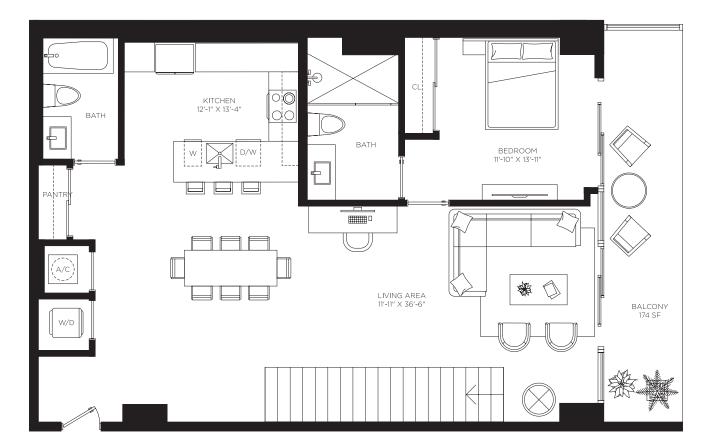

#### Casa 09MOD

Floor 9

Casa Bella

**RESIDENCES** 

by **B&B**ITALIA

The Art of Italian Living Curated by Piero Lissoni

2 Bedrooms 3 Bathrooms Den

AC Area

2,053 sf / 191 m<sup>2</sup>

**Outdoor Area** 172 sf / 16 m<sup>2</sup>

Total Area 2,225 sf / 207 m<sup>2</sup>

1<sup>st</sup> Floor

2<sup>nd</sup> Floor