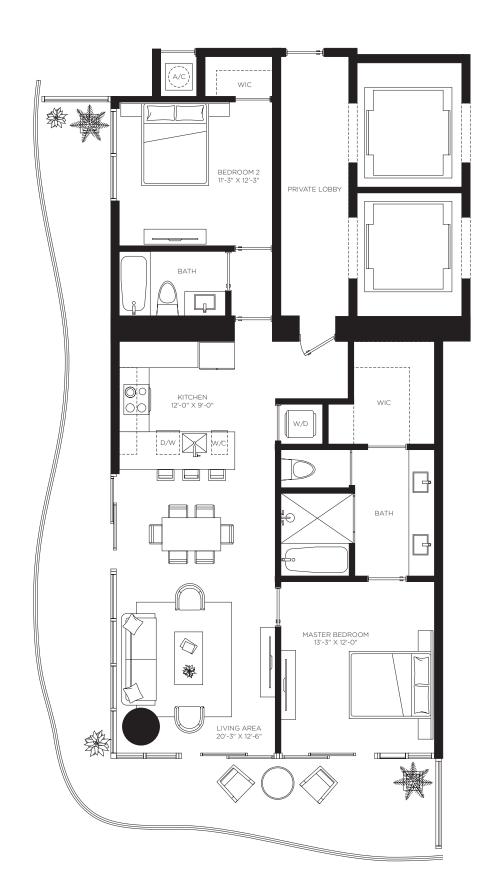

Floors 2 through 46

2 Bedrooms 2 Bathrooms

AC Area 1,303 sf / 121 m<sup>2</sup>

**Outdoor Area** 464 sf / 43 m<sup>2</sup>

Total Area 1,767 sf / 164 m<sup>2</sup>

**RESIDENCES** 

by **B&B**ITALIA

The Art of Italian Living Curated by Piero Lissoni