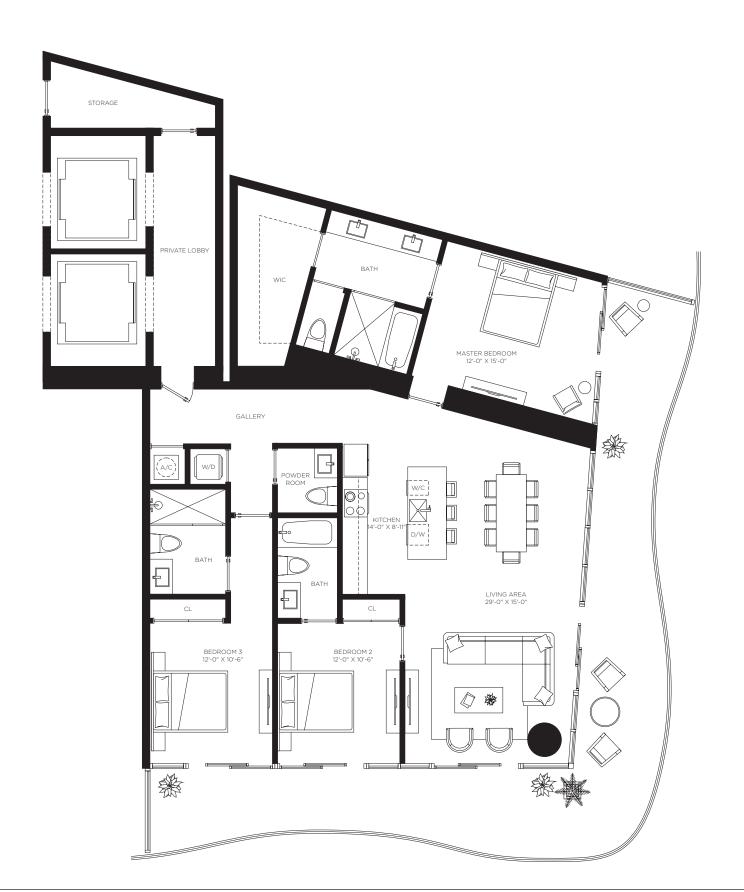

4 Bedrooms 4 Bathrooms

AC Area 2,187 sf / 203 m<sup>2</sup>

Outdoor Area 722 sf / 67 m<sup>2</sup>

**Total Area** 2,909 sf / 270 m<sup>2</sup>