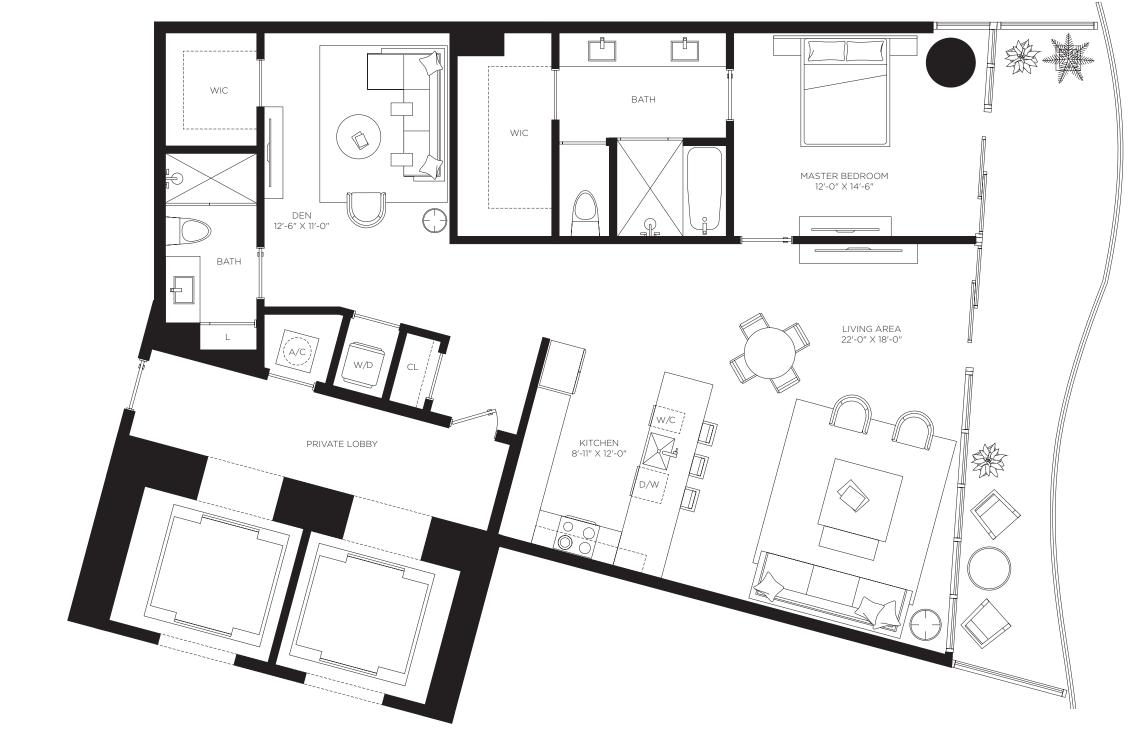

**Total Area** 1,885 sf / 175 m<sup>2</sup>

RESIDENCES

by **B&B**ITALIA

The Art of Italian Living Curated by Piero Lissoni

Floors 12 through 36

1 Bedroom 1 Bathroom

**AC Area** 711 sf / 66 m<sup>2</sup>

Outdoor Area 281 sf / 26 m<sup>2</sup>