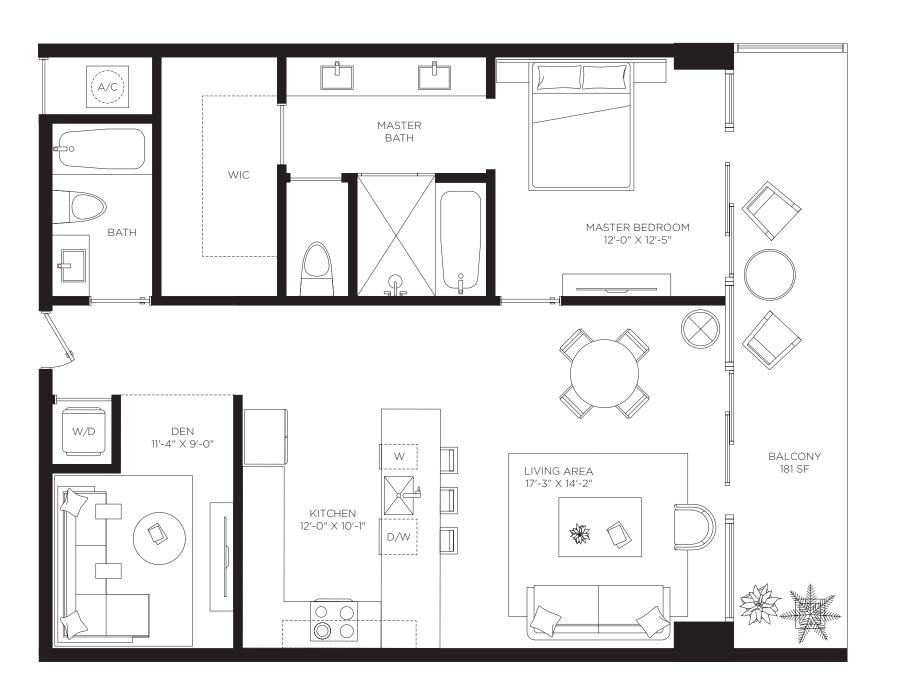

#### Casa 06MOD

Floors 12 through 36

2 Bedrooms 2 Bathrooms

AC Area 1,326 sf / 123 m<sup>2</sup>

**Outdoor Area** 449 sf / 42 m<sup>2</sup>

Total Area 1,775 sf / 165 m<sup>2</sup>

**RESIDENCES** 

by **B&B**TALIA