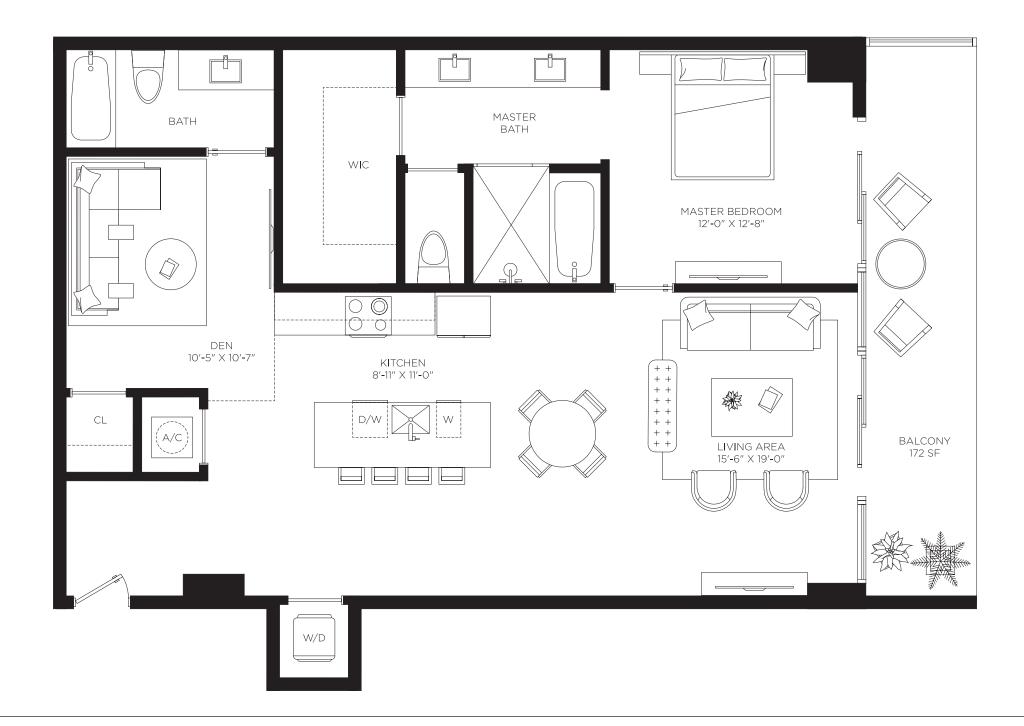

by **B&B**TALIA

The Art of Italian Living Curated by Piero Lissoni

1 Bedrooms 2 Bathrooms Den

AC Area 1,208 sf / 112 m<sup>2</sup>

**Outdoor Area** 172 sf / 16 m<sup>2</sup>

Total Area 1,380 sf / 128 m<sup>2</sup>