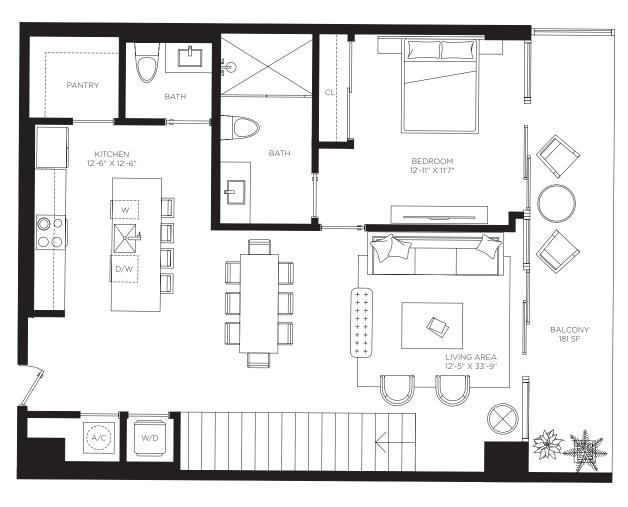

**Total Area** 992 sf / 92 m<sup>2</sup>

**RESIDENCES** 

by **B&B**ITALIA

The Art of Italian Living Curated by Piero Lissoni

Floors 2 through 8

1 Bedrooms 2 Bathrooms Den

**AC Area** 1,060 sf / 98.5 m<sup>2</sup>

Outdoor Area 181 sf / 17 m<sup>2</sup>

**Total Area** 1,241 sf / 115 m<sup>2</sup>

by **B&B**ITALIA

The Art of Italian Living Curated by Piero Lissoni