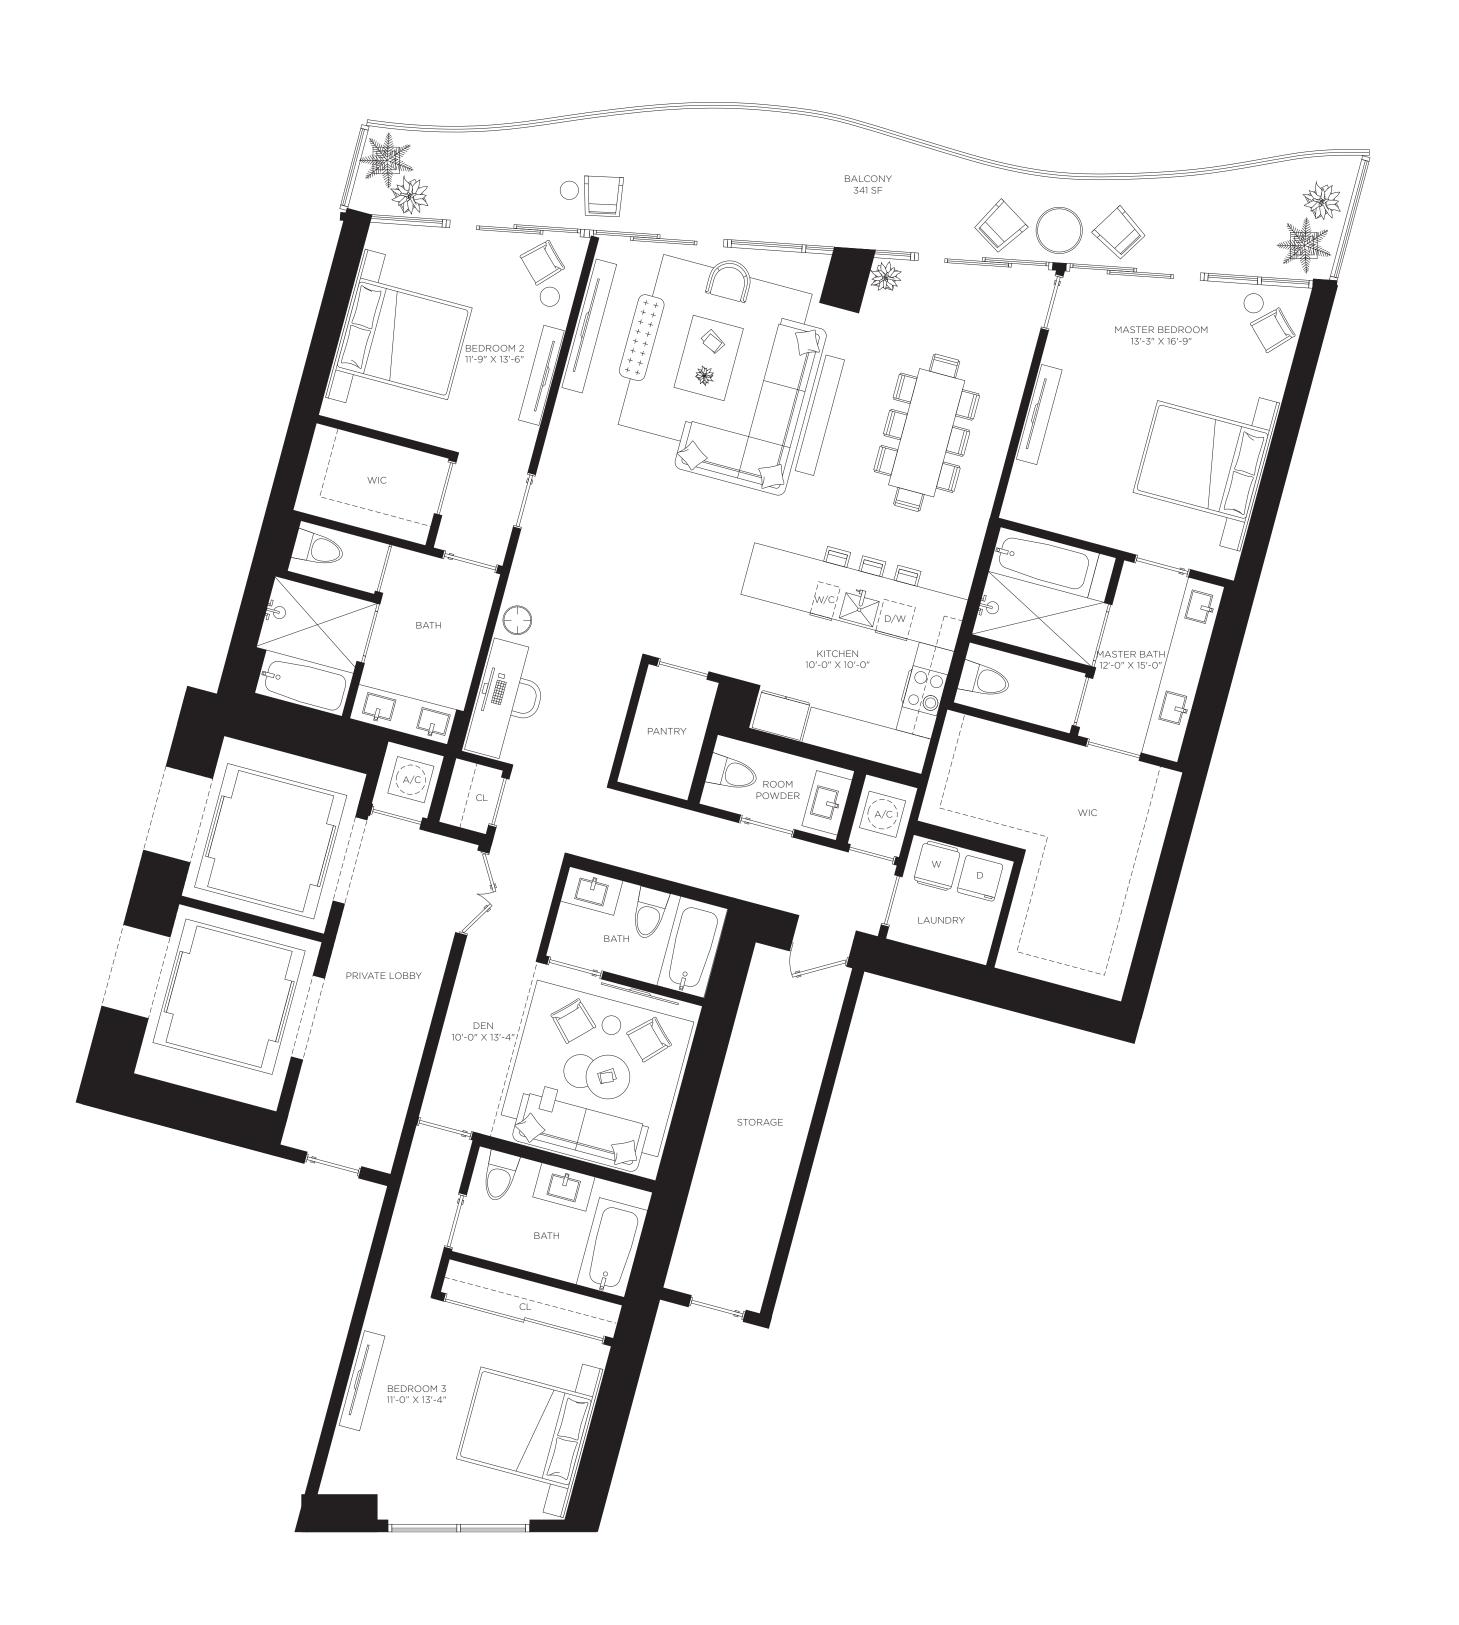

4 Bedrooms 4 Bathrooms

AC Area 2,187 sf / 203 m<sup>2</sup>

Outdoor Area 722 sf / 67 m<sup>2</sup>

**Total Area** 2,909 sf / 270 m<sup>2</sup>