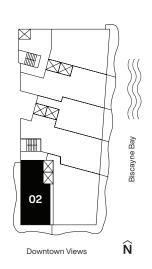

Floors 2 through 46

2 Bedrooms 2 Bathrooms

AC Area 1,303 sf / 121 m<sup>2</sup>

**Outdoor Area** 464 sf / 43 m<sup>2</sup>

Total Area 1,767 sf / 164 m<sup>2</sup>

**RESIDENCES** 

by **B&B**ITALIA

The Art of Italian Living Curated by Piero Lissoni