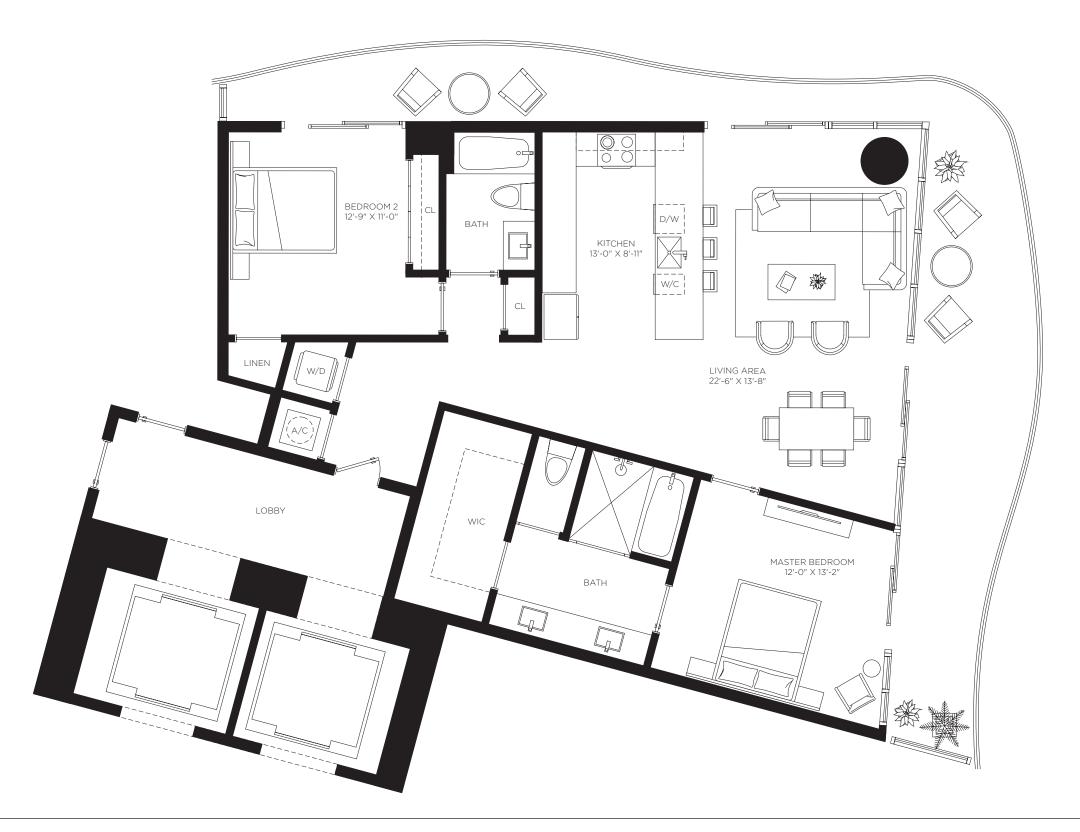

#### Casa 06MOD

Floors 12 through 36

2 Bedrooms 2 Bathrooms

AC Area 1,326 sf / 123 m<sup>2</sup>

**Outdoor Area** 449 sf / 42 m<sup>2</sup>

Total Area 1,775 sf / 165 m<sup>2</sup>

**RESIDENCES** 

by **B&B**TALIA

The Art of Italian Living Curated by Piero Lissoni