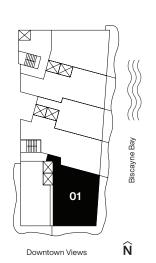

4 Bedrooms 4 Bathrooms

AC Area 2,187 sf / 203 m<sup>2</sup>

Outdoor Area 722 sf / 67 m<sup>2</sup>

**Total Area** 2,909 sf / 270 m<sup>2</sup>