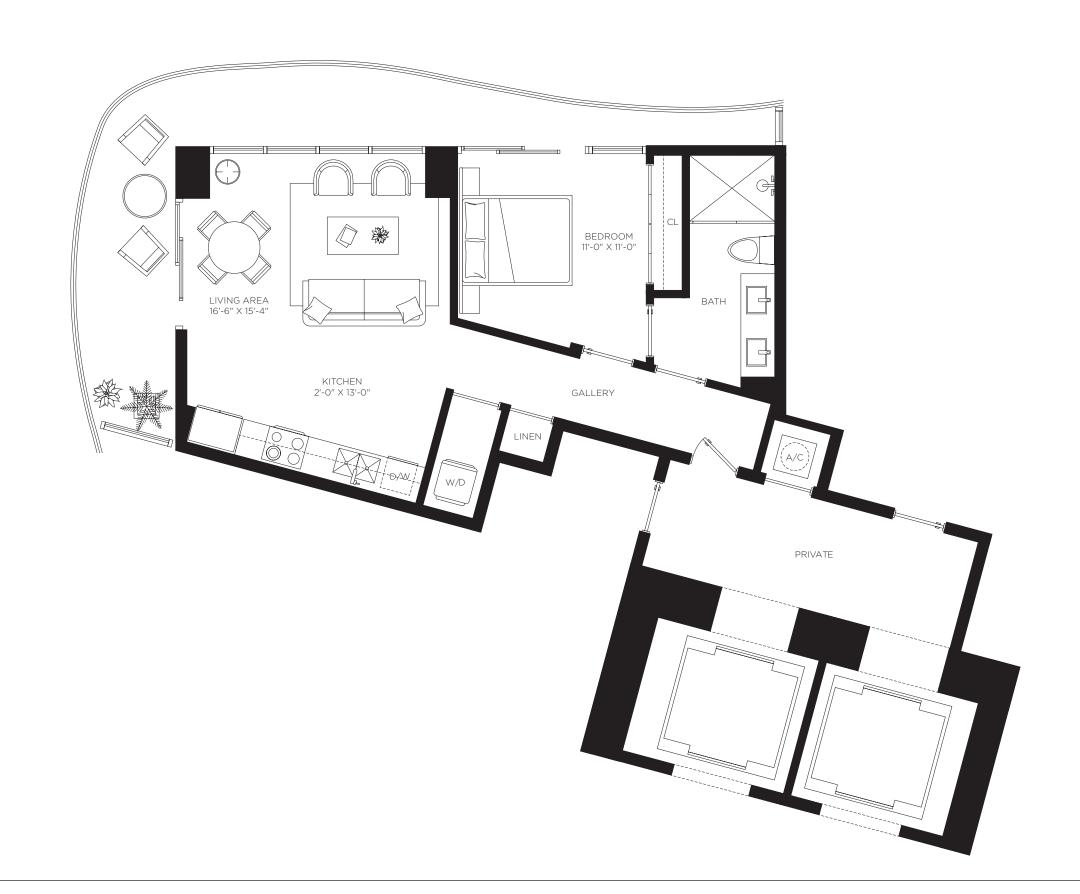

**Total Area** 992 sf / 92 m<sup>2</sup>

**RESIDENCES** 

by **B&B**ITALIA

The Art of Italian Living Curated by Piero Lissoni

Floors 2 through 8

1 Bedrooms 2 Bathrooms Den

**AC Area** 1,060 sf / 98.5 m<sup>2</sup>

Outdoor Area 181 sf / 17 m<sup>2</sup>

**Total Area** 1,241 sf / 115 m<sup>2</sup>

by **B&B**ITALIA

The Art of Italian Living Curated by Piero Lissoni