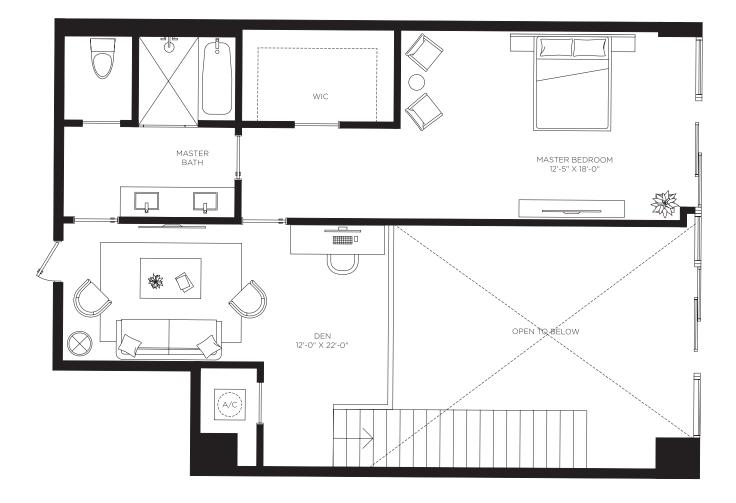

# Casa 08MOD

1st Floor

Floor 9

Casa Bella

**RESIDENCES** 

by **B&B**TALIA

The Art of Italian Living Curated by Piero Lissoni

2 Bedrooms 2.5 Bathrooms Den

AC Area

1,878 sf / 175 m<sup>2</sup>

**Outdoor Area** 181 sf / 17 m<sup>2</sup>

**Total Area** 2,059 sf / 191 m<sup>2</sup>

2<sup>nd</sup> Floor

Floors 2 through 8

Casa Bella

**RESIDENCES** 