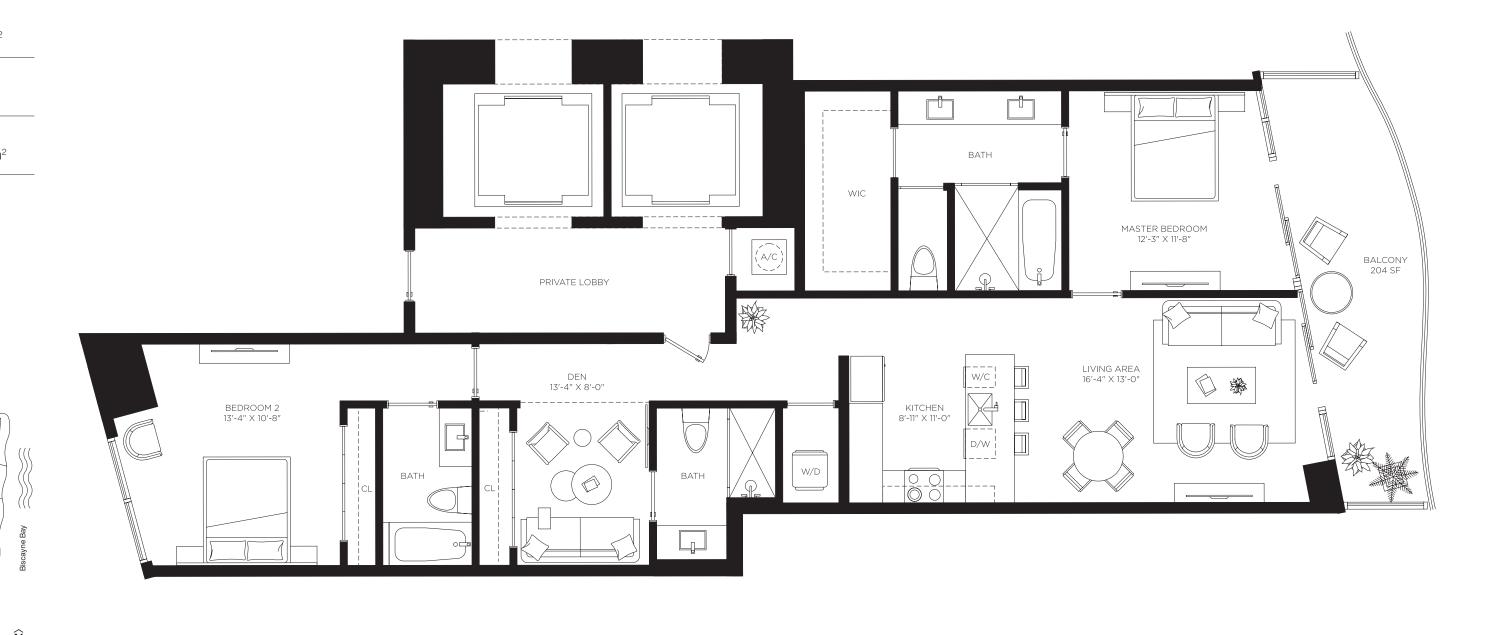

The Art of Italian Living Curated by Piero Lissoni

1 Bedroom 2 Bathrooms Den

AC Area

1,216 sf / 113 m<sup>2</sup>

**Outdoor Area** 192 sf / 18 m<sup>2</sup>

Total Area 1,408 sf / 131 m<sup>2</sup>