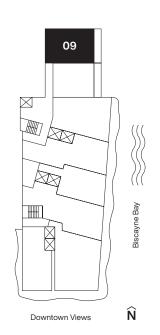

#### Casa 09MOD

Floor 9

Casa Bella

**RESIDENCES** 

by **B&B**ITALIA

The Art of Italian Living Curated by Piero Lissoni

2 Bedrooms 3 Bathrooms Den

AC Area

2,053 sf / 191 m<sup>2</sup>

**Outdoor Area** 172 sf / 16 m<sup>2</sup>

Total Area 2,225 sf / 207 m<sup>2</sup>

1<sup>st</sup> Floor

2<sup>nd</sup> Floor