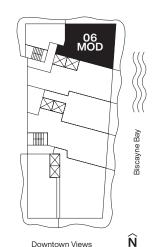

#### Casa 06MOD

Floors 12 through 36

2 Bedrooms 2 Bathrooms

AC Area 1,326 sf / 123 m<sup>2</sup>

**Outdoor Area** 449 sf / 42 m<sup>2</sup>

Total Area 1,775 sf / 165 m<sup>2</sup>

**RESIDENCES** 

by **B&B**TALIA

The Art of Italian Living Curated by Piero Lissoni