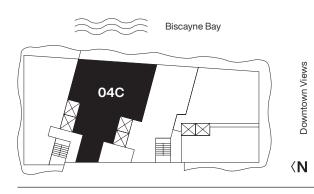

# Casa 04C

Floors 42 through 47

3 Bedrooms 4.5 Bathrooms Den

**AC Area** 2,823 sf / 262 m<sup>2</sup>

Outdoor Area 329 sf / 31 m<sup>2</sup>

**Total Area** 3,152 sf / 293 m<sup>2</sup>