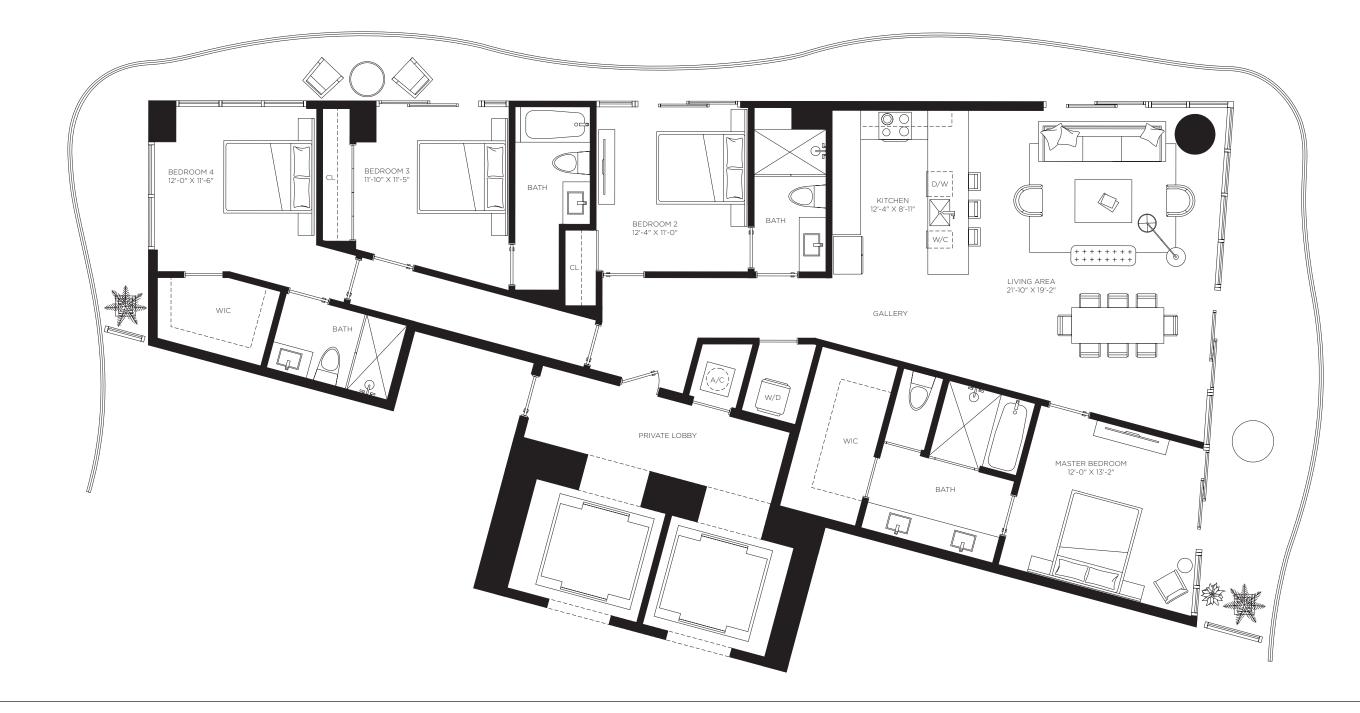

Floors 2 through 46

3 Bedrooms 3.5 Bathrooms

**AC Area** 1,953 sf / 182 m<sup>2</sup>

Outdoor Area 570 sf / 53 m<sup>2</sup>

**Total Area** 2,523 sf / 235 m<sup>2</sup>

**RESIDENCES** 

by **B&B**ITALIA

The Art of Italian Living Curated by Piero Lissoni