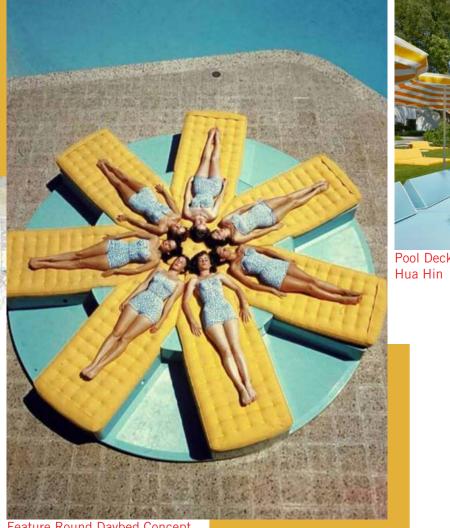

## THE ROOFTOP

SIGNATURE RESTAURANT & BAR 60-FOOT LAP POOL POOLSIDE CABANAS WHIRLPOOL SPA

Rooftop Bar

Feature Round Daybed Concept

Elongated Pool

ROOFTOP DESIGN IN COLLABORATION WITH NATURALFICIAL

ROOFTOP DESIGN IN COLLABORATION WITH NATURALFICIAL