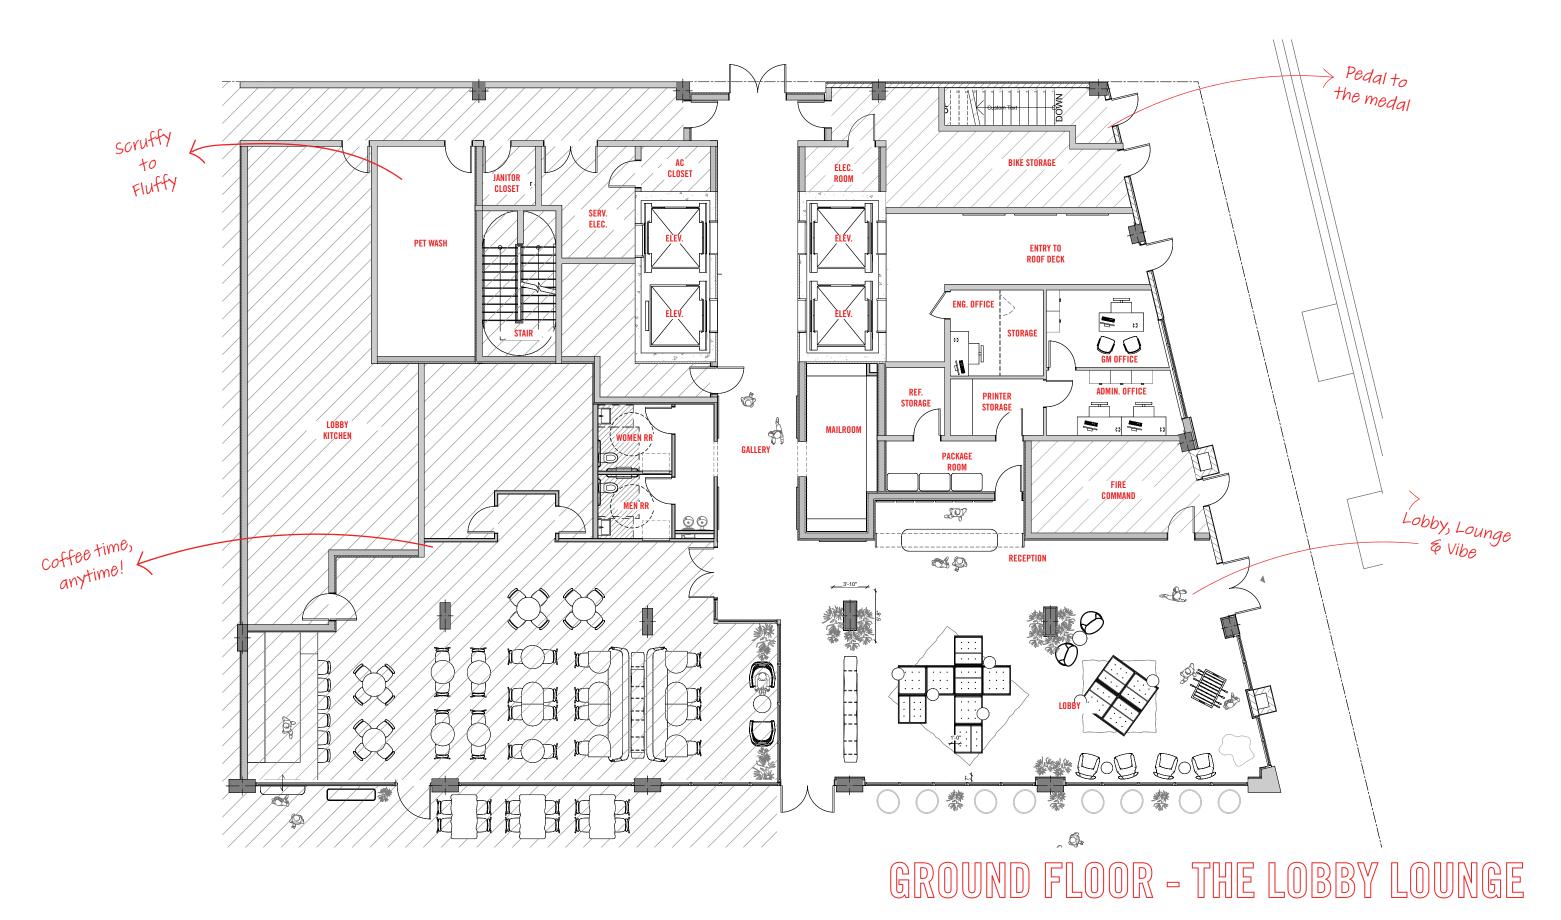

## THE LOBBY LOUNGE

CAFÈ WITH OUTDOOR TERRACE AND 'CAFECITO' WINDOW
PET GROOMING SPA
BICYCLE STORAGE
MAILROOM

Stated dimensions are measured to the exterior boundaries of the exterior walls and the centerline of interior demising walls and in fact vary from the dimensions that would be determined by using the description and definition of the Unit; set forth in the Declaration (which generally only includes the interior airspace between the perimeter walls and excludes interior structural components). For your reference, the area of the Unit, determined in accordance with those defined unit boundaries, is set forth in the Declaration included as an Exhibit to the Prospectus. Note that measurements of rooms set forth on this floor plan are generally taken at the greatest points of each given room (as if the room were a perfect rectangle), without regard for any cutouts. Accordingly, the area of the actual room will typically be smaller than the product obtained by multiplying the stated length times width. All dimensions are approximate and may vary with actual construction, and all floor plans are subject to change.

## THE LOBBY LOUNGE