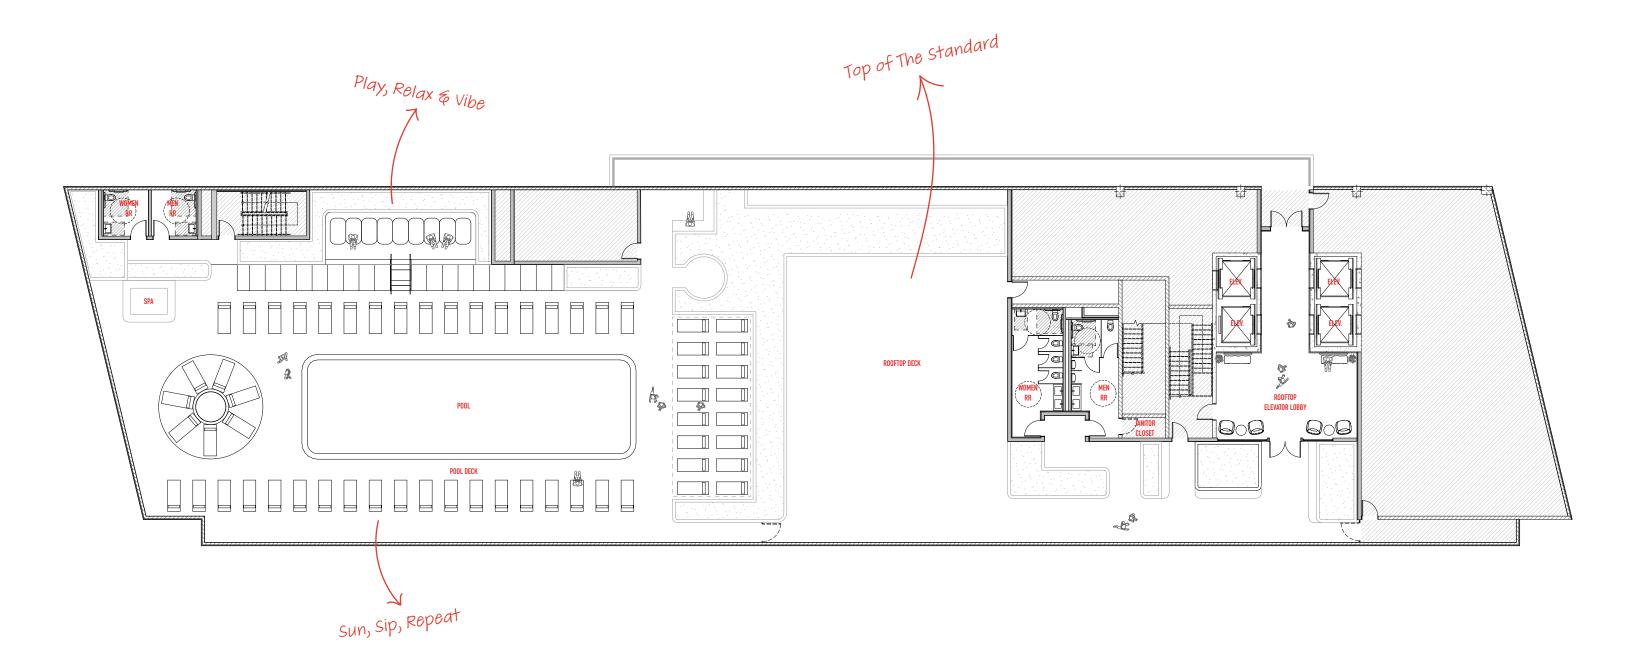

## THE ROOFTOP

SIGNATURE RESTAURANT & BAR 60-FOOT LAP POOL POOLSIDE CABANAS WHIRLPOOL SPA

Rooftop Bar

Feature Round Daybed Concept

Elongated Pool

ROOFTOP DESIGN IN COLLABORATION WITH NATURALFICIAL

ROOFTOP DESIGN IN COLLABORATION WITH NATURALFICIAL

ROOF TOP