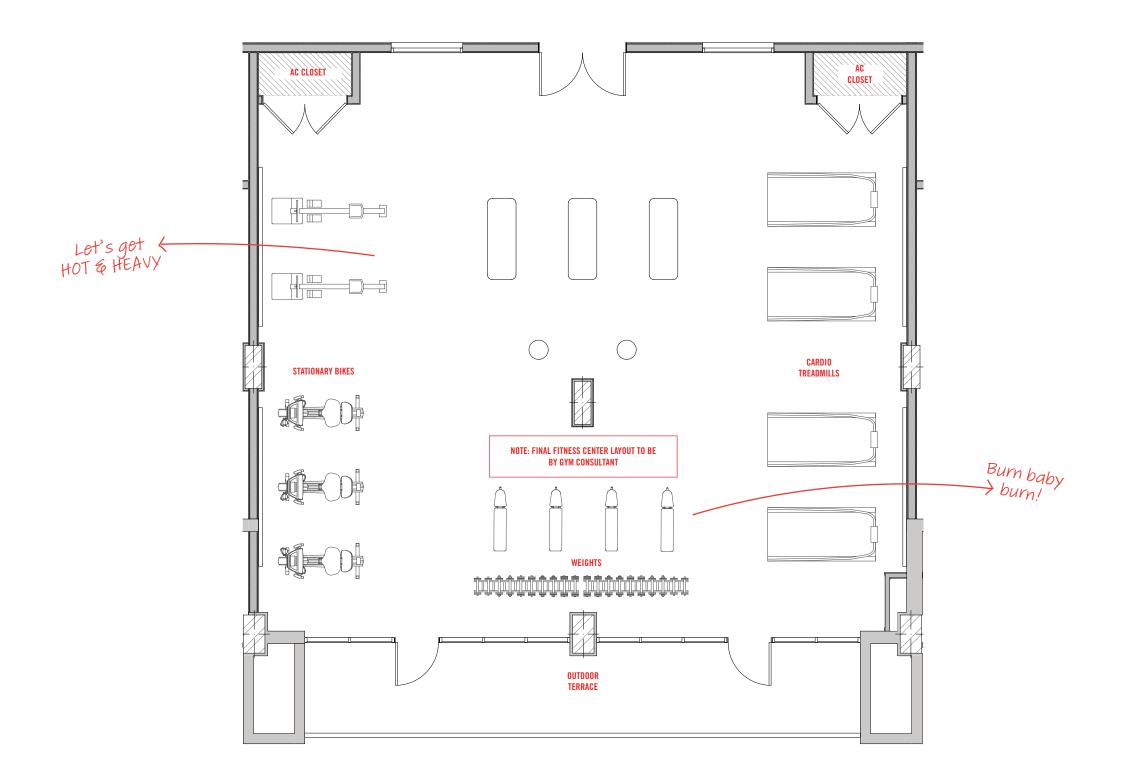

## LEVEL 02 - HOT & HEAVY FITNESS CENTER

Stated dimensions are measured to the exterior boundaries of the exterior boundaries of the exterior walls and the centerline of interior demissing walls and the centerline of interior structural components). For your reference, the area of the Unit, determined in accordance with those defined unit boundaries, is set forth in the Declaration included as an Exhibit to the Prospectus. Note that measurements of rooms set forth on this floor plan are generally taken at the greatest points of each given room (as if the room were a perfect rectangle), without regard for any cutouts. Accordingly, the area of the actual room will typically be smaller than the product obtained by multiplying the stated length times width. All dimensions are approximate and may vary with actual construction, and all floor plans are subject to change.