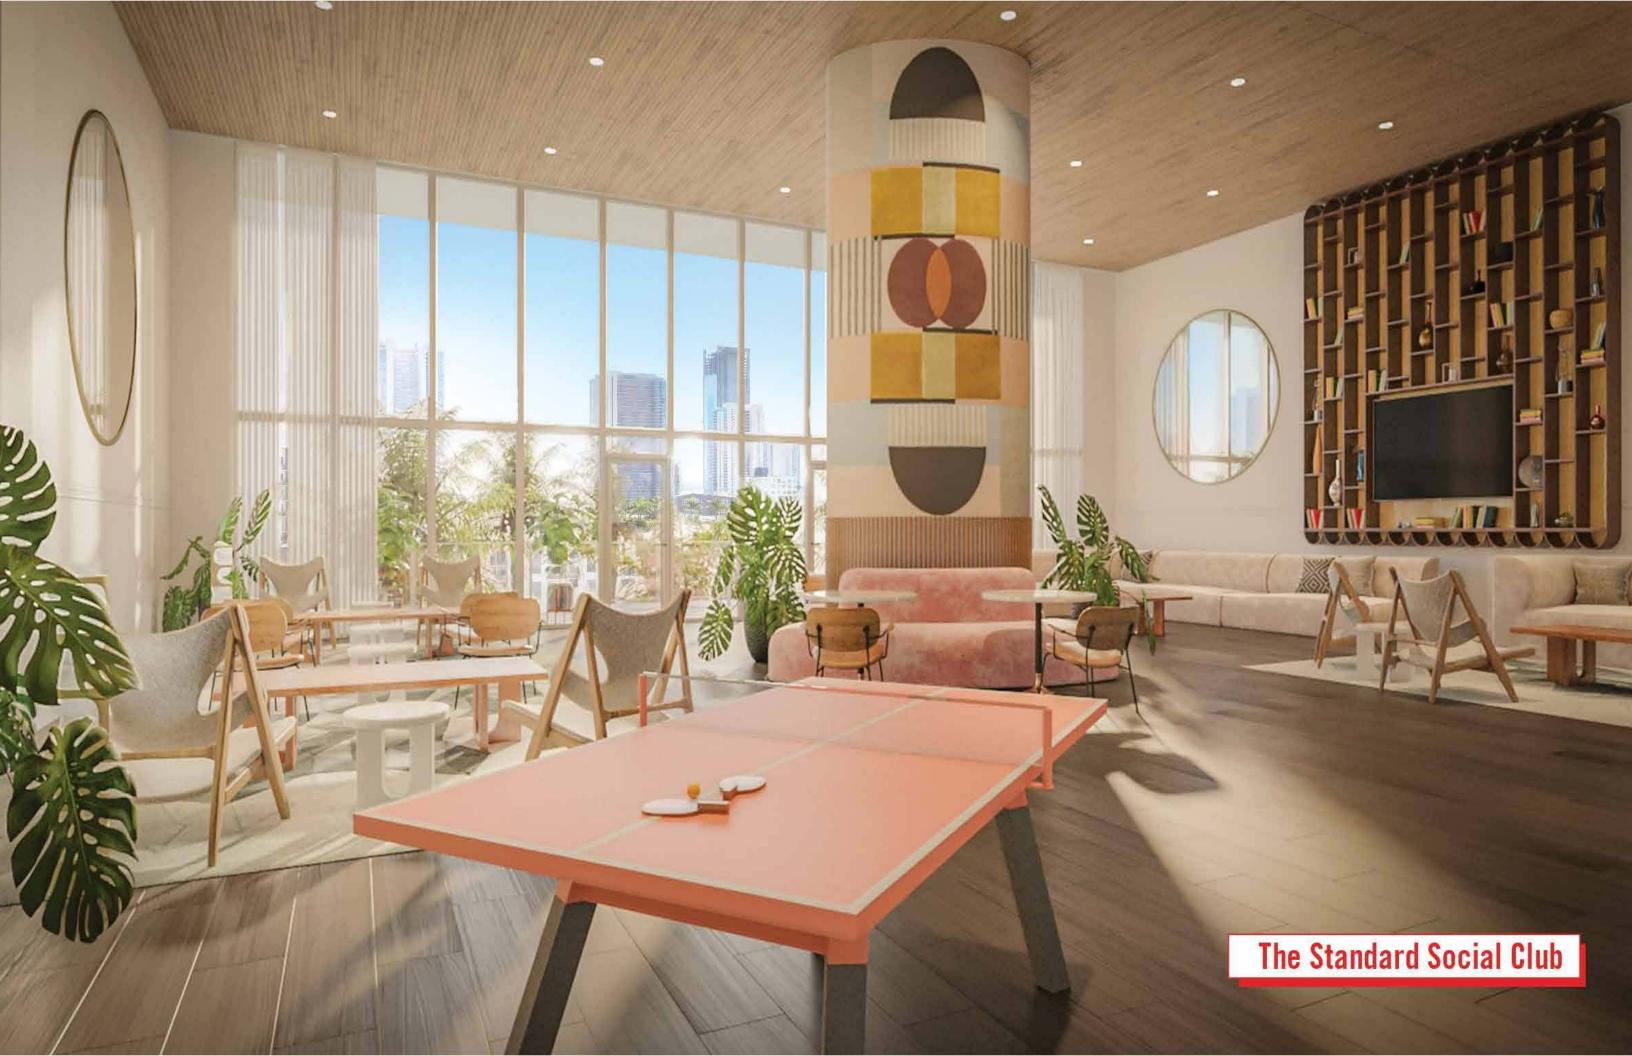

## LEVEL 03 - THE STANDARD SOCIAL GLUB

Stated dimensions are measured to the exterior boundaries of the exterior boundaries of the exterior walls and the centerline of interior demising walls and the centerline of interior structural components). For your reference, the area of the Unit, determined in accordance with those defined unit boundaries, is set forth in the Declaration included as an Exhibit to the Prospectus. Note that measurements of rooms set forth on this floor plan are generally taken at the greatest points of each given room (as if the room were a perfect rectangle), without regard for any cutouts. Accordingly, the area of the actual room will typically be smaller than the product obtained by multiplying the stated length times width. All dimensions are approximate and may vary with actual construction, and all floor plans are subject to change.