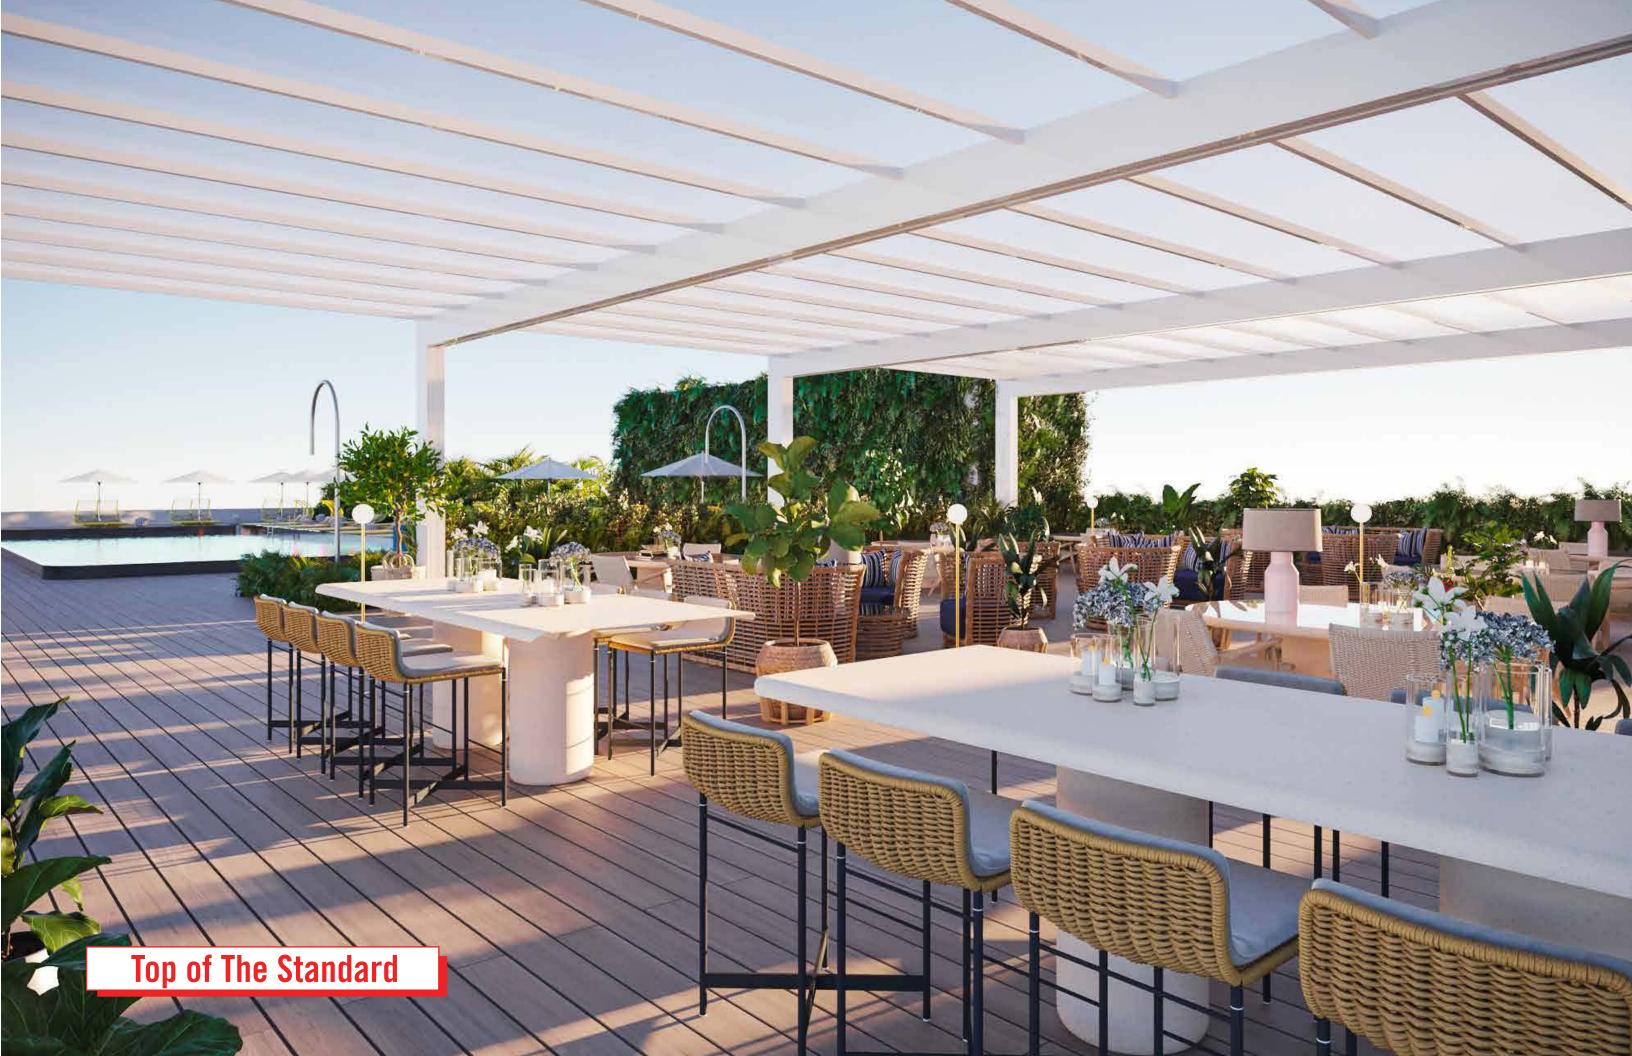

## THE ROOFTOP

SIGNATURE RESTAURANT & BAR 60-FOOT LAP POOL POOLSIDE CABANAS WHIRLPOOL SPA

Rooftop Bar

Feature Round Daybed Concept

Elongated Pool

ROOFTOP DESIGN IN COLLABORATION WITH NATURALFICIAL

ROOFTOP DESIGN IN COLLABORATION WITH NATURALFICIAL