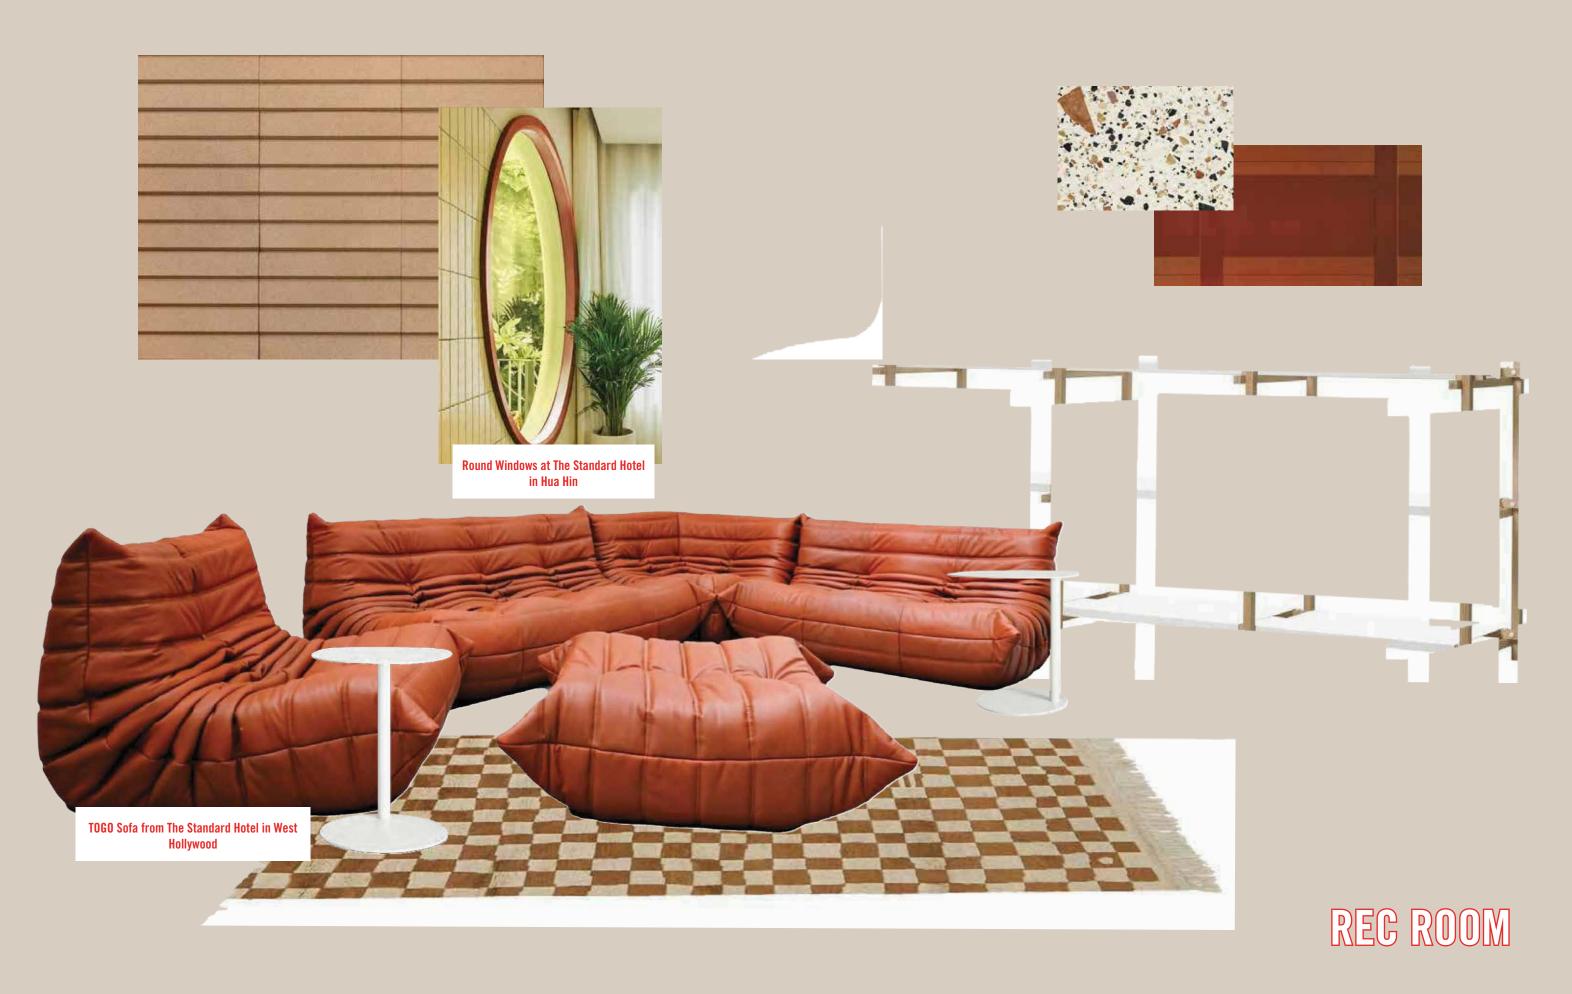

## THE SOCIAL FLOOR

REC ROOM
THE STANDARD SOCIAL CLUB
PRIVATE SCREENING ROOM
KARAOKE BAR

LEVEL 03 - REG ROOM

Stated dimensions are measured to the exterior boundaries of the exterior boundaries of the exterior walls and the centerline of interior demissing walls and the centerline of interior structural components). For your reference, the area of the Unit, determined in accordance with those defined unit boundaries, is set forth in the Declaration included as an Exhibit to the Prospectus. Note that measurements of rooms set forth on this floor plan are generally taken at the greatest points of each given room (as if the room were a perfect rectangle), without regard for any cutouts. Accordingly, the area of the actual room will typically be smaller than the product obtained by multiplying the stated length times width. All dimensions are approximate and development plans are subject to change.