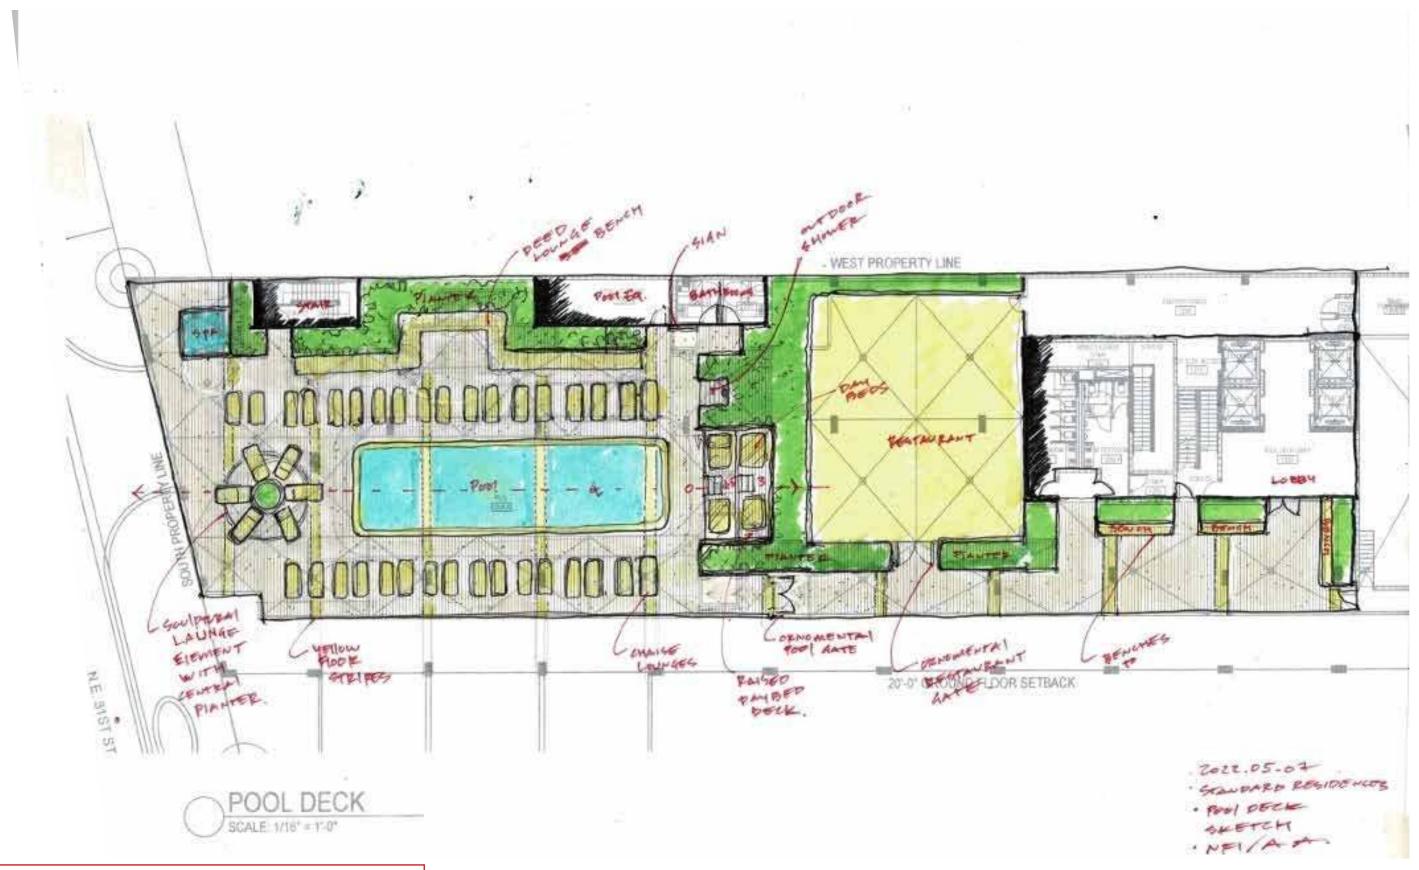

## THE ROOFTOP

SIGNATURE RESTAURANT & BAR 60-FOOT LAP POOL POOLSIDE CABANAS WHIRLPOOL SPA

Rooftop Bar

Feature Round Daybed Concept

Elongated Pool

ROOFTOP DESIGN IN COLLABORATION WITH NATURALFICIAL

ROOFTOP DESIGN IN COLLABORATION WITH NATURALFICIAL

ROOF TOP