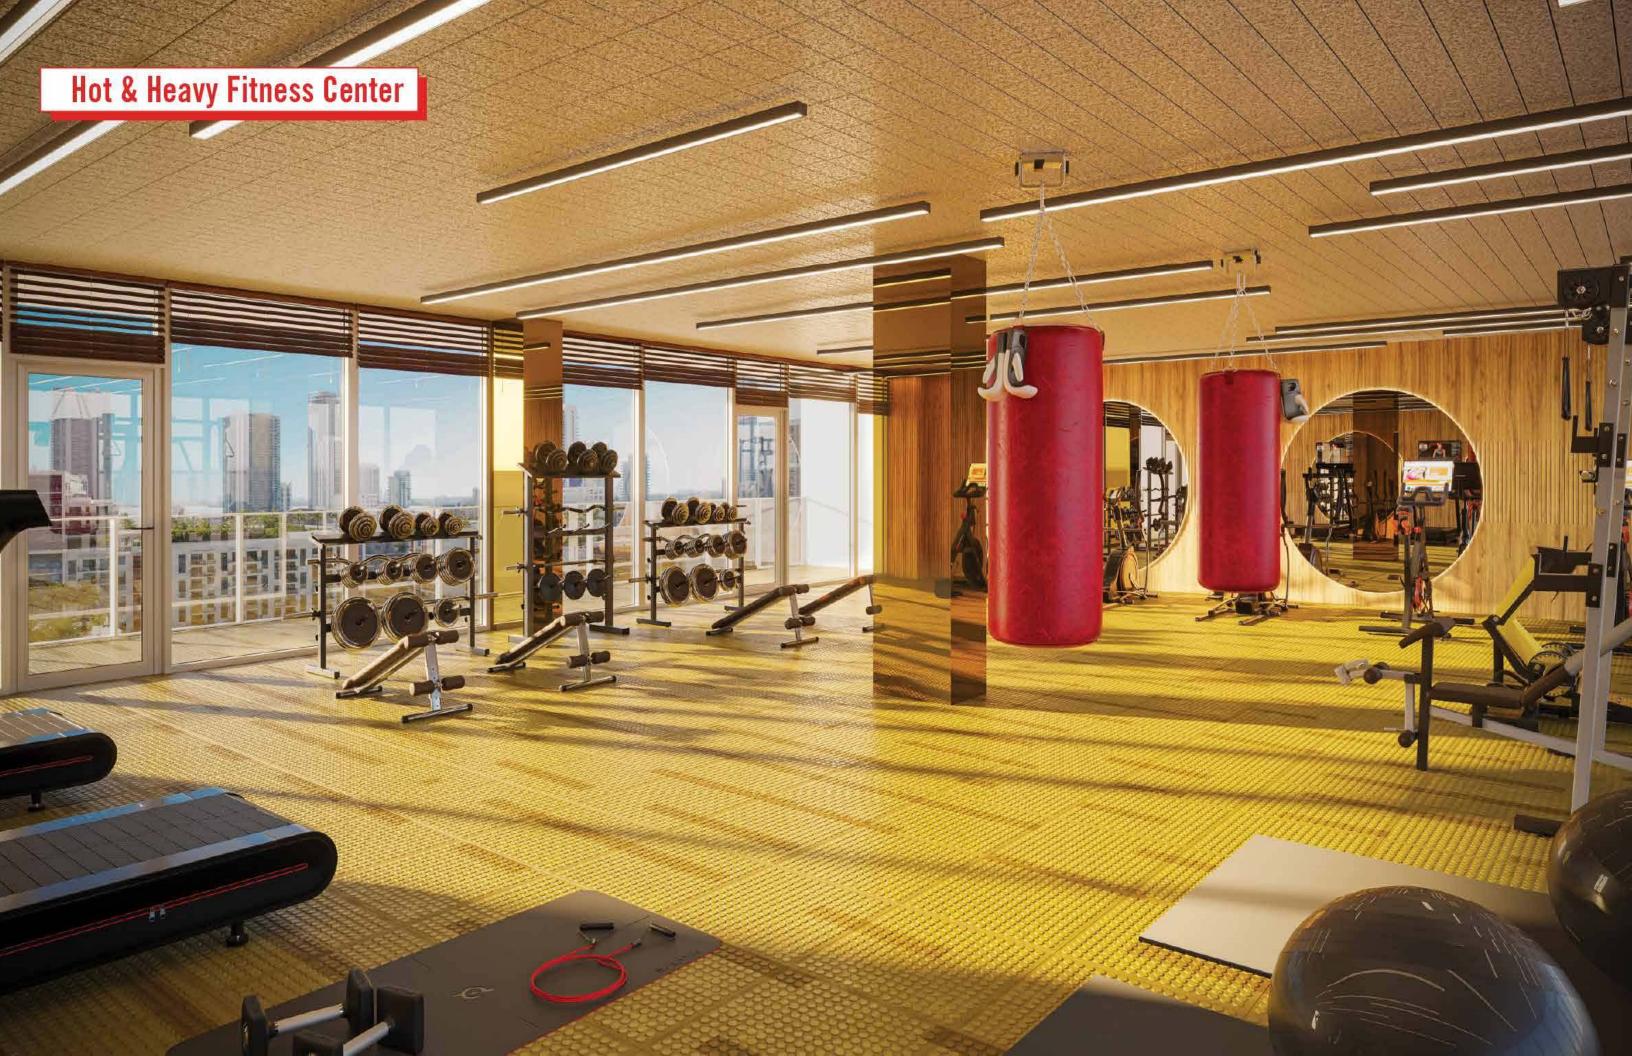

## THE SOCIAL FLOOR

HOT & HEAVY FITNESS CENTER
YOGA AND MEDITATION STUDIO
THE STRETCH ZONE
INFRARED SAUNAS

## LEVEL 02 - HOT & HEAVY FITNESS CENTER

Stated dimensions are measured to the exterior boundaries of the exterior boundaries of the exterior walls and the centerline of interior demissing walls and the centerline of interior structural components). For your reference, the area of the Unit, determined in accordance with those defined unit boundaries, is set forth in the Declaration included as an Exhibit to the Prospectus. Note that measurements of rooms set forth on this floor plan are generally taken at the greatest points of each given room (as if the room were a perfect rectangle), without regard for any cutouts. Accordingly, the area of the actual room will typically be smaller than the product obtained by multiplying the stated length times width. All dimensions are approximate and may vary with actual construction, and all floor plans are subject to change.