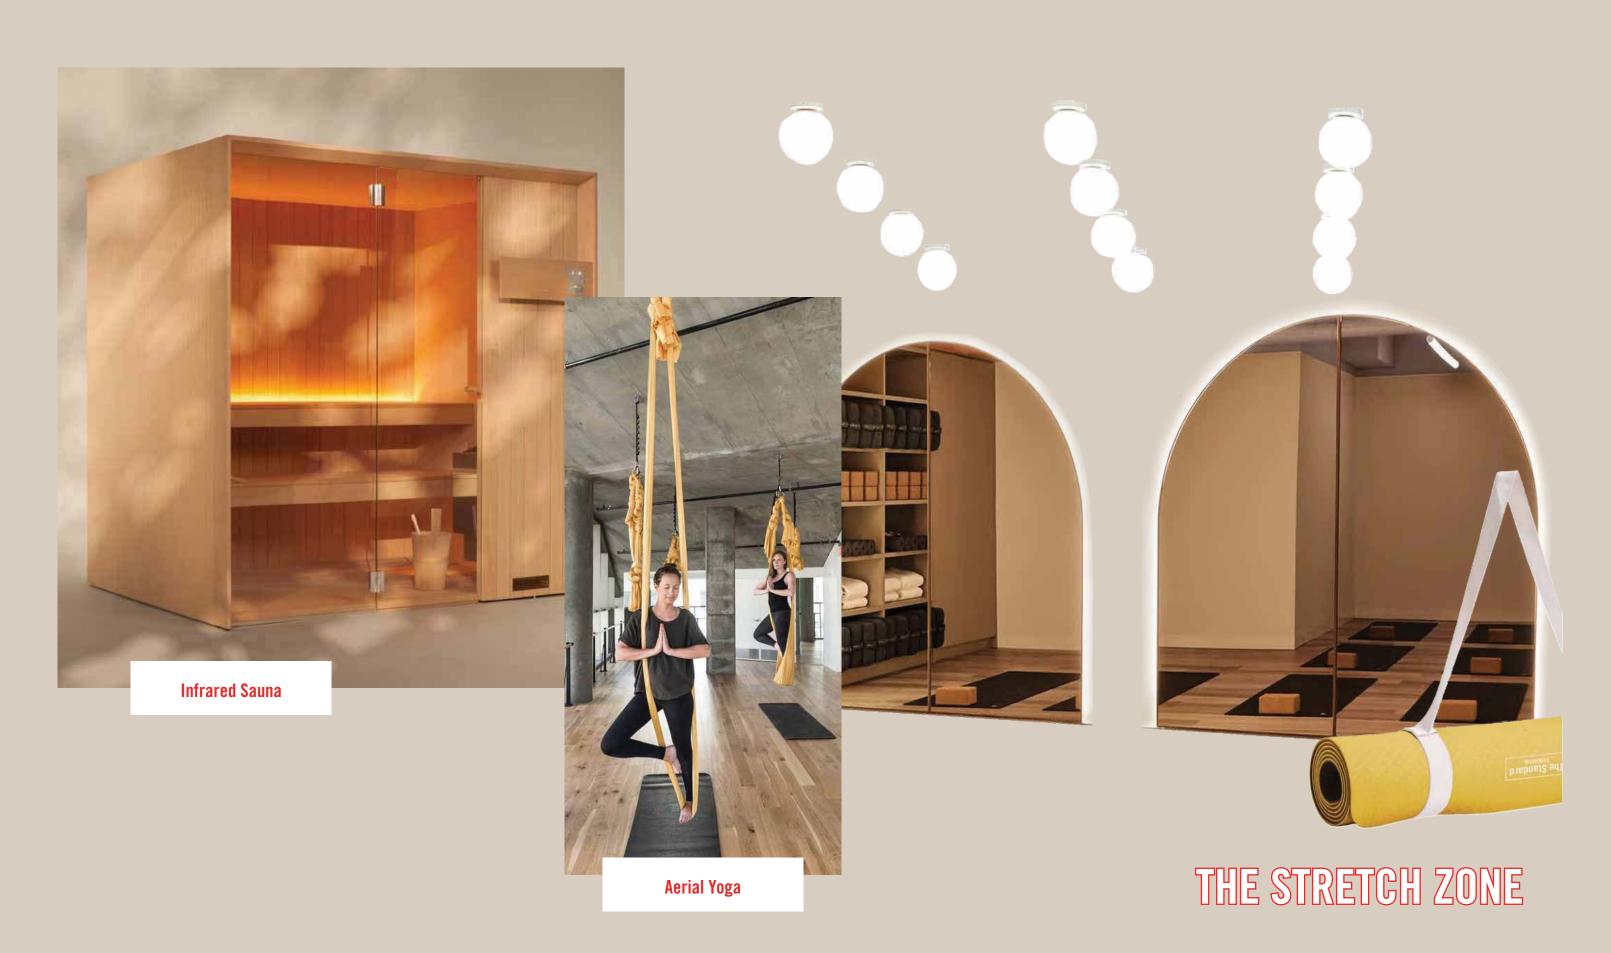

## THE SOCIAL FLOOR

HOT & HEAVY FITNESS CENTER
YOGA AND MEDITATION STUDIO
THE STRETCH ZONE
INFRARED SAUNAS

#### LEVEL 02 - THE STRETCH ZONE

Stated dimensions are measured to the exterior boundaries of the exterior boundaries of the exterior walls and the centerline of interior structural components). For your reference, the area of the Unit, set forth in the Declaration (which generally only includes the interior airspace between the perimeter walls and excludes interior structural components). For your reference, the area of the Unit, determined in accordance with those defined unit boundaries, is set forth in the Declaration included as an Exhibit to the Prospectus. Note that measurements of rooms set forth on this floor plan are generally taken at the greatest points of each given room (as if the room were a perfect rectangle), without regard for any cutouts. Accordingly, the area of the actual room will typically be smaller than the product obtained by multiplying the stated length times width. All dimensions are approximate and may vary with actual construction, and all floor plans are subject to change.