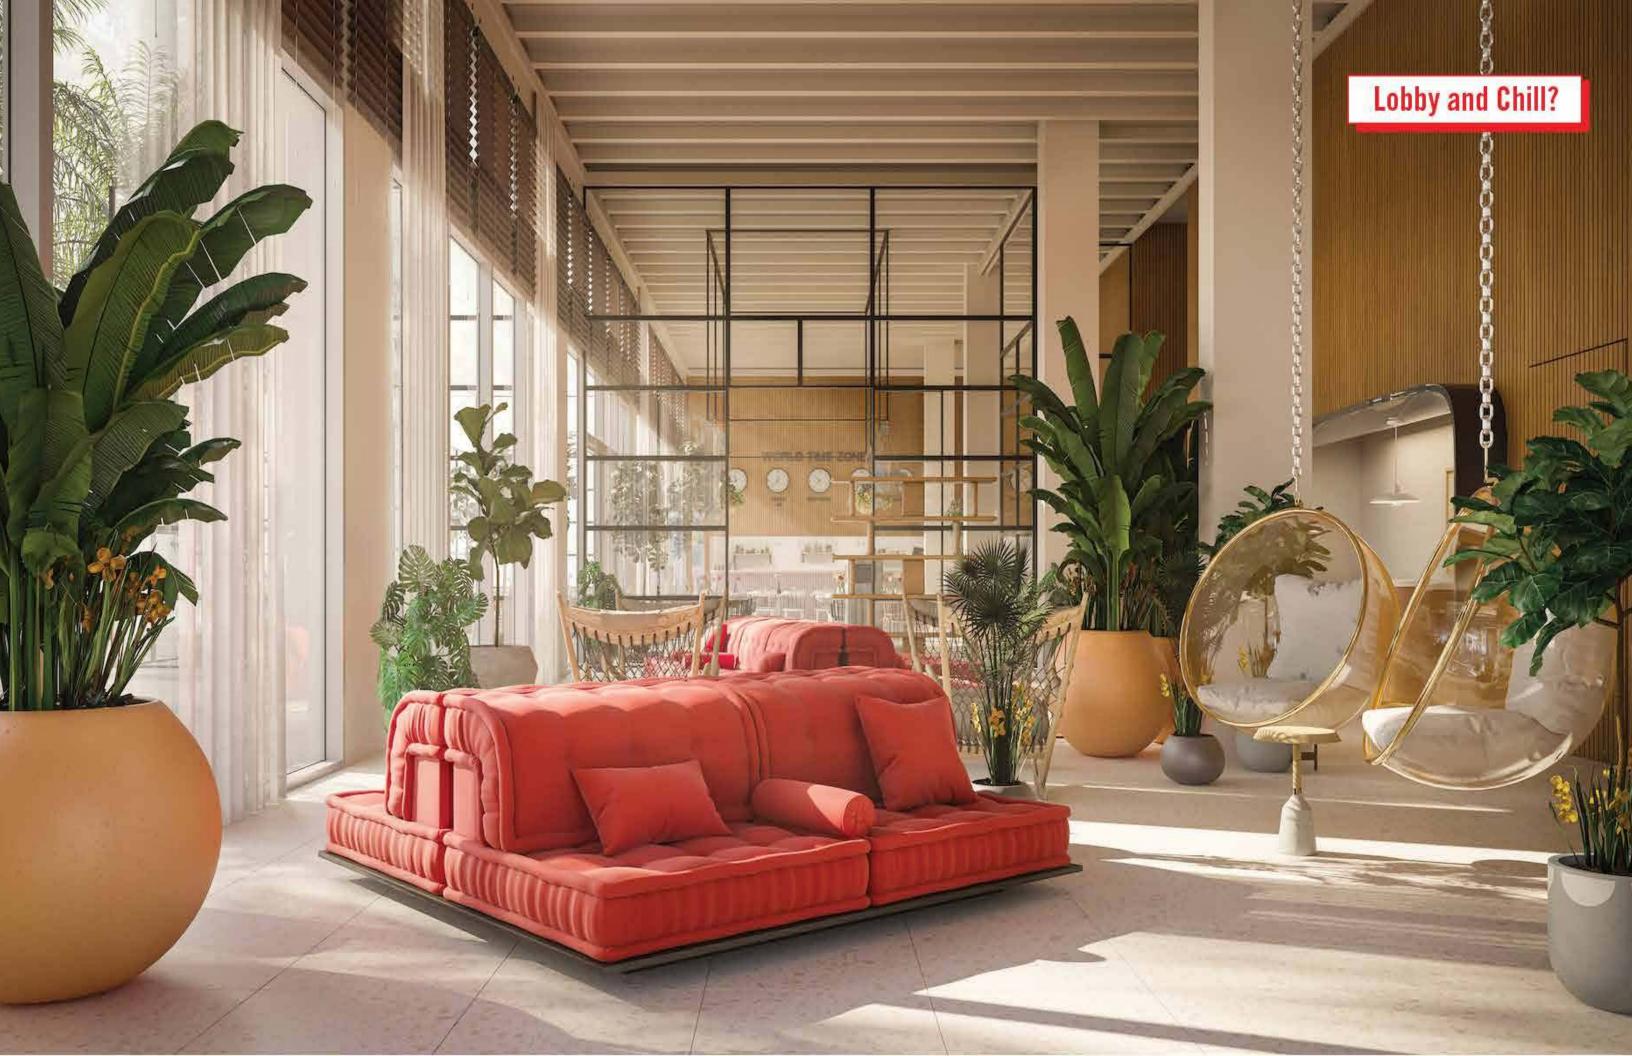

## THE LOBBY LOUNGE

CAFÈ WITH OUTDOOR TERRACE AND 'CAFECITO' WINDOW
PET GROOMING SPA
BICYCLE STORAGE
MAILROOM

Stated dimensions are measured to the exterior boundaries of the exterior walls and the centerline of interior demising walls and in fact vary from the dimensions that would be determined by using the description and definition of the Unit; set forth in the Declaration (which generally only includes the interior airspace between the perimeter walls and excludes interior structural components). For your reference, the area of the Unit, determined in accordance with those defined unit boundaries, is set forth in the Declaration included as an Exhibit to the Prospectus. Note that measurements of rooms set forth on this floor plan are generally taken at the greatest points of each given room (as if the room were a perfect rectangle), without regard for any cutouts. Accordingly, the area of the actual room will typically be smaller than the product obtained by multiplying the stated length times width. All dimensions are approximate and may vary with actual construction, and all floor plans are subject to change.

## THE LOBBY LOUNGE