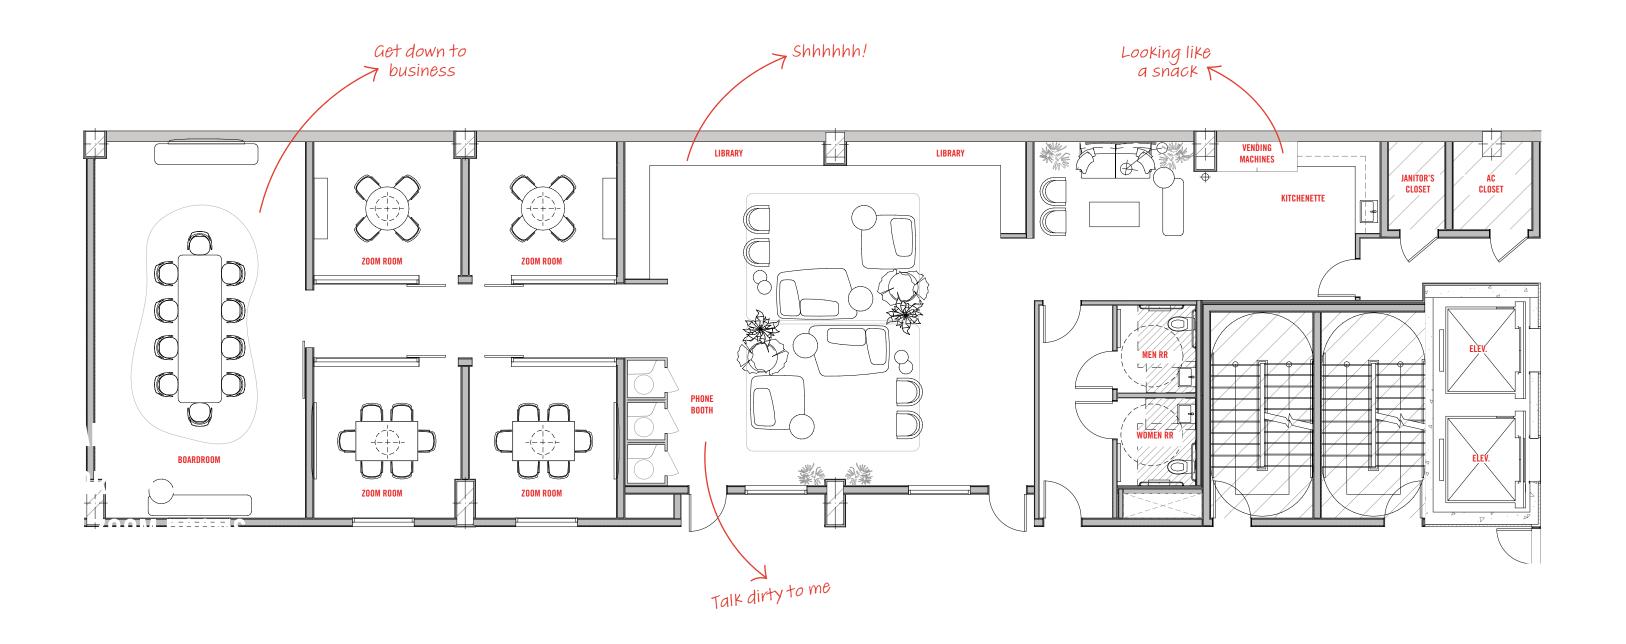

## THE WORK FLOOR

LIBRARY
COWORKING SPACES
FOUR ZOOM ROOMS
PRIVATE BOARD ROOM

#### LEVEL 04 - COWORKING

Stated dimensions are measured to the exterior boundaries of the exterior boundaries of the exterior walls and the centerline of interior demissing walls and the centerline of interior structural components). For your reference, the area of the Unit, determined in accordance with those defined unit boundaries, is set forth in the Declaration included as an Exhibit to the Prospectus. Note that measurements of rooms set forth on this floor plan are generally taken at the greatest points of each given room (as if the room were a perfect rectangle), without regard for any cutouts. Accordingly, the area of the actual room will typically be smaller than the product obtained by multiplying the stated length times width. All dimensions are subject to change.