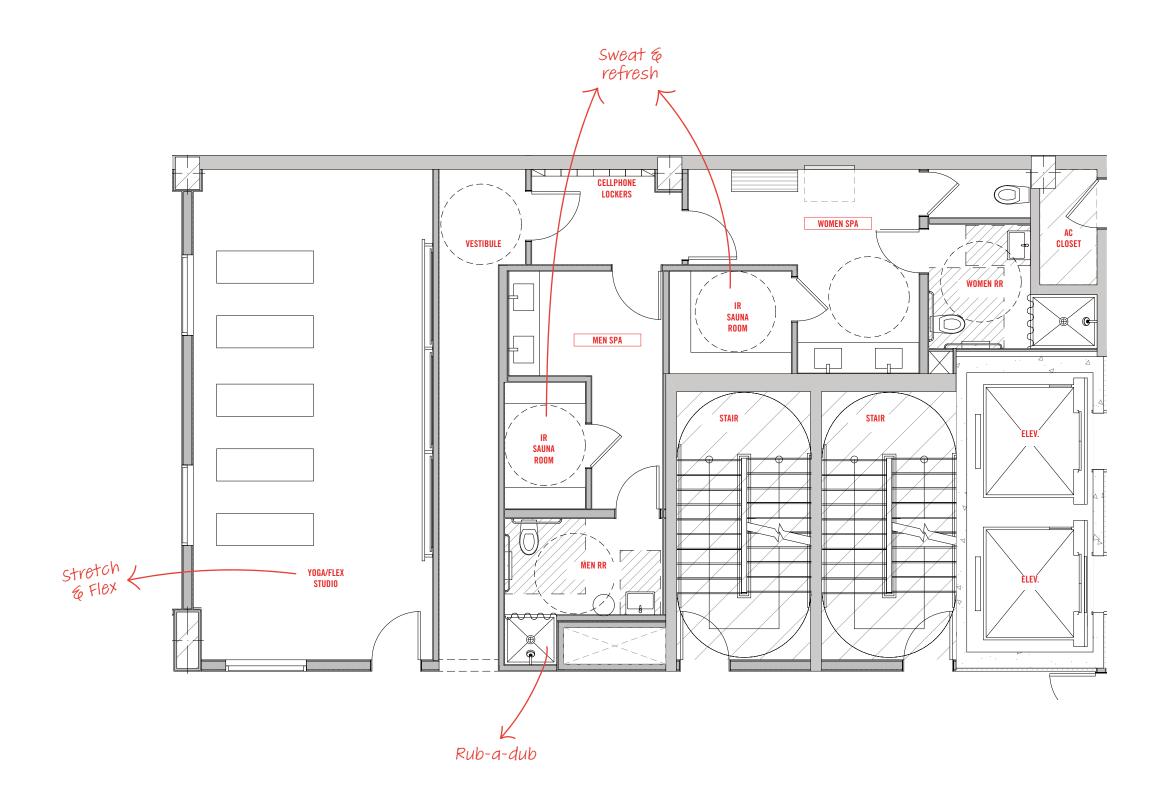

## THE SOCIAL FLOOR

HOT & HEAVY FITNESS CENTER
YOGA AND MEDITATION STUDIO
THE STRETCH ZONE
INFRARED SAUNAS

#### LEVEL 02 - THE STRETCH ZONE

Stated dimensions are measured to the exterior boundaries of the exterior boundaries of the exterior walls and the centerline of interior structural components). For your reference, the area of the Unit, set forth in the Declaration (which generally only includes the interior airspace between the perimeter walls and excludes interior structural components). For your reference, the area of the Unit, determined in accordance with those defined unit boundaries, is set forth in the Declaration included as an Exhibit to the Prospectus. Note that measurements of rooms set forth on this floor plan are generally taken at the greatest points of each given room (as if the room were a perfect rectangle), without regard for any cutouts. Accordingly, the area of the actual room will typically be smaller than the product obtained by multiplying the stated length times width. All dimensions are approximate and may vary with actual construction, and all floor plans are subject to change.