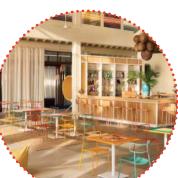

## THE ROOFTOP

SIGNATURE RESTAURANT & BAR 60-FOOT LAP POOL POOLSIDE CABANAS WHIRLPOOL SPA

Rooftop Bar

Feature Round Daybed Concept

Elongated Pool

ROOFTOP DESIGN IN COLLABORATION WITH NATURALFICIAL

ROOFTOP DESIGN IN COLLABORATION WITH NATURALFICIAL

ROOF TOP