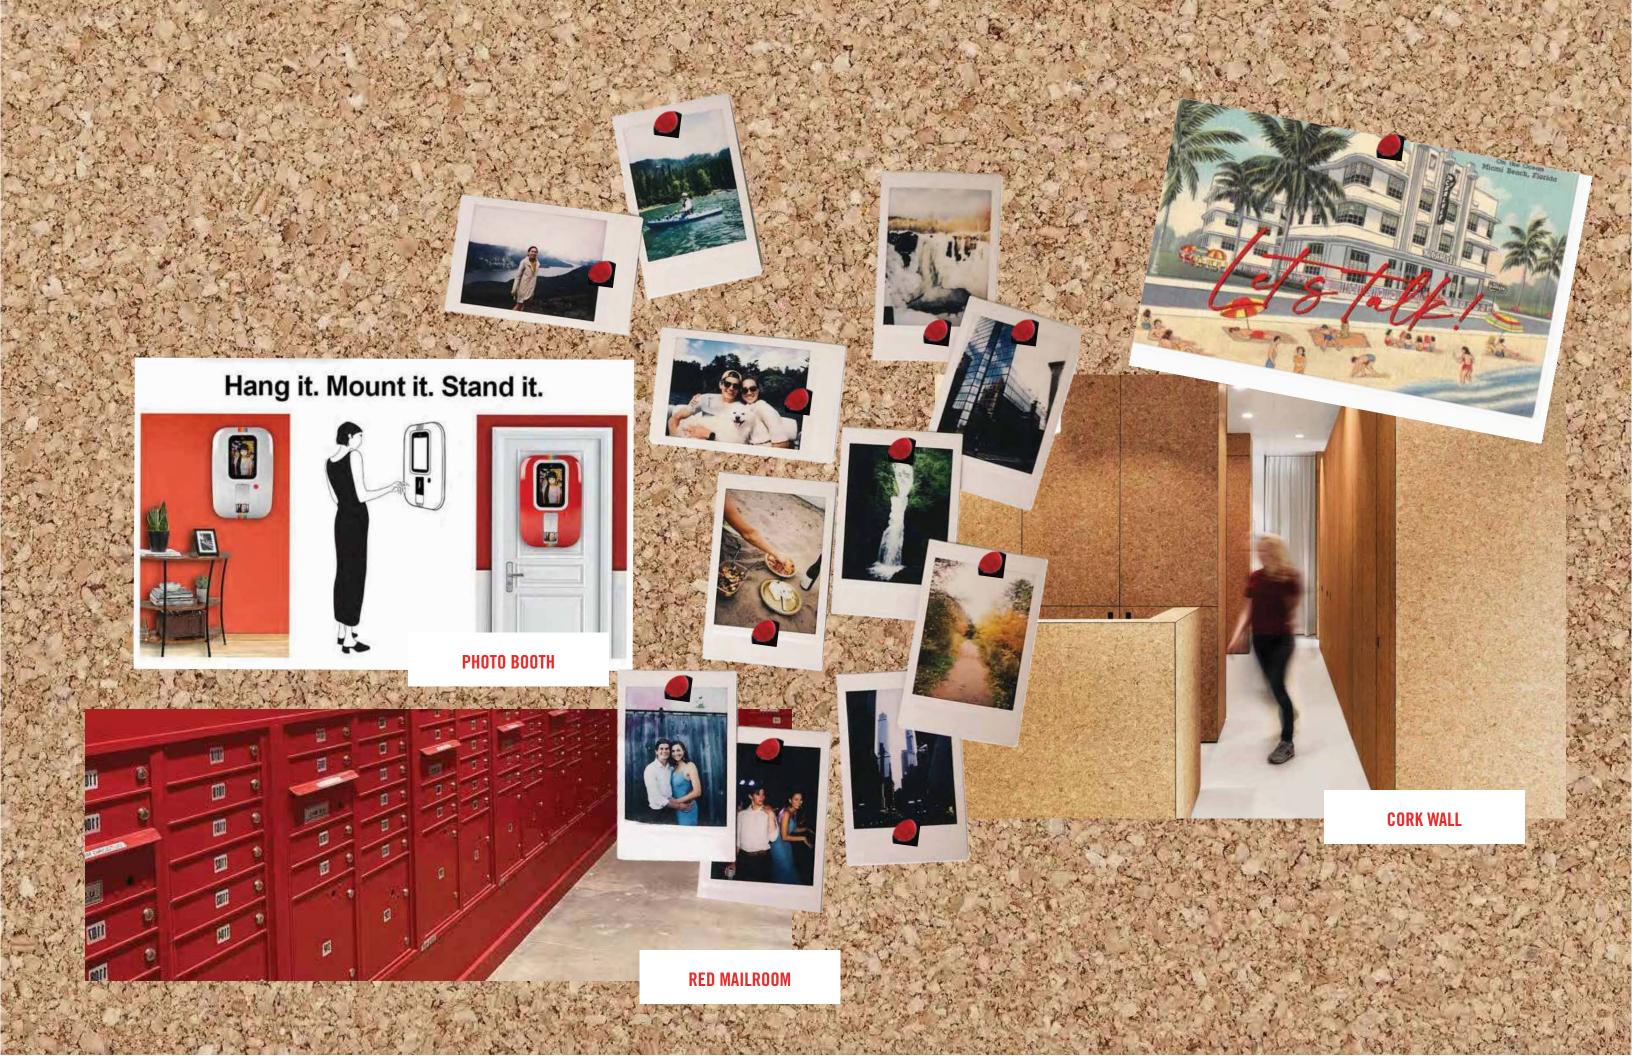

## THE LOBBY LOUNGE

CAFÈ WITH OUTDOOR TERRACE AND 'CAFECITO' WINDOW
PET GROOMING SPA
BICYCLE STORAGE
MAILROOM

Stated dimensions are measured to the exterior boundaries of the exterior walls and the centerline of interior demising walls and in fact vary from the dimensions that would be determined by using the description and definition of the Unit; set forth in the Declaration (which generally only includes the interior airspace between the perimeter walls and excludes interior structural components). For your reference, the area of the Unit, determined in accordance with those defined unit boundaries, is set forth in the Declaration included as an Exhibit to the Prospectus. Note that measurements of rooms set forth on this floor plan are generally taken at the greatest points of each given room (as if the room were a perfect rectangle), without regard for any cutouts. Accordingly, the area of the actual room will typically be smaller than the product obtained by multiplying the stated length times width. All dimensions are approximate and may vary with actual construction, and all floor plans are subject to change.

## GROUND FLOOR - MAIL ROOM

Stated dimensions are measured to the exterior boundaries of the exterior boundaries of the exterior walls and the centerline of interior demissing walls and the centerline of interior structural components). For your reference, the area of the Unit, determined in accordance with those defined unit boundaries, is set forth in the Declaration included as an Exhibit to the Prospectus. Note that measurements of rooms set forth on this floor plan are generally taken at the greatest points of each given room (as if the room were a perfect rectangle), without regard for any cutouts. Accordingly, the area of the actual room will typically be smaller than the product obtained by multiplying the stated length times width. All dimensions are subject to change.