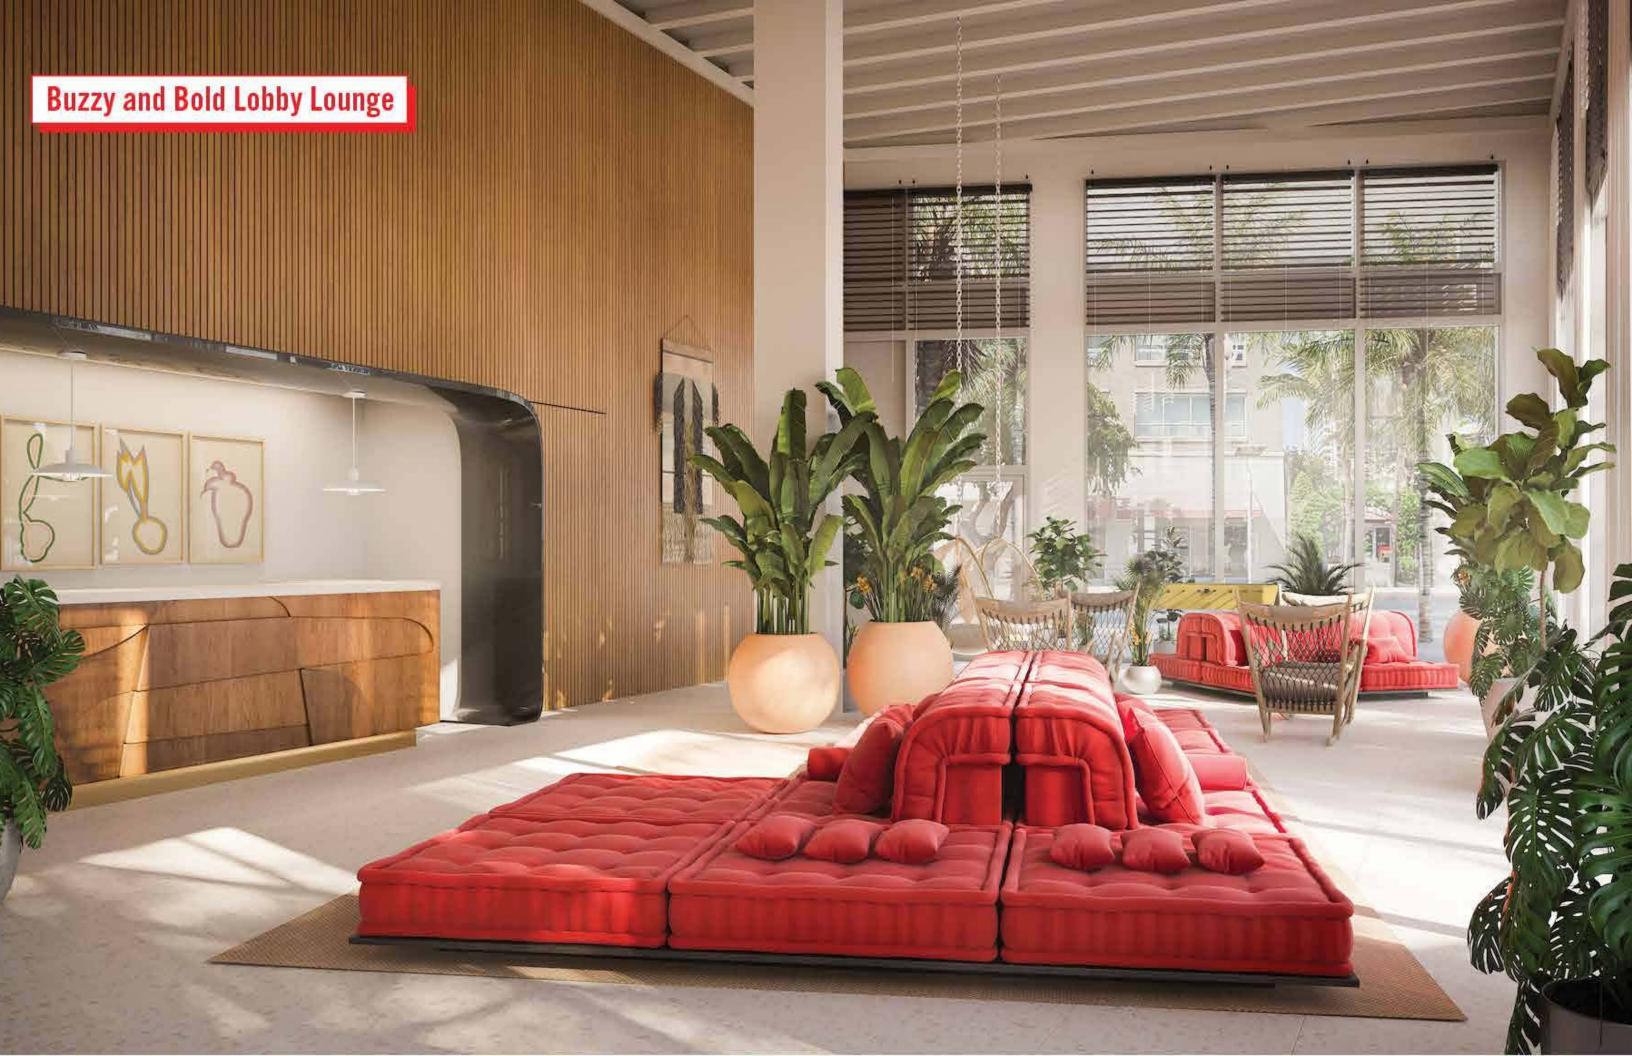

## THE LOBBY LOUNGE

CAFÈ WITH OUTDOOR TERRACE AND 'CAFECITO' WINDOW
PET GROOMING SPA
BICYCLE STORAGE
MAILROOM

Stated dimensions are measured to the exterior boundaries of the exterior walls and the centerline of interior demising walls and in fact vary from the dimensions that would be determined by using the description and definition of the Unit; set forth in the Declaration (which generally only includes the interior airspace between the perimeter walls and excludes interior structural components). For your reference, the area of the Unit, determined in accordance with those defined unit boundaries, is set forth in the Declaration included as an Exhibit to the Prospectus. Note that measurements of rooms set forth on this floor plan are generally taken at the greatest points of each given room (as if the room were a perfect rectangle), without regard for any cutouts. Accordingly, the area of the actual room will typically be smaller than the product obtained by multiplying the stated length times width. All dimensions are approximate and may vary with actual construction, and all floor plans are subject to change.

## THE LOBBY LOUNGE