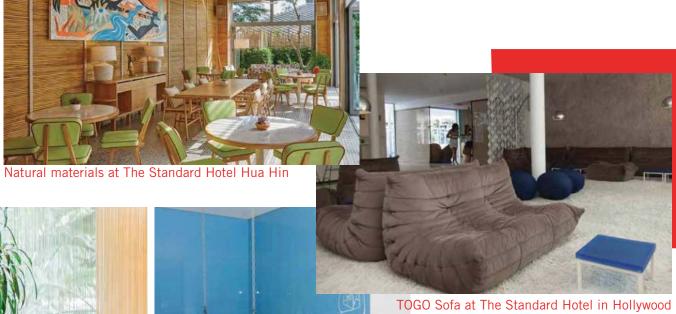

## THE LOBBY LOUNGE

CAFÈ WITH OUTDOOR TERRACE AND 'CAFECITO' WINDOW
PET GROOMING SPA
BICYCLE STORAGE
MAILROOM

Stated dimensions are measured to the exterior boundaries of the exterior walls and the centerline of interior demising walls and in fact vary from the dimensions that would be determined by using the description and definition of the Unit; set forth in the Declaration (which generally only includes the interior airspace between the perimeter walls and excludes interior structural components). For your reference, the area of the Unit, determined in accordance with those defined unit boundaries, is set forth in the Declaration included as an Exhibit to the Prospectus. Note that measurements of rooms set forth on this floor plan are generally taken at the greatest points of each given room (as if the room were a perfect rectangle), without regard for any cutouts. Accordingly, the area of the actual room will typically be smaller than the product obtained by multiplying the stated length times width. All dimensions are approximate and may vary with actual construction, and all floor plans are subject to change.

## THE LOBBY LOUNGE