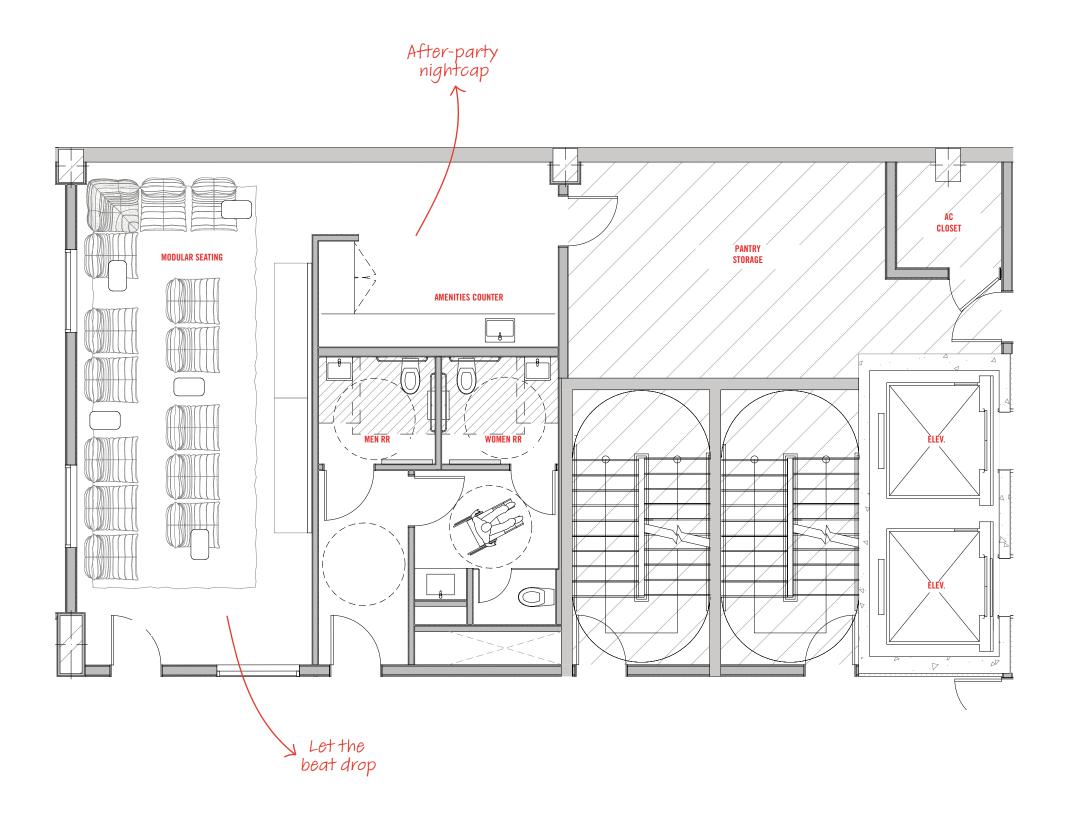

## THE SOCIAL FLOOR

REC ROOM
THE STANDARD SOCIAL CLUB
PRIVATE SCREENING ROOM
KARAOKE BAR

LEVEL 03 - REG ROOM

Stated dimensions are measured to the exterior boundaries of the exterior boundaries of the exterior walls and the centerline of interior demissing walls and the centerline of interior structural components). For your reference, the area of the Unit, determined in accordance with those defined unit boundaries, is set forth in the Declaration included as an Exhibit to the Prospectus. Note that measurements of rooms set forth on this floor plan are generally taken at the greatest points of each given room (as if the room were a perfect rectangle), without regard for any cutouts. Accordingly, the area of the actual room will typically be smaller than the product obtained by multiplying the stated length times width. All dimensions are approximate and development plans are subject to change.