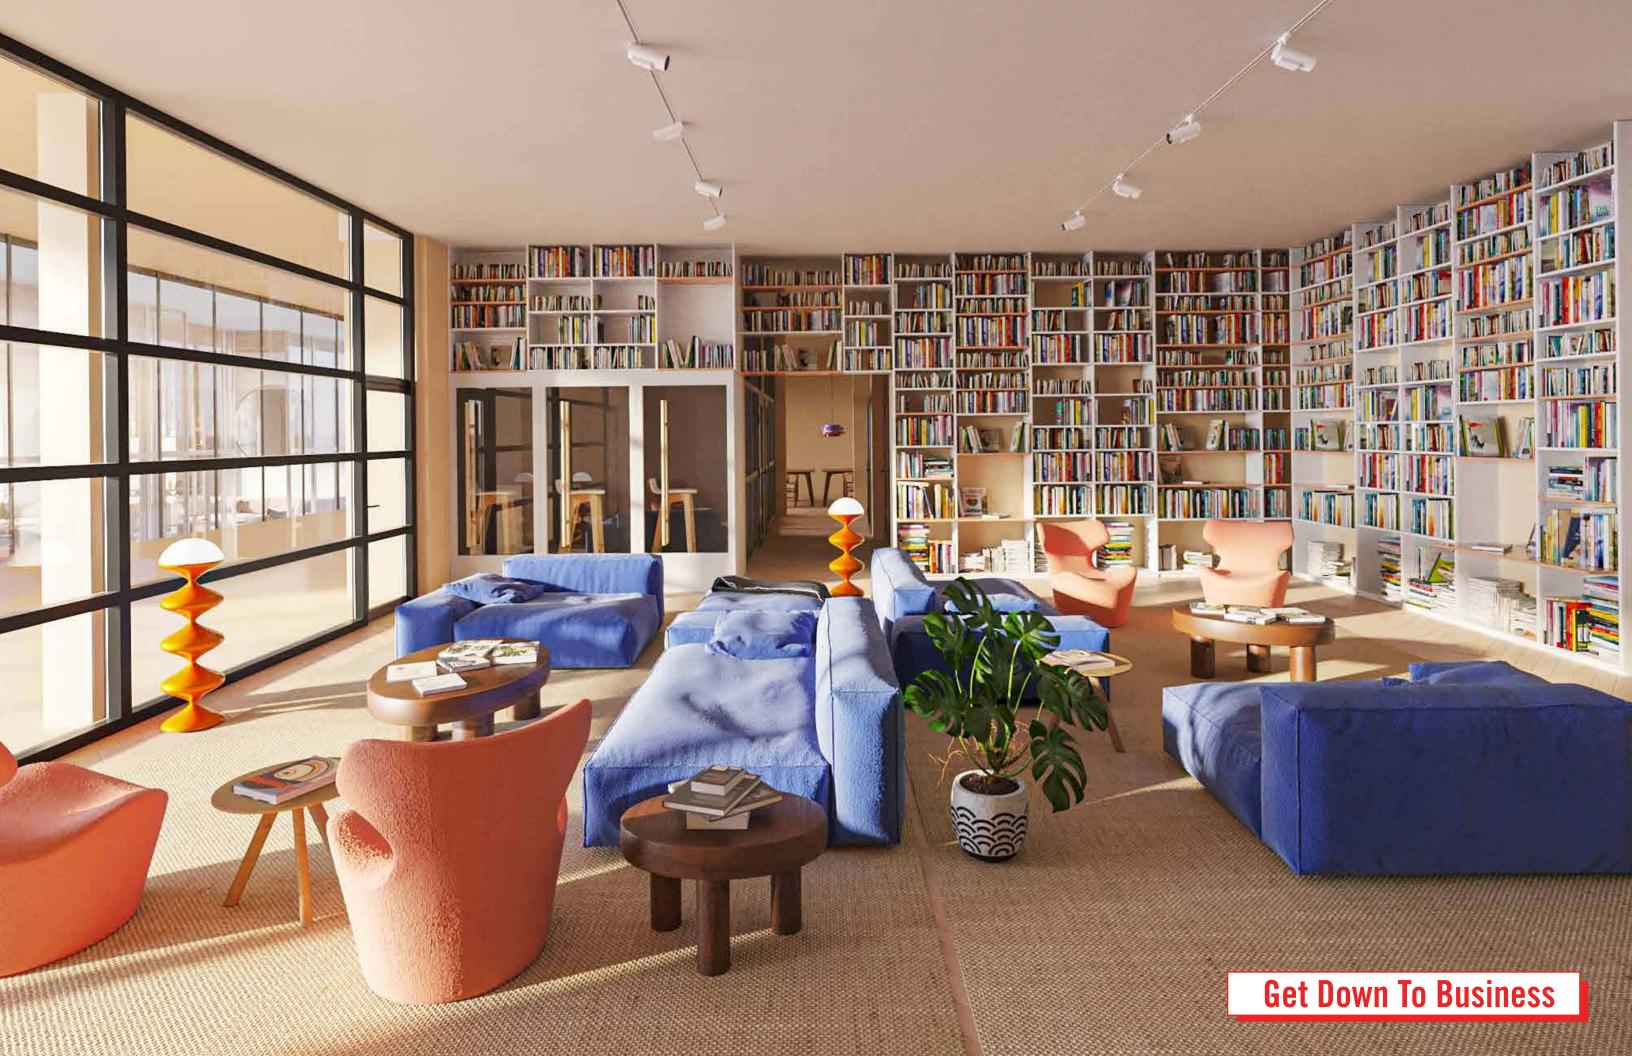

enterline of interior demising walls and the centerline of interior structural components). For your reference, the area of the Unit, determined in accordance with those defined unit boundaries, is set forth in the Declaration included as an Exhibit to the Prospectus. Note that measurements of rooms set forth on this floor plan are generally taken at the greatest points of each given room (as if the room were a perfect rectangle), without regard for any cutouts. Accordingly, the area of the actual room will typically be smaller than the product obtained by multiplying the stated length times width. All dimensions are approximate and may vary with actual construction, and all floor plans are subject to change.

## THE WORK FLOOR

LIBRARY
COWORKING SPACES
FOUR ZOOM ROOMS
PRIVATE BOARD ROOM









#### LEVEL 04 - COWORKING

Stated dimensions are measured to the exterior boundaries of the exterior boundaries of the exterior walls and the centerline of interior demissing walls and the centerline of interior structural components). For your reference, the area of the Unit, determined in accordance with those defined unit boundaries, is set forth in the Declaration included as an Exhibit to the Prospectus. Note that measurements of rooms set forth on this floor plan are generally taken at the greatest points of each given room (as if the room were a perfect rectangle), without regard for any cutouts. Accordingly, the area of the actual room will typically be smaller than the product obtained by multiplying the stated length times width. All dimensions are subject to change.