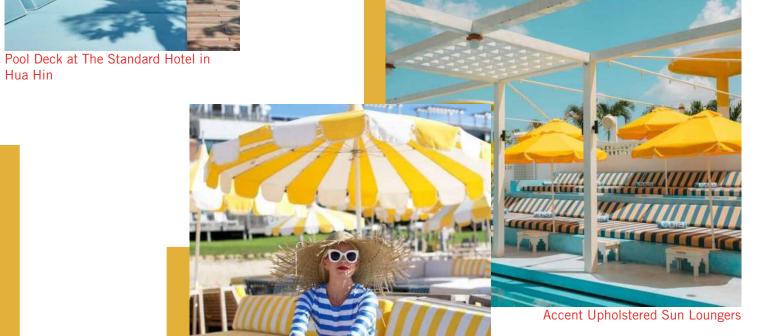

## THE ROOFTOP

SIGNATURE RESTAURANT & BAR 60-FOOT LAP POOL POOLSIDE CABANAS WHIRLPOOL SPA

Rooftop Bar

Feature Round Daybed Concept

Elongated Pool

ROOFTOP DESIGN IN COLLABORATION WITH NATURALFICIAL

ROOFTOP DESIGN IN COLLABORATION WITH NATURALFICIAL