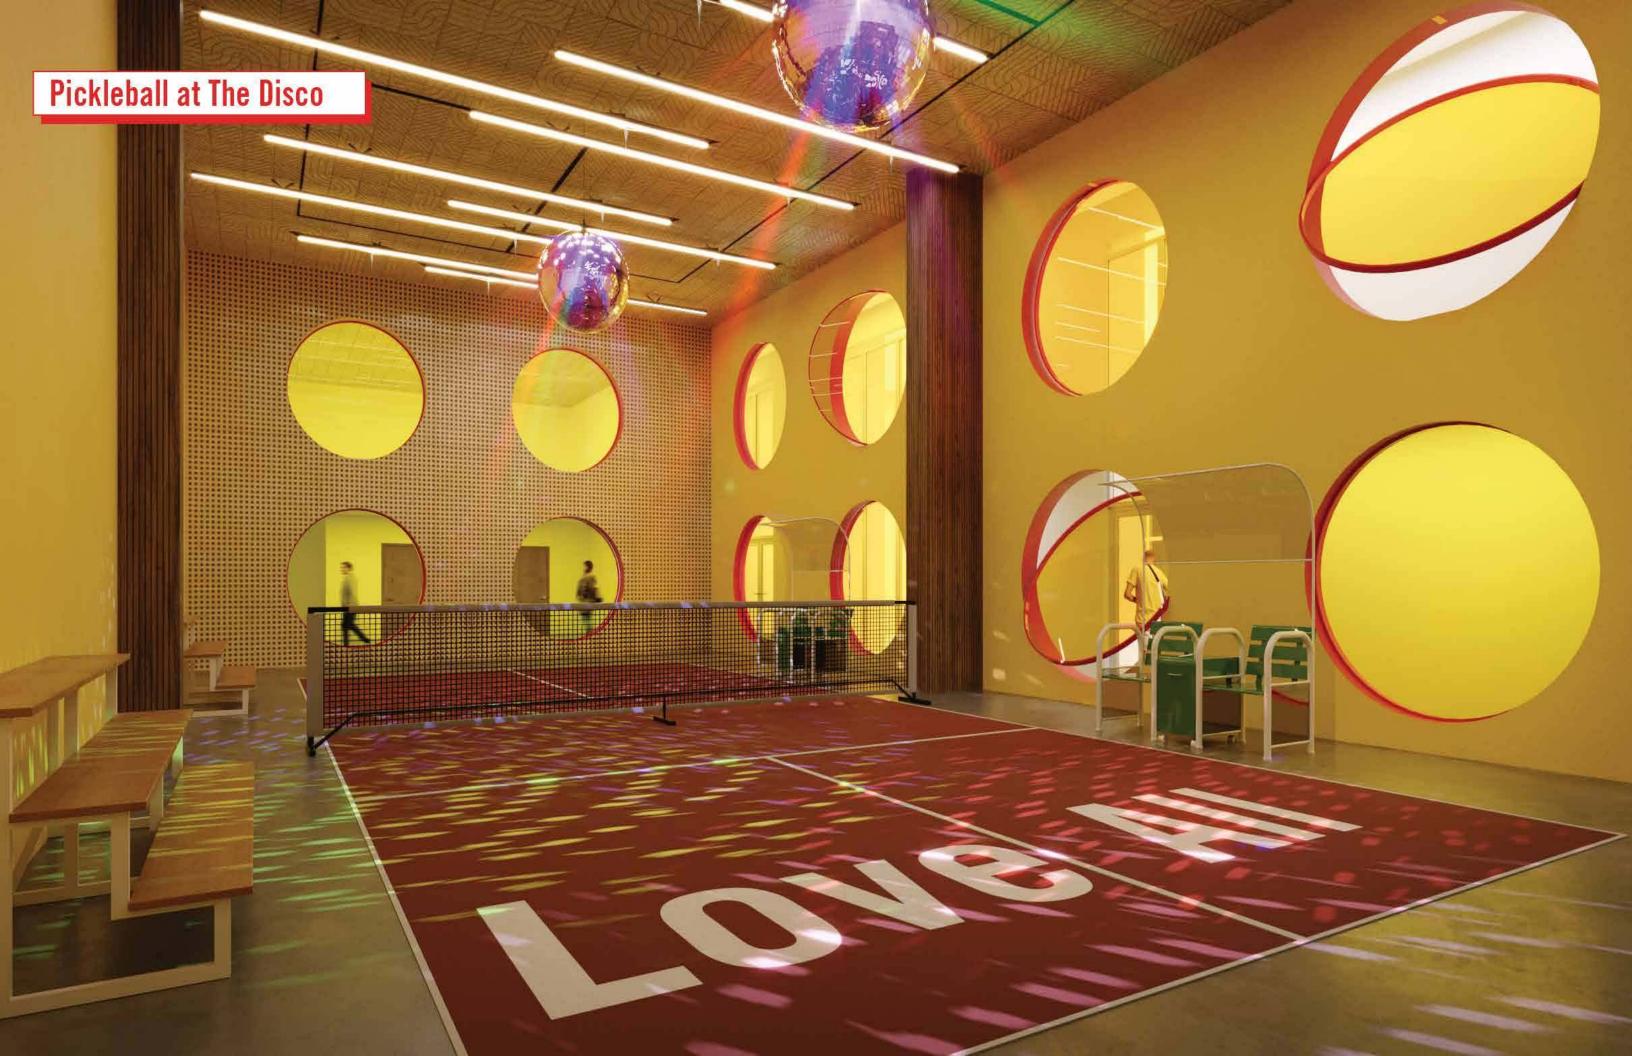

## LEVEL 02 - PICKLEBALL AT THE DISCO

Stated dimensions are measured to the exterior boundaries of the exterior boundaries of the exterior walls and the centerline of interior demissing walls and the centerline of interior structural components). For your reference, the area of the Unit, determined in accordance with those defined unit boundaries, is set forth in the Declaration included as an Exhibit to the Prospectus. Note that measurements of rooms set forth on this floor plan are generally taken at the greatest points of each given room (as if the room were a perfect rectangle), without regard for any cutouts. Accordingly, the area of the actual room will typically be smaller than the product obtained by multiplying the stated length times width. All dimensions are approximate and development plans are subject to change.

## PICKLEBALL AT THE DISCO