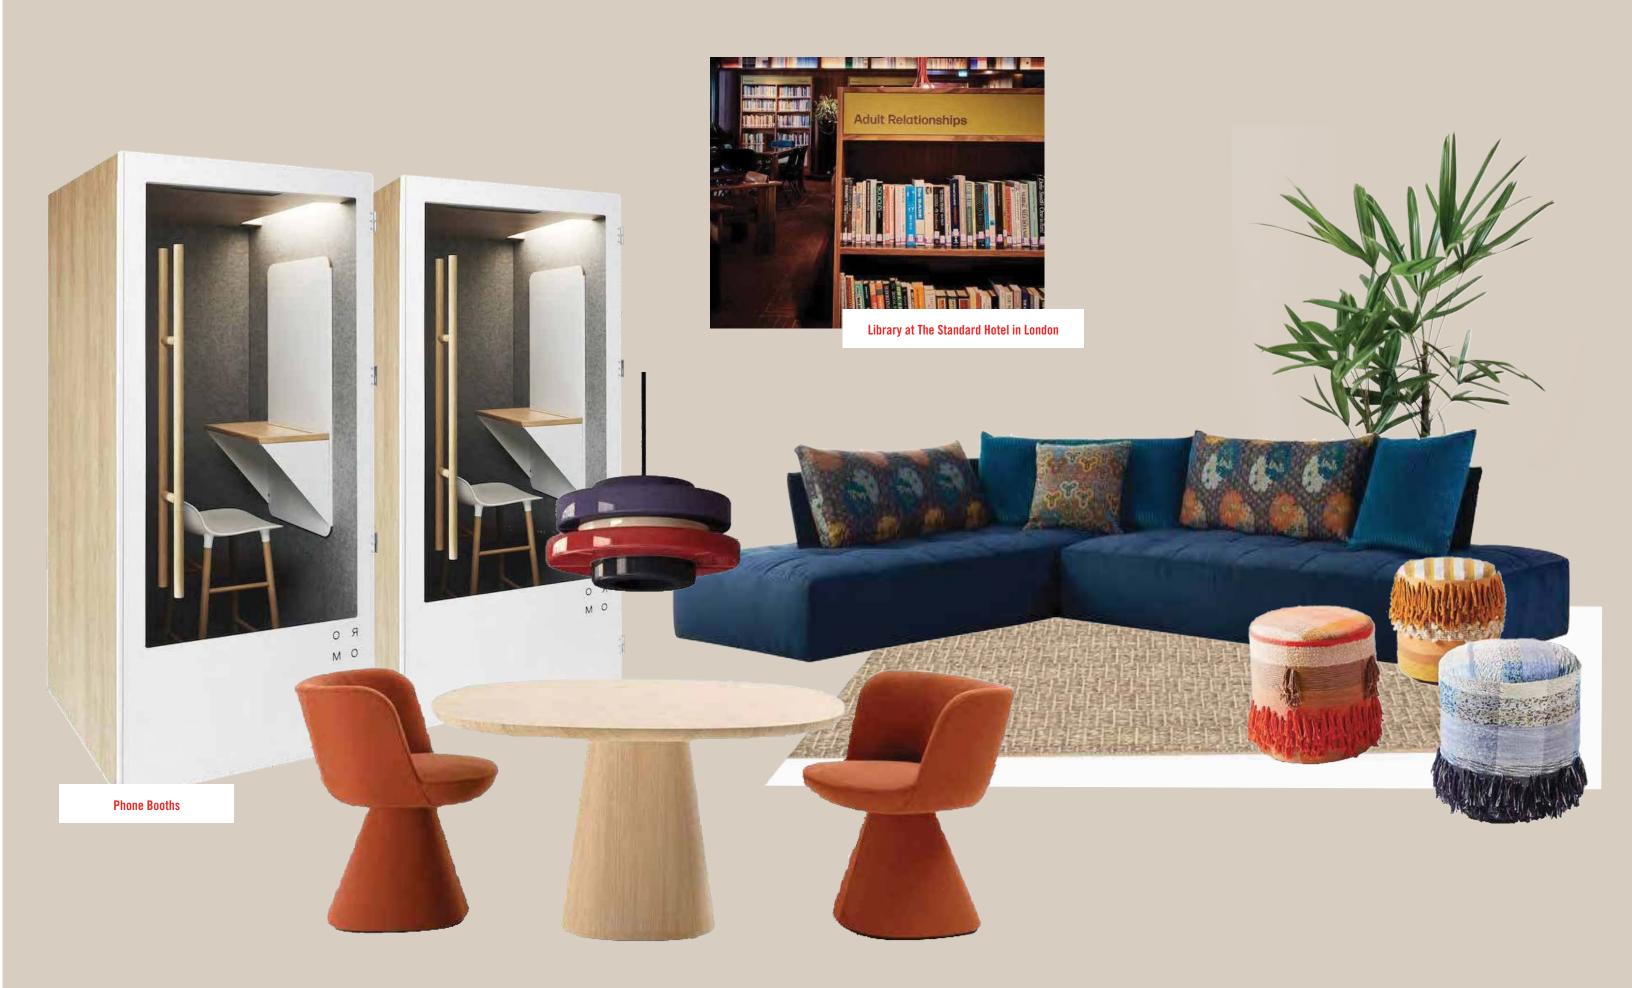

#### LEVEL 04 - COWORKING

Stated dimensions are measured to the exterior boundaries of the exterior boundaries of the exterior walls and the centerline of interior demissing walls and the centerline of interior structural components). For your reference, the area of the Unit, determined in accordance with those defined unit boundaries, is set forth in the Declaration included as an Exhibit to the Prospectus. Note that measurements of rooms set forth on this floor plan are generally taken at the greatest points of each given room (as if the room were a perfect rectangle), without regard for any cutouts. Accordingly, the area of the actual room will typically be smaller than the product obtained by multiplying the stated length times width. All dimensions are subject to change.





**LEVEL 02-11** 

# THE CORRIDORS











#### TYPICAL CORRIDOR

### LEVEL 12

## THE ROOFTOP

SIGNATURE RESTAURANT & BAR 60-FOOT LAP POOL POOLSIDE CABANAS WHIRLPOOL SPA







Rooftop Bar



Feature Round Daybed Concept



Elongated Pool



ROOFTOP DESIGN IN COLLABORATION WITH NATURALFICIAL





ROOFTOP DESIGN IN COLLABORATION WITH NATURALFICIAL

ROOF TOP

### WASN'T THAT FUN?

3100 NE 1st Avenue, Miami, FL 33137



© 2022 URBAN ROBOT ASSOCIATES
THE STANDARD RESIDENCES :: MIDTOWN MIAMI







This is not intended to be an offer to sell, or solicitation to buy, condominium units to residents of any jurisdiction where prohibited by law, and your eligibility for purchase will depend upon your state of residency. This offering is made only by the prospectus for the condominium and no sta