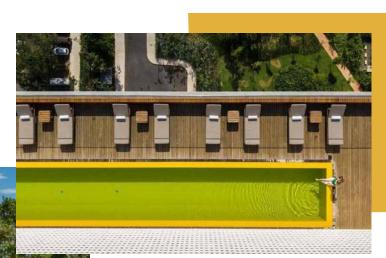

## THE ROOFTOP

SIGNATURE RESTAURANT & BAR 60-FOOT LAP POOL POOLSIDE CABANAS WHIRLPOOL SPA

Rooftop Bar

Feature Round Daybed Concept

Elongated Pool

ROOFTOP DESIGN IN COLLABORATION WITH NATURALFICIAL

ROOFTOP DESIGN IN COLLABORATION WITH NATURALFICIAL