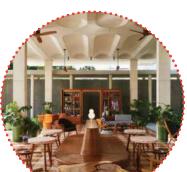

## THE ROOFTOP

SIGNATURE RESTAURANT & BAR 60-FOOT LAP POOL POOLSIDE CABANAS WHIRLPOOL SPA

Rooftop Bar

Feature Round Daybed Concept

Elongated Pool

ROOFTOP DESIGN IN COLLABORATION WITH NATURALFICIAL

ROOFTOP DESIGN IN COLLABORATION WITH NATURALFICIAL

ROOF TOP