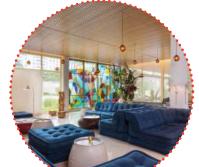

## THE LOBBY LOUNGE

CAFÈ WITH OUTDOOR TERRACE AND 'CAFECITO' WINDOW
PET GROOMING SPA
BICYCLE STORAGE
MAILROOM

Stated dimensions are measured to the exterior boundaries of the exterior walls and the centerline of interior demising walls and in fact vary from the dimensions that would be determined by using the description and definition of the Unit; set forth in the Declaration (which generally only includes the interior airspace between the perimeter walls and excludes interior structural components). For your reference, the area of the Unit, determined in accordance with those defined unit boundaries, is set forth in the Declaration included as an Exhibit to the Prospectus. Note that measurements of rooms set forth on this floor plan are generally taken at the greatest points of each given room (as if the room were a perfect rectangle), without regard for any cutouts. Accordingly, the area of the actual room will typically be smaller than the product obtained by multiplying the stated length times width. All dimensions are approximate and may vary with actual construction, and all floor plans are subject to change.

## THE LOBBY LOUNGE