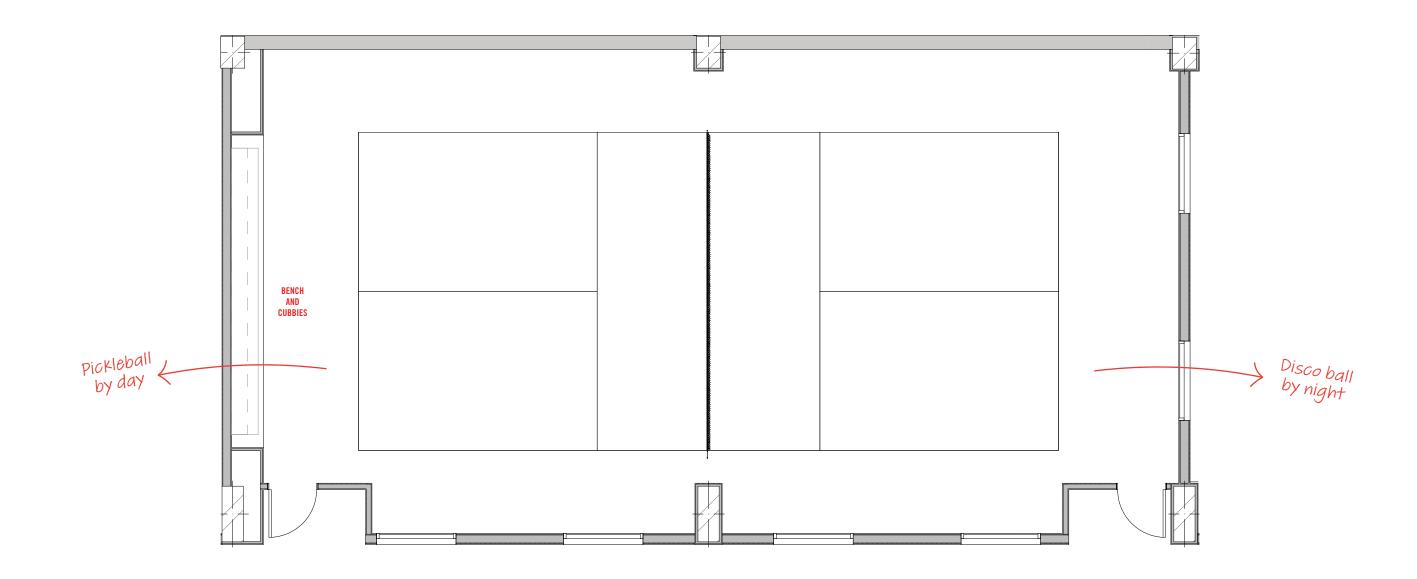

## LEVEL 02 - PICKLEBALL AT THE DISCO

Stated dimensions are measured to the exterior boundaries of the exterior boundaries of the exterior walls and the centerline of interior demissing walls and the centerline of interior structural components). For your reference, the area of the Unit, determined in accordance with those defined unit boundaries, is set forth in the Declaration included as an Exhibit to the Prospectus. Note that measurements of rooms set forth on this floor plan are generally taken at the greatest points of each given room (as if the room were a perfect rectangle), without regard for any cutouts. Accordingly, the area of the actual room will typically be smaller than the product obtained by multiplying the stated length times width. All dimensions are approximate and development plans are subject to change.

## PICKLEBALL AT THE DISCO