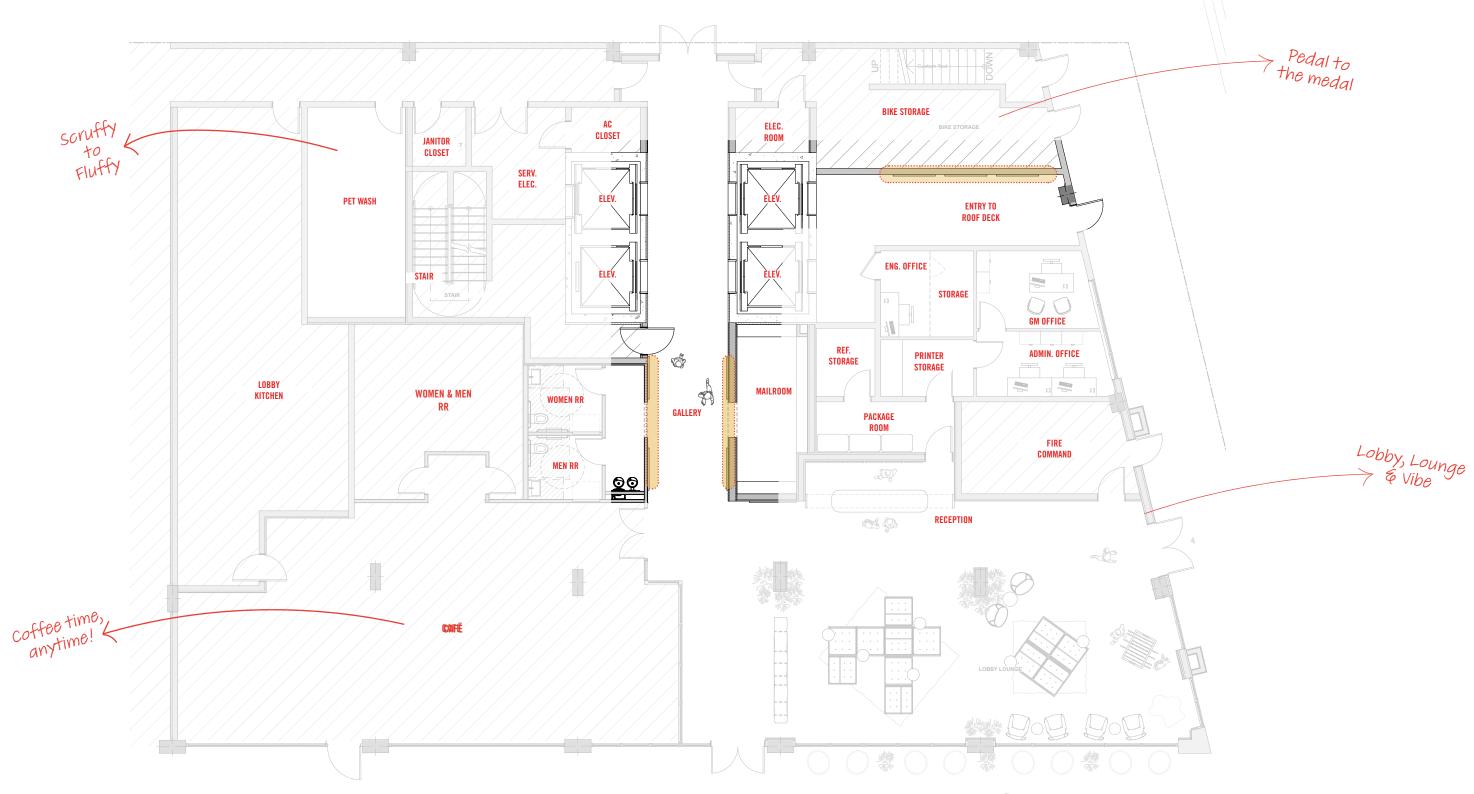

## GROUND FLOOR - LOBBY GALLERY

Stated dimensions are measured to the exterior boundaries of the exterior boundaries of the exterior walls and the centerline of interior demissing walls and the centerline of interior structural components). For your reference, the area of the Unit, determined in accordance with those defined unit boundaries, is set forth in the Declaration included as an Exhibit to the Prospectus. Note that measurements of rooms set forth on this floor plan are generally taken at the greatest points of each given room (as if the room were a perfect rectangle), without regard for any cutouts. Accordingly, the area of the actual room will typically be smaller than the product obtained by multiplying the stated length times width. All dimensions are subject to change.

## GROUND FLOOR - MAIL ROOM

Stated dimensions are measured to the exterior boundaries of the exterior boundaries of the exterior walls and the centerline of interior demissing walls and the centerline of interior structural components). For your reference, the area of the Unit, determined in accordance with those defined unit boundaries, is set forth in the Declaration included as an Exhibit to the Prospectus. Note that measurements of rooms set forth on this floor plan are generally taken at the greatest points of each given room (as if the room were a perfect rectangle), without regard for any cutouts. Accordingly, the area of the actual room will typically be smaller than the product obtained by multiplying the stated length times width. All dimensions are subject to change.