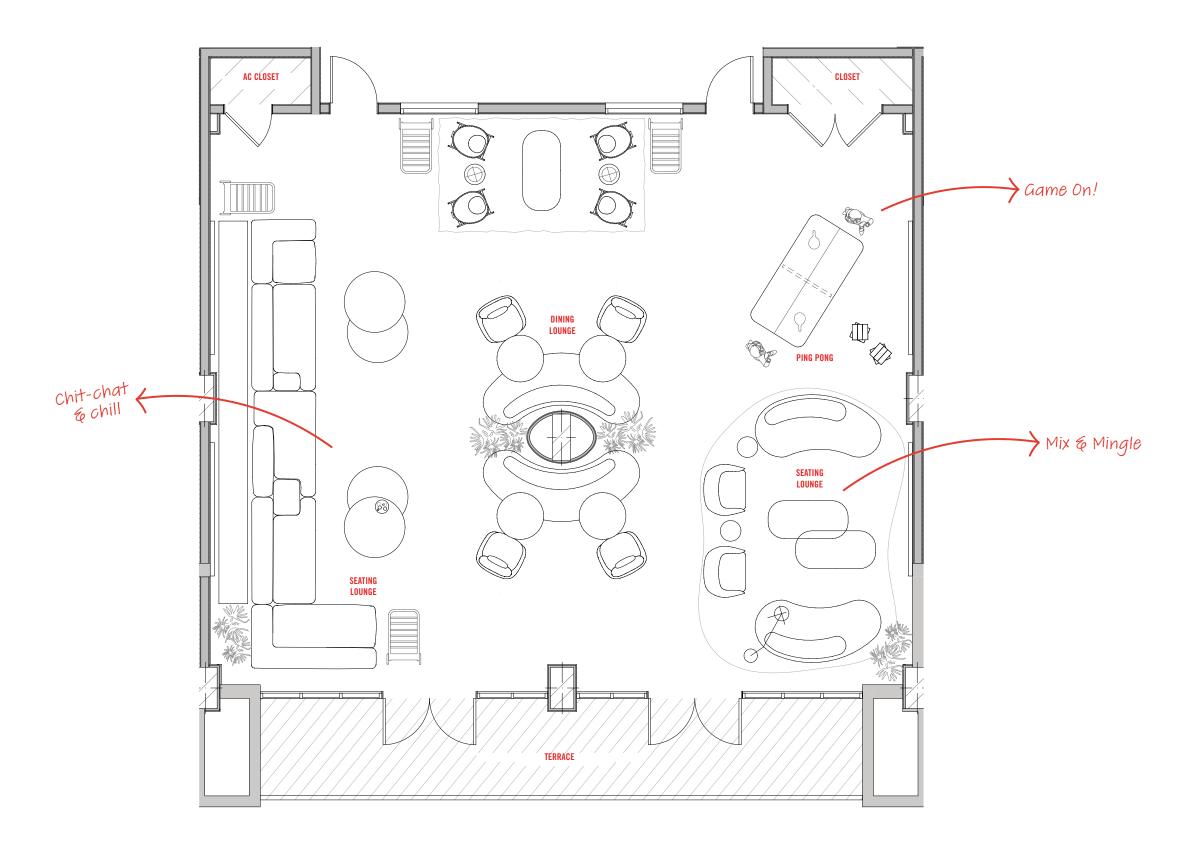

## THE WORK FLOOR

LIBRARY
COWORKING SPACES
FOUR ZOOM ROOMS
PRIVATE BOARD ROOM

#### LEVEL 04 - COWORKING

Stated dimensions are measured to the exterior boundaries of the exterior boundaries of the exterior walls and the centerline of interior demissing walls and the centerline of interior structural components). For your reference, the area of the Unit, determined in accordance with those defined unit boundaries, is set forth in the Declaration included as an Exhibit to the Prospectus. Note that measurements of rooms set forth on this floor plan are generally taken at the greatest points of each given room (as if the room were a perfect rectangle), without regard for any cutouts. Accordingly, the area of the actual room will typically be smaller than the product obtained by multiplying the stated length times width. All dimensions are subject to change.