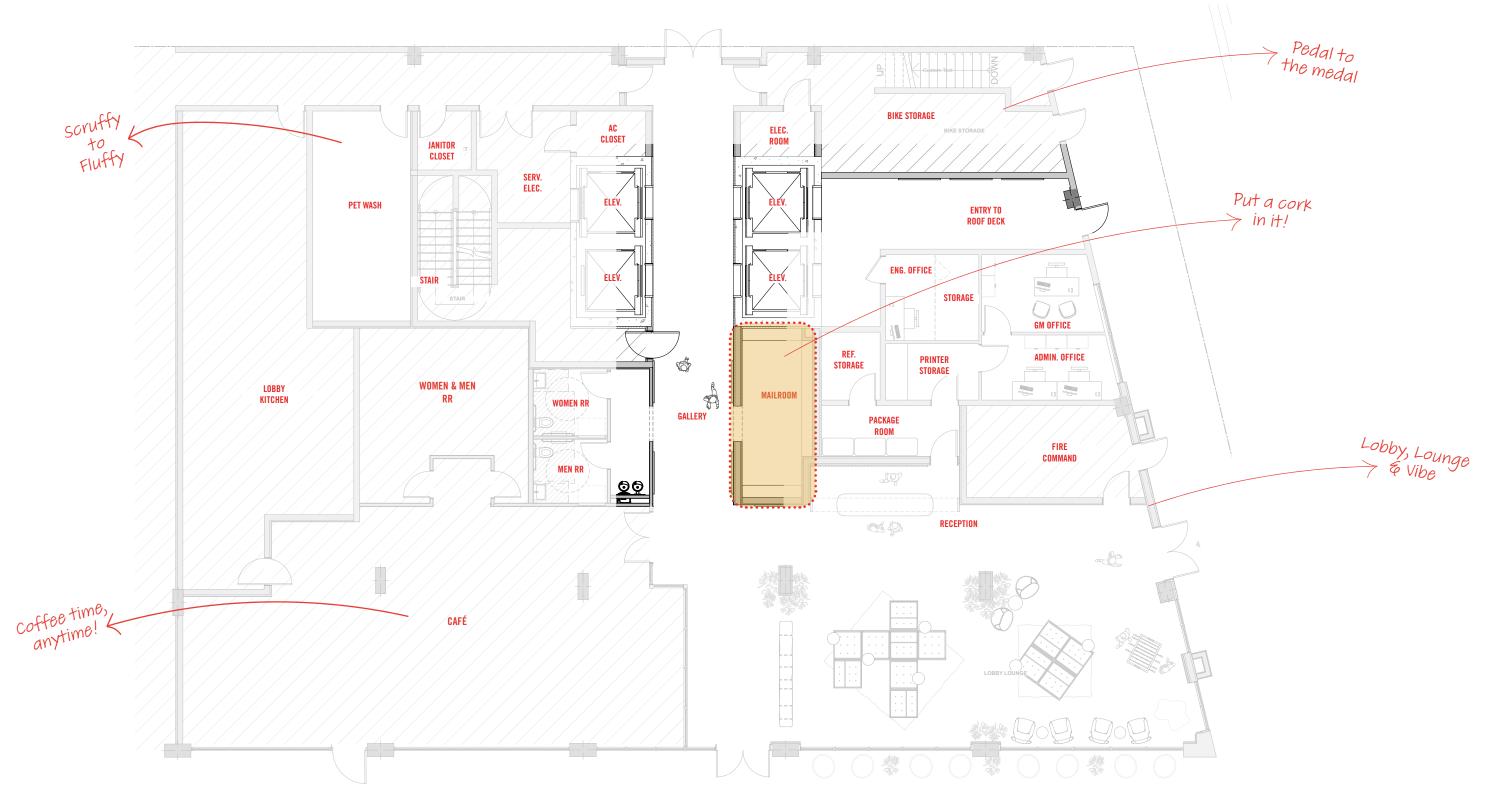

## GROUND FLOOR - MAIL ROOM

Stated dimensions are measured to the exterior boundaries of the exterior boundaries of the exterior walls and the centerline of interior demissing walls and the centerline of interior structural components). For your reference, the area of the Unit, determined in accordance with those defined unit boundaries, is set forth in the Declaration included as an Exhibit to the Prospectus. Note that measurements of rooms set forth on this floor plan are generally taken at the greatest points of each given room (as if the room were a perfect rectangle), without regard for any cutouts. Accordingly, the area of the actual room will typically be smaller than the product obtained by multiplying the stated length times width. All dimensions are subject to change.