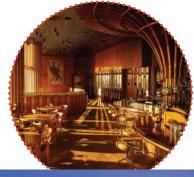

## THE SOCIAL FLOOR

REC ROOM
THE STANDARD SOCIAL CLUB
PRIVATE SCREENING ROOM
KARAOKE BAR

LEVEL 03 - REG ROOM

Stated dimensions are measured to the exterior boundaries of the exterior boundaries of the exterior walls and the centerline of interior demissing walls and the centerline of interior structural components). For your reference, the area of the Unit, determined in accordance with those defined unit boundaries, is set forth in the Declaration included as an Exhibit to the Prospectus. Note that measurements of rooms set forth on this floor plan are generally taken at the greatest points of each given room (as if the room were a perfect rectangle), without regard for any cutouts. Accordingly, the area of the actual room will typically be smaller than the product obtained by multiplying the stated length times width. All dimensions are approximate and development plans are subject to change.

## LEVEL 03 - THE STANDARD SOCIAL GLUB

Stated dimensions are measured to the exterior boundaries of the exterior boundaries of the exterior walls and the centerline of interior demising walls and the centerline of interior structural components). For your reference, the area of the Unit, determined in accordance with those defined unit boundaries, is set forth in the Declaration included as an Exhibit to the Prospectus. Note that measurements of rooms set forth on this floor plan are generally taken at the greatest points of each given room (as if the room were a perfect rectangle), without regard for any cutouts. Accordingly, the area of the actual room will typically be smaller than the product obtained by multiplying the stated length times width. All dimensions are approximate and may vary with actual construction, and all floor plans are subject to change.