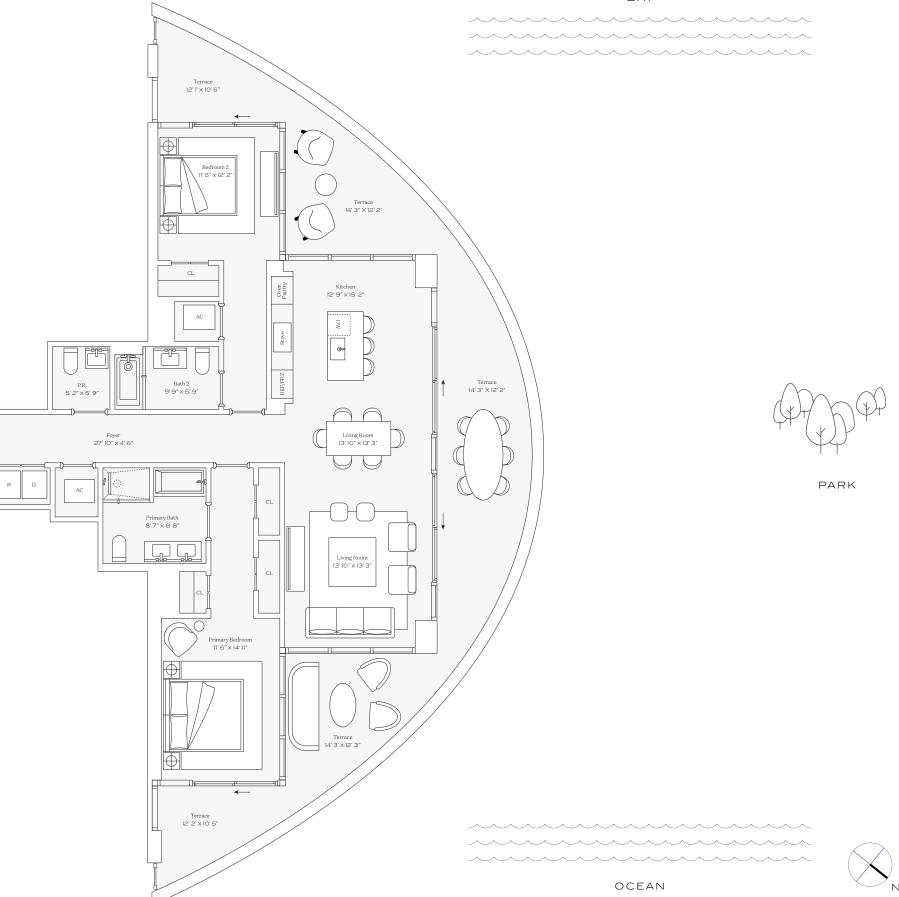

### Residence 05/06 Combo Floors 12-24

INTERIOR: 2,512 SQ. FT. 233 SQ. M. BALCONY: 1,004 SQ. FT. 94 SQ. M. TOTAL: 3,516 SQ. FT. 327 SQ. M.

> 3 BEDROOMS 3 BATHROOMS POWDER ROOM PRIVATE TERRACE

305-520-7974 | FIVEPARK.COM