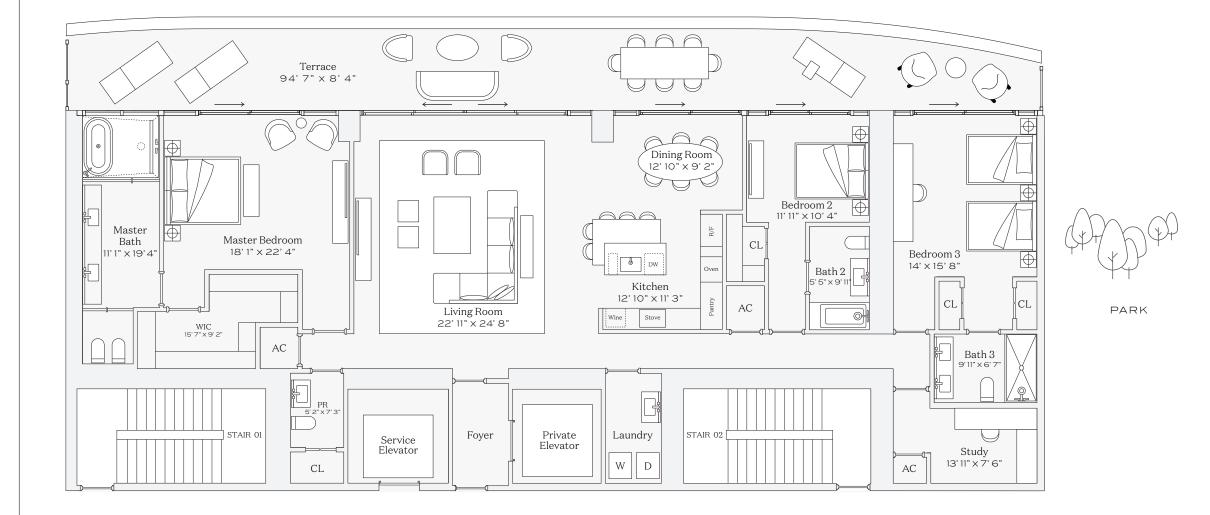

### Residence 05/06 Combo Floors 12-24

INTERIOR: 2,512 SQ. FT. 233 SQ. M. BALCONY: 1,004 SQ. FT. 94 SQ. M. TOTAL: 3,516 SQ. FT. 327 SQ. M.

> 3 BEDROOMS 3 BATHROOMS POWDER ROOM PRIVATE TERRACE

305-520-7974 | FIVEPARK.COM