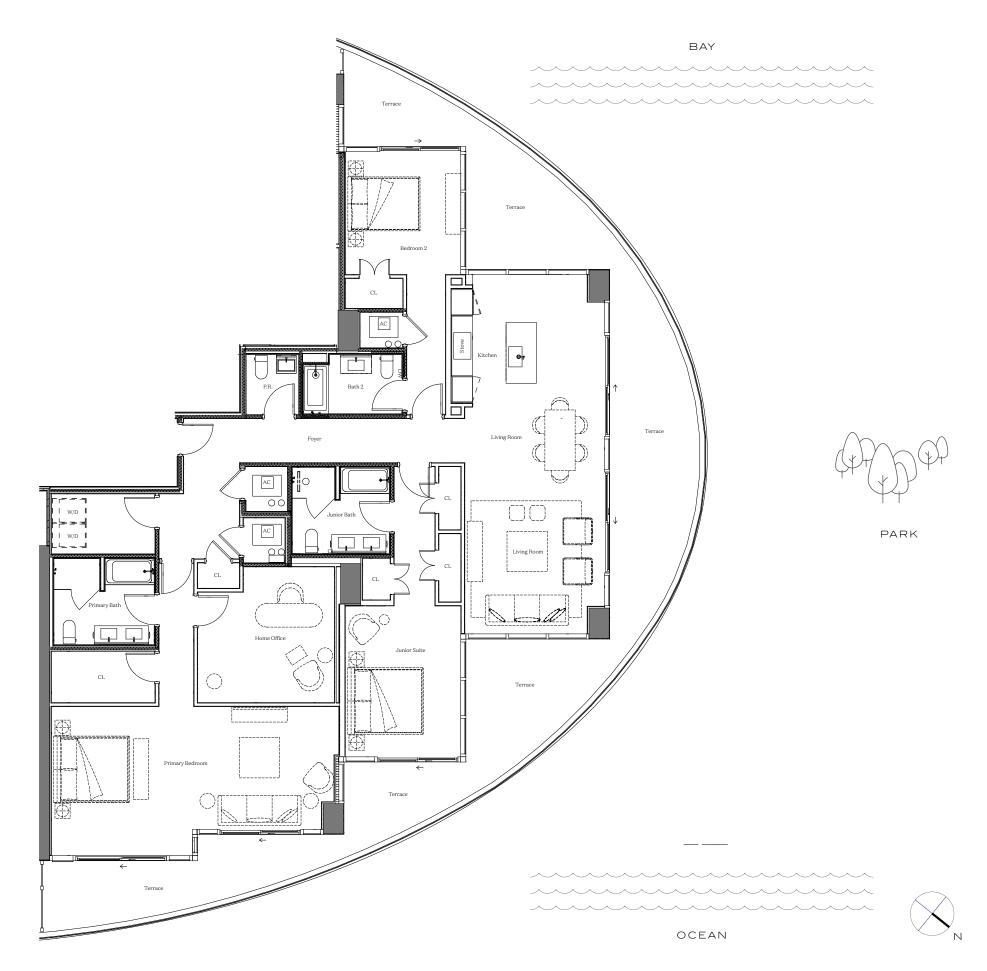

### Residence 05/06 Combo Floors 12-24

INTERIOR: 2,512 SQ. FT. 233 SQ. M. BALCONY: 1,004 SQ. FT. 94 SQ. M. TOTAL: 3,516 SQ. FT. 327 SQ. M.

> 3 BEDROOMS 3 BATHROOMS POWDER ROOM PRIVATE TERRACE

305-520-7974 | FIVEPARK.COM