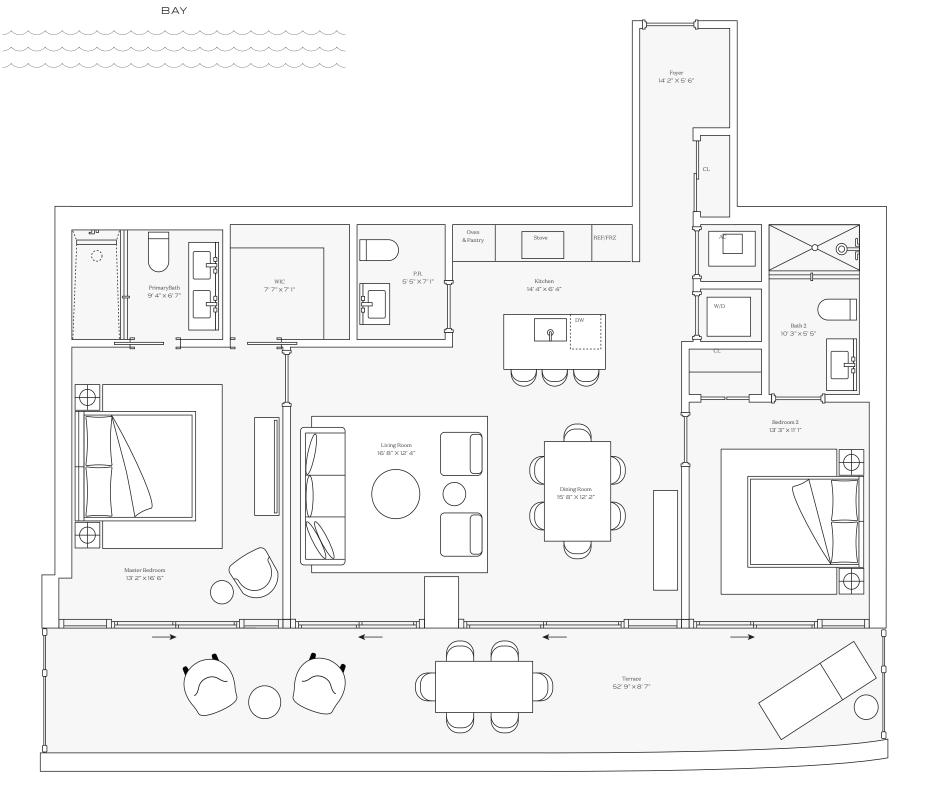

BAY

INTERIOR: 2,930 SQ. FT. 273 SQ. M. BALCONY: 782 SQ. FT. 73 SQ. M.

TOTAL: 3,712 SQ. FT. 346 SQ. M.

Residence 02

3 BEDROOMS 3 BATHROOMS POWDER ROOM PRIVATE TERRACE

305-520-7974 | FIVEPARK.COM

\_\_\_\_\_

OCEAN