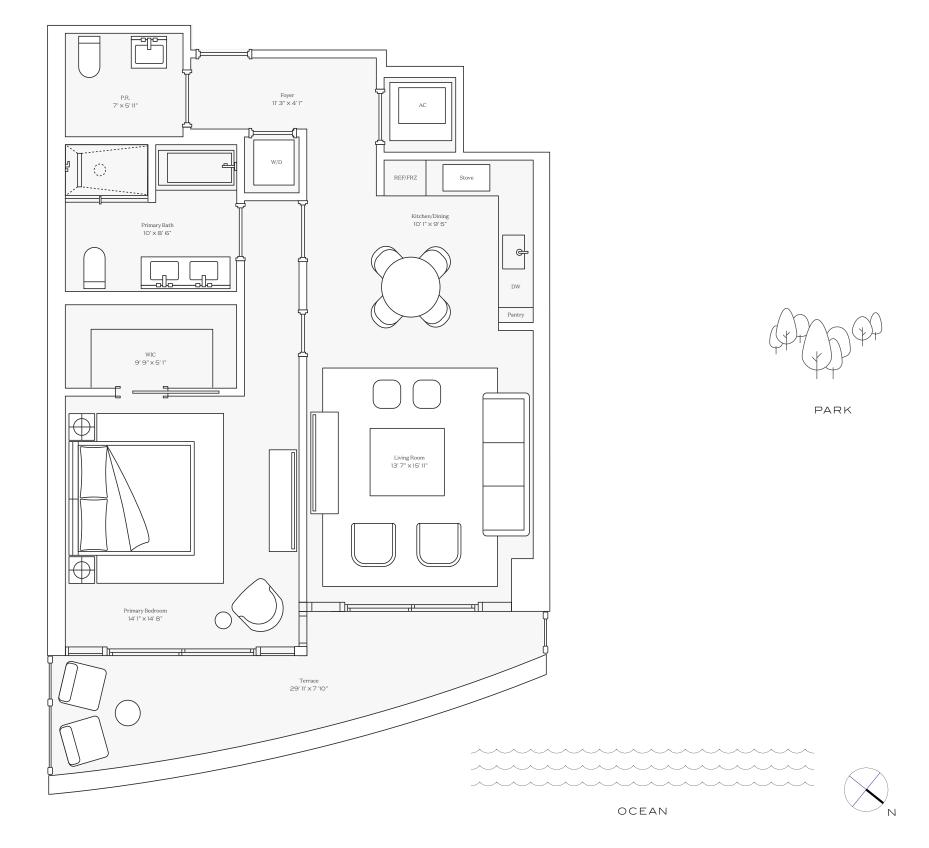

## Residence 03

INTERIOR: 2,335 SQ. FT. 217 SQ. M. BALCONY: 679 SQ. FT. 63 SQ. M. TOTAL: 3,014 SQ. FT. 280 SQ. M.

> 3 BEDROOMS 4 BATHROOMS PRIVATE TERRACE

305-520-7974 | FIVEPARK.COM

OCEAN

This condominium is being developed by TCH 500 Alton, LLC, a Florida limited liability company ("Developer"), which has a limited right to use the trademarked names and logos of Terra. Any and all statements, disclosures and/or tey few and/or developer and not by Terra and you agree to look solely to Developer (and not to Terra and/or its affiliates) with respect to any and all statements, disclosures and/or representations shall be deemed made by Developer and not by Terra and you agree to look solely to Developer (and not to Terra and/or its affiliates) with respect to any and all matters relating to the marketing and/or development of the Condominium and with respect to the sales of units in the Condominium. Oral representations cannot be relied upon as correctly stating the representations, make reference to this brochure and to the documents required by section 718.503, Florida statutes, to be furnished by a developer to a buyer or lessee. These materials are not intended to be an offer to sell, or solicitation to buy a unit in the condominium. Such an offering circular) for the condominium and no statements should be relied upon unless made in the prospectus or in the applicable purchase agreement. In no event shall any solicitation, offer or sale of a unit in the condominium be made in, or to residents of, any state or country in which such activity would be unlawful. The project graphics, renderings and text provided herein are copyright infringement. No real estate broker is authorized to make any representations or other dissemination of such materials is strictly prohibited and constitutes copyright infringement. No real estate broker are or shall be binding on the Developer.