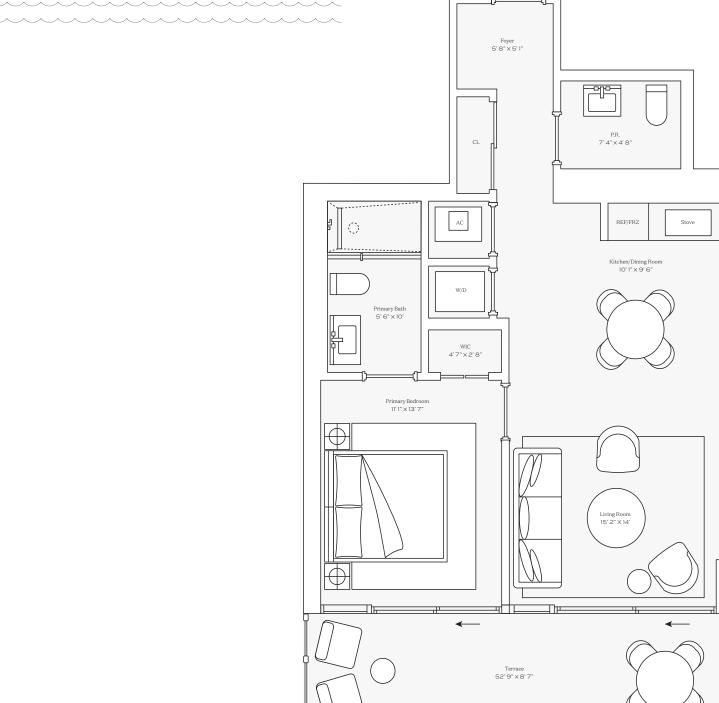

## Residence 03

INTERIOR: 2,335 SQ. FT. 217 SQ. M. BALCONY: 679 SQ. FT. 63 SQ. M. TOTAL: 3,014 SQ. FT. 280 SQ. M.

> 3 BEDROOMS 4 BATHROOMS PRIVATE TERRACE

305-520-7974 | FIVEPARK.COM

OCEAN

This condominium is being developed by TCH 500 Alton, LLC, a Florida limited liability company ("Developer"), which has a limited right to use the trademarked names and logos of Terra. Any and all statements, disclosures and/or tey few and/or developer and not by Terra and you agree to look solely to Developer (and not to Terra and/or its affiliates) with respect to any and all statements, disclosures and/or representations shall be deemed made by Developer and not by Terra and you agree to look solely to Developer (and not to Terra and/or its affiliates) with respect to any and all matters relating to the marketing and/or development of the Condominium and with respect to the sales of units in the Condominium. Oral representations cannot be relied upon as correctly stating the representations, make reference to this brochure and to the documents required by section 718.503, Florida statutes, to be furnished by a developer to a buyer or lessee. These materials are not intended to be an offer to sell, or solicitation to buy a unit in the condominium. Such an offering circular) for the condominium and no statements should be relied upon unless made in the prospectus or in the applicable purchase agreement. In no event shall any solicitation, offer or sale of a unit in the condominium be made in, or to residents of, any state or country in which such activity would be unlawful. The project graphics, renderings and text provided herein are copyright infringement. No real estate broker is authorized to make any representations or other dissemination of such materials is strictly prohibited and constitutes copyright infringement. No real estate broker are or shall be binding on the Developer.