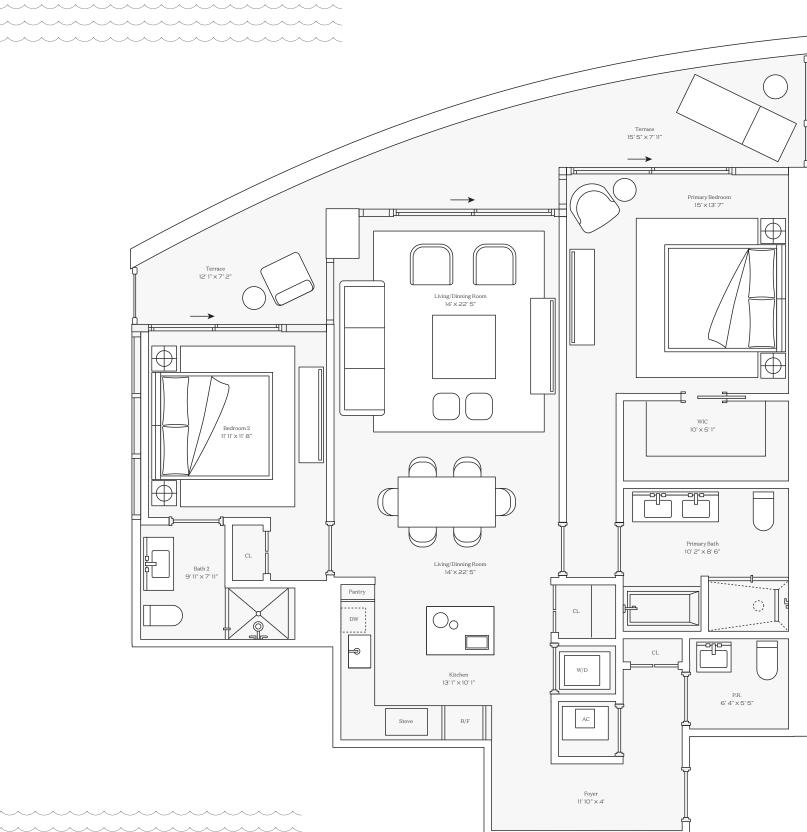

### Residence 05/06 Combo Floors 12-24

INTERIOR: 2,512 SQ. FT. 233 SQ. M. BALCONY: 1,004 SQ. FT. 94 SQ. M. TOTAL: 3,516 SQ. FT. 327 SQ. M.

> 3 BEDROOMS 3 BATHROOMS POWDER ROOM PRIVATE TERRACE

305-520-7974 | FIVEPARK.COM

This condominium is being developed by TCH 500 Alton, LLC, a Florida limited liability company ("Developer"), which has a limited right to use the trademarked names and logos of Terra. Any and all statements, disclosures and/or teyresentations shall be deemed made by Developer and not by Terra and you agree to look solely to Developer (and not to Terra and/or its affiliates) with respect to any and all statements, disclosures and logos of Terra. Any and all statements, disclosures and logos of Terra. Any and all statements, disclosures and/or teyresentations cannot be relied upon as correctly stating the representations cannot be relied upon as correctly stating the representations, make reference to this brochure and to the documents required by section 718.503, Florida statutes, to be furnished by a developer to a buyer or lessee. These materials are not intended to be an offer to sell, or solicitation to buy a unit in the condominium. Such an offering circular) for the condominium and no statements should be relied upon unless made in the prospectus or in the applicable purchase agreement. In no event shall any solicitation, offer or sale of a unit in the condominium be made in, or to residents of, any state or country in which such activity would be unlawful. The project graphics, renderings and text provided herein are copyrighted mores somethy works owned by the Developer. All rights reserved. Unauthorized reproduction, display or other dissemination of such materials is strictly prohibited and constitutes copyright infringement. No real estate broker is authorized to make any representations or other statements regarding the projects, and no agreements with, deposits paid to or other arrangements with ny real estate broker are or shall be binding on the Developer.