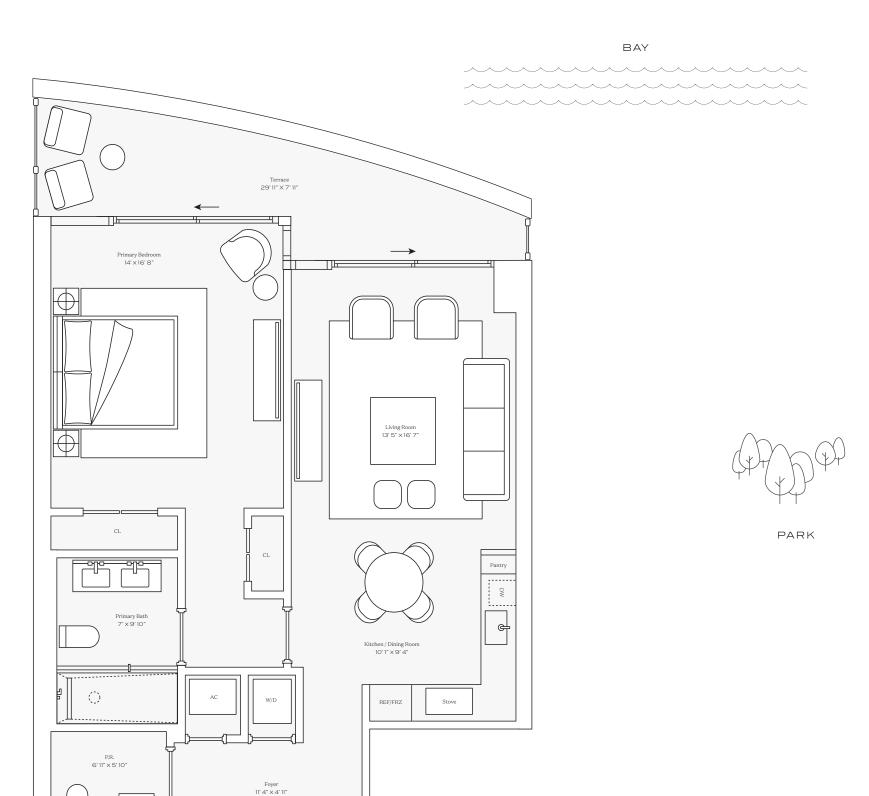

## Residence 03

INTERIOR: 2,335 SQ. FT. 217 SQ. M. BALCONY: 679 SQ. FT. 63 SQ. M. TOTAL: 3,014 SQ. FT. 280 SQ. M.

> 3 BEDROOMS 4 BATHROOMS PRIVATE TERRACE

305-520-7974 | FIVEPARK.COM

OCEAN

This condominium is being developed by TCH 500 Alton, LLC, a Florida limited liability company ("Developer"), which has a limited right to use the trademarked names and logos of Terra. Any and all statements, disclosures and/or tey few and/or developer and not by Terra and you agree to look solely to Developer (and not to Terra and/or its affiliates) with respect to any and all statements, disclosures and/or representations shall be deemed made by Developer and not by Terra and you agree to look solely to Developer (and not to Terra and/or its affiliates) with respect to any and all matters relating to the marketing and/or development of the Condominium and with respect to the sales of units in the Condominium. Oral representations cannot be relied upon as correctly stating the representations, make reference to this brochure and to the documents required by section 718.503, Florida statutes, to be furnished by a developer to a buyer or lessee. These materials are not intended to be an offer to sell, or solicitation to buy a unit in the condominium. Such an offering circular) for the condominium and no statements should be relied upon unless made in the prospectus or in the applicable purchase agreement. In no event shall any solicitation, offer or sale of a unit in the condominium be made in, or to residents of, any state or country in which such activity would be unlawful. The project graphics, renderings and text provided herein are copyright infringement. No real estate broker is authorized to make any representations or other dissemination of such materials is strictly prohibited and constitutes copyright infringement. No real estate broker are or shall be binding on the Developer.