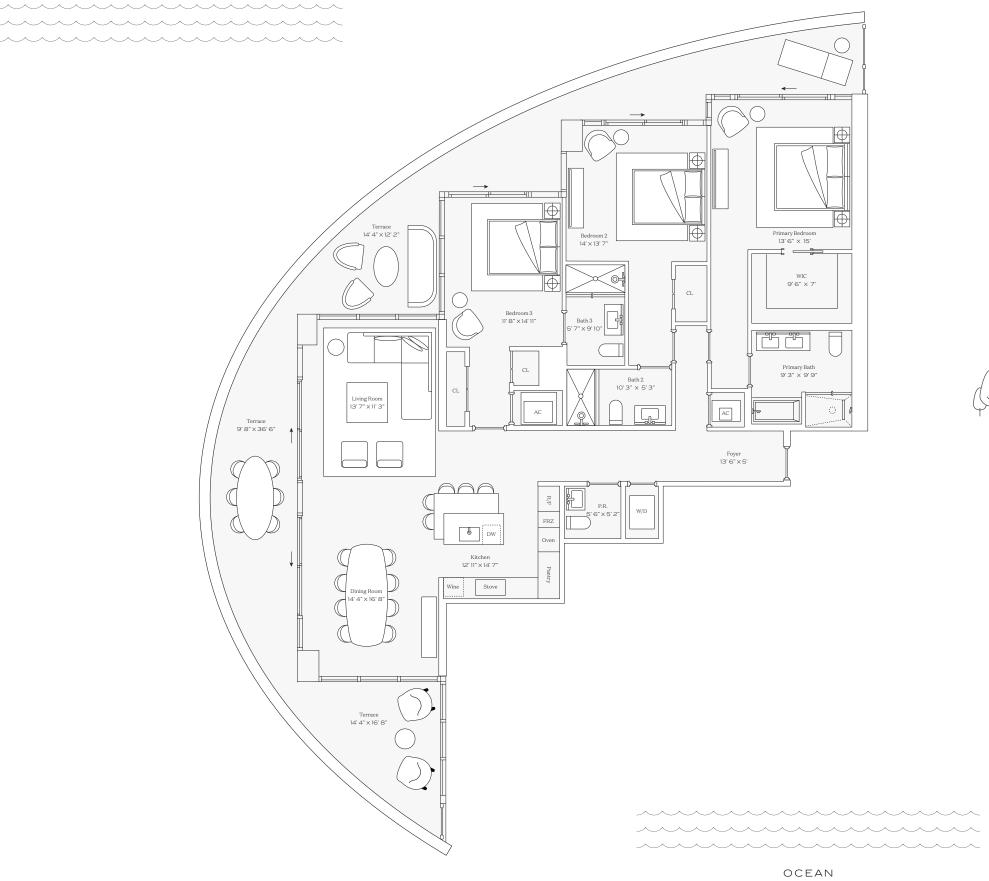

BAY

INTERIOR: 2,930 SQ. FT. 273 SQ. M. BALCONY: 782 SQ. FT. 73 SQ. M.

TOTAL: 3,712 SQ. FT. 346 SQ. M.

Residence 02

3 BEDROOMS 3 BATHROOMS POWDER ROOM PRIVATE TERRACE

305-520-7974 | FIVEPARK.COM

\_\_\_\_\_

OCEAN

This condominium is being developed by TCH 500 Alton, LLC, a Delaware limited liability company ("Developer"). Any and all statements, disclosures and/or representations shall be deemed made by Developer and you agree to look solely to Developer and you agree to look solely to Developer. For correct representations shall be function do statements, disclosures and/or developer. For correct representations, make reference to this brochure and to the developer to a be furnished by a developer to a sole as a contror in the applicable purchase agreement. In no event shall any solicitation, offer or sale of a unit in the condominium and with respect to any and all matters relating to the marketing and/or developer. The condominium and in the prospectus or in the applicable purchase agreement. In no event shall any solicitation, offer or sale of a unit in the condominium be dein, or to residents. In A CPS-12 APPLICATION AVAILABLE FROM THE GENERATION of the exterior boundaries of the exterior boundaries of the exterior demising walls and in fact vary from the square footage and dimensions are measured to the exterior solutes and definition of the "Unit" set forth in the Declaration (which generally used in sale set) were to look solely to all provided to allow a prospective buyer to compare the Units with units in other condominium projects that utilize the same method. Measurements of each given representations of the development of the development. The condominium and with respect to any and all matters relating to the marketing and/or representations of the development. The condominium and with respect to any and all matters relating to the marketing and/or representations were development of the condominium and to the development. The condominium and unit is the condominium and unit the condominium and unit is the condominium and the condominium and with respects and interior state and to the development. The condominium and the condominium