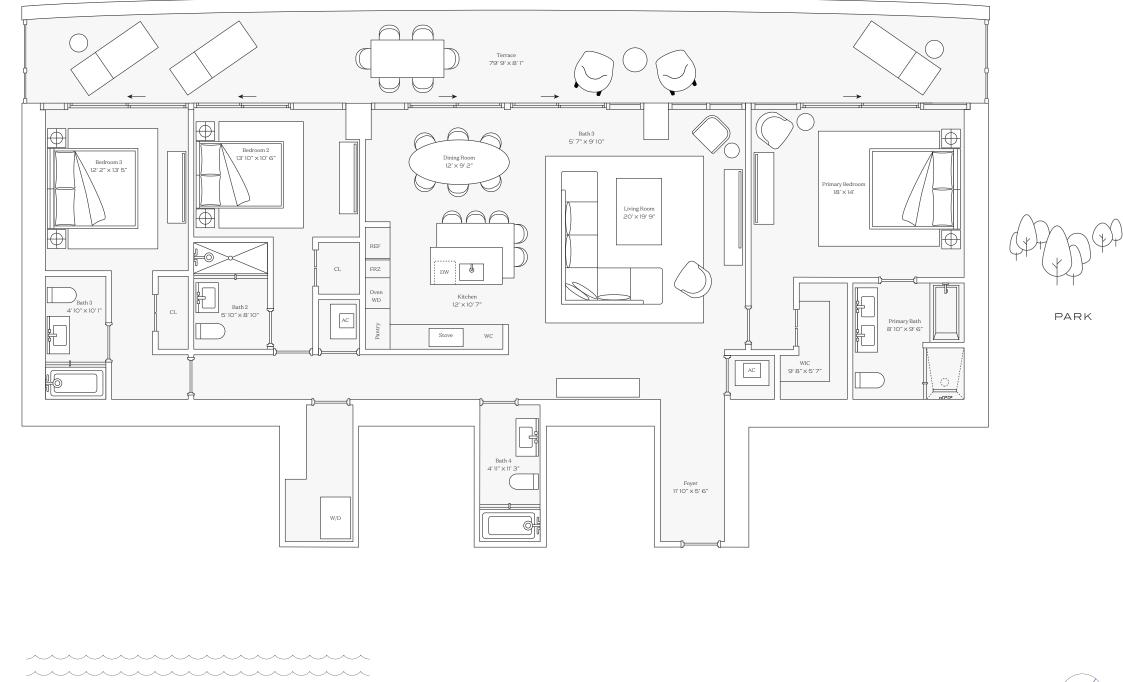

## Residence 03

INTERIOR: 2,335 SQ. FT. 217 SQ. M. BALCONY: 679 SQ. FT. 63 SQ. M. TOTAL: 3,014 SQ. FT. 280 SQ. M.

> 3 BEDROOMS 4 BATHROOMS PRIVATE TERRACE

305-520-7974 | FIVEPARK.COM

OCEAN

This condominium is being developed by TCH 500 Alton, LLC, a Florida limited liability company ("Developer"), which has a limited right to use the trademarked names and logos of Terra. Any and all statements, disclosures and/or tey few and/or developer and not by Terra and you agree to look solely to Developer (and not to Terra and/or its affiliates) with respect to any and all statements, disclosures and/or representations shall be deemed made by Developer and not by Terra and you agree to look solely to Developer (and not to Terra and/or its affiliates) with respect to any and all matters relating to the marketing and/or development of the Condominium and with respect to the sales of units in the Condominium. Oral representations cannot be relied upon as correctly stating the representations, make reference to this brochure and to the documents required by section 718.503, Florida statutes, to be furnished by a developer to a buyer or lessee. These materials are not intended to be an offer to sell, or solicitation to buy a unit in the condominium. Such an offering circular) for the condominium and no statements should be relied upon unless made in the prospectus or in the applicable purchase agreement. In no event shall any solicitation, offer or sale of a unit in the condominium be made in, or to residents of, any state or country in which such activity would be unlawful. The project graphics, renderings and text provided herein are copyright infringement. No real estate broker is authorized to make any representations or other dissemination of such materials is strictly prohibited and constitutes copyright infringement. No real estate broker are or shall be binding on the Developer.