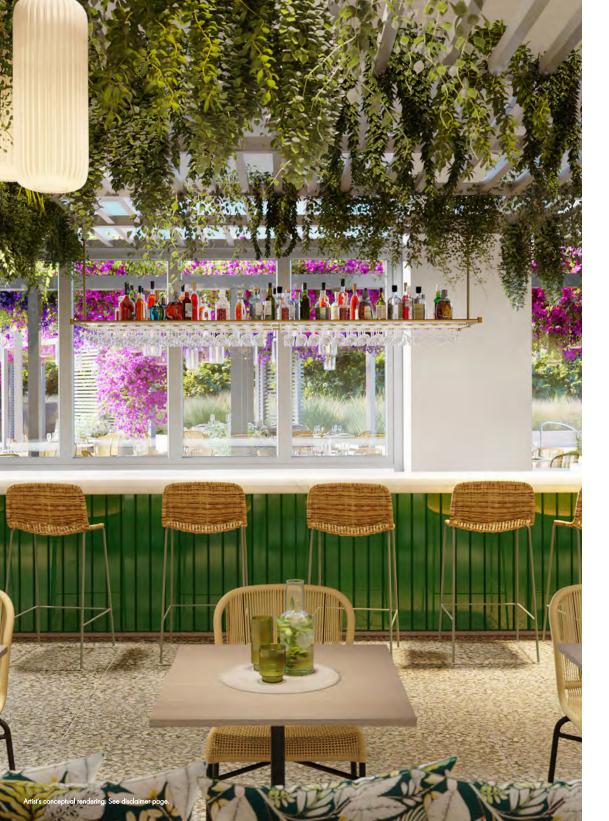

leisurely relaxation into frame. Whether it's breakfast under a green canopy, brunch by the pool, a fresh juice to go, or an atmospheric dinner against the Miami sunset, the terrace cafe welcomes Park Club guests to a world of masterfully prepared meals and bright, vivid florals – inside and outside, day to night.

OUTDOOR DINING AT THE TERRACE CAFE