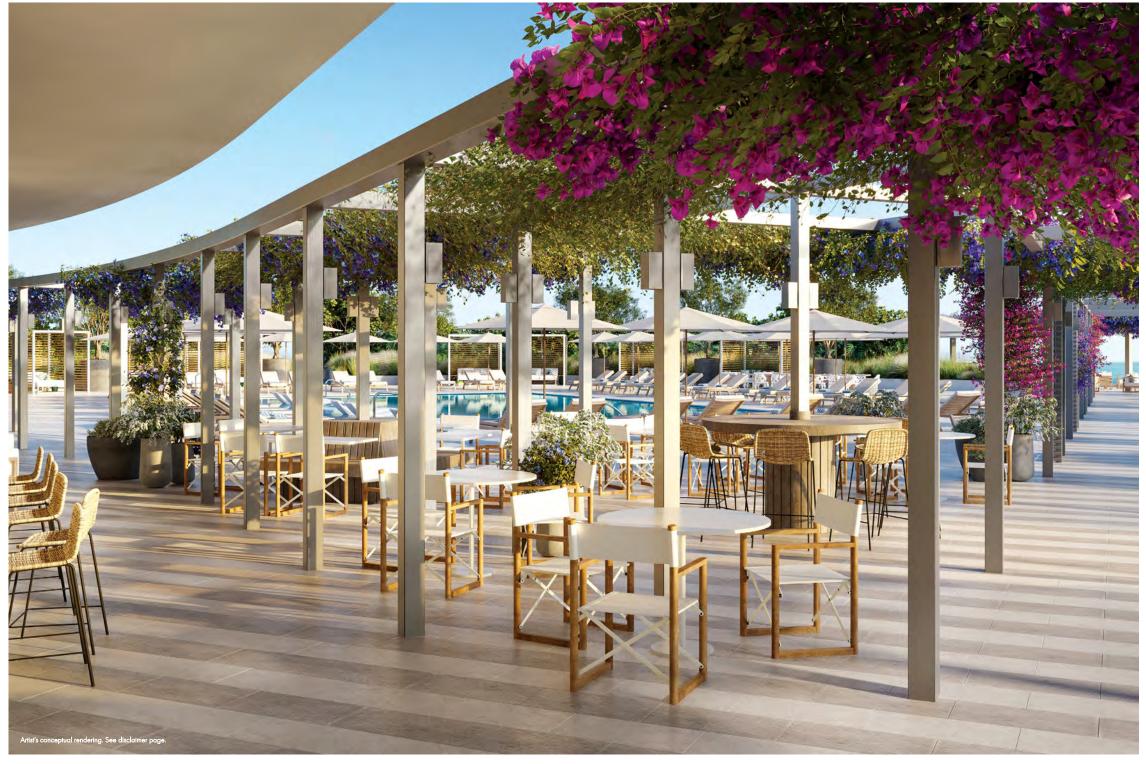

# POOL & CAFE

An expansive terrace hosts a lap and family pool amid floral landscaping, incredible Miami vistas, and al fresco or indoor dining

## AN ARRAY OF SUN SOAKED SPACES

On the 6th floor, an expansive sequence of open air terraces unfolds, bringing the Miami sea, sun, and views front and center into daily life at The Park Club. Options not only include a selection of swimming pools - for both younger, and adult swimmers - but lounge and dining areas that bring abundant flora and

leisurely relaxation into frame. Whether it's breakfast under a green canopy, brunch by the pool, a fresh juice to go, or an atmospheric dinner against the Miami sunset, the terrace cafe welcomes Park Club guests to a world of masterfully prepared meals and bright, vivid florals – inside and outside, day to night.