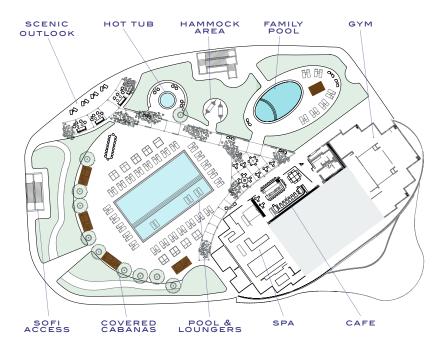

# A PERFECTLY CURATED WORLD OF AMENITIES, FROM BEACH CLUB TO POOLSIDE CAFE

# POOL & CAFE

An expansive terrace hosts a lap and family pool amid floral landscaping, incredible Miami vistas, and al fresco or indoor dining

# THE 6TH FLOOR TERRACE: AN ELEVATED OASIS TO SWIM, LOUNGE, DINE, AND SOCIALIZE

## AN ARRAY OF SUN SOAKED SPACES

On the 6th floor, an expansive sequence of open air terraces unfolds, bringing the Miami sea, sun, and views front and center into daily life at The Park Club. Options not only include a selection of swimming pools - for both younger, and adult swimmers - but lounge and dining areas that bring abundant flora and

leisurely relaxation into frame. Whether it's breakfast under a green canopy, brunch by the pool, a fresh juice to go, or an atmospheric dinner against the Miami sunset, the terrace cafe welcomes Park Club guests to a world of masterfully prepared meals and bright, vivid florals – inside and outside, day to night.

OUTDOOR DINING AT THE TERRACE CAFE