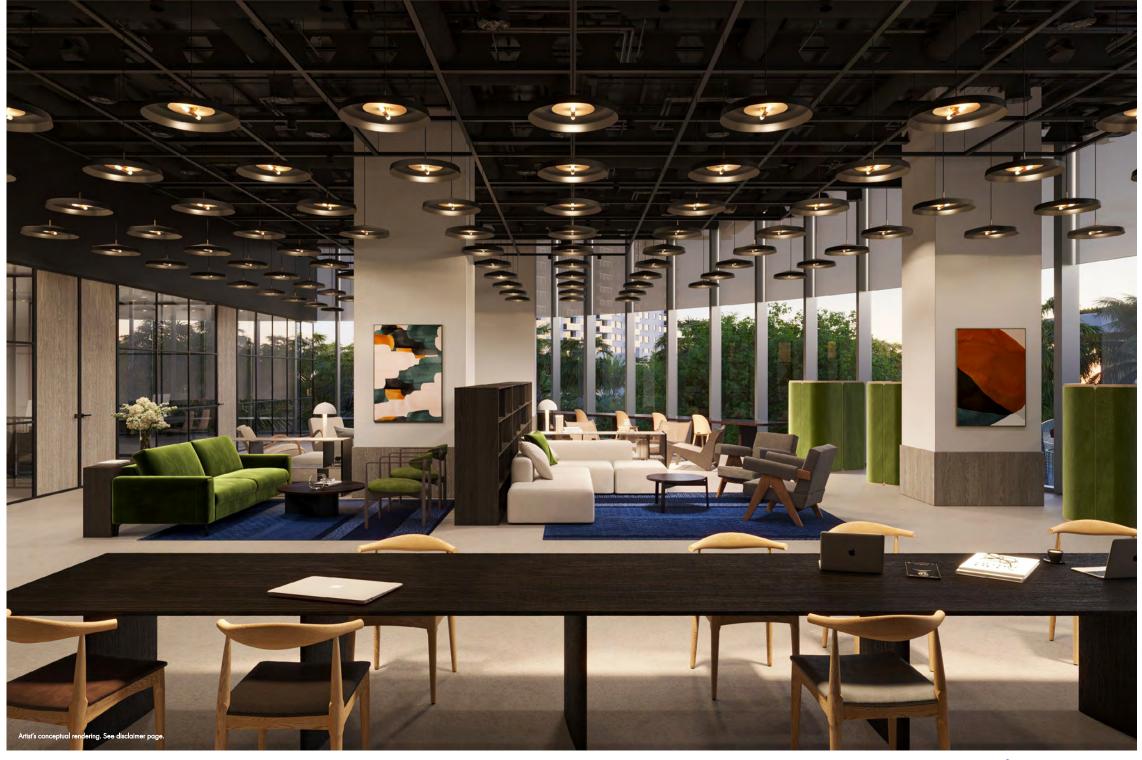

# **RECREATION & BUSINESS**

An exquisitely furnished lounge for co-working or contemplation is complemented by a screening room and dedicated kid's club & playroom

## DESIGN-LED SPACES FOR WORK OR PLAY

Contemporary, welcoming design defines the flexible co-working hub and lounge at The Park Club, reflecting the dynamic output and energy flourishing within. This warm space features private conference rooms, co-working spaces, as well as cozy areas to unwind, socialize, or seek

COWORKING & LOUNGE SPACE