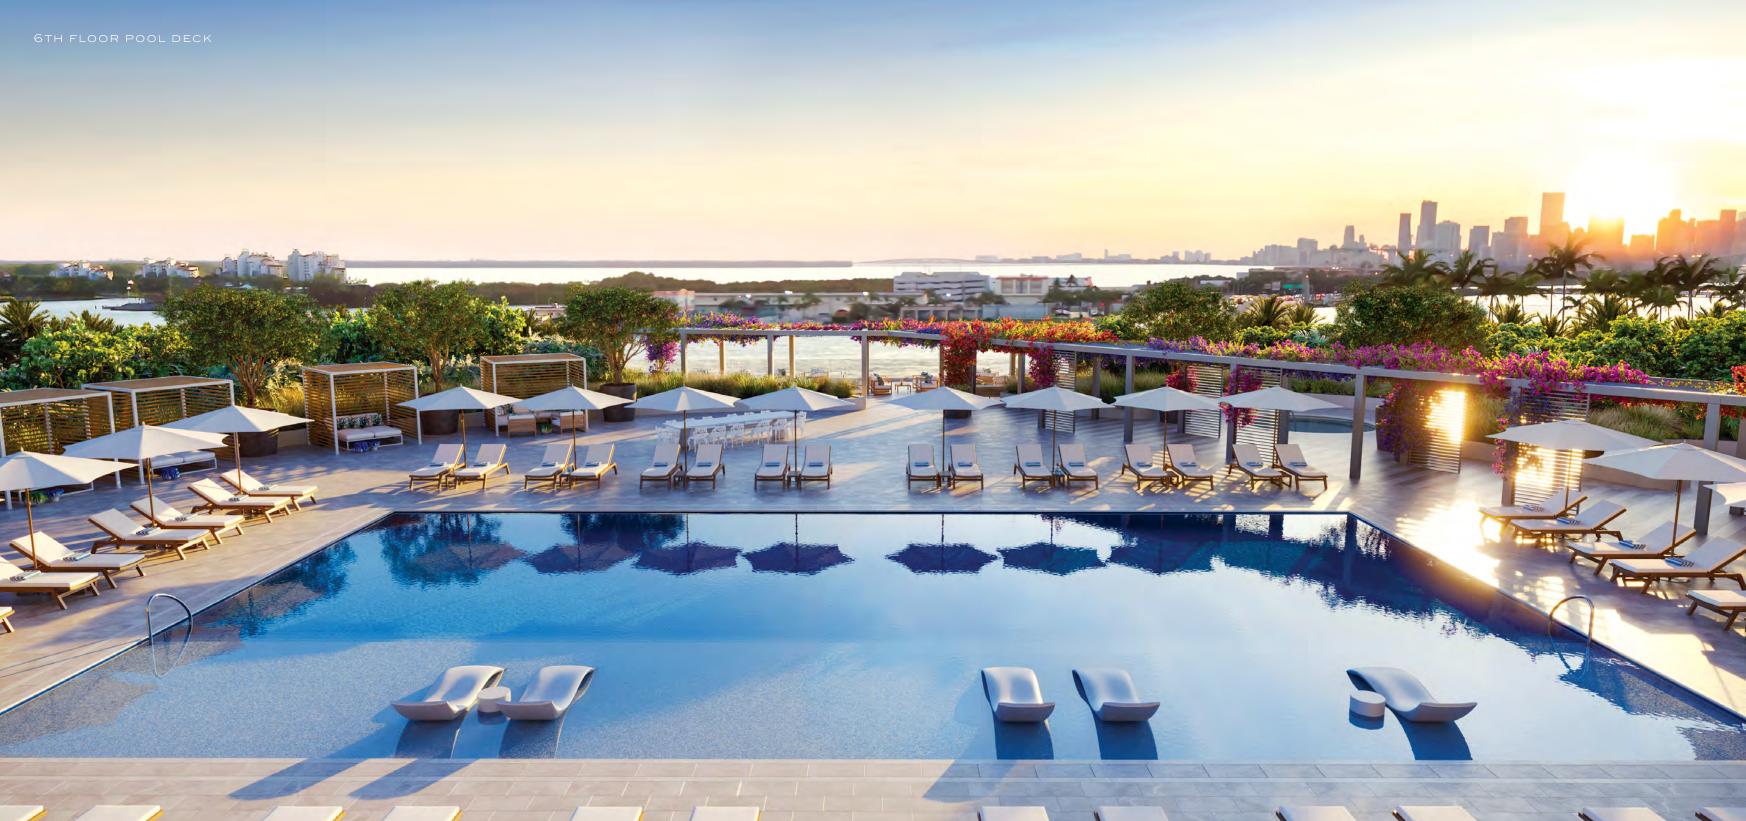

# THE 6TH FLOOR TERRACE: AN ELEVATED OASIS TO SWIM, LOUNGE, DINE, AND SOCIALIZE

## AN ARRAY OF SUN SOAKED SPACES

On the 6th floor, an expansive sequence of open air terraces unfolds, bringing the Miami sea, sun, and views front and center into daily life at The Park Club. Options not only include a selection of swimming pools - for both younger, and adult swimmers - but lounge and dining areas that bring abundant flora and

leisurely relaxation into frame. Whether it's breakfast under a green canopy, brunch by the pool, a fresh juice to go, or an atmospheric dinner against the Miami sunset, the terrace cafe welcomes Park Club guests to a world of masterfully prepared meals and bright, vivid florals – inside and outside, day to night.