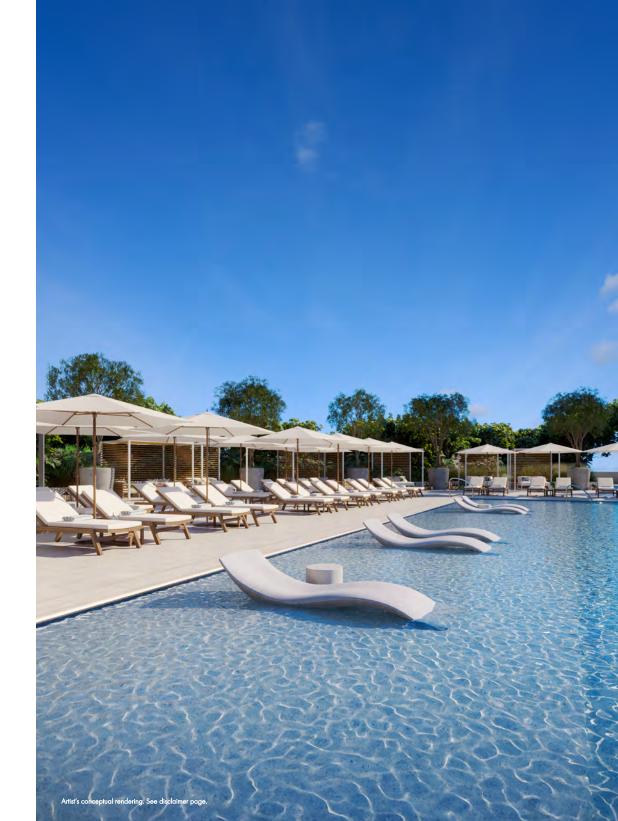

# POOL & CAFE

An expansive terrace hosts a lap and family pool amid floral landscaping, incredible Miami vistas, and al fresco or indoor dining

## AN ARRAY OF SUN SOAKED SPACES

On the 6th floor, an expansive sequence of open air terraces unfolds, bringing the Miami sea, sun, and views front and center into daily life at The Park Club. Options not only include a selection of swimming pools - for both younger, and adult swimmers - but lounge and dining areas that bring abundant flora and

leisurely relaxation into frame. Whether it's breakfast under a green canopy, brunch by the pool, a fresh juice to go, or an atmospheric dinner against the Miami sunset, the terrace cafe welcomes Park Club guests to a world of masterfully prepared meals and bright, vivid florals – inside and outside, day to night.