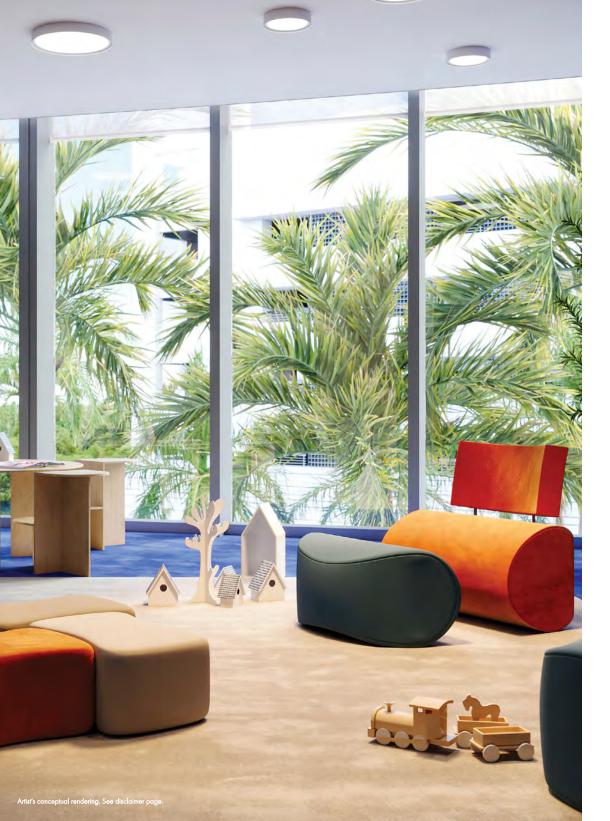

# **RECREATION & BUSINESS**

An exquisitely furnished lounge for co-working or contemplation is complemented by a screening room and dedicated kid's club & playroom

peaceful solace. A screening lounge provides welcome alternatives to refresh, energize the mind, or spend a cozy evening in, while a tailor-made kid's space with a dedicated playroom ensures little ones, tweens, and teens are looked after just as well as their parents.