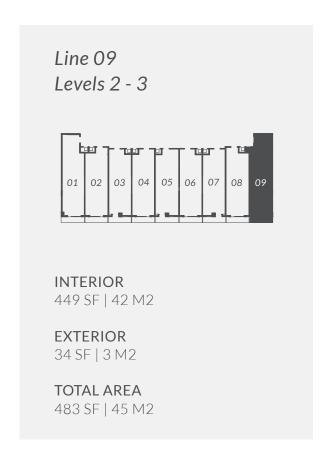

**Line 08 Levels 6 - 7**1 Bed / 1 Bath

**INTERIOR** 481 SF | 45 M2

**EXTERIOR** 34 SF | 3 M2

**TOTAL AREA** 515 SF | 48 M2

**Line 09 Levels 6 - 7**1 Bed / 1 Bath

**INTERIOR** 641 SF | 60 M2

**EXTERIOR** 133 SF | 12 M2

**TOTAL AREA**774 SF | 72 M2

Level 10 - 14