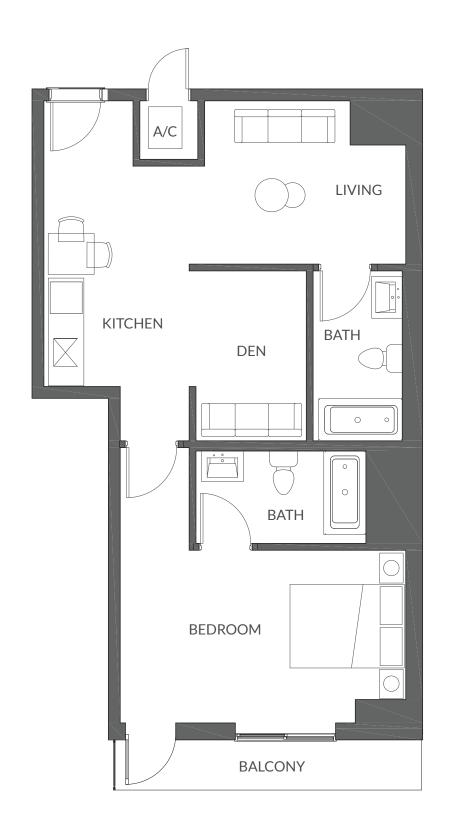

#### 1 Bedroom / 1.5 Bathroom + Den

A/C: 651 SQ. FT. / 60 SQ. MT. Balcony: 60 SQ. FT. / 6 SQ. MT.

711 SQ. FT. / 66 SQ. MT. Total:

Level 10 - 14