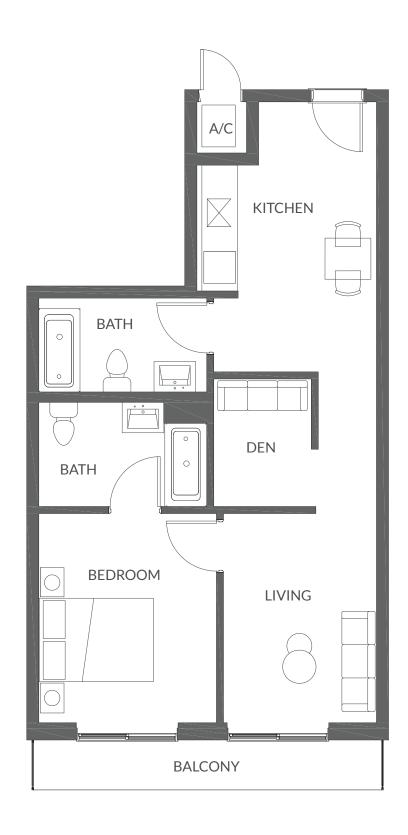

#### 1 Bedroom / 1.5 Bathroom + Den

A/C: 651 SQ. FT. / 60 SQ. MT. Balcony: 60 SQ. FT. / 6 SQ. MT.

711 SQ. FT. / 66 SQ. MT. Total:

Level 10 - 14