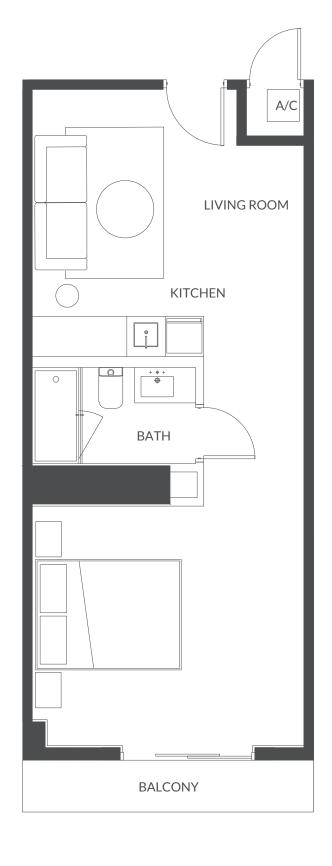

**EXTERIOR** 39 SF | 4 M2

**TOTAL AREA** 689 SF | 64 M2

Line 05
Levels 2 - 5
1 Bed + Den / 2 Bath

**INTERIOR** 698 SF | 65 M2

**EXTERIOR** 31 SF | 3 M2

**TOTAL AREA**729 SF | 68 M2

Line 06
Levels 2 - 5
1 Bed + Den / 2 Bath

**INTERIOR** 650 SF | 61 M2

**EXTERIOR** 65 SF | 6 M2

**TOTAL AREA** 715 SF | 66 M2

**Line 07 Levels 2 - 5**1 Bed / 1 Bath

**INTERIOR** 636 SF | 59 M2

**EXTERIOR** 133 SF | 12 M2

**TOTAL AREA** 769 SF | 71 M2