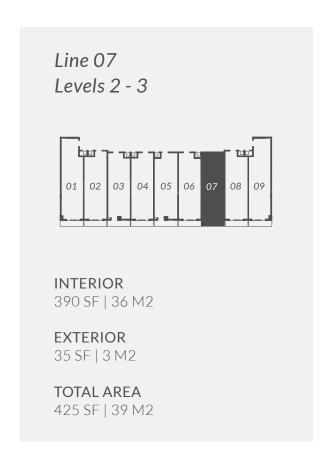

**INTERIOR** 650 SF | 61 M2

**EXTERIOR** 65 SF | 6 M2

**TOTAL AREA** 715 SF | 66 M2

**Line 07 Levels 2 - 5**1 Bed / 1 Bath

**INTERIOR** 636 SF | 59 M2

**EXTERIOR** 133 SF | 12 M2

**TOTAL AREA** 769 SF | 71 M2