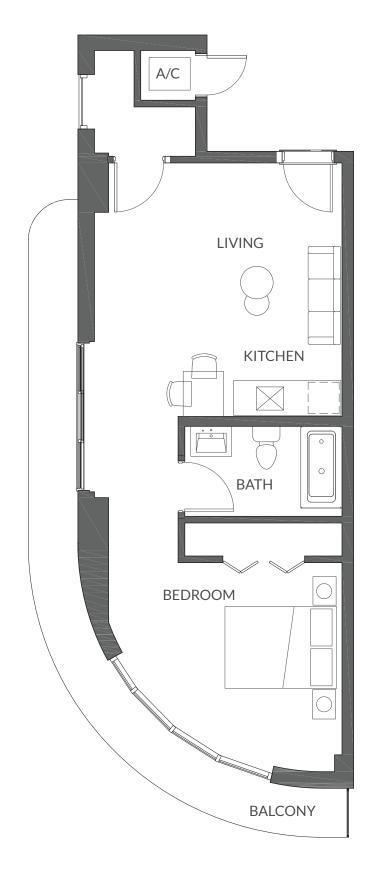

#### Studio

A/C: 376 SQ. FT. / 35 SQ. MT. Balcony: 67 SQ. FT. / 6 SQ. MT.

443 SQ. FT. / 41 SQ. MT. Total:

Level 10 - 14

#### 1 Bedroom / 1 Bathroom

A/C: 488 SQ. FT. / 45 SQ. MT. Balcony: 80 SQ. FT. / 7 SQ. MT.

568 SQ. FT. / 52 SQ. MT. Total:

Level 10 - 14

#### 1 Bedroom / 1 Bathroom

A/C: 497 SQ. FT. / 46 SQ. MT. Balcony: 82 SQ. FT. / 8 SQ. MT.

579 SQ. FT. / 54 SQ. MT. Total:

Level 10 - 14

#### Studio

A/C: 414 SQ. FT. / 38 SQ. MT. Balcony: 64 SQ. FT. / 6 SQ. MT.

478 SQ. FT. / 44 SQ. MT. Total:

Level 10 - 14

#### 1 Bedroom / 1.5 Bathroom + Den

A/C: 651 SQ. FT. / 60 SQ. MT. Balcony: 60 SQ. FT. / 6 SQ. MT.

711 SQ. FT. / 66 SQ. MT. Total:

Level 10 - 14

#### 1 Bedroom / 1 Bathroom

A/C: 550 SQ. FT. / 51 SQ. MT. Balcony: 86 SQ. FT. / 8 SQ. MT.

636 SQ. FT. / 59 SQ. MT. Total:

Level 10 - 14

#### 1 Bedroom / 1 Bathroom

A/C: 559 SQ. FT. / 52 SQ. MT. Balcony: 85 SQ. FT. / 8 SQ. MT.

644 SQ. FT. / 60 SQ. MT. Total:

Level 10 - 14

#### 1 Bedroom / 1 Bathroom

A/C: 576 SQ. FT. / 53 SQ. MT. Balcony: 61 SQ. FT. / 6 SQ. MT.

637 SQ. FT. / 59 SQ. MT. Total:

**ARQUITECTONICAINTERIORS** 

**ARQUITECTONICAINTERIORS** 

**ARQUITECTONICAINTERIORS** 