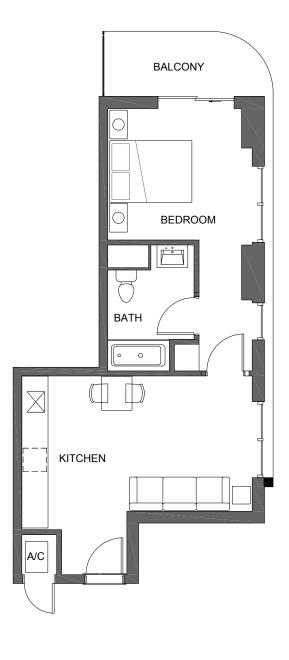

#### 1 Bedroom / 1 Bathroom

A/C: 488 SQ. FT. / 45 SQ. MT. Balcony: 80 SQ. FT. / 7 SQ. MT.

568 SQ. FT. / 52 SQ. MT. Total:

Level 10 - 14

#### 1 Bedroom / 1 Bathroom

A/C: 497 SQ. FT. / 46 SQ. MT. Balcony: 82 SQ. FT. / 8 SQ. MT.

579 SQ. FT. / 54 SQ. MT. Total:

Level 10 - 14

#### 1 Bedroom / 1 Bathroom

A/C: 550 SQ. FT. / 51 SQ. MT. Balcony: 86 SQ. FT. / 8 SQ. MT.

636 SQ. FT. / 59 SQ. MT. Total:

Level 10 - 14

#### 1 Bedroom / 1 Bathroom

A/C: 559 SQ. FT. / 52 SQ. MT. Balcony: 85 SQ. FT. / 8 SQ. MT.

644 SQ. FT. / 60 SQ. MT. Total:

Level 10 - 14

#### 1 Bedroom / 1 Bathroom

A/C: 576 SQ. FT. / 53 SQ. MT. Balcony: 61 SQ. FT. / 6 SQ. MT.

637 SQ. FT. / 59 SQ. MT. Total:

**ARQUITECTONICAINTERIORS** 

**ARQUITECTONICAINTERIORS** 

**ARQUITECTONICAINTERIORS** 