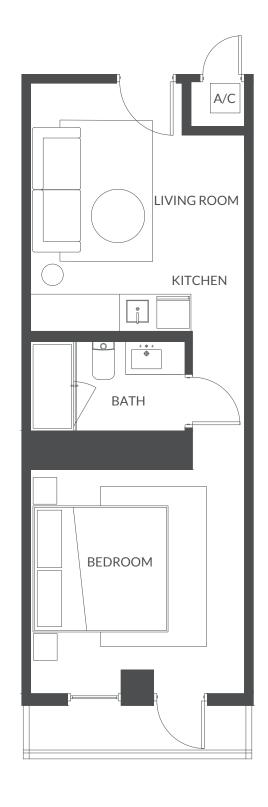

**EXTERIOR** 39 SF | 4 M2

**TOTAL AREA** 689 SF | 64 M2

Line 05
Levels 2 - 5
1 Bed + Den / 2 Bath

**INTERIOR** 698 SF | 65 M2

**EXTERIOR** 31 SF | 3 M2

**TOTAL AREA**729 SF | 68 M2

Line 06
Levels 2 - 5
1 Bed + Den / 2 Bath