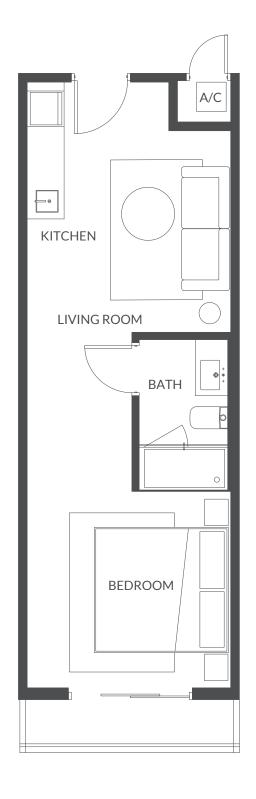

**INTERIOR** 650 SF | 61 M2

**EXTERIOR** 65 SF | 6 M2

**TOTAL AREA** 715 SF | 66 M2

**Line 07 Levels 2 - 5**1 Bed / 1 Bath

**INTERIOR** 636 SF | 59 M2

**EXTERIOR** 133 SF | 12 M2

**TOTAL AREA** 769 SF | 71 M2