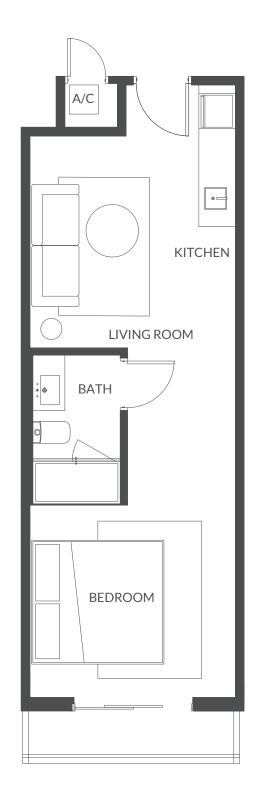

**TOTAL AREA**498 SF | 46 M2

**Line 03 Levels 6 - 7**1 Bed / 1 Bath

**INTERIOR** 435 SF | 40 M2

**EXTERIOR** 30 SF | 3 M2

**TOTAL AREA**465 SF | 43 M2

**Line 04 Levels 6 - 7**1 Bed / 1 Bath

**INTERIOR** 472 SF | 44 M2