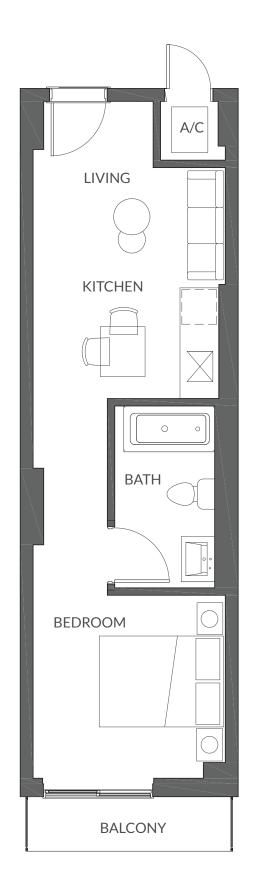

#### Studio

A/C: 414 SQ. FT. / 38 SQ. MT. Balcony: 64 SQ. FT. / 6 SQ. MT.

478 SQ. FT. / 44 SQ. MT. Total:

Level 10 - 14