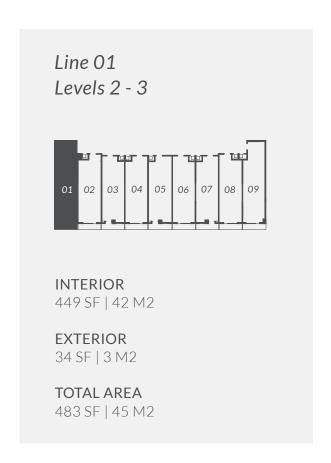

**Line 01 Levels 6 - 7**1 Bed / 1 Bath

**INTERIOR** 584 SF | 54 M2

**EXTERIOR** 35 SF | 3 M2

**TOTAL AREA** 619 SF | 57 M2

**Line 02 Levels 6 - 7**1 Bed / 1 Bath

**INTERIOR** 464 SF | 43 M2

**EXTERIOR** 34 SF | 3 M2