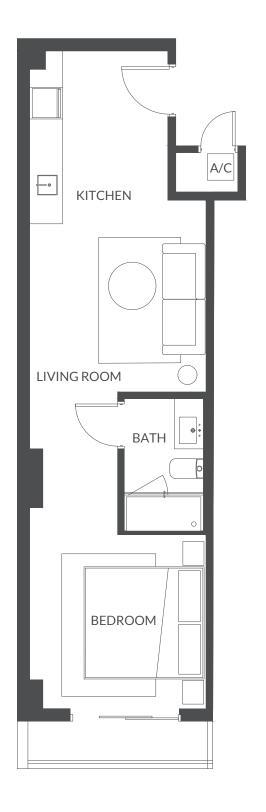

**Line 01 Levels 6 - 7**1 Bed / 1 Bath

**INTERIOR** 584 SF | 54 M2

**EXTERIOR** 35 SF | 3 M2

**TOTAL AREA** 619 SF | 57 M2

**Line 02 Levels 6 - 7**1 Bed / 1 Bath

**INTERIOR** 464 SF | 43 M2

**EXTERIOR** 34 SF | 3 M2