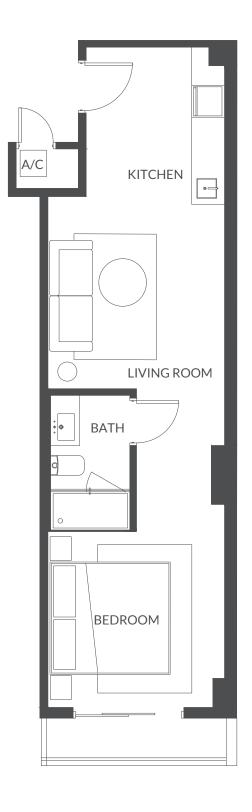

**Line 08 Levels 6 - 7**1 Bed / 1 Bath

**INTERIOR** 481 SF | 45 M2

**EXTERIOR** 34 SF | 3 M2

**TOTAL AREA** 515 SF | 48 M2

**Line 09 Levels 6 - 7**1 Bed / 1 Bath

**INTERIOR** 641 SF | 60 M2

**EXTERIOR** 133 SF | 12 M2

**TOTAL AREA**774 SF | 72 M2

Level 10 - 14