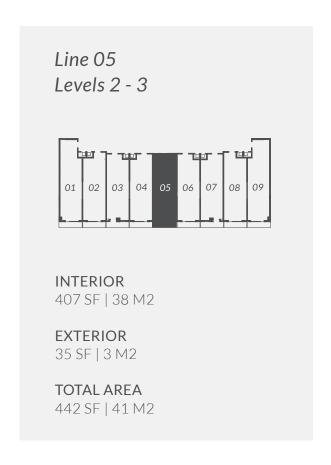

**EXTERIOR** 39 SF | 4 M2

**TOTAL AREA** 689 SF | 64 M2

Line 05
Levels 2 - 5
1 Bed + Den / 2 Bath

**INTERIOR** 698 SF | 65 M2

**EXTERIOR** 31 SF | 3 M2

**TOTAL AREA**729 SF | 68 M2

Line 06
Levels 2 - 5
1 Bed + Den / 2 Bath