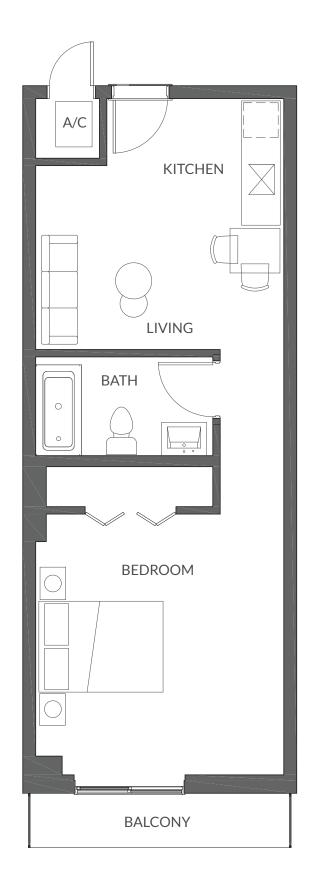

#### 1 Bedroom / 1 Bathroom

A/C: 488 SQ. FT. / 45 SQ. MT. Balcony: 80 SQ. FT. / 7 SQ. MT.

568 SQ. FT. / 52 SQ. MT. Total:

Level 10 - 14

#### 1 Bedroom / 1 Bathroom

A/C: 497 SQ. FT. / 46 SQ. MT. Balcony: 82 SQ. FT. / 8 SQ. MT.

579 SQ. FT. / 54 SQ. MT. Total:

Level 10 - 14