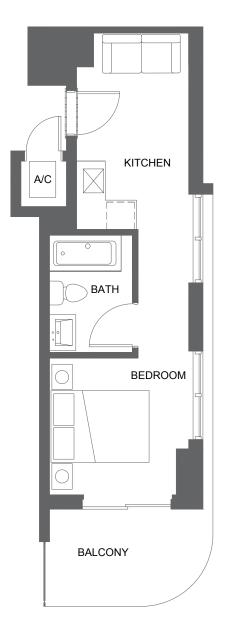

#### Studio

A/C: 376 SQ. FT. / 35 SQ. MT. Balcony: 67 SQ. FT. / 6 SQ. MT.

443 SQ. FT. / 41 SQ. MT. Total:

Level 10 - 14

#### 1 Bedroom / 1 Bathroom

A/C: 488 SQ. FT. / 45 SQ. MT. Balcony: 80 SQ. FT. / 7 SQ. MT.

568 SQ. FT. / 52 SQ. MT. Total:

Level 10 - 14

#### 1 Bedroom / 1 Bathroom

A/C: 497 SQ. FT. / 46 SQ. MT. Balcony: 82 SQ. FT. / 8 SQ. MT.

579 SQ. FT. / 54 SQ. MT. Total:

Level 10 - 14

#### Studio

A/C: 414 SQ. FT. / 38 SQ. MT. Balcony: 64 SQ. FT. / 6 SQ. MT.

478 SQ. FT. / 44 SQ. MT. Total:

Level 10 - 14

#### 1 Bedroom / 1.5 Bathroom + Den

A/C: 651 SQ. FT. / 60 SQ. MT. Balcony: 60 SQ. FT. / 6 SQ. MT.

711 SQ. FT. / 66 SQ. MT. Total:

Level 10 - 14

#### 1 Bedroom / 1 Bathroom

A/C: 550 SQ. FT. / 51 SQ. MT. Balcony: 86 SQ. FT. / 8 SQ. MT.

636 SQ. FT. / 59 SQ. MT. Total:

Level 10 - 14

#### 1 Bedroom / 1 Bathroom

A/C: 559 SQ. FT. / 52 SQ. MT. Balcony: 85 SQ. FT. / 8 SQ. MT.

644 SQ. FT. / 60 SQ. MT. Total:

Level 10 - 14

#### 1 Bedroom / 1 Bathroom

A/C: 576 SQ. FT. / 53 SQ. MT. Balcony: 61 SQ. FT. / 6 SQ. MT.

637 SQ. FT. / 59 SQ. MT. Total:

**ARQUITECTONICAINTERIORS** 

**ARQUITECTONICAINTERIORS** 

**ARQUITECTONICAINTERIORS** 