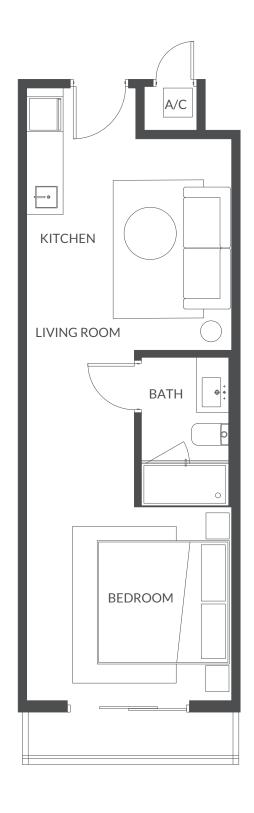

**Line 08 Levels 6 - 7**1 Bed / 1 Bath

**INTERIOR** 481 SF | 45 M2

**EXTERIOR** 34 SF | 3 M2

**TOTAL AREA** 515 SF | 48 M2

**Line 09 Levels 6 - 7**1 Bed / 1 Bath

**INTERIOR** 641 SF | 60 M2

**EXTERIOR** 133 SF | 12 M2