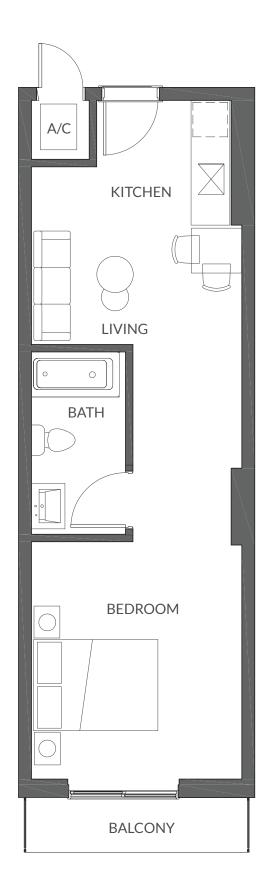

#### Studio

A/C: 376 SQ. FT. / 35 SQ. MT. Balcony: 67 SQ. FT. / 6 SQ. MT.

443 SQ. FT. / 41 SQ. MT. Total:

Level 10 - 14

#### Studio

A/C: 414 SQ. FT. / 38 SQ. MT. Balcony: 64 SQ. FT. / 6 SQ. MT.

478 SQ. FT. / 44 SQ. MT. Total:

Level 10 - 14