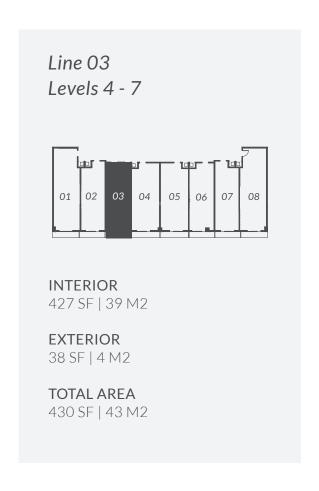

**EXTERIOR** 39 SF | 4 M2

**TOTAL AREA** 689 SF | 64 M2

Line 05
Levels 2 - 5
1 Bed + Den / 2 Bath

**INTERIOR** 698 SF | 65 M2

**EXTERIOR** 31 SF | 3 M2

**TOTAL AREA**729 SF | 68 M2

Line 06
Levels 2 - 5
1 Bed + Den / 2 Bath

**INTERIOR** 650 SF | 61 M2

**EXTERIOR** 65 SF | 6 M2

**TOTAL AREA** 715 SF | 66 M2

**Line 07 Levels 2 - 5**1 Bed / 1 Bath

**INTERIOR** 636 SF | 59 M2

**EXTERIOR** 133 SF | 12 M2

**TOTAL AREA** 769 SF | 71 M2