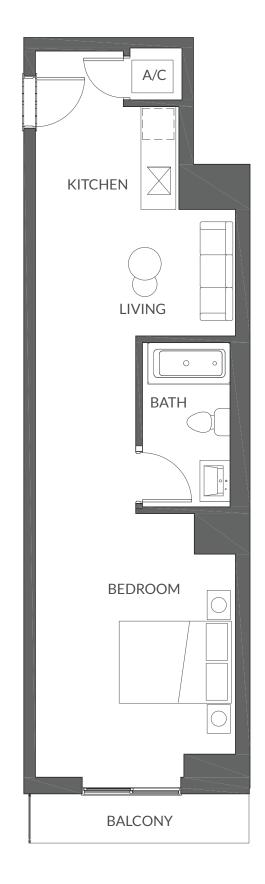

#### Studio

A/C: 376 SQ. FT. / 35 SQ. MT. Balcony: 67 SQ. FT. / 6 SQ. MT.

443 SQ. FT. / 41 SQ. MT. Total:

Level 10 - 14

#### Studio

A/C: 414 SQ. FT. / 38 SQ. MT. Balcony: 64 SQ. FT. / 6 SQ. MT.

478 SQ. FT. / 44 SQ. MT. Total:

Level 10 - 14