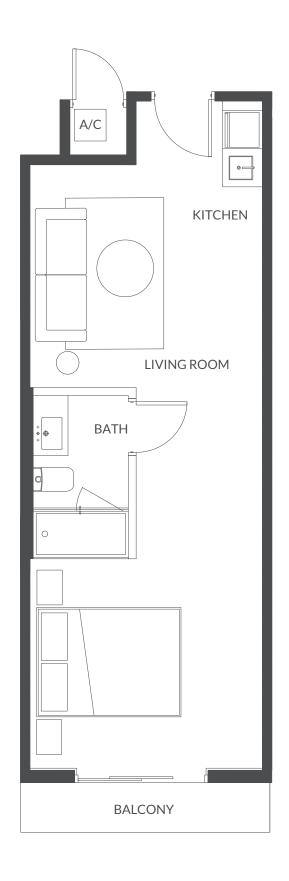

**TOTAL AREA**700 SF | 65 M2

Line 03
Levels 2 - 5
1 Bed + Den / 2 Bath

**INTERIOR** 708 SF | 66 M2

**EXTERIOR** 56 SF | 5 M2

**TOTAL AREA** 764 SF | 71 M2

Line 04
Levels 2 - 5
1 Bed + Den / 2 Bath

**INTERIOR** 650 SF | 60 M2

**EXTERIOR** 39 SF | 4 M2

**TOTAL AREA** 689 SF | 64 M2

Line 05
Levels 2 - 5
1 Bed + Den / 2 Bath

**INTERIOR** 698 SF | 65 M2

**EXTERIOR** 31 SF | 3 M2

**TOTAL AREA**729 SF | 68 M2

Line 06
Levels 2 - 5
1 Bed + Den / 2 Bath