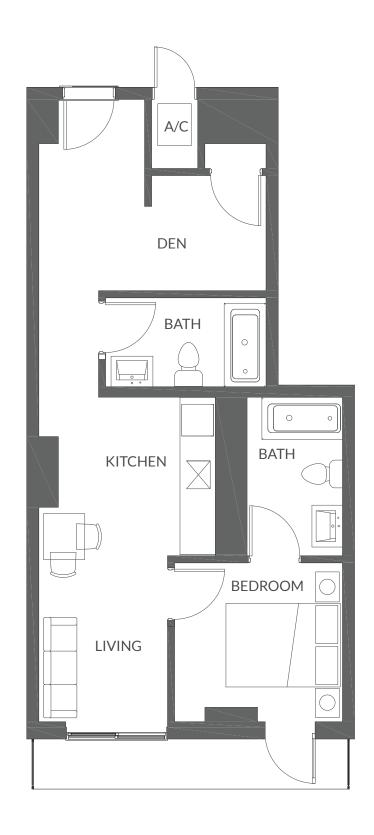

#### 1 Bedroom / 1 Bathroom

A/C: 488 SQ. FT. / 45 SQ. MT. Balcony: 80 SQ. FT. / 7 SQ. MT.

568 SQ. FT. / 52 SQ. MT. Total:

Level 10 - 14

#### 1 Bedroom / 1 Bathroom

A/C: 497 SQ. FT. / 46 SQ. MT. Balcony: 82 SQ. FT. / 8 SQ. MT.

579 SQ. FT. / 54 SQ. MT. Total:

Level 10 - 14