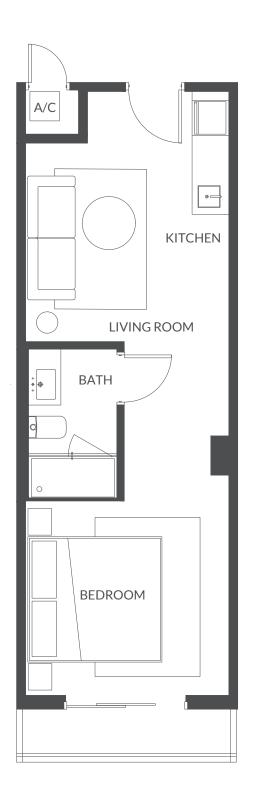

**TOTAL AREA**700 SF | 65 M2

Line 03
Levels 2 - 5
1 Bed + Den / 2 Bath

**INTERIOR** 708 SF | 66 M2

**EXTERIOR** 56 SF | 5 M2

**TOTAL AREA** 764 SF | 71 M2

Line 04
Levels 2 - 5
1 Bed + Den / 2 Bath

**INTERIOR** 650 SF | 60 M2

**EXTERIOR** 39 SF | 4 M2

**TOTAL AREA** 689 SF | 64 M2

Line 05
Levels 2 - 5
1 Bed + Den / 2 Bath

**INTERIOR** 698 SF | 65 M2

**EXTERIOR** 31 SF | 3 M2

**TOTAL AREA**729 SF | 68 M2

Line 06
Levels 2 - 5
1 Bed + Den / 2 Bath