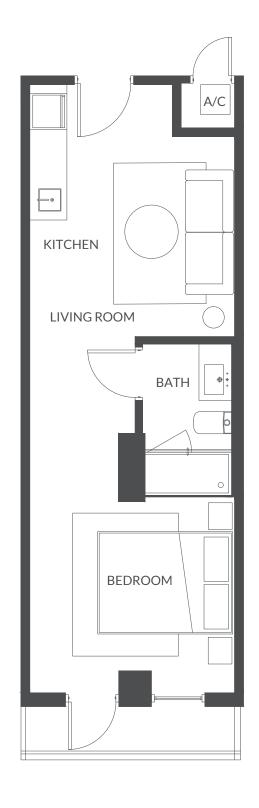

**TOTAL AREA**700 SF | 65 M2

Line 03
Levels 2 - 5
1 Bed + Den / 2 Bath

**INTERIOR** 708 SF | 66 M2

**EXTERIOR** 56 SF | 5 M2

**TOTAL AREA** 764 SF | 71 M2

Line 04
Levels 2 - 5
1 Bed + Den / 2 Bath

**INTERIOR** 650 SF | 60 M2

**EXTERIOR** 39 SF | 4 M2

**TOTAL AREA** 689 SF | 64 M2

Line 05
Levels 2 - 5
1 Bed + Den / 2 Bath

**INTERIOR** 698 SF | 65 M2

**EXTERIOR** 31 SF | 3 M2

**TOTAL AREA**729 SF | 68 M2

Line 06
Levels 2 - 5
1 Bed + Den / 2 Bath