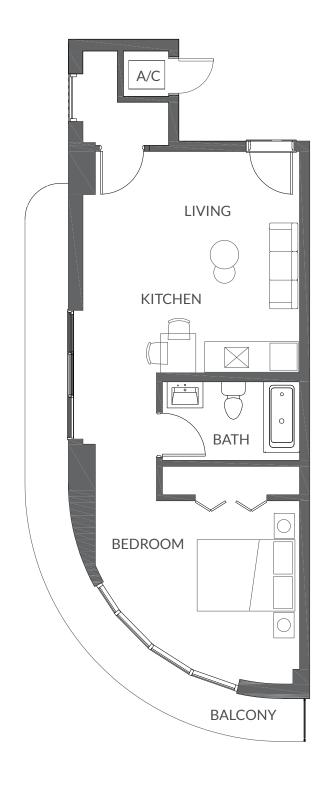

#### 1 Bedroom / 1 Bathroom

A/C: 488 SQ. FT. / 45 SQ. MT. Balcony: 80 SQ. FT. / 7 SQ. MT.

568 SQ. FT. / 52 SQ. MT. Total:

Level 10 - 14

#### 1 Bedroom / 1 Bathroom

A/C: 497 SQ. FT. / 46 SQ. MT. Balcony: 82 SQ. FT. / 8 SQ. MT.

579 SQ. FT. / 54 SQ. MT. Total:

Level 10 - 14

#### 1 Bedroom / 1 Bathroom

A/C: 550 SQ. FT. / 51 SQ. MT. Balcony: 86 SQ. FT. / 8 SQ. MT.

636 SQ. FT. / 59 SQ. MT. Total:

Level 10 - 14

#### 1 Bedroom / 1 Bathroom

A/C: 559 SQ. FT. / 52 SQ. MT. Balcony: 85 SQ. FT. / 8 SQ. MT.

644 SQ. FT. / 60 SQ. MT. Total:

Level 10 - 14

#### 1 Bedroom / 1 Bathroom

A/C: 576 SQ. FT. / 53 SQ. MT. Balcony: 61 SQ. FT. / 6 SQ. MT.

637 SQ. FT. / 59 SQ. MT. Total:

**ARQUITECTONICAINTERIORS** 

**ARQUITECTONICAINTERIORS** 

**ARQUITECTONICAINTERIORS** 