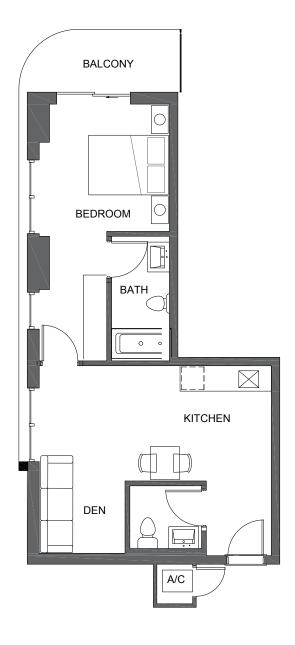

Line 01
Levels 2 - 5
1 Bed + Den / 2 Bath

**INTERIOR** 791 SF | 73 M2

**EXTERIOR** 50 SF | 5 M2

**TOTAL AREA** 841 SF | 78 M2

Line 02 Levels 2 - 5 1 Bed + Den / 2 Bath

**INTERIOR** 648 SF | 60 M2

**EXTERIOR** 52 SF | 5 M2

**TOTAL AREA**700 SF | 65 M2

Line 03
Levels 2 - 5
1 Bed + Den / 2 Bath

**INTERIOR** 708 SF | 66 M2

**EXTERIOR** 56 SF | 5 M2

**TOTAL AREA** 764 SF | 71 M2

Line 04
Levels 2 - 5
1 Bed + Den / 2 Bath

**INTERIOR** 650 SF | 60 M2

#### 1 Bedroom / 1.5 Bathroom + Den

A/C: 651 SQ. FT. / 60 SQ. MT. Balcony: 60 SQ. FT. / 6 SQ. MT.

711 SQ. FT. / 66 SQ. MT. Total:

Level 10 - 14