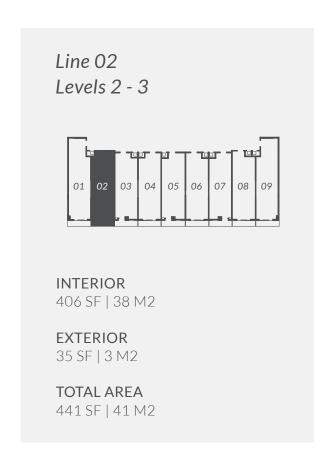

**TOTAL AREA**498 SF | 46 M2

**Line 03 Levels 6 - 7**1 Bed / 1 Bath

**INTERIOR** 435 SF | 40 M2

**EXTERIOR** 30 SF | 3 M2

**TOTAL AREA**465 SF | 43 M2

**Line 04 Levels 6 - 7**1 Bed / 1 Bath

**INTERIOR** 472 SF | 44 M2