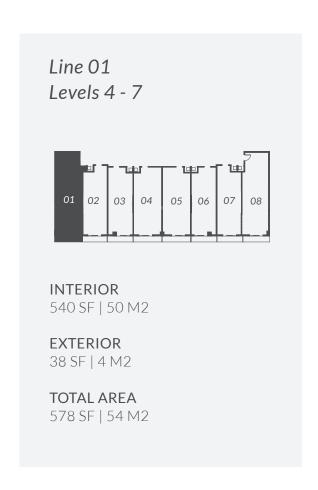

**Line 01 Levels 6 - 7**1 Bed / 1 Bath

**INTERIOR** 584 SF | 54 M2

**EXTERIOR** 35 SF | 3 M2

**TOTAL AREA** 619 SF | 57 M2

**Line 02 Levels 6 - 7**1 Bed / 1 Bath

**INTERIOR** 464 SF | 43 M2

**EXTERIOR** 34 SF | 3 M2