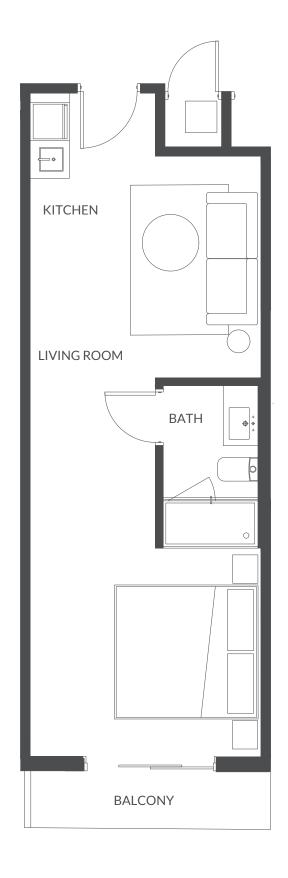

**INTERIOR** 650 SF | 61 M2

**EXTERIOR** 65 SF | 6 M2

**TOTAL AREA** 715 SF | 66 M2

**Line 07 Levels 2 - 5**1 Bed / 1 Bath

**INTERIOR** 636 SF | 59 M2

**EXTERIOR** 133 SF | 12 M2

**TOTAL AREA** 769 SF | 71 M2