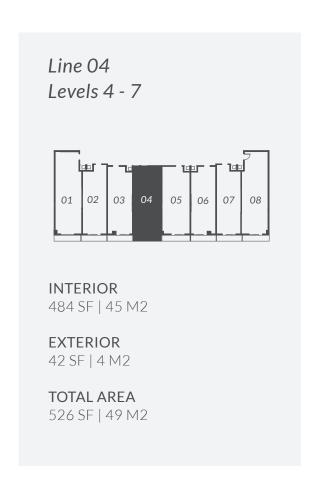

**EXTERIOR** 39 SF | 4 M2

**TOTAL AREA** 689 SF | 64 M2

Line 05
Levels 2 - 5
1 Bed + Den / 2 Bath

**INTERIOR** 698 SF | 65 M2

**EXTERIOR** 31 SF | 3 M2

**TOTAL AREA**729 SF | 68 M2

Line 06
Levels 2 - 5
1 Bed + Den / 2 Bath