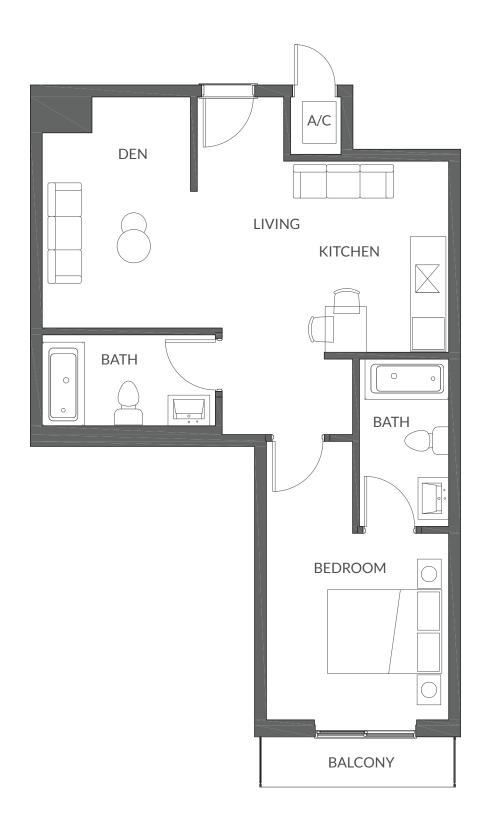

Line 01
Levels 2 - 5
1 Bed + Den / 2 Bath

**INTERIOR** 791 SF | 73 M2

**EXTERIOR** 50 SF | 5 M2

**TOTAL AREA** 841 SF | 78 M2

Line 02 Levels 2 - 5 1 Bed + Den / 2 Bath

**INTERIOR** 648 SF | 60 M2

**EXTERIOR** 52 SF | 5 M2

**TOTAL AREA**700 SF | 65 M2

Line 03
Levels 2 - 5
1 Bed + Den / 2 Bath

**INTERIOR** 708 SF | 66 M2

**EXTERIOR** 56 SF | 5 M2

**TOTAL AREA** 764 SF | 71 M2

Line 04
Levels 2 - 5
1 Bed + Den / 2 Bath

**INTERIOR** 650 SF | 60 M2

#### 1 Bedroom / 1.5 Bathroom + Den

A/C: 651 SQ. FT. / 60 SQ. MT. Balcony: 60 SQ. FT. / 6 SQ. MT.

711 SQ. FT. / 66 SQ. MT. Total:

Level 10 - 14