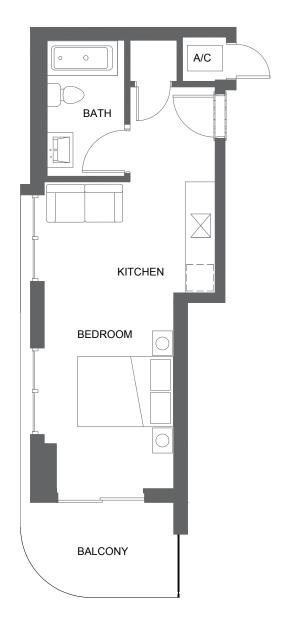

#### Studio

A/C: 376 SQ. FT. / 35 SQ. MT. Balcony: 67 SQ. FT. / 6 SQ. MT.

443 SQ. FT. / 41 SQ. MT. Total:

Level 10 - 14

#### Studio

A/C: 414 SQ. FT. / 38 SQ. MT. Balcony: 64 SQ. FT. / 6 SQ. MT.

478 SQ. FT. / 44 SQ. MT. Total:

Level 10 - 14