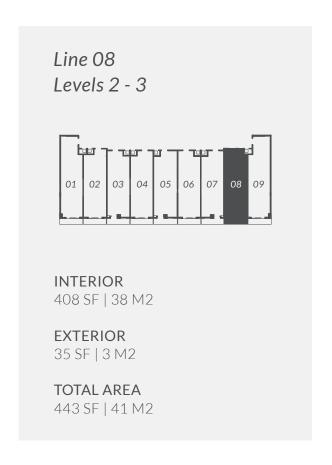

**Line 08 Levels 6 - 7**1 Bed / 1 Bath

**INTERIOR** 481 SF | 45 M2

**EXTERIOR** 34 SF | 3 M2

**TOTAL AREA** 515 SF | 48 M2

**Line 09 Levels 6 - 7**1 Bed / 1 Bath

**INTERIOR** 641 SF | 60 M2

**EXTERIOR** 133 SF | 12 M2