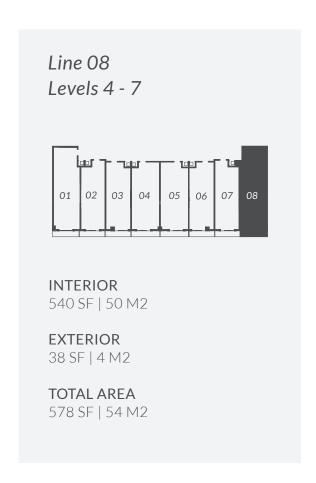

**Line 08 Levels 6 - 7**1 Bed / 1 Bath

**INTERIOR** 481 SF | 45 M2

**EXTERIOR** 34 SF | 3 M2

**TOTAL AREA** 515 SF | 48 M2

**Line 09 Levels 6 - 7**1 Bed / 1 Bath

**INTERIOR** 641 SF | 60 M2

**EXTERIOR** 133 SF | 12 M2