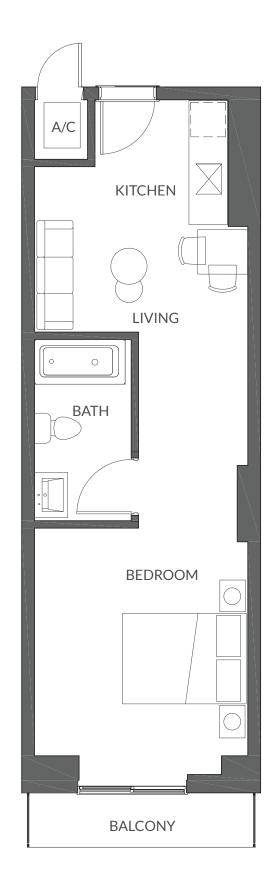

#### Studio

A/C: 376 SQ. FT. / 35 SQ. MT. Balcony: 67 SQ. FT. / 6 SQ. MT.

443 SQ. FT. / 41 SQ. MT. Total:

Level 10 - 14

#### 1 Bedroom / 1 Bathroom

A/C: 488 SQ. FT. / 45 SQ. MT. Balcony: 80 SQ. FT. / 7 SQ. MT.

568 SQ. FT. / 52 SQ. MT. Total:

Level 10 - 14

#### 1 Bedroom / 1 Bathroom

A/C: 497 SQ. FT. / 46 SQ. MT. Balcony: 82 SQ. FT. / 8 SQ. MT.

579 SQ. FT. / 54 SQ. MT. Total:

Level 10 - 14

#### Studio

A/C: 414 SQ. FT. / 38 SQ. MT. Balcony: 64 SQ. FT. / 6 SQ. MT.

478 SQ. FT. / 44 SQ. MT. Total:

Level 10 - 14

#### 1 Bedroom / 1.5 Bathroom + Den

A/C: 651 SQ. FT. / 60 SQ. MT. Balcony: 60 SQ. FT. / 6 SQ. MT.

711 SQ. FT. / 66 SQ. MT. Total:

Level 10 - 14

#### 1 Bedroom / 1 Bathroom

A/C: 550 SQ. FT. / 51 SQ. MT. Balcony: 86 SQ. FT. / 8 SQ. MT.

636 SQ. FT. / 59 SQ. MT. Total:

Level 10 - 14

#### 1 Bedroom / 1 Bathroom

A/C: 559 SQ. FT. / 52 SQ. MT. Balcony: 85 SQ. FT. / 8 SQ. MT.

644 SQ. FT. / 60 SQ. MT. Total:

Level 10 - 14

#### 1 Bedroom / 1 Bathroom

A/C: 576 SQ. FT. / 53 SQ. MT. Balcony: 61 SQ. FT. / 6 SQ. MT.

637 SQ. FT. / 59 SQ. MT. Total:

**ARQUITECTONICAINTERIORS** 

**ARQUITECTONICAINTERIORS** 

**ARQUITECTONICAINTERIORS** 