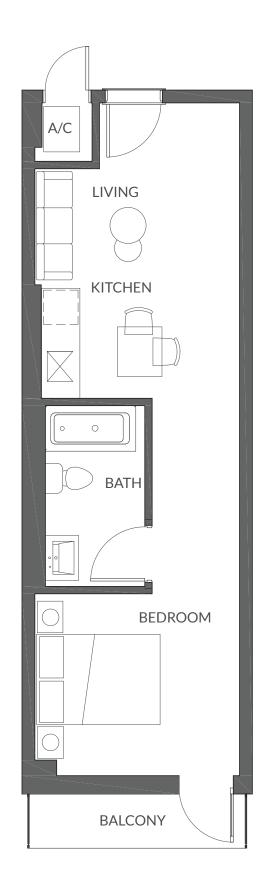

#### Studio

A/C: 376 SQ. FT. / 35 SQ. MT. Balcony: 67 SQ. FT. / 6 SQ. MT.

443 SQ. FT. / 41 SQ. MT. Total:

Level 10 - 14