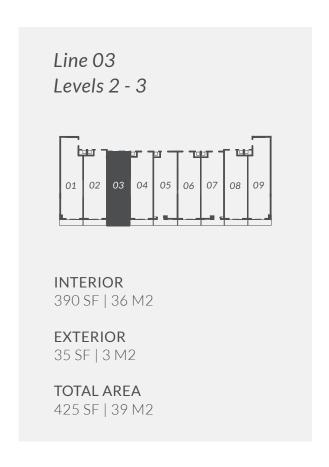

**TOTAL AREA**700 SF | 65 M2

Line 03
Levels 2 - 5
1 Bed + Den / 2 Bath

**INTERIOR** 708 SF | 66 M2

**EXTERIOR** 56 SF | 5 M2

**TOTAL AREA** 764 SF | 71 M2

Line 04
Levels 2 - 5
1 Bed + Den / 2 Bath

**INTERIOR** 650 SF | 60 M2

**EXTERIOR** 39 SF | 4 M2

**TOTAL AREA** 689 SF | 64 M2

Line 05
Levels 2 - 5
1 Bed + Den / 2 Bath

**INTERIOR** 698 SF | 65 M2

**EXTERIOR** 31 SF | 3 M2

**TOTAL AREA**729 SF | 68 M2

Line 06
Levels 2 - 5
1 Bed + Den / 2 Bath