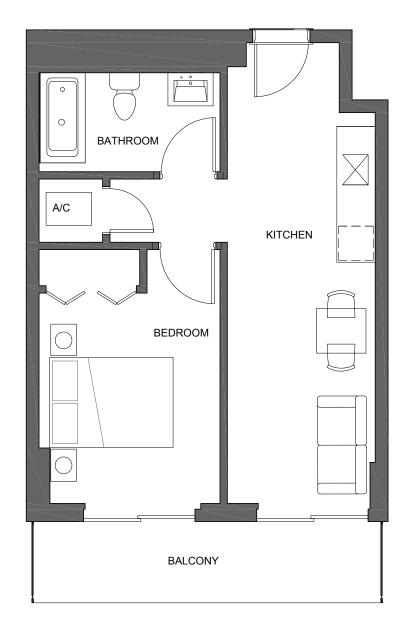

#### Studio

A/C: 376 SQ. FT. / 35 SQ. MT. Balcony: 67 SQ. FT. / 6 SQ. MT.

443 SQ. FT. / 41 SQ. MT. Total:

Level 10 - 14

#### 1 Bedroom / 1 Bathroom

A/C: 488 SQ. FT. / 45 SQ. MT. Balcony: 80 SQ. FT. / 7 SQ. MT.

568 SQ. FT. / 52 SQ. MT. Total:

Level 10 - 14

#### 1 Bedroom / 1 Bathroom

A/C: 497 SQ. FT. / 46 SQ. MT. Balcony: 82 SQ. FT. / 8 SQ. MT.

579 SQ. FT. / 54 SQ. MT. Total:

Level 10 - 14

#### Studio

A/C: 414 SQ. FT. / 38 SQ. MT. Balcony: 64 SQ. FT. / 6 SQ. MT.

478 SQ. FT. / 44 SQ. MT. Total:

Level 10 - 14

#### 1 Bedroom / 1.5 Bathroom + Den

A/C: 651 SQ. FT. / 60 SQ. MT. Balcony: 60 SQ. FT. / 6 SQ. MT.

711 SQ. FT. / 66 SQ. MT. Total:

Level 10 - 14

#### 1 Bedroom / 1 Bathroom

A/C: 550 SQ. FT. / 51 SQ. MT. Balcony: 86 SQ. FT. / 8 SQ. MT.

636 SQ. FT. / 59 SQ. MT. Total:

Level 10 - 14

#### 1 Bedroom / 1 Bathroom

A/C: 559 SQ. FT. / 52 SQ. MT. Balcony: 85 SQ. FT. / 8 SQ. MT.

644 SQ. FT. / 60 SQ. MT. Total:

Level 10 - 14

#### 1 Bedroom / 1 Bathroom

A/C: 576 SQ. FT. / 53 SQ. MT. Balcony: 61 SQ. FT. / 6 SQ. MT.

637 SQ. FT. / 59 SQ. MT. Total:

**ARQUITECTONICAINTERIORS** 

**ARQUITECTONICAINTERIORS** 

**ARQUITECTONICAINTERIORS** 