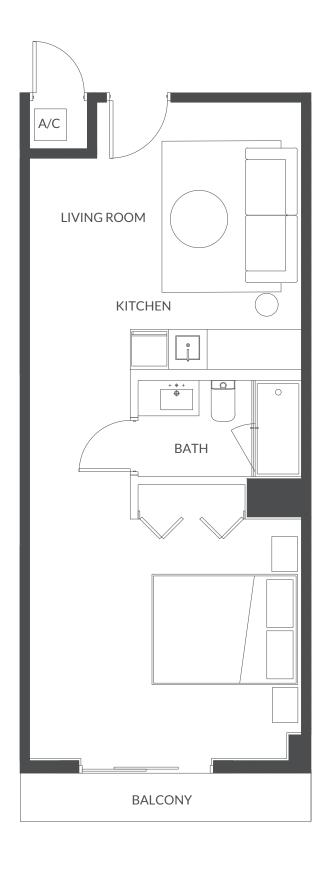

**EXTERIOR** 39 SF | 4 M2

**TOTAL AREA** 689 SF | 64 M2

Line 05
Levels 2 - 5
1 Bed + Den / 2 Bath

**INTERIOR** 698 SF | 65 M2

**EXTERIOR** 31 SF | 3 M2

**TOTAL AREA**729 SF | 68 M2

Line 06
Levels 2 - 5
1 Bed + Den / 2 Bath