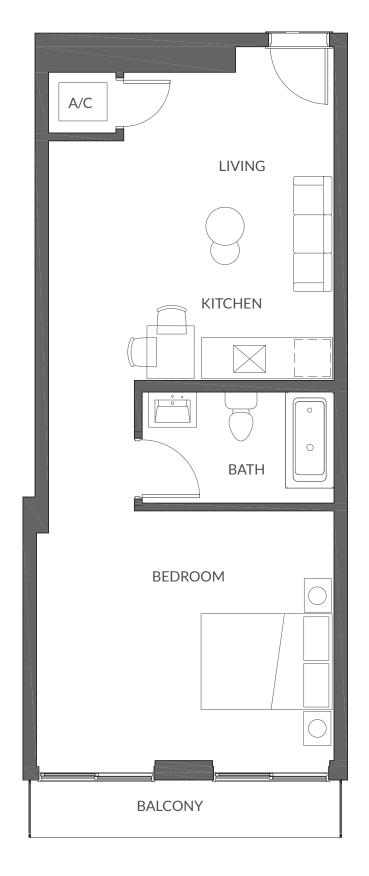

#### 1 Bedroom / 1 Bathroom

A/C: 488 SQ. FT. / 45 SQ. MT. Balcony: 80 SQ. FT. / 7 SQ. MT.

568 SQ. FT. / 52 SQ. MT. Total:

Level 10 - 14

#### 1 Bedroom / 1 Bathroom

A/C: 497 SQ. FT. / 46 SQ. MT. Balcony: 82 SQ. FT. / 8 SQ. MT.

579 SQ. FT. / 54 SQ. MT. Total:

Level 10 - 14

#### 1 Bedroom / 1 Bathroom

A/C: 550 SQ. FT. / 51 SQ. MT. Balcony: 86 SQ. FT. / 8 SQ. MT.

636 SQ. FT. / 59 SQ. MT. Total:

Level 10 - 14

#### 1 Bedroom / 1 Bathroom

A/C: 559 SQ. FT. / 52 SQ. MT. Balcony: 85 SQ. FT. / 8 SQ. MT.

644 SQ. FT. / 60 SQ. MT. Total:

Level 10 - 14

#### 1 Bedroom / 1 Bathroom

A/C: 576 SQ. FT. / 53 SQ. MT. Balcony: 61 SQ. FT. / 6 SQ. MT.

637 SQ. FT. / 59 SQ. MT. Total:

**ARQUITECTONICAINTERIORS** 

**ARQUITECTONICAINTERIORS** 

**ARQUITECTONICAINTERIORS** 