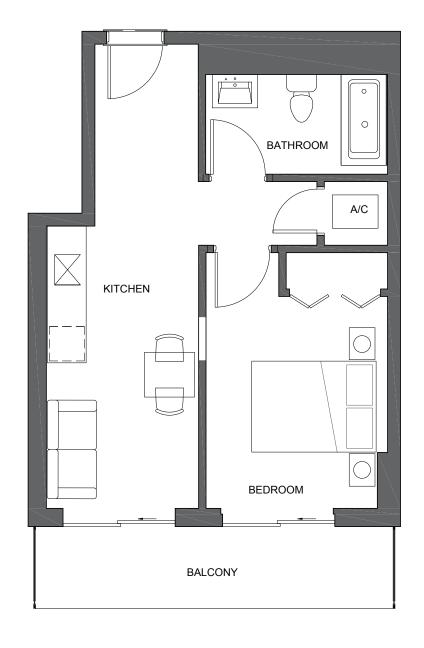

#### 1 Bedroom / 1 Bathroom

A/C: 488 SQ. FT. / 45 SQ. MT. Balcony: 80 SQ. FT. / 7 SQ. MT.

568 SQ. FT. / 52 SQ. MT. Total:

Level 10 - 14

#### 1 Bedroom / 1 Bathroom

A/C: 497 SQ. FT. / 46 SQ. MT. Balcony: 82 SQ. FT. / 8 SQ. MT.

579 SQ. FT. / 54 SQ. MT. Total:

Level 10 - 14

#### 1 Bedroom / 1 Bathroom

A/C: 550 SQ. FT. / 51 SQ. MT. Balcony: 86 SQ. FT. / 8 SQ. MT.

636 SQ. FT. / 59 SQ. MT. Total:

Level 10 - 14

#### 1 Bedroom / 1 Bathroom

A/C: 559 SQ. FT. / 52 SQ. MT. Balcony: 85 SQ. FT. / 8 SQ. MT.

644 SQ. FT. / 60 SQ. MT. Total:

Level 10 - 14

#### 1 Bedroom / 1 Bathroom

A/C: 576 SQ. FT. / 53 SQ. MT. Balcony: 61 SQ. FT. / 6 SQ. MT.

637 SQ. FT. / 59 SQ. MT. Total:

**ARQUITECTONICAINTERIORS** 

**ARQUITECTONICAINTERIORS** 

**ARQUITECTONICAINTERIORS** 