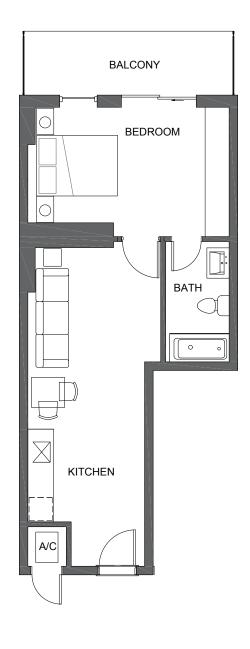

#### 1 Bedroom / 1 Bathroom

A/C: 488 SQ. FT. / 45 SQ. MT. Balcony: 80 SQ. FT. / 7 SQ. MT.

568 SQ. FT. / 52 SQ. MT. Total:

Level 10 - 14

#### 1 Bedroom / 1 Bathroom

A/C: 497 SQ. FT. / 46 SQ. MT. Balcony: 82 SQ. FT. / 8 SQ. MT.

579 SQ. FT. / 54 SQ. MT. Total:

Level 10 - 14

#### 1 Bedroom / 1 Bathroom

A/C: 550 SQ. FT. / 51 SQ. MT. Balcony: 86 SQ. FT. / 8 SQ. MT.

636 SQ. FT. / 59 SQ. MT. Total:

Level 10 - 14

#### 1 Bedroom / 1 Bathroom

A/C: 559 SQ. FT. / 52 SQ. MT. Balcony: 85 SQ. FT. / 8 SQ. MT.

644 SQ. FT. / 60 SQ. MT. Total:

Level 10 - 14

#### 1 Bedroom / 1 Bathroom

A/C: 576 SQ. FT. / 53 SQ. MT. Balcony: 61 SQ. FT. / 6 SQ. MT.

637 SQ. FT. / 59 SQ. MT. Total:

**ARQUITECTONICAINTERIORS** 

**ARQUITECTONICAINTERIORS** 

**ARQUITECTONICAINTERIORS** 