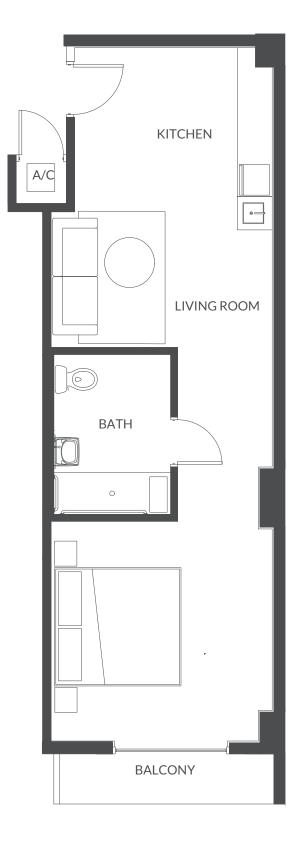

**Line 08 Levels 6 - 7**1 Bed / 1 Bath

**INTERIOR** 481 SF | 45 M2

**EXTERIOR** 34 SF | 3 M2

**TOTAL AREA** 515 SF | 48 M2

**Line 09 Levels 6 - 7**1 Bed / 1 Bath

**INTERIOR** 641 SF | 60 M2

**EXTERIOR** 133 SF | 12 M2