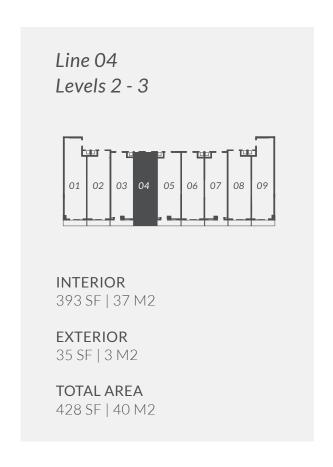

**TOTAL AREA**700 SF | 65 M2

Line 03
Levels 2 - 5
1 Bed + Den / 2 Bath

**INTERIOR** 708 SF | 66 M2

**EXTERIOR** 56 SF | 5 M2

**TOTAL AREA** 764 SF | 71 M2

Line 04
Levels 2 - 5
1 Bed + Den / 2 Bath

**INTERIOR** 650 SF | 60 M2

**EXTERIOR** 39 SF | 4 M2

**TOTAL AREA** 689 SF | 64 M2

Line 05
Levels 2 - 5
1 Bed + Den / 2 Bath

**INTERIOR** 698 SF | 65 M2

**EXTERIOR** 31 SF | 3 M2

**TOTAL AREA**729 SF | 68 M2

Line 06
Levels 2 - 5
1 Bed + Den / 2 Bath