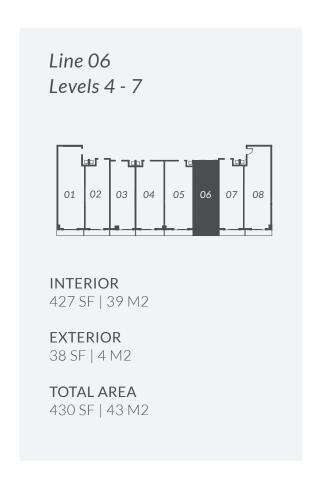

**INTERIOR** 650 SF | 61 M2

**EXTERIOR** 65 SF | 6 M2

**TOTAL AREA** 715 SF | 66 M2

**Line 07 Levels 2 - 5**1 Bed / 1 Bath

**INTERIOR** 636 SF | 59 M2

**EXTERIOR** 133 SF | 12 M2

**TOTAL AREA** 769 SF | 71 M2