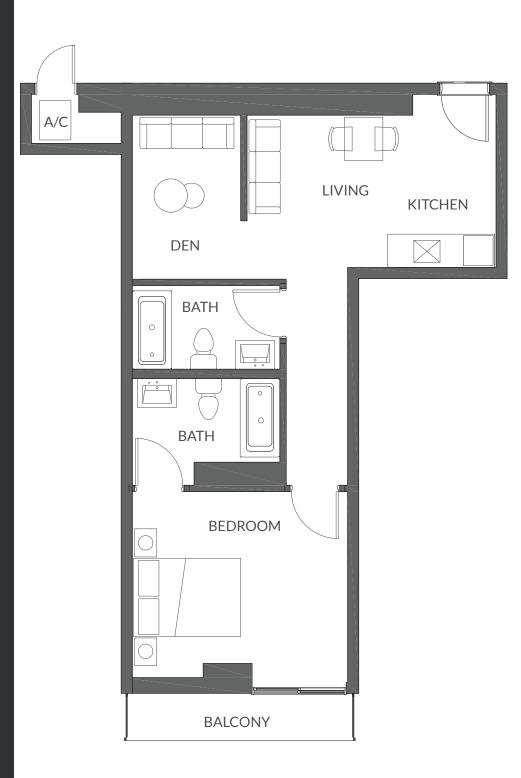

#### 1 Bedroom / 1.5 Bathroom + Den

A/C: 651 SQ. FT. / 60 SQ. MT. Balcony: 60 SQ. FT. / 6 SQ. MT.

711 SQ. FT. / 66 SQ. MT. Total:

Level 10 - 14