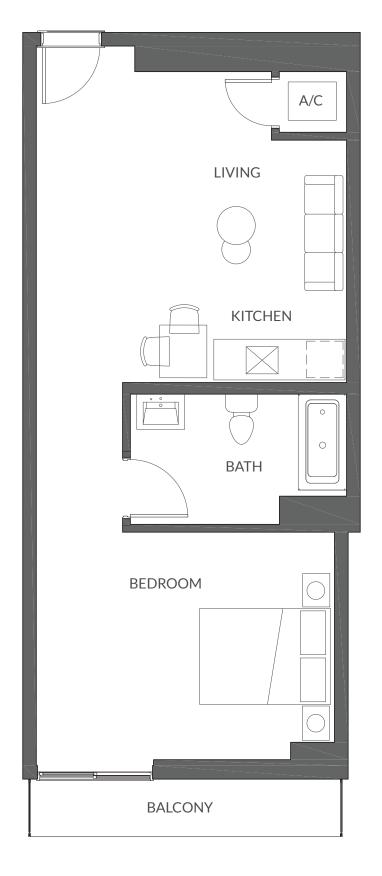

#### Studio

A/C: 376 SQ. FT. / 35 SQ. MT. Balcony: 67 SQ. FT. / 6 SQ. MT.

443 SQ. FT. / 41 SQ. MT. Total:

Level 10 - 14

#### Studio

A/C: 414 SQ. FT. / 38 SQ. MT. Balcony: 64 SQ. FT. / 6 SQ. MT.

478 SQ. FT. / 44 SQ. MT. Total:

Level 10 - 14