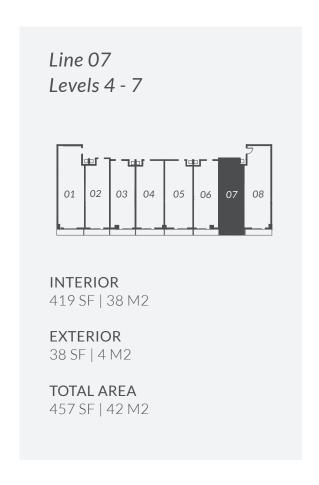

**INTERIOR** 650 SF | 61 M2

**EXTERIOR** 65 SF | 6 M2

**TOTAL AREA** 715 SF | 66 M2

**Line 07 Levels 2 - 5**1 Bed / 1 Bath

**INTERIOR** 636 SF | 59 M2

**EXTERIOR** 133 SF | 12 M2

**TOTAL AREA** 769 SF | 71 M2