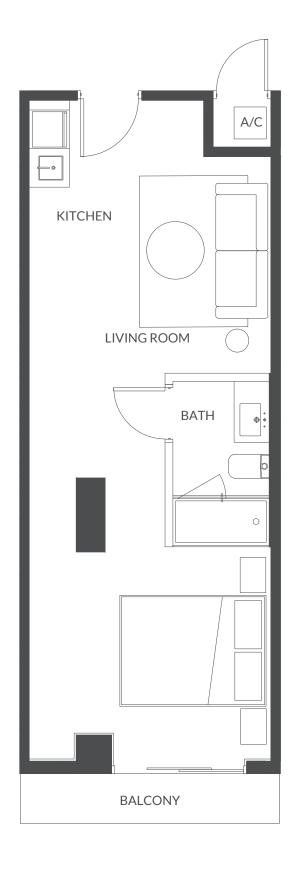

**EXTERIOR** 39 SF | 4 M2

**TOTAL AREA** 689 SF | 64 M2

Line 05
Levels 2 - 5
1 Bed + Den / 2 Bath

**INTERIOR** 698 SF | 65 M2

**EXTERIOR** 31 SF | 3 M2

**TOTAL AREA**729 SF | 68 M2

Line 06
Levels 2 - 5
1 Bed + Den / 2 Bath

**INTERIOR** 650 SF | 61 M2

**EXTERIOR** 65 SF | 6 M2

**TOTAL AREA** 715 SF | 66 M2

**Line 07 Levels 2 - 5**1 Bed / 1 Bath

**INTERIOR** 636 SF | 59 M2

**EXTERIOR** 133 SF | 12 M2

**TOTAL AREA** 769 SF | 71 M2