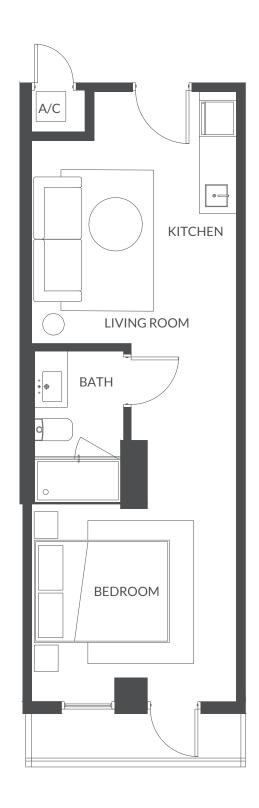

**INTERIOR** 650 SF | 61 M2

**EXTERIOR** 65 SF | 6 M2

**TOTAL AREA** 715 SF | 66 M2

**Line 07 Levels 2 - 5**1 Bed / 1 Bath

**INTERIOR** 636 SF | 59 M2

**EXTERIOR** 133 SF | 12 M2

**TOTAL AREA** 769 SF | 71 M2