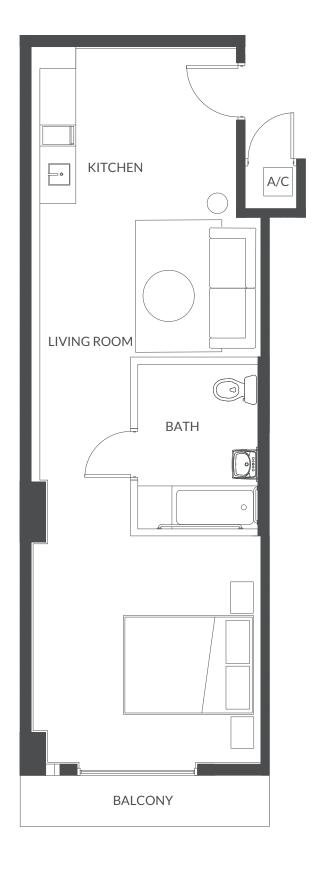

**Line 01 Levels 6 - 7**1 Bed / 1 Bath

**INTERIOR** 584 SF | 54 M2

**EXTERIOR** 35 SF | 3 M2

**TOTAL AREA** 619 SF | 57 M2

**Line 02 Levels 6 - 7**1 Bed / 1 Bath

**INTERIOR** 464 SF | 43 M2

**EXTERIOR** 34 SF | 3 M2