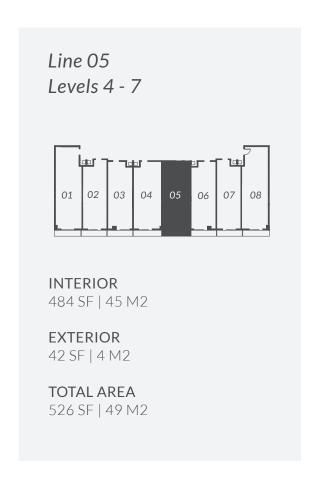

**EXTERIOR** 39 SF | 4 M2

**TOTAL AREA** 689 SF | 64 M2

Line 05
Levels 2 - 5
1 Bed + Den / 2 Bath

**INTERIOR** 698 SF | 65 M2

**EXTERIOR** 31 SF | 3 M2

**TOTAL AREA**729 SF | 68 M2

Line 06
Levels 2 - 5
1 Bed + Den / 2 Bath

**INTERIOR** 650 SF | 61 M2

**EXTERIOR** 65 SF | 6 M2

**TOTAL AREA** 715 SF | 66 M2

**Line 07 Levels 2 - 5**1 Bed / 1 Bath

**INTERIOR** 636 SF | 59 M2

**EXTERIOR** 133 SF | 12 M2

**TOTAL AREA** 769 SF | 71 M2