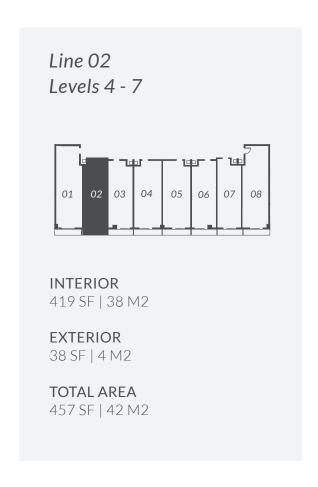

**TOTAL AREA**700 SF | 65 M2

Line 03
Levels 2 - 5
1 Bed + Den / 2 Bath

**INTERIOR** 708 SF | 66 M2

**EXTERIOR** 56 SF | 5 M2

**TOTAL AREA** 764 SF | 71 M2

Line 04
Levels 2 - 5
1 Bed + Den / 2 Bath

**INTERIOR** 650 SF | 60 M2

**EXTERIOR** 39 SF | 4 M2

**TOTAL AREA** 689 SF | 64 M2

Line 05
Levels 2 - 5
1 Bed + Den / 2 Bath

**INTERIOR** 698 SF | 65 M2

**EXTERIOR** 31 SF | 3 M2

**TOTAL AREA**729 SF | 68 M2

Line 06
Levels 2 - 5
1 Bed + Den / 2 Bath