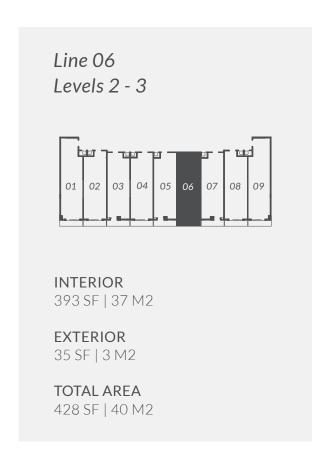

**INTERIOR** 650 SF | 61 M2

**EXTERIOR** 65 SF | 6 M2

**TOTAL AREA** 715 SF | 66 M2

**Line 07 Levels 2 - 5**1 Bed / 1 Bath

**INTERIOR** 636 SF | 59 M2

**EXTERIOR** 133 SF | 12 M2

**TOTAL AREA** 769 SF | 71 M2