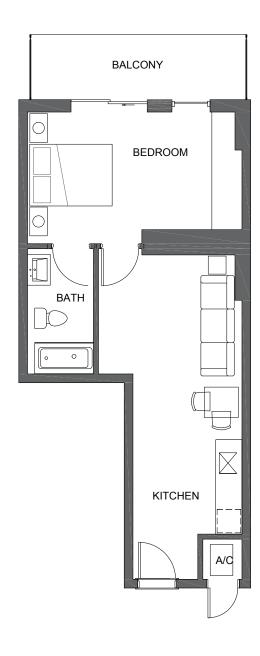

#### 1 Bedroom / 1 Bathroom

A/C: 488 SQ. FT. / 45 SQ. MT. Balcony: 80 SQ. FT. / 7 SQ. MT.

568 SQ. FT. / 52 SQ. MT. Total:

Level 10 - 14

#### 1 Bedroom / 1 Bathroom

A/C: 497 SQ. FT. / 46 SQ. MT. Balcony: 82 SQ. FT. / 8 SQ. MT.

579 SQ. FT. / 54 SQ. MT. Total:

Level 10 - 14

#### 1 Bedroom / 1 Bathroom

A/C: 550 SQ. FT. / 51 SQ. MT. Balcony: 86 SQ. FT. / 8 SQ. MT.

636 SQ. FT. / 59 SQ. MT. Total:

Level 10 - 14

#### 1 Bedroom / 1 Bathroom

A/C: 559 SQ. FT. / 52 SQ. MT. Balcony: 85 SQ. FT. / 8 SQ. MT.

644 SQ. FT. / 60 SQ. MT. Total:

Level 10 - 14

#### 1 Bedroom / 1 Bathroom

A/C: 576 SQ. FT. / 53 SQ. MT. Balcony: 61 SQ. FT. / 6 SQ. MT.

637 SQ. FT. / 59 SQ. MT. Total:

**ARQUITECTONICAINTERIORS** 

**ARQUITECTONICAINTERIORS** 

**ARQUITECTONICAINTERIORS** 