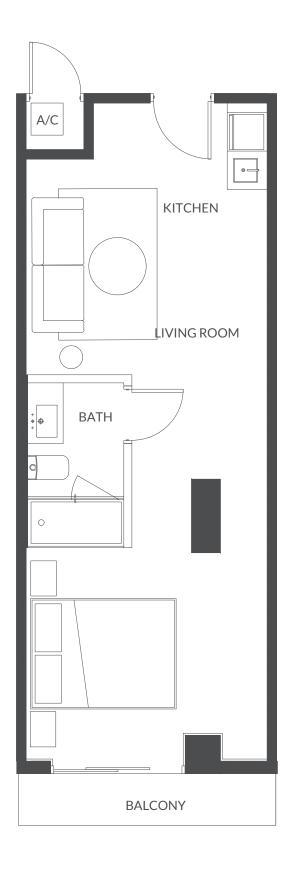

**INTERIOR** 650 SF | 61 M2

**EXTERIOR** 65 SF | 6 M2

**TOTAL AREA** 715 SF | 66 M2

**Line 07 Levels 2 - 5**1 Bed / 1 Bath

**INTERIOR** 636 SF | 59 M2

**EXTERIOR** 133 SF | 12 M2

**TOTAL AREA** 769 SF | 71 M2