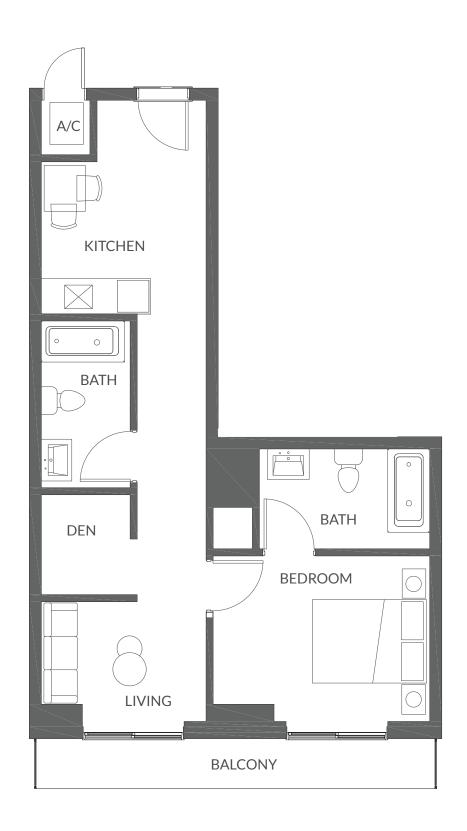

**Line 01 Levels 6 - 7**1 Bed / 1 Bath

**INTERIOR** 584 SF | 54 M2

**EXTERIOR** 35 SF | 3 M2

**TOTAL AREA** 619 SF | 57 M2

**Line 02 Levels 6 - 7**1 Bed / 1 Bath

**INTERIOR** 464 SF | 43 M2

**EXTERIOR** 34 SF | 3 M2

**TOTAL AREA**774 SF | 72 M2

Level 10 - 14