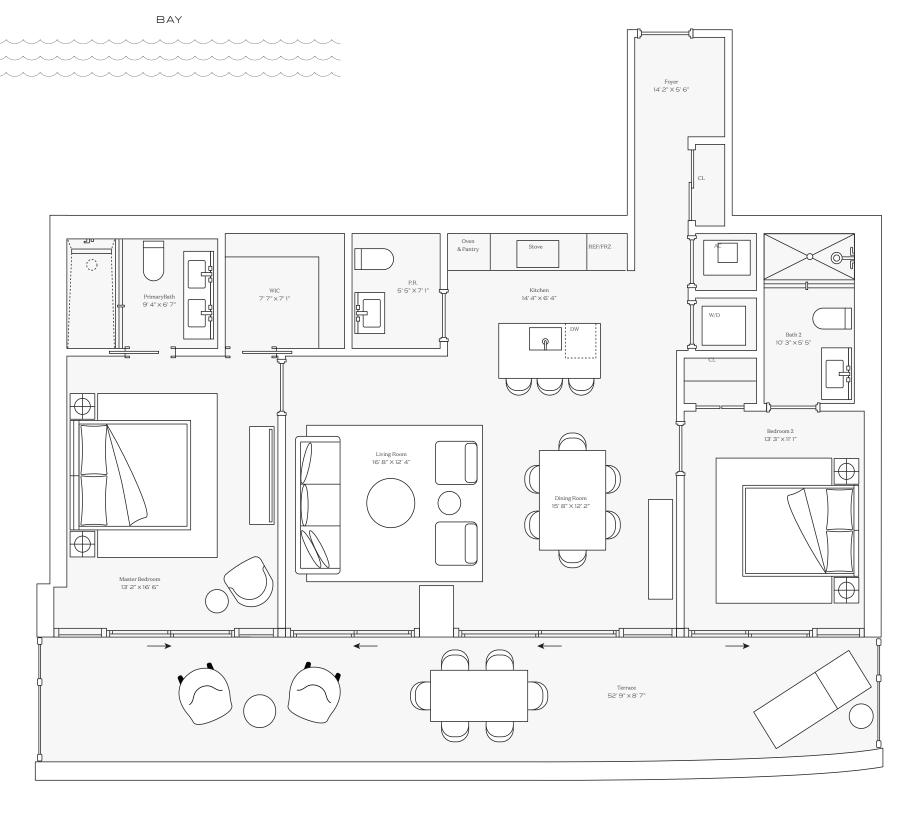

### Residence Ol

INTERIOR: 2,178 SQ. FT. 202 SQ. M. BALCONY: 908 SQ. FT. 84 SQ. M. TOTAL: 3,086 SQ. FT. 286 SQ. M.

> 3 BEDROOMS 3 BATHROOMS POWDER ROOM PRIVATE TERRACE

#### 305-520-7974 | FIVEPARK.COM

BAY

OCEAN

This condominium is being developed by TCH 500 Alton, LLC, a Florida limited liability company ("Developer"), which has a limited right to use the trademarked names and logos of Terra. Any and all statements, disclosures and/or representations shall be deemed made by Developer and not by Terra and you agree to look solely to Developer (and not to Terra and/or its affiliates) with respect to any and all statements, disclosures and/or representations shall be deemed made by Developer and not by Terra and you agree to look solely to Developer (and not to Terra and/or its affiliates) with respect to any and all statements, disclosures and/or representations cannot be relied upon as correctly stating the representations of the developer. For correct representations, make reference to this brochure and to the documents required by section 718.503, Florida statutes, to be furnished by a developer to a buyer or lessee. These materials are not intended to be an offer to sell, or solicitation to buy a unit in the condominium. Such an offering circular) for the condominium and no statements should be relied upon unless made in the prospectus or in the applicable purchase agreement. In no event shall any solicitation, offer or sale of a unit in the condominium be made in, or to residents of, any state or country in which such activity would be relied upon unless made in tex provided herein are copyrighted herein are copyright infringement. No real estate broker is authorized to make any representations or other statements regarding the projects, and no agreements with, deposits paid to or other arrangements made with any real estate broker are or shall be binding on the Developer.