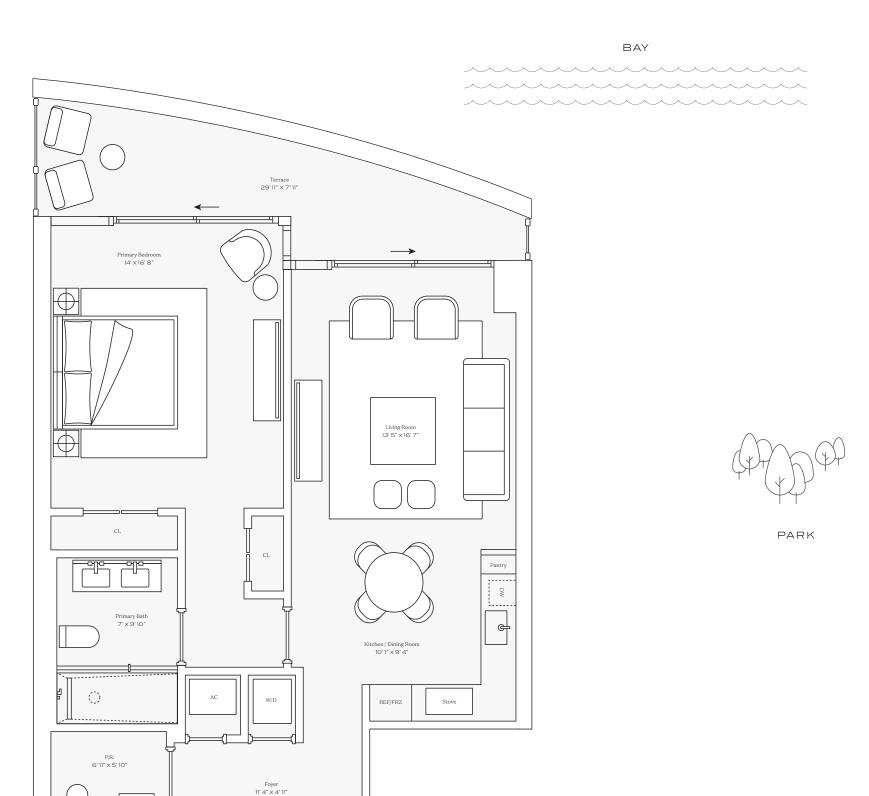

### Residence Ol

INTERIOR: 2,178 SQ. FT. 202 SQ. M. BALCONY: 908 SQ. FT. 84 SQ. M. TOTAL: 3,086 SQ. FT. 286 SQ. M.

> 3 BEDROOMS 3 BATHROOMS POWDER ROOM PRIVATE TERRACE

#### 305-520-7974 | FIVEPARK.COM

BAY

OCEAN

This condominium is being developed by TCH 500 Alton, LLC, a Florida limited liability company ("Developer"), which has a limited right to use the trademarked names and logos of Terra. Any and all statements, disclosures and/or representations shall be deemed made by Developer and not by Terra and you agree to look solely to Developer (and not to Terra and/or its affiliates) with respect to any and all statements, disclosures and/or representations shall be deemed made by Developer and not by Terra and you agree to look solely to Developer (and not to Terra and/or its affiliates) with respect to any and all statements, disclosures and/or representations cannot be relied upon as correctly stating the representations of the developer. For correct representations, make reference to this brochure and to the documents required by section 718.503, Florida statutes, to be furnished by a developer to a buyer or lessee. These materials are not intended to be an offer to sell, or solicitation to buy a unit in the condominium. Such an offering circular) for the condominium and no statements should be relied upon unless made in the prospectus or in the applicable purchase agreement. In no event shall any solicitation, offer or sale of a unit in the condominium be made in, or to residents of, any state or country in which such activity would be relied upon unless made in tex provided herein are copyrighted herein are copyright infringement. No real estate broker is authorized to make any representations or other statements regarding the projects, and no agreements with, deposits paid to or other arrangements made with any real estate broker are or shall be binding on the Developer.