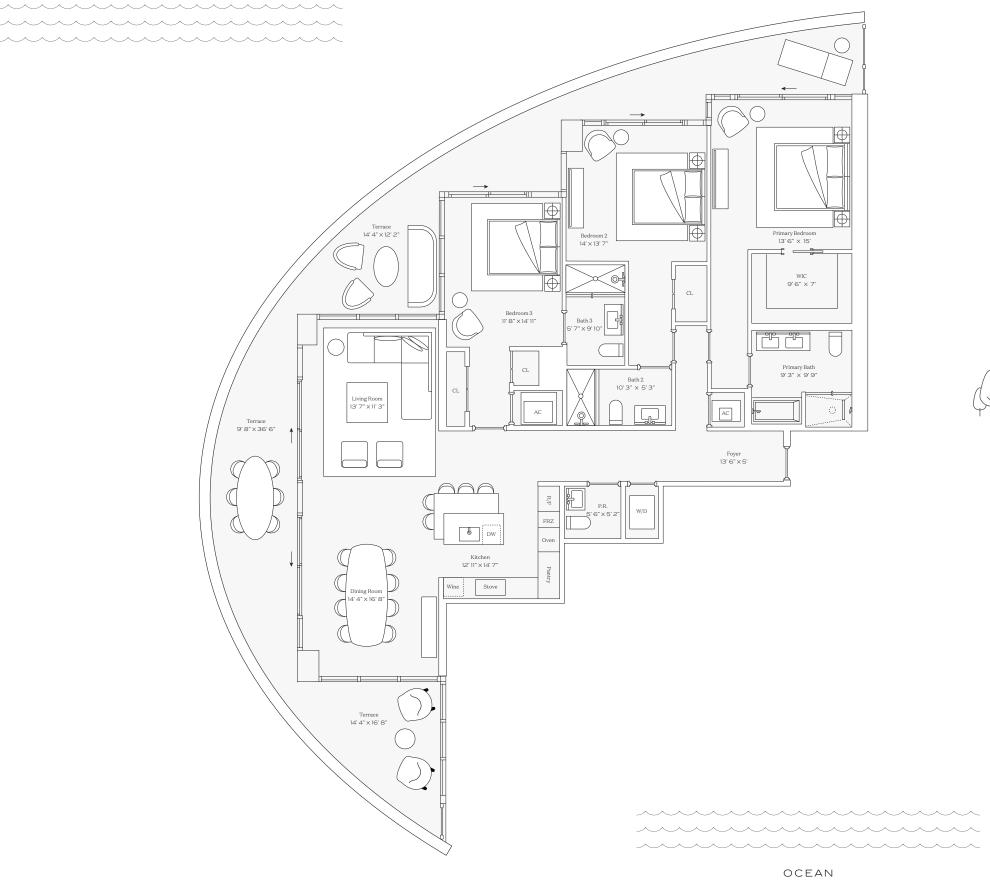

## The Park Residences

### Residence Ol ALT Floors 12-24

INTERIOR: 2,178 SQ. FT. 202 SQ. M. BALCONY: 908 SQ. FT. 94 SQ. M. TOTAL: 3,086 SQ. FT. 286 SQ. M.

> 3 BEDROOMS 3 BATHROOMS POWDER ROOM PRIVATE TERRACE