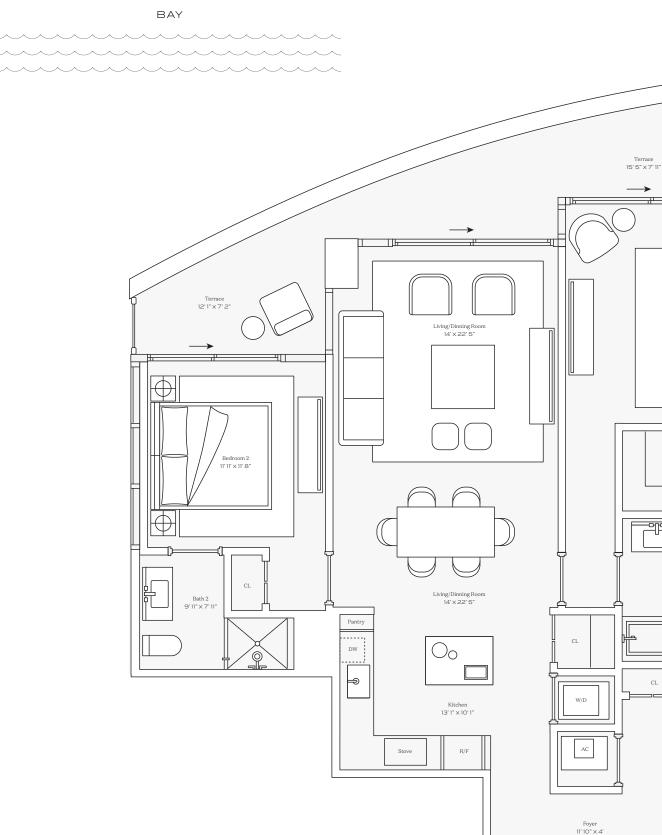

The Park Residences

### Residence 06

INTERIOR: 1,010 SQ. FT. 94 SQ. M. BALCONY: 186 SQ. FT. 17 SQ. M. TOTAL: 1,196 SQ. FT. 110 SQ. M.

> 1 BEDROOM 1 BATHROOM POWDER ROOM PRIVATE TERRACE

This condominium is being developed by TCH 500 Alton, LLC, a Florida limited liability company ("Developer"), which has a limited right to use the trademarked names and logos of Terra. Any and all statements, disclosures and/or tey few and/or developer and not by Terra and you agree to look solely to Developer (and not to Terra and/or its affiliates) with respect to any and all statements, disclosures and/or representations shall be deemed made by Developer and not by Terra and you agree to look solely to Developer (and not to Terra and/or its affiliates) with respect to any and all matters relating to the marketing and/or development of the Condominium and with respect to the sales of units in the Condominium. Oral representations cannot be relied upon as correctly stating the representations, make reference to this brochure and to the documents required by section 718.503, Florida statutes, to be furnished by a developer to a buyer or lessee. These materials are not intended to be an offer to sell, or solicitation to buy a unit in the condominium. Such an offering circular) for the condominium and no statements should be relied upon unless made in the prospectus or in the applicable purchase agreement. In no event shall any solicitation, offer or sale of a unit in the condominium be made in, or to residents of, any state or country in which such activity would be unlawful. The project graphics, renderings and text provided herein are copyright infringement. No real estate broker is authorized to make any representations or other dissemination of such materials is strictly prohibited and constitutes copyright infringement. No real estate broker are or shall be binding on the Developer.