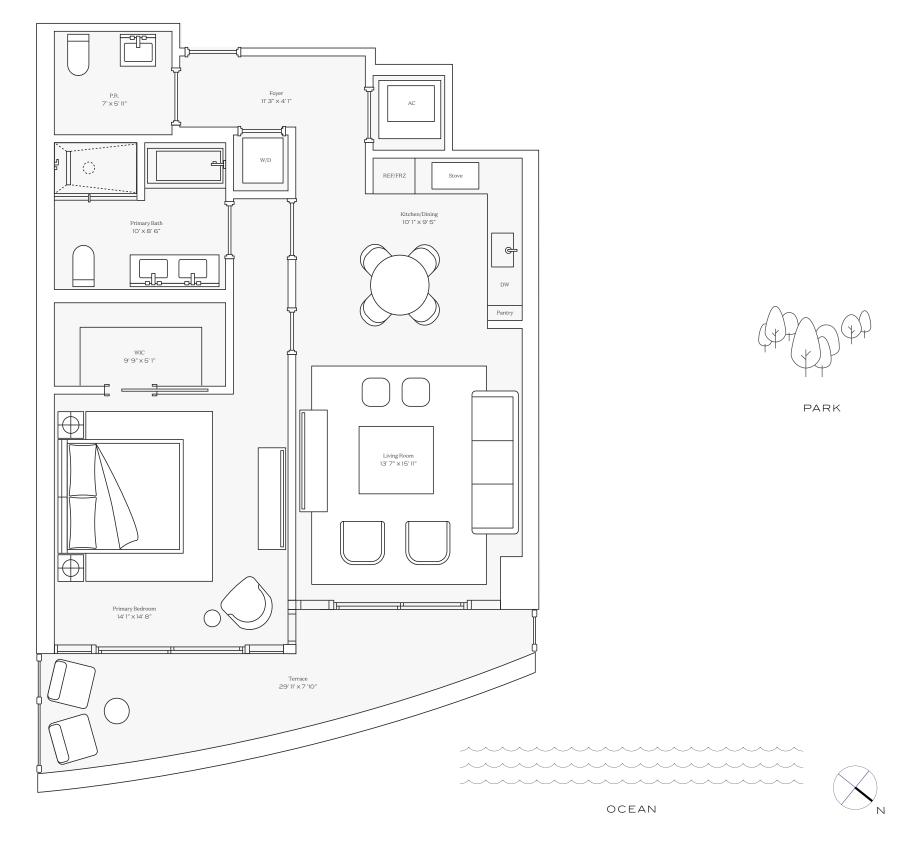

### Residence Ol

INTERIOR: 2,178 SQ. FT. 202 SQ. M. BALCONY: 908 SQ. FT. 84 SQ. M. TOTAL: 3,086 SQ. FT. 286 SQ. M.

> 3 BEDROOMS 3 BATHROOMS POWDER ROOM PRIVATE TERRACE