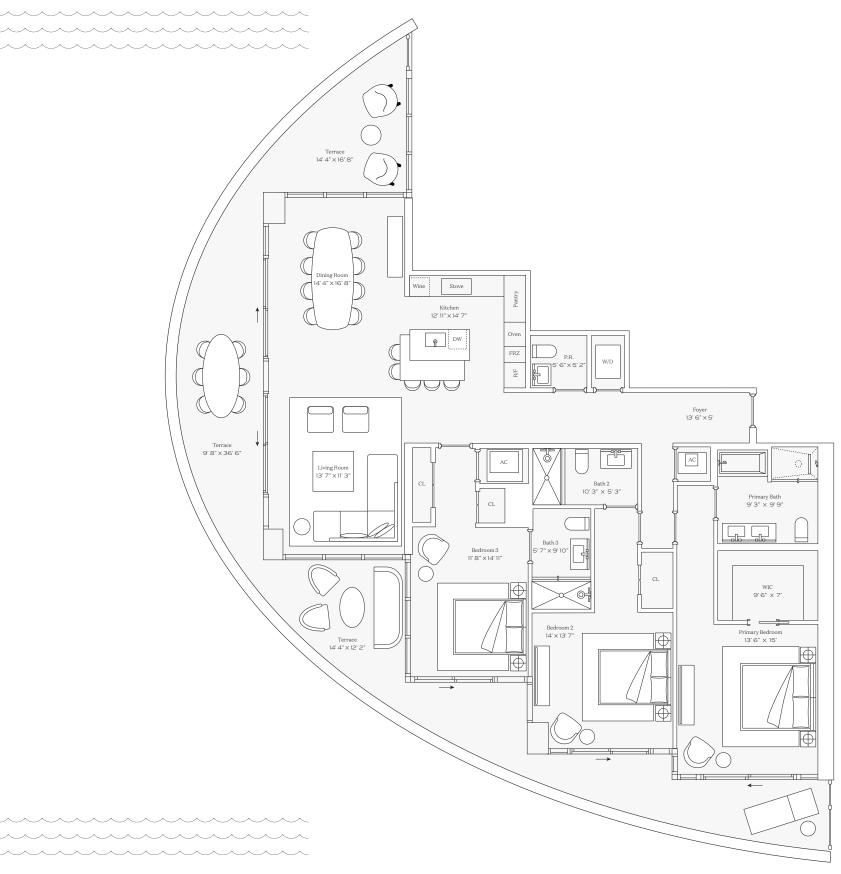

# The Park Residences

### Residence Ol

INTERIOR: 2,178 SQ. FT. 202 SQ. M. BALCONY: 908 SQ. FT. 84 SQ. M. TOTAL: 3,086 SQ. FT. 286 SQ. M.

> 3 BEDROOMS 3 BATHROOMS POWDER ROOM PRIVATE TERRACE

#### 305-520-7974 | FIVEPARK.COM

BAY

OCEAN

This condominium is being developed by TCH 500 Alton, LLC, a Florida limited liability company ("Developer"), which has a limited right to use the trademarked names and logos of Terra. Any and all statements, disclosures and/or representations shall be deemed made by Developer and not by Terra and you agree to look solely to Developer (and not to Terra and/or its affiliates) with respect to any and all statements, disclosures and/or representations shall be deemed made by Developer and not by Terra and you agree to look solely to Developer (and not to Terra and/or its affiliates) with respect to any and all statements, disclosures and/or representations cannot be relied upon as correctly stating the representations of the developer. For correct representations, make reference to this brochure and to the documents required by section 718.503, Florida statutes, to be furnished by a developer to a buyer or lessee. These materials are not intended to be an offer to sell, or solicitation to buy a unit in the condominium. Such an offering circular) for the condominium and no statements should be relied upon unless made in the prospectus or in the applicable purchase agreement. In no event shall any solicitation, offer or sale of a unit in the condominium be made in, or to residents of, any state or country in which such activity would be relied upon unless made in tex provided herein are copyrighted herein are copyright infringement. No real estate broker is authorized to make any representations or other statements regarding the projects, and no agreements with, deposits paid to or other arrangements made with any real estate broker are or shall be binding on the Developer.