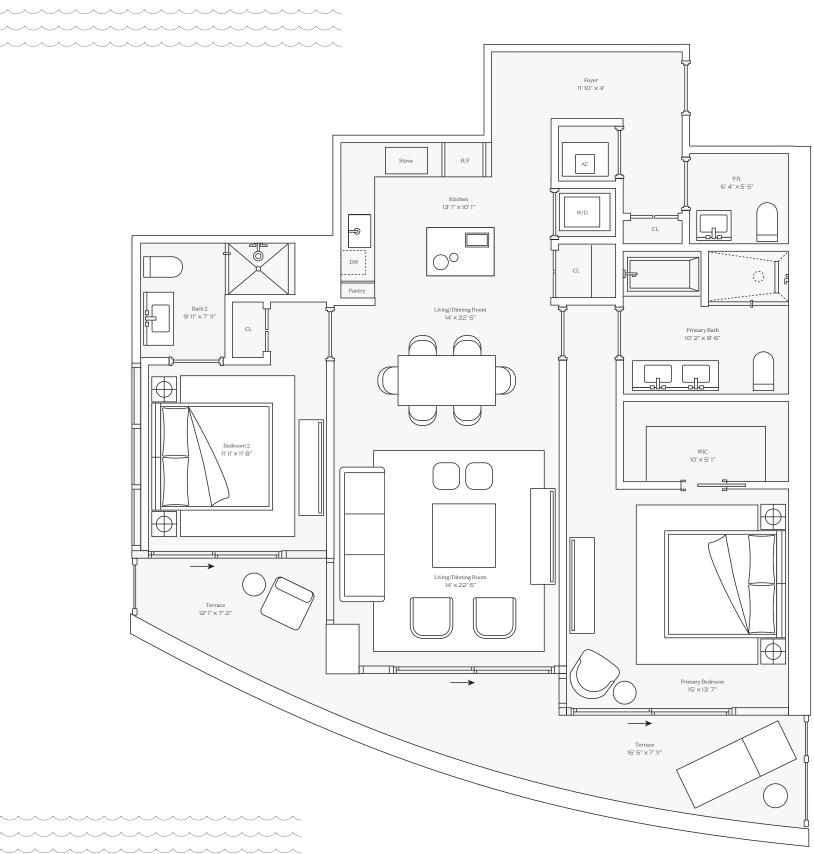

## The Park Residences

### Residence Ol ALT Floors 12-24

INTERIOR: 2,178 SQ. FT. 202 SQ. M. BALCONY: 908 SQ. FT. 94 SQ. M. TOTAL: 3,086 SQ. FT. 286 SQ. M.

> 3 BEDROOMS 3 BATHROOMS POWDER ROOM PRIVATE TERRACE