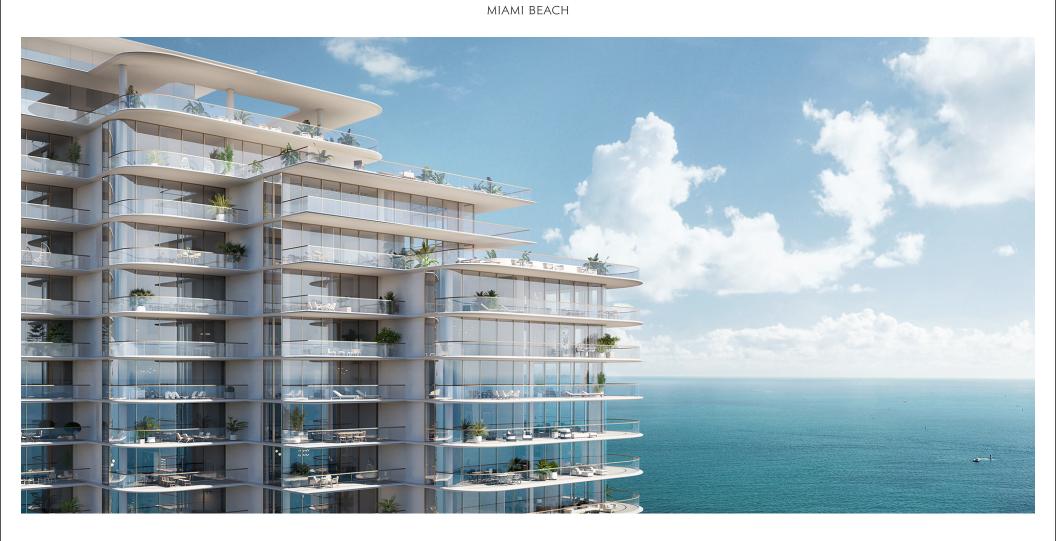

## **PRICE LIST**

| Residence     | Beds / Bath                | Interior Sq. Ft.  | Exterior Sq. Ft.  | Total Sq. Ft.  | Priced From       |
|---------------|----------------------------|-------------------|-------------------|----------------|-------------------|
| Residence 01  | 4 Bedrooms / 5 ½ Bathrooms | 4,869 SF-5,778 SF | 1,542 SF-1,772 SF | 6,411-7,550 SF | \$18.9M - \$26.9M |
| Residence 02  | 3 Bedrooms / 3 ½ Bathrooms | 3,350 SF-3,528 SF | 903 SF-918 SF     | 4,253-4,446 SF | \$7.55M - \$14M   |
| Residence 03  | 2 Bedrooms / 2 ½ Bathrooms | 2,259 SF          | 672 SF            | 2,931 SF       | \$4.14M - \$6.2M  |
| Residence 04  | 2 Bedrooms / 2 ½ Bathrooms | 2,121 SF          | 593 SF            | 2,714 SF       | \$3.75M - \$4.9M  |
| Residence 05  | 2 Bedrooms / 2 ½ Bathrooms | 2,300 SF-2,369 SF | 673 SF            | 2,973-3,042 SF | \$5.54M-\$6.55M   |
| Residence 06  | 4 Bedrooms / 5 ½ Bathrooms | 3,808 SF-4,784 SF | 2,240 SF-2,334 SF | 6,048-7,118 SF | \$9.52M-\$18.375M |
| Residence 306 | 2 Bedrooms / 2 ½ Bathrooms | 2,212 SF          | 317 SF            | 2,529 SF       | \$4.25M           |