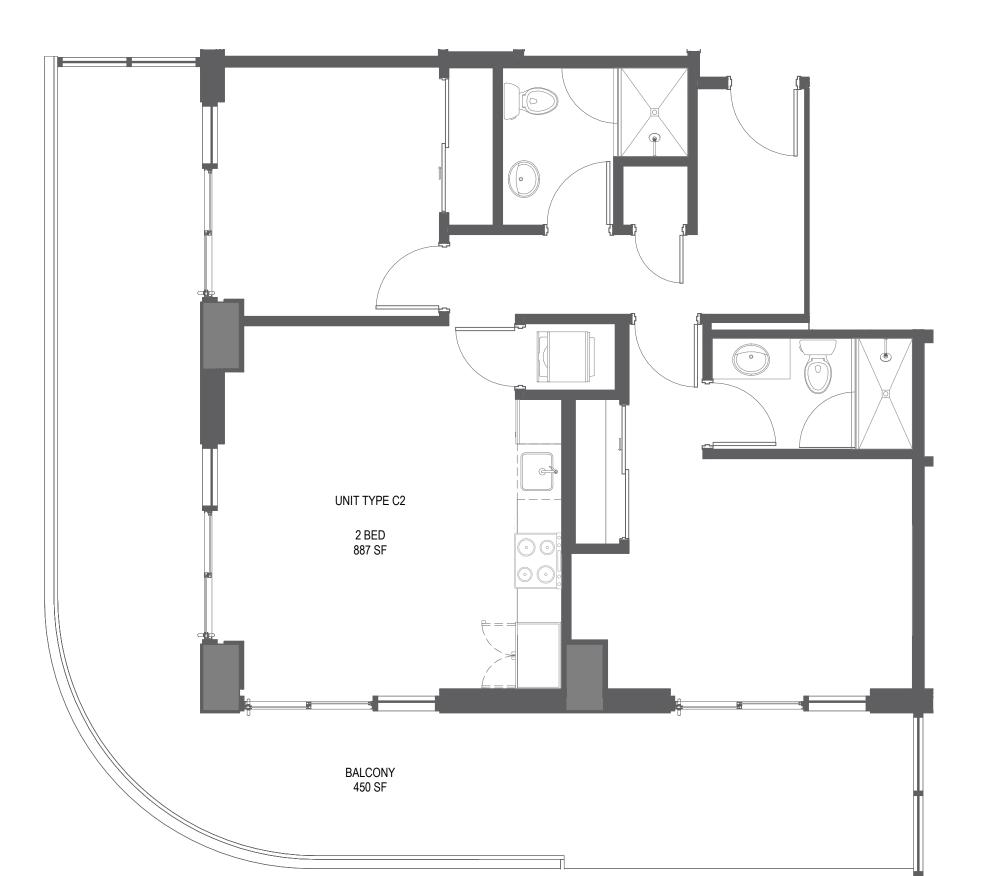

Stated interior square footage is measured to the exterior face of exterior walls and to the centerline of interior demising walls or to the exterior face of walls adjoining corridors or other common elements or shared facilities without excluding areas that may be occupied by columns or other structural components. This method of measurement varies from, and is larger than, the dimensions that would be determined by using the description and the definition of the Unit set forth in the Declaration (which generally only includes the interior airspace between the perimeter walls and excludes structural components). For reference, the area of the unit, determined in accordance with the unit boundaries set forth in the Declaration is set forth in Exhibit "3" to the Declaration. All dimensions are approximate and may vary with actual construction.