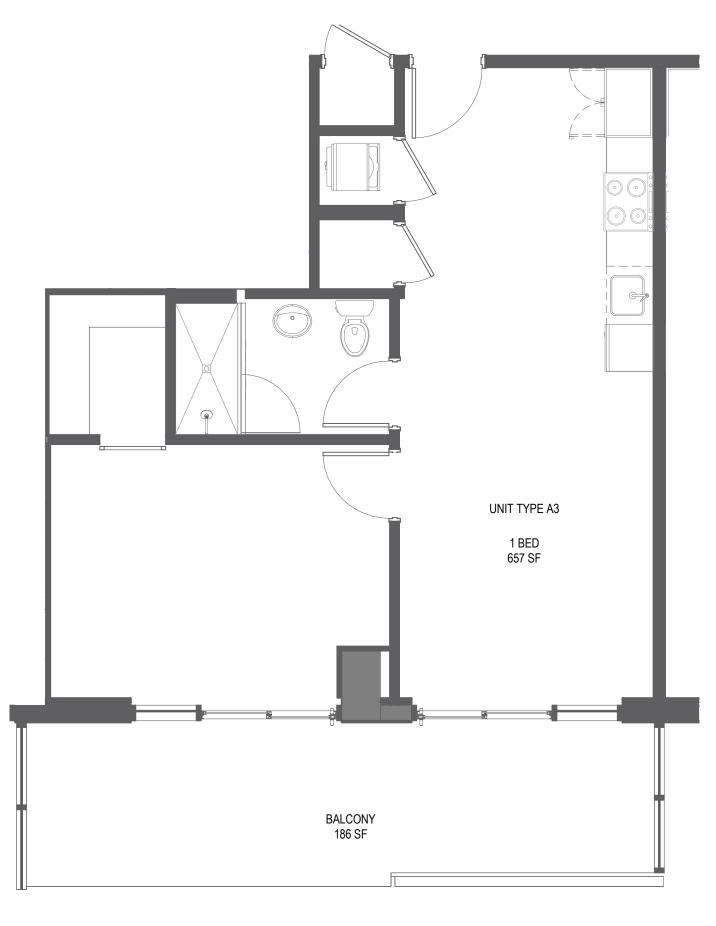

Stated interior square footage is measured to the exterior face of exterior walls and to the centerline of interior demising walls or to the exterior face of walls adjoining corridors or other common elements or shared facilities without excluding areas that may be occupied by columns or other structural components. This method of measurement varies from, and is larger than, the dimensions that would be determined by using the description and the definition of the Unit set forth in the Declaration (which generally only includes the interior airspace between the perimeter walls and excludes structural components). For reference, the area of the unit, determined in accordance with the unit boundaries set forth in the Declaration is set forth in Exhibit "3" to the Declaration. All dimensions are approximate and may vary with actual construction.

#### RESIDENCE FLOOR PLATE