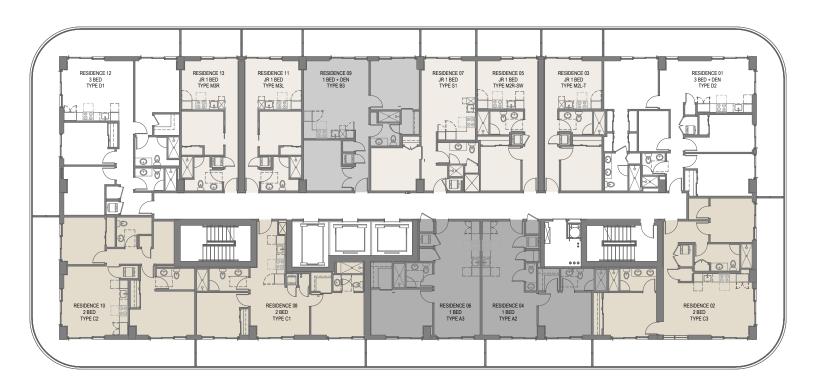

the centerline of interior demising walls or to the exterior face of walls adjoining corridors or other common elements or shared facilities without excluding areas that may be occupied by columns or other structural components. This method of measurement varies from, and is larger than, the dimensions that would be determined by using the description and the definition of the Unit set forth in the Declaration (which generally only includes the interior airspace between the perimeter walls and excludes structural components). For reference, the area of the unit, determined in accordance with the unit boundaries set forth in the Declaration is set forth in Exhibit "3" to the Declaration. All dimensions are approximate and may vary with actual construction.

#### RESIDENCE FLOOR PLATE