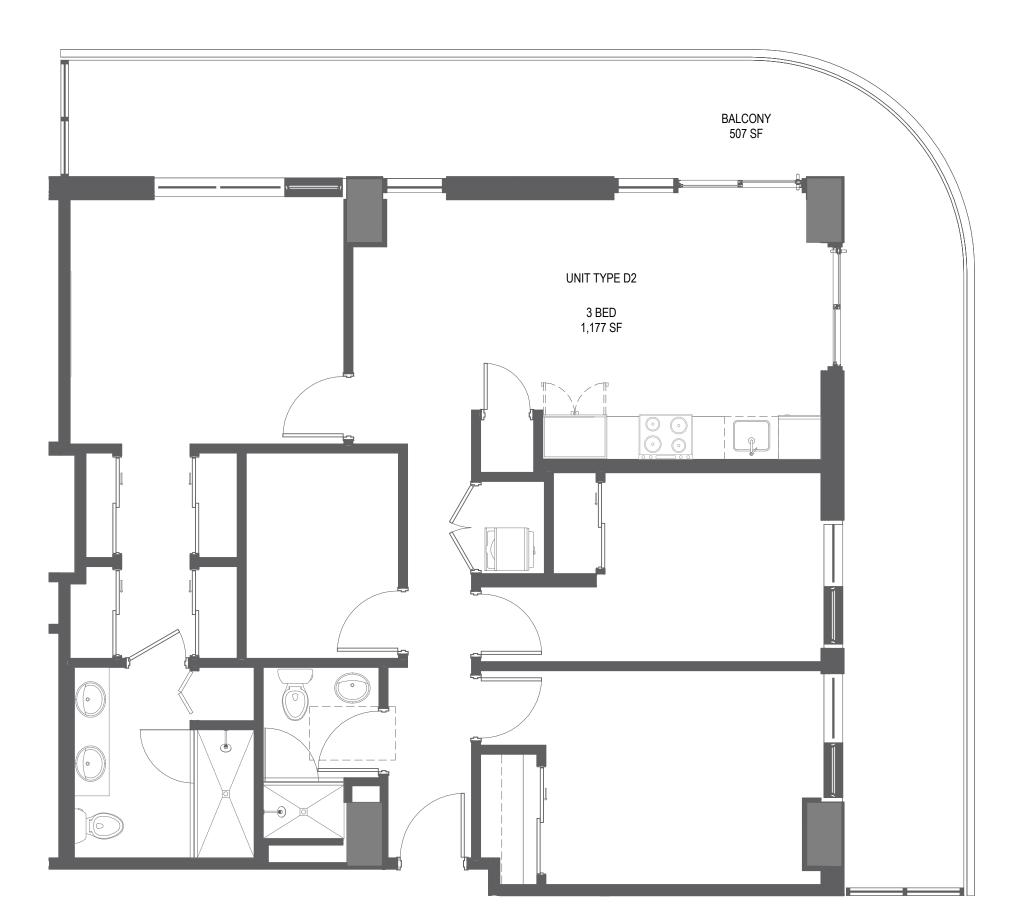

Stated interior square footage is measured to the exterior face of exterior walls and to the centerline of interior demising walls or to the exterior face of walls adjoining corridors or other common elements or shared facilities without excluding areas that may be occupied by columns or other structural components. This method of measurement varies from, and is larger than, the dimensions that would be determined by using the description and the definition of the Unit set forth in the Declaration (which generally only includes the interior airspace between the perimeter walls and excludes structural components). For reference, the area of the unit, determined in accordance with the unit boundaries set forth in the Declaration is set forth in Exhibit "3" to the Declaration. All dimensions are approximate and may vary with actual construction.