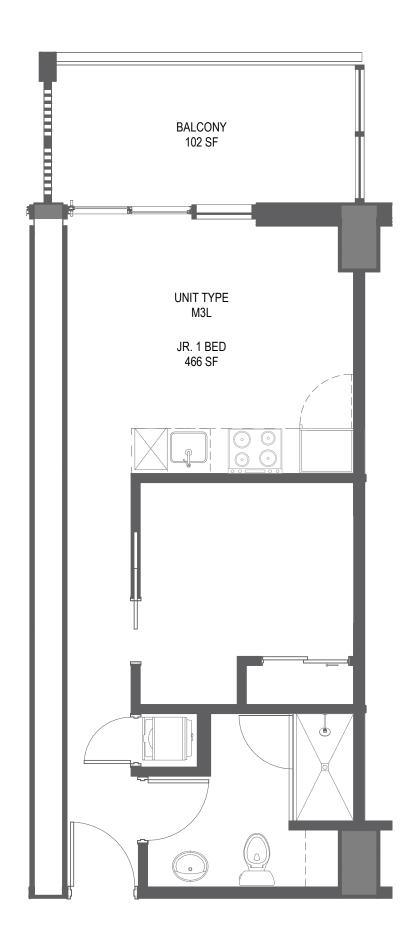

Stated interior square footage is measured to the exterior face of exterior walls and to the centerline of interior demising walls or to the exterior face of walls adjoining corridors or other common elements or shared facilities without excluding areas that may be occupied by columns or other structural components. This method of measurement varies from, and is larger than, the dimensions that would be determined by using the description and the definition of the Unit set forth in the Declaration (which generally only includes the interior airspace between the perimeter walls and excludes structural components). For reference, the area of the unit, determined in accordance with the unit boundaries set forth in the Declaration is set forth in Exhibit "3" to the Declaration. All dimensions are approximate and may vary with actual construction.

#### RESIDENCE FLOOR PLATE