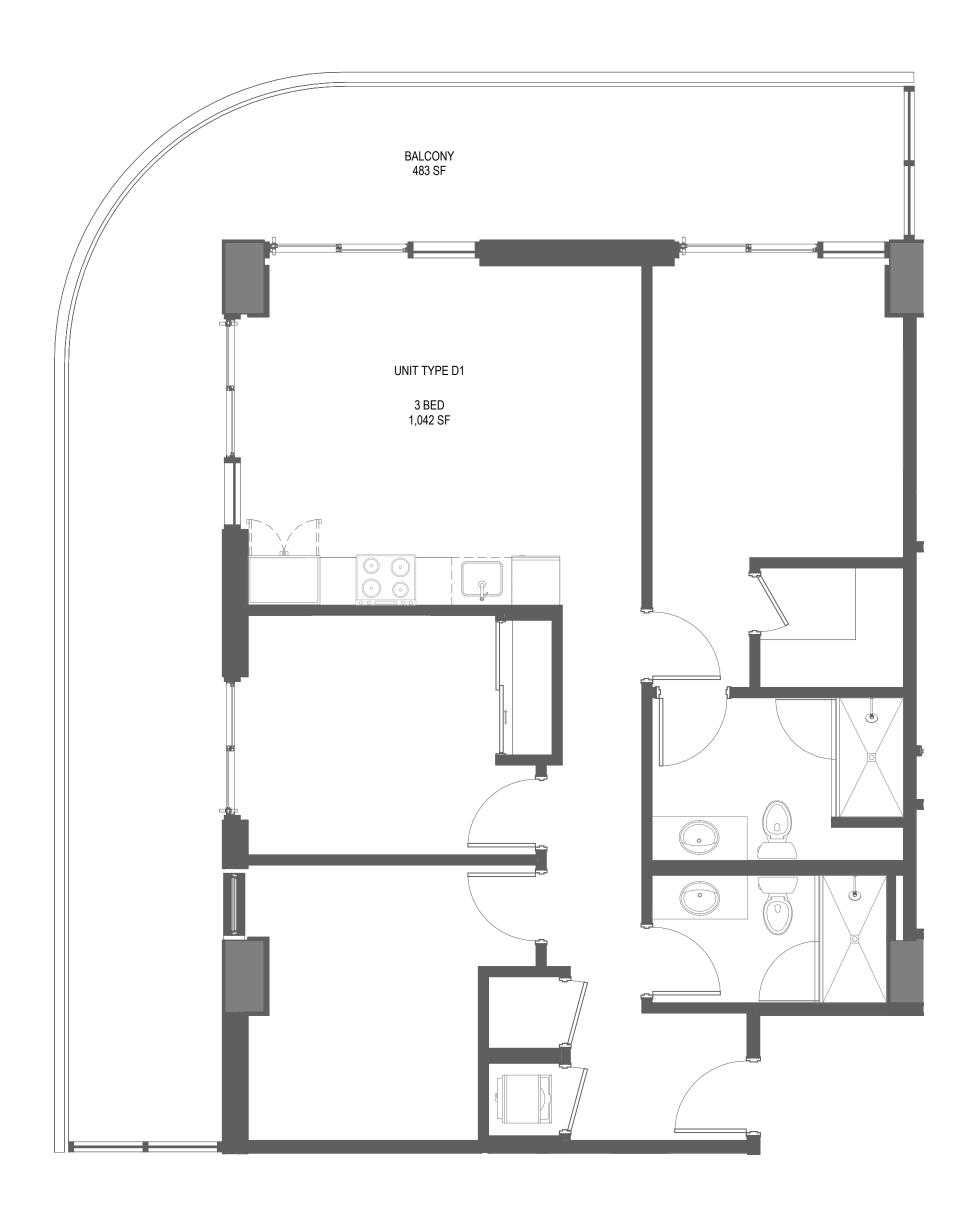

Stated interior square footage is measured to the exterior face of exterior walls and to the centerline of interior demising walls or to the exterior face of walls adjoining corridors or other common elements or shared facilities without excluding areas that may be occupied by columns or other structural components. This method of measurement varies from, and is larger than, the dimensions that would be determined by using the description and the definition of the Unit set forth in the Declaration (which generally only includes the interior airspace between the perimeter walls and excludes structural components). For reference, the area of the unit, determined in accordance with the unit boundaries set forth in the Declaration is set forth in Exhibit "3" to the Declaration. All dimensions are approximate and may vary with actual construction.