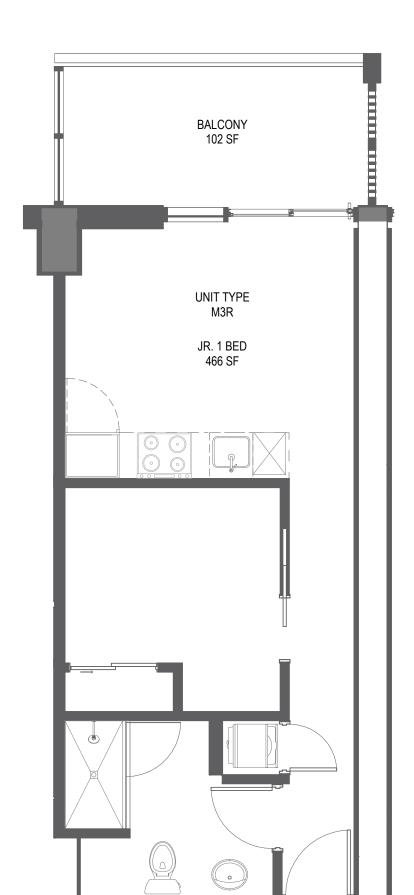

Stated interior square footage is measured to the exterior face of exterior walls and to the centerline of interior demising walls or to the exterior face of walls adjoining corridors or other common elements or shared facilities without excluding areas that may be occupied by columns or other structural components. This method of measurement varies from, and is larger than, the dimensions that would be determined by using the description and the definition of the Unit set forth in the Declaration (which generally only includes the interior airspace between the perimeter walls and excludes structural components). For reference, the area of the unit, determined in accordance with the unit boundaries set forth in the Declaration is set forth in Exhibit "3" to the Declaration. All dimensions are approximate and may vary with actual construction.

#### RESIDENCE FLOOR PLATE