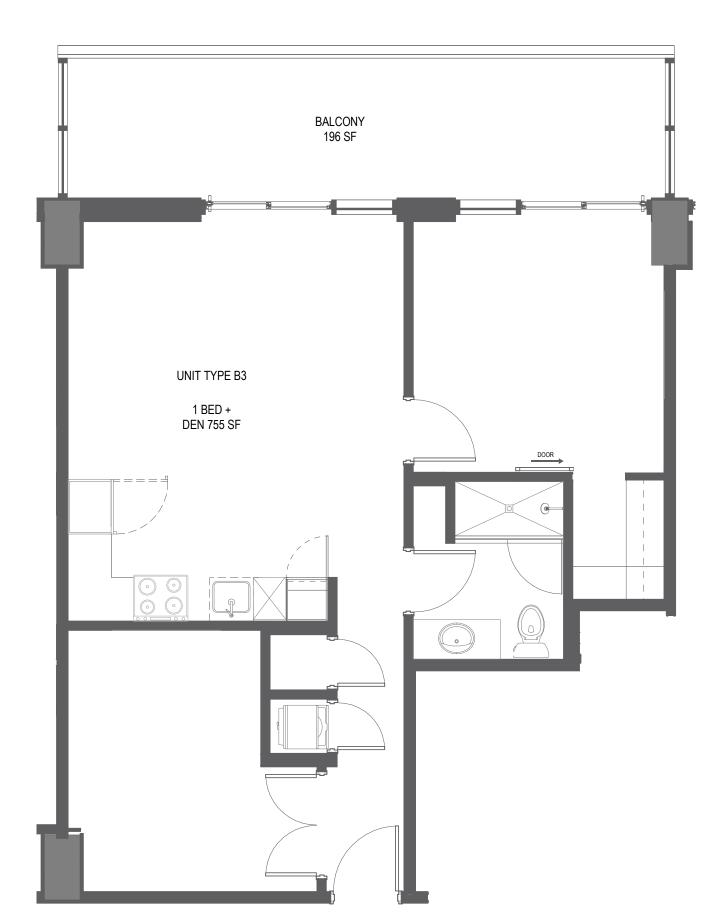

Stated interior square footage is measured to the exterior face of exterior walls and to the centerline of interior demising walls or to the exterior face of walls adjoining corridors or other common elements or shared facilities without excluding areas that may be occupied by columns or other structural components. This method of measurement varies from, and is larger than, the dimensions that would be determined by using the description and the definition of the Unit set forth in the Declaration (which generally only includes the interior airspace between the perimeter walls and excludes structural components). For reference, the area of the unit, determined in accordance with the unit boundaries set forth in the Declaration is set forth in Exhibit "3" to the Declaration. All dimensions are approximate and may vary with actual construction.

#### RESIDENCE FLOOR PLATE