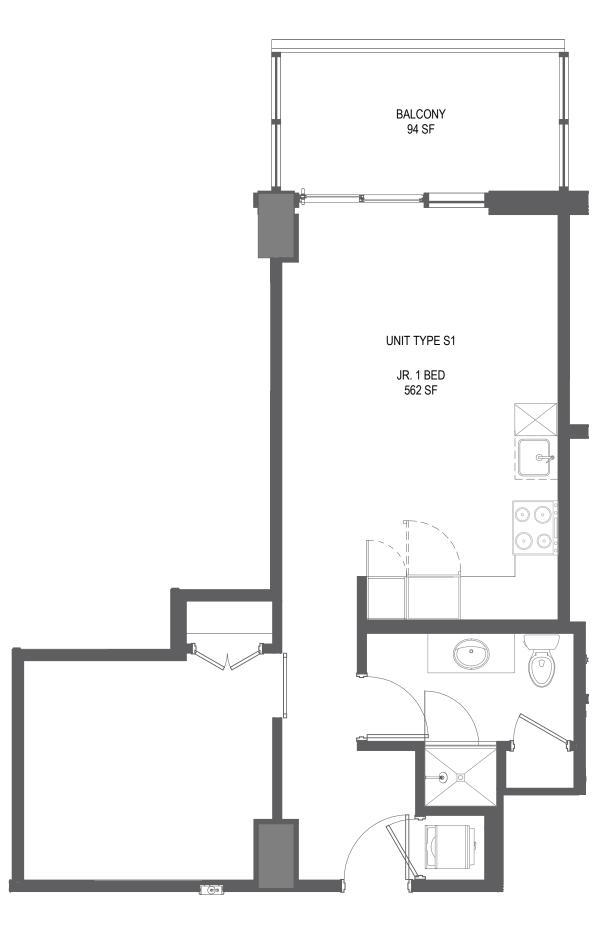

Stated interior square footage is measured to the exterior face of exterior walls and to the centerline of interior demising walls or to the exterior face of walls adjoining corridors or other common elements or shared facilities without excluding areas that may be occupied by columns or other structural components. This method of measurement varies from, and is larger than, the dimensions that would be determined by using the description and the definition of the Unit set forth in the Declaration (which generally only includes the interior airspace between the perimeter walls and excludes structural components). For reference, the area of the unit, determined in accordance with the unit boundaries set forth in the Declaration is set forth in Exhibit "3" to the Declaration. All dimensions are approximate and may vary with actual construction.

#### RESIDENCE FLOOR PLATE