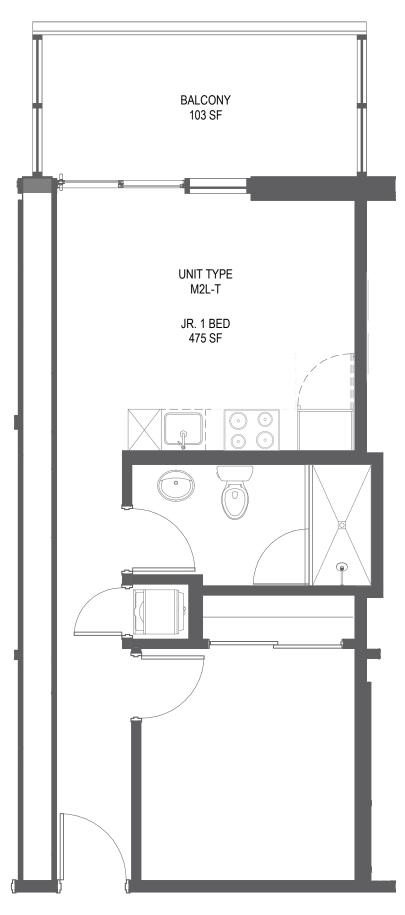

Stated interior square footage is measured to the exterior face of exterior walls and to the centerline of interior demising walls or to the exterior face of walls adjoining corridors or other common elements or shared facilities without excluding areas that may be occupied by columns or other structural components. This method of measurement varies from, and is larger than, the dimensions that would be determined by using the description and the definition of the Unit set forth in the Declaration (which generally only includes the interior airspace between the perimeter walls and excludes structural components). For reference, the area of the unit, determined in accordance with the unit boundaries set forth in the Declaration is set forth in Exhibit "3" to the Declaration. All dimensions are approximate and may vary with actual construction.

#### RESIDENCE FLOOR PLATE