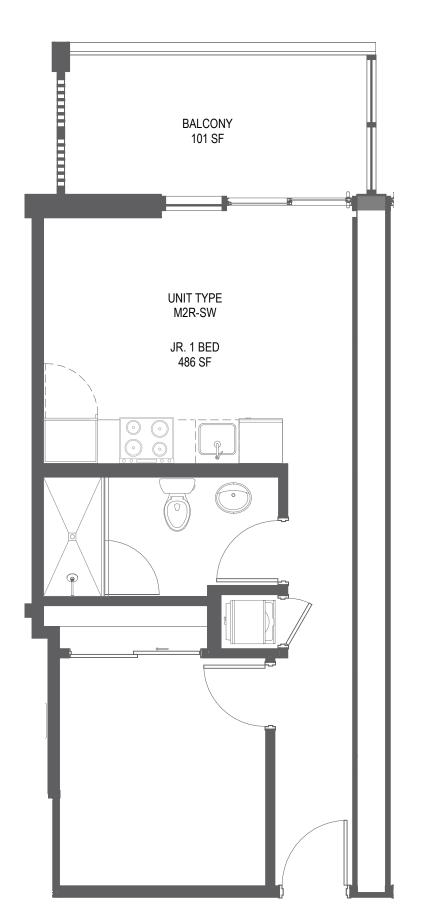

Stated interior square footage is measured to the exterior face of exterior walls and to the centerline of interior demising walls or to the exterior face of walls adjoining corridors or other common elements or shared facilities without excluding areas that may be occupied by columns or other structural components. This method of measurement varies from, and is larger than, the dimensions that would be determined by using the description and the definition of the Unit set forth in the Declaration (which generally only includes the interior airspace between the perimeter walls and excludes structural components). For reference, the area of the unit, determined in accordance with the unit boundaries set forth in the Declaration is set forth in Exhibit "3" to the Declaration. All dimensions are approximate and may vary with actual construction.

#### RESIDENCE FLOOR PLATE