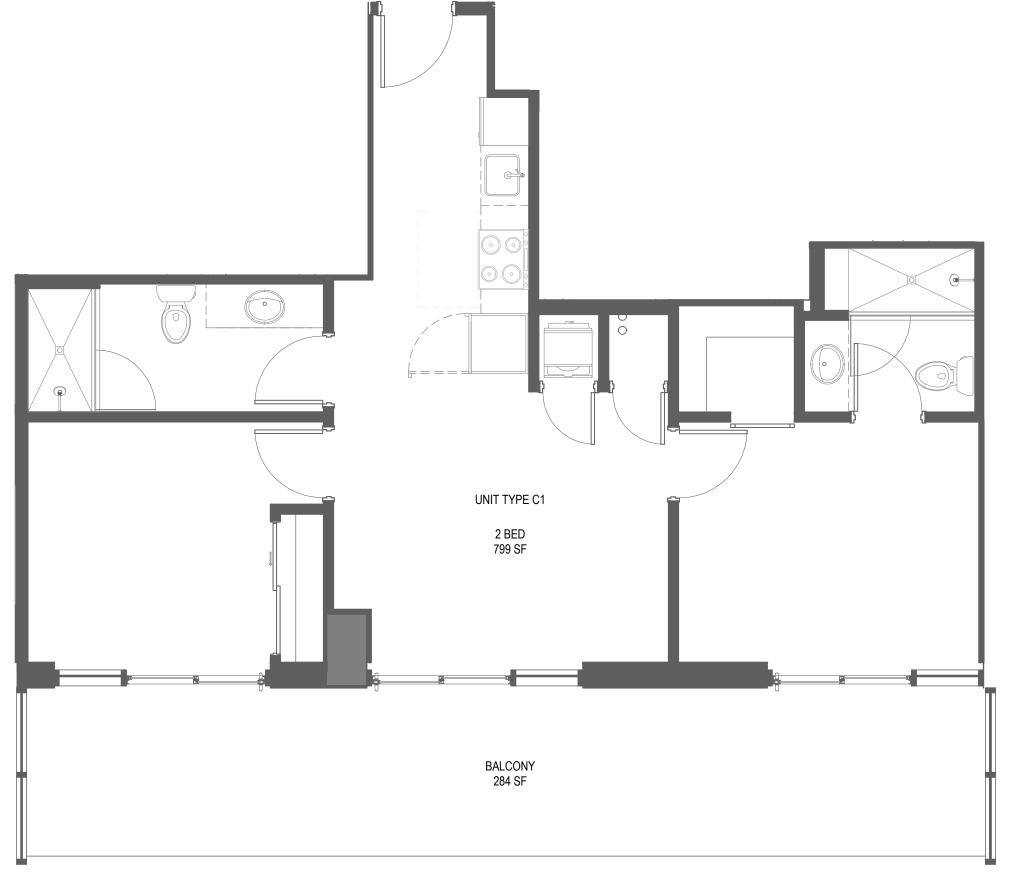

Stated interior square footage is measured to the exterior face of exterior walls and to the centerline of interior demising walls or to the exterior face of walls adjoining corridors or other common elements or shared facilities without excluding areas that may be occupied by columns or other structural components. This method of measurement varies from, and is larger than, the dimensions that would be determined by using the description and the definition of the Unit set forth in the Declaration (which generally only includes the interior airspace between the perimeter walls and excludes structural components). For reference, the area of the unit, determined in accordance with the unit boundaries set forth in the Declaration is set forth in Exhibit "3" to the Declaration. All dimensions are approximate and may vary with actual construction.

#### RESIDENCE FLOOR PLATE