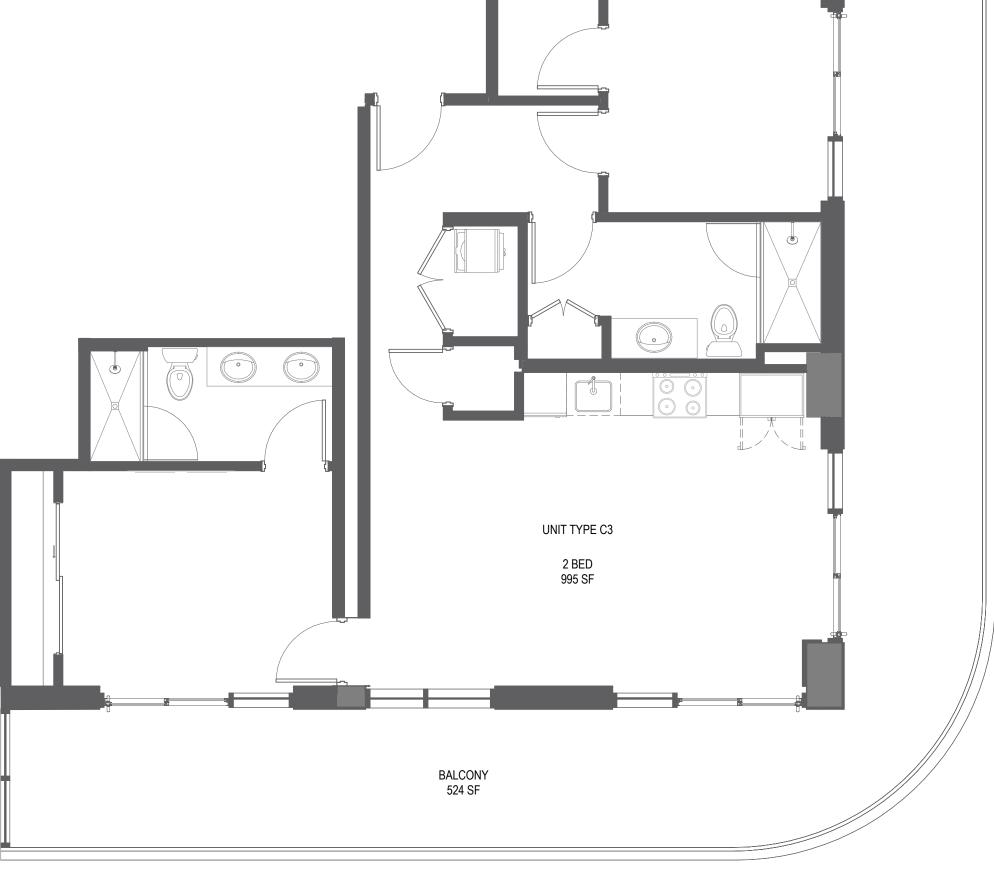

Stated interior square footage is measured to the exterior face of exterior walls and to the centerline of interior demising walls or to the exterior face of walls adjoining corridors or other common elements or shared facilities without excluding areas that may be occupied by columns or other structural components. This method of measurement varies from, and is larger than, the dimensions that would be determined by using the description and the definition of the Unit set forth in the Declaration (which generally only includes the interior airspace between the perimeter walls and excludes structural components). For reference, the area of the unit, determined in accordance with the unit boundaries set forth in the Declaration is set forth in Exhibit "3" to the Declaration. All dimensions are approximate and may vary with actual construction.

#### RESIDENCE FLOOR PLATE