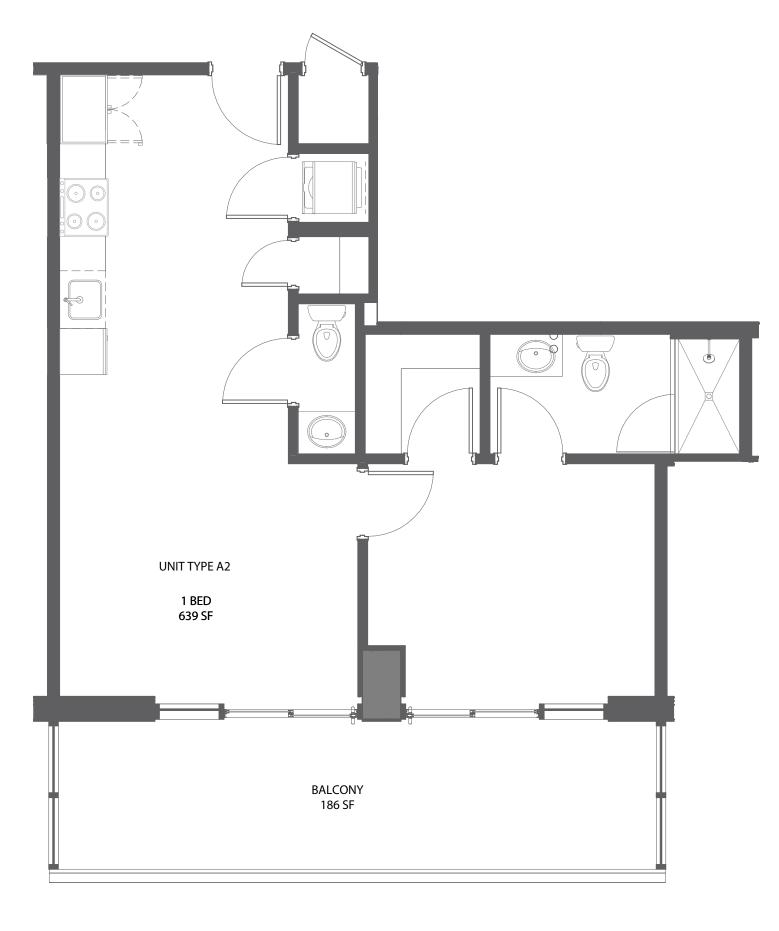

Stated interior square footage is measured to the exterior face of exterior walls and to the centerline of interior demising walls or to the exterior face of walls adjoining corridors or other common elements or shared facilities without excluding areas that may be occupied by columns or other structural components. This method of measurement varies from, and is larger than, the dimensions that would be determined by using the description and the definition of the Unit set forth in the Declaration (which generally only includes the interior airspace between the perimeter walls and excludes structural components). For reference, the area of the unit, determined in accordance with the unit boundaries set forth in the Declaration is set forth in Exhibit "3" to the Declaration. All dimensions are approximate and may vary with actual construction.

#### RESIDENCE FLOOR PLATE