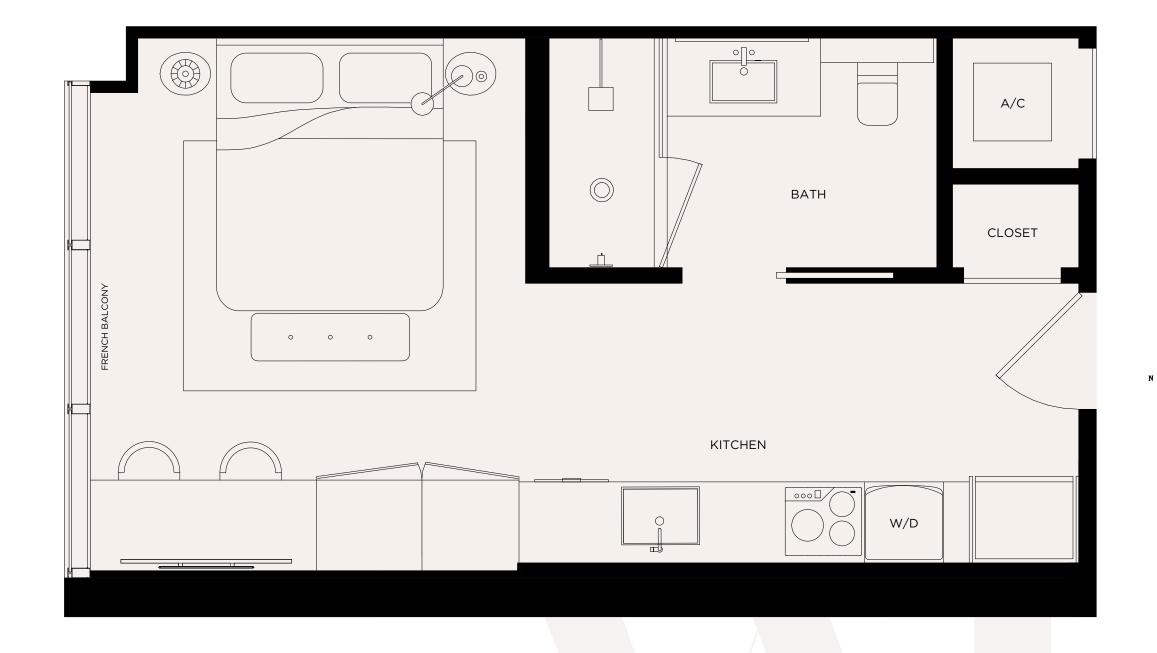

STUDIO

Levels 16 - 44

Living Area / 405 SQ FT / 37.63 M<sup>2</sup>

<sup>©</sup> ORAL REPRESENTATIONS CANNOT BE RELIED UPON AS CORRECTLY STATING THE REPRESENTATIONS OF THE DEVELOPER. FOR CORRECT REPRESENTATIONS, MAKE REFERENCE TO THE DOCUMENTS REQUIRED BY SECTION 718.503, FLORIDA STATUTES, TO BE FUNNISHED BY A DEVELOPER TO A BUYER OR DEVICITATION CANNOT BE MADDE. THESE DE DEVENS THIS IS NOT AN OFFER TO SELL, OR SOLICITATION OR DEFENS TO BUY, THE CANDON MINIS STATES WHERE SUCH OFFER OR SOLICITATION OR DATE FOR THE CONDOMINIUM UNITS IN IS TATES WHERE SUCH OFFER OR SOLICITATION OR DEFENS TO BUY, THE CANDON MAY NOT DEPICE TACTUAL UNITY. STATES AND AN AS REPRESENTATIONS, EXPRESS OR IMPLIED, OF THE FINAL DETAIL OF THE EXPEDIENCES. UNITS SHOWN ARE EXAMPLES OF UNIT TYPES AND MAY NOT DEPICE AND AND AS REPRESENTATION OF THE "UNIT" SET FORTH IN THE DECLARATION OF CONDOMINIUM (WHICH GENERALLY ONLY INCLUDES THE INTERIOR AIR SHOWN AND AS REPRESENTED IN THE REFERENCE. THE REAL OF THE UNIT SHOWN AS REPRESENTED IN THE DECLARATION OF THE "UNIT" SET FORTH IN THE DECLARATION OF CONDOMINIUM (WHICH GENERALLY ONLY INCLUDES THE INTERIOR AIR SHOWN AND ASSESSMENT OF THE UNIT AS SET FORTH IN THE DECLARATION OF CONDOMINIUM (WHICH GENERALLY ONLY INCLUDES THE INTERIOR AIR SHOWN AND ASSESSMENT OF THE UNIT AS SET FORTH ON AND EXCLUDES INTERIOR STRUCK. THE PRICE HE WALLS AND DEFINED IN THE DECLARATION OF CONDOMINIUM (WHICH GENERALLY ONLY INCLUDES THE INTERIOR AIR SHOWN AND ASSESSMENT OF THE UNIT AS SET FORTH ON AND EXCLUDED WITH THE PURCHASE OF THE UNIT. CONSULT ONLY INCLUDED WITH THE PURCHASE AGREEMENT AND ANY ADDENDATE HE PURCHASE AGREEMENT AND ANY ADDENDATE HE PURCHASE AGREEMENT AND ANY ADDENDATE HE WALLS AND ASSESSMENT AND ANY FLOOR PLAN ARE NOTHING ARE ACCORDINATED. THE PURCHASE AGREEMENT AND ANY FLOOR PLAN ARE NOTHING ARE ACCORDINATED. THE PURCHASE AGREEMENT AND ANY ADDENDATED AND AND ASSESSMENT AND ANY ADDENDATED. THE PURCHASE AGREEMENT AND ANY