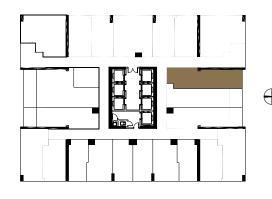

**STUDIO** 

Levels 16 - 44

Living Area  $\,/\,$  516 SQ FT  $\,/\,$  47.94  $\,\mathrm{M}^2\,$  Balcony  $\,/\,$  94 SQ FT  $\,/\,$  8.73  $\,\mathrm{M}^2\,$  Total  $\,/\,$  610 SQ FT  $\,/\,$  56.67  $\,\mathrm{M}^2\,$ 

**STUDIO** 

Levels 16 - 44

Living Area  $\,/\,$  516 SQ FT  $\,/\,$  47.94M $^2$  Balcony  $\,/\,$  94 SQ FT  $\,/\,$  8.73 M $^2$  Total  $\,/\,$  610 SQ FT  $\,/\,$  56.67 M $^2$ 

AS CORRECTLY STATING THE REPRESENTATIONS OF THE DEVELOPER. FOR CORRECT REPRESENTATIONS, MAKE REFERENCE TO THE DOCUMENTS REQUIRED BY SECTION 718.503, FLORIDA STATUTES, TO BE FURNISHED BY A DEVELOPER TO A BUYER OR LESSEE. NO FEDERAL AGENCY HAS JUDGED THE MERITS OR VALIUE, IF ANY, OF THIS PROPERTY. THIS IS NOTAN OFFER TO SELL, OR SOLICITATION OF OFFER STO BUY, THE CONDOMINIUM UNITS IN STATES WHERE SUCH OFFER OR SOLICITATION AS REPRESENTATIONS, EXPRESS OR IMPLIED, OF THE FINAL DETAIL OF THE RESIDENCES. UNITS SHOWN ARE EXAMPLES OF UNIT TYPES AND AMY NOT DEPICT ACTUAL UNITS. STATED SOUARE FOOTAGES ARE RANGES FOR A PARTICULAR UNIT TYPE AND ARE MEASURED TO THE EXTERIOR BOUNDARIES OF THE EXTERIOR BOUNDARIES OF THE EXTERIOR DOWN AND THE CENTER OF THE FUND OF THE EXTERIOR SHOWN AS REFERENCE TO THE ONLY THE CONDOMINIUM (WHICH GENERALLY ONLY INCLUDED SHE MAY NOT DEPICT ACTUAL UNITS. SHOWN AS REFERENCE TO THE UNIT AS DEFINED TO THE CONDOMINIUM OF THE FUND OF THE EXTERIOR SHOWN AS REFERENCE TO THE UNIT. SET FORTH IN THE DECLARATION OF THE TWINTS SHOWN ARE EXAMPLES OF UNITS SHOWN AND THE PERIOD TO THE EXTERIOR DOWN AND THE PERIOD TO THE CONDOMINIUM (WHICH GENERALLY ONLY INCLUDED SHE "WHICH AND THE PERIOD TO THE CONDOMINIUM (WHICH GENERALLY ONLY INCLUDED SHE "WHICH AND THE PERIOD TO THE CONDOMINIUM (WHICH GENERALLY ONLY INCLUDED SHE "WHICH AND THE PERIOD TO THE CONDOMINIUM (WHICH GENERALLY ONLY INCLUDED SHE "WHICH AND THE PERIOD TO THE THE CONDOMINIUM (WHICH GENERALLY ONLY INCLUDED SHE MAY SHE "WHICH AND THE DECLARATION IS EXECUTED TO THE DECLARATION OF THE PERIOD TO THE CENTER OF THE CONTROL OF THE DEVELOPER. SHE WALLS AND THE PERIOD TO THE CENTER OF THE DEVELOPER. SHE WALLS AND THE PERIOD TO THE TWINT. SET FORTH ON THE PERIOD TO THE THE OWN THE TWINT. SET FORTH ON THE PERIOD TO THE THE WALLS AND THE PERIOD TO THE TWINT. THE ADDRESSED TO

**STUDIO** 

Levels 16 - 44

Living Area  $\,/\,$  516 SQ FT  $\,/\,$  47.94  $\,\mathrm{M}^2\,$  Balcony  $\,/\,$  94 SQ FT  $\,/\,$  8.73  $\,\mathrm{M}^2\,$  Total  $\,/\,$  610 SQ FT  $\,/\,$  56.57  $\,\mathrm{M}^2\,$ 