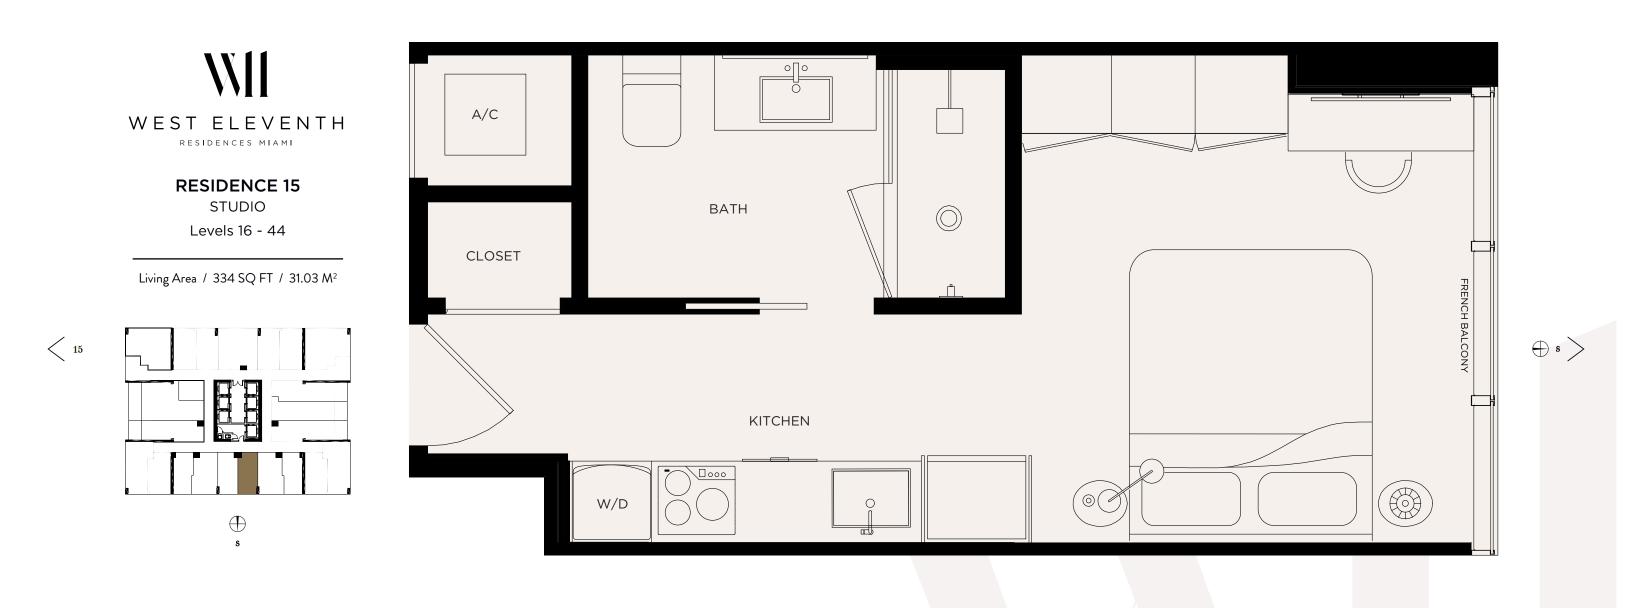

STUDIO

Levels 16 - 44

Living Area / 374 SQ FT / 34.75 M<sup>2</sup>

ACTION OF ALTERPRESENTATIONS CANNOT BE RELIED UPON AS CORRECTLY STATING THE REPRESENTATIONS OF THE DEVELOPER. FOR CORRECT REPRESENTATIONS, MAKE REFERENCE TO THE DOCUMENTS REQUIRED BY SECTION 718.503, FLORIDA STATUTES, TO BE FURNISHED BY A DEVELOPER TO A BUYER OR LESSEE. NO FEDERAL AGENCY HAS JUDGED THE MRRITS OR VALUE, IF ANY, OF THIS PROPERTY. THIS IS NOT AN OFFER TO SELL, OR SOLICITATION OF OFFER STO BUY, THE CONDOMINIUM UNITS IN STATES WHERE SUCH OFFER OR SOLICITATION. CANNOT BE MADE. THESE DRAWINGS ARE CONCEPTUAL ONLY AND ARE FOR THE CONVENIENCE OF REFERENCE. THEY SHOULD NOT BE RELIED UPON AS REPRESSED REPRESTED THE INTERIOR BOUNDARIES OF THE EXTERIOR BOUNDARY SURF OF THE EXTERIOR BOUNDARY SURF OF THE EXTERIOR BOUNDARY SURF OF THE EXTERIOR SURF SURF OF THE EXTERI