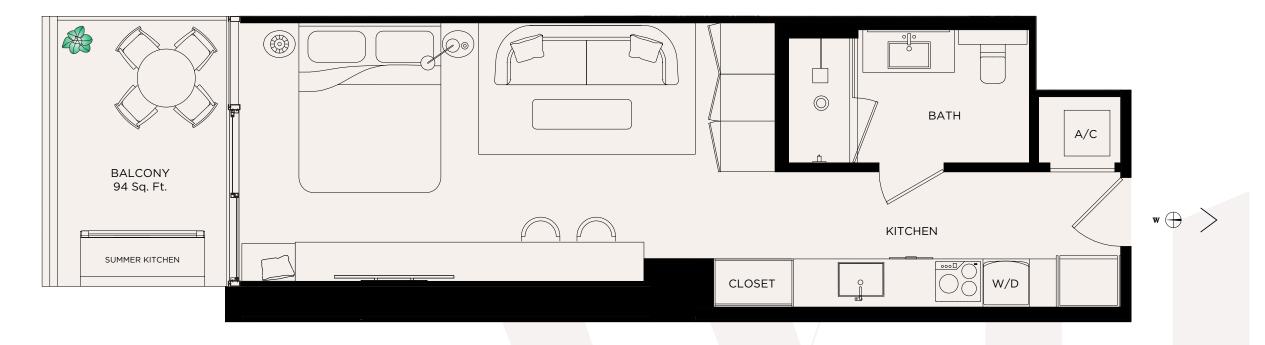

**STUDIO** 

Levels 16 - 44

Living Area  $\,/\,$  516 SQ FT  $\,/\,$  47.94  $\,\mathrm{M}^2\,$  Balcony  $\,/\,$  94 SQ FT  $\,/\,$  8.73  $\,\mathrm{M}^2\,$  Total  $\,/\,$  610 SQ FT  $\,/\,$  56.67  $\,\mathrm{M}^2\,$ 