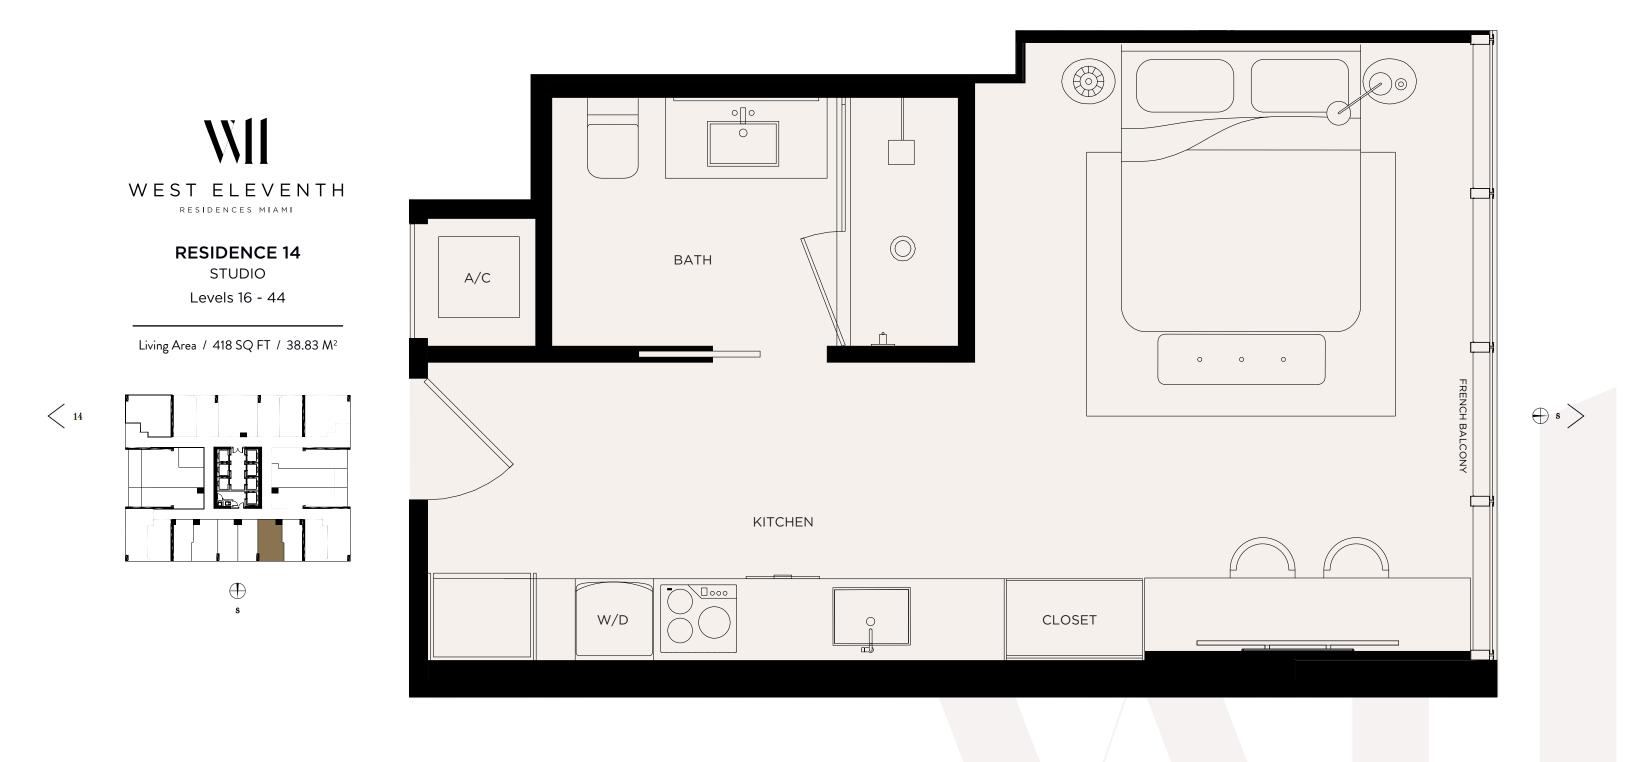

STUDIO

Levels 16 - 44

Living Area / 405 SQ FT / 37.63 M<sup>2</sup>

<sup>©</sup> ORAL REPRESENTATIONS CANNOT BE RELIED UPON AS CORRECTLY STATING THE REPRESENTATIONS OF THE DEVELOPER. FOR CORRECT REPRESENTATIONS, MAKE REFERENCE TO THE DOCUMENTS REQUIRED BY SECTION 718.503, FLORIDA STATUTES, TO BE FUNNISHED BY A DEVELOPER TO A BUYER OR DEVICITATION CANNOT BE MADDE. THESE DE DEVENS THIS IS NOT AN OFFER TO SELL, OR SOLICITATION OR DEFENS TO BUY, THE CANDON MINIS STATES WHERE SUCH OFFER OR SOLICITATION OR DATE FOR THE CONDOMINIUM UNITS IN IS TATES WHERE SUCH OFFER OR SOLICITATION OR DEFENS TO BUY, THE CANDON MAY NOT DEPICE TACTUAL UNITY. STATES AND AN AS REPRESENTATIONS, EXPRESS OR IMPLIED, OF THE FINAL DETAIL OF THE EXPEDIENCES. UNITS SHOWN ARE EXAMPLES OF UNIT TYPES AND MAY NOT DEPICE AND AND AS REPRESENTATION OF THE "UNIT" SET FORTH IN THE DECLARATION OF CONDOMINIUM (WHICH GENERALLY ONLY INCLUDES THE INTERIOR AIR SHOWN AND AS REPRESENTED IN THE REFERENCE. THE REAL OF THE UNIT SHOWN AS REPRESENTED IN THE DECLARATION OF THE "UNIT" SET FORTH IN THE DECLARATION OF CONDOMINIUM (WHICH GENERALLY ONLY INCLUDES THE INTERIOR AIR SHOWN AND ASSESSMENT OF THE UNIT AS SET FORTH IN THE DECLARATION OF CONDOMINIUM (WHICH GENERALLY ONLY INCLUDES THE INTERIOR AIR SHOWN AND ASSESSMENT OF THE UNIT AS SET FORTH ON AND EXCLUDES INTERIOR STRUCK. THE PRICE HE WALLS AND DEFINED IN THE DECLARATION OF CONDOMINIUM (WHICH GENERALLY ONLY INCLUDES THE INTERIOR AIR SHOWN AND ASSESSMENT OF THE UNIT AS SET FORTH ON AND EXCLUDED WITH THE PURCHASE OF THE UNIT. CONSULT ONLY INCLUDED WITH THE PURCHASE AGREEMENT AND ANY ADDENDATE HE PURCHASE AGREEMENT AND ANY ADDENDATE HE PURCHASE AGREEMENT AND ANY ADDENDATE HE WALLS AND ASSESSMENT AND ANY FLOOR PLAN ARE NOTHING ARE ACCORDINATED. THE PURCHASE AGREEMENT AND ANY FLOOR PLAN ARE NOTHING ARE ACCORDINATED. THE PURCHASE AGREEMENT AND ANY ADDENDATED AND AND ASSESSMENT AND ANY ADDENDATED. THE PURCHASE AGREEMENT AND ANY