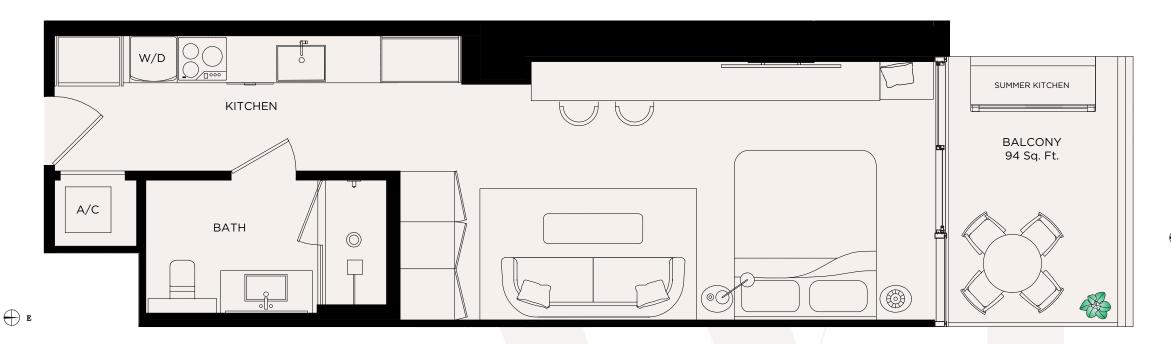

**STUDIO** 

Levels 16 - 44

Living Area  $\,/\,$  516 SQ FT  $\,/\,$  47.94  $\,\mathrm{M}^2\,$  Balcony  $\,/\,$  94 SQ FT  $\,/\,$  8.73  $\,\mathrm{M}^2\,$  Total  $\,/\,$  610 SQ FT  $\,/\,$  56.67  $\,\mathrm{M}^2\,$ 

**STUDIO** 

Levels 16 - 44

Living Area  $\,/\,$  516 SQ FT  $\,/\,$  47.94M $^2$  Balcony  $\,/\,$  94 SQ FT  $\,/\,$  8.73 M $^2$  Total  $\,/\,$  610 SQ FT  $\,/\,$  56.67 M $^2$ 

AS CORRECTLY STATING THE REPRESENTATIONS OF THE DEVELOPER. FOR CORRECT REPRESENTATIONS, MAKE REFERENCE TO THE DOCUMENTS REQUIRED BY SECTION 718.503, FLORIDA STATUTES, TO BE FURNISHED BY A DEVELOPER TO A BUYER OR LESSEE. NO FEDERAL AGENCY HAS JUDGED THE MERITS OR VALIUE, IF ANY, OF THIS PROPERTY. THIS IS NOTAN OFFER TO SELL, OR SOLICITATION OF OFFER STO BUY, THE CONDOMINIUM UNITS IN STATES WHERE SUCH OFFER OR SOLICITATION AS REPRESENTATIONS, EXPRESS OR IMPLIED, OF THE FINAL DETAIL OF THE RESIDENCES. UNITS SHOWN ARE EXAMPLES OF UNIT TYPES AND AMY NOT DEPICT ACTUAL UNITS. STATED SOUARE FOOTAGES ARE RANGES FOR A PARTICULAR UNIT TYPE AND ARE MEASURED TO THE EXTERIOR BOUNDARIES OF THE EXTERIOR BOUNDARIES OF THE EXTERIOR DOWN AND THE CENTER OF THE FUND OF THE EXTERIOR SHOWN AS REFERENCE TO THE ONLY THE CONDOMINIUM (WHICH GENERALLY ONLY INCLUDED SHE MAY NOT DEPICT ACTUAL UNITS. SHOWN AS REFERENCE TO THE UNIT AS DEFINED TO THE CONDOMINIUM OF THE FUND OF THE EXTERIOR SHOWN AS REFERENCE TO THE UNIT. SET FORTH IN THE DECLARATION OF THE TWINTS SHOWN ARE EXAMPLES OF UNITS SHOWN AND THE PERIOD TO THE EXTERIOR DOWN AND THE PERIOD TO THE CONDOMINIUM (WHICH GENERALLY ONLY INCLUDED SHE "WHICH AND THE PERIOD TO THE CONDOMINIUM (WHICH GENERALLY ONLY INCLUDED SHE "WHICH AND THE PERIOD TO THE CONDOMINIUM (WHICH GENERALLY ONLY INCLUDED SHE "WHICH AND THE PERIOD TO THE CONDOMINIUM (WHICH GENERALLY ONLY INCLUDED SHE "WHICH AND THE PERIOD TO THE THE CONDOMINIUM (WHICH GENERALLY ONLY INCLUDED SHE MAY SHE "WHICH AND THE DECLARATION IS EXECUTED TO THE DECLARATION OF THE PERIOD TO THE CENTER OF THE CONTROL OF THE DEVELOPER. SHE WALLS AND THE PERIOD TO THE CENTER OF THE DEVELOPER. SHE WALLS AND THE PERIOD TO THE TWINT. SET FORTH ON THE PERIOD TO THE THE OWN THE TWINT. SET FORTH ON THE PERIOD TO THE THE WALLS AND THE PERIOD TO THE TWINT. THE ADDRESSED TO

**STUDIO** 

Levels 16 - 44

Living Area  $\,/\,$  516 SQ FT  $\,/\,$  47.94  $\,\mathrm{M}^2\,$  Balcony  $\,/\,$  94 SQ FT  $\,/\,$  8.73  $\,\mathrm{M}^2\,$  Total  $\,/\,$  610 SQ FT  $\,/\,$  56.57  $\,\mathrm{M}^2\,$ 