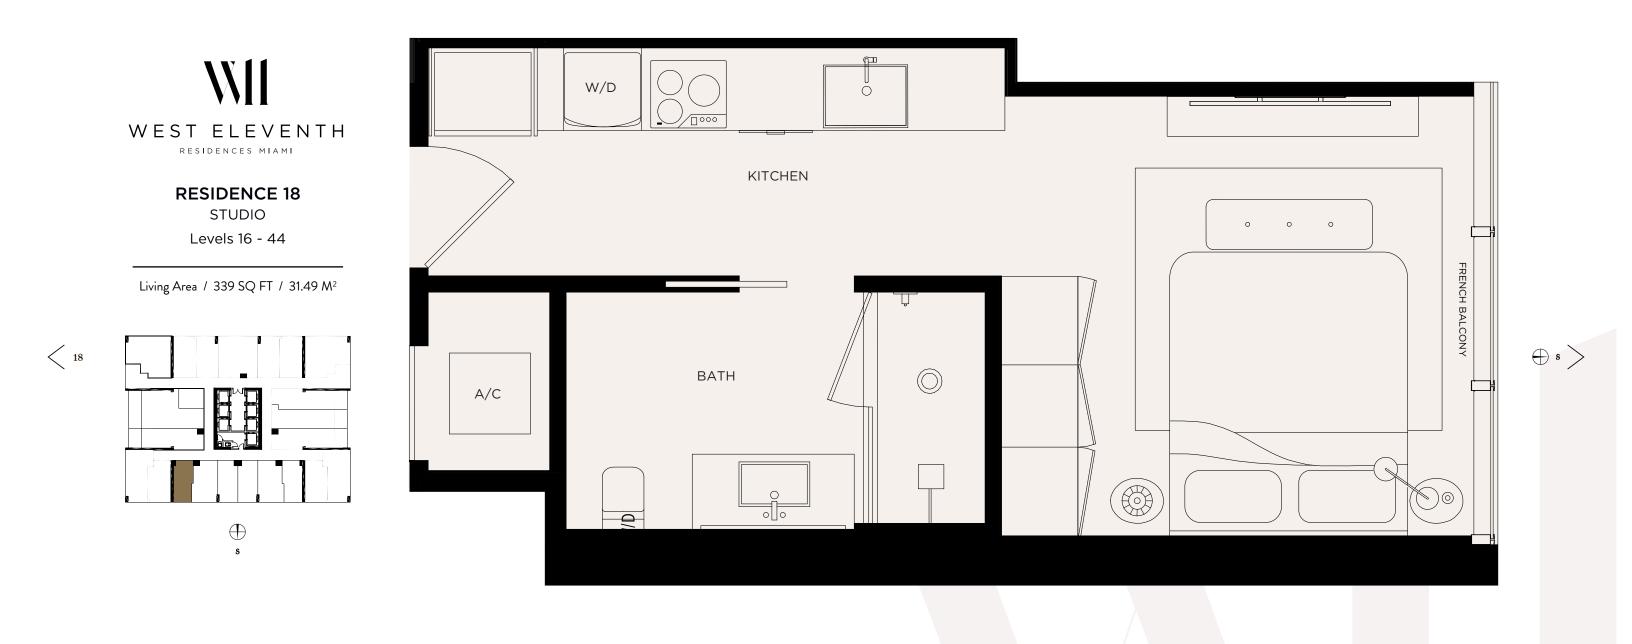

STUDIO

Levels 16 - 44

Living Area / 405 SQ FT / 37.63 M<sup>2</sup>

<sup>©</sup> ORAL REPRESENTATIONS CANNOT BE RELIED UPON AS CORRECTLY STATING THE REPRESENTATIONS OF THE DEVELOPER. FOR CORRECT REPRESENTATIONS, MAKE REFERENCE TO THE DOCUMENTS REQUIRED BY SECTION 718.503, FLORIDA STATUTES, TO BE FUNNISHED BY A DEVELOPER TO A BUYER OR DEVICITATION CANNOT BE MADDE. THESE DE DEVENS THIS IS NOT AN OFFER TO SELL, OR SOLICITATION OR DEFENS TO BUY, THE CANDON MINIS STATES WHERE SUCH OFFER OR SOLICITATION OR DATE FOR THE CONDOMINIUM UNITS IN IS TATES WHERE SUCH OFFER OR SOLICITATION OR DEFENS TO BUY, THE CANDON MAY NOT DEPICE TACTUAL UNITY. STATES AND AN AS REPRESENTATIONS, EXPRESS OR IMPLIED, OF THE FINAL DETAIL OF THE EXPEDIENCES. UNITS SHOWN ARE EXAMPLES OF UNIT TYPES AND MAY NOT DEPICE AND AND AS REPRESENTATION OF THE "UNIT" SET FORTH IN THE DECLARATION OF CONDOMINIUM (WHICH GENERALLY ONLY INCLUDES THE INTERIOR AIR SHOWN AND AS REPRESENTED IN THE REFERENCE. THE REAL OF THE UNIT SHOWN AS REPRESENTED IN THE DECLARATION OF THE "UNIT" SET FORTH IN THE DECLARATION OF CONDOMINIUM (WHICH GENERALLY ONLY INCLUDES THE INTERIOR AIR SHOWN AND ASSESSMENT OF THE UNIT AS SET FORTH IN THE DECLARATION OF CONDOMINIUM (WHICH GENERALLY ONLY INCLUDES THE INTERIOR AIR SHOWN AND ASSESSMENT OF THE UNIT AS SET FORTH ON AND EXCLUDES INTERIOR STRUCK. THE PRICE HE WALLS AND DEFINED IN THE DECLARATION OF CONDOMINIUM (WHICH GENERALLY ONLY INCLUDES THE INTERIOR AIR SHOWN AND ASSESSMENT OF THE UNIT AS SET FORTH ON AND EXCLUDED WITH THE PURCHASE OF THE UNIT. CONSULT ONLY INCLUDED WITH THE PURCHASE AGREEMENT AND ANY ADDENDATE HE PURCHASE AGREEMENT AND ANY ADDENDATE HE PURCHASE AGREEMENT AND ANY ADDENDATE HE WALLS AND ASSESSMENT AND ANY FLOOR PLAN ARE NOTHING ARE ACCORDINATED. THE PURCHASE AGREEMENT AND ANY FLOOR PLAN ARE NOTHING ARE ACCORDINATED. THE PURCHASE AGREEMENT AND ANY ADDENDATED AND AND ASSESSMENT AND ANY ADDENDATED. THE PURCHASE AGREEMENT AND ANY