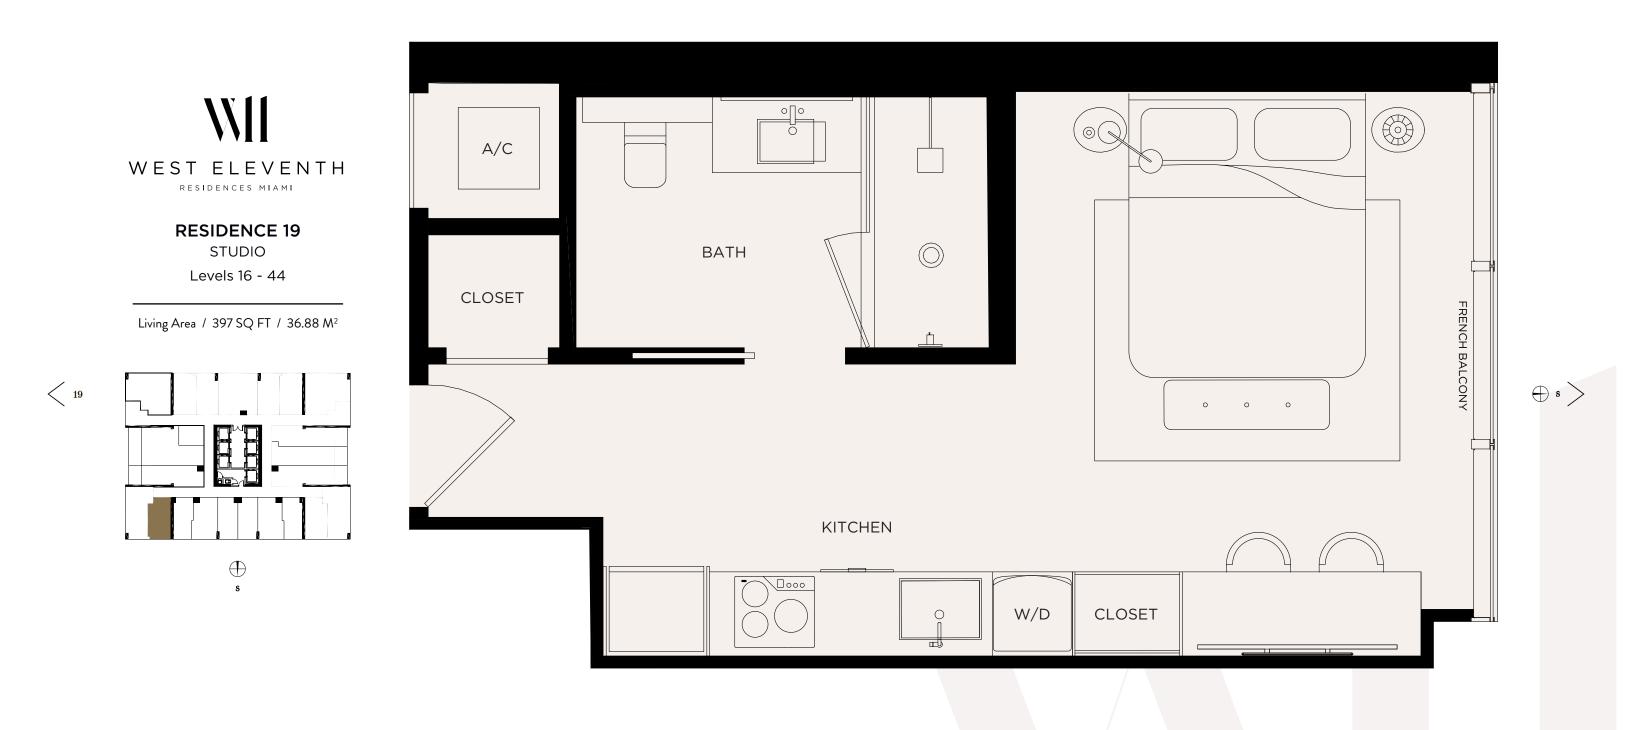

STUDIO

Levels 16 - 44

Living Area / 374 SQ FT / 34.75 M<sup>2</sup>

ACTION OF ALTERPRESENTATIONS CANNOT BE RELIED UPON AS CORRECTLY STATING THE REPRESENTATIONS OF THE DEVELOPER. FOR CORRECT REPRESENTATIONS, MAKE REFERENCE TO THE DOCUMENTS REQUIRED BY SECTION 718.503, FLORIDA STATUTES, TO BE FURNISHED BY A DEVELOPER TO A BUYER OR LESSEE. NO FEDERAL AGENCY HAS JUDGED THE MRRITS OR VALUE, IF ANY, OF THIS PROPERTY. THIS IS NOT AN OFFER TO SELL, OR SOLICITATION OF OFFER STO BUY, THE CONDOMINIUM UNITS IN STATES WHERE SUCH OFFER OR SOLICITATION. CANNOT BE MADE. THESE DRAWINGS ARE CONCEPTUAL ONLY AND ARE FOR THE CONVENIENCE OF REFERENCE. THEY SHOULD NOT BE RELIED UPON AS REPRESSED REPRESTED THE INTERIOR BOUNDARIES OF THE EXTERIOR BOUNDARY SURF OF THE EXTERIOR BOUNDARY SURF OF THE EXTERIOR BOUNDARY SURF OF THE EXTERIOR SURF SURF OF THE EXTERI