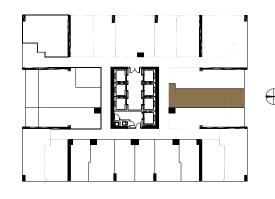

**STUDIO** 

Levels 16 - 44

Living Area  $\,/\,$  490 SQ FT  $\,/\,$  45.52 M $^2$  Balcony  $\,/\,$  96 SQ FT  $\,/\,$  8.92 M $^2$  Total  $\,/\,$  586 SQ FT  $\,/\,$  54.44 M $^2$ 

<sup>○</sup> ORAL REPRESENTATIONS CANNOT BE RELIED UPON AS CORRECTLY STATING THE REPRESENTATIONS OF THE DEVELOPER. FOR CORRECT REPRESENTATIONS, MAKE REFERENCE TO THE DOCUMENTS REQUIRED BY SECTION 718.503, FLORIDA STATUTES, TO BE FURNISHED BY A DEVELOPER TO A BUYER OR SOLICITATION OF FOFFERS TO SULY, THE CONDOMINIUM UNITS IN STATES WHERE SUCH OFFER OR SOLICITATION OF CANNOT BE MADE. THESE STATUTURES, AND MAY NOT DEPICT ACTUAL UNITS. STATED SOLUARE FOOTAGES ARE RANGES FOR A PARTICULAR UNIT. STATED TO THE EXTERIOR BOUNDARIES OF THE EXTERIOR BOUNDARIES OF THE EXTERIOR BOUNDARIES OF THE EXTERIOR SOLUTION OF THE FUND OF THE EXTERIOR BOUNDARIES OF THE EXTERIOR SOLUTION OF THE FUND OF THE EXTERIOR SOLUTION OF THE FUND OF T