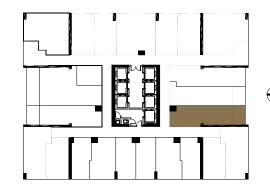

**STUDIO** 

Levels 16 - 44

Living Area  $\,/\,$  490 SQ FT  $\,/\,$  45.52 M $^2$  Balcony  $\,/\,$  96 SQ FT  $\,/\,$  8.92 M $^2$  Total  $\,/\,$  586 SQ FT  $\,/\,$  54.44 M $^2$ 

<sup>○</sup> ORAL REPRESENTATIONS CANNOT BE RELIED UPON AS CORRECTLY STATING THE REPRESENTATIONS OF THE DEVELOPER. FOR CORRECT REPRESENTATIONS, MAKE REFERENCE TO THE DOCUMENTS REQUIRED BY SECTION 718.503, FLORIDA STATUTES, TO BE FURNISHED BY A DEVELOPER TO A BUYER OR SOLICITATION OF FOFFERS TO SULY, THE CONDOMINIUM UNITS IN STATES WHERE SUCH OFFER OR SOLICITATION OF CANNOT BE MADE. THESE STATUTURES, AND MAY NOT DEPICT ACTUAL UNITS. STATED SOLUARE FOOTAGES ARE RANGES FOR A PARTICULAR UNIT. STATED TO THE EXTERIOR BOUNDARIES OF THE EXTERIOR BOUNDARIES OF THE EXTERIOR BOUNDARIES OF THE EXTERIOR SOLUTION OF THE FUND OF THE EXTERIOR BOUNDARIES OF THE EXTERIOR SOLUTION OF THE FUND OF THE EXTERIOR SOLUTION OF THE FUND OF T