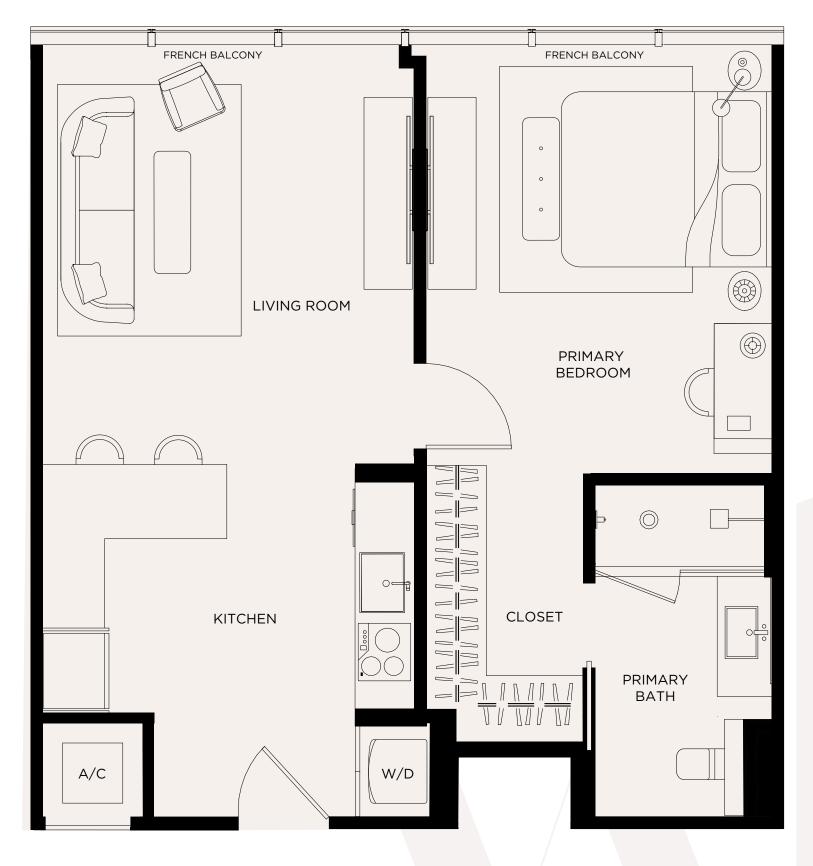

1 BED / 1 BATH Levels 16 - 44

Living Area / 814 SQ FT /  $75.62 M^2$  Balcony / 190 SQ FT /  $17.65 M^2$  Total / 1,004 SQ FT /  $93.27 M^2$ 

<sup>□</sup> ORAL REPRESENTATIONS CANNOT BE RELIED UPON AS CORRECTLY STATING THE REPRESENTATIONS OF THE DEVELOPER. FOR CORRECT REPRESENTATIONS, MAKE REFERENCE TO THE DOCUMENTS REQUIRED BY SECTION 718.503, FLORIDA STATUTES, TO BE FURNISHED BY A DEVELOPER TO A BUYER OF REPRESENTATION OF THE RESIDENCES. UNIT STATES WHERE SUCH OFFER OR SOLICITATION CANNOT BE MADE. THESE OF DRAWINGS ARE CONCEPTUAL ONLY AND ARE FOR THE LY SHOULD NOT BE RELIED UPON AS REPRESENTATIONS, EXPRESS OR IMPLIED, OF THE FINAL DETAIL OF THE RESIDENCES. UNITS SHOWN ARE EXEMPLES OF UNIT TYPES AND MAY NOT DEPICE ACTUAL UNITS. STATES WHERE SUCH OFFER OR SOLICITATION ON THE PERSON BOUNDARIES OF THE THE FORTH IN THE CONCENTUAL ONLY AND ARE FOR THAT WOULD BE DETERMINED BY USING THE DESCRIPTION AND DEFINITION OF THE "UNIT" SET FORTH IN THE DECLARATION OF CONDOMINIUM (WHICH GENERALLY ONLY INCLUDES THE INTERIOR BETWEEN THE PERIMETER WALLS AND EXCLUDES INTERIOR STRUCTURAL COMPONENTS). THE AREA OF THE UNIT AS DEFINED IN THE DECLARATION IS LESS THAN THE SOUARE FOOTAGE REFLECTED HERE. ALL DEPICTIONS OF APPLIANCES, PLUMBING FIXTURES, EQUIPMENT, COUNTERS, SOFFITS, FLOOR COVERINGS AND OTHER MATTERS OF DETAIL ARE CONCEPTUAL ONLY AND ARE NOT NECESSARILY INCLUDED IN EACH UNIT. THE FURNISHINGS AND DECOR ILLUSTRATED OR DEPOCATED ARE NOT NECESSARILY INCLUDED WITH THE PURCHASE OF THE UNIT. ONNIN THE PURCHASE OF THE UNIT. DIMENSING FIXTURES, EQUIPMENT, COUNTERS, SOFFITS, FLOOR COVERINGS AND OTHER MATTERS OF DETAIL ARE CONCEPTUAL ONLY AND ANY ADDENDATE HE PURCHASE AGREEMENT AND ANY ADDENDATE HE PURCHASE OF THE UNIT. DIMENSING WAS A PROBLEM TO THE EXTENDED BY A DEVELOPER OF THE UNIT. STATE AND ANY FLOOR PLAN ARE NOTING AND ANY ADDENDATE HE PURCHASE AGREEMENT AND ANY ADDENDATE HE PURCHASE AGREEMENT AND ANY FLOOR PLAN ARE NOTING BREAD FOR ANY CUTUME AND ANY FLOOR PLAN ARE NOTING BREAD FOR ANY CUTUME AND WITHOUT STATE. AND ANY FLOOR PLAN ARE NOTING BREADED, STRUCTURE AND ANY FLOOR PLAN ARE NOTING BREADED, STRUCTURE AND MINISTATION AND SUPERIOR OF THE WASHING AND ANY ADDENDATE HE PURC