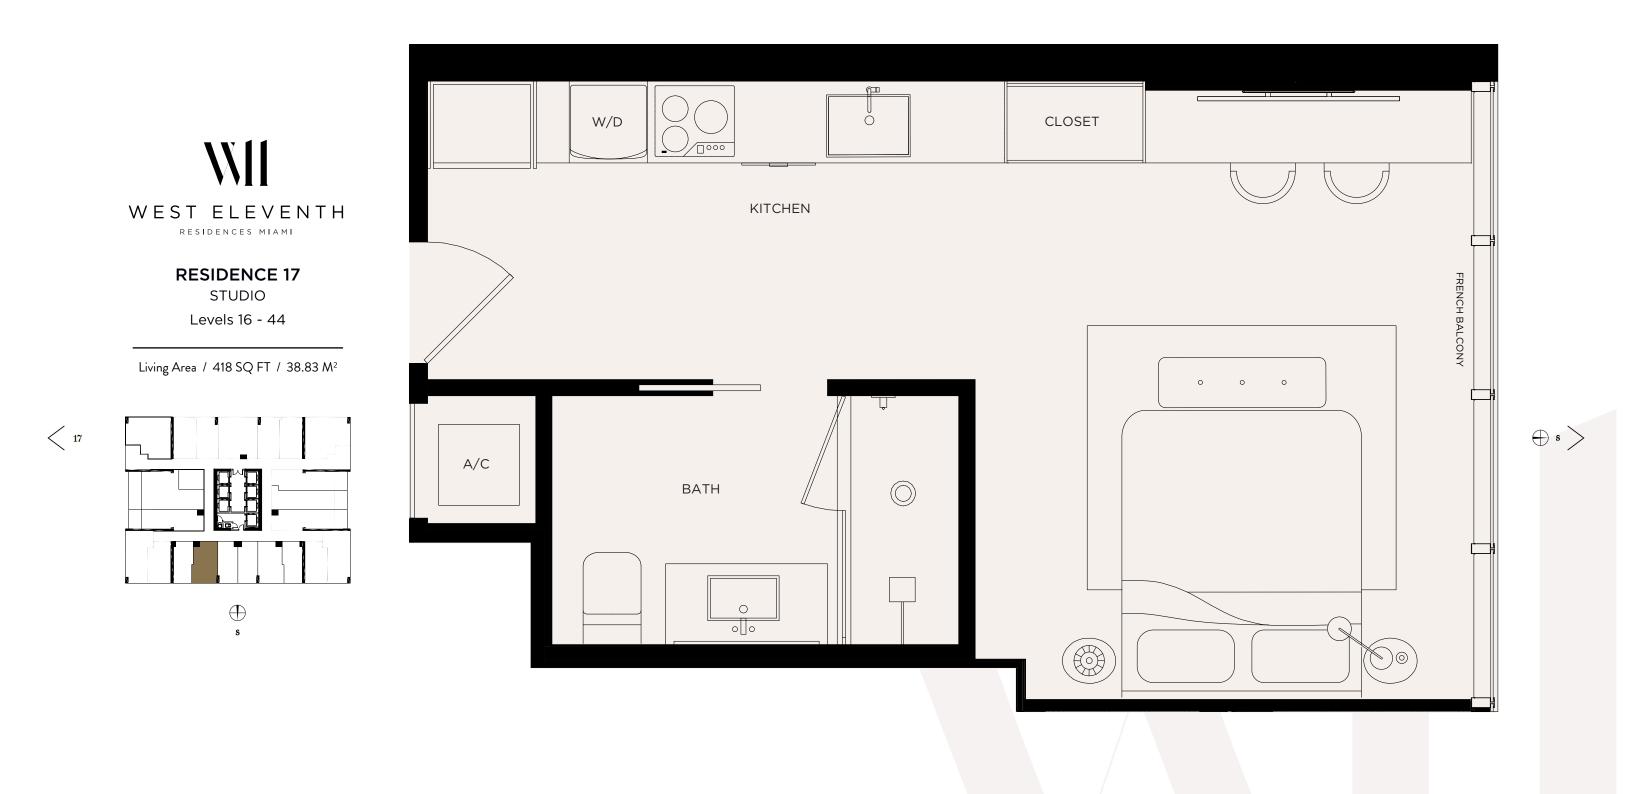

**STUDIO** 

Levels 16 - 44

Living Area  $\,/\,$  516 SQ FT  $\,/\,$  47.94  $\,\mathrm{M}^2\,$  Balcony  $\,/\,$  94 SQ FT  $\,/\,$  8.73  $\,\mathrm{M}^2\,$  Total  $\,/\,$  610 SQ FT  $\,/\,$  56.67  $\,\mathrm{M}^2\,$ 

<sup>○</sup> ORAL REPRESENTATIONS CANNOT BE RELIED UPON AS CORRECTLY STATING THE REPRESENTATIONS OF THE DEVELOPER. FOR CORRECT REPRESENTATIONS, MAKE REFERENCE TO THE DOCUMENTS REQUIRED BY SECTION 718.503, FLORIDA STATUTES, TO BE FURNISHED BY A DEVELOPER TO A BUYER OR SOLICITATION OF FOFFERS TO SULY, THE CONDOMINIUM UNITS IN STATES WHERE SUCH OFFER OR SOLICITATION OF CANNOT BE MADE. THESE STATUS AND ARE FOR THE CONTROL OF THE ENTERIOR DEVINED TO THE EXTENDENCES. UNITS SHOWN ARE EXAMPLES OF UNIT TYPES AND AMY NOT DEPICITACTUAL UNITS. STATED SOLUARE FOOTAGES ARE RANGES FOR A PARTICULAR UNIT TYPE AND AMY NOT DEPICITACTUAL UNITS. STATED SOLUARE FOOTAGES ARE RANGES FOR A PARTICULAR UNIT TYPE AND AMY NOT DEPICITACTUAL UNITS. STATED SOLUARE FOOTAGES ARE RANGES FOR A PARTICULAR UNIT TYPE AND AMY NOT DEPICITATION. OF THE "UNIT" SET FORTH IN THE DECLARATION OF CONDOMINIUM (WHICH GENERALLY ONLY INCLUDES THE INTERIOR AIRSPACE BETWEEN THE PERIMETER WALLS AND EXCLUDES INTERIOR STRUCTURAL COMPONENTS). THE AREA OF THE UNIT AS DEFINED IN THE DECLARATION IS LESS THAN THE SOLUARE FOOTAGE REFLECTED HERE. ALL DEPICTIONS OF APPLIANCES, PLUMBING FIXTURES, EQUIPMENT, COUNTERS, SOFFITS, FLOOR COVERINGS AND OTHER MATTERS OF DETAIL ARE CONCEPTUAL ONLY AND AND ARE NOT NECESSARILY INCLUDED IN EACH UNIT. THE FURNISHINGS AND DECOR ILLUSTRATED OR DEPICTED ARE NOT INCLUDED WITH THE PURCHASE OF THE UNIT. CONSULT YOUR PURCHASE AGREEMENT AND ANY ADD WINDOWS (INCLUDED WITH THE UNIT. DURING FINE THE PROOF AND ANY ART WITH ACTUAL CONSTRUCTION. ADDITIONALLY, MEASUREMENTS OF ROOMS SET FORTH ON ANY FLOOR PLAN ARE NOTHING AND WINDOWS (INCLUDED WITH THE ROOM WERE A PERFECT RECTANGLE), WITHOUT REGARD FOR ANY CUTOUTS. UNIT ORIENTATION AND WINDOWS (INCLUDED WITH ORDER AND ANY ADDITIONALLY, MEASUREMENTS OF ROOMS SET FORTH ON ANY FLOOR PLAN ARE NOTHING BEGINNED AND MECHANISM AND WINDOWS (INCLUDED WITHOUT NOTICE. ALL DRAWINGS), BALCONY/LANAIS (INCLUDING CONFIGURATION, SIZE AND RAILING/BALUSTRADE), STRUCTURE AND MECHANISM AND WINDOWS (INCLUDED WITHOUT NOTICE. ALL DRAWINGS