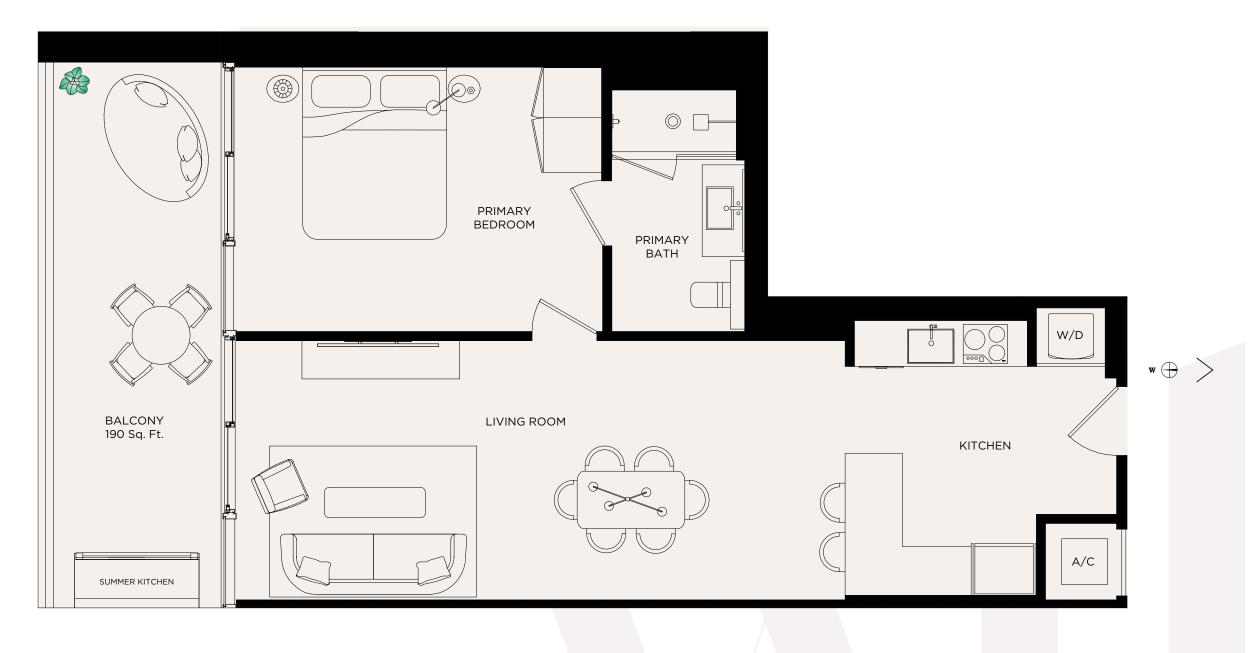

1 BED / 1 BATH Levels 16 - 44

Living Area / 814 SQ FT /  $75.62 M^2$  Balcony / 190 SQ FT /  $17.65 M^2$  Total / 1,004 SQ FT /  $93.27 M^2$ 

<sup>□</sup> ORAL REPRESENTATIONS CANNOT BE RELIED UPON AS CORRECTLY STATING THE REPRESENTATIONS OF THE DEVELOPER. FOR CORRECT REPRESENTATIONS, MAKE REFERENCE TO THE DOCUMENTS REQUIRED BY SECTION 718.503, FLORIDA STATUTES, TO BE FURNISHED BY A DEVELOPER TO A BUYER OF REPRESENTATION OF THE RESIDENCES. UNIT STATES WHERE SUCH OFFER OR SOLICITATION CANNOT BE MADE. THESE OF DRAWINGS ARE CONCEPTUAL ONLY AND ARE FOR THE LY SHOULD NOT BE RELIED UPON AS REPRESENTATIONS, EXPRESS OR IMPLIED, OF THE FINAL DETAIL OF THE RESIDENCES. UNITS SHOWN ARE EXEMPLES OF UNIT TYPES AND MAY NOT DEPICE ACTUAL UNITS. STATES WHERE SUCH OFFER OR SOLICITATION ON THE PERSON BOUNDARIES OF THE THE FORTH IN THE CONCENTUAL ONLY AND ARE FOR THAT WOULD BE DETERMINED BY USING THE DESCRIPTION AND DEFINITION OF THE "UNIT" SET FORTH IN THE DECLARATION OF CONDOMINIUM (WHICH GENERALLY ONLY INCLUDES THE INTERIOR BETWEEN THE PERIMETER WALLS AND EXCLUDES INTERIOR STRUCTURAL COMPONENTS). THE AREA OF THE UNIT AS DEFINED IN THE DECLARATION IS LESS THAN THE SOUARE FOOTAGE REFLECTED HERE. ALL DEPICTIONS OF APPLIANCES, PLUMBING FIXTURES, EQUIPMENT, COUNTERS, SOFFITS, FLOOR COVERINGS AND OTHER MATTERS OF DETAIL ARE CONCEPTUAL ONLY AND ARE NOT NECESSARILY INCLUDED IN EACH UNIT. THE FURNISHINGS AND DECOR ILLUSTRATED OR DEPOCATED ARE NOT NECESSARILY INCLUDED WITH THE PURCHASE OF THE UNIT. ONNIN THE PURCHASE OF THE UNIT. DIMENSING FIXTURES, EQUIPMENT, COUNTERS, SOFFITS, FLOOR COVERINGS AND OTHER MATTERS OF DETAIL ARE CONCEPTUAL ONLY AND ANY ADDENDATE HE PURCHASE AGREEMENT AND ANY ADDENDATE HE PURCHASE OF THE UNIT. DIMENSING WAS A PROBLEM TO THE EXTENDED BY A DEVELOPER OF THE UNIT. STATE AND ANY FLOOR PLAN ARE NOTING AND ANY ADDENDATE HE PURCHASE AGREEMENT AND ANY ADDENDATE HE PURCHASE AGREEMENT AND ANY FLOOR PLAN ARE NOTING BREAD FOR ANY CUTUME AND ANY FLOOR PLAN ARE NOTING BREAD FOR ANY CUTUME AND WITHOUT STATE. AND ANY FLOOR PLAN ARE NOTING BREADED, STRUCTURE AND ANY FLOOR PLAN ARE NOTING BREADED, STRUCTURE AND MINISTATION AND SUPERIOR OF THE WASHING AND ANY ADDENDATE HE PURC