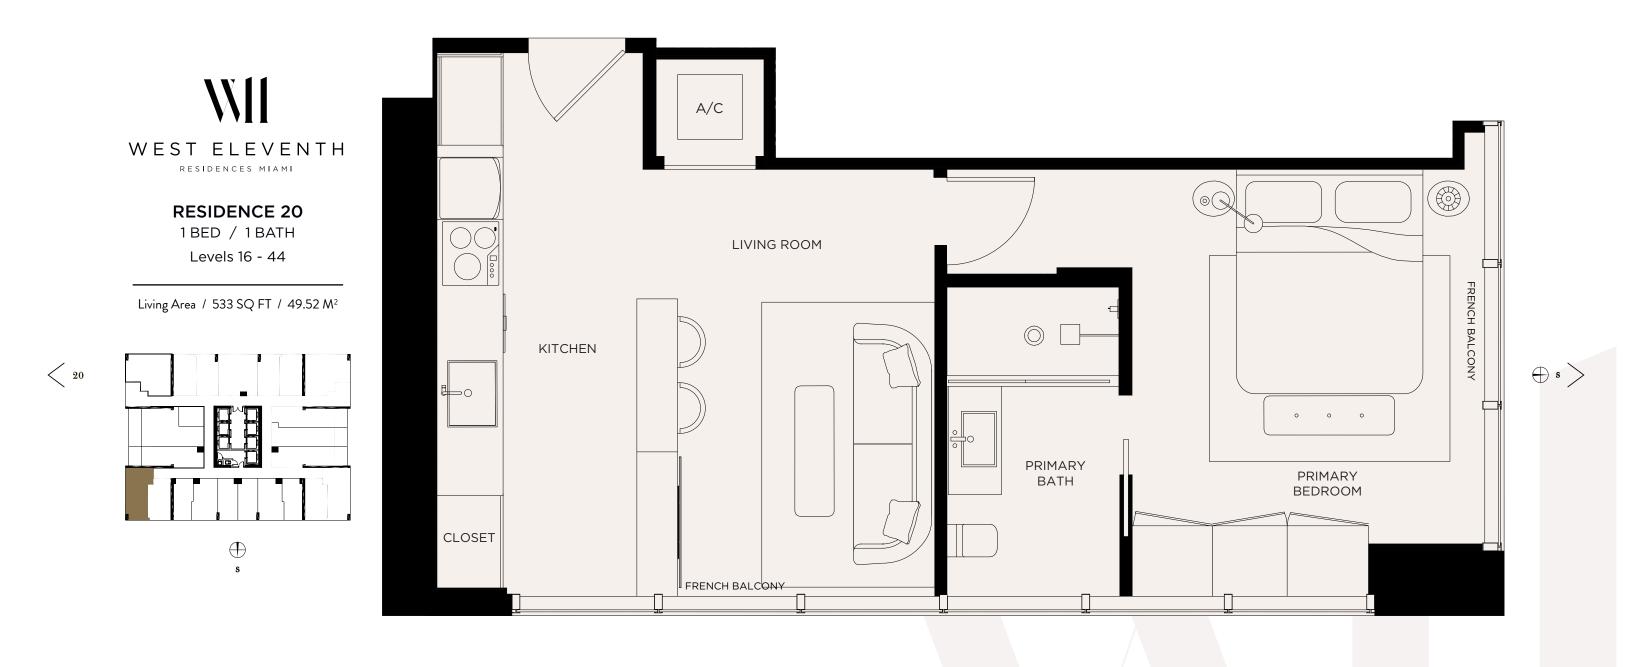

1BED/1BATH

Levels 16 - 44

Living Area / 661 SQ FT / 61.41 M<sup>2</sup>

<sup>□</sup> ORAL REPRESENTATIONS CANNOT BE RELIED UPON AS CORRECTLY STATING THE REPRESENTATIONS OF THE DEVELOPER. FOR CORRECT REPRESENTATIONS, MAKE REFERENCE TO THE DOCUMENTS REQUIRED BY SECTION 718.503, FLORIDA STATUTES, TO BE FURNISHED BY A DEVELOPER TO A BUYER OR ABUYER OR LESSEE. NO FEDERAL AGENCY HAS JUDGED THE MERITS OR VALUE, IF, ANY, OF THIS PROPERTY. THIS IS NOT AN OFFER TO SELL, OR SOLICITATION OF OFFERS TO BUY, THE CONDOMINIUM UNITS IN STATES WHERE SUCH OFFER OR SOLICITATION CANNOT BE MADE. THESE DRAWINGS ARE CONCEPTUAL ONLY AND ARE FOR THE CONVENIENCE OF REFERENCE. THEY SHOULD NOT BE RELIED UPON AS REPRESSENT AN THE FINE HIR AND ANY AND THE FINE AND ANY NOT DEPICT ACTUAL UNITS. STATED SQUARE FOOTAGES RER RANGES FOR A PARTICULAR WILLS AND IN FACT ARE LARGER THAN THE RESIDENCES. UNITS SHOWN ARE EXAMPLES OF UNITS SET FORTH IN THE DESCRIPTION AND DEFINITION OF THE "UNIT" SET FORTH IN THE DESCRIPTION AND DEFINITION OF THE "UNIT" SET FORTH IN THE DESCRIPTION AND DEFINITION OF THE "UNIT SET FORTH IN THE DESCRIPTION AND DEFINITION OF CONDOMINIUM (WHICH GENERALLY ONLY ONLY INCLUDES THE INTERIOR AIRSPACE BUYEN THE WALLS AND IN FACT ARE LARGER THAN THE AREA THAT THE A