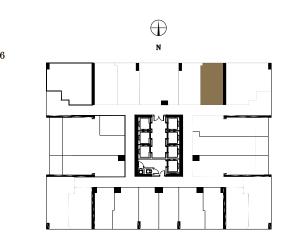

STUDIO

Levels 16 - 44

Living Area / 374 SQ FT / 34.75 M<sup>2</sup>

ACTION OF ALTERPRESENTATIONS CANNOT BE RELIED UPON AS CORRECTLY STATING THE REPRESENTATIONS OF THE DEVELOPER. FOR CORRECT REPRESENTATIONS, MAKE REFERENCE TO THE DOCUMENTS REQUIRED BY SECTION 718.503, FLORIDA STATUTES, TO BE FURNISHED BY A DEVELOPER TO A BUYER OR LESSEE. NO FEDERAL AGENCY HAS JUDGED THE MRRITS OR VALUE, IF ANY, OF THIS PROPERTY. THIS IS NOT AN OFFER TO SELL, OR SOLICITATION OF OFFER STO BUY, THE CONDOMINIUM UNITS IN STATES WHERE SUCH OFFER OR SOLICITATION. CANNOT BE MADE. THESE DRAWINGS ARE CONCEPTUAL ONLY AND ARE FOR THE CONVENIENCE OF REFERENCE. THEY SHOULD NOT BE RELIED UPON AS REPRESSED REPRESTED THE INTERIOR BOUNDARIES OF THE EXTERIOR BOUNDARY SURF OF THE EXTERIOR BOUNDARY SURF OF THE EXTERIOR BOUNDARY SURF OF THE EXTERIOR SURF SURF OF THE EXTERI