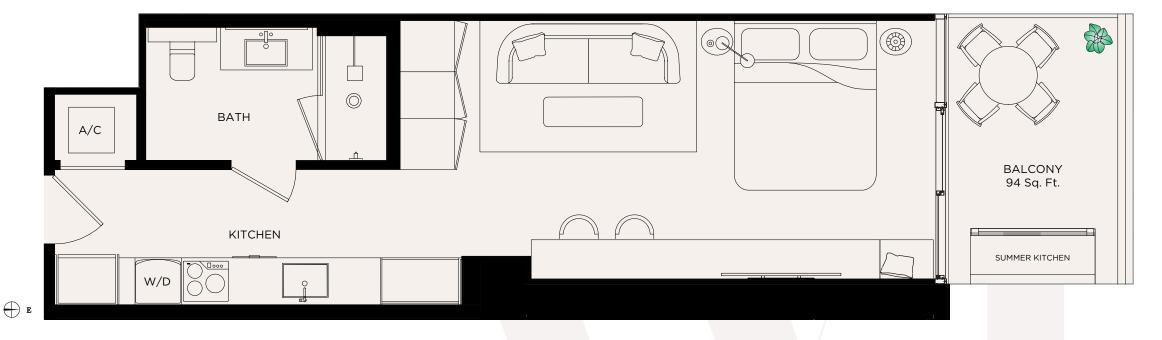

**STUDIO** 

Levels 16 - 44

Living Area  $\,/\,$  516 SQ FT  $\,/\,$  47.94  $\,\mathrm{M}^2\,$  Balcony  $\,/\,$  94 SQ FT  $\,/\,$  8.73  $\,\mathrm{M}^2\,$  Total  $\,/\,$  610 SQ FT  $\,/\,$  56.67  $\,\mathrm{M}^2\,$ 

<sup>○</sup> ORAL REPRESENTATIONS CANNOT BE RELIED UPON AS CORRECTLY STATING THE REPRESENTATIONS OF THE DEVELOPER. FOR CORRECT REPRESENTATIONS, MAKE REFERENCE TO THE DOCUMENTS REQUIRED BY SECTION 718.503, FLORIDA STATUTES, TO BE FURNISHED BY A DEVELOPER TO A BUYER OR SOLICITATION OF FOFFERS TO SULY, THE CONDOMINIUM UNITS IN STATES WHERE SUCH OFFER OR SOLICITATION OF CANNOT BE MADE. THESE STATUS AND ARE FOR THE CONTROL OF THE ENTERIOR DEVINED TO THE EXTENDENCES. UNITS SHOWN ARE EXAMPLES OF UNIT TYPES AND AMY NOT DEPICITACTUAL UNITS. STATED SOLUARE FOOTAGES ARE RANGES FOR A PARTICULAR UNIT TYPE AND AMY NOT DEPICITACTUAL UNITS. STATED SOLUARE FOOTAGES ARE RANGES FOR A PARTICULAR UNIT TYPE AND AMY NOT DEPICITACTUAL UNITS. STATED SOLUARE FOOTAGES ARE RANGES FOR A PARTICULAR UNIT TYPE AND AMY NOT DEPICITATION. OF THE "UNIT" SET FORTH IN THE DECLARATION OF CONDOMINIUM (WHICH GENERALLY ONLY INCLUDES THE INTERIOR AIRSPACE BETWEEN THE PERIMETER WALLS AND EXCLUDES INTERIOR STRUCTURAL COMPONENTS). THE AREA OF THE UNIT AS DEFINED IN THE DECLARATION IS LESS THAN THE SOLUARE FOOTAGE REFLECTED HERE. ALL DEPICTIONS OF APPLIANCES, PLUMBING FIXTURES, EQUIPMENT, COUNTERS, SOFFITS, FLOOR COVERINGS AND OTHER MATTERS OF DETAIL ARE CONCEPTUAL ONLY AND AND ARE NOT NECESSARILY INCLUDED IN EACH UNIT. THE FURNISHINGS AND DECOR ILLUSTRATED OR DEPICTED ARE NOT INCLUDED WITH THE PURCHASE OF THE UNIT. CONSULT YOUR PURCHASE AGREEMENT AND ANY ADD WINDOWS (INCLUDED WITH THE UNIT. DURING FINE THE PROOF AND ANY ART WITH ACTUAL CONSTRUCTION. ADDITIONALLY, MEASUREMENTS OF ROOMS SET FORTH ON ANY FLOOR PLAN ARE NOTHING AND WINDOWS (INCLUDED WITH THE ROOM WERE A PERFECT RECTANGLE), WITHOUT REGARD FOR ANY CUTOUTS. UNIT ORIENTATION AND WINDOWS (INCLUDED WITH ORDER AND ANY ADDITIONALLY, MEASUREMENTS OF ROOMS SET FORTH ON ANY FLOOR PLAN ARE NOTHING BEGINNED AND MECHANISM AND WINDOWS (INCLUDED WITHOUT NOTICE. ALL DRAWINGS), BALCONY/LANAIS (INCLUDING CONFIGURATION, SIZE AND RAILING/BALUSTRADE), STRUCTURE AND MECHANISM AND WINDOWS (INCLUDED WITHOUT NOTICE. ALL DRAWINGS