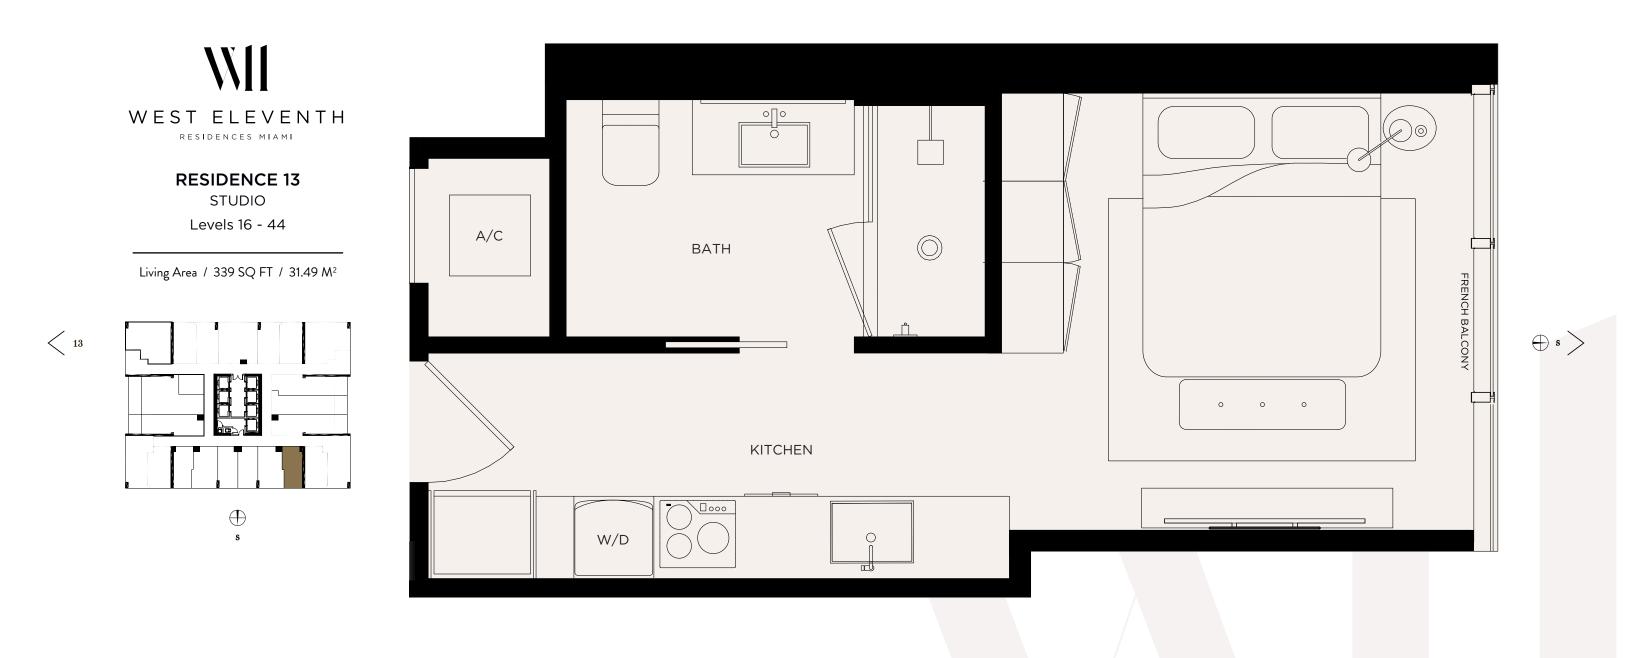

STUDIO

Levels 16 - 44

Living Area / 374 SQ FT / 34.75 M<sup>2</sup>

ACTION OF ALTERPRESENTATIONS CANNOT BE RELIED UPON AS CORRECTLY STATING THE REPRESENTATIONS OF THE DEVELOPER. FOR CORRECT REPRESENTATIONS, MAKE REFERENCE TO THE DOCUMENTS REQUIRED BY SECTION 718.503, FLORIDA STATUTES, TO BE FURNISHED BY A DEVELOPER TO A BUYER OR LESSEE. NO FEDERAL AGENCY HAS JUDGED THE MRRITS OR VALUE, IF ANY, OF THIS PROPERTY. THIS IS NOT AN OFFER TO SELL, OR SOLICITATION OF OFFER STO BUY, THE CONDOMINIUM UNITS IN STATES WHERE SUCH OFFER OR SOLICITATION. CANNOT BE MADE. THESE DRAWINGS ARE CONCEPTUAL ONLY AND ARE FOR THE CONVENIENCE OF REFERENCE. THEY SHOULD NOT BE RELIED UPON AS REPRESSED REPRESTED THE INTERIOR BOUNDARIES OF THE EXTERIOR BOUNDARY SURF OF THE EXTERIOR BOUNDARY SURF OF THE EXTERIOR BOUNDARY SURF OF THE EXTERIOR SURF SURF OF THE EXTERI

STUDIO

Levels 16 - 44

Living Area / 374 SQ FT / 34.75 M<sup>2</sup>

STUDIO

Levels 16 - 44

Living Area / 405 SQ FT / 37.63 M<sup>2</sup>

ACTION OF ALTERPRESENTATIONS CANNOT BE RELIED UPON AS CORRECTLY STATING THE REPRESENTATIONS OF THE DEVELOPER. FOR CORRECT REPRESENTATIONS, MAKE REFERENCE TO THE DOCUMENTS REQUIRED BY SECTION 718.503, FLORIDA STATUTES, TO BE FURNISHED BY A DEVELOPER TO A BUYER OR LESSEE. NO FEDERAL AGENCY HAS JUDGED THE MERITS OR VALUE, IF ANY, OF THIS PROPERTY. THIS IS NOT AN OFFER TO SELL, OR SOLICITATION OF OFFERS TO BUY, THE CONDOMINIUM UNITS IN STATES WHERE SUCH OFFER OR SOLICITATION. CANNOT BE MADE. THESE DRAWINGS ARE CONCEPTUAL ONLY AND ARE FOR THE CONVENIENCE OF REFERENCE. THEY SHOULD NOT BE RELIED UPON AS REPRESED THE FINAL DETAIL, OF THE FINAL DETAIL OF THE FINAL DETAIL OF THE EXTERIOR BOUNDARIES OF THE EXTERIOR OF UNIT TYPES AND MAY NOT DEPICT ACTUAL UNITS. IN STATES WHERE SUCH OFFER OR SOLICITATION. CANNOT BE MADE. THESE DRAWINGS ARE CONCEPTUAL ONLY AND ARE FOR THE CONVENIENCE OF REFERENCE. THEY SHOULD NOT BE RELIED UPON AS REPRESED TO A PARTIFICULAR UNIT TYPE AND ARE MEASURED TO THE EXTERIOR OF UNITS. STATED SOLICITATION OF CONDOMINIUM (WHICH GENERALLY ONLY INCLUDEDS THE INTERIOR BOUNDAIRS OF THE EXTERNIOR BOY UNIT TYPE AND MAY NOT DEPICT AND ANY ADDENDAIS THE PERIOD OF THE "UNIT" SET FORTH IN THE EVICAL CONSTRUCTION. AGENCAL THE PROPERTY OF DETAIL ARE CONCEPTUAL ONLY AND ARE NOT INCLUDED WITH THE PURCHASE OF DETAIL ARE CONCEPTUAL ONLY AND ARE NOT INCLUDED WITH THE PURCHASE OF THE UNIT. CONSULT YOUR PURCHASE AGREEMENT AND ANY ADDENDAD THE RETOR FOR THE ITEMS INCLUDED WITH THE PURCHASE OF THE UNIT. CONSULT YOUR PURCHASE AGREEMENT AND ANY ADDENDAD THE RETOR FOR THE ITEMS INCLUDED WITH THE PURCHASE OF THE UNIT. CONSULT YOUR PURCHASE AGREEMENT AND ANY ADDENDAD THE RETOR FOR THE ITEMS INCLUDED WITH THE UNIT. CONSULT YOUR PURCHASE AGREEMENT AND ANY ADDENDAD THE RETOR FOR THE ITEMS INCLUDED WITH THE UNIT. CONSULT YOUR PURCHASE AGREEMENT AND ANY ADDENDAD THE RETOR FOR THE ITEMS INCLUDED WITH THE UNIT. CONSULT YOUR PURCHASE AGREEMENT AND ANY ADDENDAD THE RETOR FOR THE ITEMS INCLUDED WITH THE UNIT. CONSULT YOUR ARE NOT INCLUD