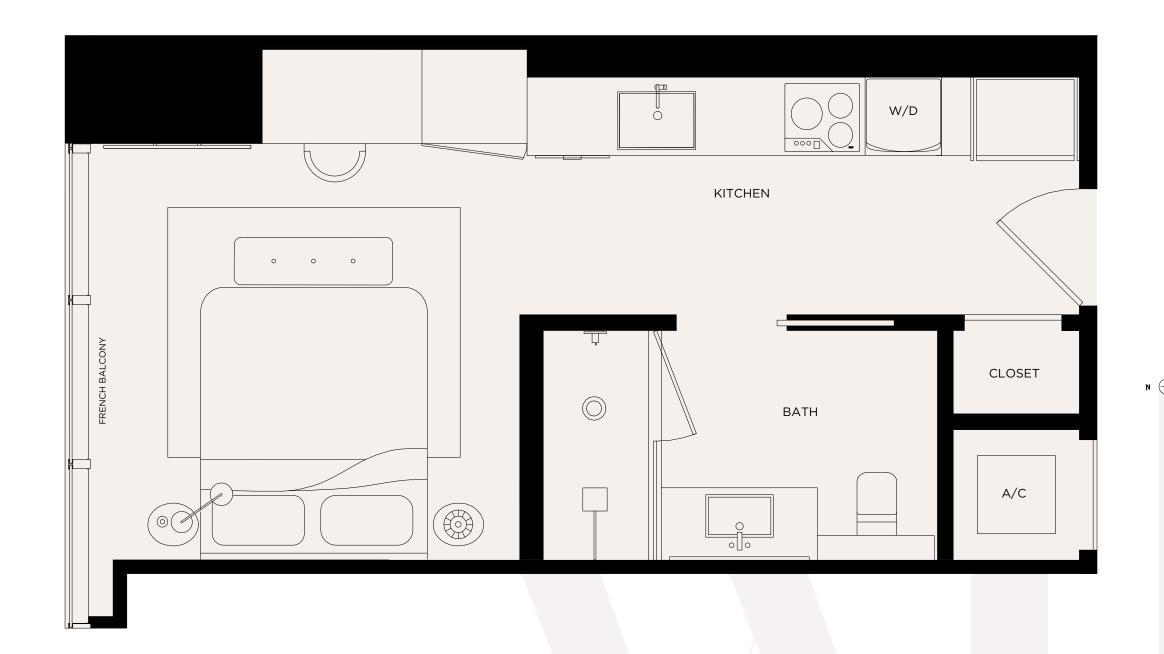

STUDIO

Levels 16 - 44

Living Area / 374 SQ FT / 34.75 M<sup>2</sup>

ACTION OF ALTERPRESENTATIONS CANNOT BE RELIED UPON AS CORRECTLY STATING THE REPRESENTATIONS OF THE DEVELOPER. FOR CORRECT REPRESENTATIONS, MAKE REFERENCE TO THE DOCUMENTS REQUIRED BY SECTION 718.503, FLORIDA STATUTES, TO BE FURNISHED BY A DEVELOPER TO A BUYER OR LESSEE. NO FEDERAL AGENCY HAS JUDGED THE MRRITS OR VALUE, IF ANY, OF THIS PROPERTY. THIS IS NOT AN OFFER TO SELL, OR SOLICITATION OF OFFER STO BUY, THE CONDOMINIUM UNITS IN STATES WHERE SUCH OFFER OR SOLICITATION. CANNOT BE MADE. THESE DRAWINGS ARE CONCEPTUAL ONLY AND ARE FOR THE CONVENIENCE OF REFERENCE. THEY SHOULD NOT BE RELIED UPON AS REPRESSED REPRESTED THE INTERIOR BOUNDARIES OF THE EXTERIOR BOUNDARY SURF OF THE EXTERIOR BOUNDARY SURF OF THE EXTERIOR BOUNDARY SURF OF THE EXTERIOR SURF SURF OF THE EXTERI