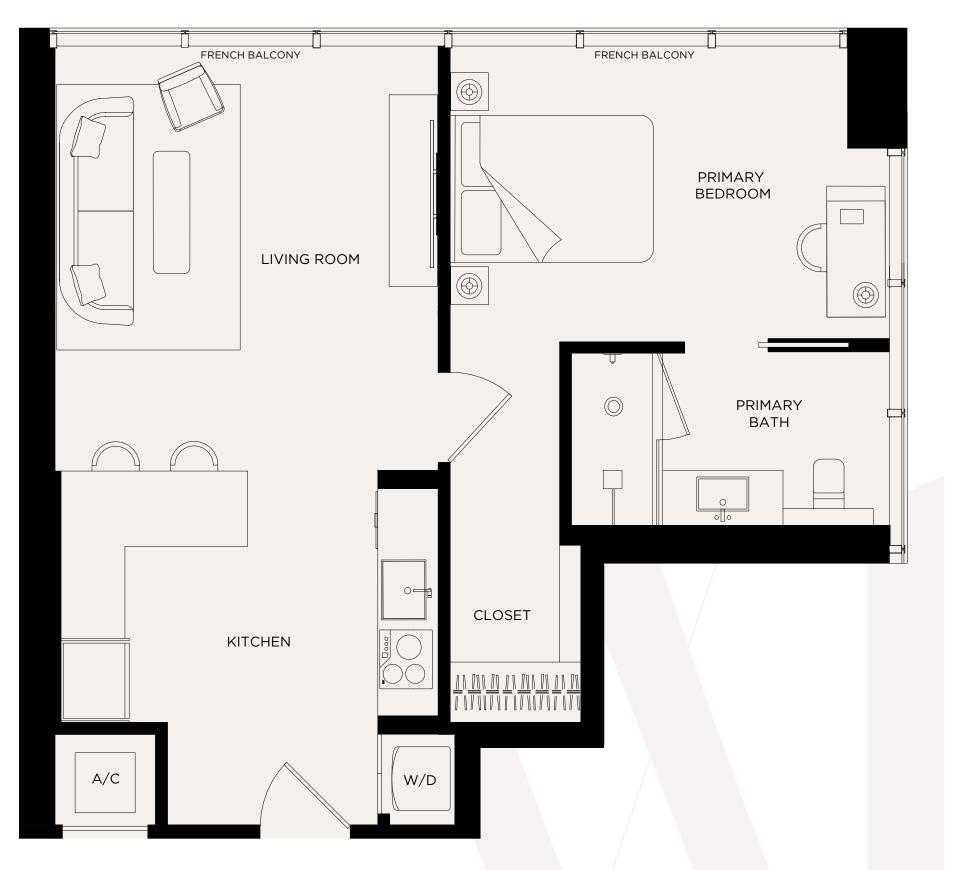

1 BED / 1 BATH Levels 16 - 44

Living Area / 814 SQ FT /  $75.62 M^2$  Balcony / 190 SQ FT /  $17.65 M^2$  Total / 1,004 SQ FT /  $93.27 M^2$ 

<sup>□</sup> ORAL REPRESENTATIONS CANNOT BE RELIED UPON AS CORRECTLY STATING THE REPRESENTATIONS OF THE DEVELOPER. FOR CORRECT REPRESENTATIONS, MAKE REFERENCE TO THE DOCUMENTS REQUIRED BY SECTION 718.503, FLORIDA STATUTES, TO BE FURNISHED BY A DEVELOPER TO A BUYER OF REPRESENTATION OF THE RESIDENCES. UNIT STATES WHERE SUCH OFFER OR SOLICITATION CANNOT BE MADE. THESE OF DRAWINGS ARE CONCEPTUAL ONLY AND ARE FOR THE LY SHOULD NOT BE RELIED UPON AS REPRESENTATIONS, EXPRESS OR IMPLIED, OF THE FINAL DETAIL OF THE RESIDENCES. UNITS SHOWN ARE EXEMPLES OF UNIT TYPES AND MAY NOT DEPICE ACTUAL UNITS. STATES WHERE SUCH OFFER OR SOLICITATION ON THE PERSON BOUNDARIES OF THE THE FORTH IN THE CONCENTUAL ONLY AND ARE FOR THAT WOULD BE DETERMINED BY USING THE DESCRIPTION AND DEFINITION OF THE "UNIT" SET FORTH IN THE DECLARATION OF CONDOMINIUM (WHICH GENERALLY ONLY INCLUDES THE INTERIOR BETWEEN THE PERIMETER WALLS AND EXCLUDES INTERIOR STRUCTURAL COMPONENTS). THE AREA OF THE UNIT AS DEFINED IN THE DECLARATION IS LESS THAN THE SOUARE FOOTAGE REFLECTED HERE. ALL DEPICTIONS OF APPLIANCES, PLUMBING FIXTURES, EQUIPMENT, COUNTERS, SOFFITS, FLOOR COVERINGS AND OTHER MATTERS OF DETAIL ARE CONCEPTUAL ONLY AND ARE NOT NECESSARILY INCLUDED IN EACH UNIT. THE FURNISHINGS AND DECOR ILLUSTRATED OR DEPOCATED ARE NOT NECESSARILY INCLUDED WITH THE PURCHASE OF THE UNIT. ONNIN THE PURCHASE OF THE UNIT. DIMENSING FIXTURES, EQUIPMENT, COUNTERS, SOFFITS, FLOOR COVERINGS AND OTHER MATTERS OF DETAIL ARE CONCEPTUAL ONLY AND ANY ADDENDATE HE PURCHASE AGREEMENT AND ANY ADDENDATE HE PURCHASE OF THE UNIT. DIMENSING WAS A PROBLEM TO THE EXTENDED BY A DEVELOPER OF THE UNIT. STATE AND ANY FLOOR PLAN ARE NOTING AND ANY ADDENDATE HE PURCHASE AGREEMENT AND ANY ADDENDATE HE PURCHASE AGREEMENT AND ANY FLOOR PLAN ARE NOTING BREAD FOR ANY CUTUME AND ANY FLOOR PLAN ARE NOTING BREAD FOR ANY CUTUME AND WITHOUT STATE. AND ANY FLOOR PLAN ARE NOTING BREADED, STRUCTURE AND ANY FLOOR PLAN ARE NOTING BREADED, STRUCTURE AND MINISTATION AND SUPERIOR OF THE WASHING AND ANY ADDENDATE HE PURC