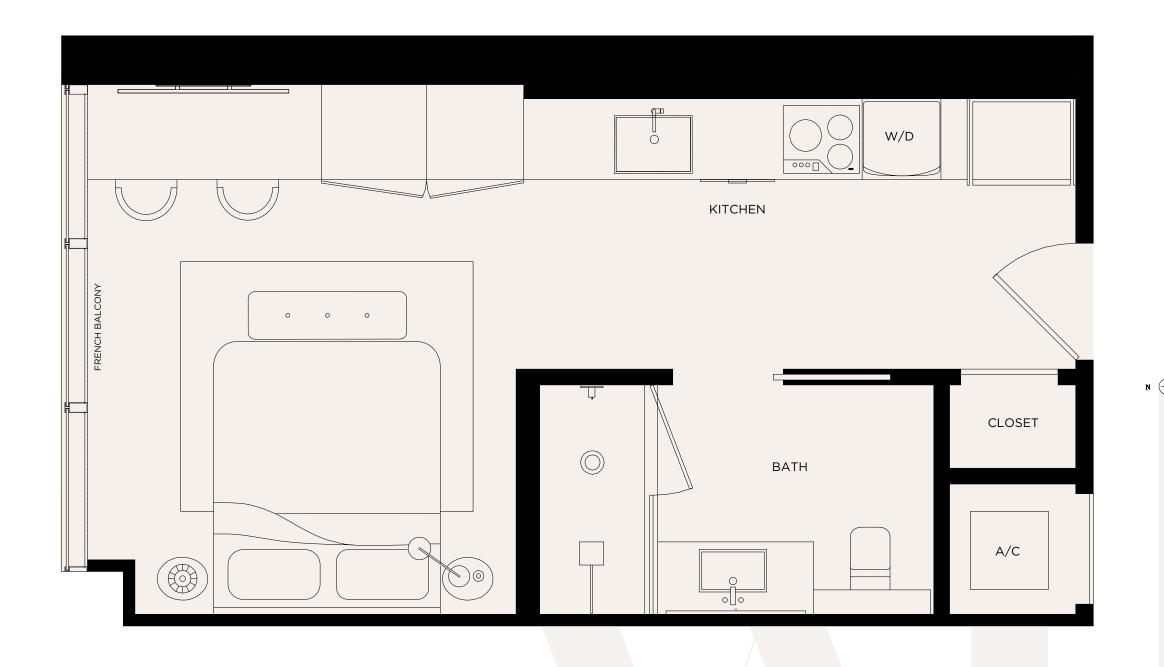

STUDIO

Levels 16 - 44

Living Area / 374 SQ FT / 34.75 M<sup>2</sup>

ACTION OF ALTERPRESENTATIONS CANNOT BE RELIED UPON AS CORRECTLY STATING THE REPRESENTATIONS OF THE DEVELOPER. FOR CORRECT REPRESENTATIONS, MAKE REFERENCE TO THE DOCUMENTS REQUIRED BY SECTION 718.503, FLORIDA STATUTES, TO BE FURNISHED BY A DEVELOPER TO A BUYER OR LESSEE. NO FEDERAL AGENCY HAS JUDGED THE MRRITS OR VALUE, IF ANY, OF THIS PROPERTY. THIS IS NOT AN OFFER TO SELL, OR SOLICITATION OF OFFER STO BUY, THE CONDOMINIUM UNITS IN STATES WHERE SUCH OFFER OR SOLICITATION. CANNOT BE MADE. THESE DRAWINGS ARE CONCEPTUAL ONLY AND ARE FOR THE CONVENIENCE OF REFERENCE. THEY SHOULD NOT BE RELIED UPON AS REPRESSED REPRESTED THE INTERIOR BOUNDARIES OF THE EXTERIOR BOUNDARY SURF OF THE EXTERIOR BOUNDARY SURF OF THE EXTERIOR BOUNDARY SURF OF THE EXTERIOR SURF SURF OF THE EXTERI