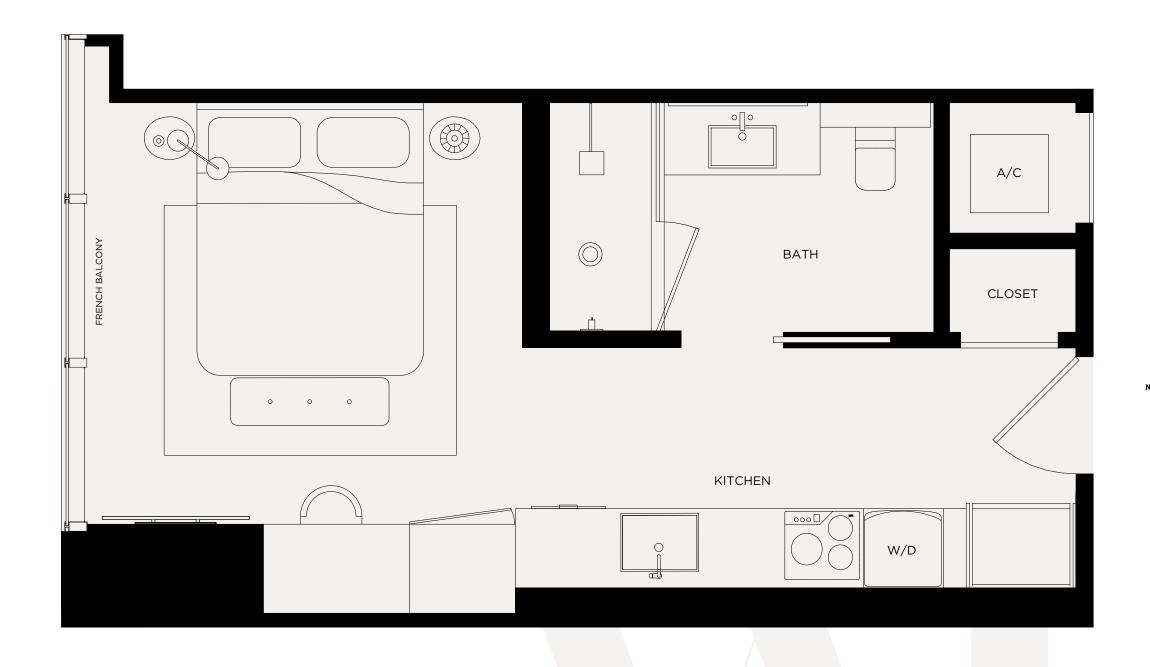

STUDIO

Levels 16 - 44

Living Area / 405 SQ FT / 37.63 M<sup>2</sup>

<sup>©</sup> ORAL REPRESENTATIONS CANNOT BE RELIED UPON AS CORRECTLY STATING THE REPRESENTATIONS OF THE DEVELOPER. FOR CORRECT REPRESENTATIONS, MAKE REFERENCE TO THE DOCUMENTS REQUIRED BY SECTION 718.503, FLORIDA STATUTES, TO BE FUNNISHED BY A DEVELOPER TO A BUYER OR DEVICITATION CANNOT BE MADDE. THESE DE DEVENS THIS IS NOT AN OFFER TO SELL, OR SOLICITATION OR DEFENS TO BUY, THE CANDON MINIS STATES WHERE SUCH OFFER OR SOLICITATION OR DATE FOR THE CONDOMINIUM UNITS IN IS TATES WHERE SUCH OFFER OR SOLICITATION OR DEFENS TO BUY, THE CANDON MAY NOT DEPICE TACTUAL UNITY. STATES AND AN AS REPRESENTATIONS, EXPRESS OR IMPLIED, OF THE FINAL DETAIL OF THE EXPEDIENCES. UNITS SHOWN ARE EXAMPLES OF UNIT TYPES AND MAY NOT DEPICE AND AND AS REPRESENTATION OF THE "UNIT" SET FORTH IN THE DECLARATION OF CONDOMINIUM (WHICH GENERALLY ONLY INCLUDES THE INTERIOR AIR SHOWN AND AS REPRESENTED IN THE REFERENCE. THE REAL OF THE UNIT SHOWN AS REPRESENTED IN THE DECLARATION OF THE "UNIT" SET FORTH IN THE DECLARATION OF CONDOMINIUM (WHICH GENERALLY ONLY INCLUDES THE INTERIOR AIR SHOWN AND ASSESSMENT OF THE UNIT AS SET FORTH IN THE DECLARATION OF CONDOMINIUM (WHICH GENERALLY ONLY INCLUDES THE INTERIOR AIR SHOWN AND ASSESSMENT OF THE UNIT AS SET FORTH ON AND EXCLUDES INTERIOR STRUCK. THE PRICE HE WALLS AND DEFINED IN THE DECLARATION OF CONDOMINIUM (WHICH GENERALLY ONLY INCLUDES THE INTERIOR AIR SHOWN AND ASSESSMENT OF THE UNIT AS SET FORTH ON AND EXCLUDED WITH THE PURCHASE OF THE UNIT. CONSULT ONLY INCLUDED WITH THE PURCHASE AGREEMENT AND ANY ADDENDATE HE PURCHASE AGREEMENT AND ANY ADDENDATE HE PURCHASE AGREEMENT AND ANY ADDENDATE HE WALLS AND ASSESSMENT AND ANY FLOOR PLAN ARE NOTHING ARE ACCORDINATED. THE PURCHASE AGREEMENT AND ANY FLOOR PLAN ARE NOTHING ARE ACCORDINATED. THE PURCHASE AGREEMENT AND ANY ADDENDATED AND AND ASSESSMENT AND ANY ADDENDATED. THE PURCHASE AGREEMENT AND ANY