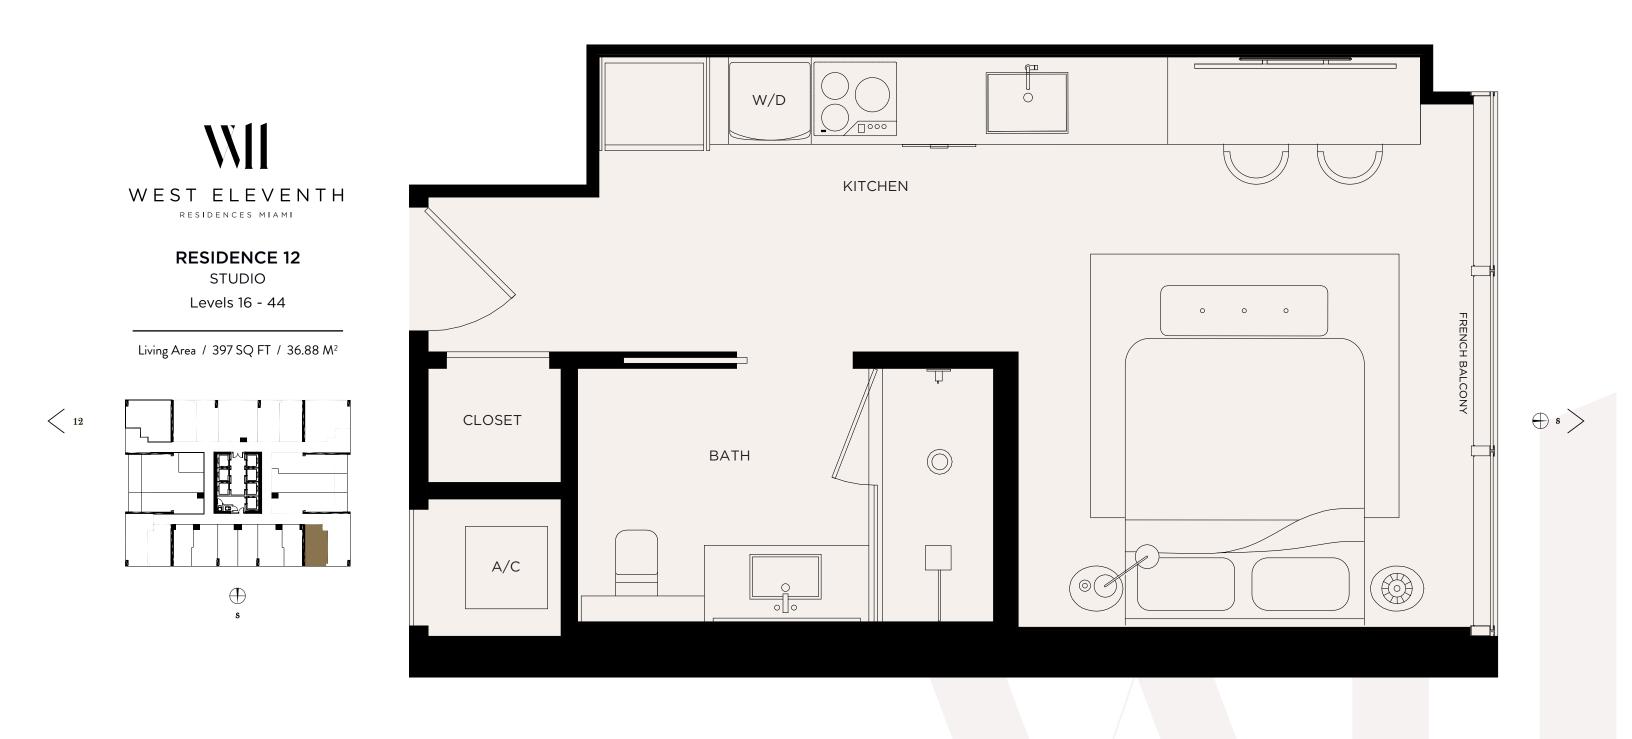

STUDIO

Levels 16 - 44

Living Area / 405 SQ FT / 37.63 M<sup>2</sup>

<sup>©</sup> ORAL REPRESENTATIONS CANNOT BE RELIED UPON AS CORRECTLY STATING THE REPRESENTATIONS OF THE DEVELOPER. FOR CORRECT REPRESENTATIONS, MAKE REFERENCE TO THE DOCUMENTS REQUIRED BY SECTION 718.503, FLORIDA STATUTES, TO BE FUNNISHED BY A DEVELOPER TO A BUYER OR DEVICITATION CANNOT BE MADDE. THESE DE DEVENS THIS IS NOT AN OFFER TO SELL, OR SOLICITATION OR DEFENS TO BUY, THE CANDON MINIS STATES WHERE SUCH OFFER OR SOLICITATION OR DATE FOR THE CONDOMINIUM UNITS IN IS TATES WHERE SUCH OFFER OR SOLICITATION OR DEFENS TO BUY, THE CANDON MAY NOT DEPICE TACTUAL UNITY. STATES AND AN AS REPRESENTATIONS, EXPRESS OR IMPLIED, OF THE FINAL DETAIL OF THE EXPEDIENCES. UNITS SHOWN ARE EXAMPLES OF UNIT TYPES AND MAY NOT DEPICE AND AND AS REPRESENTATION OF THE "UNIT" SET FORTH IN THE DECLARATION OF CONDOMINIUM (WHICH GENERALLY ONLY INCLUDES THE INTERIOR AIR SHOWN AND AS REPRESENTED IN THE REFERENCE. THE REAL OF THE UNIT SHOWN AS REPRESENTED IN THE DECLARATION OF THE "UNIT" SET FORTH IN THE DECLARATION OF CONDOMINIUM (WHICH GENERALLY ONLY INCLUDES THE INTERIOR AIR SHOWN AND ASSESSMENT OF THE UNIT AS SET FORTH IN THE DECLARATION OF CONDOMINIUM (WHICH GENERALLY ONLY INCLUDES THE INTERIOR AIR SHOWN AND ASSESSMENT OF THE UNIT AS SET FORTH ON AND EXCLUDES INTERIOR STRUCK. THE PRICE HE WALLS AND DEFINED IN THE DECLARATION OF CONDOMINIUM (WHICH GENERALLY ONLY INCLUDES THE INTERIOR AIR SHOWN AND ASSESSMENT OF THE UNIT AS SET FORTH ON AND EXCLUDED WITH THE PURCHASE OF THE UNIT. CONSULT ONLY INCLUDED WITH THE PURCHASE AGREEMENT AND ANY ADDENDATE HE PURCHASE AGREEMENT AND ANY ADDENDATE HE PURCHASE AGREEMENT AND ANY ADDENDATE HE WALLS AND ASSESSMENT AND ANY FLOOR PLAN ARE NOTHING ARE ACCORDINATED. THE PURCHASE AGREEMENT AND ANY FLOOR PLAN ARE NOTHING ARE ACCORDINATED. THE PURCHASE AGREEMENT AND ANY ADDENDATED AND AND ASSESSMENT AND ANY ADDENDATED. THE PURCHASE AGREEMENT AND ANY