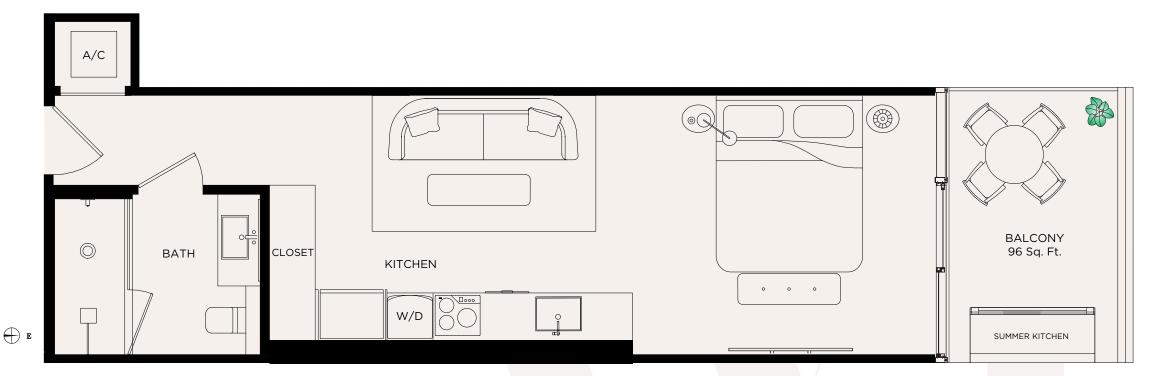

**STUDIO** 

Levels 16 - 44

Living Area  $\,/\,$  490 SQ FT  $\,/\,$  45.52 M $^2$  Balcony  $\,/\,$  96 SQ FT  $\,/\,$  8.92 M $^2$  Total  $\,/\,$  586 SQ FT  $\,/\,$  54.44 M $^2$ 

<sup>○</sup> ORAL REPRESENTATIONS CANNOT BE RELIED UPON AS CORRECTLY STATING THE REPRESENTATIONS OF THE DEVELOPER. FOR CORRECT REPRESENTATIONS, MAKE REFERENCE TO THE DOCUMENTS REQUIRED BY SECTION 718.503, FLORIDA STATUTES, TO BE FURNISHED BY A DEVELOPER TO A BUYER OR SOLICITATION OF FOFFERS TO SULY, THE CONDOMINIUM UNITS IN STATES WHERE SUCH OFFER OR SOLICITATION OF CANNOT BE MADE. THESE STATUTURES, AND MAY NOT DEPICT ACTUAL UNITS. STATED SOLUARE FOOTAGES ARE RANGES FOR A PARTICULAR UNIT. STATED TO THE EXTERIOR BOUNDARIES OF THE EXTERIOR BOUNDARIES OF THE EXTERIOR BOUNDARIES OF THE EXTERIOR SOLUTION OF THE FUND OF THE EXTERIOR BOUNDARIES OF THE EXTERIOR SOLUTION OF THE FUND OF THE EXTERIOR SOLUTION OF THE FUND OF T