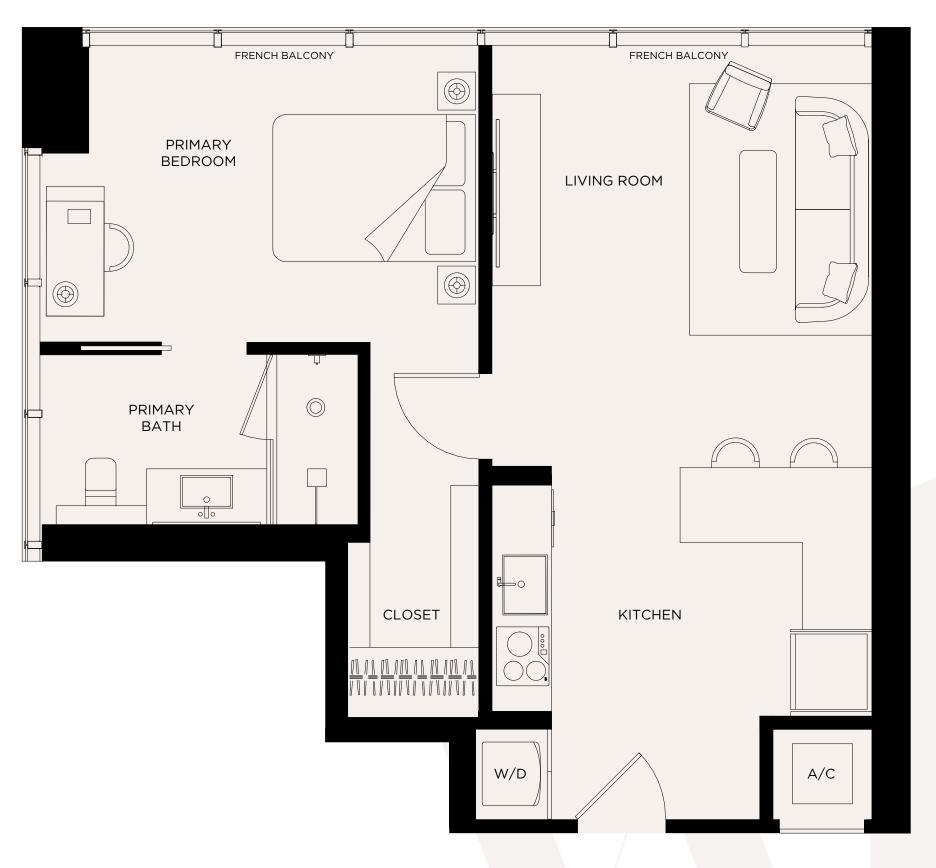

1 BED / 1 BATH Levels 16 - 44

Living Area / 690 SQ FT / 64.10 M<sup>2</sup>

<sup>○</sup> ORAL REPRESENTATIONS CANNOT BE RELIED UPON AS CORRECTLY STATING THE REPRESENTATIONS OF THE DOCUMENTS REQUIRED BY SECTION 718.503, FLORIDA STATUTES, TO BE FURNISHED BY A DEVELOPER TO A BUYER OR LESSEE. NO FEDERAL AGENCY HAS JUDGED THE MERITS OR VALUE, IF ANY, OF THIS PROPERTY. THIS IS NOT AN OFFER TO SELL, OR SOLICITATION OF OFFERS TO BUY, THE CONDOMINIUM UNITS IN STATES WHERE SUCH OFFER OR SOLICITATION CANNOT BE MADDE. THESE DRAWINGS ARE CONCEPTUAL ONLY AND ARE FOR THE CONVENIENCE. THIS SHOWN ARE EXAMPLES OF UNIT STATES WHERE SUCH OFFER OR SOLICITATION AND DEFINION ONLY AND ARE FOR THE STATE SHOWN ARE EXAMPLES OF UNIT SERVICE. THIS SHOULD NOT BE RELIED UPON AS REPRESSED TO A PARTICULAR UNIT SET FORTH IN THE DESCRIPTION AND DEFINITION OF THE "UNIT SET FORTH IN THE DESCRIPTION AND DEFINITION OF THE "UNIT SET FORTH IN THE DESCRIPTION AND DEFINITION OF THE "UNIT SET FORTH IN THE DESCRIPTION AND DEFINITION OF THE "UNIT SET FORTH IN THE DESCRIPTION AND DEFINITION OF THE "UNIT SET FORTH IN THE DESCRIPTION AND DEFINITION OF THE "UNIT SET FORTH IN THE DESCRIPTION AND DEFINITION OF THE "UNIT SET FORTH IN THE DESCRIPTION AND DEFINITION OF THE "UNIT SET FORTH IN THE DESCRIPTION AND DEFINITION OF THE "UNIT SET FORTH IN THE DESCRIPTION AND DEFINITION OF THE "UNIT SET FORTH IN THE DESCRIPTION AND DEFINITION OF THE "UNIT SET FORTH IN THE DESCRIPTION AND AFRICAN ATTHE GENERAL SET FORTH ON ANY FLOOR PLAN ARE NOT INCLUDED WITH THE PURCHASE OF THE UNIT. CONSULTYOUR PURCHASE AGREEMENT AND ANY ADDENDATE HERE SET AND THE UNIT. CONSULT ON THE PURCHASE AGREEMENT AND ANY FLOOR PLAN ARE NOT INCLUDED WITH THE PURCHASE AGREEMENT AND ANY FLOOR PLAN ARE NOT INCLUDED WITH THE PURCHASE AGREEMENT AND ANY FLOOR PLAN ARE NOT INCLUDED WITH THE PURCHASE AGREEMENT AND ANY FLOOR PLAN ARE NOT INCLUDED WITH THE PURCHASE AGREEMENT AND ANY FLOOR PLAN ARE NOT INCLUDED WITH THE PURCHASE AGREEMENT AND ANY FLOOR PLAN ARE SUBJECTED ONLY AND THE DEVELOPER EXPRESSLY RESERVES THE RIGHT TO MAKE MODIFICATION AND WITHOUT REGISTED FOR ANY CUPUCHS. SHOW THE PURCHA

1BED/1BATH

Levels 16 - 44

Living Area / 661 SQ FT / 61.41 M<sup>2</sup>

<sup>□</sup> ORAL REPRESENTATIONS CANNOT BE RELIED UPON AS CORRECTLY STATING THE REPRESENTATIONS OF THE DEVELOPER. FOR CORRECT REPRESENTATIONS, MAKE REFERENCE TO THE DOCUMENTS REQUIRED BY SECTION 718.503, FLORIDA STATUTES, TO BE FURNISHED BY A DEVELOPER TO A BUYER OR ABUYER OR LESSEE. NO FEDERAL AGENCY HAS JUDGED THE MERITS OR VALUE, IF, ANY, OF THIS PROPERTY. THIS IS NOT AN OFFER TO SELL, OR SOLICITATION OF OFFERS TO BUY, THE CONDOMINIUM UNITS IN STATES WHERE SUCH OFFER OR SOLICITATION CANNOT BE MADE. THESE DRAWINGS ARE CONCEPTUAL ONLY AND ARE FOR THE CONVENIENCE OF REFERENCE. THEY SHOULD NOT BE RELIED UPON AS REPRESSENT AN THE FINE HIR AND ANY AND THE FINE AND ANY NOT DEPICT ACTUAL UNITS. STATED SQUARE FOOTAGES RER RANGES FOR A PARTICULAR WILLS AND IN FACT ARE LARGER THAN THE RESIDENCES. UNITS SHOWN ARE EXAMPLES OF UNITS SET FORTH IN THE DESCRIPTION AND DEFINITION OF THE "UNIT" SET FORTH IN THE DESCRIPTION AND DEFINITION OF THE "UNIT" SET FORTH IN THE DESCRIPTION AND DEFINITION OF THE "UNIT SET FORTH IN THE DESCRIPTION AND DEFINITION OF CONDOMINIUM (WHICH GENERALLY ONLY ONLY INCLUDES THE INTERIOR AIRSPACE BUYEN THE WALLS AND IN FACT ARE LARGER THAN THE AREA THAT THE A

1 BED / 1 BATH Levels 16 - 44

Living Area / 690 SQ FT / 64.10 M<sup>2</sup>

<sup>©</sup> ORAL REPRESENTATIONS CANNOT BE RELIED UPON AS CORRECTLY STATING THE REPRESENTATIONS OF THE DEVELOPER. FOR CORRECT REPRESENTATIONS, MAKE REFERENCE TO THE DOCUMENTS REQUIRED BY SECTION 718.503, FLORIDA STATUTES, TO BE FURNISHED BY A DEVELOPER TO A BUYER OR LESSEE. NO FEDERAL AGENCY HAS JUDGED THE MERITS OR VALUE, IF ANY, OF THIS PROPERTY. THIS IS NOT AN OFFERT O SELL, OR SOLICITATION OF OFFERS TO BUY, THE CONDOMINIUM UNITS IN STATES WHERE SUCH OFFER OR SOLICITATION CANNOT BE MADE. THESE DRAWINGS ARE CONCEPTUAL ONLY AND ARE FOR THE CONVENIENCE OF REFERENCE. THEY SHOULD NOT BE RELIED UPON AS REPRESS OR IN PARTIFICULAR UNIT TYPE AND ARE READINGS FOR A PARTIFICULAR UNIT TYPE AND ANY AND ENDER THE PERRIENT WOULD BE DETERMINED BY USING THE EXTERIOR DOUNDAILS SET FORTH IN THE EVELAPE FOOTAGES AS RE RANGES FOR A PARTIFICULAR UNIT TYPE AND ANY AND ENDER THE PERRIENT OF DETAIL ARE CONCEPTUAL ONLY AND ANY AND EXCLUDES INTERIOR STRUCTURAL COMPONENTS). THE AREA OF THE UNIT AS DEFINED IN THE DECLARATION IS LESS THAN THE SQUARE FOOTAGE REFLECTED HERE. ALL DEPICTIONS OF APPLIANCES, PLUMBING FIXTURES, EQUIPMENT, COUNTERS, SOFFITS, FLOOR COVERINGS AND OTHER MATTERS OF DETAIL ARE CONCEPTUAL ONLY AND ARE NOT INCLUDED WITH THE PURCHASE OF THE UNIT. CONSULT YOUR PURCHASE AGREEMENT AND ANY ADDENDA THERETO FOR THE ITEMS INCLUDED WITH THE HINT. DIMENSIALIZED OR DETAIL ARE CONCEPTUAL ONLY AND ANY ADDENDA THE RETAIL ARE NOT INCLUDED WITH THE PURCHASE OF THE UNIT. CONSULT YOUR PURCHASE AGREEMENT AND ANY ADDENDA THE RETAIL TO NOT A PROPERTY OF THE ITEMS INCLUDED WITH THE UNIT. CONSULT YOUR PURCHASE AGREEMENT AND ANY ADDENDA THE RETAIL TO NOT A REPRESENTED AND ANY ADDENDA THE RETAIL TO NOT A REPRESENTED AND ARE CONCEPTUAL RENDETING AND ANY ADDENDA THE RETAIL TO NOT A REPRESENTED AND A PROPERTY OF THE ACTUAL VIEW AND A PROPERTY OF THE VIEW AND ANY ADDENDA THE CONDOMINION. AND ANY ADDENDA THE CONDOMINION A