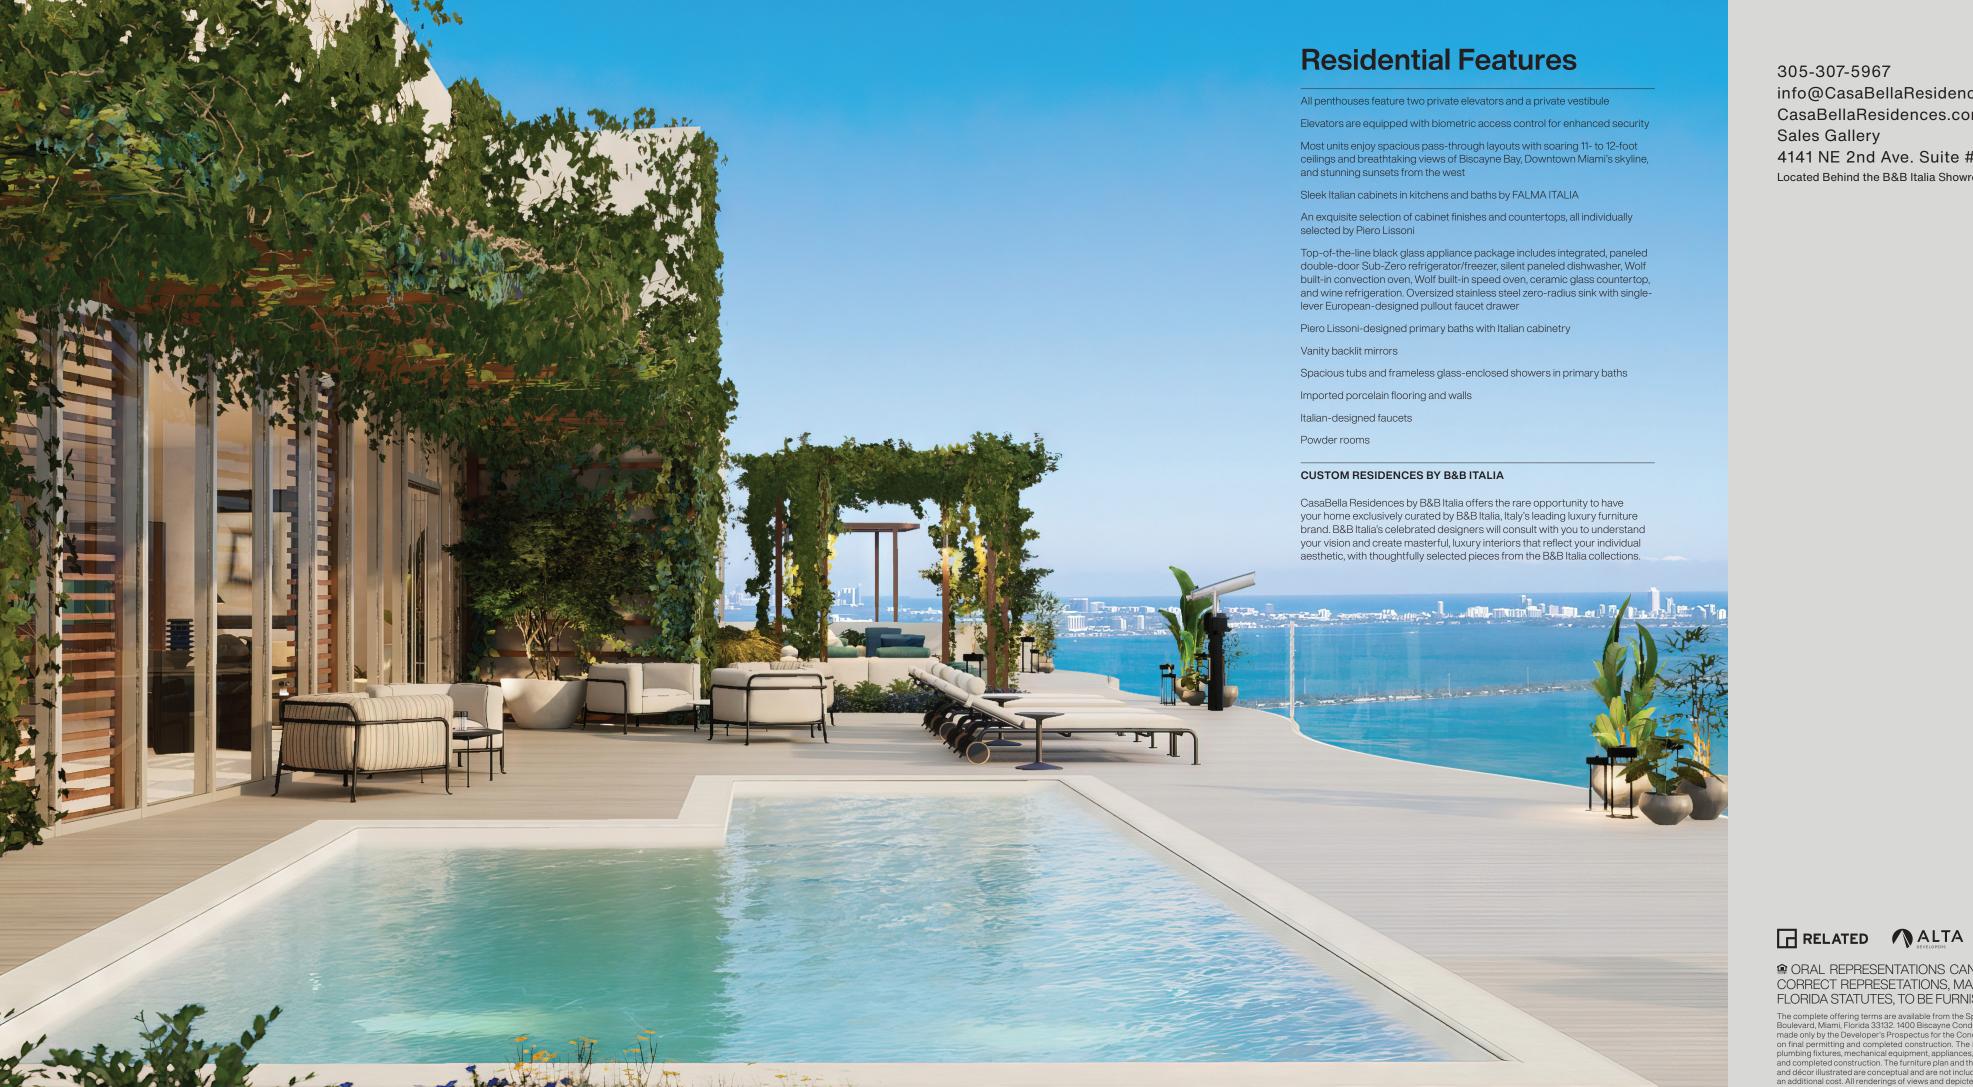

**Residential Features** 

Sleek Italian cabinets in kitchens and baths by FALMA ITALIA

An exquisite selection of cabinet finishes and countertops, all individually

and stunning sunsets from the west

lever European-designed pullout faucet drawer

selected by Piero Lissoni

Vanity backlit mirrors

Italian-designed faucets

Imported porcelain flooring and walls

CUSTOM RESIDENCES BY B&B ITALIA

All penthouses feature two private elevators and a private vestibule

FLORIDA STATUTES, TO BE FURNISHED BY A DEVELOPER TO A BUYER OR LESSEE.

**Residential Features** All penthouses feature two private elevators and a private vestibule Elevators are equipped with biometric access control for enhanced security Most units enjoy spacious pass-through layouts with soaring 11- to 12-foot ceilings and breathtaking views of Biscayne Bay, Downtown Miami's skyline, and stunning sunsets from the west Sleek Italian cabinets in kitchens and baths by FALMA ITALIA An exquisite selection of cabinet finishes and countertops, all individually selected by Piero Lissoni Top-of-the-line black glass appliance package includes integrated, paneled double-door Sub-Zero refrigerator/freezer, silent paneled dishwasher, Wolf built-in convection oven, Wolf built-in speed oven, ceramic glass countertop, and wine refrigeration. Oversized stainless steel zero-radius sink with singlelever European-designed pullout faucet drawer Piero Lissoni-designed primary baths with Italian cabinetry Vanity backlit mirrors Spacious tubs and frameless glass-enclosed showers in primary baths Imported porcelain flooring and walls Italian-designed faucets CUSTOM RESIDENCES BY B&B ITALIA CasaBella Residences by B&B Italia offers the rare opportunity to have your home exclusively curated by B&B Italia, Italy's leading luxury furniture brand. B&B Italia's celebrated designers will consult with you to understand your vision and create masterful, luxury interiors that reflect your individual aesthetic, with thoughtfully selected pieces from the B&B Italia collections.