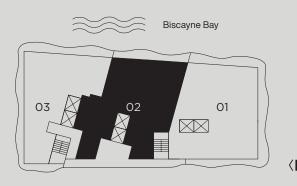

by **B&B**ITALIA The Art of Italian Living Curated by Piero Lissoni **UPH01**Floors 54 through 56

PRIVATE LOBBY

BEDROOM 2 11'-0" x 12'-3"

LAUNDRY ROOM

SERVICE HALL

5 Bedrooms 6.5 Bathrooms Den +Storage Rooftop Pool Terrace

Interior Area 5,893 sf / 458 m<sup>2</sup>

KITCHEN 12'-0" x 16'-0"

FAMILY ROOM 11'-11" x 15'-0"

BEDROOM 1 11'-5" x 12'-3"

Total Area Terrace 2,370 sf / 220 m<sup>2</sup> 8,268 sf / 678 m<sup>2</sup>

ROOFTOP TERRACE 56TH Floor