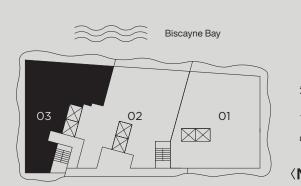

RESIDENCES

by B&BTALIA

Floors

**UPH03**Floors 54 through 55

4 Bedrooms 6.5 Bathrooms Den Interior Area 4,559 sf / 424 m<sup>2</sup> **Terrace** 274 sf / 25 m<sup>2</sup>

**Total Area** 4,833 sf / 449 m<sup>2</sup>