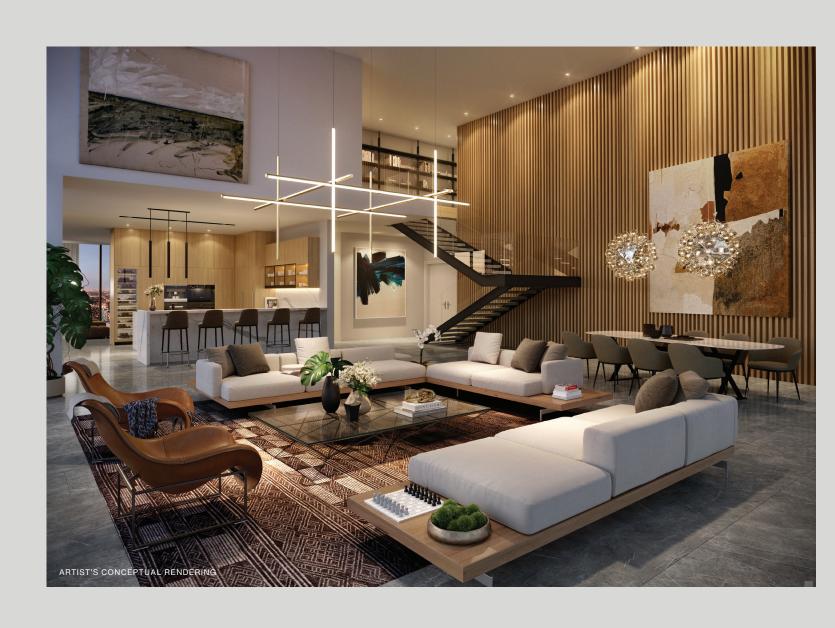

# Top-of-the-line black glass appliance package includes integrated, paneled double-door Sub-Zero refrigerator/freezer, silent paneled dishwasher, Wolf built-in convection oven, Wolf built-in speed oven, ceramic glass countertop, and wine refrigeration. Oversized stainless steel zero-radius sink with single-Piero Lissoni-designed primary baths with Italian cabinetry Spacious tubs and frameless glass-enclosed showers in primary baths CasaBella Residences by B&B Italia offers the rare opportunity to have your home exclusively curated by B&B Italia, Italy's leading luxury furniture brand. B&B Italia's celebrated designers will consult with you to understand your vision and create masterful, luxury interiors that reflect your individual aesthetic, with thoughtfully selected pieces from the B&B Italia collections. RELATED ALTA Sales by FORTUNE DEVELOPMENT SALES @ ORAL REPRESENTATIONS CANNOT BE RELIED UPON AS CORRECTLY STATING REPRESENTATIONS OF THE DEVELOPER. FOR CORRECT REPRESETATIONS, MAKE REFERENCE TO THIS BROCHURE AND TO THE DOCUMENTS REQUIRED BY SECTION 718.503, FLORIDA STATUTES, TO BE FURNISHED BY A DEVELOPER TO A BUYER OR LESSEE.