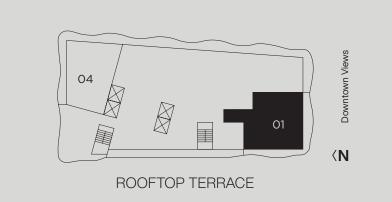

FLORIDA STATUTES, TO BE FURNISHED BY A DEVELOPER TO A BUYER OR LESSEE.

and Downtown Miami's skyline. spa tub, set against incredible views of the ocean terrace, each designed with a summer kitchen and of the upper penthouses enjoy a private rooftop upper penthouses with up to 23-foot ceilings. Two spacious penthouses with 11-foot ceilings and four Our exclusive Penthouse Collection includes six

"To design, you must first have an intimate relationship with a place. It is a romance."

PIERO LISSONI

and Downtown Miami's skyline. spa tub, set against incredible views of the ocean terrace, each designed with a summer kitchen and of the upper penthouses enjoy a private rooftop upper penthouses with up to 23-foot ceilings. Two spacious penthouses with 11-foot ceilings and four Our exclusive Penthouse Collection includes six

"To design, you must first have an intimate relationship with a place. It is a romance."

PIERO LISSONI

spa tub, set against incredible views of the ocean terrace, each designed with a summer kitchen and of the upper penthouses enjoy a private rooftop upper penthouses with up to 23-foot ceilings. Two spacious penthouses with 11-foot ceilings and four Our exclusive Penthouse Collection includes six