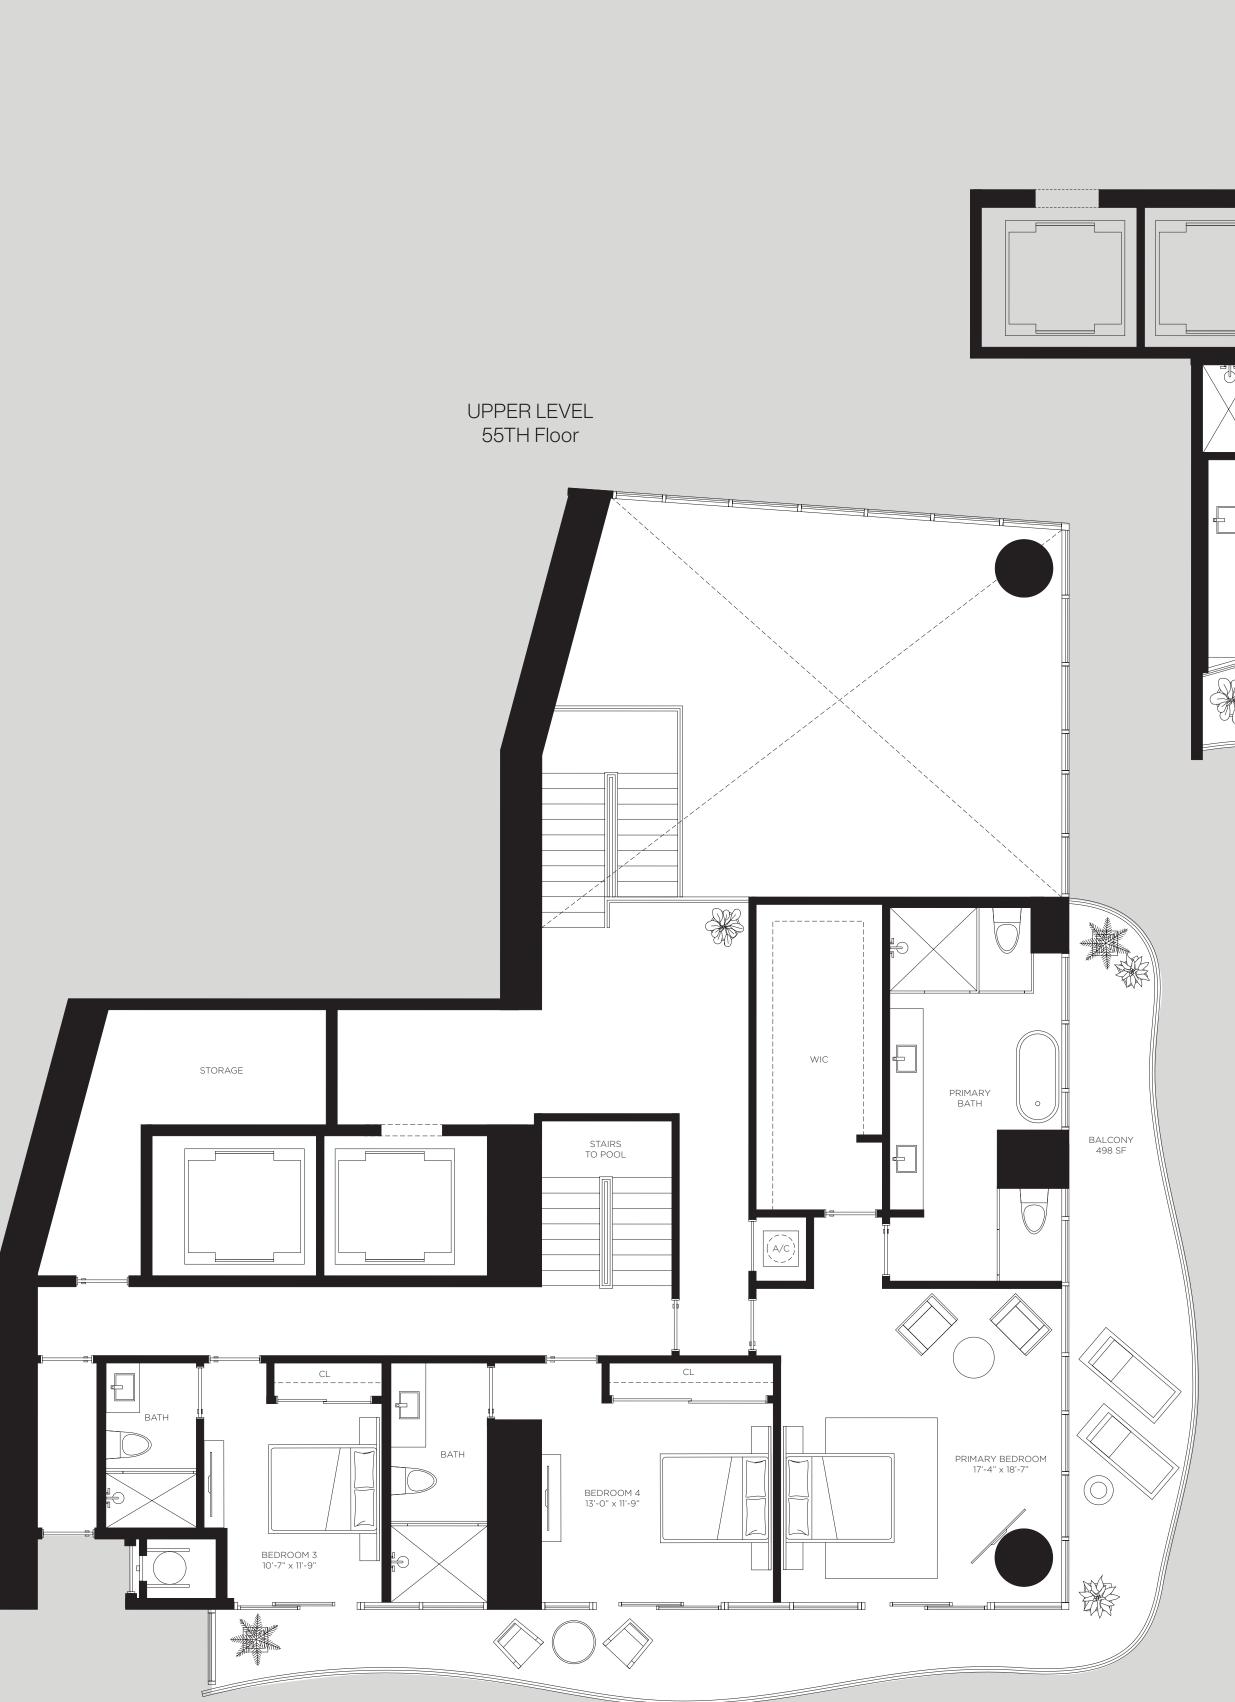

RESIDENCES
by BEBTALA

The Art of Italian Living Curated by Piero Lissoni

**UPH02**Floors 54 through 55

4 Bedrooms 5.5 Bathrooms Den

oms Interior Area 4,109 sf / 382 m<sup>2</sup>

**Terrace** 262 sf / 24 m<sup>2</sup>

**Total Area** 4,371 sf / 406 m<sup>2</sup>

CasaBellaResidences.com / info@CasaBellaResidences.com / 305-307-5967 RELATED CALTA

The dimensions stated for this unit floor plan are approximate because there are various recognized methods for calculating the square footage of a unit. The square footage stated here is calculated from the exterior boundaries of the exterior walls to the centerline of interior demising walls without deductions for cultouts, curves or architectural features. This method typically results in quoted dimensions greater than