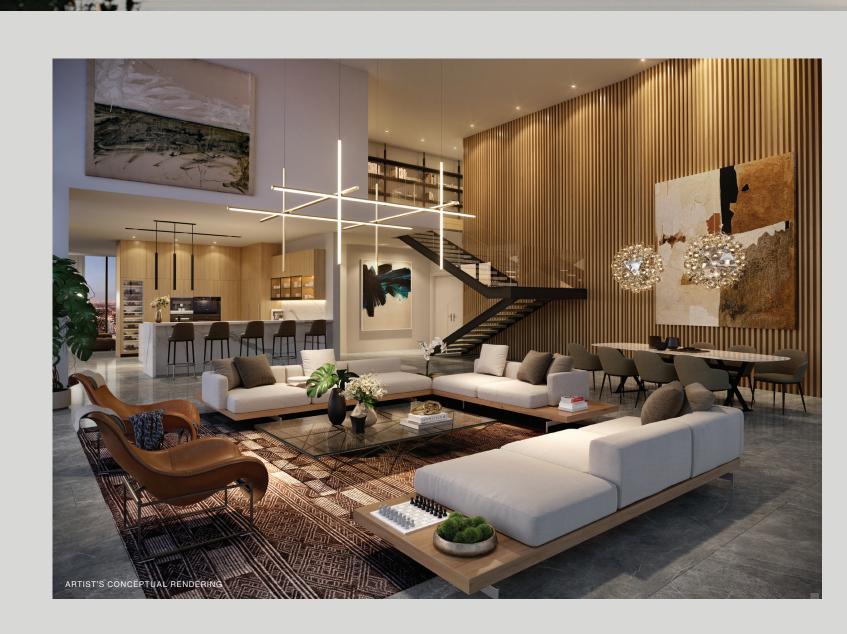

# Top-of-the-line black glass appliance package includes integrated, paneled double-door Sub-Zero refrigerator/freezer, silent paneled dishwasher, Wolf built-in convection oven, Wolf built-in speed oven, ceramic glass countertop, and wine refrigeration. Oversized stainless steel zero-radius sink with single-Piero Lissoni-designed primary baths with Italian cabinetry Spacious tubs and frameless glass-enclosed showers in primary baths CasaBella Residences by B&B Italia offers the rare opportunity to have your home exclusively curated by B&B Italia, Italy's leading luxury furniture brand. B&B Italia's celebrated designers will consult with you to understand your vision and create masterful, luxury interiors that reflect your individual aesthetic, with thoughtfully selected pieces from the B&B Italia collections. RELATED ALTA Sales by FORTUNE DEVELOPMENT SALES @ ORAL REPRESENTATIONS CANNOT BE RELIED UPON AS CORRECTLY STATING REPRESENTATIONS OF THE DEVELOPER. FOR CORRECT REPRESETATIONS, MAKE REFERENCE TO THIS BROCHURE AND TO THE DOCUMENTS REQUIRED BY SECTION 718.503, FLORIDA STATUTES, TO BE FURNISHED BY A DEVELOPER TO A BUYER OR LESSEE.

selected by Piero Lissoni

Vanity backlit mirrors

Italian-designed faucets

Imported porcelain flooring and walls

CUSTOM RESIDENCES BY B&B ITALIA

All penthouses feature two private elevators and a private vestibule