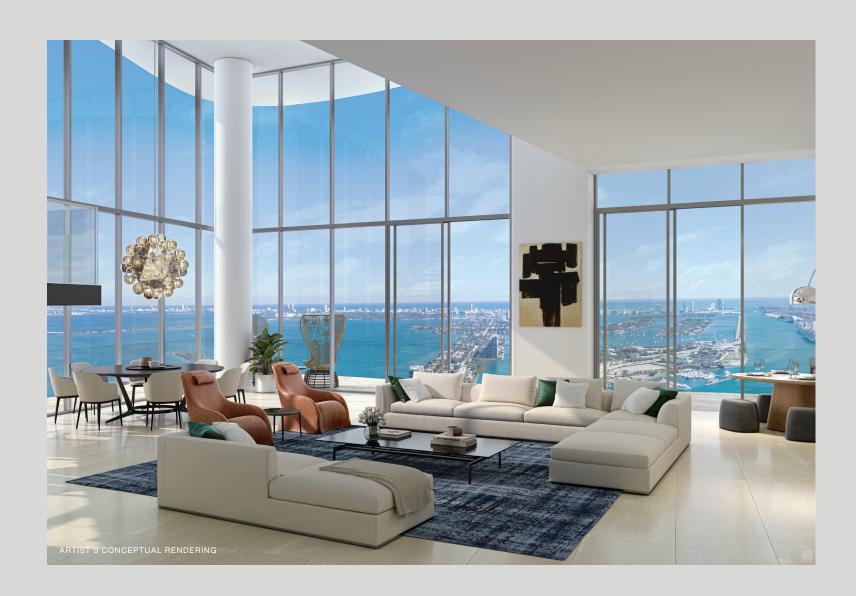

# Top-of-the-line black glass appliance package includes integrated, paneled double-door Sub-Zero refrigerator/freezer, silent paneled dishwasher, Wolf built-in convection oven, Wolf built-in speed oven, ceramic glass countertop, and wine refrigeration. Oversized stainless steel zero-radius sink with single-Piero Lissoni-designed primary baths with Italian cabinetry Spacious tubs and frameless glass-enclosed showers in primary baths CasaBella Residences by B&B Italia offers the rare opportunity to have your home exclusively curated by B&B Italia, Italy's leading luxury furniture brand. B&B Italia's celebrated designers will consult with you to understand your vision and create masterful, luxury interiors that reflect your individual aesthetic, with thoughtfully selected pieces from the B&B Italia collections. RELATED ALTA Sales by FORTUNE DEVELOPMENT SALES @ ORAL REPRESENTATIONS CANNOT BE RELIED UPON AS CORRECTLY STATING REPRESENTATIONS OF THE DEVELOPER. FOR CORRECT REPRESETATIONS, MAKE REFERENCE TO THIS BROCHURE AND TO THE DOCUMENTS REQUIRED BY SECTION 718.503, FLORIDA STATUTES, TO BE FURNISHED BY A DEVELOPER TO A BUYER OR LESSEE.

FLORIDA STATUTES, TO BE FURNISHED BY A DEVELOPER TO A BUYER OR LESSEE.

**Residential Features** All penthouses feature two private elevators and a private vestibule Elevators are equipped with biometric access control for enhanced security Most units enjoy spacious pass-through layouts with soaring 11- to 12-foot ceilings and breathtaking views of Biscayne Bay, Downtown Miami's skyline, and stunning sunsets from the west Sleek Italian cabinets in kitchens and baths by FALMA ITALIA An exquisite selection of cabinet finishes and countertops, all individually selected by Piero Lissoni Top-of-the-line black glass appliance package includes integrated, paneled double-door Sub-Zero refrigerator/freezer, silent paneled dishwasher, Wolf built-in convection oven, Wolf built-in speed oven, ceramic glass countertop, and wine refrigeration. Oversized stainless steel zero-radius sink with singlelever European-designed pullout faucet drawer Piero Lissoni-designed primary baths with Italian cabinetry Vanity backlit mirrors Spacious tubs and frameless glass-enclosed showers in primary baths Imported porcelain flooring and walls Italian-designed faucets CUSTOM RESIDENCES BY B&B ITALIA CasaBella Residences by B&B Italia offers the rare opportunity to have your home exclusively curated by B&B Italia, Italy's leading luxury furniture brand. B&B Italia's celebrated designers will consult with you to understand your vision and create masterful, luxury interiors that reflect your individual aesthetic, with thoughtfully selected pieces from the B&B Italia collections.