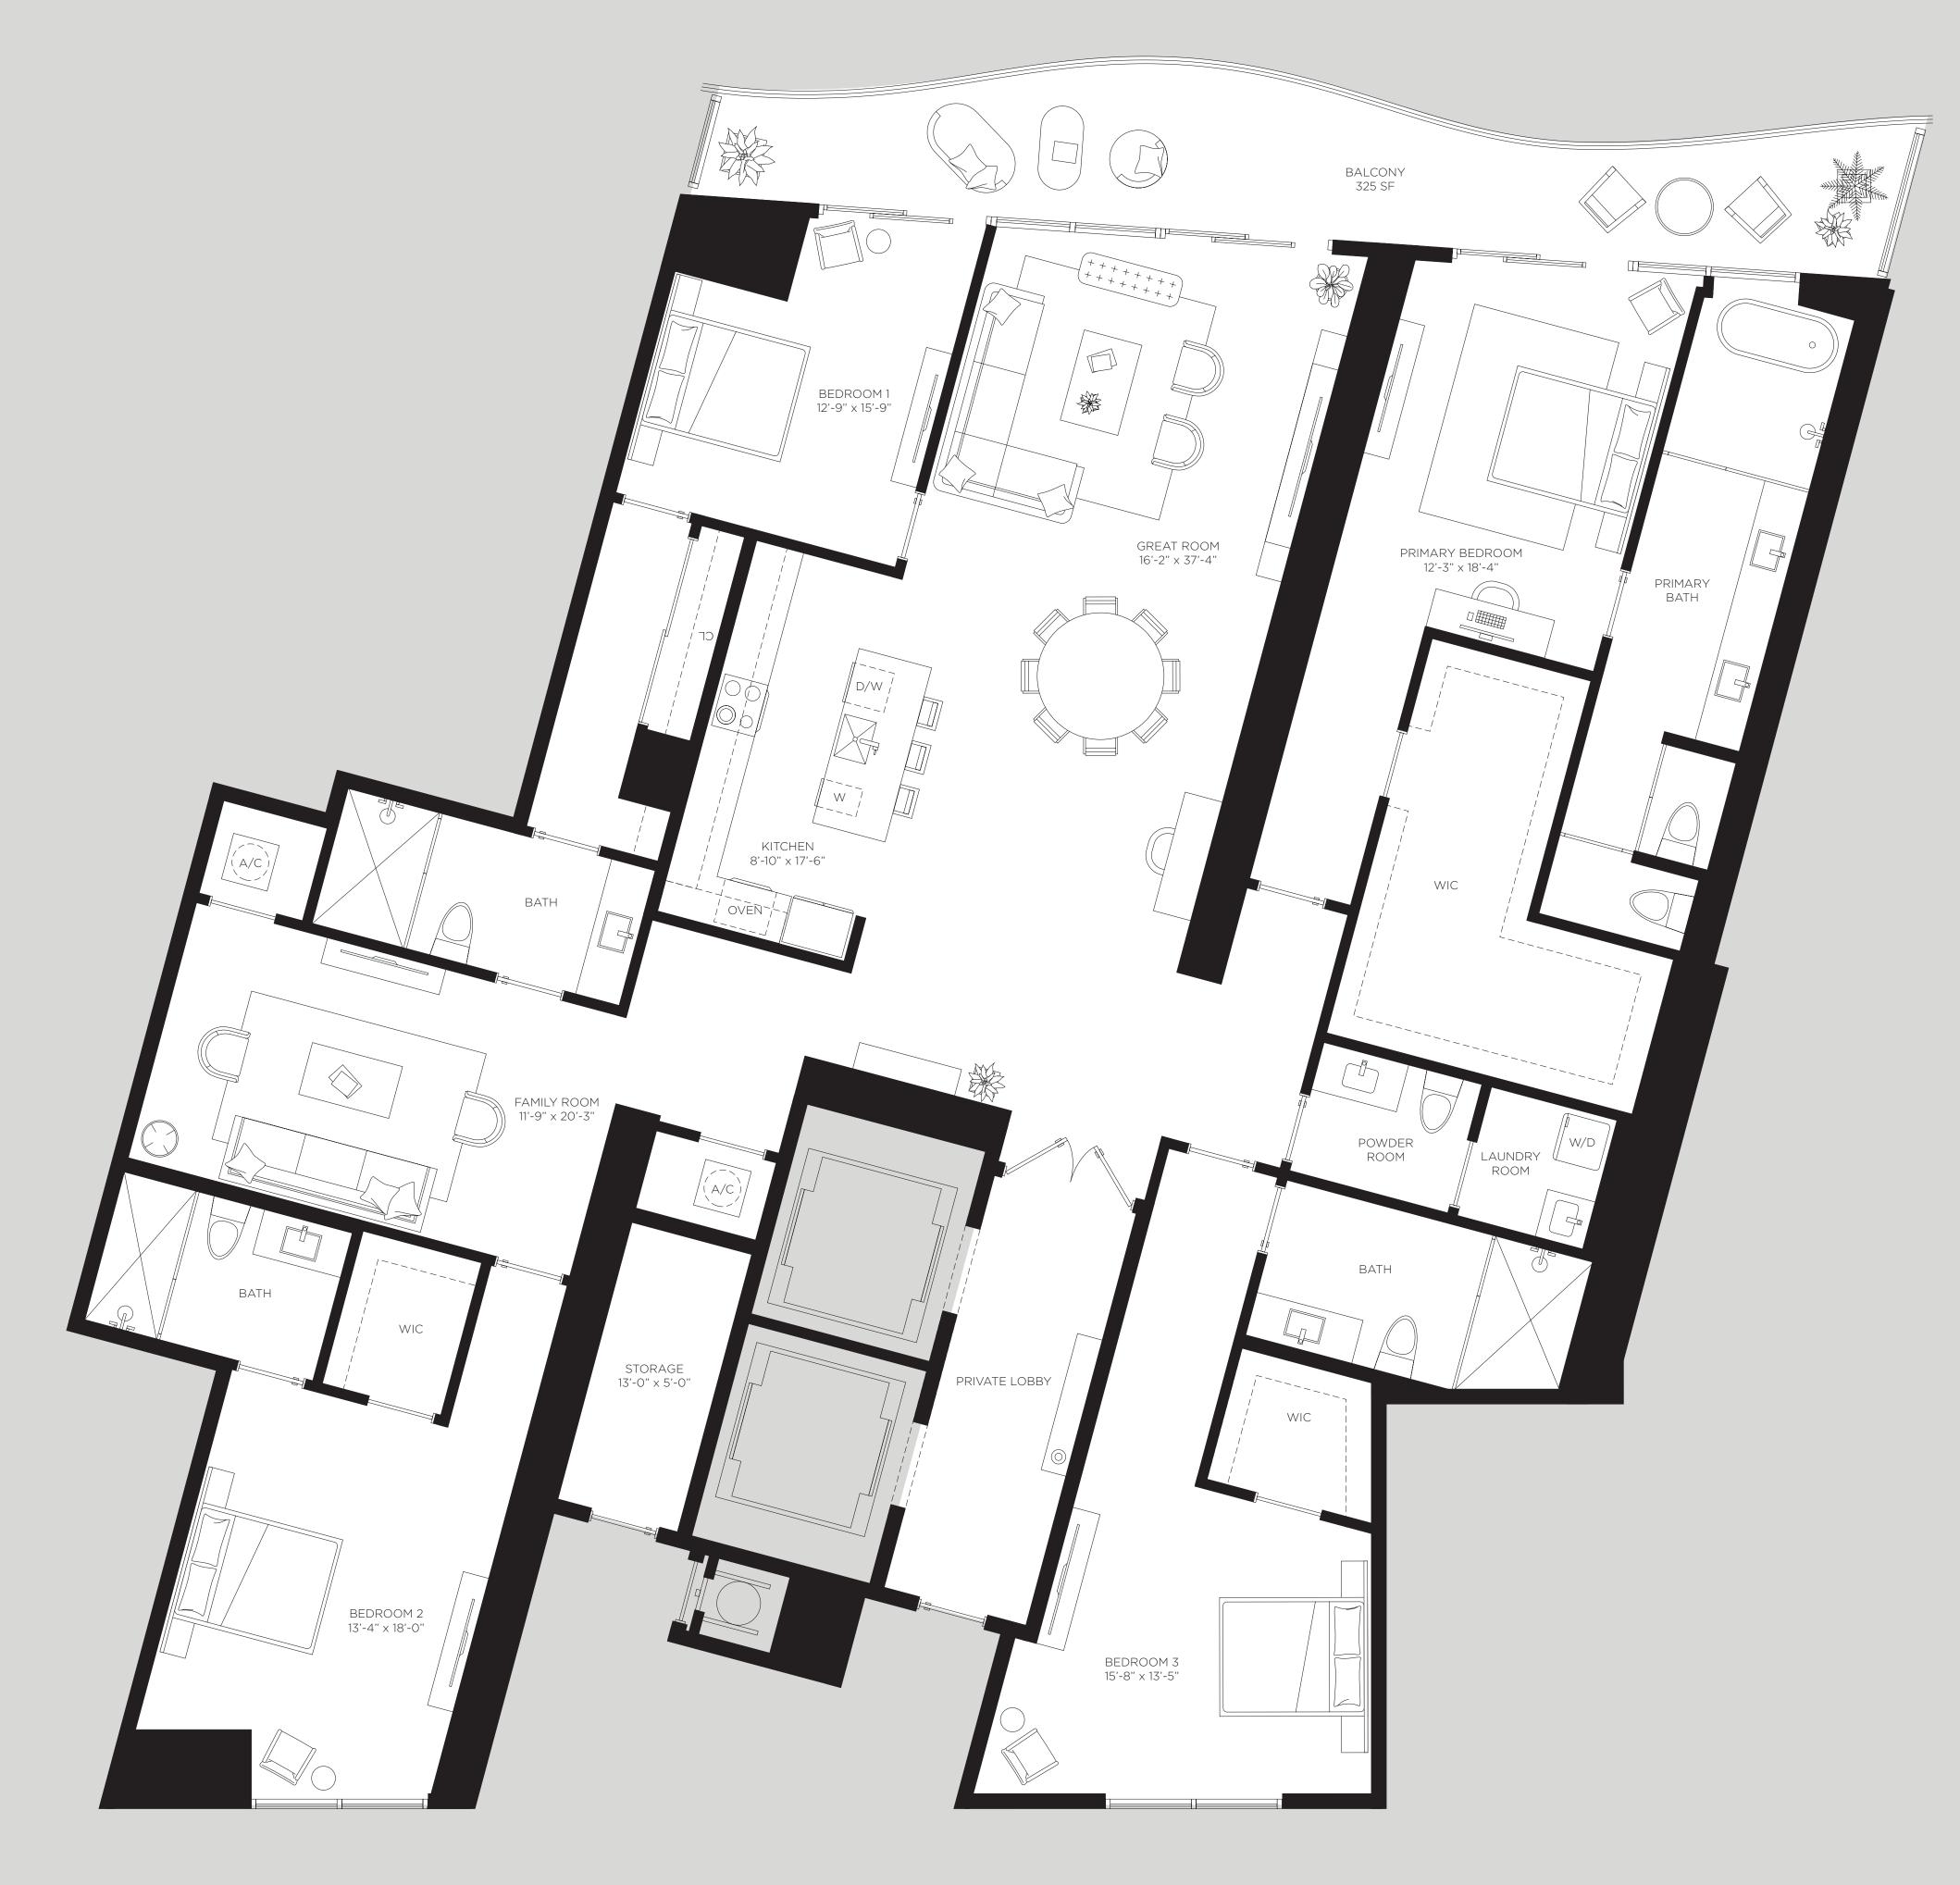

by **B&B**ITALIA The Art of Italian Living Curated by Piero Lissoni **UPH01**Floors 54 through 56

PRIVATE LOBBY

BEDROOM 2 11'-0" x 12'-3"

LAUNDRY ROOM

SERVICE HALL

5 Bedrooms 6.5 Bathrooms Den +Storage Rooftop Pool Terrace

Interior Area 5,893 sf / 458 m<sup>2</sup>

KITCHEN 12'-0" x 16'-0"

FAMILY ROOM 11'-11" x 15'-0"

BEDROOM 1 11'-5" x 12'-3"

Total Area Terrace 2,370 sf / 220 m<sup>2</sup> 8,268 sf / 678 m<sup>2</sup>

ROOFTOP TERRACE 56TH Floor