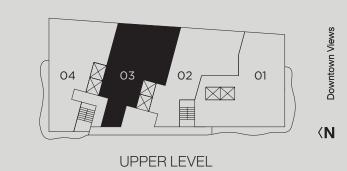

RESIDENCES

by B&BTALIA

Floors

**UPH03**Floors 54 through 55

4 Bedrooms 6.5 Bathrooms Den Interior Area 4,559 sf / 424 m<sup>2</sup> **Terrace** 274 sf / 25 m<sup>2</sup>

**Total Area** 4,833 sf / 449 m<sup>2</sup>