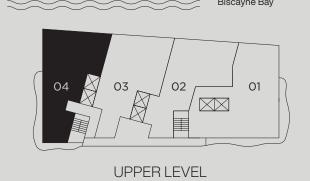

Casa Bella RESIDENCES

by **B&B** TALIA

The Art of Italian Living Curated by Piero Lissoni

**UPH04**Floors 54 through 56

5 Bedrooms
6.5 Bathrooms
Family Room
Rooftop Pool Terrace

Interior Area 5,432 sf / 505 m<sup>2</sup>

**Terrace To** 2,583 sf / 240 m<sup>2</sup> 8,

**Total Area** 8,015 sf / 745 m<sup>2</sup>