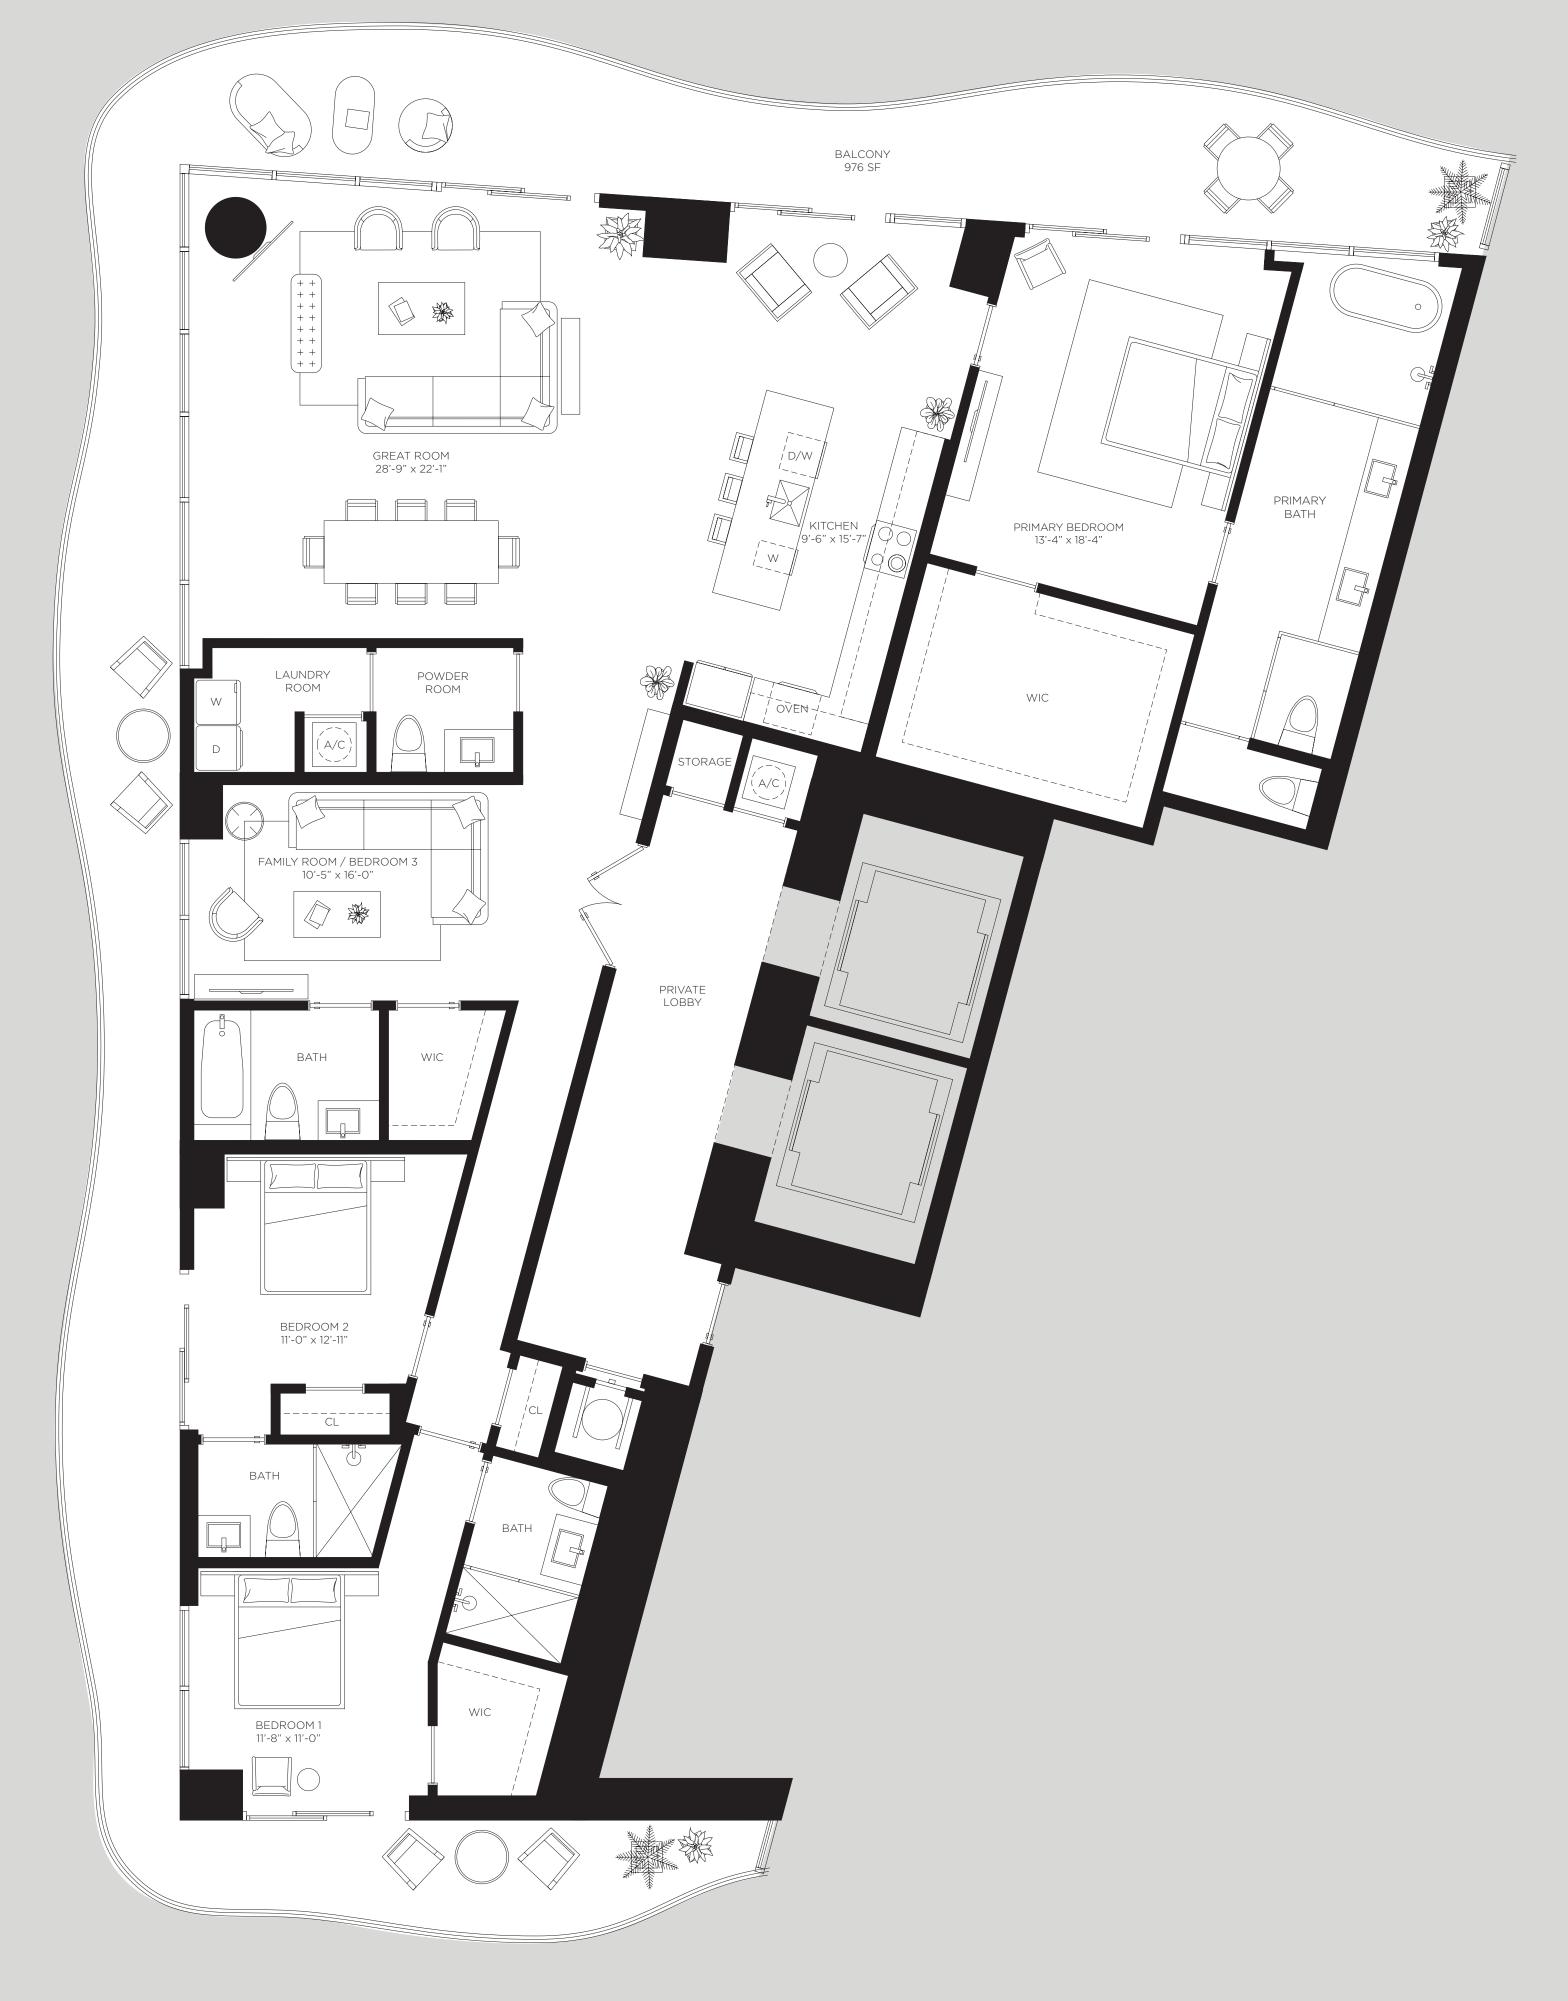

RESIDENCES
by BEBTALA

The Art of Italian Living Curated by Piero Lissoni

**UPH02**Floors 54 through 55

4 Bedrooms 5.5 Bathrooms Den

oms Interior Area 4,109 sf / 382 m<sup>2</sup>

**Terrace** 262 sf / 24 m<sup>2</sup>

**Total Area** 4,371 sf / 406 m<sup>2</sup>

CasaBellaResidences.com / info@CasaBellaResidences.com / 305-307-5967 RELATED CALTA

The dimensions stated for this unit floor plan are approximate because there are various recognized methods for calculating the square footage of a unit. The square footage stated here is calculated from the exterior boundaries of the exterior walls to the centerline of interior demising walls without deductions for cultouts, curves or architectural features. This method typically results in quoted dimensions greater than