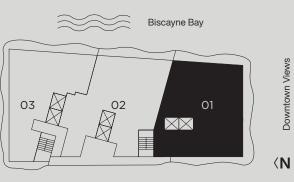

FLORIDA STATUTES, TO BE FURNISHED BY A DEVELOPER TO A BUYER OR LESSEE.

and Downtown Miami's skyline. spa tub, set against incredible views of the ocean terrace, each designed with a summer kitchen and of the upper penthouses enjoy a private rooftop upper penthouses with up to 23-foot ceilings. Two spacious penthouses with 11-foot ceilings and four Our exclusive Penthouse Collection includes six

RESIDENCES

by B&BITALIA

Terrace

1,014 sf / 94 m<sup>2</sup>