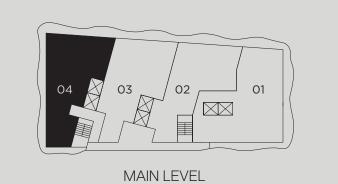

Casa Bella RESIDENCES

by **B&B** TALIA

The Art of Italian Living Curated by Piero Lissoni

**UPH04**Floors 54 through 56

5 Bedrooms
6.5 Bathrooms
Family Room
Rooftop Pool Terrace

Interior Area 5,432 sf / 505 m<sup>2</sup>

**Terrace To** 2,583 sf / 240 m<sup>2</sup> 8,

**Total Area** 8,015 sf / 745 m<sup>2</sup>