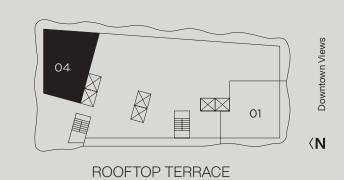

Casa Bella RESIDENCES

by **B&B** TALIA

The Art of Italian Living Curated by Piero Lissoni

**UPH04**Floors 54 through 56

5 Bedrooms
6.5 Bathrooms
Family Room
Rooftop Pool Terrace

Interior Area 5,432 sf / 505 m<sup>2</sup>

**Terrace To** 2,583 sf / 240 m<sup>2</sup> 8,

**Total Area** 8,015 sf / 745 m<sup>2</sup>