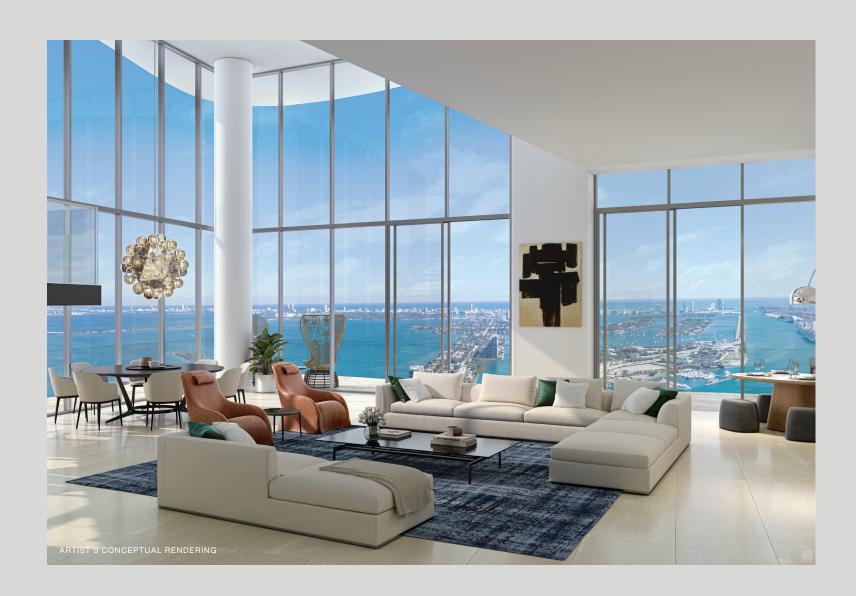

## 305-307-5967 info@CasaBellaResidences.com CasaBellaResidences.com Elevators are equipped with biometric access control for enhanced security Sales Gallery Most units enjoy spacious pass-through layouts with soaring 11- to 12-foot 4141 NE 2nd Ave. Suite #114 Miami, FL 33137 ceilings and breathtaking views of Biscayne Bay, Downtown Miami's skyline, Located Behind the B&B Italia Showroom

FLORIDA STATUTES, TO BE FURNISHED BY A DEVELOPER TO A BUYER OR LESSEE.

**Residential Features** All penthouses feature two private elevators and a private vestibule Elevators are equipped with biometric access control for enhanced security Most units enjoy spacious pass-through layouts with soaring 11- to 12-foot ceilings and breathtaking views of Biscayne Bay, Downtown Miami's skyline, and stunning sunsets from the west Sleek Italian cabinets in kitchens and baths by FALMA ITALIA An exquisite selection of cabinet finishes and countertops, all individually selected by Piero Lissoni Top-of-the-line black glass appliance package includes integrated, paneled double-door Sub-Zero refrigerator/freezer, silent paneled dishwasher, Wolf built-in convection oven, Wolf built-in speed oven, ceramic glass countertop, and wine refrigeration. Oversized stainless steel zero-radius sink with singlelever European-designed pullout faucet drawer Piero Lissoni-designed primary baths with Italian cabinetry Vanity backlit mirrors Spacious tubs and frameless glass-enclosed showers in primary baths Imported porcelain flooring and walls Italian-designed faucets CUSTOM RESIDENCES BY B&B ITALIA CasaBella Residences by B&B Italia offers the rare opportunity to have your home exclusively curated by B&B Italia, Italy's leading luxury furniture brand. B&B Italia's celebrated designers will consult with you to understand your vision and create masterful, luxury interiors that reflect your individual aesthetic, with thoughtfully selected pieces from the B&B Italia collections.