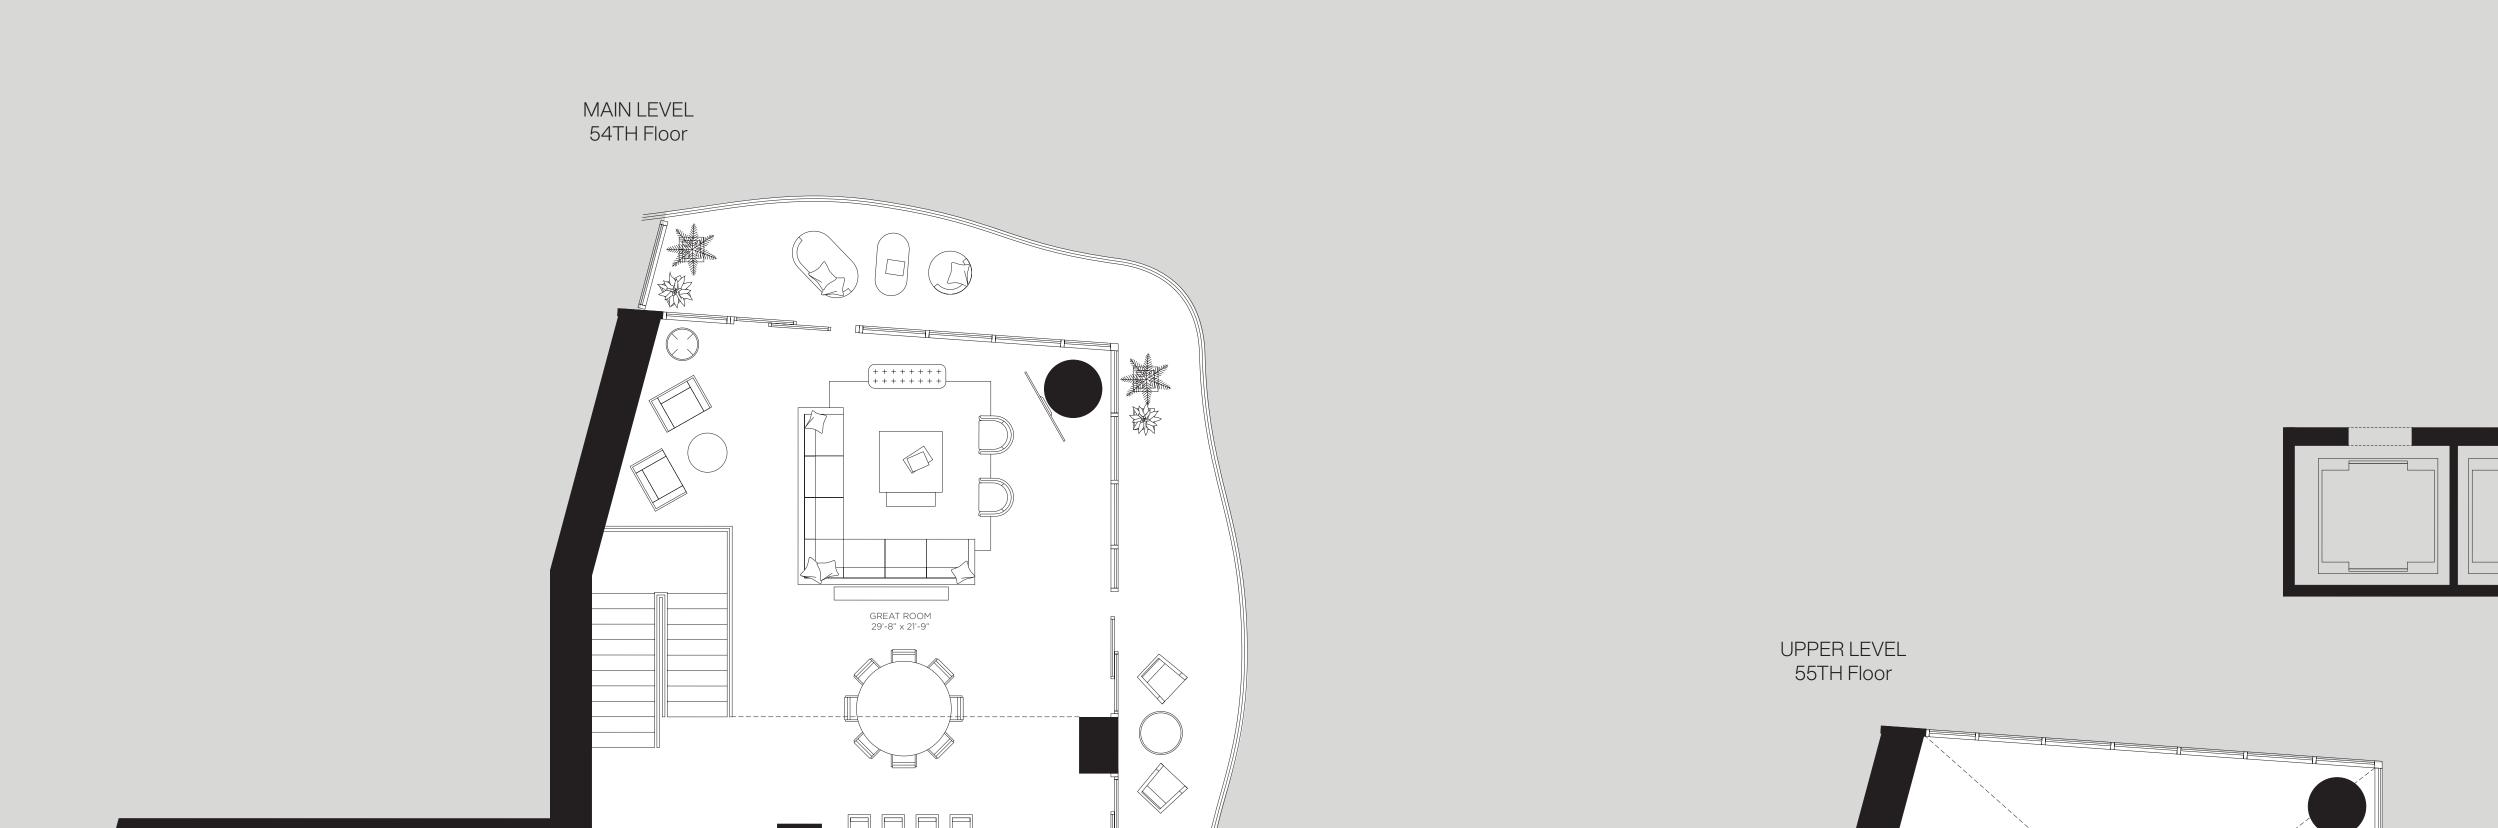

RESIDENCES
by BEBTALA

The Art of Italian Living Curated by Piero Lissoni

**UPH02**Floors 54 through 55

4 Bedrooms 5.5 Bathrooms Den

oms Interior Area 4,109 sf / 382 m<sup>2</sup>

**Terrace** 262 sf / 24 m<sup>2</sup>

**Total Area** 4,371 sf / 406 m<sup>2</sup>

CasaBellaResidences.com / info@CasaBellaResidences.com / 305-307-5967 RELATED CALTA

The dimensions stated for this unit floor plan are approximate because there are various recognized methods for calculating the square footage of a unit. The square footage stated here is calculated from the exterior boundaries of the exterior walls to the centerline of interior demising walls without deductions for cultouts, curves or architectural features. This method typically results in quoted dimensions greater than