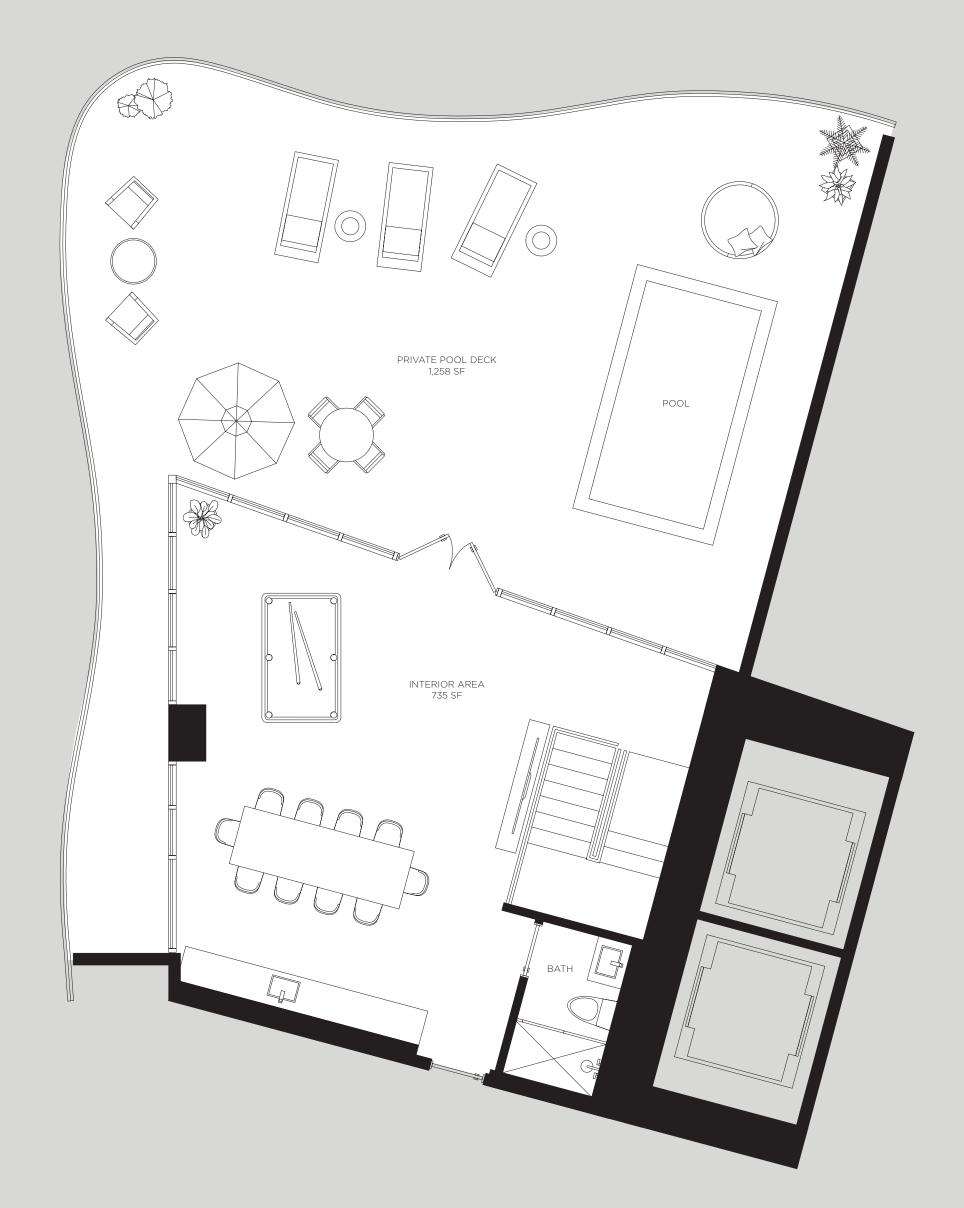

Casa Bella RESIDENCES

by **B&B** TALIA

The Art of Italian Living Curated by Piero Lissoni

**UPH04**Floors 54 through 56

5 Bedrooms
6.5 Bathrooms
Family Room
Rooftop Pool Terrace

Interior Area 5,432 sf / 505 m<sup>2</sup>

**Terrace To** 2,583 sf / 240 m<sup>2</sup> 8,

**Total Area** 8,015 sf / 745 m<sup>2</sup>