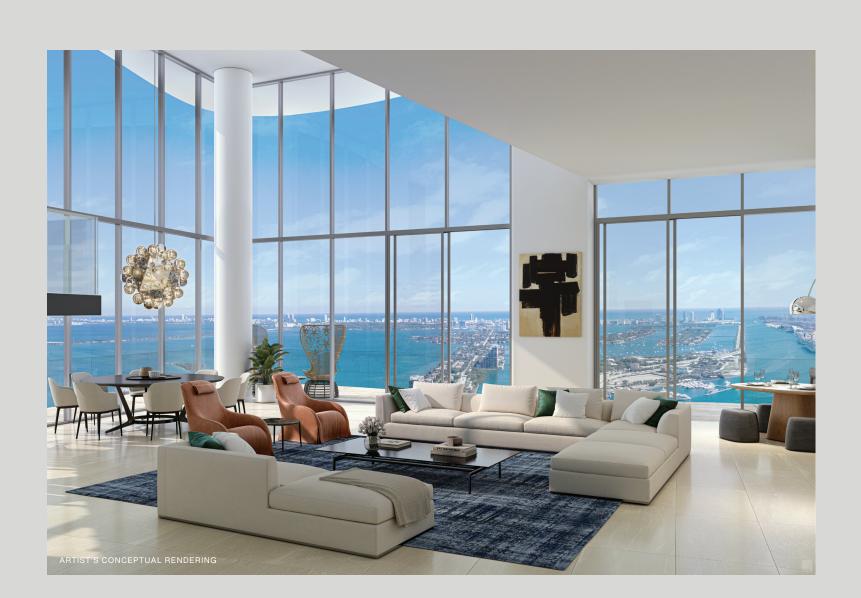

## 305-307-5967 info@CasaBellaResidences.com CasaBellaResidences.com Elevators are equipped with biometric access control for enhanced security Sales Gallery Most units enjoy spacious pass-through layouts with soaring 11- to 12-foot 4141 NE 2nd Ave. Suite #114 Miami, FL 33137 ceilings and breathtaking views of Biscayne Bay, Downtown Miami's skyline, Located Behind the B&B Italia Showroom

FLORIDA STATUTES, TO BE FURNISHED BY A DEVELOPER TO A BUYER OR LESSEE.

**Residential Features** All penthouses feature two private elevators and a private vestibule Elevators are equipped with biometric access control for enhanced security Most units enjoy spacious pass-through layouts with soaring 11- to 12-foot ceilings and breathtaking views of Biscayne Bay, Downtown Miami's skyline, and stunning sunsets from the west Sleek Italian cabinets in kitchens and baths by FALMA ITALIA An exquisite selection of cabinet finishes and countertops, all individually selected by Piero Lissoni Top-of-the-line black glass appliance package includes integrated, paneled double-door Sub-Zero refrigerator/freezer, silent paneled dishwasher, Wolf built-in convection oven, Wolf built-in speed oven, ceramic glass countertop, and wine refrigeration. Oversized stainless steel zero-radius sink with singlelever European-designed pullout faucet drawer Piero Lissoni-designed primary baths with Italian cabinetry Vanity backlit mirrors Spacious tubs and frameless glass-enclosed showers in primary baths Imported porcelain flooring and walls Italian-designed faucets CUSTOM RESIDENCES BY B&B ITALIA CasaBella Residences by B&B Italia offers the rare opportunity to have your home exclusively curated by B&B Italia, Italy's leading luxury furniture brand. B&B Italia's celebrated designers will consult with you to understand your vision and create masterful, luxury interiors that reflect your individual aesthetic, with thoughtfully selected pieces from the B&B Italia collections.