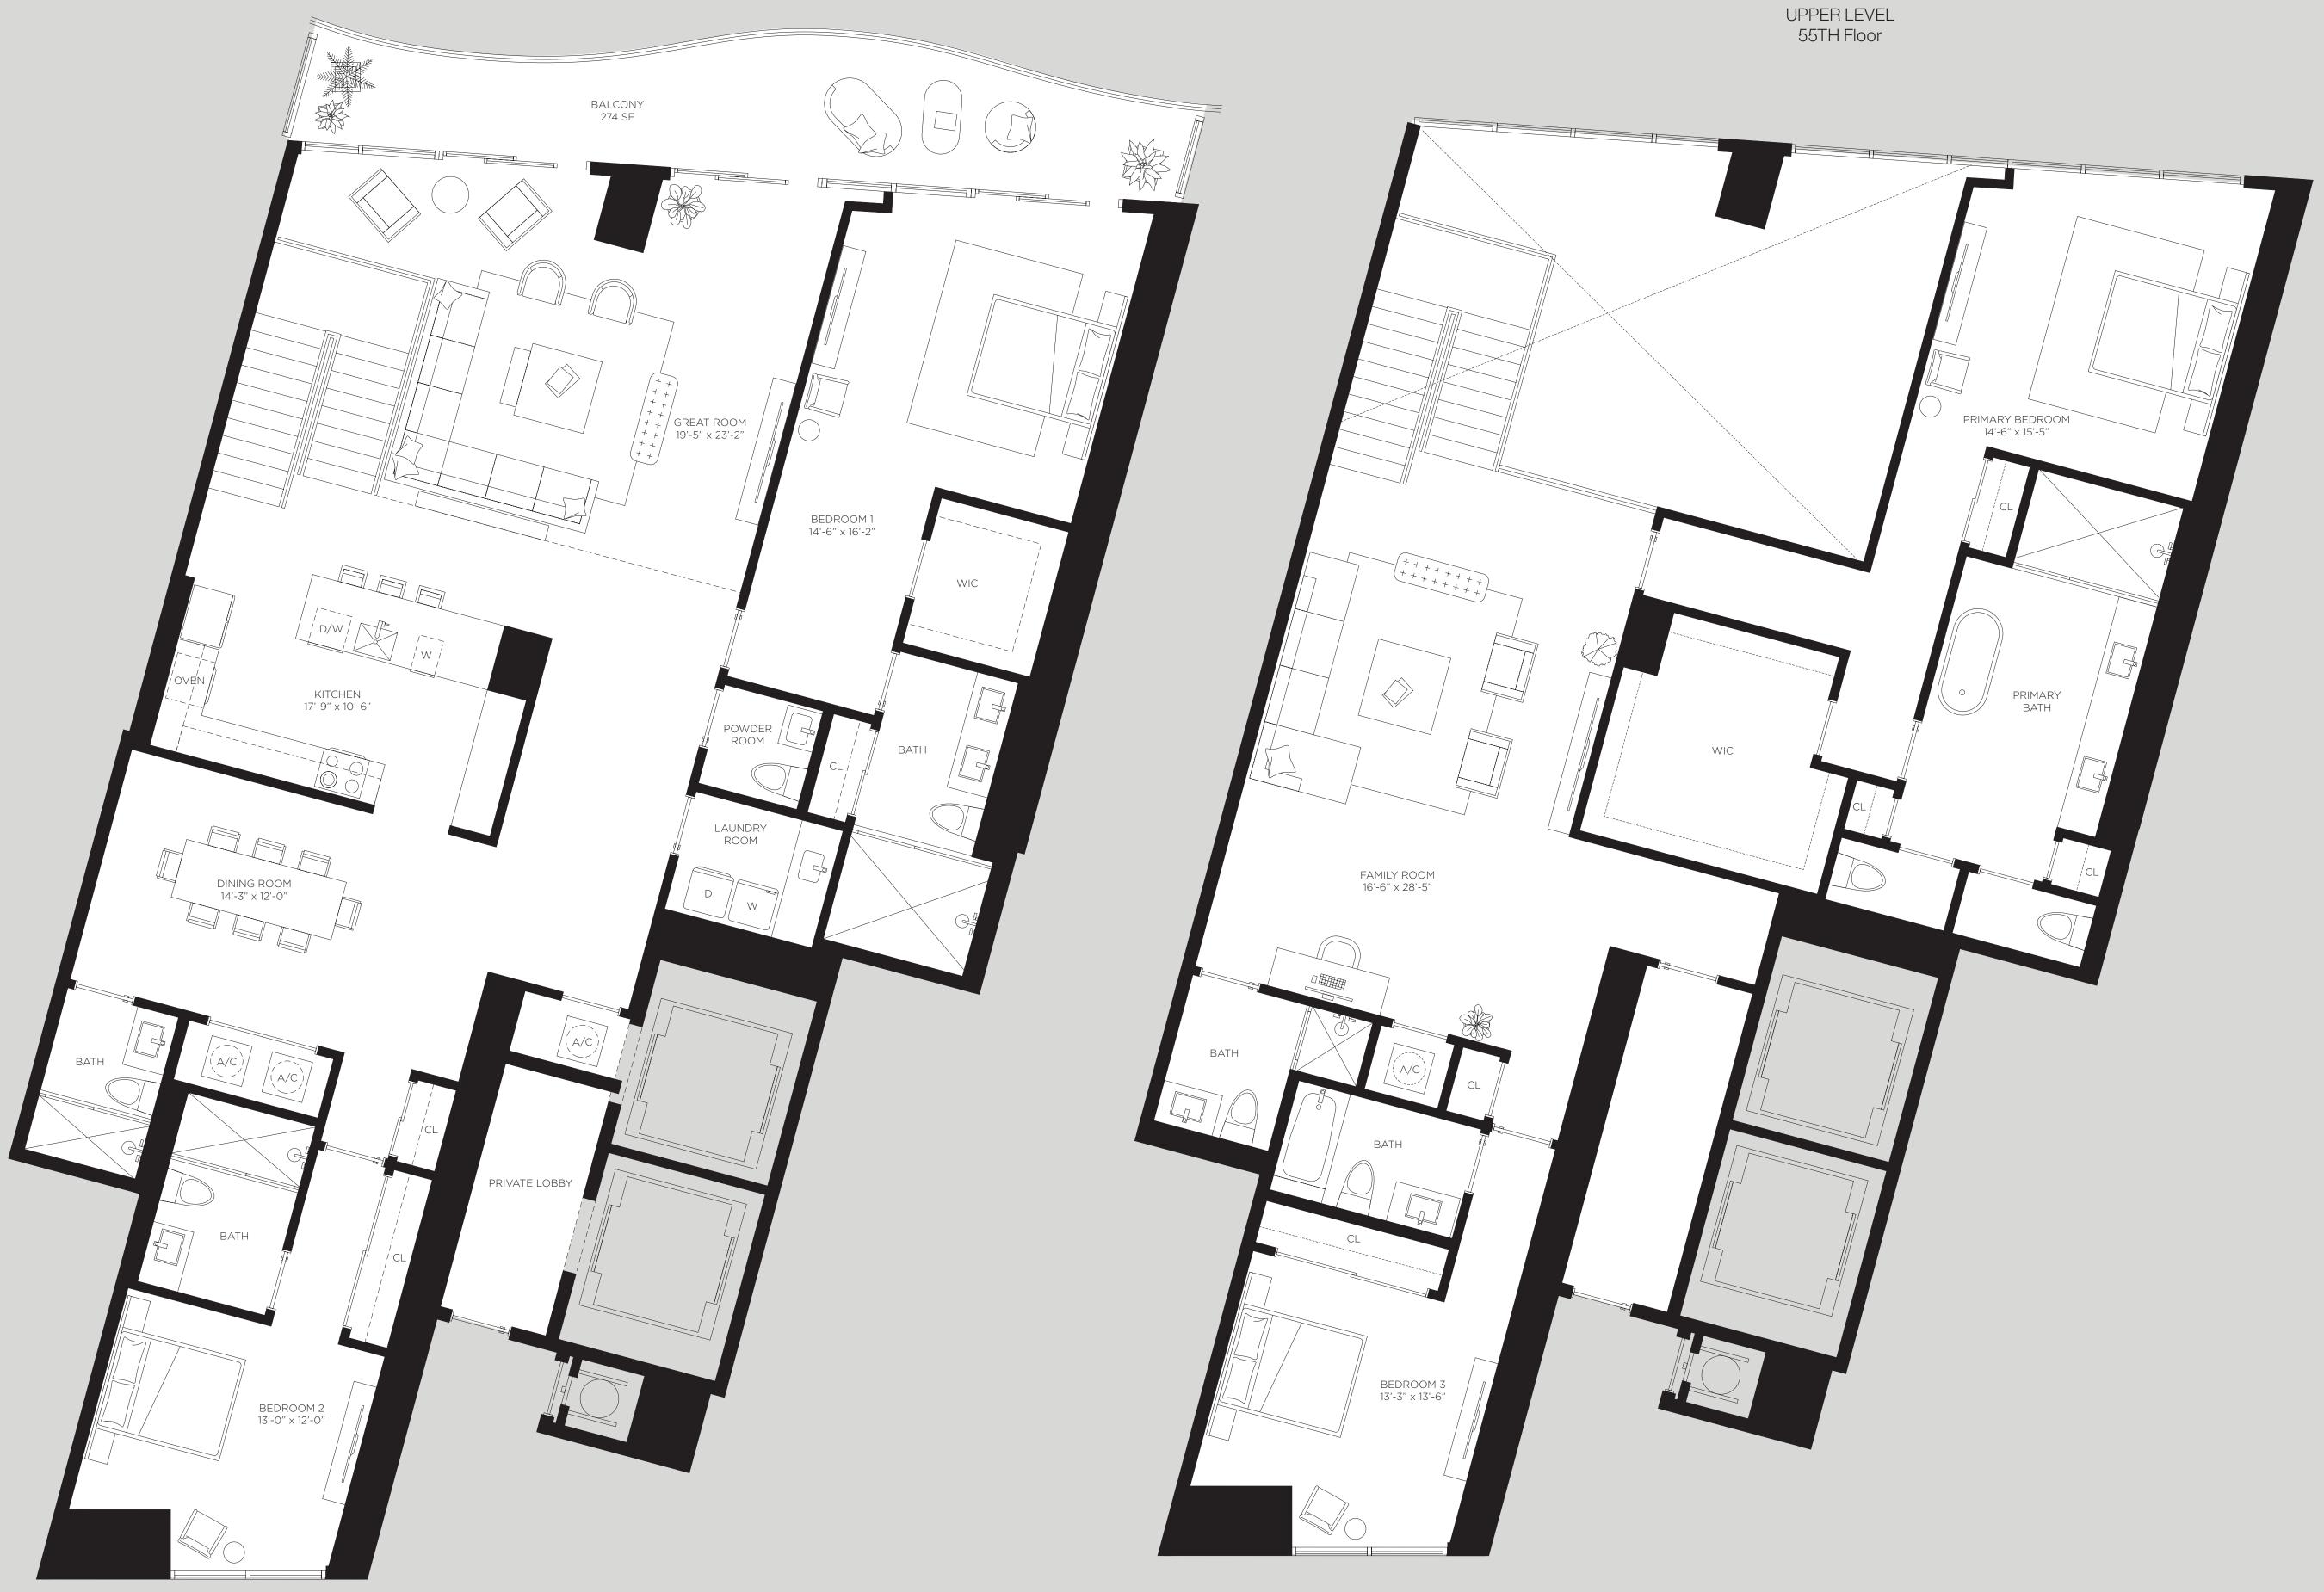

RESIDENCES

by B&BTALIA

Floors

**UPH03**Floors 54 through 55

4 Bedrooms 6.5 Bathrooms Den Interior Area 4,559 sf / 424 m<sup>2</sup> **Terrace** 274 sf / 25 m<sup>2</sup>

**Total Area** 4,833 sf / 449 m<sup>2</sup>