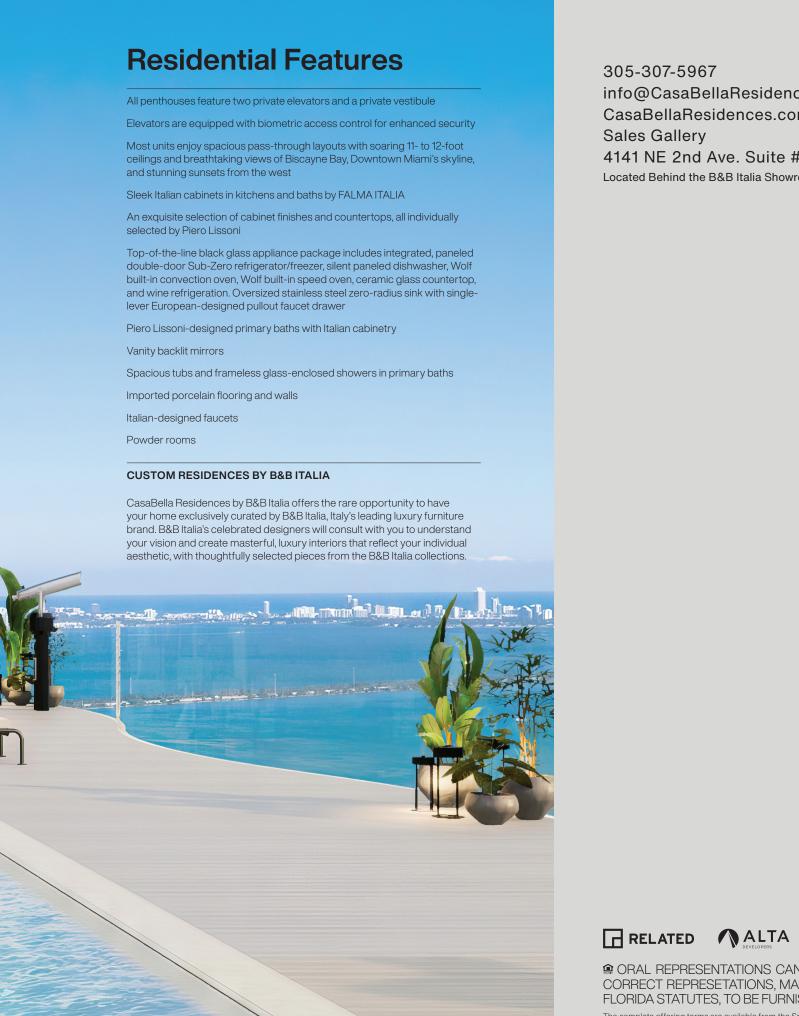

**Residential Features** 

Sleek Italian cabinets in kitchens and baths by FALMA ITALIA

An exquisite selection of cabinet finishes and countertops, all individually

and stunning sunsets from the west

lever European-designed pullout faucet drawer

selected by Piero Lissoni

Vanity backlit mirrors

Italian-designed faucets

Imported porcelain flooring and walls

CUSTOM RESIDENCES BY B&B ITALIA

All penthouses feature two private elevators and a private vestibule

# Top-of-the-line black glass appliance package includes integrated, paneled double-door Sub-Zero refrigerator/freezer, silent paneled dishwasher, Wolf built-in convection oven, Wolf built-in speed oven, ceramic glass countertop, and wine refrigeration. Oversized stainless steel zero-radius sink with single-Piero Lissoni-designed primary baths with Italian cabinetry Spacious tubs and frameless glass-enclosed showers in primary baths CasaBella Residences by B&B Italia offers the rare opportunity to have your home exclusively curated by B&B Italia, Italy's leading luxury furniture brand. B&B Italia's celebrated designers will consult with you to understand your vision and create masterful, luxury interiors that reflect your individual aesthetic, with thoughtfully selected pieces from the B&B Italia collections. RELATED ALTA Sales by FORTUNE DEVELOPMENT SALES @ ORAL REPRESENTATIONS CANNOT BE RELIED UPON AS CORRECTLY STATING REPRESENTATIONS OF THE DEVELOPER. FOR CORRECT REPRESETATIONS, MAKE REFERENCE TO THIS BROCHURE AND TO THE DOCUMENTS REQUIRED BY SECTION 718.503, FLORIDA STATUTES, TO BE FURNISHED BY A DEVELOPER TO A BUYER OR LESSEE.

FLORIDA STATUTES, TO BE FURNISHED BY A DEVELOPER TO A BUYER OR LESSEE.

**Residential Features** All penthouses feature two private elevators and a private vestibule Elevators are equipped with biometric access control for enhanced security Most units enjoy spacious pass-through layouts with soaring 11- to 12-foot ceilings and breathtaking views of Biscayne Bay, Downtown Miami's skyline, and stunning sunsets from the west Sleek Italian cabinets in kitchens and baths by FALMA ITALIA An exquisite selection of cabinet finishes and countertops, all individually selected by Piero Lissoni Top-of-the-line black glass appliance package includes integrated, paneled double-door Sub-Zero refrigerator/freezer, silent paneled dishwasher, Wolf built-in convection oven, Wolf built-in speed oven, ceramic glass countertop, and wine refrigeration. Oversized stainless steel zero-radius sink with singlelever European-designed pullout faucet drawer Piero Lissoni-designed primary baths with Italian cabinetry Vanity backlit mirrors Spacious tubs and frameless glass-enclosed showers in primary baths Imported porcelain flooring and walls Italian-designed faucets CUSTOM RESIDENCES BY B&B ITALIA CasaBella Residences by B&B Italia offers the rare opportunity to have your home exclusively curated by B&B Italia, Italy's leading luxury furniture brand. B&B Italia's celebrated designers will consult with you to understand your vision and create masterful, luxury interiors that reflect your individual aesthetic, with thoughtfully selected pieces from the B&B Italia collections.