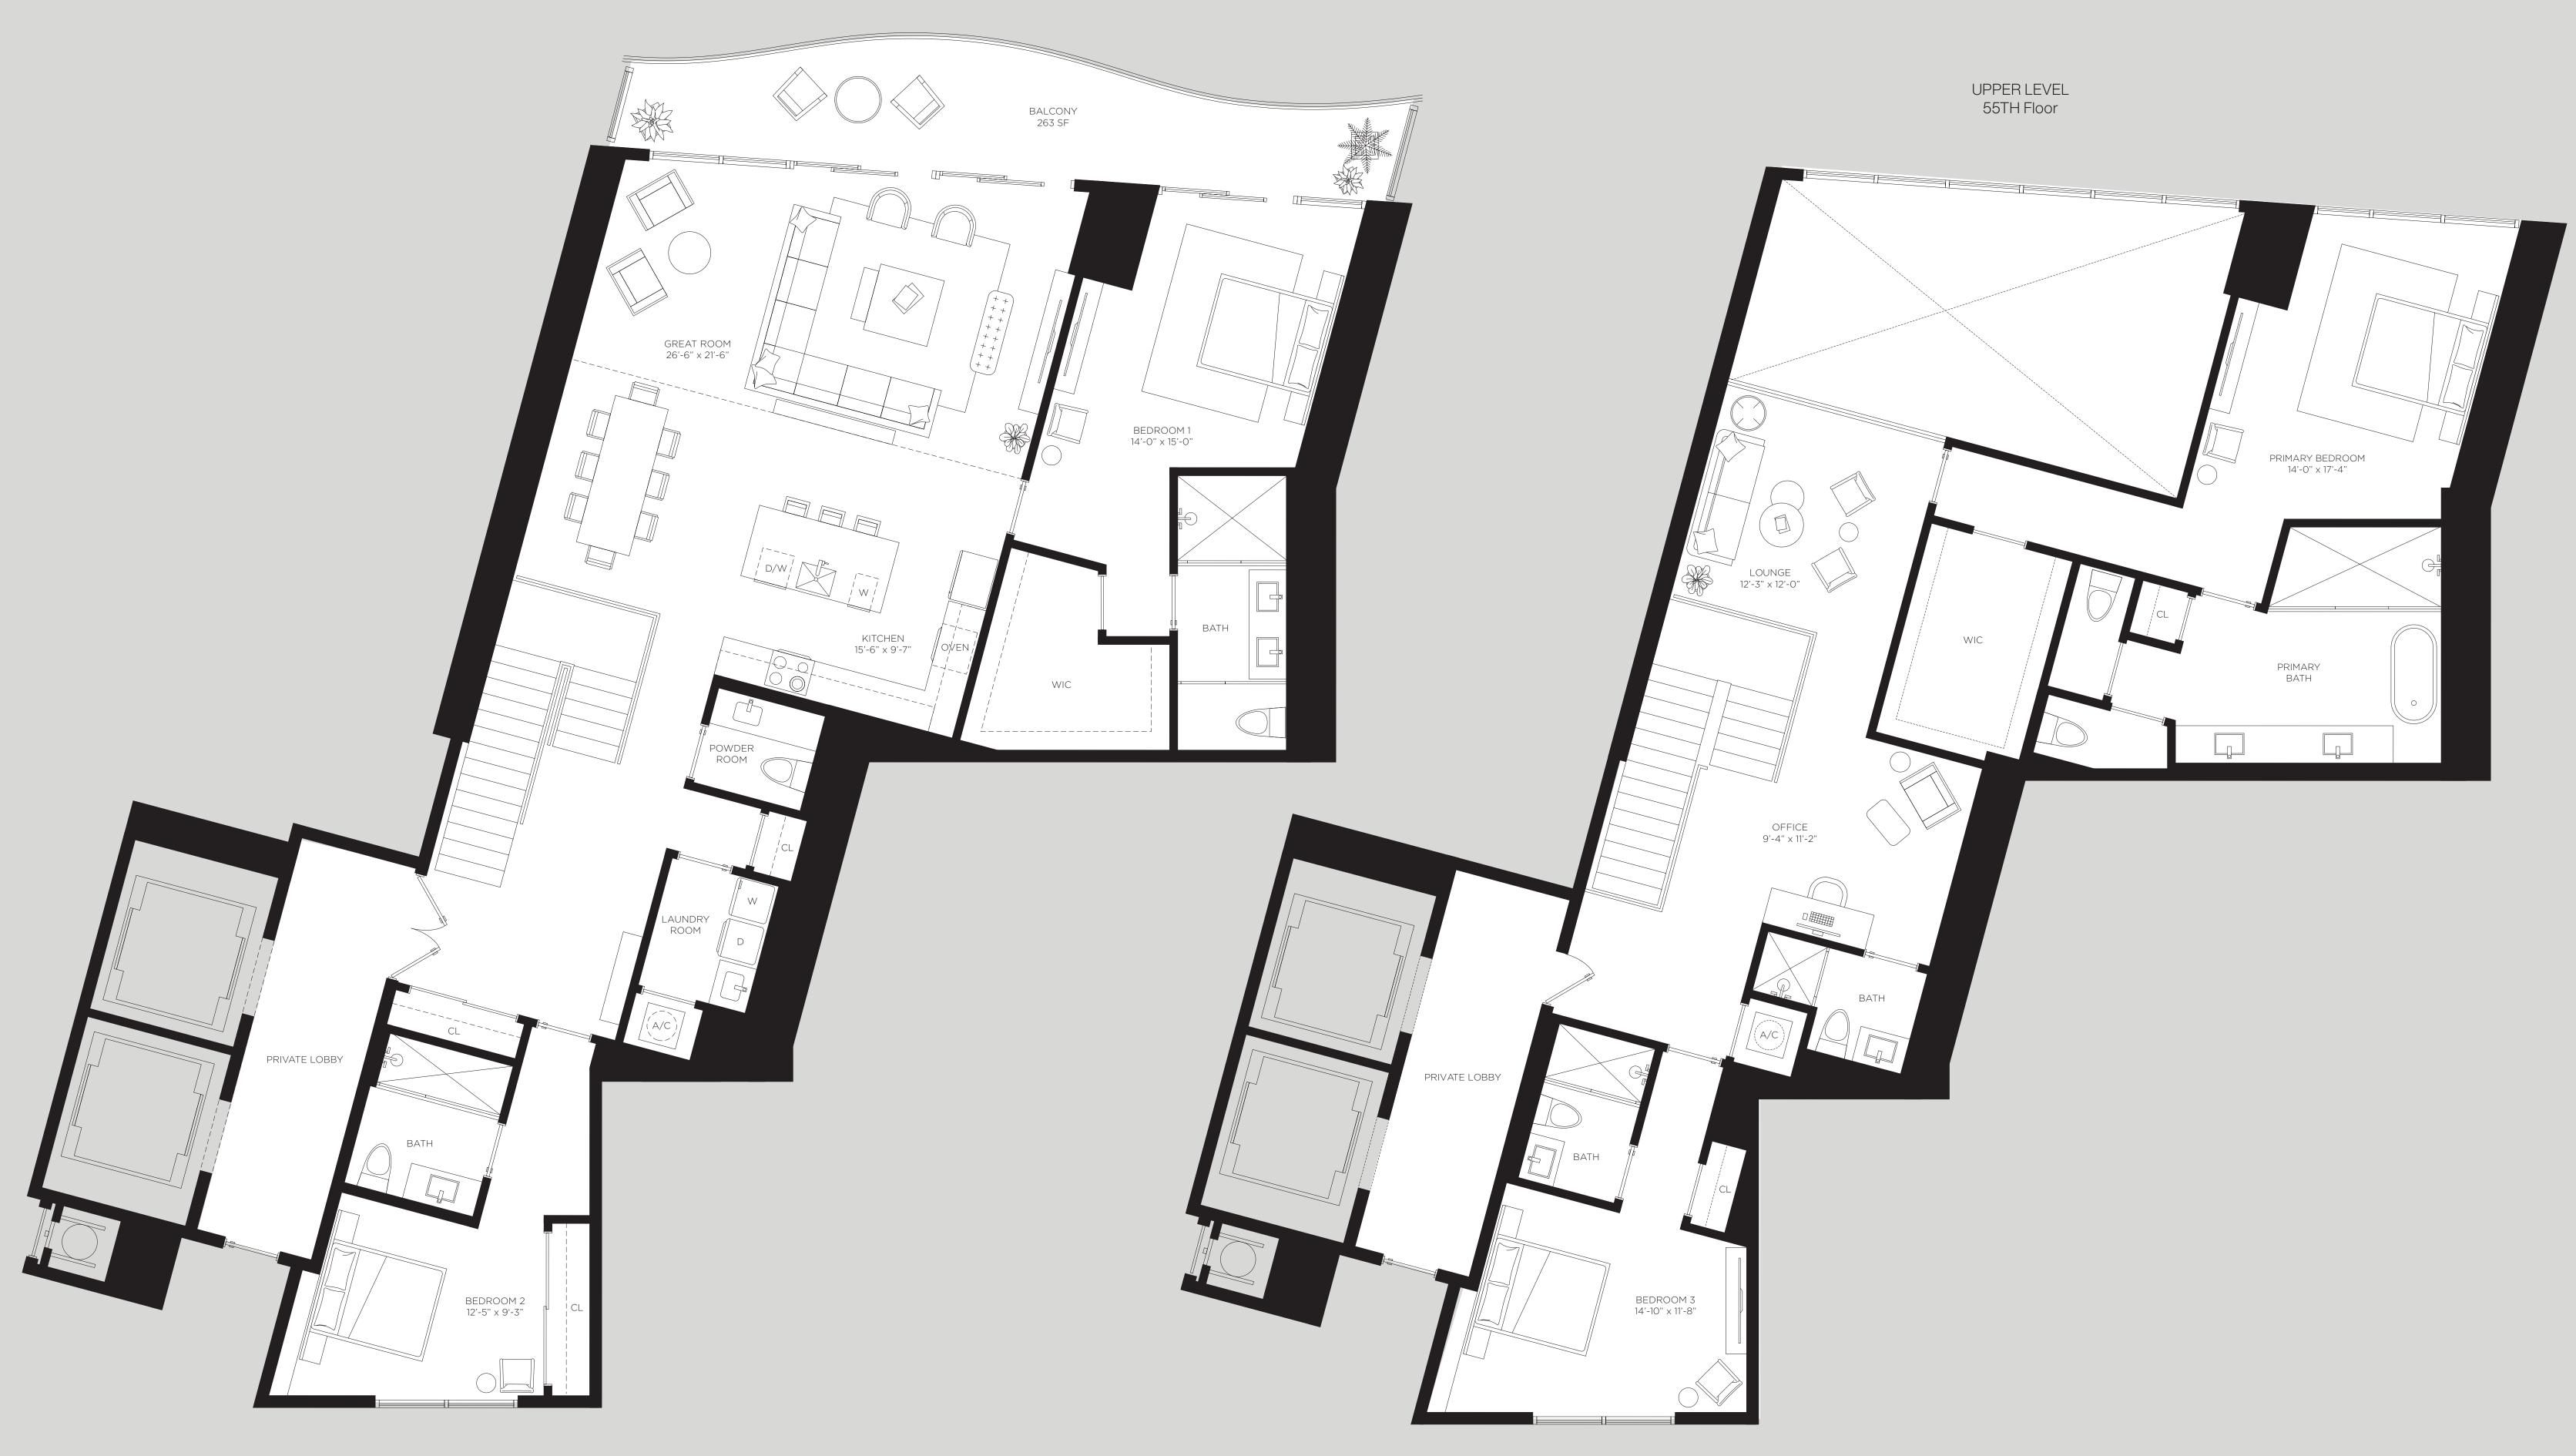

RESIDENCES
by BEBTALA

The Art of Italian Living Curated by Piero Lissoni

**UPH02**Floors 54 through 55

4 Bedrooms 5.5 Bathrooms Den

oms Interior Area 4,109 sf / 382 m<sup>2</sup>

**Terrace** 262 sf / 24 m<sup>2</sup>

**Total Area** 4,371 sf / 406 m<sup>2</sup>

CasaBellaResidences.com / info@CasaBellaResidences.com / 305-307-5967 RELATED CALTA

The dimensions stated for this unit floor plan are approximate because there are various recognized methods for calculating the square footage of a unit. The square footage stated here is calculated from the exterior boundaries of the exterior walls to the centerline of interior demising walls without deductions for cultouts, curves or architectural features. This method typically results in quoted dimensions greater than