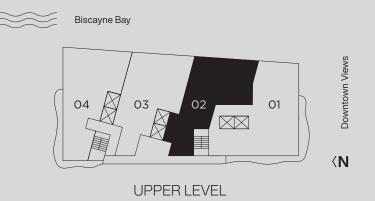

by **B&B**ITALIA The Art of Italian Living Curated by Piero Lissoni **UPH01**Floors 54 through 56

PRIVATE LOBBY

BEDROOM 2 11'-0" x 12'-3"

LAUNDRY ROOM

SERVICE HALL

5 Bedrooms 6.5 Bathrooms Den +Storage Rooftop Pool Terrace