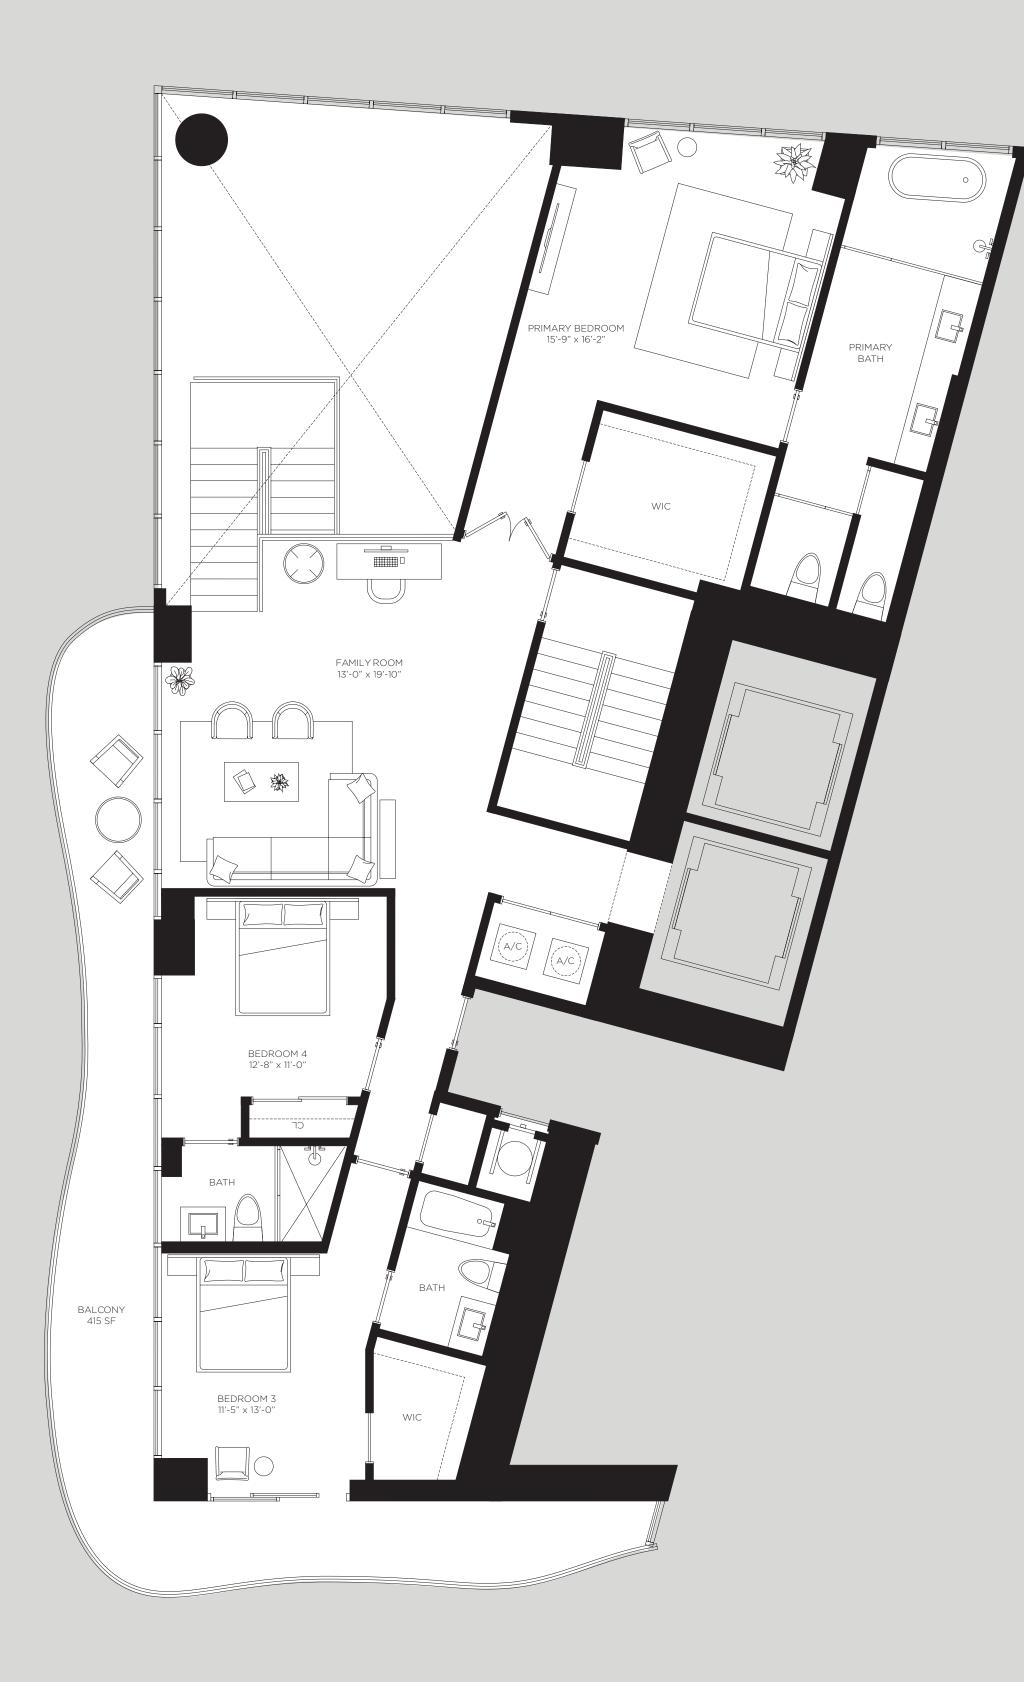

Casa Bella RESIDENCES

by **B&B** TALIA

The Art of Italian Living Curated by Piero Lissoni

**UPH04**Floors 54 through 56

5 Bedrooms
6.5 Bathrooms
Family Room
Rooftop Pool Terrace

Interior Area 5,432 sf / 505 m<sup>2</sup>

**Terrace To** 2,583 sf / 240 m<sup>2</sup> 8,

**Total Area** 8,015 sf / 745 m<sup>2</sup>