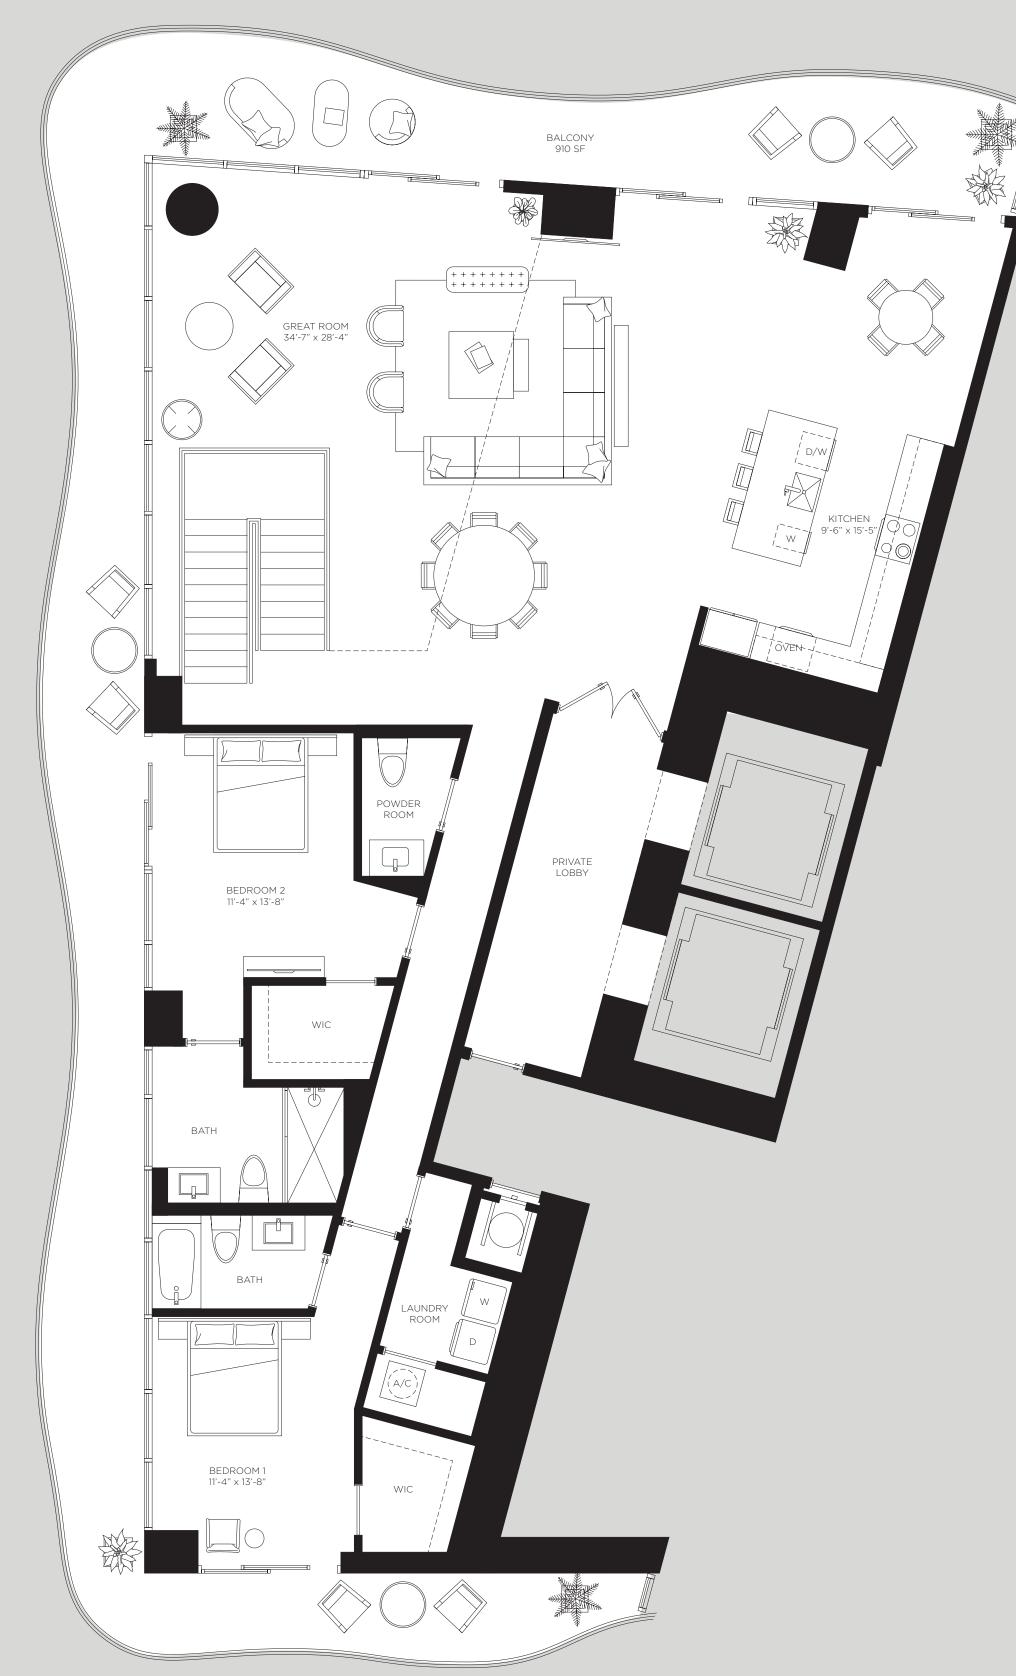

RESIDENCES
by BEBTALA

The Art of Italian Living Curated by Piero Lissoni

**UPH02**Floors 54 through 55

4 Bedrooms 5.5 Bathrooms Den

oms Interior Area 4,109 sf / 382 m<sup>2</sup>

**Terrace** 262 sf / 24 m<sup>2</sup>

**Total Area** 4,371 sf / 406 m<sup>2</sup>

CasaBellaResidences.com / info@CasaBellaResidences.com / 305-307-5967 RELATED CALTA

The dimensions stated for this unit floor plan are approximate because there are various recognized methods for calculating the square footage of a unit. The square footage stated here is calculated from the exterior boundaries of the exterior walls to the centerline of interior demising walls without deductions for cultouts, curves or architectural features. This method typically results in quoted dimensions greater than