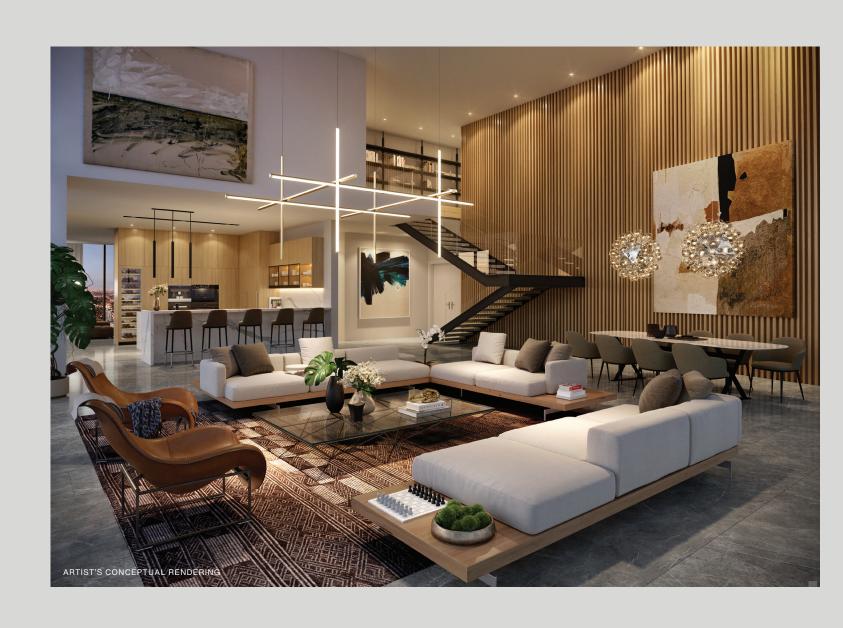

# Top-of-the-line black glass appliance package includes integrated, paneled double-door Sub-Zero refrigerator/freezer, silent paneled dishwasher, Wolf built-in convection oven, Wolf built-in speed oven, ceramic glass countertop, and wine refrigeration. Oversized stainless steel zero-radius sink with single-Piero Lissoni-designed primary baths with Italian cabinetry Spacious tubs and frameless glass-enclosed showers in primary baths CasaBella Residences by B&B Italia offers the rare opportunity to have your home exclusively curated by B&B Italia, Italy's leading luxury furniture brand. B&B Italia's celebrated designers will consult with you to understand your vision and create masterful, luxury interiors that reflect your individual aesthetic, with thoughtfully selected pieces from the B&B Italia collections. RELATED ALTA Sales by FORTUNE DEVELOPMENT SALES @ ORAL REPRESENTATIONS CANNOT BE RELIED UPON AS CORRECTLY STATING REPRESENTATIONS OF THE DEVELOPER. FOR CORRECT REPRESETATIONS, MAKE REFERENCE TO THIS BROCHURE AND TO THE DOCUMENTS REQUIRED BY SECTION 718.503, FLORIDA STATUTES, TO BE FURNISHED BY A DEVELOPER TO A BUYER OR LESSEE.

FLORIDA STATUTES, TO BE FURNISHED BY A DEVELOPER TO A BUYER OR LESSEE.

**Residential Features** All penthouses feature two private elevators and a private vestibule Elevators are equipped with biometric access control for enhanced security Most units enjoy spacious pass-through layouts with soaring 11- to 12-foot ceilings and breathtaking views of Biscayne Bay, Downtown Miami's skyline, and stunning sunsets from the west Sleek Italian cabinets in kitchens and baths by FALMA ITALIA An exquisite selection of cabinet finishes and countertops, all individually selected by Piero Lissoni Top-of-the-line black glass appliance package includes integrated, paneled double-door Sub-Zero refrigerator/freezer, silent paneled dishwasher, Wolf built-in convection oven, Wolf built-in speed oven, ceramic glass countertop, and wine refrigeration. Oversized stainless steel zero-radius sink with singlelever European-designed pullout faucet drawer Piero Lissoni-designed primary baths with Italian cabinetry Vanity backlit mirrors Spacious tubs and frameless glass-enclosed showers in primary baths Imported porcelain flooring and walls Italian-designed faucets CUSTOM RESIDENCES BY B&B ITALIA CasaBella Residences by B&B Italia offers the rare opportunity to have your home exclusively curated by B&B Italia, Italy's leading luxury furniture brand. B&B Italia's celebrated designers will consult with you to understand your vision and create masterful, luxury interiors that reflect your individual aesthetic, with thoughtfully selected pieces from the B&B Italia collections.