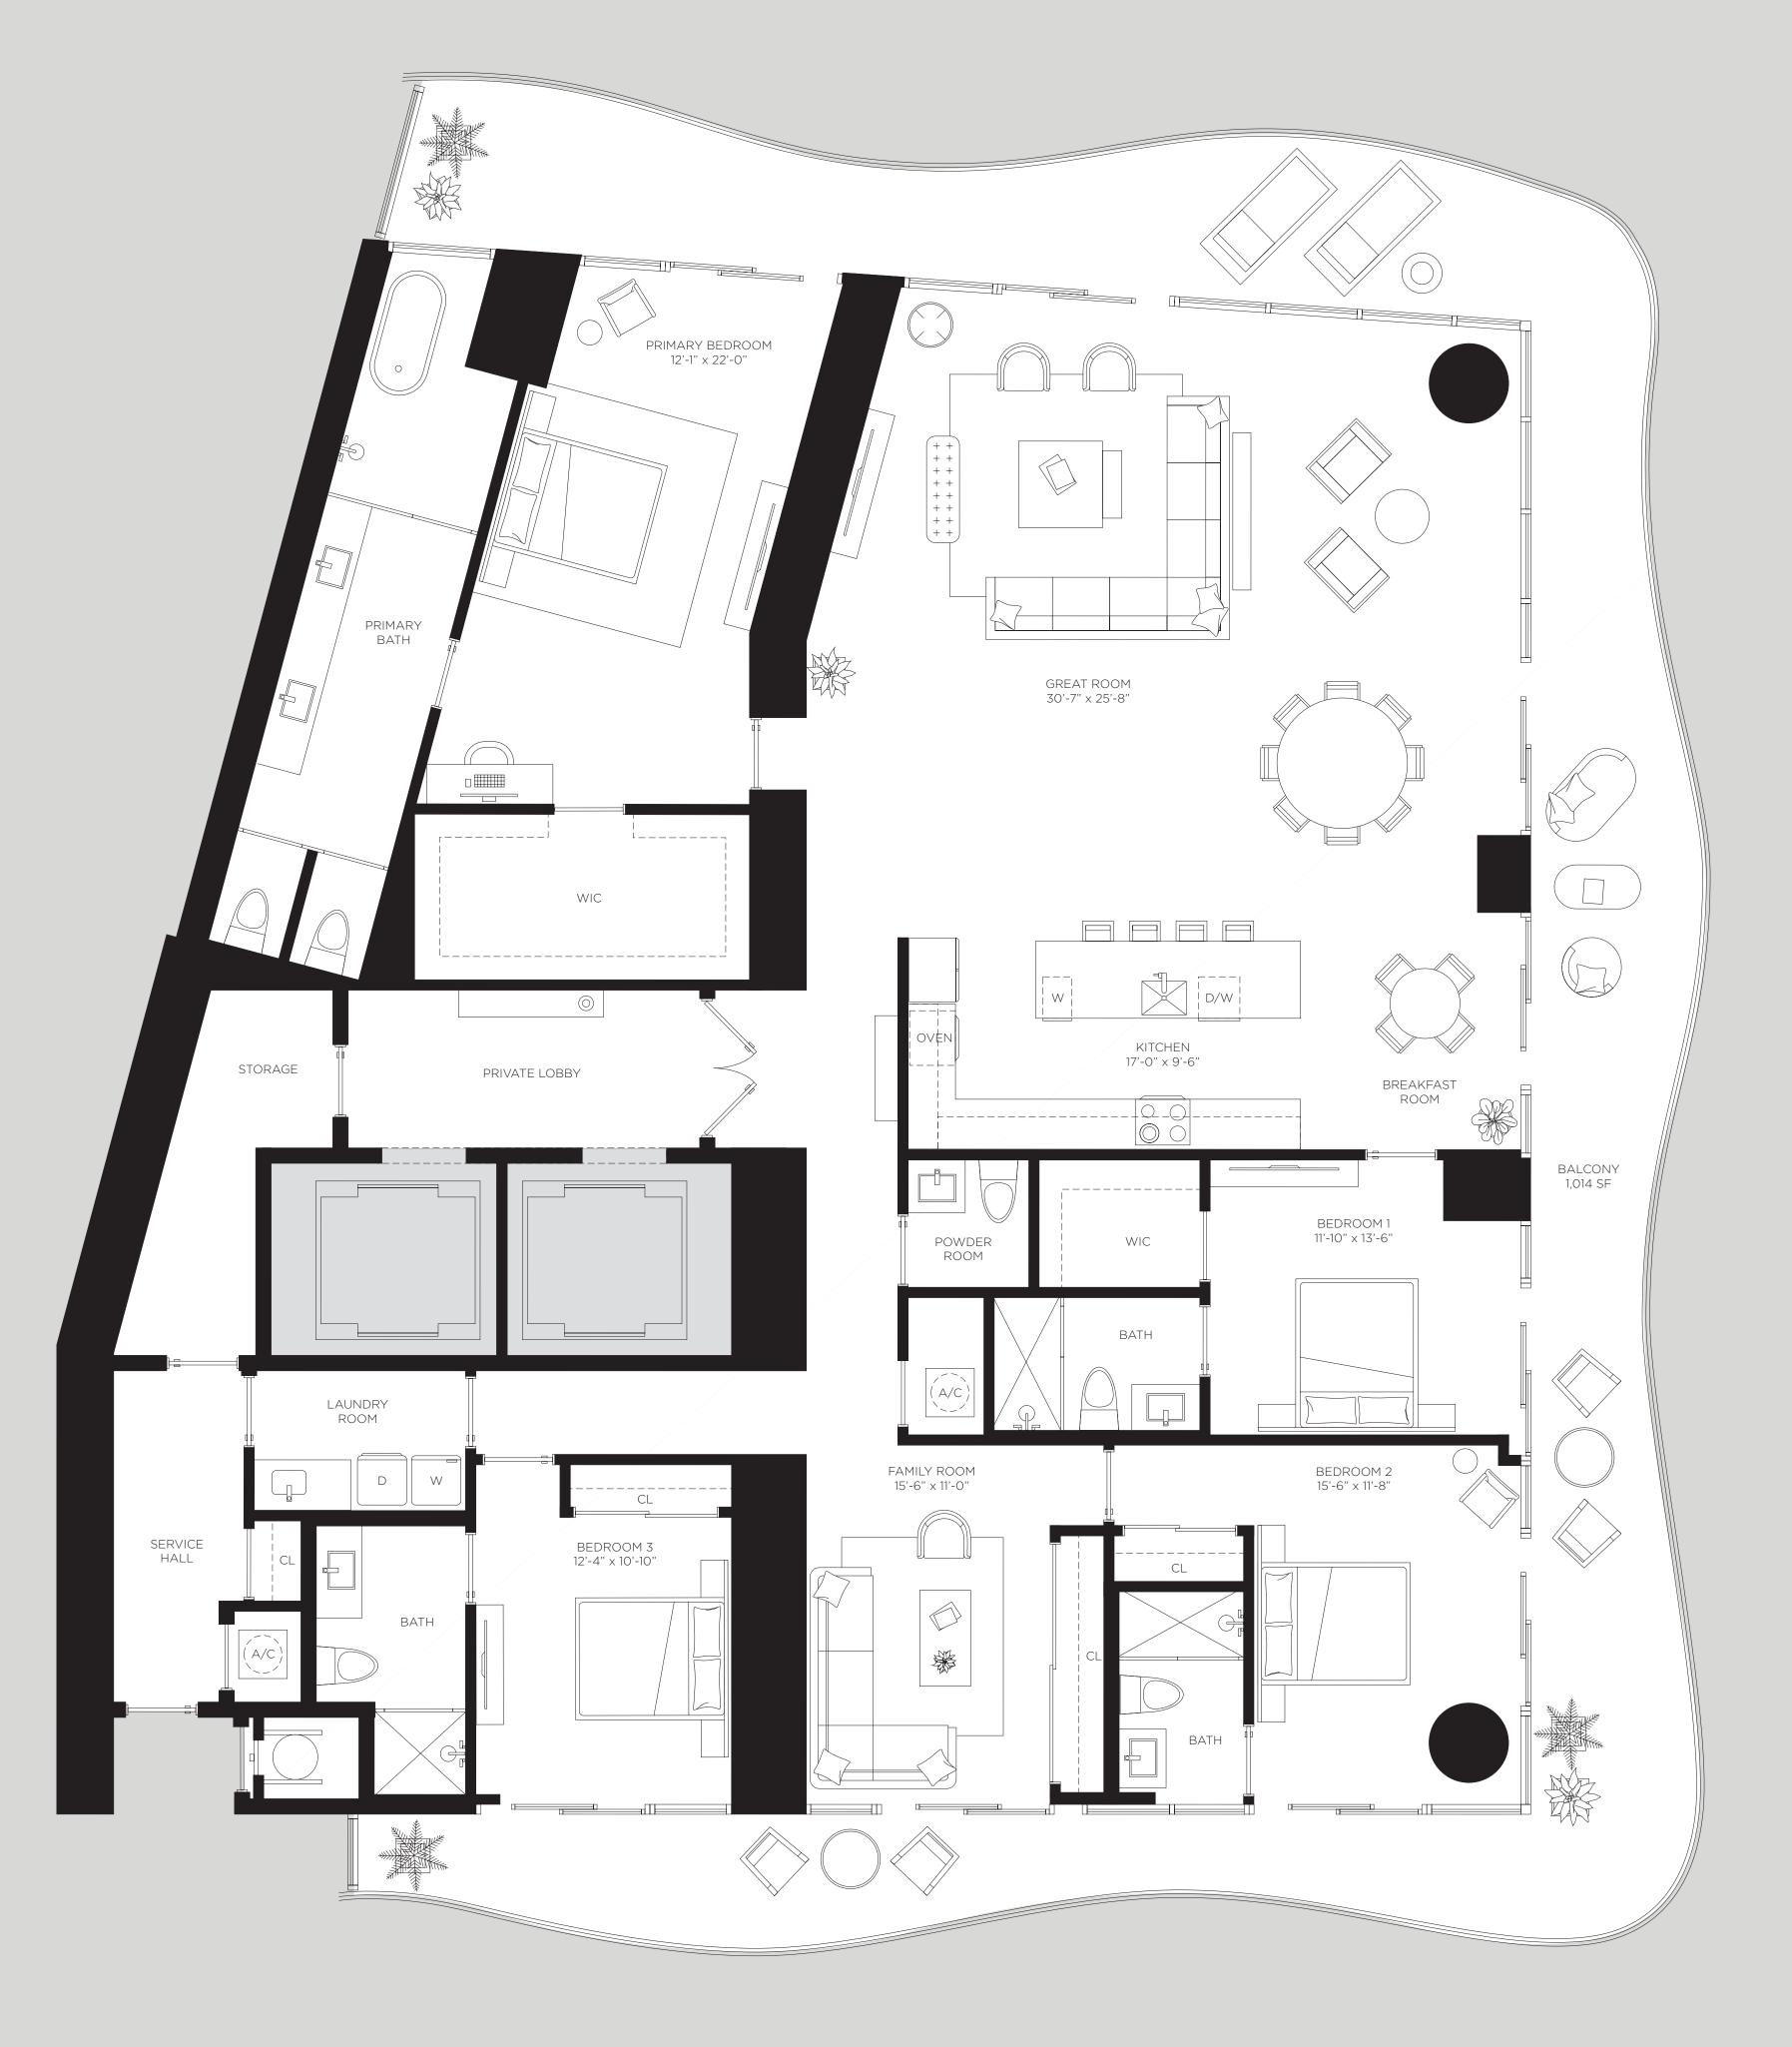

.com

Located Behind the B&B Italia Showroom

"To design, you must first have an intimate relationship with a place. It is a romance."

PIERO LISSONI



Sales by FORTUNE DEVELOPMENT SALES

@ ORAL REPRESENTATIONS CANNOT BE RELIED UPON AS CORRECTLY STATING REPRESENTATIONS OF THE DEVELOPER. FOR CORRECT REPRESETATIONS, MAKE REFERENCE TO THIS BROCHURE AND TO THE DOCUMENTS REQUIRED BY SECTION 718.503,

FLORIDA STATUTES, TO BE FURNISHED BY A DEVELOPER TO A BUYER OR LESSEE.

and Downtown Miami's skyline. spa tub, set against incredible views of the ocean terrace, each designed with a summer kitchen and of the upper penthouses enjoy a private rooftop upper penthouses with up to 23-foot ceilings. Two spacious penthouses with 11-foot ceilings and four Our exclusive Penthouse Collection includes six





RESIDENCES

by B&BITALIA

Terrace

1,014 sf / 94 m<sup>2</sup>



## 305-307-5967 info@CasaBellaResidences.com CasaBellaResidences.com Elevators are equipped with biometric access control for enhanced security Sales Gallery Most units enjoy spacious pass-through layouts with soaring 11- to 12-foot 4141 NE 2nd Ave. Suite #114 Miami, FL 33137 ceilings and breathtaking views of Biscayne Bay, Downtown Miami's skyline, Located Behind the B&B Italia Showroom

# Top-of-the-line black glass appliance package includes integrated, paneled double-door Sub-Zero refrigerator/freezer, silent paneled dishwasher, Wolf built-in convection oven, Wolf built-in speed oven, ceramic glass countertop, and wine refrigeration. Oversized stainless steel zero-radius sink with single-Piero Lissoni-designed primar