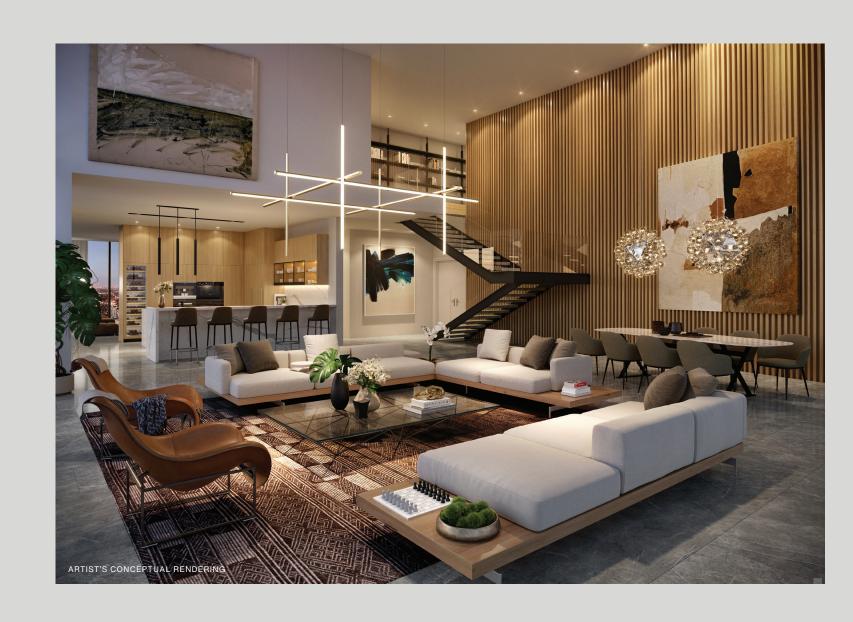

# Top-of-the-line black glass appliance package includes integrated, paneled double-door Sub-Zero refrigerator/freezer, silent paneled dishwasher, Wolf built-in convection oven, Wolf built-in speed oven, ceramic glass countertop, and wine refrigeration. Oversized stainless steel zero-radius sink with single-Piero Lissoni-designed primary baths with Italian cabinetry Spacious tubs and frameless glass-enclosed showers in primary baths CasaBella Residences by B&B Italia offers the rare opportunity to have your home exclusively curated by B&B Italia, Italy's leading luxury furniture brand. B&B Italia's celebrated designers will consult with you to understand your vision and create masterful, luxury interiors that reflect your individual aesthetic, with thoughtfully selected pieces from the B&B Italia collections. RELATED ALTA Sales by FORTUNE DEVELOPMENT SALES @ ORAL REPRESENTATIONS CANNOT BE RELIED UPON AS CORRECTLY STATING REPRESENTATIONS OF THE DEVELOPER. FOR CORRECT REPRESETATIONS, MAKE REFERENCE TO THIS BROCHURE AND TO THE DOCUMENTS REQUIRED BY SECTION 718.503, FLORIDA STATUTES, TO BE FURNISHED BY A DEVELOPER TO A BUYER OR LESSEE.

FLORIDA STATUTES, TO BE FURNISHED BY A DEVELOPER TO A BUYER OR LESSEE.

**Residential Features** All penthouses feature two private elevators and a private vestibule Elevators are equipped with biometric access control for enhanced security Most units enjoy spacious pass-through layouts with soaring 11- to 12-foot ceilings and breathtaking views of Biscayne Bay, Downtown Miami's skyline, and stunning sunsets from the west Sleek Italian cabinets in kitchens and baths by FALMA ITALIA An exquisite selection of cabinet finishes and countertops, all individually selected by Piero Lissoni Top-of-the-line black glass appliance package includes integrated, paneled double-door Sub-Zero refrigerator/freezer, silent paneled dishwasher, Wolf built-in convection oven, Wolf built-in speed oven, ceramic glass countertop, and wine refrigeration. Oversized stainless steel zero-radius sink with singlelever European-designed pullout faucet drawer Piero Lissoni-designed primary baths with Italian cabinetry Vanity backlit mirrors Spacious tubs and frameless glass-enclosed showers in primary baths Imported porcelain flooring and walls Italian-designed faucets CUSTOM RESIDENCES BY B&B ITALIA CasaBella Residences by B&B Italia offers the rare opportunity to have your home exclusively curated by B&B Italia, Italy's leading luxury furniture brand. B&B Italia's celebrated designers will consult with you to understand your vision and create masterful, luxury interiors that reflect your individual aesthetic, with thoughtfully selected pieces from the B&B Italia collections.