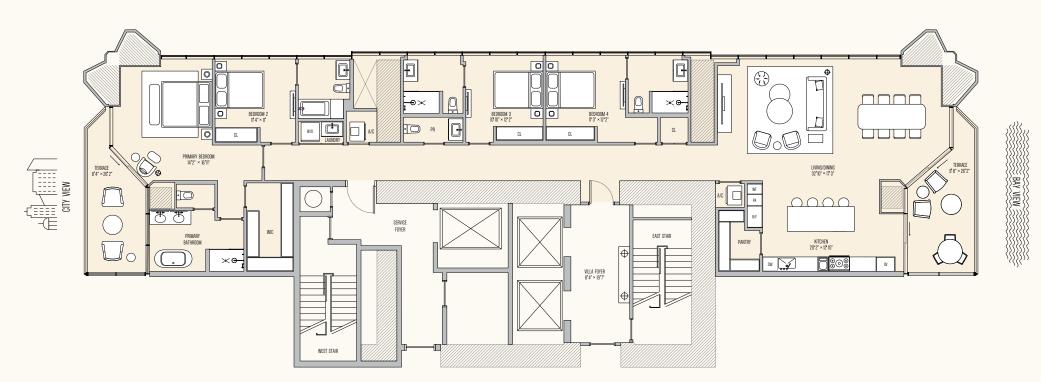

4 BEDROOMS | 4 BATHROOMS | 1 POWDER ROOM | 2 PRIVATE TERRACES

The Condominum is not owned, developed, or sold by Major Food Groups or its affiliates ("MFG"). This condominum is being developed by 710 Edge Paperty, LLC, a Delaware limited liability company ("Developer"), which has a limited right to use the trademarked names and logos of Terra. One Thousand Group or MFG and you agree to look solely to Developer (and not to Terra, One Thousand Group or MFG and you agree to look solely or Developer (and not to Terra). One Thousand diroup or MFG and you agree to look solely and the marking and relation of the condominum. These metalents are not into the Condominum and white the section of the marking and relation of the marking and relation of the condominum and white presents to find the section of the condominum and white section of the marking and relation of the condominum and white section of the condominum and white section of the condominum and white section of the condominum and white the section of the condominum and and the terra developer and the marking and the provided developer and the terra developer

4 BEDROOMS | 4 BATHROOMS | 1 POWDER ROOM | 2 PRIVATE TERRACES