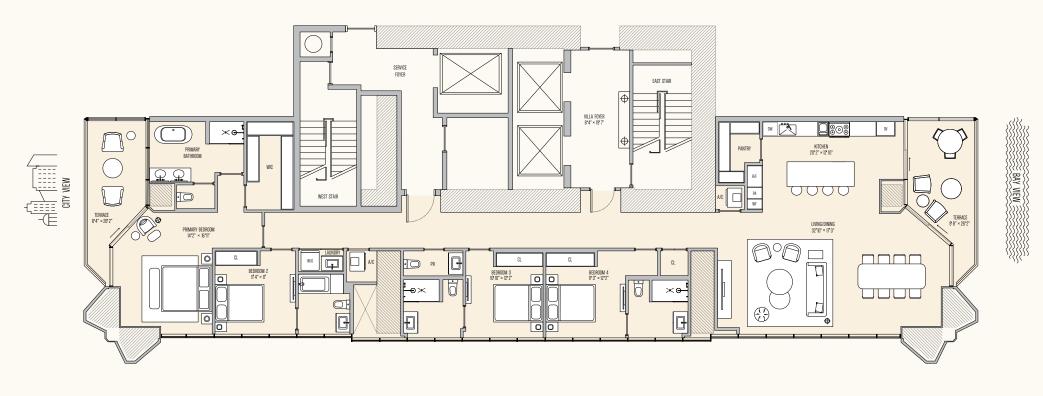

4 BEDROOMS | 4 BATHROOMS | 1 POWDER ROOM | 2 PRIVATE TERRACES







The Condominum is not owned, developed, or sold by Major Food Groups or its affiliates ("MFG"). This condominum is being developed by 710 Edge Paperty, LLC, a Delaware limited liability company ("Developer"), which has a limited right to use the trademarked names and logos of Terra. One Thousand Group or MFG and you agree to look solely to Developer (and not to Terra, One Thousand Group or MFG and you agree to look solely or Developer (and not to Terra). One Thousand diroup or MFG and you agree to look solely and the marking and relation of the condominum. These metalents are not into the Condominum and white the section of the marking and relation of the marking and relation of the condominum and white presents to find the section of the condominum and white section of the marking a