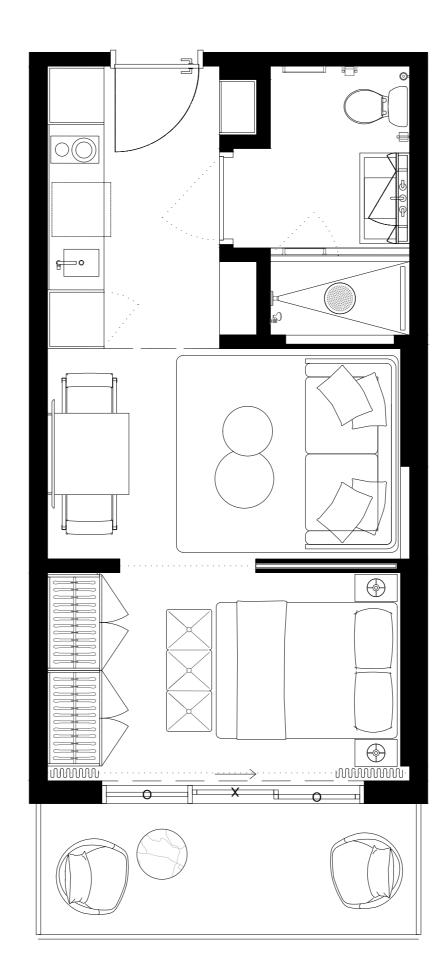

---|-----|-----|---|-----|-----|-----|-----|-----|-----|-----|-----|-----|-----|-----|-----|-----|-----|-----|-----|-----|
|                                                                | 402 | 404 | 406 | 408 | 4 | 110 | 41  | 12  |     |     | 41  | 8   | 42  | 20  | 422 | 424 | 426 | 428 | 430 | 432 | 434 | 436 |



#### STUDIO

INTERIOR EXTERIOR

387sf/36M2 58sf/5,3M2

TOTAL 445SF/41,3M2











| 401 403 405 407 | 409 411 413 | 415 417 419 421 | 423 425 427 4 | 429           | 431 433 435 | 437 |
|-----------------|-------------|-----------------|---------------|---------------|-------------|-----|
| 402 404 406 408 | 410 412     | 418             | 420 422 4     | 424 426 428 4 | 430 432 434 | 436 |



#### STUDIO

INTERIOR EXTERIOR

TOTAL

387sF/36M2

70sF/6,5M2

457sF/42,5M2











|                                                            |        |         |     |     |     |     |     |    | 120 | 421 | 419 | 417 | 415 | 413 | 411 | 409 |   | 407 | 405 | 403 | 401 |
|------------------------------------------------------------|--------|---------|-----|-----|-----|-----|-----|----|-----|-----|-----|-----|-----|-----|-----|-----|---|-----|-----|-----|-----|
| 402 404 406 408 410 412 418 420 422 424 426 428 430 432 43 | 34 436 | 432 434 | 430 | 428 | 426 | 424 | 422 | 20 | 42  | 8   | 41  |     |     | 12  | 41  | 110 | 4 | 408 | 406 | 404 | 402 |



#### STUDIO

INTERIOR

387sQFT/36M2

EXTERIOR 58sf/5,3M2

TOTAL 445SF/41,3M2











| 401 4 | 103 | 405 | 407 | 40  | 09 | 411 | 413 | 415 | 417 | 419 | 421 | 423 | 425 | 427 | 429 | 1   |     | 431 | 433