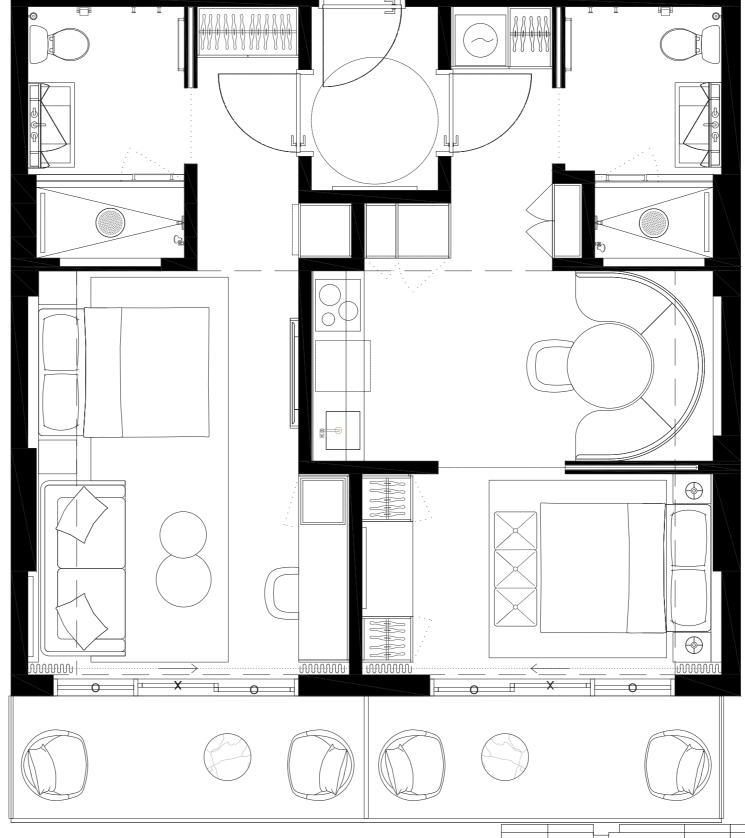

#506 #606 #706 #806

2 BED + 2 BATH

INTERIOR EXTERIOR

774sF/72M2 140sF/13M2

TOTAL 914si

914sr/84,9m2

N

#507 #607 #707 #807