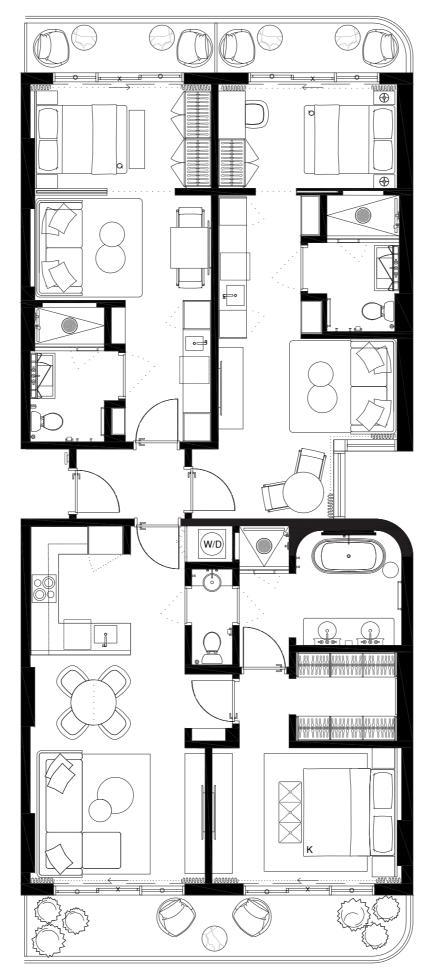

# UNIT TYPE F #408 #508 #608 #708 #808

2 BED + 2 BATH

INTERIOR 885sf/82,2M2 EXTERIOR 141sf/12,8M2 TOTAL 1025sf/95M2

| 01 | 03 |    | 05 |  | 09 | 11 | 13 |    | 15 | 17 |
|----|----|----|----|--|----|----|----|----|----|----|
|    | 02 | 04 | 06 |  | 08 | 10 | 12 | 14 | 16 |    |