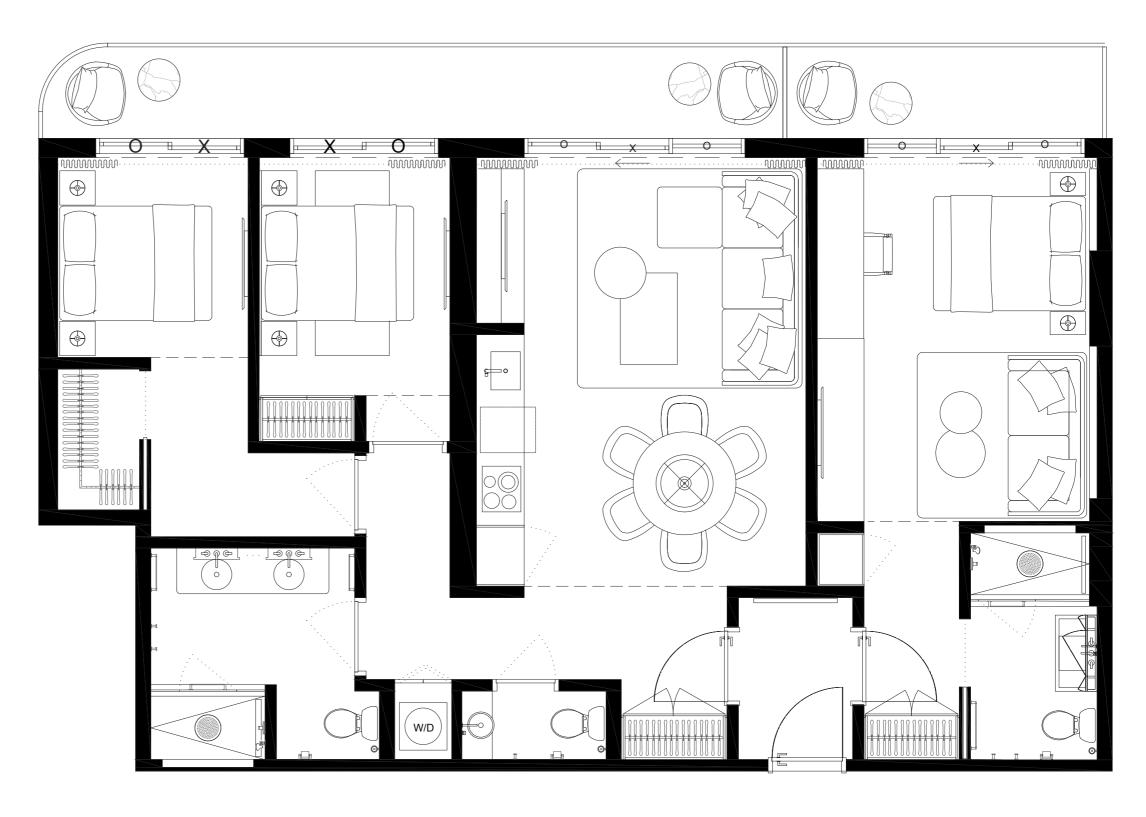

40 | .04 | 406 | 408 | 4 | 10  | 41  | 12  |     |     | 41  | 8   | 42  | 20  | 422 | 424 | 426 | 428 | 430 | 432 | 434 | 436 |



#### LEVEL 5 TO 8









| 01 | 03 | 05 |    | 07 | 09 | 11 | 13 |    | 15 | 17 |
|----|----|----|----|----|----|----|----|----|----|----|
|    | 02 | 04 | 06 |    | 08 | 10 | 12 | 14 | 16 |    |



#501 #601 #701 #801

#### 3 BED+3 BATH

INTERIOR 1681sF/156,1M2 EXTERIOR 258sF/24M2 TOTAL 1939sF/180,1M2















#502 #602 #702 #802

2 BED + 2 BATH











N



#503 #603 #703 #803

2 BED + 2 BATH

INTERIOR

774sF/72M2

EXTERIOR 116,5sf/11M2

TOTAL

890,5sf/83M2











N



#504 #604 #704 #804

2 BED + 2 BATH











N



# UNIT TYPE G #505 #605 #705 #805

3 BED+2 BATH+ 1/2BATH

INTERIOR 1233sF/114,6M2
EXTERIOR 193sF/18M2
TOTAL 1426sF/132,6M2











| 01 | 03 |    | 05 | 07 | 09 | 11 | 13 |    | 15 | 17 |
|----|----|----|----|----|----|----|----|----|----|----|
|    | 02 | 04 | 06 |    | 08 | 10 | 12 | 14 | 16 |    |



#506 #606 #706 #806

2 BED + 2 BATH

INTERIOR EXTERIOR

774sF/72M2 140sF/13M2

TOTAL 914si

914sr/84,9m2











N



#507 #607 #707 #807

2 BED + 2 BATH

INTERIOR

774sF/72M2

EXTERIOR

116,5sf/11M2

TOTAL

890,5sf/83M2



N

15

16

14

17









# UNIT TYPE F #408 #508 #608 #708 #808

2 BED + 2 BATH

INTERIOR 885sf/82,2M2 EXTERIOR 141sf/12,8M2 TOTAL 1025sf/95M2









| 01 | 03 |    | 05 |  | 09 | 11 | 13 |    | 15 | 17 |
|----|----|----|----|--|----|----|----|----|----|----|
|    | 02 | 04 | 06 |  | 08 | 10 | 12 | 14 | 16 |    |

N



#509 #609 #709 #809

2 BED + 2 BATH

INTERIOR EXTERIOR

TOTAL

7