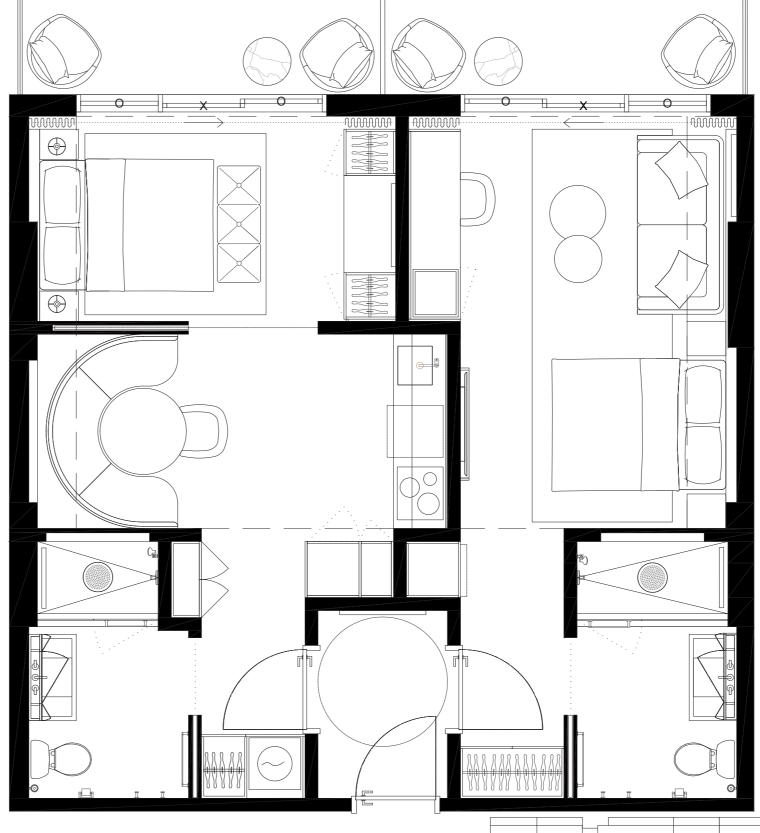

### UNIT TYPE C

1BED + 1BATH

INTERIOR EXTERIOR

TOTAL

459SF/42,6M2 77sF/7M2 **536sF/49,6M2** 

| 401 | 403 | 405 | 407 |   | 409 | 411 | 413 | 415 | 417 | 419 | 421 | 423 | 425 | 427 | 429 |     |     | 431 | 433 | 435 | 437 |
|-----|-----|-----|-----|---|-----|-----|-----|-----|-----|-----|-----|-----|-----|-----|-----|-----|-----|-----|-----|-----|-----|
| 402 | 404 | 406 | 408 | 4 | 10  | 41  | 12  |     |     | 41  | 8   | 42  | 20  | 422 | 424 | 426 | 428 | 430 | 432 | 434 | 436 |
|     |     |     |     |   |     |     |     | )   |     |     |     |     |     |     |     |     |     |     |     |     |     |