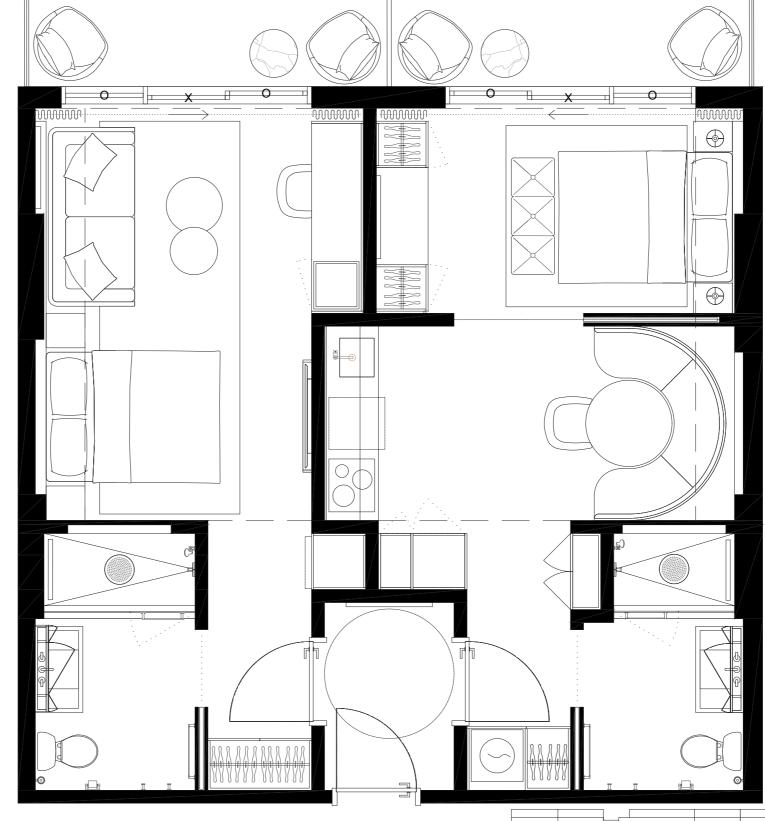

#### 2 BED + 2 BATH

 INTERIOR
 774sqft/72m2

 EXTERIOR
 141sqft/13m2

 TOTAL
 915sqft/84,9m2

N

#513 #613 #713 #813

2 BED + 2 BATH

INTERIOR EXTERIOR