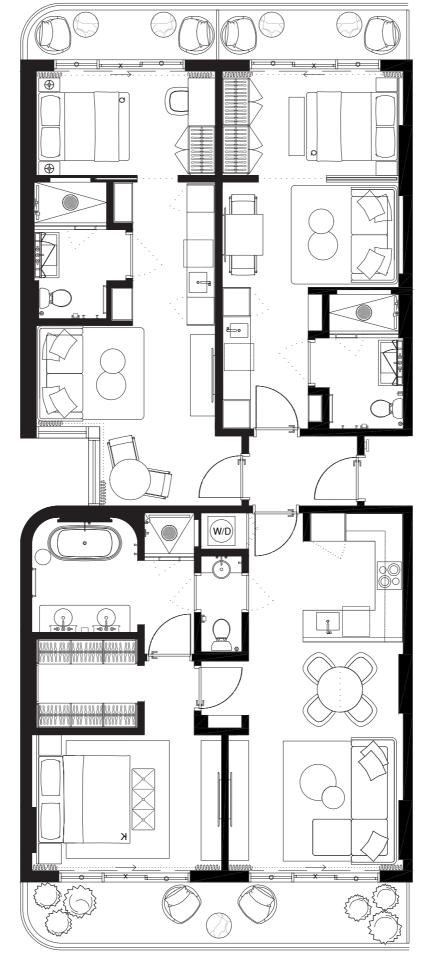

#### 3 BED+3 BATH

INTERIOR 1681sF/156,1M2 EXTERIOR 258sF/24M2 TOTAL 1939sF/180,1M2

#502 #602 #702 #802

2 BED + 2 BATH

N

#503 #603 #703 #803

2 BED + 2 BATH

INTERIOR

#### 3 BED+3 BATH

INTERIOR 1681sF/156,1M2 EXTERIOR 258sF/24M2 TOTAL 1939sF/180,1M2