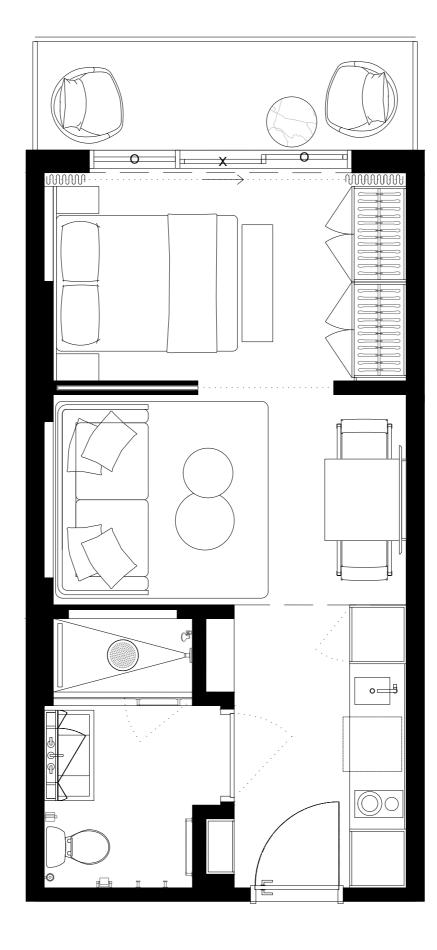

# UNIT TYPE F #408 #508 #608 #708 #808

2 BED + 2 BATH

INTERIOR 885sf/82,2M2 EXTERIOR 141sf/12,8M2 TOTAL 1025sf/95M2

| 01 | 03 |    | 05 |  | 09 | 11 | 13 |    | 15 | 17 |
|----|----|----|----|--|----|----|----|----|----|----|
|    | 02 | 04 | 06 |  | 08 | 10 | 12 | 14 | 16 |    |