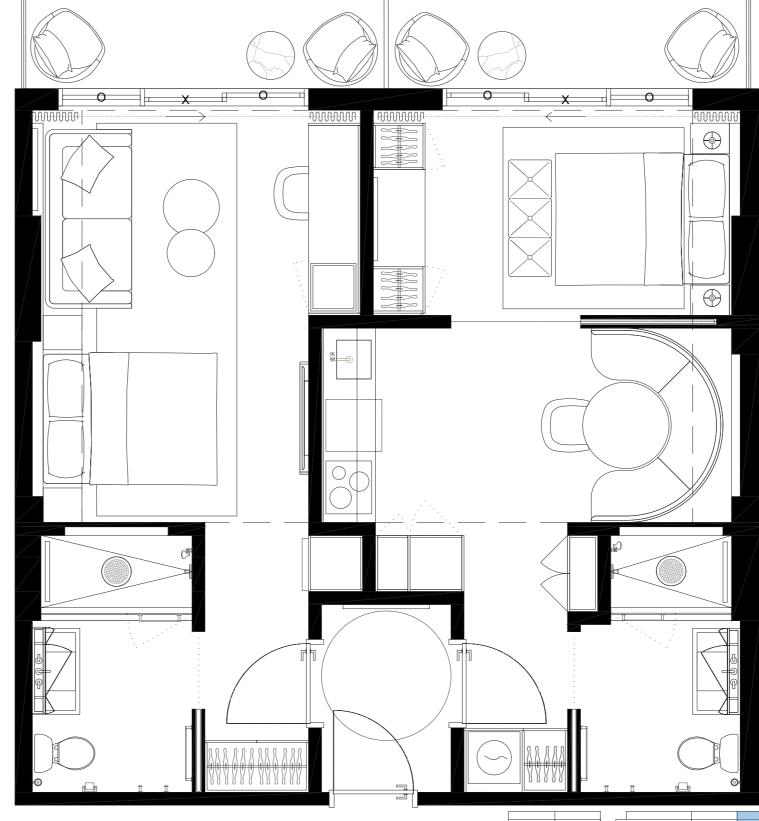

### UNIT TYPE C

1BED + 1BATH

INTERIOR EXTERIOR

TOTAL

459SF/42,6M2 77sF/7M2 **536sF/49,6M2** 

| 401 | 403 | 405 | 407 |   | 409 | 411 | 413 | 415 | 417 | 419 | 421 | 423 | 425 | 427 | 429 |     |     | 431 | 433 | 435 | 437 |
|-----|-----|-----|-----|---|-----|-----|-----|-----|-----|-----|-----|-----|-----|-----|-----|-----|-----|-----|-----|-----|-----|
| 402 | 404 | 406 | 408 | 4 | 10  | 41  | 12  |     |     | 41  | 8   | 42  | 20  | 422 | 424 | 426 | 428 | 430 | 432 | 434 | 436 |
|     |     |     |     |   |     |     |     | )   |     |     |     |     |     |     |     |     |     |     |     |     |     |