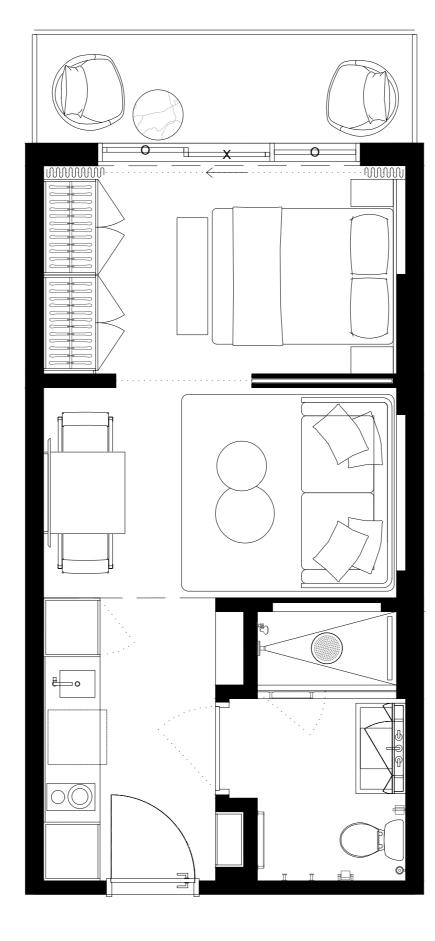

# UNIT TYPE D.1 #437 STUDIO

INTERIOR EXTERIOR

420sF/39M2 58,5sF/2,6M2

TOTAL

478,5sF/44,5M2

| 401 40 | .03 | 405 | 407 |   | 409 | 411 | 413 | 415 | 417 | 419 | 421 | 423 | 425 | 427 | 429 | ,   |     | 431 | 433 | 435 | 437 |
|--------|-----|-----|-----|---|-----|-----|-----|-----|-----|-----|-----|-----|-----|-----|-----|-----|-----|-----|-----|-----|-----|
| 402 40 | .04 | 406 | 408 | 4 | 10  | 41  | 12  |     |     | 41  | 8   | 42  | 20  | 422 | 424 | 426 | 428 | 430 | 432 | 434 | 436 |