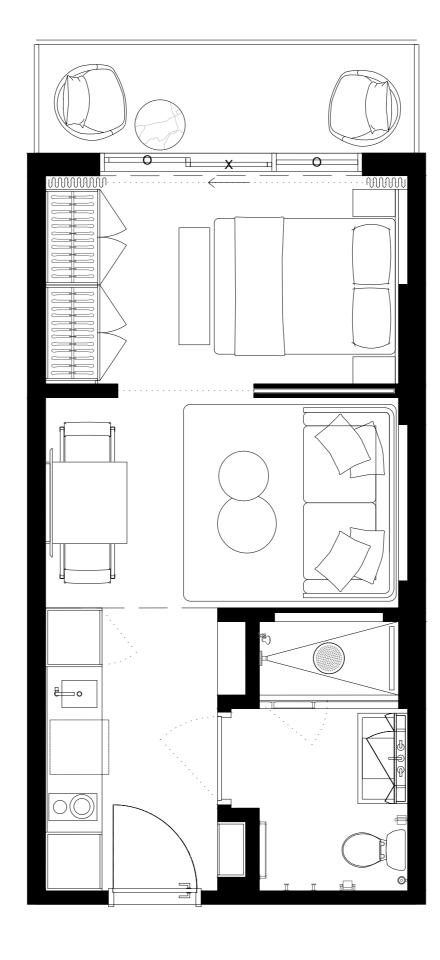

STUDIO

INTERIOR

**EXTERIOR** 

TOTAL

387sF/36M2 58sF/5,3M2 **445sF/41,3M2** 

| 402 404 406 408 410 412 418 420 422 424 426 428 430 432 434 436 | 401 | 403 | 405 | 407 |   | 409 | 411 | 413 | 415 | 417 | 419 | 421 | 423 | 425 | 427 | 429 | ·   |     | 431 | 433 | 435 | 437 |
|-----------------------------------------------------------------|-----|-----|-----|-----|---|-----|-----|-----|-----|-----|-----|-----|-----|-----|-----|-----|-----|-----|-----|-----|-----|-----|
|                                                                 | 402 | 404 | 406 | 408 | 4 | 10  | 41  | 12  |     |     | 41  | 8   | 42  | 20  | 422 | 424 | 426 | 428 | 430 | 432 | 434 | 436 |

#### STUDIO

INTERIOR EXTERIOR

TOTAL

387sF/36M2 70sF/6,5M2 **457sF/42,5M2** 

| 401 403 405 407 | 409 411 4 | 13 415 417 | 419 421 | 423 425 | 427 | 429 |         | 431 | 433 | 435 | 437 |
|-----------------|-----------|------------|---------|---------|-----|-----|---------|-----|-----|-----|-----|
| 402 404 406 408 | 410 412   |            | 418     | 420     | 422 | 424 | 426 428 | 430 | 432 | 434 | 436 |

#### STUDIO

INTERIOR EXTERIOR

TOTAL

387sQFT/36M2 58sF/5,3M2 445sF/41,3M2

|                                                            |     | 5 437 |
|------------------------------------------------------------|-----|-------|
| 402 404 406 408 410 412 418 420 422 424 426 428 430 432 43 | 102 | 4 436 |

#### STUDIO

INTERIOR EXTERIOR TOTAL 387sF/36M2 70sF/6,5M2 **457sF/42,5M2** 

| 402 404 406 408 410 412 418 420 422 424 426 428 430 432 434 | 2 | 134 436 | 36 |
|-------------------------------------------------------------|---|---------|----|

#### STUDIO

INTERIOR **EXTERIOR** 

TOTAL

387sQFT/36M2

58sF/5,3M2445sF/41,3M2

| 401 403 405 | 407 | 409 | 411 413 | 415 41 | 7 419 | 421 | 423 | 425 | 427 | 429 |     |     | 431 | 433 | 435 | 437 |
|-------------|-----|-----|---------|--------|-------|-----|-----|-----|-----|-----|-----|-----|-----|-----|-----|-----|
| 402 404 406 | 408 | 410 | 412     |        | 41    | 8   | 42  | 20  | 422 | 424 | 426 | 428 | 430 | 432 | 434 | 436 |

#### STUDIO

INTERIOR EXTERIOR

387sF/36M2

70sf/6,5M2

TOTAL

457sF/42,5M2

| 401 403 | 405 | 407 | 409 | 411 413 | 415 | 417 | 419 | 421 | 423 | 425 | 427 | 429 | '   |     | 431 | 433 | 435 | 437 |
|---------|-----|-----|-----|---------|-----|-----|-----|-----|-----|-----|-----|-----|-----|-----|-----|-----|-----|-----|
| 402 404 | 406 | 408 | 410 | 412     |     |     | 41  | 8   | 42  | 20  | 422 | 424 | 426 | 428 | 430 | 432 | 434 | 436 |