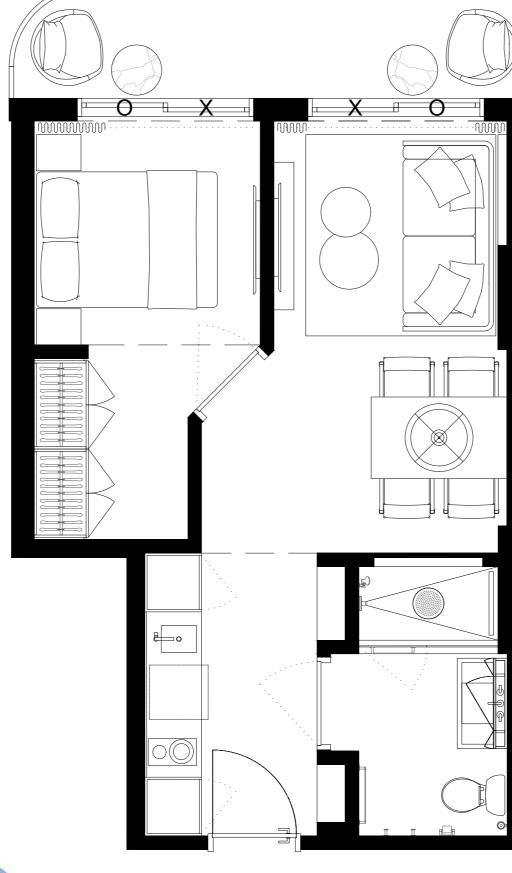

# UNIT TYPE D.1 #437 STUDIO

INTERIOR EXTERIOR

420sF/39M2 58,5sF/2,6M2

TOTAL

478,5sF/44,5M2

| 401 40 | .03 | 405 | 407 |   | 409 | 411 | 413 | 415 | 417 | 419 | 421 | 423 | 425 | 427 | 429 | ,   |     | 431 | 433 | 435 | 437 |
|--------|-----|-----|-----|---|-----|-----|-----|-----|-----|-----|-----|-----|-----|-----|-----|-----|-----|-----|-----|-----|-----|
| 402 40 | .04 | 406 | 408 | 4 | 10  | 41  | 12  |     |     | 41  | 8   | 42  | 20  | 422 | 424 | 426 | 428 | 430 | 432 | 434 | 436 |