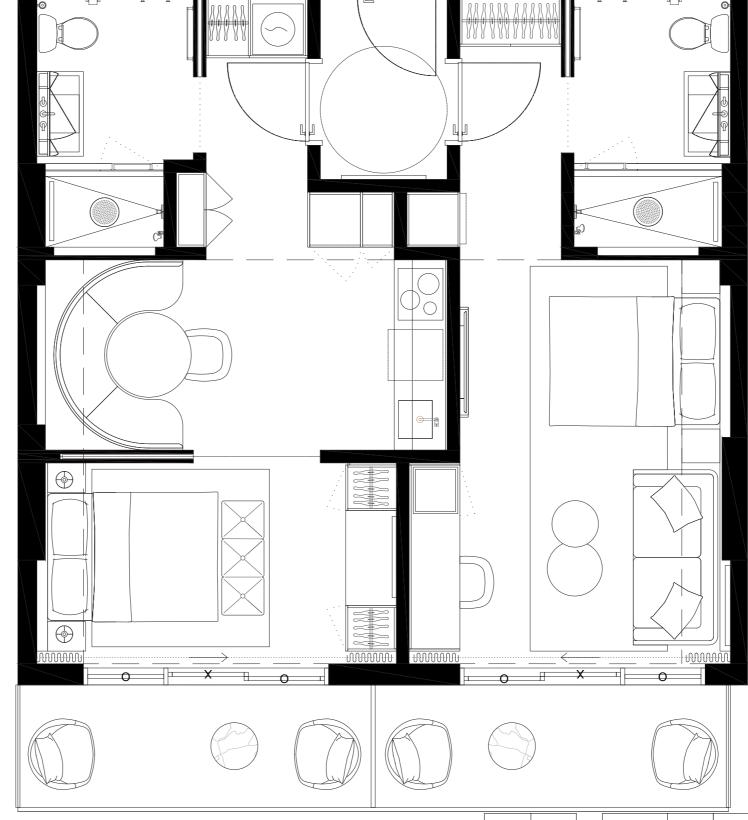

#506 #606 #706 #806

2 BED + 2 BATH

INTERIOR EXTERIOR

774sF/72M2 140sF/13M2

TOTAL 914si

914sr/84,9m2

N

#507 #607 #707 #807