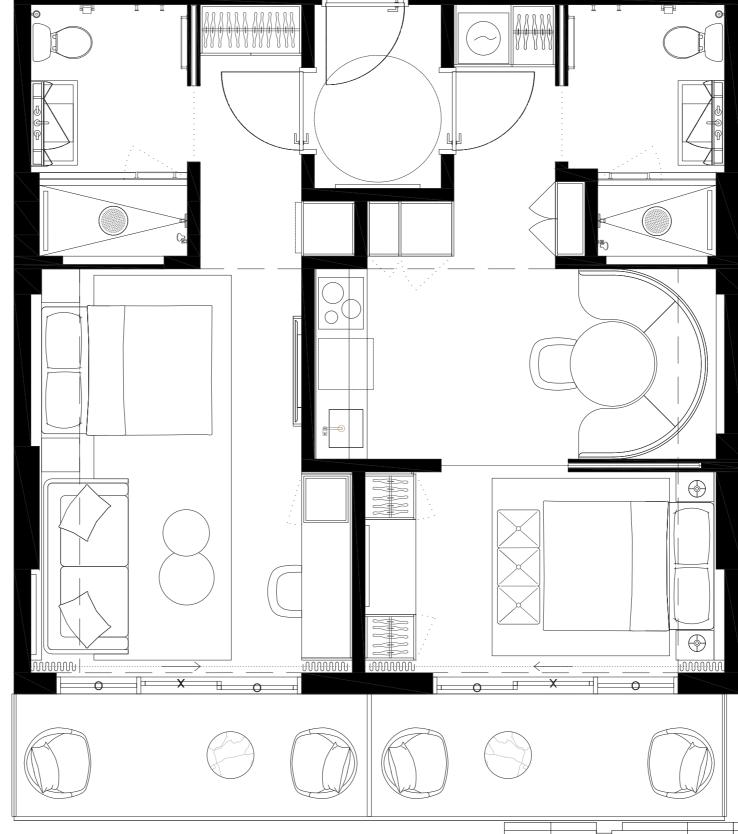

# UNIT TYPE E.4 #512 #612 #712 #812

#### 2 BED + 2 BATH

 INTERIOR
 774sqft/72m2

 EXTERIOR
 141sqft/13m2

 TOTAL
 915sqft/84,9m2

N

#513 #613 #713 #813

2 BED + 2 BATH

INTERIOR EXTERIOR