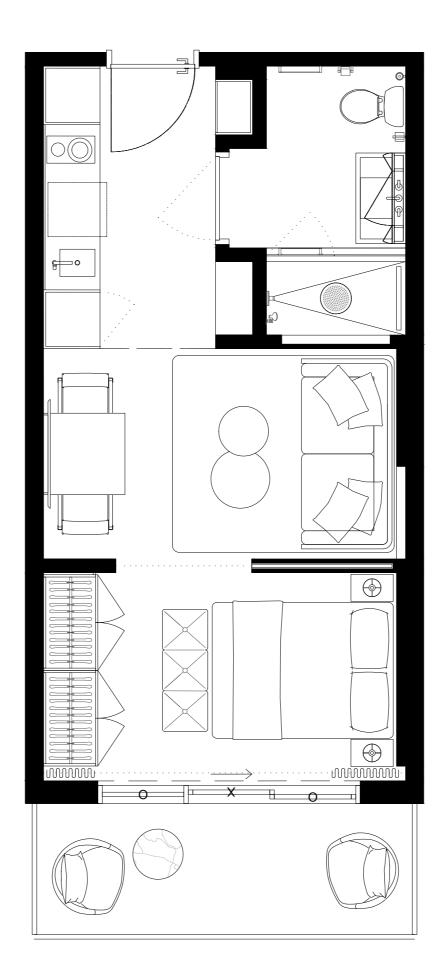

#### STUDIO

INTERIOR

420sF/39M2

EXTERIOR 70,5sf/6,6M2

TOTAL

490,5sf/45,6M2

| 401 403 405 407 | 409 411 413 | 415 417 419 421 | 423 425 427 | 429         | 431 433 | 435 437 |
|-----------------|-------------|-----------------|-------------|-------------|---------|---------|
| 402 404 406 408 | 410 412     | 418             | 420 422     | 424 426 428 | 430 432 | 434 436 |