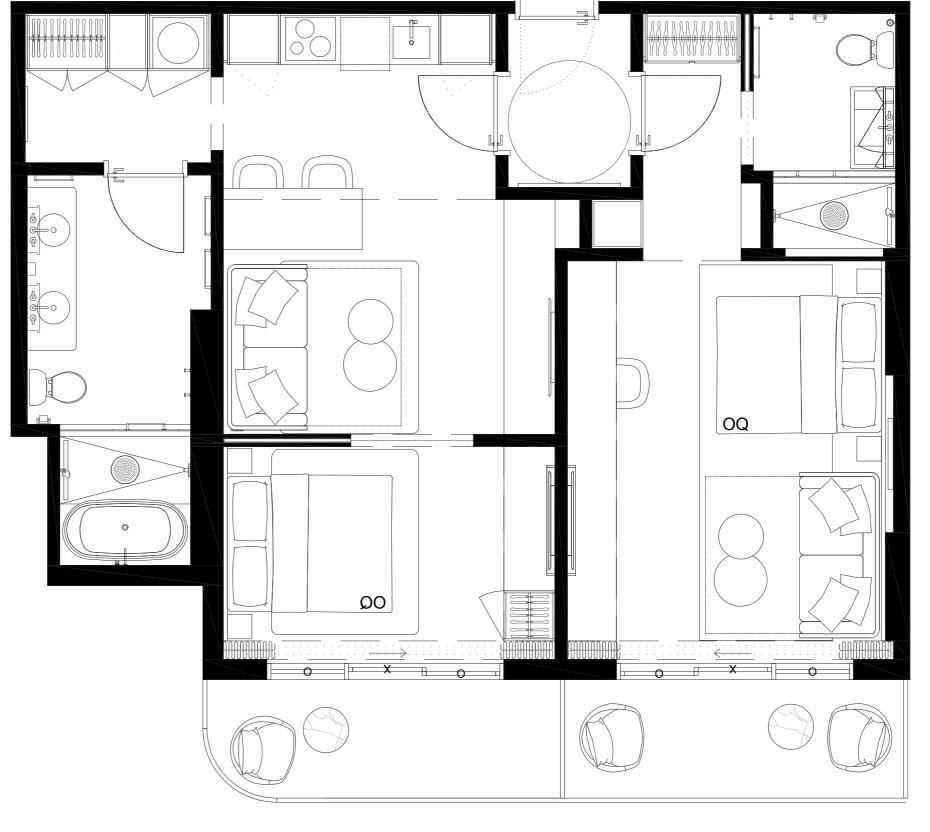

F/72M2

EXTERIOR 116,5sf/11M2

TOTAL

890,5sf/83M2











N



#504 #604 #704 #804

2 BED + 2 BATH











N



# UNIT TYPE G #505 #605 #705 #805

3 BED+2 BATH+ 1/2BATH

INTERIOR 1233sF/114,6M2
EXTERIOR 193sF/18M2
TOTAL 1426sF/132,6M2











| 01 | 03 |    | 05 | 07 | 09 | 11 | 13 |    | 15 | 17 |
|----|----|----|----|----|----|----|----|----|----|----|
|    | 02 | 04 | 06 |    | 08 | 10 | 12 | 14 | 16 |    |



#506 #606 #706 #806

2 BED + 2 BATH

INTERIOR EXTERIOR

774sF/72M2 140sF/13M2

TOTAL 914si

914sr/84,9m2











N



#507 #607 #707 #807

2 BED + 2 BATH

INTERIOR

774sF/72M2

EXTERIOR

116,5sf/11M2

TOTAL

890,5sf/83M2



N

15

16

14

17









# UNIT TYPE F #408 #508 #608 #708 #808

2 BED + 2 BATH

INTERIOR 885sf/82,2M2 EXTERIOR 141sf/12,8M2 TOTAL 1025sf/95M2









| 01 | 03 |    | 05 |  | 09 | 11 | 13 |    | 15 | 17 |
|----|----|----|----|--|----|----|----|----|----|----|
|    | 02 | 04 | 06 |  | 08 | 10 | 12 | 14 | 16 |    |

N



#509 #609 #709 #809

2 BED + 2 BATH

INTERIOR EXTERIOR

TOTAL

774sQFT/72M2 116,5sF/11M2 **890,5sF/83M2** 











N



#510 #610 #710 #810

2 BED + 2 BATH

INTERIOR EXTERIOR

774sF/72м2 141sF/13м2

TOTAL 915sf/84,9M2











N



# UNIT TYPE E.3 #511 #611 #711 #811

2 BED + 2 BATH











N



# UNIT TYPE E.4 #512 #612 #712 #812

#### 2 BED + 2 BATH

 INTERIOR
 774sqft/72m2

 EXTERIOR
 141sqft/13m2

 TOTAL
 915sqft/84,9m2











N



#513 #613 #713 #813

2 BED + 2 BATH

INTERIOR EXTERIOR

TOTAL

774sQFT/72M2 116,5sF/11M2 890,5sF/83M2











N



#514 #614 #714 #814

2 BED + 2 BATH











N