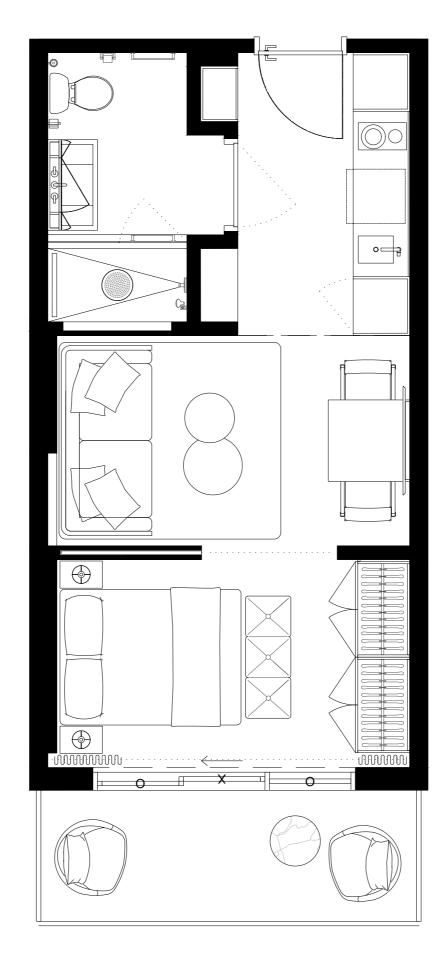

|-----|-----|------|-------|--------|-----|-----|-----|-----|-----|-----|-----|-----|-----|-----|-----|-----|-----|
| 402 404 | 4 406 | 408 | 410 | 0    | 412   |        |     | 41  | 8   | 42  | 20  | 422 | 424 | 426 | 428 | 430 | 432 | 434 | 436 |



#### STUDIO

INTERIOR EXTERIOR

TOTAL

387sF/36M2 58sF/5,3M2 **445sF/41,3M2** 









| 401 403 | 405 | 407 | 409 | 411 | 413 | 415 | 417 | 419 | 421 | 423 | 425 | 427 | 429 |     |     | 431 | 433 | 435 | 437 |
|---------|-----|-----|-----|-----|-----|-----|-----|-----|-----|-----|-----|-----|-----|-----|-----|-----|-----|-----|-----|
| 402 404 | 406 | 408 | 410 | 41  | 2   |     |     | 41  | 8   | 42  | 20  | 422 | 424 | 426 | 428 | 430 | 432 | 434 | 436 |



#### STUDIO

INTERIOR EXTERIOR TOTAL 387sF/36M2 70sF/6,5M2 **457sF/42,5M2** 











| 402 404 406 408 410 412 418 420 422 424 426 428 430 432 434 43 | 401 | 403 | 405 | 407 |   | 409 | 411 | 413 | 415 | 417 | 419 | 421 | 423 | 425 | 427 | 429 |     |     | 431 | 433 | 435 | 437 |
|----------------------------------------------------------------|-----|-----|-----|-----|---|-----|-----|-----|-----|-----|-----|-----|-----|-----|-----|-----|-----|-----|-----|-----|-----|-----|
|                                                                | 402 | 404 | 406 | 408 | 4 | 110 | 41  | 12  |     |     | 41  | 8   | 42  | 20  | 422 | 424 | 426 | 428 | 430 | 432 | 434 | 436 |



#### STUDIO

INTERIOR EXTERIOR

387sf/36M2 58sf/5,3M2

TOTAL 445SF/41,3M2











| 401 403 405 407 | 409 411 413 | 415 417 419 421 | 423 425 427 4 | 429           | 431 433 435 | 437 |
|------