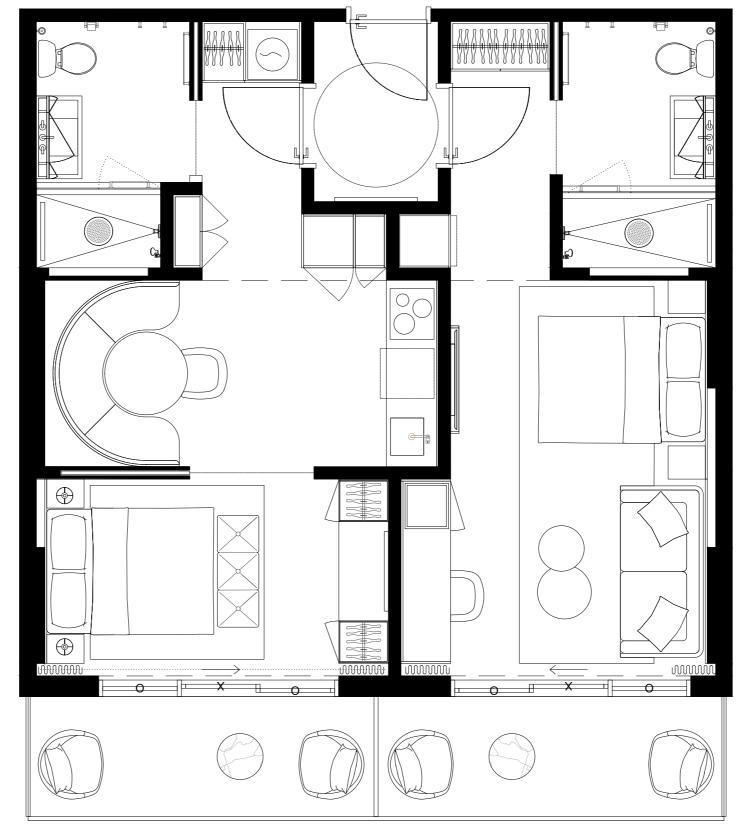

#### 3 BED+3 BATH

INTERIOR 1681sF/156,1M2 EXTERIOR 258sF/24M2 TOTAL 1939sF/180,1M2

#502 #602 #702 #802

2 BED + 2 BATH

N

#503 #603 #703 #803

2 BED + 2 BATH

INTERIOR

774sF/72M2

EXTERIOR 116,5sf/11M2

TOTAL

890,5sf/83M2

N

#504 #604 #704 #804

2 BED + 2 BATH

N