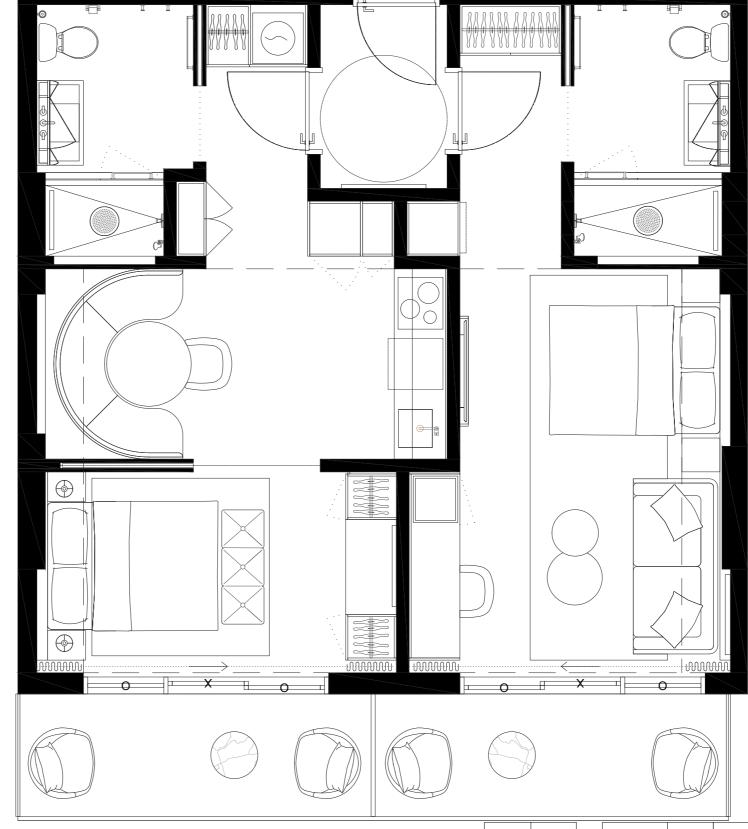

# UNIT TYPE F

2 BED + 2 BATH

INTERIOR EXTERIOR TOTAL 888sF/82,5M2 141sF/13M2 1029sF/95,5M2

| 401 40 | 03 405 | 407 | 40  | 9 411 | 413 | 415 | 417 | 419 | 421 | 423 | 425 | 427 | 429 |     |     | 431 | 433 | 435 | 437 |
|--------|--------|-----|-----|-------|-----|-----|-----|-----|-----|-----|-----|-----|-----|-----|-----|-----|-----|-----|-----|
| 402 40 | 04 406 | 408 | 410 | ) 4   | 12  |     |     | 41  | 8   | 42  | 20  | 422 | 424 | 426 | 428 | 430 | 432 | 434 | 436 |