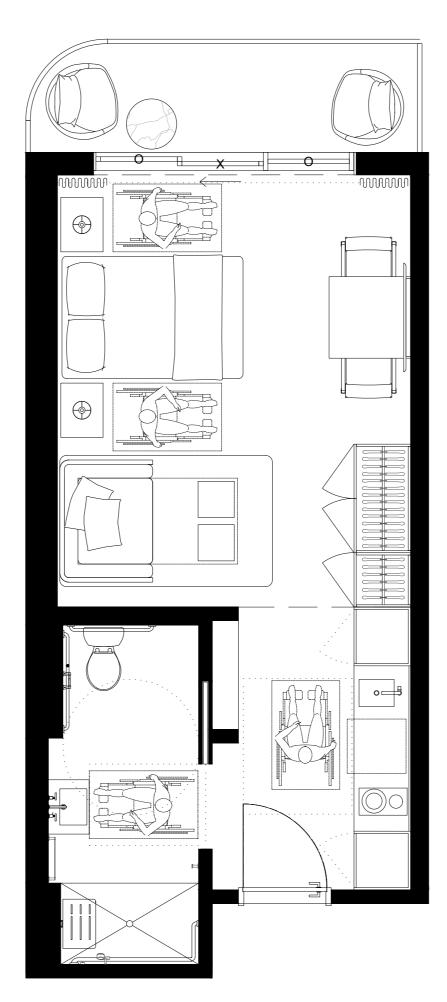

STUDIO

INTERIOR

**EXTERIOR** 

TOTAL

387sF/36M2 58sF/5,3M2 **445sF/41,3M2** 

| 402 404 406 408 410 412 418 420 422 424 426 428 430 432 434 436 | 401 | 403 | 405 | 407 |   | 409 | 411 | 413 | 415 | 417 | 419 | 421 | 423 | 425 | 427 | 429 | ·   |     | 431 | 433 | 435 | 437 |
|-----------------------------------------------------------------|-----|-----|-----|-----|---|-----|-----|-----|-----|-----|-----|-----|-----|-----|-----|-----|-----|-----|-----|-----|-----|-----|
|                                                                 | 402 | 404 | 406 | 408 | 4 | 10  | 41  | 12  |     |     | 41  | 8   | 42  | 20  | 422 | 424 | 426 | 428 | 430 | 432 | 434 | 436 |

#### STUDIO

INTERIOR EXTERIOR

TOTAL

387sF/36M2 70sF/6,5M2 **457sF/42,5M2** 

| 401 403 405 407 | 409 411 4 | 13 415 417 | 419 421 | 423 425 | 427 | 429 |         | 431 | 433 | 435 | 437 |
|-----------------|-----------|------------|---------|---------|-----|-----|---------|-----|-----|-----|-----|
| 402 404 406 408 | 410 412   |            | 418     | 420     | 422 | 424 | 426 428 | 430 | 432 | 434 | 436 |

#### STUDIO

INTERIOR EXTERIOR

TOTAL

387sQFT/36M2 58sF/5,3M2 445sF/41,3M2

|                                                            |     | 5 437 |
|------------------------------------------------------------|-----|-------|
| 402 404 406 408 410 412 418 420 422 424 426 428 430 432 43 | 102 | 4 436 |

#### STUDIO

INTERIOR **EXTERIOR** 

TOTAL

387sQFT/36M2

58sF/5,3M2445sF/41,3M2

| 401 403 405 | 407 | 409 | 411 413 | 415 41 | 7 419 | 421 | 423 | 425 | 427 | 429 |     |     | 431 | 433 | 435 | 437 |
|-------------|-----|-----|---------|--------|-------|-----|-----|-----|-----|-----|-----|-----|-----|-----|-----|-----|
| 402 404 406 | 408 | 410 | 412     |        | 41    | 8   | 42  | 20  | 422 | 424 | 426 | 428 | 430 | 432 | 434 | 436 |