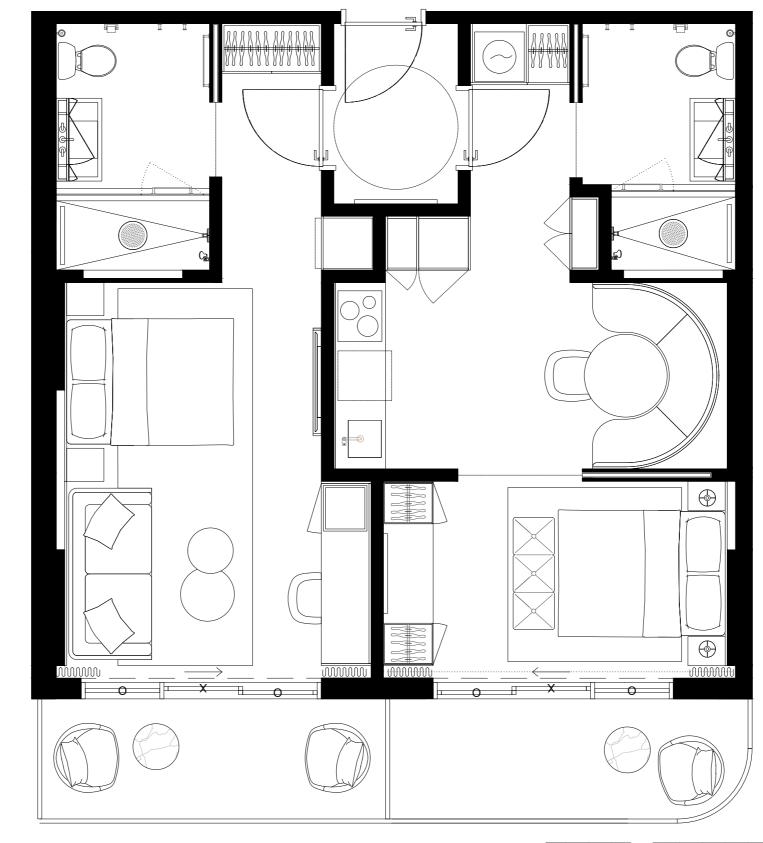

# UNIT TYPE F

2 BED + 2 BATH

INTERIOR EXTERIOR TOTAL 888sF/82,5M2 141sF/13M2 1029sF/95,5M2

| 401 40 | 03 405 | 407 | 40  | 9 411 | 413 | 415 | 417 | 419 | 421 | 423 | 425 | 427 | 429 |     |     | 431 | 433 | 435 | 437 |
|--------|--------|-----|-----|-------|-----|-----|-----|-----|-----|-----|-----|-----|-----|-----|-----|-----|-----|-----|-----|
| 402 40 | 04 406 | 408 | 410 | ) 4   | 12  |     |     | 41  | 8   | 42  | 20  | 422 | 424 | 426 | 428 | 430 | 432 | 434 | 436 |