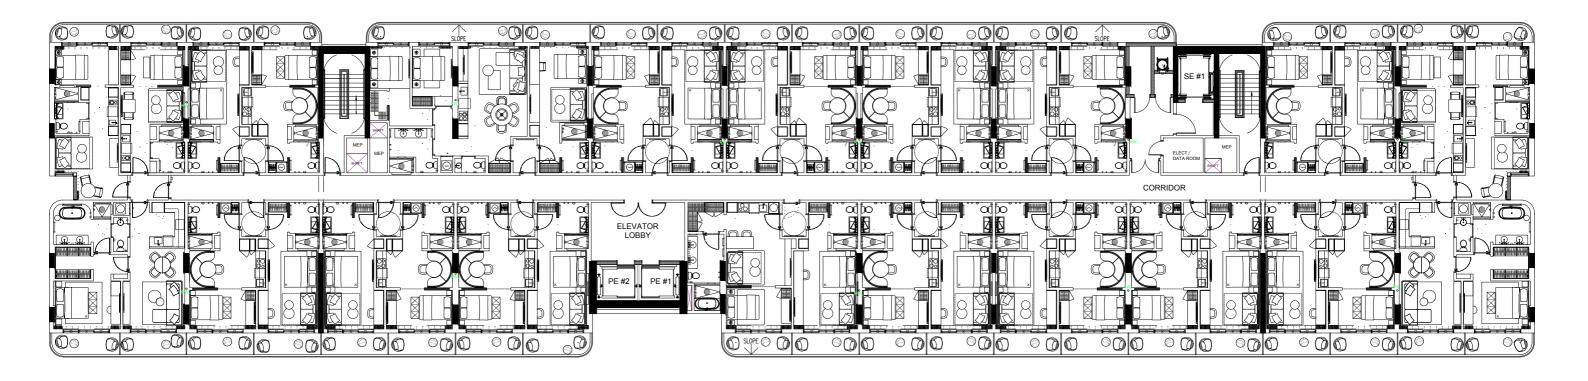

#### LEVEL 5 TO 8

| 01 | 03 | 05 |    | 07 | 09 | 11 | 13 |    | 15 | 17 |
|----|----|----|----|----|----|----|----|----|----|----|
|    | 02 | 04 | 06 |    | 08 | 10 | 12 | 14 | 16 |    |

#501 #601 #701 #801