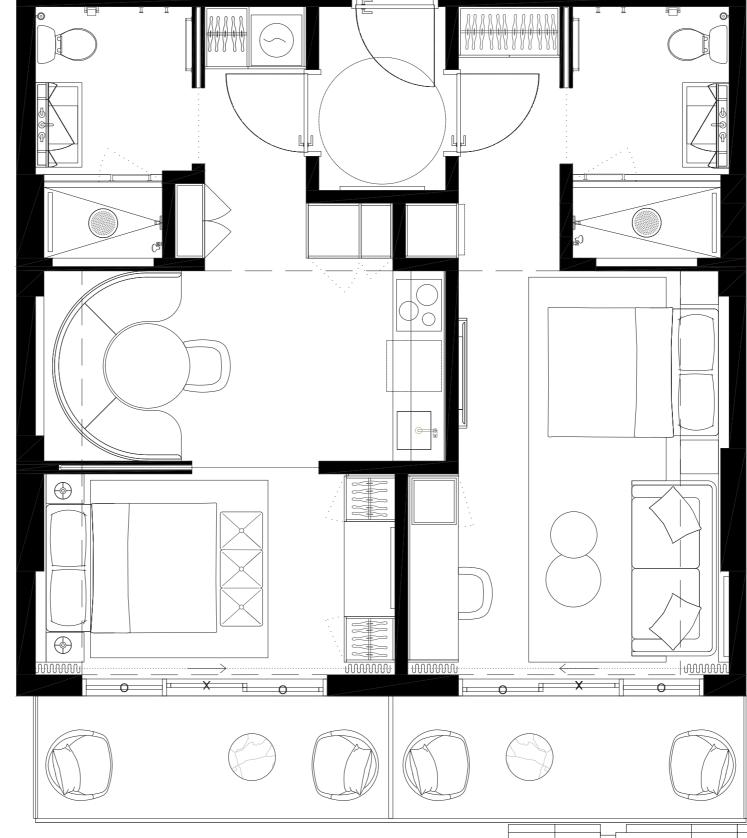

#### UNIT TYPE E.1

2 BED + 2 BATH

INTERIOR EXTERIOR

774sF/71,9M2

140sF/13M2

TOTAL

914sF/84,9M2

| 401 403 | 3 405 | 407 | 40  | 09 4 | 411 4 | 13 415 | 417 | 419 | 421 | 423 | 425 | 427 | 429 |     |     | 431 | 433 | 435 | 437 |
|---------|-------|-----|-----|------|-------|--------|-----|-----|-----|-----|-----|-----|-----|-----|-----|-----|-----|-----|-----|
| 402 404 | 4 406 | 408 | 410 | 0    | 412   |        |     | 41  | 8   | 42  | 20  | 422 | 424 | 426 | 428 | 430 | 432 | 434 | 436 |

#### 2 BED + 2 BATH

INTERIOR EXTERIOR TOTAL 774sF/71,9M2 140sF/13M2

914sF/84,9M2

| 401 403 405 407 | 409 | 411 413 | 415 417 | 419 421 | 423 425 | 427 | 429 | <u> </u> |     | 431 | 433 | 435 | 437 |
|-----------------|-----|---------|---------|---------|---------|-----|-----|----------|-----|-----|-----|-----|-----|
| 402 404 406 408 | 410 | 412     |         | 418     | 420     | 422 | 424 | 426      | 428 | 430 | 432 | 434 | 436 |