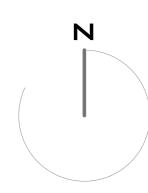

#### 3 BED+3 BATH

INTERIOR 1681sF/156,1M2 EXTERIOR 258sF/24M2 TOTAL 1939sF/180,1M2

#502 #602 #702 #802

2 BED + 2 BATH

N

#503 #603 #703 #803

2 BED + 2 BATH

INTERIOR

774sF/72M2

EXTERIOR 116,5sf/11M2

TOTAL

890,5sf/83M2

N

#504 #604 #704 #804

2 BED + 2 BATH

N

# UNIT TYPE G #505 #605 #705 #805

3 BED+2 BATH+ 1/2BATH

INTERIOR 1233sF/114,6M2
EXTERIOR 193sF/18M2
TOTAL 1426sF/132,6M2

| 01 | 03 |    | 05 | 07 | 09 | 11 | 13 |    | 15 | 17 |
|----|----|----|----|----|----|----|----|----|----|----|
|    | 02 | 04 | 06 |    | 08 | 10 | 12 | 14 | 16 |    |

#506 #606 #706 #806

2 BED + 2 BATH

INTERIOR EXTERIOR

774sF/72M2 140sF/13M2

TOTAL 914si

914sr/84,9m2

N

#507 #607 #707 #807

2 BED + 2 BATH

INTERIOR

774sF/72M2

EXTERIOR

116,5sf/11M2

TOTAL

890,5sf/83M2

N