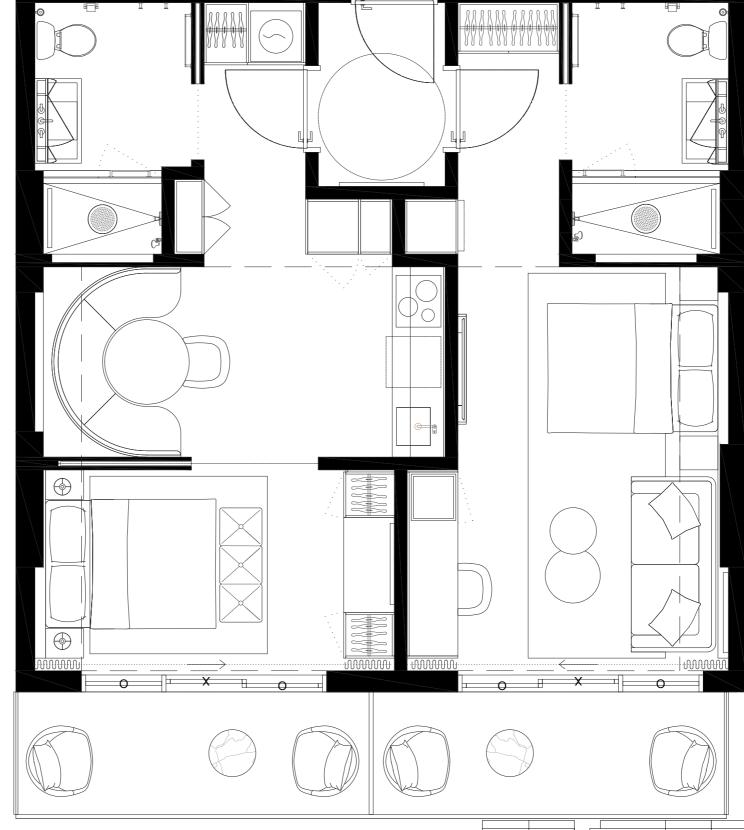

# UNIT TYPE F #408 #508 #608 #708 #808

2 BED + 2 BATH

INTERIOR 885sf/82,2M2 EXTERIOR 141sf/12,8M2 TOTAL 1025sf/95M2

| 01 | 03 |    | 05 |  | 09 | 11 | 13 |    | 15 | 17 |
|----|----|----|----|--|----|----|----|----|----|----|
|    | 02 | 04 | 06 |  | 08 | 10 | 12 | 14 | 16 |    |