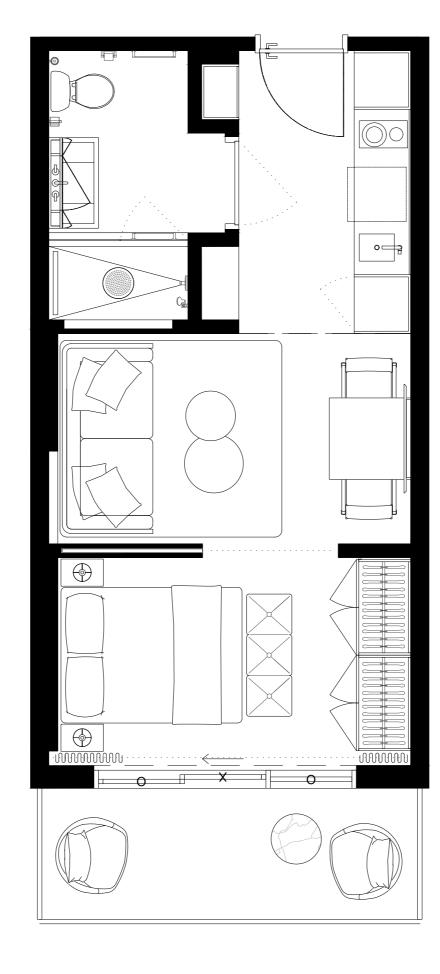

### UNIT TYPE A.2

STUDIO

INTERIOR

420sf/39M2

**EXTERIOR** 

70,5sf/6,6M2

TOTAL

490,5sF/45,6M2