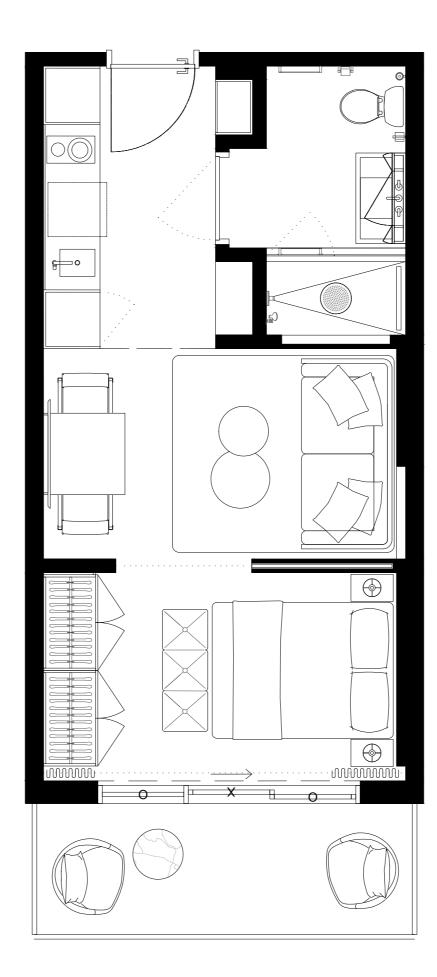

# UNIT TYPE D.1 #437 STUDIO

INTERIOR EXTERIOR

420sF/39M2 58,5sF/2,6M2

TOTAL

478,5sF/44,5M2

| 401 40 | .03 | 405 | 407 |   | 409 | 411 | 413 | 415 | 417 | 419 | 421 | 423 | 425 | 427 | 429 | ,   |     | 431 | 433 | 435 | 437 |
|--------|-----|-----|-----|---|-----|-----|-----|-----|-----|-----|-----|-----|-----|-----|-----|-----|-----|-----|-----|-----|-----|
| 402 40 | .04 | 406 | 408 | 4 | 10  | 41  | 12  |     |     | 41  | 8   | 42  | 20  | 422 | 424 | 426 | 428 | 430 | 432 | 434 | 436 |