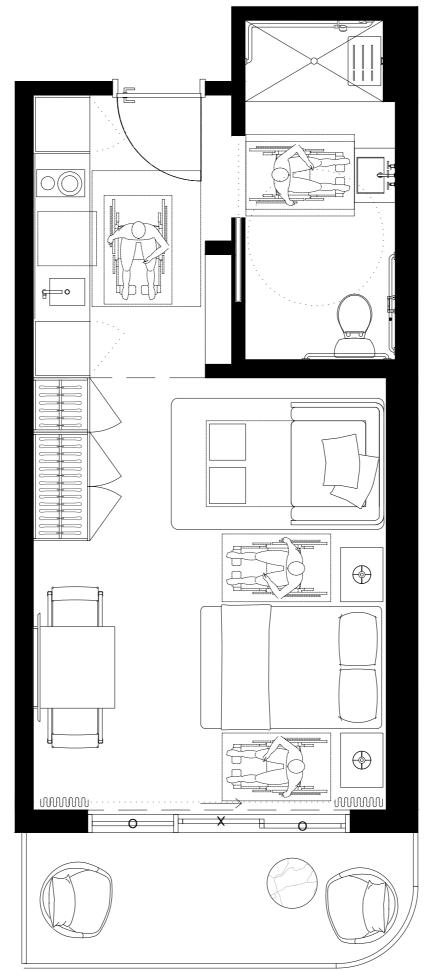

# UNIT TYPE G #505 #605 #705 #805

3 BED+2 BATH+ 1/2BATH

INTERIOR 1233sF/114,6M2
EXTERIOR 193sF/18M2
TOTAL 1426sF/132,6M2

| 01 | 03 |    | 05 | 07 | 09 | 11 | 13 |    | 15 | 17 |
|----|----|----|----|----|----|----|----|----|----|----|
|    | 02 | 04 | 06 |    | 08 | 10 | 12 | 14 | 16 |    |