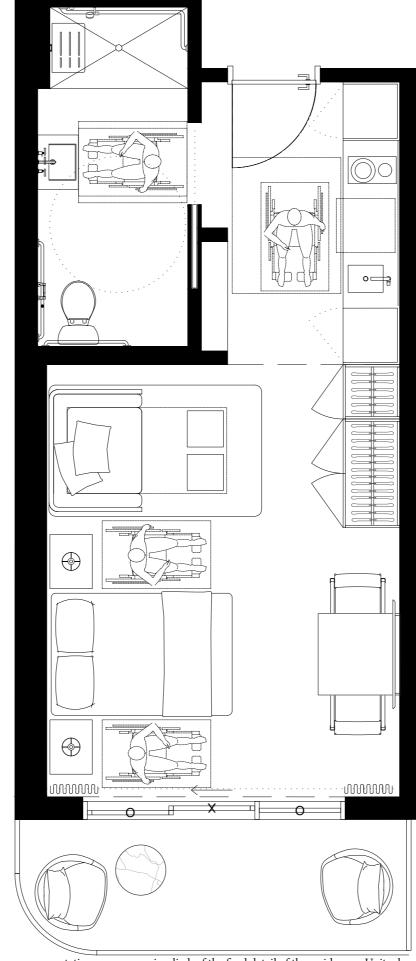

# UNIT TYPE F

2 BED + 2 BATH

INTERIOR EXTERIOR TOTAL 888sF/82,5M2 141sF/13M2 1029sF/95,5M2

| 401 40 | 03 405 | 407 | 40  | 9 411 | 413 | 415 | 417 | 419 | 421 | 423 | 425 | 427 | 429 |     |     | 431 | 433 | 435 | 437 |
|--------|--------|-----|-----|-------|-----|-----|-----|-----|-----|-----|-----|-----|-----|-----|-----|-----|-----|-----|-----|
| 402 40 | 04 406 | 408 | 410 | ) 4   | 12  |     |     | 41  | 8   | 42  | 20  | 422 | 424 | 426 | 428 | 430 | 432 | 434 | 436 |

# UNIT TYPE F #408 #508 #608 #708 #808

2 BED + 2 BATH

INTERIOR 885sf/82,2M2 EXTERIOR 141sf/12,8M2 TOTAL 1025sf/95M2

| 01 | 03 |    | 05 |  | 09 | 11 | 13 |    | 15 | 17 |
|----|----|----|----|--|----|----|----|----|----|----|
|    | 02 | 04 | 06 |  | 08 | 10 | 12 | 14 | 16 |    |