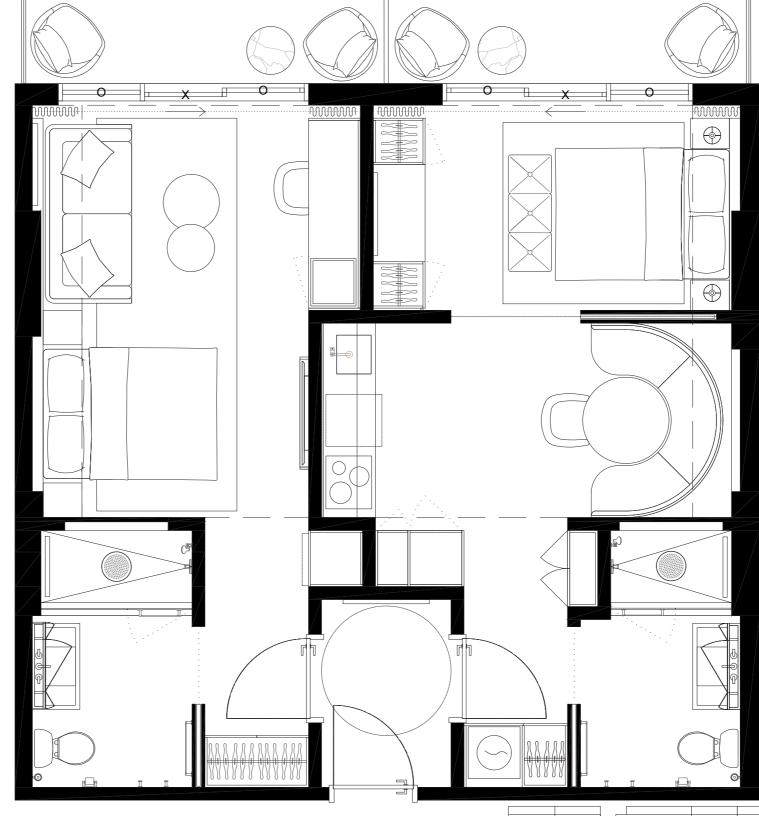

---|
|    | 02 | 04 | 06 |  | 08 | 10 | 12 | 14 | 16 |    |

N



#509 #609 #709 #809

2 BED + 2 BATH

INTERIOR EXTERIOR

TOTAL

774sQFT/72M2 116,5sF/11M2 **890,5sF/83M2** 











N



#510 #610 #710 #810

2 BED + 2 BATH

INTERIOR EXTERIOR

774sF/72м2 141sF/13м2

TOTAL 915sf/84,9M2











N



# UNIT TYPE E.3 #511 #611 #711 #811

2 BED + 2 BATH











N



# UNIT TYPE E.4 #512 #612 #712 #812

#### 2 BED + 2 BATH

 INTERIOR
 774sqft/72m2

 EXTERIOR
 141sqft/13m2

 TOTAL
 915sqft/84,9m2











N



#513 #613 #713 #813

2 BED + 2 BATH

INTERIOR EXTERIOR

TOTAL

774sQFT/72M2 116,5sF/11M2 890,5sF/83M2











N



#514 #614 #714 #814

2 BED + 2 BATH











N



#515 #615 #715 #815

2 BED + 2 BATH

INTERIOR EXTERIOR

774sF/72M2 116,5sF/11M2

LXILKIDI

TOTAL

890,5sf/83m2











N



#516 #616 #716 #816

2 BED + 2 BATH

INTERIOR EXTERIOR 774sF/72M2 141sF/13M2

TOTAL 915sf/84,9M2











N



#517 #617 #717 #817

#### 3 BED+3 BATH

INTERIOR 1681sF/156,1M2 EXTERIOR 258sF/24M2 TOTAL 1939sF/180,1M2