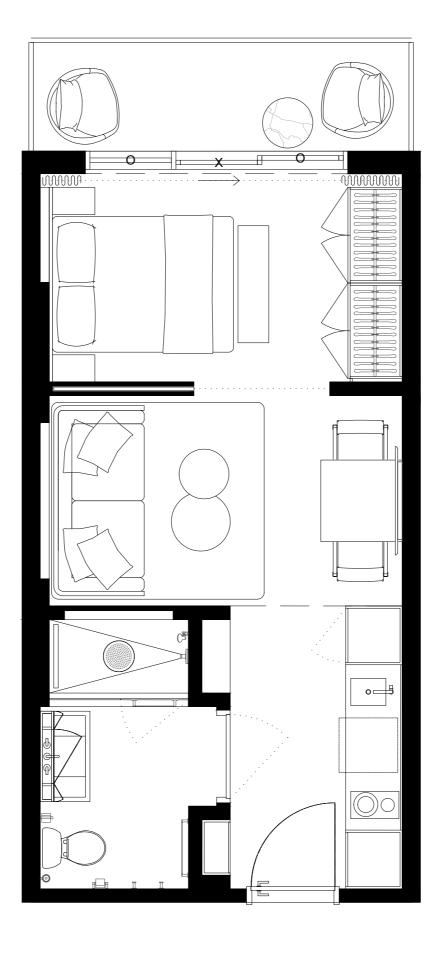

4 | 426 | 428 | 430 | 432 | 434 | 436 |



#### STUDIO

INTERIOR EXTERIOR TOTAL 387sF/36M2 70sF/6,5M2 **457sF/42,5M2** 











| 402 404 406 408 410 412 418 420 422 424 426 428 430 432 434 43 | 401 | 403 | 405 | 407 |   | 409 | 411 | 413 | 415 | 417 | 419 | 421 | 423 | 425 | 427 | 429 |     |     | 431 | 433 | 435 | 437 |
|----------------------------------------------------------------|-----|-----|-----|-----|---|-----|-----|-----|-----|-----|-----|-----|-----|-----|-----|-----|-----|-----|-----|-----|-----|-----|
|                                                                | 402 | 404 | 406 | 408 | 4 | 110 | 41  | 12  |     |     | 41  | 8   | 42  | 20  | 422 | 424 | 426 | 428 | 430 | 432 | 434 | 436 |



#### STUDIO

INTERIOR EXTERIOR

387sf/36M2 58sf/5,3M2

TOTAL 445SF/41,3M2











| 401 403 405 407 | 409 411 413 | 415 417 419 421 | 423 425 427 4 | 429           | 431 433 435 | 437 |
|-----------------|-------------|-----------------|---------------|---------------|-------------|-----|
| 402 404 406 408 | 410 412     | 418             | 420 422 4     | 424 426 428 4 | 430 432 434 | 436 |



#### STUDIO

INTERIOR EXTERIOR

TOTAL

387sF/36M2

70sF/6,5M2

457sF/42,5M2











|                                                            |        |         |     |     |     |     |     |    | 120 | 421 | 419 | 417 | 415 | 413 | 411 | 409 |   | 407 | 405 | 403 | 401 |
|------------------------------------------------------------|--------|---------|-----|-----|-----|-----|-----|----|-----|-----|-----|-----|-----|-----|-----|-----|---|-----|-----|-----|-----|
|