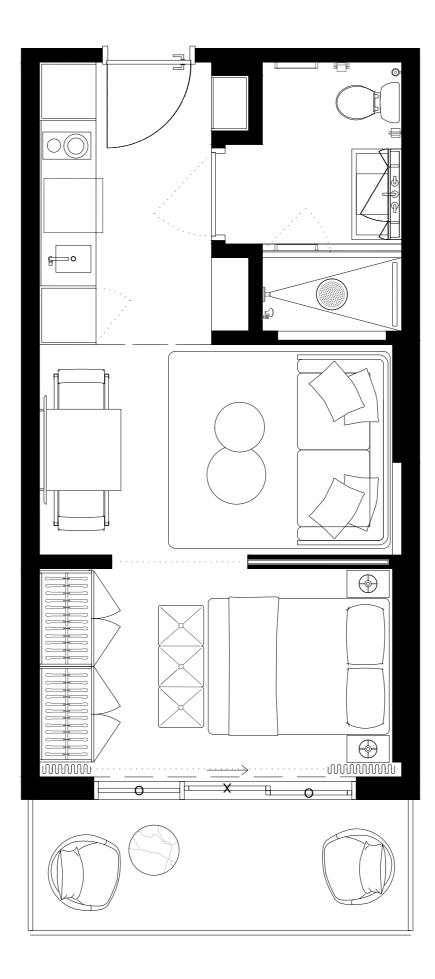

# UNIT TYPE D.1 #437 STUDIO

INTERIOR EXTERIOR

420sF/39M2 58,5sF/2,6M2

TOTAL

478,5sF/44,5M2

| 401 40 | .03 | 405 | 407 |   | 409 | 411 | 413 | 415 | 417 | 419 | 421 | 423 | 425 | 427 | 429 | ,   |     | 431 | 433 | 435 | 437 |
|--------|-----|-----|-----|---|-----|-----|-----|-----|-----|-----|-----|-----|-----|-----|-----|-----|-----|-----|-----|-----|-----|
| 402 40 | .04 | 406 | 408 | 4 | 10  | 41  | 12  |     |     | 41  | 8   | 42  | 20  | 422 | 424 | 426 | 428 | 430 | 432 | 434 | 436 |