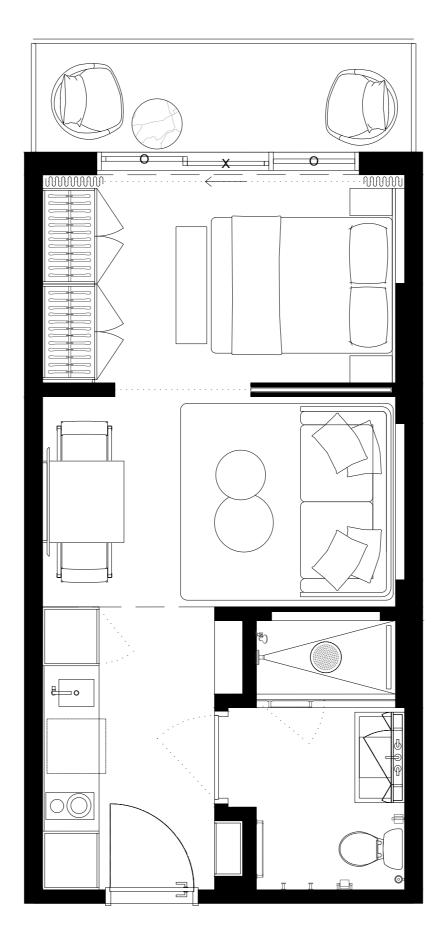

### UNIT TYPE A.1

STUDIO

INTERIOR

420sF/39M2

**EXTERIOR** 

58,5sf/2,6M2

TOTAL

478,5sF/44,5M2