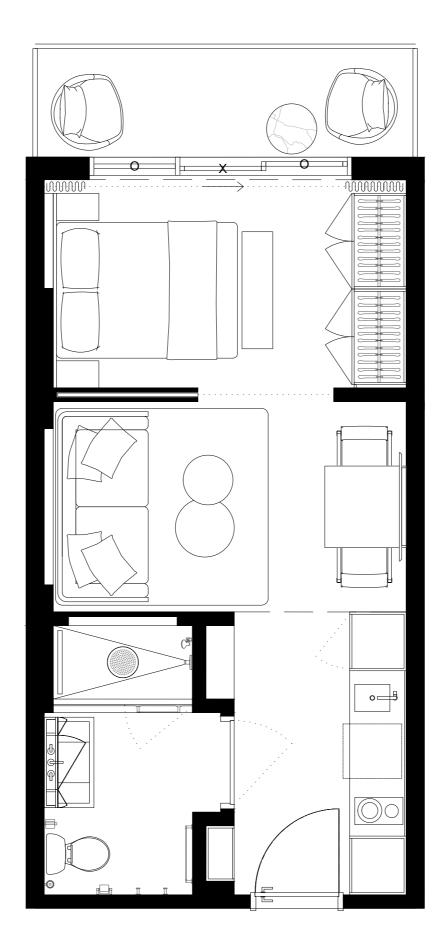

# UNIT TYPE D.1 #437 STUDIO

INTERIOR EXTERIOR

420sF/39M2 58,5sF/2,6M2

TOTAL

478,5sF/44,5M2

| 401 40 | .03 | 405 | 407 |   | 409 | 411 | 413 | 415 | 417 | 419 | 421 | 423 | 425 | 427 | 429 | ,   |     | 431 | 433 | 435 | 437 |
|--------|-----|-----|-----|---|-----|-----|-----|-----|-----|-----|-----|-----|-----|-----|-----|-----|-----|-----|-----|-----|-----|
| 402 40 | .04 | 406 | 408 | 4 | 10  | 41  | 12  |     |     | 41  | 8   | 42  | 20  | 422 | 424 | 426 | 428 | 430 | 432 | 434 | 436 |