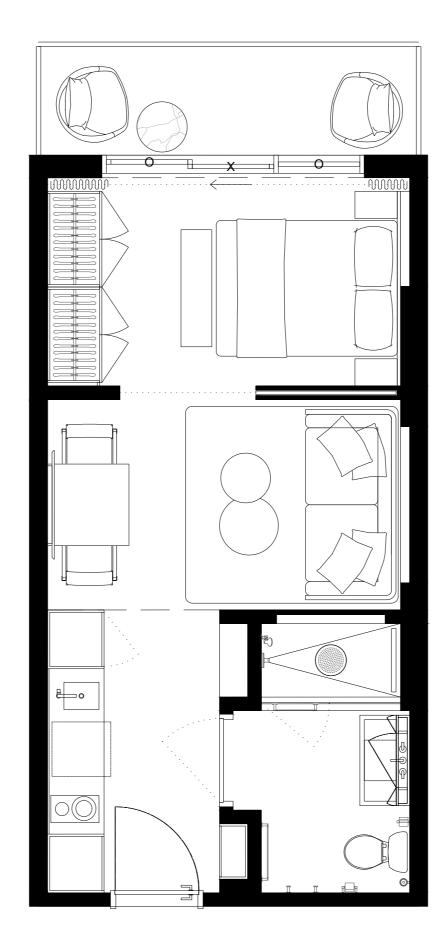

### UNIT TYPE A.1

STUDIO

INTERIOR

420sF/39M2

**EXTERIOR** 

58,5sf/2,6M2

TOTAL

478,5sF/44,5M2