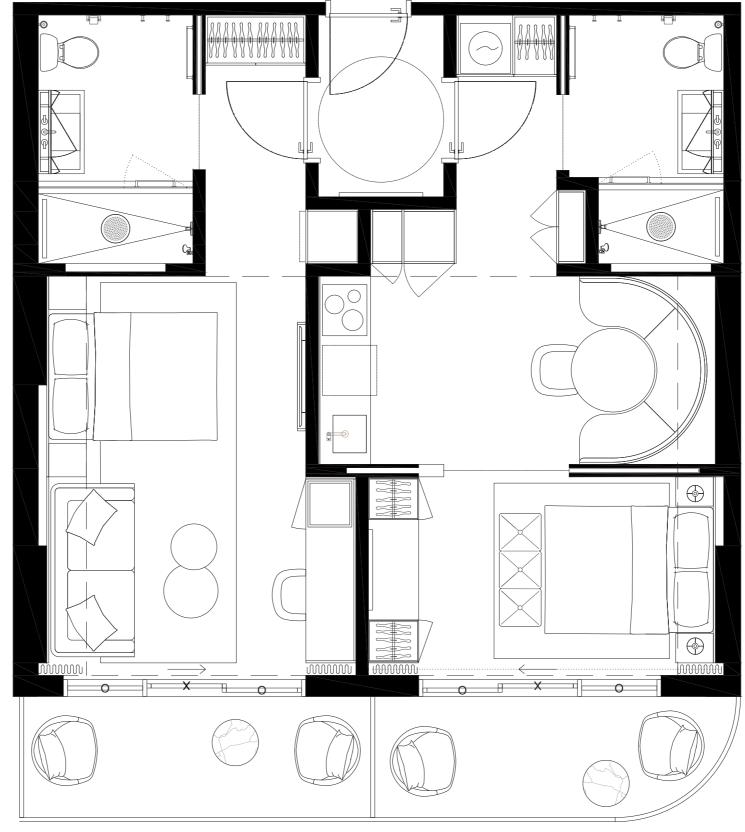

#506 #606 #706 #806

2 BED + 2 BATH

INTERIOR EXTERIOR

774sF/72M2 140sF/13M2

TOTAL 914si

914sr/84,9m2

N

#507 #607 #707 #807