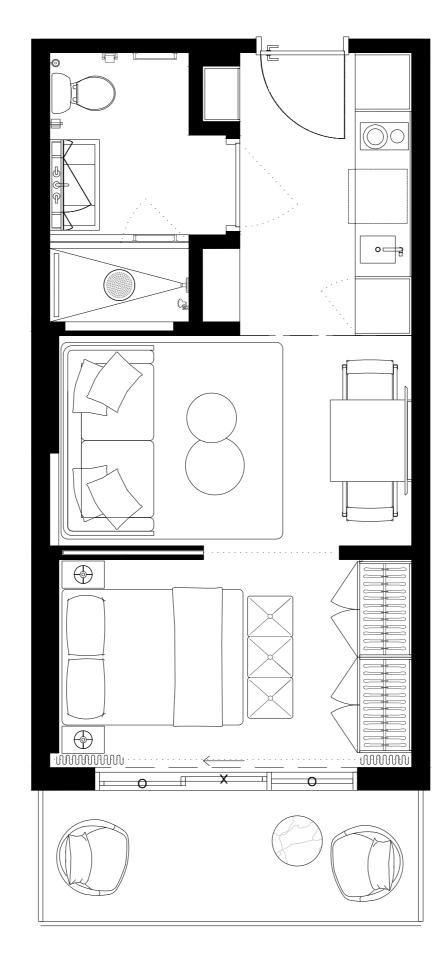

# UNIT TYPE D.1 #437 STUDIO

INTERIOR EXTERIOR

420sF/39M2 58,5sF/2,6M2

TOTAL

478,5sF/44,5M2

| 401 40 | .03 | 405 | 407 |   | 409 | 411 | 413 | 415 | 417 | 419 | 421 | 423 | 425 | 427 | 429 | ,   |     | 431 | 433 | 435 | 437 |
|--------|-----|-----|-----|---|-----|-----|-----|-----|-----|-----|-----|-----|-----|-----|-----|-----|-----|-----|-----|-----|-----|
| 402 40 | .04 | 406 | 408 | 4 | 10  | 41  | 12  |     |     | 41  | 8   | 42  | 20  | 422 | 424 | 426 | 428 | 430 | 432 | 434 | 436 |