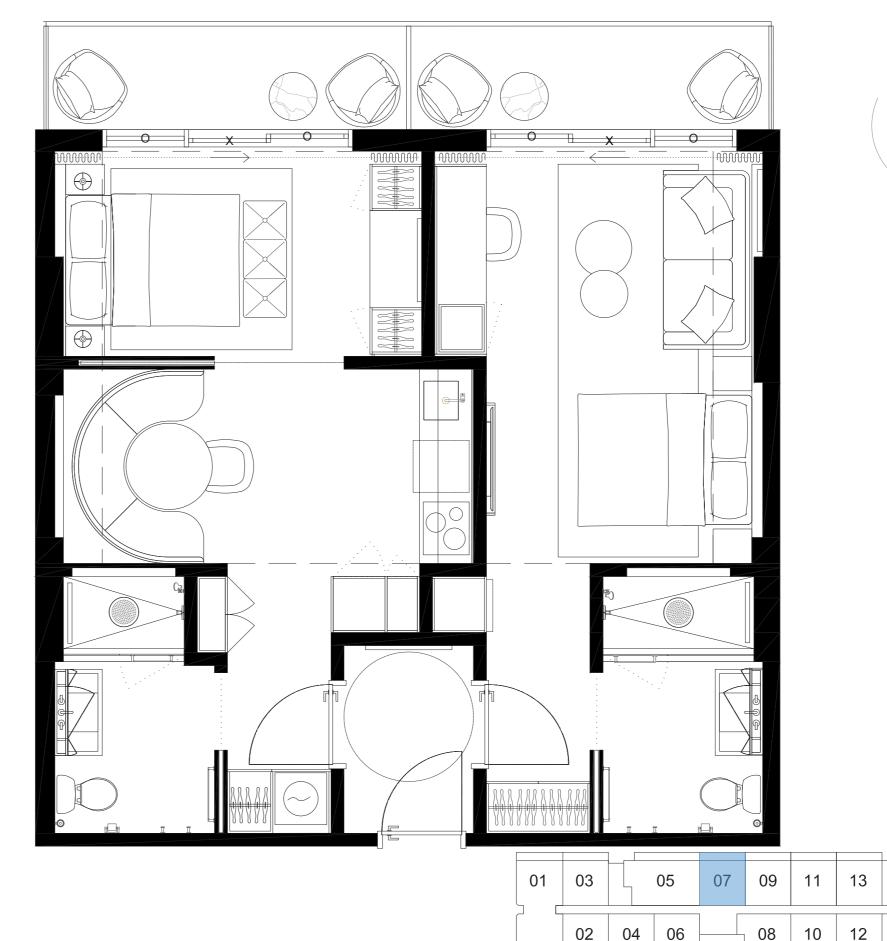

# UNIT TYPE F #408 #508 #608 #708 #808

2 BED + 2 BATH

INTERIOR 885sf/82,2M2 EXTERIOR 141sf/12,8M2 TOTAL 1025sf/95M2

| 01 | 03 |    | 05 |  | 09 | 11 | 13 |    | 15 | 17 |
|----|----|----|----|--|----|----|----|----|----|----|
|    | 02 | 04 | 06 |  | 08 | 10 | 12 | 14 | 16 |    |