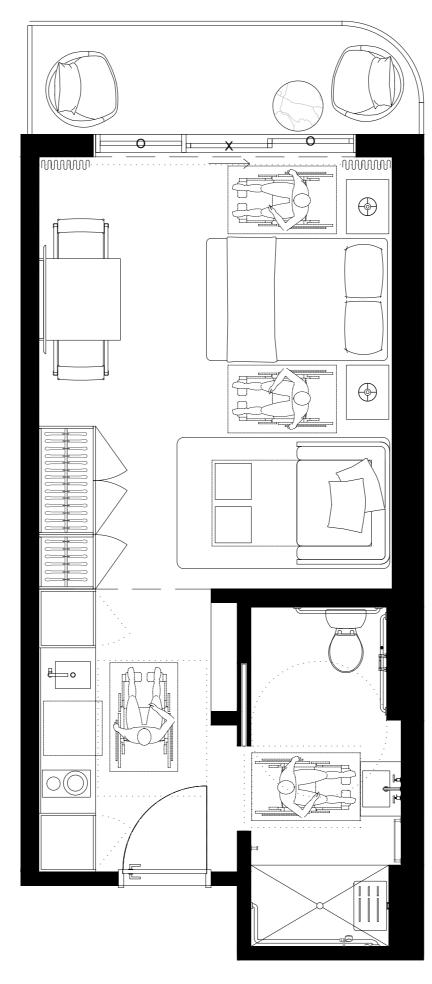

### UNIT TYPE A.1

STUDIO

INTERIOR

420sF/39M2

**EXTERIOR** 

58,5sf/2,6M2

TOTAL

478,5sF/44,5M2