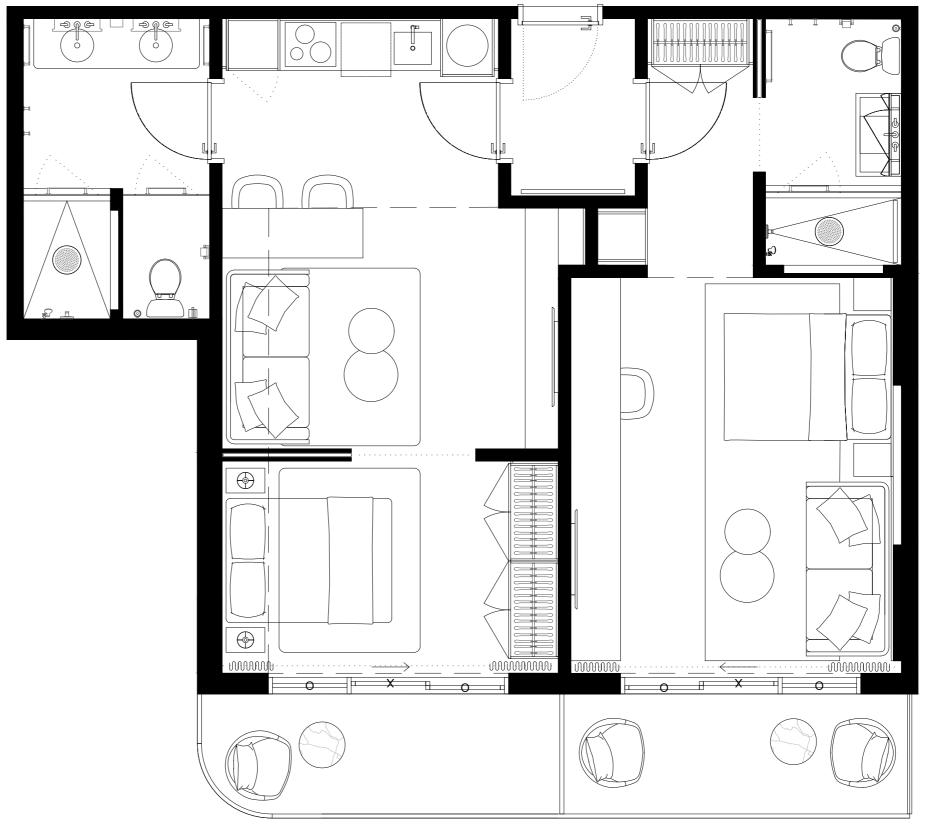

# UNIT TYPE D.1 #437 STUDIO

INTERIOR EXTERIOR

420sF/39M2 58,5sF/2,6M2

TOTAL

478,5sF/44,5M2

| 401 40 | .03 | 405 | 407 |   | 409 | 411 | 413 | 415 | 417 | 419 | 421 | 423 | 425 | 427 | 429 | ,   |     | 431 | 433 | 435 | 437 |
|--------|-----|-----|-----|---|-----|-----|-----|-----|-----|-----|-----|-----|-----|-----|-----|-----|-----|-----|-----|-----|-----|
| 402 40 | .04 | 406 | 408 | 4 | 10  | 41  | 12  |     |     | 41  | 8   | 42  | 20  | 422 | 424 | 426 | 428 | 430 | 432 | 434 | 436 |