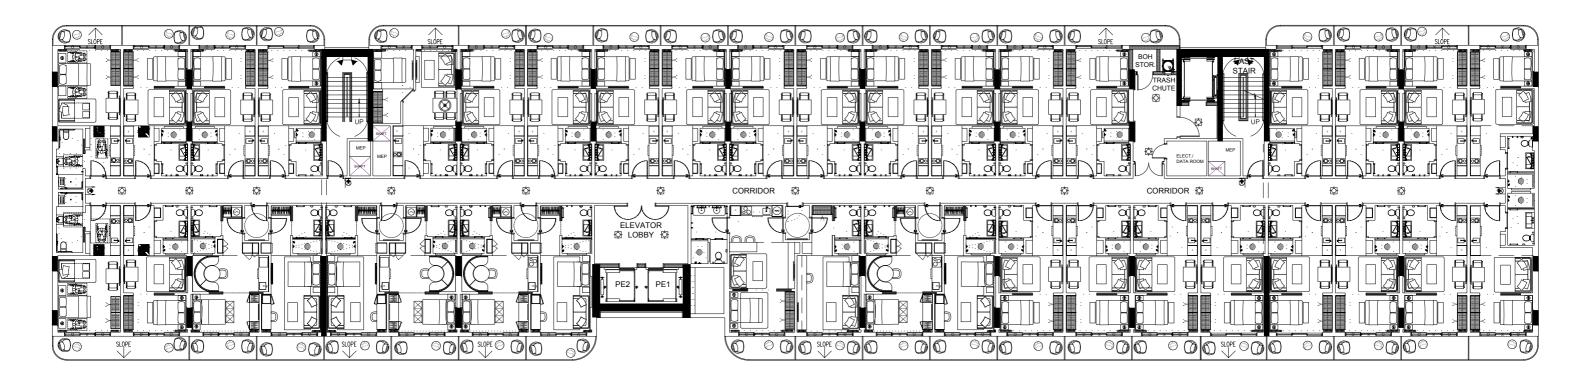

#### LEVEL 4

| 401 | 403 | 405 | 407 |   | 409 | 411 | 413 | 415 | 417 | 419 | 421 | 423 | 425 | 427 | 429 |     | ·   | 431 | 433 | 435 | 437 |
|-----|-----|-----|-----|---|-----|-----|-----|-----|-----|-----|-----|-----|-----|-----|-----|-----|-----|-----|-----|-----|-----|
| 402 | 404 | 406 | 408 | 4 | 110 | 4   | 12  |     |     | 41  | 8   | 42  | 20  | 422 | 424 | 426 | 428 | 430 | 432 | 434 | 436 |

| 401 403 | 3 405 | 407 | 409 | 411 4 | 113 415 | 417 | 419 | 421 | 423 | 425 | 427 | 429 | ,   |     | 431 | 433 | 435 | 437 |
|---------|-------|-----|-----|-------|---------|-----|-----|-----|-----|-----|-----|-----|-----|-----|-----|-----|-----|-----|
| 402 404 | 4 406 | 408 | 410 | 412   | 2       |     | 41  | 8   | 42  | 20  | 422 | 424 | 426 | 428 | 430 | 432 | 434 | 436 |

| 401 | 403 | 405 | 407 |   | 409 | 411 | 413 | 415 | 417 | 419 | 421 | 423 | 425 | 427 | 429 |     |     | 431 | 433 | 435 | 437 |
|-----|-----|-----|-----|---|-----|-----|-----|-----|-----|-----|-----|-----|-----|-----|-----|-----|-----|-----|-----|-----|-----|
| 402 | 404 | 406 | 408 | 4 | 10  | 41  | 12  |     |     | 41  | 8   | 42  | 20  | 422 | 424 | 426 | 428 | 430 | 432 | 434 | 436 |

#### LEVEL 5 TO 8

| 01 | 03 | 05 |    | 07 | 09 | 11 | 13 |    | 15 | 17 |
|----|----|----|----|----|----|----|----|----|----|----|
|    | 02 | 04 | 06 |    | 08 | 10 | 12 | 14 | 16 |    |

#501 #601 #701 #801