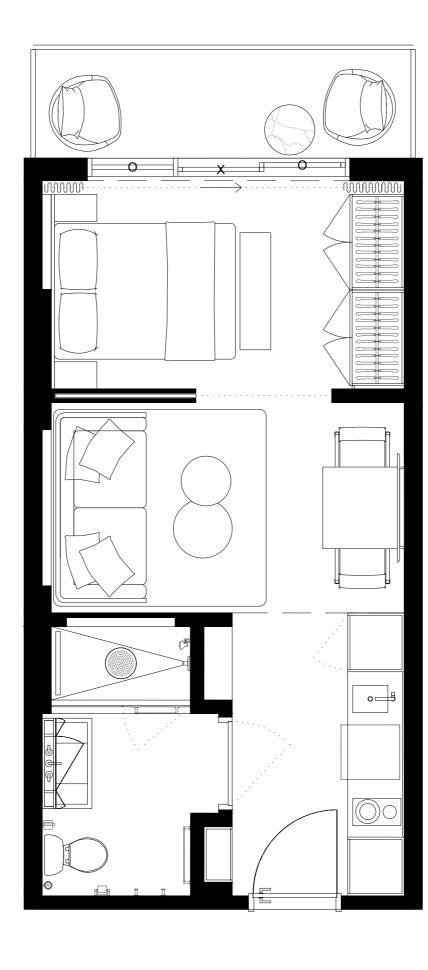

### UNIT TYPE A.1

STUDIO

INTERIOR

420sF/39M2

**EXTERIOR** 

58,5sf/2,6M2

TOTAL

478,5sF/44,5M2