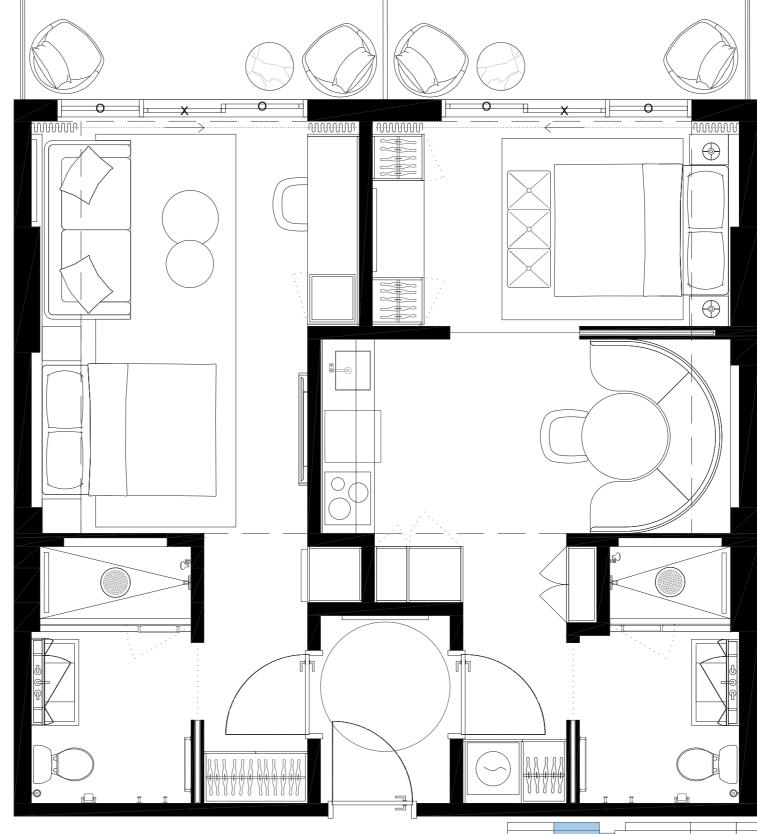

# UNIT TYPE G #505 #605 #705 #805

3 BED+2 BATH+ 1/2BATH

INTERIOR 1233sF/114,6M2
EXTERIOR 193sF/18M2
TOTAL 1426sF/132,6M2

| 01 | 03 |    | 05 | 07 | 09 | 11 | 13 |    | 15 | 17 |
|----|----|----|----|----|----|----|----|----|----|----|
|    | 02 | 04 | 06 |    | 08 | 10 | 12 | 14 | 16 |    |