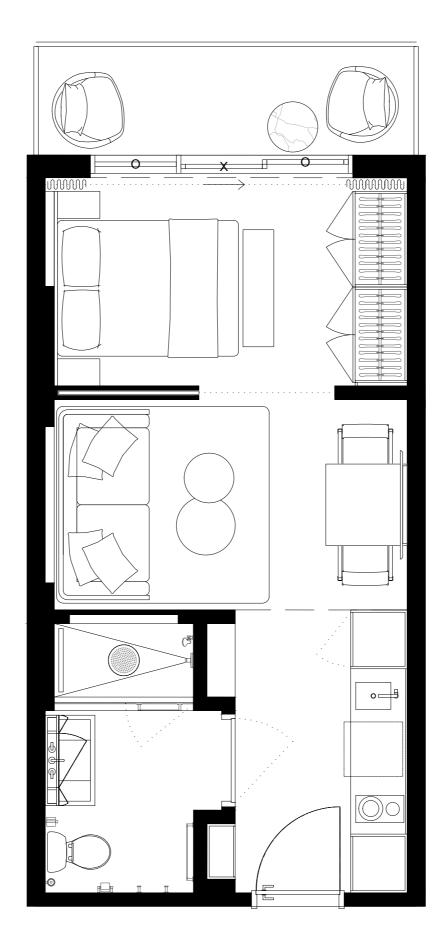

### UNIT TYPE A.2

STUDIO

INTERIOR

420sf/39M2

**EXTERIOR** 

70,5sf/6,6M2

TOTAL

490,5sF/45,6M2