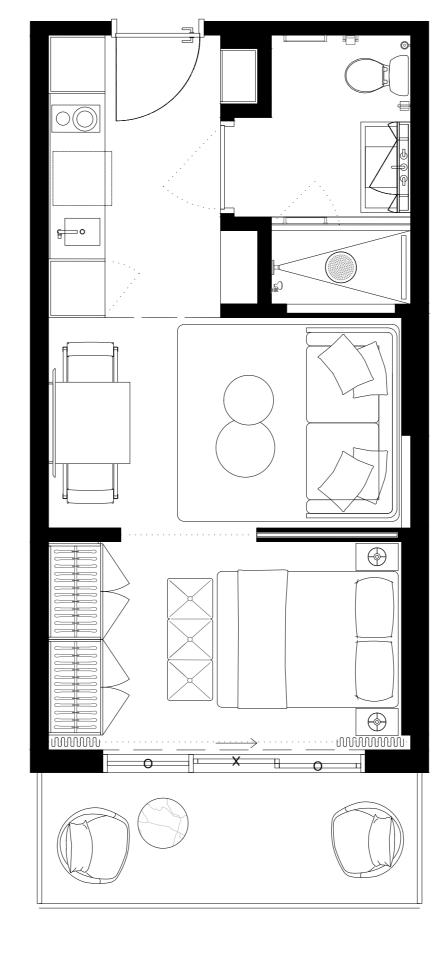

### UNIT TYPE C

1BED + 1BATH

INTERIOR EXTERIOR

TOTAL

459SF/42,6M2 77sF/7M2 **536sF/49,6M2** 

| 401 | 403 | 405 | 407 |   | 409 | 411 | 413 | 415 | 417 | 419 | 421 | 423 | 425 | 427 | 429 |     |     | 431 | 433 | 435 | 437 |
|-----|-----|-----|-----|---|-----|-----|-----|-----|-----|-----|-----|-----|-----|-----|-----|-----|-----|-----|-----|-----|-----|
| 402 | 404 | 406 | 408 | 4 | 10  | 41  | 12  |     |     | 41  | 8   | 42  | 20  | 422 | 424 | 426 | 428 | 430 | 432 | 434 | 436 |
|     |     |     |     |   |     |     |     | )   |     |     |     |     |     |     |     |     |     |     |     |     |     |