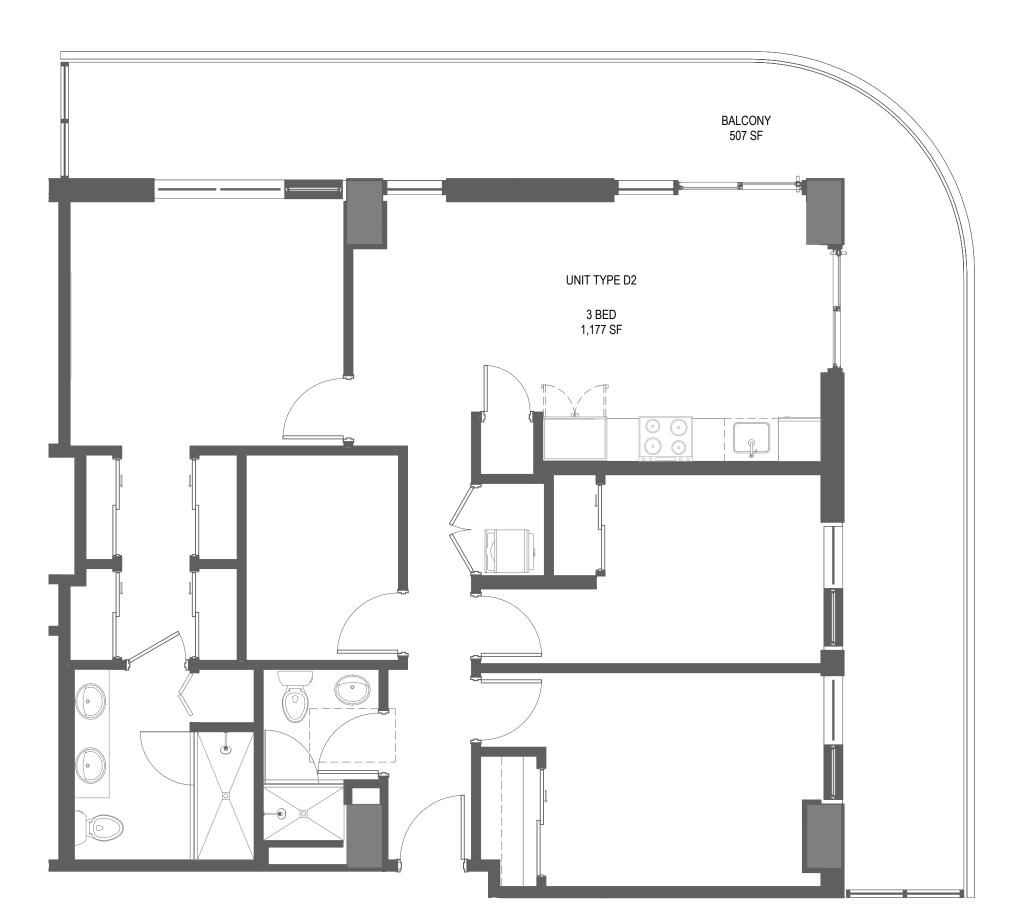

Stated interior square footage is measured to the exterior face of exterior walls and to the centerline of interior demising walls or to the exterior face of walls adjoining corridors or other common elements or shared facilities without excluding areas that may be occupied by columns or other structural components. This method of measurement varies from, and is larger than, the dimensions that would be determined by using the description and the definition of the Unit set forth in the Declaration (which generally only includes the interior airspace between the perimeter walls and excludes structural components). For reference, the area of the unit, determined in accordance with the unit boundaries set forth in the Declaration is set forth in Exhibit "3" to the Declaration. All dimensions are approximate and may vary with actual construction.