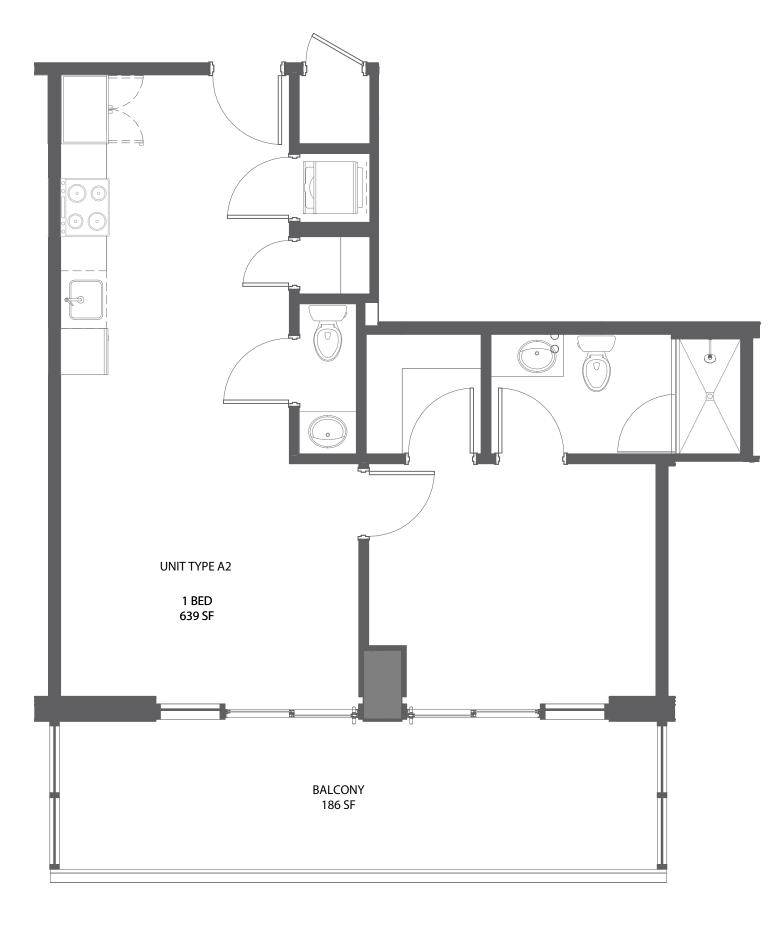

Stated interior square footage is measured to the exterior face of exterior walls and to the centerline of interior demising walls or to the exterior face of walls adjoining corridors or other common elements or shared facilities without excluding areas that may be occupied by columns or other structural components. This method of measurement varies from, and is larger than, the dimensions that would be determined by using the description and the definition of the Unit set forth in the Declaration (which generally only includes the interior airspace between the perimeter walls and excludes structural components). For reference, the area of the unit, determined in accordance with the unit boundaries set forth in the Declaration is set forth in Exhibit "3" to the Declaration. All dimensions are approximate and may vary with actual construction.