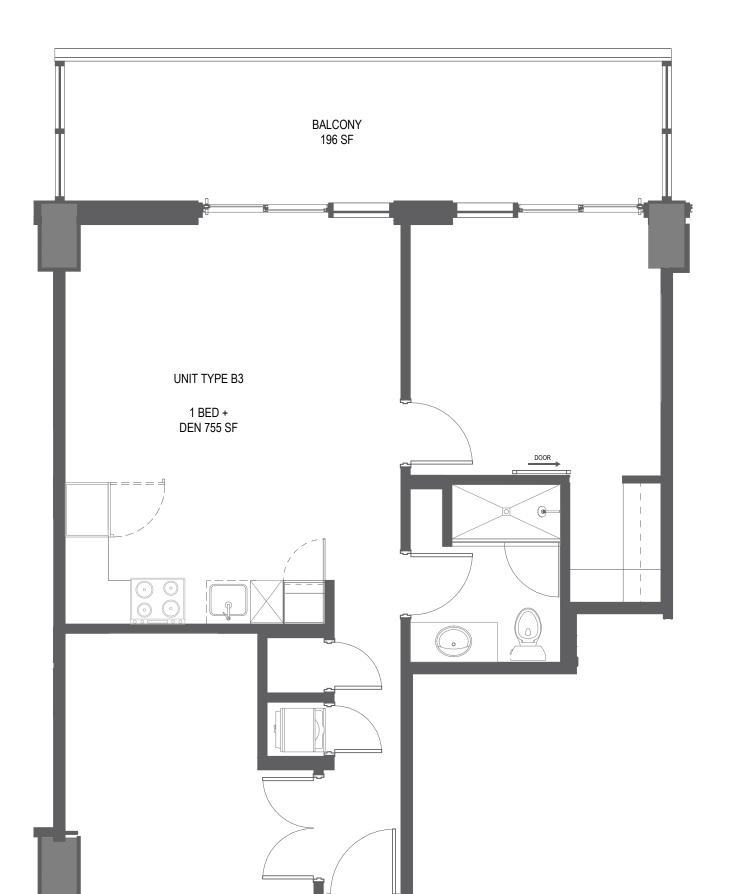

Stated interior square footage is measured to the exterior face of exterior walls and to the centerline of interior demising walls or to the exterior face of walls adjoining corridors or other common elements or shared facilities without excluding areas that may be occupied by columns or other structural components. This method of measurement varies from, and is larger than, the dimensions that would be determined by using the description and the definition of the Unit set forth in the Declaration (which generally only includes the interior airspace between the perimeter walls and excludes structural components). For reference, the area of the unit, determined in accordance with the unit boundaries set forth in the Declaration is set forth in Exhibit "3" to the Declaration. All dimensions are approximate and may vary with actual construction.