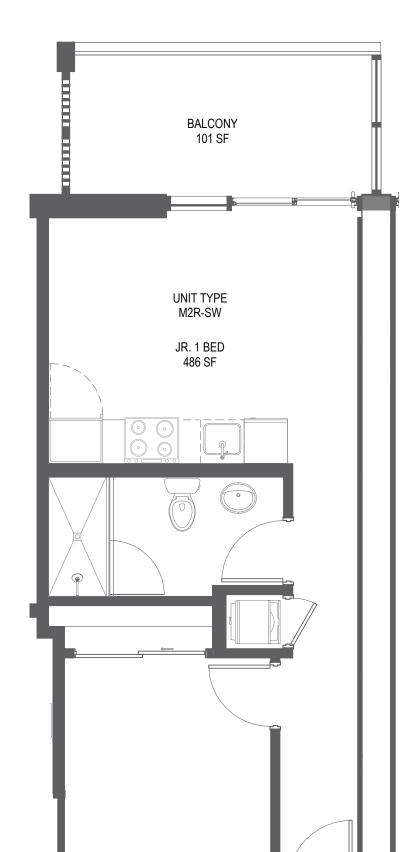

Stated interior square footage is measured to the exterior face of exterior walls and to the centerline of interior demising walls or to the exterior face of walls adjoining corridors or other common elements or shared facilities without excluding areas that may be occupied by columns or other structural components. This method of measurement varies from, and is larger than, the dimensions that would be determined by using the description and the definition of the Unit set forth in the Declaration (which generally only includes the interior airspace between the perimeter walls and excludes structural components). For reference, the area of the unit, determined in accordance with the unit boundaries set forth in the Declaration is set forth in Exhibit "3" to the Declaration. All dimensions are approximate and may vary with actual construction.