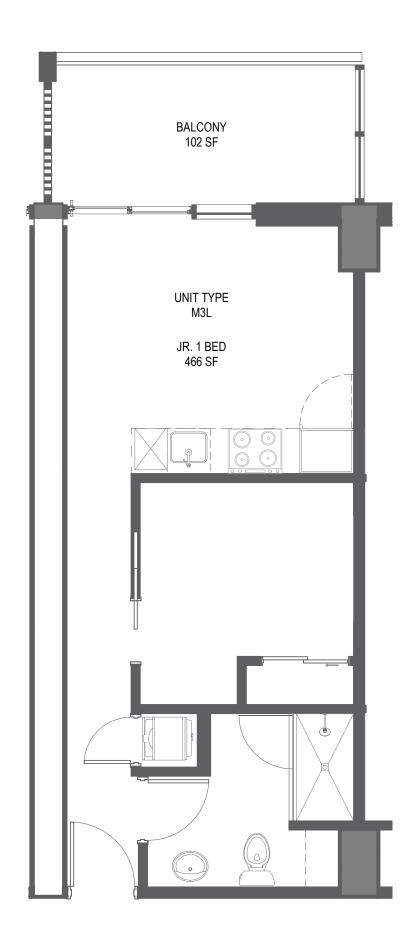

Stated interior square footage is measured to the exterior face of exterior walls and to the centerline of interior demising walls or to the exterior face of walls adjoining corridors or other common elements or shared facilities without excluding areas that may be occupied by columns or other structural components. This method of measurement varies from, and is larger than, the dimensions that would be determined by using the description and the definition of the Unit set forth in the Declaration (which generally only includes the interior airspace between the perimeter walls and excludes structural components). For reference, the area of the unit, determined in accordance with the unit boundaries set forth in the Declaration is set forth in Exhibit "3" to the Declaration. All dimensions are approximate and may vary with actual construction.