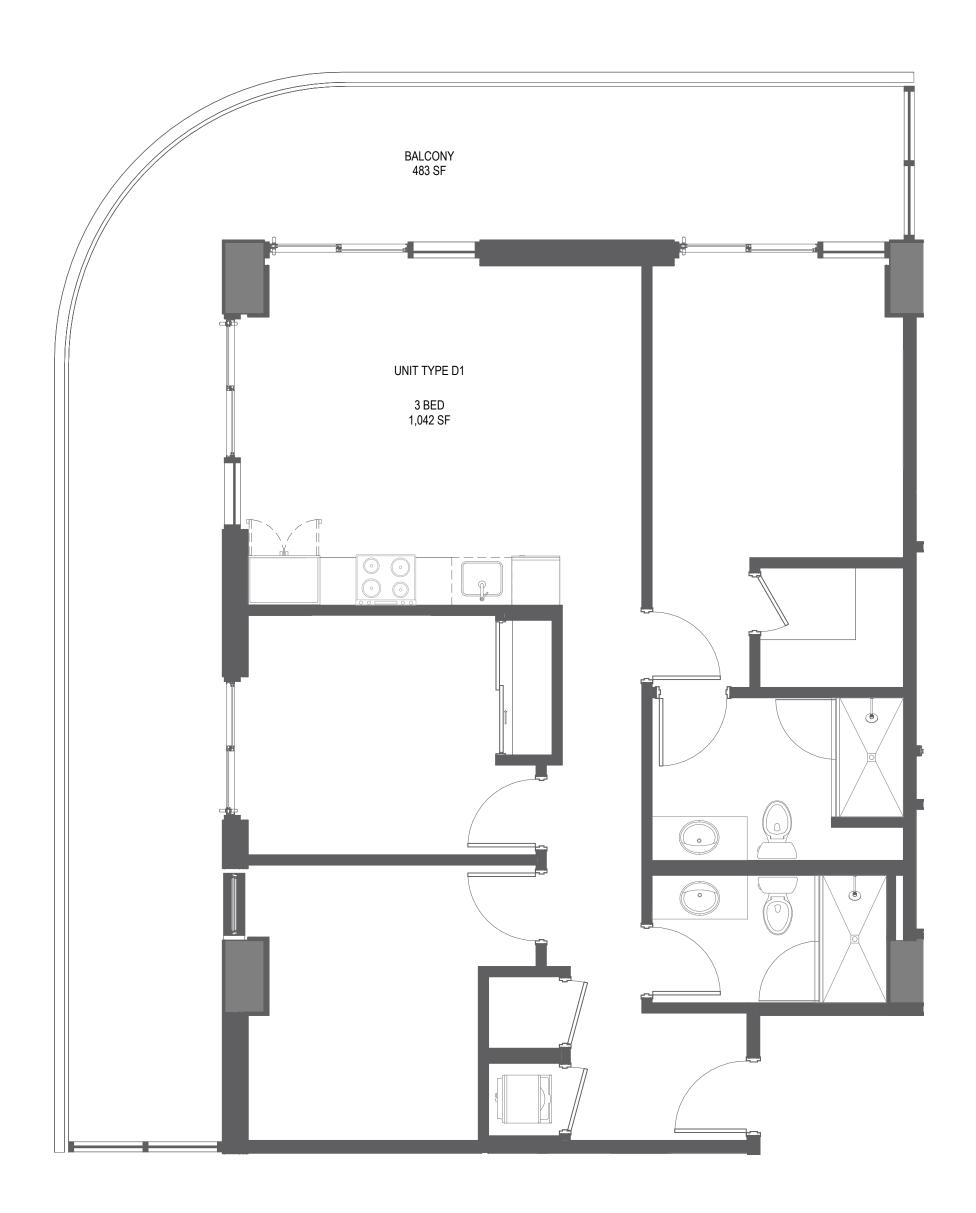

Stated interior square footage is measured to the exterior face of exterior walls and to the centerline of interior demising walls or to the exterior face of walls adjoining corridors or other common elements or shared facilities without excluding areas that may be occupied by columns or other structural components. This method of measurement varies from, and is larger than, the dimensions that would be determined by using the description and the definition of the Unit set forth in the Declaration (which generally only includes the interior airspace between the perimeter walls and excludes structural components). For reference, the area of the unit, determined in accordance with the unit boundaries set forth in the Declaration is set forth in Exhibit "3" to the Declaration. All dimensions are approximate and may vary with actual construction.