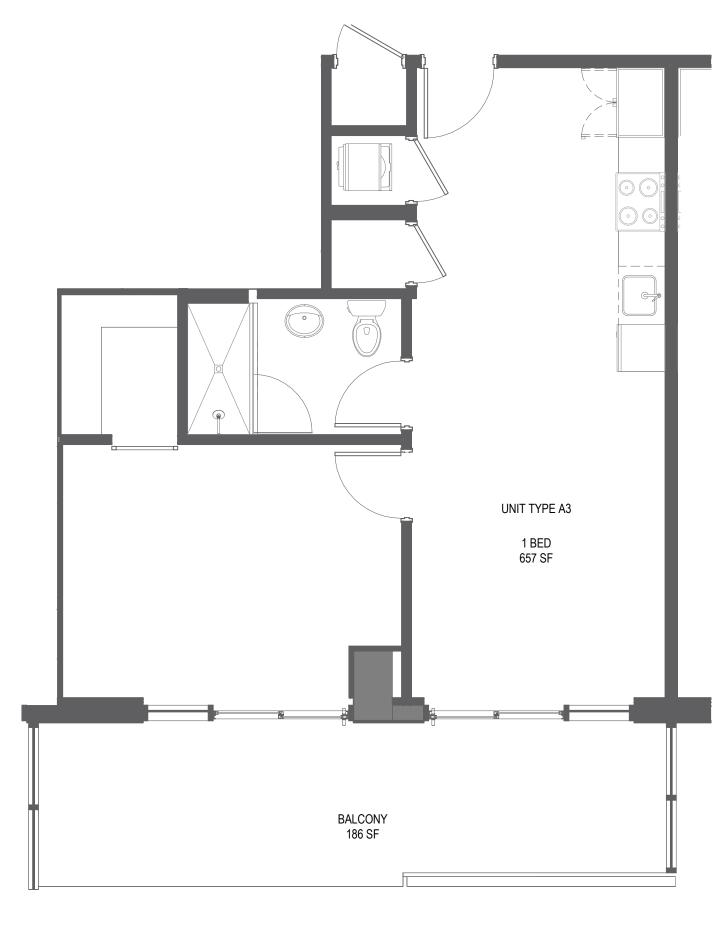

Stated interior square footage is measured to the exterior face of exterior walls and to the centerline of interior demising walls or to the exterior face of walls adjoining corridors or other common elements or shared facilities without excluding areas that may be occupied by columns or other structural components. This method of measurement varies from, and is larger than, the dimensions that would be determined by using the description and the definition of the Unit set forth in the Declaration (which generally only includes the interior airspace between the perimeter walls and excludes structural components). For reference, the area of the unit, determined in accordance with the unit boundaries set forth in the Declaration is set forth in Exhibit "3" to the Declaration. All dimensions are approximate and may vary with actual construction.