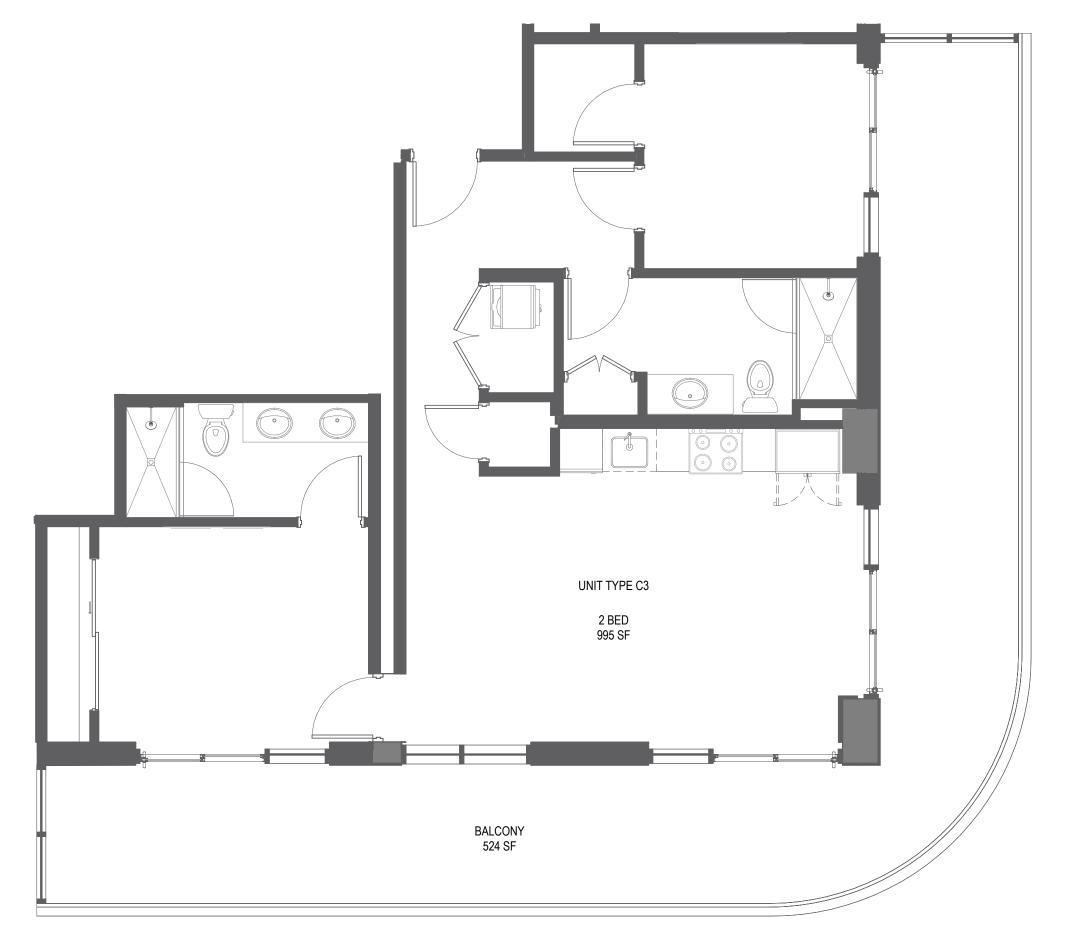

Stated interior square footage is measured to the exterior face of exterior walls and to the centerline of interior demising walls or to the exterior face of walls adjoining corridors or other common elements or shared facilities without excluding areas that may be occupied by columns or other structural components. This method of measurement varies from, and is larger than, the dimensions that would be determined by using the description and the definition of the Unit set forth in the Declaration (which generally only includes the interior airspace between the perimeter walls and excludes structural components). For reference, the area of the unit, determined in accordance with the unit boundaries set forth in the Declaration is set forth in Exhibit "3" to the Declaration. All dimensions are approximate and may vary with actual construction.