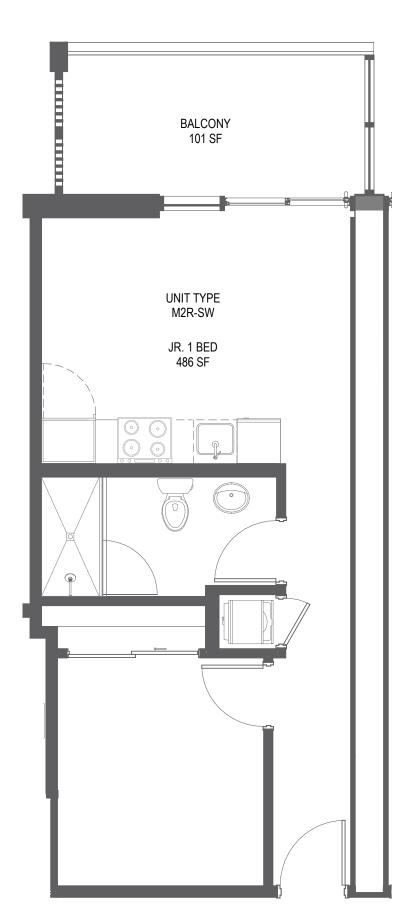

Stated interior square footage is measured to the exterior face of exterior walls and to the centerline of interior demising walls or to the exterior face of walls adjoining corridors or other common elements or shared facilities without excluding areas that may be occupied by columns or other structural components. This method of measurement varies from, and is larger than, the dimensions that would be determined by using the description and the definition of the Unit set forth in the Declaration (which generally only includes the interior airspace between the perimeter walls and excludes structural components). For reference, the area of the unit, determined in accordance with the unit boundaries set forth in the Declaration is set forth in Exhibit "3" to the Declaration. All dimensions are approximate and may vary with actual construction.