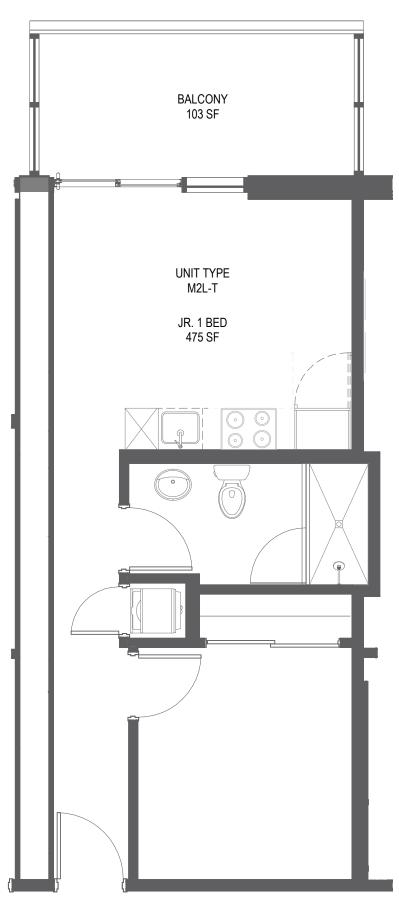

Stated interior square footage is measured to the exterior face of exterior walls and to the centerline of interior demising walls or to the exterior face of walls adjoining corridors or other common elements or shared facilities without excluding areas that may be occupied by columns or other structural components. This method of measurement varies from, and is larger than, the dimensions that would be determined by using the description and the definition of the Unit set forth in the Declaration (which generally only includes the interior airspace between the perimeter walls and excludes structural components). For reference, the area of the unit, determined in accordance with the unit boundaries set forth in the Declaration is set forth in Exhibit "3" to the Declaration. All dimensions are approximate and may vary with actual construction.