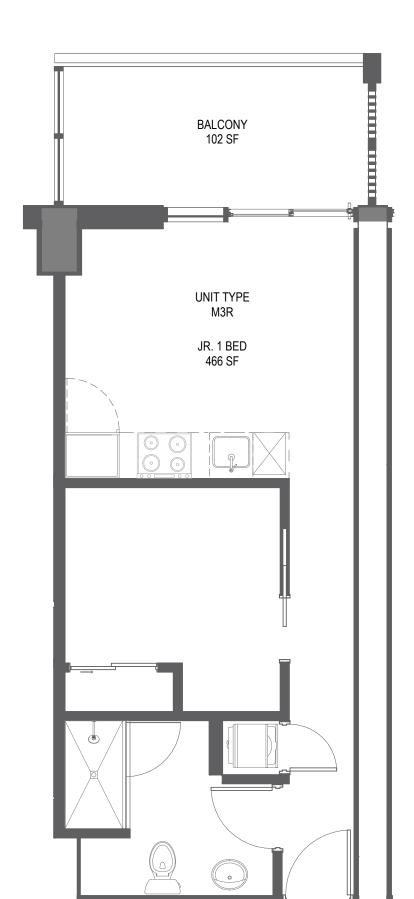

Stated interior square footage is measured to the exterior face of exterior walls and to the centerline of interior demising walls or to the exterior face of walls adjoining corridors or other common elements or shared facilities without excluding areas that may be occupied by columns or other structural components. This method of measurement varies from, and is larger than, the dimensions that would be determined by using the description and the definition of the Unit set forth in the Declaration (which generally only includes the interior airspace between the perimeter walls and excludes structural components). For reference, the area of the unit, determined in accordance with the unit boundaries set forth in the Declaration is set forth in Exhibit "3" to the Declaration. All dimensions are approximate and may vary with actual construction.