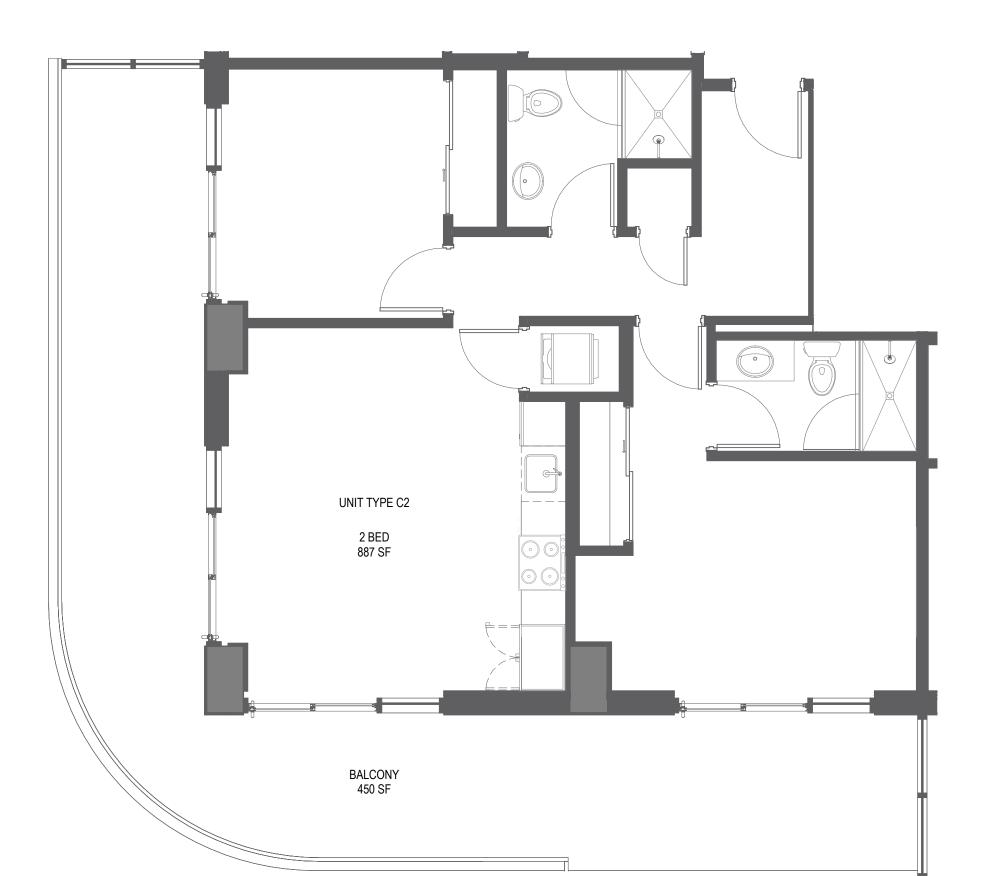

Stated interior square footage is measured to the exterior face of exterior walls and to the centerline of interior demising walls or to the exterior face of walls adjoining corridors or other common elements or shared facilities without excluding areas that may be occupied by columns or other structural components. This method of measurement varies from, and is larger than, the dimensions that would be determined by using the description and the definition of the Unit set forth in the Declaration (which generally only includes the interior airspace between the perimeter walls and excludes structural components). For reference, the area of the unit, determined in accordance with the unit boundaries set forth in the Declaration is set forth in Exhibit "3" to the Declaration. All dimensions are approximate and may vary with actual construction.