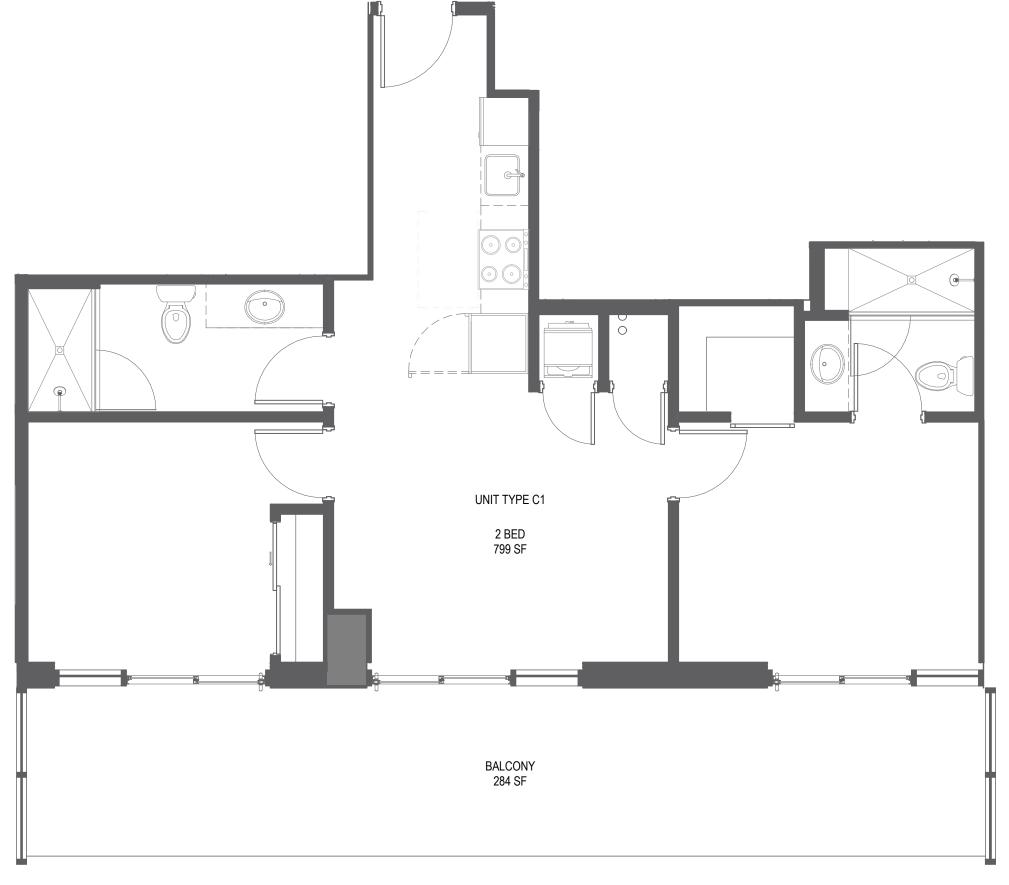

Stated interior square footage is measured to the exterior face of exterior walls and to the centerline of interior demising walls or to the exterior face of walls adjoining corridors or other common elements or shared facilities without excluding areas that may be occupied by columns or other structural components. This method of measurement varies from, and is larger than, the dimensions that would be determined by using the description and the definition of the Unit set forth in the Declaration (which generally only includes the interior airspace between the perimeter walls and excludes structural components). For reference, the area of the unit, determined in accordance with the unit boundaries set forth in the Declaration is set forth in Exhibit "3" to the Declaration. All dimensions are approximate and may vary with actual construction.