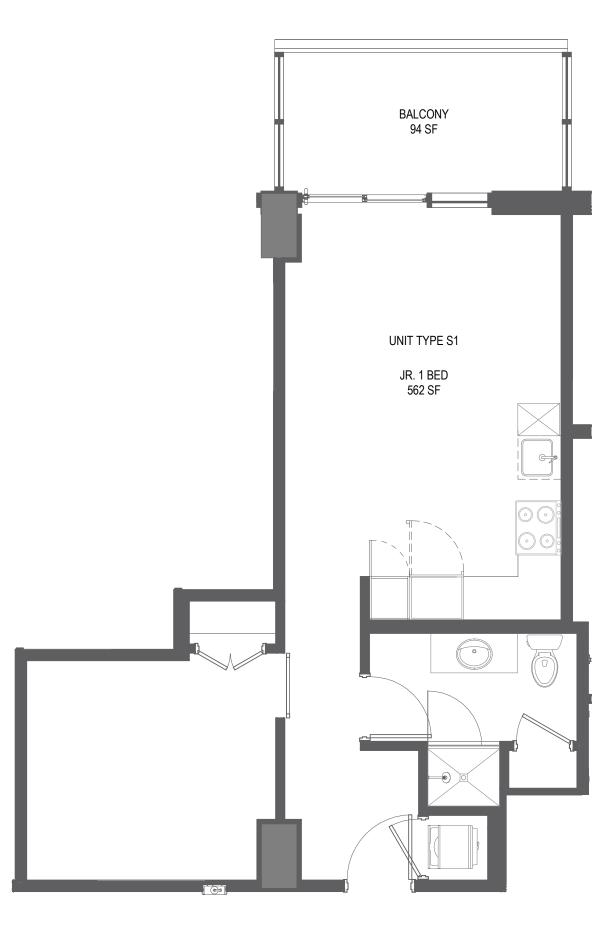

Stated interior square footage is measured to the exterior face of exterior walls and to the centerline of interior demising walls or to the exterior face of walls adjoining corridors or other common elements or shared facilities without excluding areas that may be occupied by columns or other structural components. This method of measurement varies from, and is larger than, the dimensions that would be determined by using the description and the definition of the Unit set forth in the Declaration (which generally only includes the interior airspace between the perimeter walls and excludes structural components). For reference, the area of the unit, determined in accordance with the unit boundaries set forth in the Declaration is set forth in Exhibit "3" to the Declaration. All dimensions are approximate and may vary with actual construction.