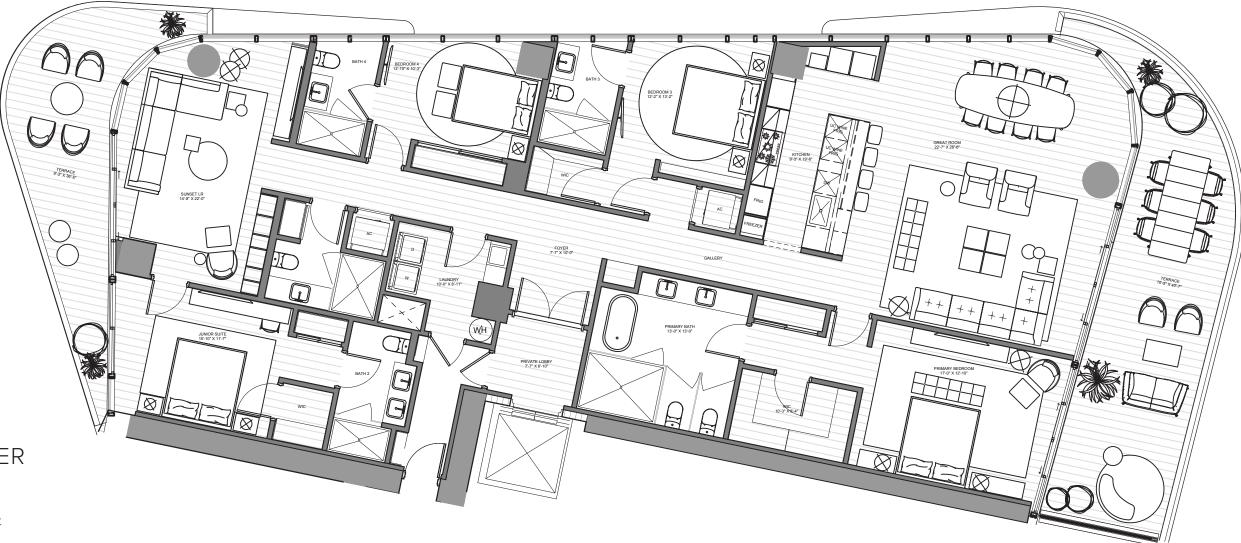

#### UNIT 01 | LEVELS 04 - 24

4 Bedrooms | 5 Bathrooms | Sunset INTERIOR: 3,804 SF | 353.4 SM EXTERIOR: 1,040 SF | 96.6 SM TOTAL: 4,844 SF | 450 SM

The Ritz-Carlton Residences, Pompano Beach are not owned, developed or sold by The Ritz-Carlton Hotel Company, L.L.C., or its affiliates ("Ritz-Carlton marks under a license from Ritz-Carlton, which has not confirmed the accuracy of any of the statements or representations made herein.

Search of the province of the

N

## **OAK**CAPITAL

The Ritz-Carlton Residences, Pompano Beach are not owned, developed or sold by The Ritz-Carlton Hotel Company, L.L.C., or its affiliates ("Ritz-Carlton"). 1380 Ocean Associates, LLC uses The Ritz-Carlton marks under a license from Ritz-Carlton, which has not confirmed the accuracy of any of the statements or representations made herein

DPER. FOR CORRECT REPRESENTATIONS, MAKE REFERENCE TO THE DOCUMENTS THAT ARE REQUIRED BY SECTION 7/18.503, FLORIDA STATUTES, TO BE FURNISHED BY A DEVELOPER TO A BUYER ORLESSEE. THIS PROJECT IS BEING DEVELOPED BY 1380 OCEAN ASSOCIATES, LLC. WHICH HAS THE RIGHT TO USE THE TRADEMARK NAMES AND LOGOS. OF FORTUNE INTERNATI 仓 sizes and floorplan measurements are approximate and may vary per unit. Floorplans and unit features are preliminary and proposed only. Developer reserves the right to modify, revise, change or withdraw any or all of same in its sole and absolute discretion and without prior notice. Depictions of furnishings, finishes, appliances, counters, soffits, floor coverings and other matters of detail, including, without limitation, items of finish and decoration are conceptual only and are not necessarily included in each Unit. Consult your Agreement and the Prospectus for items included with your Unit. The renderinas contained herein are an artist impression, conceptual intervetation, proposed only and are not necessarily included as illustration, two quarantee is made that the described features, services, amenities or facilities will be available or built. Developer reserves the right to make any modifications, revisions or withdrawals in its sole discretion and without prior notice. All improvements, design and construction are subject to first obtaining permits and approvals for same by the relevant authorities, services, amenities or facilities will be available or built.