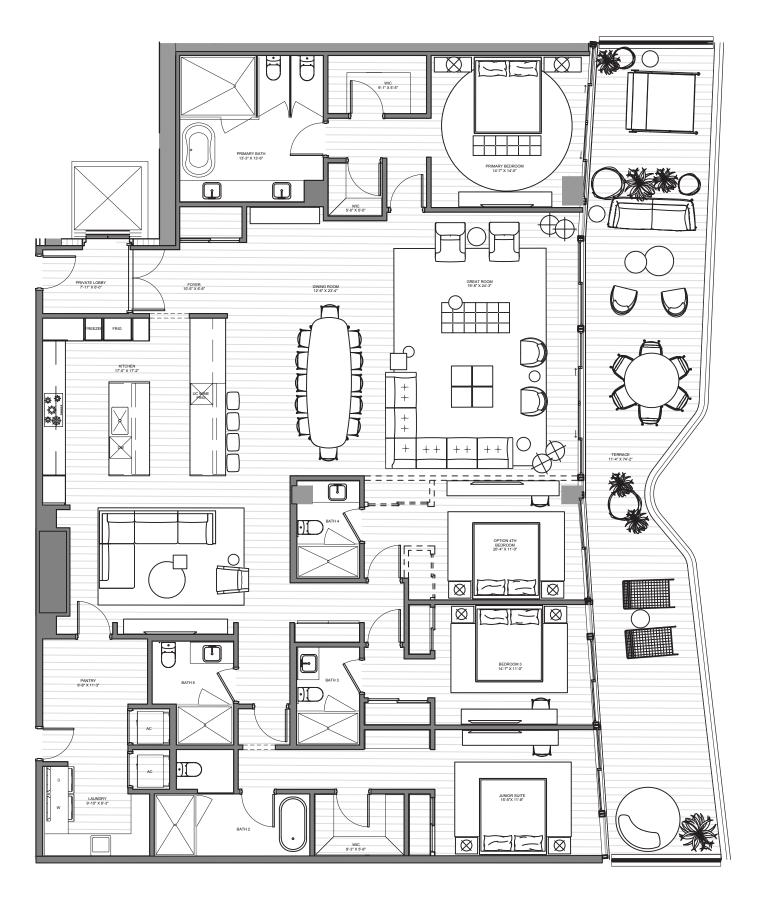

## THE BEACH TOWER

SKY 01 | LEVELS 25 - 29

5 Bedrooms | 5.5 Bathrooms | Family INTERIOR: 4,857 SF | 451.2 SM EXTERIOR: 1,317 SF | 122.4 SM TOTAL: 6,174 SF | 573.6 SM

The Ritz-Carlton Residences, Pompano Beach are not owned, developed or sold by The Ritz-Carlton Hotel Company, L.L.C., or its affiliates ("Ritz-Carlton marks under a license from Ritz-Carlton, which has not confirmed the accuracy of any of the statements or representations made herein.

ONS OF THE DEVELOPER. FOR CORRECT REPRESENTATIONS, MAKE REFERENCE TO THE DOCUMENTS THAT ARE REQUIRED BY SECTION 718.503, FLORIDA STATUTES, TO BE FURNISHED BY A DEVELOPER TO A BUYER ORLESSEE. THIS PROJECT IS BEING DEVELOPED BY 1380 OCEAN ASSOCIATES, LLC. WHICH HAS THE RIGHT TO USE THE TRADEMARK NAMES AND LOGOS OF FORTUNE INTERNATIONAL GROUP AND Ê sizes and floorplan measurements are approximate and may vary per unit. Floorplans and unit features are preliminary and proposed only. Developer reserves the right to modify, revise, change or withdraw any or all of same in its sole and absolute discretion and without prior notice. Depictions of furnishings, finishes, appliances, counters, soffits, floor coverings and other matters of detail, including, without timitation, items of finish and decoration are conceptual only and are not necessarily included in each Unit. Consult your Agreement and the Prospectus for items included with your Unit. The renderings contained herein are an artist impression, conceptual interpretation, proposed only and merely intended as illustration, proposed only and merely intended as illustration, revisions or withdrawals in its sole discretion and without prior notice. All improvements, design and construction are subject to first obtaining permits and approvals for same by the relevant authorities.