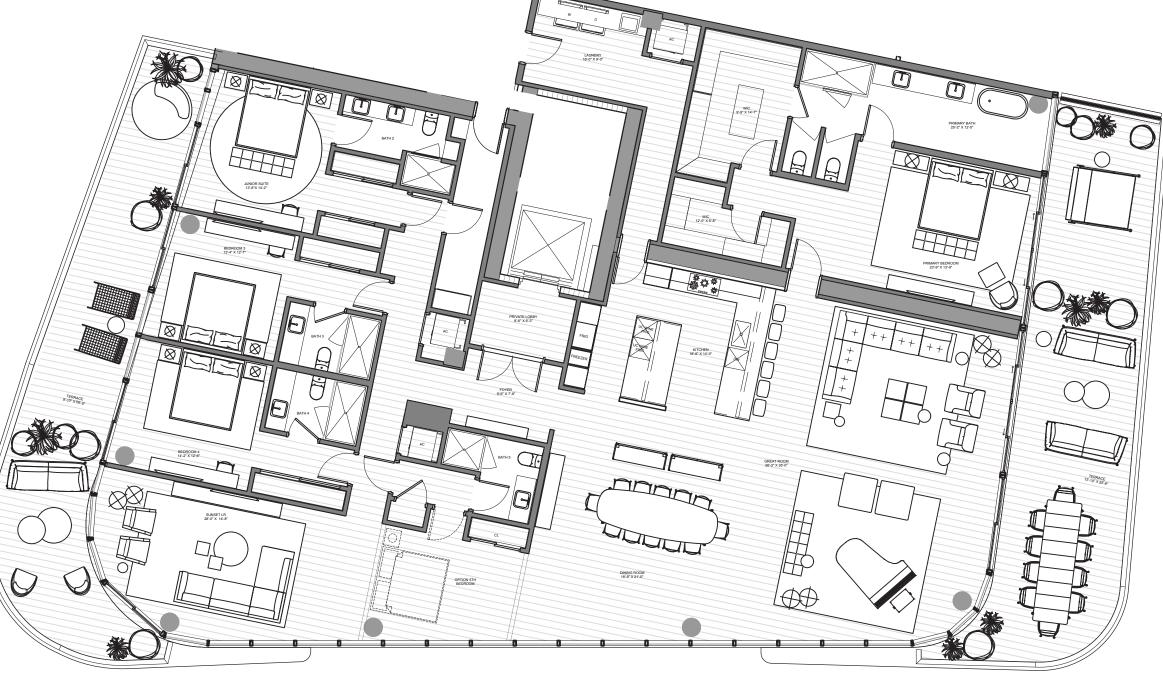

## THE BEACH TOWER

SKY 01 | LEVELS 25 - 29

5 Bedrooms | 5.5 Bathrooms | Family INTERIOR: 4,857 SF | 451.2 SM EXTERIOR: 1,317 SF | 122.4 SM TOTAL: 6,174 SF | 573.6 SM

The Ritz-Carlton Residences, Pompano Beach are not owned, developed or sold by The Ritz-Carlton Hotel Company, L.L.C., or its affiliates ("Ritz-Carlton marks under a license from Ritz-Carlton, which has not confirmed the accuracy of any of the statements or representations made herein.

ONS OF THE DEVELOPER. FOR CORRECT REPRESENTATIONS, MAKE REFERENCE TO THE DOCUMENTS THAT ARE REQUIRED BY SECTION 718.503, FLORIDA STATUTES, TO BE FURNISHED BY A DEVELOPER TO A BUYER ORLESSEE. THIS PROJECT IS BEING DEVELOPED BY 1380 OCEAN ASSOCIATES, LLC. WHICH HAS THE RIGHT TO USE THE TRADEMARK NAMES AND LOGOS OF FORTUNE INTERNATIONAL GROUP AND Ê sizes and floorplan measurements are approximate and may vary per unit. Floorplans and unit features are preliminary and proposed only. Developer reserves the right to modify, revise, change or withdraw any or all of same in its sole and absolute discretion and without prior notice. Depictions of furnishings, finishes, appliances, counters, soffits, floor coverings and other matters of detail, including, without timitation, items of finish and decoration are conceptual only and are not necessarily included in each Unit. Consult your Agreement and the Prospectus for items included with your Unit. The renderings contained herein are an artist impression, conceptual interpretation, proposed only and merely intended as illustration, proposed only and merely intended as illustration, revisions or withdrawals in its sole discretion and without prior notice. All improvements, design and construction are subject to first obtaining permits and approvals for same by the relevant authorities.