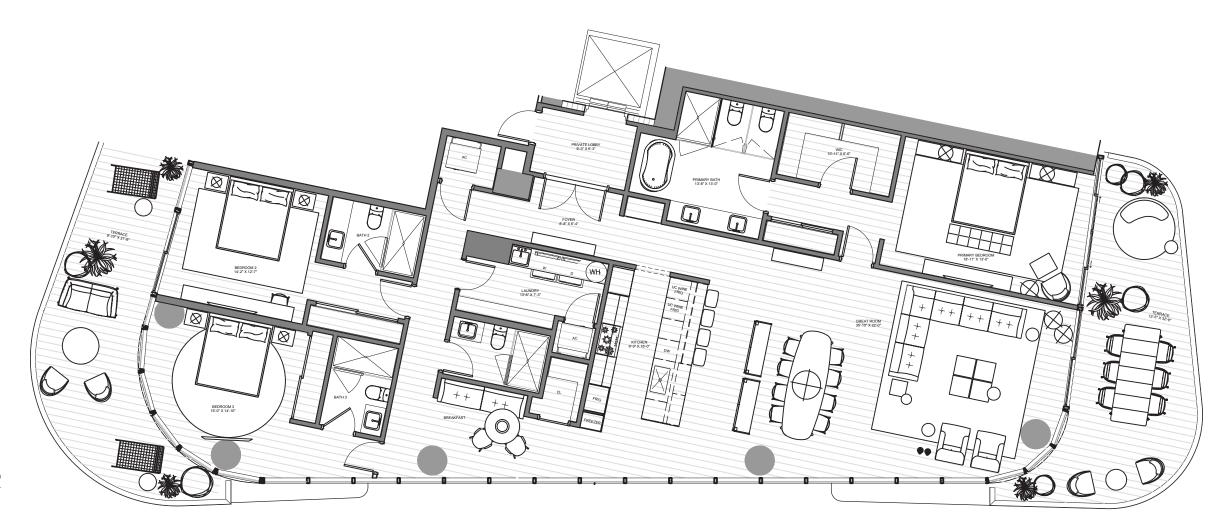

## THE BEACH TOWER

PH 3104 | LEVEL 1 | FLOOR 31

4 Bedrooms | 5.5 Bathrooms | Staff Quarters INTERIOR: 5,540 SF | 514.7 SM EXTERIOR: 4,957 SF | 460.5 SM TOTAL: 10,497 SF | 975.2 SM

o Beach are not owned, developed or sold by The Ritz-Carlton Hotel Company, L.L.C., or its affiliates ("Ritz-Carlton"). 1380 Ocean Associates, LLC uses The Ritz-Carlton marks under a license from Ritz-Carlton, which has not confirmed the accuracy of any of the statements or representations made herein The Ritz-Carlton Residences, Pompan

STAFF 9'-8" X 7-0"

VTATIONS, MAKE REFERENCE TO THE DOCUMENTS THAT ARE REQUIRED BY SECTION 718.503, FLORIDA STATUTES, TO BE FURNISHED BY A DEVELOPER TO A BUYER ORLESSEE. THIS PROJECT IS BEING DE VELOPED BY 1380 OCEAN ASSOCIATES, LLC. WHICH HAS THE RIGHT TO USE THE TRADEMARK NAMES AND LOGOS OF FORTUNE INTERNATIONAL GROUP AND OAK ੰ sizes and floorplan measurements are approximate and may vary per unit. Floorplans and unit features are preliminary and proposed only. Developer reserves the right to modify, revise, change or withdraw any or all of same in its sole and absolute discretion and without prior notice. Depictions of furnishings, finishes, appliances, counters, soffits, floor coverings and other matters of detail, including, without prior notice. Depictions of furnishings, finishes, appliances, counters, soffits, floor coverings and other matters of detail, including, without prior notice. Depictions of furnishings, finishes, appliances, counters, soffits, floor coverings and other matters of detail, including, without prior notice. Depictions of furnishings, finishes, appliances, counters, soffits, floor coverings and other matters of detail, including, without prior notice. Depictions of furnishings, finishes, appliances, counters, soffits, floor coverings and other matters of detail, including, without prior notice. Depictions of furnishings, finishes, appliances, counters, soffits, floor coverings and other matters of detail, including, without prior notice. Depictions of furnishings, finishes, appliances, counters, soffits, floor coverings and other matters of detail, including, without prior notice. Depictions of furnishings, finishes, appliances, counters, soffits, floor coverings and other matters of furnishings. e is made that the des

HER CLOSEST 8'-0" X 15'-3"

 $\oplus$ 

Ħ

Ø

PRIMARY BAT

RIMARY BEDRO