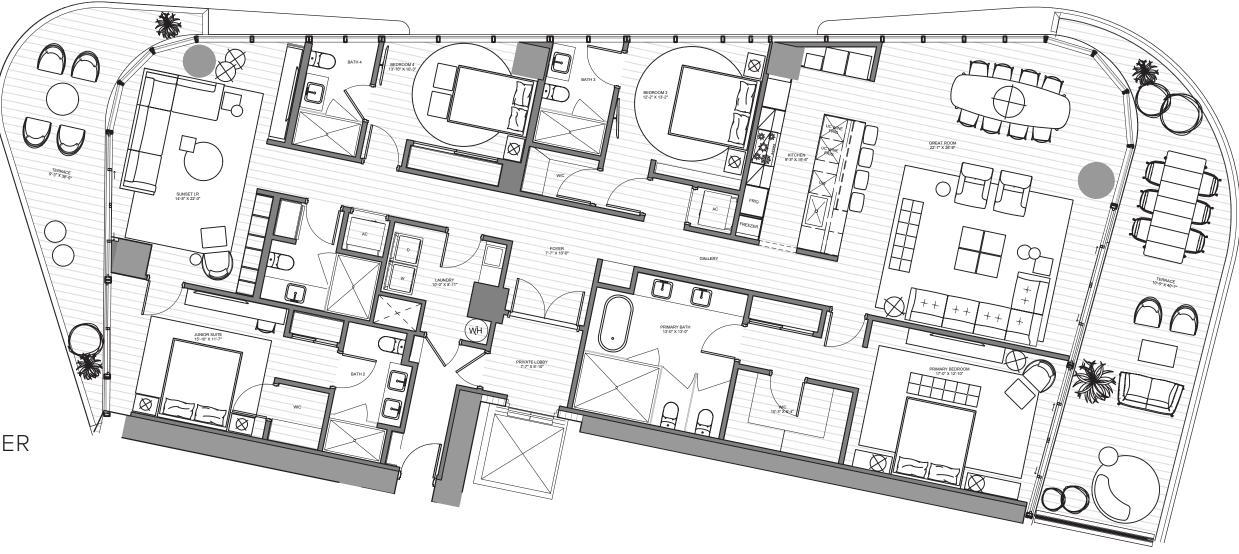

## THE BEACH TOWER

TERRACI

PH 3101 | LEVEL 1 | FLOOR 31

4 Bedrooms | 5.5 Bathrooms | Staff Quarters INTERIOR: 7,193 SF | 668.3 SM EXTERIOR: 6,101 SF | 566.8 SM TOTAL: 13,294 SF | 1235.1 SM

Ū

U

nnr  $\oplus$ CAL

NTATIONS, MAKE REFERENCE TO THE DOCUMENTS THAT ARE REQUIRED BY SECTION 718.503, FLORIDA STATUTES, TO BE FURNISHED BY A DEVELOPER TO A BUYER ORLESSEE. THIS PROJECT IS BEING DEVELOPED BY 1380 OCEAN ASSOCIATES, LLC. WHICH HAS THE RIGHT TO USE THE TRADEMARK NAMES AND LOGOS OF FORTUNE INTERNATIONAL GROUP AND OAK ( 白 sizes and floorplan measurements are approximate and may vary per unit. Floorplans and unit features are preliminary and proposed only. Developer reserves the right to modify, revise, change or withdraw any or all of same in its sole and absolute discretion and without prior notice. Depictions of furnishings, finishes, appliances, counters, soffits, floor coverings and other matters of detail, including, without timitation, items of finish and decoration are conceptual only and are not necessarily included in each Unit. Consult your Agreement and the provise of furnishings, finishes, appliances, counters, soffits, floor coverings and other matters of detail, including, without prior notice. Bli improvements, design and construction are subject to first obtaining permits and approvals for same by the relevant authorities.