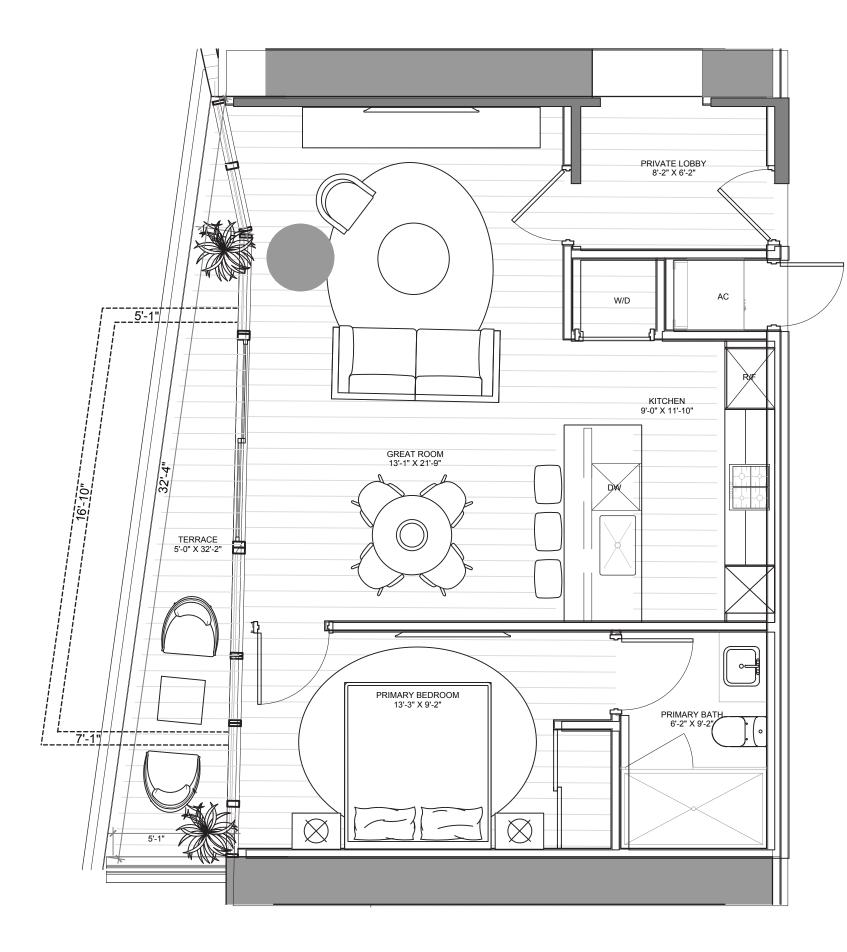

## THE BEACH TOWER

UNIT 05 | LEVELS 16 - 30

1 Bedroom | 2 Bathrooms | Den | Office INTERIOR: 1,491 SF | 138.5 SM EXTERIOR: 230 SF | 21.4 SM TOTAL: 1,721 SF | 159.9 SM