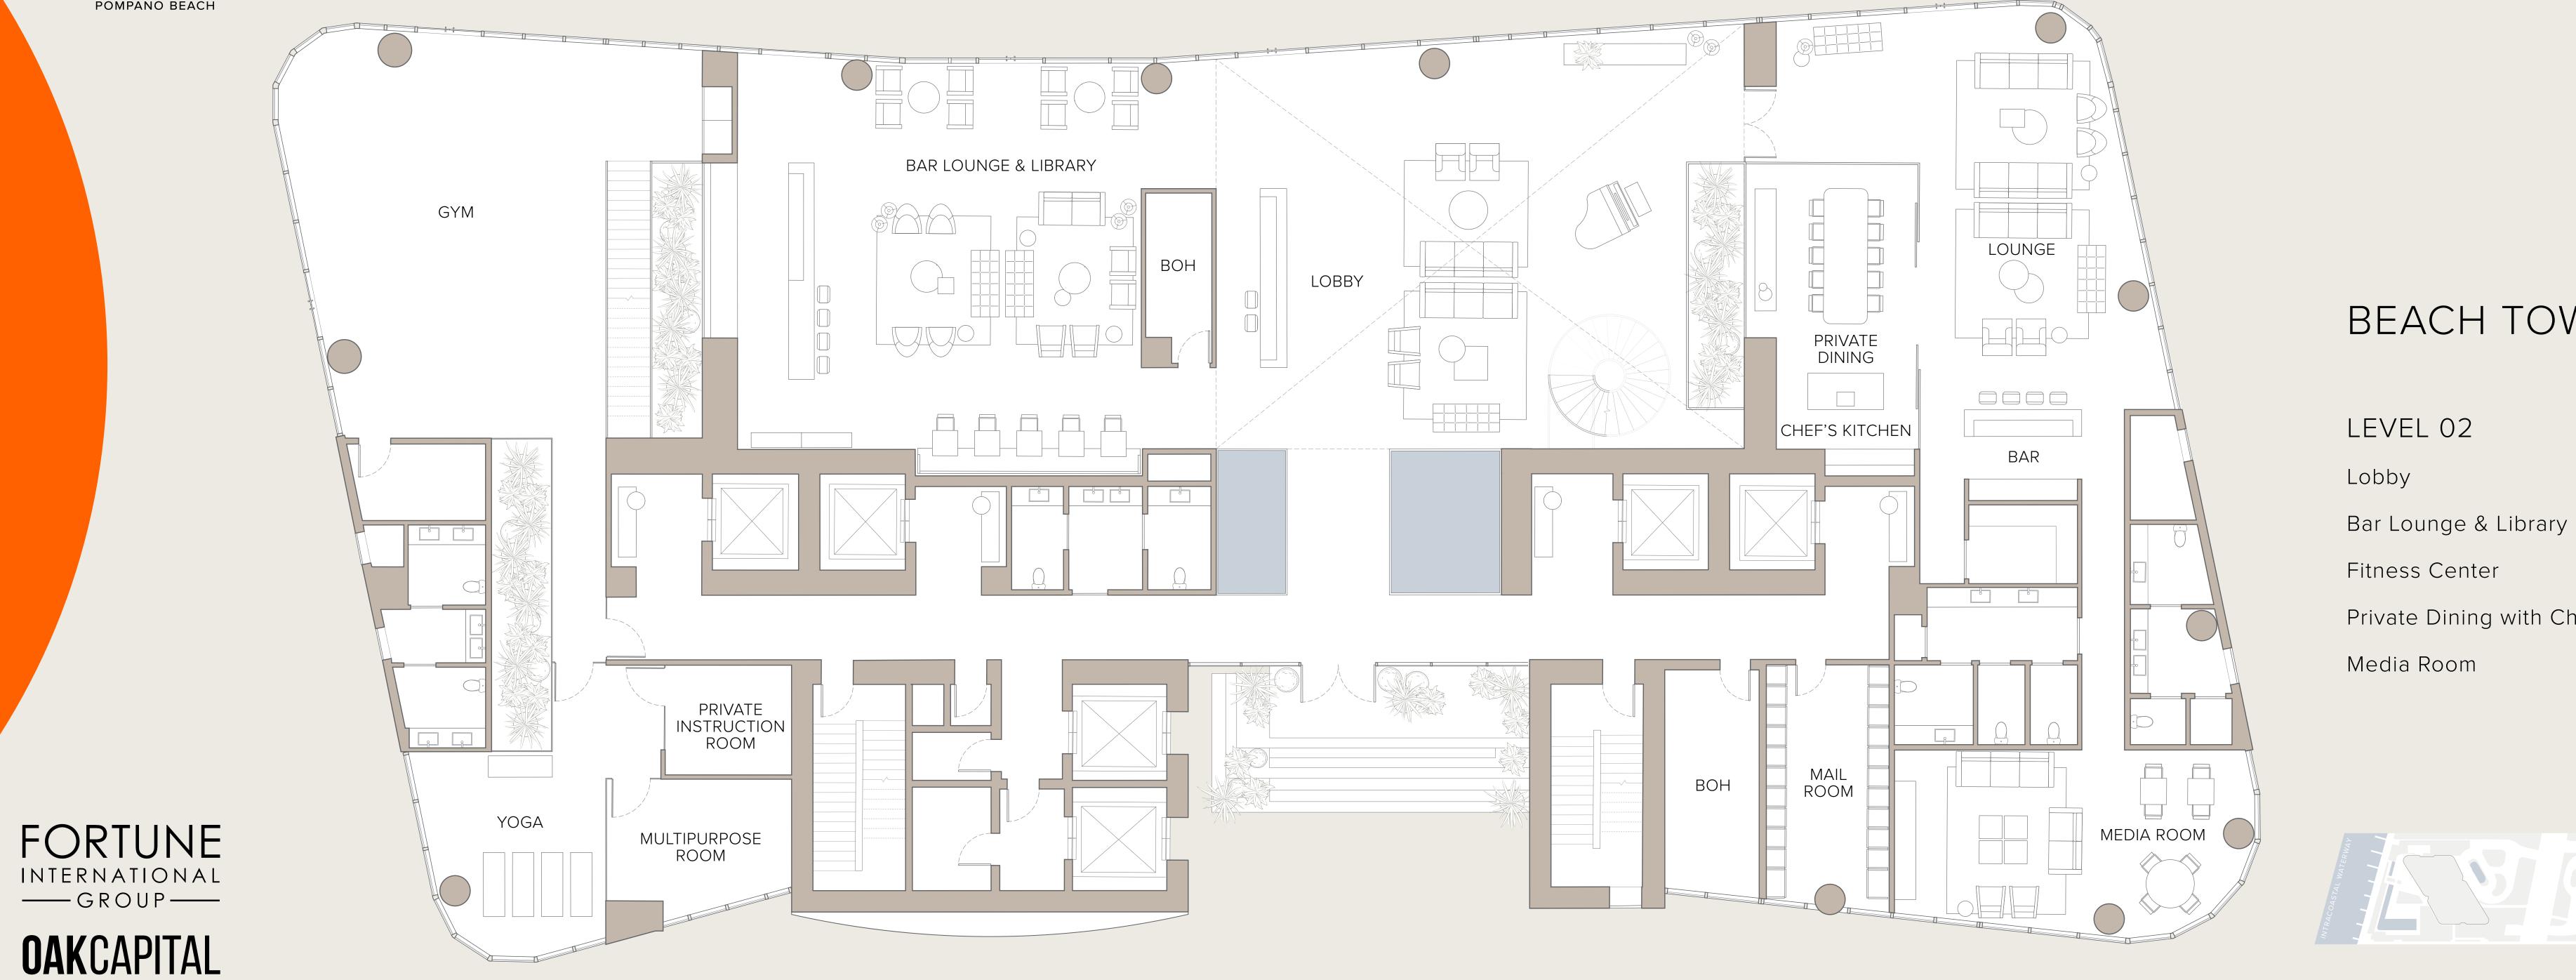

## THE BEACH TOWER

PH 3001 | FLOOR 30

4 Bedrooms | 5.5 Bathrooms | Staff Quarters INTERIOR: 6,657 SF | 618.5 SM EXTERIOR: 1,594 SF | 148.1 SM TOTAL: 8,251 SF | 766.6 SM

TERRACE

20

m

ITATIONS, MAKE REFERENCE TO THE DOCUMENTS THAT ARE REQUIRED BY SECTION 718.503, FLORIDA STATUTES, TO BE FURNISHED BY A DEVELOPER TO A BUYER ORLESSEE. THIS PROJECT IS BEING DEVELOPED BY 1380 OCEAN ASSOCIATES, LLC. WHICH HAS THE RIGHT TO USE THE TRADEMARK NAMES AND LOGOS OF FORTUNE INTERNATIONAL GROUP AND OAK C/ 白 sizes and floorplan measurements are approximate and may vary per unit. Floorplans and unit features are preliminary and proposed only. Developer reserves the right to modify, revise, change or withdraw any or all of same in its sole and absolute discretion and without prior notice. Depictions of furnishings, finishes, appliances, counters, soffits, floor coverings and other matters of detail, including, without prior notice. Depictions of furnishings, finishes, appliances, counters, soffits, floor coverings and other matters of detail, including, without prior notice. Depictions of furnishings, finishes, appliances, soffits, floor coverings and other matters of detail, including, without prior notice. Depictions of furnishings, finishes, appliances, counters, soffits, floor coverings and other matters of detail, including, without prior notice. Depictions of furnishings, finishes, appliances, counters, soffits, floor coverings and other matters of detail, including, without prior notice. All improvements, design and construction are subject to first obtaining permits and approvals for same by the relevant authorities.

## BEACH TOWER

Private Dining with Chef's Kitchen

POMPANO BEACH

1380 S. Ocean Boulevard, Pompano Beach, FL 33062 +1 000.000.0000 theresidencespompanobeach.com

ORAL REPRESEN

POMPANO BEACH