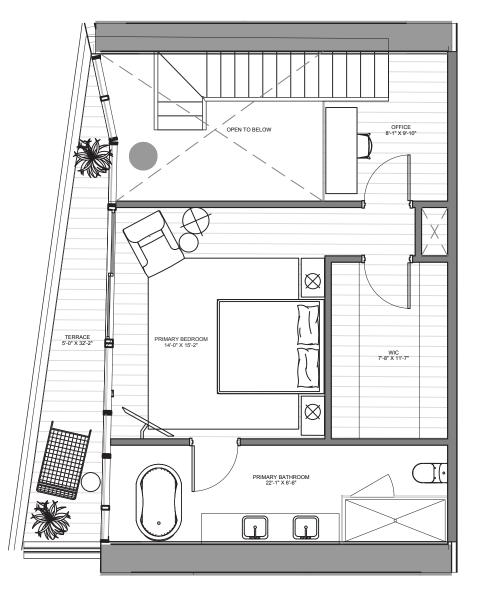

## THE BEACH TOWER

UNIT 05 | LEVELS 16 - 30

1 Bedroom | 2 Bathrooms | Den | Office INTERIOR: 1,491 SF | 138.5 SM EXTERIOR: 230 SF | 21.4 SM TOTAL: 1,721 SF | 159.9 SM

## OAKCAPITAL

The Ritz-Carlton Residences, Pompano Beach are not owned, developed or sold by The Ritz-Carlton Hotel Company, L.L.C., or its affiliates ("Ritz-Carlton marks under a license from Ritz-Carlton, which has not confirmed the accuracy of any of the statements or representations made herein.

Representations cannot be relieved over the relieved over the relieved over the relight to make any modifications, revisions or withdrawals in its sole and adjustrations. Sole and adjustration and without prior notice. Performance is made that the described features, services, amenities or facilities will be available or built. Developer reserves the right to make any modifications, revisions or withdrawals in its sole discretion and without prior notice. Performance is made that the described features is revisions or withdrawals in its sole discretion and without prior notice. Performance is made that the described features, services, amenities or facilities will be available or built. Developer reserves the right to make any modifications, revisions or withdrawals in its sole discretion and without prior notice. Performance is made that the described features, services the right to make any modifications, revisions or withdrawals in its sole discretion and without prior notice. Performance is made that the described features, services the right to make any modifications, revisions or withdrawals in its sole discretion and without prior notice. Performance is made that the described features, services the right to make any modifications, revisions or withdrawals in its sole discretion and without prior notice. Performance is made that the described features, services the right to make any modifications, revisions or withdrawals in its sole discretion and without prior notice. All improvements, design and construction are subject to first obtaining permits and approvals for same by the relevant authorities.