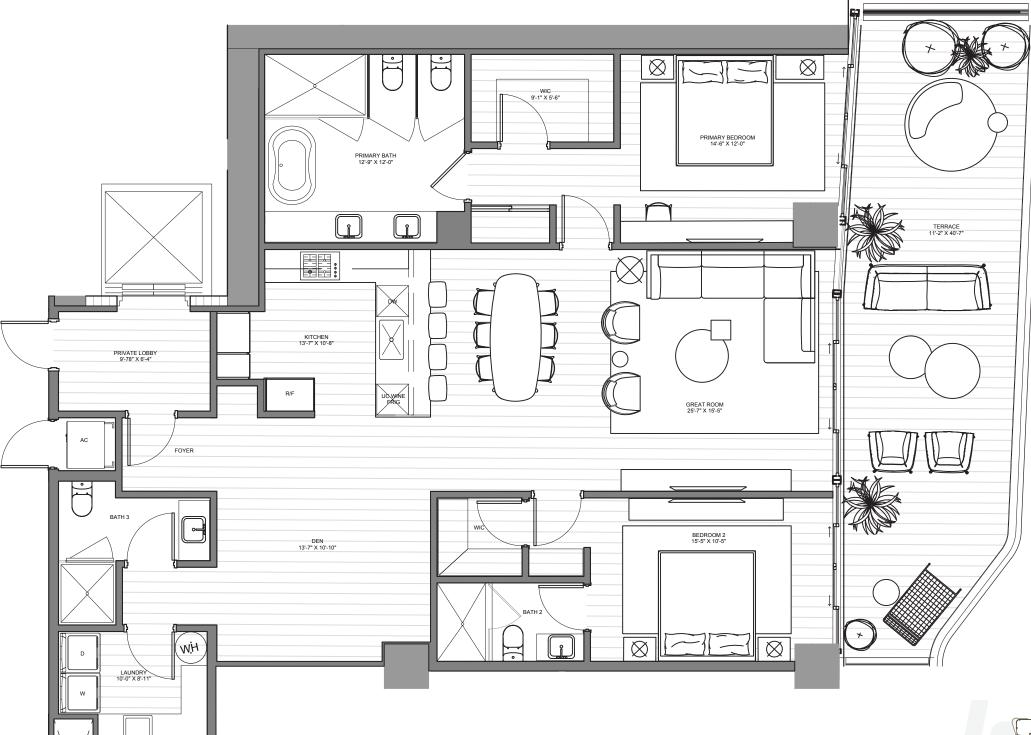

## THE BEACH TOWER

PH 3001 | FLOOR 30

4 Bedrooms | 5.5 Bathrooms | Staff Quarters INTERIOR: 6,657 SF | 618.5 SM EXTERIOR: 1,594 SF | 148.1 SM TOTAL: 8,251 SF | 766.6 SM

TERRACE

20

m

ITATIONS, MAKE REFERENCE TO THE DOCUMENTS THAT ARE REQUIRED BY SECTION 718.503, FLORIDA STATUTES, TO BE FURNISHED BY A DEVELOPER TO A BUYER ORLESSEE. THIS PROJECT IS BEING DEVELOPED BY 1380 OCEAN ASSOCIATES, LLC. WHICH HAS THE RIGHT TO USE THE TRADEMARK NAMES AND LOGOS OF FORTUNE INTERNATIONAL GROUP AND OAK C/ 白 sizes and floorplan measurements are approximate and may vary per unit. Floorplans and unit features are preliminary and proposed only. Developer reserves the right to modify, revise, change or withdraw any or all of same in its sole and absolute discretion and without prior notice. Depictions of furnishings, finishes, appliances, counters, soffits, floor coverings and other matters of detail, including, without prior notice. Depictions of furnishings, finishes, appliances, counters, soffits, floor coverings and other matters of detail, including, without prior notice. Depictions of furnishings, finishes, appliances, soffits, floor coverings and other matters of detail, including, without prior notice. Depictions of furnishings, finishes, appliances, counters, soffits, floor coverings and other matters of detail, including, without prior notice. Depictions of furnishings, finishes, appliances, counters, soffits, floor coverings and other matters of detail, including, without prior notice. All improvements, design and construction are subject to first obtaining permits and approvals for same by the relevant authorities.