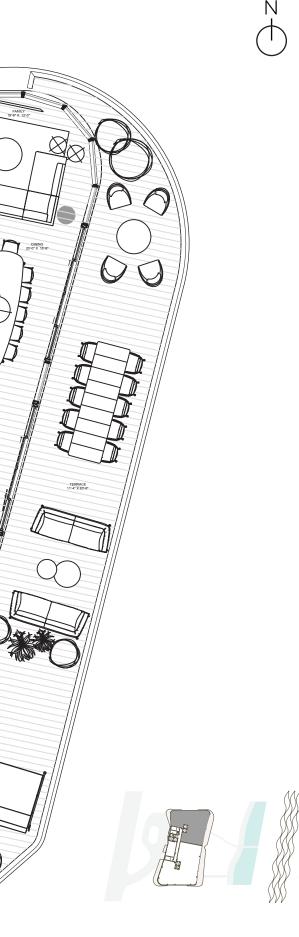

## THE BEACH TOWER

PH 3101 | LEVEL 2 | ROOFTOP TERRACE

## **OAK**CAPITAL

DN

Dada

TATIONS, MAKE REFERENCE TO THE DOCUMENTS THAT ARE REQUIRED BY SECTION 7/18.503, FLORIDA STATUTES, TO BE FURNISHED BY A DEVELOPER TO A BUYER ORLESSEE. THIS PROJECT IS BEING DEVELOPED BY 1380 OCEAN ASSOCIATES, LLC. WHICH HAS THE RIGHT TO USE THE TRADEMARK NAMES AND LOGOS OF FORTUNE INTERNATIONAL GROUP AND OAK sizes and floorplan measurements are approximate and may vary per unit. Floorplans and unit features are preliminary and proposed only. Developer reserves the right to modify, revise, change or withdraw any or all of same in its sole and absolute discretion and without prior notice. Depictions of furnishings, finishes, appliances, counters, soffits, floor coverings and other matters of detail, including, without limitation, items of finish and decoration are conceptual only and are not necessarily included in each Unit. Consult your Agreement and the prior notice. Depictions of furnishings, finishes, appliances, counters, soffits, floor coverings and other matters of detail, including, without limitation, items of finish and decoration are conceptual only and are not necessarily included in each Unit. Consult your Agreement and the prior notice. All improvements, design and construction are subject to first obtaining permits and approvals for same by the relevant authorities.

TERRACE 69'-0" X 84'-0"

TERRACE 9'-8" X 36'-0"

SUNSET LR 13'-0" X 22'-0"

JUNIOR SUI

 $\square$ 

 $\square$ 

 $\otimes$ 

POMPANO BEACH