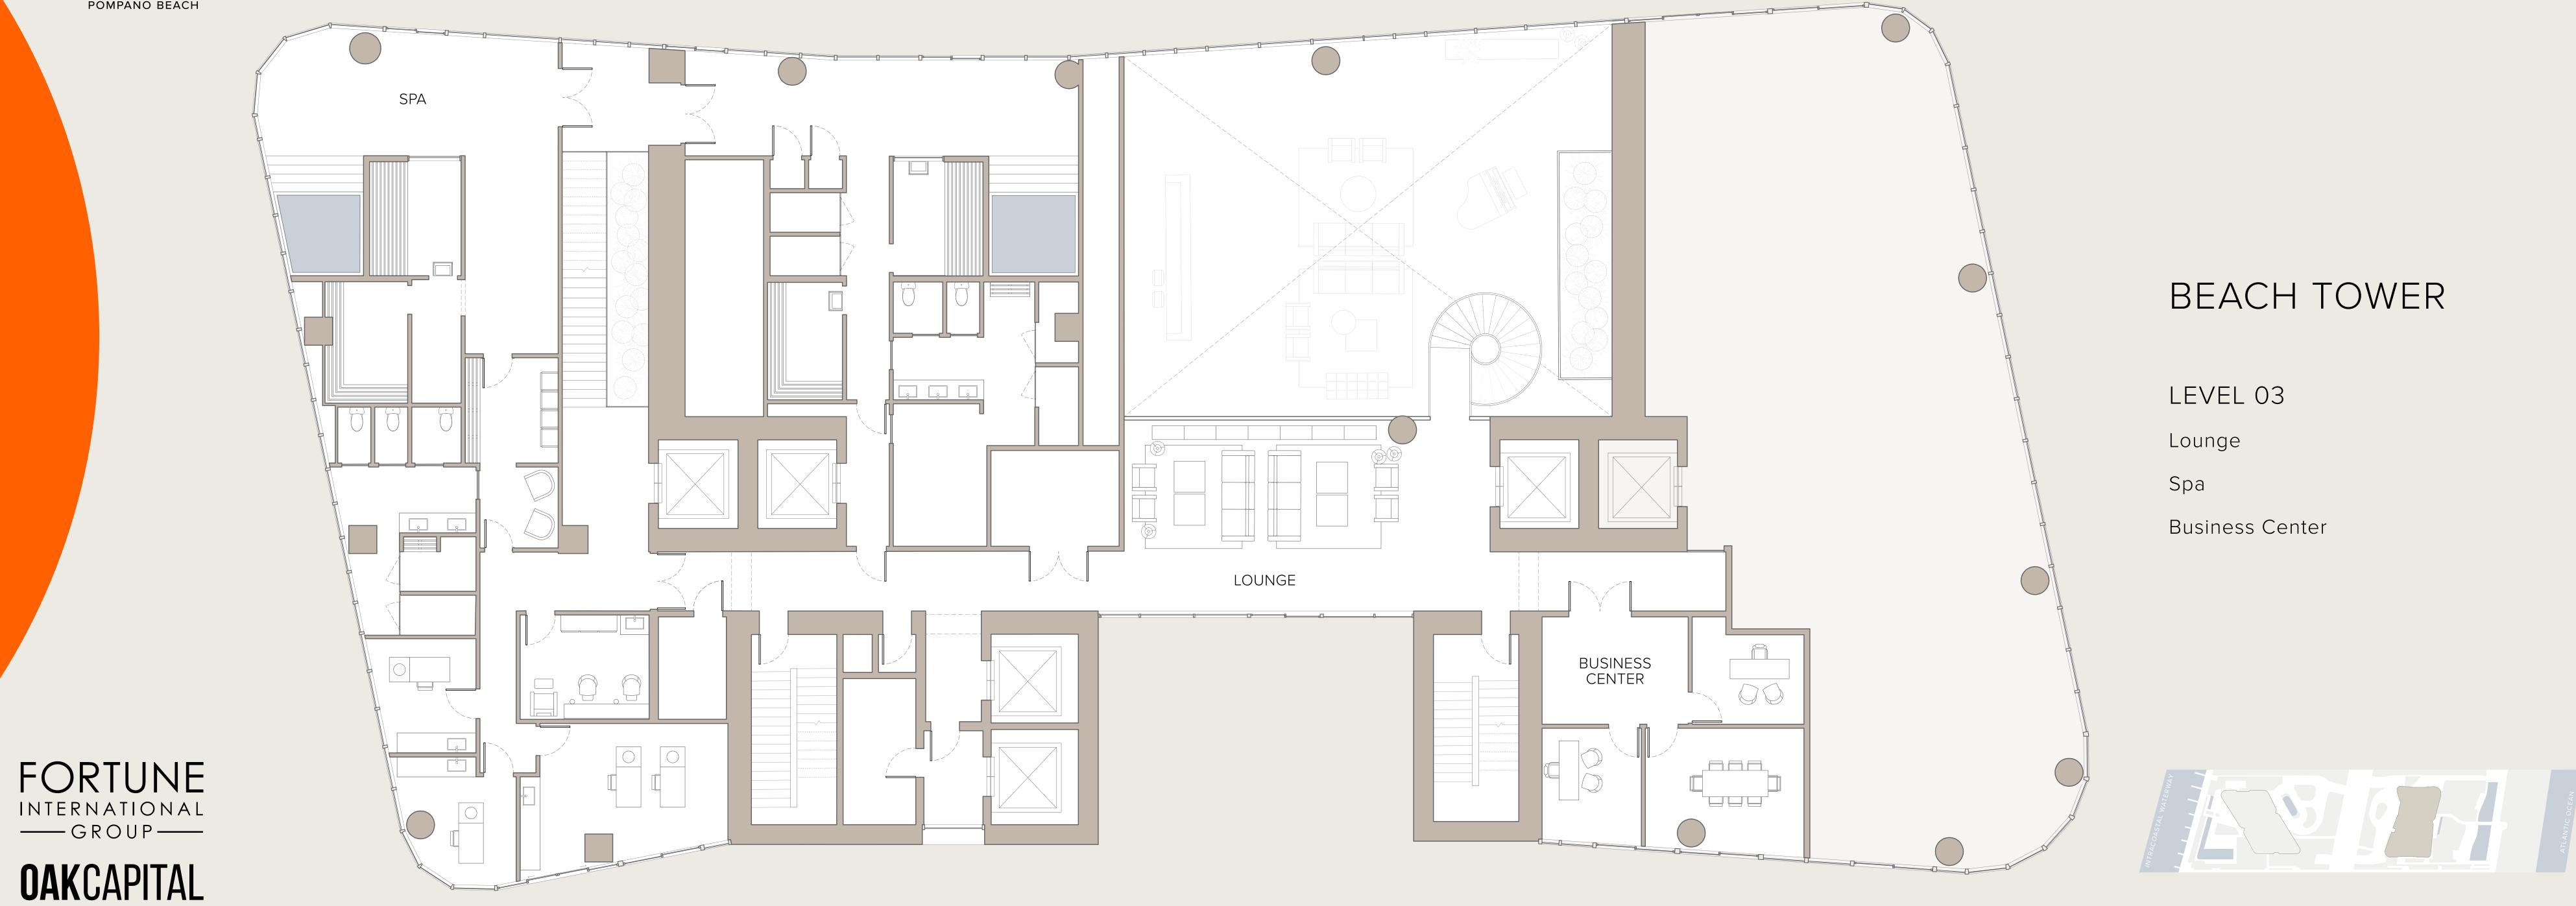

## THE BEACH TOWER

PH 3001 | FLOOR 30

4 Bedrooms | 5.5 Bathrooms | Staff Quarters INTERIOR: 6,657 SF | 618.5 SM EXTERIOR: 1,594 SF | 148.1 SM TOTAL: 8,251 SF | 766.6 SM

TERRACE

20

m

ITATIONS, MAKE REFERENCE TO THE DOCUMENTS THAT ARE REQUIRED BY SECTION 718.503, FLORIDA STATUTES, TO BE FURNISHED BY A DEVELOPER TO A BUYER ORLESSEE. THIS PROJECT IS BEING DEVELOPED BY 1380 OCEAN ASSOCIATES, LLC. WHICH HAS THE RIGHT TO USE THE TRADEMARK NAMES AND LOGOS OF FORTUNE INTERNATIONAL GROUP AND OAK C/ 白 sizes and floorplan measurements are approximate and may vary per unit. Floorplans and unit features are preliminary and proposed only. Developer reserves the right to modify, revise, change or withdraw any or all of same in its sole and absolute discretion and without prior notice. Depictions of furnishings, finishes, appliances, counters, soffits, floor coverings and other matters of detail, including, without prior notice. Depictions of furnishings, finishes, appliances, counters, soffits, floor coverings and other matters of detail, including, without prior notice. Depictions of furnishings, finishes, appliances, soffits, floor coverings and other matters of detail, including, without prior notice. Depictions of furnishings, finishes, appliances, counters, soffits, floor coverings and other matters of detail, including, without prior notice. Depictions of furnishings, finishes, appliances, counters, soffits, floor coverings and other matters of detail, including, without prior notice. All improvements, design and construction are subject to first obtaining permits and approvals for same by the relevant authorities.