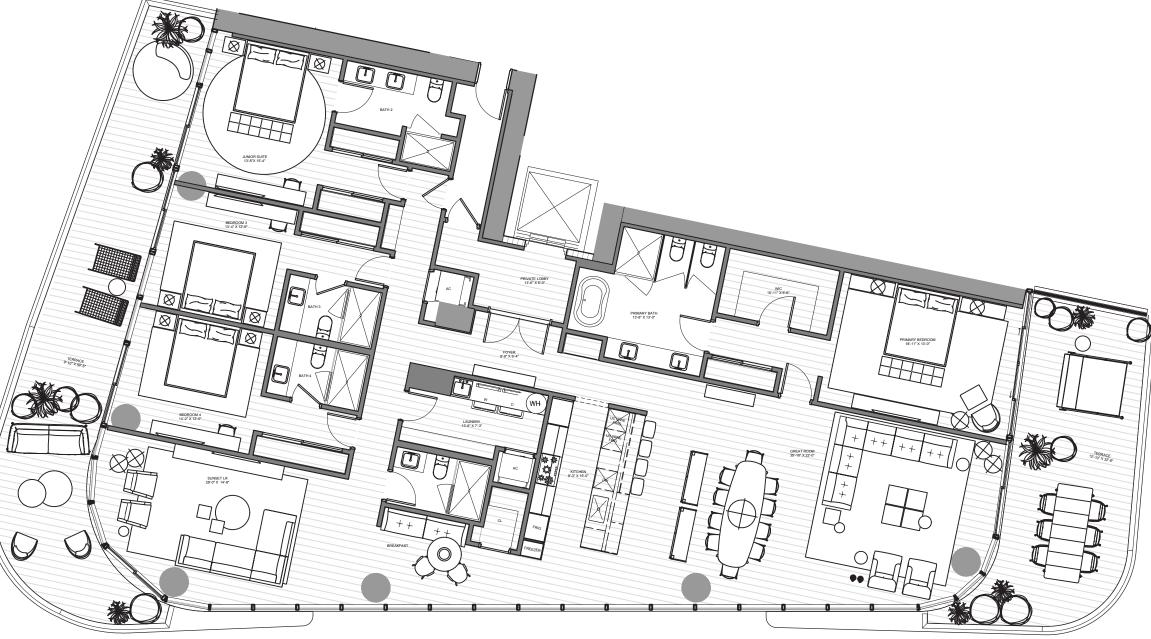

#### UNIT 01 | LEVELS 04 - 24

4 Bedrooms | 5 Bathrooms | Sunset INTERIOR: 3,804 SF | 353.4 SM EXTERIOR: 1,040 SF | 96.6 SM TOTAL: 4,844 SF | 450 SM

The Ritz-Carlton Residences, Pompano Beach are not owned, developed or sold by The Ritz-Carlton Hotel Company, L.L.C., or its affiliates ("Ritz-Carlton marks under a license from Ritz-Carlton, which has not confirmed the accuracy of any of the statements or representations made herein.