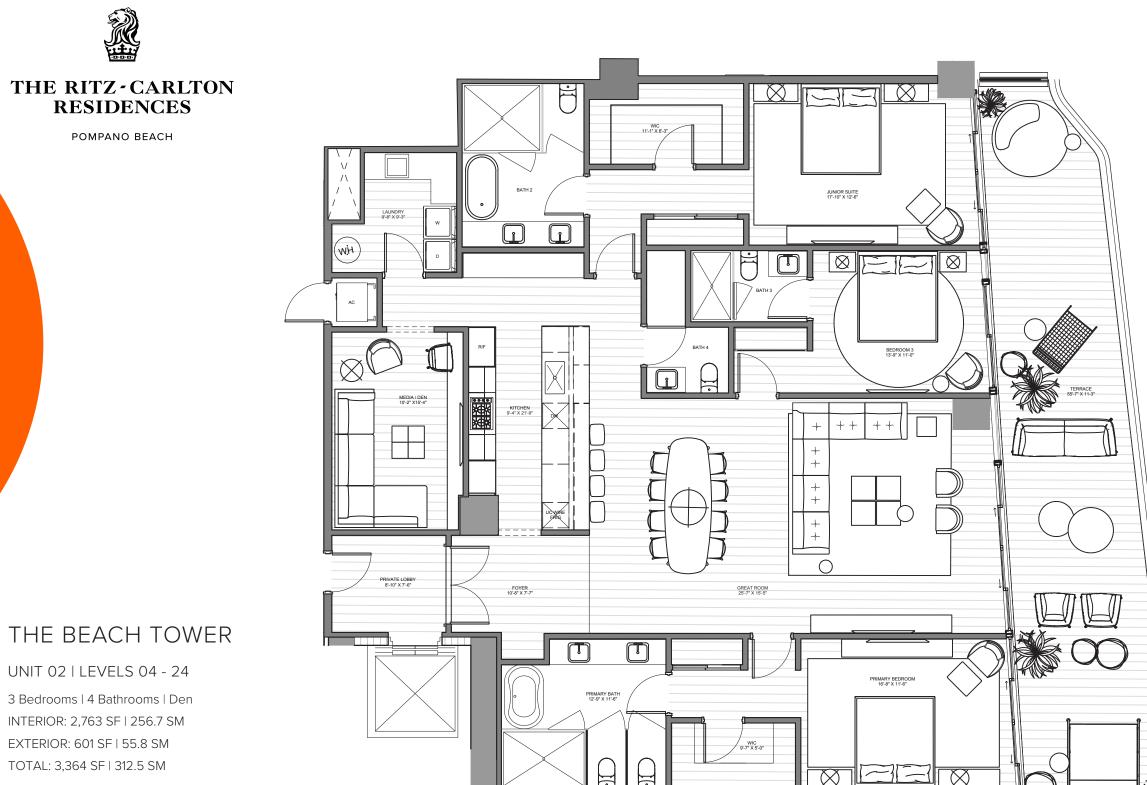

#### UNIT 01 | LEVEL 03

3 Bedrooms | 4 Bathrooms | Sunset INTERIOR: 2,950 SF | 274.1 SM EXTERIOR: 708 SF | 65.8 SM TOTAL: 3,658 SF | 339.9 SM

**OAK**CAPITAL

The Ritz-Carlton Residences, Pompano Beach are not owned, developed or sold by The Ritz-Carlton Hotel Company, L.L.C., or its affiliates ("Ritz-Carlton marks under a license from Ritz-Carlton, which has not confirmed the accuracy of any of the statements or representations made herein.