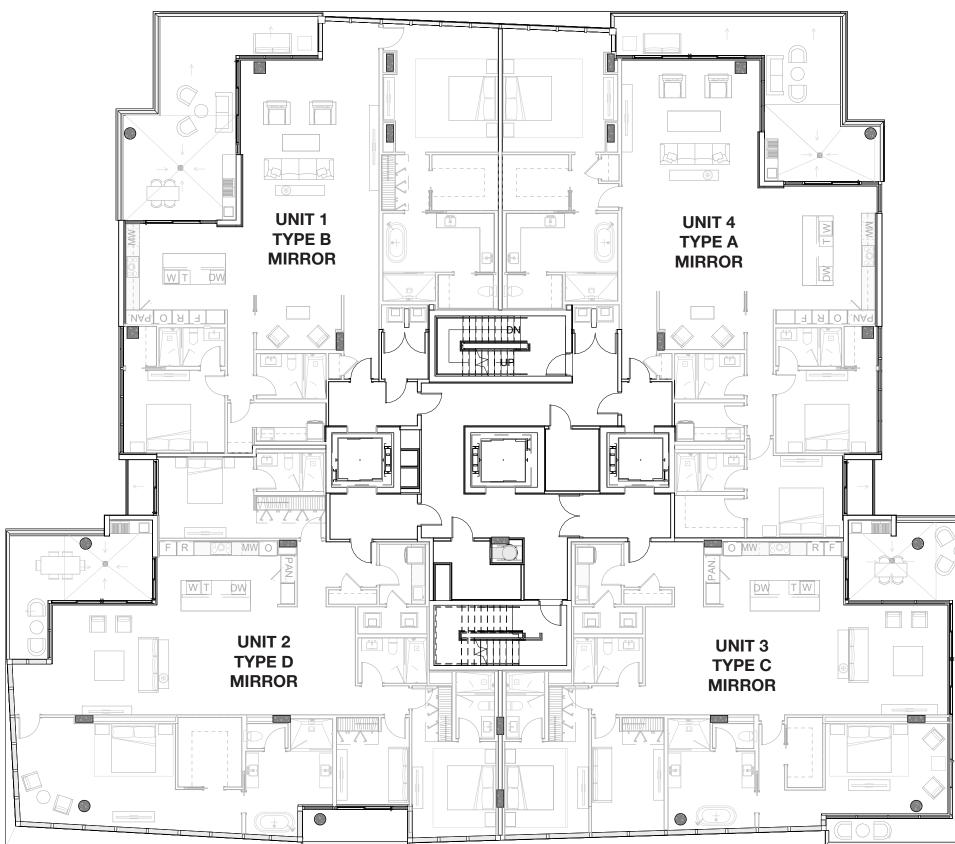

## THE KEY PLANS

### RESIDENCE LEVEL FIFTH FLOOR

<u>6</u> UNIT 4 TYPE A UNIT 1 TYPE B M DW TW O K F 1A9 0 8 3 0 R 808 MW -26-DW T W W T DW UNIT 2 UNIT 3 TYPE C TYPE D <u>\_\_\_\_\_</u> à. À. à. . <u>.</u> . 