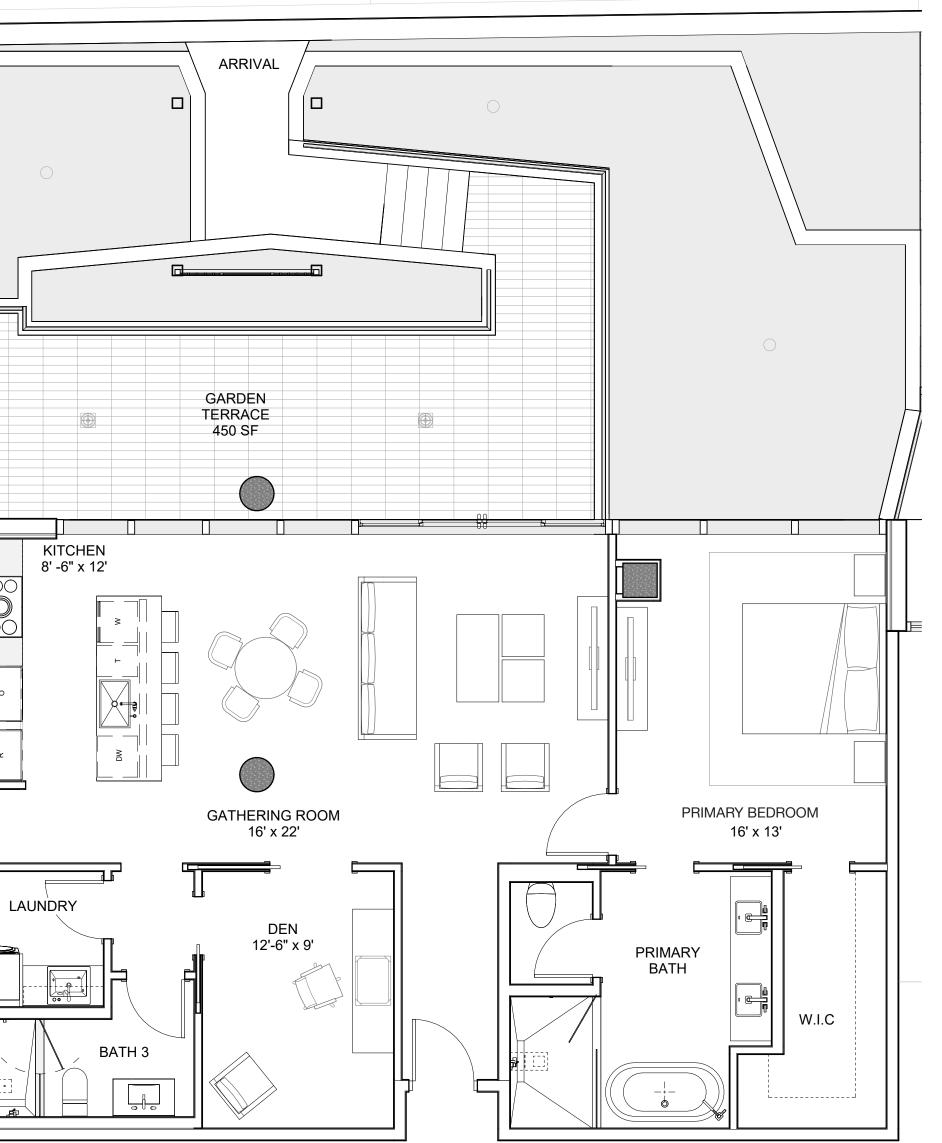

## VILLA01

GROUND FLOOR INTERIOR AREA: 1,705 SF EXTERIOR AREA: 450 SF TOTAL AREA: 2,155 SF 2 BEDROOMS + DEN / 3 BATHROOMS

GROUND FLOOR INTERIOR AREA: 1,905 SF EXTERIOR AREA: 350 SF TOTAL AREA: 2,255 SF 2 BEDROOMS + DEN / 2.5 BATHROOMS