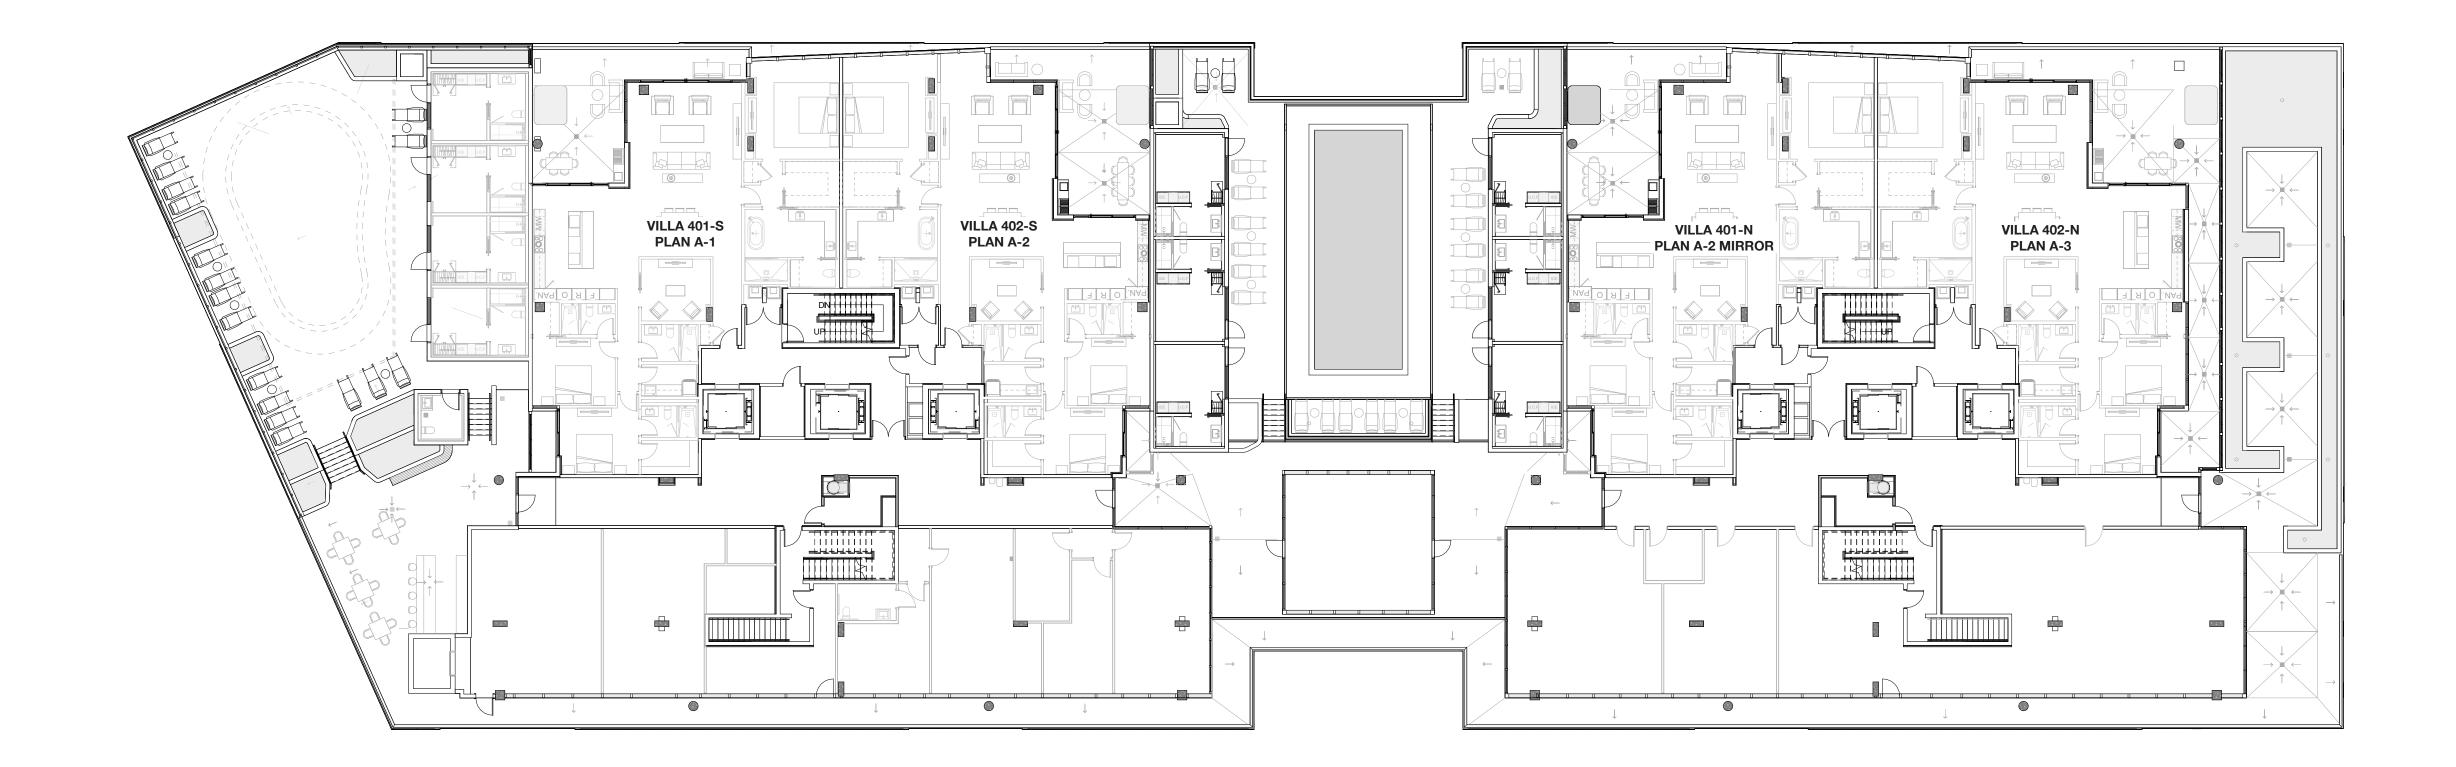

D LAUNDRY ROOM

SPACIOUS WALK-IN CLOSETS

FULL-SIZE WASHER AND DRYER

PRE-WIRED FOR CUSTOM WINDOW TREATMENTS

36 X 36 EUROPEAN FLOORS

SIGNATURE RESIDENCES WITH SUMMER KITCHENS FEATURING ELECTRIC GRILL, SINK AND BEVERAGE CENTER

VILLA RESIDENCES WITH PRIVATE OUTDOOR SOAKING TUBS











## MATERIAL PALETTE

HONED LIMESTONE

FLAMED LIMESTONE

SINTERED PORCELAIN SLABS

- CLODAGH





### "FROM FLOORING TO WALL COVERINGS, FABRICS, AND COLORSCHMES, THE **RESIDENCES DEEPLY REFLECT FORT** LAUDERDALE'S NATURAL LANDSCAPE."



## THE VIEWS

Expansive views of the Atlantic, downtown Fort Lauderdale skyline and iconic 'Venice of America' canals.





### NORTH VIEW





### SOUTH VIEW





### EAST VIEW





### WEST VIEW







## THE KEY PLANS







### GROUND LEVEL LOBBY AND GRAND VILLAS







### AMENITY LEVEL FOURTH FLOOR



 $\rightarrow$ 10-01 > ) 🔍 -UNIT 4 TYPE B MIRROR UNIT 1 TYPE A MIRROR W T DW 0 MW 808 R - <del>26</del>-Kop<sup>k</sup> WT DW DW UNIT 3 TYPE D MIRROR UNIT 2 TYPE C MIRROR 6. 6. A. h . A . h 

### RESIDENCE LEVEL FIFTH FLOOR





<u>6</u> UNIT 4 TYPE A UNIT 1 TYPE B M DW TW O K F 1A9 0 8 3 0 R 808 MW -26-DW T W W T DW UNIT 2 UNIT 3 TYPE C TYPE D <u>\_\_\_\_\_</u> à. À. à. . <u>.</u> . 

### RESIDENCE LEVELS FLOORS 6, 8, 10









### RESIDENCE LEVELS FLOORS 7 & 9





Å ŹŌ PH PH TYPE A TYPE B PW TW PAN. 808 PAN. MM MM  $\bigcirc$ DN  $\bigcirc$  $\bigcirc$  $\bigcirc$  $\bigcirc$ 

### PENTHOUSE LEVEL







### ROOF TOP LEVEL







## THE FLOOR PLANS



## VILLA01

GROUND FLOOR INTERIOR AREA: 1,705 SF EXTERIOR AREA: 450 SF TOTAL AREA: 2,155 SF 2 BEDRO