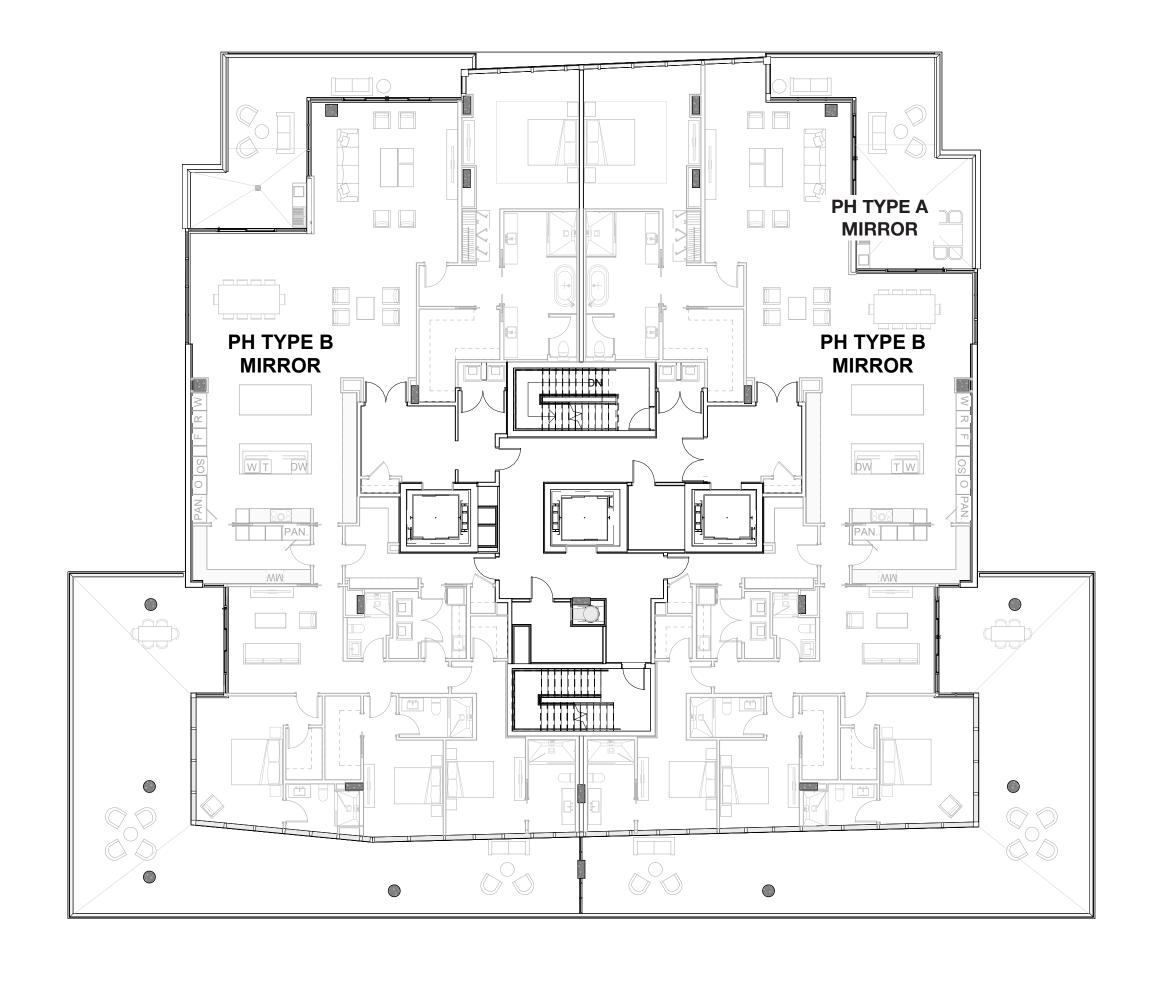

### RESIDENCE LEVELS FLOORS 7 & 9

Å ŹŌ PH PH TYPE A TYPE B PW TW PAN. 808 PAN. MM MM  $\bigcirc$ DN  $\bigcirc$  $\bigcirc$  $\bigcirc$  $\bigcirc$ 

### PENTHOUSE LEVEL