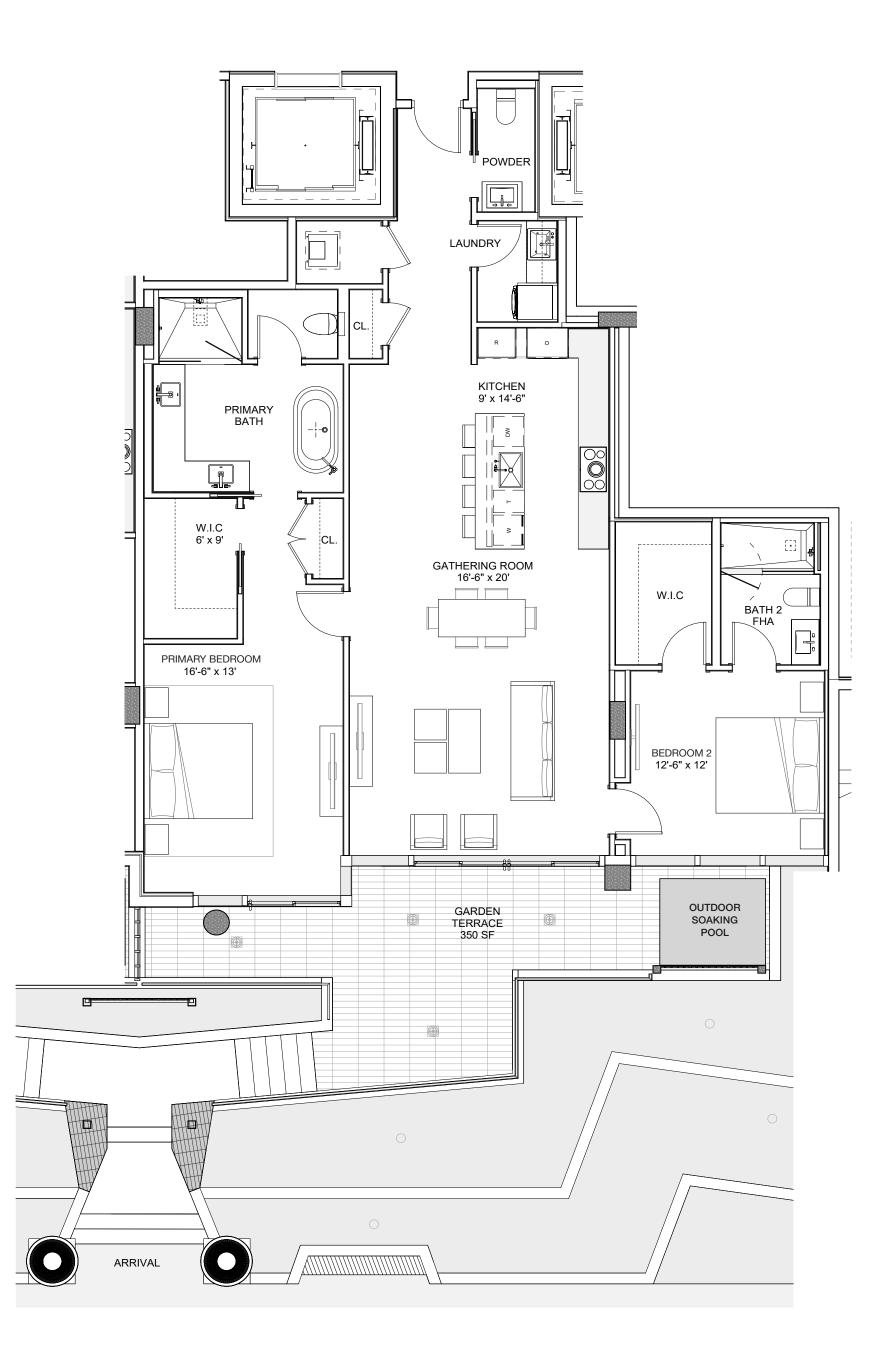

## THE RESIDENCES

Two side-by-side 11-story waterfront towers comprising a total of just 65 Residences. Offerings include Two-, Three- and Four-Bedroom + Den Residences, in addition to four exclusive Penthouses.

## THE FEATURES

TWO-, THREE- AND FOUR-BEDROOM + DEN RESIDENCES FROM 1,710 TO 4,660 SF

PANORAMIC VIEWS WITH ALL CORNER RESIDENCES

PRIVATE RESIDENTIAL FOYER WITH SEMI-PRIVATE ELEVATORS

OPEN CONCEPT FLOOR PLANS WITH DEN

SIGNATURE RESIDENCES WITH SUMMER KITCHENS FEATURING ELECTRIC GRILL, SINK AND BEVERAGE CENTER

VILLA RESIDENCES WITH PRIVATE OUTDOOR SOAKING TUBS