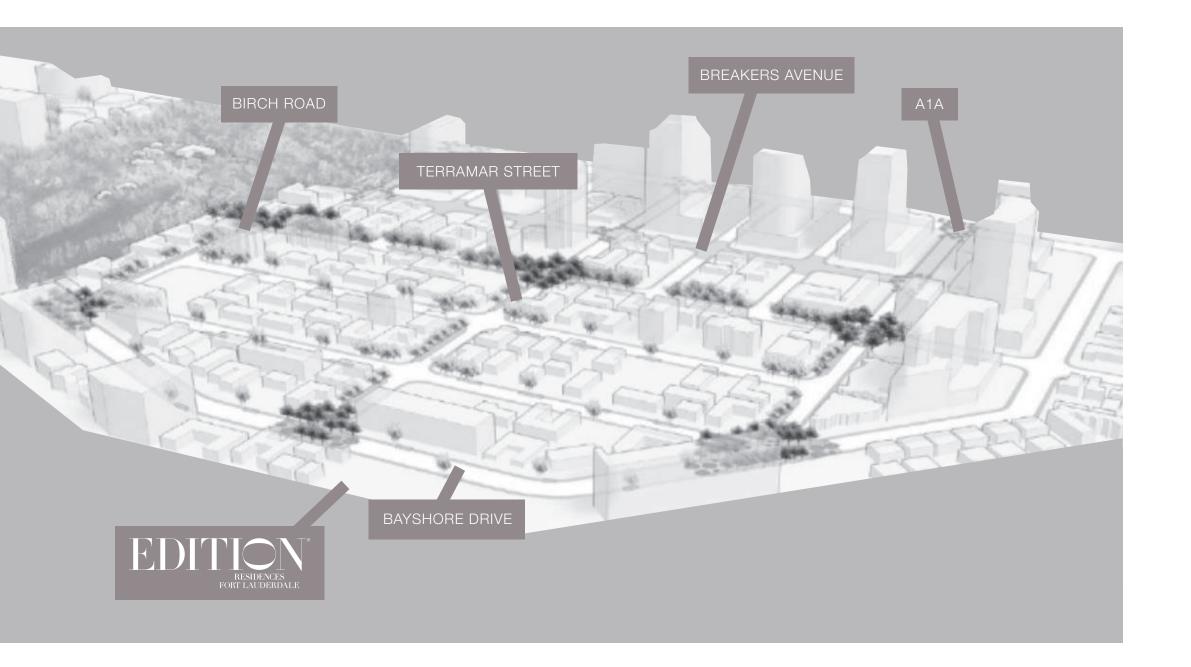

### THE MAP

### DINING & NIGHTLIFE

01 WINE GARDEN

- 02 TAKATO
- 03 EL VEZ
- 04 STEAK 954
- 05 TINTA
- 06 CASABLANCA CAFÉ
- 07 ARCHIBALD BAKERY
- 08 PLANTA QUEEN
- 09 PURA VIDA
- 10 SPARROW AT DALMAR
- 11 ROOFTOP @1WLO

### SHOPPING

- 12 THE GALLERIA
- 13 LAS OLAS BOULEVARD SHOPS
- 14 WHOLE FOODS MARKET
- 15 THE FRESH MARKET
- 16 TRADER JOE'S
- 17 GREENWISE

### CULTURE18 BROWARD CENTER FOR THE PERFORMING ARTS19 NSU ART MUSEUM OF FORT LAUDERDALE

- 20 MUSEUM OF DISCOVERY & SCIENCE
- 21 FLAGLER ARTS DISTRICT
- 22 BONNET HOUSE MUSEUM & GARDENS

### OUTDOORS 23 FORT LAUDERDALE BEACH

- 24 HUGH TAYLOR BIRCH STATE PARK
- 25 CORAL RIDGE COUNTRY CLUB
- 26 JIMMY EVERT TENNIS CENTER IN HOLIDAY PARK
- 27 CORAL RIDGE YACHT CLUB
- 28 BAHIA MAR YACHTING CENTER

### WELLNESS 29 TIFFANY BEAUTY SPA

- 30 CASBAH SPA & SALON
- 31 PURFIT OM WELLNESS
- 32 HEALTHY CHOICE WELLNESS CENTER

### ACCESS 30

- 33 FORT LAUDERDALE HOLLYWOOD INTERNATIONAL AIRPORT
- 34 FORT LAUDERDALE EXECUTIVE AIRPORT
- 35 PORT EVERGLADES CRUISE TERMINAL
- 36 WATER TAXI
- 37 BRIGHTLINE RAILWAY SERVICES