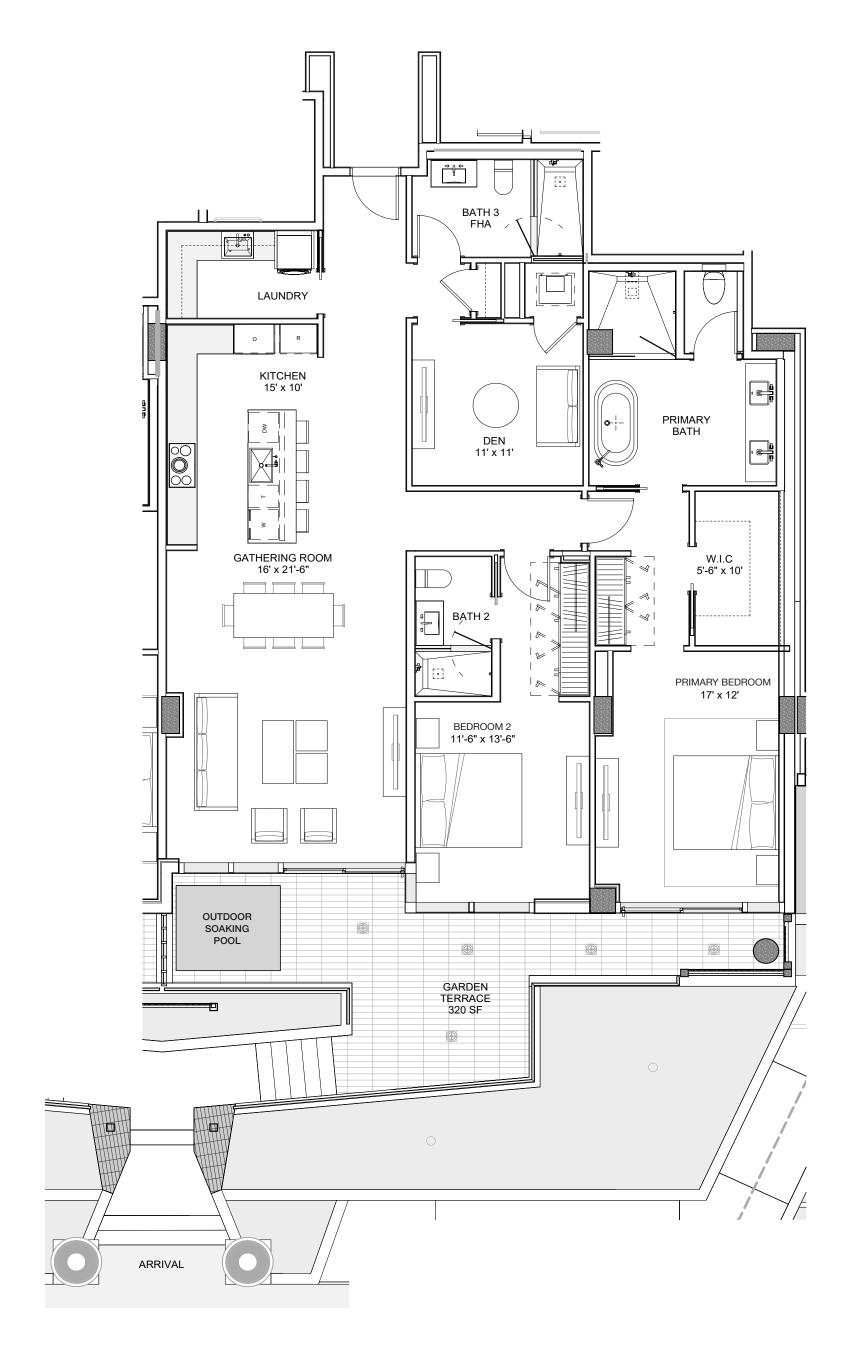

# RESIDENCE A

FLOORS 5 THROUGH 10 INTERIOR AREA: 2,860 SF EXTERIOR AREA: 497 SF TOTAL AREA: 3,357 SF 3 BEDROOMS + DEN / 4 BATHROOMS

# RESIDENCE B

FLOORS 5 THROUGH 10 INTERIOR AREA: 2,550 SF EXTERIOR AREA: 511 SF TOTAL AREA: 3,061 SF 2 BEDROOMS + DEN / 3 BATHROOMS

# RESIDENCE C

FLOORS 5 THROUGH 10 INTERIOR AREA: 2,500 SF EXTERIOR AREA: 548 SF TOTAL AREA: 3,048 SF 2 BEDROOMS + DEN / 3 BATHROOMS

# RESIDENCE D

FLOORS 5 THROUGH 10 INTERIOR AREA: 2,940 SF EXTERIOR AREA: 390 SF TOTAL AREA: 3,330 SF 3 BEDROOMS + DEN / 4 BATHROOMS