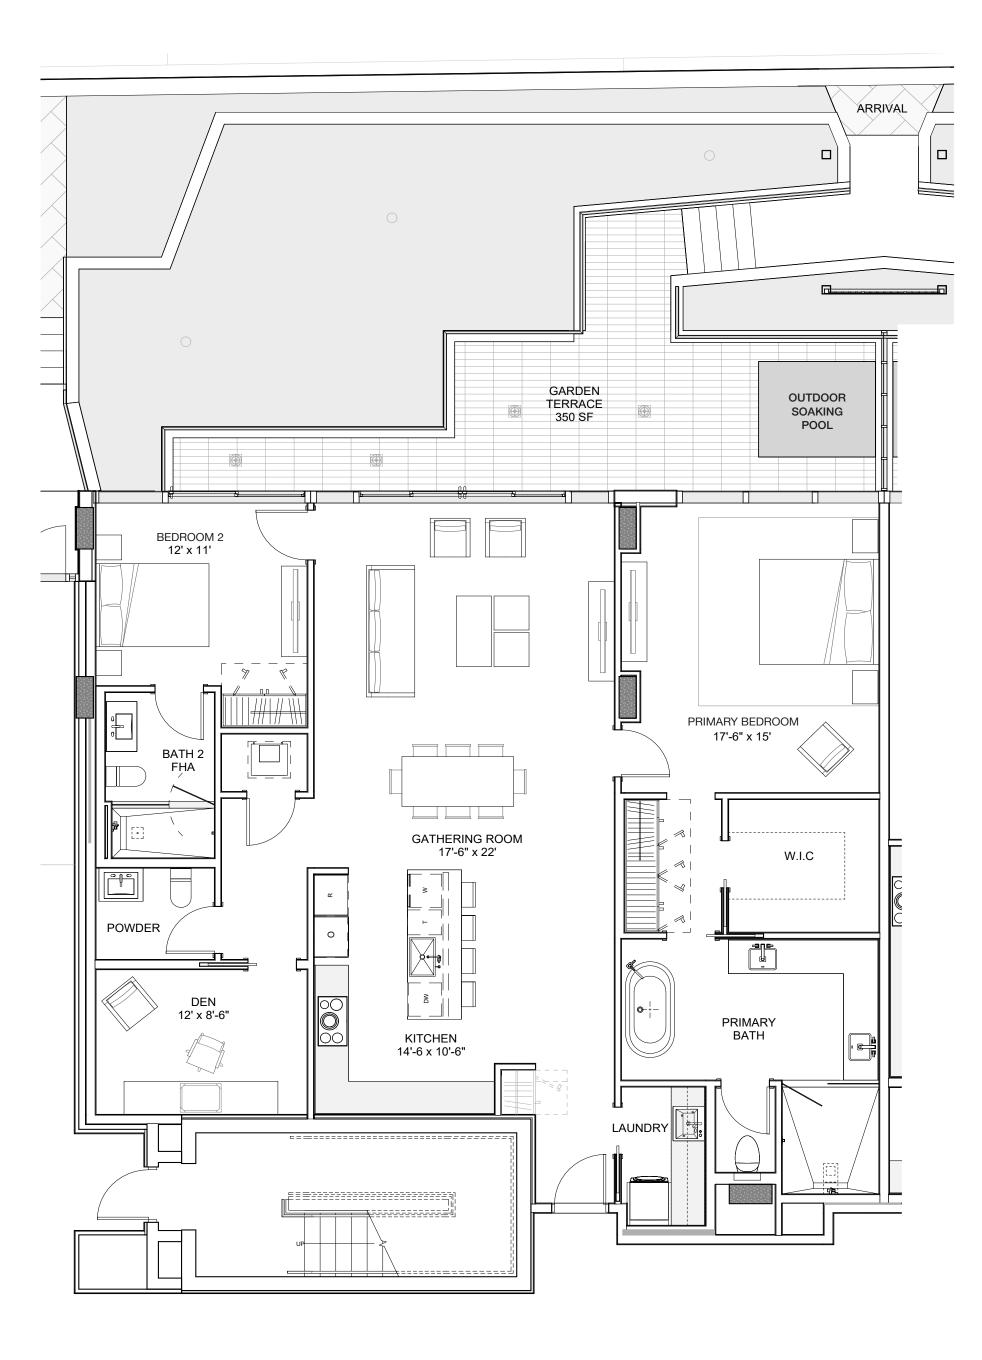

## VILLA01

GROUND FLOOR INTERIOR AREA: 1,705 SF EXTERIOR AREA: 450 SF TOTAL AREA: 2,155 SF 2 BEDROOMS + DEN / 3 BATHROOMS

GROUND FLOOR INTERIOR AREA: 1,905 SF EXTERIOR AREA: 350 SF TOTAL AREA: 2,255 SF 2 BEDROOMS + DEN / 2.5 BATHROOMS