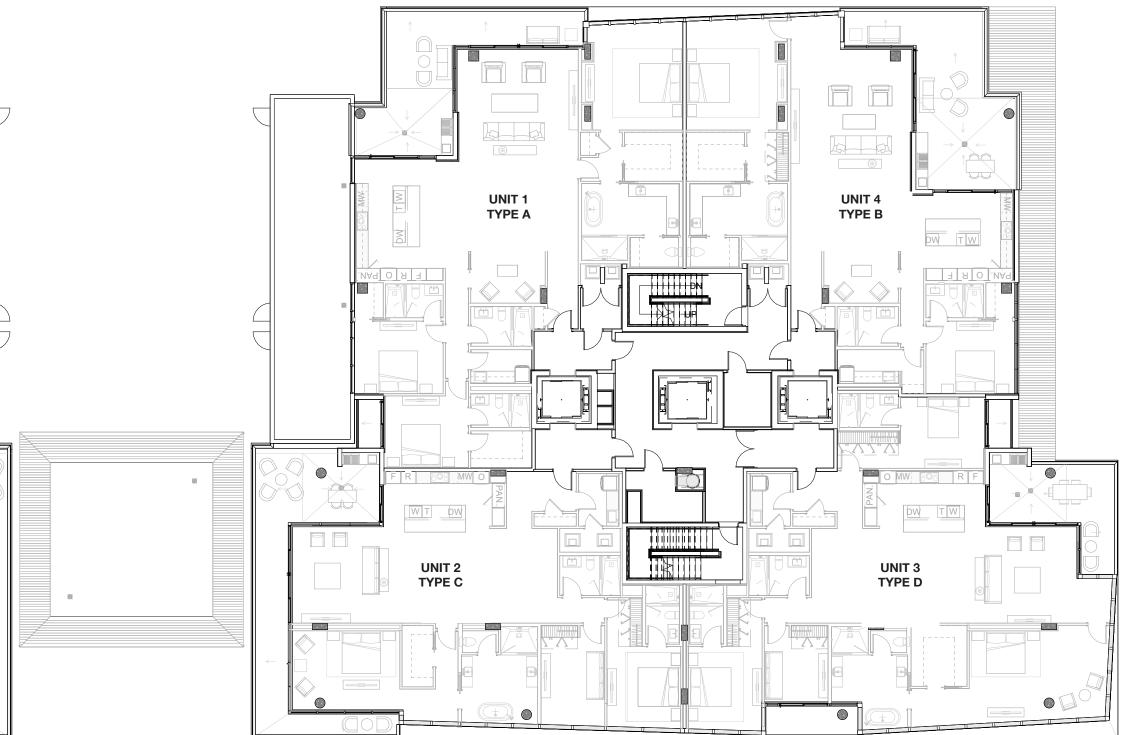

## THE KEY PLANS

### AMENITY LEVEL FOURTH FLOOR

 $\rightarrow$ 10-01 > ) 🔍 -UNIT 4 TYPE B MIRROR UNIT 1 TYPE A MIRROR W T DW 0 MW 808 R - <del>26</del>-Kop<sup>k</sup> WT DW DW UNIT 3 TYPE D MIRROR UNIT 2 TYPE C MIRROR 6. 6. A. h . A . h 