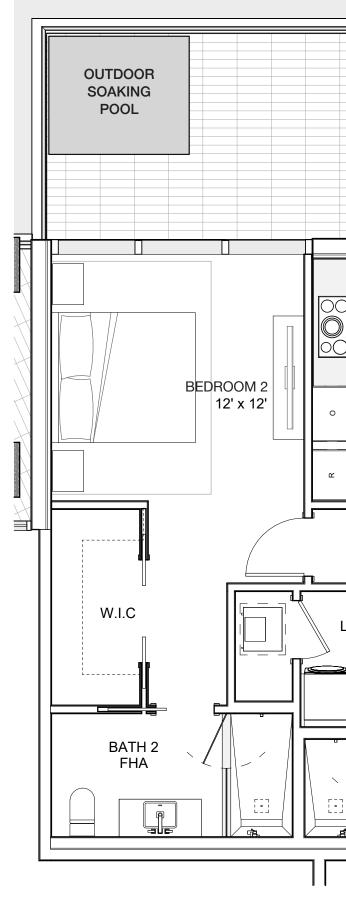

FLOOR



 $\rightarrow$ 10-01 > ) 🔍 -UNIT 4 TYPE B MIRROR UNIT 1 TYPE A MIRROR W T DW 0 MW 808 R - <del>26</del>-Kop<sup>k</sup> WT DW DW UNIT 3 TYPE D MIRROR UNIT 2 TYPE C MIRROR 6. 6. A. h . A . h 

### RESIDENCE LEVEL FIFTH FLOOR





<u>6</u> UNIT 4 TYPE A UNIT 1 TYPE B M DW TW O K F 1A9 0 8 3 0 R 808 MW -26-DW T W W T DW UNIT 2 UNIT 3 TYPE C TYPE D <u>\_\_\_\_\_</u> à. À. à. . <u>.</u> . 

### RESIDENCE LEVELS FLOORS 6, 8, 10









### RESIDENCE LEVELS FLOORS 7 & 9





Å ŹŌ PH PH TYPE A TYPE B PW TW PAN. 808 PAN. MM MM  $\bigcirc$ DN  $\bigcirc$  $\bigcirc$  $\bigcirc$  $\bigcirc$ 

### PENTHOUSE LEVEL







### ROOF TOP LEVEL







## THE FLOOR PLANS



## VILLA01

GROUND FLOOR INTERIOR AREA: 1,705 SF EXTERIOR AREA: 450 SF TOTAL AREA: 2,155 SF 2 BEDROOMS + DEN / 3 BATHROOMS









GROUND FLOOR INTERIOR AREA: 1,905 SF EXTERIOR AREA: 350 SF TOTAL AREA: 2,255 SF 2 BEDROOMS + DEN / 2.5 BATHROOMS









GROUND FLOOR INTERIOR AREA: 1,770 SF EXTERIOR AREA: 345 SF TOTAL AREA: 2,115 SF 2 BEDROOMS + DEN / 3 BATHROOMS









GROUND FLOOR INTERIOR AREA: 1,770 SF EXTERIOR AREA: 345 SF TOTAL AREA: 2,115 SF 2 BEDROOMS + DEN / 3 BATHROOMS









GROUND FLOOR INTERIOR AREA: 1,480 SF EXTERIOR AREA: 285 SF TOTAL AREA: 1,765 SF 1 BEDROOM + DEN / 2 BATHROOMS











GROUND FLOOR INTERIOR AREA: 1,710 SF EXTERIOR AREA: 350 SF TOTAL AREA: 2,060 SF 2 BEDROOMS / 2.5 BATHROOMS









GROUND FLOOR INTERIOR AREA: 1,895 SF EXTERIOR AREA: 320 SF TOTAL AREA: 2,215 SF 2 BEDROOMS + DEN / 3 BATHROOMS









GROUND FLOOR INTERIOR AREA: 1,895 SF EXTERIOR AREA: 320 SF TOTAL AREA: 2,21