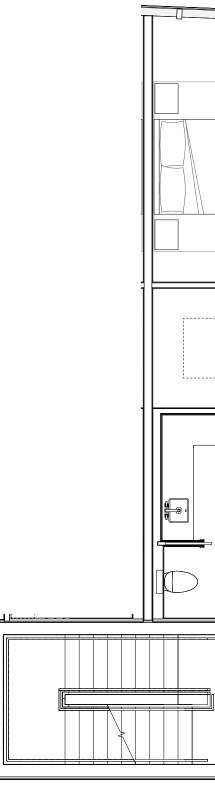

## THE FLOOR PLANS

## VILLA01

GROUND FLOOR INTERIOR AREA: 1,705 SF EXTERIOR AREA: 450 SF TOTAL AREA: 2,155 SF 2 BEDROOMS + DEN / 3 BATHROOMS

GROUND FLOOR INTERIOR AREA: 1,905 SF EXTERIOR AREA: 350 SF TOTAL AREA: 2,255 SF 2 BEDROOMS + DEN / 2.5 BATHROOMS