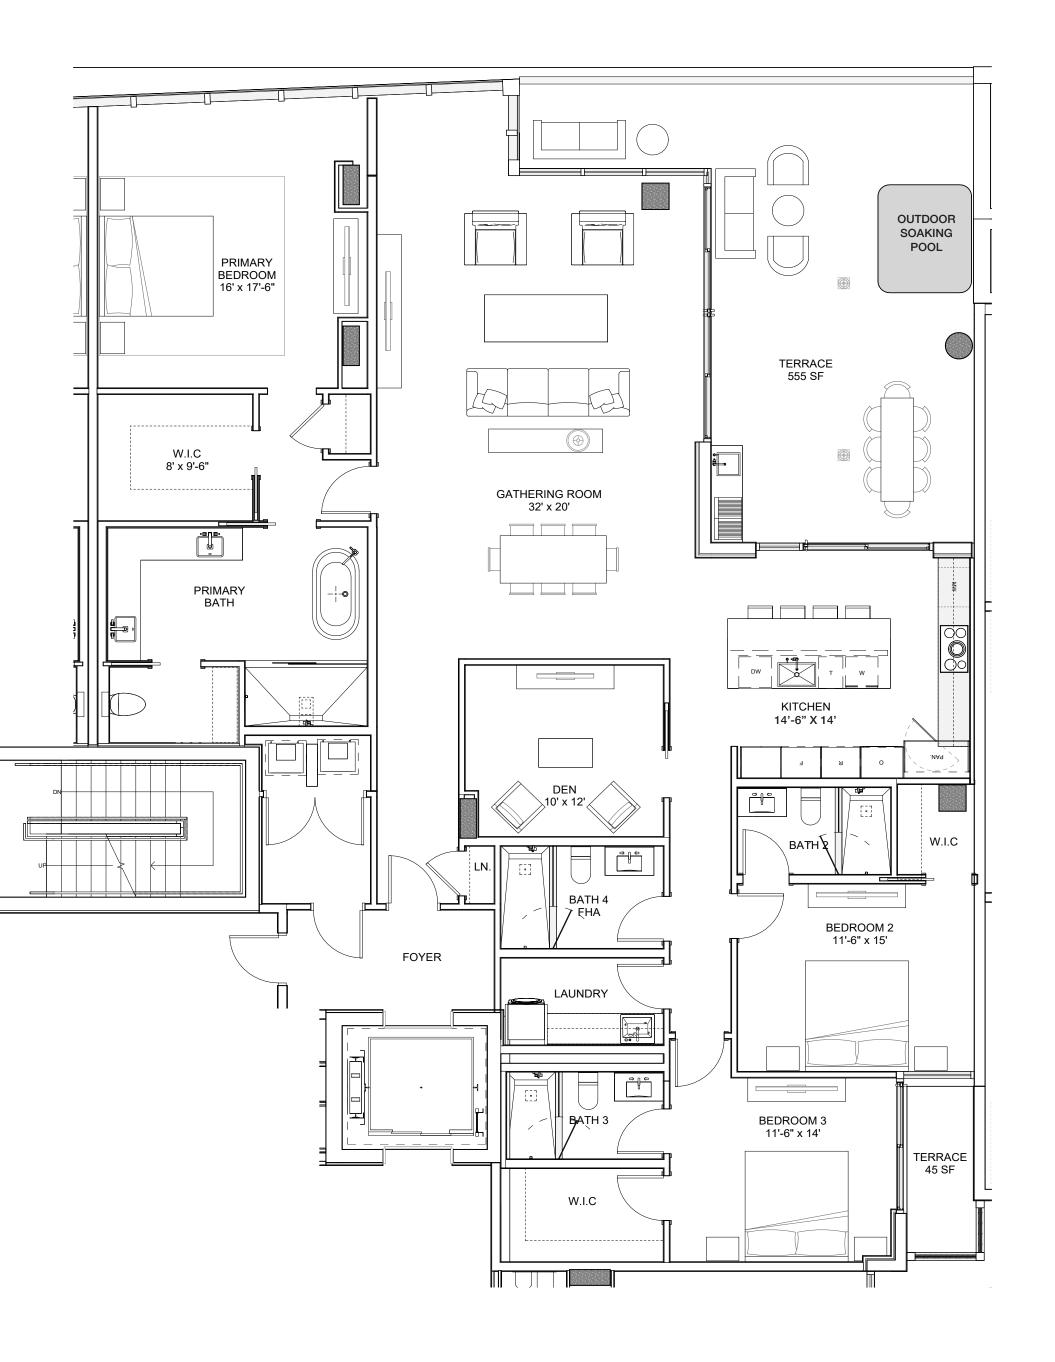

## THE FLOOR PLANS

# RESIDENCE A

FLOORS 5 THROUGH 10 INTERIOR AREA: 2,860 SF EXTERIOR AREA: 497 SF TOTAL AREA: 3,357 SF 3 BEDROOMS + DEN / 4 BATHROOMS

# RESIDENCE B

FLOORS 5 THROUGH 10 INTERIOR AREA: 2,550 SF EXTERIOR AREA: 511 SF TOTAL AREA: 3,061 SF 2 BEDROOMS + DEN / 3 BATHROOMS

# RESIDENCE C

FLOORS 5 THROUGH 10 INTERIOR AREA: 2,500 SF EXTERIOR AREA: 548 SF TOTAL AREA: 3,048 SF 2 BEDROOMS + DEN / 3 BATHROOMS

# RESIDENCE D

FLOORS 5 THROUGH 10 INTERIOR AREA: 2,940 SF EXTERIOR AREA: 390 SF TOTAL AREA: 3,330 SF 3 BEDROOMS + DEN / 4 BATHROOMS