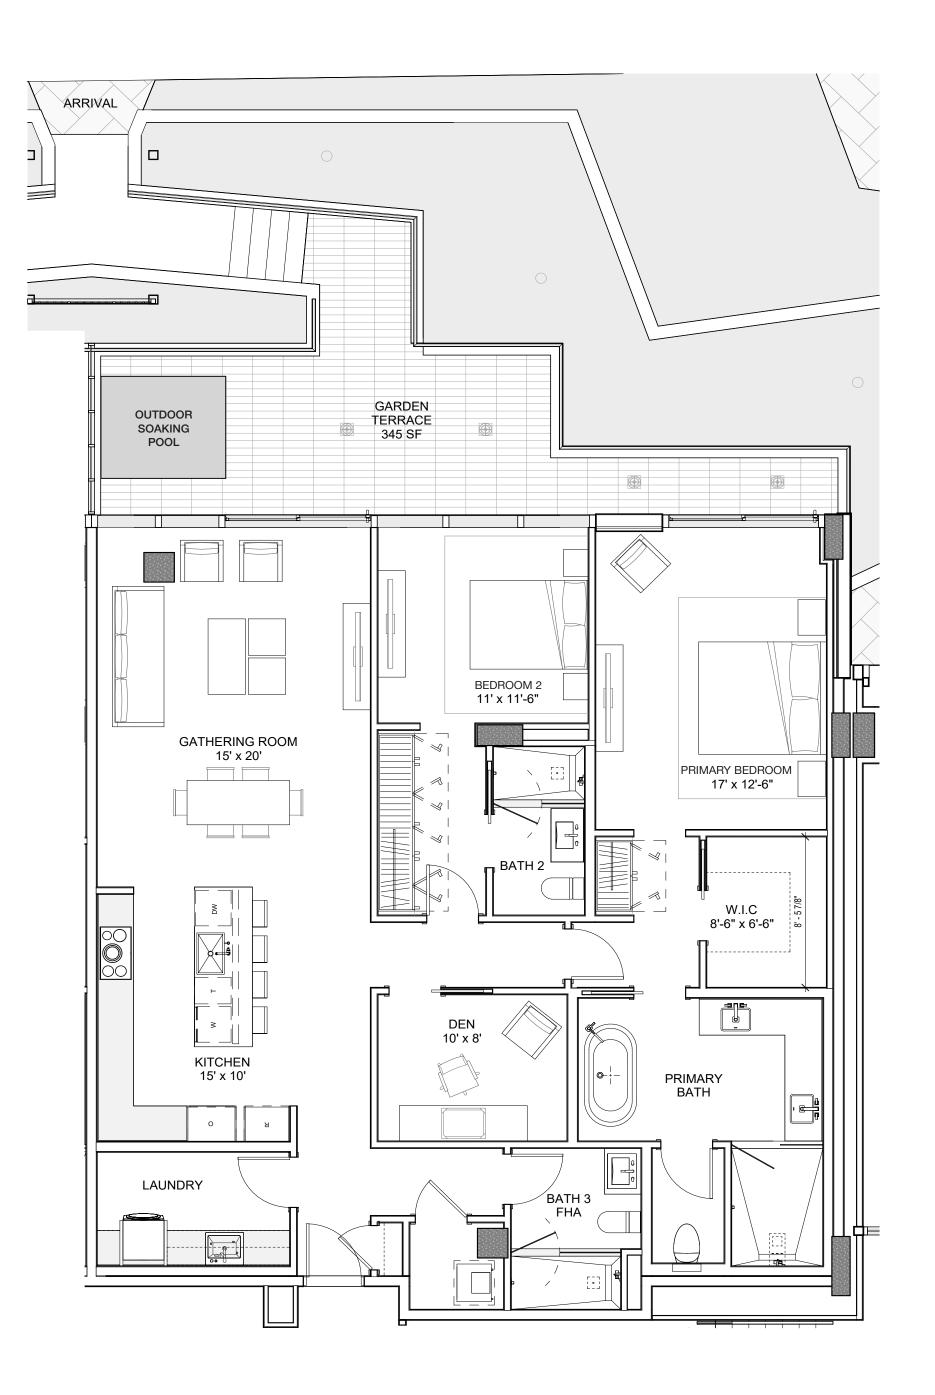

## THE FLOOR PLANS

# RESIDENCE A

FLOORS 5 THROUGH 10 INTERIOR AREA: 2,860 SF EXTERIOR AREA: 497 SF TOTAL AREA: 3,357 SF 3 BEDROOMS + DEN / 4 BATHROOMS

# RESIDENCE A<sup>M</sup>

FLOORS 5 THROUGH 10 INTERIOR AREA: 2,860 SF EXTERIOR AREA: 497 SF TOTAL AREA: 3,357 SF 3 BEDROOMS + DEN / 4 BATHROOMS

EDITI FORT