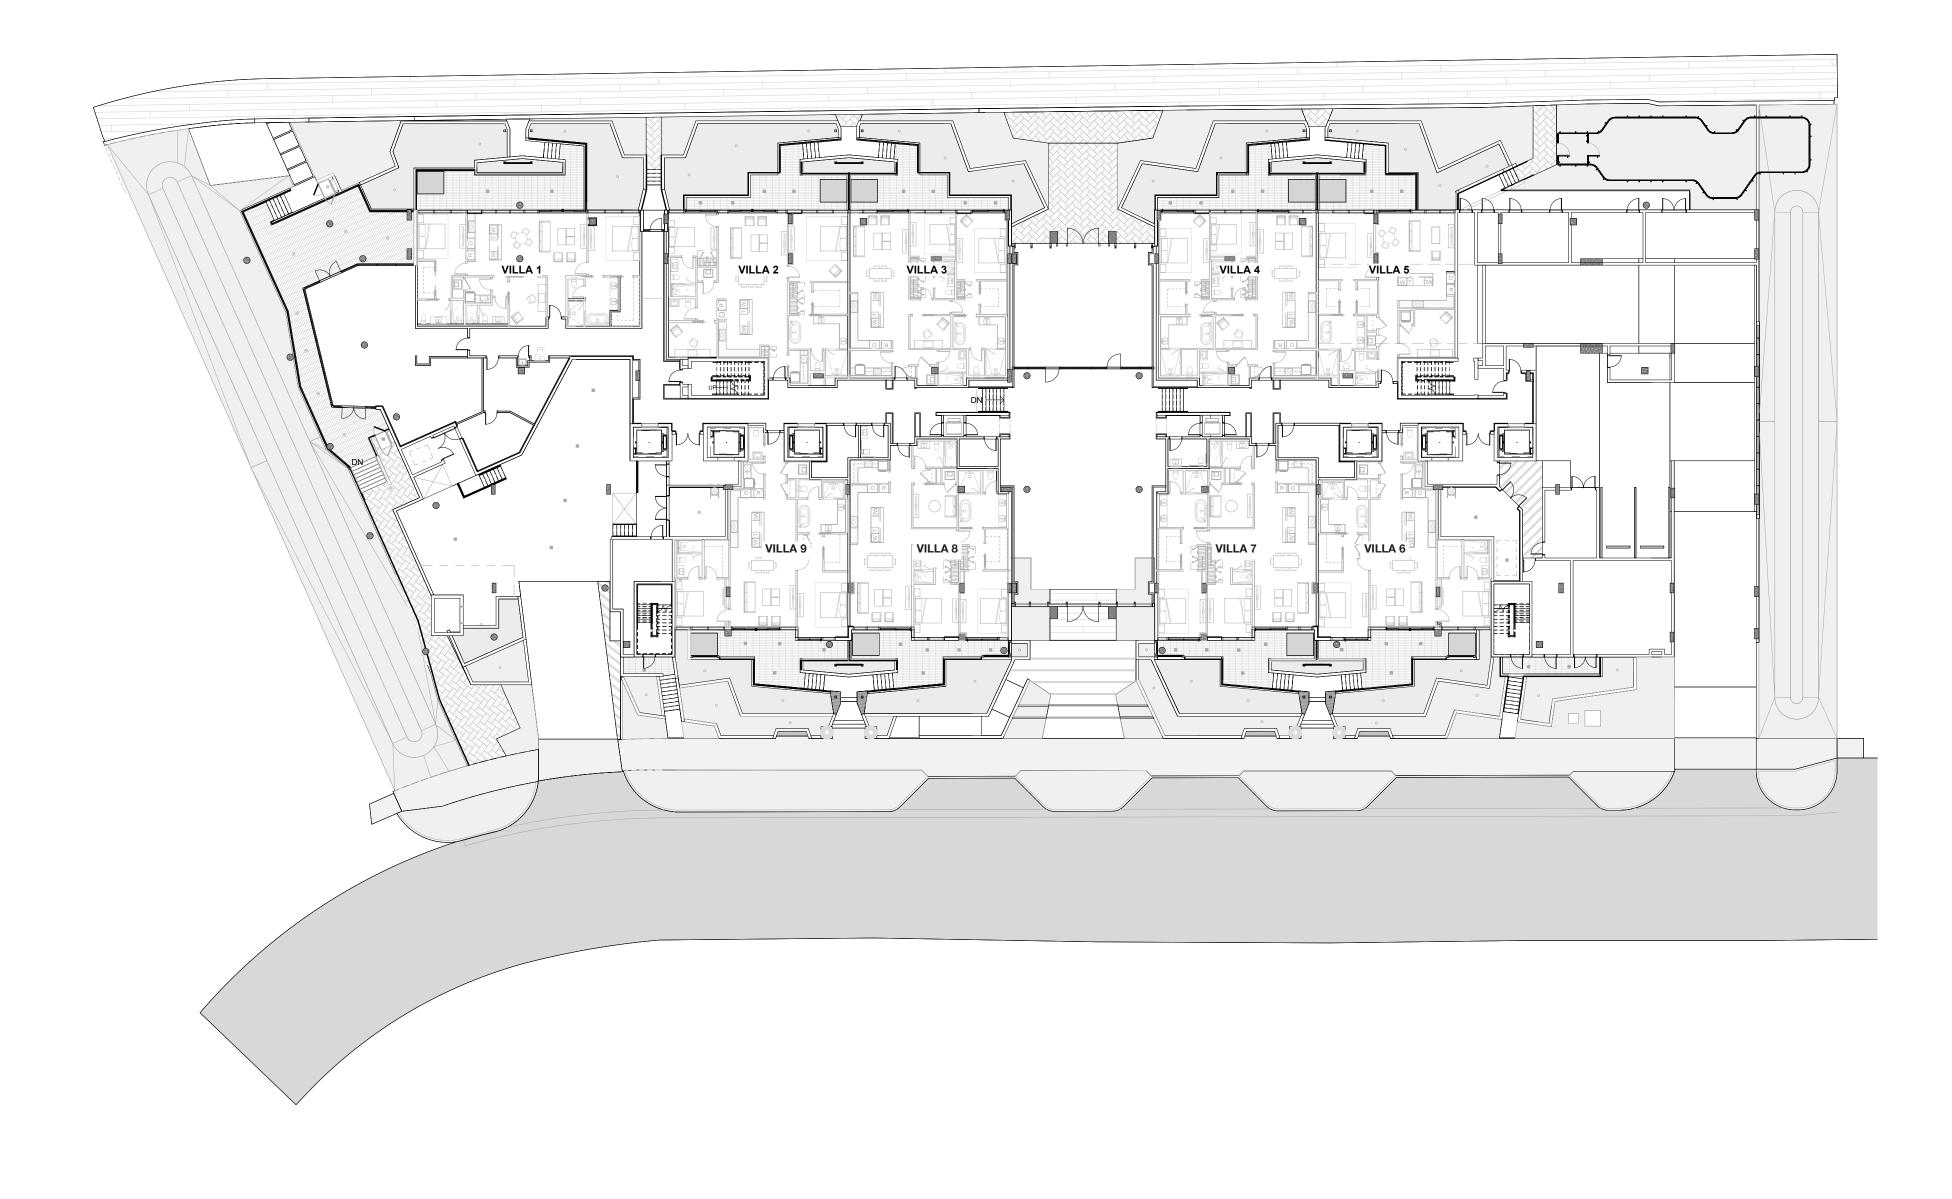

### GROUND LEVEL LOBBY AND GRAND VILLAS

## VILLA01

GROUND FLOOR INTERIOR AREA: 1,705 SF EXTERIOR AREA: 450 SF TOTAL AREA: 2,155 SF 2 BEDROOMS + DEN / 3 BATHROOMS

GROUND FLOOR INTERIOR AREA: 1,905 SF EXTERIOR AREA: 350 SF TOTAL AREA: 2,255 SF 2 BEDROOMS + DEN / 2.5 BATHROOMS

GROUND FLOOR INTERIOR AREA: 1,770 SF EXTERIOR AREA: 345 SF TOTAL AREA: 2,115 SF 2 BEDROOMS + DEN / 3 BATHROOMS

GROUND FLOOR INTERIOR AREA: 1,770 SF EXTERIOR AREA: 345 SF TOTAL AREA: 2,115 SF 2 BEDROOMS + DEN / 3 BATHROOMS

GROUND FLOOR INTERIOR AREA: 1,480 SF EXTERIOR AREA: 285 SF TOTAL AREA: 1,765 SF 1 BEDROOM + DEN / 2 BATHROOMS

GROUND FLOOR INTERIOR AREA: 1,710 SF EXTERIOR AREA: 350 SF TOTAL AREA: 2,060 SF 2 BEDROOMS / 2.5 BATHROOMS

GROUND FLOOR INTERIOR AREA: 1,895 SF EXTERIOR AREA: 320 SF TOTAL AREA: 2,215 SF 2 BEDROOMS + DEN / 3 BATHROOMS

GROUND FLOOR INTERIOR AREA: 1,895 SF EXTERIOR AREA: 320 SF TOTAL AREA: 2,215 SF 2 BEDROOMS + DEN / 3 BATHROOMS

GROUND FLOOR INTERIOR AREA: 1,710 SF EXTERIOR AREA: 350 SF TOTAL AREA: 2,060 SF 2 BEDROOMS / 2.5 BATHROOMS