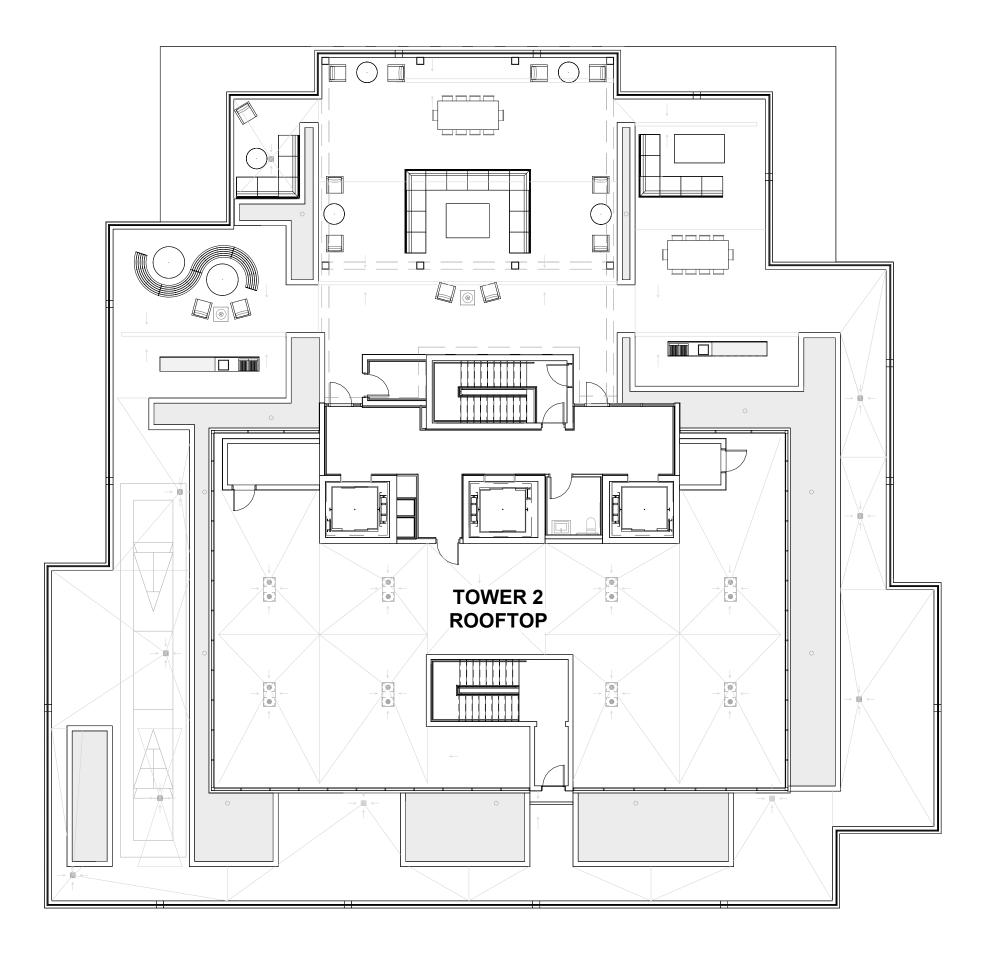

# SOUTH VIEW





### EAST VIEW





### WEST VIEW







## THE KEY PLANS







### GROUND LEVEL LOBBY AND GRAND VILLAS







### AMENITY LEVEL FOURTH FLOOR



 $\rightarrow$ 10-01 > ) 🔍 -UNIT 4 TYPE B MIRROR UNIT 1 TYPE A MIRROR W T DW 0 MW 808 R - <del>26</del>-Kop<sup>k</sup> WT DW DW UNIT 3 TYPE D MIRROR UNIT 2 TYPE C MIRROR 6. 6. A. h . A . h 

### RESIDENCE LEVEL FIFTH FLOOR





<u>6</u> UNIT 4 TYPE A UNIT 1 TYPE B M DW TW O K F 1A9 0 8 3 0 R 808 MW -26-DW T W W T DW UNIT 2 UNIT 3 TYPE C TYPE D <u>\_\_\_\_\_</u> à. À. à. . <u>.</u> . 

### RESIDENCE LEVELS FLOORS 6, 8, 10









### RESIDENCE LEVELS FLOORS 7 & 9





Å ŹŌ PH PH TYPE A TYPE B PW TW PAN. 808 PAN. MM MM  $\bigcirc$ DN  $\bigcirc$  $\bigcirc$  $\bigcirc$  $\bigcirc$ 

### PENTHOUSE LEVEL







### ROOF TOP LEVEL







## THE FLOOR PLANS



## VILLA01

GROUND FLOOR INTERIOR AREA: 1,705 SF EXTERIOR AREA: 450 SF TOTAL AREA: 2,155 SF 2 BEDROOMS + DEN / 3 BATHROOMS









GROUND FLOOR INTERIOR AREA: 1,905 SF EXTERIOR AREA: 350 SF TOTAL AREA: 2,255 SF 2 BEDROOMS + DEN / 2.5 BATHROOMS









GROUND FLOOR INTERIOR AREA: 1,770 SF EXTERIOR AREA: 345 SF TOTAL AREA: 2,115 SF 2 BEDROOMS + DEN / 3 BATHROOMS









GROUND FLOOR INTERIOR AREA: 1,770 SF EXTERIOR AREA: 345 SF TOTAL AREA: 2,115 SF 2 BEDROOMS + DEN / 3 BATHROOMS









GROUND FLOOR INTERIOR AREA: 1,480 SF EXTERIOR AREA: 285 SF TOTAL AREA: 1,765 SF 1 BEDROOM + DEN / 2 BATHROOMS











GROUND FLOOR INTERIOR AREA: 1,710 SF EXTERIOR AREA: 350 SF TOTAL AREA: 2,060 SF 2 BEDROOMS / 2.5 BATHROOMS









GROUND FLOOR INTERIOR AREA: 1,895 SF EXTE