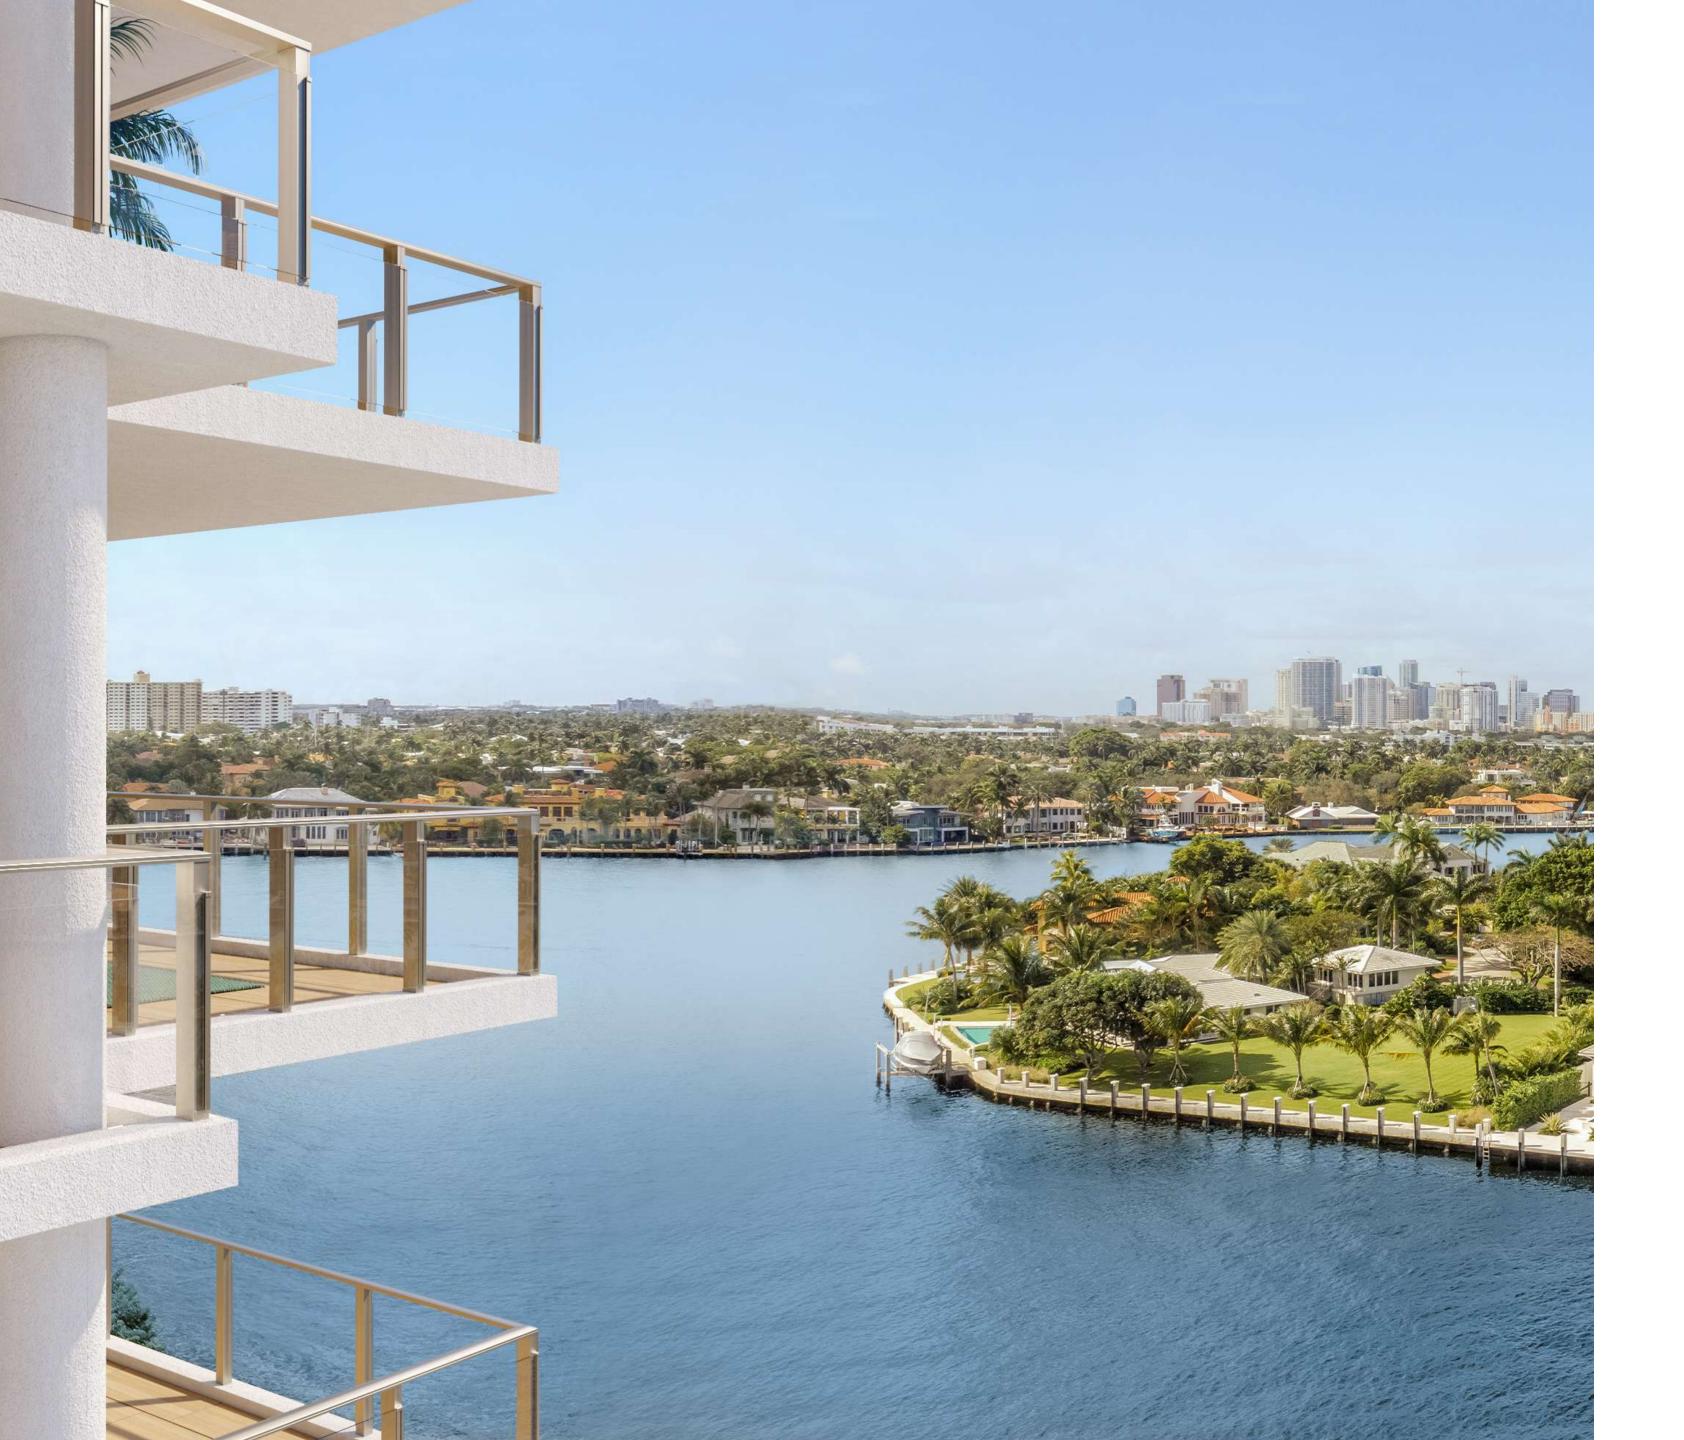

## THE VIEWS

Expansive views of the Atlantic, downtown Fort Lauderdale skyline and iconic 'Venice of America' canals.