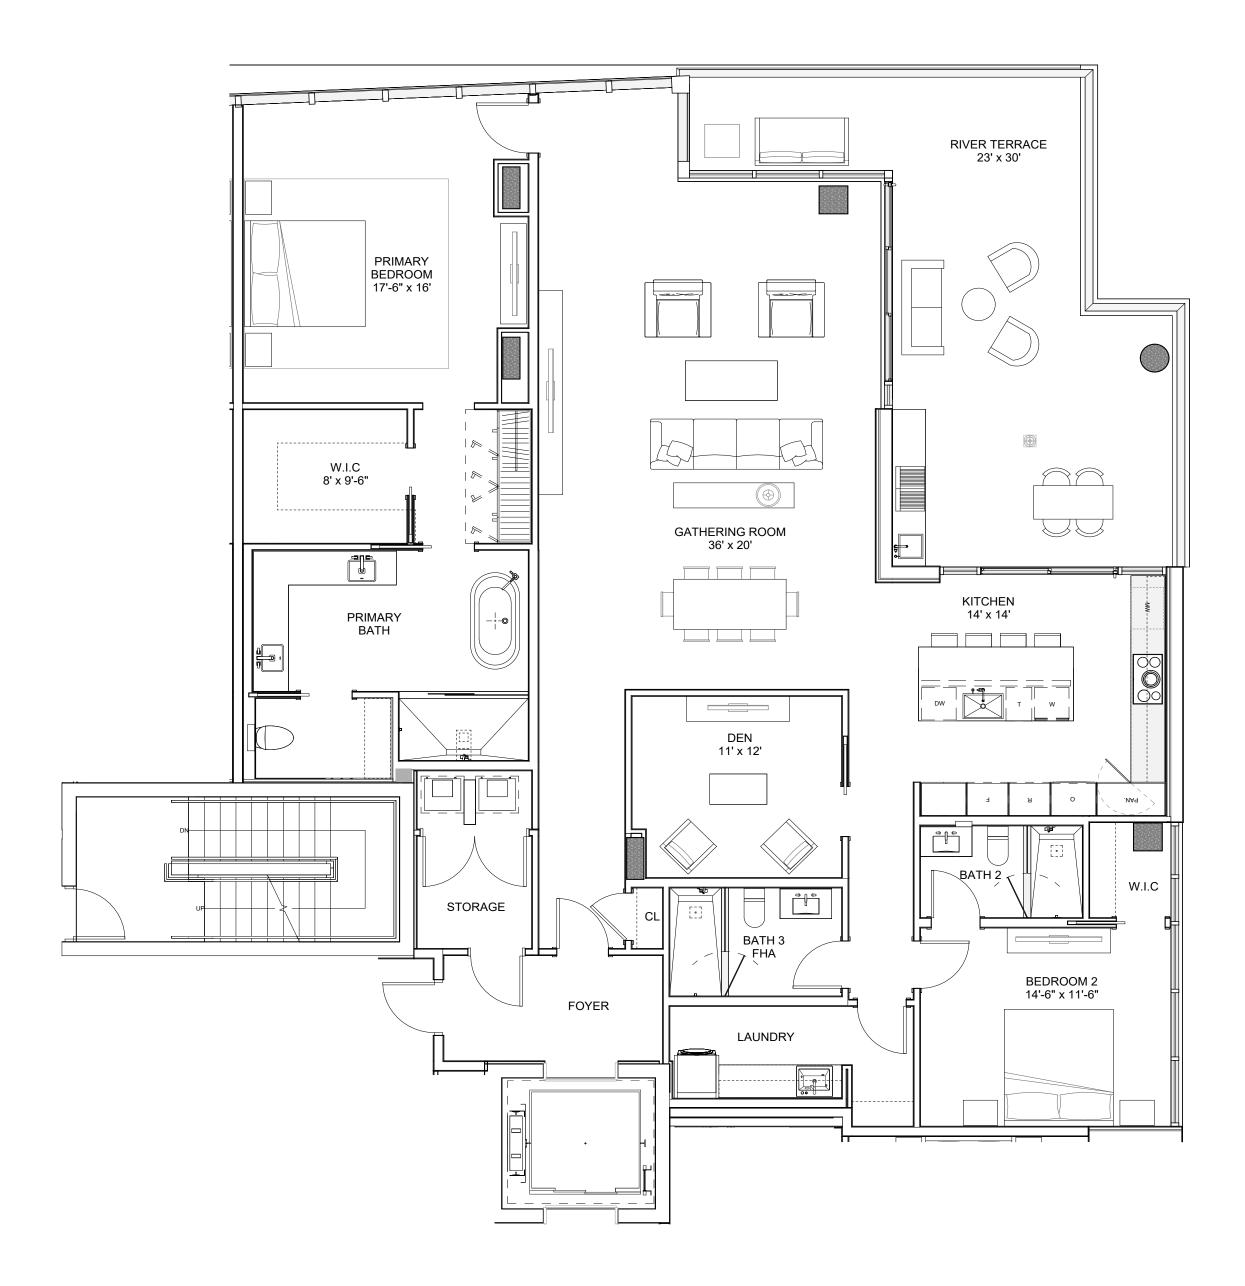

## THE FLOOR PLANS

### VILLA A-1

FLOOR 4 RESIDENCE 401 S INTERIOR AREA: 2,860 SF EXTERIOR AREA: 575 SF TOTAL AREA: 3,435 SF 3 BEDROOMS + DEN / 4 BATHROOMS

### VILLA A-2

FLOOR 4 RESIDENCES 402 S INTERIOR AREA: 2,900 SF EXTERIOR AREA: 600 SF TOTAL AREA: 3,500 SF 3 BEDROOMS + DEN / 4 BATHROOMS

### $VILLAA-2^{M}$

FLOOR 4 RESIDENCES 401 N INTERIOR AREA: 2,900 SF EXTERIOR AREA: 600 SF TOTAL AREA: 3,500 SF 3 BEDROOMS + DEN / 4 BATHROOMS

### VILLAA-3

FLOOR 4 RESIDENCE 402 N INTERIOR AREA: 2,860 SF EXTERIOR AREA: 1,000 SF TOTAL AREA: 3,860 SF 3 BEDROOMS + DEN / 4 BATHROOMS