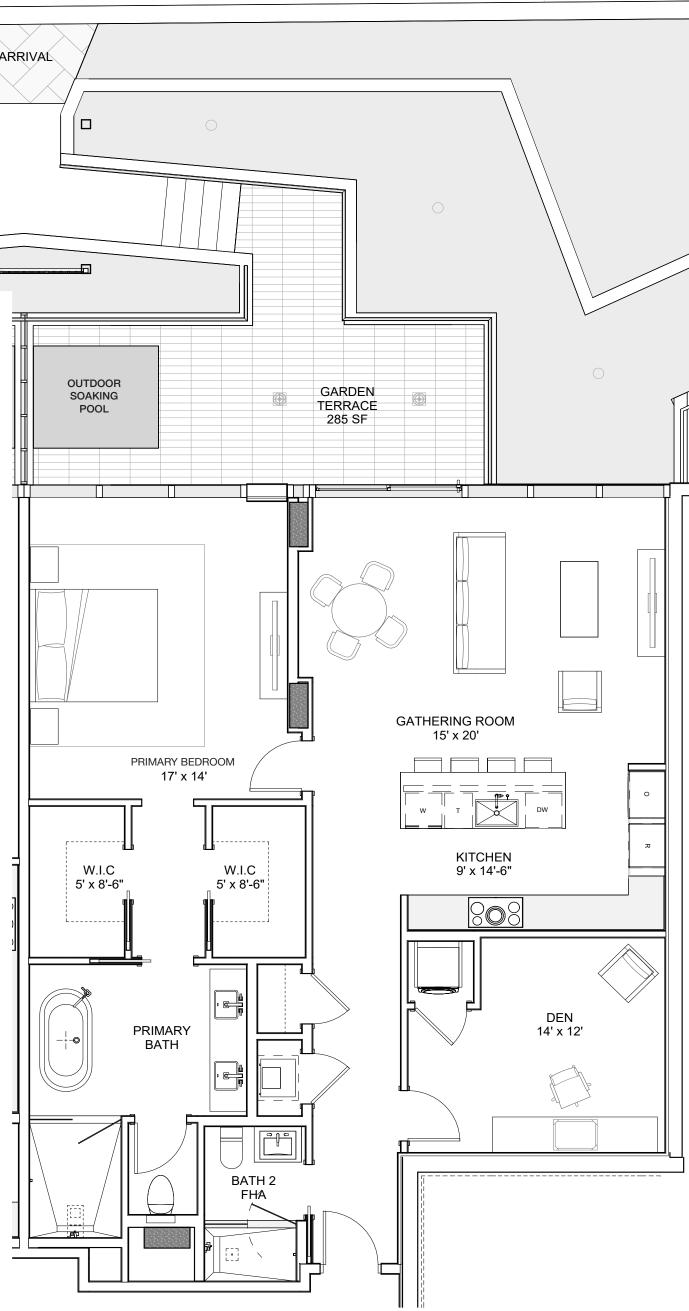

## THE RESIDENCES

Two side-by-side 11-story waterfront towers comprising a total of just 65 Residences. Offerings include Two-, Three- and Four-Bedroom + Den Residences, in addition to four exclusive Penthouses.

## THE FEATURES

TWO-, THREE- AND FOUR-BEDROOM + DEN RESIDENCES FROM 1,710 TO 4,660 SF

PANORAMIC VIEWS WITH ALL CORNER RESIDENCES

PRIVATE RESIDENTIAL FOYER WITH SEMI-PRIVATE ELEVATORS

OPEN CONCEPT FLOOR PLANS WITH DEN

SIGNATURE RESIDENCES WITH SUMMER KITCHENS FEATURING ELECTRIC GRILL, SINK AND BEVERAGE CENTER

VILLA RESIDENCES WITH PRIVATE OUTDOOR SOAKING TUBS