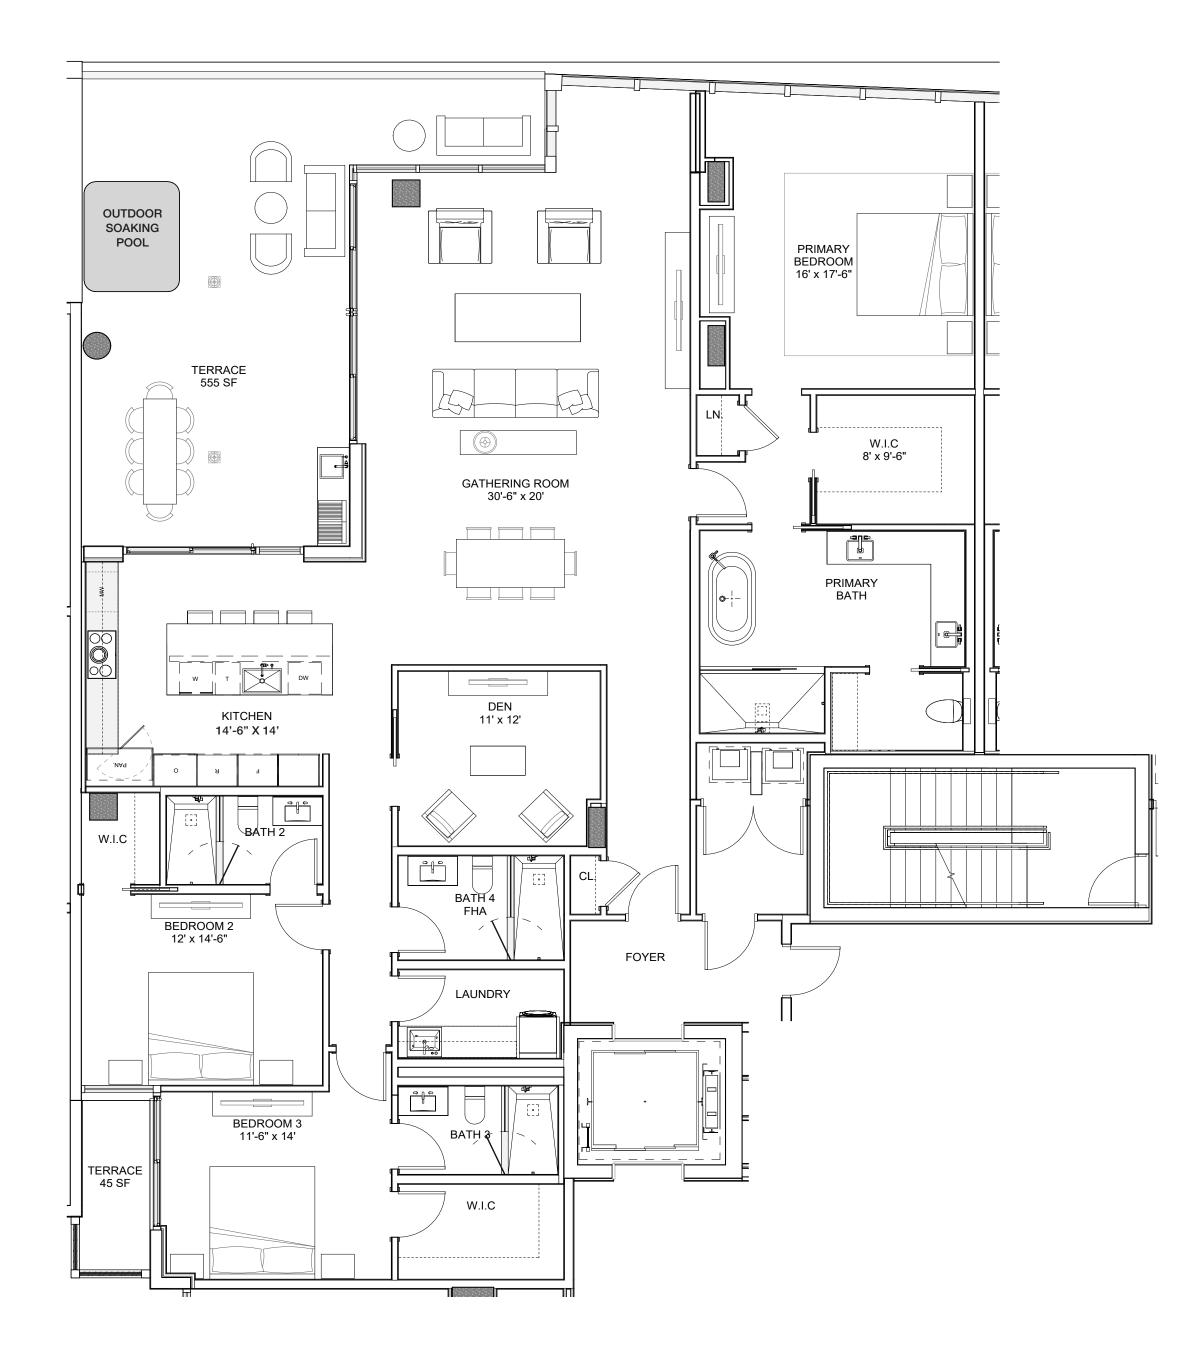

## THE FLOOR PLANS

# RESIDENCE A

FLOORS 5 THROUGH 10 INTERIOR AREA: 2,860 SF EXTERIOR AREA: 497 SF TOTAL AREA: 3,357 SF 3 BEDROOMS + DEN / 4 BATHROOMS

# RESIDENCE B

FLOORS 5 THROUGH 10 INTERIOR AREA: 2,550 SF EXTERIOR AREA: 511 SF TOTAL AREA: 3,061 SF 2 BEDROOMS + DEN / 3 BATHROOMS

# RESIDENCE C

FLOORS 5 THROUGH 10 INTERIOR AREA: 2,500 SF EXTERIOR AREA: 548 SF TOTAL AREA: 3,048 SF 2 BEDROOMS + DEN / 3 BATHROOMS

# RESIDENCE D

FLOORS 5 THROUGH 10 INTERIOR AREA: 2,940 SF EXTERIOR AREA: 390 SF TOTAL AREA: 3,330 SF 3 BEDROOMS + DEN / 4 BATHROOMS