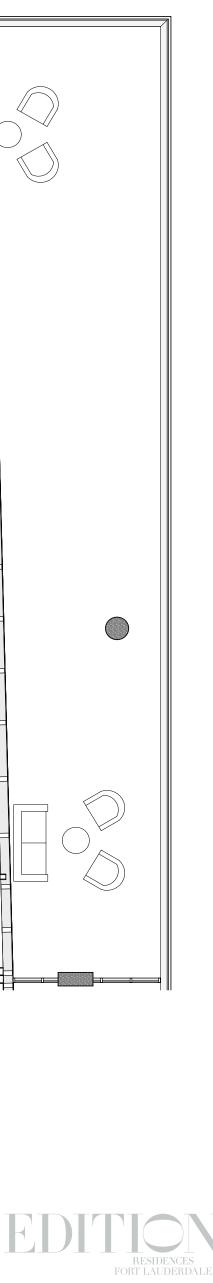

## THE FLOOR PLANS

# RESIDENCE B

FLOORS 5 THROUGH 10 INTERIOR AREA: 2,550 SF EXTERIOR AREA: 511 SF TOTAL AREA: 3,061 SF 2 BEDROOMS + DEN / 3 BATHROOMS

# RESIDENCE B<sup>M</sup>

FLOORS 5 THROUGH 10 INTERIOR AREA: 2,550 SF EXTERIOR AREA: 511 SF TOTAL AREA: 3,061 SF 2 BEDROOMS + DEN / 3 BATHROOMS

EDITI FORT