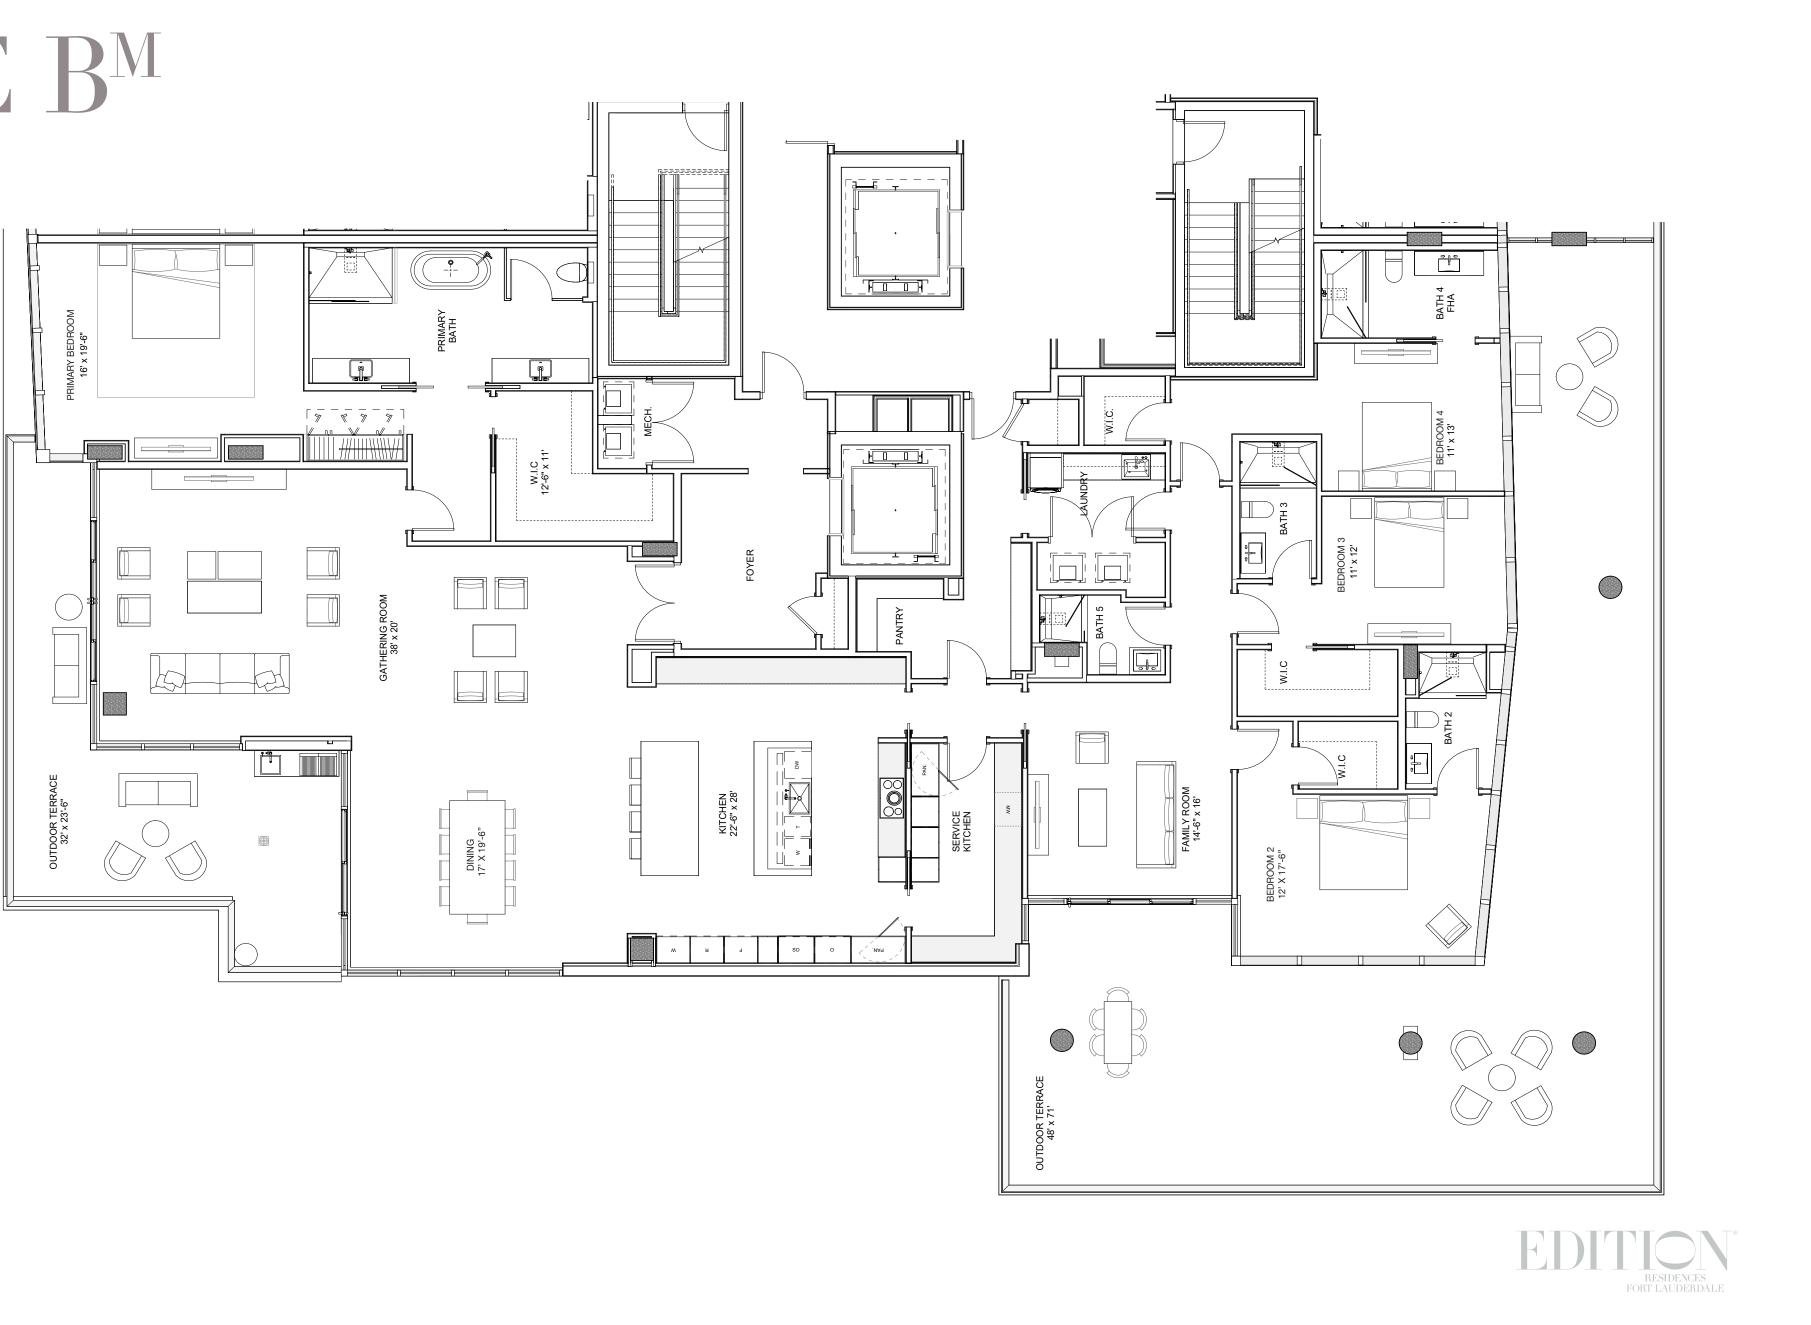

# RESIDENCE B

FLOORS 5 THROUGH 10 INTERIOR AREA: 2,550 SF EXTERIOR AREA: 511 SF TOTAL AREA: 3,061 SF 2 BEDROOMS + DEN / 3 BATHROOMS

# RESIDENCE B<sup>M</sup>

FLOORS 5 THROUGH 10 INTERIOR AREA: 2,550 SF EXTERIOR AREA: 511 SF TOTAL AREA: 3,061 SF 2 BEDROOMS + DEN / 3 BATHROOMS

EDITI FORT