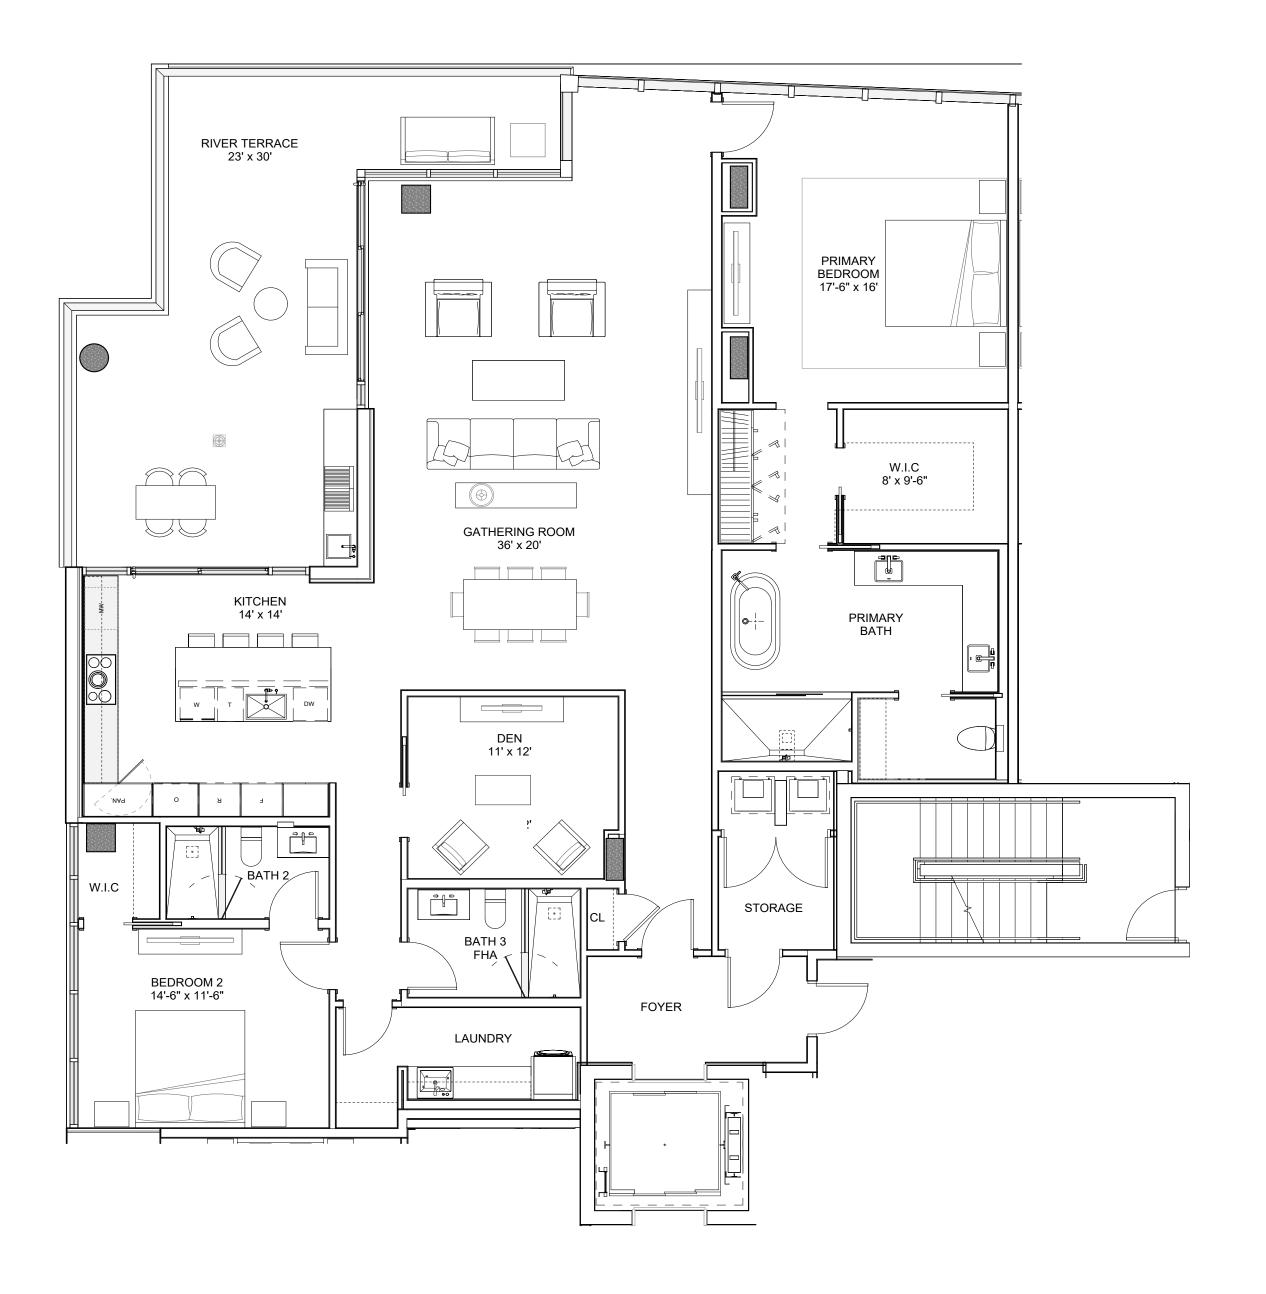

## THE FLOOR PLANS

# RESIDENCE A

FLOORS 5 THROUGH 10 INTERIOR AREA: 2,860 SF EXTERIOR AREA: 497 SF TOTAL AREA: 3,357 SF 3 BEDROOMS + DEN / 4 BATHROOMS

# RESIDENCE A<sup>M</sup>

FLOORS 5 THROUGH 10 INTERIOR AREA: 2,860 SF EXTERIOR AREA: 497 SF TOTAL AREA: 3,357 SF 3 BEDROOMS + DEN / 4 BATHROOMS

EDITI FORT