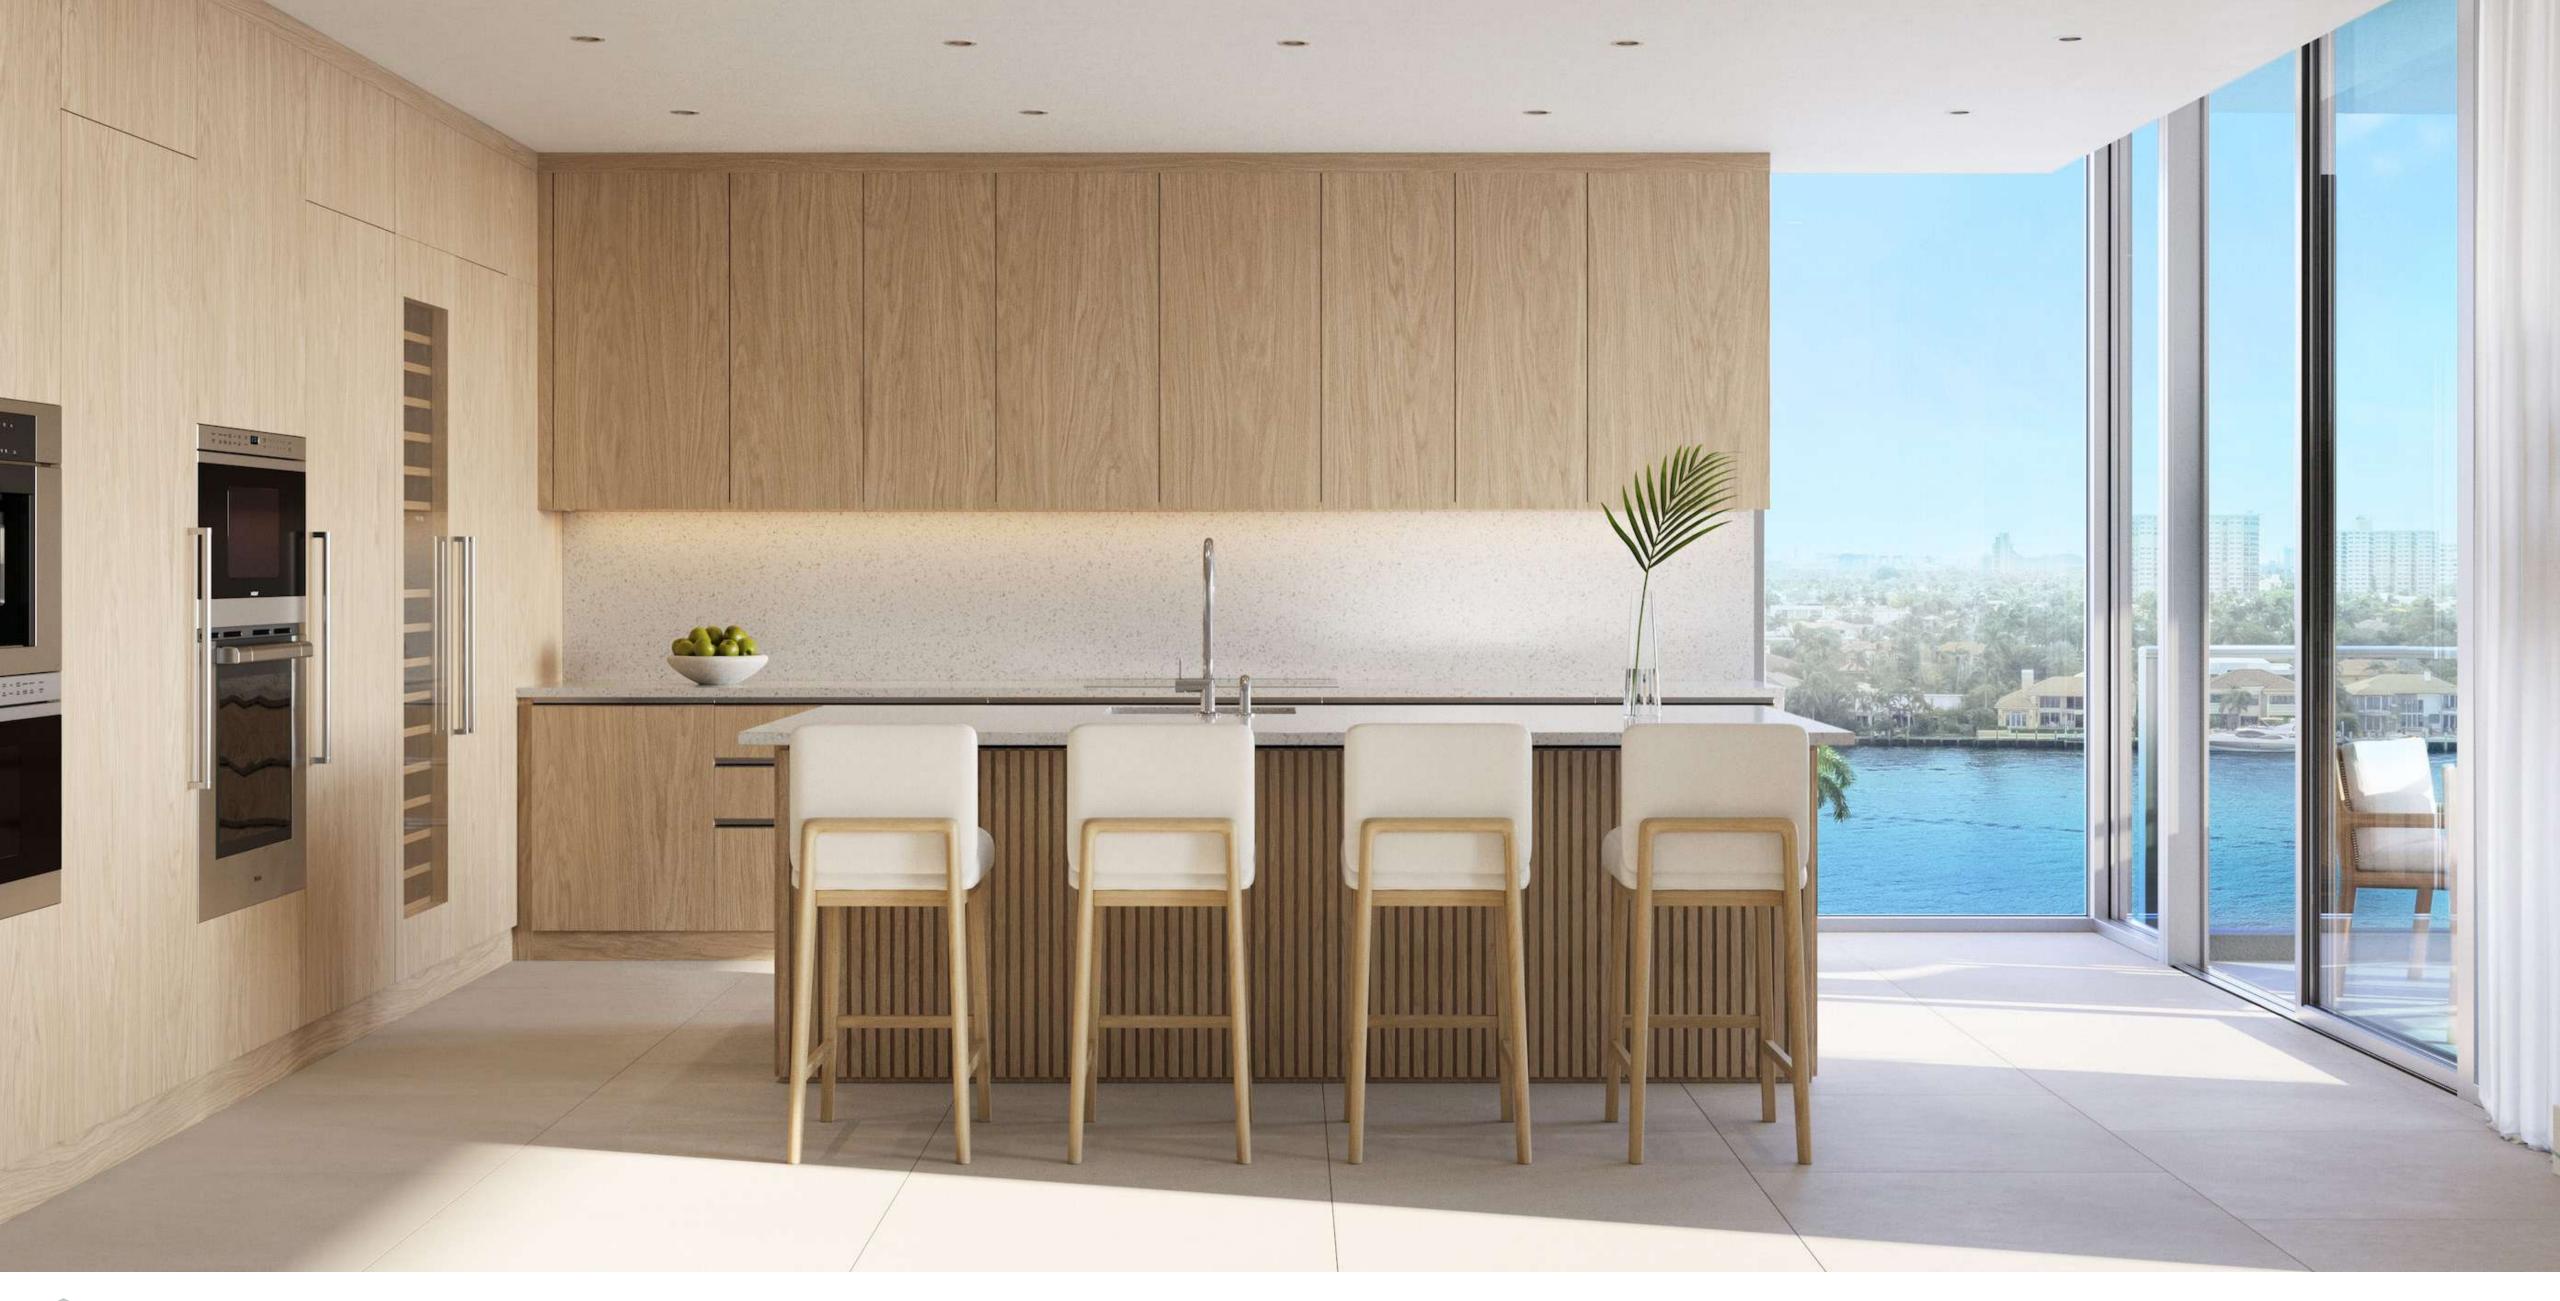

EUROPEAN SOLID WOOD DOORS

CUSTOM EUROPEAN CABINETRY IN CLOSETS, BATHROOMS AND LAUNDRY ROOM

SPACIOUS WALK-IN CLOSETS

FULL-SIZE WASHER AND DRYER

PRE-WIRED FOR CUSTOM WINDOW TREATMENTS

36 X 36 EUROPEAN FLOORS

## MATERIAL PALETTE

HONED LIMESTONE

FLAMED LIMESTONE

SINTERED PORCELAIN SLABS

- CLODAGH