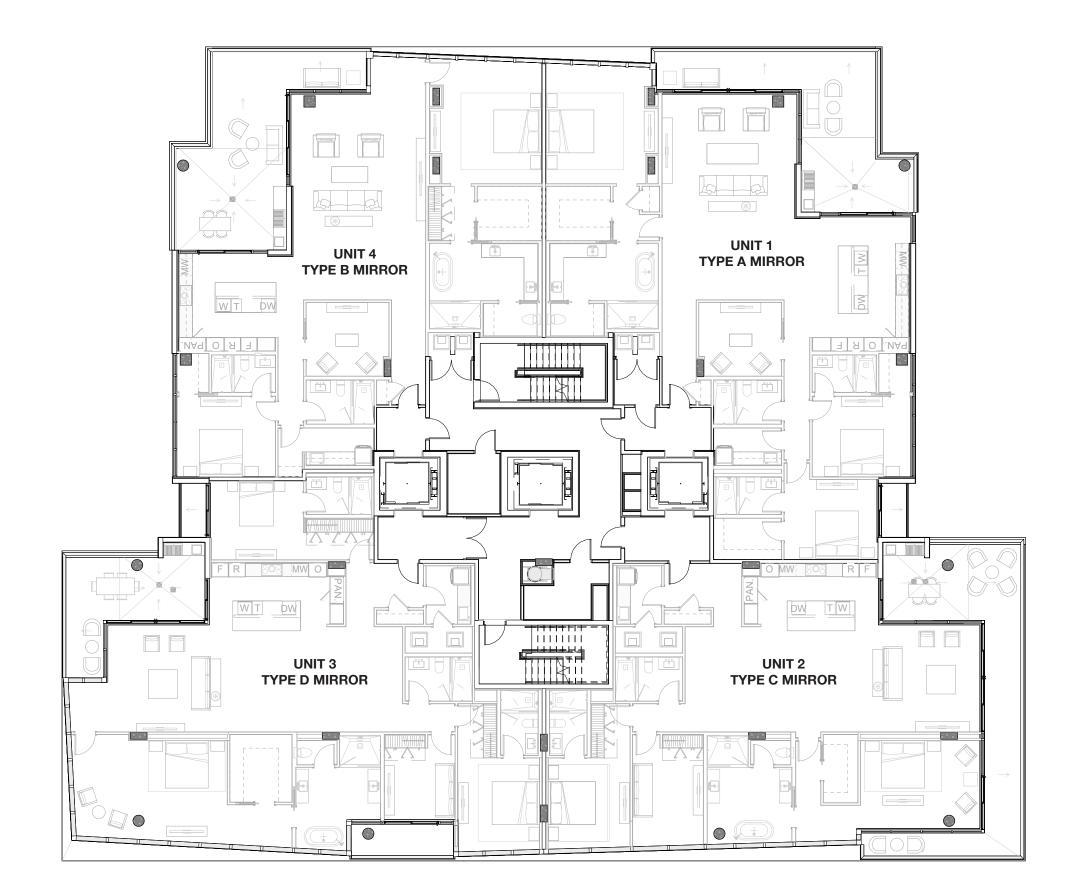

### AMENITY LEVEL FOURTH FLOOR

 $\rightarrow$ 10-01 > ) 🔍 -UNIT 4 TYPE B MIRROR UNIT 1 TYPE A MIRROR W T DW 0 MW 808 R - <del>26</del>-Kop<sup>k</sup> WT DW DW UNIT 3 TYPE D MIRROR UNIT 2 TYPE C MIRROR 6. 6. A. h . A . h 