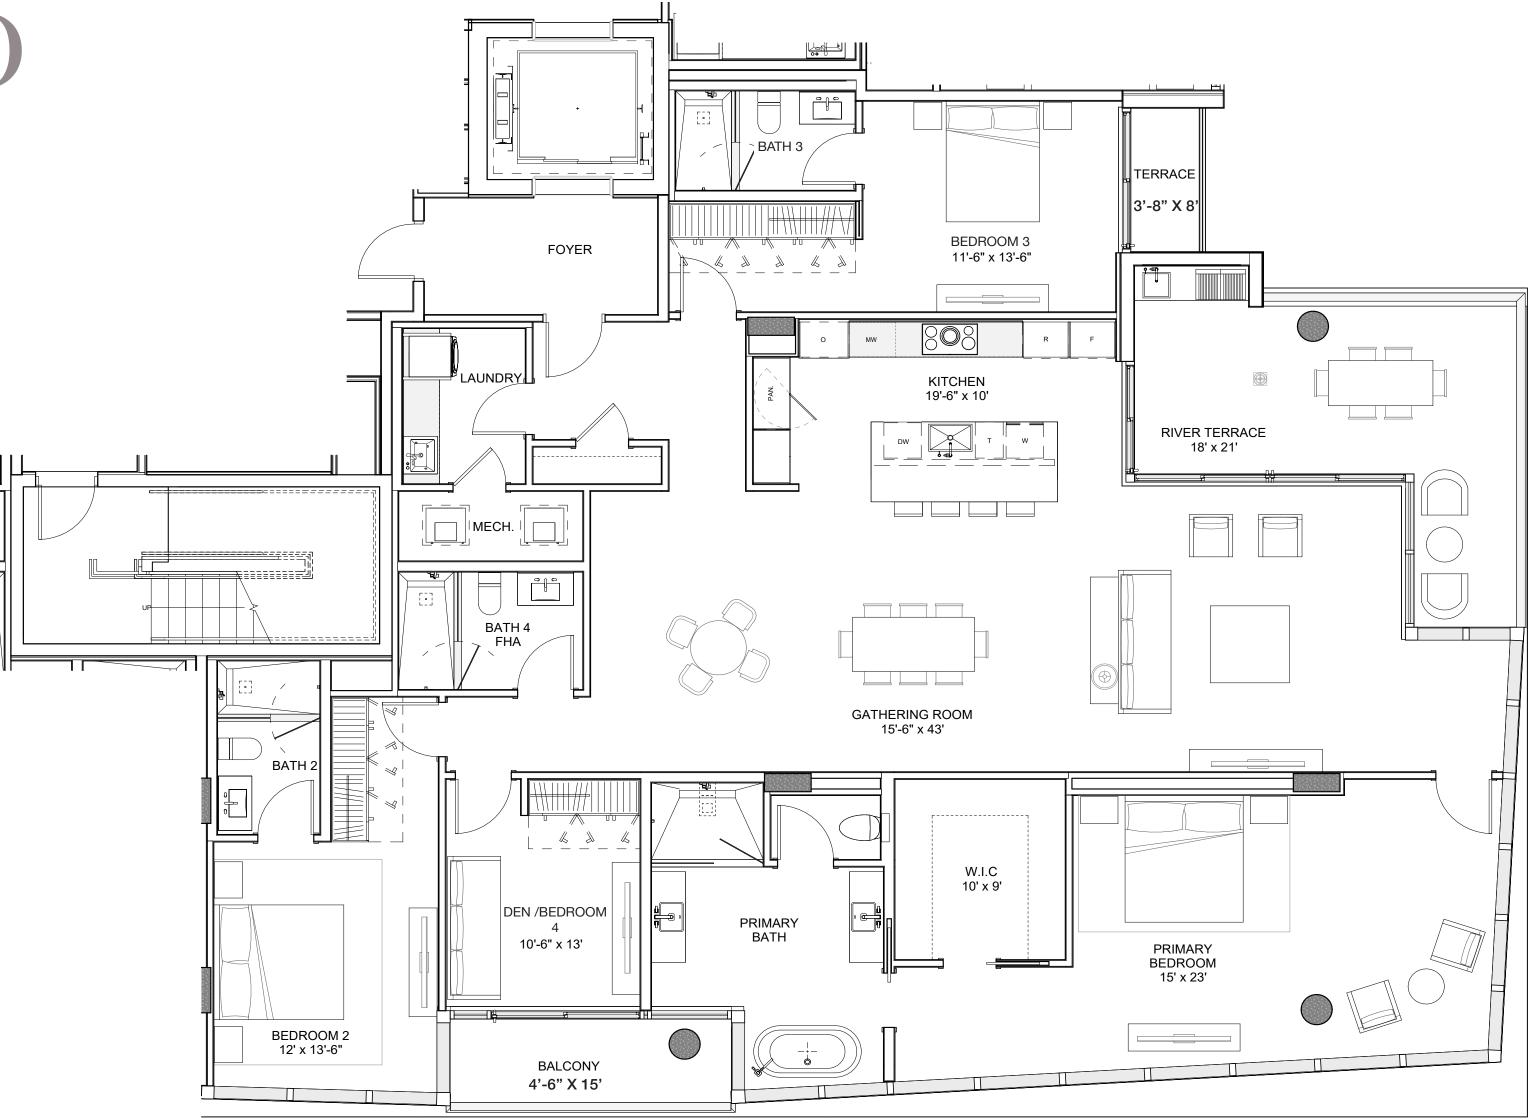

## THE FLOOR PLANS

# RESIDENCE A

FLOORS 5 THROUGH 10 INTERIOR AREA: 2,860 SF EXTERIOR AREA: 497 SF TOTAL AREA: 3,357 SF 3 BEDROOMS + DEN / 4 BATHROOMS

# RESIDENCE A<sup>M</sup>

FLOORS 5 THROUGH 10 INTERIOR AREA: 2,860 SF EXTERIOR AREA: 497 SF TOTAL AREA: 3,357 SF 3 BEDROOMS + DEN / 4 BATHROOMS

EDITI FORT