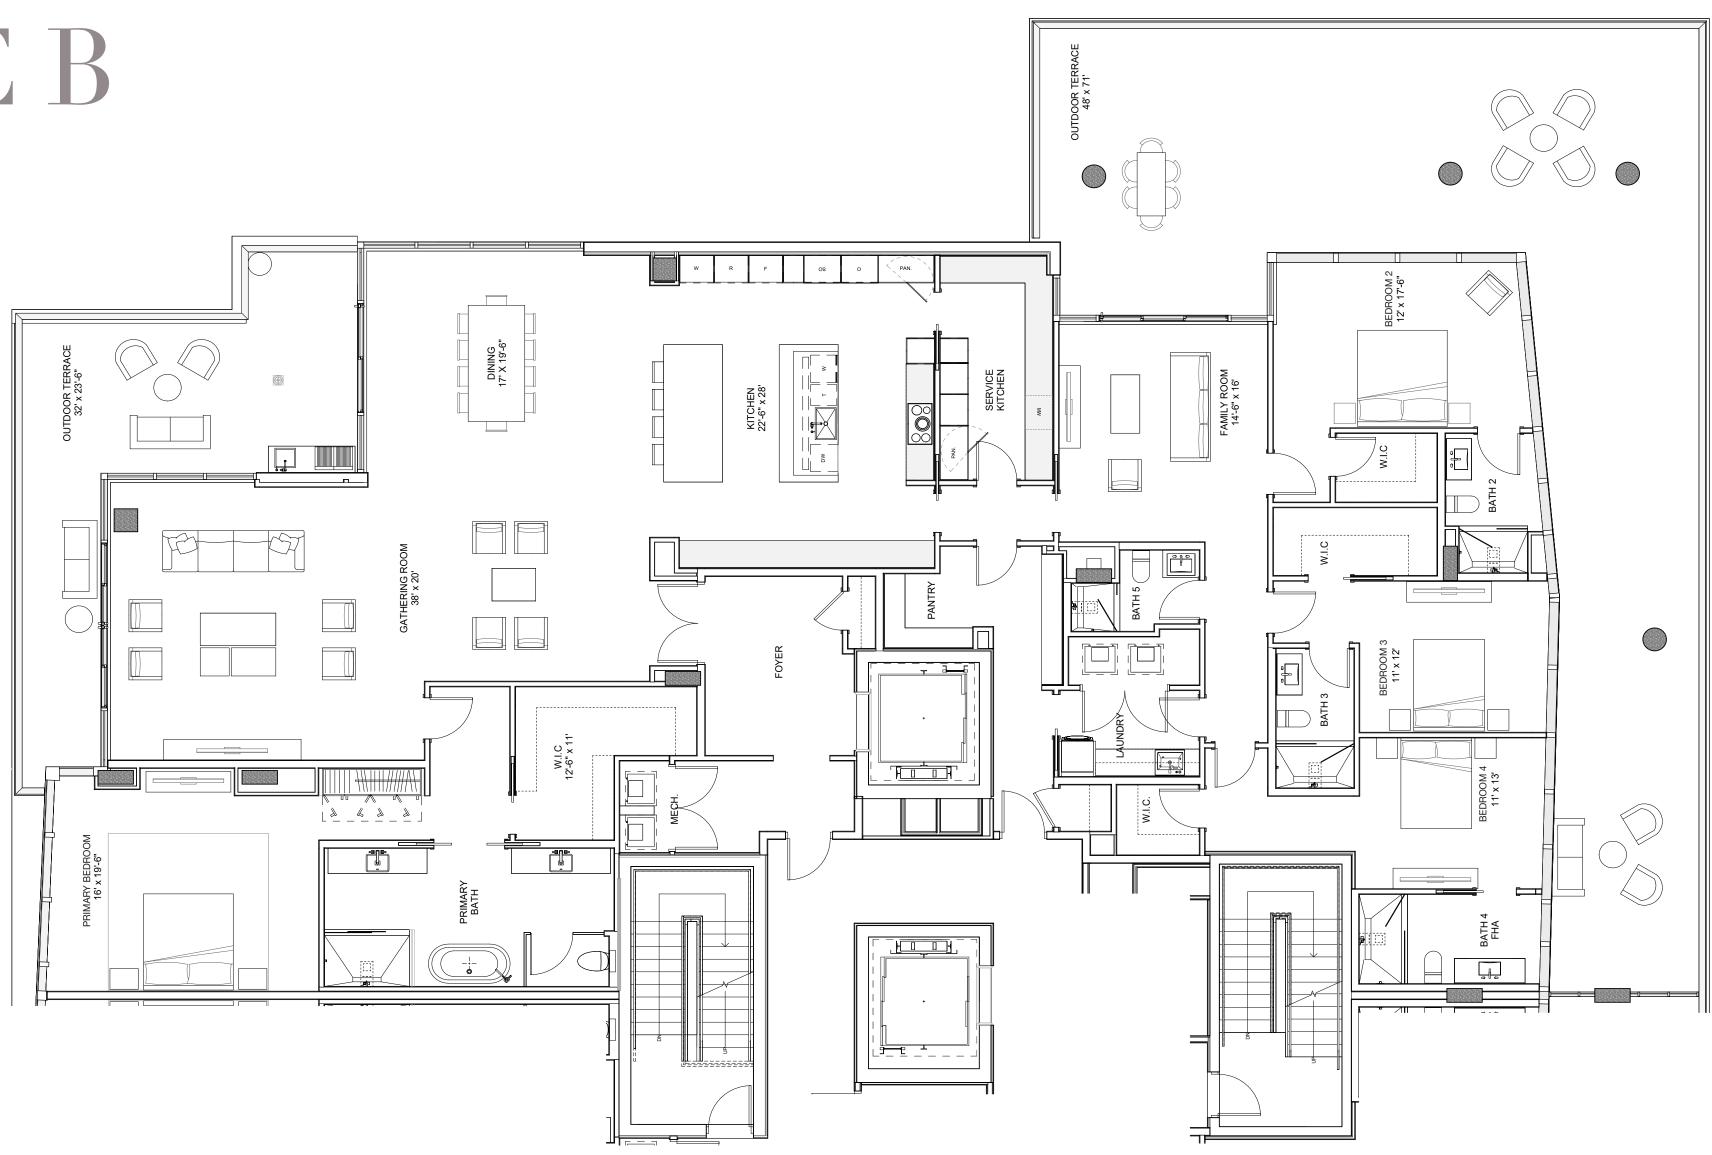

## THE FLOOR PLANS

# RESIDENCE B

FLOORS 5 THROUGH 10 INTERIOR AREA: 2,550 SF EXTERIOR AREA: 511 SF TOTAL AREA: 3,061 SF 2 BEDROOMS + DEN / 3 BATHROOMS

# RESIDENCE B<sup>M</sup>

FLOORS 5 THROUGH 10 INTERIOR AREA: 2,550 SF EXTERIOR AREA: 511 SF TOTAL AREA: 3,061 SF 2 BEDROOMS + DEN / 3 BATHROOMS

EDITI FORT