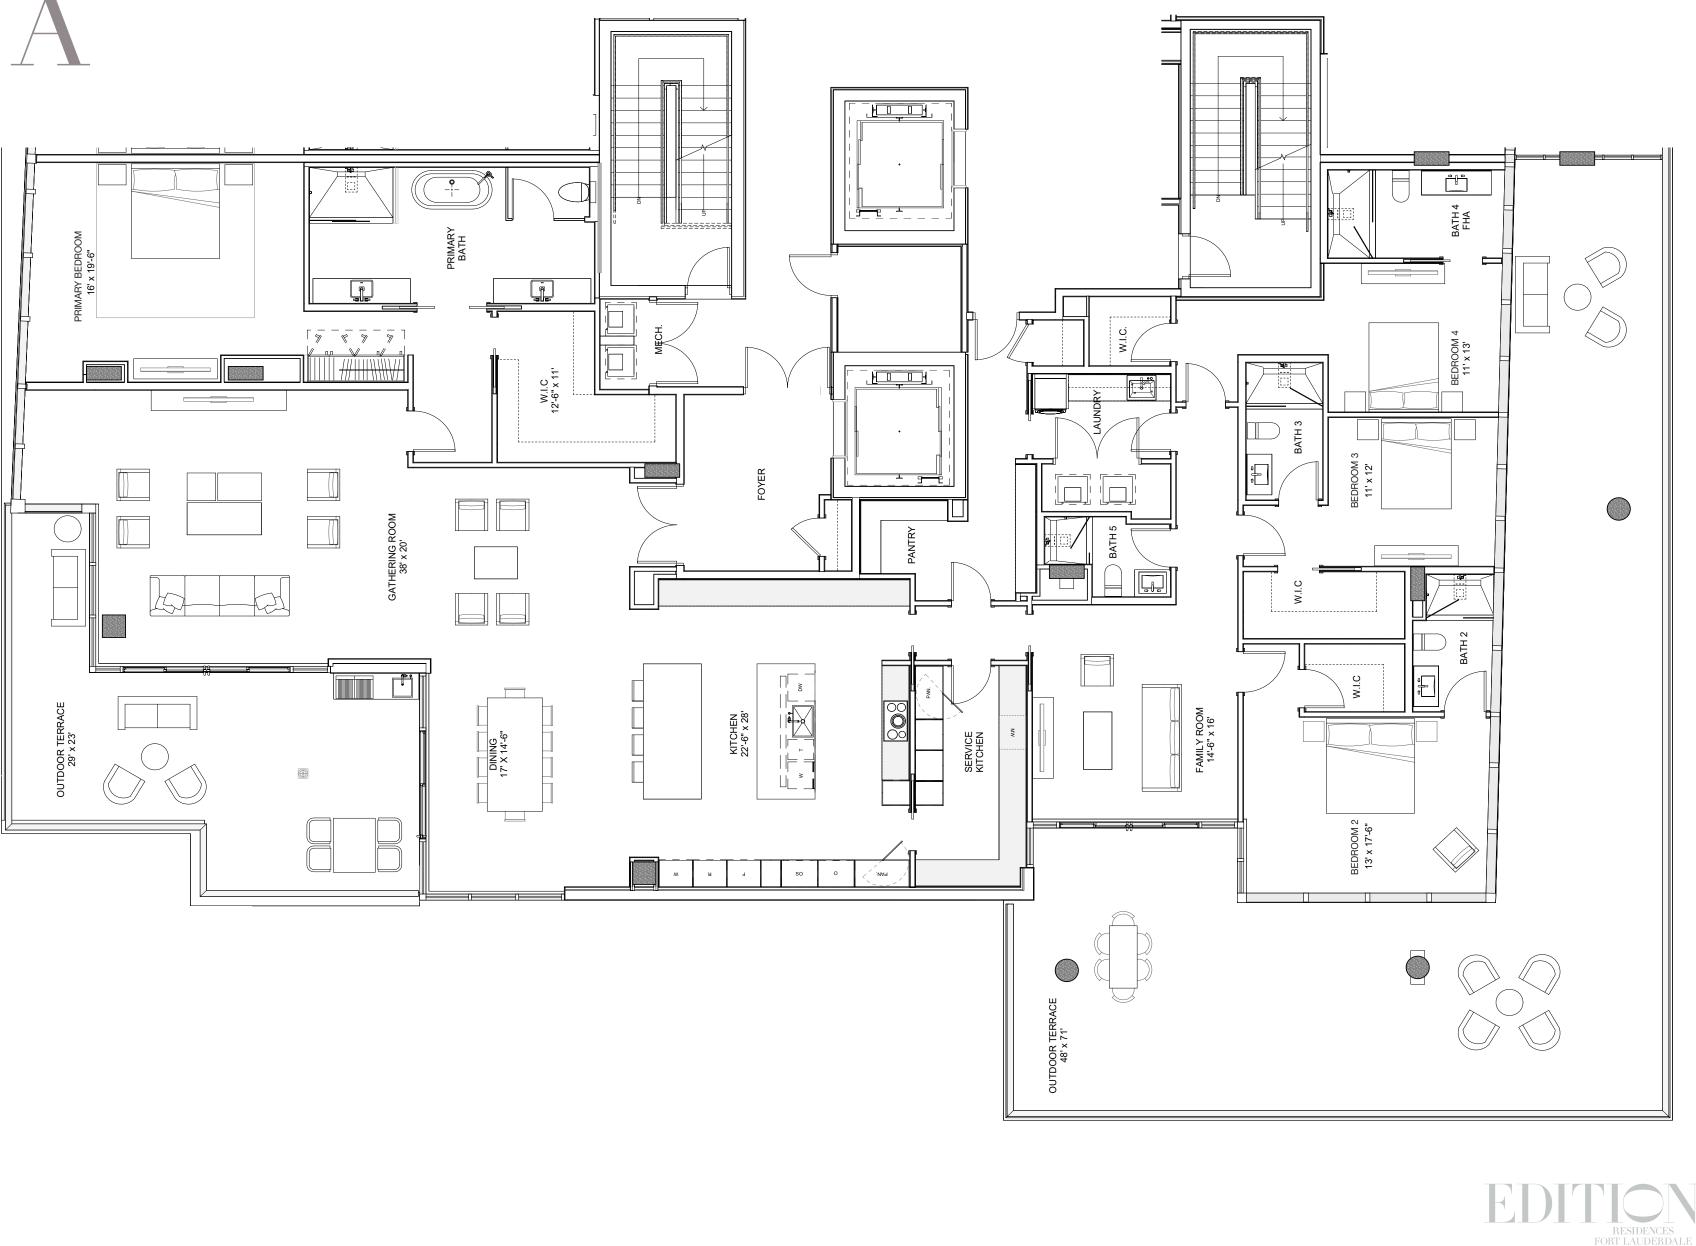

# RESIDENCE A

FLOORS 5 THROUGH 10 INTERIOR AREA: 2,860 SF EXTERIOR AREA: 497 SF TOTAL AREA: 3,357 SF 3 BEDROOMS + DEN / 4 BATHROOMS

# RESIDENCE A<sup>M</sup>

FLOORS 5 THROUGH 10 INTERIOR AREA: 2,860 SF EXTERIOR AREA: 497 SF TOTAL AREA: 3,357 SF 3 BEDROOMS + DEN / 4 BATHROOMS

EDITI FORT