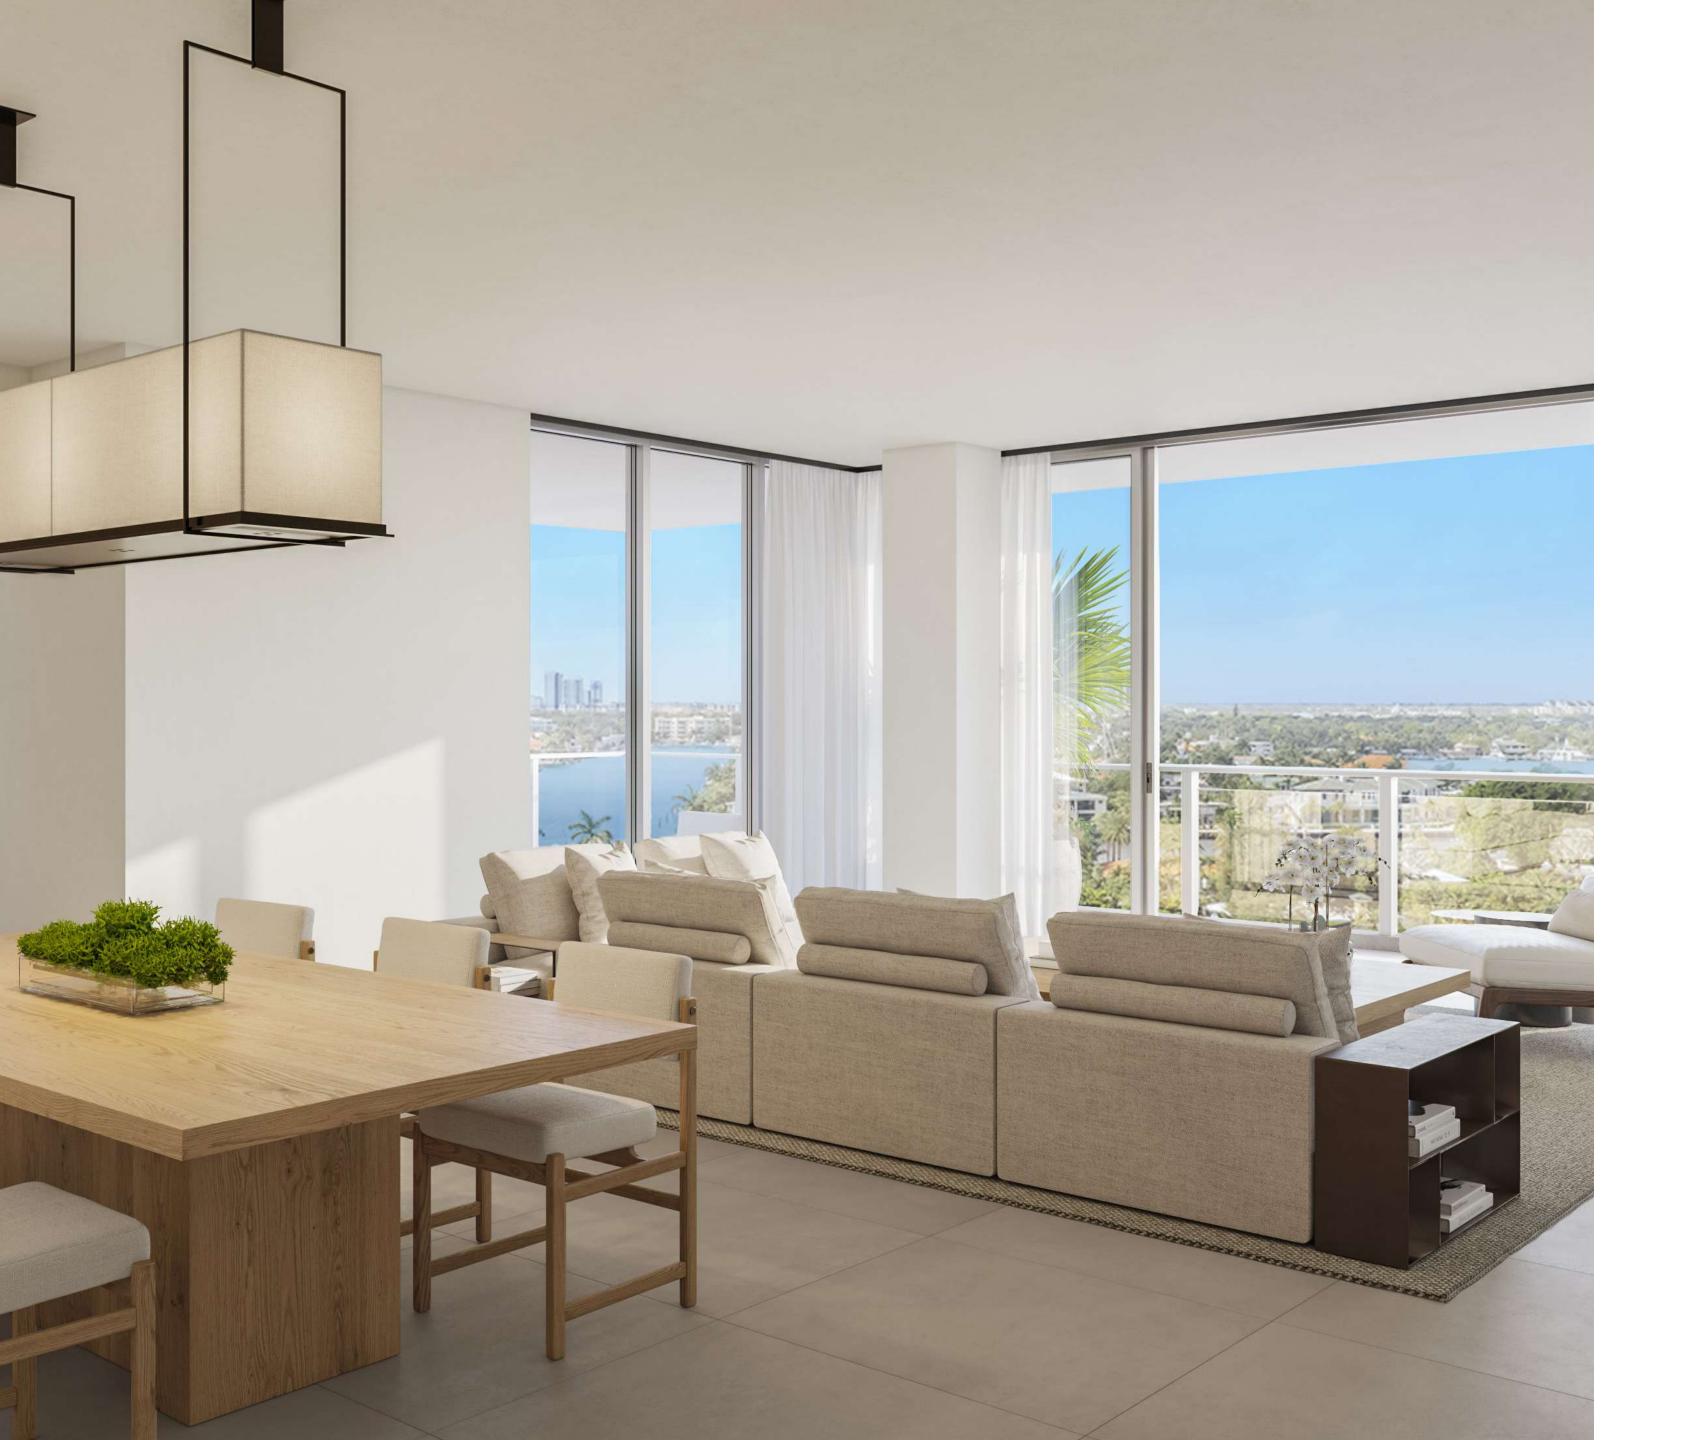

## THE LIFESTYLE

Guided by EDITION's art of hospitality, The Residences offer an indulgence of resort-style amenities for everyday living.

## THE RESIDENCES

Two side-by-side 11-story waterfront towers comprising a total of just 65 Residences. Offerings include Two-, Three- and Four-Bedroom + Den Residences, in addition to four exclusive Penthouses.

## THE FEATURES

TWO-, THREE- AND FOUR-BEDROOM + DEN RESIDENCES FROM 1,710 TO 4,660 SF

PANORAMIC VIEWS WITH ALL CORNER RESIDENCES

PRIVATE RESIDENTIAL FOYER WITH SEMI-PRIVATE ELEVATORS

OPEN CONCEPT FLOOR PLANS WITH DEN