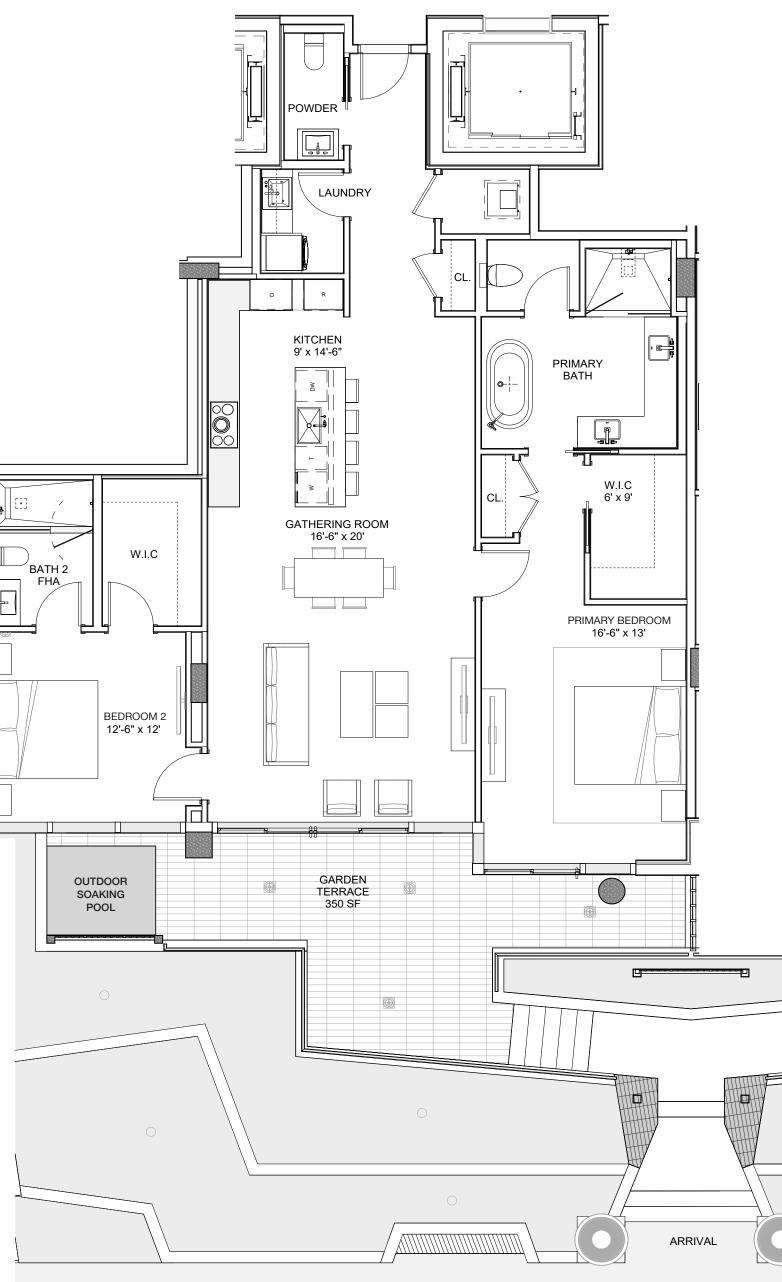

## VILLA01

GROUND FLOOR INTERIOR AREA: 1,705 SF EXTERIOR AREA: 450 SF TOTAL AREA: 2,155 SF 2 BEDROOMS + DEN / 3 BATHROOMS

GROUND FLOOR INTERIOR AREA: 1,905 SF EXTERIOR AREA: 350 SF TOTAL AREA: 2,255 SF 2 BEDROOMS + DEN / 2.5 BATHROOMS

GROUND FLOOR INTERIOR AREA: 1,770 SF EXTERIOR AREA: 345 SF TOTAL AREA: 2,115 SF 2 BEDROOMS + DEN / 3 BATHROOMS

GROUND FLOOR INTERIOR AREA: 1,770 SF EXTERIOR AREA: 345 SF TOTAL AREA: 2,115 SF 2 BEDROOMS + DEN / 3 BATHROOMS

GROUND FLOOR INTERIOR AREA: 1,480 SF EXTERIOR AREA: 285 SF TOTAL AREA: 1,765 SF 1 BEDROOM + DEN / 2 BATHROOMS

GROUND FLOOR INTERIOR AREA: 1,710 SF EXTERIOR AREA: 350 SF TOTAL AREA: 2,060 SF 2 BEDROOMS / 2.5 BATHROOMS

GROUND FLOOR INTERIOR AREA: 1,895 SF EXTERIOR AREA: 320 SF TOTAL AREA: 2,215 SF 2 BEDROOMS + DEN / 3 BATHROOMS

GROUND FLOOR INTERIOR AREA: 1,895 SF EXTERIOR AREA: 320 SF TOTAL AREA: 2,215 SF 2 BEDROOMS + DEN / 3 BATHROOMS

GROUND FLOOR INTERIOR AREA: 1,710 SF EXTERIOR AREA: 350 SF TOTAL AREA: 2,060 SF 2 BEDROOMS / 2.5 BATHROOMS