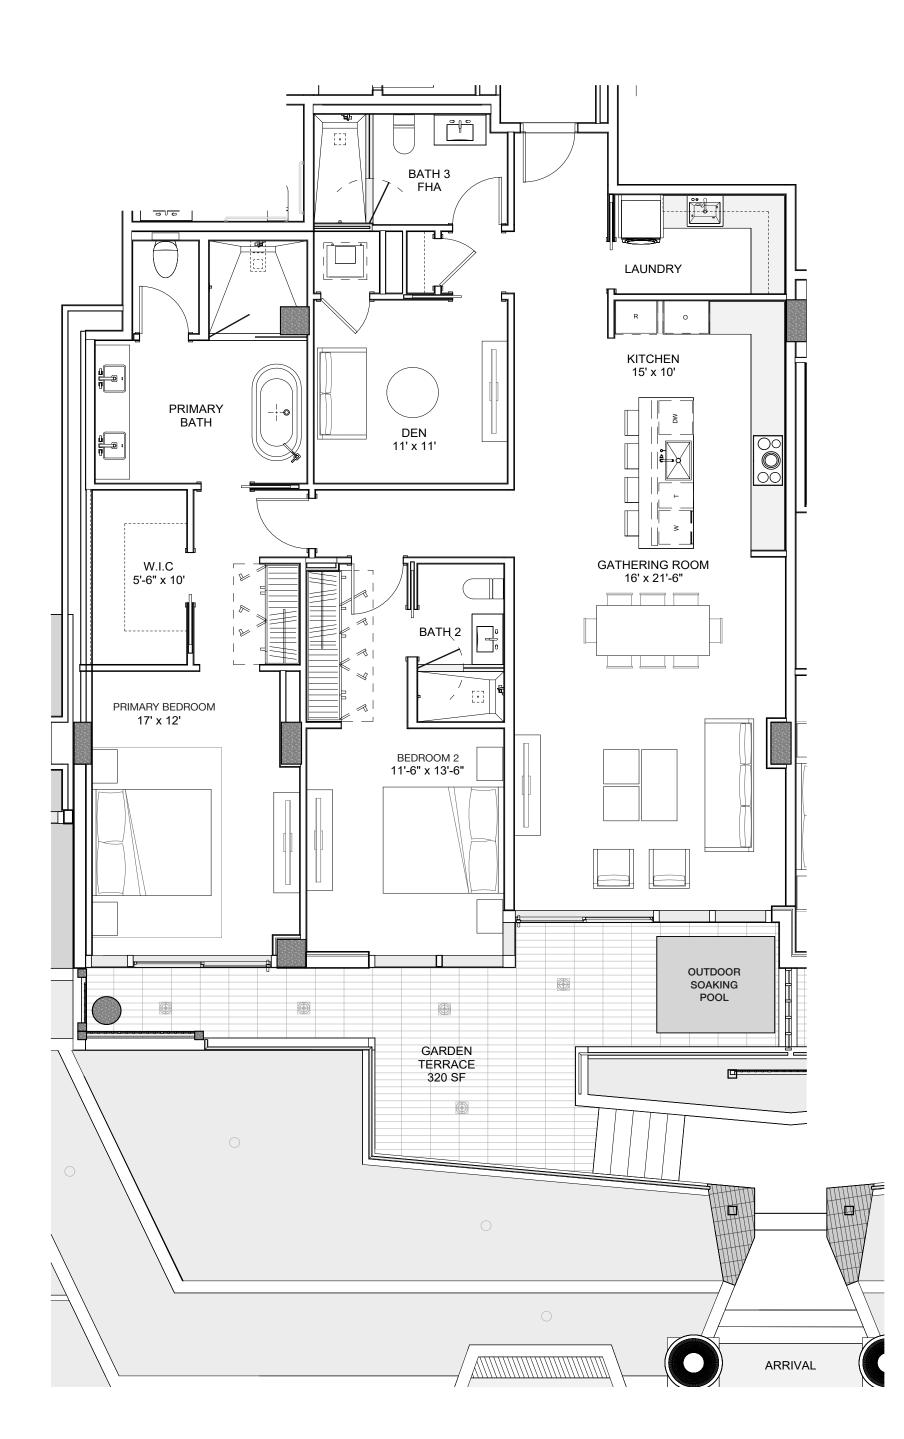

# RESIDENCE A

FLOORS 5 THROUGH 10 INTERIOR AREA: 2,860 SF EXTERIOR AREA: 497 SF TOTAL AREA: 3,357 SF 3 BEDROOMS + DEN / 4 BATHROOMS

# RESIDENCE B

FLOORS 5 THROUGH 10 INTERIOR AREA: 2,550 SF EXTERIOR AREA: 511 SF TOTAL AREA: 3,061 SF 2 BEDROOMS + DEN / 3 BATHROOMS

# RESIDENCE C

FLOORS 5 THROUGH 10 INTERIOR AREA: 2,500 SF EXTERIOR AREA: 548 SF TOTAL AREA: 3,048 SF 2 BEDROOMS + DEN / 3 BATHROOMS

# RESIDENCE D

FLOORS 5 THROUGH 10 INTERIOR AREA: 2,940 SF EXTERIOR AREA: 390 SF TOTAL AREA: 3,330 SF 3 BEDROOMS + DEN / 4 BATHROOMS