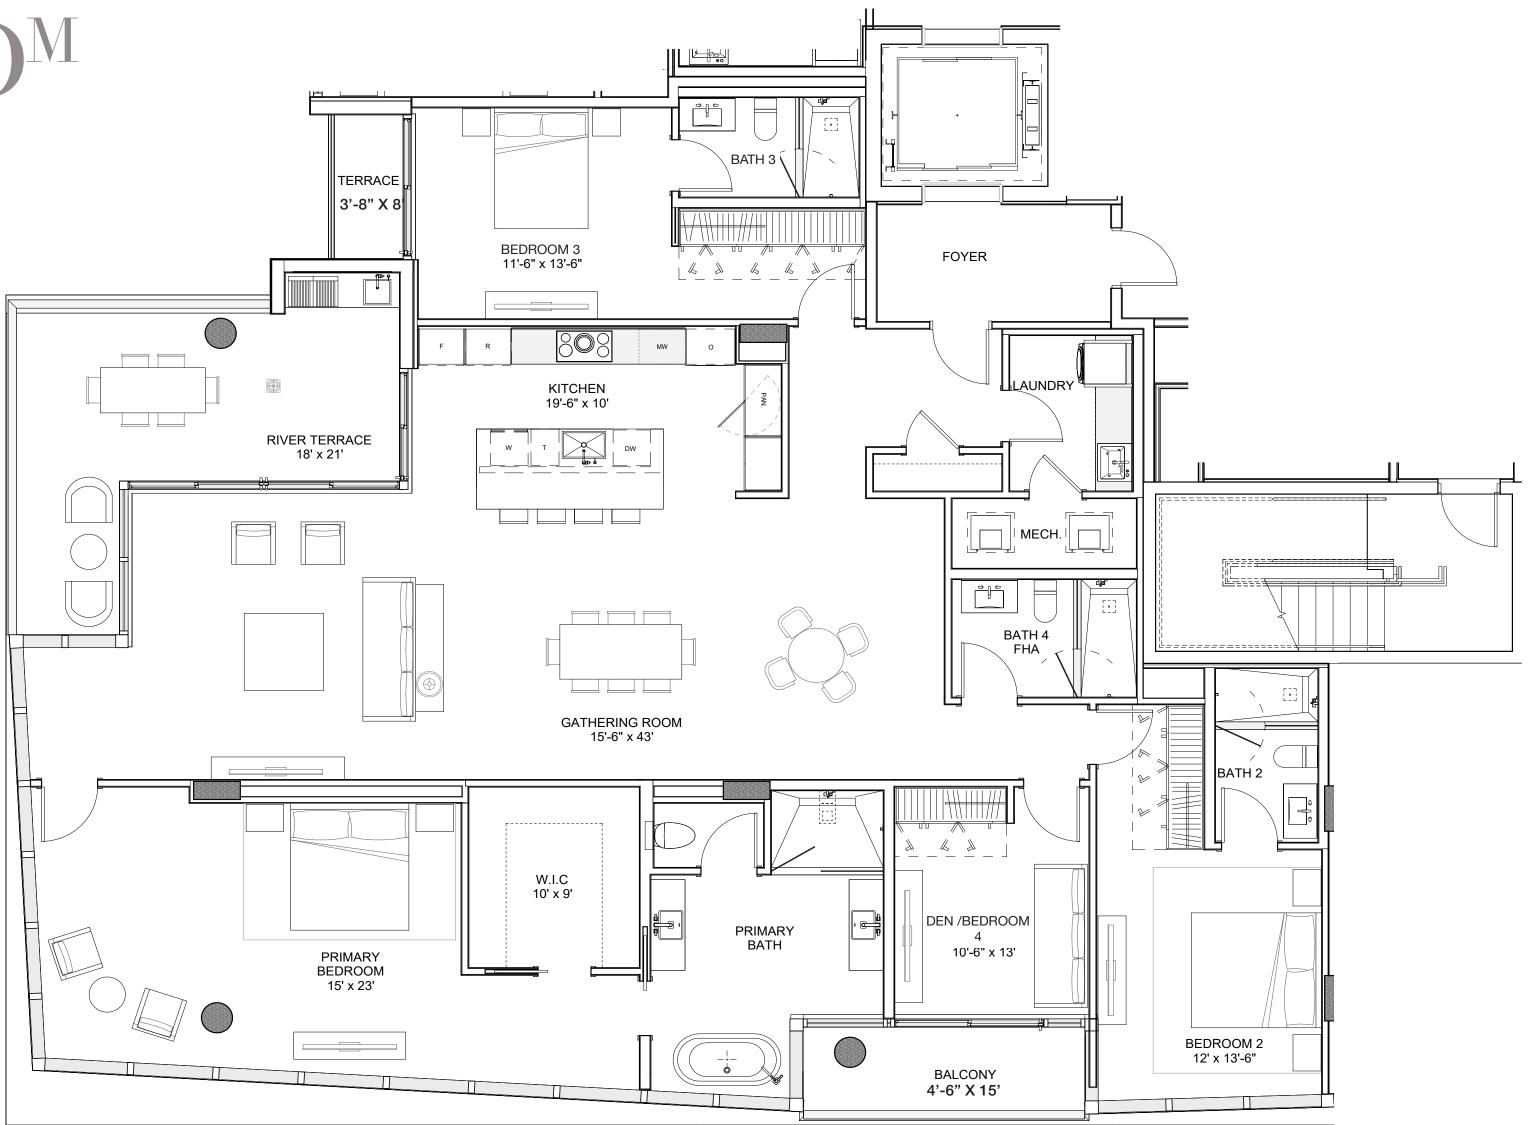

## THE FLOOR PLANS

# RESIDENCE B

FLOORS 5 THROUGH 10 INTERIOR AREA: 2,550 SF EXTERIOR AREA: 511 SF TOTAL AREA: 3,061 SF 2 BEDROOMS + DEN / 3 BATHROOMS

# RESIDENCE B<sup>M</sup>

FLOORS 5 THROUGH 10 INTERIOR AREA: 2,550 SF EXTERIOR AREA: 511 SF TOTAL AREA: 3,061 SF 2 BEDROOMS + DEN / 3 BATHROOMS

EDITI FORT