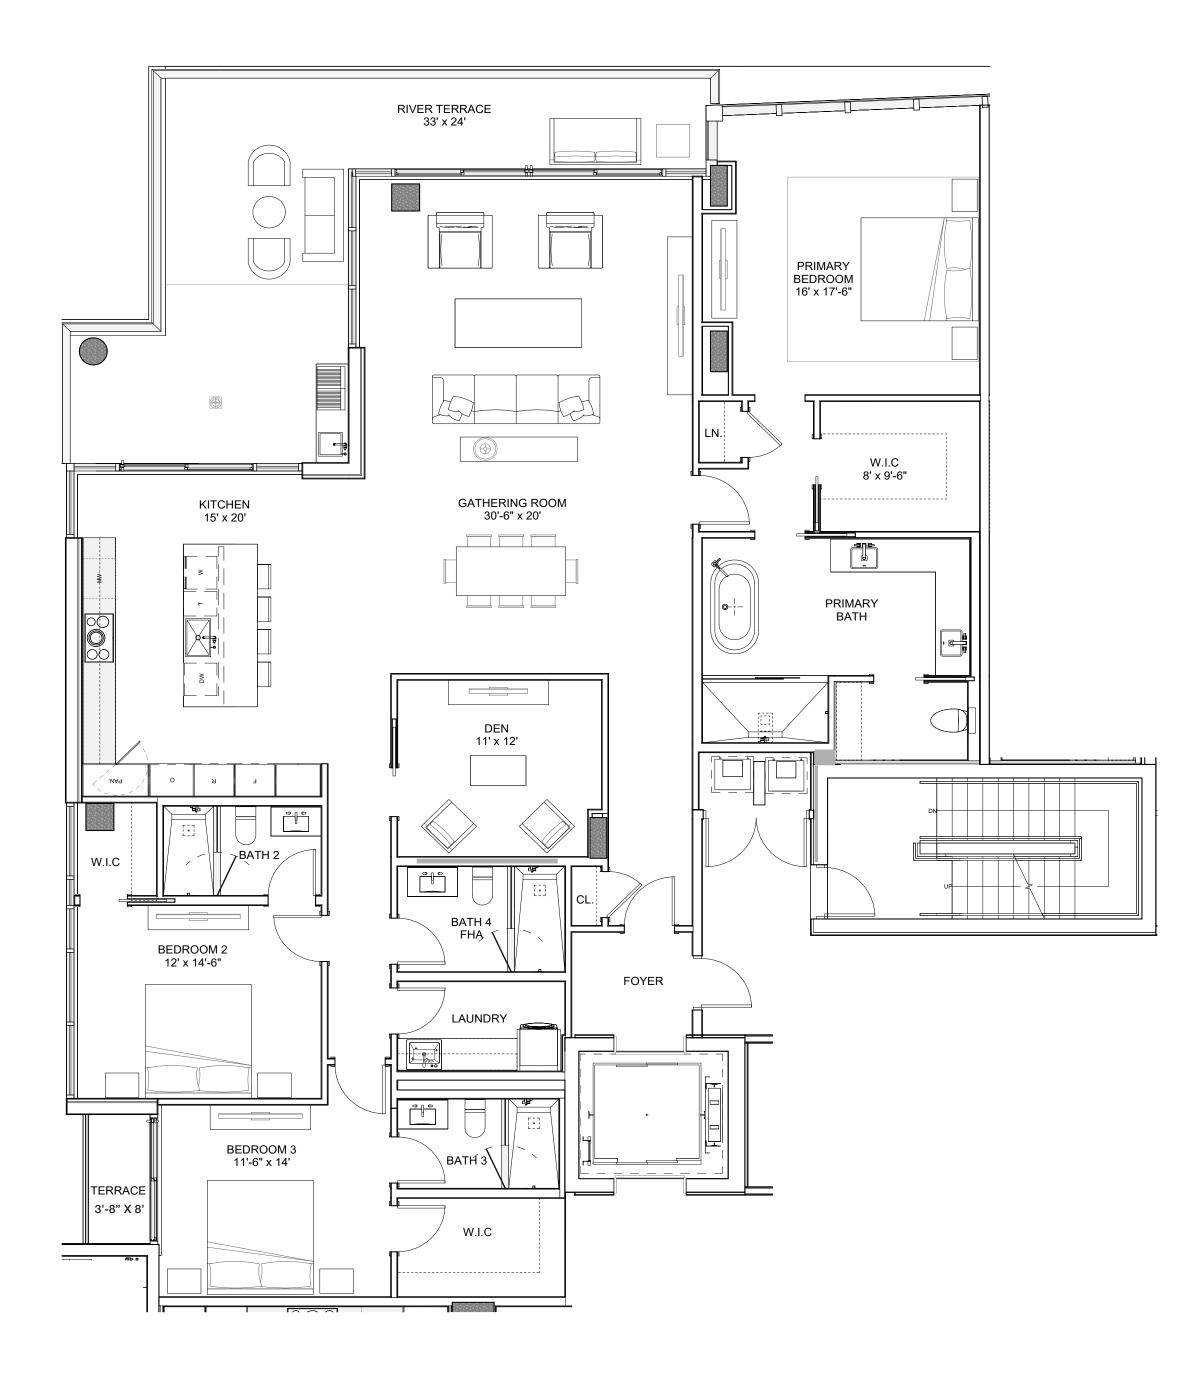

## THE FLOOR PLANS

# RESIDENCE A

FLOORS 5 THROUGH 10 INTERIOR AREA: 2,860 SF EXTERIOR AREA: 497 SF TOTAL AREA: 3,357 SF 3 BEDROOMS + DEN / 4 BATHROOMS

# RESIDENCE B

FLOORS 5 THROUGH 10 INTERIOR AREA: 2,550 SF EXTERIOR AREA: 511 SF TOTAL AREA: 3,061 SF 2 BEDROOMS + DEN / 3 BATHROOMS

# RESIDENCE C

FLOORS 5 THROUGH 10 INTERIOR AREA: 2,500 SF EXTERIOR AREA: 548 SF TOTAL AREA: 3,048 SF 2 BEDROOMS + DEN / 3 BATHROOMS

# RESIDENCE D

FLOORS 5 THROUGH 10 INTERIOR AREA: 2,940 SF EXTERIOR AREA: 390 SF TOTAL AREA: 3,330 SF 3 BEDROOMS + DEN / 4 BATHROOMS