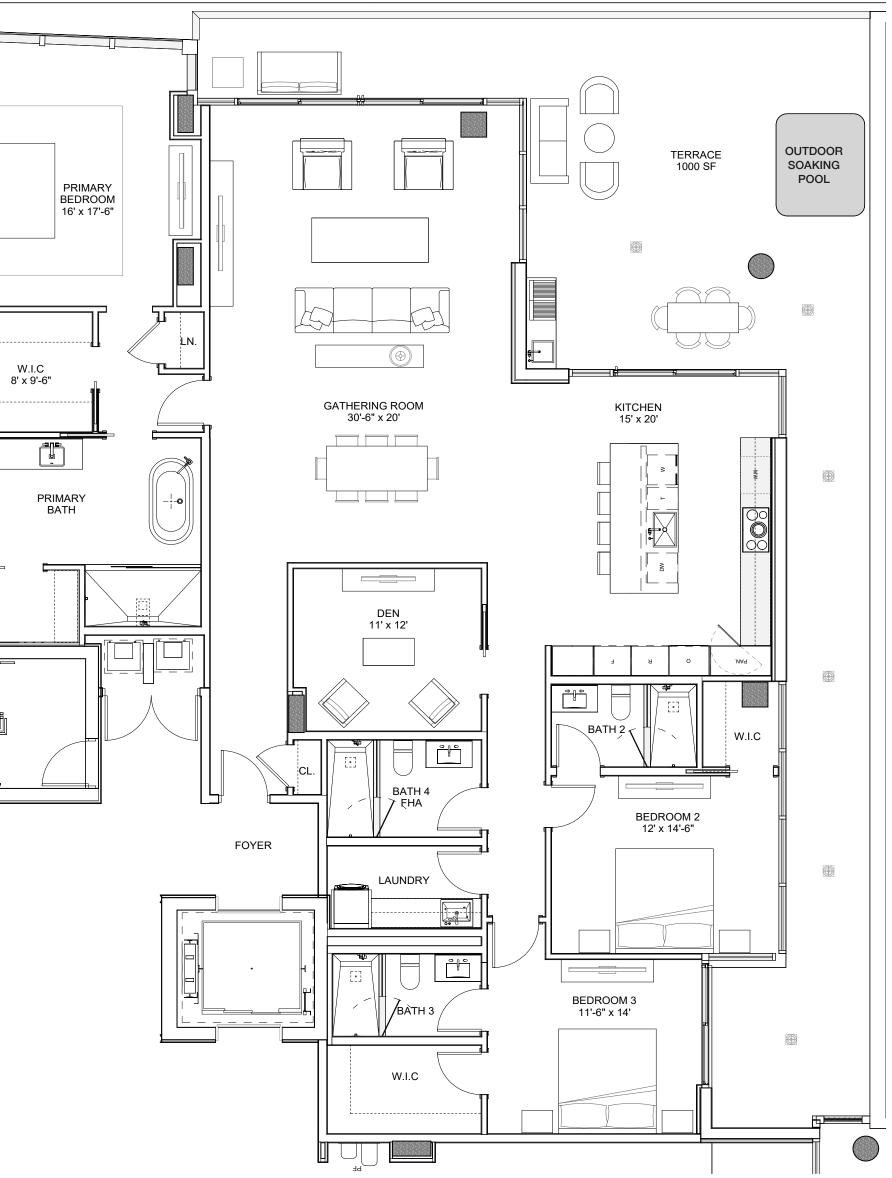

## THE RESIDENCES

Two side-by-side 11-story waterfront towers comprising a total of just 65 Residences. Offerings include Two-, Three- and Four-Bedroom + Den Residences, in addition to four exclusive Penthouses.

## THE FEATURES

TWO-, THREE- AND FOUR-BEDROOM + DEN RESIDENCES FROM 1,710 TO 4,660 SF

PANORAMIC VIEWS WITH ALL CORNER RESIDENCES

PRIVATE RESIDENTIAL FOYER WITH SEMI-PRIVATE ELEVATORS

OPEN CONCEPT FLOOR PLANS WITH DEN

CEILING HEIGHTS UP TO 10' FEET

FLOOR-TO-CEILING GLASS WINDOWS AND SLIDING GLASS TERRACE DOORS

EXPANSIVE PRIVATE TERRACES WITH GLASS RAILINGS HIGHLIGHTING OCEAN, INTRACOASTAL OR CITY VIEWS

CRESTRON / LUTRON LIGHTING SYSTEMS

EUROPEAN SOLID WOOD DOORS

CUSTOM EUROPEAN CABINETRY IN CLOSETS, BATHROOMS AND LAUNDRY ROOM

SPACIOUS WALK-IN CLOSETS

FULL-SIZE WASHER AND DRYER

PRE-WIRED FOR CUSTOM WINDOW TREATMENTS

36 X 36 EUROPEAN FLOORS

SIGNATURE RESIDENCES WITH SUMMER KITCHENS FEATURING ELECTRIC GRILL, SINK AND BEVERAGE CENTER

VILLA RESIDENCES WITH PRIVATE OUTDOOR SOAKING TUBS