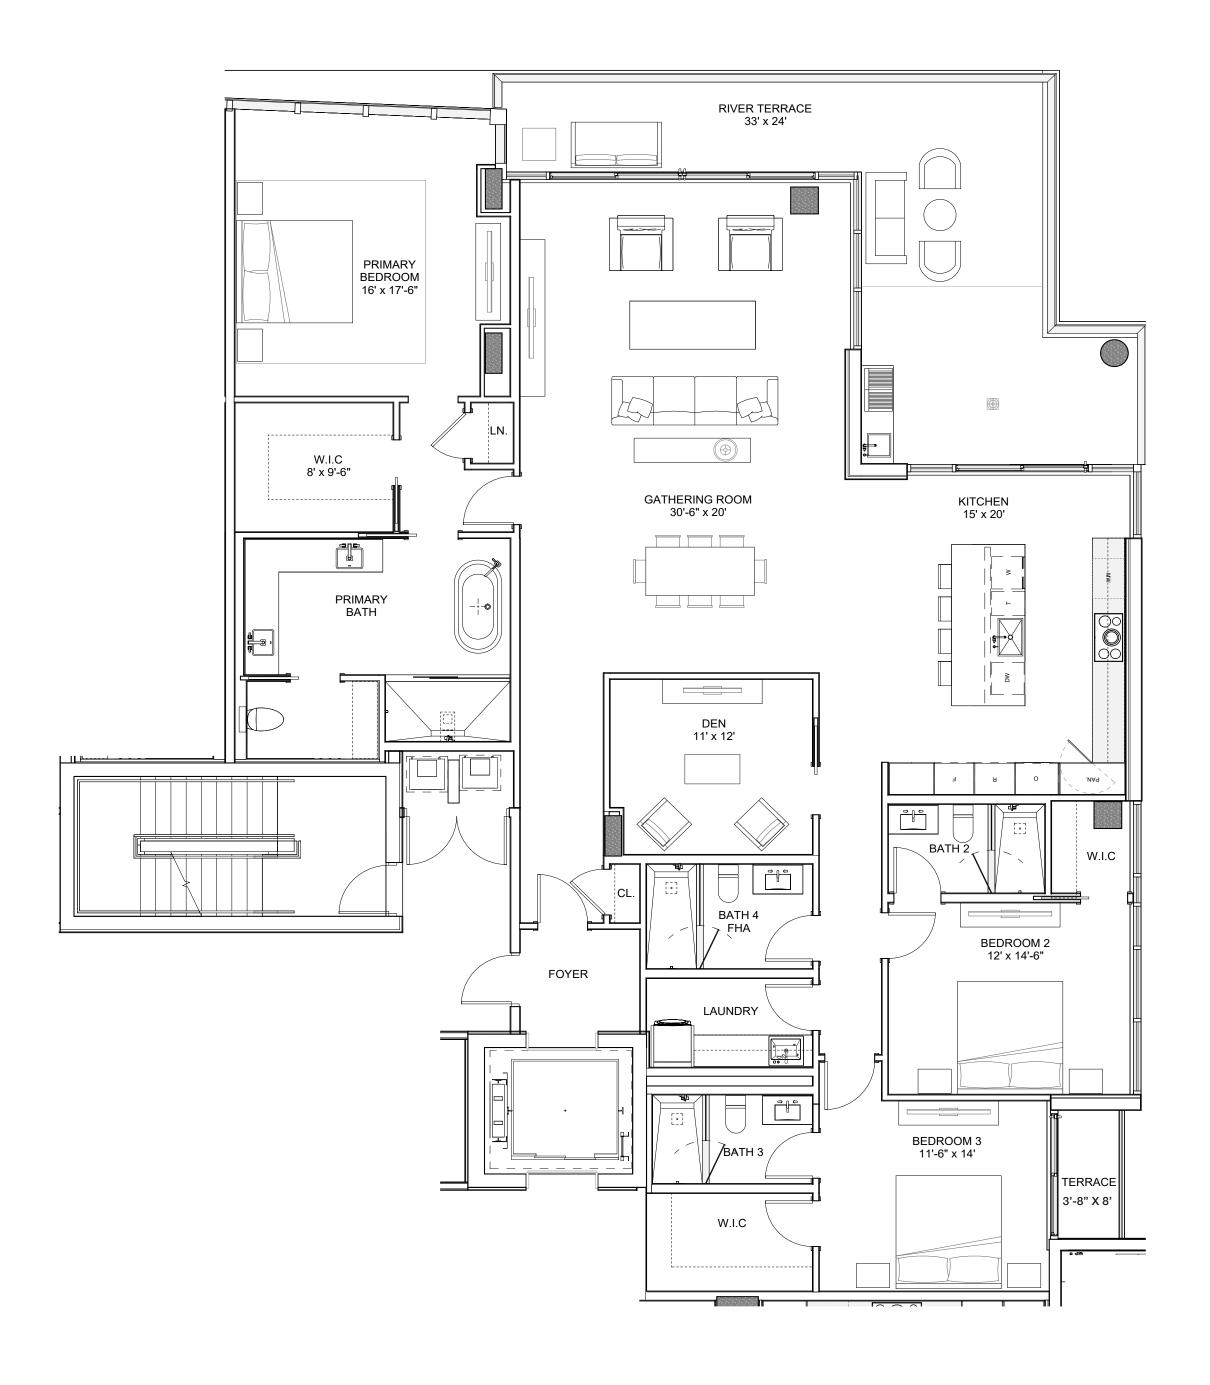

## THE FLOOR PLANS

# RESIDENCE A

FLOORS 5 THROUGH 10 INTERIOR AREA: 2,860 SF EXTERIOR AREA: 497 SF TOTAL AREA: 3,357 SF 3 BEDROOMS + DEN / 4 BATHROOMS

# RESIDENCE B

FLOORS 5 THROUGH 10 INTERIOR AREA: 2,550 SF EXTERIOR AREA: 511 SF TOTAL AREA: 3,061 SF 2 BEDROOMS + DEN / 3 BATHROOMS

# RESIDENCE C

FLOORS 5 THROUGH 10 INTERIOR AREA: 2,500 SF EXTERIOR AREA: 548 SF TOTAL AREA: 3,048 SF 2 BEDROOMS + DEN / 3 BATHROOMS

# RESIDENCE D

FLOORS 5 THROUGH 10 INTERIOR AREA: 2,940 SF EXTERIOR AREA: 390 SF TOTAL AREA: 3,330 SF 3 BEDROOMS + DEN / 4 BATHROOMS