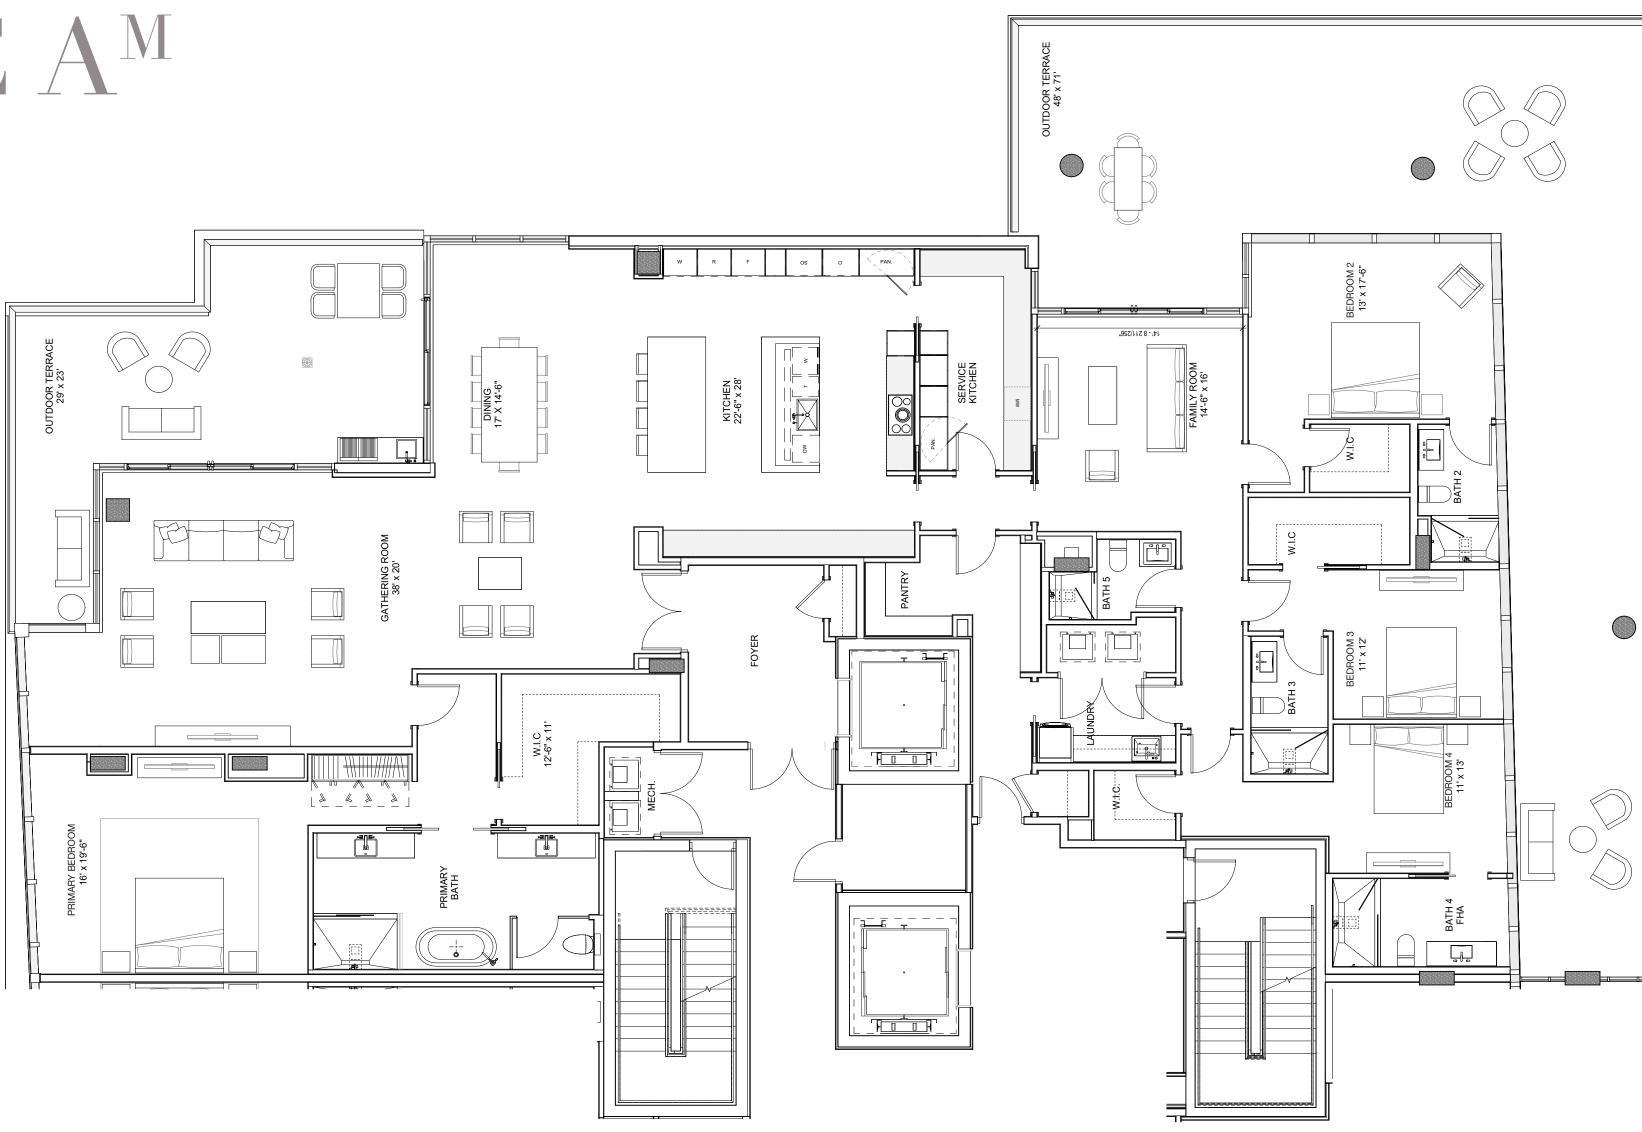

# RESIDENCE A

FLOORS 5 THROUGH 10 INTERIOR AREA: 2,860 SF EXTERIOR AREA: 497 SF TOTAL AREA: 3,357 SF 3 BEDROOMS + DEN / 4 BATHROOMS

# RESIDENCE A<sup>M</sup>

FLOORS 5 THROUGH 10 INTERIOR AREA: 2,860 SF EXTERIOR AREA: 497 SF TOTAL AREA: 3,357 SF 3 BEDROOMS + DEN / 4 BATHROOMS

EDITI FORT