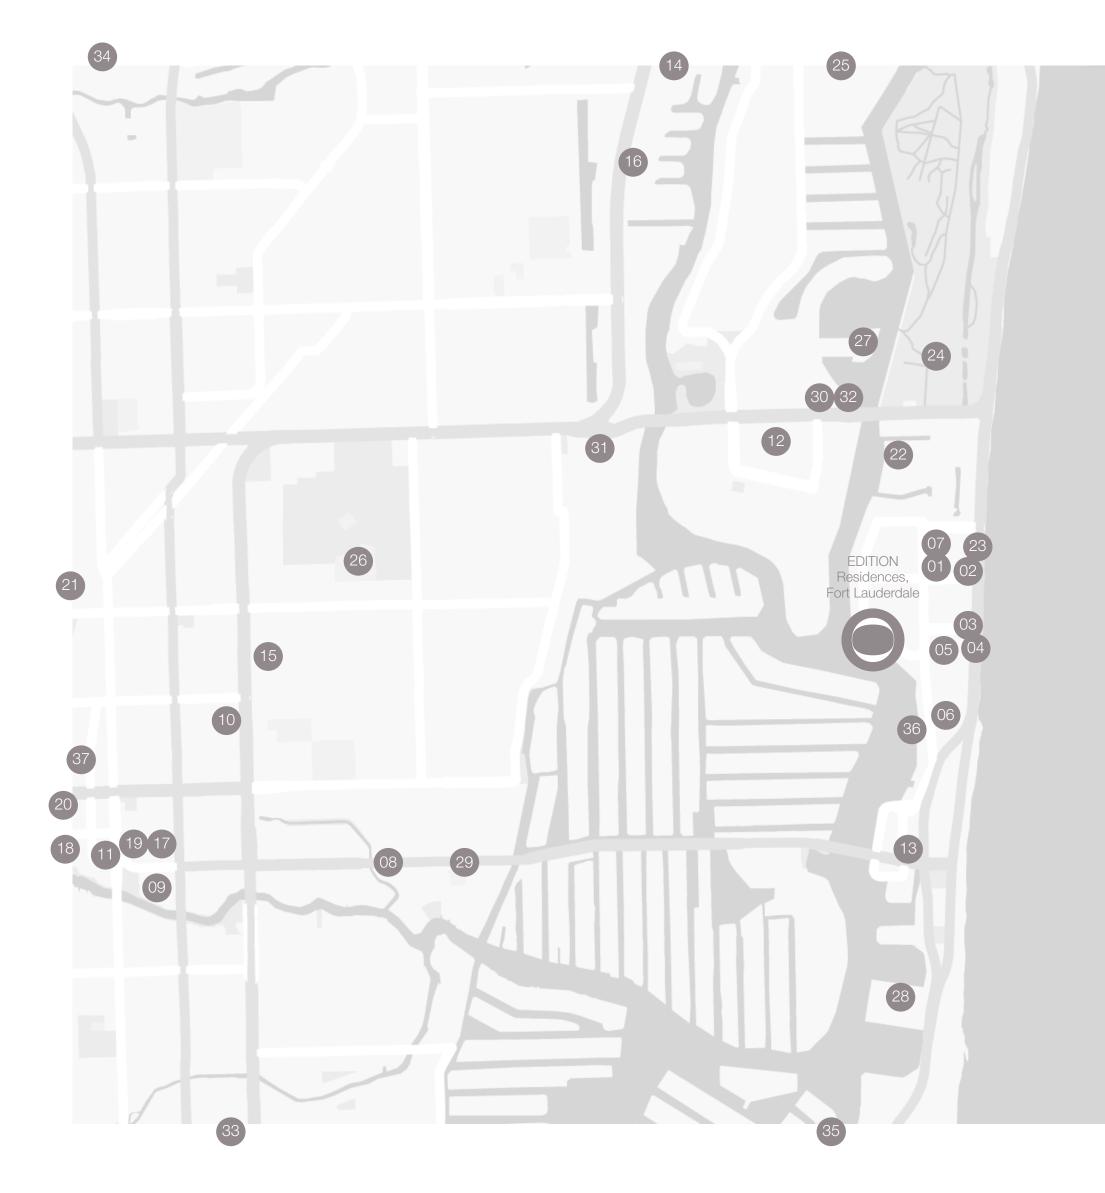

### THE MAP

### DINING & NIGHTLIFE

01 WINE GARDEN

- 02 TAKATO
- 03 EL VEZ
- 04 STEAK 954
- 05 TINTA
- 06 CASABLANCA CAFÉ
- 07 ARCHIBALD BAKERY
- 08 PLANTA QUEEN
- 09 PURA VIDA
- 10 SPARROW AT DALMAR
- 11 ROOFTOP @1WLO

### SHOPPING

- 12 THE GALLERIA
- 13 LAS OLAS BOULEVARD SHOPS
- 14 WHOLE FOODS MARKET
- 15 THE FRESH MARKET
- 16 TRADER JOE'S
- 17 GREENWISE

### CULTURE18 BROWARD CENTER FOR THE PERFORMING ARTS19 NSU ART MUSEUM OF FORT LAUDERDALE

- 20 MUSEUM OF DISCOVERY & SCIENCE
- 21 FLAGLER ARTS DISTRICT
- 22 BONNET HOUSE MUSEUM & GARDENS

### OUTDOORS 23 FORT LAUDERDALE BEACH

- 24 HUGH TAYLOR BIRCH STATE PARK
- 25 CORAL RIDGE COUNTRY CLUB
- 26 JIMMY EVERT TENNIS CENTER IN HOLIDAY PARK
- 27 CORAL RIDGE YACHT CLUB
- 28 BAHIA MAR YACHTING CENTER

### WELLNESS 29 TIFFANY BEAUTY SPA

- 30 CASBAH SPA & SALON
- 31 PURFIT OM WELLNESS
- 32 HEALTHY CHOICE WELLNESS CENTER

### ACCESS 30

- 33 FORT LAUDERDALE HOLLYWOOD INTERNATIONAL AIRPORT
- 34 FORT LAUDERDALE EXECUTIVE AIRPORT
- 35 PORT EVERGLADES CRUISE TERMINAL
- 36 WATER TAXI
- 37 BRIGHTLINE RAILWAY SERVICES