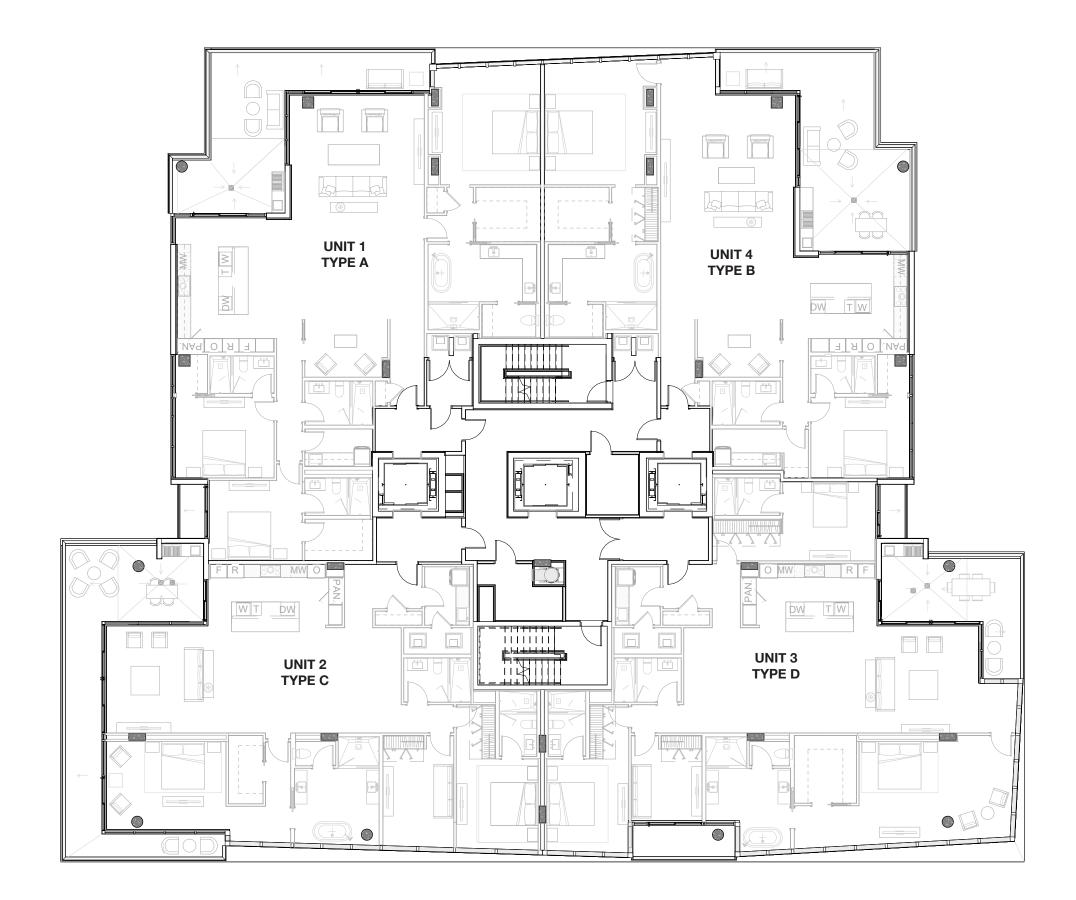

### RESIDENCE LEVEL FIFTH FLOOR

<u>6</u> UNIT 4 TYPE A UNIT 1 TYPE B M DW TW O K F 1A9 0 8 3 0 R 808 MW -26-DW T W W T DW UNIT 2 UNIT 3 TYPE C TYPE D <u>\_\_\_\_\_</u> à. À. à. . <u>.</u> . 

### RESIDENCE LEVELS FLOORS 6, 8, 10