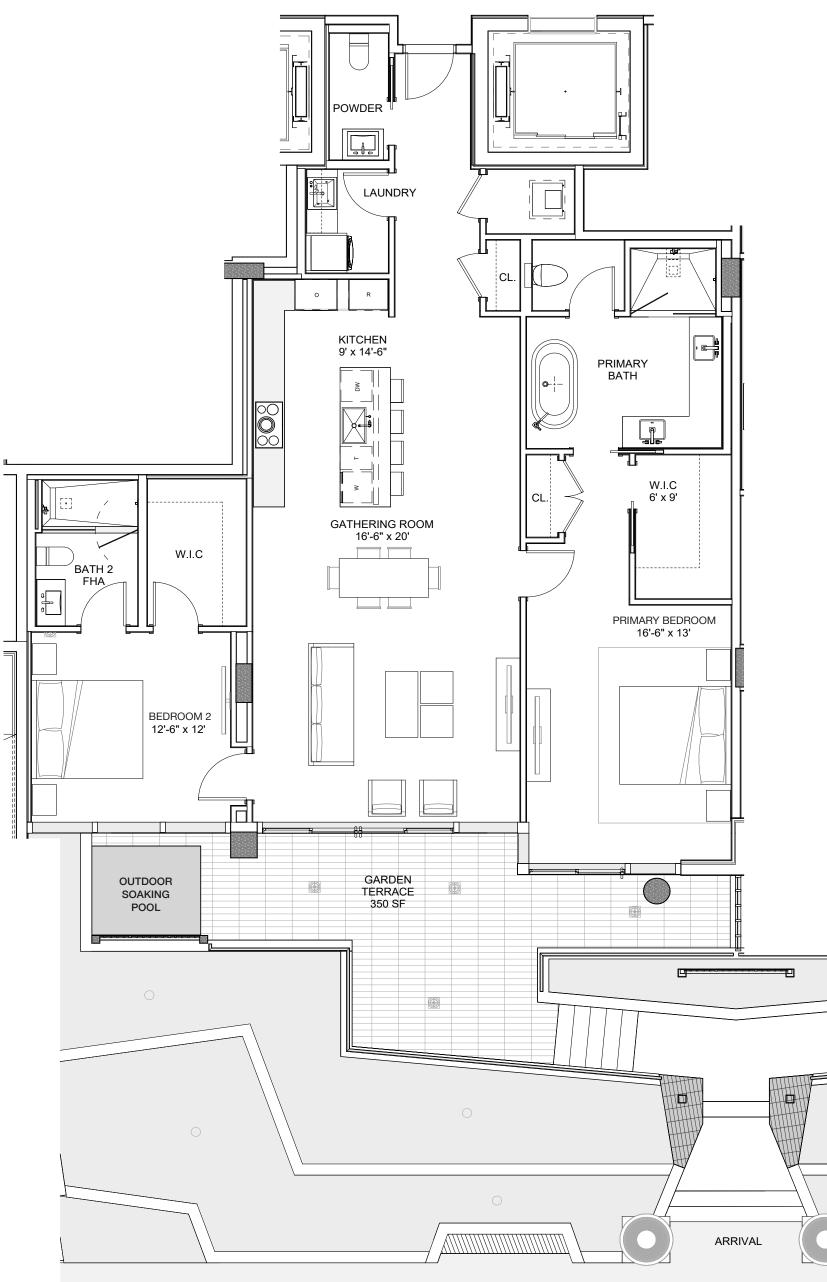

## VILLA01

GROUND FLOOR INTERIOR AREA: 1,705 SF EXTERIOR AREA: 450 SF TOTAL AREA: 2,155 SF 2 BEDROOMS + DEN / 3 BATHROOMS

GROUND FLOOR INTERIOR AREA: 1,905 SF EXTERIOR AREA: 350 SF TOTAL AREA: 2,255 SF 2 BEDROOMS + DEN / 2.5 BATHROOMS

GROUND FLOOR INTERIOR AREA: 1,770 SF EXTERIOR AREA: 345 SF TOTAL AREA: 2,115 SF 2 BEDROOMS + DEN / 3 BATHROOMS

GROUND FLOOR INTERIOR AREA: 1,770 SF EXTERIOR AREA: 345 SF TOTAL AREA: 2,115 SF 2 BEDROOMS + DEN / 3 BATHROOMS

GROUND FLOOR INTERIOR AREA: 1,480 SF EXTERIOR AREA: 285 SF TOTAL AREA: 1,765 SF 1 BEDROOM + DEN / 2 BATHROOMS

GROUND FLOOR INTERIOR AREA: 1,710 SF EXTERIOR AREA: 350 SF TOTAL AREA: 2,060 SF 2 BEDROOMS / 2.5 BATHROOMS

GROUND FLOOR INTERIOR AREA: 1,895 SF EXTERIOR AREA: 320 SF TOTAL AREA: 2,215 SF 2 BEDROOMS + DEN / 3 BATHROOMS

GROUND FLOOR INTERIOR AREA: 1,895 SF EXTERIOR AREA: 320 SF TOTAL AREA: 2,215 SF 2 BEDROOMS + DEN / 3 BATHROOMS

GROUND FLOOR INTERIOR AREA: 1,710 SF EXTERIOR AREA: 350 SF TOTAL AREA: 2,060 SF 2 BEDROOMS / 2.5 BATHROOMS