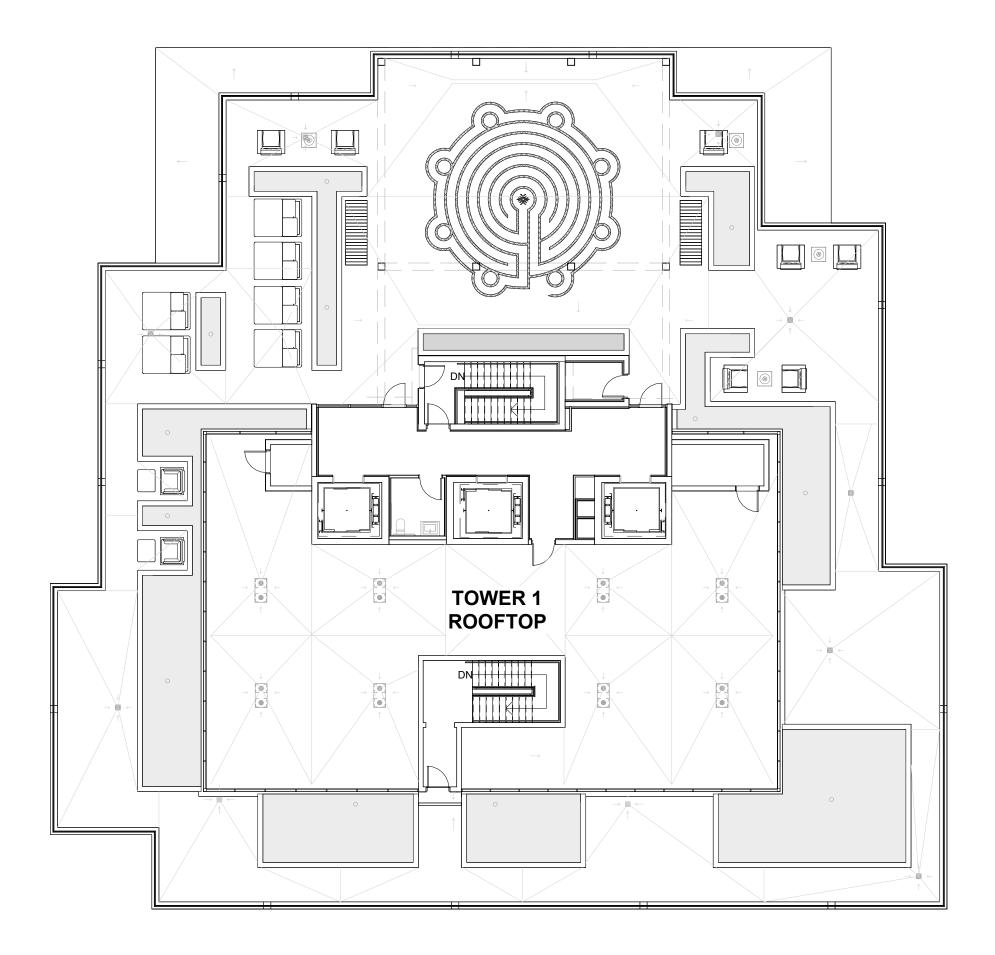

### NORTH VIEW





### SOUTH VIEW





### EAST VIEW





### WEST VIEW







## THE KEY PLANS







### GROUND LEVEL LOBBY AND GRAND VILLAS







### AMENITY LEVEL FOURTH FLOOR



 $\rightarrow$ 10-01 > ) 🔍 -UNIT 4 TYPE B MIRROR UNIT 1 TYPE A MIRROR W T DW 0 MW 808 R - <del>26</del>-Kop<sup>k</sup> WT DW DW UNIT 3 TYPE D MIRROR UNIT 2 TYPE C MIRROR 6. 6. A. h . A . h 

### RESIDENCE LEVEL FIFTH FLOOR





<u>6</u> UNIT 4 TYPE A UNIT 1 TYPE B M DW TW O K F 1A9 0 8 3 0 R 808 MW -26-DW T W W T DW UNIT 2 UNIT 3 TYPE C TYPE D <u>\_\_\_\_\_</u> à. À. à. . <u>.</u> . 

### RESIDENCE LEVELS FLOORS 6, 8, 10









### RESIDENCE LEVELS FLOORS 7 & 9





Å ŹŌ PH PH TYPE A TYPE B PW TW PAN. 808 PAN. MM MM  $\bigcirc$ DN  $\bigcirc$  $\bigcirc$  $\bigcirc$  $\bigcirc$ 

### PENTHOUSE LEVEL







### ROOF TOP LEVEL







## THE FLOOR PLANS



## VILLA01

GROUND FLOOR INTERIOR AREA: 1,705 SF EXTERIOR AREA: 450 SF TOTAL AREA: 2,155 SF 2 BEDROOMS + DEN / 3 BATHROOMS









GROUND FLOOR INTERIOR AREA: 1,905 SF EXTERIOR AREA: 350 SF TOTAL AREA: 2,255 SF 2 BEDROOMS + DEN / 2.5 BATHROOMS









GROUND FLOOR INTERIOR AREA: 1,770 SF EXTERIOR AREA: 345 SF TOTAL AREA: 2,115 SF 2 BEDROOMS + DEN / 3 BATHROOMS









GROUND FLOOR INTERIOR AREA: 1,770 SF EXTERIOR AREA: 345 SF TOTAL AREA: 2,115 SF 2 BEDROOMS + DEN / 3 BATHROOMS









GROUND FLOOR INTERIOR AREA: 1,480 SF EXTERIOR AREA: 285 SF TOTAL AREA: 1,765 SF 1 BEDROOM + DEN / 2 BATHROOMS











GROUND FLOOR INTERIOR AREA: 1,710 SF EXTERIOR AREA: 350 SF TOTAL AREA: 2,060 SF 2 BEDROOMS / 2.5 BATHROOMS









GROUND FLOOR INTERI