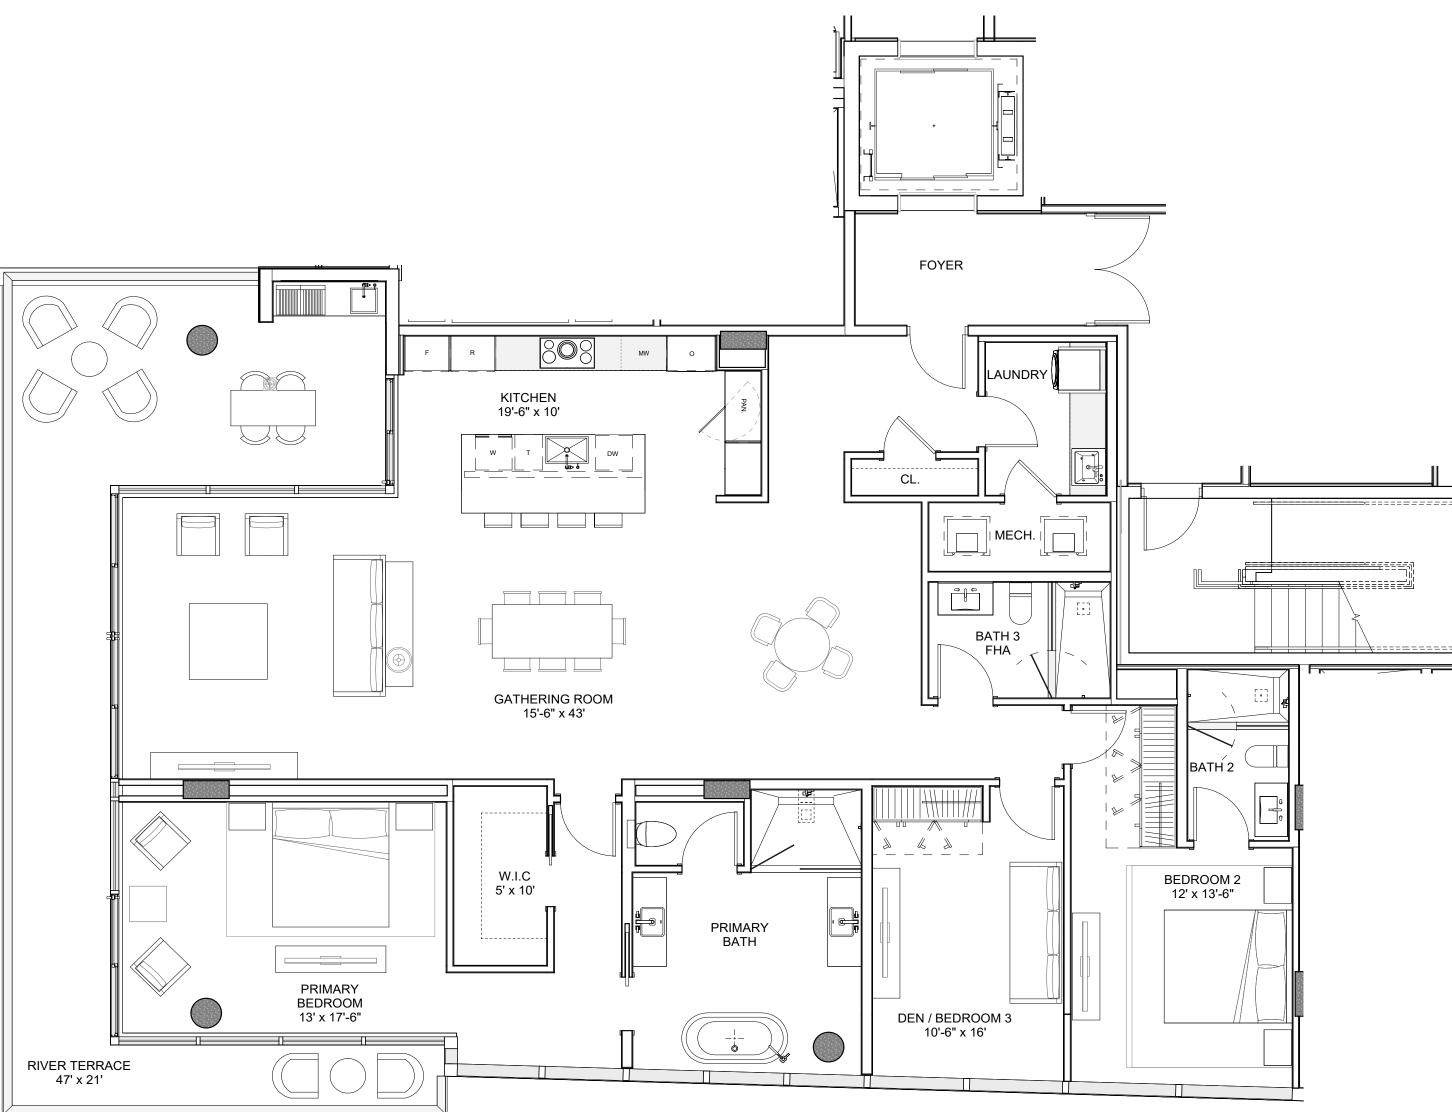

## THE FLOOR PLANS

# RESIDENCE A

FLOORS 5 THROUGH 10 INTERIOR AREA: 2,860 SF EXTERIOR AREA: 497 SF TOTAL AREA: 3,357 SF 3 BEDROOMS + DEN / 4 BATHROOMS

# RESIDENCE B

FLOORS 5 THROUGH 10 INTERIOR AREA: 2,550 SF EXTERIOR AREA: 511 SF TOTAL AREA: 3,061 SF 2 BEDROOMS + DEN / 3 BATHROOMS

# RESIDENCE C

FLOORS 5 THROUGH 10 INTERIOR AREA: 2,500 SF EXTERIOR AREA: 548 SF TOTAL AREA: 3,048 SF 2 BEDROOMS + DEN / 3 BATHROOMS

# RESIDENCE D

FLOORS 5 THROUGH 10 INTERIOR AREA: 2,940 SF EXTERIOR AREA: 390 SF TOTAL AREA: 3,330 SF 3 BEDROOMS + DEN / 4 BATHROOMS