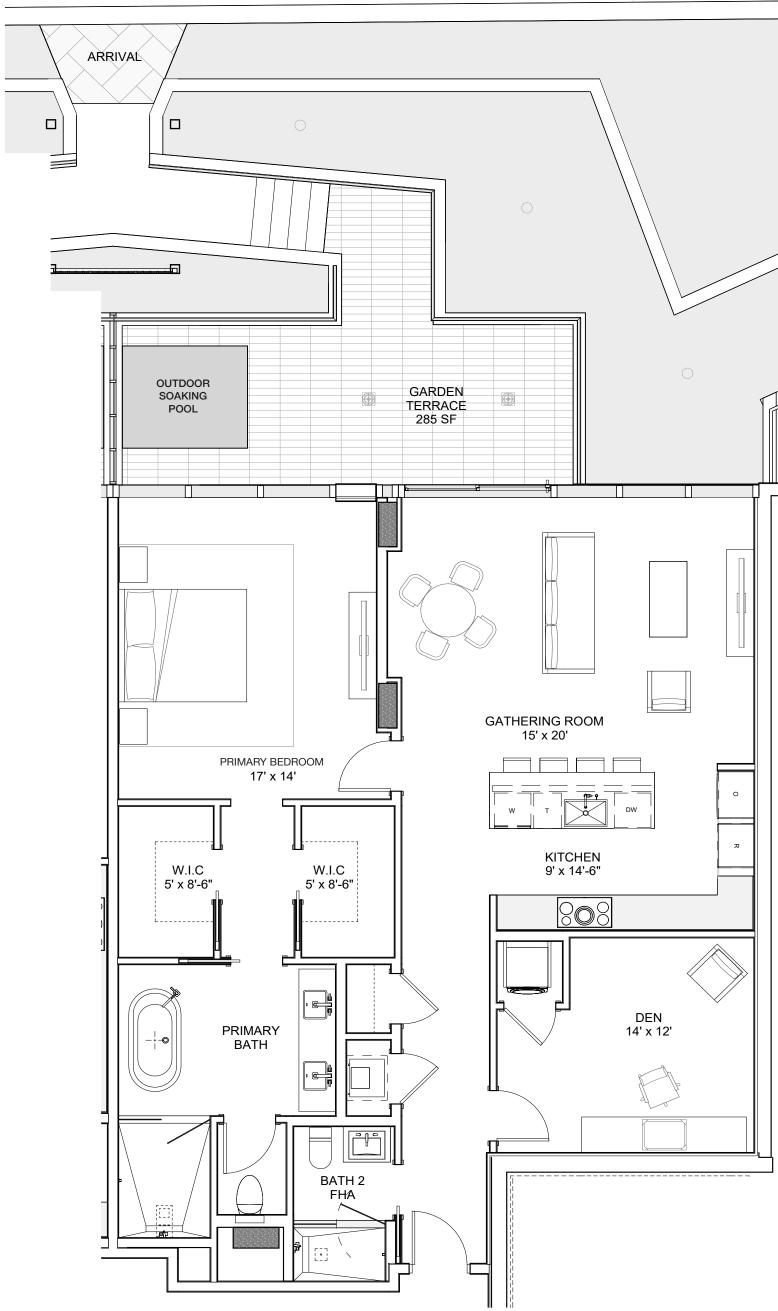

## THE RESIDENCES

Two side-by-side 11-story waterfront towers comprising a total of just 65 Residences. Offerings include Two-, Three- and Four-Bedroom + Den Residences, in addition to four exclusive Penthouses.

## THE FEATURES

TWO-, THREE- AND FOUR-BEDROOM + DEN RESIDENCES FROM 1,710 TO 4,660 SF

PANORAMIC VIEWS WITH ALL CORNER RESIDENCES

PRIVATE RESIDENTIAL FOYER WITH SEMI-PRIVATE ELEVATORS

OPEN CONCEPT FLOOR PLANS WITH DEN

SIGNATURE RESIDENCES WITH SUMMER KITCHENS FEATURING ELECTRIC GRILL, SINK AND BEVERAGE CENTER

VILLA RESIDENCES WITH PRIVATE OUTDOOR SOAKING TUBS