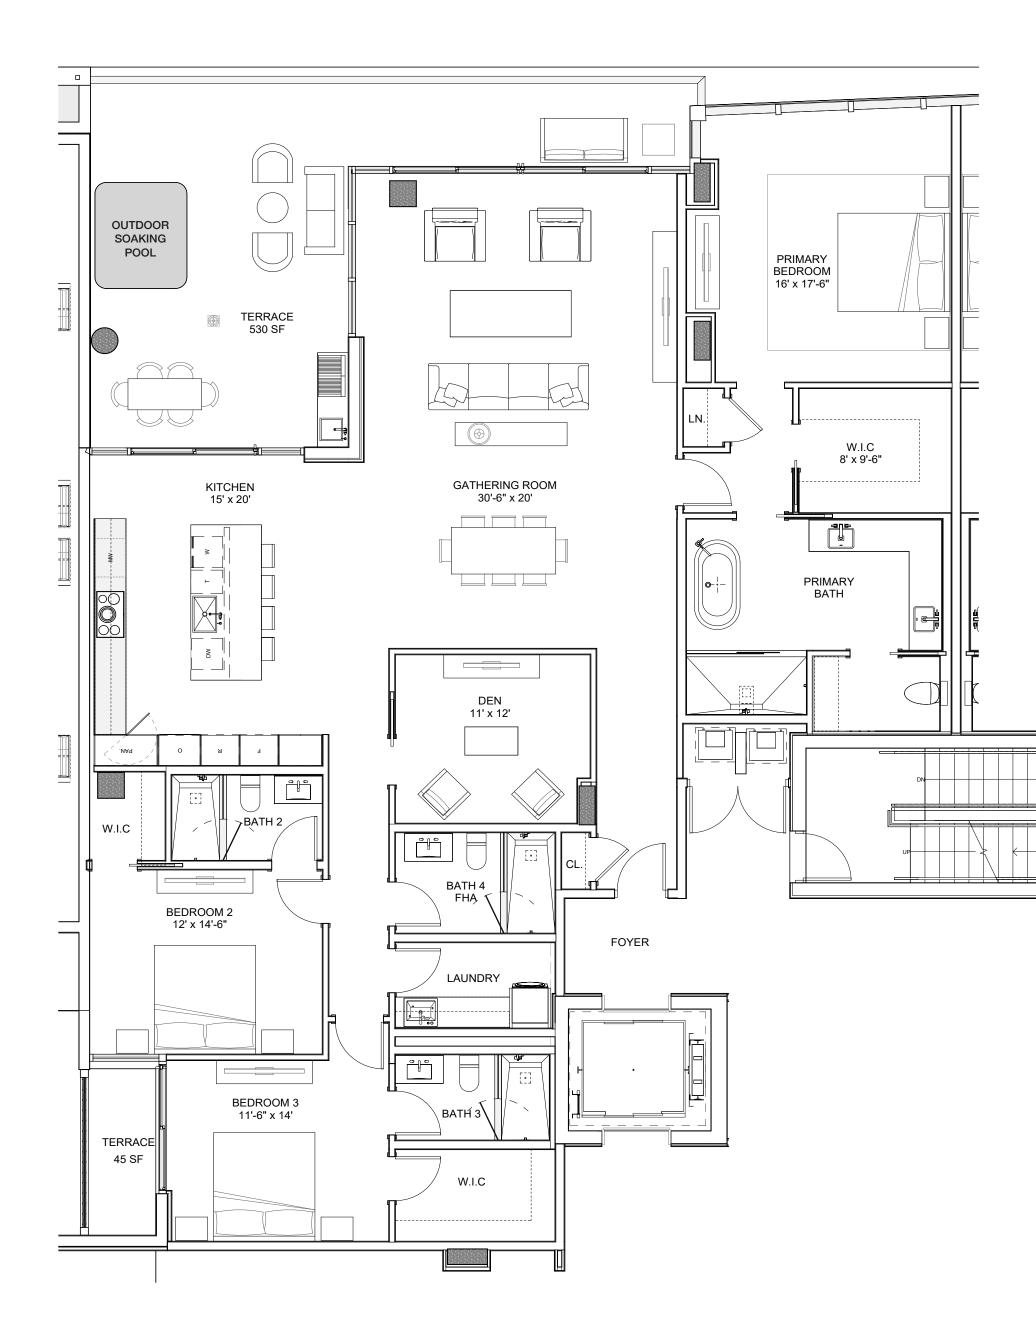

# RESIDENCE A

FLOORS 5 THROUGH 10 INTERIOR AREA: 2,860 SF EXTERIOR AREA: 497 SF TOTAL AREA: 3,357 SF 3 BEDROOMS + DEN / 4 BATHROOMS

# RESIDENCE A<sup>M</sup>

FLOORS 5 THROUGH 10 INTERIOR AREA: 2,860 SF EXTERIOR AREA: 497 SF TOTAL AREA: 3,357 SF 3 BEDROOMS + DEN / 4 BATHROOMS

EDITI FORT