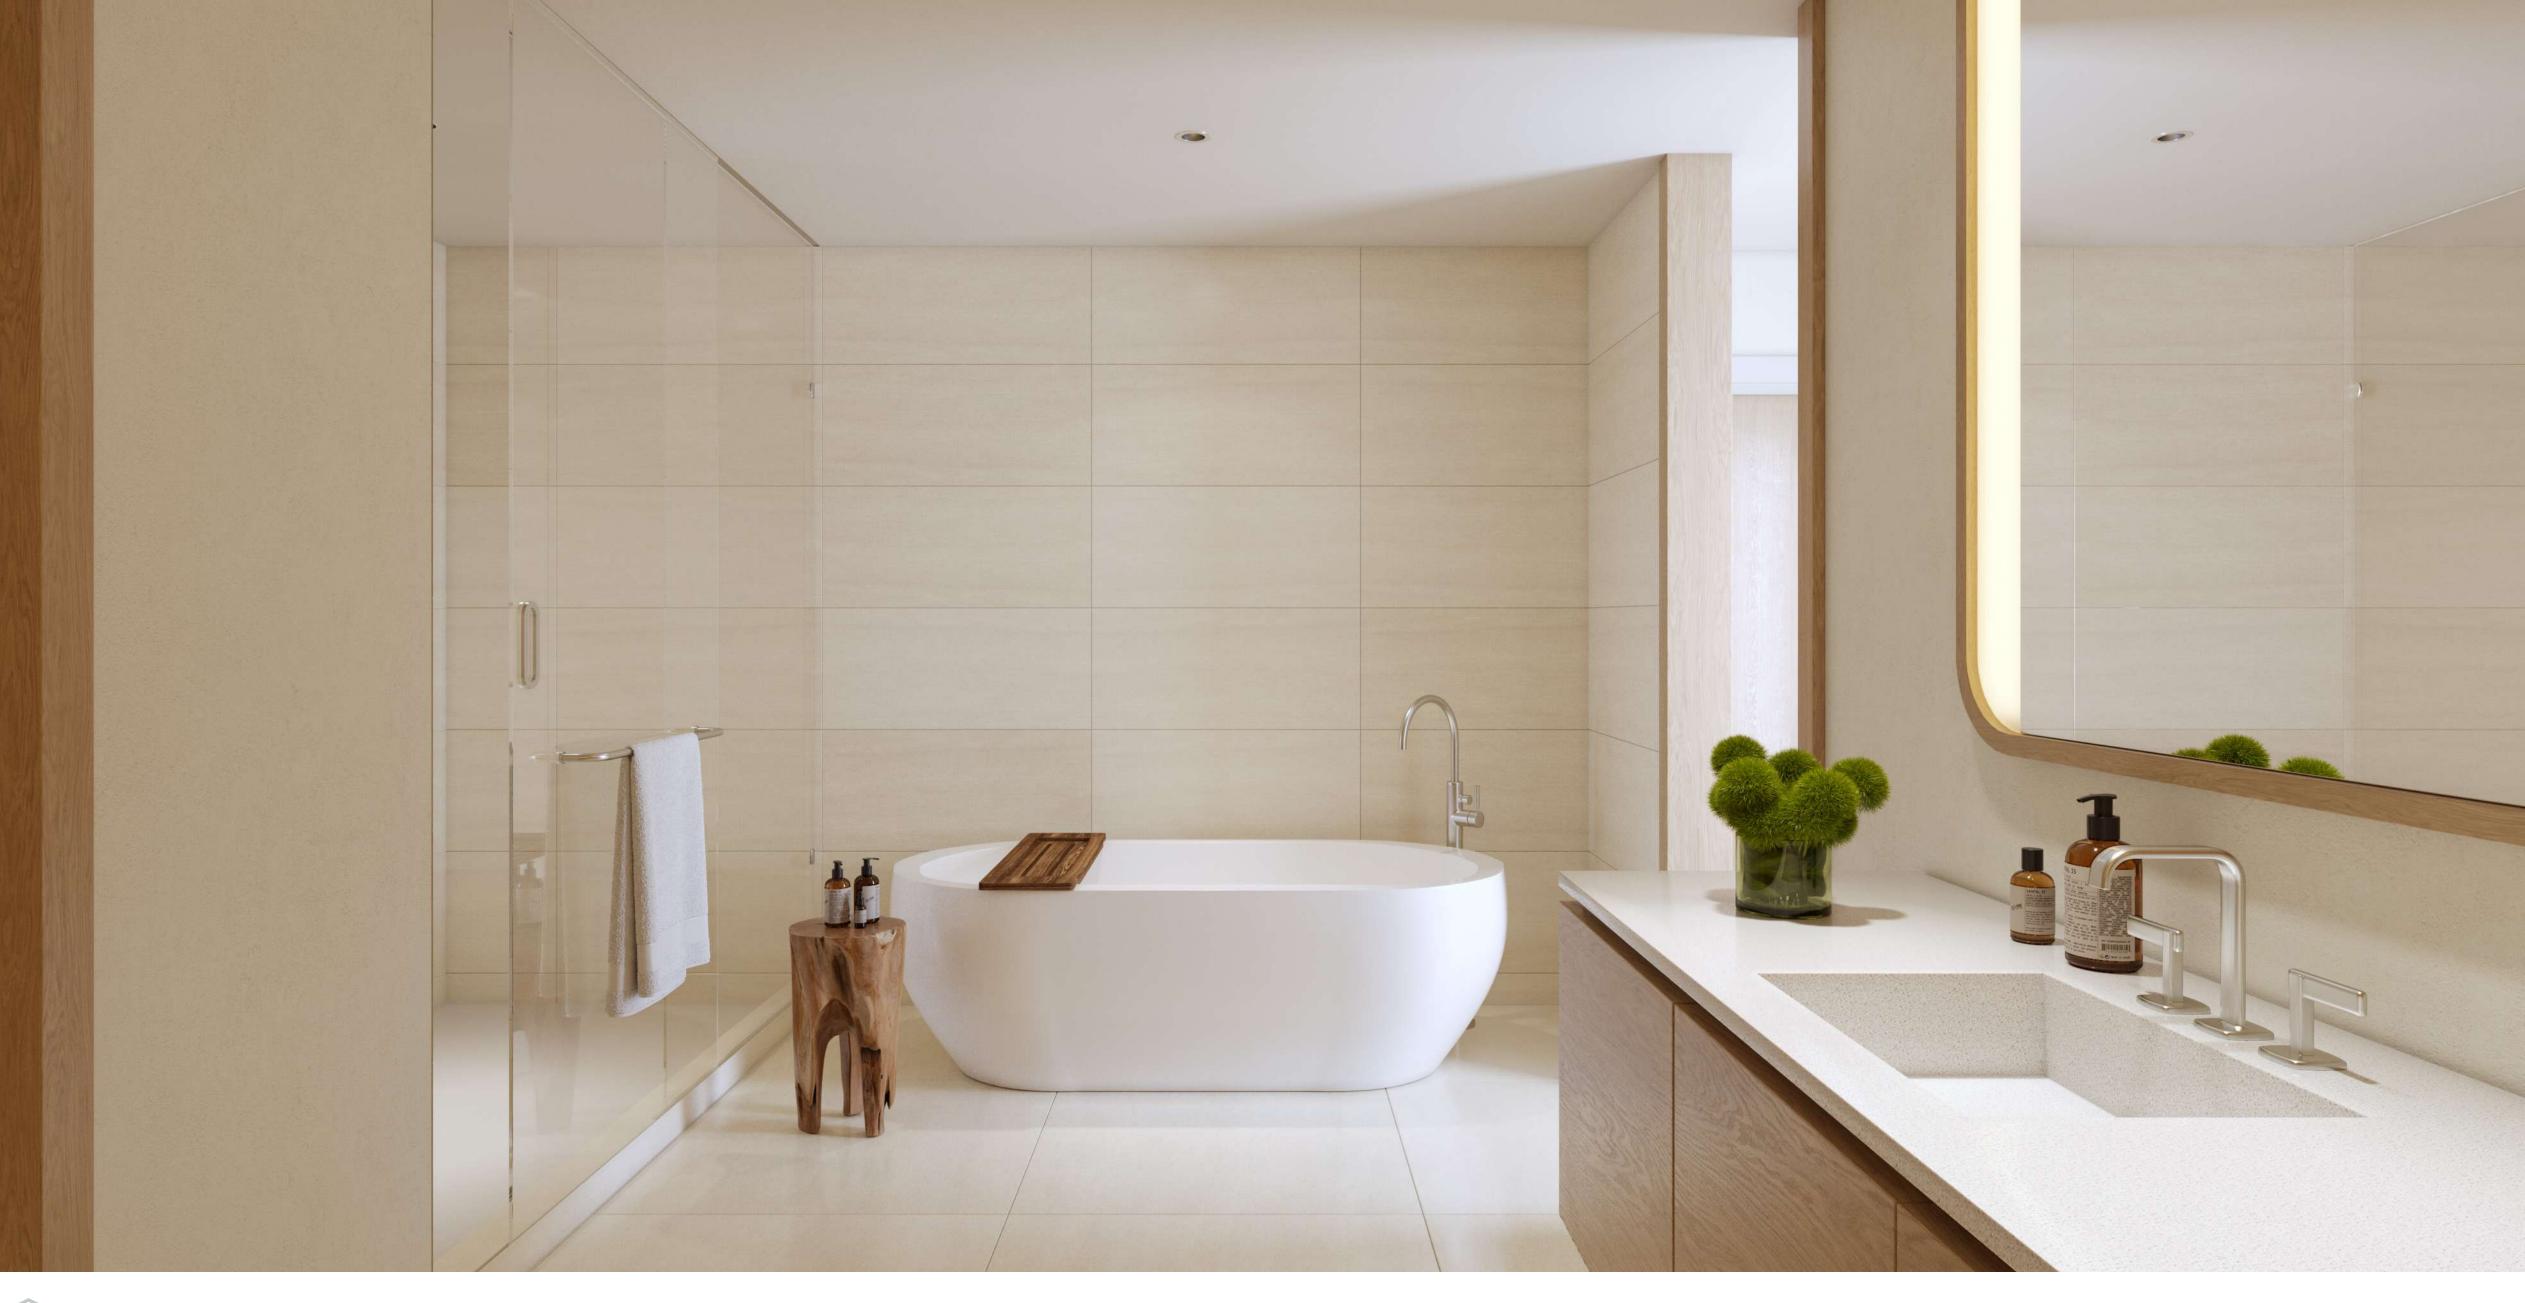

EUROPEAN SOLID WOOD DOORS

CUSTOM EUROPEAN CABINETRY IN CLOSETS, BATHROOMS AND LAUNDRY ROOM

SPACIOUS WALK-IN CLOSETS

FULL-SIZE WASHER AND DRYER

PRE-WIRED FOR CUSTOM WINDOW TREATMENTS

36 X 36 EUROPEAN FLOORS

SIGNATURE RESIDENCES WITH SUMMER KITCHENS FEATURING ELECTRIC GRILL, SINK AND BEVERAGE CENTER

VILLA RESIDENCES WITH PRIVATE OUTDOOR SOAKING TUBS

## MATERIAL PALETTE

HONED LIMESTONE

FLAMED LIMESTONE

SINTERED PORCELAIN SLABS

- CLODAGH