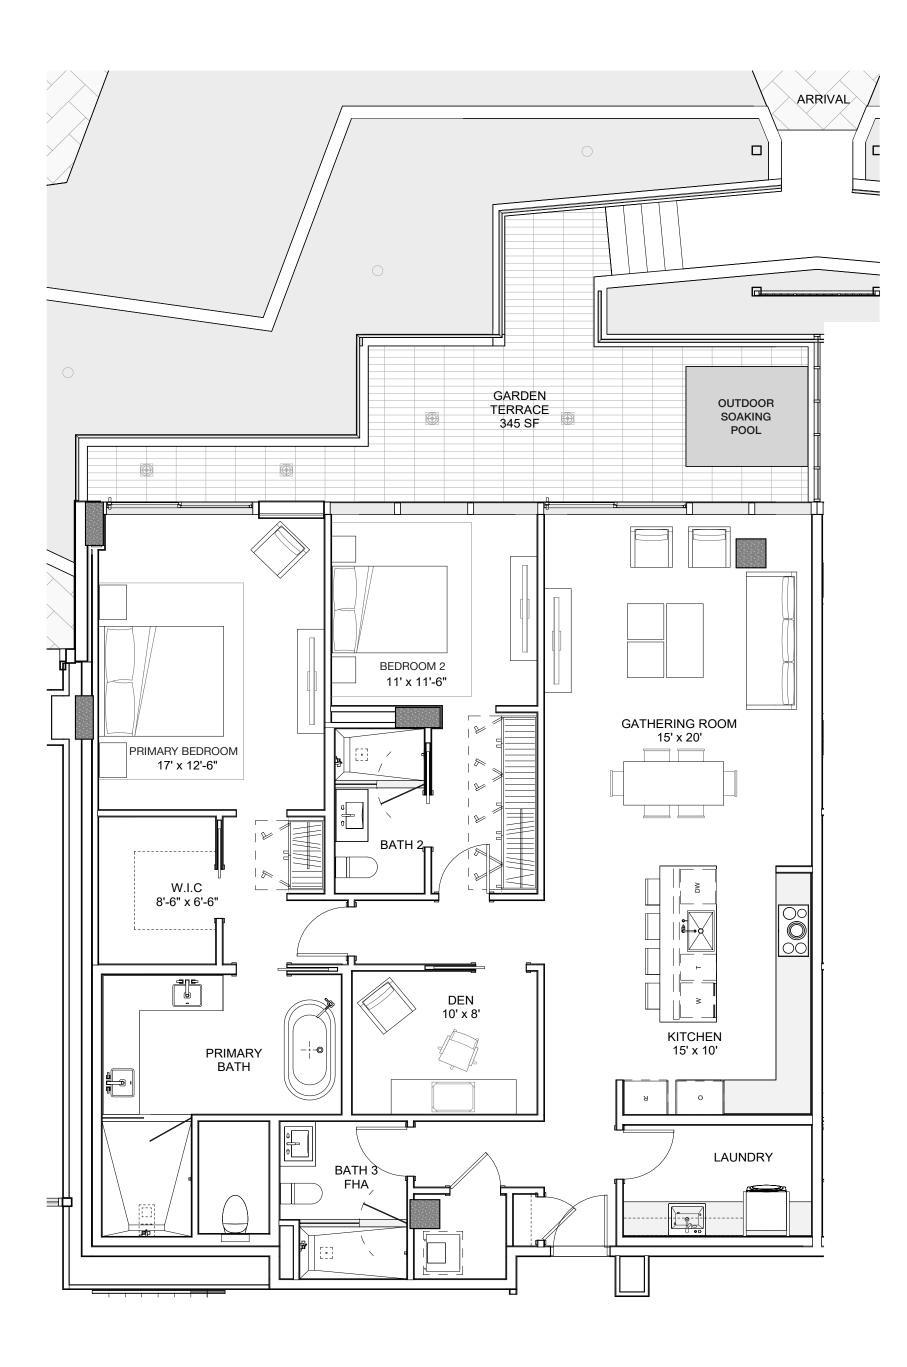

## THE FLOOR PLANS

# RESIDENCE A

FLOORS 5 THROUGH 10 INTERIOR AREA: 2,860 SF EXTERIOR AREA: 497 SF TOTAL AREA: 3,357 SF 3 BEDROOMS + DEN / 4 BATHROOMS

# RESIDENCE A<sup>M</sup>

FLOORS 5 THROUGH 10 INTERIOR AREA: 2,860 SF EXTERIOR AREA: 497 SF TOTAL AREA: 3,357 SF 3 BEDROOMS + DEN / 4 BATHROOMS

EDITI FORT