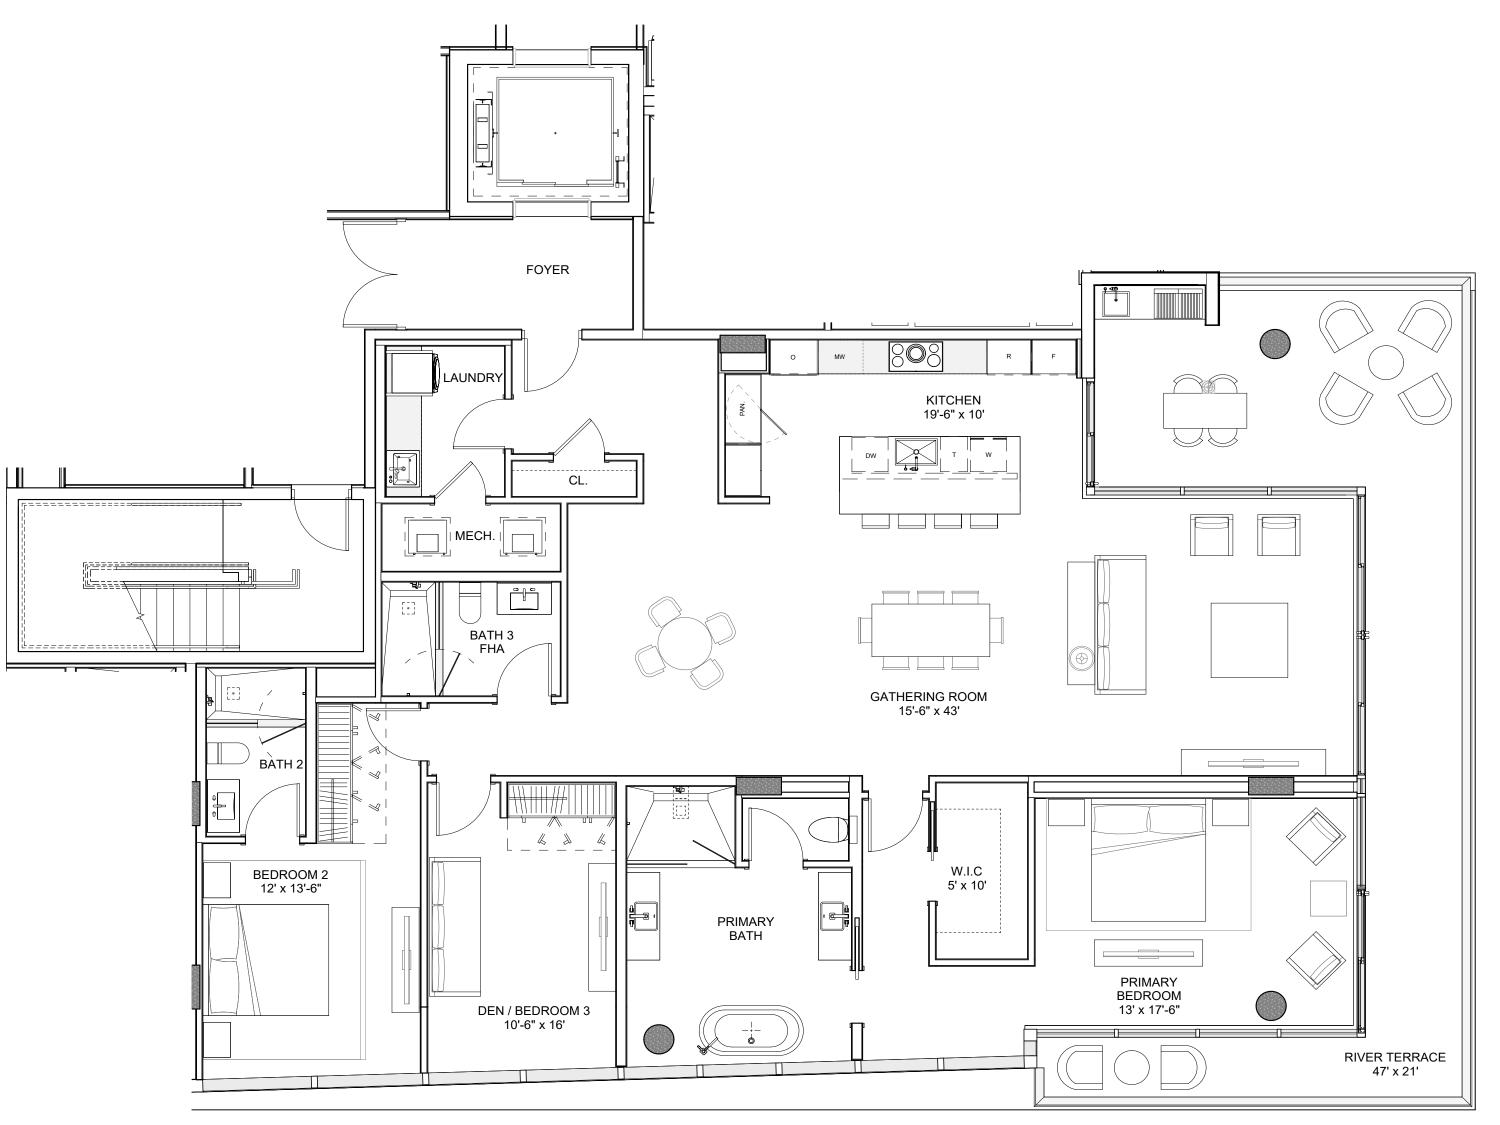

## THE FLOOR PLANS

# RESIDENCE A

FLOORS 5 THROUGH 10 INTERIOR AREA: 2,860 SF EXTERIOR AREA: 497 SF TOTAL AREA: 3,357 SF 3 BEDROOMS + DEN / 4 BATHROOMS

# RESIDENCE B

FLOORS 5 THROUGH 10 INTERIOR AREA: 2,550 SF EXTERIOR AREA: 511 SF TOTAL AREA: 3,061 SF 2 BEDROOMS + DEN / 3 BATHROOMS

# RESIDENCE C

FLOORS 5 THROUGH 10 INTERIOR AREA: 2,500 SF EXTERIOR AREA: 548 SF TOTAL AREA: 3,048 SF 2 BEDROOMS + DEN / 3 BATHROOMS

# RESIDENCE D

FLOORS 5 THROUGH 10 INTERIOR AREA: 2,940 SF EXTERIOR AREA: 390 SF TOTAL AREA: 3,330 SF 3 BEDROOMS + DEN / 4 BATHROOMS