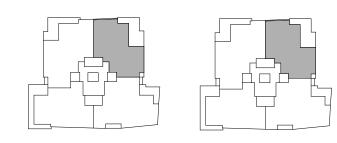

AREA: 3,500 SF 3 BEDROOMS + DEN / 4 BATHROOMS









### $VILLAA-2^{M}$

FLOOR 4 RESIDENCES 401 N INTERIOR AREA: 2,900 SF EXTERIOR AREA: 600 SF TOTAL AREA: 3,500 SF 3 BEDROOMS + DEN / 4 BATHROOMS









### VILLAA-3

FLOOR 4 RESIDENCE 402 N INTERIOR AREA: 2,860 SF EXTERIOR AREA: 1,000 SF TOTAL AREA: 3,860 SF 3 BEDROOMS + DEN / 4 BATHROOMS











# RESIDENCE A

FLOORS 5 THROUGH 10 INTERIOR AREA: 2,860 SF EXTERIOR AREA: 497 SF TOTAL AREA: 3,357 SF 3 BEDROOMS + DEN / 4 BATHROOMS









# RESIDENCE A<sup>M</sup>

FLOORS 5 THROUGH 10 INTERIOR AREA: 2,860 SF EXTERIOR AREA: 497 SF TOTAL AREA: 3,357 SF 3 BEDROOMS + DEN / 4 BATHROOMS







EDITI FORT



# RESIDENCE B

FLOORS 5 THROUGH 10 INTERIOR AREA: 2,550 SF EXTERIOR AREA: 511 SF TOTAL AREA: 3,061 SF 2 BEDROOMS + DEN / 3 BATHROOMS









# RESIDENCE B<sup>M</sup>

FLOORS 5 THROUGH 10 INTERIOR AREA: 2,550 SF EXTERIOR AREA: 511 SF TOTAL AREA: 3,061 SF 2 BEDROOMS + DEN / 3 BATHROOMS







EDITI FORT



# RESIDENCE C

FLOORS 5 THROUGH 10 INTERIOR AREA: 2,500 SF EXTERIOR AREA: 548 SF TOTAL AREA: 3,048 SF 2 BEDROOMS + DEN / 3 BATHROOMS













## RESIDENCE C<sup>M</sup>

FLOORS 5 THROUGH 10 INTERIOR AREA: 2,500 SF EXTERIOR AREA: 548 SF TOTAL AREA: 3,048 SF 2 BEDROOMS + DEN / 3 BATHROOMS







EDIT FORT



# RESIDENCE D

FLOORS 5 THROUGH 10 INTERIOR AREA: 2,940 SF EXTERIOR AREA: 390 SF TOTAL AREA: 3,330 SF 3 BEDROOMS + DEN / 4 BATHROOMS









# RESIDENCE D<sup>M</sup>

FLOORS 5 THROUGH 10 INTERIOR AREA: 2,940 SF EXTERIOR AREA: 390 SF TOTAL AREA: 3,330 SF 3 BEDROOMS + DEN / 4 BATHROOMS









## PENTHOUSE A

TOP