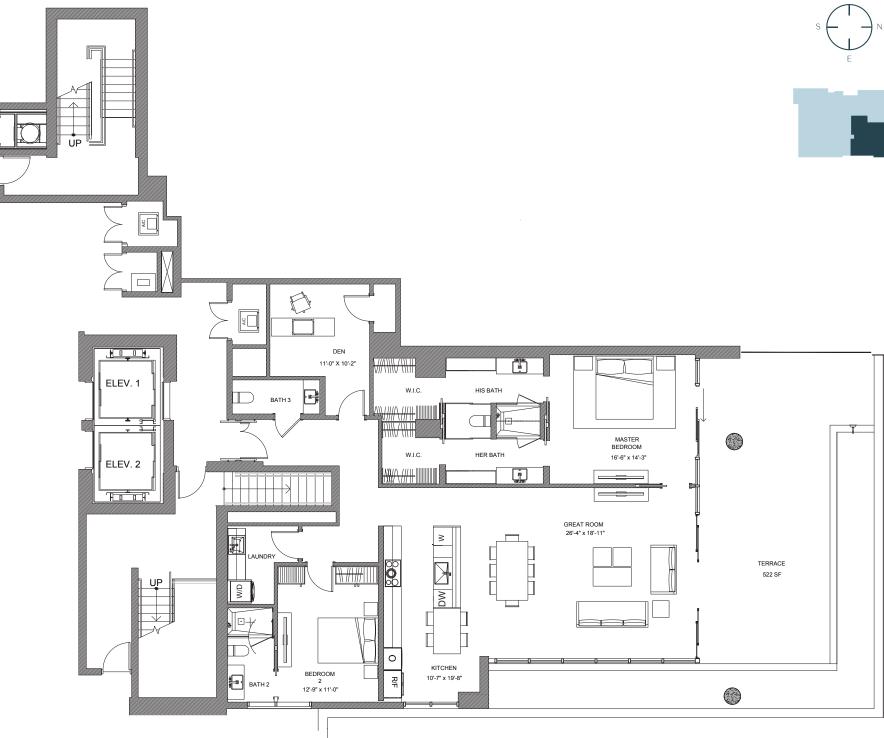

# RESIDENCE 303 D

2 BEDROOMS + DEN | 2.5 BATHROOMS

| INTERIOR A/C | TERRACE | TOTAL    |
|--------------|---------|----------|
| 1,955 SF     | 522 SF  | 2,477 SF |

527 ORTON AVENUE, FORT LAUDERDALE BEACH, FL 33304