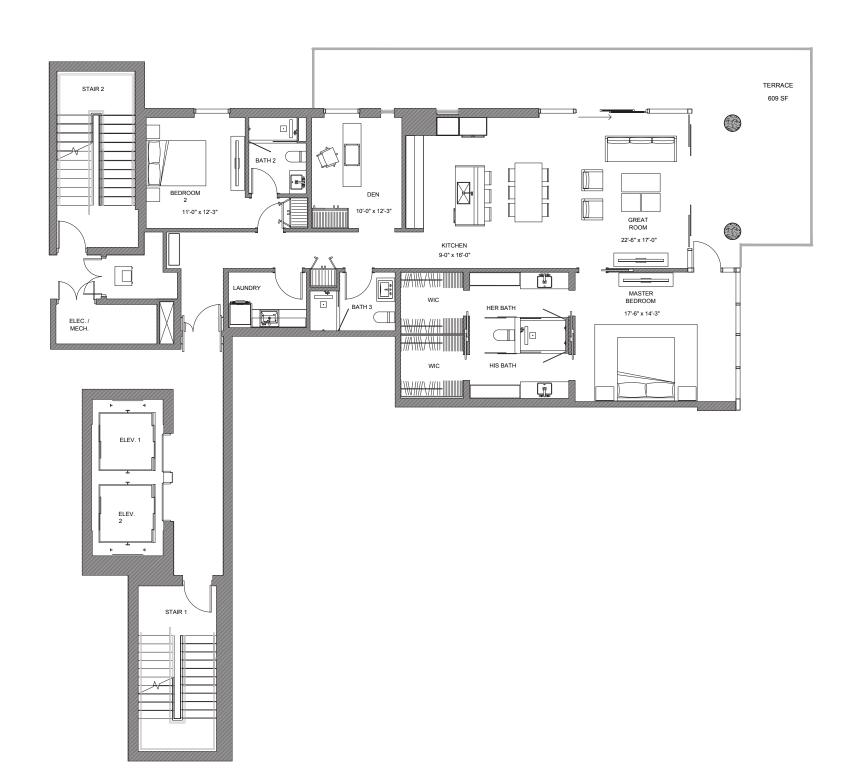

# RESIDENCE 702 B

2 BEDROOMS + DEN | 3 BATHROOMS

| 1,775 SF     | 609 SF  | 2,384 SF |  |
|--------------|---------|----------|--|
| INTERIOR A/C | TERRACE | TOTAL    |  |

527 ORTON AVENUE, FORT LAUDERDALE BEACH, FL 33304 954

954.604.6188 INFO@T

INFO@THETERRACESFTL.COM

THETERRACESFTL.COM