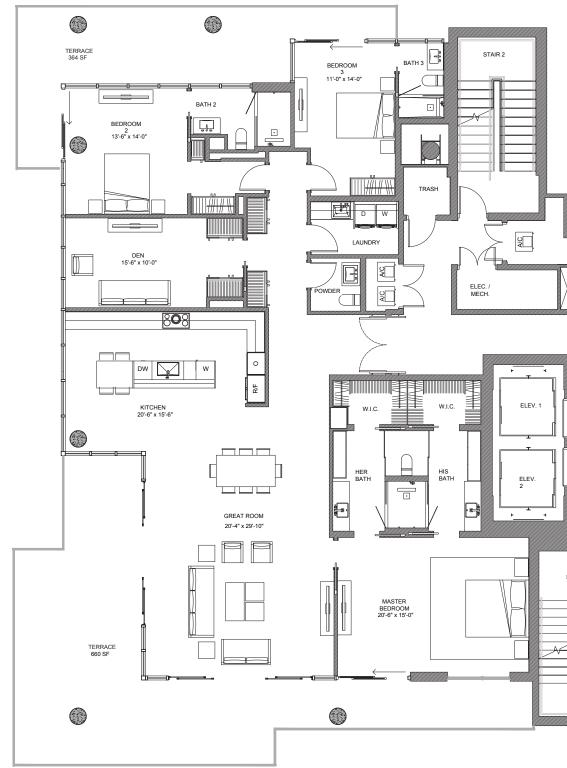

## **RESIDENCE 901 A**

3 BEDROOMS + DEN | 3.5 BATHROOMS

| INTERIOR A/C | TERRACE  | TOTAL    |
|--------------|----------|----------|
| 2,674 SF     | 1,024 SF | 3,671 SF |

527 ORTON AVENUE, FORT LAUDERDALE BEACH, FL 33304 954.604.6188

INFO@THETERRACESFTL.COM

THETERRACESFTL.COM

#### DEVELOPED BY LATITUDE GROUP

i where prior registration or other qualification is required. While we have made every attempt to ensure that the information contained in the advertising materials has been obtained from reliable sources. The e of completeness, accuracy, timeliness or of the results obtained from the use of this information, and without warranty of any kind, express or implied, including, but not limited to warrantes of performance one else for any decision made or action taken in reliance on the information in the advertising materials or for any consequential, special or similar damages, even if advised of the possibility of such damages.