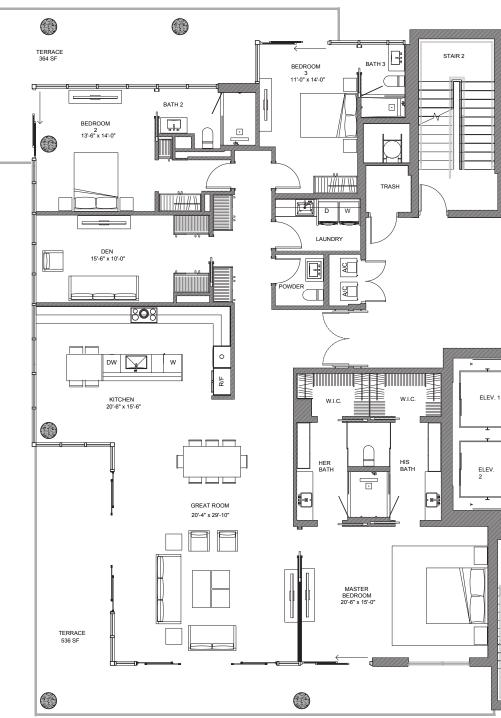

## **RESIDENCE 901 A**

3 BEDROOMS + DEN | 3.5 BATHROOMS

| INTERIOR A/C | TERRACE  | TOTAL    |
|--------------|----------|----------|
| 2,674 SF     | 1,024 SF | 3,671 SF |

527 ORTON AVENUE, FORT LAUDERDALE BEACH, FL 33304 954.604.6188