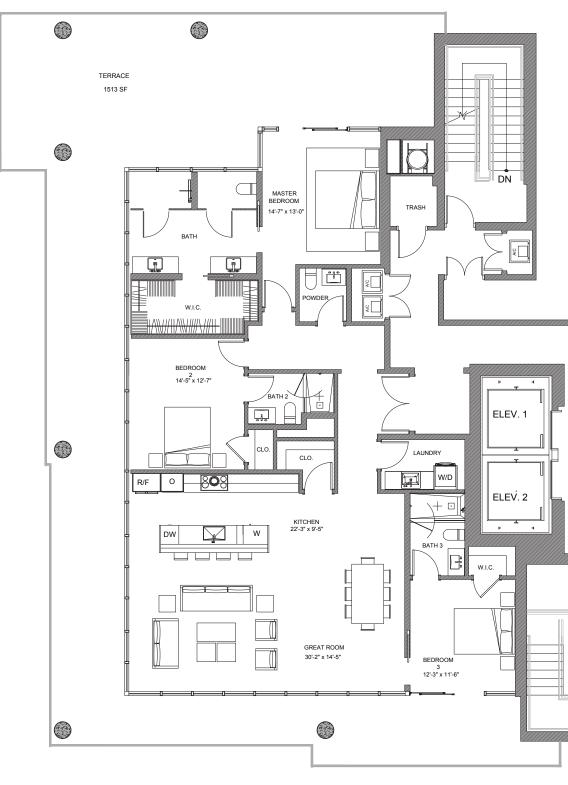

## PENTHOUSE 1

### 3 BEDROOMS AND 3.5 BATHROOMS

| INTERIOR A/C | TERRACE  | TOTAL    |  |
|--------------|----------|----------|--|
| 2,100 SF     | 1,513 SF | 3,613 SF |  |

527 ORTON AVENUE, FORT LAUDERDALE BEACH, FL 33304