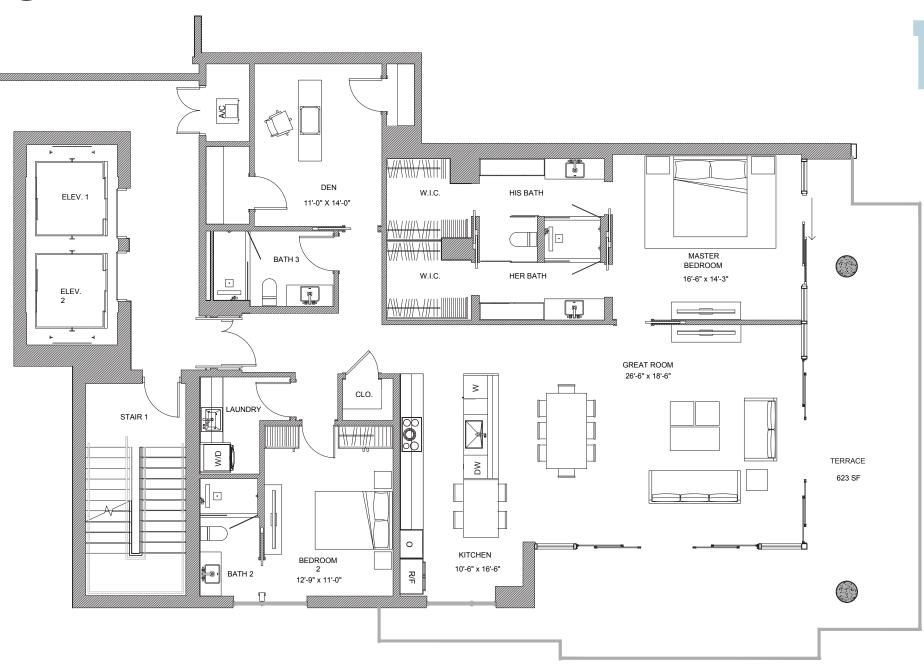

## RESIDENCE 903 C

| 2 | BEDROOMS | + DEN | 3 | BATHROOMS |
|---|----------|-------|---|-----------|
|---|----------|-------|---|-----------|

| INTERIOR A/C | TERRACE | TOTAL    |
|--------------|---------|----------|
| 2,027 SF     | 623 SF  | 2,650 SF |

527 ORTON AVENUE, FORT LAUDERDALE BEACH, FL 33304

954.604.6188 INFO@THETERRACESFTL.COM

ORAL REPRESENTATIONS CANNOT BE RELIED UPON AS CORRECTLY STATING THE REPRESENTATIONS OF THE DEVELOPER. FOR CORRECT REPRESENTATIONS, REFERENCE SHOULD BE MADE TO THE DOCUMENTS REQUIRED BY SECTION 718.503 FLORIDA STATUTES, TO BE FURNISHED BY ORAL THE DEVELOPER TO THE BUYER OR LESSEE. NOT AN OFFER WHERE PROHIBITED BY LAW. PHOTO IS ARTIST'S RENDERING, SUBJECT TO CHANGE