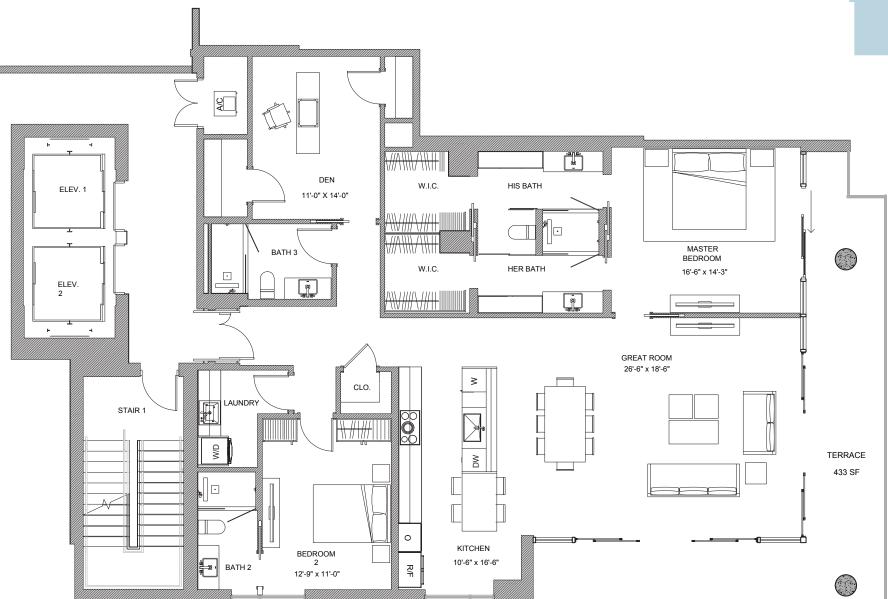

## RESIDENCE 403 C

2 BEDROOMS + DEN | 3 BATHROOMS

| INTERIOR A/C | TERRACE | TOTAL    |
|--------------|---------|----------|
| 2,027 SF     | 433 SF  | 2,459 SF |

527 ORTON AVENUE, FORT LAUDERDALE BEACH, FL 33304

954.604.6188

INFO@THETERRACESFTL.COM

ORAL REPRESENTATIONS CANNOT BE RELIED UPON AS CORRECTLY STATING THE REPRESENTATIONS OF THE DEVELOPER. FOR CORRECT REPRESENTATIONS, REFERENCE SHOULD BE MADE TO THE DOCUMENTS REQUIRED BY SECTION 718.503 FLORIDA STATUTES, TO BE FURNISHED BY THE DEVELOPER TO THE BUYER OR LESSEE. NOT AN OFFER WHERE PROHIBITED BY LAW. PHOTO IS ARTIST'S RENDERING, SUBJECT TO CHANGE. 