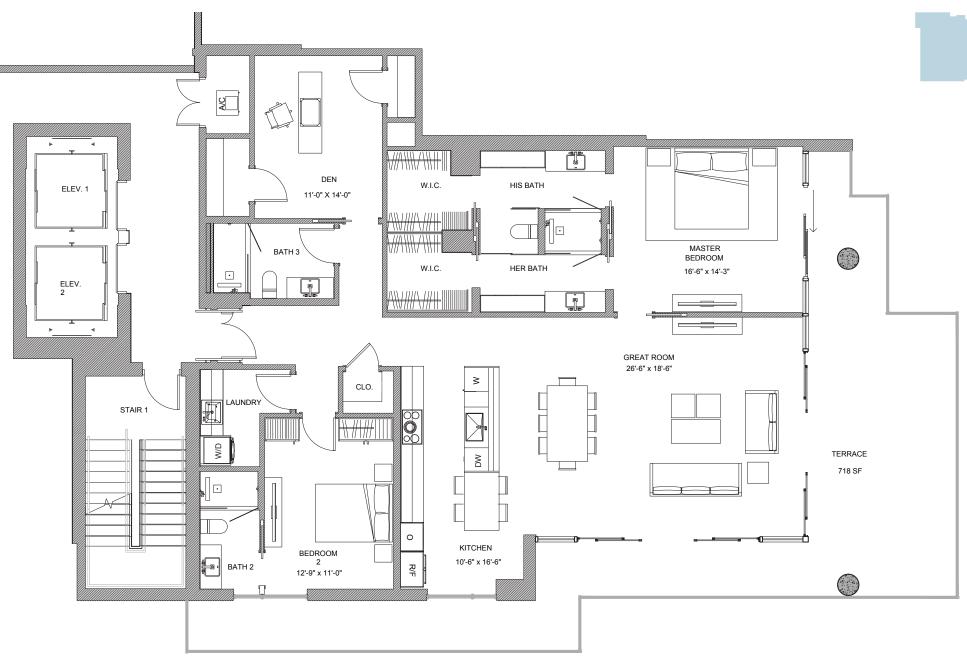

## RESIDENCE 603 C

| 2 BEDROOMS   | + DEN   | 3 BATHROOMS |  |
|--------------|---------|-------------|--|
|              |         |             |  |
| INTERIOR A/C | TERRACE | TOTAL       |  |
| 2,027 SF     | 718 SF  | 2,631 SF    |  |

527 ORTON AVENUE, FORT LAUDERDALE BEACH, FL 33304

954.604.6188 INFO@THETERRACESFTL.COM

ORAL REPRESENTATIONS CANNOT BE RELIED UPON AS CORRECTLY STATING THE REPRESENTATIONS OF THE DEVELOPER. FOR CORRECT REPRESENTATIONS, REFERENCE SHOULD BE MADE TO THE DOCUMENTS REQUIRED BY SECTION 718.503 FLORIDA STATUTES, TO BE FURNISHED BY THE DEVELOPER TO THE BUYER OR LESSEE. NOT AN OFFER WHERE PROHIBITED BY LAW. PHOTO IS ARTIST'S RENDERING, SUBJECT TO CHANGE. 