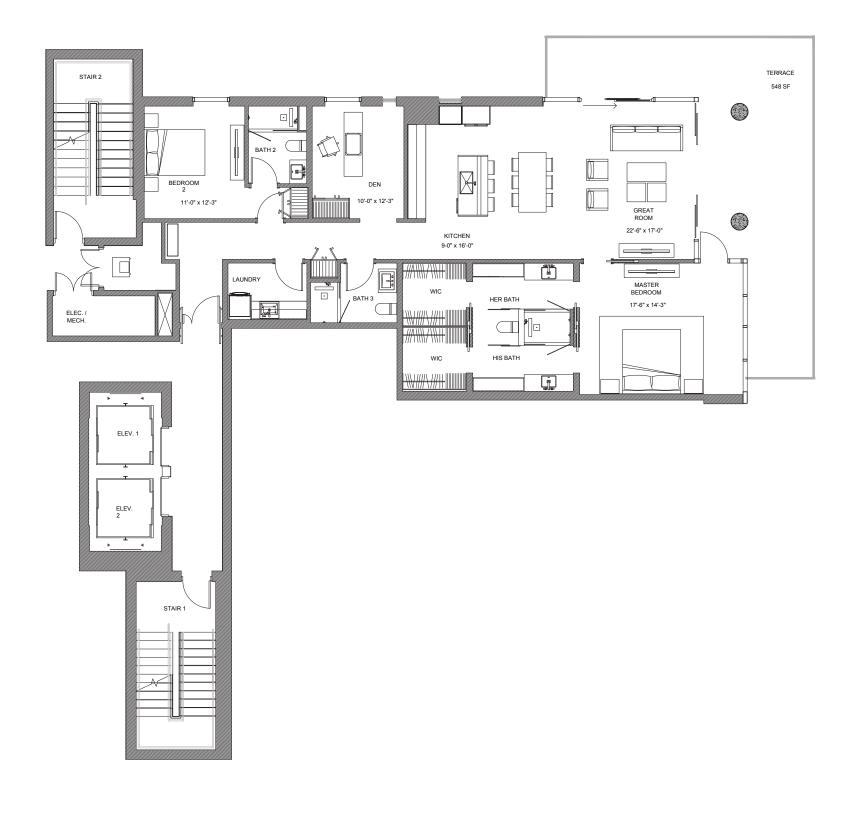

## **RESIDENCE 602 B**

2 BEDROOMS + DEN | 3 BATHROOMS

| INTERIOR A/C | TERRACE | TOTAL    |
|--------------|---------|----------|
| 1,775 SF     | 548 SF  | 2.323 SF |

527 ORTON AVENUE, FORT LAUDERDALE BEACH, FL 33304