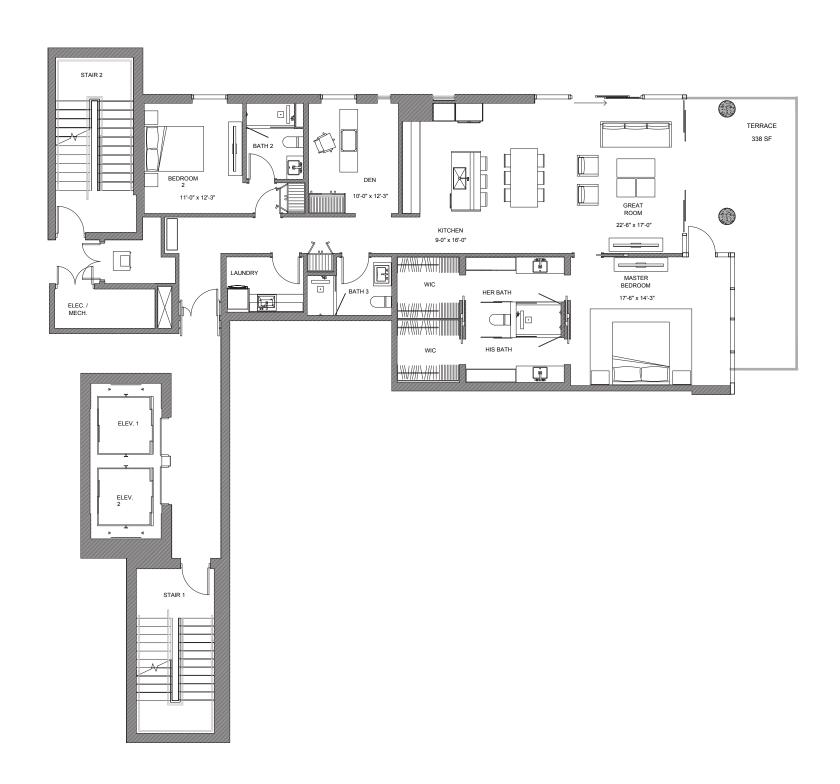

## **RESIDENCE 502 B**

2 BEDROOMS + DEN | 3 BATHROOMS

| INTERIOR A/C | TERRACE | TOTAL    |
|--------------|---------|----------|
| 1,775 SF     | 338 SF  | 2,113 SF |

527 ORTON AVENUE, FORT LAUDERDALE BEACH, FL 33304 954.604.6188

INFO@THETERRACESFTL.COM

ORAL REPRESENTATIONS CANNOT BE RELIED UPON AS CORRECTLY STATING THE REPRESENTATIONS OF THE DEVELOPER. FOR CORRECT REPRESENTATIONS, REFERENCE SHOULD BE MADE TO THE DOCUMENTS REQUIRED BY SECTION 718.503 FLORIDA STATUTES, TO BE FURNISHED BY THE DEVELOPER TO THE BUYER OR LESSEE. NOT AN OFFER WHERE PROHIBITED BY LAW. PHOTO IS ARTIST'S RENDERING, SUBJECT TO CHANGE. 