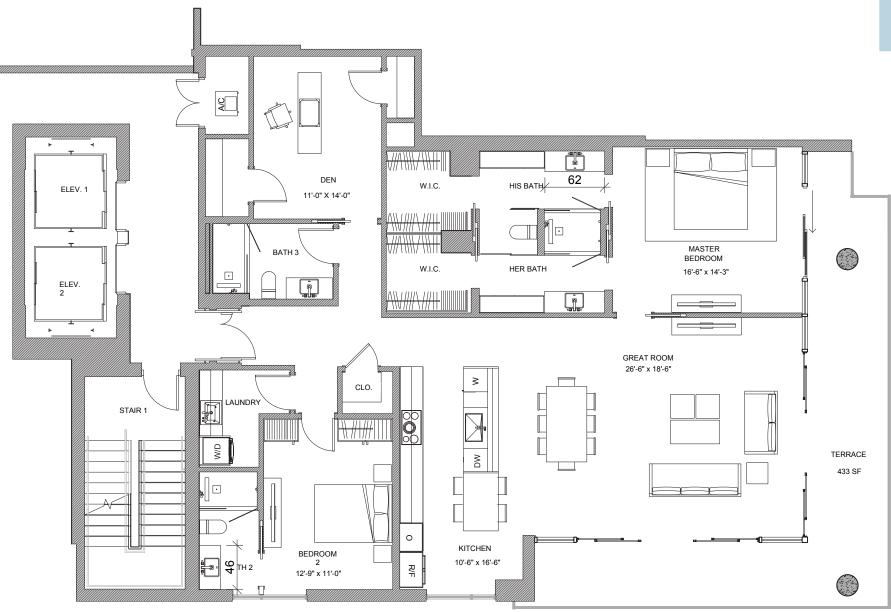

## RESIDENCE 403 C

2 BEDROOMS + DEN | 3 BATHROOMS

| INTERIOR A/C | TERRACE | TOTAL    |
|--------------|---------|----------|
| 2,027 SF     | 433 SF  | 2,459 SF |

527 ORTON AVENUE, FORT LAUDERDALE BEACH, FL 33304

954.604.6188

INFO@THETERRACESFTL.COM

ORAL REPRESENTATIONS CANNOT BE RELIED UPON AS CORRECTLY STATING THE REPRESENTATIONS OF THE DEVELOPER. FOR CORRECT REPRESENTATIONS, REFERENCE SHOULD BE MADE TO THE DOCUMENTS REQUIRED BY SECTION 718.503 FLORIDA STATUTES, TO BE FURNISHED BY THE DEVELOPER TO THE BUYER OR LESSEE. NOT AN OFFER WHERE PROHIBITED BY LAW. PHOTO IS ARTIST'S RENDERING, SUBJECT TO CHANGE. 