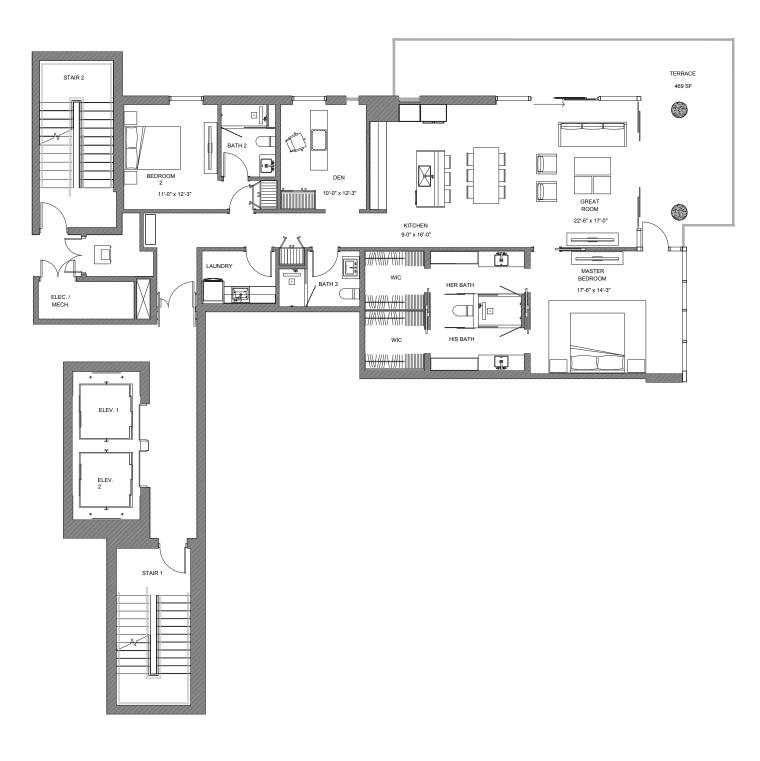

## **RESIDENCE 901 A**

3 BEDROOMS + DEN | 3.5 BATHROOMS

| INTERIOR A/C | TERRACE  | TOTAL    |
|--------------|----------|----------|
| 2,674 SF     | 1,024 SF | 3,671 SF |

527 ORTON AVENUE, FORT LAUDERDALE BEACH, FL 33304 954.604.6188

INFO@THETERRACESFTL.COM

THETERRACESFTL.COM