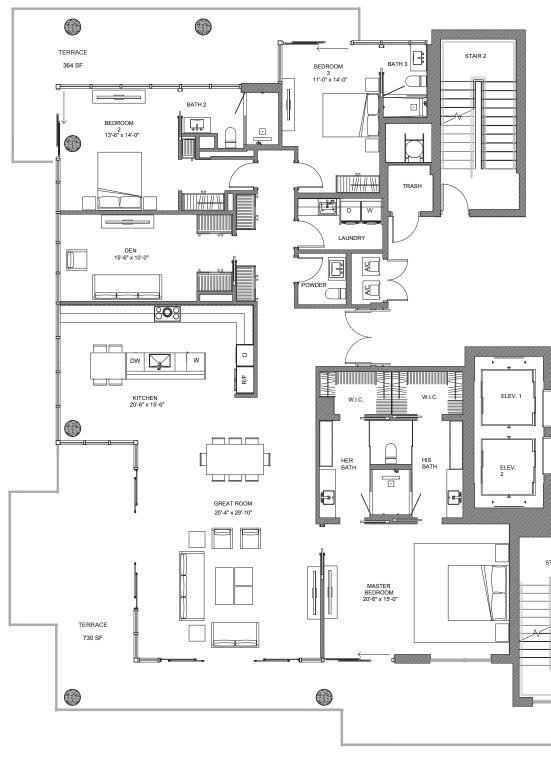

## RESIDENCE 403 C

2 BEDROOMS + DEN | 3 BATHROOMS

| INTERIOR A/C | TERRACE | TOTAL    |
|--------------|---------|----------|
| 2,027 SF     | 433 SF  | 2,459 SF |

527 ORTON AVENUE, FORT LAUDERDALE BEACH, FL 33304

954.604.6188

INFO@THETERRACESFTL.COM

ORAL REPRESENTATIONS CANNOT BE RELIED UPON AS CORRECTLY STATING THE REPRESENTATIONS OF THE DEVELOPER. FOR CORRECT REPRESENTATIONS, REFERENCE SHOULD BE MADE TO THE DOCUMENTS REQUIRED BY SECTION 718.503 FLORIDA STATUTES, TO BE FURNISHED BY THE DEVELOPER TO THE BUYER OR LESSEE. NOT AN OFFER WHERE PROHIBITED BY LAW. PHOTO IS ARTIST'S RENDERING, SUBJECT TO CHANGE. 