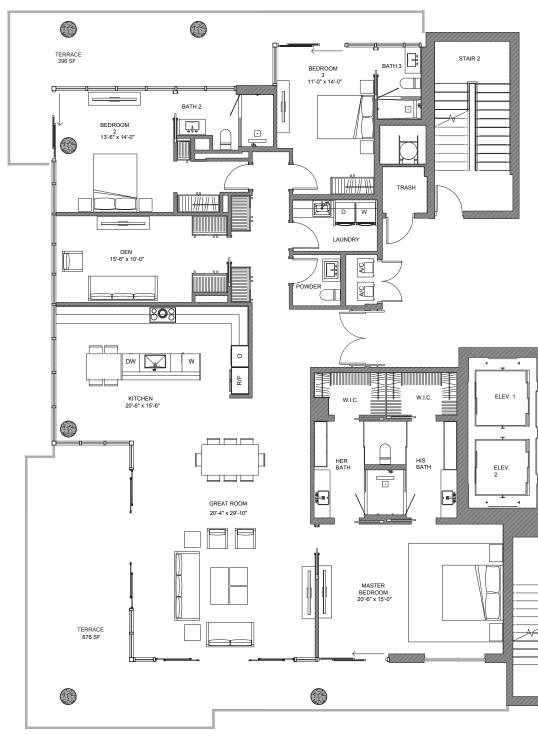

## **RESIDENCE 901 A**

3 BEDROOMS + DEN | 3.5 BATHROOMS

| INTERIOR A/C | TERRACE  | TOTAL    |
|--------------|----------|----------|
| 2,674 SF     | 1,024 SF | 3,671 SF |

527 ORTON AVENUE, FORT LAUDERDALE BEACH, FL 33304 954.604.6188

INFO@THETERRACESFTL.COM

THETERRACESFTL.COM

#### DEVELOPED BY LATITUDE GROUP

i where prior registration or other qualification is required. While we have made every attempt to ensure that the information contained in the advertising materials has been obtained from reliable sources. The e of completeness, accuracy, timeliness or of the results obtained from the use of this information, and without warranty of any kind, express or implied, including, but not limited to warrantes of performance one else for any decision made or action taken in reliance on the information in the advertising materials or for any consequential, special or similar damages, even if advised of the possibility of such damages.