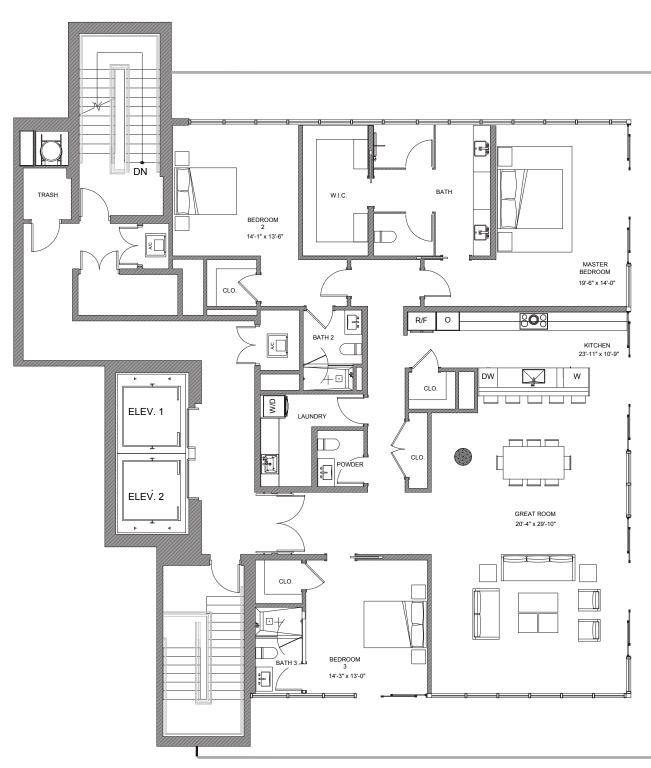

### PENTHOUSE 2

### 3 BEDROOMS AND 3.5 BATHROOMS

| INTERIOR A/C | TERRACE  | TOTAL    |
|--------------|----------|----------|
| 2,700 SF     | 2,078 SF | 4,778 SF |

527 ORTON AVENUE, FORT LAUDERDALE BEACH, FL 33304

954.604.6188 INFO@THETERRACESFTL.COM