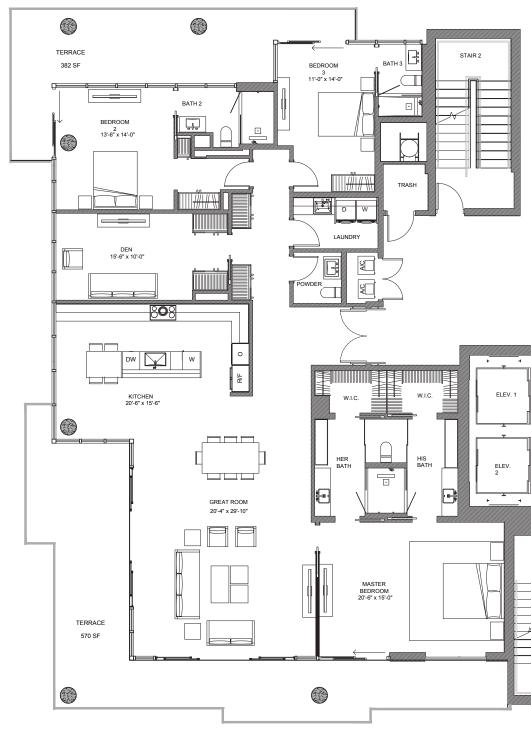

ED BY THE DEVELOPER TO THE BUYER OR LESSEE. NOT AN OFFER WHERE PROHIBITED BY LAW. PHOTO IS ARTIST'S RENDERING, SUBJECT TO CHANGE. 





#### THETERRACESFTL.COM

### Douglas Elliman

#### DEVELOPED BY LATITUDE GROUP

e made every attempt to ensure that the information contained in the advertising materials has been obtained from reliable source the use of this information, and without warranty of any kind, express or implied, including, but not limited to warranties of perform tion in the advertising materials or for any consequential, special or similar damages, even if advised of the possibility of such dam.

## **RESIDENCE 501 A**

3 BEDROOMS + DEN | 3.5 BATHROOMS

| INTERIOR A/C | TERRACE | TOTAL    |  |
|--------------|---------|----------|--|
| 2,674 SF     | 987 SF  | 3,661 SF |  |





527 ORTON AVENUE, FORT LAUDERDALE BEACH, FL 33304 954.604.6188

INFO@THETERRACESFTL.COM







THETERRACESFTL.COM



#### DEVELOPED BY LATITUDE GROUP

I. While we have made every attempt to ensure that the information contained in the advertising materials has been obtained from reliable sources s obtained from the use of this information, and without warranty of any kind, express or implied, including, but not limited to warranties of perform : on the information in the advertising materials or for any consequential, special or similar damages, even if

## **RESIDENCE 502 B**

2 BEDROOMS + DEN | 3 BATHROOMS

| INTERIOR A/C | TERRACE | TOTAL    |
|--------------|---------|----------|
| 1,775 SF     | 338 SF  | 2,113 SF |





527 ORTON AVENUE, FORT LAUDERDALE BEACH, FL 33304 954.604.61