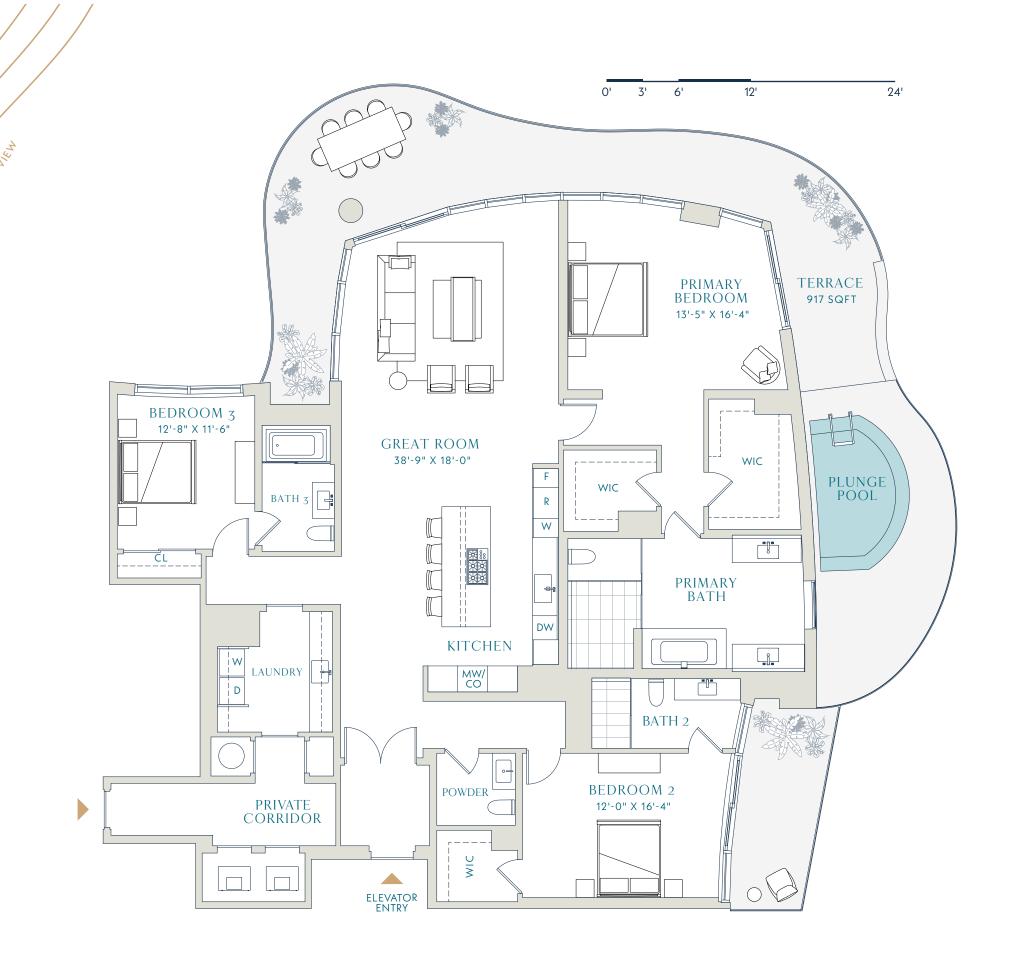

**3** BEDROOMS **3.5** BATHROOMS

Interior

2,718 SQFT 252.5 SM

Terrace

917 SQFT 85.2 SM

Total

3,635 SQFT 337.7 *SM* 

CONDO RESIDENCES