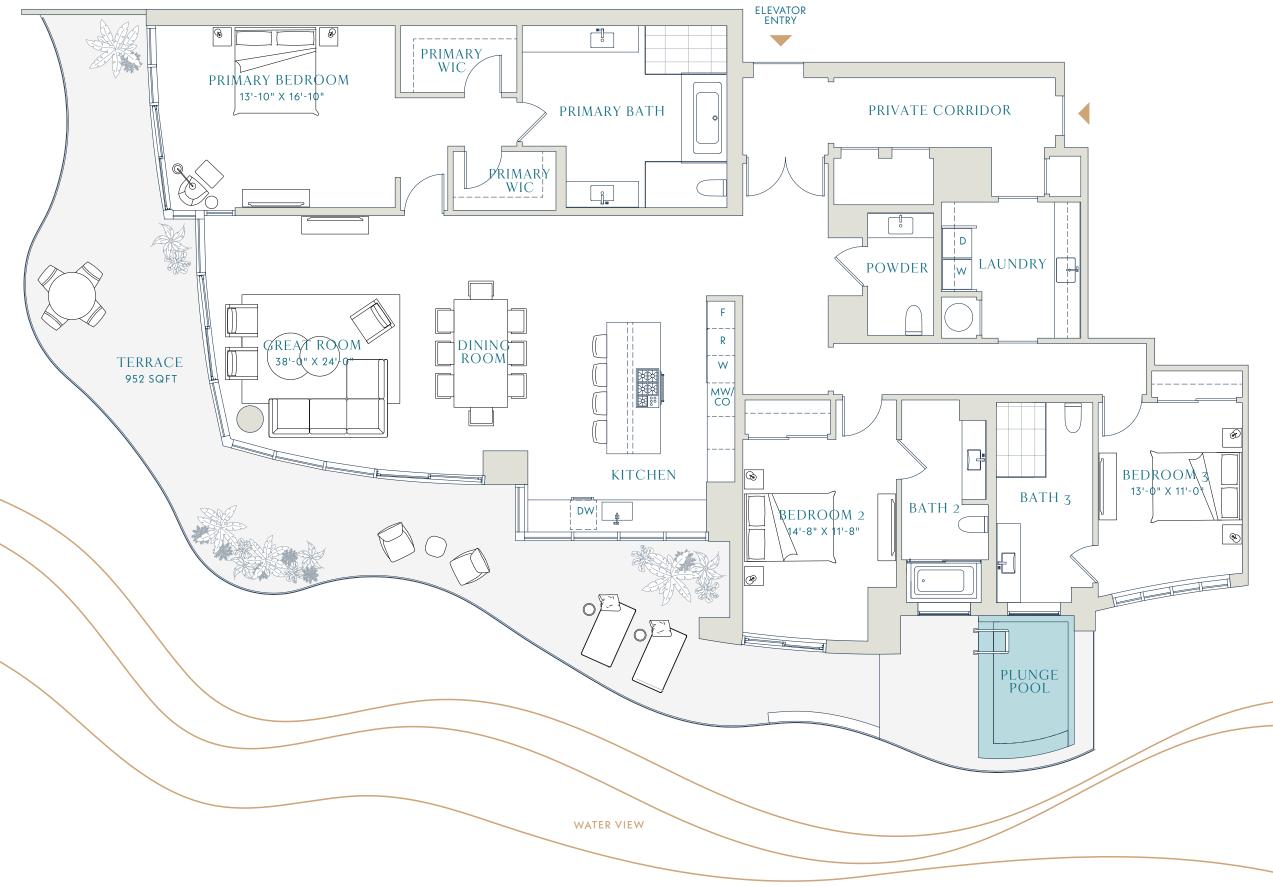

CONDO RESIDENCES

**3** BEDROOMS **3.5** BATHROOMS

Interior 2,878 SQFT

267.4 SM Terrace

952 SQFT 88.4 SM

**Total**3,830 SQFT
355.8 *SM* 

0' 3' 6' 12' 12'

CONDO RESIDENCES