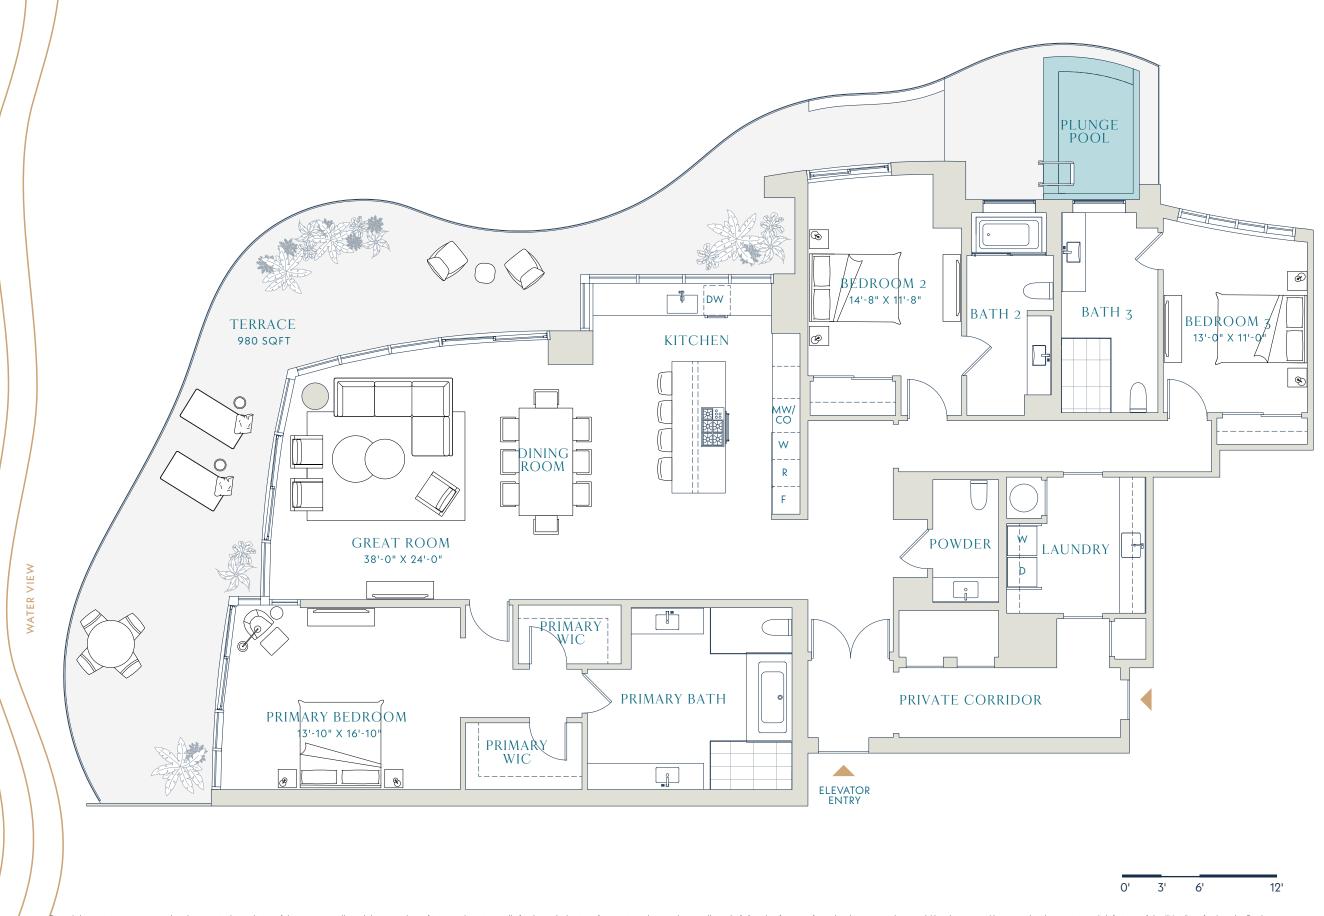

B

**3** BEDROOMS **3.5** BATHROOMS

Interior 2,878 SQFT 267.4 SM

**Terrace** 980 SQFT *91 SM* 

**Total**3,858 SQFT
358.4 *SM* 

CONDO RESIDENCES

CONDO RESIDENCES

C