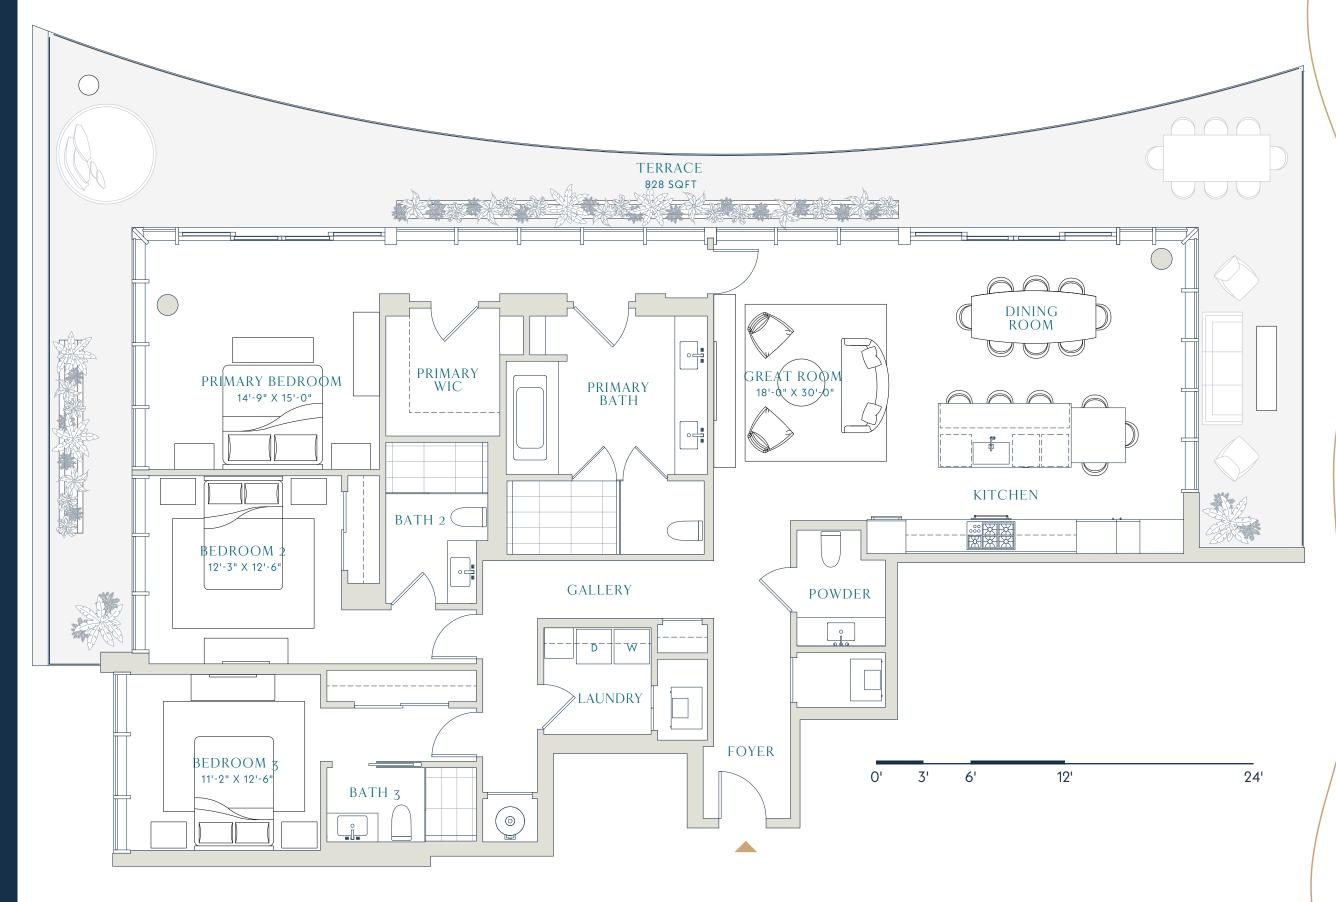

RESORT RESIDENCES

E

**3** BEDROOMS **3.5** BATHROOMS

Interior

2,205 SQFT 204.9 SM

Terrace

828 SQFT *77.0 SM* 

Total

3,033 SQFT 281.8 *SM* 

RESORT RESIDENCES

C

**3** BEDROOMS **3** BATHROOMS

Interior

1,645 SQFT 152.8 SM

Terrace

86 SQFT 8.0 SM