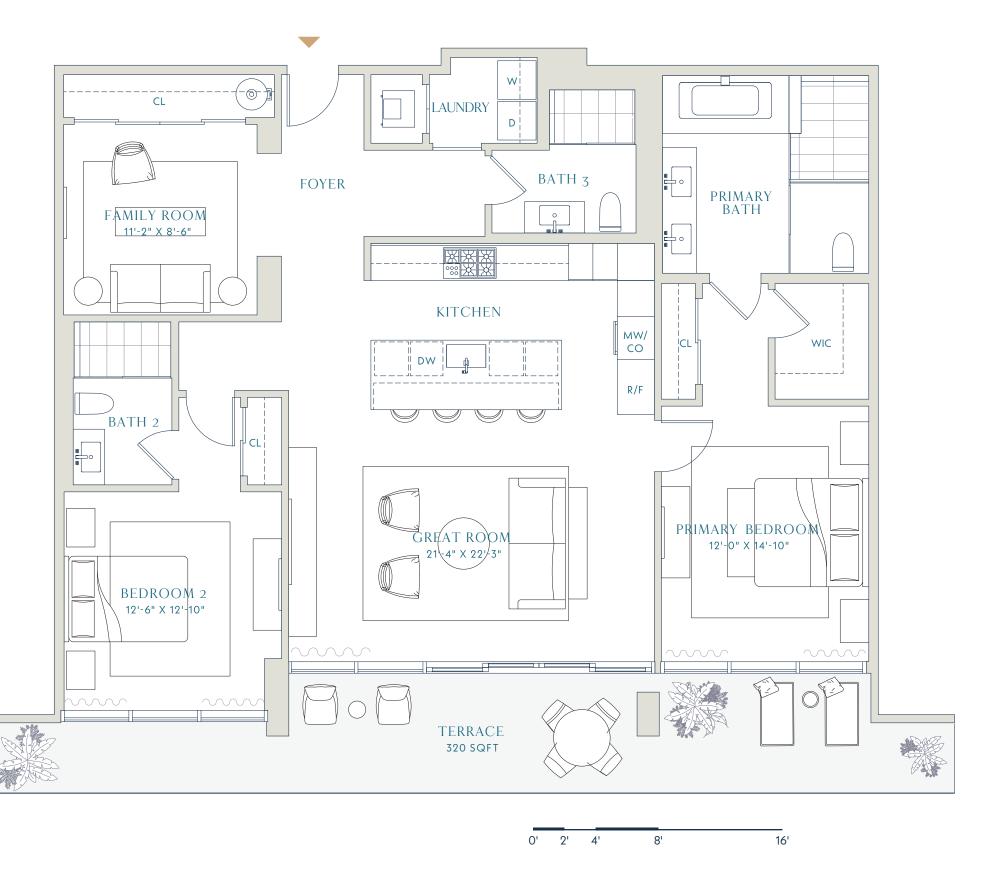

Total

1,731 SQFT 1*60.8 SM* 

RESORT RESIDENCE 1 RESORT RESIDENCE 2

RESORT RESIDENCES

2 BEDROOMS FAMILY ROOM 3 BATHROOMS

Interior

1,738 SQFT *161.5 SM* 

Terrace

320 SQFT *29.7 SM* 

Total

2,058 SQFT 191.2 SM

RESORT RESIDENCE 1 RESORT RESIDENCE 2