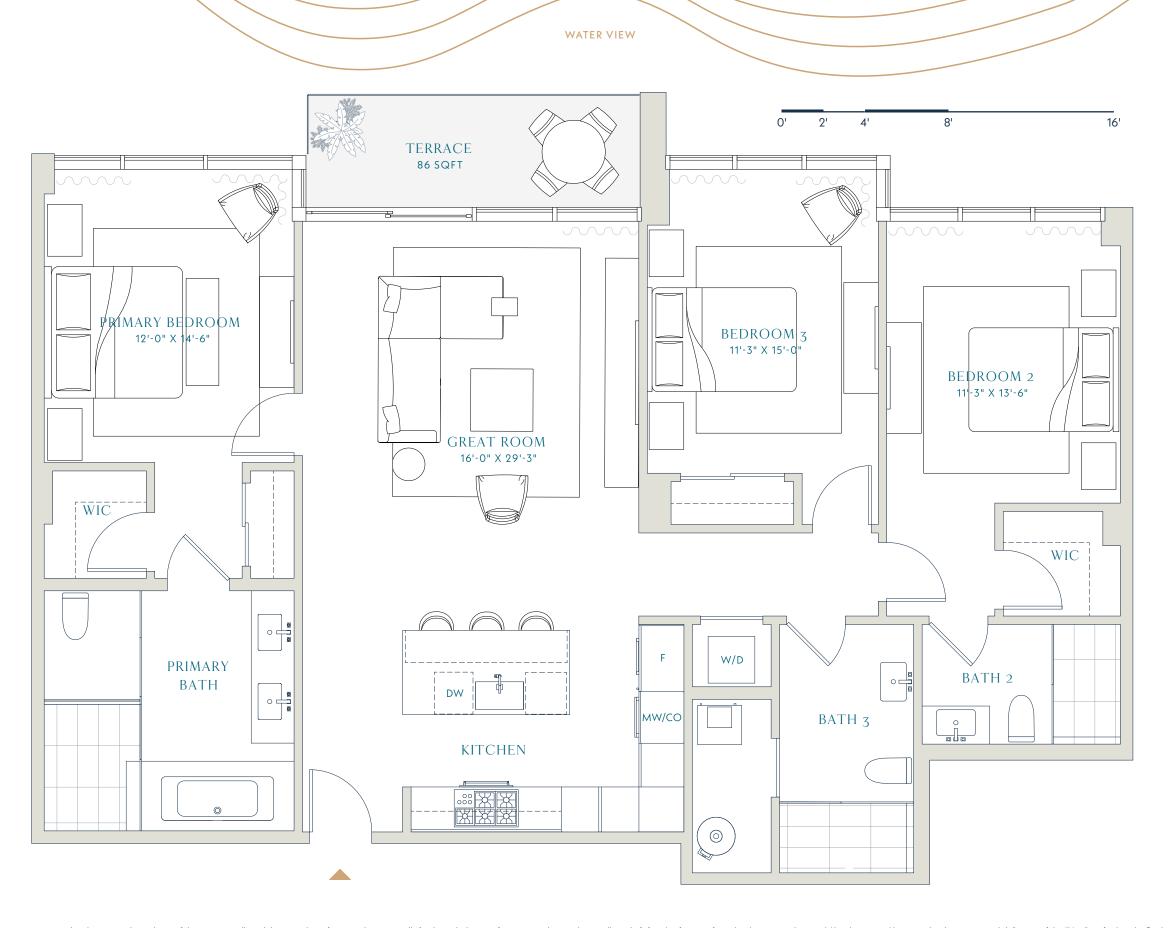

3,033 SQFT 281.8 *SM* 

RESORT RESIDENCES

C

**3** BEDROOMS **3** BATHROOMS

Interior

1,645 SQFT 152.8 SM

Terrace

86 SQFT 8.0 SM

Total

1,731 SQFT 1*60.8 SM* 

RESORT RESIDENCE 1 RESORT RESIDENCE 2

RESORT RESIDENCES

2 BEDROOMS FAMILY ROOM 3 BATHROOMS

Interior

1,738 SQFT *161.5 SM* 

Terrace