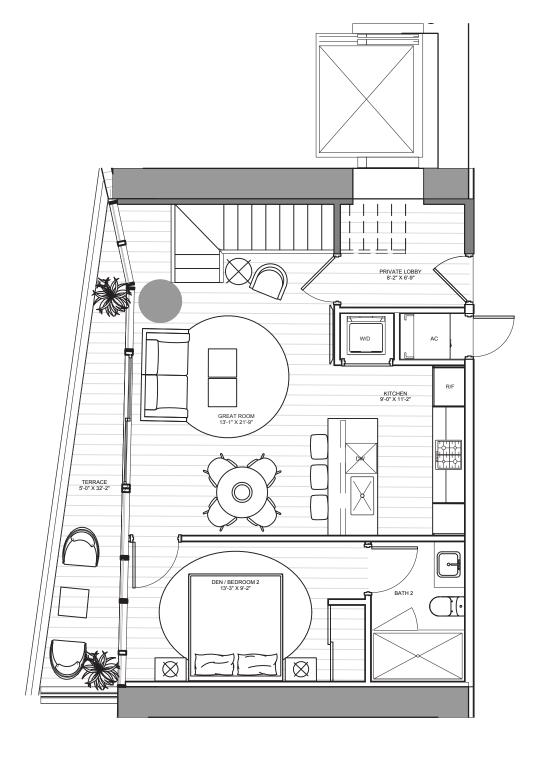

#### THE BEACH TOWER

UNIT 05 | LEVELS 16 - 30

1 Bedroom | 2 Bathrooms | Den | Office INTERIOR: 1,491 SF | 138.5 SM EXTERIOR: 230 SF | 21.4 SM TOTAL: 1,721 SF | 159.9 SM