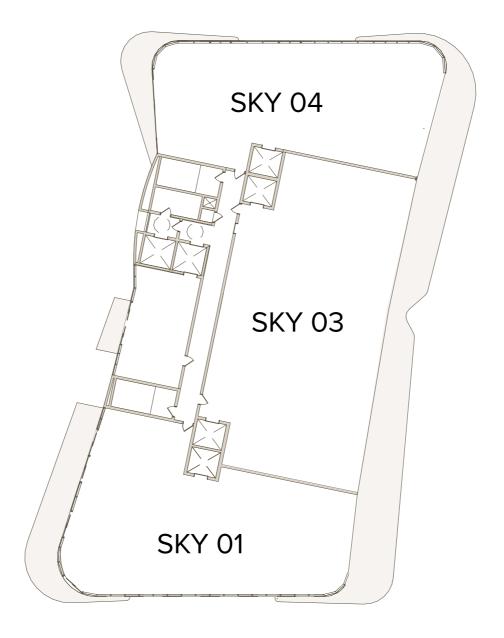

## PENTHOUSES

4 Bedrooms | 5 Bathrooms | Sunset INTERIOR: 3,272 SF | 304 SM EXTERIOR: 716 SF | 66.5 SM TOTAL: 3,988 SF | 370.5 SM

Sky 04 | LEVELS 25 - 29

4 Bedrooms | 5 Bathrooms INTERIOR: 3,242 SF | 301.2 SM EXTERIOR: 729 SF | 67.7 SM TOTAL: 3,971 SF | 368.9 SM