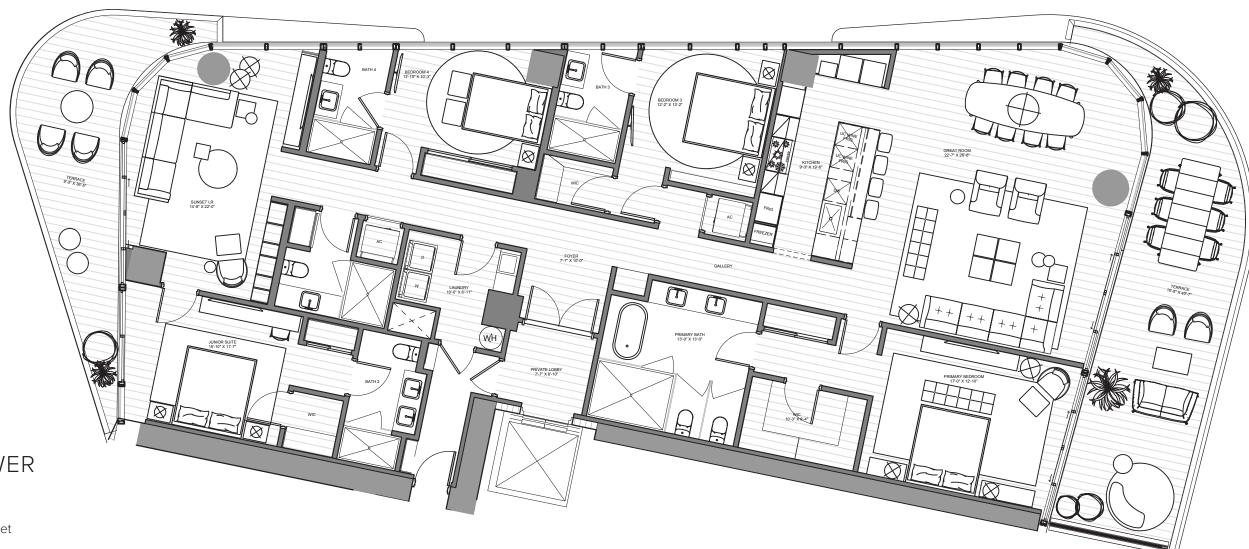

#### THE BEACH TOWER

UNIT 01 | LEVELS 04 - 24

4 Bedrooms | 5 Bathrooms | Sunset INTERIOR: 3,804 SF | 353.4 SM EXTERIOR: 1,040 SF | 96.6 SM TOTAL: 4,844 SF | 450 SM

THE BEACH TOWER

UNIT 04 | LEVELS 04 - 24

4 Bedrooms | 5 Bathrooms | Sunset INTERIOR: 3,272 SF | 304 SM EXTERIOR: 716 SF | 66.5 SM TOTAL: 3,988 SF | 370.5 SM

Sky 04 | LEVELS 25 - 29

4 Bedrooms | 5 Bathrooms INTERIOR: 3,242 SF | 301.2 SM EXTERIOR: 729 SF | 67.7 SM TOTAL: 3,971 SF | 368.9 SM