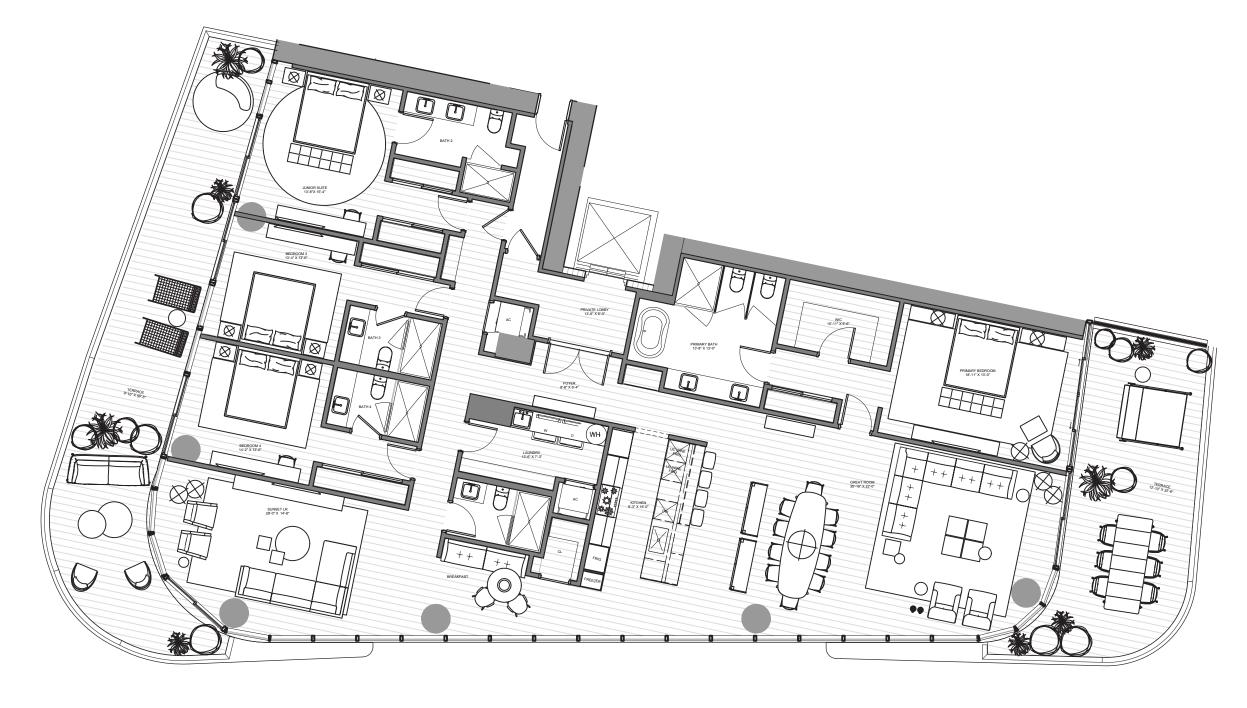

#### THE BEACH TOWER

UNIT 01 | LEVELS 04 - 24

4 Bedrooms | 5 Bathrooms | Sunset INTERIOR: 3,804 SF | 353.4 SM EXTERIOR: 1,040 SF | 96.6 SM TOTAL: 4,844 SF | 450 SM

THE BEACH TOWER

UNIT 04 | LEVELS 04 - 24

4 Bedrooms | 5 Bathrooms | Sunset INTERIOR: 3,272 SF | 304 SM EXTERIOR: 716 SF | 66.5 SM TOTAL: 3,988 SF | 370.5 SM

Sky 04 | LEVELS 25 - 29

4 Bedrooms | 5 Bathrooms INTERIOR: 3,242 SF | 301.2 SM EXTERIOR: 729 SF | 67.7 SM TOTAL: 3,971 SF | 368.9 SM