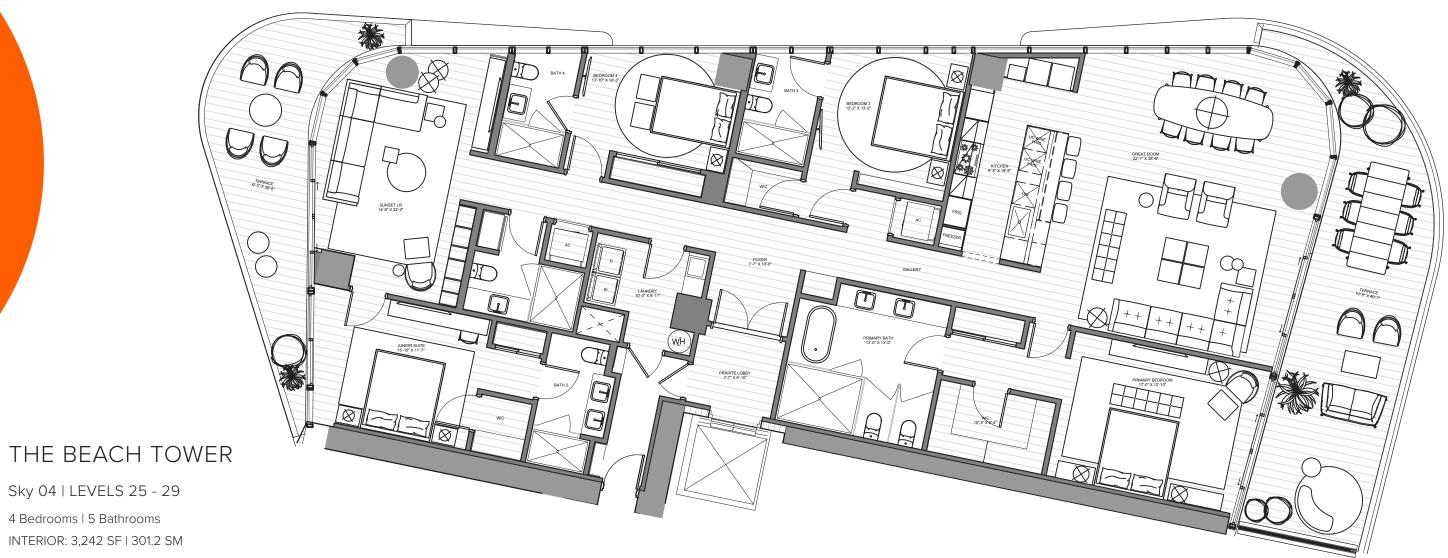

4 Bedrooms | 5 Bathrooms | Sunset INTERIOR: 3,272 SF | 304 SM EXTERIOR: 716 SF | 66.5 SM TOTAL: 3,988 SF | 370.5 SM

Sky 04 | LEVELS 25 - 29

4 Bedrooms | 5 Bathrooms INTERIOR: 3,242 SF | 301.2 SM EXTERIOR: 729 SF | 67.7 SM TOTAL: 3,971 SF | 368.9 SM