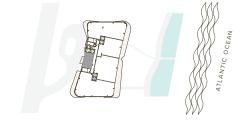

#### THE BEACH TOWER

UNIT 01 | LEVELS 04 - 24

4 Bedrooms | 5 Bathrooms | Sunset INTERIOR: 3,804 SF | 353.4 SM EXTERIOR: 1,040 SF | 96.6 SM TOTAL: 4,844 SF | 450 SM

THE BEACH TOWER

UNIT 04 | LEVELS 04 - 24

4 Bedrooms | 5 Bathrooms | Sunset INTERIOR: 3,272 SF | 304 SM EXTERIOR: 716 SF | 66.5 SM TOTAL: 3,988 SF | 370.5 SM

Sky 04 | LEVELS 25 - 29

4 Bedrooms | 5 Bathrooms INTERIOR: 3,242 SF | 301.2 SM EXTERIOR: 729 SF | 67.7 SM TOTAL: 3,971 SF | 368.9 SM