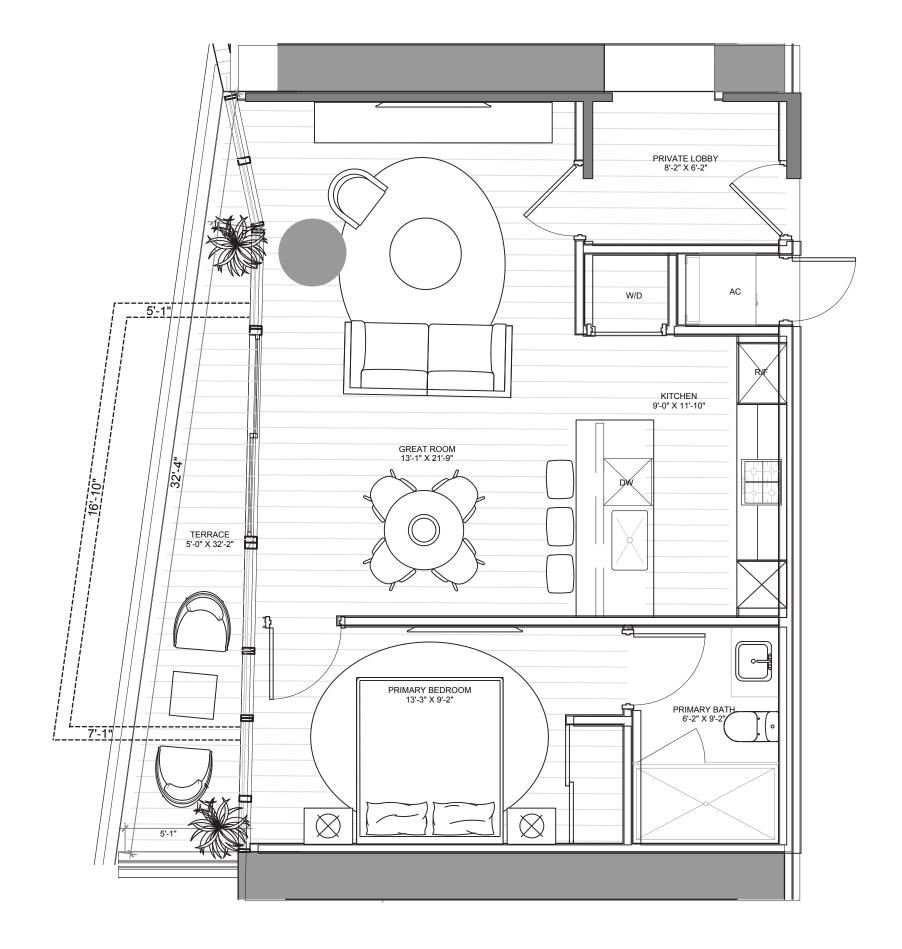

#### THE BEACH TOWER

Unit 05 | 1 Bedroom | 1 Bathroom

Levels 7, 9, 11, 14

INTERIOR: 833 SF | 77.4 SM EXTERIOR: 126 SF | 11.7 SM TOTAL: 948 SF | 89.1 SM

Level 8, 10, 12, 15

INTERIOR: 833 SF | 77.4 SM EXTERIOR: 103 SF | 9.6 SM TOTAL: 936 SF | 87 SM