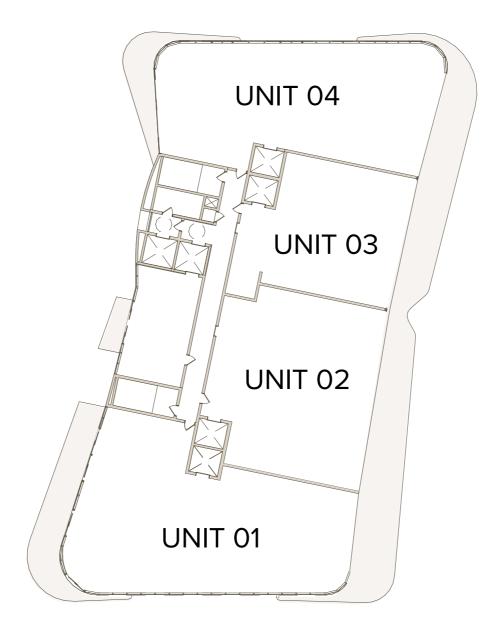

#### THE BEACH TOWER

UNIT 01 | LEVELS 04 - 24

4 Bedrooms | 5 Bathrooms | Sunset INTERIOR: 3,804 SF | 353.4 SM EXTERIOR: 1,040 SF | 96.6 SM TOTAL: 4,844 SF | 450 SM

THE BEACH TOWER

UNIT 04 | LEVELS 04 - 24

4 Bedrooms | 5 Bathrooms | Sunset INTERIOR: 3,272 SF | 304 SM EXTERIOR: 716 SF | 66.5 SM TOTAL: 3,988 SF | 370.5 SM

Sky 04 | LEVELS 25 - 29

4 Bedrooms | 5 Bathrooms INTERIOR: 3,242 SF | 301.2 SM EXTERIOR: 729 SF | 67.7 SM TOTAL: 3,971 SF | 368.9 SM