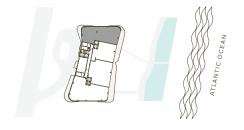

R

Unit 05 | 1 Bedroom | 1 Bathroom

Levels 7, 9, 11, 14

INTERIOR: 833 SF | 77.4 SM EXTERIOR: 126 SF | 11.7 SM TOTAL: 948 SF | 89.1 SM

Level 8, 10, 12, 15

INTERIOR: 833 SF | 77.4 SM EXTERIOR: 103 SF | 9.6 SM TOTAL: 936 SF | 87 SM



#### **OAK**CAPITAL











#### THE BEACH TOWER

UNIT 05 | LEVELS 16 - 30

1 Bedroom | 2 Bathrooms | Den | Office INTERIOR: 1,491 SF | 138.5 SM EXTERIOR: 230 SF | 21.4 SM TOTAL: 1,721 SF | 159.9 SM















#### THE BEACH TOWER

UNIT 01 | LEVELS 04 - 24

4 Bedrooms | 5 Bathrooms | Sunset INTERIOR: 3,804 SF | 353.4 SM EXTERIOR: 1,040 SF | 96.6 SM TOTAL: 4,844 SF | 450 SM

















THE BEACH TOWER

UNIT 04 | LEVELS 04 - 24

4 Bedrooms | 5 Bathrooms | Sunset INTERIOR: 3,272 SF | 304 SM EXTERIOR: 716 SF | 66.5 SM TOTAL: 3,988 SF | 370.5 SM















Sky 04 | LEVELS 25 - 29

4 Bedrooms | 5 Bathrooms INTERIOR: 3,242 SF | 301.2 SM EXTERIOR: 729 SF | 67.7 SM TOTAL: 3,971 SF | 368.9 SM













# THE RITZ-CARLTON RESIDENCES

POMPANO BEACH



## BEACH TOWER

LEVEL 02

Lobby

Bar Lounge & Library

Fitness Center

Private Dining with Chef's Kitchen

Media Room



FORTUNE
INTERNATIONAL
— GROUP—

OAKCAPITAL





# THE RITZ-CARLTON RESIDENCES

POMPANO BEACH



## BEACH TOWER

LEVEL 03

Lounge

Spa

Business Center

FORTUNE
INTERNATIONAL
— GROUP—

**OAK**CAPITAI