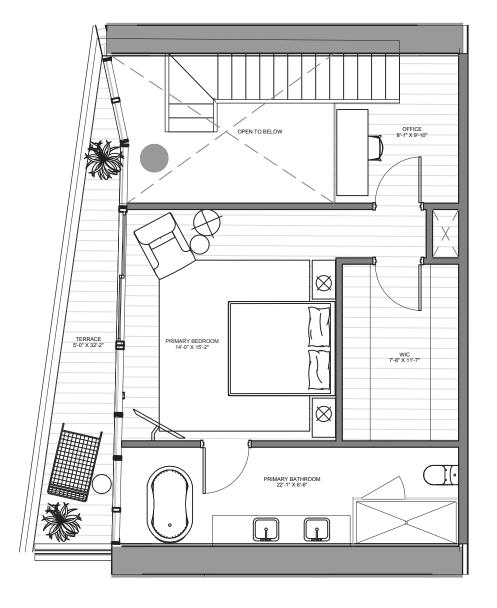

#### THE BEACH TOWER

UNIT 05 | LEVELS 16 - 30

1 Bedroom | 2 Bathrooms | Den | Office INTERIOR: 1,491 SF | 138.5 SM EXTERIOR: 230 SF | 21.4 SM TOTAL: 1,721 SF | 159.9 SM