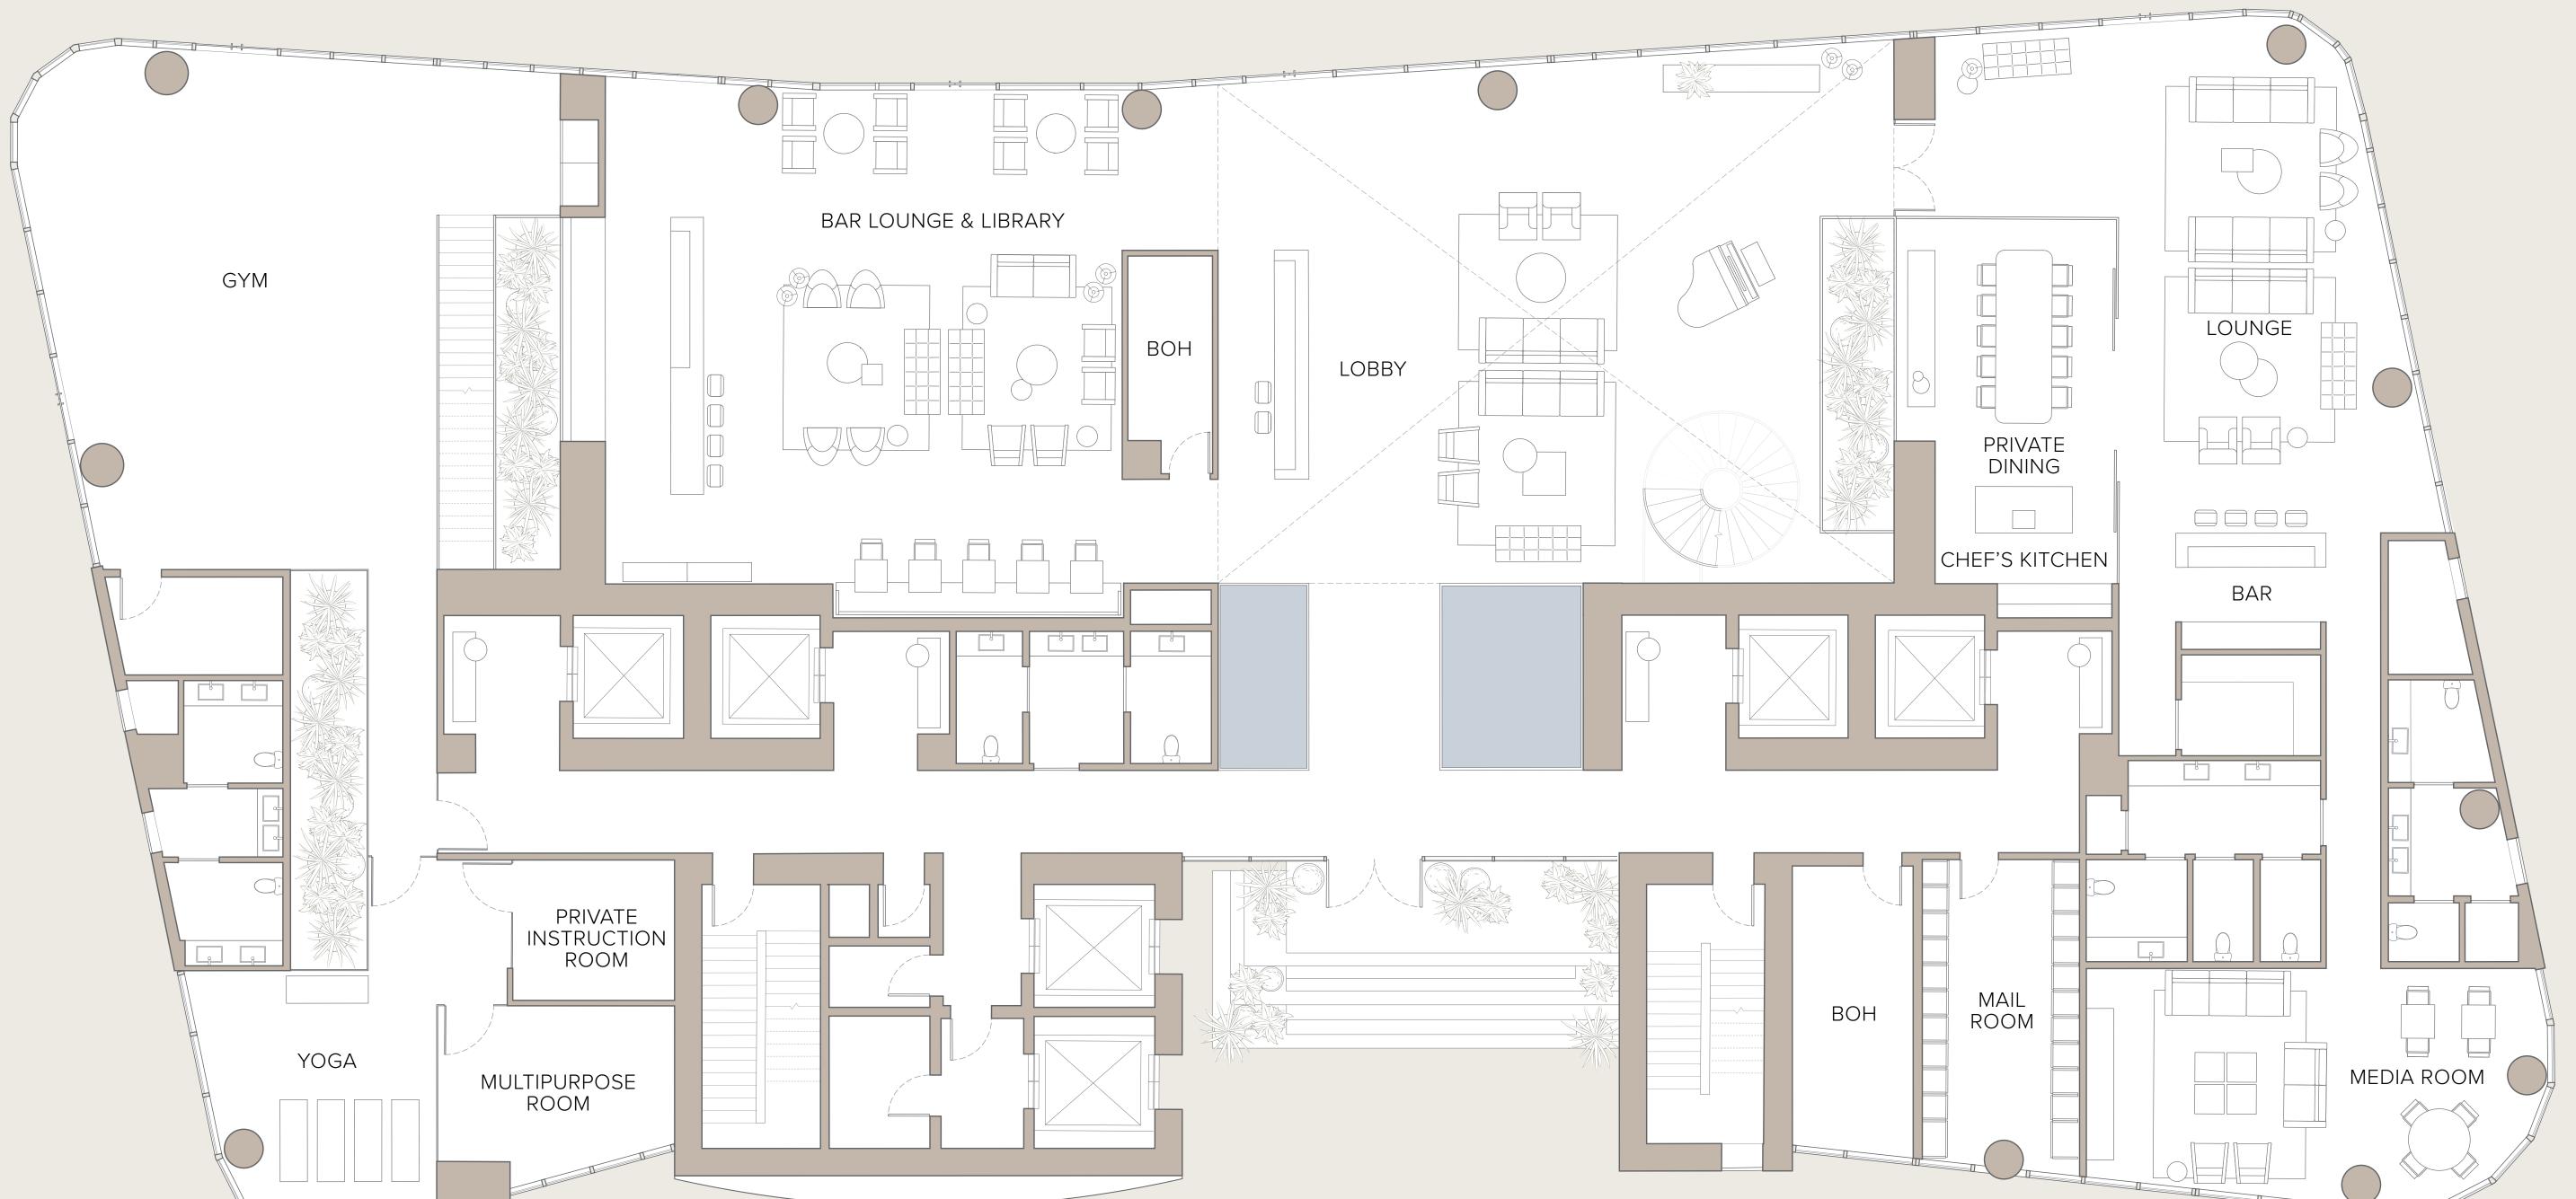

# THE RITZ-CARLTON RESIDENCES

POMPANO BEACH

## BEACH TOWER

LEVEL 02

Lobby

Bar Lounge & Library

Fitness Center

Private Dining with Chef's Kitchen

Media Room

FORTUNE
INTERNATIONAL
— GROUP—