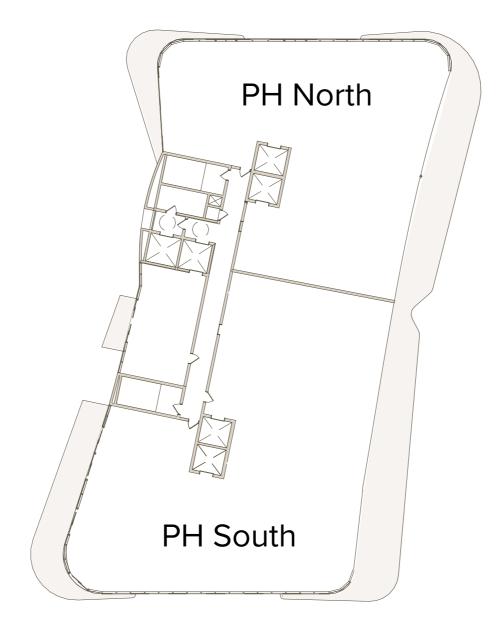

# $\bigcup_{\mathsf{N}}$

#### THE BEACH TOWER

### **UPPER TIER**









 $\bigvee_{N}$ 

#### THE BEACH TOWER

### TYPICAL TIER









 $\bigvee_{N}$ 

#### THE BEACH TOWER

## PENTHOUSES











#### THE BEACH TOWER

Unit 05 | 1 Bedroom | 1 Bathroom

Levels 7, 9, 11, 14

INTERIOR: 833 SF | 77.4 SM EXTERIOR: 126 SF | 11.7 SM TOTAL: 948 SF | 89.1 SM

Level 8, 10, 12, 15

INTERIOR: 833 SF | 77.4 SM EXTERIOR: 103 SF | 9.6 SM TOTAL: 936 SF | 87 SM



#### **OAK**CAPITAL











#### THE BEACH TOWER

UNIT 05 | LEVELS 16 - 30

1 Bedroom | 2 Bathrooms | Den | Office INTERIOR: 1,491 SF | 138.5 SM EXTERIOR: 230 SF | 21.4 SM TOTAL: 1,721 SF | 159.9 SM















#### THE BEACH TOWER

UNIT 01 | LEVELS 04 - 24

4 Bedrooms | 5 Bathrooms | Sunset INTERIOR: 3,804 SF | 353.4 SM EXTERIOR: 1,040 SF | 96.6 SM TOTAL: 4,844 SF | 450 SM

















THE BEACH TOWER

UNIT 04 | LEVELS 04 - 24

4 Bedrooms | 5 Bathrooms | Sunset INTERIOR: 3,272 SF | 304 SM EXTERIOR: 716 SF | 66.5 SM TOT