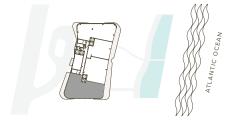

# **UPPER TIER**









 $\bigvee_{N}$ 

#### THE BEACH TOWER

### TYPICAL TIER









 $\bigvee_{N}$ 

#### THE BEACH TOWER

## PENTHOUSES











#### THE BEACH TOWER

Unit 05 | 1 Bedroom | 1 Bathroom

Levels 7, 9, 11, 14

INTERIOR: 833 SF | 77.4 SM EXTERIOR: 126 SF | 11.7 SM TOTAL: 948 SF | 89.1 SM

Level 8, 10, 12, 15

INTERIOR: 833 SF | 77.4 SM EXTERIOR: 103 SF | 9.6 SM TOTAL: 936 SF | 87 SM



#### **OAK**CAPITAL











#### THE BEACH TOWER

UNIT 05 | LEVELS 16 - 30

1 Bedroom | 2 Bathrooms | Den | Office INTERIOR: 1,491 SF | 138.5 SM EXTERIOR: 230 SF | 21.4 SM TOTAL: 1,721 SF | 159.9 SM















#### THE BEACH TOWER

UNIT 01 | LEVELS 04 - 24

4 Bedrooms | 5 Bathrooms | Sunset INTERIOR: 3,804 SF | 353.4 SM EXTERIOR: 1,040 SF | 96.6 SM TOTAL: 4,844 SF | 450 SM

















THE BEACH TOWER

UNIT 04 | LEVELS 04 - 24

4 Bedrooms | 5 Bathrooms | Sunset INTERIOR: 3,272 SF | 304 SM EXTERIOR: 716 SF | 66.5 SM TOTAL: 3,988 SF | 370.5 SM















Sky 04 | LEVELS 25 - 29

4 Bedrooms | 5 Bathrooms INTERIOR: 3,242 SF | 301.2 SM EXTERIOR: 729 SF | 67.7 SM TOTAL: 3,971 SF | 368.9 SM













# THE RITZ-CARLTON RESIDENCES

POMPANO BEACH



## BEACH TOWER

LEVEL 02

Lobby

Bar Lounge & Library

Fitness Center

Private Dining with Chef's Kitchen

Media Room



FORTUNE
INTERNATIONAL
— GROUP—

OAKCAPITAL





# THE RITZ-CARLTON RESIDENCES

POMPANO BEACH



## BEACH TOWER

LEVEL 03

Lounge

Spa

Business Center

FORTUNE
INTERNATIONAL
— GROUP—

**OAK**CAPITAI