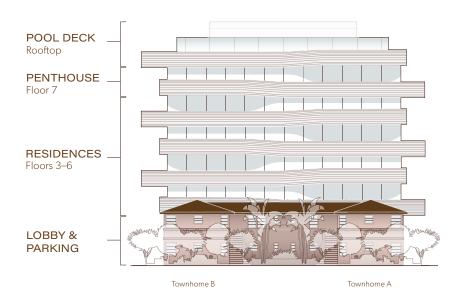

## 11 BESPOKE RESIDENCES

8 Residences | 1 Penthouse | 2 Townhomes

THE TOWNHOMES

2 Bedrooms | 2.5 Bathrooms

Interior: 1,750 sq ft | 163 sq m Private Terrace: 500 sq ft | 46 sq m Total: 2,250 sq ft | 209 sq m