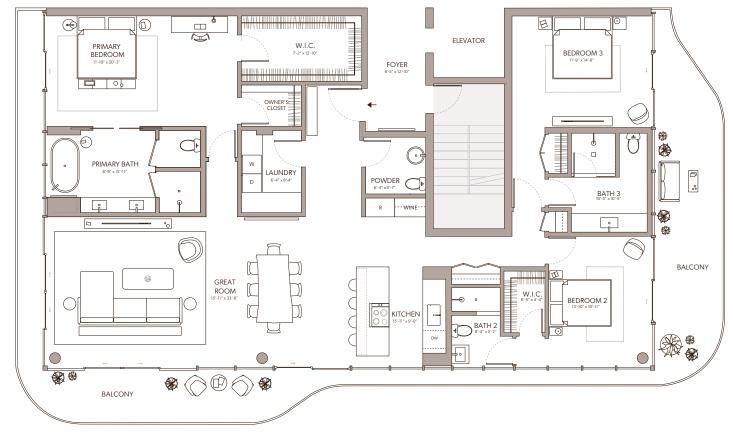

### 3 BEDROOM | 3.5 BATHROOM

Interior: 2,301 sq ft | 214 sq m Balcony: 590 sq ft | 55 sq m Total: 2,891 sq ft | 266 sq m

ATLANTIC

OCEAN

### 3 BEDROOM | 3.5 BATHROOM

Interior: 2,301 sq ft | 214 sq m Balcony: 590 sq ft | 55 sq m Total: 2,891 sq ft | 269 sq m