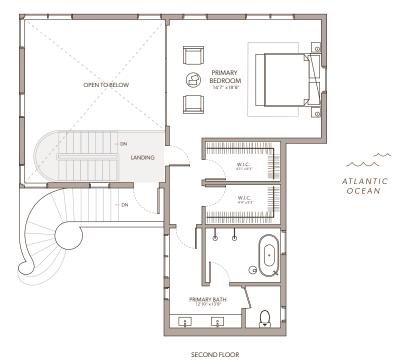

# TWENTY-NINE INDIAN CREEK

2901 Indian Creek Drive

BISCAYNE BAY

SCALE: 1/8" = 1'-0"

### 3 BEDROOM | 3.5 BATHROOM

Interior: 2,301 sq ft | 214 sq m Balcony: 590 sq ft | 55 sq m Total: 2,891 sq ft | 269 sq m