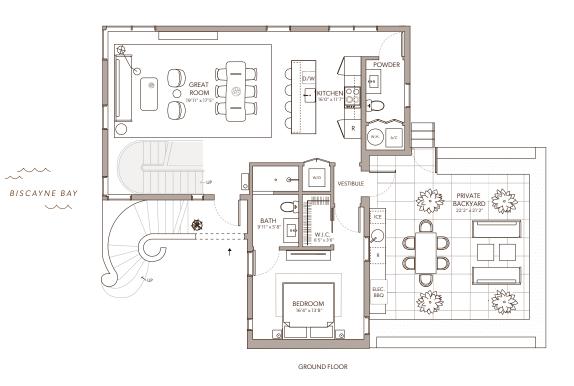

## TWENTY-NINE INDIAN CREEK

2901 Indian Creek Drive

BISCAYNE BAY

### 3 BEDROOM | 3.5 BATHROOM

Interior: 2,301 sq ft | 214 sq m Balcony: 590 sq ft | 55 sq m Total: 2,891 sq ft | 266 sq m

ATLANTIC

OCEAN