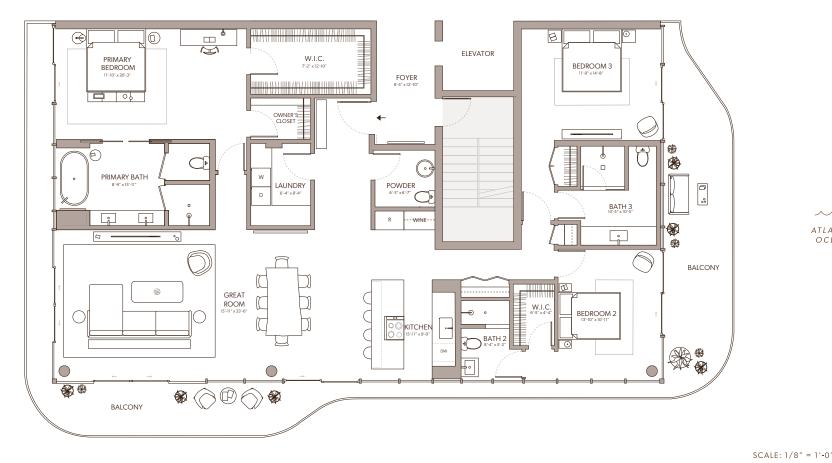

### 3 BEDROOM | 3 BATHROOM

Interior: 2,301 sq ft | 214 sq m Balcony: 589 sq ft | 55 sq m Total: 2,890 sq ft | 269 sq m ATLANTIC

OCEAN

SCALE: 1/8" = 1'-0'