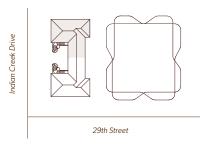

# TWENTY-NINE INDIAN CREEK

2901 Indian Creek Drive

#### 2 BEDROOM | 2.5 BATHROOM

Interior: 1,750 sq ft | 163 sq m Private Terrace: 500 sq ft | 46 sq m Total: 2,250 sq ft | 209 sq m