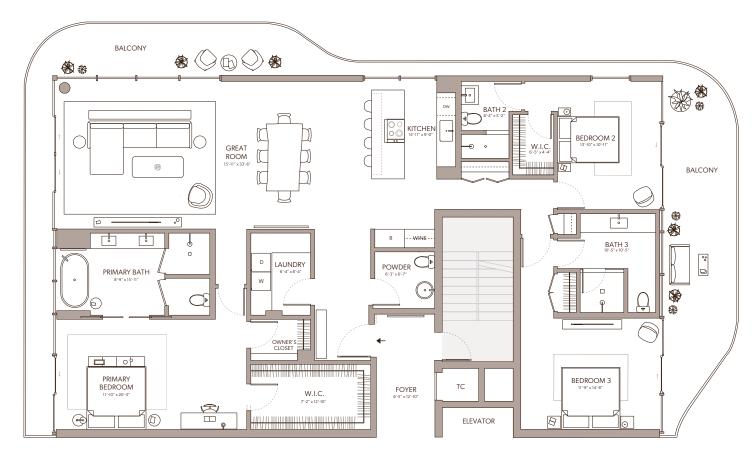

### 3 BEDROOM | 3.5 BATHROOM

Interior: 2,301 sq ft | 214 sq m Balcony: 590 sq ft | 55 sq m Total: 2,891 sq ft | 266 sq m

ATLANTIC

OCEAN

### 3 BEDROOM | 3.5 BATHROOM

Interior: 2,301 sq ft | 214 sq m Balcony: 590 sq ft | 55 sq m Total: 2,891 sq ft | 269 sq m