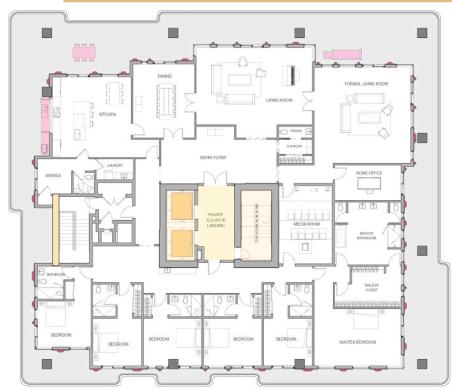

### PENTHOUSE (UPPER)

6 Bedrooms

7.5 Bathrooms w/Service Quarters

7,086 SF

Balcony 3,252 SF

Full 360° Views: South, North, East and West

Soaring high above the rest, this luxury Penthouse unit dazzles with sweeping waterfront and skyline vistas, a signature outdoor living space, and the finest in features. Enjoy a state-of-the-art kitchen, an integrated living/entertaining cooking area with a powder room, and an entry foyer with a mudroom. Sublime views. Contemporary style. The ultimate in luxury.