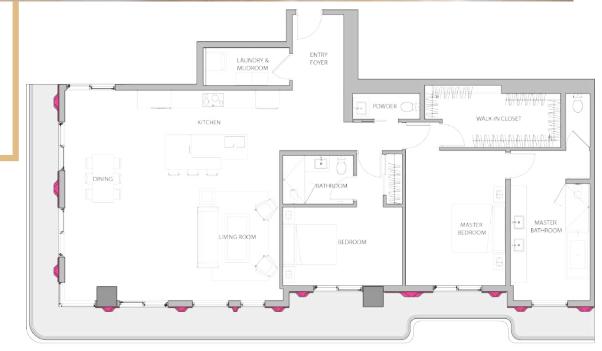

## 2 BEDROOM RESIDENCE

2 Bedrooms

2.5 Bathrooms

1,904 SF

Balcony 596 SF

Exquisite corner unit bestows unparalleled waterfront and skyline vistas, a signature outdoor living space and a contemporary living style. Bask in the good life, with the finest in features – including a state-of-the-art kitchen, an integrated living-entertaining cooking area with a powder room, and an entry foyer with a mudroom.