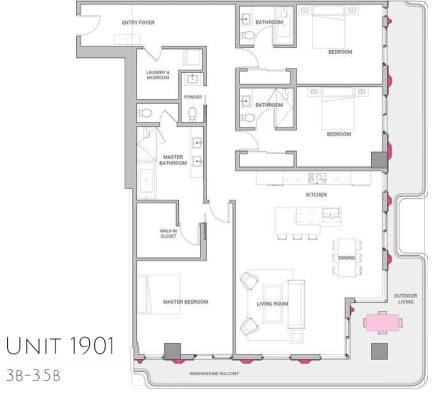

# 3 BEDROOM RESIDENCE

3 Bedrooms

3.5 Bathrooms

2,184 SF

**Balcony** 556 SF

signature Outdoor Living space and sweeping waterfront & city views. The unit is over 2100 sq.ft including 3-bed, 3.5 bath, a contemporary integrated living-entertainment area with powder room, a walk-in closet in the master, an entry foyer with a mudroom, state of the art German Siematic Hansgrohe & Kohler fixtures.

#### UNIT 1902

4B-5.5B