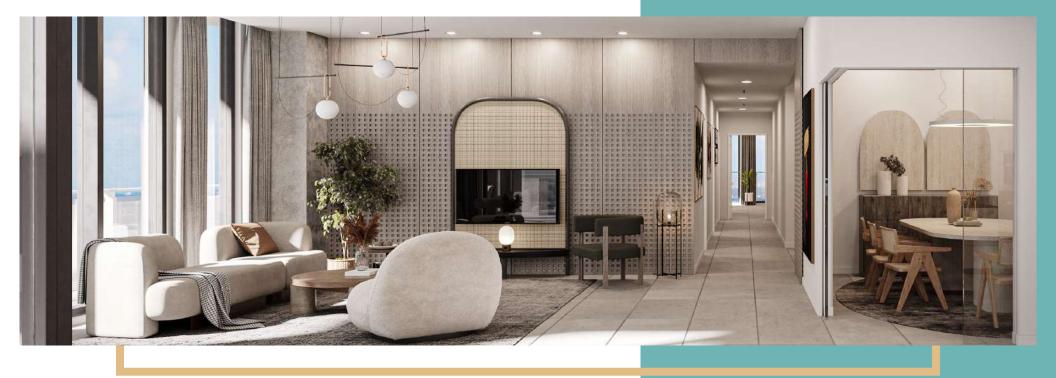

# 3 BEDROOM RESIDENCE

3 Bedrooms

3.5 Bathrooms

2,184 SF

**Balcony** 556 SF

signature Outdoor Living space and sweeping waterfront & city views. The unit is over 2100 sq.ft including 3-bed, 3.5 bath, a contemporary integrated living-entertainment area with powder room, a walk-in closet in the master, an entry foyer with a mudroom, state of the art German Siematic Hansgrohe & Kohler fixtures.