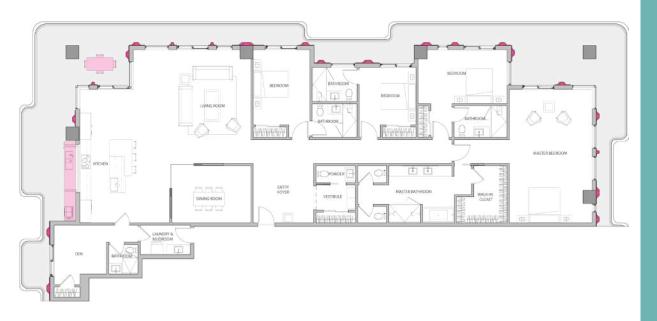

# 3 BEDROOM RESIDENCE

3 Bedrooms

3.5 Bathrooms

2,184 SF

**Balcony** 556 SF

signature Outdoor Living space and sweeping waterfront & city views. The unit is over 2100 sq.ft including 3-bed, 3.5 bath, a contemporary integrated living-entertainment area with powder room, a walk-in closet in the master, an entry foyer with a mudroom, state of the art German Siematic Hansgrohe & Kohler fixtures.

#### UNIT 1902

4B-5.5B