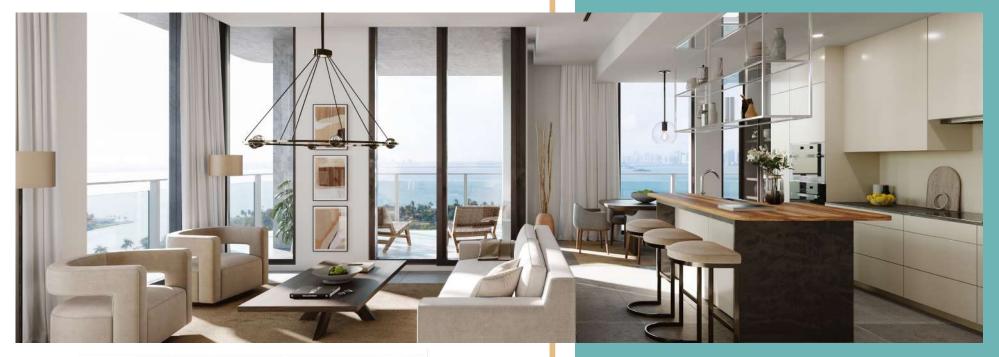

# 3 BEDROOM RESIDENCE

3 Bedrooms

3.5 Bathrooms

2,184 SF

**Balcony** 556 SF

signature Outdoor Living space and sweeping waterfront & city views. The unit is over 2100 sq.ft including 3-bed, 3.5 bath, a contemporary integrated living-entertainment area with powder room, a walk-in closet in the master, an entry foyer with a mudroom, state of the art German Siematic Hansgrohe & Kohler fixtures.