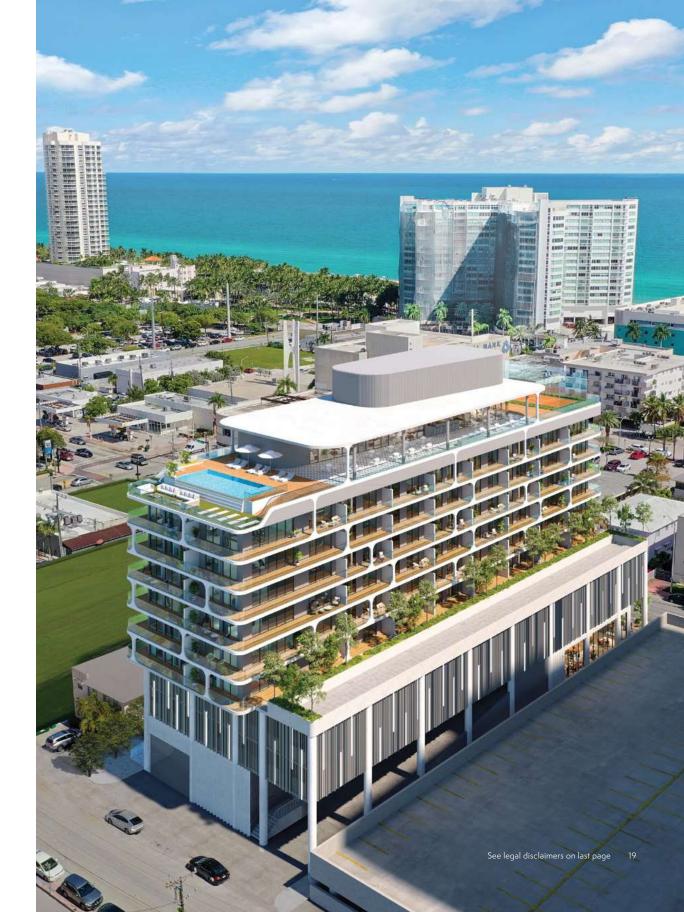

#### Roofdeck Level

Rooftop pool with views of the Downtown
Miami skyline and Atlantic Ocean

Cold plunge

Sauna

Fitness center

Paddle / pickleball court

Resident lounge

Lush outdoor yoga & meditation deck

Summer kitchen

Outdoor shower

Observation deck and lounge

Covered outdoor dining area