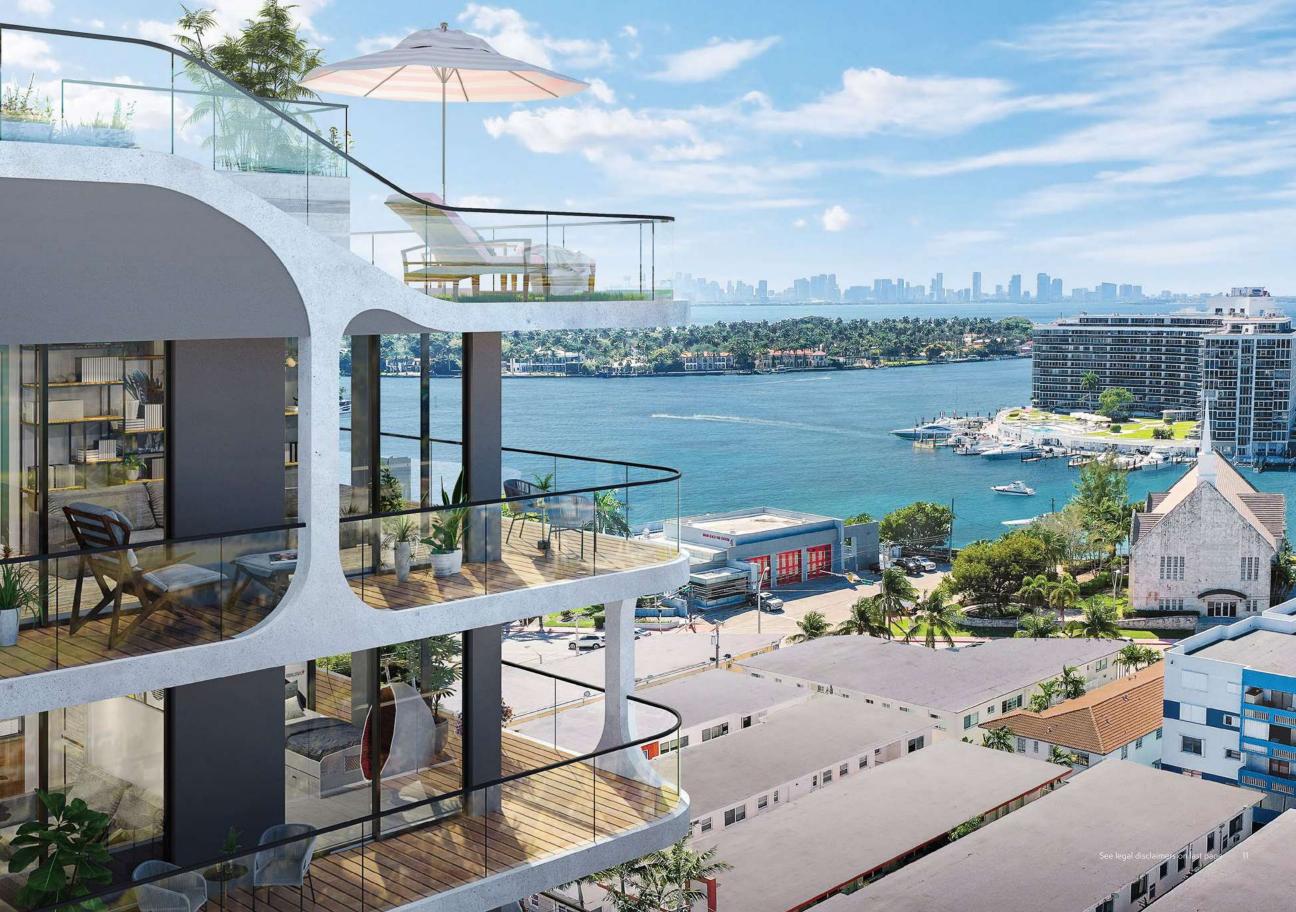

# THREE KINDS OF GORGEOUS

|      | Features |
|------|----------|
|      |          |
| <br> |          |

Ocean / bay views

Proximity to beach

Approximately 9'+ ceiling heights

In-unit washer/dryers

Terraces with outlets

Begin your day in the rooftop fitness center with boundless bay views. Enjoy an on-site sunny swim with 360-degree water views, a friendly game of pickleball or stroll East to the nearby beach. Experience endless dining options available right outside of your doorstep.