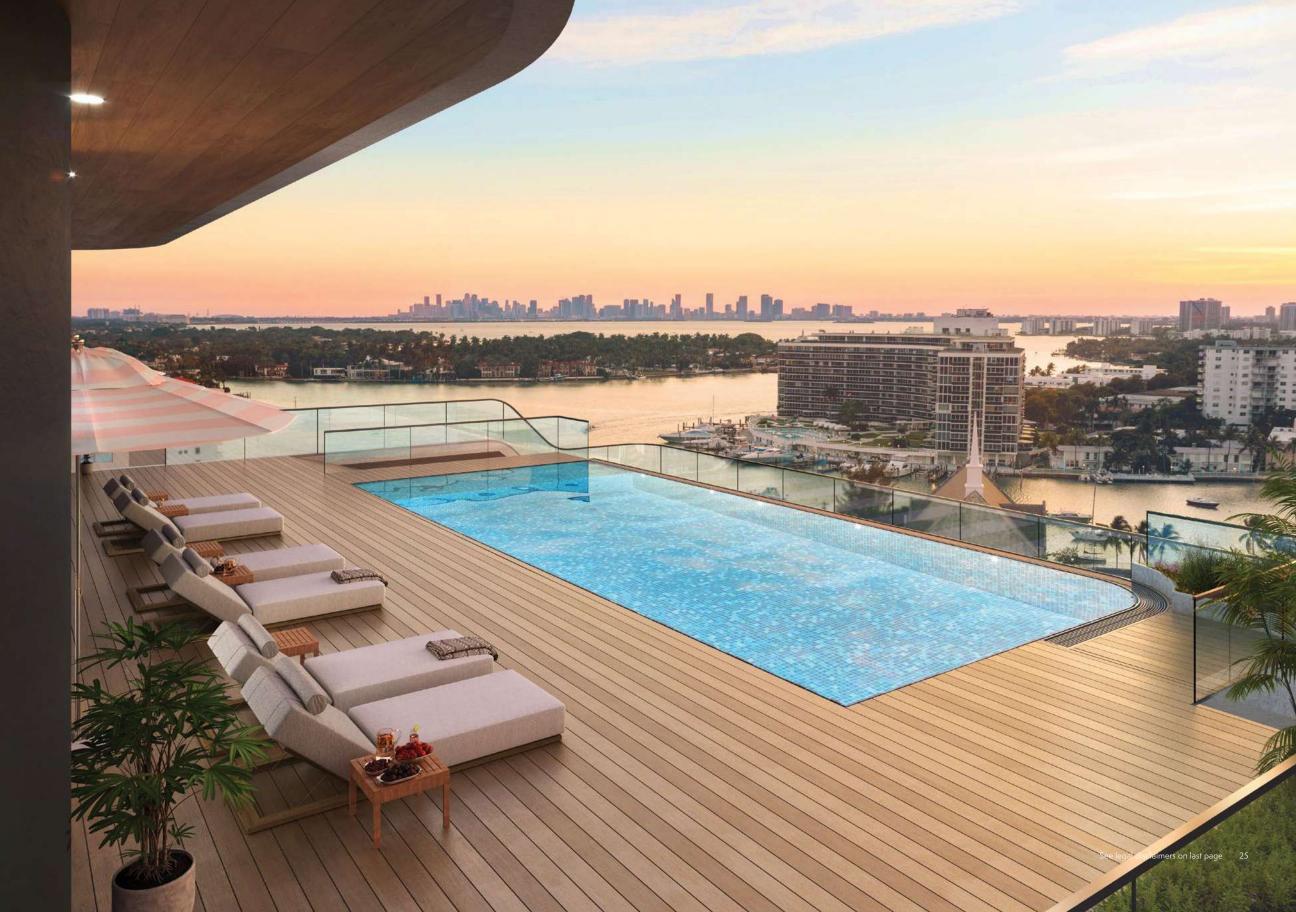

Begin your day in the rooftop fitness center with boundless bay views. Enjoy an on-site sunny swim with 360-degree water views, a friendly game of pickleball or stroll East to the nearby beach. Experience endless dining options available right outside of your doorstep.

#### Roofdeck Level

Rooftop pool with views of the Downtown
Miami skyline and Atlantic Ocean

Cold plunge

Sauna

Fitness center

Paddle / pickleball court

Resident lounge

Lush outdoor yoga & meditation deck

Summer kitchen

Outdoor shower

Observation deck and lounge

Covered outdoor dining area