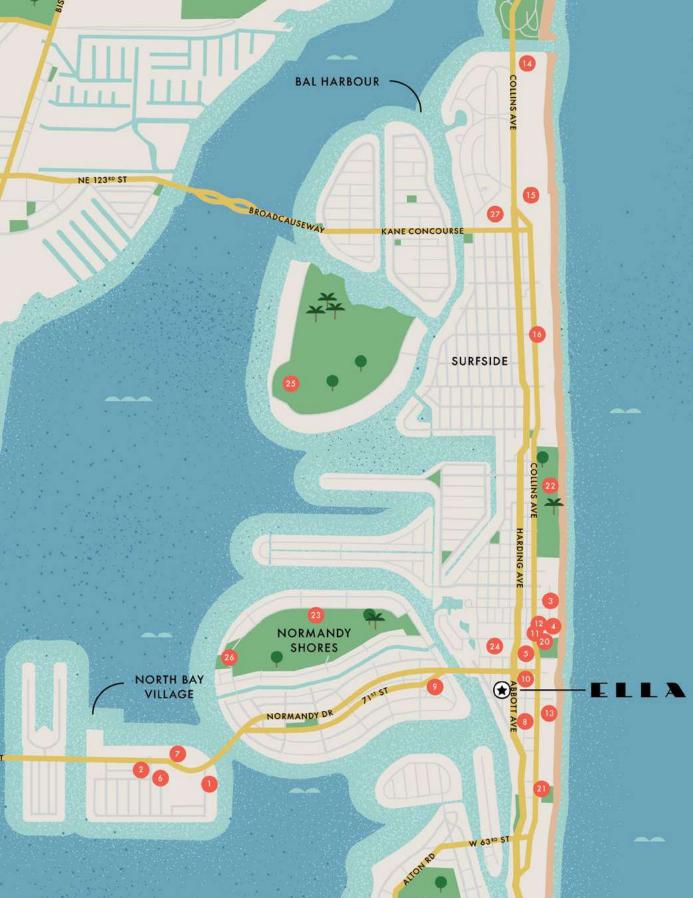

#### Dining

- 1 Petralunga Restaurant
- 2 Oggi Ristorante
- 3 Taquiza
- 4 Roni's by the Ocean
- 5 George's Restaurant & Lounge
- 6 Sushi Erika
- 7 Shuckers Waterfront Bar & Grill
- 8 Norman's Tavern
- 9 Katana Japanese Restaurant
- 10 Buenos Aires Bakery & Cafe
- 11 Viva La Pasta
- 12 Blozzom Pizza Moderna Romana

#### Hospitality

- 13 Carillon Miami Wellness Resort
- 14 The Ritz-Carlton Bal Harbour, Miami
- 15 The St. Regis Bal Harbour Resort
- 16 Four Seasons Hotel at The Surf Club

#### Community

- 17 Pelican Harbor Marina
- 18 Haulover Park
- 19 Bill Bird Marina
- 20 Miami Beach Bandshell
- 21 Allison Park
- 22 North Beach Oceanside Park
- 23 Normandy Shores

#### Recreational

- 24 Miami Beach Tennis Center
- 25 Indian Creek Country Club
- 26 Normandy Shores Golf Course
- 27 Bal Harbour Shops

#### Within 10 minutes

- 28 Miami Beach Boardwalk
- 29 South Beach
- 30 Miami Beach Golf Club
- 31 Lincoln Rd

**HEART OF** MIAMI **BEACH** 

Ella — Lifestyle

Ella — Lifestyle