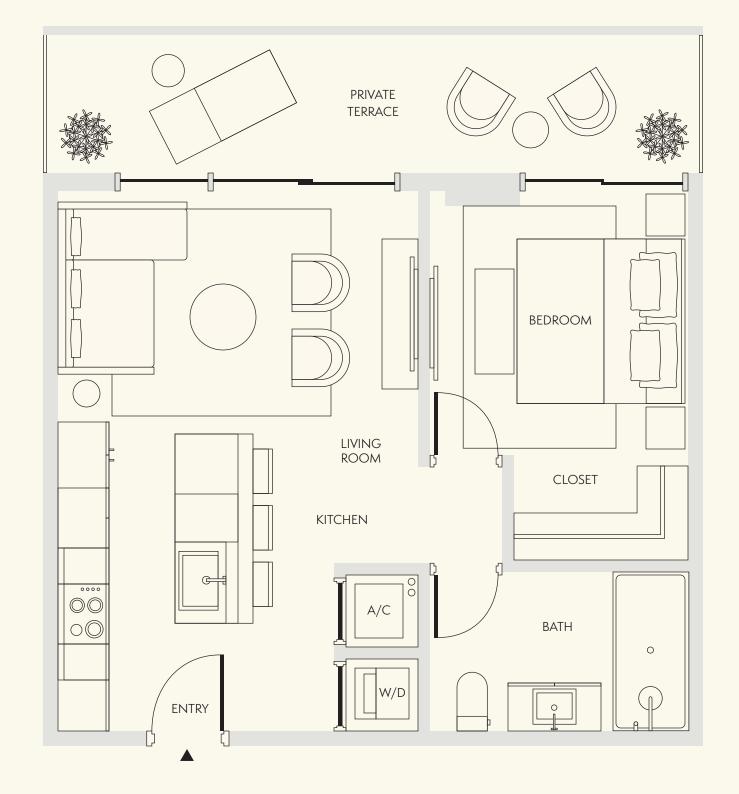

LEVEL 4-9

1 BEDROOM

1 BATHROOM

INTERIOR 602 SF / 56 SM

EXTERIOR 158 SF / 15 SM

TOTAL 760 SF / 71 SM

DIMENSIONS 22'-5" x 25'-2"

Level 04-09

Level 04-09

EllaMiamiBeach.com 786-919-6940 6940 Abbott Ave, Miami Beach FL, 33141

LEVEL 4-9

EllaMiamiBeach.com 786-919-6940 6940 Abbott Ave, Miami Beach FL, 33141

Level 04-09

Stated dimensions are measured to the exterior boundaries of the exterior walls and the centerline of interior demising walls and in fact vary from the dimensions that would be determined by using the description and definition of the "Unit" set forth in the Declaration (which generally only includes the interior airspace between the perimeter walls and excludes interior structural components]. For the precise Unit boundaries, see Section 3.2 of the Declaration. The area of the Unit, determined in accordance with these defined Unit boundaries, is set forth in the Declaration. Note that measurements of rooms set forth on this floor plan are generally taken at the greatest points of each given room (as if the room were a perfect rectangle), without regard for any cutouts. Accordingly, the area of the actual room will typically be smaller than the product obtained by multiplying the stated length times width. All dimensions are approximate and may vary with actual construction, and all floor plans and development plans are subject to change. All depictions of furniture, appliances, counters and other matters of detail, including, without limitation, items of finish and decoration, are conceptual only and are not necessarily included in each Unit. Said items are only included if and to the extent provided in your purchase agreement.