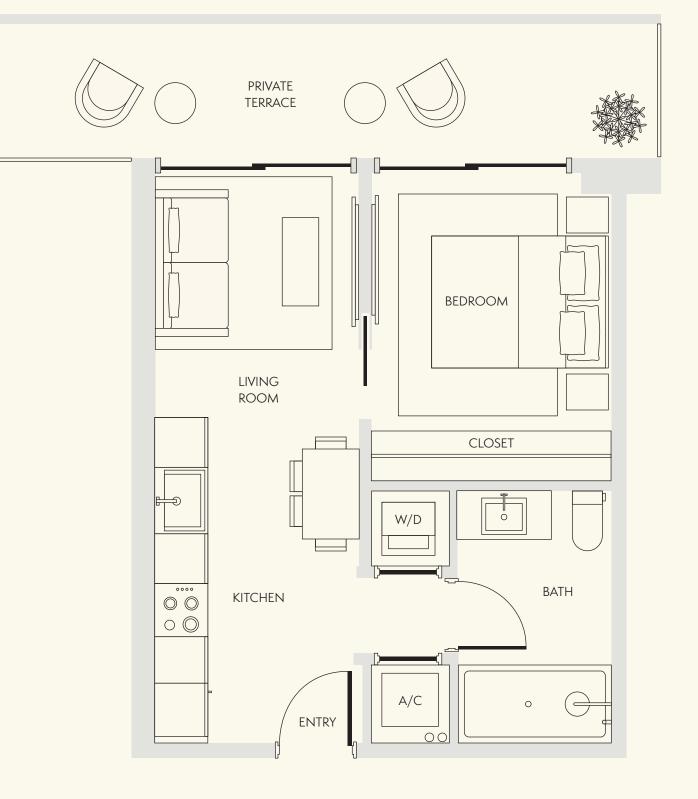

EllaMiamiBeach.com 786-919-6940 6940 Abbott Ave, Miami Beach FL, 33141

LEVEL 4-9

STUDIO

1 BATHROOM

INTERIOR 434 SF / 40 SM

EXTERIOR 112 SF / 10 SM

TOTAL 546 SF / 50 SM

DIMENSIONS 22'-2" x 17'-10"