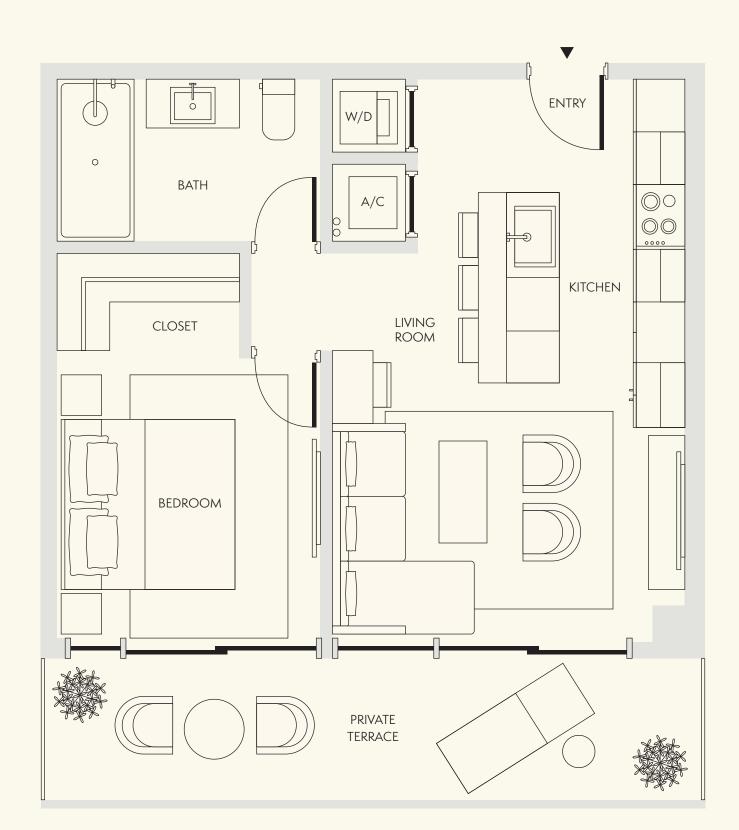

LEVEL 4-9

1 BEDROOM

1 BATHROOM

INTERIOR 635 SF / 59 SM

EXTERIOR 393 SF / 37 SM

TOTAL 1,028 SF / 96 SM

DIMENSIONS 36'-6" x 17'-11"

EllaMiamiBeach.com 786-919-6940 6940 Abbott Ave, Miami Beach FL, 33141