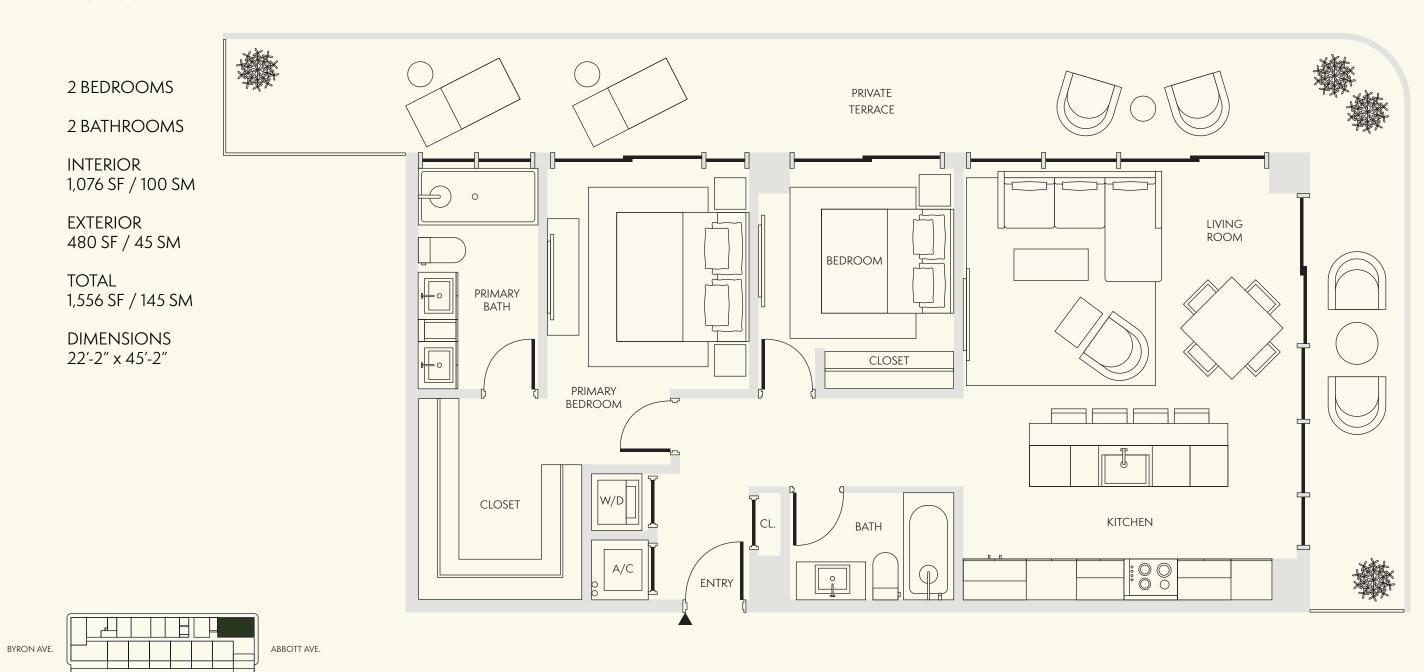

Level 04-09

EllaMiamiBeach.com 786-919-6940 6940 Abbott Ave, Miami Beach FL, 33141

LEVEL 4-9

EllaMiamiBeach.com 786-919-6940 6940 Abbott Ave, Miami Beach FL, 33141

Level 04-09

Stated dimensions are measured to the exterior boundaries of the exterior walls and the centerline of interior demising walls and in fact vary from the dimensions that would be determined by using the description and definition of the "Unit" set forth in the Declaration (which generally only includes the interior airspace between the perimeter walls and excludes interior structural components]. For the precise Unit boundaries, see Section 3.2 of the Declaration. The area of the Unit, determined in accordance with these defined Unit boundaries, is set forth in the Declaration. Note that measurements of rooms set forth on this floor plan are generally taken at the greatest points of each given room (as if the room were a perfect rectangle), without regard for any cutouts. Accordingly, the area of the actual room will typically be smaller than the product obtained by multiplying the stated length times width. All dimensions are approximate and may vary with actual construction, and all floor plans and development plans are subject to change. All depictions of furniture, appliances, counters and other matters of detail, including, without limitation, items of finish and decoration, are conceptual only and are not necessarily included in each Unit. Said items are only included if and to the extent provided in your purchase agreement.