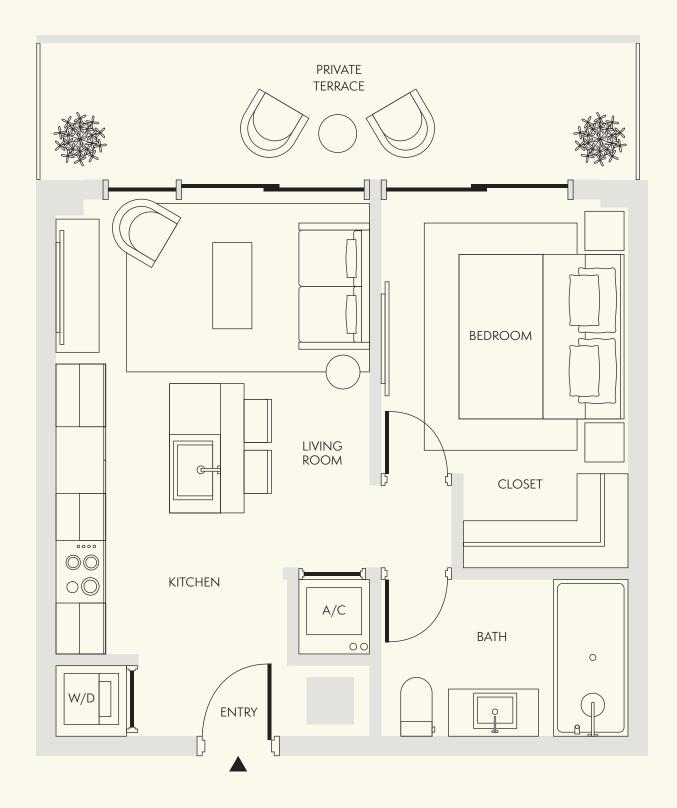

LEVEL 4-9

1 BEDROOM

1 BATHROOM

INTERIOR 635 SF / 59 SM

EXTERIOR 393 SF / 37 SM

TOTAL 1,028 SF / 96 SM

DIMENSIONS 36'-6" x 17'-11"

EllaMiamiBeach.com 786-919-6940 6940 Abbott Ave, Miami Beach FL, 33141