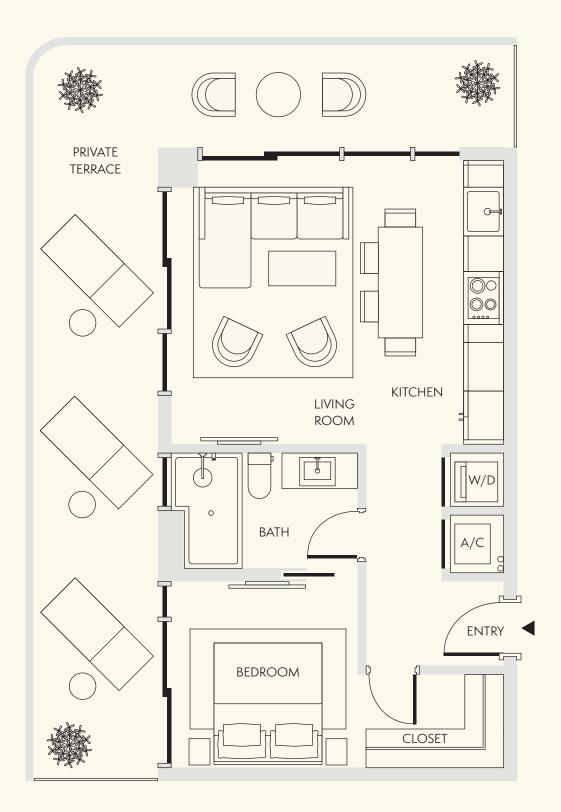

LEVEL 4-9

1 BEDROOM

1 BATHROOM

INTERIOR 602 SF / 56 SM

EXTERIOR 158 SF / 15 SM

TOTAL 760 SF / 71 SM

DIMENSIONS 22'-5" x 25'-2"

Level 04-09

Level 04-09

EllaMiamiBeach.com 786-919-6940 6940 Abbott Ave, Miami Beach FL, 33141

LEVEL 4-9

EllaMiamiBeach.com 786-919-6940 6940 Abbott Ave, Miami Beach FL, 33141

Level 04-09

Stated dimensions are measured to the exterior boundaries of the exterior walls and the centerline of interior demising walls and in fact vary from the dimensions that would be determined by using the description and definition of the "Unit" set forth in the Declaration (which generally only includes the interior airspace between the perimeter walls and excludes interior structural components]. For the precise Unit boundaries, see Section 3.2 of the Declaration. The area of the Unit, determined in accordance with these defined Unit boundaries, is set forth in the Declaration. Note that measurements of rooms set forth on this floor plan are generally taken at the greatest points of each given room (as if the room were a perfect rectangle), without regard for any cutouts. Accordingly, the area of the actual room will typically be smaller than the product obtained by multiplying the stated length times width. All dimensions are approximate and may vary with actual construction, and all floor plans and development plans are subject to change. All depictions of furniture, appliances, counters and other matters of detail, including, without limitation, items of finish and decoration, are conceptual only and are not necessarily included in each Unit. Said items are only included if and to the extent provided in your purchase agreement.