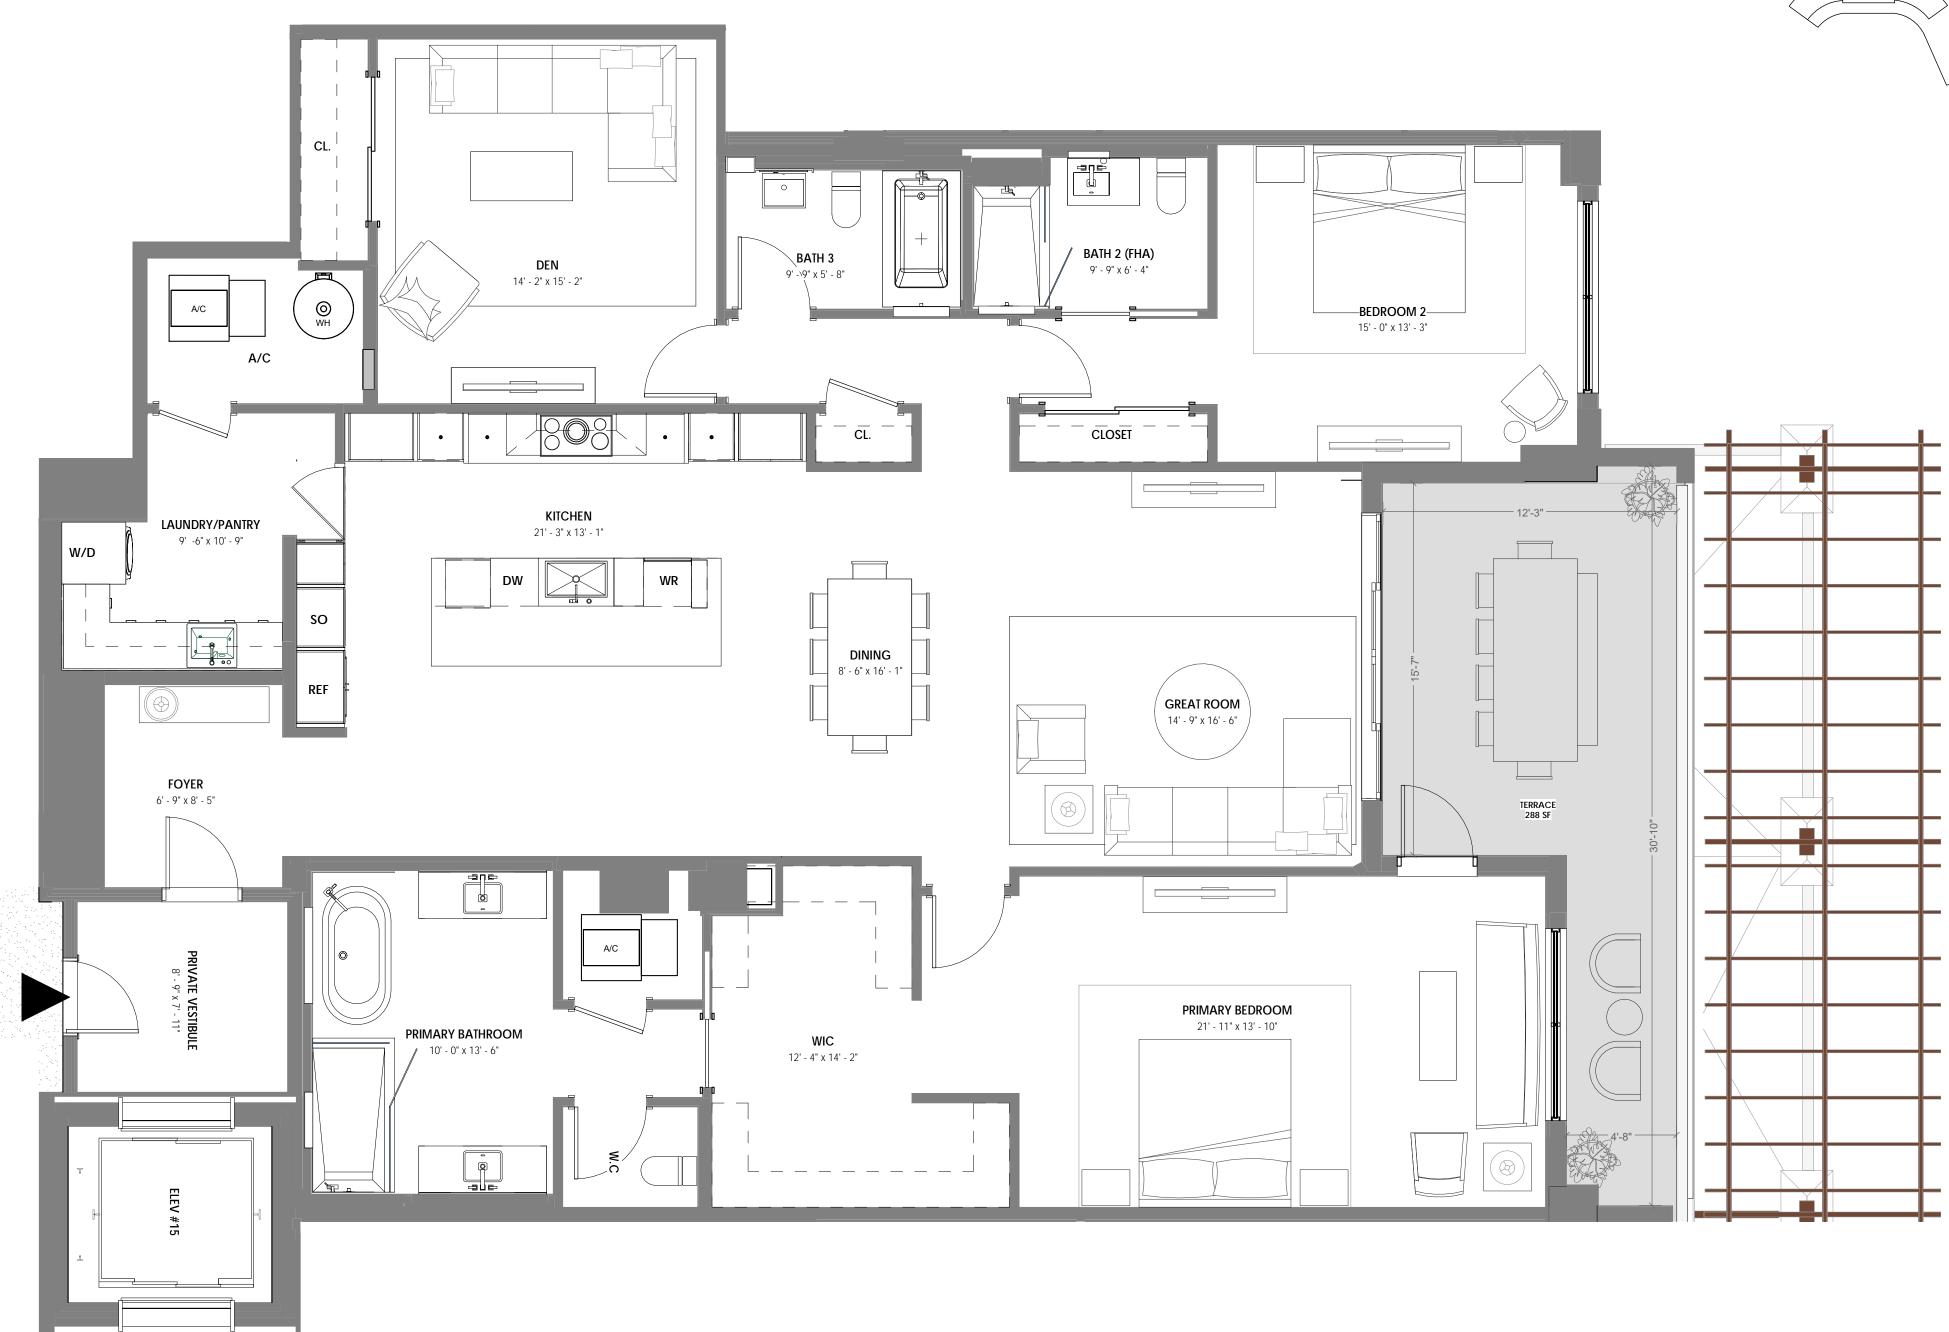

### UNIT 205

2 BR + DEN + THEATRE / 3.5 BATH UNIT AREA: 3,791 SF TERRACE AREA: 1,009 SF

ELEV #15

STATUTES, TO BE FURNISHED BY A DEVELOPER TO A BUYER OR LESSEE.

THIS OFFERING IS MADE ONLY BY THE OFFERING DOCUMENTS FOR THE CONDOMINIUM AND NO STATEMENT SHOULD BE RELIED UPON IF NOT MADE IN THE OFFERING DOCUMENTS. THIS IS NOT AN OFFER TO SELL, OR SOLICITATION OF OFFERS TO BUY, CONDOMINIUM UNITS IN STATES WHERE SUCH OFFER OR SOLICITATION CANNOT BE MADE. THIS CONDOMINIUM IS BEING DEVELOPED BY EL-AD MIZNER ON THE GREEN II LLC A DELAWARE LIMITED LIABILITY COMPANY (DEVELOPER). ANY AND ALL STATEMENTS, DISCLOSURES AND/OR REPRESENTATIONS SHALL BE DEEMED MADE BY DEVELOPER AND NOT BY EL AD AND YOU AGREE TO LOOK SOLELY TO DEVELOPER (AND NOT TO EL AD AND/OR ANY OF ITS AFFILIATES) WITH RESPECT TO ANY AND ALL MATTERS RELATING TO THE MARKETING AND/OR DEVELOPMENT OF THE CONDOMINIUM AND WITH RESPECT TO THE SALES OF UNITS IN THE CONDOMINIUM. THE INFORMATION PROVIDED, INCLUDING PRICING, IS SOLELY FOR INFORMATIONAL PURPOSES, AND IS SUBJECT TO CHANGE WITHOUT NOTICE. IMAGES ARE ARTIST'S CONCEPTUAL RENDERING. This advertisement is a solicitation for the sale of units in Alina 210 Boca Raton, A Condominium: N.J. Reg. No. 22-04-0002. THE COMPLETE OFFERING TERMS FOR ALINA 210 BOCA RATON ARE IN A CPS-12 APPLICATION AVAILABLE FROM THE OFFEROR: FILE NO. CP22-0047. This advertisement is a solicitation for the sale of units in Alina 220 Boca Raton, A Condominium: NJ Reg. No. 22-04-0003. THE COMPLETE OFFERING TERMS FOR ALINA 220 BOCA RATON ARE IN A CPS-12 APPLICATION AVAILABLE FROM THE OFFEROR: FILE NO. CP22-0044.