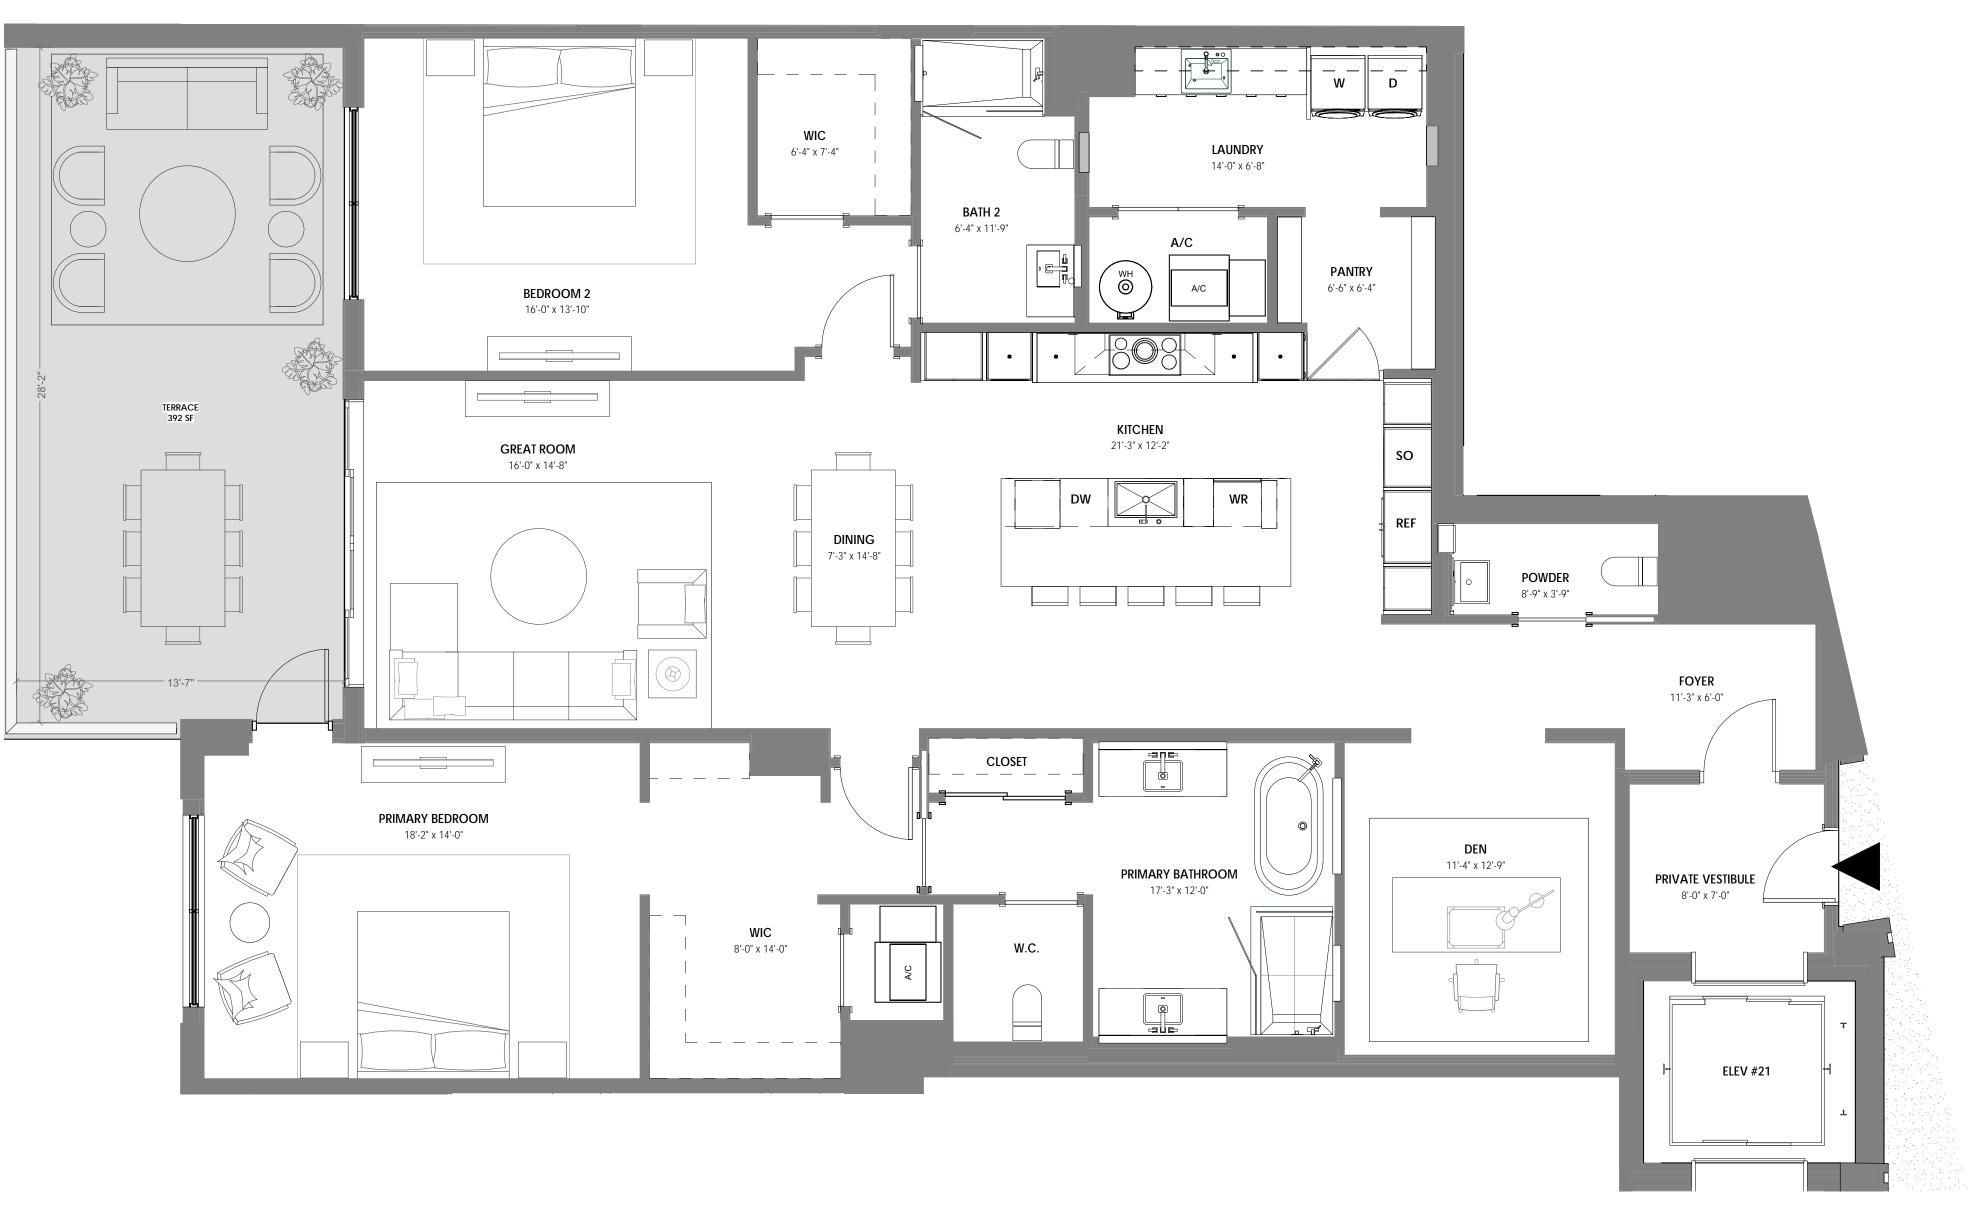

220

VILLA 101

3 BR + DEN / 3.5 BATH UNIT AREA: 3,804 SF TERRACE AREA: 2,897 SF

STATUTES, TO BE FURNISHED BY A DEVELOPER TO A BUYER OR LESSEE.

THIS OFFERING IS MADE ONLY BY THE OFFERING DOCUMENTS FOR THE CONDOMINIUM AND NO STATEMENT SHOULD BE RELIED UPON IF NOT MADE IN THE OFFERING DOCUMENTS. THIS IS NOT AN OFFER TO SELL, OR SOLICITATION OF OFFERS TO BUY, CONDOMINIUM UNITS IN STATES WHERE SUCH OFFER OR SOLICITATION CANNOT BE MADE. THIS CONDOMINIUM IS BEING DEVELOPED BY EL-AD MIZNER ON THE GREEN II LLC A DELAWARE LIMITED LIABILITY COMPANY (DEVELOPER). ANY AND ALL STATEMENTS, DISCLOSURES AND/OR REPRESENTATIONS SHALL BE DEEMED MADE BY DEVELOPER AND NOT BY EL AD AND YOU AGREE TO LOOK SOLELY TO DEVELOPER (AND NOT TO EL AD AND/OR ANY OF ITS AFFILIATES) WITH RESPECT TO ANY AND ALL MATTERS RELATING TO THE MARKETING AND/OR DEVELOPMENT OF THE CONDOMINIUM AND WITH RESPECT TO THE SALES OF UNITS IN THE CONDOMINIUM. THE INFORMATION PROVIDED, INCLUDING PRICING, IS SOLELY FOR INFORMATIONAL PURPOSES, AND IS SUBJECT TO CHANGE WITHOUT NOTICE. IMAGES ARE ARTIST'S CONCEPTUAL RENDERING. This advertisement is a solicitation for the sale of units in Alina 210 Boca Raton, A Condominium: N.J. Reg. No. 22-04-0002. THE COMPLETE OFFERING TERMS FOR ALINA 210 BOCA RATON ARE IN A CPS-12 APPLICATION AVAILABLE FROM THE OFFEROR: FILE NO. CP22-0047. This advertisement is a solicitation for the sale of units in Alina 220 Boca Raton, A Condominium: NJ Reg. No. 22-04-0003. THE COMPLETE OFFERING TERMS FOR ALINA 220 BOCA RATON ARE IN A CPS-12 APPLICATION AVAILABLE FROM THE OFFEROR: FILE NO. CP22-0044.