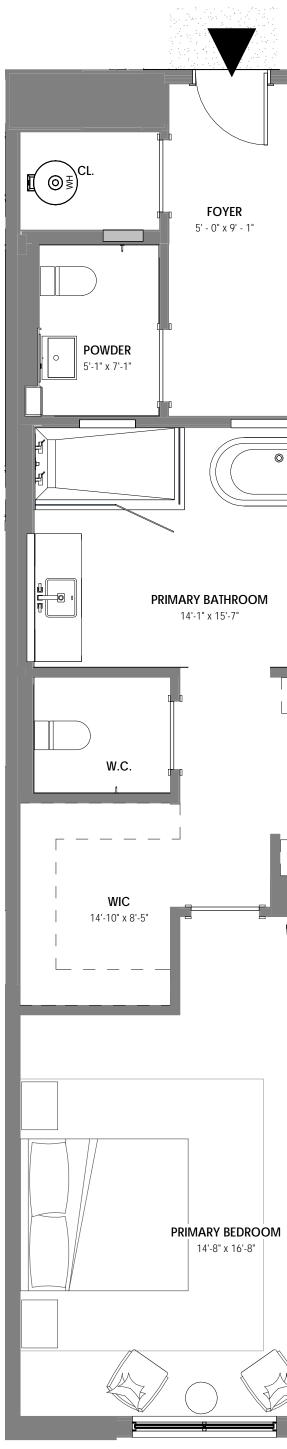

220

VILLA 101

3 BR + DEN / 3.5 BATH UNIT AREA: 3,804 SF TERRACE AREA: 2,897 SF

STATUTES, TO BE FURNISHED BY A DEVELOPER TO A BUYER OR LESSEE.

THIS OFFERING IS MADE ONLY BY THE OFFERING DOCUMENTS FOR THE CONDOMINIUM AND NO STATEMENT SHOULD BE RELIED UPON IF NOT MADE IN THE OFFERING DOCUMENTS. THIS IS NOT AN OFFER TO SELL, OR SOLICITATION OF OFFERS TO BUY, CONDOMINIUM UNITS IN STATES WHERE SUCH OFFER OR SOLICITATION CANNOT BE MADE. THIS CONDOMINIUM IS BEING DEVELOPED BY EL-AD MIZNER ON THE GREEN II LLC A DELAWARE LIMITED LIABILITY COMPANY (DEVELOPER). ANY AND ALL STATEMENTS, DISCLOSURES AND/OR REPRESENTATIONS SHALL BE DEEMED MADE BY DEVELOPER AND NOT BY EL AD AND YOU AGREE TO LOOK SOLELY TO DEVELOPER (AND NOT TO EL AD AND/OR ANY OF ITS AFFILIATES) WITH RESPECT TO ANY AND ALL MATTERS RELATING TO THE MARKETING AND/OR DEVELOPMENT OF THE CONDOMINIUM AND WITH RESPECT TO THE SALES OF UNITS IN THE CONDOMINIUM. THE INFORMATION PROVIDED, INCLUDING PRICING, IS SOLELY FOR INFORMATIONAL PURPOSES, AND IS SUBJECT TO CHANGE WITHOUT NOTICE. IMAGES ARE ARTIST'S CONCEPTUAL RENDERING. This advertisement is a solicitation for the sale of units in Alina 210 Boca Raton, A Condominium: N.J. Reg. No. 22-04-0002. THE COMPLETE OFFERING TERMS FOR ALINA 210 BOCA RATON ARE IN A CPS-12 APPLICATION AVAILABLE FROM THE OFFEROR: FILE NO. CP22-0047. This advertisement is a solicitation for the sale of units in Alina 220 Boca Raton, A Condominium: NJ Reg. No. 22-04-0003. THE COMPLETE OFFERING TERMS FOR ALINA 220 BOCA RATON ARE IN A CPS-12 APPLICATION AVAILABLE FROM THE OFFEROR: FILE NO. CP22-0044.