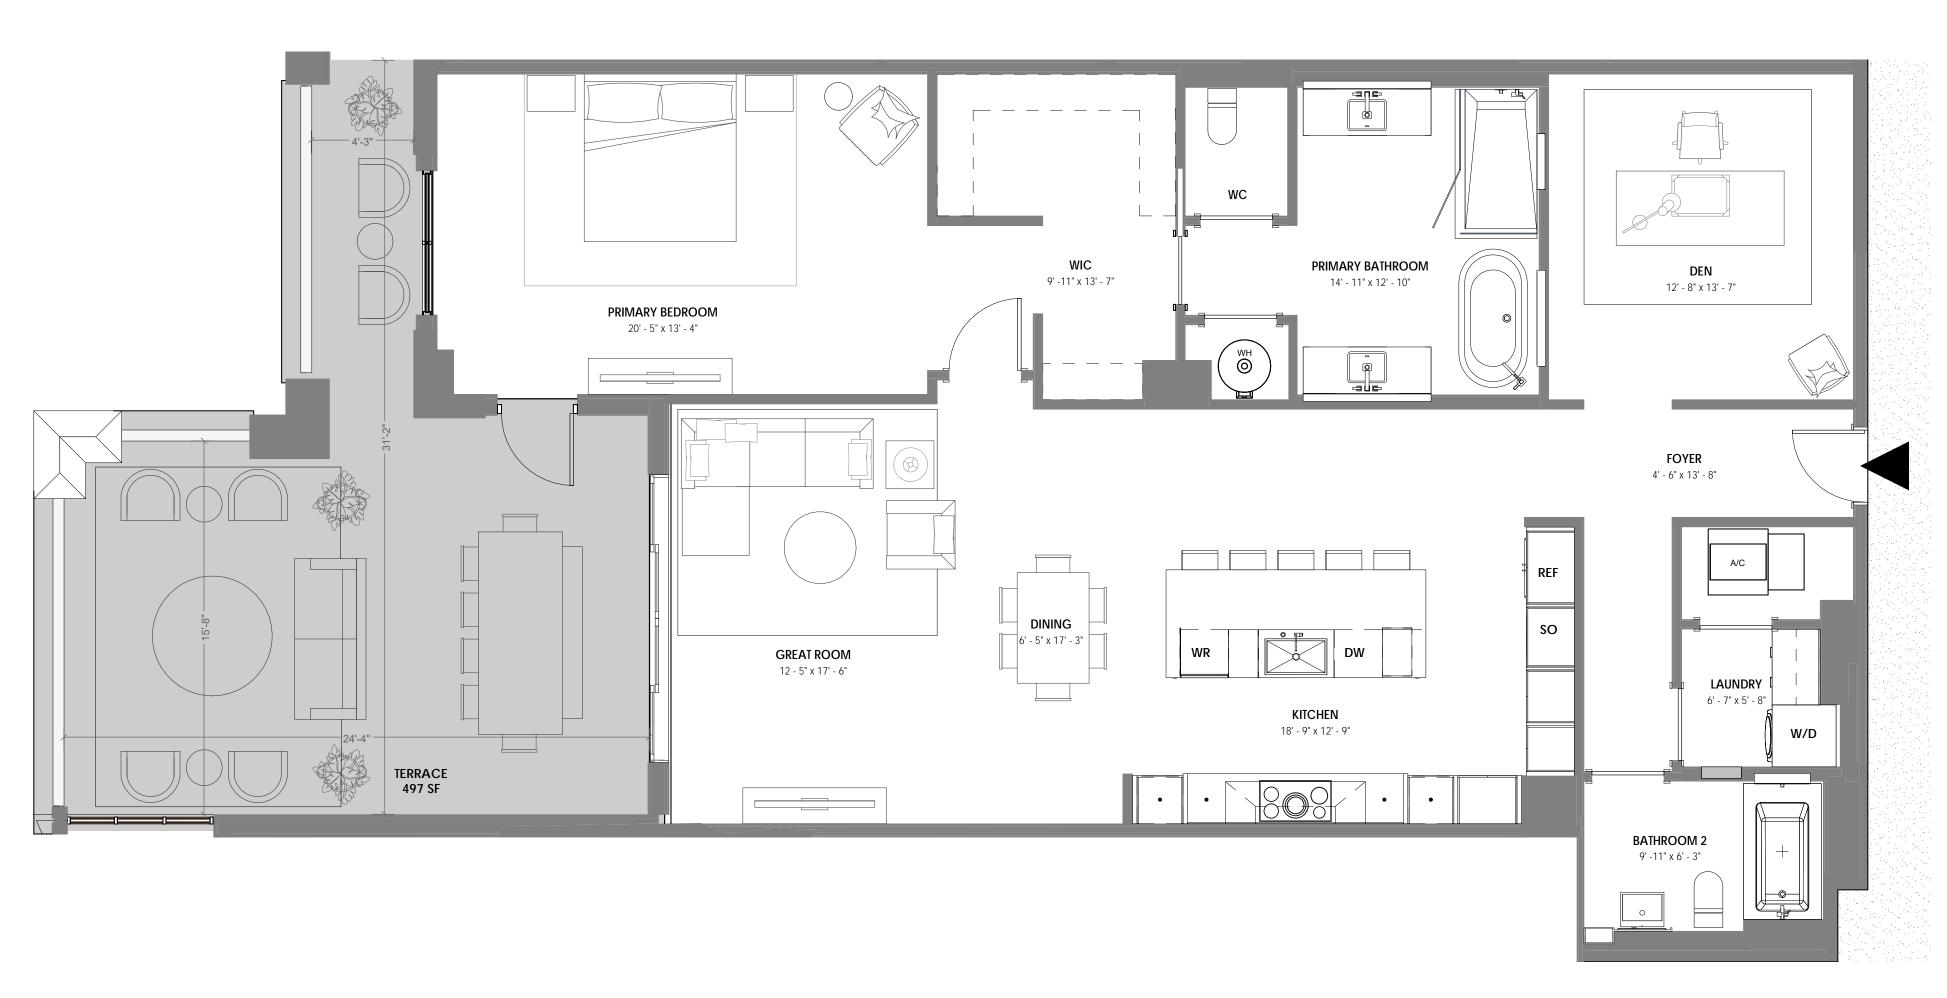

> UNIT 209 1 BR + DEN / 2 BATH UNIT AREA: 1,805 SF TERRACE AREA: 497 SF

STATUTES, TO BE FURNISHED BY A DEVELOPER TO A BUYER OR LESSEE.

THIS OFFERING IS MADE ONLY BY THE OFFERING DOCUMENTS FOR THE CONDOMINIUM AND NO STATEMENT SHOULD BE RELIED UPON IF NOT MADE IN THE OFFERING DOCUMENTS. THIS IS NOT AN OFFER TO SELL, OR SOLICITATION OF OFFERS TO BUY, CONDOMINIUM UNITS IN STATES WHERE SUCH OFFER OR SOLICITATION CANNOT BE MADE. THIS CONDOMINIUM IS BEING DEVELOPED BY EL-AD MIZNER ON THE GREEN II LLC A DELAWARE LIMITED LIABILITY COMPANY (DEVELOPER). ANY AND ALL STATEMENTS, DISCLOSURES AND/OR REPRESENTATIONS SHALL BE DEEMED MADE BY DEVELOPER AND NOT BY EL AD AND YOU AGREE TO LOOK SOLELY TO DEVELOPER (AND NOT TO EL AD AND/OR ANY OF ITS AFFILIATES) WITH RESPECT TO ANY AND ALL MATTERS RELATING TO THE MARKETING AND/OR DEVELOPMENT OF THE CONDOMINIUM AND WITH RESPECT TO THE SALES OF UNITS IN THE CONDOMINIUM. THE INFORMATION PROVIDED, INCLUDING PRICING, IS SOLELY FOR INFORMATIONAL PURPOSES, AND IS SUBJECT TO CHANGE WITHOUT NOTICE. IMAGES ARE ARTIST'S CONCEPTUAL RENDERING. This advertisement is a solicitation for the sale of units in Alina 210 Boca Raton, A Condominium: N.J. Reg. No. 22-04-0002. THE COMPLETE OFFERING TERMS FOR ALINA 210 BOCA RATON ARE IN A CPS-12 APPLICATION AVAILABLE FROM THE OFFEROR: FILE NO. CP22-0047. This advertisement is a solicitation for the sale of units in Alina 220 Boca Raton, A Condominium: NJ Reg. No. 22-04-0003. THE COMPLETE OFFERING TERMS FOR ALINA 220 BOCA RATON ARE IN A CPS-12 APPLICATION AVAILABLE FROM THE OFFEROR: FILE NO. CP22-0044.