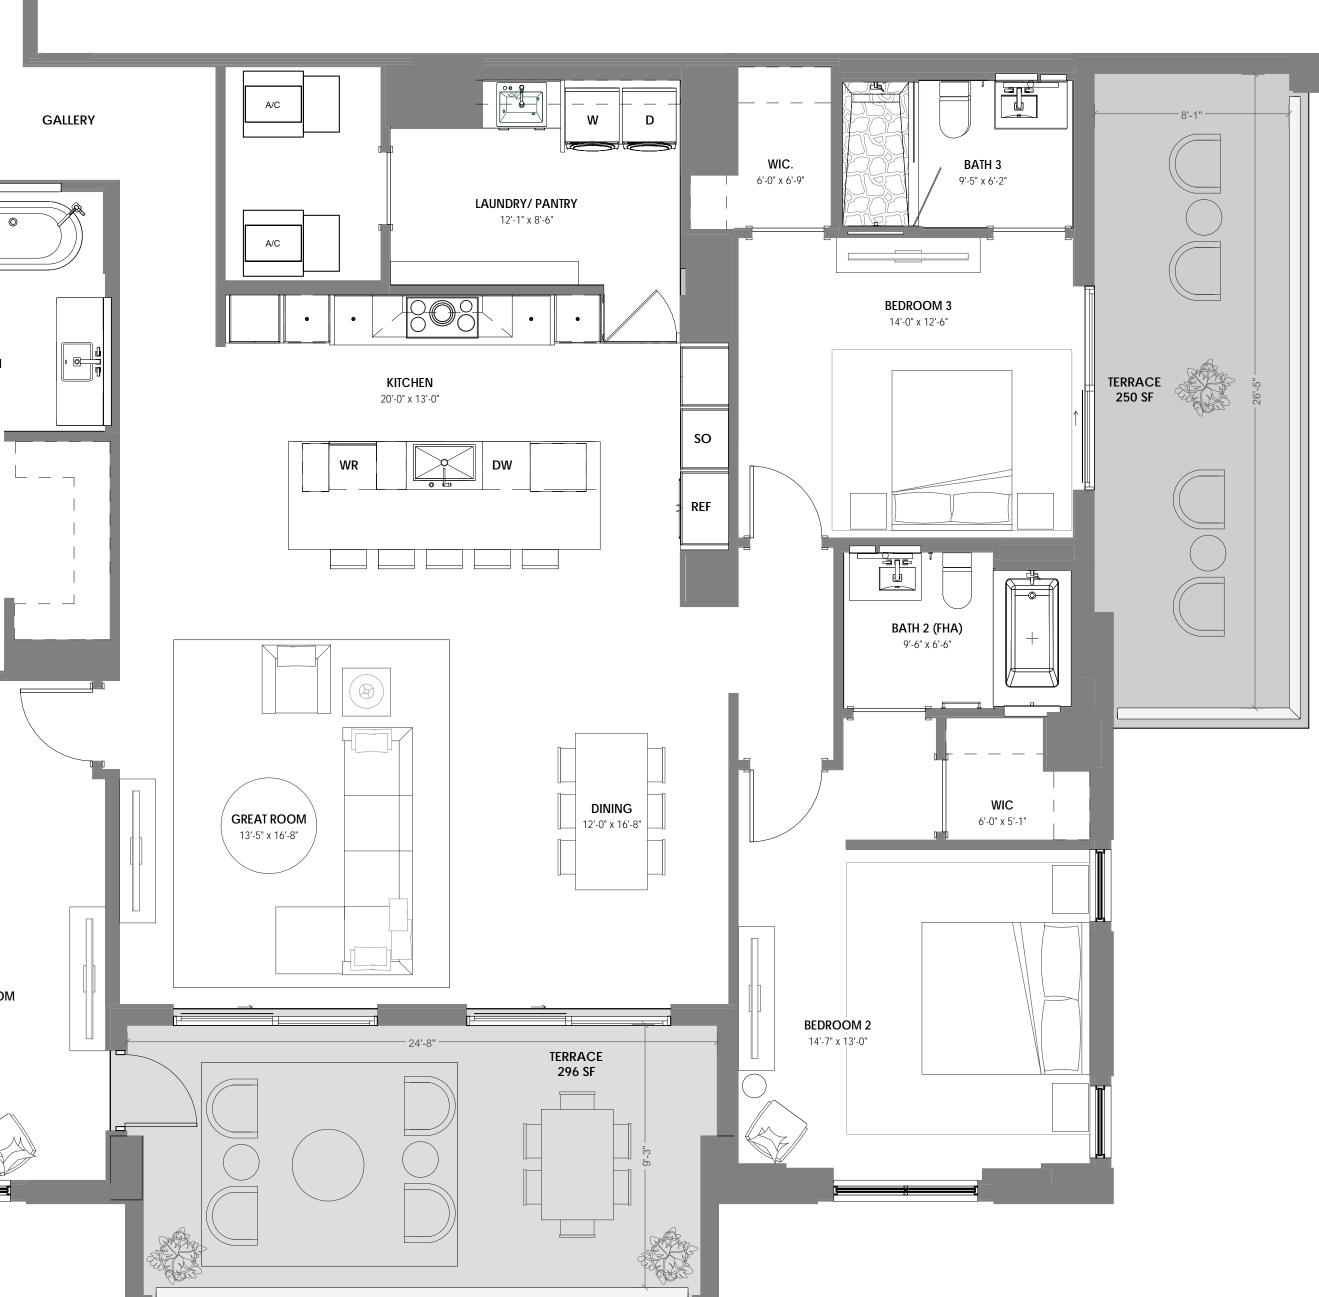

## 220

VILLA 102 2 BR + DEN / 2.5 BATH UNIT AREA: 1,937 SF TERRACE AREA: 1,391 SF

STATUTES, TO BE FURNISHED BY A DEVELOPER TO A BUYER OR LESSEE.

THIS OFFERING IS MADE ONLY BY THE OFFERING DOCUMENTS FOR THE CONDOMINIUM AND NO STATEMENT SHOULD BE RELIED UPON IF NOT MADE IN THE OFFERING DOCUMENTS. THIS IS NOT AN OFFER TO SELL, OR SOLICITATION OF OFFERS TO BUY, CONDOMINIUM UNITS IN STATES WHERE SUCH OFFER OR SOLICITATION CANNOT BE MADE. THIS CONDOMINIUM IS BEING DEVELOPED BY EL-AD MIZNER ON THE GREEN II LLC A DELAWARE LIMITED LIABILITY COMPANY (DEVELOPER). ANY AND ALL STATEMENTS, DISCLOSURES AND/OR REPRESENTATIONS SHALL BE DEEMED MADE BY DEVELOPER AND NOT BY EL AD AND YOU AGREE TO LOOK SOLELY TO DEVELOPER (AND NOT TO EL AD AND/OR ANY OF ITS AFFILIATES) WITH RESPECT TO ANY AND ALL MATTERS RELATING TO THE MARKETING AND/OR DEVELOPMENT OF THE CONDOMINIUM AND WITH RESPECT TO THE SALES OF UNITS IN THE CONDOMINIUM. THE INFORMATION PROVIDED, INCLUDING PRICING, IS SOLELY FOR INFORMATIONAL PURPOSES, AND IS SUBJECT TO CHANGE WITHOUT NOTICE. IMAGES ARE ARTIST'S CONCEPTUAL RENDERING. This advertisement is a solicitation for the sale of units in Alina 210 Boca Raton, A Condominium: N.J. Reg. No. 22-04-0002. THE COMPLETE OFFERING TERMS FOR ALINA 210 BOCA RATON ARE IN A CPS-12 APPLICATION AVAILABLE FROM THE OFFEROR: FILE NO. CP22-0047. This advertisement is a solicitation for the sale of units in Alina 220 Boca Raton, A Condominium: NJ Reg. No. 22-04-0003. THE COMPLETE OFFERING TERMS FOR ALINA 220 BOCA RATON ARE IN A CPS-12 APPLICATION AVAILABLE FROM THE OFFEROR: FILE NO. CP22-0044.