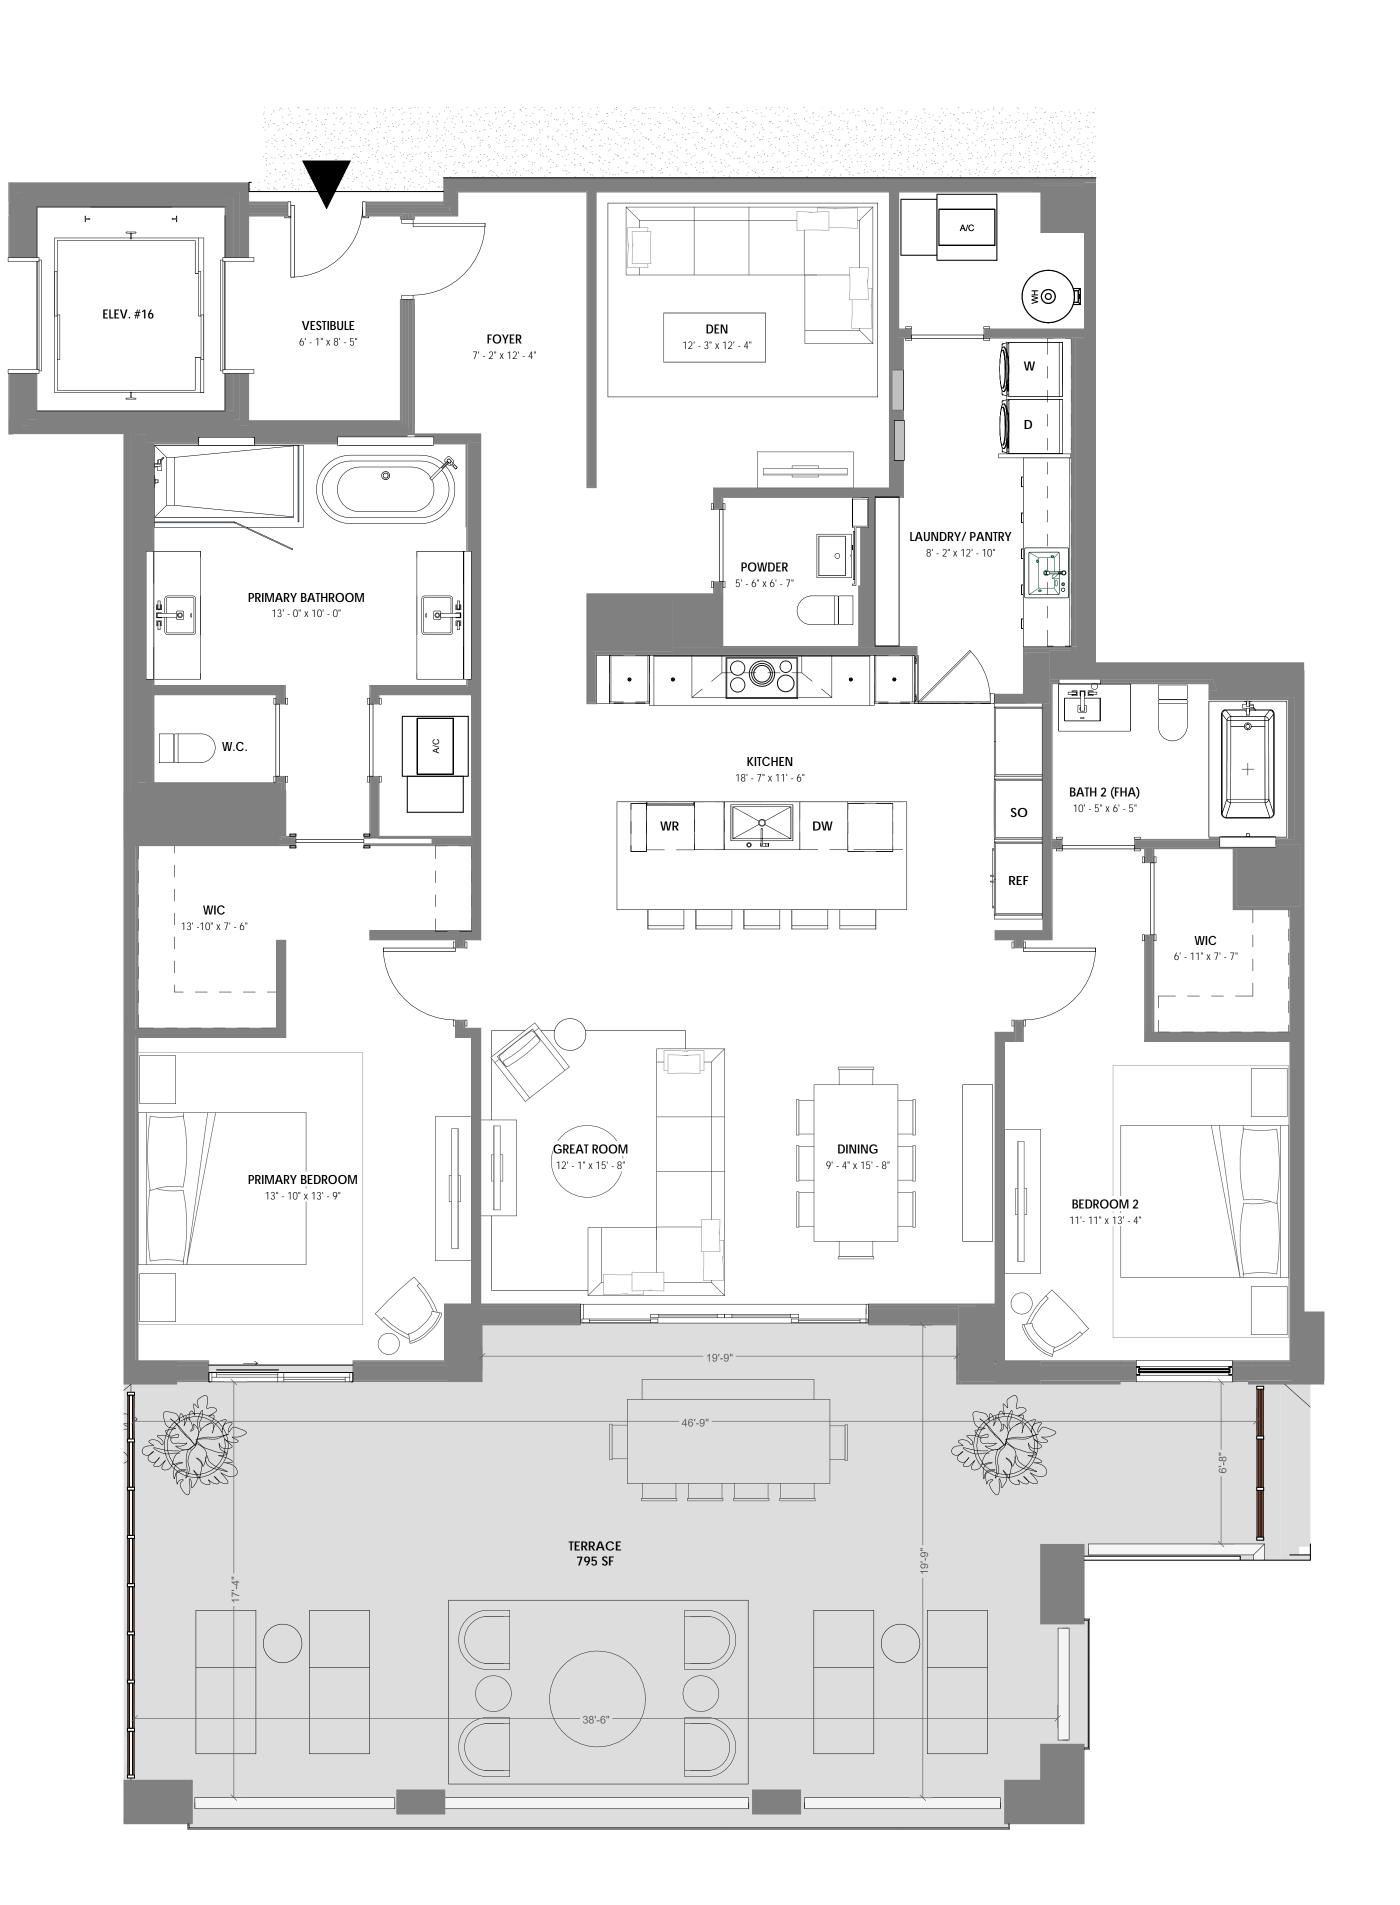

CT TO THE SALES OF UNITS IN THE CONDOMINIUM. THE INFORMATION PROVIDED, INCLUDING PRICING, IS SOLELY FOR INFORMATIONAL PURPOSES, AND IS SUBJECT TO CHANGE WITHOUT NOTICE. IMAGES ARE ARTIST'S CONCEPTUAL RENDERING. This advertisement is a solicitation for the sale of units in Alina 210 Boca Raton, A Condominium: N.J. Reg. No. 22-04-0002. THE COMPLETE OFFERING TERMS FOR ALINA 210 BOCA RATON ARE IN A CPS-12 APPLICATION AVAILABLE FROM THE OFFEROR: FILE NO. CP22-0047. This advertisement is a solicitation for the sale of units in Alina 220 Boca Raton, A Condominium: NJ Reg. No. 22-04-0003. THE COMPLETE OFFERING TERMS FOR ALINA 220 BOCA RATON ARE IN A CPS-12 APPLICATION AVAILABLE FROM THE OFFEROR: FILE NO. CP22-0044.









UNIT 206

2 BR + DEN / 2.5 BATH UNIT AREA: 2,155 SF TERRACE AREA: 849 SF



STATUTES, TO BE FURNISHED BY A DEVELOPER TO A BUYER OR LESSEE.

THIS OFFERING IS MADE ONLY BY THE OFFERING DOCUMENTS FOR THE CONDOMINIUM AND NO STATEMENT SHOULD BE RELIED UPON IF NOT MADE IN THE OFFERING DOCUMENTS. THIS IS NOT AN OFFER TO SELL, OR SOLICITATION OF OFFERS TO BUY, CONDOMINIUM UNITS IN STATES WHERE SUCH OFFER OR SOLICITATION CANNOT BE MADE. THIS CONDOMINIUM IS BEING DEVELOPED BY EL-AD MIZNER ON THE GREEN II LLC A DELAWARE LIMITED LIABILITY COMPANY (DEVELOPER). ANY AND ALL STATEMENTS, DISCLOSURES AND/OR REPRESENTATIONS SHALL BE DEEMED MADE BY DEVELOPER AND NOT BY EL AD AND YOU AGREE TO LOOK SOLELY TO DEVELOPER (AND NOT TO EL AD AND/OR ANY OF ITS AFFILIATES) WITH RESPECT TO ANY AND ALL MATTERS RELATING TO THE MARKETING AND/OR DEVELOPMENT OF THE CONDOMINIUM AND WITH RESPECT TO