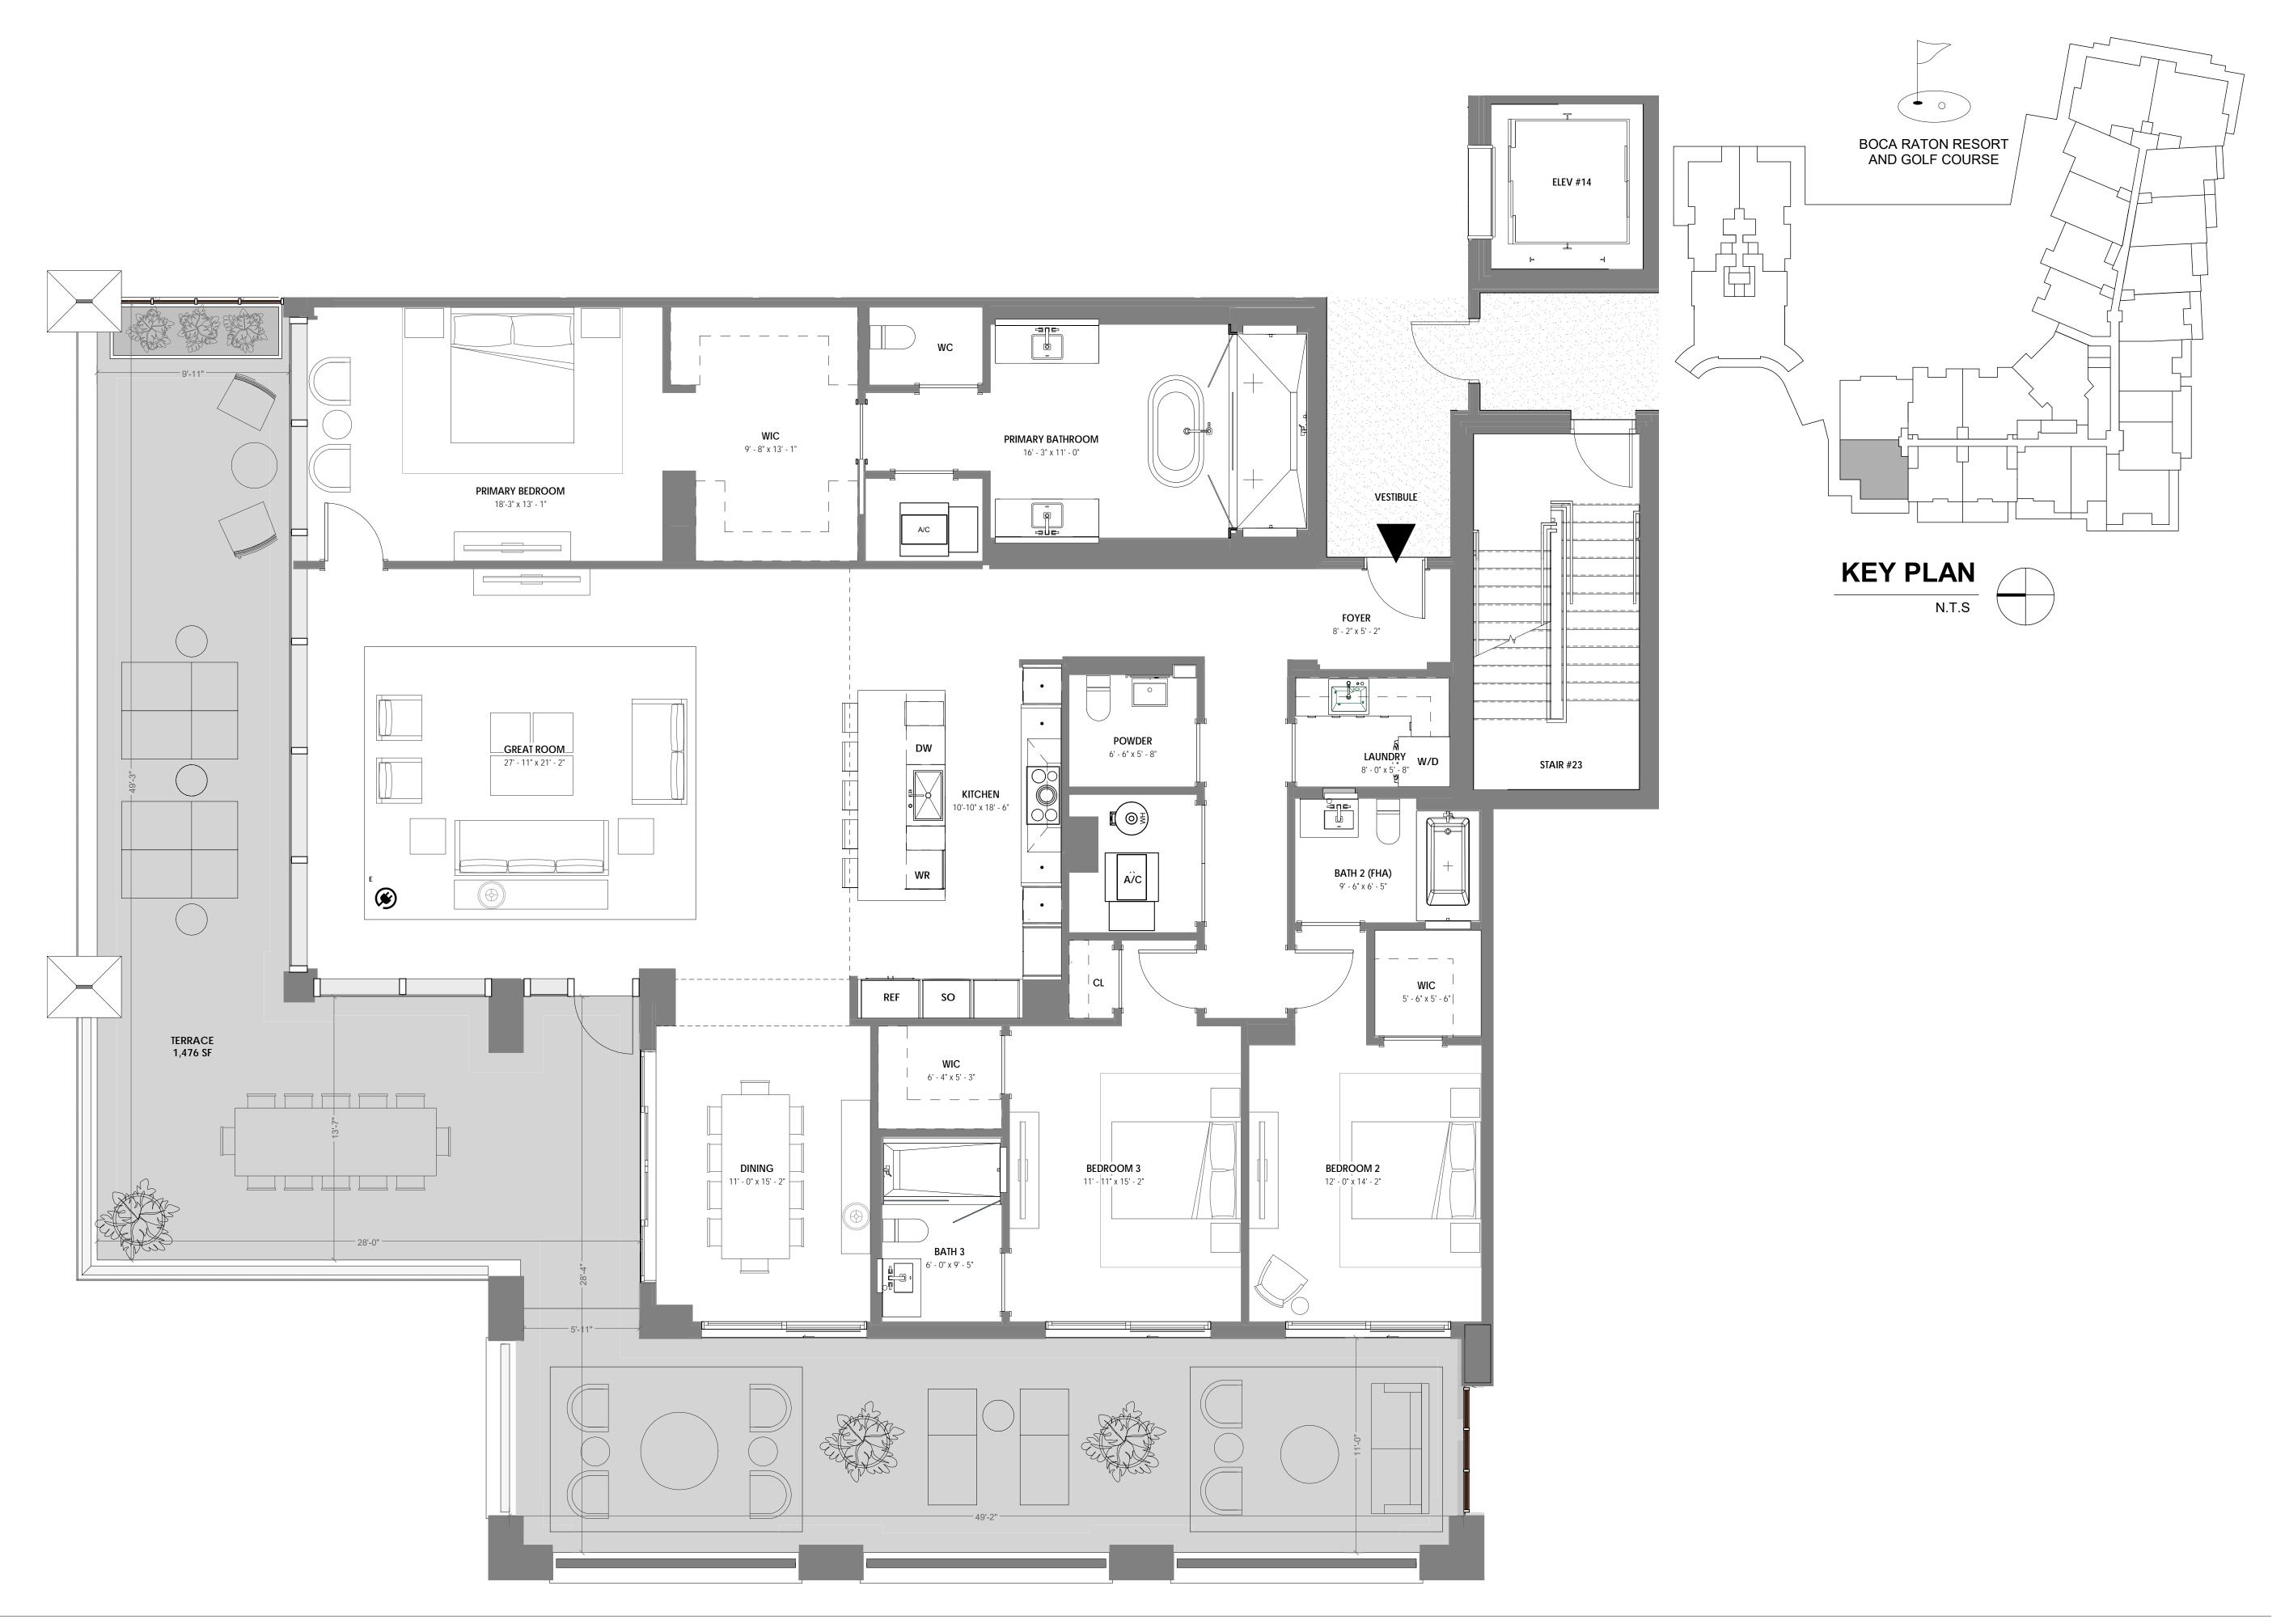

### UNIT 201

3 BR + DEN / 3.5 BATH UNIT AREA: 3,304 SF TERRACE AREA: 2,231 SF

STATUTES, TO BE FURNISHED BY A DEVELOPER TO A BUYER OR LESSEE.

THIS OFFERING IS MADE ONLY BY THE OFFERING DOCUMENTS FOR THE CONDOMINIUM AND NO STATEMENT SHOULD BE RELIED UPON IF NOT MADE IN THE OFFERING DOCUMENTS. THIS IS NOT AN OFFER TO SELL, OR SOLICITATION OF OFFERS TO BUY, CONDOMINIUM UNITS IN STATES WHERE SUCH OFFER OR SOLICITATION CANNOT BE MADE. THIS CONDOMINIUM IS BEING DEVELOPED BY EL-AD MIZNER ON THE GREEN II LLC A DELAWARE LIMITED LIABILITY COMPANY (DEVELOPER). ANY AND ALL STATEMENTS, DISCLOSURES AND/OR REPRESENTATIONS SHALL BE DEEMED MADE BY DEVELOPER AND NOT BY EL AD AND YOU AGREE TO LOOK SOLELY TO DEVELOPER (AND NOT TO EL AD AND/OR ANY OF ITS AFFILIATES) WITH RESPECT TO ANY AND ALL MATTERS RELATING TO THE MARKETING AND/OR DEVELOPMENT OF THE CONDOMINIUM AND WITH RESPECT TO THE SALES OF UNITS IN THE CONDOMINIUM. THE INFORMATION PROVIDED, INCLUDING PRICING, IS SOLELY FOR INFORMATIONAL PURPOSES, AND IS SUBJECT TO CHANGE WITHOUT NOTICE. IMAGES ARE ARTIST'S CONCEPTUAL RENDERING. This advertisement is a solicitation for the sale of units in Alina 210 Boca Raton, A Condominium: N.J. Reg. No. 22-04-0002. THE COMPLETE OFFERING TERMS FOR ALINA 210 BOCA RATON ARE IN A CPS-12 APPLICATION AVAILABLE FROM THE OFFEROR: FILE NO. CP22-0047. This advertisement is a solicitation for the sale of units in Alina 220 Boca Raton, A Condominium: NJ Reg. No. 22-04-0003. THE COMPLETE OFFERING TERMS FOR ALINA 220 BOCA RATON ARE IN A CPS-12 APPLICATION AVAILABLE FROM THE OFFEROR: FILE NO. CP22-0044.

### ORAL REPRESENTATIONS CANNOT BE RELIED UPON AS CORRECTLY STATING THE REPRESENTATIONS OF THE DEVELOPER. FOR CORRECT REPRESENTATIONS, REFERENCE SHOULD BE MADE TO THIS BROCHURE AND THE DOCUMENTS REQUIRED BY SECTION 718.503, FLORIDA