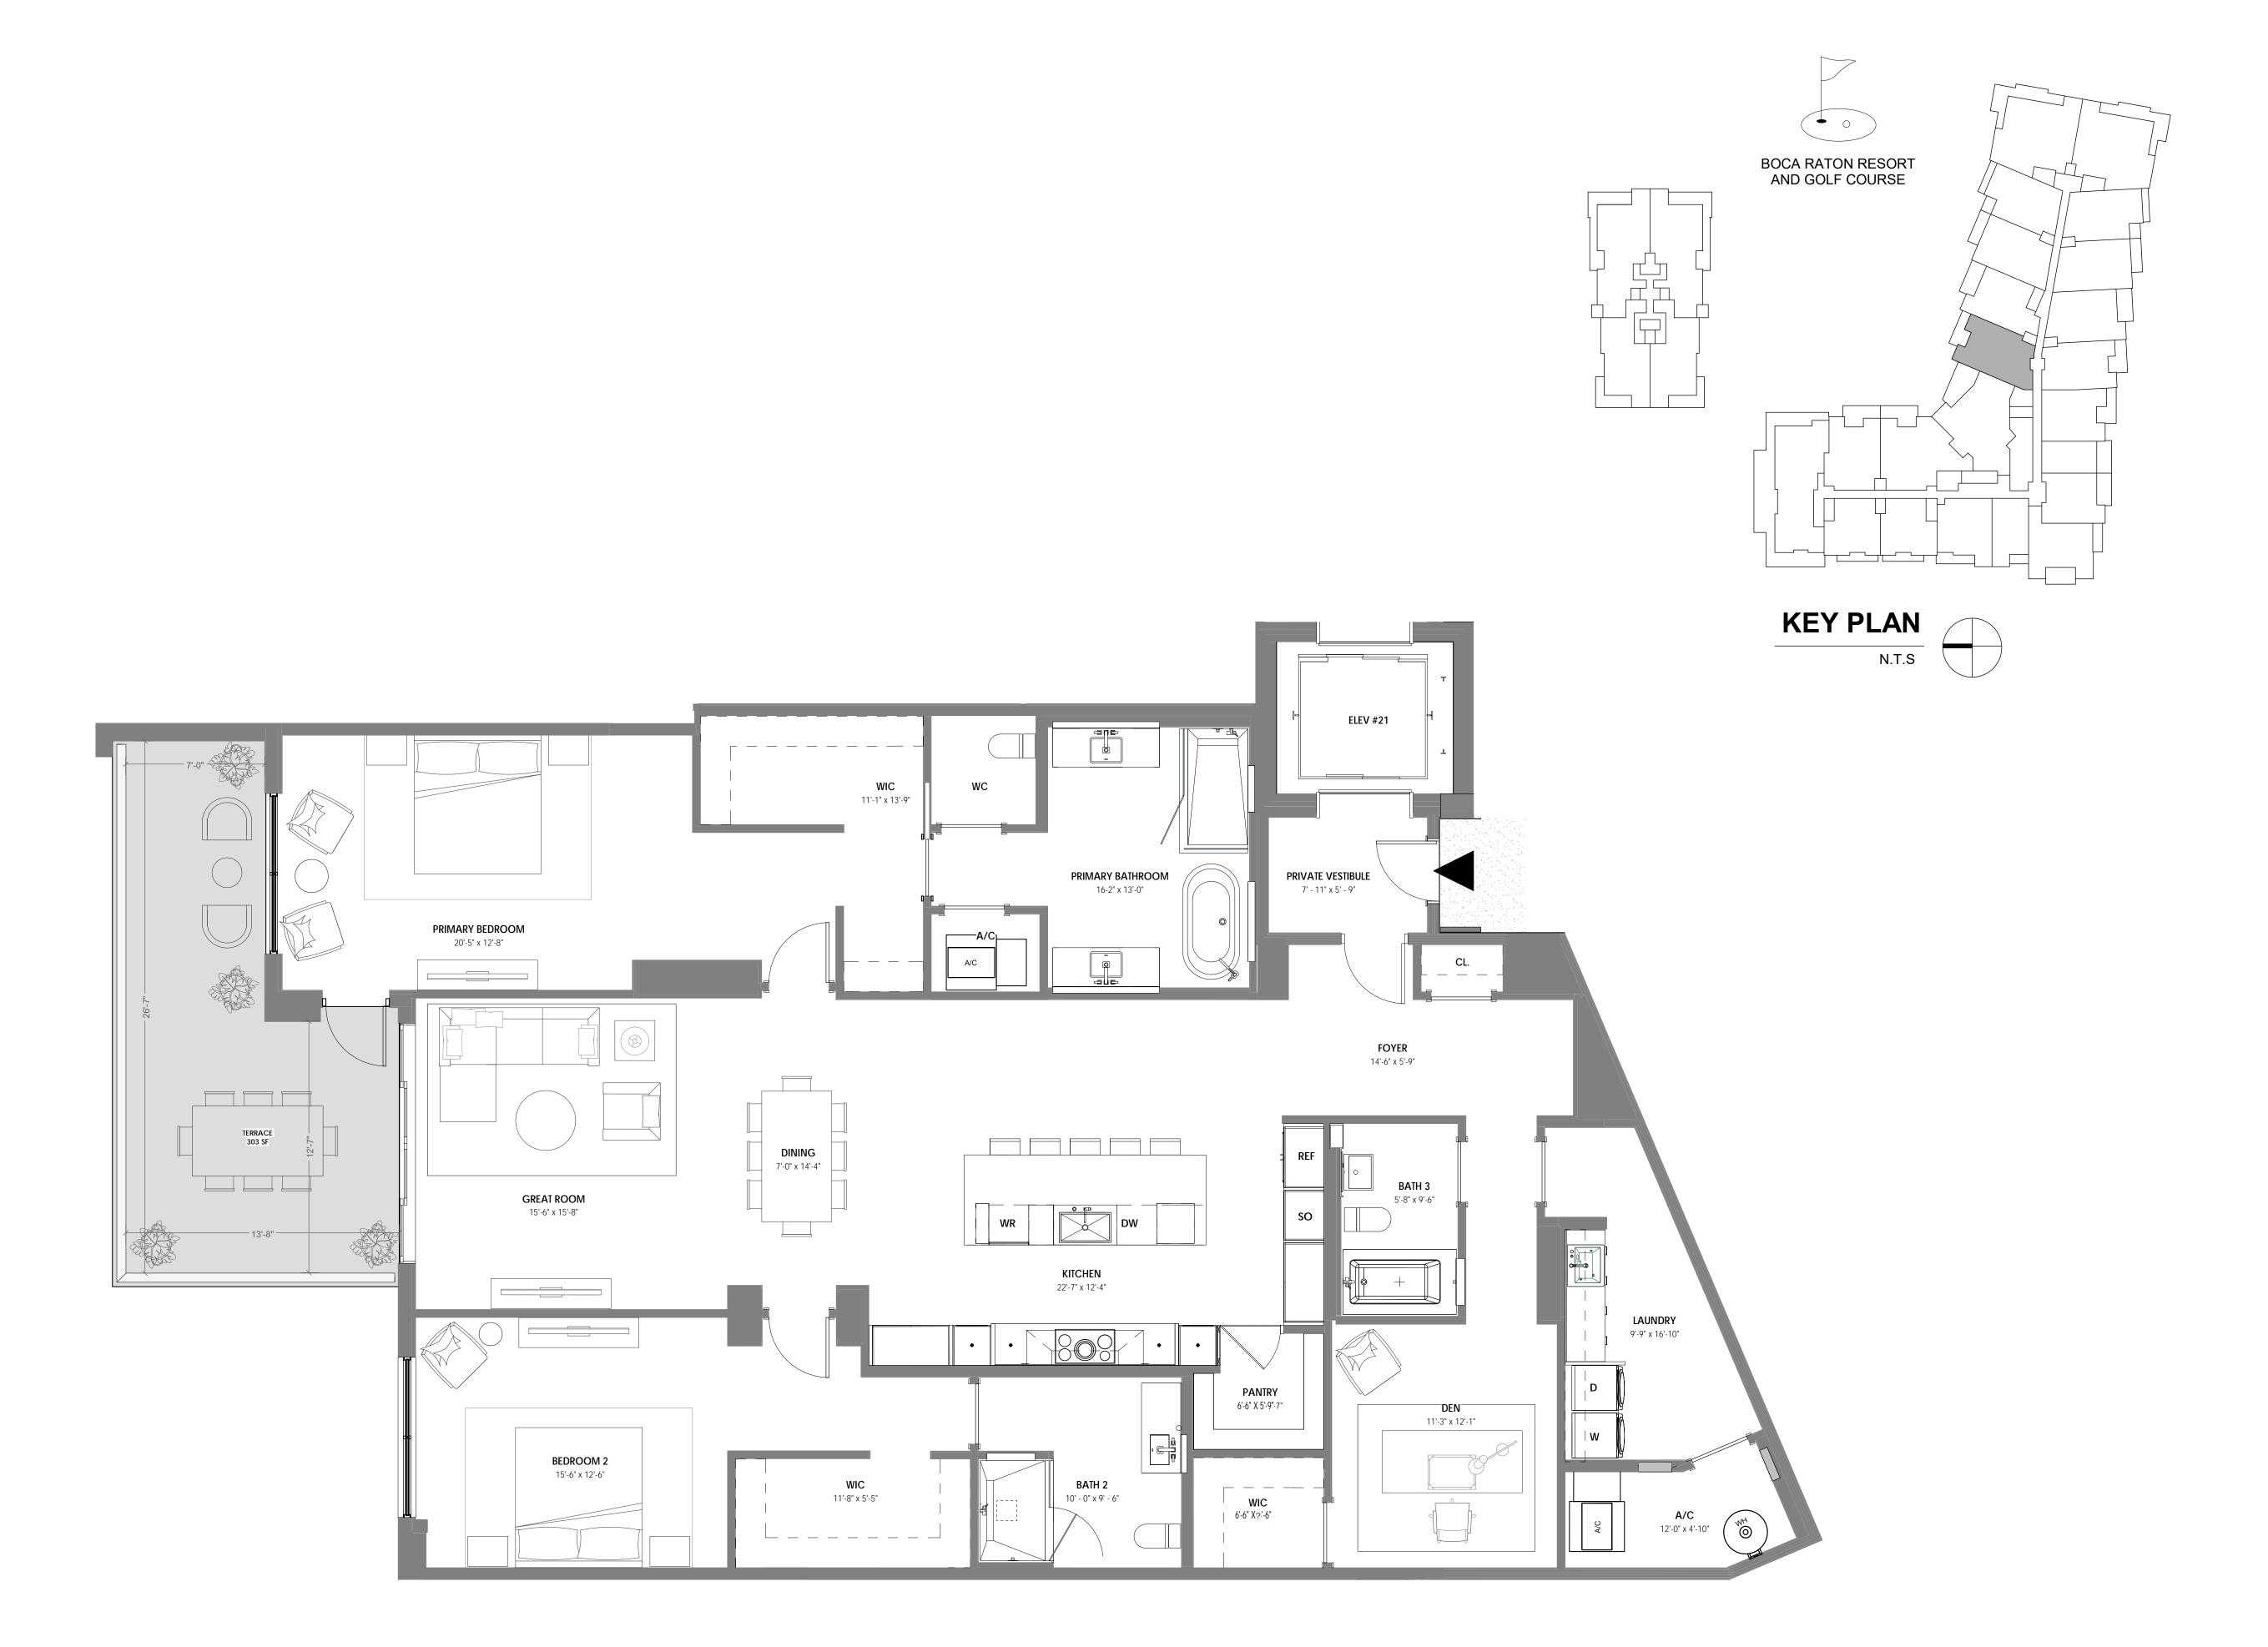

## UNIT 401

4 BR + DEN / 4.5 BATH UNIT AREA: 4,910 SF TERRACE AREA: 3,033 SF

STATUTES, TO BE FURNISHED BY A DEVELOPER TO A BUYER OR LESSEE.

THIS OFFERING IS MADE ONLY BY THE OFFERING DOCUMENTS FOR THE CONDOMINIUM AND NO STATEMENT SHOULD BE RELIED UPON IF NOT MADE IN THE OFFERING DOCUMENTS. THIS IS NOT AN OFFER TO SELL, OR SOLICITATION OF OFFERS TO BUY, CONDOMINIUM UNITS IN STATES WHERE SUCH OFFER OR SOLICITATION CANNOT BE MADE. THIS CONDOMINIUM IS BEING DEVELOPED BY EL-AD MIZNER ON THE GREEN II LLC A DELAWARE LIMITED LIABILITY COMPANY (DEVELOPER). ANY AND ALL STATEMENTS, DISCLOSURES AND/OR REPRESENTATIONS SHALL BE DEEMED MADE BY DEVELOPER AND NOT BY EL AD AND YOU AGREE TO LOOK SOLELY TO DEVELOPER (AND NOT TO EL AD AND/OR ANY OF ITS AFFILIATES) WITH RESPECT TO ANY AND ALL MATTERS RELATING TO THE MARKETING AND/OR DEVELOPMENT OF THE CONDOMINIUM AND WITH RESPECT TO THE SALES OF UNITS IN THE CONDOMINIUM. THE INFORMATION PROVIDED, INCLUDING PRICING, IS SOLELY FOR INFORMATIONAL PURPOSES, AND IS SUBJECT TO CHANGE WITHOUT NOTICE. IMAGES ARE ARTIST'S CONCEPTUAL RENDERING. This advertisement is a solicitation for the sale of units in Alina 210 Boca Raton, A Condominium: N.J. Reg. No. 22-04-0002. THE COMPLETE OFFERING TERMS FOR ALINA 210 BOCA RATON ARE IN A CPS-12 APPLICATION AVAILABLE FROM THE OFFEROR: FILE NO. CP22-0047. This advertisement is a solicitation for the sale of units in Alina 220 Boca Raton, A Condominium: NJ Reg. No. 22-04-0003. THE COMPLETE OFFERING TERMS FOR ALINA 220 BOCA RATON ARE IN A CPS-12 APPLICATION AVAILABLE FROM THE OFFEROR: FILE NO. CP22-0044.