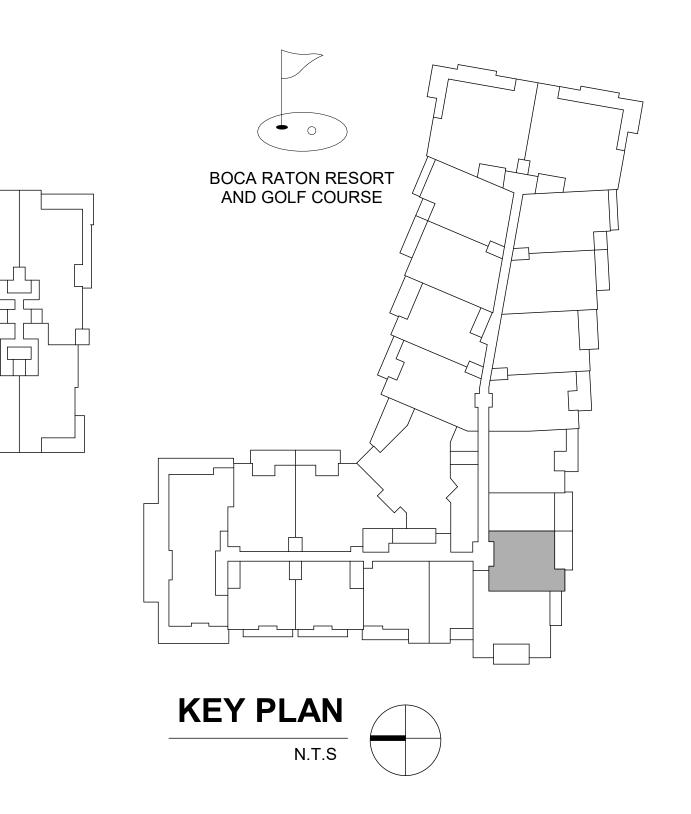

## 220

UNIT 204 2 BR + DEN / 2.5 BATH UNIT AREA: 2,155 SF TERRACE AREA: 845 SF

STATUTES, TO BE FURNISHED BY A DEVELOPER TO A BUYER OR LESSEE.

THIS OFFERING IS MADE ONLY BY THE OFFERING DOCUMENTS FOR THE CONDOMINIUM AND NO STATEMENT SHOULD BE RELIED UPON IF NOT MADE IN THE OFFERING DOCUMENTS. THIS IS NOT AN OFFER TO SELL, OR SOLICITATION OF OFFERS TO BUY, CONDOMINIUM UNITS IN STATES WHERE SUCH OFFER OR SOLICITATION CANNOT BE MADE. THIS CONDOMINIUM IS BEING DEVELOPED BY EL-AD MIZNER ON THE GREEN II LLC A DELAWARE LIMITED LIABILITY COMPANY (DEVELOPER). ANY AND ALL STATEMENTS, DISCLOSURES AND/OR REPRESENTATIONS SHALL BE DEEMED MADE BY DEVELOPER AND NOT BY EL AD AND YOU AGREE TO LOOK SOLELY TO DEVELOPER (AND NOT TO EL AD AND/OR ANY OF ITS AFFILIATES) WITH RESPECT TO ANY AND ALL MATTERS RELATING TO THE MARKETING AND/OR DEVELOPMENT OF THE CONDOMINIUM AND WITH RESPECT TO THE SALES OF UNITS IN THE CONDOMINIUM. THE INFORMATION PROVIDED, INCLUDING PRICING, IS SOLELY FOR INFORMATIONAL PURPOSES, AND IS SUBJECT TO CHANGE WITHOUT NOTICE. IMAGES ARE ARTIST'S CONCEPTUAL RENDERING. This advertisement is a solicitation for the sale of units in Alina 210 Boca Raton, A Condominium: N.J. Reg. No. 22-04-0002. THE COMPLETE OFFERING TERMS FOR ALINA 210 BOCA RATON ARE IN A CPS-12 APPLICATION AVAILABLE FROM THE OFFERING TERMS for the sale of units in Alina 220 Boca Raton, A Condominium: NJ Reg. No. 22-04-0003. THE COMPLETE OFFERING TERMS FOR ALINA 220 BOCA RATON ARE IN A CPS-12 APPLICATION AVAILABLE FROM THE OFFEROR: FILE NO. CP22-0044.