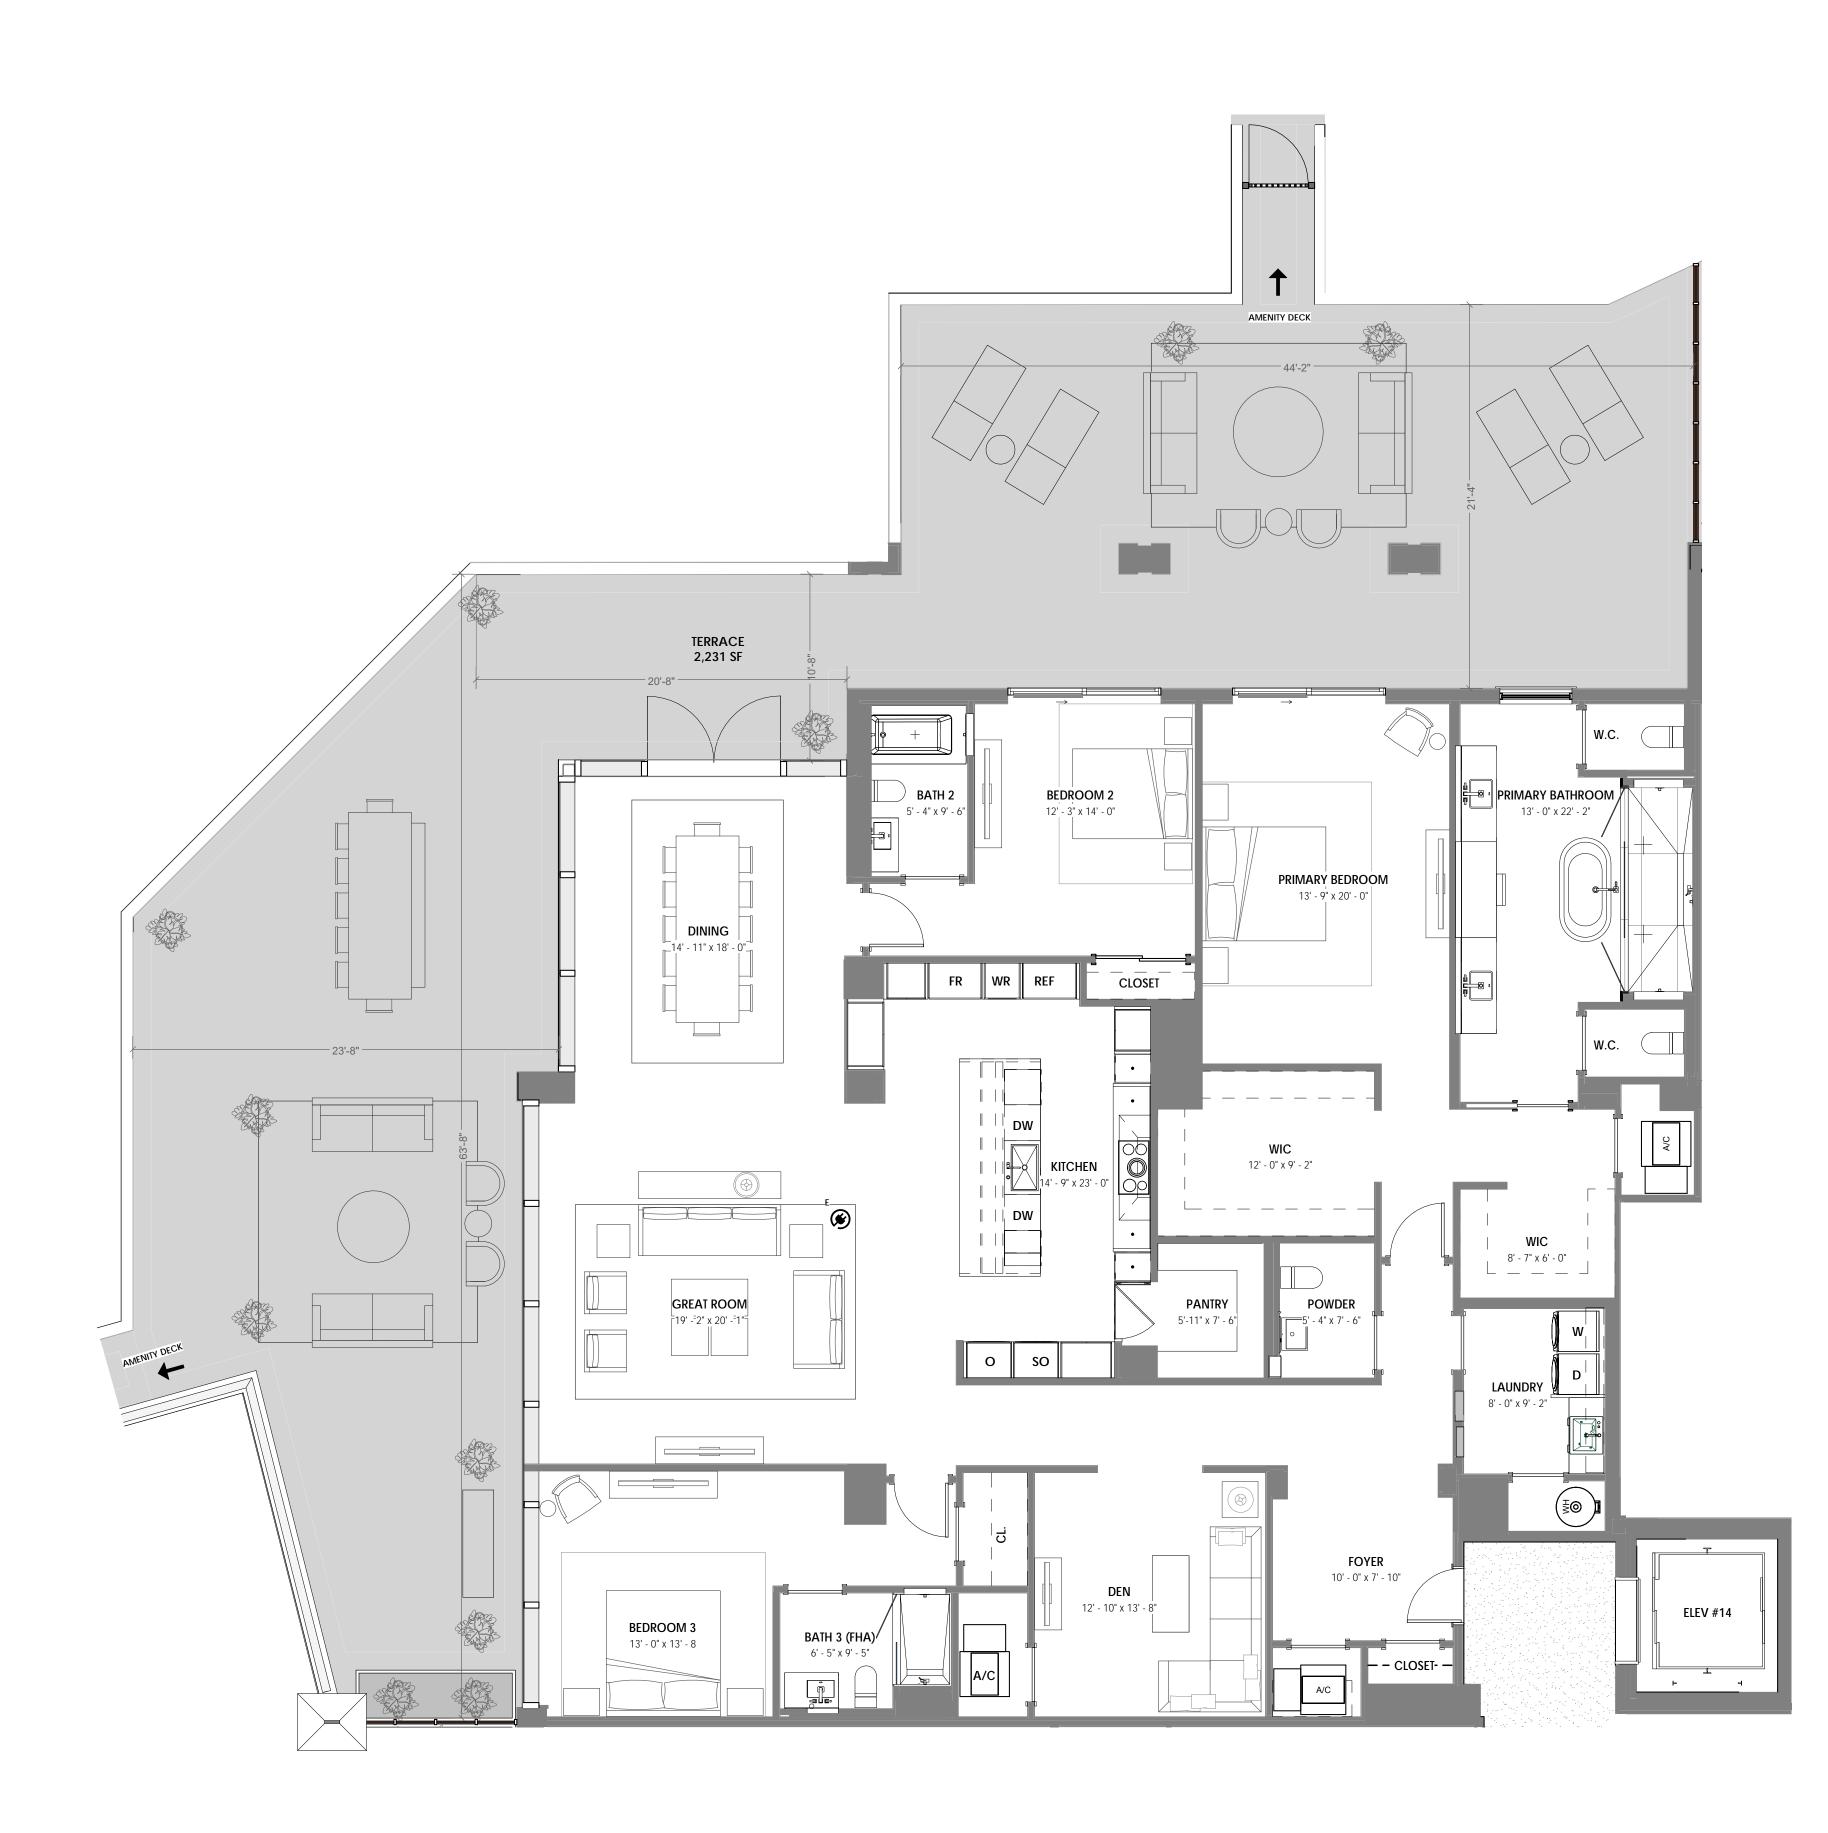

### UNIT 201

3 BR + DEN / 3.5 BATH UNIT AREA: 3,304 SF TERRACE AREA: 2,231 SF

STATUTES, TO BE FURNISHED BY A DEVELOPER TO A BUYER OR LESSEE.

THIS OFFERING IS MADE ONLY BY THE OFFERING DOCUMENTS FOR THE CONDOMINIUM AND NO STATEMENT SHOULD BE RELIED UPON IF NOT MADE IN THE OFFERING DOCUMENTS. THIS IS NOT AN OFFER TO SELL, OR SOLICITATION OF OFFERS TO BUY, CONDOMINIUM UNITS IN STATES WHERE SUCH OFFER OR SOLICITATION CANNOT BE MADE. THIS CONDOMINIUM IS BEING DEVELOPED BY EL-AD MIZNER ON THE GREEN II LLC A DELAWARE LIMITED LIABILITY COMPANY (DEVELOPER). ANY AND ALL STATEMENTS, DISCLOSURES AND/OR REPRESENTATIONS SHALL BE DEEMED MADE BY DEVELOPER AND NOT BY EL AD AND YOU AGREE TO LOOK SOLELY TO DEVELOPER (AND NOT TO EL AD AND/OR ANY OF ITS AFFILIATES) WITH RESPECT TO ANY AND ALL MATTERS RELATING TO THE MARKETING AND/OR DEVELOPMENT OF THE CONDOMINIUM AND WITH RESPECT TO THE SALES OF UNITS IN THE CONDOMINIUM. THE INFORMATION PROVIDED, INCLUDING PRICING, IS SOLELY FOR INFORMATIONAL PURPOSES, AND IS SUBJECT TO CHANGE WITHOUT NOTICE. IMAGES ARE ARTIST'S CONCEPTUAL RENDERING. This advertisement is a solicitation for the sale of units in Alina 210 Boca Raton, A Condominium: N.J. Reg. No. 22-04-0002. THE COMPLETE OFFERING TERMS FOR ALINA 210 BOCA RATON ARE IN A CPS-12 APPLICATION AVAILABLE FROM THE OFFEROR: FILE NO. CP22-0047. This advertisement is a solicitation for the sale of units in Alina 220 Boca Raton, A Condominium: NJ Reg. No. 22-04-0003. THE COMPLETE OFFERING TERMS FOR ALINA 220 BOCA RATON ARE IN A CPS-12 APPLICATION AVAILABLE FROM THE OFFEROR: FILE NO. CP22-0044.

### ORAL REPRESENTATIONS CANNOT BE RELIED UPON AS CORRECTLY STATING THE REPRESENTATIONS OF THE DEVELOPER. FOR CORRECT REPRESENTATIONS, REFERENCE SHOULD BE MADE TO THIS BROCHURE AND THE DOCUMENTS REQUIRED BY SECTION 718.503, FLORIDA