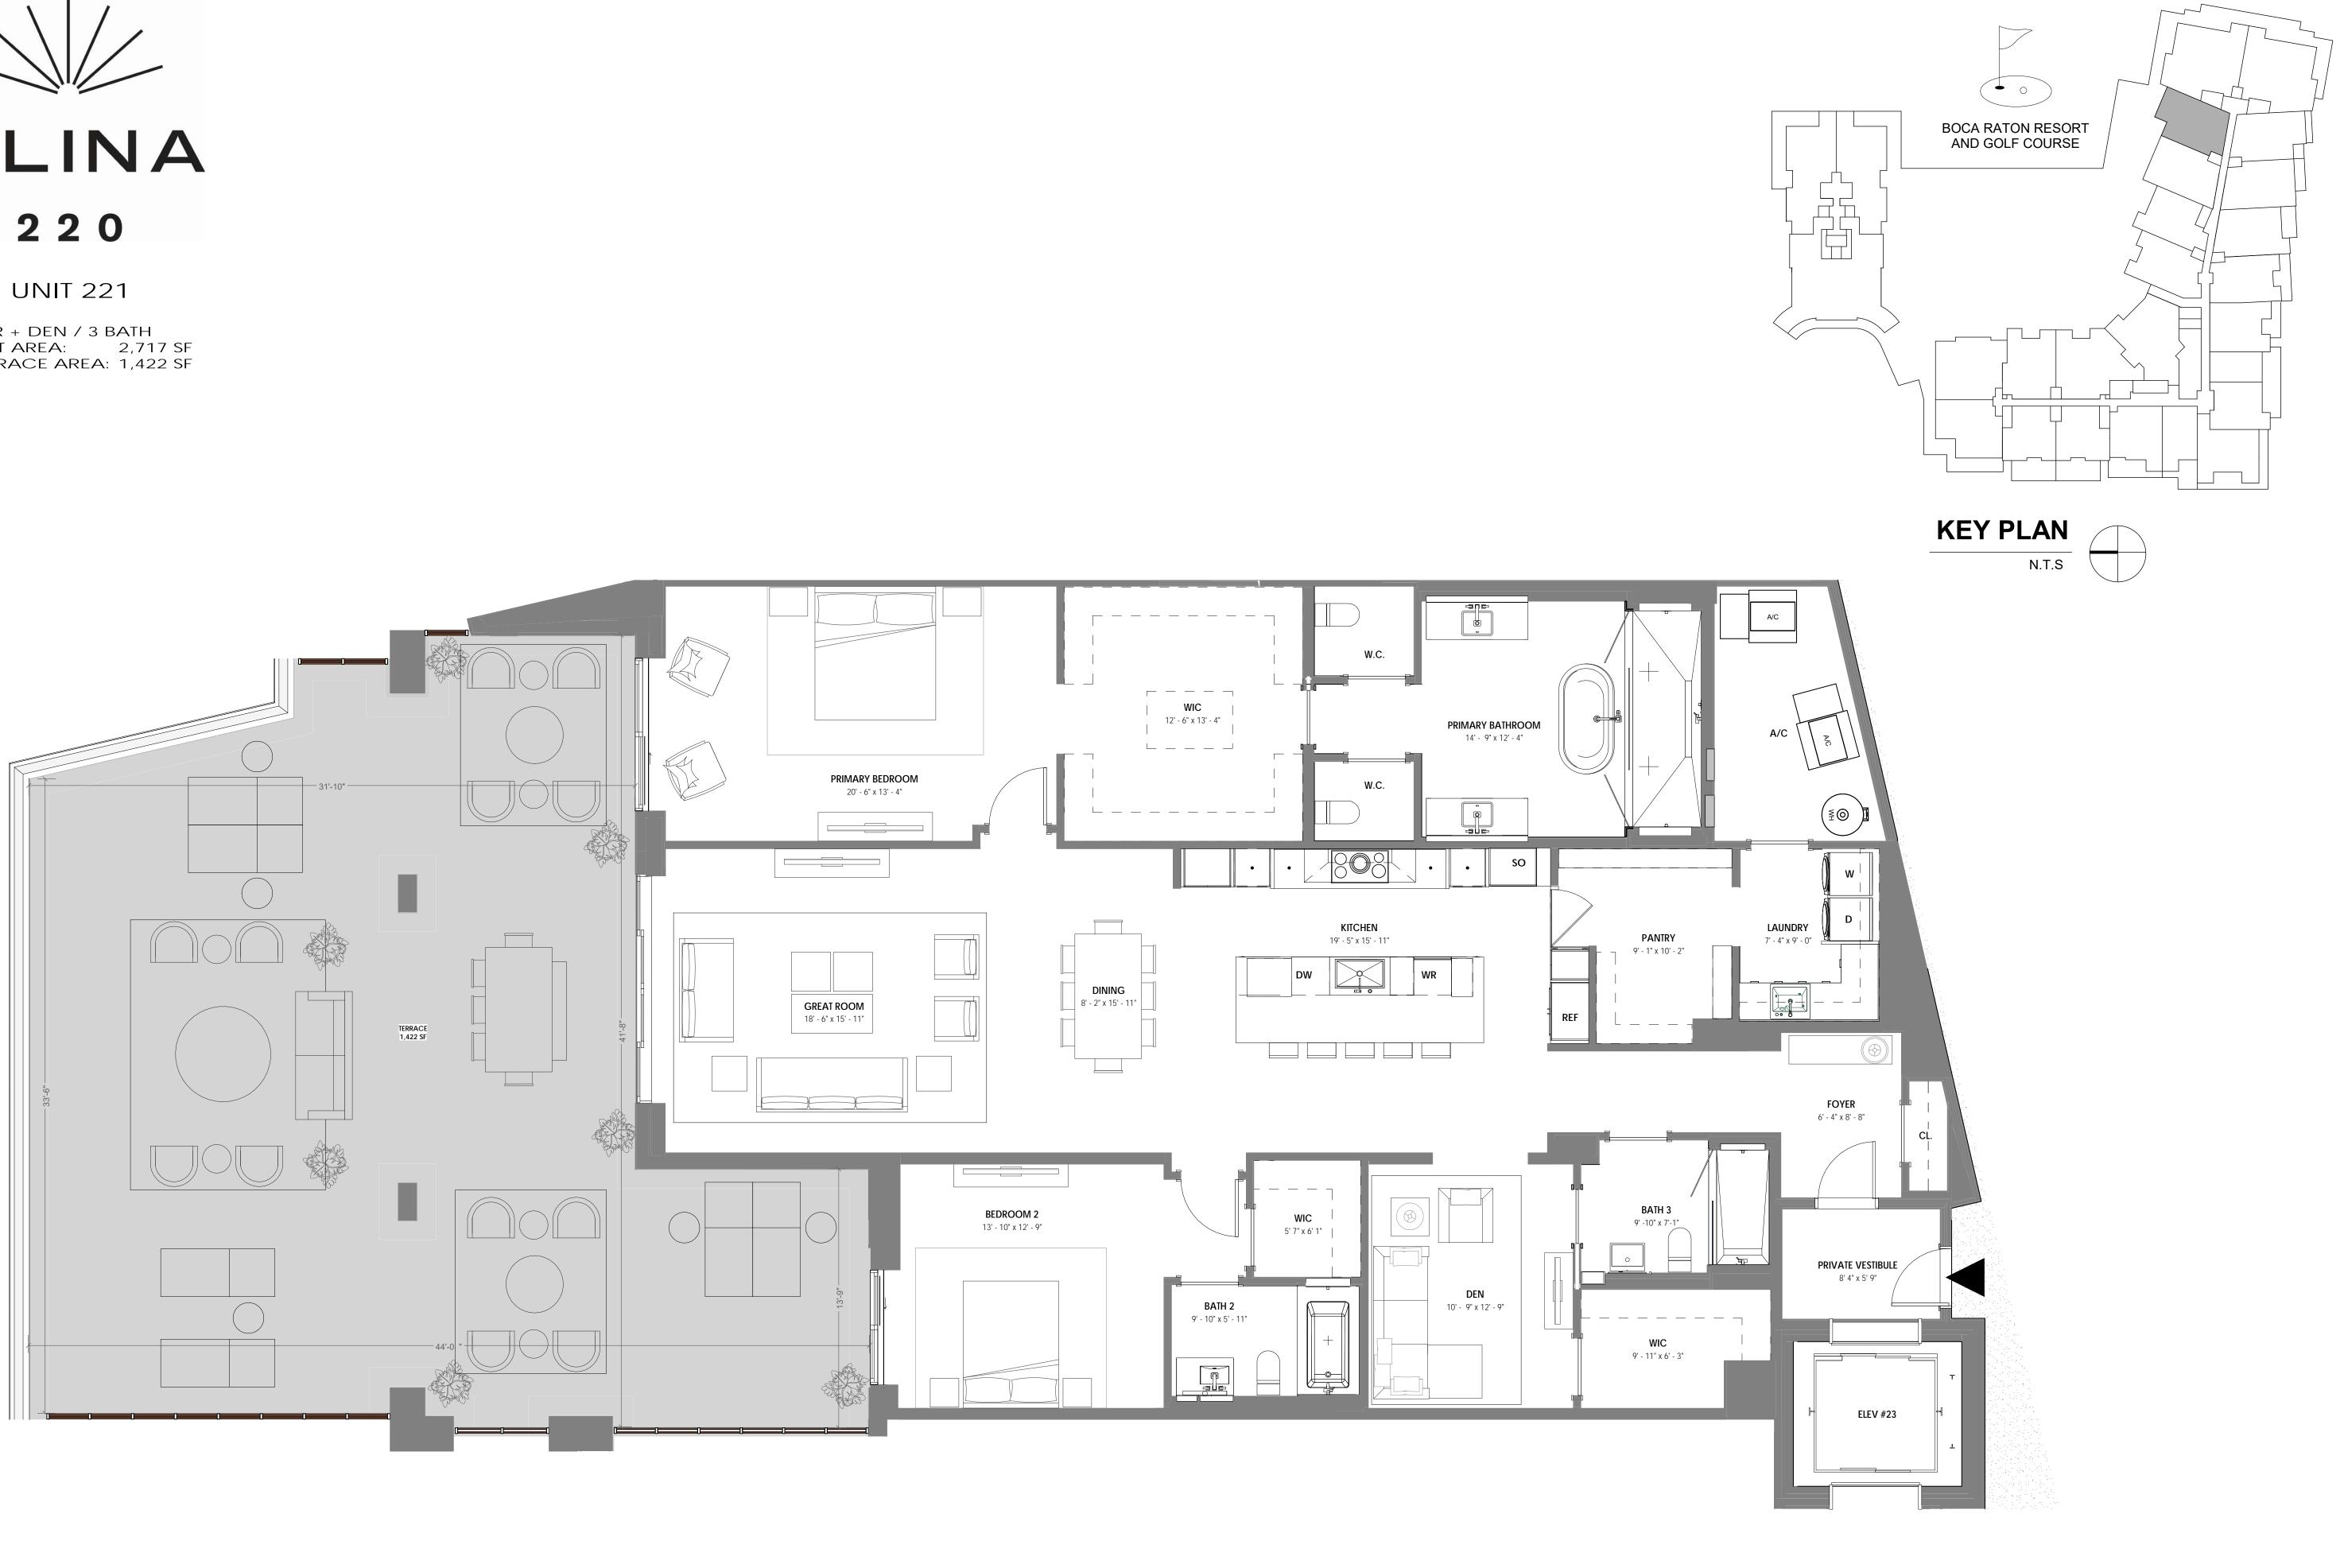

2 BR + DEN / 3 BATH UNIT AREA: 2,717 SF TERRACE AREA: 1,422 SF

ORAL REPRESENTATIONS CANNOT BE RELIED UPON AS CORRECTLY STATING THE REPRESENTATIONS OF THE DEVELOPER. FOR CORRECT REPRESENTATIONS, REFERENCE SHOULD BE MADE TO THIS BROCHURE AND THE DOCUMENTS REQUIRED BY SECTION 718.503, FLORIDA STATUTES, TO BE FURNISHED BY A DEVELOPER TO A BUYER OR LESSEE.