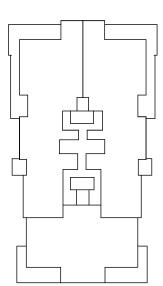

220

VILLA 101

3 BR + DEN / 3.5 BATH UNIT AREA: 3,804 SF TERRACE AREA: 2,897 SF

STATUTES, TO BE FURNISHED BY A DEVELOPER TO A BUYER OR LESSEE.

THIS OFFERING IS MADE ONLY BY THE OFFERING DOCUMENTS FOR THE CONDOMINIUM AND NO STATEMENT SHOULD BE RELIED UPON IF NOT MADE IN THE OFFERING DOCUMENTS. THIS IS NOT AN OFFER TO SELL, OR SOLICITATION OF OFFERS TO BUY, CONDOMINIUM UNITS IN STATES WHERE SUCH OFFER OR SOLICITATION CANNOT BE MADE. THIS CONDOMINIUM IS BEING DEVELOPED BY EL-AD MIZNER ON THE GREEN II LLC A DELAWARE LIMITED LIABILITY COMPANY (DEVELOPER). ANY AND ALL STATEMENTS, DISCLOSURES AND/OR REPRESENTATIONS SHALL BE DEEMED MADE BY DEVELOPER AND NOT BY EL AD AND YOU AGREE TO LOOK SOLELY TO DEVELOPER (AND NOT TO EL AD AND/OR ANY OF ITS AFFILIATES) WITH RESPECT TO ANY AND ALL MATTERS RELATING TO THE MARKETING AND/OR DEVELOPMENT OF THE CONDOMINIUM AND WITH RESPECT TO THE SALES OF UNITS IN THE CONDOMINIUM. THE INFORMATION PROVIDED, INCLUDING PRICING, IS SOLELY FOR INFORMATIONAL PURPOSES, AND IS SUBJECT TO CHANGE WITHOUT NOTICE. IMAGES ARE ARTIST'S CONCEPTUAL RENDERING. This advertisement is a solicitation for the sale of units in Alina 210 Boca Raton, A Condominium: N.J. Reg. No. 22-04-0002. THE COMPLETE OFFERING TERMS FOR ALINA 210 BOCA RATON ARE IN A CPS-12 APPLICATION AVAILABLE FROM THE OFFEROR: FILE NO. CP22-0047. This advertisement is a solicitation for the sale of units in Alina 220 Boca Raton, A Condominium: NJ Reg. No. 22-04-0003. THE COMPLETE OFFERING TERMS FOR ALINA 220 BOCA RATON ARE IN A CPS-12 APPLICATION AVAILABLE FROM THE OFFEROR: FILE NO. CP22-0044.