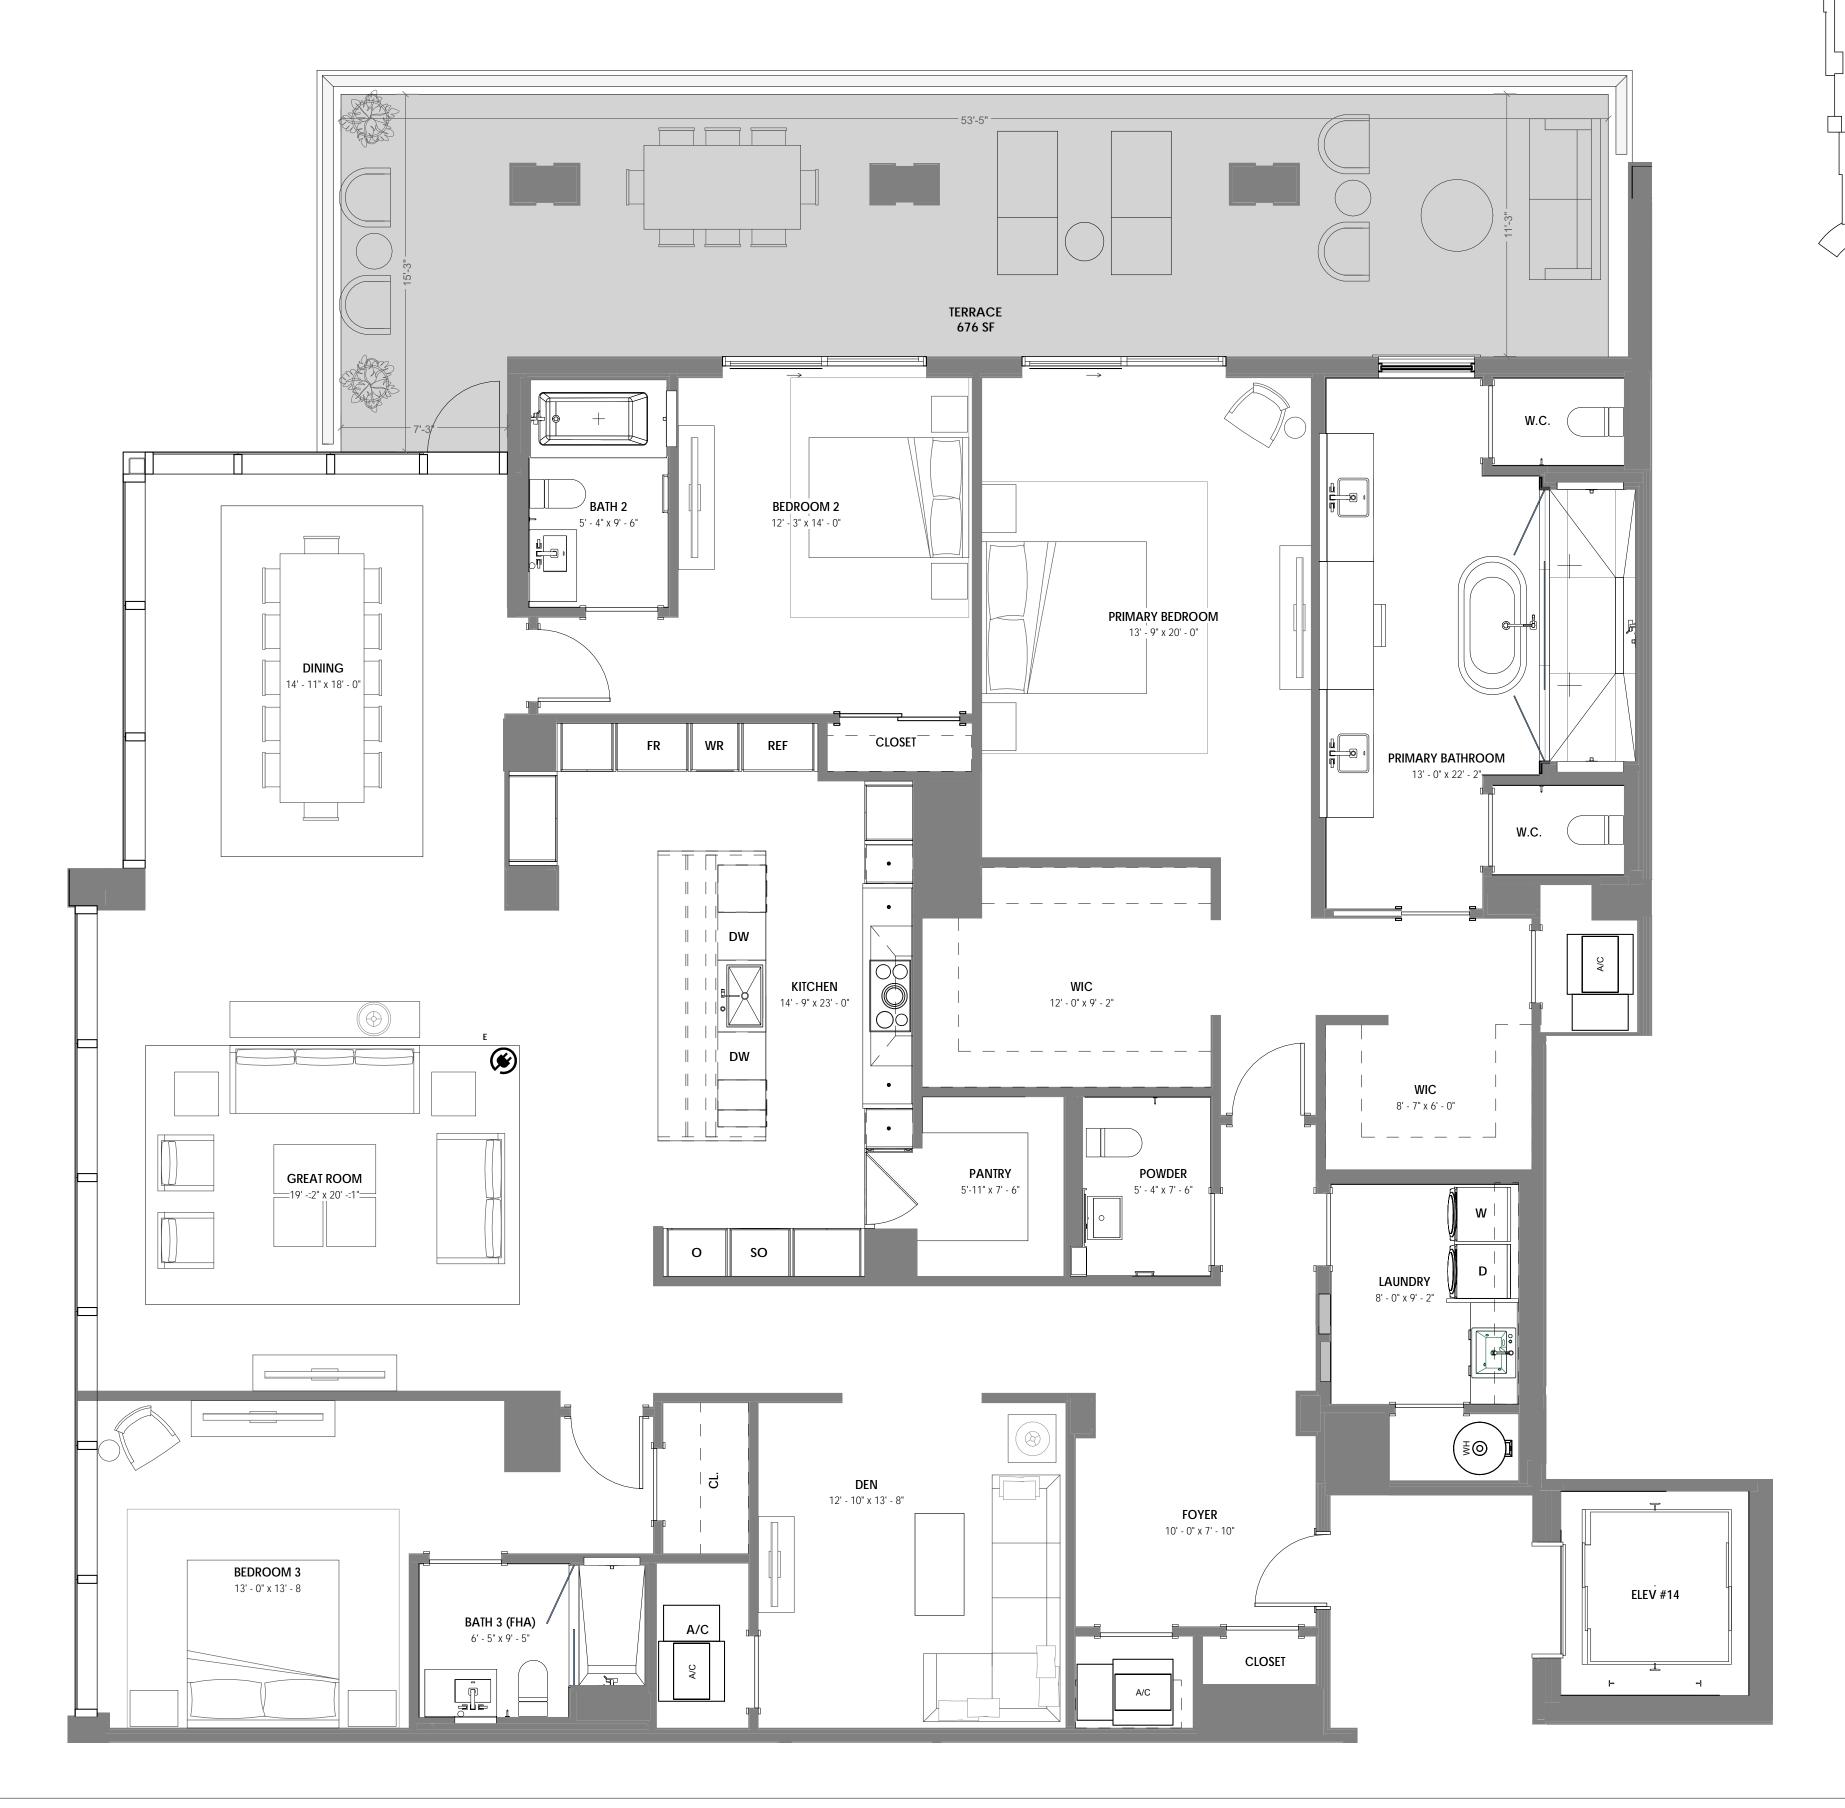

## UNIT 401

4 BR + DEN / 4.5 BATH UNIT AREA: 4,910 SF TERRACE AREA: 3,033 SF

STATUTES, TO BE FURNISHED BY A DEVELOPER TO A BUYER OR LESSEE.

THIS OFFERING IS MADE ONLY BY THE OFFERING DOCUMENTS FOR THE CONDOMINIUM AND NO STATEMENT SHOULD BE RELIED UPON IF NOT MADE IN THE OFFERING DOCUMENTS. THIS IS NOT AN OFFER TO SELL, OR SOLICITATION OF OFFERS TO BUY, CONDOMINIUM UNITS IN STATES WHERE SUCH OFFER OR SOLICITATION CANNOT BE MADE. THIS CONDOMINIUM IS BEING DEVELOPED BY EL-AD MIZNER ON THE GREEN II LLC A DELAWARE LIMITED LIABILITY COMPANY (DEVELOPER). ANY AND ALL STATEMENTS, DISCLOSURES AND/OR REPRESENTATIONS SHALL BE DEEMED MADE BY DEVELOPER AND NOT BY EL AD AND YOU AGREE TO LOOK SOLELY TO DEVELOPER (AND NOT TO EL AD AND/OR ANY OF ITS AFFILIATES) WITH RESPECT TO ANY AND ALL MATTERS RELATING TO THE MARKETING AND/OR DEVELOPMENT OF THE CONDOMINIUM AND WITH RESPECT TO THE SALES OF UNITS IN THE CONDOMINIUM. THE INFORMATION PROVIDED, INCLUDING PRICING, IS SOLELY FOR INFORMATIONAL PURPOSES, AND IS SUBJECT TO CHANGE WITHOUT NOTICE. IMAGES ARE ARTIST'S CONCEPTUAL RENDERING. This advertisement is a solicitation for the sale of units in Alina 210 Boca Raton, A Condominium: N.J. Reg. No. 22-04-0002. THE COMPLETE OFFERING TERMS FOR ALINA 210 BOCA RATON ARE IN A CPS-12 APPLICATION AVAILABLE FROM THE OFFEROR: FILE NO. CP22-0047. This advertisement is a solicitation for the sale of units in Alina 220 Boca Raton, A Condominium: NJ Reg. No. 22-04-0003. THE COMPLETE OFFERING TERMS FOR ALINA 220 BOCA RATON ARE IN A CPS-12 APPLICATION AVAILABLE FROM THE OFFEROR: FILE NO. CP22-0044.