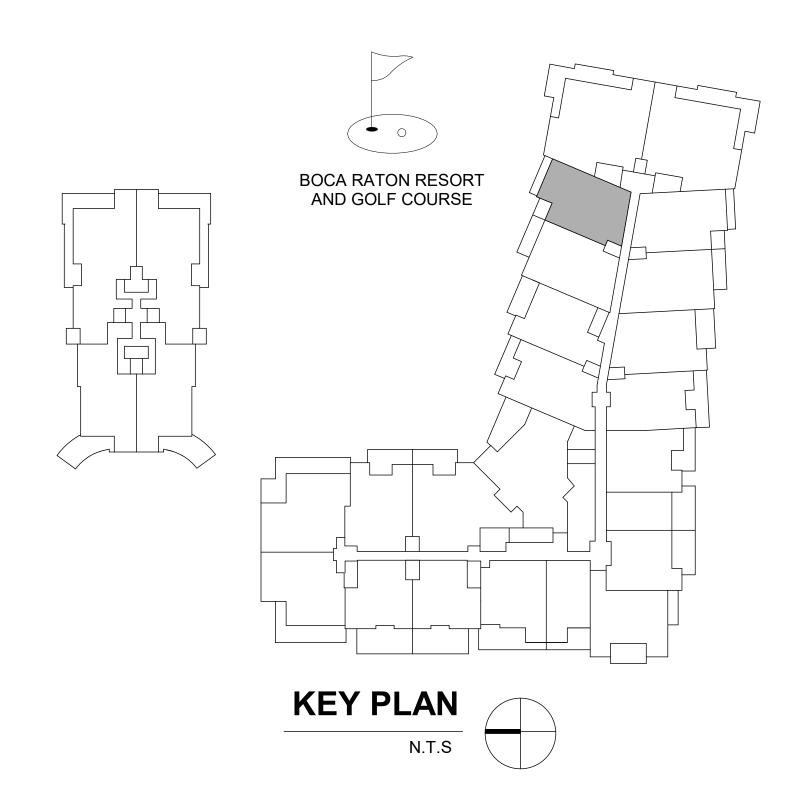

## UNIT 401

4 BR + DEN / 4.5 BATH UNIT AREA: 4,910 SF TERRACE AREA: 3,033 SF

STATUTES, TO BE FURNISHED BY A DEVELOPER TO A BUYER OR LESSEE.

THIS OFFERING IS MADE ONLY BY THE OFFERING DOCUMENTS FOR THE CONDOMINIUM AND NO STATEMENT SHOULD BE RELIED UPON IF NOT MADE IN THE OFFERING DOCUMENTS. THIS IS NOT AN OFFER TO SELL, OR SOLICITATION OF OFFERS TO BUY, CONDOMINIUM UNITS IN STATES WHERE SUCH OFFER OR SOLICITATION CANNOT BE MADE. THIS CONDOMINIUM IS BEING DEVELOPED BY EL-AD MIZNER ON THE GREEN II LLC A DELAWARE LIMITED LIABILITY COMPANY (DEVELOPER). ANY AND ALL STATEMENTS, DISCLOSURES AND/OR REPRESENTATIONS SHALL BE DEEMED MADE BY DEVELOPER AND NOT BY EL AD AND YOU AGREE TO LOOK SOLELY TO DEVELOPER (AND NOT TO EL AD AND/OR ANY OF ITS AFFILIATES) WITH RESPECT TO ANY AND ALL MATTERS RELATING TO THE MARKETING AND/OR DEVELOPMENT OF THE CONDOMINIUM AND WITH RESPECT TO THE SALES OF UNITS IN THE CONDOMINIUM. THE INFORMATION PROVIDED, INCLUDING PRICING, IS SOLELY FOR INFORMATIONAL PURPOSES, AND IS SUBJECT TO CHANGE WITHOUT NOTICE. IMAGES ARE ARTIST'S CONCEPTUAL RENDERING. This advertisement is a solicitation for the sale of units in Alina 210 Boca Raton, A Condominium: N.J. Reg. No. 22-04-0002. THE COMPLETE OFFERING TERMS FOR ALINA 210 BOCA RATON ARE IN A CPS-12 APPLICATION AVAILABLE FROM THE OFFEROR: FILE NO. CP22-0047. This advertisement is a solicitation for the sale of units in Alina 220 Boca Raton, A Condominium: NJ Reg. No. 22-04-0003. THE COMPLETE OFFERING TERMS FOR ALINA 220 BOCA RATON ARE IN A CPS-12 APPLICATION AVAILABLE FROM THE OFFEROR: FILE NO. CP22-0044.