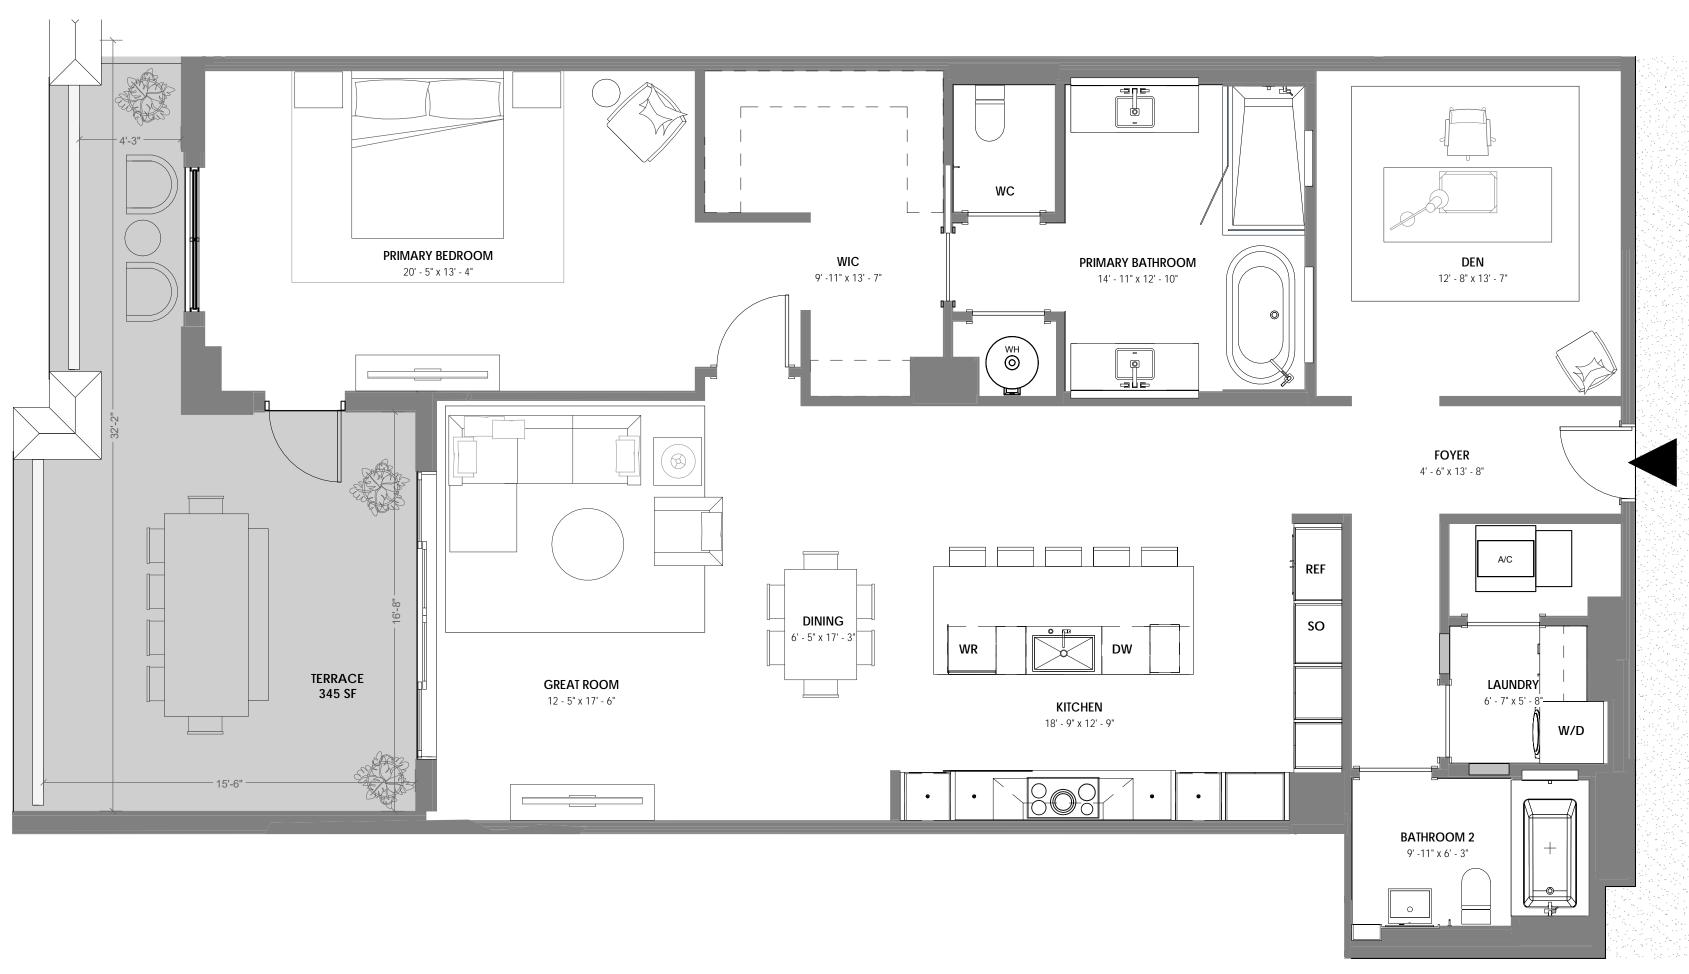

## 220

VILLA 102 2 BR + DEN / 2.5 BATH UNIT AREA: 1,937 SF TERRACE AREA: 1,391 SF

STATUTES, TO BE FURNISHED BY A DEVELOPER TO A BUYER OR LESSEE.

THIS OFFERING IS MADE ONLY BY THE OFFERING DOCUMENTS FOR THE CONDOMINIUM AND NO STATEMENT SHOULD BE RELIED UPON IF NOT MADE IN THE OFFERING DOCUMENTS. THIS IS NOT AN OFFER TO SELL, OR SOLICITATION OF OFFERS TO BUY, CONDOMINIUM UNITS IN STATES WHERE SUCH OFFER OR SOLICITATION CANNOT BE MADE. THIS CONDOMINIUM IS BEING DEVELOPED BY EL-AD MIZNER ON THE GREEN II LLC A DELAWARE LIMITED LIABILITY COMPANY (DEVELOPER). ANY AND ALL STATEMENTS, DISCLOSURES AND/OR REPRESENTATIONS SHALL BE DEEMED MADE BY DEVELOPER AND NOT BY EL AD AND YOU AGREE TO LOOK SOLELY TO DEVELOPER (AND NOT TO EL AD AND/OR ANY OF ITS AFFILIATES) WITH RESPECT TO ANY AND ALL MATTERS RELATING TO THE MARKETING AND/OR DEVELOPMENT OF THE CONDOMINIUM AND WITH RESPECT TO THE SALES OF UNITS IN THE CONDOMINIUM. THE INFORMATION PROVIDED, INCLUDING PRICING, IS SOLELY FOR INFORMATIONAL PURPOSES, AND IS SUBJECT TO CHANGE WITHOUT NOTICE. IMAGES ARE ARTIST'S CONCEPTUAL RENDERING. This advertisement is a solicitation for the sale of units in Alina 210 Boca Raton, A Condominium: N.J. Reg. No. 22-04-0002. THE COMPLETE OFFERING TERMS FOR ALINA 210 BOCA RATON ARE IN A CPS-12 APPLICATION AVAILABLE FROM THE OFFEROR: FILE NO. CP22-0047. This advertisement is a solicitation for the sale of units in Alina 220 Boca Raton, A Condominium: NJ Reg. No. 22-04-0003. THE COMPLETE OFFERING TERMS FOR ALINA 220 BOCA RATON ARE IN A CPS-12 APPLICATION AVAILABLE FROM THE OFFEROR: FILE NO. CP22-0044.