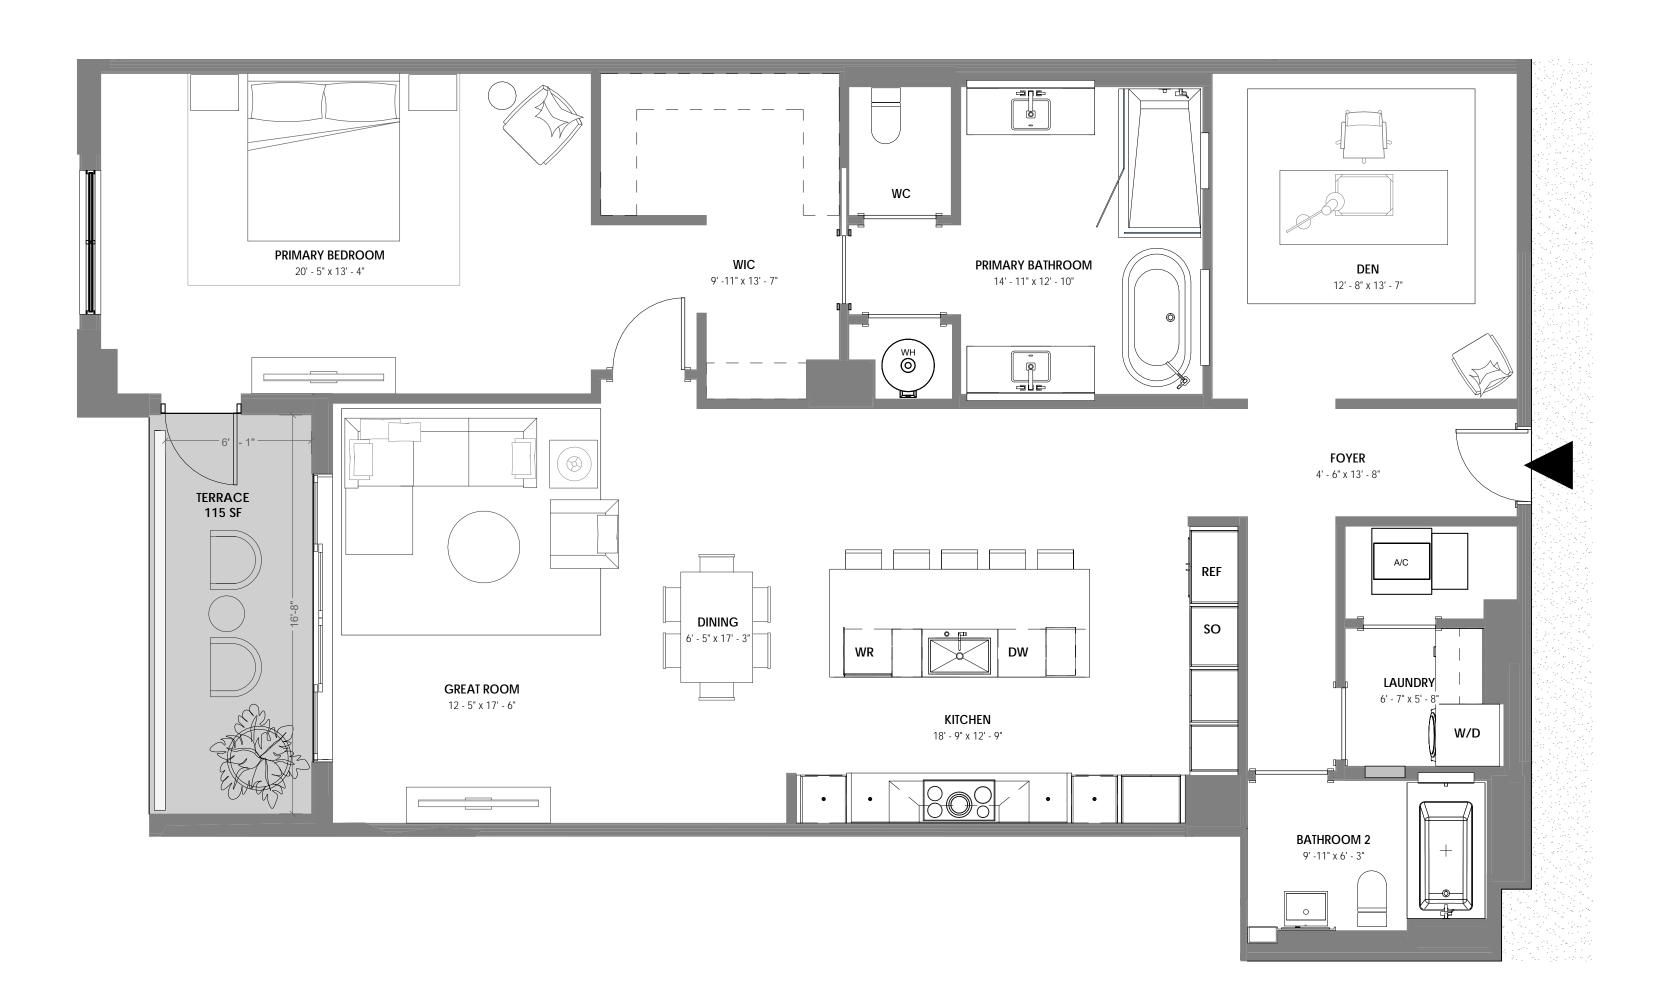

## UNIT 401

4 BR + DEN / 4.5 BATH UNIT AREA: 4,910 SF TERRACE AREA: 3,033 SF

STATUTES, TO BE FURNISHED BY A DEVELOPER TO A BUYER OR LESSEE.

THIS OFFERING IS MADE ONLY BY THE OFFERING DOCUMENTS FOR THE CONDOMINIUM AND NO STATEMENT SHOULD BE RELIED UPON IF NOT MADE IN THE OFFERING DOCUMENTS. THIS IS NOT AN OFFER TO SELL, OR SOLICITATION OF OFFERS TO BUY, CONDOMINIUM UNITS IN STATES WHERE SUCH OFFER OR SOLICITATION CANNOT BE MADE. THIS CONDOMINIUM IS BEING DEVELOPED BY EL-AD MIZNER ON THE GREEN II LLC A DELAWARE LIMITED LIABILITY COMPANY (DEVELOPER). ANY AND ALL STATEMENTS, DISCLOSURES AND/OR REPRESENTATIONS SHALL BE DEEMED MADE BY DEVELOPER AND NOT BY EL AD AND YOU AGREE TO LOOK SOLELY TO DEVELOPER (AND NOT TO EL AD AND/OR ANY OF ITS AFFILIATES) WITH RESPECT TO ANY AND ALL MATTERS RELATING TO THE MARKETING AND/OR DEVELOPMENT OF THE CONDOMINIUM AND WITH RESPECT TO THE SALES OF UNITS IN THE CONDOMINIUM. THE INFORMATION PROVIDED, INCLUDING PRICING, IS SOLELY FOR INFORMATIONAL PURPOSES, AND IS SUBJECT TO CHANGE WITHOUT NOTICE. IMAGES ARE ARTIST'S CONCEPTUAL RENDERING. This advertisement is a solicitation for the sale of units in Alina 210 Boca Raton, A Condominium: N.J. Reg. No. 22-04-0002. THE COMPLETE OFFERING TERMS FOR ALINA 210 BOCA RATON ARE IN A CPS-12 APPLICATION AVAILABLE FROM THE OFFEROR: FILE NO. CP22-0047. This advertisement is a solicitation for the sale of units in Alina 220 Boca Raton, A Condominium: NJ Reg. No. 22-04-0003. THE COMPLETE OFFERING TERMS FOR ALINA 220 BOCA RATON ARE IN A CPS-12 APPLICATION AVAILABLE FROM THE OFFEROR: FILE NO. CP22-0044.