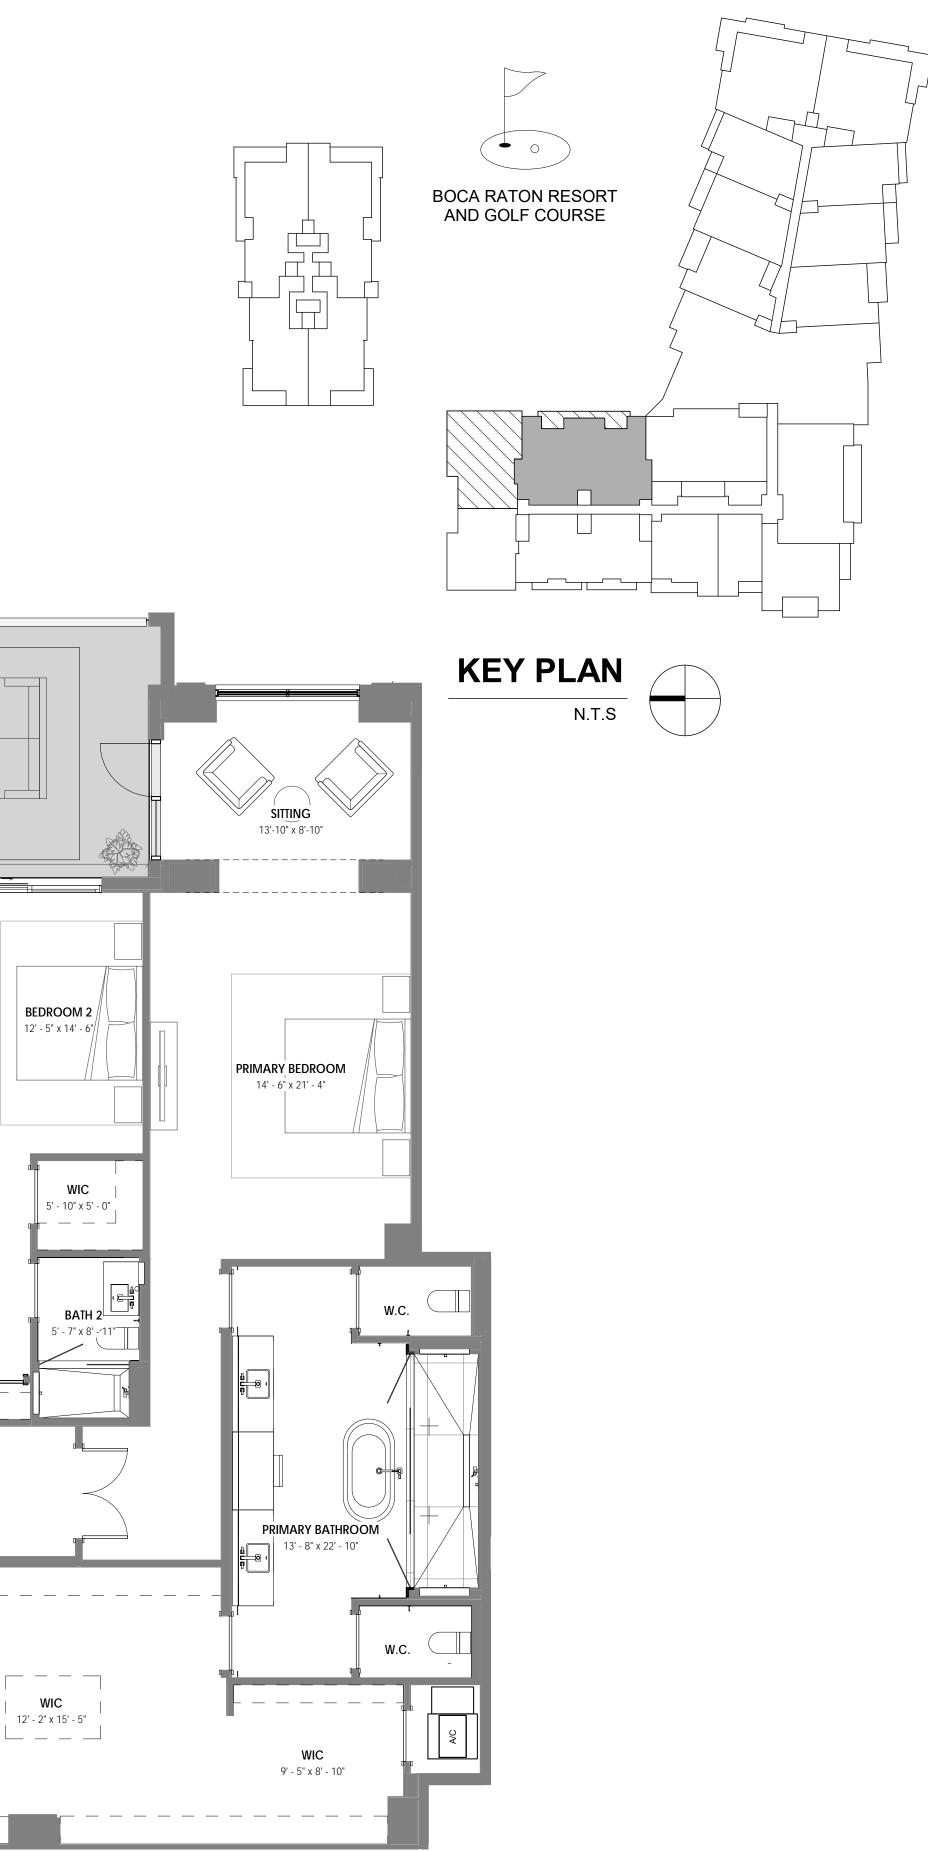

220

VILLA 101

3 BR + DEN / 3.5 BATH UNIT AREA: 3,804 SF TERRACE AREA: 2,897 SF

STATUTES, TO BE FURNISHED BY A DEVELOPER TO A BUYER OR LESSEE.

THIS OFFERING IS MADE ONLY BY THE OFFERING DOCUMENTS FOR THE CONDOMINIUM AND NO STATEMENT SHOULD BE RELIED UPON IF NOT MADE IN THE OFFERING DOCUMENTS. THIS IS NOT AN OFFER TO SELL, OR SOLICITATION OF OFFERS TO BUY, CONDOMINIUM UNITS IN STATES WHERE SUCH OFFER OR SOLICITATION CANNOT BE MADE. THIS CONDOMINIUM IS BEING DEVELOPED BY EL-AD MIZNER ON THE GREEN II LLC A DELAWARE LIMITED LIABILITY COMPANY (DEVELOPER). ANY AND ALL STATEMENTS, DISCLOSURES AND/OR REPRESENTATIONS SHALL BE DEEMED MADE BY DEVELOPER AND NOT BY EL AD AND YOU AGREE TO LOOK SOLELY TO DEVELOPER (AND NOT TO EL AD AND/OR ANY OF ITS AFFILIATES) WITH RESPECT TO ANY AND ALL MATTERS RELATING TO THE MARKETING AND/OR DEVELOPMENT OF THE CONDOMINIUM AND WITH RESPECT TO THE SALES OF UNITS IN THE CONDOMINIUM. THE INFORMATION PROVIDED, INCLUDING PRICING, IS SOLELY FOR INFORMATIONAL PURPOSES, AND IS SUBJECT TO CHANGE WITHOUT NOTICE. IMAGES ARE ARTIST'S CONCEPTUAL RENDERING. This advertisement is a solicitation for the sale of units in Alina 210 Boca Raton, A Condominium: N.J. Reg. No. 22-04-0002. THE COMPLETE OFFERING TERMS FOR ALINA 210 BOCA RATON ARE IN A CPS-12 APPLICATION AVAILABLE FROM THE OFFEROR: FILE NO. CP22-0047. This advertisement is a solicitation for the sale of units in Alina 220 Boca Raton, A Condominium: NJ Reg. No. 22-04-0003. THE COMPLETE OFFERING TERMS FOR ALINA 220 BOCA RATON ARE IN A CPS-12 APPLICATION AVAILABLE FROM THE OFFEROR: FILE NO. CP22-0044.