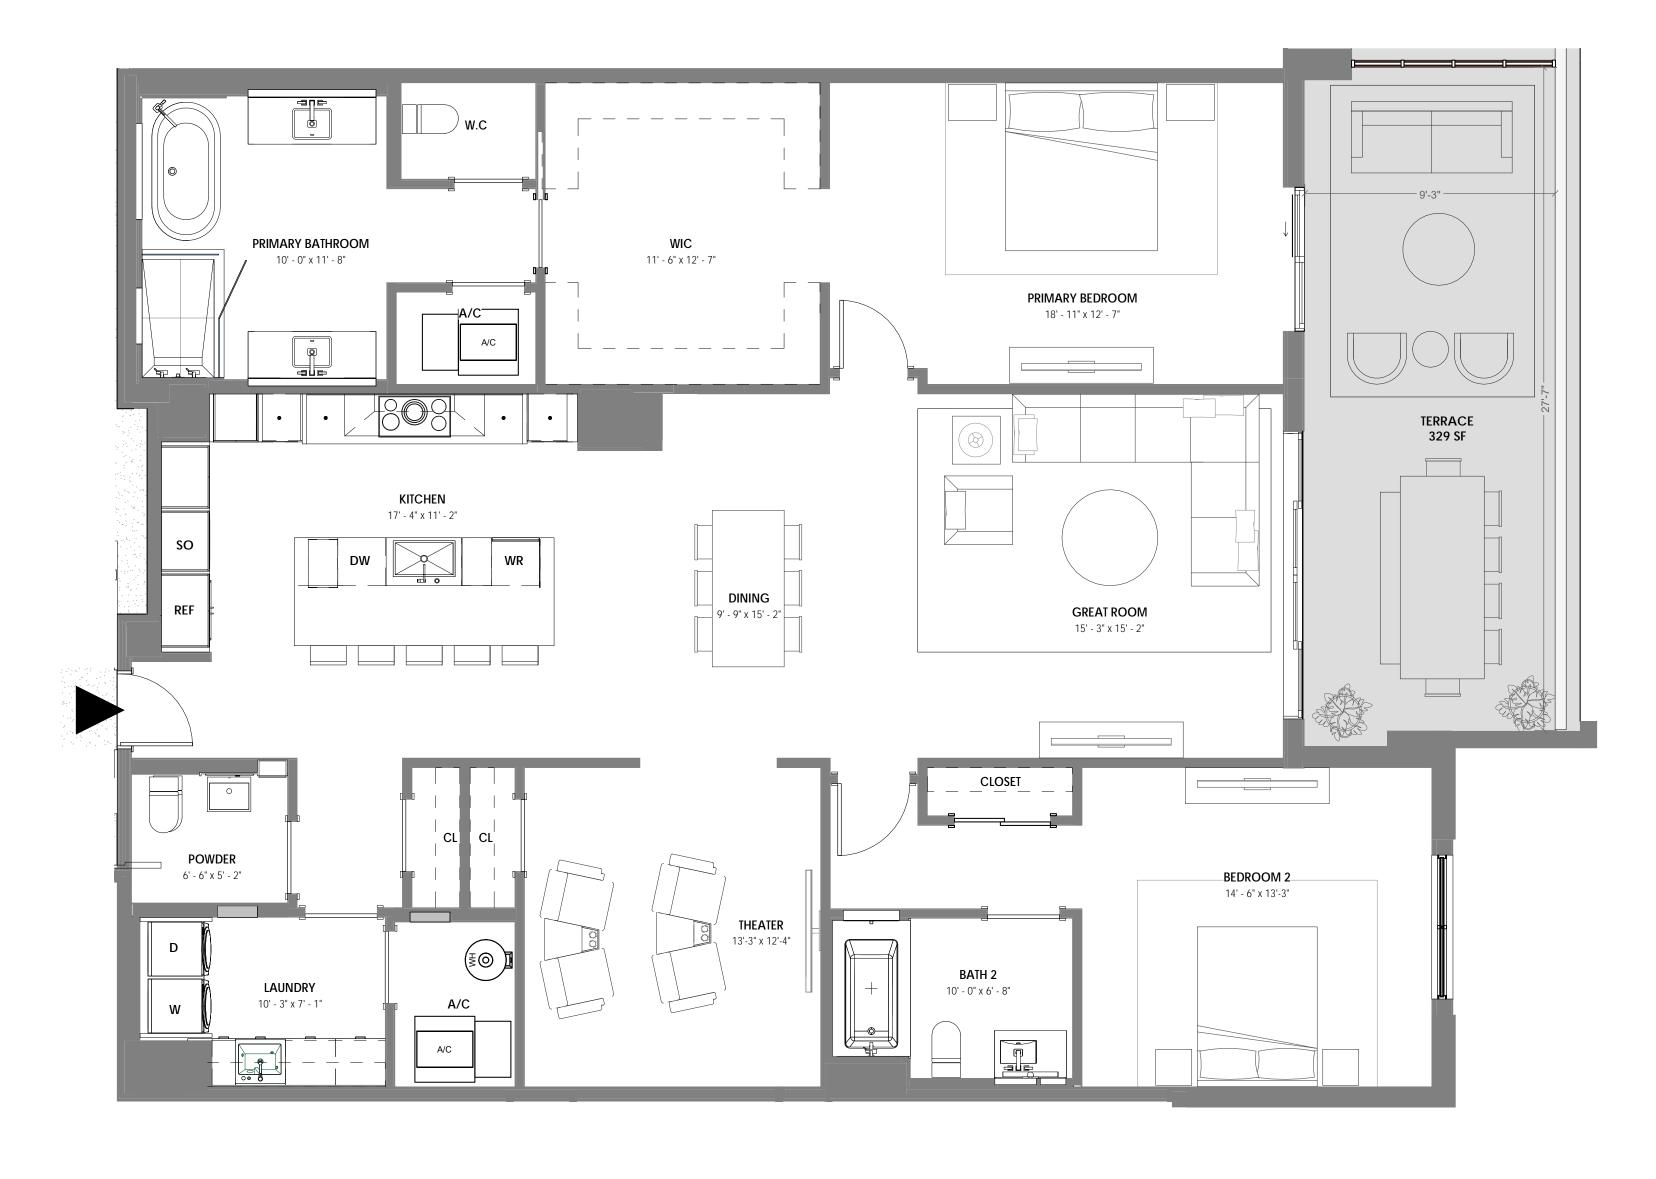

## 220

UNIT 204 2 BR + DEN / 2.5 BATH UNIT AREA: 2,155 SF TERRACE AREA: 845 SF

STATUTES, TO BE FURNISHED BY A DEVELOPER TO A BUYER OR LESSEE.

THIS OFFERING IS MADE ONLY BY THE OFFERING DOCUMENTS FOR THE CONDOMINIUM AND NO STATEMENT SHOULD BE RELIED UPON IF NOT MADE IN THE OFFERING DOCUMENTS. THIS IS NOT AN OFFER TO SELL, OR SOLICITATION OF OFFERS TO BUY, CONDOMINIUM UNITS IN STATES WHERE SUCH OFFER OR SOLICITATION CANNOT BE MADE. THIS CONDOMINIUM IS BEING DEVELOPED BY EL-AD MIZNER ON THE GREEN II LLC A DELAWARE LIMITED LIABILITY COMPANY (DEVELOPER). ANY AND ALL STATEMENTS, DISCLOSURES AND/OR REPRESENTATIONS SHALL BE DEEMED MADE BY DEVELOPER AND NOT BY EL AD AND YOU AGREE TO LOOK SOLELY TO DEVELOPER (AND NOT TO EL AD AND/OR ANY OF ITS AFFILIATES) WITH RESPECT TO ANY AND ALL MATTERS RELATING TO THE MARKETING AND/OR DEVELOPMENT OF THE CONDOMINIUM AND WITH RESPECT TO THE SALES OF UNITS IN THE CONDOMINIUM. THE INFORMATION PROVIDED, INCLUDING PRICING, IS SOLELY FOR INFORMATIONAL PURPOSES, AND IS SUBJECT TO CHANGE WITHOUT NOTICE. IMAGES ARE ARTIST'S CONCEPTUAL RENDERING. This advertisement is a solicitation for the sale of units in Alina 210 Boca Raton, A Condominium: N.J. Reg. No. 22-04-0002. THE COMPLETE OFFERING TERMS FOR ALINA 210 BOCA RATON ARE IN A CPS-12 APPLICATION AVAILABLE FROM THE OFFERING TERMS for the sale of units in Alina 220 Boca Raton, A Condominium: NJ Reg. No. 22-04-0003. THE COMPLETE OFFERING TERMS FOR ALINA 220 BOCA RATON ARE IN A CPS-12 APPLICATION AVAILABLE FROM THE OFFEROR: FILE NO. CP22-0044.