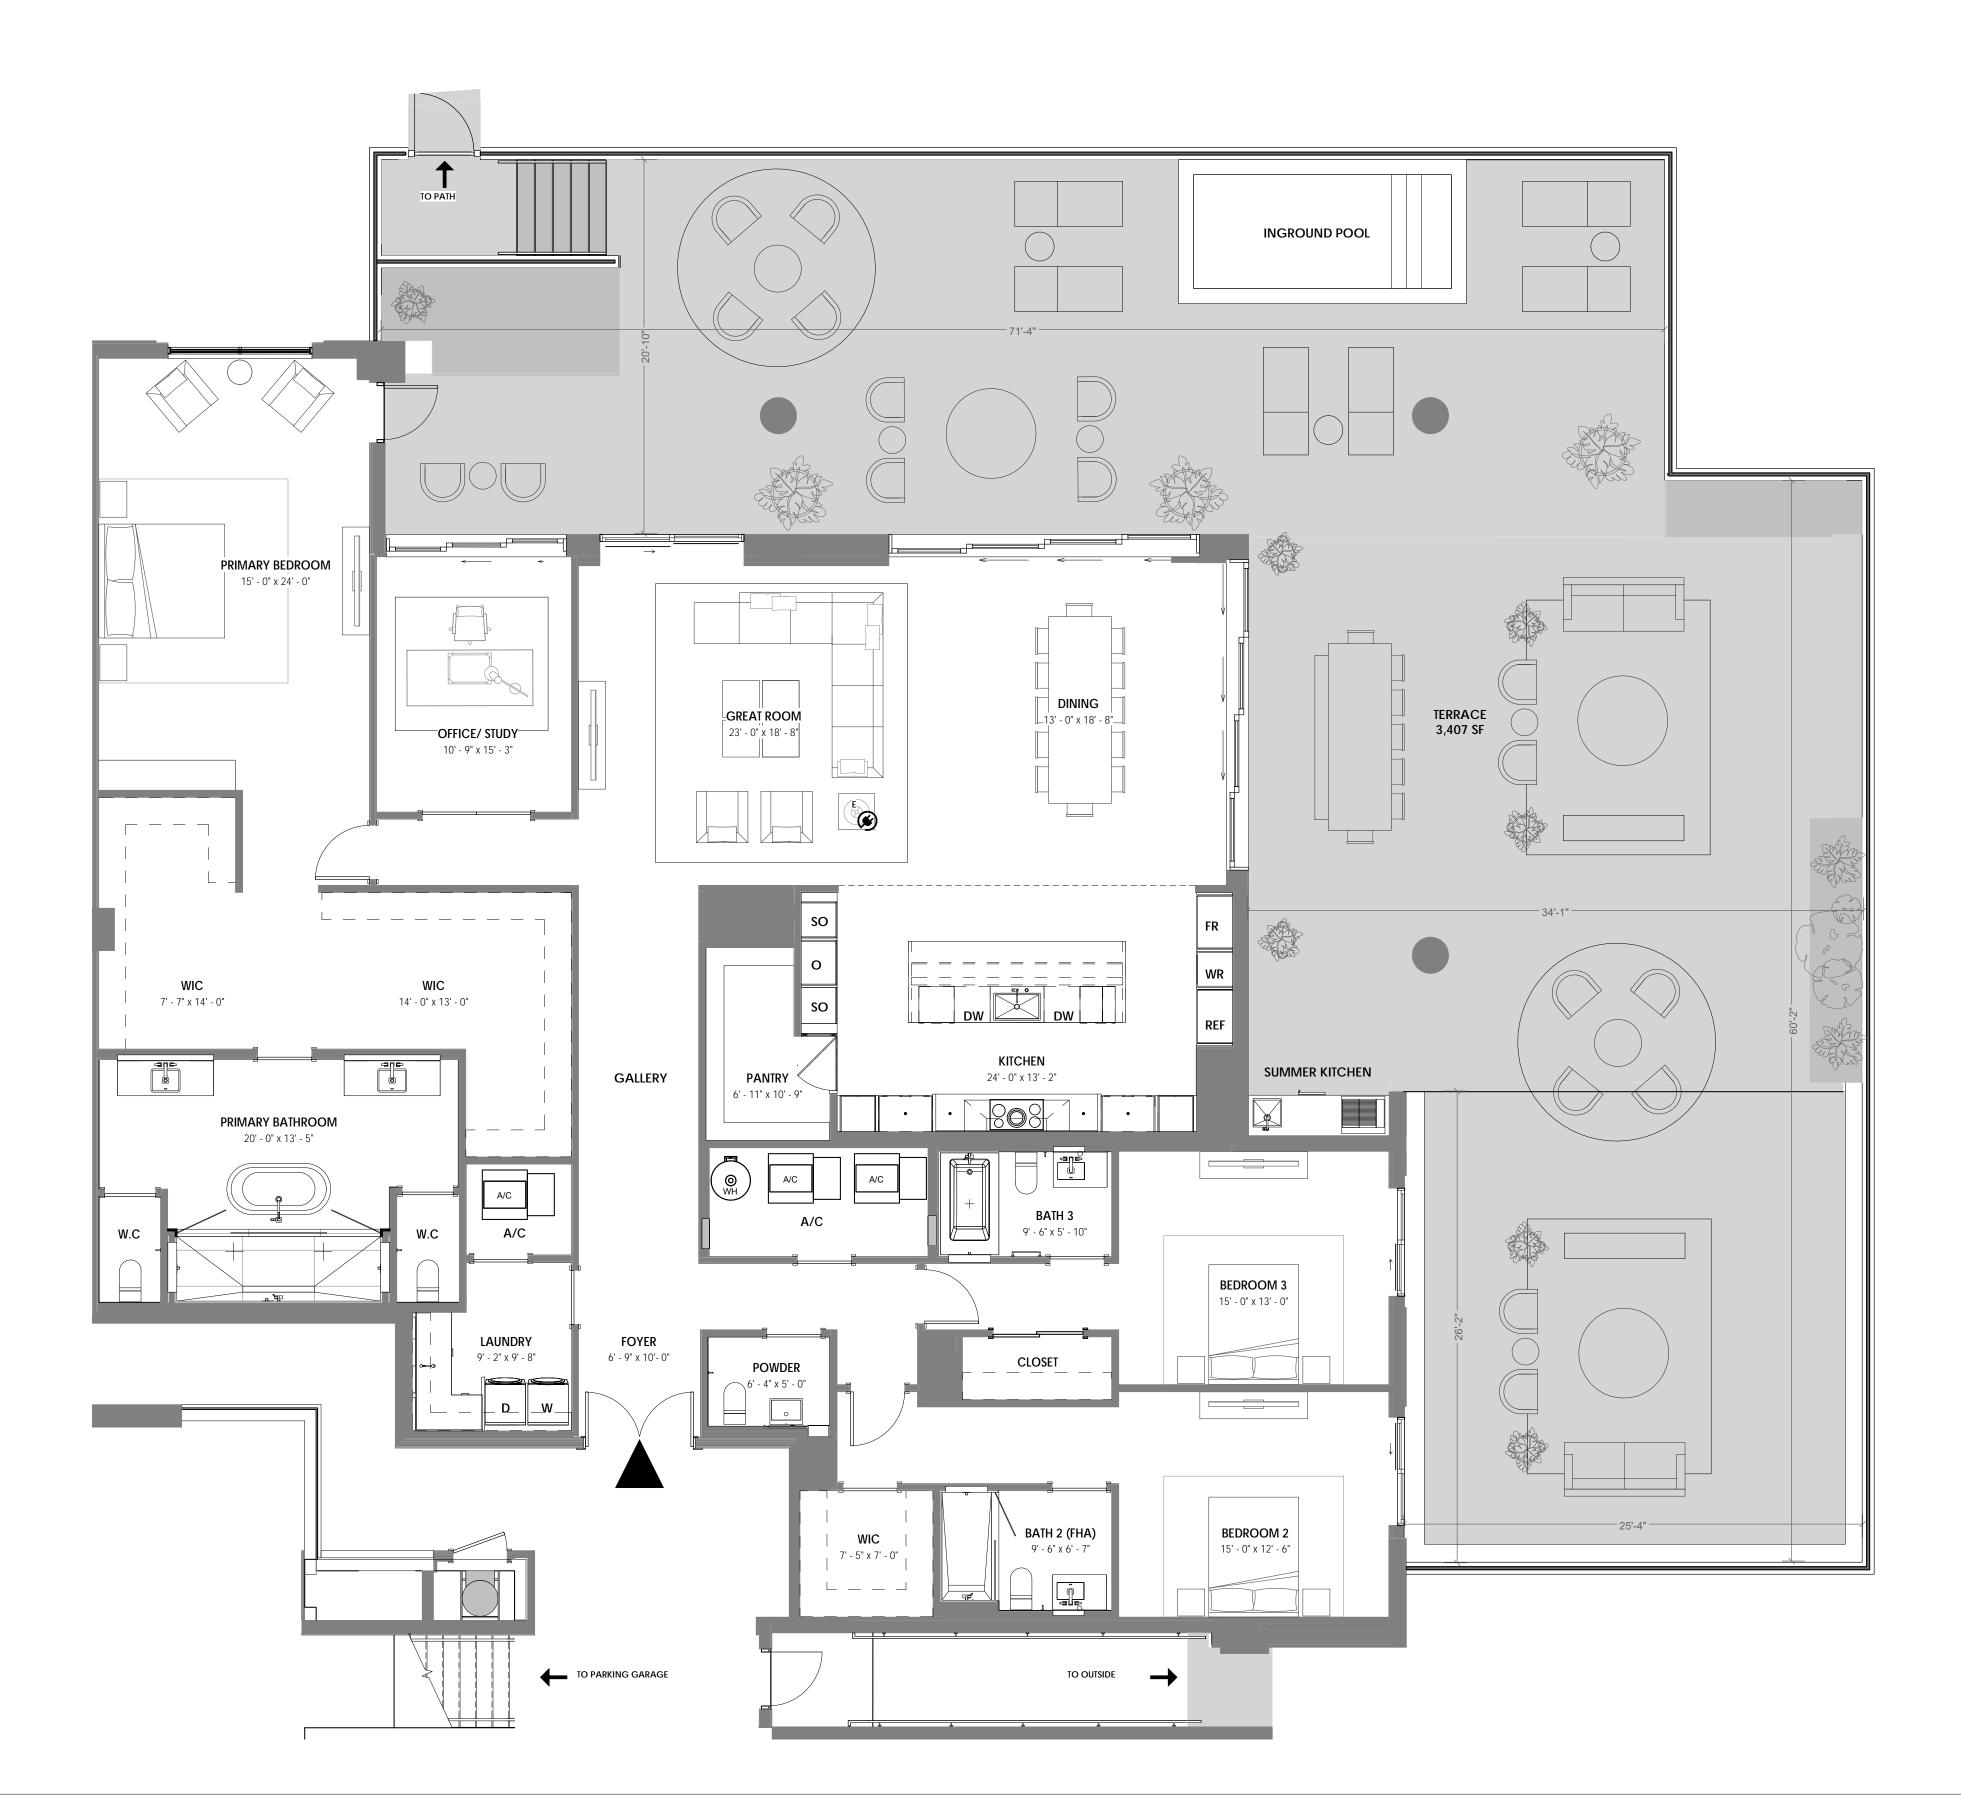

## 220

VILLA 103

3 BR + DEN / 3.5 BATH UNIT AREA: 3,805 SF TERRACE AREA: 3,407 SF

ORAL REPRESENTATIONS CANNOT BE RELIED UPON AS CORRECTLY STATING THE REPRESENTATIONS OF THE DEVELOPER. FOR CORRECT REPRESENTATIONS, REFERENCE SHOULD BE MADE TO THIS BROCHURE AND THE DOCUMENTS REQUIRED BY SECTION 718.503, FLORIDA STATUTES, TO BE FURNISHED BY A DEVELOPER TO A BUYER OR LESSEE.