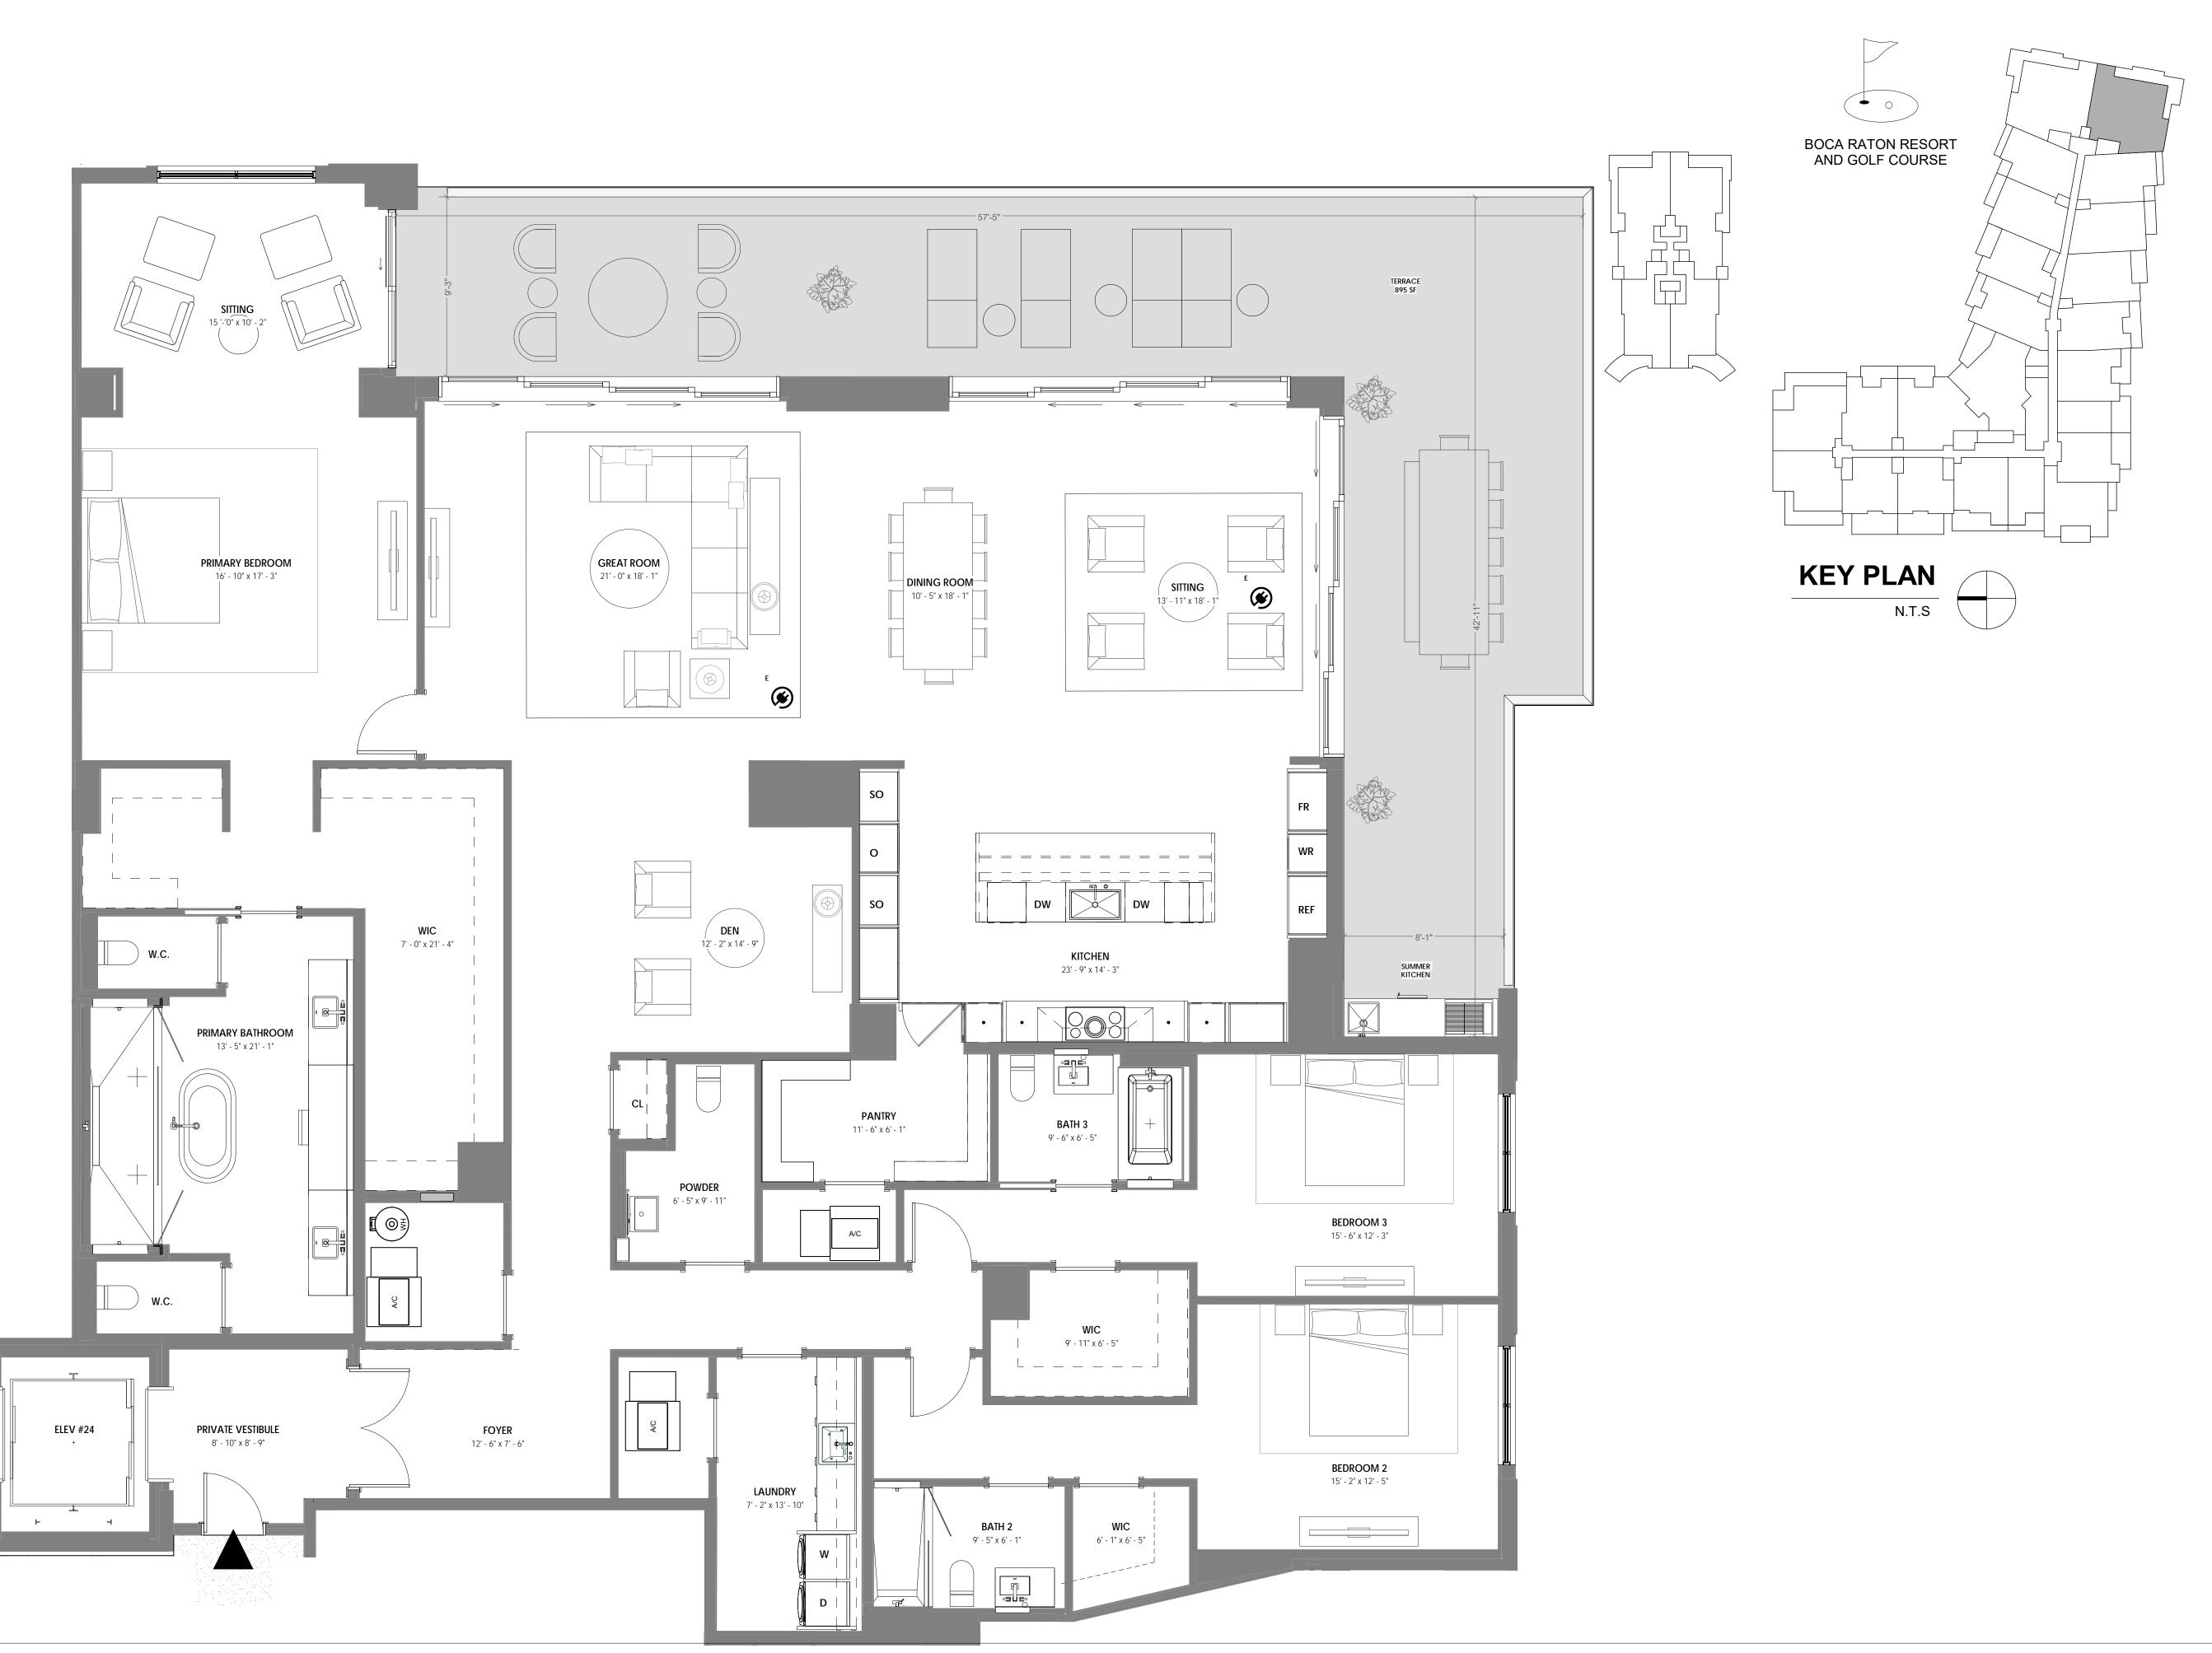

## UNIT 401

4 BR + DEN / 4.5 BATH UNIT AREA: 4,910 SF TERRACE AREA: 3,033 SF

STATUTES, TO BE FURNISHED BY A DEVELOPER TO A BUYER OR LESSEE.

THIS OFFERING IS MADE ONLY BY THE OFFERING DOCUMENTS FOR THE CONDOMINIUM AND NO STATEMENT SHOULD BE RELIED UPON IF NOT MADE IN THE OFFERING DOCUMENTS. THIS IS NOT AN OFFER TO SELL, OR SOLICITATION OF OFFERS TO BUY, CONDOMINIUM UNITS IN STATES WHERE SUCH OFFER OR SOLICITATION CANNOT BE MADE. THIS CONDOMINIUM IS BEING DEVELOPED BY EL-AD MIZNER ON THE GREEN II LLC A DELAWARE LIMITED LIABILITY COMPANY (DEVELOPER). ANY AND ALL STATEMENTS, DISCLOSURES AND/OR REPRESENTATIONS SHALL BE DEEMED MADE BY DEVELOPER AND NOT BY EL AD AND YOU AGREE TO LOOK SOLELY TO DEVELOPER (AND NOT TO EL AD AND/OR ANY OF ITS AFFILIATES) WITH RESPECT TO ANY AND ALL MATTERS RELATING TO THE MARKETING AND/OR DEVELOPMENT OF THE CONDOMINIUM AND WITH RESPECT TO THE SALES OF UNITS IN THE CONDOMINIUM. THE INFORMATION PROVIDED, INCLUDING PRICING, IS SOLELY FOR INFORMATIONAL PURPOSES, AND IS SUBJECT TO CHANGE WITHOUT NOTICE. IMAGES ARE ARTIST'S CONCEPTUAL RENDERING. This advertisement is a solicitation for the sale of units in Alina 210 Boca Raton, A Condominium: N.J. Reg. No. 22-04-0002. THE COMPLETE OFFERING TERMS FOR ALINA 210 BOCA RATON ARE IN A CPS-12 APPLICATION AVAILABLE FROM THE OFFEROR: FILE NO. CP22-0047. This advertisement is a solicitation for the sale of units in Alina 220 Boca Raton, A Condominium: NJ Reg. No. 22-04-0003. THE COMPLETE OFFERING TERMS FOR ALINA 220 BOCA RATON ARE IN A CPS-12 APPLICATION AVAILABLE FROM THE OFFEROR: FILE NO. CP22-0044.