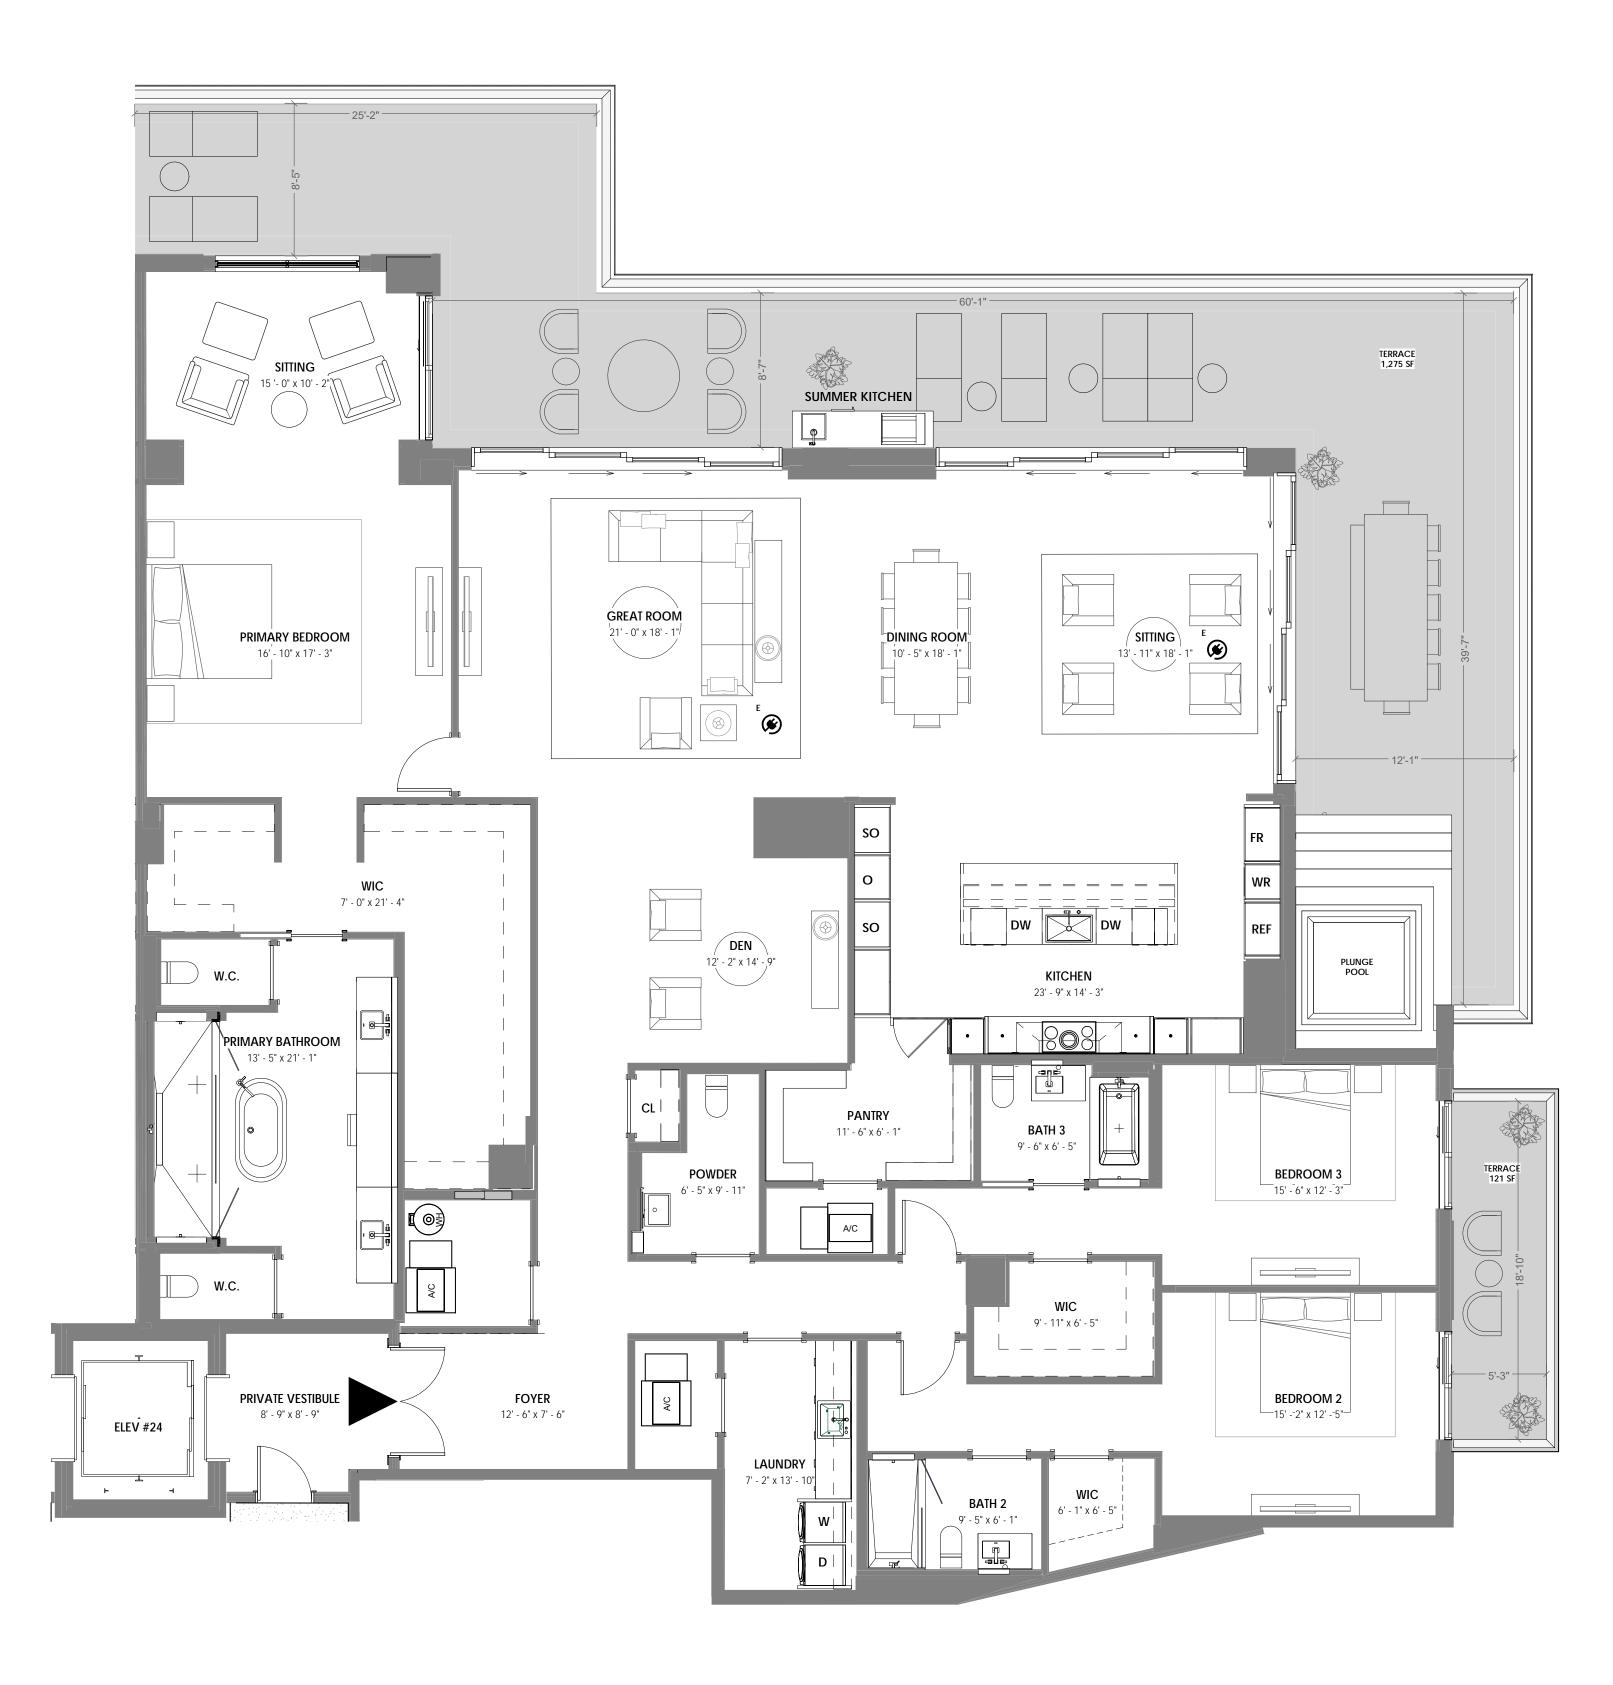

ELEV #24

-

F

UNIT 224

3 BR + DEN / 3.5 BATH UNIT AREA: 4,265 SF TERRACE AREA: 1,396 SF

STATUTES, TO BE FURNISHED BY A DEVELOPER TO A BUYER OR LESSEE.

THIS OFFERING IS MADE ONLY BY THE OFFERING DOCUMENTS FOR THE CONDOMINIUM AND NO STATEMENT SHOULD BE RELIED UPON IF NOT MADE IN THE OFFERING DOCUMENTS. THIS IS NOT AN OFFER TO SELL, OR SOLICITATION OF OFFERS TO BUY, CONDOMINIUM UNITS IN STATES WHERE SUCH OFFER OR SOLICITATION CANNOT BE MADE. THIS CONDOMINIUM IS BEING DEVELOPED BY EL-AD MIZNER ON THE GREEN II LLC A DELAWARE LIMITED LIABILITY COMPANY (DEVELOPER). ANY AND ALL STATEMENTS, DISCLOSURES AND/OR REPRESENTATIONS SHALL BE DEEMED MADE BY DEVELOPER AND NOT BY EL AD AND YOU AGREE TO LOOK SOLELY TO DEVELOPER (AND NOT TO EL AD AND/OR ANY OF ITS AFFILIATES) WITH RESPECT TO ANY AND ALL MATTERS RELATING TO THE MARKETING AND/OR DEVELOPMENT OF THE CONDOMINIUM AND WITH RESPECT TO THE SALES OF UNITS IN THE CONDOMINIUM. THE INFORMATION PROVIDED, INCLUDING PRICING, IS SOLELY FOR INFORMATIONAL PURPOSES, AND IS SUBJECT TO CHANGE WITHOUT NOTICE. IMAGES ARE ARTIST'S CONCEPTUAL RENDERING. This advertisement is a solicitation for the sale of units in Alina 210 Boca Raton, A Condominium: N.J. Reg. No. 22-04-0002. THE COMPLETE OFFERING TERMS FOR ALINA 210 BOCA RATON ARE IN A CPS-12 APPLICATION AVAILABLE FROM THE OFFEROR: FILE NO. CP22-0047. This advertisement is a solicitation for the sale of units in Alina 220 Boca Raton, A Condominium: NJ Reg. No. 22-04-0003. THE COMPLETE OFFERING TERMS FOR ALINA 220 BOCA RATON ARE IN A CPS-12 APPLICATION AVAILABLE FROM THE OFFEROR: FILE NO. CP22-0044.