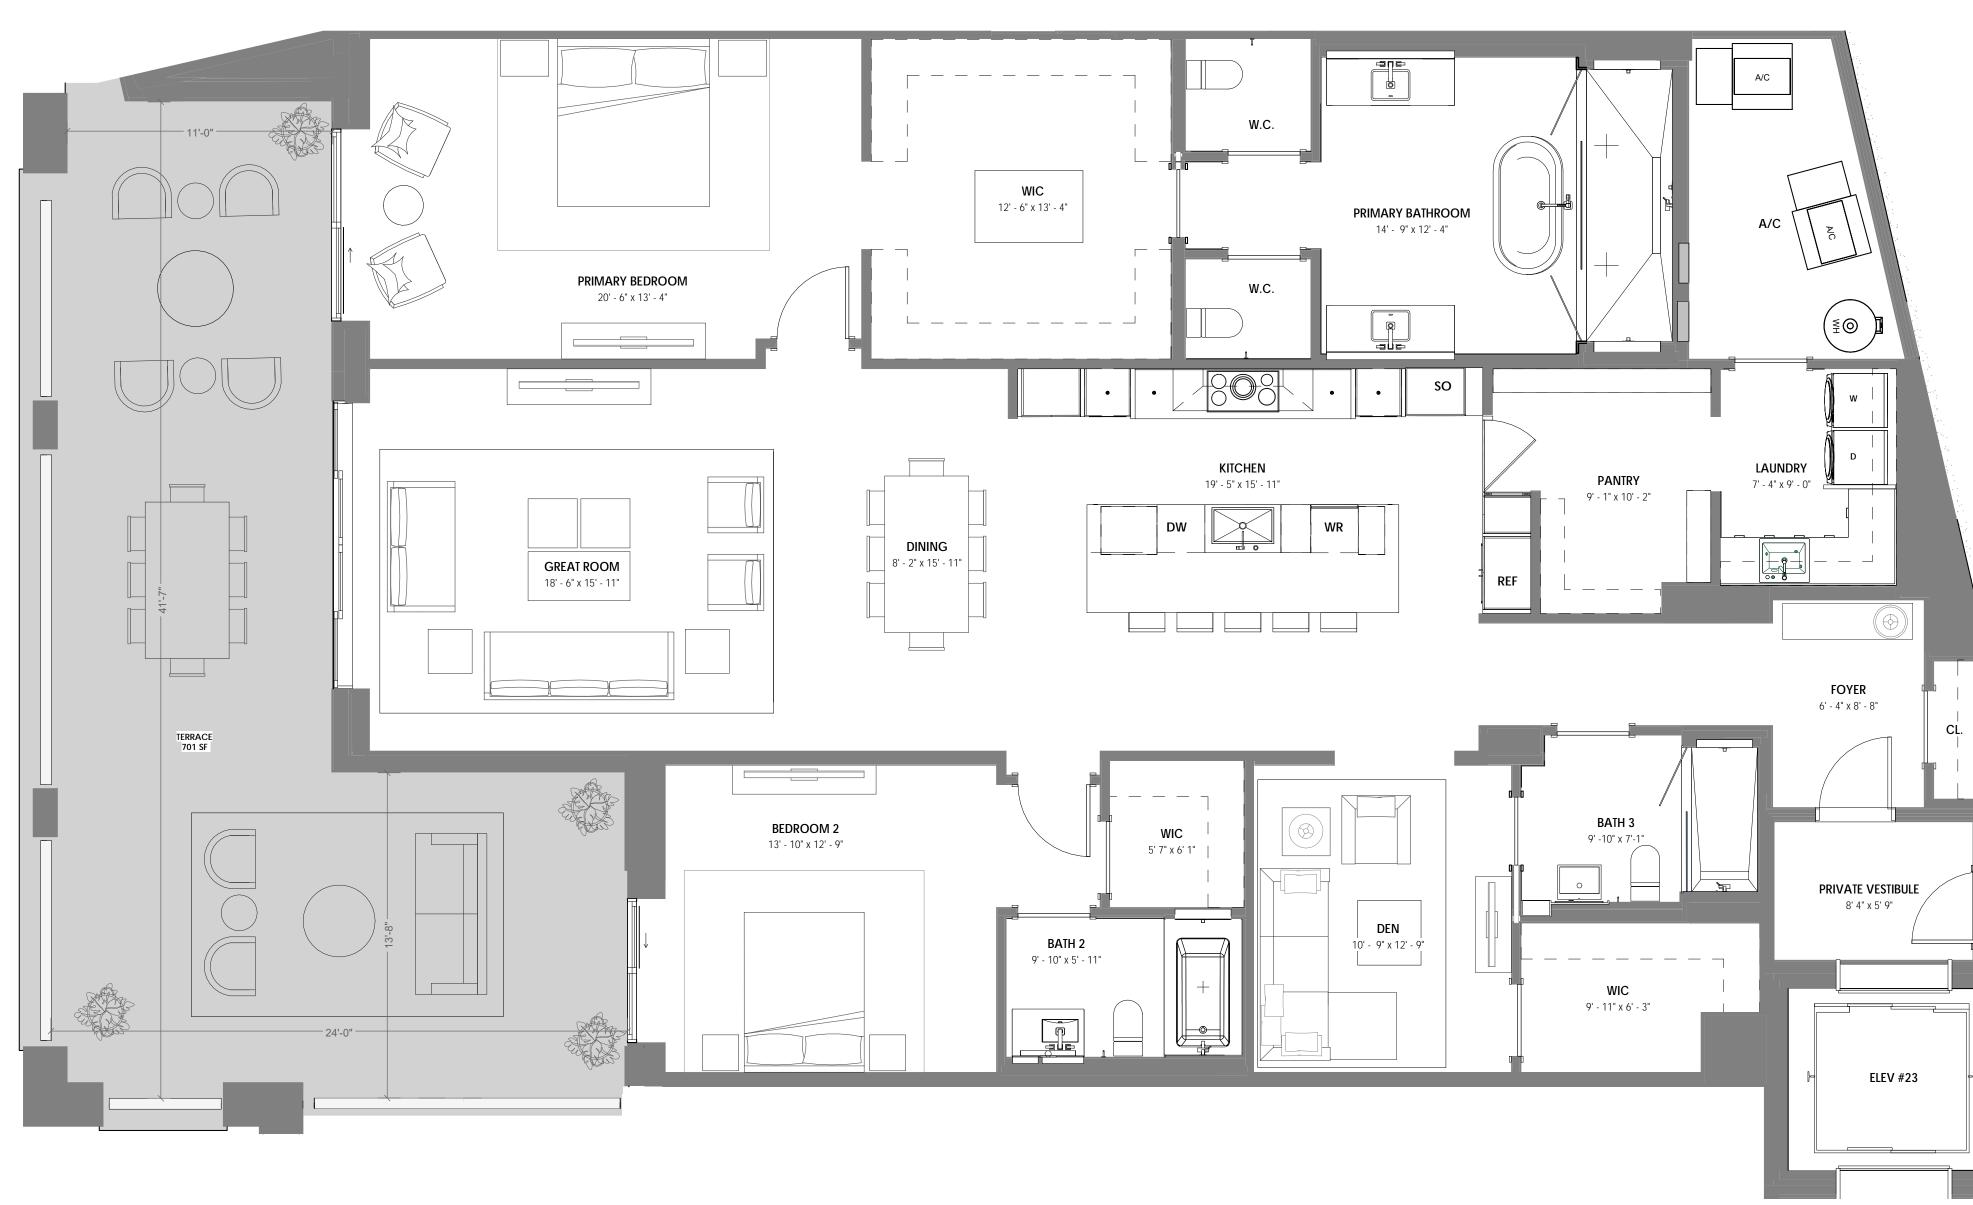

### UNIT 214,314

2 BR + DEN / 3 BATH UNIT AREA: 2,343 SF TERRACE AREA: 701 SF

ORAL REPRESENTATIONS CANNOT BE RELIED UPON AS CORRECTLY STATING THE REPRESENTATIONS OF THE DEVELOPER. FOR CORRECT REPRESENTATIONS, REFERENCE SHOULD BE MADE TO THIS BROCHURE AND THE DOCUMENTS REQUIRED BY SECTION 718.503, FLORIDA STATUTES, TO BE FURNISHED BY A DEVELOPER TO A BUYER OR LESSEE.