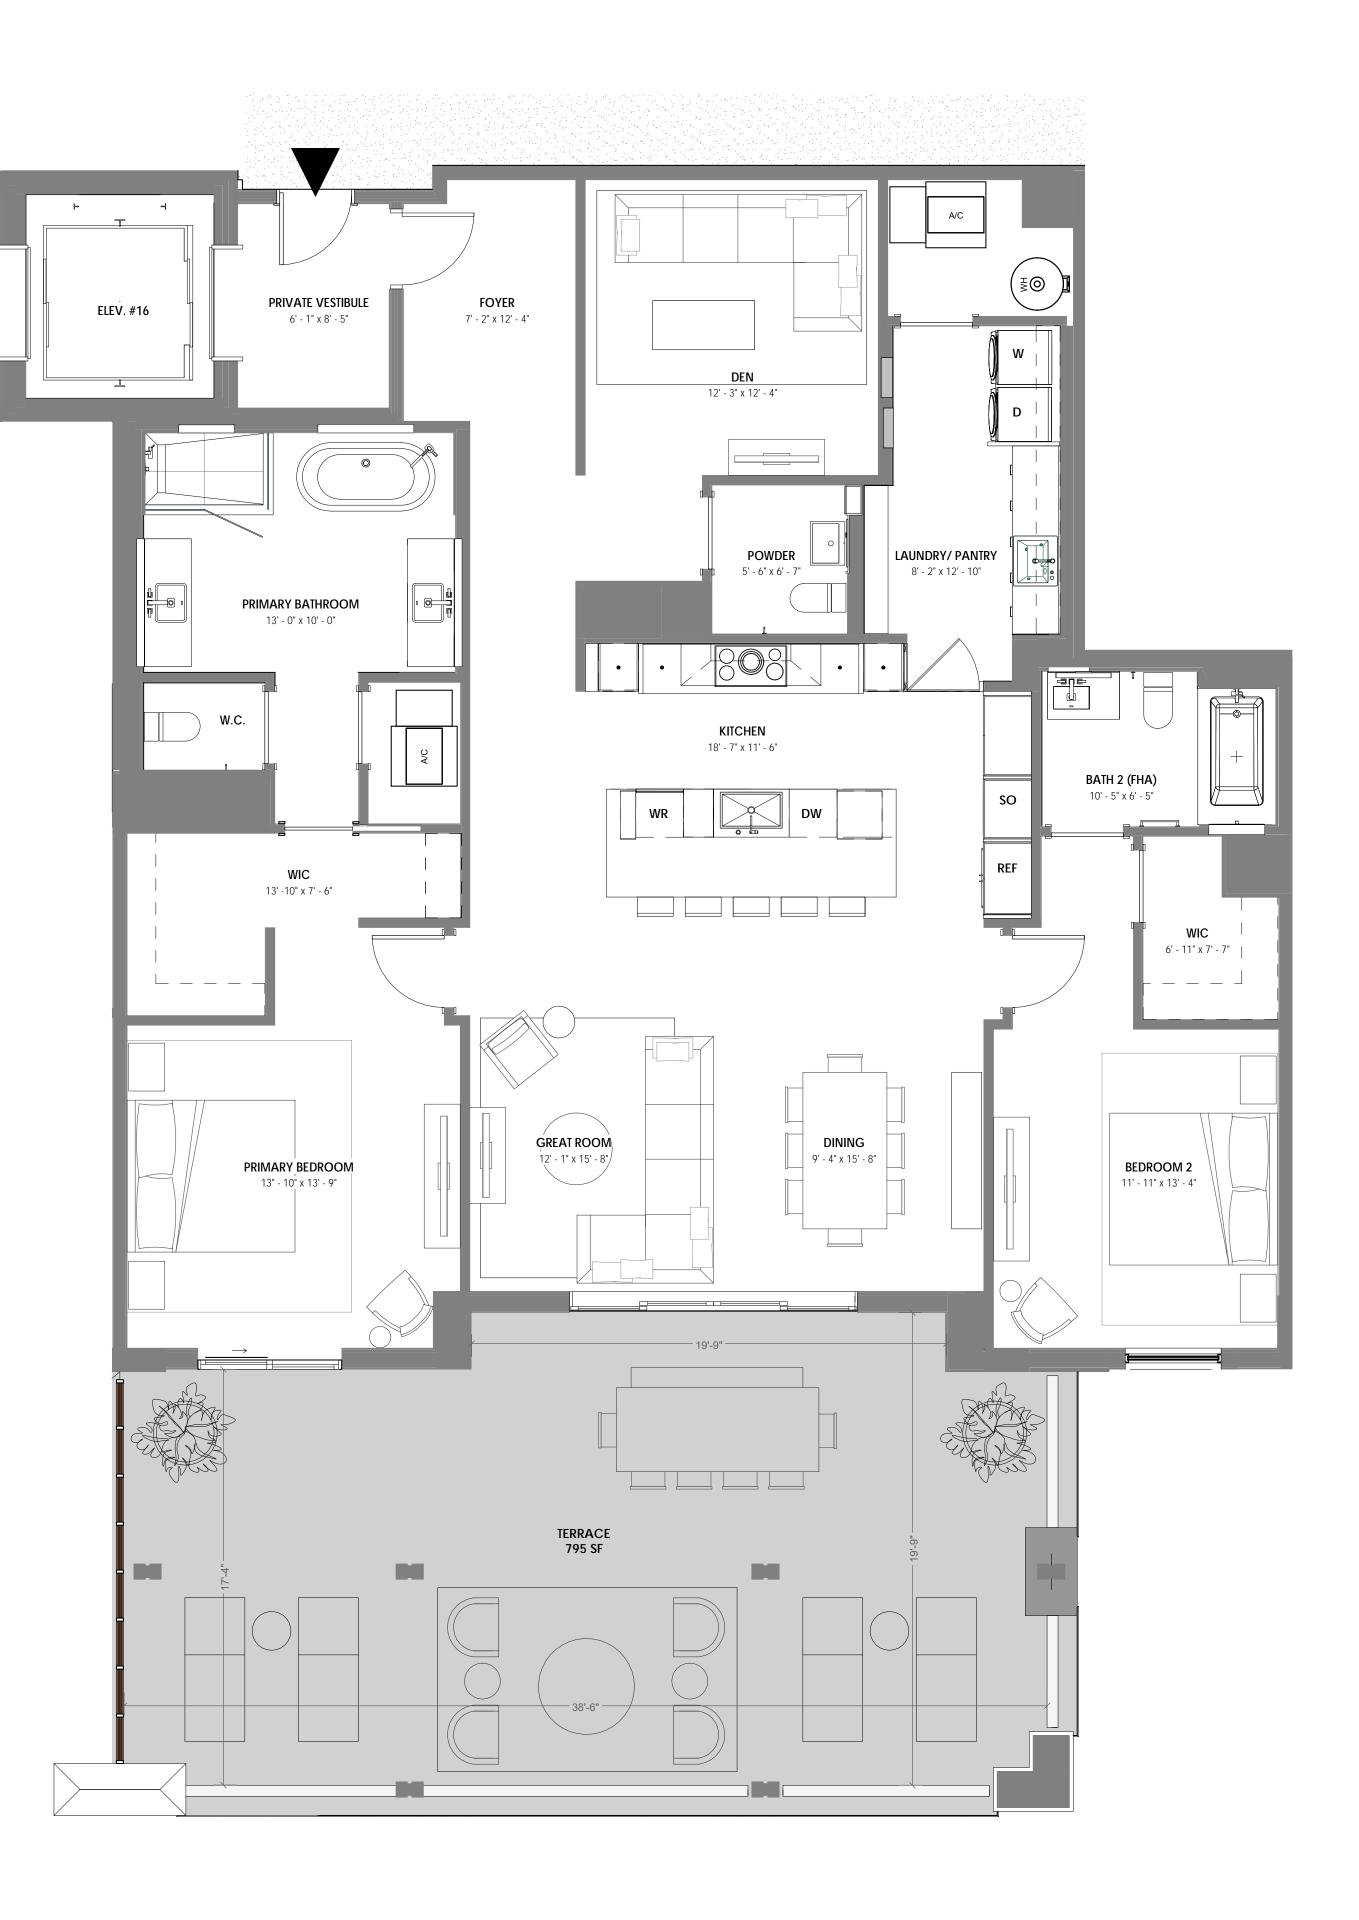

licitation for the sale of units in Alina 210 Boca Raton, A Condominium: N.J. Reg. No. 22-04-0002. THE COMPLETE OFFERING TERMS FOR ALINA 210 BOCA RATON ARE IN A CPS-12 APPLICATION AVAILABLE FROM THE OFFEROR: FILE NO. CP22-0047. This advertisement is a solicitation for the sale of units in Alina 220 Boca Raton, A Condominium: NJ Reg. No. 22-04-0003. THE COMPLETE OFFERING TERMS FOR ALINA 220 BOCA RATON ARE IN A CPS-12 APPLICATION AVAILABLE FROM THE OFFEROR: FILE NO. CP22-0044.

### ORAL REPRESENTATIONS CANNOT BE RELIED UPON AS CORRECTLY STATING THE REPRESENTATIONS OF THE DEVELOPER. FOR CORRECT REPRESENTATIONS, REFERENCE SHOULD BE MADE TO THIS BROCHURE AND THE DOCUMENTS REQUIRED BY SECTION 718.503, FLORIDA









### UNIT 306

2 BR + DEN / 2.5 BATH UNIT AREA: 2,155 SF TERRACE AREA: 795 SF



STATUTES, TO BE FURNISHED BY A DEVELOPER TO A BUYER OR LESSEE.

THIS OFFERING IS MADE ONLY BY THE OFFERING DOCUMENTS FOR THE CONDOMINIUM AND NO STATEMENT SHOULD BE RELIED UPON IF NOT MADE IN THE OFFERING DOCUMENTS. THIS IS NOT AN OFFER TO SELL, OR SOLICITATION OF OFFERS TO BUY, CONDOMINIUM UNITS IN STATES WHERE SUCH OFFER OR SOLICITATION CANNOT BE MADE. THIS CONDOMINIUM IS BEING DEVELOPED BY EL-AD MIZNER ON THE GREEN II LLC A DELAWARE LIMITED LIABILITY COMPANY (DEVELOPER). ANY AND ALL STATEMENTS, DISCLOSURES AND/OR REPRESENTATIONS SHALL BE DEEMED MADE BY DEVELOPER AND NOT BY EL AD AND YOU AGREE TO LOOK SOLELY TO DEVELOPER (AND NOT TO EL AD AND/OR ANY OF ITS AFFILIATES) WITH RESPECT TO ANY AND ALL MATTERS RELATING TO THE MARKETING AND/OR DEVELOPMENT OF THE CONDOMINIUM AND WITH RESPECT TO