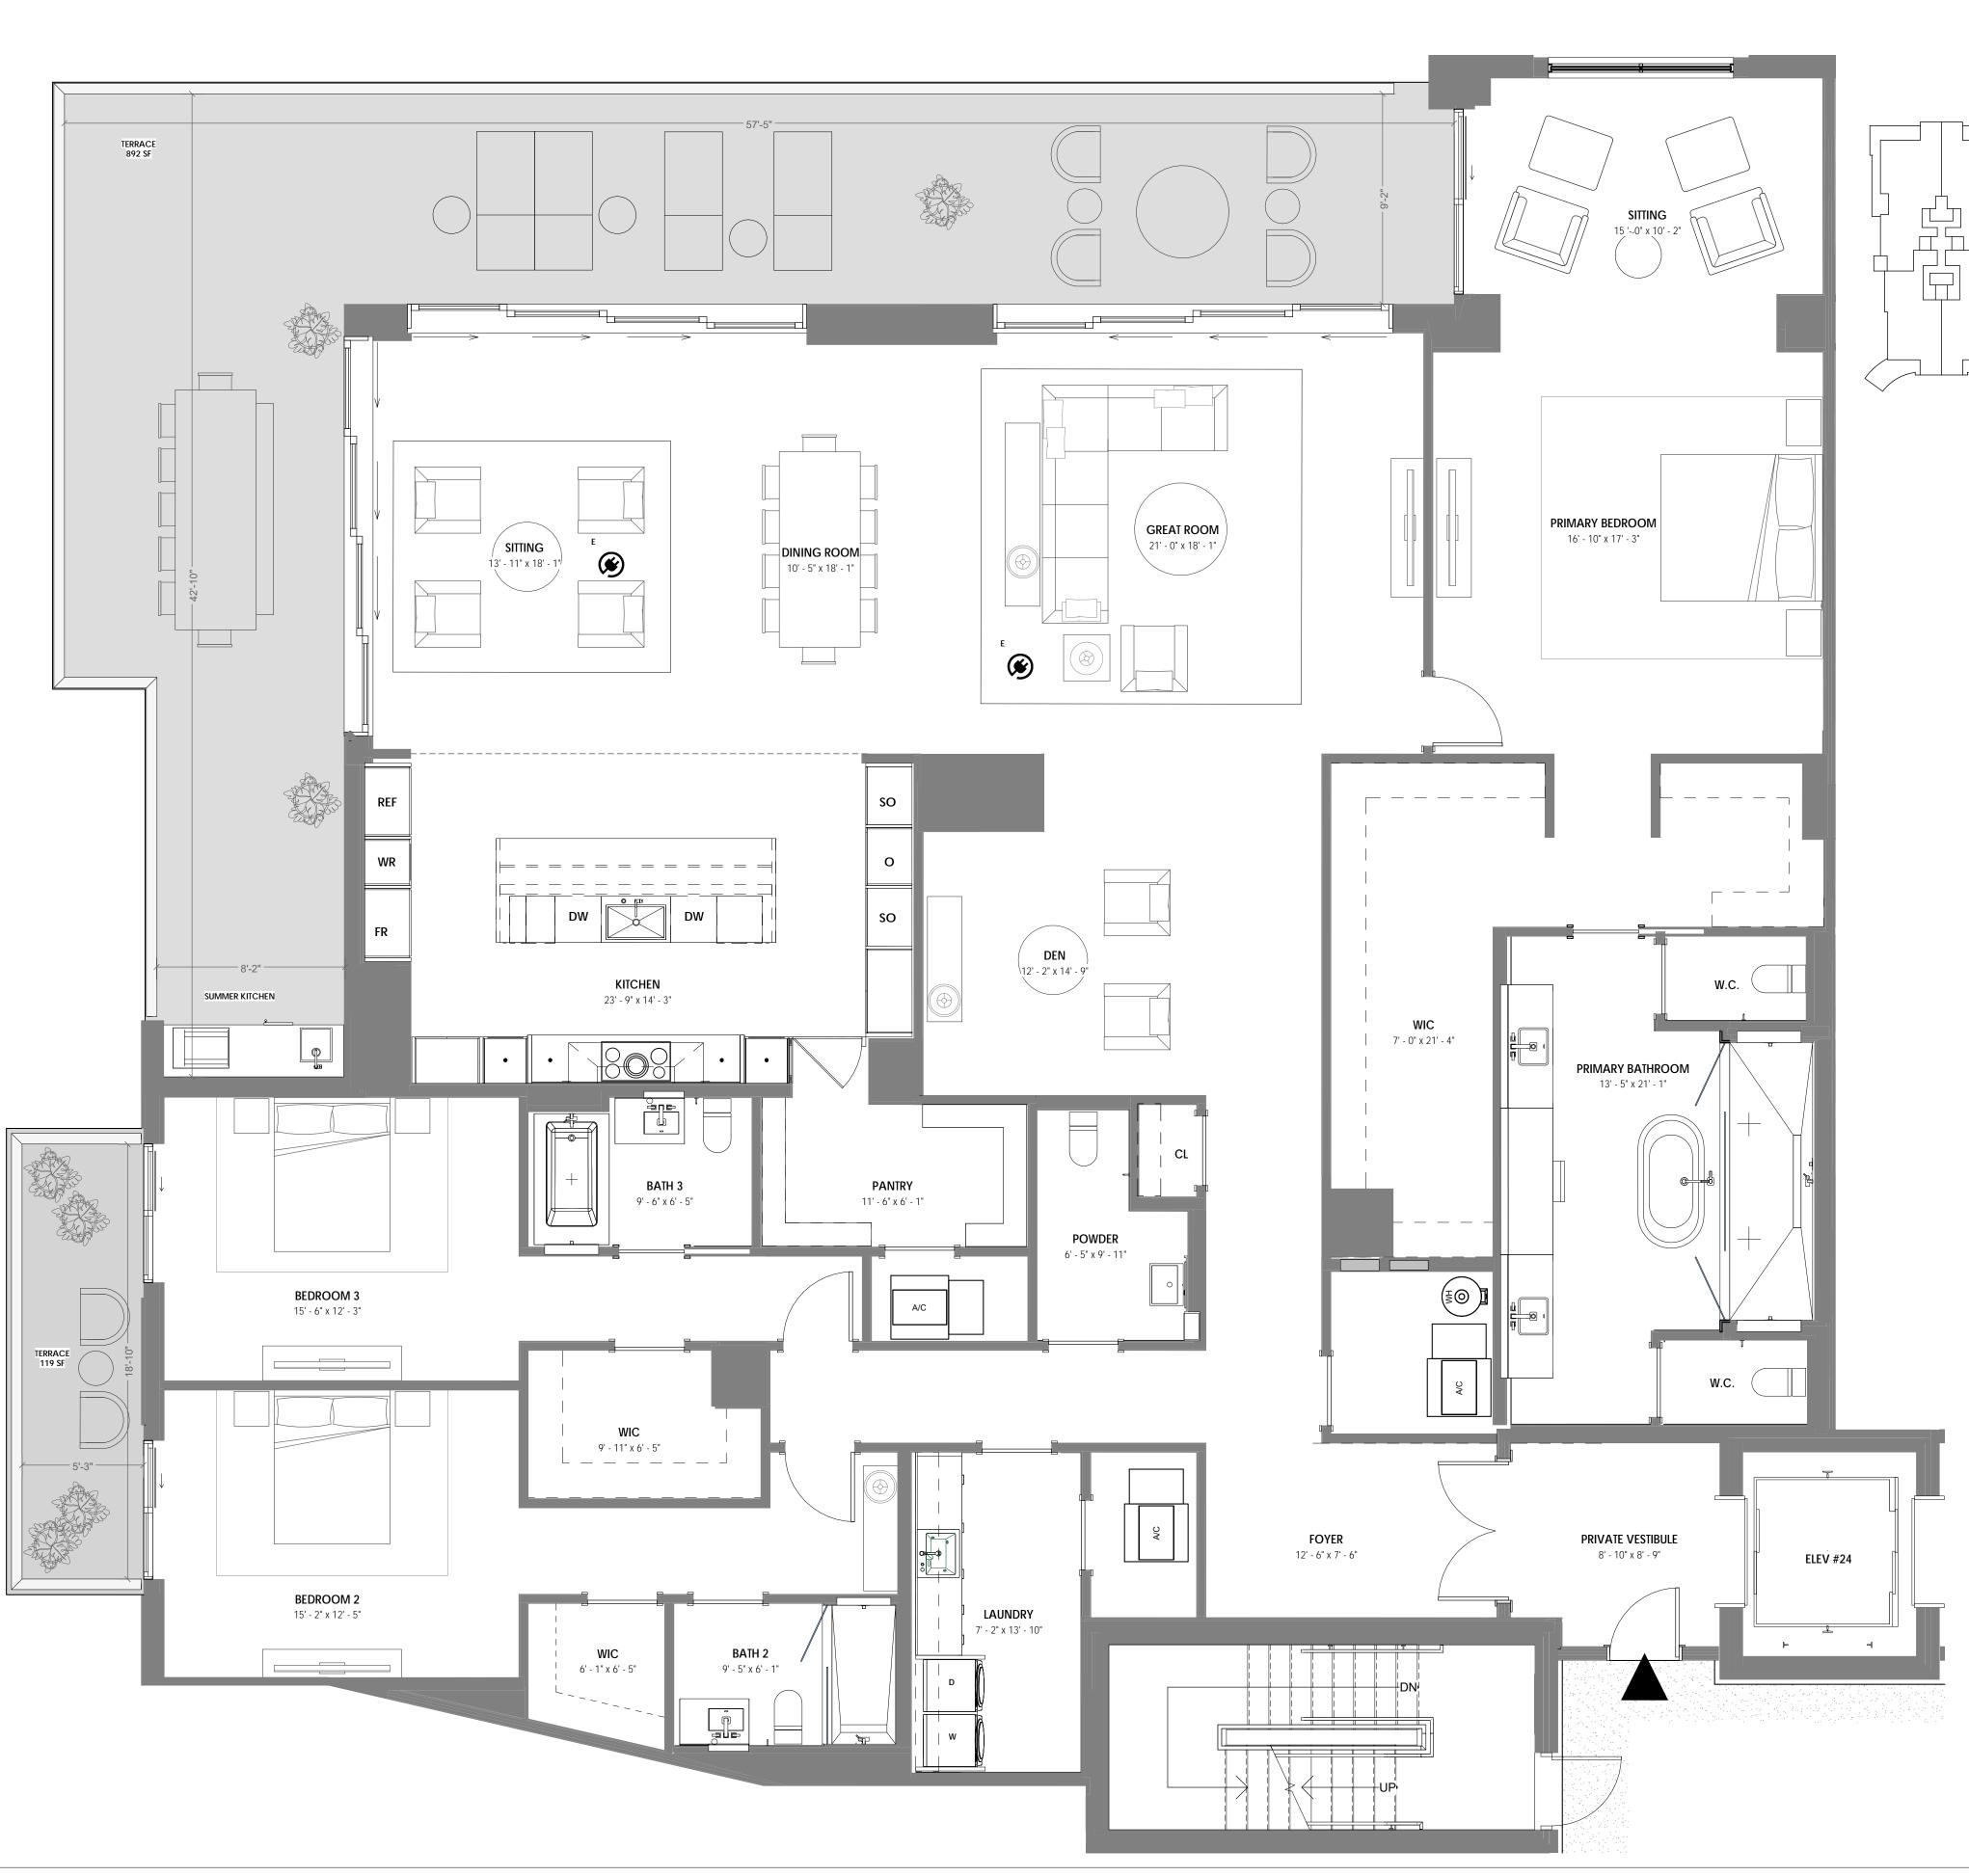

## UNIT 401

4 BR + DEN / 4.5 BATH UNIT AREA: 4,910 SF TERRACE AREA: 3,033 SF

STATUTES, TO BE FURNISHED BY A DEVELOPER TO A BUYER OR LESSEE.

THIS OFFERING IS MADE ONLY BY THE OFFERING DOCUMENTS FOR THE CONDOMINIUM AND NO STATEMENT SHOULD BE RELIED UPON IF NOT MADE IN THE OFFERING DOCUMENTS. THIS IS NOT AN OFFER TO SELL, OR SOLICITATION OF OFFERS TO BUY, CONDOMINIUM UNITS IN STATES WHERE SUCH OFFER OR SOLICITATION CANNOT BE MADE. THIS CONDOMINIUM IS BEING DEVELOPED BY EL-AD MIZNER ON THE GREEN II LLC A DELAWARE LIMITED LIABILITY COMPANY (DEVELOPER). ANY AND ALL STATEMENTS, DISCLOSURES AND/OR REPRESENTATIONS SHALL BE DEEMED MADE BY DEVELOPER AND NOT BY EL AD AND YOU AGREE TO LOOK SOLELY TO DEVELOPER (AND NOT TO EL AD AND/OR ANY OF ITS AFFILIATES) WITH RESPECT TO ANY AND ALL MATTERS RELATING TO THE MARKETING AND/OR DEVELOPMENT OF THE CONDOMINIUM AND WITH RESPECT TO THE SALES OF UNITS IN THE CONDOMINIUM. THE INFORMATION PROVIDED, INCLUDING PRICING, IS SOLELY FOR INFORMATIONAL PURPOSES, AND IS SUBJECT TO CHANGE WITHOUT NOTICE. IMAGES ARE ARTIST'S CONCEPTUAL RENDERING. This advertisement is a solicitation for the sale of units in Alina 210 Boca Raton, A Condominium: N.J. Reg. No. 22-04-0002. THE COMPLETE OFFERING TERMS FOR ALINA 210 BOCA RATON ARE IN A CPS-12 APPLICATION AVAILABLE FROM THE OFFEROR: FILE NO. CP22-0047. This advertisement is a solicitation for the sale of units in Alina 220 Boca Raton, A Condominium: NJ Reg. No. 22-04-0003. THE COMPLETE OFFERING TERMS FOR ALINA 220 BOCA RATON ARE IN A CPS-12 APPLICATION AVAILABLE FROM THE OFFEROR: FILE NO. CP22-0044.