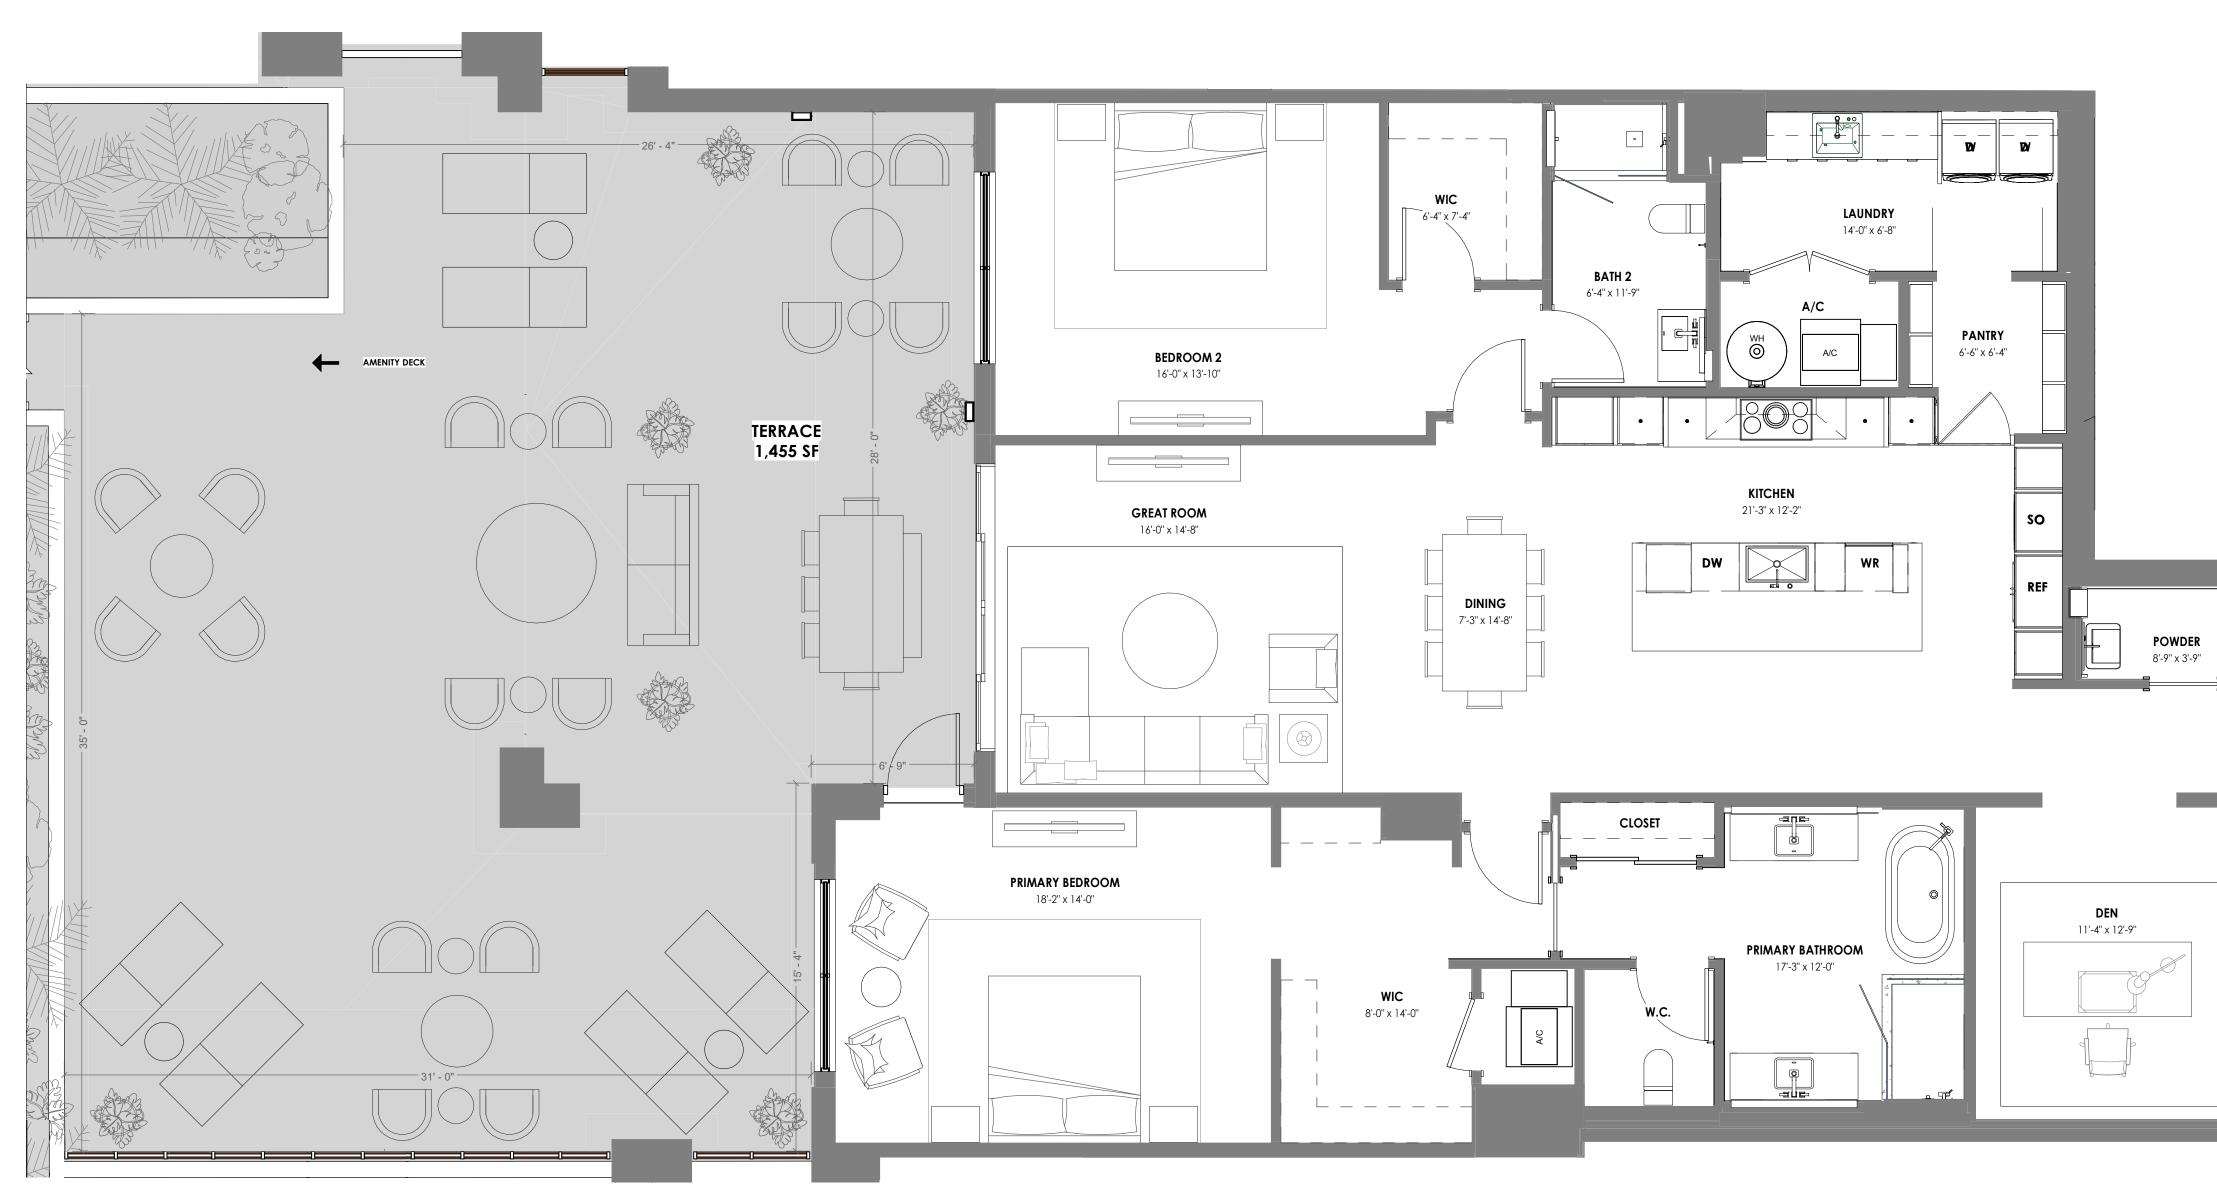

## UNIT 401

4 BR + DEN / 4.5 BATH UNIT AREA: 4,910 SF TERRACE AREA: 3,033 SF

STATUTES, TO BE FURNISHED BY A DEVELOPER TO A BUYER OR LESSEE.

THIS OFFERING IS MADE ONLY BY THE OFFERING DOCUMENTS FOR THE CONDOMINIUM AND NO STATEMENT SHOULD BE RELIED UPON IF NOT MADE IN THE OFFERING DOCUMENTS. THIS IS NOT AN OFFER TO SELL, OR SOLICITATION OF OFFERS TO BUY, CONDOMINIUM UNITS IN STATES WHERE SUCH OFFER OR SOLICITATION CANNOT BE MADE. THIS CONDOMINIUM IS BEING DEVELOPED BY EL-AD MIZNER ON THE GREEN II LLC A DELAWARE LIMITED LIABILITY COMPANY (DEVELOPER). ANY AND ALL STATEMENTS, DISCLOSURES AND/OR REPRESENTATIONS SHALL BE DEEMED MADE BY DEVELOPER AND NOT BY EL AD AND YOU AGREE TO LOOK SOLELY TO DEVELOPER (AND NOT TO EL AD AND/OR ANY OF ITS AFFILIATES) WITH RESPECT TO ANY AND ALL MATTERS RELATING TO THE MARKETING AND/OR DEVELOPMENT OF THE CONDOMINIUM AND WITH RESPECT TO THE SALES OF UNITS IN THE CONDOMINIUM. THE INFORMATION PROVIDED, INCLUDING PRICING, IS SOLELY FOR INFORMATIONAL PURPOSES, AND IS SUBJECT TO CHANGE WITHOUT NOTICE. IMAGES ARE ARTIST'S CONCEPTUAL RENDERING. This advertisement is a solicitation for the sale of units in Alina 210 Boca Raton, A Condominium: N.J. Reg. No. 22-04-0002. THE COMPLETE OFFERING TERMS FOR ALINA 210 BOCA RATON ARE IN A CPS-12 APPLICATION AVAILABLE FROM THE OFFEROR: FILE NO. CP22-0047. This advertisement is a solicitation for the sale of units in Alina 220 Boca Raton, A Condominium: NJ Reg. No. 22-04-0003. THE COMPLETE OFFERING TERMS FOR ALINA 220 BOCA RATON ARE IN A CPS-12 APPLICATION AVAILABLE FROM THE OFFEROR: FILE NO. CP22-0044.