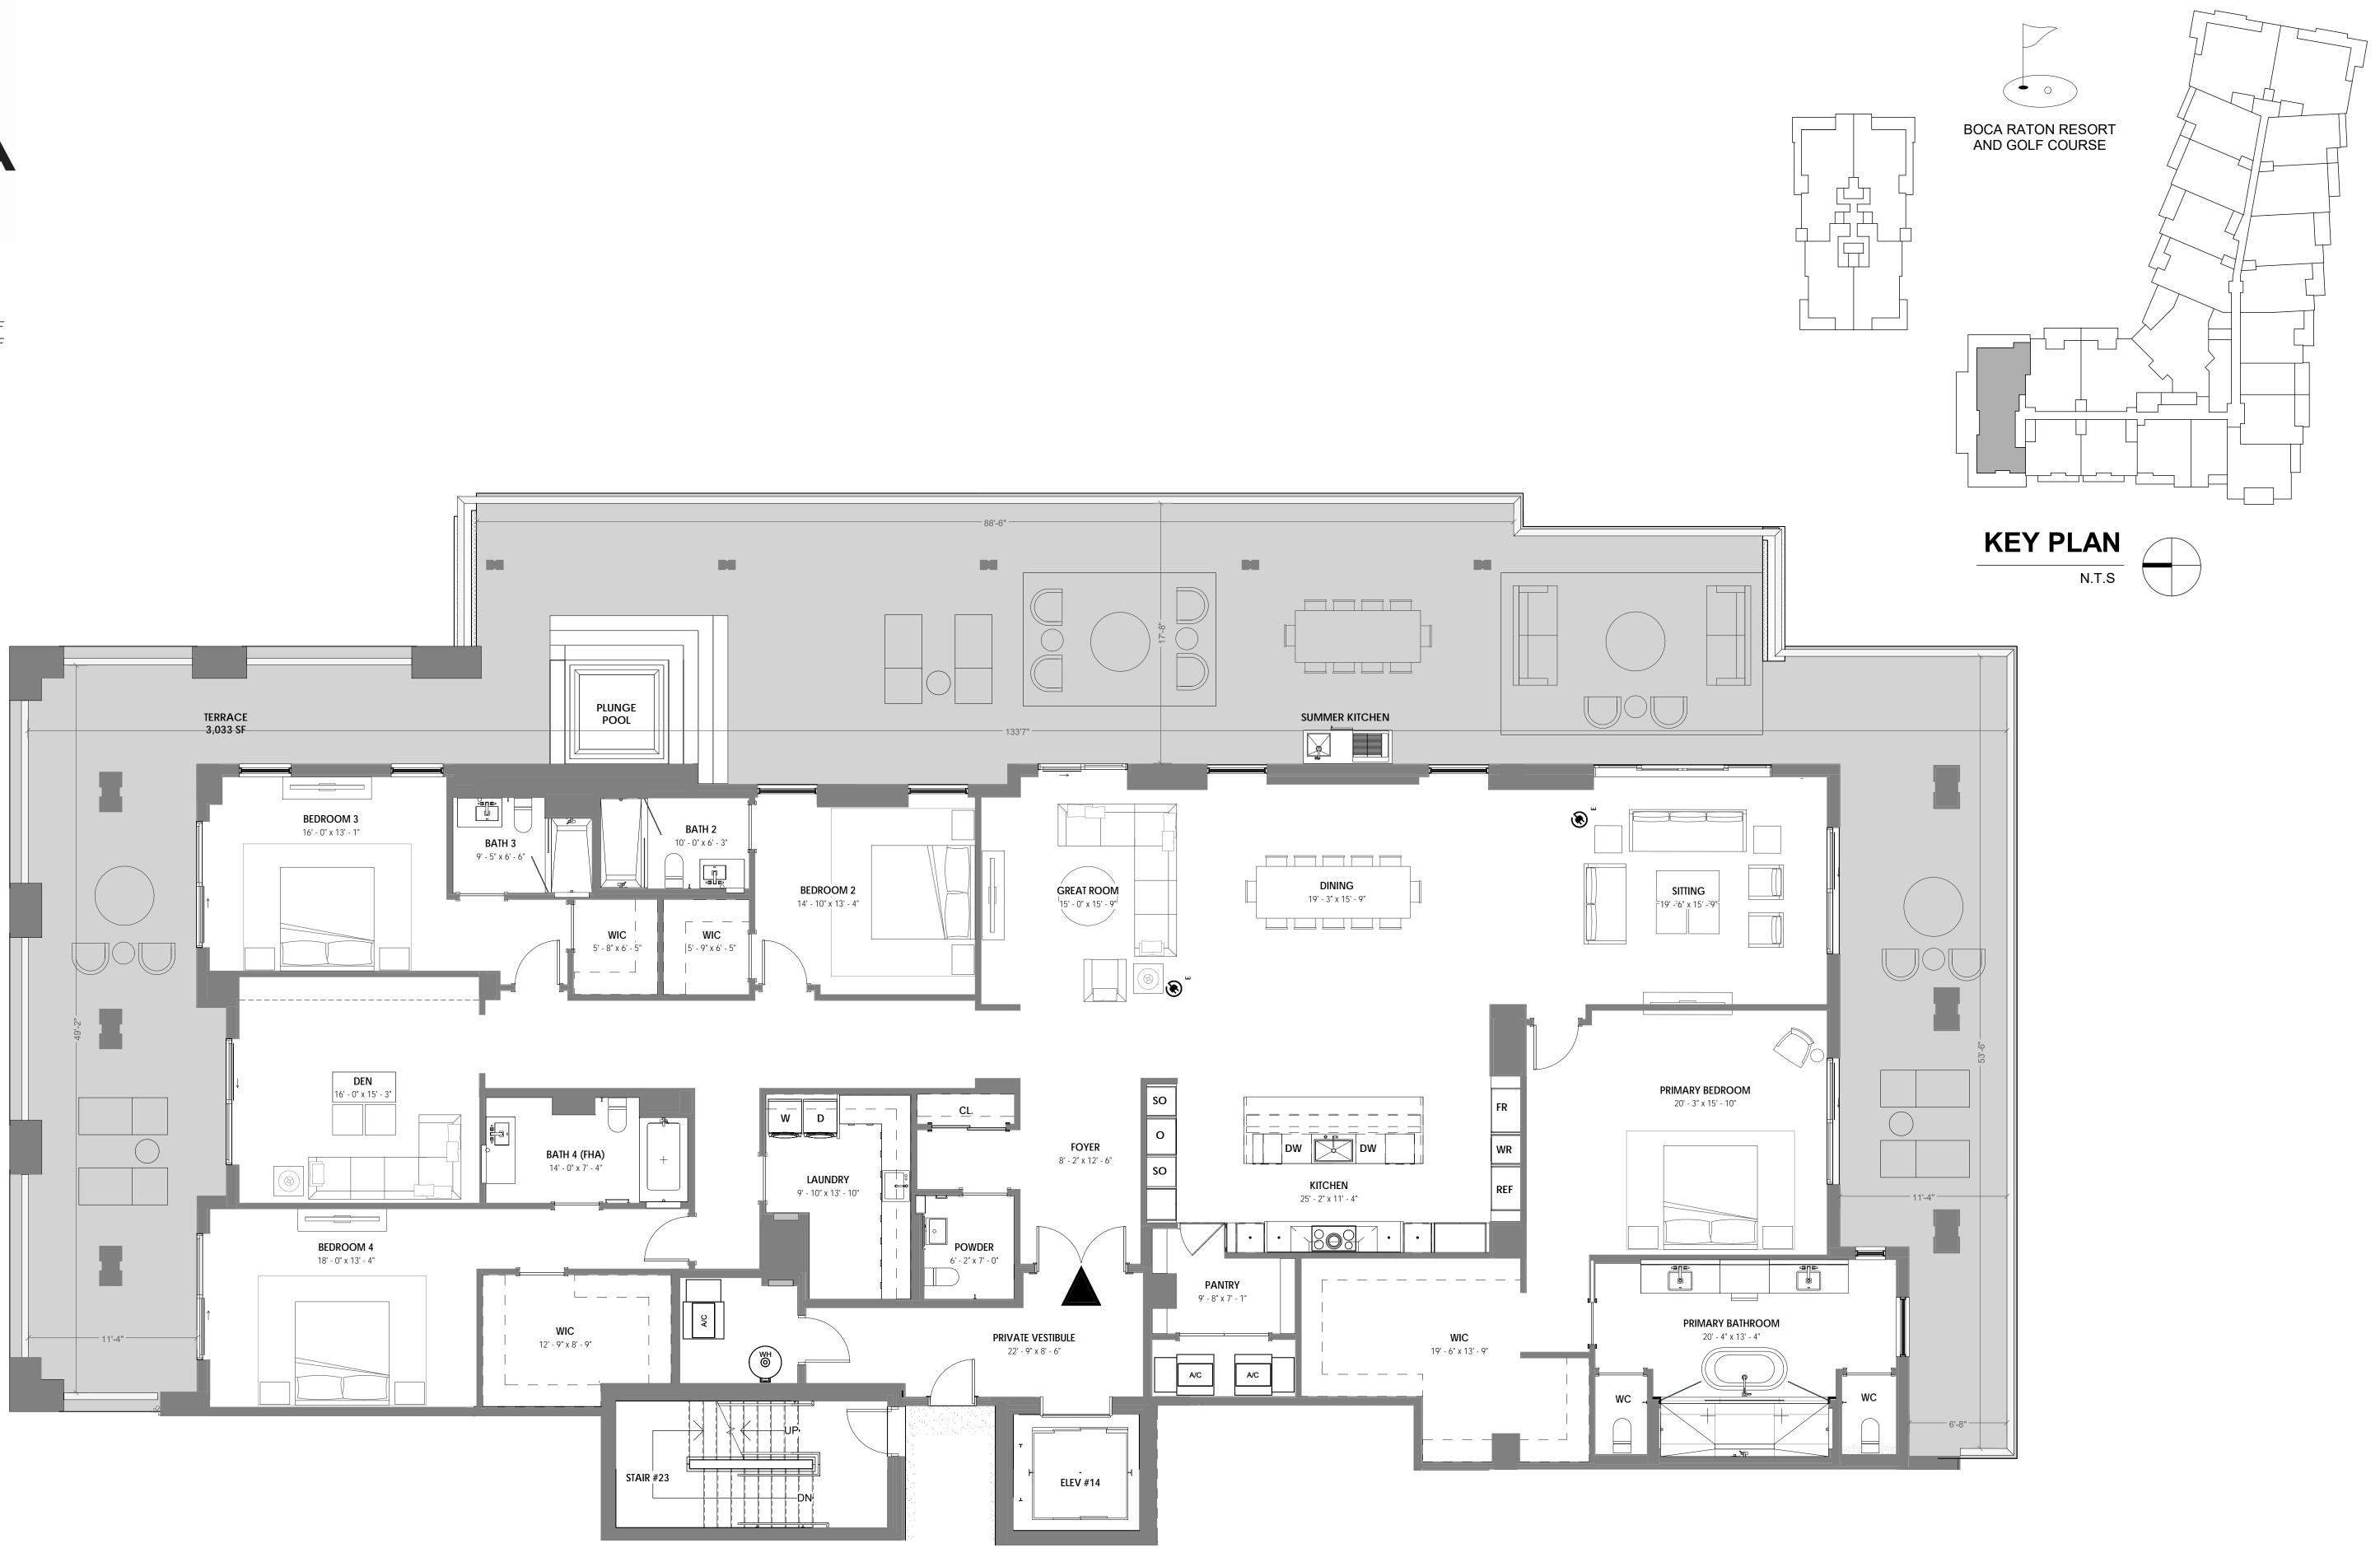

## UNIT 401

4 BR + DEN / 4.5 BATH UNIT AREA: 4,910 SF TERRACE AREA: 3,033 SF

STATUTES, TO BE FURNISHED BY A DEVELOPER TO A BUYER OR LESSEE.

THIS OFFERING IS MADE ONLY BY THE OFFERING DOCUMENTS FOR THE CONDOMINIUM AND NO STATEMENT SHOULD BE RELIED UPON IF NOT MADE IN THE OFFERING DOCUMENTS. THIS IS NOT AN OFFER TO SELL, OR SOLICITATION OF OFFERS TO BUY, CONDOMINIUM UNITS IN STATES WHERE SUCH OFFER OR SOLICITATION CANNOT BE MADE. THIS CONDOMINIUM IS BEING DEVELOPED BY EL-AD MIZNER ON THE GREEN II LLC A DELAWARE LIMITED LIABILITY COMPANY (DEVELOPER). ANY AND ALL STATEMENTS, DISCLOSURES AND/OR REPRESENTATIONS SHALL BE DEEMED MADE BY DEVELOPER AND NOT BY EL AD AND YOU AGREE TO LOOK SOLELY TO DEVELOPER (AND NOT TO EL AD AND/OR ANY OF ITS AFFILIATES) WITH RESPECT TO ANY AND ALL MATTERS RELATING TO THE MARKETING AND/OR DEVELOPMENT OF THE CONDOMINIUM AND WITH RESPECT TO THE SALES OF UNITS IN THE CONDOMINIUM. THE INFORMATION PROVIDED, INCLUDING PRICING, IS SOLELY FOR INFORMATIONAL PURPOSES, AND IS SUBJECT TO CHANGE WITHOUT NOTICE. IMAGES ARE ARTIST'S CONCEPTUAL RENDERING. This advertisement is a solicitation for the sale of units in Alina 210 Boca Raton, A Condominium: N.J. Reg. No. 22-04-0002. THE COMPLETE OFFERING TERMS FOR ALINA 210 BOCA RATON ARE IN A CPS-12 APPLICATION AVAILABLE FROM THE OFFEROR: FILE NO. CP22-0047. This advertisement is a solicitation for the sale of units in Alina 220 Boca Raton, A Condominium: NJ Reg. No. 22-04-0003. THE COMPLETE OFFERING TERMS FOR ALINA 220 BOCA RATON ARE IN A CPS-12 APPLICATION AVAILABLE FROM THE OFFEROR: FILE NO. CP22-0044.