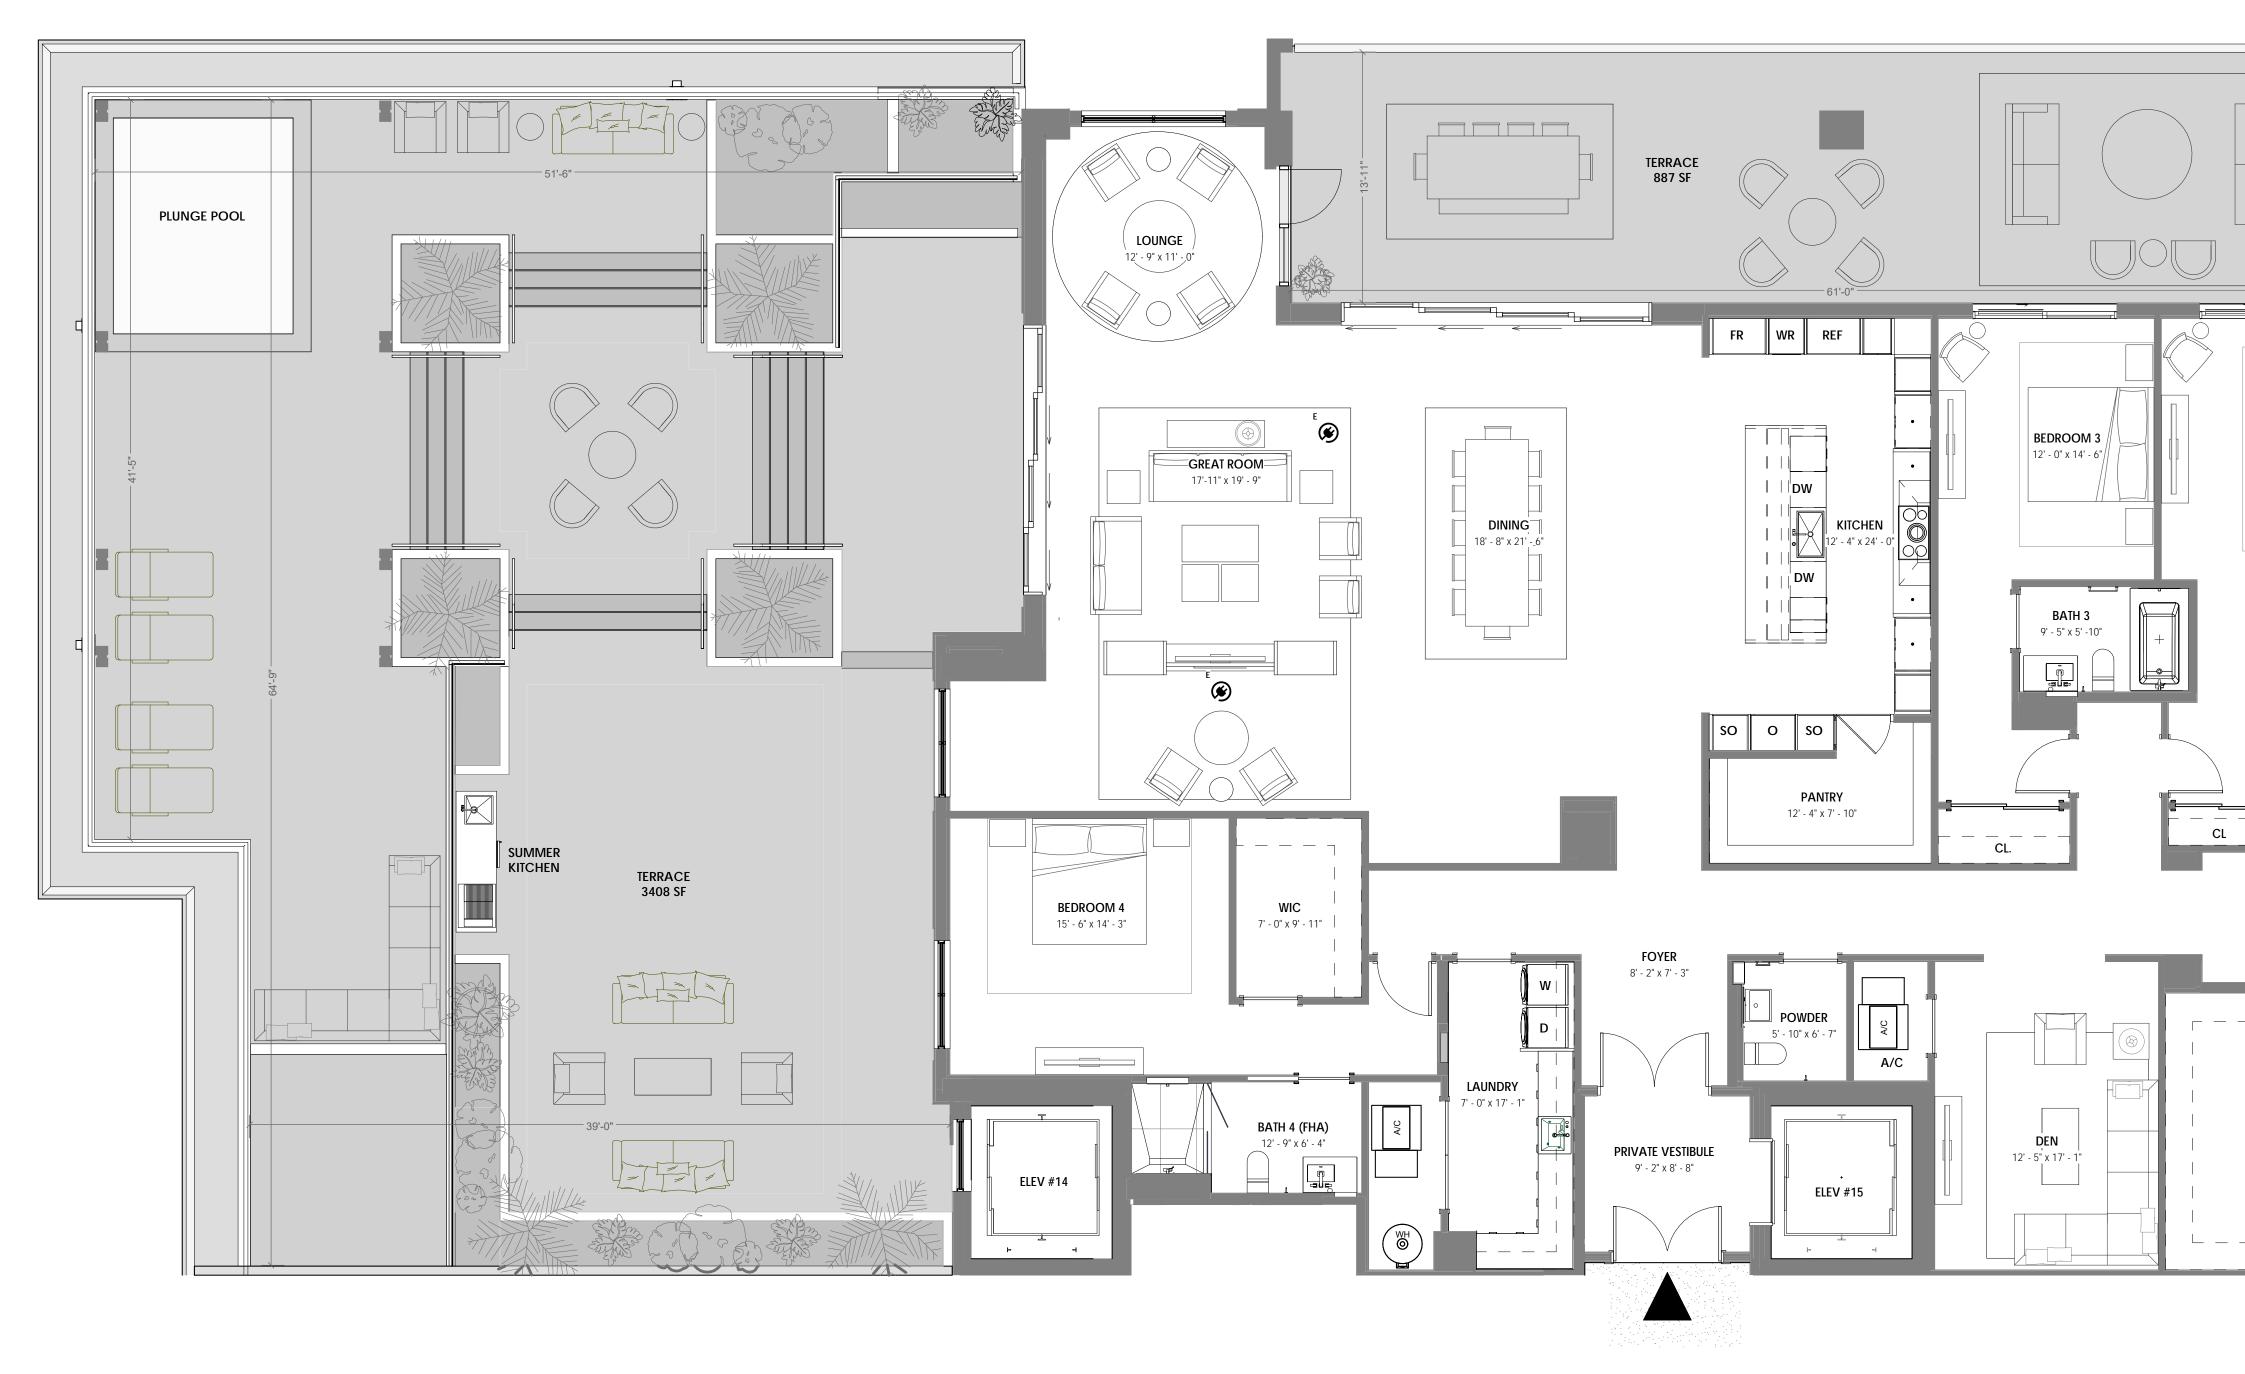

## UNIT 401

4 BR + DEN / 4.5 BATH UNIT AREA: 4,910 SF TERRACE AREA: 3,033 SF

STATUTES, TO BE FURNISHED BY A DEVELOPER TO A BUYER OR LESSEE.

THIS OFFERING IS MADE ONLY BY THE OFFERING DOCUMENTS FOR THE CONDOMINIUM AND NO STATEMENT SHOULD BE RELIED UPON IF NOT MADE IN THE OFFERING DOCUMENTS. THIS IS NOT AN OFFER TO SELL, OR SOLICITATION OF OFFERS TO BUY, CONDOMINIUM UNITS IN STATES WHERE SUCH OFFER OR SOLICITATION CANNOT BE MADE. THIS CONDOMINIUM IS BEING DEVELOPED BY EL-AD MIZNER ON THE GREEN II LLC A DELAWARE LIMITED LIABILITY COMPANY (DEVELOPER). ANY AND ALL STATEMENTS, DISCLOSURES AND/OR REPRESENTATIONS SHALL BE DEEMED MADE BY DEVELOPER AND NOT BY EL AD AND YOU AGREE TO LOOK SOLELY TO DEVELOPER (AND NOT TO EL AD AND/OR ANY OF ITS AFFILIATES) WITH RESPECT TO ANY AND ALL MATTERS RELATING TO THE MARKETING AND/OR DEVELOPMENT OF THE CONDOMINIUM AND WITH RESPECT TO THE SALES OF UNITS IN THE CONDOMINIUM. THE INFORMATION PROVIDED, INCLUDING PRICING, IS SOLELY FOR INFORMATIONAL PURPOSES, AND IS SUBJECT TO CHANGE WITHOUT NOTICE. IMAGES ARE ARTIST'S CONCEPTUAL RENDERING. This advertisement is a solicitation for the sale of units in Alina 210 Boca Raton, A Condominium: N.J. Reg. No. 22-04-0002. THE COMPLETE OFFERING TERMS FOR ALINA 210 BOCA RATON ARE IN A CPS-12 APPLICATION AVAILABLE FROM THE OFFEROR: FILE NO. CP22-0047. This advertisement is a solicitation for the sale of units in Alina 220 Boca Raton, A Condominium: NJ Reg. No. 22-04-0003. THE COMPLETE OFFERING TERMS FOR ALINA 220 BOCA RATON ARE IN A CPS-12 APPLICATION AVAILABLE FROM THE OFFEROR: FILE NO. CP22-0044.