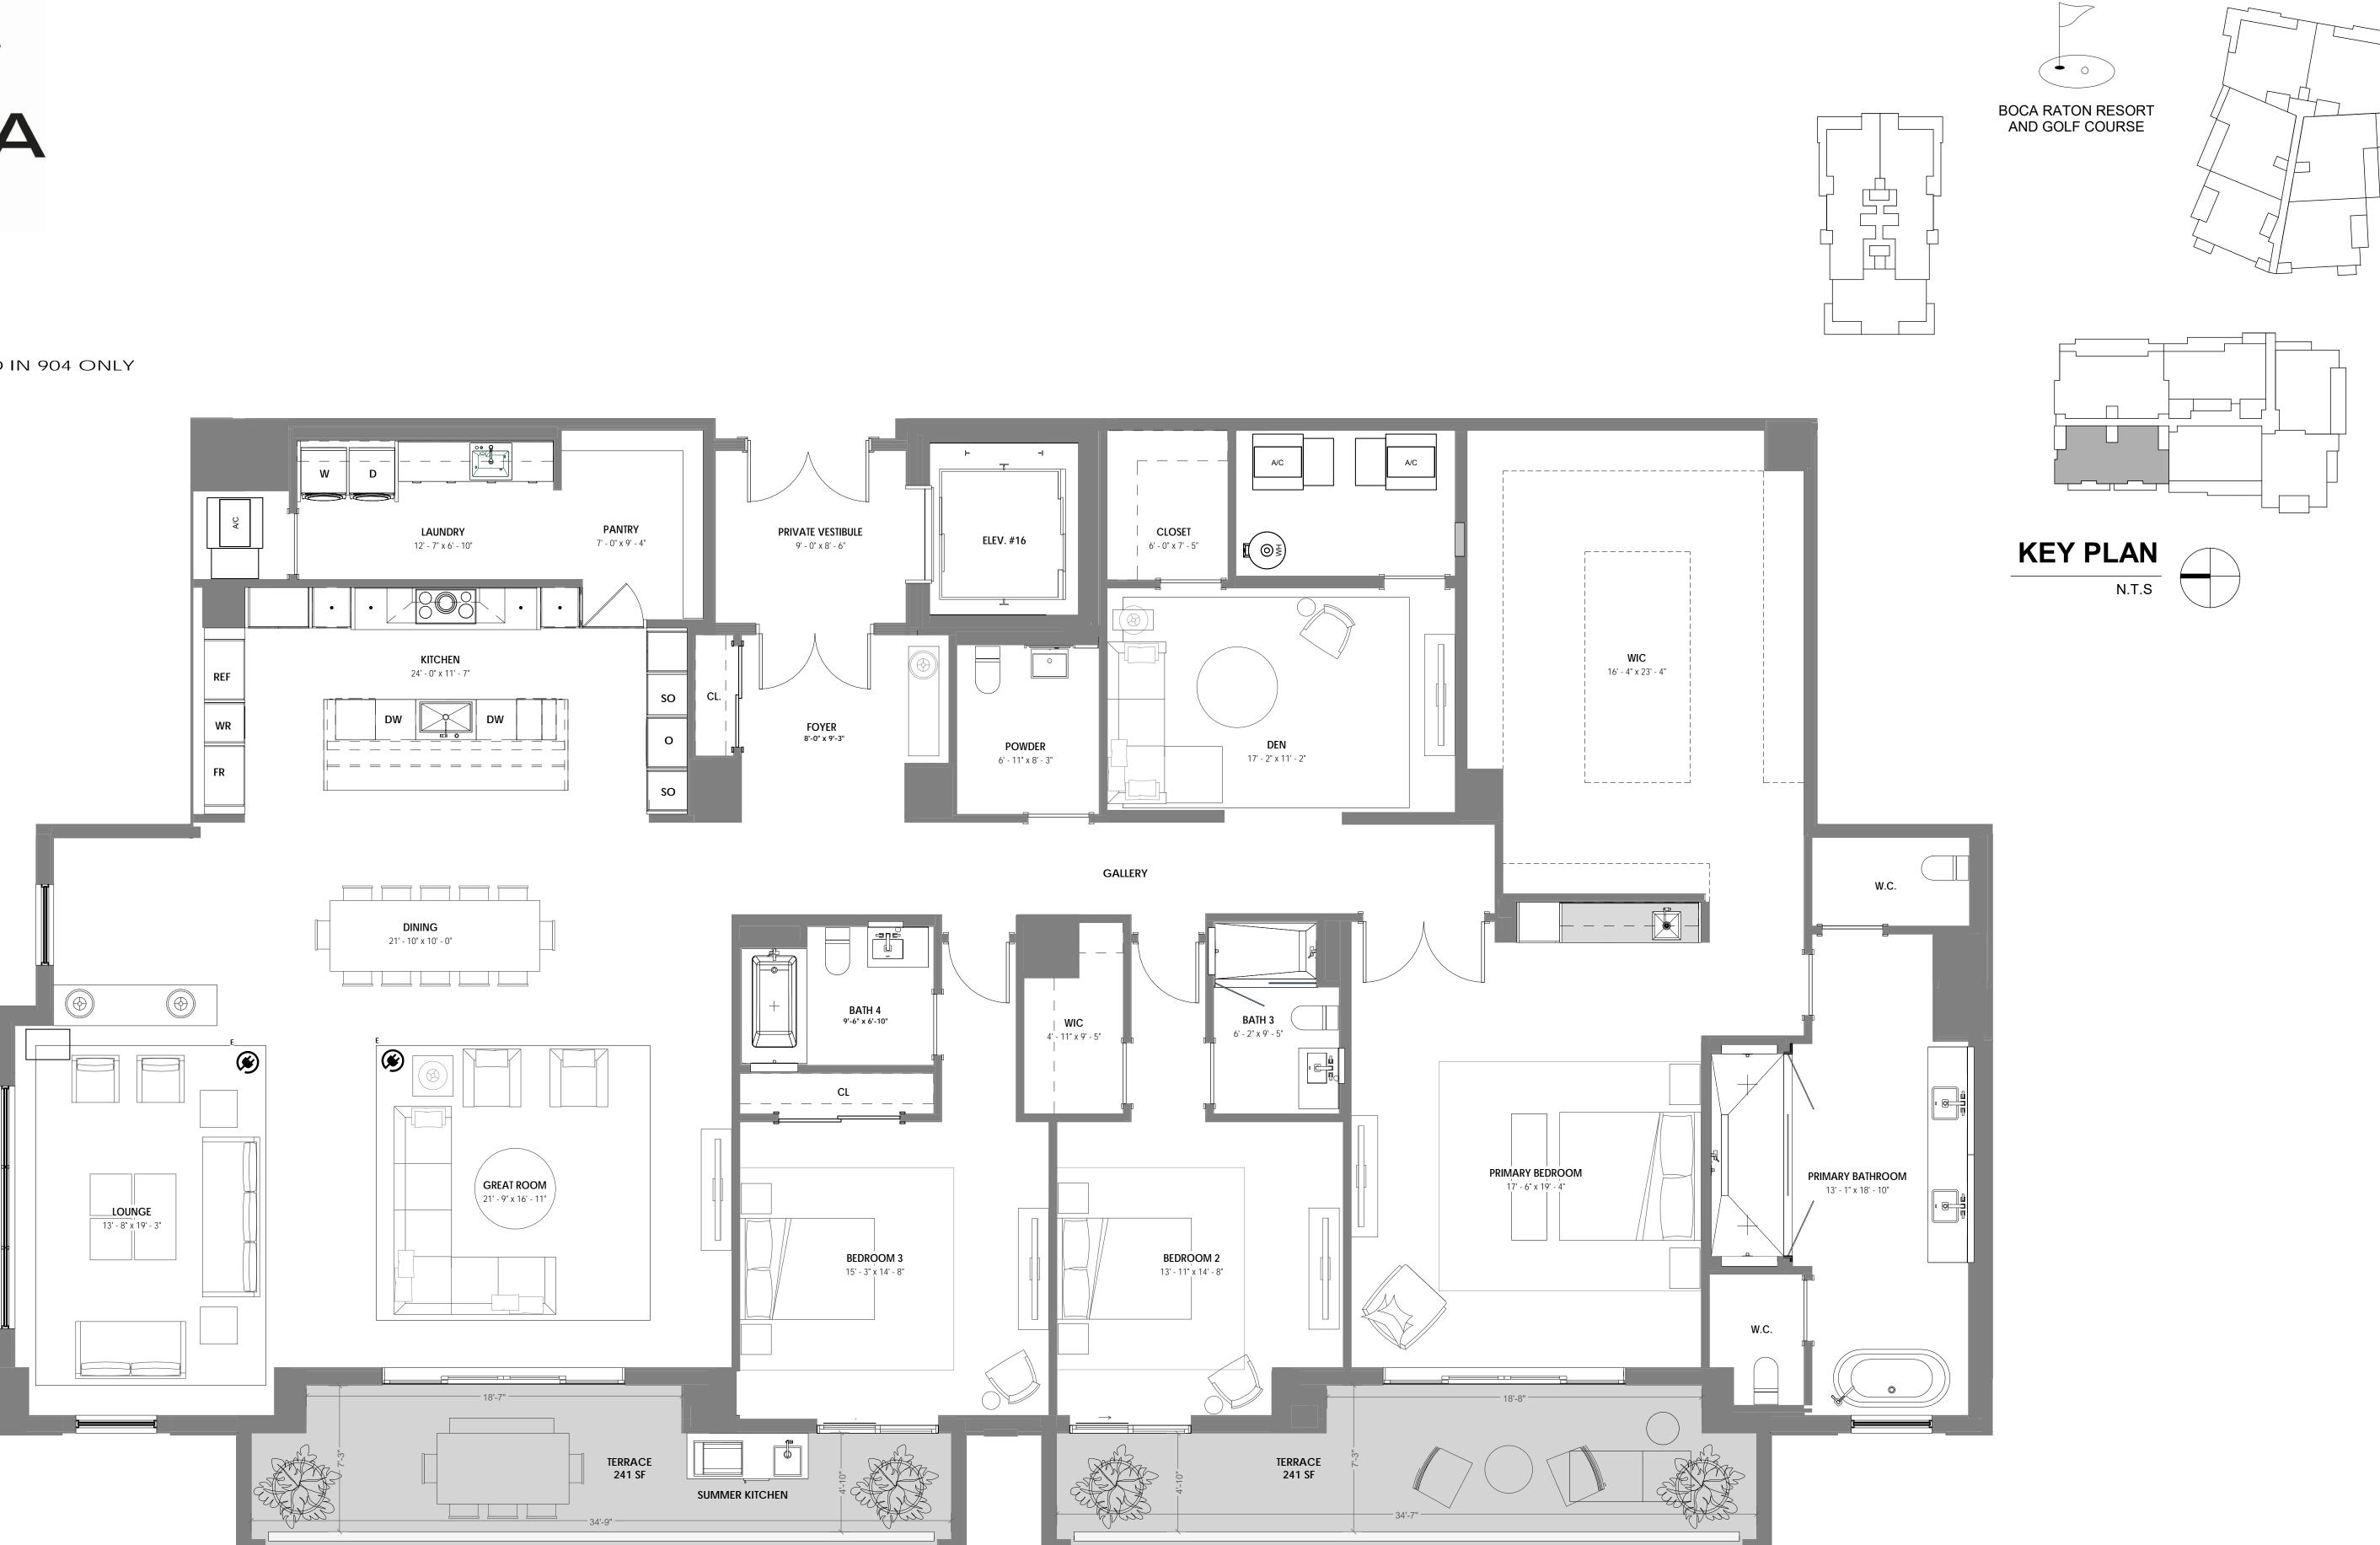

220

VILLA 101

3 BR + DEN / 3.5 BATH UNIT AREA: 3,804 SF TERRACE AREA: 2,897 SF

STATUTES, TO BE FURNISHED BY A DEVELOPER TO A BUYER OR LESSEE.

THIS OFFERING IS MADE ONLY BY THE OFFERING DOCUMENTS FOR THE CONDOMINIUM AND NO STATEMENT SHOULD BE RELIED UPON IF NOT MADE IN THE OFFERING DOCUMENTS. THIS IS NOT AN OFFER TO SELL, OR SOLICITATION OF OFFERS TO BUY, CONDOMINIUM UNITS IN STATES WHERE SUCH OFFER OR SOLICITATION CANNOT BE MADE. THIS CONDOMINIUM IS BEING DEVELOPED BY EL-AD MIZNER ON THE GREEN II LLC A DELAWARE LIMITED LIABILITY COMPANY (DEVELOPER). ANY AND ALL STATEMENTS, DISCLOSURES AND/OR REPRESENTATIONS SHALL BE DEEMED MADE BY DEVELOPER AND NOT BY EL AD AND YOU AGREE TO LOOK SOLELY TO DEVELOPER (AND NOT TO EL AD AND/OR ANY OF ITS AFFILIATES) WITH RESPECT TO ANY AND ALL MATTERS RELATING TO THE MARKETING AND/OR DEVELOPMENT OF THE CONDOMINIUM AND WITH RESPECT TO THE SALES OF UNITS IN THE CONDOMINIUM. THE INFORMATION PROVIDED, INCLUDING PRICING, IS SOLELY FOR INFORMATIONAL PURPOSES, AND IS SUBJECT TO CHANGE WITHOUT NOTICE. IMAGES ARE ARTIST'S CONCEPTUAL RENDERING. This advertisement is a solicitation for the sale of units in Alina 210 Boca Raton, A Condominium: N.J. Reg. No. 22-04-0002. THE COMPLETE OFFERING TERMS FOR ALINA 210 BOCA RATON ARE IN A CPS-12 APPLICATION AVAILABLE FROM THE OFFEROR: FILE NO. CP22-0047. This advertisement is a solicitation for the sale of units in Alina 220 Boca Raton, A Condominium: NJ Reg. No. 22-04-0003. THE COMPLETE OFFERING TERMS FOR ALINA 220 BOCA RATON ARE IN A CPS-12 APPLICATION AVAILABLE FROM THE OFFEROR: FILE NO. CP22-0044.