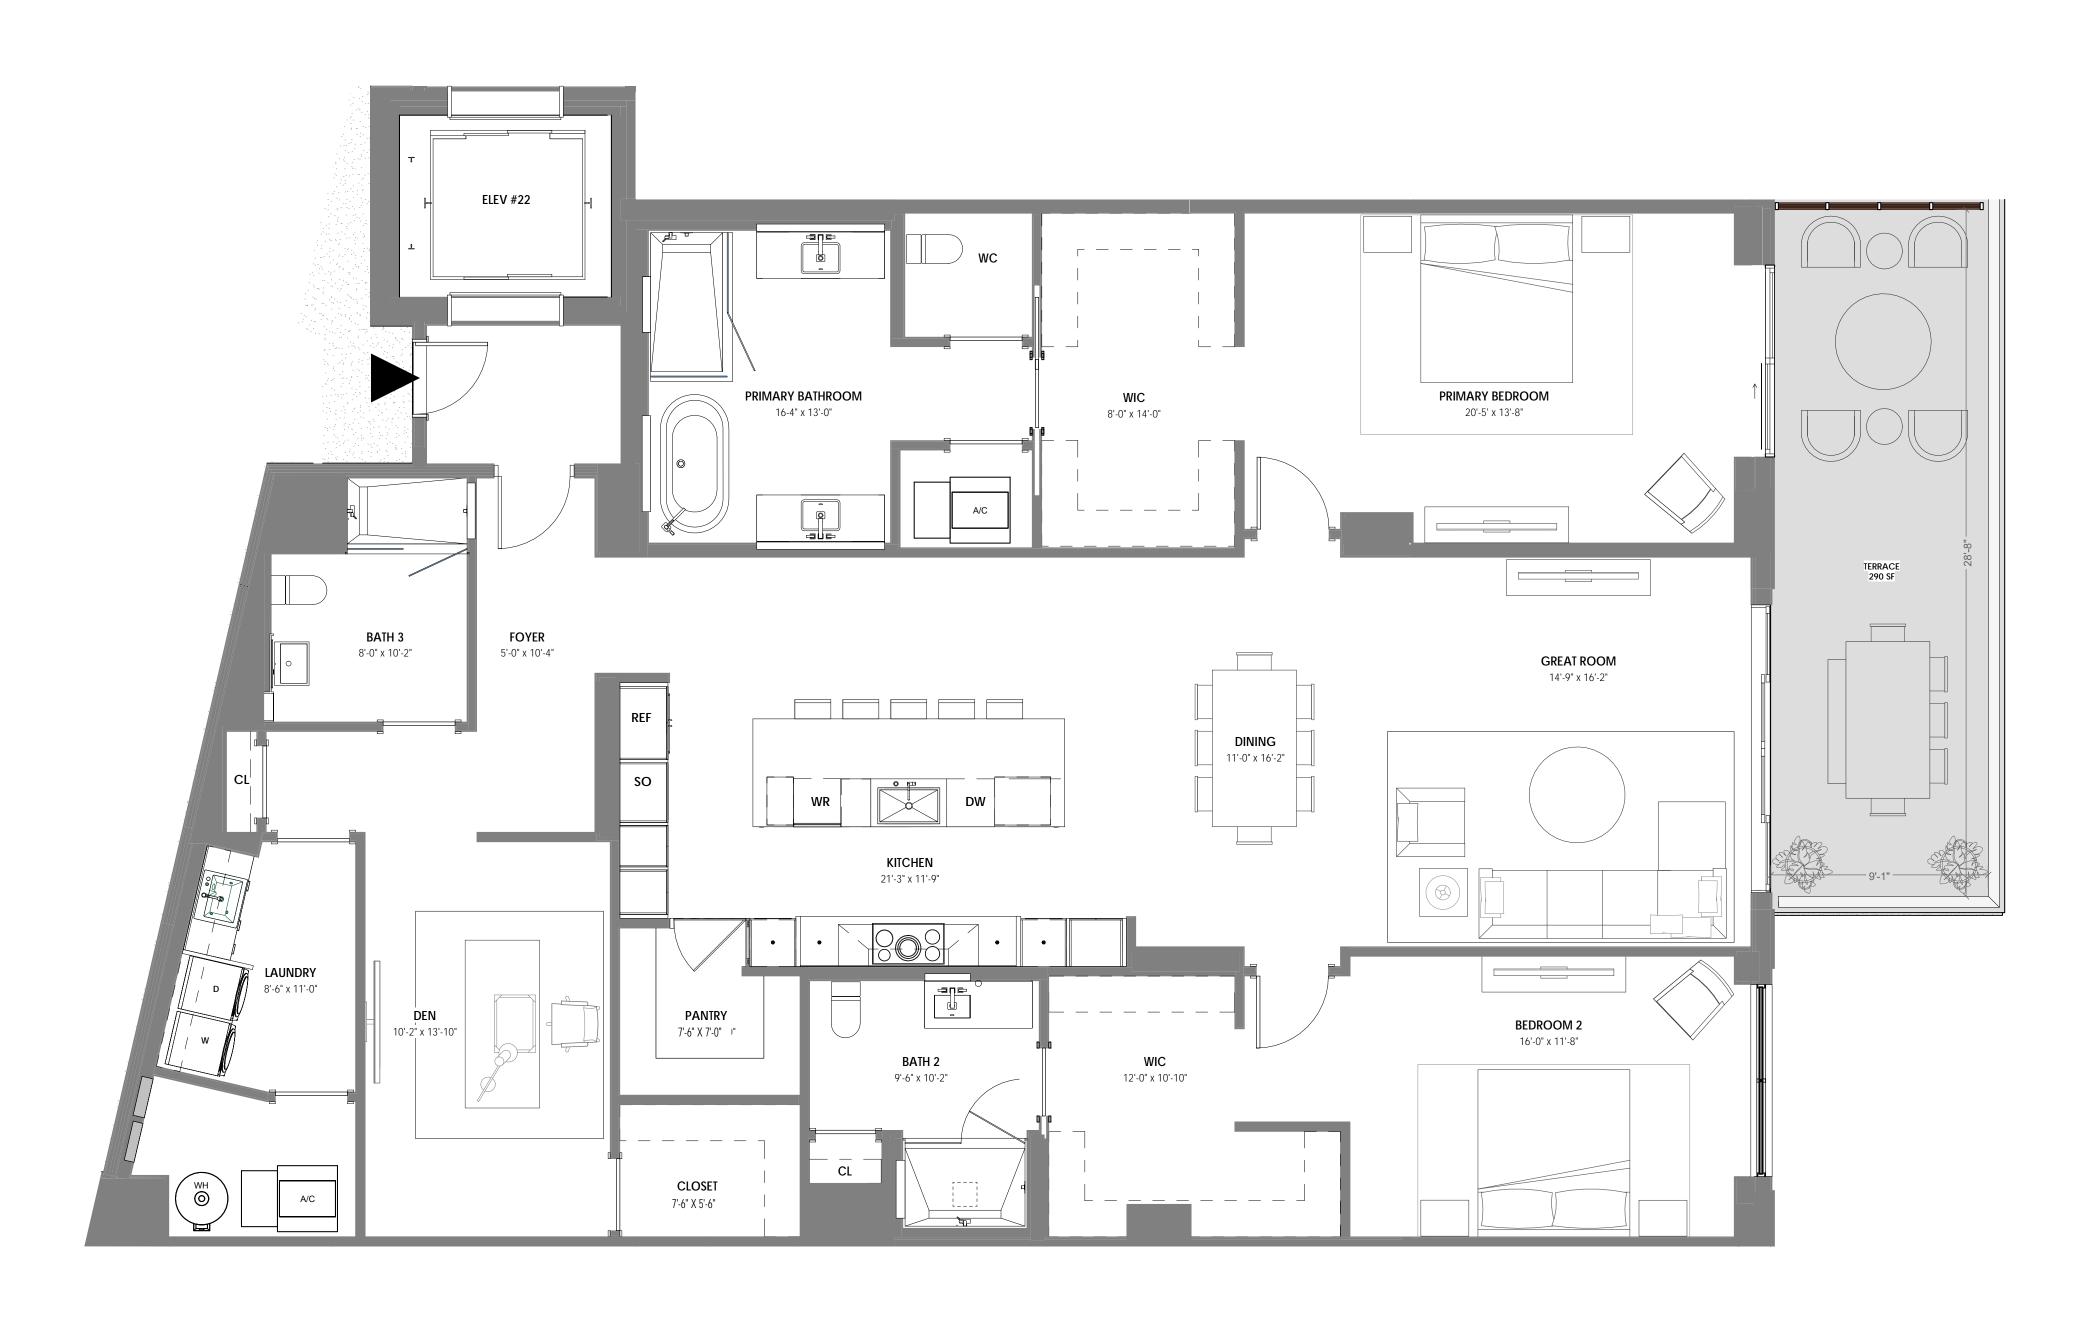

## UNIT 401

4 BR + DEN / 4.5 BATH UNIT AREA: 4,910 SF TERRACE AREA: 3,033 SF

STATUTES, TO BE FURNISHED BY A DEVELOPER TO A BUYER OR LESSEE.

THIS OFFERING IS MADE ONLY BY THE OFFERING DOCUMENTS FOR THE CONDOMINIUM AND NO STATEMENT SHOULD BE RELIED UPON IF NOT MADE IN THE OFFERING DOCUMENTS. THIS IS NOT AN OFFER TO SELL, OR SOLICITATION OF OFFERS TO BUY, CONDOMINIUM UNITS IN STATES WHERE SUCH OFFER OR SOLICITATION CANNOT BE MADE. THIS CONDOMINIUM IS BEING DEVELOPED BY EL-AD MIZNER ON THE GREEN II LLC A DELAWARE LIMITED LIABILITY COMPANY (DEVELOPER). ANY AND ALL STATEMENTS, DISCLOSURES AND/OR REPRESENTATIONS SHALL BE DEEMED MADE BY DEVELOPER AND NOT BY EL AD AND YOU AGREE TO LOOK SOLELY TO DEVELOPER (AND NOT TO EL AD AND/OR ANY OF ITS AFFILIATES) WITH RESPECT TO ANY AND ALL MATTERS RELATING TO THE MARKETING AND/OR DEVELOPMENT OF THE CONDOMINIUM AND WITH RESPECT TO THE SALES OF UNITS IN THE CONDOMINIUM. THE INFORMATION PROVIDED, INCLUDING PRICING, IS SOLELY FOR INFORMATIONAL PURPOSES, AND IS SUBJECT TO CHANGE WITHOUT NOTICE. IMAGES ARE ARTIST'S CONCEPTUAL RENDERING. This advertisement is a solicitation for the sale of units in Alina 210 Boca Raton, A Condominium: N.J. Reg. No. 22-04-0002. THE COMPLETE OFFERING TERMS FOR ALINA 210 BOCA RATON ARE IN A CPS-12 APPLICATION AVAILABLE FROM THE OFFEROR: FILE NO. CP22-0047. This advertisement is a solicitation for the sale of units in Alina 220 Boca Raton, A Condominium: NJ Reg. No. 22-04-0003. THE COMPLETE OFFERING TERMS FOR ALINA 220 BOCA RATON ARE IN A CPS-12 APPLICATION AVAILABLE FROM THE OFFEROR: FILE NO. CP22-0044.