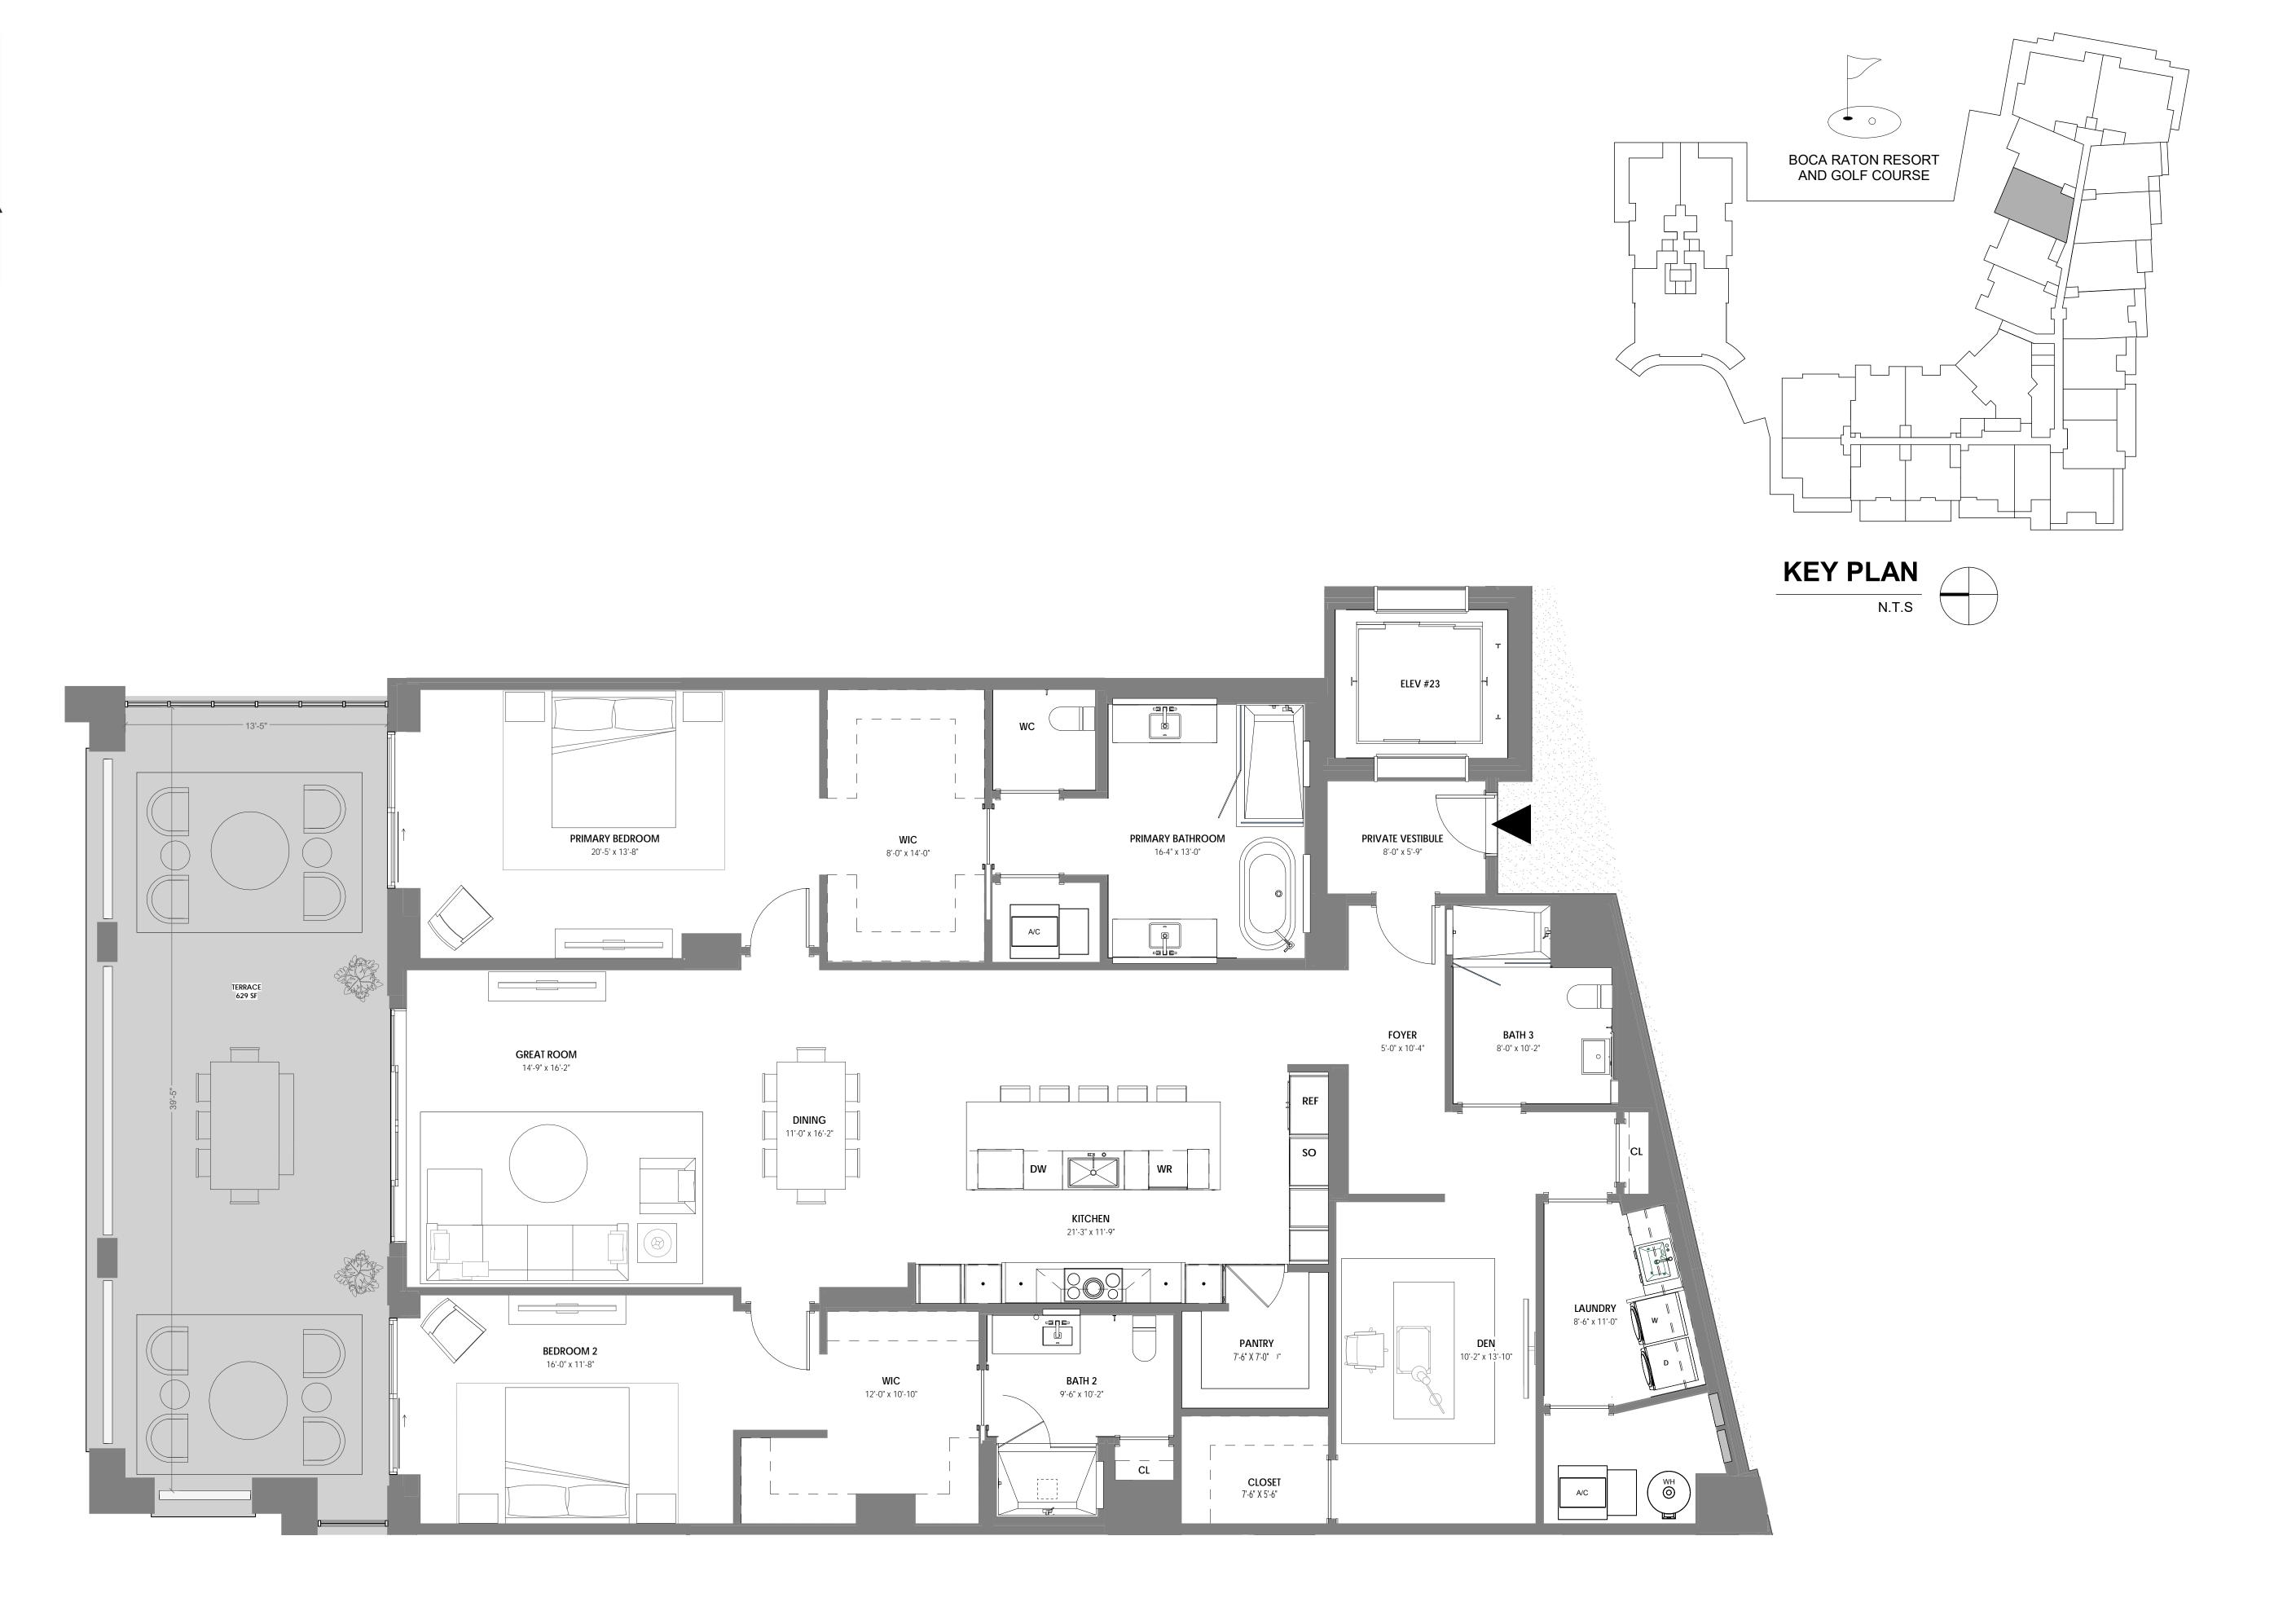

### UNIT 201

3 BR + DEN / 3.5 BATH UNIT AREA: 3,304 SF TERRACE AREA: 2,231 SF

STATUTES, TO BE FURNISHED BY A DEVELOPER TO A BUYER OR LESSEE.

THIS OFFERING IS MADE ONLY BY THE OFFERING DOCUMENTS FOR THE CONDOMINIUM AND NO STATEMENT SHOULD BE RELIED UPON IF NOT MADE IN THE OFFERING DOCUMENTS. THIS IS NOT AN OFFER TO SELL, OR SOLICITATION OF OFFERS TO BUY, CONDOMINIUM UNITS IN STATES WHERE SUCH OFFER OR SOLICITATION CANNOT BE MADE. THIS CONDOMINIUM IS BEING DEVELOPED BY EL-AD MIZNER ON THE GREEN II LLC A DELAWARE LIMITED LIABILITY COMPANY (DEVELOPER). ANY AND ALL STATEMENTS, DISCLOSURES AND/OR REPRESENTATIONS SHALL BE DEEMED MADE BY DEVELOPER AND NOT BY EL AD AND YOU AGREE TO LOOK SOLELY TO DEVELOPER (AND NOT TO EL AD AND/OR ANY OF ITS AFFILIATES) WITH RESPECT TO ANY AND ALL MATTERS RELATING TO THE MARKETING AND/OR DEVELOPMENT OF THE CONDOMINIUM AND WITH RESPECT TO THE SALES OF UNITS IN THE CONDOMINIUM. THE INFORMATION PROVIDED, INCLUDING PRICING, IS SOLELY FOR INFORMATIONAL PURPOSES, AND IS SUBJECT TO CHANGE WITHOUT NOTICE. IMAGES ARE ARTIST'S CONCEPTUAL RENDERING. This advertisement is a solicitation for the sale of units in Alina 210 Boca Raton, A Condominium: N.J. Reg. No. 22-04-0002. THE COMPLETE OFFERING TERMS FOR ALINA 210 BOCA RATON ARE IN A CPS-12 APPLICATION AVAILABLE FROM THE OFFEROR: FILE NO. CP22-0047. This advertisement is a solicitation for the sale of units in Alina 220 Boca Raton, A Condominium: NJ Reg. No. 22-04-0003. THE COMPLETE OFFERING TERMS FOR ALINA 220 BOCA RATON ARE IN A CPS-12 APPLICATION AVAILABLE FROM THE OFFEROR: FILE NO. CP22-0044.