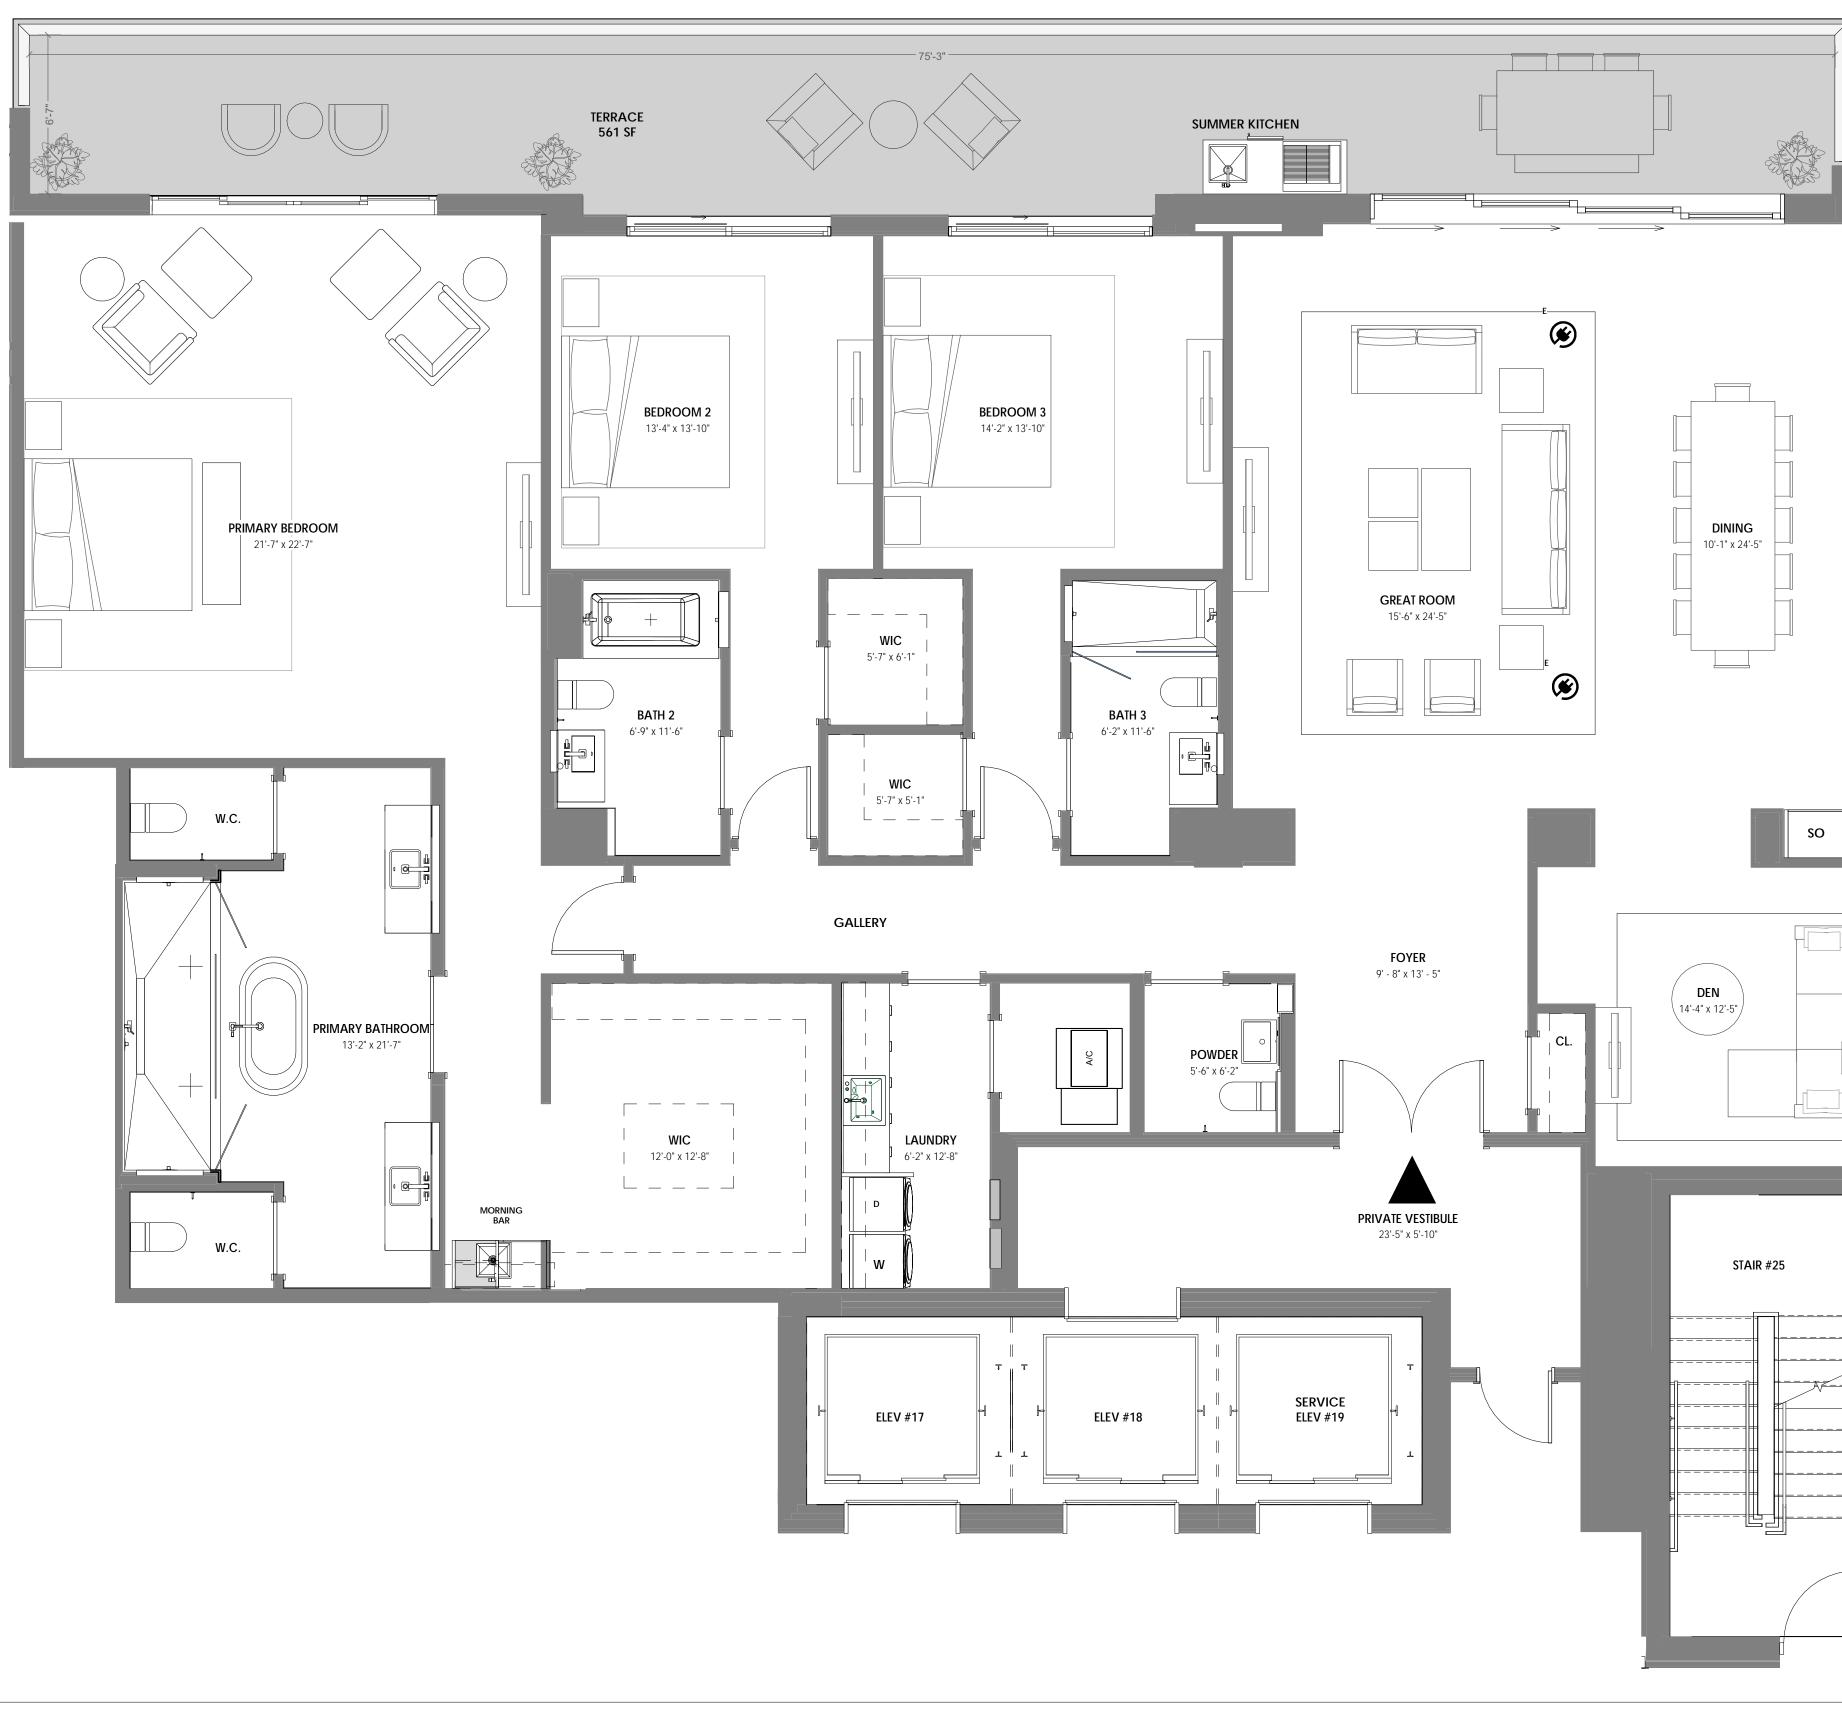

## UNIT 401

4 BR + DEN / 4.5 BATH UNIT AREA: 4,910 SF TERRACE AREA: 3,033 SF

STATUTES, TO BE FURNISHED BY A DEVELOPER TO A BUYER OR LESSEE.

THIS OFFERING IS MADE ONLY BY THE OFFERING DOCUMENTS FOR THE CONDOMINIUM AND NO STATEMENT SHOULD BE RELIED UPON IF NOT MADE IN THE OFFERING DOCUMENTS. THIS IS NOT AN OFFER TO SELL, OR SOLICITATION OF OFFERS TO BUY, CONDOMINIUM UNITS IN STATES WHERE SUCH OFFER OR SOLICITATION CANNOT BE MADE. THIS CONDOMINIUM IS BEING DEVELOPED BY EL-AD MIZNER ON THE GREEN II LLC A DELAWARE LIMITED LIABILITY COMPANY (DEVELOPER). ANY AND ALL STATEMENTS, DISCLOSURES AND/OR REPRESENTATIONS SHALL BE DEEMED MADE BY DEVELOPER AND NOT BY EL AD AND YOU AGREE TO LOOK SOLELY TO DEVELOPER (AND NOT TO EL AD AND/OR ANY OF ITS AFFILIATES) WITH RESPECT TO ANY AND ALL MATTERS RELATING TO THE MARKETING AND/OR DEVELOPMENT OF THE CONDOMINIUM AND WITH RESPECT TO THE SALES OF UNITS IN THE CONDOMINIUM. THE INFORMATION PROVIDED, INCLUDING PRICING, IS SOLELY FOR INFORMATIONAL PURPOSES, AND IS SUBJECT TO CHANGE WITHOUT NOTICE. IMAGES ARE ARTIST'S CONCEPTUAL RENDERING. This advertisement is a solicitation for the sale of units in Alina 210 Boca Raton, A Condominium: N.J. Reg. No. 22-04-0002. THE COMPLETE OFFERING TERMS FOR ALINA 210 BOCA RATON ARE IN A CPS-12 APPLICATION AVAILABLE FROM THE OFFEROR: FILE NO. CP22-0047. This advertisement is a solicitation for the sale of units in Alina 220 Boca Raton, A Condominium: NJ Reg. No. 22-04-0003. THE COMPLETE OFFERING TERMS FOR ALINA 220 BOCA RATON ARE IN A CPS-12 APPLICATION AVAILABLE FROM THE OFFEROR: FILE NO. CP22-0044.