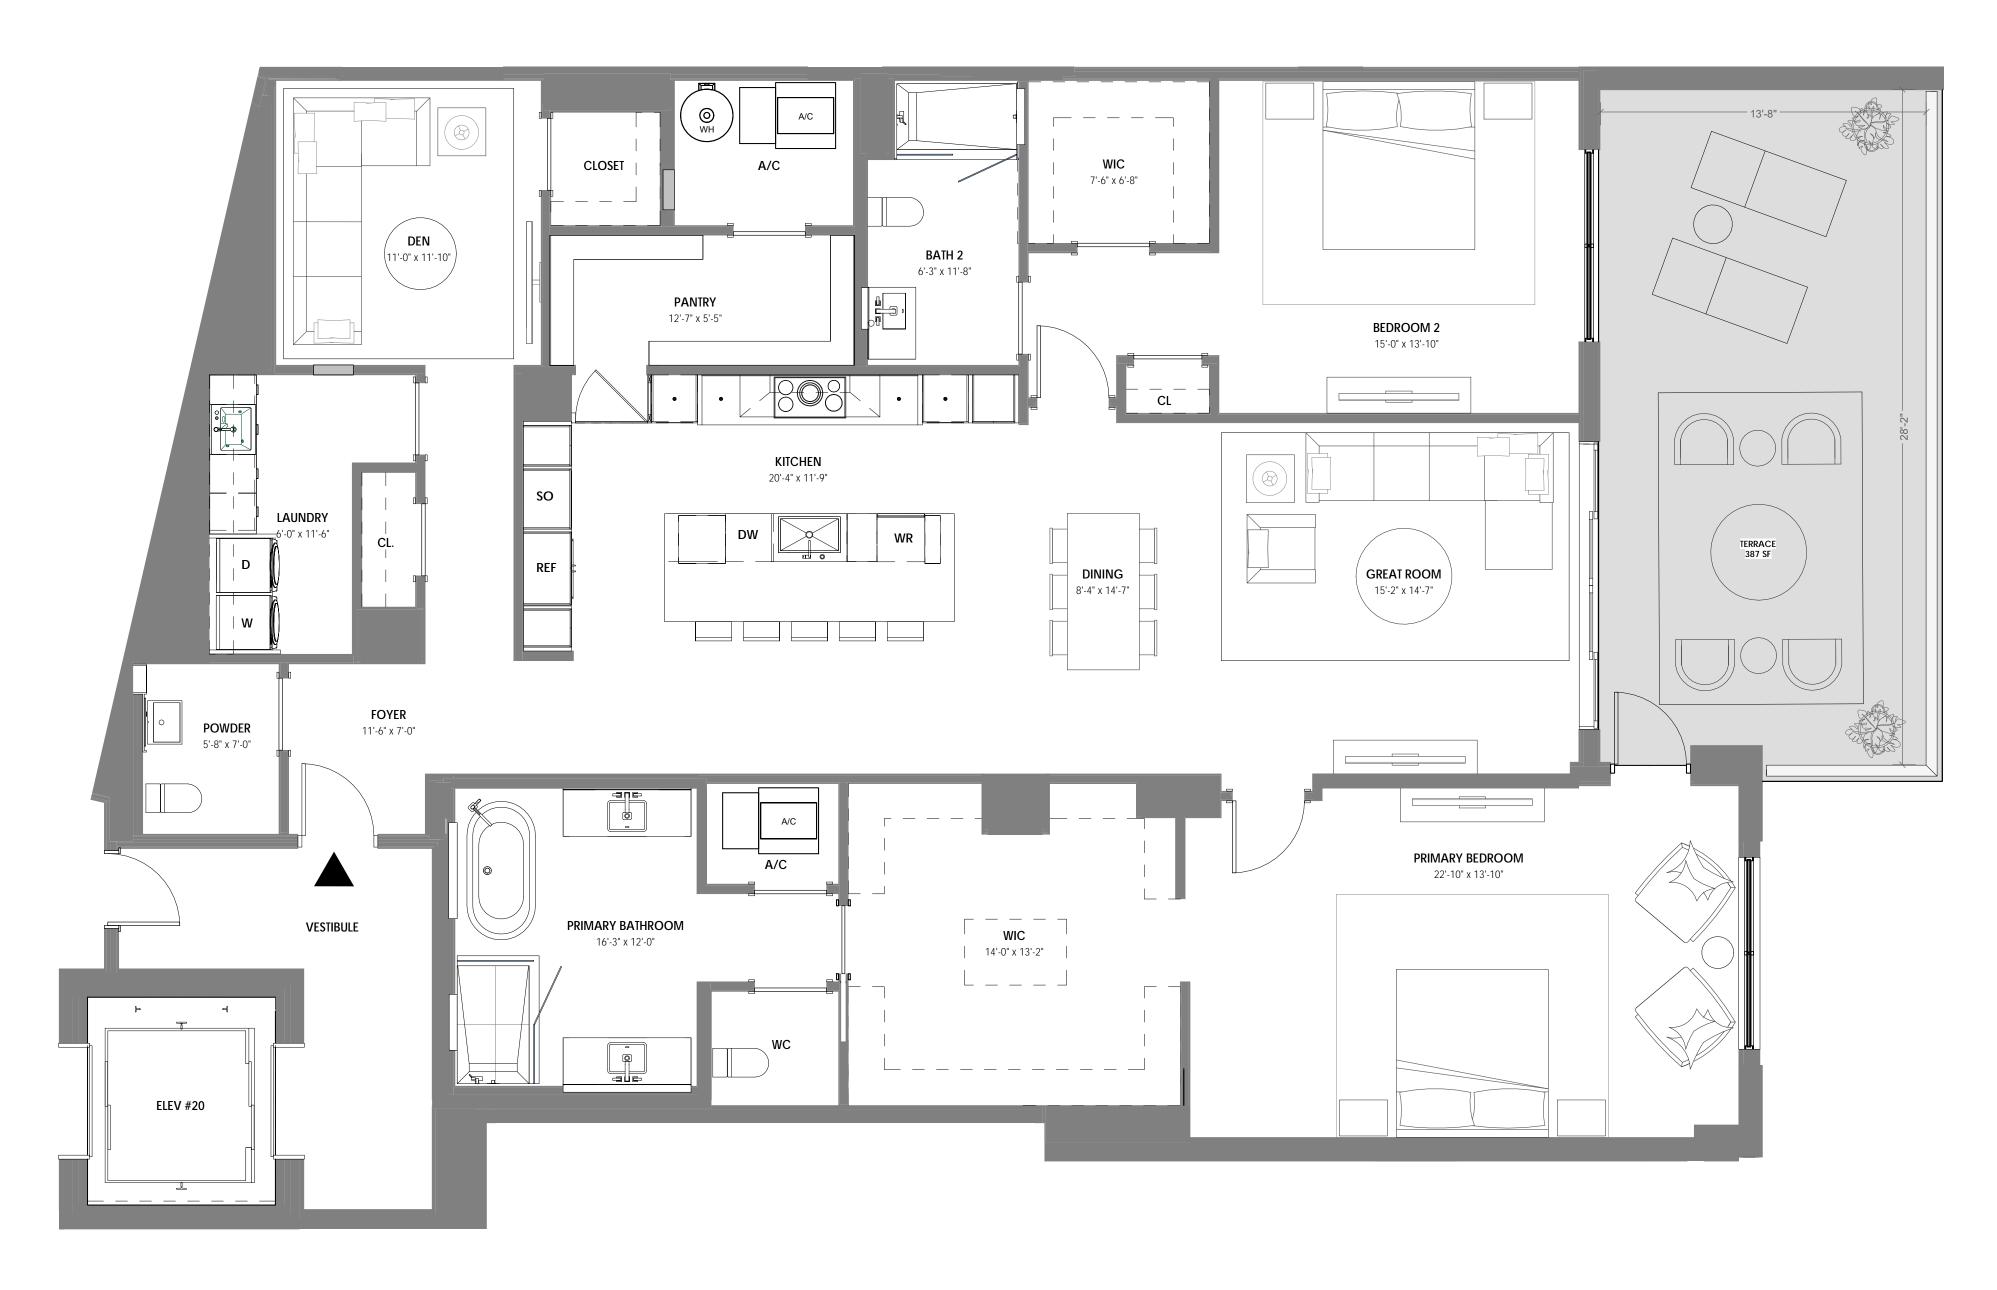

DEVELOPMENT OF THE CONDOMINIUM AND WITH RESPECT TO THE SALES OF UNITS IN THE CONDOMINIUM. THE INFORMATION PROVIDED, INCLUDING PRICING, IS SOLELY FOR INFORMATIONAL PURPOSES, AND IS SUBJECT TO CHANGE WITHOUT NOTICE. IMAGES ARE ARTIST'S CONCEPTUAL RENDERING. This advertisement is a solicitation for the sale of units in Alina 210 Boca Raton, A Condominium: N.J. Reg. No. 22-04-0002. THE COMPLETE OFFERING TERMS FOR ALINA 210 BOCA RATON ARE IN A CPS-12 APPLICATION AVAILABLE FROM THE OFFERING TERMS for the sale of units in Alina 220 Boca Raton, A Condominium: NJ Reg. No. 22-04-0003. THE COMPLETE OFFERING TERMS FOR ALINA 220 BOCA RATON ARE IN A CPS-12 APPLICATION AVAILABLE FROM THE OFFEROR: FILE NO. CP22-0044.







## 220

UNIT 718

2 BR + DEN / 2.5 BATH UNIT AREA: 2,558 SF TERRACE AREA: 387 SF



STATUTES, TO BE FURNISHED BY A DEVELOPER TO A BUYER OR LESSEE.

THIS OFFERING IS MADE ONLY BY THE OFFERING DOCUMENTS FOR THE CONDOMINIUM AND NO STATEMENT SHOULD BE RELIED UPON IF NOT MADE IN THE OFFERING DOCUMENTS. THIS IS NOT AN OFFER TO SELL, OR SOLICITATION OF OFFERS TO BUY, CONDOMINIUM UNITS IN STATES WHERE SUCH OFFER OR SOLICITATION CANNOT BE MADE. THIS CONDOMINIUM IS BEING DEVELOPED BY EL-AD MIZNER ON THE GREEN II LLC A DELAWARE LIMITED LIABILITY COMPANY (DEVELOPER). ANY AND ALL STATEMENTS, DISCLOSURES AND/OR REPRESENTATIONS SHALL BE DEEMED MADE BY DEVELOPER AND NOT BY EL AD AND YOU AGREE TO LOOK SOLELY TO DEVELOPER (AND NOT TO EL AD AND/OR ANY OF ITS AFFILIATES) WITH RESPECT TO ANY AND ALL MATTERS RELATING TO THE MARKETING AND/OR DEVELOPMENT OF THE CONDOMINIUM AND WITH RESPECT TO