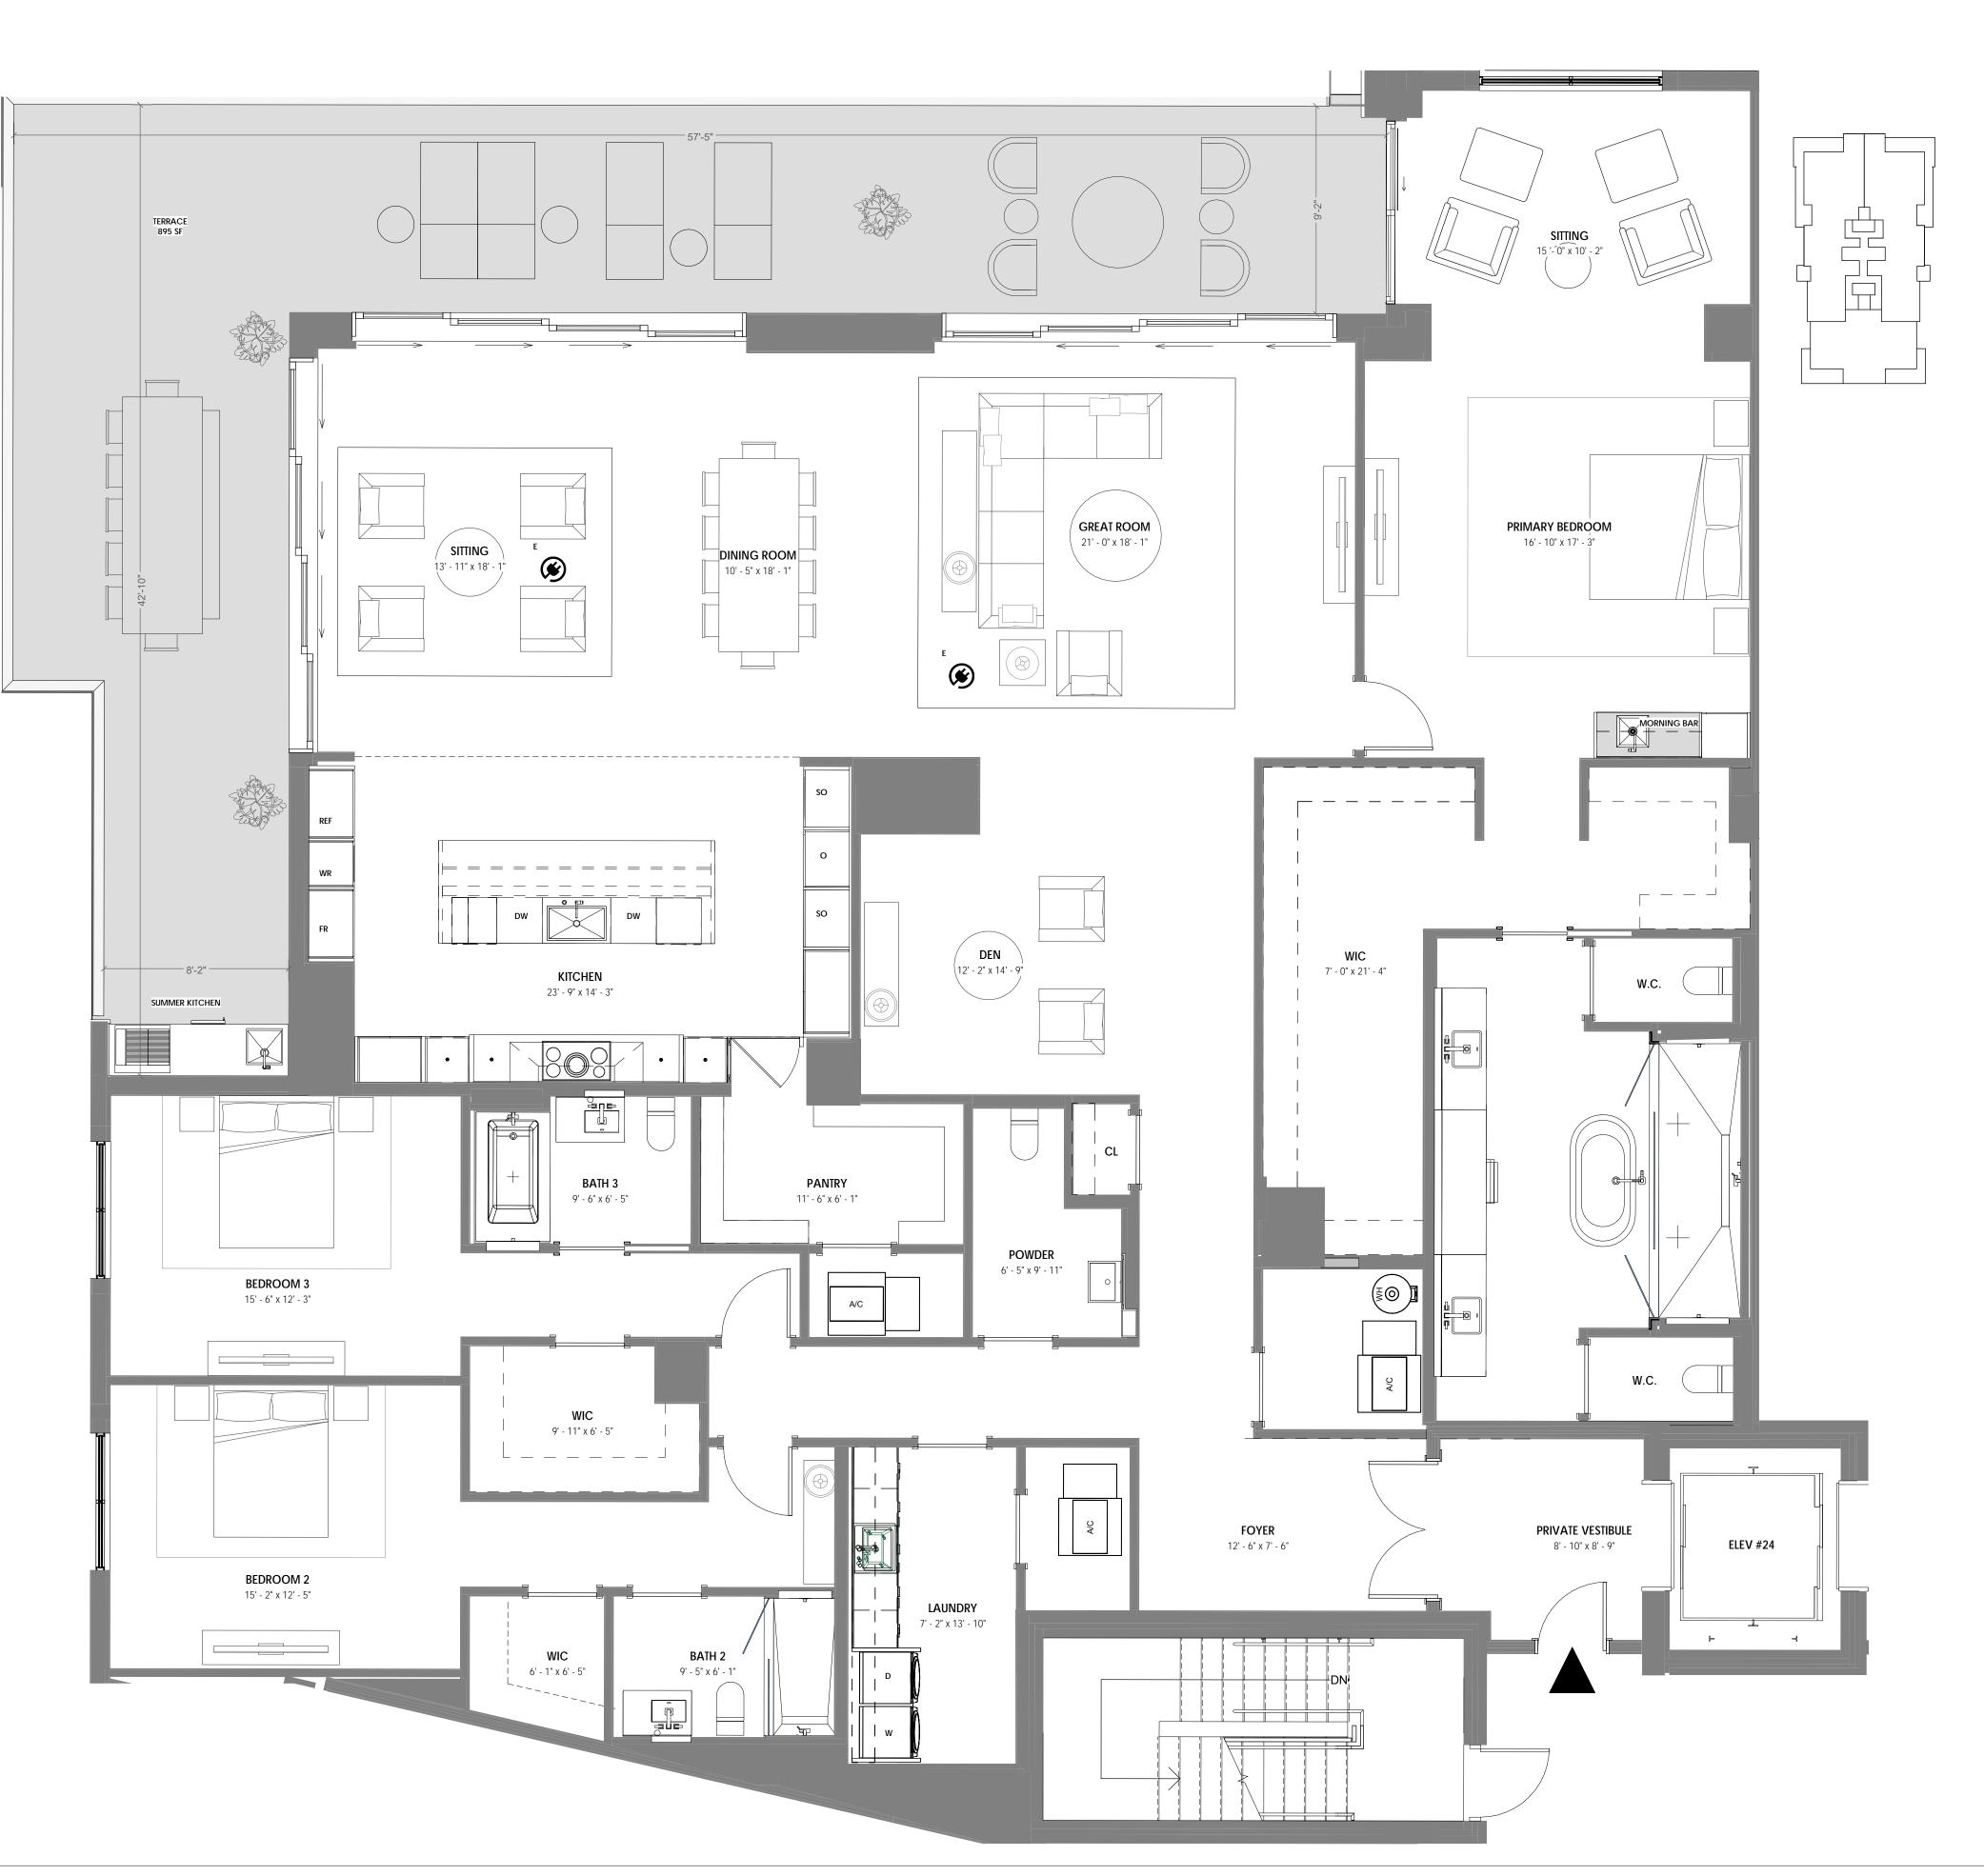

## UNIT 401

4 BR + DEN / 4.5 BATH UNIT AREA: 4,910 SF TERRACE AREA: 3,033 SF

STATUTES, TO BE FURNISHED BY A DEVELOPER TO A BUYER OR LESSEE.

THIS OFFERING IS MADE ONLY BY THE OFFERING DOCUMENTS FOR THE CONDOMINIUM AND NO STATEMENT SHOULD BE RELIED UPON IF NOT MADE IN THE OFFERING DOCUMENTS. THIS IS NOT AN OFFER TO SELL, OR SOLICITATION OF OFFERS TO BUY, CONDOMINIUM UNITS IN STATES WHERE SUCH OFFER OR SOLICITATION CANNOT BE MADE. THIS CONDOMINIUM IS BEING DEVELOPED BY EL-AD MIZNER ON THE GREEN II LLC A DELAWARE LIMITED LIABILITY COMPANY (DEVELOPER). ANY AND ALL STATEMENTS, DISCLOSURES AND/OR REPRESENTATIONS SHALL BE DEEMED MADE BY DEVELOPER AND NOT BY EL AD AND YOU AGREE TO LOOK SOLELY TO DEVELOPER (AND NOT TO EL AD AND/OR ANY OF ITS AFFILIATES) WITH RESPECT TO ANY AND ALL MATTERS RELATING TO THE MARKETING AND/OR DEVELOPMENT OF THE CONDOMINIUM AND WITH RESPECT TO THE SALES OF UNITS IN THE CONDOMINIUM. THE INFORMATION PROVIDED, INCLUDING PRICING, IS SOLELY FOR INFORMATIONAL PURPOSES, AND IS SUBJECT TO CHANGE WITHOUT NOTICE. IMAGES ARE ARTIST'S CONCEPTUAL RENDERING. This advertisement is a solicitation for the sale of units in Alina 210 Boca Raton, A Condominium: N.J. Reg. No. 22-04-0002. THE COMPLETE OFFERING TERMS FOR ALINA 210 BOCA RATON ARE IN A CPS-12 APPLICATION AVAILABLE FROM THE OFFEROR: FILE NO. CP22-0047. This advertisement is a solicitation for the sale of units in Alina 220 Boca Raton, A Condominium: NJ Reg. No. 22-04-0003. THE COMPLETE OFFERING TERMS FOR ALINA 220 BOCA RATON ARE IN A CPS-12 APPLICATION AVAILABLE FROM THE OFFEROR: FILE NO. CP22-0044.