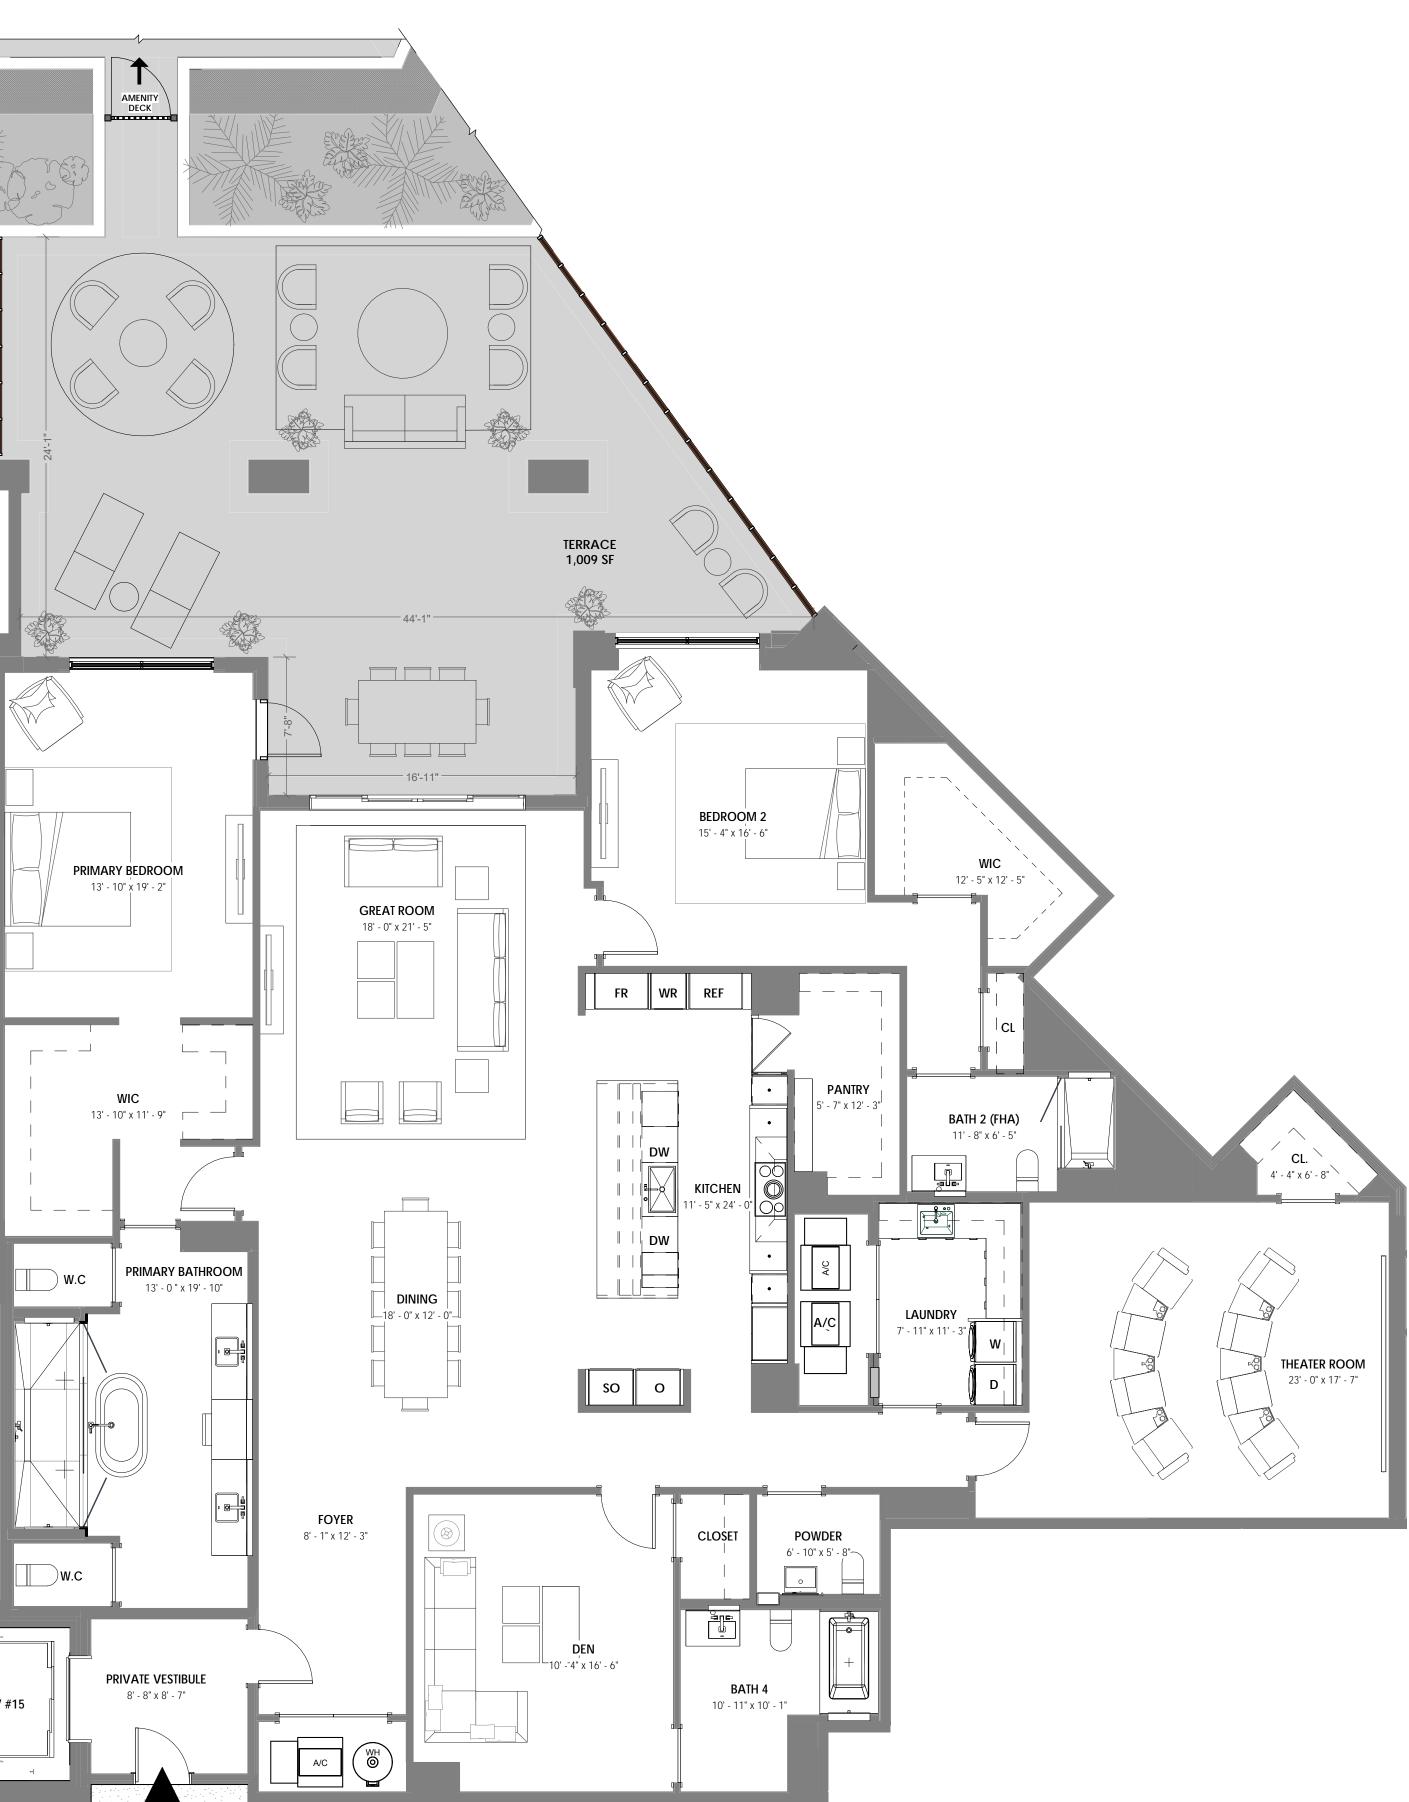

### UNIT 205

2 BR + DEN + THEATRE / 3.5 BATH UNIT AREA: 3,791 SF TERRACE AREA: 1,009 SF

ELEV #15

STATUTES, TO BE FURNISHED BY A DEVELOPER TO A BUYER OR LESSEE.

THIS OFFERING IS MADE ONLY BY THE OFFERING DOCUMENTS FOR THE CONDOMINIUM AND NO STATEMENT SHOULD BE RELIED UPON IF NOT MADE IN THE OFFERING DOCUMENTS. THIS IS NOT AN OFFER TO SELL, OR SOLICITATION OF OFFERS TO BUY, CONDOMINIUM UNITS IN STATES WHERE SUCH OFFER OR SOLICITATION CANNOT BE MADE. THIS CONDOMINIUM IS BEING DEVELOPED BY EL-AD MIZNER ON THE GREEN II LLC A DELAWARE LIMITED LIABILITY COMPANY (DEVELOPER). ANY AND ALL STATEMENTS, DISCLOSURES AND/OR REPRESENTATIONS SHALL BE DEEMED MADE BY DEVELOPER AND NOT BY EL AD AND YOU AGREE TO LOOK SOLELY TO DEVELOPER (AND NOT TO EL AD AND/OR ANY OF ITS AFFILIATES) WITH RESPECT TO ANY AND ALL MATTERS RELATING TO THE MARKETING AND/OR DEVELOPMENT OF THE CONDOMINIUM AND WITH RESPECT TO THE SALES OF UNITS IN THE CONDOMINIUM. THE INFORMATION PROVIDED, INCLUDING PRICING, IS SOLELY FOR INFORMATIONAL PURPOSES, AND IS SUBJECT TO CHANGE WITHOUT NOTICE. IMAGES ARE ARTIST'S CONCEPTUAL RENDERING. This advertisement is a solicitation for the sale of units in Alina 210 Boca Raton, A Condominium: N.J. Reg. No. 22-04-0002. THE COMPLETE OFFERING TERMS FOR ALINA 210 BOCA RATON ARE IN A CPS-12 APPLICATION AVAILABLE FROM THE OFFEROR: FILE NO. CP22-0047. This advertisement is a solicitation for the sale of units in Alina 220 Boca Raton, A Condominium: NJ Reg. No. 22-04-0003. THE COMPLETE OFFERING TERMS FOR ALINA 220 BOCA RATON ARE IN A CPS-12 APPLICATION AVAILABLE FROM THE OFFEROR: FILE NO. CP22-0044.