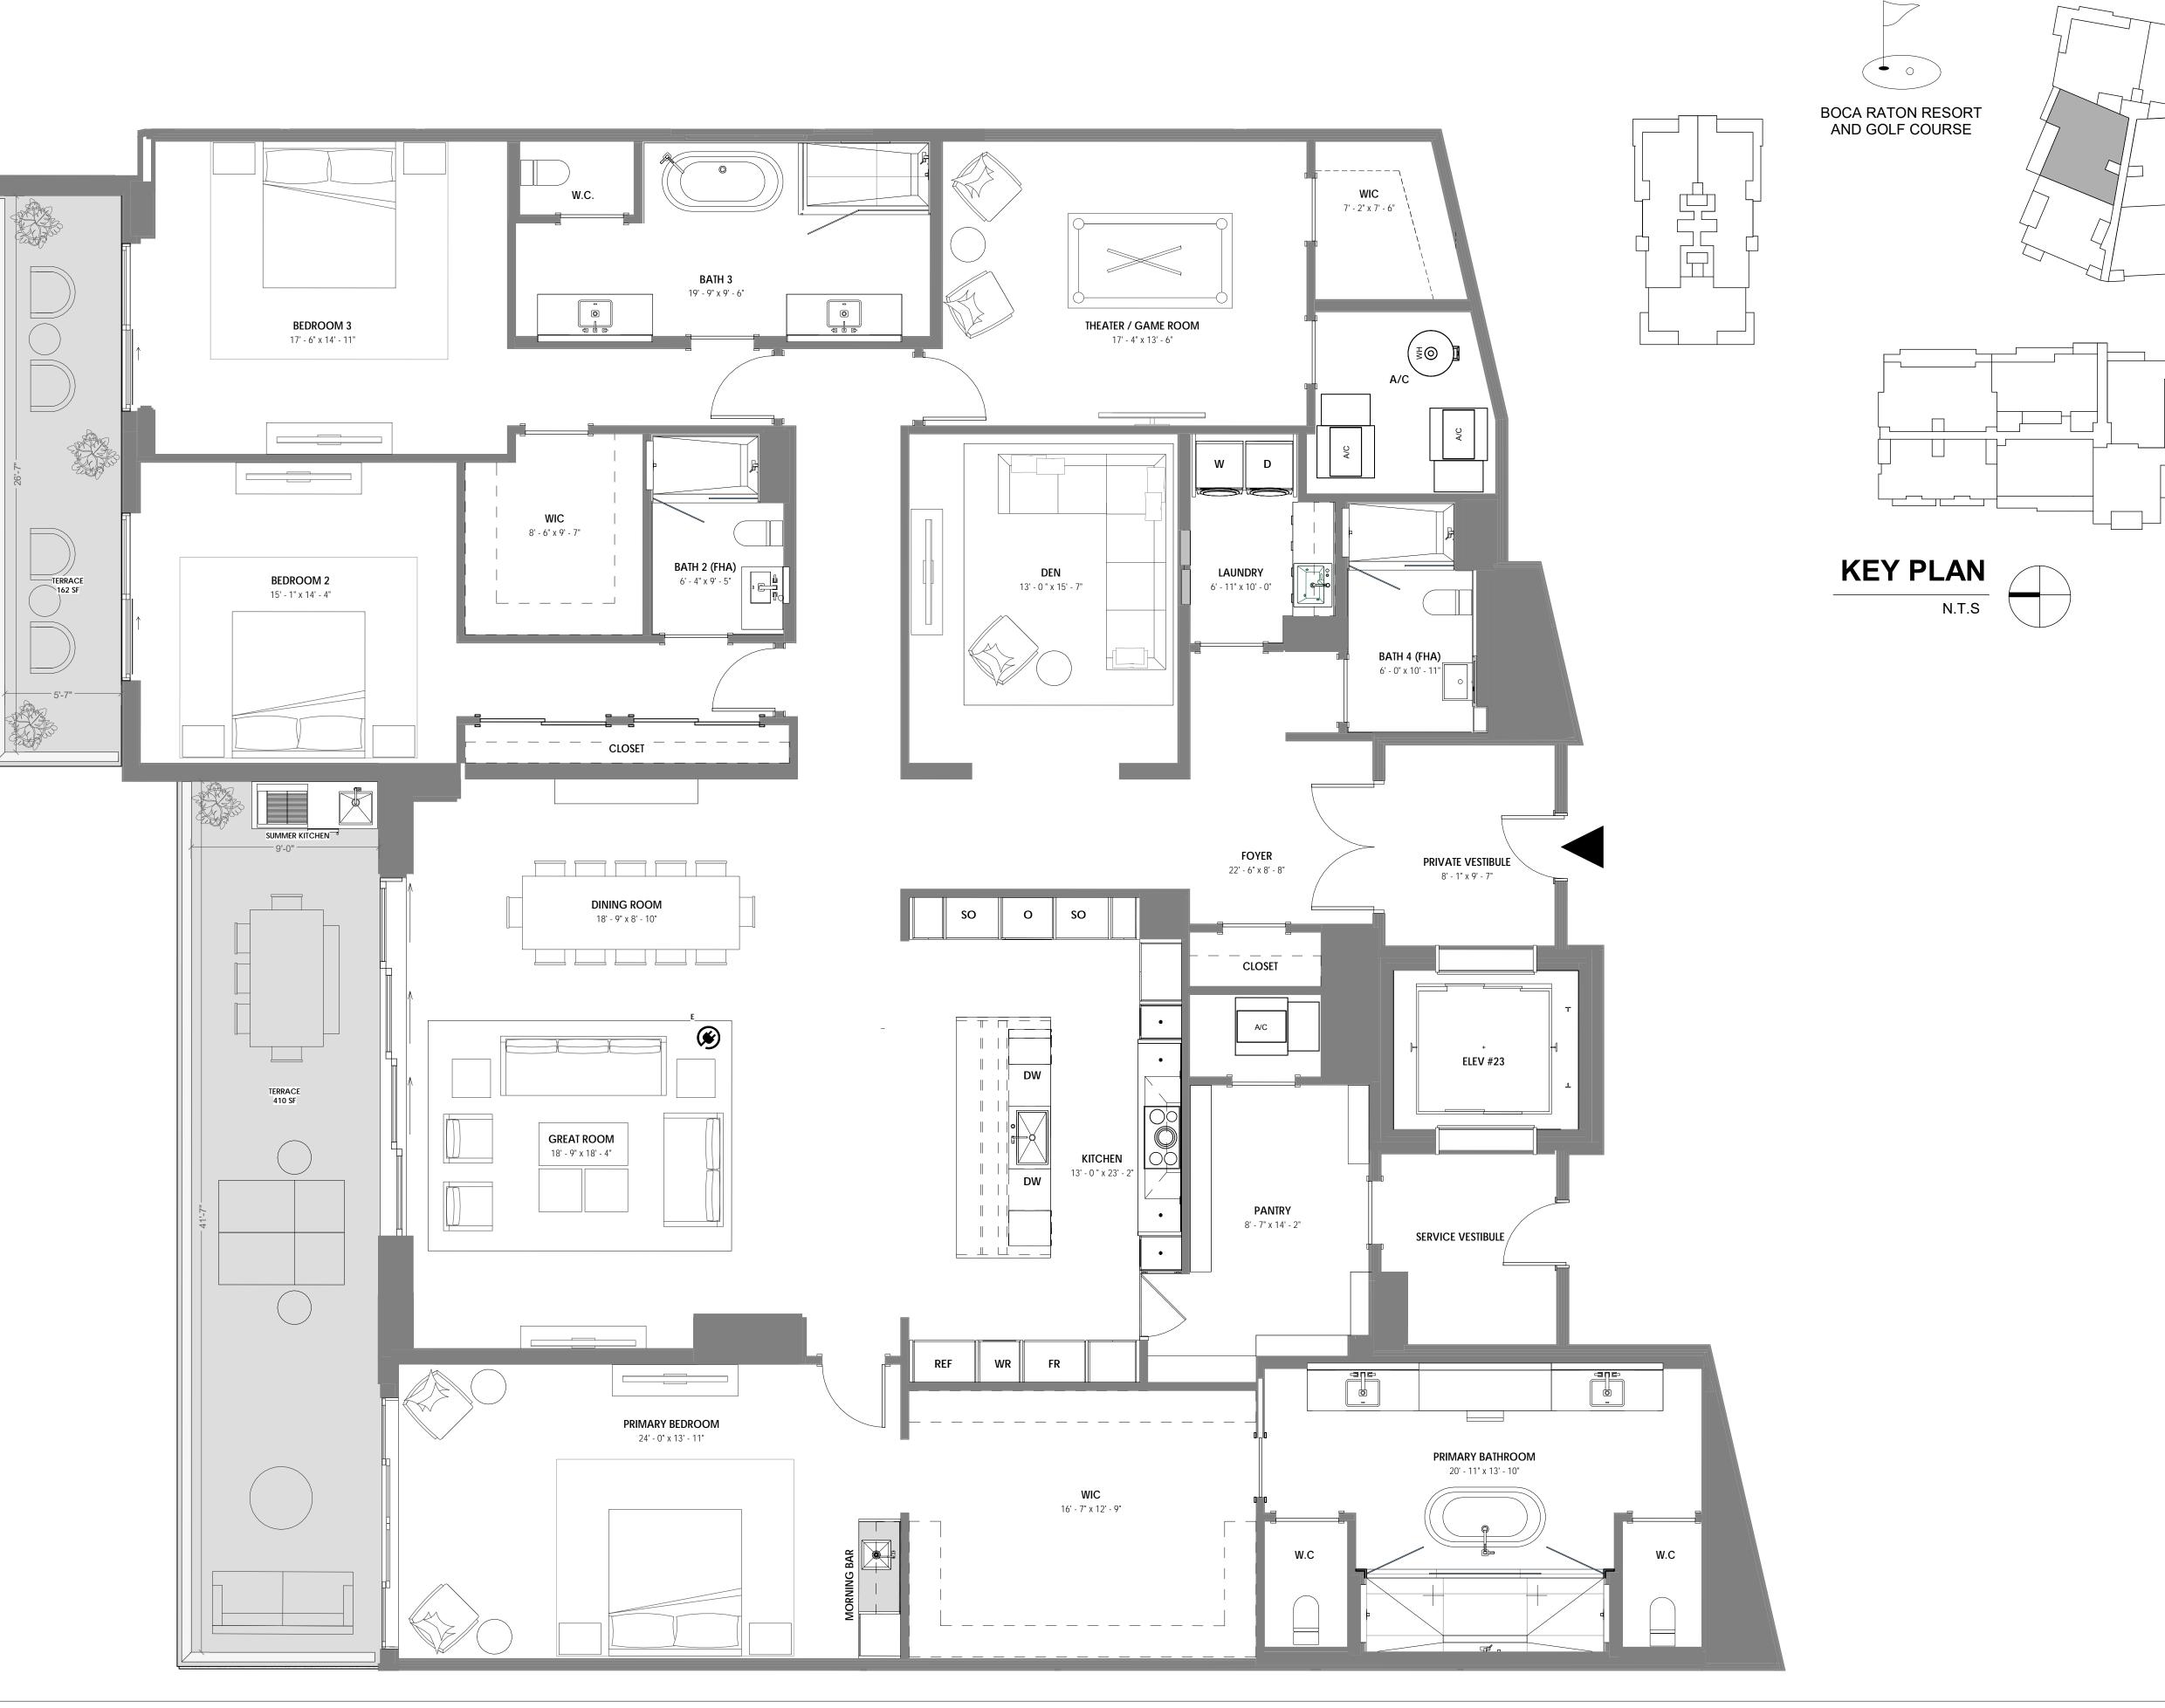

## UNIT 401

4 BR + DEN / 4.5 BATH UNIT AREA: 4,910 SF TERRACE AREA: 3,033 SF

STATUTES, TO BE FURNISHED BY A DEVELOPER TO A BUYER OR LESSEE.

THIS OFFERING IS MADE ONLY BY THE OFFERING DOCUMENTS FOR THE CONDOMINIUM AND NO STATEMENT SHOULD BE RELIED UPON IF NOT MADE IN THE OFFERING DOCUMENTS. THIS IS NOT AN OFFER TO SELL, OR SOLICITATION OF OFFERS TO BUY, CONDOMINIUM UNITS IN STATES WHERE SUCH OFFER OR SOLICITATION CANNOT BE MADE. THIS CONDOMINIUM IS BEING DEVELOPED BY EL-AD MIZNER ON THE GREEN II LLC A DELAWARE LIMITED LIABILITY COMPANY (DEVELOPER). ANY AND ALL STATEMENTS, DISCLOSURES AND/OR REPRESENTATIONS SHALL BE DEEMED MADE BY DEVELOPER AND NOT BY EL AD AND YOU AGREE TO LOOK SOLELY TO DEVELOPER (AND NOT TO EL AD AND/OR ANY OF ITS AFFILIATES) WITH RESPECT TO ANY AND ALL MATTERS RELATING TO THE MARKETING AND/OR DEVELOPMENT OF THE CONDOMINIUM AND WITH RESPECT TO THE SALES OF UNITS IN THE CONDOMINIUM. THE INFORMATION PROVIDED, INCLUDING PRICING, IS SOLELY FOR INFORMATIONAL PURPOSES, AND IS SUBJECT TO CHANGE WITHOUT NOTICE. IMAGES ARE ARTIST'S CONCEPTUAL RENDERING. This advertisement is a solicitation for the sale of units in Alina 210 Boca Raton, A Condominium: N.J. Reg. No. 22-04-0002. THE COMPLETE OFFERING TERMS FOR ALINA 210 BOCA RATON ARE IN A CPS-12 APPLICATION AVAILABLE FROM THE OFFEROR: FILE NO. CP22-0047. This advertisement is a solicitation for the sale of units in Alina 220 Boca Raton, A Condominium: NJ Reg. No. 22-04-0003. THE COMPLETE OFFERING TERMS FOR ALINA 220 BOCA RATON ARE IN A CPS-12 APPLICATION AVAILABLE FROM THE OFFEROR: FILE NO. CP22-0044.