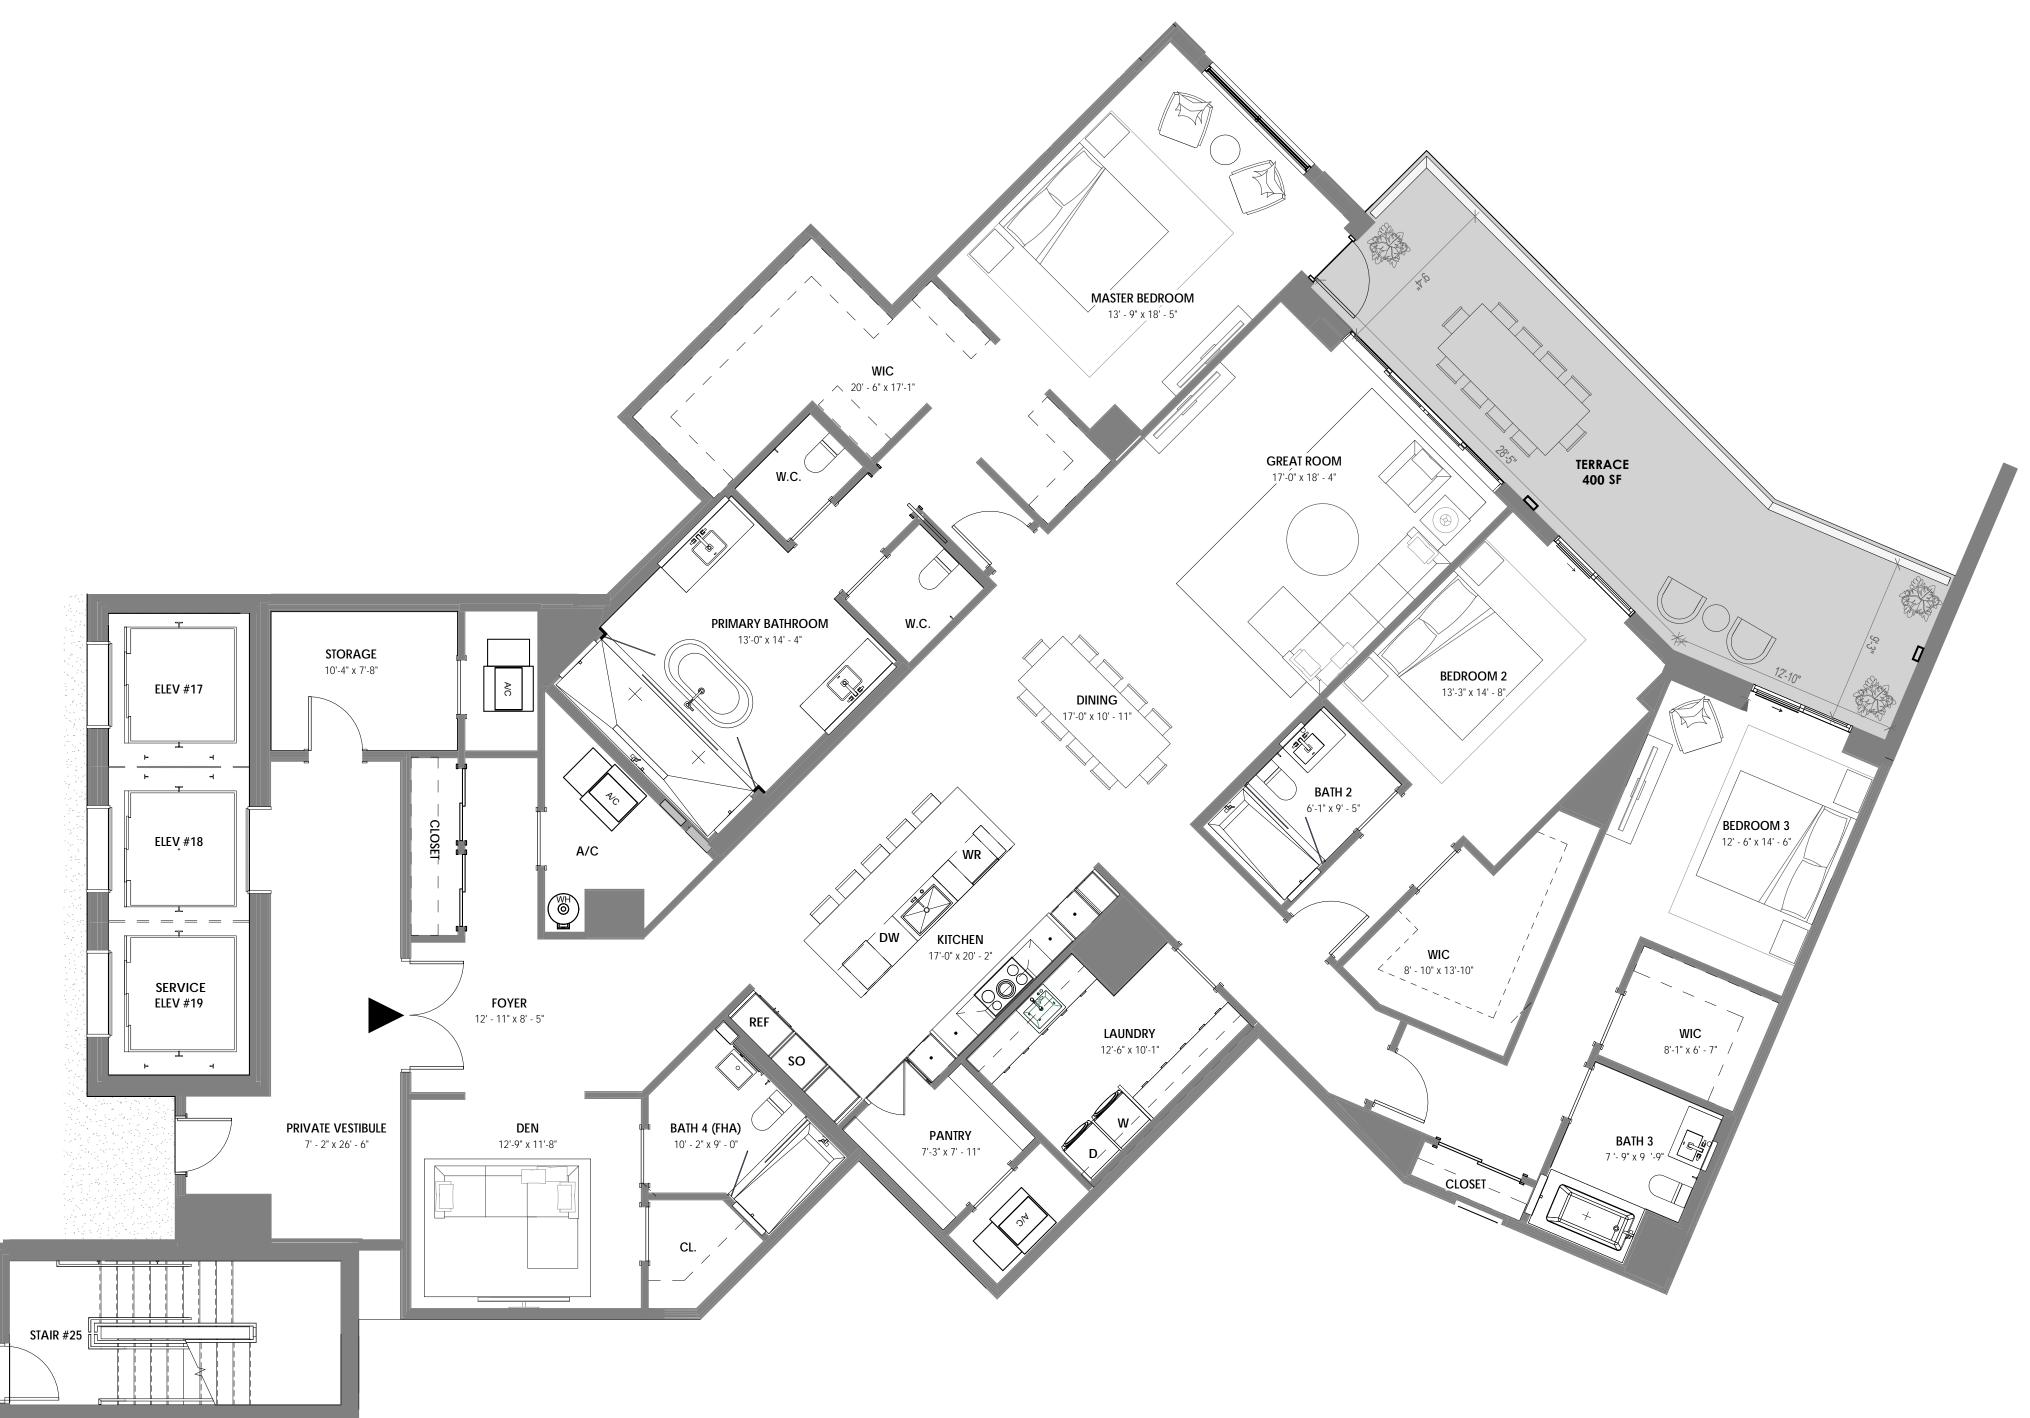

## UNIT 401

4 BR + DEN / 4.5 BATH UNIT AREA: 4,910 SF TERRACE AREA: 3,033 SF

STATUTES, TO BE FURNISHED BY A DEVELOPER TO A BUYER OR LESSEE.

THIS OFFERING IS MADE ONLY BY THE OFFERING DOCUMENTS FOR THE CONDOMINIUM AND NO STATEMENT SHOULD BE RELIED UPON IF NOT MADE IN THE OFFERING DOCUMENTS. THIS IS NOT AN OFFER TO SELL, OR SOLICITATION OF OFFERS TO BUY, CONDOMINIUM UNITS IN STATES WHERE SUCH OFFER OR SOLICITATION CANNOT BE MADE. THIS CONDOMINIUM IS BEING DEVELOPED BY EL-AD MIZNER ON THE GREEN II LLC A DELAWARE LIMITED LIABILITY COMPANY (DEVELOPER). ANY AND ALL STATEMENTS, DISCLOSURES AND/OR REPRESENTATIONS SHALL BE DEEMED MADE BY DEVELOPER AND NOT BY EL AD AND YOU AGREE TO LOOK SOLELY TO DEVELOPER (AND NOT TO EL AD AND/OR ANY OF ITS AFFILIATES) WITH RESPECT TO ANY AND ALL MATTERS RELATING TO THE MARKETING AND/OR DEVELOPMENT OF THE CONDOMINIUM AND WITH RESPECT TO THE SALES OF UNITS IN THE CONDOMINIUM. THE INFORMATION PROVIDED, INCLUDING PRICING, IS SOLELY FOR INFORMATIONAL PURPOSES, AND IS SUBJECT TO CHANGE WITHOUT NOTICE. IMAGES ARE ARTIST'S CONCEPTUAL RENDERING. This advertisement is a solicitation for the sale of units in Alina 210 Boca Raton, A Condominium: N.J. Reg. No. 22-04-0002. THE COMPLETE OFFERING TERMS FOR ALINA 210 BOCA RATON ARE IN A CPS-12 APPLICATION AVAILABLE FROM THE OFFEROR: FILE NO. CP22-0047. This advertisement is a solicitation for the sale of units in Alina 220 Boca Raton, A Condominium: NJ Reg. No. 22-04-0003. THE COMPLETE OFFERING TERMS FOR ALINA 220 BOCA RATON ARE IN A CPS-12 APPLICATION AVAILABLE FROM THE OFFEROR: FILE NO. CP22-0044.