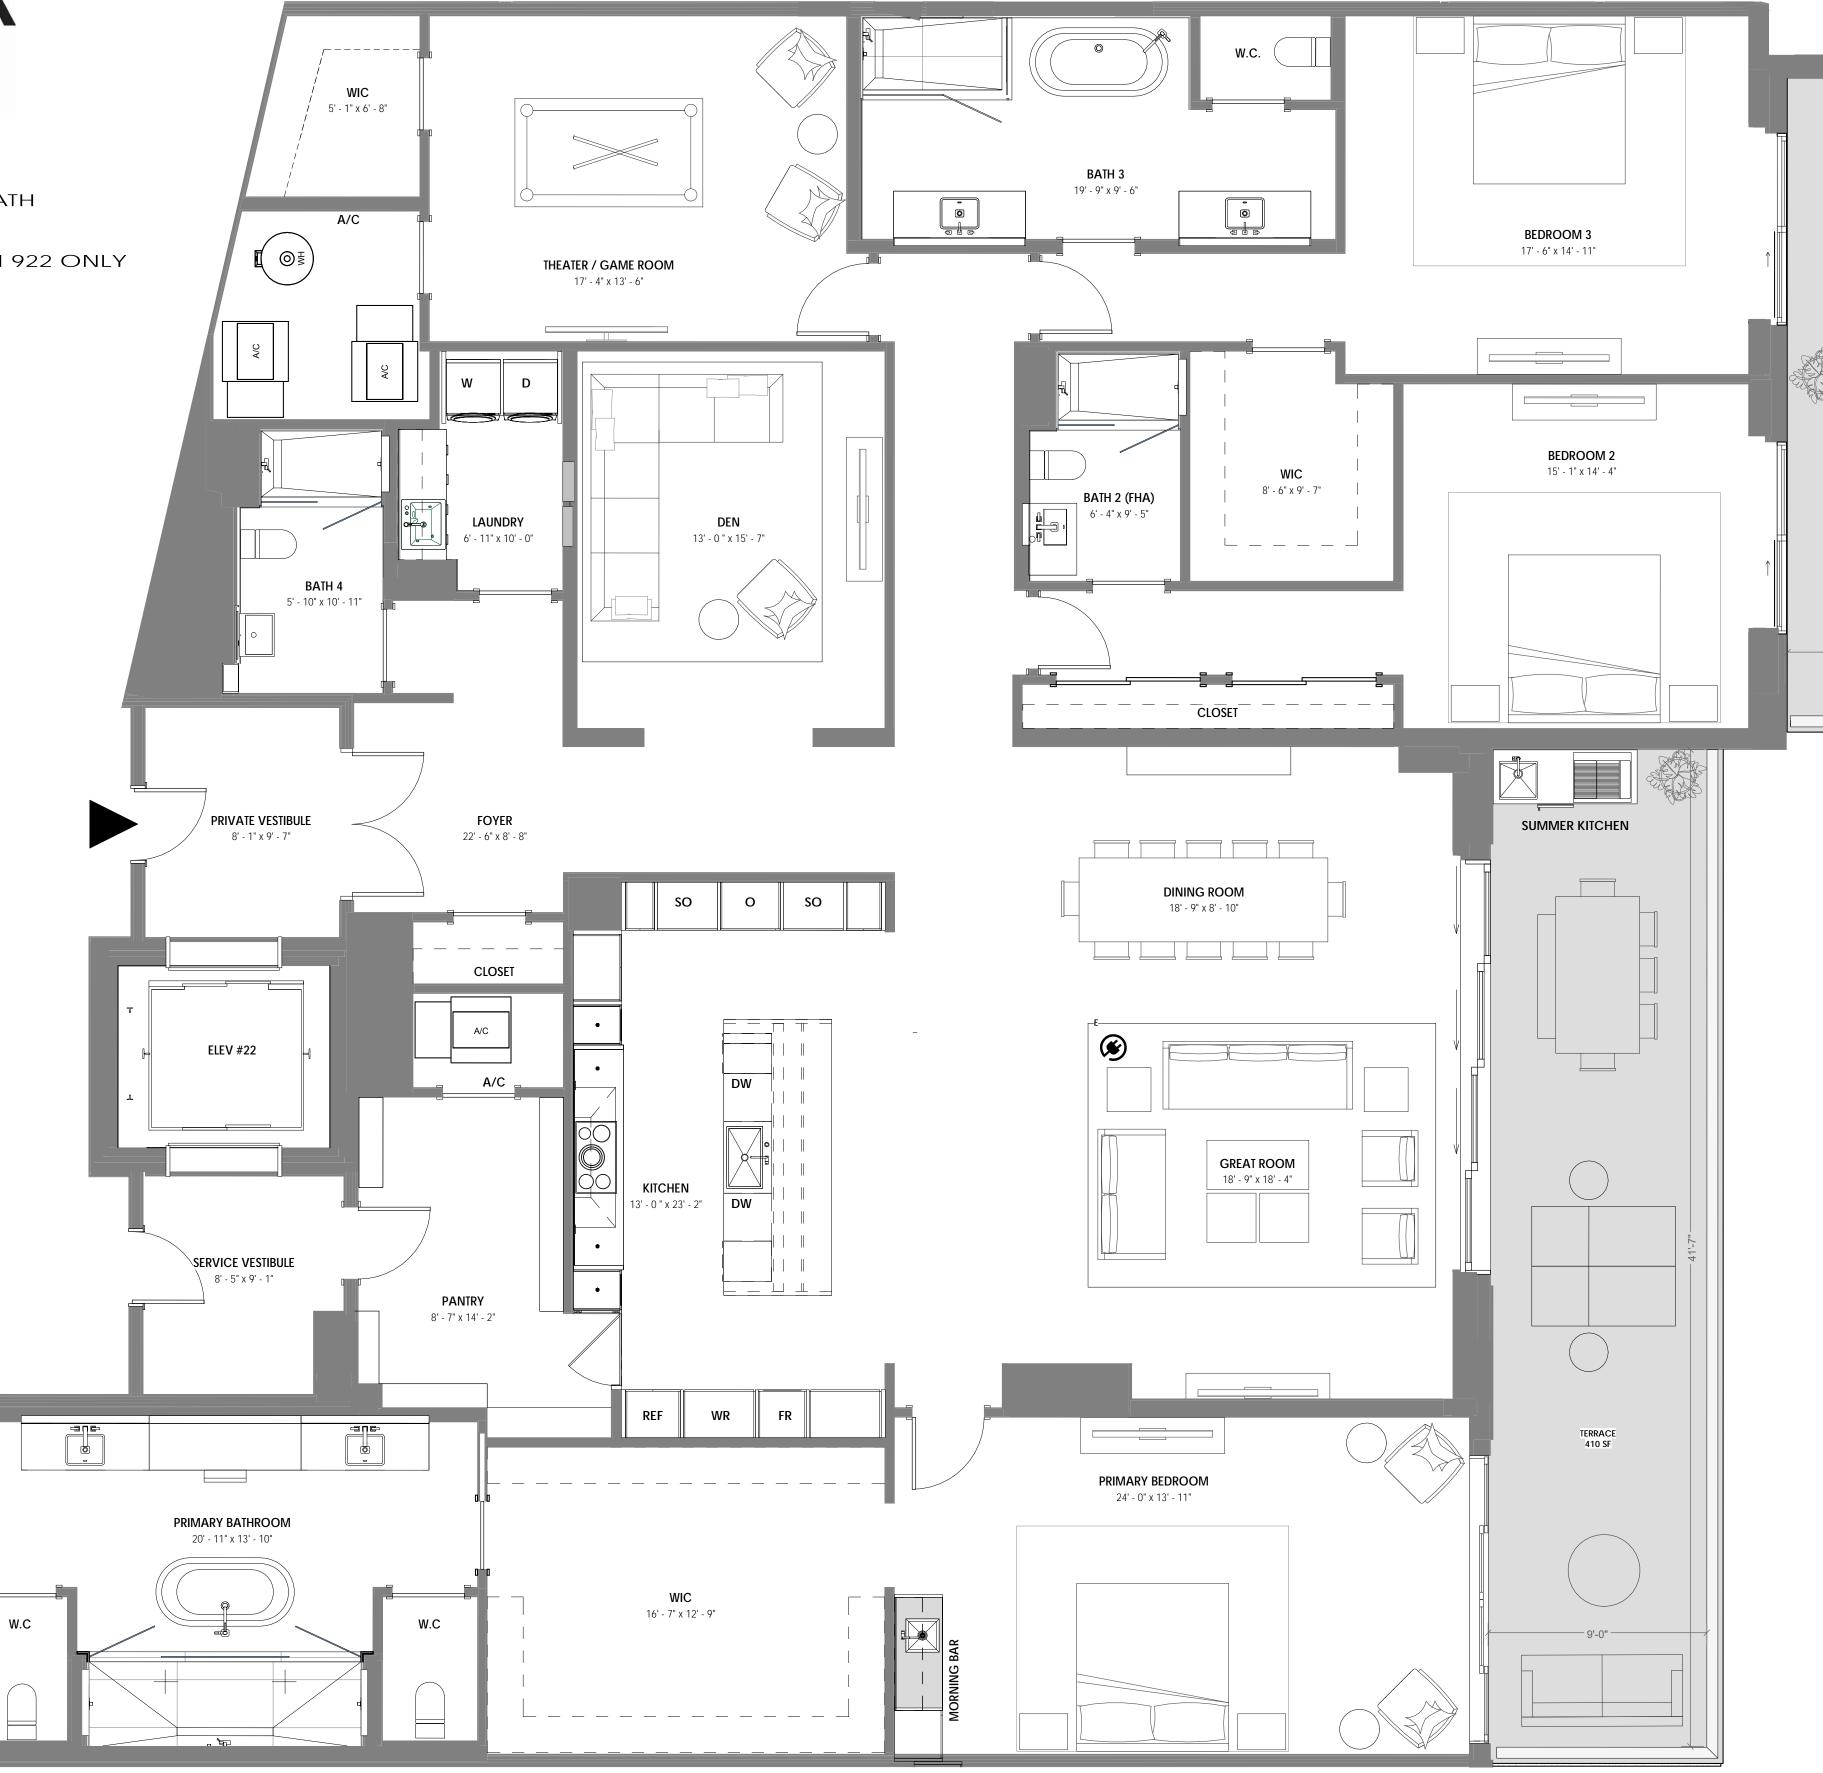

## UNIT 401

4 BR + DEN / 4.5 BATH UNIT AREA: 4,910 SF TERRACE AREA: 3,033 SF

STATUTES, TO BE FURNISHED BY A DEVELOPER TO A BUYER OR LESSEE.

THIS OFFERING IS MADE ONLY BY THE OFFERING DOCUMENTS FOR THE CONDOMINIUM AND NO STATEMENT SHOULD BE RELIED UPON IF NOT MADE IN THE OFFERING DOCUMENTS. THIS IS NOT AN OFFER TO SELL, OR SOLICITATION OF OFFERS TO BUY, CONDOMINIUM UNITS IN STATES WHERE SUCH OFFER OR SOLICITATION CANNOT BE MADE. THIS CONDOMINIUM IS BEING DEVELOPED BY EL-AD MIZNER ON THE GREEN II LLC A DELAWARE LIMITED LIABILITY COMPANY (DEVELOPER). ANY AND ALL STATEMENTS, DISCLOSURES AND/OR REPRESENTATIONS SHALL BE DEEMED MADE BY DEVELOPER AND NOT BY EL AD AND YOU AGREE TO LOOK SOLELY TO DEVELOPER (AND NOT TO EL AD AND/OR ANY OF ITS AFFILIATES) WITH RESPECT TO ANY AND ALL MATTERS RELATING TO THE MARKETING AND/OR DEVELOPMENT OF THE CONDOMINIUM AND WITH RESPECT TO THE SALES OF UNITS IN THE CONDOMINIUM. THE INFORMATION PROVIDED, INCLUDING PRICING, IS SOLELY FOR INFORMATIONAL PURPOSES, AND IS SUBJECT TO CHANGE WITHOUT NOTICE. IMAGES ARE ARTIST'S CONCEPTUAL RENDERING. This advertisement is a solicitation for the sale of units in Alina 210 Boca Raton, A Condominium: N.J. Reg. No. 22-04-0002. THE COMPLETE OFFERING TERMS FOR ALINA 210 BOCA RATON ARE IN A CPS-12 APPLICATION AVAILABLE FROM THE OFFEROR: FILE NO. CP22-0047. This advertisement is a solicitation for the sale of units in Alina 220 Boca Raton, A Condominium: NJ Reg. No. 22-04-0003. THE COMPLETE OFFERING TERMS FOR ALINA 220 BOCA RATON ARE IN A CPS-12 APPLICATION AVAILABLE FROM THE OFFEROR: FILE NO. CP22-0044.