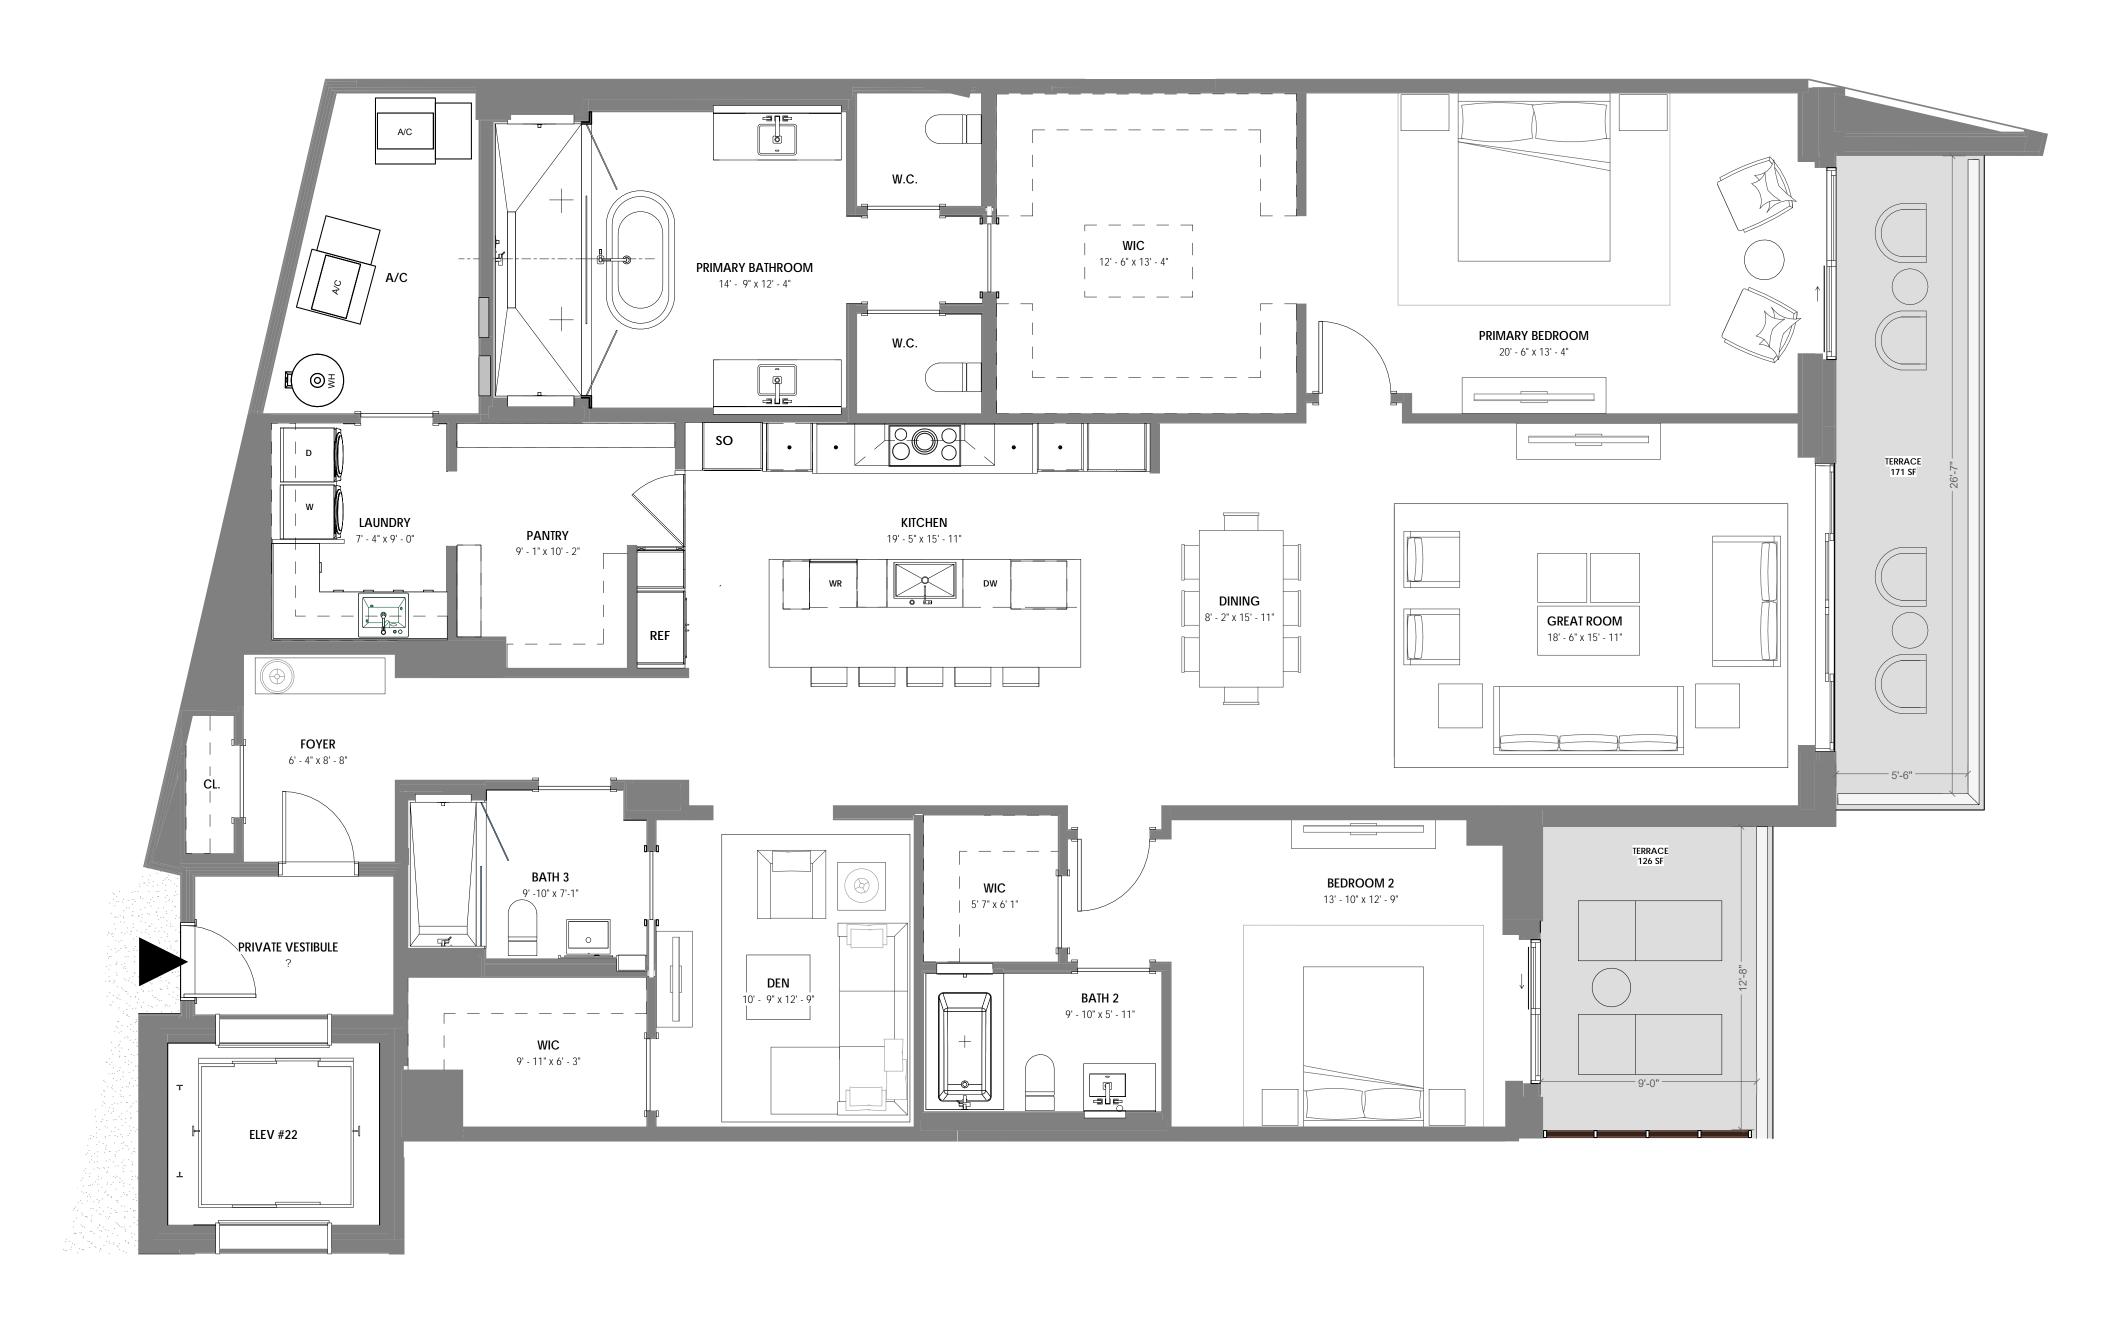

### UNIT 205

2 BR + DEN + THEATRE / 3.5 BATH UNIT AREA: 3,791 SF TERRACE AREA: 1,009 SF

ELEV #15

STATUTES, TO BE FURNISHED BY A DEVELOPER TO A BUYER OR LESSEE.

THIS OFFERING IS MADE ONLY BY THE OFFERING DOCUMENTS FOR THE CONDOMINIUM AND NO STATEMENT SHOULD BE RELIED UPON IF NOT MADE IN THE OFFERING DOCUMENTS. THIS IS NOT AN OFFER TO SELL, OR SOLICITATION OF OFFERS TO BUY, CONDOMINIUM UNITS IN STATES WHERE SUCH OFFER OR SOLICITATION CANNOT BE MADE. THIS CONDOMINIUM IS BEING DEVELOPED BY EL-AD MIZNER ON THE GREEN II LLC A DELAWARE LIMITED LIABILITY COMPANY (DEVELOPER). ANY AND ALL STATEMENTS, DISCLOSURES AND/OR REPRESENTATIONS SHALL BE DEEMED MADE BY DEVELOPER AND NOT BY EL AD AND YOU AGREE TO LOOK SOLELY TO DEVELOPER (AND NOT TO EL AD AND/OR ANY OF ITS AFFILIATES) WITH RESPECT TO ANY AND ALL MATTERS RELATING TO THE MARKETING AND/OR DEVELOPMENT OF THE CONDOMINIUM AND WITH RESPECT TO THE SALES OF UNITS IN THE CONDOMINIUM. THE INFORMATION PROVIDED, INCLUDING PRICING, IS SOLELY FOR INFORMATIONAL PURPOSES, AND IS SUBJECT TO CHANGE WITHOUT NOTICE. IMAGES ARE ARTIST'S CONCEPTUAL RENDERING. This advertisement is a solicitation for the sale of units in Alina 210 Boca Raton, A Condominium: N.J. Reg. No. 22-04-0002. THE COMPLETE OFFERING TERMS FOR ALINA 210 BOCA RATON ARE IN A CPS-12 APPLICATION AVAILABLE FROM THE OFFEROR: FILE NO. CP22-0047. This advertisement is a solicitation for the sale of units in Alina 220 Boca Raton, A Condominium: NJ Reg. No. 22-04-0003. THE COMPLETE OFFERING TERMS FOR ALINA 220 BOCA RATON ARE IN A CPS-12 APPLICATION AVAILABLE FROM THE OFFEROR: FILE NO. CP22-0044.