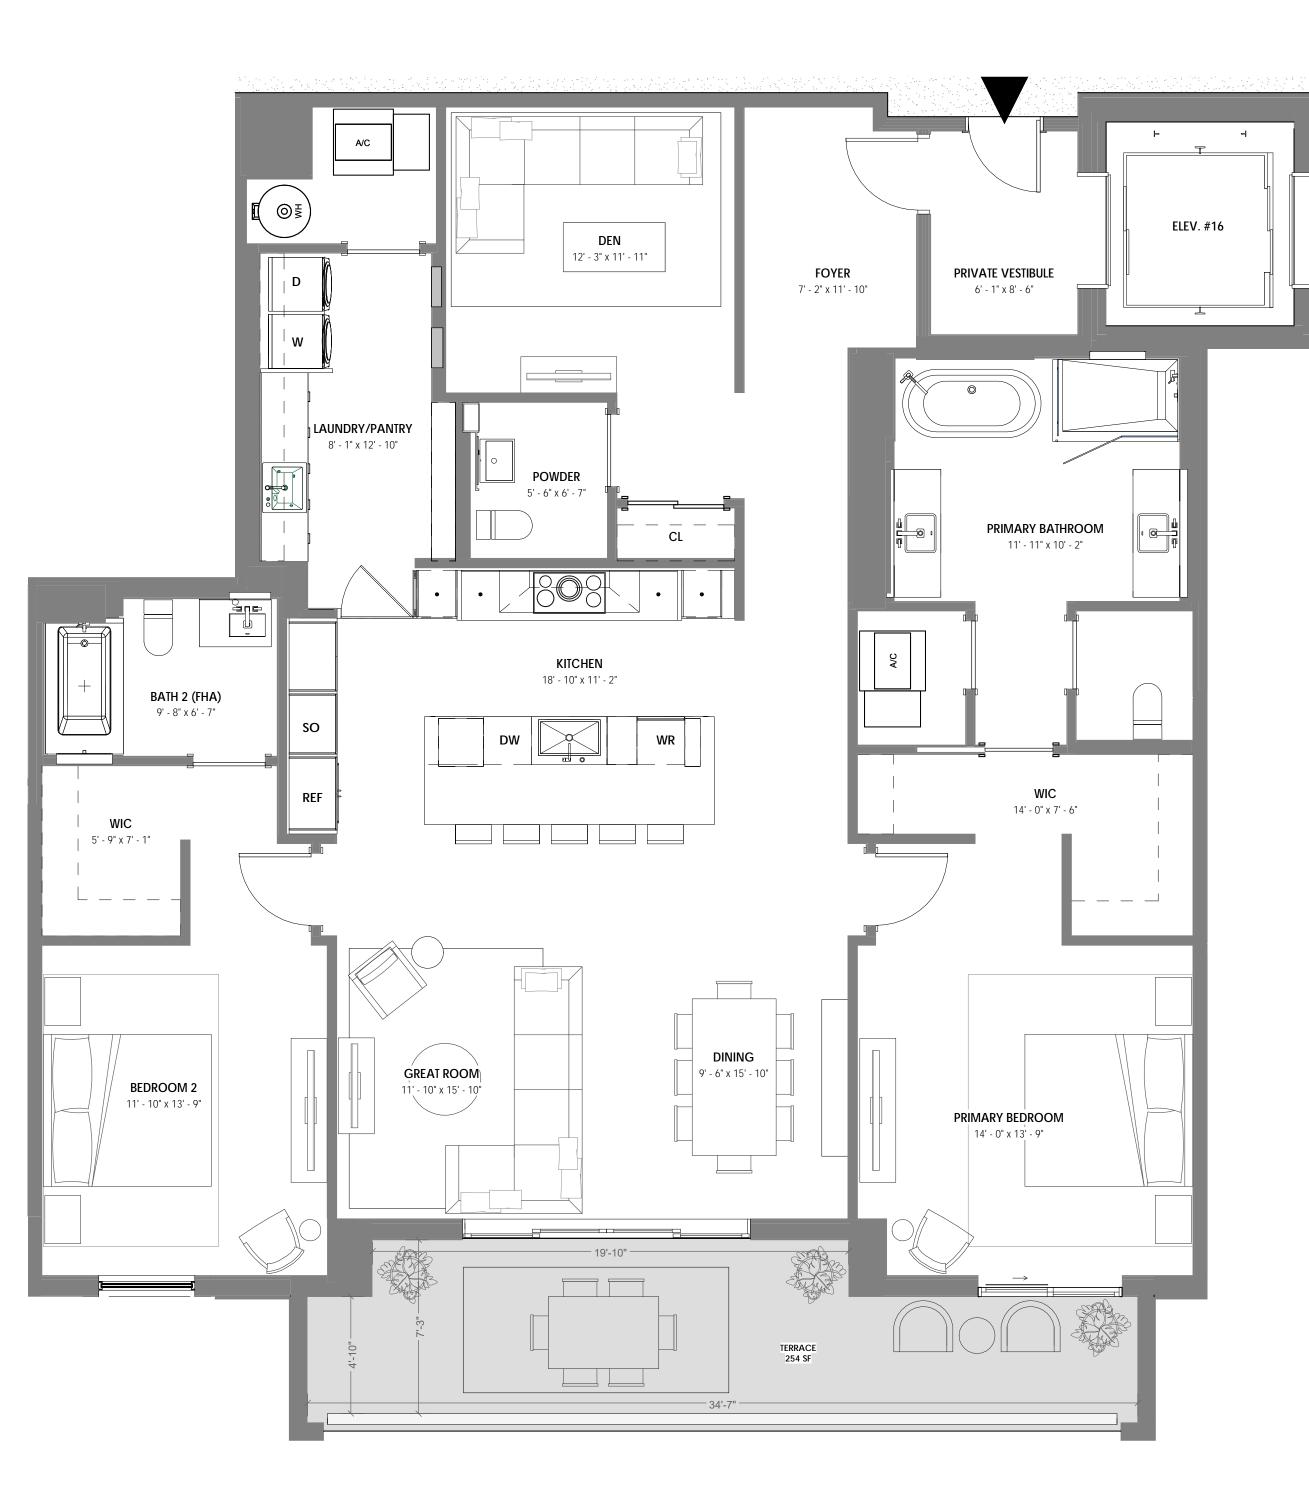

## 220

VILLA 102 2 BR + DEN / 2.5 BATH UNIT AREA: 1,937 SF TERRACE AREA: 1,391 SF

STATUTES, TO BE FURNISHED BY A DEVELOPER TO A BUYER OR LESSEE.

THIS OFFERING IS MADE ONLY BY THE OFFERING DOCUMENTS FOR THE CONDOMINIUM AND NO STATEMENT SHOULD BE RELIED UPON IF NOT MADE IN THE OFFERING DOCUMENTS. THIS IS NOT AN OFFER TO SELL, OR SOLICITATION OF OFFERS TO BUY, CONDOMINIUM UNITS IN STATES WHERE SUCH OFFER OR SOLICITATION CANNOT BE MADE. THIS CONDOMINIUM IS BEING DEVELOPED BY EL-AD MIZNER ON THE GREEN II LLC A DELAWARE LIMITED LIABILITY COMPANY (DEVELOPER). ANY AND ALL STATEMENTS, DISCLOSURES AND/OR REPRESENTATIONS SHALL BE DEEMED MADE BY DEVELOPER AND NOT BY EL AD AND YOU AGREE TO LOOK SOLELY TO DEVELOPER (AND NOT TO EL AD AND/OR ANY OF ITS AFFILIATES) WITH RESPECT TO ANY AND ALL MATTERS RELATING TO THE MARKETING AND/OR DEVELOPMENT OF THE CONDOMINIUM AND WITH RESPECT TO THE SALES OF UNITS IN THE CONDOMINIUM. THE INFORMATION PROVIDED, INCLUDING PRICING, IS SOLELY FOR INFORMATIONAL PURPOSES, AND IS SUBJECT TO CHANGE WITHOUT NOTICE. IMAGES ARE ARTIST'S CONCEPTUAL RENDERING. This advertisement is a solicitation for the sale of units in Alina 210 Boca Raton, A Condominium: N.J. Reg. No. 22-04-0002. THE COMPLETE OFFERING TERMS FOR ALINA 210 BOCA RATON ARE IN A CPS-12 APPLICATION AVAILABLE FROM THE OFFEROR: FILE NO. CP22-0047. This advertisement is a solicitation for the sale of units in Alina 220 Boca Raton, A Condominium: NJ Reg. No. 22-04-0003. THE COMPLETE OFFERING TERMS FOR ALINA 220 BOCA RATON ARE IN A CPS-12 APPLICATION AVAILABLE FROM THE OFFEROR: FILE NO. CP22-0044.