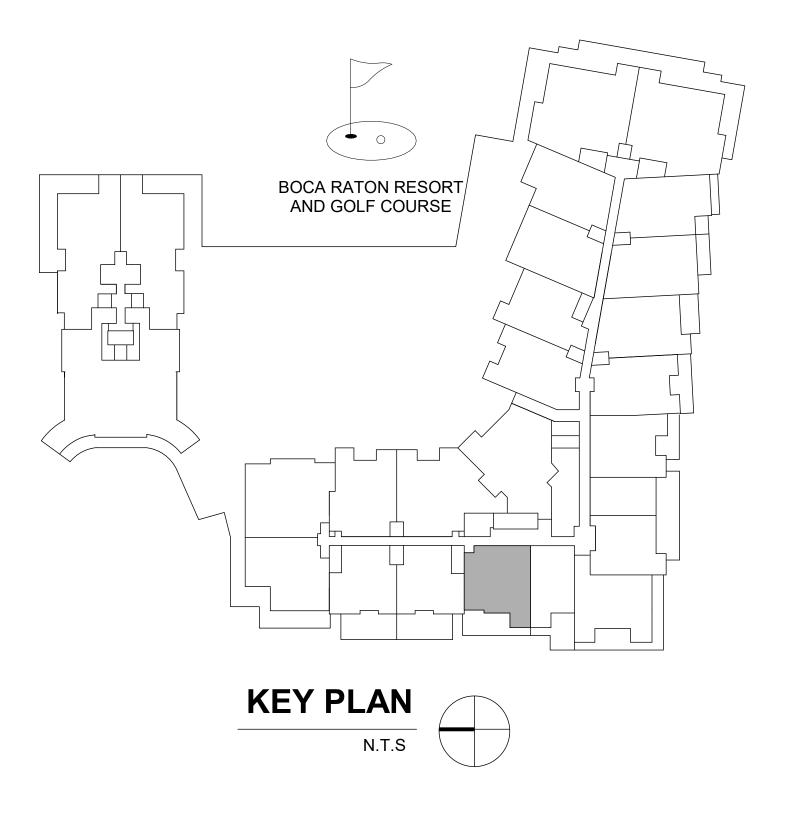

> UNIT 209 1 BR + DEN / 2 BATH UNIT AREA: 1,805 SF TERRACE AREA: 497 SF

STATUTES, TO BE FURNISHED BY A DEVELOPER TO A BUYER OR LESSEE.

THIS OFFERING IS MADE ONLY BY THE OFFERING DOCUMENTS FOR THE CONDOMINIUM AND NO STATEMENT SHOULD BE RELIED UPON IF NOT MADE IN THE OFFERING DOCUMENTS. THIS IS NOT AN OFFER TO SELL, OR SOLICITATION OF OFFERS TO BUY, CONDOMINIUM UNITS IN STATES WHERE SUCH OFFER OR SOLICITATION CANNOT BE MADE. THIS CONDOMINIUM IS BEING DEVELOPED BY EL-AD MIZNER ON THE GREEN II LLC A DELAWARE LIMITED LIABILITY COMPANY (DEVELOPER). ANY AND ALL STATEMENTS, DISCLOSURES AND/OR REPRESENTATIONS SHALL BE DEEMED MADE BY DEVELOPER AND NOT BY EL AD AND YOU AGREE TO LOOK SOLELY TO DEVELOPER (AND NOT TO EL AD AND/OR ANY OF ITS AFFILIATES) WITH RESPECT TO ANY AND ALL MATTERS RELATING TO THE MARKETING AND/OR DEVELOPMENT OF THE CONDOMINIUM AND WITH RESPECT TO THE SALES OF UNITS IN THE CONDOMINIUM. THE INFORMATION PROVIDED, INCLUDING PRICING, IS SOLELY FOR INFORMATIONAL PURPOSES, AND IS SUBJECT TO CHANGE WITHOUT NOTICE. IMAGES ARE ARTIST'S CONCEPTUAL RENDERING. This advertisement is a solicitation for the sale of units in Alina 210 Boca Raton, A Condominium: N.J. Reg. No. 22-04-0002. THE COMPLETE OFFERING TERMS FOR ALINA 210 BOCA RATON ARE IN A CPS-12 APPLICATION AVAILABLE FROM THE OFFEROR: FILE NO. CP22-0047. This advertisement is a solicitation for the sale of units in Alina 220 Boca Raton, A Condominium: NJ Reg. No. 22-04-0003. THE COMPLETE OFFERING TERMS FOR ALINA 220 BOCA RATON ARE IN A CPS-12 APPLICATION AVAILABLE FROM THE OFFEROR: FILE NO. CP22-0044.