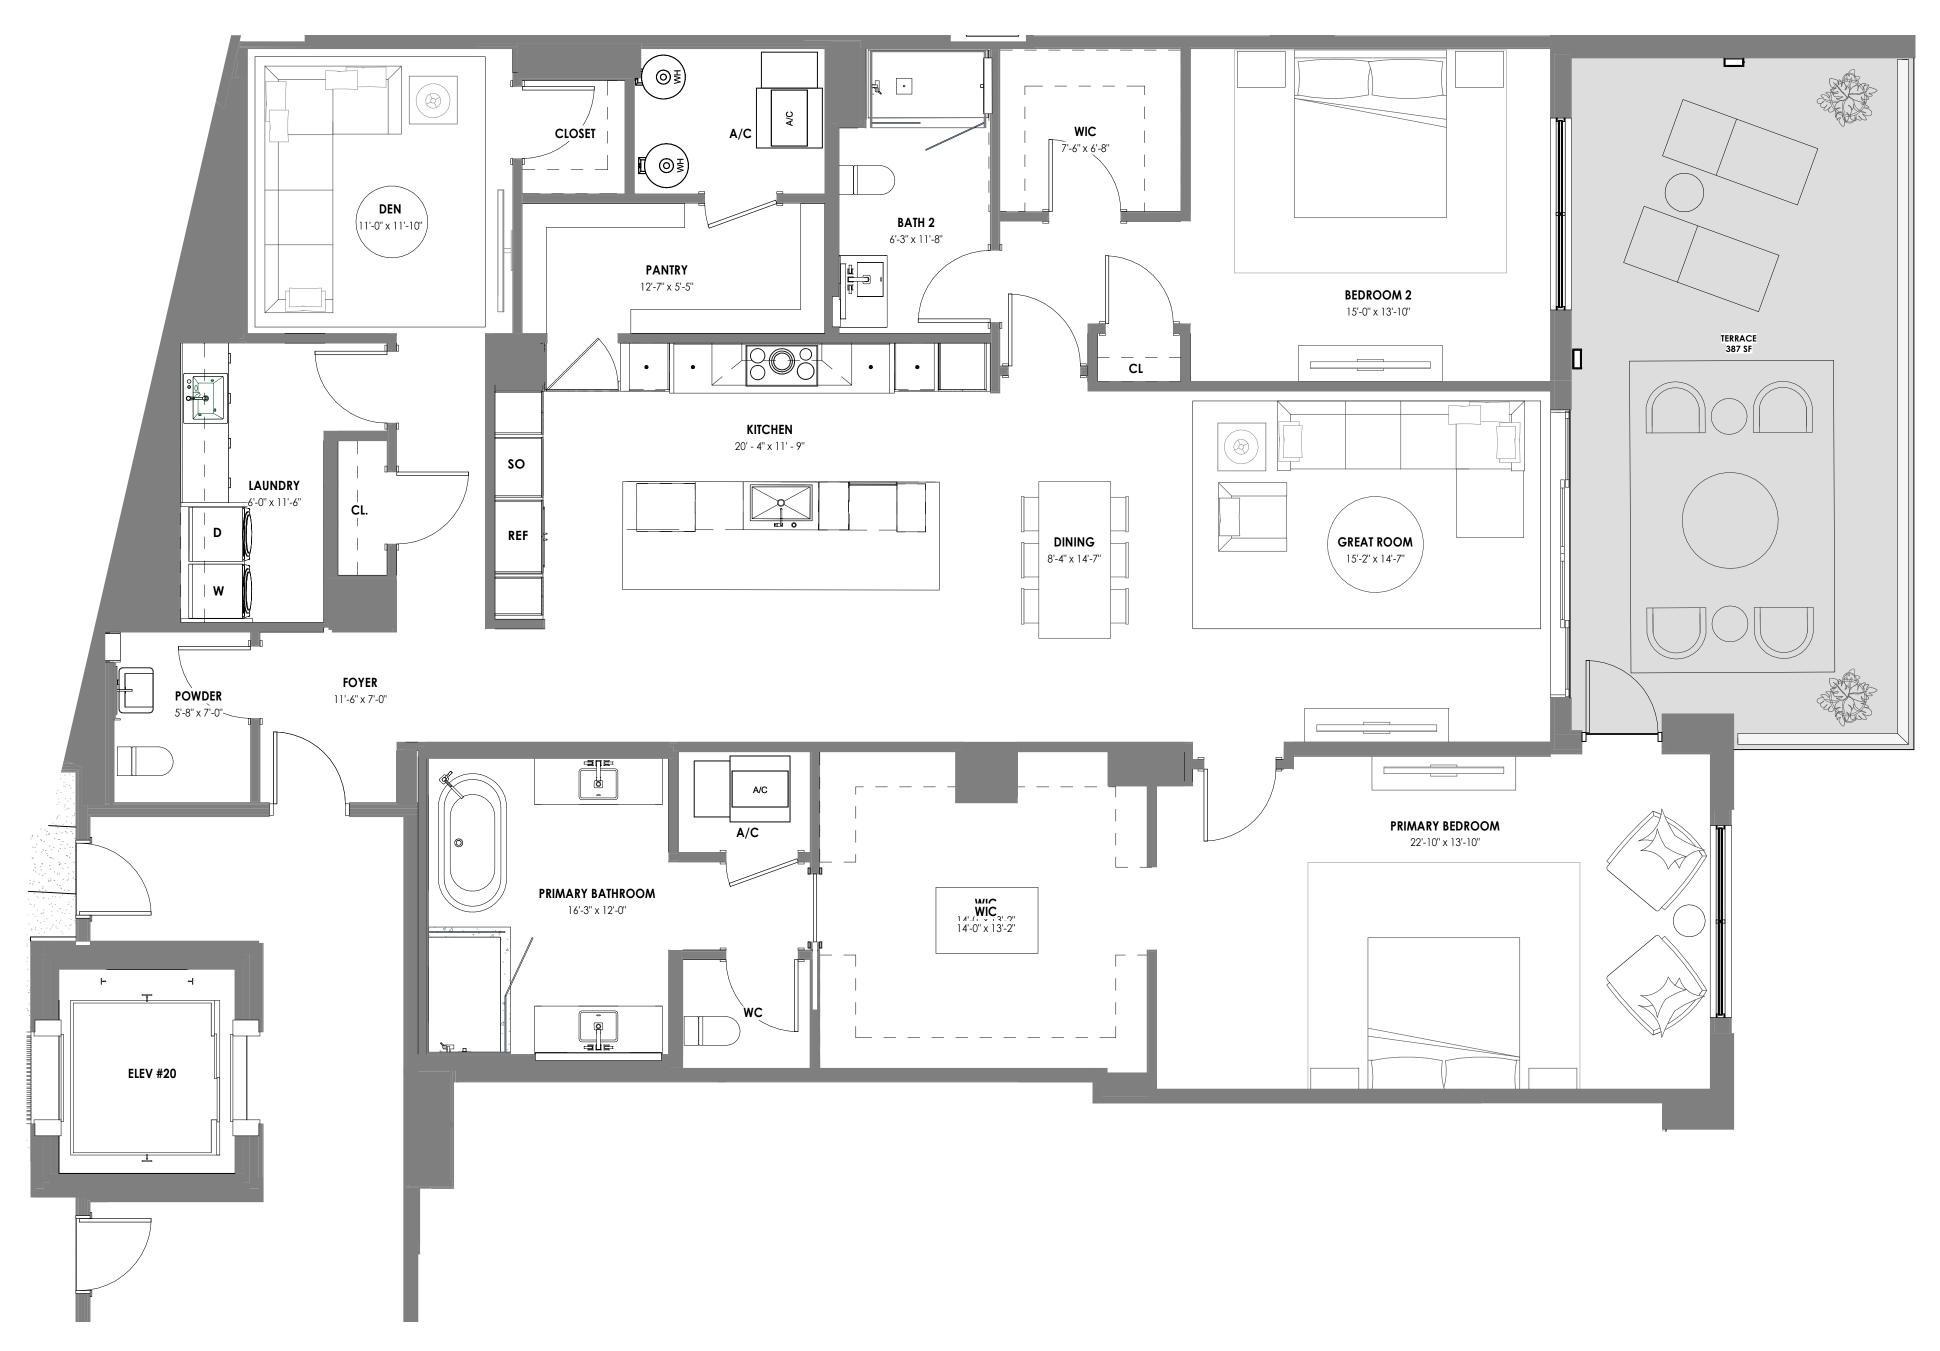

## 220

VILLA 102 2 BR + DEN / 2.5 BATH UNIT AREA: 1,937 SF TERRACE AREA: 1,391 SF

STATUTES, TO BE FURNISHED BY A DEVELOPER TO A BUYER OR LESSEE.

THIS OFFERING IS MADE ONLY BY THE OFFERING DOCUMENTS FOR THE CONDOMINIUM AND NO STATEMENT SHOULD BE RELIED UPON IF NOT MADE IN THE OFFERING DOCUMENTS. THIS IS NOT AN OFFER TO SELL, OR SOLICITATION OF OFFERS TO BUY, CONDOMINIUM UNITS IN STATES WHERE SUCH OFFER OR SOLICITATION CANNOT BE MADE. THIS CONDOMINIUM IS BEING DEVELOPED BY EL-AD MIZNER ON THE GREEN II LLC A DELAWARE LIMITED LIABILITY COMPANY (DEVELOPER). ANY AND ALL STATEMENTS, DISCLOSURES AND/OR REPRESENTATIONS SHALL BE DEEMED MADE BY DEVELOPER AND NOT BY EL AD AND YOU AGREE TO LOOK SOLELY TO DEVELOPER (AND NOT TO EL AD AND/OR ANY OF ITS AFFILIATES) WITH RESPECT TO ANY AND ALL MATTERS RELATING TO THE MARKETING AND/OR DEVELOPMENT OF THE CONDOMINIUM AND WITH RESPECT TO THE SALES OF UNITS IN THE CONDOMINIUM. THE INFORMATION PROVIDED, INCLUDING PRICING, IS SOLELY FOR INFORMATIONAL PURPOSES, AND IS SUBJECT TO CHANGE WITHOUT NOTICE. IMAGES ARE ARTIST'S CONCEPTUAL RENDERING. This advertisement is a solicitation for the sale of units in Alina 210 Boca Raton, A Condominium: N.J. Reg. No. 22-04-0002. THE COMPLETE OFFERING TERMS FOR ALINA 210 BOCA RATON ARE IN A CPS-12 APPLICATION AVAILABLE FROM THE OFFEROR: FILE NO. CP22-0047. This advertisement is a solicitation for the sale of units in Alina 220 Boca Raton, A Condominium: NJ Reg. No. 22-04-0003. THE COMPLETE OFFERING TERMS FOR ALINA 220 BOCA RATON ARE IN A CPS-12 APPLICATION AVAILABLE FROM THE OFFEROR: FILE NO. CP22-0044.