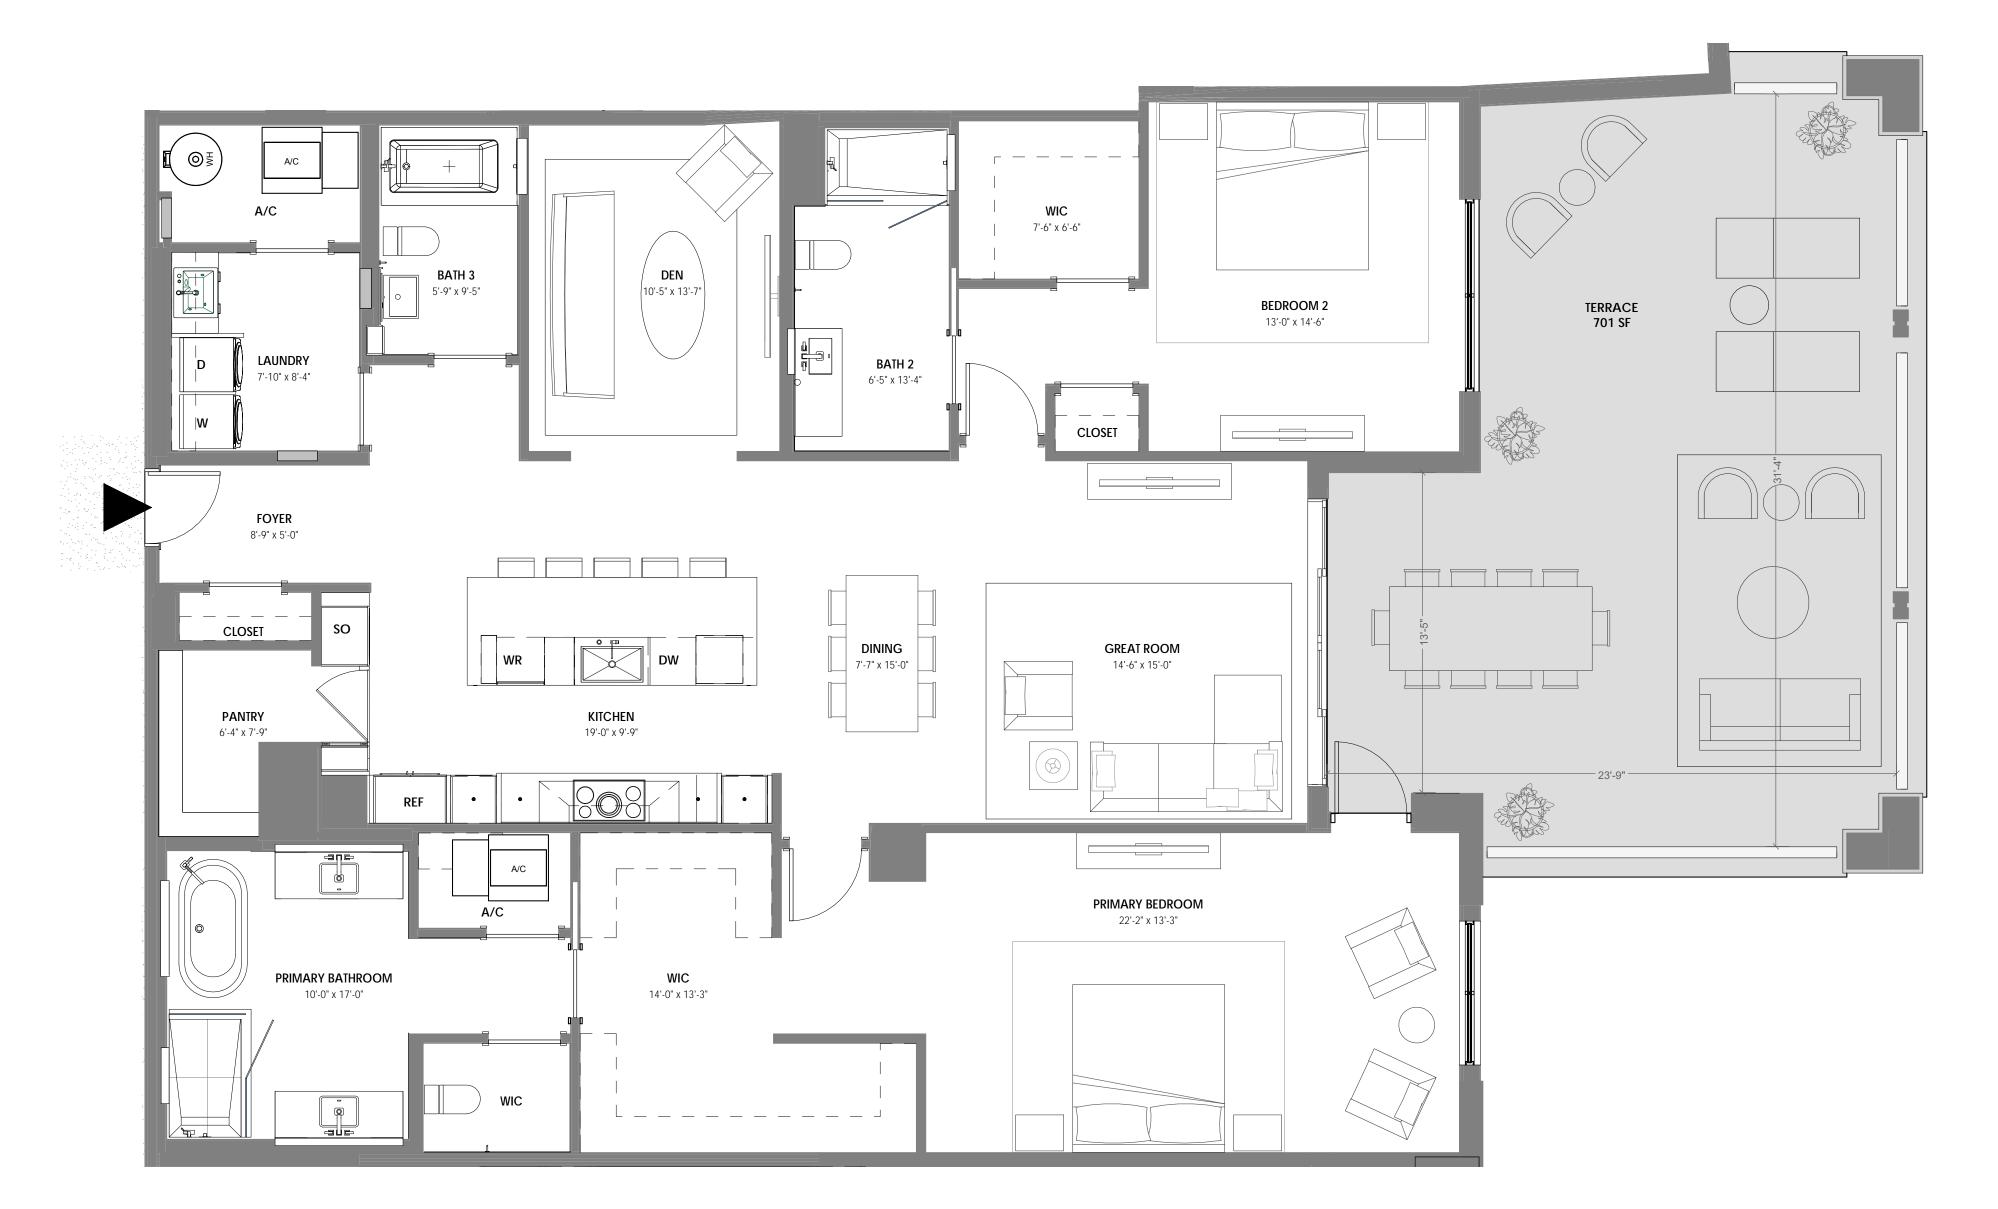

THE SALES OF UNITS IN THE CONDOMINIUM. THE INFORMATION PROVIDED, INCLUDING PRICING, IS SOLELY FOR INFORMATIONAL PURPOSES, AND IS SUBJECT TO CHANGE WITHOUT NOTICE. IMAGES ARE ARTIST'S CONCEPTUAL RENDERING. This advertisement is a solicitation for the sale of units in Alina 210 Boca Raton, A Condominium: N.J. Reg. No. 22-04-0002. THE COMPLETE OFFERING TERMS FOR ALINA 210 BOCA RATON ARE IN A CPS-12 APPLICATION AVAILABLE FROM THE OFFEROR: FILE NO. CP22-0047. This advertisement is a solicitation for the sale of units in Alina 220 Boca Raton, A Condominium: NJ Reg. No. 22-04-0003. THE COMPLETE OFFERING TERMS FOR ALINA 220 BOCA RATON ARE IN A CPS-12 APPLICATION AVAILABLE FROM THE OFFEROR: FILE NO. CP22-0044.









### UNIT 214,314

2 BR + DEN / 3 BATH UNIT AREA: 2,343 SF TERRACE AREA: 701 SF



ORAL REPRESENTATIONS CANNOT BE RELIED UPON AS CORRECTLY STATING THE REPRESENTATIONS OF THE DEVELOPER. FOR CORRECT REPRESENTATIONS, REFERENCE SHOULD BE MADE TO THIS BROCHURE AND THE DOCUMENTS REQUIRED BY SECTION 718.503, FLORIDA STATUTES, TO BE FURNISHED BY A DEVELOPER TO A BUYER OR LESSEE.

THIS OFFERING IS MADE ONLY BY THE OFFERING DOCUMENTS FOR THE CONDOMINIUM AND NO STATEMENT SHOULD BE RELIED UPON IF NOT MADE IN THE OFFERING DOCUMENTS. THIS IS NOT AN OFFER TO SELL, OR SOLICITATION OF OFFERS TO BUY, CONDOMINIUM UNITS IN STATES WHERE SUCH OFFER OR SOLICITATION CANNOT BE MADE. THIS CONDOMINIUM IS BEING DEVELOPED BY EL-AD MIZNER ON THE GREEN II LLC A DELAWARE LIMITED LIABILITY COMPANY (DEVELOPER). ANY AND ALL STATEMENTS, DISCLOSURES AND/OR REPRESENTATIONS SHALL BE DEEMED MADE BY DEVELOPER