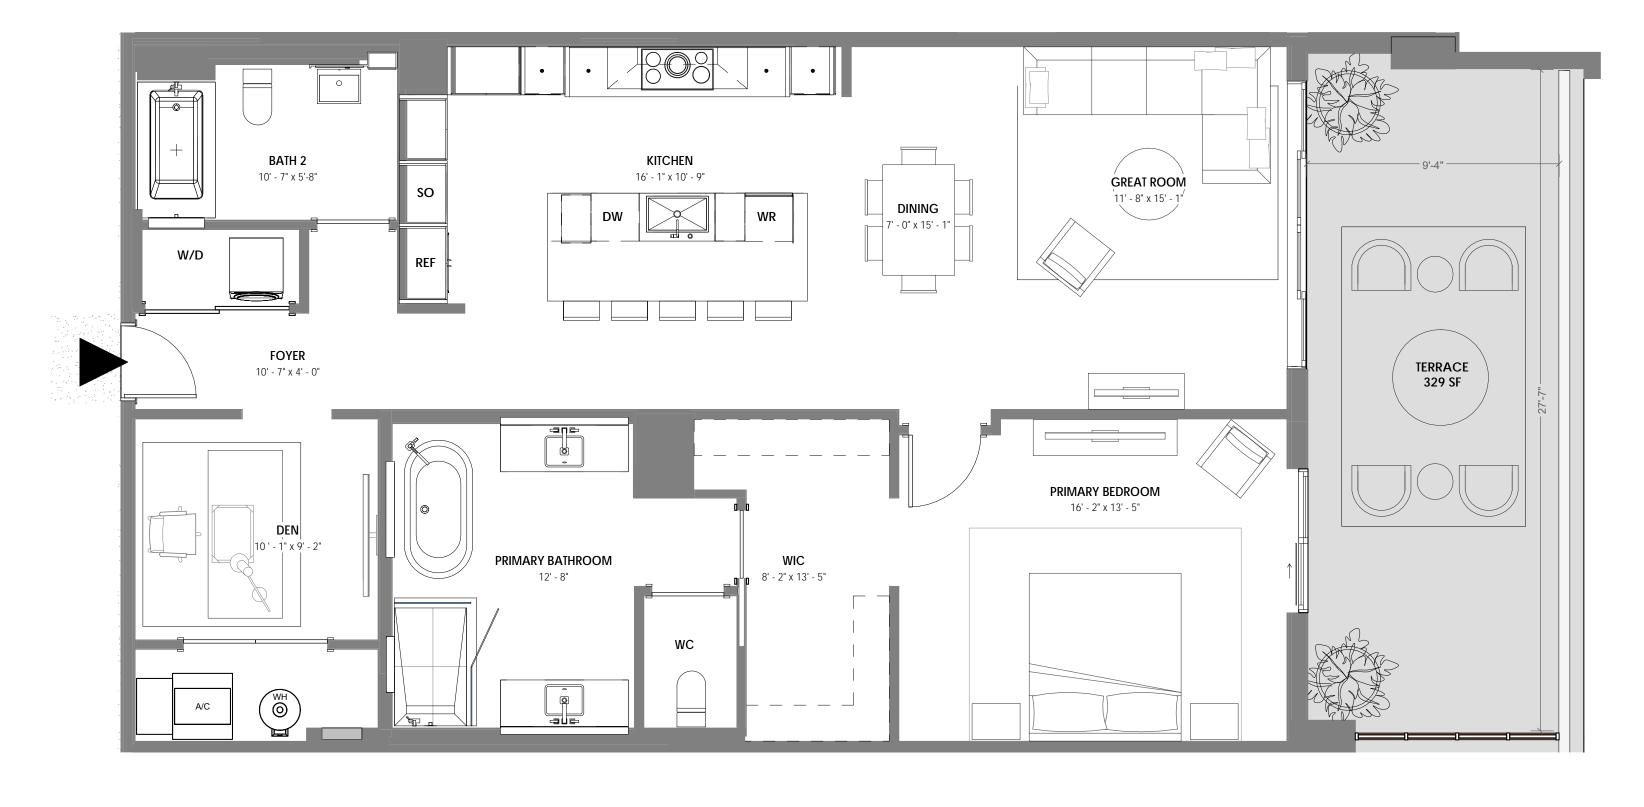

## 220

VILLA 102 2 BR + DEN / 2.5 BATH UNIT AREA: 1,937 SF TERRACE AREA: 1,391 SF

STATUTES, TO BE FURNISHED BY A DEVELOPER TO A BUYER OR LESSEE.

THIS OFFERING IS MADE ONLY BY THE OFFERING DOCUMENTS FOR THE CONDOMINIUM AND NO STATEMENT SHOULD BE RELIED UPON IF NOT MADE IN THE OFFERING DOCUMENTS. THIS IS NOT AN OFFER TO SELL, OR SOLICITATION OF OFFERS TO BUY, CONDOMINIUM UNITS IN STATES WHERE SUCH OFFER OR SOLICITATION CANNOT BE MADE. THIS CONDOMINIUM IS BEING DEVELOPED BY EL-AD MIZNER ON THE GREEN II LLC A DELAWARE LIMITED LIABILITY COMPANY (DEVELOPER). ANY AND ALL STATEMENTS, DISCLOSURES AND/OR REPRESENTATIONS SHALL BE DEEMED MADE BY DEVELOPER AND NOT BY EL AD AND YOU AGREE TO LOOK SOLELY TO DEVELOPER (AND NOT TO EL AD AND/OR ANY OF ITS AFFILIATES) WITH RESPECT TO ANY AND ALL MATTERS RELATING TO THE MARKETING AND/OR DEVELOPMENT OF THE CONDOMINIUM AND WITH RESPECT TO THE SALES OF UNITS IN THE CONDOMINIUM. THE INFORMATION PROVIDED, INCLUDING PRICING, IS SOLELY FOR INFORMATIONAL PURPOSES, AND IS SUBJECT TO CHANGE WITHOUT NOTICE. IMAGES ARE ARTIST'S CONCEPTUAL RENDERING. This advertisement is a solicitation for the sale of units in Alina 210 Boca Raton, A Condominium: N.J. Reg. No. 22-04-0002. THE COMPLETE OFFERING TERMS FOR ALINA 210 BOCA RATON ARE IN A CPS-12 APPLICATION AVAILABLE FROM THE OFFEROR: FILE NO. CP22-0047. This advertisement is a solicitation for the sale of units in Alina 220 Boca Raton, A Condominium: NJ Reg. No. 22-04-0003. THE COMPLETE OFFERING TERMS FOR ALINA 220 BOCA RATON ARE IN A CPS-12 APPLICATION AVAILABLE FROM THE OFFEROR: FILE NO. CP22-0044.