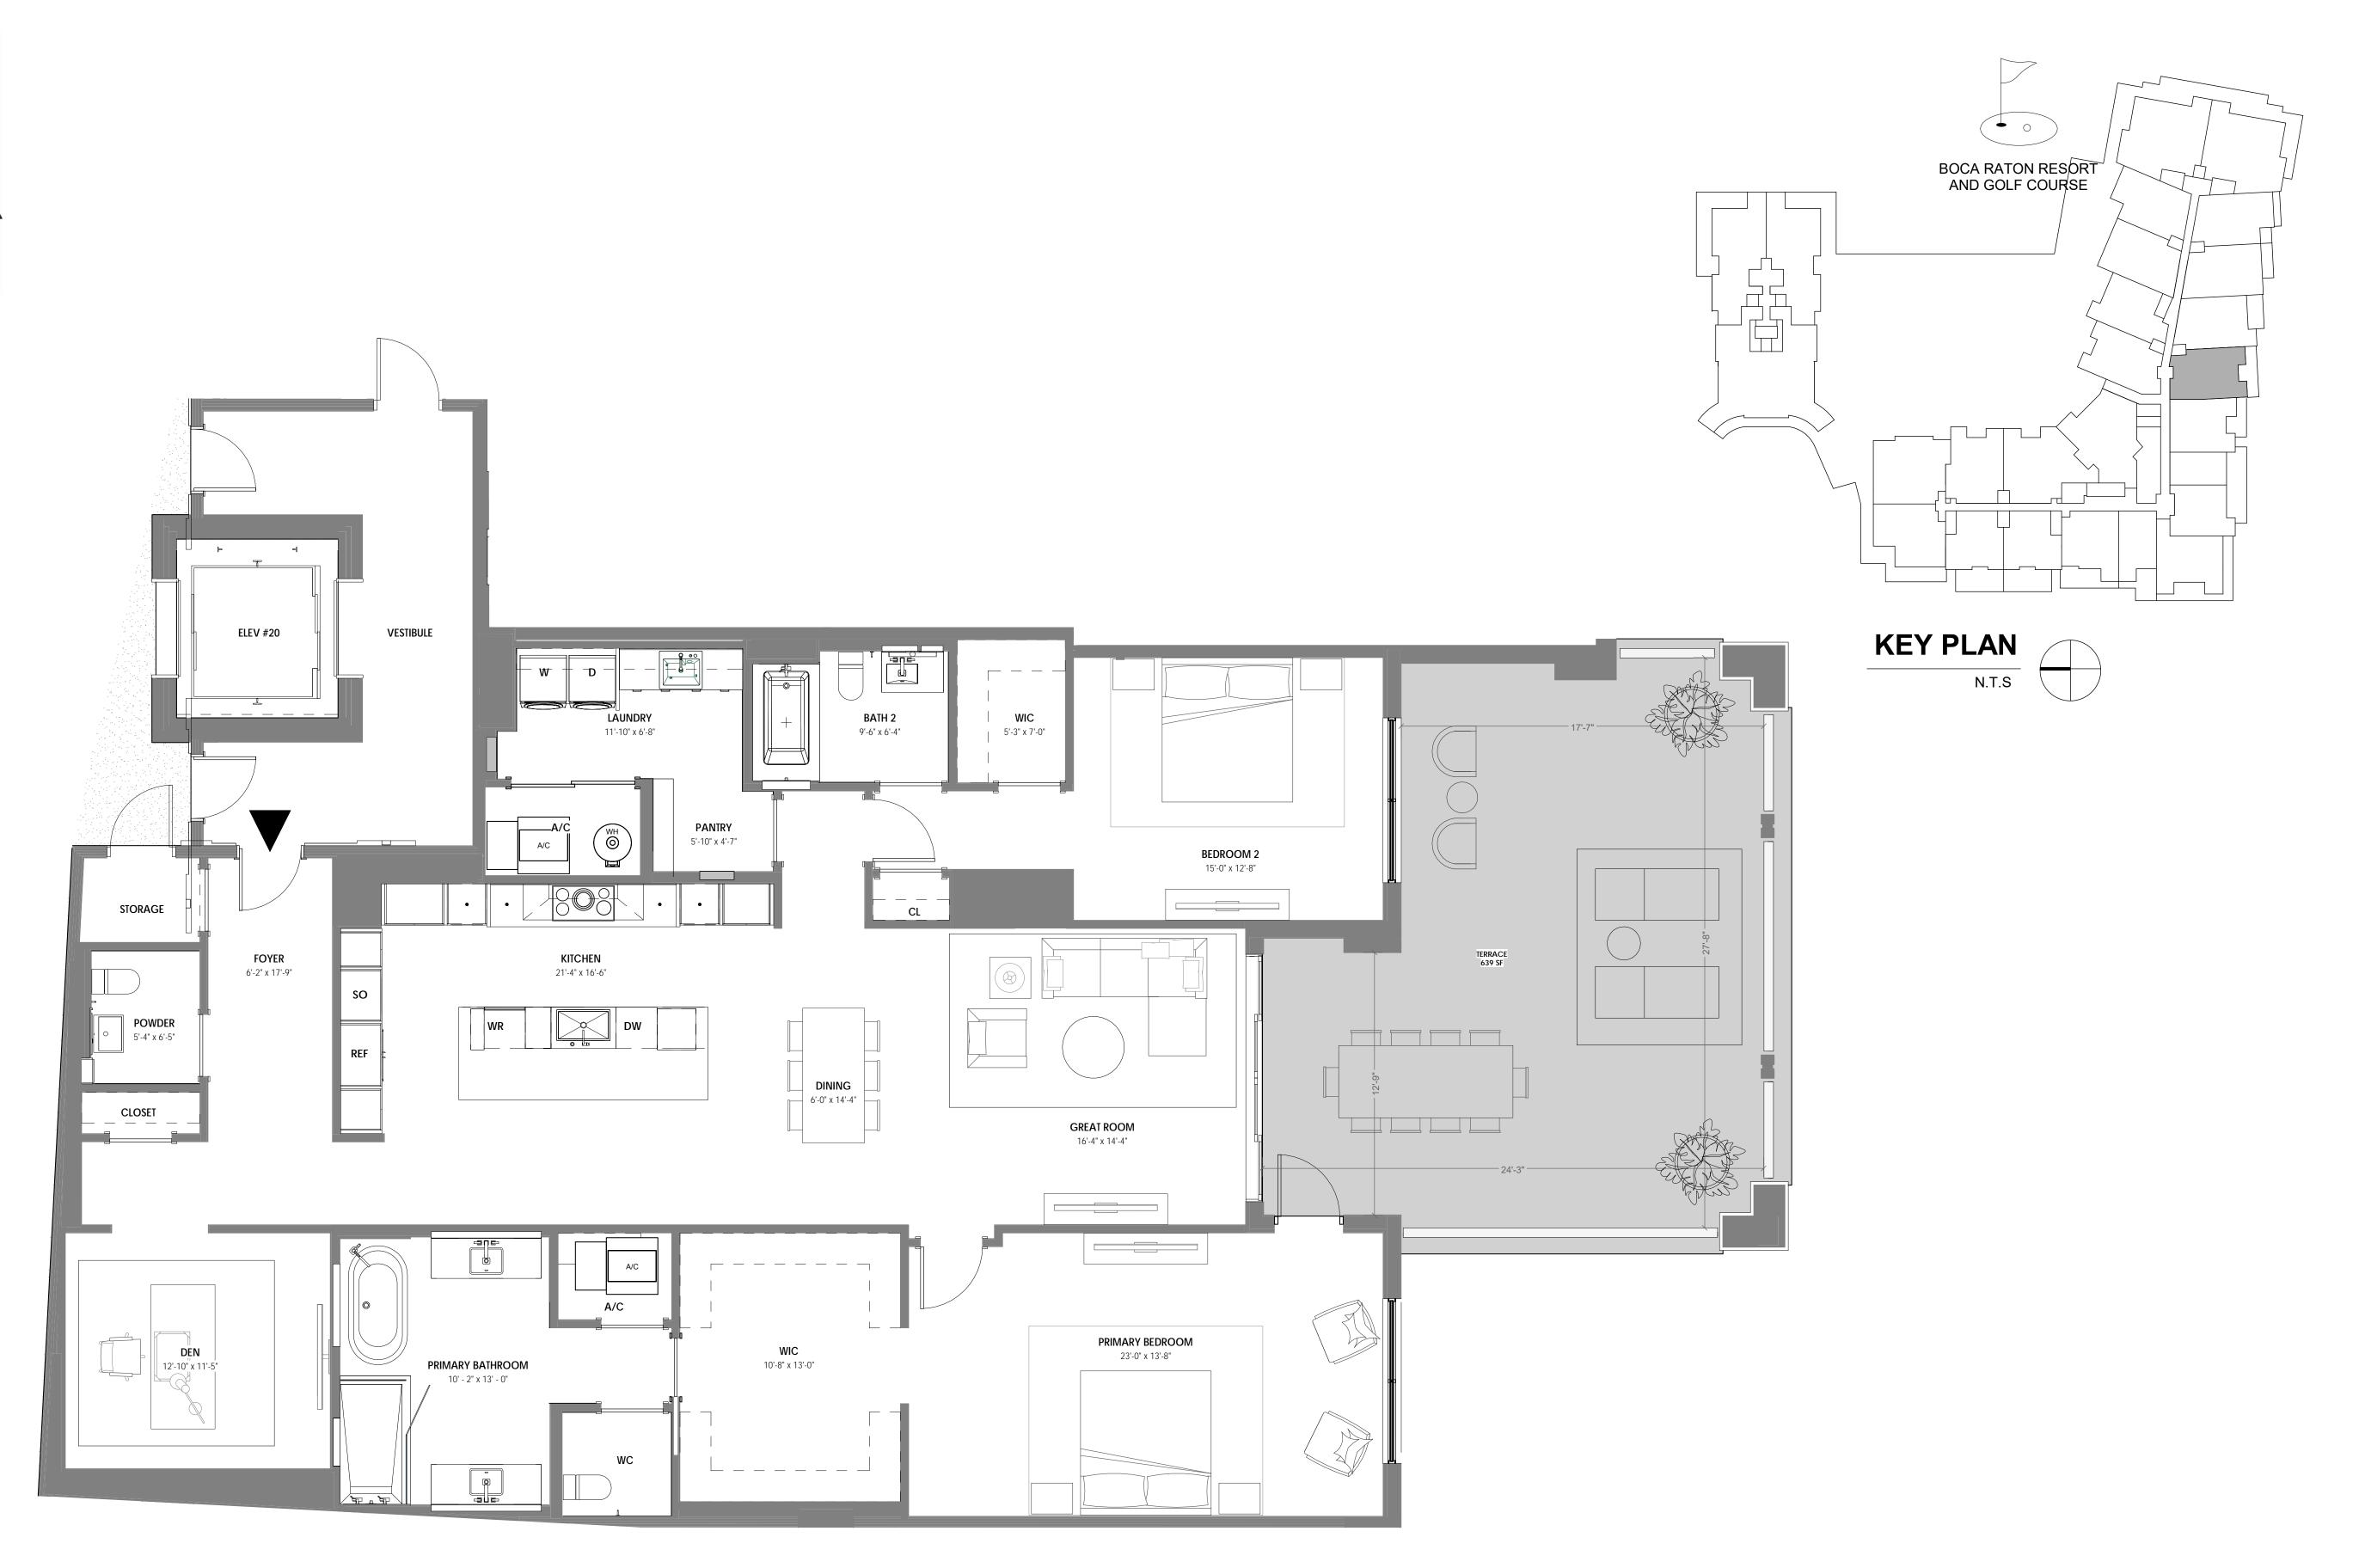

## UNIT 401

4 BR + DEN / 4.5 BATH UNIT AREA: 4,910 SF TERRACE AREA: 3,033 SF

STATUTES, TO BE FURNISHED BY A DEVELOPER TO A BUYER OR LESSEE.

THIS OFFERING IS MADE ONLY BY THE OFFERING DOCUMENTS FOR THE CONDOMINIUM AND NO STATEMENT SHOULD BE RELIED UPON IF NOT MADE IN THE OFFERING DOCUMENTS. THIS IS NOT AN OFFER TO SELL, OR SOLICITATION OF OFFERS TO BUY, CONDOMINIUM UNITS IN STATES WHERE SUCH OFFER OR SOLICITATION CANNOT BE MADE. THIS CONDOMINIUM IS BEING DEVELOPED BY EL-AD MIZNER ON THE GREEN II LLC A DELAWARE LIMITED LIABILITY COMPANY (DEVELOPER). ANY AND ALL STATEMENTS, DISCLOSURES AND/OR REPRESENTATIONS SHALL BE DEEMED MADE BY DEVELOPER AND NOT BY EL AD AND YOU AGREE TO LOOK SOLELY TO DEVELOPER (AND NOT TO EL AD AND/OR ANY OF ITS AFFILIATES) WITH RESPECT TO ANY AND ALL MATTERS RELATING TO THE MARKETING AND/OR DEVELOPMENT OF THE CONDOMINIUM AND WITH RESPECT TO THE SALES OF UNITS IN THE CONDOMINIUM. THE INFORMATION PROVIDED, INCLUDING PRICING, IS SOLELY FOR INFORMATIONAL PURPOSES, AND IS SUBJECT TO CHANGE WITHOUT NOTICE. IMAGES ARE ARTIST'S CONCEPTUAL RENDERING. This advertisement is a solicitation for the sale of units in Alina 210 Boca Raton, A Condominium: N.J. Reg. No. 22-04-0002. THE COMPLETE OFFERING TERMS FOR ALINA 210 BOCA RATON ARE IN A CPS-12 APPLICATION AVAILABLE FROM THE OFFEROR: FILE NO. CP22-0047. This advertisement is a solicitation for the sale of units in Alina 220 Boca Raton, A Condominium: NJ Reg. No. 22-04-0003. THE COMPLETE OFFERING TERMS FOR ALINA 220 BOCA RATON ARE IN A CPS-12 APPLICATION AVAILABLE FROM THE OFFEROR: FILE NO. CP22-0044.

## ORAL REPRESENTATIONS CANNOT BE RELIED UPON AS CORRECTLY STATING THE REPRESENTATIONS OF THE DEVELOPER. FOR CORRECT REPRESENTATIONS, REFERENCE SHOULD BE MADE TO THIS BROCHURE AND THE DOCUMENTS REQUIRED BY SECTION 718.503, FLORIDA