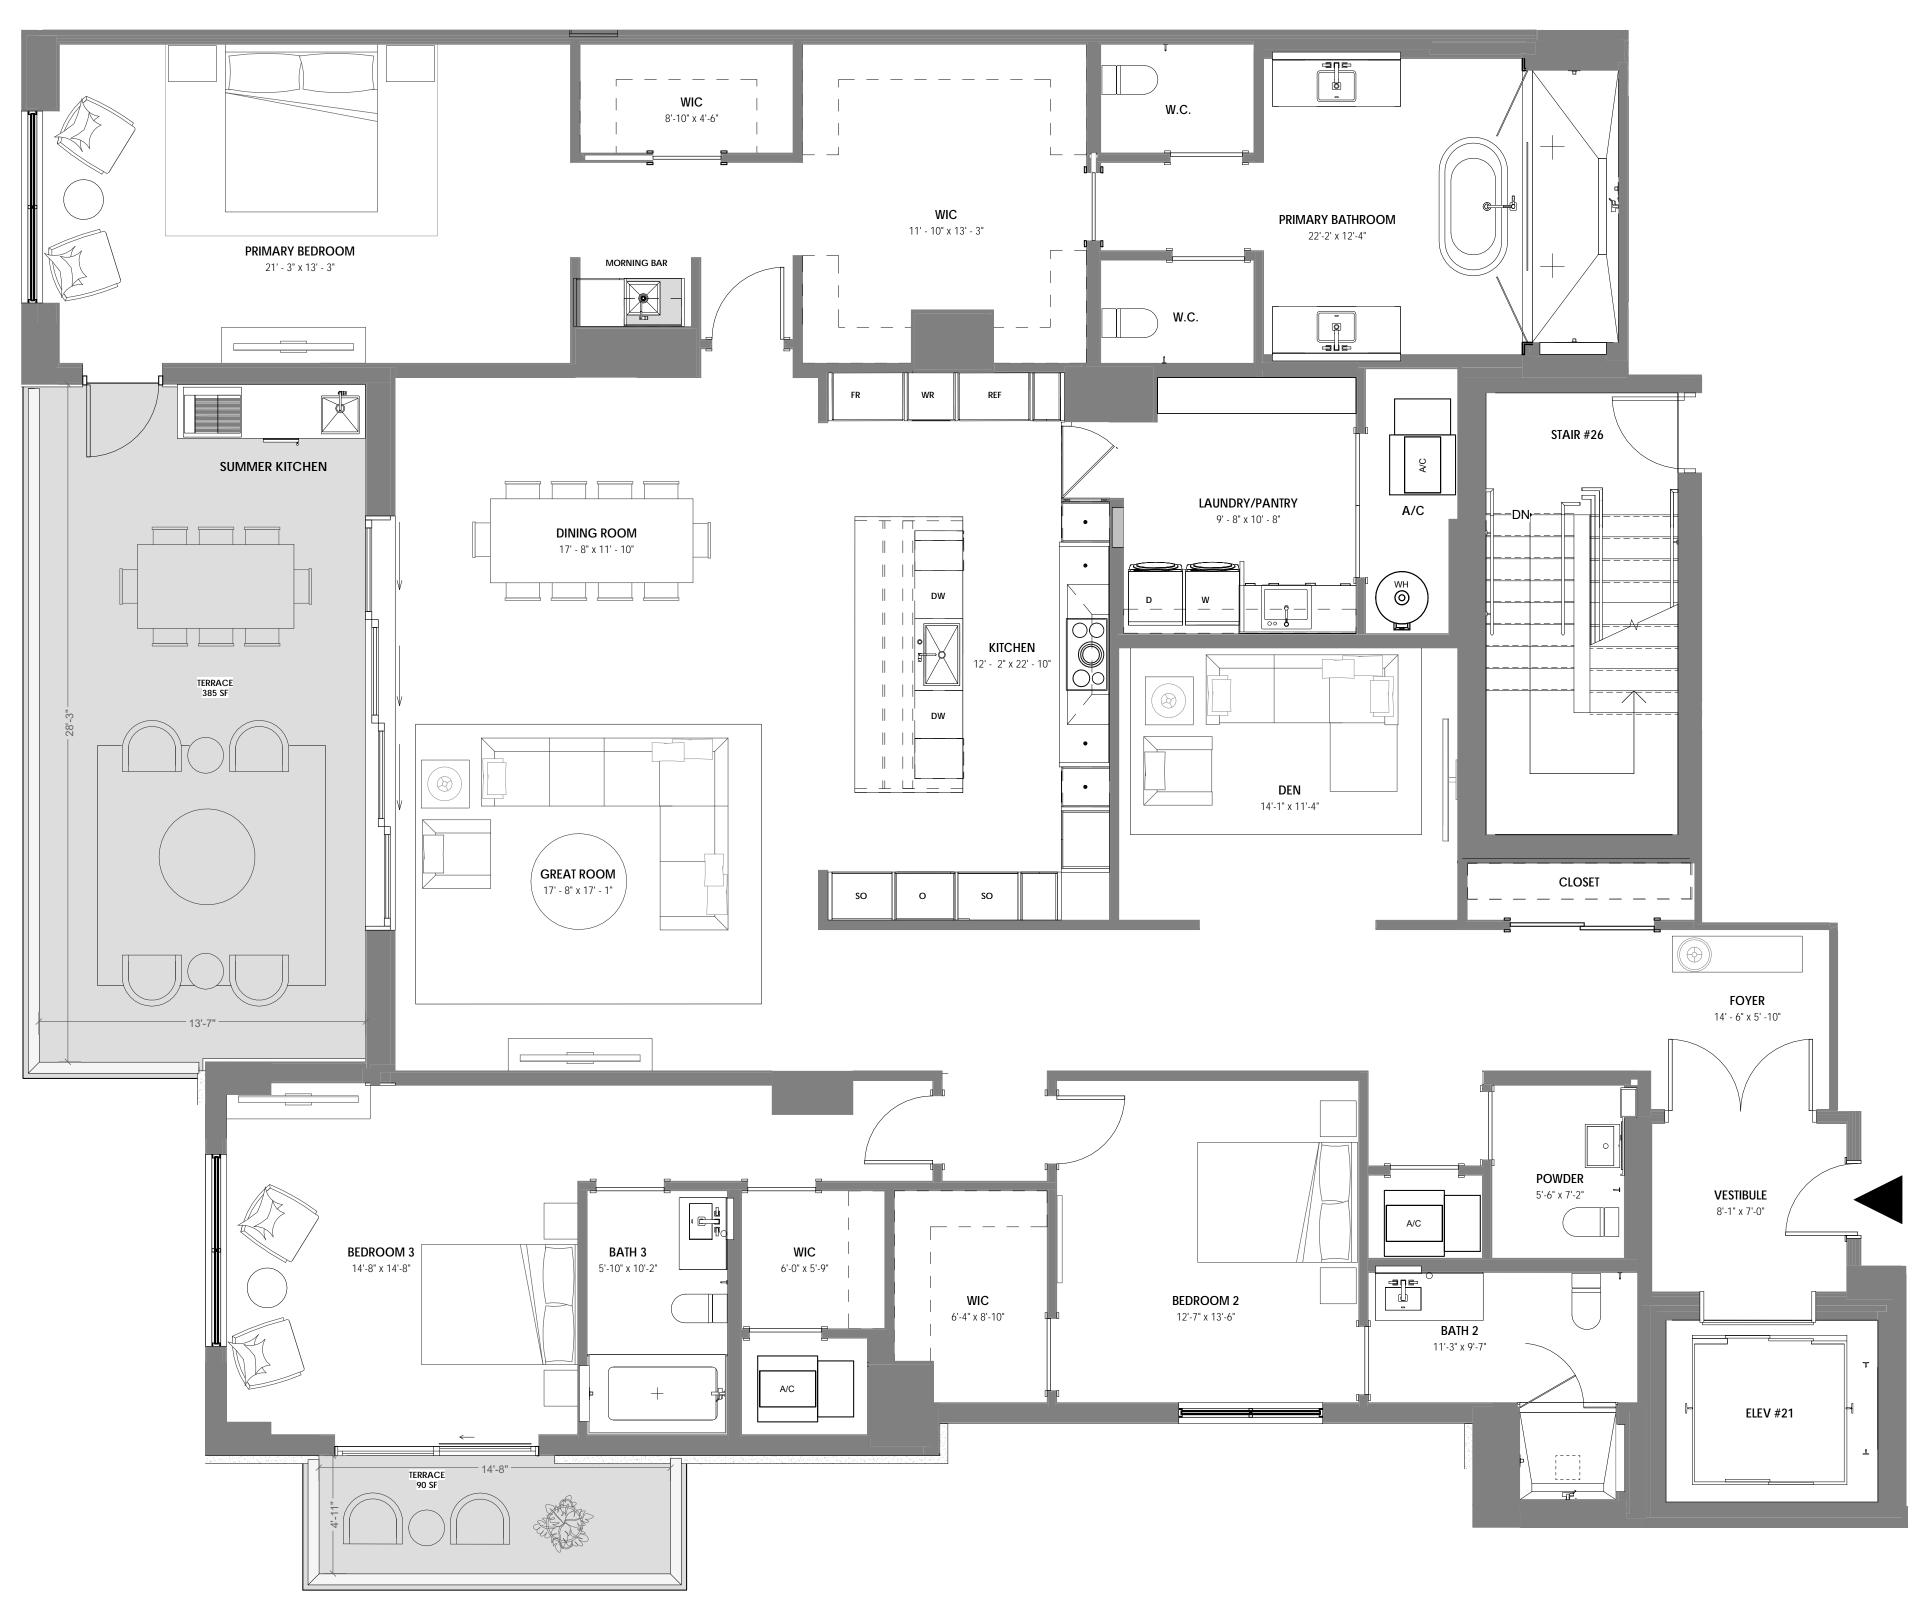

## UNIT 401

4 BR + DEN / 4.5 BATH UNIT AREA: 4,910 SF TERRACE AREA: 3,033 SF

STATUTES, TO BE FURNISHED BY A DEVELOPER TO A BUYER OR LESSEE.

THIS OFFERING IS MADE ONLY BY THE OFFERING DOCUMENTS FOR THE CONDOMINIUM AND NO STATEMENT SHOULD BE RELIED UPON IF NOT MADE IN THE OFFERING DOCUMENTS. THIS IS NOT AN OFFER TO SELL, OR SOLICITATION OF OFFERS TO BUY, CONDOMINIUM UNITS IN STATES WHERE SUCH OFFER OR SOLICITATION CANNOT BE MADE. THIS CONDOMINIUM IS BEING DEVELOPED BY EL-AD MIZNER ON THE GREEN II LLC A DELAWARE LIMITED LIABILITY COMPANY (DEVELOPER). ANY AND ALL STATEMENTS, DISCLOSURES AND/OR REPRESENTATIONS SHALL BE DEEMED MADE BY DEVELOPER AND NOT BY EL AD AND YOU AGREE TO LOOK SOLELY TO DEVELOPER (AND NOT TO EL AD AND/OR ANY OF ITS AFFILIATES) WITH RESPECT TO ANY AND ALL MATTERS RELATING TO THE MARKETING AND/OR DEVELOPMENT OF THE CONDOMINIUM AND WITH RESPECT TO THE SALES OF UNITS IN THE CONDOMINIUM. THE INFORMATION PROVIDED, INCLUDING PRICING, IS SOLELY FOR INFORMATIONAL PURPOSES, AND IS SUBJECT TO CHANGE WITHOUT NOTICE. IMAGES ARE ARTIST'S CONCEPTUAL RENDERING. This advertisement is a solicitation for the sale of units in Alina 210 Boca Raton, A Condominium: N.J. Reg. No. 22-04-0002. THE COMPLETE OFFERING TERMS FOR ALINA 210 BOCA RATON ARE IN A CPS-12 APPLICATION AVAILABLE FROM THE OFFEROR: FILE NO. CP22-0047. This advertisement is a solicitation for the sale of units in Alina 220 Boca Raton, A Condominium: NJ Reg. No. 22-04-0003. THE COMPLETE OFFERING TERMS FOR ALINA 220 BOCA RATON ARE IN A CPS-12 APPLICATION AVAILABLE FROM THE OFFEROR: FILE NO. CP22-0044.