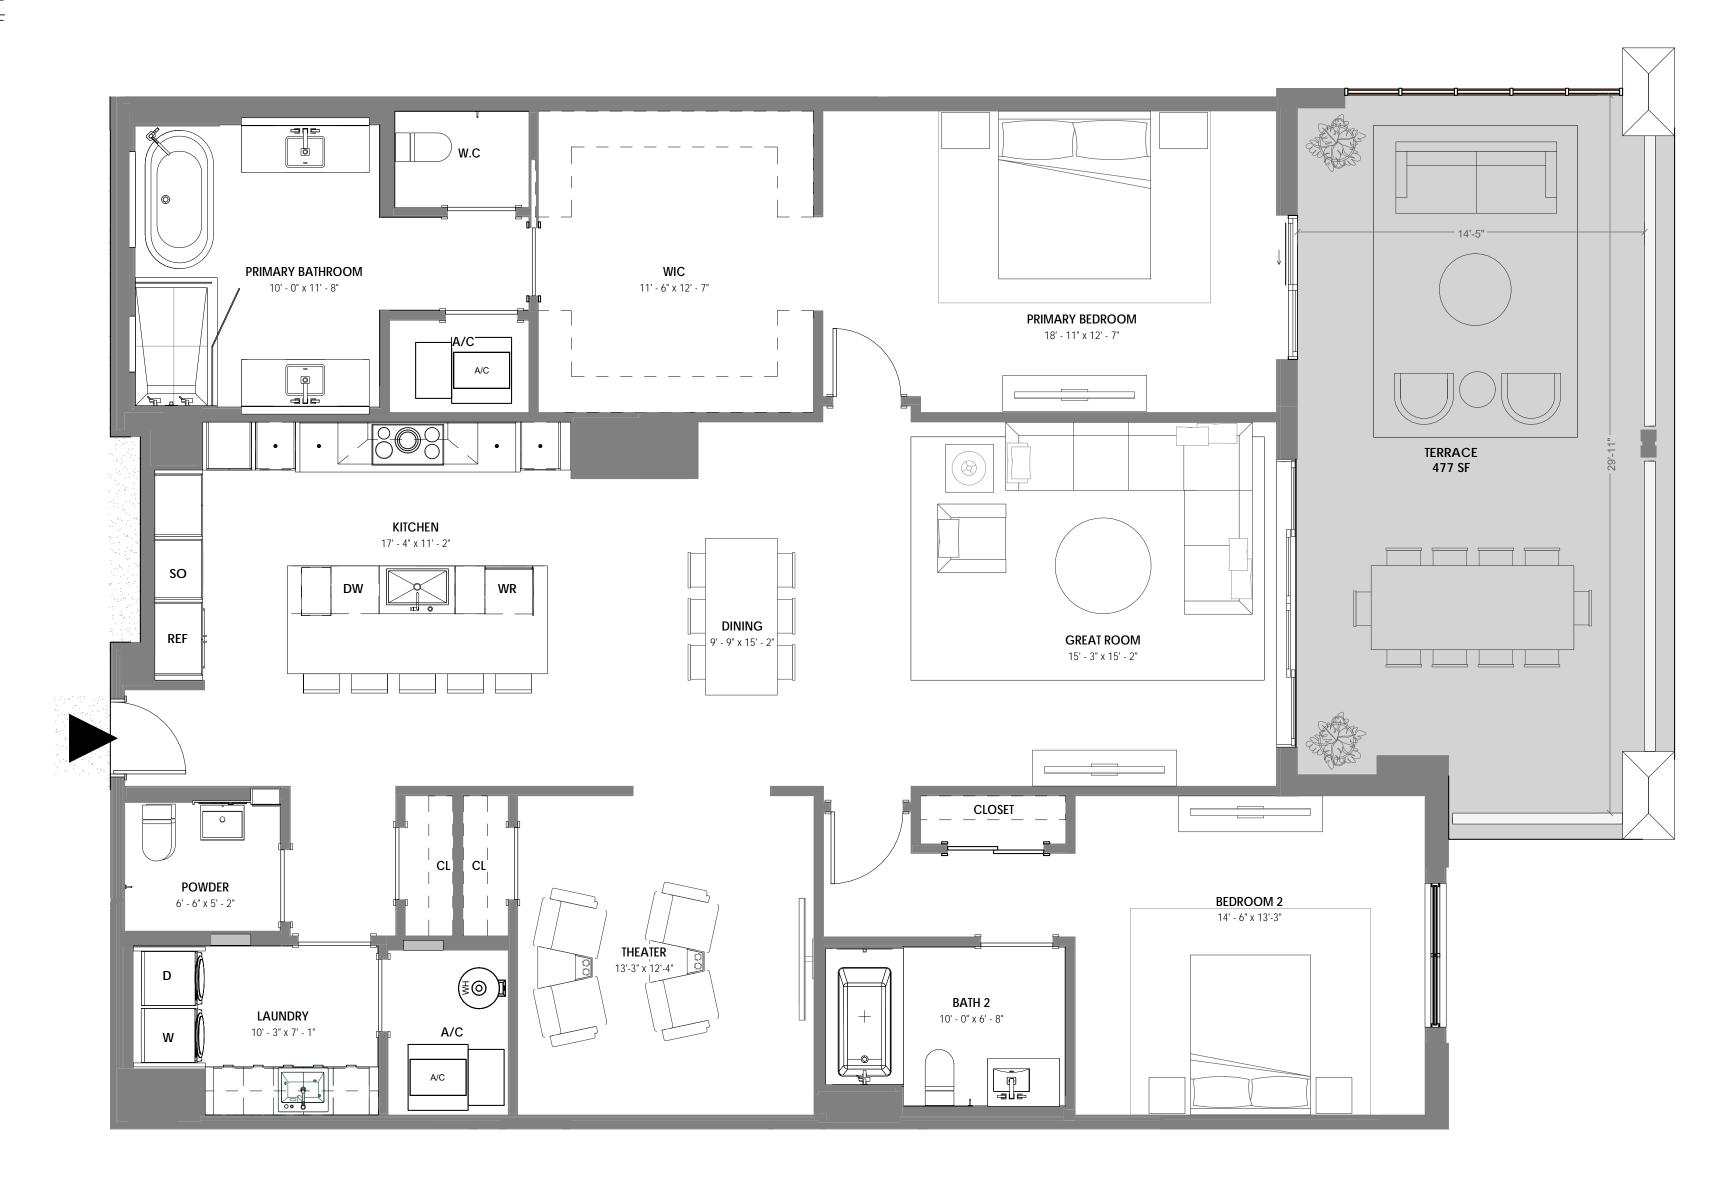

### UNIT 211,311

2 BR + DEN / 2.5 BATH UNIT AREA: TERRACE AREA:

2,169 SF 477 SF

STATUTES, TO BE FURNISHED BY A DEVELOPER TO A BUYER OR LESSEE.

THIS OFFERING IS MADE ONLY BY THE OFFERING DOCUMENTS FOR THE CONDOMINIUM AND NO STATEMENT SHOULD BE RELIED UPON IF NOT MADE IN THE OFFERING DOCUMENTS. THIS IS NOT AN OFFER TO SELL, OR SOLICITATION OF OFFERS TO BUY, CONDOMINIUM UNITS IN STATES WHERE SUCH OFFER OR SOLICITATION CANNOT BE MADE. THIS CONDOMINIUM IS BEING DEVELOPED BY EL-AD MIZNER ON THE GREEN II LLC A DELAWARE LIMITED LIABILITY COMPANY (DEVELOPER). ANY AND ALL STATEMENTS, DISCLOSURES AND/OR REPRESENTATIONS SHALL BE DEEMED MADE BY DEVELOPER AND NOT BY EL AD AND YOU AGREE TO LOOK SOLELY TO DEVELOPER (AND NOT TO EL AD AND/OR ANY OF ITS AFFILIATES) WITH RESPECT TO ANY AND ALL MATTERS RELATING TO THE MARKETING AND/OR DEVELOPMENT OF THE CONDOMINIUM AND WITH RESPECT TO THE SALES OF UNITS IN THE CONDOMINIUM. THE INFORMATION PROVIDED, INCLUDING PRICING, IS SOLELY FOR INFORMATIONAL PURPOSES, AND IS SUBJECT TO CHANGE WITHOUT NOTICE. IMAGES ARE ARTIST'S CONCEPTUAL RENDERING. This advertisement is a solicitation for the sale of units in Alina 210 Boca Raton, A Condominium: N.J. Reg. No. 22-04-0002. THE COMPLETE OFFERING TERMS FOR ALINA 210 BOCA RATON ARE IN A CPS-12 APPLICATION AVAILABLE FROM THE OFFEROR: FILE NO. CP22-0047. This advertisement is a solicitation for the sale of units in Alina 220 Boca Raton, A Condominium: NJ Reg. No. 22-04-0003. THE COMPLETE OFFERING TERMS FOR ALINA 220 BOCA RATON ARE IN A CPS-12 APPLICATION AVAILABLE FROM THE OFFEROR: FILE NO. CP22-0044.