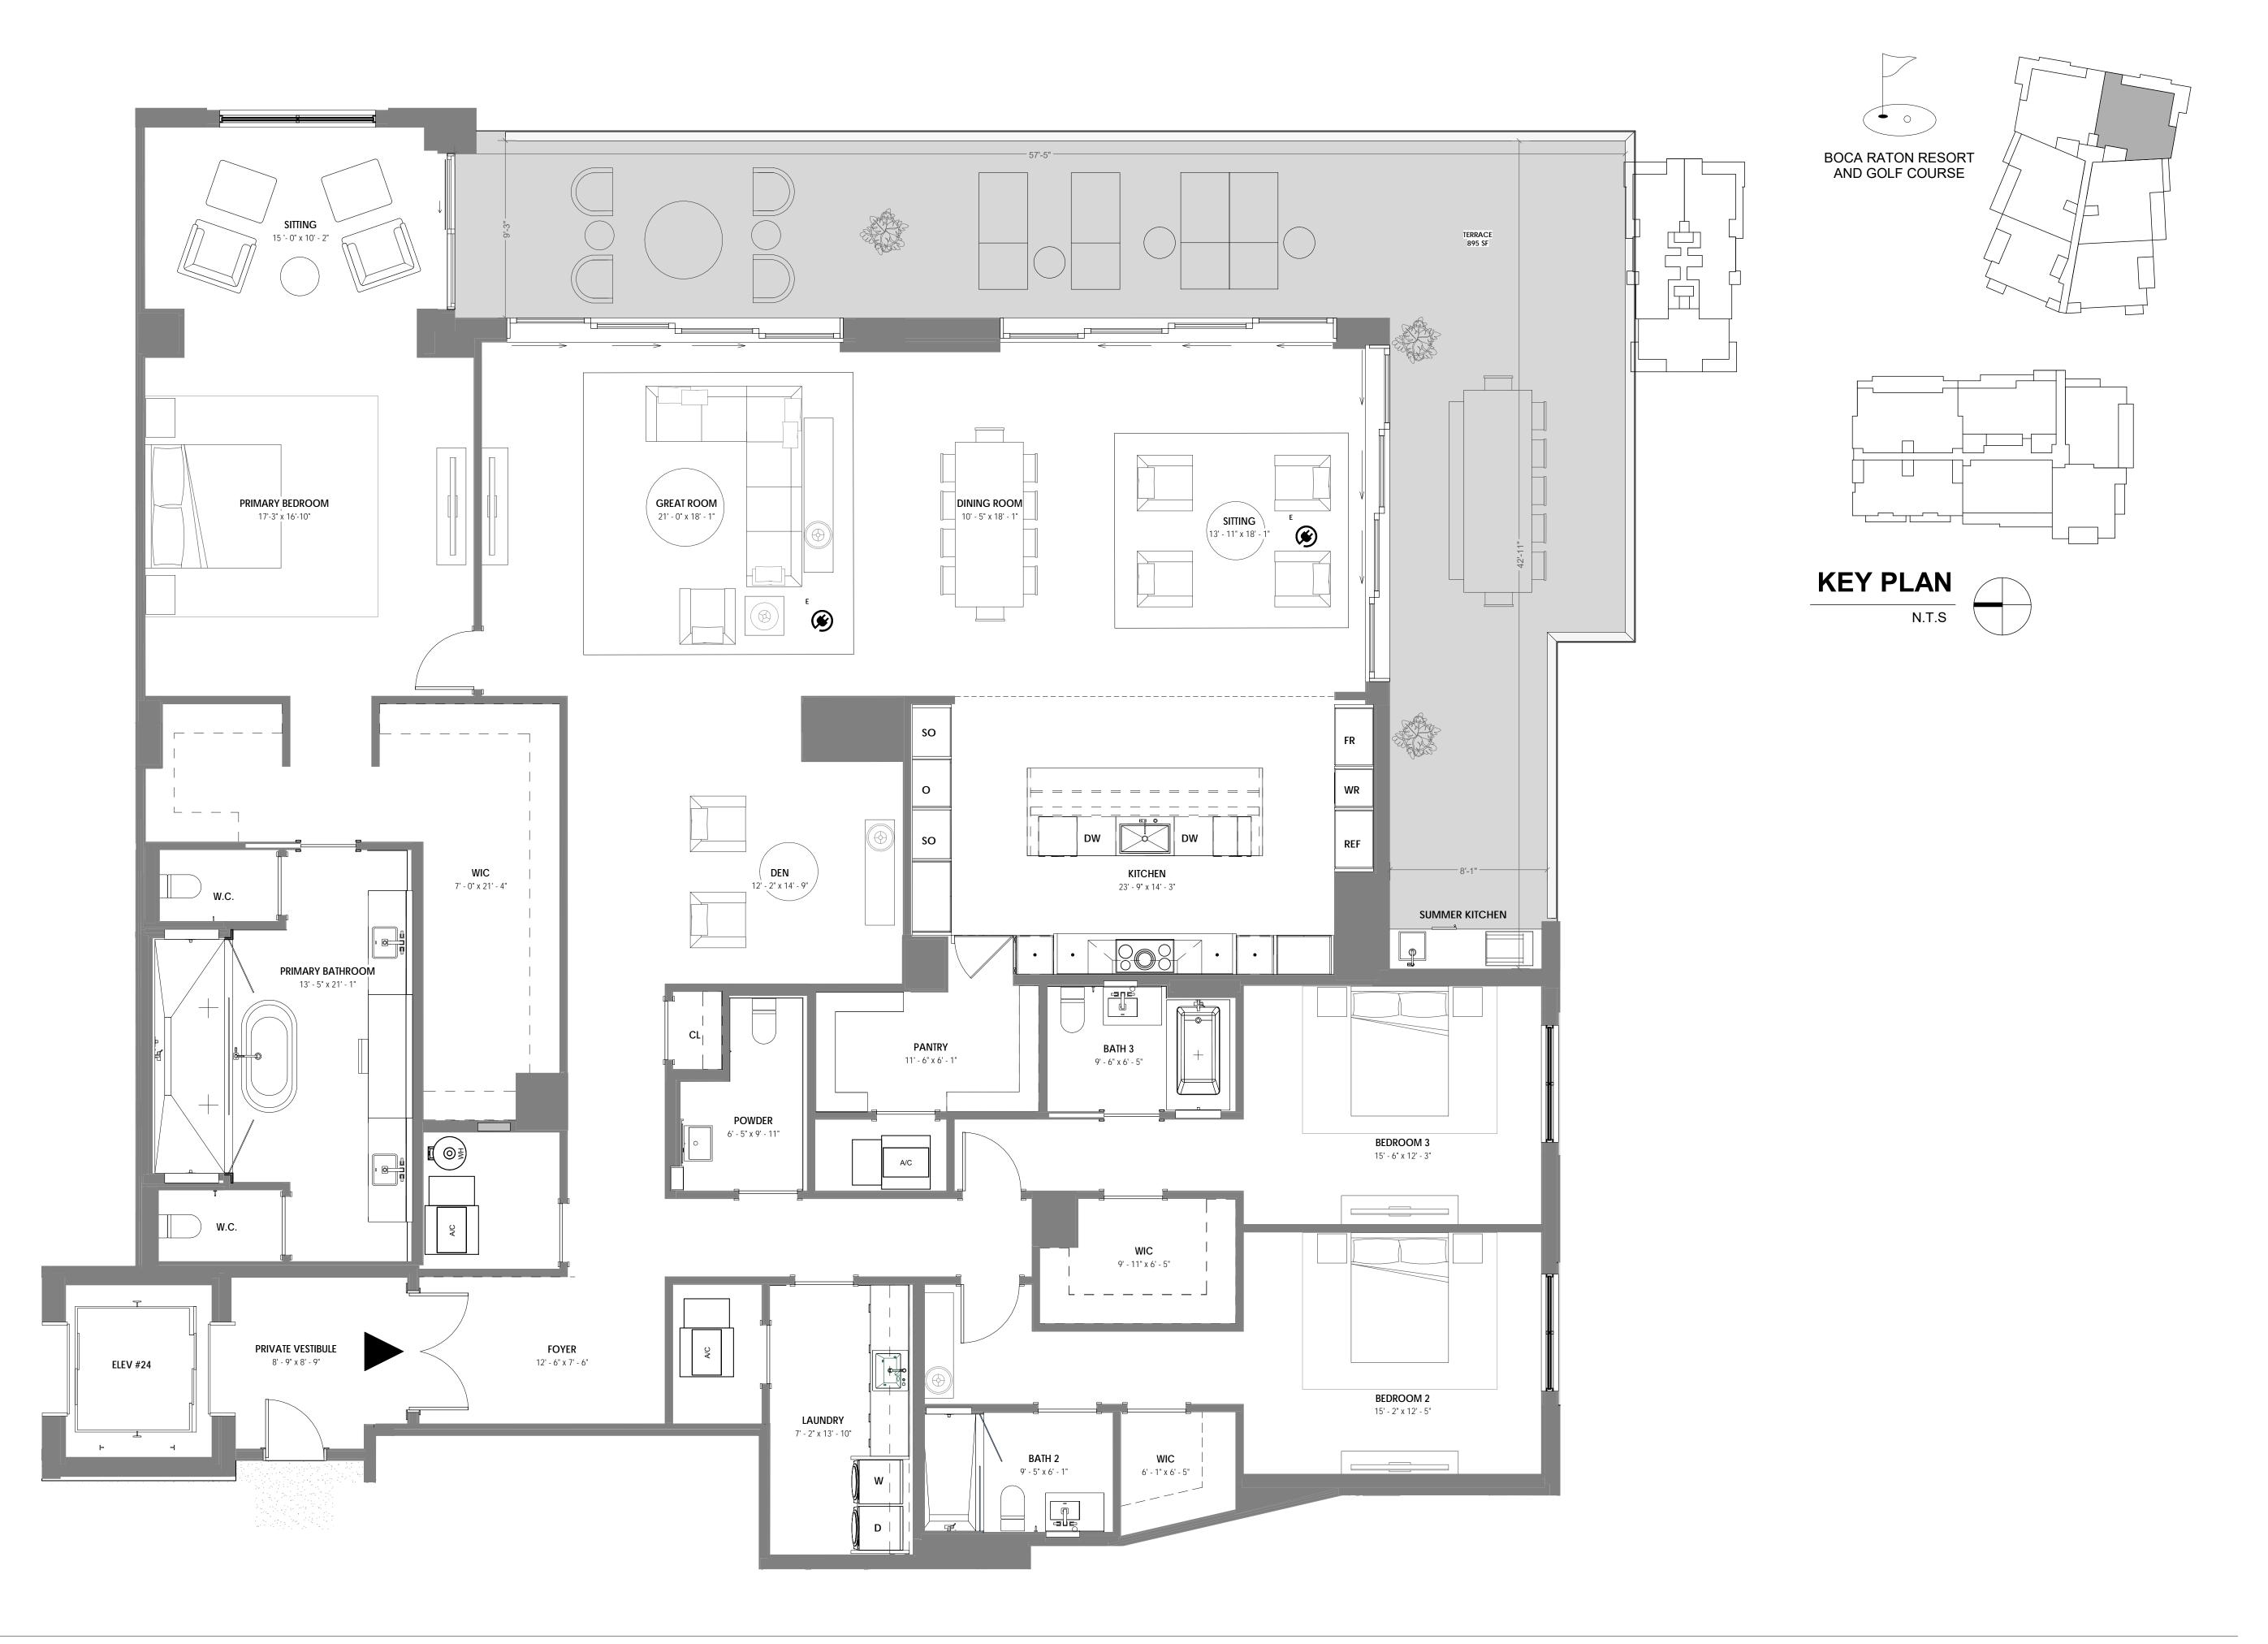

## UNIT 401

4 BR + DEN / 4.5 BATH UNIT AREA: 4,910 SF TERRACE AREA: 3,033 SF

STATUTES, TO BE FURNISHED BY A DEVELOPER TO A BUYER OR LESSEE.

THIS OFFERING IS MADE ONLY BY THE OFFERING DOCUMENTS FOR THE CONDOMINIUM AND NO STATEMENT SHOULD BE RELIED UPON IF NOT MADE IN THE OFFERING DOCUMENTS. THIS IS NOT AN OFFER TO SELL, OR SOLICITATION OF OFFERS TO BUY, CONDOMINIUM UNITS IN STATES WHERE SUCH OFFER OR SOLICITATION CANNOT BE MADE. THIS CONDOMINIUM IS BEING DEVELOPED BY EL-AD MIZNER ON THE GREEN II LLC A DELAWARE LIMITED LIABILITY COMPANY (DEVELOPER). ANY AND ALL STATEMENTS, DISCLOSURES AND/OR REPRESENTATIONS SHALL BE DEEMED MADE BY DEVELOPER AND NOT BY EL AD AND YOU AGREE TO LOOK SOLELY TO DEVELOPER (AND NOT TO EL AD AND/OR ANY OF ITS AFFILIATES) WITH RESPECT TO ANY AND ALL MATTERS RELATING TO THE MARKETING AND/OR DEVELOPMENT OF THE CONDOMINIUM AND WITH RESPECT TO THE SALES OF UNITS IN THE CONDOMINIUM. THE INFORMATION PROVIDED, INCLUDING PRICING, IS SOLELY FOR INFORMATIONAL PURPOSES, AND IS SUBJECT TO CHANGE WITHOUT NOTICE. IMAGES ARE ARTIST'S CONCEPTUAL RENDERING. This advertisement is a solicitation for the sale of units in Alina 210 Boca Raton, A Condominium: N.J. Reg. No. 22-04-0002. THE COMPLETE OFFERING TERMS FOR ALINA 210 BOCA RATON ARE IN A CPS-12 APPLICATION AVAILABLE FROM THE OFFEROR: FILE NO. CP22-0047. This advertisement is a solicitation for the sale of units in Alina 220 Boca Raton, A Condominium: NJ Reg. No. 22-04-0003. THE COMPLETE OFFERING TERMS FOR ALINA 220 BOCA RATON ARE IN A CPS-12 APPLICATION AVAILABLE FROM THE OFFEROR: FILE NO. CP22-0044.