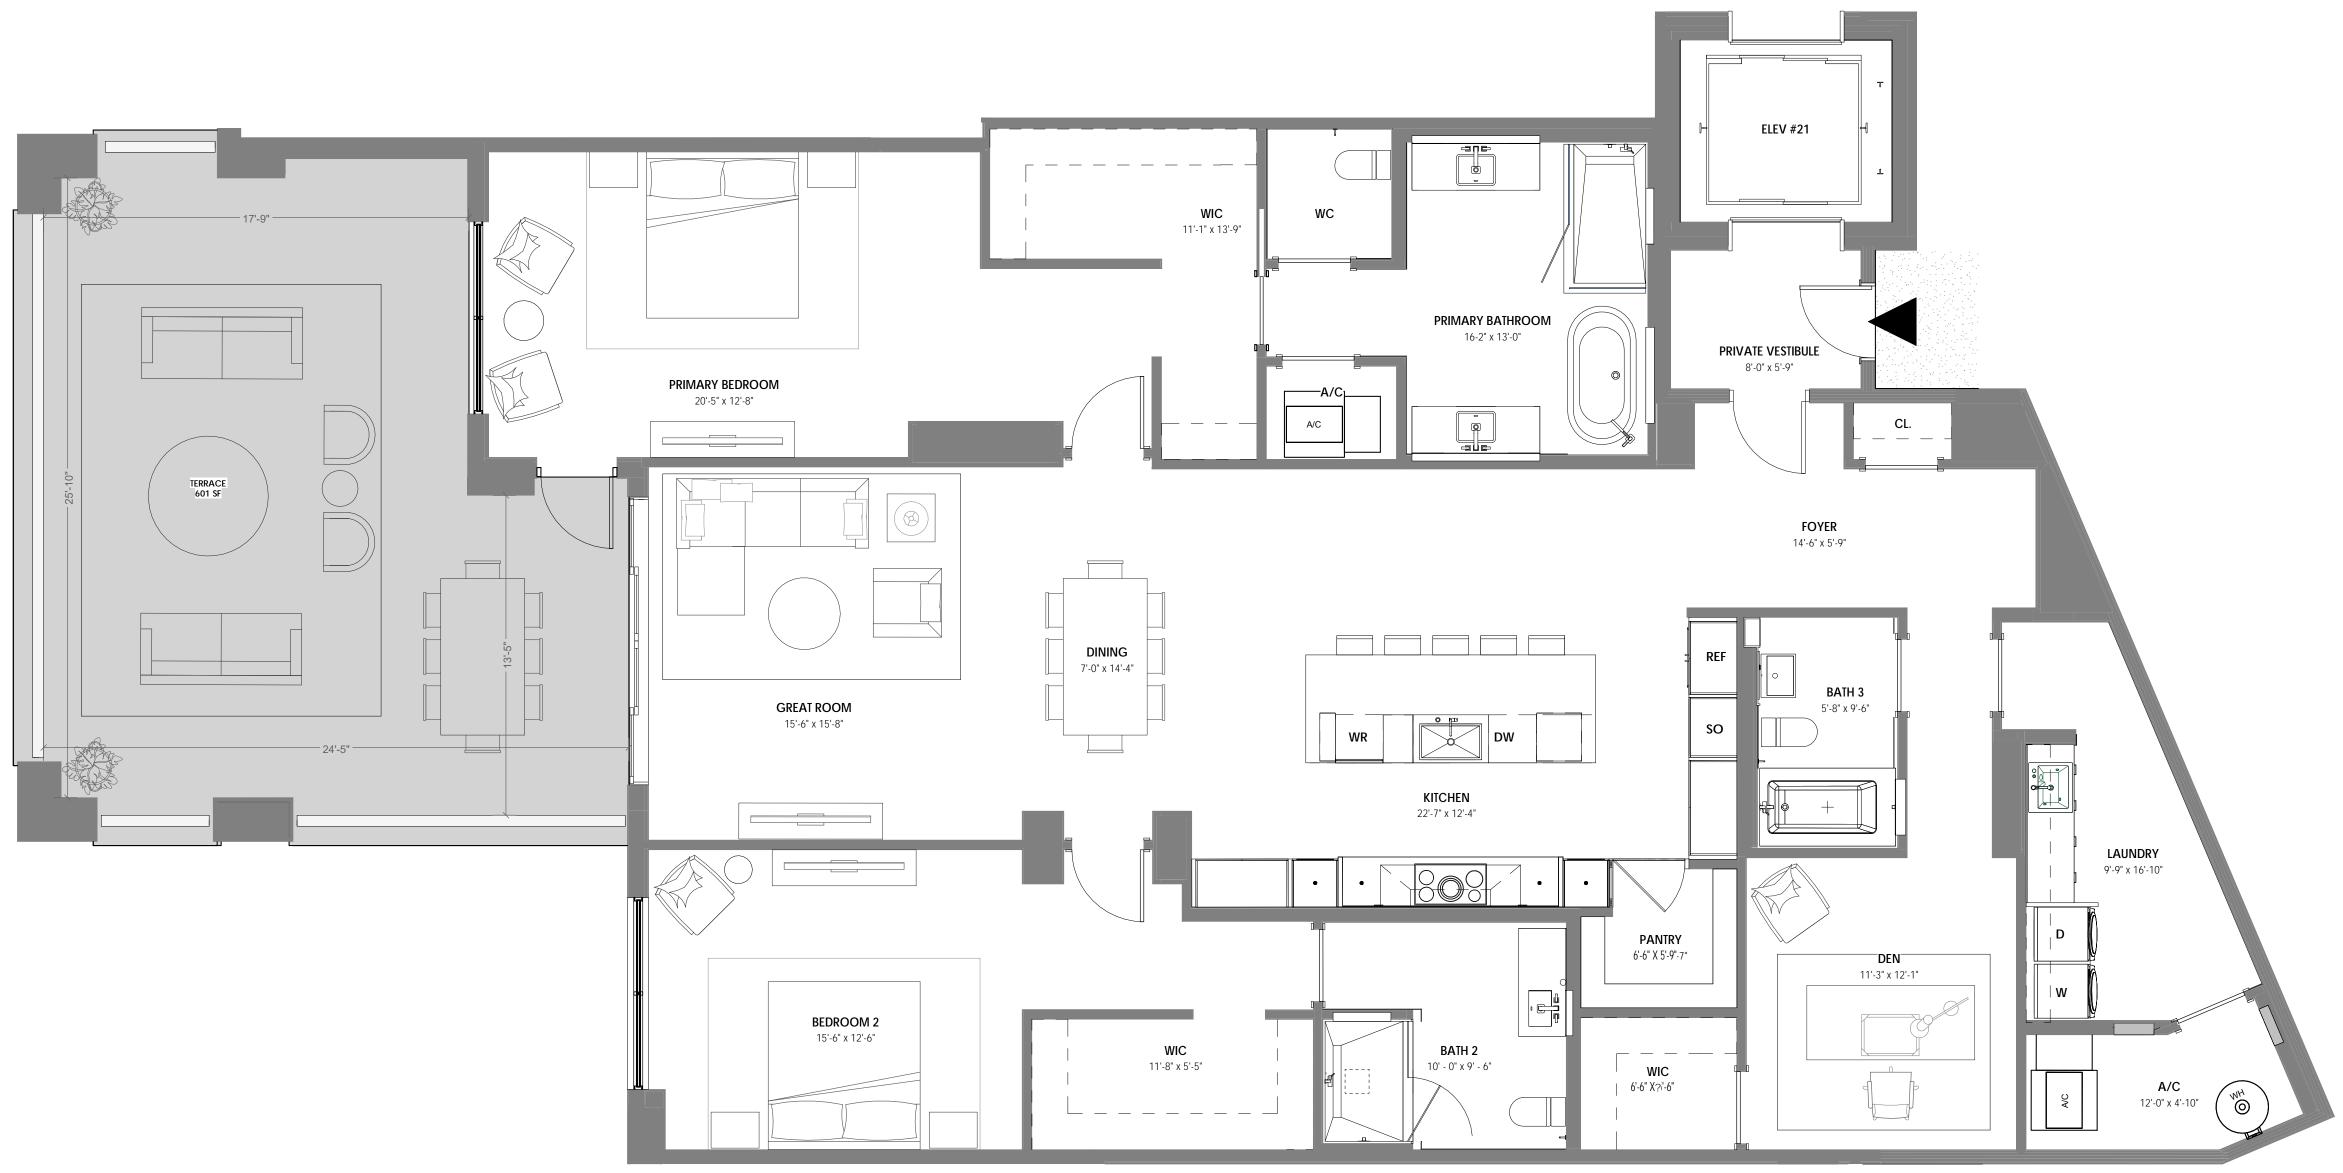

## UNIT 401

4 BR + DEN / 4.5 BATH UNIT AREA: 4,910 SF TERRACE AREA: 3,033 SF

STATUTES, TO BE FURNISHED BY A DEVELOPER TO A BUYER OR LESSEE.

THIS OFFERING IS MADE ONLY BY THE OFFERING DOCUMENTS FOR THE CONDOMINIUM AND NO STATEMENT SHOULD BE RELIED UPON IF NOT MADE IN THE OFFERING DOCUMENTS. THIS IS NOT AN OFFER TO SELL, OR SOLICITATION OF OFFERS TO BUY, CONDOMINIUM UNITS IN STATES WHERE SUCH OFFER OR SOLICITATION CANNOT BE MADE. THIS CONDOMINIUM IS BEING DEVELOPED BY EL-AD MIZNER ON THE GREEN II LLC A DELAWARE LIMITED LIABILITY COMPANY (DEVELOPER). ANY AND ALL STATEMENTS, DISCLOSURES AND/OR REPRESENTATIONS SHALL BE DEEMED MADE BY DEVELOPER AND NOT BY EL AD AND YOU AGREE TO LOOK SOLELY TO DEVELOPER (AND NOT TO EL AD AND/OR ANY OF ITS AFFILIATES) WITH RESPECT TO ANY AND ALL MATTERS RELATING TO THE MARKETING AND/OR DEVELOPMENT OF THE CONDOMINIUM AND WITH RESPECT TO THE SALES OF UNITS IN THE CONDOMINIUM. THE INFORMATION PROVIDED, INCLUDING PRICING, IS SOLELY FOR INFORMATIONAL PURPOSES, AND IS SUBJECT TO CHANGE WITHOUT NOTICE. IMAGES ARE ARTIST'S CONCEPTUAL RENDERING. This advertisement is a solicitation for the sale of units in Alina 210 Boca Raton, A Condominium: N.J. Reg. No. 22-04-0002. THE COMPLETE OFFERING TERMS FOR ALINA 210 BOCA RATON ARE IN A CPS-12 APPLICATION AVAILABLE FROM THE OFFEROR: FILE NO. CP22-0047. This advertisement is a solicitation for the sale of units in Alina 220 Boca Raton, A Condominium: NJ Reg. No. 22-04-0003. THE COMPLETE OFFERING TERMS FOR ALINA 220 BOCA RATON ARE IN A CPS-12 APPLICATION AVAILABLE FROM THE OFFEROR: FILE NO. CP22-0044.