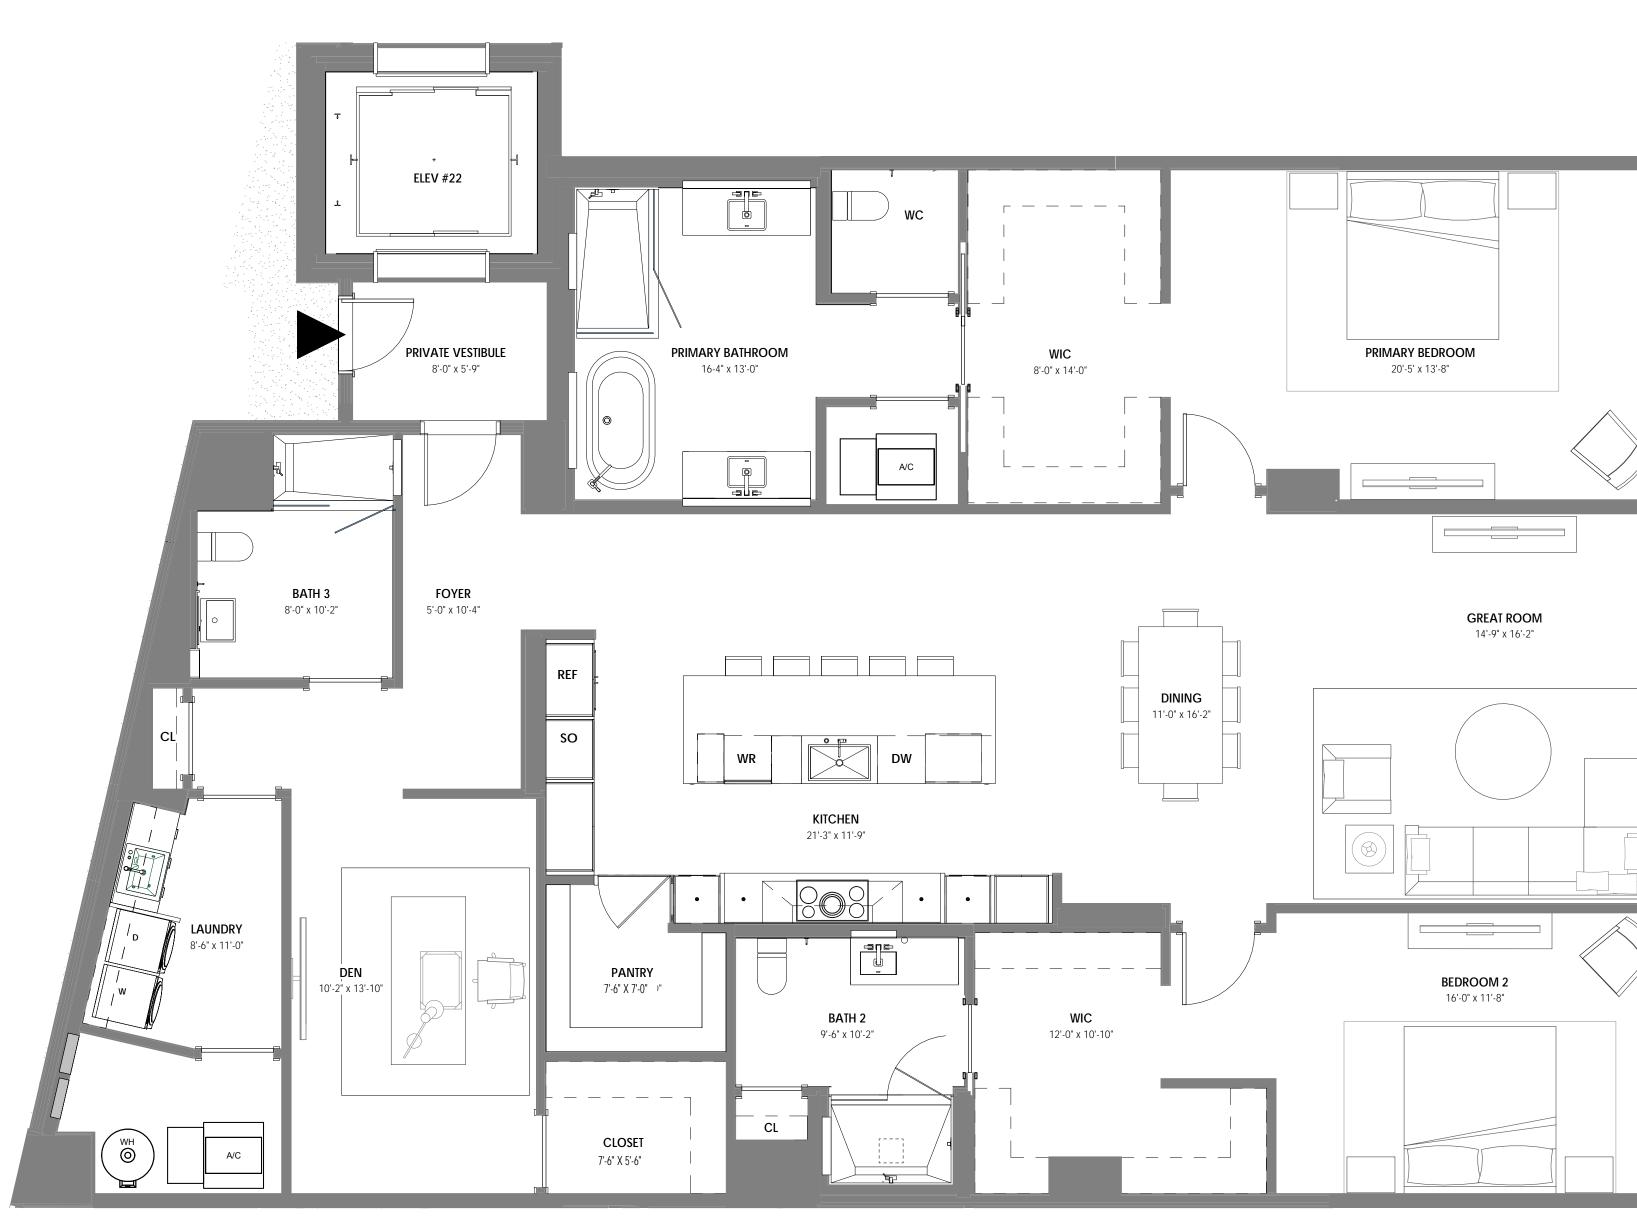

## 220

UNIT 319,419

2 BR + DEN / 3 BATH UNIT AREA: 2,728 SF TERRACE AREA: 629 SF

STATUTES, TO BE FURNISHED BY A DEVELOPER TO A BUYER OR LESSEE.

THIS OFFERING IS MADE ONLY BY THE OFFERING DOCUMENTS FOR THE CONDOMINIUM AND NO STATEMENT SHOULD BE RELIED UPON IF NOT MADE IN THE OFFERING DOCUMENTS. THIS IS NOT AN OFFER TO SELL, OR SOLICITATION OF OFFERS TO BUY, CONDOMINIUM UNITS IN STATES WHERE SUCH OFFER OR SOLICITATION CANNOT BE MADE. THIS CONDOMINIUM IS BEING DEVELOPED BY EL-AD MIZNER ON THE GREEN II LLC A DELAWARE LIMITED LIABILITY COMPANY (DEVELOPER). ANY AND ALL STATEMENTS, DISCLOSURES AND/OR REPRESENTATIONS SHALL BE DEEMED MADE BY DEVELOPER AND NOT BY EL AD AND YOU AGREE TO LOOK SOLELY TO DEVELOPER (AND NOT TO EL AD AND/OR ANY OF ITS AFFILIATES) WITH RESPECT TO ANY AND ALL MATTERS RELATING TO THE MARKETING AND/OR DEVELOPMENT OF THE CONDOMINIUM AND WITH RESPECT TO THE SALES OF UNITS IN THE CONDOMINIUM. THE INFORMATION PROVIDED, INCLUDING PRICING, IS SOLELY FOR INFORMATIONAL PURPOSES, AND IS SUBJECT TO CHANGE WITHOUT NOTICE. IMAGES ARE ARTIST'S CONCEPTUAL RENDERING. This advertisement is a solicitation for the sale of units in Alina 210 Boca Raton, A Condominium: N.J. Reg. No. 22-04-0002. THE COMPLETE OFFERING TERMS FOR ALINA 210 BOCA RATON ARE IN A CPS-12 APPLICATION AVAILABLE FROM THE OFFEROR: FILE NO. CP22-0047. This advertisement is a solicitation for the sale of units in Alina 220 Boca Raton, A Condominium: NJ Reg. No. 22-04-0003. THE COMPLETE OFFERING TERMS FOR ALINA 220 BOCA RATON ARE IN A CPS-12 APPLICATION AVAILABLE FROM THE OFFEROR: FILE NO. CP22-0044.