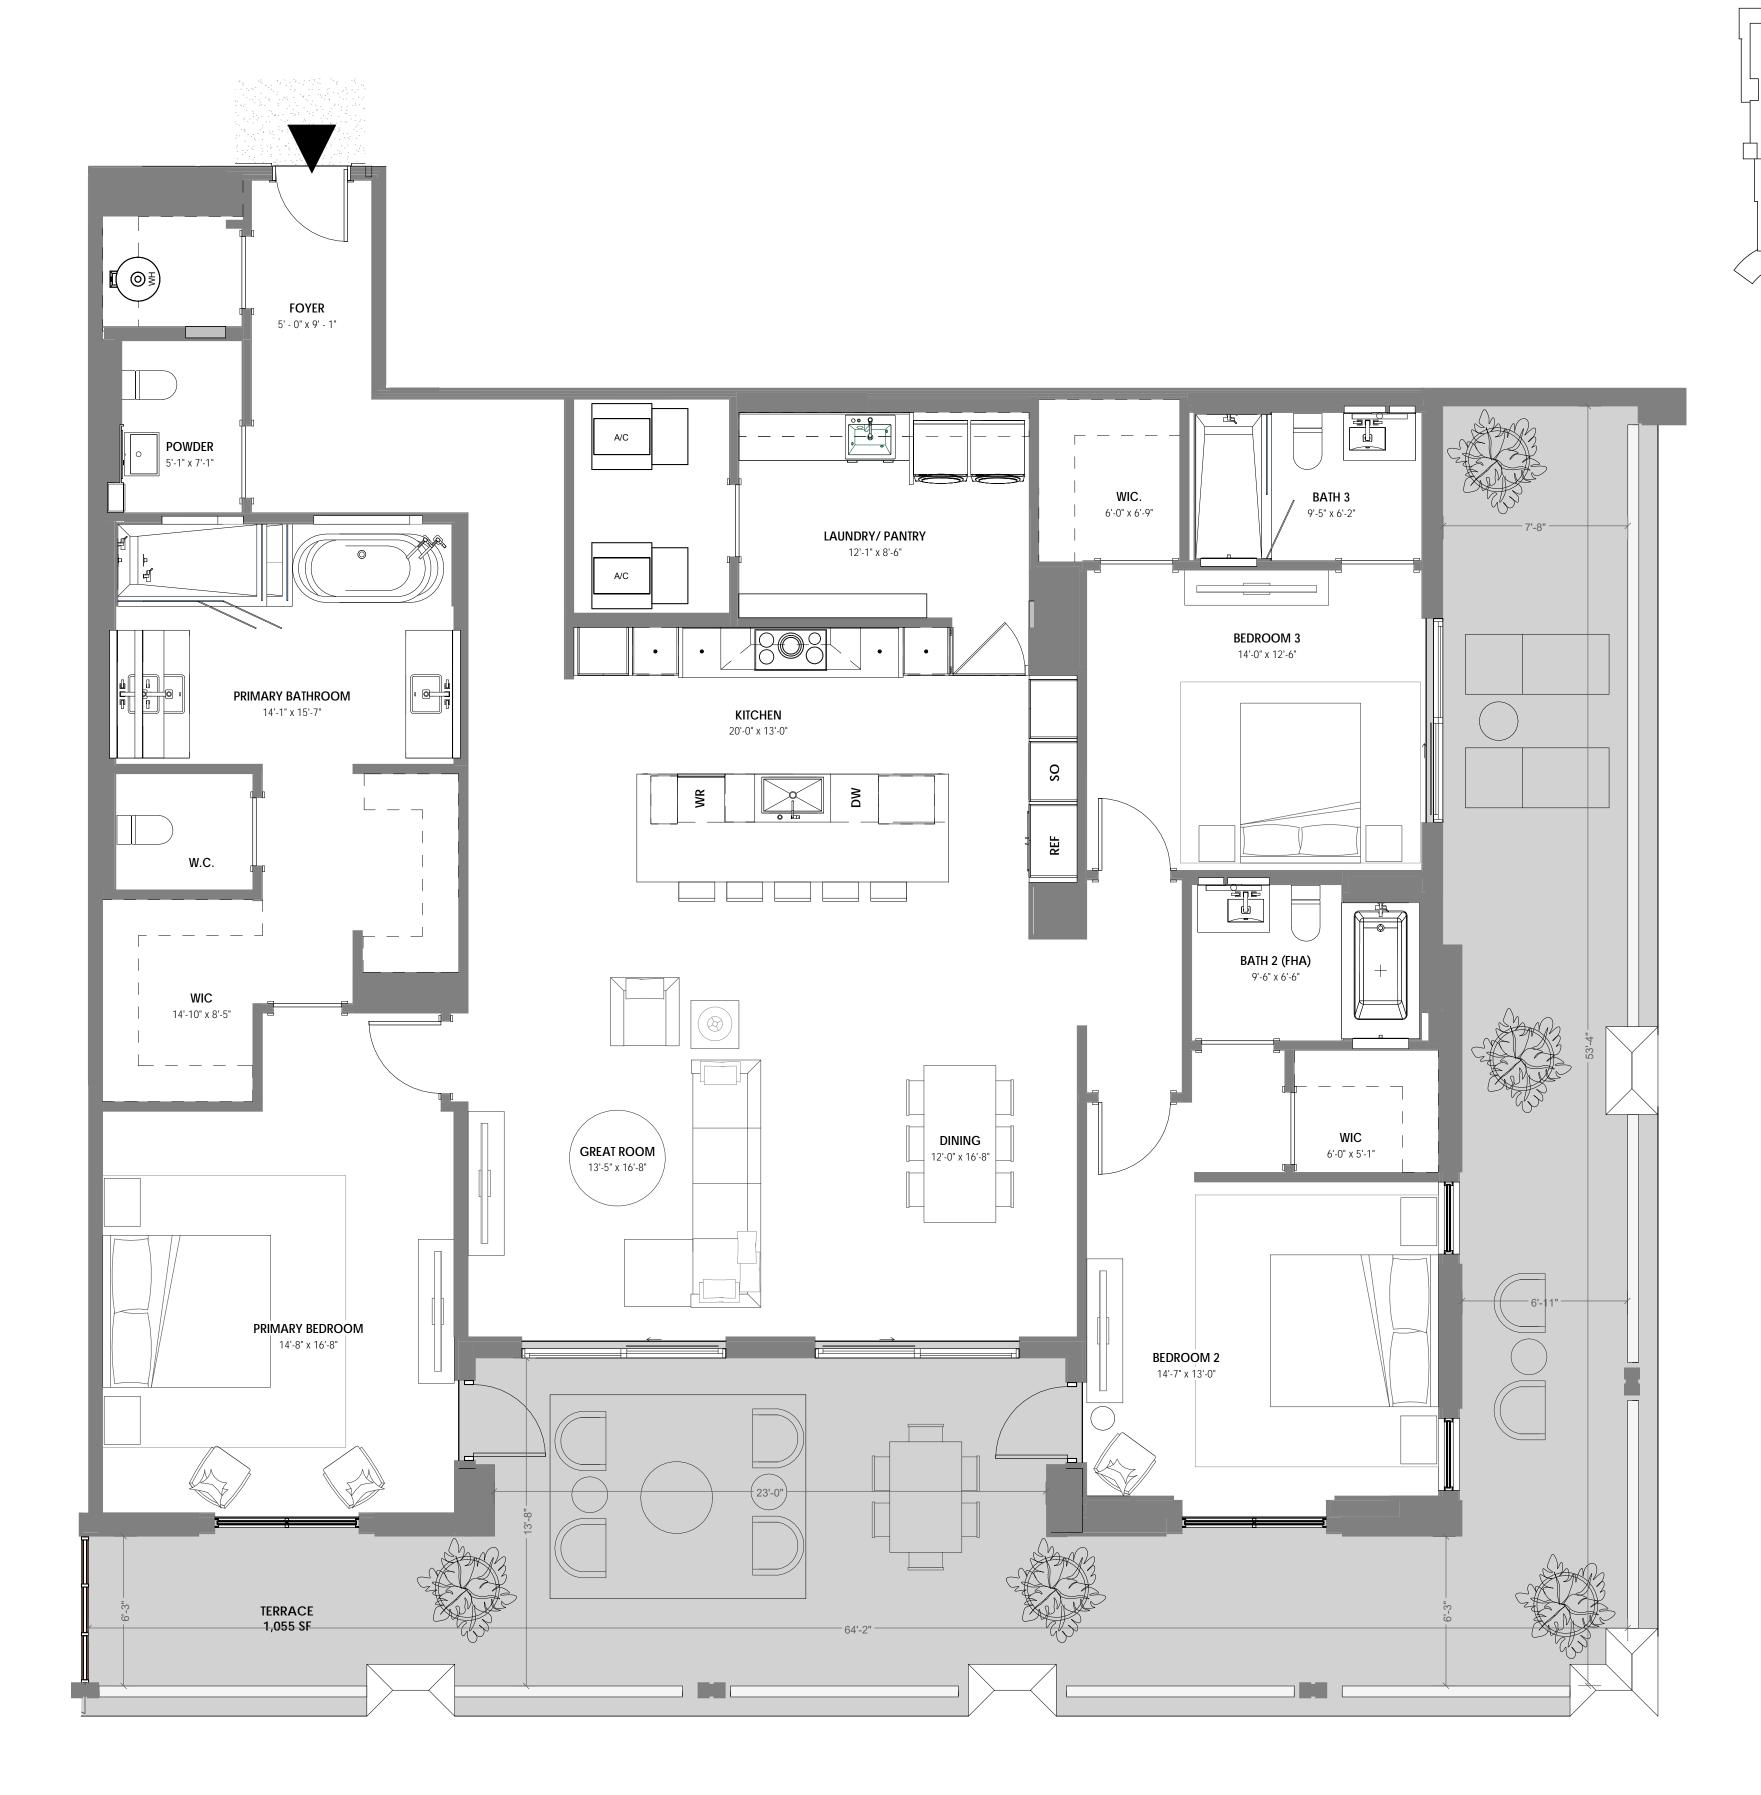

## UNIT 401

4 BR + DEN / 4.5 BATH UNIT AREA: 4,910 SF TERRACE AREA: 3,033 SF

STATUTES, TO BE FURNISHED BY A DEVELOPER TO A BUYER OR LESSEE.

THIS OFFERING IS MADE ONLY BY THE OFFERING DOCUMENTS FOR THE CONDOMINIUM AND NO STATEMENT SHOULD BE RELIED UPON IF NOT MADE IN THE OFFERING DOCUMENTS. THIS IS NOT AN OFFER TO SELL, OR SOLICITATION OF OFFERS TO BUY, CONDOMINIUM UNITS IN STATES WHERE SUCH OFFER OR SOLICITATION CANNOT BE MADE. THIS CONDOMINIUM IS BEING DEVELOPED BY EL-AD MIZNER ON THE GREEN II LLC A DELAWARE LIMITED LIABILITY COMPANY (DEVELOPER). ANY AND ALL STATEMENTS, DISCLOSURES AND/OR REPRESENTATIONS SHALL BE DEEMED MADE BY DEVELOPER AND NOT BY EL AD AND YOU AGREE TO LOOK SOLELY TO DEVELOPER (AND NOT TO EL AD AND/OR ANY OF ITS AFFILIATES) WITH RESPECT TO ANY AND ALL MATTERS RELATING TO THE MARKETING AND/OR DEVELOPMENT OF THE CONDOMINIUM AND WITH RESPECT TO THE SALES OF UNITS IN THE CONDOMINIUM. THE INFORMATION PROVIDED, INCLUDING PRICING, IS SOLELY FOR INFORMATIONAL PURPOSES, AND IS SUBJECT TO CHANGE WITHOUT NOTICE. IMAGES ARE ARTIST'S CONCEPTUAL RENDERING. This advertisement is a solicitation for the sale of units in Alina 210 Boca Raton, A Condominium: N.J. Reg. No. 22-04-0002. THE COMPLETE OFFERING TERMS FOR ALINA 210 BOCA RATON ARE IN A CPS-12 APPLICATION AVAILABLE FROM THE OFFEROR: FILE NO. CP22-0047. This advertisement is a solicitation for the sale of units in Alina 220 Boca Raton, A Condominium: NJ Reg. No. 22-04-0003. THE COMPLETE OFFERING TERMS FOR ALINA 220 BOCA RATON ARE IN A CPS-12 APPLICATION AVAILABLE FROM THE OFFEROR: FILE NO. CP22-0044.