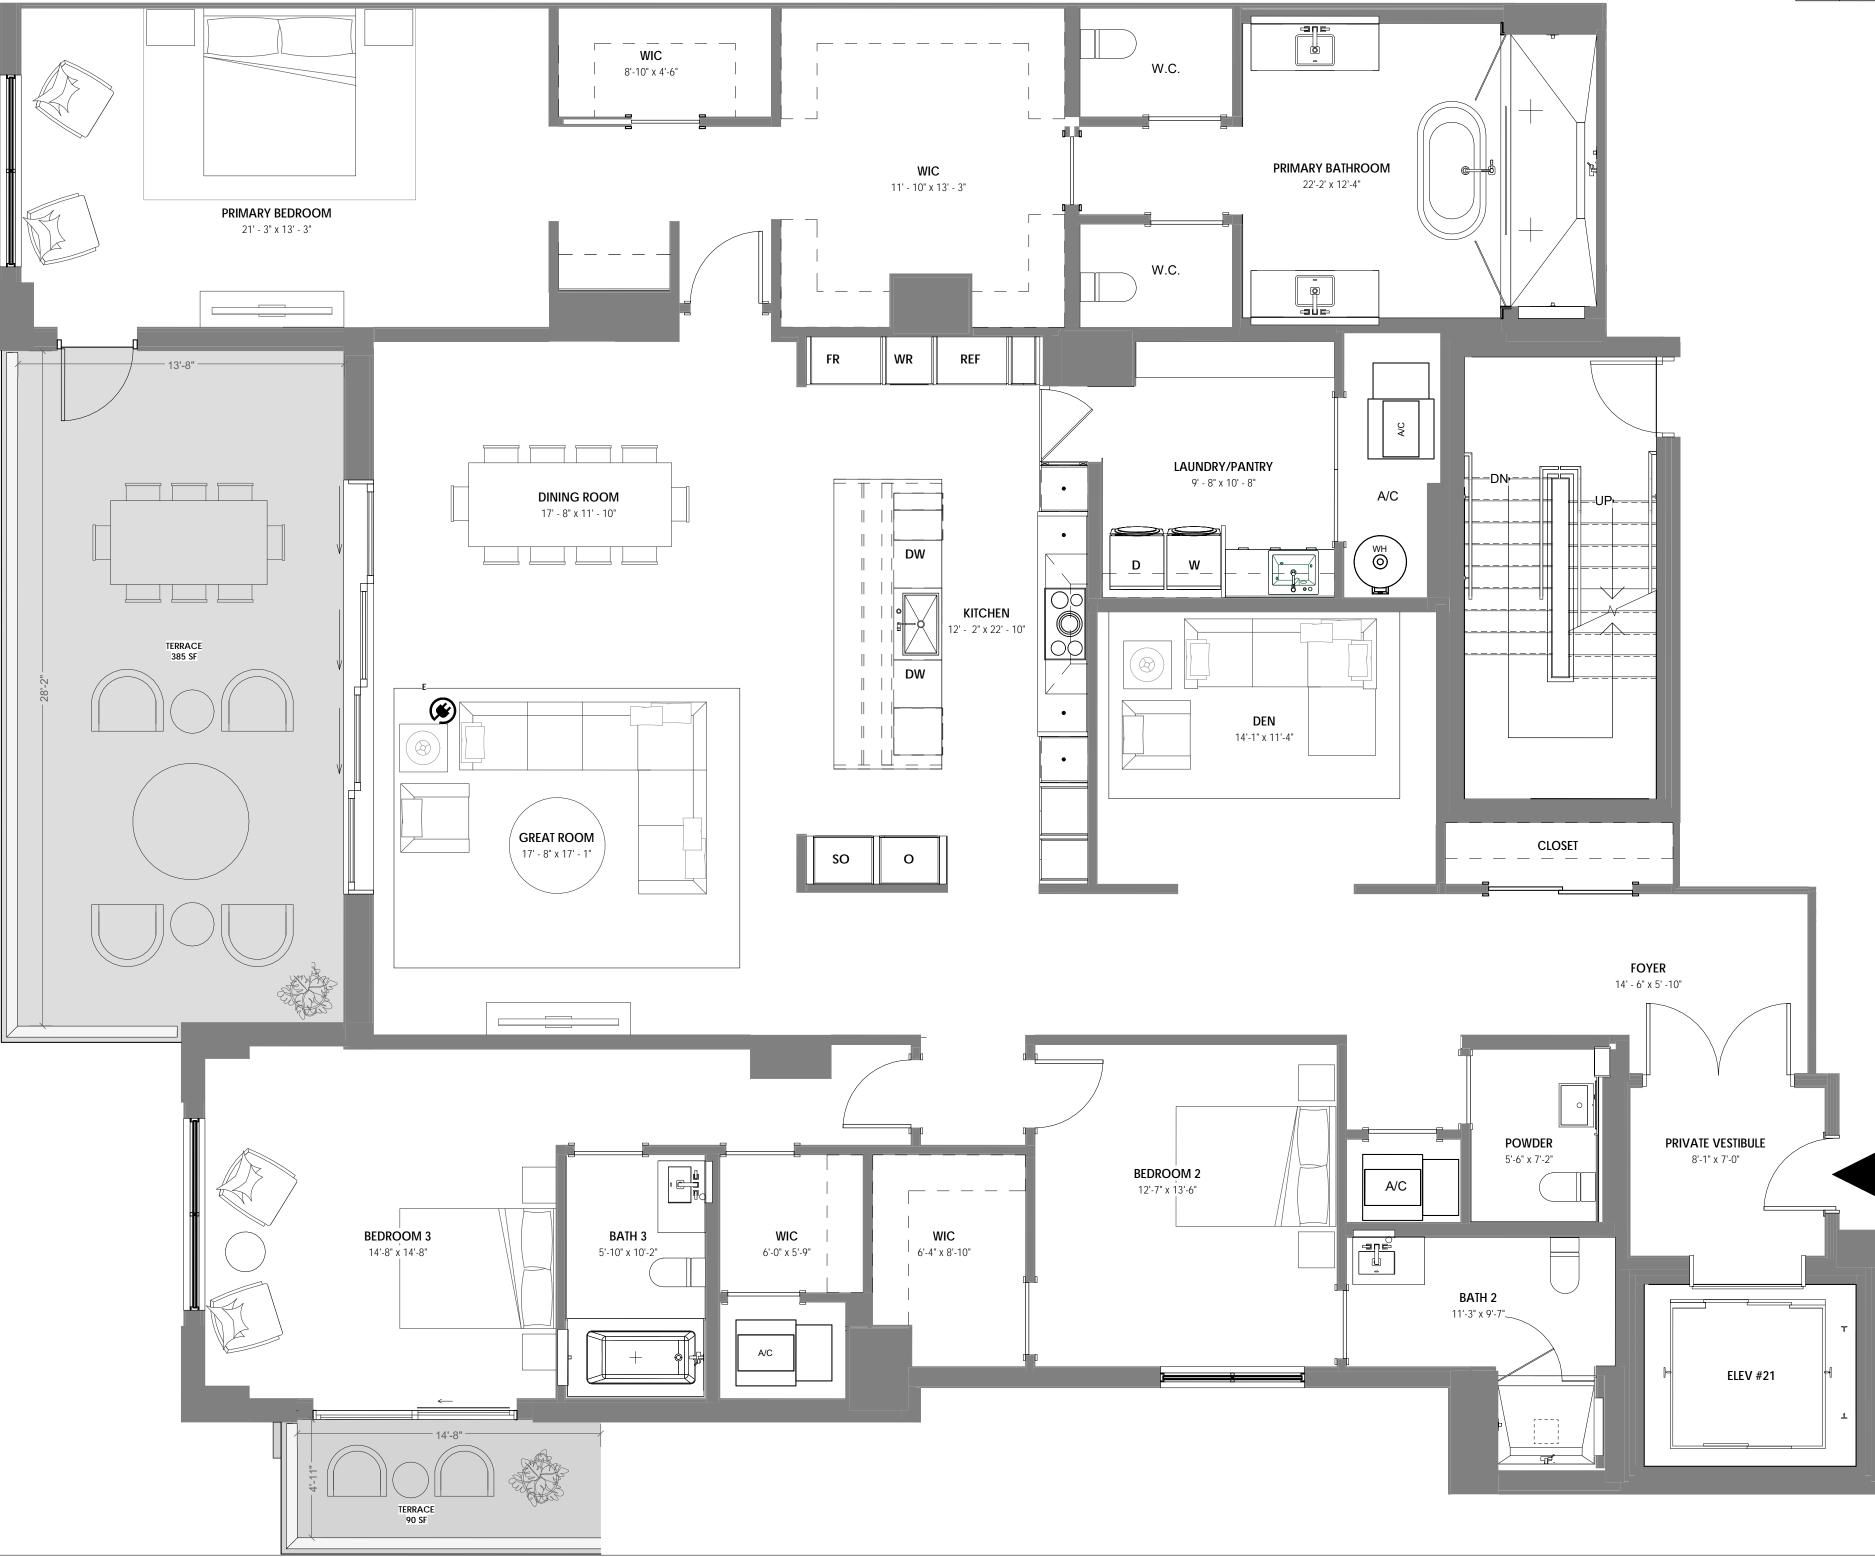

## 220

VILLA 102 2 BR + DEN / 2.5 BATH UNIT AREA: 1,937 SF TERRACE AREA: 1,391 SF

STATUTES, TO BE FURNISHED BY A DEVELOPER TO A BUYER OR LESSEE.

THIS OFFERING IS MADE ONLY BY THE OFFERING DOCUMENTS FOR THE CONDOMINIUM AND NO STATEMENT SHOULD BE RELIED UPON IF NOT MADE IN THE OFFERING DOCUMENTS. THIS IS NOT AN OFFER TO SELL, OR SOLICITATION OF OFFERS TO BUY, CONDOMINIUM UNITS IN STATES WHERE SUCH OFFER OR SOLICITATION CANNOT BE MADE. THIS CONDOMINIUM IS BEING DEVELOPED BY EL-AD MIZNER ON THE GREEN II LLC A DELAWARE LIMITED LIABILITY COMPANY (DEVELOPER). ANY AND ALL STATEMENTS, DISCLOSURES AND/OR REPRESENTATIONS SHALL BE DEEMED MADE BY DEVELOPER AND NOT BY EL AD AND YOU AGREE TO LOOK SOLELY TO DEVELOPER (AND NOT TO EL AD AND/OR ANY OF ITS AFFILIATES) WITH RESPECT TO ANY AND ALL MATTERS RELATING TO THE MARKETING AND/OR DEVELOPMENT OF THE CONDOMINIUM AND WITH RESPECT TO THE SALES OF UNITS IN THE CONDOMINIUM. THE INFORMATION PROVIDED, INCLUDING PRICING, IS SOLELY FOR INFORMATIONAL PURPOSES, AND IS SUBJECT TO CHANGE WITHOUT NOTICE. IMAGES ARE ARTIST'S CONCEPTUAL RENDERING. This advertisement is a solicitation for the sale of units in Alina 210 Boca Raton, A Condominium: N.J. Reg. No. 22-04-0002. THE COMPLETE OFFERING TERMS FOR ALINA 210 BOCA RATON ARE IN A CPS-12 APPLICATION AVAILABLE FROM THE OFFEROR: FILE NO. CP22-0047. This advertisement is a solicitation for the sale of units in Alina 220 Boca Raton, A Condominium: NJ Reg. No. 22-04-0003. THE COMPLETE OFFERING TERMS FOR ALINA 220 BOCA RATON ARE IN A CPS-12 APPLICATION AVAILABLE FROM THE OFFEROR: FILE NO. CP22-0044.