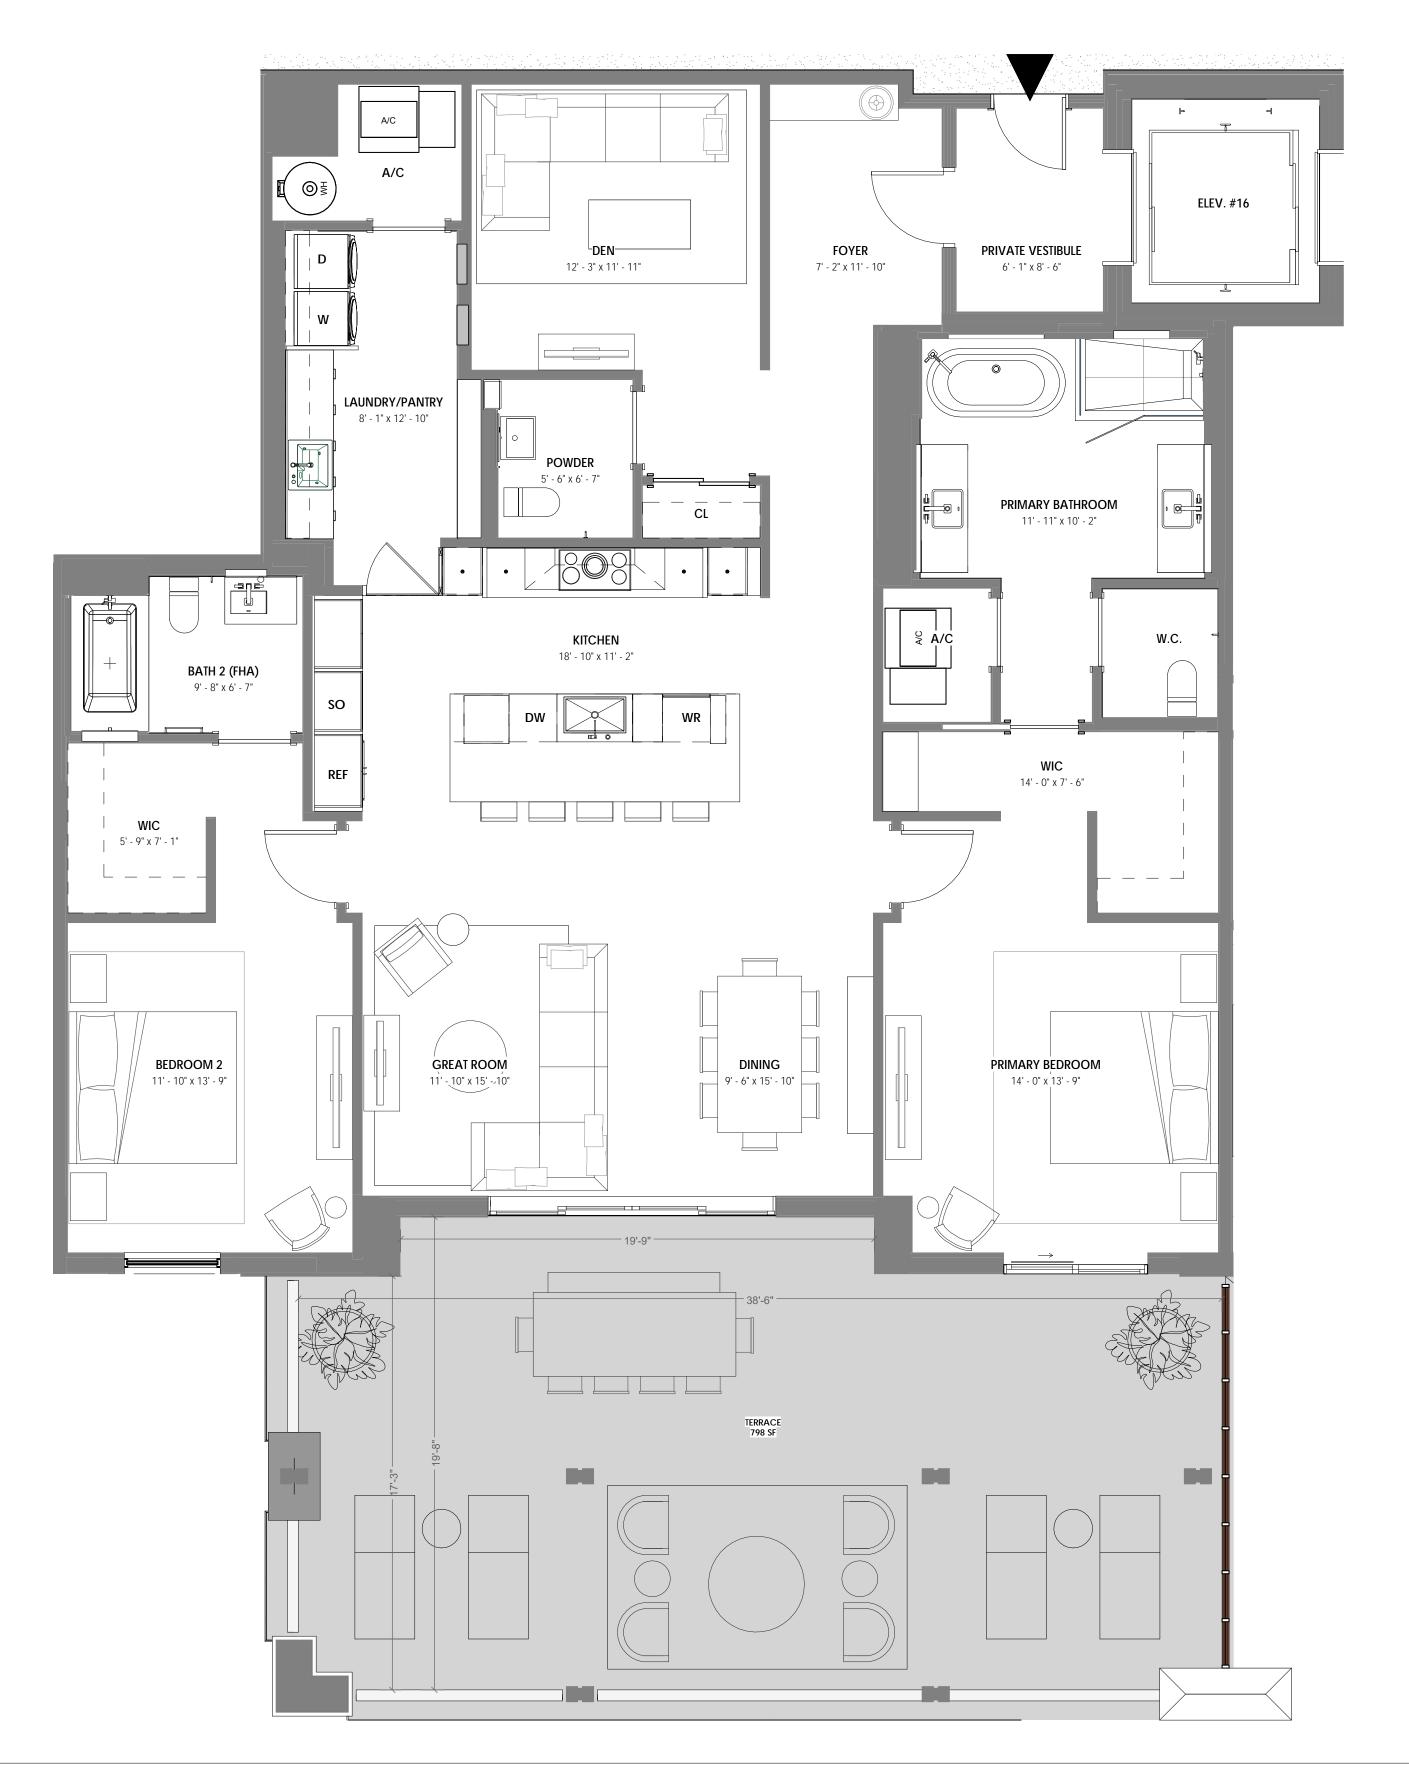

### UNIT 205

2 BR + DEN + THEATRE / 3.5 BATH UNIT AREA: 3,791 SF TERRACE AREA: 1,009 SF

ELEV #15

STATUTES, TO BE FURNISHED BY A DEVELOPER TO A BUYER OR LESSEE.

THIS OFFERING IS MADE ONLY BY THE OFFERING DOCUMENTS FOR THE CONDOMINIUM AND NO STATEMENT SHOULD BE RELIED UPON IF NOT MADE IN THE OFFERING DOCUMENTS. THIS IS NOT AN OFFER TO SELL, OR SOLICITATION OF OFFERS TO BUY, CONDOMINIUM UNITS IN STATES WHERE SUCH OFFER OR SOLICITATION CANNOT BE MADE. THIS CONDOMINIUM IS BEING DEVELOPED BY EL-AD MIZNER ON THE GREEN II LLC A DELAWARE LIMITED LIABILITY COMPANY (DEVELOPER). ANY AND ALL STATEMENTS, DISCLOSURES AND/OR REPRESENTATIONS SHALL BE DEEMED MADE BY DEVELOPER AND NOT BY EL AD AND YOU AGREE TO LOOK SOLELY TO DEVELOPER (AND NOT TO EL AD AND/OR ANY OF ITS AFFILIATES) WITH RESPECT TO ANY AND ALL MATTERS RELATING TO THE MARKETING AND/OR DEVELOPMENT OF THE CONDOMINIUM AND WITH RESPECT TO THE SALES OF UNITS IN THE CONDOMINIUM. THE INFORMATION PROVIDED, INCLUDING PRICING, IS SOLELY FOR INFORMATIONAL PURPOSES, AND IS SUBJECT TO CHANGE WITHOUT NOTICE. IMAGES ARE ARTIST'S CONCEPTUAL RENDERING. This advertisement is a solicitation for the sale of units in Alina 210 Boca Raton, A Condominium: N.J. Reg. No. 22-04-0002. THE COMPLETE OFFERING TERMS FOR ALINA 210 BOCA RATON ARE IN A CPS-12 APPLICATION AVAILABLE FROM THE OFFEROR: FILE NO. CP22-0047. This advertisement is a solicitation for the sale of units in Alina 220 Boca Raton, A Condominium: NJ Reg. No. 22-04-0003. THE COMPLETE OFFERING TERMS FOR ALINA 220 BOCA RATON ARE IN A CPS-12 APPLICATION AVAILABLE FROM THE OFFEROR: FILE NO. CP22-0044.