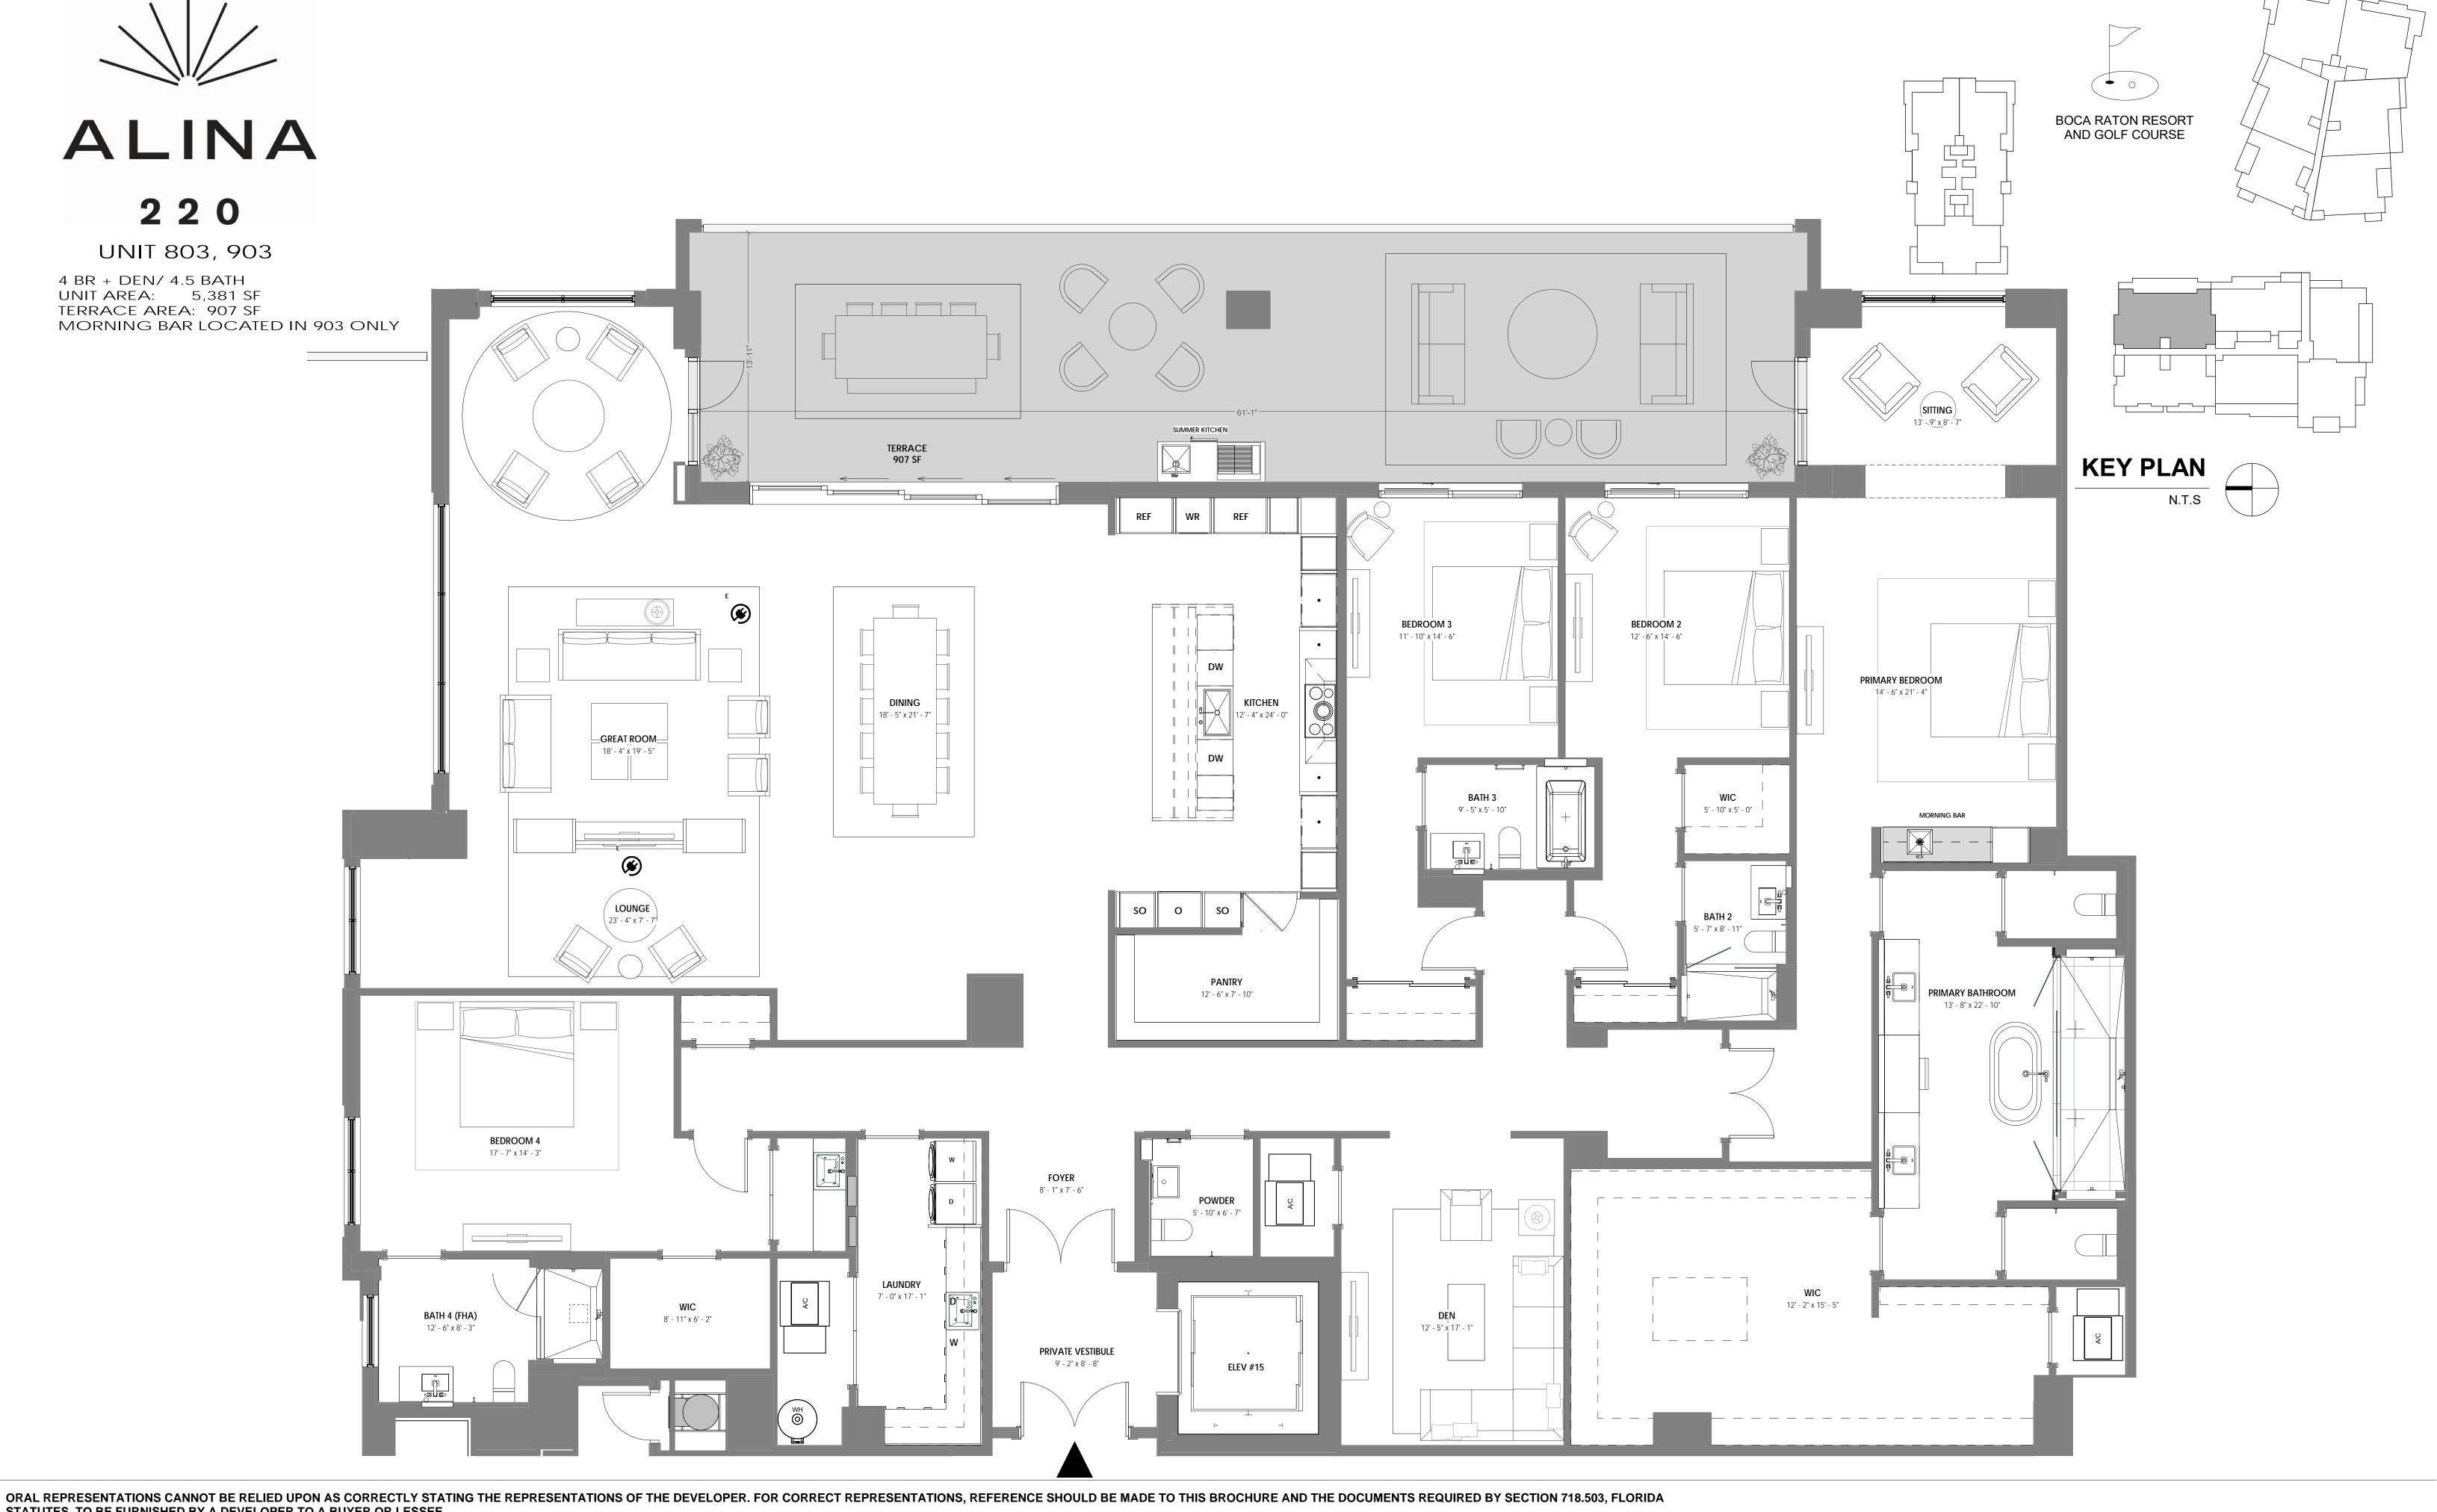

## UNIT 401

4 BR + DEN / 4.5 BATH UNIT AREA: 4,910 SF TERRACE AREA: 3,033 SF

STATUTES, TO BE FURNISHED BY A DEVELOPER TO A BUYER OR LESSEE.

THIS OFFERING IS MADE ONLY BY THE OFFERING DOCUMENTS FOR THE CONDOMINIUM AND NO STATEMENT SHOULD BE RELIED UPON IF NOT MADE IN THE OFFERING DOCUMENTS. THIS IS NOT AN OFFER TO SELL, OR SOLICITATION OF OFFERS TO BUY, CONDOMINIUM UNITS IN STATES WHERE SUCH OFFER OR SOLICITATION CANNOT BE MADE. THIS CONDOMINIUM IS BEING DEVELOPED BY EL-AD MIZNER ON THE GREEN II LLC A DELAWARE LIMITED LIABILITY COMPANY (DEVELOPER). ANY AND ALL STATEMENTS, DISCLOSURES AND/OR REPRESENTATIONS SHALL BE DEEMED MADE BY DEVELOPER AND NOT BY EL AD AND YOU AGREE TO LOOK SOLELY TO DEVELOPER (AND NOT TO EL AD AND/OR ANY OF ITS AFFILIATES) WITH RESPECT TO ANY AND ALL MATTERS RELATING TO THE MARKETING AND/OR DEVELOPMENT OF THE CONDOMINIUM AND WITH RESPECT TO THE SALES OF UNITS IN THE CONDOMINIUM. THE INFORMATION PROVIDED, INCLUDING PRICING, IS SOLELY FOR INFORMATIONAL PURPOSES, AND IS SUBJECT TO CHANGE WITHOUT NOTICE. IMAGES ARE ARTIST'S CONCEPTUAL RENDERING. This advertisement is a solicitation for the sale of units in Alina 210 Boca Raton, A Condominium: N.J. Reg. No. 22-04-0002. THE COMPLETE OFFERING TERMS FOR ALINA 210 BOCA RATON ARE IN A CPS-12 APPLICATION AVAILABLE FROM THE OFFEROR: FILE NO. CP22-0047. This advertisement is a solicitation for the sale of units in Alina 220 Boca Raton, A Condominium: NJ Reg. No. 22-04-0003. THE COMPLETE OFFERING TERMS FOR ALINA 220 BOCA RATON ARE IN A CPS-12 APPLICATION AVAILABLE FROM THE OFFEROR: FILE NO. CP22-0044.