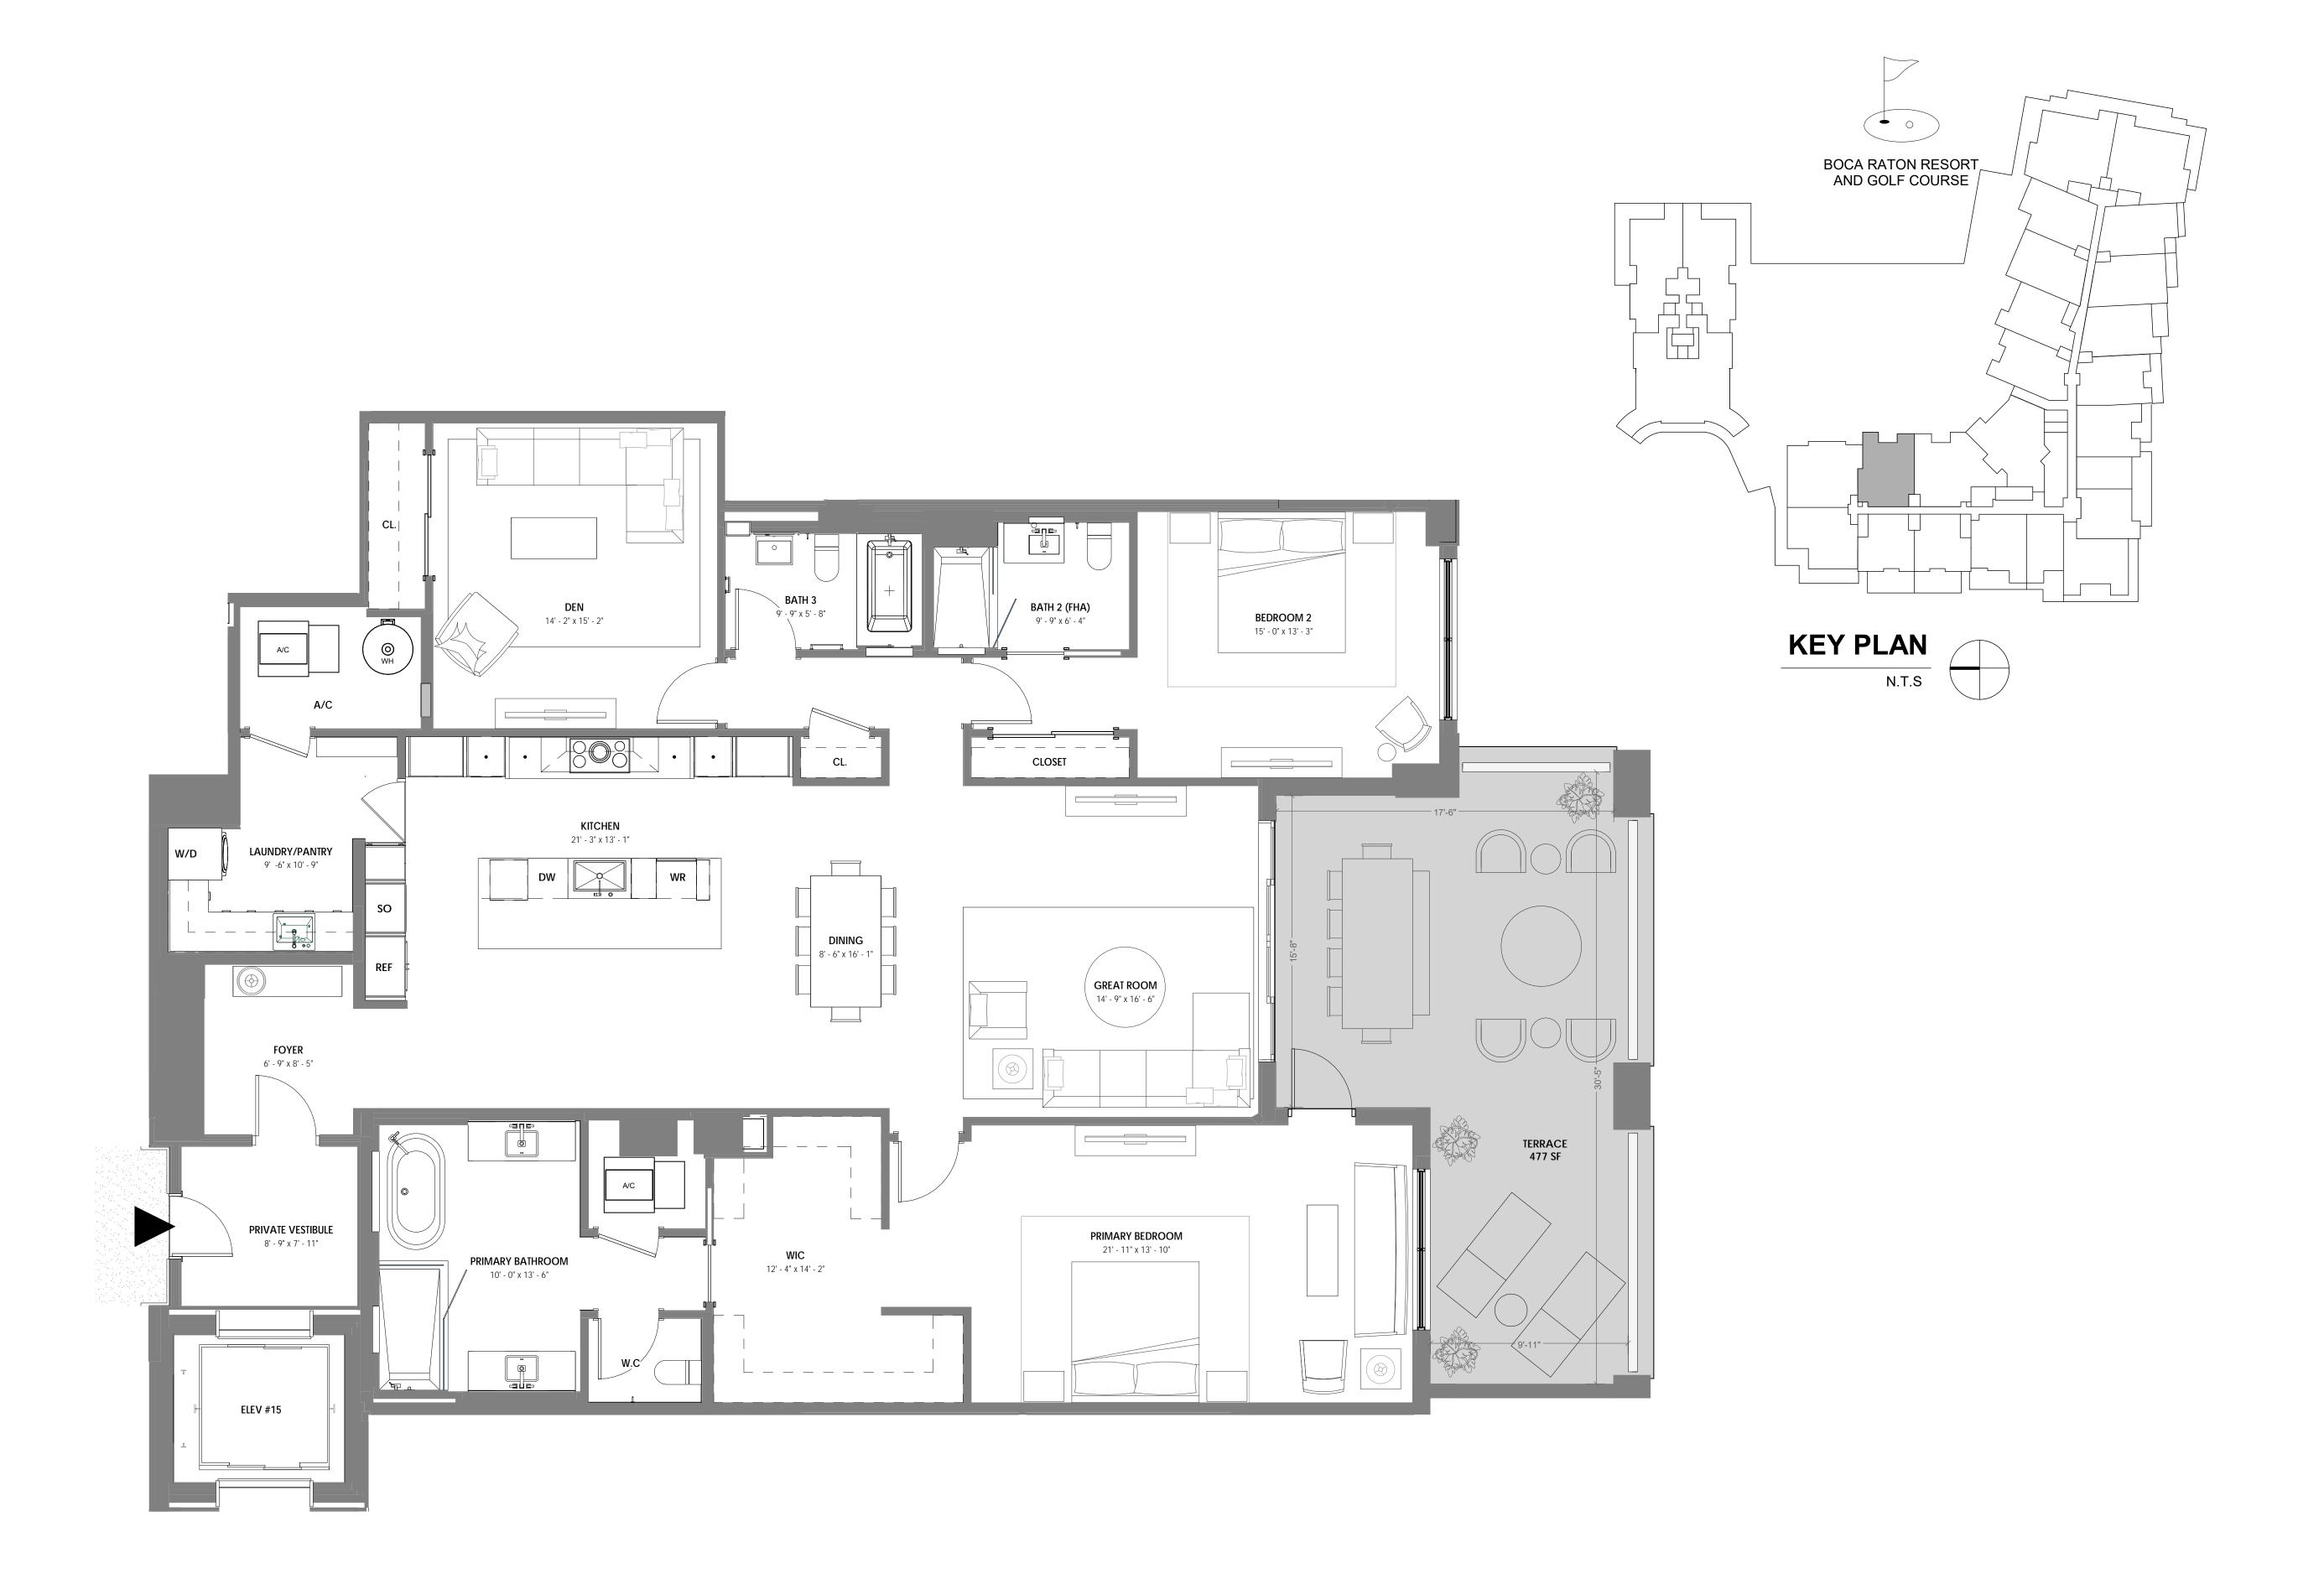

### UNIT 211,311

2 BR + DEN / 2.5 BATH UNIT AREA: TERRACE AREA:

2,169 SF 477 SF

STATUTES, TO BE FURNISHED BY A DEVELOPER TO A BUYER OR LESSEE.

THIS OFFERING IS MADE ONLY BY THE OFFERING DOCUMENTS FOR THE CONDOMINIUM AND NO STATEMENT SHOULD BE RELIED UPON IF NOT MADE IN THE OFFERING DOCUMENTS. THIS IS NOT AN OFFER TO SELL, OR SOLICITATION OF OFFERS TO BUY, CONDOMINIUM UNITS IN STATES WHERE SUCH OFFER OR SOLICITATION CANNOT BE MADE. THIS CONDOMINIUM IS BEING DEVELOPED BY EL-AD MIZNER ON THE GREEN II LLC A DELAWARE LIMITED LIABILITY COMPANY (DEVELOPER). ANY AND ALL STATEMENTS, DISCLOSURES AND/OR REPRESENTATIONS SHALL BE DEEMED MADE BY DEVELOPER AND NOT BY EL AD AND YOU AGREE TO LOOK SOLELY TO DEVELOPER (AND NOT TO EL AD AND/OR ANY OF ITS AFFILIATES) WITH RESPECT TO ANY AND ALL MATTERS RELATING TO THE MARKETING AND/OR DEVELOPMENT OF THE CONDOMINIUM AND WITH RESPECT TO THE SALES OF UNITS IN THE CONDOMINIUM. THE INFORMATION PROVIDED, INCLUDING PRICING, IS SOLELY FOR INFORMATIONAL PURPOSES, AND IS SUBJECT TO CHANGE WITHOUT NOTICE. IMAGES ARE ARTIST'S CONCEPTUAL RENDERING. This advertisement is a solicitation for the sale of units in Alina 210 Boca Raton, A Condominium: N.J. Reg. No. 22-04-0002. THE COMPLETE OFFERING TERMS FOR ALINA 210 BOCA RATON ARE IN A CPS-12 APPLICATION AVAILABLE FROM THE OFFEROR: FILE NO. CP22-0047. This advertisement is a solicitation for the sale of units in Alina 220 Boca Raton, A Condominium: NJ Reg. No. 22-04-0003. THE COMPLETE OFFERING TERMS FOR ALINA 220 BOCA RATON ARE IN A CPS-12 APPLICATION AVAILABLE FROM THE OFFEROR: FILE NO. CP22-0044.