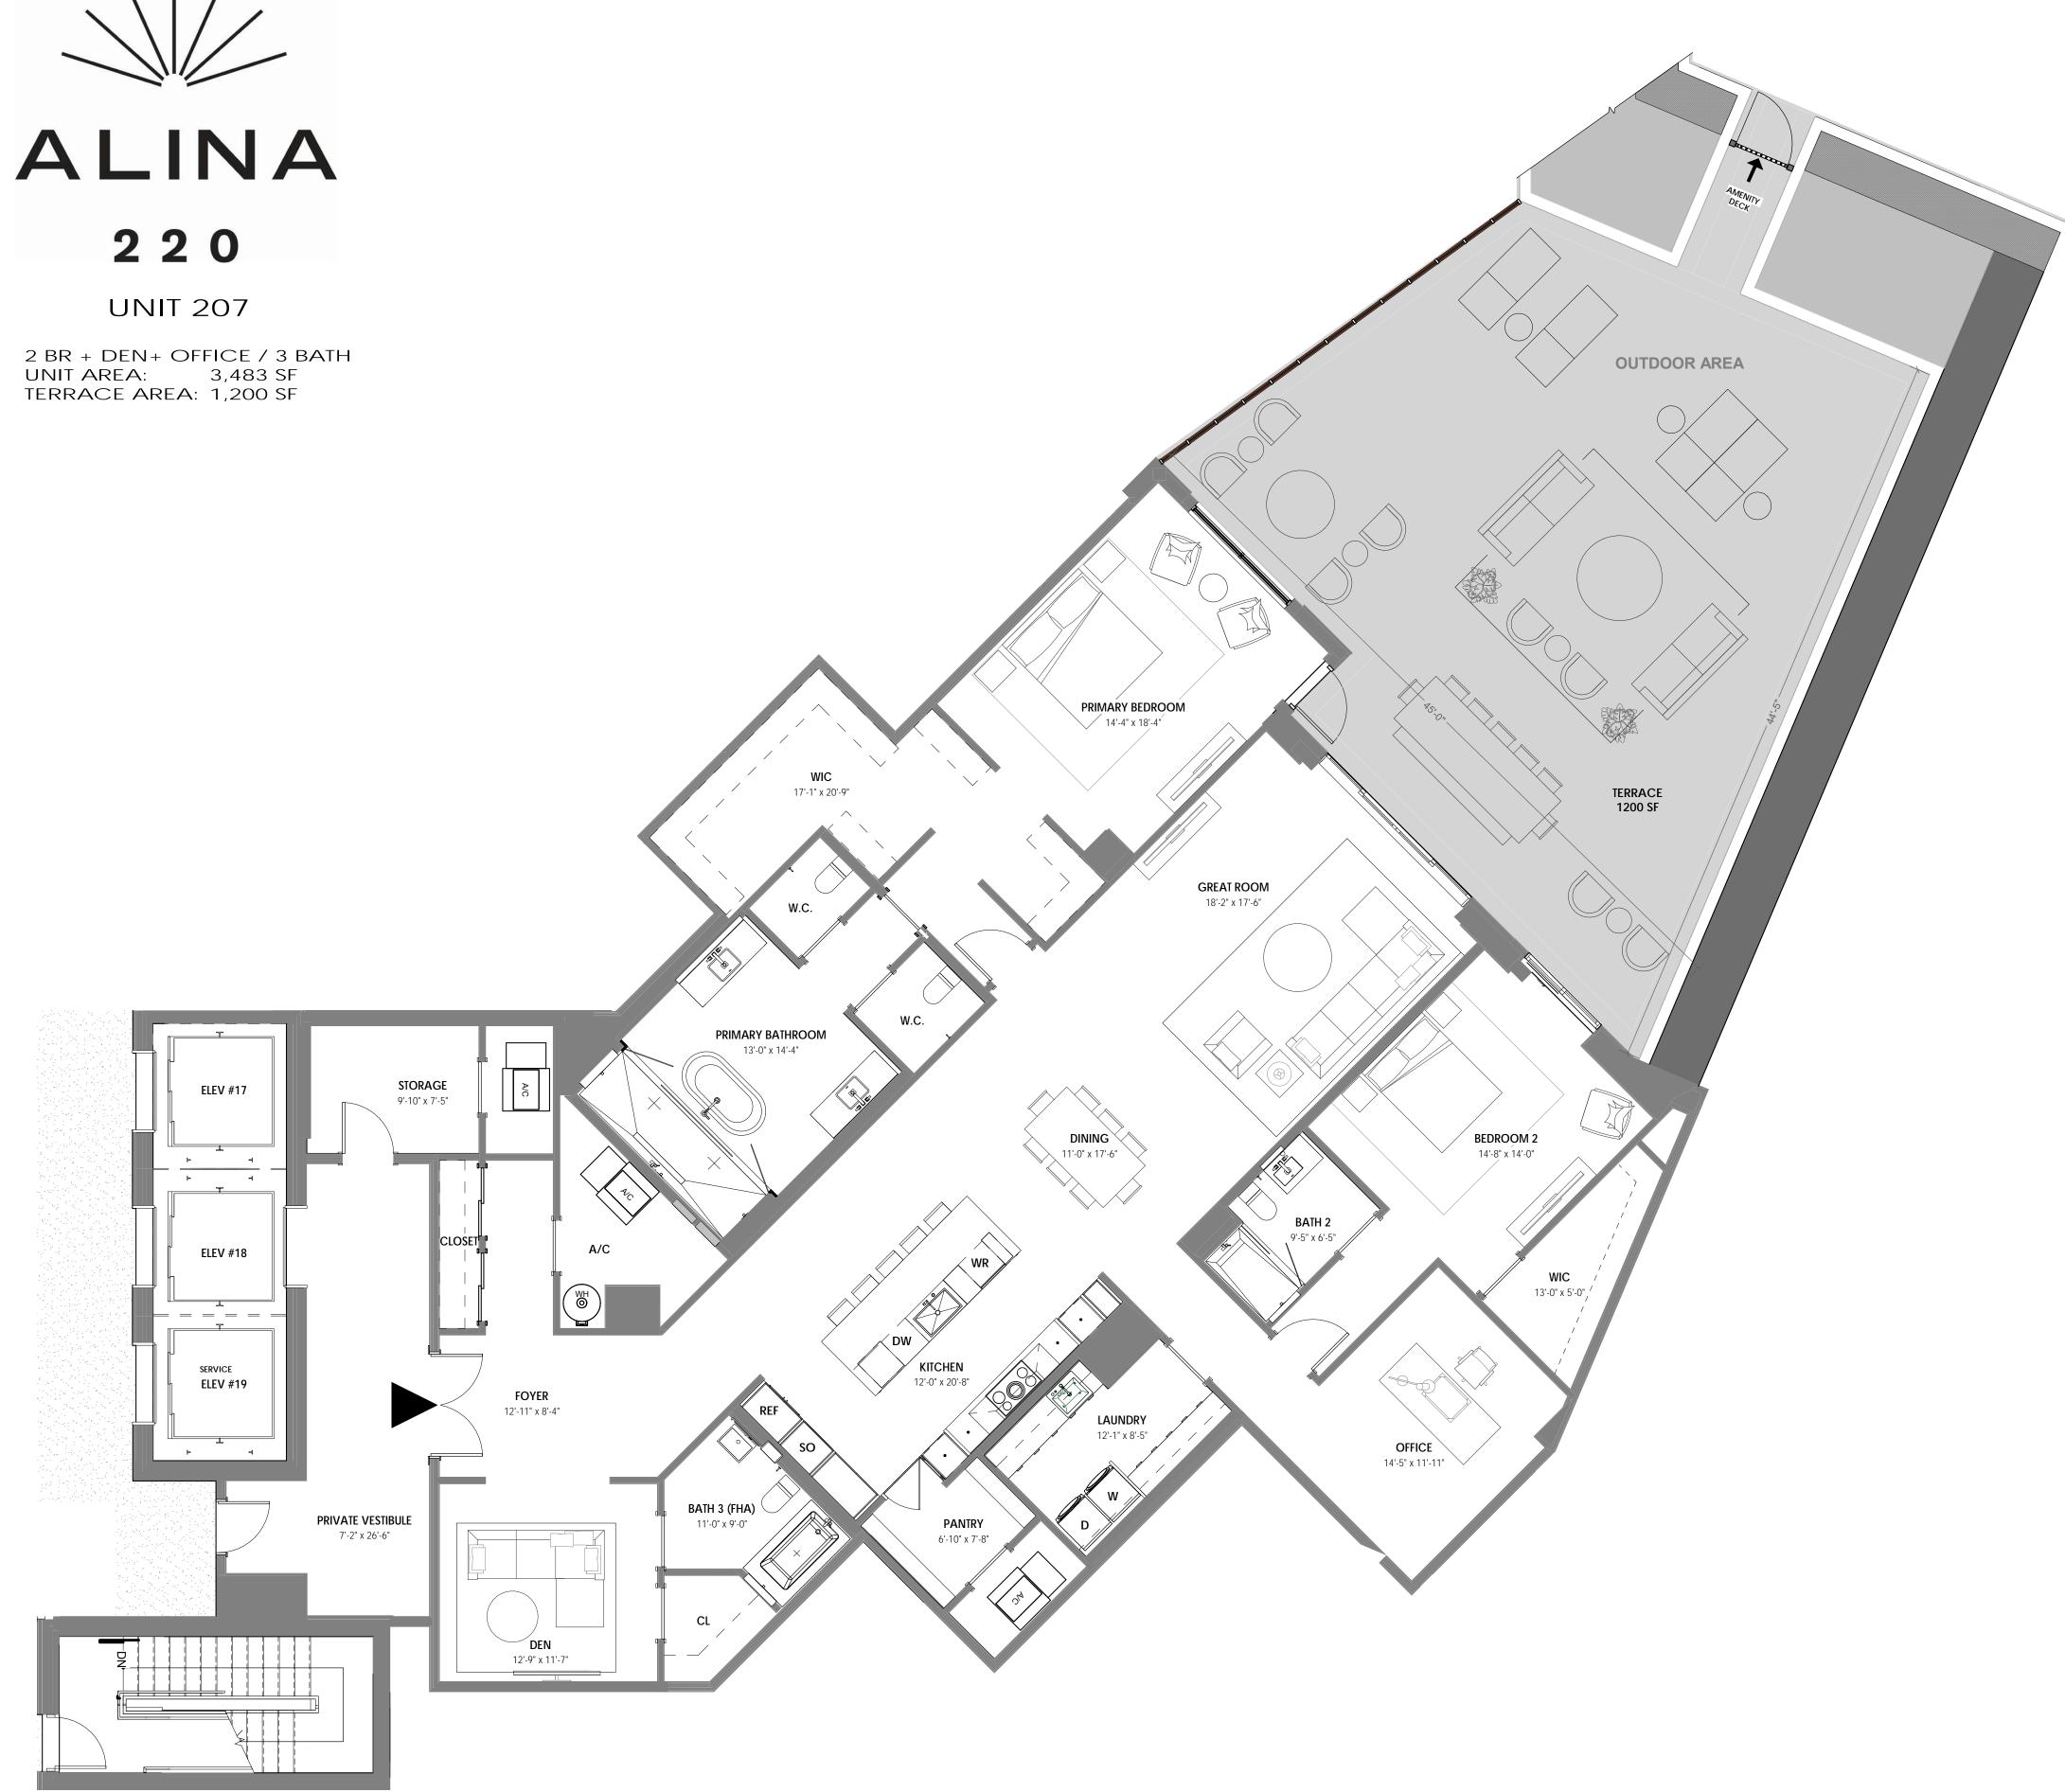

### UNIT 201

3 BR + DEN / 3.5 BATH UNIT AREA: 3,304 SF TERRACE AREA: 2,231 SF

STATUTES, TO BE FURNISHED BY A DEVELOPER TO A BUYER OR LESSEE.

THIS OFFERING IS MADE ONLY BY THE OFFERING DOCUMENTS FOR THE CONDOMINIUM AND NO STATEMENT SHOULD BE RELIED UPON IF NOT MADE IN THE OFFERING DOCUMENTS. THIS IS NOT AN OFFER TO SELL, OR SOLICITATION OF OFFERS TO BUY, CONDOMINIUM UNITS IN STATES WHERE SUCH OFFER OR SOLICITATION CANNOT BE MADE. THIS CONDOMINIUM IS BEING DEVELOPED BY EL-AD MIZNER ON THE GREEN II LLC A DELAWARE LIMITED LIABILITY COMPANY (DEVELOPER). ANY AND ALL STATEMENTS, DISCLOSURES AND/OR REPRESENTATIONS SHALL BE DEEMED MADE BY DEVELOPER AND NOT BY EL AD AND YOU AGREE TO LOOK SOLELY TO DEVELOPER (AND NOT TO EL AD AND/OR ANY OF ITS AFFILIATES) WITH RESPECT TO ANY AND ALL MATTERS RELATING TO THE MARKETING AND/OR DEVELOPMENT OF THE CONDOMINIUM AND WITH RESPECT TO THE SALES OF UNITS IN THE CONDOMINIUM. THE INFORMATION PROVIDED, INCLUDING PRICING, IS SOLELY FOR INFORMATIONAL PURPOSES, AND IS SUBJECT TO CHANGE WITHOUT NOTICE. IMAGES ARE ARTIST'S CONCEPTUAL RENDERING. This advertisement is a solicitation for the sale of units in Alina 210 Boca Raton, A Condominium: N.J. Reg. No. 22-04-0002. THE COMPLETE OFFERING TERMS FOR ALINA 210 BOCA RATON ARE IN A CPS-12 APPLICATION AVAILABLE FROM THE OFFEROR: FILE NO. CP22-0047. This advertisement is a solicitation for the sale of units in Alina 220 Boca Raton, A Condominium: NJ Reg. No. 22-04-0003. THE COMPLETE OFFERING TERMS FOR ALINA 220 BOCA RATON ARE IN A CPS-12 APPLICATION AVAILABLE FROM THE OFFEROR: FILE NO. CP22-0044.

### ORAL REPRESENTATIONS CANNOT BE RELIED UPON AS CORRECTLY STATING THE REPRESENTATIONS OF THE DEVELOPER. FOR CORRECT REPRESENTATIONS, REFERENCE SHOULD BE MADE TO THIS BROCHURE AND THE DOCUMENTS REQUIRED BY SECTION 718.503, FLORIDA