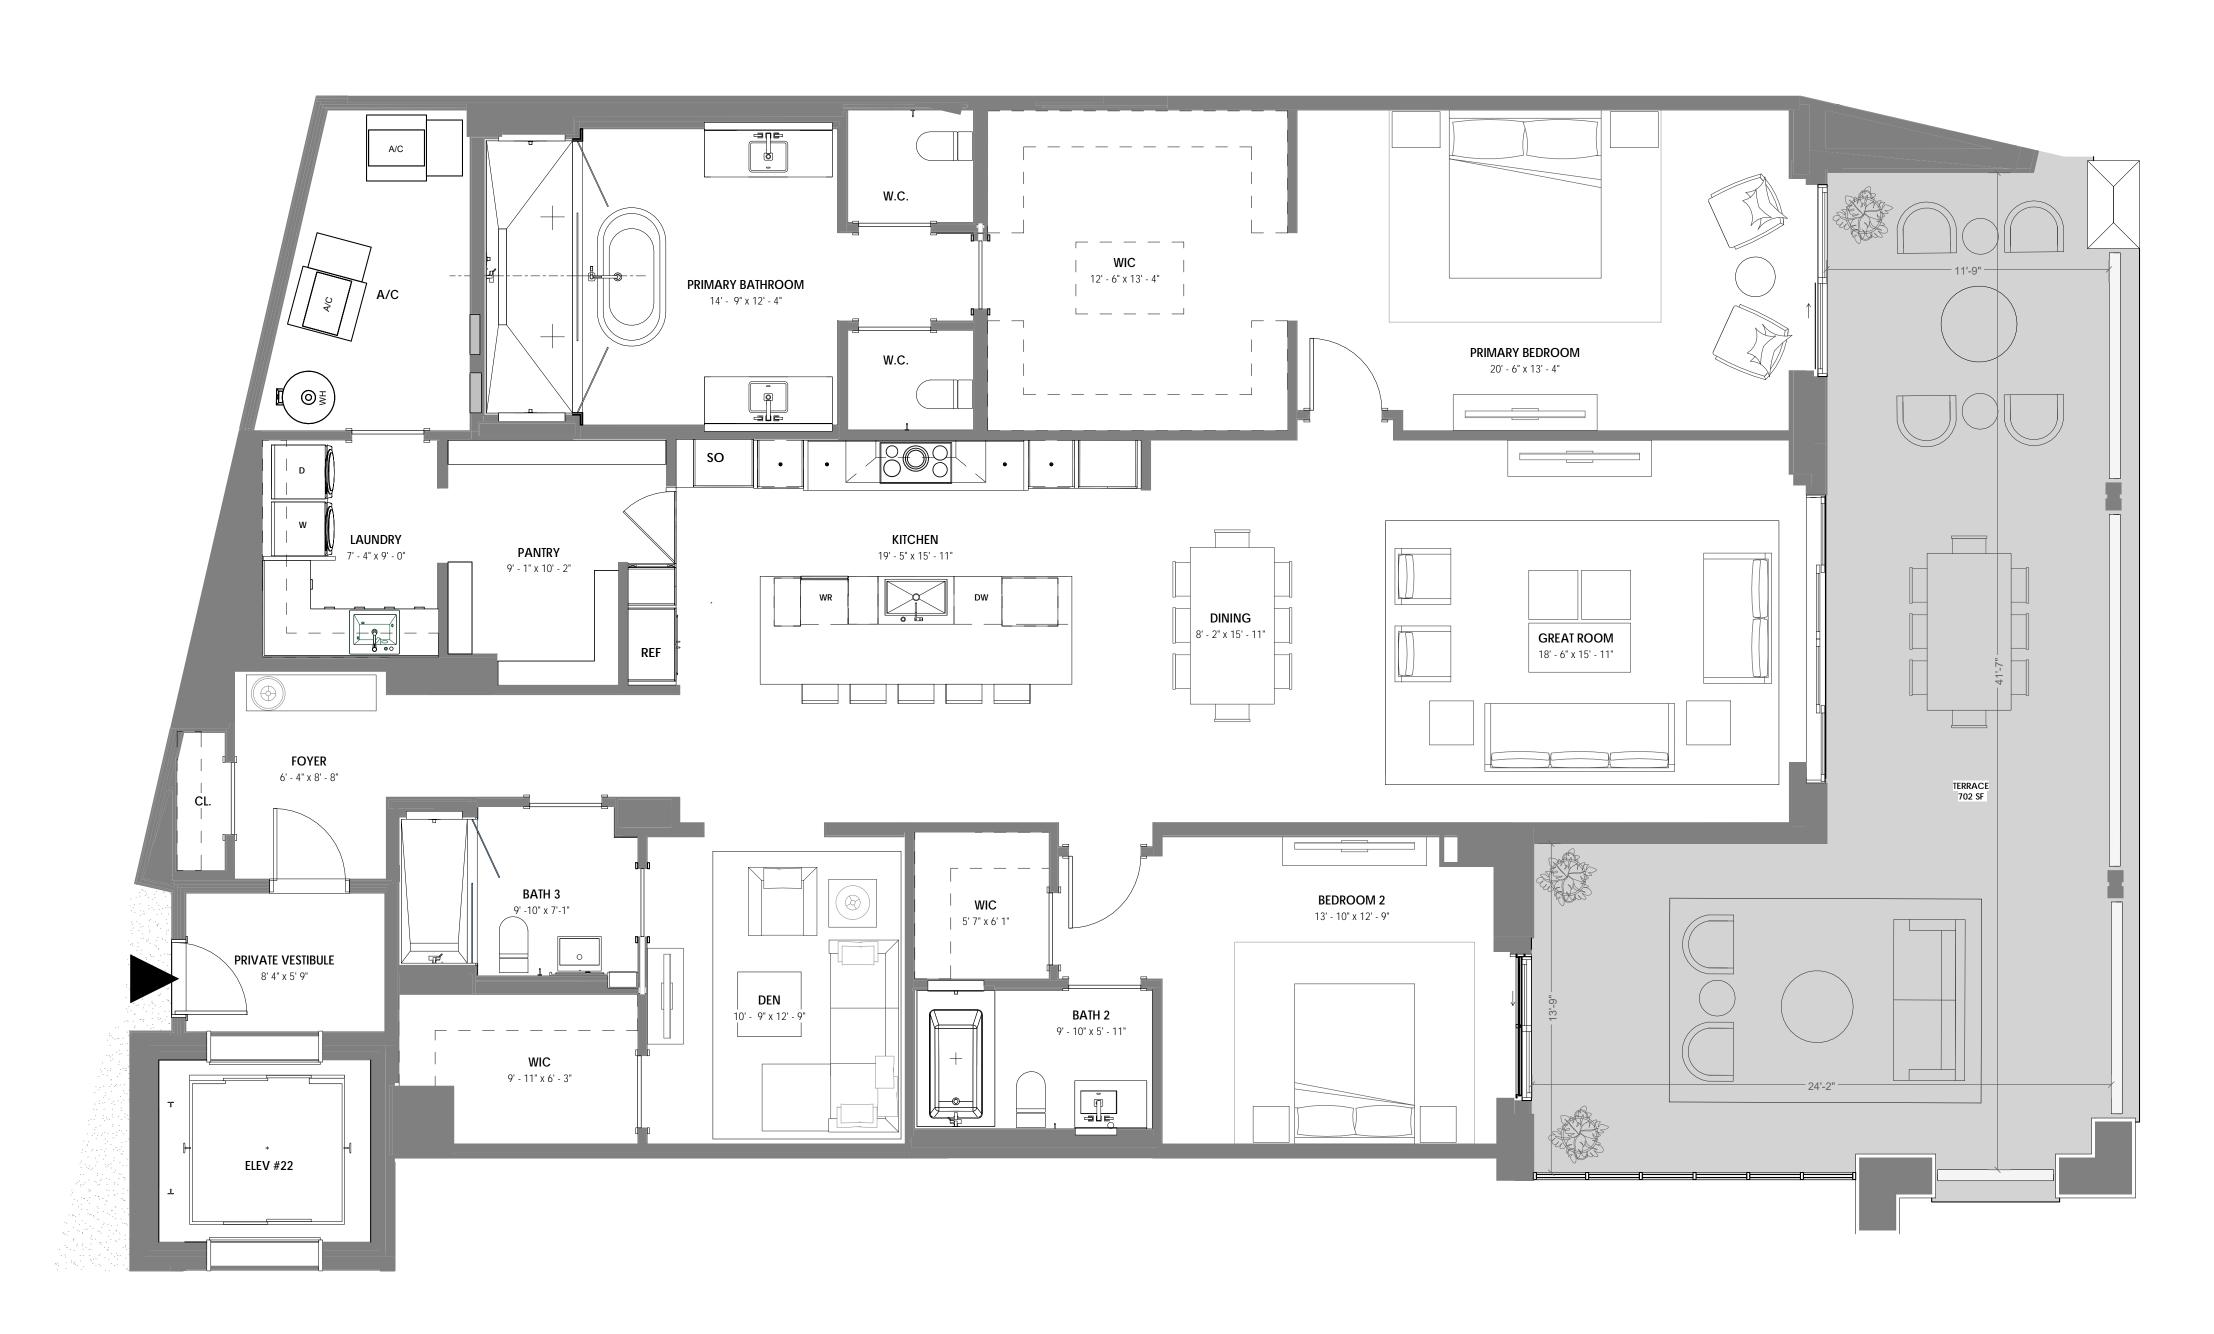

2 BR + DEN / 3 BATH UNIT AREA: 2,717 SF TERRACE AREA: 1,422 SF

ORAL REPRESENTATIONS CANNOT BE RELIED UPON AS CORRECTLY STATING THE REPRESENTATIONS OF THE DEVELOPER. FOR CORRECT REPRESENTATIONS, REFERENCE SHOULD BE MADE TO THIS BROCHURE AND THE DOCUMENTS REQUIRED BY SECTION 718.503, FLORIDA STATUTES, TO BE FURNISHED BY A DEVELOPER TO A BUYER OR LESSEE.