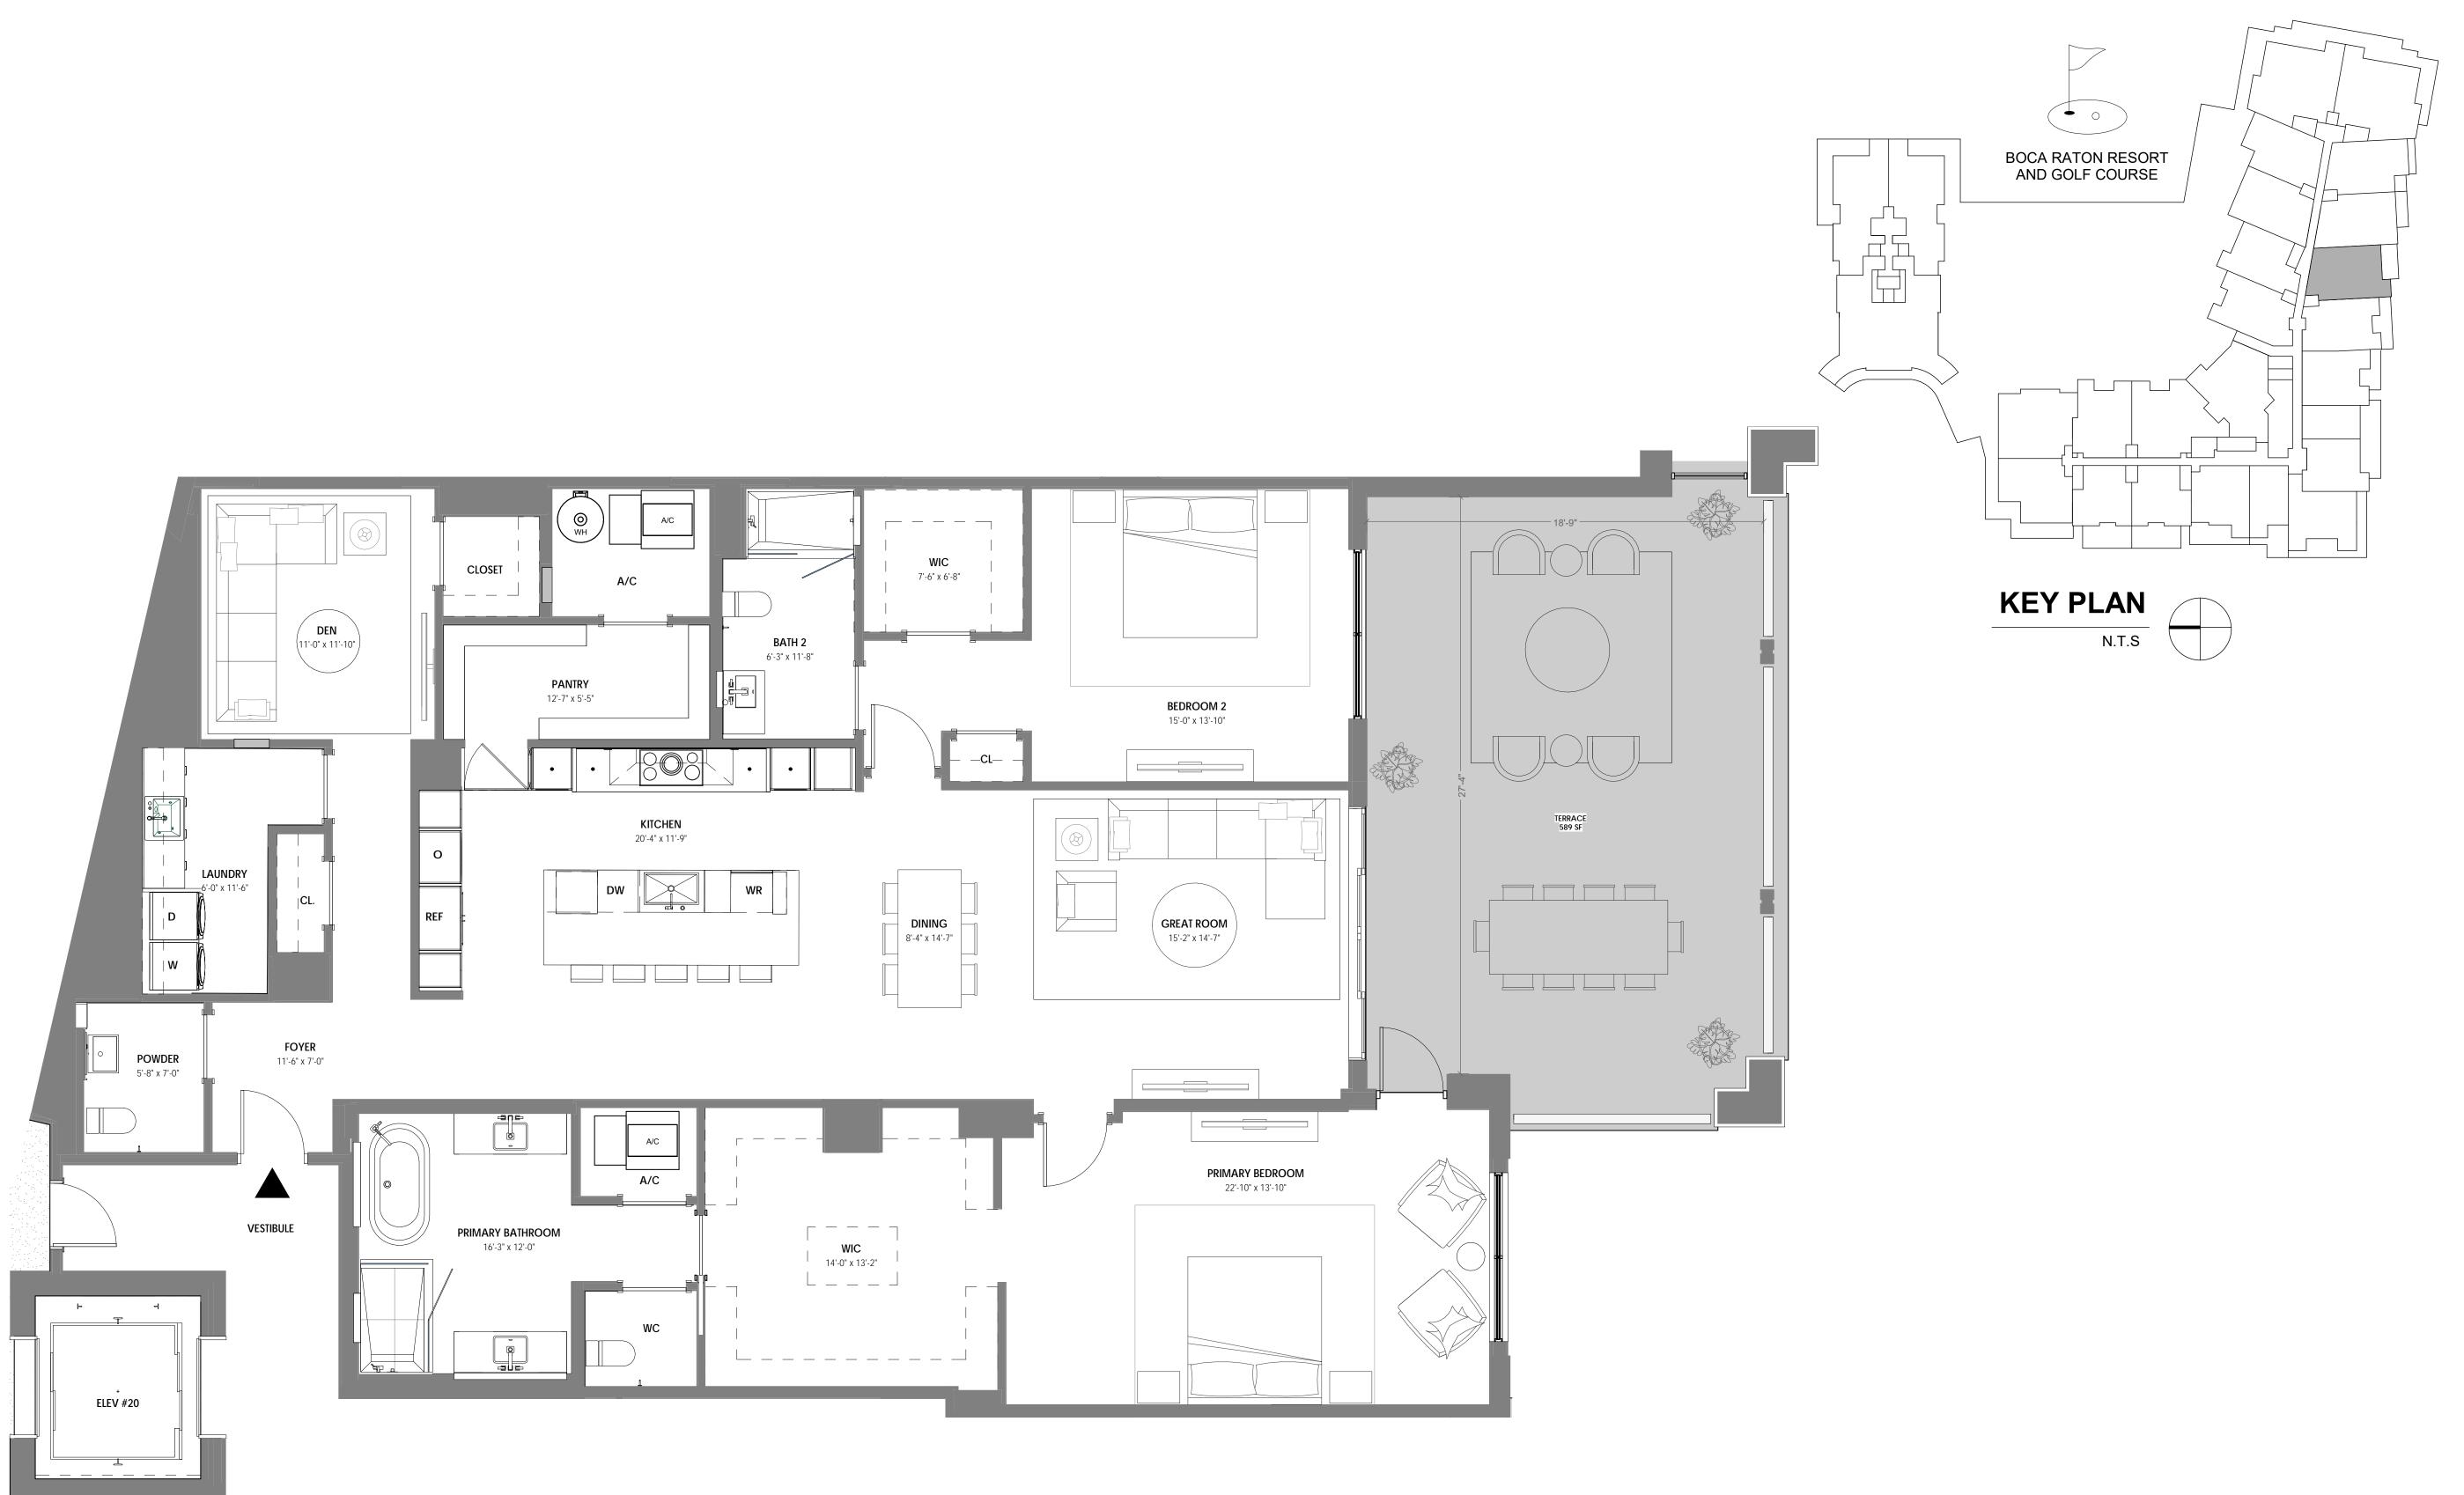

### UNIT 201

3 BR + DEN / 3.5 BATH UNIT AREA: 3,304 SF TERRACE AREA: 2,231 SF

STATUTES, TO BE FURNISHED BY A DEVELOPER TO A BUYER OR LESSEE.

THIS OFFERING IS MADE ONLY BY THE OFFERING DOCUMENTS FOR THE CONDOMINIUM AND NO STATEMENT SHOULD BE RELIED UPON IF NOT MADE IN THE OFFERING DOCUMENTS. THIS IS NOT AN OFFER TO SELL, OR SOLICITATION OF OFFERS TO BUY, CONDOMINIUM UNITS IN STATES WHERE SUCH OFFER OR SOLICITATION CANNOT BE MADE. THIS CONDOMINIUM IS BEING DEVELOPED BY EL-AD MIZNER ON THE GREEN II LLC A DELAWARE LIMITED LIABILITY COMPANY (DEVELOPER). ANY AND ALL STATEMENTS, DISCLOSURES AND/OR REPRESENTATIONS SHALL BE DEEMED MADE BY DEVELOPER AND NOT BY EL AD AND YOU AGREE TO LOOK SOLELY TO DEVELOPER (AND NOT TO EL AD AND/OR ANY OF ITS AFFILIATES) WITH RESPECT TO ANY AND ALL MATTERS RELATING TO THE MARKETING AND/OR DEVELOPMENT OF THE CONDOMINIUM AND WITH RESPECT TO THE SALES OF UNITS IN THE CONDOMINIUM. THE INFORMATION PROVIDED, INCLUDING PRICING, IS SOLELY FOR INFORMATIONAL PURPOSES, AND IS SUBJECT TO CHANGE WITHOUT NOTICE. IMAGES ARE ARTIST'S CONCEPTUAL RENDERING. This advertisement is a solicitation for the sale of units in Alina 210 Boca Raton, A Condominium: N.J. Reg. No. 22-04-0002. THE COMPLETE OFFERING TERMS FOR ALINA 210 BOCA RATON ARE IN A CPS-12 APPLICATION AVAILABLE FROM THE OFFEROR: FILE NO. CP22-0047. This advertisement is a solicitation for the sale of units in Alina 220 Boca Raton, A Condominium: NJ Reg. No. 22-04-0003. THE COMPLETE OFFERING TERMS FOR ALINA 220 BOCA RATON ARE IN A CPS-12 APPLICATION AVAILABLE FROM THE OFFEROR: FILE NO. CP22-0044.