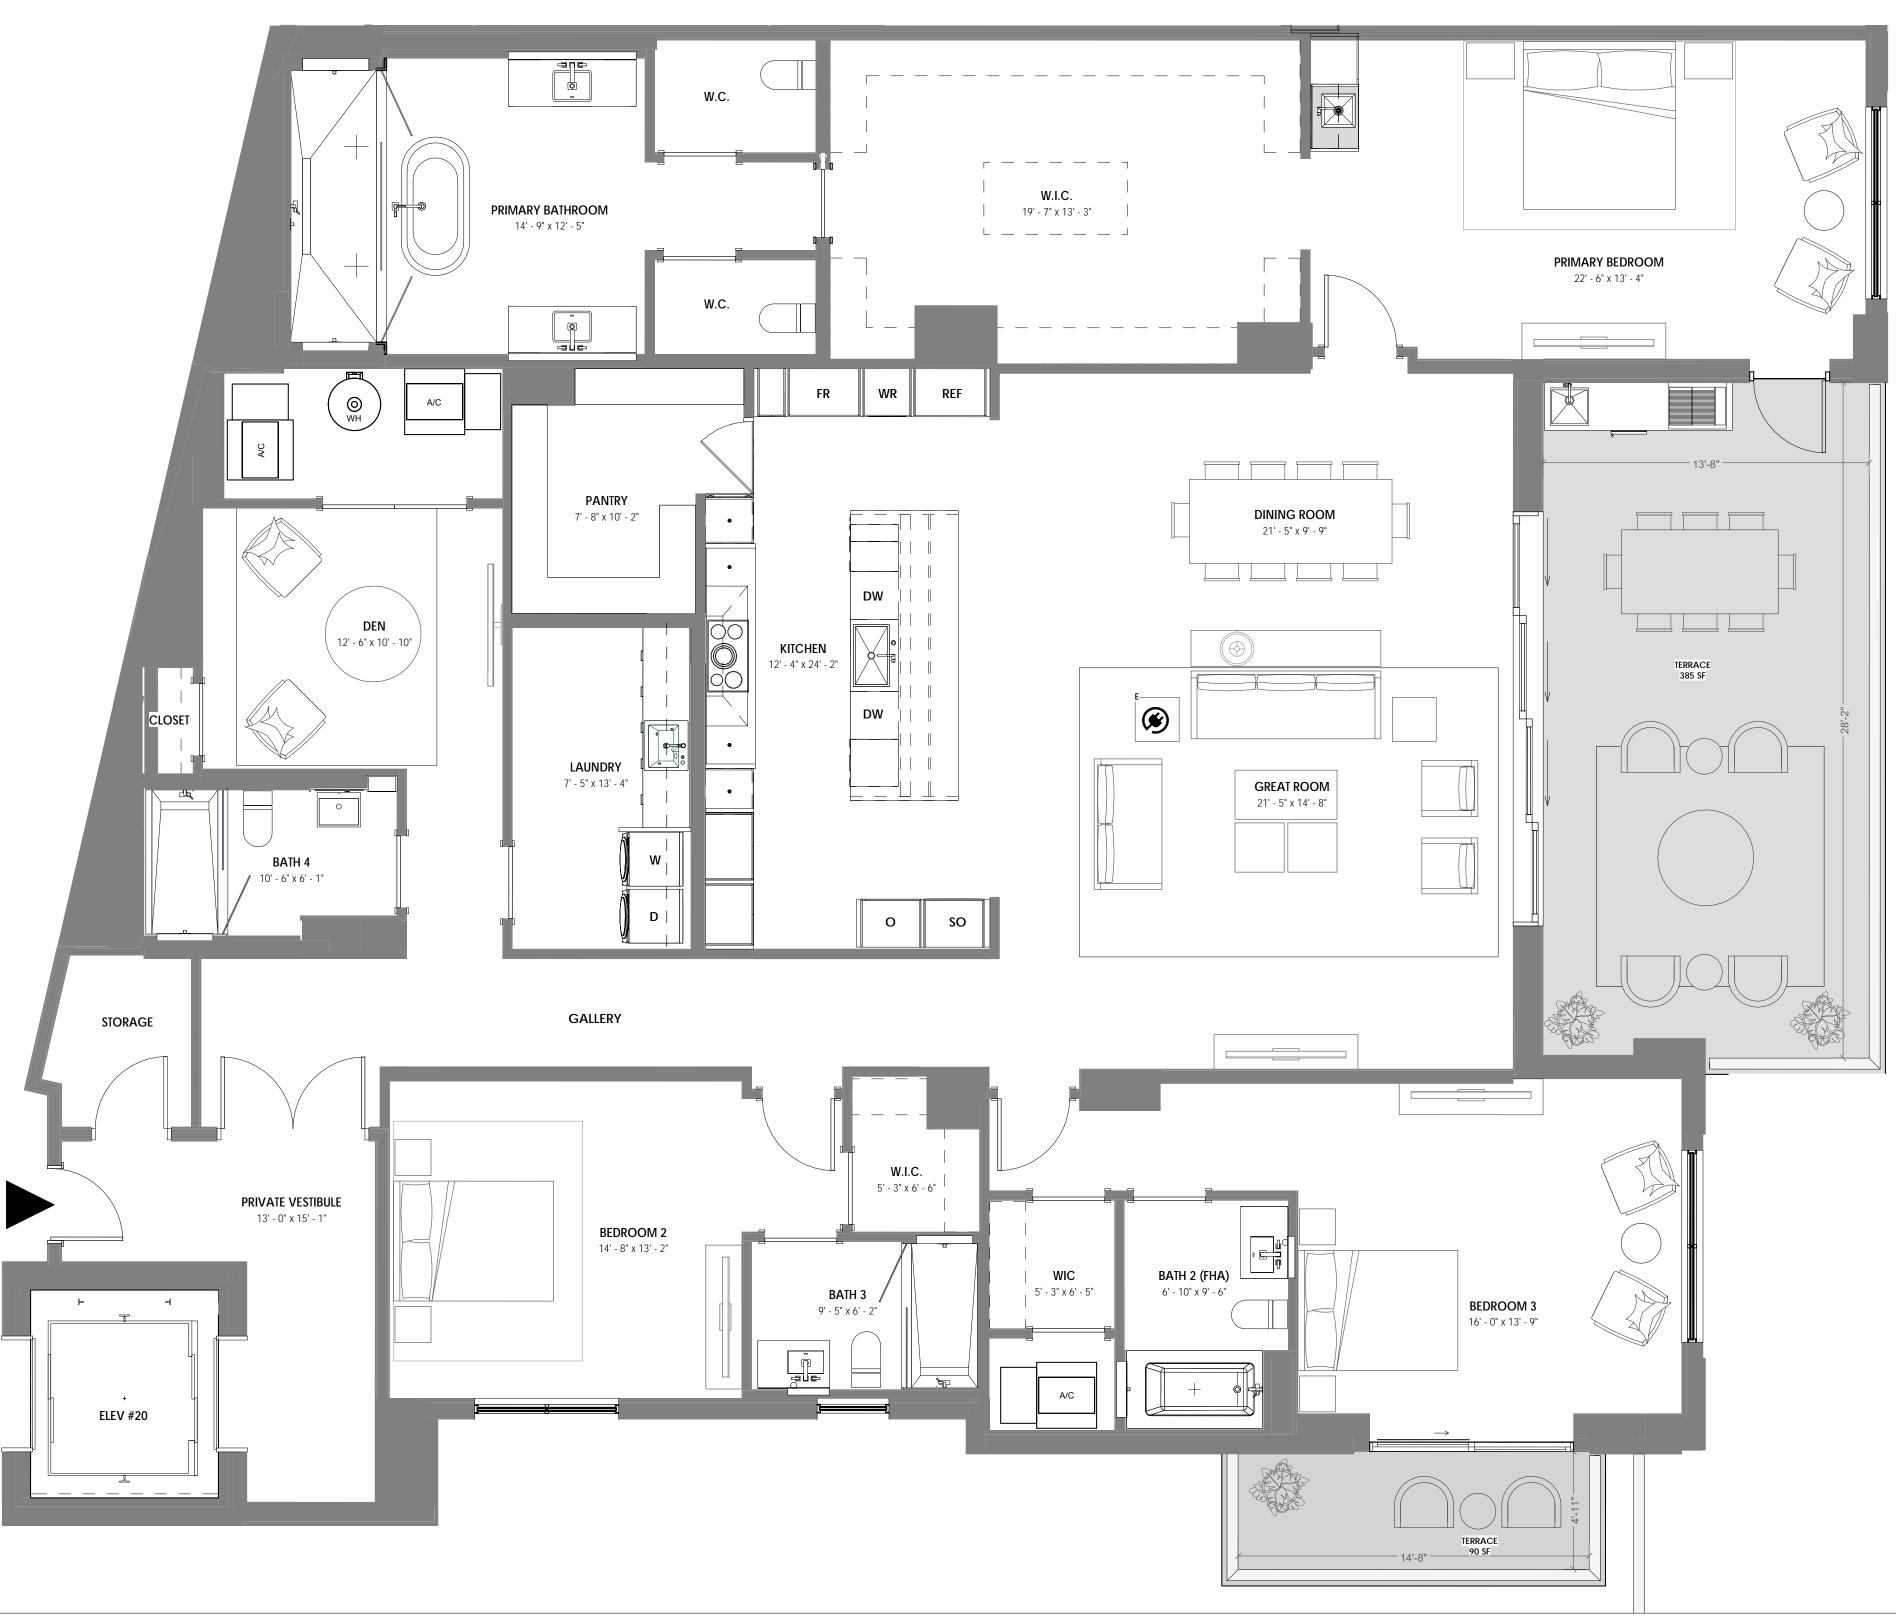

## UNIT 401

4 BR + DEN / 4.5 BATH UNIT AREA: 4,910 SF TERRACE AREA: 3,033 SF

STATUTES, TO BE FURNISHED BY A DEVELOPER TO A BUYER OR LESSEE.

THIS OFFERING IS MADE ONLY BY THE OFFERING DOCUMENTS FOR THE CONDOMINIUM AND NO STATEMENT SHOULD BE RELIED UPON IF NOT MADE IN THE OFFERING DOCUMENTS. THIS IS NOT AN OFFER TO SELL, OR SOLICITATION OF OFFERS TO BUY, CONDOMINIUM UNITS IN STATES WHERE SUCH OFFER OR SOLICITATION CANNOT BE MADE. THIS CONDOMINIUM IS BEING DEVELOPED BY EL-AD MIZNER ON THE GREEN II LLC A DELAWARE LIMITED LIABILITY COMPANY (DEVELOPER). ANY AND ALL STATEMENTS, DISCLOSURES AND/OR REPRESENTATIONS SHALL BE DEEMED MADE BY DEVELOPER AND NOT BY EL AD AND YOU AGREE TO LOOK SOLELY TO DEVELOPER (AND NOT TO EL AD AND/OR ANY OF ITS AFFILIATES) WITH RESPECT TO ANY AND ALL MATTERS RELATING TO THE MARKETING AND/OR DEVELOPMENT OF THE CONDOMINIUM AND WITH RESPECT TO THE SALES OF UNITS IN THE CONDOMINIUM. THE INFORMATION PROVIDED, INCLUDING PRICING, IS SOLELY FOR INFORMATIONAL PURPOSES, AND IS SUBJECT TO CHANGE WITHOUT NOTICE. IMAGES ARE ARTIST'S CONCEPTUAL RENDERING. This advertisement is a solicitation for the sale of units in Alina 210 Boca Raton, A Condominium: N.J. Reg. No. 22-04-0002. THE COMPLETE OFFERING TERMS FOR ALINA 210 BOCA RATON ARE IN A CPS-12 APPLICATION AVAILABLE FROM THE OFFEROR: FILE NO. CP22-0047. This advertisement is a solicitation for the sale of units in Alina 220 Boca Raton, A Condominium: NJ Reg. No. 22-04-0003. THE COMPLETE OFFERING TERMS FOR ALINA 220 BOCA RATON ARE IN A CPS-12 APPLICATION AVAILABLE FROM THE OFFEROR: FILE NO. CP22-0044.