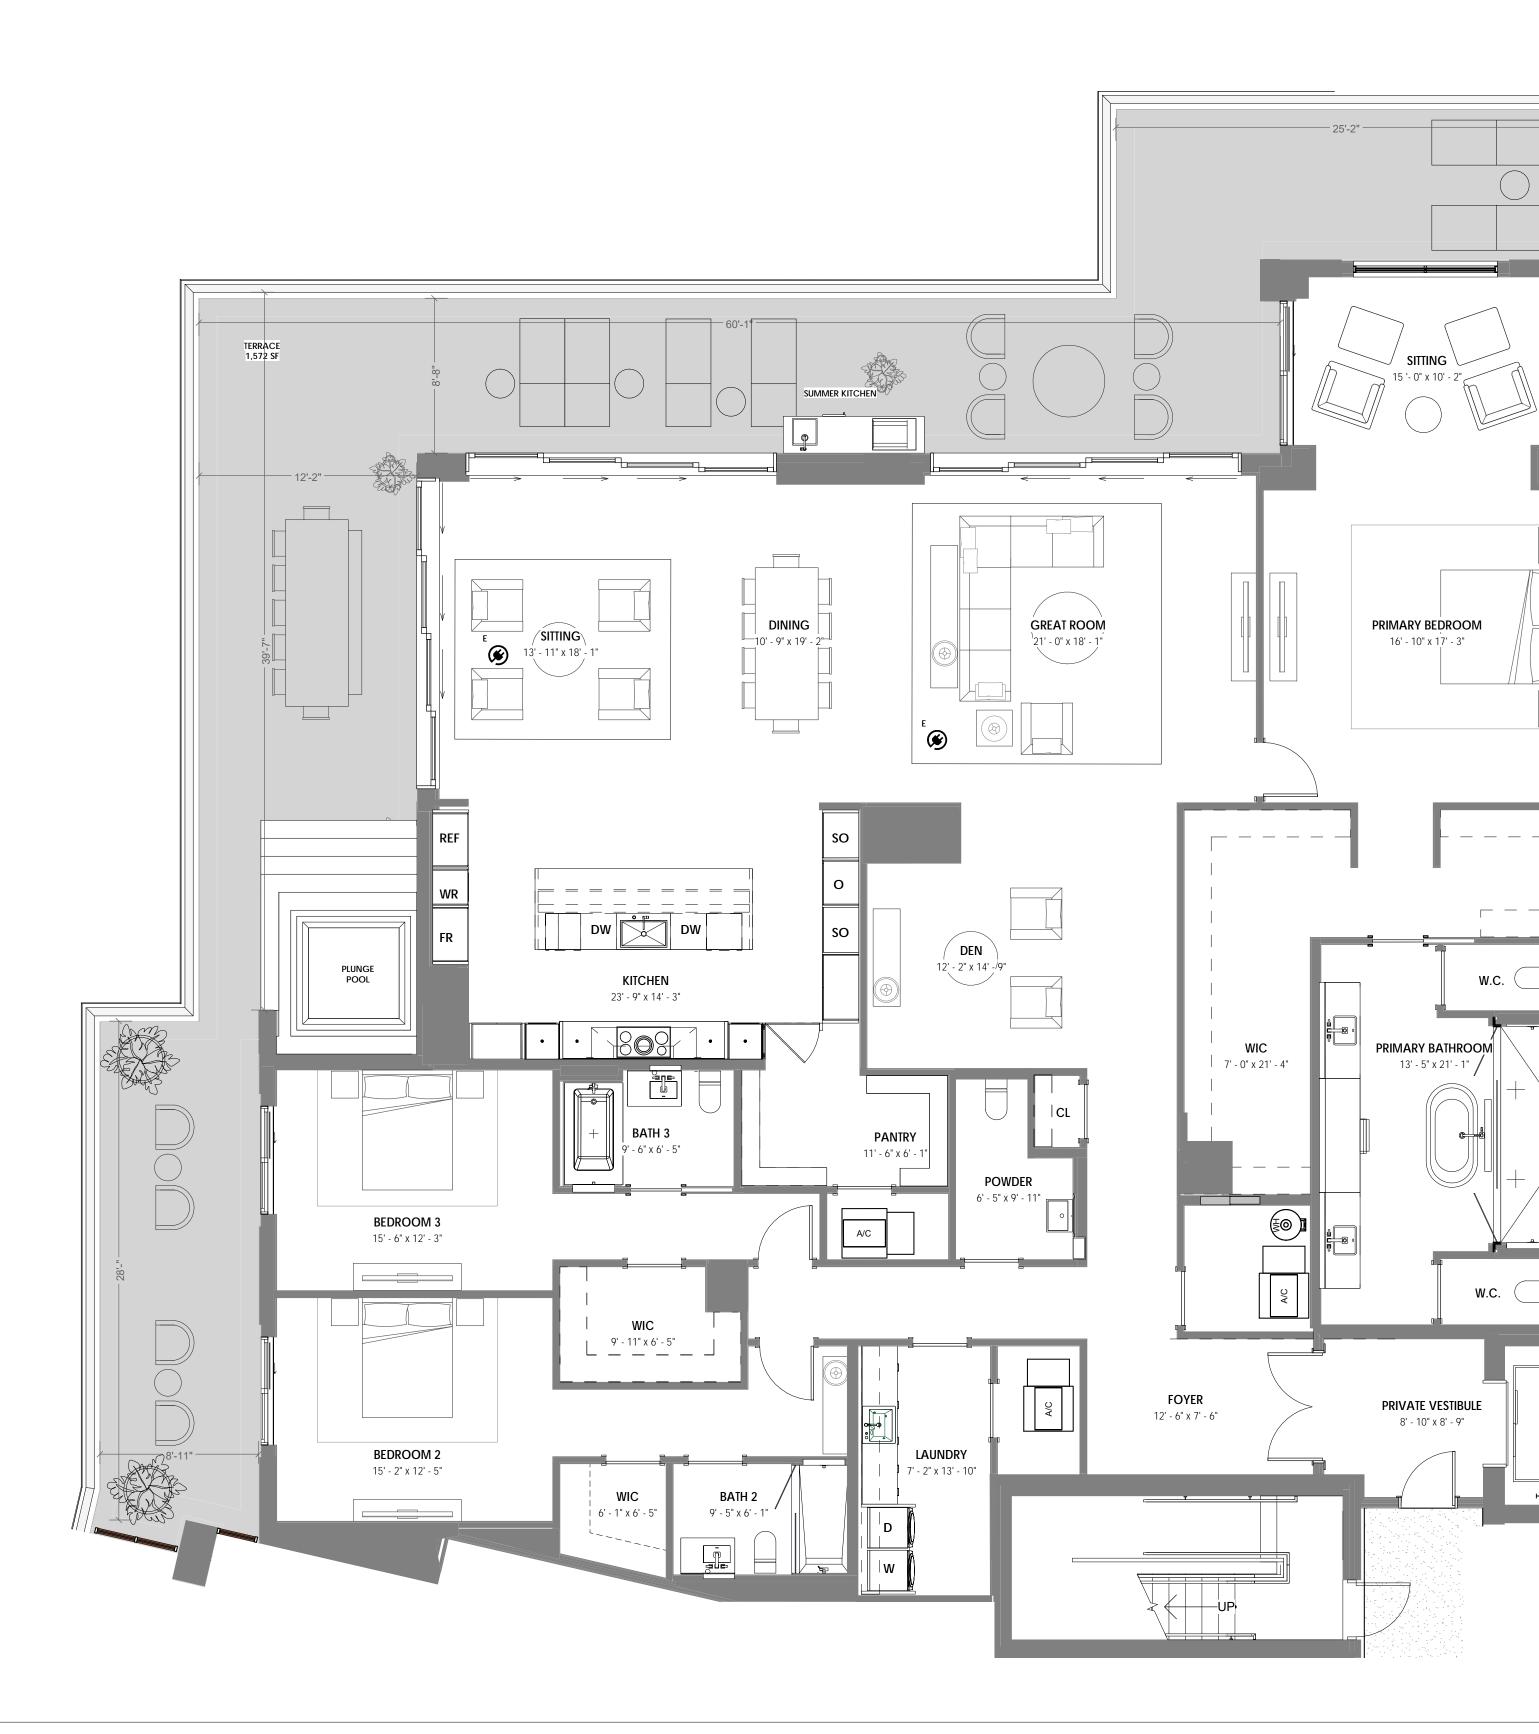

## UNIT 401

4 BR + DEN / 4.5 BATH UNIT AREA: 4,910 SF TERRACE AREA: 3,033 SF

STATUTES, TO BE FURNISHED BY A DEVELOPER TO A BUYER OR LESSEE.

THIS OFFERING IS MADE ONLY BY THE OFFERING DOCUMENTS FOR THE CONDOMINIUM AND NO STATEMENT SHOULD BE RELIED UPON IF NOT MADE IN THE OFFERING DOCUMENTS. THIS IS NOT AN OFFER TO SELL, OR SOLICITATION OF OFFERS TO BUY, CONDOMINIUM UNITS IN STATES WHERE SUCH OFFER OR SOLICITATION CANNOT BE MADE. THIS CONDOMINIUM IS BEING DEVELOPED BY EL-AD MIZNER ON THE GREEN II LLC A DELAWARE LIMITED LIABILITY COMPANY (DEVELOPER). ANY AND ALL STATEMENTS, DISCLOSURES AND/OR REPRESENTATIONS SHALL BE DEEMED MADE BY DEVELOPER AND NOT BY EL AD AND YOU AGREE TO LOOK SOLELY TO DEVELOPER (AND NOT TO EL AD AND/OR ANY OF ITS AFFILIATES) WITH RESPECT TO ANY AND ALL MATTERS RELATING TO THE MARKETING AND/OR DEVELOPMENT OF THE CONDOMINIUM AND WITH RESPECT TO THE SALES OF UNITS IN THE CONDOMINIUM. THE INFORMATION PROVIDED, INCLUDING PRICING, IS SOLELY FOR INFORMATIONAL PURPOSES, AND IS SUBJECT TO CHANGE WITHOUT NOTICE. IMAGES ARE ARTIST'S CONCEPTUAL RENDERING. This advertisement is a solicitation for the sale of units in Alina 210 Boca Raton, A Condominium: N.J. Reg. No. 22-04-0002. THE COMPLETE OFFERING TERMS FOR ALINA 210 BOCA RATON ARE IN A CPS-12 APPLICATION AVAILABLE FROM THE OFFEROR: FILE NO. CP22-0047. This advertisement is a solicitation for the sale of units in Alina 220 Boca Raton, A Condominium: NJ Reg. No. 22-04-0003. THE COMPLETE OFFERING TERMS FOR ALINA 220 BOCA RATON ARE IN A CPS-12 APPLICATION AVAILABLE FROM THE OFFEROR: FILE NO. CP22-0044.