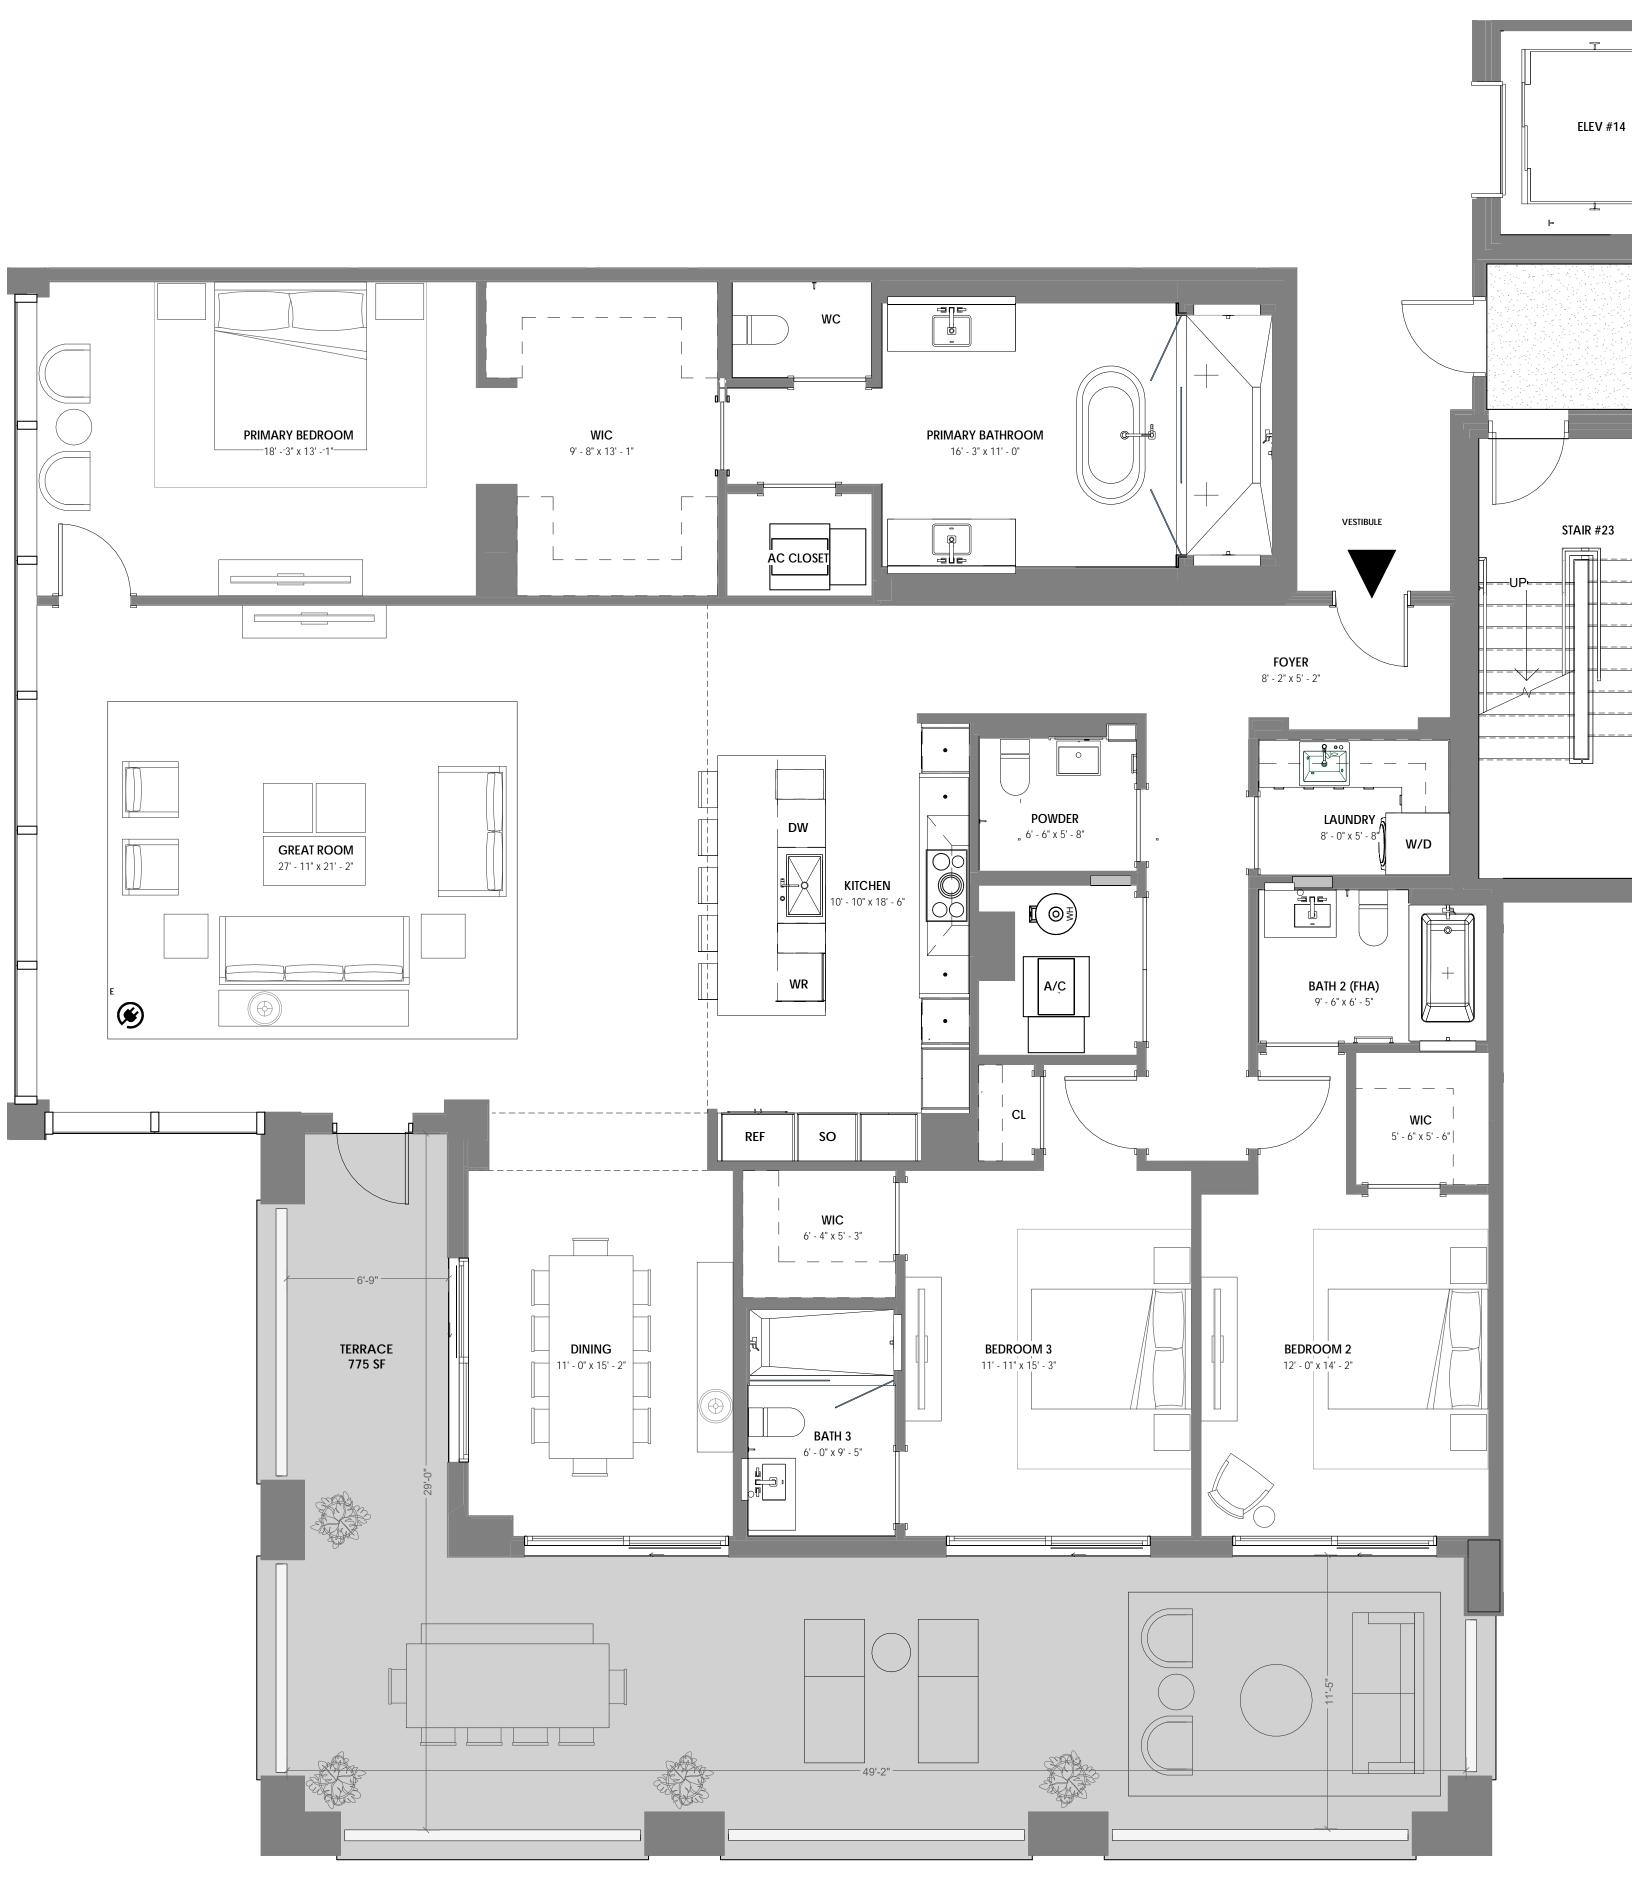

### UNIT 301

3 BR + DEN / 3.5 BATH UNIT AREA: 3,304 SF TERRACE AREA: 676 SF

STATUTES, TO BE FURNISHED BY A DEVELOPER TO A BUYER OR LESSEE.

THIS OFFERING IS MADE ONLY BY THE OFFERING DOCUMENTS FOR THE CONDOMINIUM AND NO STATEMENT SHOULD BE RELIED UPON IF NOT MADE IN THE OFFERING DOCUMENTS. THIS IS NOT AN OFFER TO SELL, OR SOLICITATION OF OFFERS TO BUY, CONDOMINIUM UNITS IN STATES WHERE SUCH OFFER OR SOLICITATION CANNOT BE MADE. THIS CONDOMINIUM IS BEING DEVELOPED BY EL-AD MIZNER ON THE GREEN II LLC A DELAWARE LIMITED LIABILITY COMPANY (DEVELOPER). ANY AND ALL STATEMENTS, DISCLOSURES AND/OR REPRESENTATIONS SHALL BE DEEMED MADE BY DEVELOPER AND NOT BY EL AD AND YOU AGREE TO LOOK SOLELY TO DEVELOPER (AND NOT TO EL AD AND/OR ANY OF ITS AFFILIATES) WITH RESPECT TO ANY AND ALL MATTERS RELATING TO THE MARKETING AND/OR DEVELOPMENT OF THE CONDOMINIUM AND WITH RESPECT TO THE SALES OF UNITS IN THE CONDOMINIUM. THE INFORMATION PROVIDED, INCLUDING PRICING, IS SOLELY FOR INFORMATIONAL PURPOSES, AND IS SUBJECT TO CHANGE WITHOUT NOTICE. IMAGES ARE ARTIST'S CONCEPTUAL RENDERING. This advertisement is a solicitation for the sale of units in Alina 210 Boca Raton, A Condominium: N.J. Reg. No. 22-04-0002. THE COMPLETE OFFERING TERMS FOR ALINA 210 BOCA RATON ARE IN A CPS-12 APPLICATION AVAILABLE FROM THE OFFEROR: FILE NO. CP22-0047. This advertisement is a solicitation for the sale of units in Alina 220 Boca Raton, A Condominium: NJ Reg. No. 22-04-0003. THE COMPLETE OFFERING TERMS FOR ALINA 220 BOCA RATON ARE IN A CPS-12 APPLICATION AVAILABLE FROM THE OFFEROR: FILE NO. CP22-0044.