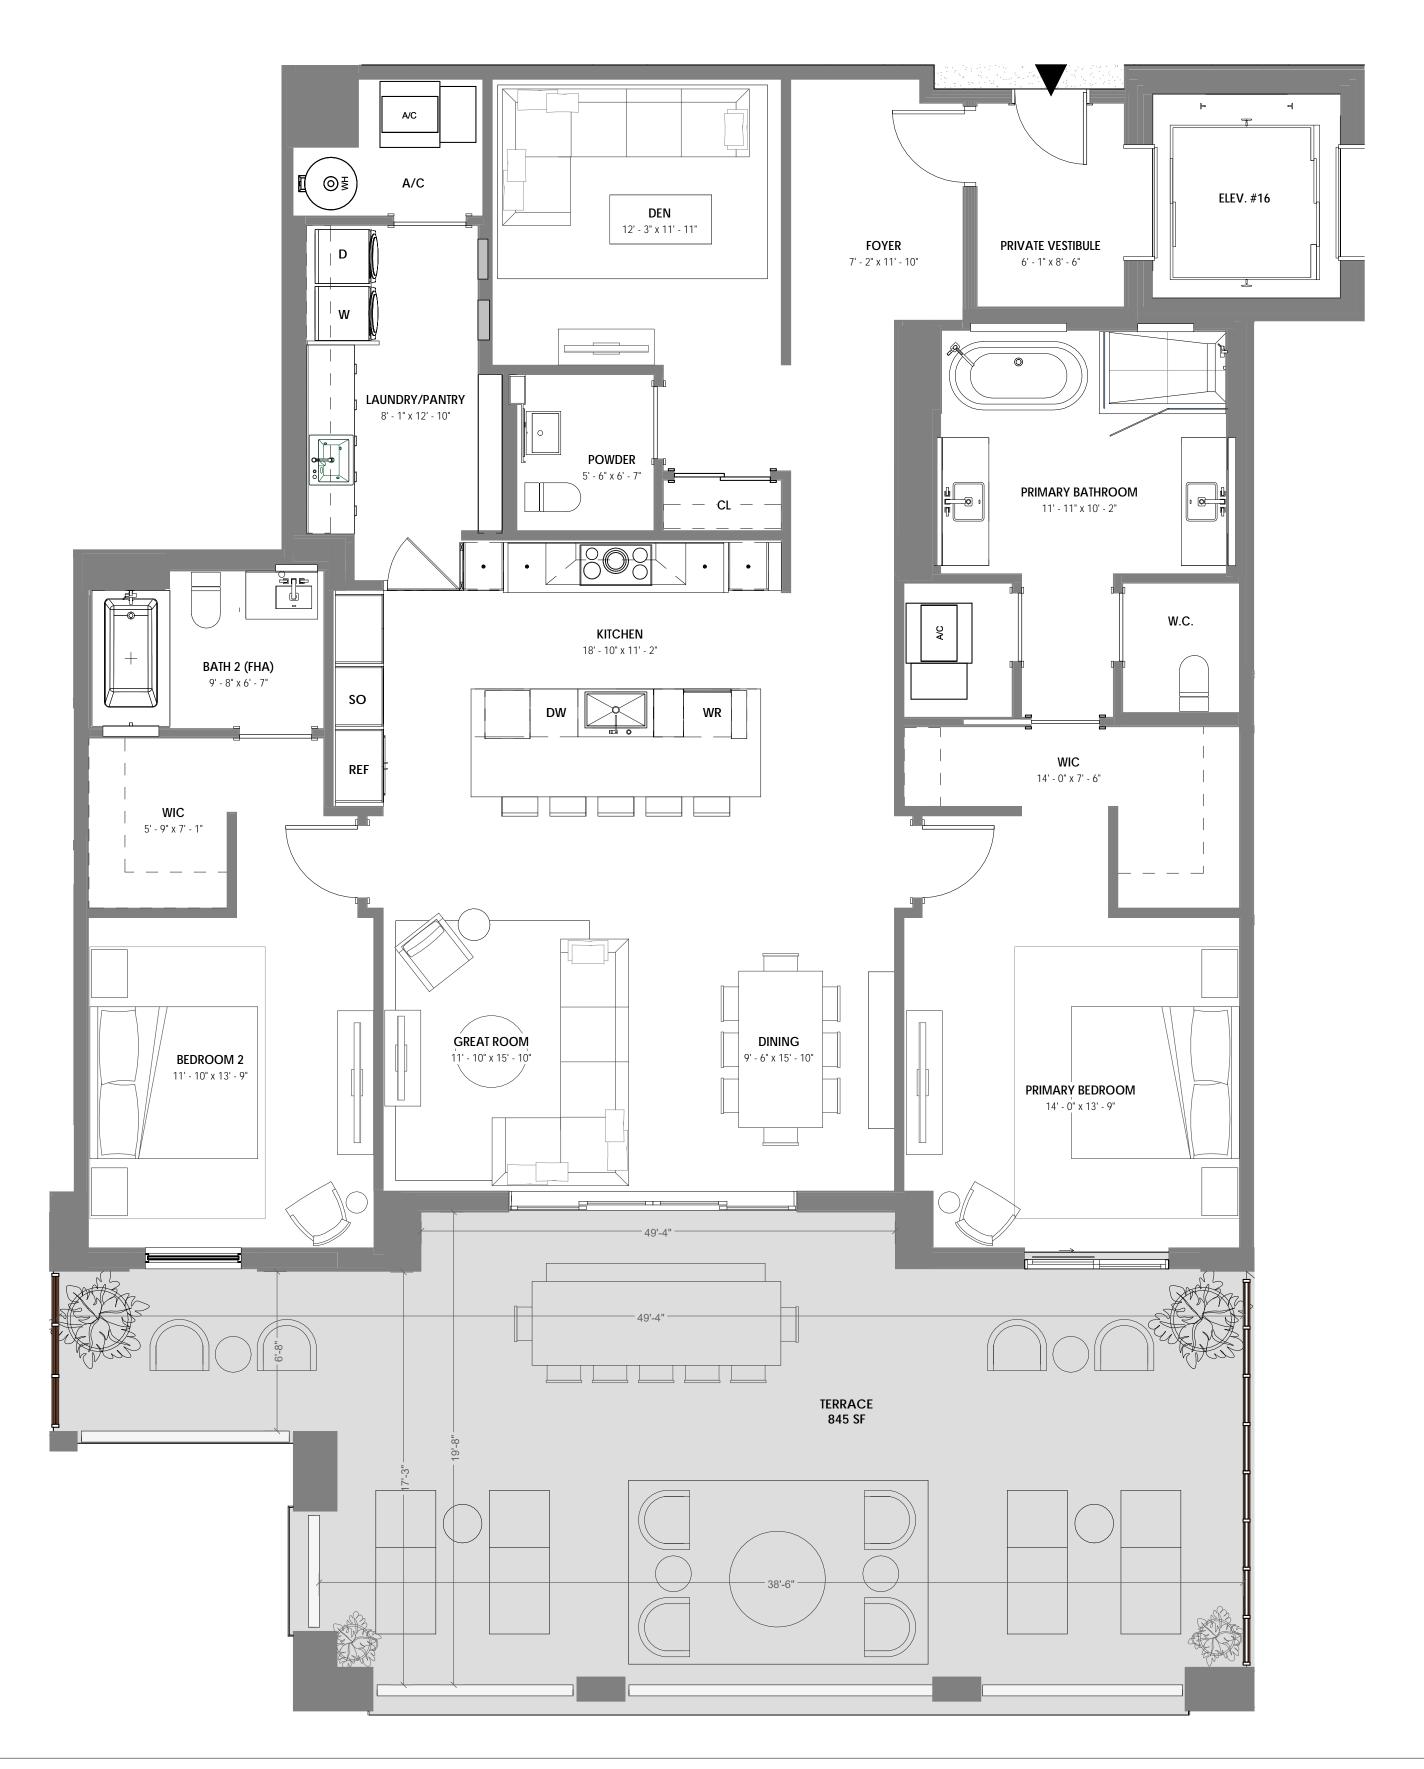

## 220

UNIT 204 2 BR + DEN / 2.5 BATH UNIT AREA: 2,155 SF TERRACE AREA: 845 SF

STATUTES, TO BE FURNISHED BY A DEVELOPER TO A BUYER OR LESSEE.

THIS OFFERING IS MADE ONLY BY THE OFFERING DOCUMENTS FOR THE CONDOMINIUM AND NO STATEMENT SHOULD BE RELIED UPON IF NOT MADE IN THE OFFERING DOCUMENTS. THIS IS NOT AN OFFER TO SELL, OR SOLICITATION OF OFFERS TO BUY, CONDOMINIUM UNITS IN STATES WHERE SUCH OFFER OR SOLICITATION CANNOT BE MADE. THIS CONDOMINIUM IS BEING DEVELOPED BY EL-AD MIZNER ON THE GREEN II LLC A DELAWARE LIMITED LIABILITY COMPANY (DEVELOPER). ANY AND ALL STATEMENTS, DISCLOSURES AND/OR REPRESENTATIONS SHALL BE DEEMED MADE BY DEVELOPER AND NOT BY EL AD AND YOU AGREE TO LOOK SOLELY TO DEVELOPER (AND NOT TO EL AD AND/OR ANY OF ITS AFFILIATES) WITH RESPECT TO ANY AND ALL MATTERS RELATING TO THE MARKETING AND/OR DEVELOPMENT OF THE CONDOMINIUM AND WITH RESPECT TO THE SALES OF UNITS IN THE CONDOMINIUM. THE INFORMATION PROVIDED, INCLUDING PRICING, IS SOLELY FOR INFORMATIONAL PURPOSES, AND IS SUBJECT TO CHANGE WITHOUT NOTICE. IMAGES ARE ARTIST'S CONCEPTUAL RENDERING. This advertisement is a solicitation for the sale of units in Alina 210 Boca Raton, A Condominium: N.J. Reg. No. 22-04-0002. THE COMPLETE OFFERING TERMS FOR ALINA 210 BOCA RATON ARE IN A CPS-12 APPLICATION AVAILABLE FROM THE OFFERING TERMS for the sale of units in Alina 220 Boca Raton, A Condominium: NJ Reg. No. 22-04-0003. THE COMPLETE OFFERING TERMS FOR ALINA 220 BOCA RATON ARE IN A CPS-12 APPLICATION AVAILABLE FROM THE OFFEROR: FILE NO. CP22-0044.