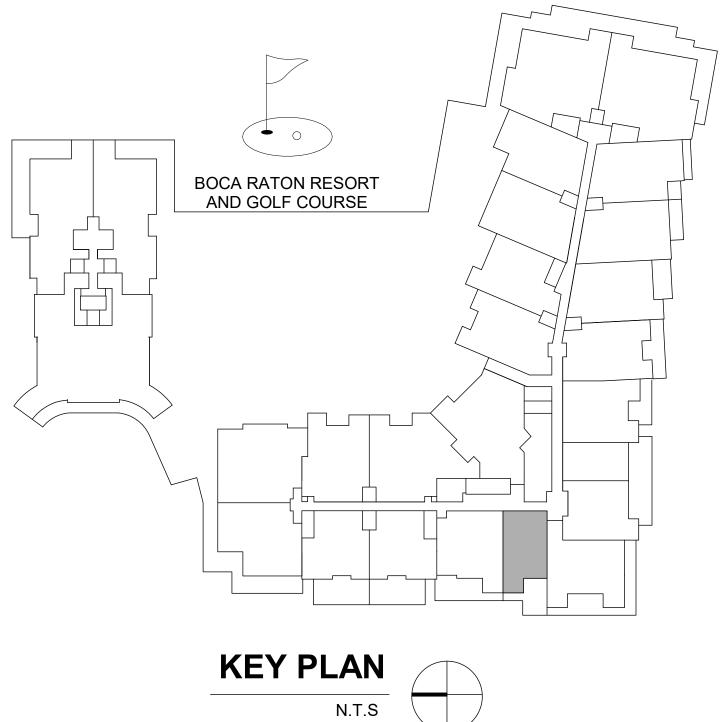

> UNIT 209 1 BR + DEN / 2 BATH UNIT AREA: 1,805 SF TERRACE AREA: 497 SF

STATUTES, TO BE FURNISHED BY A DEVELOPER TO A BUYER OR LESSEE.

THIS OFFERING IS MADE ONLY BY THE OFFERING DOCUMENTS FOR THE CONDOMINIUM AND NO STATEMENT SHOULD BE RELIED UPON IF NOT MADE IN THE OFFERING DOCUMENTS. THIS IS NOT AN OFFER TO SELL, OR SOLICITATION OF OFFERS TO BUY, CONDOMINIUM UNITS IN STATES WHERE SUCH OFFER OR SOLICITATION CANNOT BE MADE. THIS CONDOMINIUM IS BEING DEVELOPED BY EL-AD MIZNER ON THE GREEN II LLC A DELAWARE LIMITED LIABILITY COMPANY (DEVELOPER). ANY AND ALL STATEMENTS, DISCLOSURES AND/OR REPRESENTATIONS SHALL BE DEEMED MADE BY DEVELOPER AND NOT BY EL AD AND YOU AGREE TO LOOK SOLELY TO DEVELOPER (AND NOT TO EL AD AND/OR ANY OF ITS AFFILIATES) WITH RESPECT TO ANY AND ALL MATTERS RELATING TO THE MARKETING AND/OR DEVELOPMENT OF THE CONDOMINIUM AND WITH RESPECT TO THE SALES OF UNITS IN THE CONDOMINIUM. THE INFORMATION PROVIDED, INCLUDING PRICING, IS SOLELY FOR INFORMATIONAL PURPOSES, AND IS SUBJECT TO CHANGE WITHOUT NOTICE. IMAGES ARE ARTIST'S CONCEPTUAL RENDERING. This advertisement is a solicitation for the sale of units in Alina 210 Boca Raton, A Condominium: N.J. Reg. No. 22-04-0002. THE COMPLETE OFFERING TERMS FOR ALINA 210 BOCA RATON ARE IN A CPS-12 APPLICATION AVAILABLE FROM THE OFFEROR: FILE NO. CP22-0047. This advertisement is a solicitation for the sale of units in Alina 220 Boca Raton, A Condominium: NJ Reg. No. 22-04-0003. THE COMPLETE OFFERING TERMS FOR ALINA 220 BOCA RATON ARE IN A CPS-12 APPLICATION AVAILABLE FROM THE OFFEROR: FILE NO. CP22-0044.