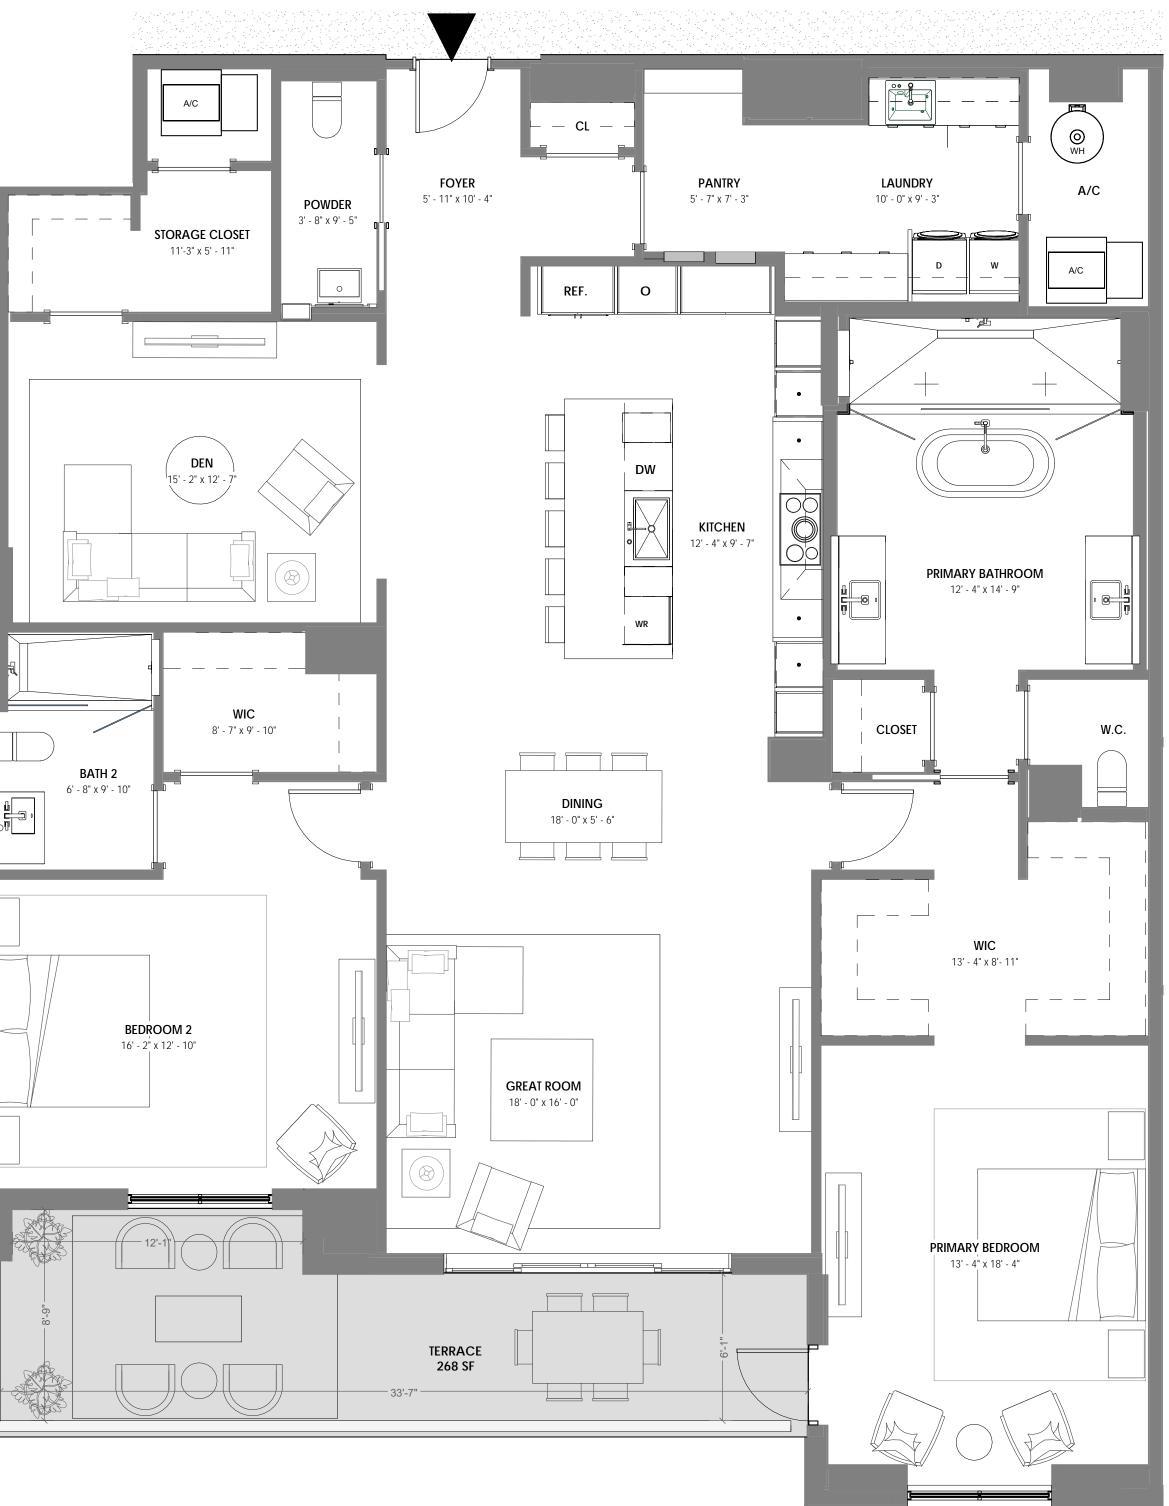

## UNIT 401

4 BR + DEN / 4.5 BATH UNIT AREA: 4,910 SF TERRACE AREA: 3,033 SF

STATUTES, TO BE FURNISHED BY A DEVELOPER TO A BUYER OR LESSEE.

THIS OFFERING IS MADE ONLY BY THE OFFERING DOCUMENTS FOR THE CONDOMINIUM AND NO STATEMENT SHOULD BE RELIED UPON IF NOT MADE IN THE OFFERING DOCUMENTS. THIS IS NOT AN OFFER TO SELL, OR SOLICITATION OF OFFERS TO BUY, CONDOMINIUM UNITS IN STATES WHERE SUCH OFFER OR SOLICITATION CANNOT BE MADE. THIS CONDOMINIUM IS BEING DEVELOPED BY EL-AD MIZNER ON THE GREEN II LLC A DELAWARE LIMITED LIABILITY COMPANY (DEVELOPER). ANY AND ALL STATEMENTS, DISCLOSURES AND/OR REPRESENTATIONS SHALL BE DEEMED MADE BY DEVELOPER AND NOT BY EL AD AND YOU AGREE TO LOOK SOLELY TO DEVELOPER (AND NOT TO EL AD AND/OR ANY OF ITS AFFILIATES) WITH RESPECT TO ANY AND ALL MATTERS RELATING TO THE MARKETING AND/OR DEVELOPMENT OF THE CONDOMINIUM AND WITH RESPECT TO THE SALES OF UNITS IN THE CONDOMINIUM. THE INFORMATION PROVIDED, INCLUDING PRICING, IS SOLELY FOR INFORMATIONAL PURPOSES, AND IS SUBJECT TO CHANGE WITHOUT NOTICE. IMAGES ARE ARTIST'S CONCEPTUAL RENDERING. This advertisement is a solicitation for the sale of units in Alina 210 Boca Raton, A Condominium: N.J. Reg. No. 22-04-0002. THE COMPLETE OFFERING TERMS FOR ALINA 210 BOCA RATON ARE IN A CPS-12 APPLICATION AVAILABLE FROM THE OFFEROR: FILE NO. CP22-0047. This advertisement is a solicitation for the sale of units in Alina 220 Boca Raton, A Condominium: NJ Reg. No. 22-04-0003. THE COMPLETE OFFERING TERMS FOR ALINA 220 BOCA RATON ARE IN A CPS-12 APPLICATION AVAILABLE FROM THE OFFEROR: FILE NO. CP22-0044.