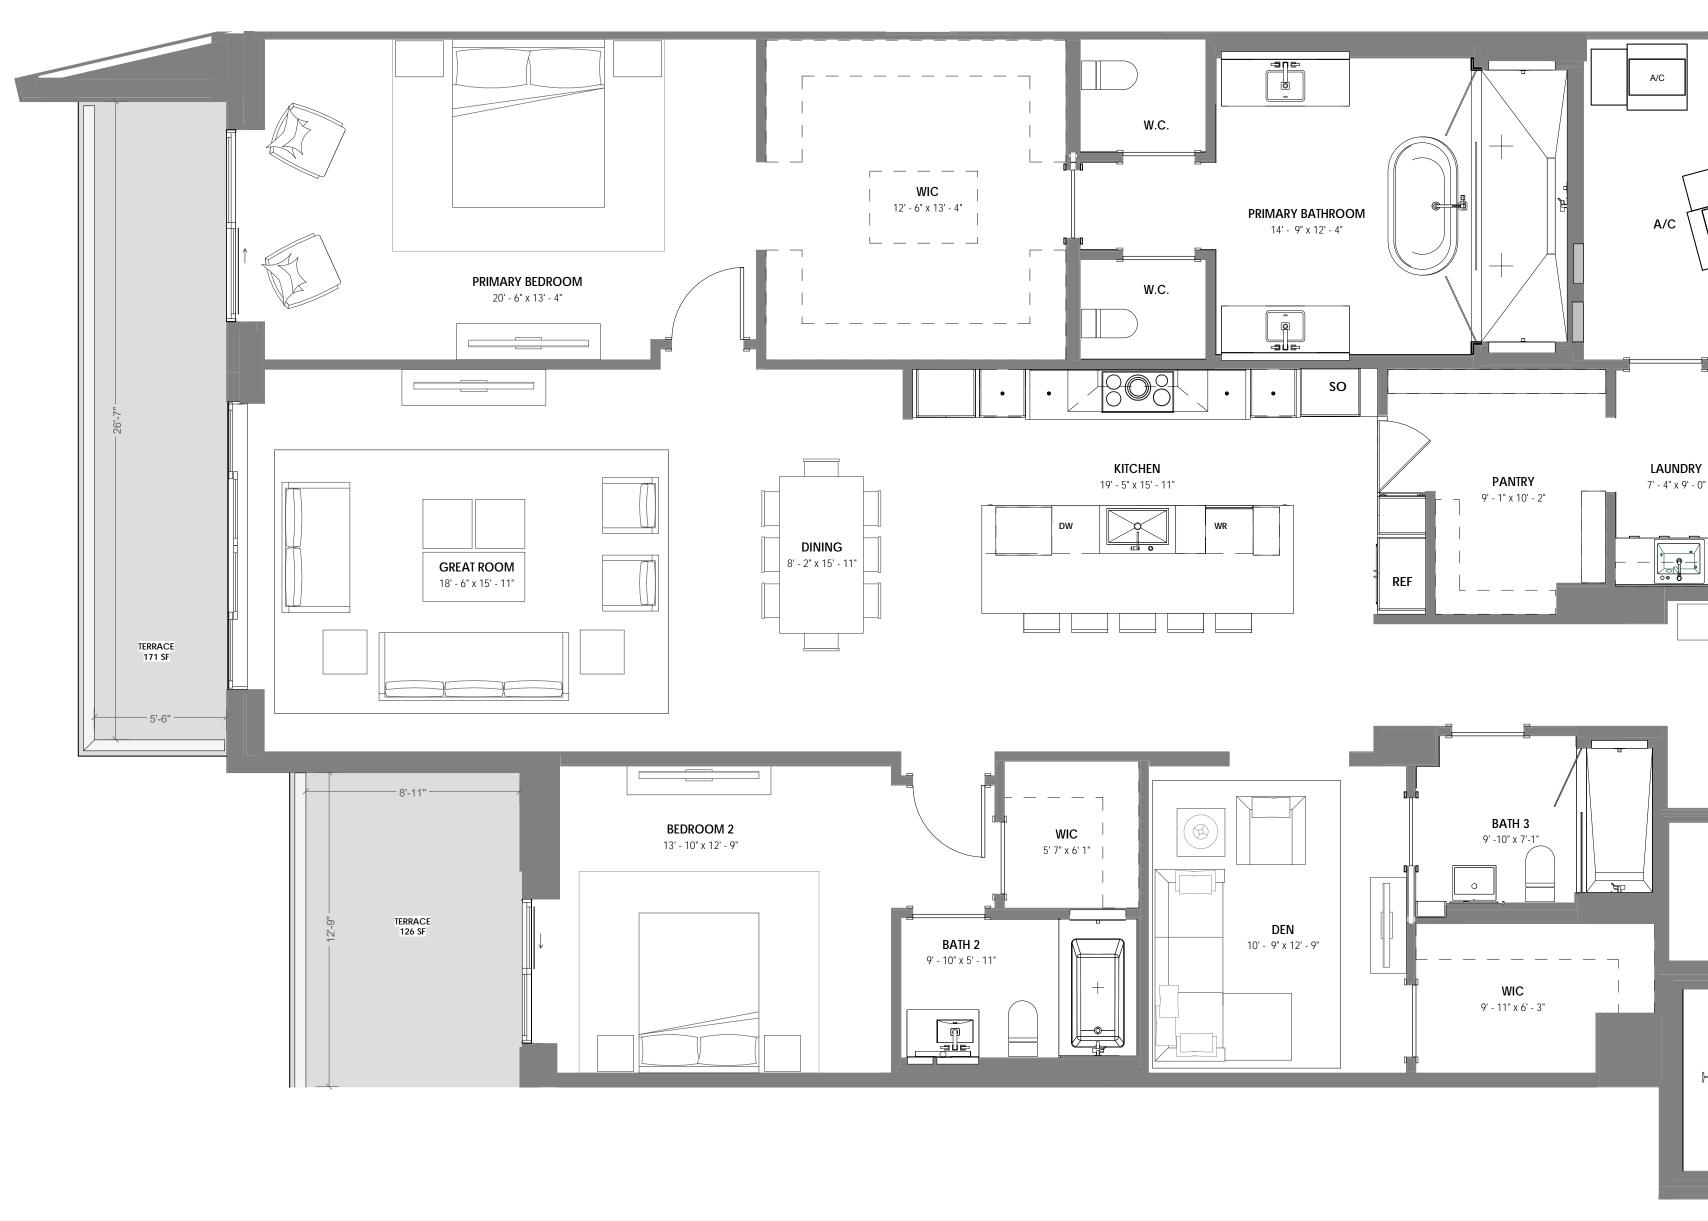

### UNIT 301

3 BR + DEN / 3.5 BATH UNIT AREA: 3,304 SF TERRACE AREA: 676 SF

STATUTES, TO BE FURNISHED BY A DEVELOPER TO A BUYER OR LESSEE.

THIS OFFERING IS MADE ONLY BY THE OFFERING DOCUMENTS FOR THE CONDOMINIUM AND NO STATEMENT SHOULD BE RELIED UPON IF NOT MADE IN THE OFFERING DOCUMENTS. THIS IS NOT AN OFFER TO SELL, OR SOLICITATION OF OFFERS TO BUY, CONDOMINIUM UNITS IN STATES WHERE SUCH OFFER OR SOLICITATION CANNOT BE MADE. THIS CONDOMINIUM IS BEING DEVELOPED BY EL-AD MIZNER ON THE GREEN II LLC A DELAWARE LIMITED LIABILITY COMPANY (DEVELOPER). ANY AND ALL STATEMENTS, DISCLOSURES AND/OR REPRESENTATIONS SHALL BE DEEMED MADE BY DEVELOPER AND NOT BY EL AD AND YOU AGREE TO LOOK SOLELY TO DEVELOPER (AND NOT TO EL AD AND/OR ANY OF ITS AFFILIATES) WITH RESPECT TO ANY AND ALL MATTERS RELATING TO THE MARKETING AND/OR DEVELOPMENT OF THE CONDOMINIUM AND WITH RESPECT TO THE SALES OF UNITS IN THE CONDOMINIUM. THE INFORMATION PROVIDED, INCLUDING PRICING, IS SOLELY FOR INFORMATIONAL PURPOSES, AND IS SUBJECT TO CHANGE WITHOUT NOTICE. IMAGES ARE ARTIST'S CONCEPTUAL RENDERING. This advertisement is a solicitation for the sale of units in Alina 210 Boca Raton, A Condominium: N.J. Reg. No. 22-04-0002. THE COMPLETE OFFERING TERMS FOR ALINA 210 BOCA RATON ARE IN A CPS-12 APPLICATION AVAILABLE FROM THE OFFEROR: FILE NO. CP22-0047. This advertisement is a solicitation for the sale of units in Alina 220 Boca Raton, A Condominium: NJ Reg. No. 22-04-0003. THE COMPLETE OFFERING TERMS FOR ALINA 220 BOCA RATON ARE IN A CPS-12 APPLICATION AVAILABLE FROM THE OFFEROR: FILE NO. CP22-0044.