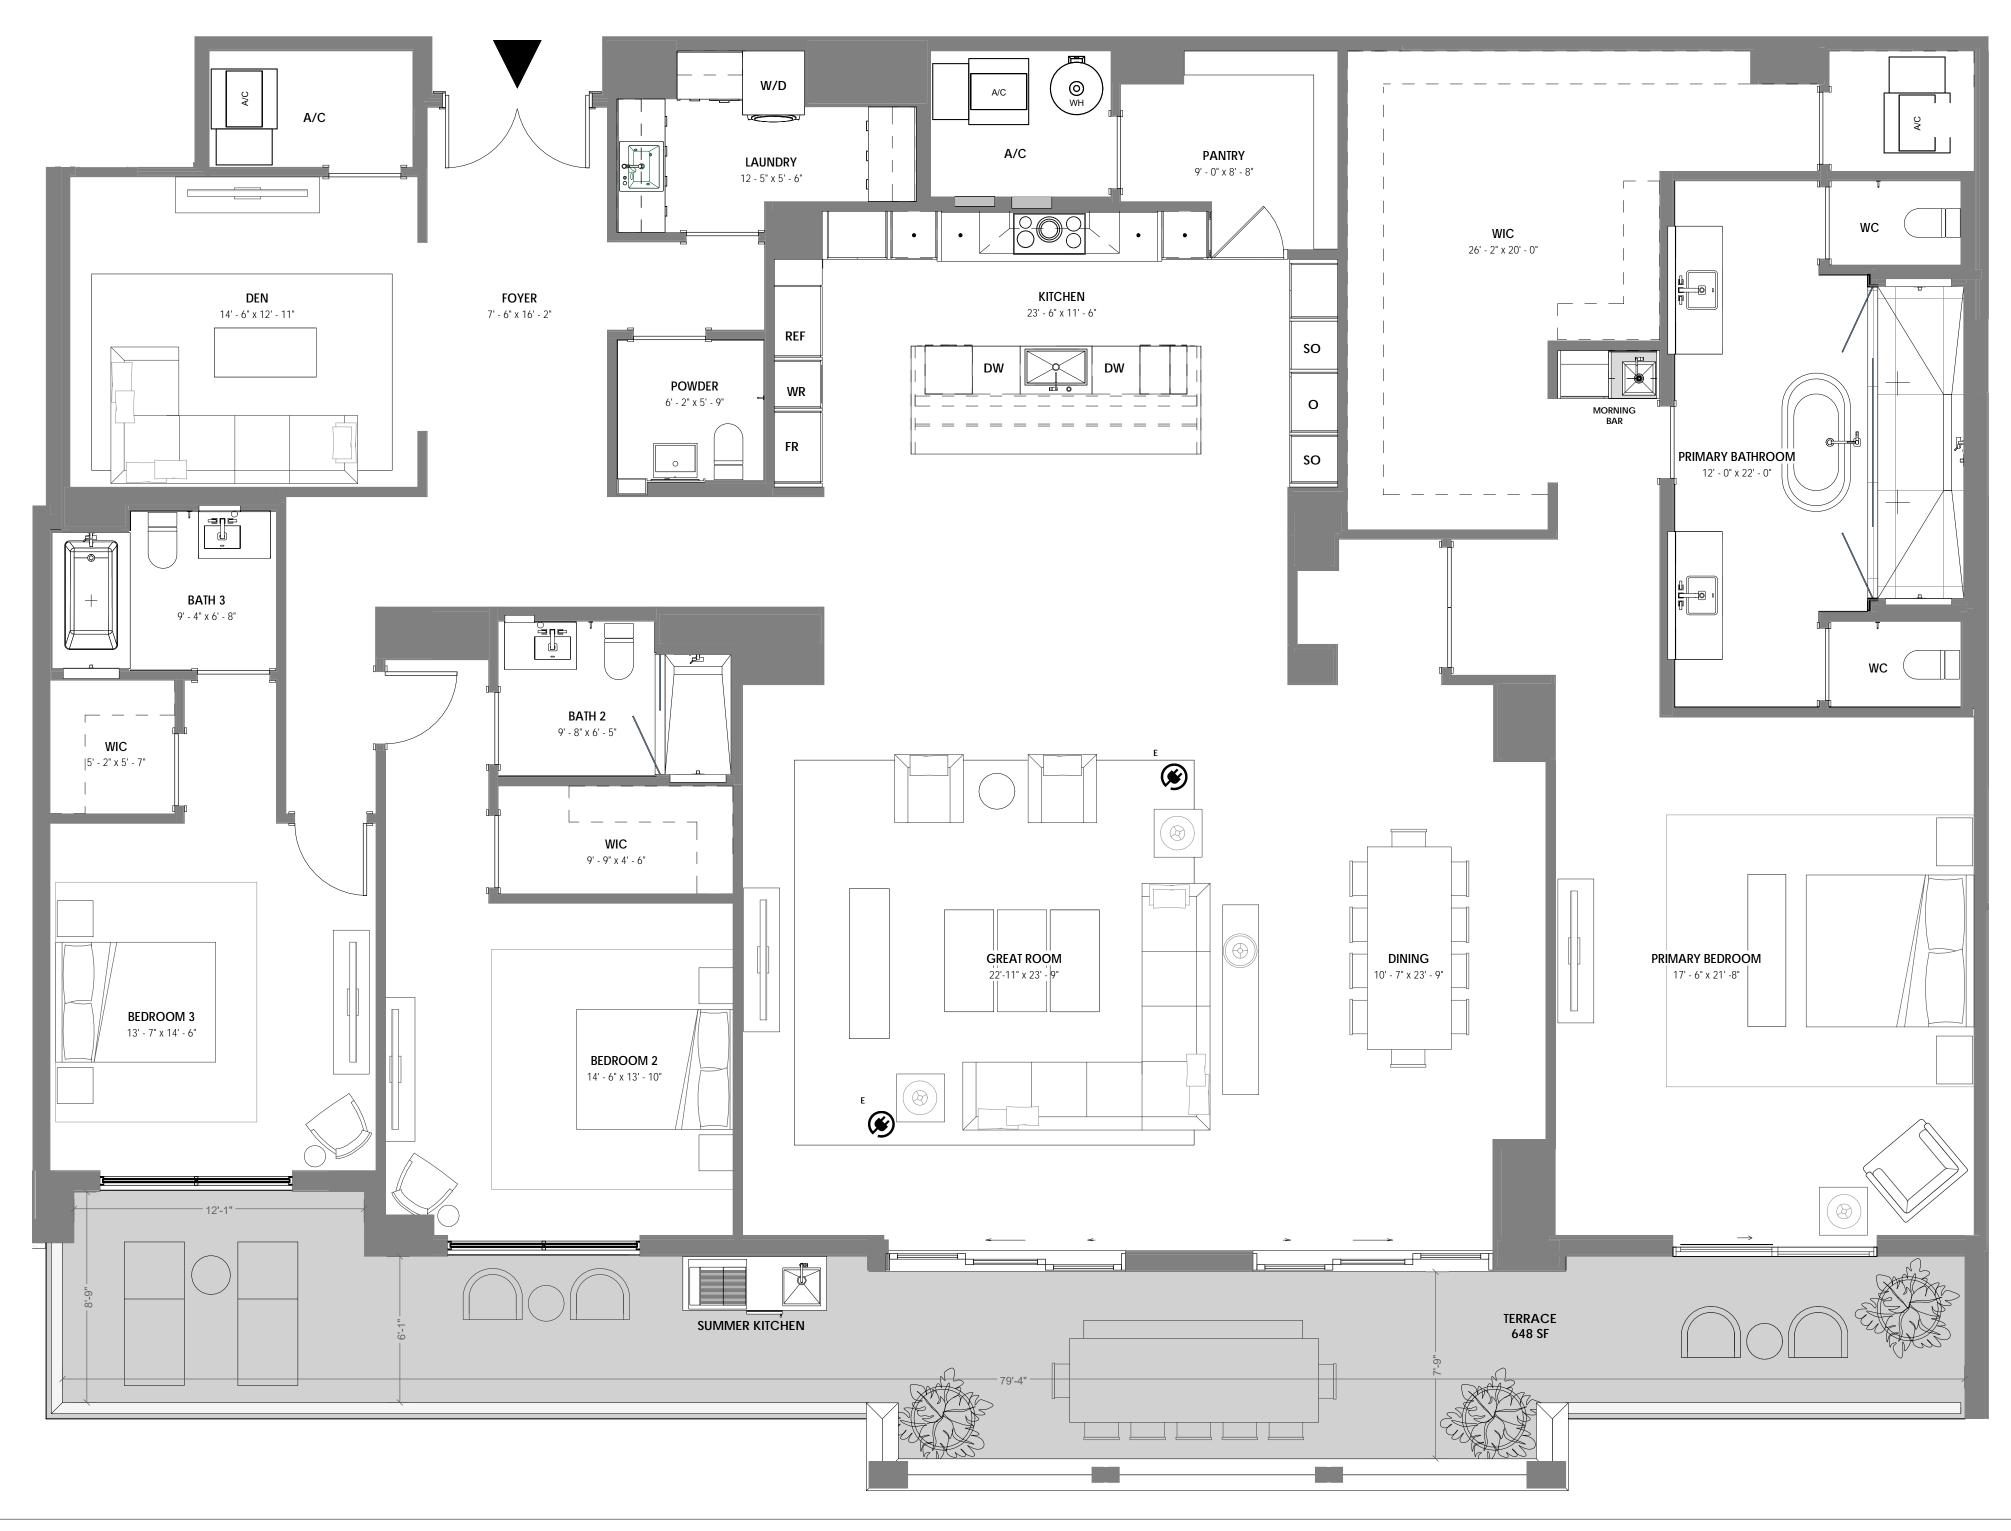

## UNIT 401

4 BR + DEN / 4.5 BATH UNIT AREA: 4,910 SF TERRACE AREA: 3,033 SF

STATUTES, TO BE FURNISHED BY A DEVELOPER TO A BUYER OR LESSEE.

THIS OFFERING IS MADE ONLY BY THE OFFERING DOCUMENTS FOR THE CONDOMINIUM AND NO STATEMENT SHOULD BE RELIED UPON IF NOT MADE IN THE OFFERING DOCUMENTS. THIS IS NOT AN OFFER TO SELL, OR SOLICITATION OF OFFERS TO BUY, CONDOMINIUM UNITS IN STATES WHERE SUCH OFFER OR SOLICITATION CANNOT BE MADE. THIS CONDOMINIUM IS BEING DEVELOPED BY EL-AD MIZNER ON THE GREEN II LLC A DELAWARE LIMITED LIABILITY COMPANY (DEVELOPER). ANY AND ALL STATEMENTS, DISCLOSURES AND/OR REPRESENTATIONS SHALL BE DEEMED MADE BY DEVELOPER AND NOT BY EL AD AND YOU AGREE TO LOOK SOLELY TO DEVELOPER (AND NOT TO EL AD AND/OR ANY OF ITS AFFILIATES) WITH RESPECT TO ANY AND ALL MATTERS RELATING TO THE MARKETING AND/OR DEVELOPMENT OF THE CONDOMINIUM AND WITH RESPECT TO THE SALES OF UNITS IN THE CONDOMINIUM. THE INFORMATION PROVIDED, INCLUDING PRICING, IS SOLELY FOR INFORMATIONAL PURPOSES, AND IS SUBJECT TO CHANGE WITHOUT NOTICE. IMAGES ARE ARTIST'S CONCEPTUAL RENDERING. This advertisement is a solicitation for the sale of units in Alina 210 Boca Raton, A Condominium: N.J. Reg. No. 22-04-0002. THE COMPLETE OFFERING TERMS FOR ALINA 210 BOCA RATON ARE IN A CPS-12 APPLICATION AVAILABLE FROM THE OFFEROR: FILE NO. CP22-0047. This advertisement is a solicitation for the sale of units in Alina 220 Boca Raton, A Condominium: NJ Reg. No. 22-04-0003. THE COMPLETE OFFERING TERMS FOR ALINA 220 BOCA RATON ARE IN A CPS-12 APPLICATION AVAILABLE FROM THE OFFEROR: FILE NO. CP22-0044.