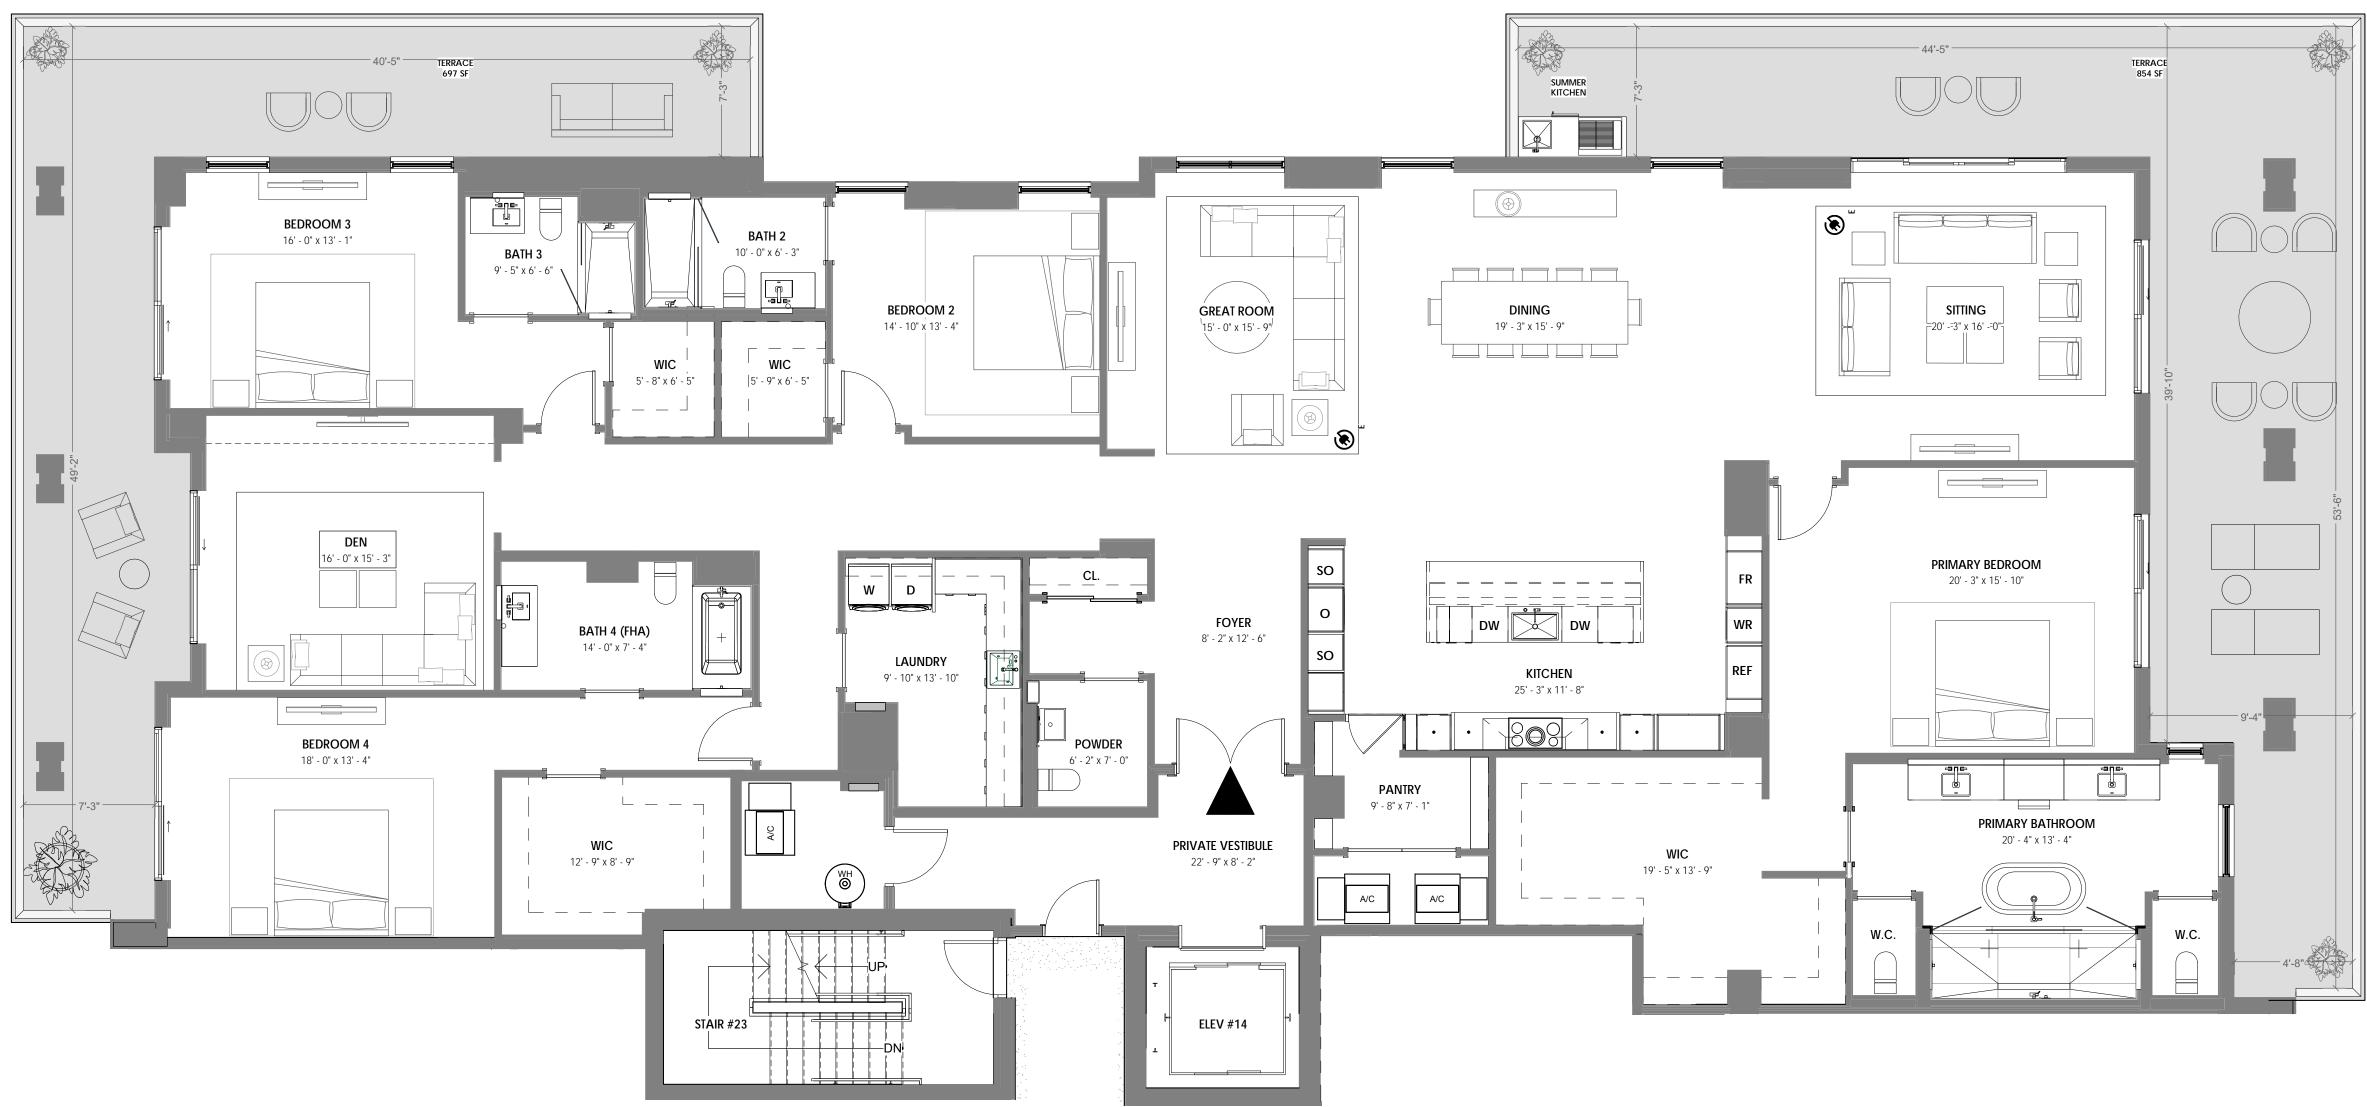

## UNIT 401

4 BR + DEN / 4.5 BATH UNIT AREA: 4,910 SF TERRACE AREA: 3,033 SF

STATUTES, TO BE FURNISHED BY A DEVELOPER TO A BUYER OR LESSEE.

THIS OFFERING IS MADE ONLY BY THE OFFERING DOCUMENTS FOR THE CONDOMINIUM AND NO STATEMENT SHOULD BE RELIED UPON IF NOT MADE IN THE OFFERING DOCUMENTS. THIS IS NOT AN OFFER TO SELL, OR SOLICITATION OF OFFERS TO BUY, CONDOMINIUM UNITS IN STATES WHERE SUCH OFFER OR SOLICITATION CANNOT BE MADE. THIS CONDOMINIUM IS BEING DEVELOPED BY EL-AD MIZNER ON THE GREEN II LLC A DELAWARE LIMITED LIABILITY COMPANY (DEVELOPER). ANY AND ALL STATEMENTS, DISCLOSURES AND/OR REPRESENTATIONS SHALL BE DEEMED MADE BY DEVELOPER AND NOT BY EL AD AND YOU AGREE TO LOOK SOLELY TO DEVELOPER (AND NOT TO EL AD AND/OR ANY OF ITS AFFILIATES) WITH RESPECT TO ANY AND ALL MATTERS RELATING TO THE MARKETING AND/OR DEVELOPMENT OF THE CONDOMINIUM AND WITH RESPECT TO THE SALES OF UNITS IN THE CONDOMINIUM. THE INFORMATION PROVIDED, INCLUDING PRICING, IS SOLELY FOR INFORMATIONAL PURPOSES, AND IS SUBJECT TO CHANGE WITHOUT NOTICE. IMAGES ARE ARTIST'S CONCEPTUAL RENDERING. This advertisement is a solicitation for the sale of units in Alina 210 Boca Raton, A Condominium: N.J. Reg. No. 22-04-0002. THE COMPLETE OFFERING TERMS FOR ALINA 210 BOCA RATON ARE IN A CPS-12 APPLICATION AVAILABLE FROM THE OFFEROR: FILE NO. CP22-0047. This advertisement is a solicitation for the sale of units in Alina 220 Boca Raton, A Condominium: NJ Reg. No. 22-04-0003. THE COMPLETE OFFERING TERMS FOR ALINA 220 BOCA RATON ARE IN A CPS-12 APPLICATION AVAILABLE FROM THE OFFEROR: FILE NO. CP22-0044.