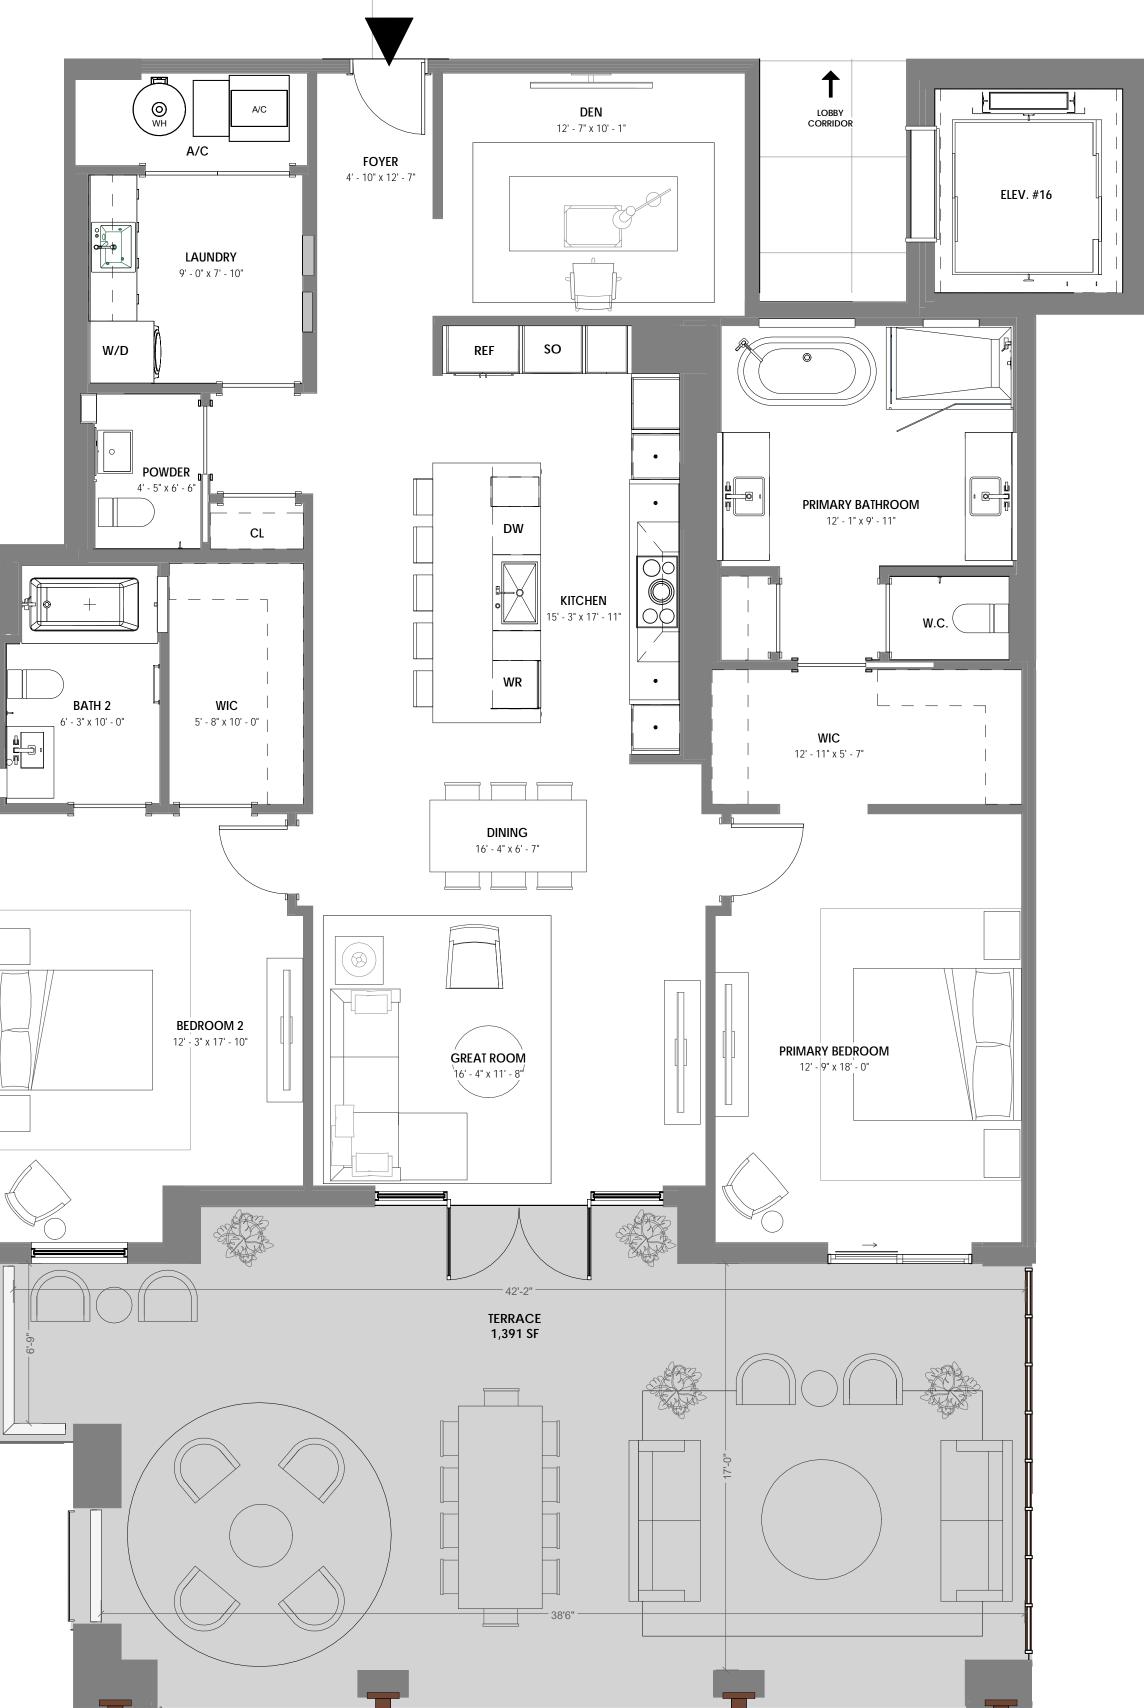

## 220

VILLA 102 2 BR + DEN / 2.5 BATH UNIT AREA: 1,937 SF TERRACE AREA: 1,391 SF

STATUTES, TO BE FURNISHED BY A DEVELOPER TO A BUYER OR LESSEE.

THIS OFFERING IS MADE ONLY BY THE OFFERING DOCUMENTS FOR THE CONDOMINIUM AND NO STATEMENT SHOULD BE RELIED UPON IF NOT MADE IN THE OFFERING DOCUMENTS. THIS IS NOT AN OFFER TO SELL, OR SOLICITATION OF OFFERS TO BUY, CONDOMINIUM UNITS IN STATES WHERE SUCH OFFER OR SOLICITATION CANNOT BE MADE. THIS CONDOMINIUM IS BEING DEVELOPED BY EL-AD MIZNER ON THE GREEN II LLC A DELAWARE LIMITED LIABILITY COMPANY (DEVELOPER). ANY AND ALL STATEMENTS, DISCLOSURES AND/OR REPRESENTATIONS SHALL BE DEEMED MADE BY DEVELOPER AND NOT BY EL AD AND YOU AGREE TO LOOK SOLELY TO DEVELOPER (AND NOT TO EL AD AND/OR ANY OF ITS AFFILIATES) WITH RESPECT TO ANY AND ALL MATTERS RELATING TO THE MARKETING AND/OR DEVELOPMENT OF THE CONDOMINIUM AND WITH RESPECT TO THE SALES OF UNITS IN THE CONDOMINIUM. THE INFORMATION PROVIDED, INCLUDING PRICING, IS SOLELY FOR INFORMATIONAL PURPOSES, AND IS SUBJECT TO CHANGE WITHOUT NOTICE. IMAGES ARE ARTIST'S CONCEPTUAL RENDERING. This advertisement is a solicitation for the sale of units in Alina 210 Boca Raton, A Condominium: N.J. Reg. No. 22-04-0002. THE COMPLETE OFFERING TERMS FOR ALINA 210 BOCA RATON ARE IN A CPS-12 APPLICATION AVAILABLE FROM THE OFFEROR: FILE NO. CP22-0047. This advertisement is a solicitation for the sale of units in Alina 220 Boca Raton, A Condominium: NJ Reg. No. 22-04-0003. THE COMPLETE OFFERING TERMS FOR ALINA 220 BOCA RATON ARE IN A CPS-12 APPLICATION AVAILABLE FROM THE OFFEROR: FILE NO. CP22-0044.