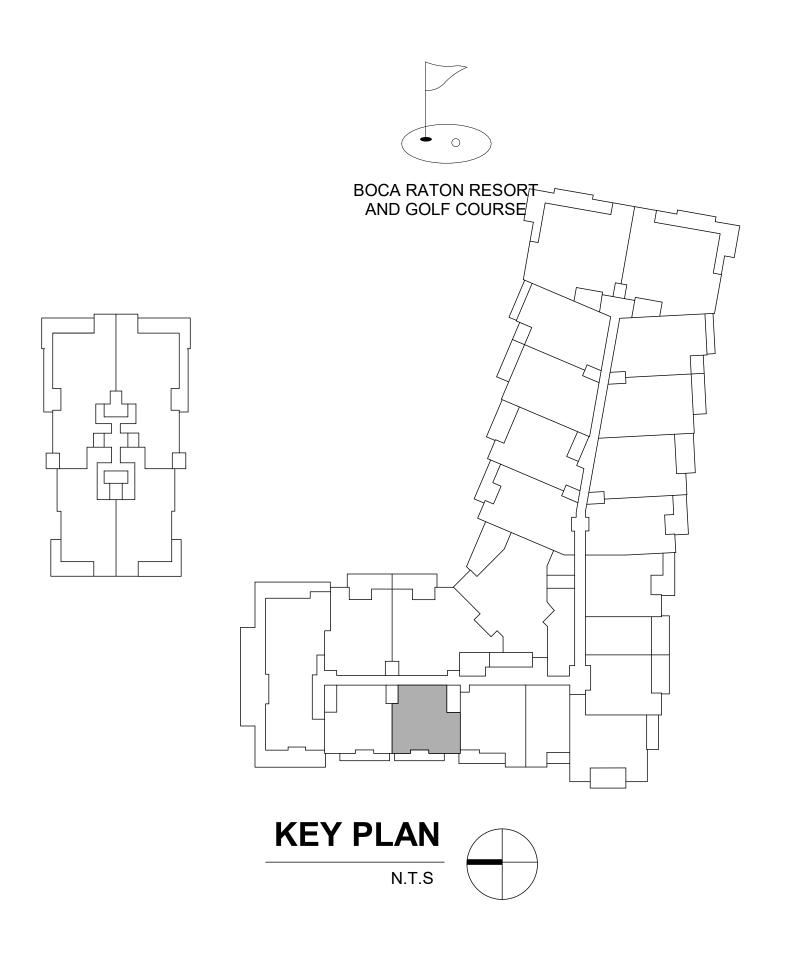

## 220

UNIT 204 2 BR + DEN / 2.5 BATH UNIT AREA: 2,155 SF TERRACE AREA: 845 SF

STATUTES, TO BE FURNISHED BY A DEVELOPER TO A BUYER OR LESSEE.

THIS OFFERING IS MADE ONLY BY THE OFFERING DOCUMENTS FOR THE CONDOMINIUM AND NO STATEMENT SHOULD BE RELIED UPON IF NOT MADE IN THE OFFERING DOCUMENTS. THIS IS NOT AN OFFER TO SELL, OR SOLICITATION OF OFFERS TO BUY, CONDOMINIUM UNITS IN STATES WHERE SUCH OFFER OR SOLICITATION CANNOT BE MADE. THIS CONDOMINIUM IS BEING DEVELOPED BY EL-AD MIZNER ON THE GREEN II LLC A DELAWARE LIMITED LIABILITY COMPANY (DEVELOPER). ANY AND ALL STATEMENTS, DISCLOSURES AND/OR REPRESENTATIONS SHALL BE DEEMED MADE BY DEVELOPER AND NOT BY EL AD AND YOU AGREE TO LOOK SOLELY TO DEVELOPER (AND NOT TO EL AD AND/OR ANY OF ITS AFFILIATES) WITH RESPECT TO ANY AND ALL MATTERS RELATING TO THE MARKETING AND/OR DEVELOPMENT OF THE CONDOMINIUM AND WITH RESPECT TO THE SALES OF UNITS IN THE CONDOMINIUM. THE INFORMATION PROVIDED, INCLUDING PRICING, IS SOLELY FOR INFORMATIONAL PURPOSES, AND IS SUBJECT TO CHANGE WITHOUT NOTICE. IMAGES ARE ARTIST'S CONCEPTUAL RENDERING. This advertisement is a solicitation for the sale of units in Alina 210 Boca Raton, A Condominium: N.J. Reg. No. 22-04-0002. THE COMPLETE OFFERING TERMS FOR ALINA 210 BOCA RATON ARE IN A CPS-12 APPLICATION AVAILABLE FROM THE OFFERING TERMS for the sale of units in Alina 220 Boca Raton, A Condominium: NJ Reg. No. 22-04-0003. THE COMPLETE OFFERING TERMS FOR ALINA 220 BOCA RATON ARE IN A CPS-12 APPLICATION AVAILABLE FROM THE OFFEROR: FILE NO. CP22-0044.