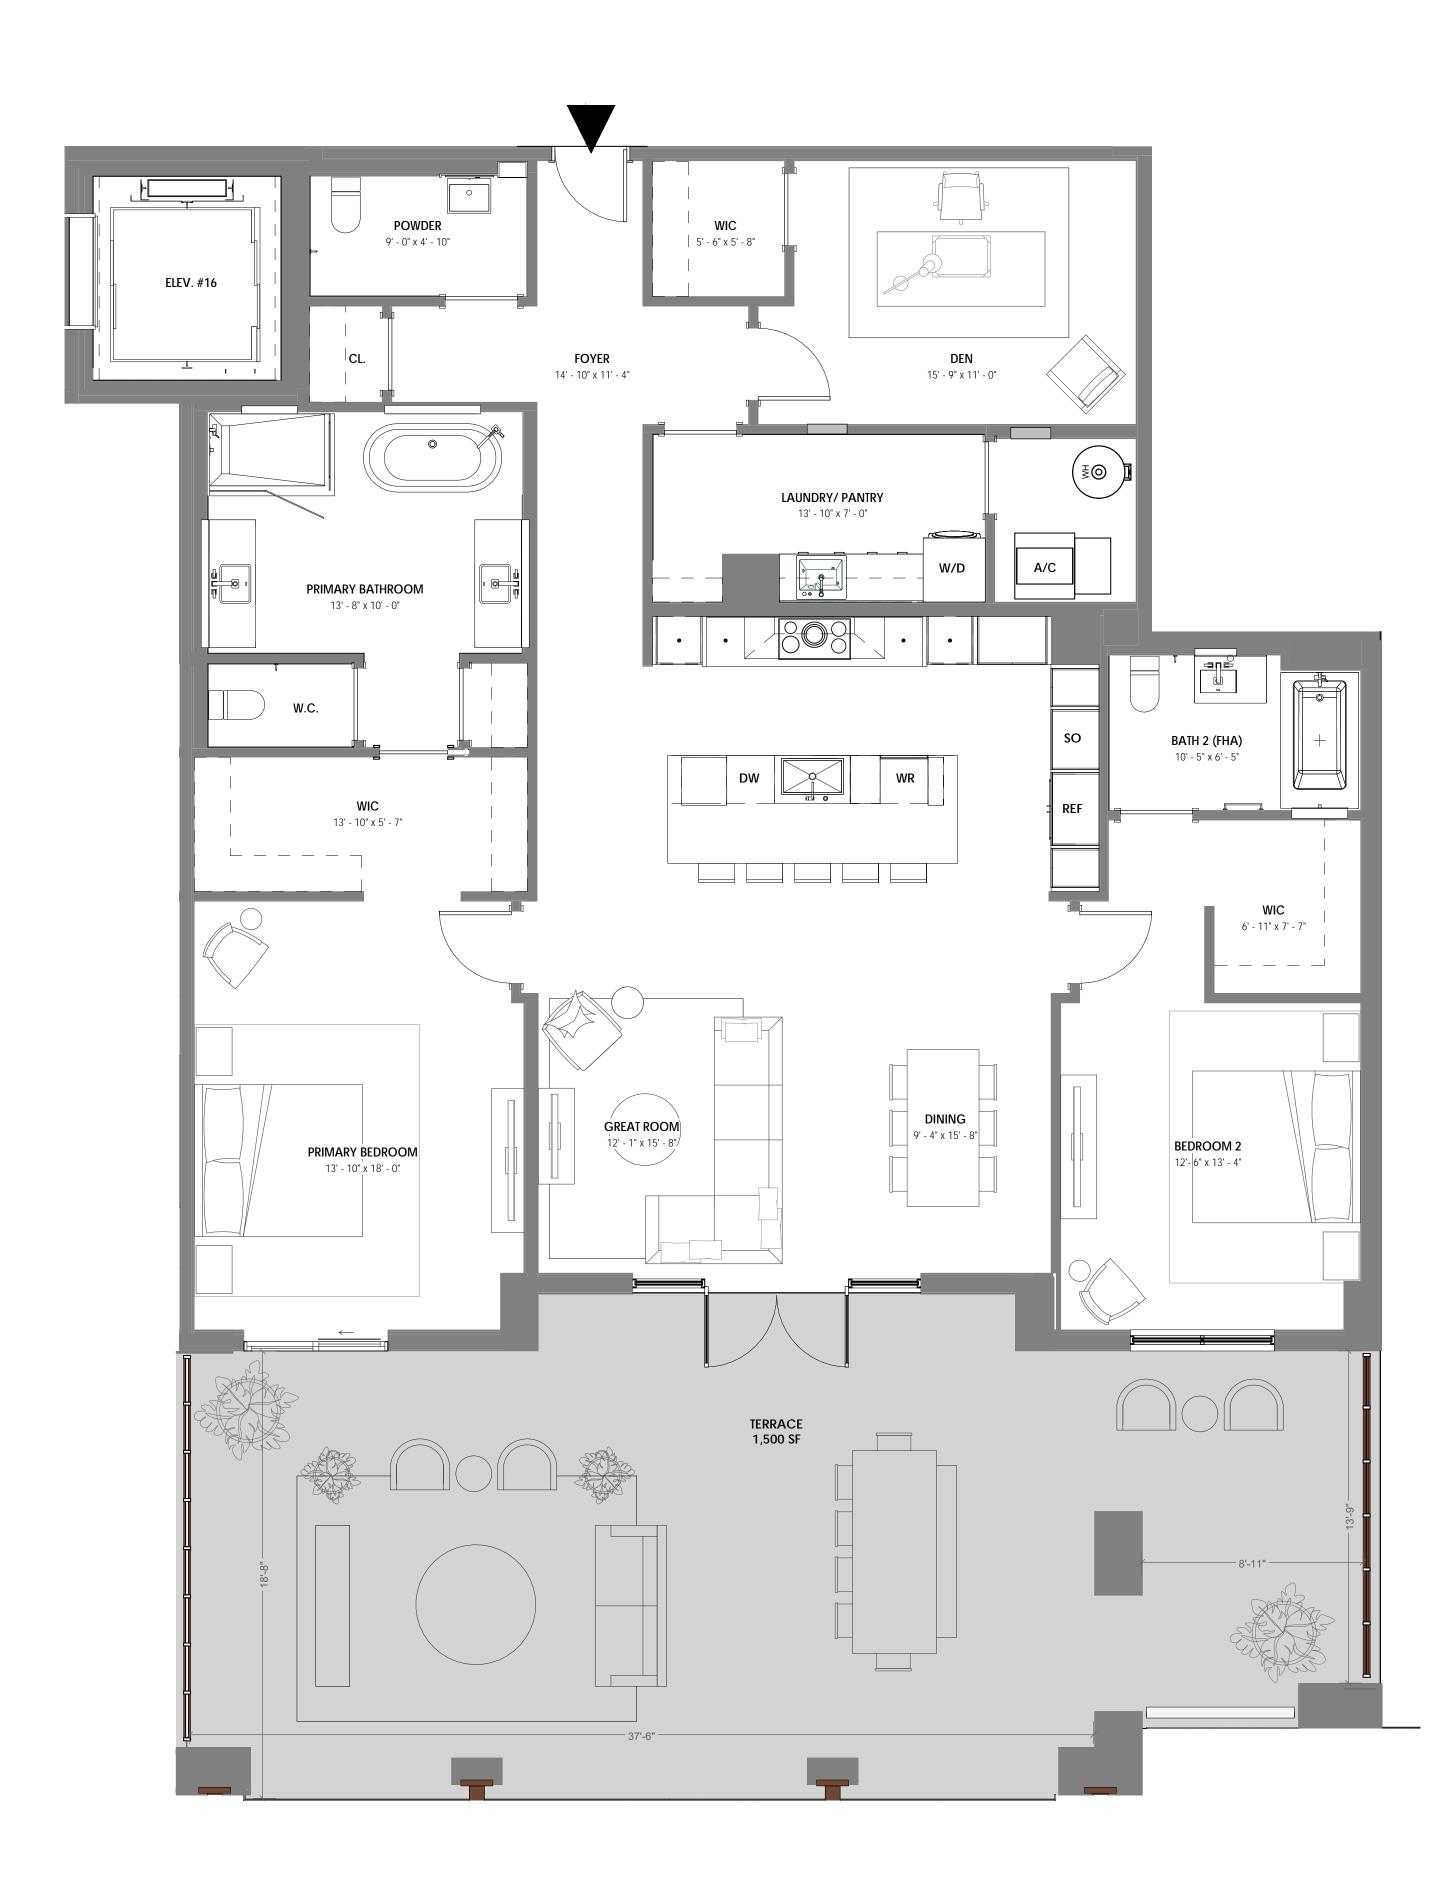

## 220

UNIT 223

3 BR + DEN / 3.5 BATH UNIT AREA: 4,265 S UNIT AREA: 4,265 SF TERRACE AREA: 1,572 SF

STATUTES, TO BE FURNISHED BY A DEVELOPER TO A BUYER OR LESSEE.

THIS OFFERING IS MADE ONLY BY THE OFFERING DOCUMENTS FOR THE CONDOMINIUM AND NO STATEMENT SHOULD BE RELIED UPON IF NOT MADE IN THE OFFERING DOCUMENTS. THIS IS NOT AN OFFER TO SELL, OR SOLICITATION OF OFFERS TO BUY, CONDOMINIUM UNITS IN STATES WHERE SUCH OFFER OR SOLICITATION CANNOT BE MADE. THIS CONDOMINIUM IS BEING DEVELOPED BY EL-AD MIZNER ON THE GREEN II LLC A DELAWARE LIMITED LIABILITY COMPANY (DEVELOPER). ANY AND ALL STATEMENTS, DISCLOSURES AND/OR REPRESENTATIONS SHALL BE DEEMED MADE BY DEVELOPER AND NOT BY EL AD AND YOU AGREE TO LOOK SOLELY TO DEVELOPER (AND NOT TO EL AD AND/OR ANY OF ITS AFFILIATES) WITH RESPECT TO ANY AND ALL MATTERS RELATING TO THE MARKETING AND/OR DEVELOPMENT OF THE CONDOMINIUM AND WITH RESPECT TO THE SALES OF UNITS IN THE CONDOMINIUM. THE INFORMATION PROVIDED, INCLUDING PRICING, IS SOLELY FOR INFORMATIONAL PURPOSES, AND IS SUBJECT TO CHANGE WITHOUT NOTICE. IMAGES ARE ARTIST'S CONCEPTUAL RENDERING. This advertisement is a solicitation for the sale of units in Alina 210 Boca Raton, A Condominium: N.J. Reg. No. 22-04-0002. THE COMPLETE OFFERING TERMS FOR ALINA 210 BOCA RATON ARE IN A CPS-12 APPLICATION AVAILABLE FROM THE OFFEROR: FILE NO. CP22-0047. This advertisement is a solicitation for the sale of units in Alina 220 Boca Raton, A Condominium: NJ Reg. No. 22-04-0003. THE COMPLETE OFFERING TERMS FOR ALINA 220 BOCA RATON ARE IN A CPS-12 APPLICATION AVAILABLE FROM THE OFFEROR: FILE NO. CP22-0044.