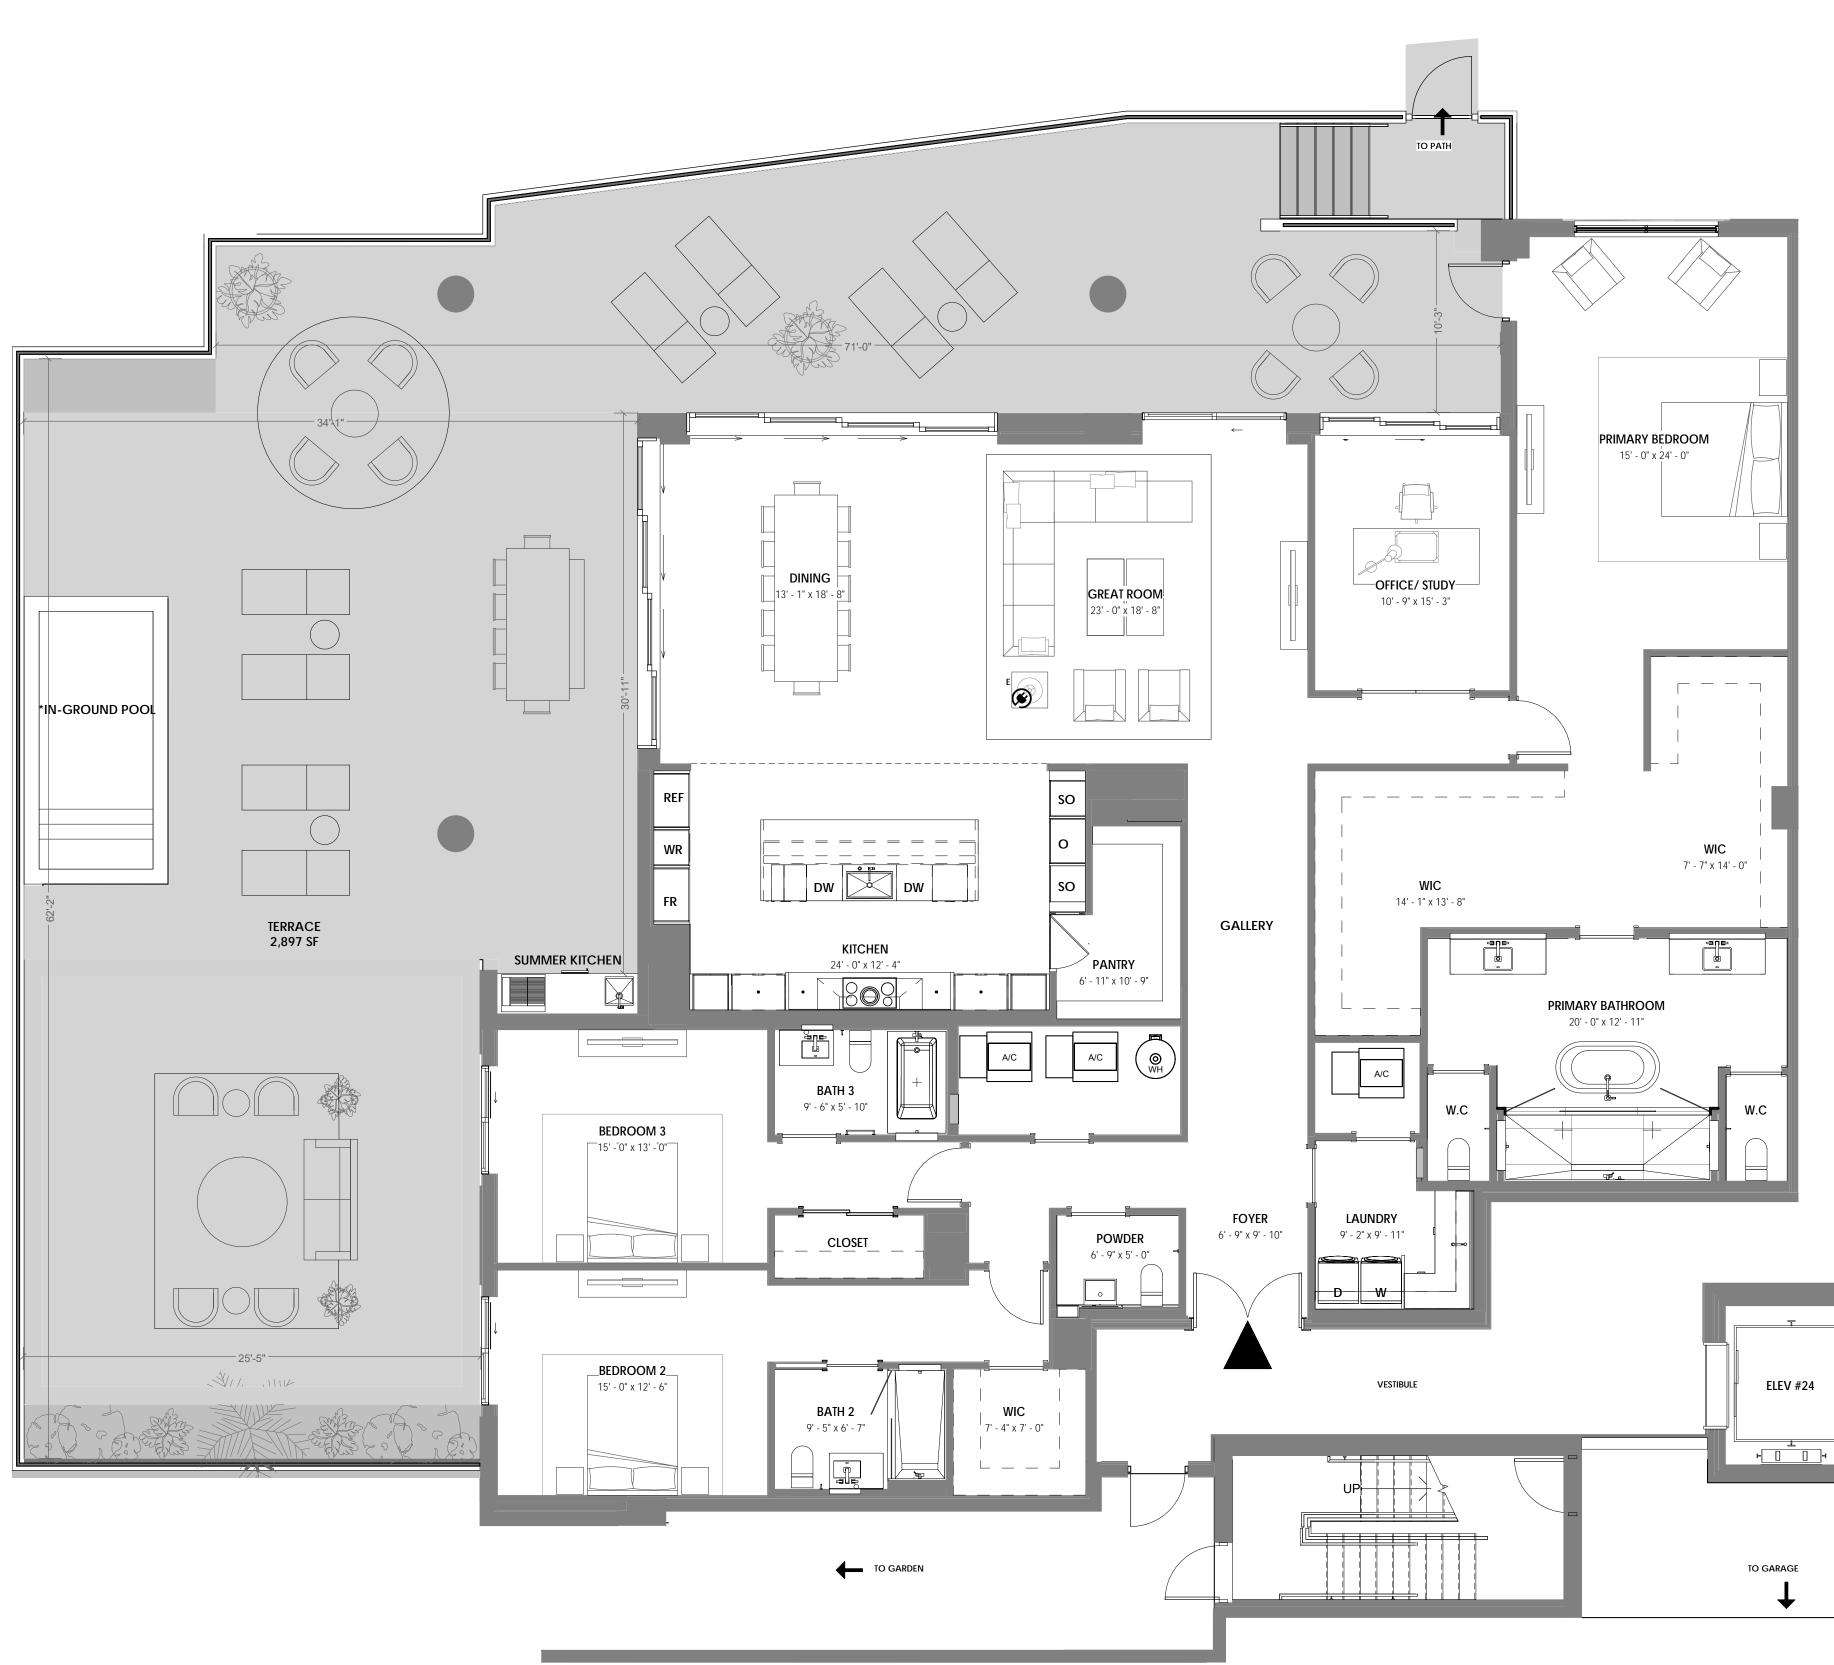

## UNIT 401

4 BR + DEN / 4.5 BATH UNIT AREA: 4,910 SF TERRACE AREA: 3,033 SF

STATUTES, TO BE FURNISHED BY A DEVELOPER TO A BUYER OR LESSEE.

THIS OFFERING IS MADE ONLY BY THE OFFERING DOCUMENTS FOR THE CONDOMINIUM AND NO STATEMENT SHOULD BE RELIED UPON IF NOT MADE IN THE OFFERING DOCUMENTS. THIS IS NOT AN OFFER TO SELL, OR SOLICITATION OF OFFERS TO BUY, CONDOMINIUM UNITS IN STATES WHERE SUCH OFFER OR SOLICITATION CANNOT BE MADE. THIS CONDOMINIUM IS BEING DEVELOPED BY EL-AD MIZNER ON THE GREEN II LLC A DELAWARE LIMITED LIABILITY COMPANY (DEVELOPER). ANY AND ALL STATEMENTS, DISCLOSURES AND/OR REPRESENTATIONS SHALL BE DEEMED MADE BY DEVELOPER AND NOT BY EL AD AND YOU AGREE TO LOOK SOLELY TO DEVELOPER (AND NOT TO EL AD AND/OR ANY OF ITS AFFILIATES) WITH RESPECT TO ANY AND ALL MATTERS RELATING TO THE MARKETING AND/OR DEVELOPMENT OF THE CONDOMINIUM AND WITH RESPECT TO THE SALES OF UNITS IN THE CONDOMINIUM. THE INFORMATION PROVIDED, INCLUDING PRICING, IS SOLELY FOR INFORMATIONAL PURPOSES, AND IS SUBJECT TO CHANGE WITHOUT NOTICE. IMAGES ARE ARTIST'S CONCEPTUAL RENDERING. This advertisement is a solicitation for the sale of units in Alina 210 Boca Raton, A Condominium: N.J. Reg. No. 22-04-0002. THE COMPLETE OFFERING TERMS FOR ALINA 210 BOCA RATON ARE IN A CPS-12 APPLICATION AVAILABLE FROM THE OFFEROR: FILE NO. CP22-0047. This advertisement is a solicitation for the sale of units in Alina 220 Boca Raton, A Condominium: NJ Reg. No. 22-04-0003. THE COMPLETE OFFERING TERMS FOR ALINA 220 BOCA RATON ARE IN A CPS-12 APPLICATION AVAILABLE FROM THE OFFEROR: FILE NO. CP22-0044.