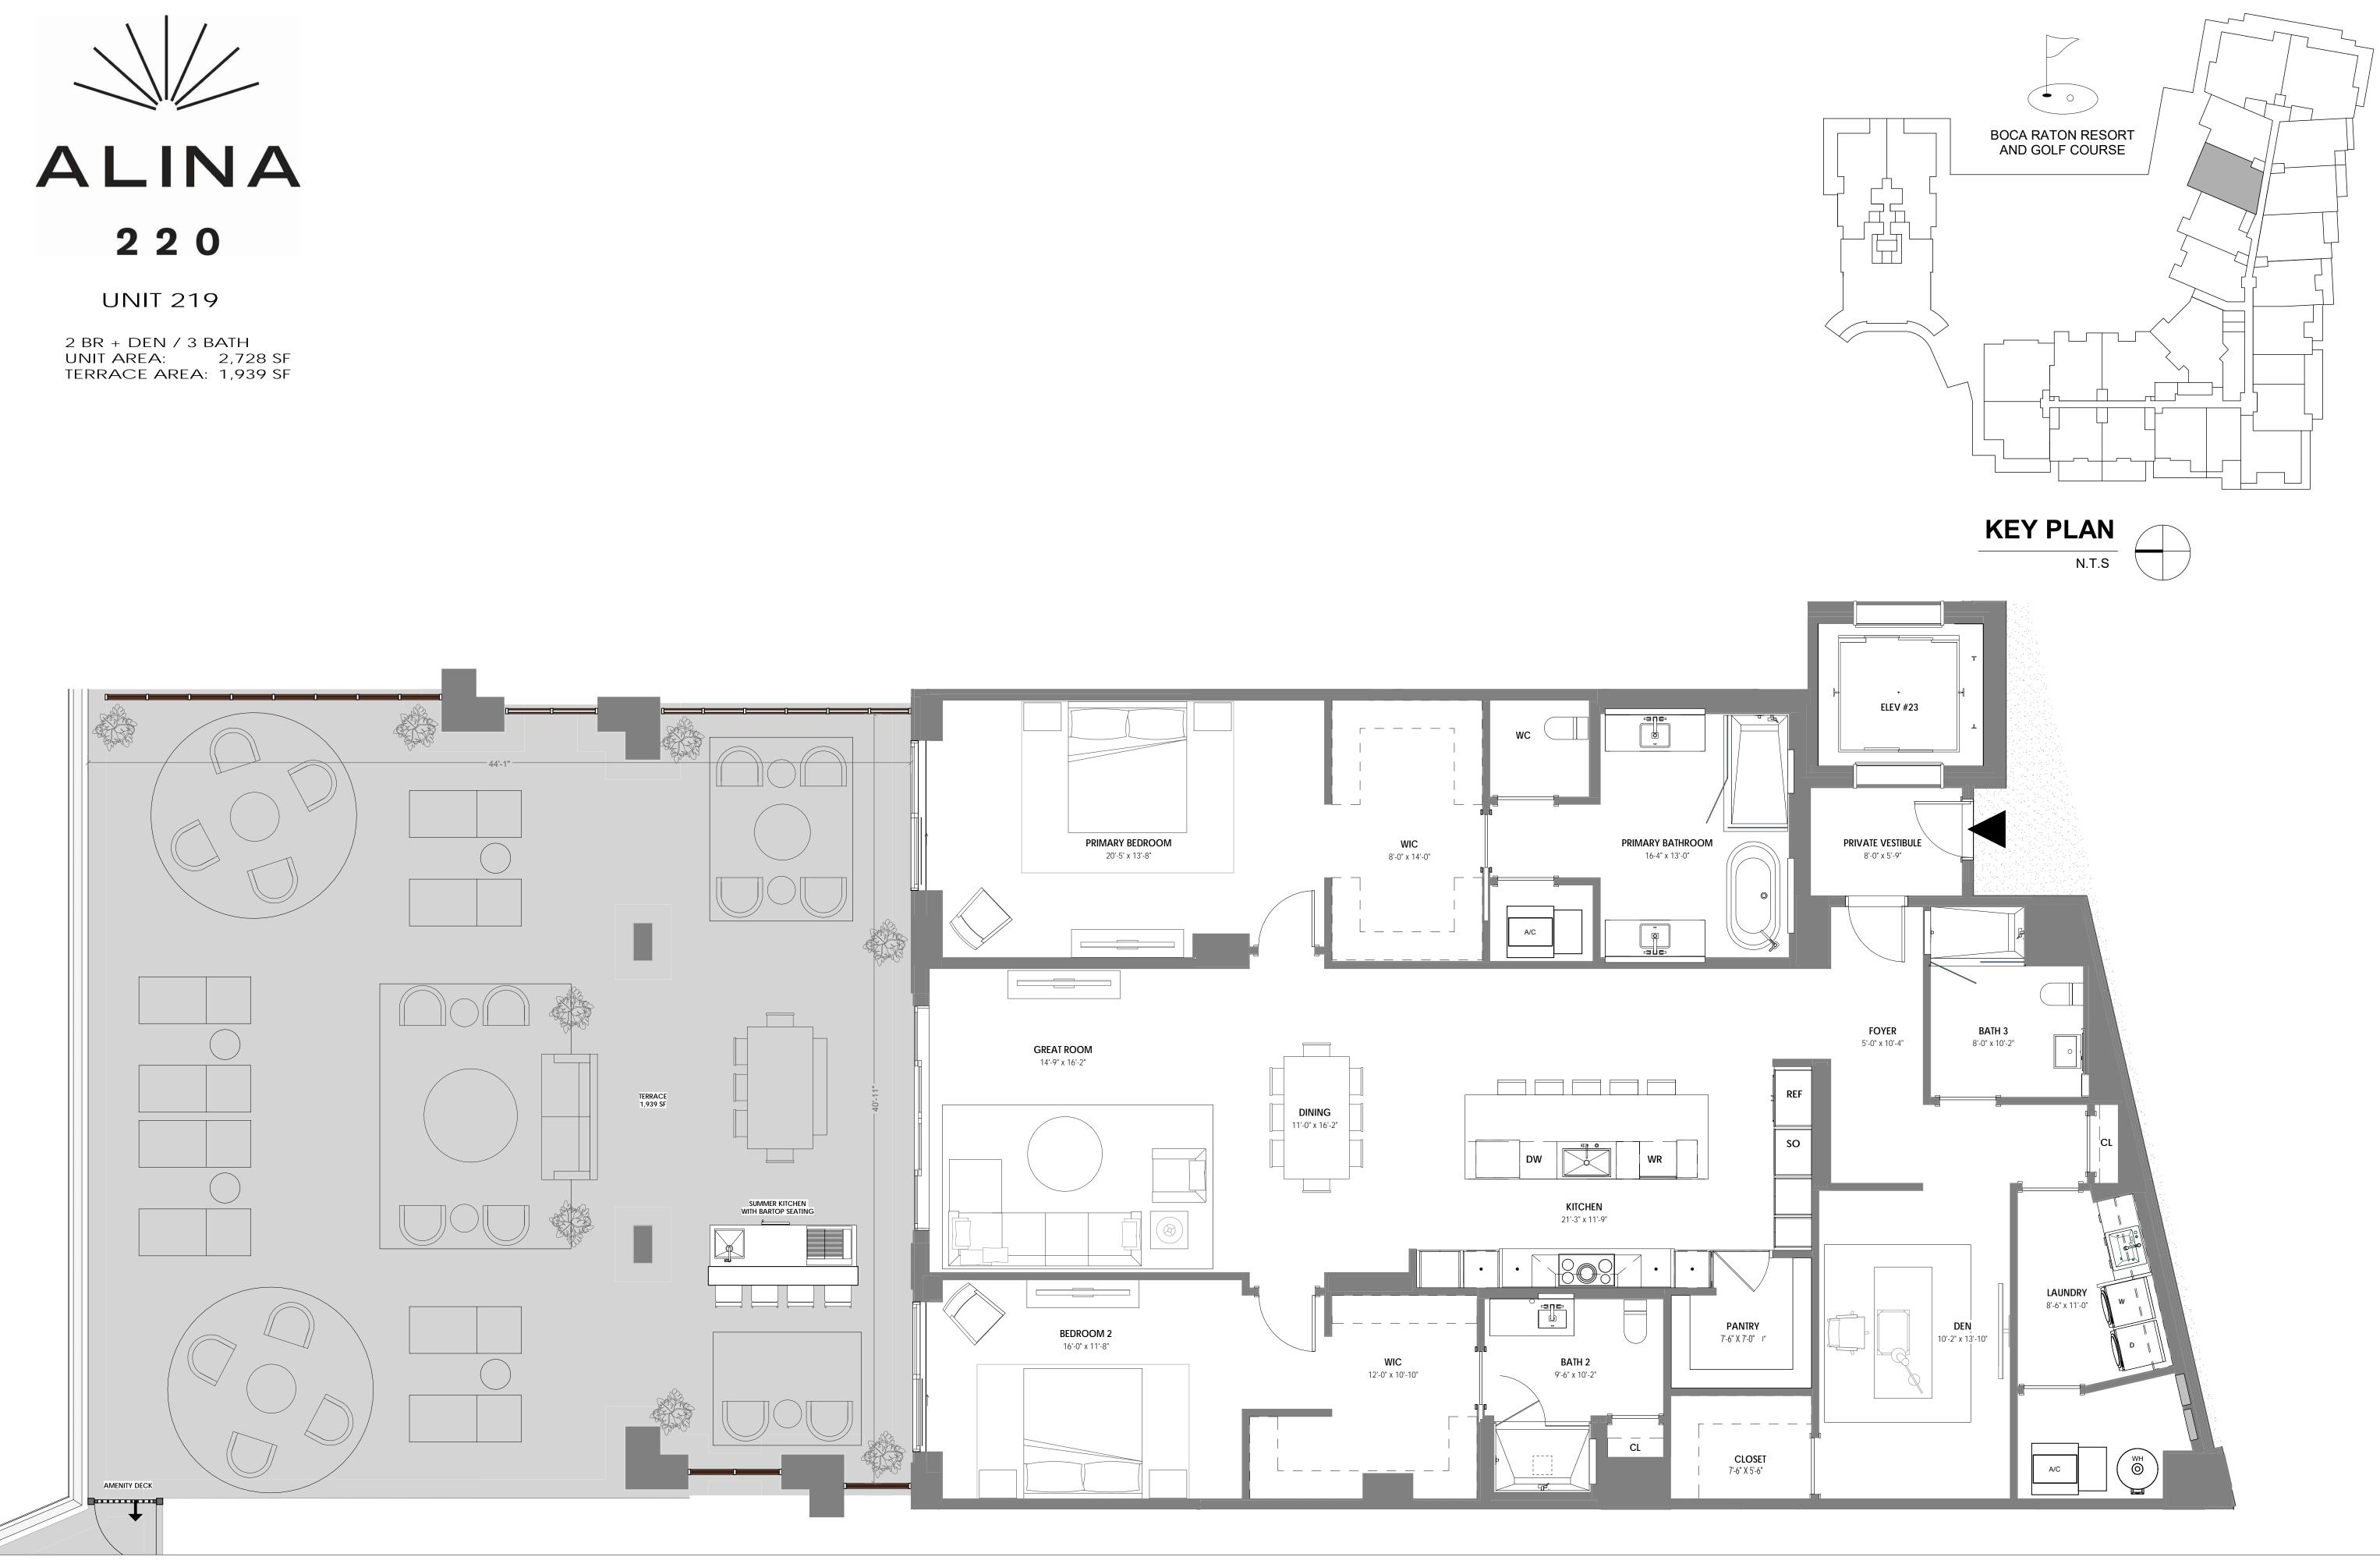

## 220

UNIT 319,419

2 BR + DEN / 3 BATH UNIT AREA: 2,728 SF TERRACE AREA: 629 SF

STATUTES, TO BE FURNISHED BY A DEVELOPER TO A BUYER OR LESSEE.

THIS OFFERING IS MADE ONLY BY THE OFFERING DOCUMENTS FOR THE CONDOMINIUM AND NO STATEMENT SHOULD BE RELIED UPON IF NOT MADE IN THE OFFERING DOCUMENTS. THIS IS NOT AN OFFER TO SELL, OR SOLICITATION OF OFFERS TO BUY, CONDOMINIUM UNITS IN STATES WHERE SUCH OFFER OR SOLICITATION CANNOT BE MADE. THIS CONDOMINIUM IS BEING DEVELOPED BY EL-AD MIZNER ON THE GREEN II LLC A DELAWARE LIMITED LIABILITY COMPANY (DEVELOPER). ANY AND ALL STATEMENTS, DISCLOSURES AND/OR REPRESENTATIONS SHALL BE DEEMED MADE BY DEVELOPER AND NOT BY EL AD AND YOU AGREE TO LOOK SOLELY TO DEVELOPER (AND NOT TO EL AD AND/OR ANY OF ITS AFFILIATES) WITH RESPECT TO ANY AND ALL MATTERS RELATING TO THE MARKETING AND/OR DEVELOPMENT OF THE CONDOMINIUM AND WITH RESPECT TO THE SALES OF UNITS IN THE CONDOMINIUM. THE INFORMATION PROVIDED, INCLUDING PRICING, IS SOLELY FOR INFORMATIONAL PURPOSES, AND IS SUBJECT TO CHANGE WITHOUT NOTICE. IMAGES ARE ARTIST'S CONCEPTUAL RENDERING. This advertisement is a solicitation for the sale of units in Alina 210 Boca Raton, A Condominium: N.J. Reg. No. 22-04-0002. THE COMPLETE OFFERING TERMS FOR ALINA 210 BOCA RATON ARE IN A CPS-12 APPLICATION AVAILABLE FROM THE OFFEROR: FILE NO. CP22-0047. This advertisement is a solicitation for the sale of units in Alina 220 Boca Raton, A Condominium: NJ Reg. No. 22-04-0003. THE COMPLETE OFFERING TERMS FOR ALINA 220 BOCA RATON ARE IN A CPS-12 APPLICATION AVAILABLE FROM THE OFFEROR: FILE NO. CP22-0044.