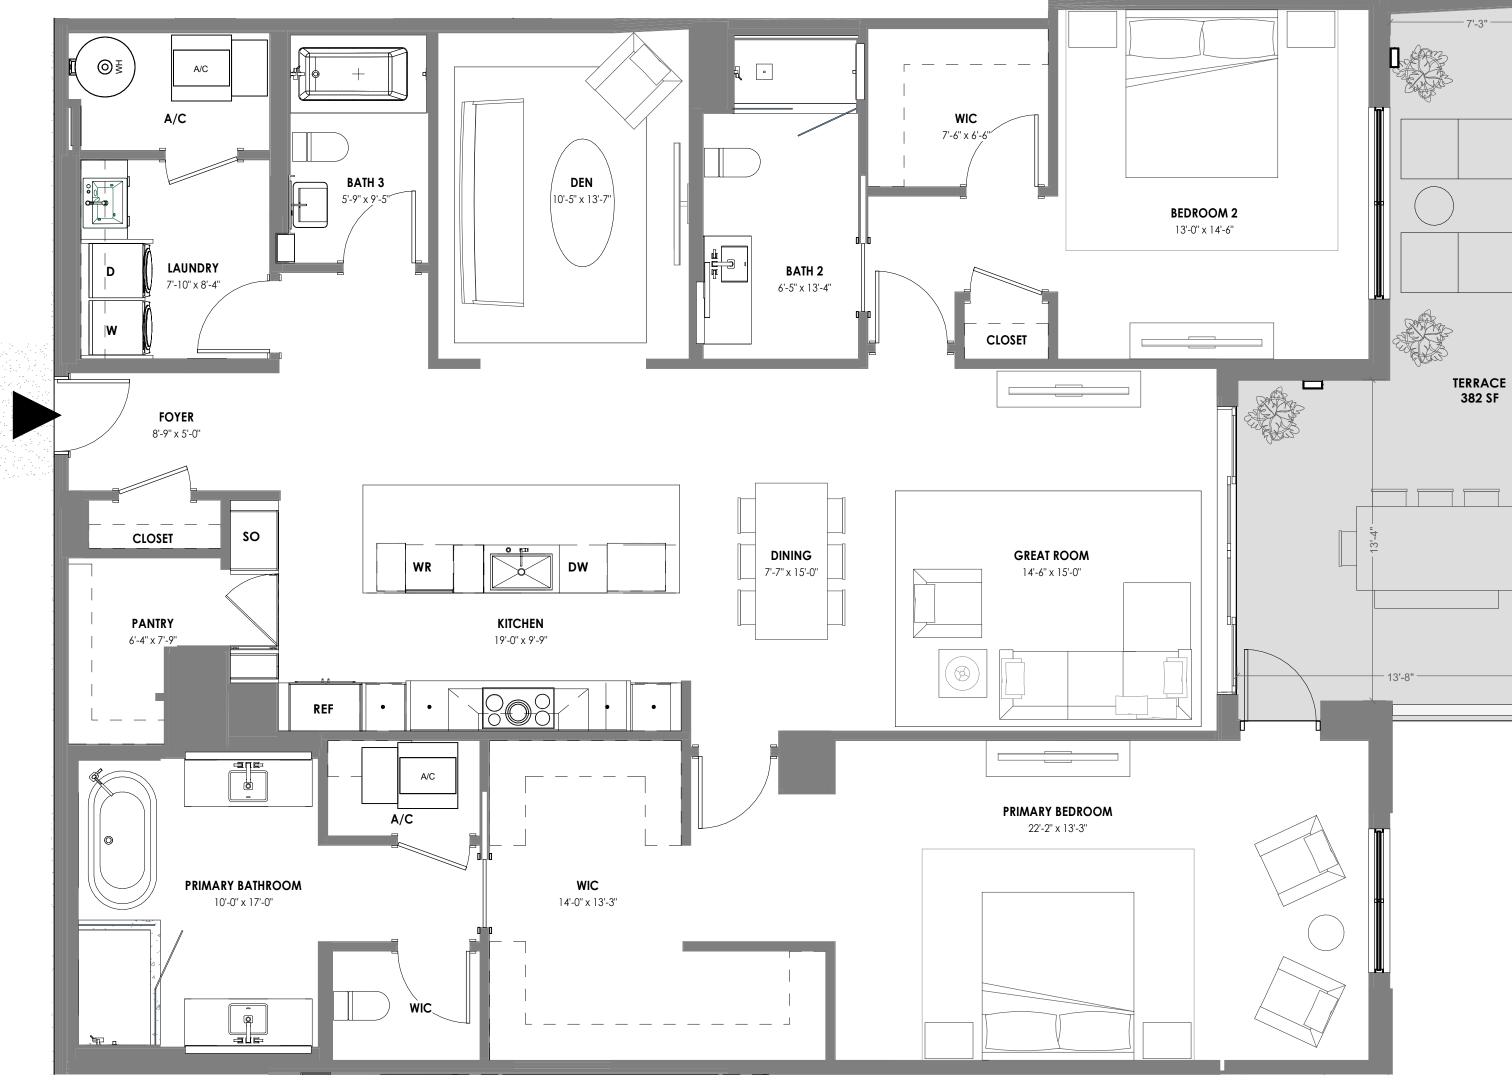

## UNIT 401

4 BR + DEN / 4.5 BATH UNIT AREA: 4,910 SF TERRACE AREA: 3,033 SF

STATUTES, TO BE FURNISHED BY A DEVELOPER TO A BUYER OR LESSEE.

THIS OFFERING IS MADE ONLY BY THE OFFERING DOCUMENTS FOR THE CONDOMINIUM AND NO STATEMENT SHOULD BE RELIED UPON IF NOT MADE IN THE OFFERING DOCUMENTS. THIS IS NOT AN OFFER TO SELL, OR SOLICITATION OF OFFERS TO BUY, CONDOMINIUM UNITS IN STATES WHERE SUCH OFFER OR SOLICITATION CANNOT BE MADE. THIS CONDOMINIUM IS BEING DEVELOPED BY EL-AD MIZNER ON THE GREEN II LLC A DELAWARE LIMITED LIABILITY COMPANY (DEVELOPER). ANY AND ALL STATEMENTS, DISCLOSURES AND/OR REPRESENTATIONS SHALL BE DEEMED MADE BY DEVELOPER AND NOT BY EL AD AND YOU AGREE TO LOOK SOLELY TO DEVELOPER (AND NOT TO EL AD AND/OR ANY OF ITS AFFILIATES) WITH RESPECT TO ANY AND ALL MATTERS RELATING TO THE MARKETING AND/OR DEVELOPMENT OF THE CONDOMINIUM AND WITH RESPECT TO THE SALES OF UNITS IN THE CONDOMINIUM. THE INFORMATION PROVIDED, INCLUDING PRICING, IS SOLELY FOR INFORMATIONAL PURPOSES, AND IS SUBJECT TO CHANGE WITHOUT NOTICE. IMAGES ARE ARTIST'S CONCEPTUAL RENDERING. This advertisement is a solicitation for the sale of units in Alina 210 Boca Raton, A Condominium: N.J. Reg. No. 22-04-0002. THE COMPLETE OFFERING TERMS FOR ALINA 210 BOCA RATON ARE IN A CPS-12 APPLICATION AVAILABLE FROM THE OFFEROR: FILE NO. CP22-0047. This advertisement is a solicitation for the sale of units in Alina 220 Boca Raton, A Condominium: NJ Reg. No. 22-04-0003. THE COMPLETE OFFERING TERMS FOR ALINA 220 BOCA RATON ARE IN A CPS-12 APPLICATION AVAILABLE FROM THE OFFEROR: FILE NO. CP22-0044.