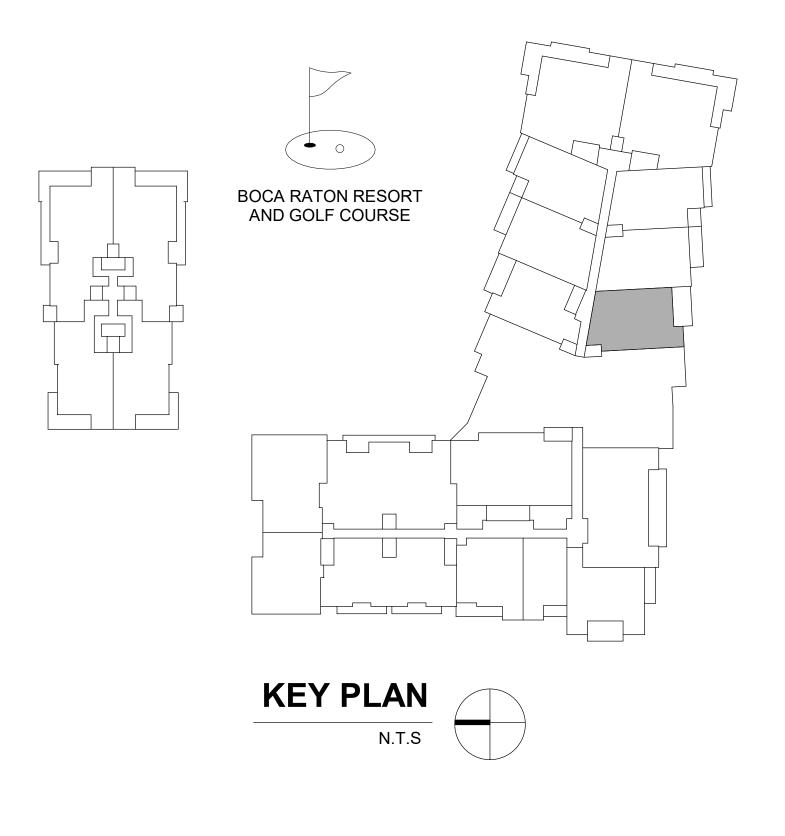

ts in Alina 210 Boca Raton, A Condominium: NJ Reg. No. 22-04-0003. THE COMPLETE OFFERING TERMS FOR ALINA 220 BOCA RATON ARE IN A CPS-12 APPLICATION AVAILABLE FROM THE OFFEROR: FILE NO. CP22-0047. This advertisement is a solicitation for the sale of units in Alina 220 BOCA RATON ARE IN A CPS-12 APPLICATION AVAILABLE FROM THE OFFEROR: FILE NO. CP22-0047. This advertisement is a solicitation for the sale of units in Alina 220 BOCA RATON ARE IN A CPS-12 APPLICATION AVAILABLE FROM THE OFFEROR: FILE NO. CP22-0047. This advertisement is a solicitation for the sale of units in Alina 220 BOCA RATON ARE IN A CPS-12 APPLICATION AVAILABLE FROM THE OFFEROR: FILE NO. CP22-0047. This advertisement is a solicitation for the sale of units in Alina 220 BOCA RATON ARE IN A CPS-12 APPLICATION AVAILABLE FROM









## 220

UNIT 420,520,620,720

2 BR + DEN / 3 BATH UNIT AREA: 2,725 SF TERRACE AREA: 290 SF



ORAL REPRESENTATIONS CANNOT BE RELIED UPON AS CORRECTLY STATING THE REPRESENTATIONS OF THE DEVELOPER. FOR CORRECT REPRESENTATIONS, REFERENCE SHOULD BE MADE TO THIS BROCHURE AND THE DOCUMENTS REQUIRED BY SECTION 718.503, FLORIDA STATUTES, TO BE FURNISHED BY A DEVELOPER TO A BUYER OR LESSEE.

THIS OFFERING IS MADE ONLY BY THE OFFERING DOCUMENTS FOR THE CONDOMINIUM AND NO STATEMENT SHOULD BE RELIED UPON IF NOT MADE IN THE OFFERING DOCUMENTS. THIS IS NOT AN OFFER TO SELL, OR SOLICITATION OF OFFERS TO BUY, CONDOMINIUM UNITS IN STATES WHERE SUCH OFFER OR SOLICITATION CANNOT BE MADE. THIS CONDOMINIUM IS BEING DEVELOPED BY EL-AD MIZNER ON THE GREEN II LLC A DELAWARE LIMITED LIABILITY COMPANY (DEVE