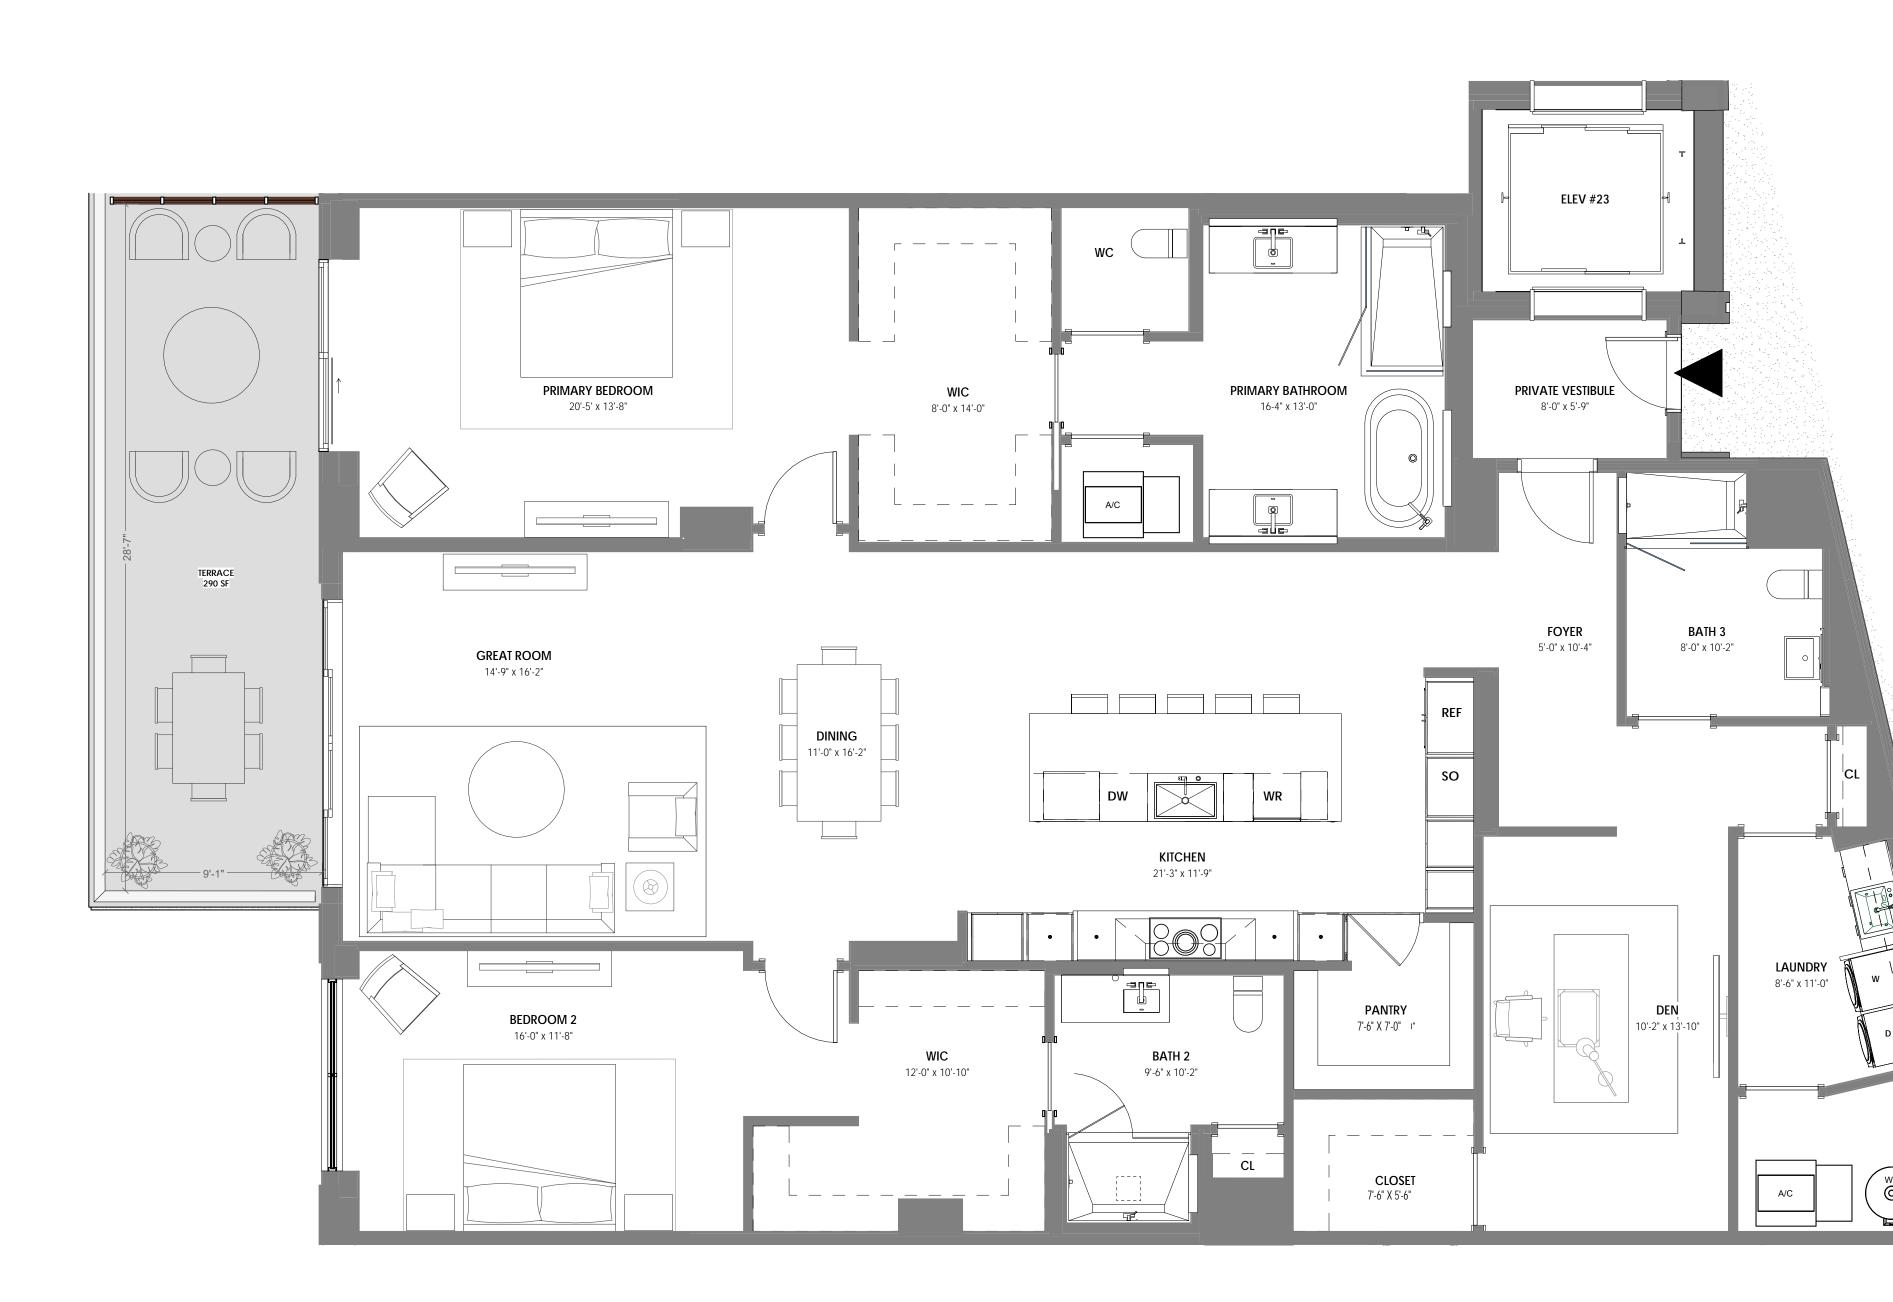

### UNIT 201

3 BR + DEN / 3.5 BATH UNIT AREA: 3,304 SF TERRACE AREA: 2,231 SF

STATUTES, TO BE FURNISHED BY A DEVELOPER TO A BUYER OR LESSEE.

THIS OFFERING IS MADE ONLY BY THE OFFERING DOCUMENTS FOR THE CONDOMINIUM AND NO STATEMENT SHOULD BE RELIED UPON IF NOT MADE IN THE OFFERING DOCUMENTS. THIS IS NOT AN OFFER TO SELL, OR SOLICITATION OF OFFERS TO BUY, CONDOMINIUM UNITS IN STATES WHERE SUCH OFFER OR SOLICITATION CANNOT BE MADE. THIS CONDOMINIUM IS BEING DEVELOPED BY EL-AD MIZNER ON THE GREEN II LLC A DELAWARE LIMITED LIABILITY COMPANY (DEVELOPER). ANY AND ALL STATEMENTS, DISCLOSURES AND/OR REPRESENTATIONS SHALL BE DEEMED MADE BY DEVELOPER AND NOT BY EL AD AND YOU AGREE TO LOOK SOLELY TO DEVELOPER (AND NOT TO EL AD AND/OR ANY OF ITS AFFILIATES) WITH RESPECT TO ANY AND ALL MATTERS RELATING TO THE MARKETING AND/OR DEVELOPMENT OF THE CONDOMINIUM AND WITH RESPECT TO THE SALES OF UNITS IN THE CONDOMINIUM. THE INFORMATION PROVIDED, INCLUDING PRICING, IS SOLELY FOR INFORMATIONAL PURPOSES, AND IS SUBJECT TO CHANGE WITHOUT NOTICE. IMAGES ARE ARTIST'S CONCEPTUAL RENDERING. This advertisement is a solicitation for the sale of units in Alina 210 Boca Raton, A Condominium: N.J. Reg. No. 22-04-0002. THE COMPLETE OFFERING TERMS FOR ALINA 210 BOCA RATON ARE IN A CPS-12 APPLICATION AVAILABLE FROM THE OFFEROR: FILE NO. CP22-0047. This advertisement is a solicitation for the sale of units in Alina 220 Boca Raton, A Condominium: NJ Reg. No. 22-04-0003. THE COMPLETE OFFERING TERMS FOR ALINA 220 BOCA RATON ARE IN A CPS-12 APPLICATION AVAILABLE FROM THE OFFEROR: FILE NO. CP22-0044.