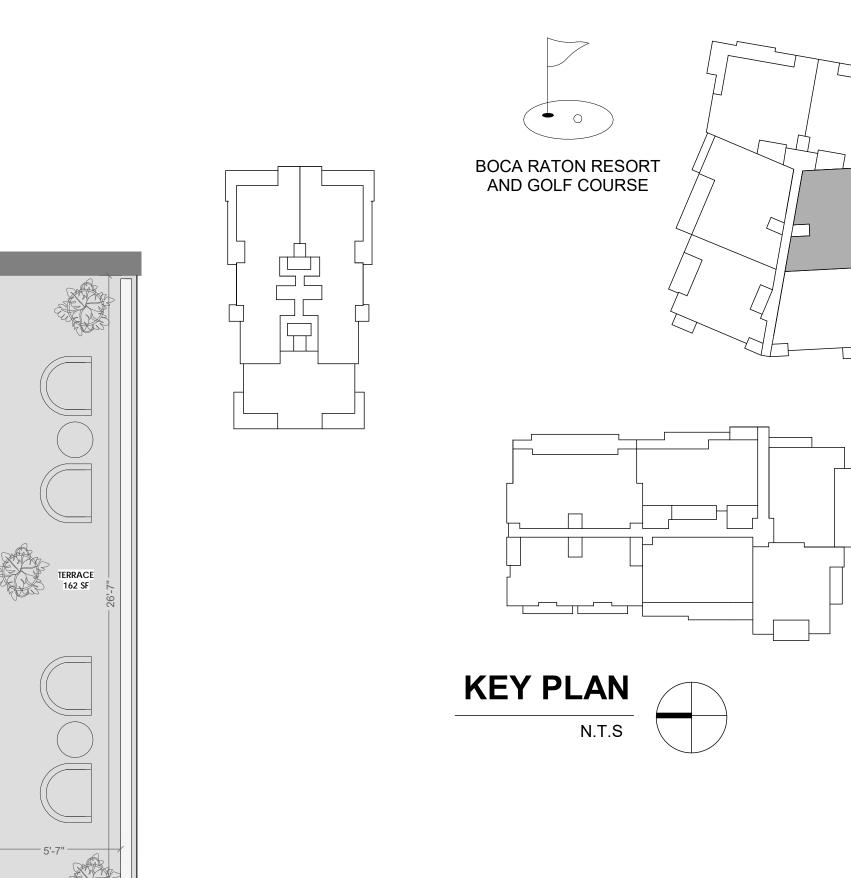

## UNIT 401

4 BR + DEN / 4.5 BATH UNIT AREA: 4,910 SF TERRACE AREA: 3,033 SF

STATUTES, TO BE FURNISHED BY A DEVELOPER TO A BUYER OR LESSEE.

THIS OFFERING IS MADE ONLY BY THE OFFERING DOCUMENTS FOR THE CONDOMINIUM AND NO STATEMENT SHOULD BE RELIED UPON IF NOT MADE IN THE OFFERING DOCUMENTS. THIS IS NOT AN OFFER TO SELL, OR SOLICITATION OF OFFERS TO BUY, CONDOMINIUM UNITS IN STATES WHERE SUCH OFFER OR SOLICITATION CANNOT BE MADE. THIS CONDOMINIUM IS BEING DEVELOPED BY EL-AD MIZNER ON THE GREEN II LLC A DELAWARE LIMITED LIABILITY COMPANY (DEVELOPER). ANY AND ALL STATEMENTS, DISCLOSURES AND/OR REPRESENTATIONS SHALL BE DEEMED MADE BY DEVELOPER AND NOT BY EL AD AND YOU AGREE TO LOOK SOLELY TO DEVELOPER (AND NOT TO EL AD AND/OR ANY OF ITS AFFILIATES) WITH RESPECT TO ANY AND ALL MATTERS RELATING TO THE MARKETING AND/OR DEVELOPMENT OF THE CONDOMINIUM AND WITH RESPECT TO THE SALES OF UNITS IN THE CONDOMINIUM. THE INFORMATION PROVIDED, INCLUDING PRICING, IS SOLELY FOR INFORMATIONAL PURPOSES, AND IS SUBJECT TO CHANGE WITHOUT NOTICE. IMAGES ARE ARTIST'S CONCEPTUAL RENDERING. This advertisement is a solicitation for the sale of units in Alina 210 Boca Raton, A Condominium: N.J. Reg. No. 22-04-0002. THE COMPLETE OFFERING TERMS FOR ALINA 210 BOCA RATON ARE IN A CPS-12 APPLICATION AVAILABLE FROM THE OFFEROR: FILE NO. CP22-0047. This advertisement is a solicitation for the sale of units in Alina 220 Boca Raton, A Condominium: NJ Reg. No. 22-04-0003. THE COMPLETE OFFERING TERMS FOR ALINA 220 BOCA RATON ARE IN A CPS-12 APPLICATION AVAILABLE FROM THE OFFEROR: FILE NO. CP22-0044.