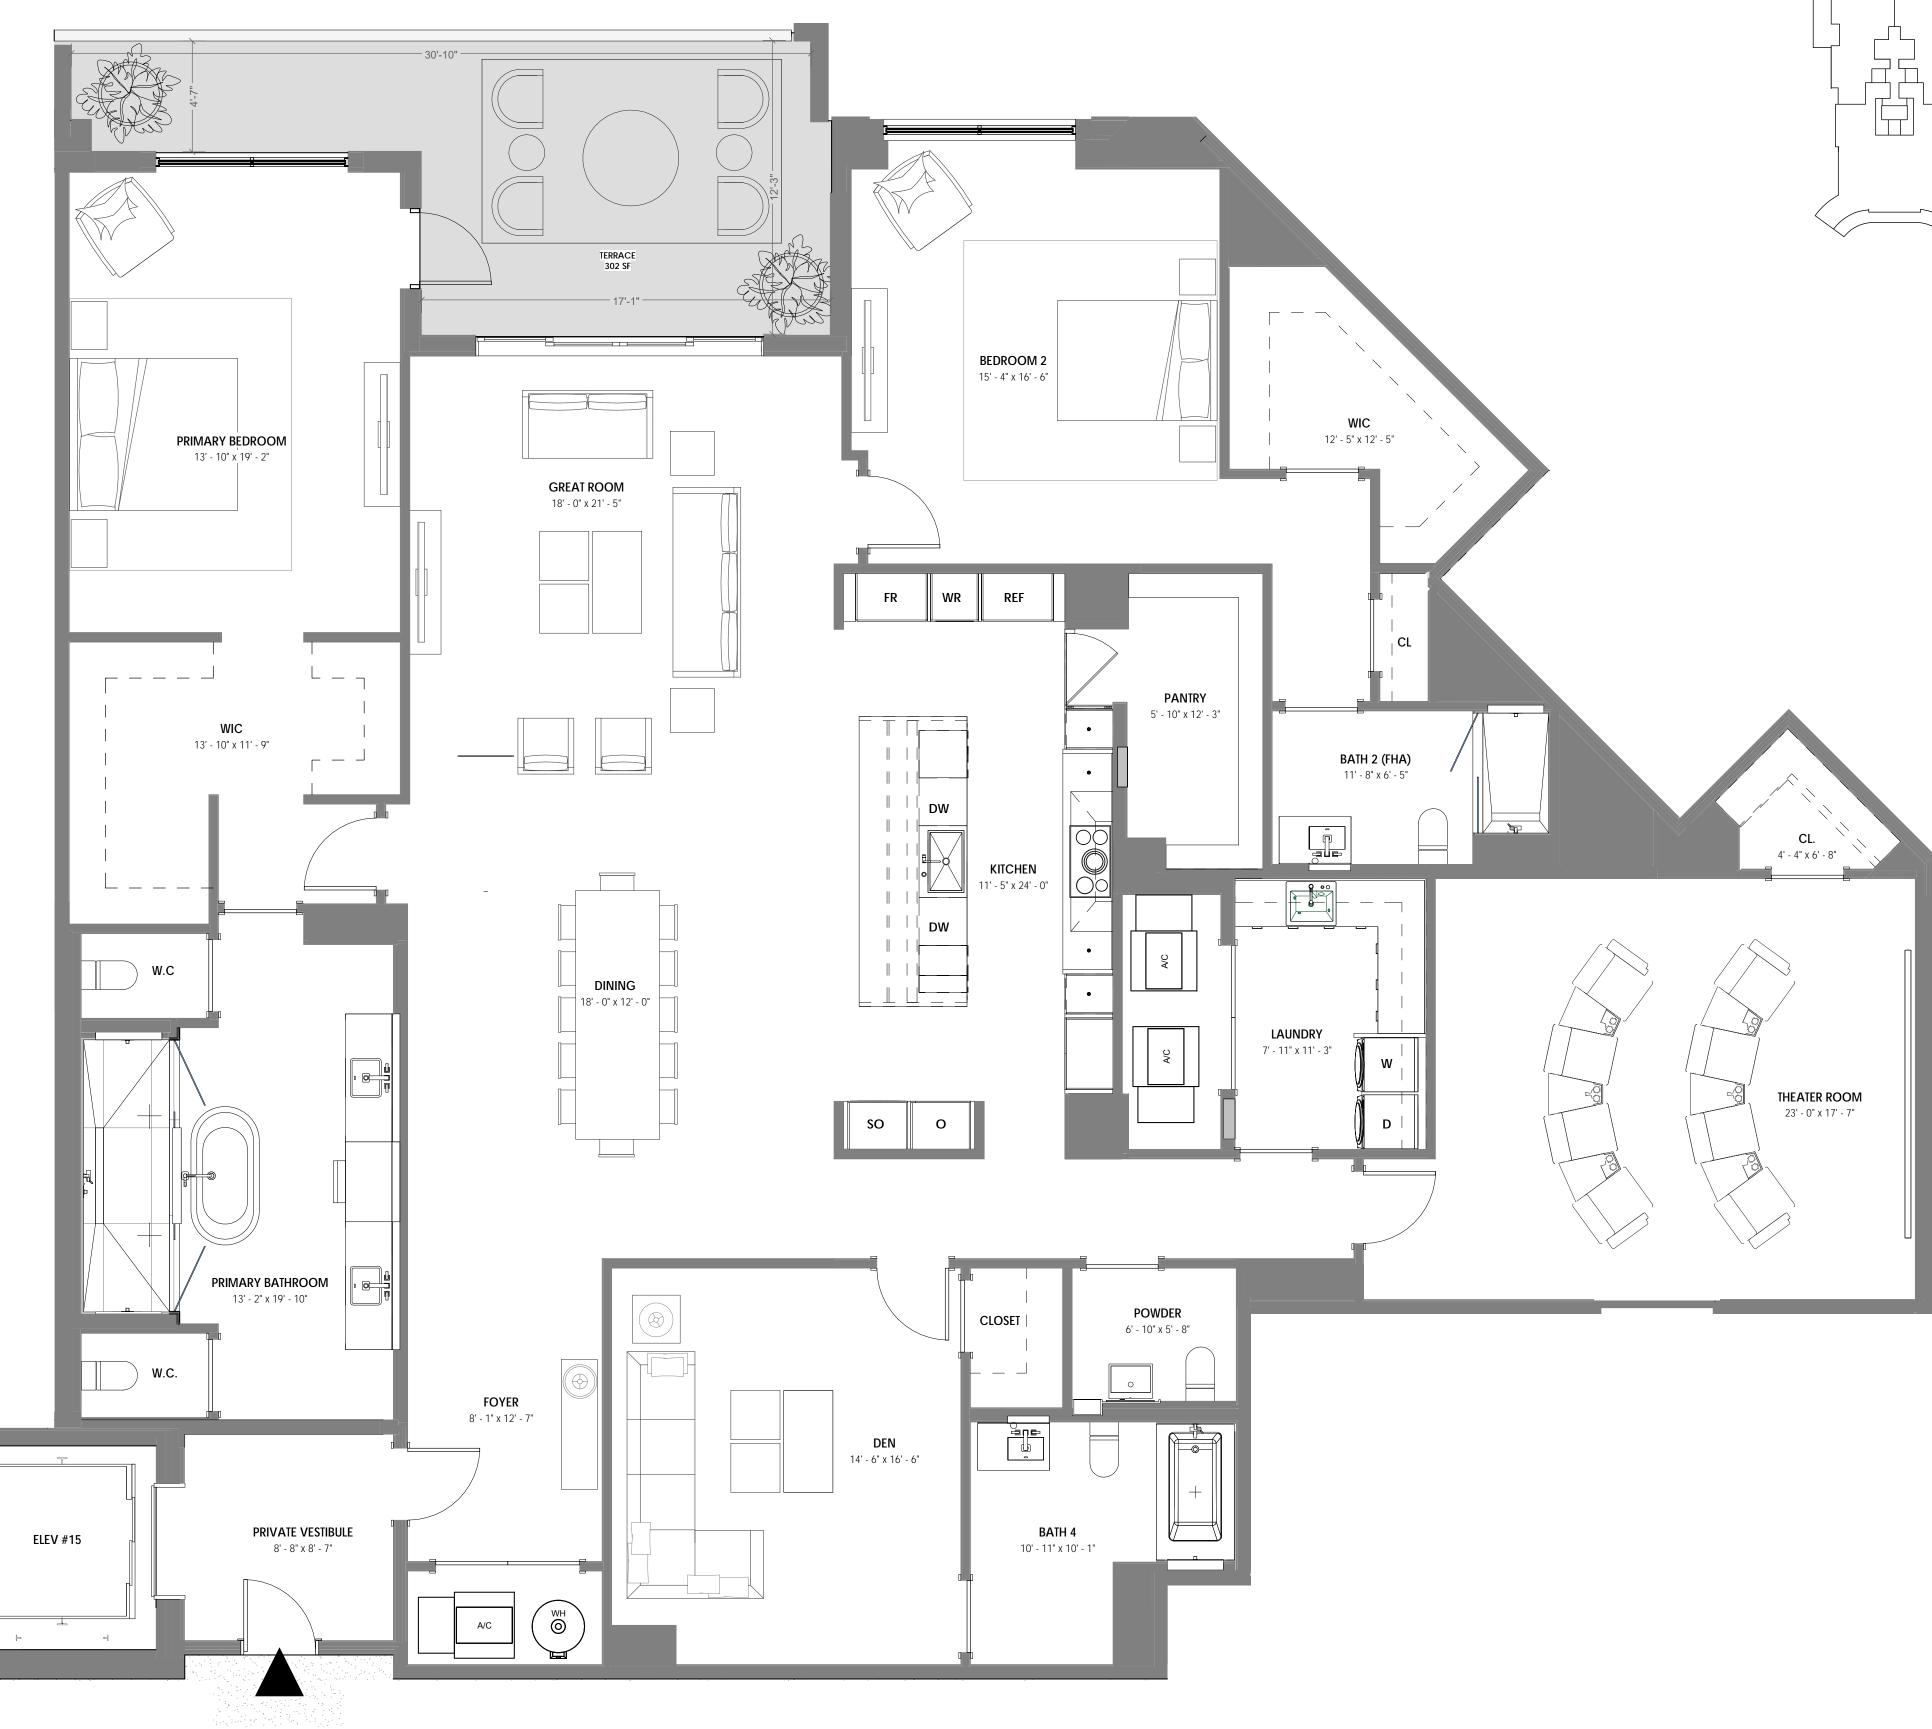

### UNIT 205

2 BR + DEN + THEATRE / 3.5 BATH UNIT AREA: 3,791 SF TERRACE AREA: 1,009 SF

ELEV #15

STATUTES, TO BE FURNISHED BY A DEVELOPER TO A BUYER OR LESSEE.

THIS OFFERING IS MADE ONLY BY THE OFFERING DOCUMENTS FOR THE CONDOMINIUM AND NO STATEMENT SHOULD BE RELIED UPON IF NOT MADE IN THE OFFERING DOCUMENTS. THIS IS NOT AN OFFER TO SELL, OR SOLICITATION OF OFFERS TO BUY, CONDOMINIUM UNITS IN STATES WHERE SUCH OFFER OR SOLICITATION CANNOT BE MADE. THIS CONDOMINIUM IS BEING DEVELOPED BY EL-AD MIZNER ON THE GREEN II LLC A DELAWARE LIMITED LIABILITY COMPANY (DEVELOPER). ANY AND ALL STATEMENTS, DISCLOSURES AND/OR REPRESENTATIONS SHALL BE DEEMED MADE BY DEVELOPER AND NOT BY EL AD AND YOU AGREE TO LOOK SOLELY TO DEVELOPER (AND NOT TO EL AD AND/OR ANY OF ITS AFFILIATES) WITH RESPECT TO ANY AND ALL MATTERS RELATING TO THE MARKETING AND/OR DEVELOPMENT OF THE CONDOMINIUM AND WITH RESPECT TO THE SALES OF UNITS IN THE CONDOMINIUM. THE INFORMATION PROVIDED, INCLUDING PRICING, IS SOLELY FOR INFORMATIONAL PURPOSES, AND IS SUBJECT TO CHANGE WITHOUT NOTICE. IMAGES ARE ARTIST'S CONCEPTUAL RENDERING. This advertisement is a solicitation for the sale of units in Alina 210 Boca Raton, A Condominium: N.J. Reg. No. 22-04-0002. THE COMPLETE OFFERING TERMS FOR ALINA 210 BOCA RATON ARE IN A CPS-12 APPLICATION AVAILABLE FROM THE OFFEROR: FILE NO. CP22-0047. This advertisement is a solicitation for the sale of units in Alina 220 Boca Raton, A Condominium: NJ Reg. No. 22-04-0003. THE COMPLETE OFFERING TERMS FOR ALINA 220 BOCA RATON ARE IN A CPS-12 APPLICATION AVAILABLE FROM THE OFFEROR: FILE NO. CP22-0044.