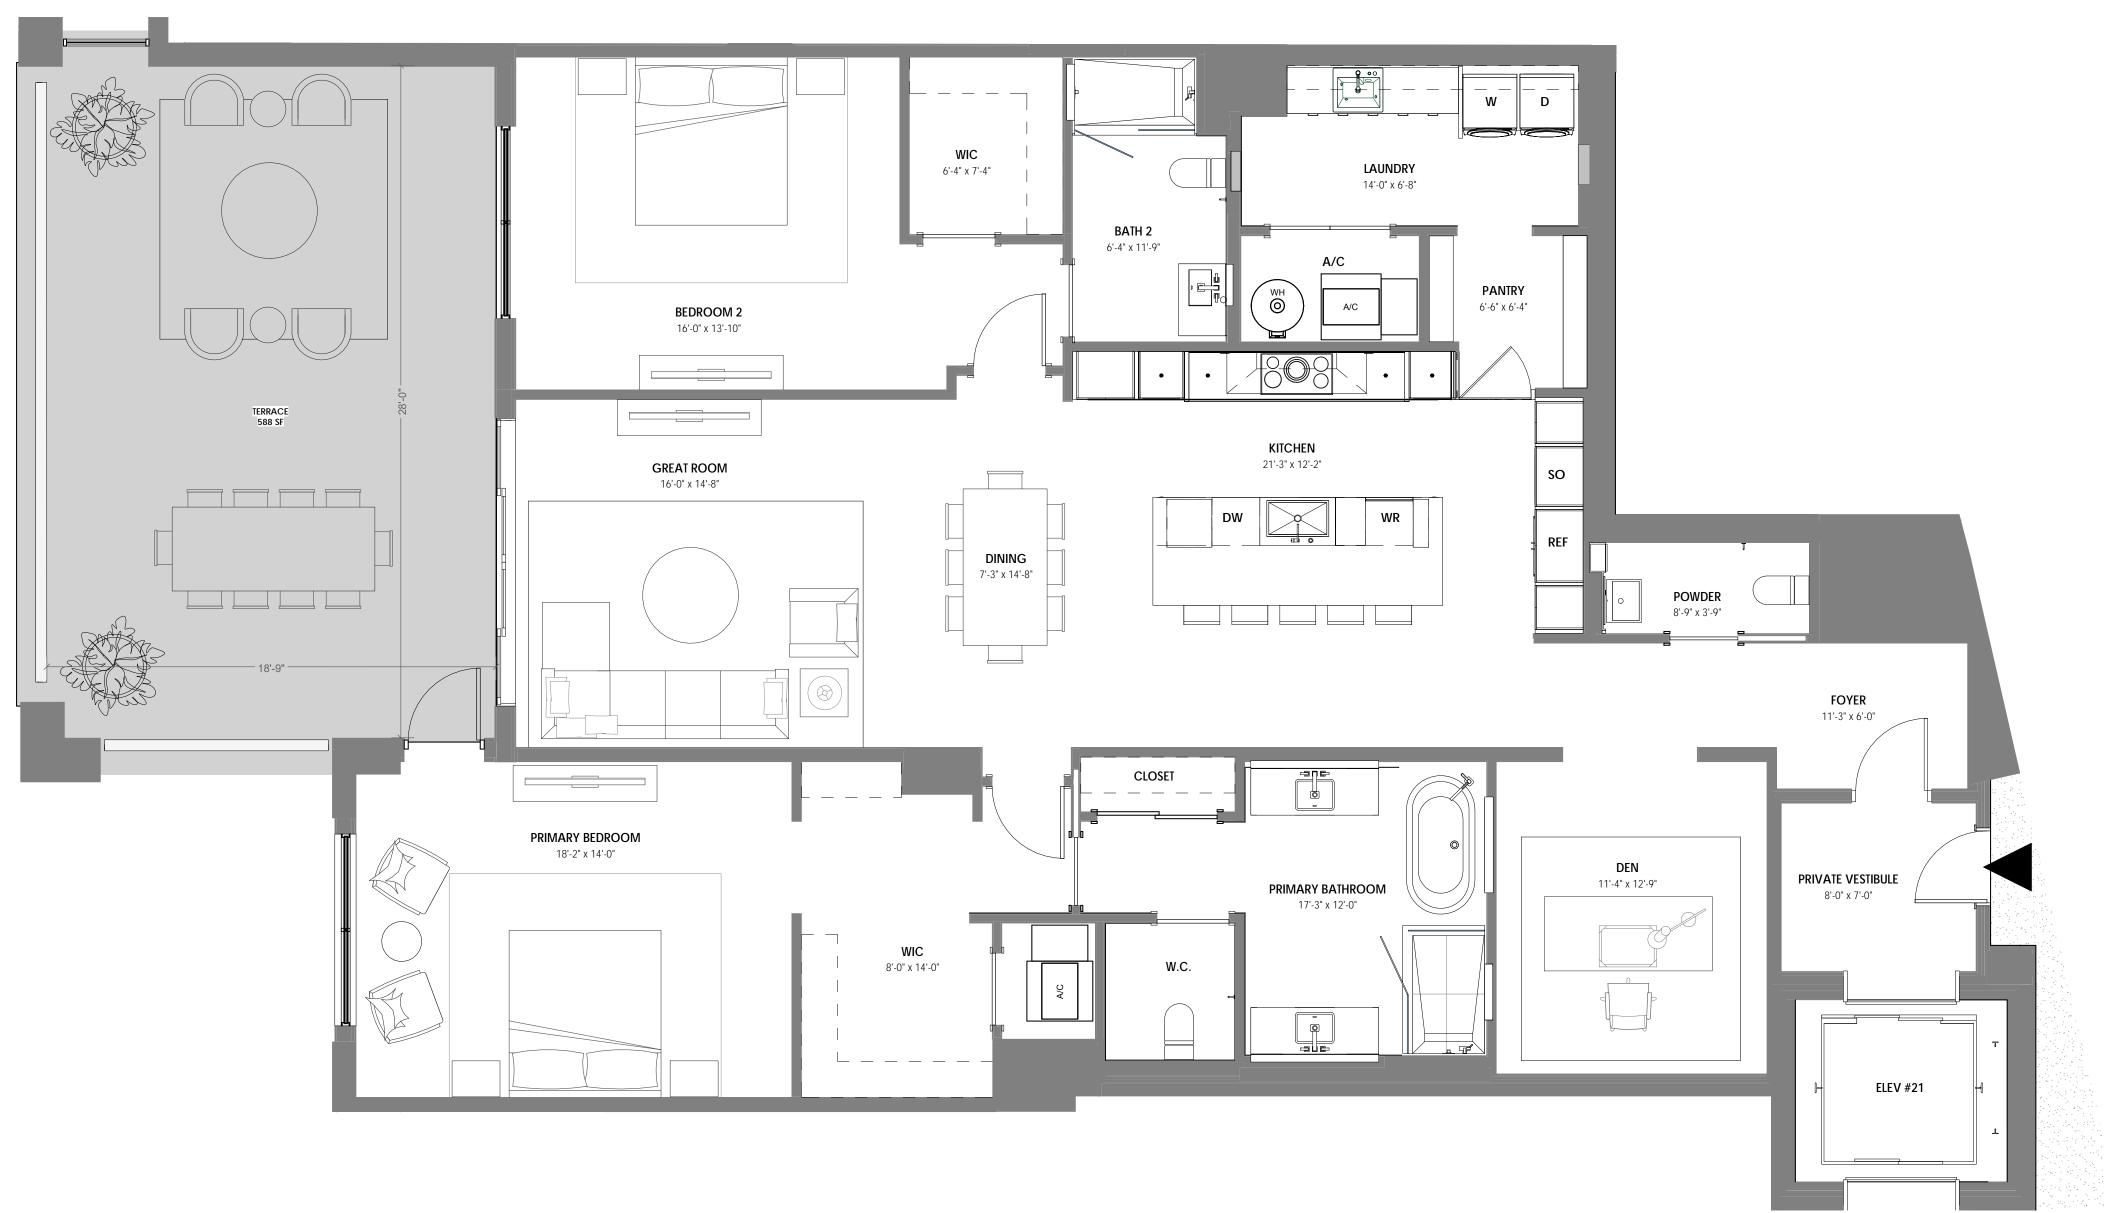

## UNIT 401

4 BR + DEN / 4.5 BATH UNIT AREA: 4,910 SF TERRACE AREA: 3,033 SF

STATUTES, TO BE FURNISHED BY A DEVELOPER TO A BUYER OR LESSEE.

THIS OFFERING IS MADE ONLY BY THE OFFERING DOCUMENTS FOR THE CONDOMINIUM AND NO STATEMENT SHOULD BE RELIED UPON IF NOT MADE IN THE OFFERING DOCUMENTS. THIS IS NOT AN OFFER TO SELL, OR SOLICITATION OF OFFERS TO BUY, CONDOMINIUM UNITS IN STATES WHERE SUCH OFFER OR SOLICITATION CANNOT BE MADE. THIS CONDOMINIUM IS BEING DEVELOPED BY EL-AD MIZNER ON THE GREEN II LLC A DELAWARE LIMITED LIABILITY COMPANY (DEVELOPER). ANY AND ALL STATEMENTS, DISCLOSURES AND/OR REPRESENTATIONS SHALL BE DEEMED MADE BY DEVELOPER AND NOT BY EL AD AND YOU AGREE TO LOOK SOLELY TO DEVELOPER (AND NOT TO EL AD AND/OR ANY OF ITS AFFILIATES) WITH RESPECT TO ANY AND ALL MATTERS RELATING TO THE MARKETING AND/OR DEVELOPMENT OF THE CONDOMINIUM AND WITH RESPECT TO THE SALES OF UNITS IN THE CONDOMINIUM. THE INFORMATION PROVIDED, INCLUDING PRICING, IS SOLELY FOR INFORMATIONAL PURPOSES, AND IS SUBJECT TO CHANGE WITHOUT NOTICE. IMAGES ARE ARTIST'S CONCEPTUAL RENDERING. This advertisement is a solicitation for the sale of units in Alina 210 Boca Raton, A Condominium: N.J. Reg. No. 22-04-0002. THE COMPLETE OFFERING TERMS FOR ALINA 210 BOCA RATON ARE IN A CPS-12 APPLICATION AVAILABLE FROM THE OFFEROR: FILE NO. CP22-0047. This advertisement is a solicitation for the sale of units in Alina 220 Boca Raton, A Condominium: NJ Reg. No. 22-04-0003. THE COMPLETE OFFERING TERMS FOR ALINA 220 BOCA RATON ARE IN A CPS-12 APPLICATION AVAILABLE FROM THE OFFEROR: FILE NO. CP22-0044.