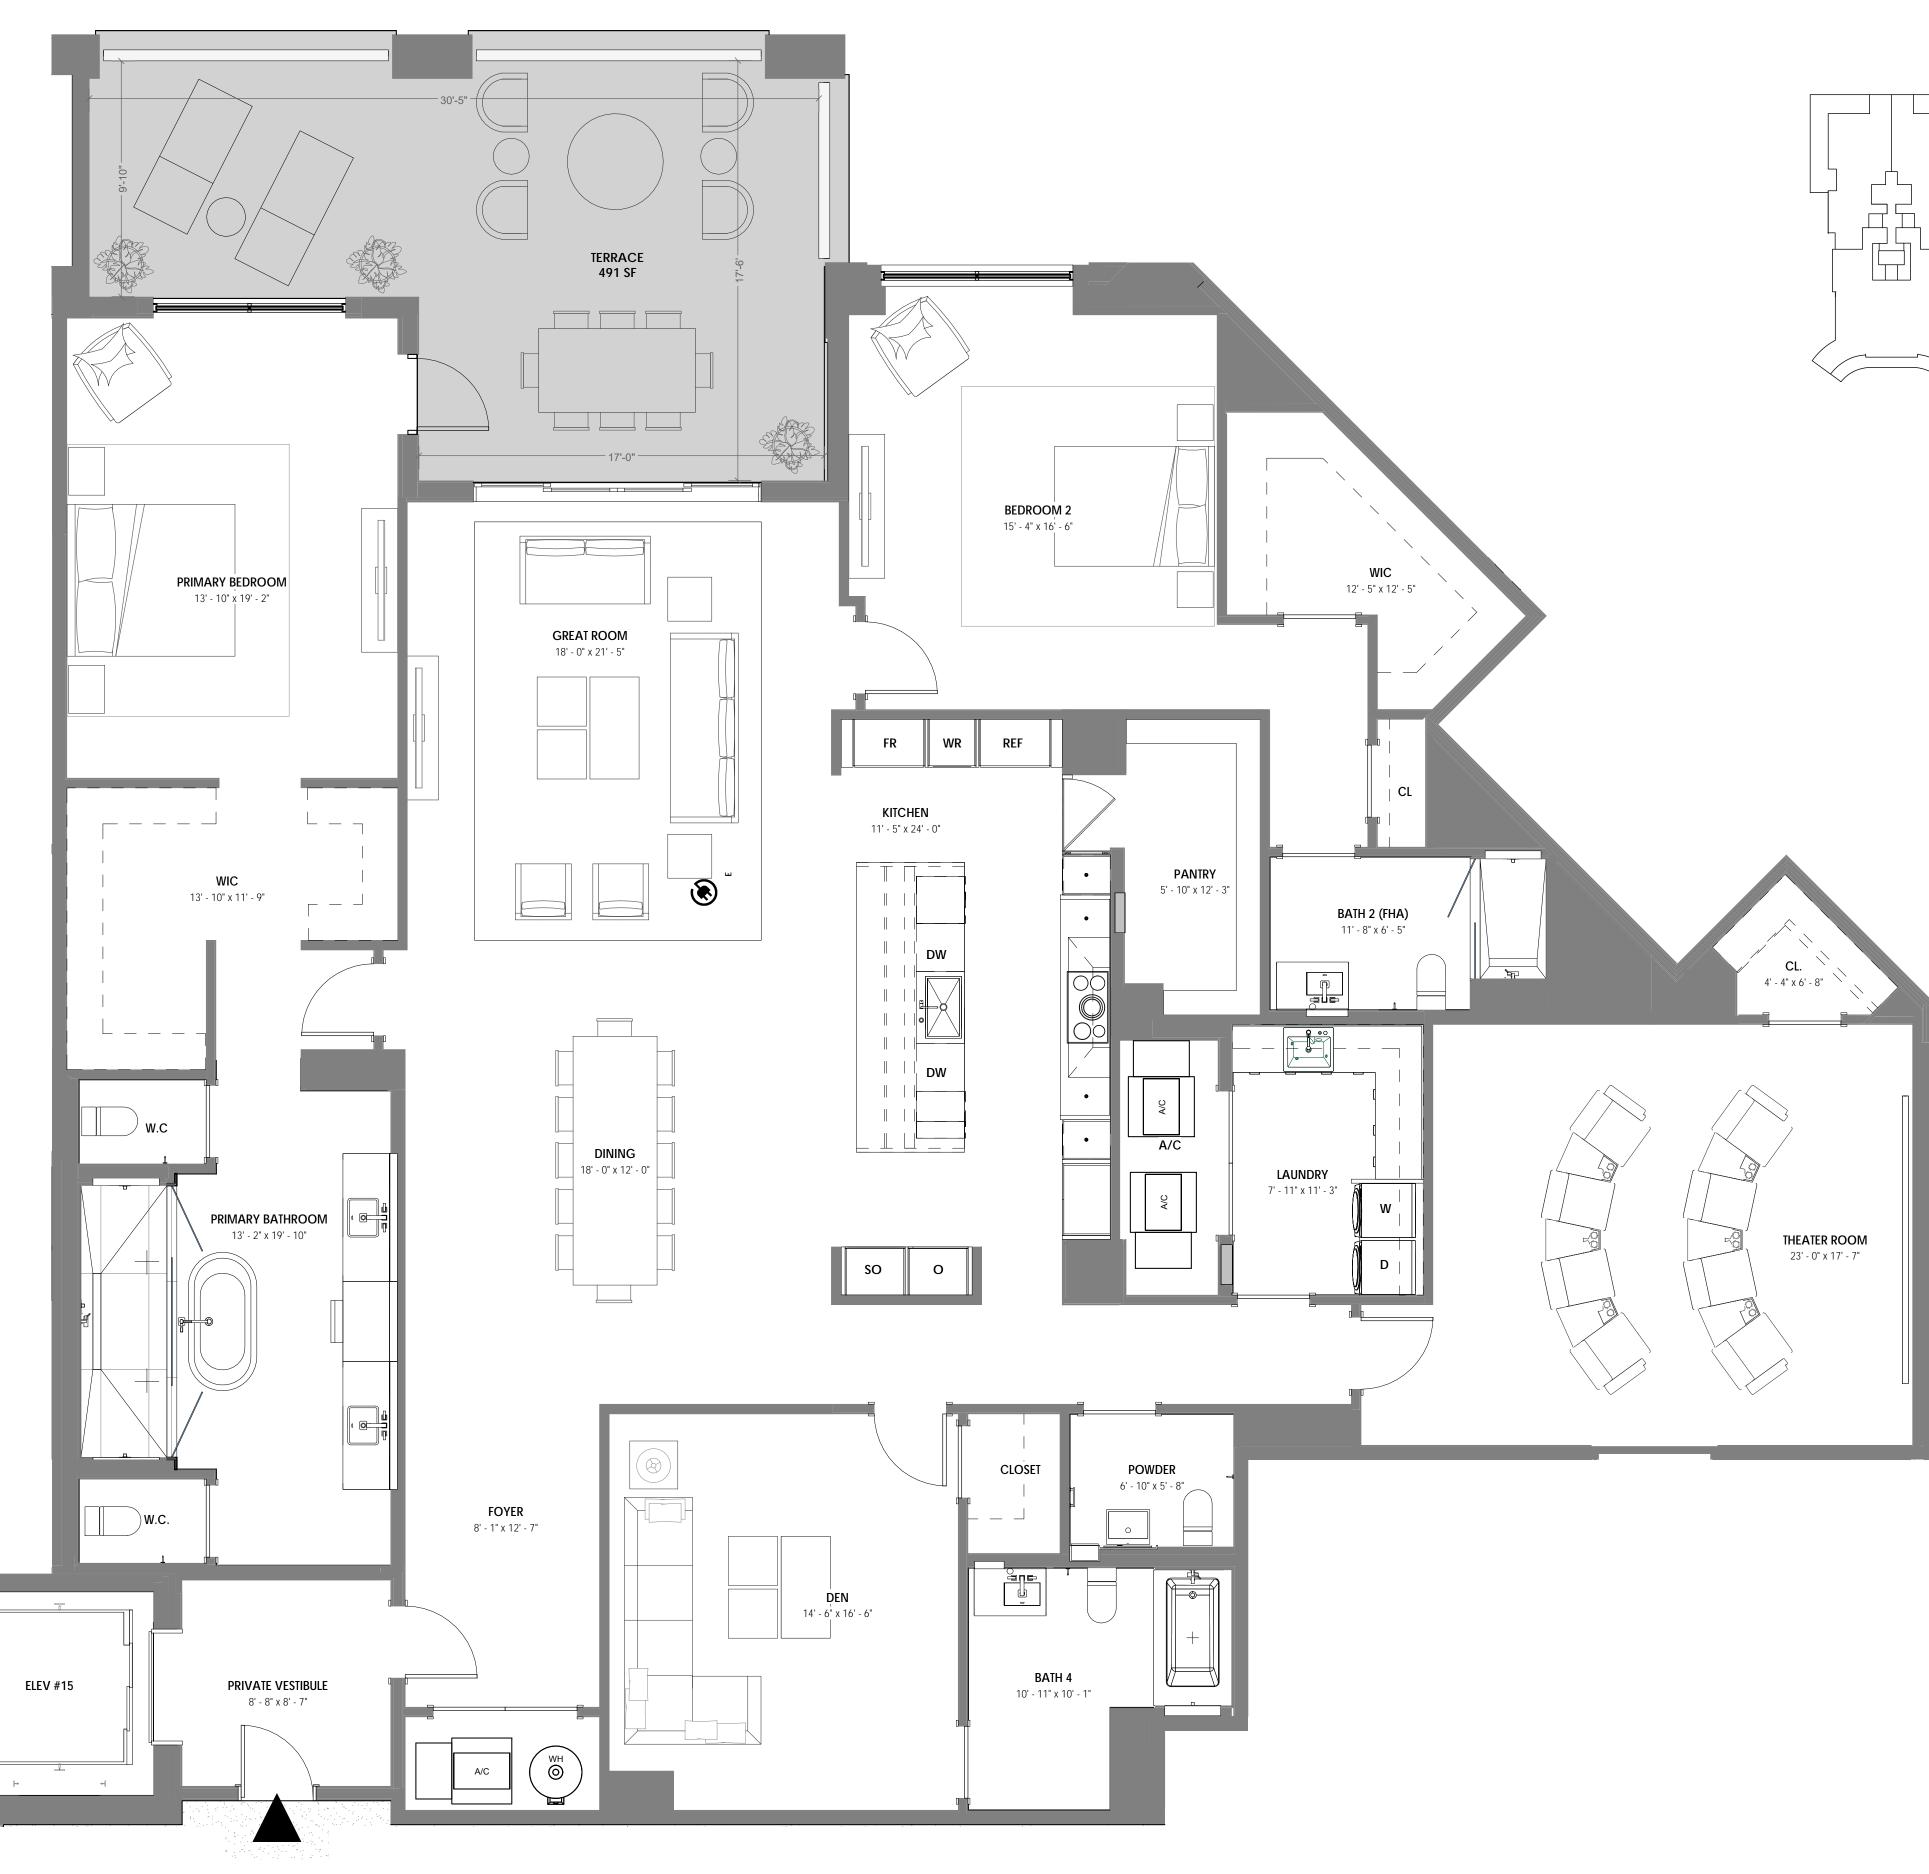

### UNIT 205

2 BR + DEN + THEATRE / 3.5 BATH UNIT AREA: 3,791 SF TERRACE AREA: 1,009 SF

ELEV #15

STATUTES, TO BE FURNISHED BY A DEVELOPER TO A BUYER OR LESSEE.

THIS OFFERING IS MADE ONLY BY THE OFFERING DOCUMENTS FOR THE CONDOMINIUM AND NO STATEMENT SHOULD BE RELIED UPON IF NOT MADE IN THE OFFERING DOCUMENTS. THIS IS NOT AN OFFER TO SELL, OR SOLICITATION OF OFFERS TO BUY, CONDOMINIUM UNITS IN STATES WHERE SUCH OFFER OR SOLICITATION CANNOT BE MADE. THIS CONDOMINIUM IS BEING DEVELOPED BY EL-AD MIZNER ON THE GREEN II LLC A DELAWARE LIMITED LIABILITY COMPANY (DEVELOPER). ANY AND ALL STATEMENTS, DISCLOSURES AND/OR REPRESENTATIONS SHALL BE DEEMED MADE BY DEVELOPER AND NOT BY EL AD AND YOU AGREE TO LOOK SOLELY TO DEVELOPER (AND NOT TO EL AD AND/OR ANY OF ITS AFFILIATES) WITH RESPECT TO ANY AND ALL MATTERS RELATING TO THE MARKETING AND/OR DEVELOPMENT OF THE CONDOMINIUM AND WITH RESPECT TO THE SALES OF UNITS IN THE CONDOMINIUM. THE INFORMATION PROVIDED, INCLUDING PRICING, IS SOLELY FOR INFORMATIONAL PURPOSES, AND IS SUBJECT TO CHANGE WITHOUT NOTICE. IMAGES ARE ARTIST'S CONCEPTUAL RENDERING. This advertisement is a solicitation for the sale of units in Alina 210 Boca Raton, A Condominium: N.J. Reg. No. 22-04-0002. THE COMPLETE OFFERING TERMS FOR ALINA 210 BOCA RATON ARE IN A CPS-12 APPLICATION AVAILABLE FROM THE OFFEROR: FILE NO. CP22-0047. This advertisement is a solicitation for the sale of units in Alina 220 Boca Raton, A Condominium: NJ Reg. No. 22-04-0003. THE COMPLETE OFFERING TERMS FOR ALINA 220 BOCA RATON ARE IN A CPS-12 APPLICATION AVAILABLE FROM THE OFFEROR: FILE NO. CP22-0044.