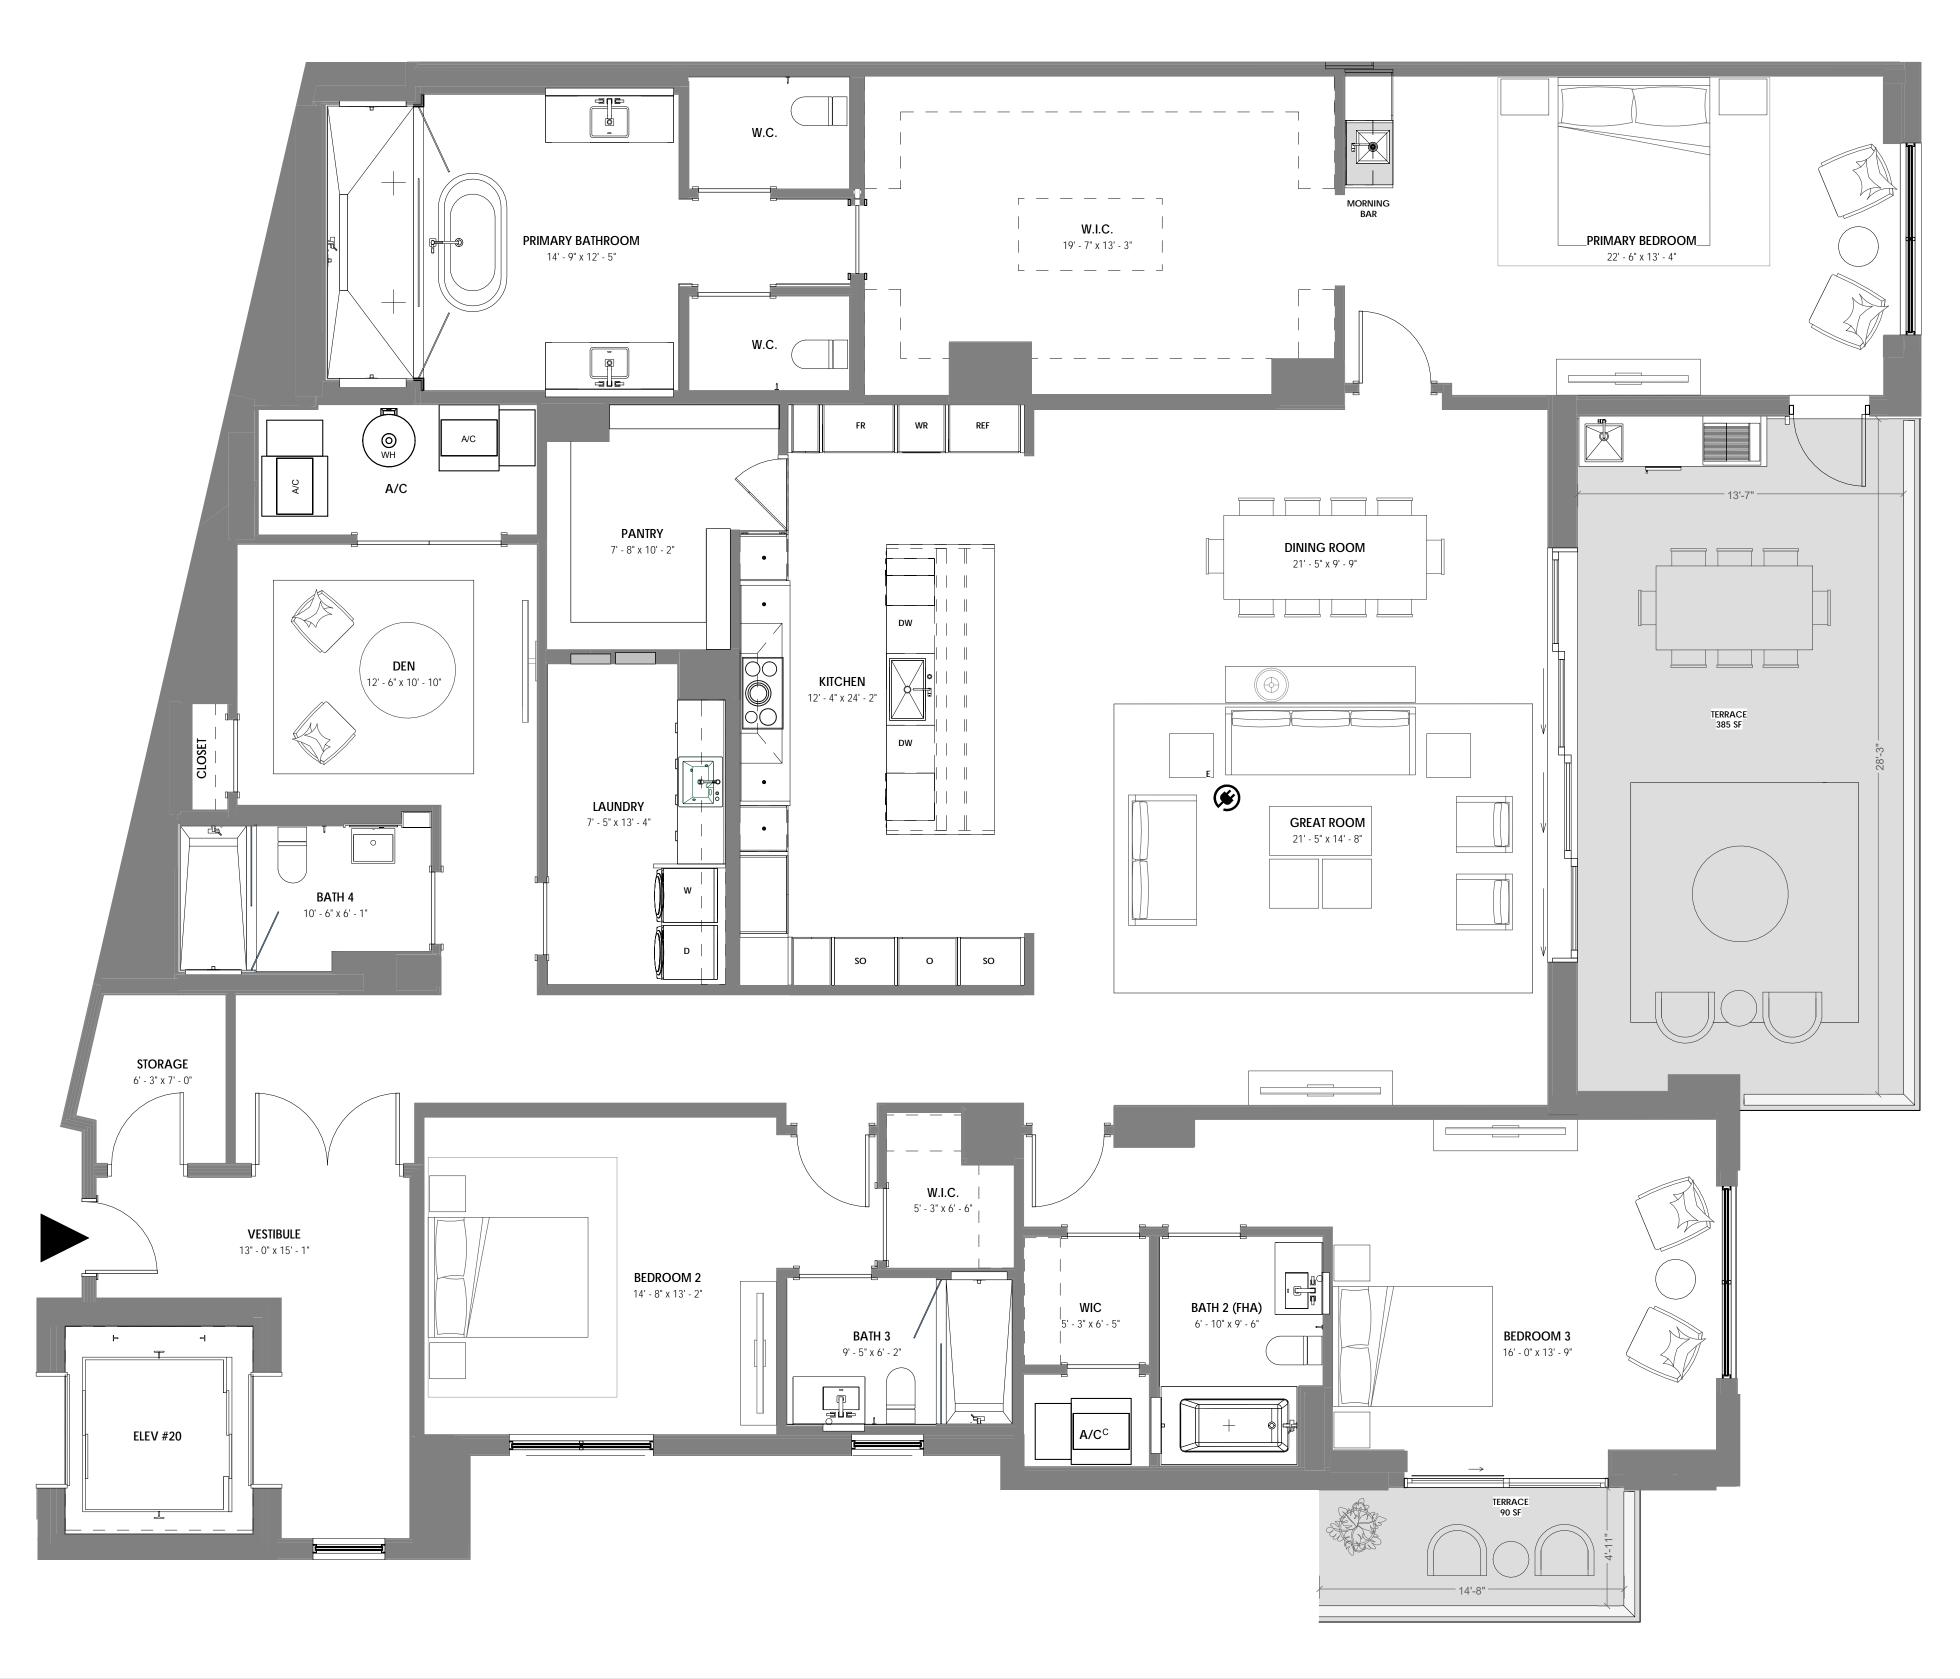

220

VILLA 101

3 BR + DEN / 3.5 BATH UNIT AREA: 3,804 SF TERRACE AREA: 2,897 SF

STATUTES, TO BE FURNISHED BY A DEVELOPER TO A BUYER OR LESSEE.

THIS OFFERING IS MADE ONLY BY THE OFFERING DOCUMENTS FOR THE CONDOMINIUM AND NO STATEMENT SHOULD BE RELIED UPON IF NOT MADE IN THE OFFERING DOCUMENTS. THIS IS NOT AN OFFER TO SELL, OR SOLICITATION OF OFFERS TO BUY, CONDOMINIUM UNITS IN STATES WHERE SUCH OFFER OR SOLICITATION CANNOT BE MADE. THIS CONDOMINIUM IS BEING DEVELOPED BY EL-AD MIZNER ON THE GREEN II LLC A DELAWARE LIMITED LIABILITY COMPANY (DEVELOPER). ANY AND ALL STATEMENTS, DISCLOSURES AND/OR REPRESENTATIONS SHALL BE DEEMED MADE BY DEVELOPER AND NOT BY EL AD AND YOU AGREE TO LOOK SOLELY TO DEVELOPER (AND NOT TO EL AD AND/OR ANY OF ITS AFFILIATES) WITH RESPECT TO ANY AND ALL MATTERS RELATING TO THE MARKETING AND/OR DEVELOPMENT OF THE CONDOMINIUM AND WITH RESPECT TO THE SALES OF UNITS IN THE CONDOMINIUM. THE INFORMATION PROVIDED, INCLUDING PRICING, IS SOLELY FOR INFORMATIONAL PURPOSES, AND IS SUBJECT TO CHANGE WITHOUT NOTICE. IMAGES ARE ARTIST'S CONCEPTUAL RENDERING. This advertisement is a solicitation for the sale of units in Alina 210 Boca Raton, A Condominium: N.J. Reg. No. 22-04-0002. THE COMPLETE OFFERING TERMS FOR ALINA 210 BOCA RATON ARE IN A CPS-12 APPLICATION AVAILABLE FROM THE OFFEROR: FILE NO. CP22-0047. This advertisement is a solicitation for the sale of units in Alina 220 Boca Raton, A Condominium: NJ Reg. No. 22-04-0003. THE COMPLETE OFFERING TERMS FOR ALINA 220 BOCA RATON ARE IN A CPS-12 APPLICATION AVAILABLE FROM THE OFFEROR: FILE NO. CP22-0044.