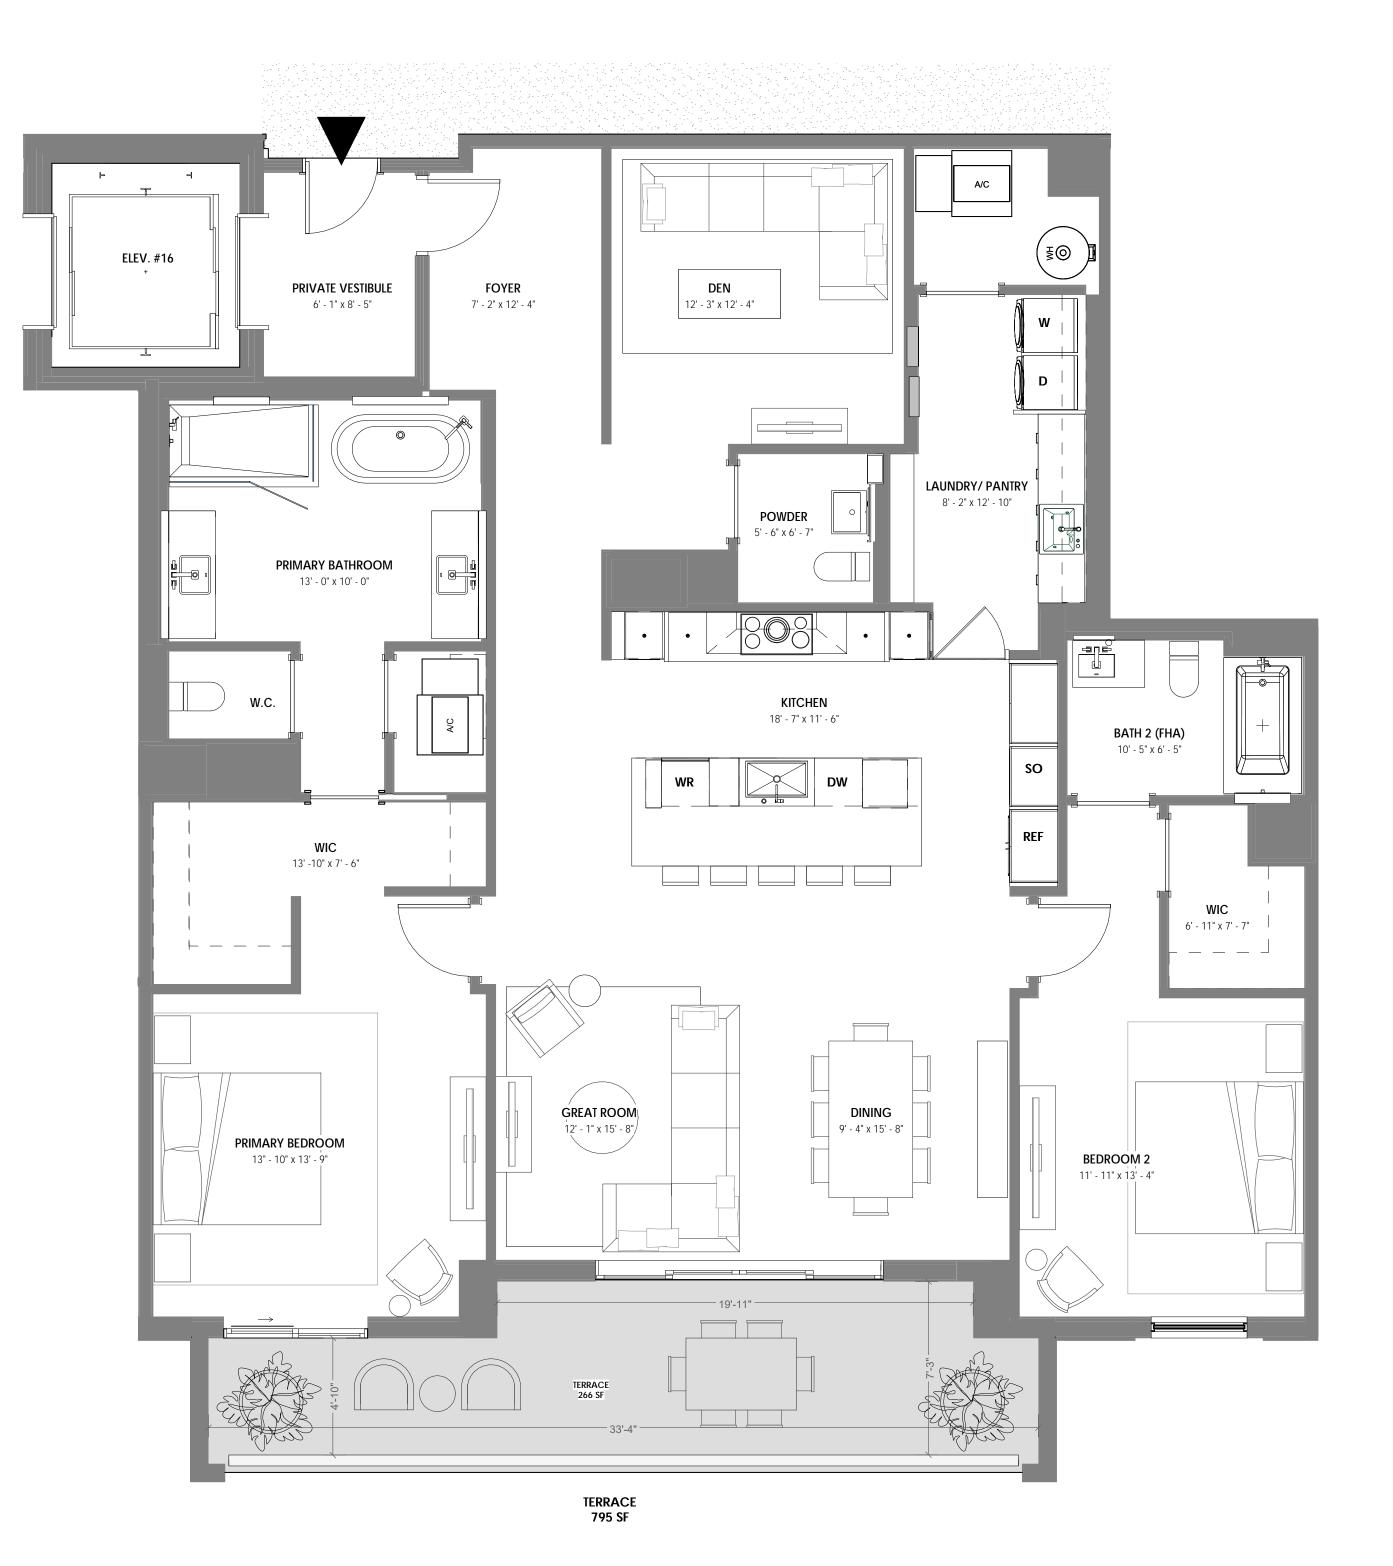

## 220

UNIT 204 2 BR + DEN / 2.5 BATH UNIT AREA: 2,155 SF TERRACE AREA: 845 SF

STATUTES, TO BE FURNISHED BY A DEVELOPER TO A BUYER OR LESSEE.

THIS OFFERING IS MADE ONLY BY THE OFFERING DOCUMENTS FOR THE CONDOMINIUM AND NO STATEMENT SHOULD BE RELIED UPON IF NOT MADE IN THE OFFERING DOCUMENTS. THIS IS NOT AN OFFER TO SELL, OR SOLICITATION OF OFFERS TO BUY, CONDOMINIUM UNITS IN STATES WHERE SUCH OFFER OR SOLICITATION CANNOT BE MADE. THIS CONDOMINIUM IS BEING DEVELOPED BY EL-AD MIZNER ON THE GREEN II LLC A DELAWARE LIMITED LIABILITY COMPANY (DEVELOPER). ANY AND ALL STATEMENTS, DISCLOSURES AND/OR REPRESENTATIONS SHALL BE DEEMED MADE BY DEVELOPER AND NOT BY EL AD AND YOU AGREE TO LOOK SOLELY TO DEVELOPER (AND NOT TO EL AD AND/OR ANY OF ITS AFFILIATES) WITH RESPECT TO ANY AND ALL MATTERS RELATING TO THE MARKETING AND/OR DEVELOPMENT OF THE CONDOMINIUM AND WITH RESPECT TO THE SALES OF UNITS IN THE CONDOMINIUM. THE INFORMATION PROVIDED, INCLUDING PRICING, IS SOLELY FOR INFORMATIONAL PURPOSES, AND IS SUBJECT TO CHANGE WITHOUT NOTICE. IMAGES ARE ARTIST'S CONCEPTUAL RENDERING. This advertisement is a solicitation for the sale of units in Alina 210 Boca Raton, A Condominium: N.J. Reg. No. 22-04-0002. THE COMPLETE OFFERING TERMS FOR ALINA 210 BOCA RATON ARE IN A CPS-12 APPLICATION AVAILABLE FROM THE OFFERING TERMS for the sale of units in Alina 220 Boca Raton, A Condominium: NJ Reg. No. 22-04-0003. THE COMPLETE OFFERING TERMS FOR ALINA 220 BOCA RATON ARE IN A CPS-12 APPLICATION AVAILABLE FROM THE OFFEROR: FILE NO. CP22-0044.