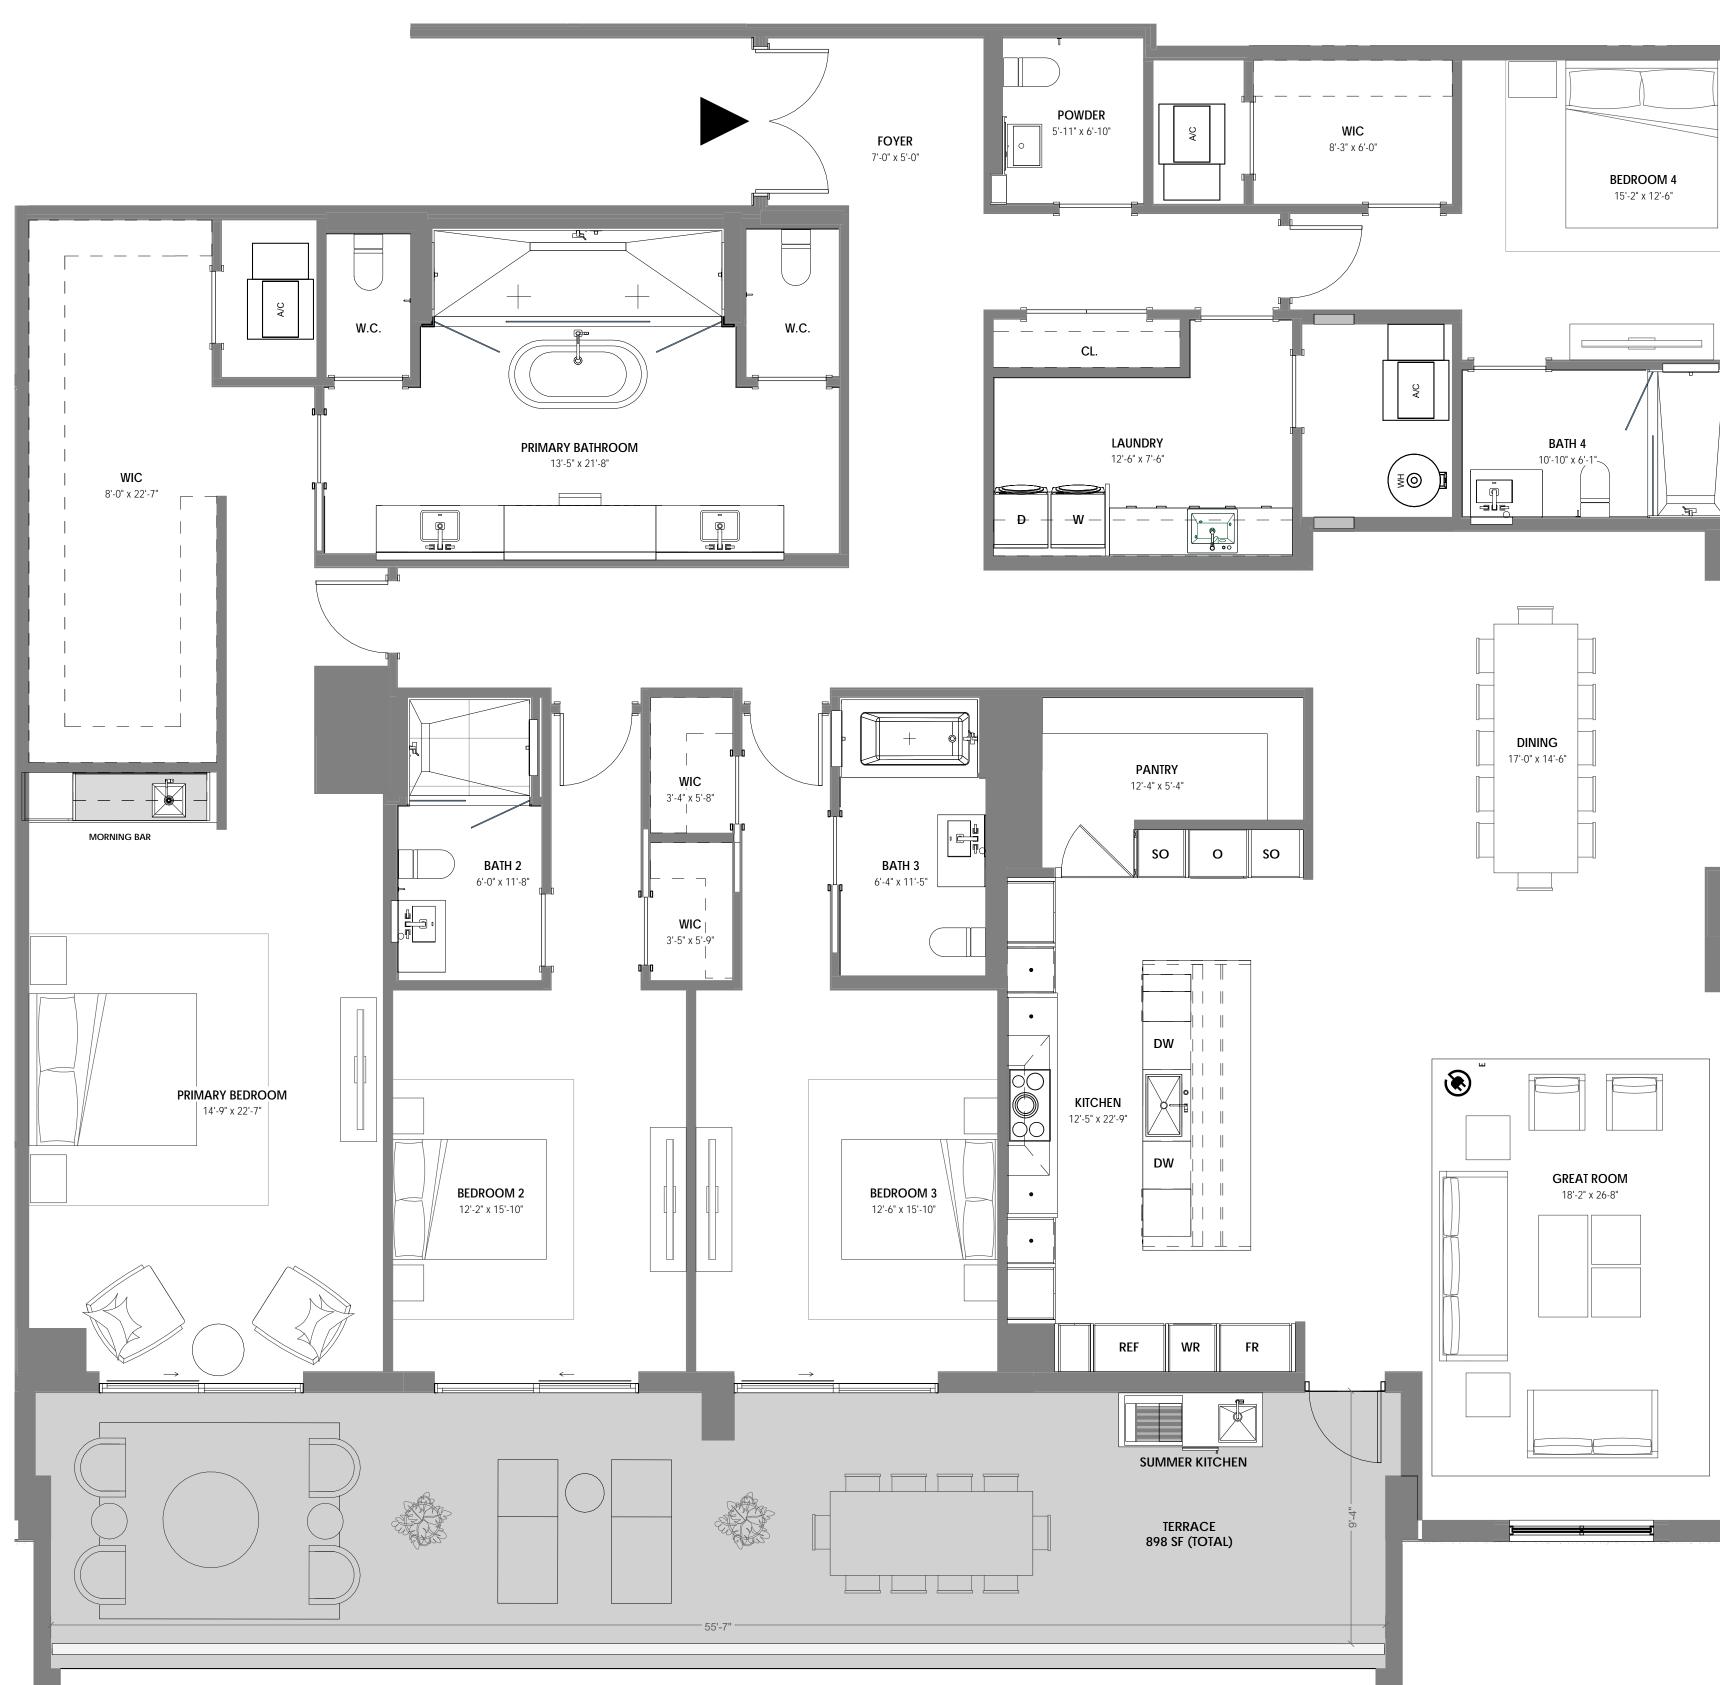

## UNIT 401

4 BR + DEN / 4.5 BATH UNIT AREA: 4,910 SF TERRACE AREA: 3,033 SF

STATUTES, TO BE FURNISHED BY A DEVELOPER TO A BUYER OR LESSEE.

THIS OFFERING IS MADE ONLY BY THE OFFERING DOCUMENTS FOR THE CONDOMINIUM AND NO STATEMENT SHOULD BE RELIED UPON IF NOT MADE IN THE OFFERING DOCUMENTS. THIS IS NOT AN OFFER TO SELL, OR SOLICITATION OF OFFERS TO BUY, CONDOMINIUM UNITS IN STATES WHERE SUCH OFFER OR SOLICITATION CANNOT BE MADE. THIS CONDOMINIUM IS BEING DEVELOPED BY EL-AD MIZNER ON THE GREEN II LLC A DELAWARE LIMITED LIABILITY COMPANY (DEVELOPER). ANY AND ALL STATEMENTS, DISCLOSURES AND/OR REPRESENTATIONS SHALL BE DEEMED MADE BY DEVELOPER AND NOT BY EL AD AND YOU AGREE TO LOOK SOLELY TO DEVELOPER (AND NOT TO EL AD AND/OR ANY OF ITS AFFILIATES) WITH RESPECT TO ANY AND ALL MATTERS RELATING TO THE MARKETING AND/OR DEVELOPMENT OF THE CONDOMINIUM AND WITH RESPECT TO THE SALES OF UNITS IN THE CONDOMINIUM. THE INFORMATION PROVIDED, INCLUDING PRICING, IS SOLELY FOR INFORMATIONAL PURPOSES, AND IS SUBJECT TO CHANGE WITHOUT NOTICE. IMAGES ARE ARTIST'S CONCEPTUAL RENDERING. This advertisement is a solicitation for the sale of units in Alina 210 Boca Raton, A Condominium: N.J. Reg. No. 22-04-0002. THE COMPLETE OFFERING TERMS FOR ALINA 210 BOCA RATON ARE IN A CPS-12 APPLICATION AVAILABLE FROM THE OFFEROR: FILE NO. CP22-0047. This advertisement is a solicitation for the sale of units in Alina 220 Boca Raton, A Condominium: NJ Reg. No. 22-04-0003. THE COMPLETE OFFERING TERMS FOR ALINA 220 BOCA RATON ARE IN A CPS-12 APPLICATION AVAILABLE FROM THE OFFEROR: FILE NO. CP22-0044.