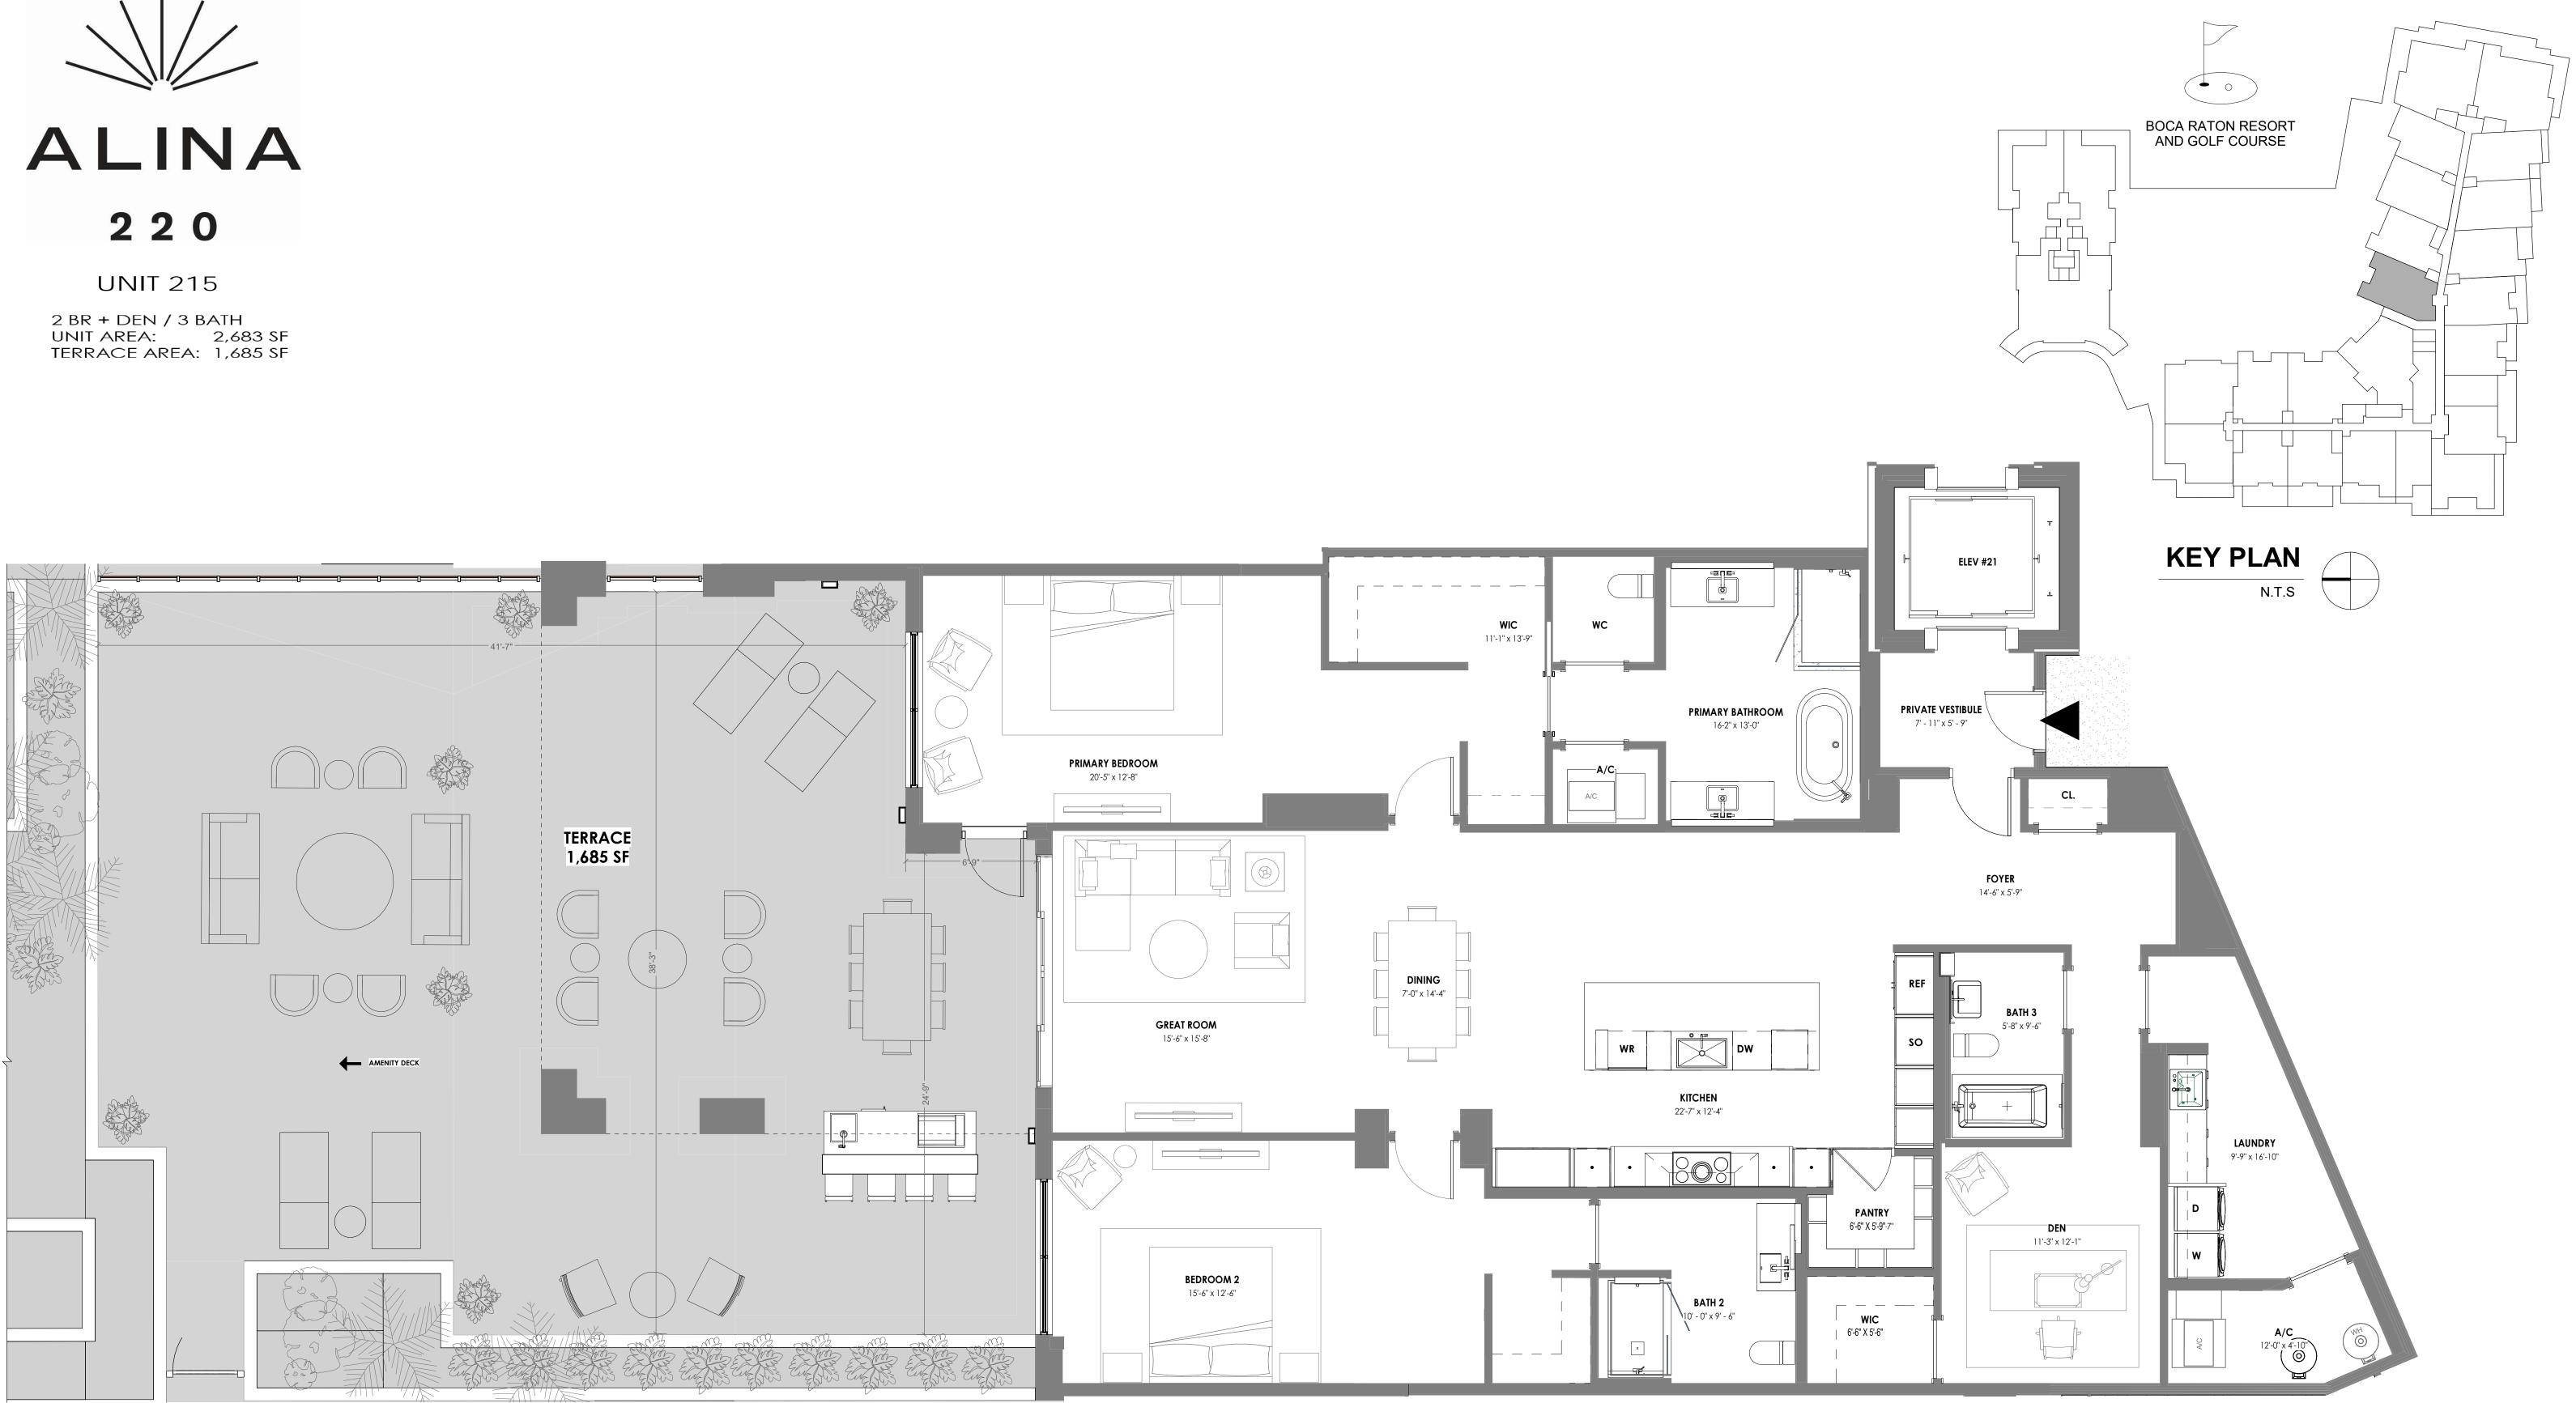

## 220

UNIT 216,316

2 BR + DEN / 2.5 BATH UNIT AREA: 2,479 SF TERRACE AREA: 639 SF

ORAL REPRESENTATIONS CANNOT BE RELIED UPON AS CORRECTLY STATING THE REPRESENTATIONS OF THE DEVELOPER. FOR CORRECT REPRESENTATIONS, REFERENCE SHOULD BE MADE TO THIS BROCHURE AND THE DOCUMENTS REQUIRED BY SECTION 718.503, FLORIDA STATUTES, TO BE FURNISHED BY A DEVELOPER TO A BUYER OR LESSEE.

THIS OFFERING IS MADE ONLY BY THE OFFERING DOCUMENTS FOR THE CONDOMINIUM AND NO STATEMENT SHOULD BE RELIED UPON IF NOT MADE IN THE OFFERING DOCUMENTS. THIS IS NOT AN OFFER TO SELL, OR SOLICITATION OF OFFERS TO BUY, CONDOMINIUM UNITS IN STATES WHERE SUCH OFFER OR SOLICITATION CANNOT BE MADE. THIS CONDOMINIUM IS BEING DEVELOPED BY EL-AD MIZNER ON THE GREEN II LLC A DELAWARE LIMITED LIABILITY COMPANY (DEVELOPER). ANY AND ALL STATEMENTS, DISCLOSURES AND/OR REPRESENTATIONS SHALL BE DEEMED MADE BY DEVELOPER AND NOT BY EL AD AND YOU AGREE TO LOOK SOLELY TO DEVELOPER (AND NOT TO EL AD AND/OR ANY OF ITS AFFILIATES) WITH RESPECT TO ANY AND ALL MATTERS RELATING TO THE MARKETING AND/OR DEVELOPMENT OF THE CONDOMINIUM AND WITH RESPECT TO THE SALES OF UNITS IN THE CONDOMINIUM. THE INFORMATION PROVIDED, INCLUDING PRICING, IS SOLELY FOR INFORMATIONAL PURPOSES, AND IS SUBJECT TO CHANGE WITHOUT NOTICE. IMAGES ARE ARTIST'S CONCEPTUAL RENDERING. This advertisement is a solicitation for the sale of units in Alina 210 Boca Raton, A Condominium: N.J. Reg. No. 22-04-0002. THE COMPLETE OFFERING TERMS FOR ALINA 210 BOCA RATON ARE IN A CPS-12 APPLICATION AVAILABLE FROM THE OFFEROR: FILE NO. CP22-0047. This advertisement is a solicitation for the sale of units in Alina 220 Boca Raton, A Condominium: NJ Reg. No. 22-04-0003. THE COMPLETE OFFERING TERMS FOR ALINA 220 BOCA RATON ARE IN A CPS-12 APPLICATION AVAILABLE FROM THE OFFEROR: FILE NO. CP22-0044.