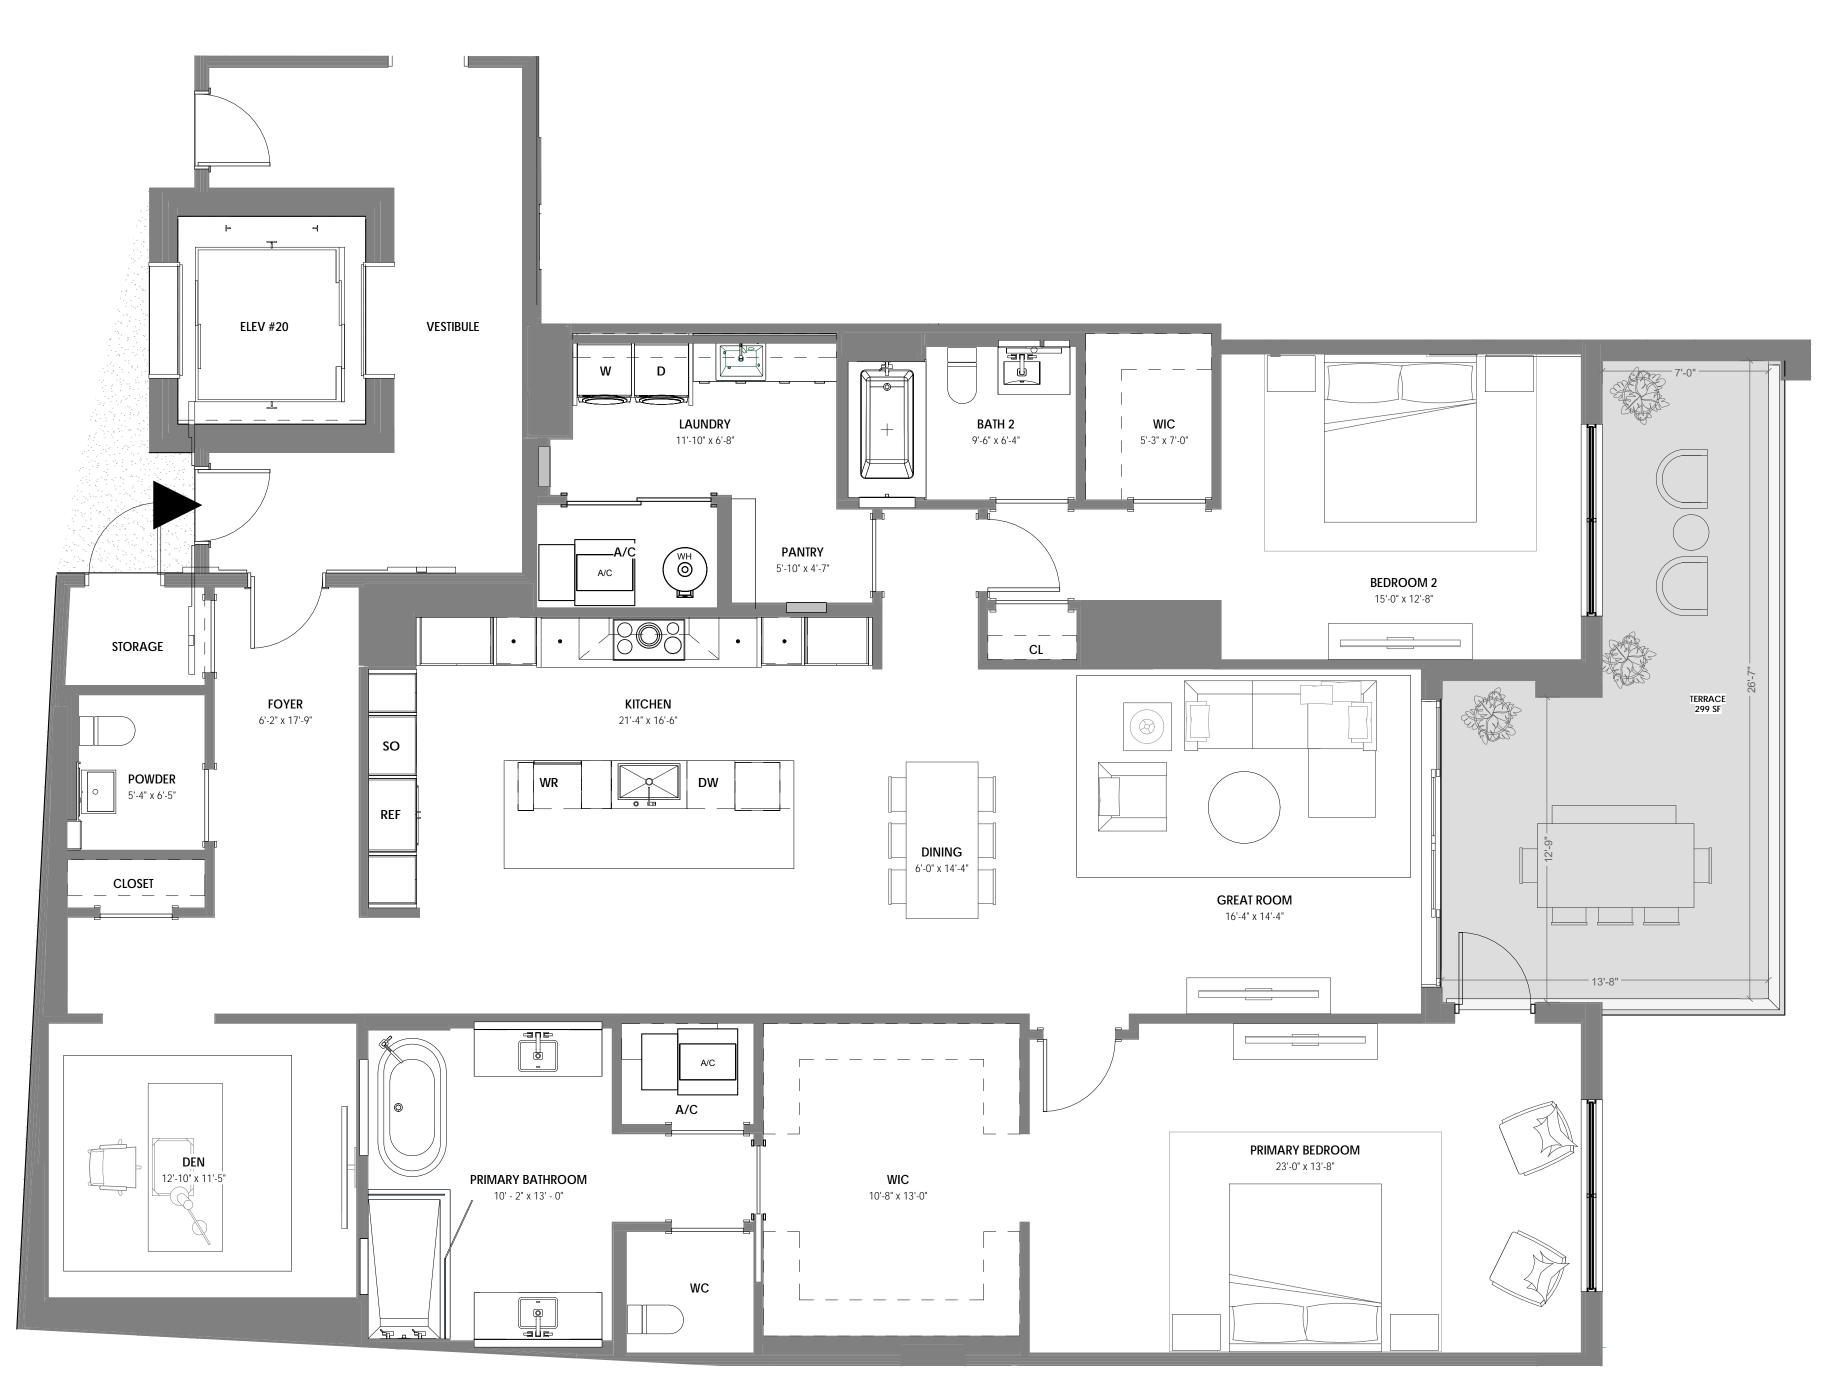

## 220

VILLA 102 2 BR + DEN / 2.5 BATH UNIT AREA: 1,937 SF TERRACE AREA: 1,391 SF

STATUTES, TO BE FURNISHED BY A DEVELOPER TO A BUYER OR LESSEE.

THIS OFFERING IS MADE ONLY BY THE OFFERING DOCUMENTS FOR THE CONDOMINIUM AND NO STATEMENT SHOULD BE RELIED UPON IF NOT MADE IN THE OFFERING DOCUMENTS. THIS IS NOT AN OFFER TO SELL, OR SOLICITATION OF OFFERS TO BUY, CONDOMINIUM UNITS IN STATES WHERE SUCH OFFER OR SOLICITATION CANNOT BE MADE. THIS CONDOMINIUM IS BEING DEVELOPED BY EL-AD MIZNER ON THE GREEN II LLC A DELAWARE LIMITED LIABILITY COMPANY (DEVELOPER). ANY AND ALL STATEMENTS, DISCLOSURES AND/OR REPRESENTATIONS SHALL BE DEEMED MADE BY DEVELOPER AND NOT BY EL AD AND YOU AGREE TO LOOK SOLELY TO DEVELOPER (AND NOT TO EL AD AND/OR ANY OF ITS AFFILIATES) WITH RESPECT TO ANY AND ALL MATTERS RELATING TO THE MARKETING AND/OR DEVELOPMENT OF THE CONDOMINIUM AND WITH RESPECT TO THE SALES OF UNITS IN THE CONDOMINIUM. THE INFORMATION PROVIDED, INCLUDING PRICING, IS SOLELY FOR INFORMATIONAL PURPOSES, AND IS SUBJECT TO CHANGE WITHOUT NOTICE. IMAGES ARE ARTIST'S CONCEPTUAL RENDERING. This advertisement is a solicitation for the sale of units in Alina 210 Boca Raton, A Condominium: N.J. Reg. No. 22-04-0002. THE COMPLETE OFFERING TERMS FOR ALINA 210 BOCA RATON ARE IN A CPS-12 APPLICATION AVAILABLE FROM THE OFFEROR: FILE NO. CP22-0047. This advertisement is a solicitation for the sale of units in Alina 220 Boca Raton, A Condominium: NJ Reg. No. 22-04-0003. THE COMPLETE OFFERING TERMS FOR ALINA 220 BOCA RATON ARE IN A CPS-12 APPLICATION AVAILABLE FROM THE OFFEROR: FILE NO. CP22-0044.