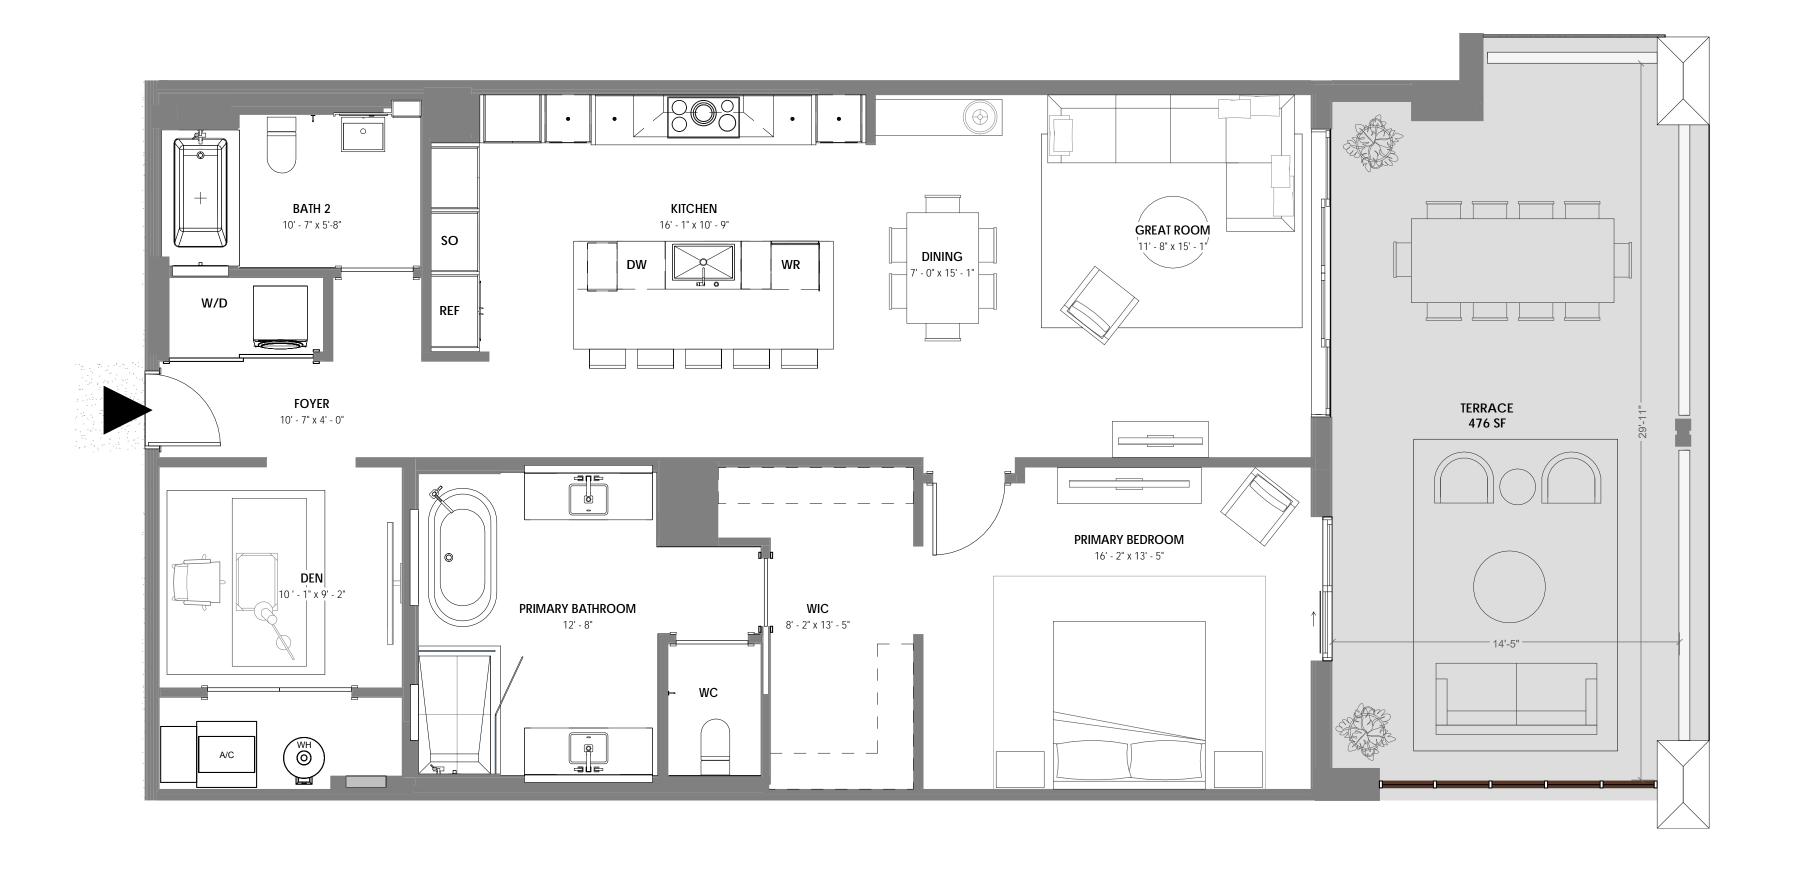

### UNIT 210

3 BR / 3.5 BATH UNIT AREA: 2,619 SF TERRACE AREA: 1,055 SF

STATUTES, TO BE FURNISHED BY A DEVELOPER TO A BUYER OR LESSEE.

THIS OFFERING IS MADE ONLY BY THE OFFERING DOCUMENTS FOR THE CONDOMINIUM AND NO STATEMENT SHOULD BE RELIED UPON IF NOT MADE IN THE OFFERING DOCUMENTS. THIS IS NOT AN OFFER TO SELL, OR SOLICITATION OF OFFERS TO BUY, CONDOMINIUM UNITS IN STATES WHERE SUCH OFFER OR SOLICITATION CANNOT BE MADE. THIS CONDOMINIUM IS BEING DEVELOPED BY EL-AD MIZNER ON THE GREEN II LLC A DELAWARE LIMITED LIABILITY COMPANY (DEVELOPER). ANY AND ALL STATEMENTS, DISCLOSURES AND/OR REPRESENTATIONS SHALL BE DEEMED MADE BY DEVELOPER AND NOT BY EL AD AND YOU AGREE TO LOOK SOLELY TO DEVELOPER (AND NOT TO EL AD AND/OR ANY OF ITS AFFILIATES) WITH RESPECT TO ANY AND ALL MATTERS RELATING TO THE MARKETING AND/OR DEVELOPMENT OF THE CONDOMINIUM AND WITH RESPECT TO THE SALES OF UNITS IN THE CONDOMINIUM. THE INFORMATION PROVIDED, INCLUDING PRICING, IS SOLELY FOR INFORMATIONAL PURPOSES, AND IS SUBJECT TO CHANGE WITHOUT NOTICE. IMAGES ARE ARTIST'S CONCEPTUAL RENDERING. This advertisement is a solicitation for the sale of units in Alina 210 Boca Raton, A Condominium: N.J. Reg. No. 22-04-0002. THE COMPLETE OFFERING TERMS FOR ALINA 210 BOCA RATON ARE IN A CPS-12 APPLICATION AVAILABLE FROM THE OFFERING TERMS for the sale of units in Alina 220 Boca Raton, A Condominium: NJ Reg. No. 22-04-0003. THE COMPLETE OFFERING TERMS FOR ALINA 220 BOCA RATON ARE IN A CPS-12 APPLICATION AVAILABLE FROM THE OFFEROR: FILE NO. CP22-0044.