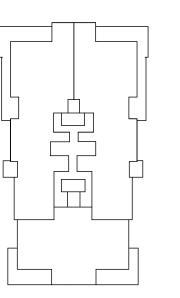

## 220

UNIT 204 2 BR + DEN / 2.5 BATH UNIT AREA: 2,155 SF TERRACE AREA: 845 SF

STATUTES, TO BE FURNISHED BY A DEVELOPER TO A BUYER OR LESSEE.

THIS OFFERING IS MADE ONLY BY THE OFFERING DOCUMENTS FOR THE CONDOMINIUM AND NO STATEMENT SHOULD BE RELIED UPON IF NOT MADE IN THE OFFERING DOCUMENTS. THIS IS NOT AN OFFER TO SELL, OR SOLICITATION OF OFFERS TO BUY, CONDOMINIUM UNITS IN STATES WHERE SUCH OFFER OR SOLICITATION CANNOT BE MADE. THIS CONDOMINIUM IS BEING DEVELOPED BY EL-AD MIZNER ON THE GREEN II LLC A DELAWARE LIMITED LIABILITY COMPANY (DEVELOPER). ANY AND ALL STATEMENTS, DISCLOSURES AND/OR REPRESENTATIONS SHALL BE DEEMED MADE BY DEVELOPER AND NOT BY EL AD AND YOU AGREE TO LOOK SOLELY TO DEVELOPER (AND NOT TO EL AD AND/OR ANY OF ITS AFFILIATES) WITH RESPECT TO ANY AND ALL MATTERS RELATING TO THE MARKETING AND/OR DEVELOPMENT OF THE CONDOMINIUM AND WITH RESPECT TO THE SALES OF UNITS IN THE CONDOMINIUM. THE INFORMATION PROVIDED, INCLUDING PRICING, IS SOLELY FOR INFORMATIONAL PURPOSES, AND IS SUBJECT TO CHANGE WITHOUT NOTICE. IMAGES ARE ARTIST'S CONCEPTUAL RENDERING. This advertisement is a solicitation for the sale of units in Alina 210 Boca Raton, A Condominium: N.J. Reg. No. 22-04-0002. THE COMPLETE OFFERING TERMS FOR ALINA 210 BOCA RATON ARE IN A CPS-12 APPLICATION AVAILABLE FROM THE OFFERING TERMS for the sale of units in Alina 220 Boca Raton, A Condominium: NJ Reg. No. 22-04-0003. THE COMPLETE OFFERING TERMS FOR ALINA 220 BOCA RATON ARE IN A CPS-12 APPLICATION AVAILABLE FROM THE OFFEROR: FILE NO. CP22-0044.