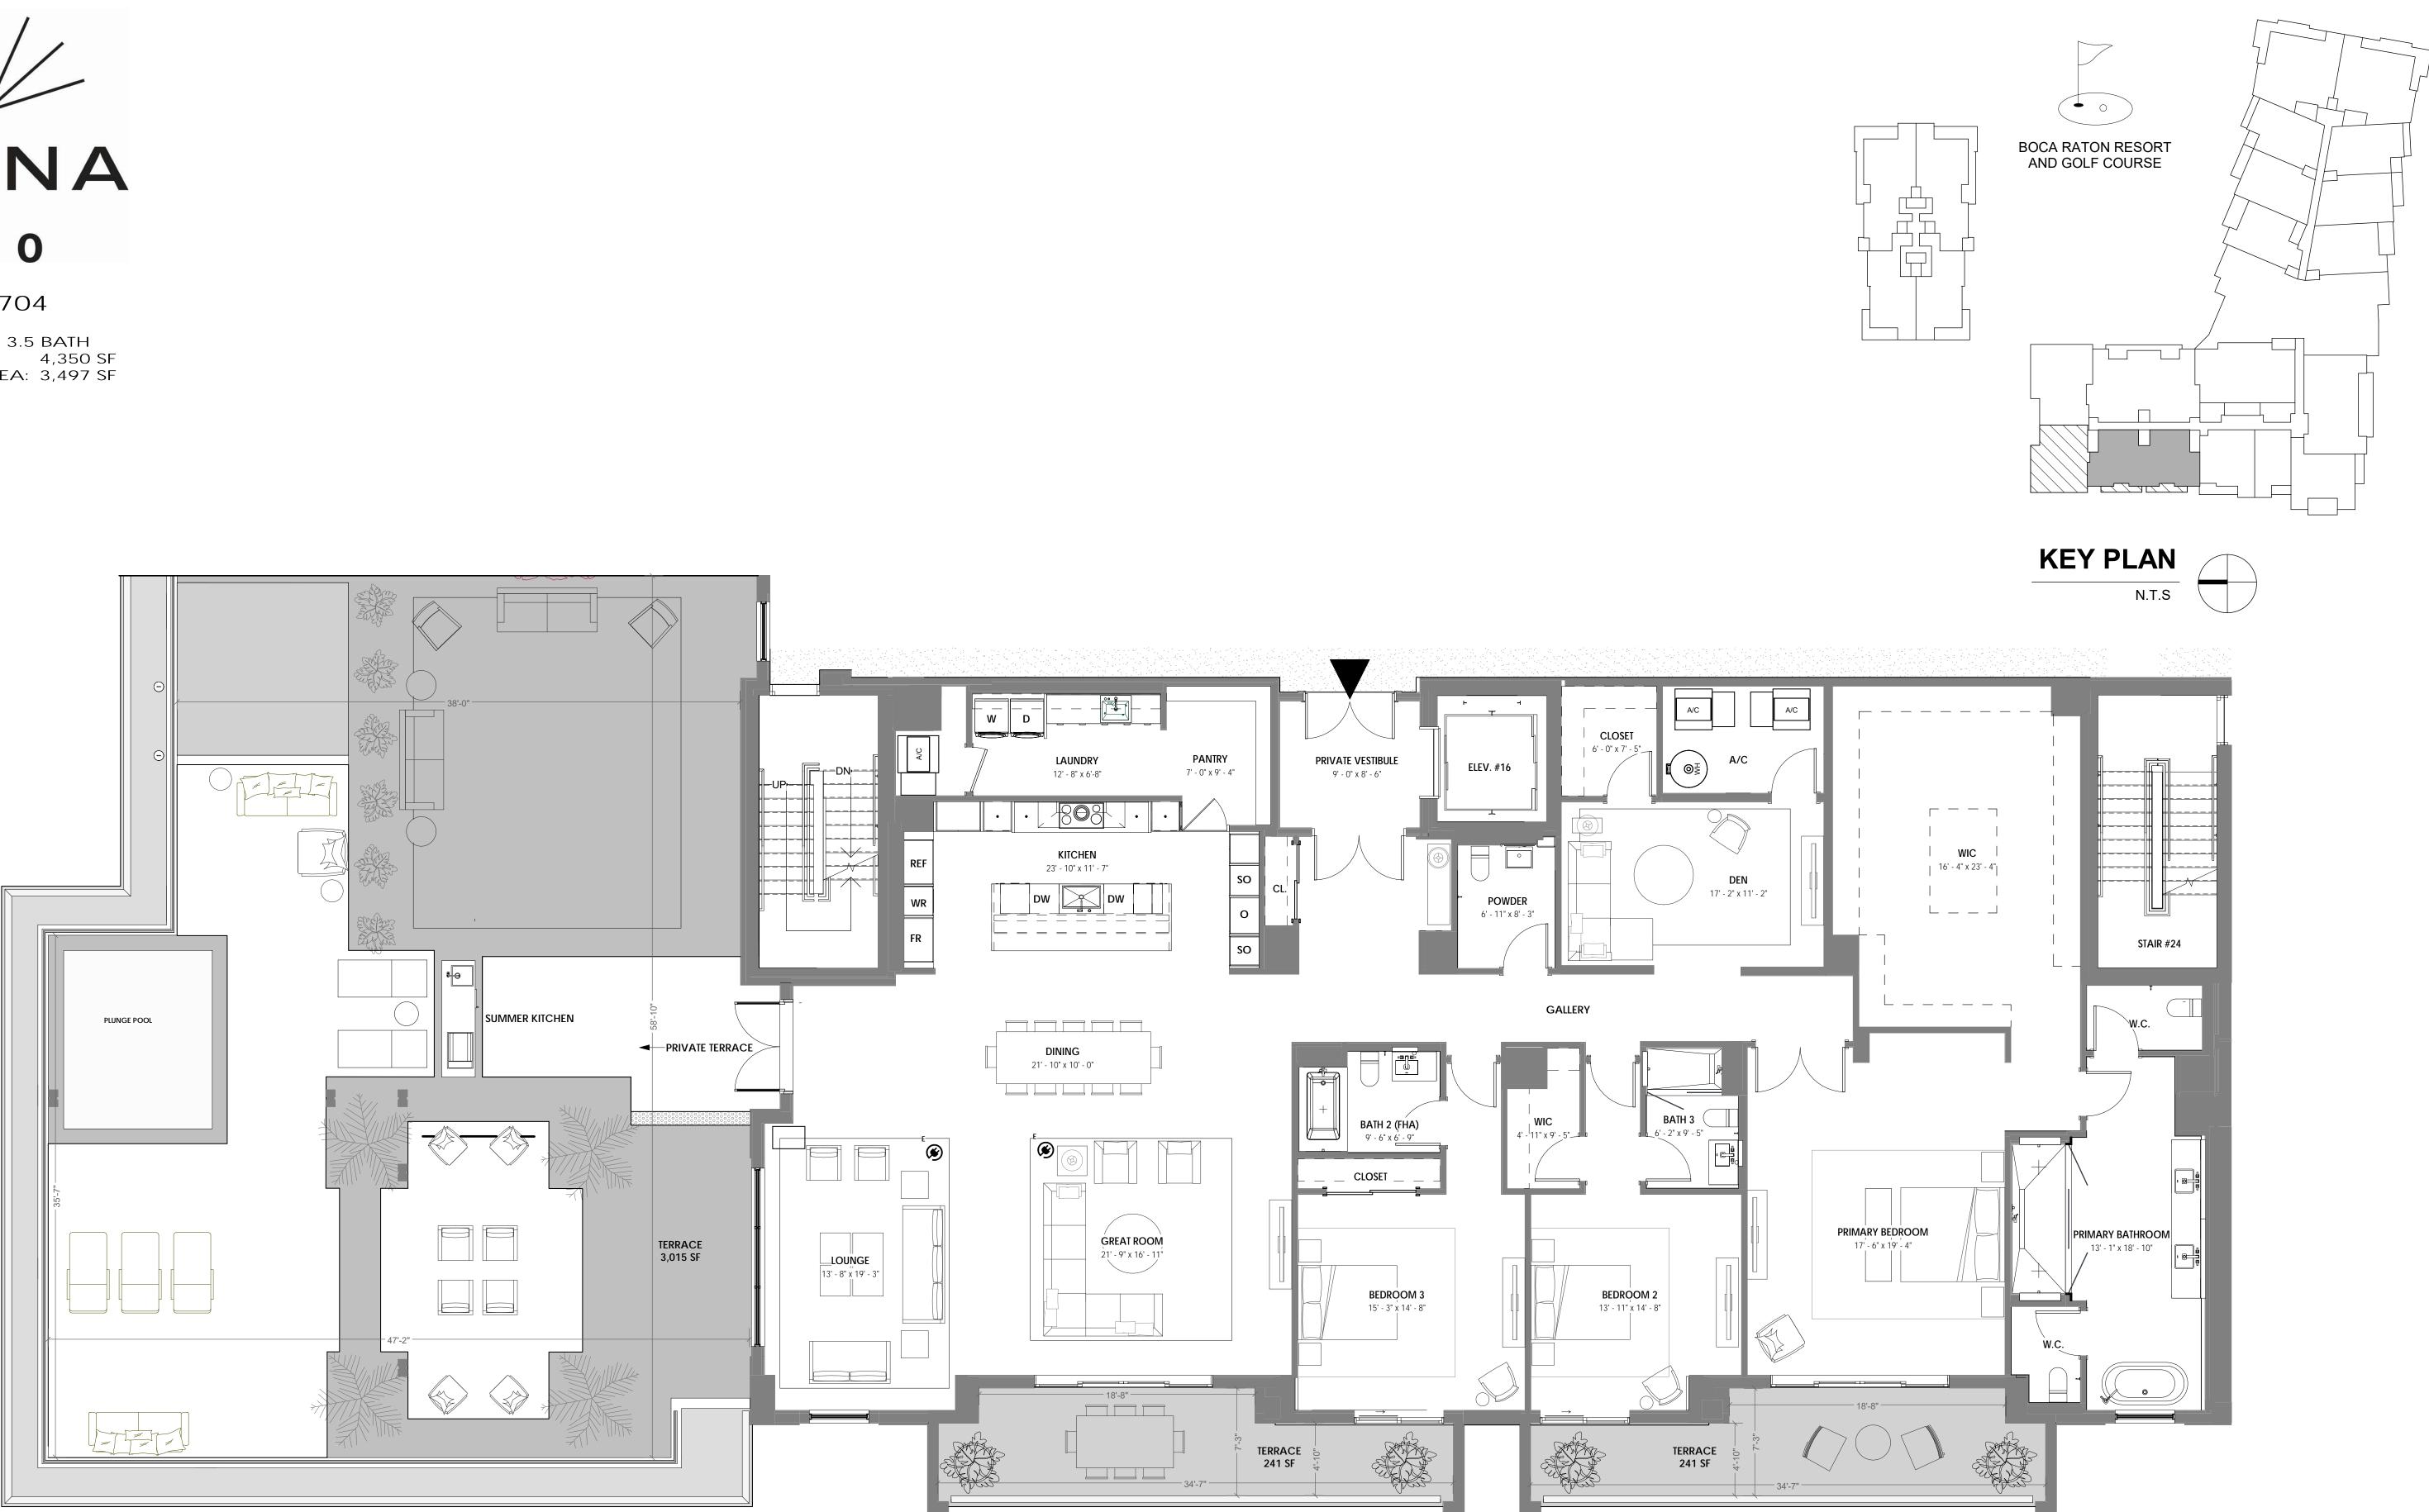

## UNIT 401

4 BR + DEN / 4.5 BATH UNIT AREA: 4,910 SF TERRACE AREA: 3,033 SF

STATUTES, TO BE FURNISHED BY A DEVELOPER TO A BUYER OR LESSEE.

THIS OFFERING IS MADE ONLY BY THE OFFERING DOCUMENTS FOR THE CONDOMINIUM AND NO STATEMENT SHOULD BE RELIED UPON IF NOT MADE IN THE OFFERING DOCUMENTS. THIS IS NOT AN OFFER TO SELL, OR SOLICITATION OF OFFERS TO BUY, CONDOMINIUM UNITS IN STATES WHERE SUCH OFFER OR SOLICITATION CANNOT BE MADE. THIS CONDOMINIUM IS BEING DEVELOPED BY EL-AD MIZNER ON THE GREEN II LLC A DELAWARE LIMITED LIABILITY COMPANY (DEVELOPER). ANY AND ALL STATEMENTS, DISCLOSURES AND/OR REPRESENTATIONS SHALL BE DEEMED MADE BY DEVELOPER AND NOT BY EL AD AND YOU AGREE TO LOOK SOLELY TO DEVELOPER (AND NOT TO EL AD AND/OR ANY OF ITS AFFILIATES) WITH RESPECT TO ANY AND ALL MATTERS RELATING TO THE MARKETING AND/OR DEVELOPMENT OF THE CONDOMINIUM AND WITH RESPECT TO THE SALES OF UNITS IN THE CONDOMINIUM. THE INFORMATION PROVIDED, INCLUDING PRICING, IS SOLELY FOR INFORMATIONAL PURPOSES, AND IS SUBJECT TO CHANGE WITHOUT NOTICE. IMAGES ARE ARTIST'S CONCEPTUAL RENDERING. This advertisement is a solicitation for the sale of units in Alina 210 Boca Raton, A Condominium: N.J. Reg. No. 22-04-0002. THE COMPLETE OFFERING TERMS FOR ALINA 210 BOCA RATON ARE IN A CPS-12 APPLICATION AVAILABLE FROM THE OFFEROR: FILE NO. CP22-0047. This advertisement is a solicitation for the sale of units in Alina 220 Boca Raton, A Condominium: NJ Reg. No. 22-04-0003. THE COMPLETE OFFERING TERMS FOR ALINA 220 BOCA RATON ARE IN A CPS-12 APPLICATION AVAILABLE FROM THE OFFEROR: FILE NO. CP22-0044.