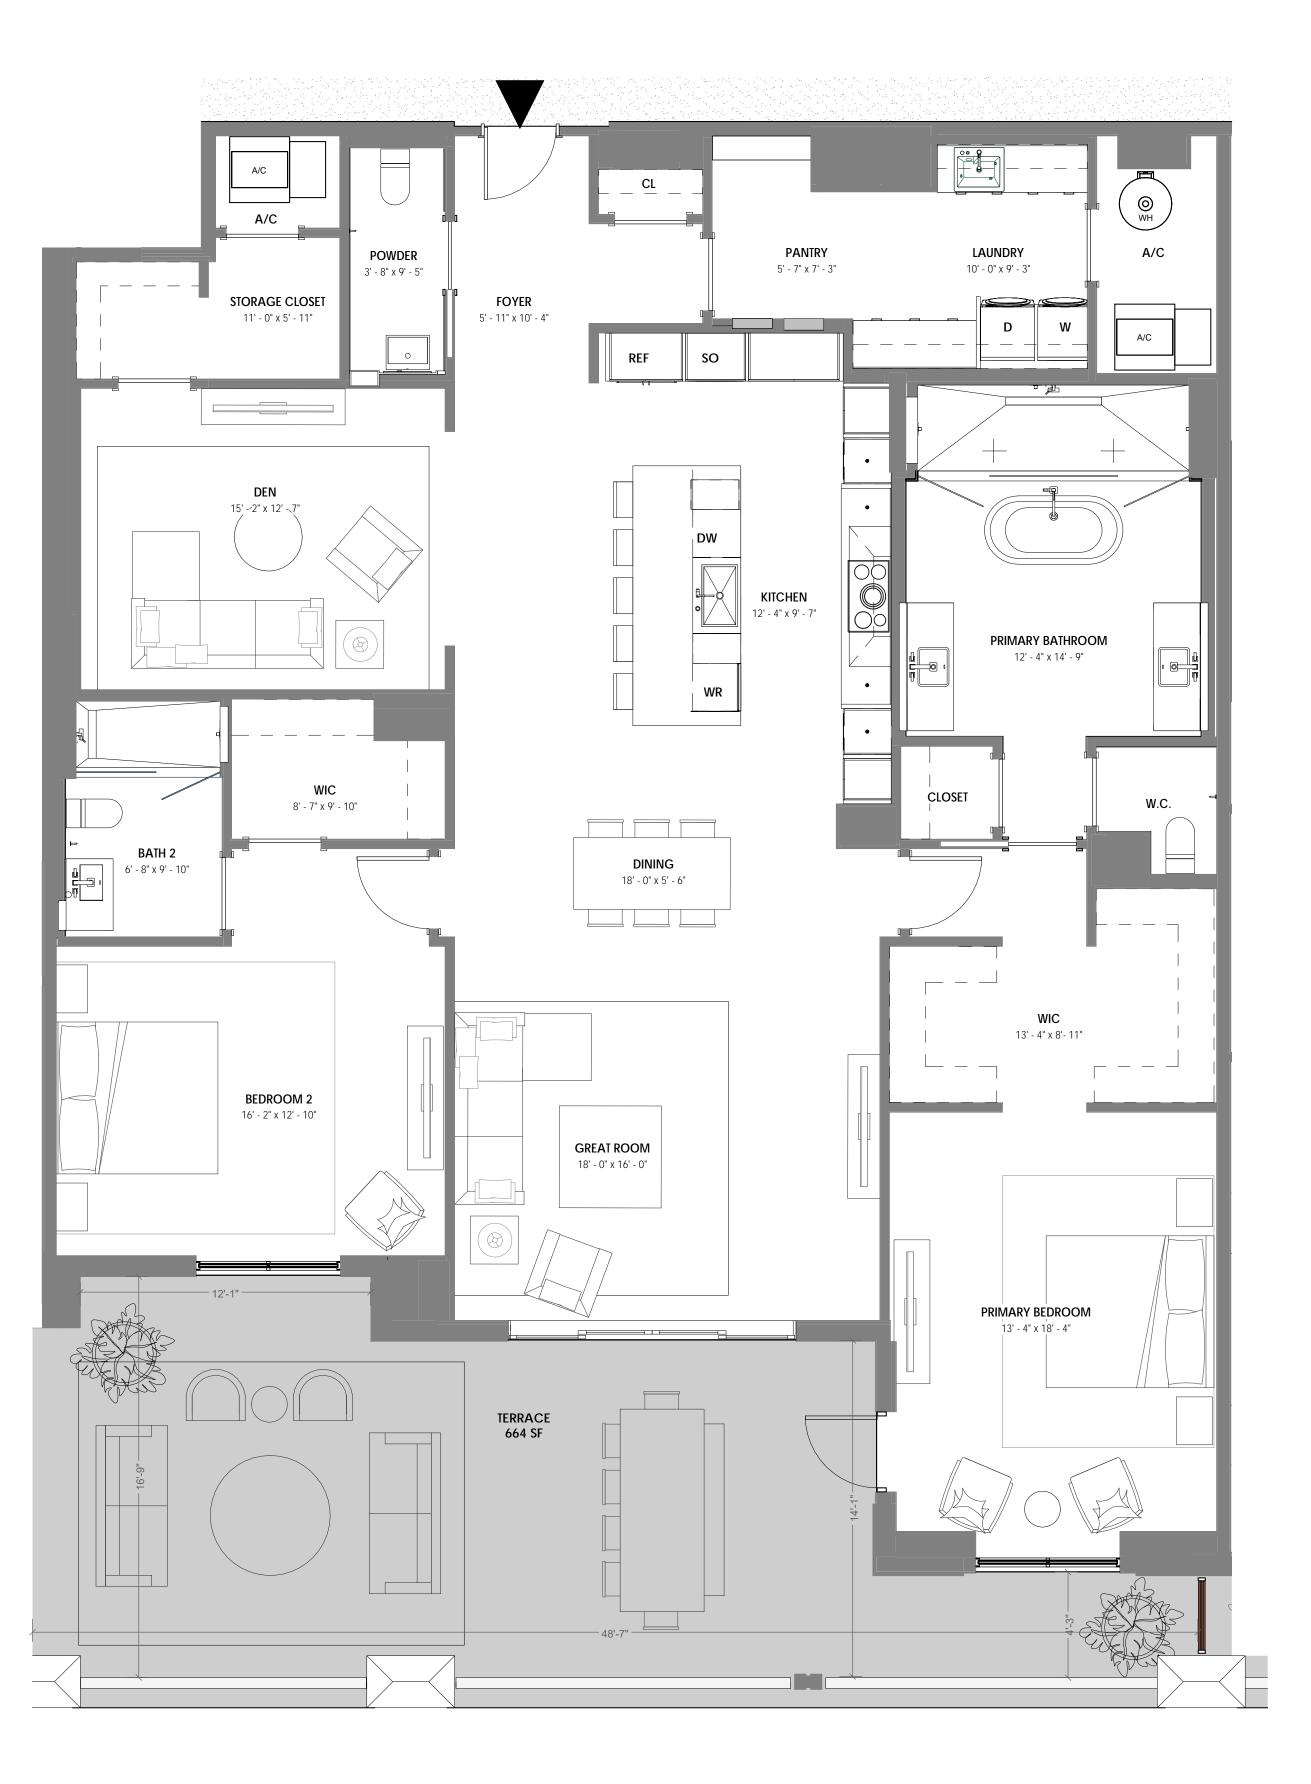

### UNIT 208,308

2 BR + DEN / 2.5 BATH UNIT AREA: 2,525 SF TERRACE AREA: 664 SF

STATUTES, TO BE FURNISHED BY A DEVELOPER TO A BUYER OR LESSEE.

THIS OFFERING IS MADE ONLY BY THE OFFERING DOCUMENTS FOR THE CONDOMINIUM AND NO STATEMENT SHOULD BE RELIED UPON IF NOT MADE IN THE OFFERING DOCUMENTS. THIS IS NOT AN OFFER TO SELL, OR SOLICITATION OF OFFERS TO BUY, CONDOMINIUM UNITS IN STATES WHERE SUCH OFFER OR SOLICITATION CANNOT BE MADE. THIS CONDOMINIUM IS BEING DEVELOPED BY EL-AD MIZNER ON THE GREEN II LLC A DELAWARE LIMITED LIABILITY COMPANY (DEVELOPER). ANY AND ALL STATEMENTS, DISCLOSURES AND/OR REPRESENTATIONS SHALL BE DEEMED MADE BY DEVELOPER AND NOT BY EL AD AND YOU AGREE TO LOOK SOLELY TO DEVELOPER (AND NOT TO EL AD AND/OR ANY OF ITS AFFILIATES) WITH RESPECT TO ANY AND ALL MATTERS RELATING TO THE MARKETING AND/OR DEVELOPMENT OF THE CONDOMINIUM AND WITH RESPECT TO THE SALES OF UNITS IN THE CONDOMINIUM. THE INFORMATION PROVIDED, INCLUDING PRICING, IS SOLELY FOR INFORMATIONAL PURPOSES, AND IS SUBJECT TO CHANGE WITHOUT NOTICE. IMAGES ARE ARTIST'S CONCEPTUAL RENDERING. This advertisement is a solicitation for the sale of units in Alina 210 Boca Raton, A Condominium: N.J. Reg. No. 22-04-0002. THE COMPLETE OFFERING TERMS FOR ALINA 210 BOCA RATON ARE IN A CPS-12 APPLICATION AVAILABLE FROM THE OFFERING TERMS for the sale of units in Alina 220 Boca Raton, A Condominium: NJ Reg. No. 22-04-0003. THE COMPLETE OFFERING TERMS FOR ALINA 220 BOCA RATON ARE IN A CPS-12 APPLICATION AVAILABLE FROM THE OFFEROR: FILE NO. CP22-0044.

### ORAL REPRESENTATIONS CANNOT BE RELIED UPON AS CORRECTLY STATING THE REPRESENTATIONS OF THE DEVELOPER. FOR CORRECT REPRESENTATIONS, REFERENCE SHOULD BE MADE TO THIS BROCHURE AND THE DOCUMENTS REQUIRED BY SECTION 718.503, FLORIDA