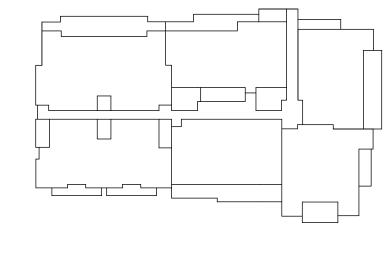

## 220

VILLA 102 2 BR + DEN / 2.5 BATH UNIT AREA: 1,937 SF TERRACE AREA: 1,391 SF

STATUTES, TO BE FURNISHED BY A DEVELOPER TO A BUYER OR LESSEE.

THIS OFFERING IS MADE ONLY BY THE OFFERING DOCUMENTS FOR THE CONDOMINIUM AND NO STATEMENT SHOULD BE RELIED UPON IF NOT MADE IN THE OFFERING DOCUMENTS. THIS IS NOT AN OFFER TO SELL, OR SOLICITATION OF OFFERS TO BUY, CONDOMINIUM UNITS IN STATES WHERE SUCH OFFER OR SOLICITATION CANNOT BE MADE. THIS CONDOMINIUM IS BEING DEVELOPED BY EL-AD MIZNER ON THE GREEN II LLC A DELAWARE LIMITED LIABILITY COMPANY (DEVELOPER). ANY AND ALL STATEMENTS, DISCLOSURES AND/OR REPRESENTATIONS SHALL BE DEEMED MADE BY DEVELOPER AND NOT BY EL AD AND YOU AGREE TO LOOK SOLELY TO DEVELOPER (AND NOT TO EL AD AND/OR ANY OF ITS AFFILIATES) WITH RESPECT TO ANY AND ALL MATTERS RELATING TO THE MARKETING AND/OR DEVELOPMENT OF THE CONDOMINIUM AND WITH RESPECT TO THE SALES OF UNITS IN THE CONDOMINIUM. THE INFORMATION PROVIDED, INCLUDING PRICING, IS SOLELY FOR INFORMATIONAL PURPOSES, AND IS SUBJECT TO CHANGE WITHOUT NOTICE. IMAGES ARE ARTIST'S CONCEPTUAL RENDERING. This advertisement is a solicitation for the sale of units in Alina 210 Boca Raton, A Condominium: N.J. Reg. No. 22-04-0002. THE COMPLETE OFFERING TERMS FOR ALINA 210 BOCA RATON ARE IN A CPS-12 APPLICATION AVAILABLE FROM THE OFFEROR: FILE NO. CP22-0047. This advertisement is a solicitation for the sale of units in Alina 220 Boca Raton, A Condominium: NJ Reg. No. 22-04-0003. THE COMPLETE OFFERING TERMS FOR ALINA 220 BOCA RATON ARE IN A CPS-12 APPLICATION AVAILABLE FROM THE OFFEROR: FILE NO. CP22-0044.