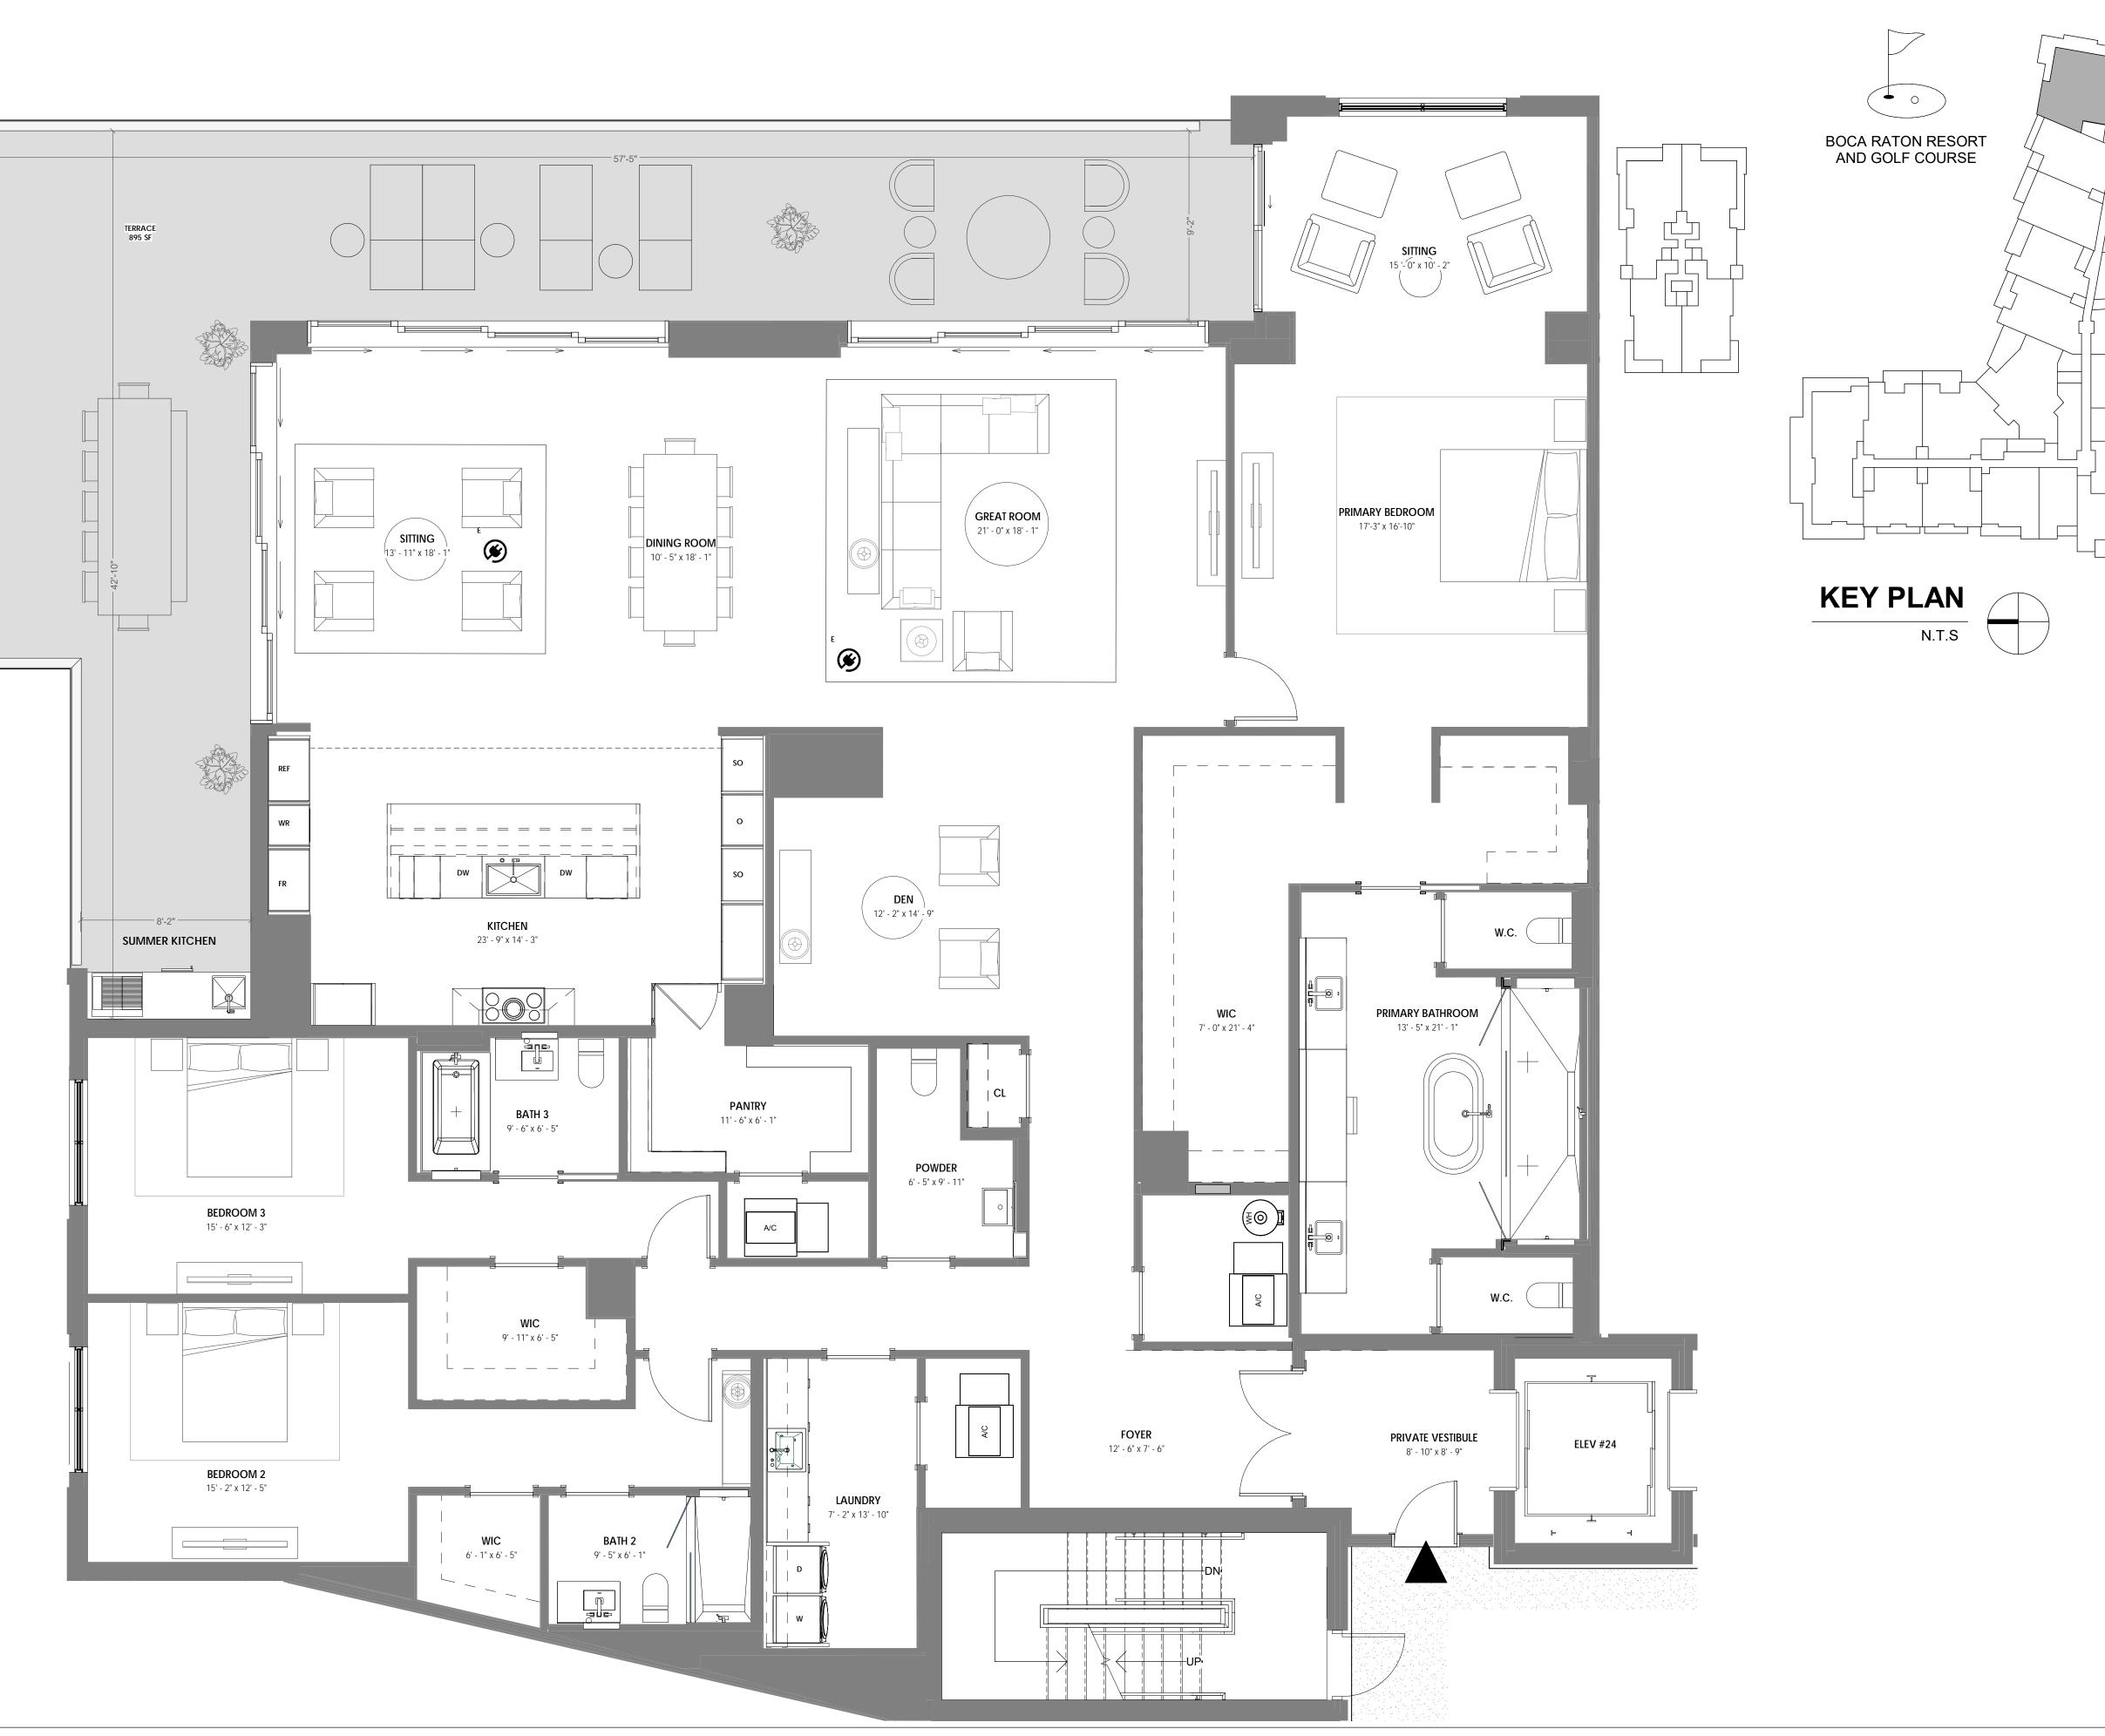

220

VILLA 101

3 BR + DEN / 3.5 BATH UNIT AREA: 3,804 SF TERRACE AREA: 2,897 SF

STATUTES, TO BE FURNISHED BY A DEVELOPER TO A BUYER OR LESSEE.

THIS OFFERING IS MADE ONLY BY THE OFFERING DOCUMENTS FOR THE CONDOMINIUM AND NO STATEMENT SHOULD BE RELIED UPON IF NOT MADE IN THE OFFERING DOCUMENTS. THIS IS NOT AN OFFER TO SELL, OR SOLICITATION OF OFFERS TO BUY, CONDOMINIUM UNITS IN STATES WHERE SUCH OFFER OR SOLICITATION CANNOT BE MADE. THIS CONDOMINIUM IS BEING DEVELOPED BY EL-AD MIZNER ON THE GREEN II LLC A DELAWARE LIMITED LIABILITY COMPANY (DEVELOPER). ANY AND ALL STATEMENTS, DISCLOSURES AND/OR REPRESENTATIONS SHALL BE DEEMED MADE BY DEVELOPER AND NOT BY EL AD AND YOU AGREE TO LOOK SOLELY TO DEVELOPER (AND NOT TO EL AD AND/OR ANY OF ITS AFFILIATES) WITH RESPECT TO ANY AND ALL MATTERS RELATING TO THE MARKETING AND/OR DEVELOPMENT OF THE CONDOMINIUM AND WITH RESPECT TO THE SALES OF UNITS IN THE CONDOMINIUM. THE INFORMATION PROVIDED, INCLUDING PRICING, IS SOLELY FOR INFORMATIONAL PURPOSES, AND IS SUBJECT TO CHANGE WITHOUT NOTICE. IMAGES ARE ARTIST'S CONCEPTUAL RENDERING. This advertisement is a solicitation for the sale of units in Alina 210 Boca Raton, A Condominium: N.J. Reg. No. 22-04-0002. THE COMPLETE OFFERING TERMS FOR ALINA 210 BOCA RATON ARE IN A CPS-12 APPLICATION AVAILABLE FROM THE OFFEROR: FILE NO. CP22-0047. This advertisement is a solicitation for the sale of units in Alina 220 Boca Raton, A Condominium: NJ Reg. No. 22-04-0003. THE COMPLETE OFFERING TERMS FOR ALINA 220 BOCA RATON ARE IN A CPS-12 APPLICATION AVAILABLE FROM THE OFFEROR: FILE NO. CP22-0044.