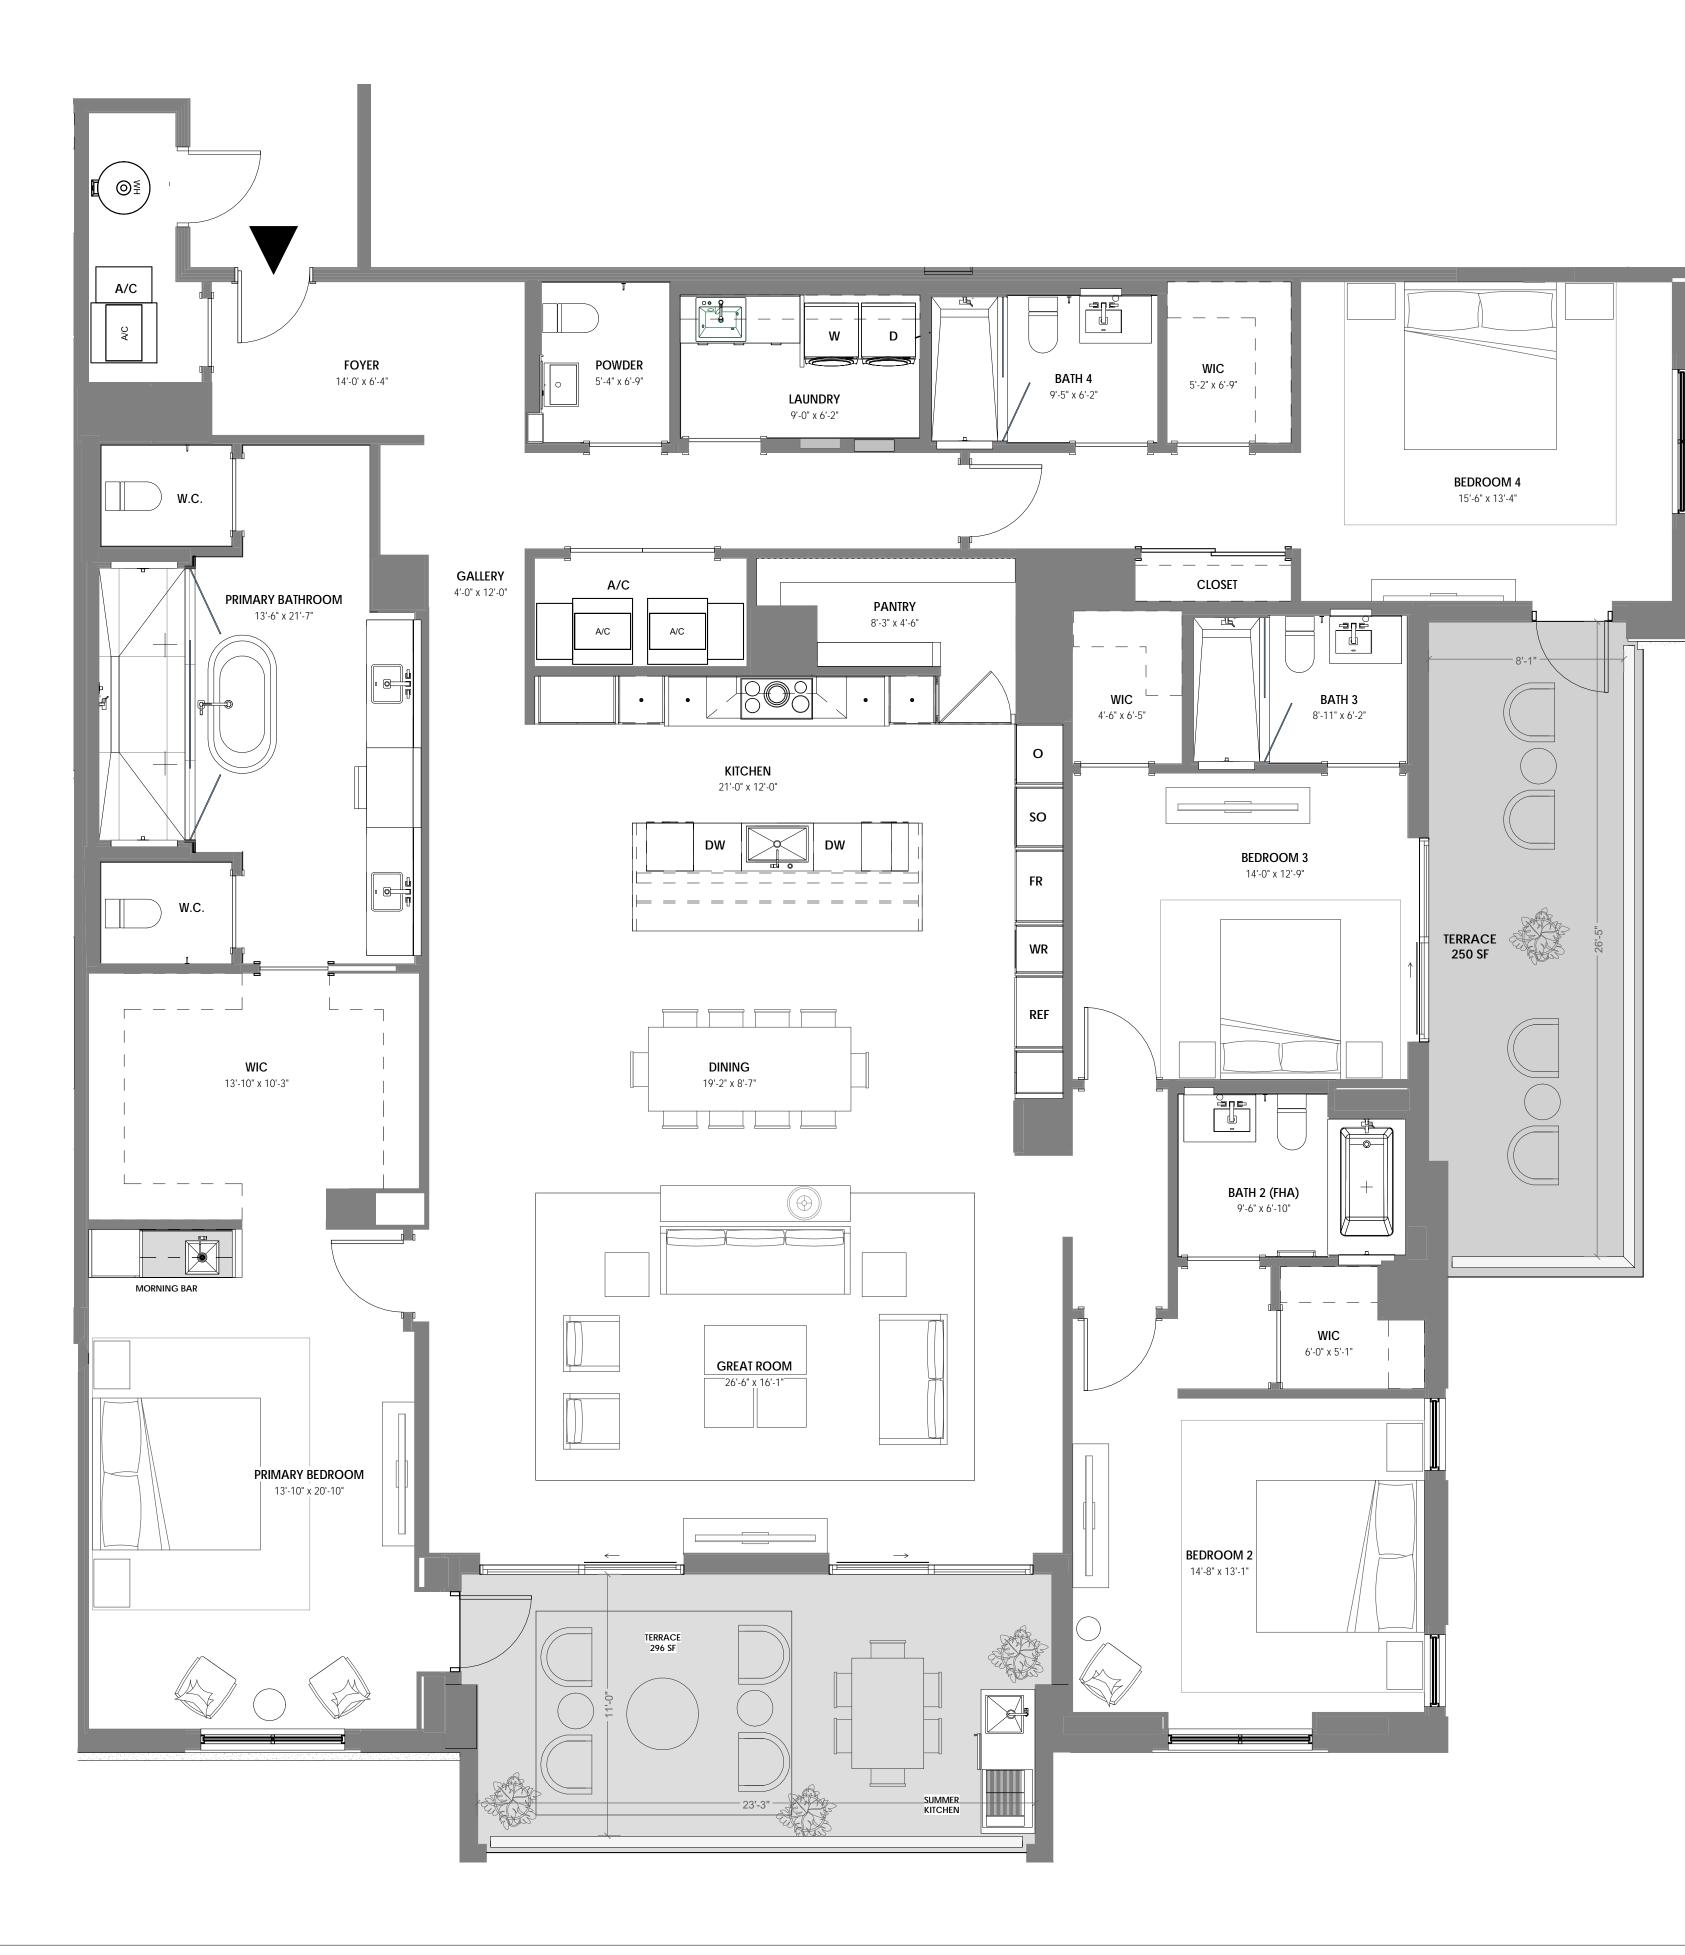

220

VILLA 101

3 BR + DEN / 3.5 BATH UNIT AREA: 3,804 SF TERRACE AREA: 2,897 SF

STATUTES, TO BE FURNISHED BY A DEVELOPER TO A BUYER OR LESSEE.

THIS OFFERING IS MADE ONLY BY THE OFFERING DOCUMENTS FOR THE CONDOMINIUM AND NO STATEMENT SHOULD BE RELIED UPON IF NOT MADE IN THE OFFERING DOCUMENTS. THIS IS NOT AN OFFER TO SELL, OR SOLICITATION OF OFFERS TO BUY, CONDOMINIUM UNITS IN STATES WHERE SUCH OFFER OR SOLICITATION CANNOT BE MADE. THIS CONDOMINIUM IS BEING DEVELOPED BY EL-AD MIZNER ON THE GREEN II LLC A DELAWARE LIMITED LIABILITY COMPANY (DEVELOPER). ANY AND ALL STATEMENTS, DISCLOSURES AND/OR REPRESENTATIONS SHALL BE DEEMED MADE BY DEVELOPER AND NOT BY EL AD AND YOU AGREE TO LOOK SOLELY TO DEVELOPER (AND NOT TO EL AD AND/OR ANY OF ITS AFFILIATES) WITH RESPECT TO ANY AND ALL MATTERS RELATING TO THE MARKETING AND/OR DEVELOPMENT OF THE CONDOMINIUM AND WITH RESPECT TO THE SALES OF UNITS IN THE CONDOMINIUM. THE INFORMATION PROVIDED, INCLUDING PRICING, IS SOLELY FOR INFORMATIONAL PURPOSES, AND IS SUBJECT TO CHANGE WITHOUT NOTICE. IMAGES ARE ARTIST'S CONCEPTUAL RENDERING. This advertisement is a solicitation for the sale of units in Alina 210 Boca Raton, A Condominium: N.J. Reg. No. 22-04-0002. THE COMPLETE OFFERING TERMS FOR ALINA 210 BOCA RATON ARE IN A CPS-12 APPLICATION AVAILABLE FROM THE OFFEROR: FILE NO. CP22-0047. This advertisement is a solicitation for the sale of units in Alina 220 Boca Raton, A Condominium: NJ Reg. No. 22-04-0003. THE COMPLETE OFFERING TERMS FOR ALINA 220 BOCA RATON ARE IN A CPS-12 APPLICATION AVAILABLE FROM THE OFFEROR: FILE NO. CP22-0044.