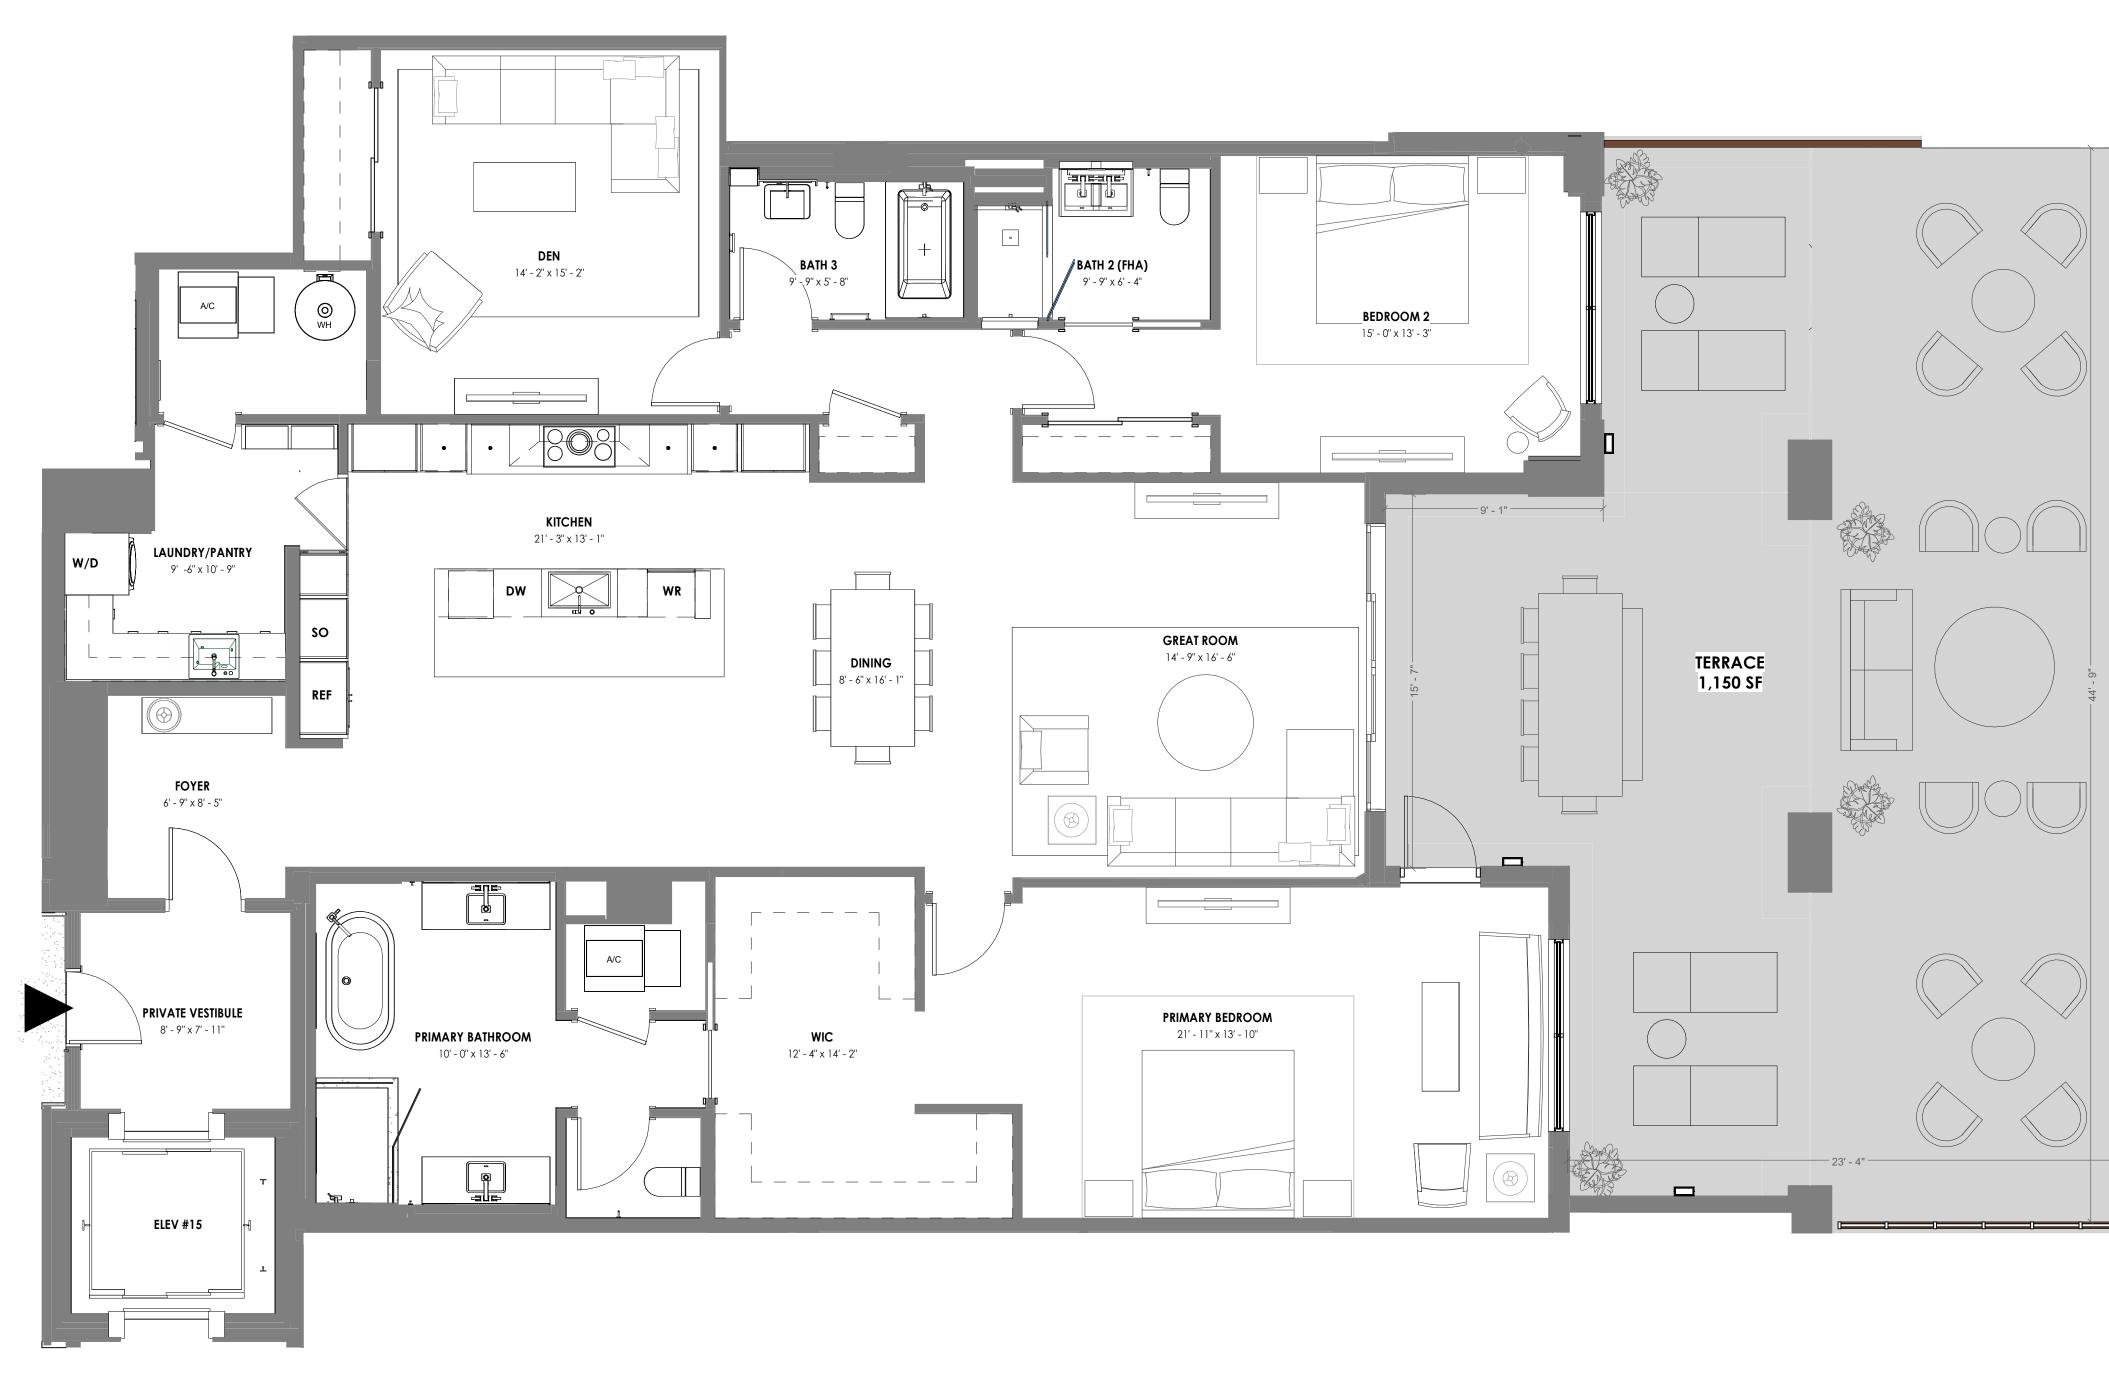

### UNIT 203

2 BR + DEN / 3 BATH UNIT AREA: 2,701 SF TERRACE AREA: 1,150 SF

STATUTES, TO BE FURNISHED BY A DEVELOPER TO A BUYER OR LESSEE.

THIS OFFERING IS MADE ONLY BY THE OFFERING DOCUMENTS FOR THE CONDOMINIUM AND NO STATEMENT SHOULD BE RELIED UPON IF NOT MADE IN THE OFFERING DOCUMENTS. THIS IS NOT AN OFFER TO SELL, OR SOLICITATION OF OFFERS TO BUY, CONDOMINIUM UNITS IN STATES WHERE SUCH OFFER OR SOLICITATION CANNOT BE MADE. THIS CONDOMINIUM IS BEING DEVELOPED BY EL-AD MIZNER ON THE GREEN II LLC A DELAWARE LIMITED LIABILITY COMPANY (DEVELOPER). ANY AND ALL STATEMENTS, DISCLOSURES AND/OR REPRESENTATIONS SHALL BE DEEMED MADE BY DEVELOPER AND NOT BY EL AD AND YOU AGREE TO LOOK SOLELY TO DEVELOPER (AND NOT TO EL AD AND/OR ANY OF ITS AFFILIATES) WITH RESPECT TO ANY AND ALL MATTERS RELATING TO THE MARKETING AND/OR DEVELOPMENT OF THE CONDOMINIUM AND WITH RESPECT TO THE SALES OF UNITS IN THE CONDOMINIUM. THE INFORMATION PROVIDED, INCLUDING PRICING, IS SOLELY FOR INFORMATIONAL PURPOSES, AND IS SUBJECT TO CHANGE WITHOUT NOTICE. IMAGES ARE ARTIST'S CONCEPTUAL RENDERING. This advertisement is a solicitation for the sale of units in Alina 210 Boca Raton, A Condominium: N.J. Reg. No. 22-04-0002. THE COMPLETE OFFERING TERMS FOR ALINA 210 BOCA RATON ARE IN A CPS-12 APPLICATION AVAILABLE FROM THE OFFEROR: FILE NO. CP22-0047. This advertisement is a solicitation for the sale of units in Alina 220 Boca Raton, A Condominium: NJ Reg. No. 22-04-0003. THE COMPLETE OFFERING TERMS FOR ALINA 220 BOCA RATON ARE IN A CPS-12 APPLICATION AVAILABLE FROM THE OFFEROR: FILE NO. CP22-0044.