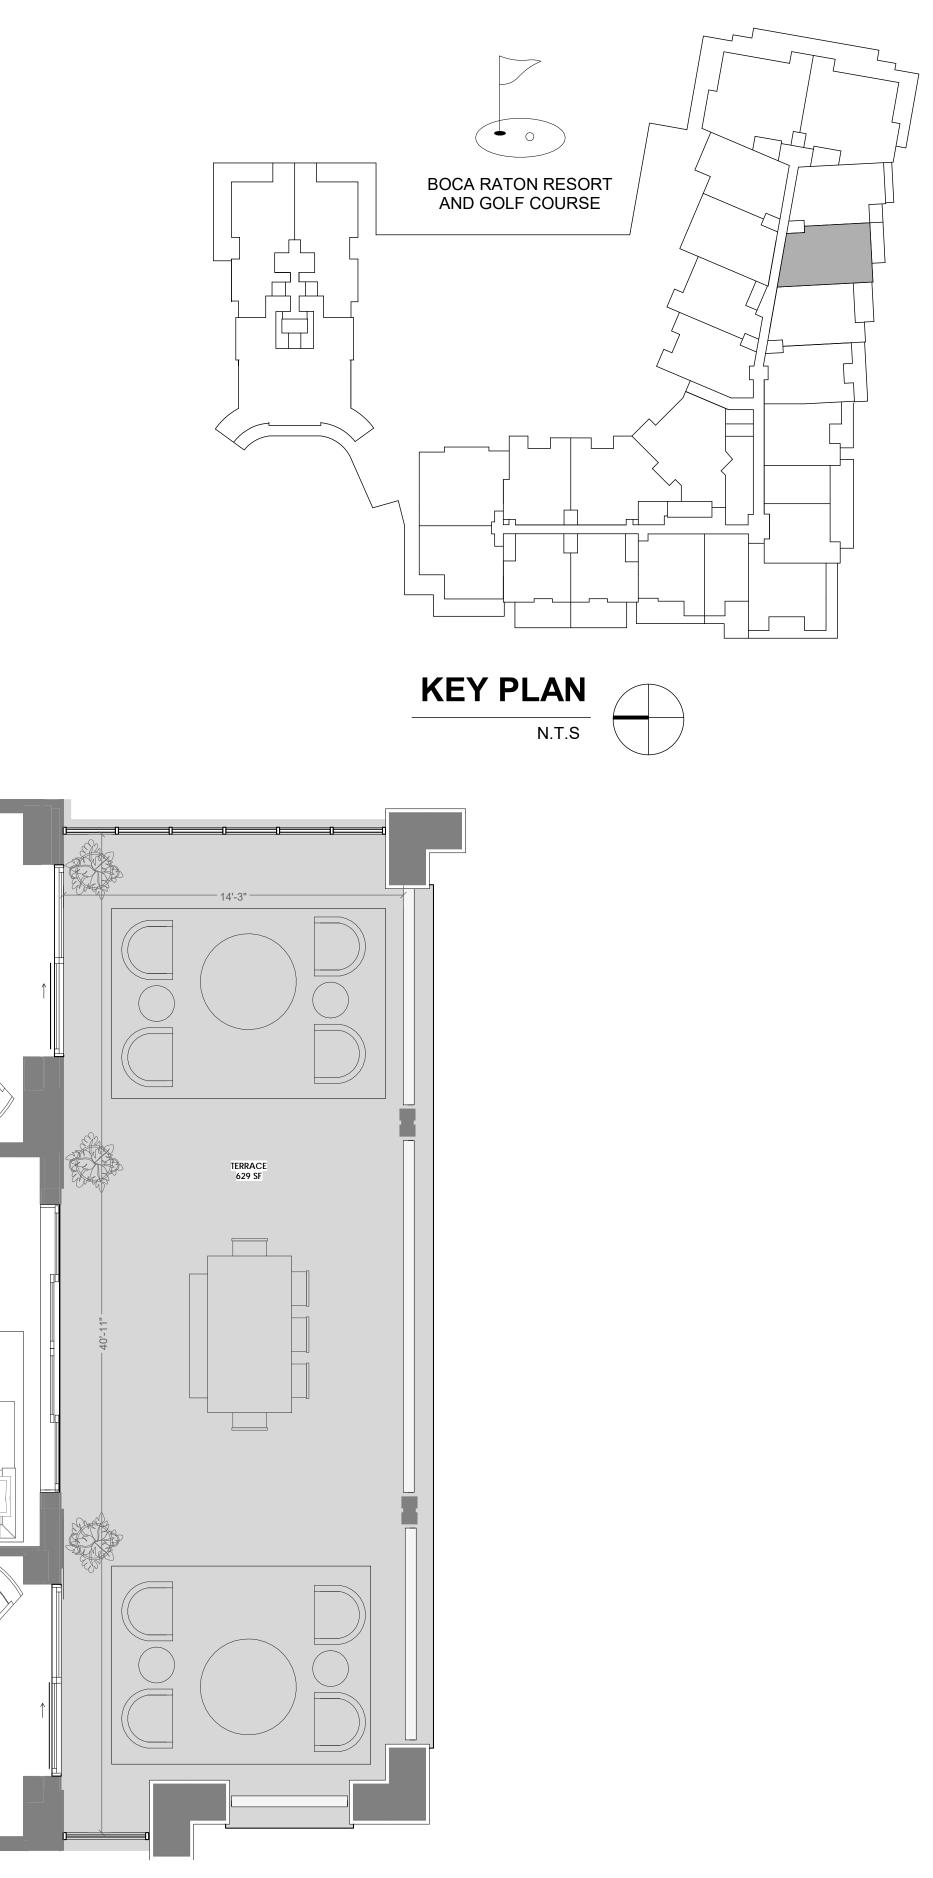

## 220

UNIT 319,419

2 BR + DEN / 3 BATH UNIT AREA: 2,728 SF TERRACE AREA: 629 SF

STATUTES, TO BE FURNISHED BY A DEVELOPER TO A BUYER OR LESSEE.

THIS OFFERING IS MADE ONLY BY THE OFFERING DOCUMENTS FOR THE CONDOMINIUM AND NO STATEMENT SHOULD BE RELIED UPON IF NOT MADE IN THE OFFERING DOCUMENTS. THIS IS NOT AN OFFER TO SELL, OR SOLICITATION OF OFFERS TO BUY, CONDOMINIUM UNITS IN STATES WHERE SUCH OFFER OR SOLICITATION CANNOT BE MADE. THIS CONDOMINIUM IS BEING DEVELOPED BY EL-AD MIZNER ON THE GREEN II LLC A DELAWARE LIMITED LIABILITY COMPANY (DEVELOPER). ANY AND ALL STATEMENTS, DISCLOSURES AND/OR REPRESENTATIONS SHALL BE DEEMED MADE BY DEVELOPER AND NOT BY EL AD AND YOU AGREE TO LOOK SOLELY TO DEVELOPER (AND NOT TO EL AD AND/OR ANY OF ITS AFFILIATES) WITH RESPECT TO ANY AND ALL MATTERS RELATING TO THE MARKETING AND/OR DEVELOPMENT OF THE CONDOMINIUM AND WITH RESPECT TO THE SALES OF UNITS IN THE CONDOMINIUM. THE INFORMATION PROVIDED, INCLUDING PRICING, IS SOLELY FOR INFORMATIONAL PURPOSES, AND IS SUBJECT TO CHANGE WITHOUT NOTICE. IMAGES ARE ARTIST'S CONCEPTUAL RENDERING. This advertisement is a solicitation for the sale of units in Alina 210 Boca Raton, A Condominium: N.J. Reg. No. 22-04-0002. THE COMPLETE OFFERING TERMS FOR ALINA 210 BOCA RATON ARE IN A CPS-12 APPLICATION AVAILABLE FROM THE OFFEROR: FILE NO. CP22-0047. This advertisement is a solicitation for the sale of units in Alina 220 Boca Raton, A Condominium: NJ Reg. No. 22-04-0003. THE COMPLETE OFFERING TERMS FOR ALINA 220 BOCA RATON ARE IN A CPS-12 APPLICATION AVAILABLE FROM THE OFFEROR: FILE NO. CP22-0044.