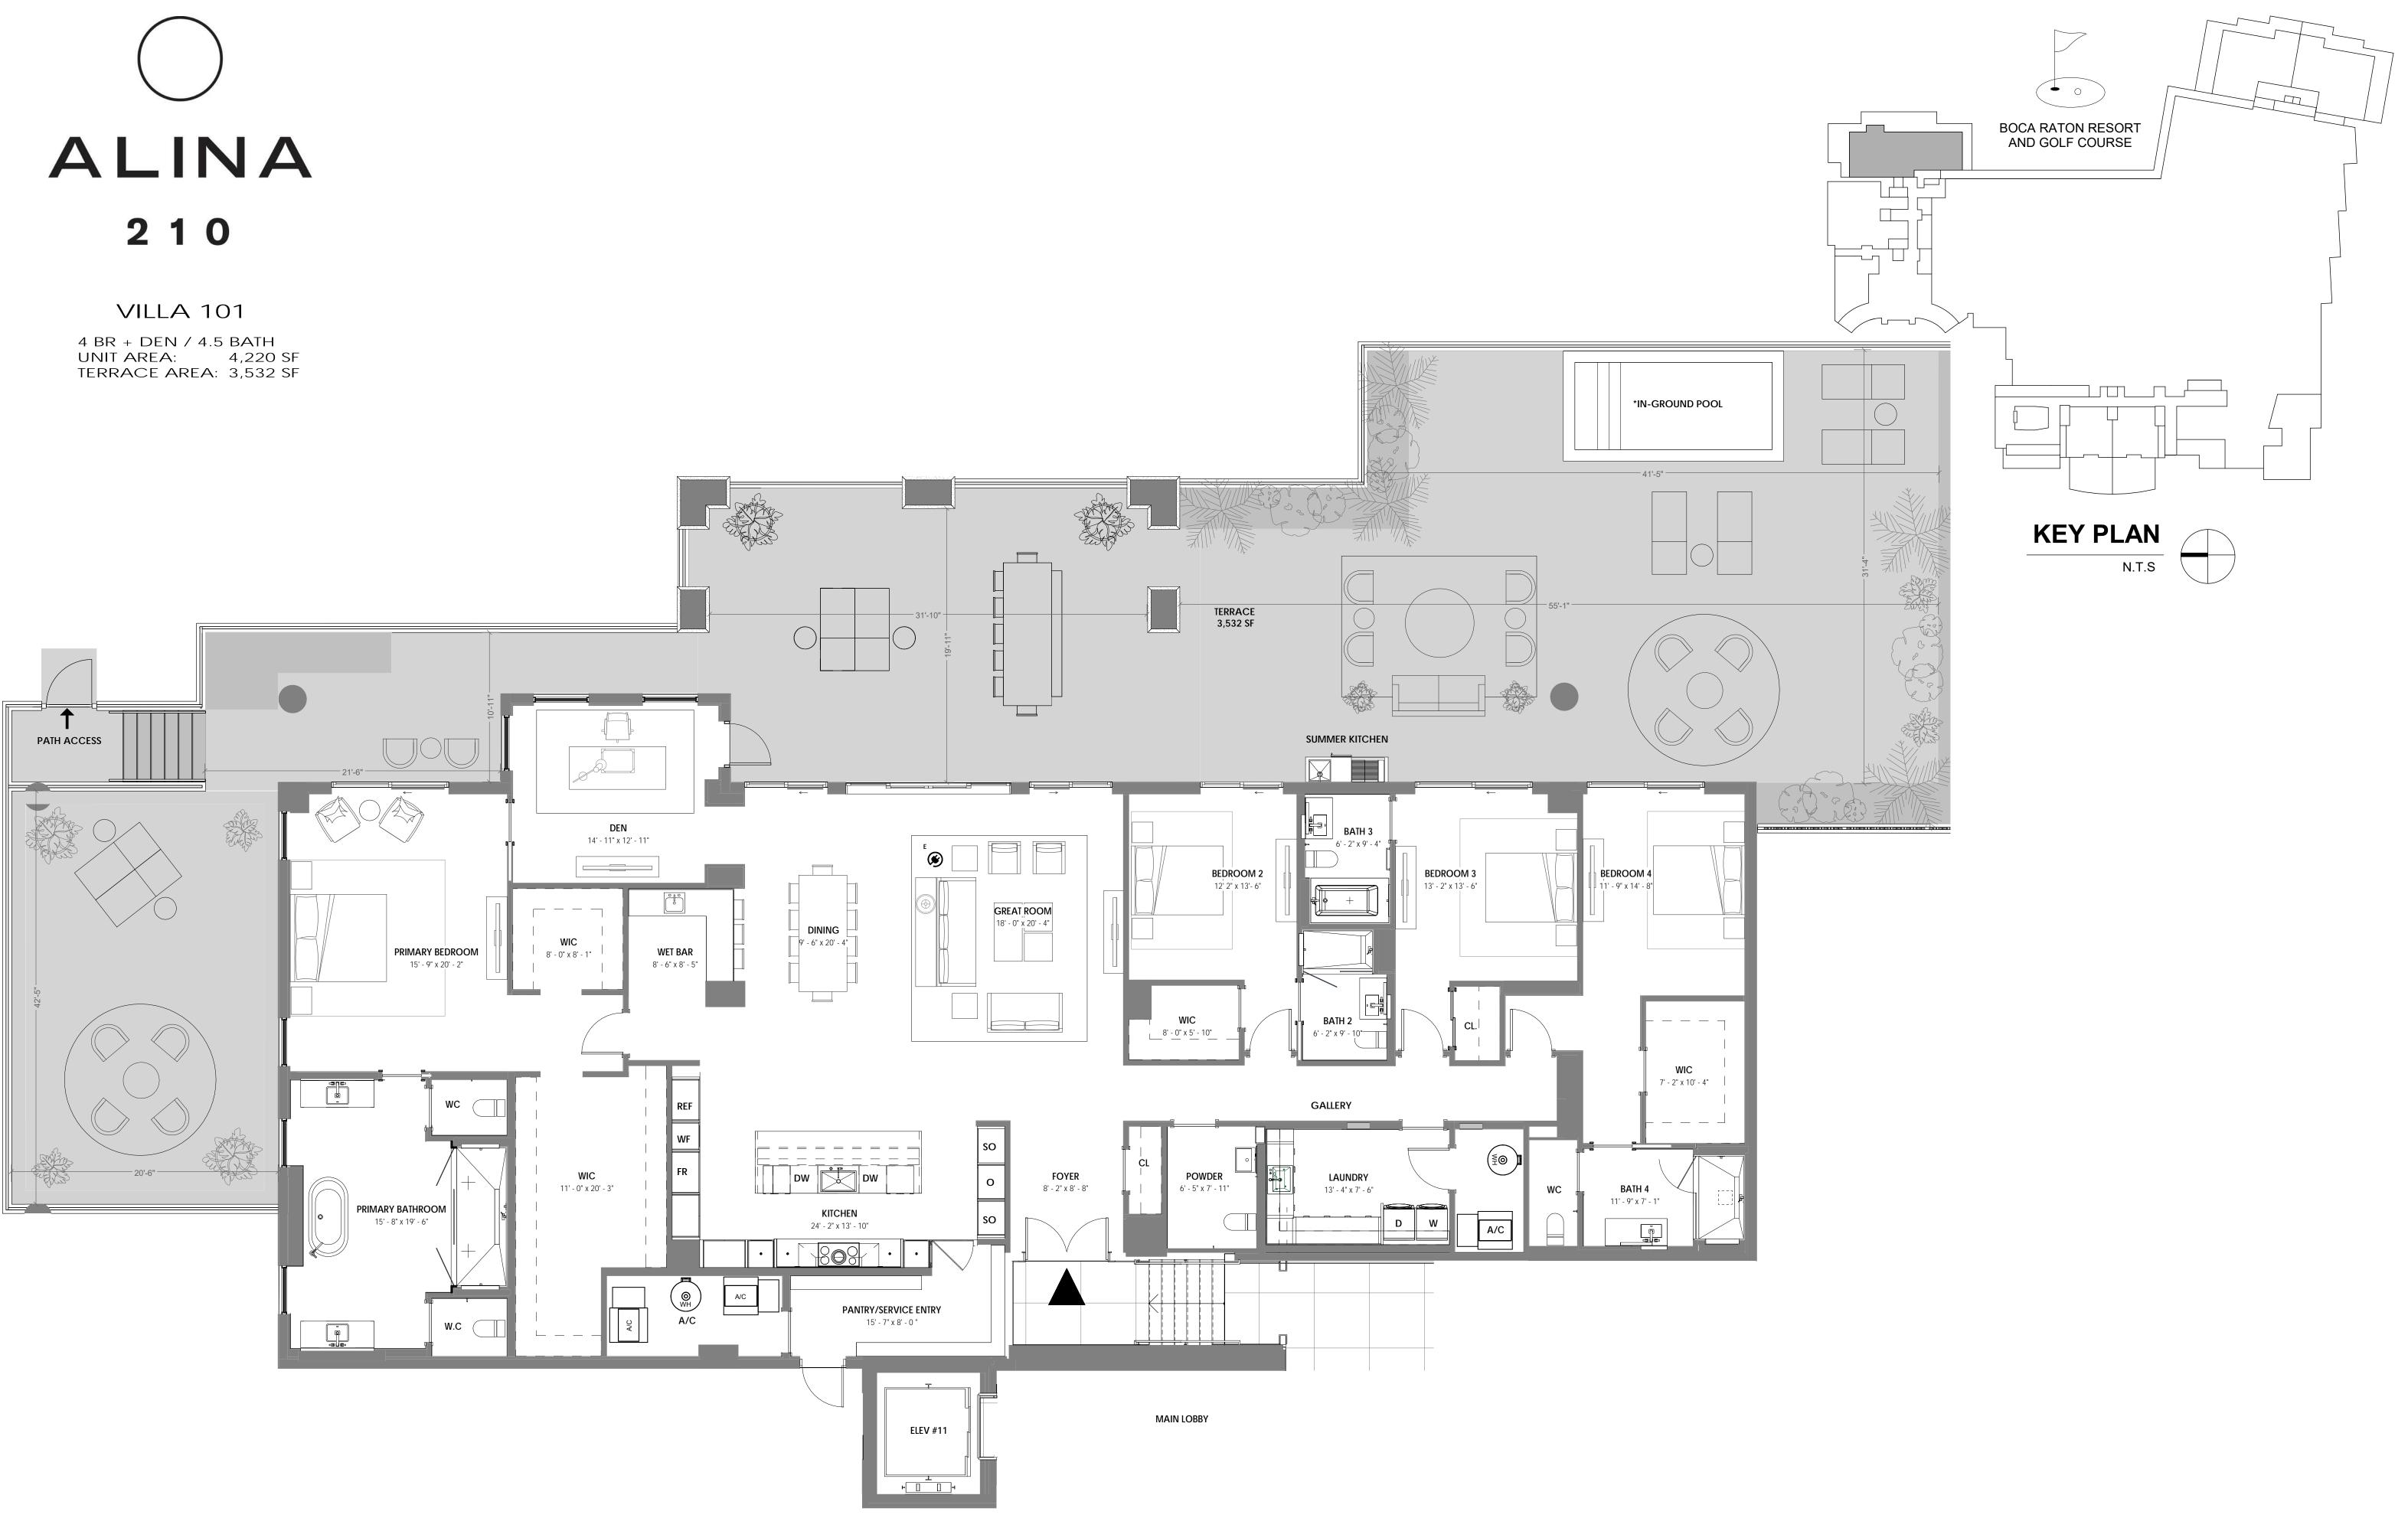

4 BR / 4.5 BATH UNIT AREA: 4,113 SF TERRACE AREA: 2,259 SF

STATUTES, TO BE FURNISHED BY A DEVELOPER TO A BUYER OR LESSEE.

THIS OFFERING IS MADE ONLY BY THE OFFERING DOCUMENTS FOR THE CONDOMINIUM AND NO STATEMENT SHOULD BE RELIED UPON IF NOT MADE IN THE OFFERING DOCUMENTS. THIS IS NOT AN OFFER TO SELL, OR SOLICITATION OF OFFERS TO BUY, CONDOMINIUM UNITS IN STATES WHERE SUCH OFFER OR SOLICITATION CANNOT BE MADE. THIS CONDOMINIUM IS BEING DEVELOPED BY EL-AD MIZNER ON THE GREEN II LLC A DELAWARE LIMITED LIABILITY COMPANY (DEVELOPER). ANY AND ALL STATEMENTS, DISCLOSURES AND/OR REPRESENTATIONS SHALL BE DEEMED MADE BY DEVELOPER AND NOT BY EL AD AND YOU AGREE TO LOOK SOLELY TO DEVELOPER (AND NOT TO EL AD AND/OR ANY OF ITS AFFILIATES) WITH RESPECT TO ANY AND ALL MATTERS RELATING TO THE MARKETING AND/OR DEVELOPMENT OF THE CONDOMINIUM AND WITH RESPECT TO THE SALES OF UNITS IN THE CONDOMINIUM. THE INFORMATION PROVIDED, INCLUDING PRICING, IS SOLELY FOR INFORMATIONAL PURPOSES, AND IS SUBJECT TO CHANGE WITHOUT NOTICE. IMAGES ARE ARTIST'S CONCEPTUAL RENDERING. This advertisement is a solicitation for the sale of units in Alina 210 Boca Raton, A Condominium: N.J. Reg. No. 22-04-0002. THE COMPLETE OFFERING TERMS FOR ALINA 210 BOCA RATON ARE IN A CPS-12 APPLICATION AVAILABLE FROM THE OFFEROR: FILE NO. CP22-0047. This advertisement is a solicitation for the sale of units in Alina 220 Boca Raton, A Condominium: NJ Reg. No. 22-04-0003. THE COMPLETE OFFERING TERMS FOR ALINA 220 BOCA RATON ARE IN A CPS-12 APPLICATION AVAILABLE FROM THE OFFEROR: FILE NO. CP22-0047. This advertisement is a solicitation for the sale of units in Alina 220 Boca Raton, A Condominium: NJ Reg. No. 22-04-0003. THE COMPLETE OFFERING TERMS FOR ALINA 220 BOCA RATON ARE IN A CPS-12 APPLICATION AVAILABLE FROM THE OFFEROR: FILE NO. CP22-0044.