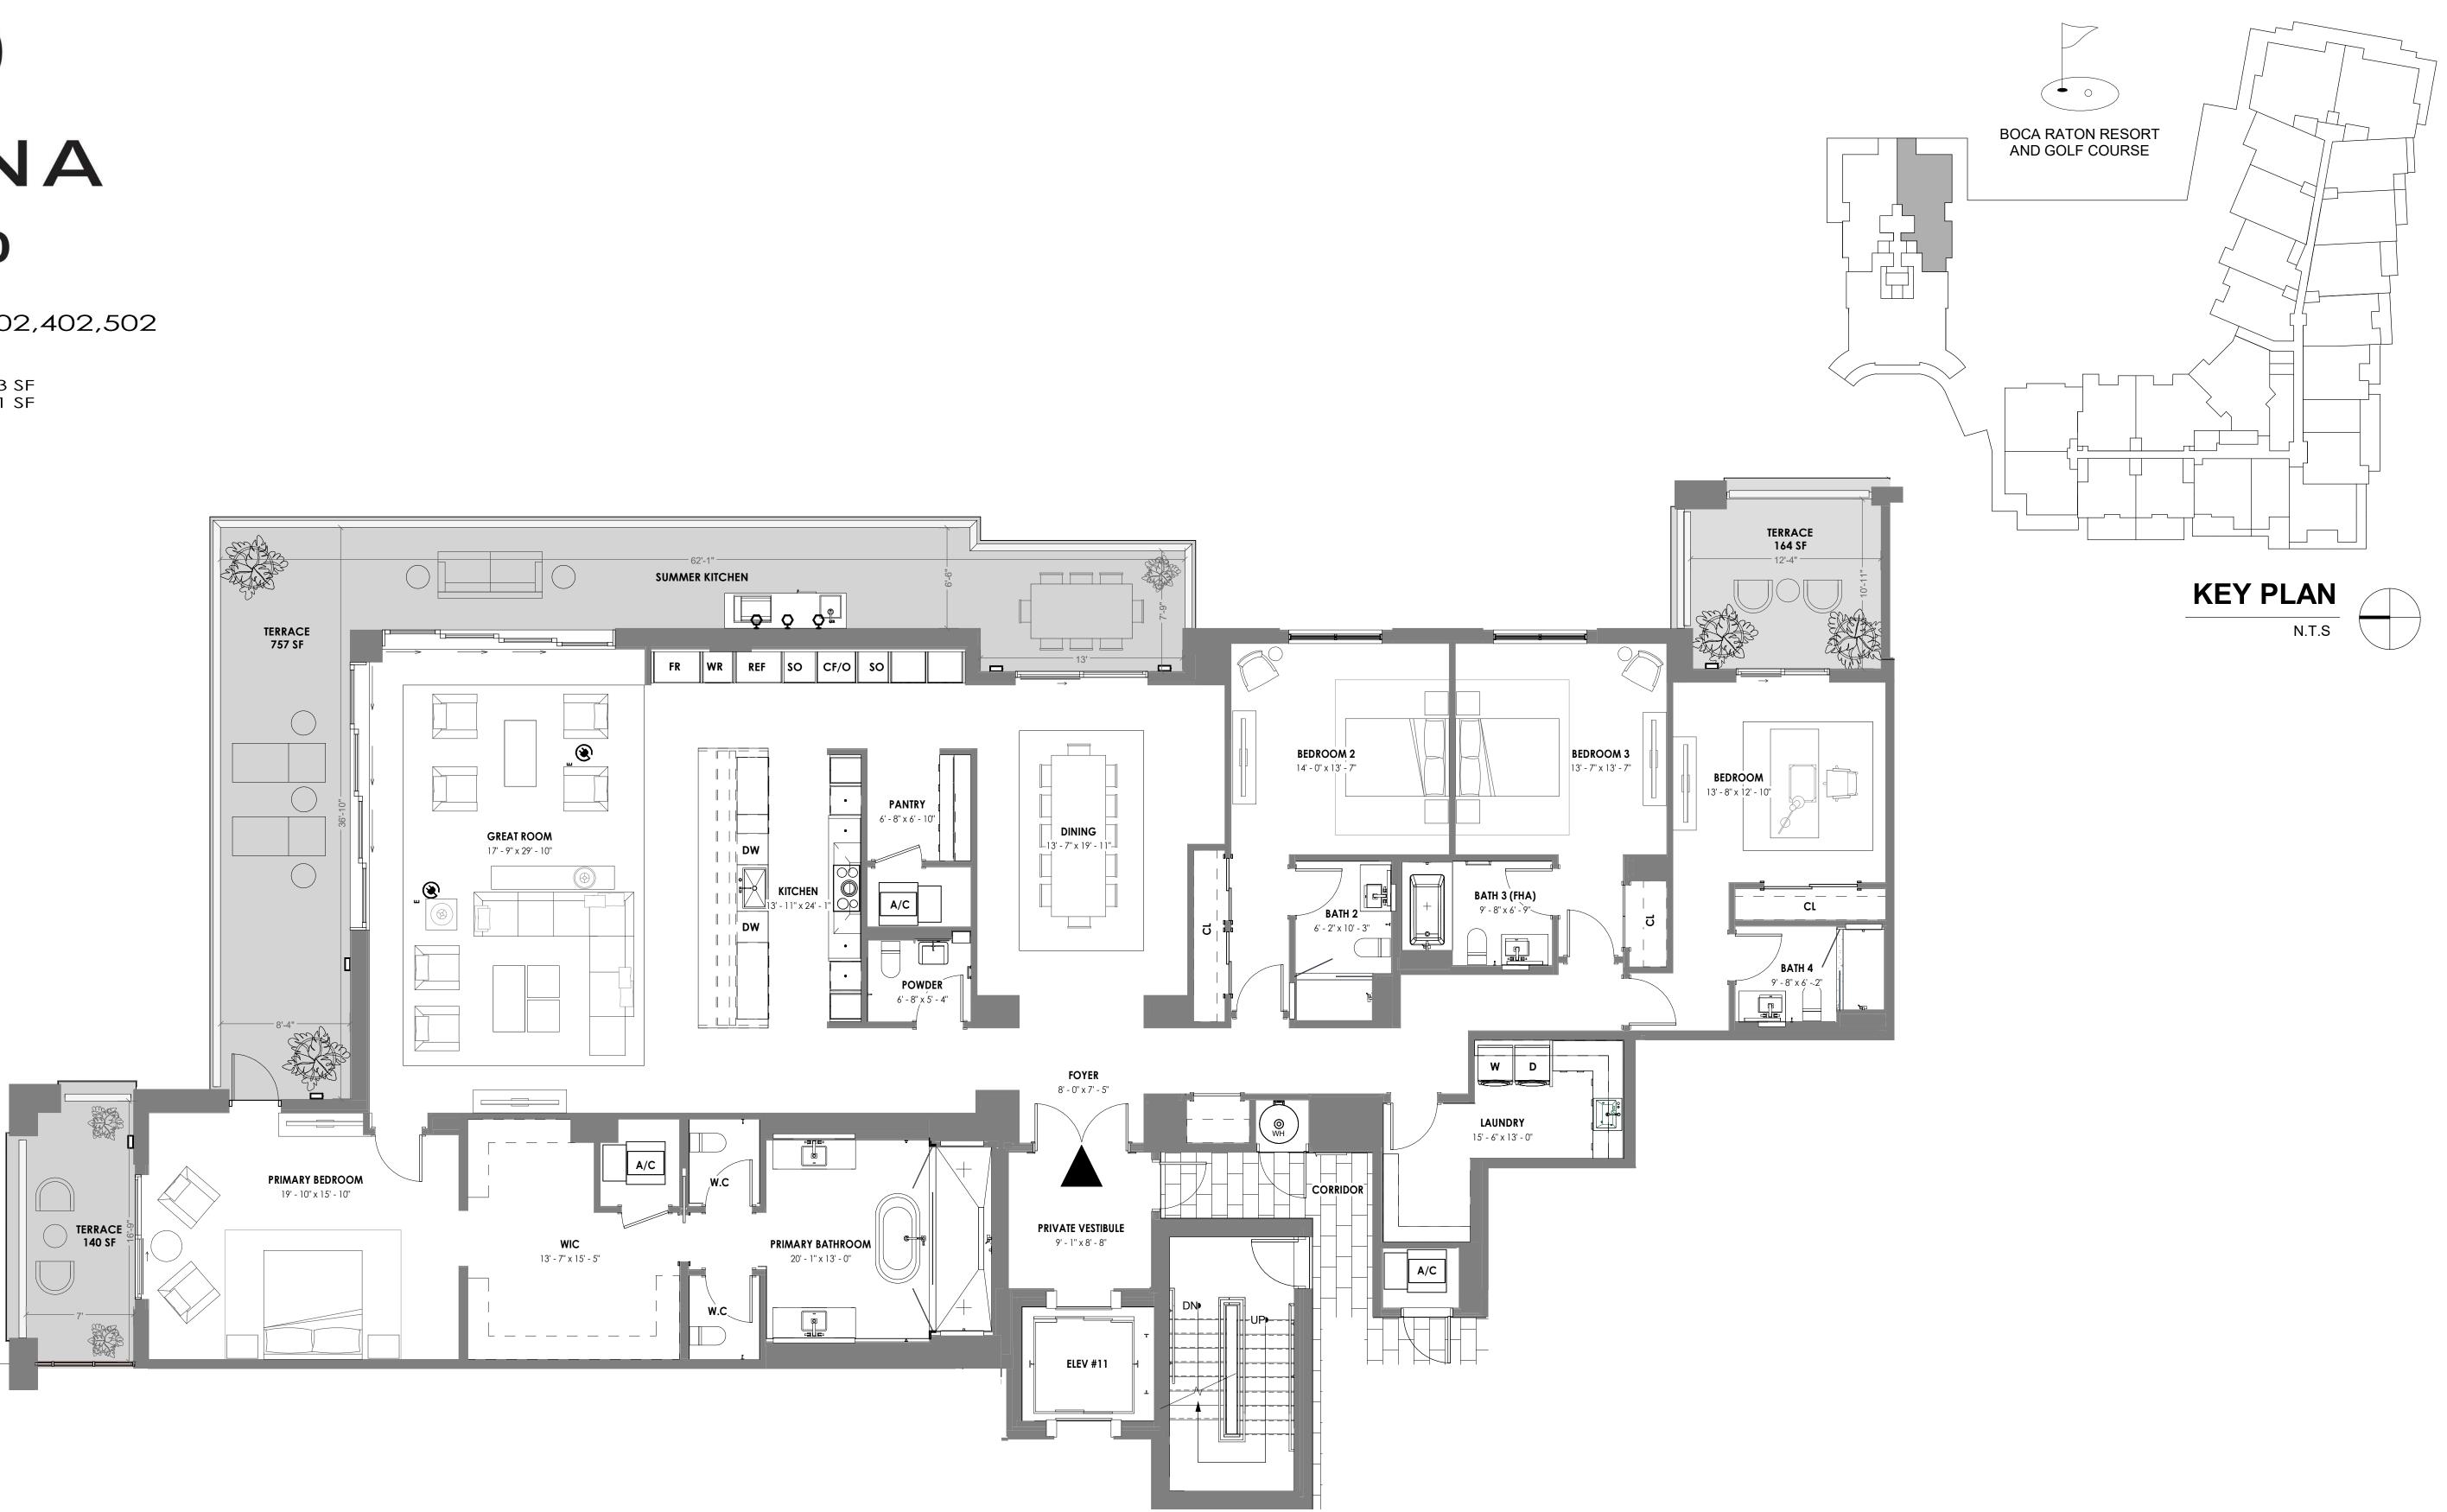

210-20 S.E. MIZNER BLVD. BOCA RATON, FLORIDA 33432

16'

2' 4'

TOWER 2 UNIT 302,402,502

4 BR / 4.5 BATH UNIT AREA: 4,113 SF TERRACE AREA: 1,061 SF

ORAL REPRESENTATIONS CANNOT BE RELIED UPON AS CORRECTLY STATING THE REPRESENTATIONS OF THE DEVELOPER. FOR CORRECT REPRESENTATIONS, REFERENCE SHOULD BE MADE TO THIS BROCHURE AND THE DOCUMENTS REQUIRED BY SECTION 718.503, FLORIDA STATUTES, TO BE FURNISHED BY A DEVELOPER TO A BUYER OR LESSEE.

THIS OFFERING IS MADE ONLY BY THE OFFERING DOCUMENTS FOR THE CONDOMINIUM AND NO STATEMENT SHOULD BE RELIED UPON IF NOT MADE IN THE OFFERING DOCUMENTS. THIS IS NOT AN OFFER TO SELL, OR SOLICITATION OF OFFERS TO BUY, CONDOMINIUM UNITS IN STATES WHERE SUCH OFFER OR SOLICITATION CANNOT BE MADE. THIS CONDOMINIUM IS BEING DEVELOPED BY EL-AD MIZNER ON THE GREEN II LLC A DELAWARE LIMITED LIABILITY COMPANY (DEVELOPER). ANY AND ALL STATEMENTS, DISCLOSURES AND/OR REPRESENTATIONS SHALL BE DEEMED MADE BY DEVELOPER AND NOT BY EL AD AND YOU AGREE TO LOOK SOLELY TO DEVELOPER (AND NOT TO EL AD AND/OR ANY OF ITS AFFILIATES) WITH RESPECT TO ANY AND ALL MATTERS RELATING TO THE MARKETING AND/OR DEVELOPMENT OF THE CONDOMINIUM AND WITH RESPECT TO THE SALES OF UNITS IN THE CONDOMINIUM. THE INFORMATION PROVIDED, INCLUDING PRICING, IS SOLELY FOR INFORMATIONAL PURPOSES, AND IS SUBJECT TO CHANGE WITHOUT NOTICE. IMAGES ARE ARTIST'S CONCEPTUAL RENDERING. This advertisement is a solicitation for the sale of units in Alina 210 Boca Raton, A Condominium: N.J. Reg. No. 22-04-0002. THE COMPLETE OFFERING TERMS FOR ALINA 210 BOCA RATON ARE IN A CPS-12 APPLICATION AVAILABLE FROM THE OFFEROR: FILE NO. CP22-0047. This advertisement is a solicitation for the sale of units in Alina 220 Boca Raton, A Condominium: NJ Reg. No. 22-04-0003. THE COMPLETE OFFERING TERMS FOR ALINA 220 BOCA RATON ARE IN A CPS-12 APPLICATION AVAILABLE FROM THE OFFEROR: FILE NO. CP22-0044.