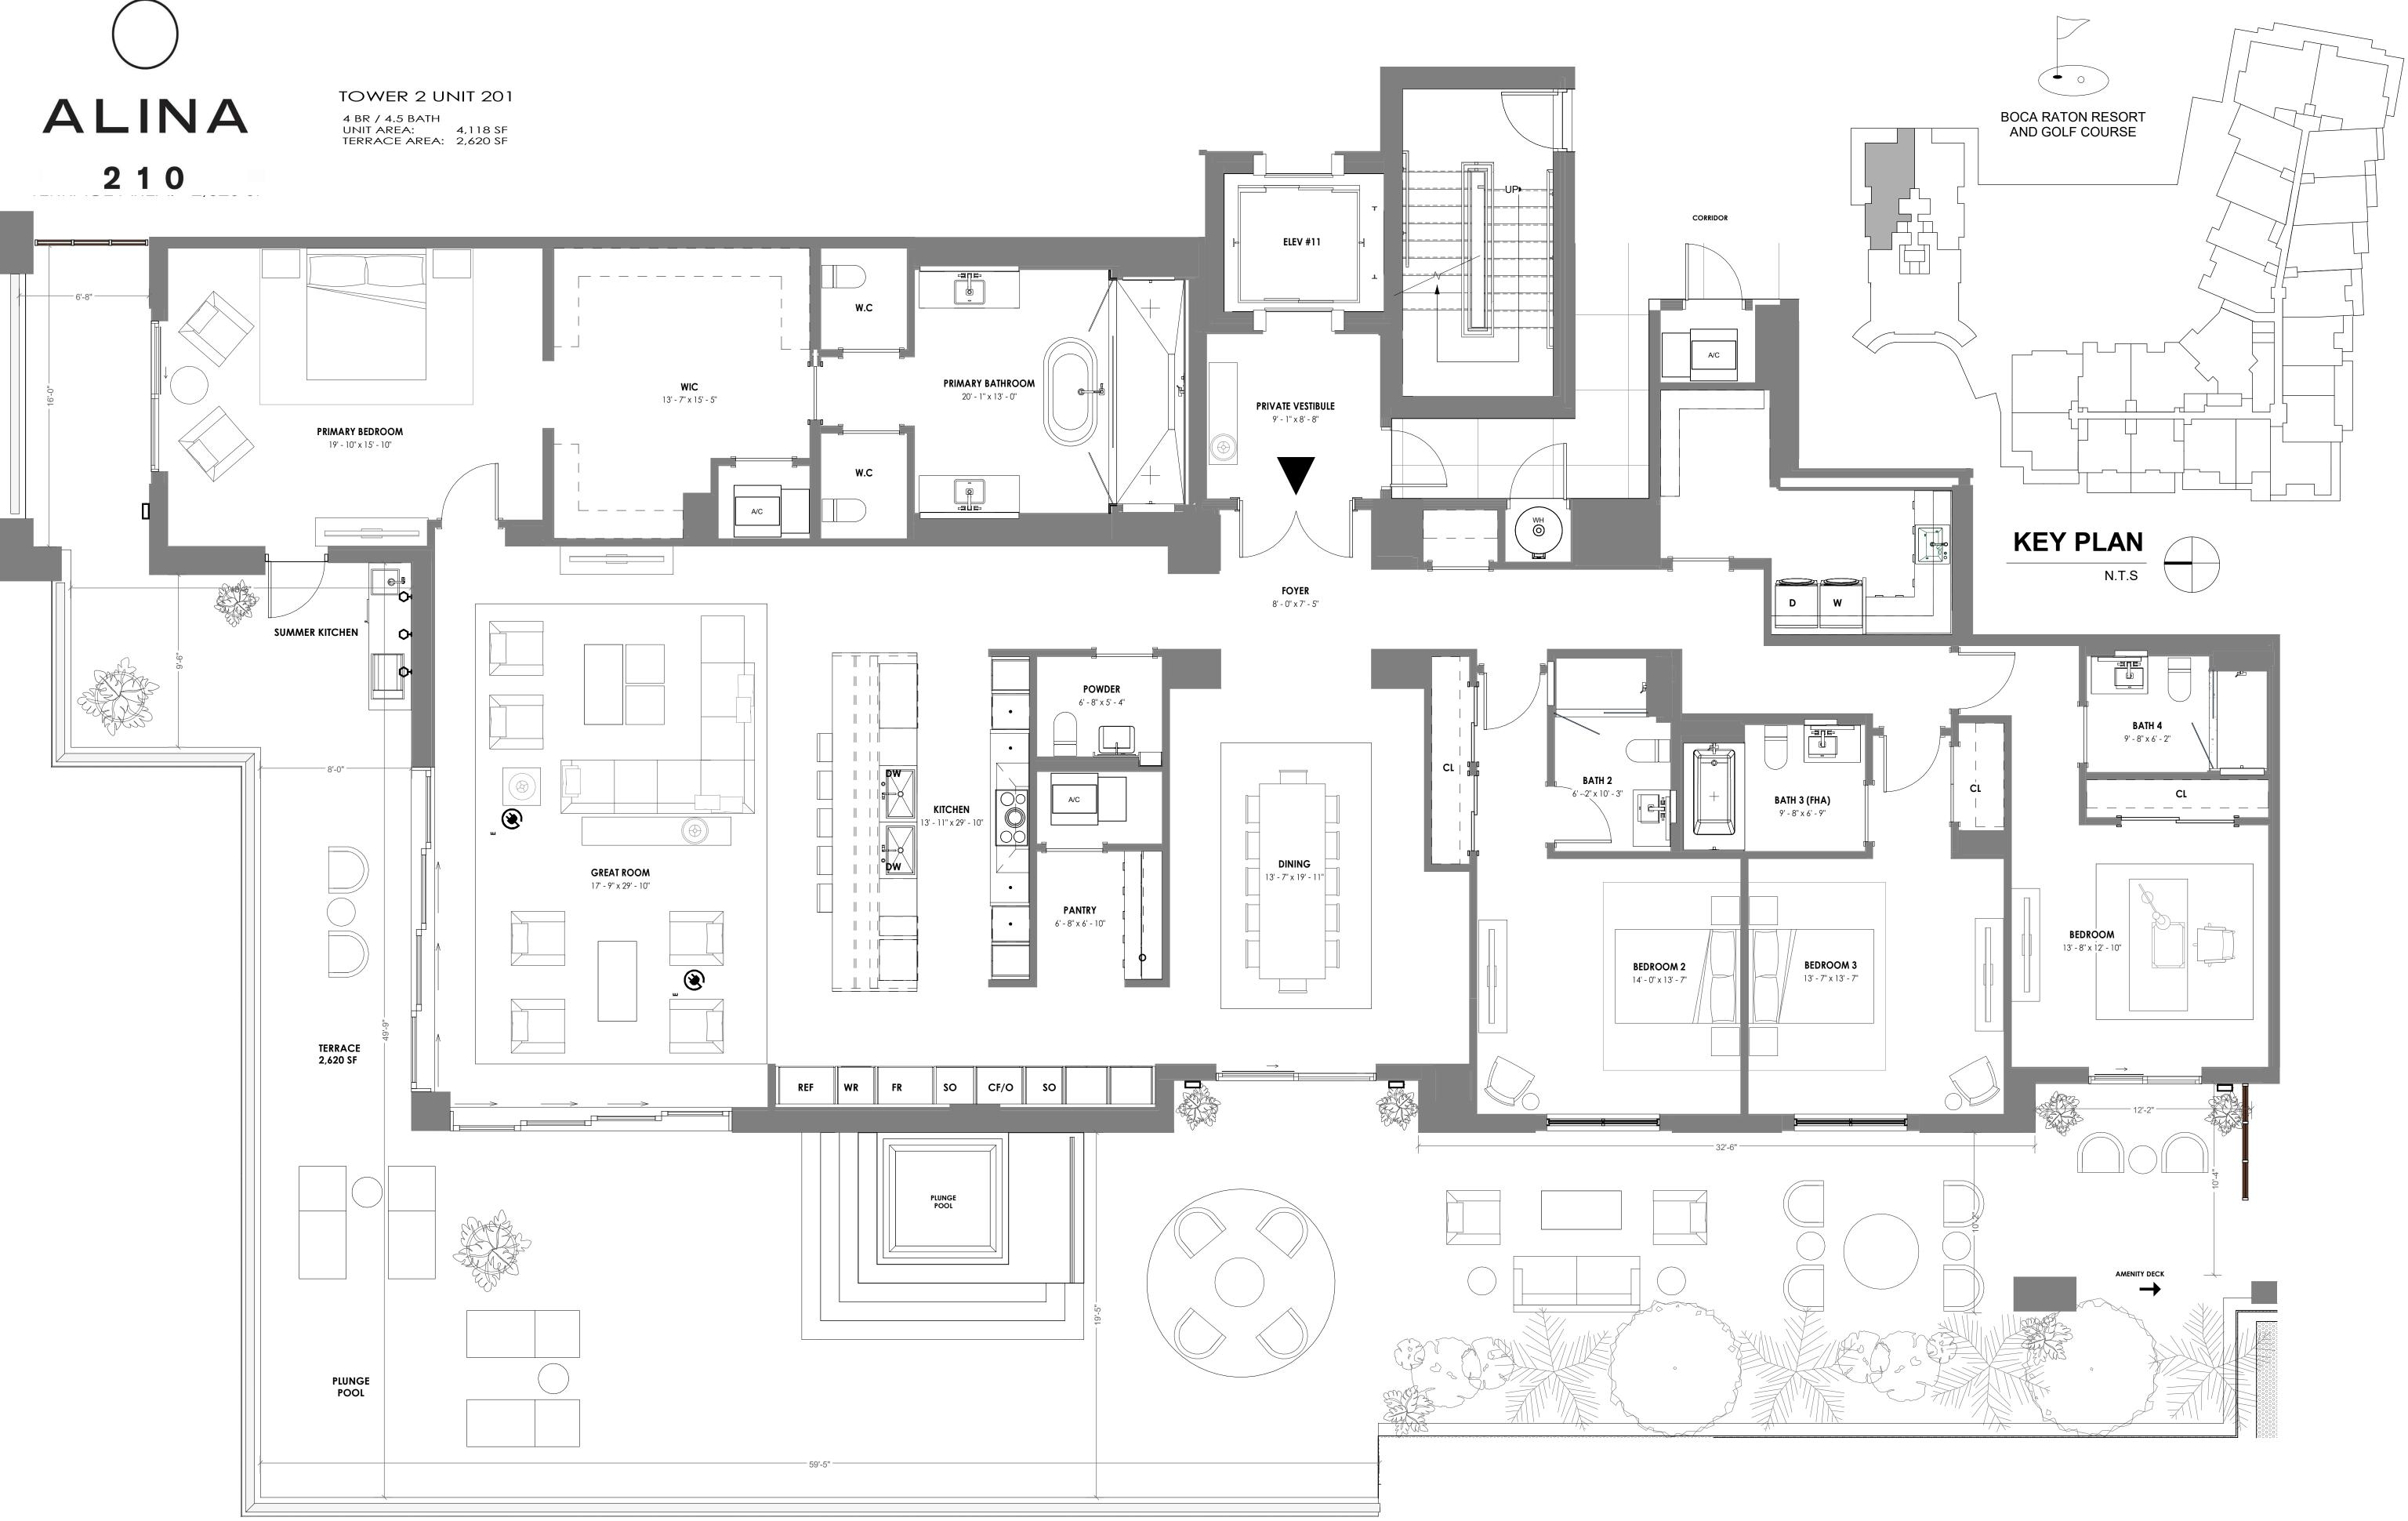

4 BR / 4.5 BATH UNIT AREA: 4,113 SF TERRACE AREA: 2,259 SF

STATUTES, TO BE FURNISHED BY A DEVELOPER TO A BUYER OR LESSEE.

THIS OFFERING IS MADE ONLY BY THE OFFERING DOCUMENTS FOR THE CONDOMINIUM AND NO STATEMENT SHOULD BE RELIED UPON IF NOT MADE IN THE OFFERING DOCUMENTS. THIS IS NOT AN OFFER TO SELL, OR SOLICITATION OF OFFERS TO BUY, CONDOMINIUM UNITS IN STATES WHERE SUCH OFFER OR SOLICITATION CANNOT BE MADE. THIS CONDOMINIUM IS BEING DEVELOPED BY EL-AD MIZNER ON THE GREEN II LLC A DELAWARE LIMITED LIABILITY COMPANY (DEVELOPER). ANY AND ALL STATEMENTS, DISCLOSURES AND/OR REPRESENTATIONS SHALL BE DEEMED MADE BY DEVELOPER AND NOT BY EL AD AND YOU AGREE TO LOOK SOLELY TO DEVELOPER (AND NOT TO EL AD AND/OR ANY OF ITS AFFILIATES) WITH RESPECT TO ANY AND ALL MATTERS RELATING TO THE MARKETING AND/OR DEVELOPMENT OF THE CONDOMINIUM AND WITH RESPECT TO THE SALES OF UNITS IN THE CONDOMINIUM. THE INFORMATION PROVIDED, INCLUDING PRICING, IS SOLELY FOR INFORMATIONAL PURPOSES, AND IS SUBJECT TO CHANGE WITHOUT NOTICE. IMAGES ARE ARTIST'S CONCEPTUAL RENDERING. This advertisement is a solicitation for the sale of units in Alina 210 Boca Raton, A Condominium: N.J. Reg. No. 22-04-0002. THE COMPLETE OFFERING TERMS FOR ALINA 210 BOCA RATON ARE IN A CPS-12 APPLICATION AVAILABLE FROM THE OFFEROR: FILE NO. CP22-0047. This advertisement is a solicitation for the sale of units in Alina 220 Boca Raton, A Condominium: NJ Reg. No. 22-04-0003. THE COMPLETE OFFERING TERMS FOR ALINA 220 BOCA RATON ARE IN A CPS-12 APPLICATION AVAILABLE FROM THE OFFEROR: FILE NO. CP22-0047. This advertisement is a solicitation for the sale of units in Alina 220 Boca Raton, A Condominium: NJ Reg. No. 22-04-0003. THE COMPLETE OFFERING TERMS FOR ALINA 220 BOCA RATON ARE IN A CPS-12 APPLICATION AVAILABLE FROM THE OFFEROR: FILE NO. CP22-0044.