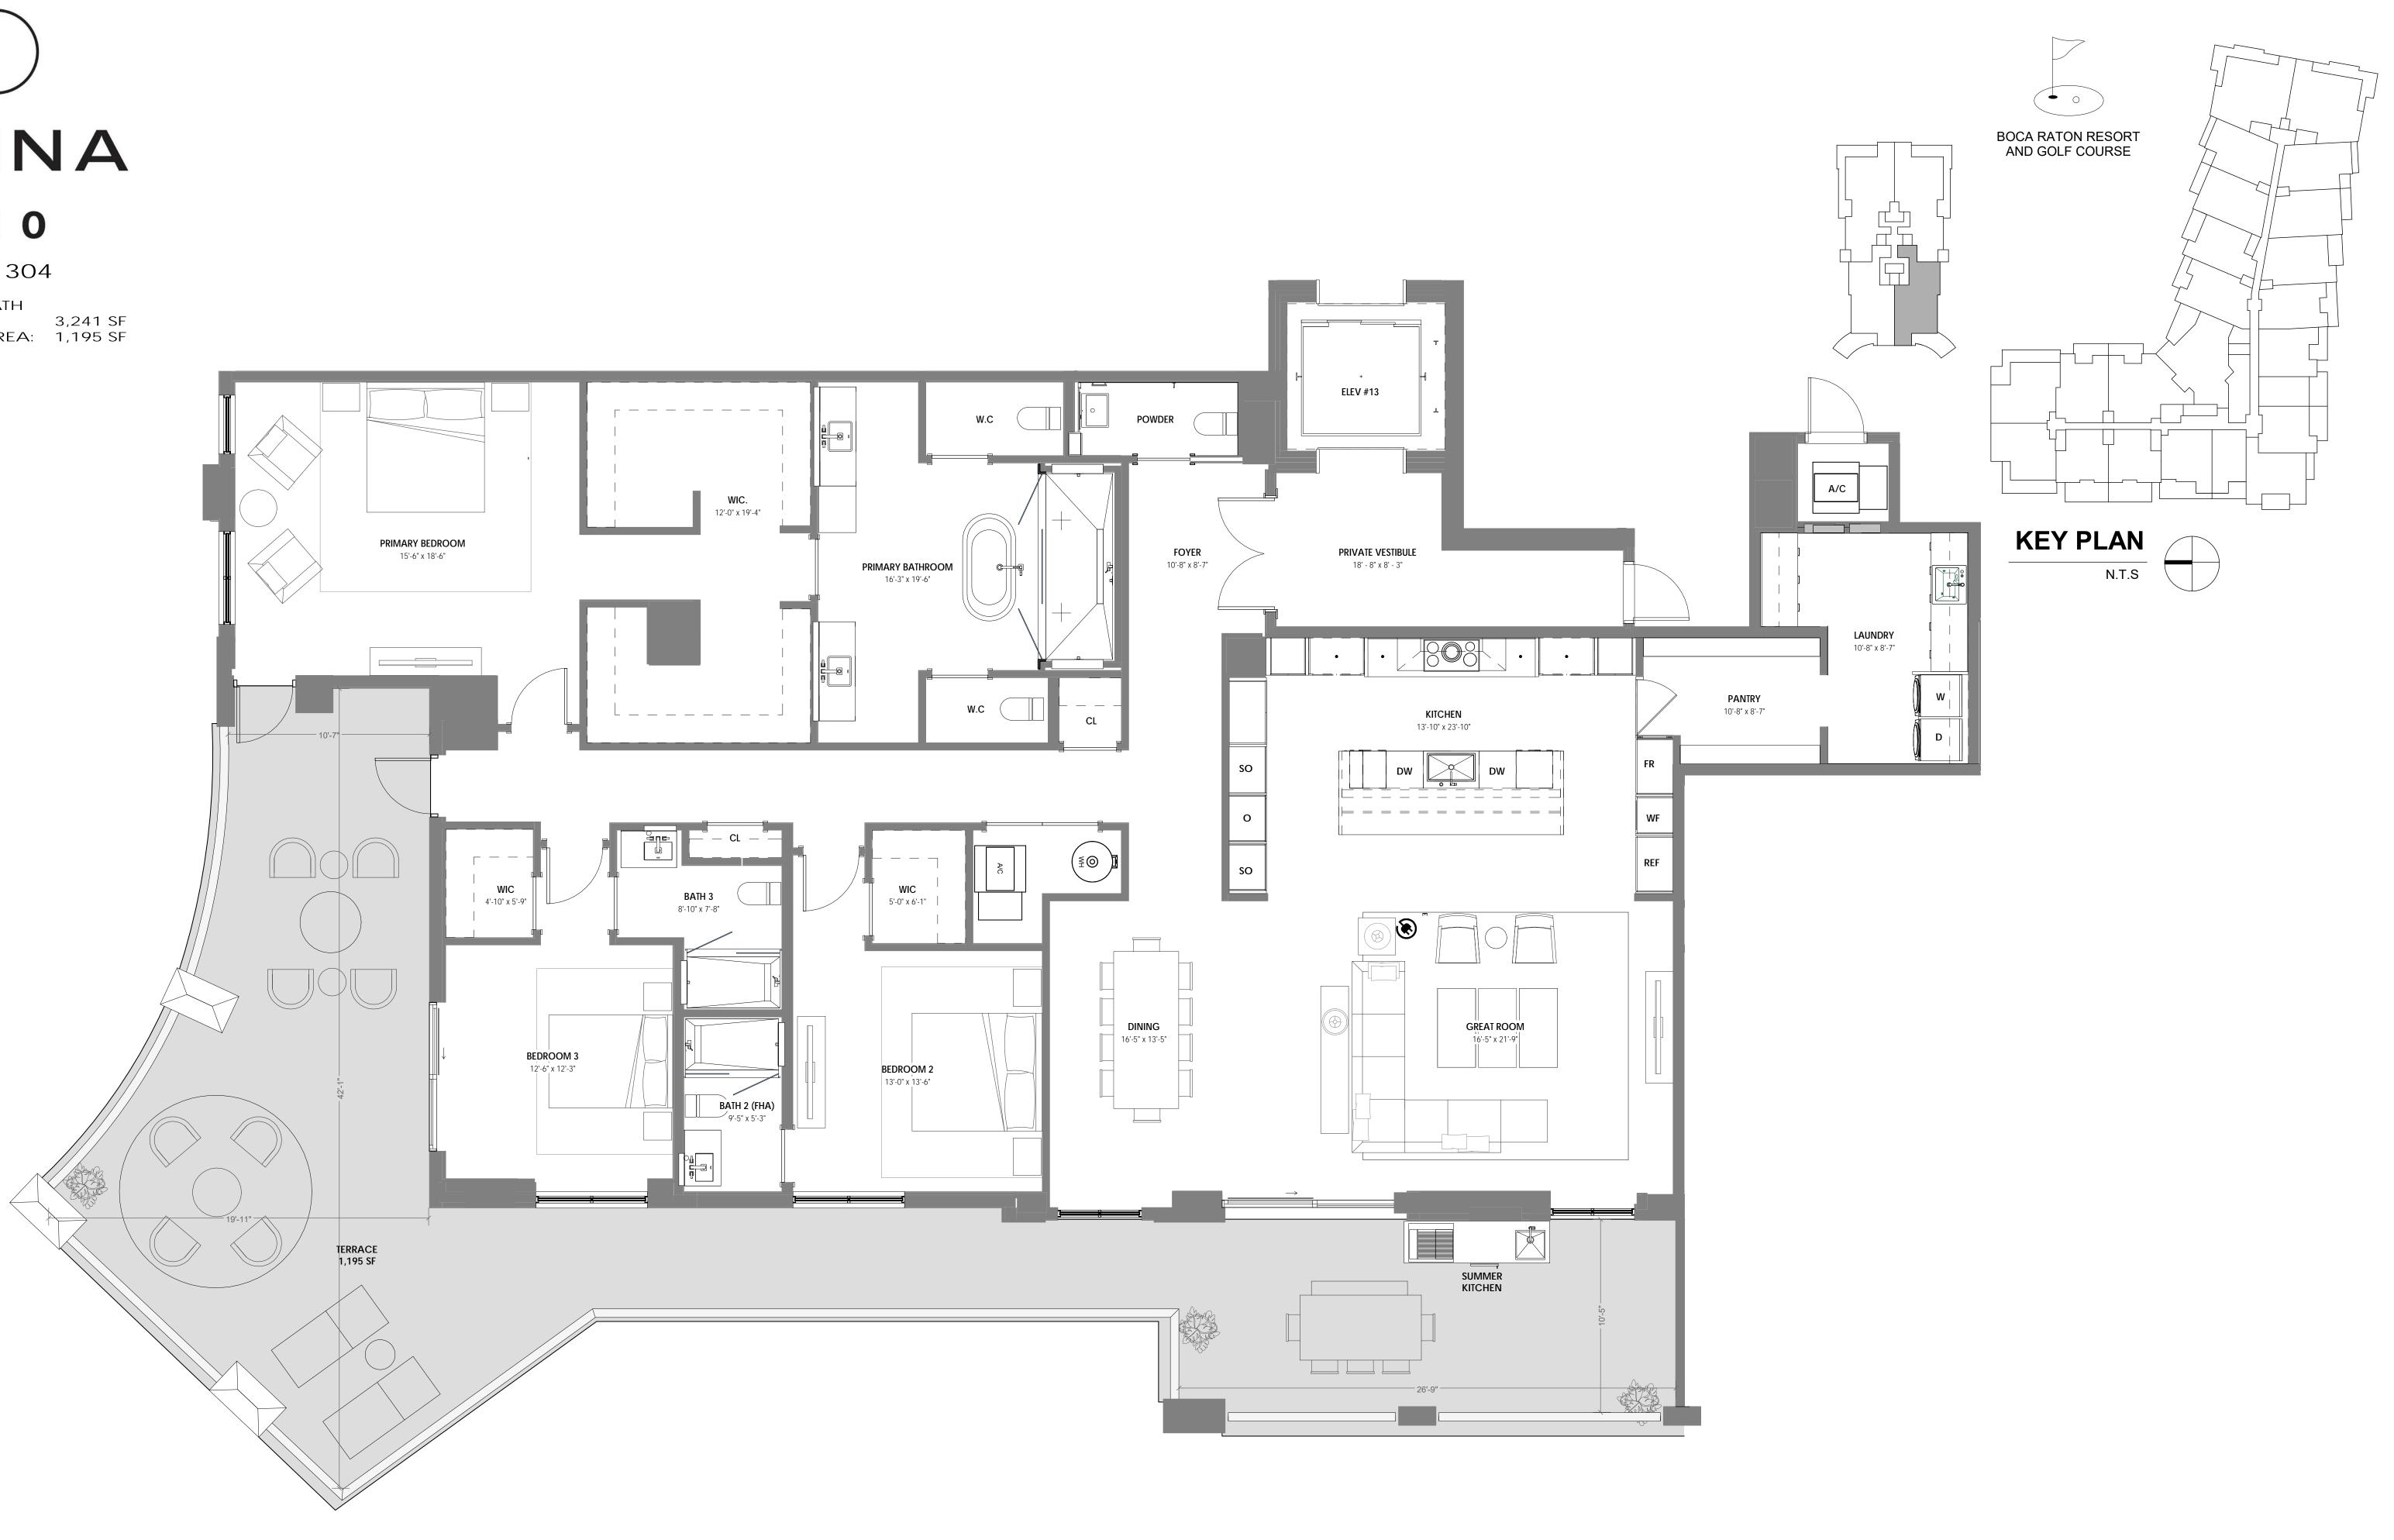

# UNIT 403,503

3 BR / 3.5 BATH UNIT AREA: TERRACE AREA:

3,241 SF 811 SF

STATUTES, TO BE FURNISHED BY A DEVELOPER TO A BUYER OR LESSEE.

THIS OFFERING IS MADE ONLY BY THE OFFERING DOCUMENTS FOR THE CONDOMINIUM AND NO STATEMENT SHOULD BE RELIED UPON IF NOT MADE IN THE OFFERING DOCUMENTS. THIS IS NOT AN OFFER TO SELL, OR SOLICITATION OF OFFERS TO BUY, CONDOMINIUM UNITS IN STATES WHERE SUCH OFFER OR SOLICITATION CANNOT BE MADE. THIS CONDOMINIUM IS BEING DEVELOPED BY EL-AD MIZNER ON THE GREEN II LLC A DELAWARE LIMITED LIABILITY COMPANY (DEVELOPER). ANY AND ALL STATEMENTS, DISCLOSURES AND/OR REPRESENTATIONS SHALL BE DEEMED MADE BY DEVELOPER AND NOT BY EL AD AND YOU AGREE TO LOOK SOLELY TO DEVELOPER (AND NOT TO EL AD AND/OR ANY OF ITS AFFILIATES) WITH RESPECT TO ANY AND ALL MATTERS RELATING TO THE MARKETING AND/OR DEVELOPMENT OF THE CONDOMINIUM AND WITH RESPECT TO THE SALES OF UNITS IN THE CONDOMINIUM. THE INFORMATION PROVIDED, INCLUDING PRICING, IS SOLELY FOR INFORMATIONAL PURPOSES, AND IS SUBJECT TO CHANGE WITHOUT NOTICE. IMAGES ARE ARTIST'S CONCEPTUAL RENDERING. This advertisement is a solicitation for the sale of units in Alina 210 Boca Raton, A Condominium: N.J. Reg. No. 22-04-0002. THE COMPLETE OFFERING TERMS FOR ALINA 210 BOCA RATON ARE IN A CPS-12 APPLICATION AVAILABLE FROM THE OFFEROR: FILE NO. CP22-0047. This advertisement is a solicitation for the sale of units in Alina 220 Boca Raton, A Condominium: NJ Reg. No. 22-04-0003. THE COMPLETE OFFERING TERMS FOR ALINA 220 BOCA RATON ARE IN A CPS-12 APPLICATION AVAILABLE FROM THE OFFEROR: FILE NO. CP22-0044.