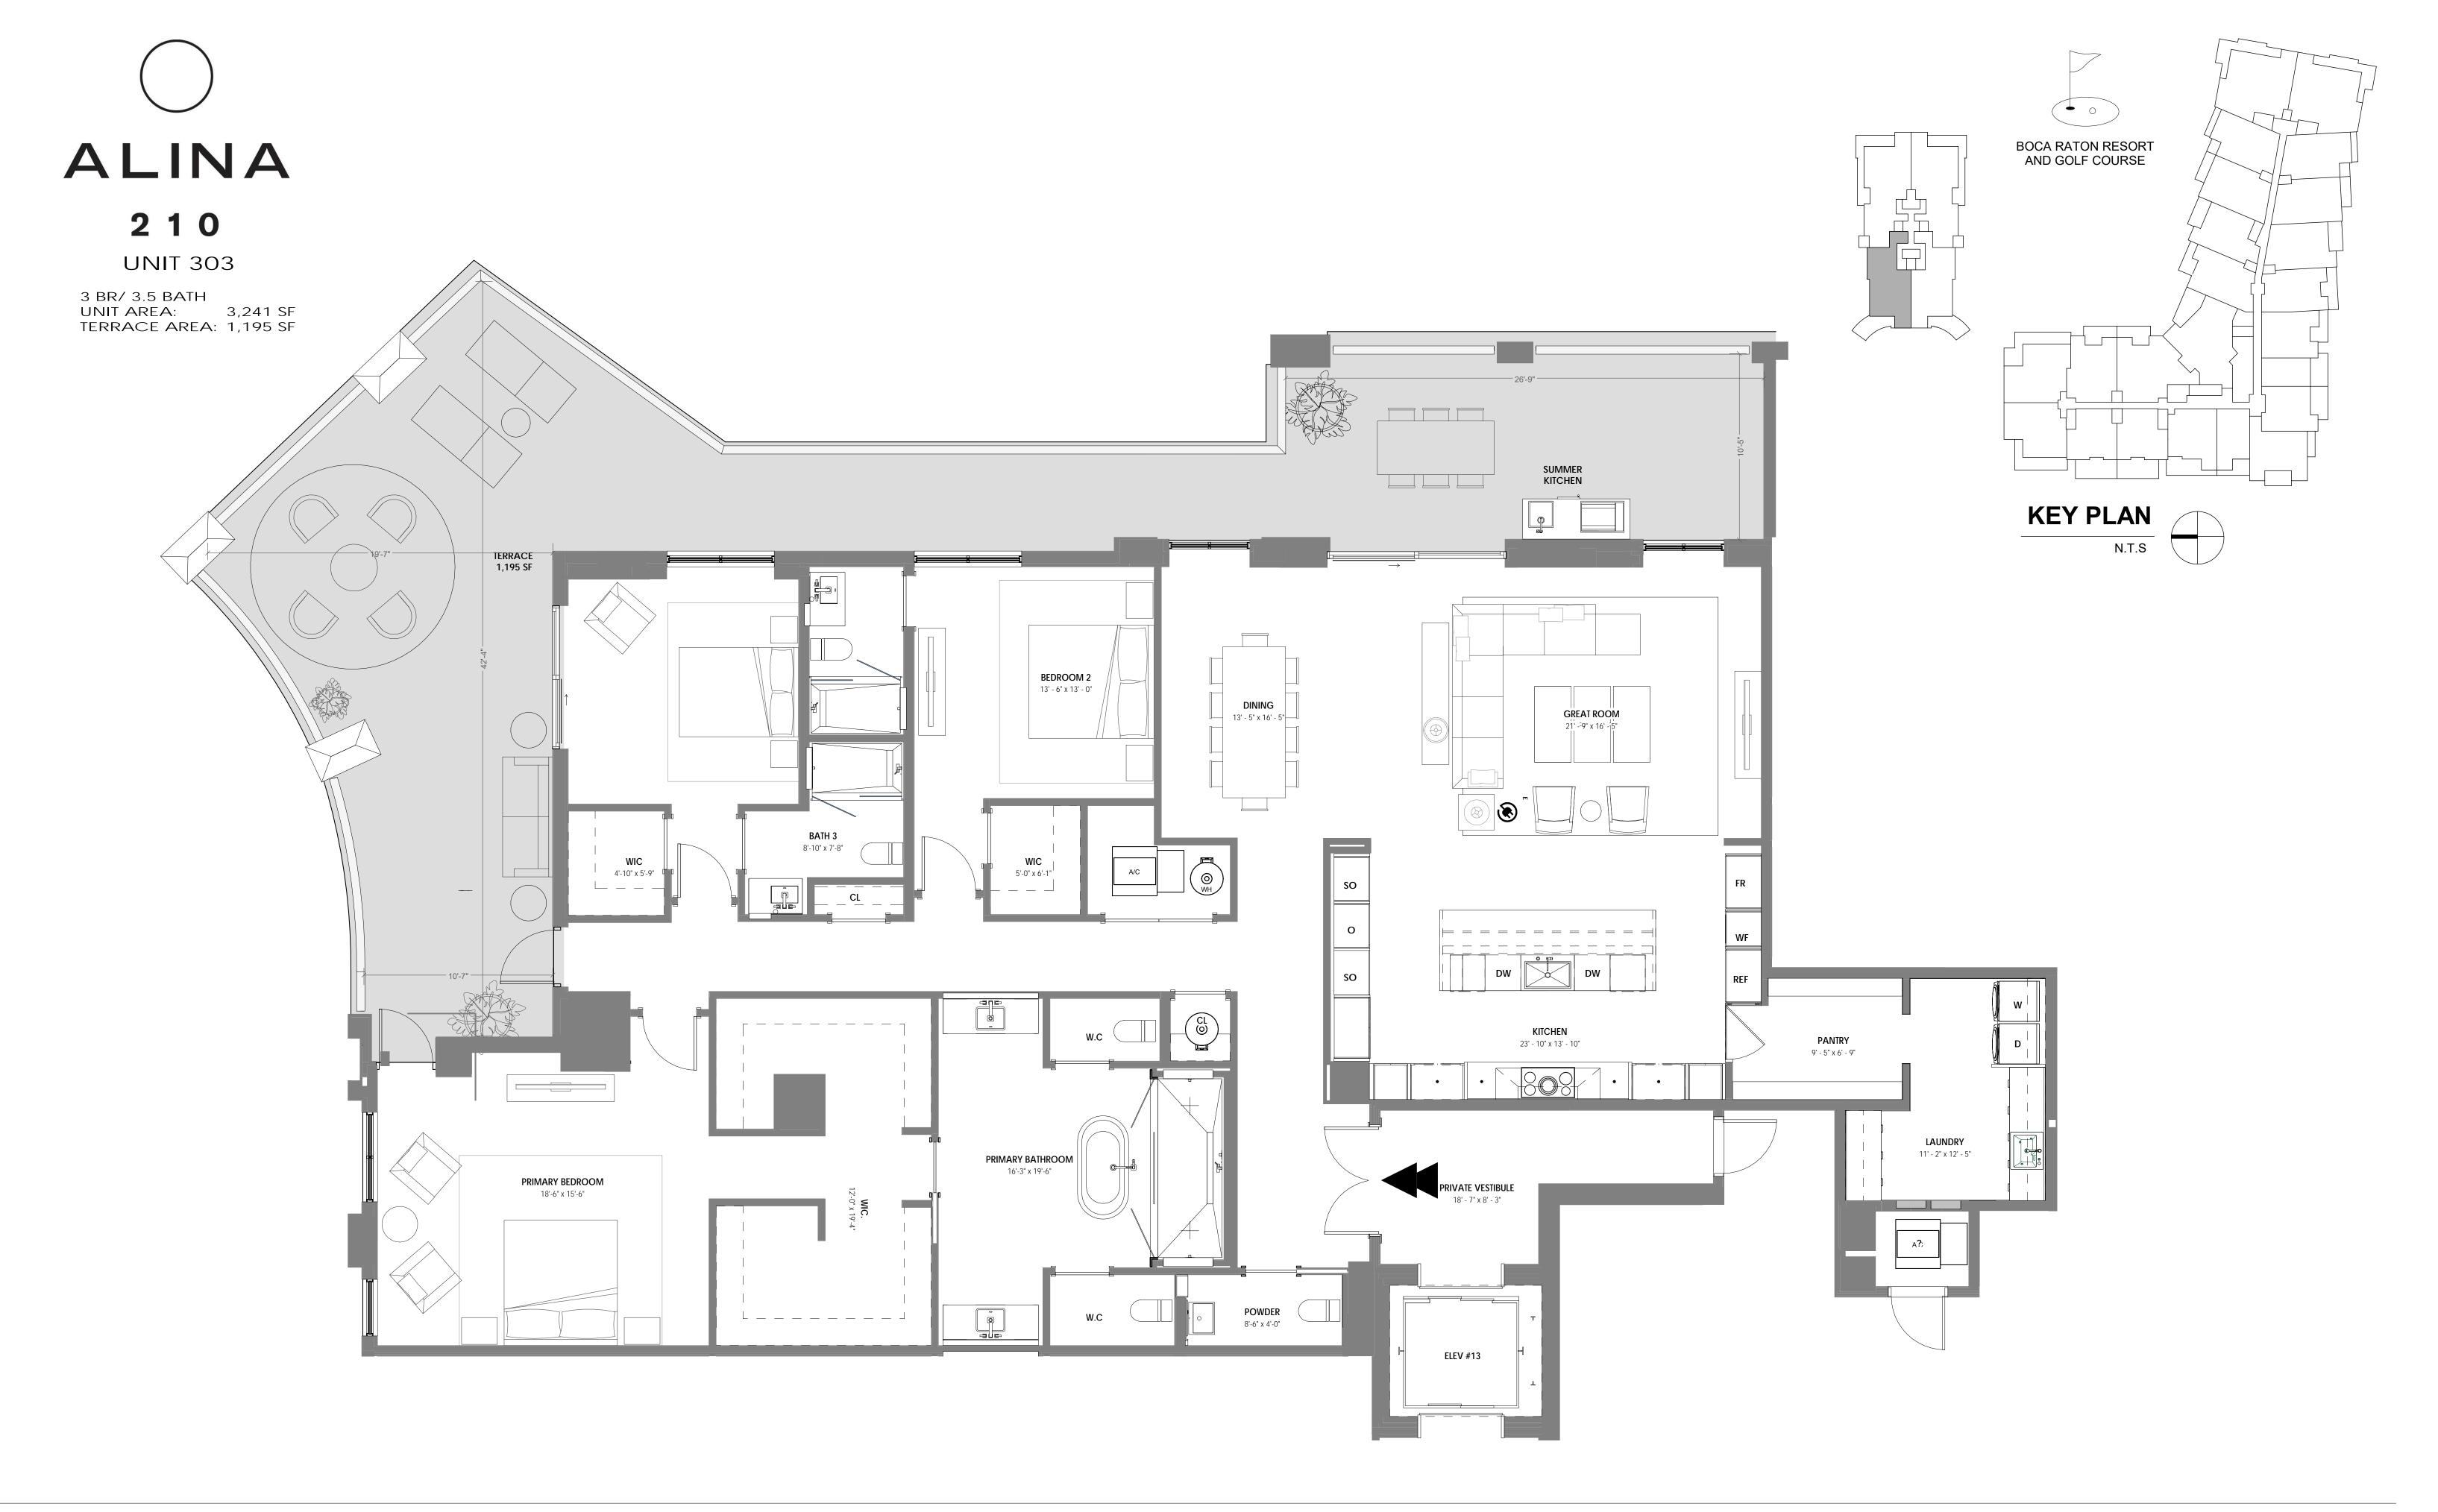

# UNIT 304

3 BR/ 3.5 BATH UNIT AREA: 3,241 SF TERRACE AREA: 1,195 SF

STATUTES, TO BE FURNISHED BY A DEVELOPER TO A BUYER OR LESSEE.

THIS OFFERING IS MADE ONLY BY THE OFFERING DOCUMENTS FOR THE CONDOMINIUM AND NO STATEMENT SHOULD BE RELIED UPON IF NOT MADE IN THE OFFERING DOCUMENTS. THIS IS NOT AN OFFER TO SELL, OR SOLICITATION OF OFFERS TO BUY, CONDOMINIUM UNITS IN STATES WHERE SUCH OFFER OR SOLICITATION CANNOT BE MADE. THIS CONDOMINIUM IS BEING DEVELOPED BY EL-AD MIZNER ON THE GREEN II LLC A DELAWARE LIMITED LIABILITY COMPANY (DEVELOPER). ANY AND ALL STATEMENTS, DISCLOSURES AND/OR REPRESENTATIONS SHALL BE DEEMED MADE BY DEVELOPER AND NOT BY EL AD AND YOU AGREE TO LOOK SOLELY TO DEVELOPER (AND NOT TO EL AD AND/OR ANY OF ITS AFFILIATES) WITH RESPECT TO ANY AND ALL MATTERS RELATING TO THE MARKETING AND/OR DEVELOPMENT OF THE CONDOMINIUM AND WITH RESPECT TO THE SALES OF UNITS IN THE CONDOMINIUM. THE INFORMATION PROVIDED, INCLUDING PRICING, IS SOLELY FOR INFORMATIONAL PURPOSES, AND IS SUBJECT TO CHANGE WITHOUT NOTICE. IMAGES ARE ARTIST'S CONCEPTUAL RENDERING. This advertisement is a solicitation for the sale of units in Alina 210 Boca Raton, A Condominium: N.J. Reg. No. 22-04-0002. THE COMPLETE OFFERING TERMS FOR ALINA 210 BOCA RATON ARE IN A CPS-12 APPLICATION AVAILABLE FROM THE OFFERING TERMS for the sale of units in Alina 220 Boca Raton, A Condominium: NJ Reg. No. 22-04-0003. THE COMPLETE OFFERING TERMS FOR ALINA 220 BOCA RATON ARE IN A CPS-12 APPLICATION AVAILABLE FROM THE OFFEROR: FILE NO. CP22-0044.