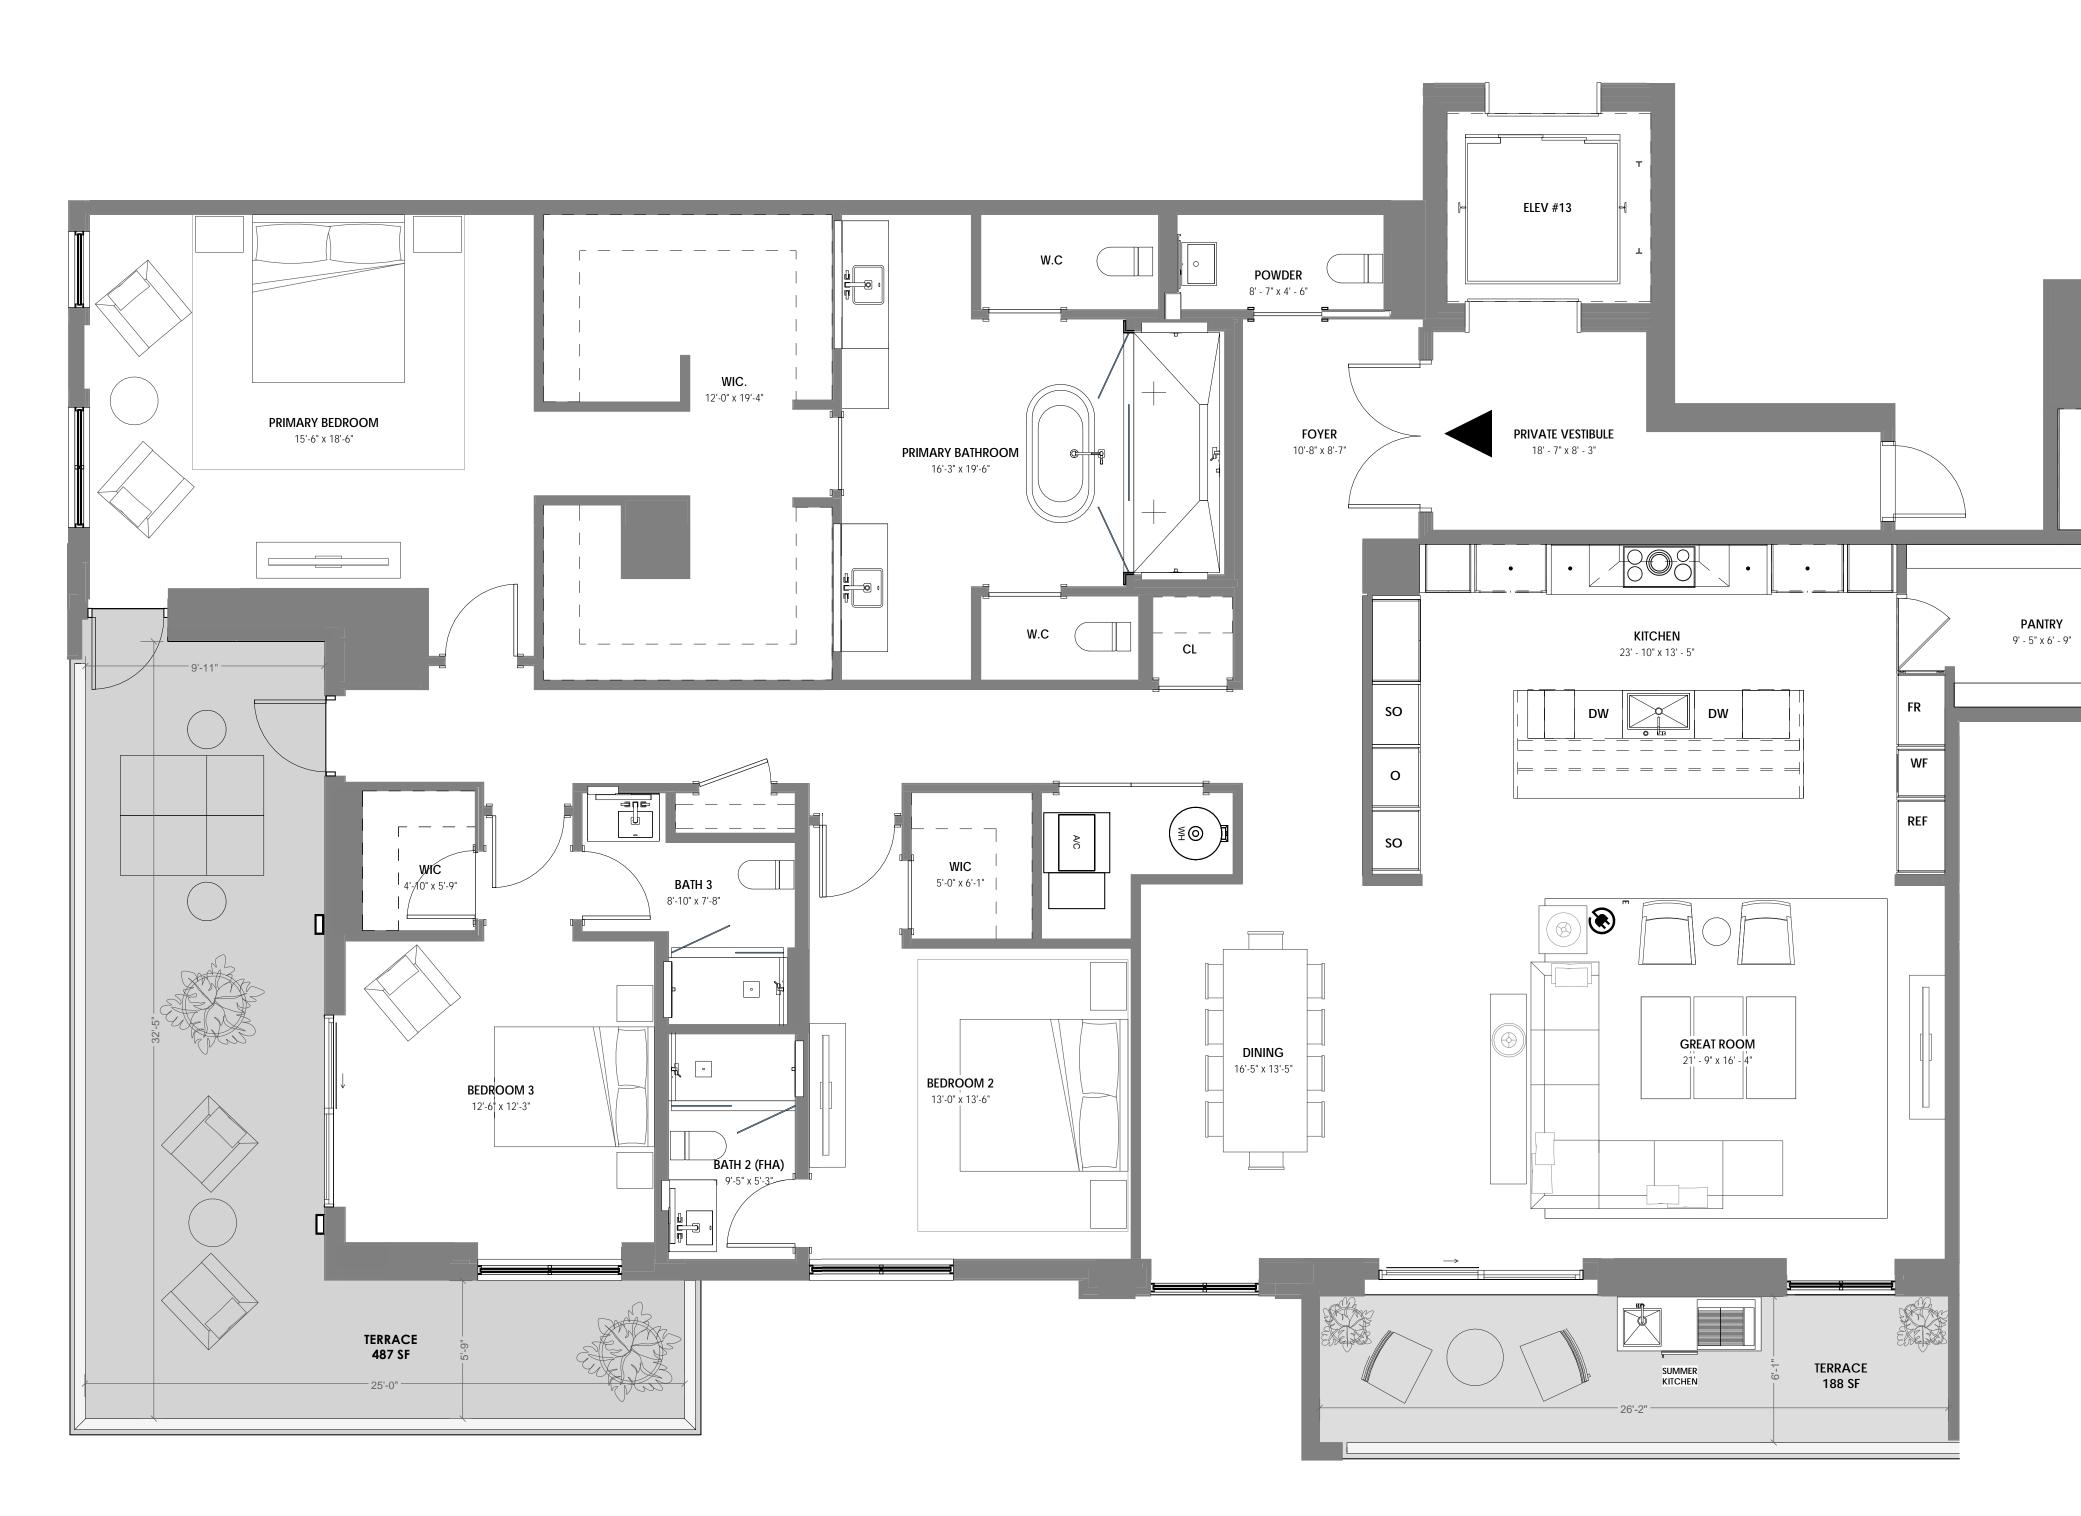

4 BR / 4.5 BATH UNIT AREA: 4,113 SF TERRACE AREA: 2,259 SF

STATUTES, TO BE FURNISHED BY A DEVELOPER TO A BUYER OR LESSEE.

THIS OFFERING IS MADE ONLY BY THE OFFERING DOCUMENTS FOR THE CONDOMINIUM AND NO STATEMENT SHOULD BE RELIED UPON IF NOT MADE IN THE OFFERING DOCUMENTS. THIS IS NOT AN OFFER TO SELL, OR SOLICITATION OF OFFERS TO BUY, CONDOMINIUM UNITS IN STATES WHERE SUCH OFFER OR SOLICITATION CANNOT BE MADE. THIS CONDOMINIUM IS BEING DEVELOPED BY EL-AD MIZNER ON THE GREEN II LLC A DELAWARE LIMITED LIABILITY COMPANY (DEVELOPER). ANY AND ALL STATEMENTS, DISCLOSURES AND/OR REPRESENTATIONS SHALL BE DEEMED MADE BY DEVELOPER AND NOT BY EL AD AND YOU AGREE TO LOOK SOLELY TO DEVELOPER (AND NOT TO EL AD AND/OR ANY OF ITS AFFILIATES) WITH RESPECT TO ANY AND ALL MATTERS RELATING TO THE MARKETING AND/OR DEVELOPMENT OF THE CONDOMINIUM AND WITH RESPECT TO THE SALES OF UNITS IN THE CONDOMINIUM. THE INFORMATION PROVIDED, INCLUDING PRICING, IS SOLELY FOR INFORMATIONAL PURPOSES, AND IS SUBJECT TO CHANGE WITHOUT NOTICE. IMAGES ARE ARTIST'S CONCEPTUAL RENDERING. This advertisement is a solicitation for the sale of units in Alina 210 Boca Raton, A Condominium: N.J. Reg. No. 22-04-0002. THE COMPLETE OFFERING TERMS FOR ALINA 210 BOCA RATON ARE IN A CPS-12 APPLICATION AVAILABLE FROM THE OFFEROR: FILE NO. CP22-0047. This advertisement is a solicitation for the sale of units in Alina 220 Boca Raton, A Condominium: NJ Reg. No. 22-04-0003. THE COMPLETE OFFERING TERMS FOR ALINA 220 BOCA RATON ARE IN A CPS-12 APPLICATION AVAILABLE FROM THE OFFEROR: FILE NO. CP22-0047. This advertisement is a solicitation for the sale of units in Alina 220 Boca Raton, A Condominium: NJ Reg. No. 22-04-0003. THE COMPLETE OFFERING TERMS FOR ALINA 220 BOCA RATON ARE IN A CPS-12 APPLICATION AVAILABLE FROM THE OFFEROR: FILE NO. CP22-0044.

STATUTES, TO BE FURNISHED BY A DEVELOPER TO A BUYER OR LESSEE.

THIS OFFERING IS MADE ONLY BY THE OFFERING DOCUMENTS FOR THE CONDOMINIUM AND NO STATEMENT SHOULD BE RELIED UPON IF NOT MADE IN THE OFFERING DOCUMENTS. THIS IS NOT AN OFFER TO SELL, OR SOLICITATION OF OFFERS TO BUY, CONDOMINIUM UNITS IN STATES WHERE SUCH OFFER OR SOLICITATION CANNOT BE MADE. THIS CONDOMINIUM IS BEING DEVELOPED BY EL-AD MIZNER ON THE GREEN II LLC A DELAWARE LIMITED LIABILITY COMPANY (DEVELOPER). ANY AND ALL STATEMENTS, DISCLOSURES AND/OR REPRESENTATIONS SHALL BE DEEMED MADE BY DEVELOPER AND NOT BY EL AD AND YOU AGREE TO LOOK SOLELY TO DEVELOPER (AND NOT TO EL AD AND/OR ANY OF ITS AFFILIATES) WITH RESPECT TO ANY AND ALL MATTERS RELATING TO THE MARKETING AND/OR DEVELOPMENT OF THE CONDOMINIUM AND WITH RESPECT TO THE SALES OF UNITS IN THE CONDOMINIUM. THE INFORMATION PROVIDED, INCLUDING PRICING, IS SOLELY FOR INFORMATIONAL PURPOSES, AND IS SUBJECT TO CHANGE WITHOUT NOTICE. IMAGES ARE ARTIST'S CONCEPTUAL RENDERING. This advertisement is a solicitation for the sale of units in Alina 210 Boca Raton, A Condominium: N.J. Reg. No. 22-04-0002. THE COMPLETE OFFERING TERMS FOR ALINA 210 BOCA RATON ARE IN A CPS-12 APPLICATION AVAILABLE FROM THE OFFEROR: FILE NO. CP22-0047. This advertisement is a solicitation for the sale of units in Alina 220 Boca Raton, A Condominium: NJ Reg. No. 22-04-0003. THE COMPLETE OFFERING TERMS FOR ALINA 220 BOCA RATON ARE IN A CPS-12 APPLICATION AVAILABLE FROM THE OFFEROR: FILE NO. CP22-0044.