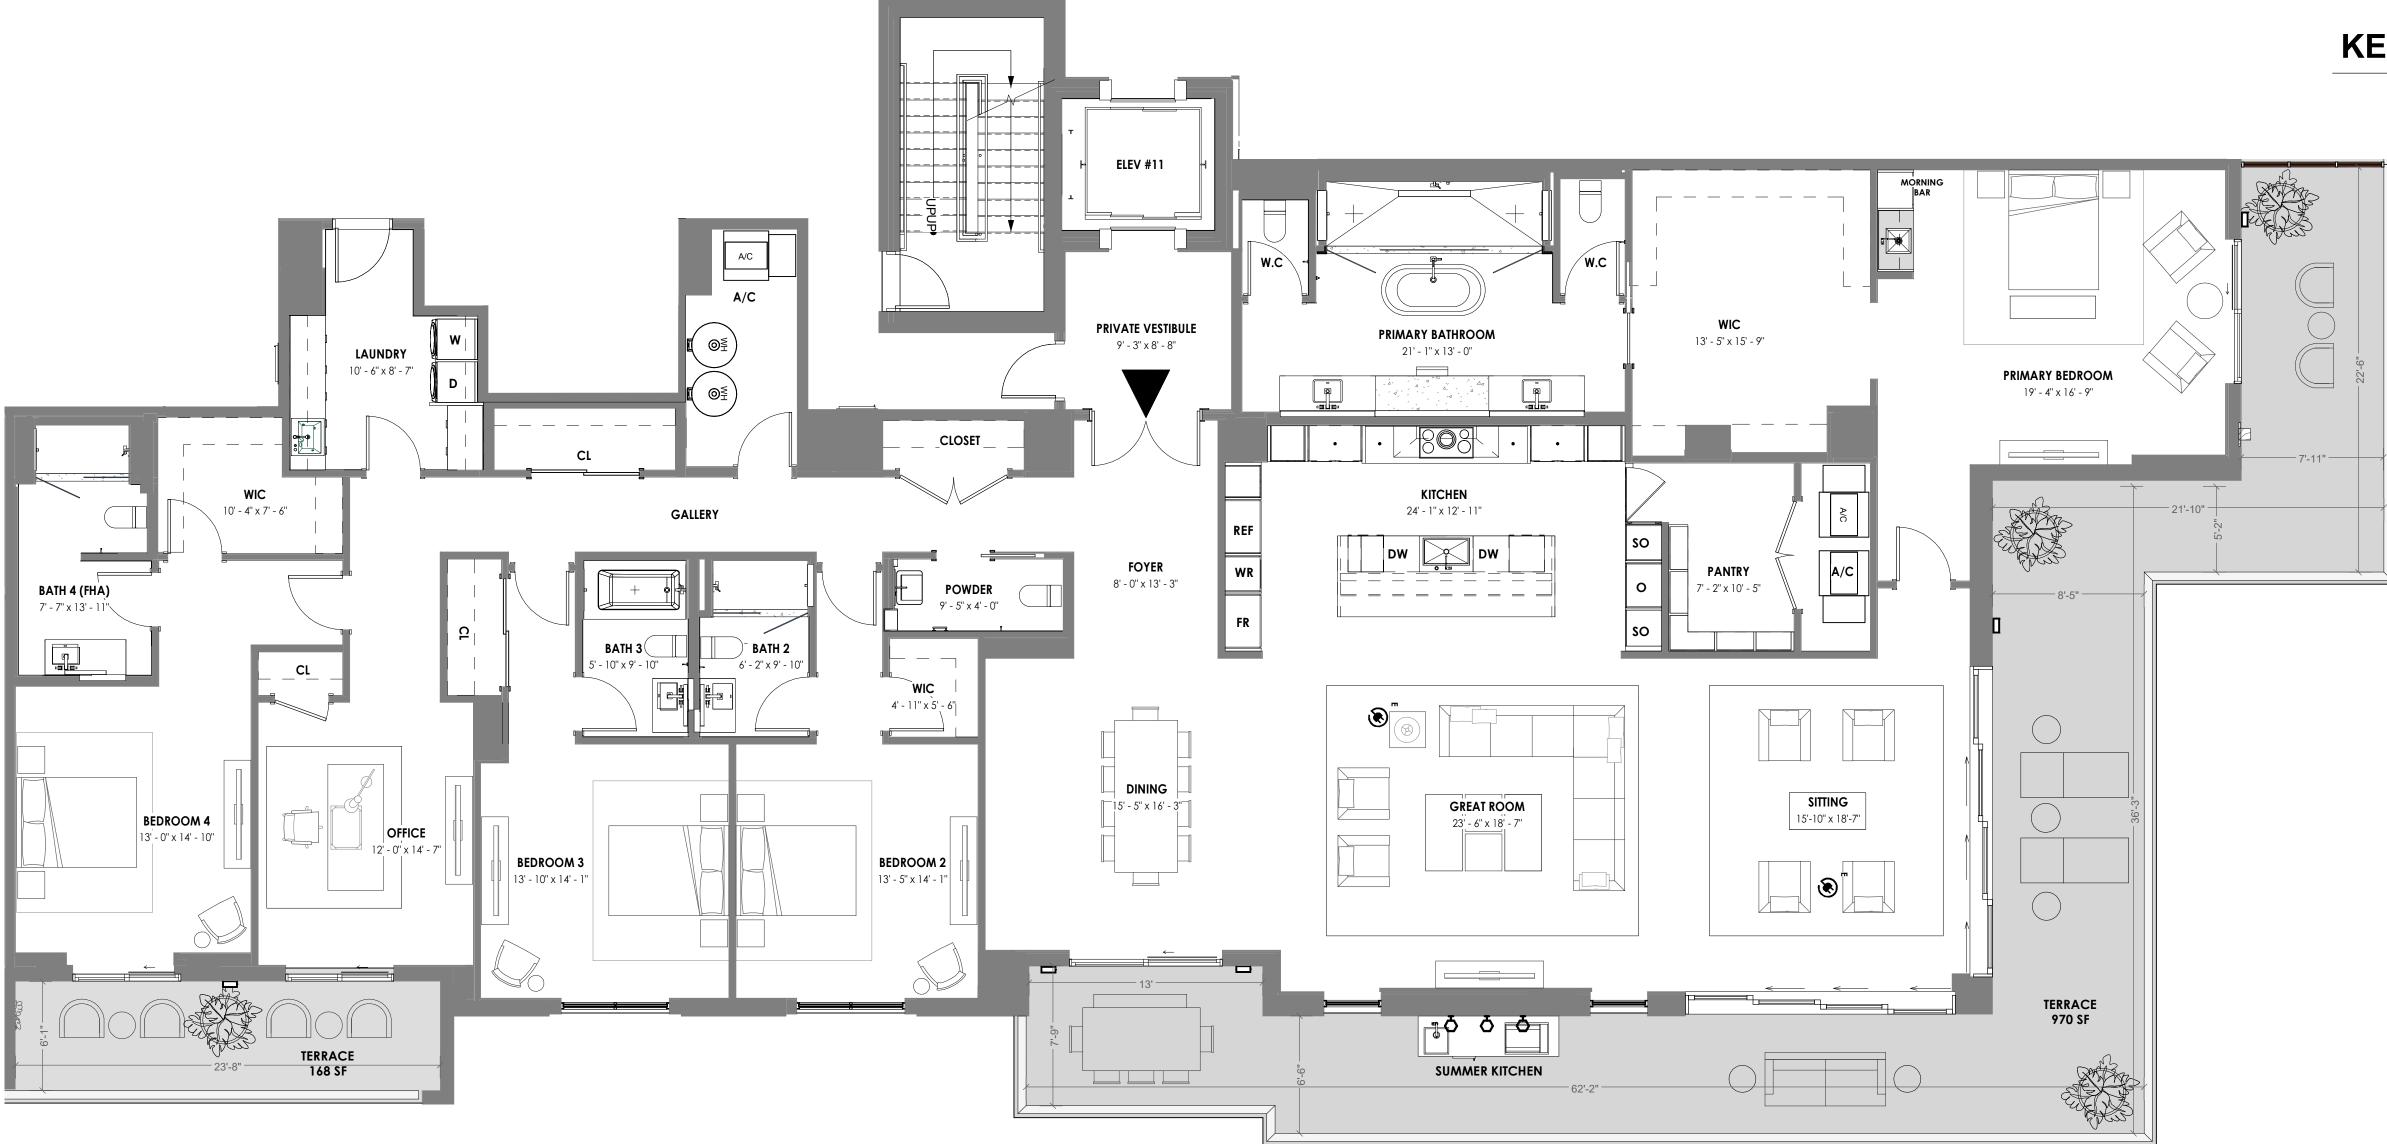

# UNIT 903

4 BR + DEN + GYM / 4.5 BATH UNIT AREA: 5,394 SF TERRACE AREA: 1,206 SF

> 6'-1" **GYM** 26' - 5" x 11' - 10" TERRACE 108 SF PRIMARY BATHROOM 26' - 9" x 14' - 9" W.C WC WIC 26' - 0" x 12' - 0" PRIMARY BEDROOM 25' - 3" x 15' - 3" 12A TERRACE 495 SF