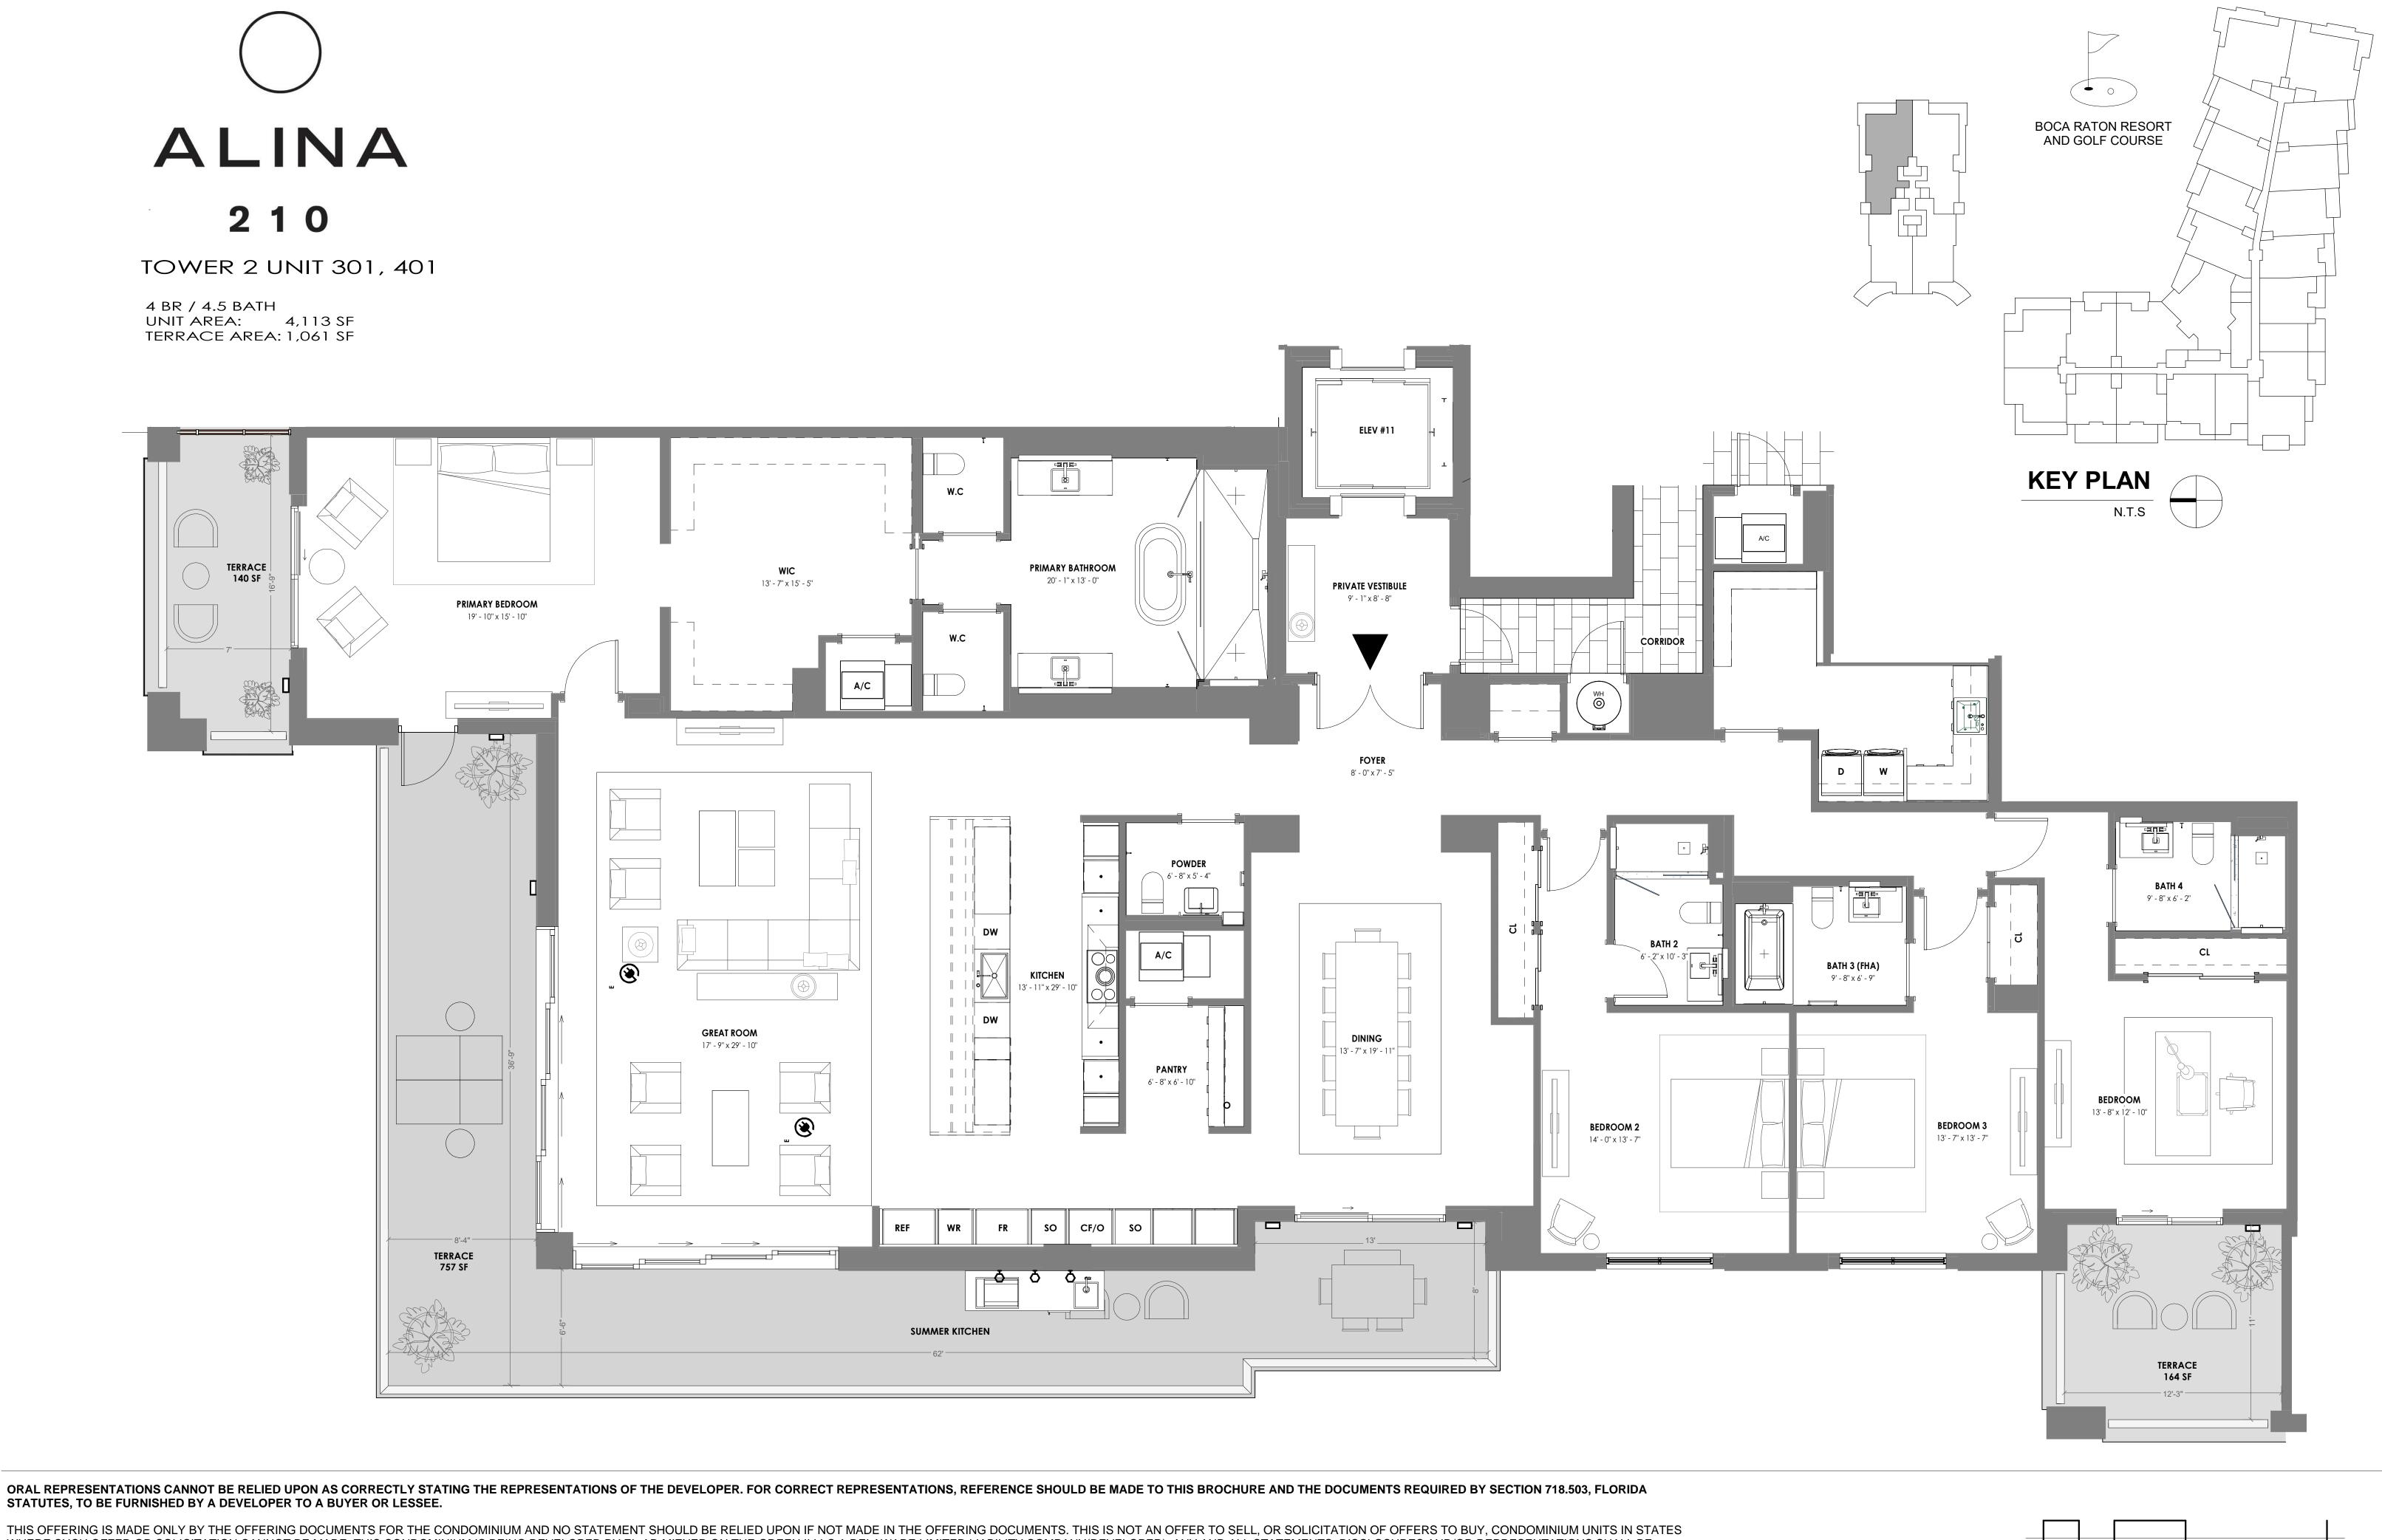

4 BR / 4.5 BATH UNIT AREA: 4,113 SF TERRACE AREA: 2,259 SF

STATUTES, TO BE FURNISHED BY A DEVELOPER TO A BUYER OR LESSEE.

THIS OFFERING IS MADE ONLY BY THE OFFERING DOCUMENTS FOR THE CONDOMINIUM AND NO STATEMENT SHOULD BE RELIED UPON IF NOT MADE IN THE OFFERING DOCUMENTS. THIS IS NOT AN OFFER TO SELL, OR SOLICITATION OF OFFERS TO BUY, CONDOMINIUM UNITS IN STATES WHERE SUCH OFFER OR SOLICITATION CANNOT BE MADE. THIS CONDOMINIUM IS BEING DEVELOPED BY EL-AD MIZNER ON THE GREEN II LLC A DELAWARE LIMITED LIABILITY COMPANY (DEVELOPER). ANY AND ALL STATEMENTS, DISCLOSURES AND/OR REPRESENTATIONS SHALL BE DEEMED MADE BY DEVELOPER AND NOT BY EL AD AND YOU AGREE TO LOOK SOLELY TO DEVELOPER (AND NOT TO EL AD AND/OR ANY OF ITS AFFILIATES) WITH RESPECT TO ANY AND ALL MATTERS RELATING TO THE MARKETING AND/OR DEVELOPMENT OF THE CONDOMINIUM AND WITH RESPECT TO THE SALES OF UNITS IN THE CONDOMINIUM. THE INFORMATION PROVIDED, INCLUDING PRICING, IS SOLELY FOR INFORMATIONAL PURPOSES, AND IS SUBJECT TO CHANGE WITHOUT NOTICE. IMAGES ARE ARTIST'S CONCEPTUAL RENDERING. This advertisement is a solicitation for the sale of units in Alina 210 Boca Raton, A Condominium: N.J. Reg. No. 22-04-0002. THE COMPLETE OFFERING TERMS FOR ALINA 210 BOCA RATON ARE IN A CPS-12 APPLICATION AVAILABLE FROM THE OFFEROR: FILE NO. CP22-0047. This advertisement is a solicitation for the sale of units in Alina 220 Boca Raton, A Condominium: NJ Reg. No. 22-04-0003. THE COMPLETE OFFERING TERMS FOR ALINA 220 BOCA RATON ARE IN A CPS-12 APPLICATION AVAILABLE FROM THE OFFEROR: FILE NO. CP22-0047. This advertisement is a solicitation for the sale of units in Alina 220 Boca Raton, A Condominium: NJ Reg. No. 22-04-0003. THE COMPLETE OFFERING TERMS FOR ALINA 220 BOCA RATON ARE IN A CPS-12 APPLICATION AVAILABLE FROM THE OFFEROR: FILE NO. CP22-0044.

## ORAL REPRESENTATIONS CANNOT BE RELIED UPON AS CORRECTLY STATING THE REPRESENTATIONS OF THE DEVELOPER. FOR CORRECT REPRESENTATIONS, REFERENCE SHOULD BE MADE TO THIS BROCHURE AND THE DOCUMENTS REQUIRED BY SECTION 718.503, FLORIDA

STATUTES, TO BE FURNISHED BY A DEVELOPER TO A BUYER OR LESSEE.

THIS OFFERING IS MADE ONLY BY THE OFFERING DOCUMENTS FOR THE CONDOMINIUM AND NO STATEMENT SHOULD BE RELIED UPON IF NOT MADE IN THE OFFERING DOCUMENTS. THIS IS NOT AN OFFER TO SELL, OR SOLICITATION OF OFFERS TO BUY, CONDOMINIUM UNITS IN STATES WHERE SUCH OFFER OR SOLICITATION CANNOT BE MADE. THIS CONDOMINIUM IS BEING DEVELOPED BY EL-AD MIZNER ON THE GREEN II LLC A DELAWARE LIMITED LIABILITY COMPANY (DEVELOPER). ANY AND ALL STATEMENTS, DISCLOSURES AND/OR REPRESENTATIONS SHALL BE DEEMED MADE BY DEVELOPER AND NOT BY EL AD AND YOU AGREE TO LOOK SOLELY TO DEVELOPER (AND NOT TO EL AD AND/OR ANY OF ITS AFFILIATES) WITH RESPECT TO ANY AND ALL MATTERS RELATING TO THE MARKETING AND/OR DEVELOPMENT OF THE CONDOMINIUM AND WITH RESPECT TO THE SALES OF UNITS IN THE CONDOMINIUM. THE INFORMATION PROVIDED, INCLUDING PRICING, IS SOLELY FOR INFORMATIONAL PURPOSES, AND IS SUBJECT TO CHANGE WITHOUT NOTICE. IMAGES ARE ARTIST'S CONCEPTUAL RENDERING. This advertisement is a solicitation for the sale of units in Alina 210 Boca Raton, A Condominium: N.J. Reg. No. 22-04-0002. THE COMPLETE OFFERING TERMS FOR ALINA 210 BOCA RATON ARE IN A CPS-12 APPLICATION AVAILABLE FROM THE OFFEROR: FILE NO. CP22-0047. This advertisement is a solicitation for the sale of units in Alina 220 Boca Raton, A Condominium: NJ Reg. No. 22-04-0003. THE COMPLETE OFFERING TERMS FOR ALINA 220 BOCA RATON ARE IN A CPS-12 APPLICATION AVAILABLE FROM THE OFFEROR: FILE NO. CP22-0044.