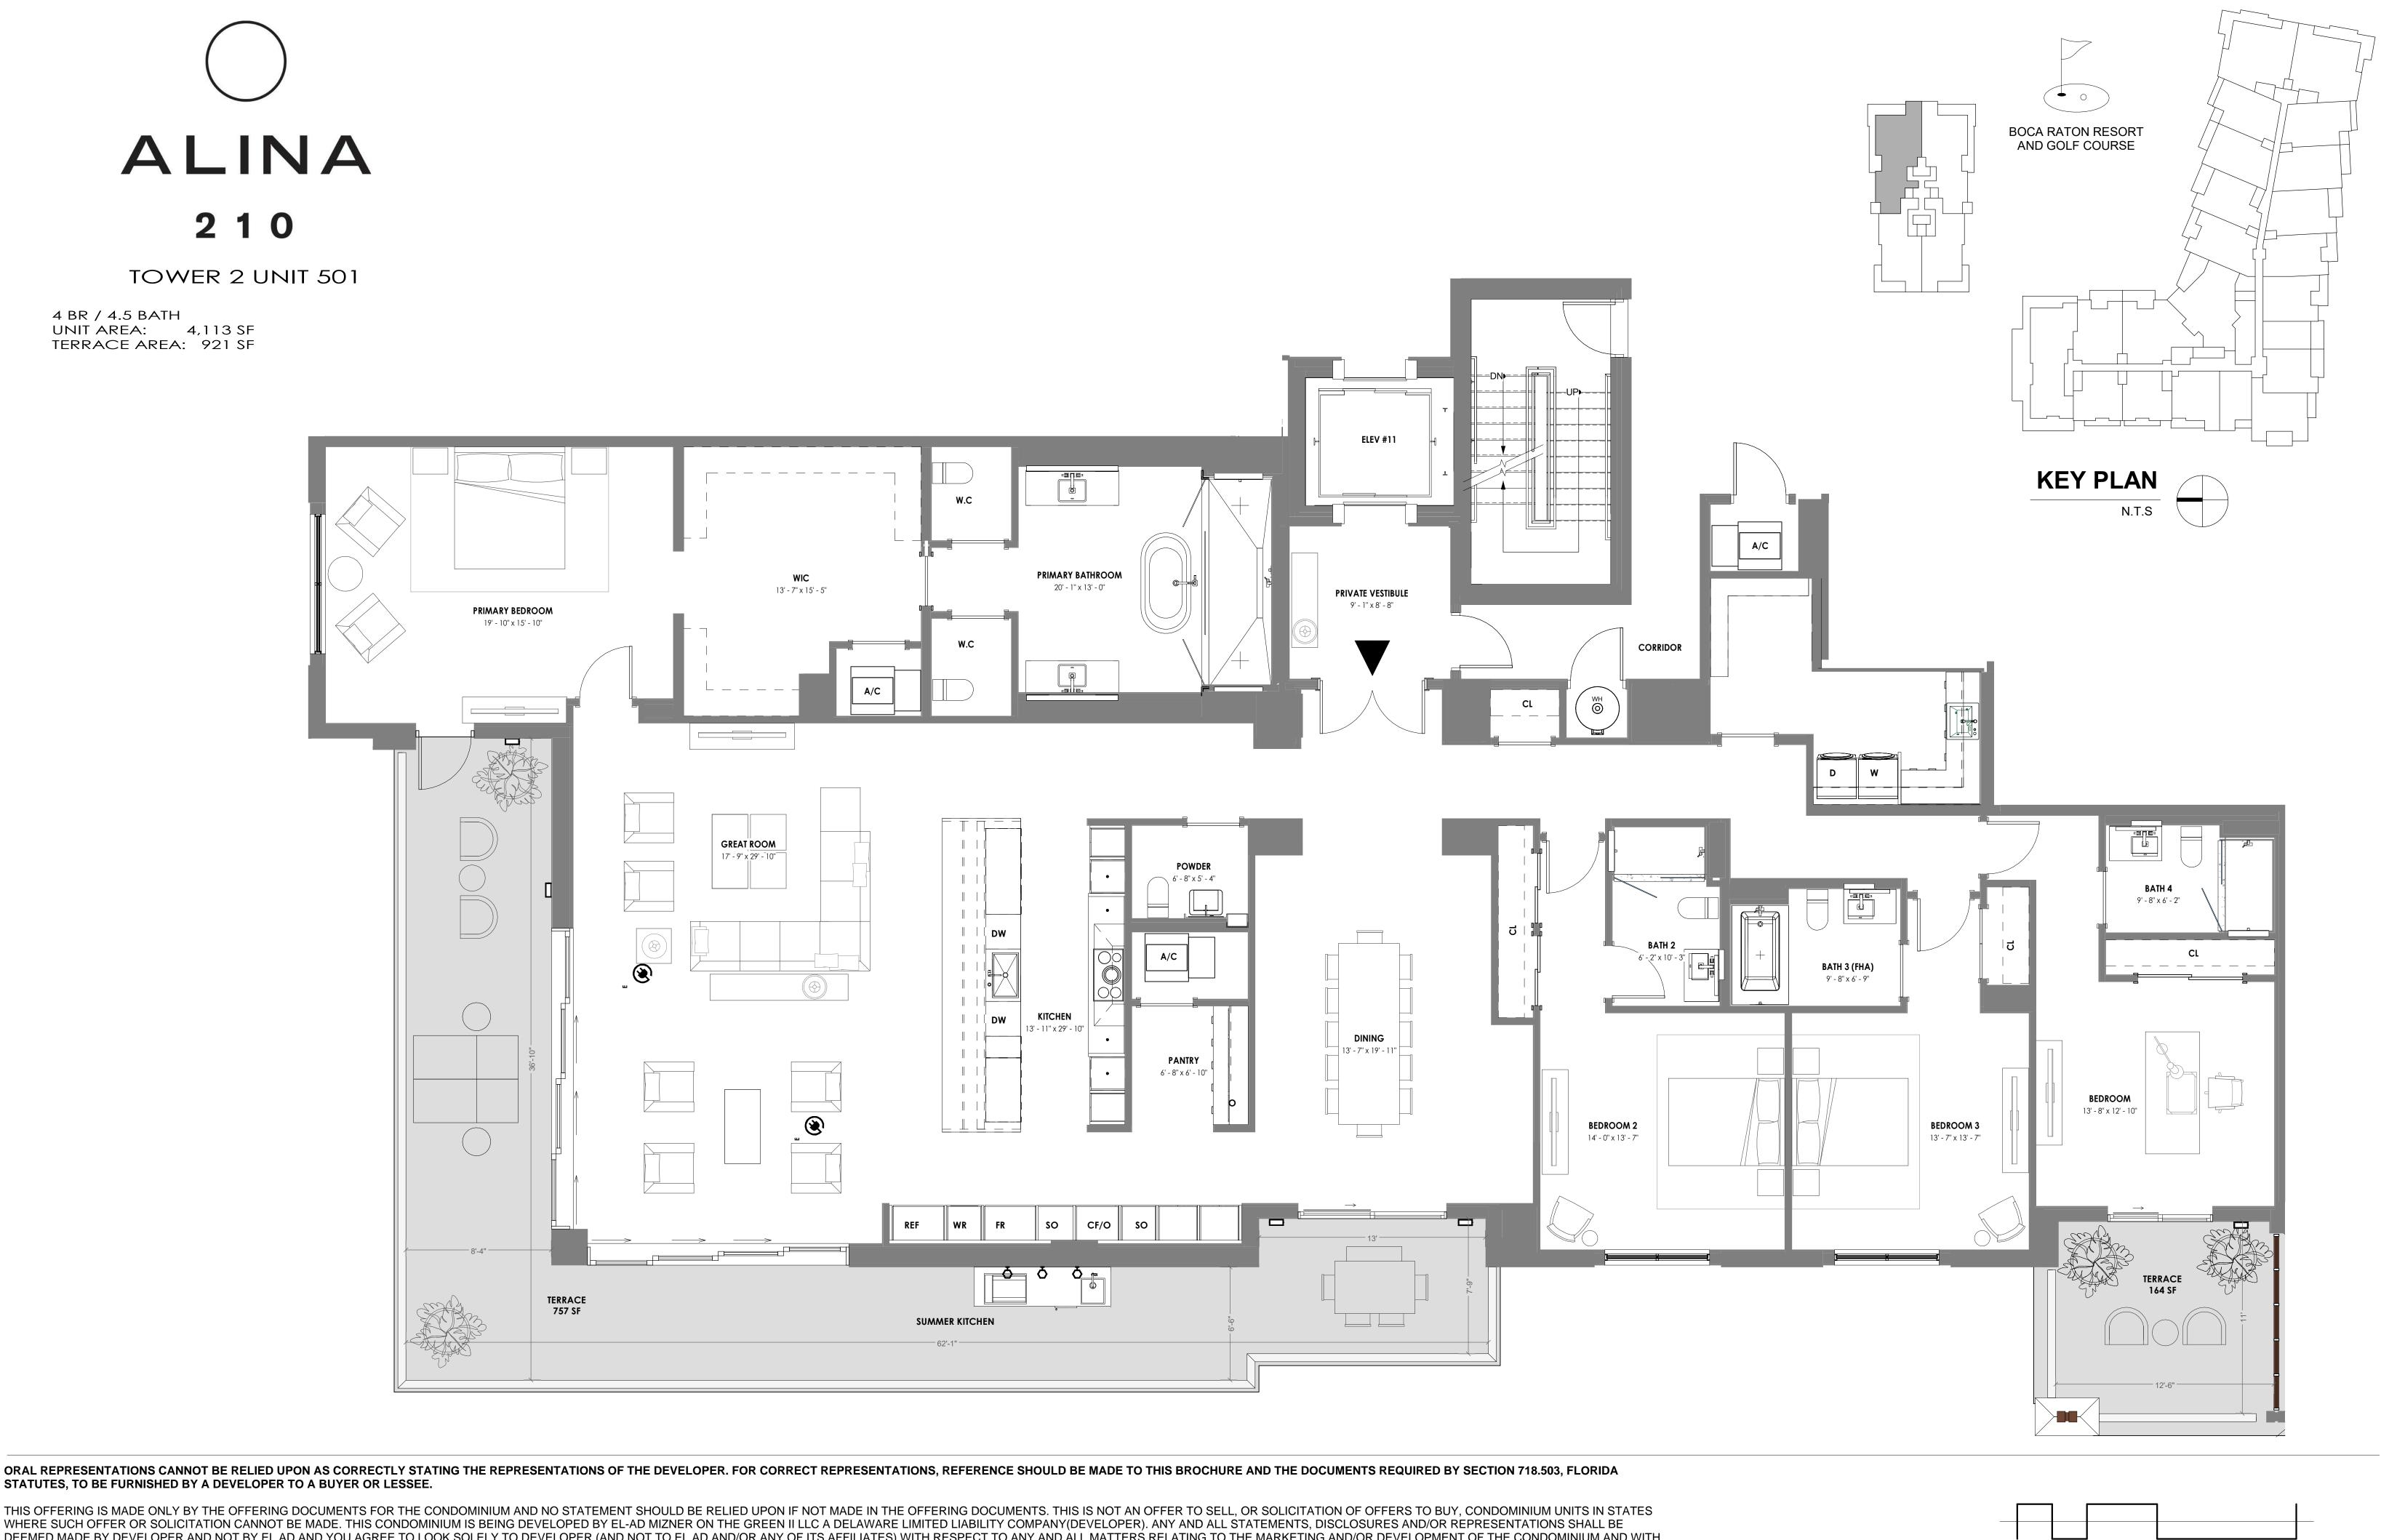

4 BR / 4.5 BATH UNIT AREA: 4,113 SF TERRACE AREA: 921 SF

STATUTES, TO BE FURNISHED BY A DEVELOPER TO A BUYER OR LESSEE.

THIS OFFERING IS MADE ONLY BY THE OFFERING DOCUMENTS FOR THE CONDOMINIUM AND NO STATEMENT SHOULD BE RELIED UPON IF NOT MADE IN THE OFFERING DOCUMENTS. THIS IS NOT AN OFFER TO SELL, OR SOLICITATION OF OFFERS TO BUY, CONDOMINIUM UNITS IN STATES WHERE SUCH OFFER OR SOLICITATION CANNOT BE MADE. THIS CONDOMINIUM IS BEING DEVELOPED BY EL-AD MIZNER ON THE GREEN II LLC A DELAWARE LIMITED LIABILITY COMPANY (DEVELOPER). ANY AND ALL STATEMENTS, DISCLOSURES AND/OR REPRESENTATIONS SHALL BE DEEMED MADE BY DEVELOPER AND NOT BY EL AD AND YOU AGREE TO LOOK SOLELY TO DEVELOPER (AND NOT TO EL AD AND/OR ANY OF ITS AFFILIATES) WITH RESPECT TO ANY AND ALL MATTERS RELATING TO THE MARKETING AND/OR DEVELOPMENT OF THE CONDOMINIUM AND WITH RESPECT TO THE SALES OF UNITS IN THE CONDOMINIUM. THE INFORMATION PROVIDED, INCLUDING PRICING, IS SOLELY FOR INFORMATIONAL PURPOSES, AND IS SUBJECT TO CHANGE WITHOUT NOTICE. IMAGES ARE ARTIST'S CONCEPTUAL RENDERING. This advertisement is a solicitation for the sale of units in Alina 210 Boca Raton, A Condominium: N.J. Reg. No. 22-04-0002. THE COMPLETE OFFERING TERMS FOR ALINA 210 BOCA RATON ARE IN A CPS-12 APPLICATION AVAILABLE FROM THE OFFEROR: FILE NO. CP22-0047. This advertisement is a solicitation for the sale of units in Alina 220 Boca Raton, A Condominium: NJ Reg. No. 22-04-0003. THE COMPLETE OFFERING TERMS FOR ALINA 220 BOCA RATON ARE IN A CPS-12 APPLICATION AVAILABLE FROM THE OFFEROR: FILE NO. CP22-0044.

## ORAL REPRESENTATIONS CANNOT BE RELIED UPON AS CORRECTLY STATING THE REPRESENTATIONS OF THE DEVELOPER. FOR CORRECT REPRESENTATIONS, REFERENCE SHOULD BE MADE TO THIS BROCHURE AND THE DOCUMENTS REQUIRED BY SECTION 718.503, FLORIDA

STATUTES, TO BE FURNISHED BY A DEVELOPER TO A BUYER OR LESSEE.

THIS OFFERING IS MADE ONLY BY THE OFFERING DOCUMENTS FOR THE CONDOMINIUM AND NO STATEMENT SHOULD BE RELIED UPON IF NOT MADE IN THE OFFERING DOCUMENTS. THIS IS NOT AN OFFER TO SELL, OR SOLICITATION OF OFFERS TO BUY, CONDOMINIUM UNITS IN STATES WHERE SUCH OFFER OR SOLICITATION CANNOT BE MADE. THIS CONDOMINIUM IS BEING DEVELOPED BY EL-AD MIZNER ON THE GREEN II LLC A DELAWARE LIMITED LIABILITY COMPANY (DEVELOPER). ANY AND ALL STATEMENTS, DISCLOSURES AND/OR REPRESENTATIONS SHALL BE DEEMED MADE BY DEVELOPER AND NOT BY EL AD AND YOU AGREE TO LOOK SOLELY TO DEVELOPER (AND NOT TO EL AD AND/OR ANY OF ITS AFFILIATES) WITH RESPECT TO ANY AND ALL MATTERS RELATING TO THE MARKETING AND/OR DEVELOPMENT OF THE CONDOMINIUM AND WITH RESPECT TO THE SALES OF UNITS IN THE CONDOMINIUM. THE INFORMATION PROVIDED, INCLUDING PRICING, IS SOLELY FOR INFORMATIONAL PURPOSES, AND IS SUBJECT TO CHANGE WITHOUT NOTICE. IMAGES ARE ARTIST'S CONCEPTUAL RENDERING. This advertisement is a solicitation for the sale of units in Alina 210 Boca Raton, A Condominium: N.J. Reg. No. 22-04-0002. THE COMPLETE OFFERING TERMS FOR ALINA 210 BOCA RATON ARE IN A CPS-12 APPLICATION AVAILABLE FROM THE OFFEROR: FILE NO. CP22-0047. This advertisement is a solicitation for the sale of units in Alina 220 Boca Raton, A Condominium: NJ Reg. No. 22-04-0003. THE COMPLETE OFFERING TERMS FOR ALINA 220 BOCA RATON ARE IN A CPS-12 APPLICATION AVAILABLE FROM THE OFFEROR: FILE NO. CP22-0044.