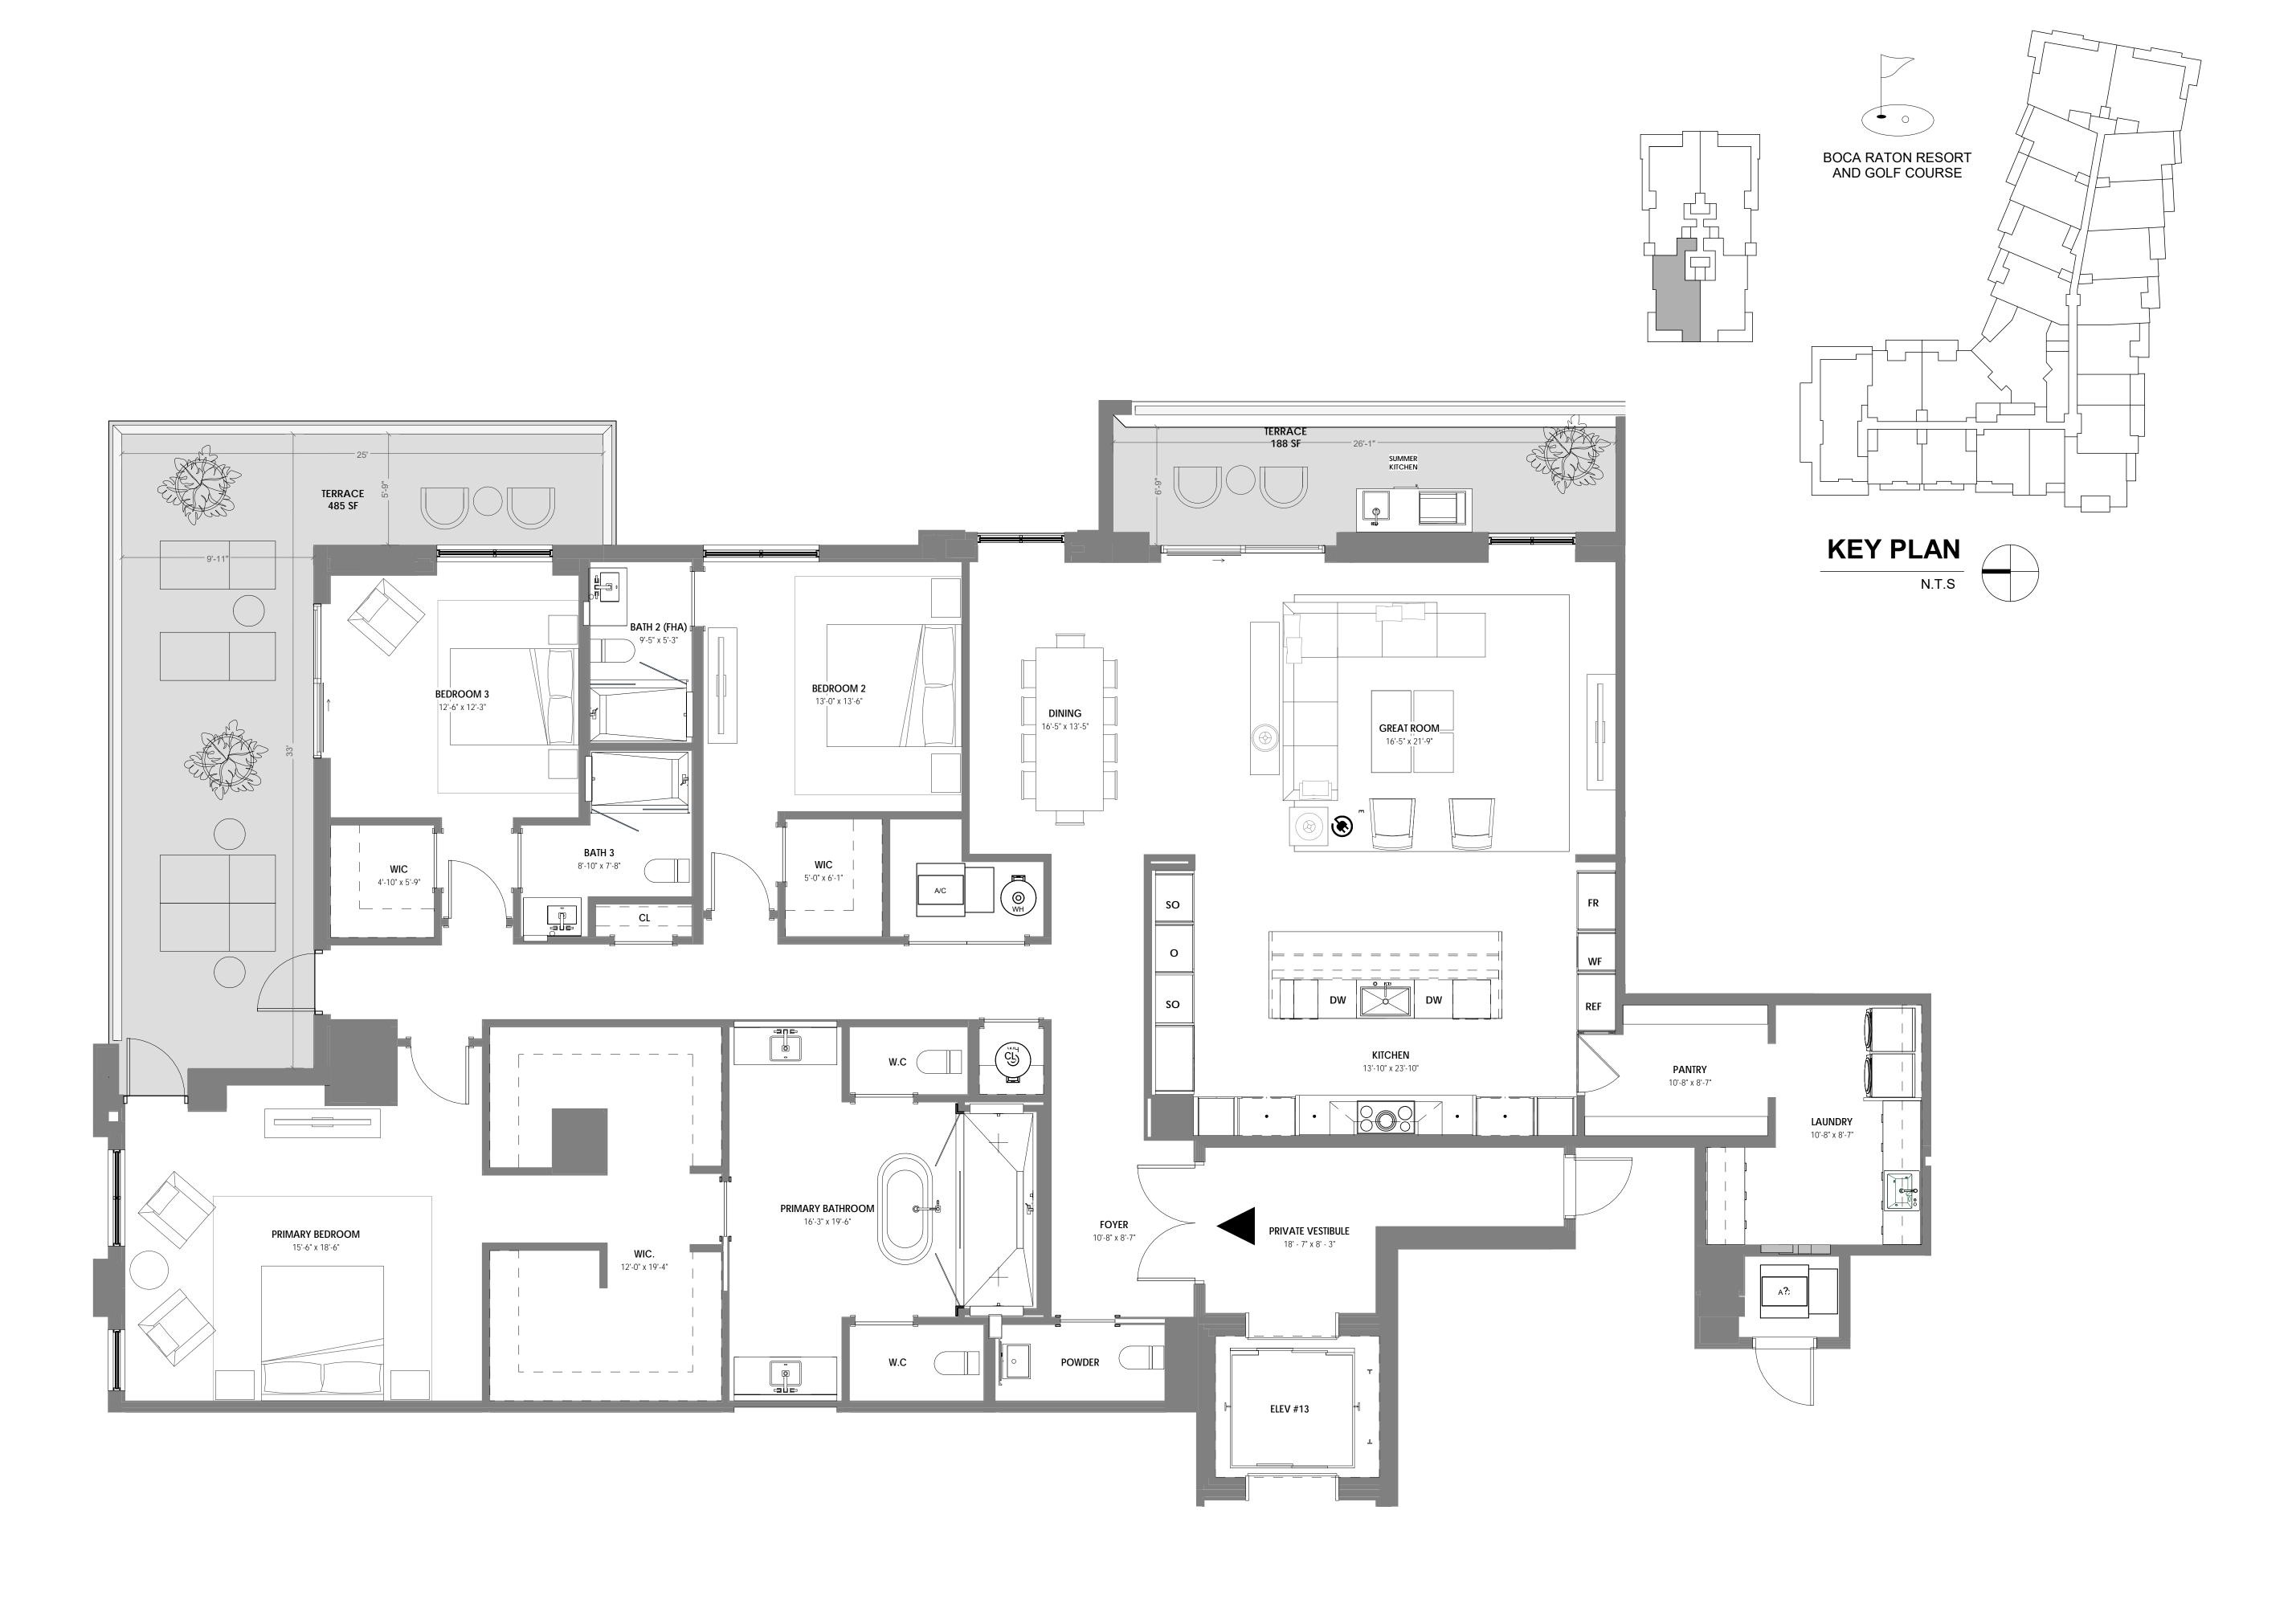

f units in Alina 210 Boca Raton, A Condominium: N.J. Reg. No. 22-04-0002. THE COMPLETE OFFERING TERMS FOR ALINA 210 BOCA RATON ARE IN A CPS-12 APPLICATION AVAILABLE FROM THE OFFEROR: FILE NO. CP22-0047. This advertisement is a solicitation for the sale of units in Alina 220 Boca Raton, A Condominium: NJ Reg. No. 22-04-0003. THE COMPLETE OFFERING TERMS FOR ALINA 220 BOCA RATON ARE IN A CPS-12 APPLICATION AVAILABLE FROM THE OFFEROR: FILE NO. CP22-0047. This advertisement is a solicitation for the sale of units in Alina 220 Boca Raton, A Condominium: NJ Reg. No. 22-04-0003. THE COMPLETE OFFERING TERMS FOR ALINA 220 BOCA RATON ARE IN A CPS-12 APPLICATION AVAILABLE FROM THE OFFEROR: FILE NO. CP22-0044.







TOWER 2 UNIT 603, 703, 803

3 BR / 3.5 BATH UNIT AREA: 3,241 SF TERRACE AREA: 673 SF



STATUTES, TO BE FURNISHED BY A DEVELOPER TO A BUYER OR LESSEE.

THIS OFFERING IS MADE ONLY BY THE OFFERING DOCUMENTS FOR THE CONDOMINIUM AND NO STATEMENT SHOULD BE RELIED UPON IF NOT MADE IN THE OFFERING DOCUMENTS. THIS IS NOT AN OFFER TO SELL, OR SOLICITATION OF OFFERS TO BUY, CONDOMINIUM UNITS IN STATES WHERE SUCH OFFER OR SOLICITATION CANNOT BE MADE. THIS CONDOMINIUM IS BEING DEVELOPED BY EL-AD MIZNER ON THE GREEN II LLC A DELAWARE LIMITED LIABILITY COMPANY (DEVELOPER). ANY AND ALL STATEMENTS, DISCLOSURES AND/OR REPRESENTATIONS SHALL BE DEEMED MADE BY DEVELOPER AND NOT BY EL AD AND YOU AGREE TO LOOK SOLELY TO DEVELOPER (AND NOT TO EL AD AND/OR ANY OF ITS AFFILIATES) WITH RESPECT TO ANY AND ALL MATTERS RELATING TO THE MARKETING AND/OR DEVELOPMENT OF THE CONDOMINIUM AND WITH RESPECT TO