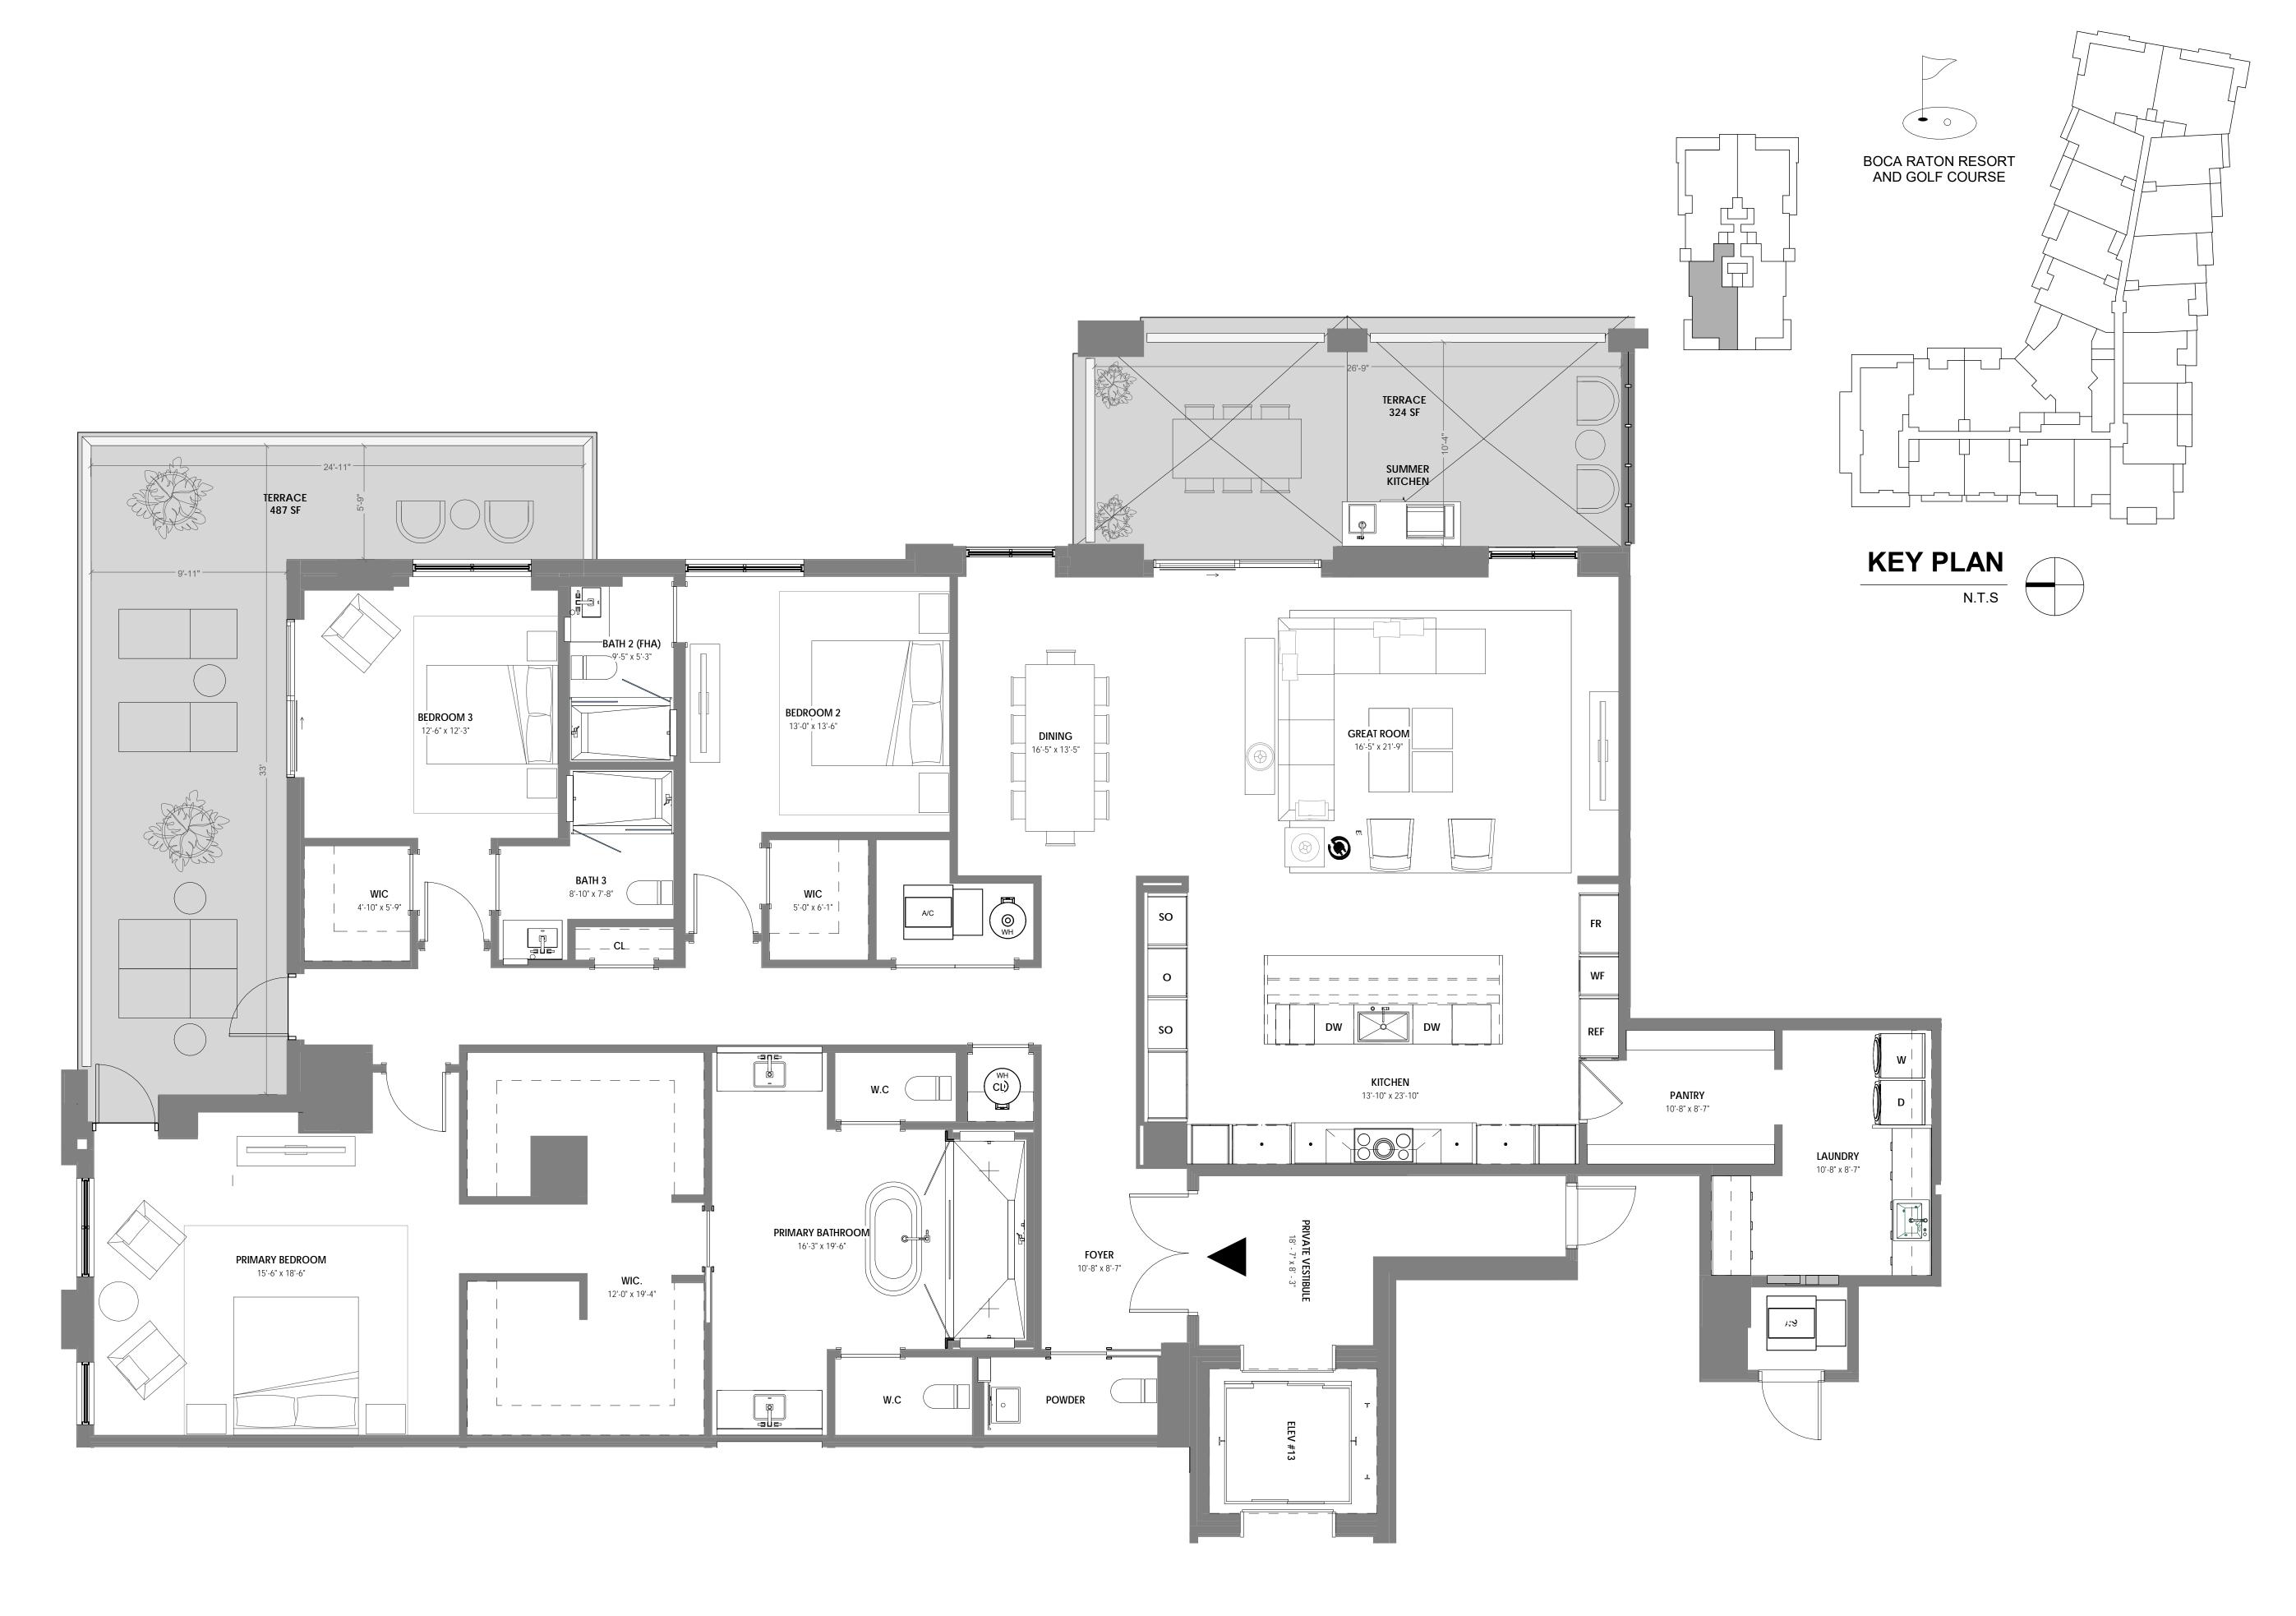

4 BR / 4.5 BATH UNIT AREA: 4,113 SF TERRACE AREA: 2,259 SF

STATUTES, TO BE FURNISHED BY A DEVELOPER TO A BUYER OR LESSEE.

THIS OFFERING IS MADE ONLY BY THE OFFERING DOCUMENTS FOR THE CONDOMINIUM AND NO STATEMENT SHOULD BE RELIED UPON IF NOT MADE IN THE OFFERING DOCUMENTS. THIS IS NOT AN OFFER TO SELL, OR SOLICITATION OF OFFERS TO BUY, CONDOMINIUM UNITS IN STATES WHERE SUCH OFFER OR SOLICITATION CANNOT BE MADE. THIS CONDOMINIUM IS BEING DEVELOPED BY EL-AD MIZNER ON THE GREEN II LLC A DELAWARE LIMITED LIABILITY COMPANY (DEVELOPER). ANY AND ALL STATEMENTS, DISCLOSURES AND/OR REPRESENTATIONS SHALL BE DEEMED MADE BY DEVELOPER AND NOT BY EL AD AND YOU AGREE TO LOOK SOLELY TO DEVELOPER (AND NOT TO EL AD AND/OR ANY OF ITS AFFILIATES) WITH RESPECT TO ANY AND ALL MATTERS RELATING TO THE MARKETING AND/OR DEVELOPMENT OF THE CONDOMINIUM AND WITH RESPECT TO THE SALES OF UNITS IN THE CONDOMINIUM. THE INFORMATION PROVIDED, INCLUDING PRICING, IS SOLELY FOR INFORMATIONAL PURPOSES, AND IS SUBJECT TO CHANGE WITHOUT NOTICE. IMAGES ARE ARTIST'S CONCEPTUAL RENDERING. This advertisement is a solicitation for the sale of units in Alina 210 Boca Raton, A Condominium: N.J. Reg. No. 22-04-0002. THE COMPLETE OFFERING TERMS FOR ALINA 210 BOCA RATON ARE IN A CPS-12 APPLICATION AVAILABLE FROM THE OFFEROR: FILE NO. CP22-0047. This advertisement is a solicitation for the sale of units in Alina 220 Boca Raton, A Condominium: NJ Reg. No. 22-04-0003. THE COMPLETE OFFERING TERMS FOR ALINA 220 BOCA RATON ARE IN A CPS-12 APPLICATION AVAILABLE FROM THE OFFEROR: FILE NO. CP22-0047. This advertisement is a solicitation for the sale of units in Alina 220 Boca Raton, A Condominium: NJ Reg. No. 22-04-0003. THE COMPLETE OFFERING TERMS FOR ALINA 220 BOCA RATON ARE IN A CPS-12 APPLICATION AVAILABLE FROM THE OFFEROR: FILE NO. CP22-0044.

**KEY PLAN** 

N.T.S