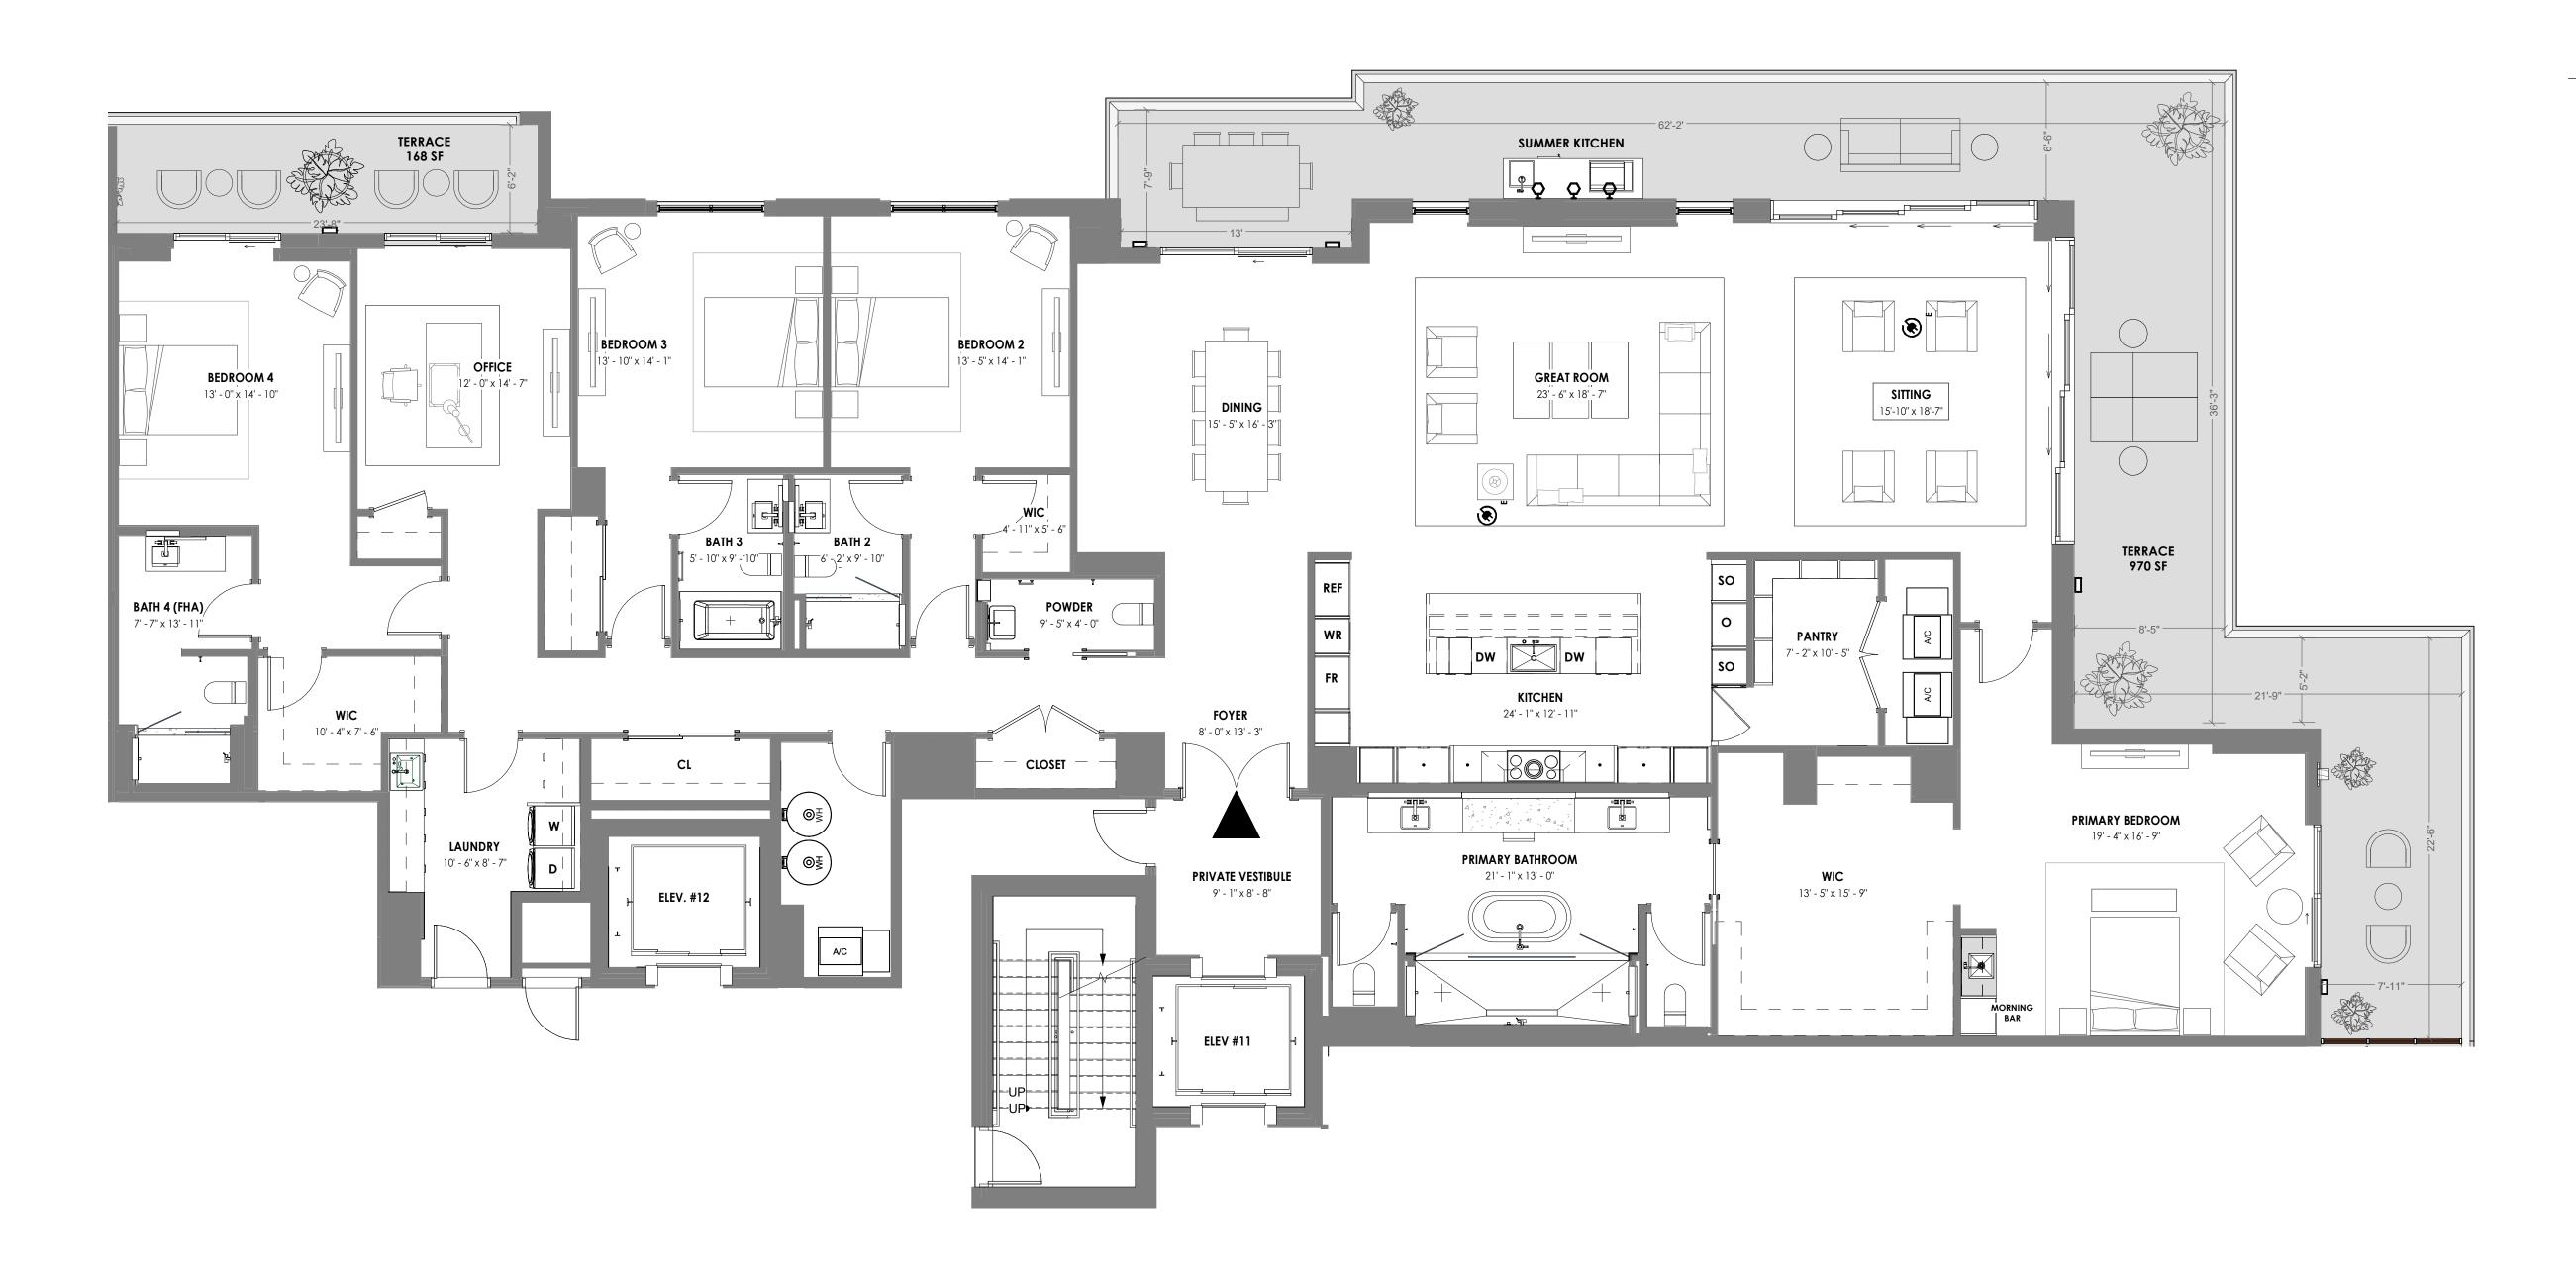

# UNIT 903

4 BR + DEN + GYM / 4.5 BATH UNIT AREA: 5,394 SF TERRACE AREA: 1,206 SF

> 6'-1" **GYM** 26' - 5" x 11' - 10" TERRACE 108 SF PRIMARY BATHROOM 26' - 9" x 14' - 9" W.C WC WIC 26' - 0" x 12' - 0" PRIMARY BEDROOM 25' - 3" x 15' - 3" 12A TERRACE 495 SF