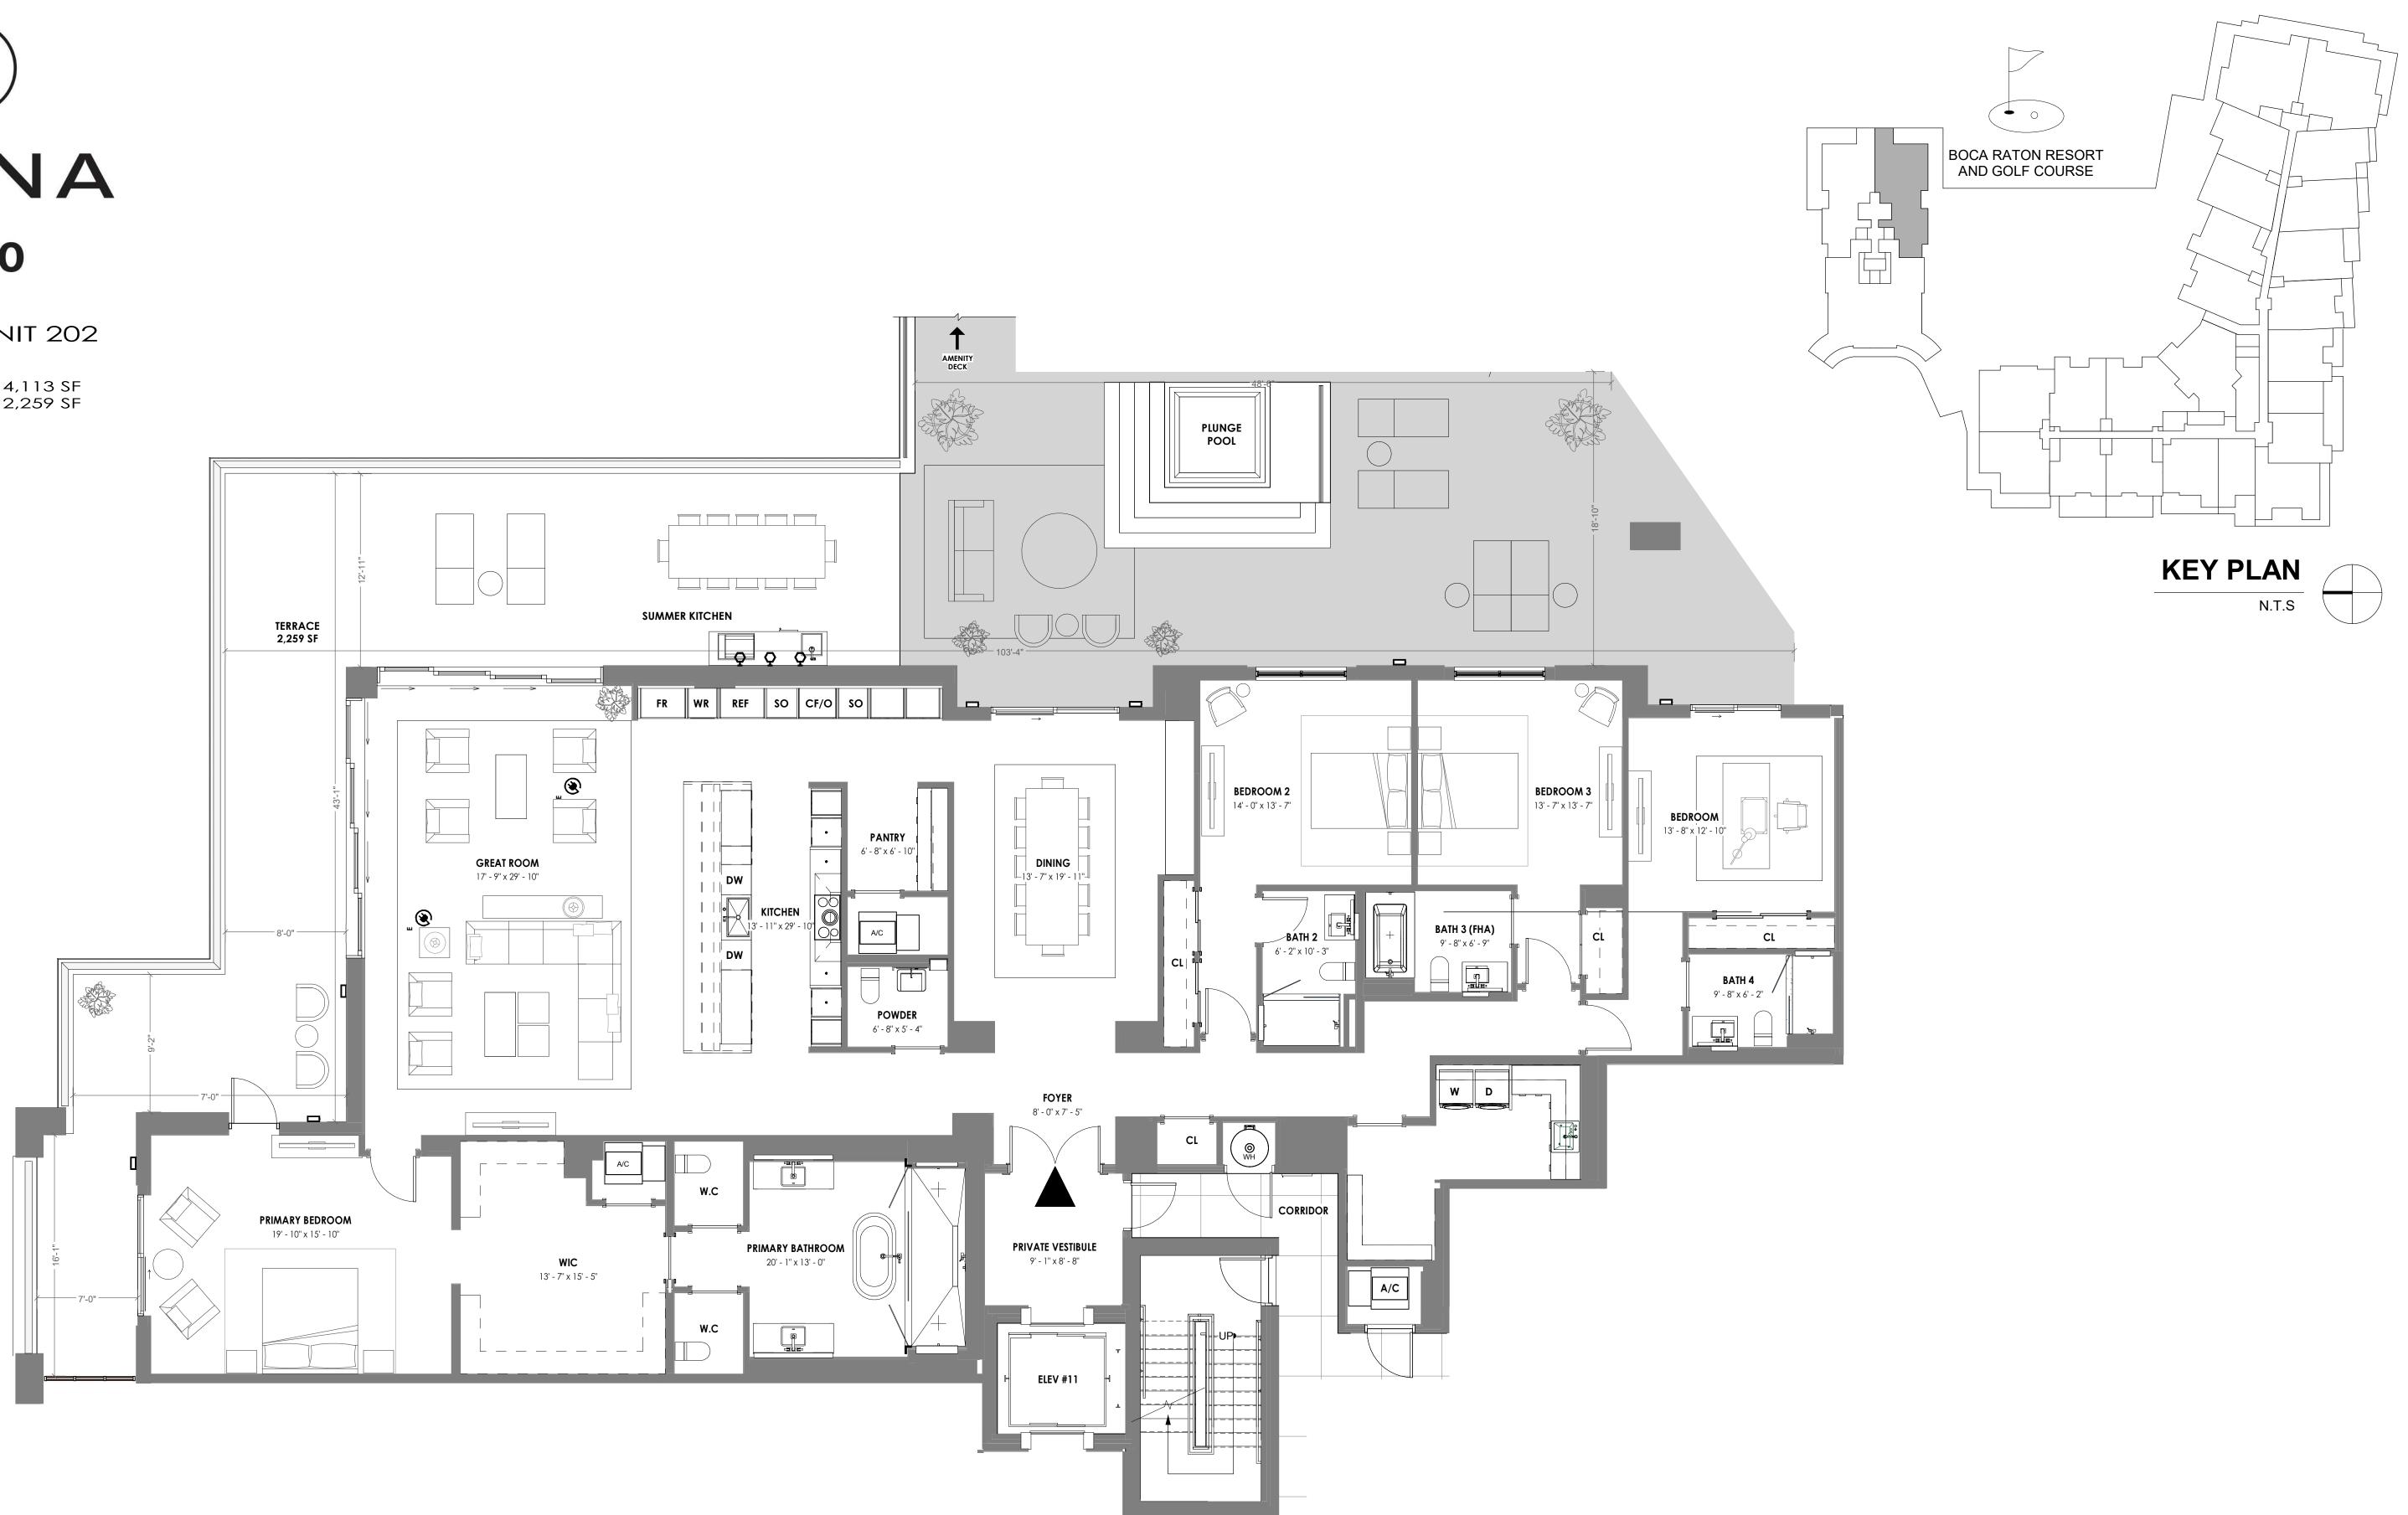

4 BR / 4.5 BATH UNIT AREA: 4,113 SF TERRACE AREA: 2,259 SF

STATUTES, TO BE FURNISHED BY A DEVELOPER TO A BUYER OR LESSEE.

THIS OFFERING IS MADE ONLY BY THE OFFERING DOCUMENTS FOR THE CONDOMINIUM AND NO STATEMENT SHOULD BE RELIED UPON IF NOT MADE IN THE OFFERING DOCUMENTS. THIS IS NOT AN OFFER TO SELL, OR SOLICITATION OF OFFERS TO BUY, CONDOMINIUM UNITS IN STATES WHERE SUCH OFFER OR SOLICITATION CANNOT BE MADE. THIS CONDOMINIUM IS BEING DEVELOPED BY EL-AD MIZNER ON THE GREEN II LLC A DELAWARE LIMITED LIABILITY COMPANY (DEVELOPER). ANY AND ALL STATEMENTS, DISCLOSURES AND/OR REPRESENTATIONS SHALL BE DEEMED MADE BY DEVELOPER AND NOT BY EL AD AND YOU AGREE TO LOOK SOLELY TO DEVELOPER (AND NOT TO EL AD AND/OR ANY OF ITS AFFILIATES) WITH RESPECT TO ANY AND ALL MATTERS RELATING TO THE MARKETING AND/OR DEVELOPMENT OF THE CONDOMINIUM AND WITH RESPECT TO THE SALES OF UNITS IN THE CONDOMINIUM. THE INFORMATION PROVIDED, INCLUDING PRICING, IS SOLELY FOR INFORMATIONAL PURPOSES, AND IS SUBJECT TO CHANGE WITHOUT NOTICE. IMAGES ARE ARTIST'S CONCEPTUAL RENDERING. This advertisement is a solicitation for the sale of units in Alina 210 Boca Raton, A Condominium: N.J. Reg. No. 22-04-0002. THE COMPLETE OFFERING TERMS FOR ALINA 210 BOCA RATON ARE IN A CPS-12 APPLICATION AVAILABLE FROM THE OFFEROR: FILE NO. CP22-0047. This advertisement is a solicitation for the sale of units in Alina 220 Boca Raton, A Condominium: NJ Reg. No. 22-04-0003. THE COMPLETE OFFERING TERMS FOR ALINA 220 BOCA RATON ARE IN A CPS-12 APPLICATION AVAILABLE FROM THE OFFEROR: FILE NO. CP22-0047. This advertisement is a solicitation for the sale of units in Alina 220 Boca Raton, A Condominium: NJ Reg. No. 22-04-0003. THE COMPLETE OFFERING TERMS FOR ALINA 220 BOCA RATON ARE IN A CPS-12 APPLICATION AVAILABLE FROM THE OFFEROR: FILE NO. CP22-0044.