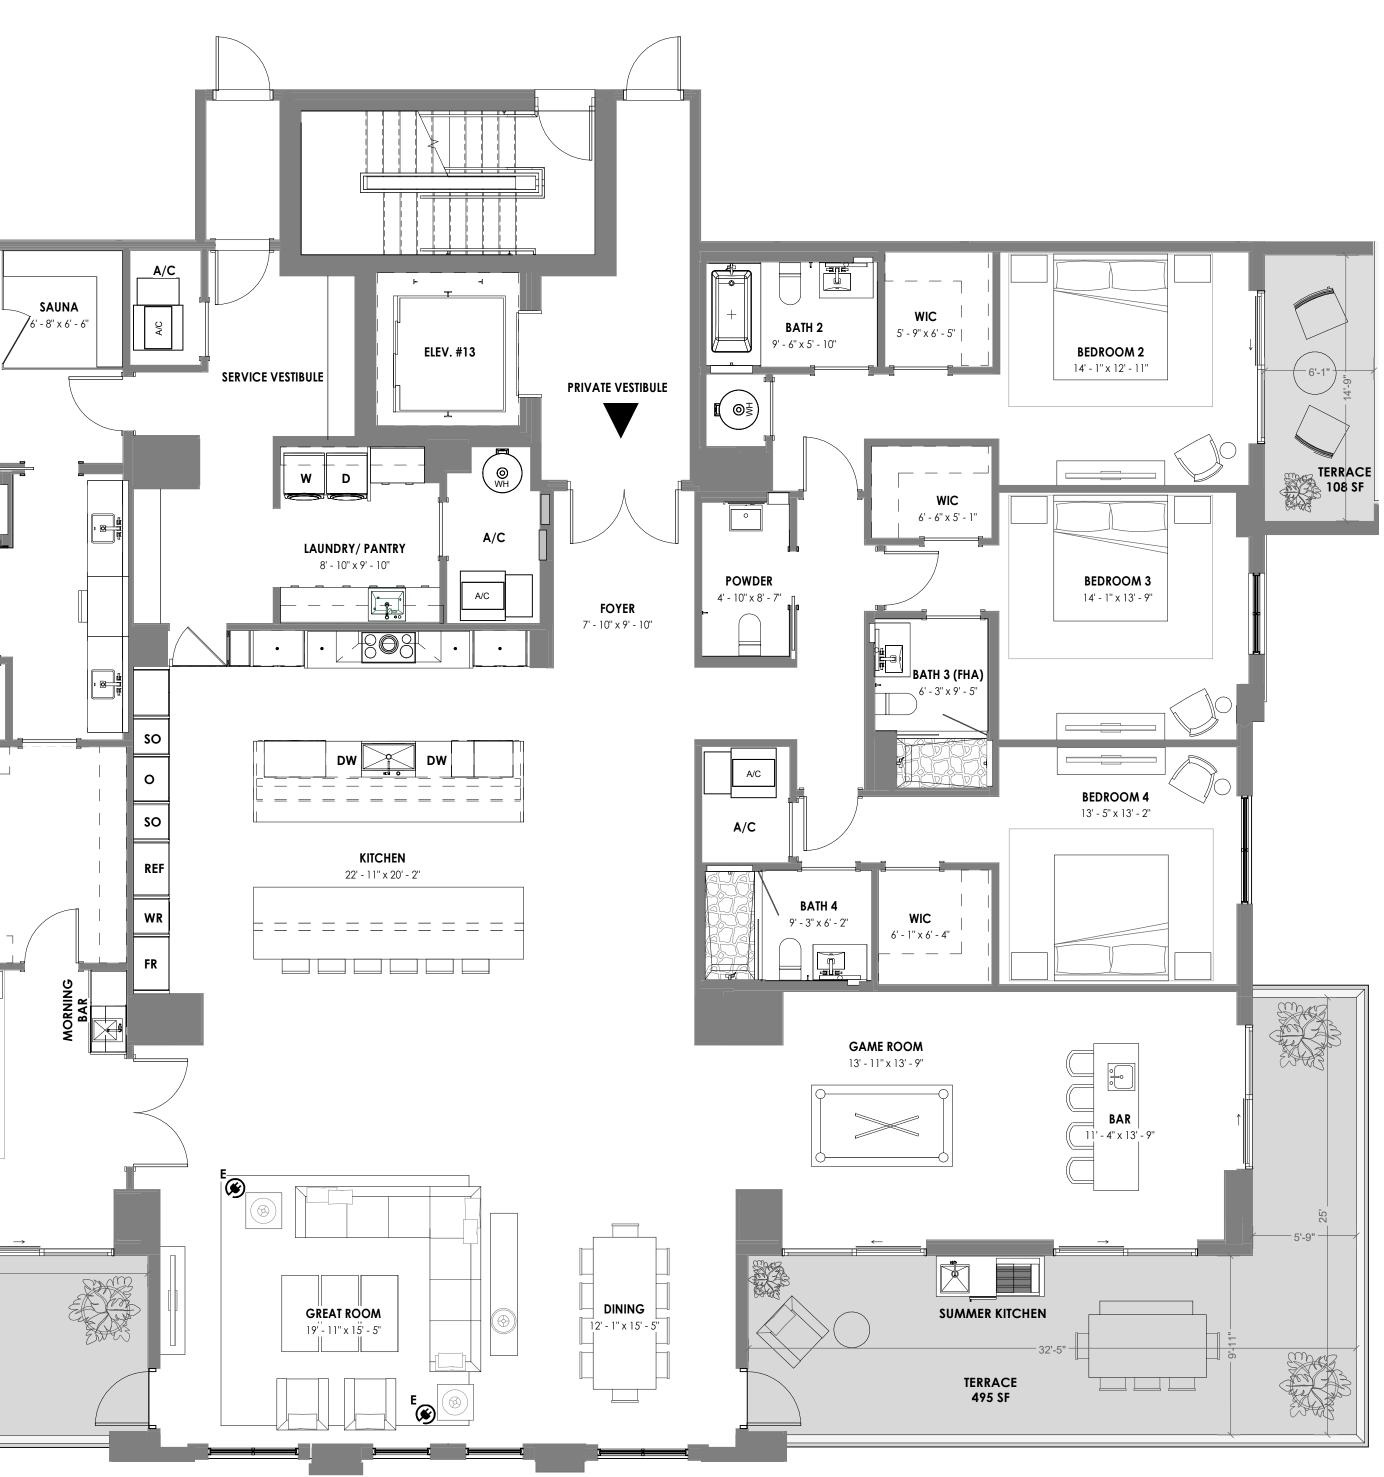

# UNIT 903

4 BR + DEN + GYM / 4.5 BATH UNIT AREA: 5,394 SF TERRACE AREA: 1,206 SF

> 6'-1" **GYM** 26' - 5" x 11' - 10" TERRACE 108 SF PRIMARY BATHROOM 26' - 9" x 14' - 9" W.C WC WIC 26' - 0" x 12' - 0" PRIMARY BEDROOM 25' - 3" x 15' - 3" 12A TERRACE 495 SF