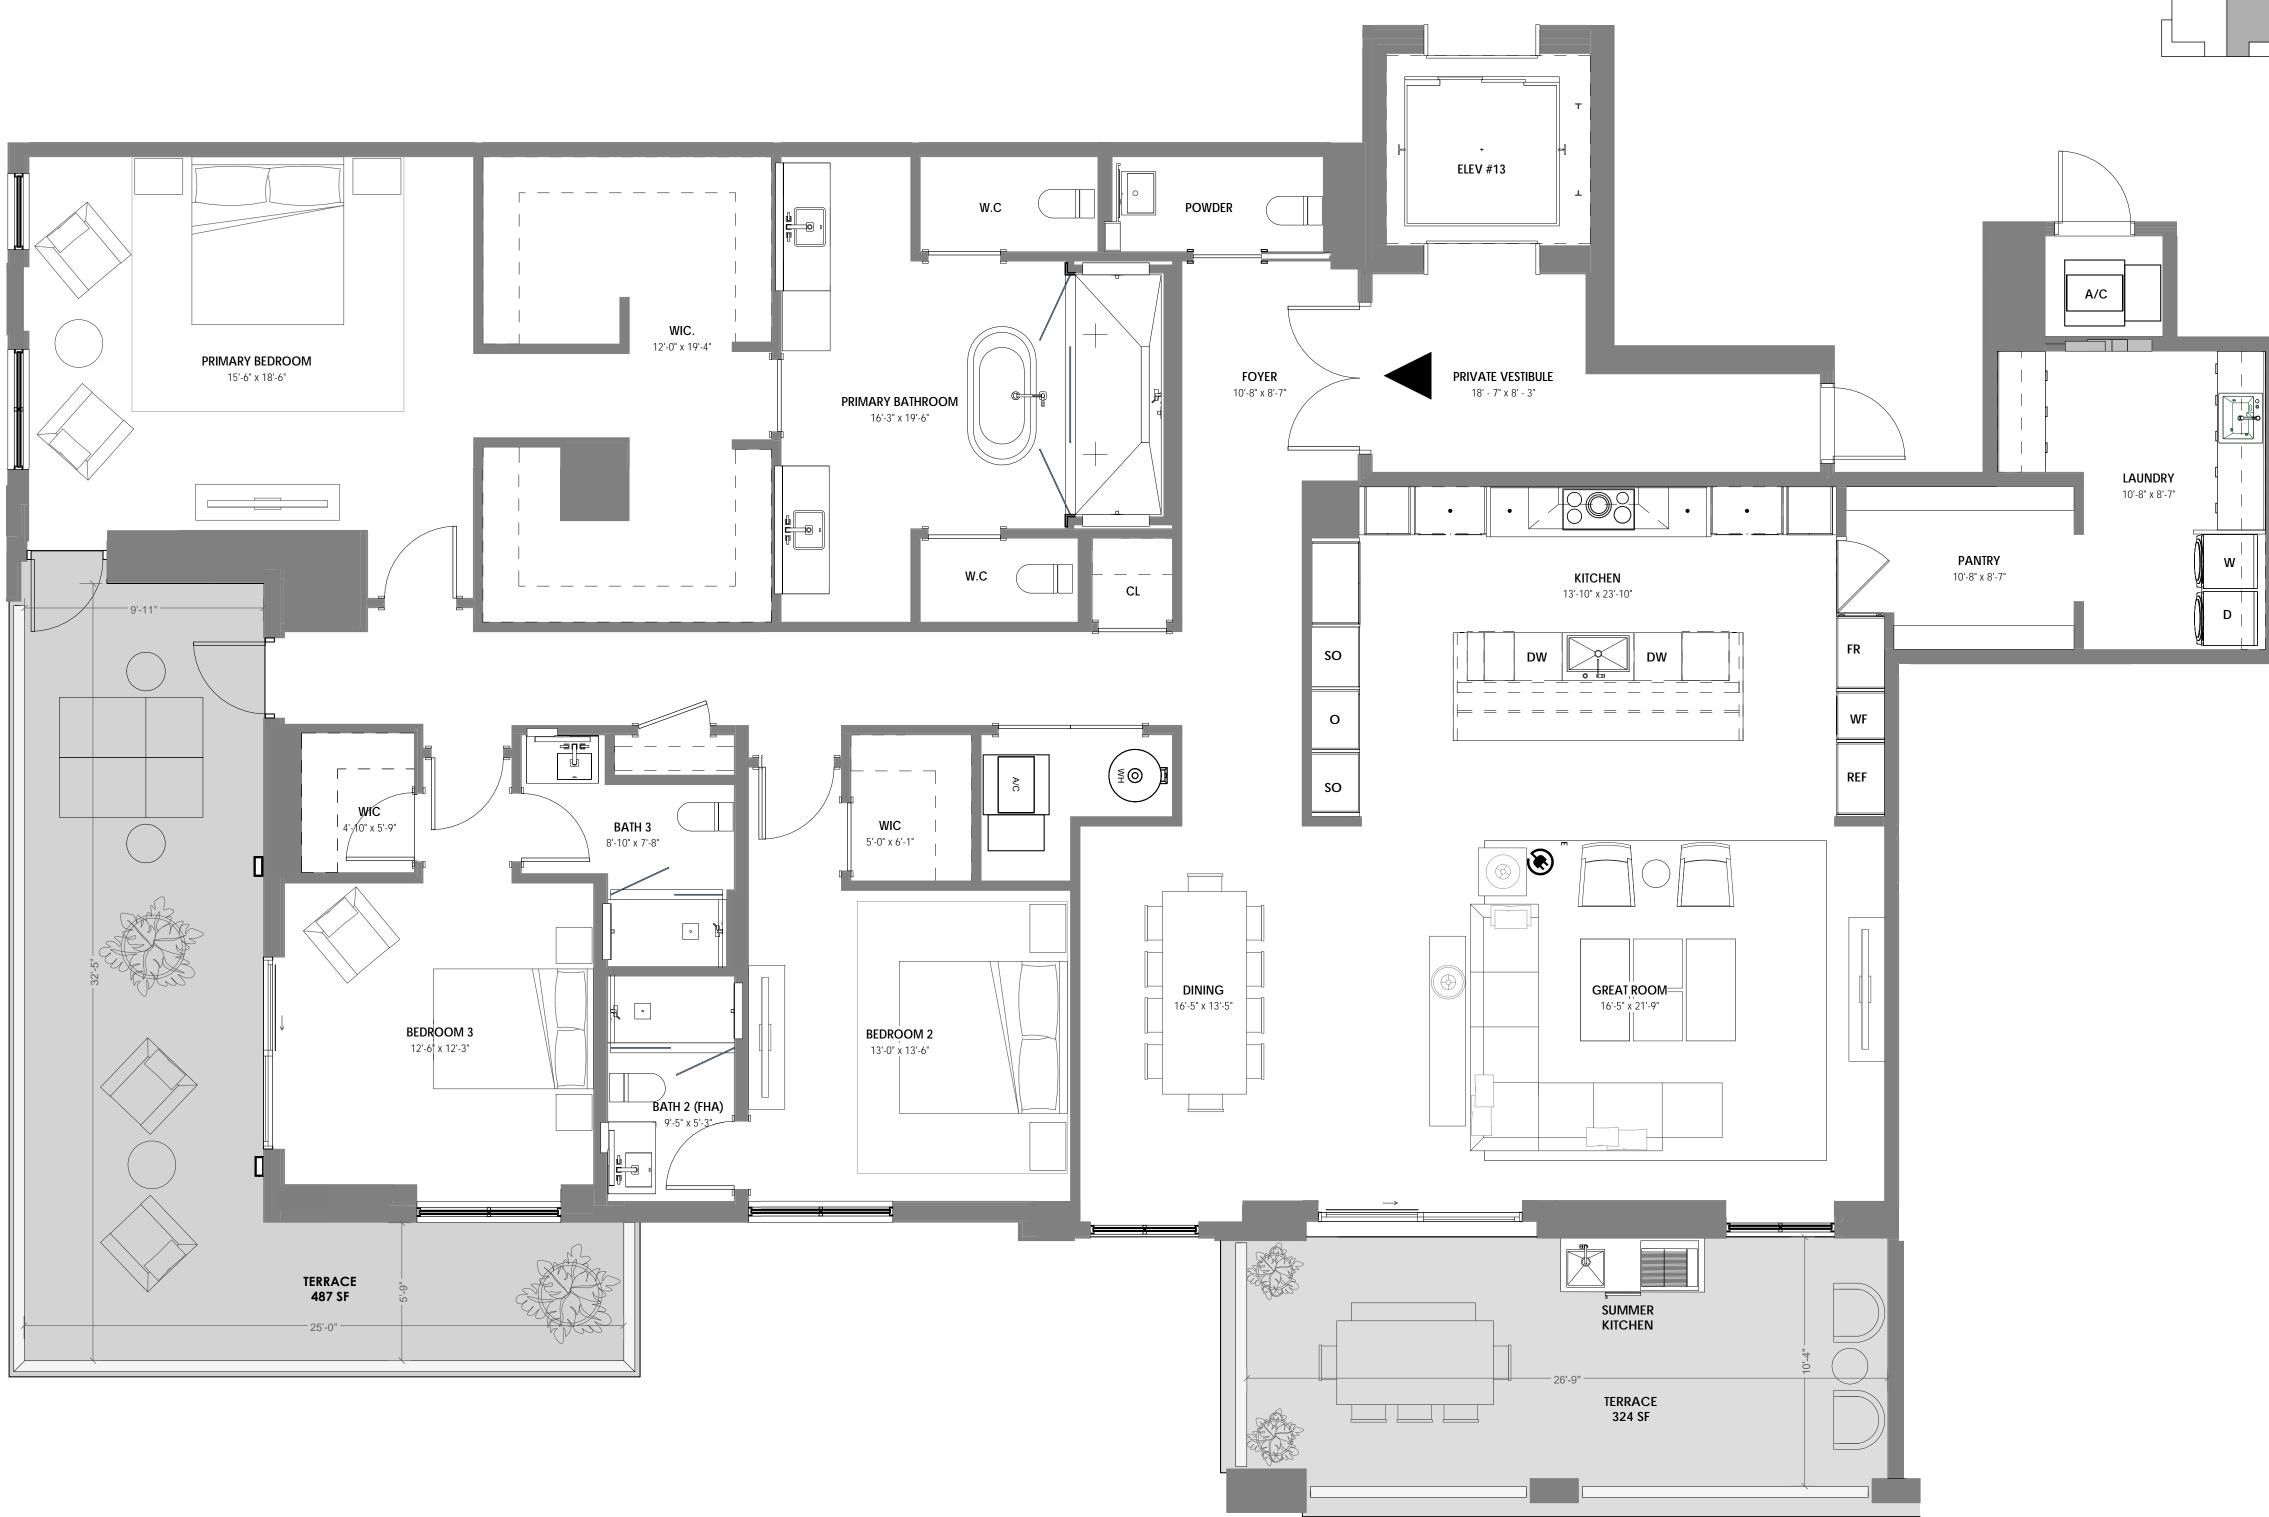

4 BR / 4.5 BATH UNIT AREA: 4,113 SF TERRACE AREA: 2,259 SF

STATUTES, TO BE FURNISHED BY A DEVELOPER TO A BUYER OR LESSEE.

THIS OFFERING IS MADE ONLY BY THE OFFERING DOCUMENTS FOR THE CONDOMINIUM AND NO STATEMENT SHOULD BE RELIED UPON IF NOT MADE IN THE OFFERING DOCUMENTS. THIS IS NOT AN OFFER TO SELL, OR SOLICITATION OF OFFERS TO BUY, CONDOMINIUM UNITS IN STATES WHERE SUCH OFFER OR SOLICITATION CANNOT BE MADE. THIS CONDOMINIUM IS BEING DEVELOPED BY EL-AD MIZNER ON THE GREEN II LLC A DELAWARE LIMITED LIABILITY COMPANY (DEVELOPER). ANY AND ALL STATEMENTS, DISCLOSURES AND/OR REPRESENTATIONS SHALL BE DEEMED MADE BY DEVELOPER AND NOT BY EL AD AND YOU AGREE TO LOOK SOLELY TO DEVELOPER (AND NOT TO EL AD AND/OR ANY OF ITS AFFILIATES) WITH RESPECT TO ANY AND ALL MATTERS RELATING TO THE MARKETING AND/OR DEVELOPMENT OF THE CONDOMINIUM AND WITH RESPECT TO THE SALES OF UNITS IN THE CONDOMINIUM. THE INFORMATION PROVIDED, INCLUDING PRICING, IS SOLELY FOR INFORMATIONAL PURPOSES, AND IS SUBJECT TO CHANGE WITHOUT NOTICE. IMAGES ARE ARTIST'S CONCEPTUAL RENDERING. This advertisement is a solicitation for the sale of units in Alina 210 Boca Raton, A Condominium: N.J. Reg. No. 22-04-0002. THE COMPLETE OFFERING TERMS FOR ALINA 210 BOCA RATON ARE IN A CPS-12 APPLICATION AVAILABLE FROM THE OFFEROR: FILE NO. CP22-0047. This advertisement is a solicitation for the sale of units in Alina 220 Boca Raton, A Condominium: NJ Reg. No. 22-04-0003. THE COMPLETE OFFERING TERMS FOR ALINA 220 BOCA RATON ARE IN A CPS-12 APPLICATION AVAILABLE FROM THE OFFEROR: FILE NO. CP22-0047. This advertisement is a solicitation for the sale of units in Alina 220 Boca Raton, A Condominium: NJ Reg. No. 22-04-0003. THE COMPLETE OFFERING TERMS FOR ALINA 220 BOCA RATON ARE IN A CPS-12 APPLICATION AVAILABLE FROM THE OFFEROR: FILE NO. CP22-0044.