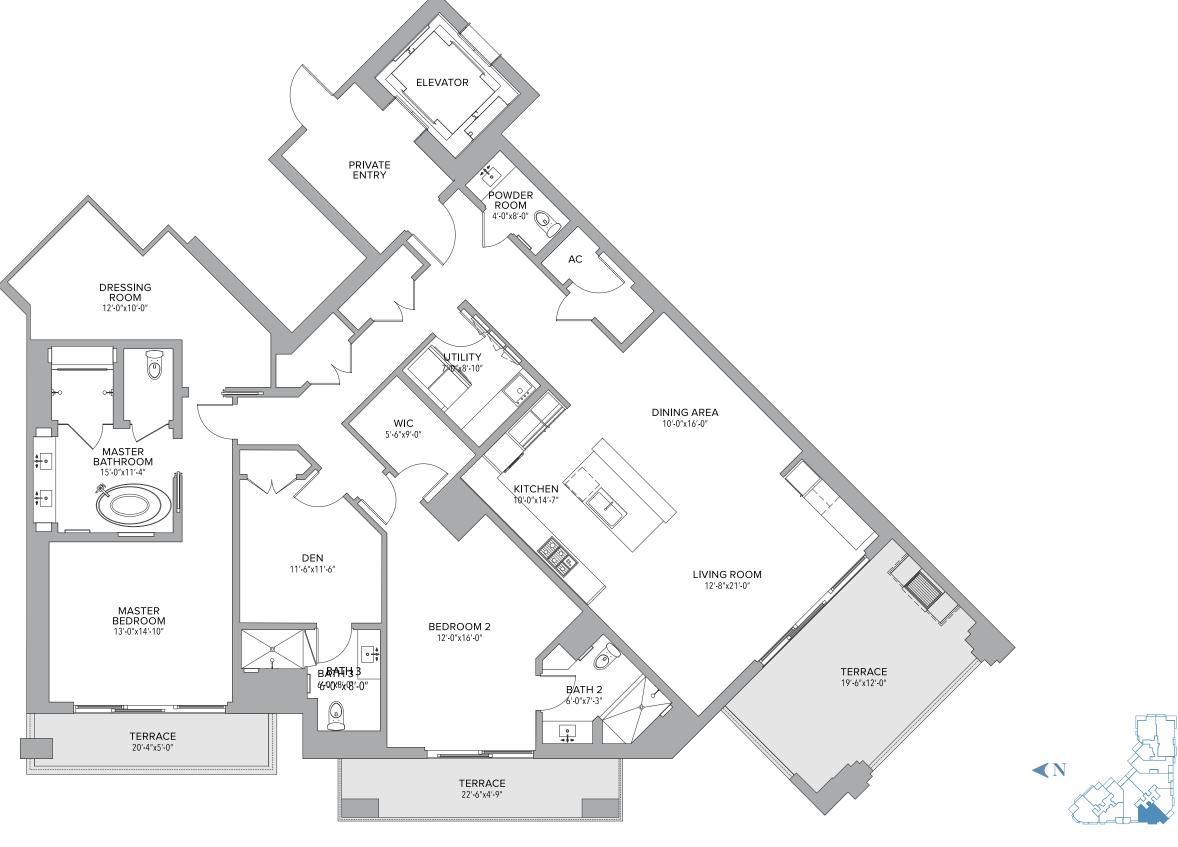

## **RESIDENCE 808**

2 BEDROOMS + DEN | 3.5 BATHS

Residence 2,621 Sq. Ft. 243 Sq. M. Terrace 447 Sq. Ft. 42 Sq. M. 3,068 Sq. Ft. 285 Sq. M. Total

SALES & MARKETING BY PENN-FLORIDA REALTY CORP.

ORAL REPRESENTATIONS CANNOT BE REALED UPON AS CORRECTLY STATING REPRESENTATIONS OF THE DEPLEIDER: FOR CORRECT REPRESENTATIONS, MAKE REPRESENTATIONS, MAKE REPRESENTATIONS, MAKE REPRESENTATIONS of the U.S. Picky for chievement of equal locating opportunity throughout the letter and spirit of the U.S. Picky for chievement of equal locating opportunity throughout the letter and spirit of the U.S. Picky for chievement of equal locating opportunity throughout the letter on or offirmative obsertion, marketing and sales program where there are no baries to obtaining housing because of roce, color, religion, see, handing, firmit is thus or national origin. The sketch or national or nation are depicted or maintain to non-existents. Such assess establishments may up be self for different purposes, and may not make a the fundament of the program of the program