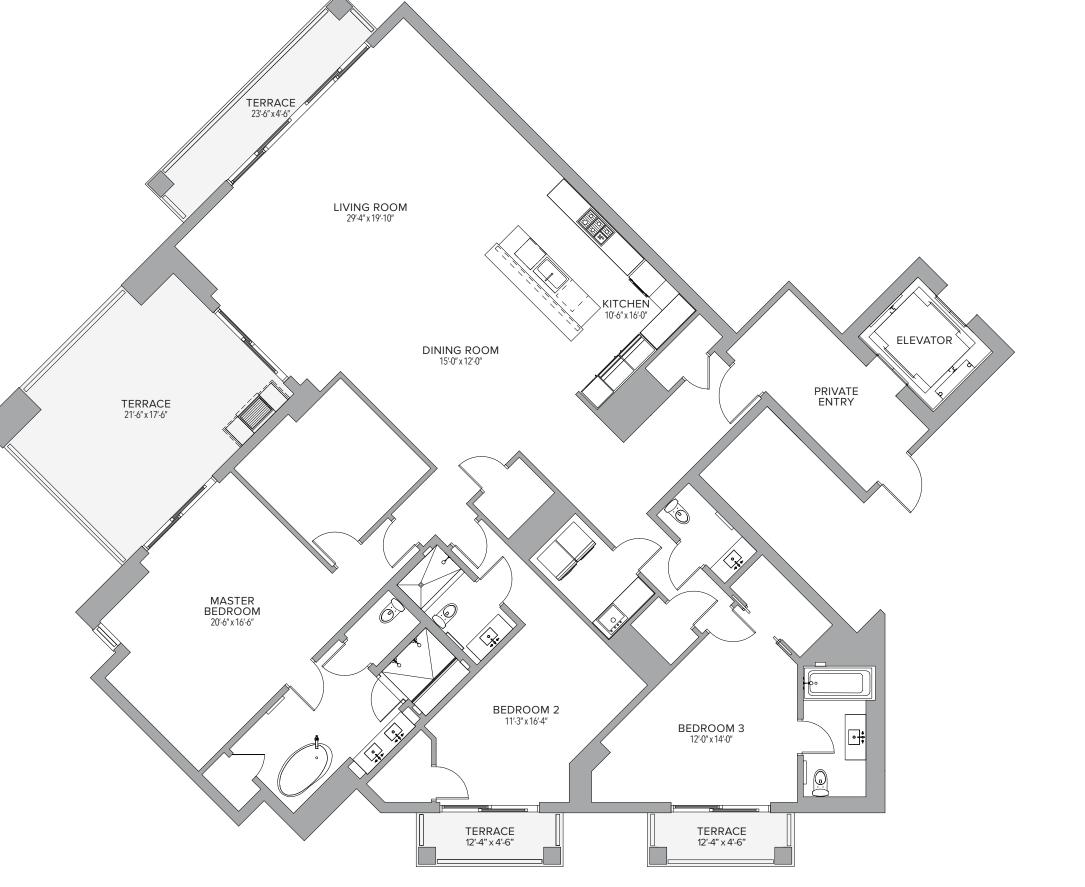

# RESIDENCE 512 3 BEDROOMS | 3.5 BATHS

 Residence
 3,118 Sq. Ft.
 290 Sq. M.

 Terrace
 594 Sq. Ft.
 55 Sq. M.

 Total\*
 3,712 Sq. Ft.
 345 Sq. M.

SALES & MARKETING BY PENN-FLORIDA REALTY CORP.

We prefer to the product of the EARLY COUNTS COUNTED EXECUTED VIA SOCIERCITY SUMIN EXPRESS/NATIONS COUNTED EXPRESS/NATIONS COUNTED THE EXPRESS/NATIONS COUNTED EXPRESS/NATIONS COUNTED THE EXPRESS/NAT