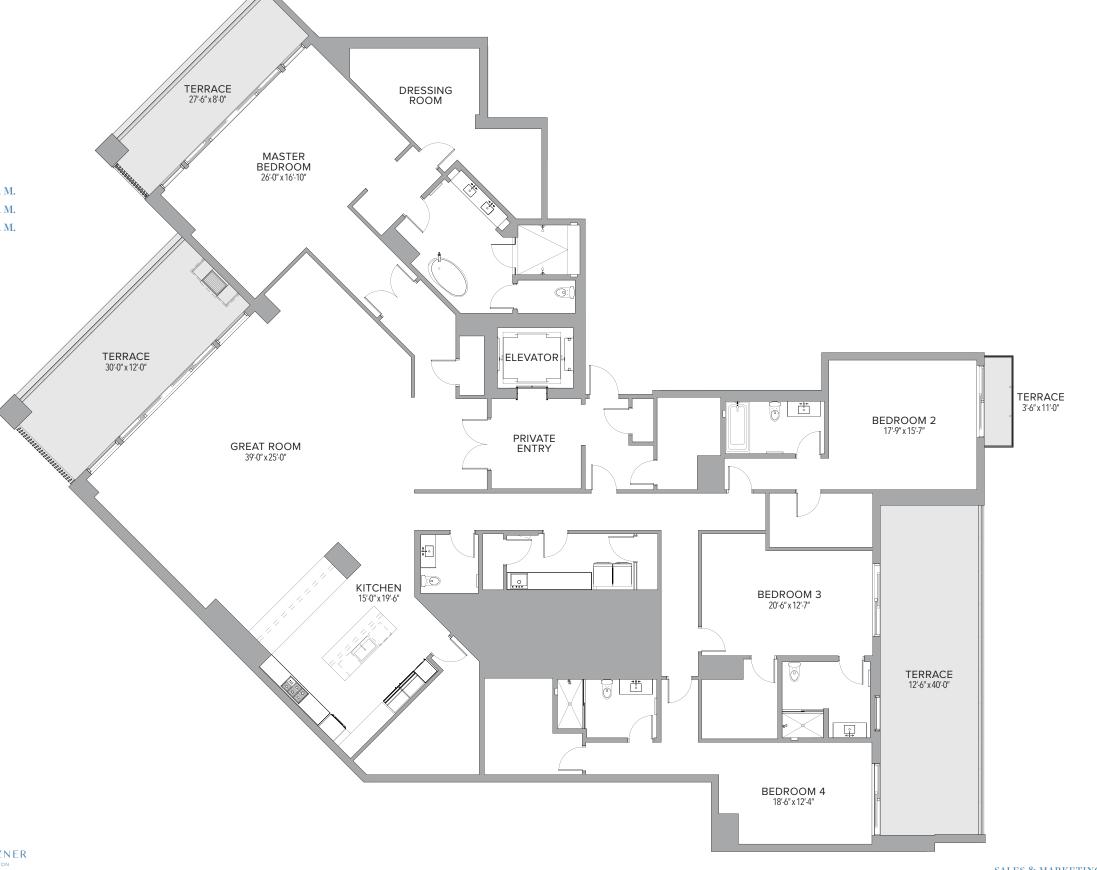

### PENTHOUSE 06

#### 6 BEDROOMS | 6.5 BATHS

Residence 8,942 Sq. Ft. 831 Sq. M. 1,636 Sq. Ft. 152 Sq. M. Terrace 10,578 Sq. Ft. 983 Sq. M. Total

SALES & MARKETING BY PENN-FLORIDA REALTY CORP.

ORAL REPRESENTATIONS CANNOT BE RELIED UPON AS CORRECTIV STATING REPRESENTATIONS OF THE DEVLOPER TO A BUYER OR CORRECT REPRESENTATIONS, MAKE REFRENCE TO THIS BROCHURE AND TO THE DOCUMENTS REQUIRED BY SECTION 718.503, FLORIDA SHUTLES, TO BE FURNISHED BY A DEVLOPER TO A BUYER OR LESSEE.