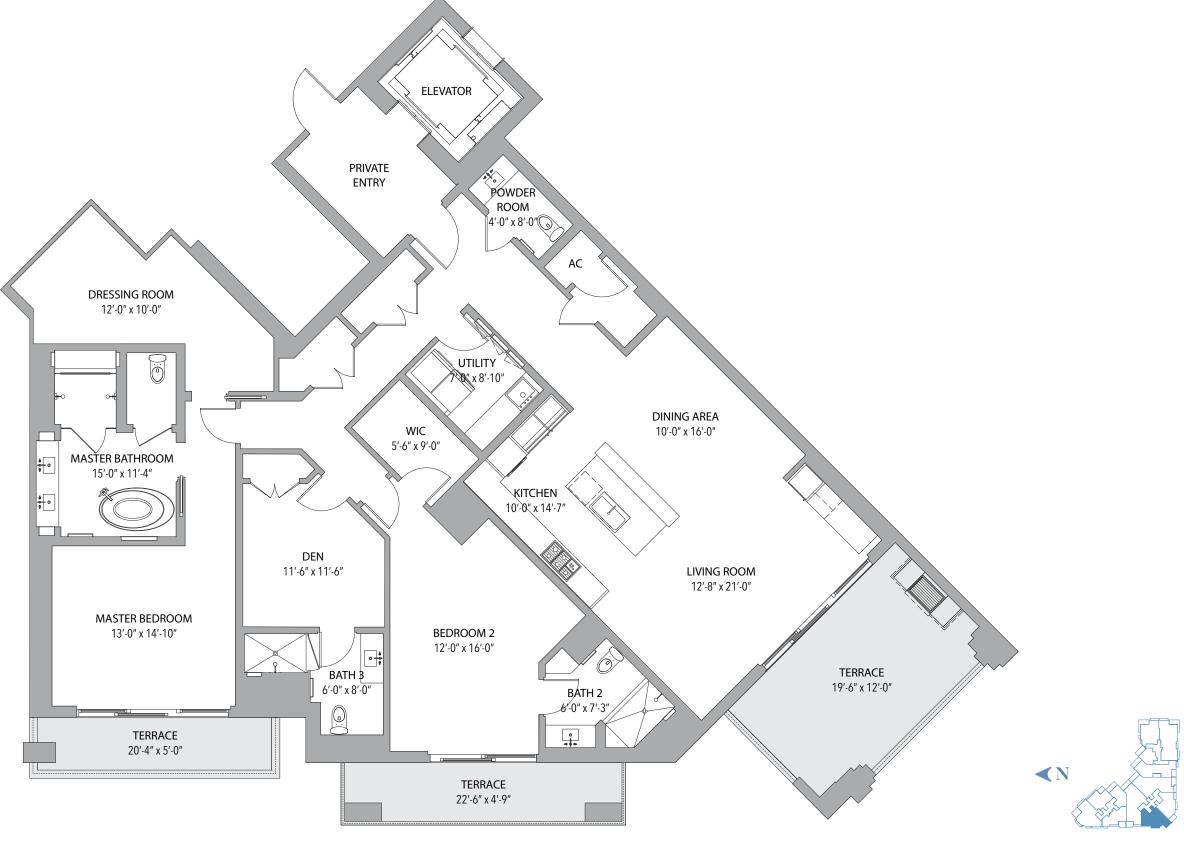

# RESIDENCE 708 2 BEDROOMS + DEN | 3.5 BATHS

 Residence
 2,621
 Sq. Ft.
 243
 Sq. M.

 Terrace
 447
 Sq. Ft.
 42
 Sq. M.

 Total
 3,068
 Sq. Ft.
 285
 Sq. M.

SALES & MARKETING BY PENN-FLORIDA REALTY CORP.

ORL REPRESENTATIONS CANNOT BE RELID UPON AS CORRECTO'S SUBMINE REPRESENTATIONS CANNOT BE RELID UPON AS CORRECTOR SUBMINE REPRESENTATIONS CANNOT BE RELID UPON AS CORRECTOR SUBMINE REPRESENTATION CORRECTOR SUBMINE REPRESENTATION CORRECTOR PRESENTATION CO