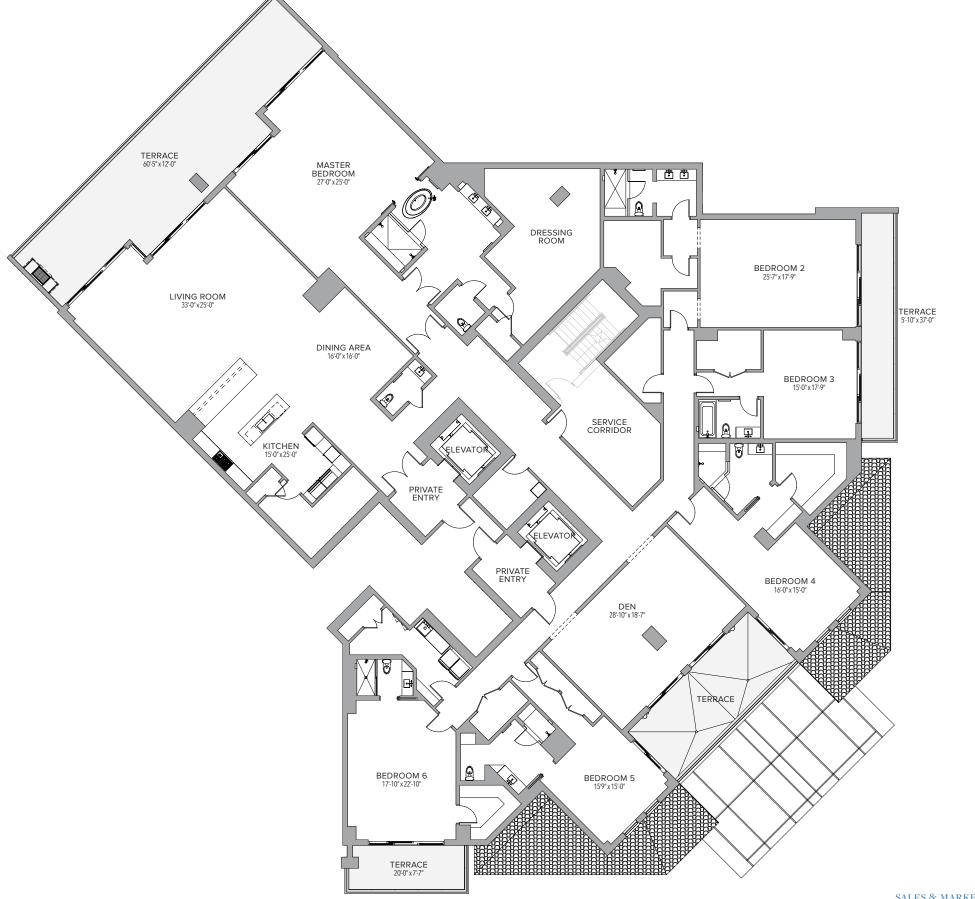

### PENTHOUSE 06

#### 6 BEDROOMS | 6.5 BATHS

Residence 8,942 Sq. Ft. 831 Sq. M. 1,636 Sq. Ft. 152 Sq. M. Terrace 10,578 Sq. Ft. 983 Sq. M. Total

SALES & MARKETING BY PENN-FLORIDA REALTY CORP.

ORAL REPRESENTATIONS CANNOT BE RELIED UPON AS CORRECTIV STATING REPRESENTATIONS OF THE DEVLOPER TO A BUYER OR CORRECT REPRESENTATIONS, MAKE REFRENCE TO THIS BROCHURE AND TO THE DOCUMENTS REQUIRED BY SECTION 718.503, FLORIDA SHUTLES, TO BE FURNISHED BY A DEVLOPER TO A BUYER OR LESSEE.