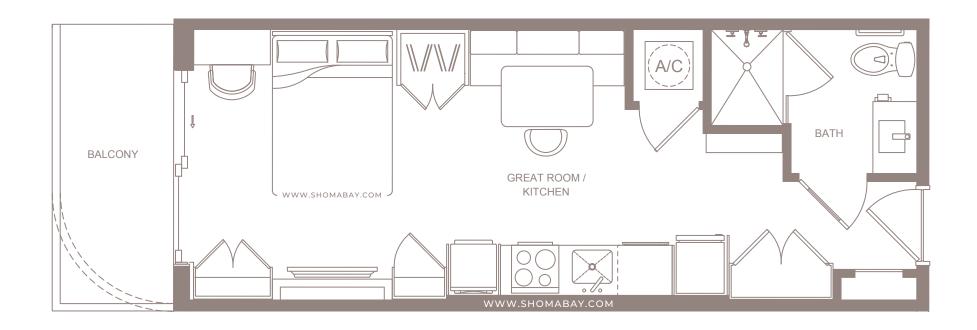

INTERIOR: 376 SQ.FT (34.9 m<sup>2</sup>) EXTERIOR: 56 SQ.FT (5.2 m<sup>2</sup>)

**STUDIO** 