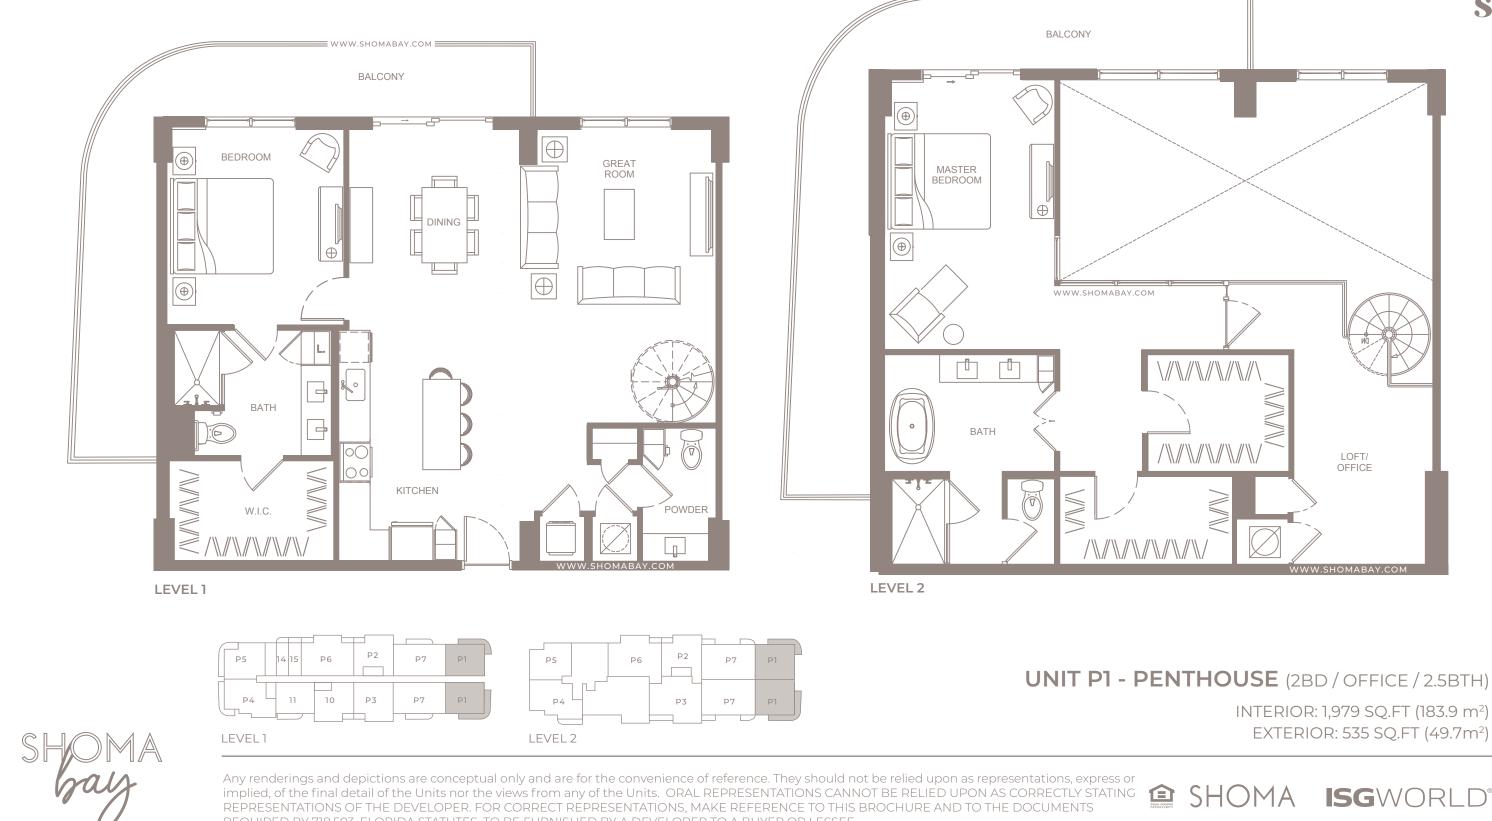

UNIT B5 (2BD/2BTH)

SHOMA

INTERIOR: 1,443 SQ.FT (134 m<sup>2</sup>) EXTERIOR: 205 SQ.FT (19 m<sup>2</sup>)

UNIT C1 (3BD/2BTH)

INTERIOR: 1,979 SQ.FT (183.9 m<sup>2</sup>) EXTERIOR: 535 SQ.FT (49.7m<sup>2</sup>)