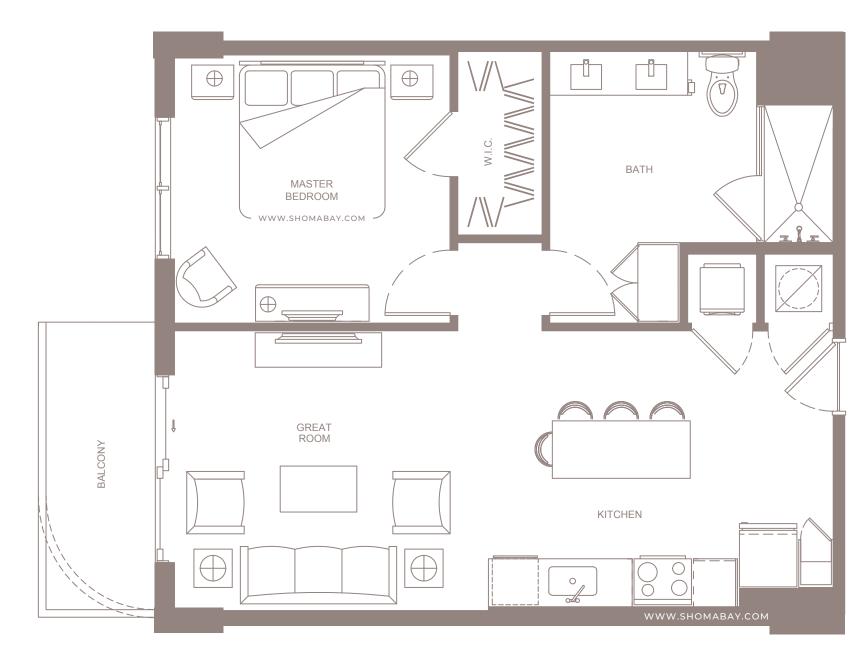

# SHOMA **ISG**WORLD®

INTERIOR: 881 SQ.FT (81.8 m²) EXTERIOR: 57 SQ.FT (5.3 m²)

UNIT A2 (IBD/DEN/IBTH)

SHOMA

INTERIOR: 1,187 SQ.FT (110.3 m<sup>2</sup>) EXTERIOR: 53 SQ.FT (4.9 m<sup>2</sup>)

UNIT A3 (1BD / 1.5BTH)