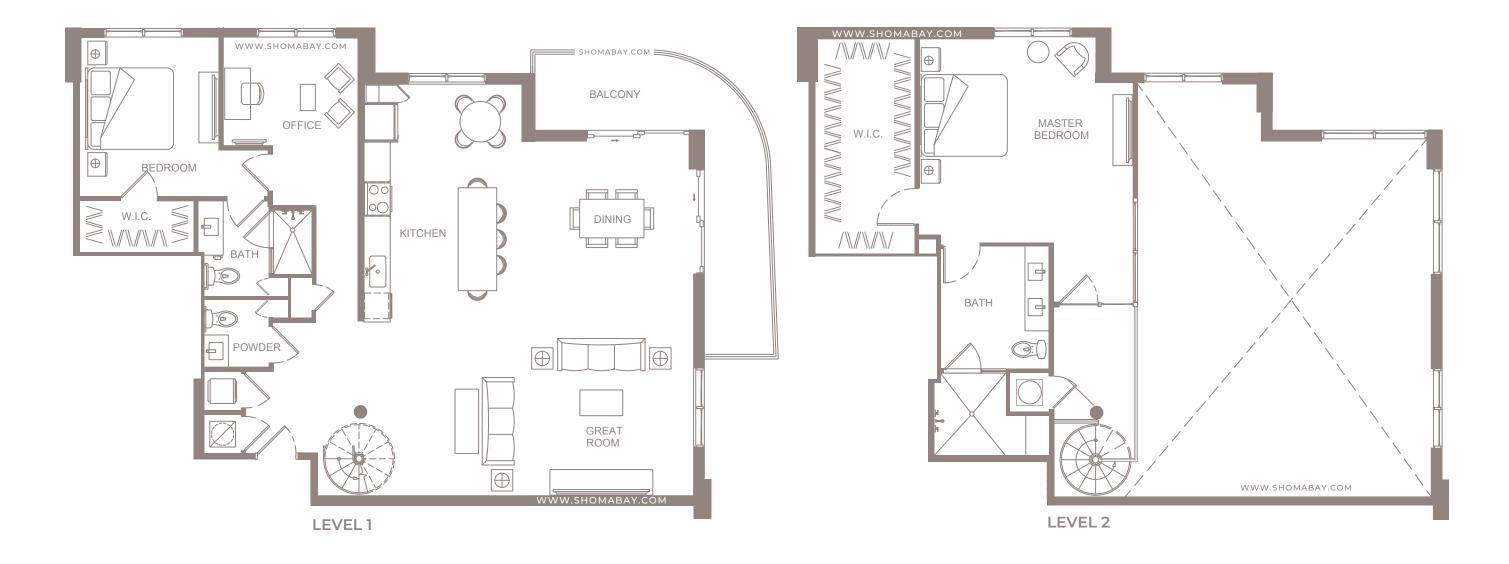

### UNIT P4 - PENTHOUSE (2BD / DEN / 2.5BTH)

SHOWA

Any renderings and depictions are conceptual only and are for the convenience of reference. They should not be relied upon as representations, express or implied, of the final detail of the Units nor the views from any of the Units. ORAL REPRESENTATIONS CANNOT BE RELIED UPON AS CORRECTLY STATING SHOWA ISGWORLD® REPRESENTATIONS OF THE DEVELOPER. FOR CORRECT REPRESENTATIONS, MAKE REFERENCE TO THIS BROCHURE AND TO THE DOCUMENTS REQUIRED BY 718.503, FLORIDA STATUTES, TO BE FURNISHED BY A DEVELOPER TO A BUYER OR LESSEE.