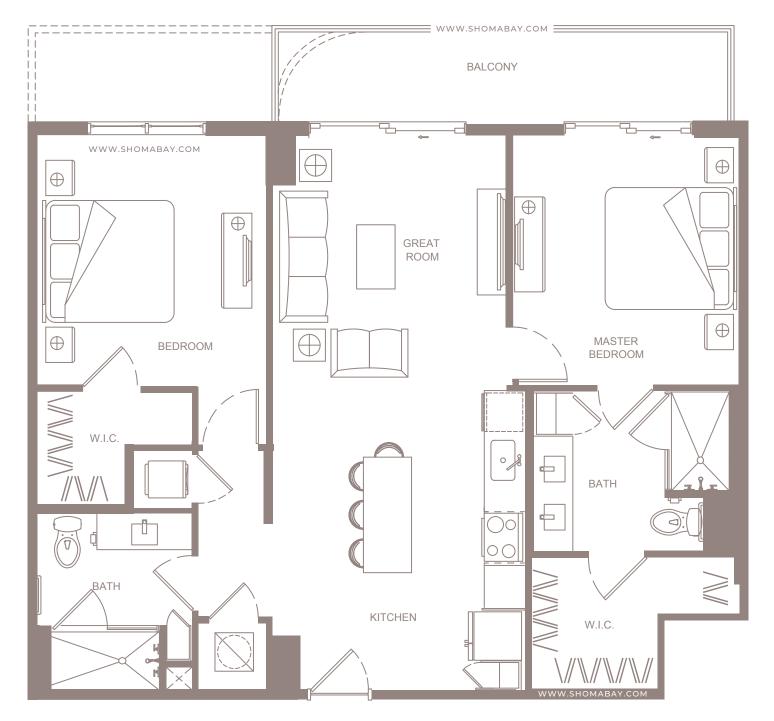

UNIT B1A (2BD/2BTH)

INTERIOR: 1304 SQ.FT (121.1 m<sup>2</sup>) EXTERIOR: 123 SQ.FT (11.4 m<sup>2</sup>)

UNIT B1A.2 (2BD/2BTH)

INTERIOR: 1,183 SQ.FT (109.9 m<sup>2</sup>) EXTERIOR: 54 SQ.FT (5 m<sup>2</sup>)