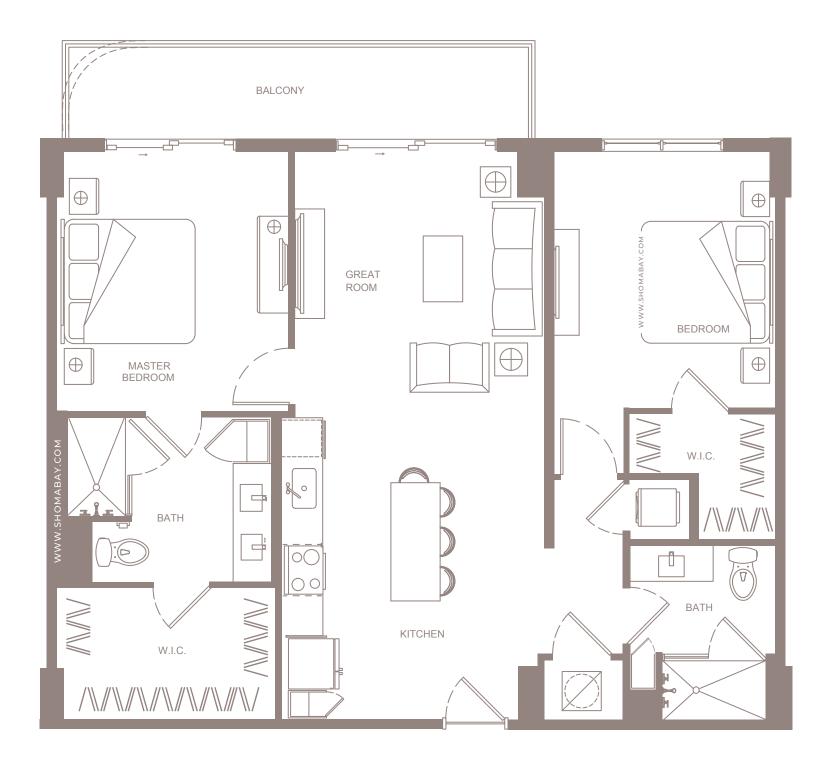

UNIT B2 (2BD/2BTH)

12

10

09

08

07

INTERIOR: 1203 SQ.FT (112.3 m<sup>2</sup>) EXTERIOR: 109 SQ.FT (10.1 m<sup>2</sup>)

UNIT B3 (2BD/2BTH)