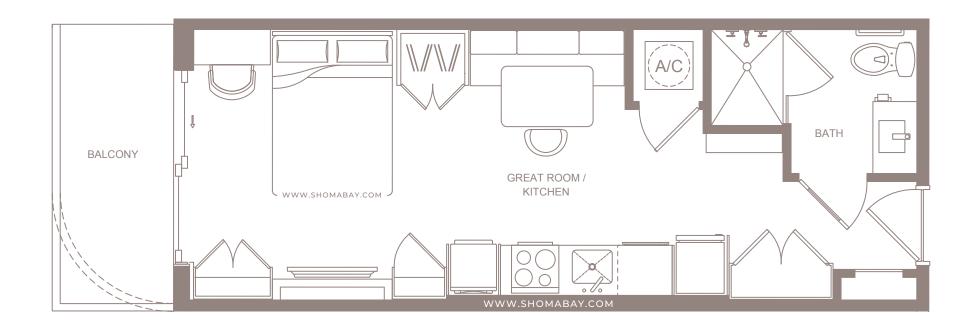

INTERIOR: 376 SQ.FT (34.9 m<sup>2</sup>) EXTERIOR: 56 SQ.FT (5.2 m<sup>2</sup>)

**STUDIO** 

INTERIOR: 750 SQ.FT (69.7 m<sup>2</sup>) EXTERIOR: 60 SQ.FT (5.6 m<sup>2</sup>)

UNIT A1 (1BD / 1BTH)