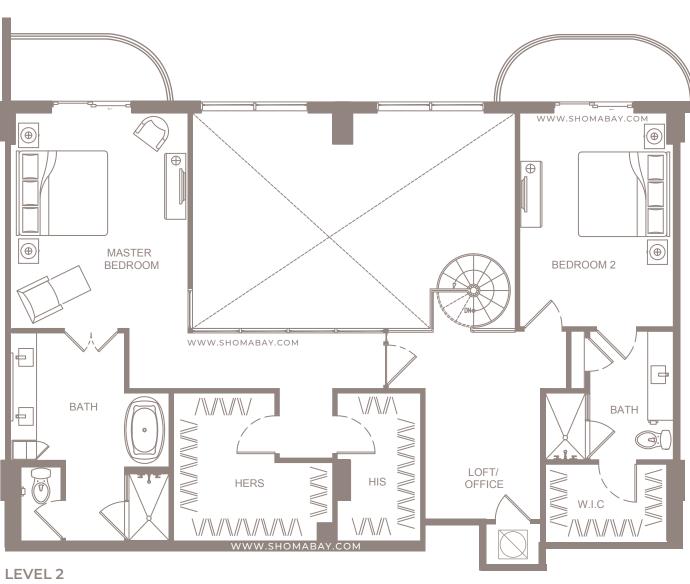

INTERIOR: 2,964 SQ.FT (275.4 m<sup>2</sup>) EXTERIOR: 172 SQ.FT (15.9 m<sup>2</sup>)

N

Any renderings and depictions are conceptual only and are for the convenience of reference. They should not be relied upon as representations, express or Any renderings and depictions are conceptual only and are for the convenience of relevence. They should not be reliced upon as representations, expression and depictions are conceptual only and are for the convenience of relevence. They should not be reliced upon as representations, expression and depictions of the Units nor the views from any of the Units. ORAL REPRESENTATIONS CANNOT BE RELIED UPON AS CORRECTLY STATING SHOULD BE RELIED UPON AS CORREC REPRESENTATIONS OF THE DEVELOPER. FOR CORRECT REPRESENTATIONS, MAKE REFERENCE TO THIS BROCHURE AND TO THE DOCUMENTS REQUIRED BY 718.503, FLORIDA STATUTES, TO BE FURNISHED BY A DEVELOPER TO A BUYER OR LESSEE.

LEVEL 1

INTERIOR: 2,760 SQ.FT (256.4 m<sup>2</sup>) EXTERIOR: 302 SQ.FT (28 m<sup>2</sup>)

N

UNIT P7 - PENTHOUSE (3BD / DEN / OFFICE / 4BTH)