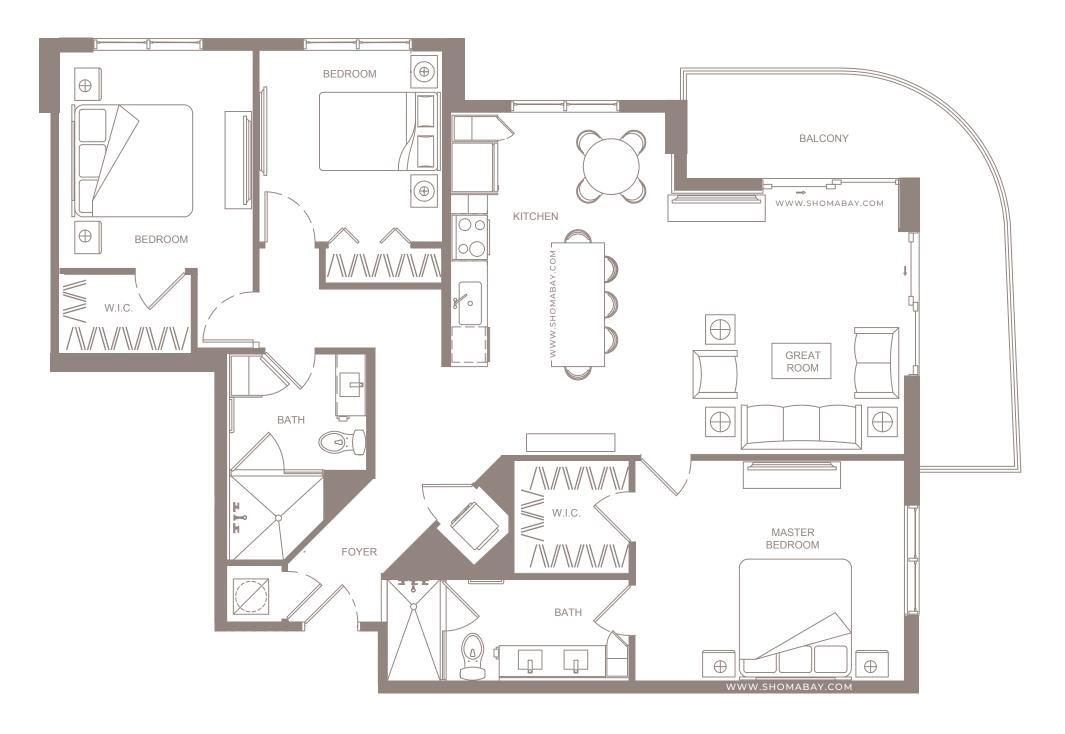

UNIT B1A (2BD/2BTH)

INTERIOR: 1304 SQ.FT (121.1 m<sup>2</sup>) EXTERIOR: 123 SQ.FT (11.4 m<sup>2</sup>)

UNIT B1A.2 (2BD/2BTH)

INTERIOR: 1,183 SQ.FT (109.9 m<sup>2</sup>) EXTERIOR: 54 SQ.FT (5 m<sup>2</sup>)