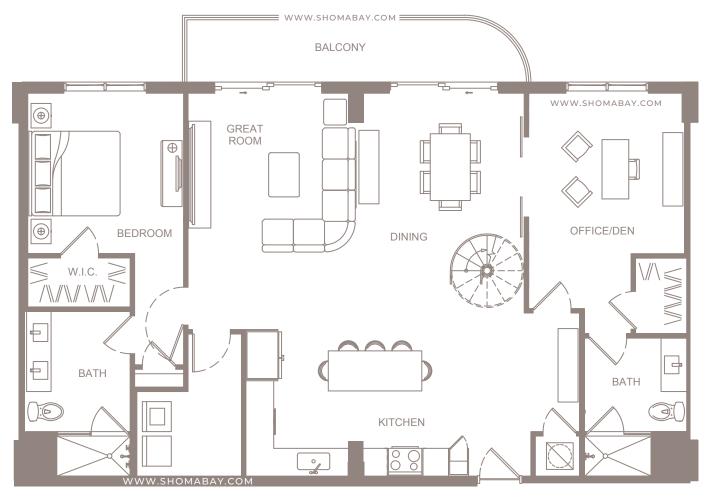

### UNIT P4 - PENTHOUSE (2BD / DEN / 2.5BTH)

SHOWA

Any renderings and depictions are conceptual only and are for the convenience of reference. They should not be relied upon as representations, express or implied, of the final detail of the Units nor the views from any of the Units. ORAL REPRESENTATIONS CANNOT BE RELIED UPON AS CORRECTLY STATING SHOWA ISGWORLD® REPRESENTATIONS OF THE DEVELOPER. FOR CORRECT REPRESENTATIONS, MAKE REFERENCE TO THIS BROCHURE AND TO THE DOCUMENTS REQUIRED BY 718.503, FLORIDA STATUTES, TO BE FURNISHED BY A DEVELOPER TO A BUYER OR LESSEE.