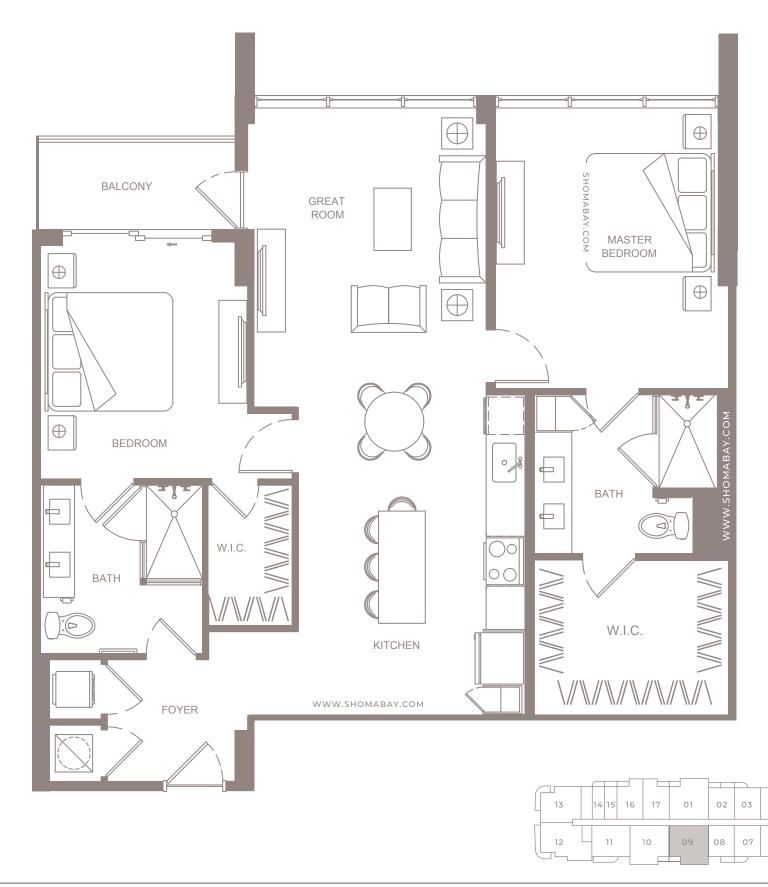

UNIT B1A (2BD/2BTH)

INTERIOR: 1304 SQ.FT (121.1 m<sup>2</sup>) EXTERIOR: 123 SQ.FT (11.4 m<sup>2</sup>)

UNIT B1A.2 (2BD/2BTH)

INTERIOR: 1,183 SQ.FT (109.9 m<sup>2</sup>) EXTERIOR: 54 SQ.FT (5 m<sup>2</sup>)

UNIT B2 (2BD/2BTH)

12

10

09

08

07

INTERIOR: 1203 SQ.FT (112.3 m<sup>2</sup>) EXTERIOR: 109 SQ.FT (10.1 m<sup>2</sup>)

UNIT B3 (2BD/2BTH)