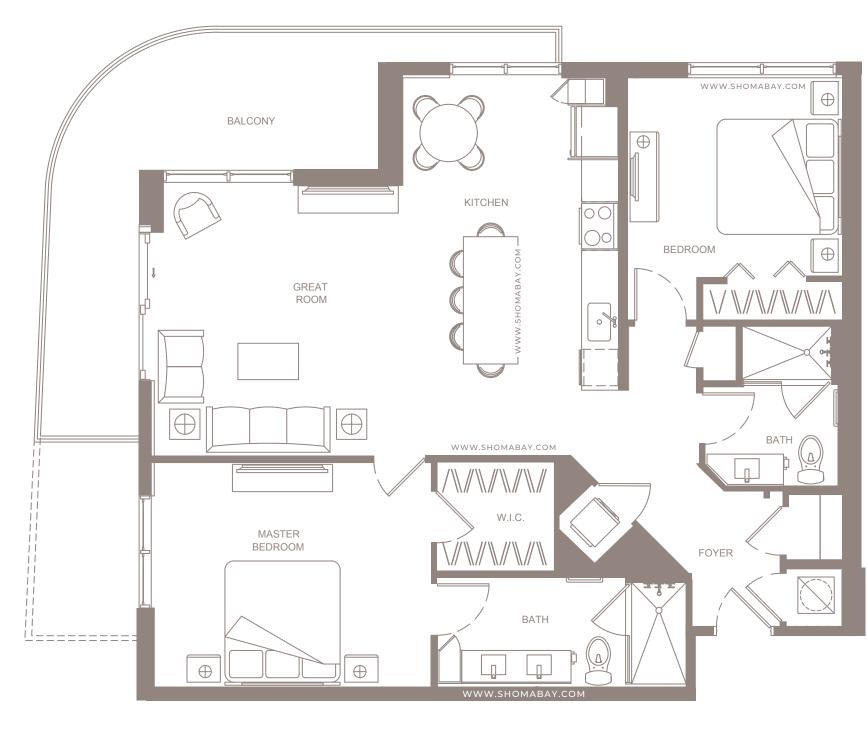

UNIT B1A (2BD/2BTH)

INTERIOR: 1304 SQ.FT (121.1 m<sup>2</sup>) EXTERIOR: 123 SQ.FT (11.4 m<sup>2</sup>)

UNIT B1A.2 (2BD/2BTH)

INTERIOR: 1,183 SQ.FT (109.9 m<sup>2</sup>) EXTERIOR: 54 SQ.FT (5 m<sup>2</sup>)