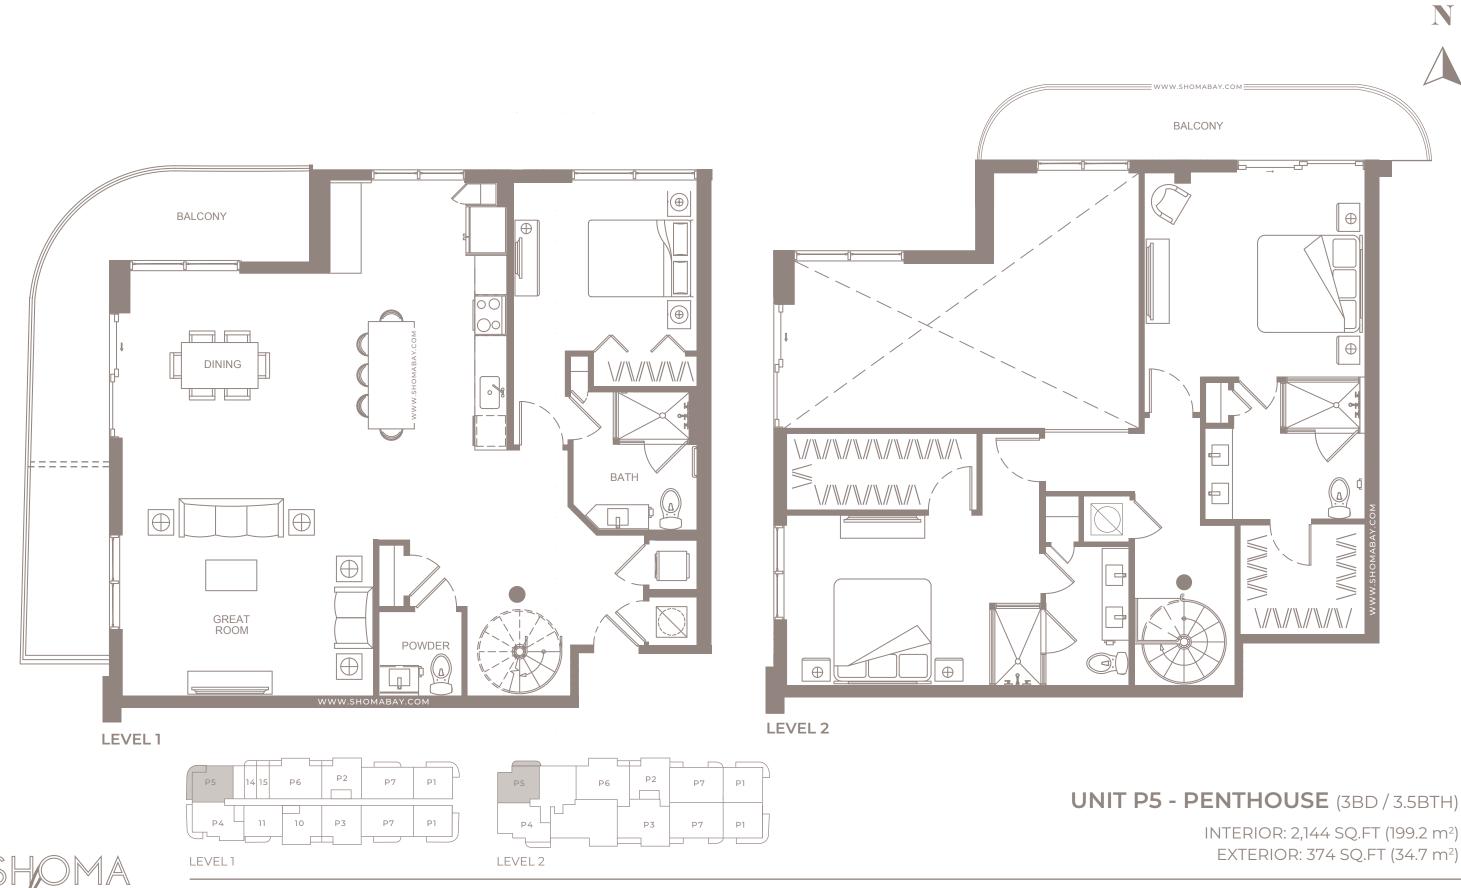

.FT (9.8 m<sup>2</sup>)

## UNIT P2 - PENTHOUSE (2BD/2BTH)





Stay

Any renderings and depictions are conceptual only and are for the convenience of reference. They should not be relied upon as representations, express or implied, of the final detail of the Units nor the views from any of the Units. ORAL REPRESENTATIONS CANNOT BE RELIED UPON AS CORRECTLY STATING SHOWA ISGWORLD® REPRESENTATIONS OF THE DEVELOPER. FOR CORRECT REPRESENTATIONS, MAKE REFERENCE TO THIS BROCHURE AND TO THE DOCUMENTS REQUIRED BY 718.503, FLORIDA STATUTES, TO BE FURNISHED BY A DEVELOPER TO A BUYER OR LESSEE.

INTERIOR: 2,592 SQ.FT (240.8 m<sup>2</sup>) EXTERIOR: 160 SQ.FT (14.8 m<sup>2</sup>)

S







INTERIOR: 2,151 SQ.FT (199.8 m2) EXTERIOR: 321 SQ.FT (29.8 m2)

S

### UNIT P4 - PENTHOUSE (2BD / DEN / 2.5BTH)



SHOWA

Any renderings and depictions are conceptual only and are for the convenience of reference. They should not be relied upon as representations, express or implied, of the final detail of the Units nor the views from any of the Units. ORAL REPRESENTATIONS CANNOT BE RELIED UPON AS CORRECTLY STATING SHOWA ISGWORLD® REPRESENTATIONS OF THE DEVELOPER. FOR CORRECT REPRESENTATIONS, MAKE REFERENCE TO THIS BROCHURE AND TO THE DOCUMENTS REQUIRED BY 718.503, FLORIDA STATUTES, TO BE FURNISHED BY A DEVELOPER TO A BUYER OR LESSEE.





LEVEL 1





Any renderings and depictions are conceptual only and are for the convenience of reference. They should not be relied upon as representations, express or implied, of the final detail of the Units nor the views from any of the Units. ORAL REPRESENTATION