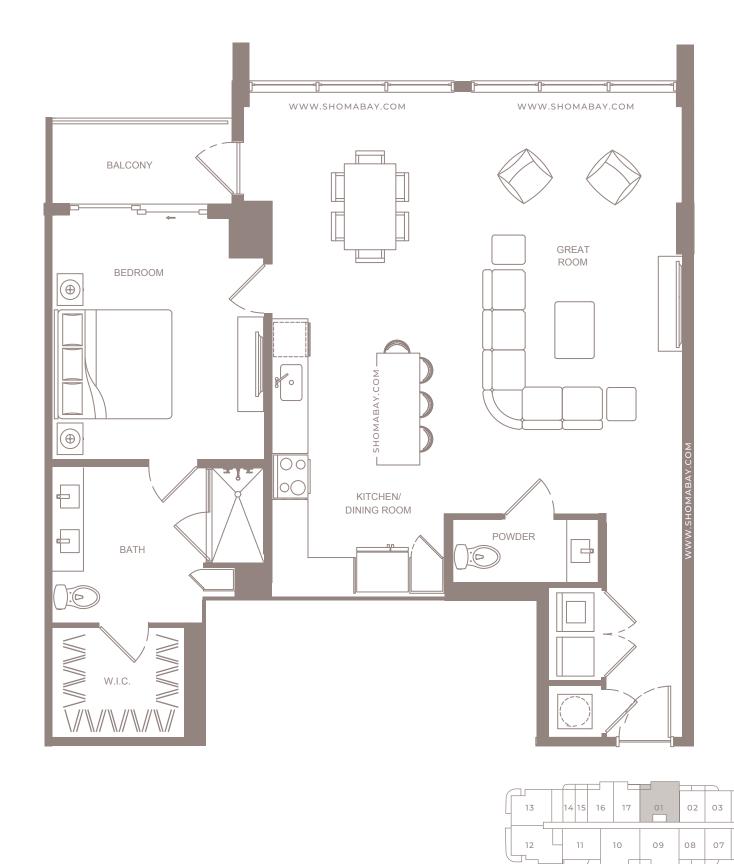

# SHOMA **ISG**WORLD®

INTERIOR: 881 SQ.FT (81.8 m²) EXTERIOR: 57 SQ.FT (5.3 m²)

UNIT A2 (IBD/DEN/IBTH)

SHOMA

INTERIOR: 1,187 SQ.FT (110.3 m<sup>2</sup>) EXTERIOR: 53 SQ.FT (4.9 m<sup>2</sup>)

UNIT A3 (1BD / 1.5BTH)