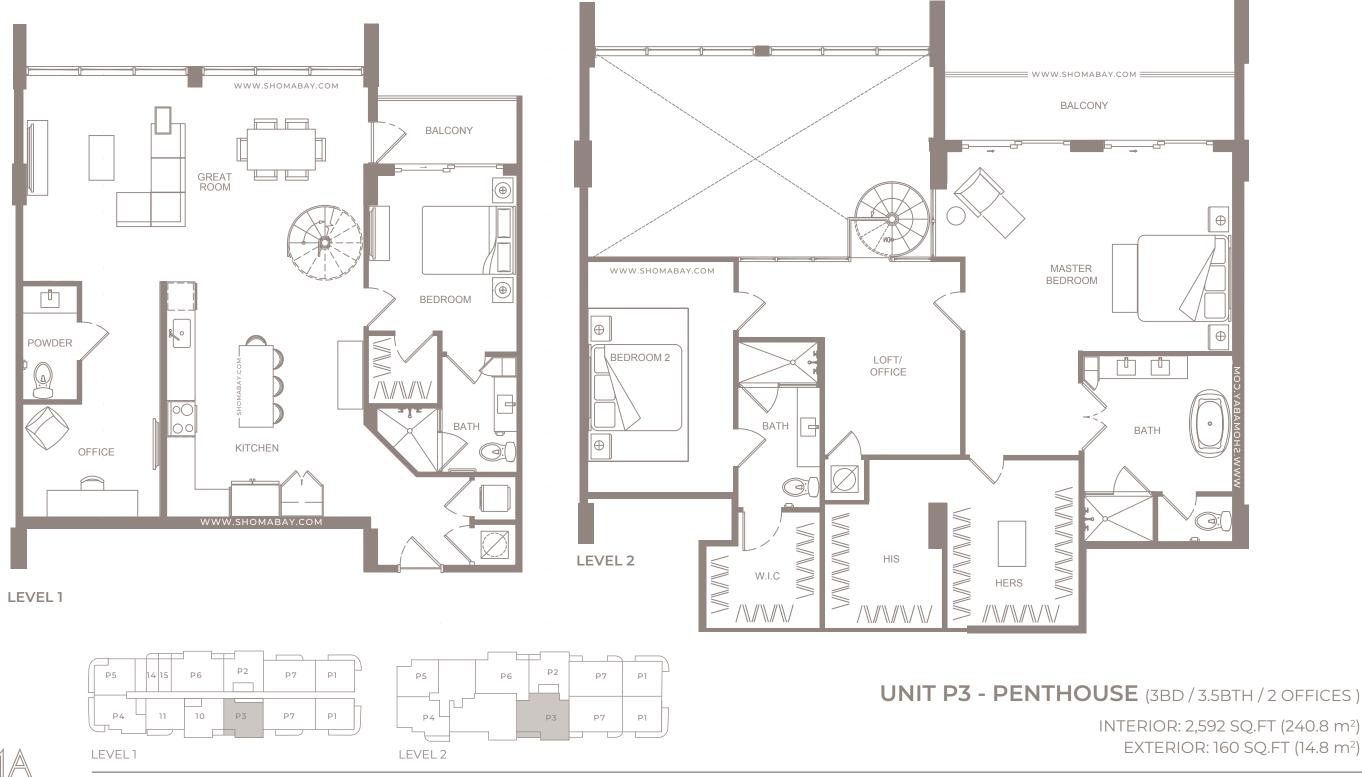

INTERIOR: 2,592 SQ.FT (240.8 m<sup>2</sup>) EXTERIOR: 160 SQ.FT (14.8 m<sup>2</sup>)

S

INTERIOR: 2,151 SQ.FT (199.8 m2) EXTERIOR: 321 SQ.FT (29.8 m2)

S