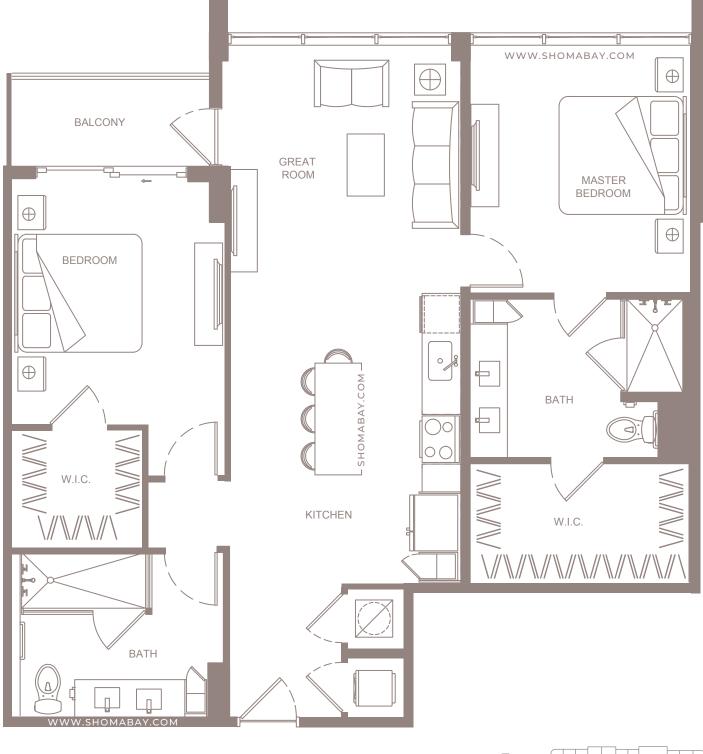

UNIT B1A (2BD/2BTH)

INTERIOR: 1304 SQ.FT (121.1 m<sup>2</sup>) EXTERIOR: 123 SQ.FT (11.4 m<sup>2</sup>)

UNIT B1A.2 (2BD/2BTH)

INTERIOR: 1,183 SQ.FT (109.9 m<sup>2</sup>) EXTERIOR: 54 SQ.FT (5 m<sup>2</sup>)