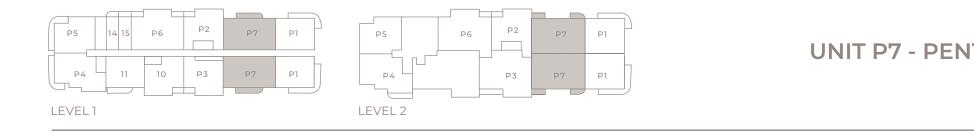

LEVEL 1

INTERIOR: 2,760 SQ.FT (256.4 m<sup>2</sup>) EXTERIOR: 302 SQ.FT (28 m<sup>2</sup>)

N

UNIT P7 - PENTHOUSE (3BD / DEN / OFFICE / 4BTH)