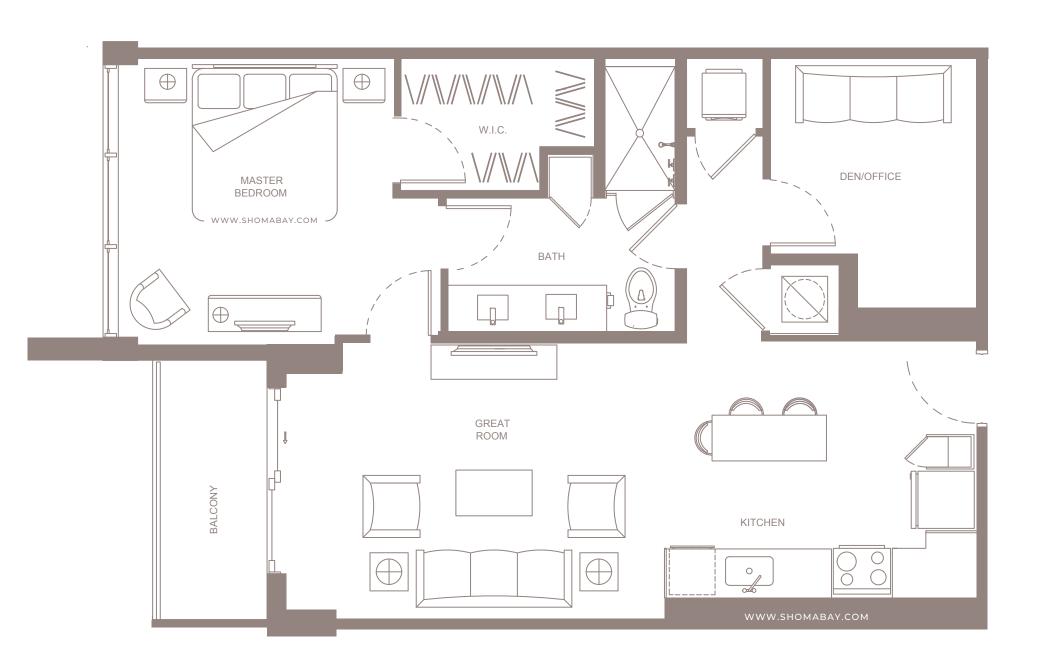

# SHOMA **ISG**WORLD®

INTERIOR: 881 SQ.FT (81.8 m²) EXTERIOR: 57 SQ.FT (5.3 m²)

UNIT A2 (IBD/DEN/IBTH)

SHOMA

INTERIOR: 1,187 SQ.FT (110.3 m<sup>2</sup>) EXTERIOR: 53 SQ.FT (4.9 m<sup>2</sup>)

UNIT A3 (1BD / 1.5BTH)