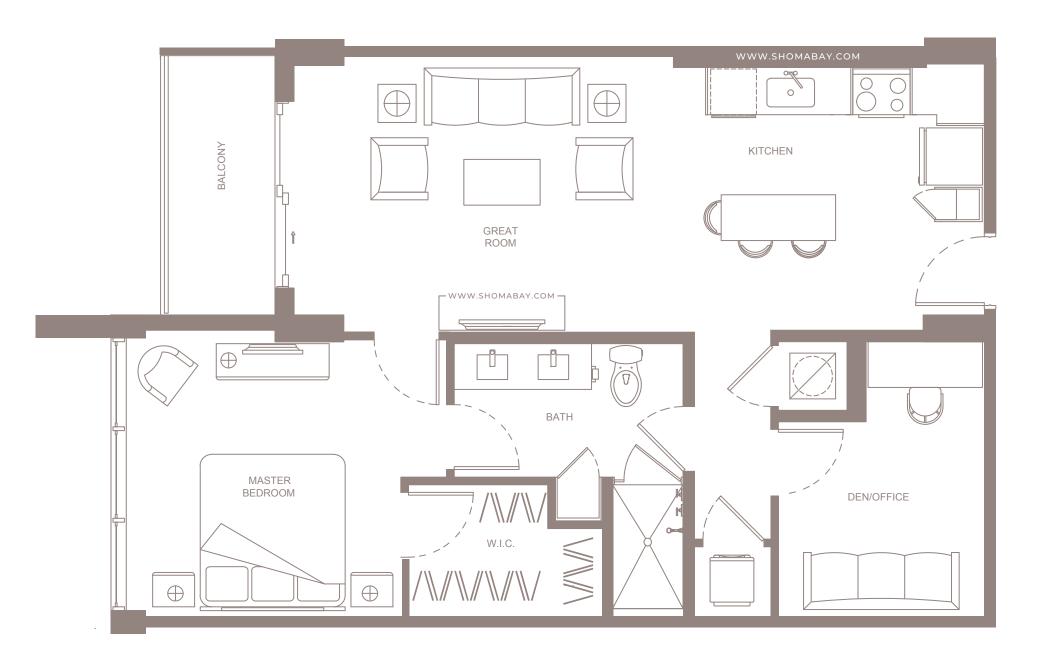

# SHOMA **ISG**WORLD®

INTERIOR: 881 SQ.FT (81.8 m²) EXTERIOR: 57 SQ.FT (5.3 m²)

UNIT A2 (IBD/DEN/IBTH)

SHOMA

INTERIOR: 1,187 SQ.FT (110.3 m<sup>2</sup>) EXTERIOR: 53 SQ.FT (4.9 m<sup>2</sup>)

UNIT A3 (1BD / 1.5BTH)