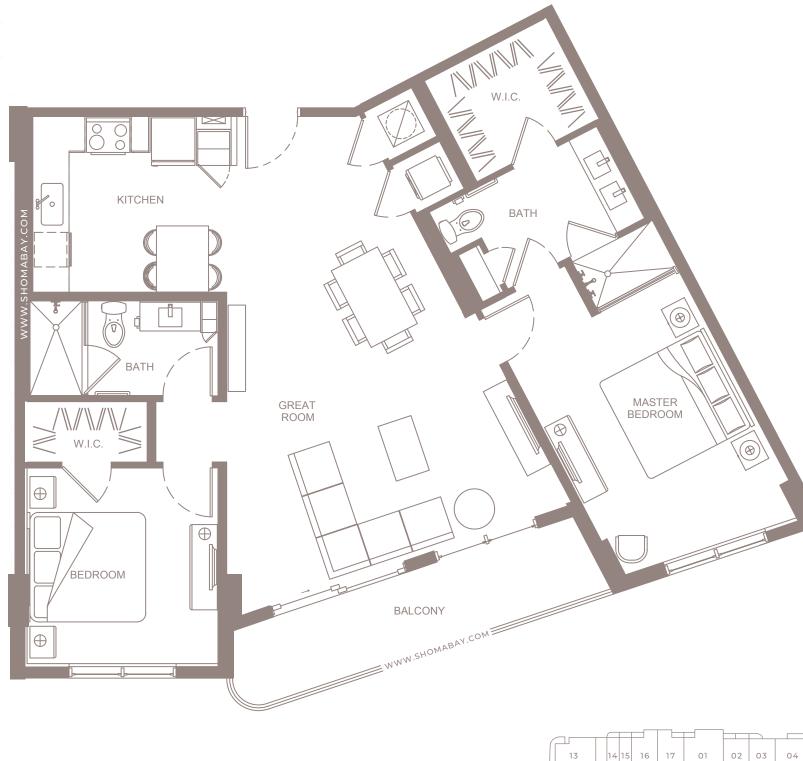

SHOMA

| 04 |    |
|----|----|
| 06 | 05 |

INTERIOR: 1,085 SQ.FT (100.8 m<sup>2</sup>) EXTERIOR: 115 SQ.FT (10.7 m<sup>2</sup>)

UNIT B1 (2BD/2BTH)

INTERIOR: 1,093 SQ.FT (101.5 m<sup>2</sup>) EXTERIOR: 123 SQ.FT (11.4 m<sup>2</sup>)

UNIT B1A (2BD/2BTH)

INTERIOR: 1304 SQ.FT (121.1 m<sup>2</sup>) EXTERIOR: 123 SQ.FT (11.4 m<sup>2</sup>)

UNIT B1A.2 (2BD/2BTH)

INTERIOR: 1,183 SQ.FT (109.9 m<sup>2</sup>) EXTERIOR: 54 SQ.FT (5 m<sup>2</sup>)