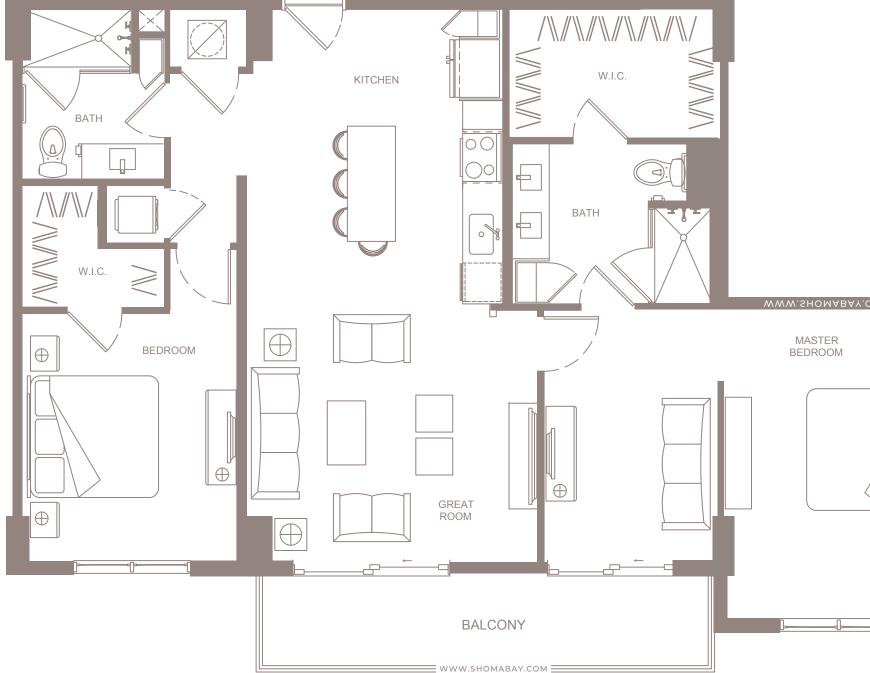

SHOMA

| 04 |    |
|----|----|
| 06 | 05 |

INTERIOR: 1,085 SQ.FT (100.8 m<sup>2</sup>) EXTERIOR: 115 SQ.FT (10.7 m<sup>2</sup>)

UNIT B1 (2BD/2BTH)

INTERIOR: 1,093 SQ.FT (101.5 m<sup>2</sup>) EXTERIOR: 123 SQ.FT (11.4 m<sup>2</sup>)