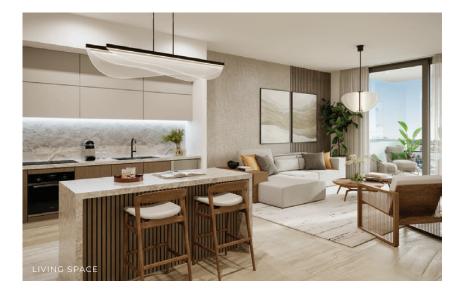

STUDIOS · 1-BEDROOMS · 1-BEDROOMS + DEN · 2-BEDROOMS 3-BEDROOMS · PENTHOUSES

- ceilings on regular residences and double height on Penthouses
- Floor-to-ceiling sliding glass door onto spacious balconies
- Smart Home Technology
- Open light-filled layouts with 9-foot Premium Miele Kitchen appliance package on regular residences & Exclusive Gaggenau Appliance package for Penthouses
  - Porcelain flooring throughout the residences