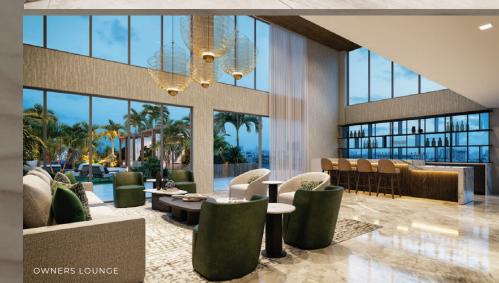

## Juxurious AMENITIES

Amenities will include an Owners Lounge and Bar, Zen Garden, Spa, Hammam, Golf Simulator, Fitness Center, Pet Spa, Kids Club & more.

Residents will access a 6,030-Sqft pool deck with panoramic water views overlooking Biscayne Bay, with cabanas, outdoor showers and a summer kitchen.