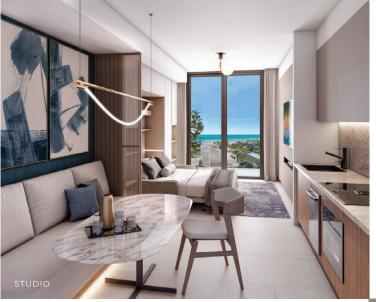

STUDIOS · 1-BEDROOMS · 1-BEDROOMS + DEN · 2-BEDROOMS 3-BEDROOMS · PENTHOUSES

- ceilings on regular residences and double height on Penthouses
- Floor-to-ceiling sliding glass door onto spacious balconies
- Smart Home Technology
- Open light-filled layouts with 9-foot Premium Miele Kitchen appliance package on regular residences & Exclusive Gaggenau Appliance package for Penthouses
  - Porcelain flooring throughout the residences