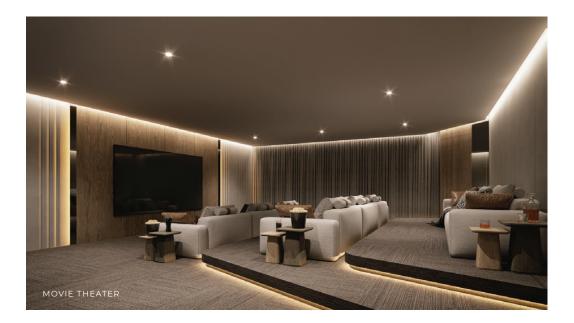

Other development elements will include a library, a coworking business lounge, a Nespresso coffee bar, and areas for gaming and movie watching. Assigned gated parking, electric vehicle charging stations, a designated bike room, and storage spaces will also be available.