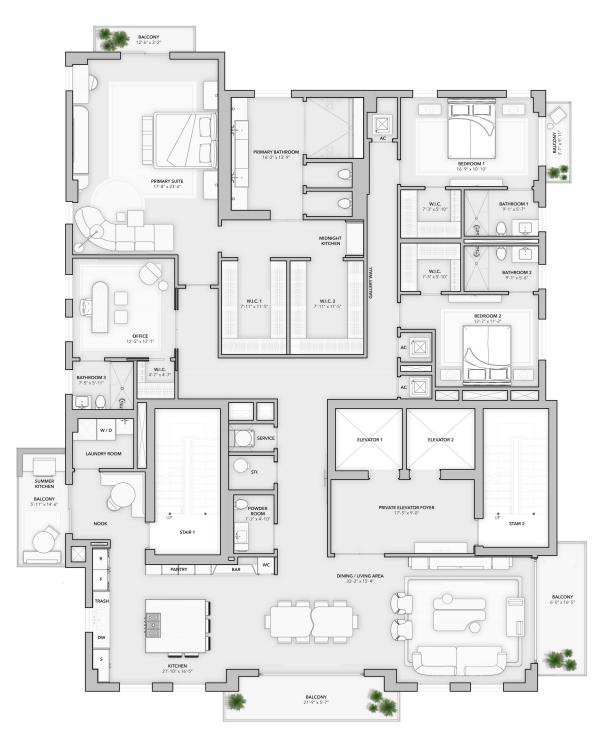

<u>ا</u>

RESIDENCE 500 - PH1100

4 Bedrooms / 4.5 Bathrooms

INTERIOR 3,539 SF | 328 M2

BALCONIES 372 SF | 34 M2

TOTAL 3,911 SF | 363 M2

BILTMORE WAY