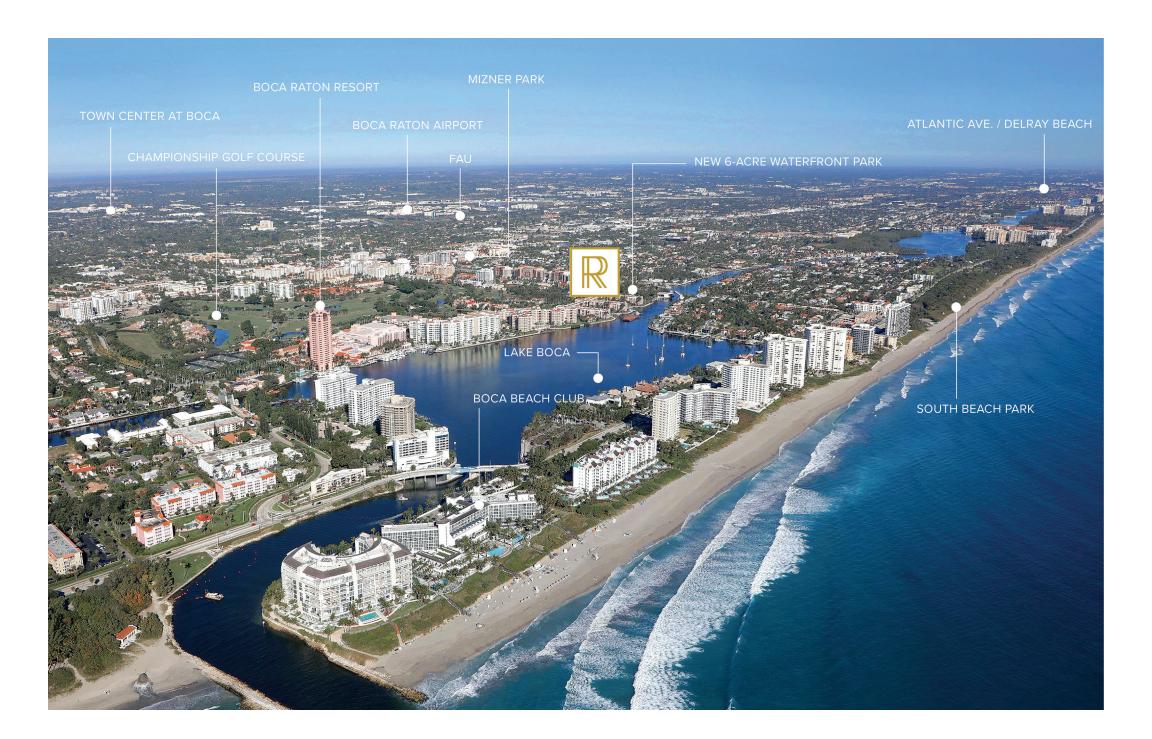

## SIGNATURE AMENITIES

Two assigned, secured, underground parking spaces per residence
Wellness plaza featuring fitness center, boutique pool & luxurious club room
Adjacent to planned, 6-acre, multi-million dollar, waterfront park
1-year membership incentive with One On One Concierge
Private underground storage
24-hour doorman