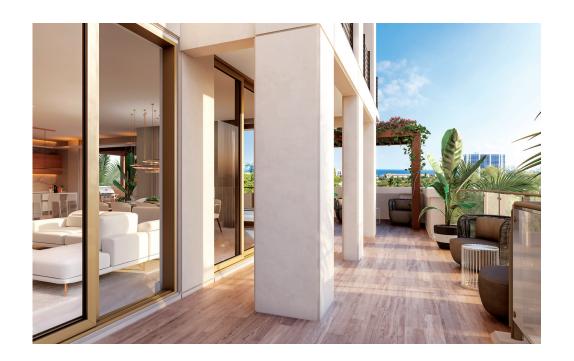

## **RESIDENCE FEATURES**

Dual entry private elevator access into each residence
Wolf gas barbeque grills built into large outdoor terraces
Exquisite 48x48 European floors throughout residence
State-of-the-art home automation technology by Crestron
270 degrees of natural light in each residence
Custom European cabinetry