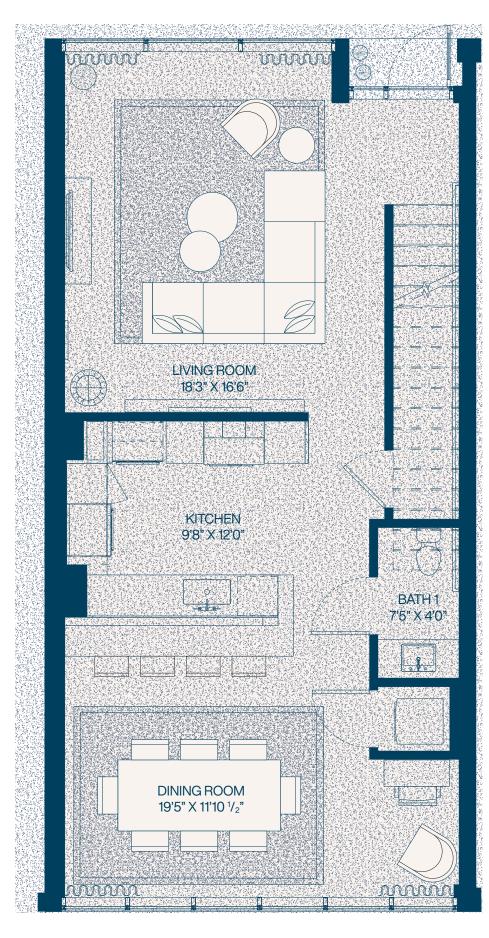

**3** Bedroom

3 Bathroom

Interior **1,782** SF

Balconies **433** SF

Total **2,215** SF