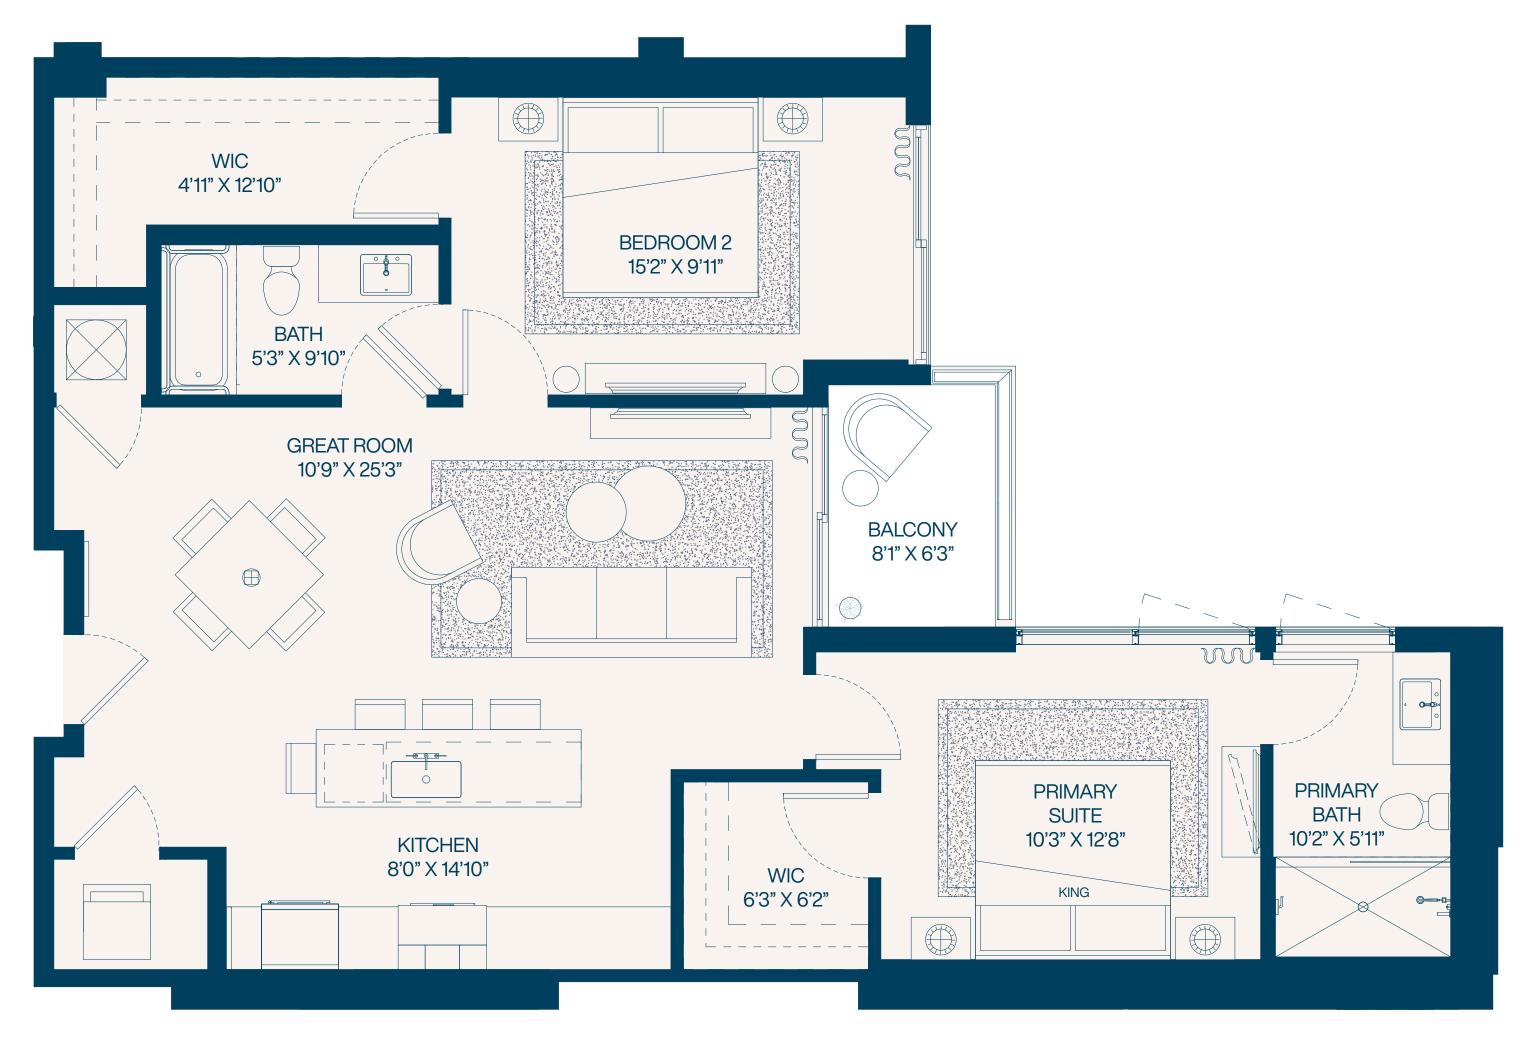

#### Residence 18a

**2** Bedroom

2 Bathroom

Interior **1,254** SF

Balconies 85 SF

Total **1,399** SF

2 Bedroom

2 Bathroom