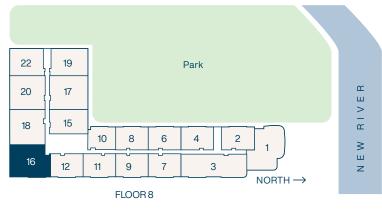

Interior **1,133** SF Balconies **77** SF Total **1,210** SF 4,6,7,12

Interior 1,153 SF Balconies 77 SF Total 1,230 SF 8a,9a (8th Floor)

1 Bedroom | 1 Bathroom

Interior **932** SF Balconies **70** SF

Total **1,002** SF