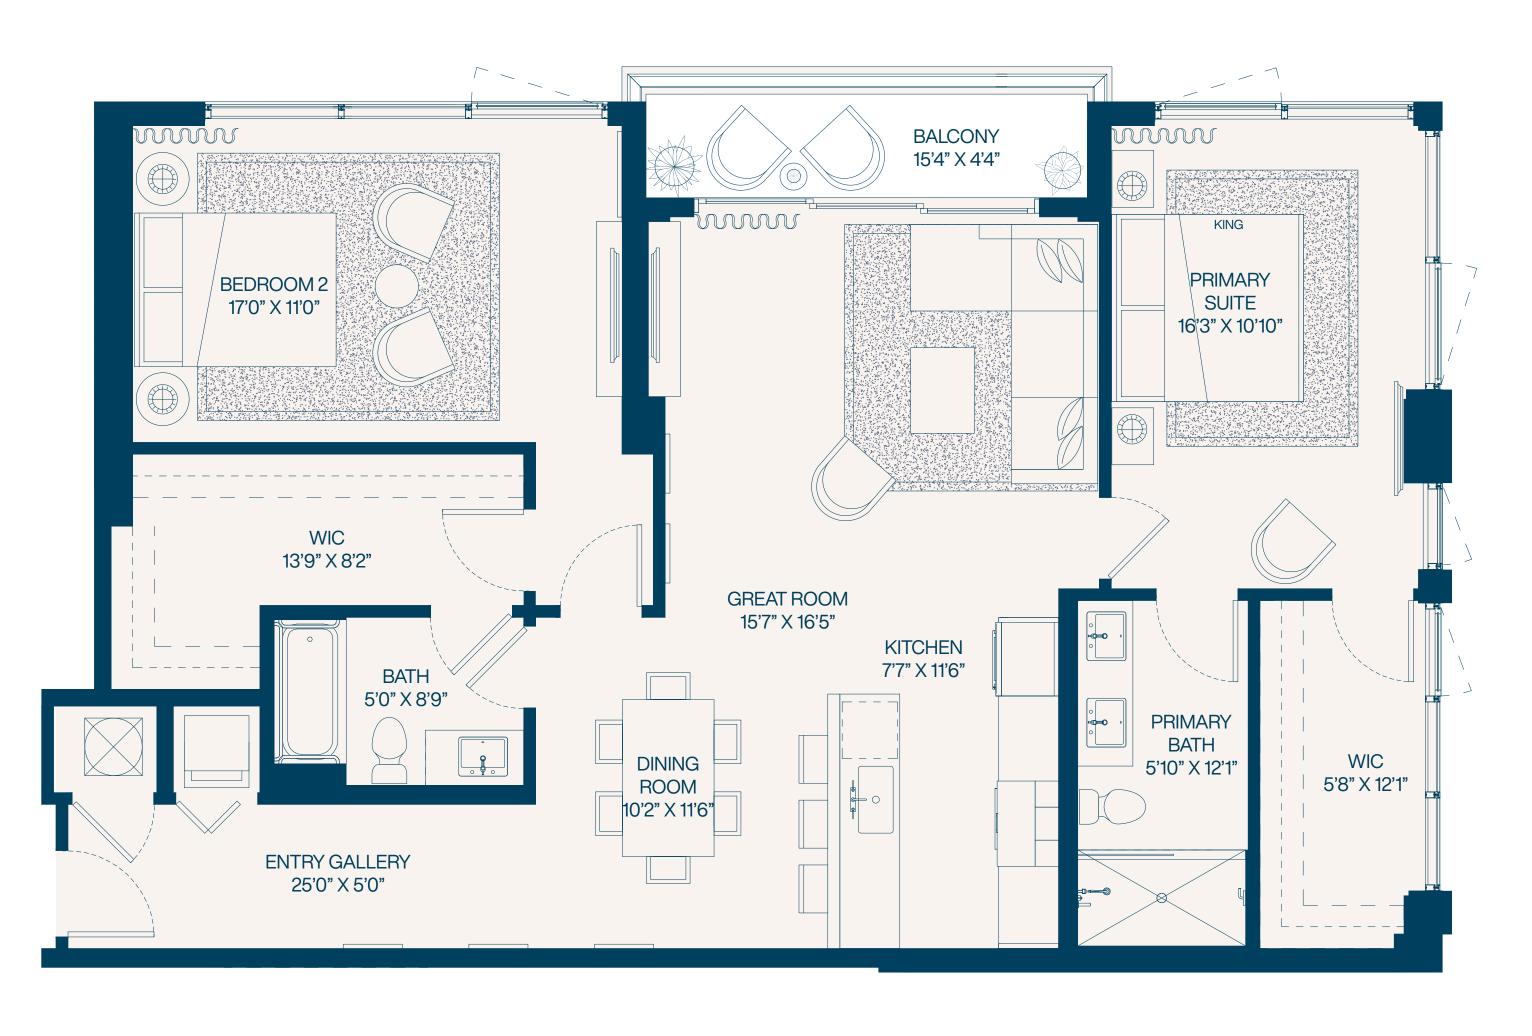

### Residence 19a

**2** Bedroom

2 Bathroom

Interior **1,344** SF

Balconies **52** SF

Total **1,396** SF