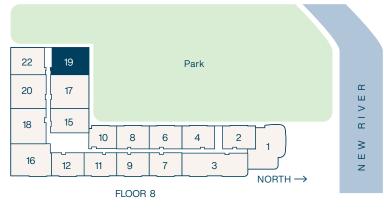

#### Residence 22a

**2** Bedroom

2 Bathroom

Interior **1,262** SF

Balconies **66** SF

Total **1,328** SF

**2** Bedroom

2.5 Bathroom