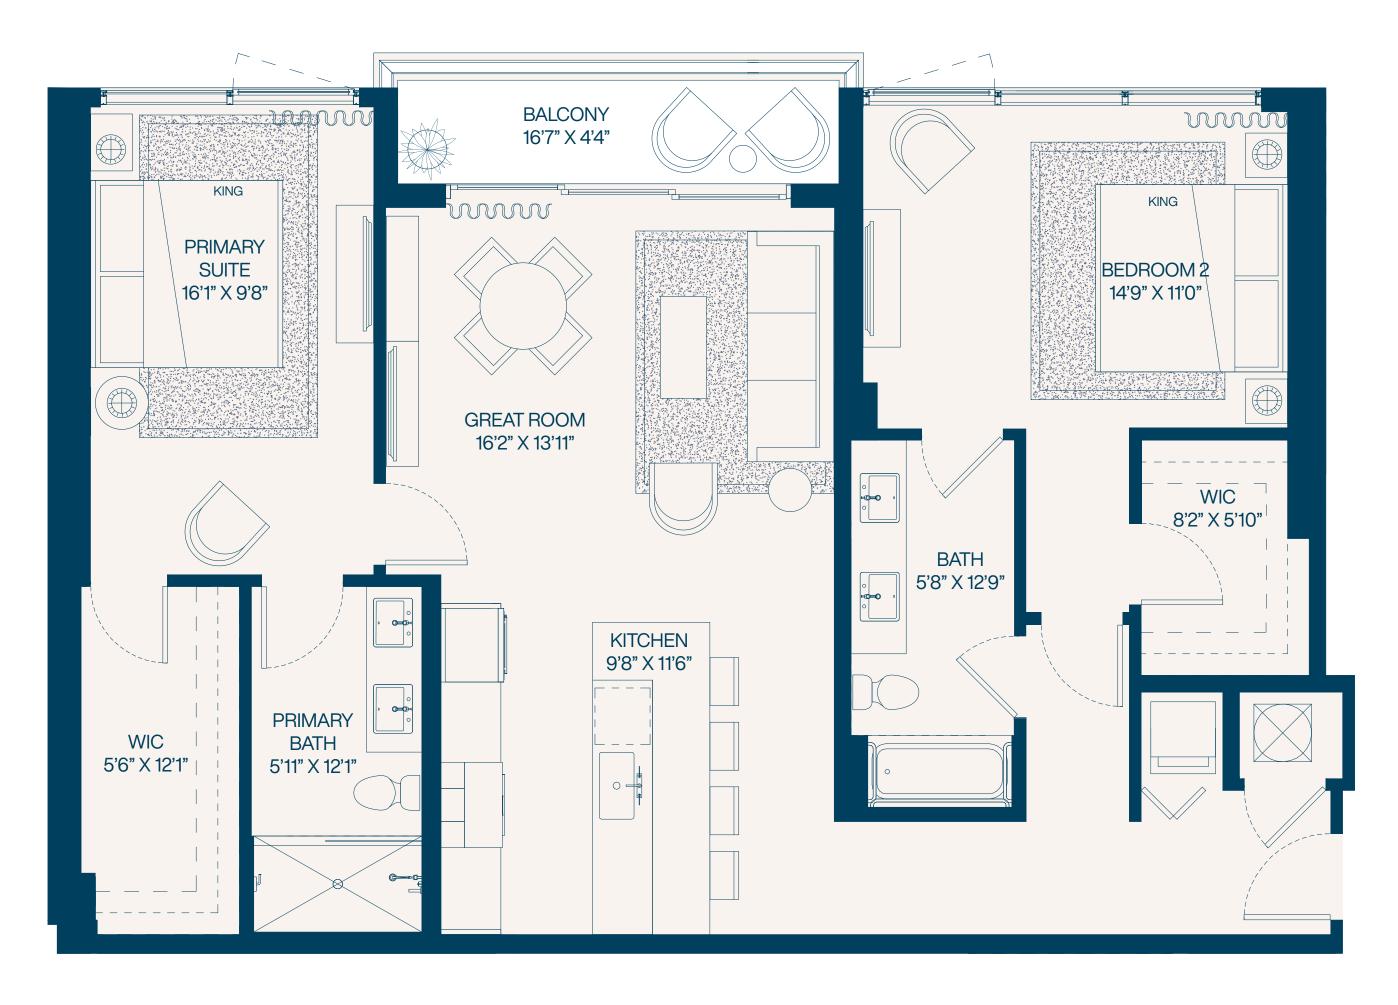

#### Residence 16a

**3** Bedroom

3 Bathroom

Interior **1,701** SF

Balconies **347** SF

Total **2,048** SF

**2** Bedroom

2 Bathroom

Interior 1,092 SF

Balconies **377** SF

Total **1,469** SF