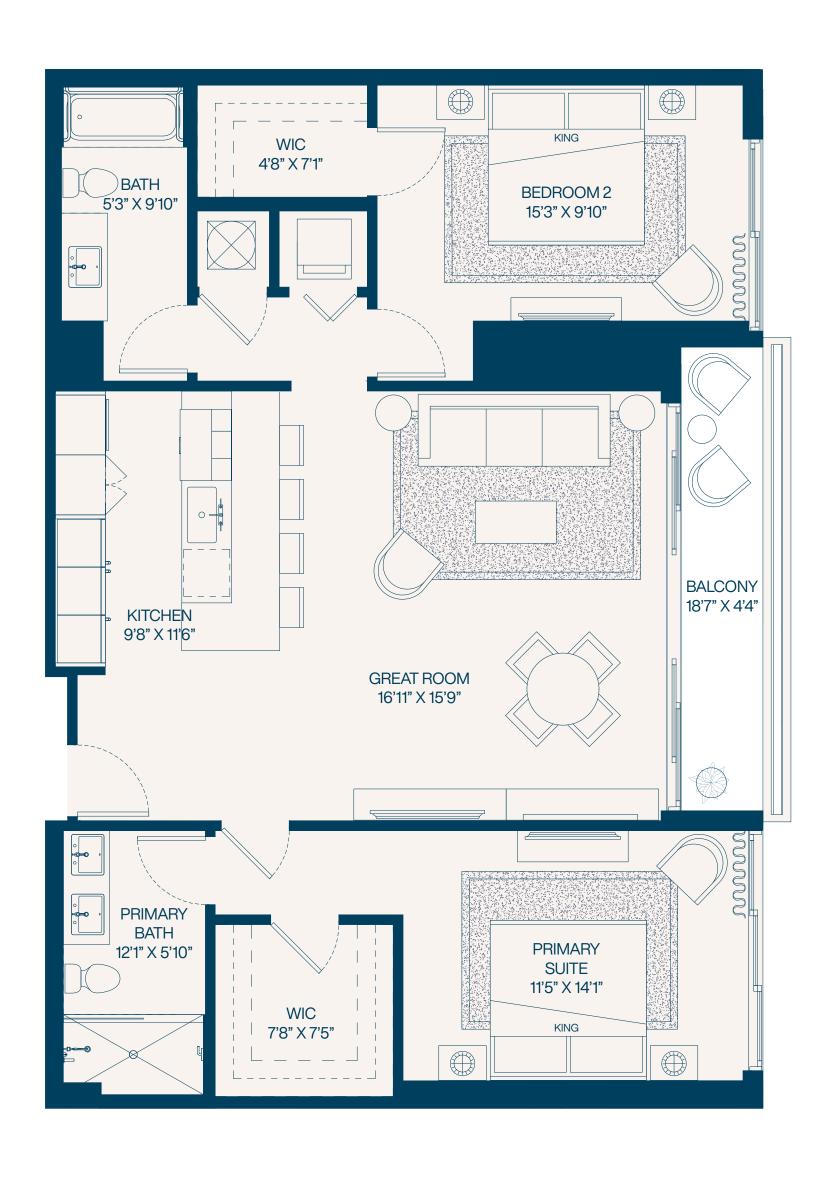

#### Residence 15a

**2** Bedroom

2 Bathroom

Interior **1,092** SF

Balconies 82 SF

Total **1,174** SF