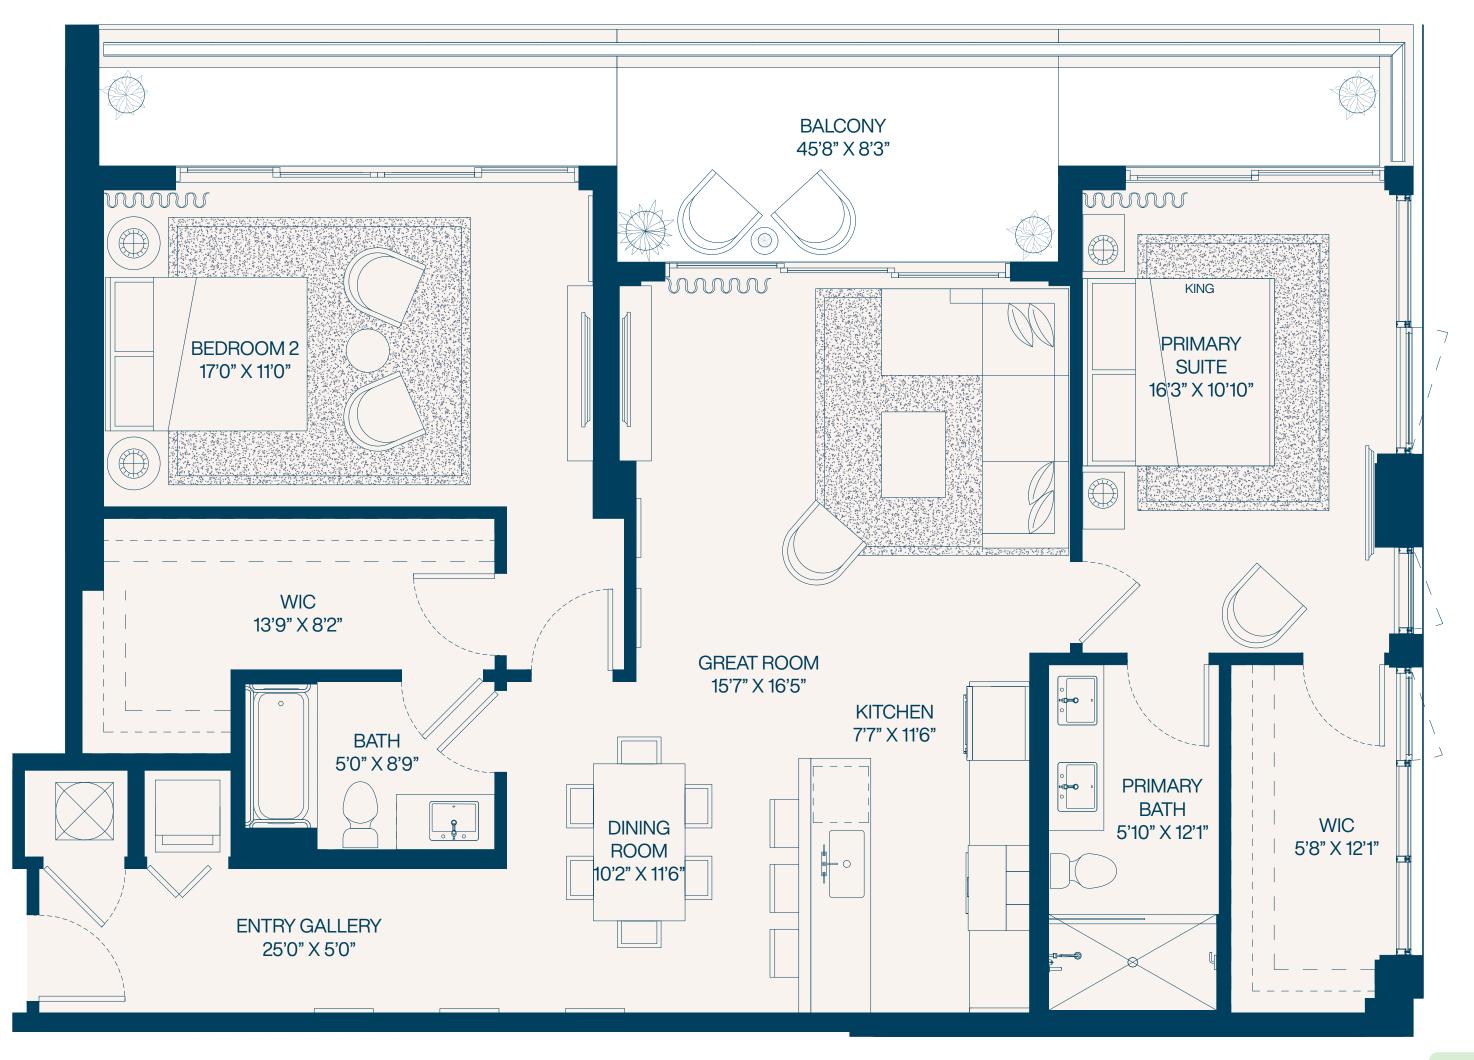

#### Residence 18a

**2** Bedroom

2 Bathroom

Interior **1,254** SF

Balconies 85 SF

Total **1,399** SF

2 Bedroom

2 Bathroom