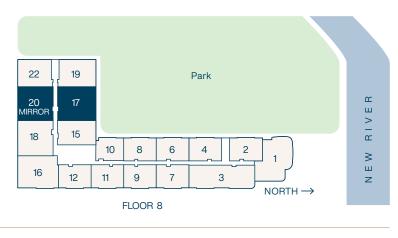

#### Residence 18a

**2** Bedroom

2 Bathroom

Interior **1,254** SF

Balconies 85 SF

Total **1,399** SF

2 Bedroom

2 Bathroom