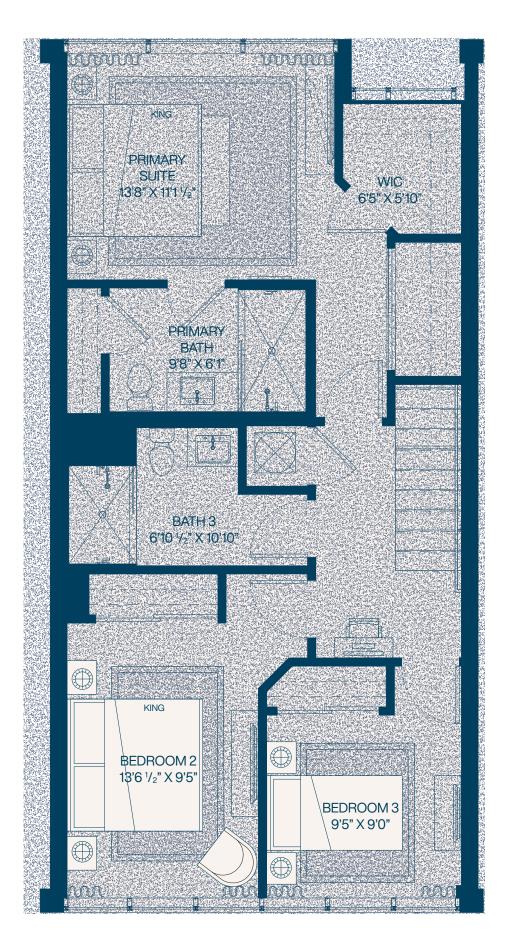

**3** Bedroom

3 Bathroom

Interior **1,782** SF

Balconies **433** SF

Total **2,215** SF