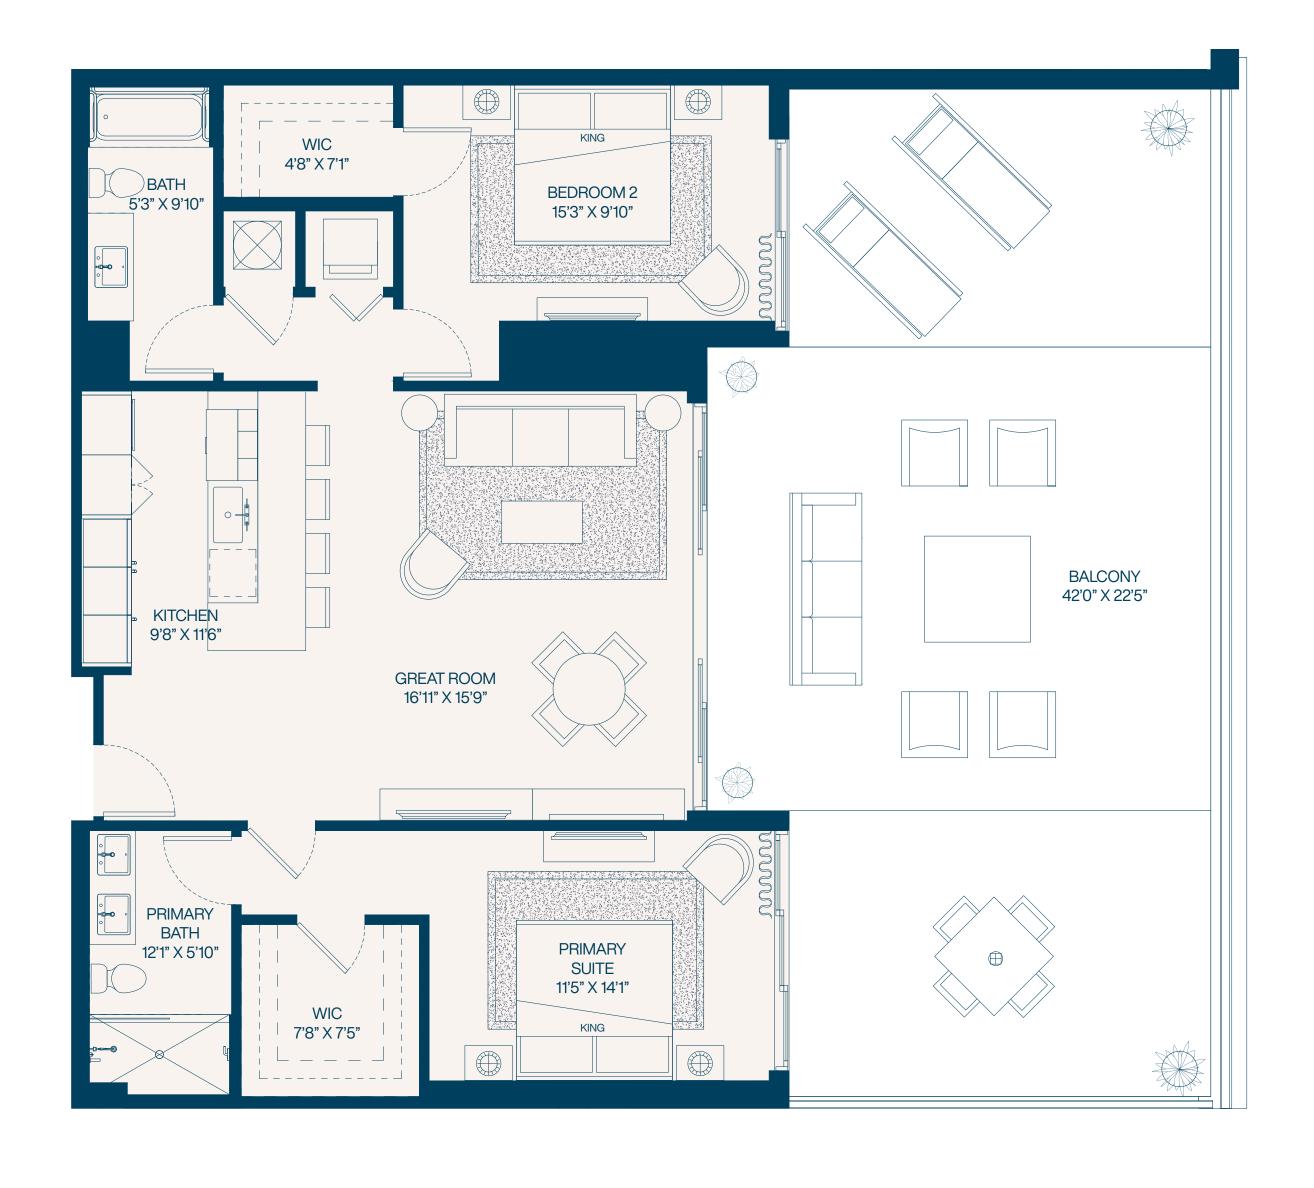

#### Residence 18a

**2** Bedroom

2 Bathroom

Interior **1,254** SF

Balconies 85 SF

Total **1,399** SF

2 Bedroom

2 Bathroom