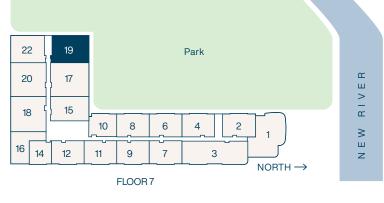

### Residence 19a

**2** Bedroom

2 Bathroom

Interior **1,344** SF

Balconies **52** SF

Total **1,396** SF