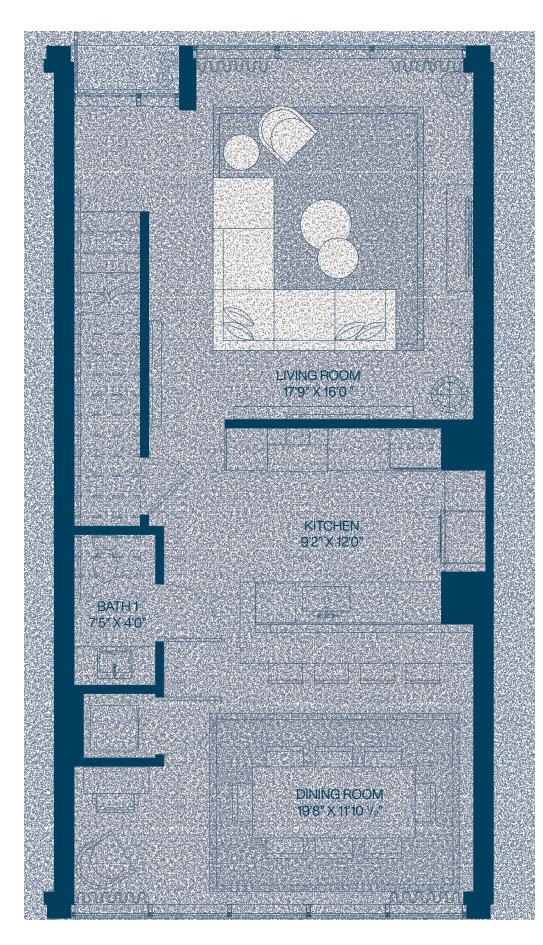

Total **1,759** SF

First Level

Second Level

**2** Bedroom

2.5 Bathroom

Total **1,718** SF

First Level

Second Level