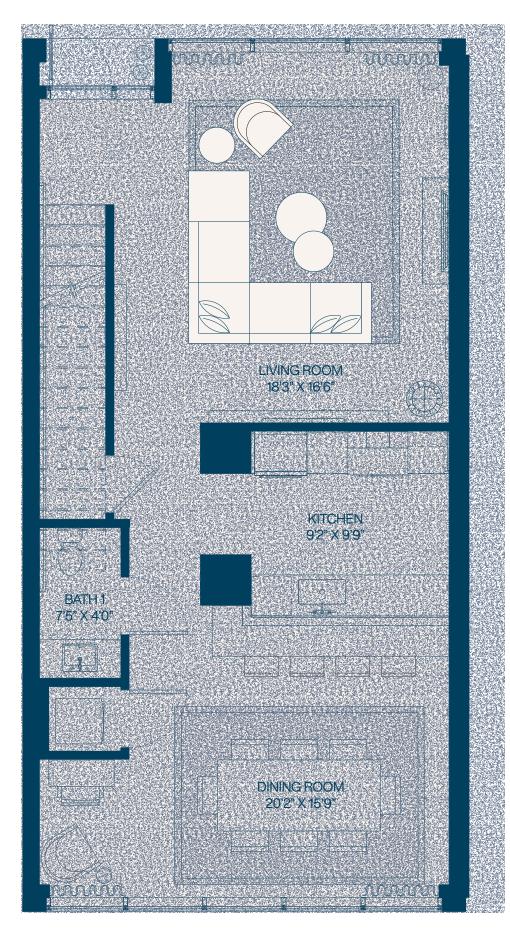

Total **1,759** SF

First Level

Second Level

**2** Bedroom

2.5 Bathroom

Total **1,718** SF

First Level

Second Level

**3** Bedroom

2.5 Bathroom

Total **1,716** SF

First Level

Second Level

**3** Bedroom

2.5 Bathroom

Total **1,694** SF