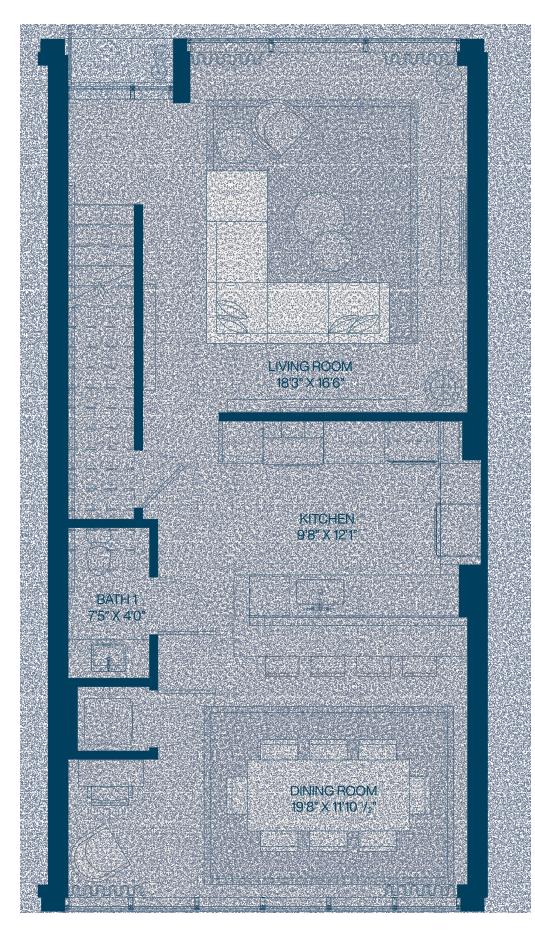

Total **1,759** SF

First Level

Second Level

**2** Bedroom

2.5 Bathroom

Total **1,718** SF

First Level

Second Level