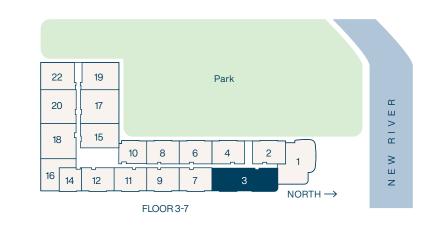

#### Residence 3a

**3** Bedroom

3 Bathroom

Interior **2,296** SF

Balconies **154** SF Total **2,449** SF

2 Bedroom 2 B

2 Bathroom

Interior **1,144** SF Balconies **77** SF Total **1,221** SF 2,8,9,11