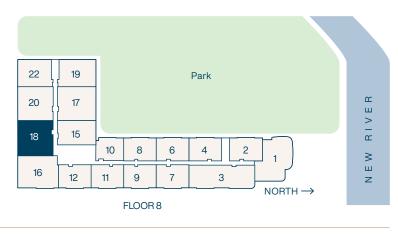

#### Residence 18a

**2** Bedroom

2 Bathroom

Interior **1,254** SF

Balconies 85 SF

Total **1,399** SF

2 Bedroom

2 Bathroom