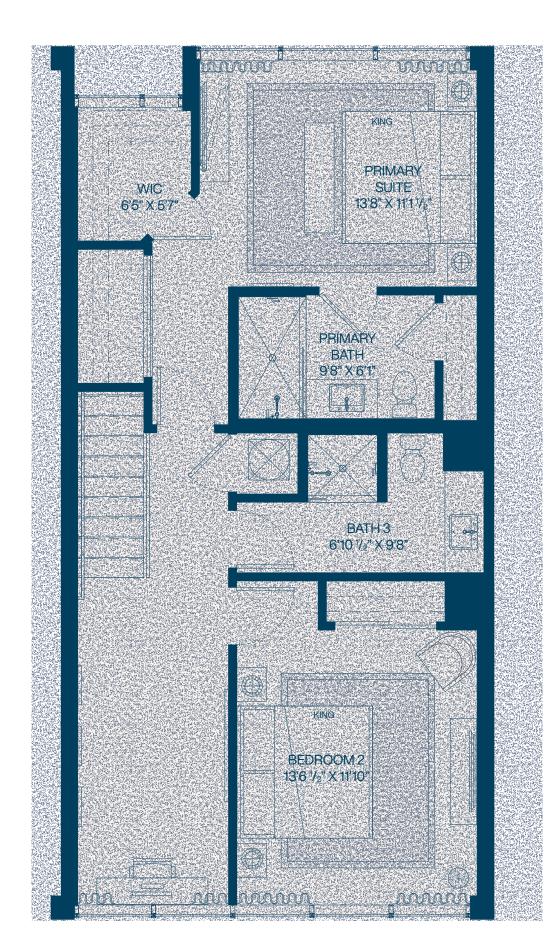

Total **1,759** SF

First Level

Second Level

**2** Bedroom

2.5 Bathroom

Total **1,718** SF

First Level

Second Level