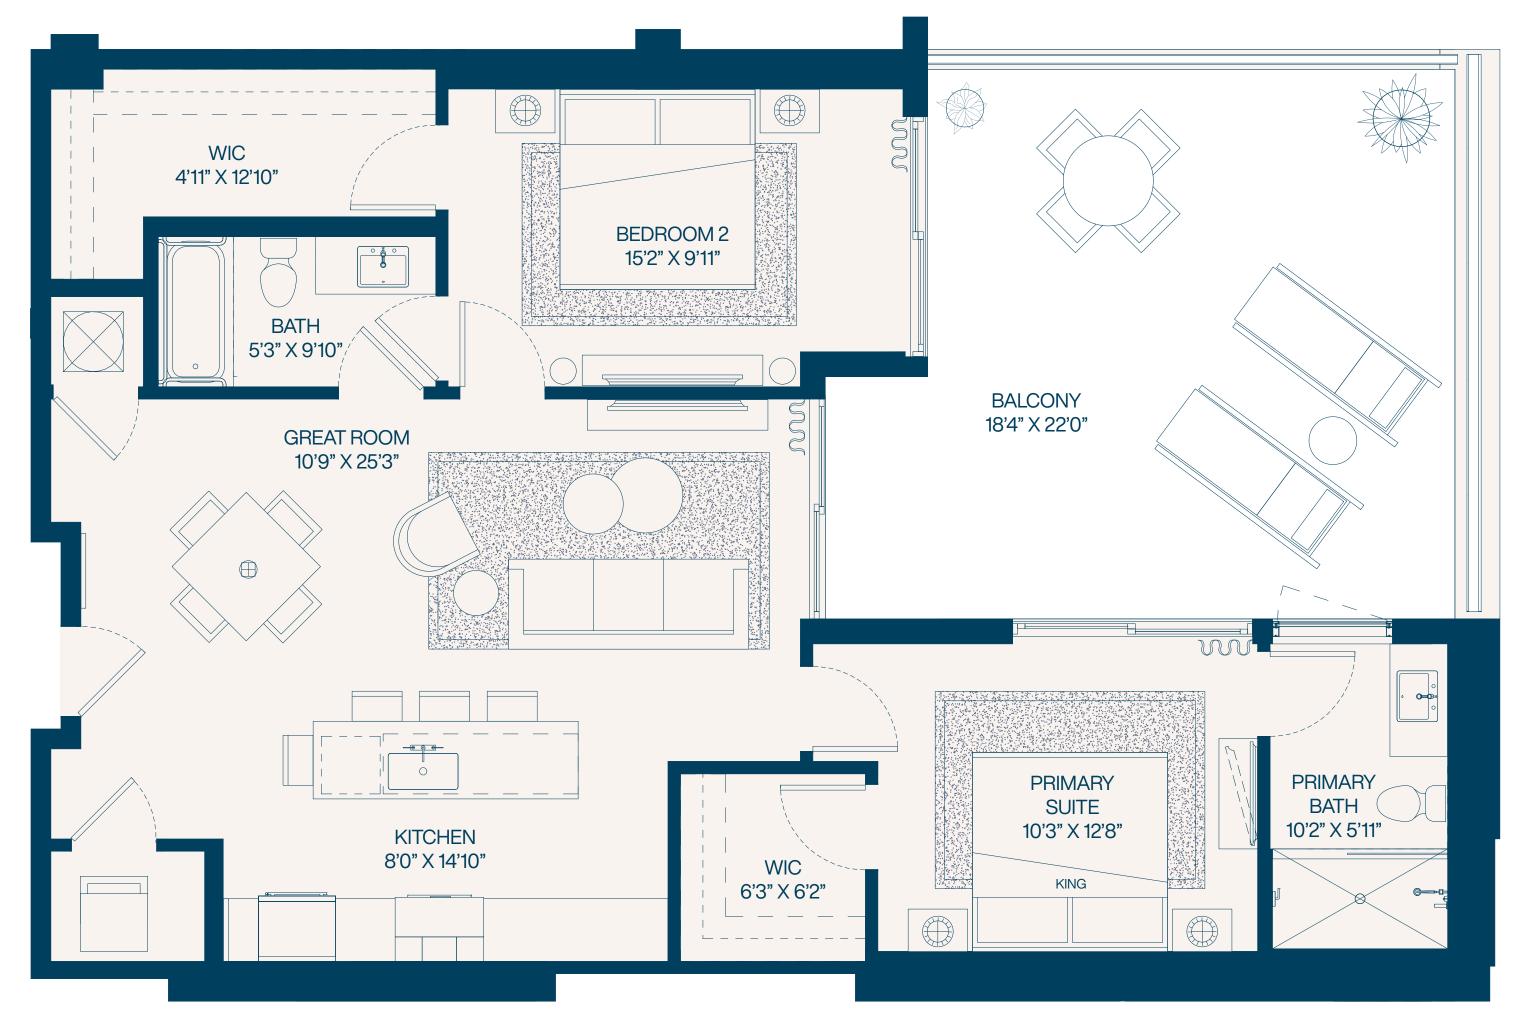

#### Residence 16a

**3** Bedroom

3 Bathroom

Interior **1,701** SF

Balconies **347** SF

Total **2,048** SF

**2** Bedroom

2 Bathroom