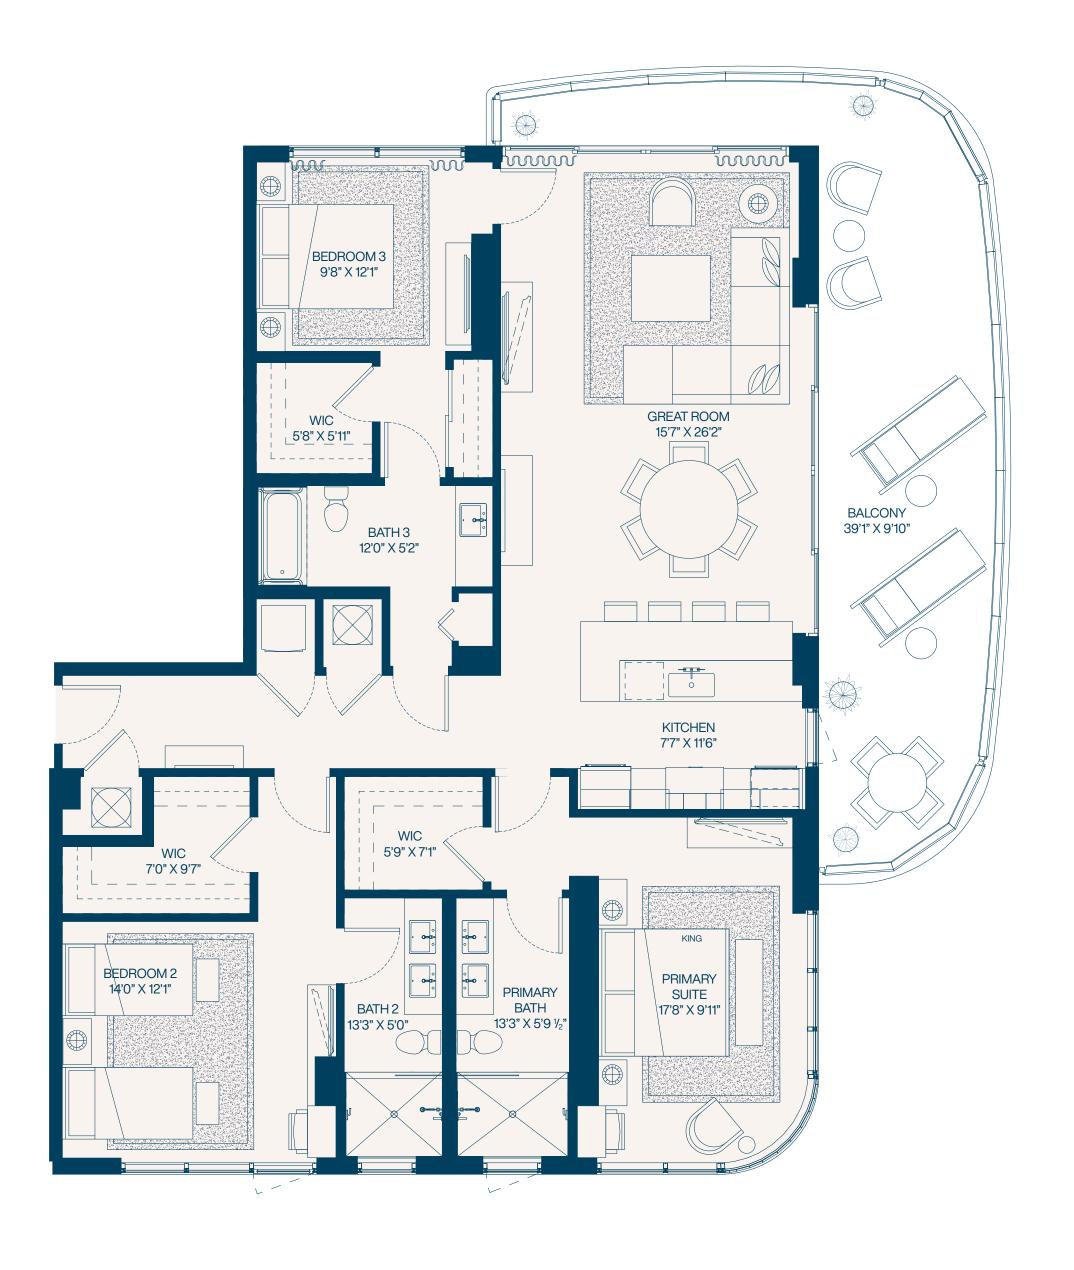

**3** Bedroom

3 Bathroom

Interior **1,782** SF

Balconies **433** SF

Total **2,215** SF