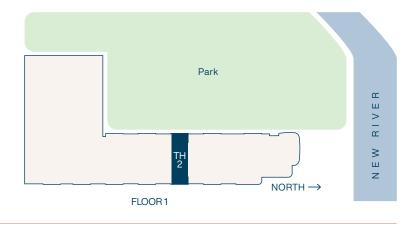

Total **1,759** SF

First Level

Second Level

**2** Bedroom

2.5 Bathroom

Total **1,718** SF

First Level

Second Level