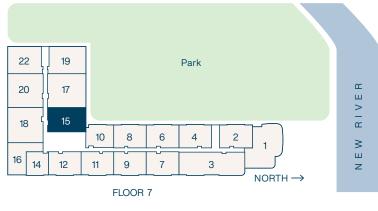

#### Residence 15a

**2** Bedroom

2 Bathroom

Interior **1,092** SF

Balconies 82 SF

Total **1,174** SF