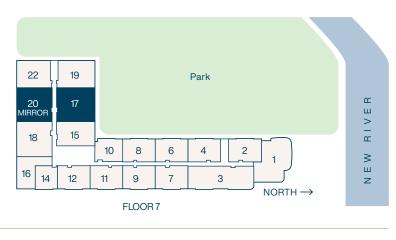

#### Residence 15a

**2** Bedroom

2 Bathroom

Interior **1,092** SF

Balconies 82 SF

Total **1,174** SF