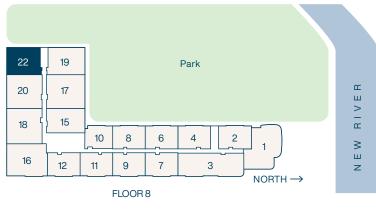

#### Residence 22a

**2** Bedroom

2 Bathroom

Interior **1,262** SF

Balconies **66** SF

Total **1,328** SF

**2** Bedroom

2.5 Bathroom