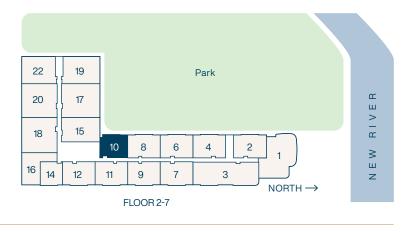

**3** Bedroom

3 Bathroom

Interior **1,782** SF

Balconies **433** SF

Total **2,215** SF







#### SixthAndRio.com

**3** Bedroom

3 Bathroom

Interior 2,296 SF Balconies 154 SF Total 2,449 SF







#### Residence 3a

**3** Bedroom

3 Bathroom

Interior **2,296** SF

Balconies **154** SF Total **2,449** SF







2 Bedroom 2 B

2 Bathroom

Interior **1,144** SF Balconies **77** SF Total **1,221** SF 2,8,9,11

Interior **1,133** SF Balconies **77** SF Total **1,210** SF 4,6,7,12

Interior 1,153 SF Balconies 77 SF Total 1,230 SF 8a,9a (8th Floor)









1 Bedroom | 1 Bathroom

Interior **932** SF Balconies **70** SF

Total **1,002** SF







1 Bedroom | 1 Bathroom

Interior **742** SF

Balconies 77 SF

Total 819 SF







#### SixthAndRio.com

**1** Bedroom

**1.5** Bathroom

Interior **970** SF

Balconies 270 SF Total 1,240 SF







#### Residence 16a

**3** Bedroom

3 Bathroom

Interior **1,701** SF

Balconies **347** SF

Total **2,048** SF







**2** Bedroom

2 Bathroom

Interior 1,092 SF

Balconies **377** SF

Total **1,469** SF







#### SixthAndRio.com

#### Residence 15a

**2** Bedroom

2 Bathroom

Interior **1,092** SF

Balconies 82 SF

Total **1,174** SF







#### SixthAndRio.com

**2** Bedroom

2 Bathroom

Interior **1,254** SF

Balconies **735** SF

Total **1,989** SF







#### Residence 18a

**2** Bedroom

2 Bathroom

Interior **1,254** SF

Balconies 85 SF

Total **1,399** SF







2 Bedroom

2 Bathroom