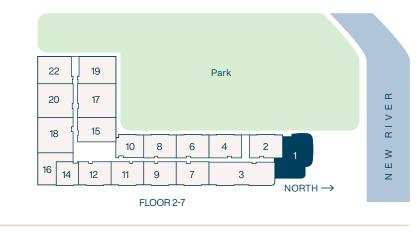

#### Residence 3a

**3** Bedroom

3 Bathroom

Interior **2,296** SF

Balconies **154** SF Total **2,449** SF

2 Bedroom 2 B

2 Bathroom

Interior **1,144** SF Balconies **77** SF Total **1,221** SF 2,8,9,11