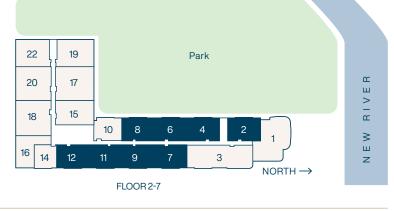

**3** Bedroom

3 Bathroom

Interior **1,782** SF

Balconies **433** SF

Total **2,215** SF







#### SixthAndRio.com

**3** Bedroom

3 Bathroom

Interior 2,296 SF Balconies 154 SF Total 2,449 SF







#### Residence 3a

**3** Bedroom

3 Bathroom

Interior **2,296** SF

Balconies **154** SF Total **2,449** SF







2 Bedroom 2 B

2 Bathroom

Interior **1,144** SF Balconies **77** SF Total **1,221** SF 2,8,9,11

Interior **1,133** SF Balconies **77** SF Total **1,210** SF 4,6,7,12

Interior 1,153 SF Balconies 77 SF Total 1,230 SF 8a,9a (8th Floor)









1 Bedroom | 1 Bathroom

Interior **932** SF Balconies **70** SF

Total **1,002** SF







1 Bedroom | 1 Bathroom

Interior **742** SF

Balconies 77 SF

Total 819 SF







#### SixthAndRio.com

**1** Bedroom

**1.5** Bathroom

Interior **970** SF

Balconies 270 SF Total 1,240 SF







#### Residence 16a

**3** Bedroom

3 Bathroom

Interior **1,701** SF

Balconies **347** SF

Total **2,048** SF







**2** Bedroom

2 Bathroom

Interior 1,092 SF

Balconies **377** SF

Total **1,469** SF







#### SixthAndRio.com

#### Residence 15a

**2** Bedroom

2 Bathroom

Interior **1,092** SF

Balconies 82 SF

Total **1,174** SF







#### SixthAndRio.com

**2** Bedroom

2 Bathroom

Interior **1,254** SF

Balconies **735** SF

Total **1,989** SF







#### Residence 18a

**2** Bedroom

2 Bathro