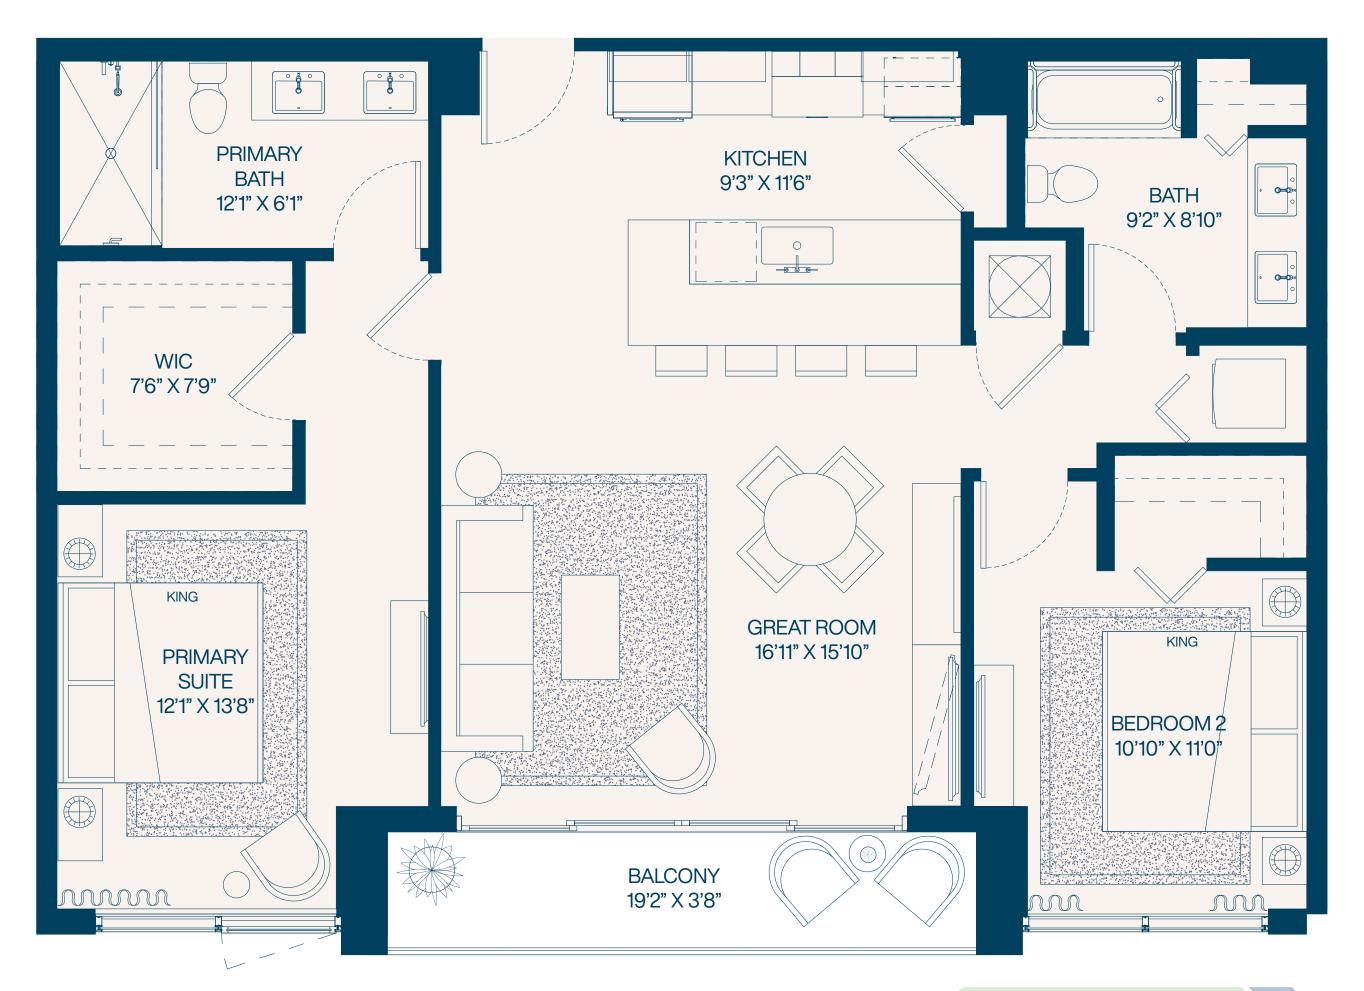

#### SixthAndRio.com

**2** Bedroom

2 Bathroom

Interior **1,254** SF

Balconies **735** SF

Total **1,989** SF

#### Residence 18a

**2** Bedroom

2 Bathroom

Interior **1,254** SF

Balconies 85 SF

Total **1,399** SF

2 Bedroom

2 Bathroom