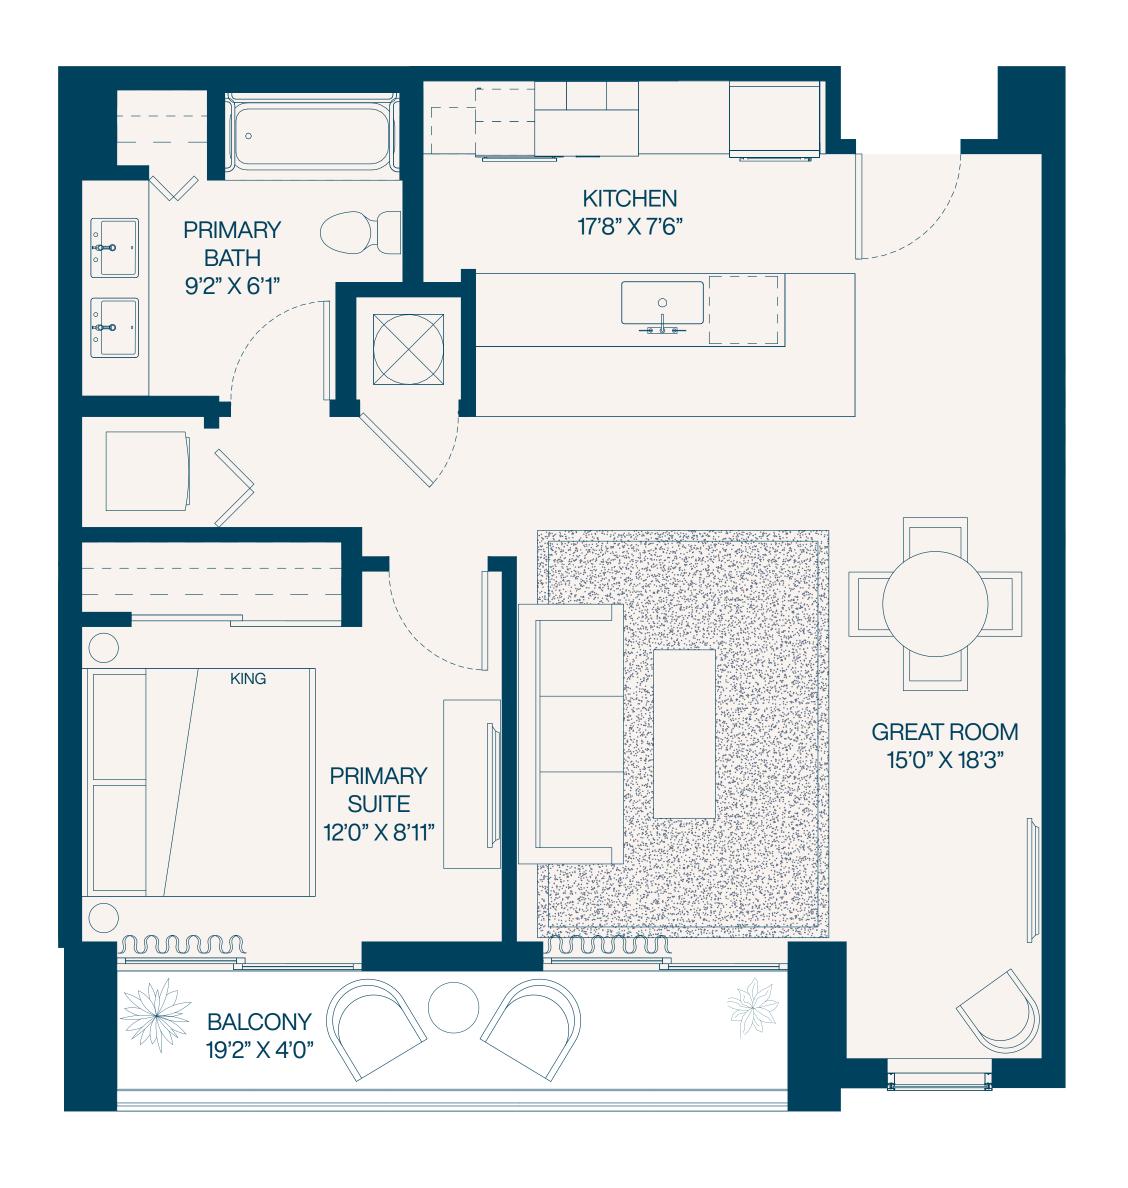

**3** Bedroom

3 Bathroom

Interior **1,782** SF

Balconies **433** SF

Total **2,215** SF







#### SixthAndRio.com

**3** Bedroom

3 Bathroom

Interior 2,296 SF Balconies 154 SF Total 2,449 SF







#### Residence 3a

**3** Bedroom

3 Bathroom

Interior **2,296** SF

Balconies **154** SF Total **2,449** SF







2 Bedroom 2 B

2 Bathroom

Interior **1,144** SF Balconies **77** SF Total **1,221** SF 2,8,9,11

Interior **1,133** SF Balconies **77** SF Total **1,210** SF 4,6,7,12

Interior 1,153 SF Balconies 77 SF Total 1,230 SF 8a,9a (8th Floor)









1 Bedroom | 1 Bathroom

Interior **932** SF Balconies **70** SF

Total **1,002** SF







1 Bedroom | 1 Bathroom

Interior **742** SF

Balconies 77 SF

Total 819 SF







#### SixthAndRio.com

**1** Bedroom

**1.5** Bathroom

Interior **970** SF

Balconies 270 SF Total 1,240 SF







#### Residence 16a

**3** Bedroom

3 Bathroom

Interior **1,701** SF

Balconies **347** SF

Total **2,048** SF







**2** Bedroom

2 Bathroom

Interior 1,092 SF

Balconies **377** SF

Total **1,469** SF







#### SixthAndRio.com

#### Residence 15a

**2** Bedroom

2 Bathroom

Interior **1,092** SF

Balconies 82 SF

Total **1,174** SF







#### SixthAndRio.com

**2** Bedroom

2 Bathroom

Interior **1,254** SF

Balconies **735** SF

Total **1,989** SF







#### Residence 18a

**2** Bedroom

2 Bathroom

Interior **1,254** SF

Balconies 85 SF

Total **1,399** SF







2 Bedroom

2 Bathroom

Interior 1,211 SF

Balconies **860** SF

Total **2,071** SF

Interior 1,211 SF