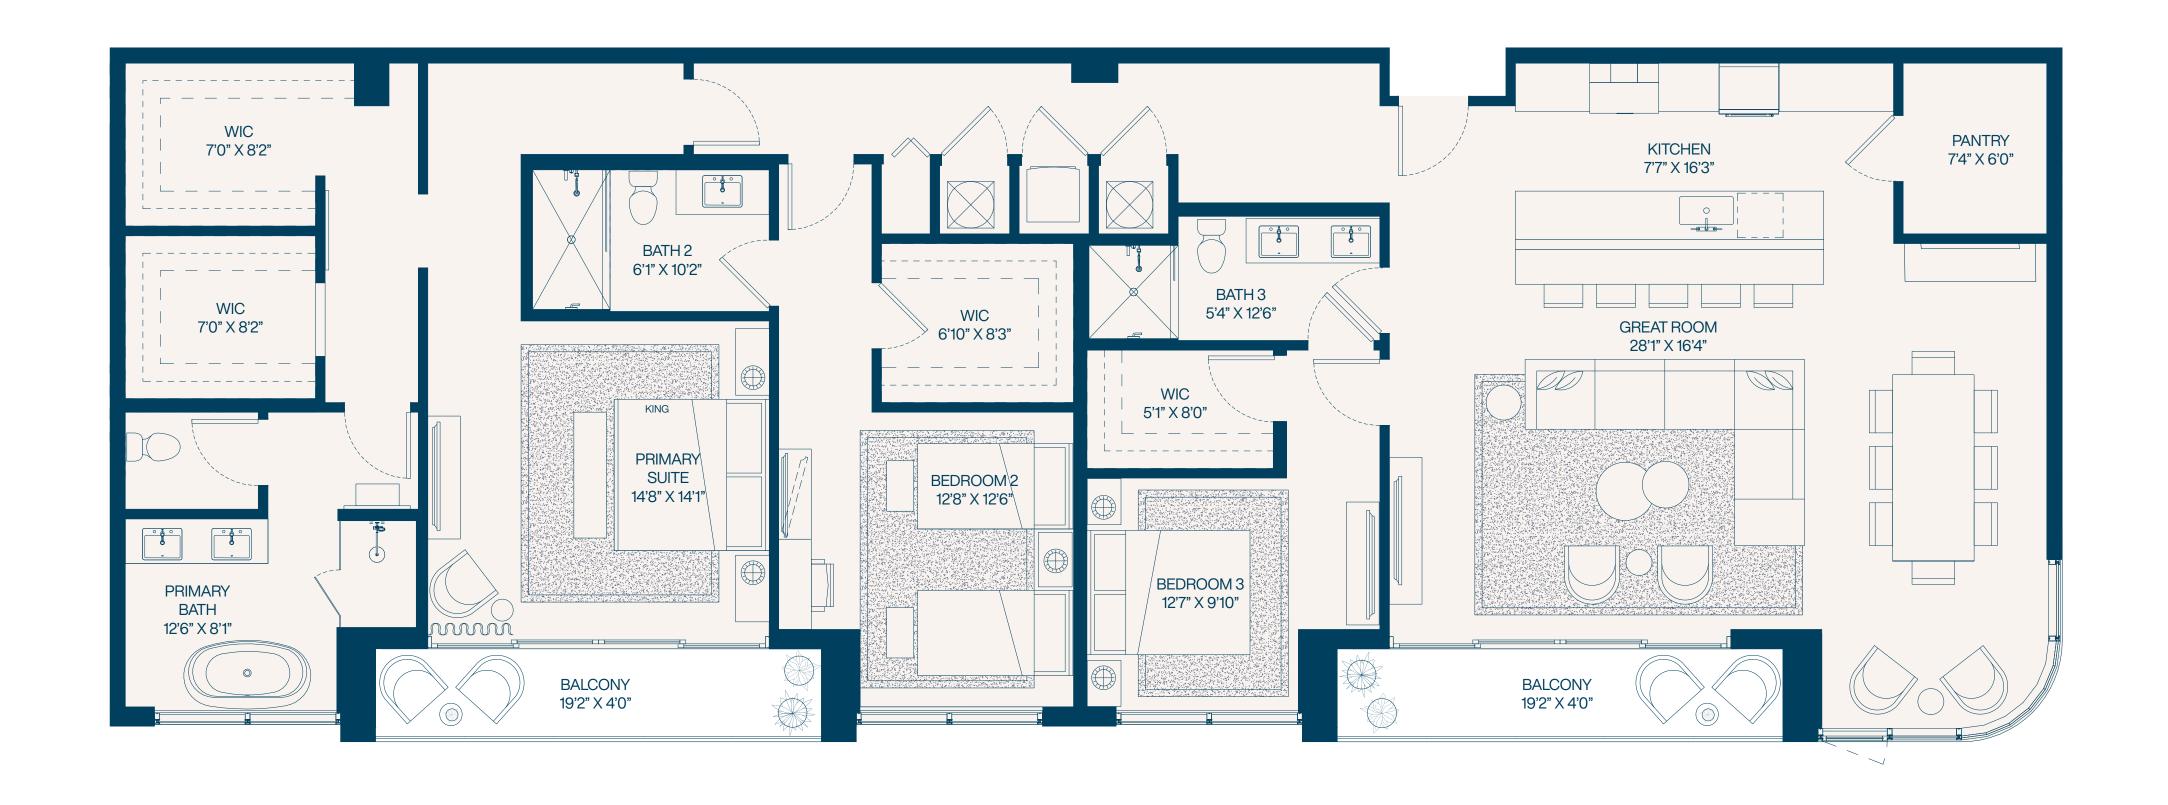

#### Residence 3a

**3** Bedroom

3 Bathroom

Interior **2,296** SF

Balconies **154** SF Total **2,449** SF

2 Bedroom 2 B

2 Bathroom

Interior **1,144** SF Balconies **77** SF Total **1,221** SF 2,8,9,11