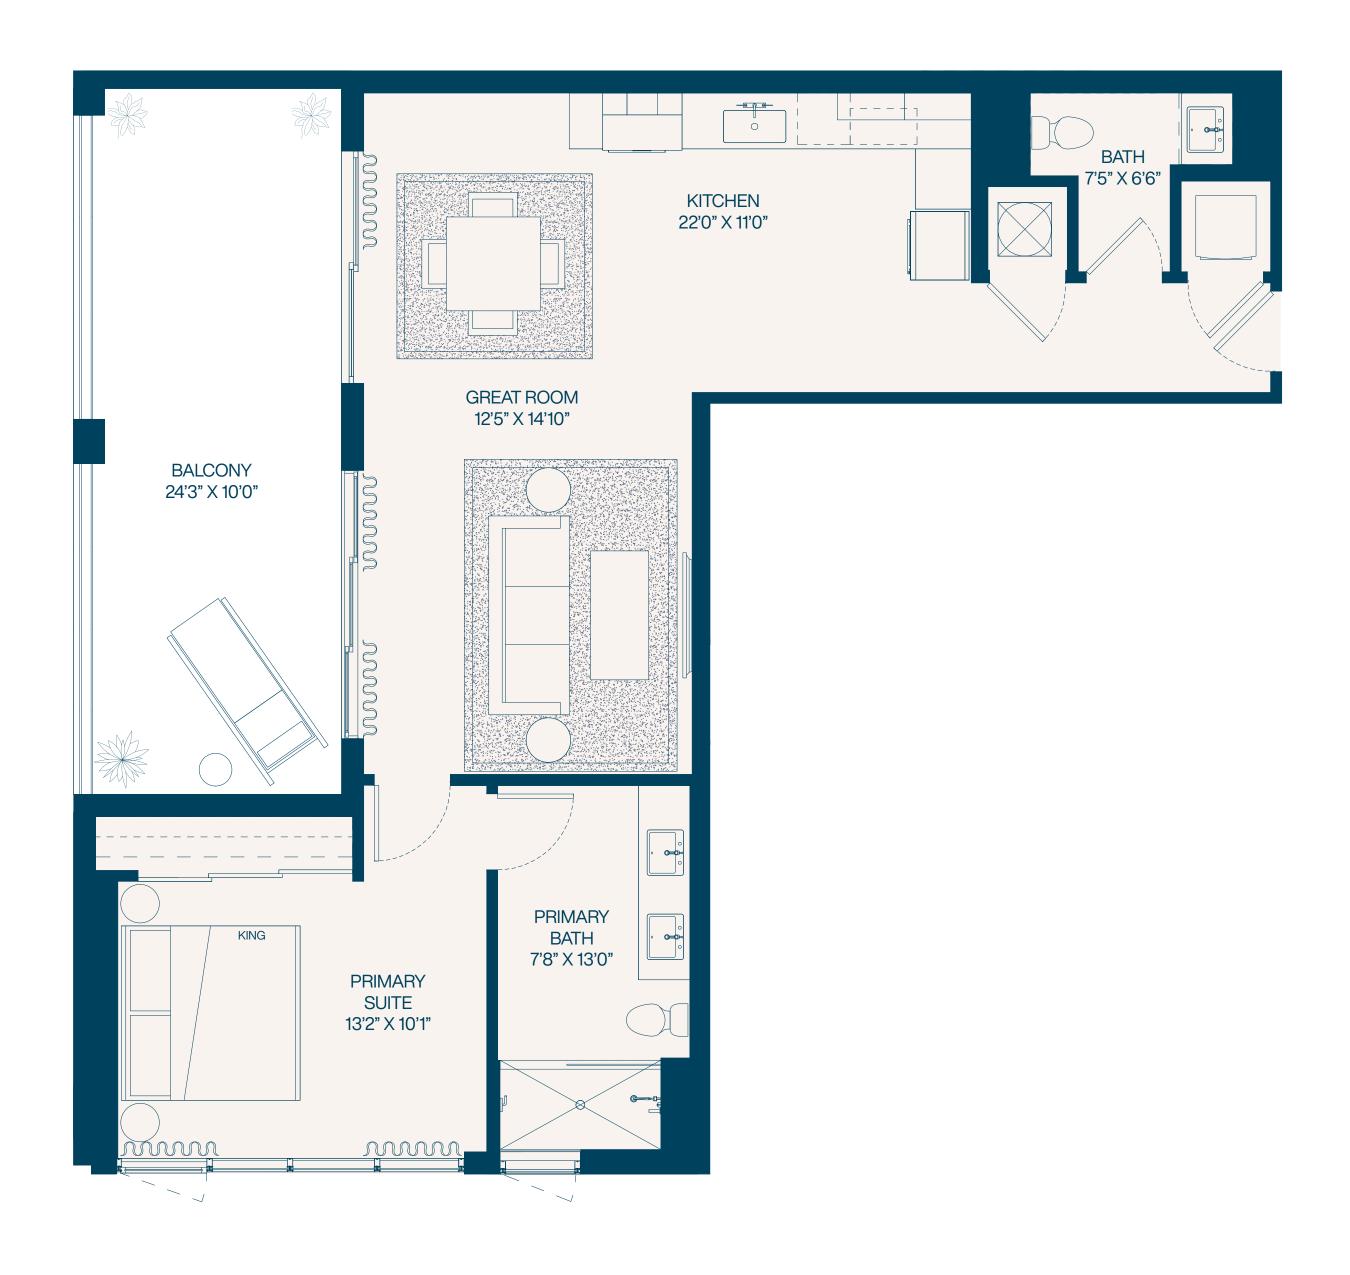

Interior **1,133** SF Balconies **77** SF Total **1,210** SF 4,6,7,12

Interior 1,153 SF Balconies 77 SF Total 1,230 SF 8a,9a (8th Floor)

1 Bedroom | 1 Bathroom

Interior **932** SF Balconies **70** SF

Total **1,002** SF