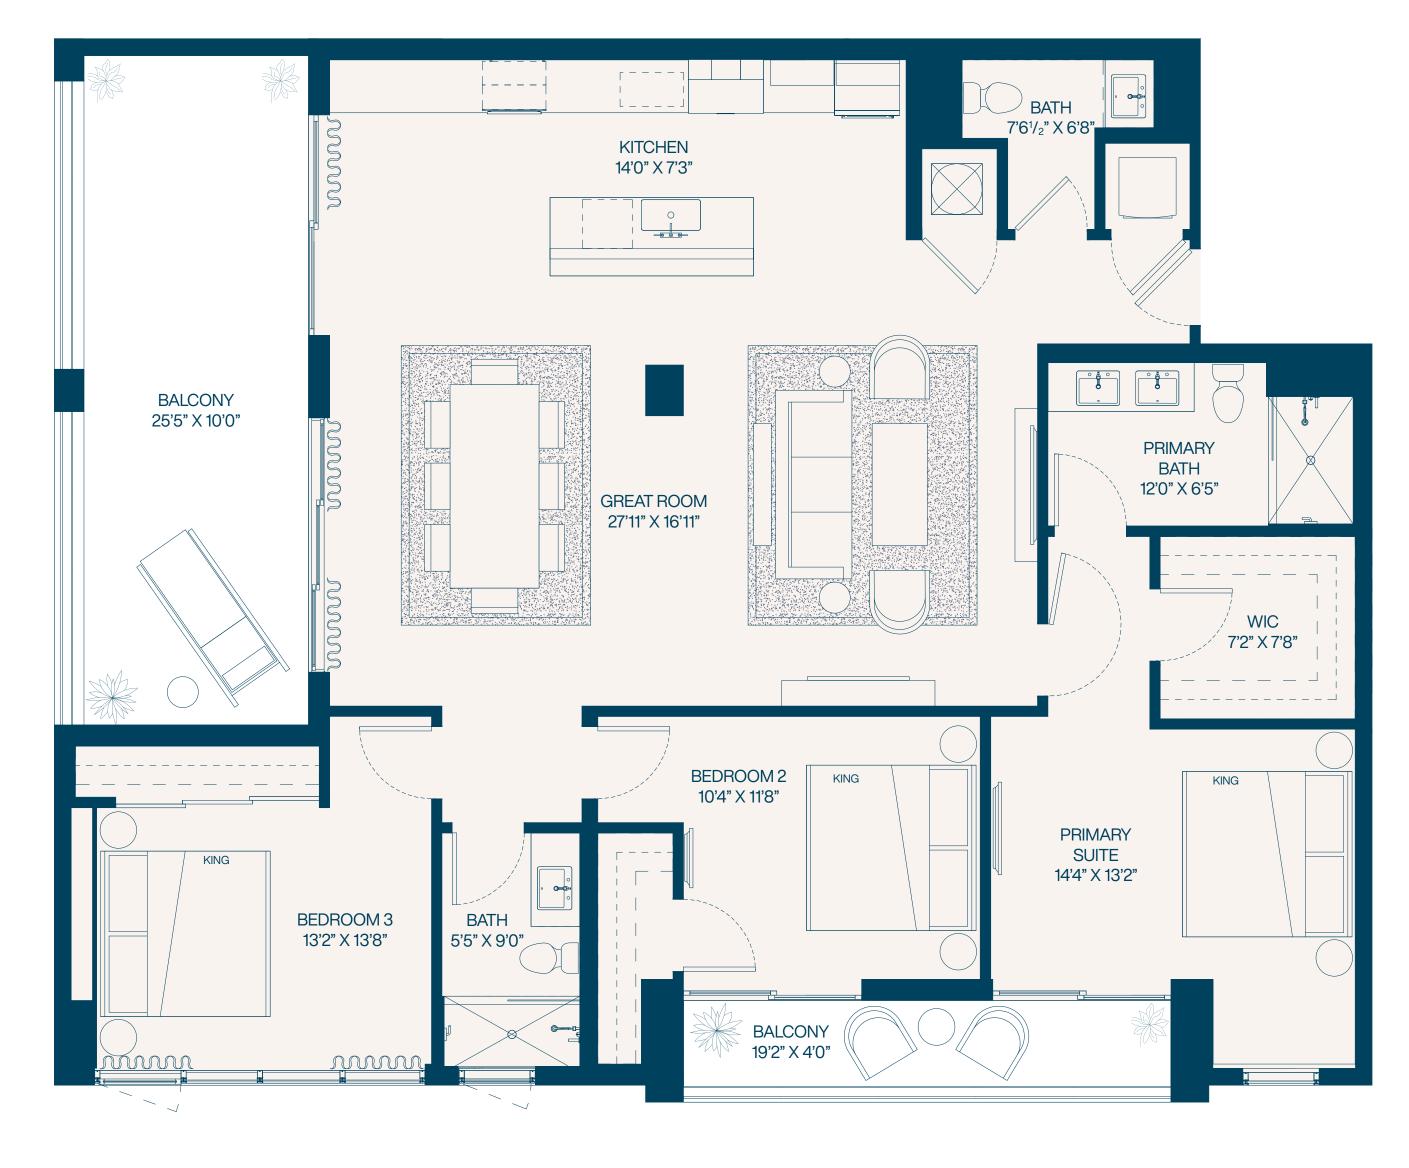

#### Residence 16a

**3** Bedroom

3 Bathroom

Interior **1,701** SF

Balconies **347** SF

Total **2,048** SF

**2** Bedroom

2 Bathroom