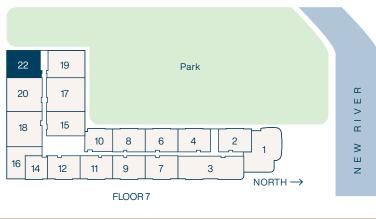

#### Residence 16a

**3** Bedroom

3 Bathroom

Interior **1,701** SF

Balconies **347** SF

Total **2,048** SF

**2** Bedroom

2 Bathroom

Interior 1,092 SF

Balconies **377** SF

Total **1,469** SF