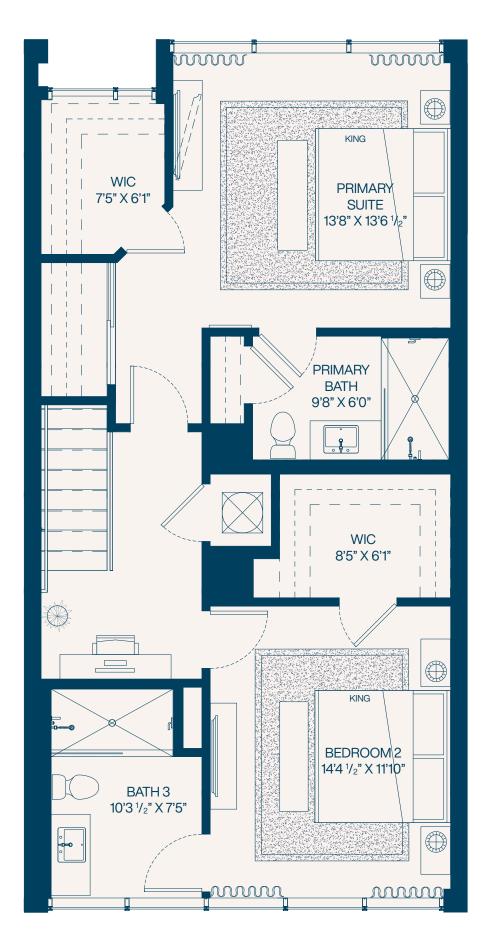

Total **1,759** SF

First Level

Second Level

**2** Bedroom

2.5 Bathroom

Total **1,718** SF

First Level

Second Level

**3** Bedroom

2.5 Bathroom

Total **1,716** SF

First Level

Second Level

**3** Bedroom

2.5 Bathroom

Total **1,694** SF