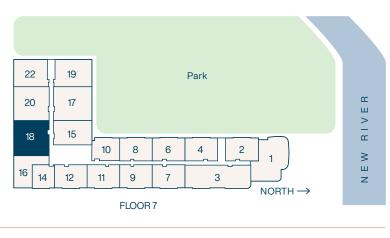

#### Residence 22a

**2** Bedroom

2 Bathroom

Interior **1,262** SF

Balconies **66** SF

Total **1,328** SF

**2** Bedroom

2.5 Bathroom