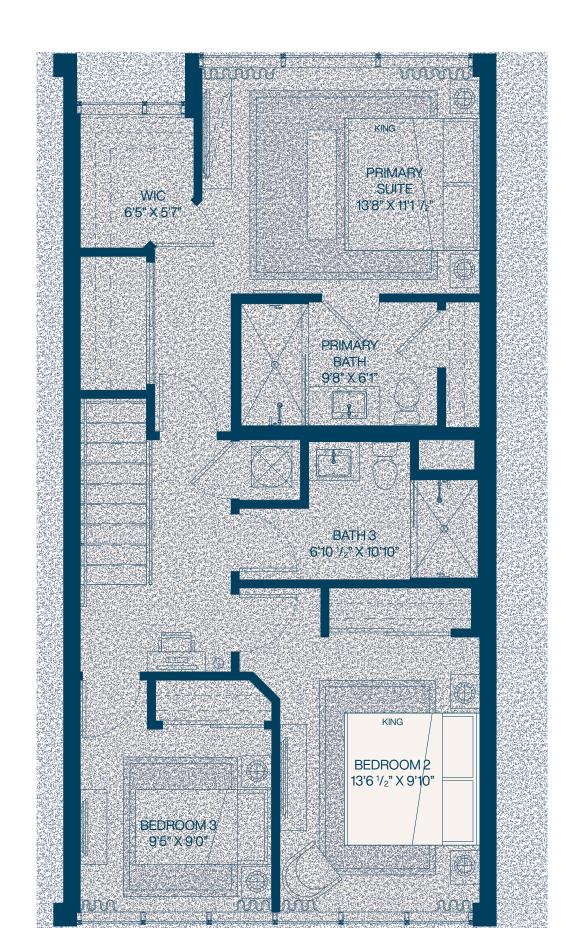

**3** Bedroom

3 Bathroom

Interior **1,782** SF

Balconies **433** SF

Total **2,215** SF