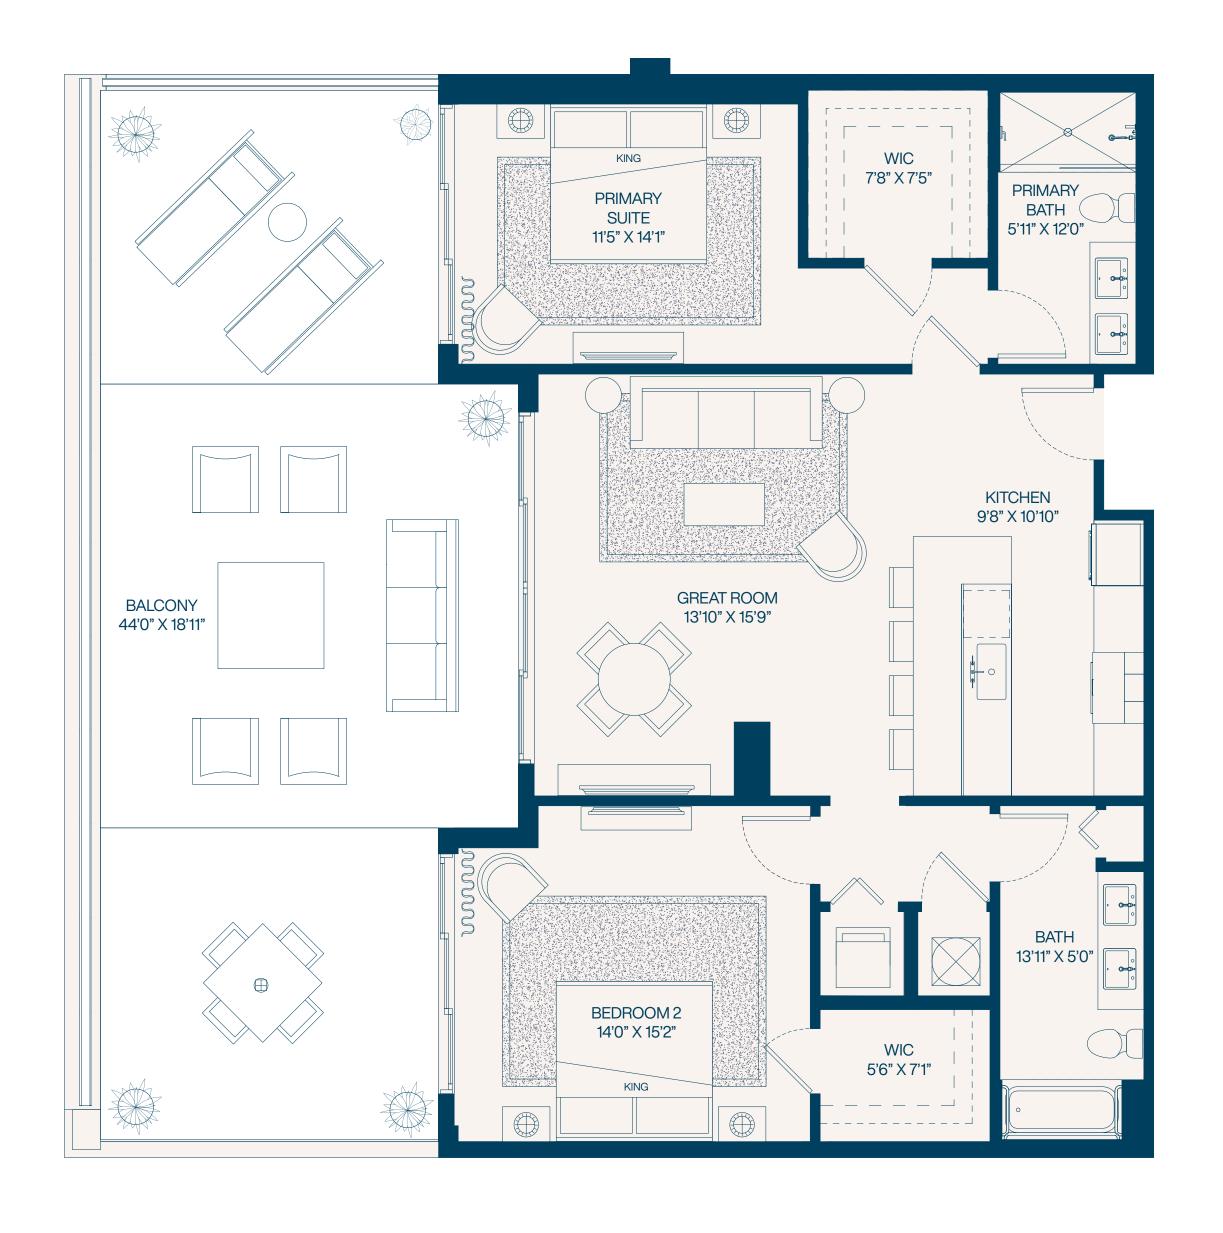

#### Residence 22a

**2** Bedroom

2 Bathroom

Interior **1,262** SF

Balconies **66** SF

Total **1,328** SF

**2** Bedroom

2.5 Bathroom