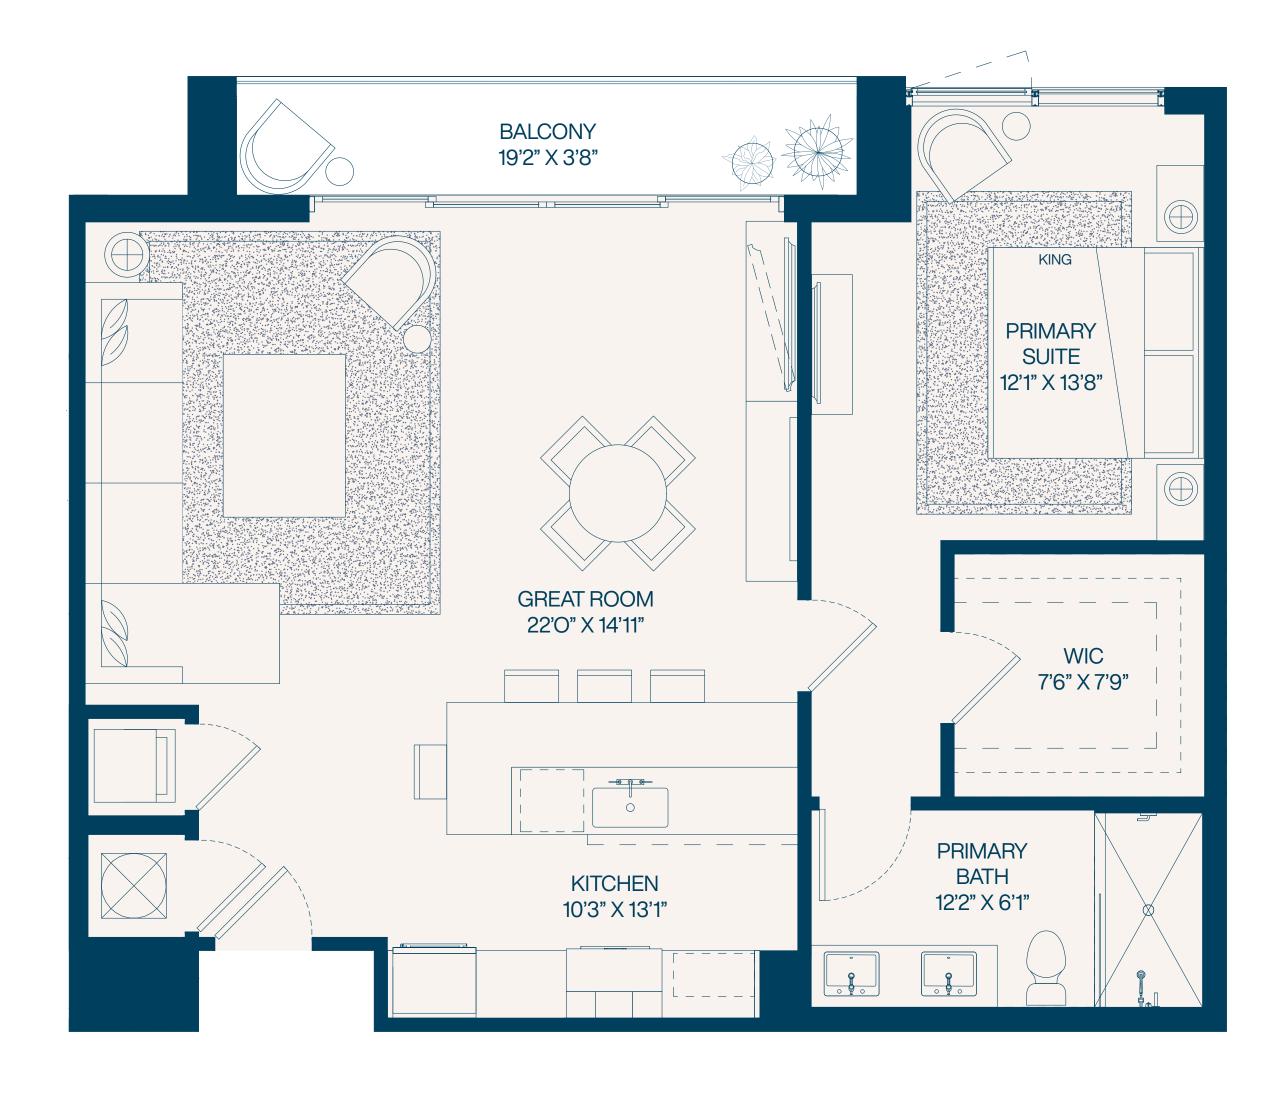

**3** Bedroom

3 Bathroom

Interior **1,782** SF

Balconies **433** SF

Total **2,215** SF







#### SixthAndRio.com

**3** Bedroom

3 Bathroom

Interior 2,296 SF Balconies 154 SF Total 2,449 SF







#### Residence 3a

**3** Bedroom

3 Bathroom

Interior **2,296** SF

Balconies **154** SF Total **2,449** SF







2 Bedroom 2 B

2 Bathroom

Interior **1,144** SF Balconies **77** SF Total **1,221** SF 2,8,9,11

Interior **1,133** SF Balconies **77** SF Total **1,210** SF 4,6,7,12

Interior 1,153 SF Balconies 77 SF Total 1,230 SF 8a,9a (8th Floor)









1 Bedroom | 1 Bathroom

Interior **932** SF Balconies **70** SF

Total **1,002** SF







1 Bedroom | 1 Bathroom

Interior **742** SF

Balconies 77 SF

Total 819 SF







#### SixthAndRio.com

**1** Bedroom

**1.5** Bathroom

Interior **970** SF

Balconies 270 SF Total 1,240 SF







#### Residence 16a

**3** Bedroom

3 Bathroom

Interior **1,701** SF

Balconies **347** SF

Total **2,048** SF







**2** Bedroom

2 Bathroom

Interior 1,092 SF

Balconies **377** SF

Total **1,469** SF







#### SixthAndRio.com

#### Residence 15a

**2** Bedroom

2 Bathroom

Interior **1,092** SF

Balconies 82 SF

Total **1,174** SF







#### SixthAndRio.com

**2** Bedroom

2 Bathroom

Interior **1,254** SF

Balconies **735** SF

Total **1,989** SF







#### Residence 18a

**2** Bedroom

2 Bathroom

Interior **1,254** SF

Balconies 85 SF

Total **1,399** SF







2 Bedroom

2 Bathro