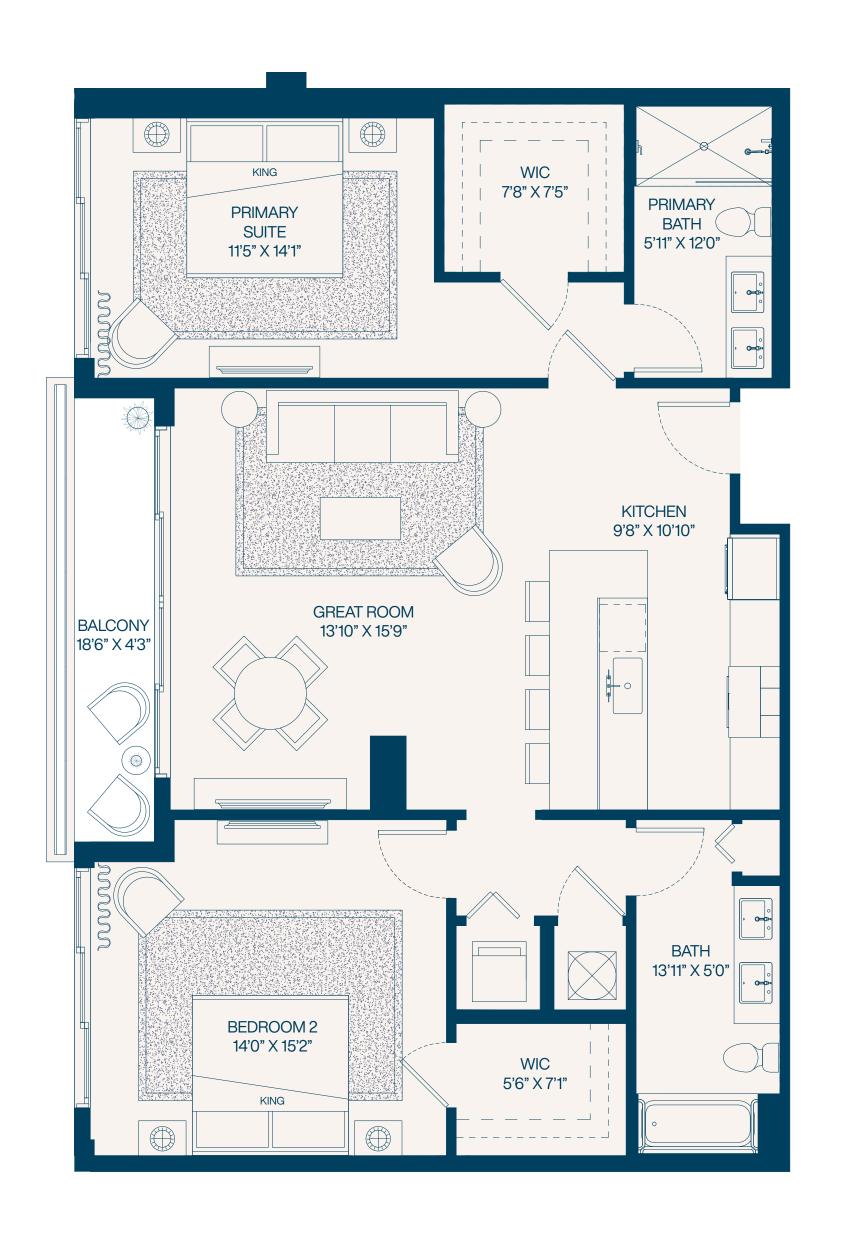

#### Residence 22a

**2** Bedroom

2 Bathroom

Interior **1,262** SF

Balconies **66** SF

Total **1,328** SF

**2** Bedroom

2.5 Bathroom