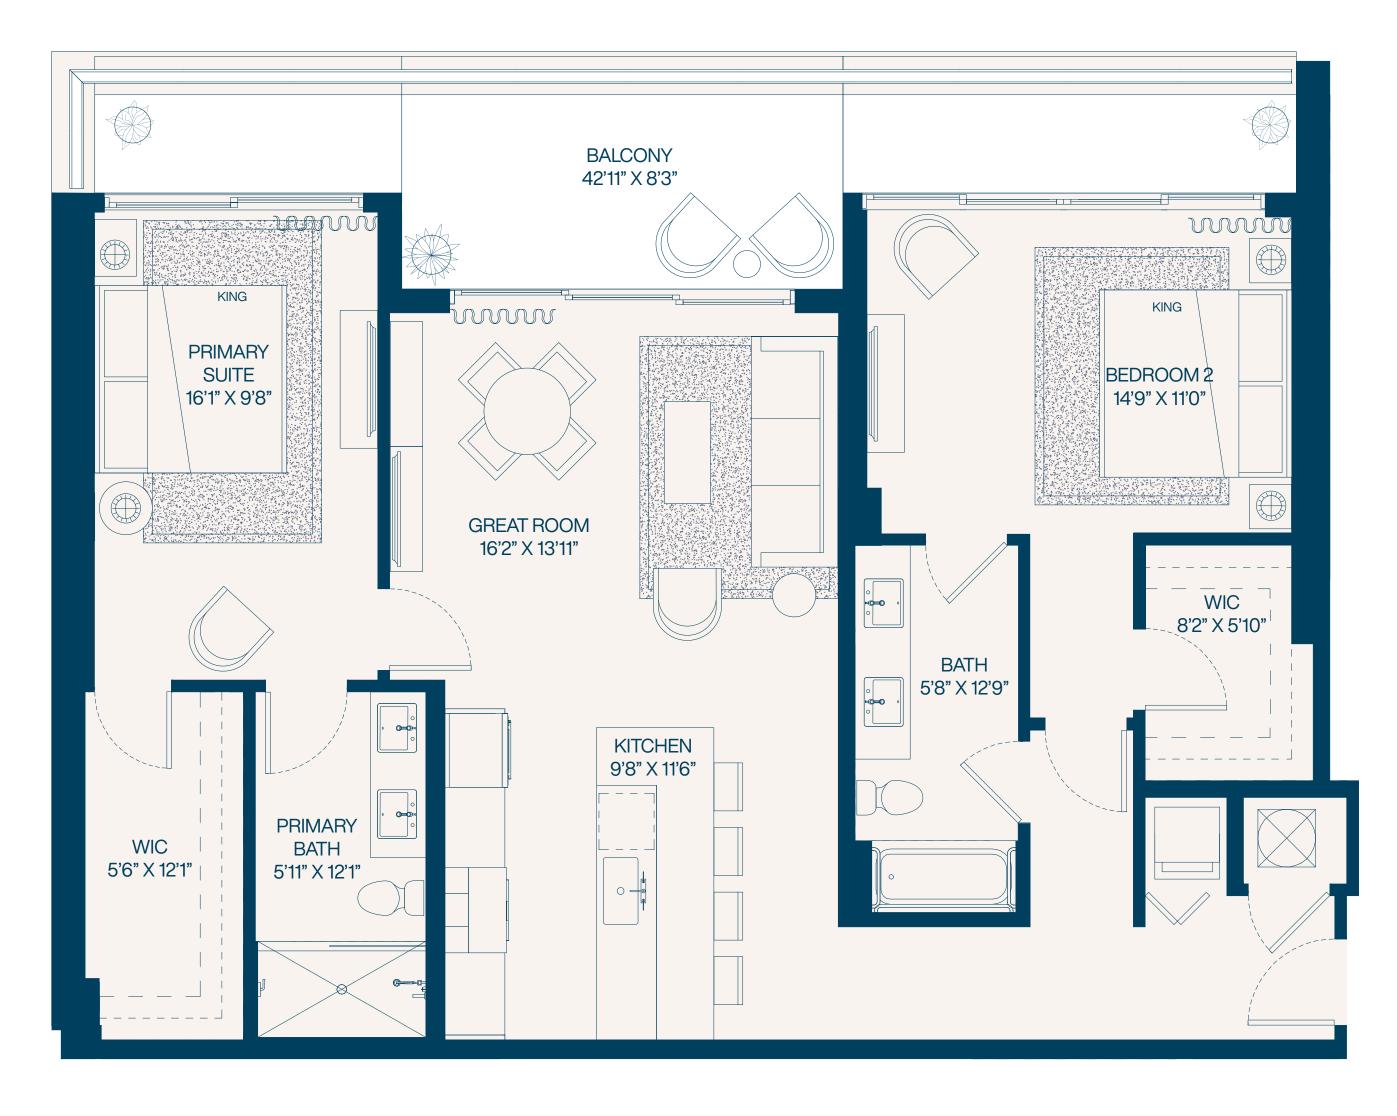

#### Residence 18a

**2** Bedroom

2 Bathroom

Interior **1,254** SF

Balconies 85 SF

Total **1,399** SF

2 Bedroom

2 Bathroom

Interior 1,211 SF

Balconies **860** SF

Total **2,071** SF

Interior 1,211 SF

Balconies 710 SF

Total **1,921** SF