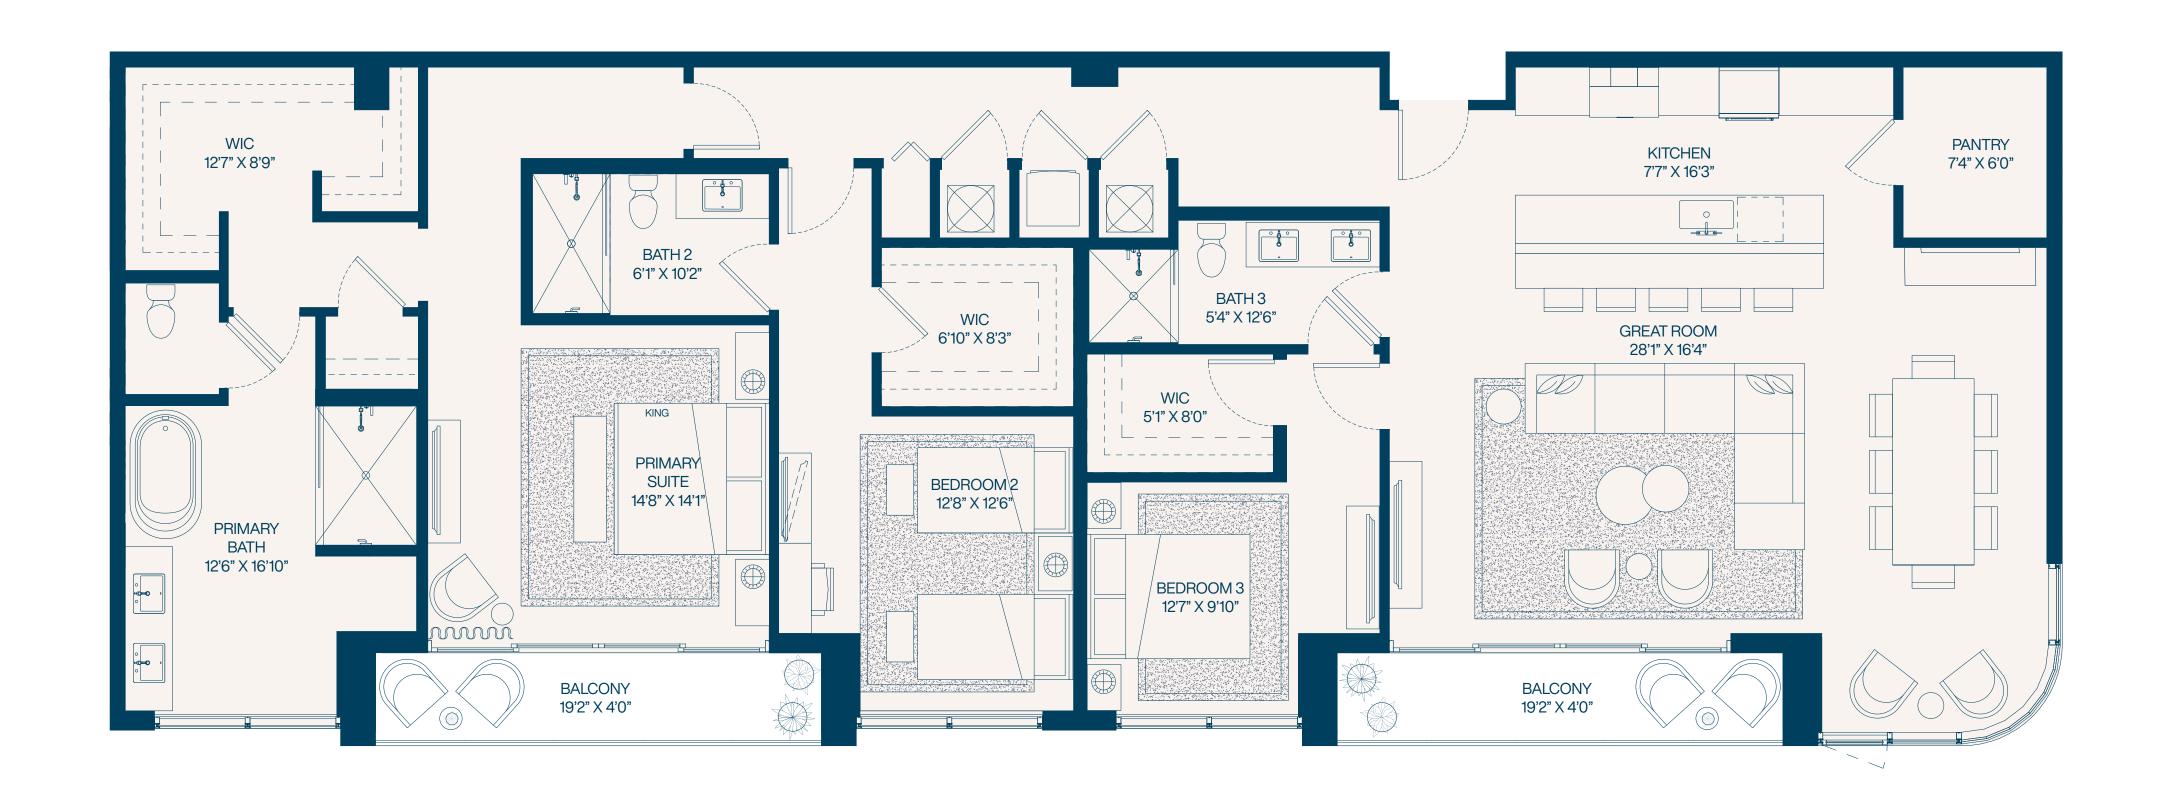

#### Residence 3a

**3** Bedroom

3 Bathroom

Interior **2,296** SF

Balconies **154** SF Total **2,449** SF

2 Bedroom 2 B

2 Bathroom

Interior **1,144** SF Balconies **77** SF Total **1,221** SF 2,8,9,11