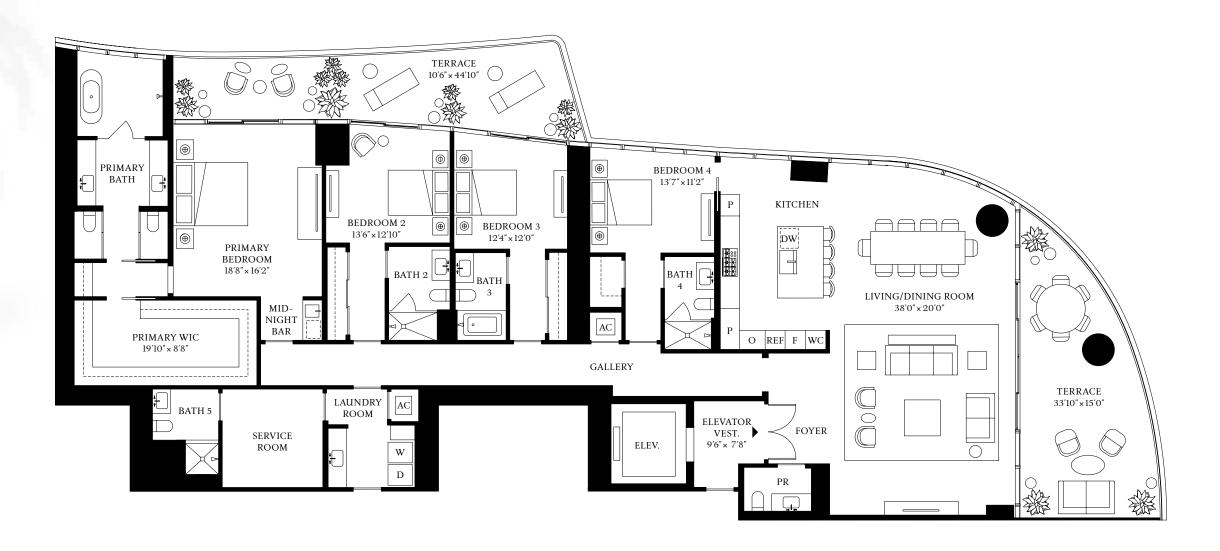

RESIDENCE

A
FLOORS 21-30, 33-41

4 BEDROOMS 5 BATHROOMS 1 POWDER ROOM

INTERIOR 3,712 SF | 344.9 SQM EXTERIOR 734 SF | 68.2 SQM

ORAL REPRESENTATIONS CANNOT BE RELIED UPON AS CORRECTLY STATING REPRESENTATIONS OF THE DEVELOPER. FOR CORRECT REPRESENTATIONS, MAKE REFERENCE TO THIS BROCHURE AND THE DOCUMENTS REQUIRED BY SECTION 718.503, FLORIDA STATUTES, TO BE FURNISHED BY A DEVELOPER TO A BUYER OR LESSEE.