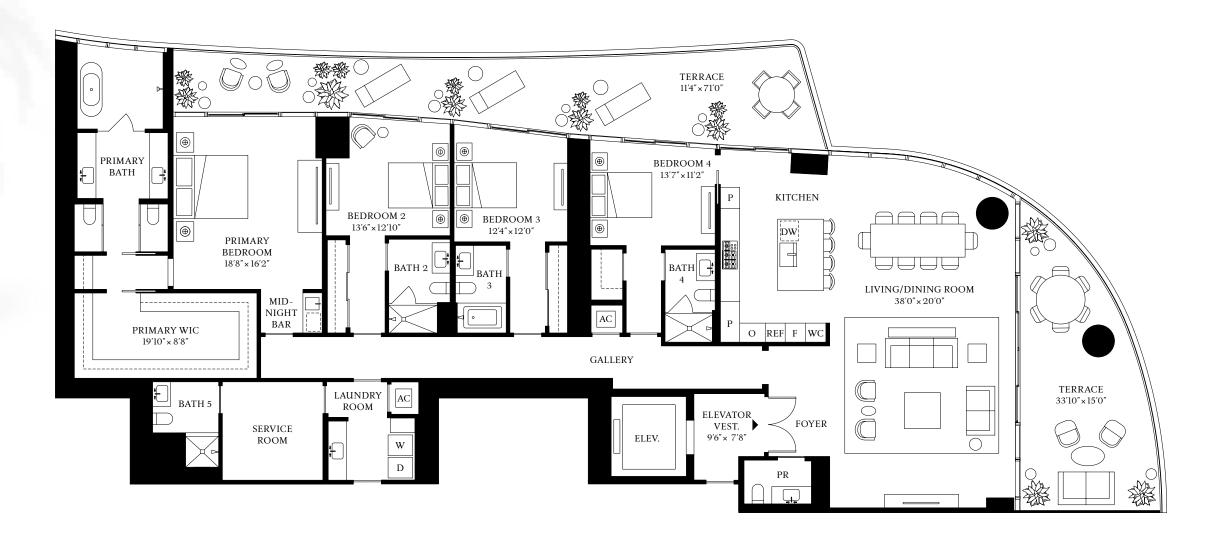

RESIDENCE

A
FLOORS 7-18

4 BEDROOMS 5 BATHROOMS 1 POWDER ROOM

INTERIOR 3,712 SF | 344.9 SQM EXTERIOR 941 SF | 87.4 SQM

ORAL REPRESENTATIONS CANNOT BE RELIED UPON AS CORRECTLY STATING REPRESENTATIONS OF THE DEVELOPER. FOR CORRECT REPRESENTATIONS, MAKE REFERENCE TO THIS BROCHURE AND THE DOCUMENTS REQUIRED BY SECTION 718.503, FLORIDA STATUTES, TO BE FURNISHED BY A DEVELOPER TO A BUYER OR LESSEE.