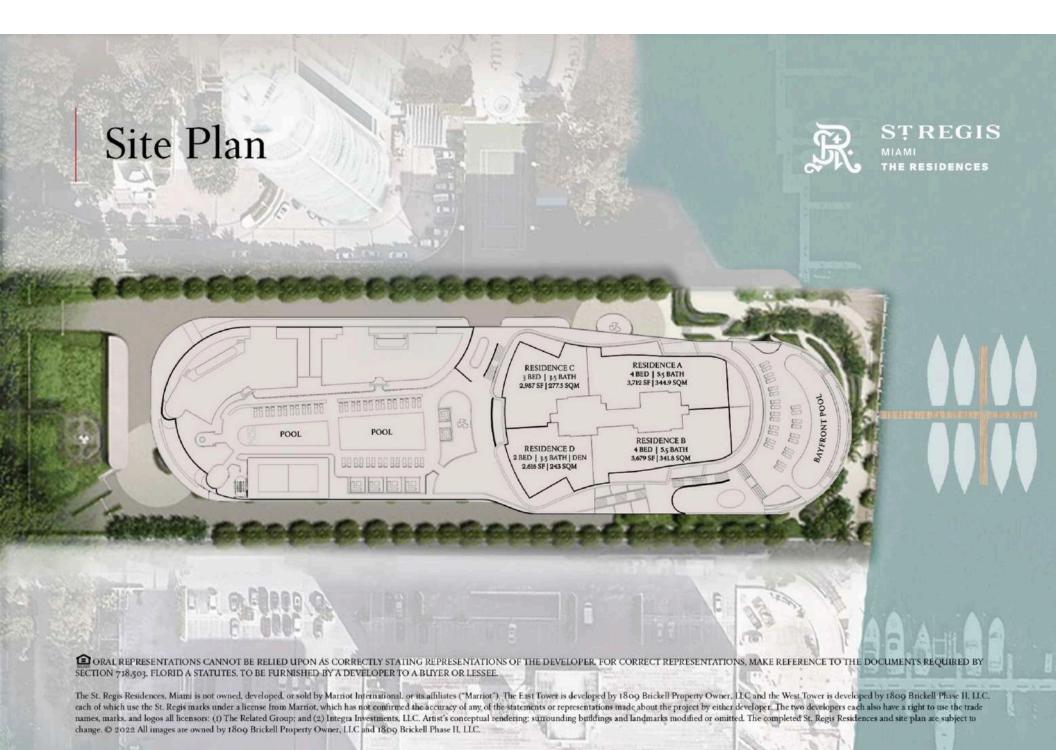

RESIDENCE

A
FLOORS 7-18

4 BEDROOMS 5 BATHROOMS 1 POWDER ROOM

INTERIOR 3,712 SF | 344.9 SQM EXTERIOR 941 SF | 87.4 SQM

ORAL REPRESENTATIONS CANNOT BE RELIED UPON AS CORRECTLY STATING REPRESENTATIONS OF THE DEVELOPER. FOR CORRECT REPRESENTATIONS, MAKE REFERENCE TO THIS BROCHURE AND THE DOCUMENTS REQUIRED BY SECTION 718.503, FLORIDA STATUTES, TO BE FURNISHED BY A DEVELOPER TO A BUYER OR LESSEE.

RESIDENCE

A
FLOORS 21-30, 33-41

4 BEDROOMS 5 BATHROOMS 1 POWDER ROOM

INTERIOR 3,712 SF | 344.9 SQM EXTERIOR 734 SF | 68.2 SQM

ORAL REPRESENTATIONS CANNOT BE RELIED UPON AS CORRECTLY STATING REPRESENTATIONS OF THE DEVELOPER. FOR CORRECT REPRESENTATIONS, MAKE REFERENCE TO THIS BROCHURE AND THE DOCUMENTS REQUIRED BY SECTION 718.503, FLORIDA STATUTES, TO BE FURNISHED BY A DEVELOPER TO A BUYER OR LESSEE.

RESIDENCE

B

FLOORS 7-18

4 BEDROOMS

5 BATHROOMS

1 POWDER ROOM

INTERIOR 3,679 SF | 341.8 SQM EXTERIOR 941 SF | 87.4 SQM

ORAL REPRESENTATIONS CANNOT BE RELIED UPON AS CORRECTLY STATING REPRESENTATIONS OF THE DEVELOPER. FOR CORRECT REPRESENTATIONS, MAKE REFERENCE TO THIS BROCHURE AND THE DOCUMENTS REQUIRED BY SECTION 718.503, FLORIDA STATUTES, TO BE FURNISHED BY A DEVELOPER TO A BUYER OR LESSEE.

RESIDENCE

В

FLOORS 21-30, 33-41

4 BEDROOMS

5 BATHROOMS

1 POWDER ROOM

INTERIOR 3,679 SF | 341.8 SQM EXTERIOR 734 SF | 68.2 SQM

ORAL REPRESENTATIONS CANNOT BE RELIED UPON AS CORRECTLY STATING REPRESENTATIONS OF THE DEVELOPER. FOR CORRECT REPRESENTATIONS, MAKE REFERENCE TO THIS BROCHURE AND THE DOCUMENTS REQUIRED BY SECTION 718.503, FLORIDA STATUTES, TO BE FURNISHED BY A DEVELOPER TO A BUYER OR LESSEE.

 $\mathsf{C}$ 

FLOORS 8-18, 21-30, 33-41

3 BEDROOMS

3 BATHROOMS

1 POWDER ROOM

INTERIOR 2,987 SF | 277.5 SQM EXTERIOR 590 SF | 54.8 SQM

STREGIS
MIAMI
THE RESIDENCES

ORAL REPRESENTATIONS CANNOT BE RELIED UPON AS CORRECTLY STATING REPRESENTATIONS OF THE DEVELOPER. FOR CORRECT REPRESENTATIONS, MAKE REFERENCE TO THIS BROCHURE AND THE DOCUMENTS REQUIRED BY SECTION 718.503, FLORIDA STATUTES, TO BE FURNISHED BY A DEVELOPER TO A BUYER OR LESSEE.

 $\mathbf{D}$ 

FLOORS 8-18, 21-30, 33-41

2 BEDROOMS

3 BATHROOMS

1 POWDER ROOM

INTERIOR 2,616 SF | 243 SQM EXTERIOR 590 SF | 54.8 SQM

STREGIS
MIAMI
THE RESIDENCES

ORAL REPRESENTATIONS CANNOT BE RELIED UPON AS CORRECTLY STATING REPRESENTATIONS OF THE DEVELOPER. FOR CORRECT REPRESENTATIONS, MAKE REFERENCE TO THIS BROCHURE AND THE DOCUMENTS REQUIRED BY SECTION 718.503, FLORIDA STATUTES, TO BE FURNISHED BY A DEVELOPER TO A BUYER OR LESSEE.