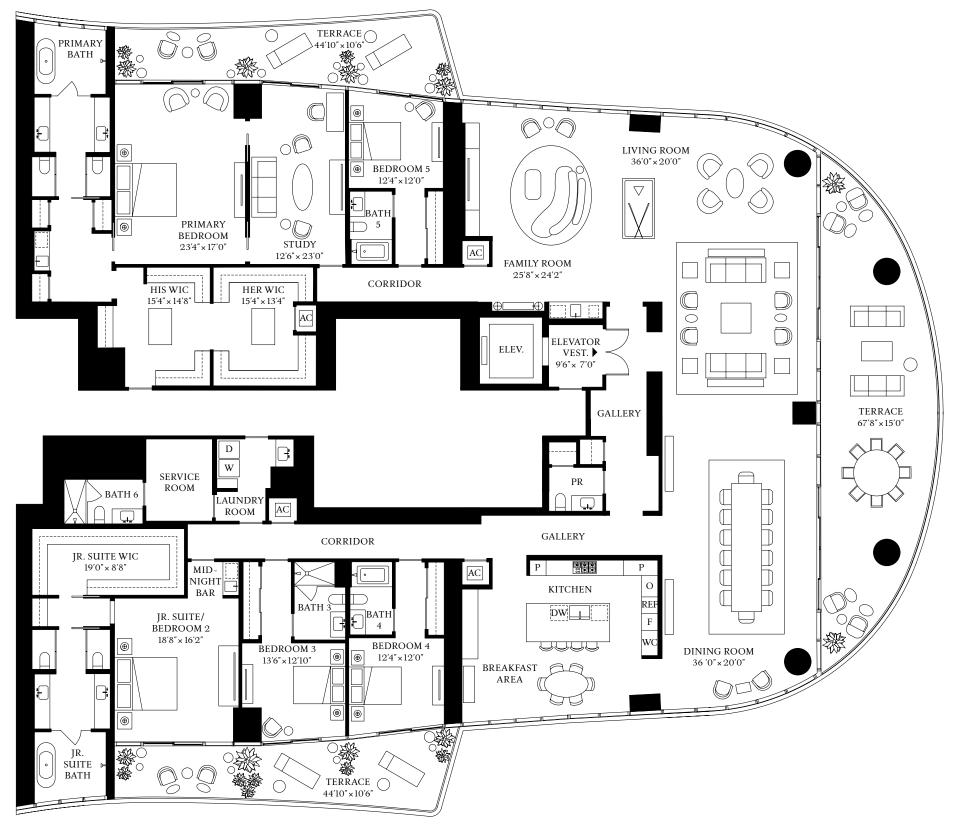

AB

FLOORS 21-30, 33-41

5 BEDROOMS

6 BATHROOMS

1 POWDER ROOM

INTERIOR 7,391 SF | 686.6 SQM EXTERIOR 1,468 SF | 136.4 SQM

STREGIS MIAMI

THE RESIDENCES