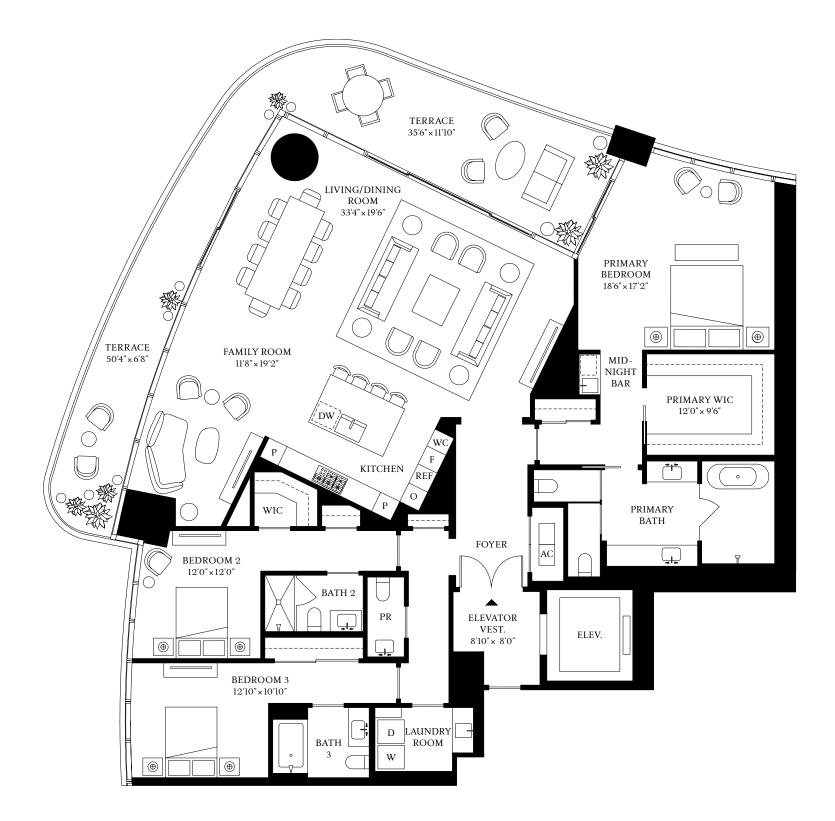

RESIDENCE

A
FLOORS 7-18

4 BEDROOMS 5 BATHROOMS 1 POWDER ROOM

INTERIOR 3,712 SF | 344.9 SQM EXTERIOR 941 SF | 87.4 SQM

ORAL REPRESENTATIONS CANNOT BE RELIED UPON AS CORRECTLY STATING REPRESENTATIONS OF THE DEVELOPER. FOR CORRECT REPRESENTATIONS, MAKE REFERENCE TO THIS BROCHURE AND THE DOCUMENTS REQUIRED BY SECTION 718.503, FLORIDA STATUTES, TO BE FURNISHED BY A DEVELOPER TO A BUYER OR LESSEE.