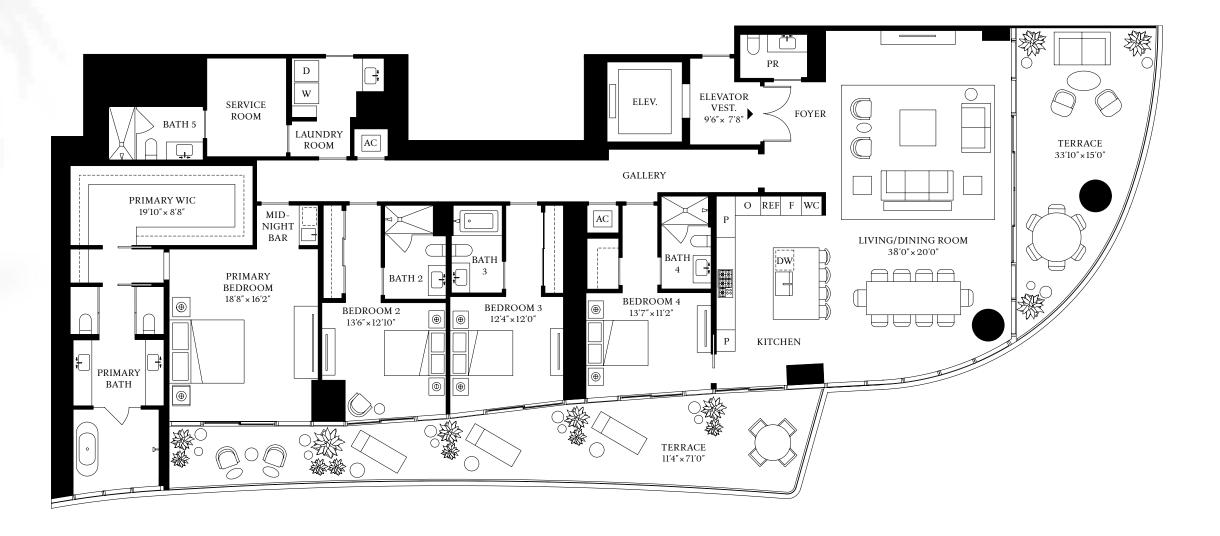

RESIDENCE

A
FLOORS 7-18

4 BEDROOMS 5 BATHROOMS 1 POWDER ROOM

INTERIOR 3,712 SF | 344.9 SQM EXTERIOR 941 SF | 87.4 SQM

ORAL REPRESENTATIONS CANNOT BE RELIED UPON AS CORRECTLY STATING REPRESENTATIONS OF THE DEVELOPER. FOR CORRECT REPRESENTATIONS, MAKE REFERENCE TO THIS BROCHURE AND THE DOCUMENTS REQUIRED BY SECTION 718.503, FLORIDA STATUTES, TO BE FURNISHED BY A DEVELOPER TO A BUYER OR LESSEE.