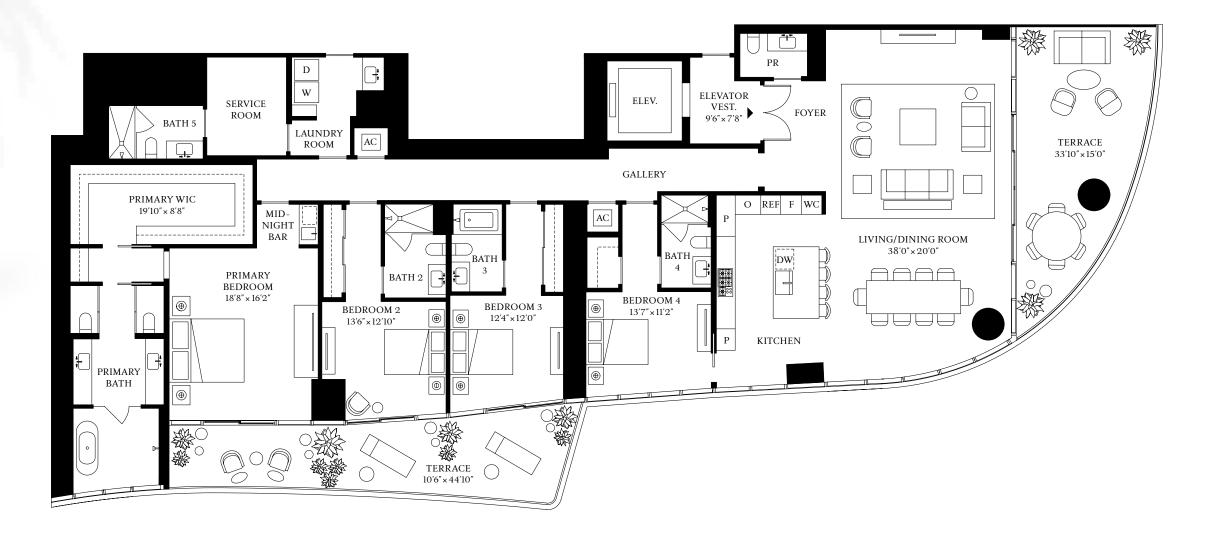

RESIDENCE

A
FLOORS 21-30, 33-41

4 BEDROOMS 5 BATHROOMS 1 POWDER ROOM

INTERIOR 3,712 SF | 344.9 SQM EXTERIOR 734 SF | 68.2 SQM

ORAL REPRESENTATIONS CANNOT BE RELIED UPON AS CORRECTLY STATING REPRESENTATIONS OF THE DEVELOPER. FOR CORRECT REPRESENTATIONS, MAKE REFERENCE TO THIS BROCHURE AND THE DOCUMENTS REQUIRED BY SECTION 718.503, FLORIDA STATUTES, TO BE FURNISHED BY A DEVELOPER TO A BUYER OR LESSEE.