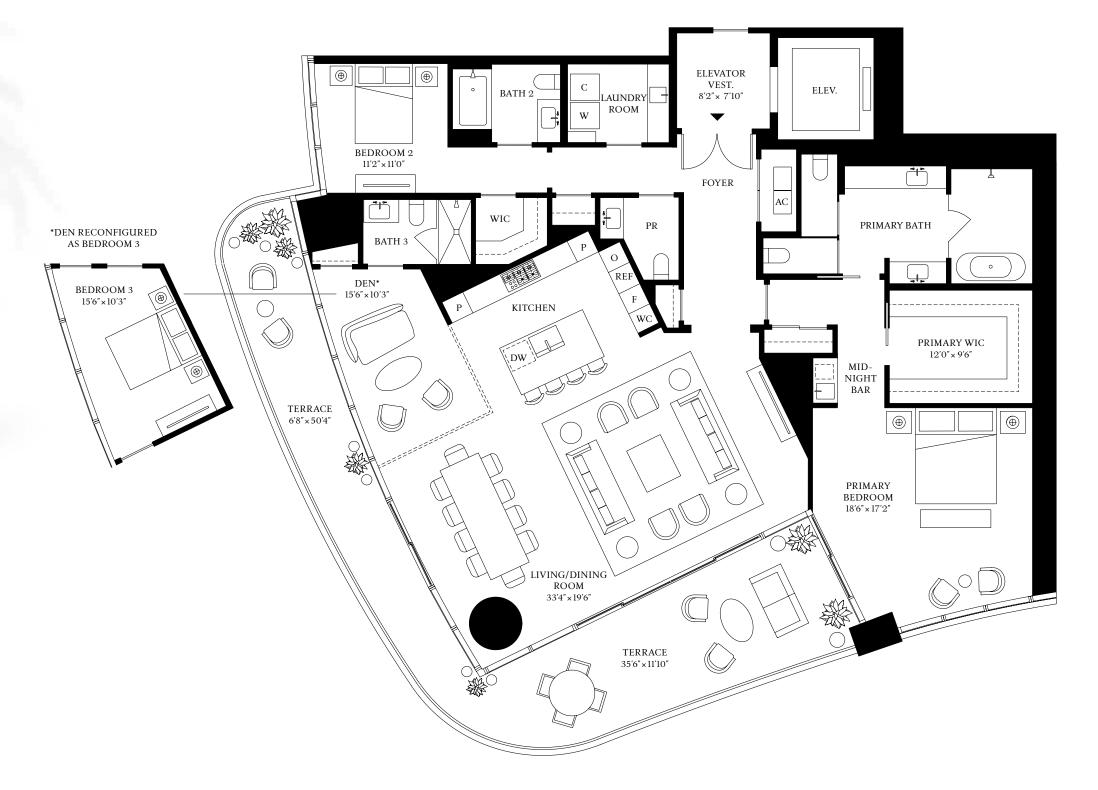

RESIDENCE

A
FLOORS 21-30, 33-41

4 BEDROOMS 5 BATHROOMS 1 POWDER ROOM

INTERIOR 3,712 SF | 344.9 SQM EXTERIOR 734 SF | 68.2 SQM

ORAL REPRESENTATIONS CANNOT BE RELIED UPON AS CORRECTLY STATING REPRESENTATIONS OF THE DEVELOPER. FOR CORRECT REPRESENTATIONS, MAKE REFERENCE TO THIS BROCHURE AND THE DOCUMENTS REQUIRED BY SECTION 718.503, FLORIDA STATUTES, TO BE FURNISHED BY A DEVELOPER TO A BUYER OR LESSEE.