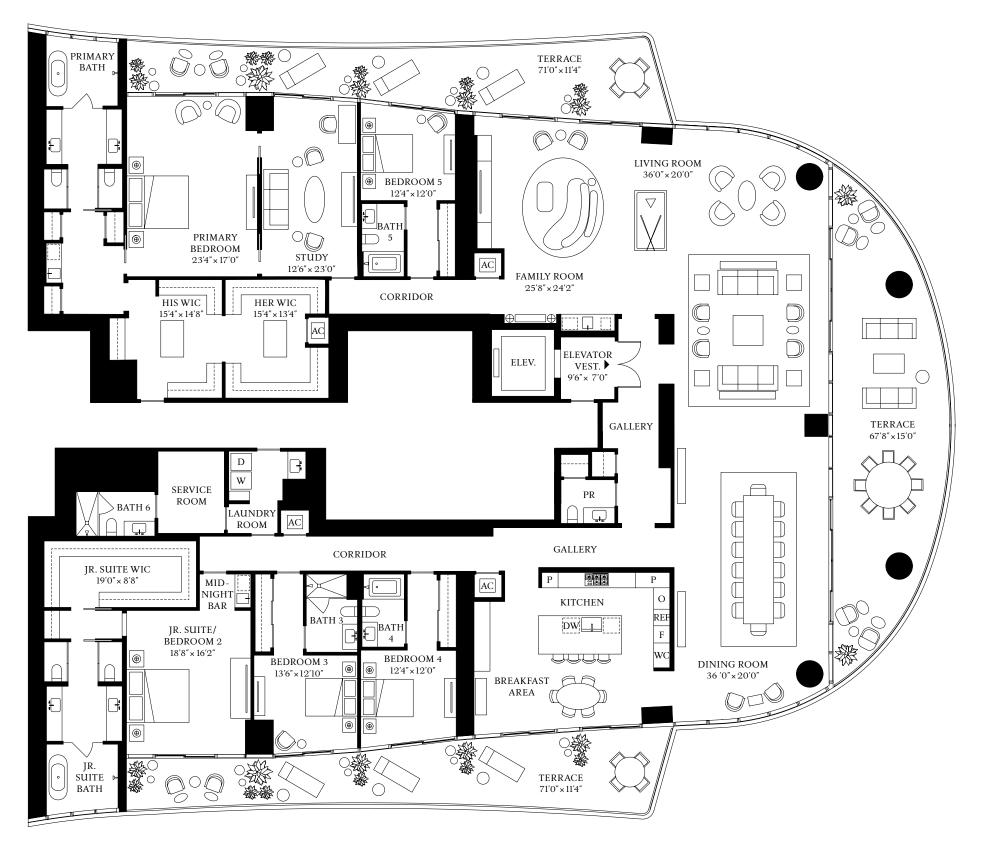

FLOORS 7-18

5 BEDROOMS 6 BATHROOMS 1 POWDER ROOM

INTERIOR 7,391 SF | 686.6 SQM EXTERIOR 1,882 SF | 174.8 SQM

**STREGIS** MIAMI

THE RESIDENCES

ORAL REPRESENTATIONS CANNOT BE RELIED UPON AS CORRECTLY STATING REPRESENTATIONS OF THE DEVELOPER. FOR CORRECT REPRESENTATIONS, MAKE REFERENCE TO THIS BROCHURE AND THE DOCUMENTS REQUIRED BY SECTION 718.503, FLORIDA STATUTES, TO BE FURNISHED BY A DEVELOPER TO A BUYER OR LESSEE.