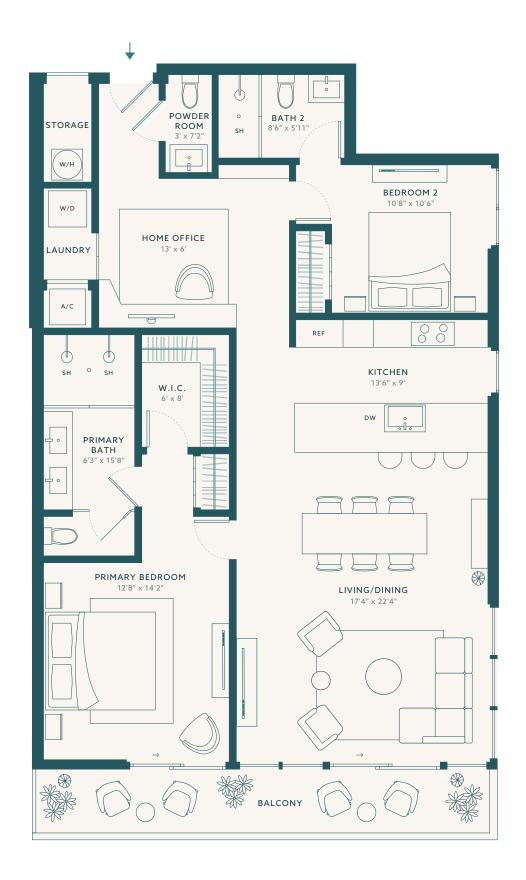

302, 402, 502 & 602

INTERIOR

1,450 SQ FT ~ 135 SQ M

**EXTERIOR** 

168 SQ FT ~ 15 SQ M

TOTAL

1,618 SQ FT ~ 150 SQ M

SUNSET VIEW

Stated dimensions are measured to the exterior boundaries of the exterior walls and the centerline of interior demising walls and in fact vary from the dimensions that would be determined by using the description and definition of the "Unit" set forth in the Declaration (which generally only includes the interior airspace between the perimeter walls and excludes interior structural components). For your reference, the area of the Unit, determined in accordance with those defined unit boundaries, is 1,450 square footage. Note that measurements of rooms set forth on this floor plan are generally taken at the greatest points of each given room (as if the room were a perfect rectangle), without regard for any cutouts. Accordingly, the area of the actual room will typically be smaller than the product obtained by multiplying the stated length times width. All dimensions are approximate and may vary with actual construction, and all floor plans are subject to change.