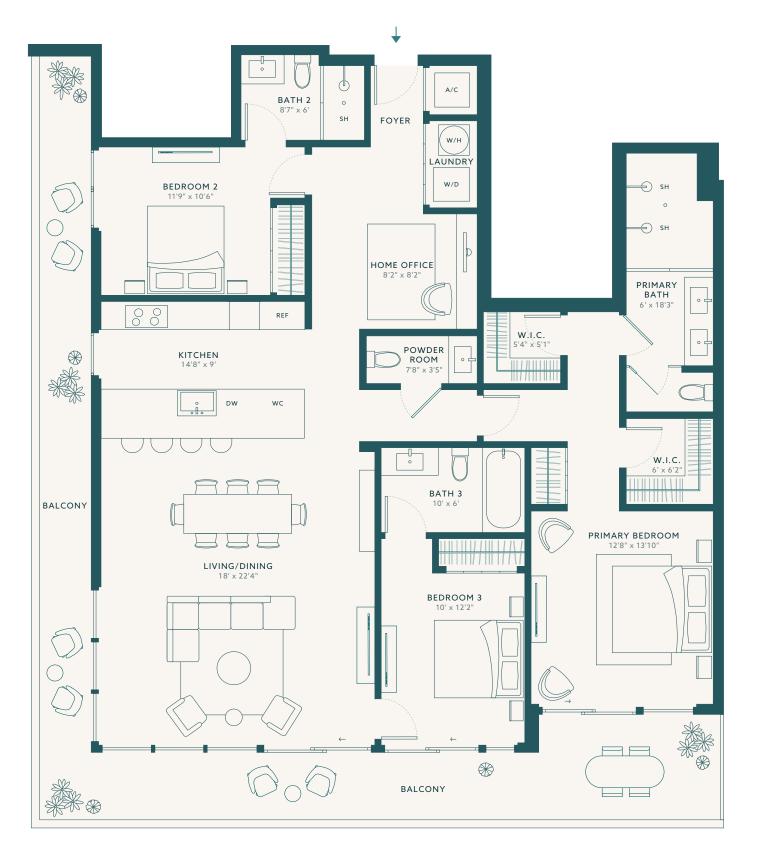

# Waterfront Collection

Lower Penthouse Residence

01

Level 7

Option A

4 BEDROOMS 4.5 BATHROOMS

Option B

3 BEDROOMS 4.5 BATHROOMS DEN

#### INTERIOR

2,076 SQ FT ~ 193 SQ M

**EXTERIOR** 

329 SQ FT ~ 30 SQ M

TOTAL

2,405 SQ FT ~ 223 SQ M

**∢**N

SUNSET/CITY VIEW