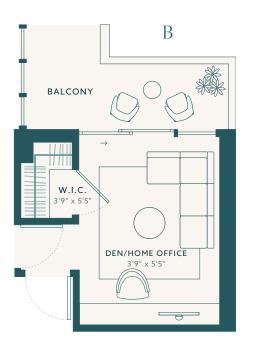

# Waterfront Collection

Lower Penthouse Residence

01

Level 7

Option A

4 BEDROOMS 4.5 BATHROOMS

Option B

3 BEDROOMS 4.5 BATHROOMS DEN