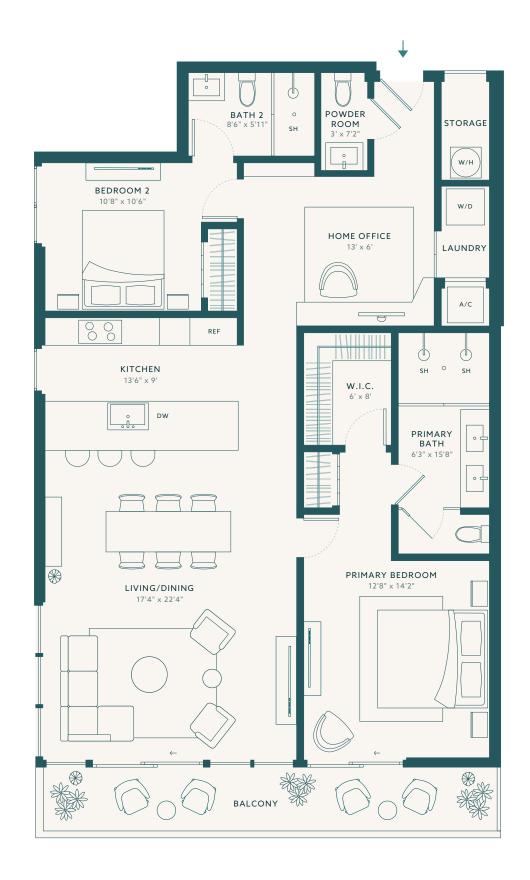

# Waterfront View

Residence

Option A 4 BEDROOMS 4.5 BATHROOMS

Option B 3 BEDROOMS 4.5 BATHROOMS DEN

**∢**N

WATERFRONT VIEW

SUNSET/CITY VIEW

**RESIDENCES** 

309, 409, 509 & 609

INTERIOR

2,111 SQ FT ~ 196 SQ M

**EXTERIOR** 

321 SQ FT ~ 29 SQ M

TOTAL

2,432 SQ FT ~ 225 SQ M

Residence