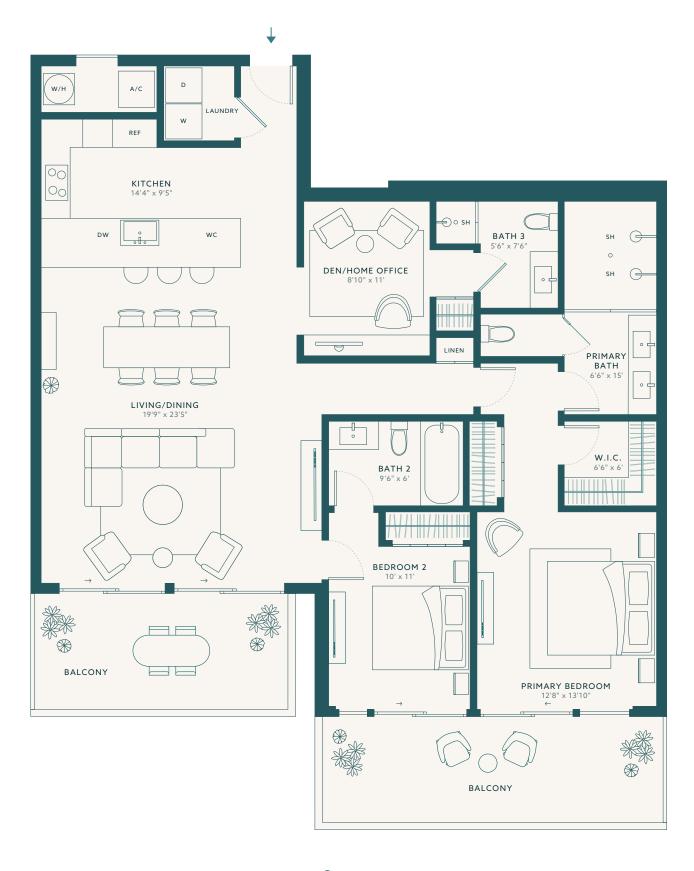

Lower Penthouse Residence

04

Level 7
2 BEDROOMS
3 BATHROOMS
DEN

INTERIOR

1,616 SQ FT ~ 150 SQ M

**EXTERIOR** 

340 SQ FT ~ 31 SQ M

TOTAL

1,956 SQ FT ~ 181 SQ M

NORTH

SUNSET VIEW

O Sunset View

Residence

02

2 BEDROOMS 2.5 BATHROOMS DEN

RESIDENCES