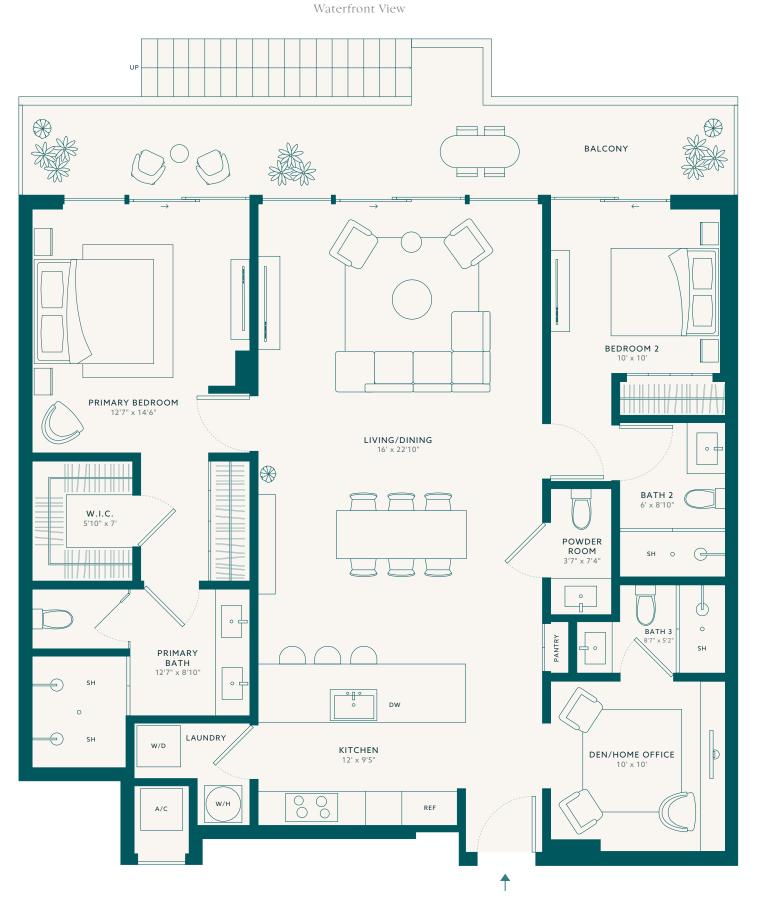

# Waterfront View

Residence

Option A 4 BEDROOMS 4.5 BATHROOMS

Option B 3 BEDROOMS 4.5 BATHROOMS DEN

**∢**N

WATERFRONT VIEW

SUNSET/CITY VIEW

**RESIDENCES** 

309, 409, 509 & 609

INTERIOR

2,111 SQ FT ~ 196 SQ M

**EXTERIOR** 

321 SQ FT ~ 29 SQ M

TOTAL

2,432 SQ FT ~ 225 SQ M

Residence