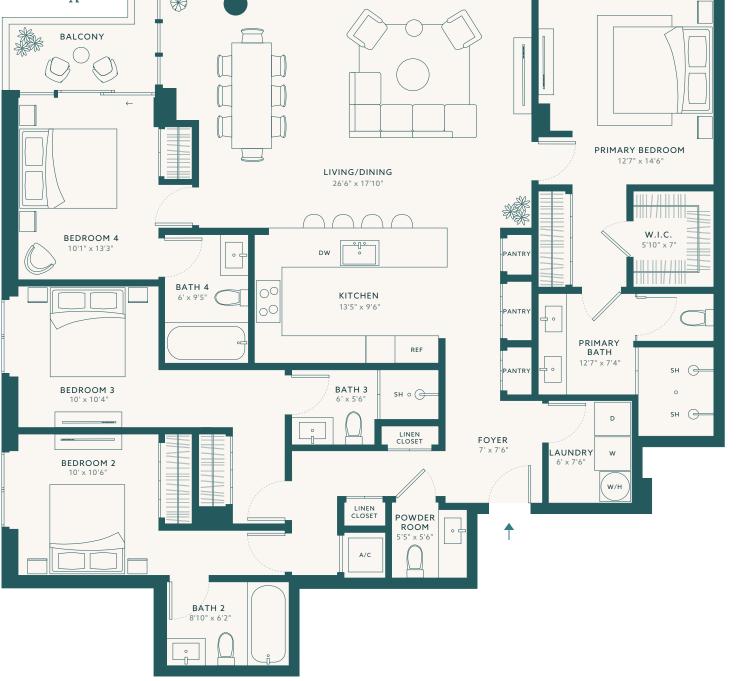

# Waterfront Collection

Lower Penthouse Residence

01

Level 7

Option A

4 BEDROOMS 4.5 BATHROOMS

Option B

3 BEDROOMS 4.5 BATHROOMS DEN

#### INTERIOR

2,076 SQ FT ~ 193 SQ M

**EXTERIOR** 

329 SQ FT ~ 30 SQ M

TOTAL

2,405 SQ FT ~ 223 SQ M

**∢**N

SUNSET/CITY VIEW