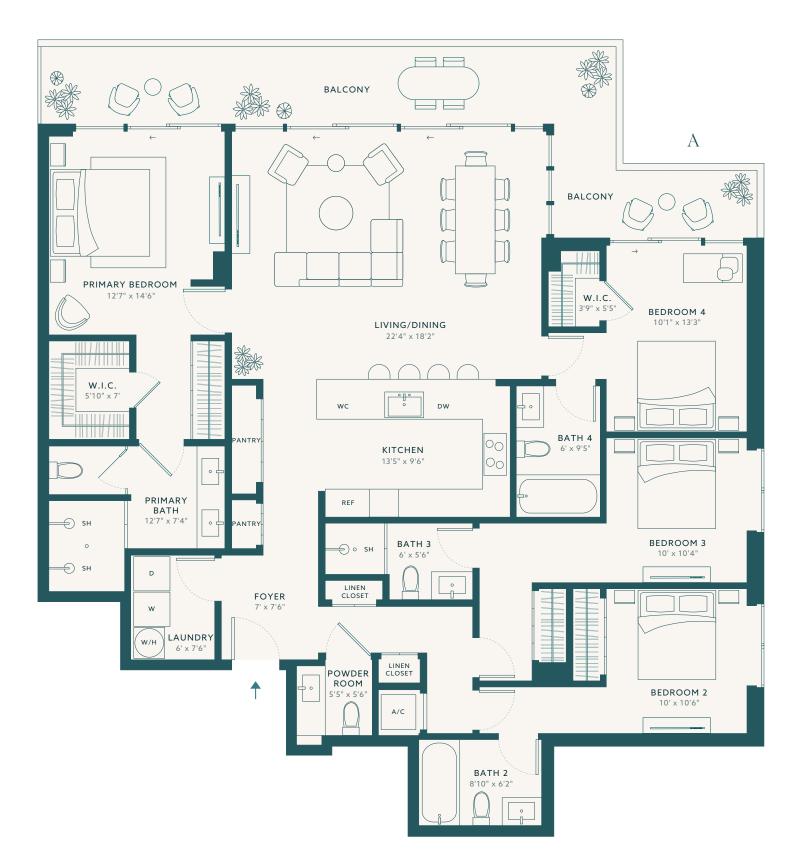

# Waterfront Collection

Lower Penthouse Residence

01

Level 7

Option A

4 BEDROOMS 4.5 BATHROOMS

Option B

3 BEDROOMS 4.5 BATHROOMS DEN

#### INTERIOR

2,076 SQ FT ~ 193 SQ M

**EXTERIOR** 

329 SQ FT ~ 30 SQ M

TOTAL

2,405 SQ FT ~ 223 SQ M

**∢**N

SUNSET/CITY VIEW