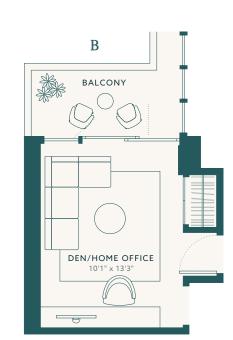

# Waterfront Collection

Lower Penthouse Residence

01

Level 7

Option A

4 BEDROOMS 4.5 BATHROOMS

Option B

3 BEDROOMS 4.5 BATHROOMS DEN