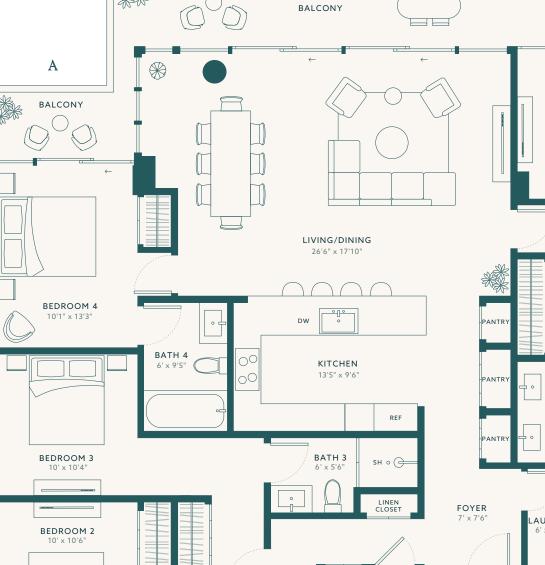

# Waterfront Collection

Lower Penthouse Residence

01

Level 7

Option A

4 BEDROOMS 4.5 BATHROOMS

Option B

3 BEDROOMS 4.5 BATHROOMS DEN