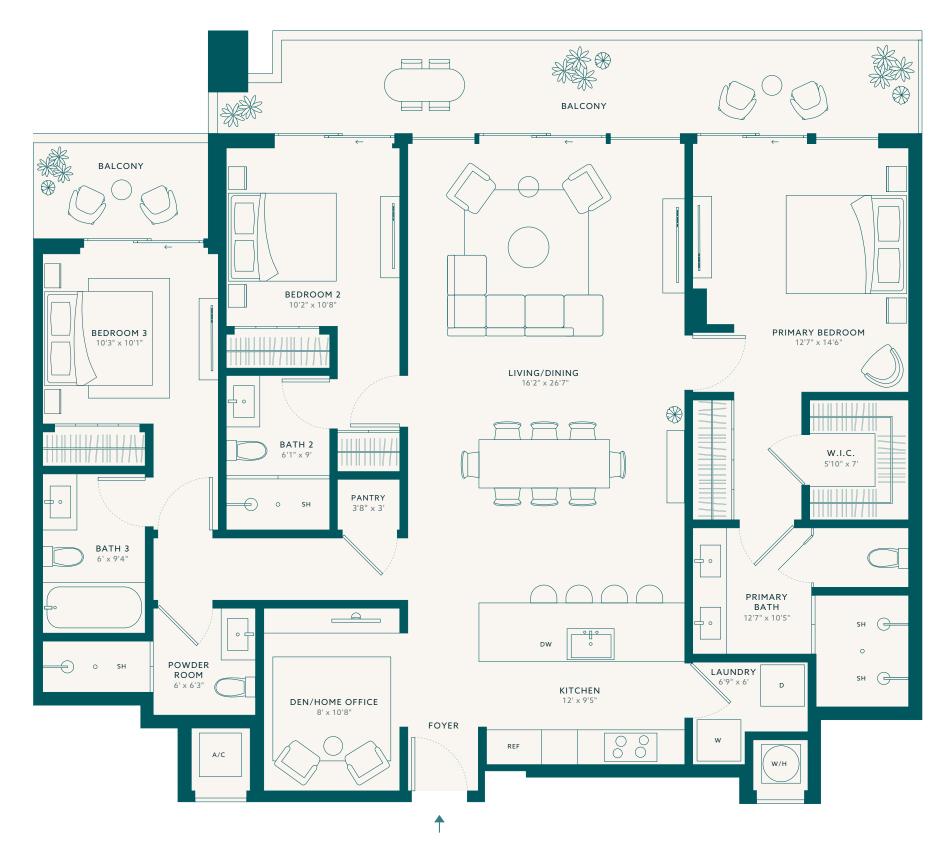

# Waterfront View

Residence

Option A 4 BEDROOMS 4.5 BATHROOMS

Option B 3 BEDROOMS 4.5 BATHROOMS DEN

**∢**N

WATERFRONT VIEW

SUNSET/CITY VIEW

**RESIDENCES** 

309, 409, 509 & 609

INTERIOR

2,111 SQ FT ~ 196 SQ M

**EXTERIOR** 

321 SQ FT ~ 29 SQ M

TOTAL

2,432 SQ FT ~ 225 SQ M

Residence