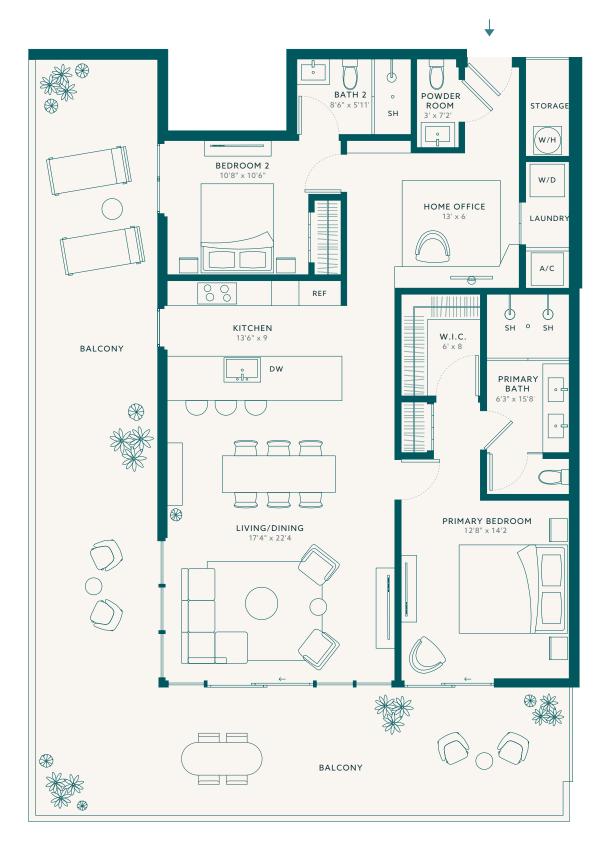

# Waterfront Collection

Residence

03

3 BEDROOMS 4 BATHROOMS DEN

RESIDENCES

403 & 603

INTERIOR

1,811 SQ FT ~ 168 SQ M

**EXTERIOR** 

293 SQ FT ~ 27 SQ M

TOTAL

2,104 SQ FT ~ 195 SQ M

SUNSET/CITY VIEW

Stated dimensions are measured to the exterior boundaries of the exterior walls and the centerline of interior demising walls and the centerline of interior structural components). For your reference, the area of the Unit, determined in accordance with those defined unit boundaries, is 1,811 square footage. Note that measurements of rooms set forth on this floor plan are generally taken at the greatest points of each given room (as if the room were a perfect rectangle), without regard for any cutouts. Accordingly, the area of the actual room will typically be smaller than the product obtained by multiplying the stated length times width. All dimensions are approximate and may vary with actual construction, and all floor plans and development plans are subject to change.