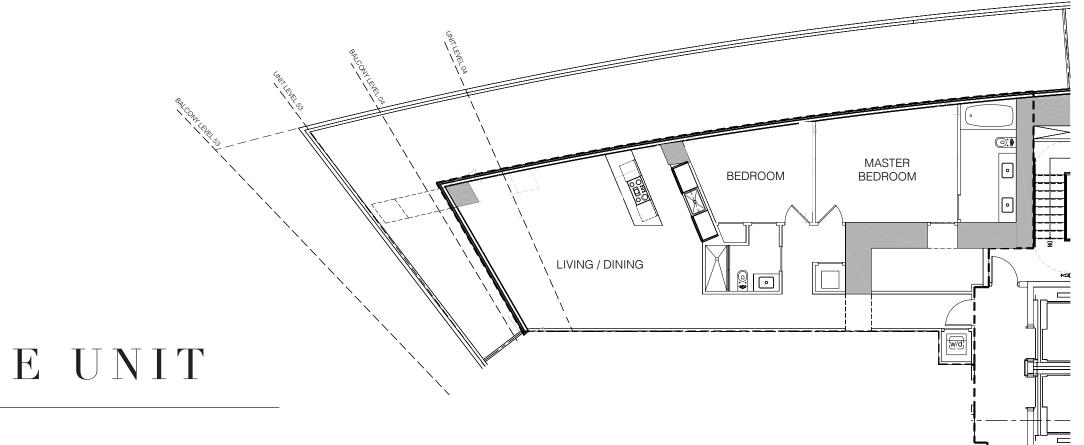

### 2 BEDROOM & 2 BATHROOM

| INTERIORS | 1,358 | SQFT |
|-----------|-------|------|
| BALCONY   | 941   | SQFT |
| TOTAL     | 2,299 | SQFT |

| INTERIORS | 1,476 | SQFT |
|-----------|-------|------|
| BALCONY   | 1,013 | SQFT |
| TOTAL     | 2,489 | SQFT |