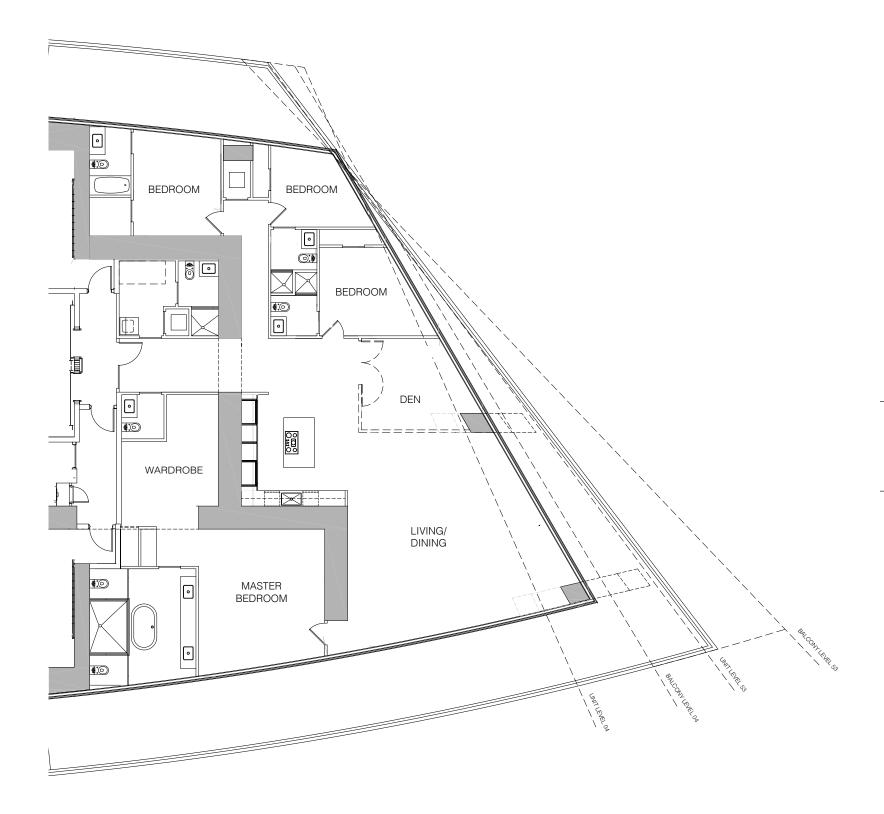

### A UNIT

4 BEDROOM + DEN & 5.5 BATHROOM

INTERIORS 3,326 SQFT BALCONY 1,440 SQFT TOTAL 4,766 SQFT