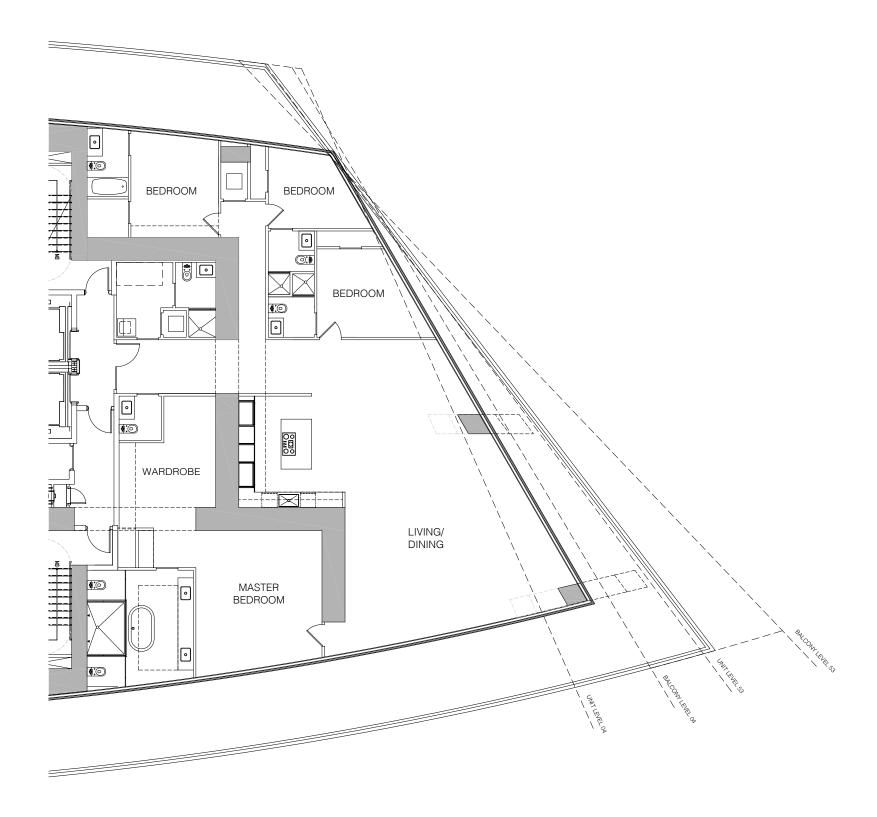

## A UNIT

4 BEDROOM & 5.5 BATHROOM

INTERIORS BALCONY TOTAL 3,527 1,487 5,014 SQFT SQFT SQFT

### A UNIT

4 BEDROOM + DEN & 5.5 BATHROOMS

INTERIORS BALCONY TOTAL 3,756 SQFT 1,539 SQFT 5,295 SQFT