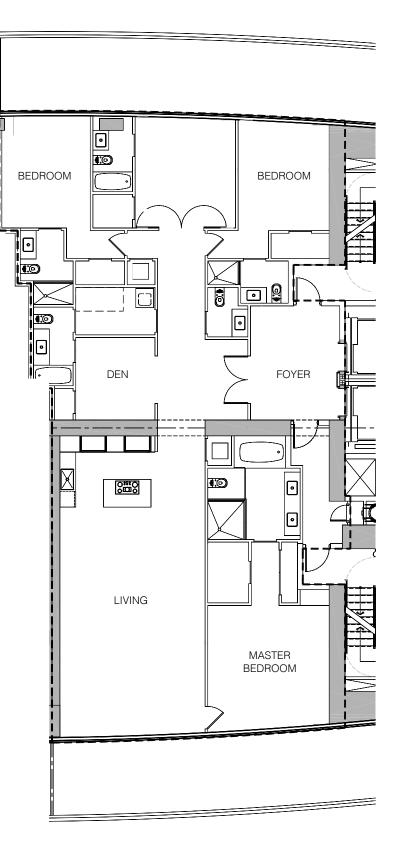

#### 4 BEDROOM + DEN & 5.5 BATHROOM

| INTERIORS | 3,027 | SQFT |
|-----------|-------|------|
| BALCONY   | 898   | SQFT |
| TOTAL     | 3,925 | SQFT |