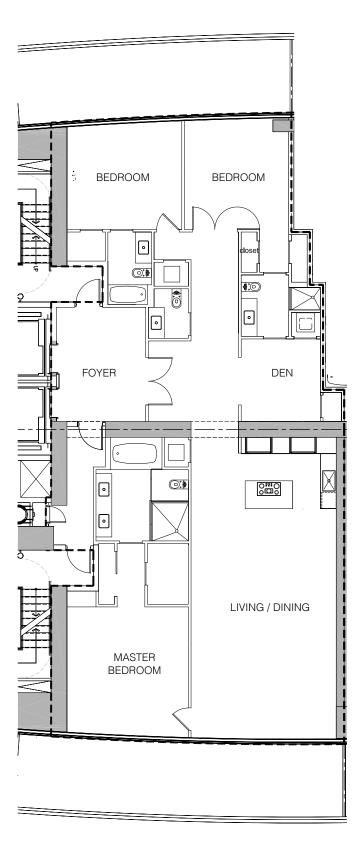

#### 3 BEDROOM + DEN & 3.5 BATHROOM

| INTERIORS | 2,712 | SQFT |
|-----------|-------|------|
| BALCONY   | 762   | SQFT |
| TOTAL     | 3,474 | SQFT |