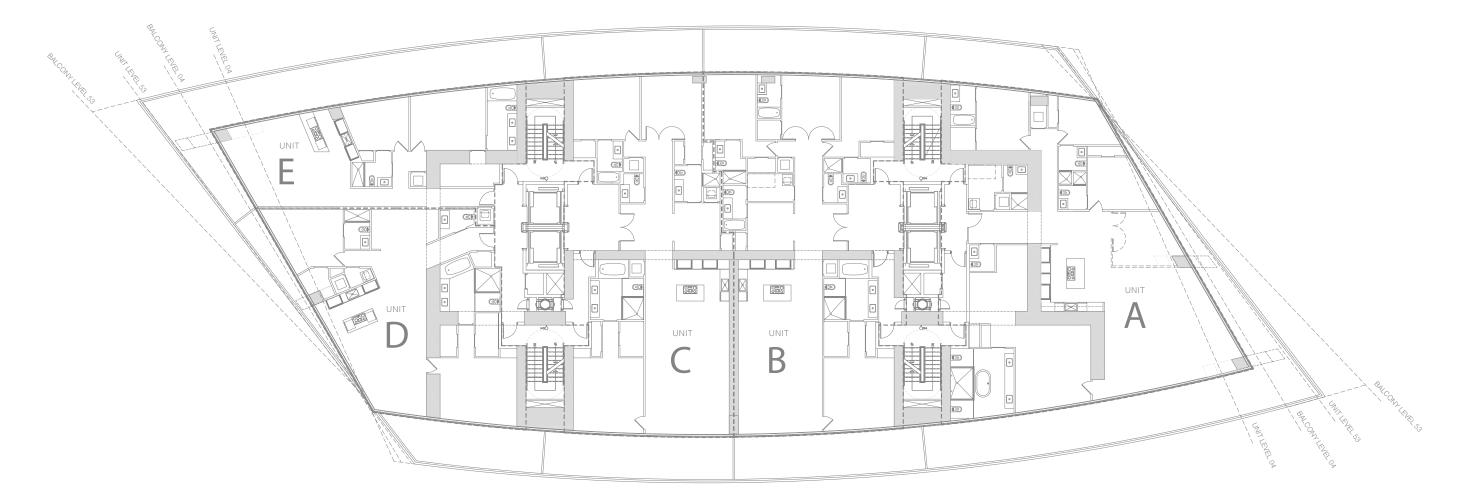

# FLOOR PLANS

### A UNIT

4 BEDROOM + DEN & 5.5 BATHROOM

INTERIORS 3,326 SQFT BALCONY 1,440 SQFT TOTAL 4,766 SQFT

## A UNIT

4 BEDROOM & 5.5 BATHROOM

INTERIORS BALCONY TOTAL 3,527 1,487 5,014 SQFT SQFT SQFT

### A UNIT

4 BEDROOM + DEN & 5.5 BATHROOMS

INTERIORS BALCONY TOTAL 3,756 SQFT 1,539 SQFT 5,295 SQFT

### B UNIT

#### 4 BEDROOM + DEN & 5.5 BATHROOM

| INTERIORS | 3,027 | SQFT |
|-----------|-------|------|
| BALCONY   | 898   | SQFT |
| TOTAL     | 3,925 | SQFT |

### C UNIT

#### 3 BEDROOM + DEN & 3.5 BATHROOM

| INTERIORS | 2,712 | SQFT |
|-----------|-------|------|
| BALCONY   | 762   | SQFT |
| TOTAL     | 3,474 | SQFT |

## D UNIT

2 BEDROOM + DEN & 2.5 BATHROOM

| INTERIORS | 1,816 | SQFT |
|-----------|-------|------|
| BALCONY   | 491   | SQFT |
| TOTAL     | 2,307 | SQFT |

# D UNIT

#### 2 BEDROOM + DEN & 2.5 BATHROOM

| INTERIORS | 1,944 | SQFT |
|-----------|-------|------|
| BALCONY   | 496   | SQFT |
| TOTAL     | 2,440 | SQFT |

D UNIT

2 BEDROOM + DEN & 2.5 BATHROOM

| INTERIORS | 2,089 | SQFT |
|-----------|-------|------|
| BALCONY   | 502   | SQFT |
| TOTAL     | 2,591 | SQFT |