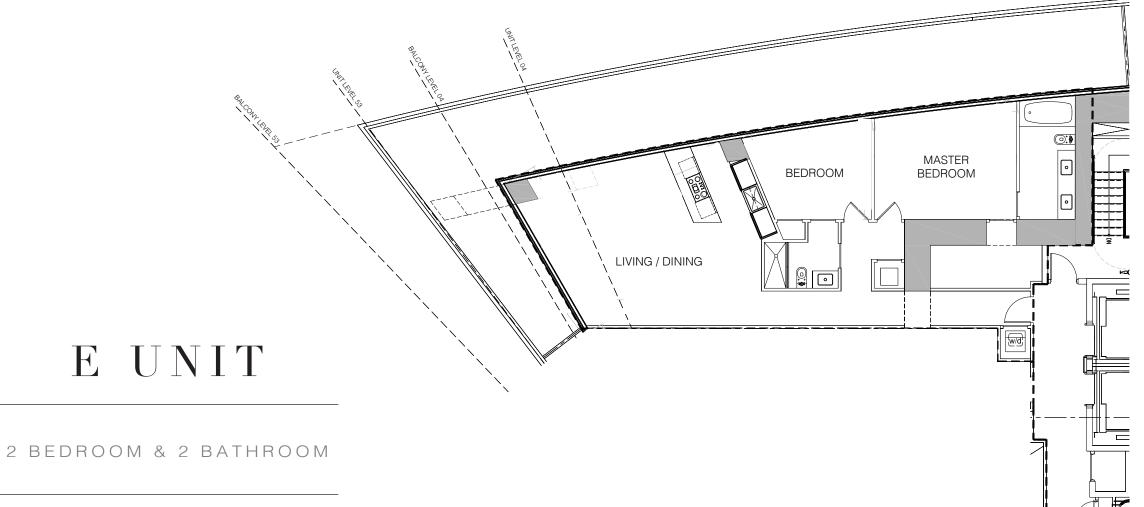

### 2 BEDROOM & 2 BATHROOM

| INTERIORS | 1,358 | SQFT |
|-----------|-------|------|
| BALCONY   | 941   | SQFT |
| TOTAL     | 2,299 | SQFT |

| INTERIORS | 1,476 | SQFT |
|-----------|-------|------|
| BALCONY   | 1,013 | SQFT |
| TOTAL     | 2,489 | SQFT |