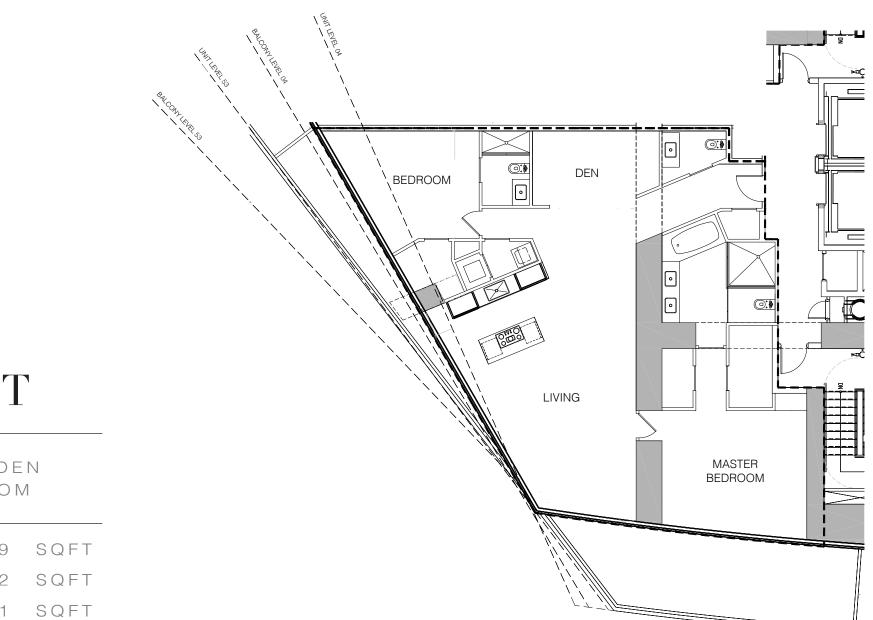

# D UNIT

#### 2 BEDROOM + DEN & 2.5 BATHROOM

| INTERIORS | 1,944 | SQFT |
|-----------|-------|------|
| BALCONY   | 496   | SQFT |
| TOTAL     | 2,440 | SQFT |

D UNIT

2 BEDROOM + DEN & 2.5 BATHROOM

| INTERIORS | 2,089 | SQFT |
|-----------|-------|------|
| BALCONY   | 502   | SQFT |
| TOTAL     | 2,591 | SQFT |