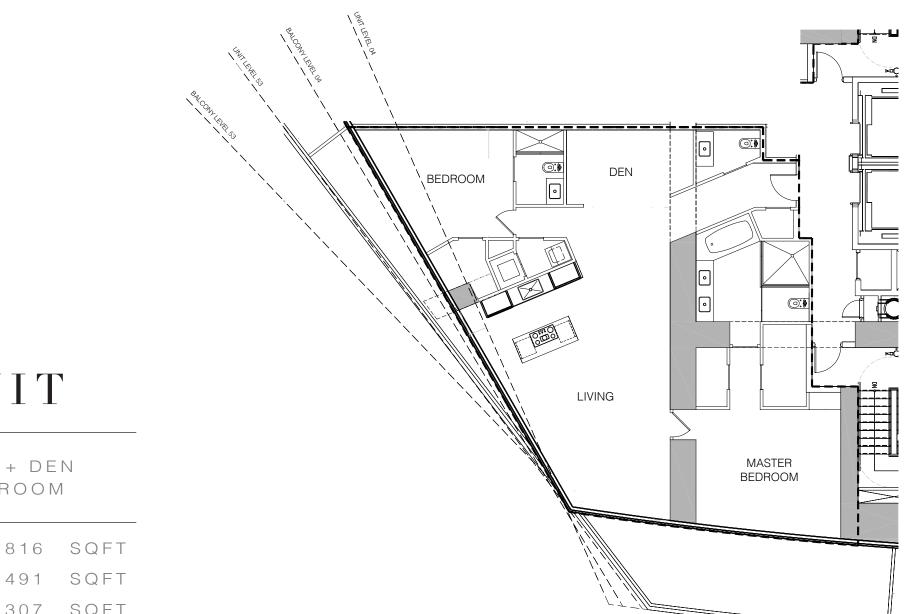

## D UNIT

2 BEDROOM + DEN & 2.5 BATHROOM

| INTERIORS | 1,816 | SQFT |
|-----------|-------|------|
| BALCONY   | 491   | SQFT |
| TOTAL     | 2,307 | SQFT |