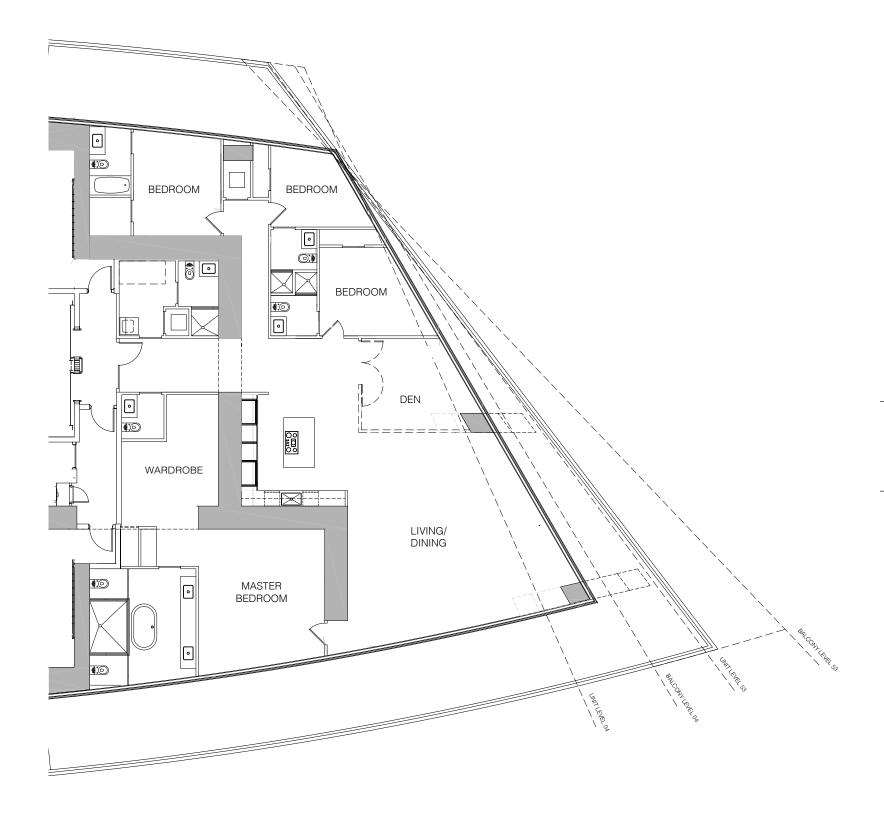

### A UNIT

4 BEDROOM + DEN & 5.5 BATHROOM

INTERIORS 3,326 SQFT BALCONY 1,440 SQFT TOTAL 4,766 SQFT

## A UNIT

4 BEDROOM & 5.5 BATHROOM

INTERIORS BALCONY TOTAL 3,527 1,487 5,014 SQFT SQFT SQFT

### A UNIT

4 BEDROOM + DEN & 5.5 BATHROOMS

INTERIORS BALCONY TOTAL 3,756 SQFT 1,539 SQFT 5,295 SQFT