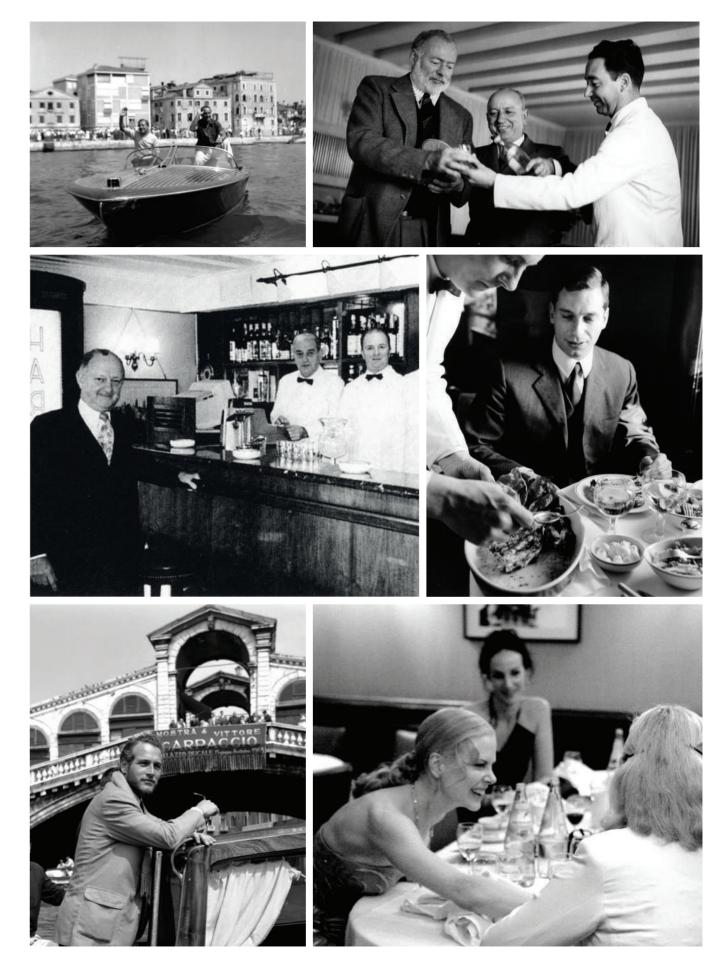

## THE CIPRIANI LEGACY

The Cipriani legacy began when Giuseppe Cipriani Sr. opened Harry's Bar in Venice in 1931. Warm and inviting, the small room was soon crowded with artists, aristocrats, and writers who came for the martinis and stayed for the conversation. Attracting everyone from Ernest Hemingway to Katharine Hepburn, Harry's became famous for its charming atmosphere and discreet, anticipatory service. To the delight of his patrons, Mr. Cipriani is credited with the invention of Carpaccio and Bellini cocktails, both of which have become key trademarks of the Cipriani dining experience.

### CIPRIANI FAMILY GIUSEPPE CIPRIANI

Since the opening of the legendary Harry's Bar in Venice in 1931, four generations of the family have developed Cipriani into a leading international hospitality brand with restaurants, landmarked event spaces, hotels, residences, and private membership clubs around the world.