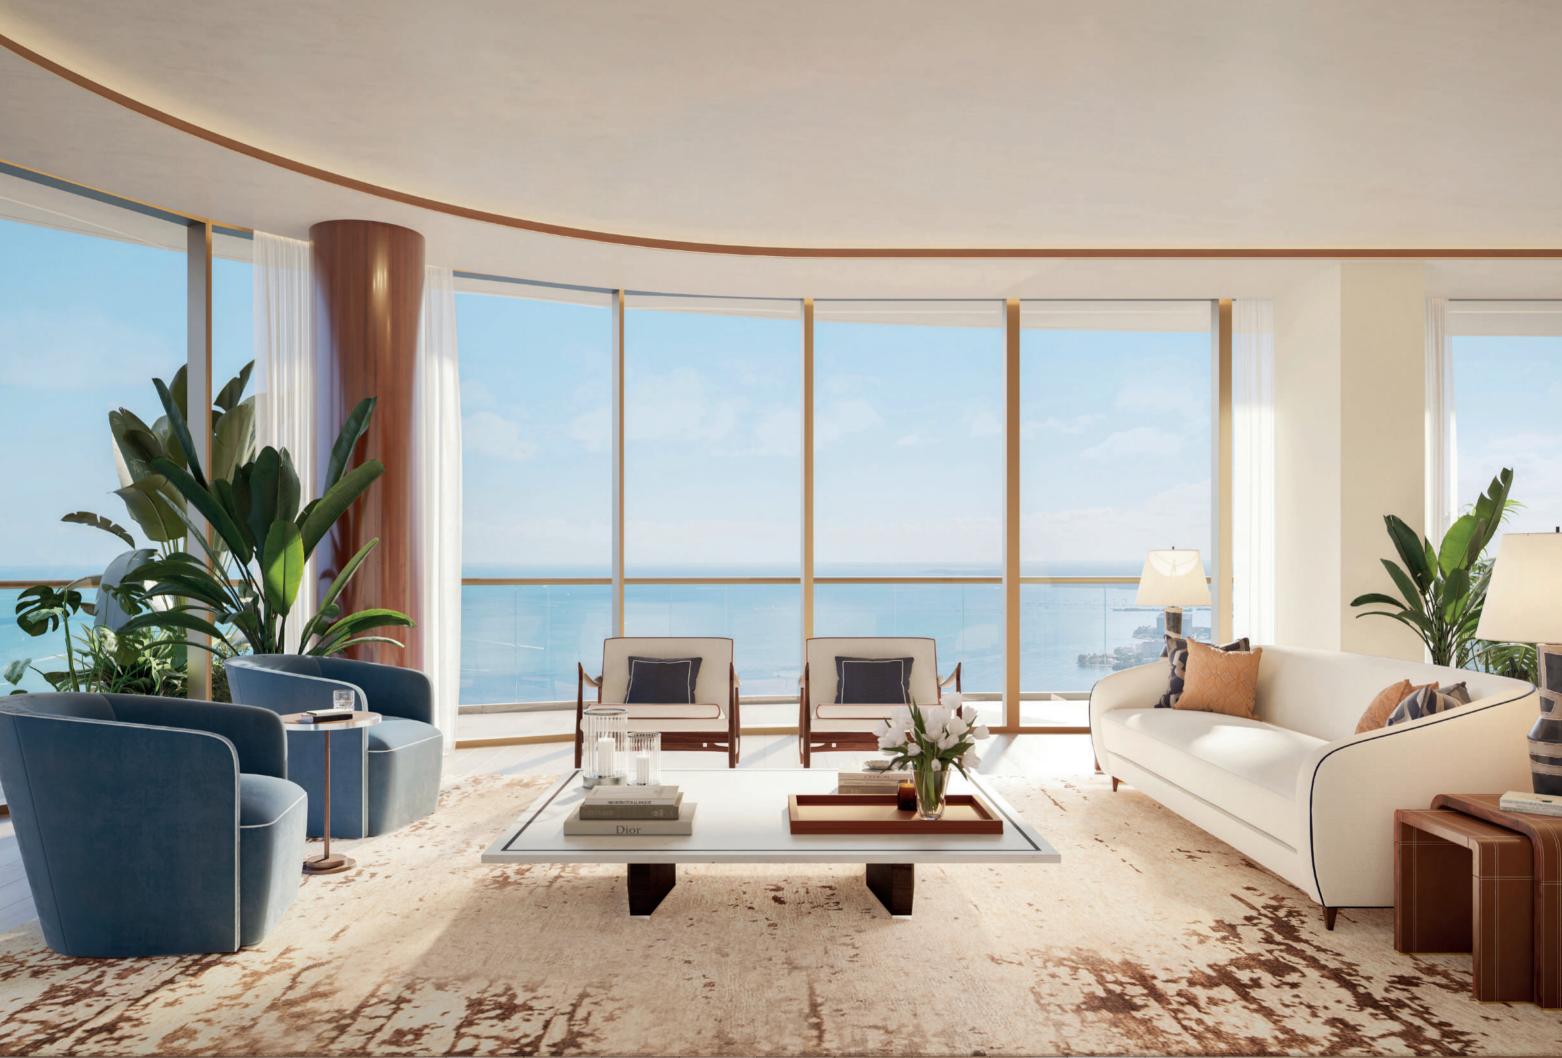

### ELEGANT RESIDENCES

The residential interiors are considered and sophisticated. The eat-in kitchens are well appointed with custom Italian cabinetry and Wolf Sub-Zero appliances, including wine coolers and integrated refrigerators. Primary bedroom suites include gracious walk-in wardrobes and en-suite bathrooms with freestanding sculptural bathtubs and glass-enclosed showers. Epitomizing Cipriani's timeless style, these homes provide all that is necessary to live a life of effortless elegance.