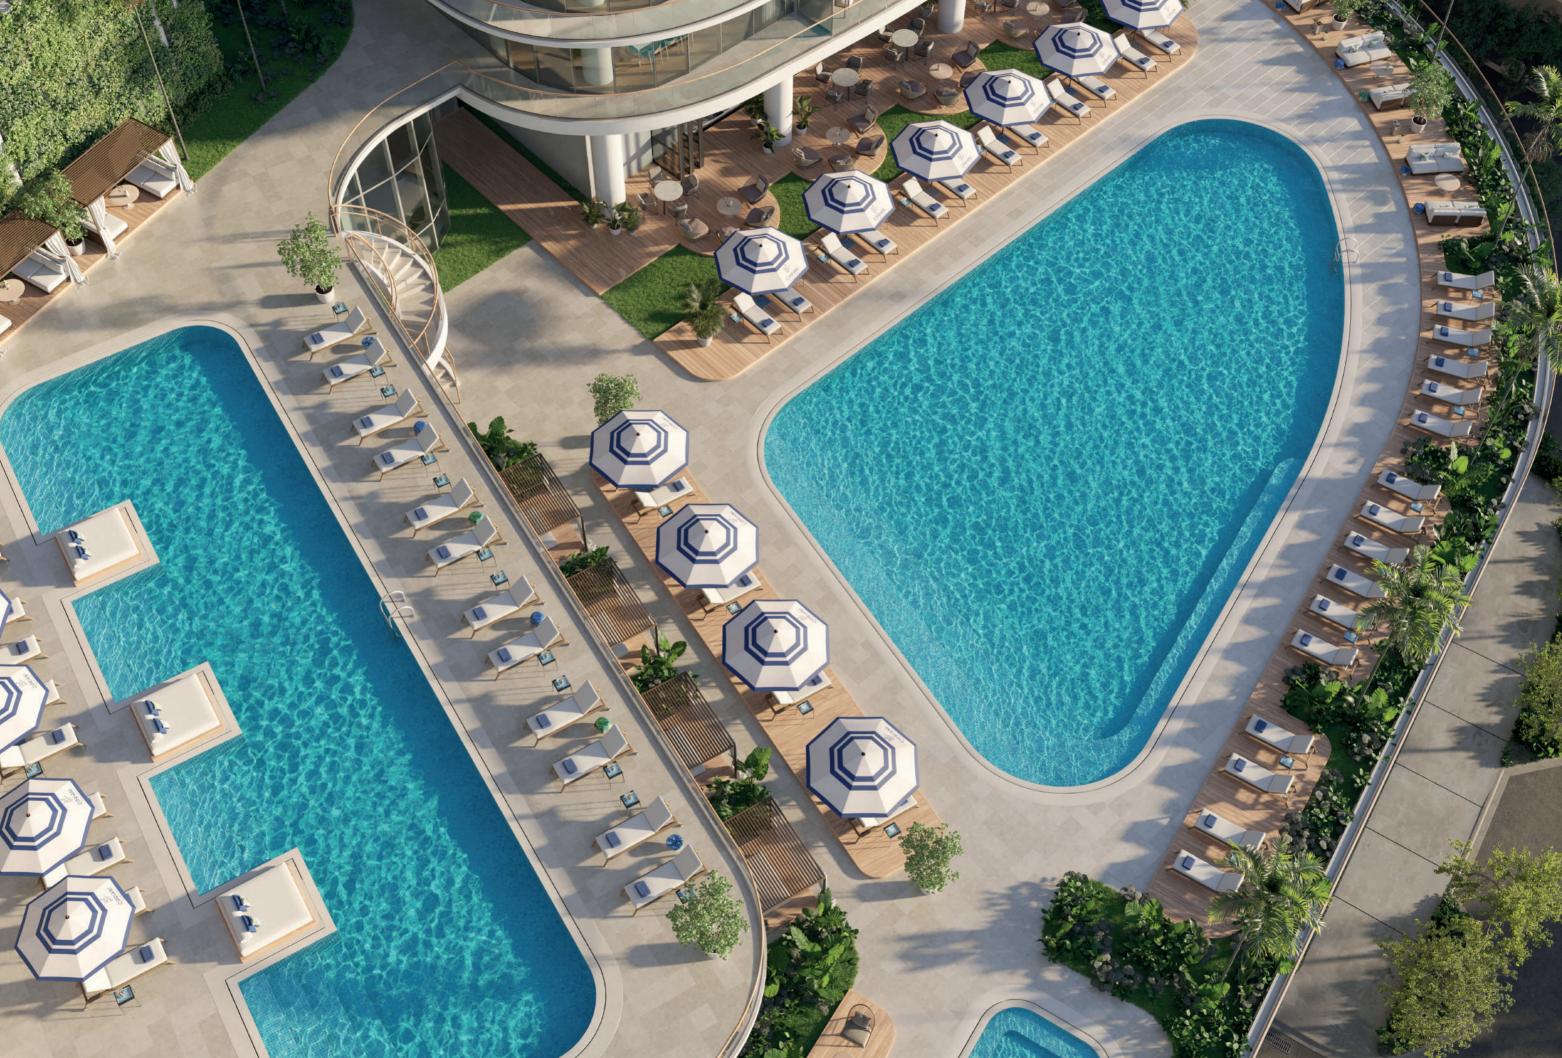

Masterfully designed by Cipriani, the amenities serve as an extension of one's home. Residents will have exclusive access to dining services by Cipriani, available both in-home or within private dining rooms. Dining services extend to the resort deck, where residents can enjoy a Bellini on the sun terrace or lounge in cabanas beside the two swimming pools.

### AMENITIES

| Exclusive private entrance with lush<br>landscaping and elegant porte-cochè   | re   |
|-------------------------------------------------------------------------------|------|
| Dramatic lobby leading to two banks<br>of high-speed, touchless elevators     |      |
| Private Cipriani restaurant exclusive to residents and their guests           |      |
| In-home dining and 24-hour catering services by Cipriani, exclusive to reside | ents |
| Private dining rooms available for reservation, catered by Cipriani           |      |
| Elevated resort deck with two swimmir pools and a blissful outdoor spa        | ıg   |
| Poolside cabanas and a beautifully<br>landscaped sun terrace                  |      |
| State-of-the-art fitness center, golf<br>simulator, and pickle ball court     |      |