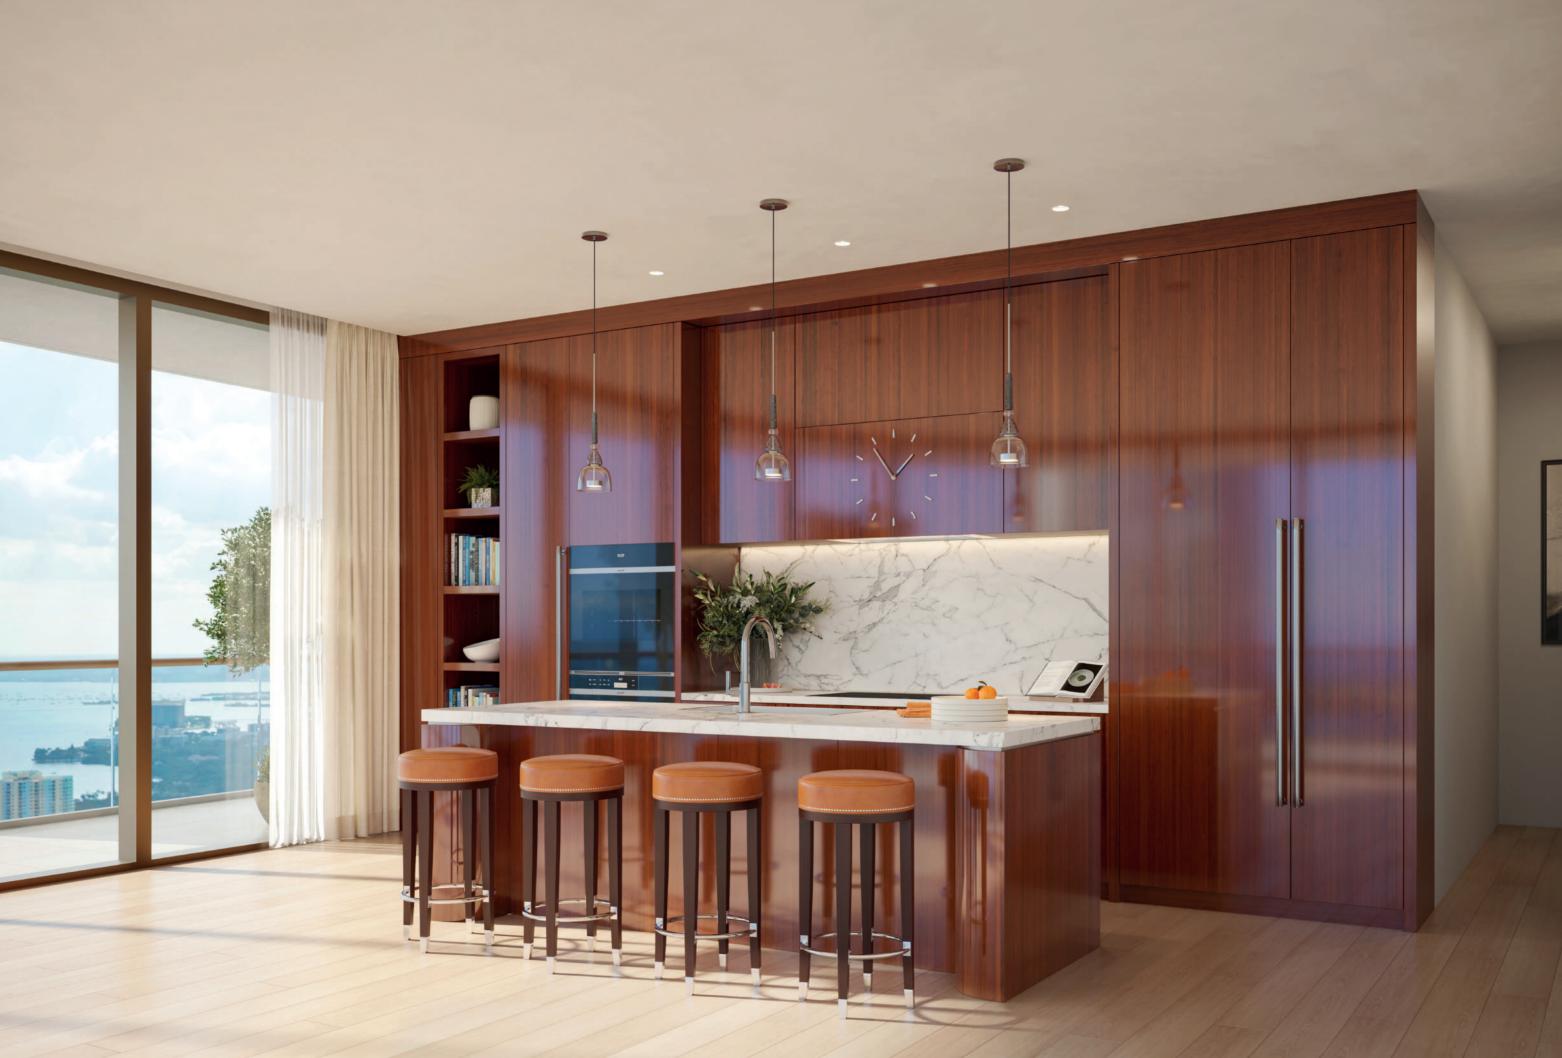

### ELEGANT RESIDENCES

The residential interiors are considered and sophisticated. The eat-in kitchens are well appointed with custom Italian cabinetry and Wolf Sub-Zero appliances, including wine coolers and integrated refrigerators. Primary bedroom suites include gracious walk-in wardrobes and en-suite bathrooms with freestanding sculptural bathtubs and glass-enclosed showers. Epitomizing Cipriani's timeless style, these homes provide all that is necessary to live a life of effortless elegance.