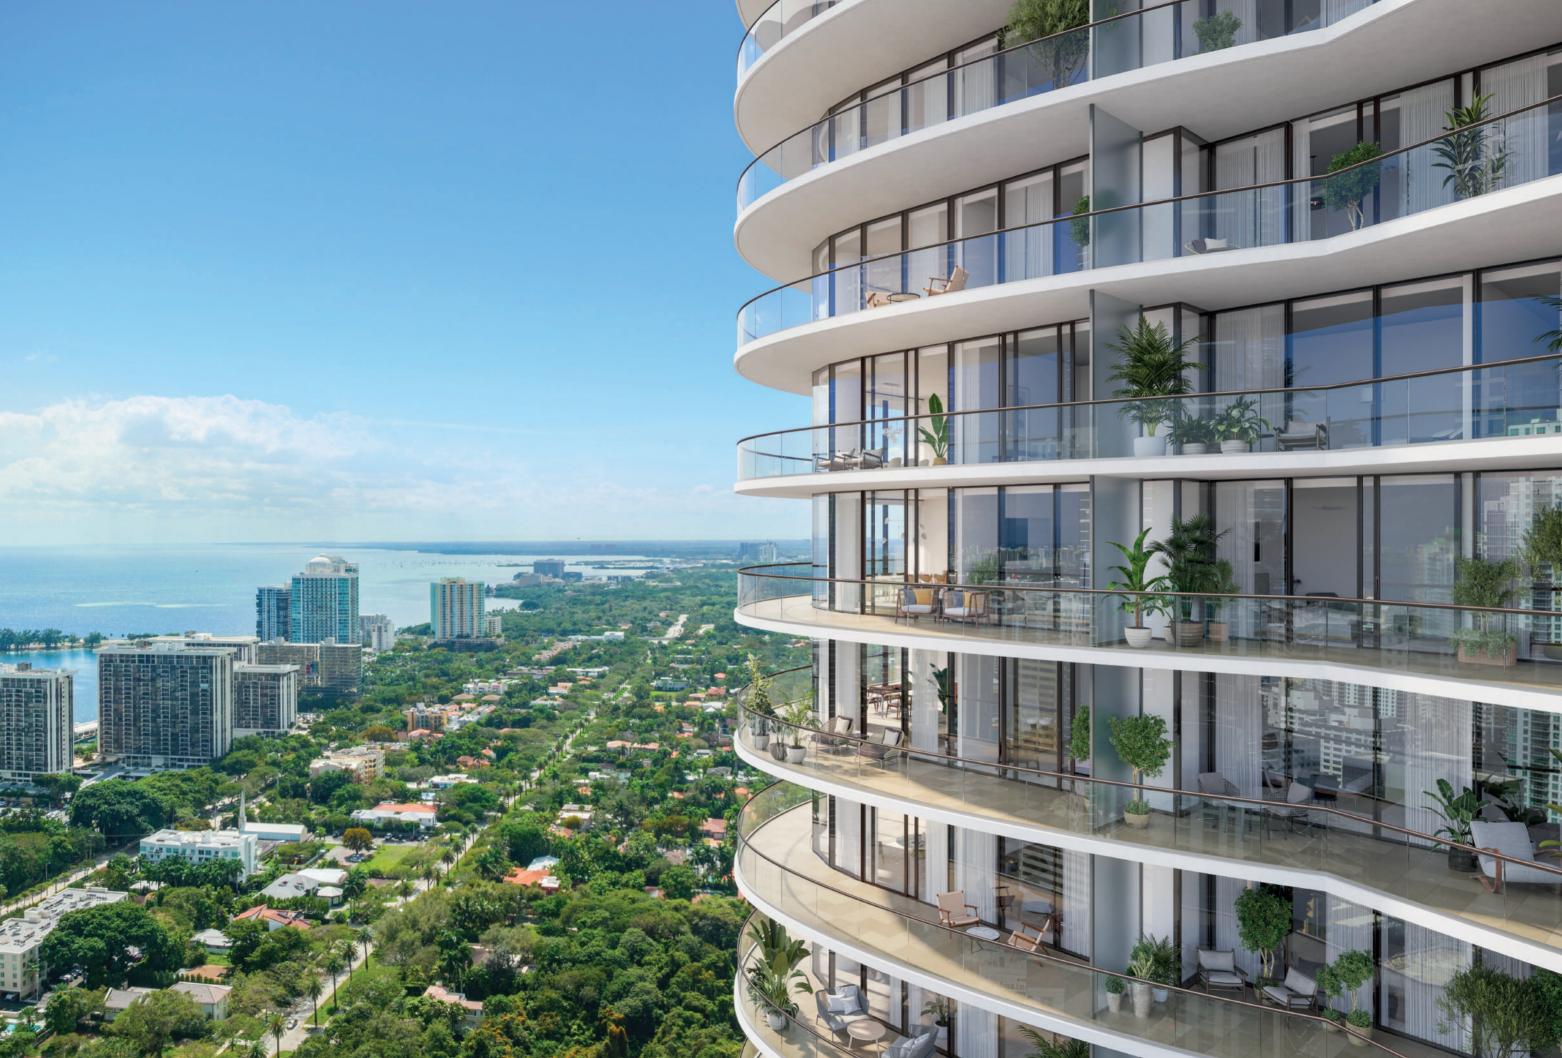

### ELEGANT RESIDENCES

The residential interiors are considered and sophisticated. The eat-in kitchens are well appointed with custom Italian cabinetry and Wolf Sub-Zero appliances, including wine coolers and integrated refrigerators. Primary bedroom suites include gracious walk-in wardrobes and en-suite bathrooms with freestanding sculptural bathtubs and glass-enclosed showers. Epitomizing Cipriani's timeless style, these homes provide all that is necessary to live a life of effortless elegance.

Known for expressive, humanistic designs, Arquitectonica has captured the city's singular spirit, apparent in early sensations like the Pink House and the Atlantis and modern landmarks like Brickell City Centre. The curved, organic form of Cipriani Residences Miami is the latest example of the firm's trademark panache.