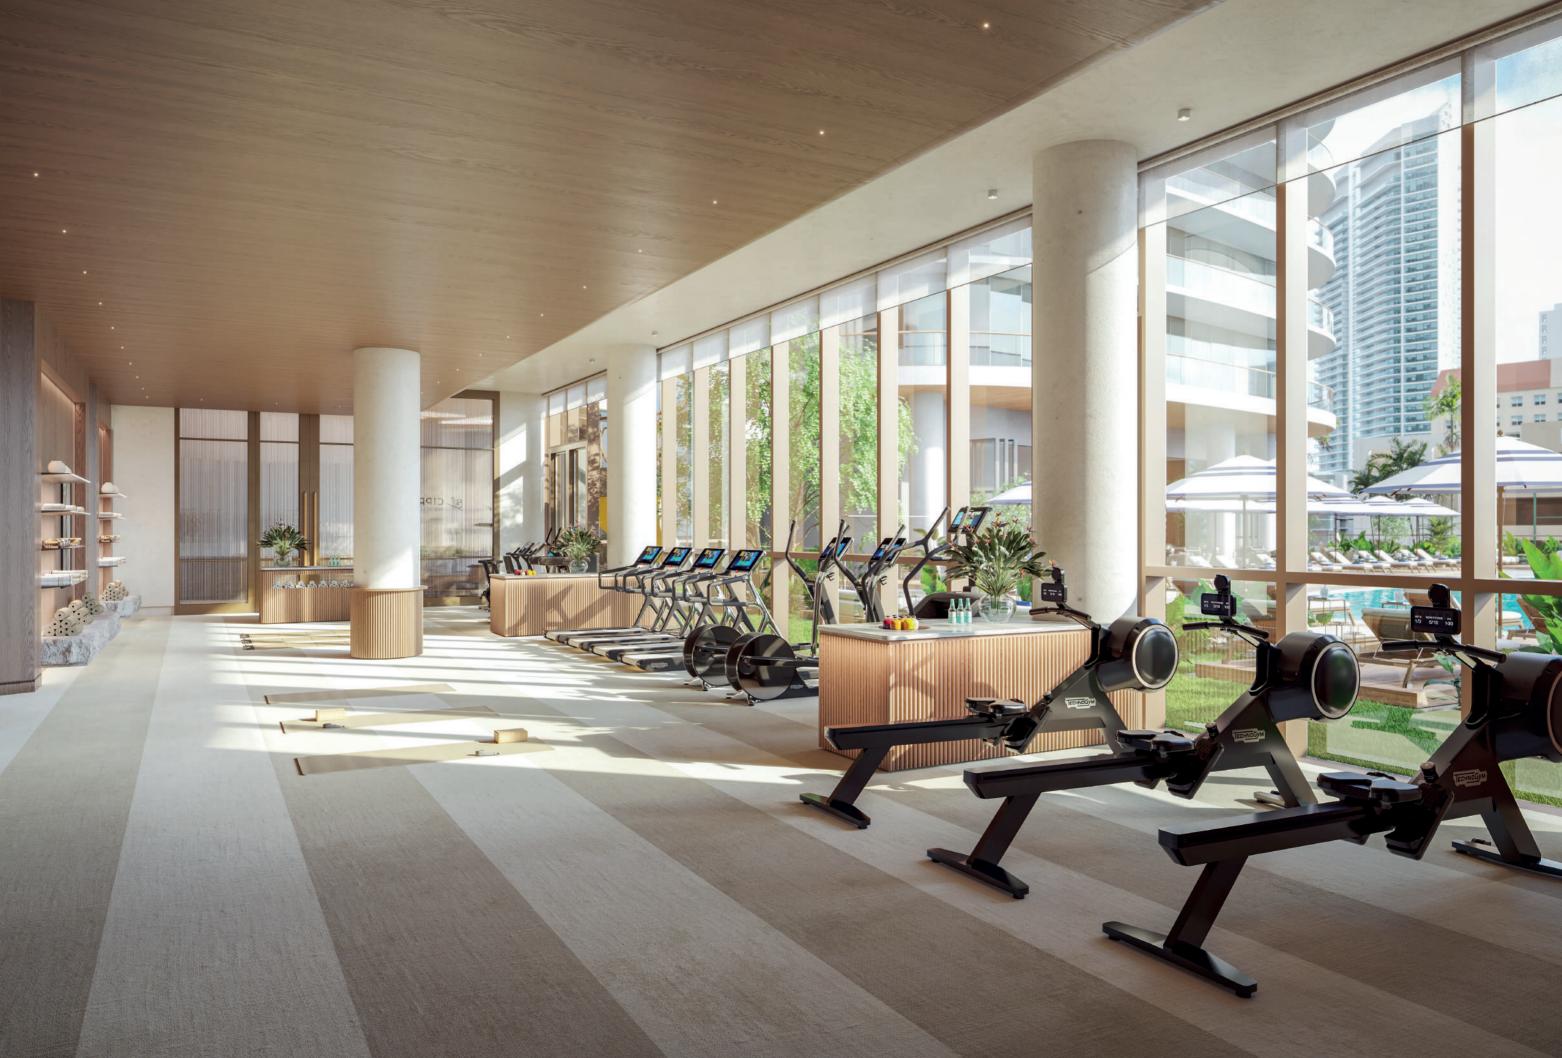

### AMENITIES

| Exclusive private entrance with lush<br>landscaping and elegant porte-cochè   | re   |
|-------------------------------------------------------------------------------|------|
| Dramatic lobby leading to two banks<br>of high-speed, touchless elevators     |      |
| Private Cipriani restaurant exclusive to residents and their guests           |      |
| In-home dining and 24-hour catering services by Cipriani, exclusive to reside | ents |
| Private dining rooms available for reservation, catered by Cipriani           |      |
| Elevated resort deck with two swimmir pools and a blissful outdoor spa        | ıg   |
| Poolside cabanas and a beautifully<br>landscaped sun terrace                  |      |
| State-of-the-art fitness center, golf<br>simulator, and pickle ball court     |      |

rivate valet pickup also available for esidents seeking the utmost privacy

Poolside food and beverage services atered by Cipriani

Holistic spa with sauna, ice plunge, and eatment rooms

our-level cycling-focused wellness center and lounge overlooking the Brickell skyline