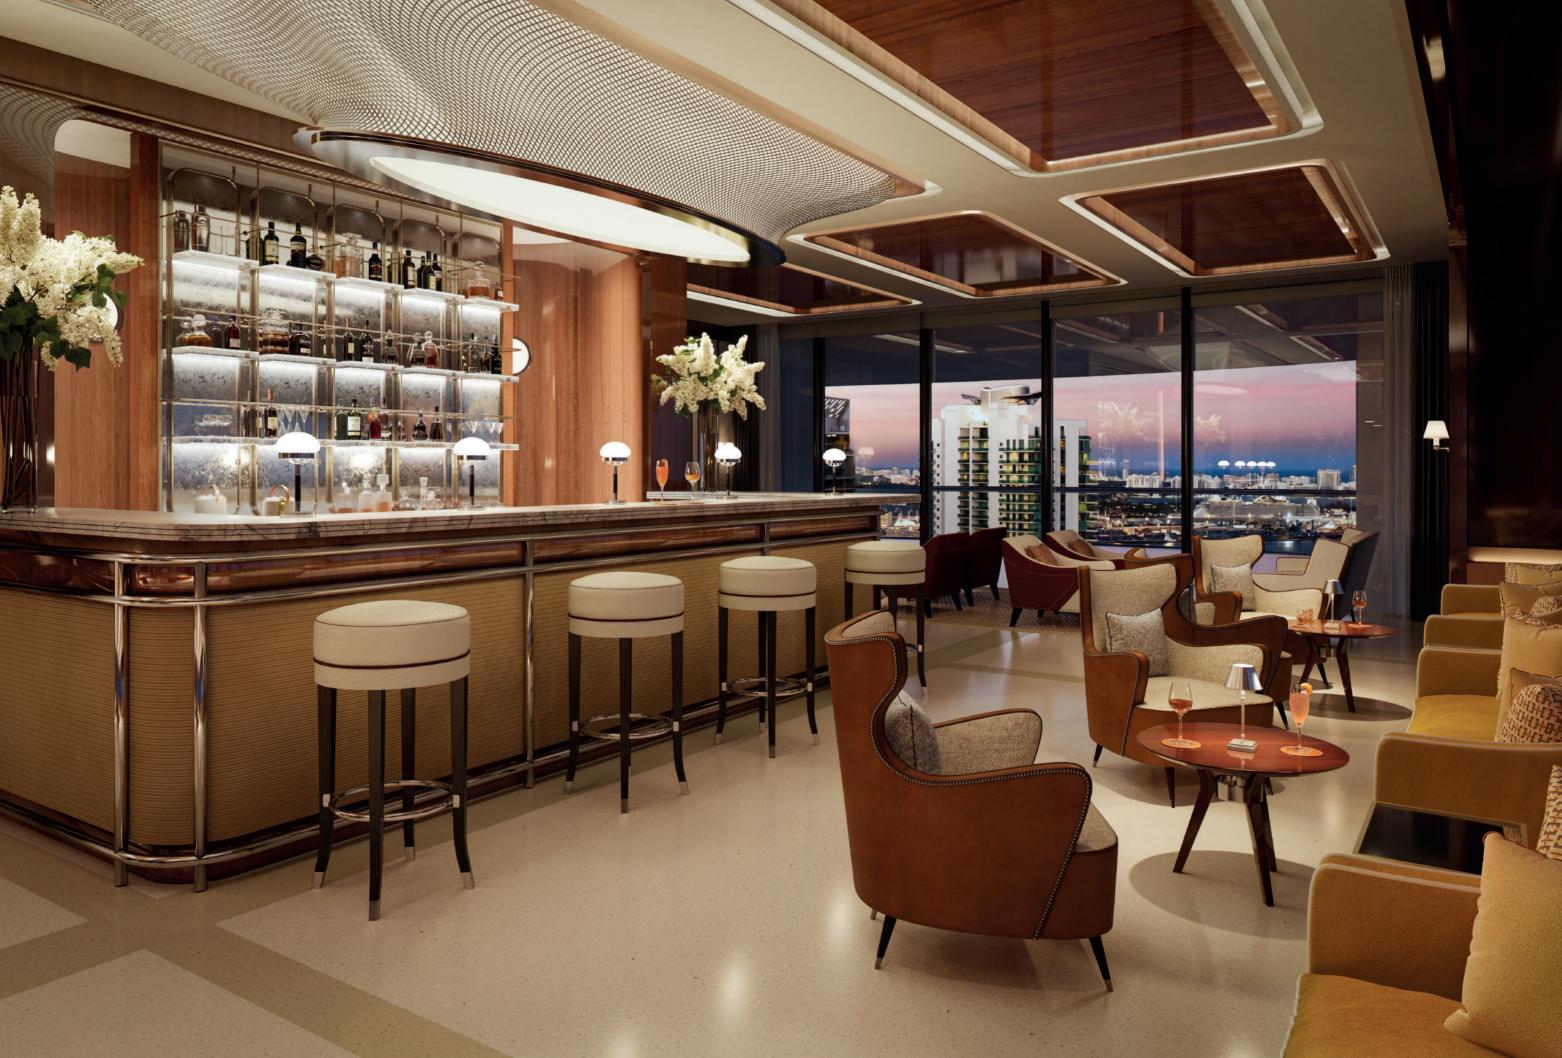

Masterfully designed by Cipriani, the amenities serve as an extension of one's home. Residents will have exclusive access to dining services by Cipriani, available both in-home or within private dining rooms. Dining services extend to the resort deck, where residents can enjoy a Bellini on the sun terrace or lounge in cabanas beside the two swimming pools.

rivate valet pickup also available for esidents seeking the utmost privacy

Poolside food and beverage services atered by Cipriani

Holistic spa with sauna, ice plunge, and eatment rooms

our-level cycling-focused wellness center and lounge overlooking the Brickell skyline