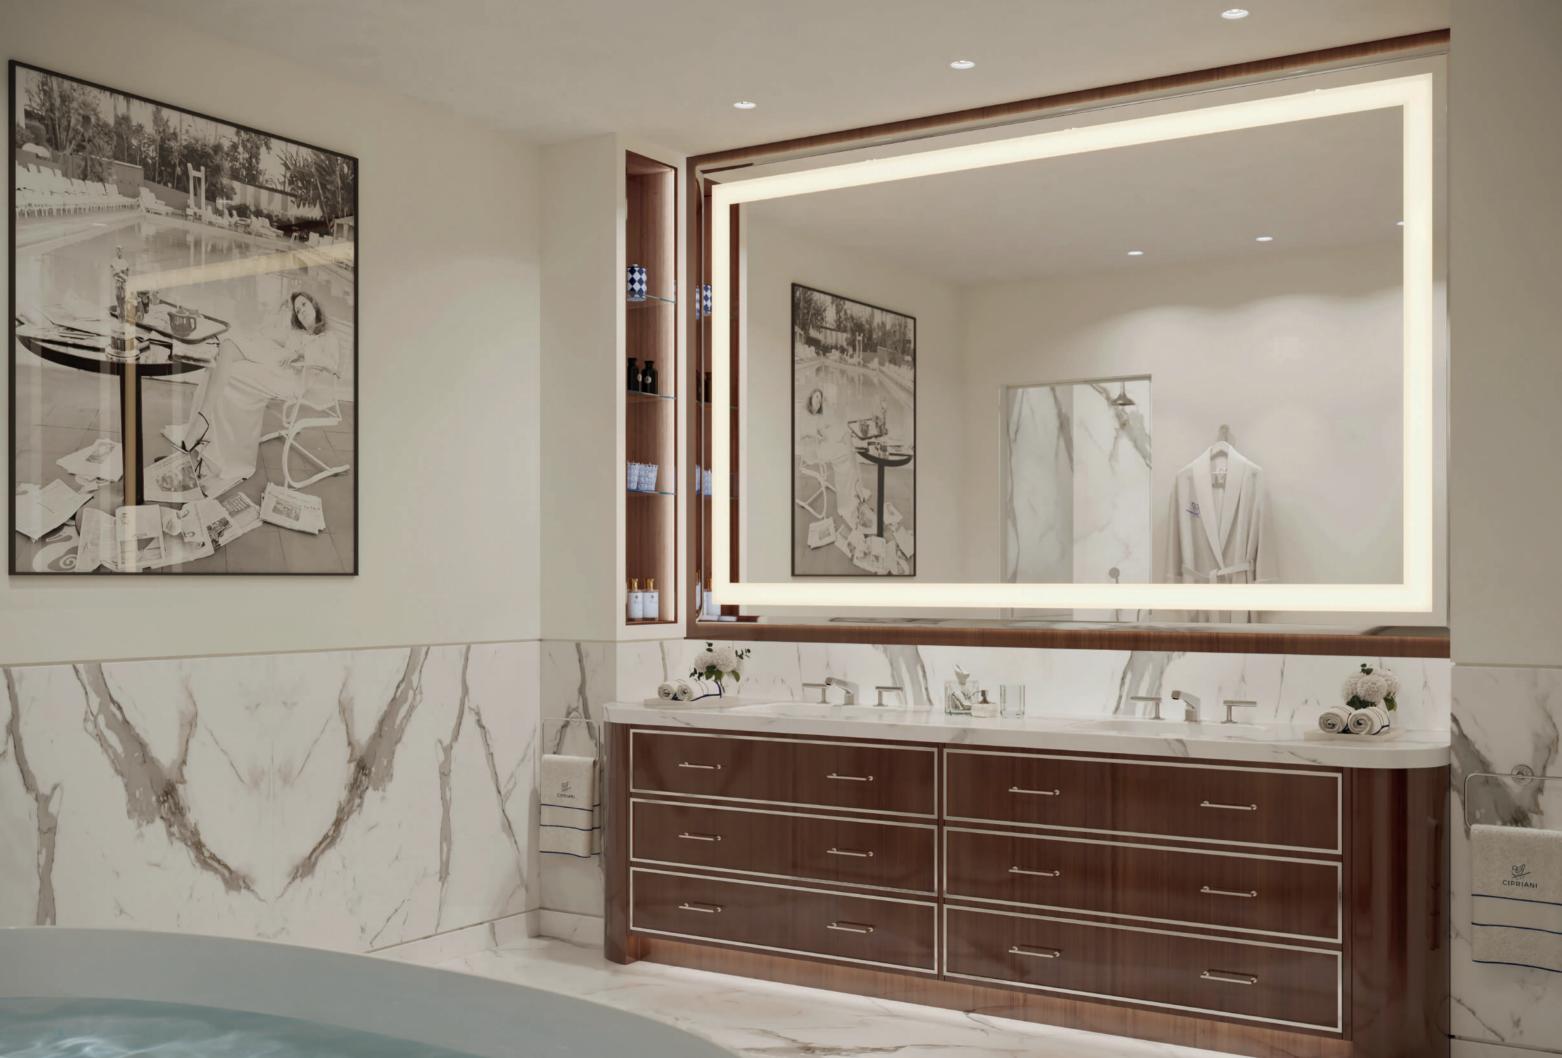

### ELEGANT RESIDENCES

The residential interiors are considered and sophisticated. The eat-in kitchens are well appointed with custom Italian cabinetry and Wolf Sub-Zero appliances, including wine coolers and integrated refrigerators. Primary bedroom suites include gracious walk-in wardrobes and en-suite bathrooms with freestanding sculptural bathtubs and glass-enclosed showers. Epitomizing Cipriani's timeless style, these homes provide all that is necessary to live a life of effortless elegance.