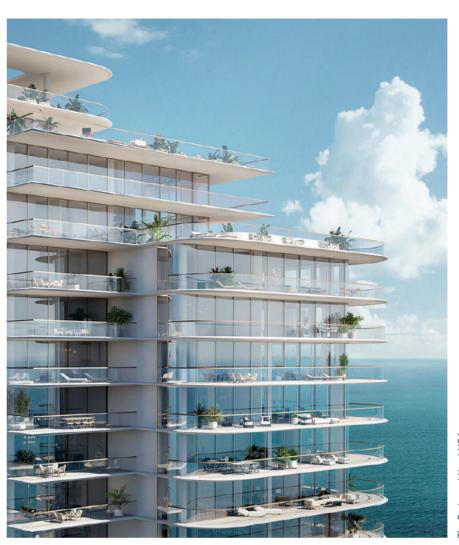

### ELEGANT RESIDENCES

The residential interiors are considered and sophisticated. The eat-in kitchens are well appointed with custom Italian cabinetry and Wolf Sub-Zero appliances, including wine coolers and integrated refrigerators. Primary bedroom suites include gracious walk-in wardrobes and en-suite bathrooms with freestanding sculptural bathtubs and glass-enclosed showers. Epitomizing Cipriani's timeless style, these homes provide all that is necessary to live a life of effortless elegance.

Known for expressive, humanistic designs, Arquitectonica has captured the city's singular spirit, apparent in early sensations like the Pink House and the Atlantis and modern landmarks like Brickell City Centre. The curved, organic form of Cipriani Residences Miami is the latest example of the firm's trademark panache.