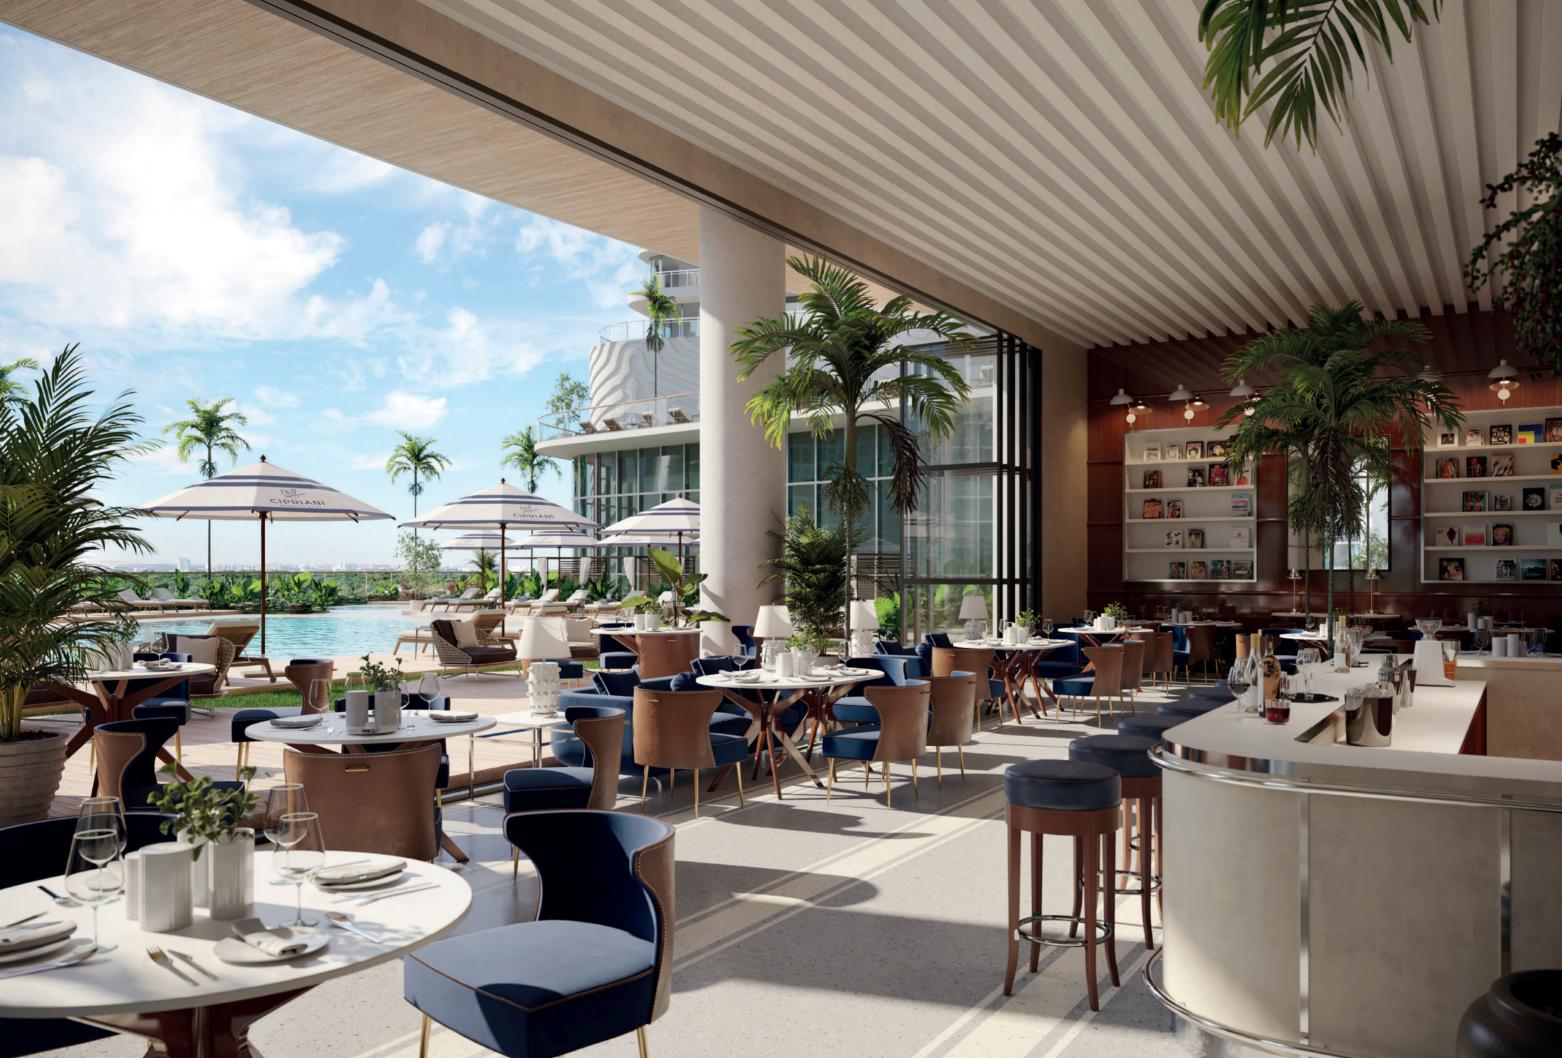

Masterfully designed by Cipriani, the amenities serve as an extension of one's home. Residents will have exclusive access to dining services by Cipriani, available both in-home or within private dining rooms. Dining services extend to the resort deck, where residents can enjoy a Bellini on the sun terrace or lounge in cabanas beside the two swimming pools.

### AMENITIES

| Exclusive private entrance with lush<br>landscaping and elegant porte-cochè   | re   |
|-------------------------------------------------------------------------------|------|
| Dramatic lobby leading to two banks<br>of high-speed, touchless elevators     |      |
| Private Cipriani restaurant exclusive to residents and their guests           |      |
| In-home dining and 24-hour catering services by Cipriani, exclusive to reside | ents |
| Private dining rooms available for reservation, catered by Cipriani           |      |
| Elevated resort deck with two swimmir pools and a blissful outdoor spa        | ıg   |
| Poolside cabanas and a beautifully<br>landscaped sun terrace                  |      |
| State-of-the-art fitness center, golf<br>simulator, and pickle ball court     |      |