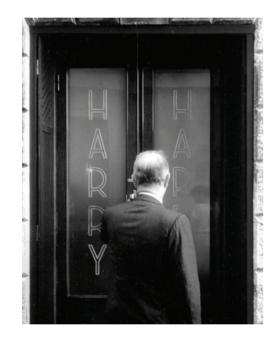

## THE CIPRIANI LEGACY

The Cipriani legacy began when Giuseppe Cipriani Sr. opened Harry's Bar in Venice in 1931. Warm and inviting, the small room was soon crowded with artists, aristocrats, and writers who came for the martinis and stayed for the conversation. Attracting everyone from Ernest Hemingway to Katharine Hepburn, Harry's became famous for its charming atmosphere and discreet, anticipatory service. To the delight of his patrons, Mr. Cipriani is credited with the invention of Carpaccio and Bellini cocktails, both of which have become key trademarks of the Cipriani dining experience.