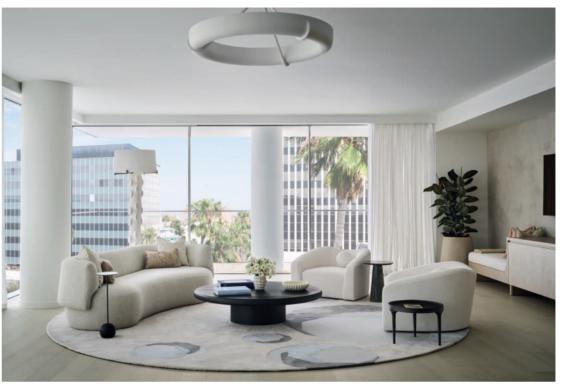

### ELEGANT RESIDENCES

The residential interiors are considered and sophisticated. The eat-in kitchens are well appointed with custom Italian cabinetry and Wolf Sub-Zero appliances, including wine coolers and integrated refrigerators. Primary bedroom suites include gracious walk-in wardrobes and en-suite bathrooms with freestanding sculptural bathtubs and glass-enclosed showers. Epitomizing Cipriani's timeless style, these homes provide all that is necessary to live a life of effortless elegance.

Masterfully designed by Cipriani, the amenities serve as an extension of one's home. Residents will have exclusive access to dining services by Cipriani, available both in-home or within private dining rooms. Dining services extend to the resort deck, where residents can enjoy a Bellini on the sun terrace or lounge in cabanas beside the two swimming pools.