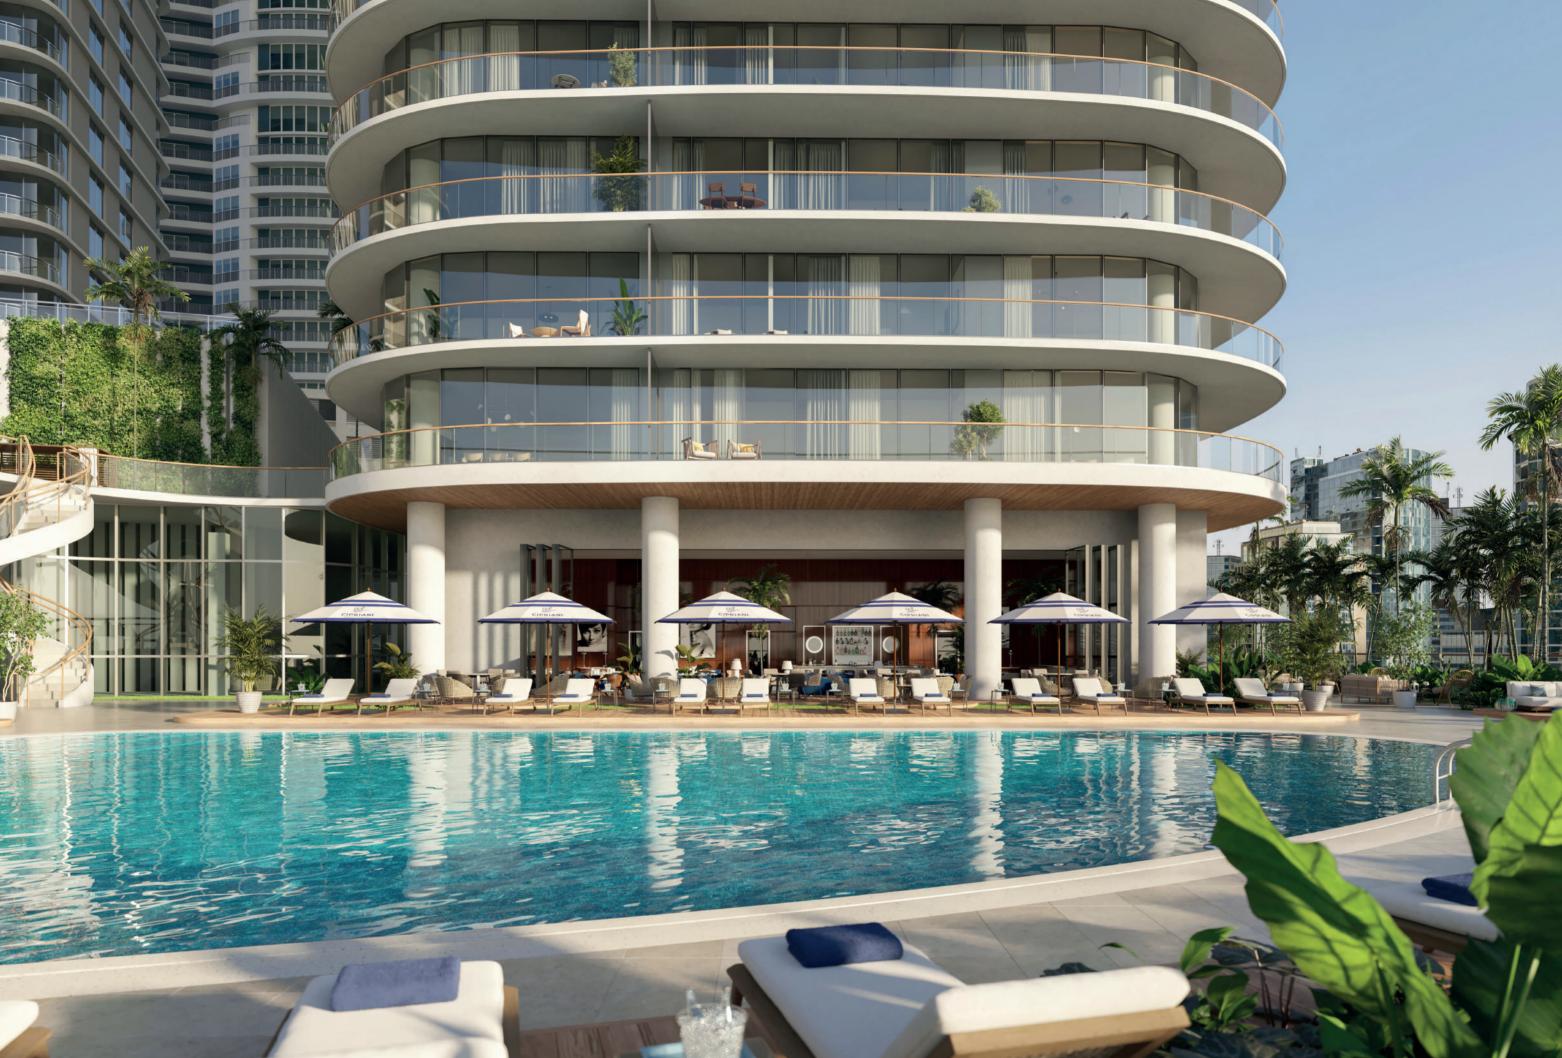

Masterfully designed by Cipriani, the amenities serve as an extension of one's home. Residents will have exclusive access to dining services by Cipriani, available both in-home or within private dining rooms. Dining services extend to the resort deck, where residents can enjoy a Bellini on the sun terrace or lounge in cabanas beside the two swimming pools.

### AMENITIES

| Exclusive private entrance with lush<br>landscaping and elegant porte-cochè   | re   |
|-------------------------------------------------------------------------------|------|
| Dramatic lobby leading to two banks<br>of high-speed, touchless elevators     |      |
| Private Cipriani restaurant exclusive to residents and their guests           |      |
| In-home dining and 24-hour catering services by Cipriani, exclusive to reside | ents |
| Private dining rooms available for reservation, catered by Cipriani           |      |
| Elevated resort deck with two swimmir pools and a blissful outdoor spa        | ıg   |
| Poolside cabanas and a beautifully<br>landscaped sun terrace                  |      |
| State-of-the-art fitness center, golf<br>simulator, and pickle ball court     |      |