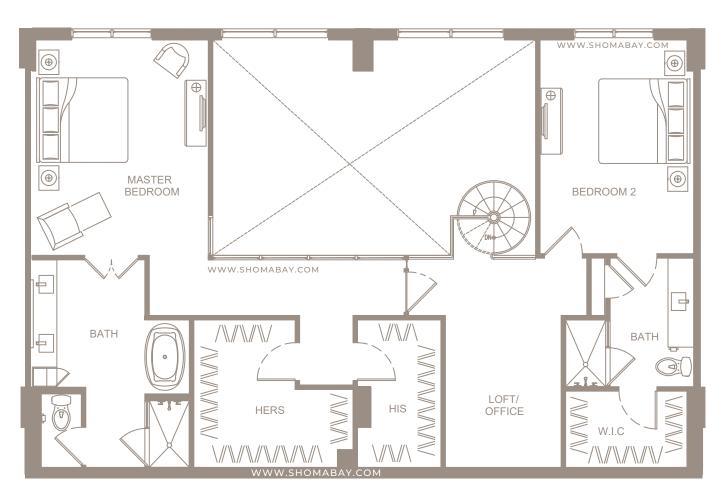

# UNIT P5 - PENTHOUSE (3BD / 3.5BTH)

INTERIOR: 1,974 SQ.FT (183.3 m<sup>2</sup>) BALCONIES: 454 SQ.FT (42.2 m<sup>2</sup>)

UNIT P6 - PENTHOUSE (3BD / 3.5BTH)

SHOMA - Exclusive Sales & Marketing by ISGWORLD°

INTERIOR: 2,763 SQ.FT (256.6 m<sup>2</sup>) EXTERIOR: 158 SQ.FT (14.7 m<sup>2</sup>)

LEVEL 2