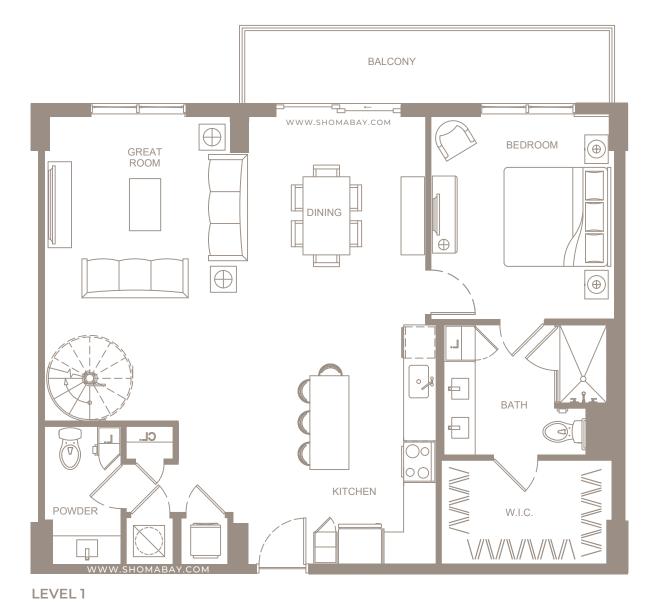

INTERIOR: 816 SQ.FT (75.8 m<sup>2</sup>) EXTERIOR: 52 SQ.FT (4.8 m<sup>2</sup>)

**NORTH LINE KEY:** (01)

**UNIT A3** (1BD / 1.5BTH)

INTERIOR: 1,097 SQ.FT (101.9 m<sup>2</sup>) EXTERIOR: 49 SQ.FT (4.5 m<sup>2</sup>)