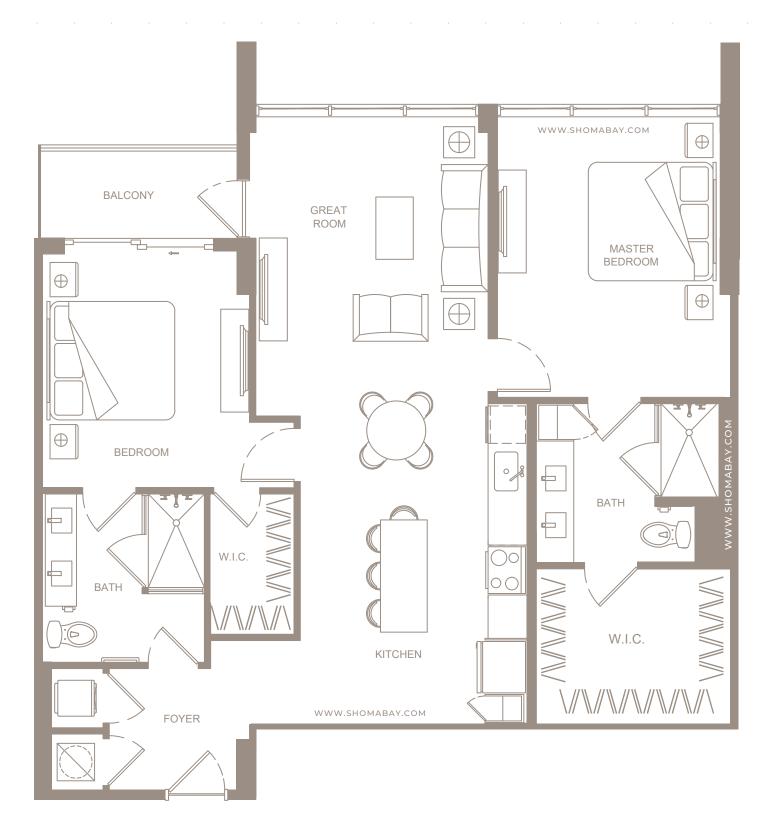

**SOUTH LINE KEY:** (9)

UNIT B4 (2BD/2BTH)

INTERIOR: 1,138 SQ.FT (105.7 m<sup>2</sup>) EXTERIOR: 49 SQ.FT (4.5 m<sup>2</sup>)

**SOUTH LINE KEY:** (10)

**UNIT B2** (2BD / 2BTH)

INTERIOR: 1,110 SQ.FT (103.0 m<sup>2</sup>) EXTERIOR: 49 SQ.FT (4.5 m<sup>2</sup>)