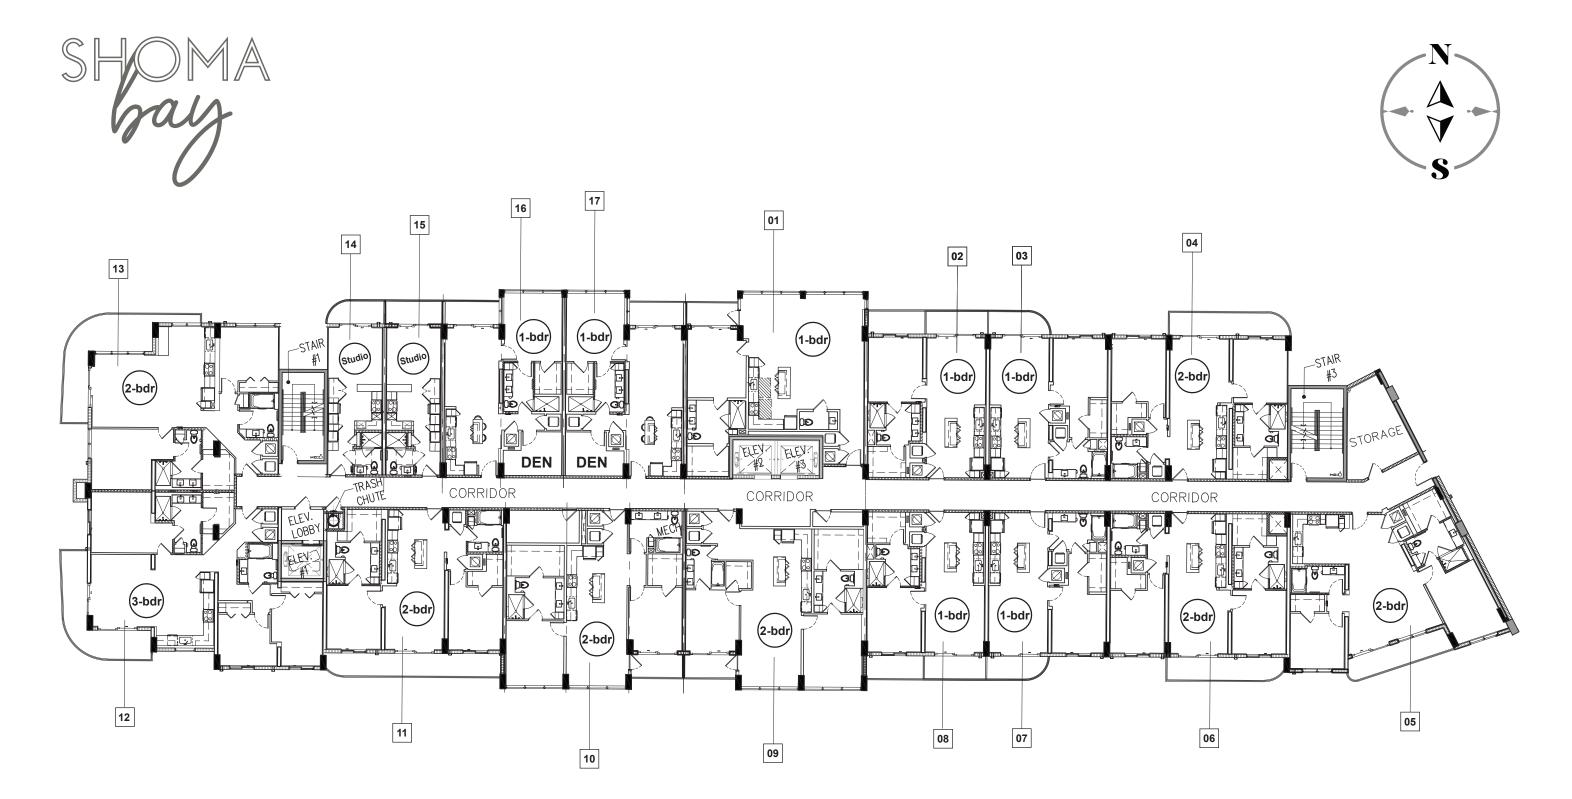

NORTH LINE KEY: (02 / 03) SOUTH LINE KEY: (07 / 08)

UNIT A1 (1BD/1BTH)

INTERIOR: 697 SQ.FT (64.7 m<sup>2</sup>) EXTERIOR: 59 SQ.FT (5.4 m<sup>2</sup>)

**NORTH LINE KEY: (16 / 17)** 

UNIT A2 (1BD / DEN / 1BTH)

INTERIOR: 816 SQ.FT (75.8 m<sup>2</sup>) EXTERIOR: 52 SQ.FT (4.8 m<sup>2</sup>)

**NORTH LINE KEY:** (01)

**UNIT A3** (1BD / 1.5BTH)

INTERIOR: 1,097 SQ.FT (101.9 m<sup>2</sup>) EXTERIOR: 49 SQ.FT (4.5 m<sup>2</sup>)

**NORTH WEST LINE KEY:** (13)

**UNIT B5** (2BD / 2BTH)

INTERIOR: 1,182 SQ.FT (109.8 m<sup>2</sup>) EXTERIOR: 210 SQ.FT (19.5 m<sup>2</sup>)

**SOUTH LINE KEY:** (05)

**UNIT B3** (2BD / 2BTH)

INTERIOR: 1,119 SQ.FT (103.9 m<sup>2</sup>) EXTERIOR: 100 SQ.FT (9.2 m<sup>2</sup>)

**SOUTH LINE KEY:** (9)

UNIT B4 (2BD/2BTH)

INTERIOR: 1,138 SQ.FT (105.7 m<sup>2</sup>) EXTERIOR: 49 SQ.FT (4.5 m<sup>2</sup>)

**SOUTH LINE KEY:** (10)

**UNIT B2** (2BD / 2BTH)

INTERIOR: 1,110 SQ.FT (103.0 m<sup>2</sup>) EXTERIOR: 49 SQ.FT (4.5 m<sup>2</sup>)

**UNIT C1** (3BD / 2BTH)

SHOMA - Exclusive Sales & Marketing by ISGWORLD®

INTERIOR: 1,349 SQ.FT (125.3 m<sup>2</sup>) EXTERIOR: 171 SQ.FT (15.8 m<sup>2</sup>)

### **STUDIO**

INTERIOR: 346 SQ.FT (32.1 m<sup>2</sup>) EXTERIOR: 50 SQ.FT (4.6 m<sup>2</sup>)