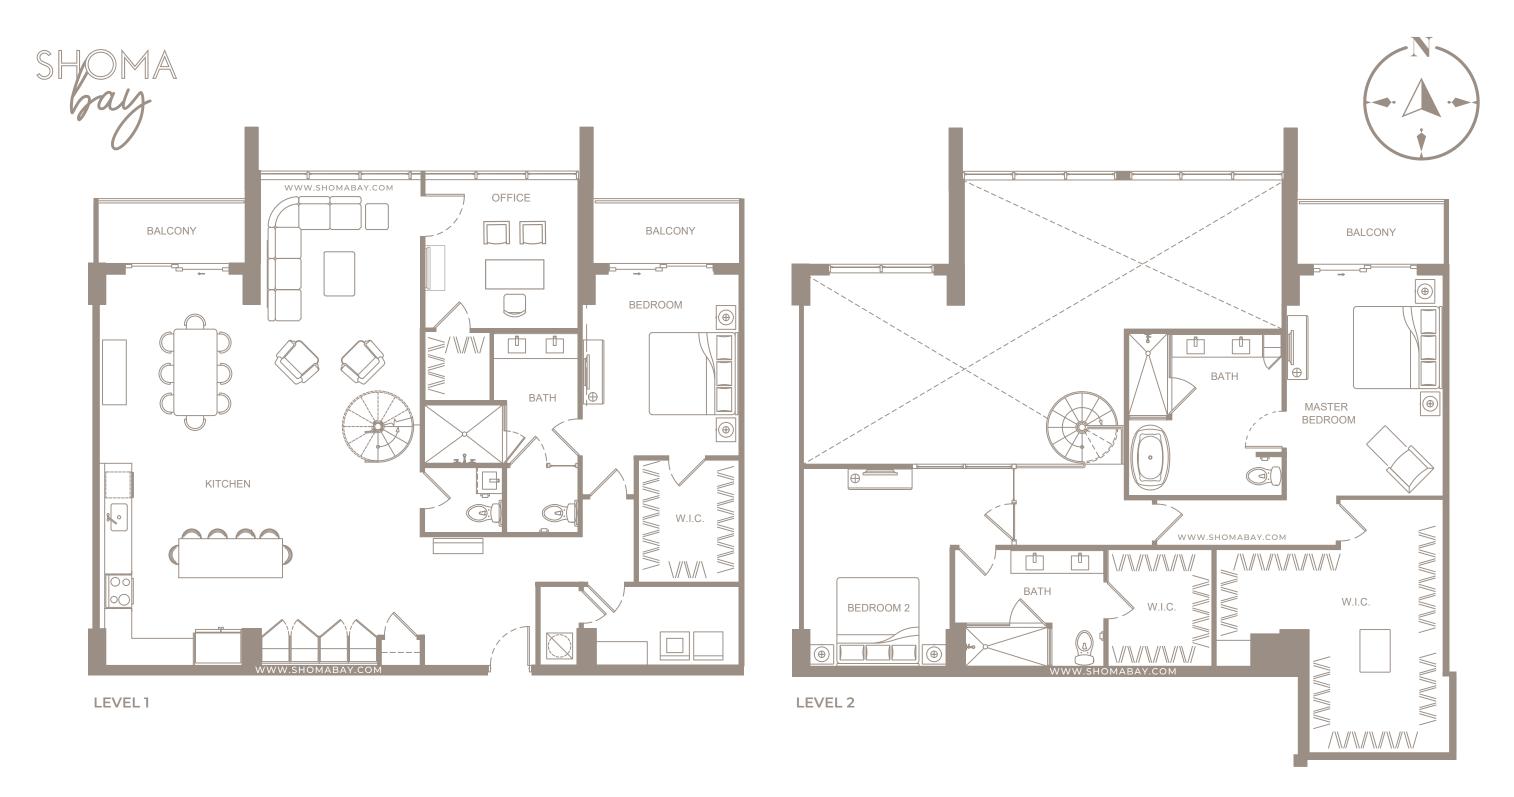

#### UNIT P4 - PENTHOUSE (2BD / DEN / 2.5BTH)

SHOMA - Exclusive Sales & Marketing by ISGWORLD°

INTERIOR: 1,949 SQ.FT (181 m2) EXTERIOR: 186 SQ.FT (17.3 m2)

UNIT P2 - PENTHOUSE (2BD / 2BTH)

INTERIOR: 1,904 SQ.FT (176.8 m<sup>2</sup>) EXTERIOR: 106 SQ.FT (9.8 m<sup>2</sup>)