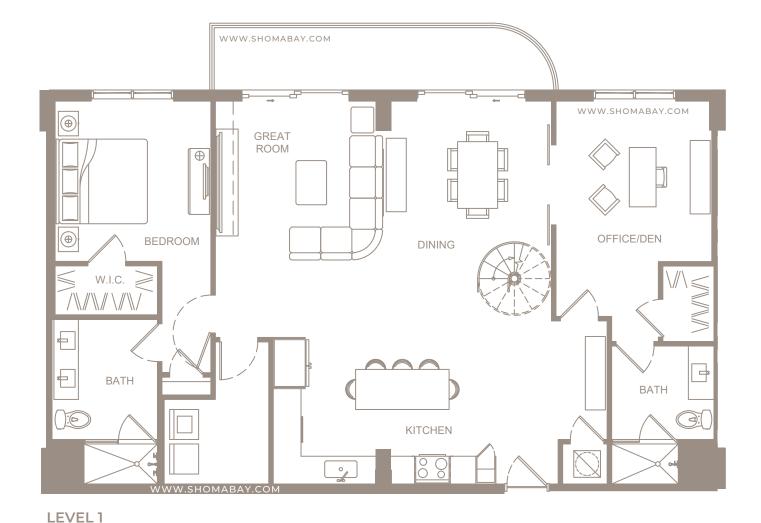

# UNIT P5 - PENTHOUSE (3BD / 3.5BTH)

INTERIOR: 1,974 SQ.FT (183.3 m<sup>2</sup>) BALCONIES: 454 SQ.FT (42.2 m<sup>2</sup>)

UNIT P6 - PENTHOUSE (3BD / 3.5BTH)

SHOMA - Exclusive Sales & Marketing by ISGWORLD°

INTERIOR: 2,763 SQ.FT (256.6 m<sup>2</sup>) EXTERIOR: 158 SQ.FT (14.7 m<sup>2</sup>)

LEVEL 2