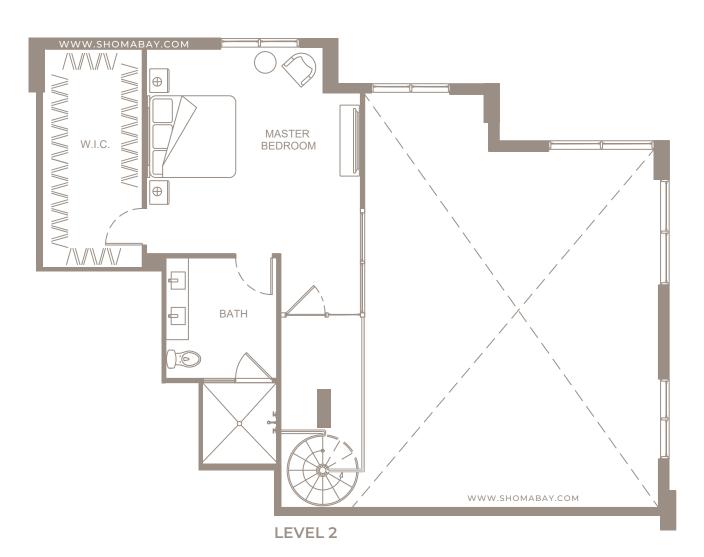

INTERIOR: 2,763 SQ.FT (256.6 m<sup>2</sup>) EXTERIOR: 158 SQ.FT (14.7 m<sup>2</sup>)

LEVEL 2