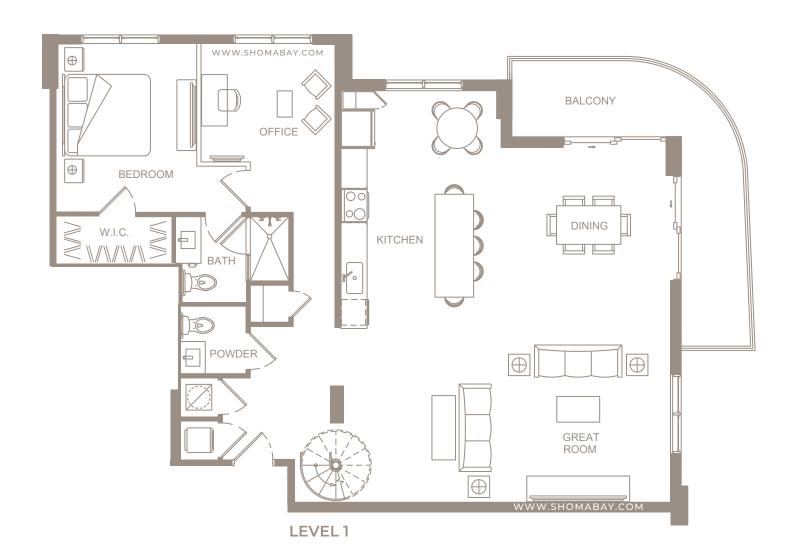

# UNIT P5 - PENTHOUSE (3BD / 3.5BTH)

INTERIOR: 1,974 SQ.FT (183.3 m<sup>2</sup>) BALCONIES: 454 SQ.FT (42.2 m<sup>2</sup>)

UNIT P6 - PENTHOUSE (3BD / 3.5BTH)

SHOMA - Exclusive Sales & Marketing by ISGWORLD°

INTERIOR: 2,763 SQ.FT (256.6 m<sup>2</sup>) EXTERIOR: 158 SQ.FT (14.7 m<sup>2</sup>)

LEVEL 2