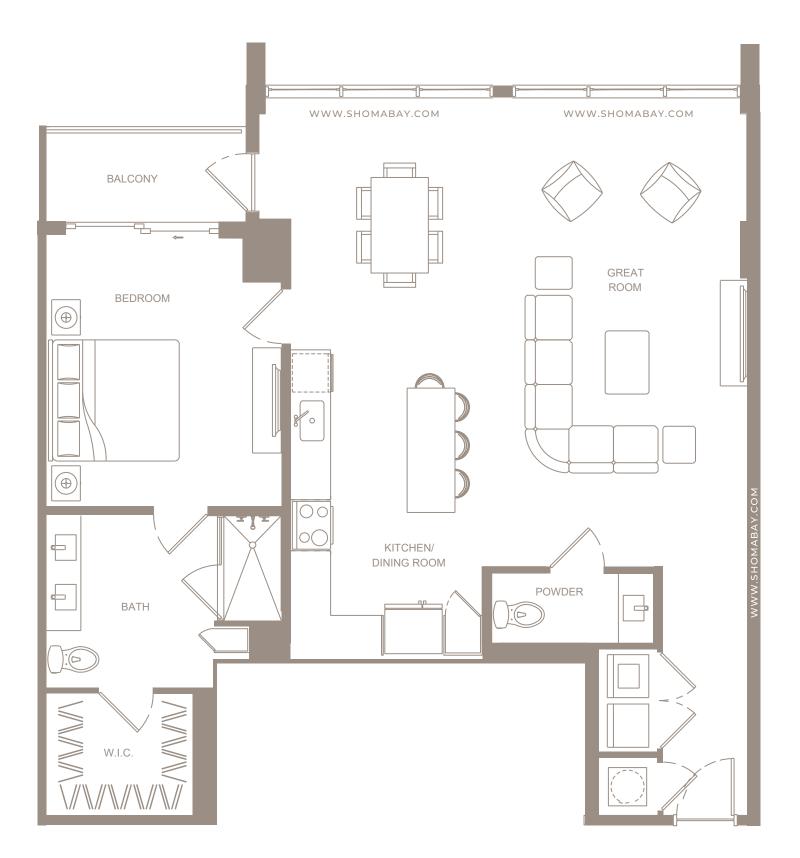

INTERIOR: 816 SQ.FT (75.8 m<sup>2</sup>) EXTERIOR: 52 SQ.FT (4.8 m<sup>2</sup>)

**NORTH LINE KEY:** (01)

**UNIT A3** (1BD / 1.5BTH)

INTERIOR: 1,097 SQ.FT (101.9 m<sup>2</sup>) EXTERIOR: 49 SQ.FT (4.5 m<sup>2</sup>)