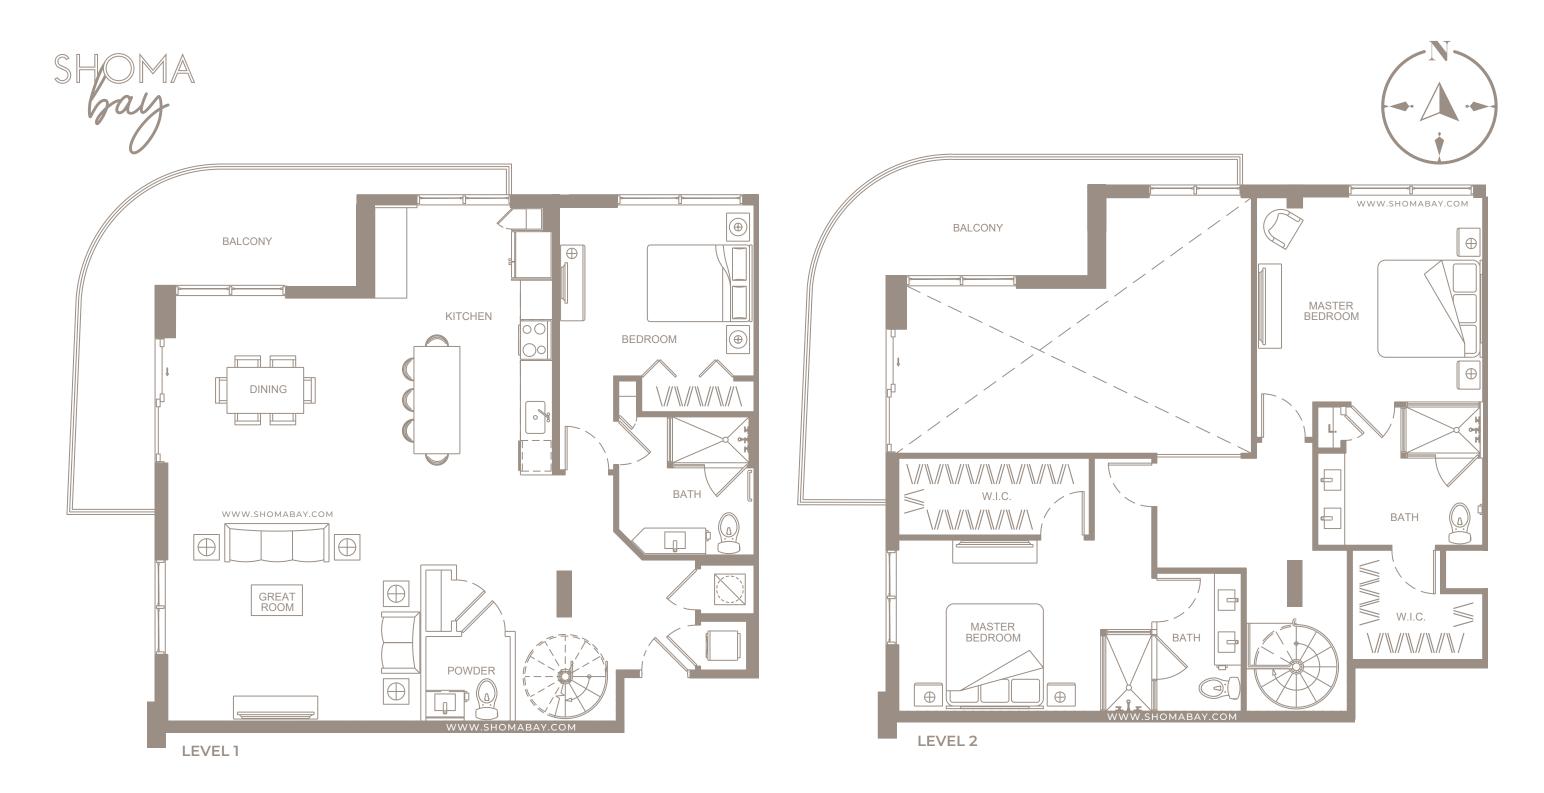

#### UNIT P7 - PENTHOUSE (3BD / DEN / OFFICE / 4BTH)

INTERIOR: 2,570 SQ.FT (238.7 m<sup>2</sup>) EXTERIOR: 125 SQ.FT (11.6m<sup>2</sup>)