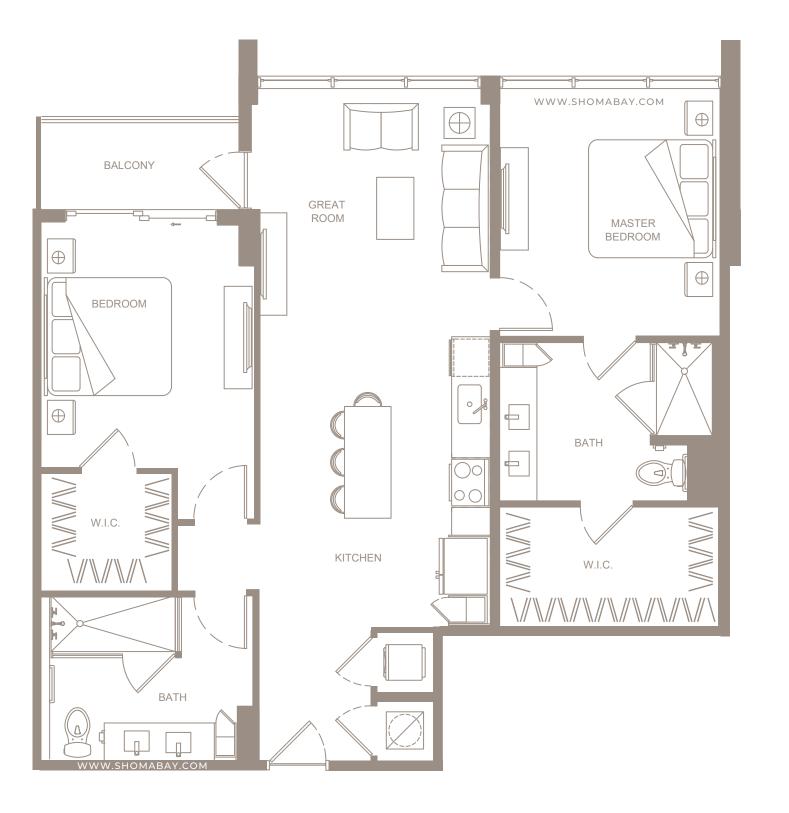

**SOUTH LINE KEY:** (9)

UNIT B4 (2BD/2BTH)

INTERIOR: 1,138 SQ.FT (105.7 m<sup>2</sup>) EXTERIOR: 49 SQ.FT (4.5 m<sup>2</sup>)

**SOUTH LINE KEY:** (10)

**UNIT B2** (2BD / 2BTH)

INTERIOR: 1,110 SQ.FT (103.0 m<sup>2</sup>) EXTERIOR: 49 SQ.FT (4.5 m<sup>2</sup>)