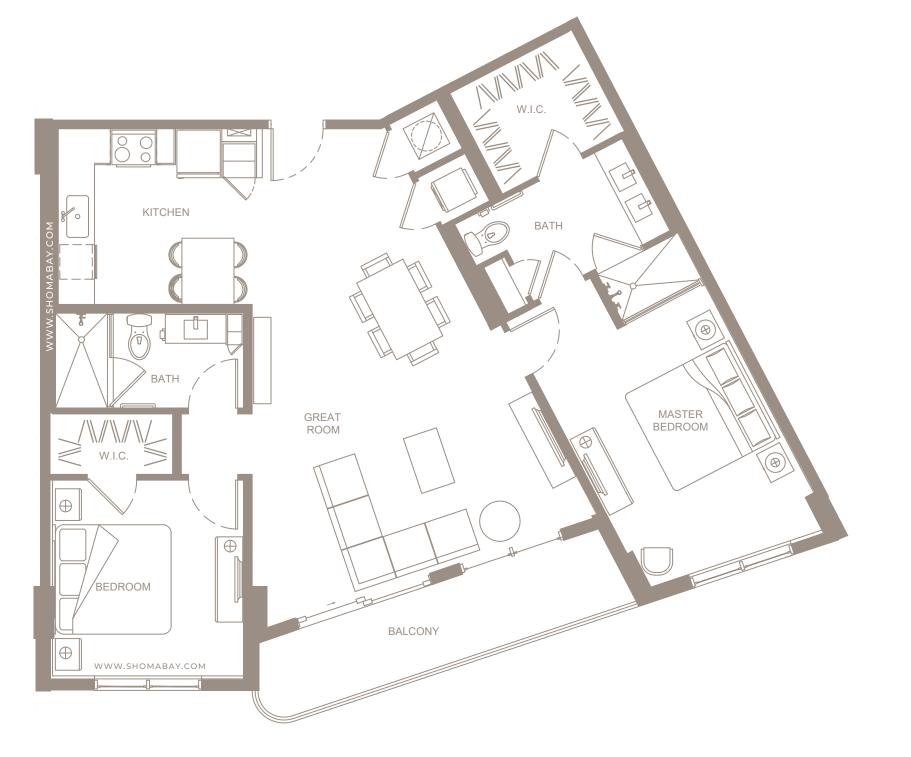

**NORTH WEST LINE KEY:** (13)

**UNIT B5** (2BD / 2BTH)

INTERIOR: 1,182 SQ.FT (109.8 m<sup>2</sup>) EXTERIOR: 210 SQ.FT (19.5 m<sup>2</sup>)

**SOUTH LINE KEY:** (05)

**UNIT B3** (2BD / 2BTH)

INTERIOR: 1,119 SQ.FT (103.9 m<sup>2</sup>) EXTERIOR: 100 SQ.FT (9.2 m<sup>2</sup>)