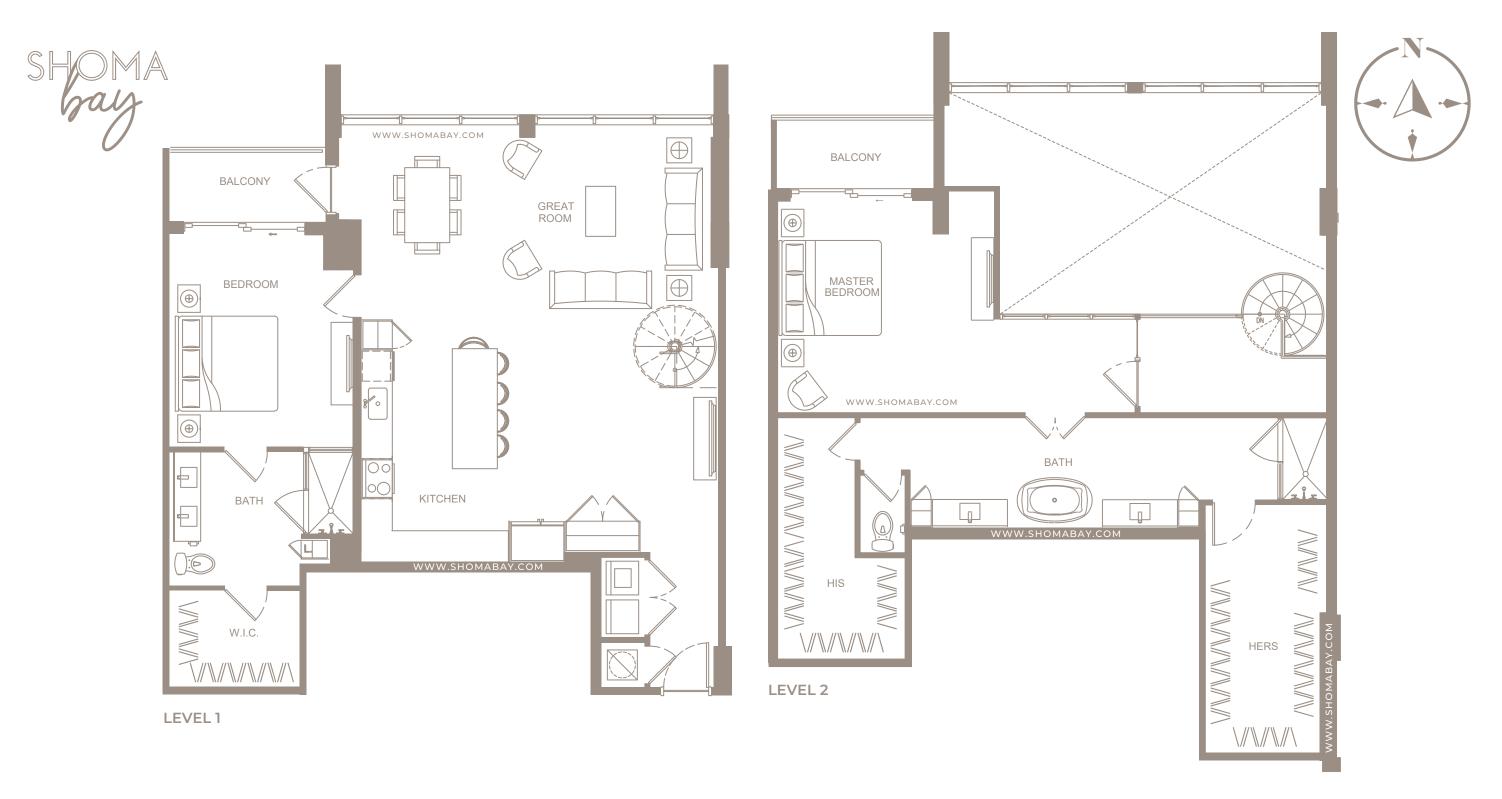

#### UNIT P4 - PENTHOUSE (2BD / DEN / 2.5BTH)

SHOMA - Exclusive Sales & Marketing by ISGWORLD°

INTERIOR: 1,949 SQ.FT (181 m2) EXTERIOR: 186 SQ.FT (17.3 m2)

UNIT P2 - PENTHOUSE (2BD / 2BTH)

INTERIOR: 1,904 SQ.FT (176.8 m<sup>2</sup>) EXTERIOR: 106 SQ.FT (9.8 m<sup>2</sup>)