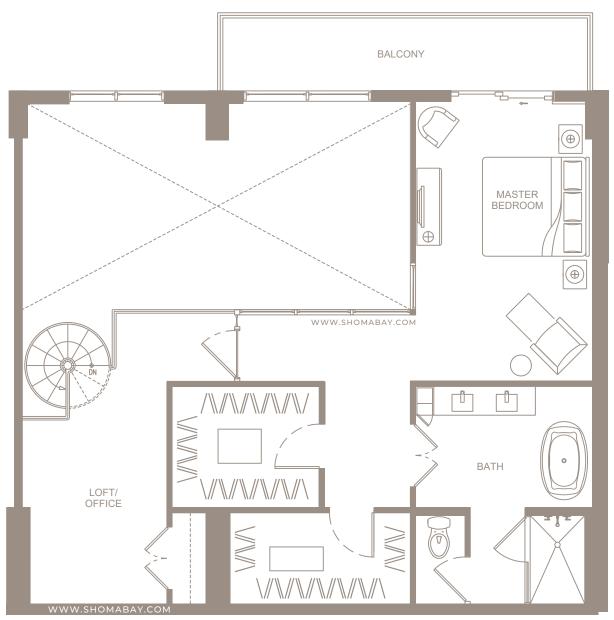

# UNIT P5 - PENTHOUSE (3BD / 3.5BTH)

INTERIOR: 1,974 SQ.FT (183.3 m<sup>2</sup>) BALCONIES: 454 SQ.FT (42.2 m<sup>2</sup>)

UNIT P6 - PENTHOUSE (3BD / 3.5BTH)

SHOMA - Exclusive Sales & Marketing by ISGWORLD°

INTERIOR: 2,763 SQ.FT (256.6 m<sup>2</sup>) EXTERIOR: 158 SQ.FT (14.7 m<sup>2</sup>)

LEVEL 2