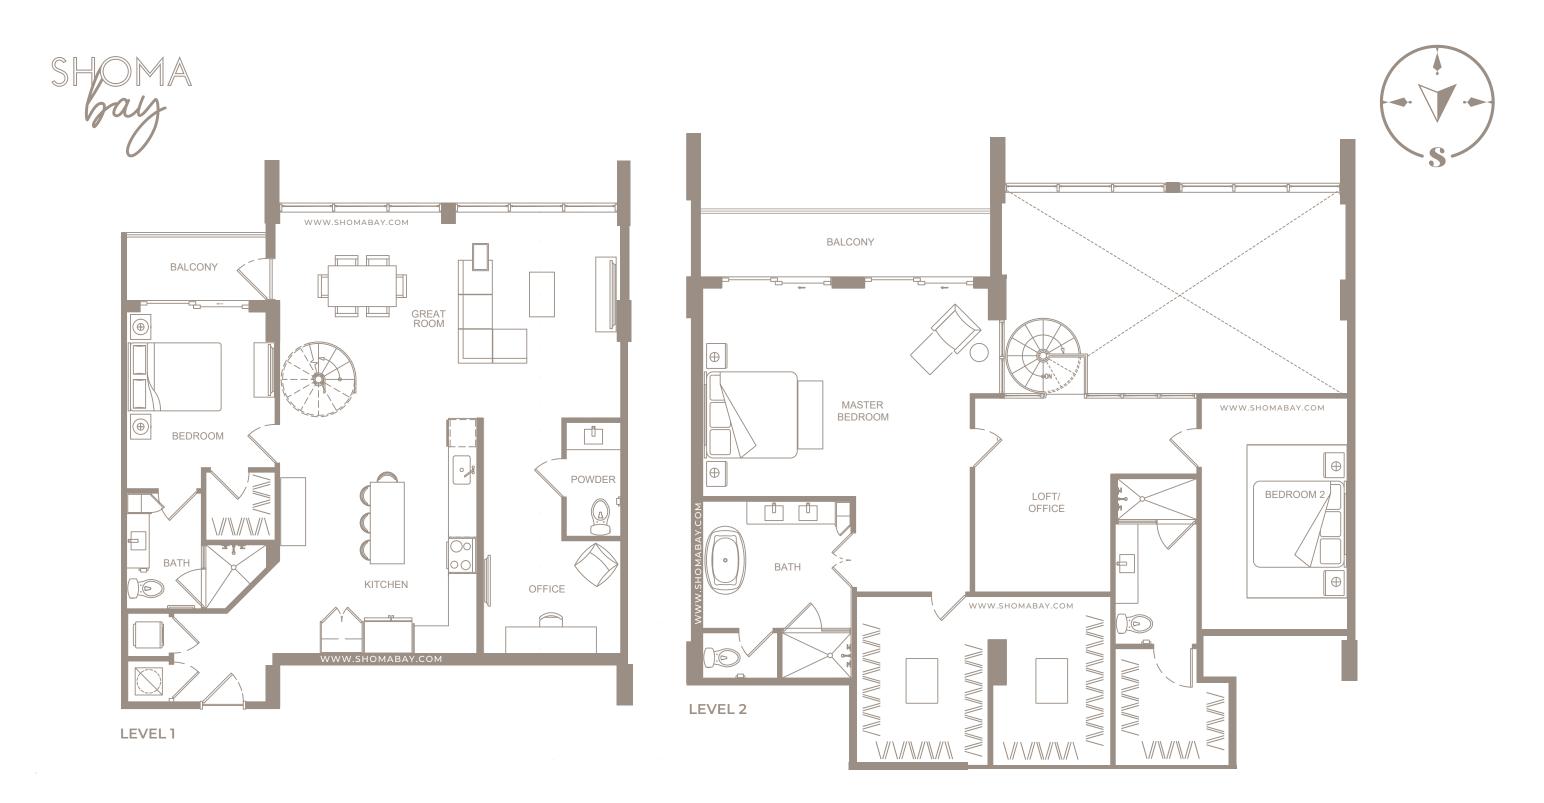

#### UNIT P7 - PENTHOUSE (3BD / DEN / OFFICE / 4BTH)

INTERIOR: 2,570 SQ.FT (238.7 m<sup>2</sup>) EXTERIOR: 125 SQ.FT (11.6m<sup>2</sup>)