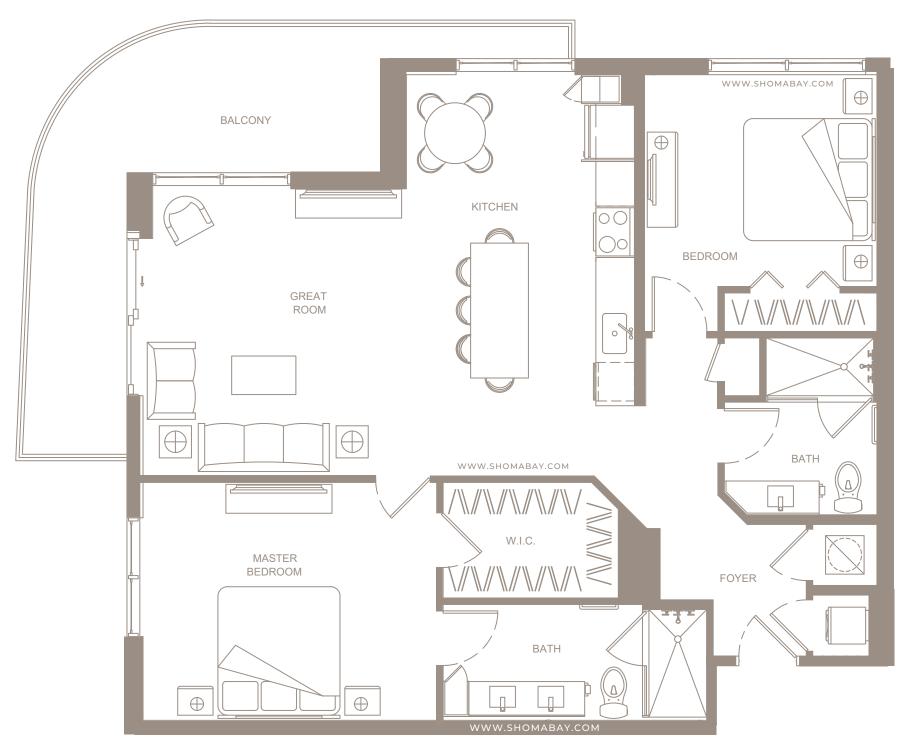

**NORTH WEST LINE KEY:** (13)

**UNIT B5** (2BD / 2BTH)

INTERIOR: 1,182 SQ.FT (109.8 m<sup>2</sup>) EXTERIOR: 210 SQ.FT (19.5 m<sup>2</sup>)

**SOUTH LINE KEY:** (05)

**UNIT B3** (2BD / 2BTH)

INTERIOR: 1,119 SQ.FT (103.9 m<sup>2</sup>) EXTERIOR: 100 SQ.FT (9.2 m<sup>2</sup>)