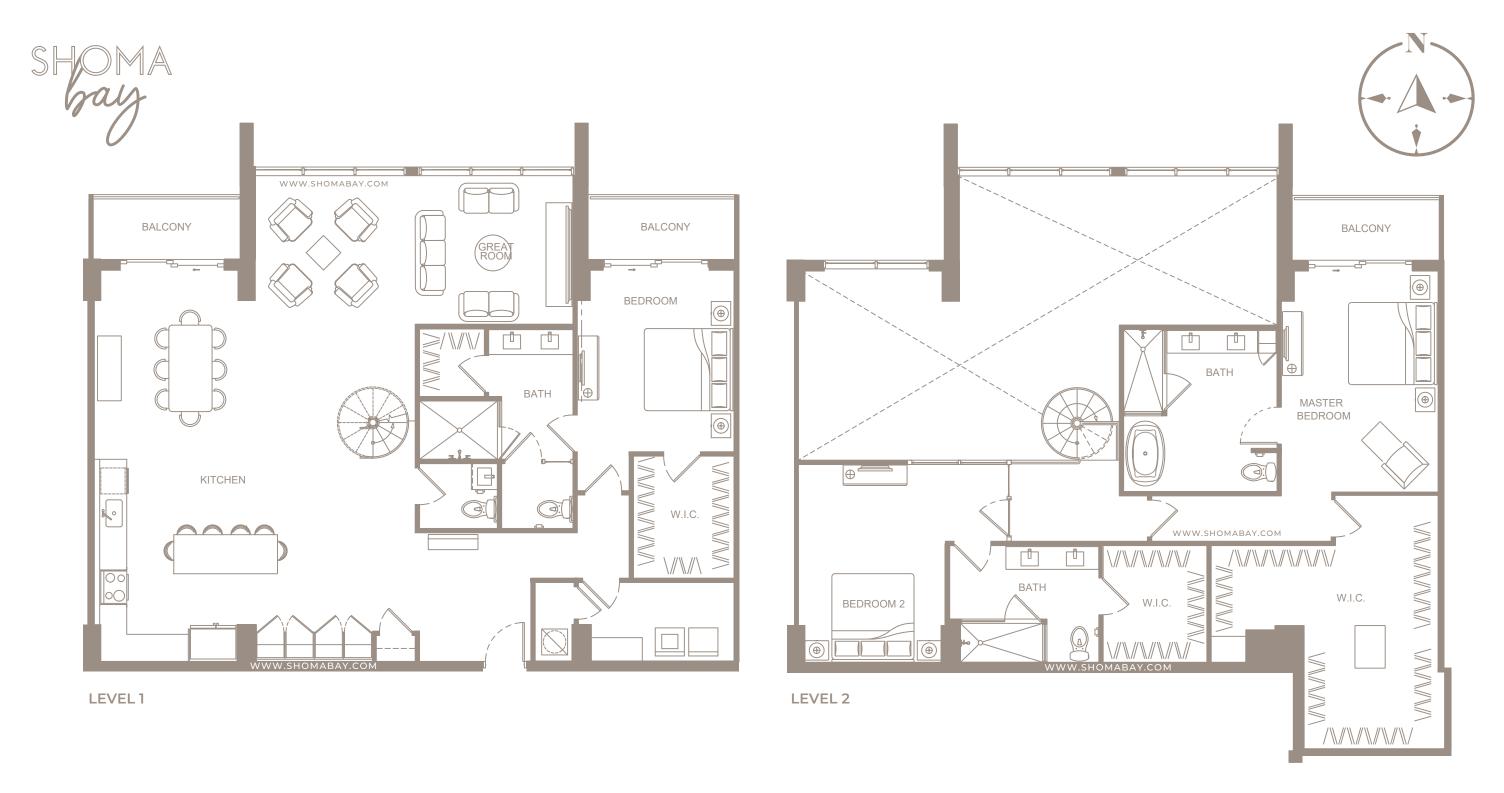

#### UNIT P4 - PENTHOUSE (2BD / DEN / 2.5BTH)

SHOMA - Exclusive Sales & Marketing by ISGWORLD°

INTERIOR: 1,949 SQ.FT (181 m2) EXTERIOR: 186 SQ.FT (17.3 m2)

UNIT P2 - PENTHOUSE (2BD / 2BTH)

INTERIOR: 1,904 SQ.FT (176.8 m<sup>2</sup>) EXTERIOR: 106 SQ.FT (9.8 m<sup>2</sup>)