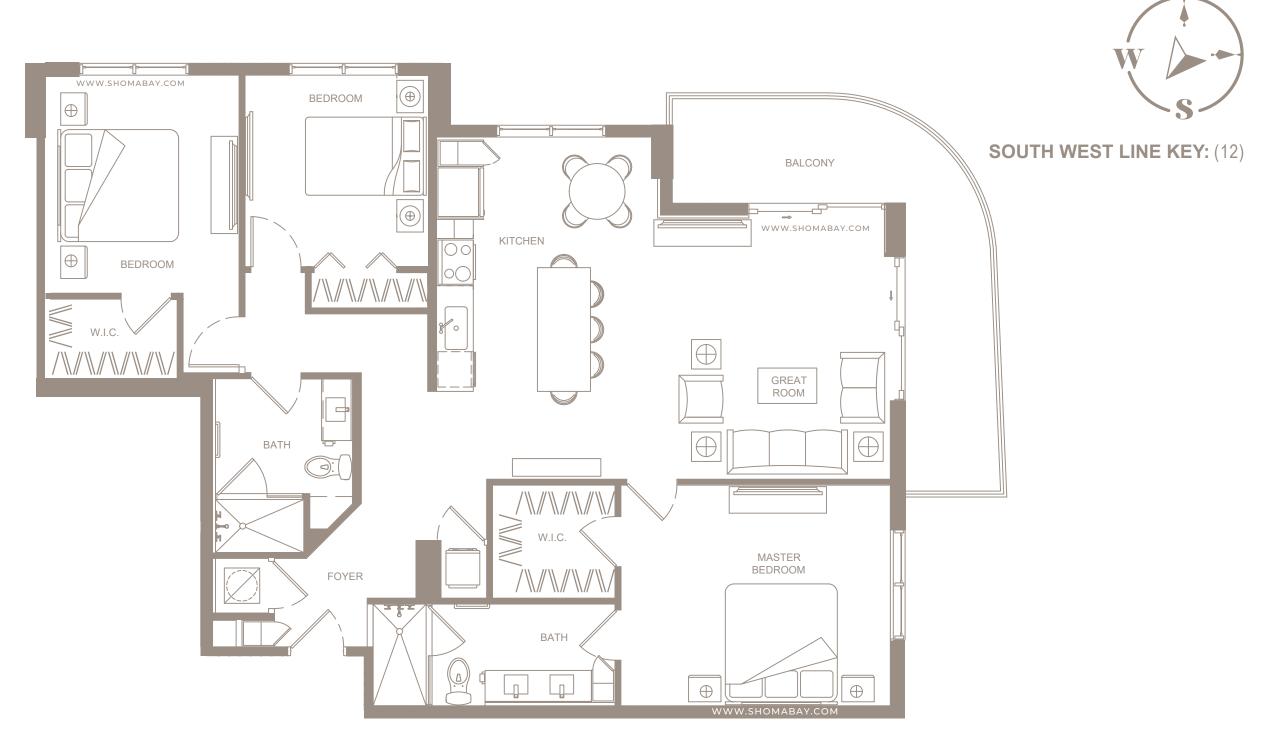

**NORTH WEST LINE KEY:** (13)

**UNIT B5** (2BD / 2BTH)

INTERIOR: 1,182 SQ.FT (109.8 m<sup>2</sup>) EXTERIOR: 210 SQ.FT (19.5 m<sup>2</sup>)

**SOUTH LINE KEY:** (05)

**UNIT B3** (2BD / 2BTH)

INTERIOR: 1,119 SQ.FT (103.9 m<sup>2</sup>) EXTERIOR: 100 SQ.FT (9.2 m<sup>2</sup>)