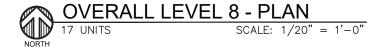

LEVEL 2

UNIT P1 - PENTHOUSE (2BD / DEN / 2.5BTH)

INTERIOR: 1,807 SQ.FT (167.8 m<sup>2</sup>) EXTERIOR: 218 SQ.FT (20.2 m<sup>2</sup>)

**NORTH LINE KEY:** (14 / 15)