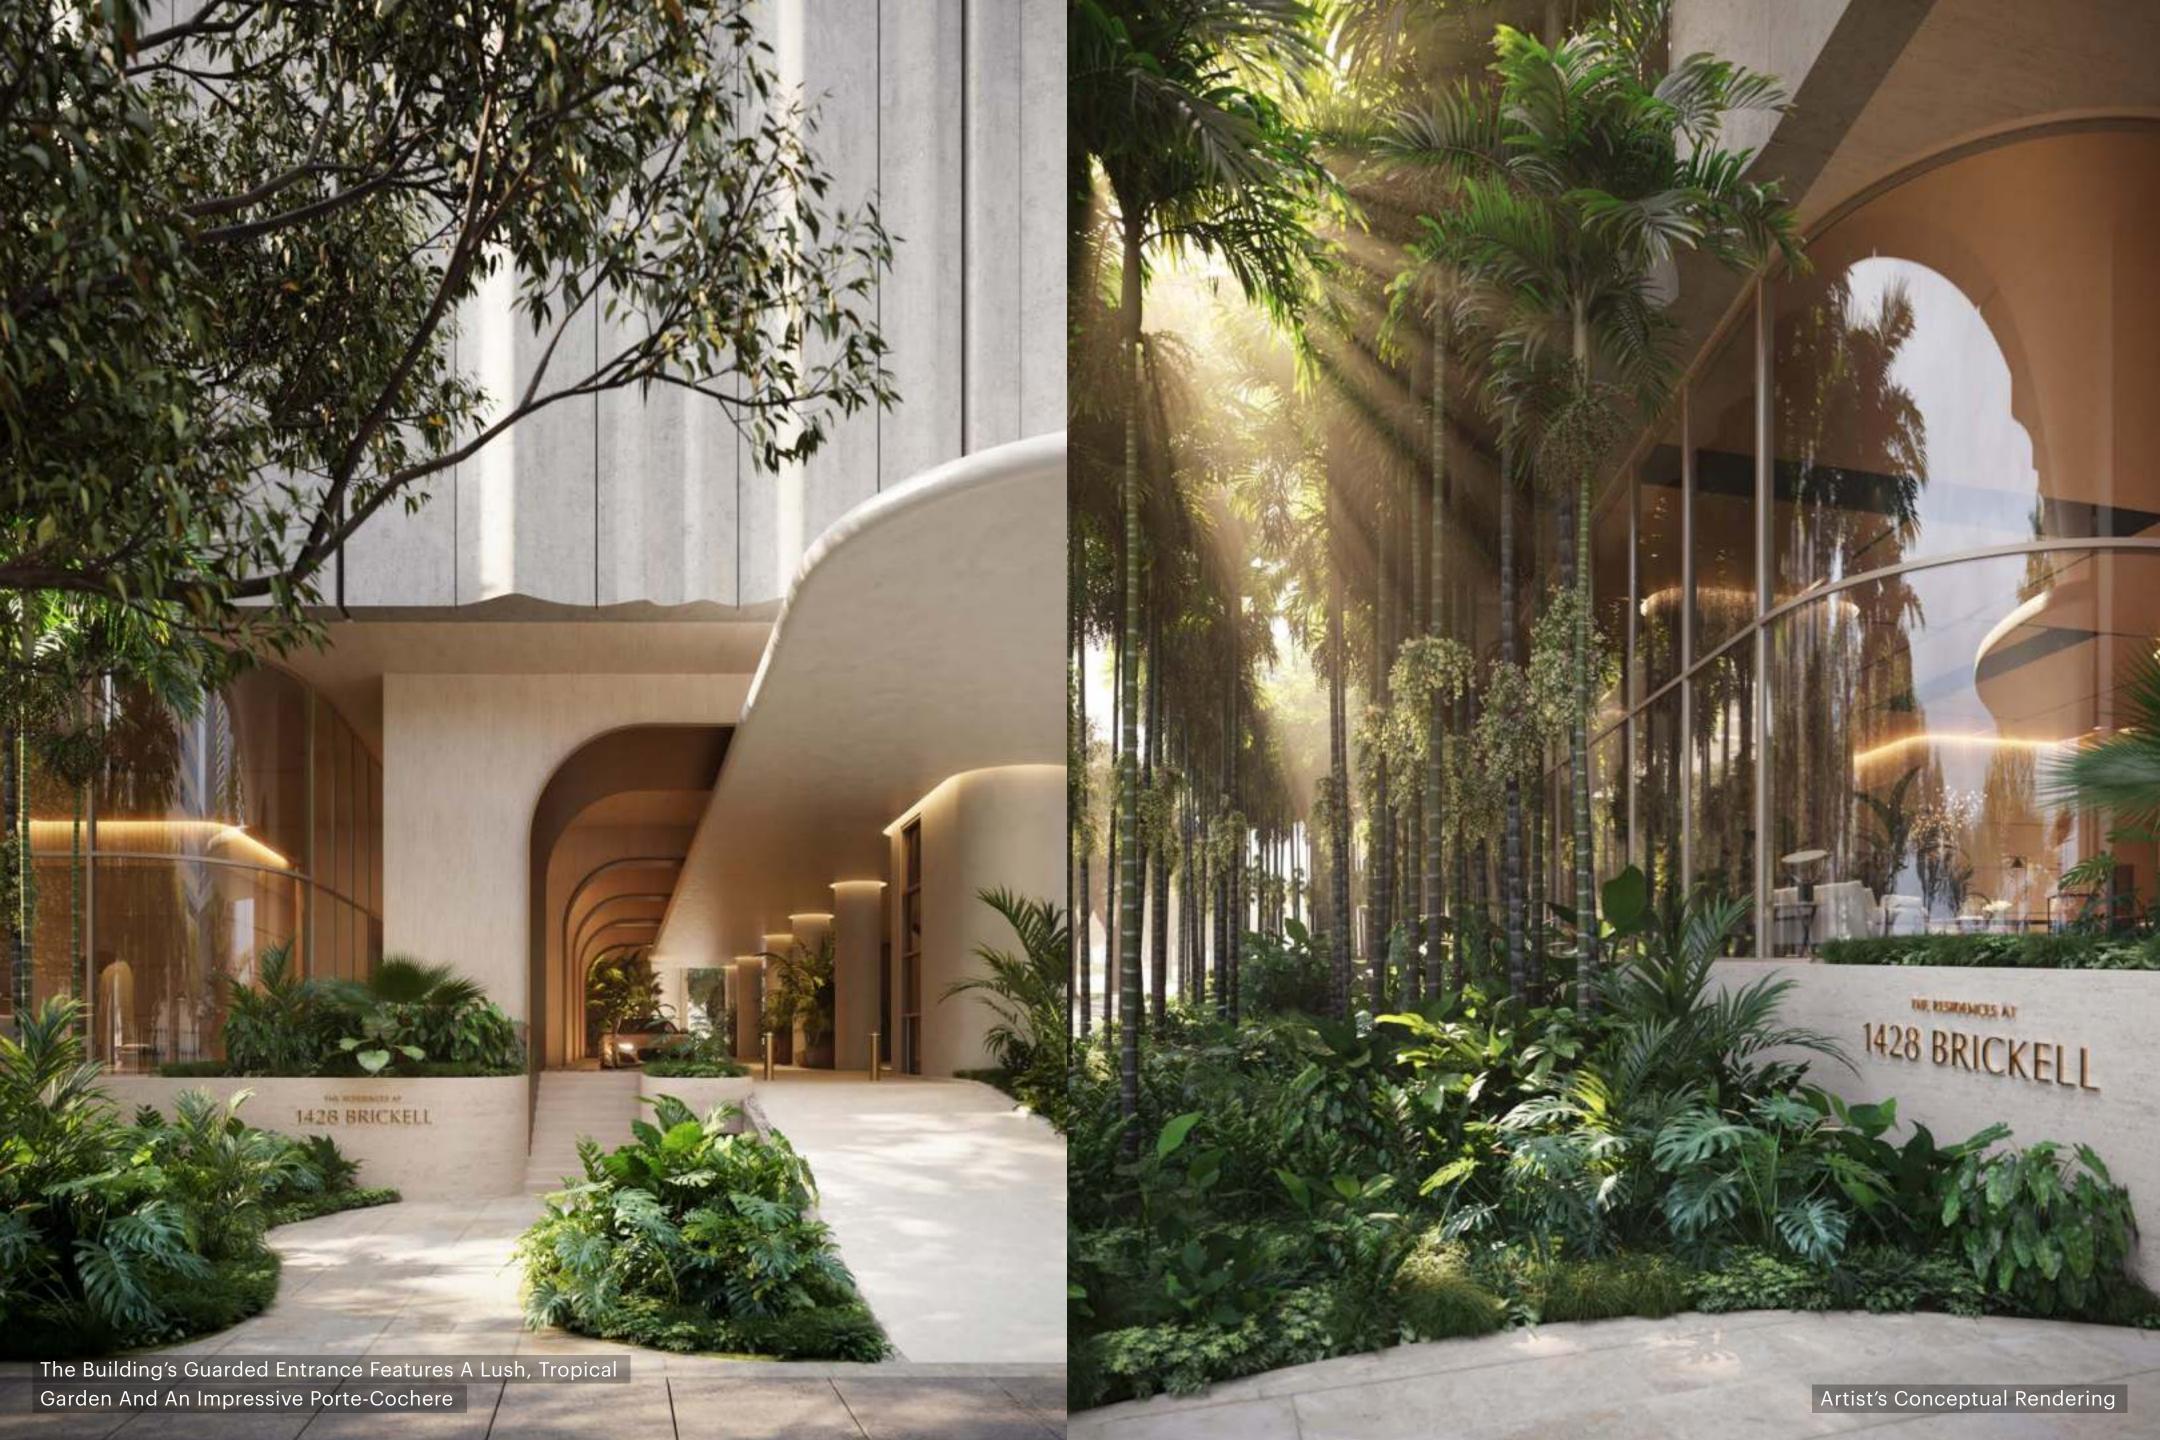

#### BUILDING FEATURES

- Every home faces east
- Expansive terraces with summer kitchens to maximize indoor-to-outdoor lifestyles
- LEED certification
- First ever high-rise residential tower in the world partially powered by the sun with a solar backbone on the west façade
- Completely private property for residents only
- 24/7 guardhouse and gated entrance
- Private valet drop-off bays to provide more time to disembark
- State-of-the-art, high-speed private elevators
- 80,000 square feet of amenities dedicated exclusively to the 189 residences