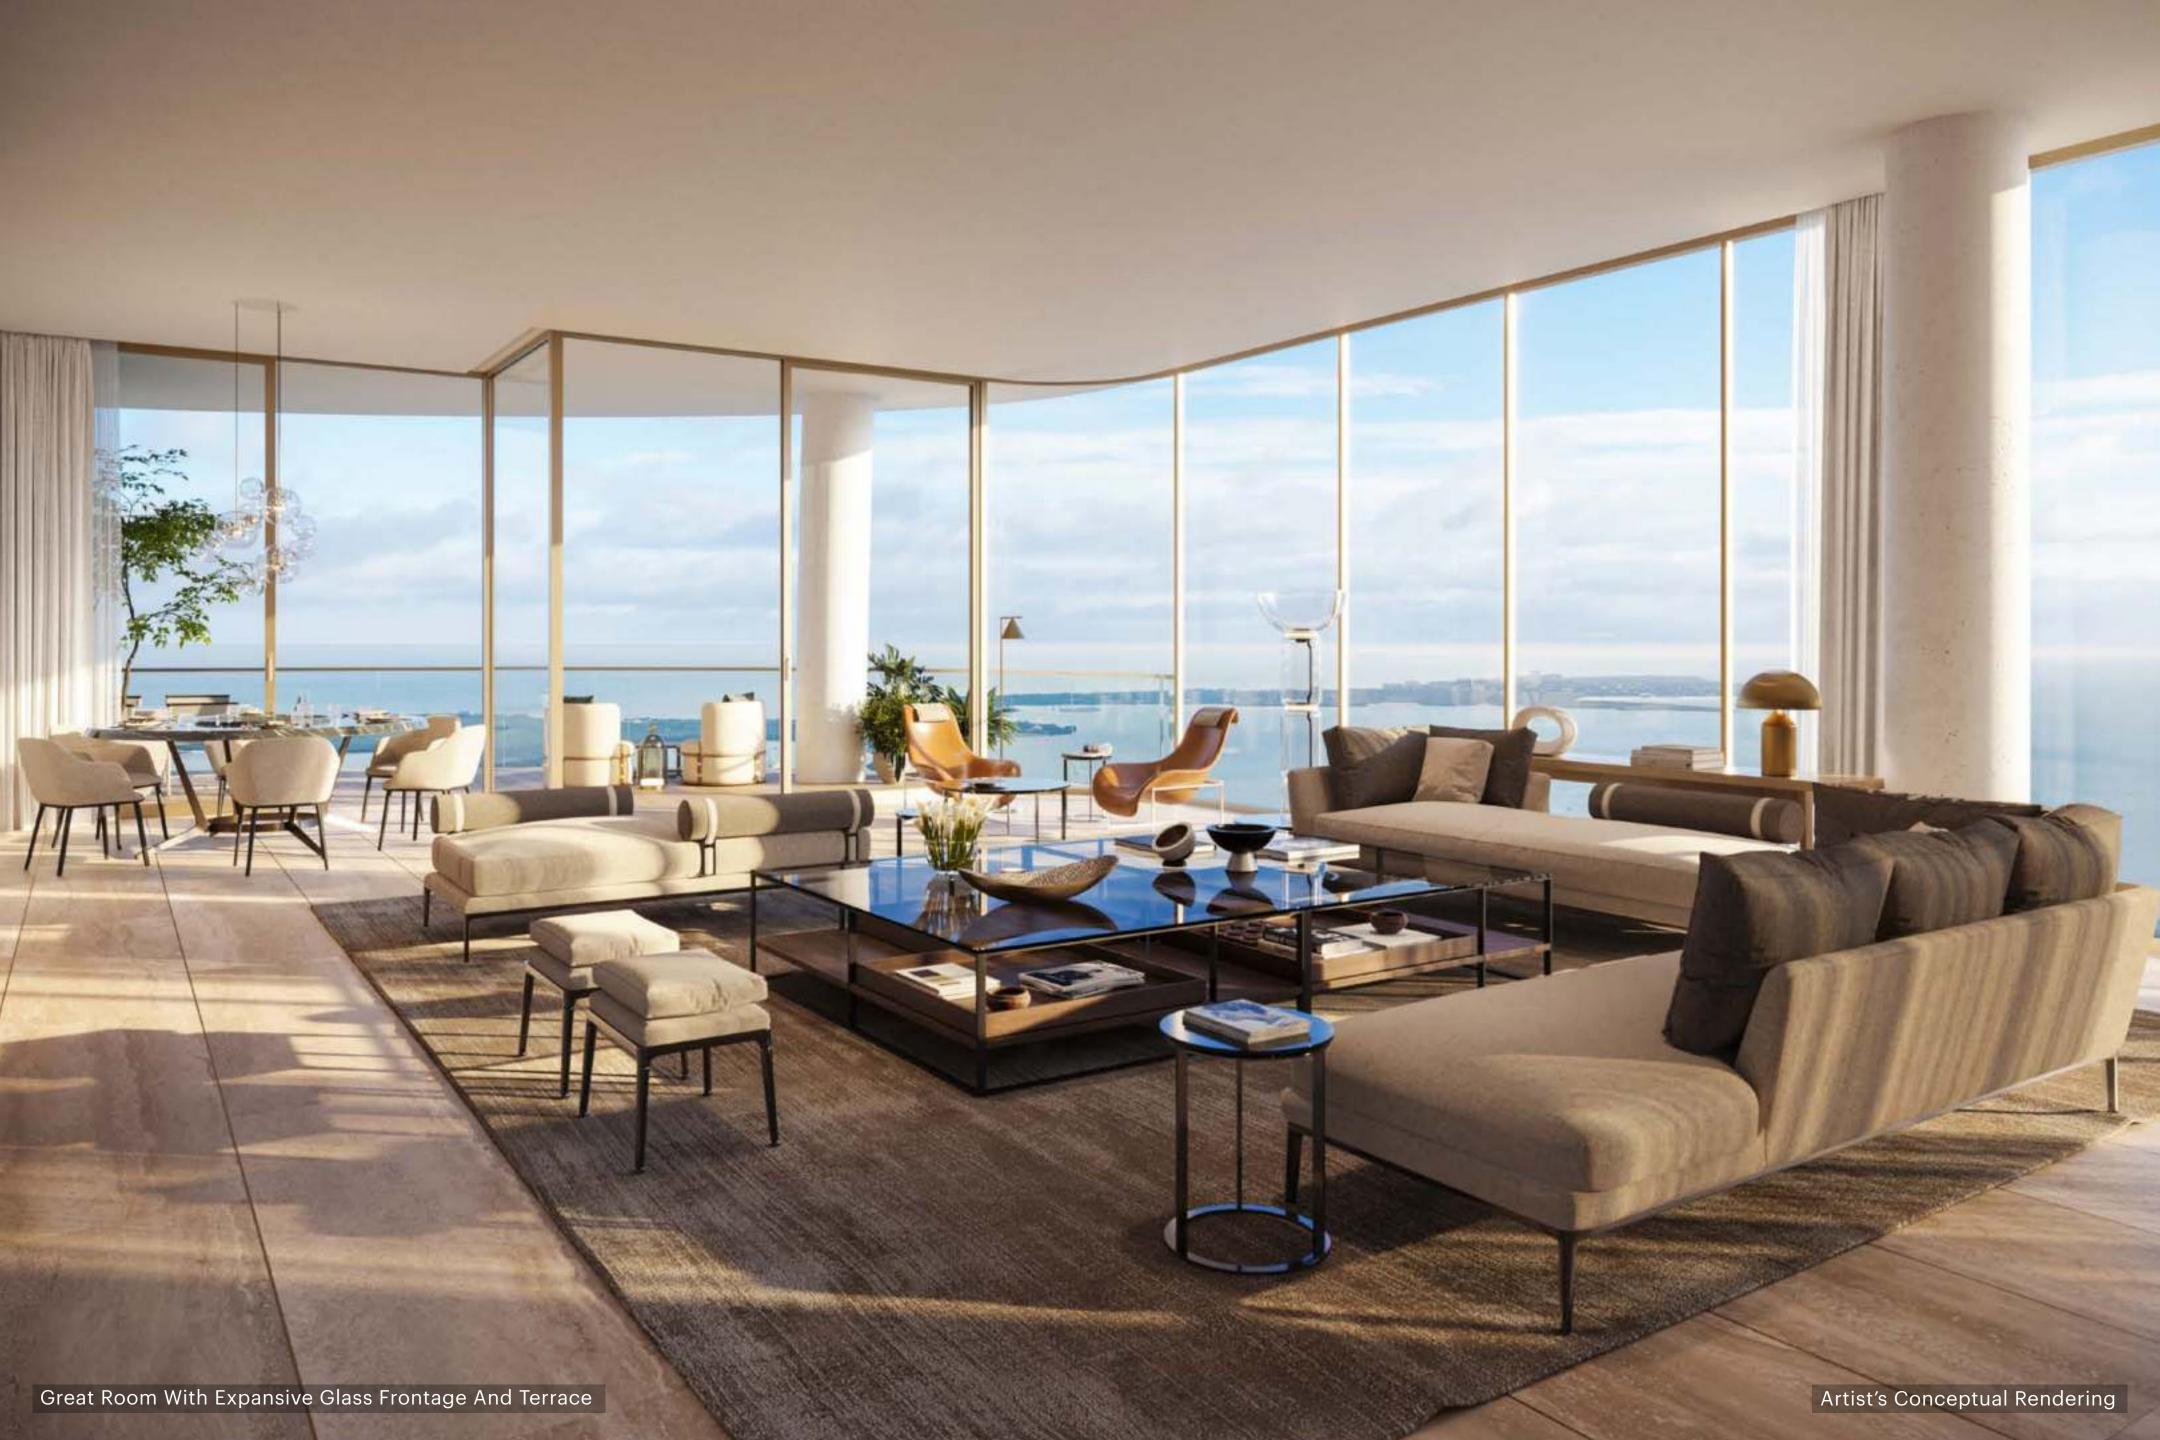

#### BUILDING FEATURES

- Every home faces east
- Expansive terraces with summer kitchens to maximize indoor-to-outdoor lifestyles
- LEED certification
- First ever high-rise residential tower in the world partially powered by the sun with a solar backbone on the west façade
- Completely private property for residents only
- 24/7 guardhouse and gated entrance
- Private valet drop-off bays to provide more time to disembark
- State-of-the-art, high-speed private elevators
- 80,000 square feet of amenities dedicated exclusively to the 189 residences

# Lifestyle

THE RESIDENCES AT