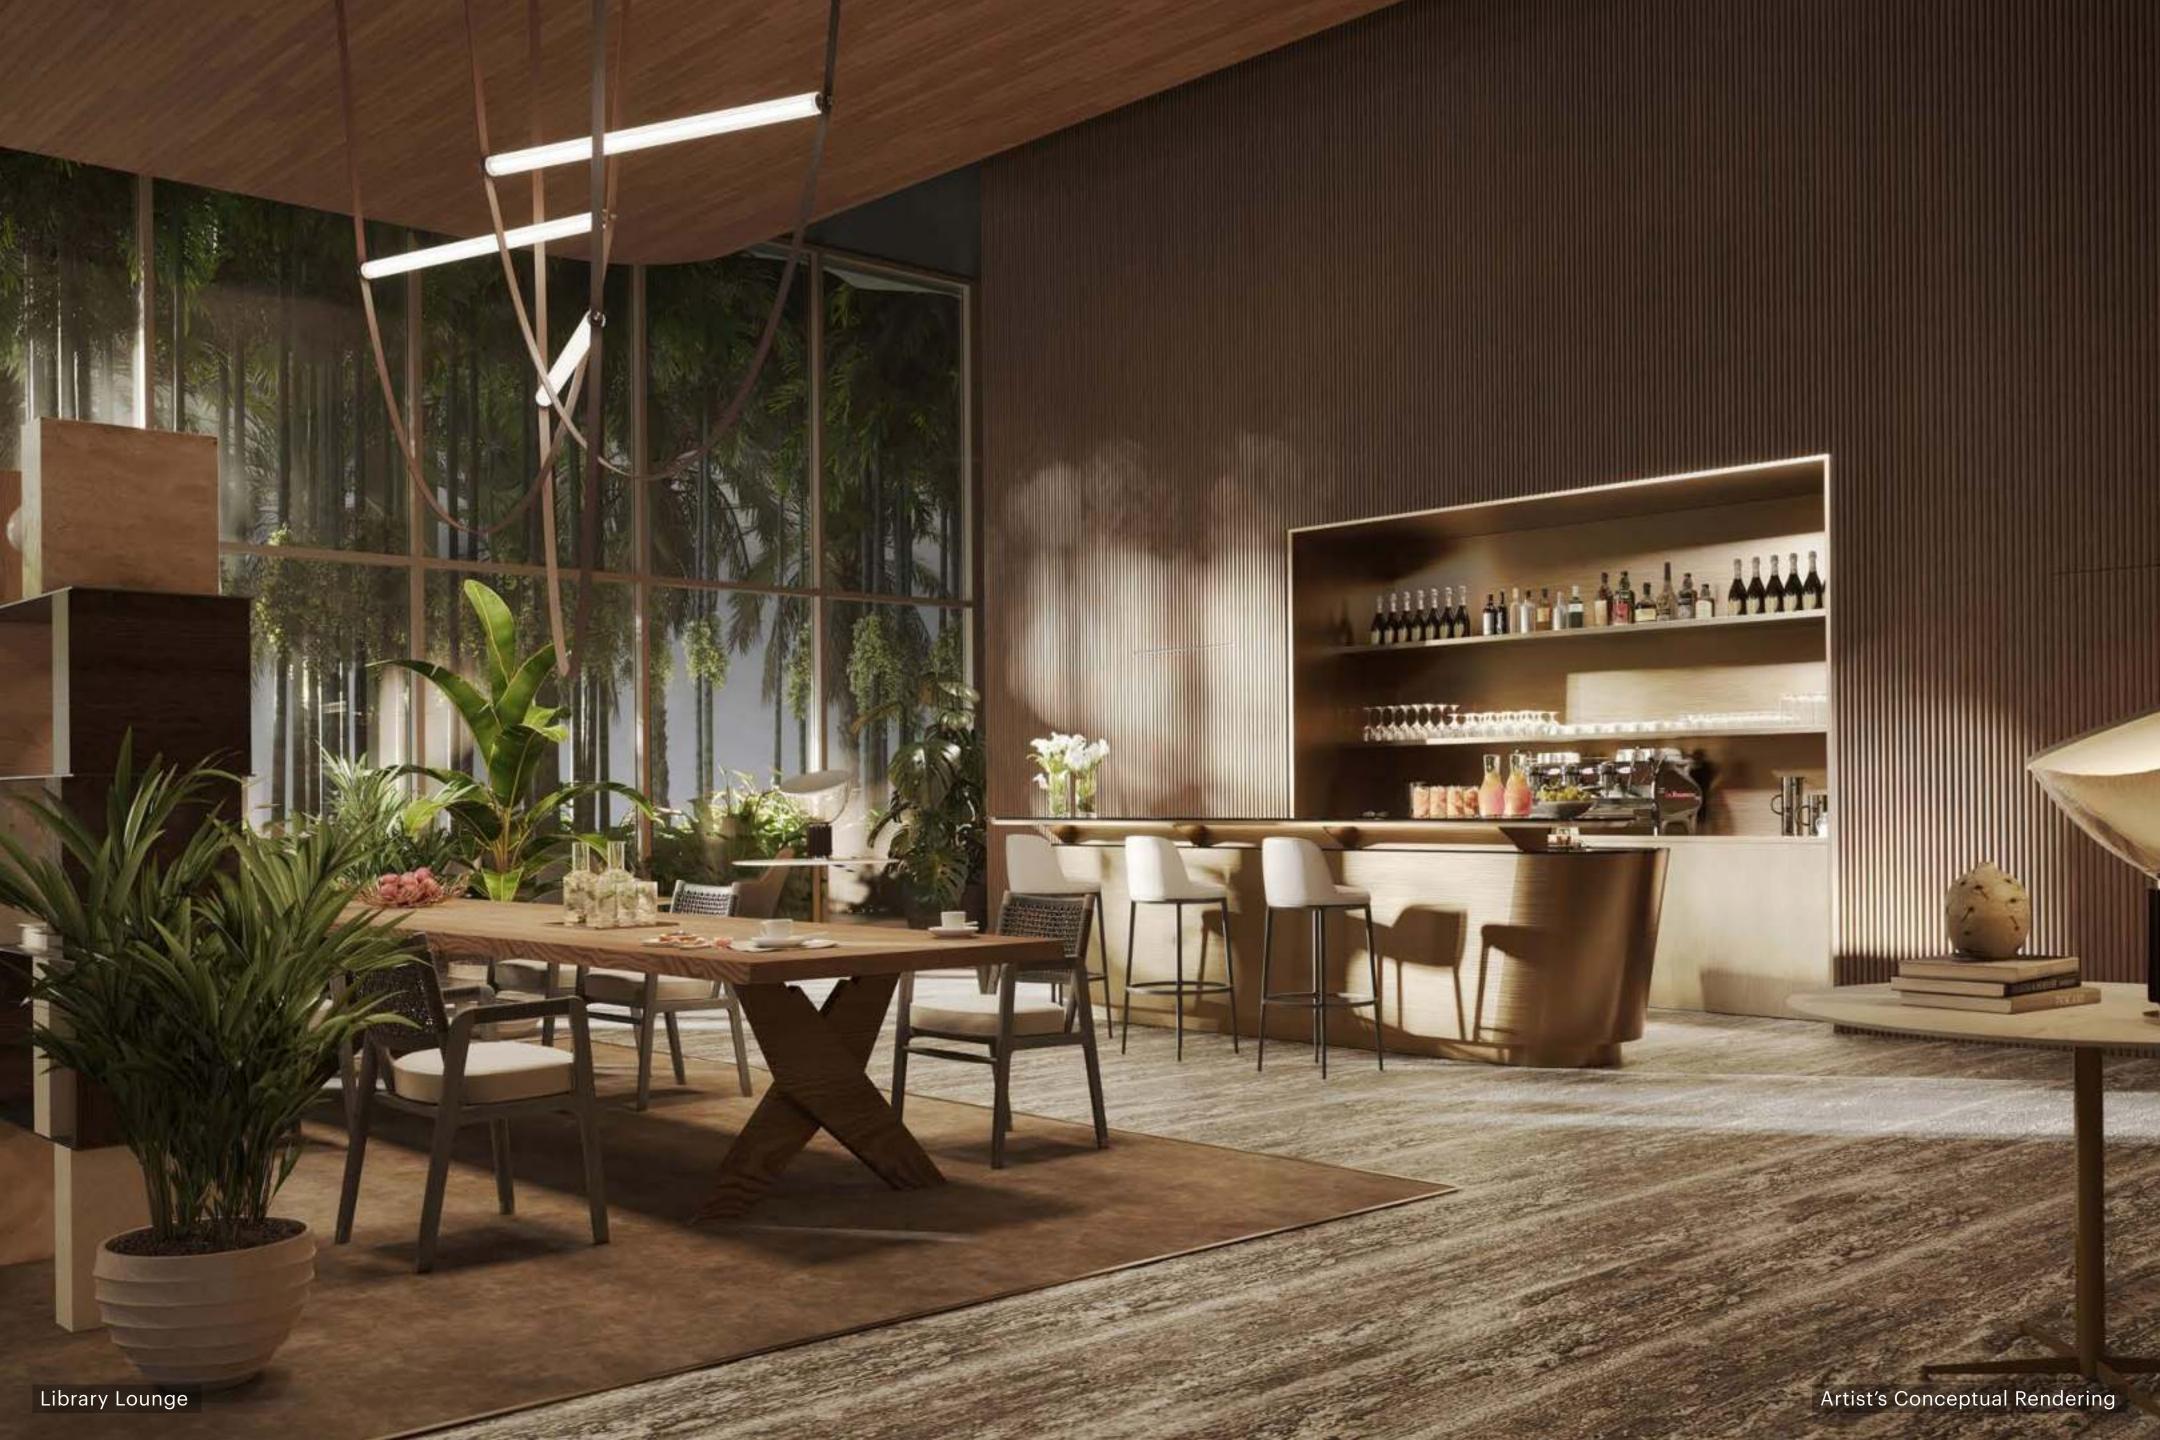

#### BUILDING FEATURES

- Every home faces east
- Expansive terraces with summer kitchens to maximize indoor-to-outdoor lifestyles
- LEED certification
- First ever high-rise residential tower in the world partially powered by the sun with a solar backbone on the west façade
- Completely private property for residents only
- 24/7 guardhouse and gated entrance
- Private valet drop-off bays to provide more time to disembark
- State-of-the-art, high-speed private elevators
- 80,000 square feet of amenities dedicated exclusively to the 189 residences