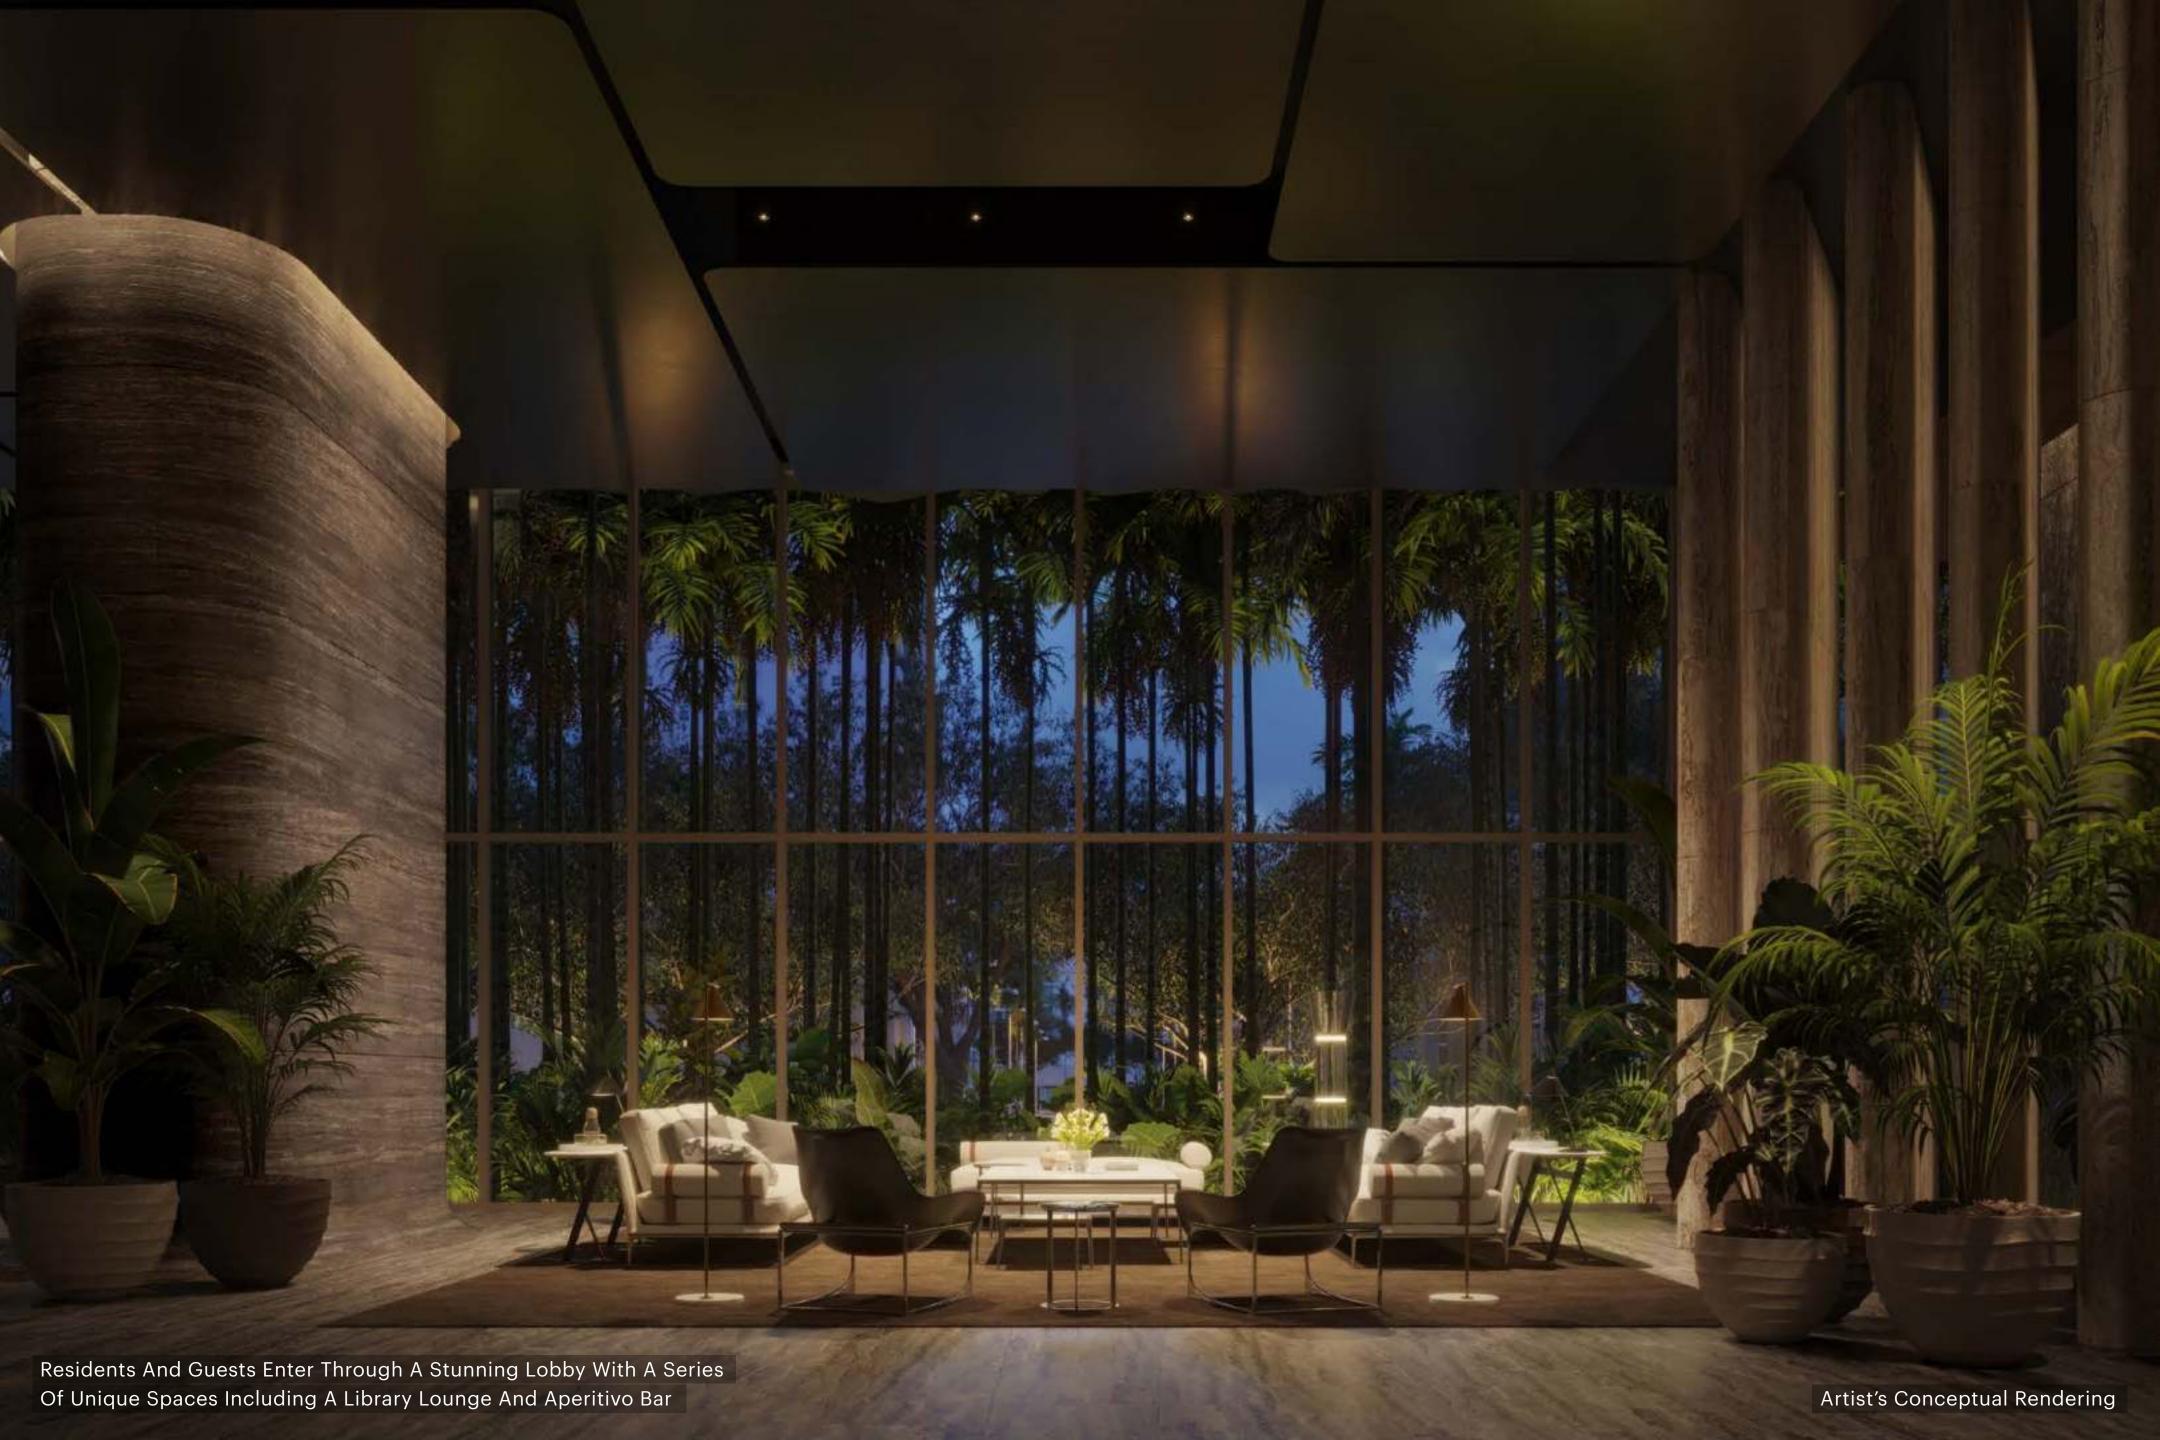

#### BUILDING FEATURES

- Every home faces east
- Expansive terraces with summer kitchens to maximize indoor-to-outdoor lifestyles
- LEED certification
- First ever high-rise residential tower in the world partially powered by the sun with a solar backbone on the west façade
- Completely private property for residents only
- 24/7 guardhouse and gated entrance
- Private valet drop-off bays to provide more time to disembark
- State-of-the-art, high-speed private elevators
- 80,000 square feet of amenities dedicated exclusively to the 189 residences