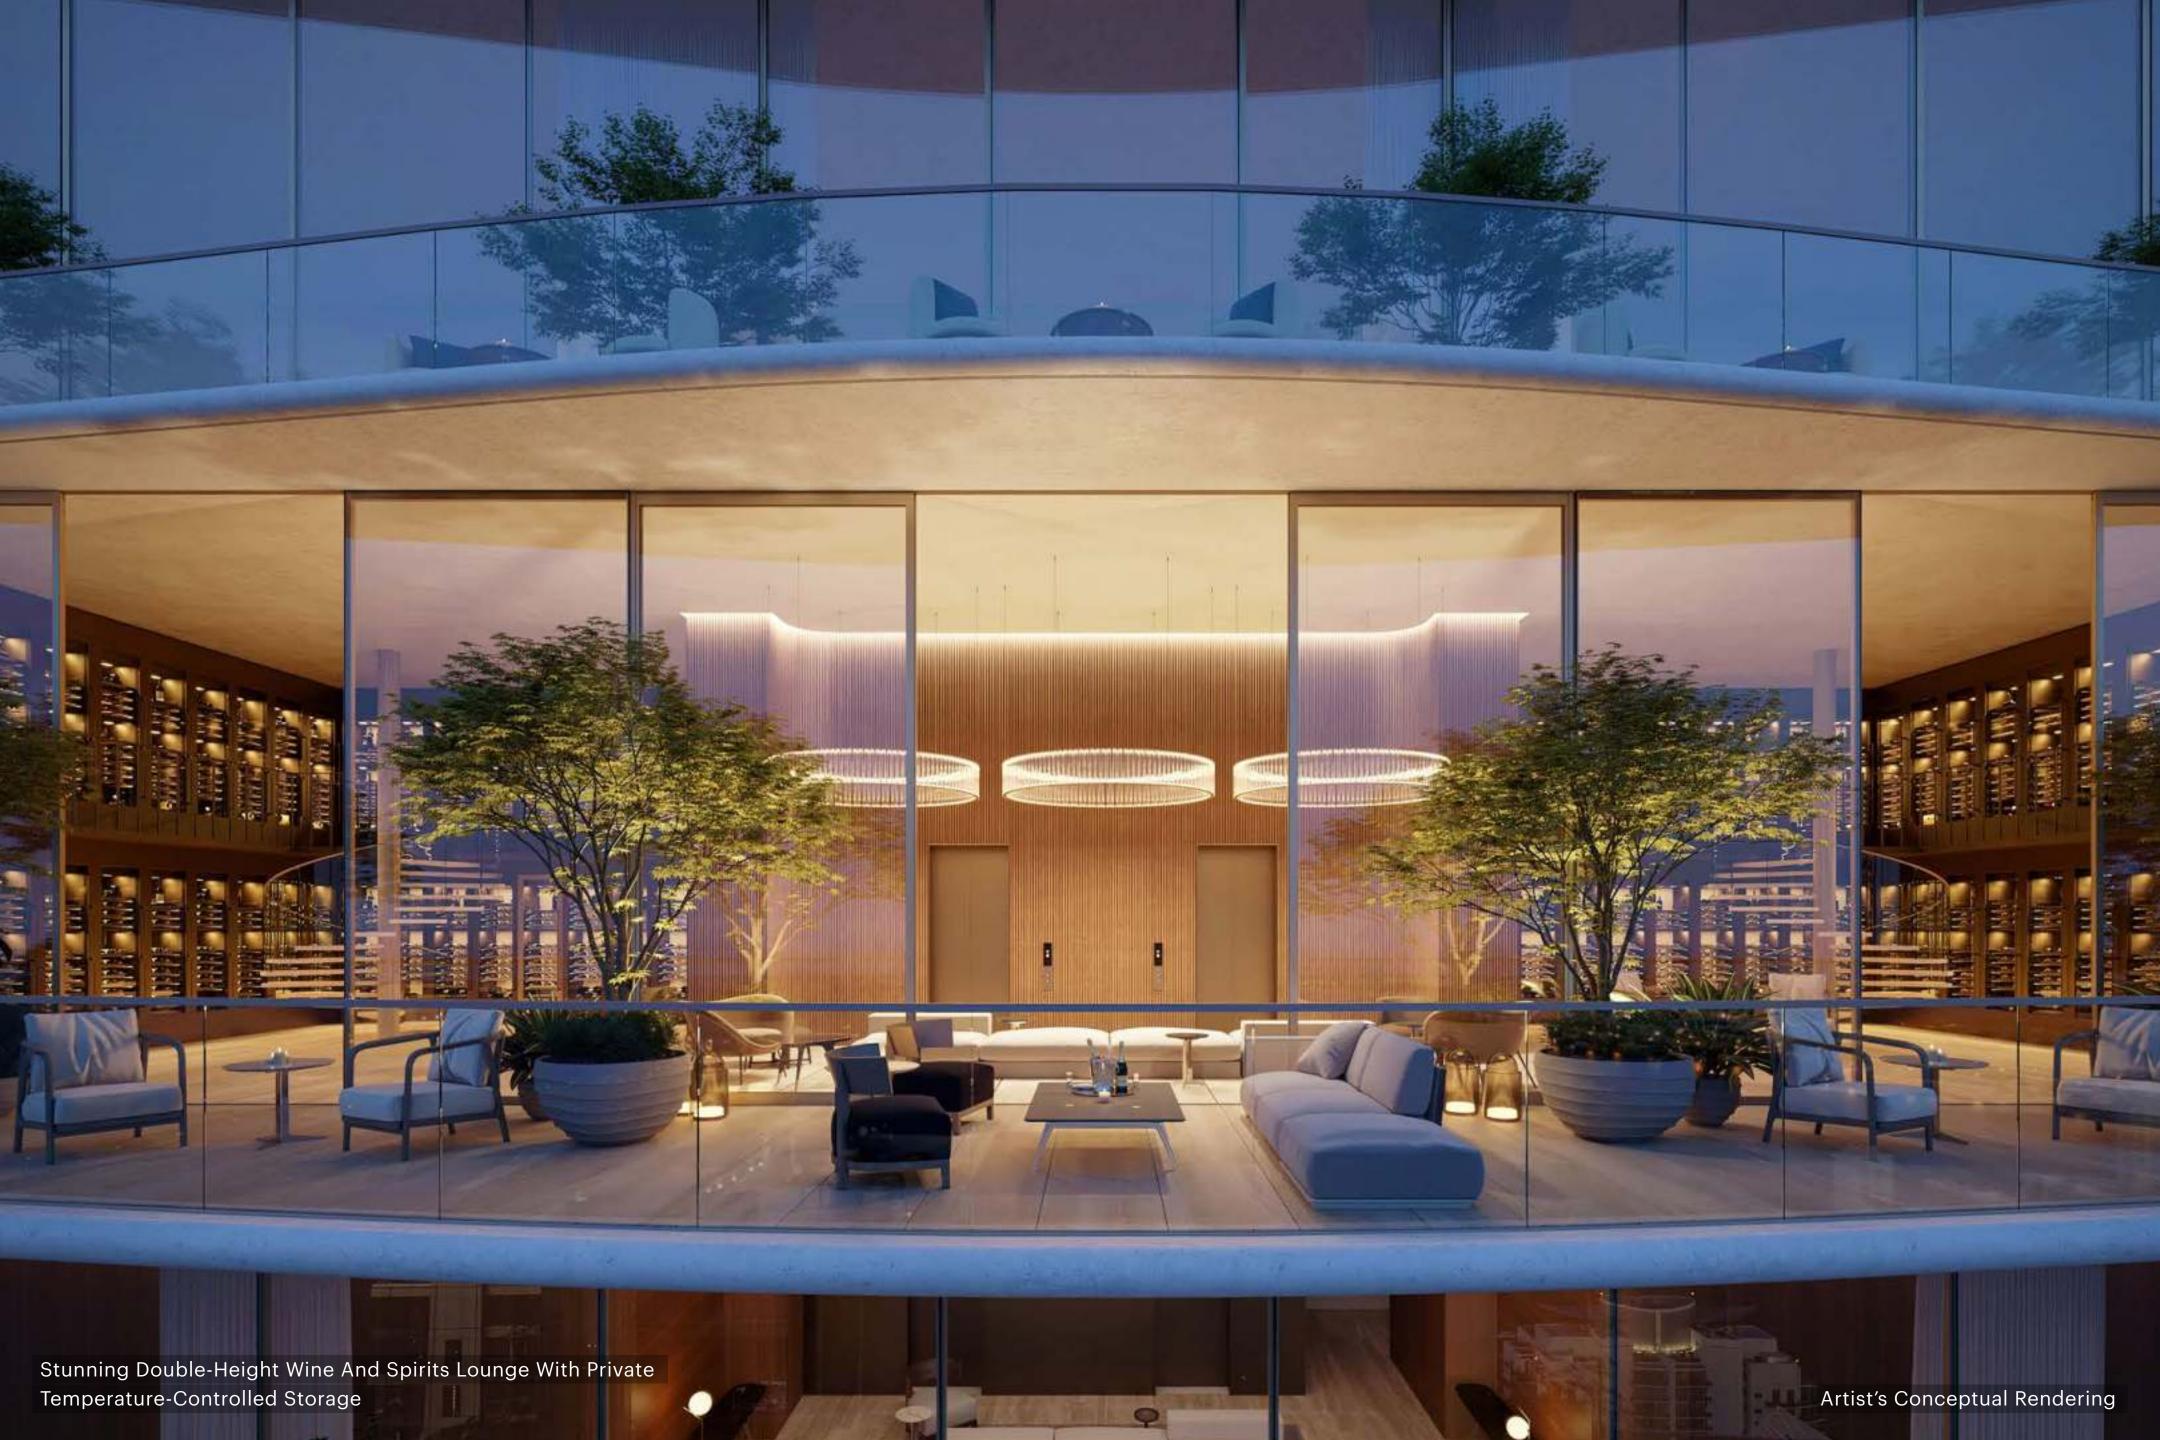

#### BUILDING FEATURES

- Every home faces east
- Expansive terraces with summer kitchens to maximize indoor-to-outdoor lifestyles
- LEED certification
- First ever high-rise residential tower in the world partially powered by the sun with a solar backbone on the west façade
- Completely private property for residents only
- 24/7 guardhouse and gated entrance
- Private valet drop-off bays to provide more time to disembark
- State-of-the-art, high-speed private elevators
- 80,000 square feet of amenities dedicated exclusively to the 189 residences