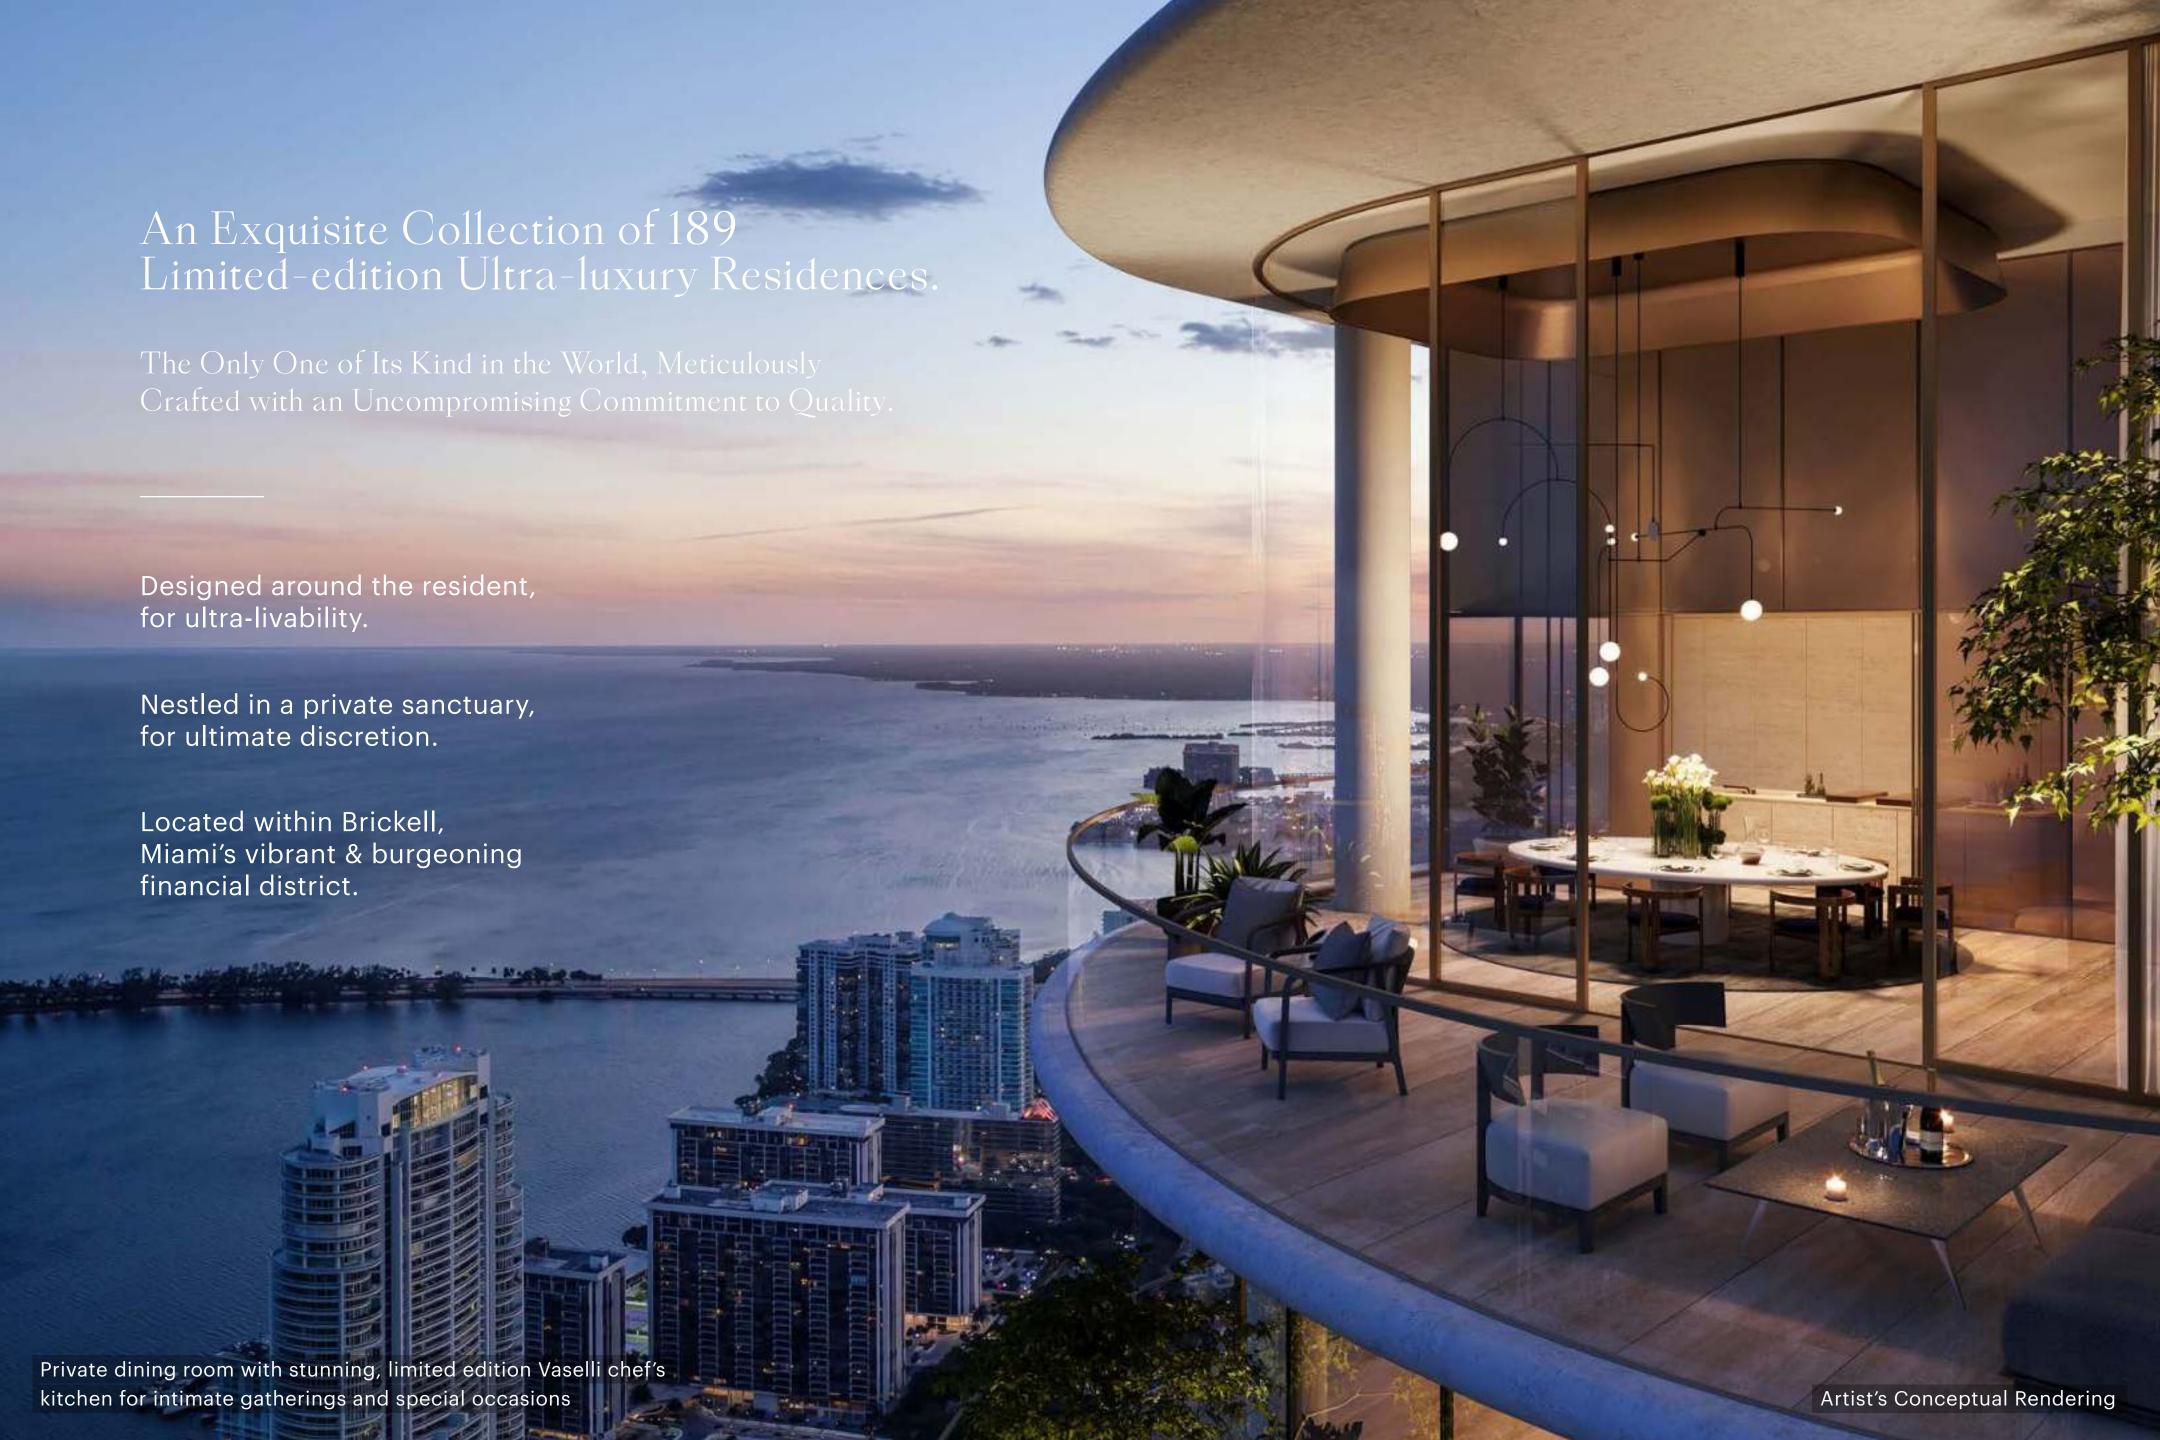

ANTONIO CITTERIO, CEO, CITTERIO-VIEL

RESIDENCES TYPIPCAL SF RANGE PH SF RANGE

1,800 SF - 4,000 SF

70 Levels, 189 Luxury Residences

2-Bedrooms + Den

3-Bedrooms + Den

4-Bedrooms + Den

4,000 SF - 10,000 SF

#### BUILDING FEATURES

- Every home faces east
- Expansive terraces with summer kitchens to maximize indoor-to-outdoor lifestyles
- LEED certification
- First ever high-rise residential tower in the world partially powered by the sun with a solar backbone on the west façade
- Completely private property for residents only
- 24/7 guardhouse and gated entrance
- Private valet drop-off bays to provide more time to disembark
- State-of-the-art, high-speed private elevators
- 80,000 square feet of amenities dedicated exclusively to the 189 residences