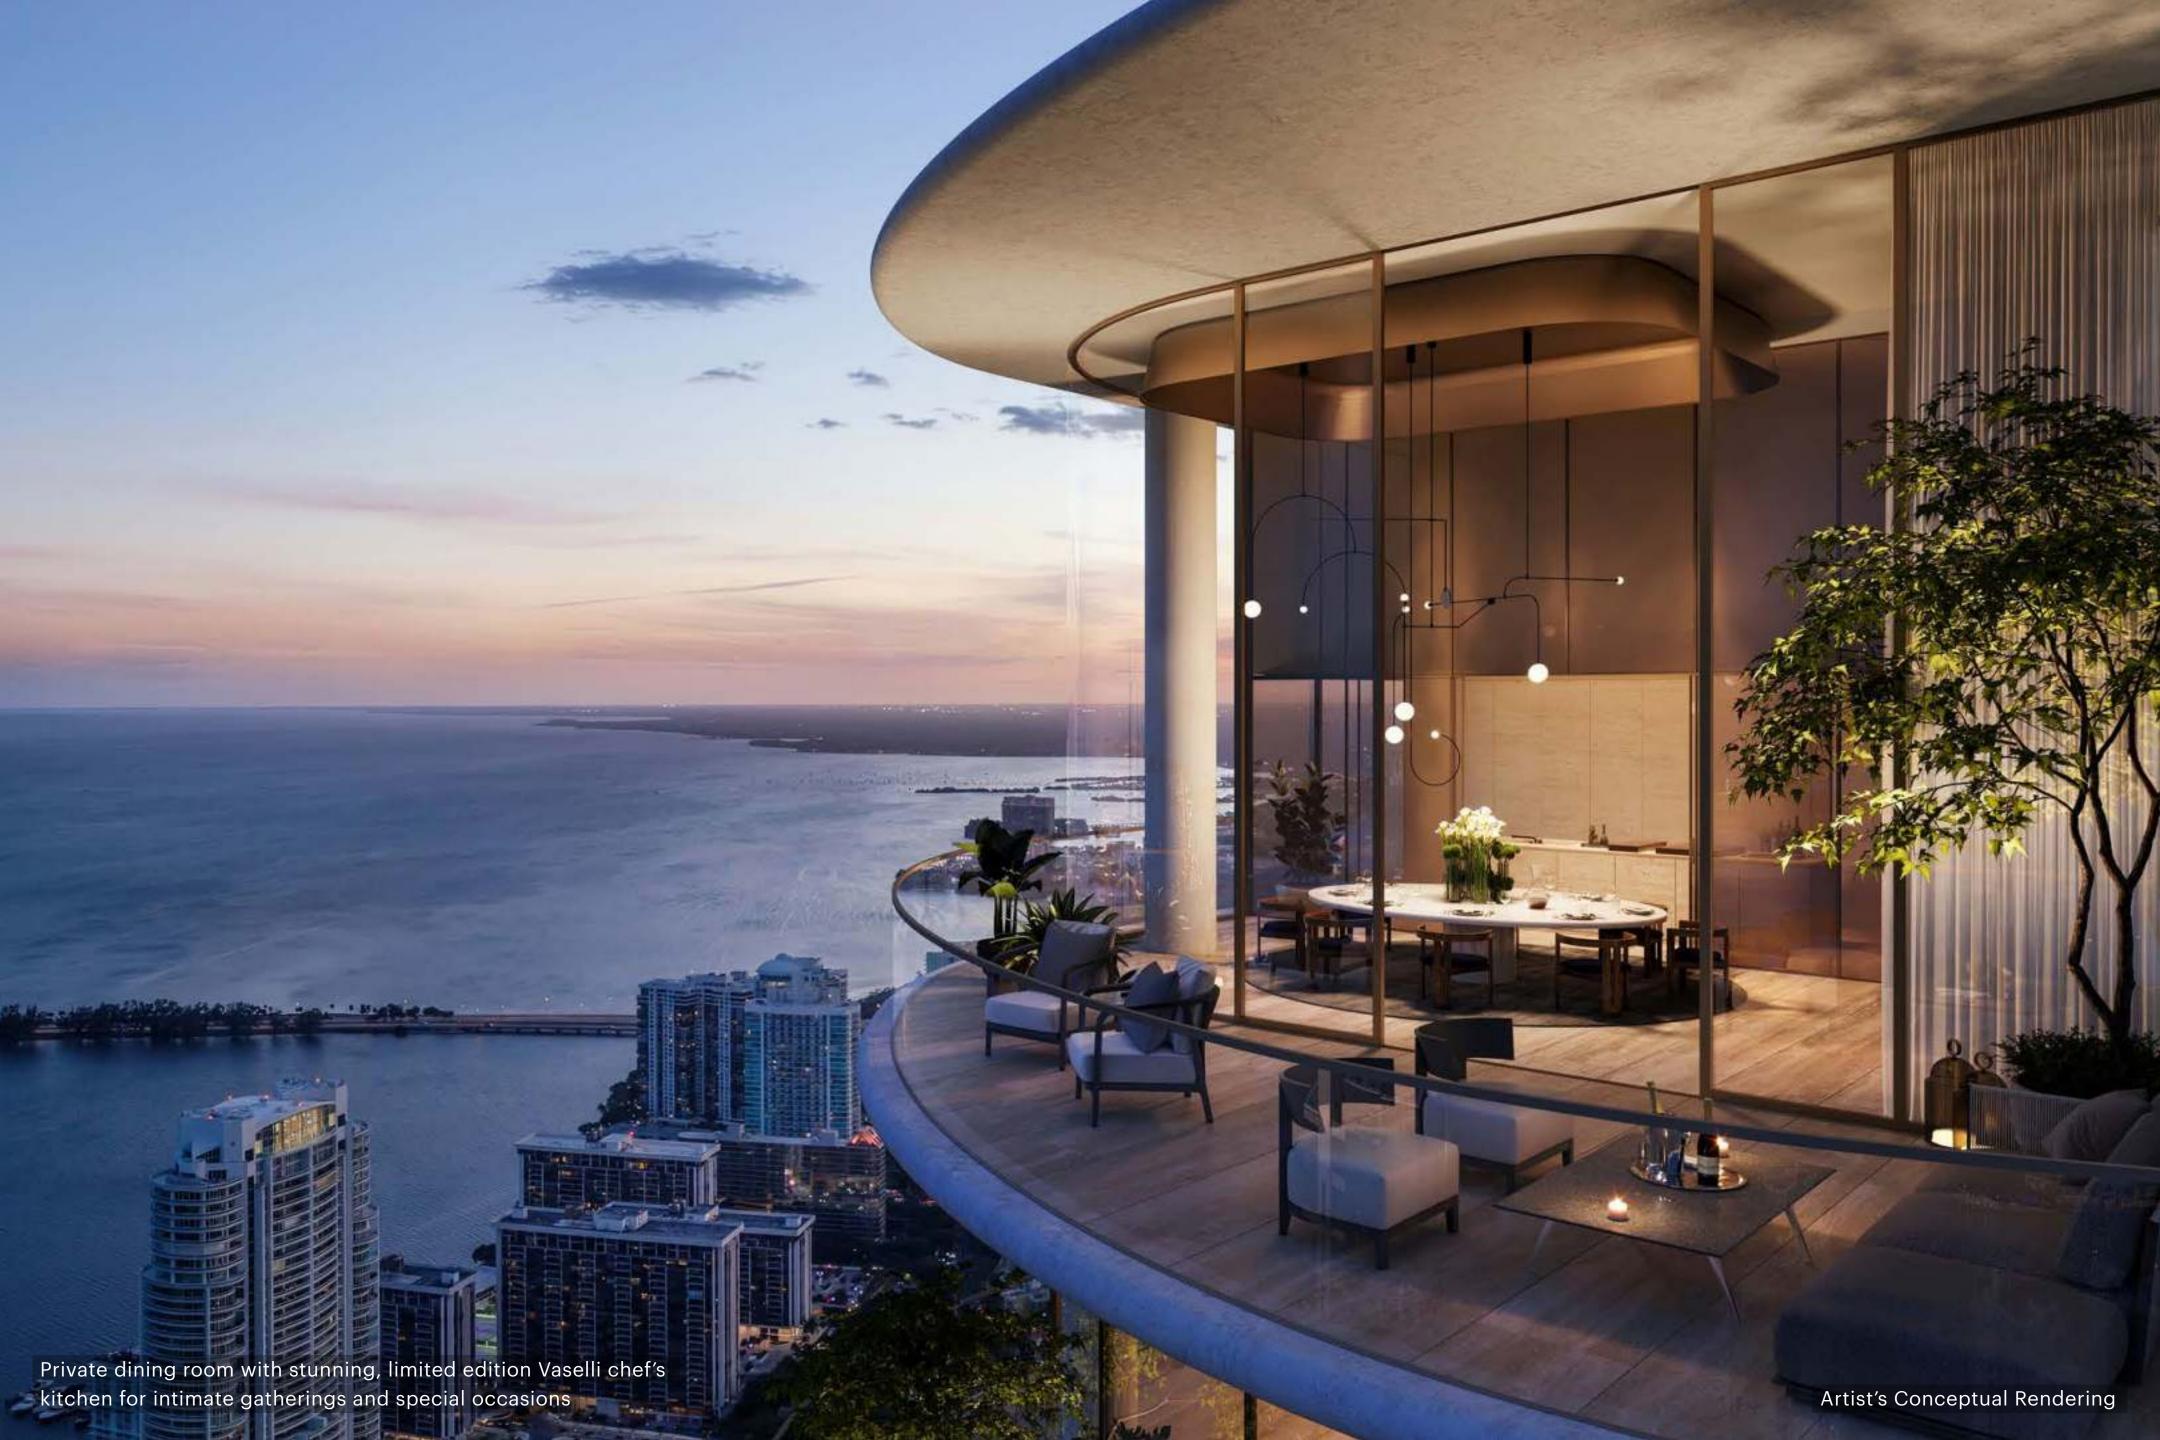

#### BUILDING FEATURES

- Every home faces east
- Expansive terraces with summer kitchens to maximize indoor-to-outdoor lifestyles
- LEED certification
- First ever high-rise residential tower in the world partially powered by the sun with a solar backbone on the west façade
- Completely private property for residents only
- 24/7 guardhouse and gated entrance
- Private valet drop-off bays to provide more time to disembark
- State-of-the-art, high-speed private elevators
- 80,000 square feet of amenities dedicated exclusively to the 189 residences