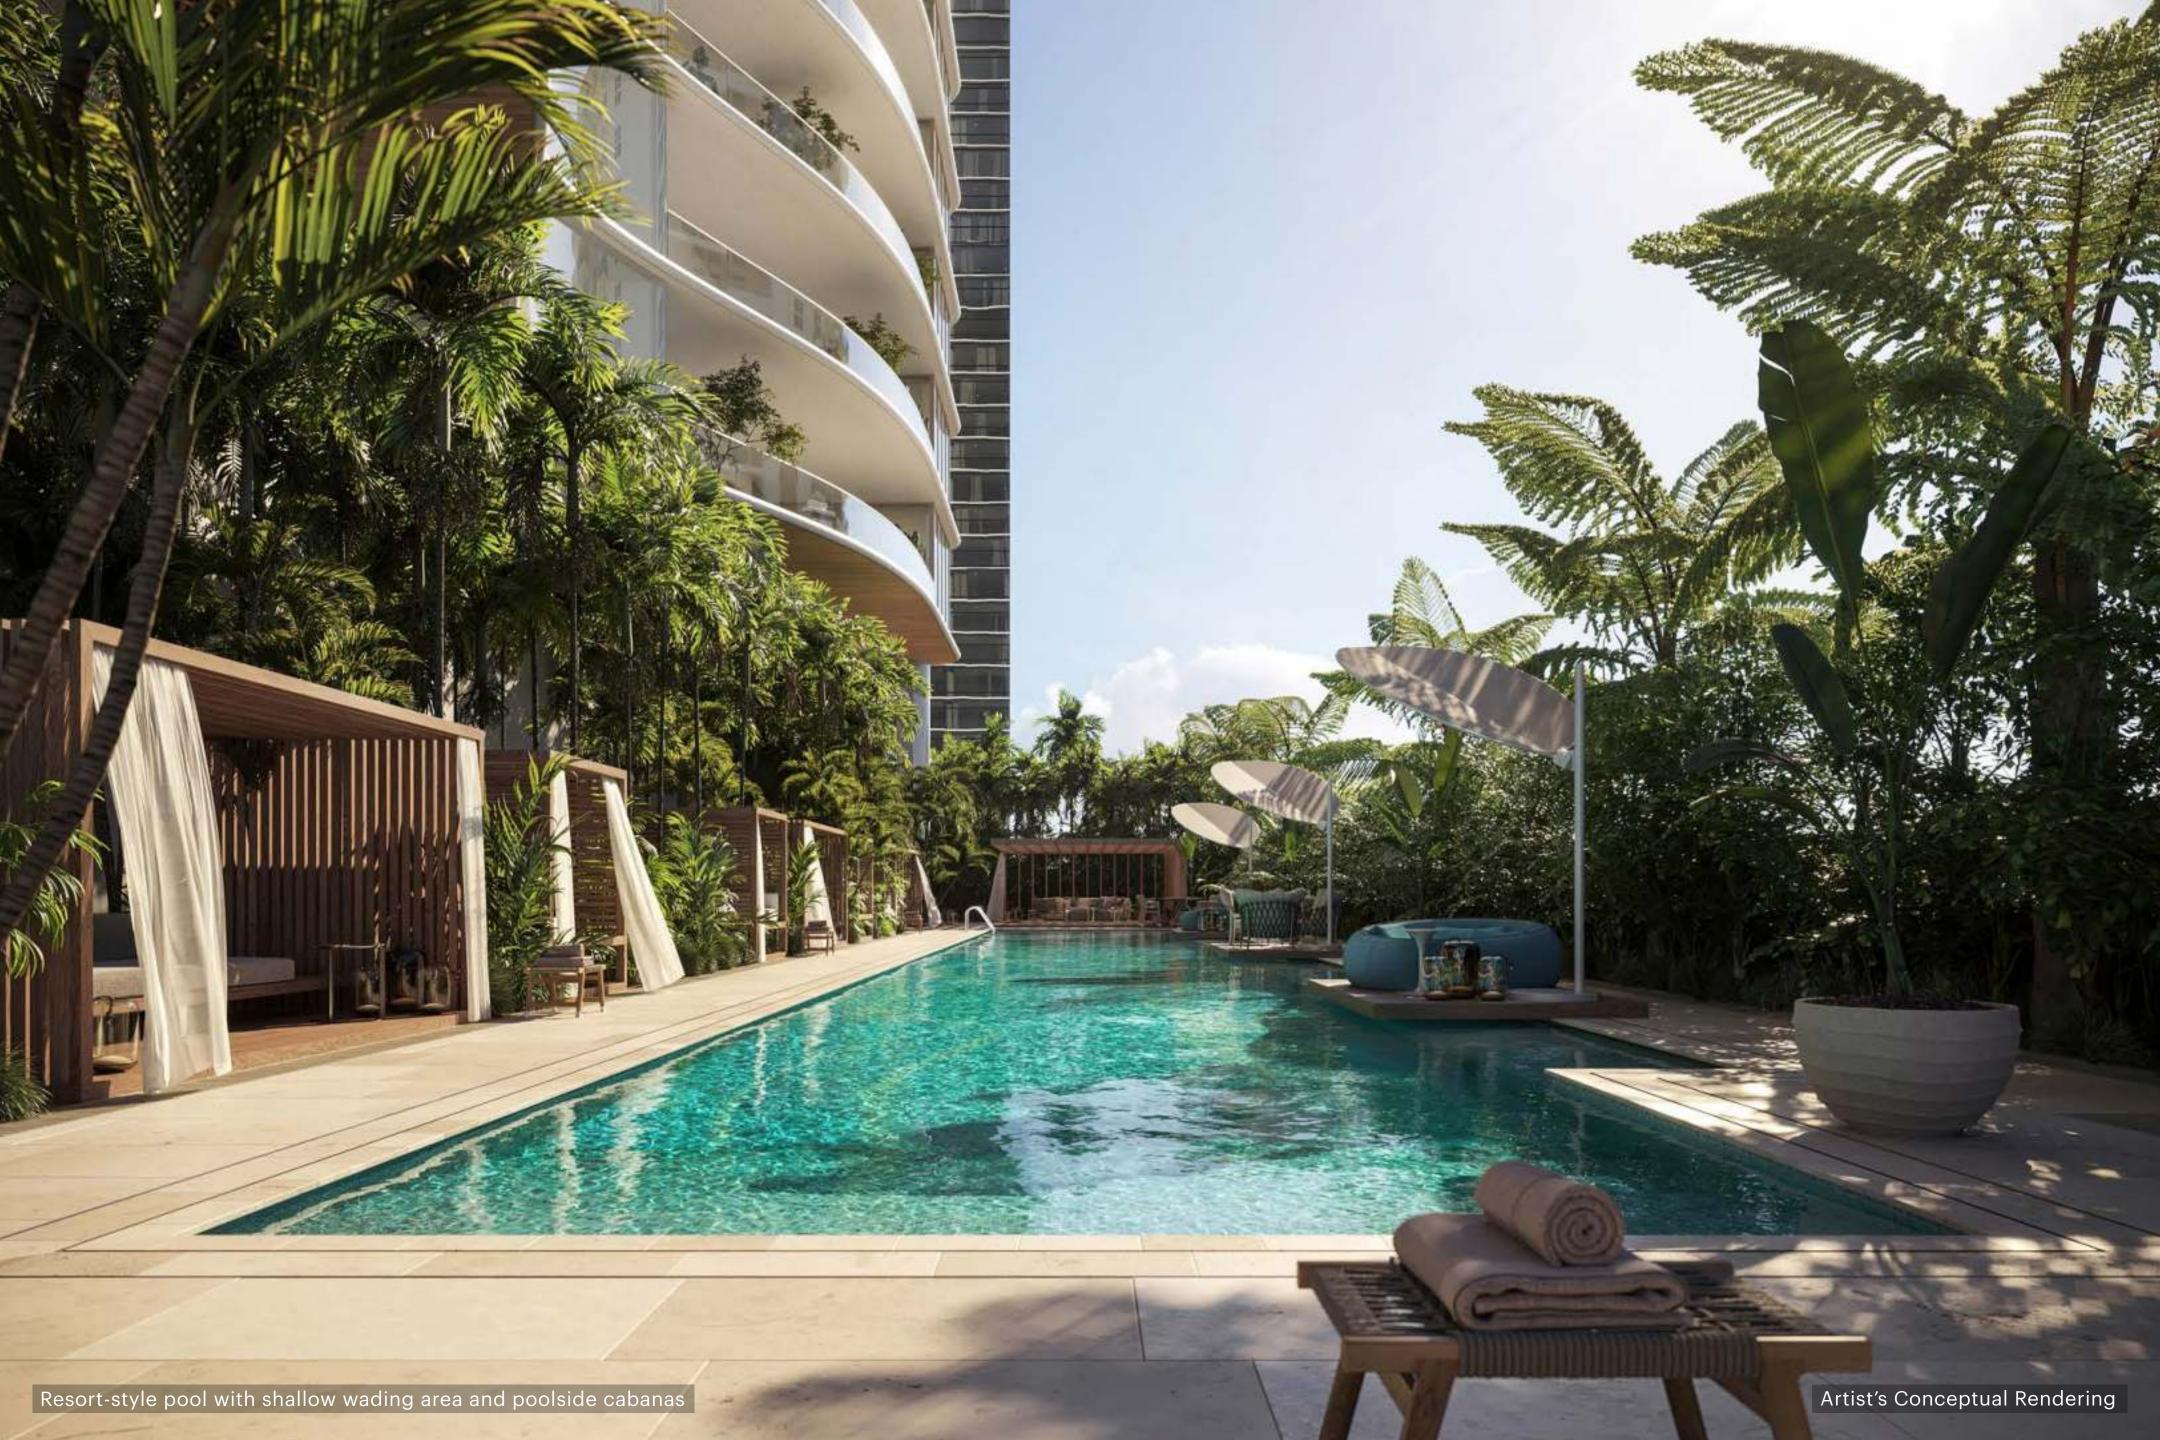

#### BUILDING FEATURES

- Every home faces east
- Expansive terraces with summer kitchens to maximize indoor-to-outdoor lifestyles
- LEED certification
- First ever high-rise residential tower in the world partially powered by the sun with a solar backbone on the west façade
- Completely private property for residents only
- 24/7 guardhouse and gated entrance
- Private valet drop-off bays to provide more time to disembark
- State-of-the-art, high-speed private elevators
- 80,000 square feet of amenities dedicated exclusively to the 189 residences