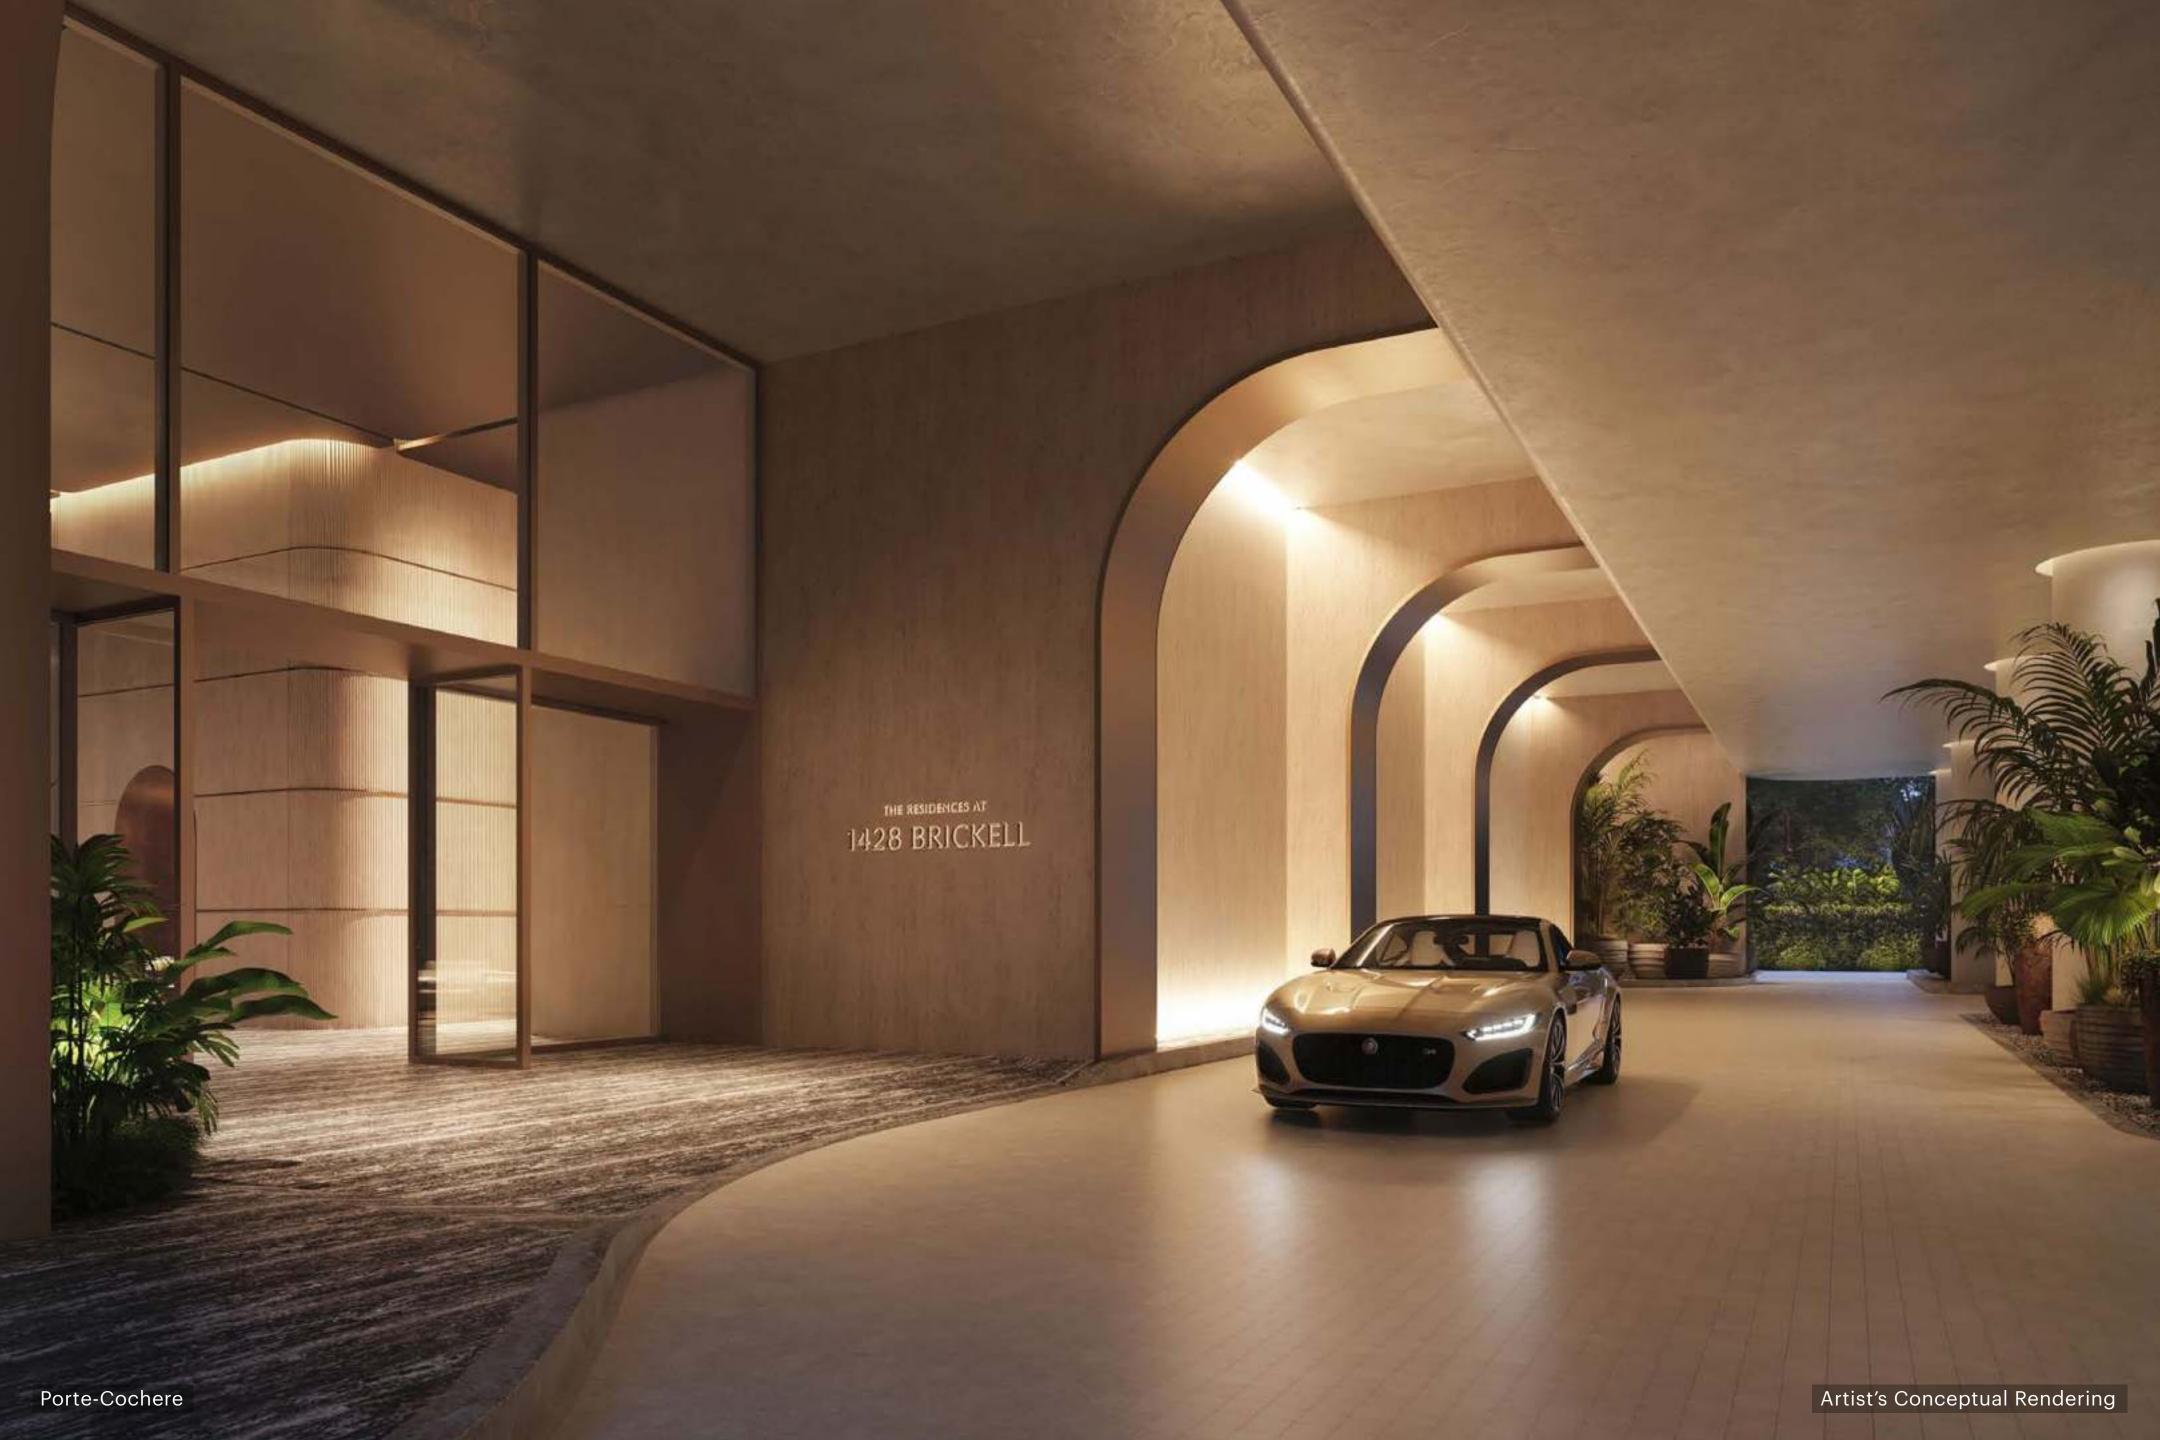

# The Building

THE RESIDENCES AT

"The shape of this building, its sinuous qualities inspired by the natural elements, brings a real sense of life to this part of Miami. This isn't just another tower; it has an inner energy which I find fascinating."

#### ARCHITECTURE

From its conception, The Residences at 1428 Brickell have been a building without compromise. In the tower's scrupulous attention-to-detail and its imaginative approach to amenities, The Residences elegantly embrace both private sanctuary and shared space.

#### BUILDING FEATURES

- Every home faces east
- Expansive terraces with summer kitchens to maximize indoor-to-outdoor lifestyles
- LEED certification
- First ever high-rise residential tower in the world partially powered by the sun with a solar backbone on the west façade
- Completely private property for residents only
- 24/7 guardhouse and gated entrance
- Private valet drop-off bays to provide more time to disembark
- State-of-the-art, high-speed private elevators
- 80,000 square feet of amenities dedicated exclusively to the 189 residences