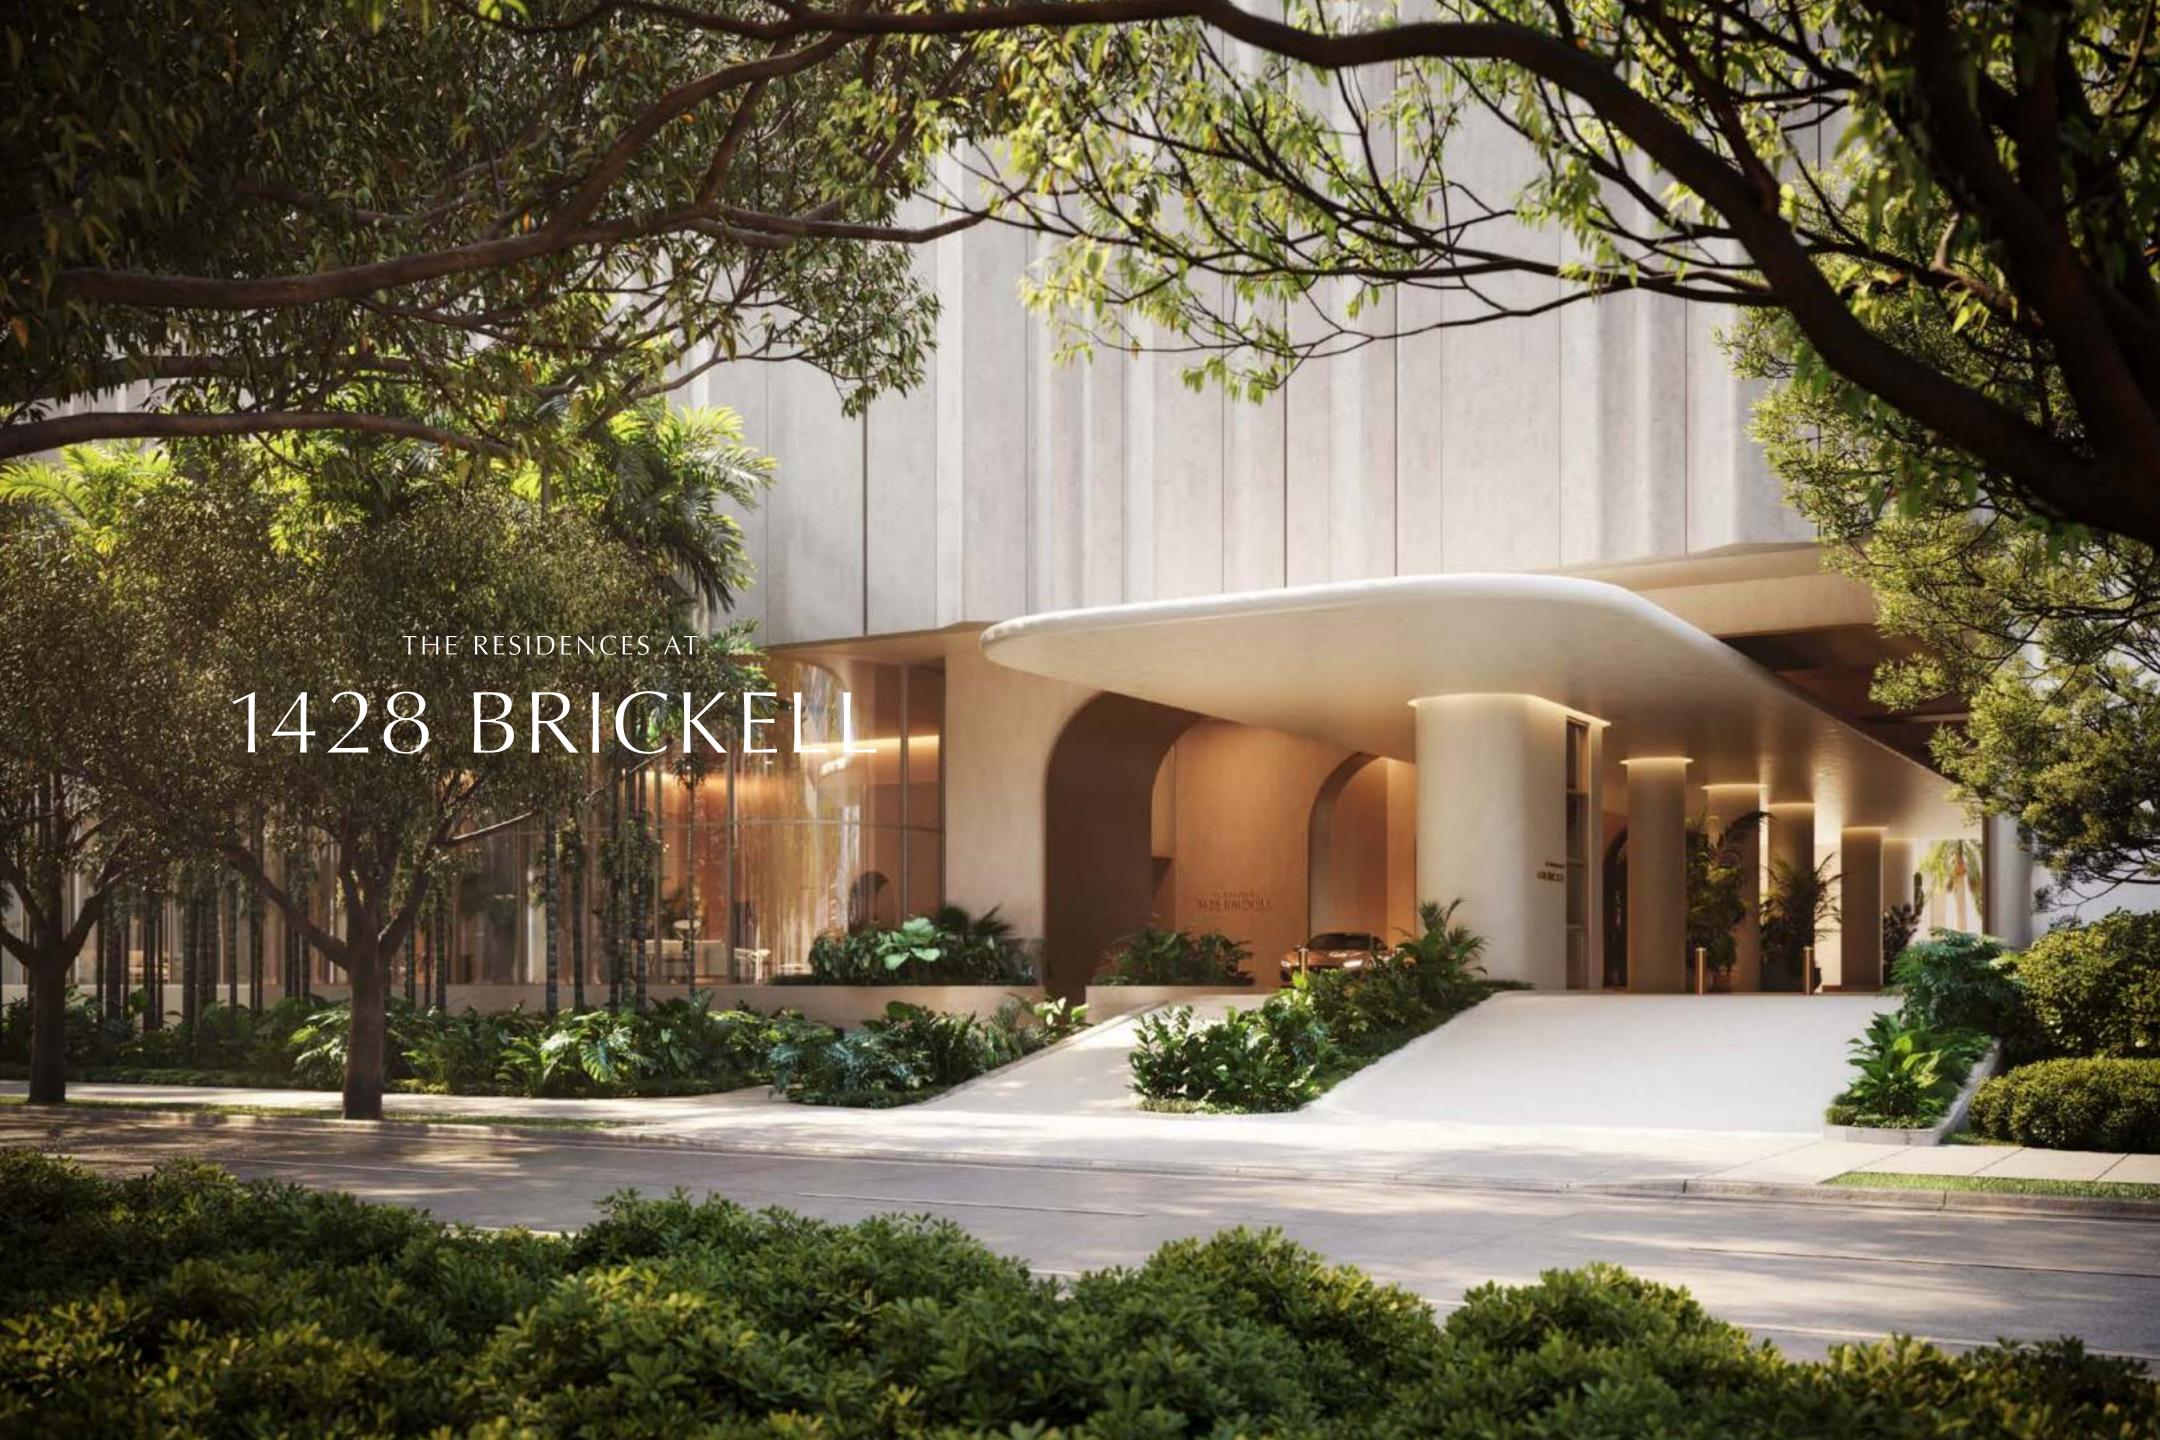

# The Building

THE RESIDENCES AT

"The shape of this building, its sinuous qualities inspired by the natural elements, brings a real sense of life to this part of Miami. This isn't just another tower; it has an inner energy which I find fascinating."

#### ARCHITECTURE

From its conception, The Residences at 1428 Brickell have been a building without compromise. In the tower's scrupulous attention-to-detail and its imaginative approach to amenities, The Residences elegantly embrace both private sanctuary and shared space.

The Residences at 1428 Brickell are also a work of art, an iconic centerpiece of the quintessential Miami skyline. Its organic form, accentuated by the lush botanical oasis at its base, creates an immediate sense of calm, of serenity, a place of welcome and delight..

#### BUILDING FEATURES

- Every home faces east
- Expansive terraces with summer kitchens to maximize indoor-to-outdoor lifestyles
- LEED certification
- First ever high-rise residential tower in the world partially powered by the sun with a solar backbone on the west façade
- Completely private property for residents only
- 24/7 guardhouse and gated entrance
- Private valet drop-off bays to provide more time to disembark
- State-of-the-art, high-speed private elevators
- 80,000 square feet of amenities dedicated exclusively to the 189 residences