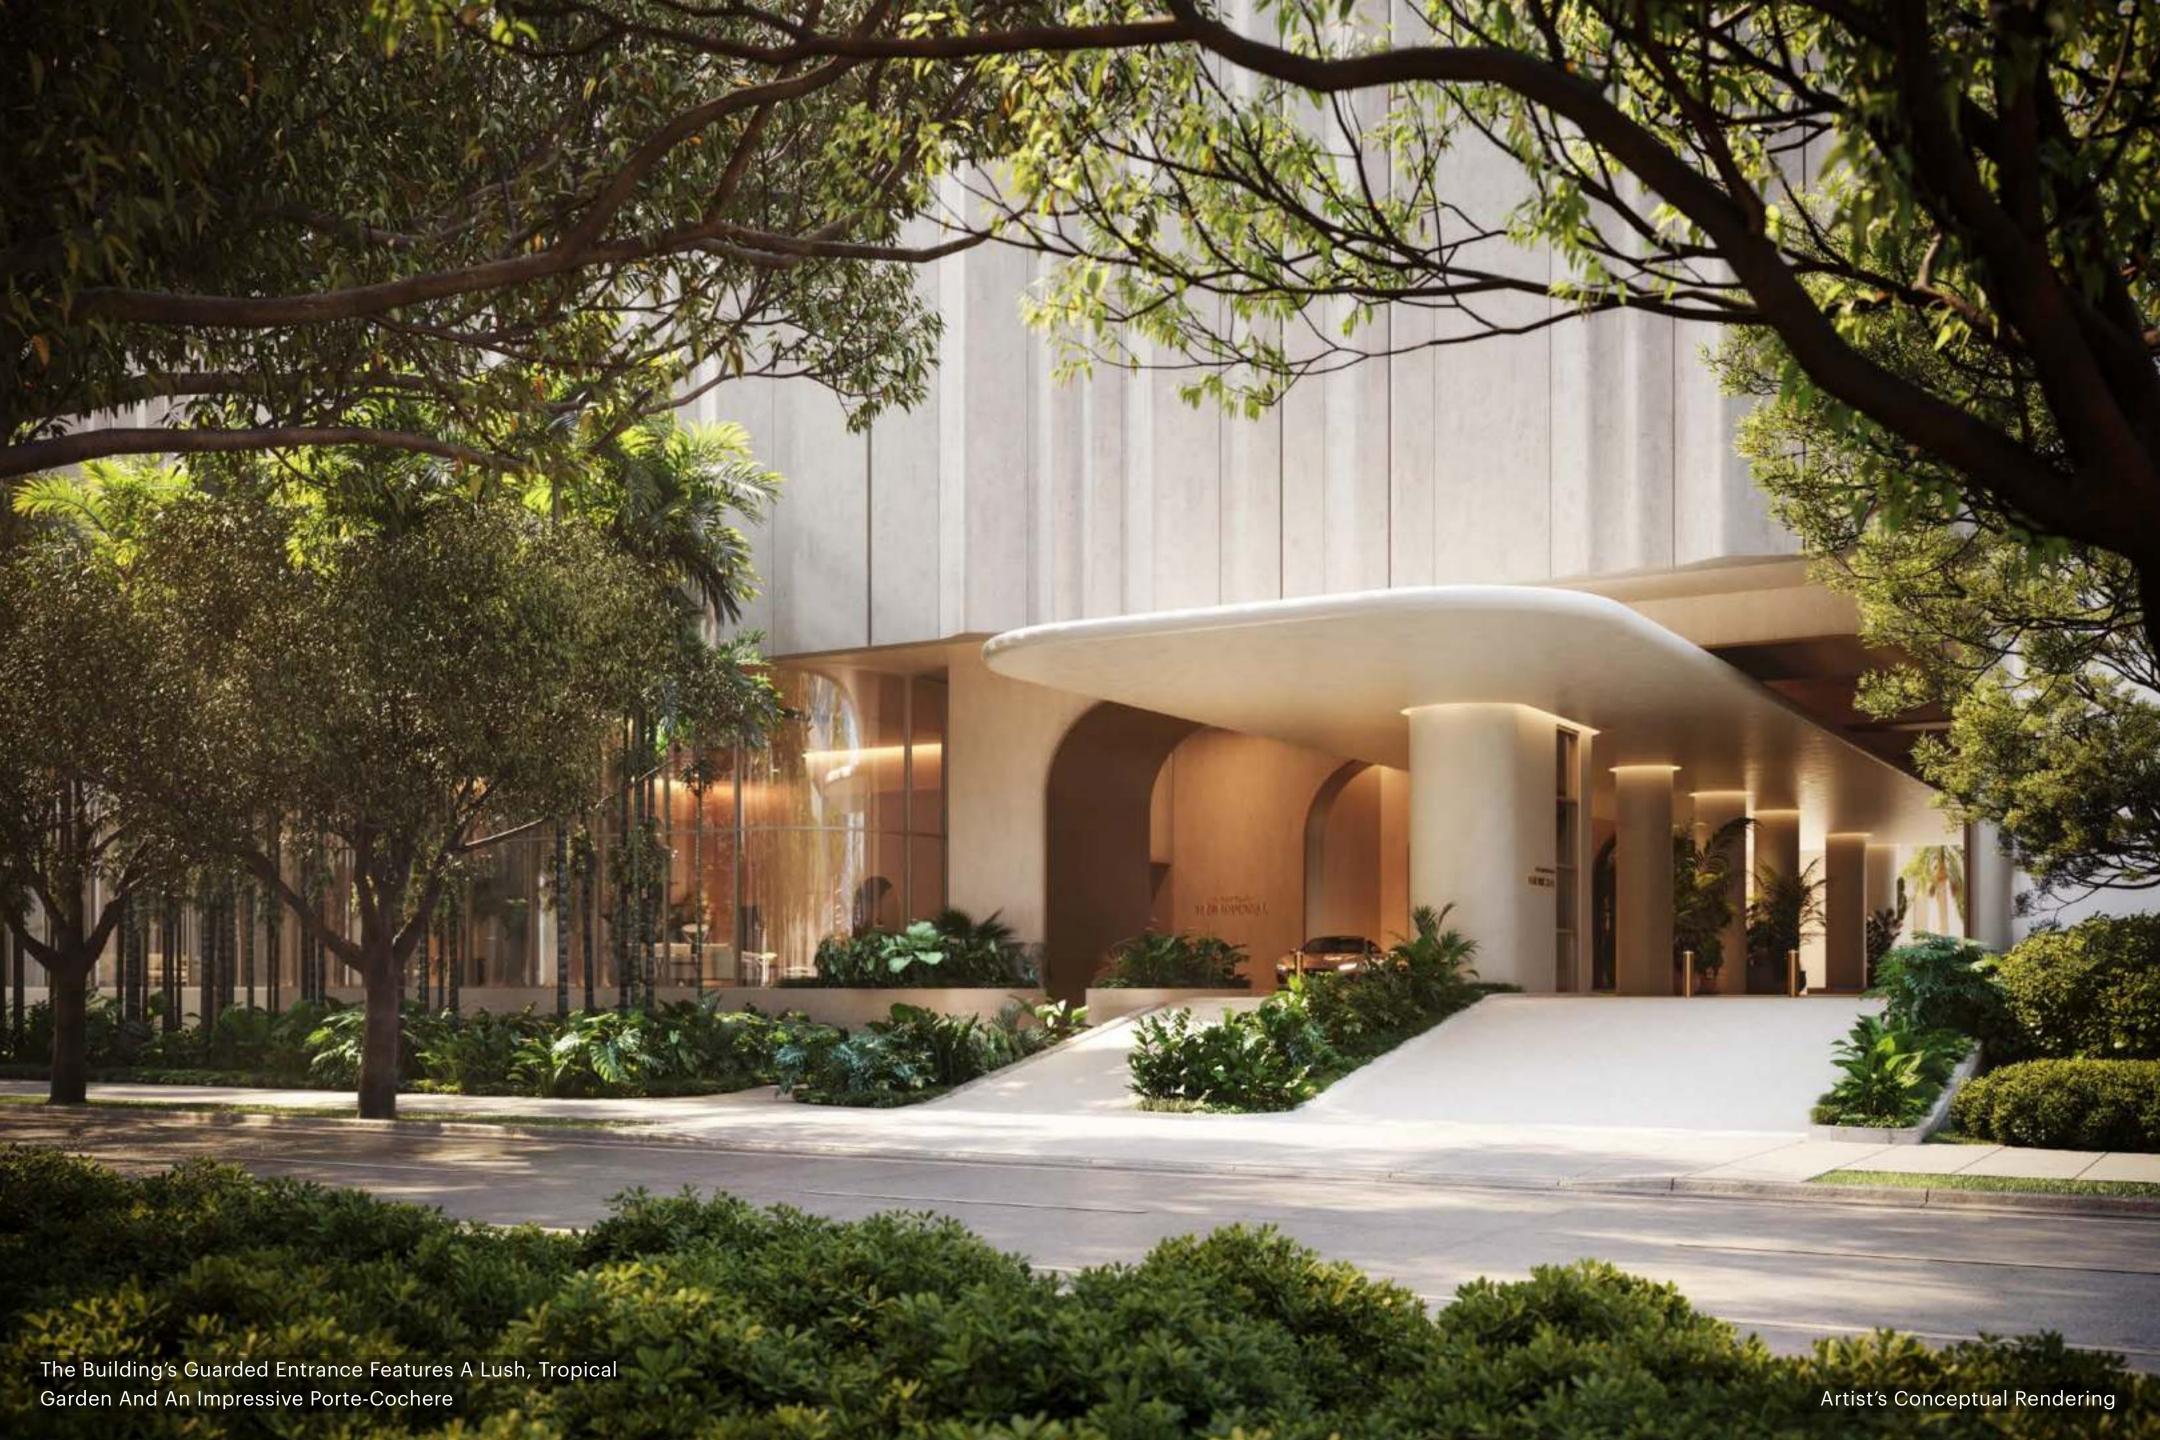

#### BUILDING FEATURES

- Every home faces east
- Expansive terraces with summer kitchens to maximize indoor-to-outdoor lifestyles
- LEED certification
- First ever high-rise residential tower in the world partially powered by the sun with a solar backbone on the west façade
- Completely private property for residents only
- 24/7 guardhouse and gated entrance
- Private valet drop-off bays to provide more time to disembark
- State-of-the-art, high-speed private elevators
- 80,000 square feet of amenities dedicated exclusively to the 189 residences