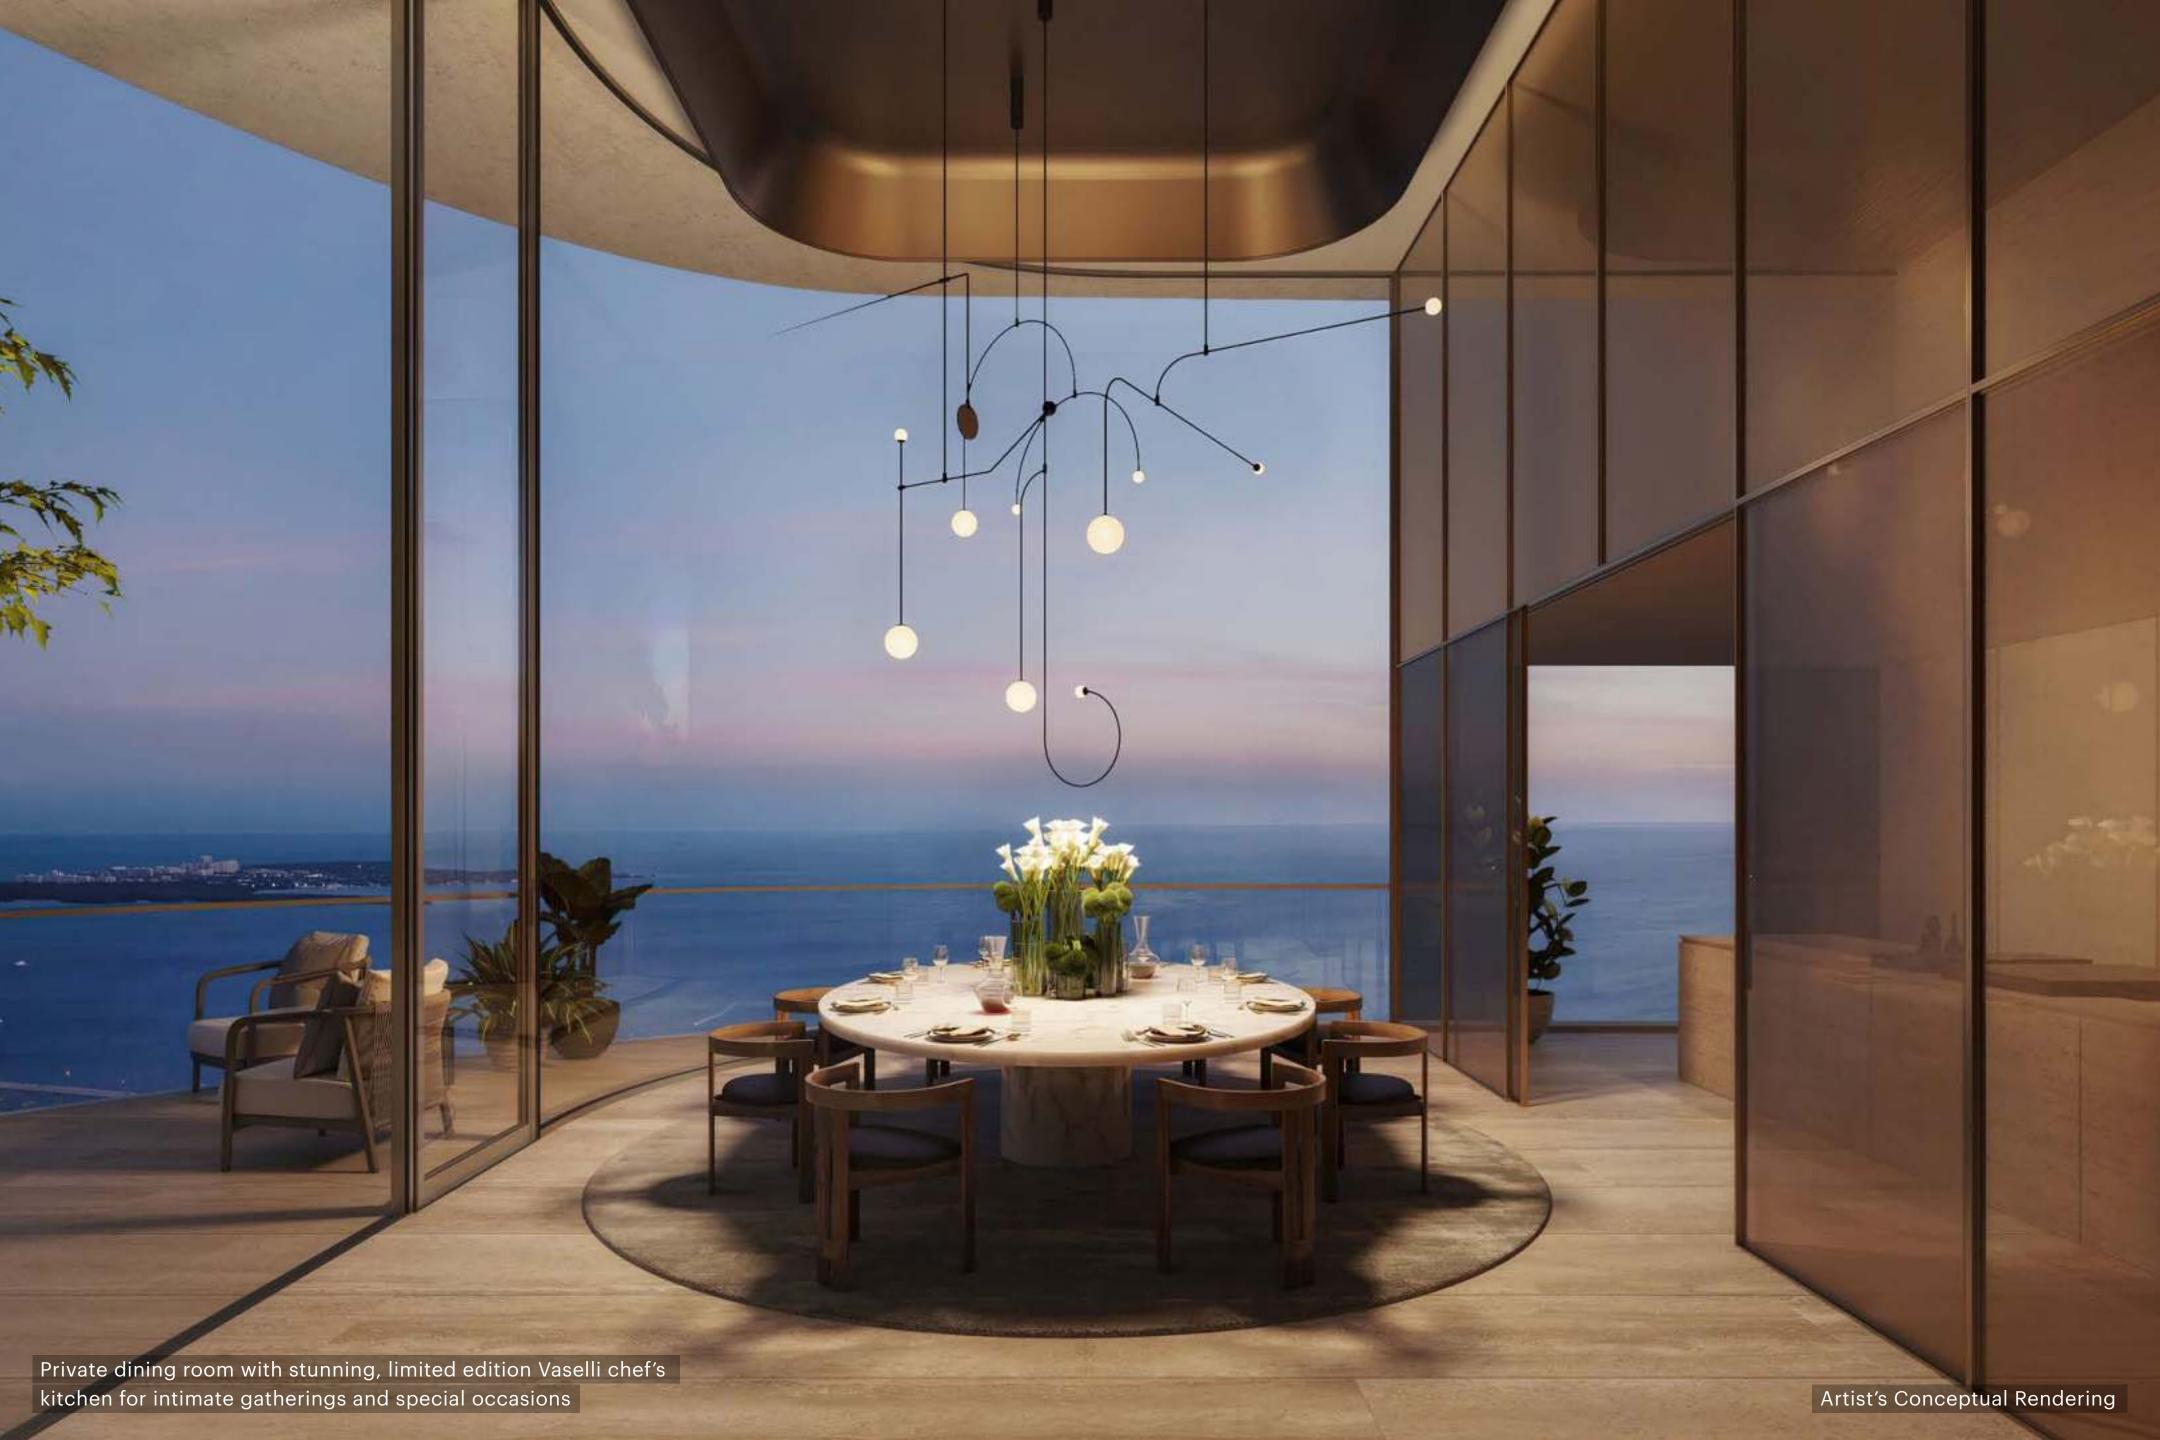

#### BUILDING FEATURES

- Every home faces east
- Expansive terraces with summer kitchens to maximize indoor-to-outdoor lifestyles
- LEED certification
- First ever high-rise residential tower in the world partially powered by the sun with a solar backbone on the west façade
- Completely private property for residents only
- 24/7 guardhouse and gated entrance
- Private valet drop-off bays to provide more time to disembark
- State-of-the-art, high-speed private elevators
- 80,000 square feet of amenities dedicated exclusively to the 189 residences