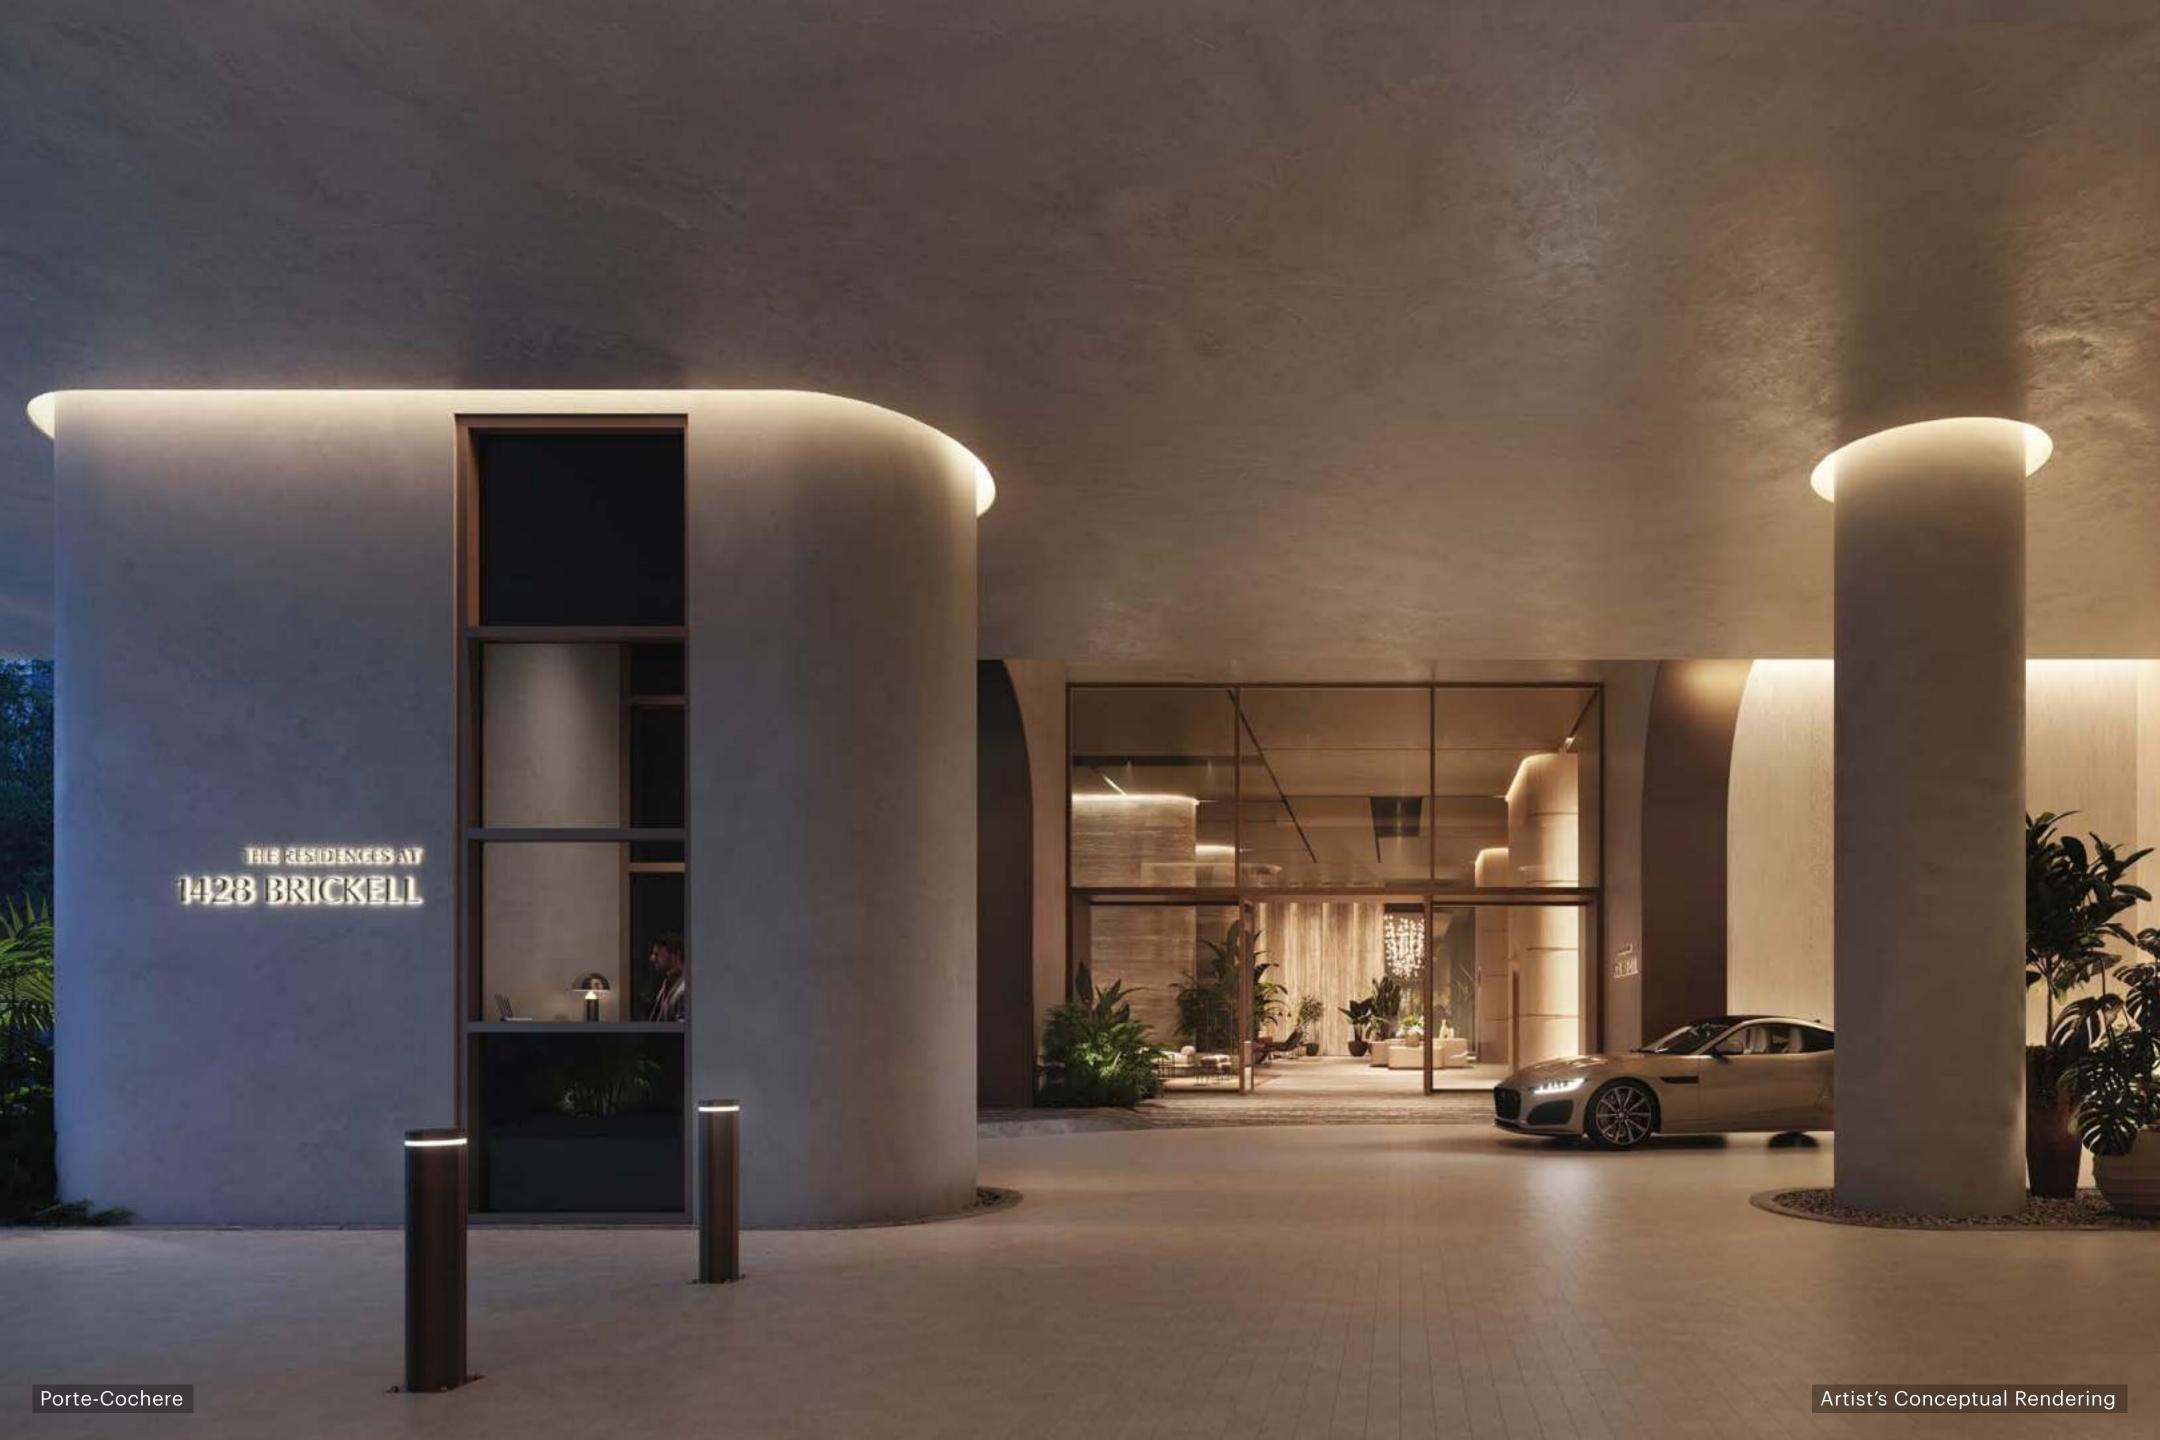

# The Building

THE RESIDENCES AT

"The shape of this building, its sinuous qualities inspired by the natural elements, brings a real sense of life to this part of Miami. This isn't just another tower; it has an inner energy which I find fascinating."

#### ARCHITECTURE

From its conception, The Residences at 1428 Brickell have been a building without compromise. In the tower's scrupulous attention-to-detail and its imaginative approach to amenities, The Residences elegantly embrace both private sanctuary and shared space.

#### BUILDING FEATURES

- Every home faces east
- Expansive terraces with summer kitchens to maximize indoor-to-outdoor lifestyles
- LEED certification
- First ever high-rise residential tower in the world partially powered by the sun with a solar backbone on the west façade
- Completely private property for residents only
- 24/7 guardhouse and gated entrance
- Private valet drop-off bays to provide more time to disembark
- State-of-the-art, high-speed private elevators
- 80,000 square feet of amenities dedicated exclusively to the 189 residences