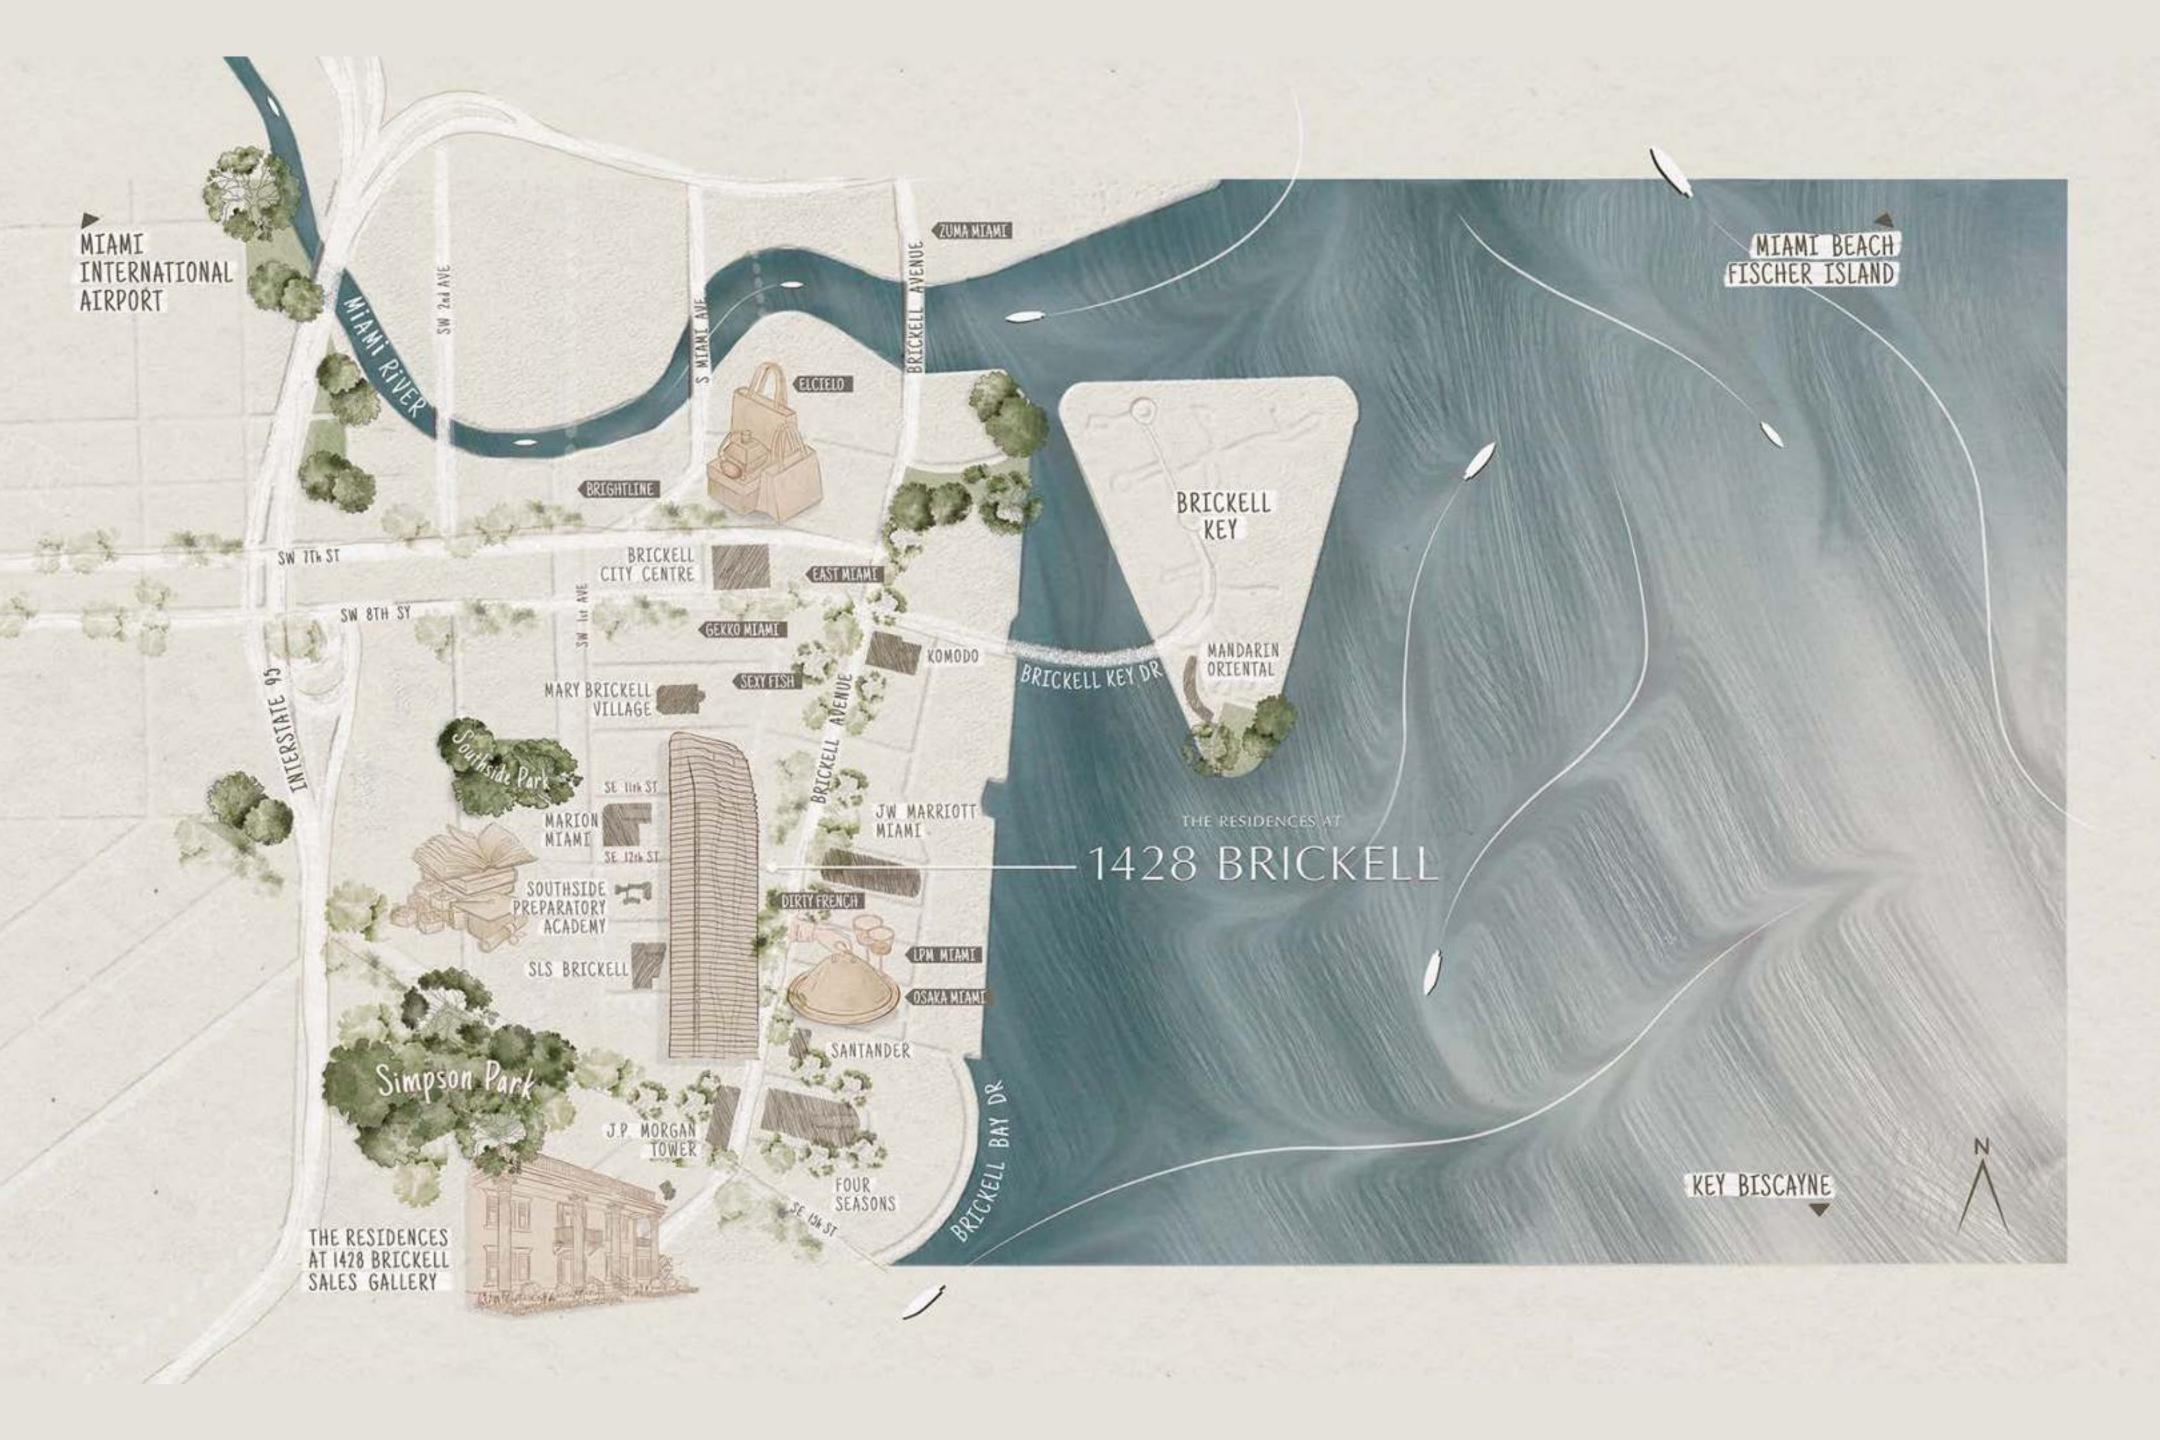

an iconic centerpiece of the quintessential Miami skyline. Its organic form, accentuated by the lush botanical oasis at its base, creates an immediate sense of calm, of serenity, a place of welcome and delight..

#### BUILDING FEATURES

- Every home faces east
- Expansive terraces with summer kitchens to maximize indoor-to-outdoor lifestyles
- LEED certification
- First ever high-rise residential tower in the world partially powered by the sun with a solar backbone on the west façade
- Completely private property for residents only
- 24/7 guardhouse and gated entrance
- Private valet drop-off bays to provide more time to disembark
- State-of-the-art, high-speed private elevators
- 80,000 square feet of amenities dedicated exclusively to the 189 residences



# Location

THE RESIDENCES AT



# Lifestyle

THE RESIDENCES AT





































# Residences

THE RESIDENCES AT



















The Team

THE RESIDENCES AT

### YTECH

Developer

Dedicated to the exceptional, we deliver impeccably crafted homes in the sky. Homes in exclusive and private settings that enable families to live their best life. Our focus will always be on you, and the result is a superlative residential experience yet unseen in Miami.





### PORTFOLIO

\$2+ BILLION IN DEVELOPMENTS & INVESTMENTS
SPANNING 25 SUBMARKETS
10+ MILLION GROSS SF
INCLUDING 7,000+ APARTMENTS

#### ACPV ARCHITECTS

The lead designers of the entire property, including architecture and interior design



## ANTONIO CITTERIO PATRICIA VIEL (ACPV) MILAN, ITALY

ACPV is an architectural and design office with a hol