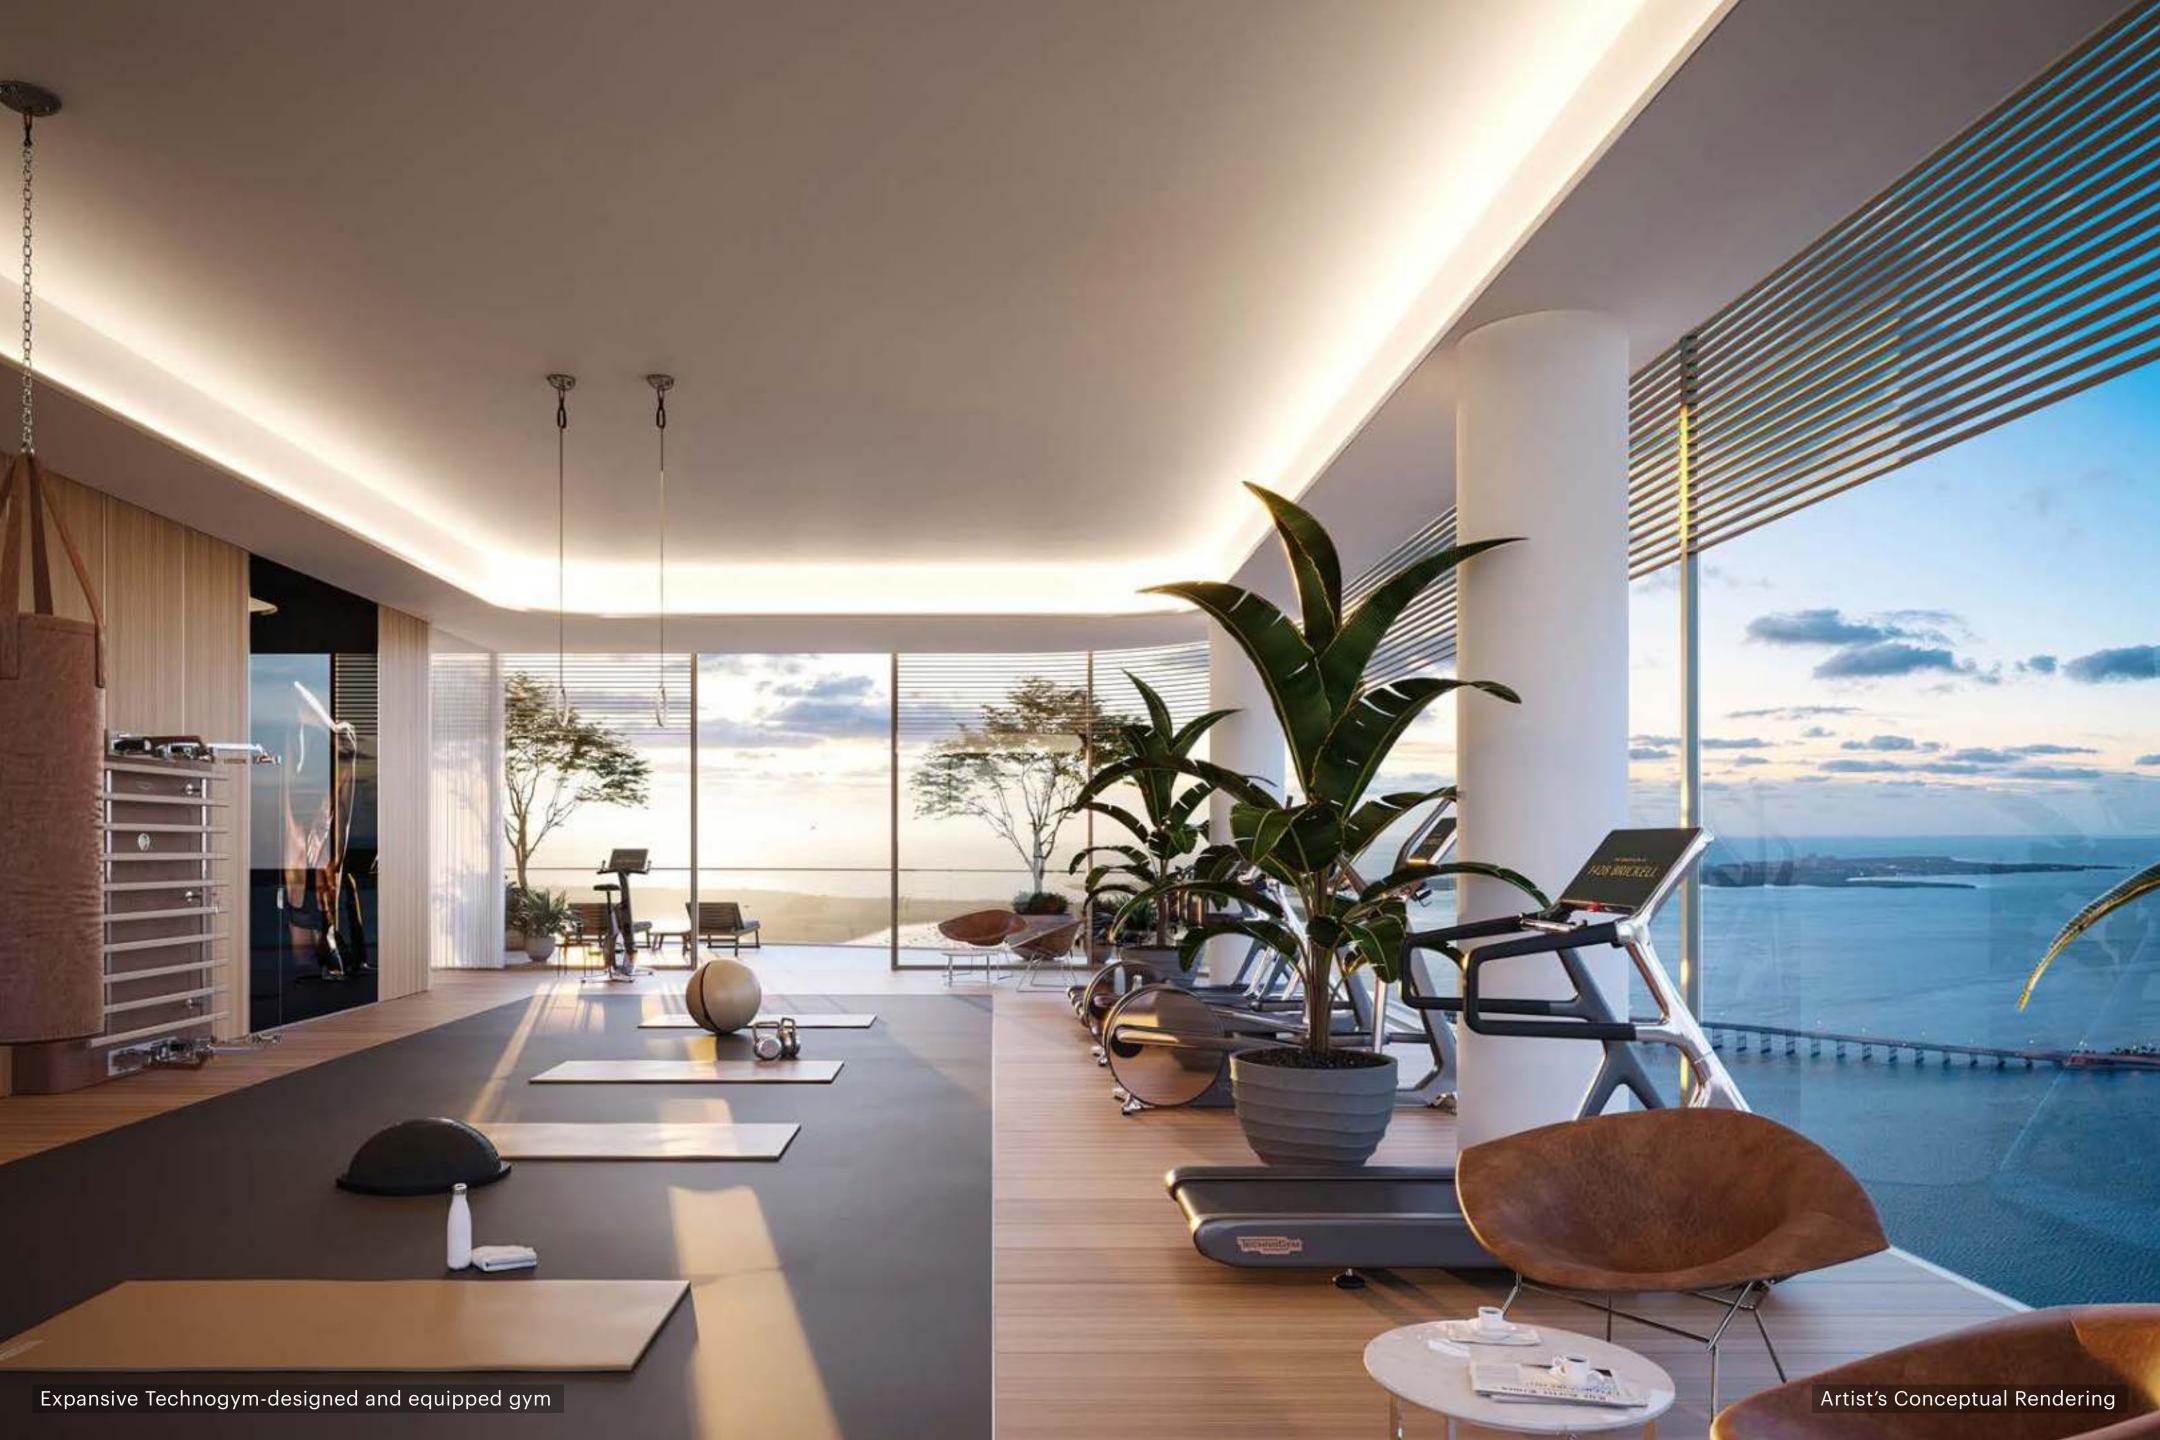

#### BUILDING FEATURES

- Every home faces east
- Expansive terraces with summer kitchens to maximize indoor-to-outdoor lifestyles
- LEED certification
- First ever high-rise residential tower in the world partially powered by the sun with a solar backbone on the west façade
- Completely private property for residents only
- 24/7 guardhouse and gated entrance
- Private valet drop-off bays to provide more time to disembark
- State-of-the-art, high-speed private elevators
- 80,000 square feet of amenities dedicated exclusively to the 189 residences