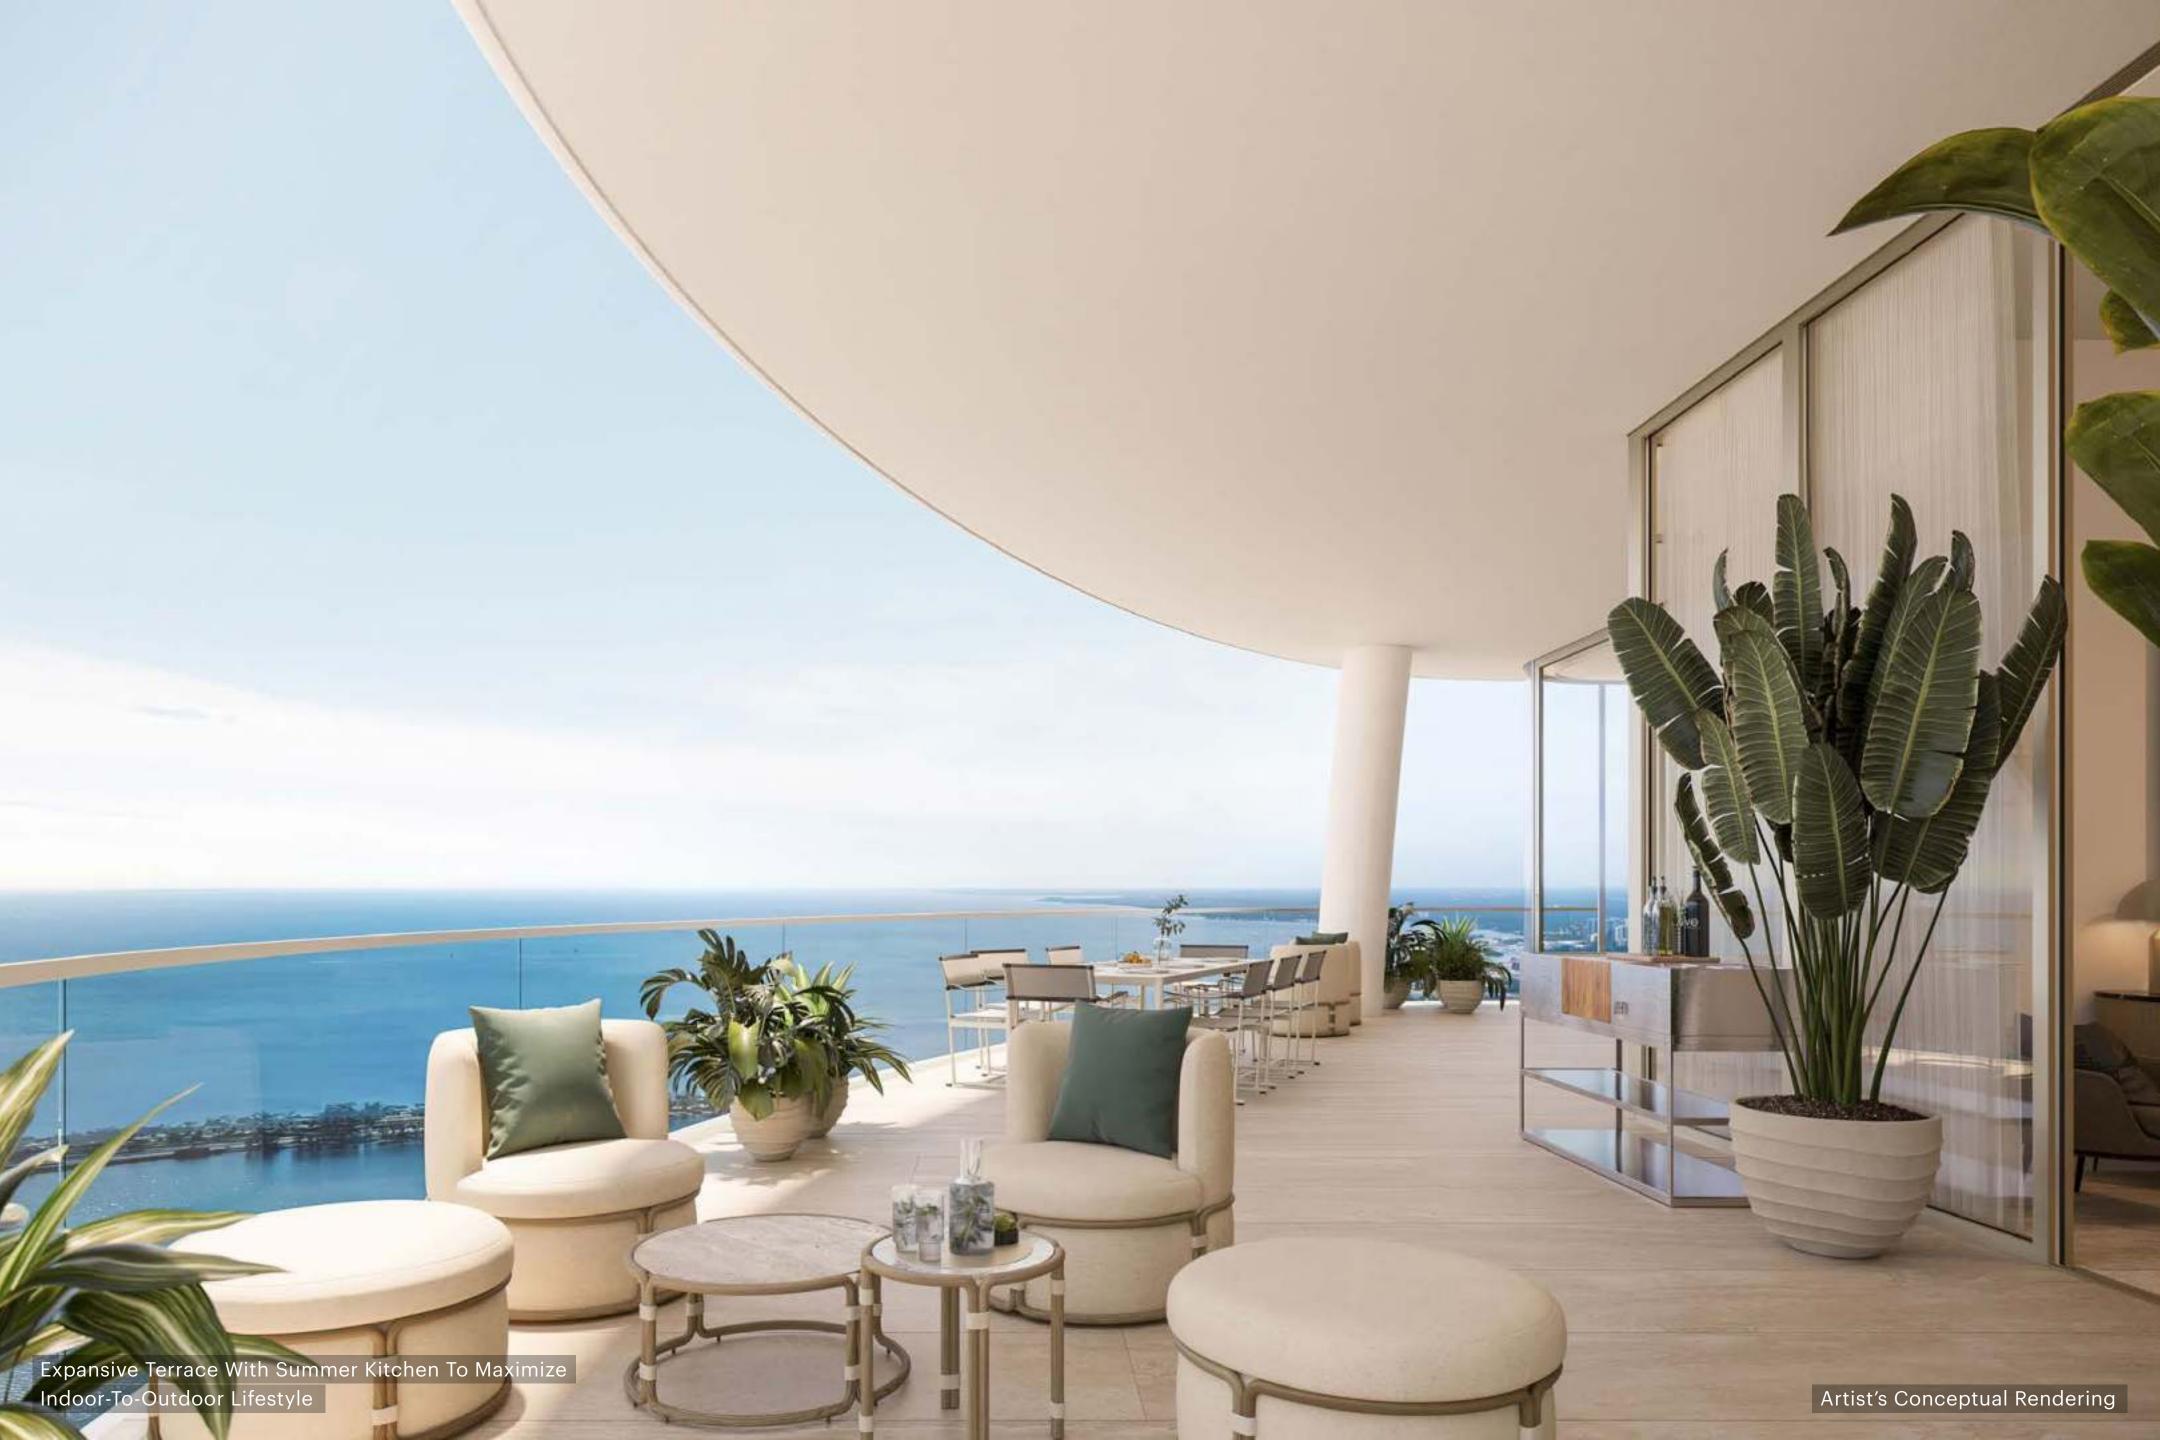

#### BUILDING FEATURES

- Every home faces east
- Expansive terraces with summer kitchens to maximize indoor-to-outdoor lifestyles
- LEED certification
- First ever high-rise residential tower in the world partially powered by the sun with a solar backbone on the west façade
- Completely private property for residents only
- 24/7 guardhouse and gated entrance
- Private valet drop-off bays to provide more time to disembark
- State-of-the-art, high-speed private elevators
- 80,000 square feet of amenities dedicated exclusively to the 189 residences