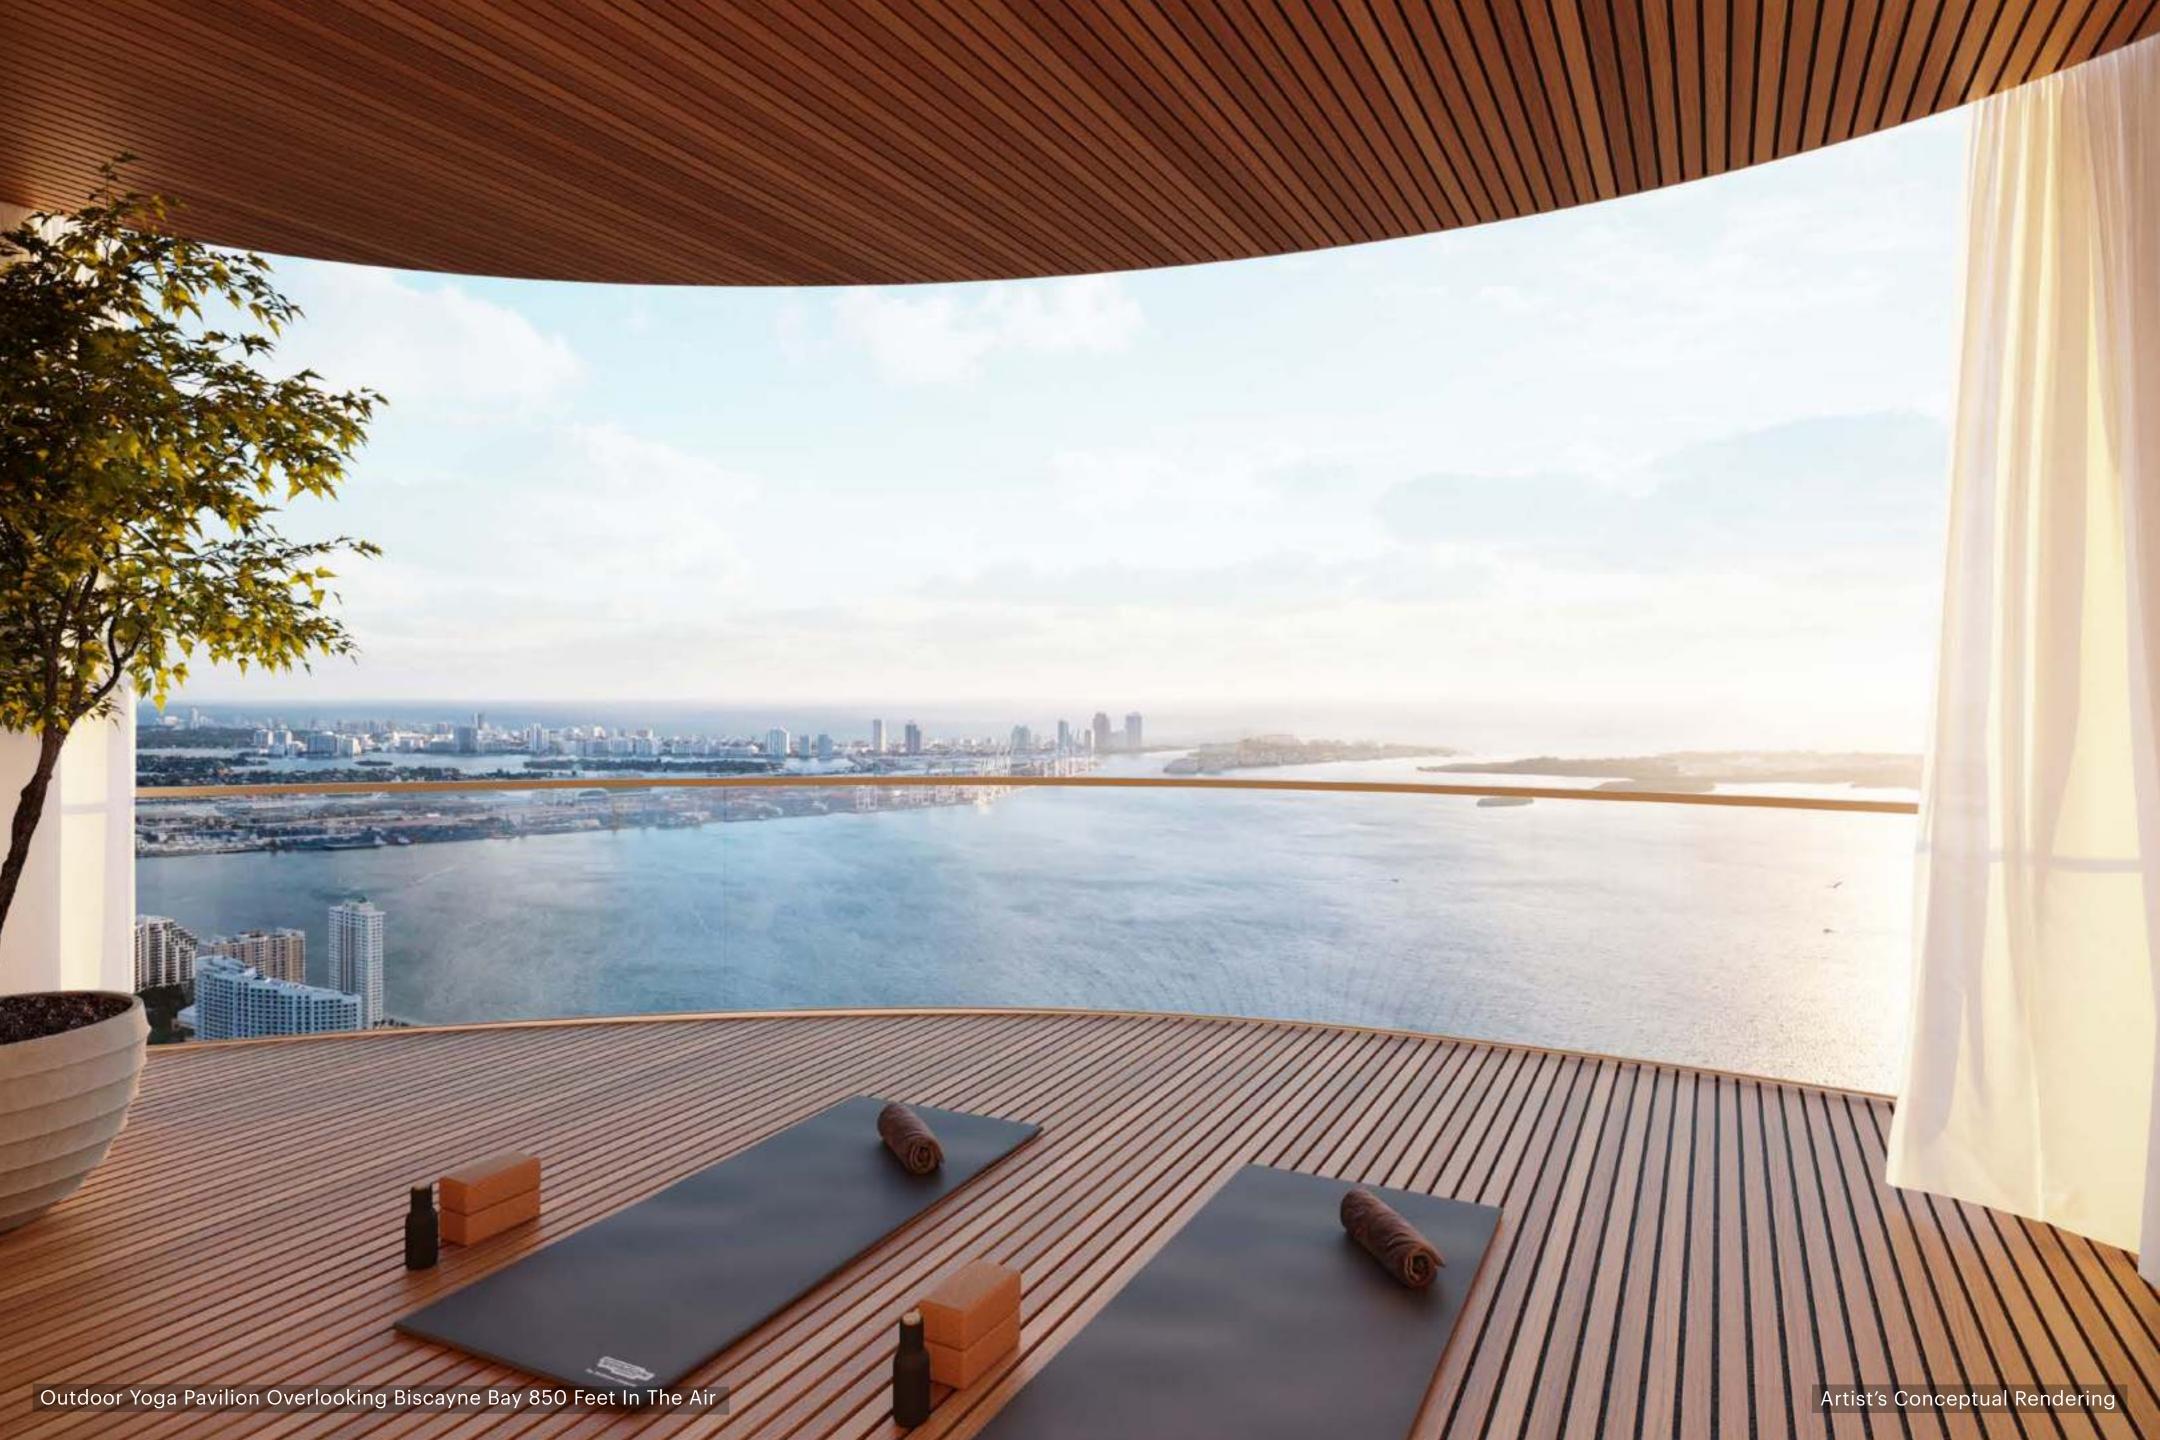

#### BUILDING FEATURES

- Every home faces east
- Expansive terraces with summer kitchens to maximize indoor-to-outdoor lifestyles
- LEED certification
- First ever high-rise residential tower in the world partially powered by the sun with a solar backbone on the west façade
- Completely private property for residents only
- 24/7 guardhouse and gated entrance
- Private valet drop-off bays to provide more time to disembark
- State-of-the-art, high-speed private elevators
- 80,000 square feet of amenities dedicated exclusively to the 189 residences