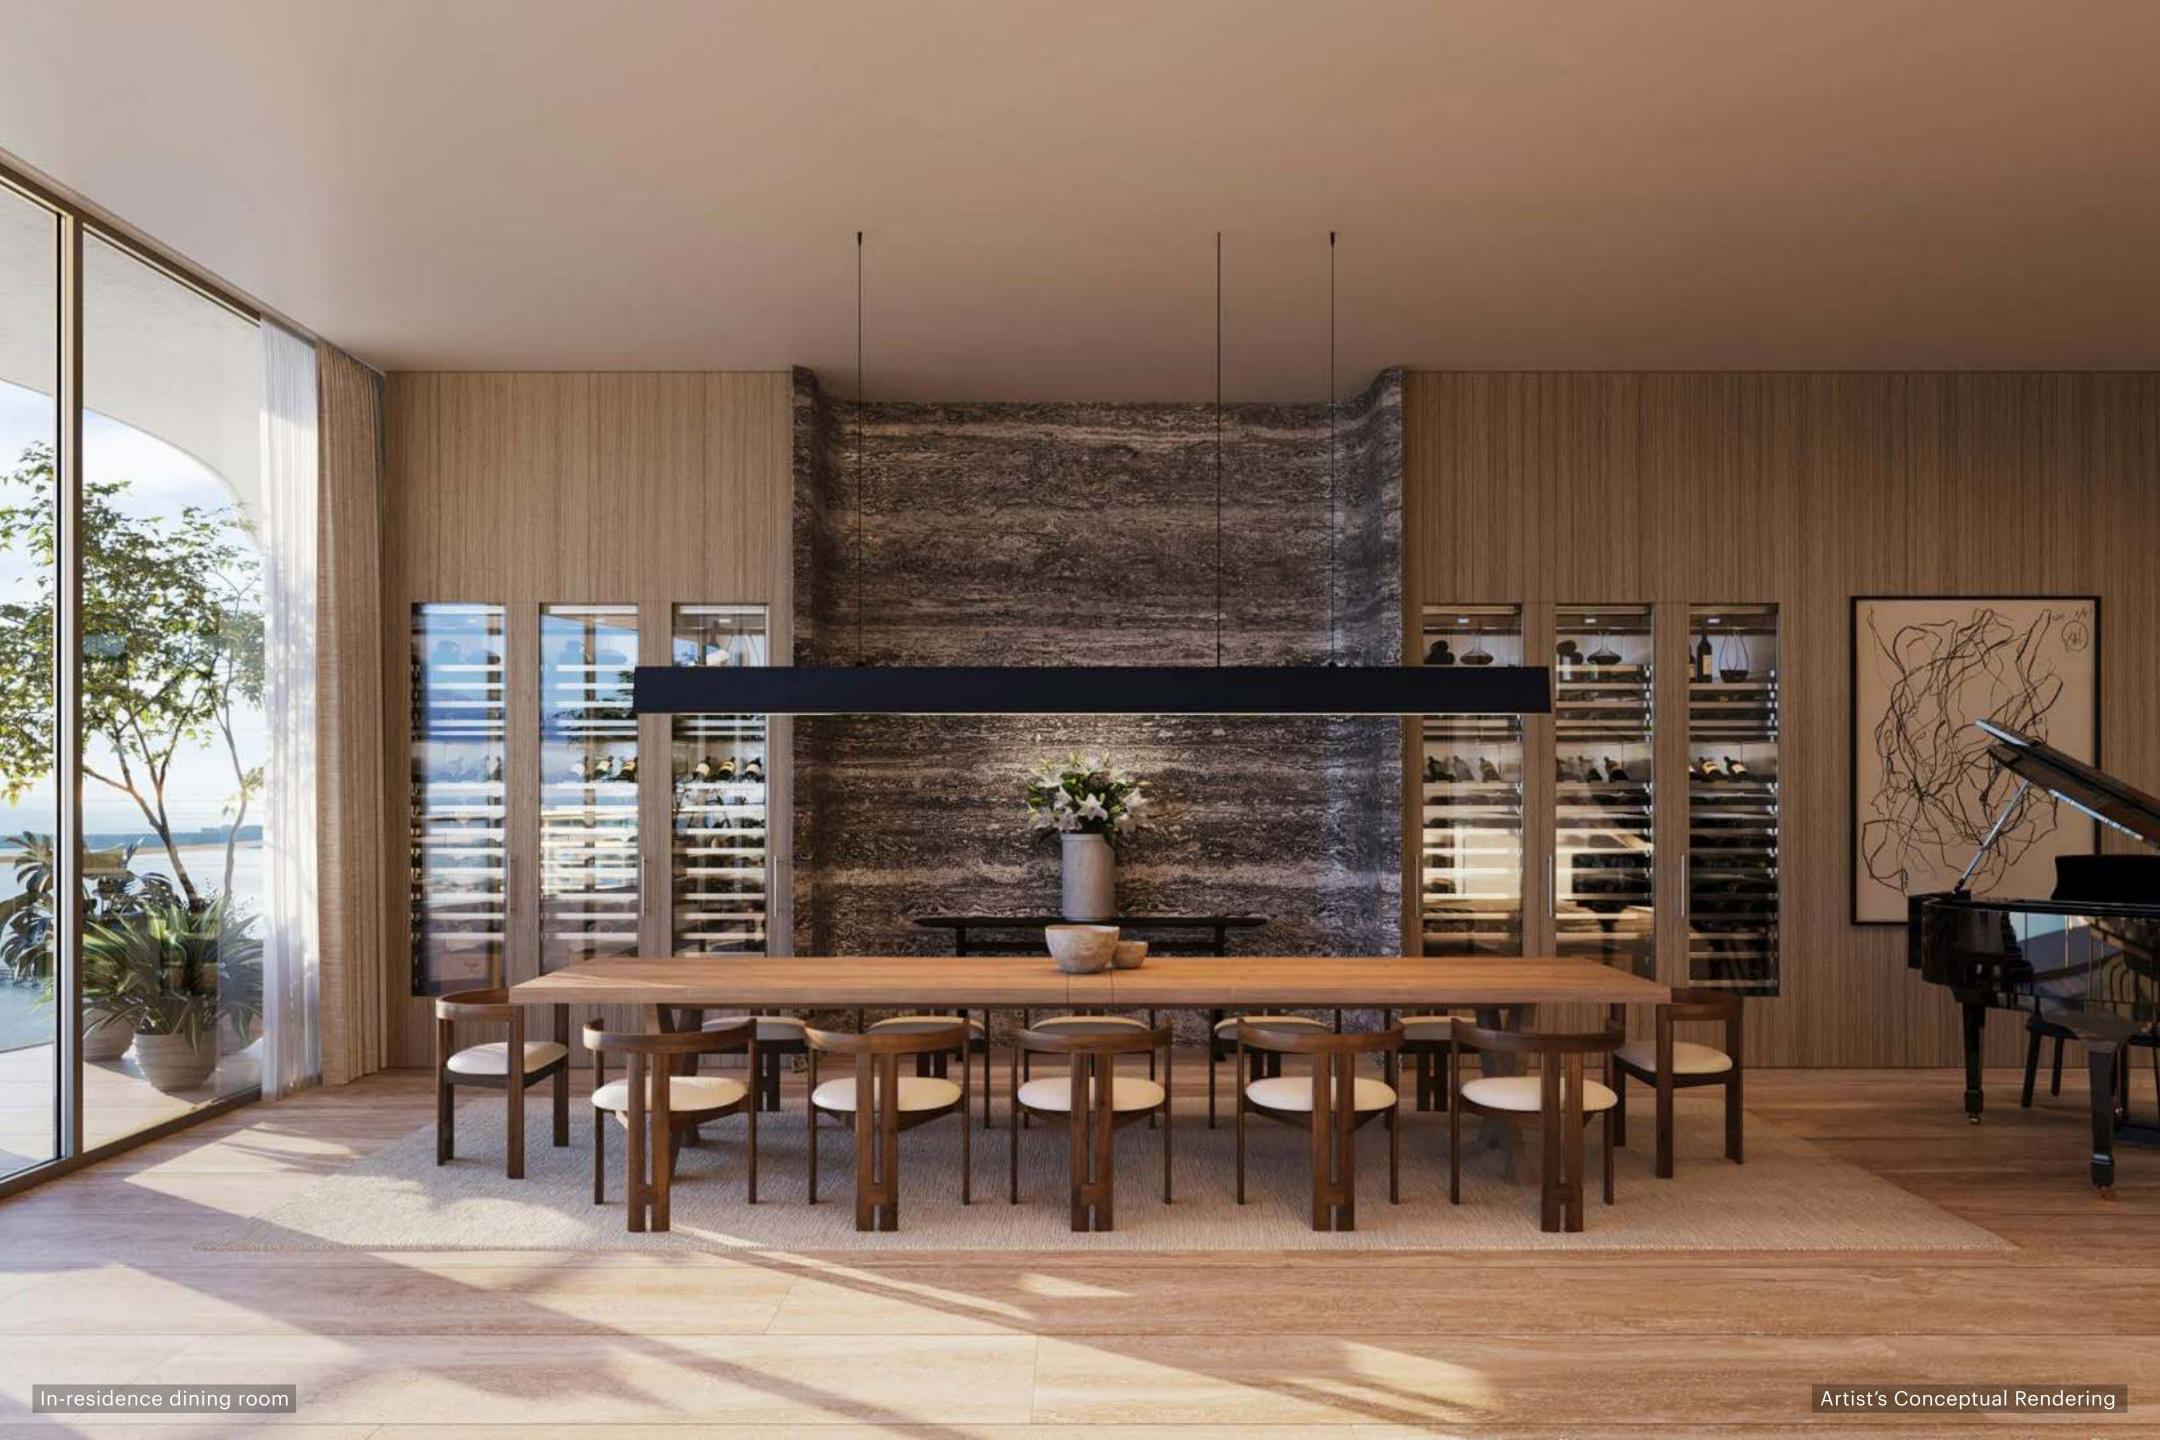

#### BUILDING FEATURES

- Every home faces east
- Expansive terraces with summer kitchens to maximize indoor-to-outdoor lifestyles
- LEED certification
- First ever high-rise residential tower in the world partially powered by the sun with a solar backbone on the west façade
- Completely private property for residents only
- 24/7 guardhouse and gated entrance
- Private valet drop-off bays to provide more time to disembark
- State-of-the-art, high-speed private elevators
- 80,000 square feet of amenities dedicated exclusively to the 189 residences