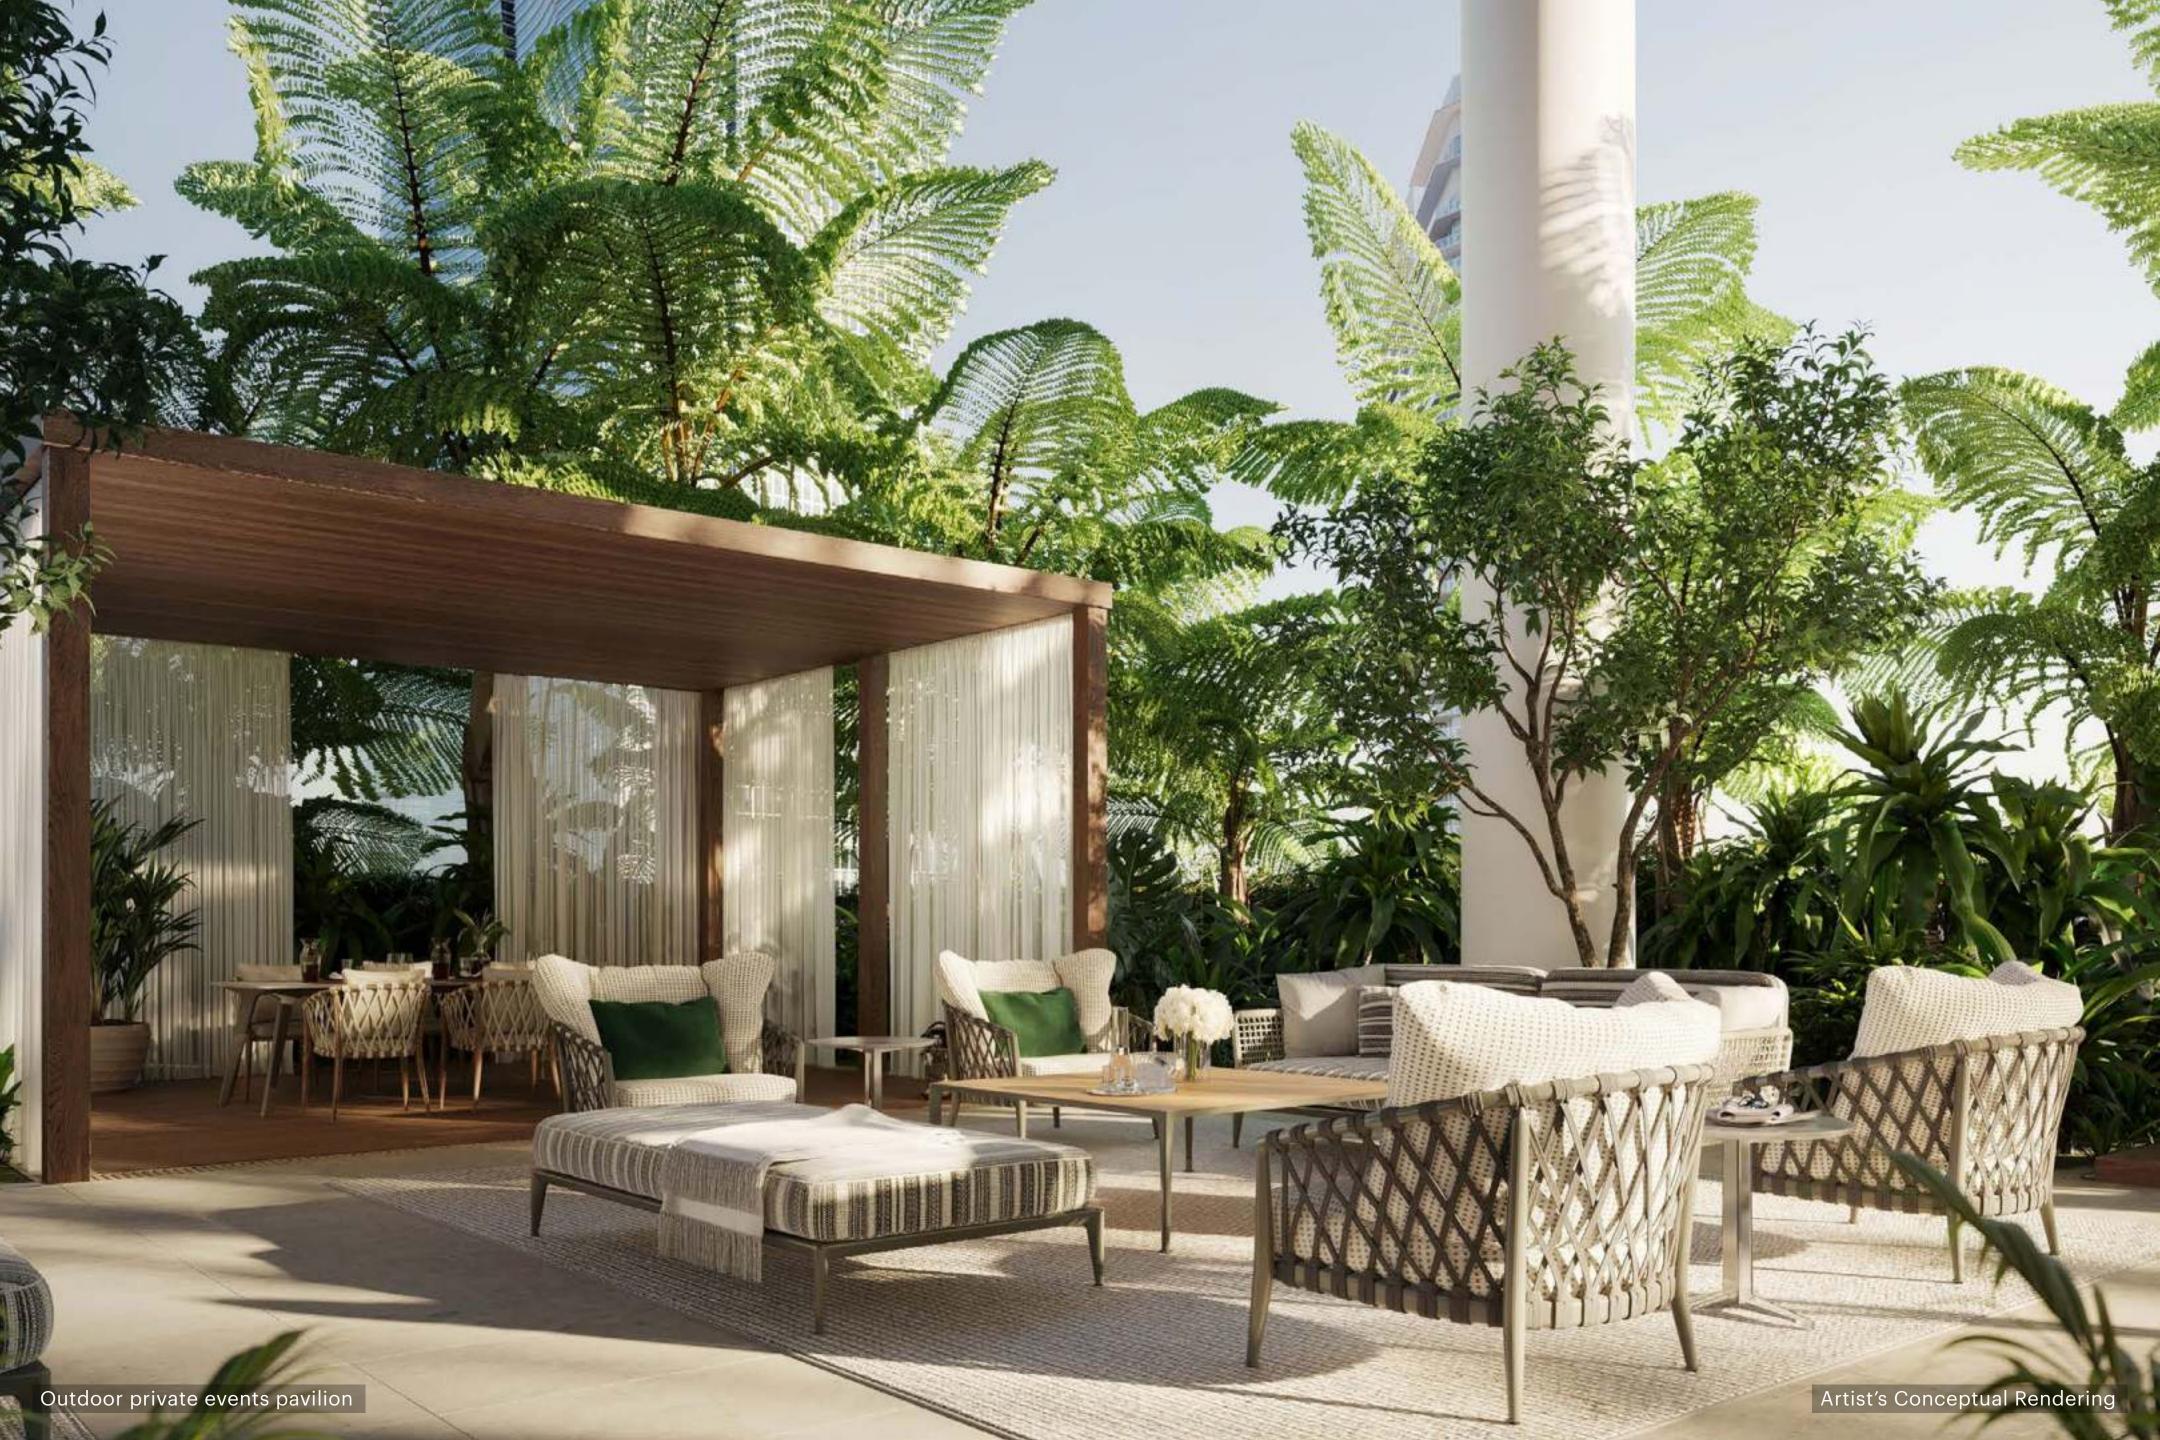

#### BUILDING FEATURES

- Every home faces east
- Expansive terraces with summer kitchens to maximize indoor-to-outdoor lifestyles
- LEED certification
- First ever high-rise residential tower in the world partially powered by the sun with a solar backbone on the west façade
- Completely private property for residents only
- 24/7 guardhouse and gated entrance
- Private valet drop-off bays to provide more time to disembark
- State-of-the-art, high-speed private elevators
- 80,000 square feet of amenities dedicated exclusively to the 189 residences